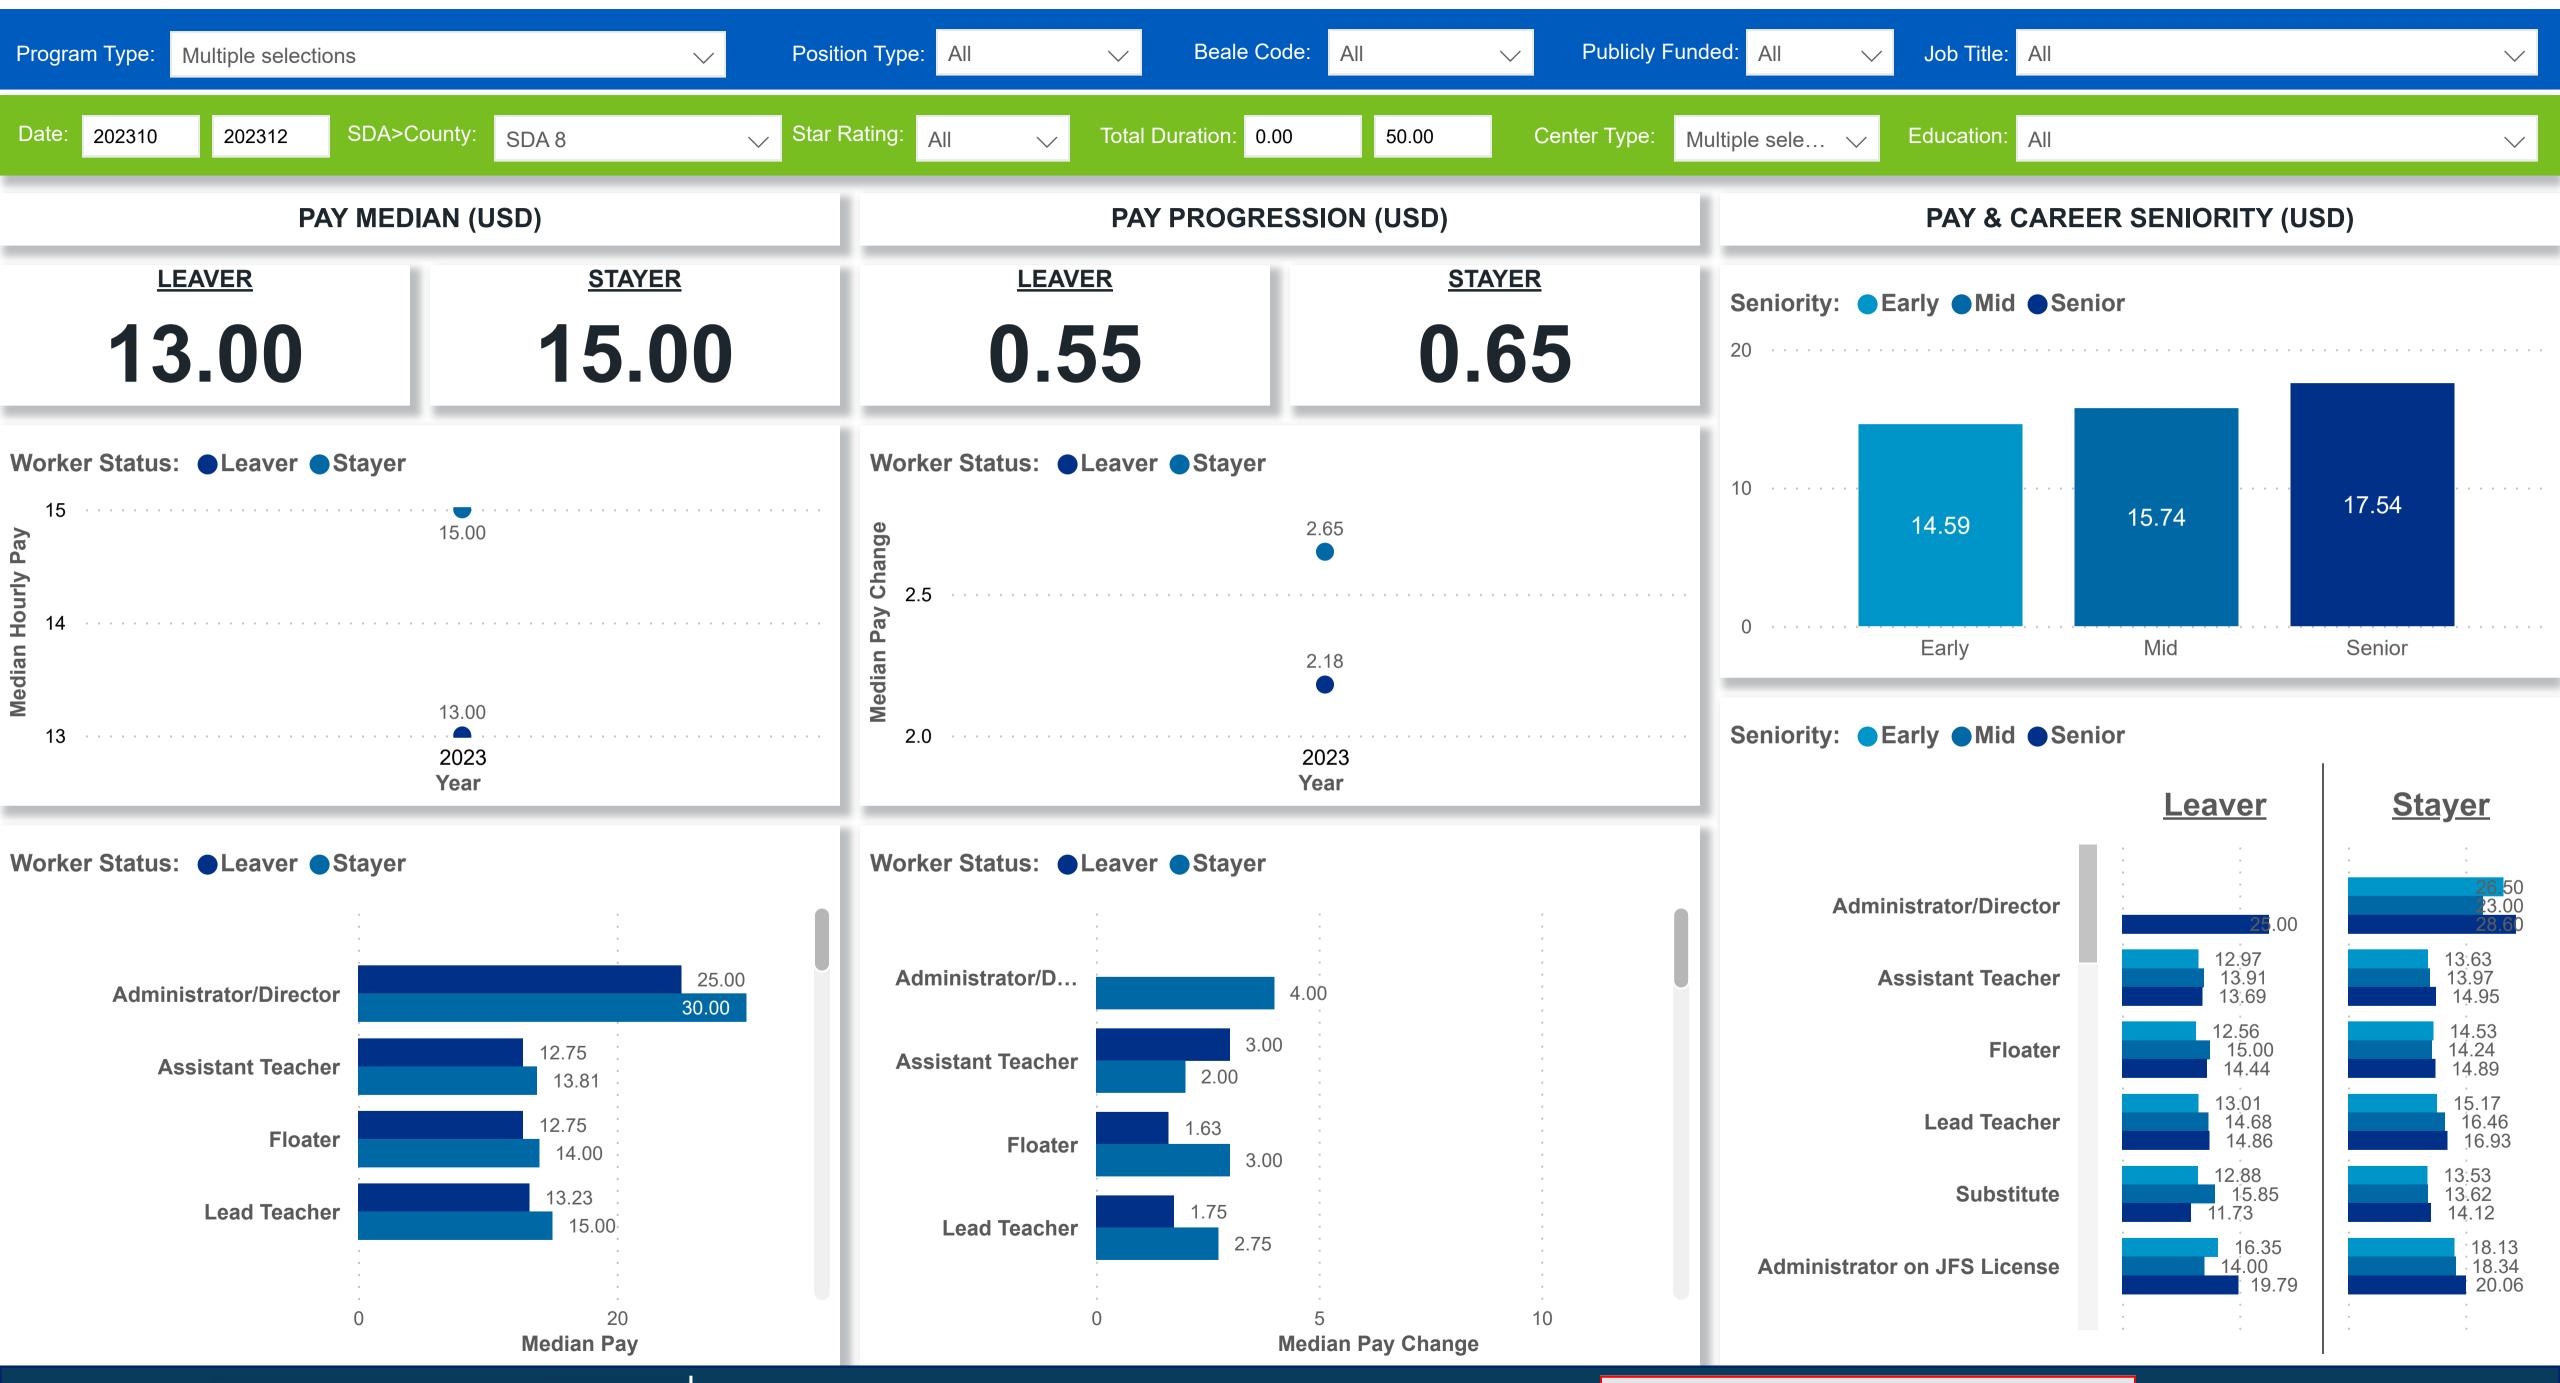

# Workforce and Program Analysis Platform (WPAP): TIMELINE - TURNOVER

**Created Date: 2/13/2024** 



2023 Q4 November

2023 Q4 October

2023 Q4 December

### Workforce and Program Analysis Platform (WPAP): TIMELINE - CHURN







# Workforce and Program Analysis Platform (WPAP): MAP





#### Workforce and Program Analysis Platform (WPAP): JOBS & EMPLOYEES - NOMINAL





# Workforce and Program Analysis Platform (WPAP): JOBS & EMPLOYEES - PERCENT





### Workforce and Program Analysis Platform (WPAP): CAREER PROGRESSION & SENIORITY - NOMINAL





#### Workforce and Program Analysis Platform (WPAP): CAREER PROGRESSION & SENIORITY - PERCENT





### Workforce and Program Analysis Platform (WPAP): COMPENSATION - NOMINAL





### Workforce and Program Analysis Platform (WPAP): COMPENSATION - PERCENT





#### Workforce and Program Analysis Platform (WPAP): WORKPLACE CHARACTERISTICS - NOMINAL





### Workforce and Program Analysis Platform (WPAP): WORKPLACE CHARACTERISTICS - PERCENT





# Workforce and Program Analysis Platform (WPAP): COMPENSATION - NOMINAL - MEAN (Average)