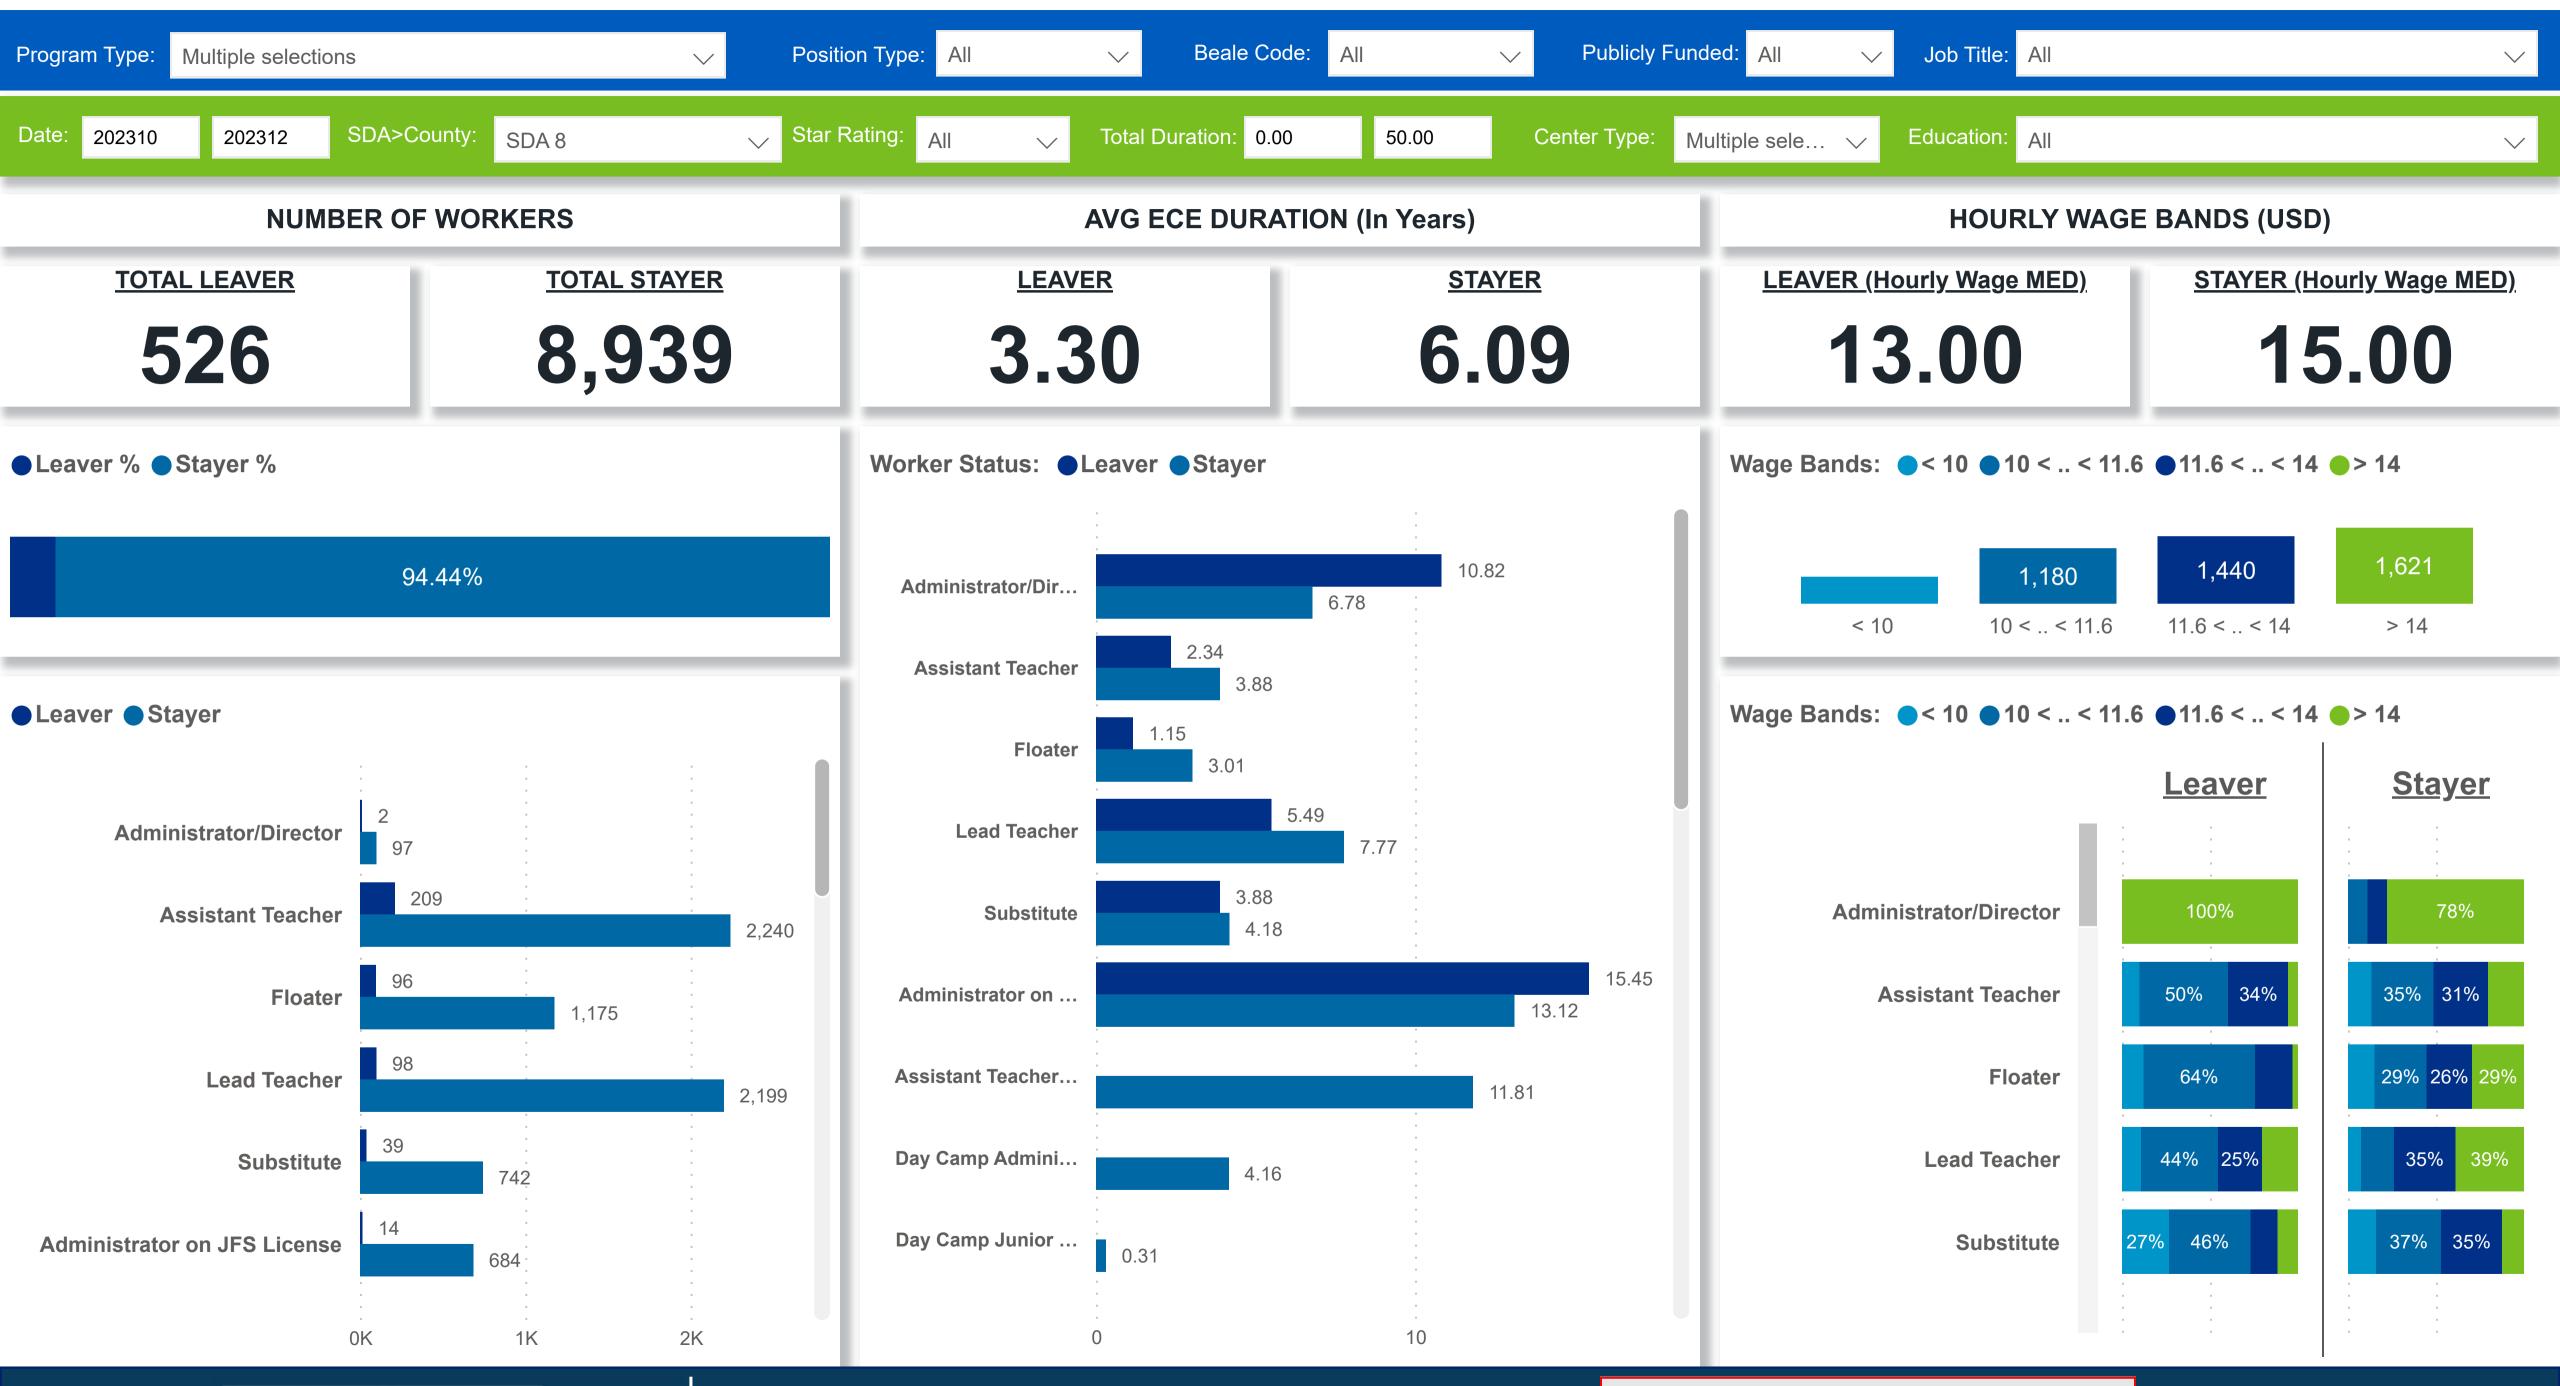

# Workforce and Program Analysis Platform (WPAP): TIMELINE - TURNOVER

**Created Date: 2/13/2024** 



2023 Q4 November

2023 Q4 October

2023 Q4 December

### Workforce and Program Analysis Platform (WPAP): TIMELINE - CHURN







# Workforce and Program Analysis Platform (WPAP): MAP





#### Workforce and Program Analysis Platform (WPAP): JOBS & EMPLOYEES - NOMINAL





# Workforce and Program Analysis Platform (WPAP): JOBS & EMPLOYEES - PERCENT





### Workforce and Program Analysis Platform (WPAP): CAREER PROGRESSION & SENIORITY - NOMINAL





#### Workforce and Program Analysis Platform (WPAP): CAREER PROGRESSION & SENIORITY - PERCENT





### Workforce and Program Analysis Platform (WPAP): COMPENSATION - NOMINAL





### Workforce and Program Analysis Platform (WPAP): COMPENSATION - PERCENT





#### Workforce and Program Analysis Platform (WPAP): WORKPLACE CHARACTERISTICS - NOMINAL





### Workforce and Program Analysis Platform (WPAP): WORKPLACE CHARACTERISTICS - PERCENT





# Workforce and Program Analysis Platform (WPAP): COMPENSATION - NOMINAL - MEAN (Average)