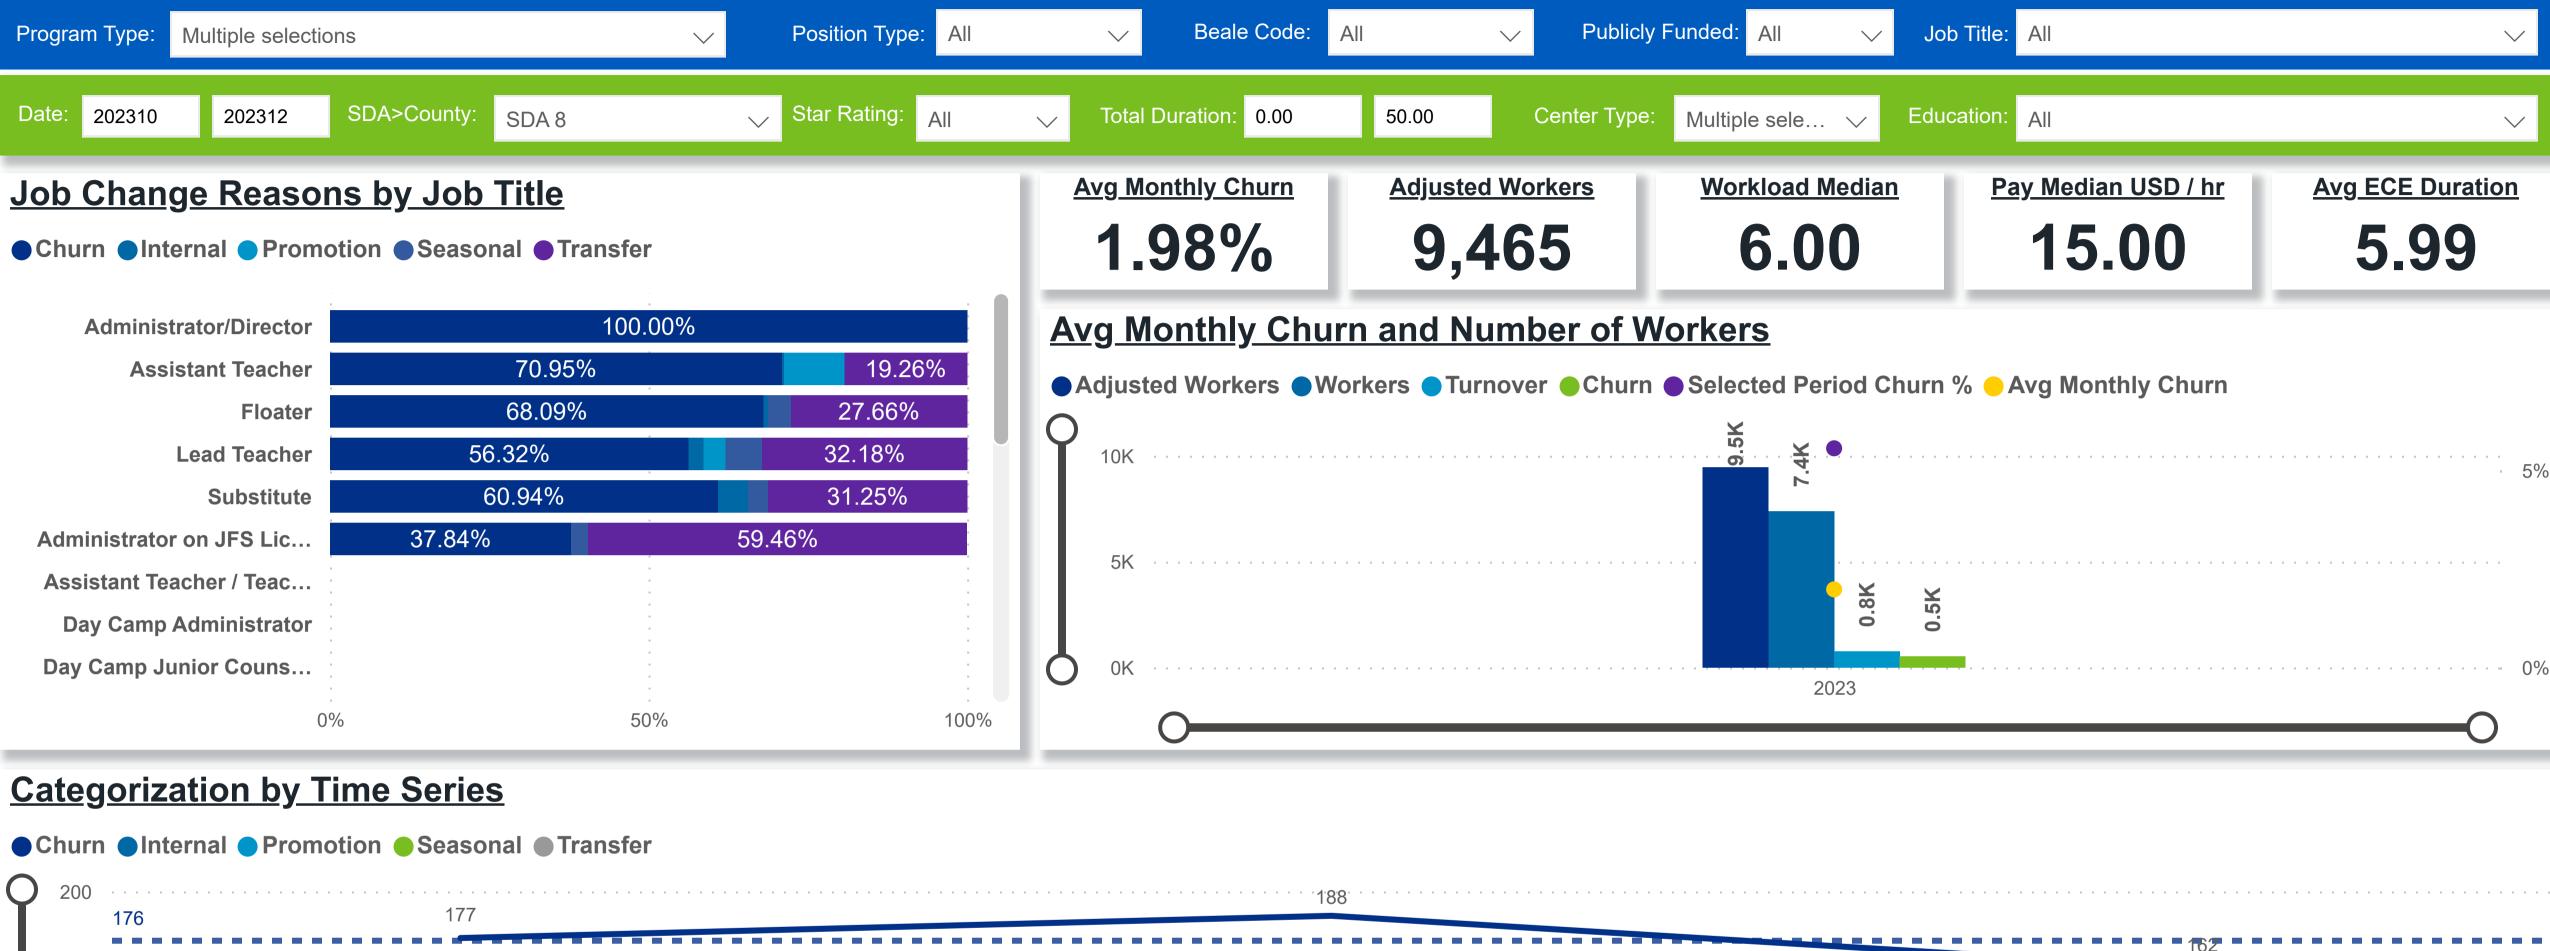

# Workforce and Program Analysis Platform (WPAP): TIMELINE - TURNOVER

**Created Date: 2/13/2024** 



2023 Q4 November

2023 Q4 October

2023 Q4 December

### Workforce and Program Analysis Platform (WPAP): TIMELINE - CHURN







# Workforce and Program Analysis Platform (WPAP): MAP





#### Workforce and Program Analysis Platform (WPAP): JOBS & EMPLOYEES - NOMINAL





# Workforce and Program Analysis Platform (WPAP): JOBS & EMPLOYEES - PERCENT





### Workforce and Program Analysis Platform (WPAP): CAREER PROGRESSION & SENIORITY - NOMINAL





#### Workforce and Program Analysis Platform (WPAP): CAREER PROGRESSION & SENIORITY - PERCENT





### Workforce and Program Analysis Platform (WPAP): COMPENSATION - NOMINAL





### Workforce and Program Analysis Platform (WPAP): COMPENSATION - PERCENT





#### Workforce and Program Analysis Platform (WPAP): WORKPLACE CHARACTERISTICS - NOMINAL





### Workforce and Program Analysis Platform (WPAP): WORKPLACE CHARACTERISTICS - PERCENT





# Workforce and Program