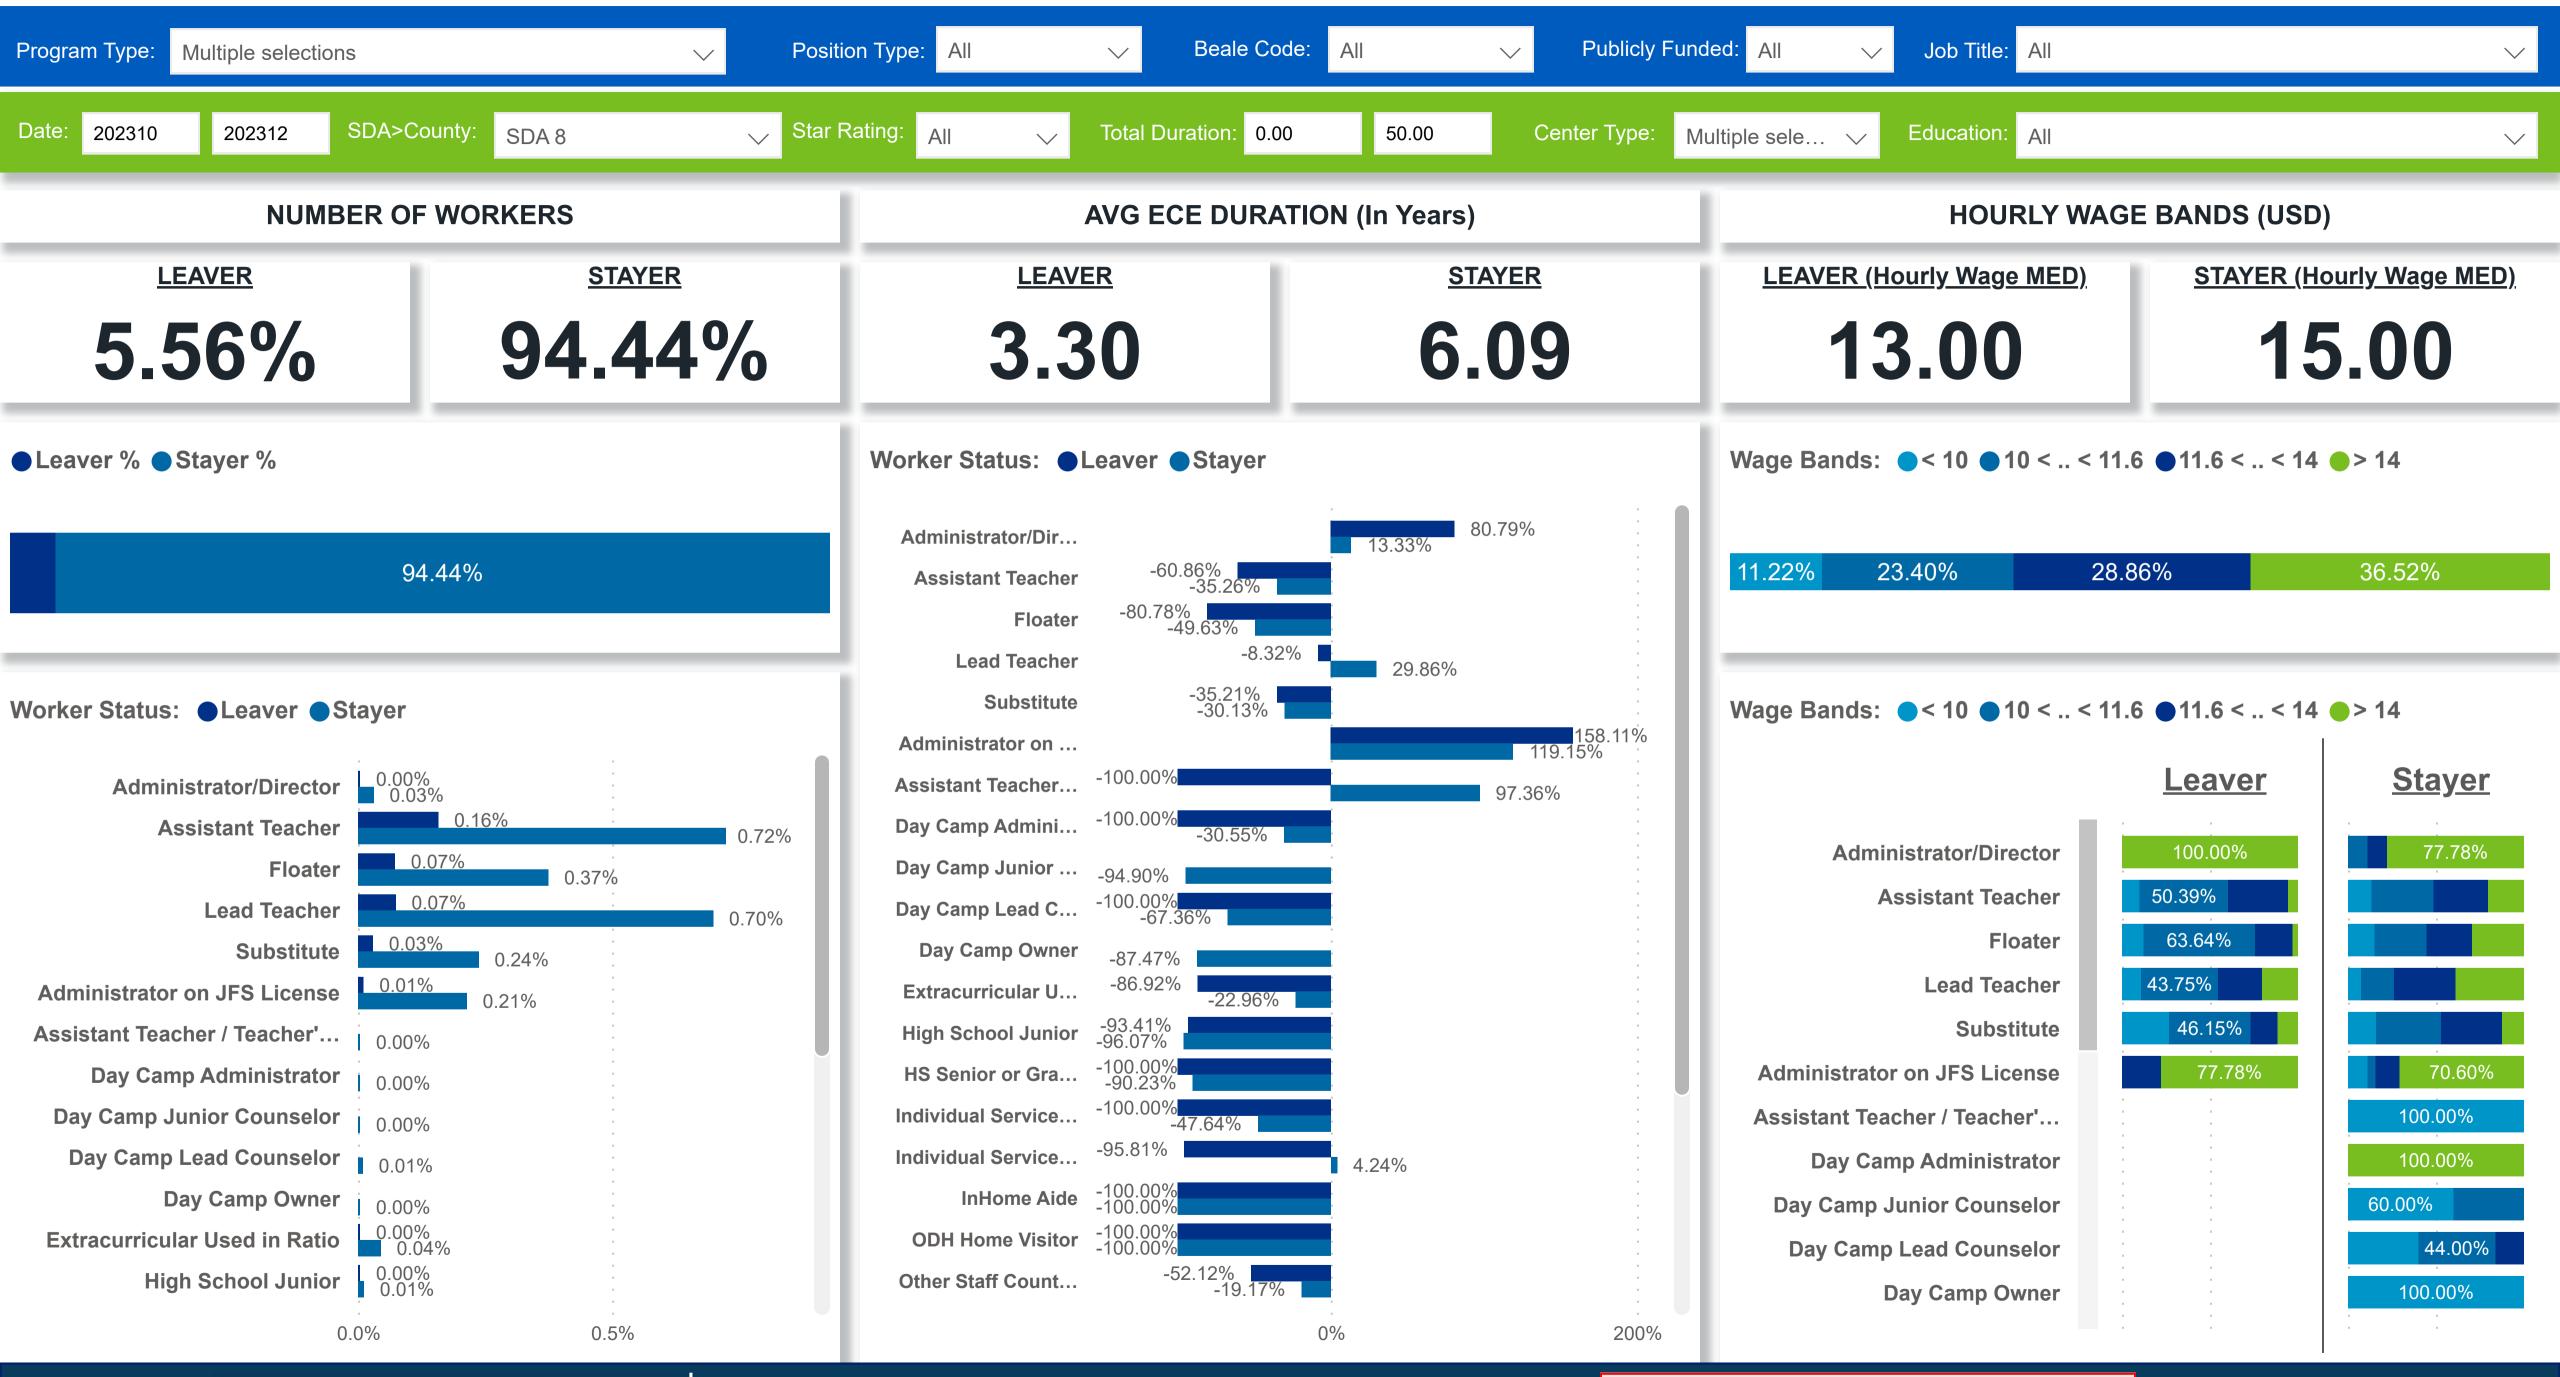

# Workforce and Program Analysis Platform (WPAP): TIMELINE - TURNOVER

**Created Date: 2/13/2024** 



2023 Q4 November

2023 Q4 October

2023 Q4 December

### Workforce and Program Analysis Platform (WPAP): TIMELINE - CHURN







# Workforce and Program Analysis Platform (WPAP): MAP





#### Workforce and Program Analysis Platform (WPAP): JOBS & EMPLOYEES - NOMINAL





# Workforce and Program Analysis Platform (WPAP): JOBS & EMPLOYEES - PERCENT





### Workforce and Program Analysis Platform (WPAP): CAREER PROGRESSION & SENIORITY - NOMINAL





#### Workforce and Program Analysis Platform (WPAP): CAREER PROGRESSION & SENIORITY - PERCENT





### Workforce and Program Analysis Platform (WPAP): COMPENSATION - NOMINAL





### Workforce and Program Analysis Platform (WPAP): COMPENSATION - PERCENT





#### Workforce and Program Analysis Platform (WPAP): WORKPLACE CHARACTERISTICS - NOMINAL





### Workforce and Program Analysis Platform (WPAP): WORKPLACE CHARACTERISTICS - PERCENT





# Workforce and Program Analysis Platform (WPAP): COMPENSATION - NOMINAL - MEAN (Average)