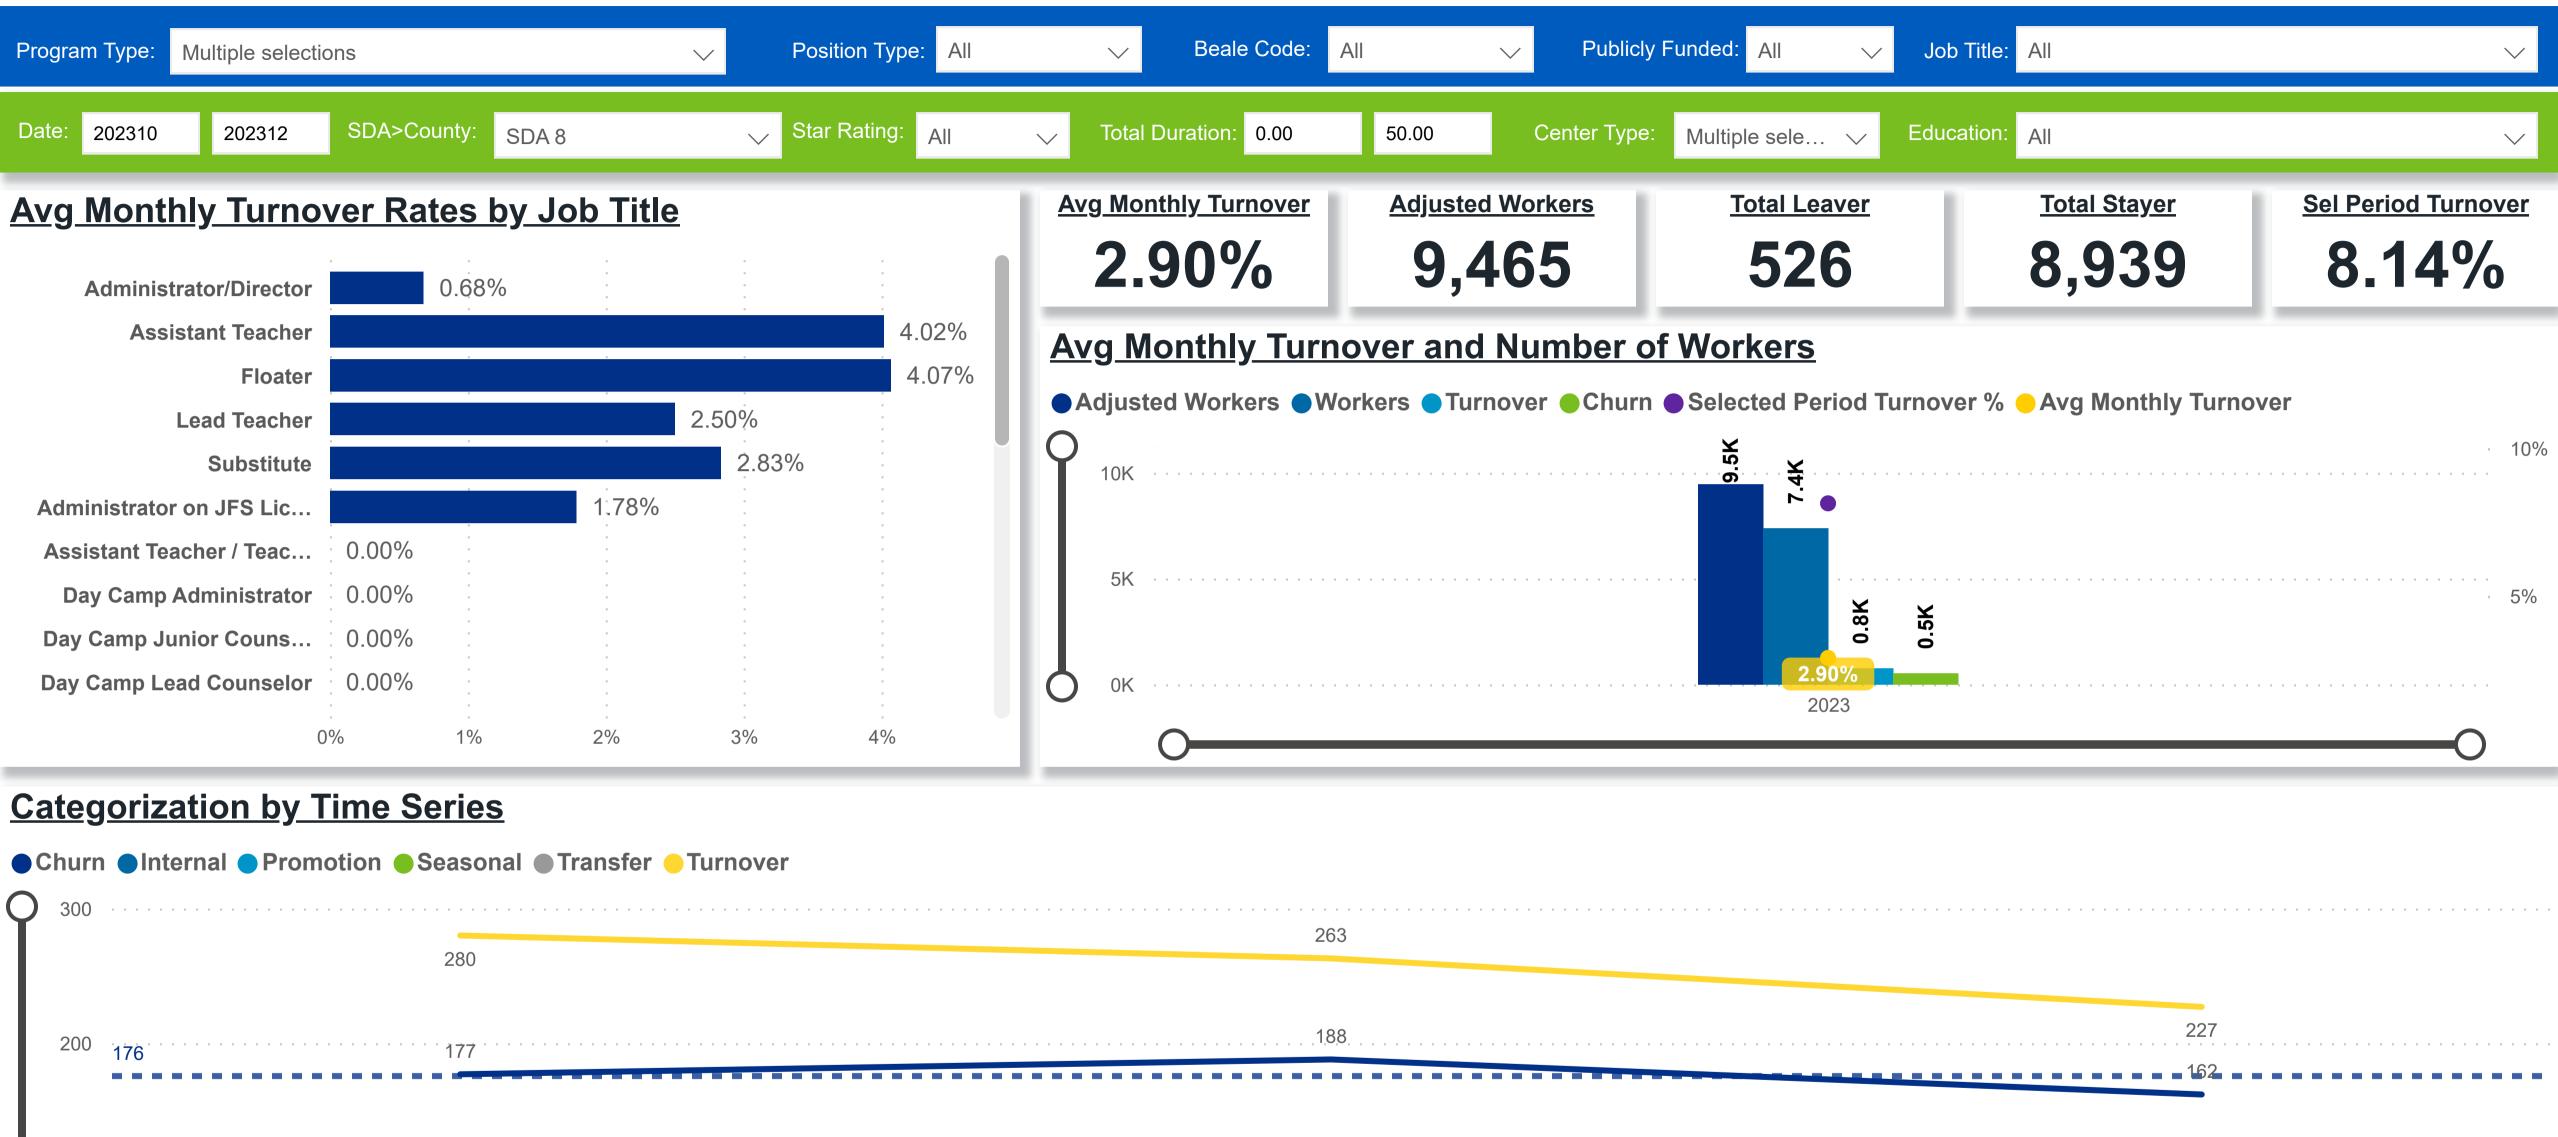

# Workforce and Program Analysis Platform (WPAP): TIMELINE - TURNOVER

**Created Date: 2/13/2024** 

2023 Q4 November

2023 Q4 October

2023 Q4 December