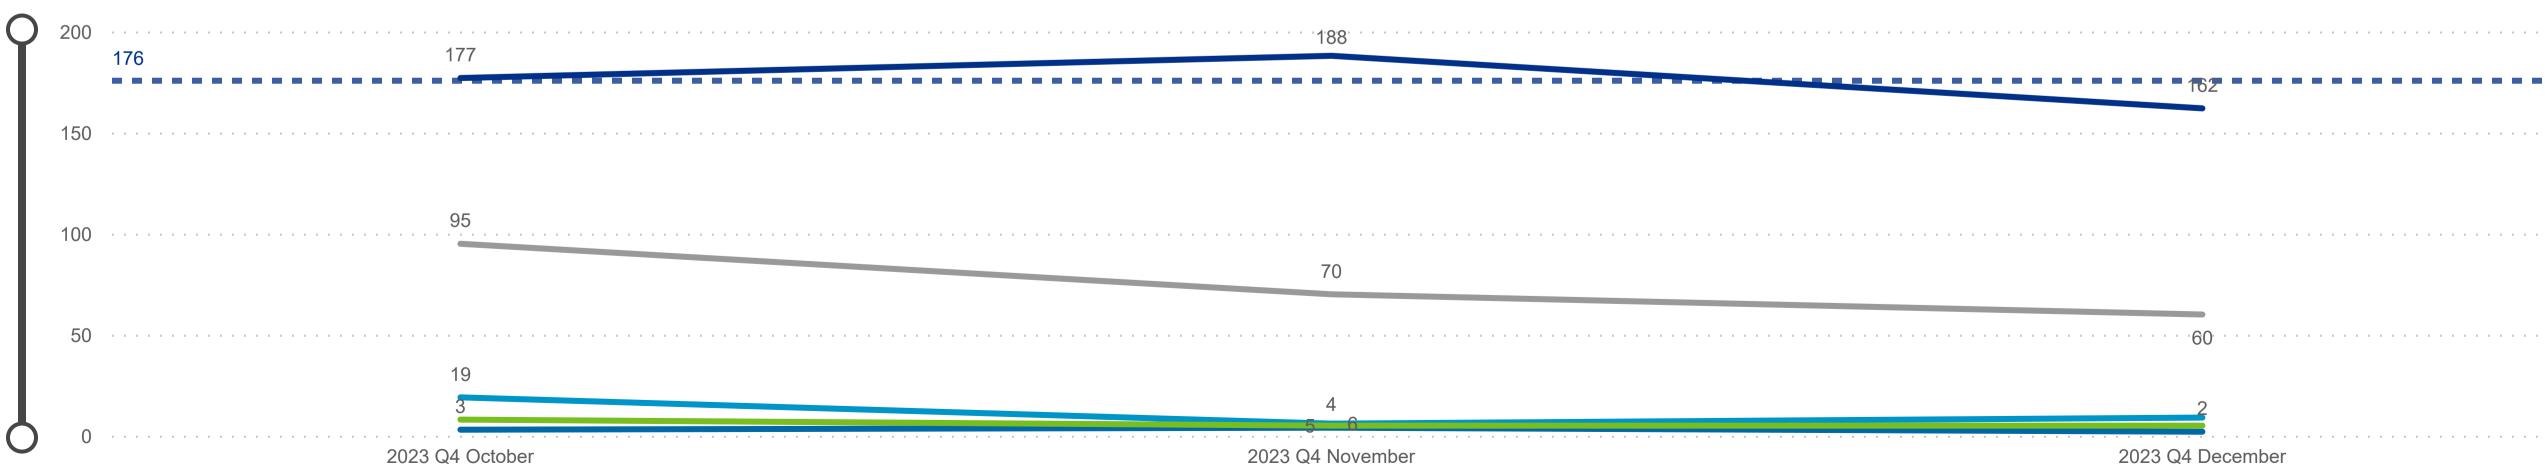

# Workforce and Program Analysis Platform (WPAP): TIMELINE - TURNOVER

**Created Date: 2/13/2024** 

2023 Q4 November

2023 Q4 October

2023 Q4 December

### Workforce and Program Analysis Platform (WPAP): TIMELINE - CHURN