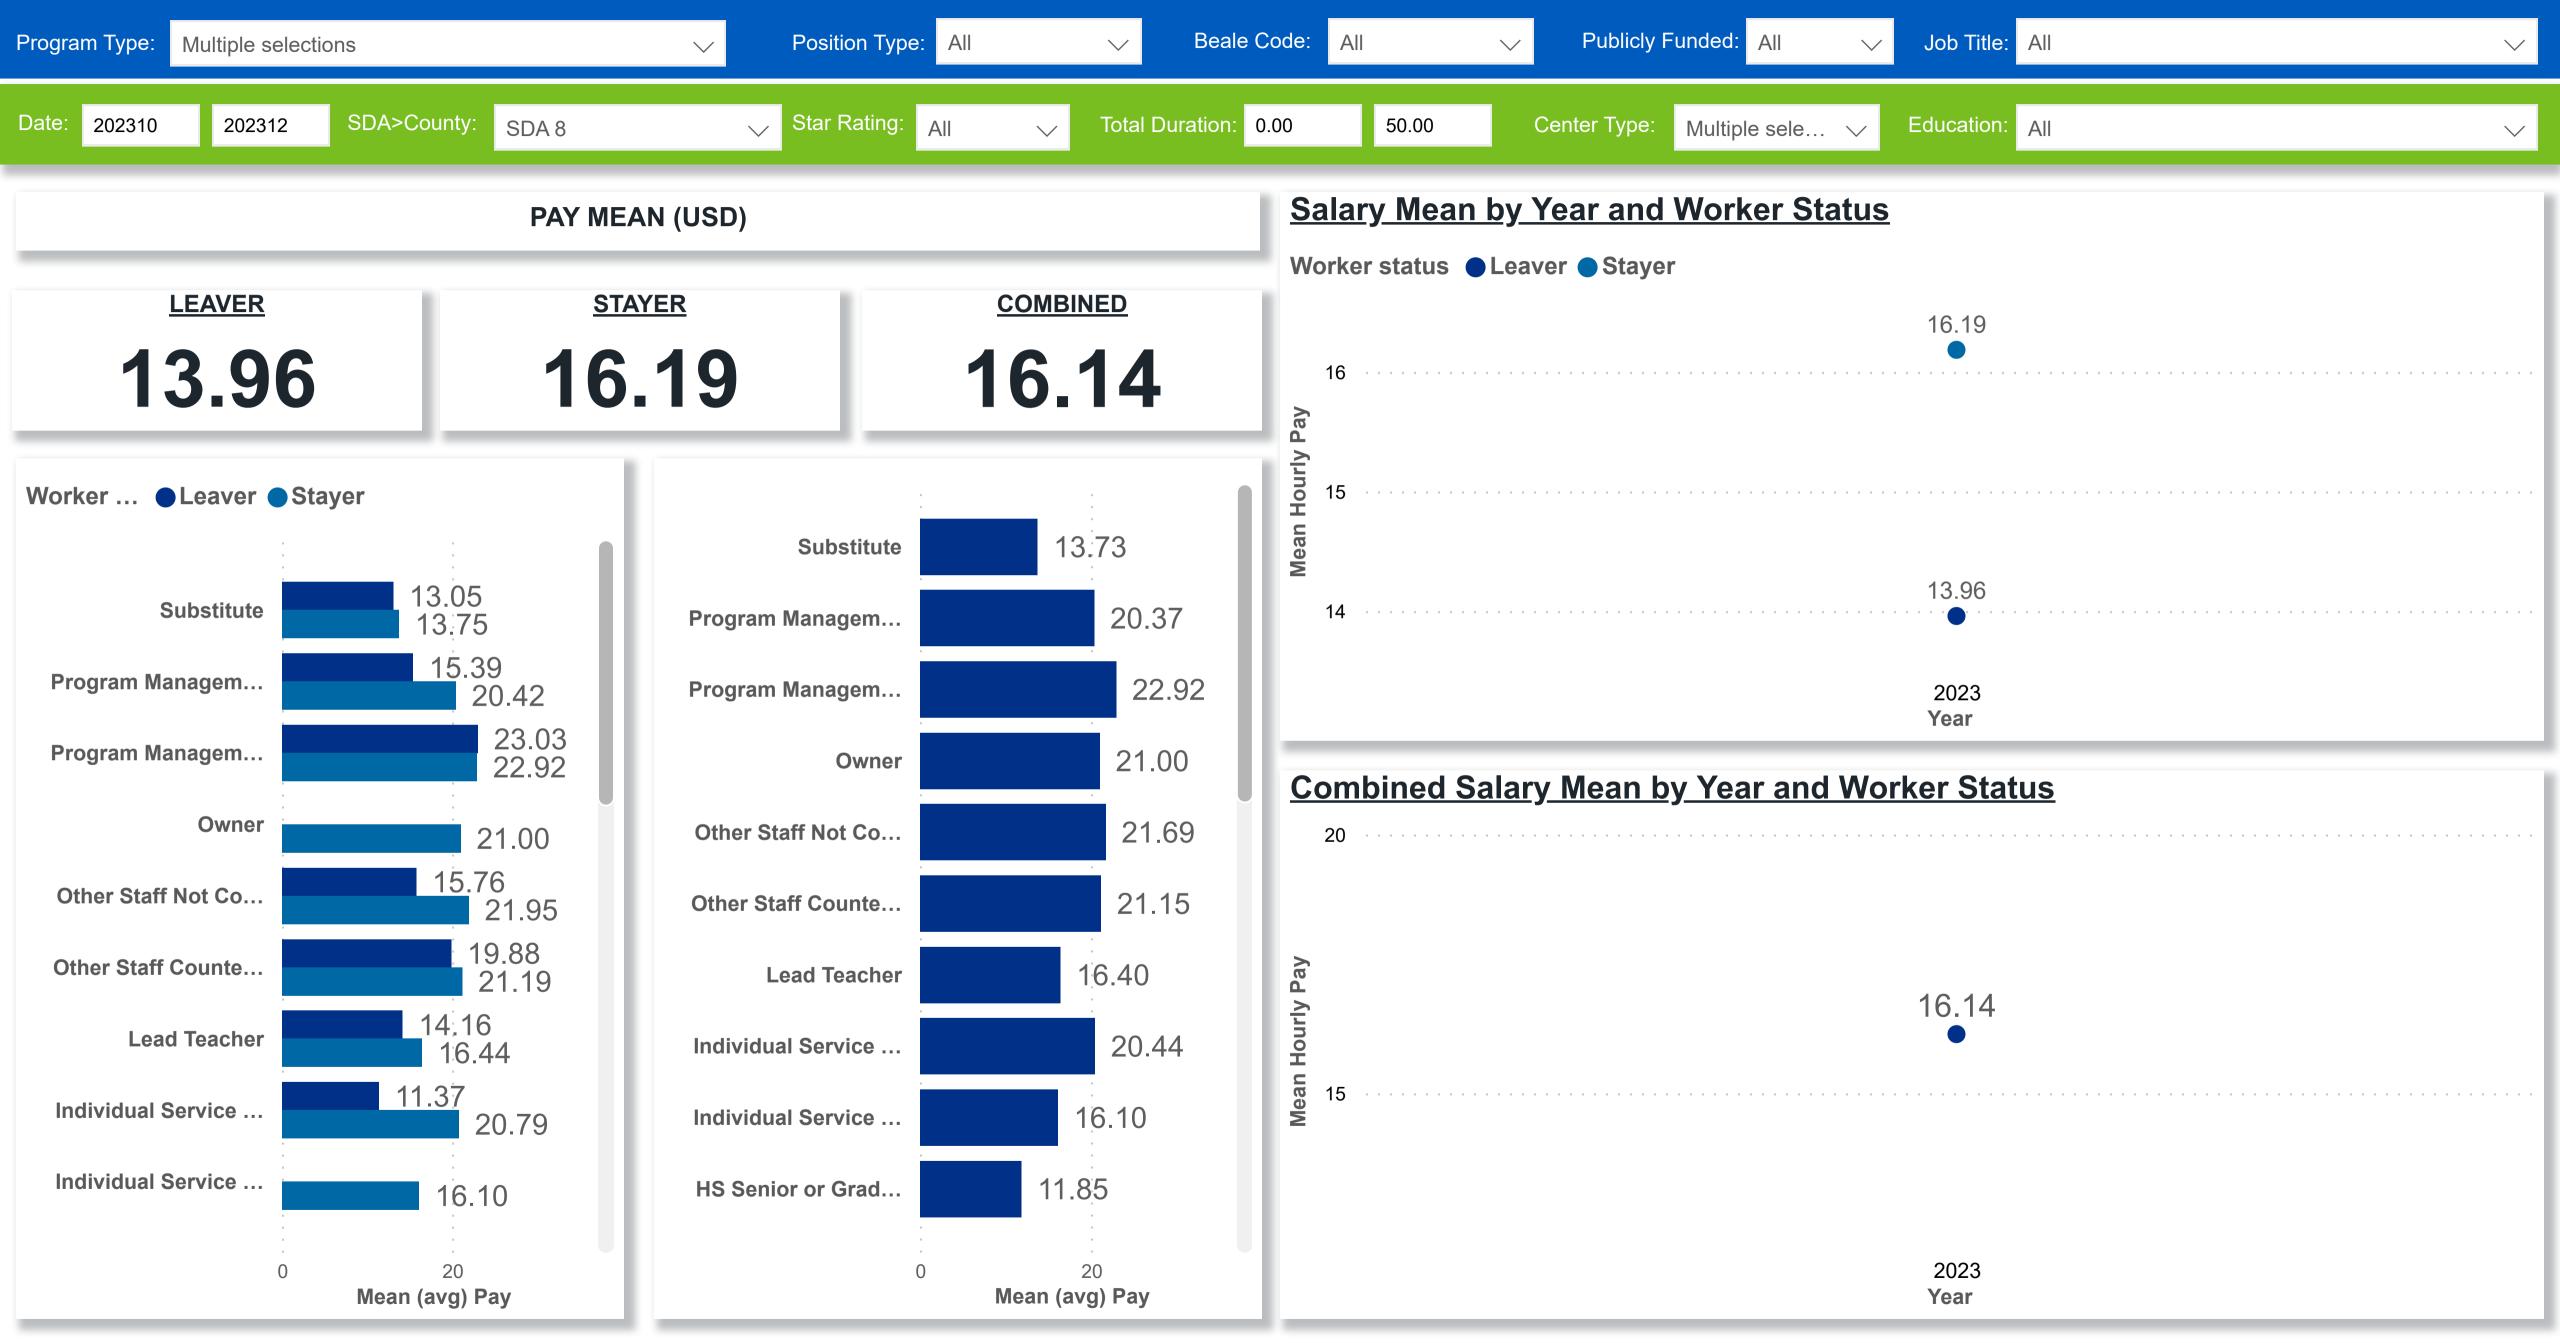

# Workforce and Program Analysis Platform (WPAP): COMPENSATION - NOMINAL - MEAN (Average)