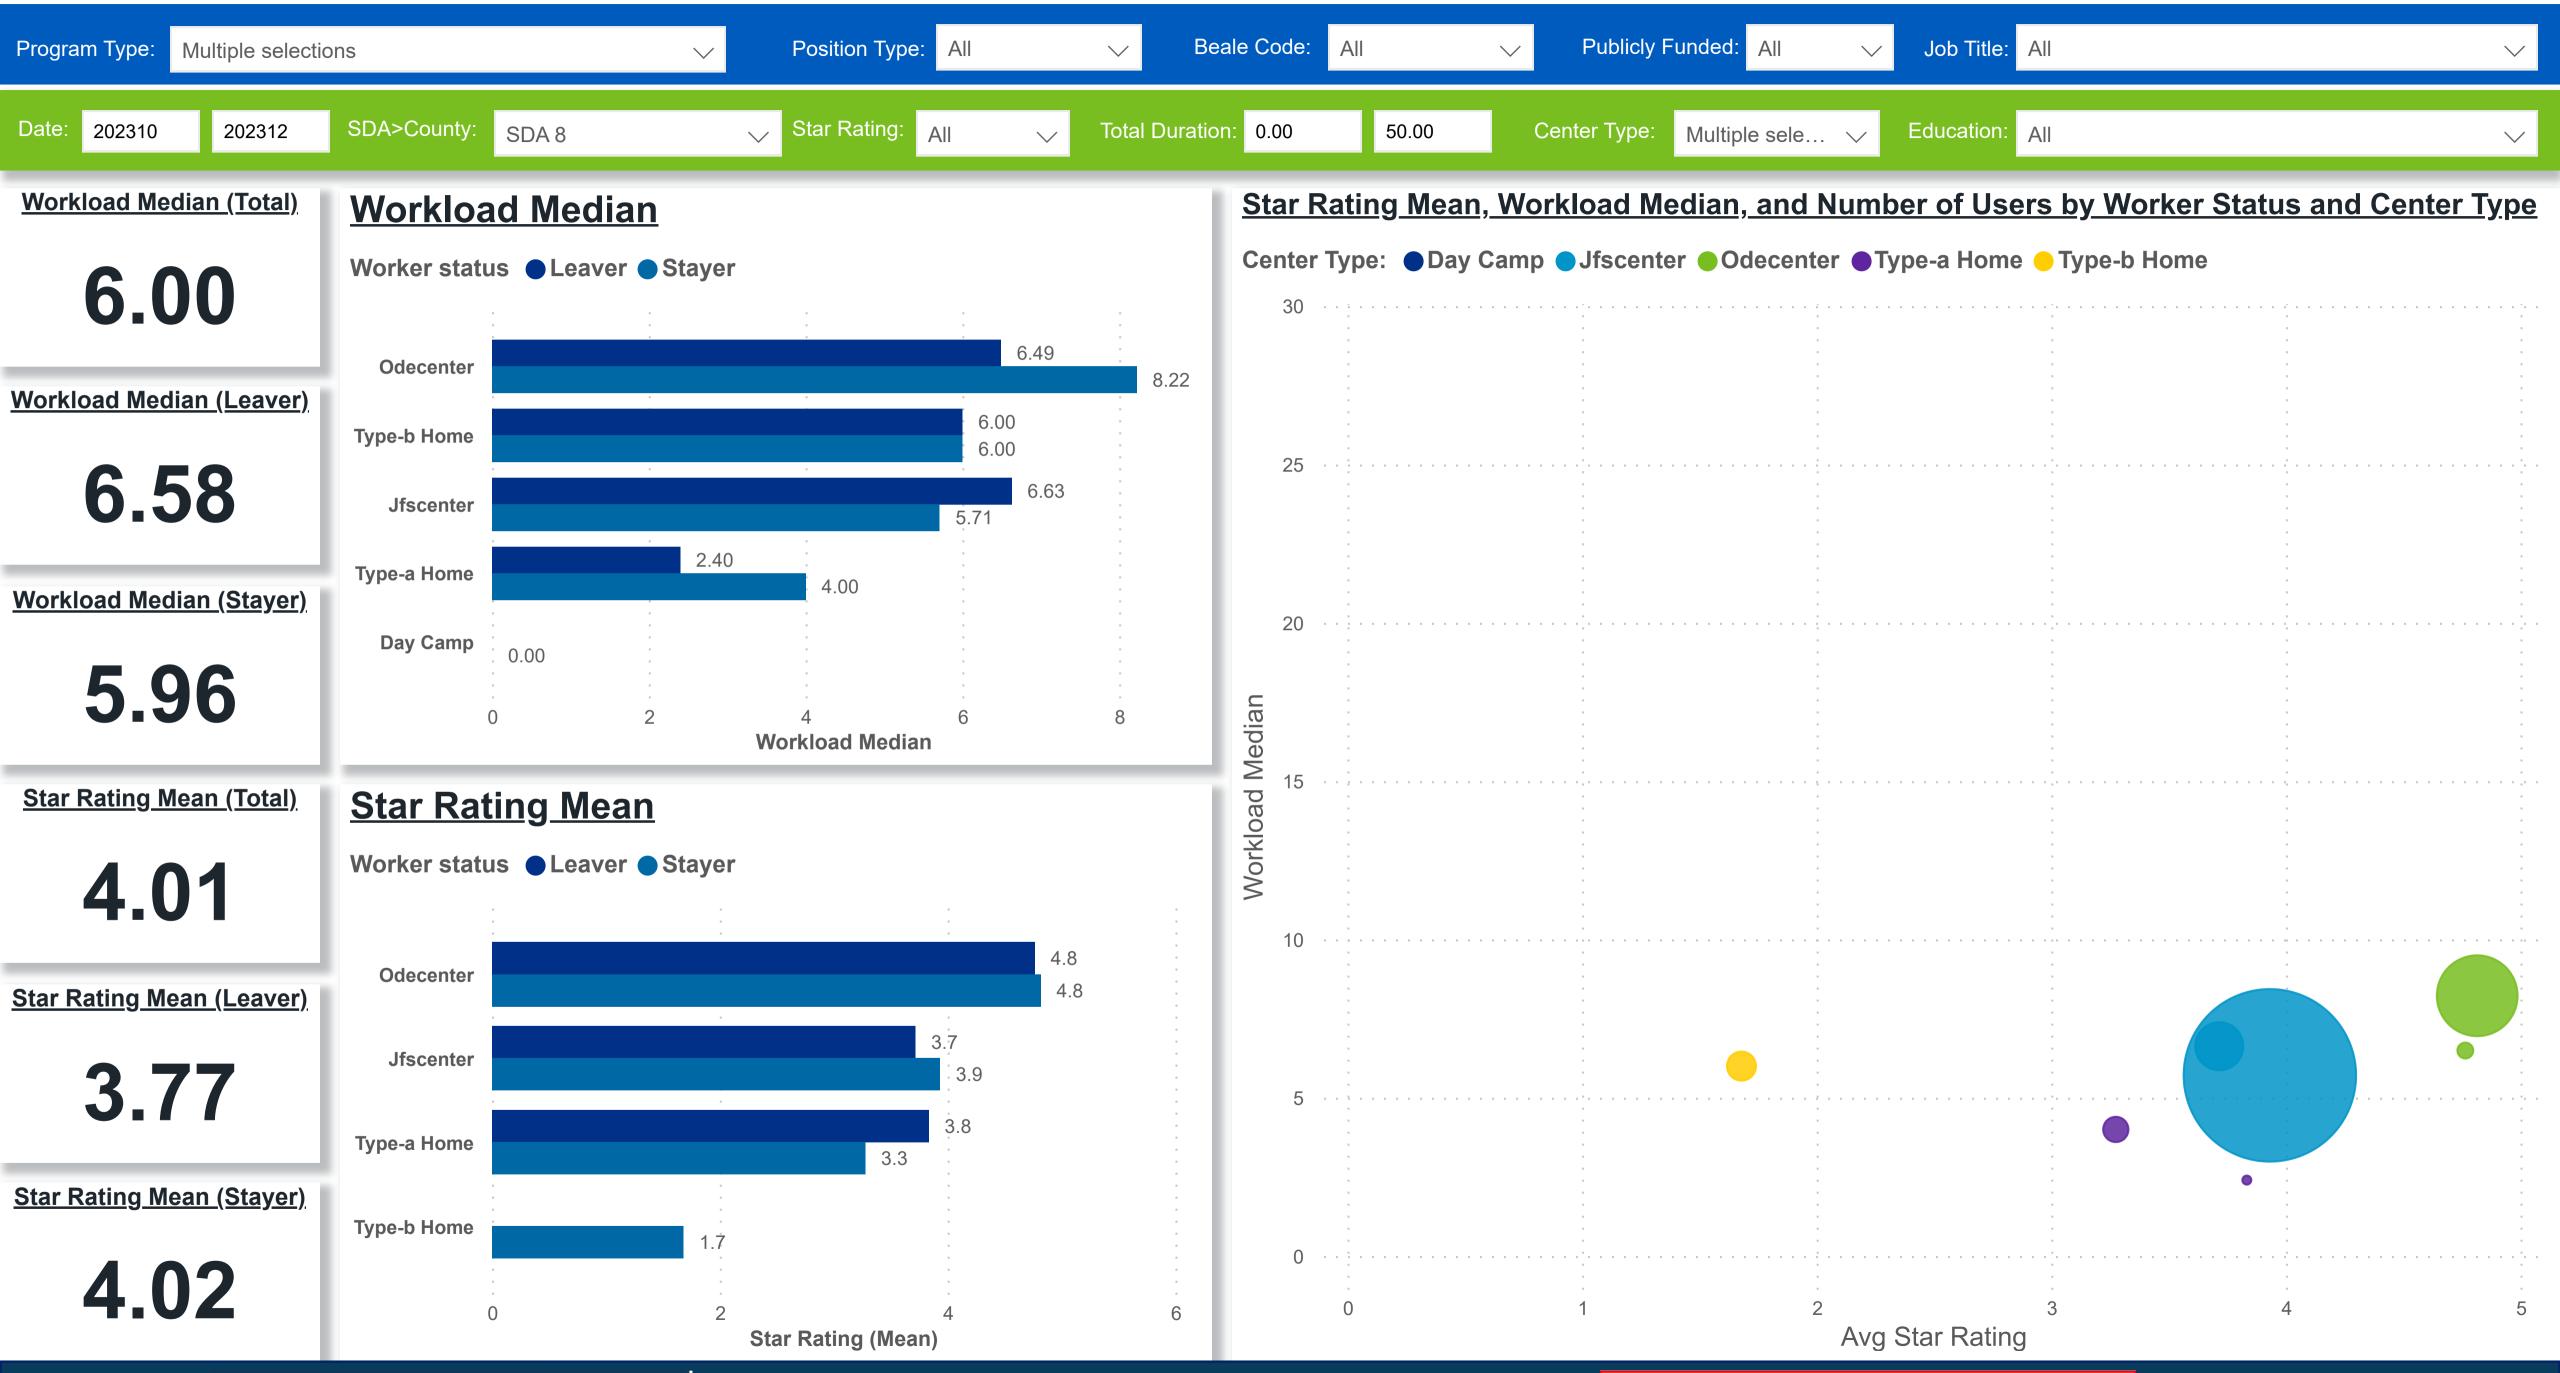

### Workforce and Program Analysis Platform (WPAP): CAREER PROGRESSION & SENIORITY - NOMINAL