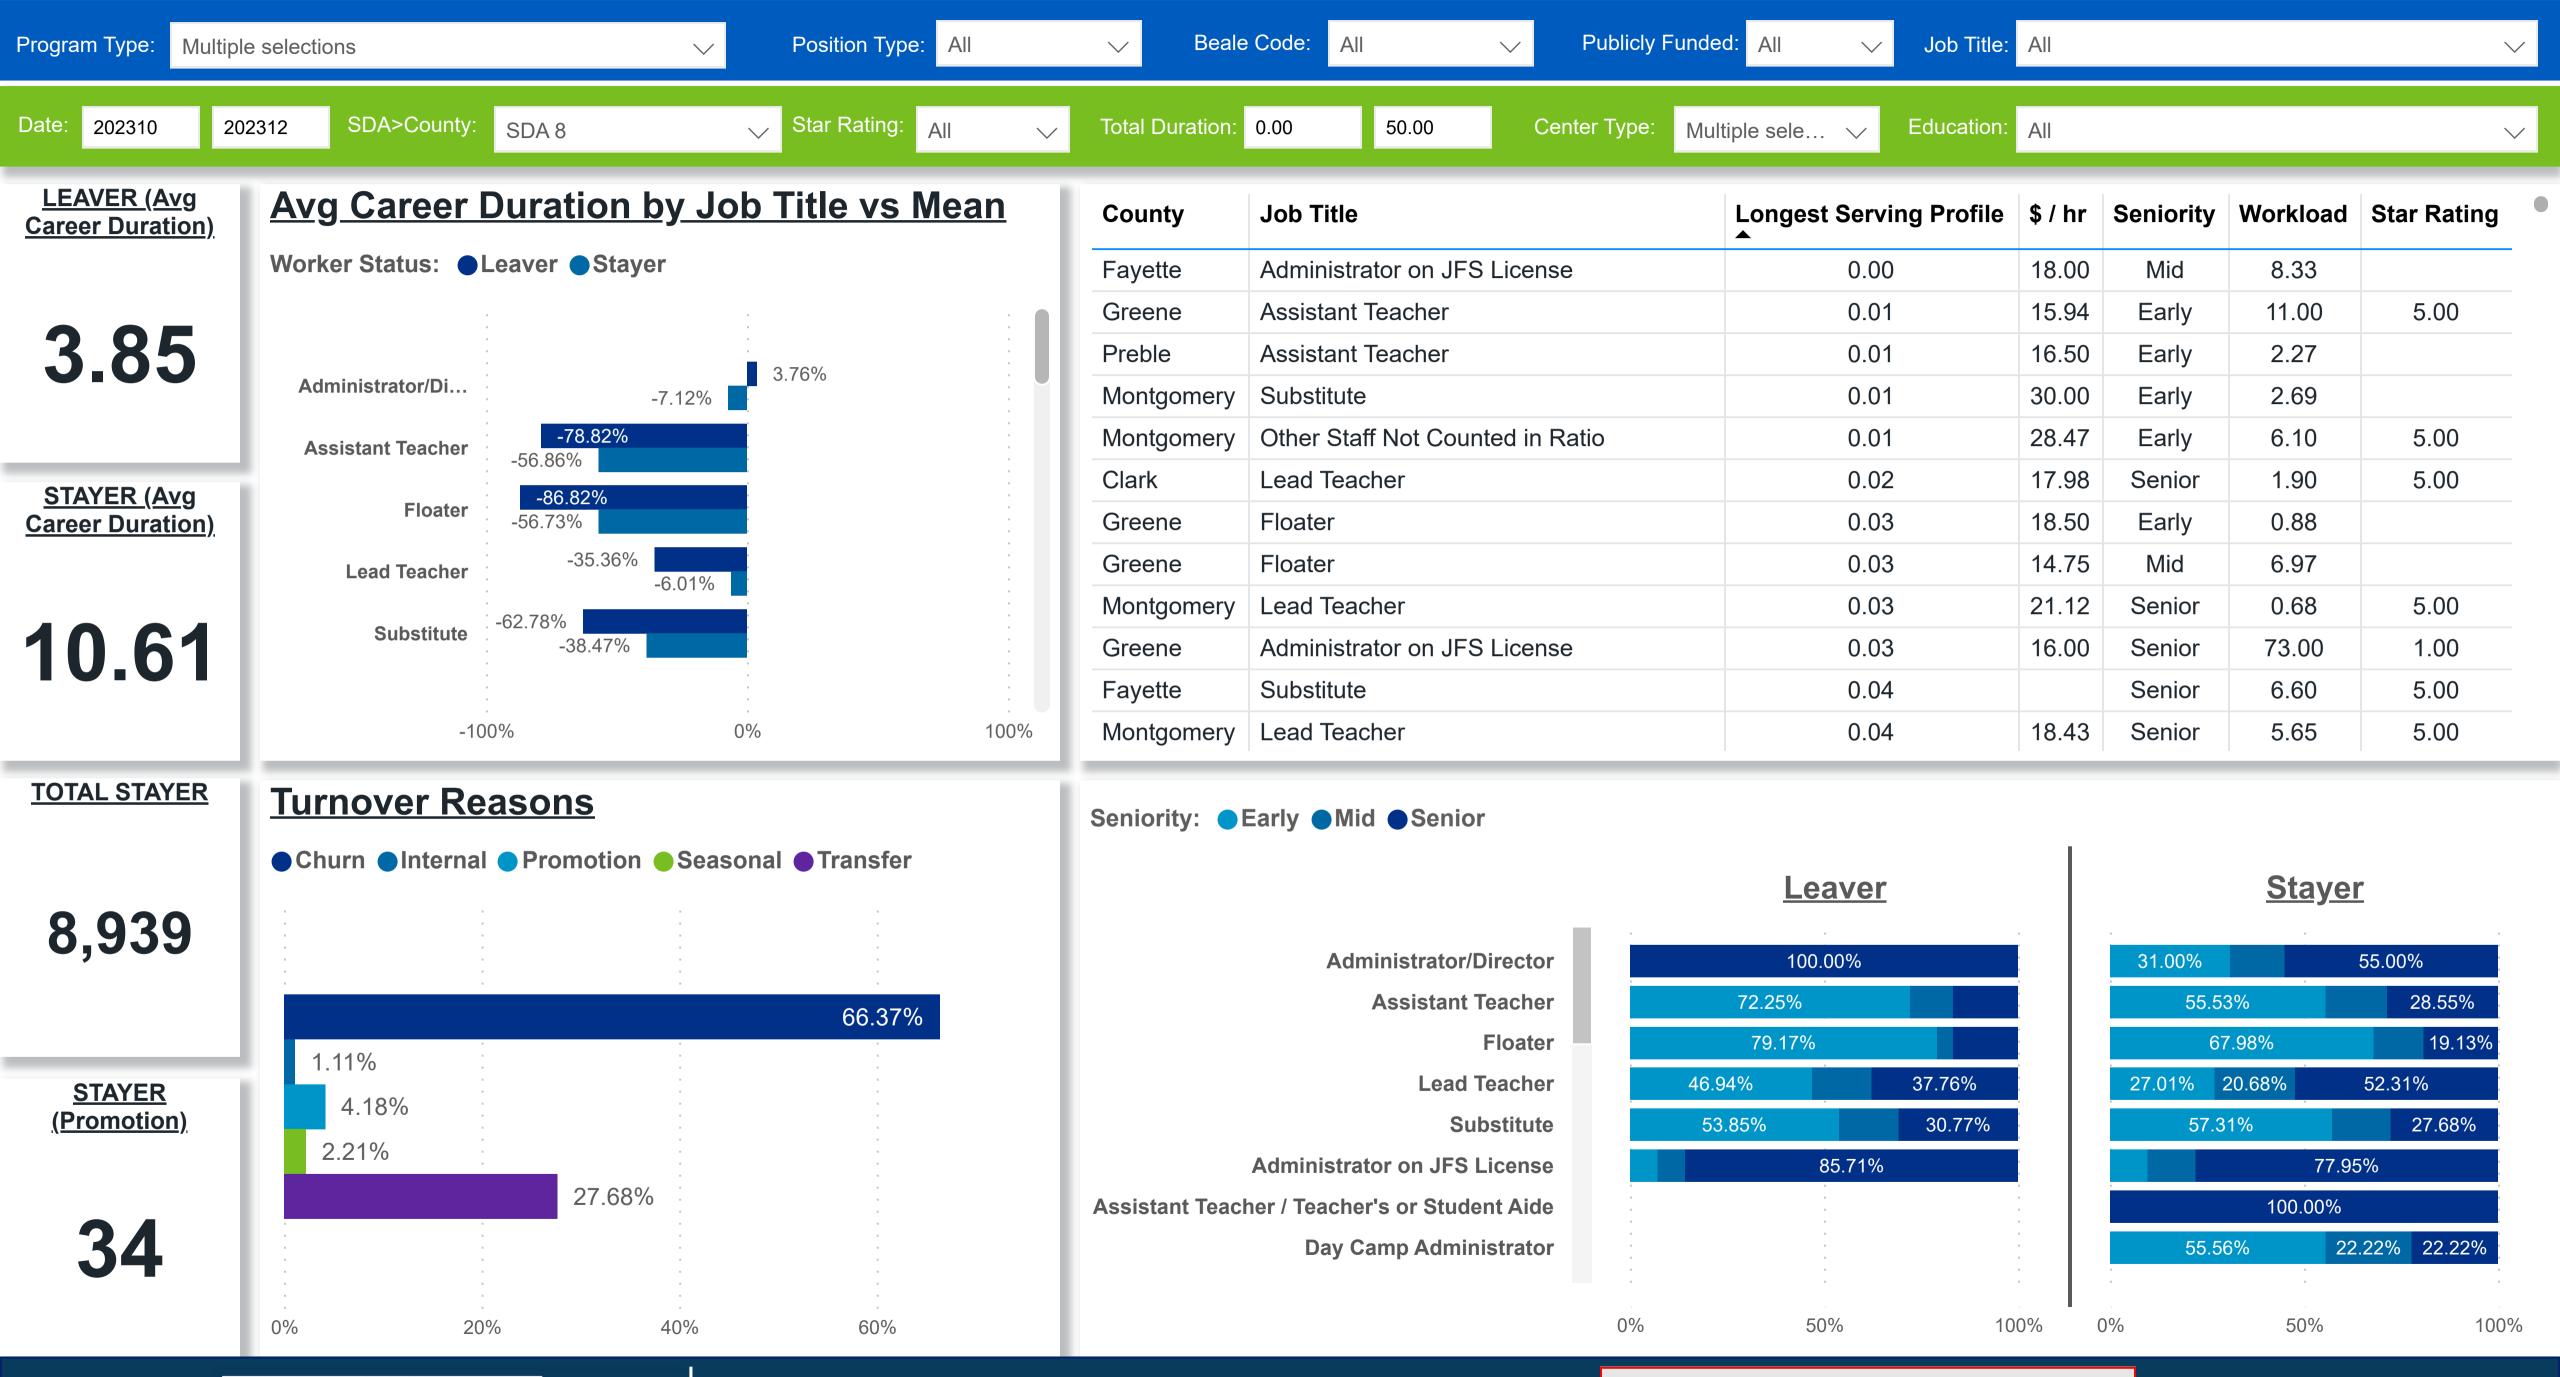

#### Workforce and Program Analysis Platform (WPAP): CAREER PROGRESSION & SENIORITY - PERCENT