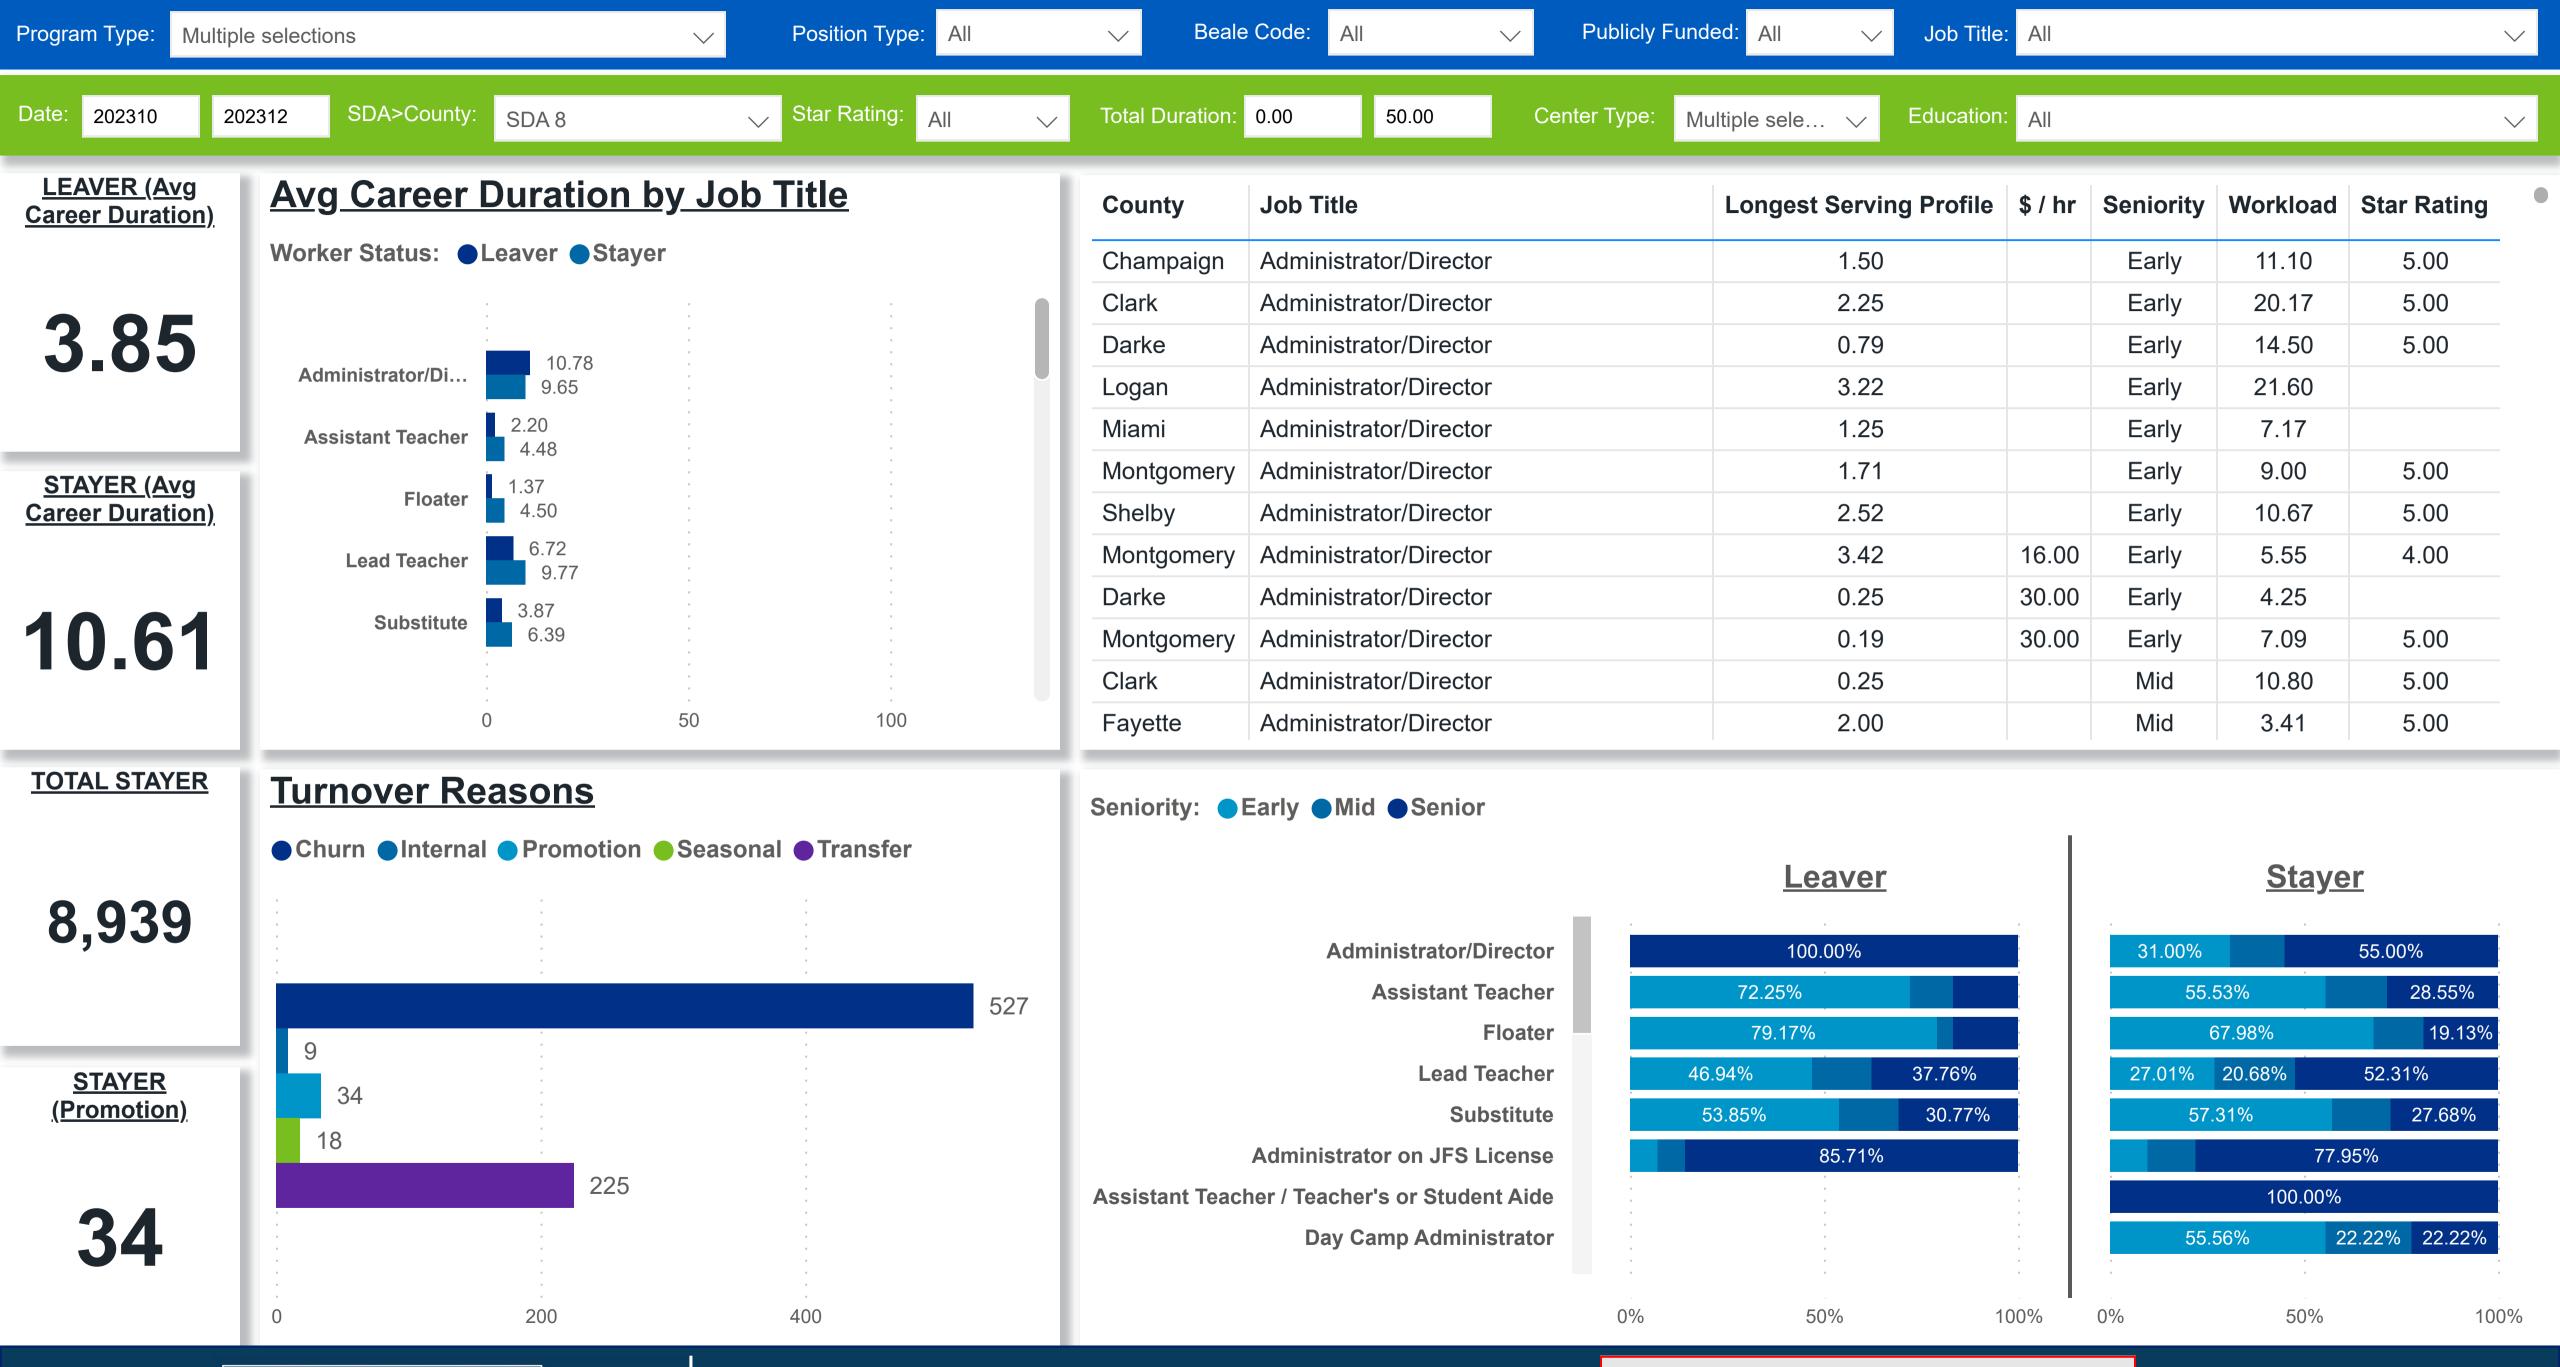

### Workforce and Program Analysis Platform (WPAP): CAREER PROGRESSION & SENIORITY - NOMINAL