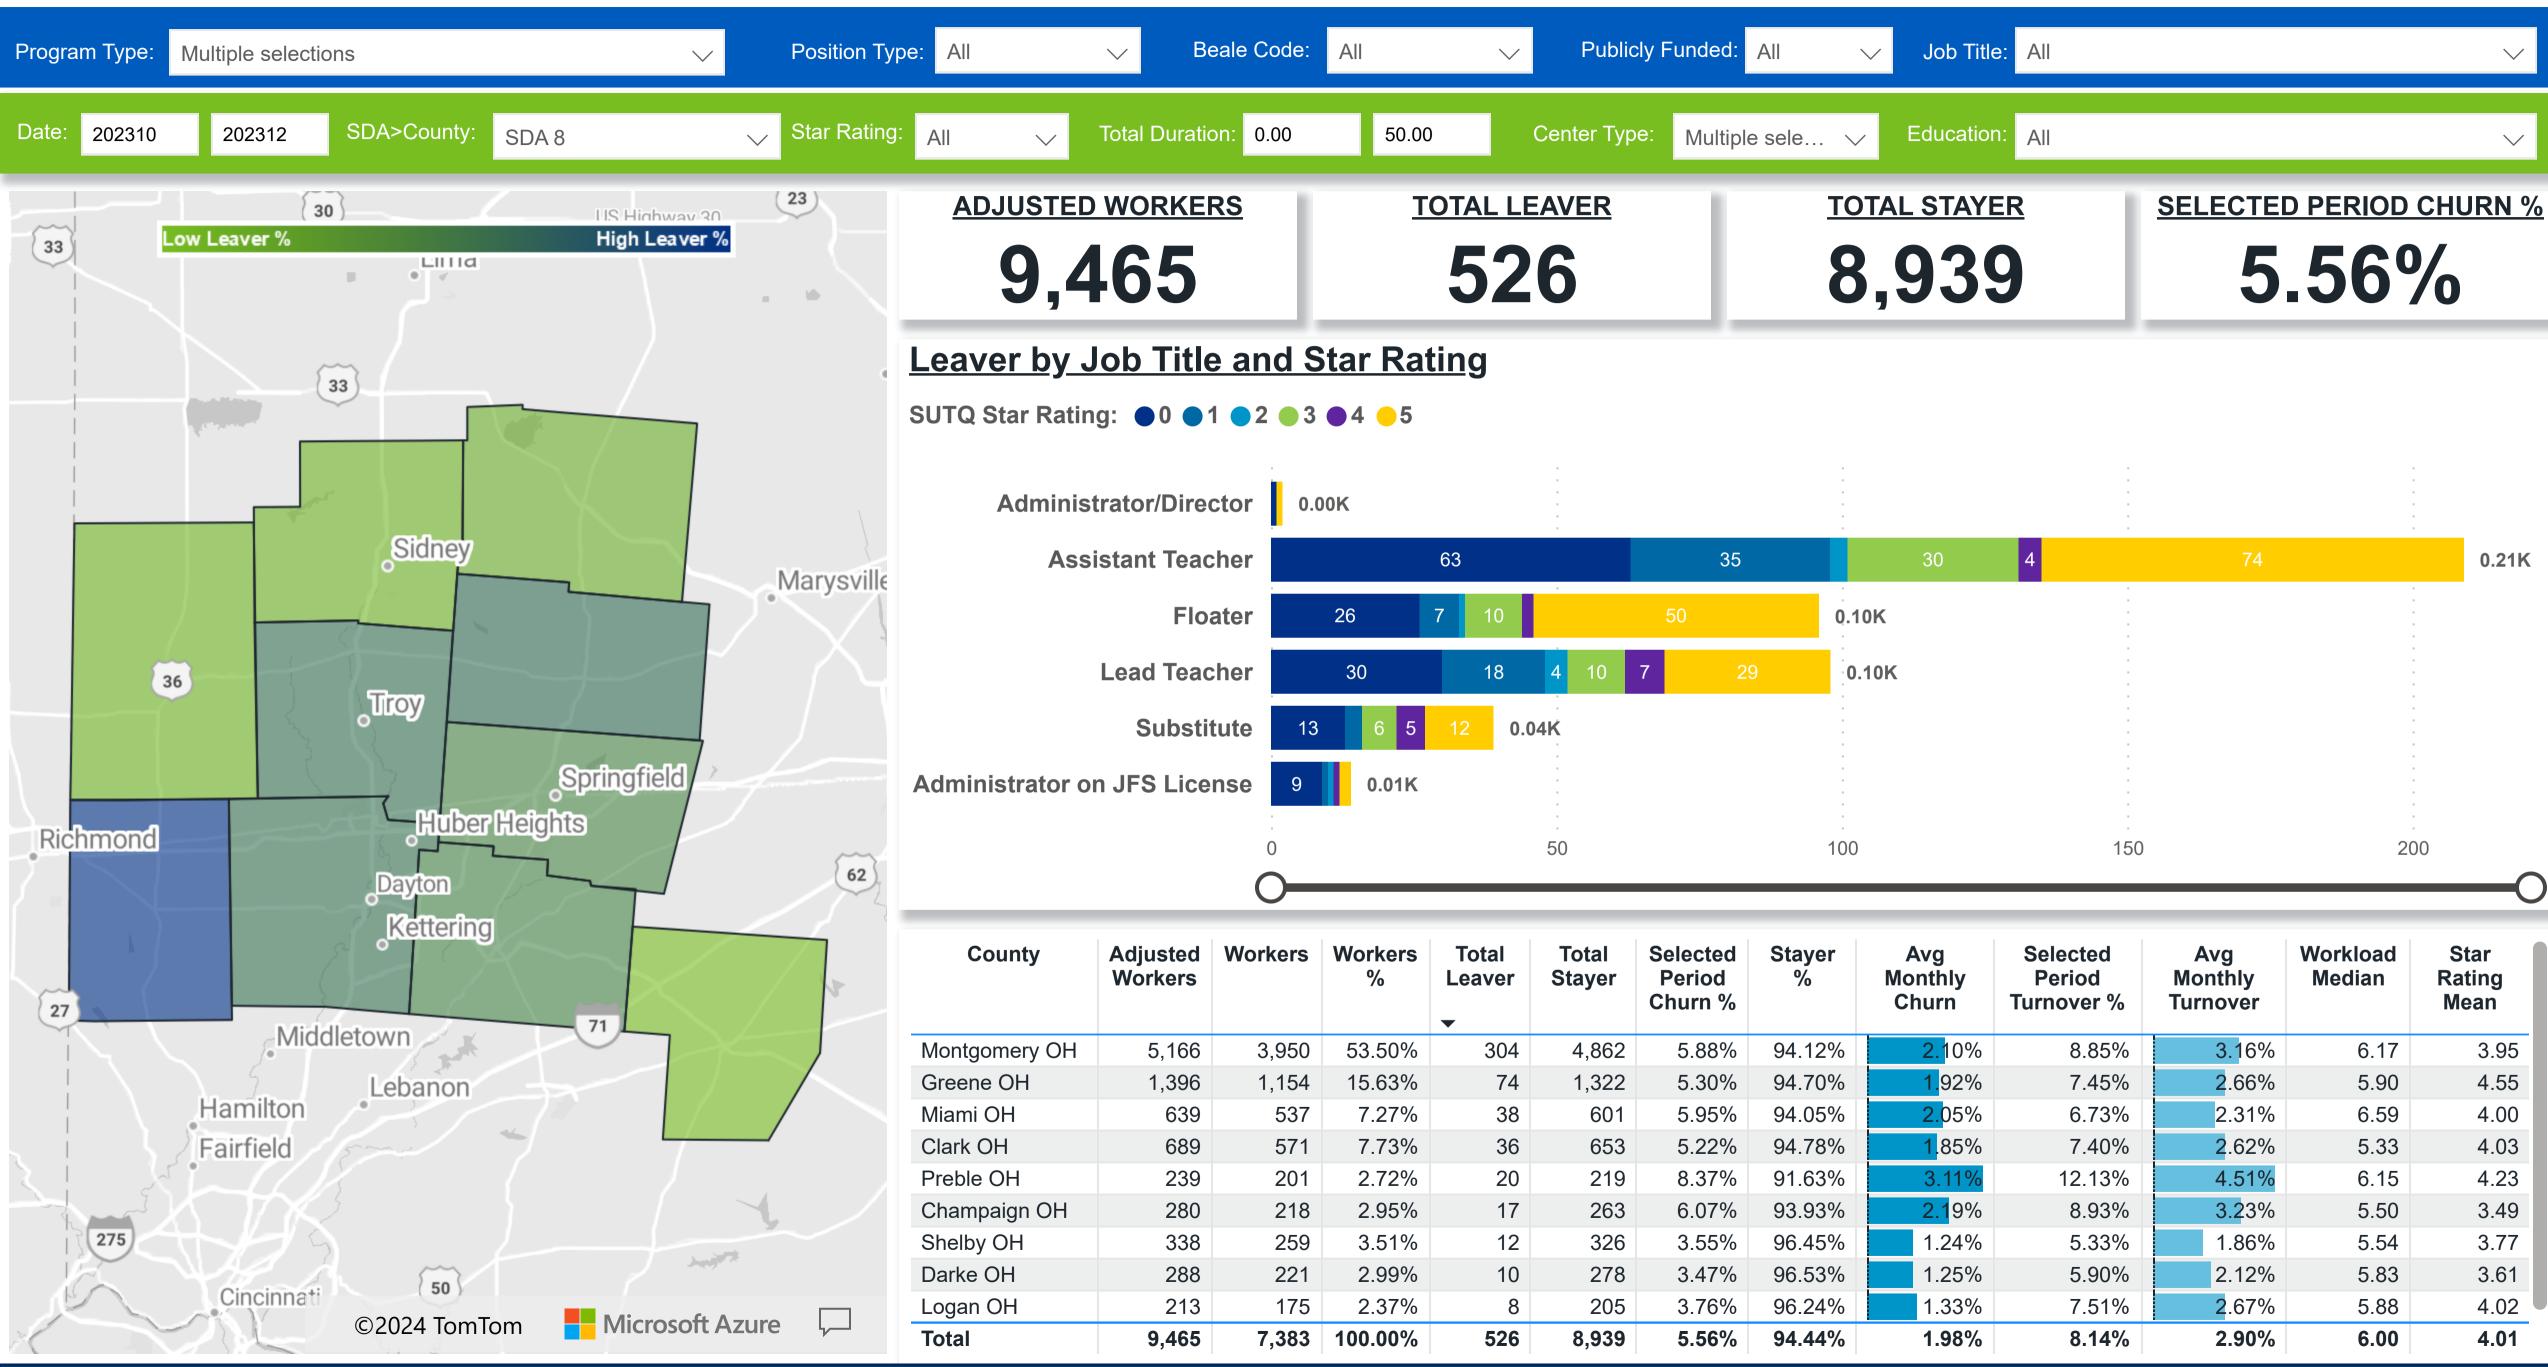

# Workforce and Program Analysis Platform (WPAP): TIMELINE - TURNOVER

**Created Date: 2/13/2024** 



2023 Q4 November

2023 Q4 October

2023 Q4 December

### Workforce and Program Analysis Platform (WPAP): TIMELINE - CHURN







# Workforce and Program Analysis Platform (WPAP): MAP





#### Workforce and Program Analysis Platform (WPAP): JOBS & EMPLOYEES - NOMINAL





# Workforce and Program Analysis Platform (WPAP): JOBS & EMPLOYEES - PERCENT





### Workforce and Program Analysis Platform (WPAP): CAREER PROGRESSION & SENIORITY - NOMINAL





#### Workforce and Program Analysis Platform (WPAP): CAREER PROGRESSION & SENIORITY - PERCENT





### Workforce and Program Analysis Platform (WPAP): COMPENSATION - NOMINAL





### Workforce and Program Analysis Platform (WPAP): COMPENSATION - PERCENT





#### Workforce and Program Analysis Platform (WPAP): WORKPLACE CHARACTERISTICS - NOMINAL





### Workforce and Program Analysis Platform (WPAP): WORKPLACE CHARACTERISTICS - PERCENT





# Workforce and Program Analysis Platform (WPAP): COMPENSATION - NOMINAL - MEAN (Aver