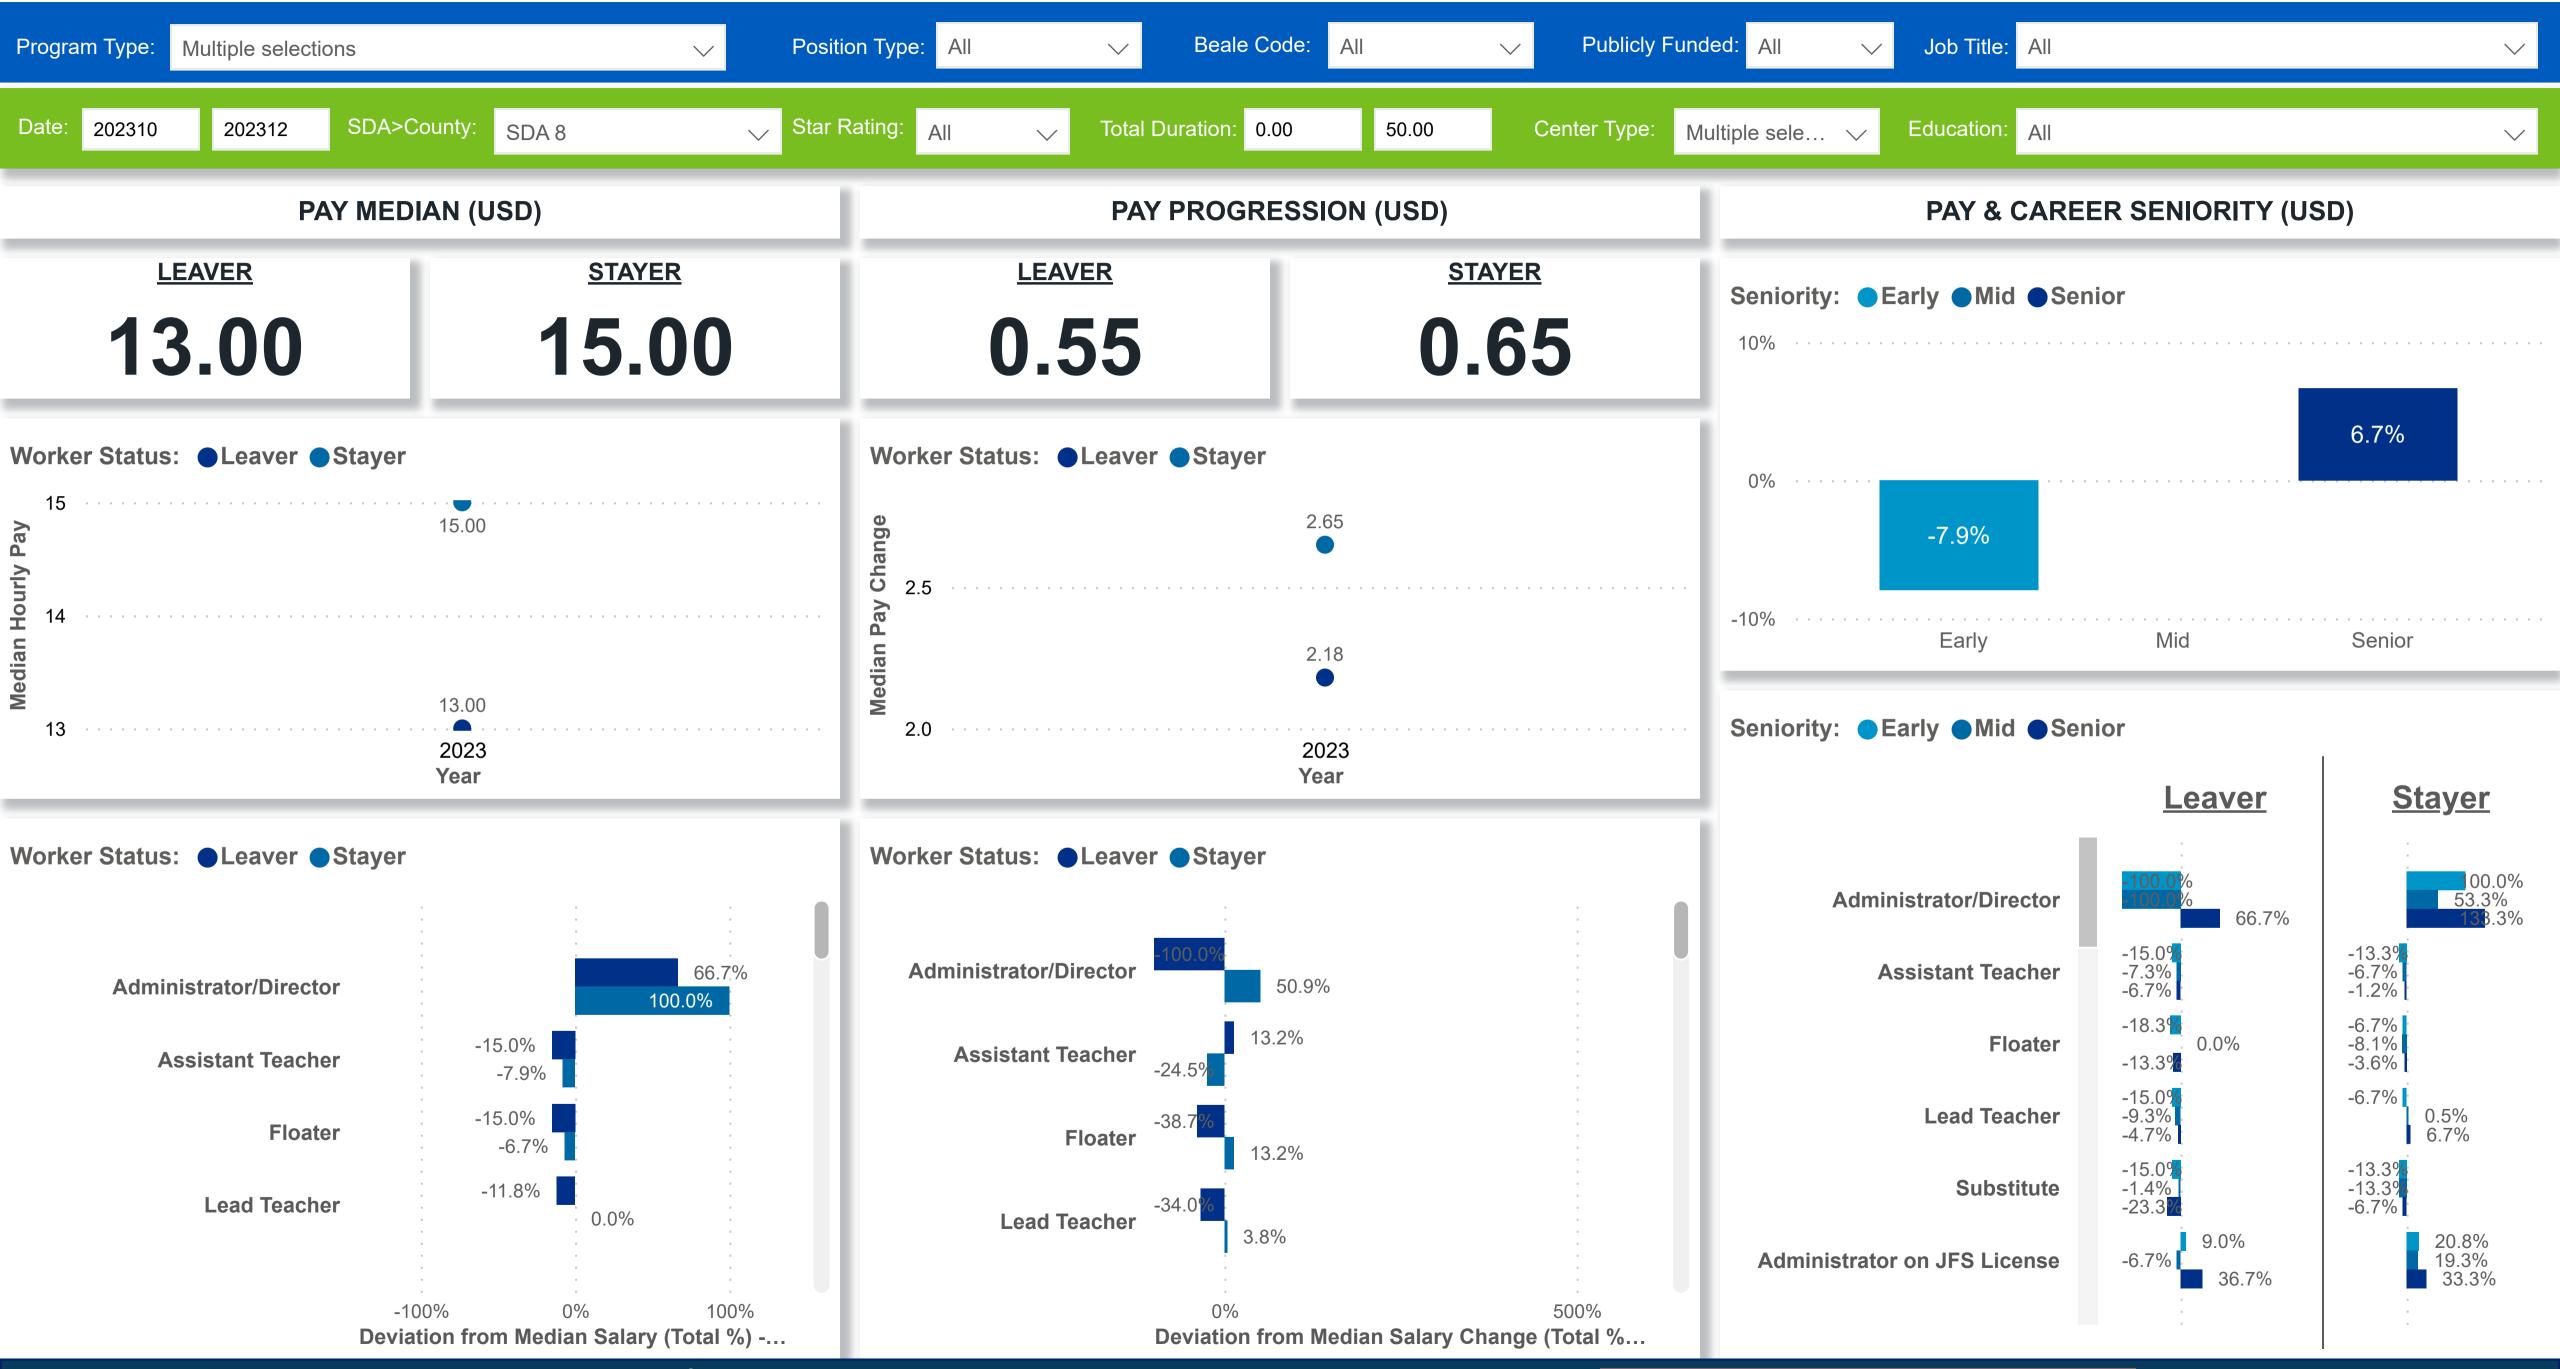

and Program Analysis Platform (WPAP): TIMELINE - TURNOVER

**Created Date: 2/13/2024** 



2023 Q4 November

2023 Q4 October

2023 Q4 December

### Workforce and Program Analysis Platform (WPAP): TIMELINE - CHURN







# Workforce and Program Analysis Platform (WPAP): MAP





#### Workforce and Program Analysis Platform (WPAP): JOBS & EMPLOYEES - NOMINAL





# Workforce and Program Analysis Platform (WPAP): JOBS & EMPLOYEES - PERCENT





### Workforce and Program Analysis Platform (WPAP): CAREER PROGRESSION & SENIORITY - NOMINAL





#### Workforce and Program Analysis Platform (WPAP): CAREER PROGRESSION & SENIORITY - PERCENT





### Workforce and Program Analysis Platform (WPAP): COMPENSATION - NOMINAL





### Workforce and Program Analysis Platform (WPAP): COMPENSATION - PERCENT





#### Workforce and Program Analysis Platform (WPAP): WORKPLACE CHARACTERISTICS - NOMINAL





### Workforce and Program Analysis Platform (WPAP): WORKPLACE CHARACTERISTICS - PERCENT





# Workforce and Program Analysis Platform (WPAP): COMPENSATION - NOMINAL - MEAN (Average)