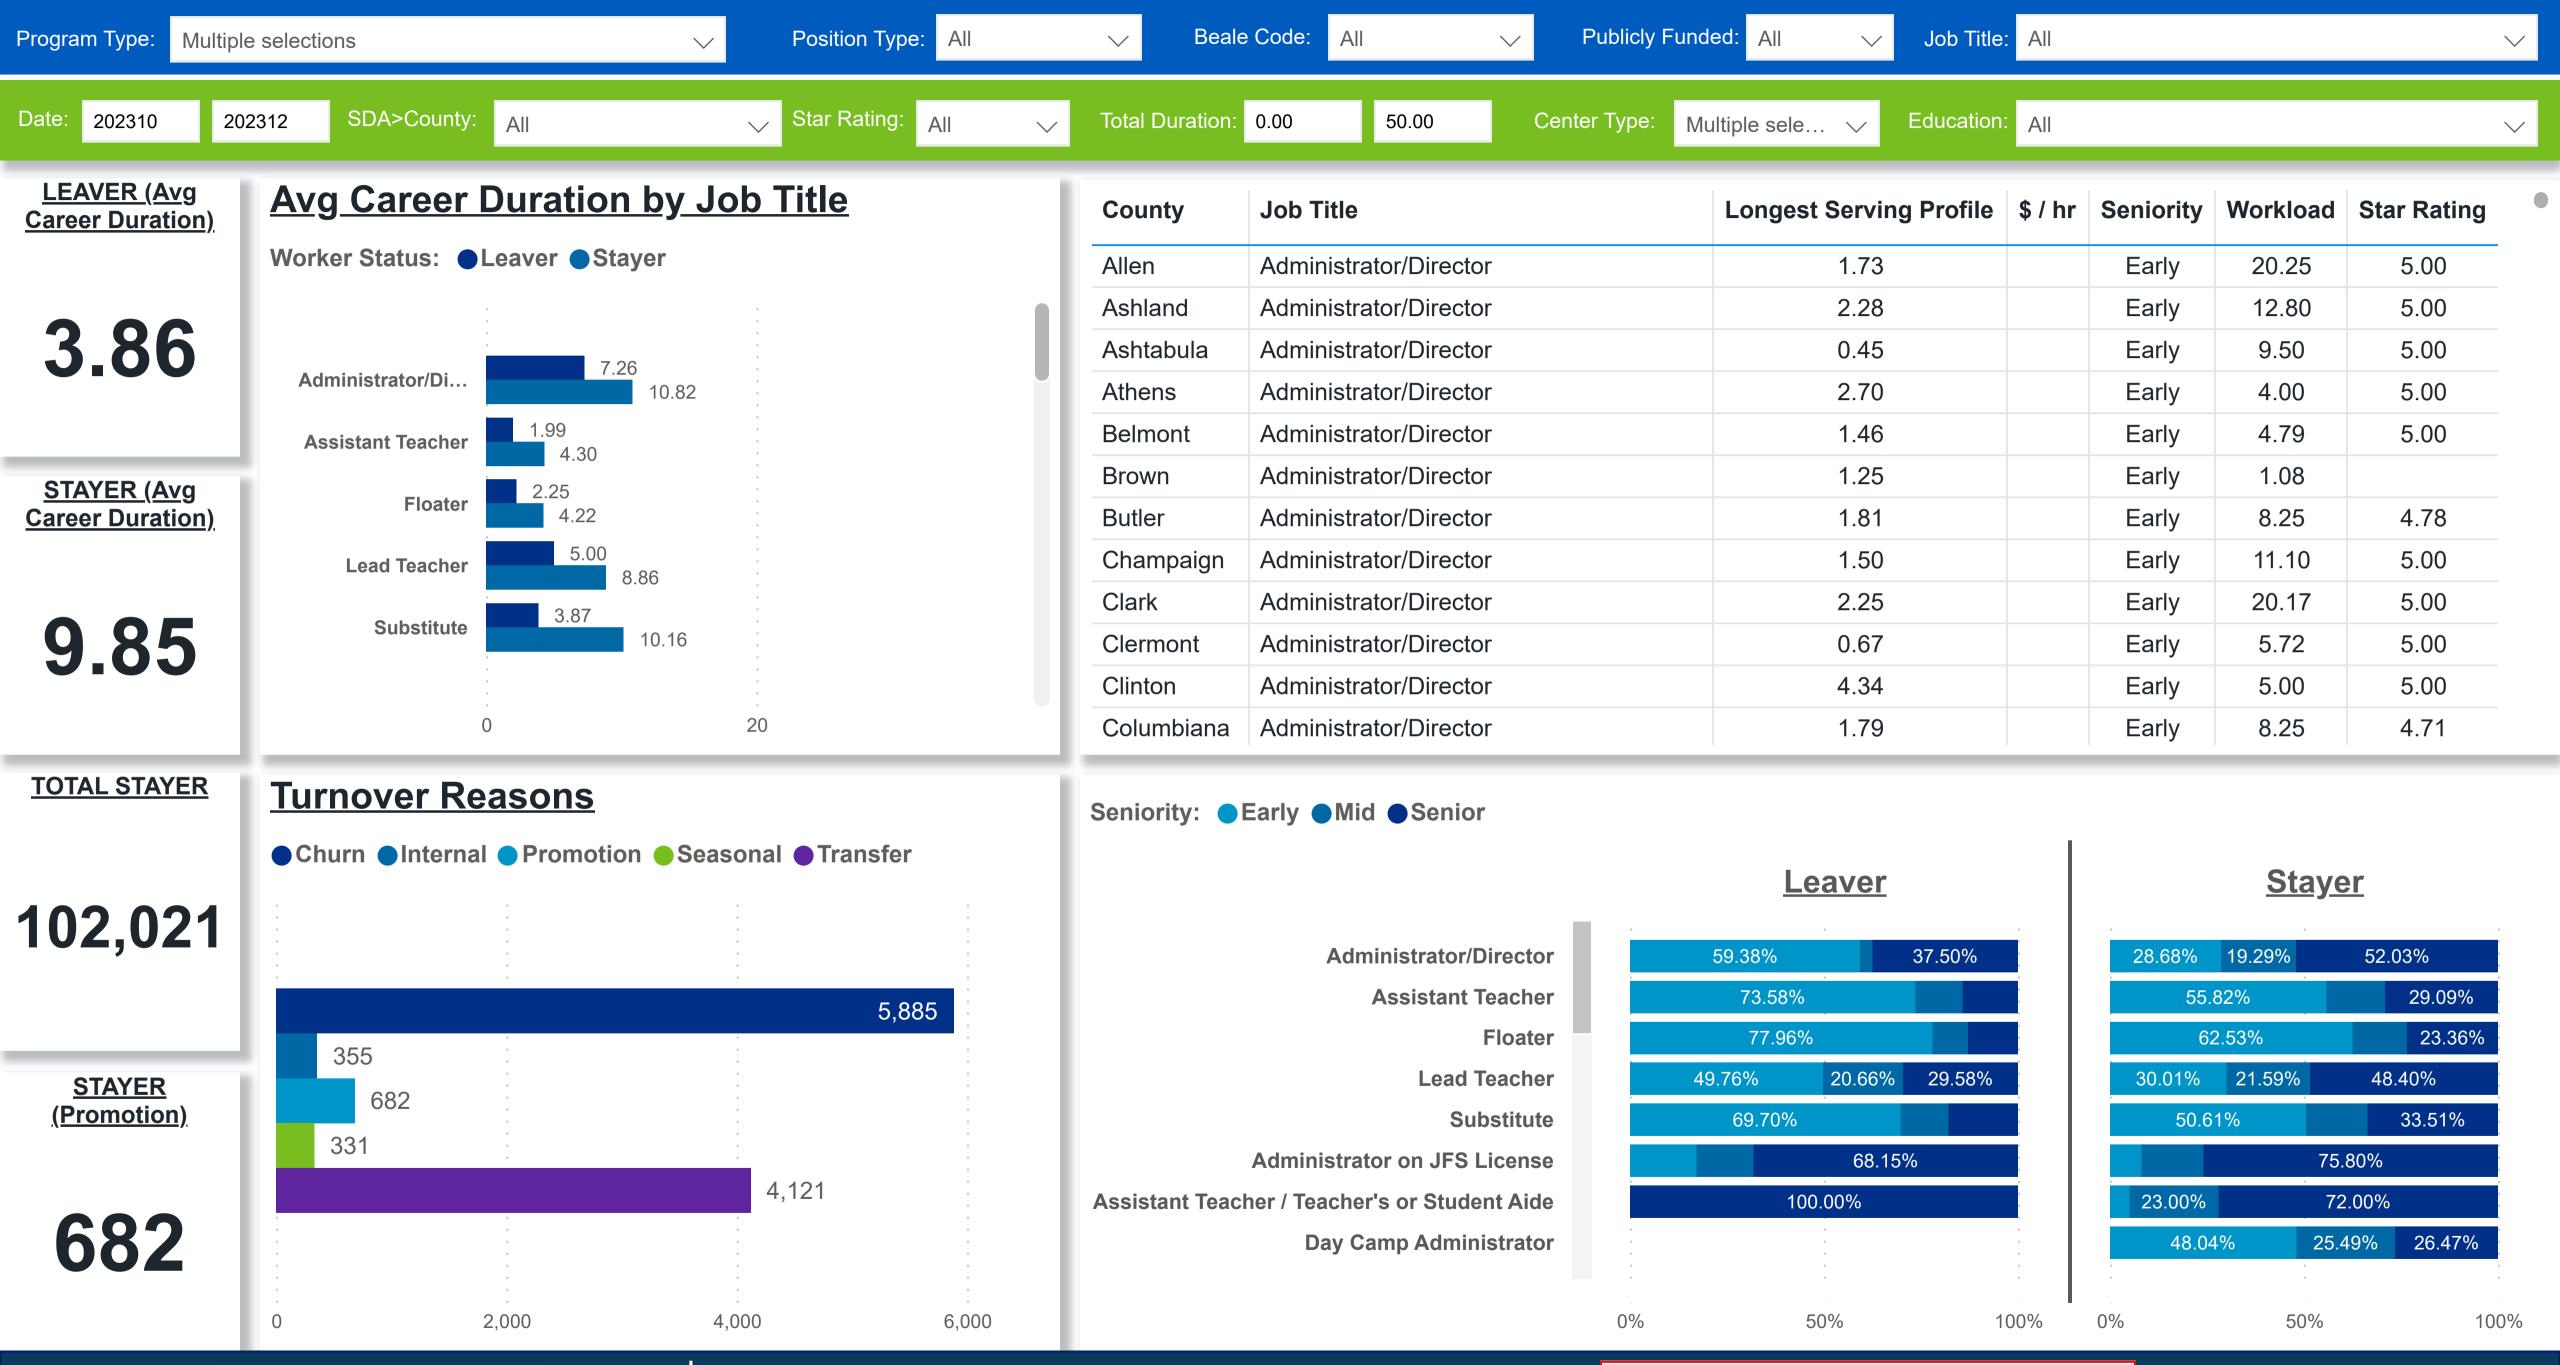

## Workforce and Program Analysis Platform (WPAP): CAREER PROGRESSION & SENIORITY - NOMINAL

#### Workforce and Program Analysis Platform (WPAP): CAREER PROGRESSION & SENIORITY - PERCENT