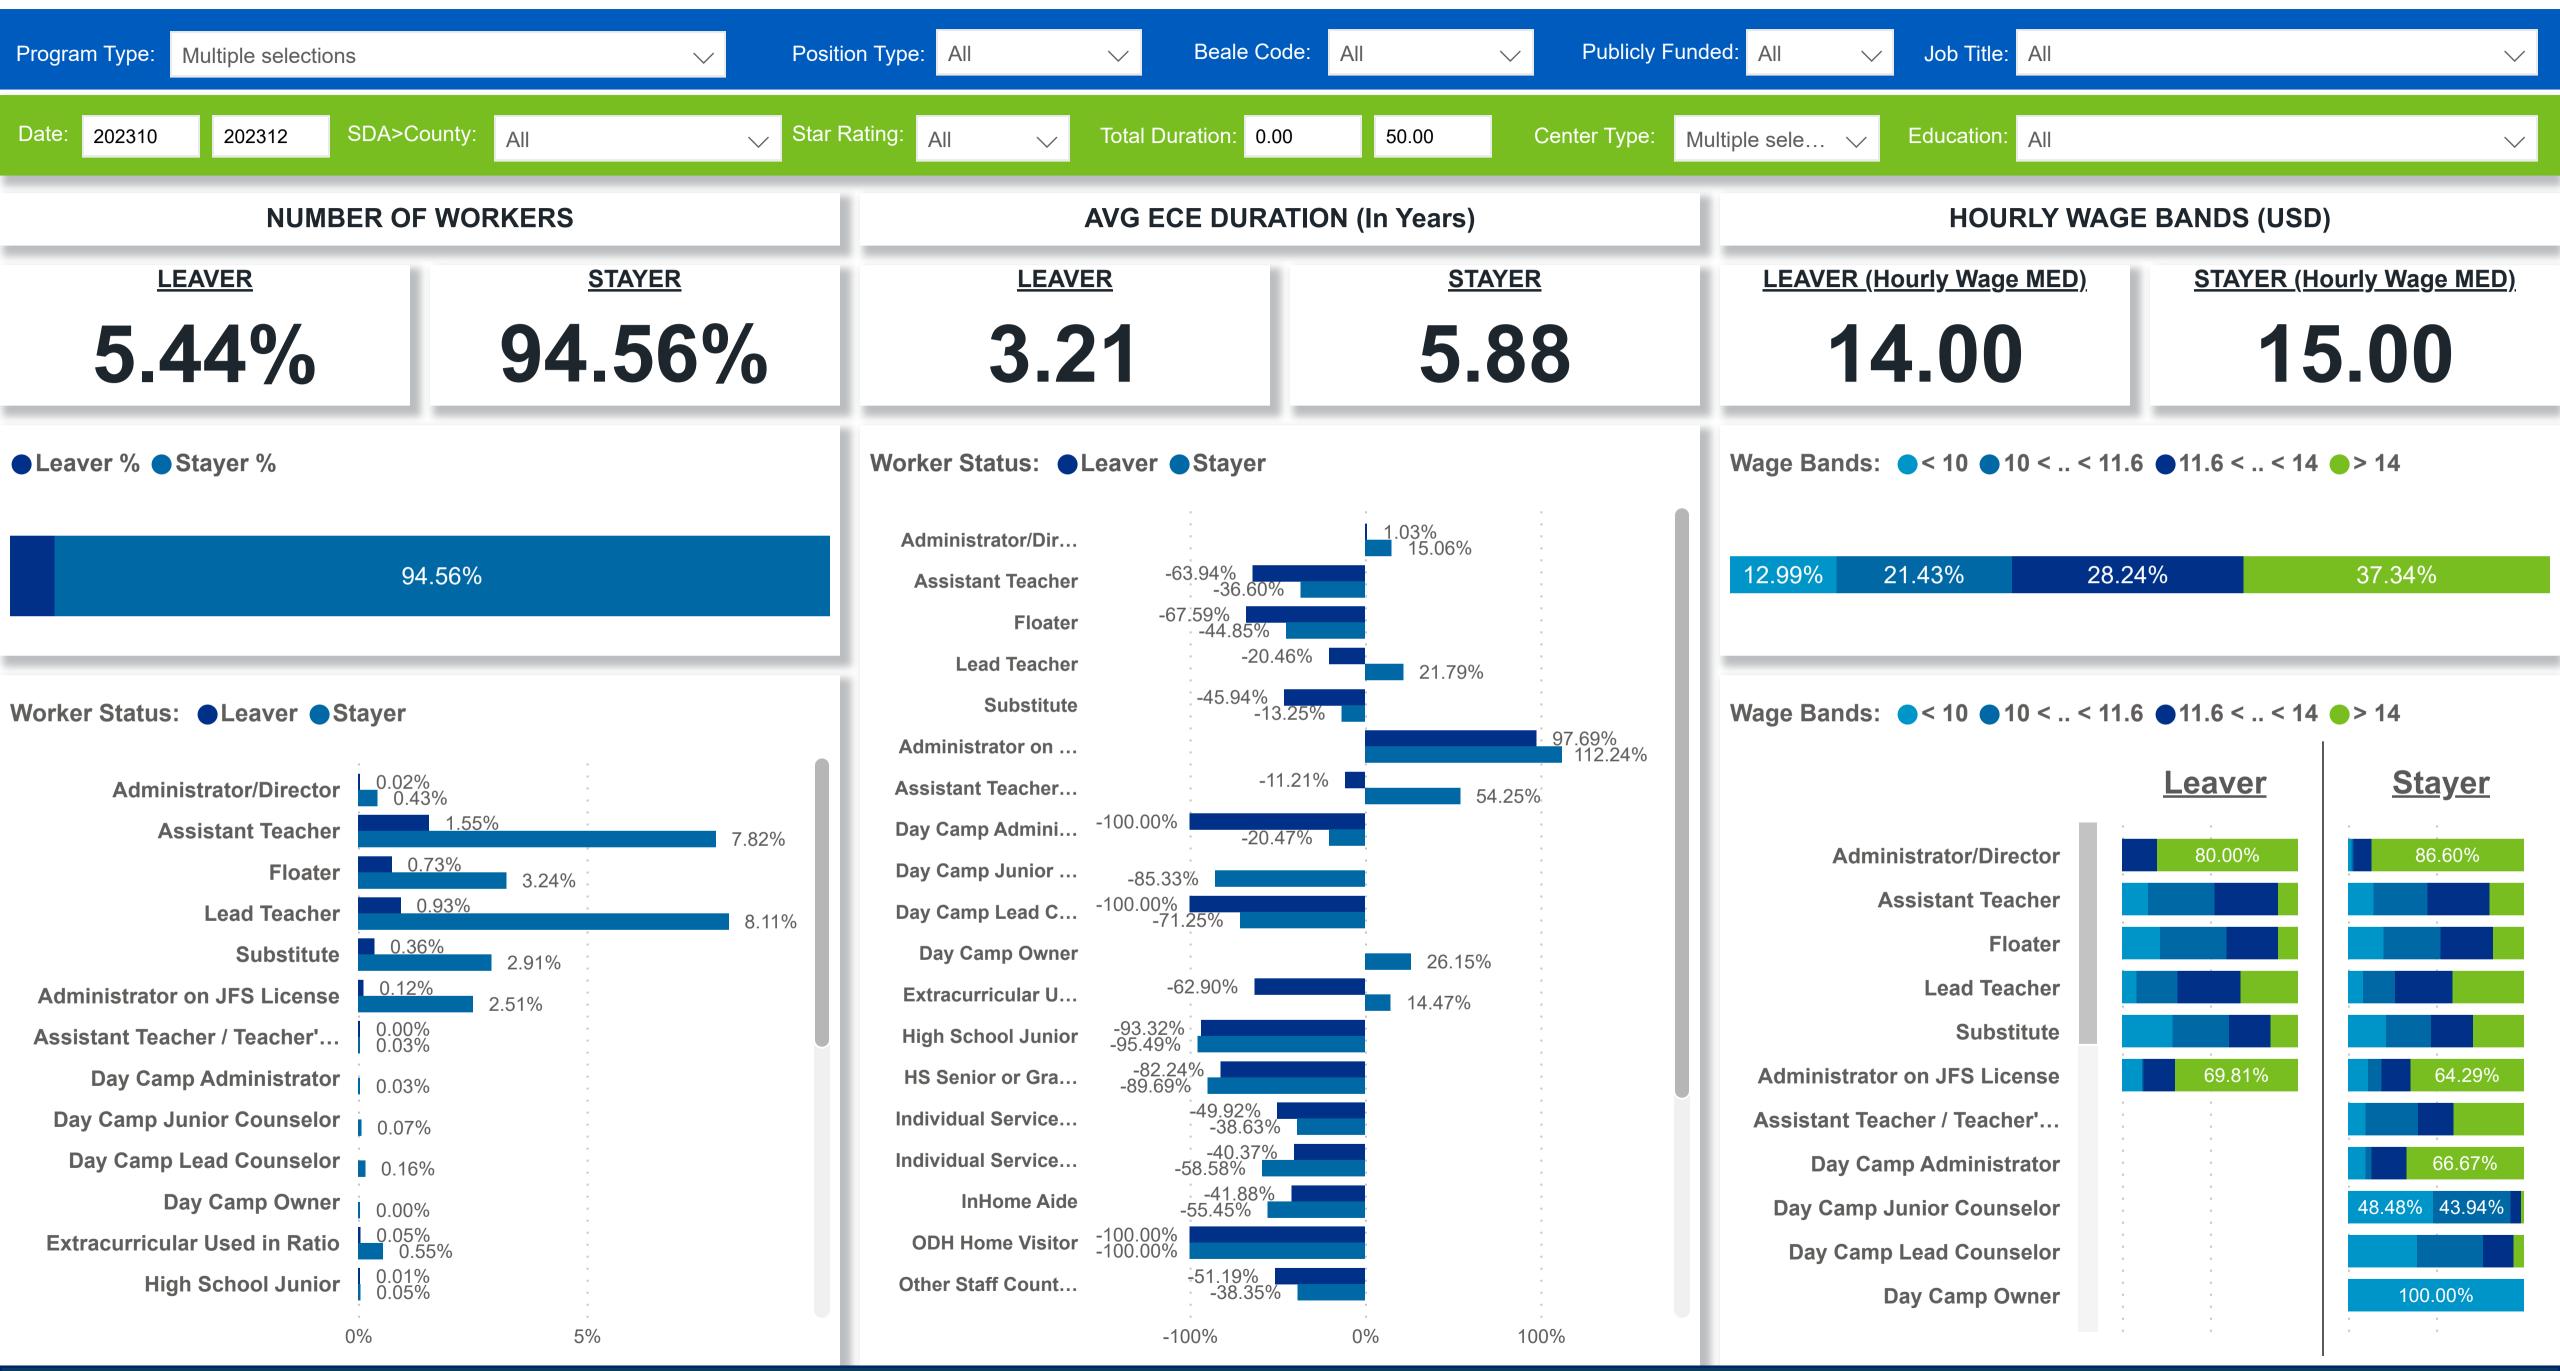

# Workforce and Program Analysis Platform (WPAP): TIMELINE - TURNOVER





## Workforce and Program Analysis Platform (WPAP): TIMELINE - CHURN

**Created Date: 2/13/2024** 



2023 Q4 Novembe

262

2023 Q4 Octobe

2023 Q4 December

# Workforce and Program Analysis Platform (WPAP): MAP





### Workforce and Program Analysis Platform (WPAP): JOBS & EMPLOYEES - NOMINAL





## Workforce and Program Analysis Platform (WPAP): JOBS & EMPLOYEES - PERCENT





## Workforce and Program Analysis Platform (WPAP): CAREER PROGRESSION & SENIORITY - NOMINAL





#### Workforce and Program Analysis Platform (WPAP): CAREER PROGRESSION & SENIORITY - PERCENT





## Workforce and Program Analysis Platform (WPAP): COMPENSATION - NOMINAL





## Workforce and Program Analysis Platform (WPAP): COMPENSATION - PERCENT





## Workforce and Program Analysis Platform (WPAP): WORKPLACE CHARACTERISTICS - NOMINAL





## Workforce and Program Analysis Platform (WPAP): WORKPLACE CHARACTERISTICS - PERCENT





# Workforce and Program Analysis Platform (WPAP): COMPENSATION - NOMINAL - MEAN (Average)