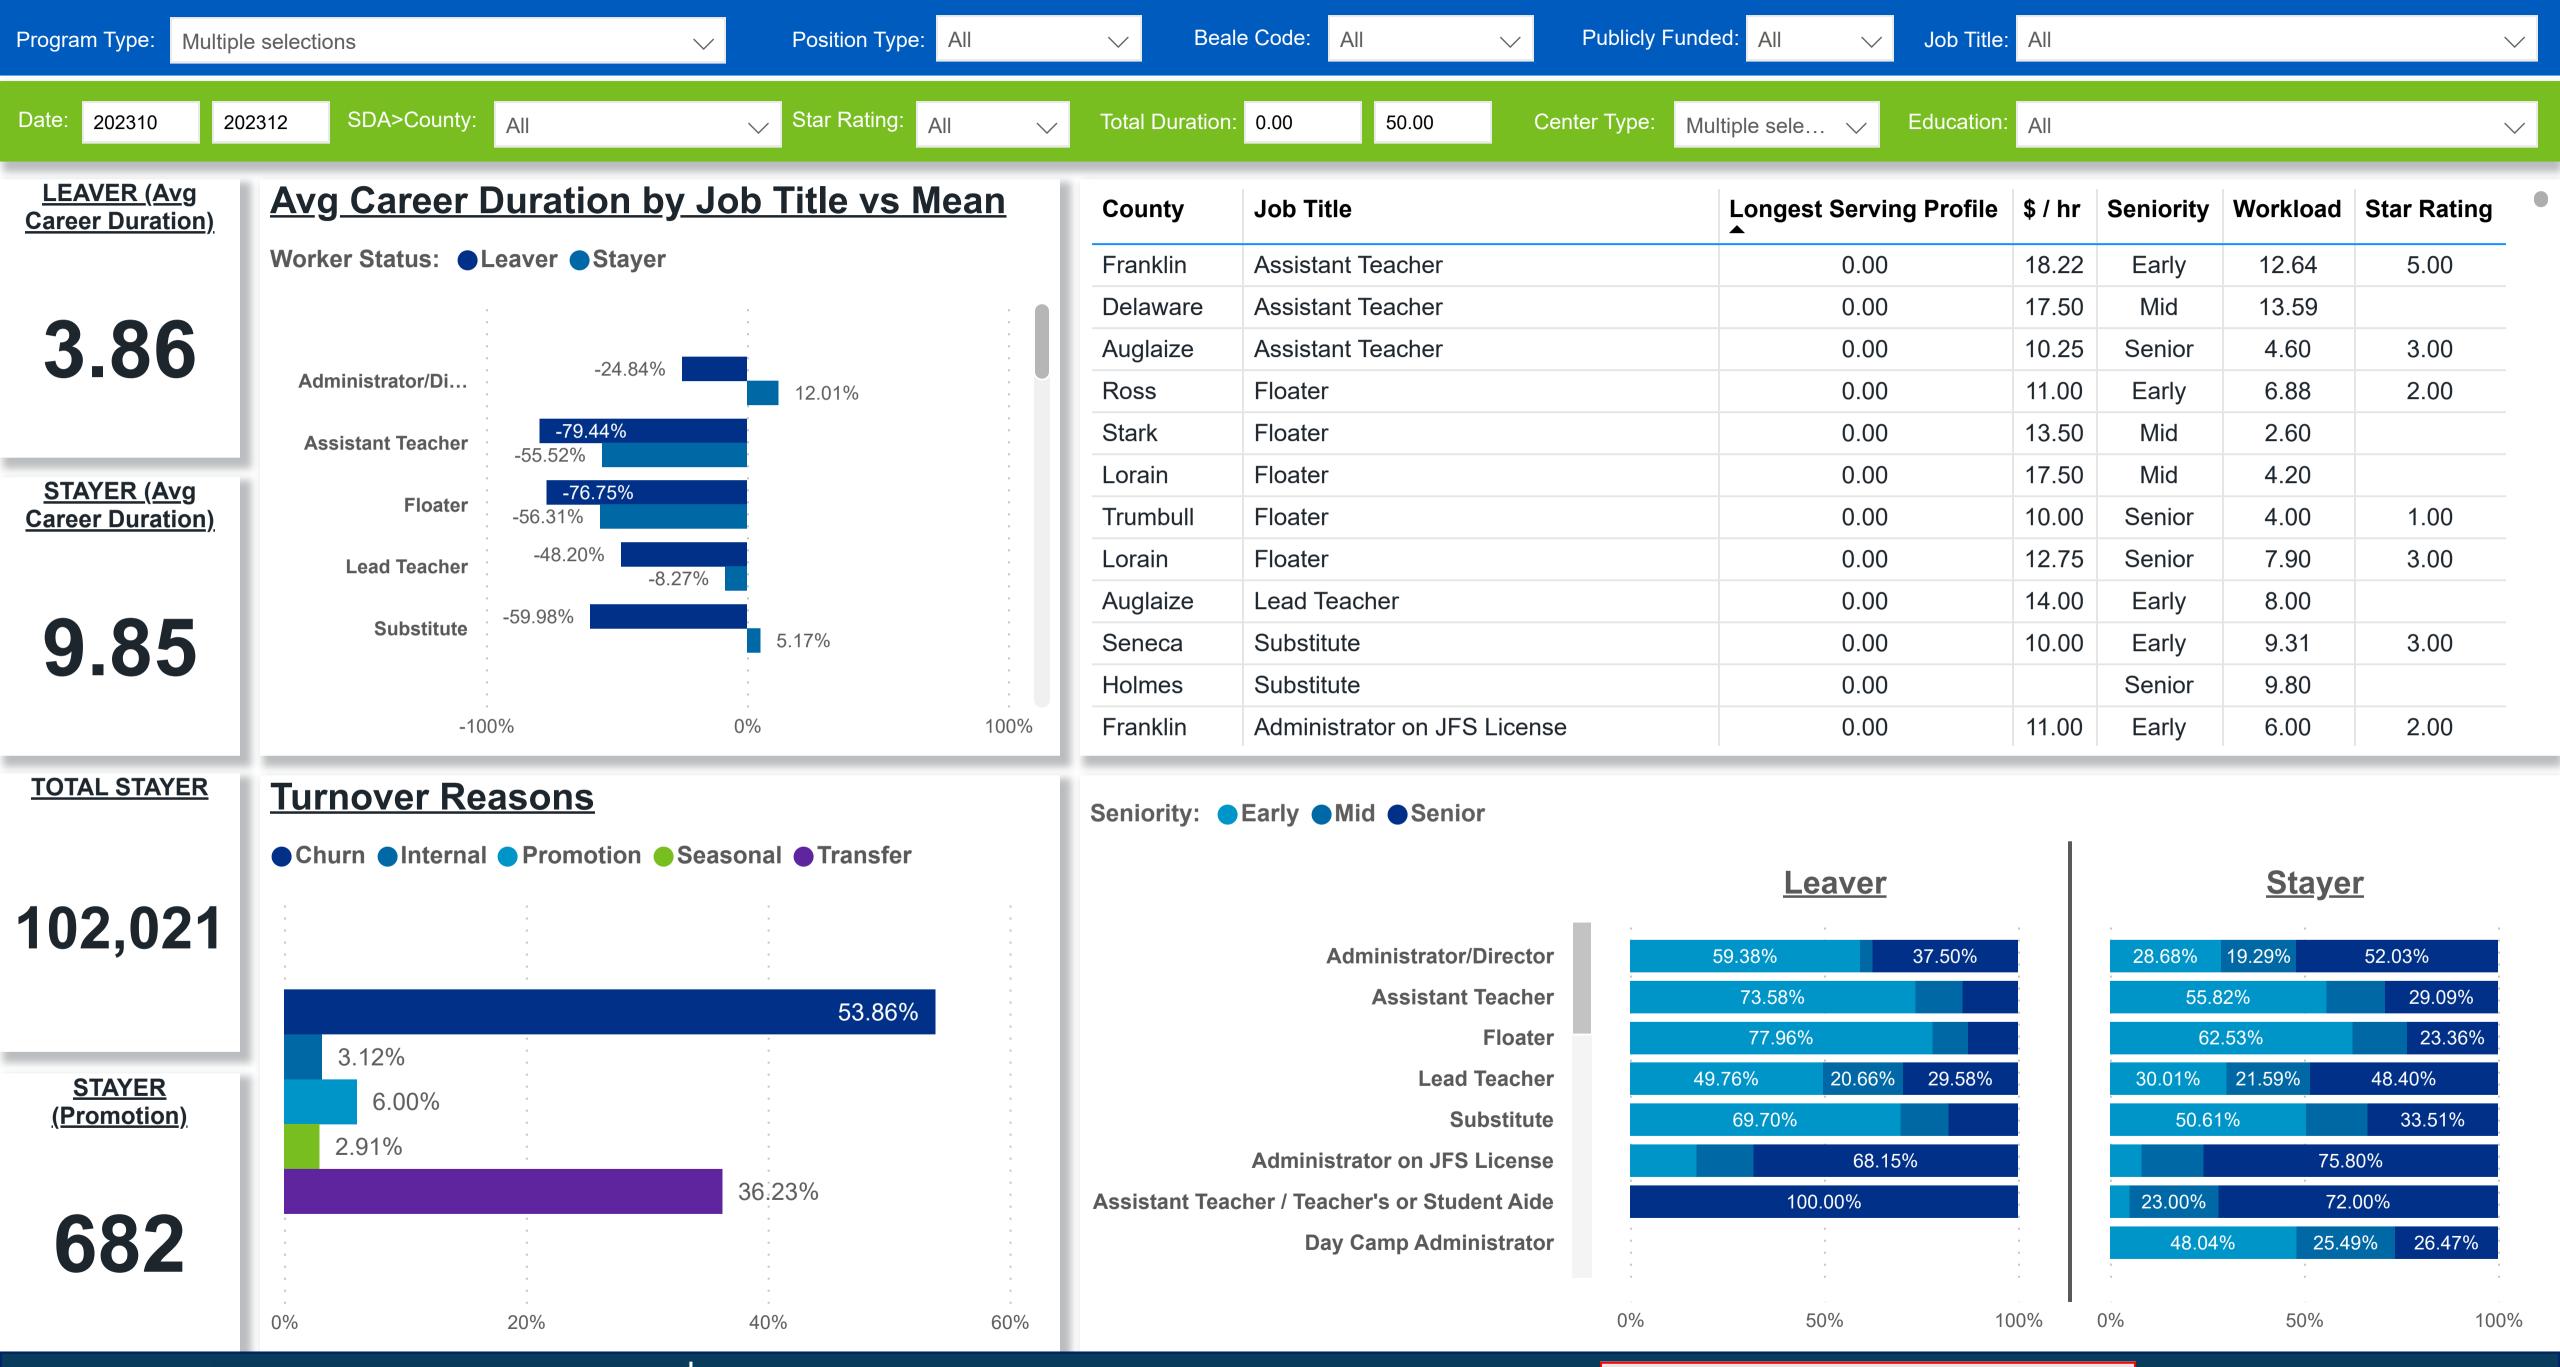

#### Workforce and Program Analysis Platform (WPAP): CAREER PROGRESSION & SENIORITY - PERCENT