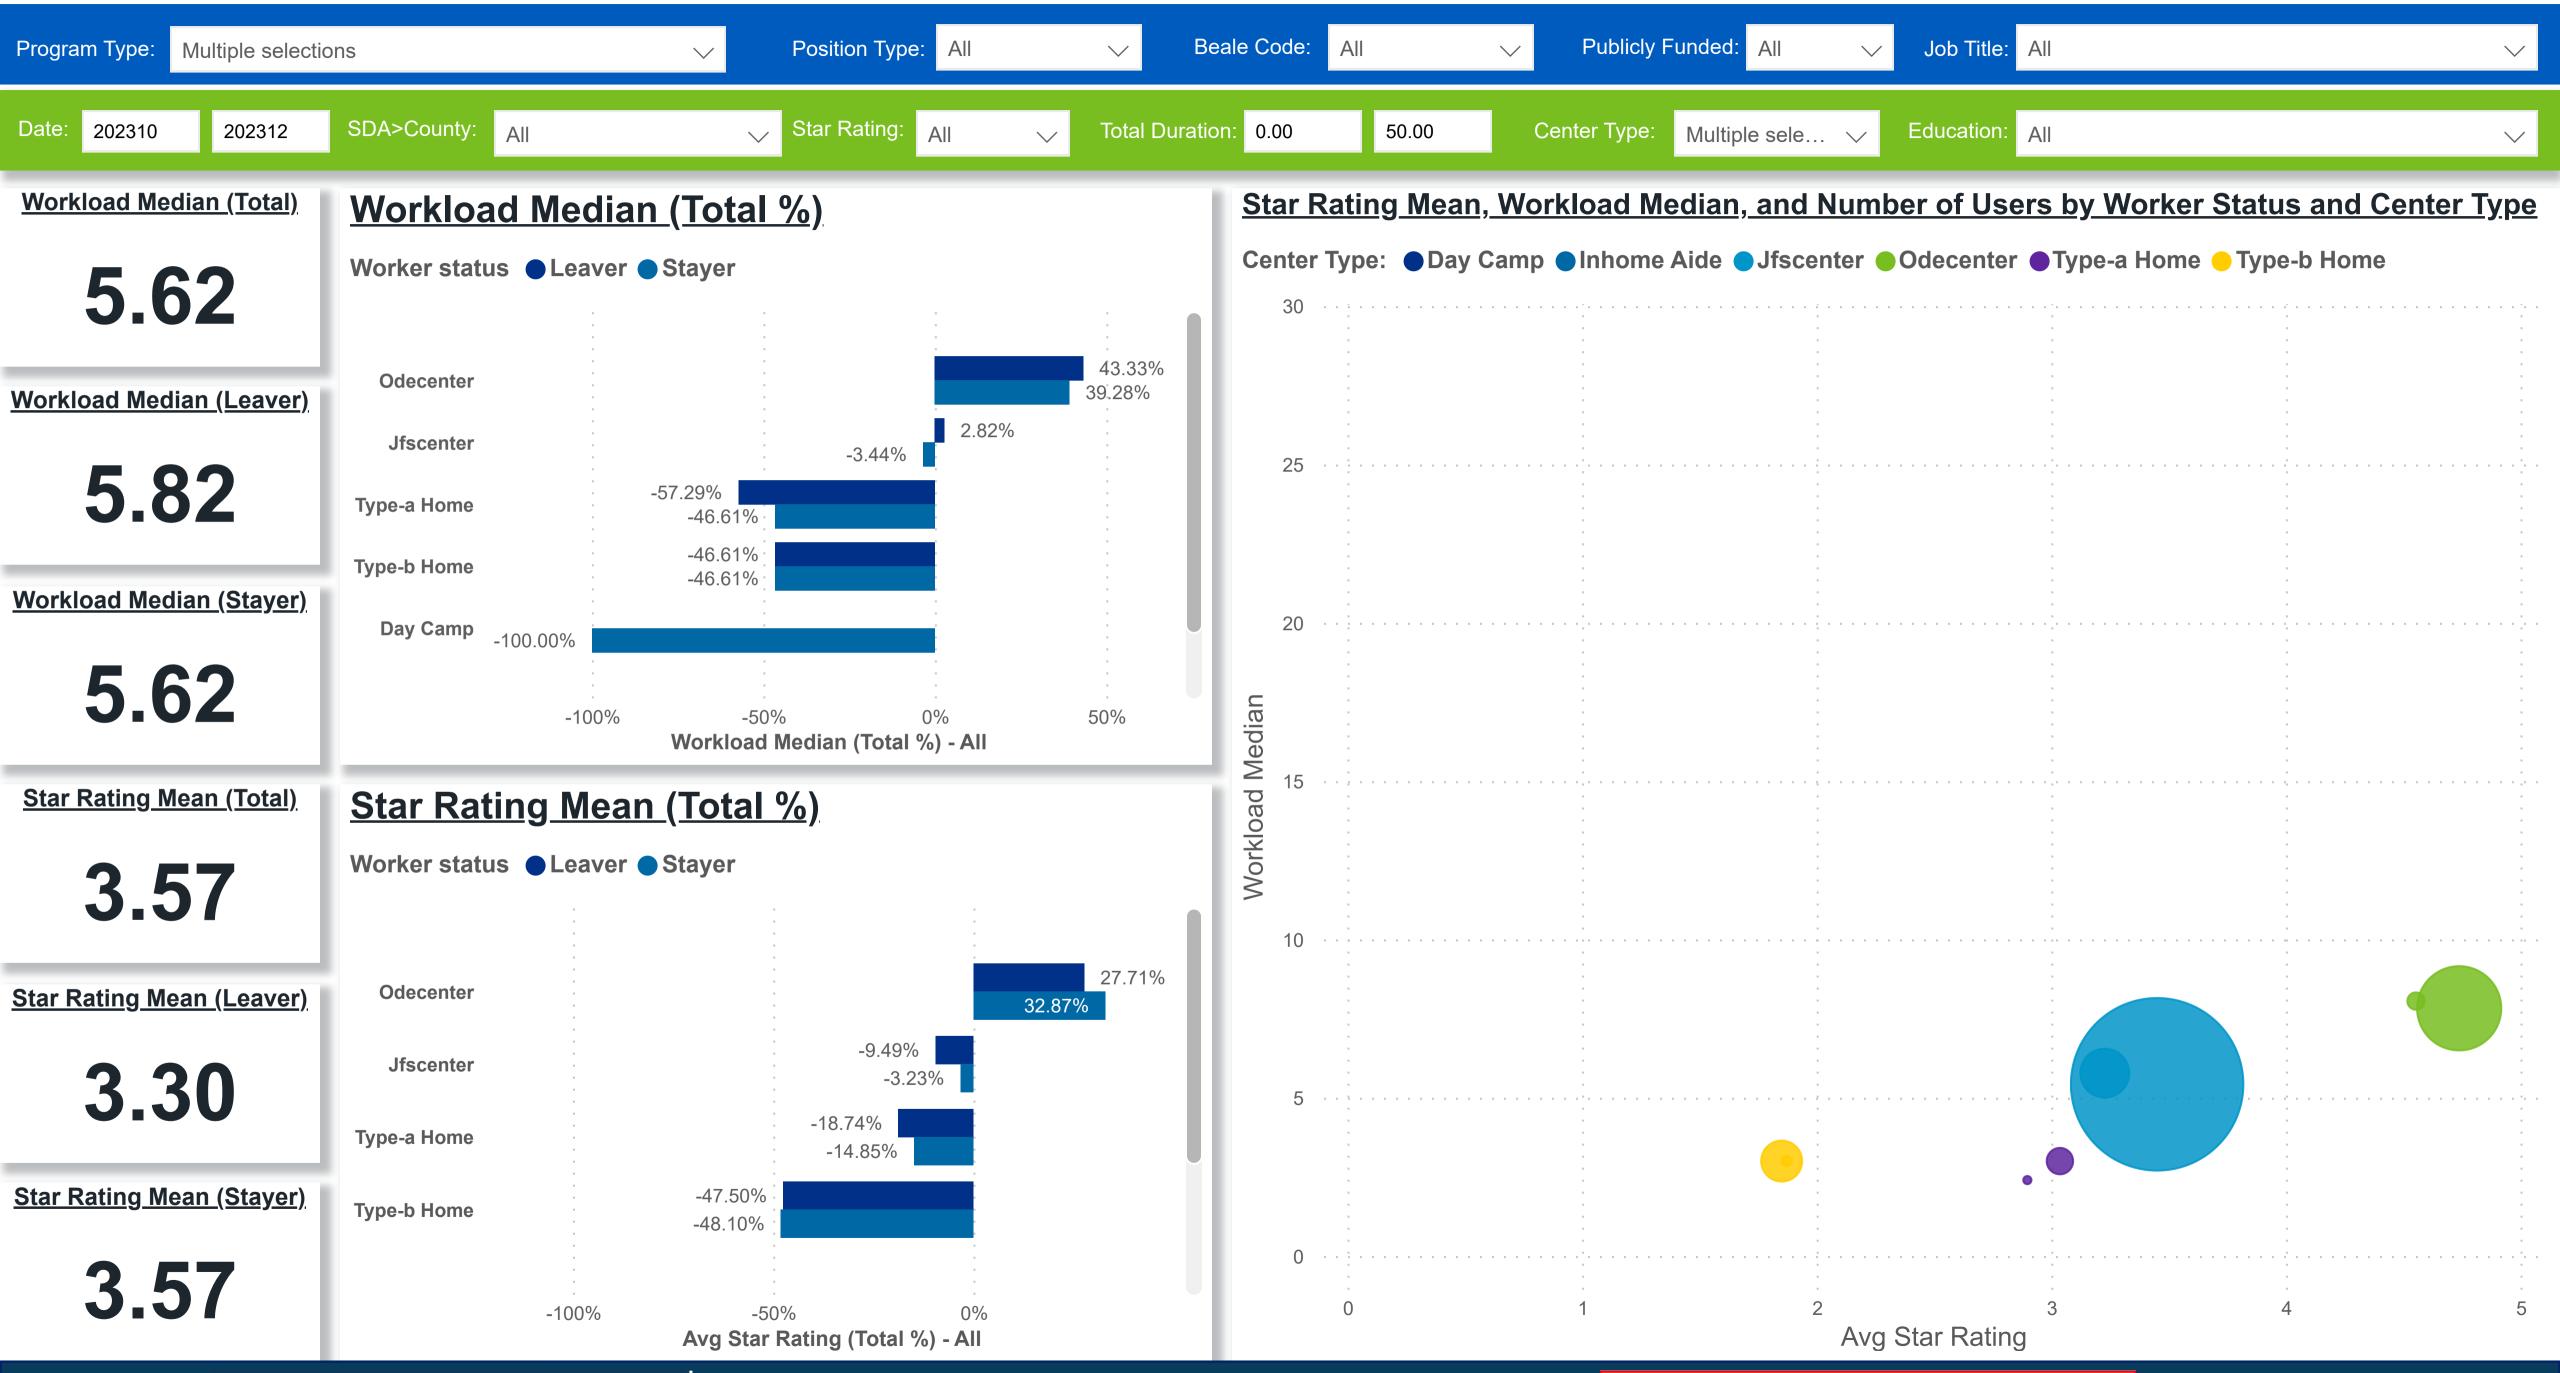

## Workforce and Program Analysis Platform (WPAP): CAREER PROGRESSION & SENIORITY - NOMINAL

#### Workforce and Program Analysis Platform (WPAP): CAREER PROGRESSION & SENIORITY - PERCENT