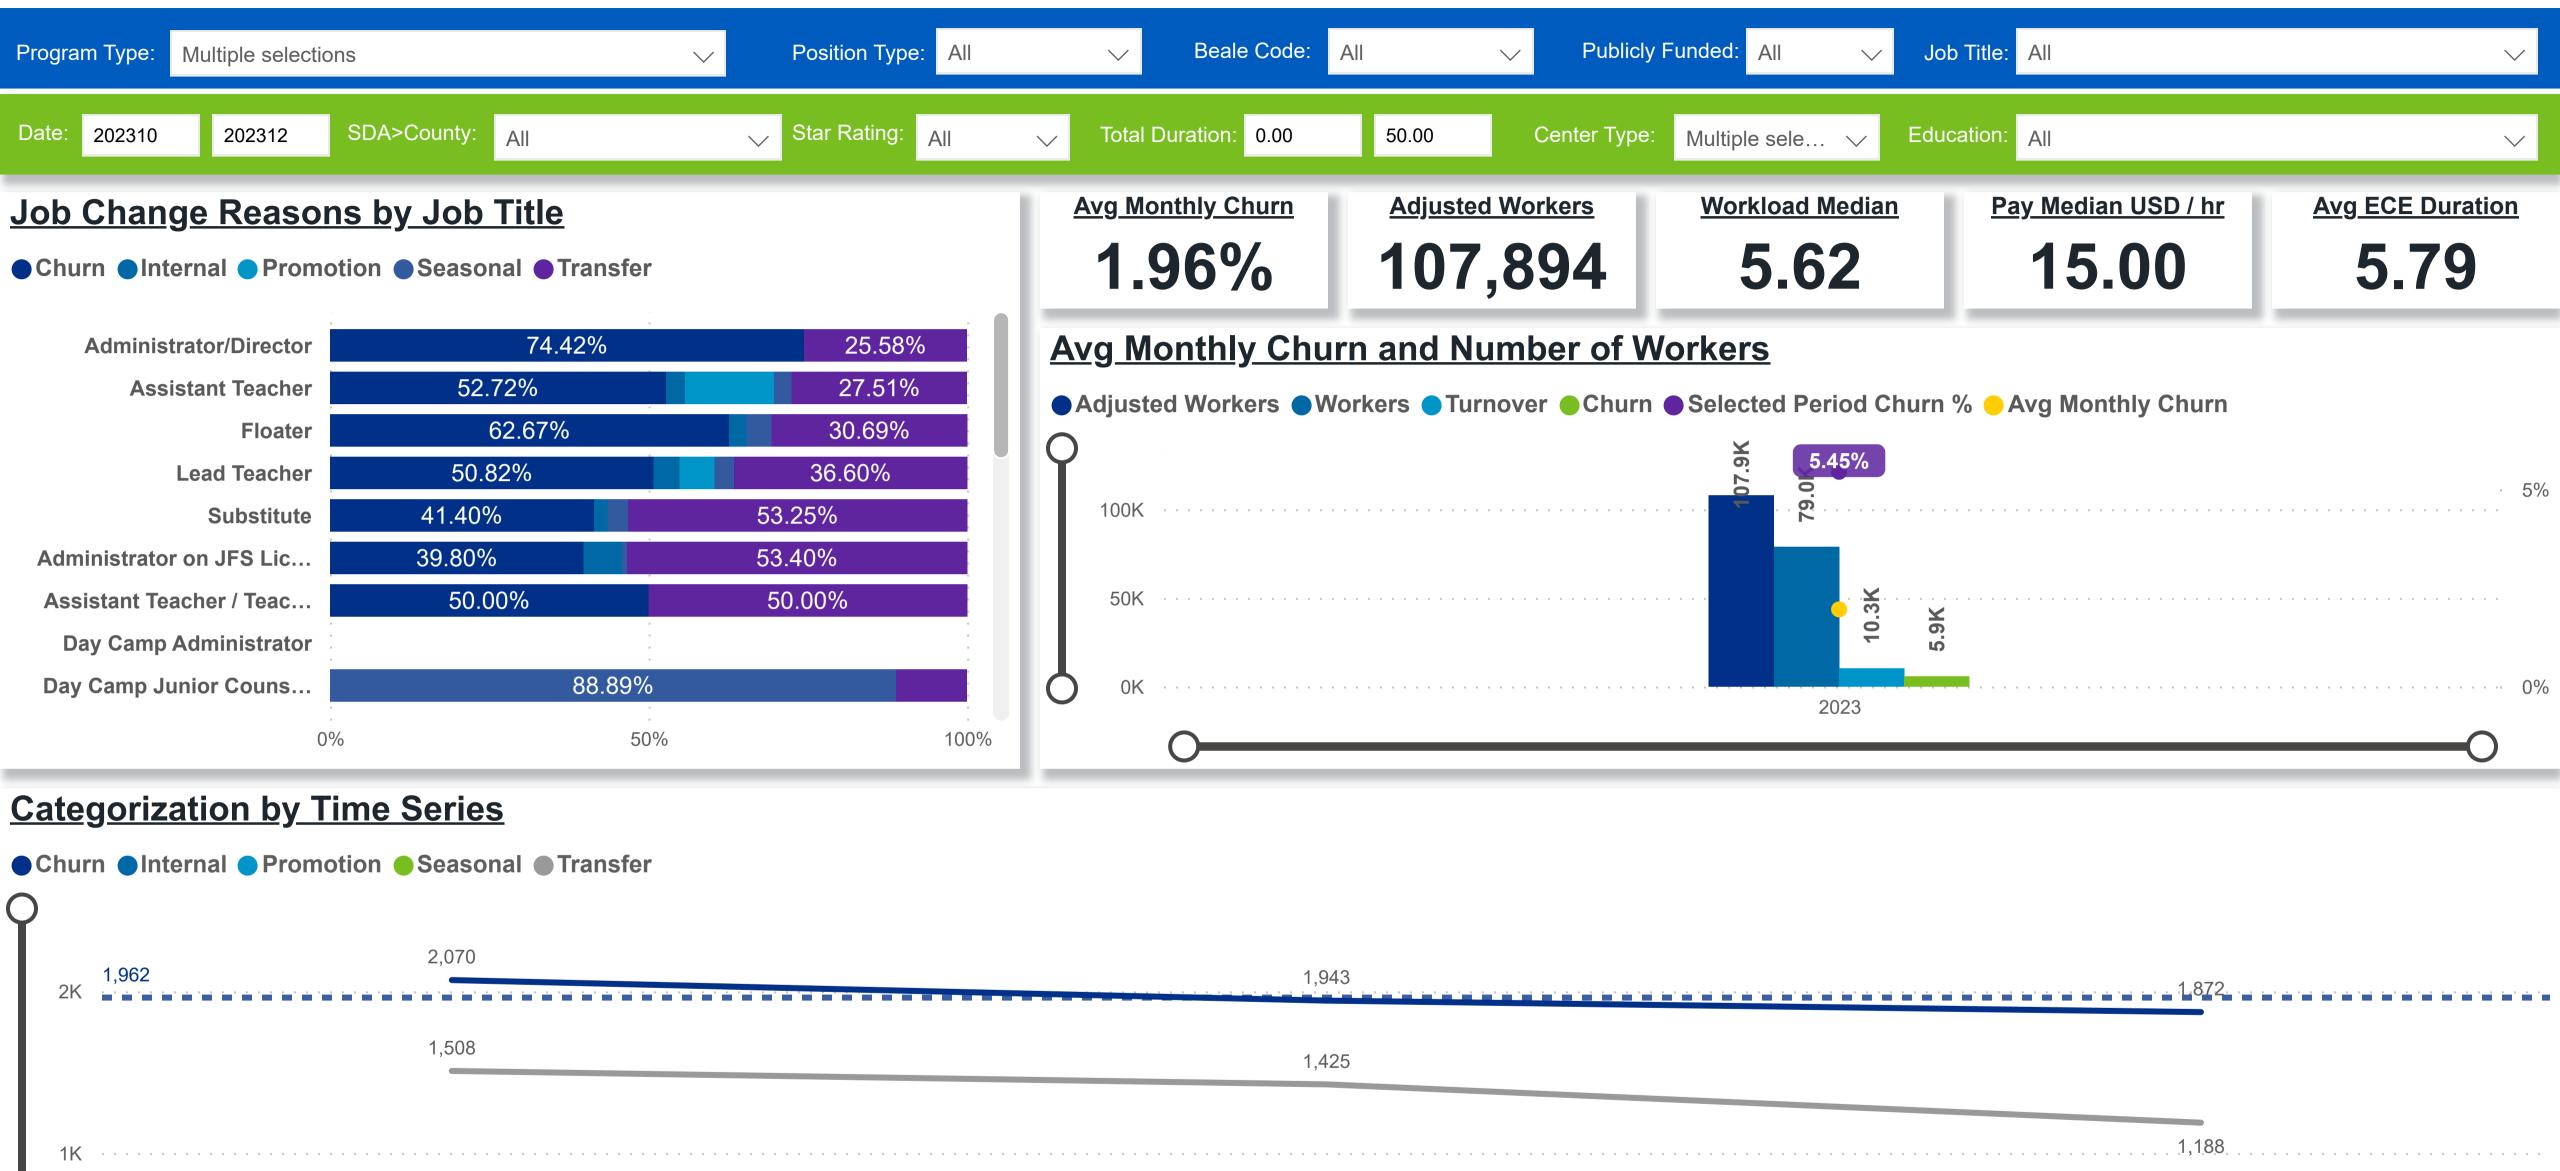

# Workforce and Program Analysis Platform (WPAP): TIMELINE - TURNOVER





## Workforce and Program Analysis Platform (WPAP): TIMELINE - CHURN

**Created Date: 2/13/2024** 



2023 Q4 Novembe

262

2023 Q4 Octobe

2023 Q4 December

# Workforce and Program Analysis Platform (WPAP): MAP





### Workforce and Program Analysis Platform (WPAP): JOBS & EMPLOYEES - NOMINAL





## Workforce and Program Analysis Platform (WPAP): JOBS & EMPLOYEES - PERCENT





## Workforce and Program Analysis Platform (WPAP): CAREER PROGRESSION & SENIORITY - NOMINAL





#### Workforce and Program Analysis Platform (WPAP): CAREER PROGRESSION & SENIORITY - PERCENT





## Workforce and Program Analysis Platform (WPAP): COMPENSATION - NOMINAL





## Workforce and Program Analysis Platform (WPAP): COMPENSATION - PERCENT





## Workforce and Program Analysis Platform (WPAP): WORKPLACE CHARACTERISTICS - NOMINAL





## Workforce and Program Analysis Platform (WPAP): WORKPLACE CHARACTER