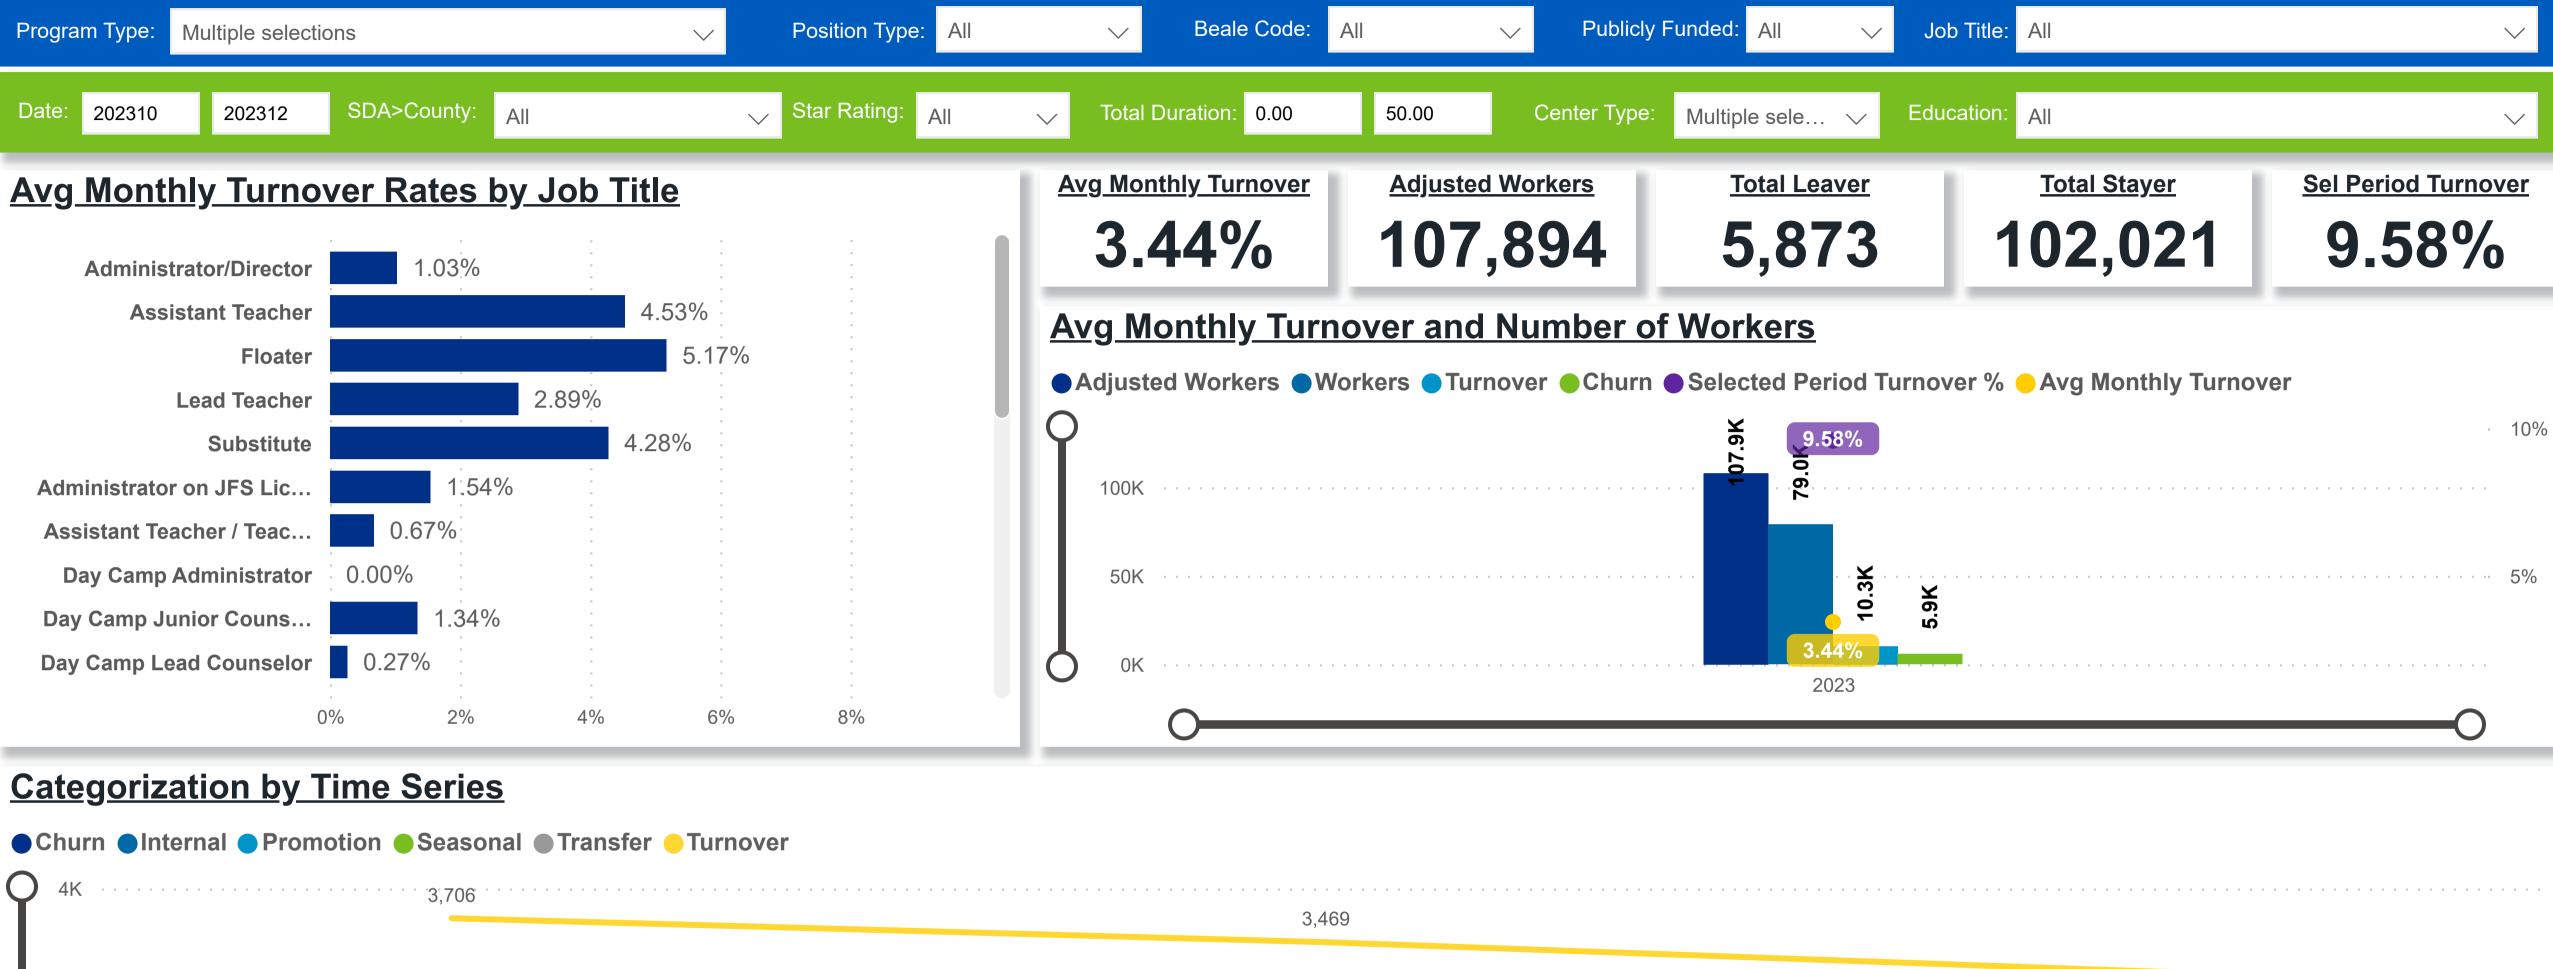

# Workforce and Program Analysis Platform (WPAP): TIMELINE - TURNOVER





## Workforce and Program Analysis Platform (WPAP): TIMELINE - CHURN

**Created Date: 2/13/2024** 



2023 Q4 Novembe

262

2023 Q4 Octobe

2023 Q4 December

# Workforce and Program Analysis Platform (WPAP): MAP





### Workforce and Program Analysis Platform (WPAP): JOBS & EMPLOYEES - NOMINAL





## Workforce and Program Analysis Platform (WPAP): JOBS & EMPLOYEES - PERCENT





## Workforce and Program Analysis Platform (WPAP): CAREER PROGRESSION & SENIORITY - NOMINAL





#### Workforce and Program Analysis Platform (WPAP): CAREER PROGRESSION & SENIORITY - PERCENT





## Workforce and Program Analysis Platform (WPAP): COMPENSATION - NOMINAL





## Workforce and Program Analysis Platform (WPAP): COMPENSATION - PERCENT





## Workforce and Program Analysis Platform (WPAP): WORKPLAC