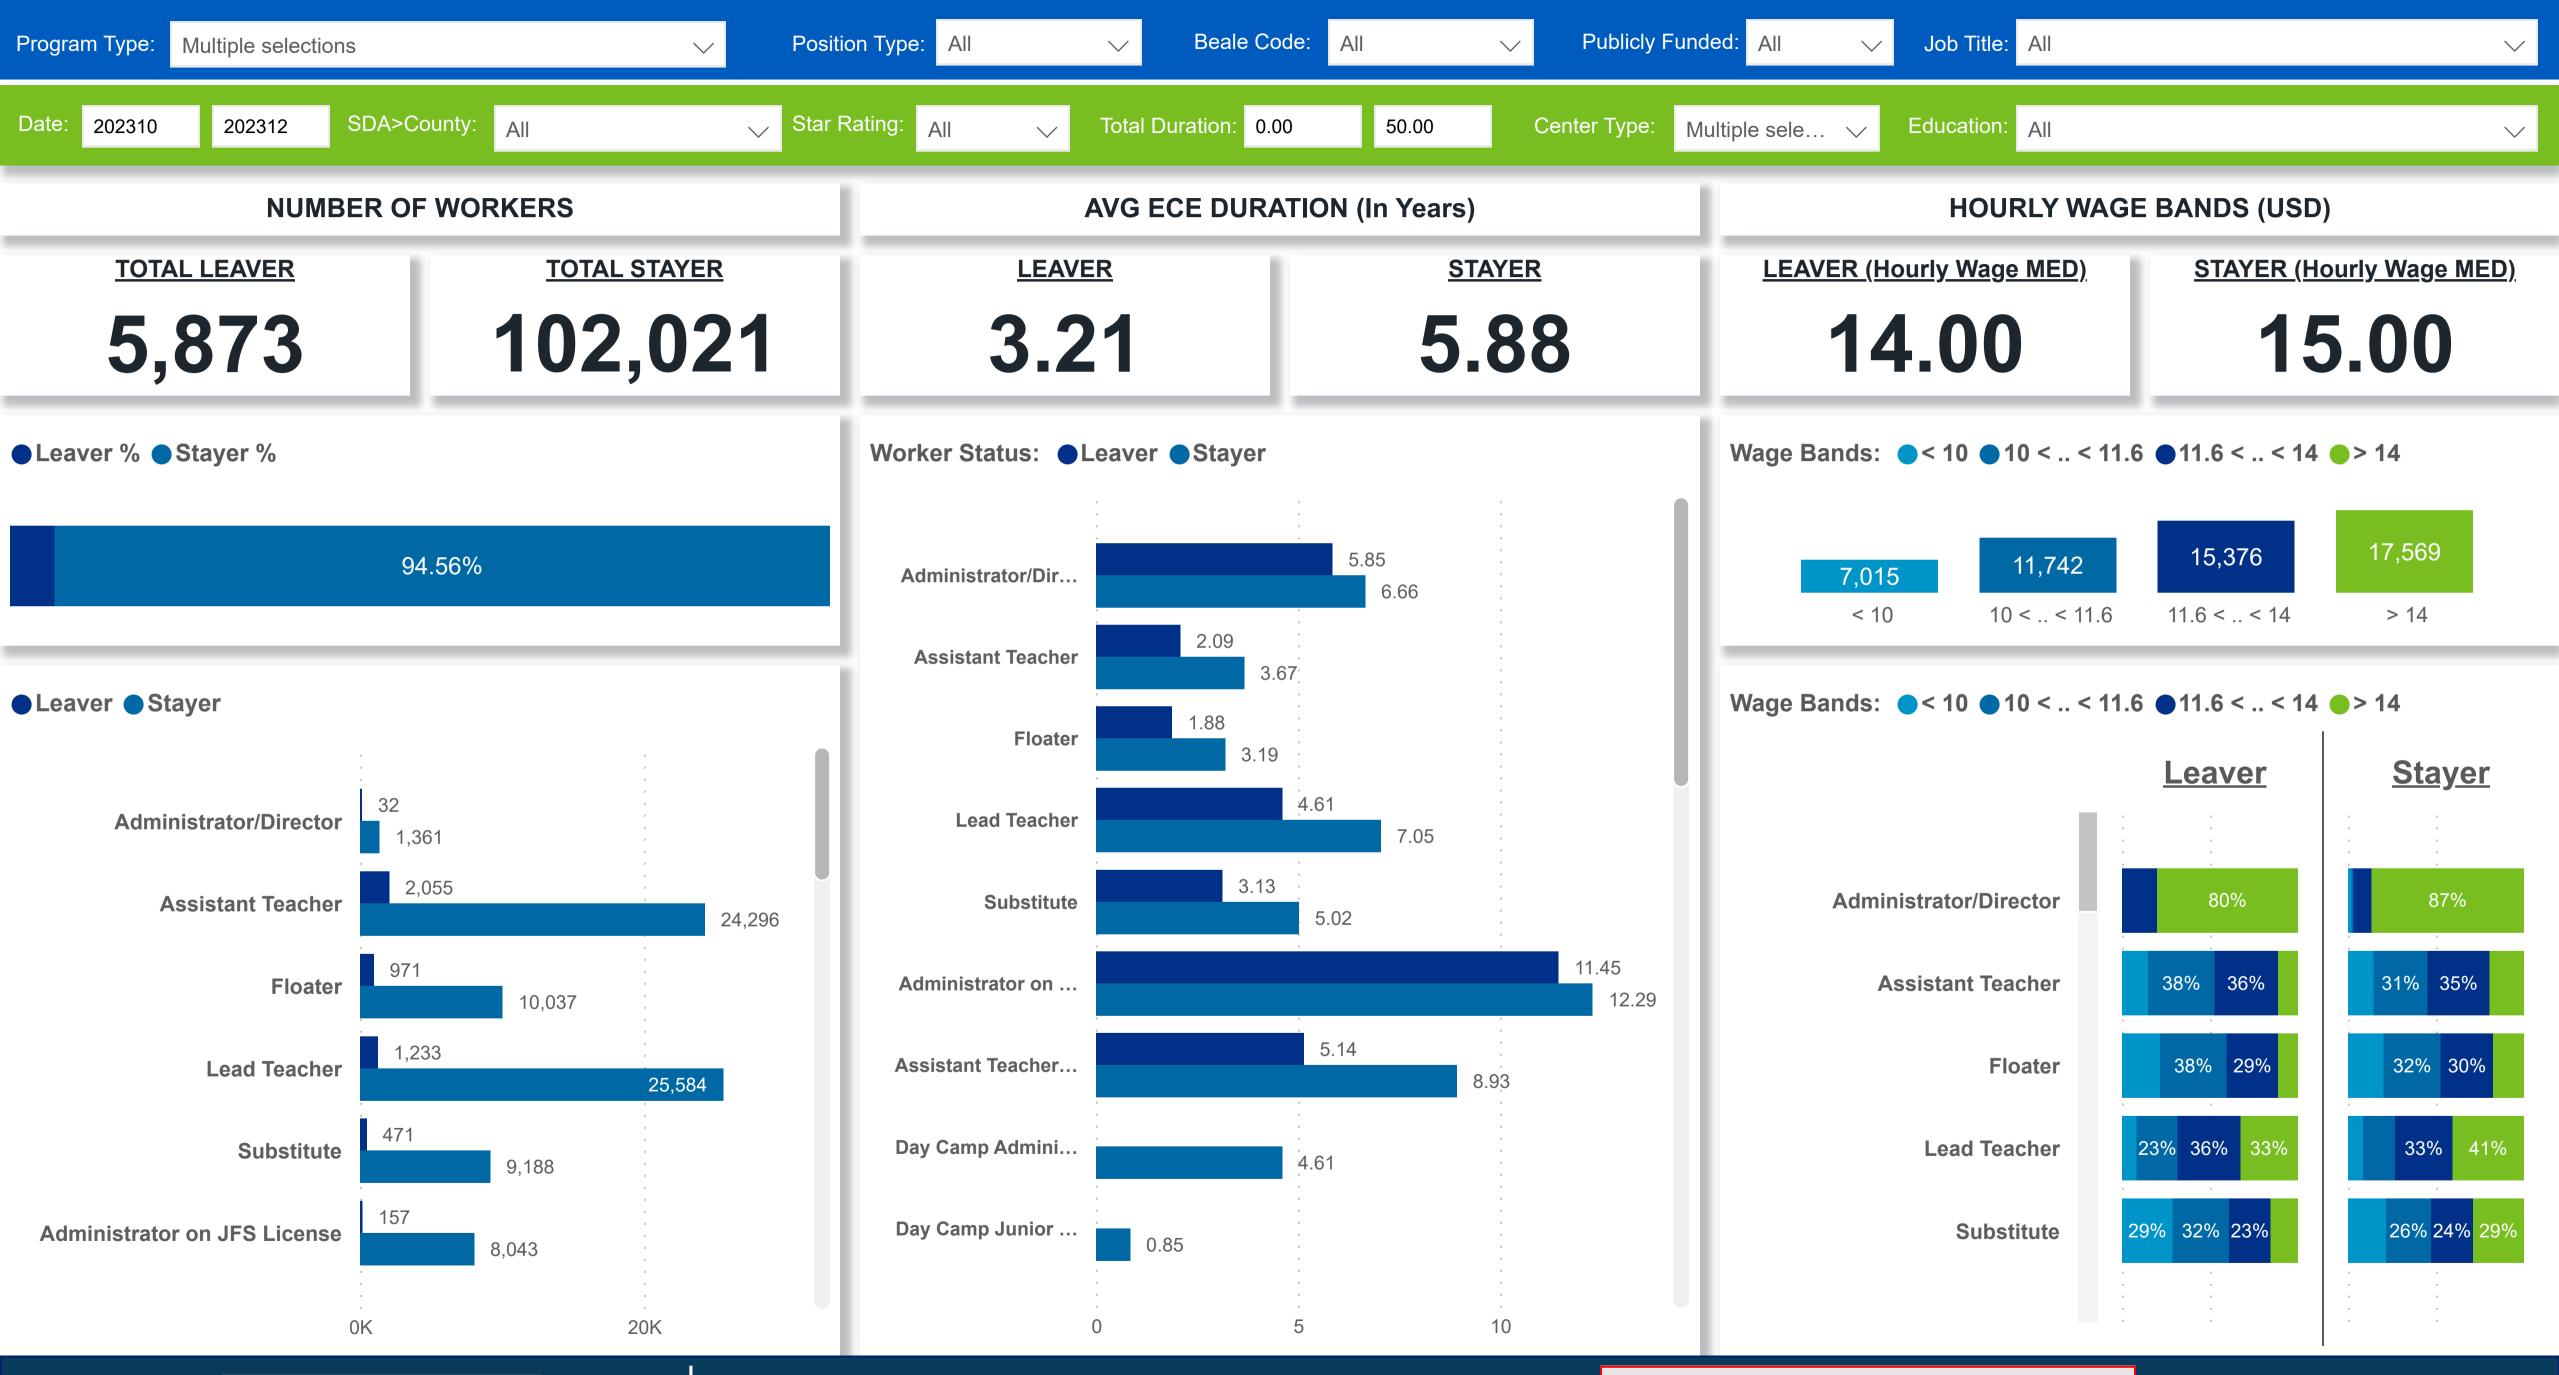

### Workforce and Program Analysis Platform (WPAP): JOBS & EMPLOYEES - NOMINAL

## Workforce and Program Analysis Platform (WPAP): JOBS & EMPLOYEES - PERCENT