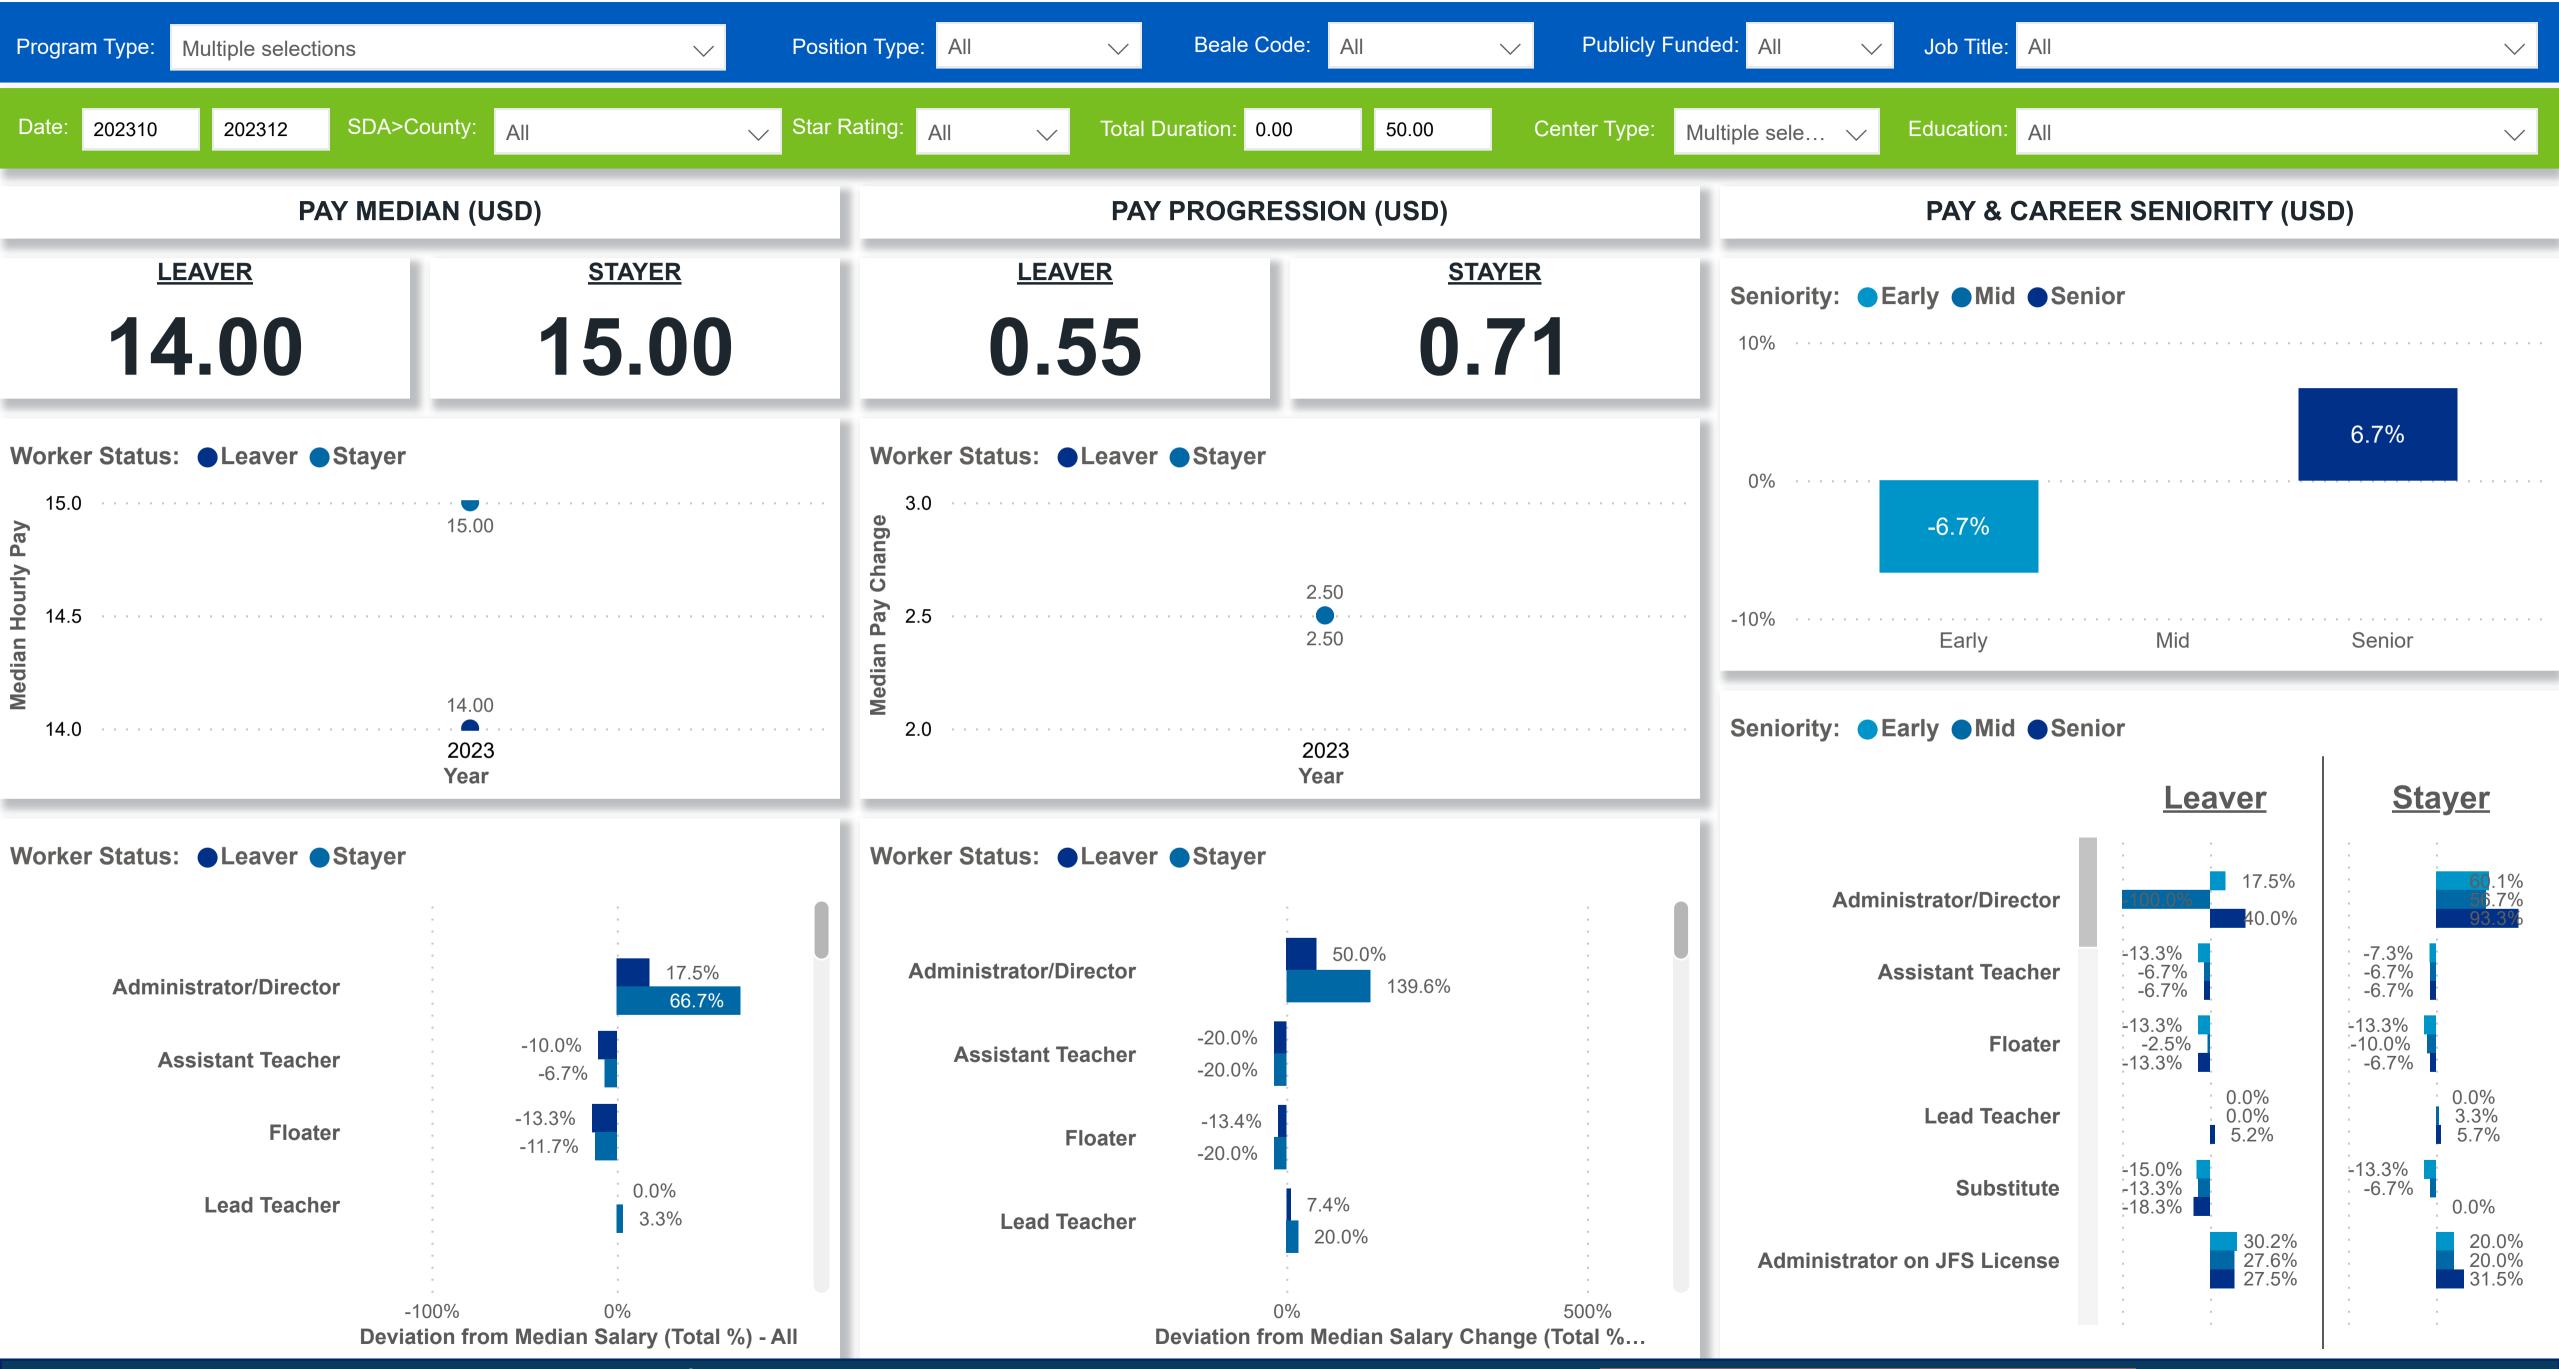

## Workforce and Program Analysis Platform (WPAP): WORKPLACE CHARACTERISTICS - NOMINAL