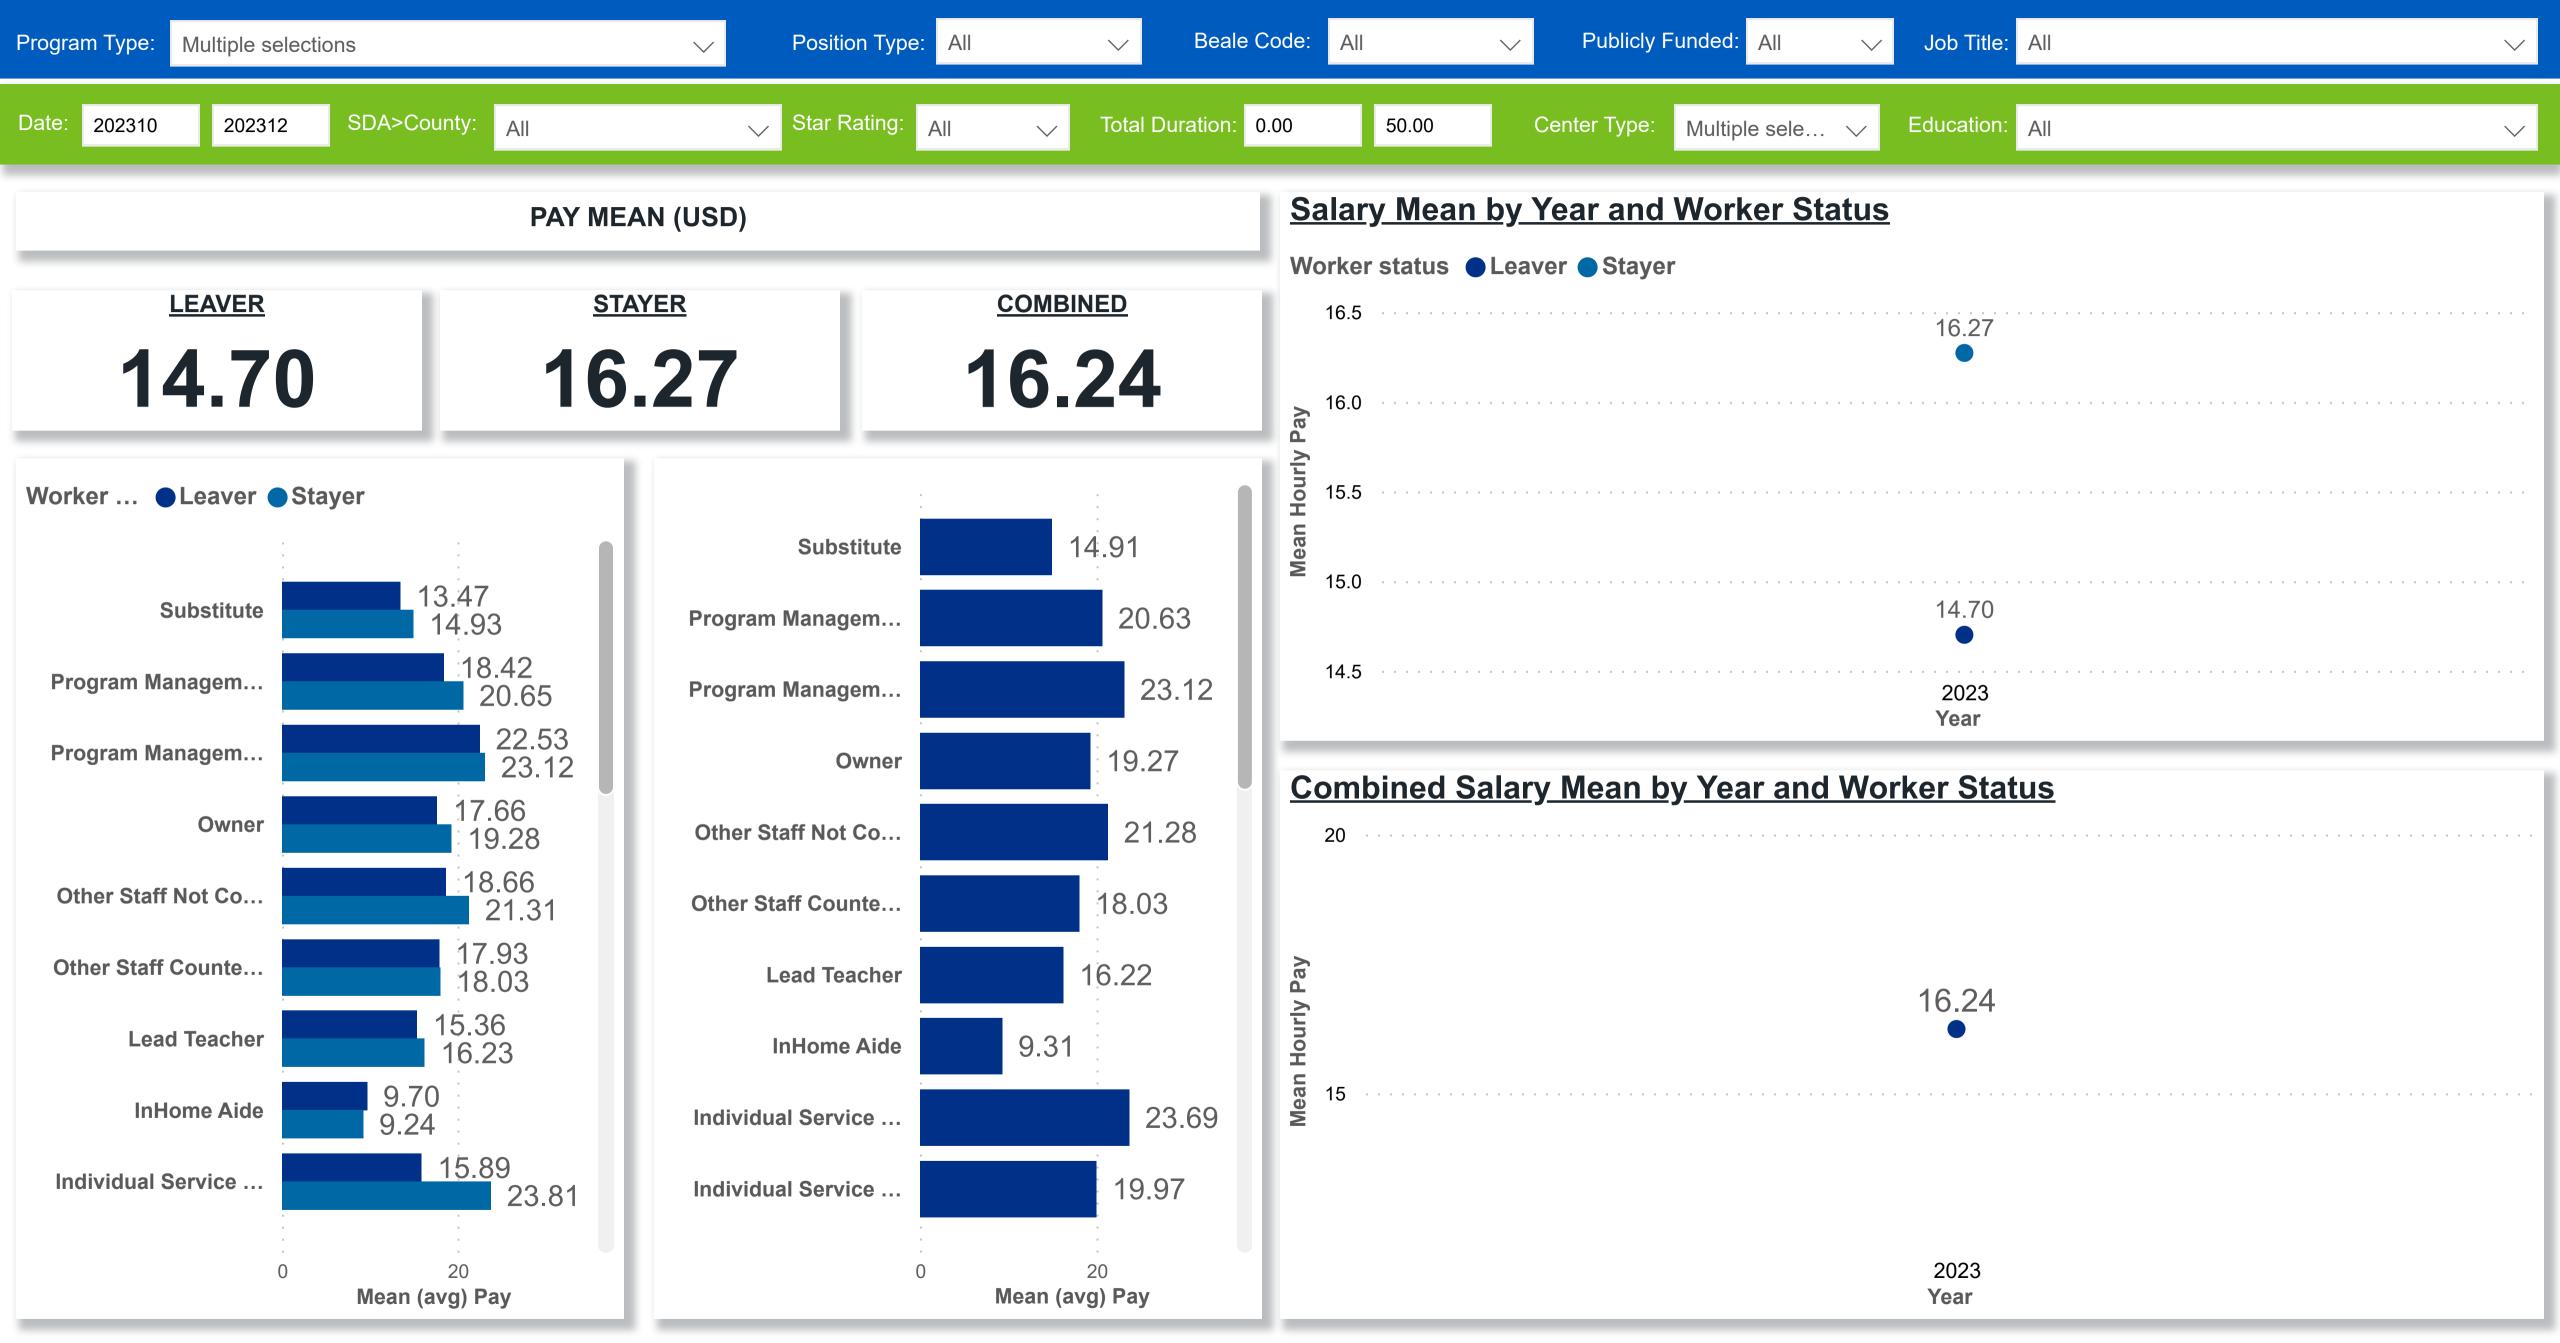

## Workforce and Program Analysis Platform (WPAP): COMPENSATION - NOMINAL

## Workforce and Program Analysis Platform (WPAP): COMPENSATION - PERCENT

# Workforce and Program Analysis Platform (WPAP): COMPENSATION - NOMINAL - MEAN (Average)