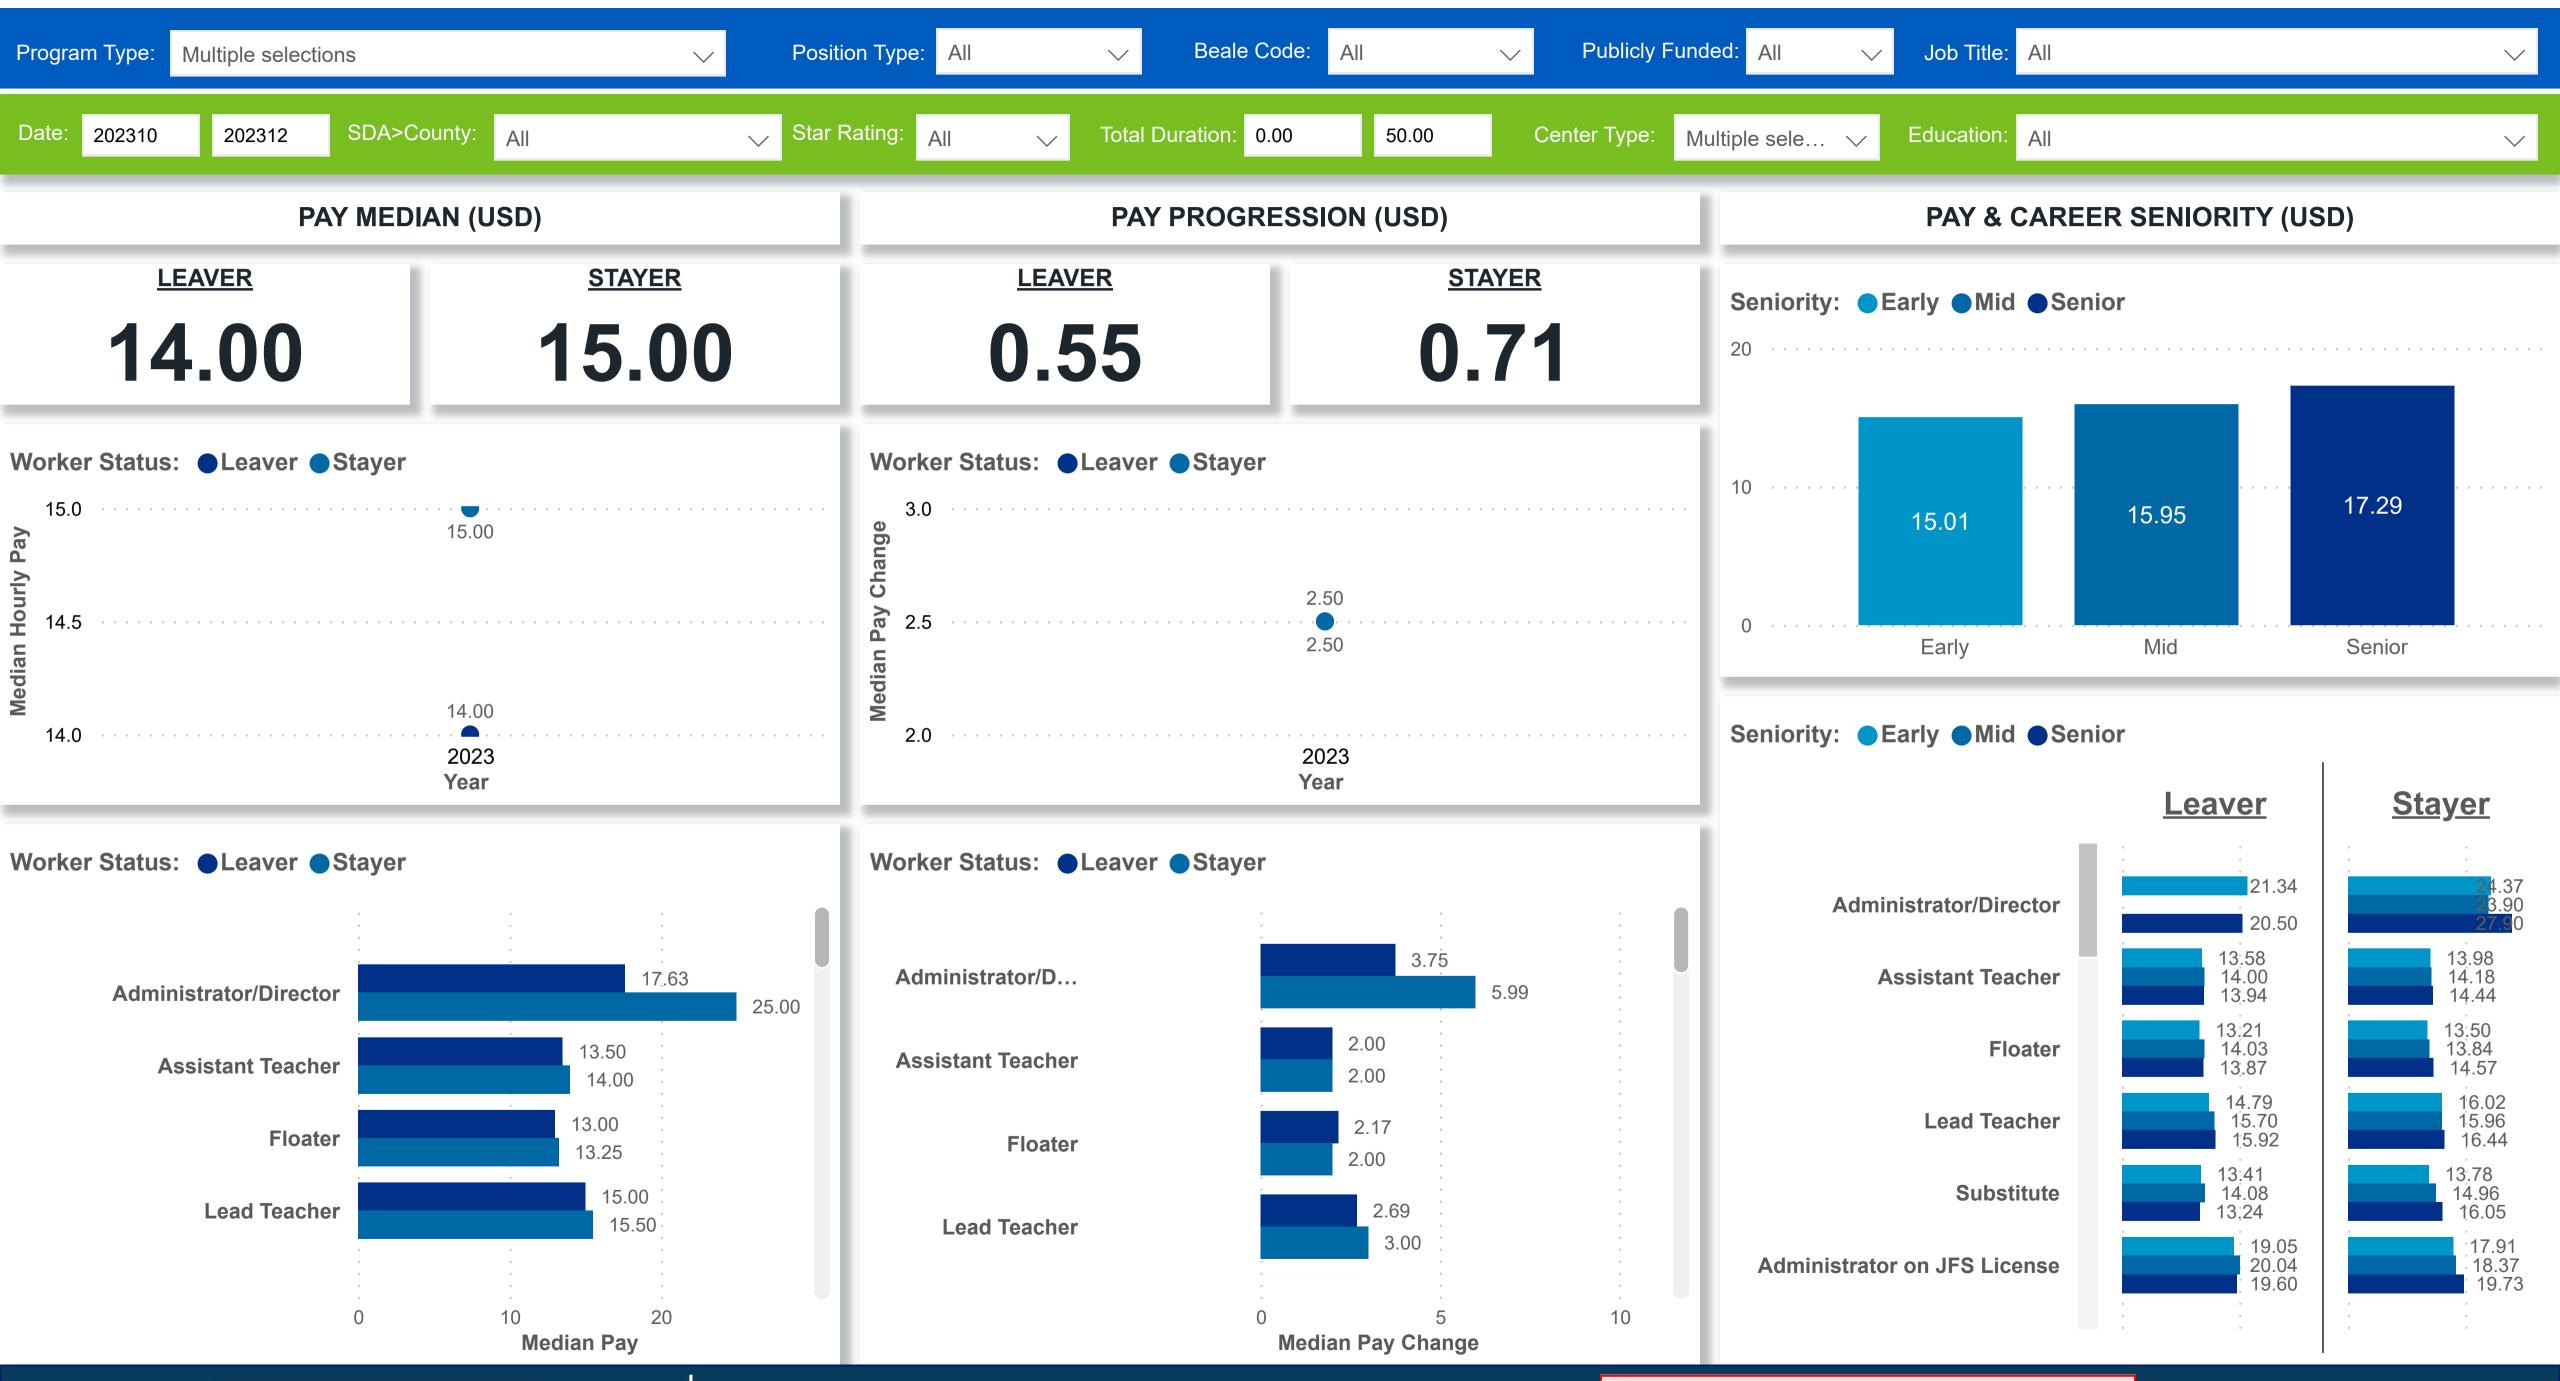

# Workforce and Program Analysis Platform (WPAP): TIMELINE - TURNOVER





## Workforce and Program Analysis Platform (WPAP): TIMELINE - CHURN

**Created Date: 2/13/2024** 



2023 Q4 Novembe

262

2023 Q4 Octobe

2023 Q4 December

# Workforce and Program Analysis Platform (WPAP): MAP





### Workforce and Program Analysis Platform (WPAP): JOBS & EMPLOYEES - NOMINAL





## Workforce and Program Analysis Platform (WPAP): JOBS & EMPLOYEES - PERCENT





## Workforce and Program Analysis Platform (WPAP): CAREER PROGRESSION & SENIORITY - NOMINAL





#### Workforce and Program Analysis Platform (WPAP): CAREER PROGRESSION & SENIORITY - PERCENT





## Workforce and Program Analysis Platform (WPAP): COMPENSATION - NOMINAL





## Workforce and Program Analysis Platform (WPAP): COMPENSATION - PERCENT





## Workforce and Program Analysis Platform (WPAP): WORKPLACE CHARACTERISTICS - NOMINAL





## Workforce and Program Analysis Platform (WPAP): WORKPLACE CHARACTERISTICS - PERCENT





# Workforce and Program Analysis Platform (WPAP): COMPENSATION - NOMINAL - MEAN (Average)