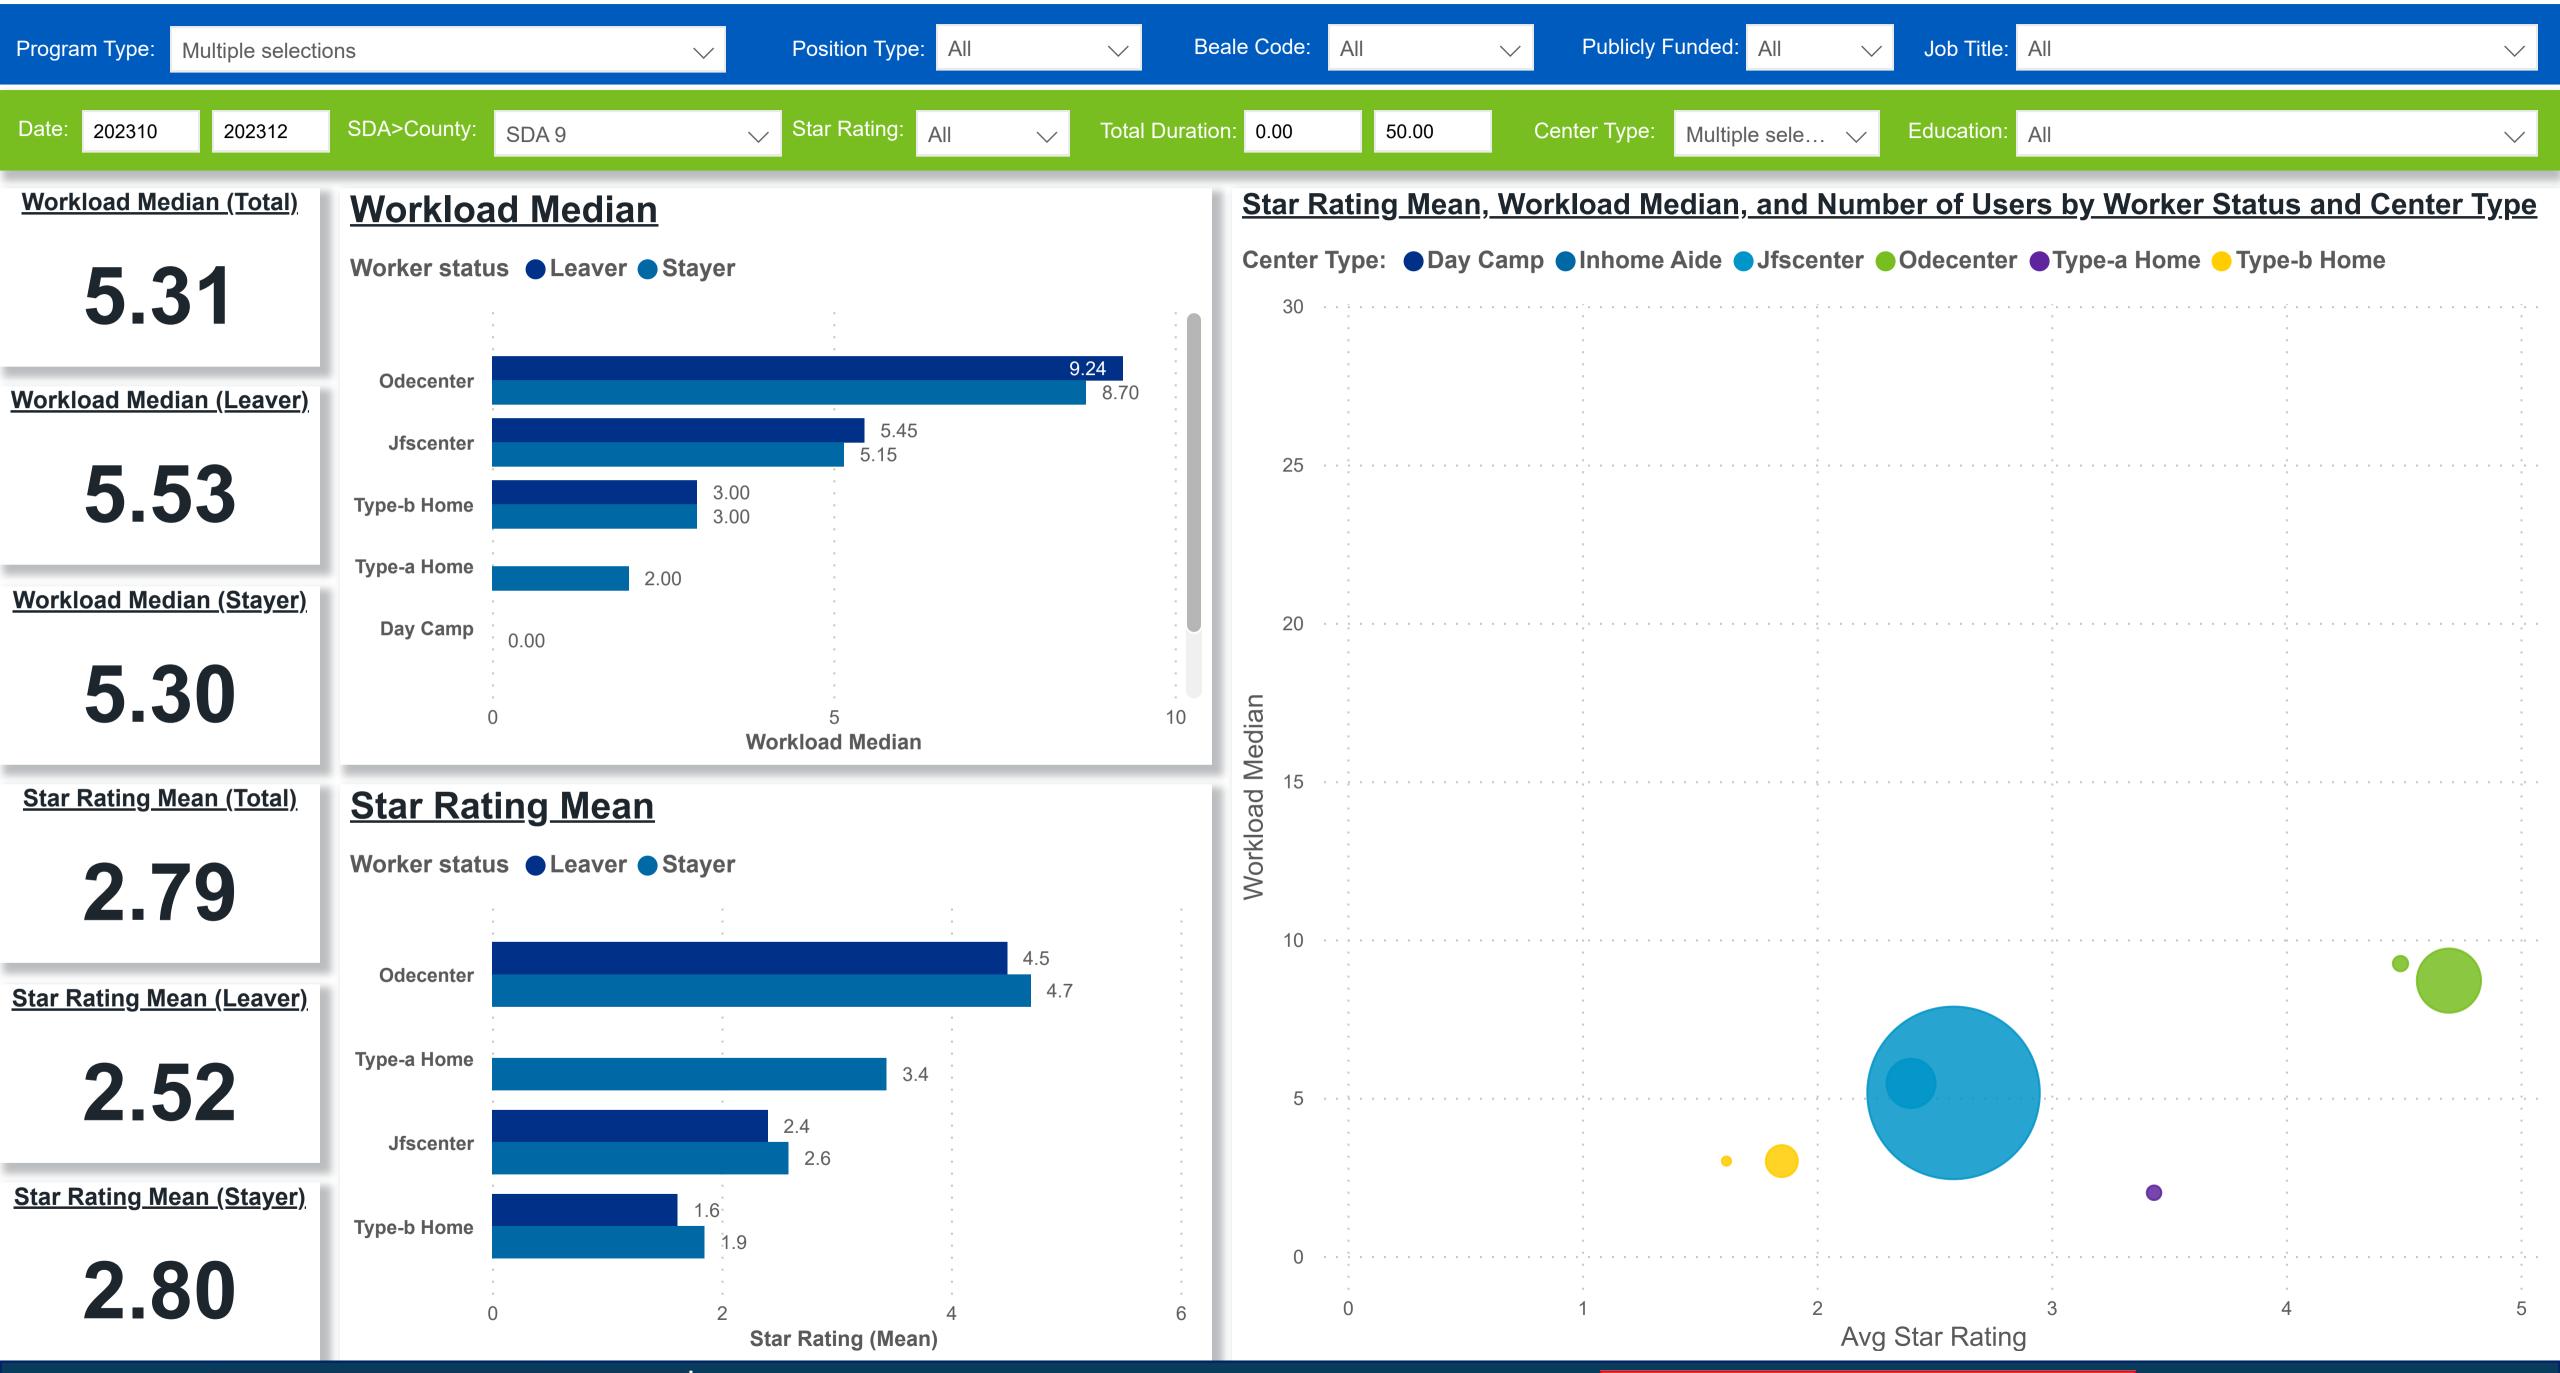

## Workforce and Program Analysis Platform (WPAP): CAREER PROGRESSION & SENIORITY - NOMINAL