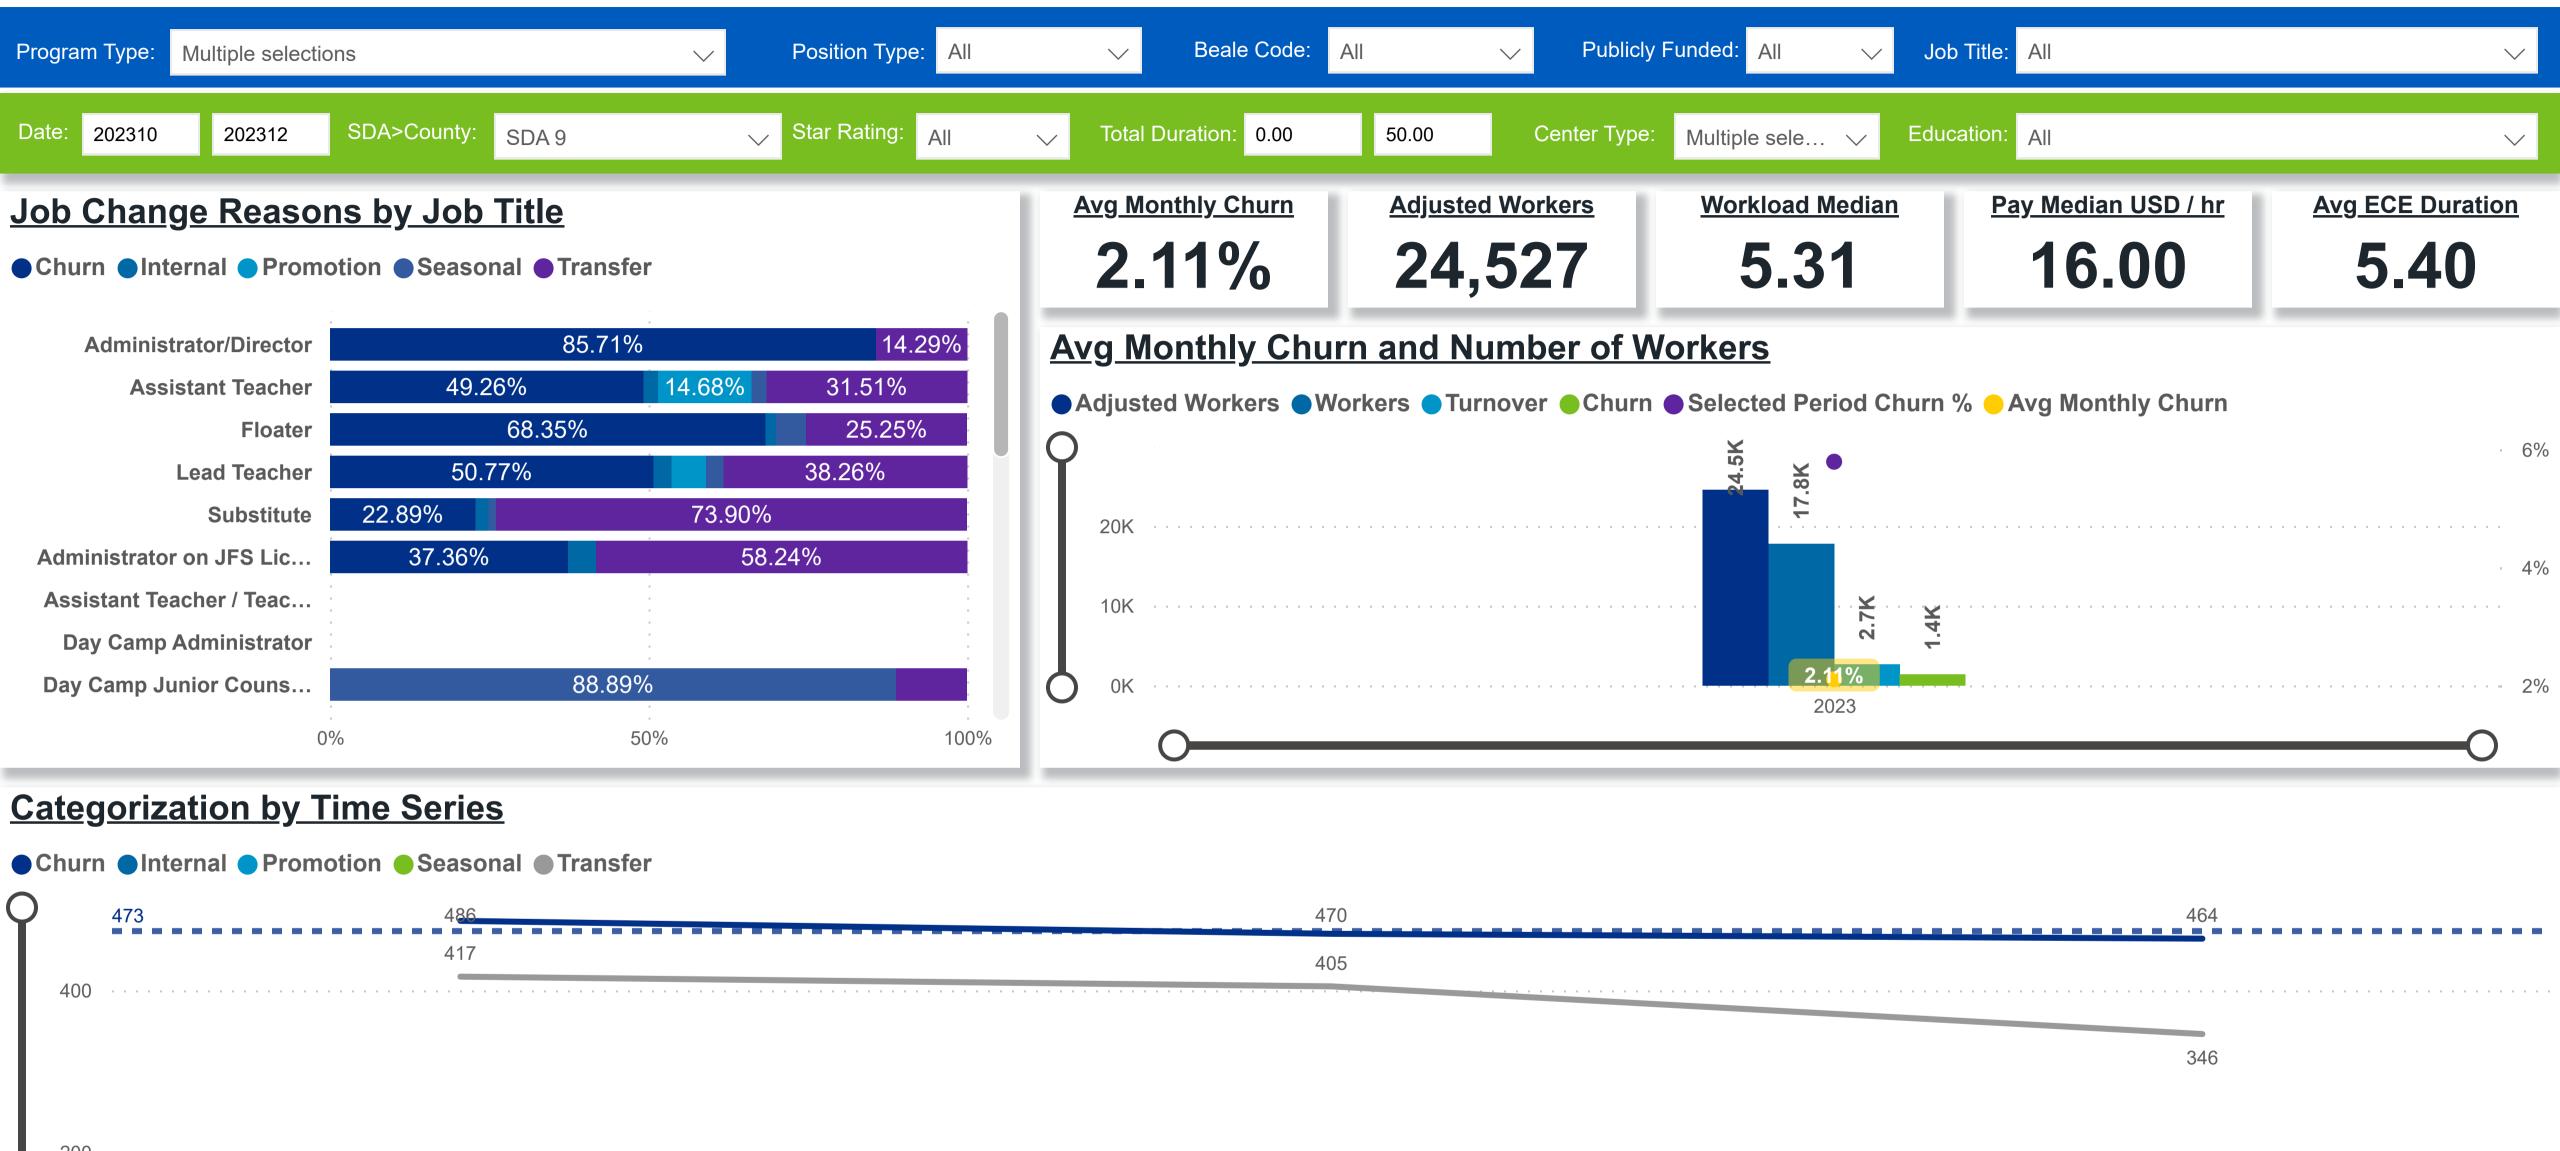

# Workforce and Program Analysis Platform (WPAP): TIMELINE - CHURN

**Created Date: 2/13/2024** 

76

26

2023 Q4 Novembe

2023 Q4 October

2023 Q4 December