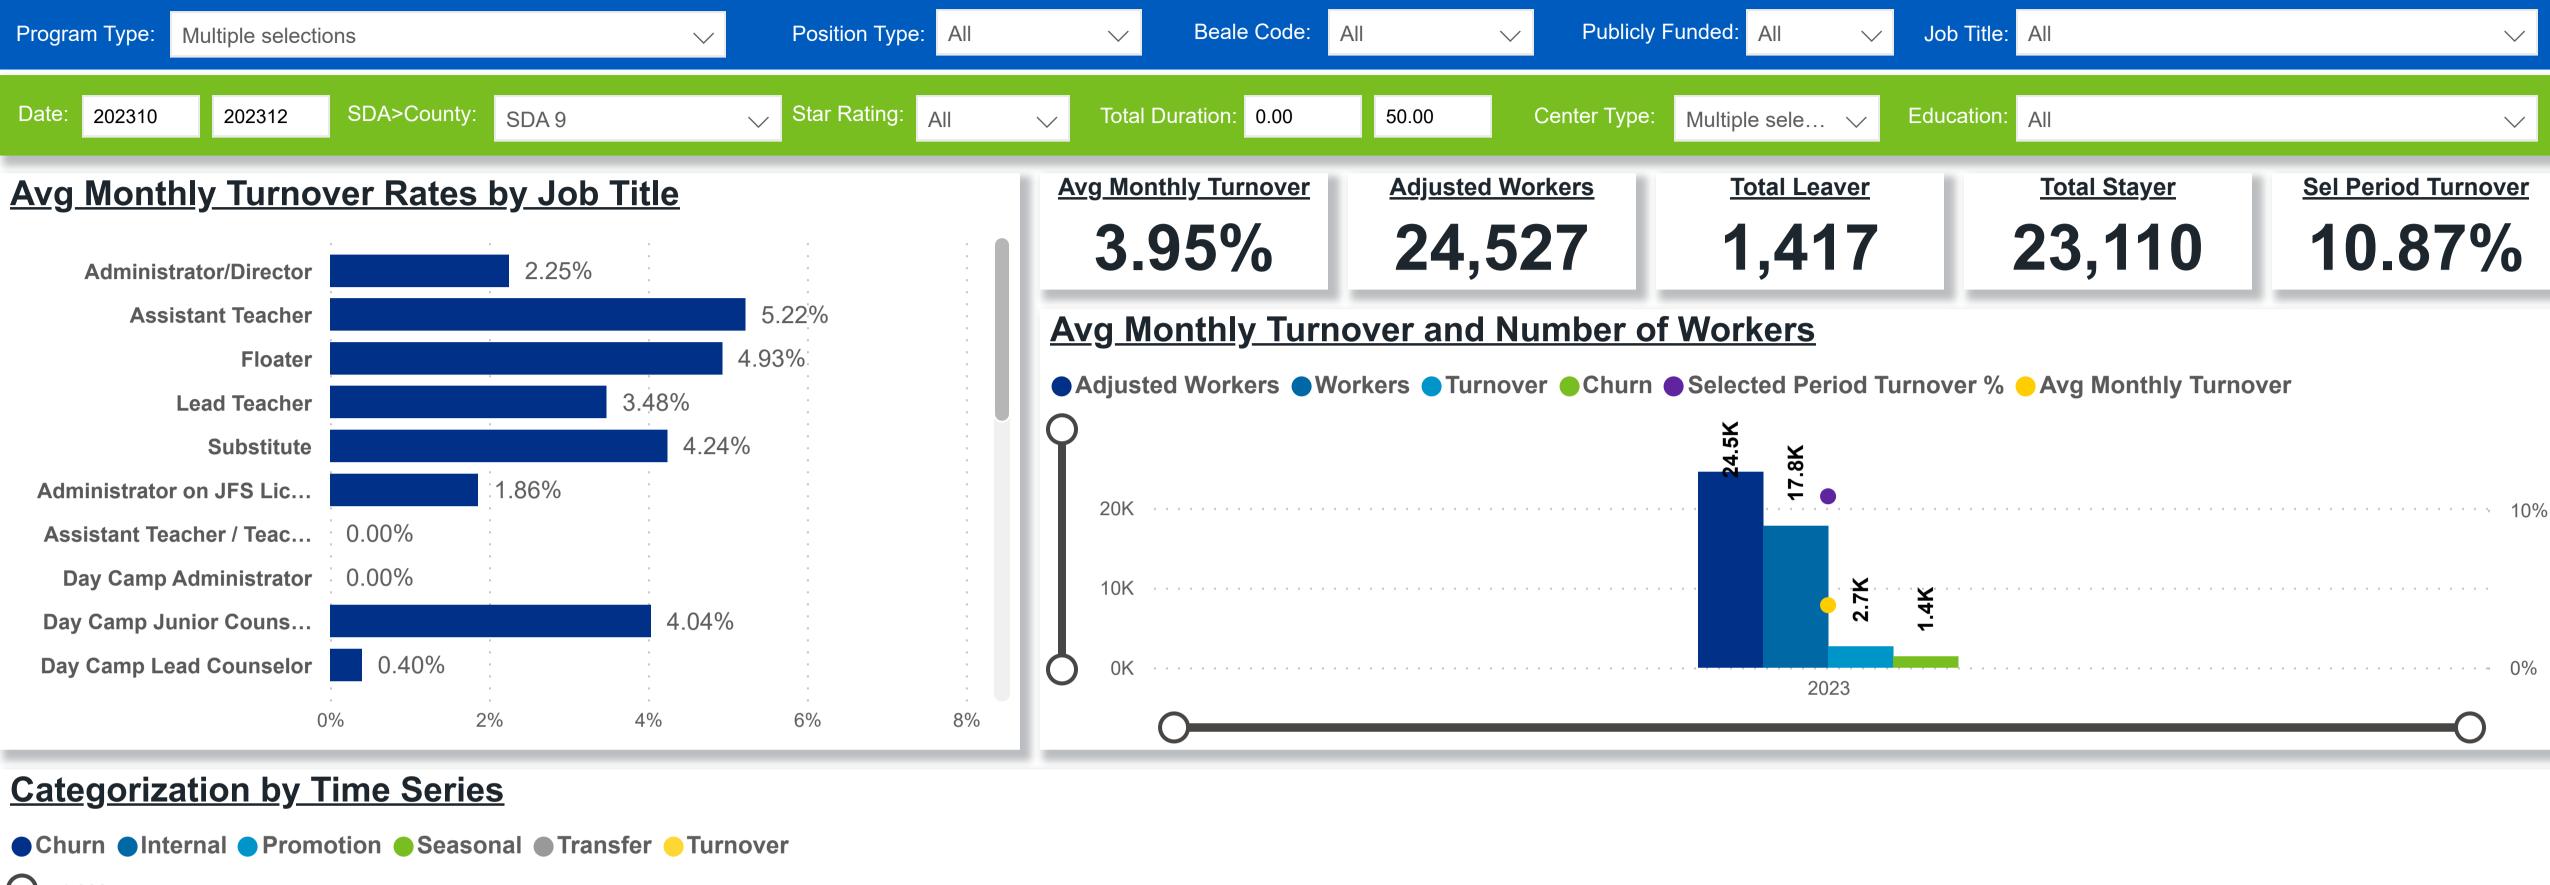

## Workforce and Program Analysis Platform (WPAP): TIMELINE - TURNOVER





# Workforce and Program Analysis Platform (WPAP): TIMELINE - CHURN

**Created Date: 2/13/2024** 



76

26

2023 Q4 Novembe

2023 Q4 October

2023 Q4 December



### Workforce and Program Analysis Platform (WPAP): MAP





#### Workforce and Program Analysis Platform (WPAP): JOBS & EMPLOYEES - NOMINAL





### Workforce and Program Analysis Platform (WPAP): JOBS & EMPLOYEES - PERCENT





## Workforce and Program Analysis Platform (WPAP): CAREER PROGRESSION & SENIORITY - NOMINAL





### Workforce and Program Analysis Platform (WPAP): CAREER PROGRESSION & SENIORITY - PERCENT





## Workforce and Program Analysis Platform (WPAP): COMPENSATION - NOMINAL





# Workforce and Program Analysis Platform (WPAP): COMPENSATION - PERCENT





#### Workforce and Program Analysis Platform (WPAP):