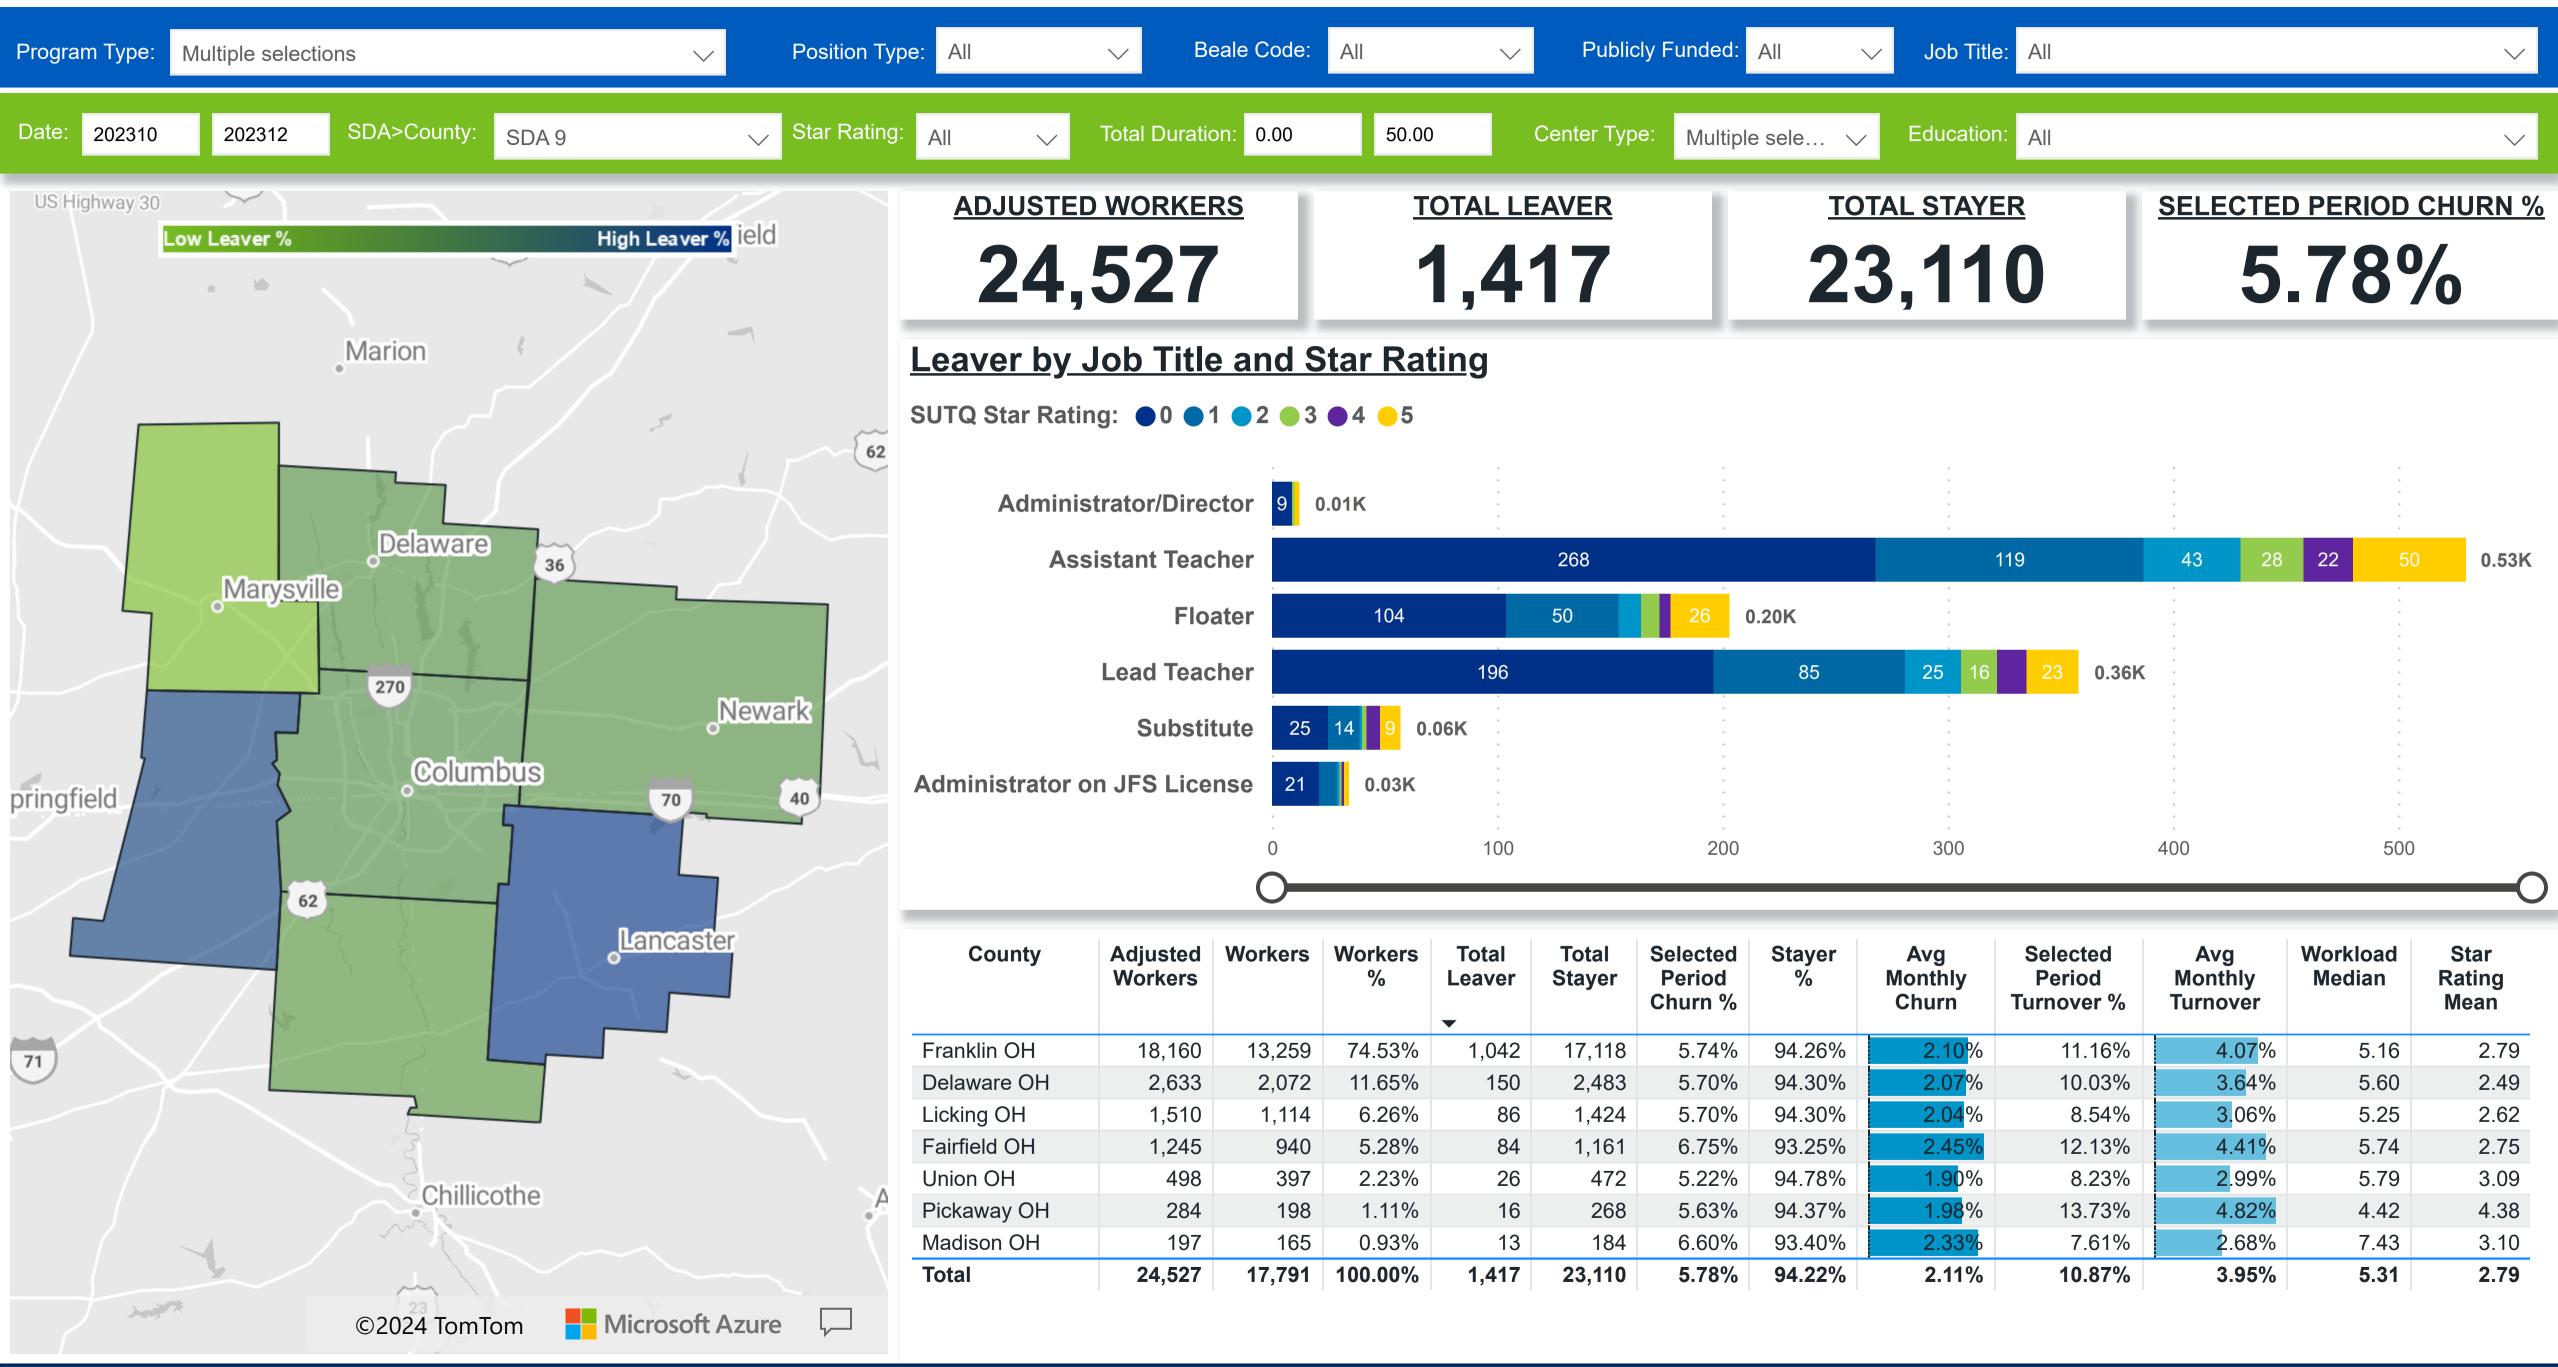

## Workforce and Program Analysis Platform (WPAP): TIMELINE - TURNOVER





# Workforce and Program Analysis Platform (WPAP): TIMELINE - CHURN

**Created Date: 2/13/2024** 



76

26

2023 Q4 Novembe

2023 Q4 October

2023 Q4 December



### Workforce and Program Analysis Platform (WPAP): MAP





#### Workforce and Program Analysis Platform (WPAP): JOBS & EMPLOYEES - NOMINAL





### Workforce and Program Analysis Platform (WPAP): JOBS & EMPLOYEES - PERCENT





## Workforce and Program Analysis Platform (WPAP): CAREER PROGRESSION & SENIORITY - NOMINAL





### Workforce and Program Analysis Platform (WPAP): CAREER PROGRESSION & SENIORITY - PERCENT





## Workforce and Program Analysis Platform (WPAP): COMPENSATION - NOMINAL





# Workforce and Program Analysis Platform (WPAP): COMPENSATION - PERCENT





#### Workforce and Program Analysis Platform (WPAP): WORKPLACE CHARACTERISTICS - NOMINAL





#### Workforce and Program Analysis Platform (WPAP): WORKPLACE CHARACTERISTICS - PERCENT





## Workforce and Program Analysis Platform (WPAP): COMPENSATION - NOMINAL - MEAN (Avera