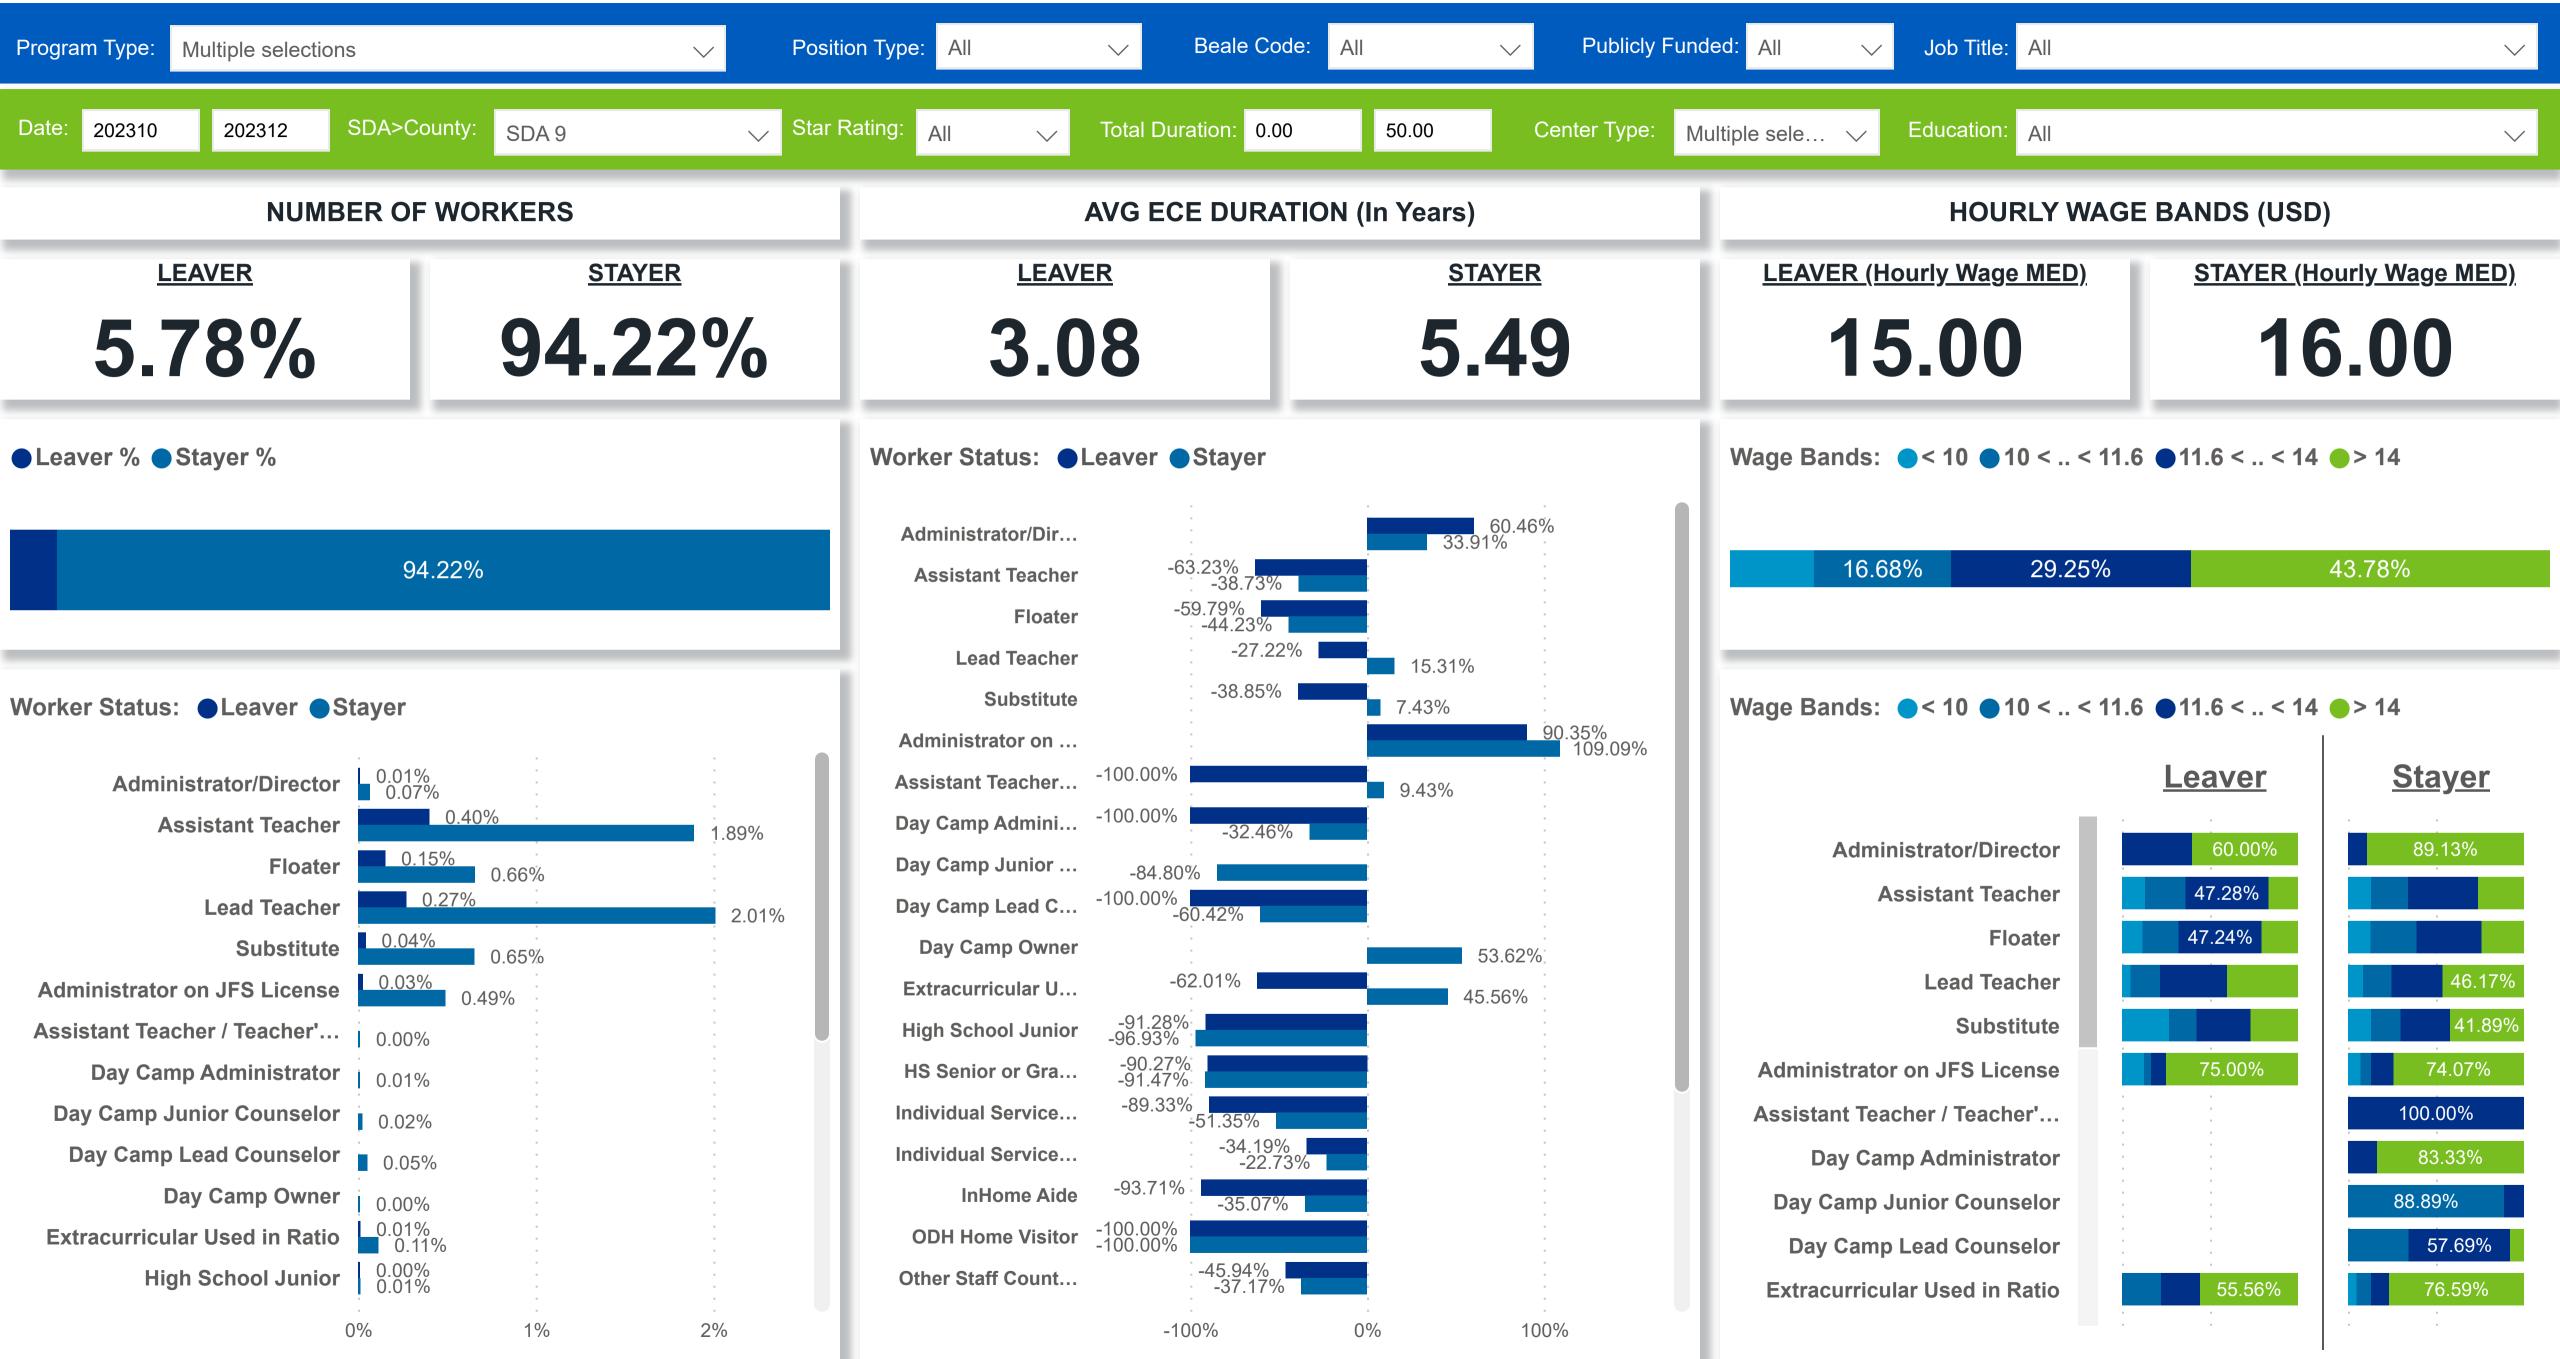

## Workforce and Program Analysis Platform (WPAP): CAREER PROGRESSION & SENIORITY - NOMINAL

### Workforce and Program Analysis Platform (WPAP): CAREER PROGRESSION & SENIORITY - PERCENT