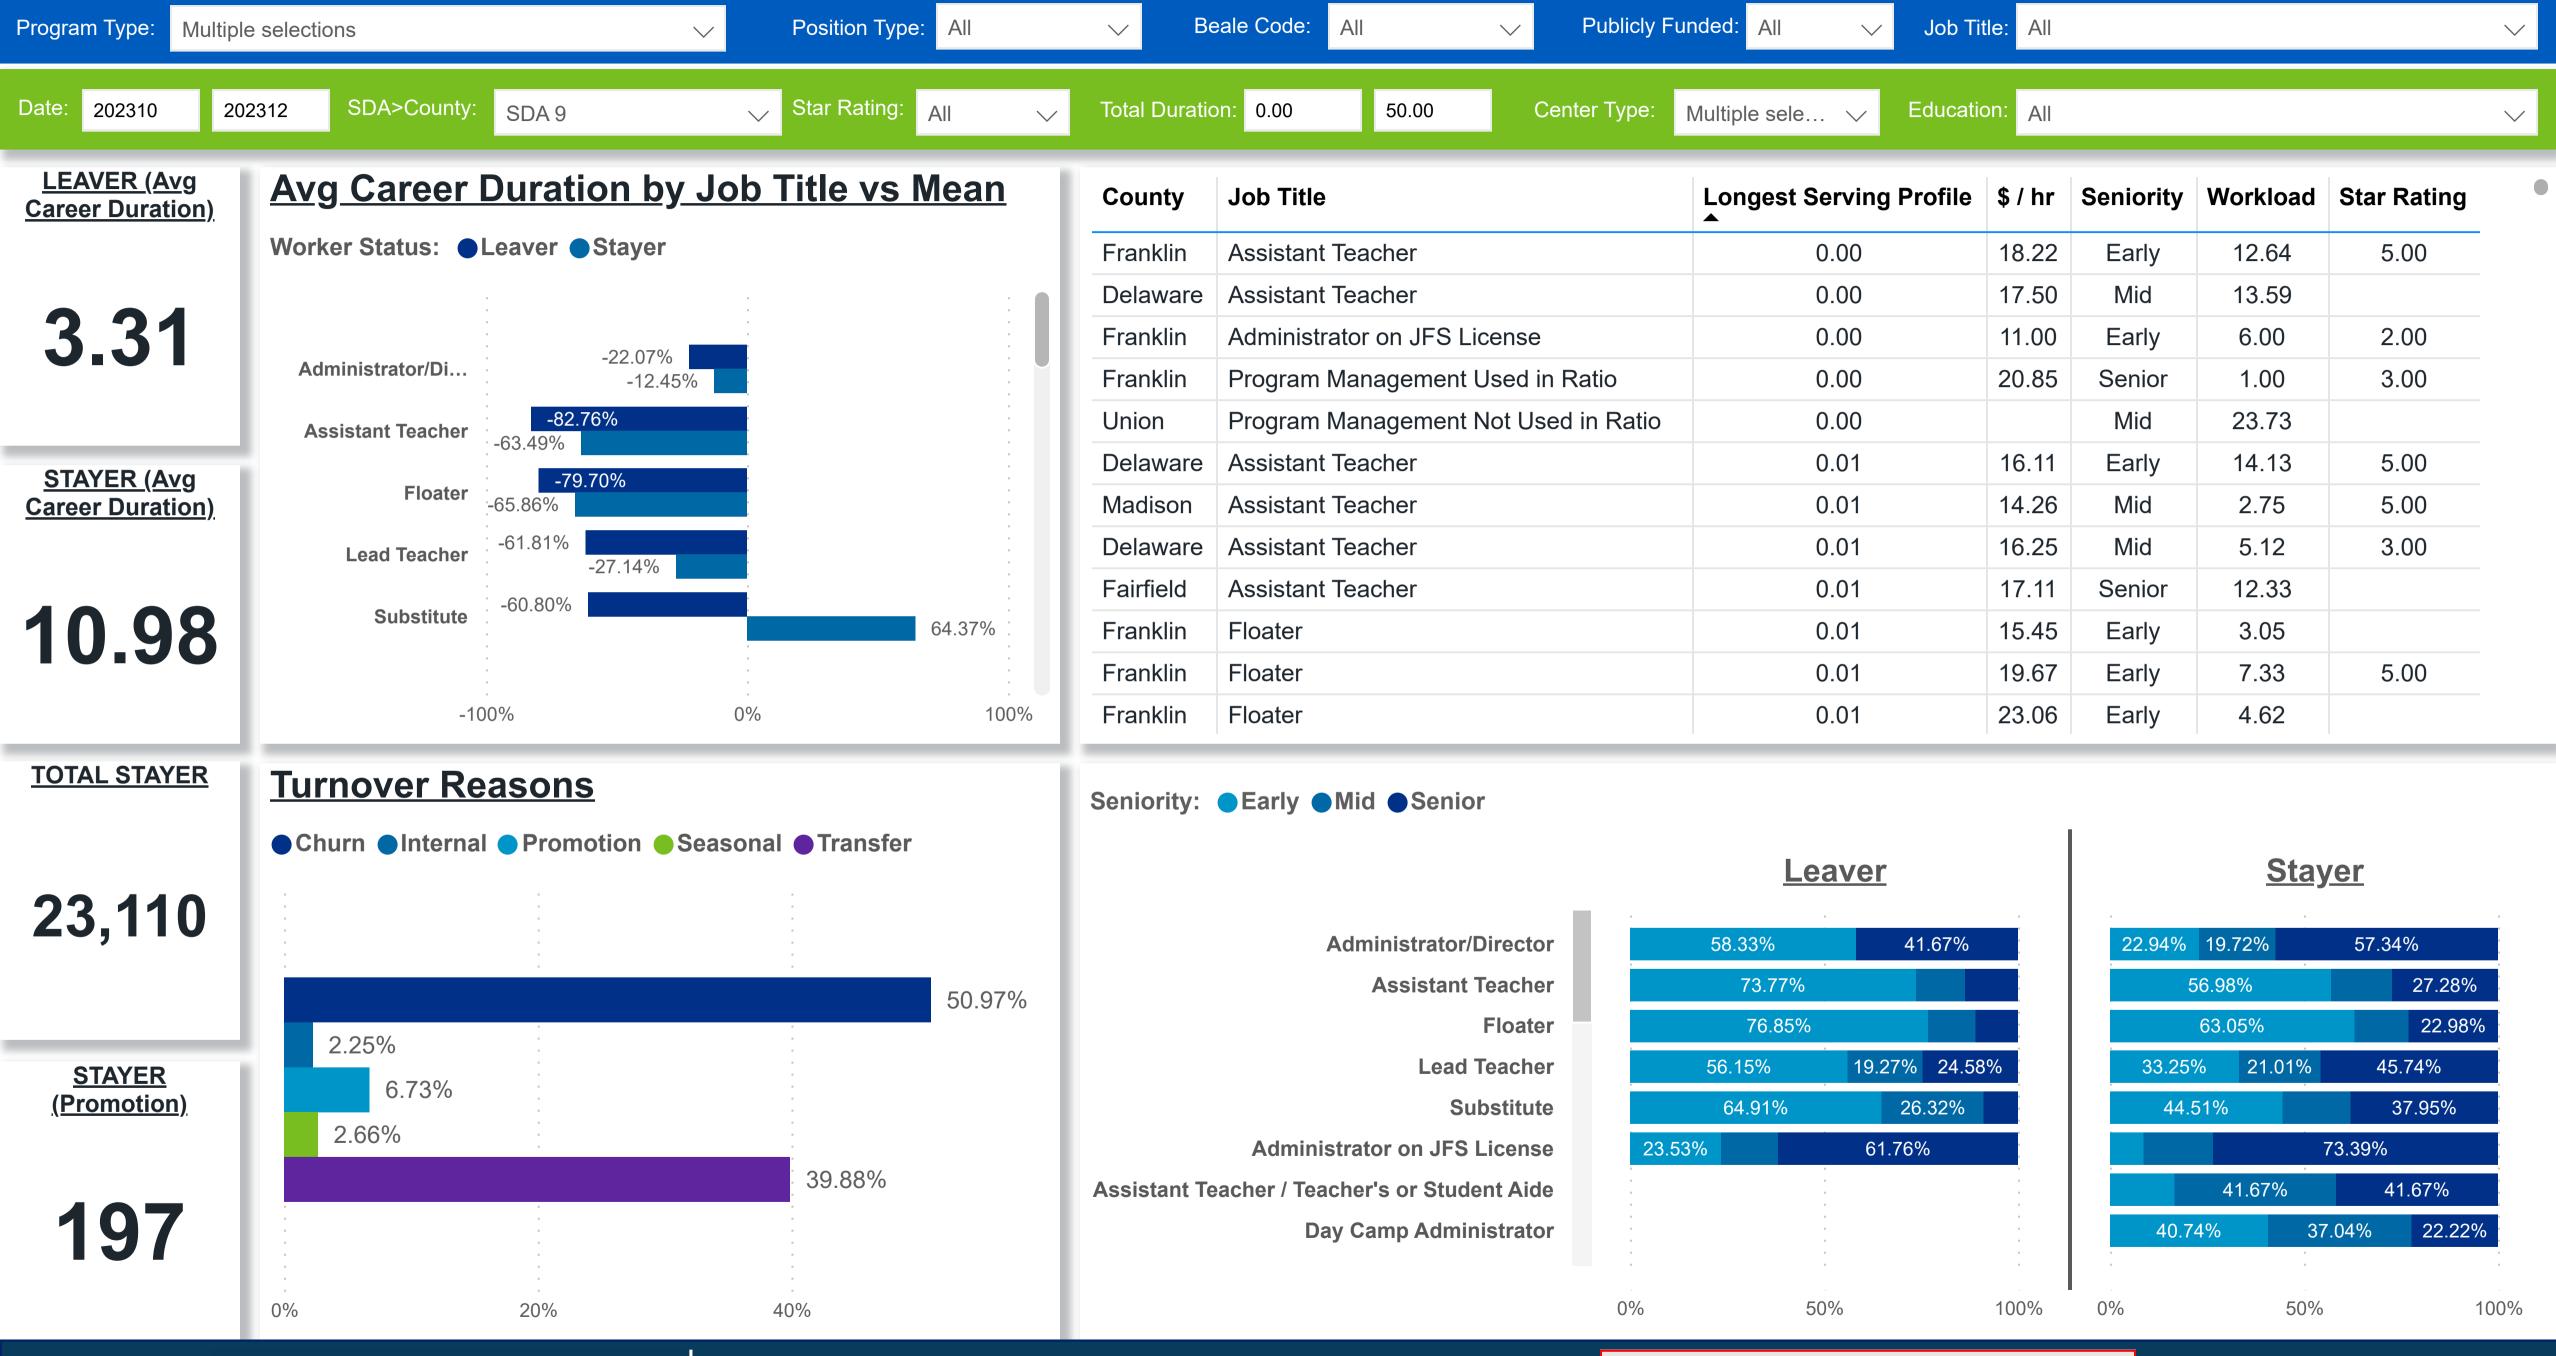

## Workforce and Program Analysis Platform (WPAP): CAREER PROGRESSION & SENIORITY - NOMINAL

### Workforce and Program Analysis Platform (WPAP): CAREER PROGRESSION & SENIORITY - PERCENT