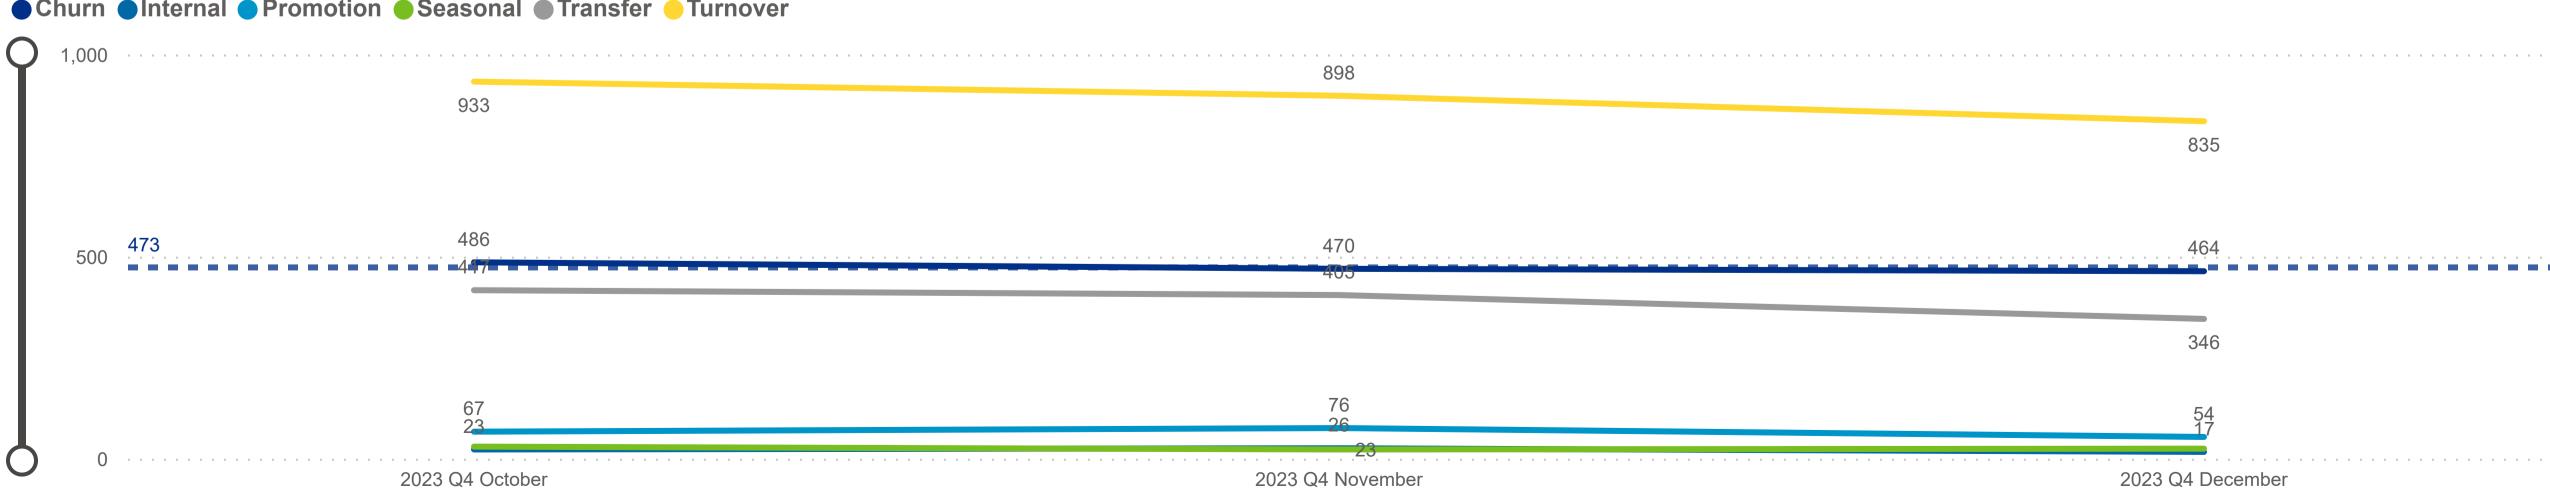

# Workforce and Program Analysis Platform (WPAP): TIMELINE - CHURN

**Created Date: 2/13/2024** 

76

26

2023 Q4 Novembe

2023 Q4 October

2023 Q4 December