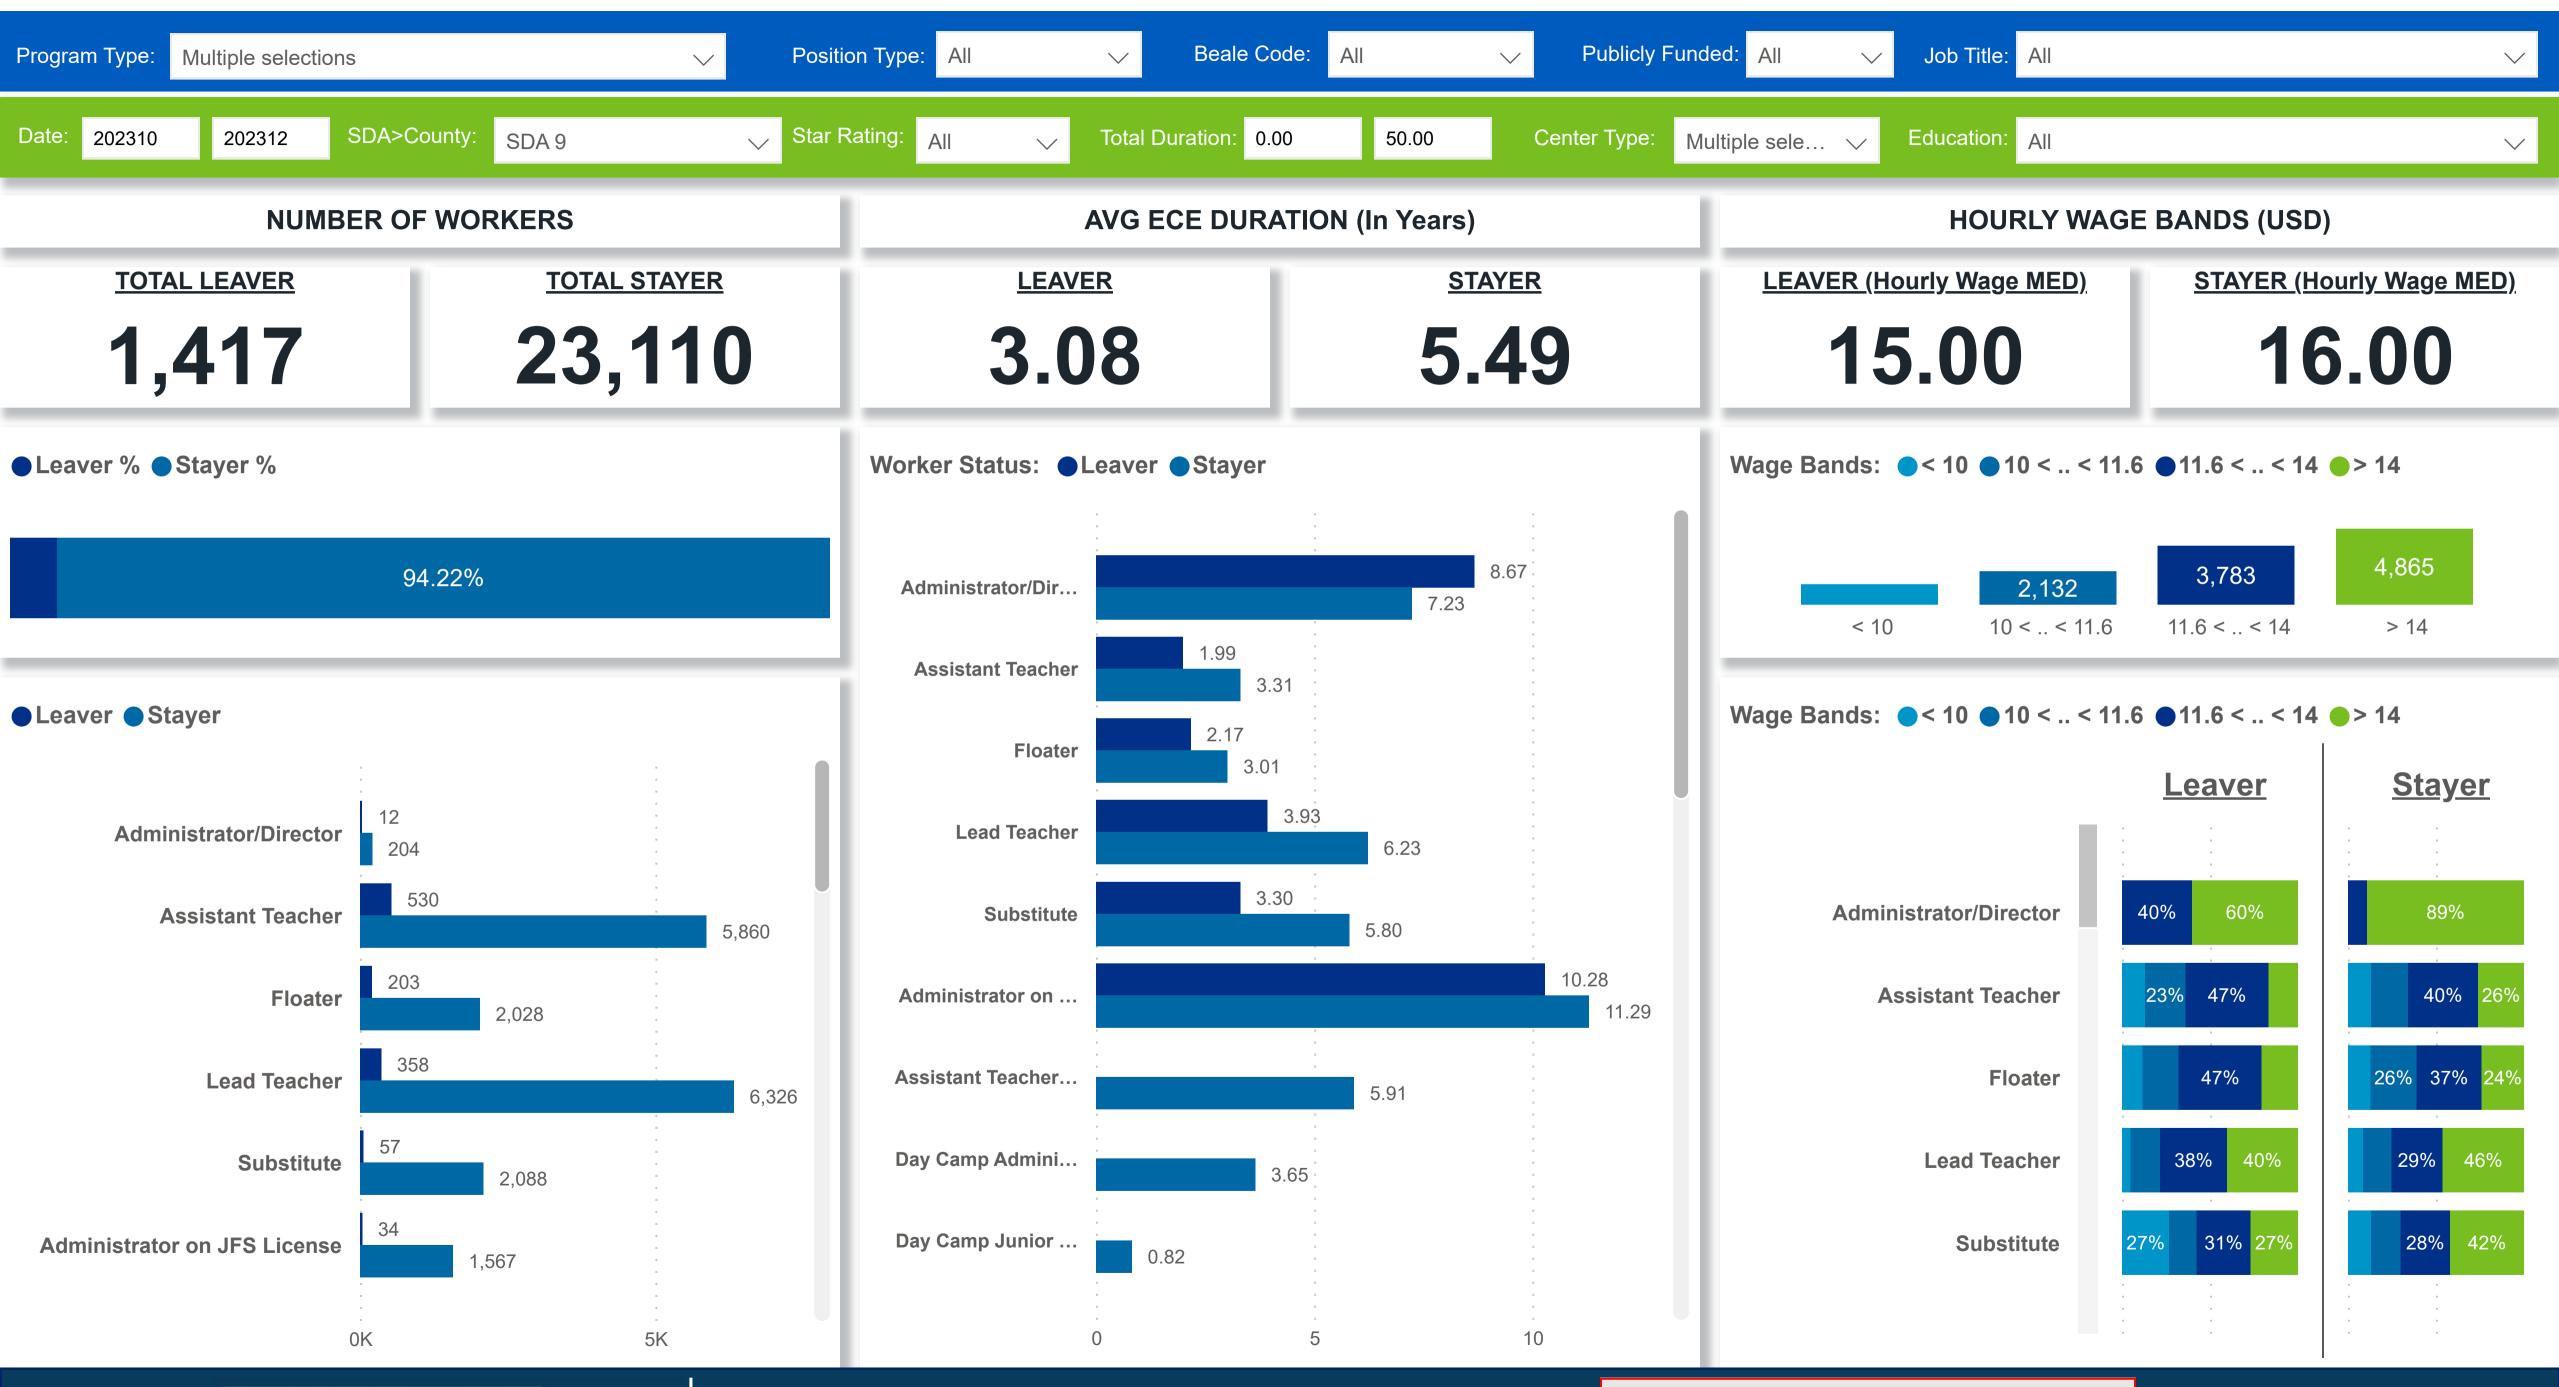

#### Workforce and Program Analysis Platform (WPAP): JOBS & EMPLOYEES - NOMINAL

### Workforce and Program Analysis Platform (WPAP): JOBS & EMPLOYEES - PERCENT