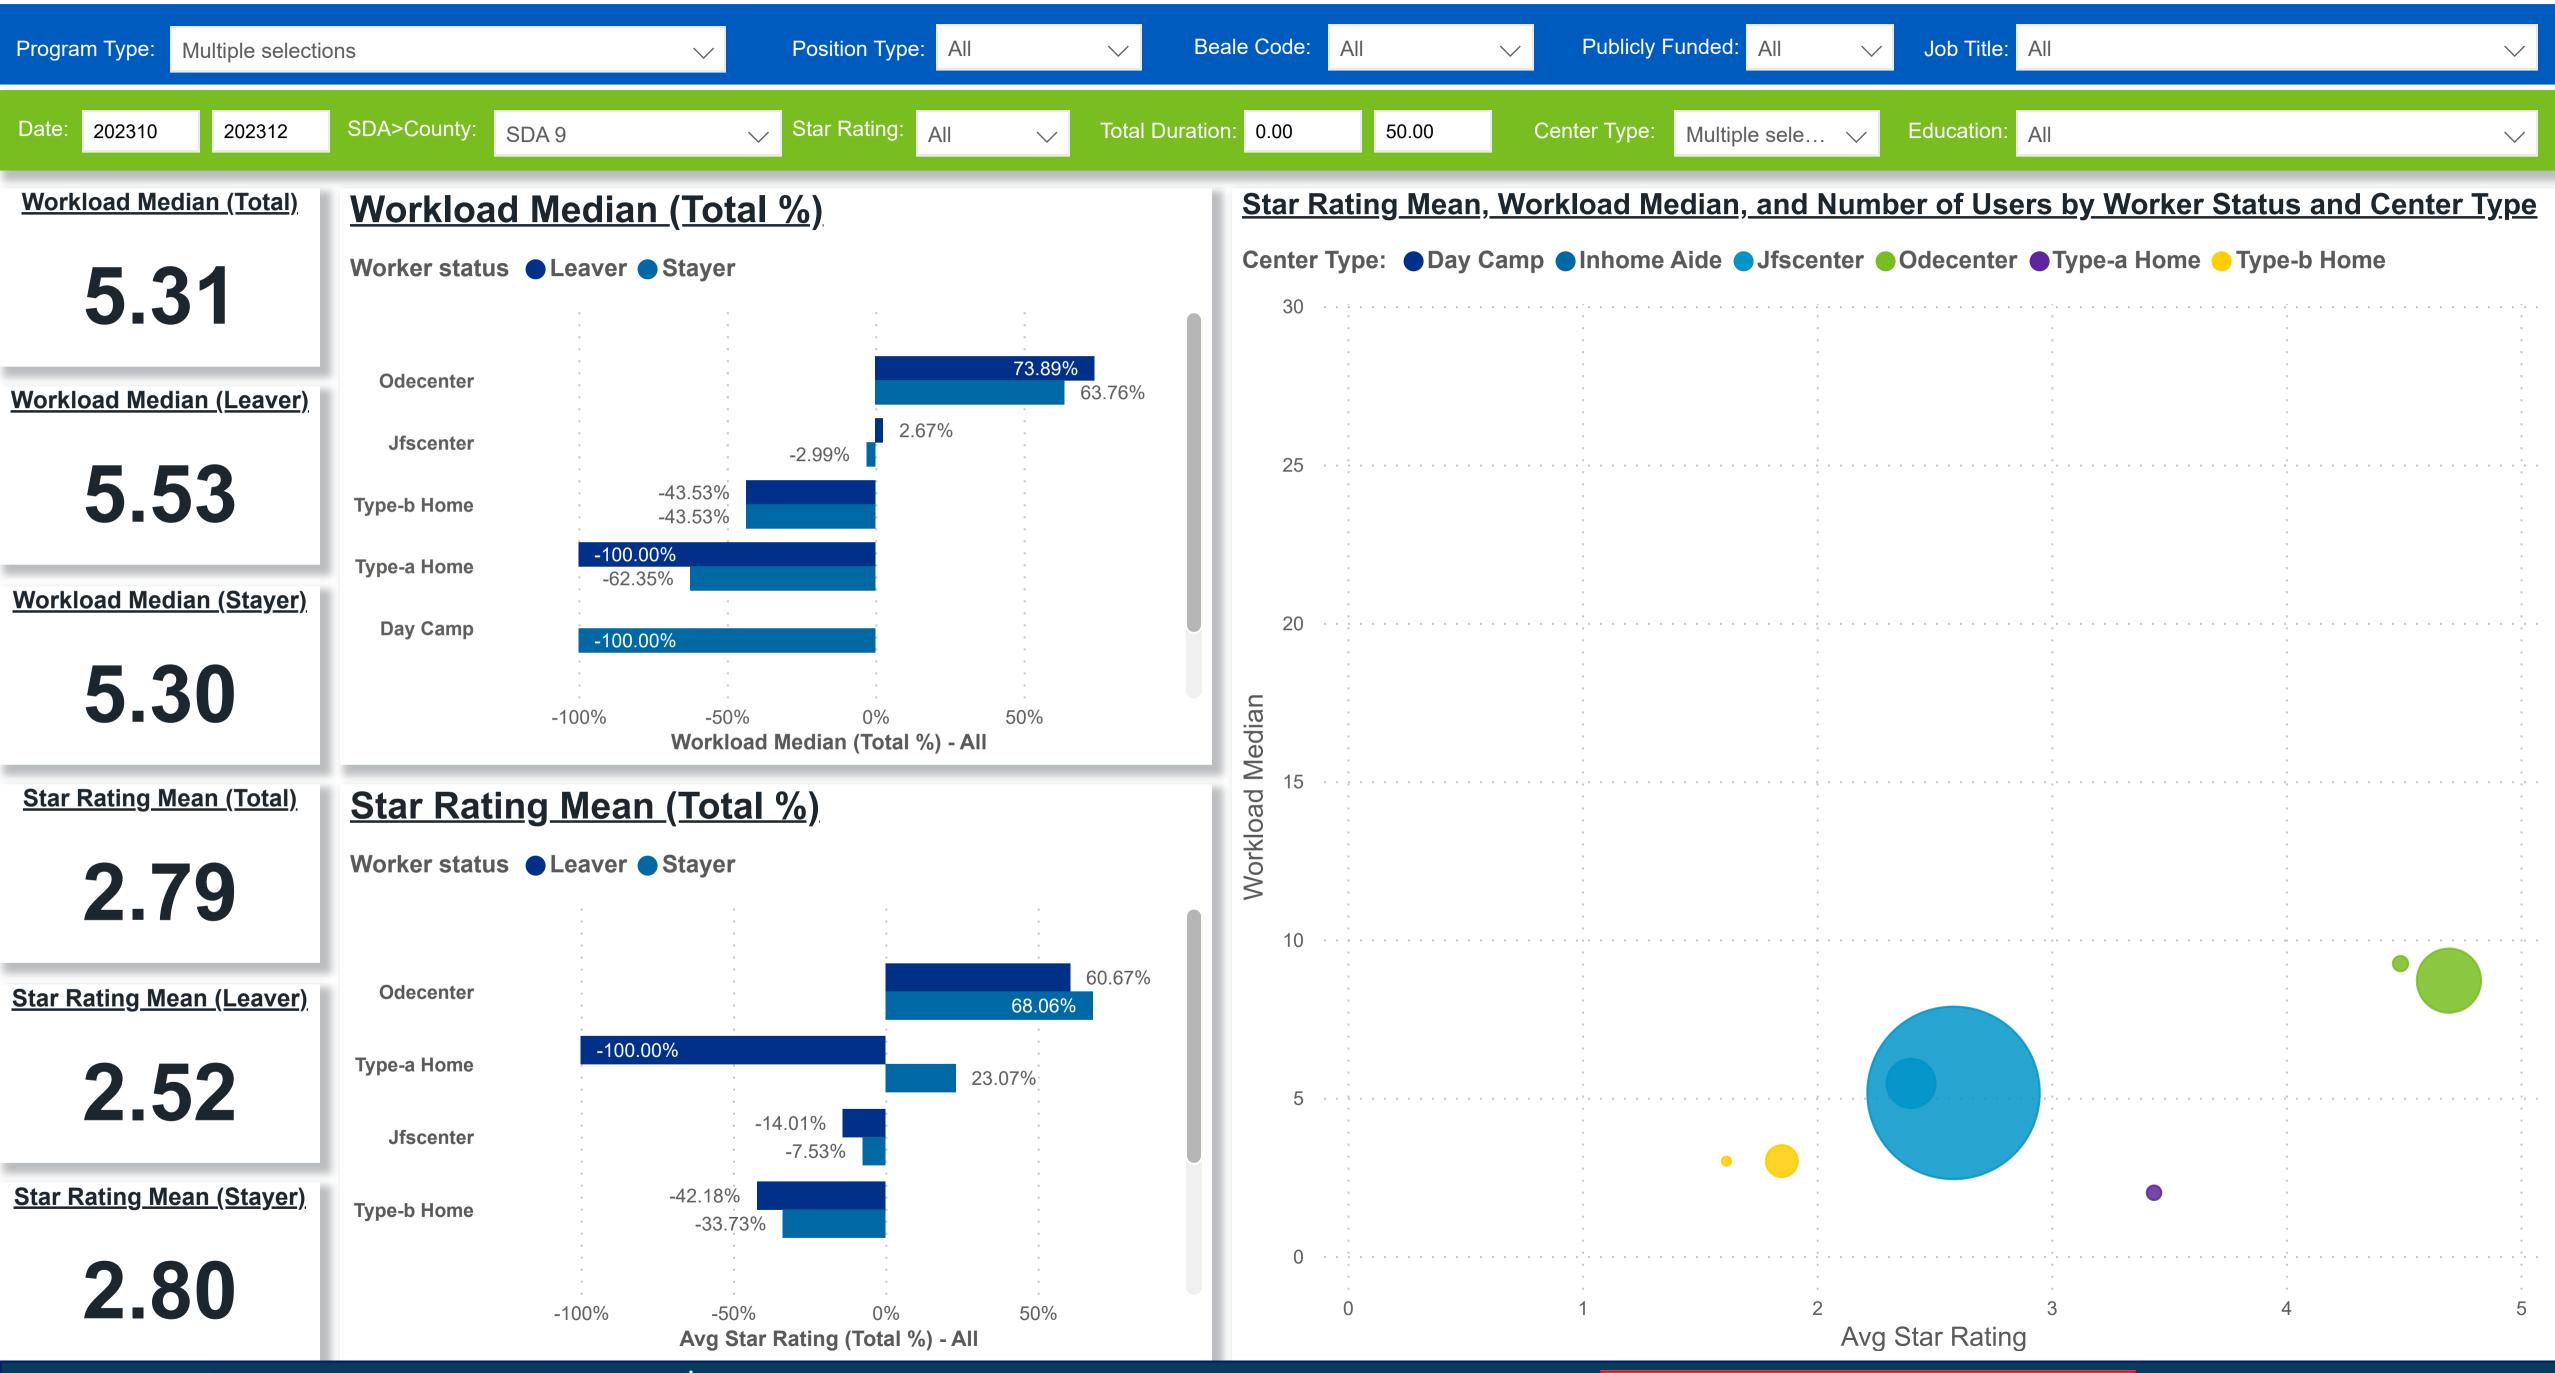

### Workforce and Program Analysis Platform (WPAP): CAREER PROGRESSION & SENIORITY - PERCENT