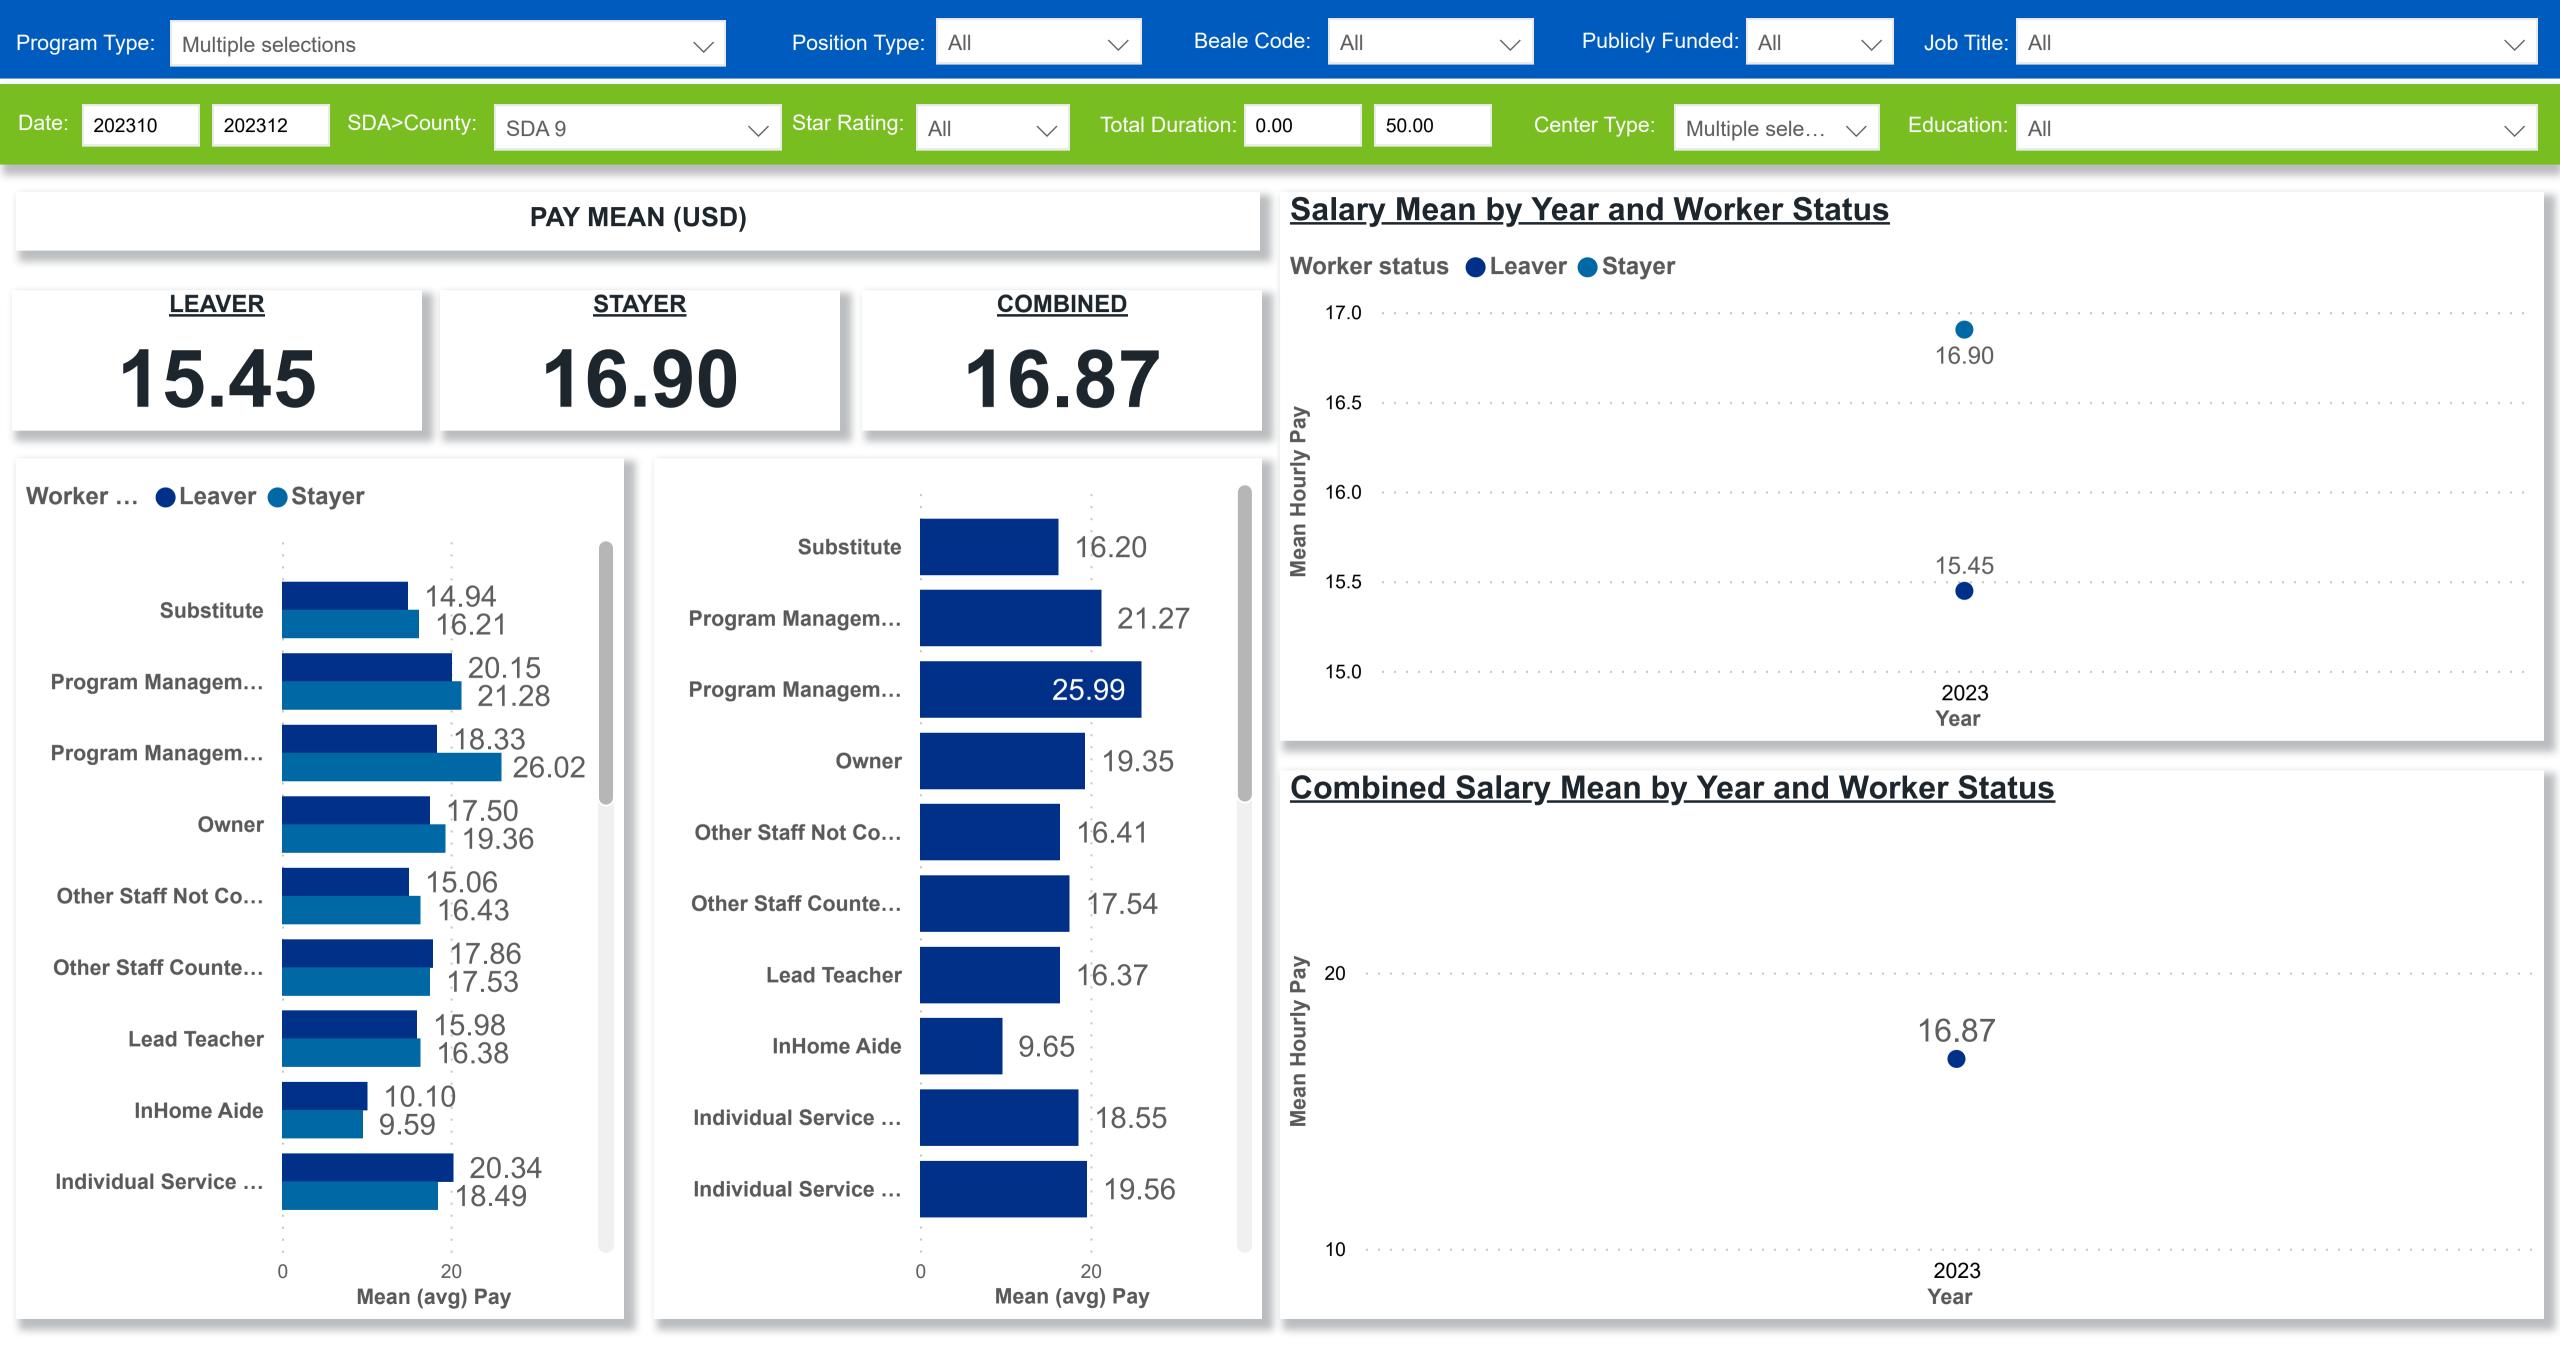

## Workforce and Program Analysis Platform (WPAP): COMPENSATION - NOMINAL - MEAN (Average)