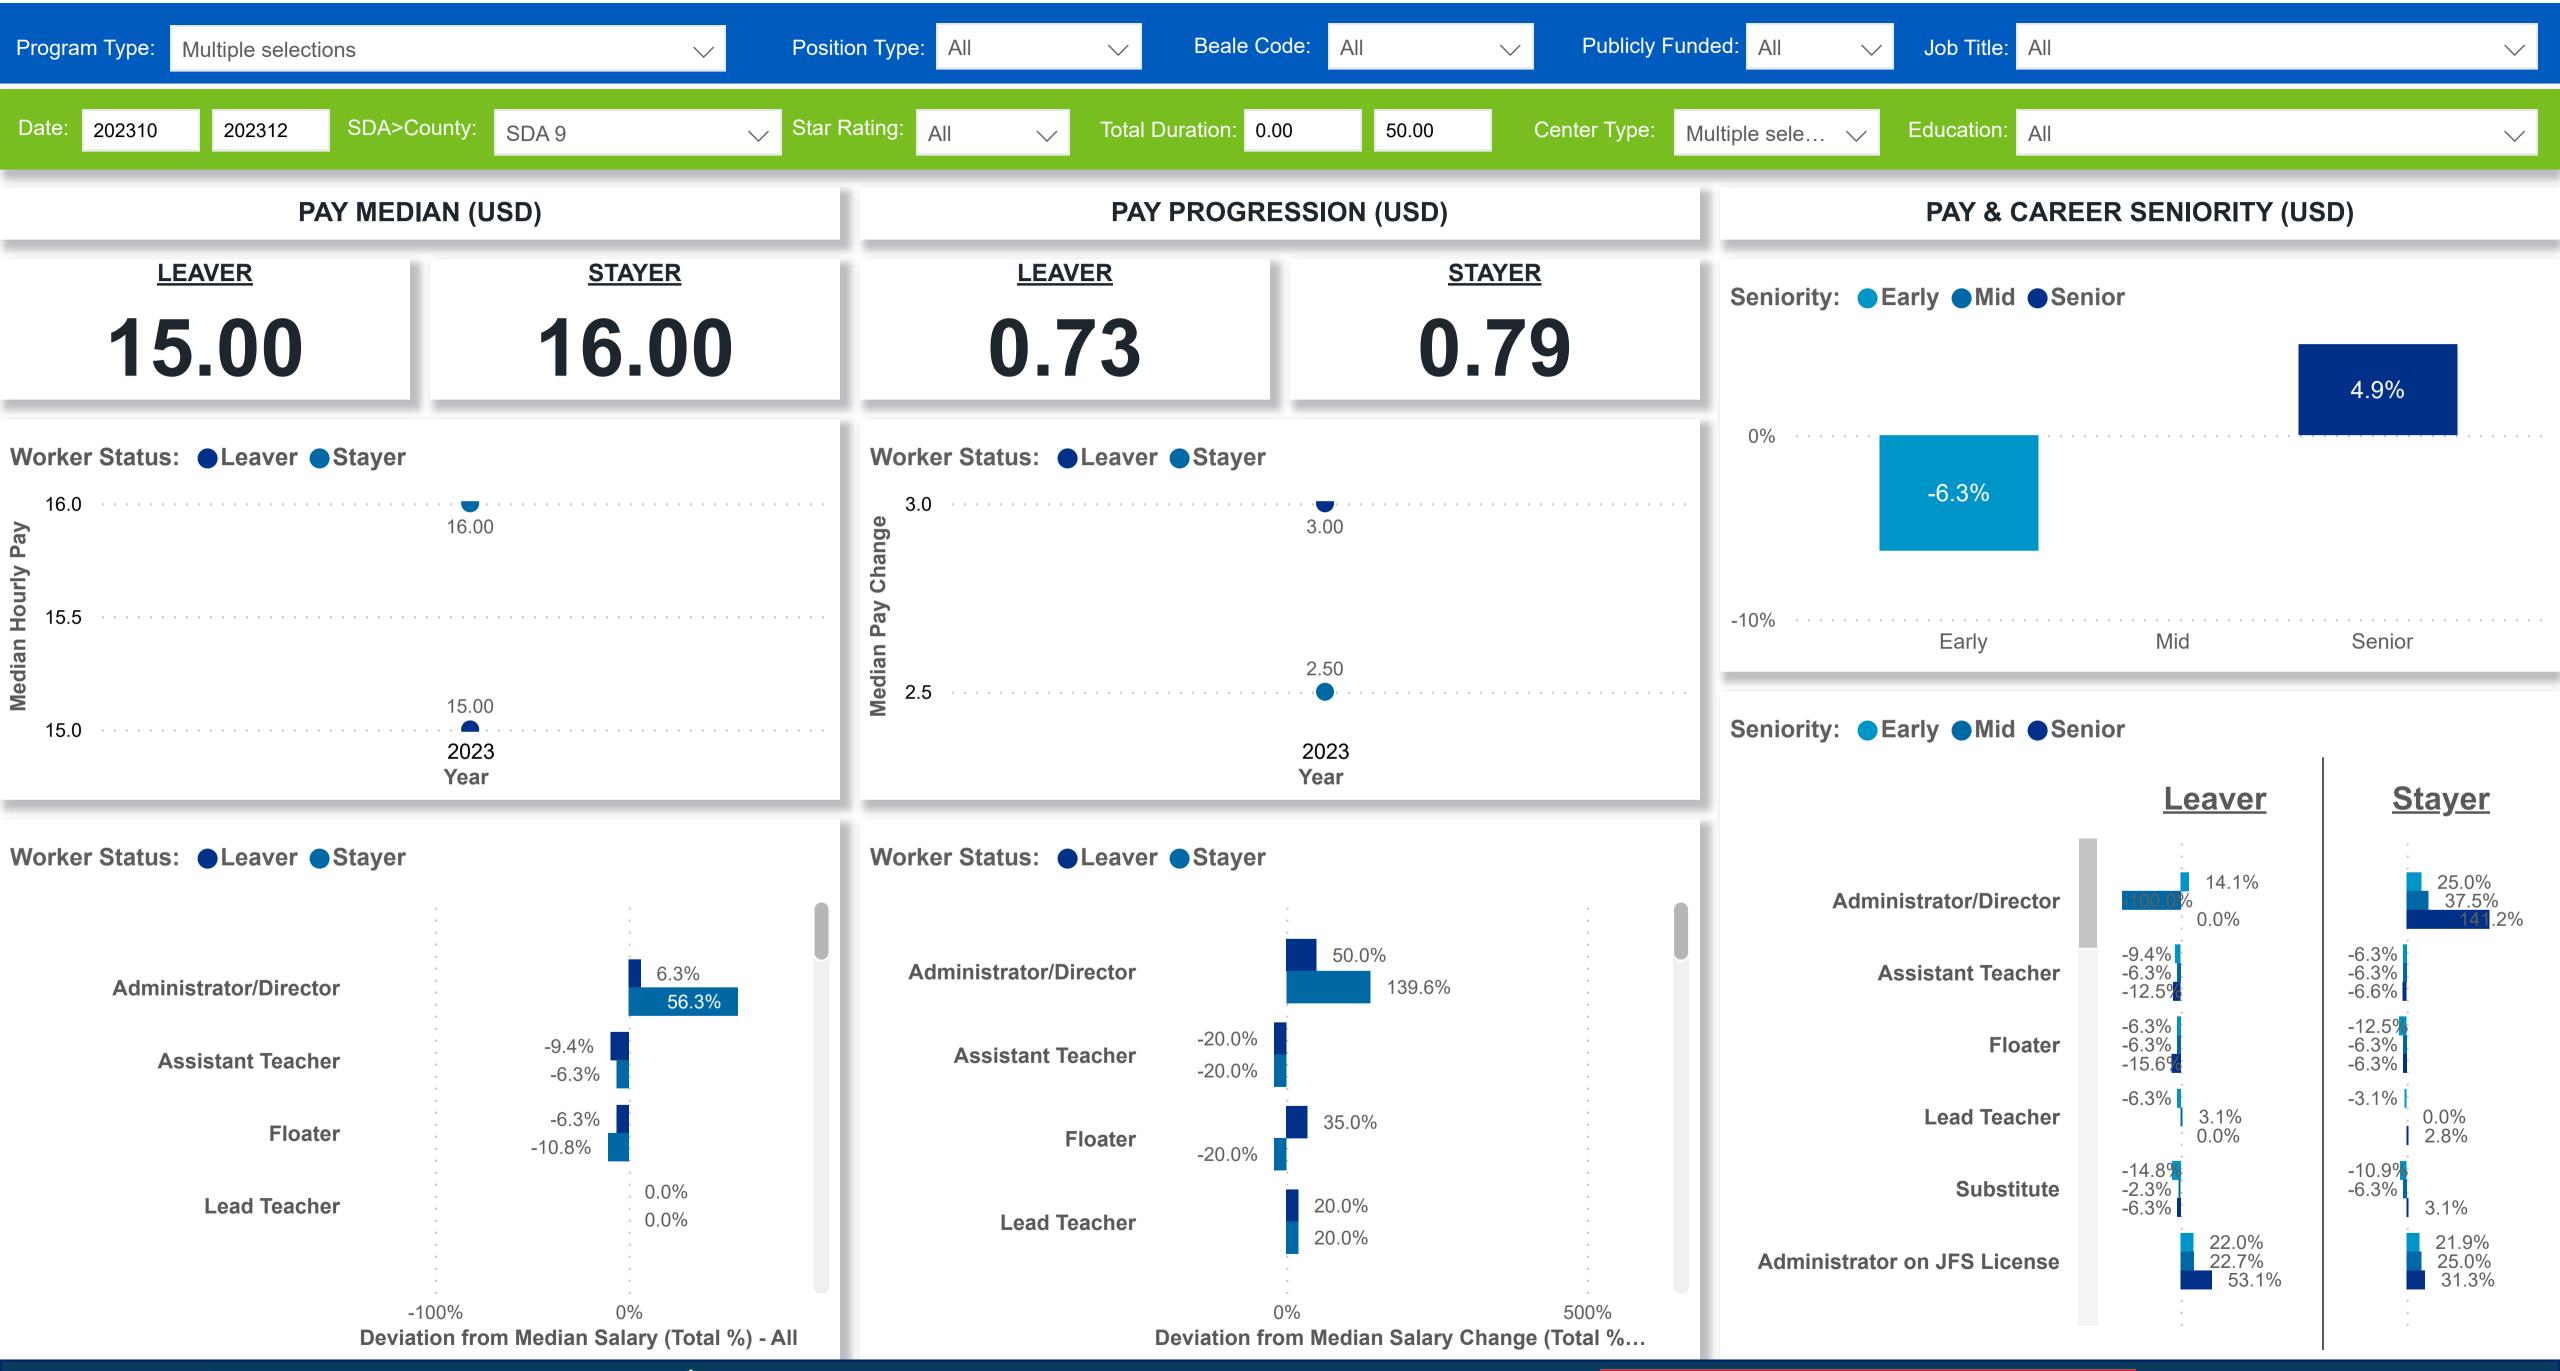

Program Analysis Platform (WPAP): TIMELINE - TURNOVER





# Workforce and Program Analysis Platform (WPAP): TIMELINE - CHURN

**Created Date: 2/13/2024** 



76

26

2023 Q4 Novembe

2023 Q4 October

2023 Q4 December



### Workforce and Program Analysis Platform (WPAP): MAP





#### Workforce and Program Analysis Platform (WPAP): JOBS & EMPLOYEES - NOMINAL





### Workforce and Program Analysis Platform (WPAP): JOBS & EMPLOYEES - PERCENT





## Workforce and Program Analysis Platform (WPAP): CAREER PROGRESSION & SENIORITY - NOMINAL





### Workforce and Program Analysis Platform (WPAP): CAREER PROGRESSION & SENIORITY - PERCENT





## Workforce and Program Analysis Platform (WPAP): COMPENSATION - NOMINAL





# Workforce and Program Analysis Platform (WPAP): COMPENSATION - PERCENT





#### Workforce and Program Analysis Platform (WPAP): WORKPLACE CHARACTERISTICS - NOMINAL





#### Workforce and Program Analysis Platform (WPAP): WORKPLACE CHARACTERISTICS - PERCENT





## Workforce and Program Analysis Platform (WPAP): COMPENSATION - NOMINAL - MEAN (Average)