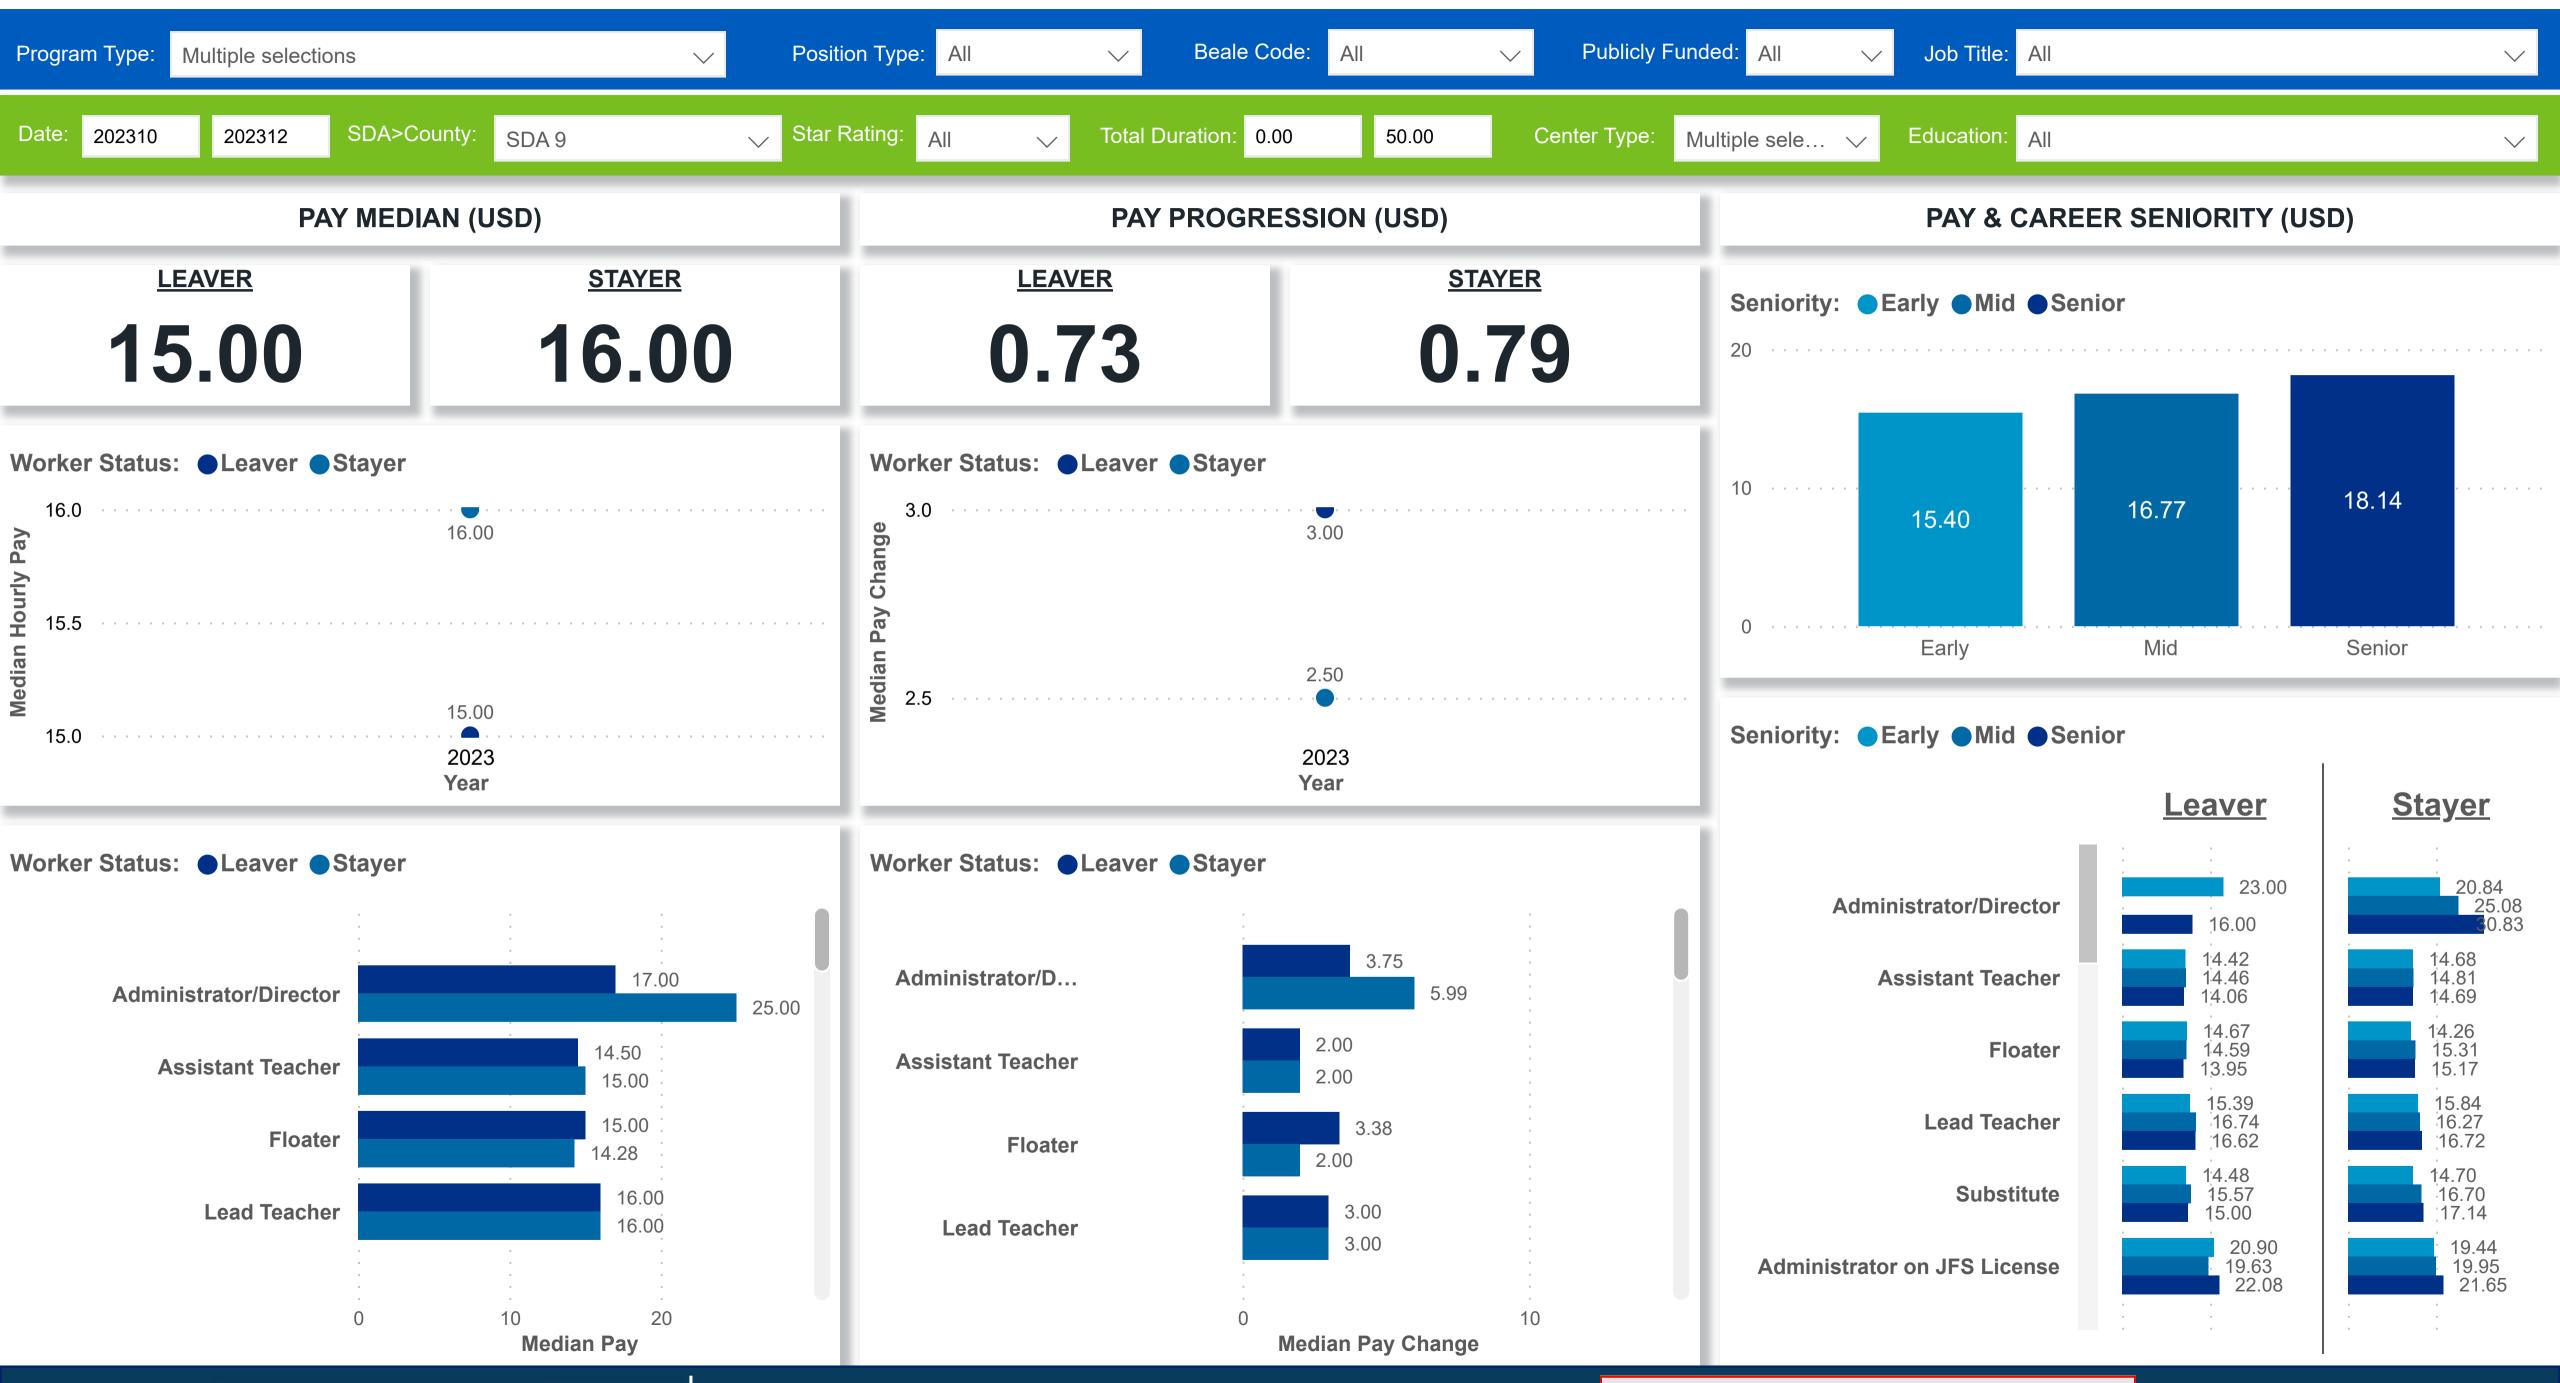

## Workforce and Program Analysis Platform (WPAP): TIMELINE - TURNOVER





# Workforce and Program Analysis Platform (WPAP): TIMELINE - CHURN

**Created Date: 2/13/2024** 



76

26

2023 Q4 Novembe

2023 Q4 October

2023 Q4 December



### Workforce and Program Analysis Platform (WPAP): MAP





#### Workforce and Program Analysis Platform (WPAP): JOBS & EMPLOYEES - NOMINAL





### Workforce and Program Analysis Platform (WPAP): JOBS & EMPLOYEES - PERCENT





## Workforce and Program Analysis Platform (WPAP): CAREER PROGRESSION & SENIORITY - NOMINAL





### Workforce and Program Analysis Platform (WPAP): CAREER PROGRESSION & SENIORITY - PERCENT





## Workforce and Program Analysis Platform (WPAP): COMPENSATION - NOMINAL





# Workforce and Program Analysis Platform (WPAP): COMPENSATION - PERCENT





#### Workforce and Program Analysis Platform (WPAP): WORKPLACE CHARACTERISTICS - NOMINAL





#### Workforce and Program Analysis Platform (WPAP): WORKPLACE CHARACTERISTICS - PERCENT





## Workforce and Program Analysis Platform (WPAP): COMPENSATION - NOMINAL - MEAN (Average)