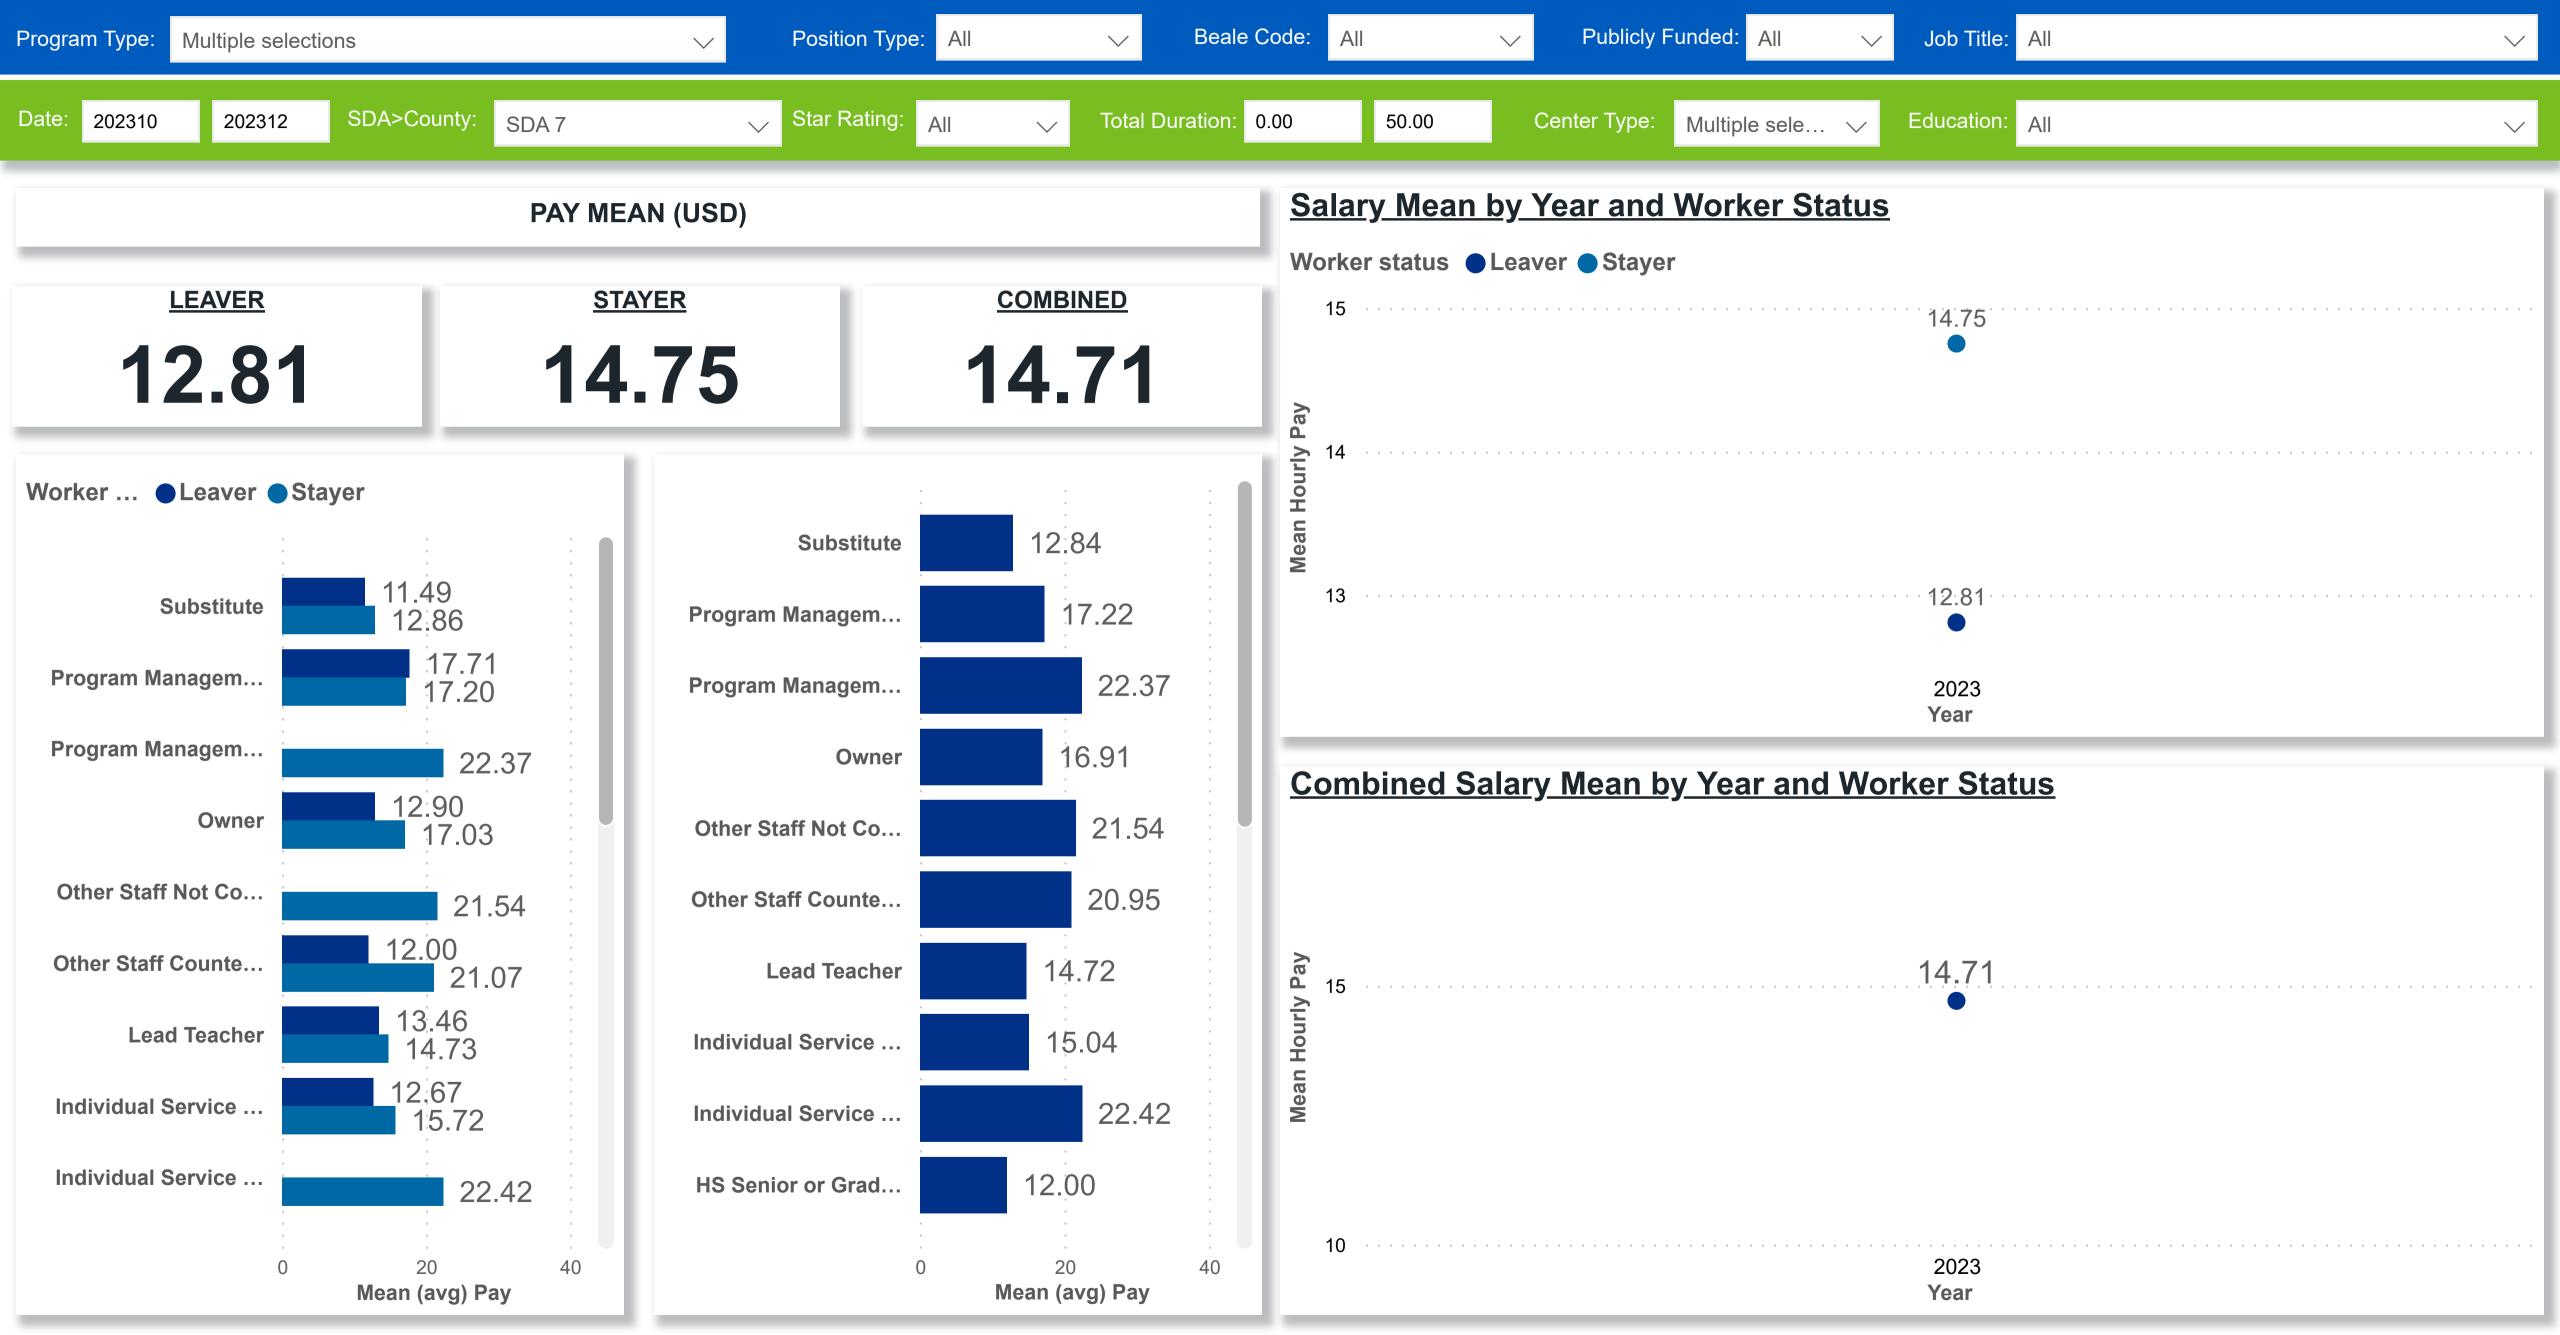

#### Workforce and Program Analysis Platform (WPAP): COMPENSATION - NOMINAL - MEAN (Average)