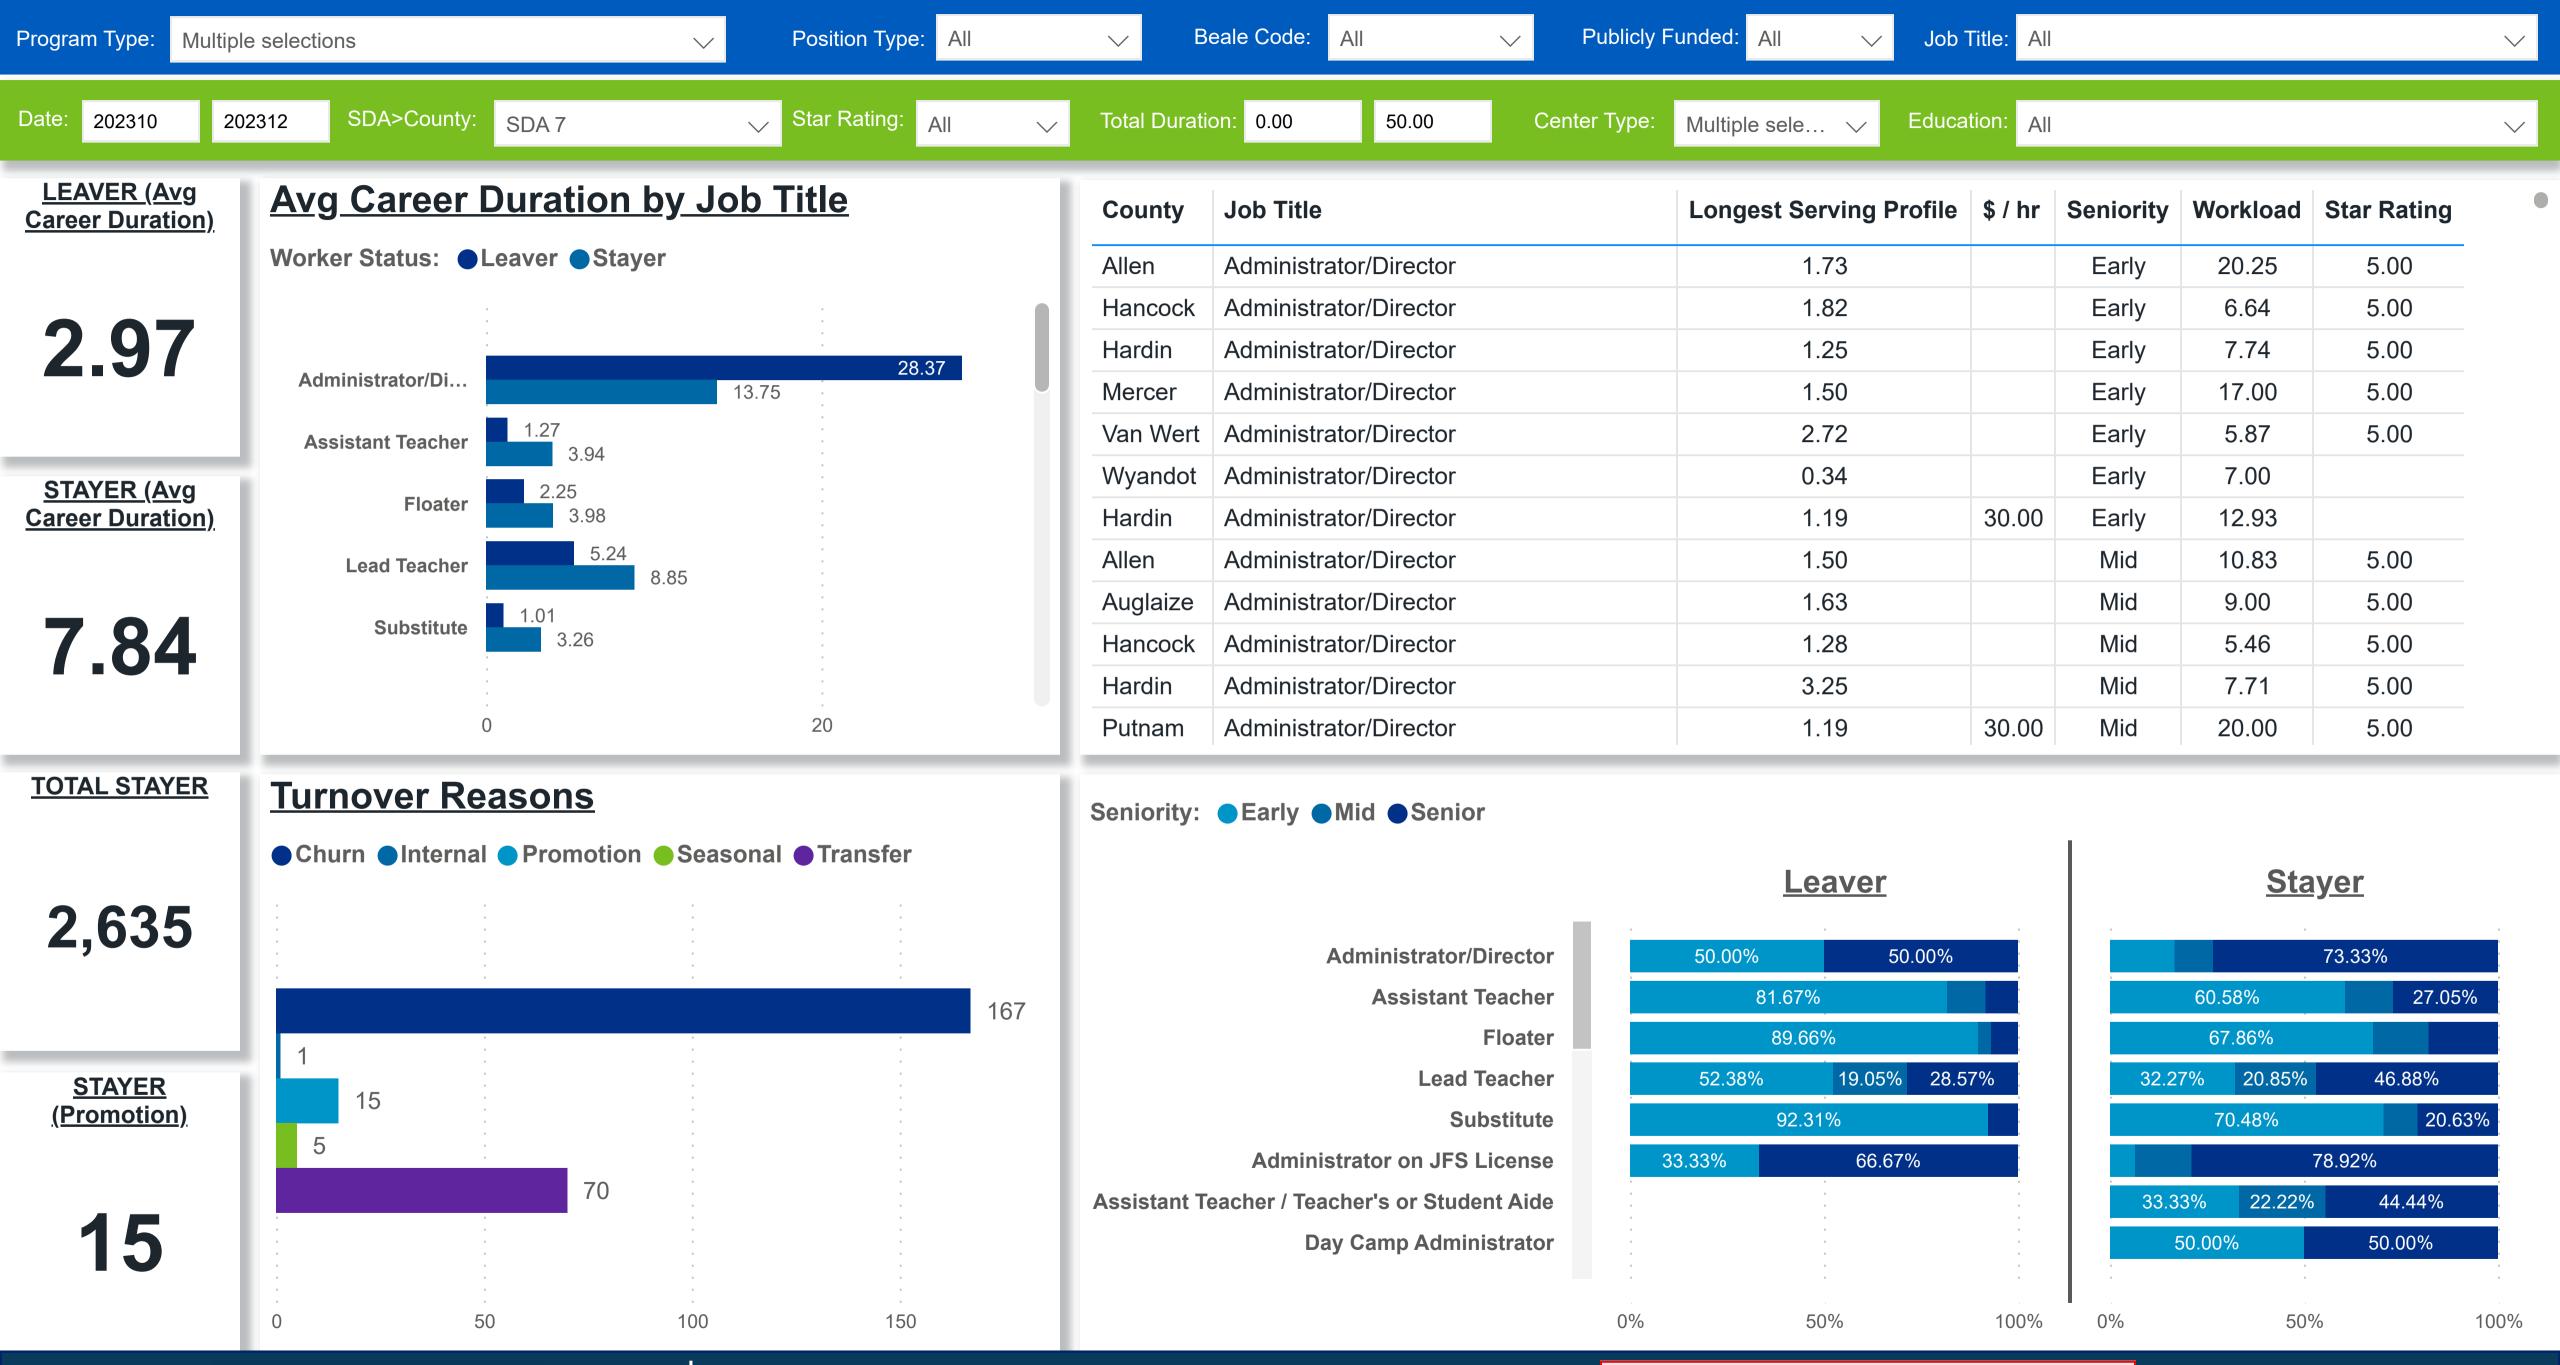

## Workforce and Program Analysis Platform (WPAP): CAREER PROGRESSION & SENIORITY - NOMINAL

#### Workforce and Program Analysis Platform (WPAP): CAREER PROGRESSION & SENIORITY - PERCENT