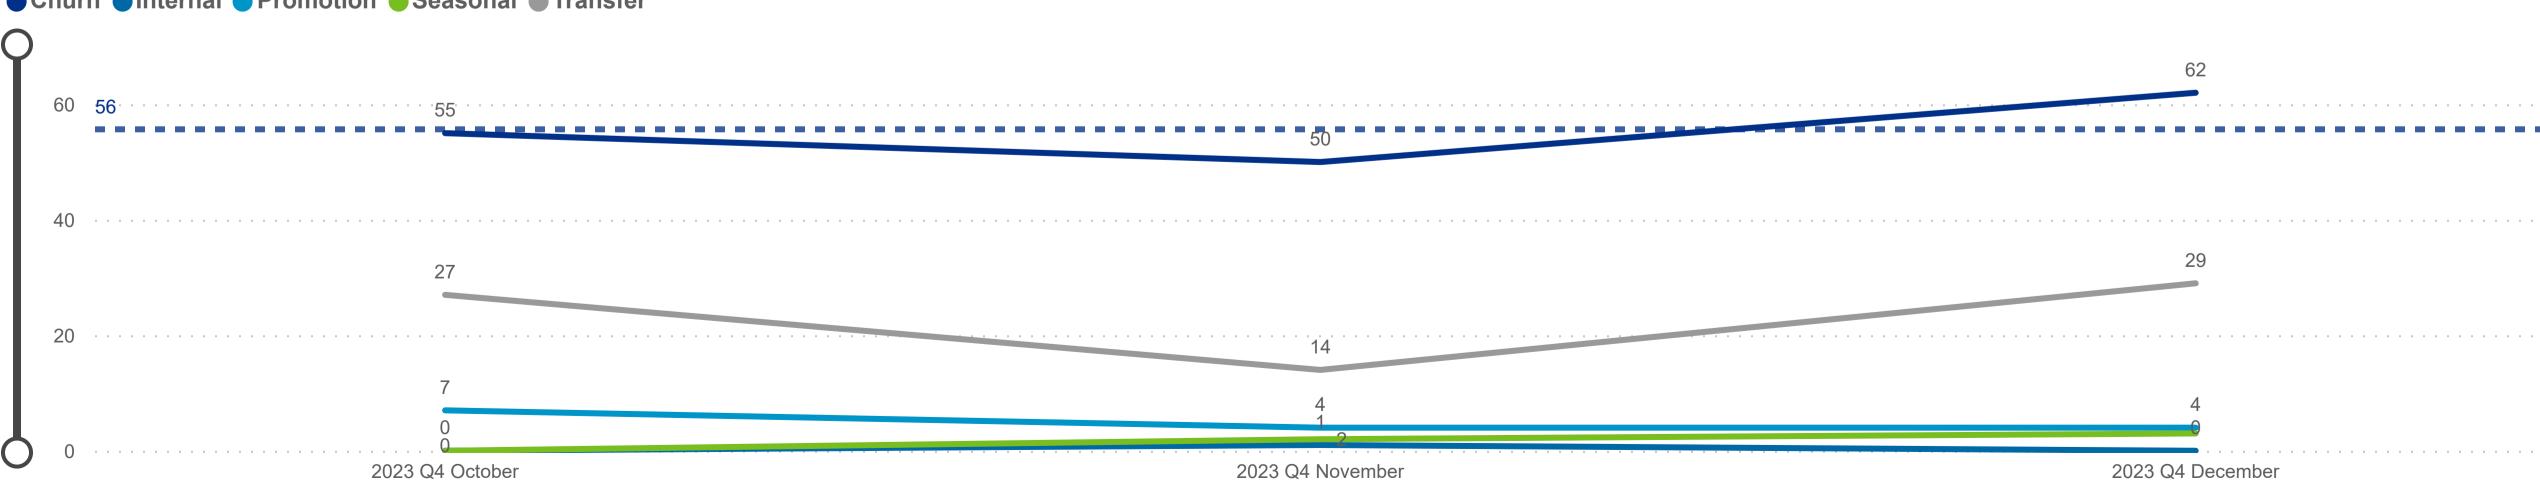

# Workforce and Program Analysis Platform (WPAP): TIMELINE - CHURN

2023 Q4 December