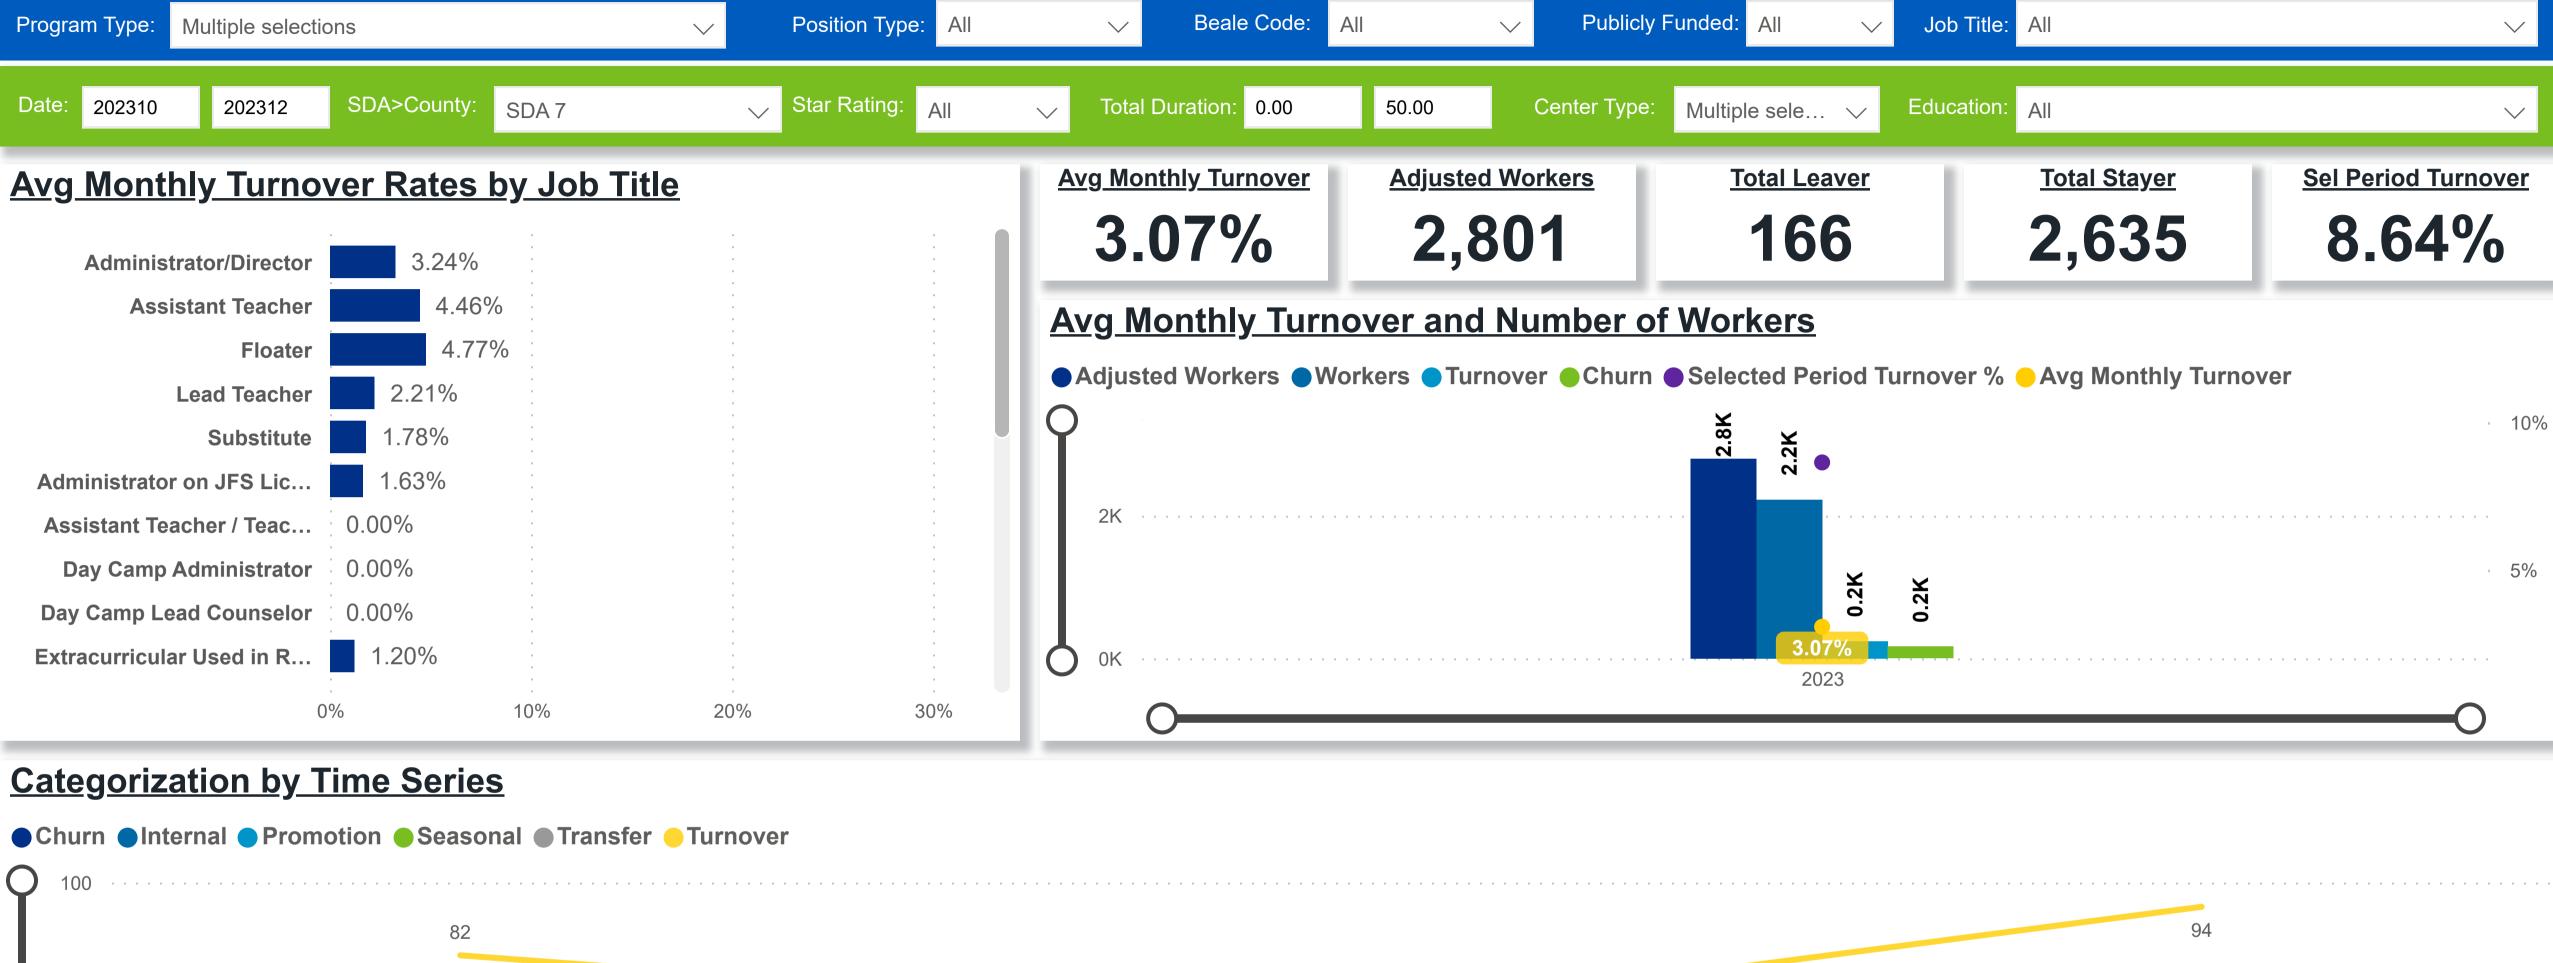

## Workforce and Program Analysis Platform (WPAP): TIMELINE - TURNOVER



# Workforce and Program Analysis Platform (WPAP): TIMELINE - CHURN





2023 Q4 December



#### Workforce and Program Analysis Platform (WPAP): MAP





#### Workforce and Program Analysis Platform (WPAP): JOBS & EMPLOYEES - NOMINAL





## Workforce and Program Analysis Platform (WPAP): JOBS & EMPLOYEES - PERCENT





## Workforce and Program Analysis Platform (WPAP): CAREER PROGRESSION & SENIORITY - NOMINAL





#### Workforce and Program Analysis Platform (WPAP): CAREER PROGRESSION & SENIORITY - PERCENT





## Workforce and Program Analysis Platform (WPAP): COMPENSATION - NOMINAL





## Workforce and Program Analysis Platform (WPAP): COMPENSATION - PERCENT





#### Workforce and Program Analysis Platform (WPAP): WORKPLACE CHARACTERISTICS - NOMINAL





#### Workforce and Program A