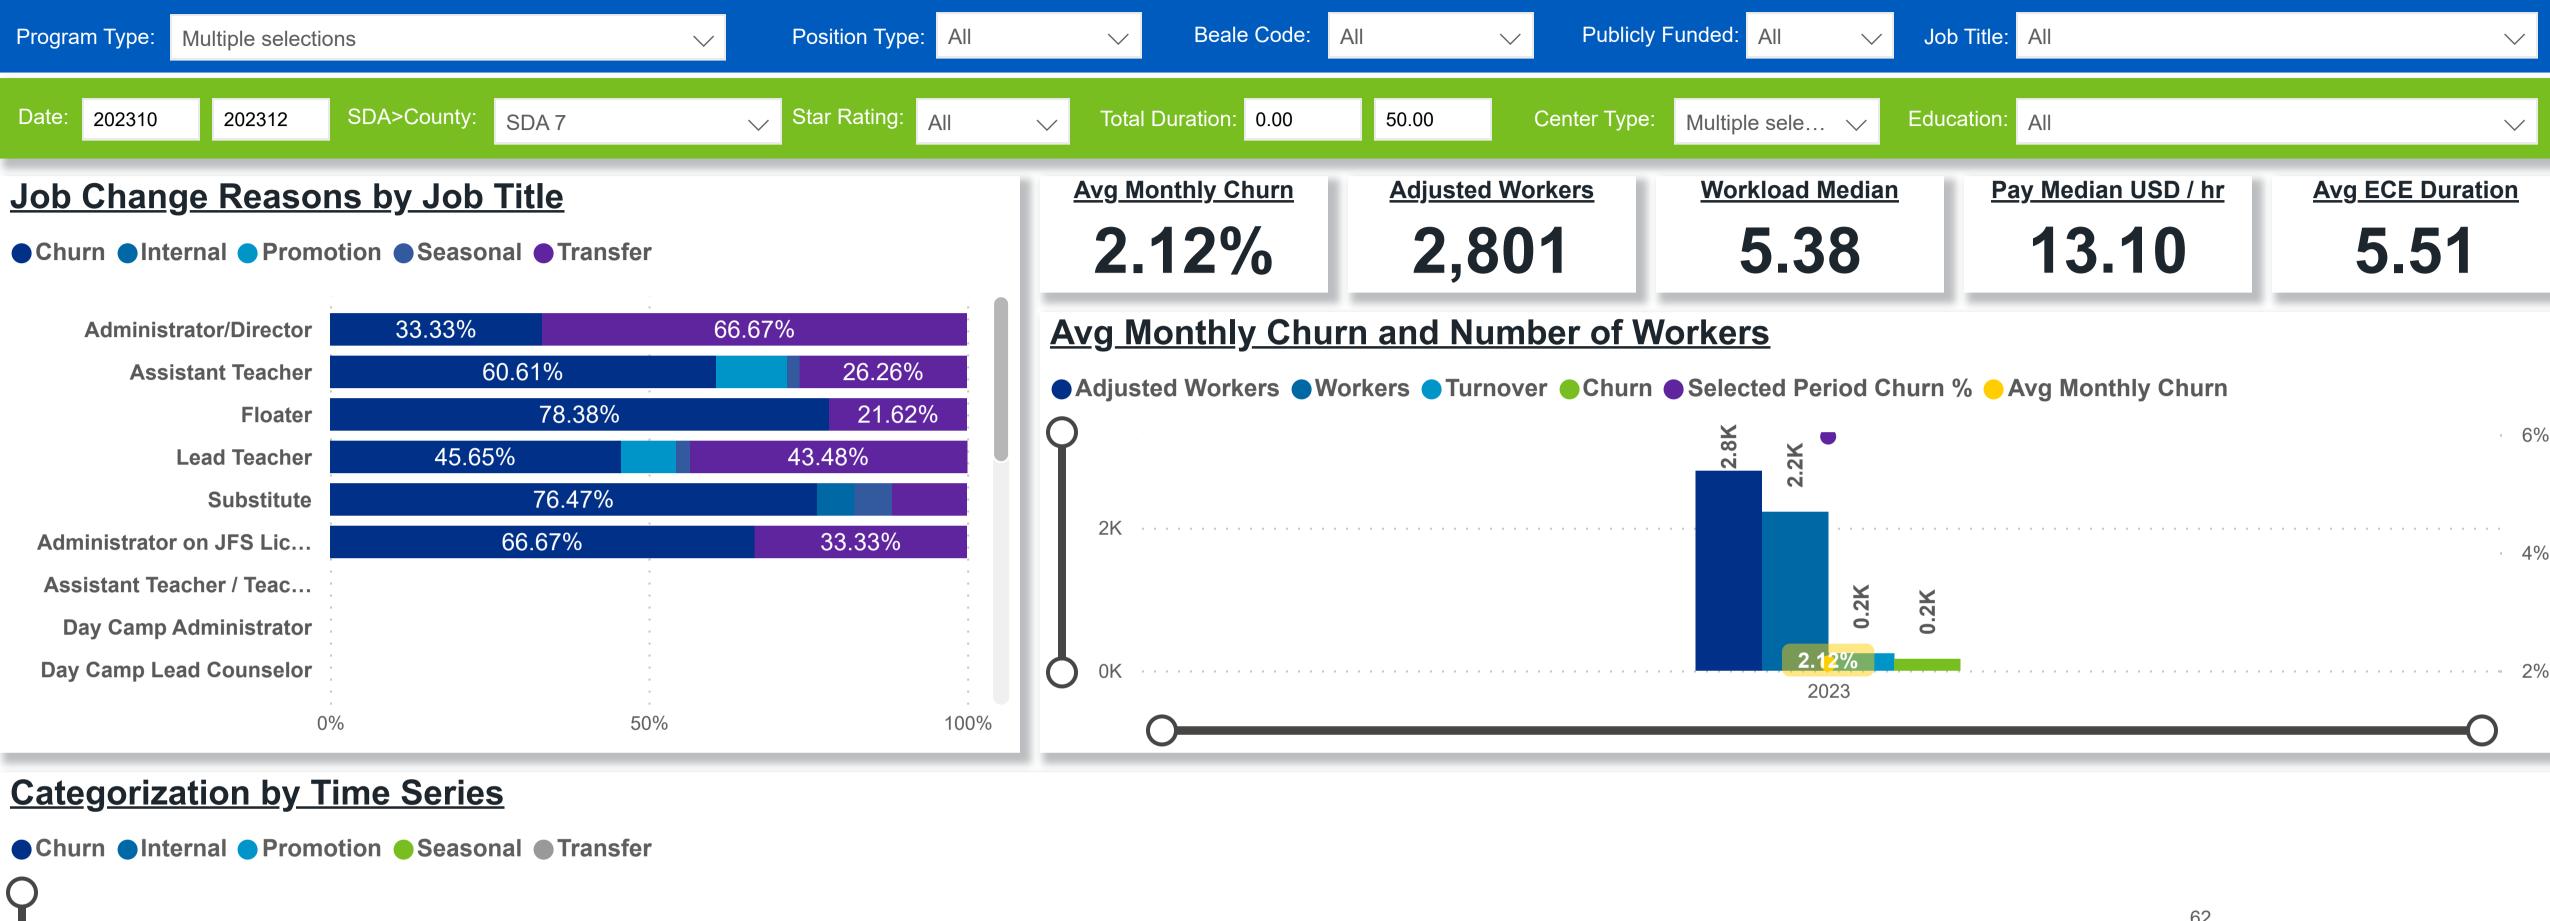

# Workforce and Program Analysis Platform (WPAP): TIMELINE - CHURN

2023 Q4 December