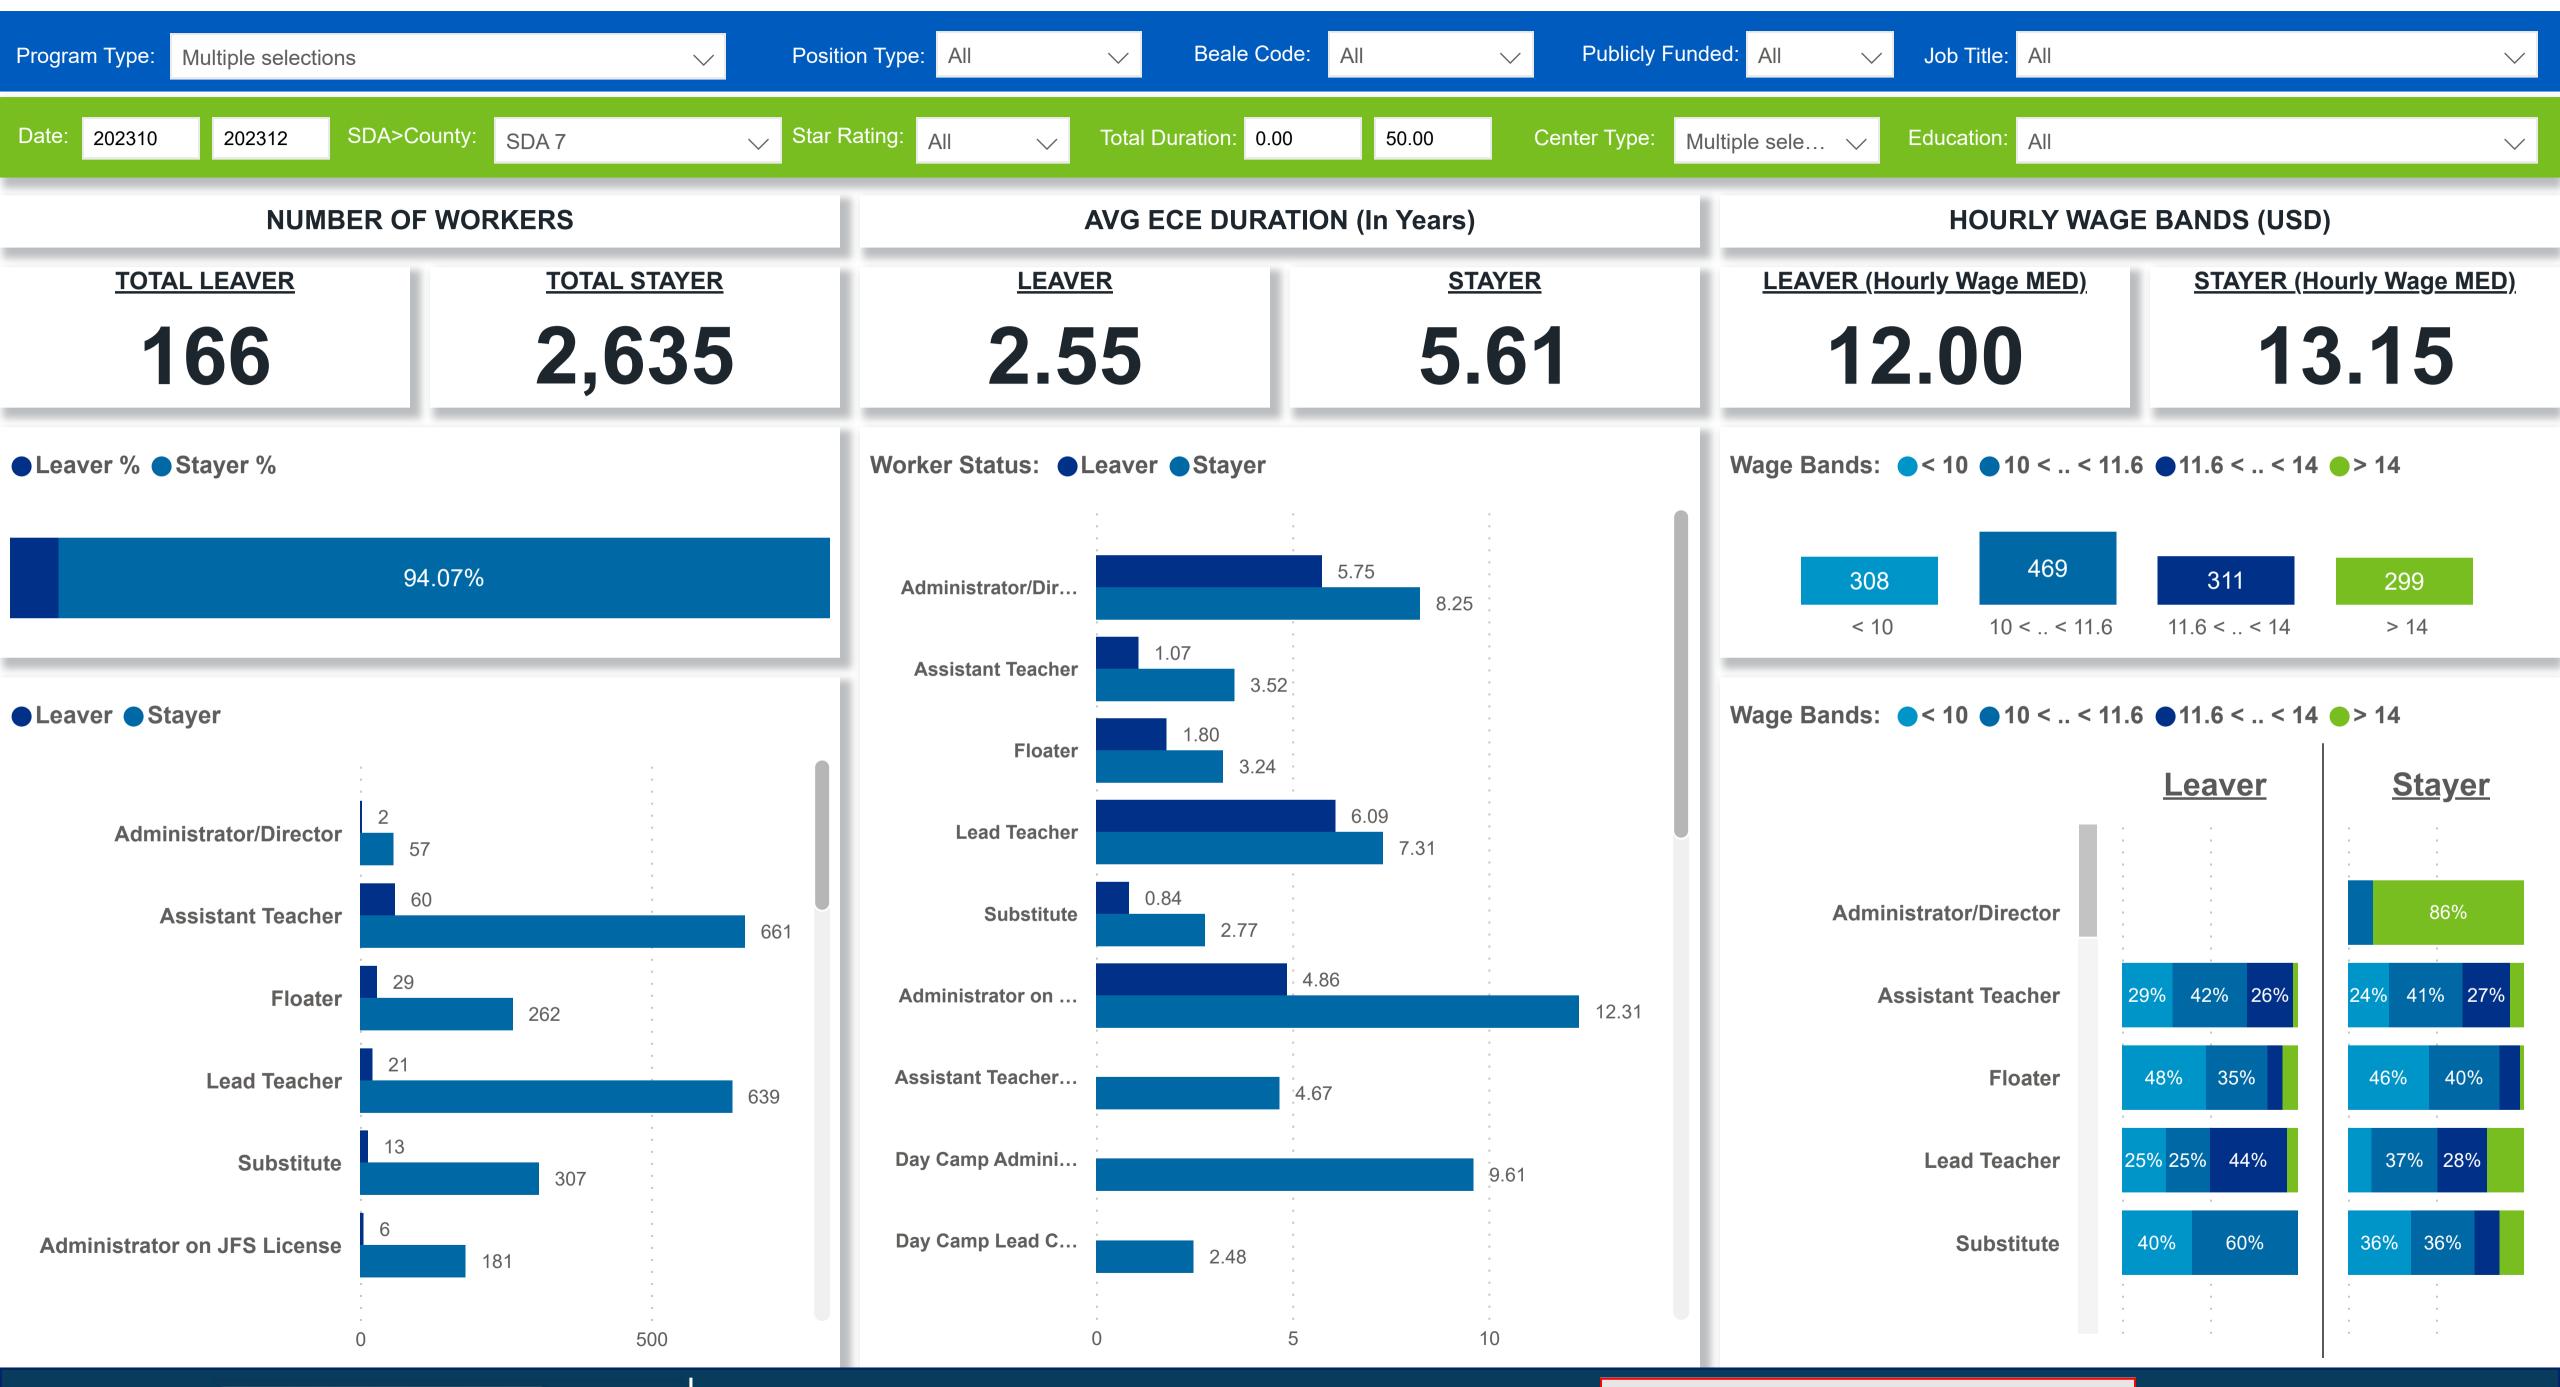

## Workforce and Program Analysis Platform (WPAP): TIMELINE - TURNOVER



# Workforce and Program Analysis Platform (WPAP): TIMELINE - CHURN





2023 Q4 December



#### Workforce and Program Analysis Platform (WPAP): MAP





#### Workforce and Program Analysis Platform (WPAP): JOBS & EMPLOYEES - NOMINAL





## Workforce and Program Analysis Platform (WPAP): JOBS & EMPLOYEES - PERCENT





## Workforce and Program Analysis Platform (WPAP): CAREER PROGRESSION & SENIORITY - NOMINAL





#### Workforce and Program Analysis Platform (WPAP): CAREER PROGRESSION & SENIORITY - PERCENT





## Workforce and Program Analysis Platform (WPAP): COMPENSATION - NOMINAL





## Workforce and Program Analysis Platform (WPAP): COMPENSATION - PERCENT





#### Workforce and Program Analysis Platform (WPAP): WORKPLACE CHARACTERISTICS - NOMINAL





#### Workforce and Program Analysis Platform (WPAP): WORKPLACE CHARACTERISTICS - PERCENT





#### Workforce and Program Analysis Platform (WPAP): COMPENSATION - NOMINAL - MEAN (Average)