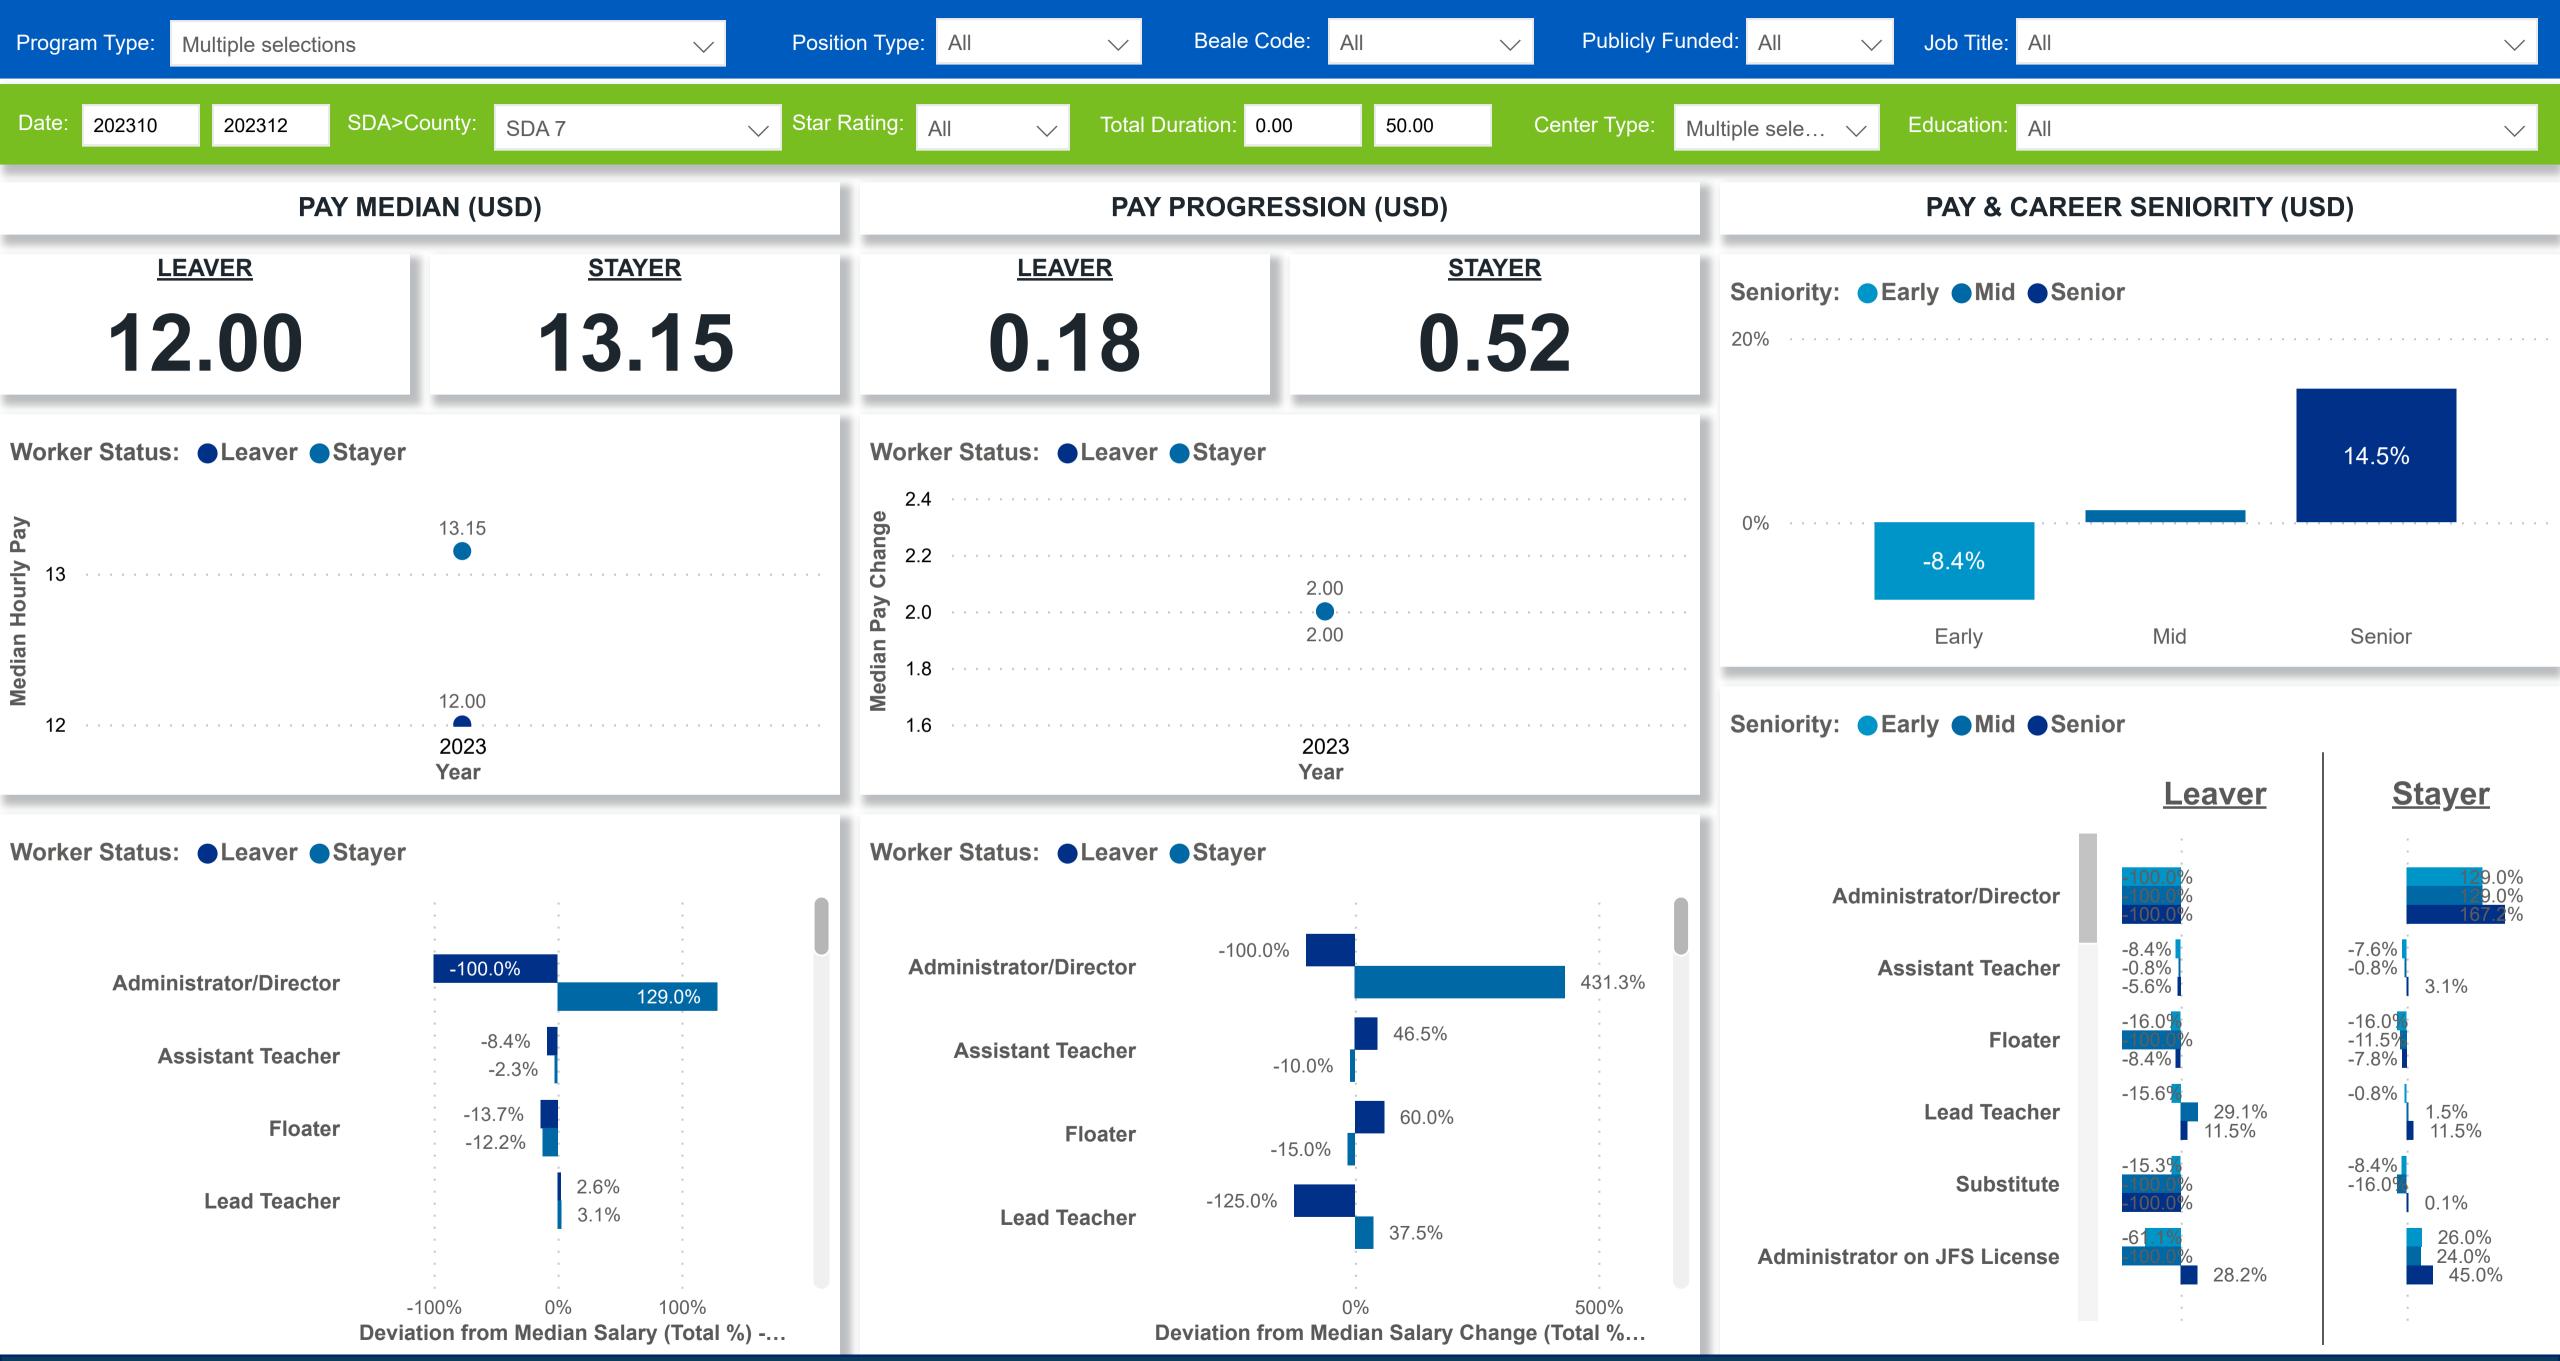

#### Workforce and Program Analysis Platform (WPAP): WORKPLACE CHARACTERISTICS - NOMINAL

#### Workforce and Program Analysis Platform (WPAP): WORKPLACE CHARACTERISTICS - PERCENT