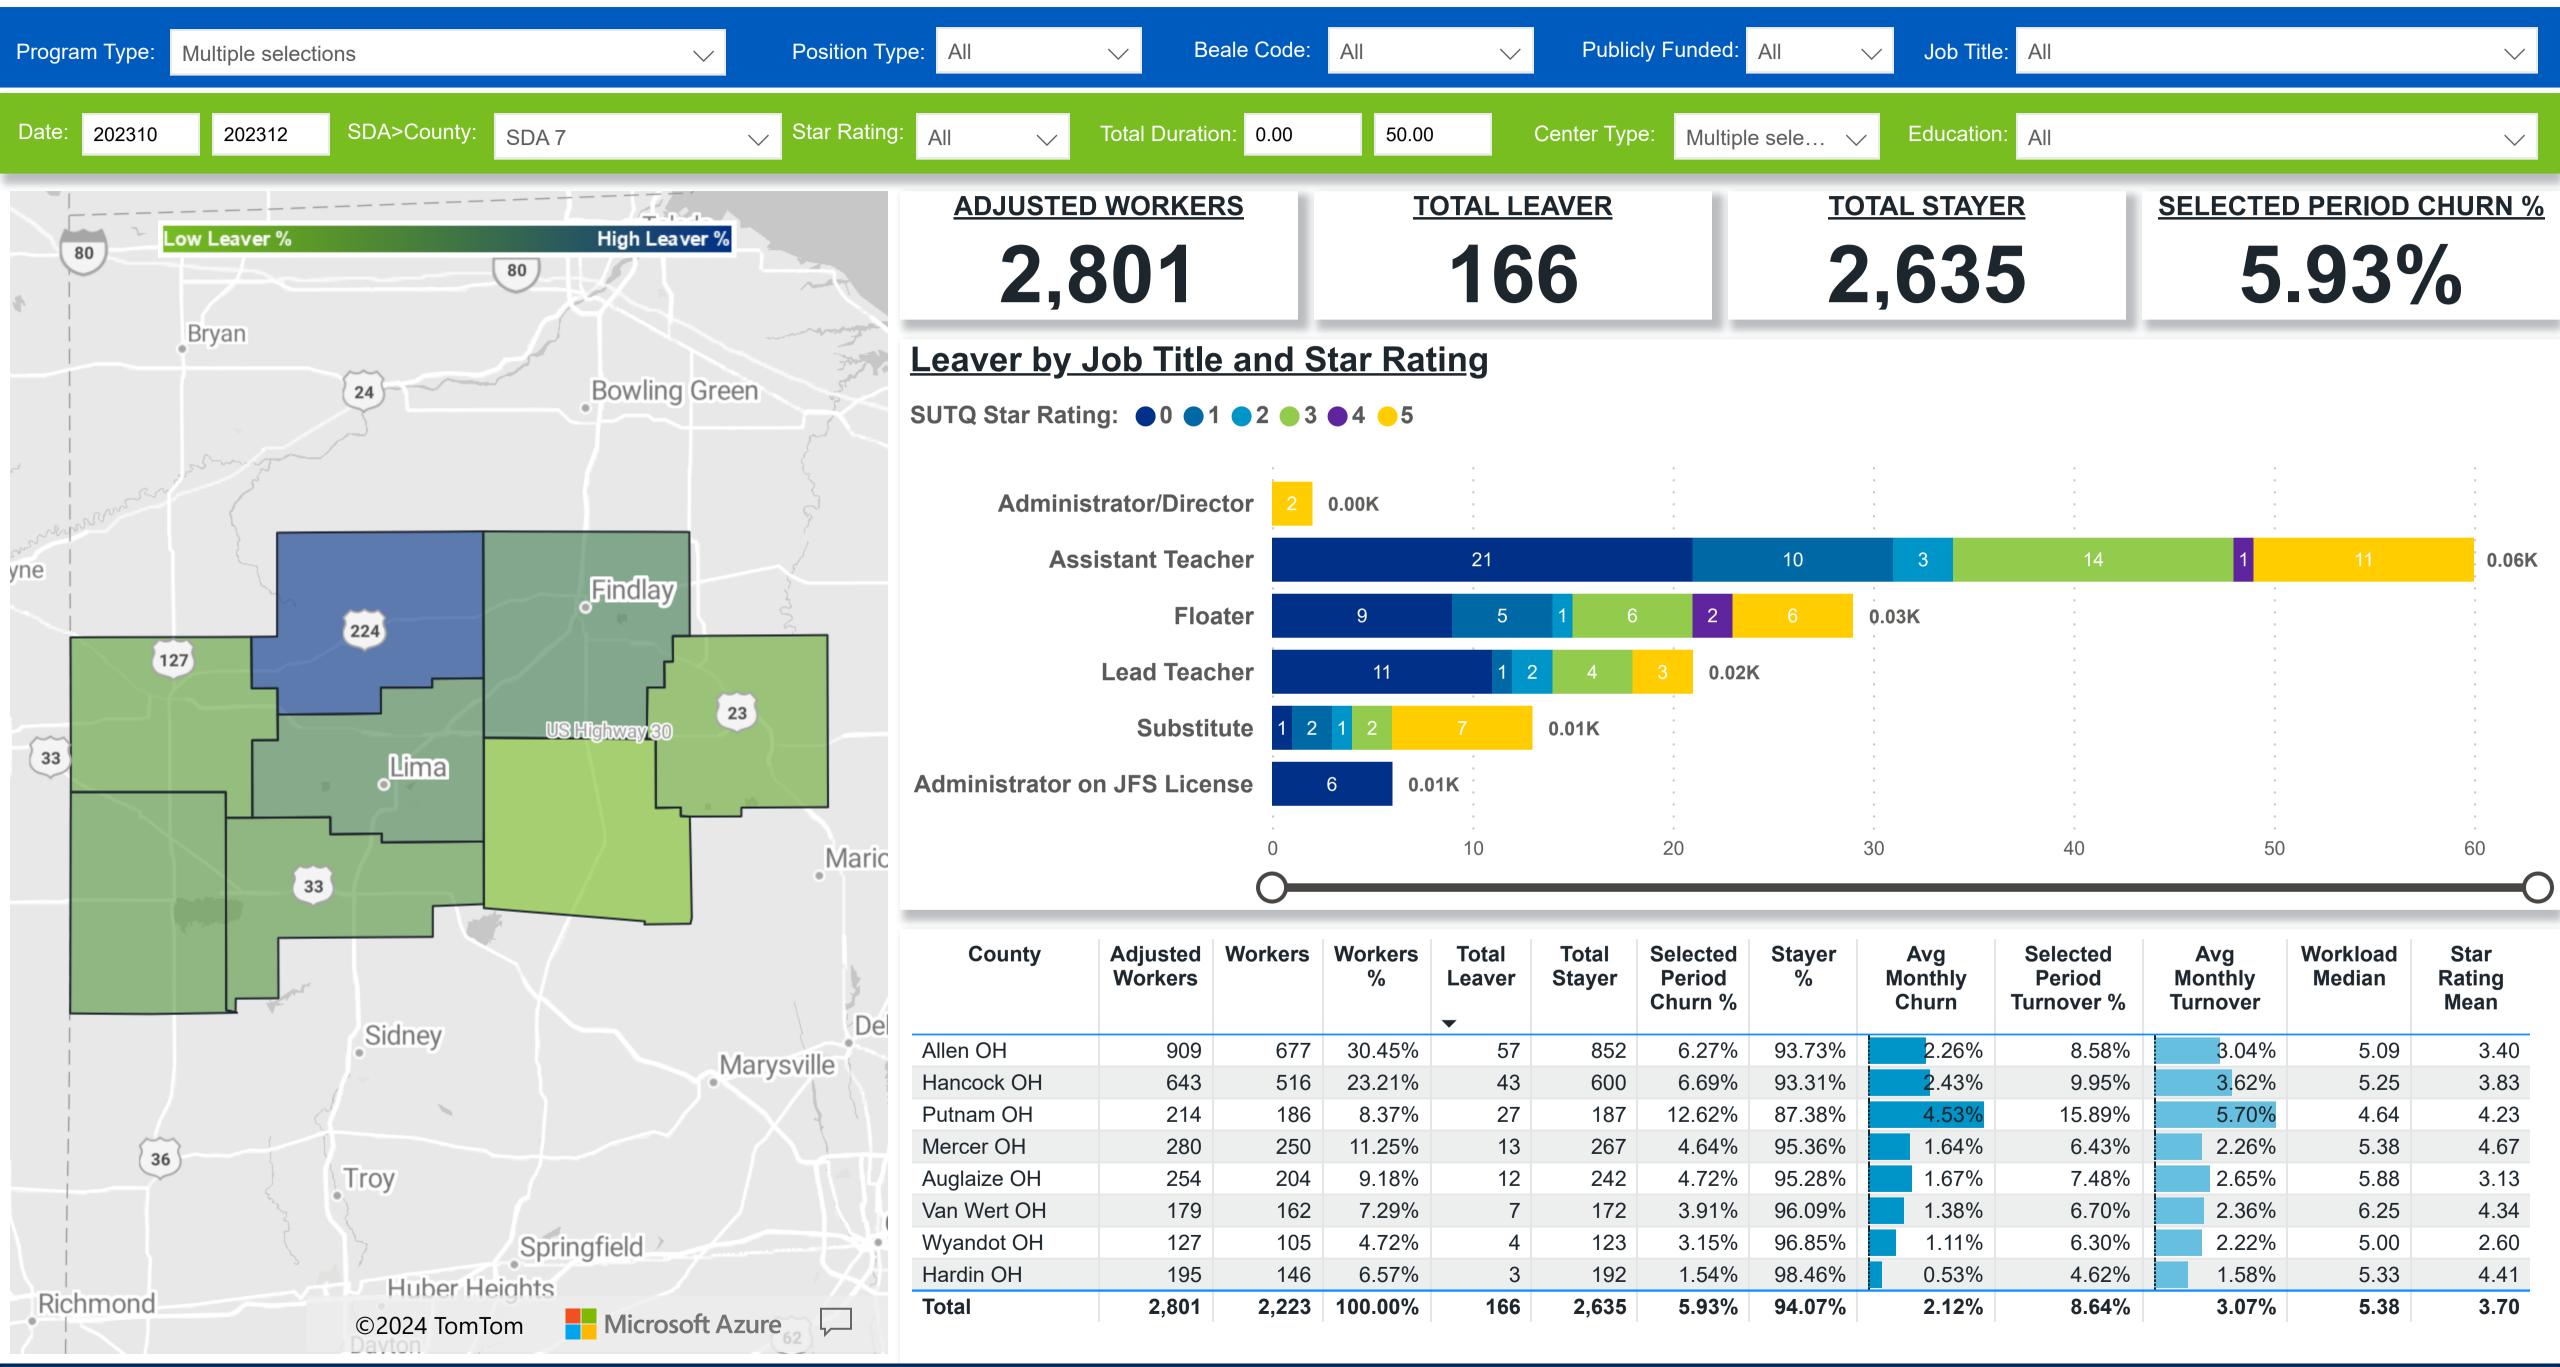

## Workforce and Program Analysis Platform (WPAP): TIMELINE - TURNOVER



# Workforce and Program Analysis Platform (WPAP): TIMELINE - CHURN





2023 Q4 December



#### Workforce and Program Analysis Platform (WPAP): MAP





#### Workforce and Program Analysis Platform (WPAP): JOBS & EMPLOYEES - NOMINAL





## Workforce and Program Analysis Platform (WPAP): JOBS & EMPLOYEES - PERCENT





## Workforce and Program Analysis Platform (WPAP): CAREER PROGRESSION & SENIORITY - NOMINAL





#### Workforce and Program Analysis Platform (WPAP): CAREER PROGRESSION & SENIORITY - PERCENT





## Workforce and Program Analysis Platform (WPAP): COMPENSATION - NOMINAL





## Workforce and Program Analysis Platform (WPAP): COMPENSATION - PERCENT





#### Workforce and Program Analysis Platform (WPAP): WORKPLACE CHARACTERISTICS - NOMINAL





#### Workforce and Program Analysis Platform (WPAP): WORKPLACE CHARACTERISTICS - PERCENT





#### Workforce and Program Analysis Platform (WPAP): COMPENSATION - NOMINAL - MEAN (Av