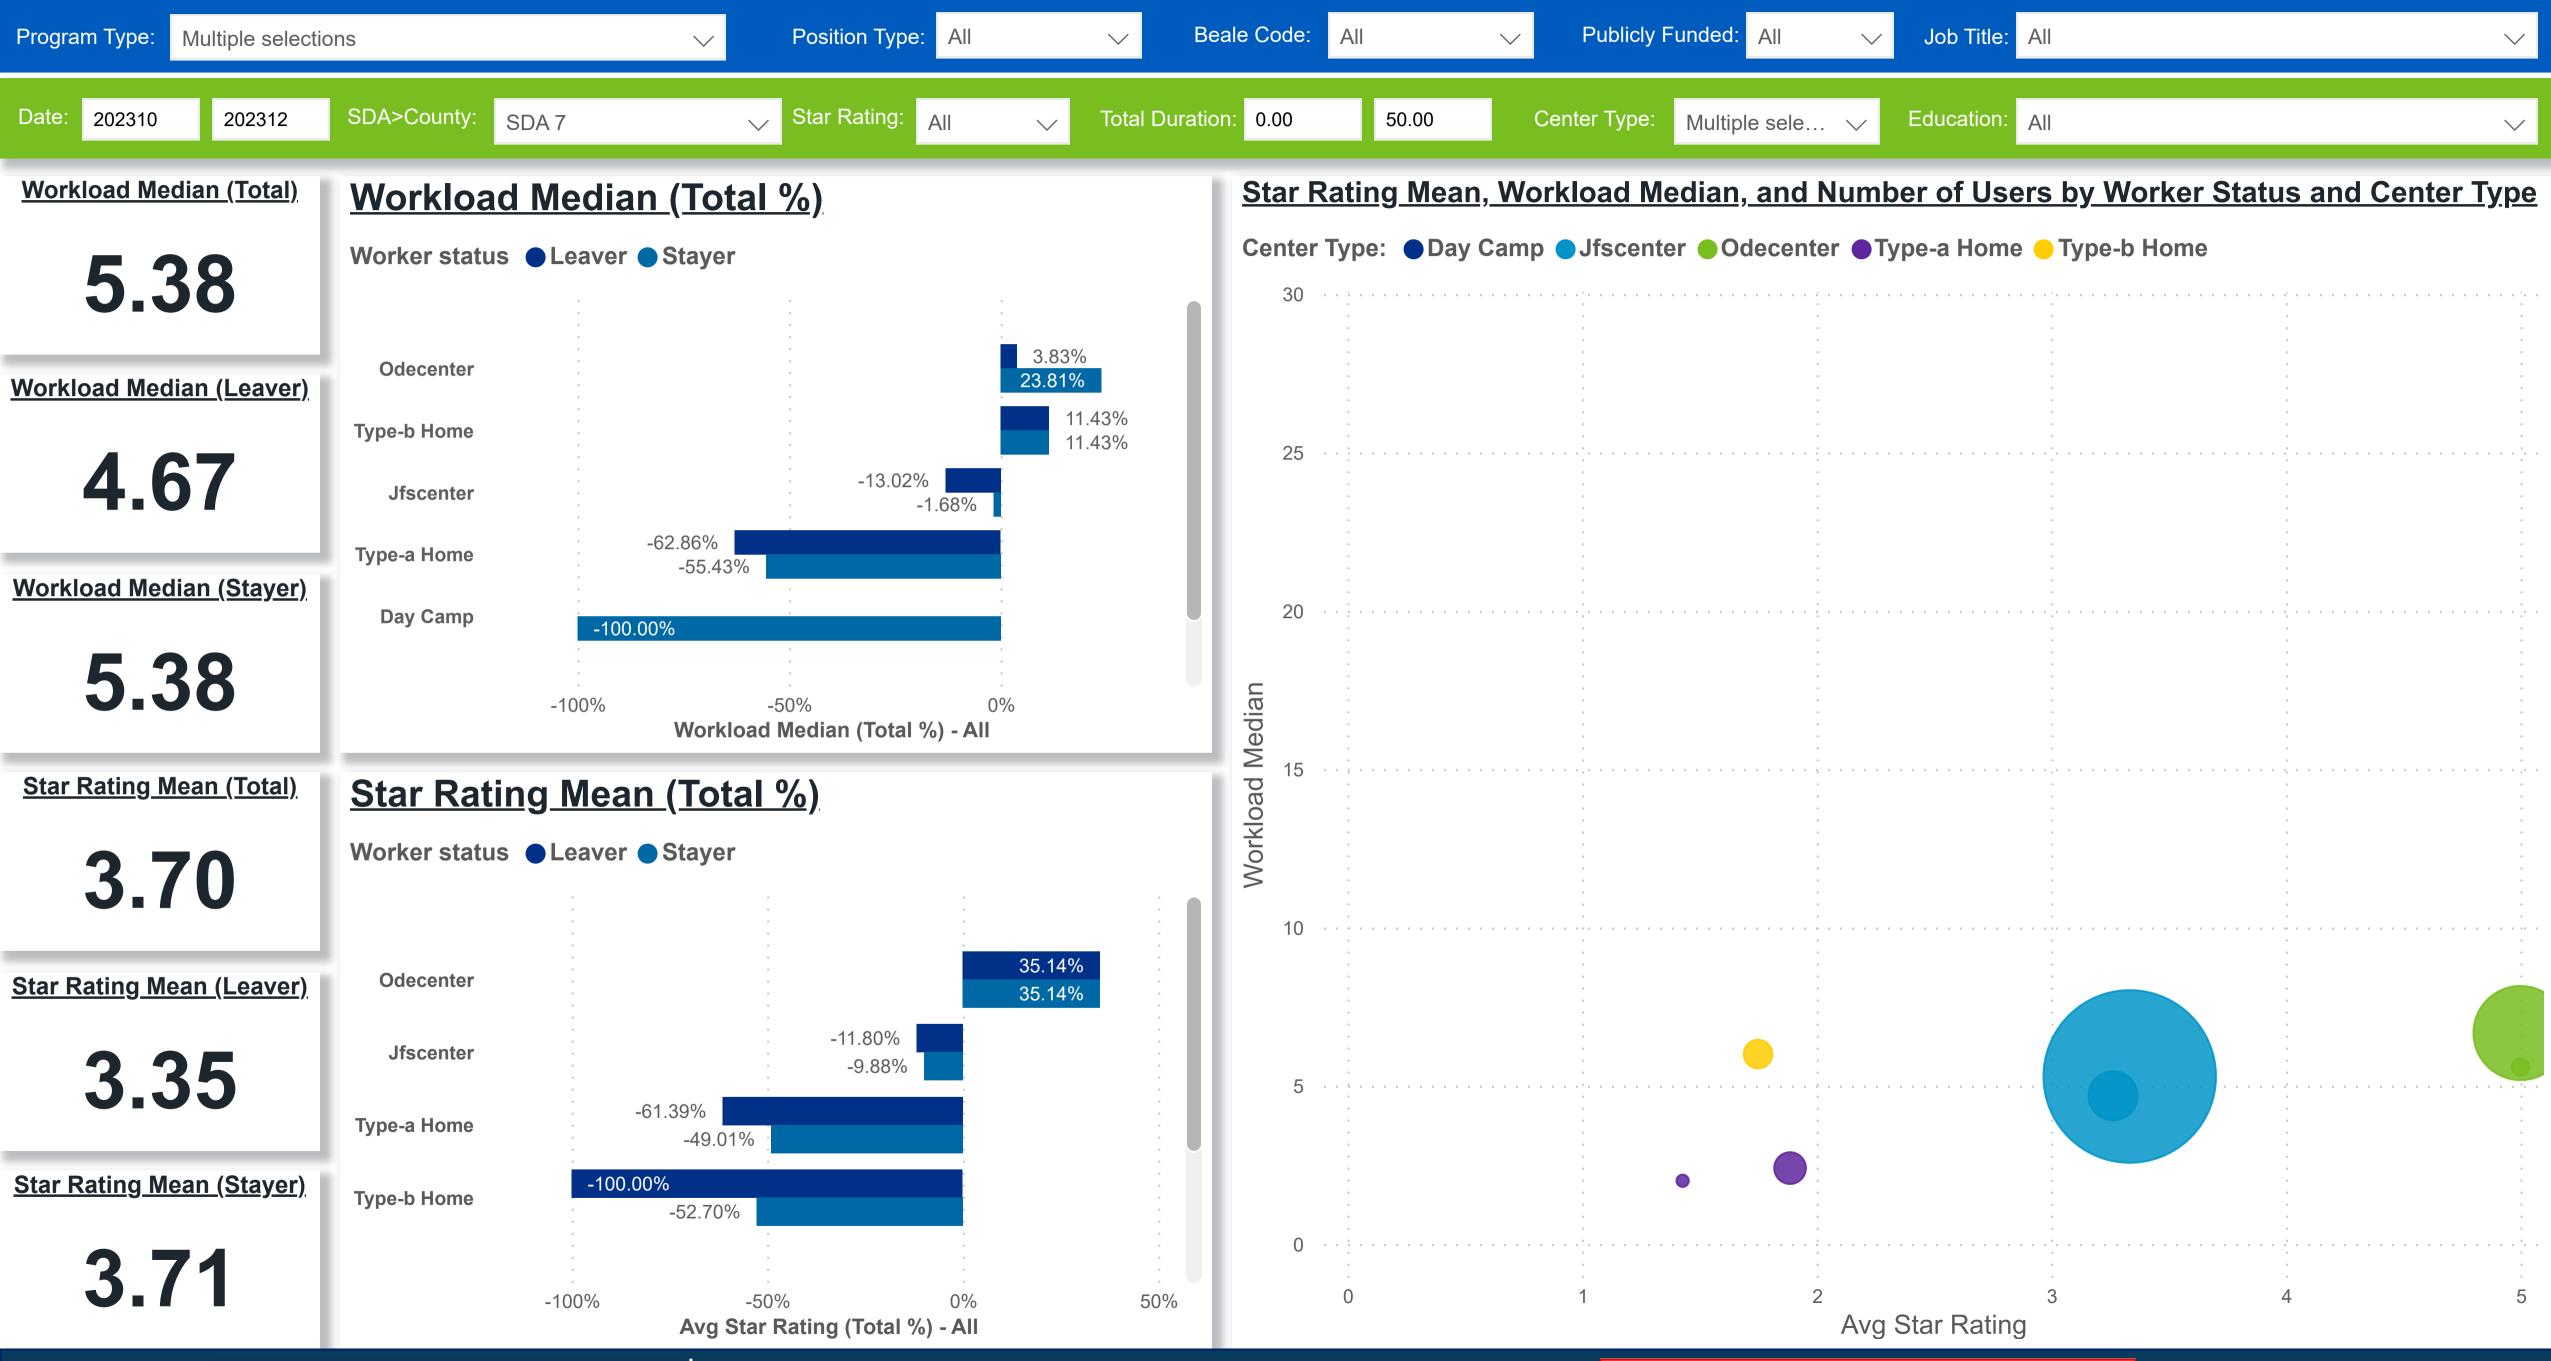

#### Workforce and Program Analysis Platform (WPAP): CAREER PROGRESSION & SENIORITY - PERCENT