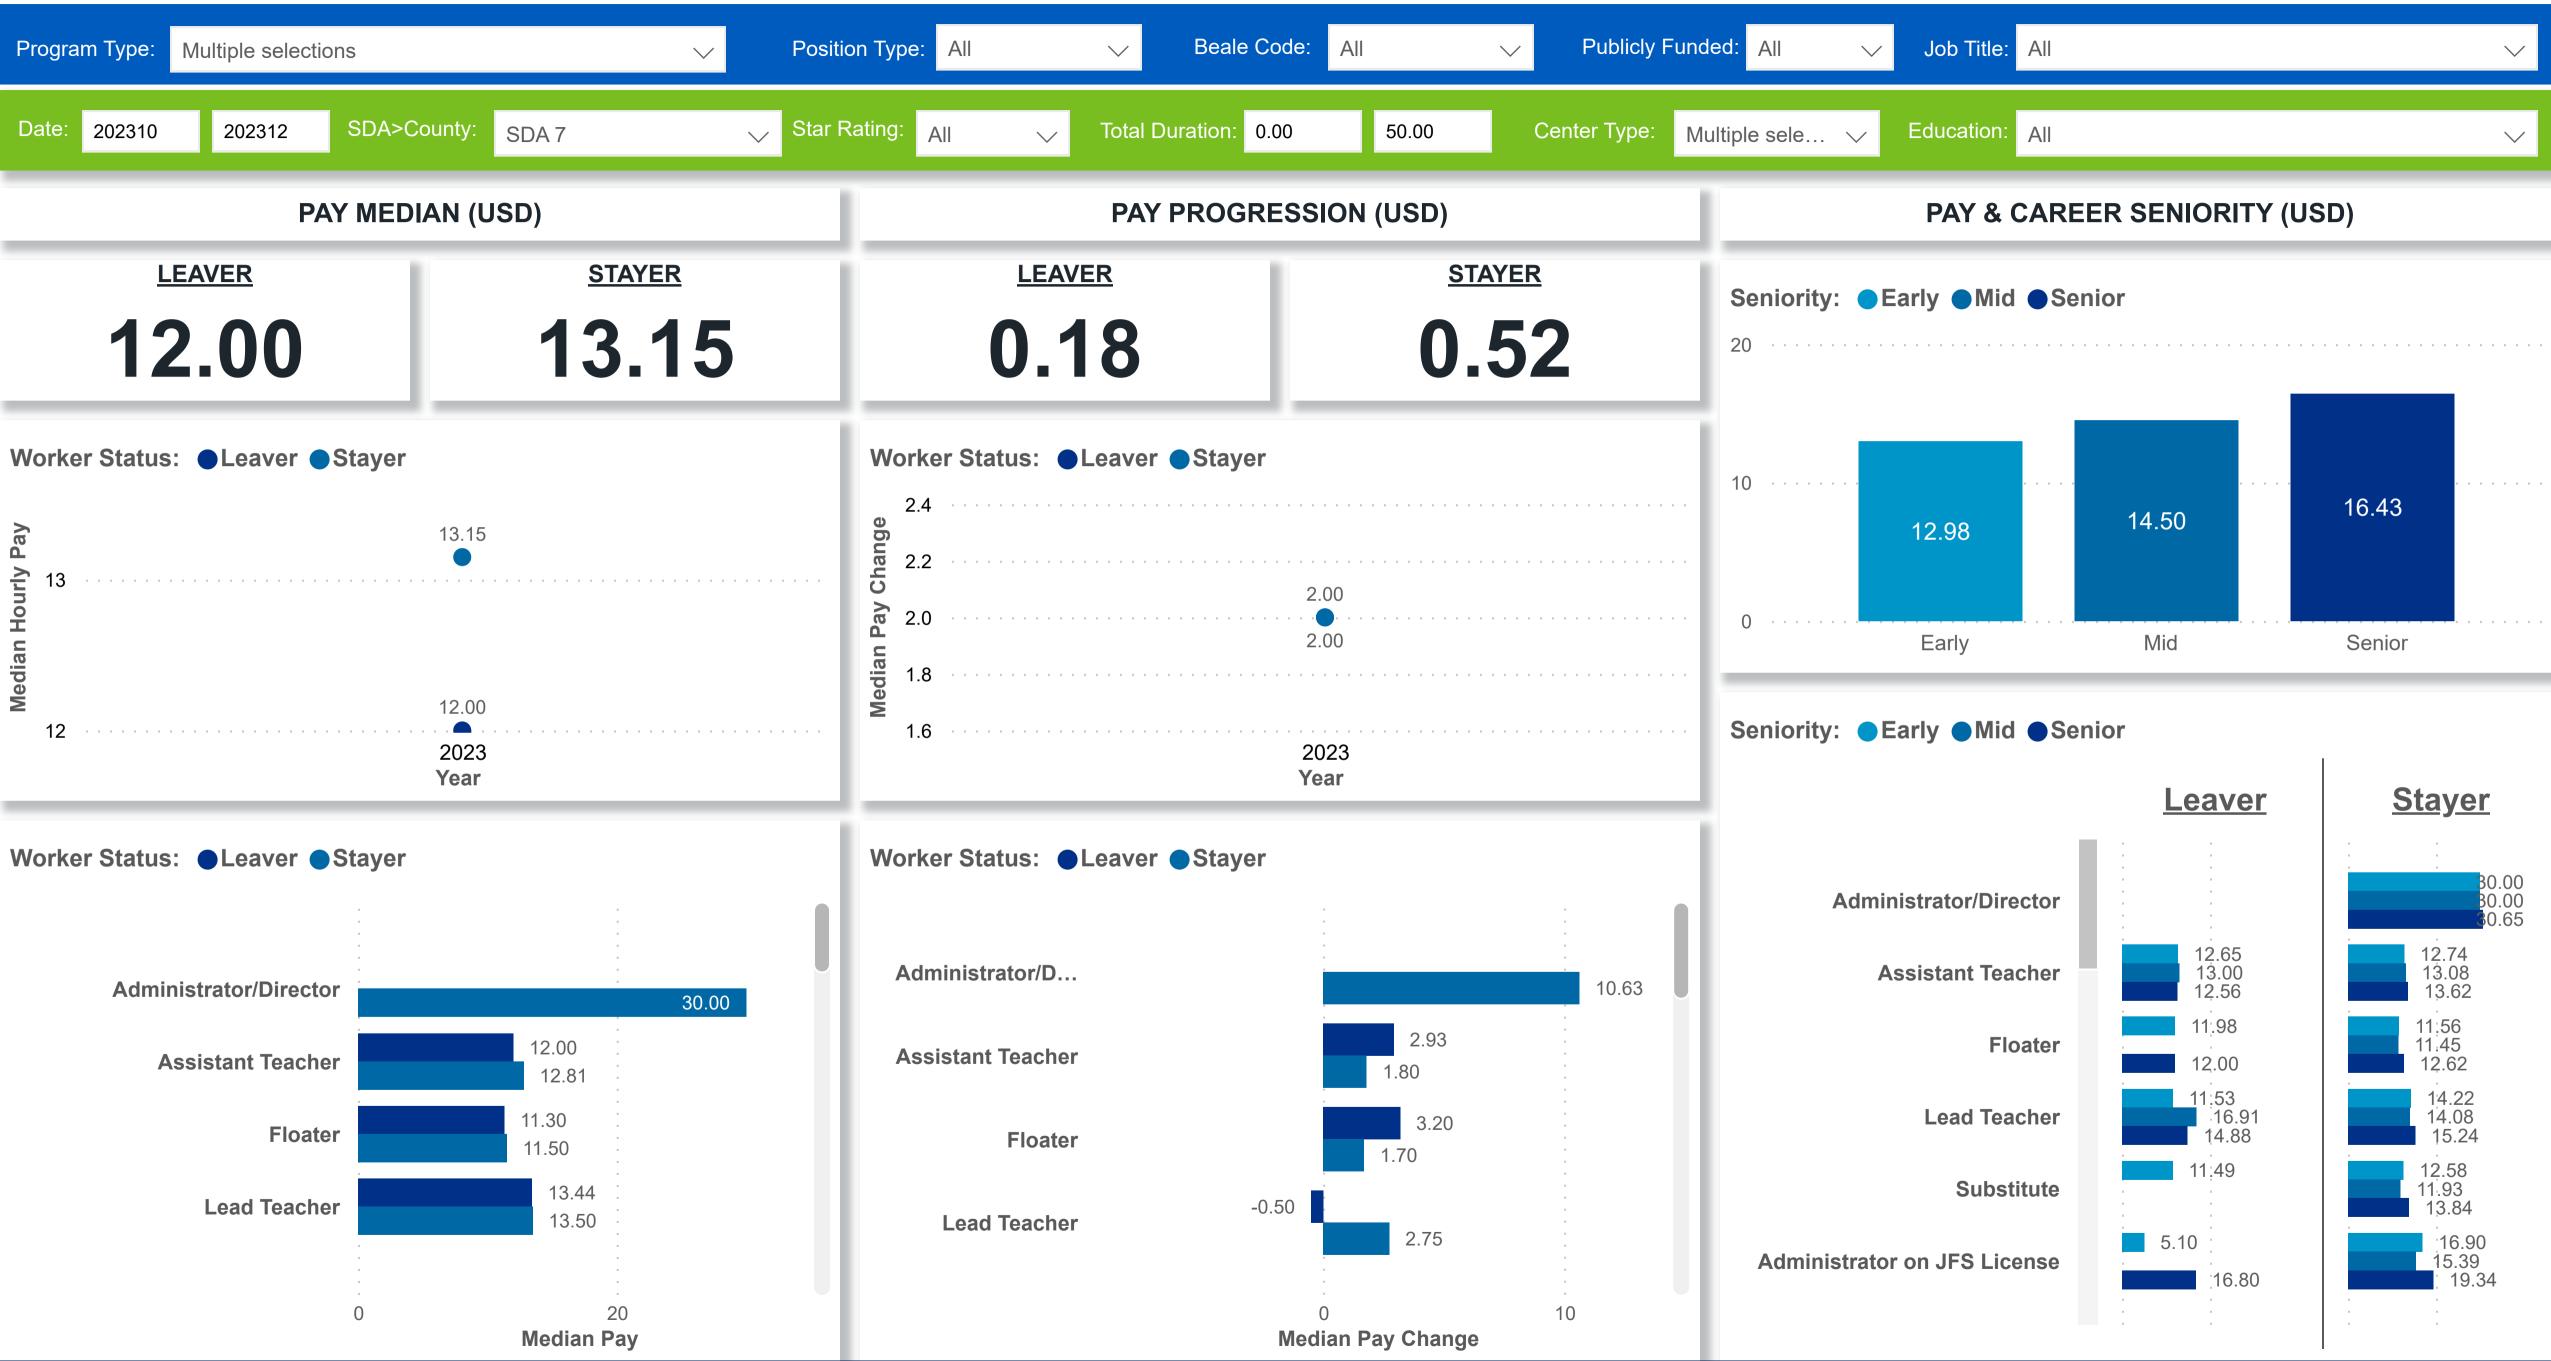

## Workforce and Program Analysis Platform (WPAP): TIMELINE - TURNOVER



# Workforce and Program Analysis Platform (WPAP): TIMELINE - CHURN





2023 Q4 December



#### Workforce and Program Analysis Platform (WPAP): MAP





#### Workforce and Program Analysis Platform (WPAP): JOBS & EMPLOYEES - NOMINAL





## Workforce and Program Analysis Platform (WPAP): JOBS & EMPLOYEES - PERCENT





## Workforce and Program Analysis Platform (WPAP): CAREER PROGRESSION & SENIORITY - NOMINAL





#### Workforce and Program Analysis Platform (WPAP): CAREER PROGRESSION & SENIORITY - PERCENT





## Workforce and Program Analysis Platform (WPAP): COMPENSATION - NOMINAL





## Workforce and Program Analysis Platform (WPAP): COMPENSATION - PERCENT





#### Workforce and Program Analysis Platform (WPAP): WORKPLACE CHARACTERISTICS - NOMINAL





#### Workforce and Program Analysis Platform (WPAP): WORKPLACE CHARACTERISTICS - PERCENT





#### Workforce and Program Analysis Platform (WPAP): COMPENSATION - NOMINAL - MEAN (Average)