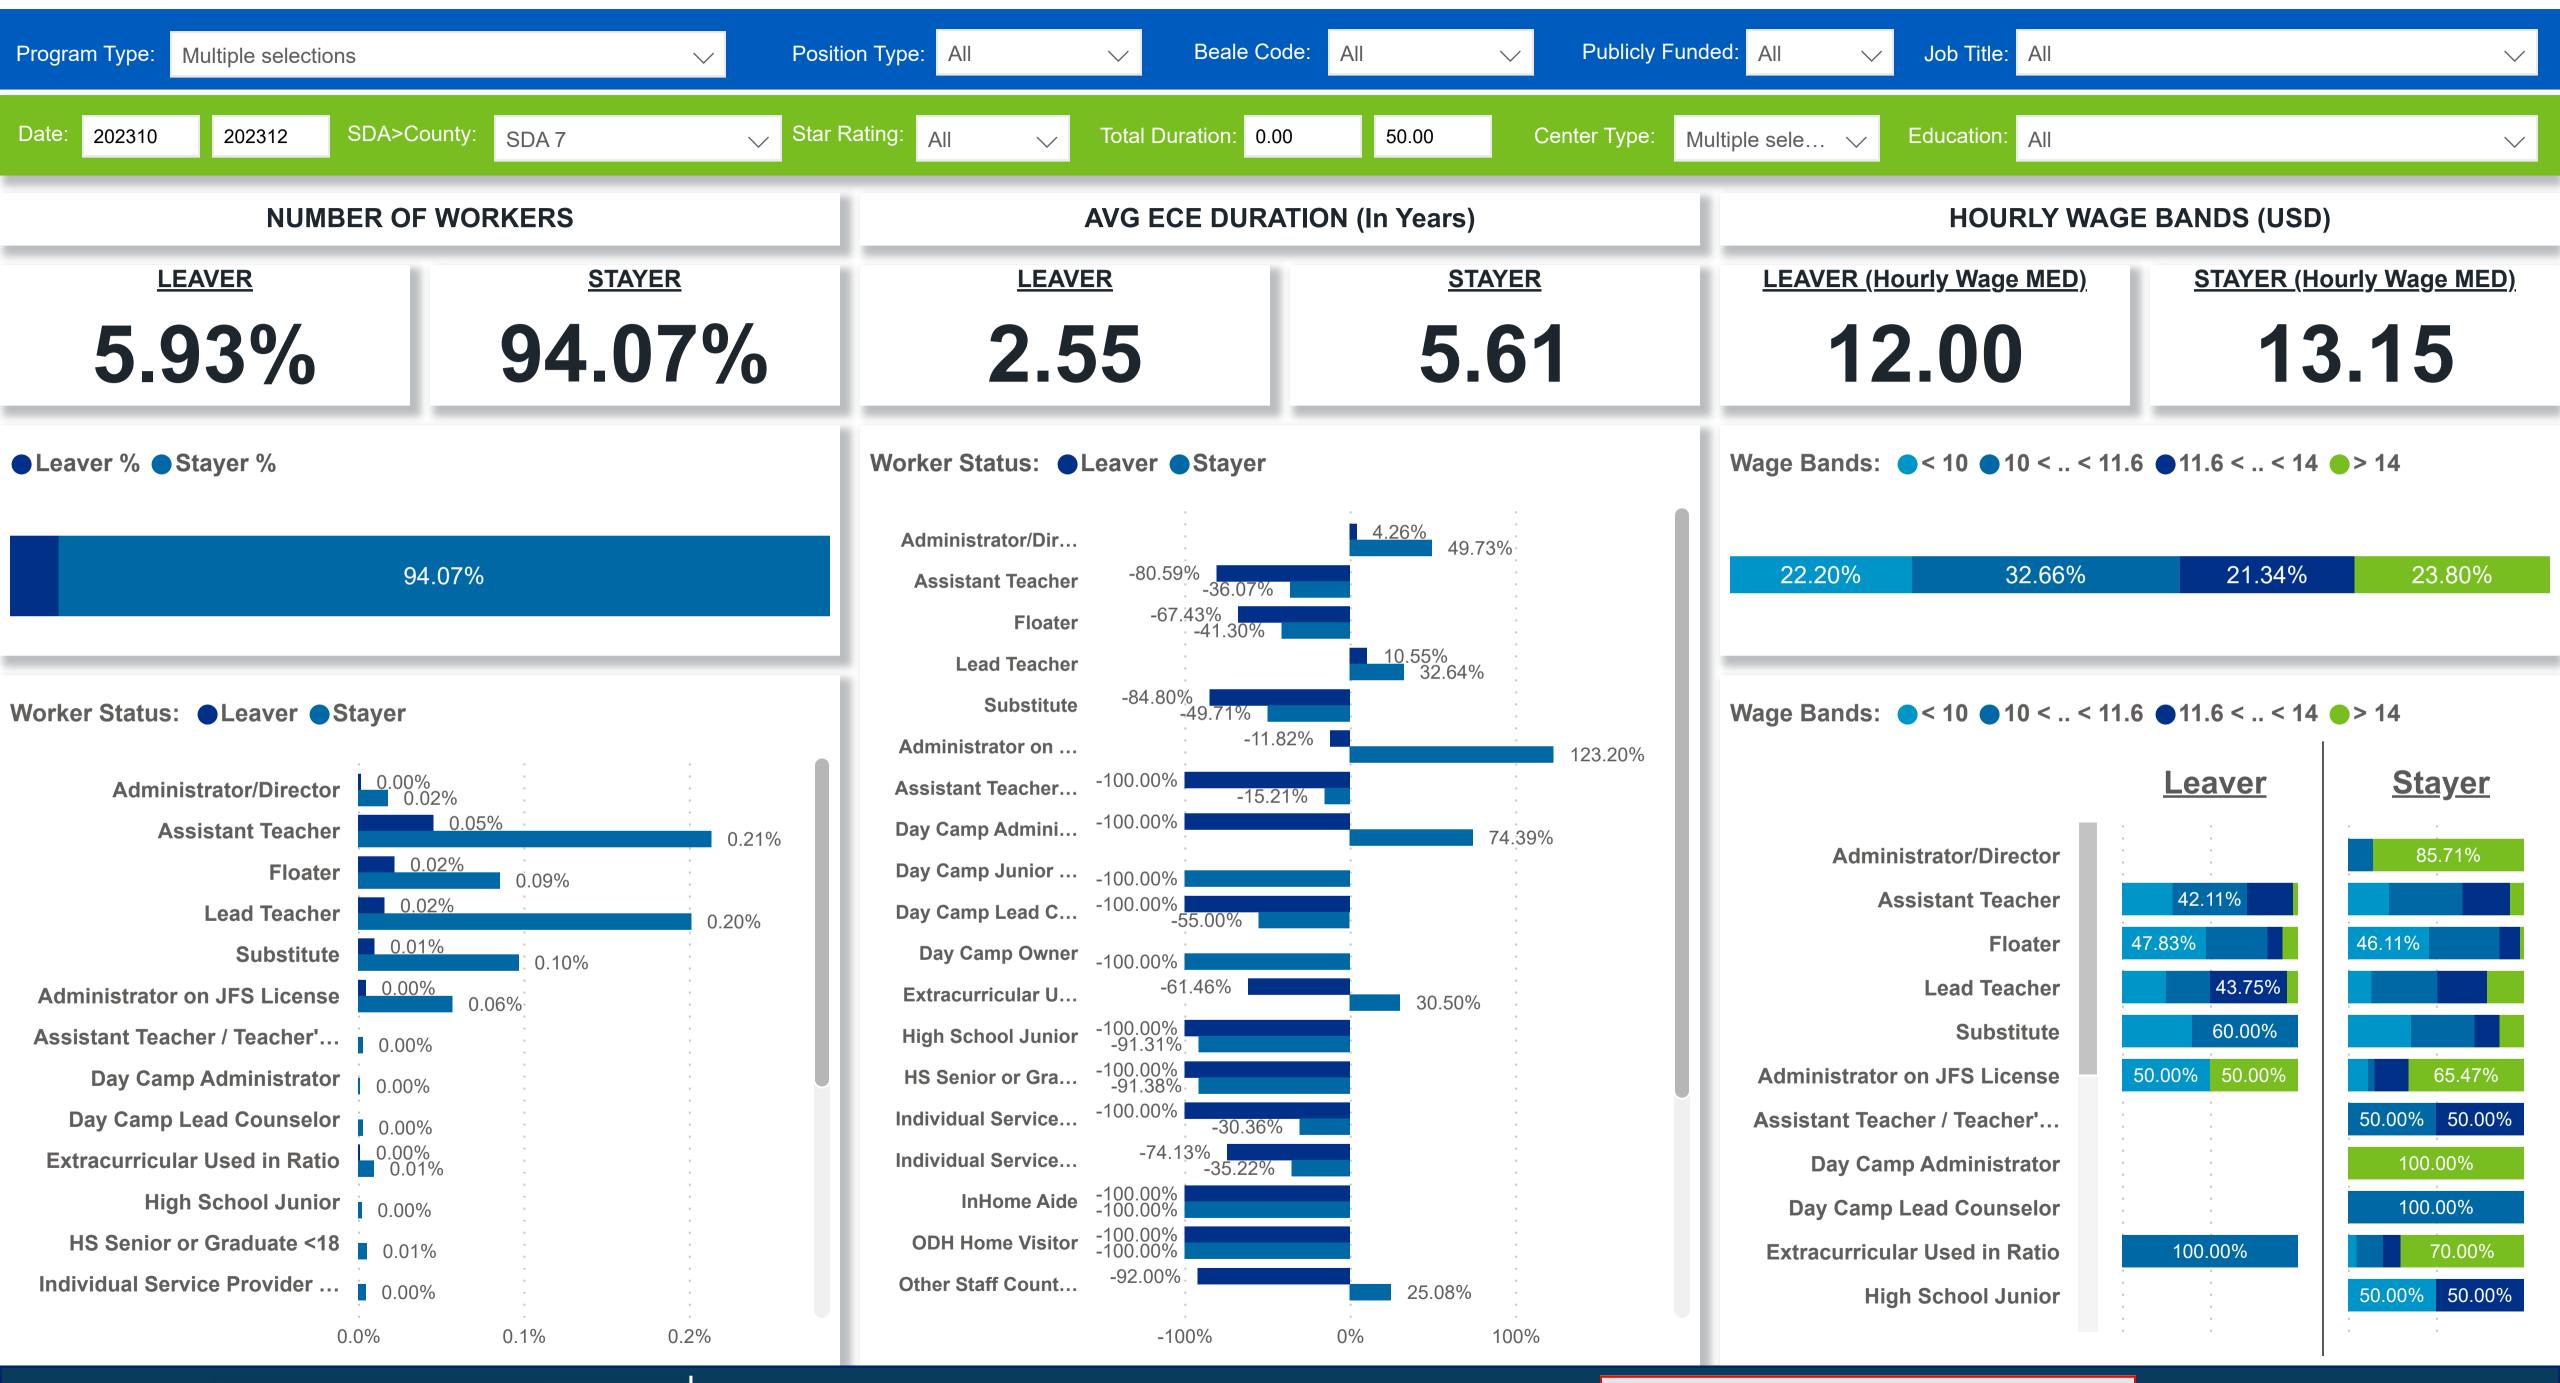

## Workforce and Program Analysis Platform (WPAP): TIMELINE - TURNOVER



# Workforce and Program Analysis Platform (WPAP): TIMELINE - CHURN





2023 Q4 December



#### Workforce and Program Analysis Platform (WPAP): MAP





#### Workforce and Program Analysis Platform (WPAP): JOBS & EMPLOYEES - NOMINAL





## Workforce and Program Analysis Platform (WPAP): JOBS & EMPLOYEES - PERCENT





## Workforce and Program Analysis Platform (WPAP): CAREER PROGRESSION & SENIORITY - NOMINAL





#### Workforce and Program Analysis Platform (WPAP): CAREER PROGRESSION & SENIORITY - PERCENT





## Workforce and Program Analysis Platform (WPAP): COMPENSATION - NOMINAL





## Workforce and Program Analysis Platform (WPAP): COMPENSATION - PERCENT





#### Workforce and Program Analysis Platform (WPAP): WORKPLACE CHARACTERISTICS - NOMINAL





#### Workforce and Program Analysis Platform (WPAP): WORKPLACE CHARACTERISTICS - PERCENT





#### Workforce and Program Analysis Platform (WPAP): COMPENSATION - NOMINAL - MEAN (Average)