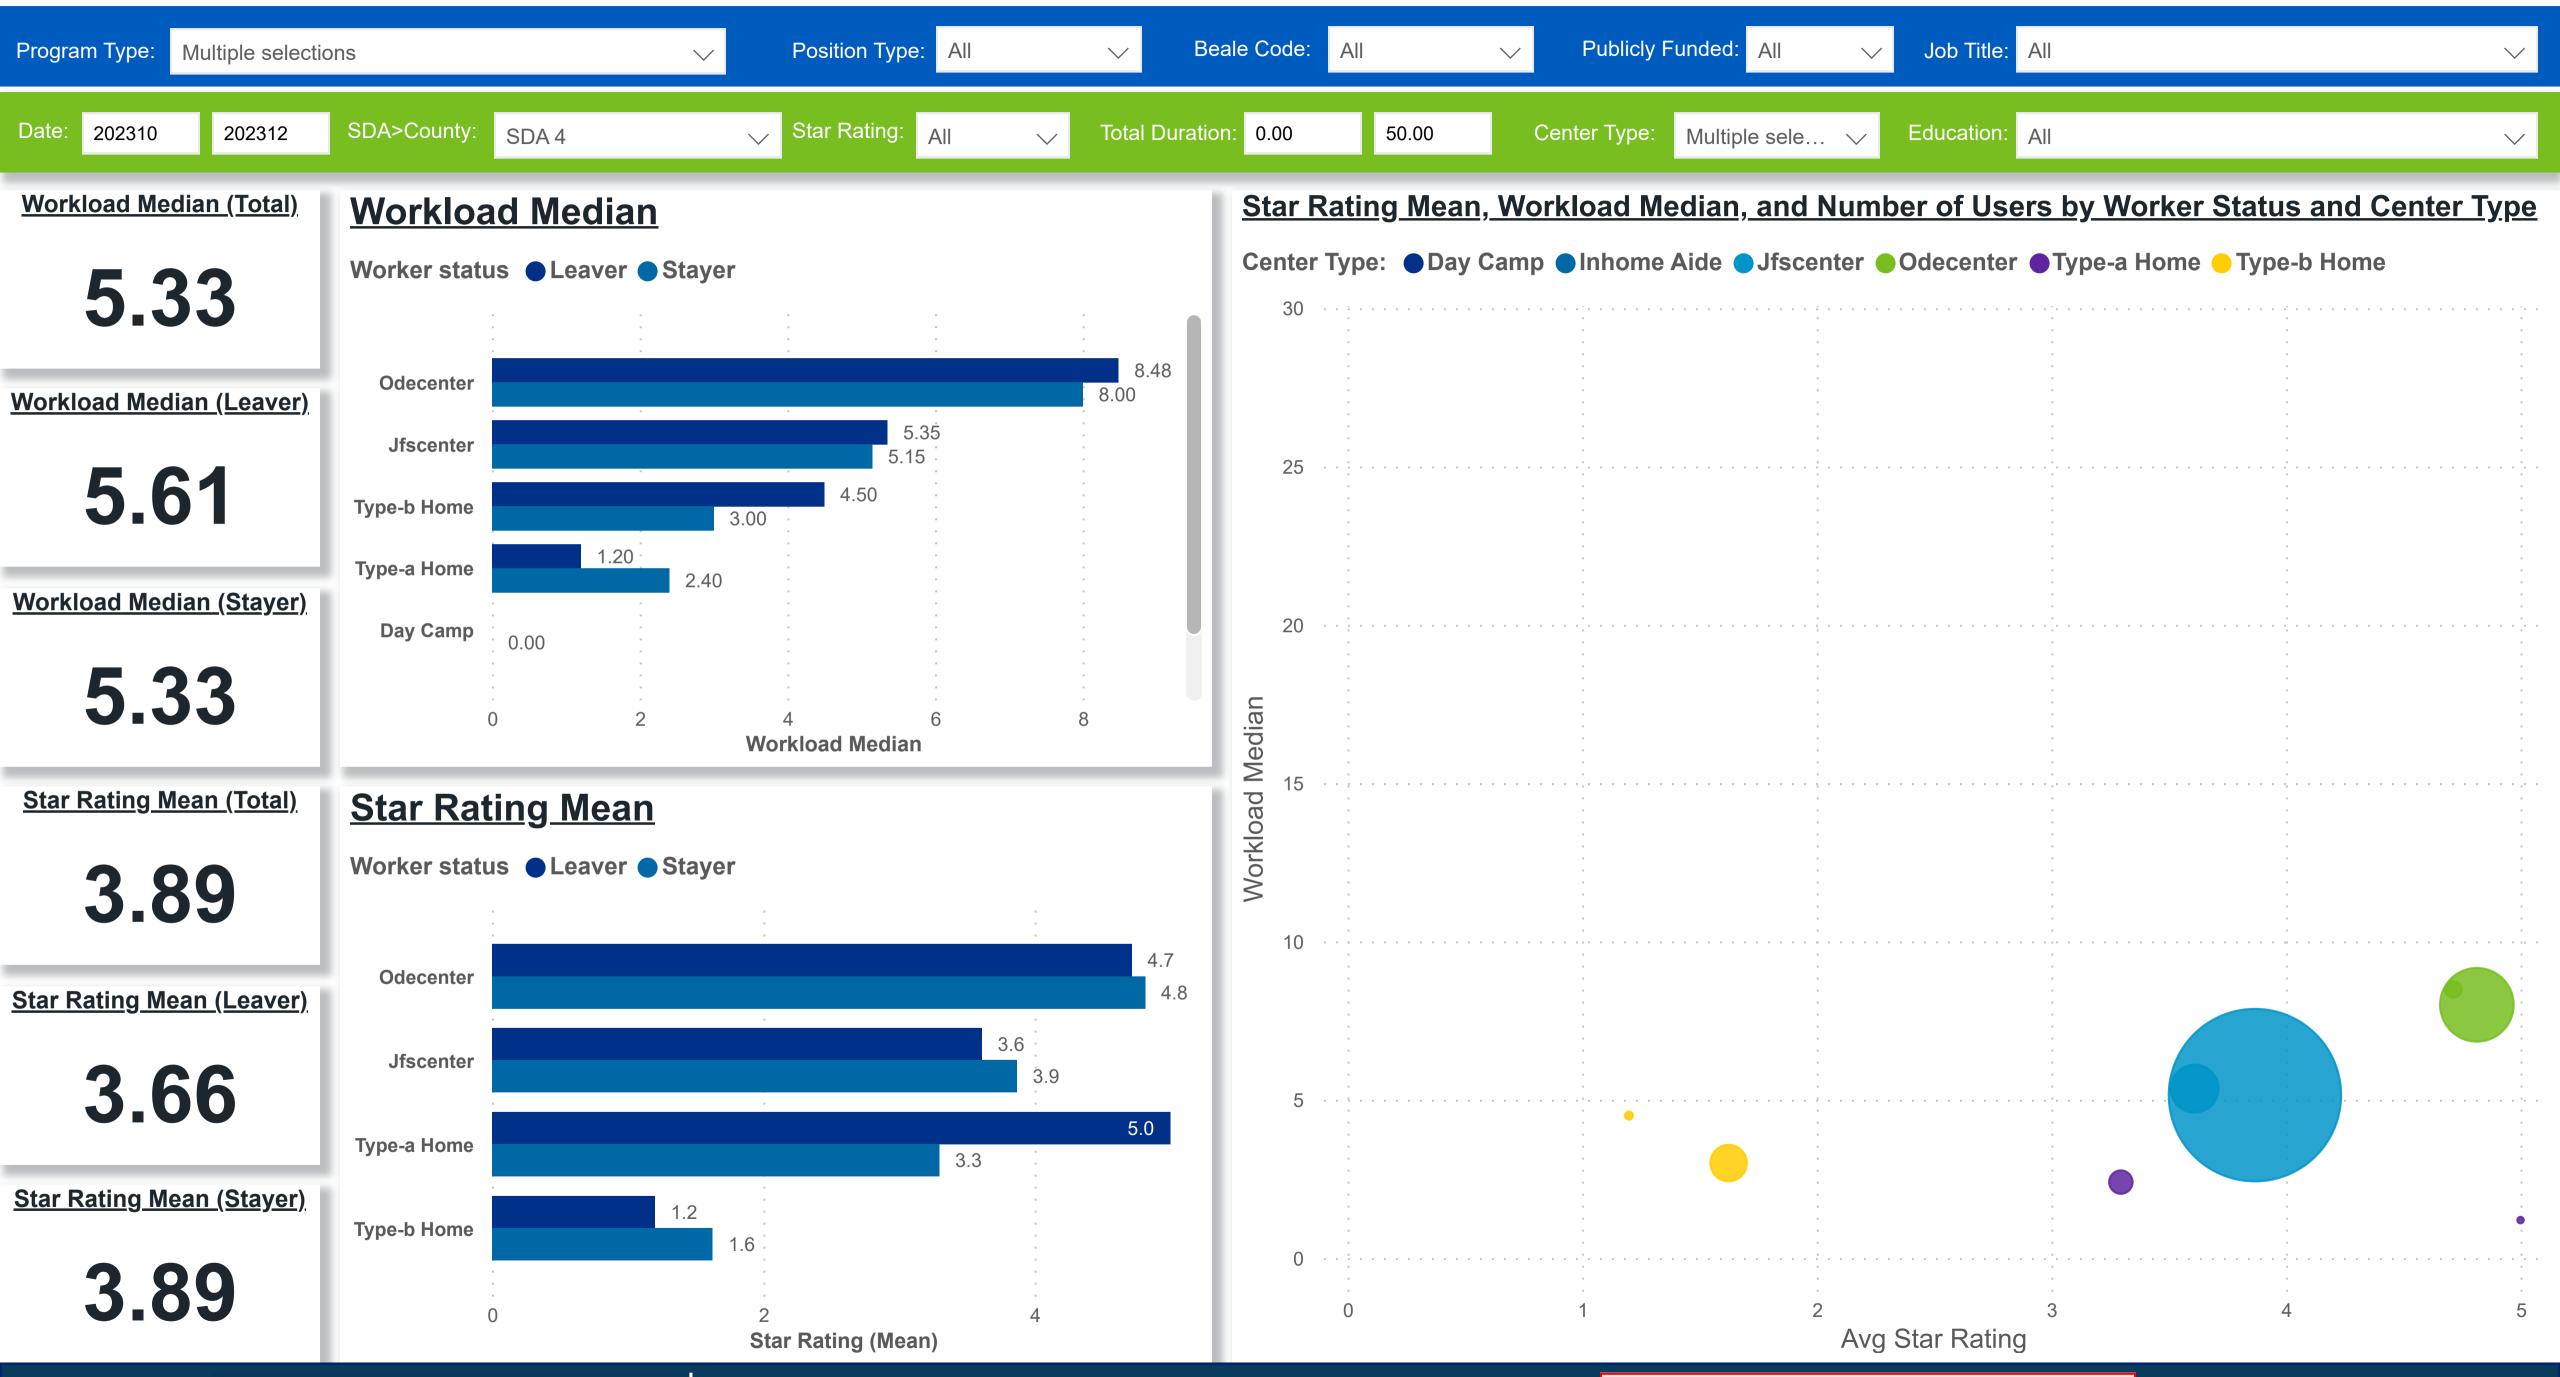

#### Workforce and Program Analysis Platform (WPAP): WORKPLACE CHARACTERISTICS - NOMINAL