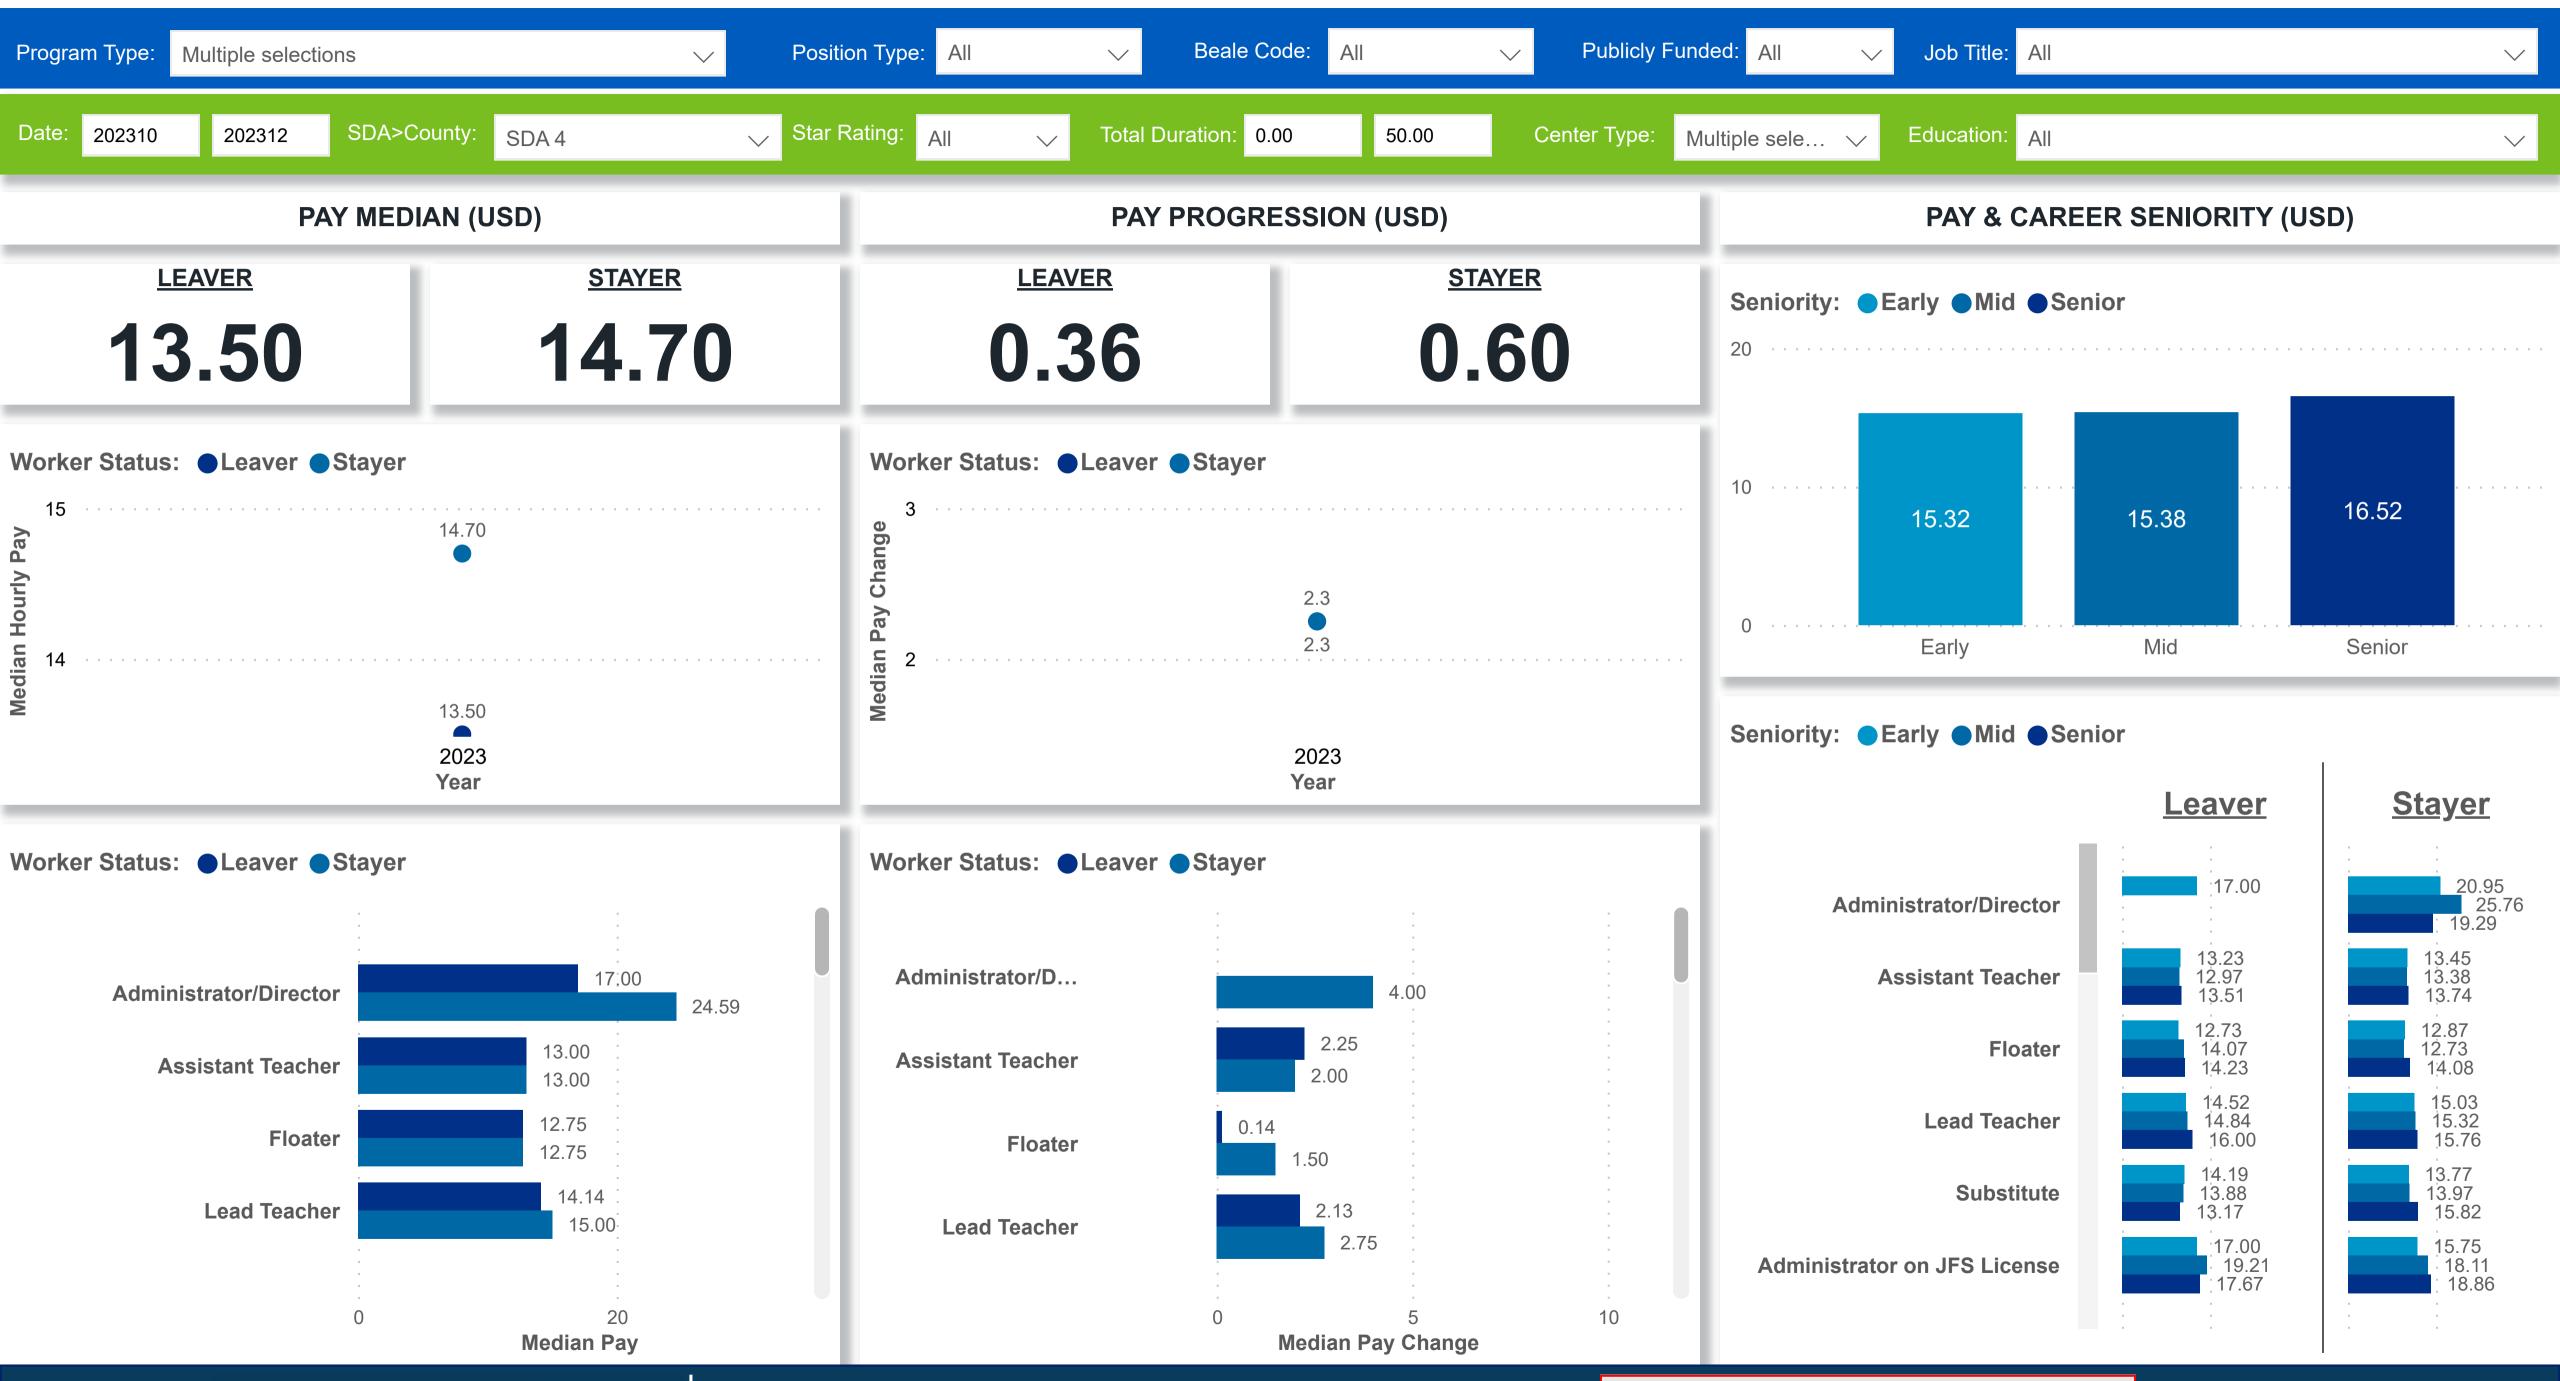

HURN

**Created Date: 2/13/2024** 



2023 Q4 Novembe

2023 Q4 October

2023 Q4 December



# Workforce and Program Analysis Platform (WPAP): MAP

5.08%

200

Avg

**Monthly** 

Turnover

3.52%

3.90%

2.75%

3.65%

5.48%

2.46%

3.53%

Workload

Median

5.33

6.07

5.61

4.50

6.00

5.33

0.25K

250

Star

Rating

Mean

3.94

4.09

3.47

3.88

3.43

3.89





#### Workforce and Program Analysis Platform (WPAP): JOBS & EMPLOYEES - NOMINAL





## Workforce and Program Analysis Platform (WPAP): JOBS & EMPLOYEES - PERCENT





## Workforce and Program Analysis Platform (WPAP): CAREER PROGRESSION & SENIORITY - NOMINAL





## Workforce and Program Analysis Platform (WPAP): CAREER PROGRESSION & SENIORITY - PERCENT





## Workforce and Program Analysis Platform (WPAP): COMPENSATION - NOMINAL





# Workforce and Program Analysis Platform (WPAP): COMPENSATION - PERCENT





#### Workforce and Program Analysis Platform (WPAP): WORKPLACE CHARACTERISTICS - NOMINAL





#### Workforce and Program Analysis Platform (WPAP): WORKPLACE CHARACTERISTICS - PERCENT





# Workforce and Program Analysis Platform (WPAP): COMPENSATION - NOMINAL - MEAN (Average)