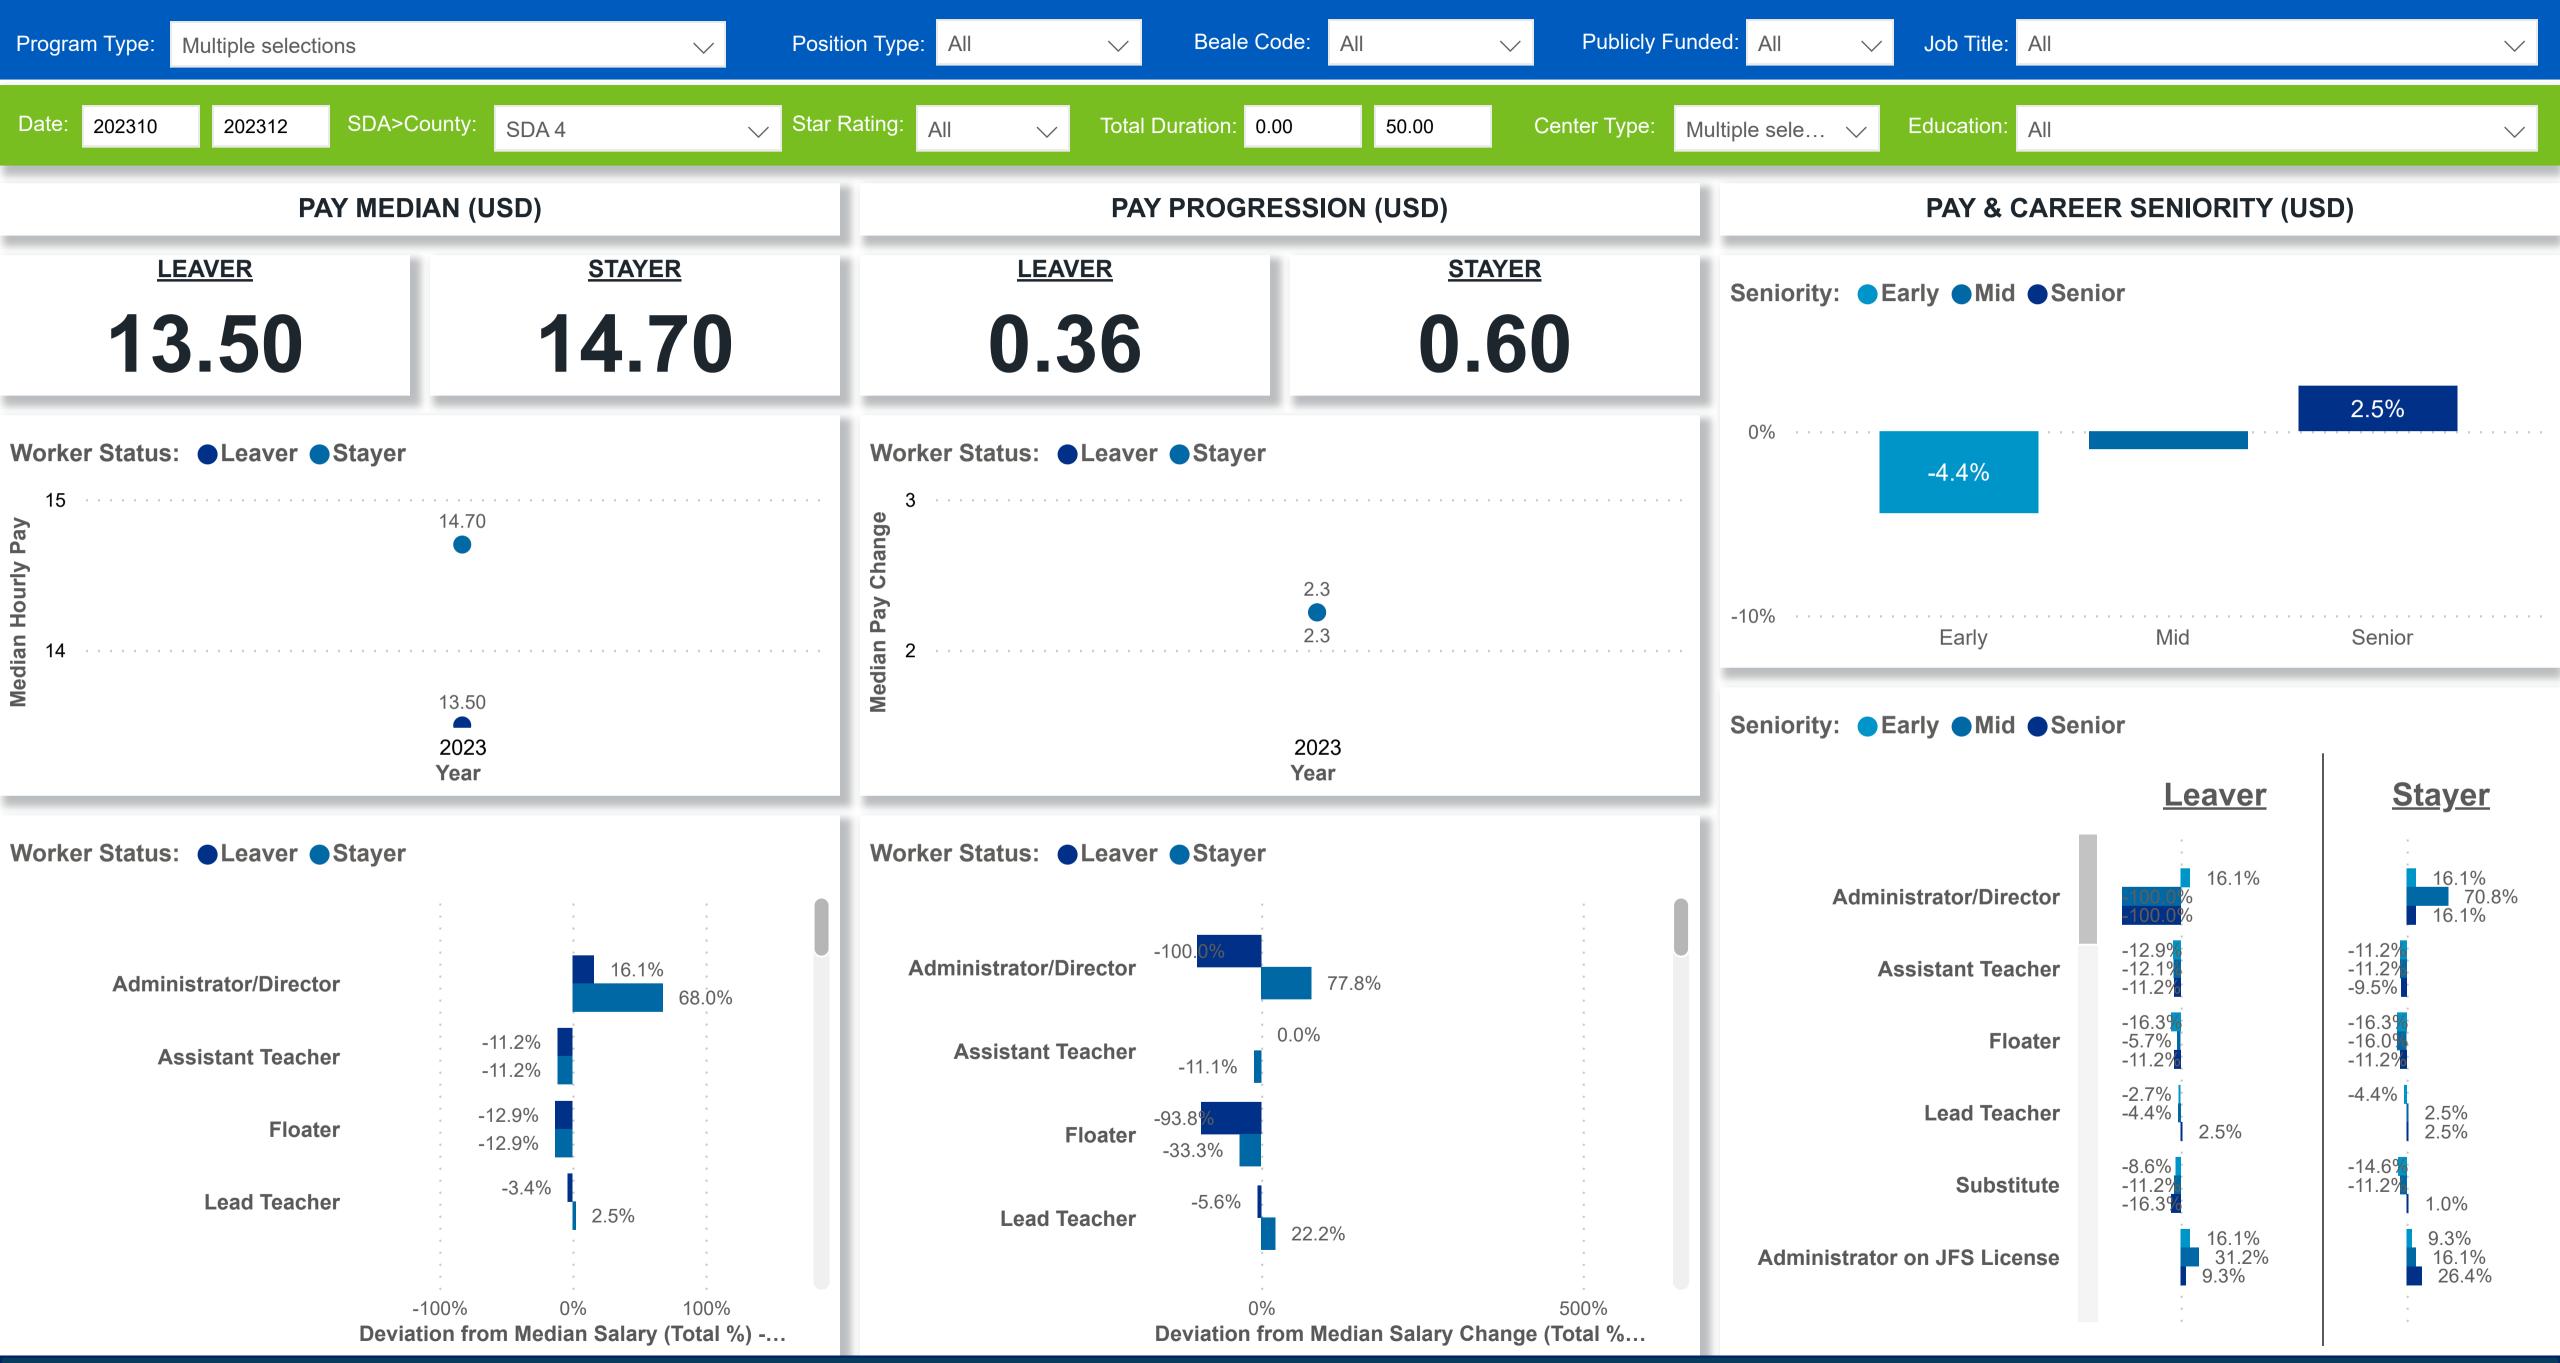

4 December



# Workforce and Program Analysis Platform (WPAP): MAP

5.08%

200

Avg

**Monthly** 

Turnover

3.52%

3.90%

2.75%

3.65%

5.48%

2.46%

3.53%

Workload

Median

5.33

6.07

5.61

4.50

6.00

5.33

0.25K

250

Star

Rating

Mean

3.94

4.09

3.47

3.88

3.43

3.89





#### Workforce and Program Analysis Platform (WPAP): JOBS & EMPLOYEES - NOMINAL





## Workforce and Program Analysis Platform (WPAP): JOBS & EMPLOYEES - PERCENT





## Workforce and Program Analysis Platform (WPAP): CAREER PROGRESSION & SENIORITY - NOMINAL





## Workforce and Program Analysis Platform (WPAP): CAREER PROGRESSION & SENIORITY - PERCENT





## Workforce and Program Analysis Platform (WPAP): COMPENSATION - NOMINAL





# Workforce and Program Analysis Platform (WPAP): COMPENSATION - PERCENT





#### Workforce and Program Analysis Platform (WPAP): WORKPLACE CHARACTERISTICS - NOMINAL





#### Workforce and Program Analysis Platform (WPAP): WORKPLACE CHARACTERISTICS - PERCENT





# Workforce and Program Analysis Platform (WPAP): COMPENSATION - NOMINAL - MEAN (Average)