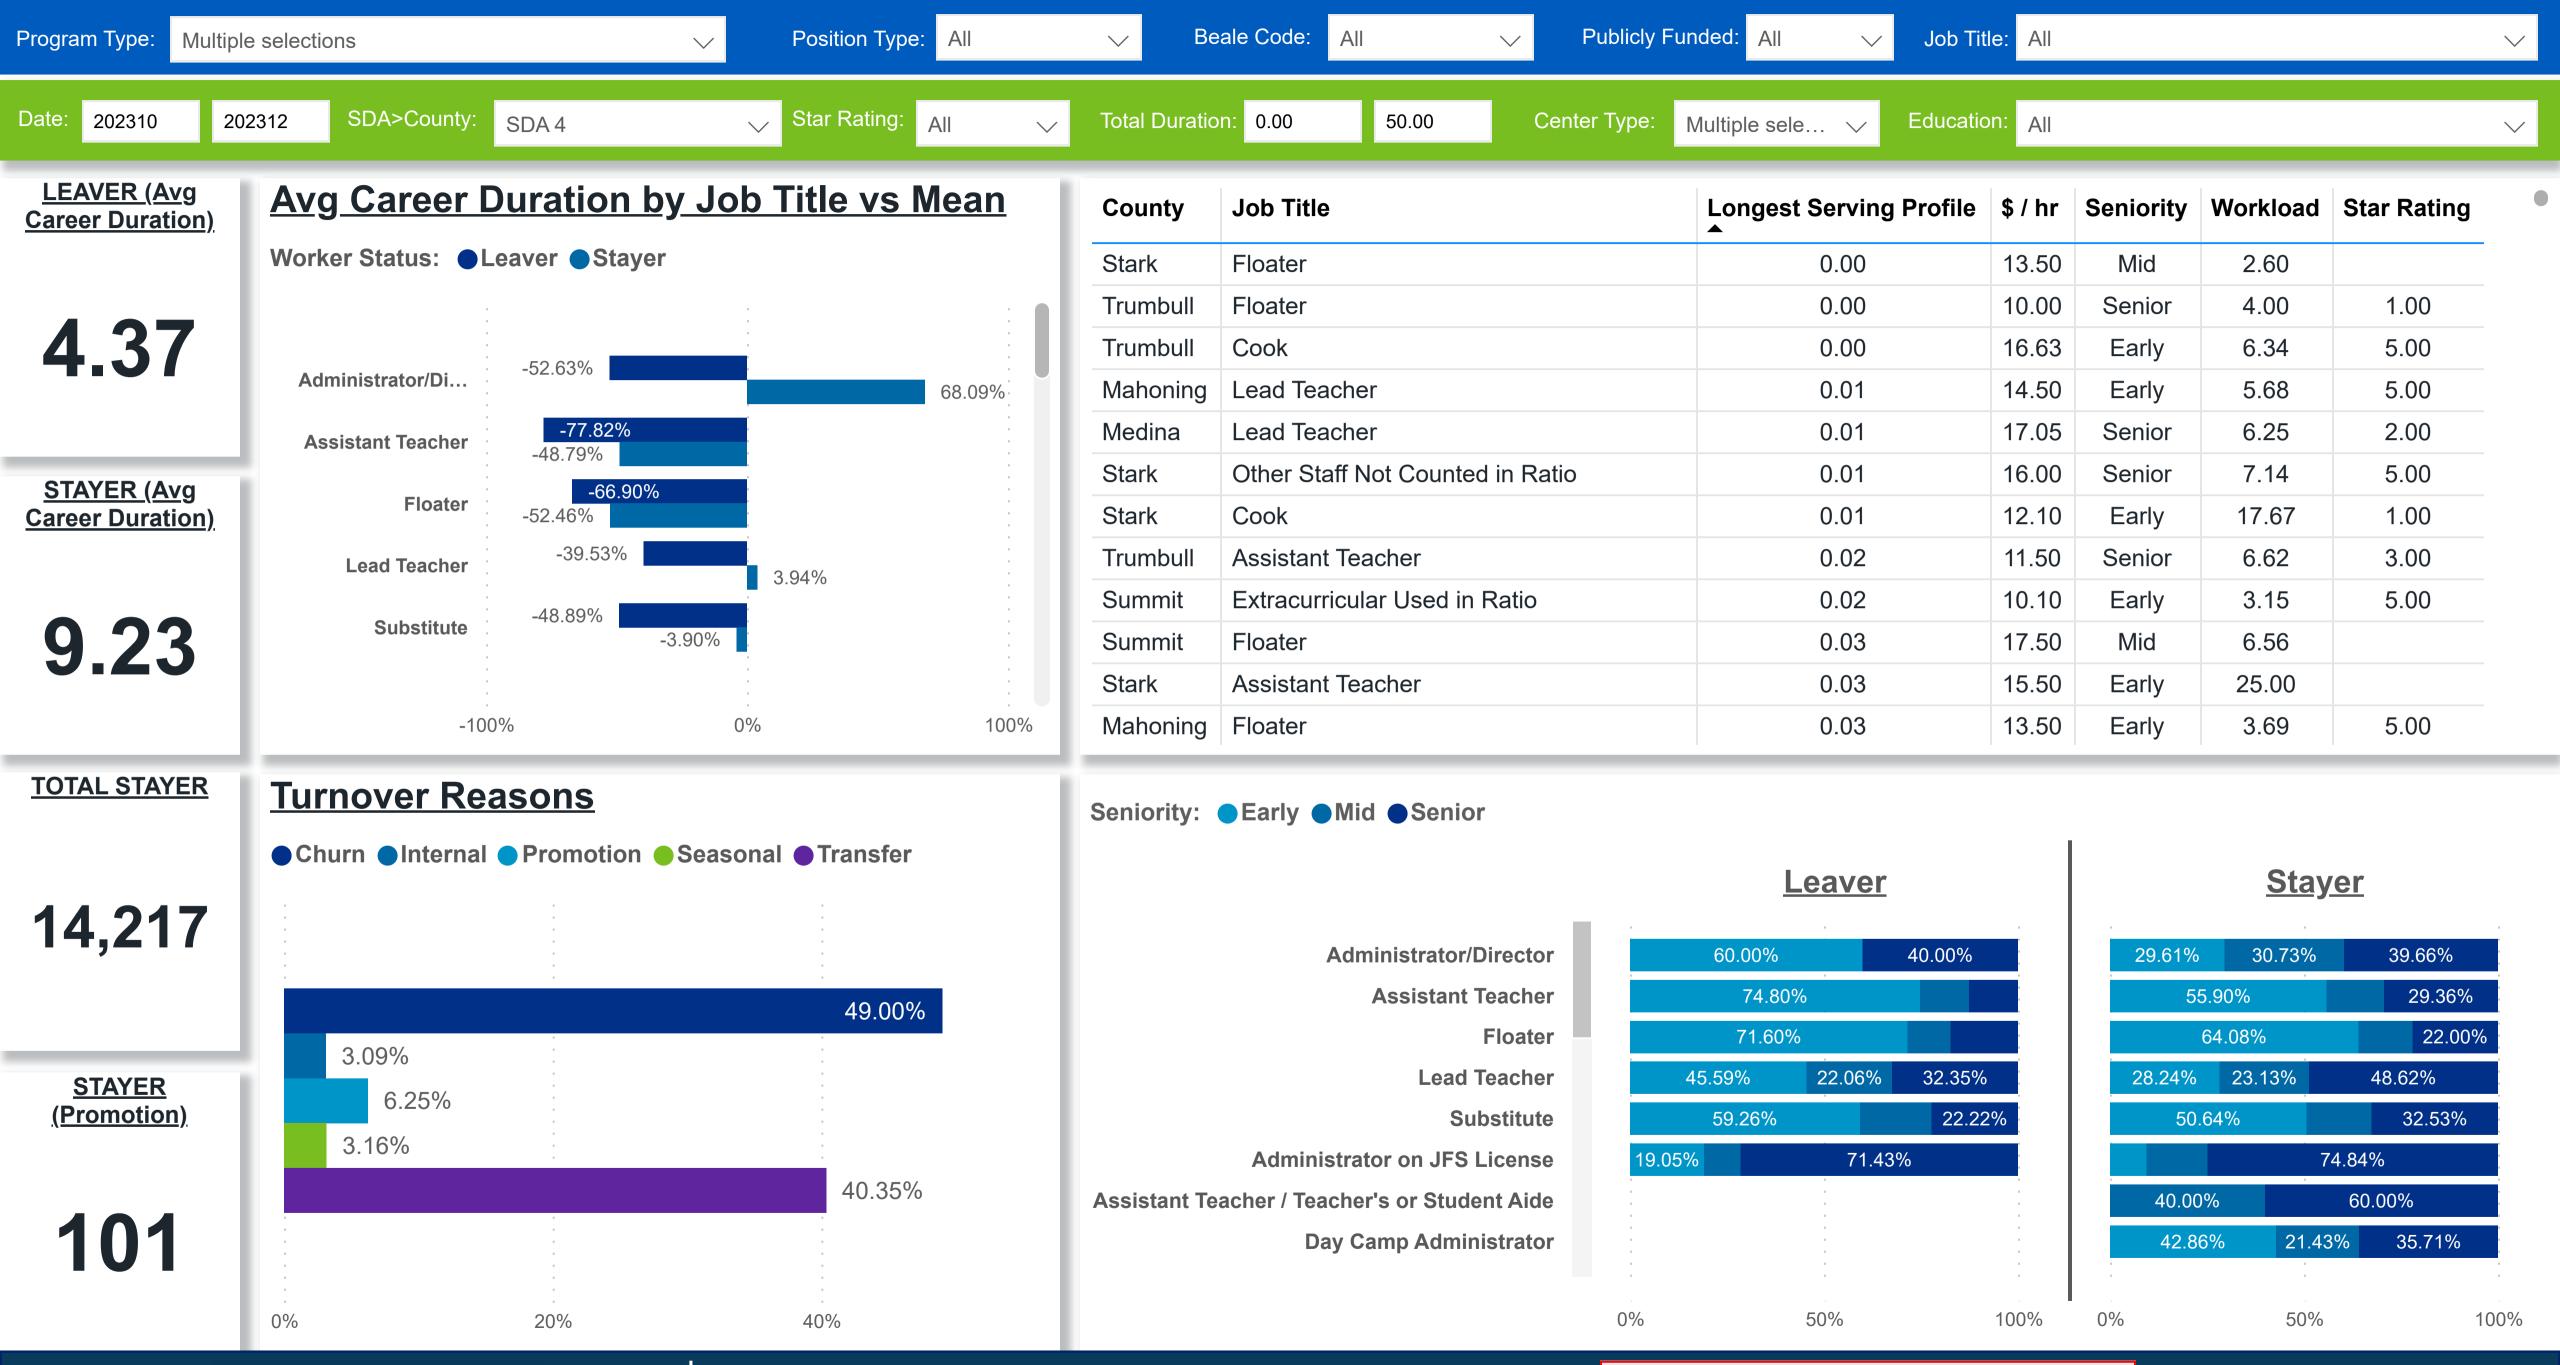

## Workforce and Program Analysis Platform (WPAP): CAREER PROGRESSION & SENIORITY - PERCENT