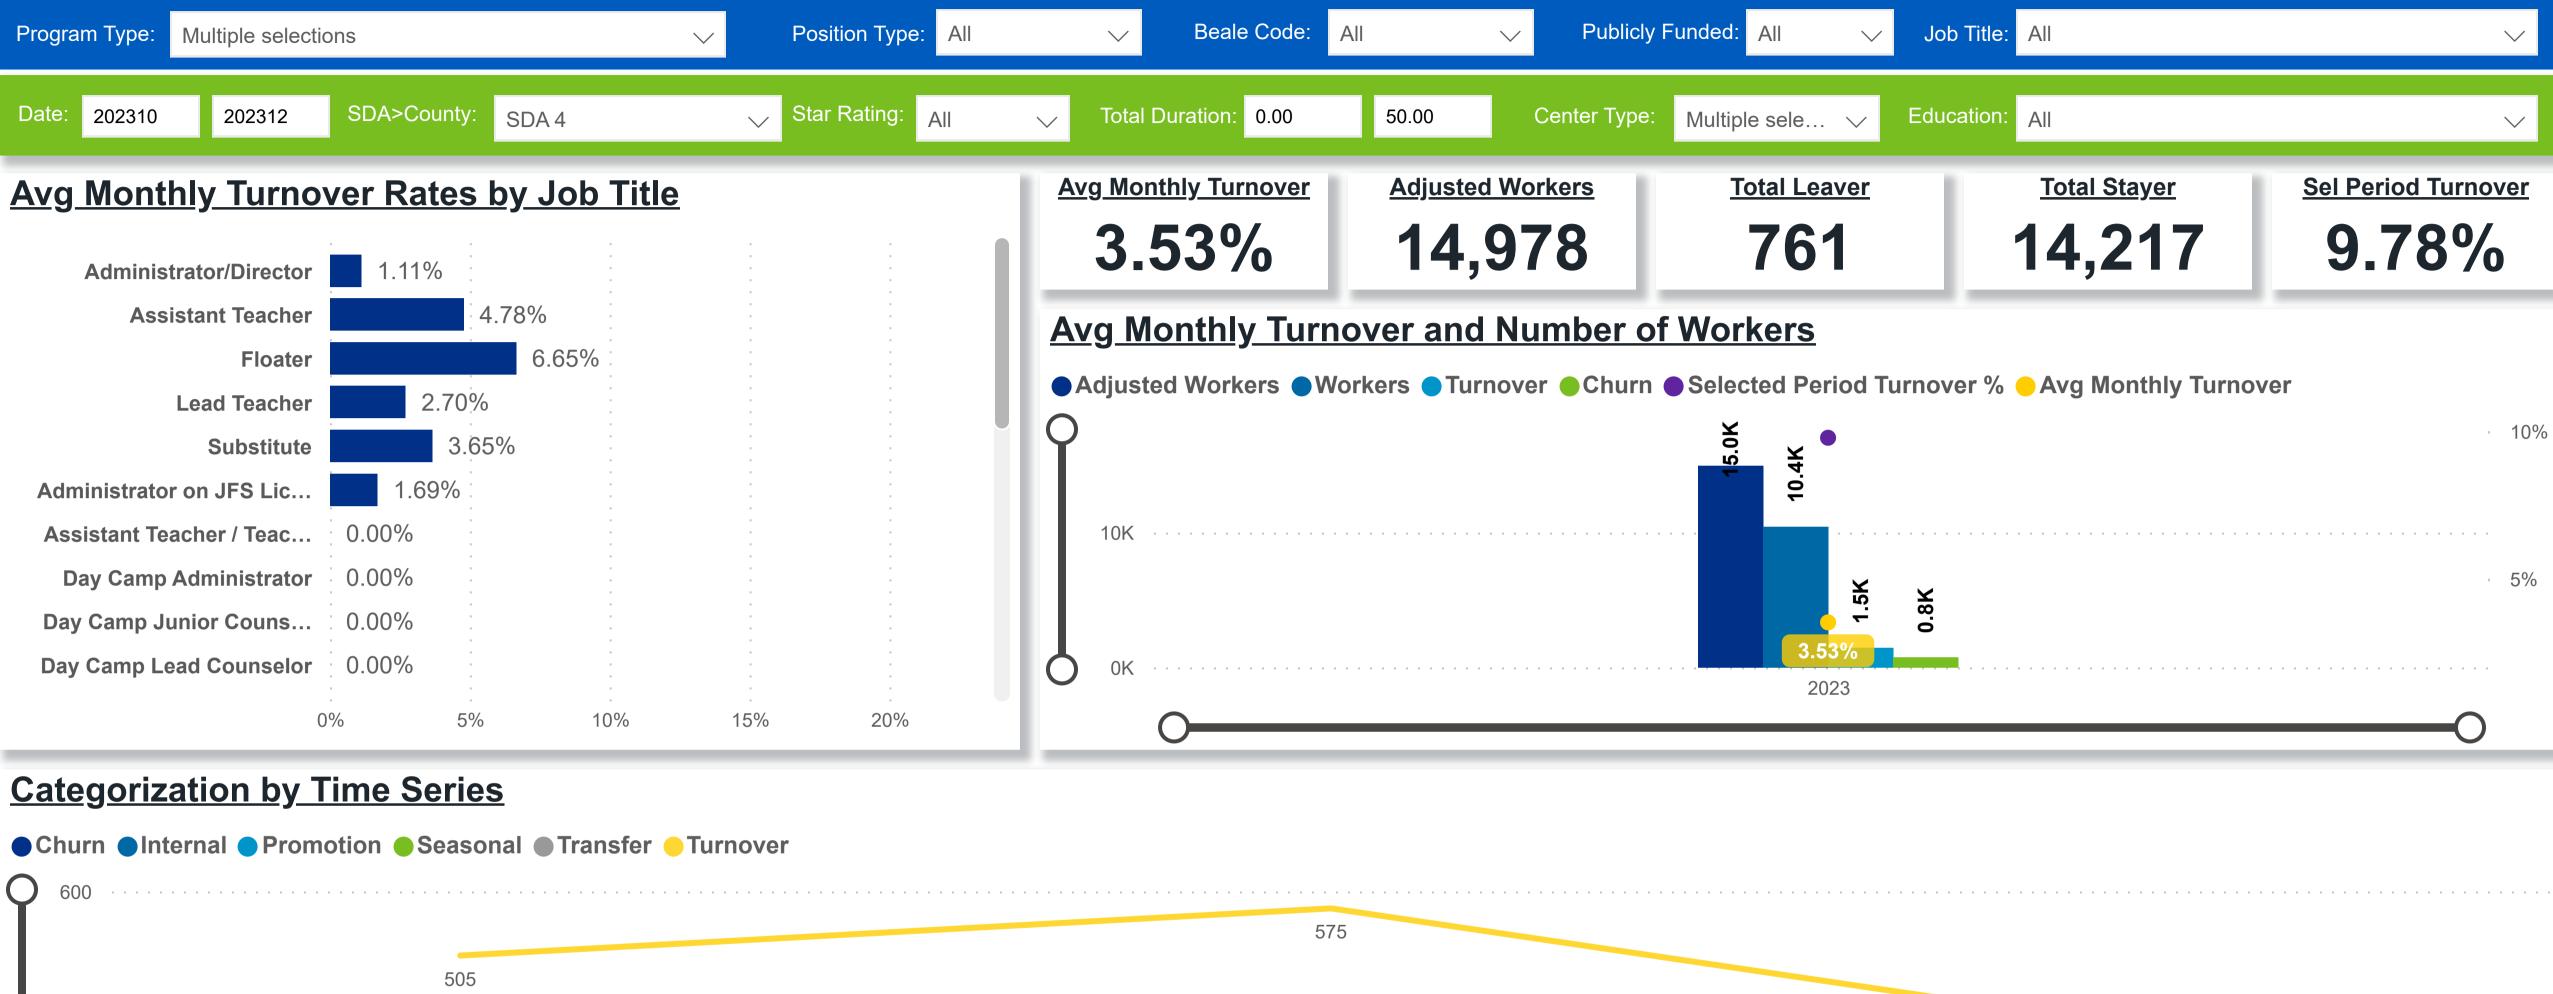

#### Workforce and Program Analysis Platform (WPAP): TIMELINE - TURNOVER







## Workforce and Program Analysis Platform (WPAP): TIMELINE - CHURN

**Created Date: 2/13/2024** 



2023 Q4 Novembe

2023 Q4 October

2023 Q4 December



# Workforce and Program Analysis Platform (WPAP): MAP

5.08%

200

Avg

**Monthly** 

Turnover

3.52%

3.90%

2.75%

3.65%

5.48%

2.46%

3.53%

Workload

Median

5.33

6.07

5.61

4.50

6.00

5.33

0.25K

250

Star

Rating

Mean

3.94

4.09

3.47

3.88

3.43

3.89





#### Workforce and Program Analysis Platform (WPAP): JOBS & EMPLOYEES - NOMINAL





## Workforce and Program Analysis Platform (WPAP): JOBS & EMPLOYEES - PERCENT





## Workforce and Program Analysis Platform (WPAP): CAREER PROGRESSION & SENIORITY - NOMINAL





## Workforce and Program Analysis Platform (WPAP): CAREER PROGRESSION & SENIORITY - PERCENT





## Wor