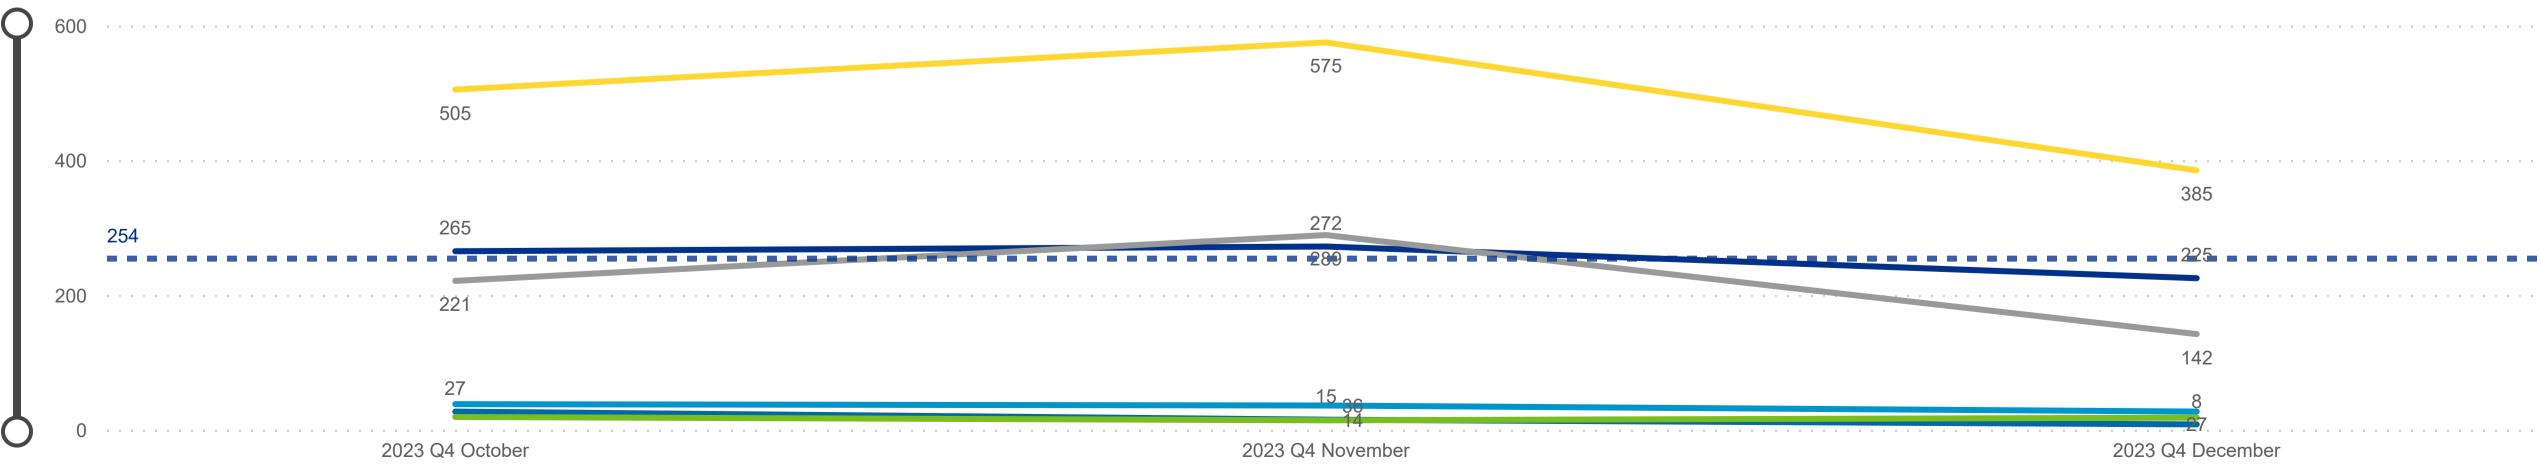

## Workforce and Program Analysis Platform (WPAP): TIMELINE - CHURN

**Created Date: 2/13/2024** 

2023 Q4 Novembe

2023 Q4 October

2023 Q4 December