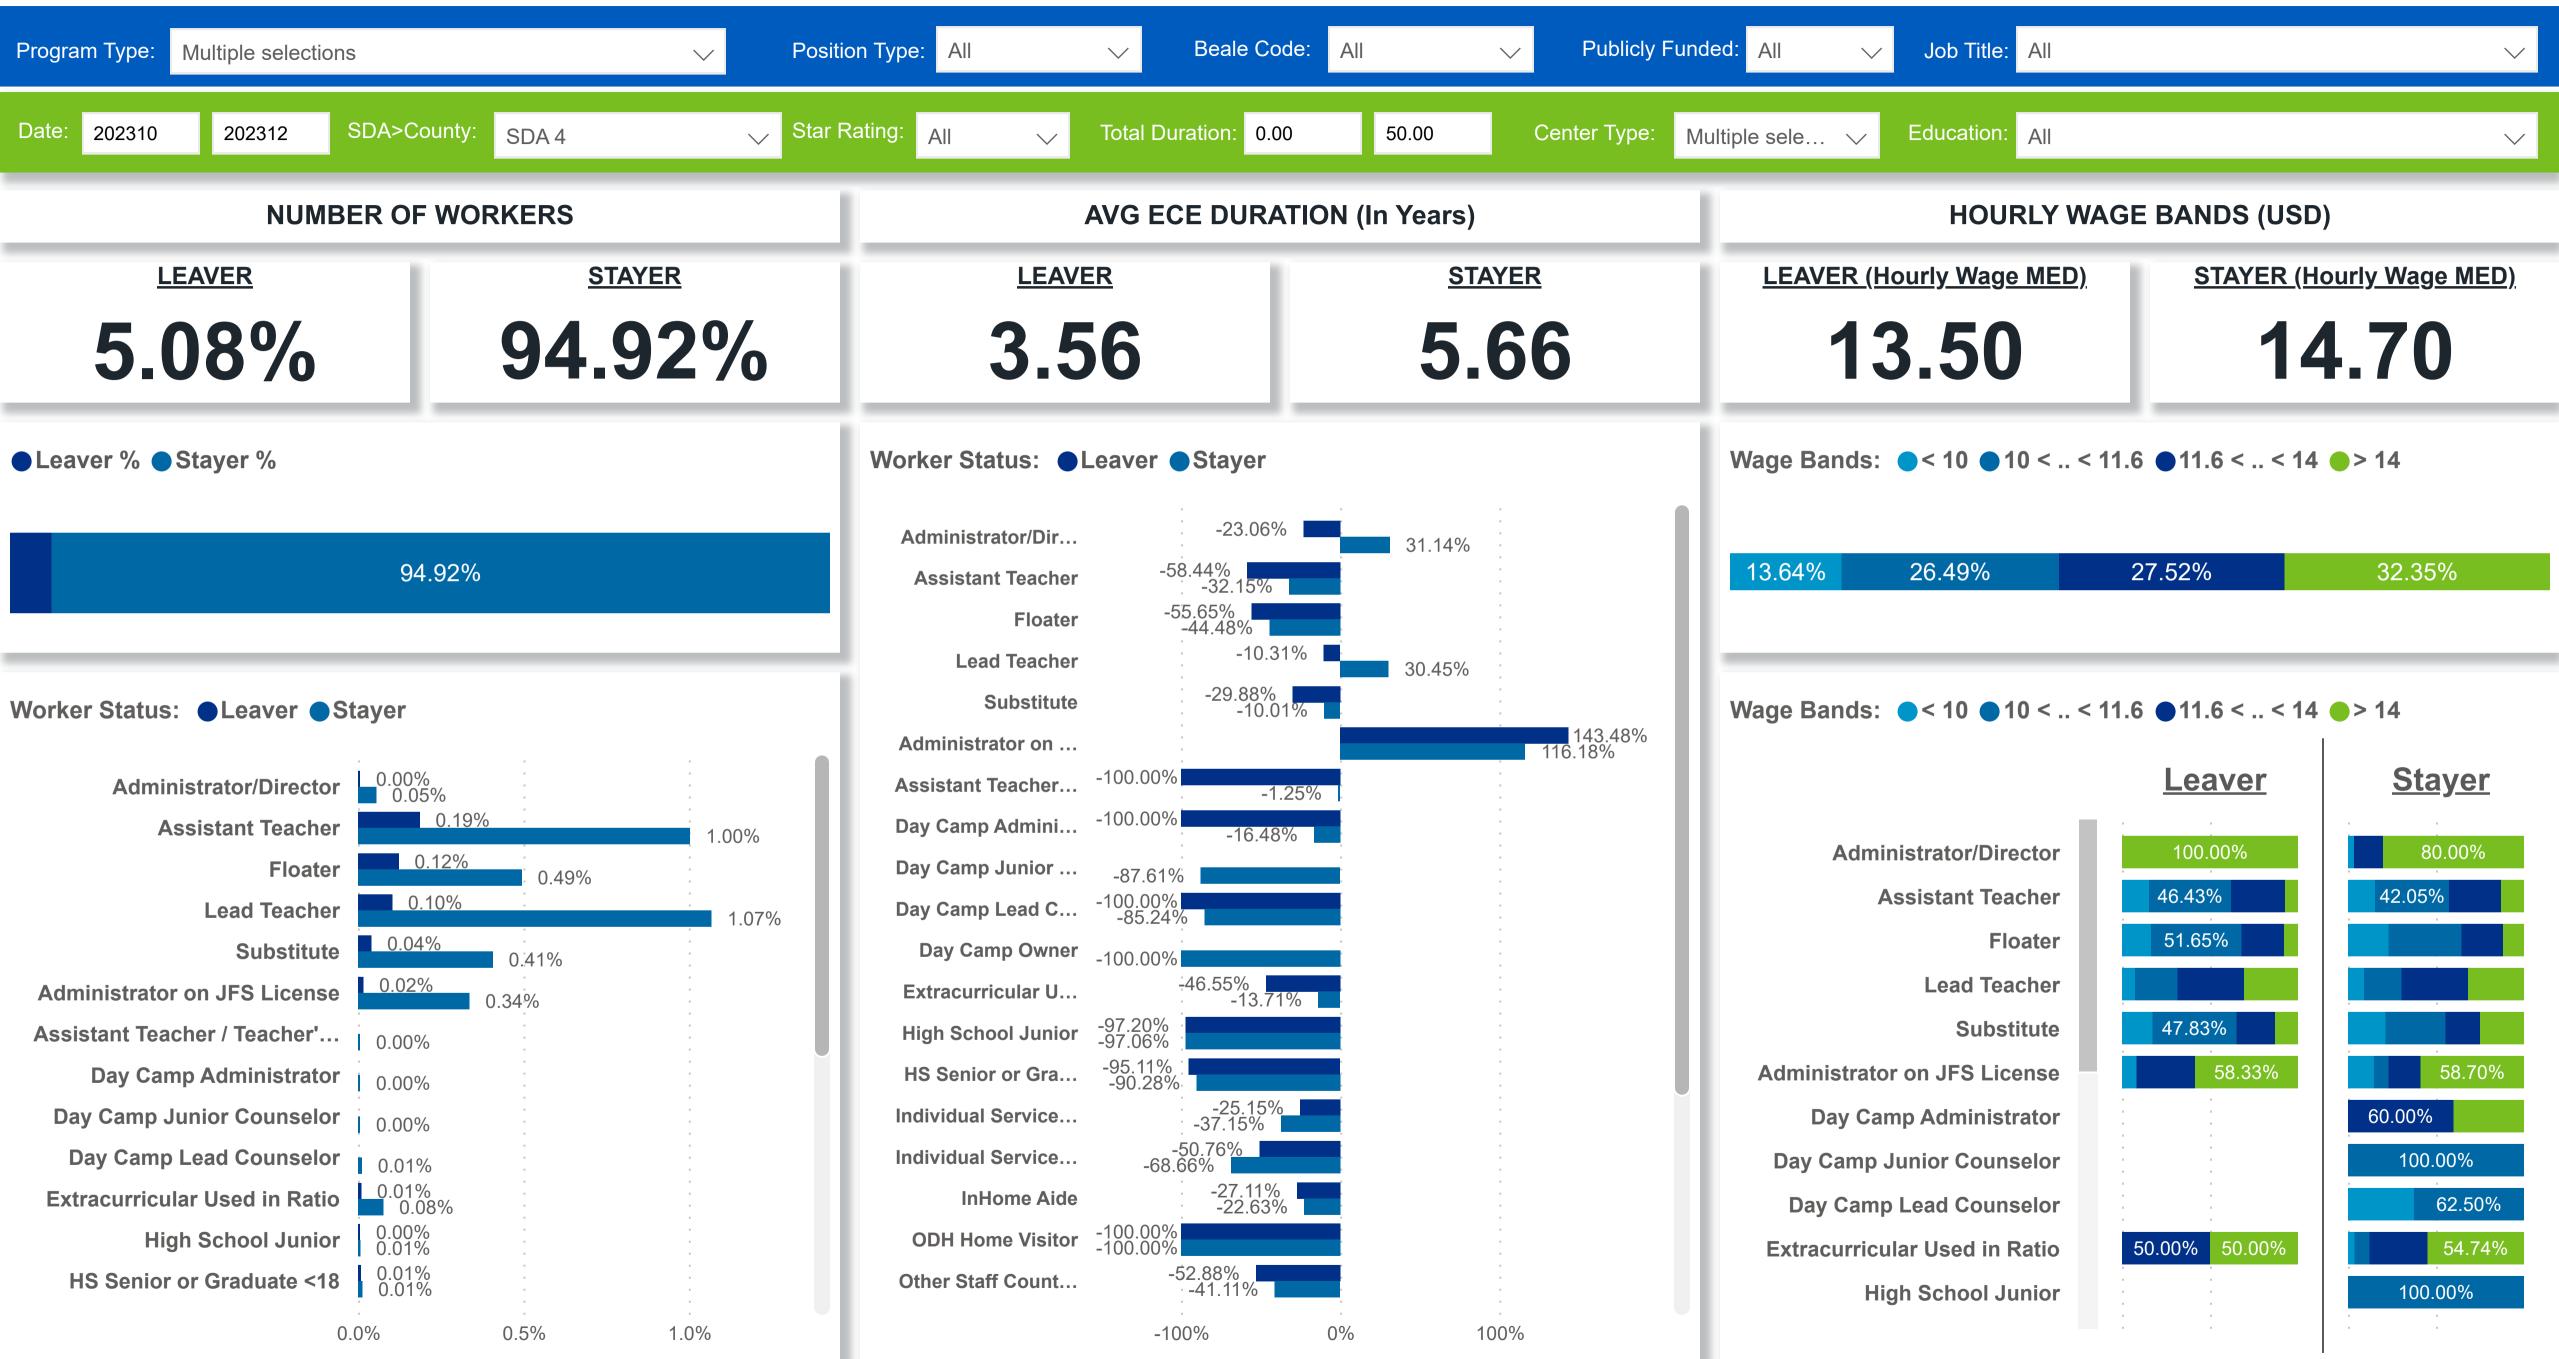

#### Workforce and Program Analysis Platform (WPAP): TIMELINE - TURNOVER







## Workforce and Program Analysis Platform (WPAP): TIMELINE - CHURN

**Created Date: 2/13/2024** 



2023 Q4 Novembe

2023 Q4 October

2023 Q4 December



# Workforce and Program Analysis Platform (WPAP): MAP

5.08%

200

Avg

**Monthly** 

Turnover

3.52%

3.90%

2.75%

3.65%

5.48%

2.46%

3.53%

Workload

Median

5.33

6.07

5.61

4.50

6.00

5.33

0.25K

250

Star

Rating

Mean

3.94

4.09

3.47

3.88

3.43

3.89





#### Workforce and Program Analysis Platform (WPAP): JOBS & EMPLOYEES - NOMINAL





## Workforce and Program Analysis Platform (WPAP): JOBS & EMPLOYEES - PERCENT





## Workforce and Program Analysis Platform (WPAP): CAREER PROGRESSION & SENIORITY - NOMINAL





## Workforce and Program Analysis Platform (WPAP): CAREER PROGRESSION & SENIORITY - PERCENT





## Workforce and Program Analysis Platform (WPAP): COMPENSATION - NOMINAL





# Workforce and Program Analysis Platform (WPAP): COMPENSATION - PERCENT





#### Workforce and Program Analysis Platform (WPAP): WORKPLACE CHARACTERISTICS - NOMINAL





#### Workforce and Program Analysis Platform (WPAP): WORKPLACE CHARACTERISTICS - PERCENT





# Workforce and Program Analysis Platform (WPAP): COMPENSATION - NOMINAL - MEAN (Average)