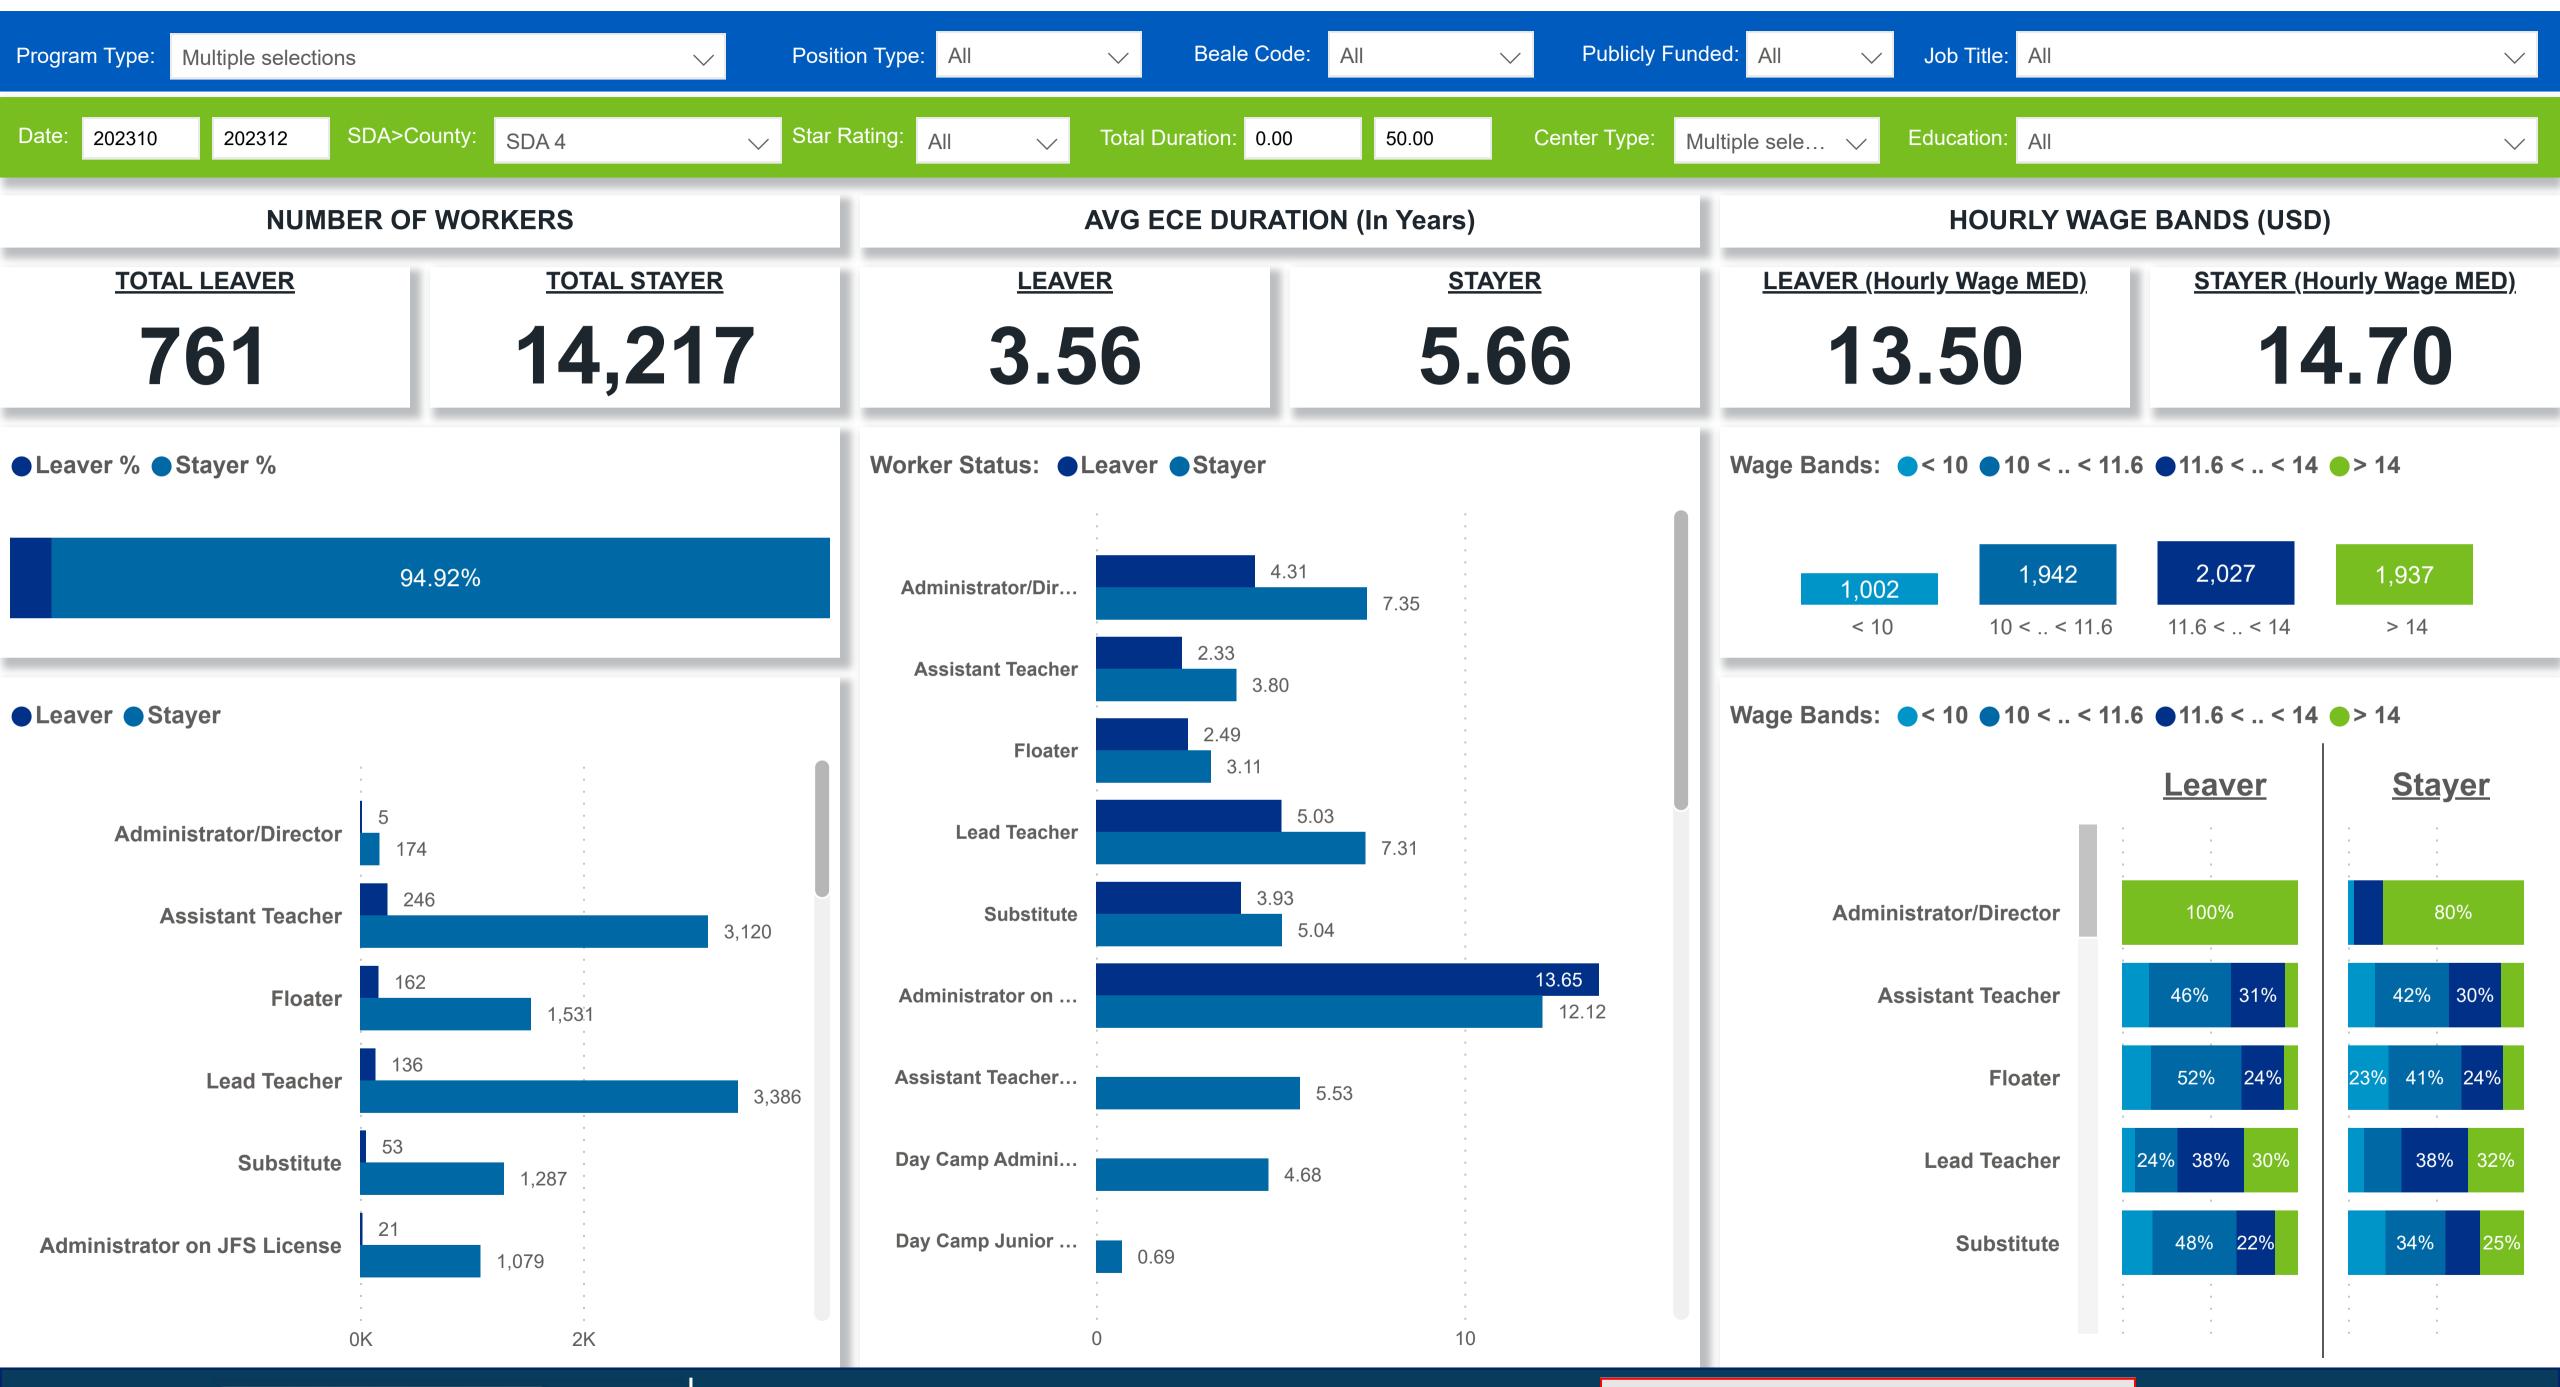

#### Workforce and Program Analysis Platform (WPAP): TIMELINE - TURNOVER







## Workforce and Program Analysis Platform (WPAP): TIMELINE - CHURN

**Created Date: 2/13/2024** 



2023 Q4 Novembe

2023 Q4 October

2023 Q4 December



# Workforce and Program Analysis Platform (WPAP): MAP

5.08%

200

Avg

**Monthly** 

Turnover

3.52%

3.90%

2.75%

3.65%

5.48%

2.46%

3.53%

Workload

Median

5.33

6.07

5.61

4.50

6.00

5.33

0.25K

250

Star

Rating

Mean

3.94

4.09

3.47

3.88

3.43

3.89





#### Workforce and Program Analysis Platform (WPAP): JOBS & EMPLOYEES - NOMINAL





## Workforce and Program Analysis Platform (WPAP): JOBS & EMPLOYEES - PERCENT





## Workforce and Program Analysis Platform (WPAP): CAREER PROGRESSION & SENIORITY - NOMINAL





## Workforce and Program Analysis Platform (WPAP): CAREER PROGRESSION & SENIORITY - PERCENT





## Workforce and Program Analysis Platform (WPAP): COMPENSATION - NOMINAL





# Workforce and Program Analysis Platform (WPAP): COMPENSATION - PERCENT





#### Workforce and Program Analysis Platform (WPAP): WORKPLACE CHARACTERISTICS - NOMINAL





#### Workforce and Program Analysis Platform (WPAP): WORKPLACE CHARACTERISTICS - PERCENT





# Workforce and Program Analysis Platform (WPAP): COMPENSATION - NOMINAL - MEAN (Average)