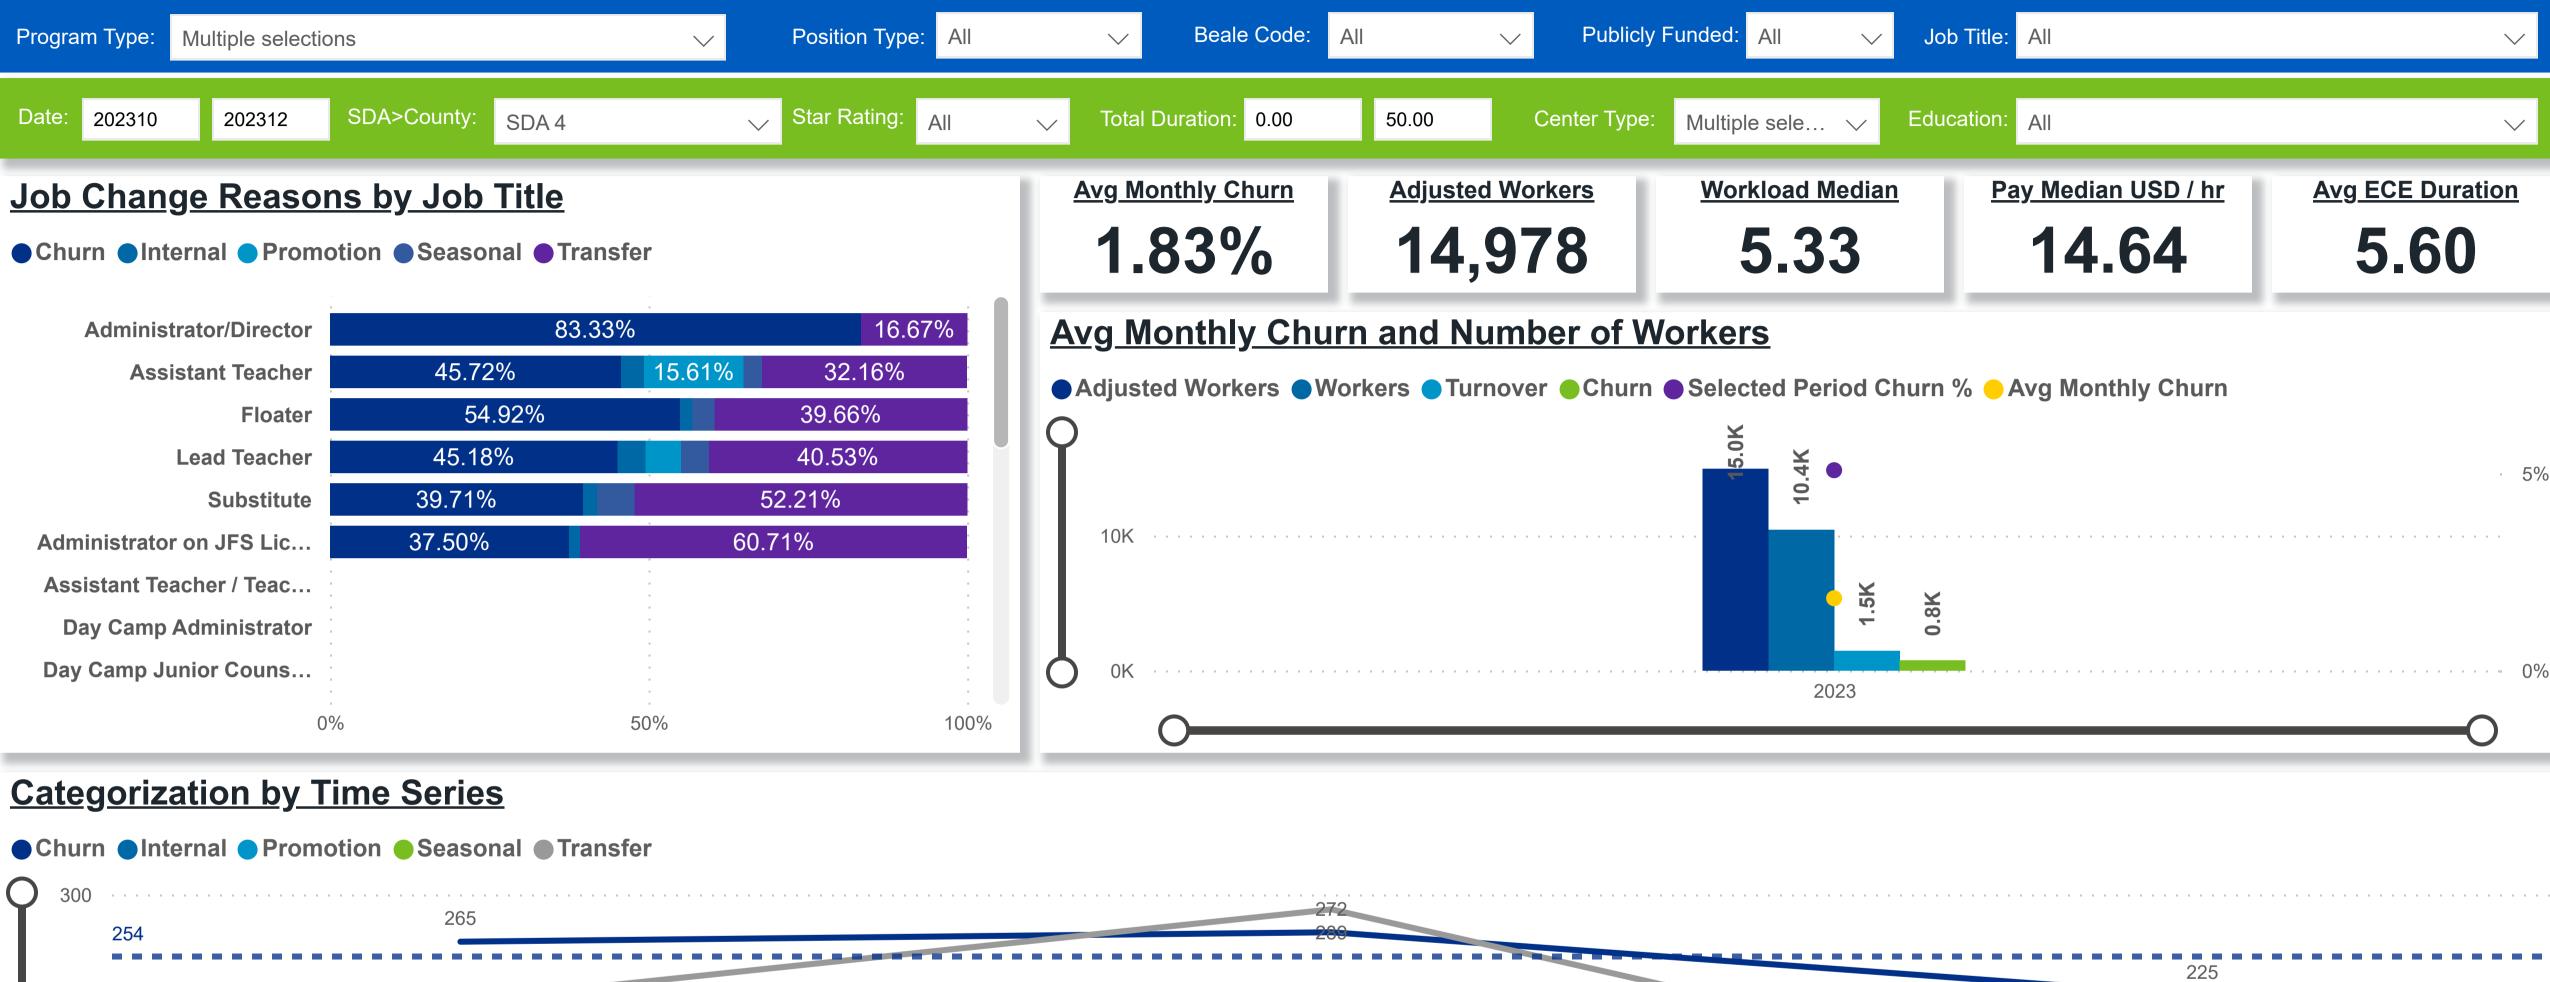

#### Workforce and Program Analysis Platform (WPAP): TIMELINE - TURNOVER







## Workforce and Program Analysis Platform (WPAP): TIMELINE - CHURN

**Created Date: 2/13/2024** 



2023 Q4 Novembe

2023 Q4 October

2023 Q4 December



# Workforce and Program Analysis Platform (WPAP): MAP

5.08%

200

Avg

**Monthly** 

Turnover

3.52%

3.90%

2.75%

3.65%

5.48%

2.46%

3.53%

Workload

Median

5.33

6.07

5.61

4.50

6.00

5.33

0.25K

250

Star

Rating

Mean

3.94

4.09

3.47

3.88

3.43

3.89





#### Workforce and Program Analysis Platform (WPAP): JOBS & EMPLOYEES - NOMINAL





## Workforce and Program Analysis Platform (WPAP): JOBS & EMPLOYEES - PERCENT





## Workforce and Program Analysis Platform (WPAP): CAREER PROGRESSION & SENIORITY - NOMINAL





## Workforce and Program Analysis Platform (WPAP): CAREER PROGRESSION & SENIORITY - PERCENT





## Workforce and Program Analysis Platform (WPAP): COMPENSATION - NOMINAL





# Workforce and Program Analysis