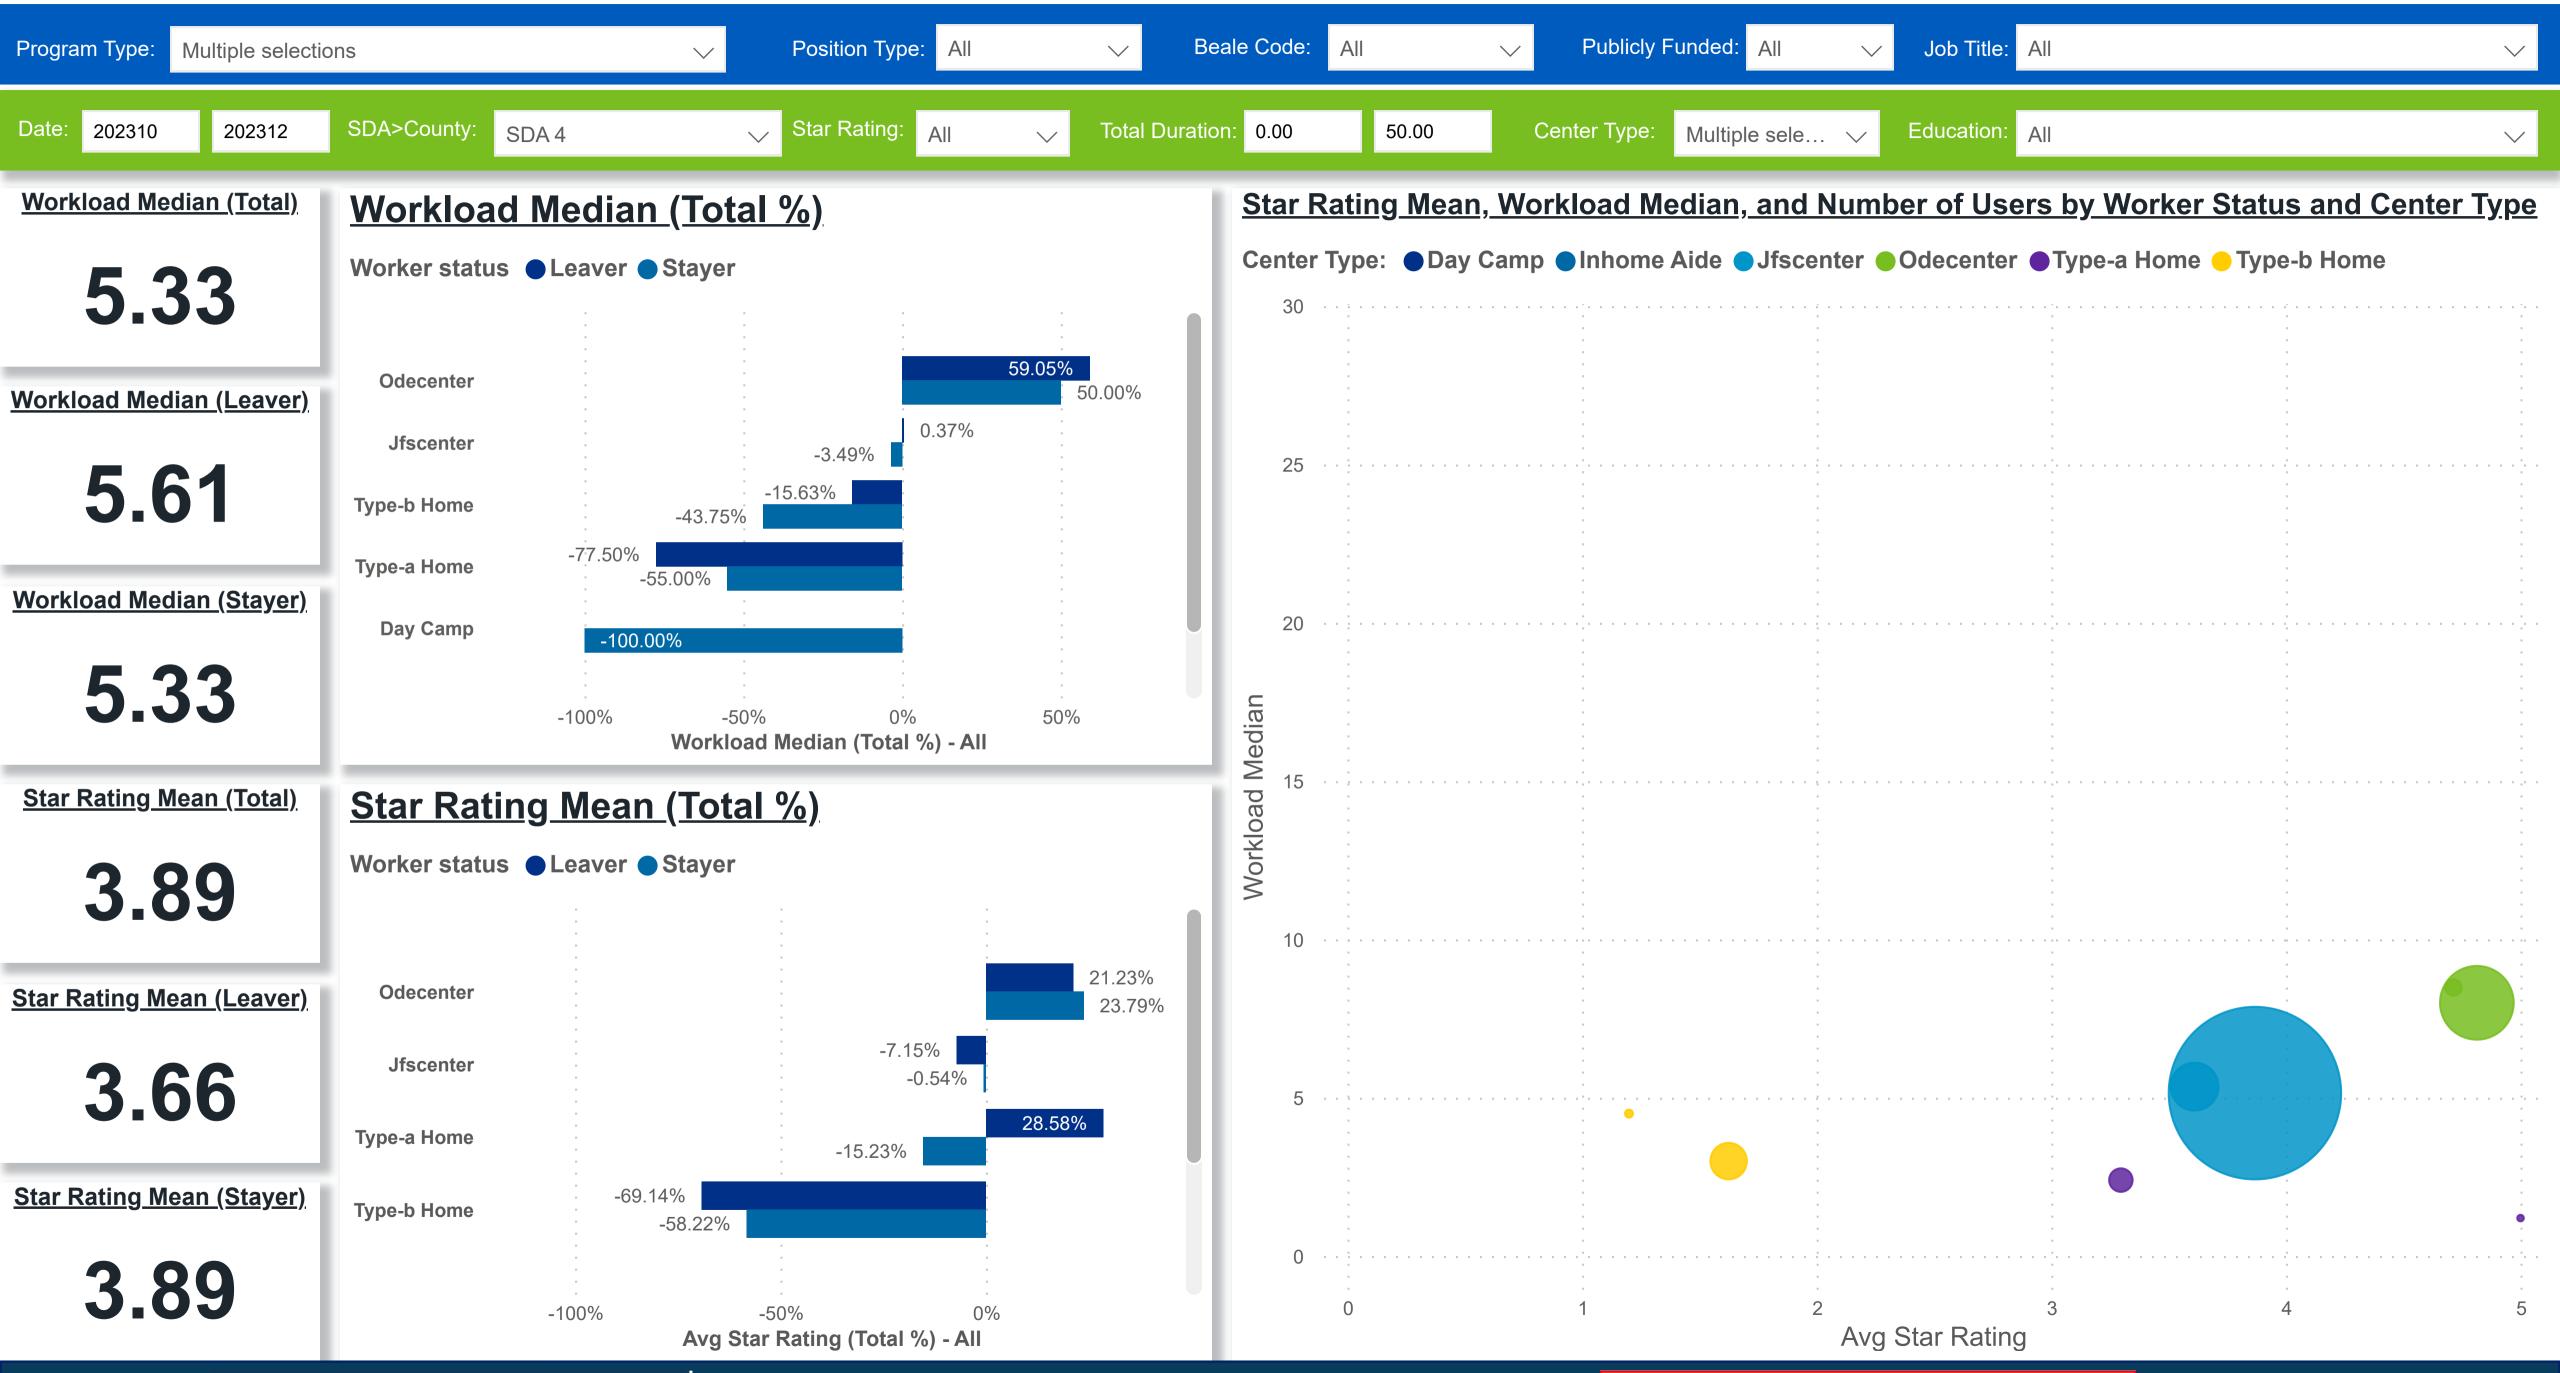

#### Workforce and Program Analysis Platform (WPAP): WORKPLACE CHARACTERISTICS - PERCENT