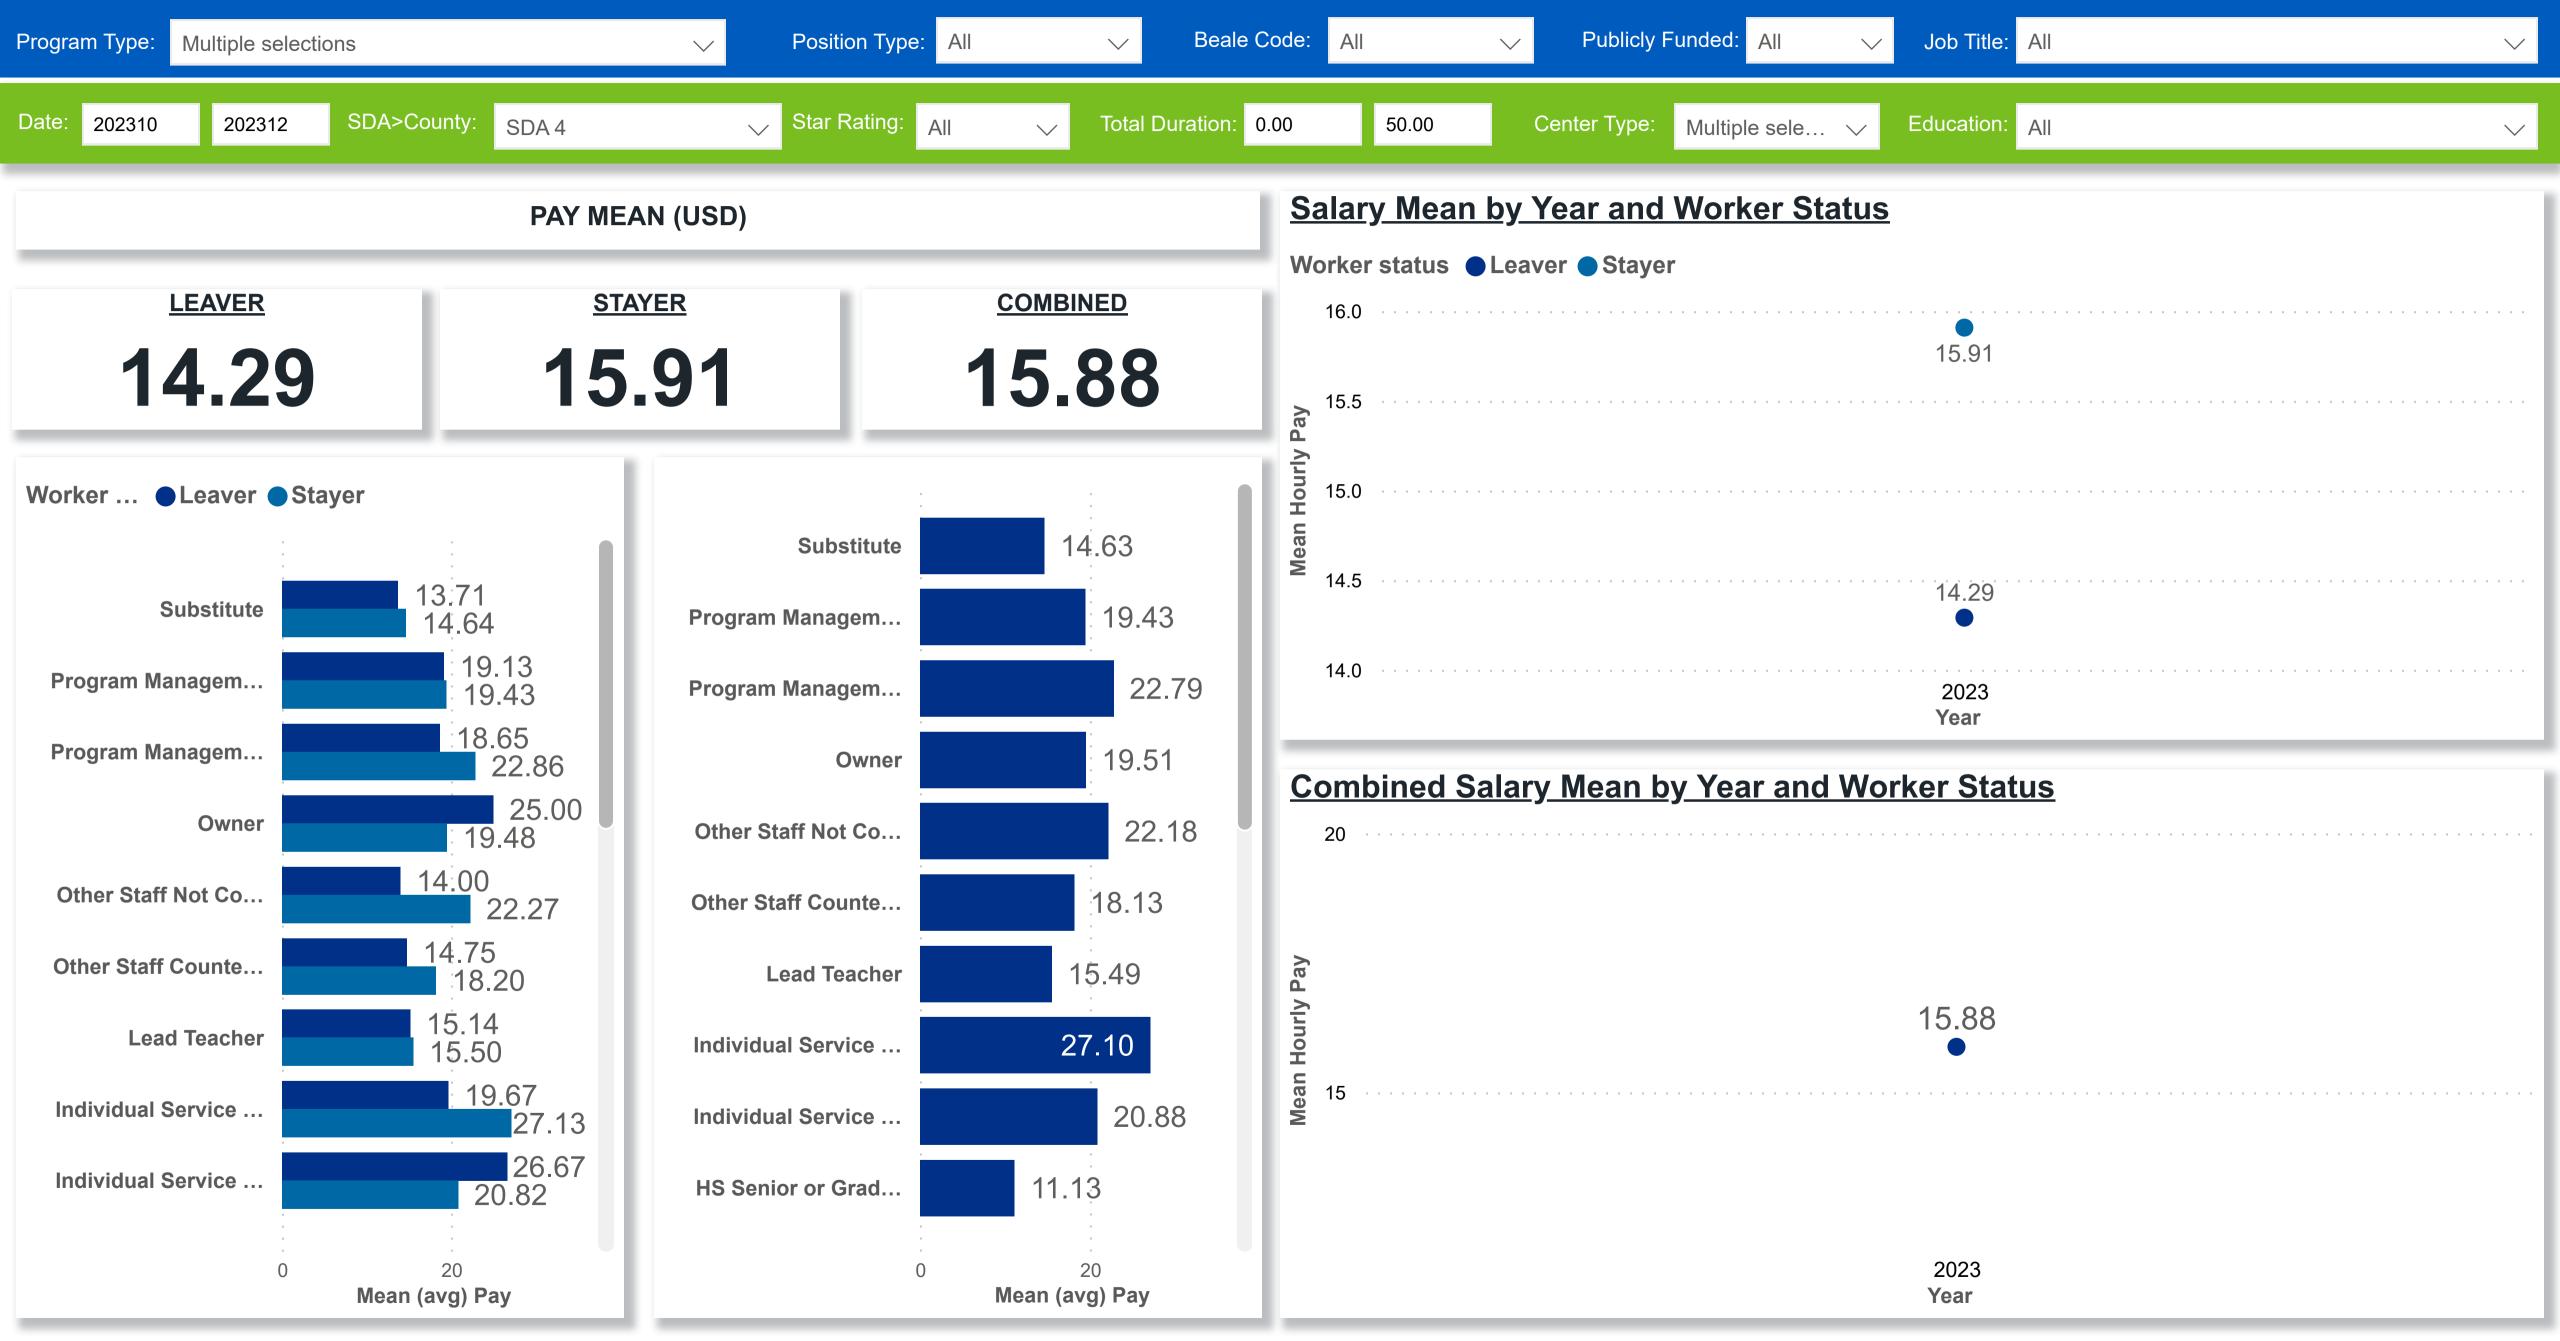

# Workforce and Program Analysis Platform (WPAP): COMPENSATION - NOMINAL - MEAN (Average)