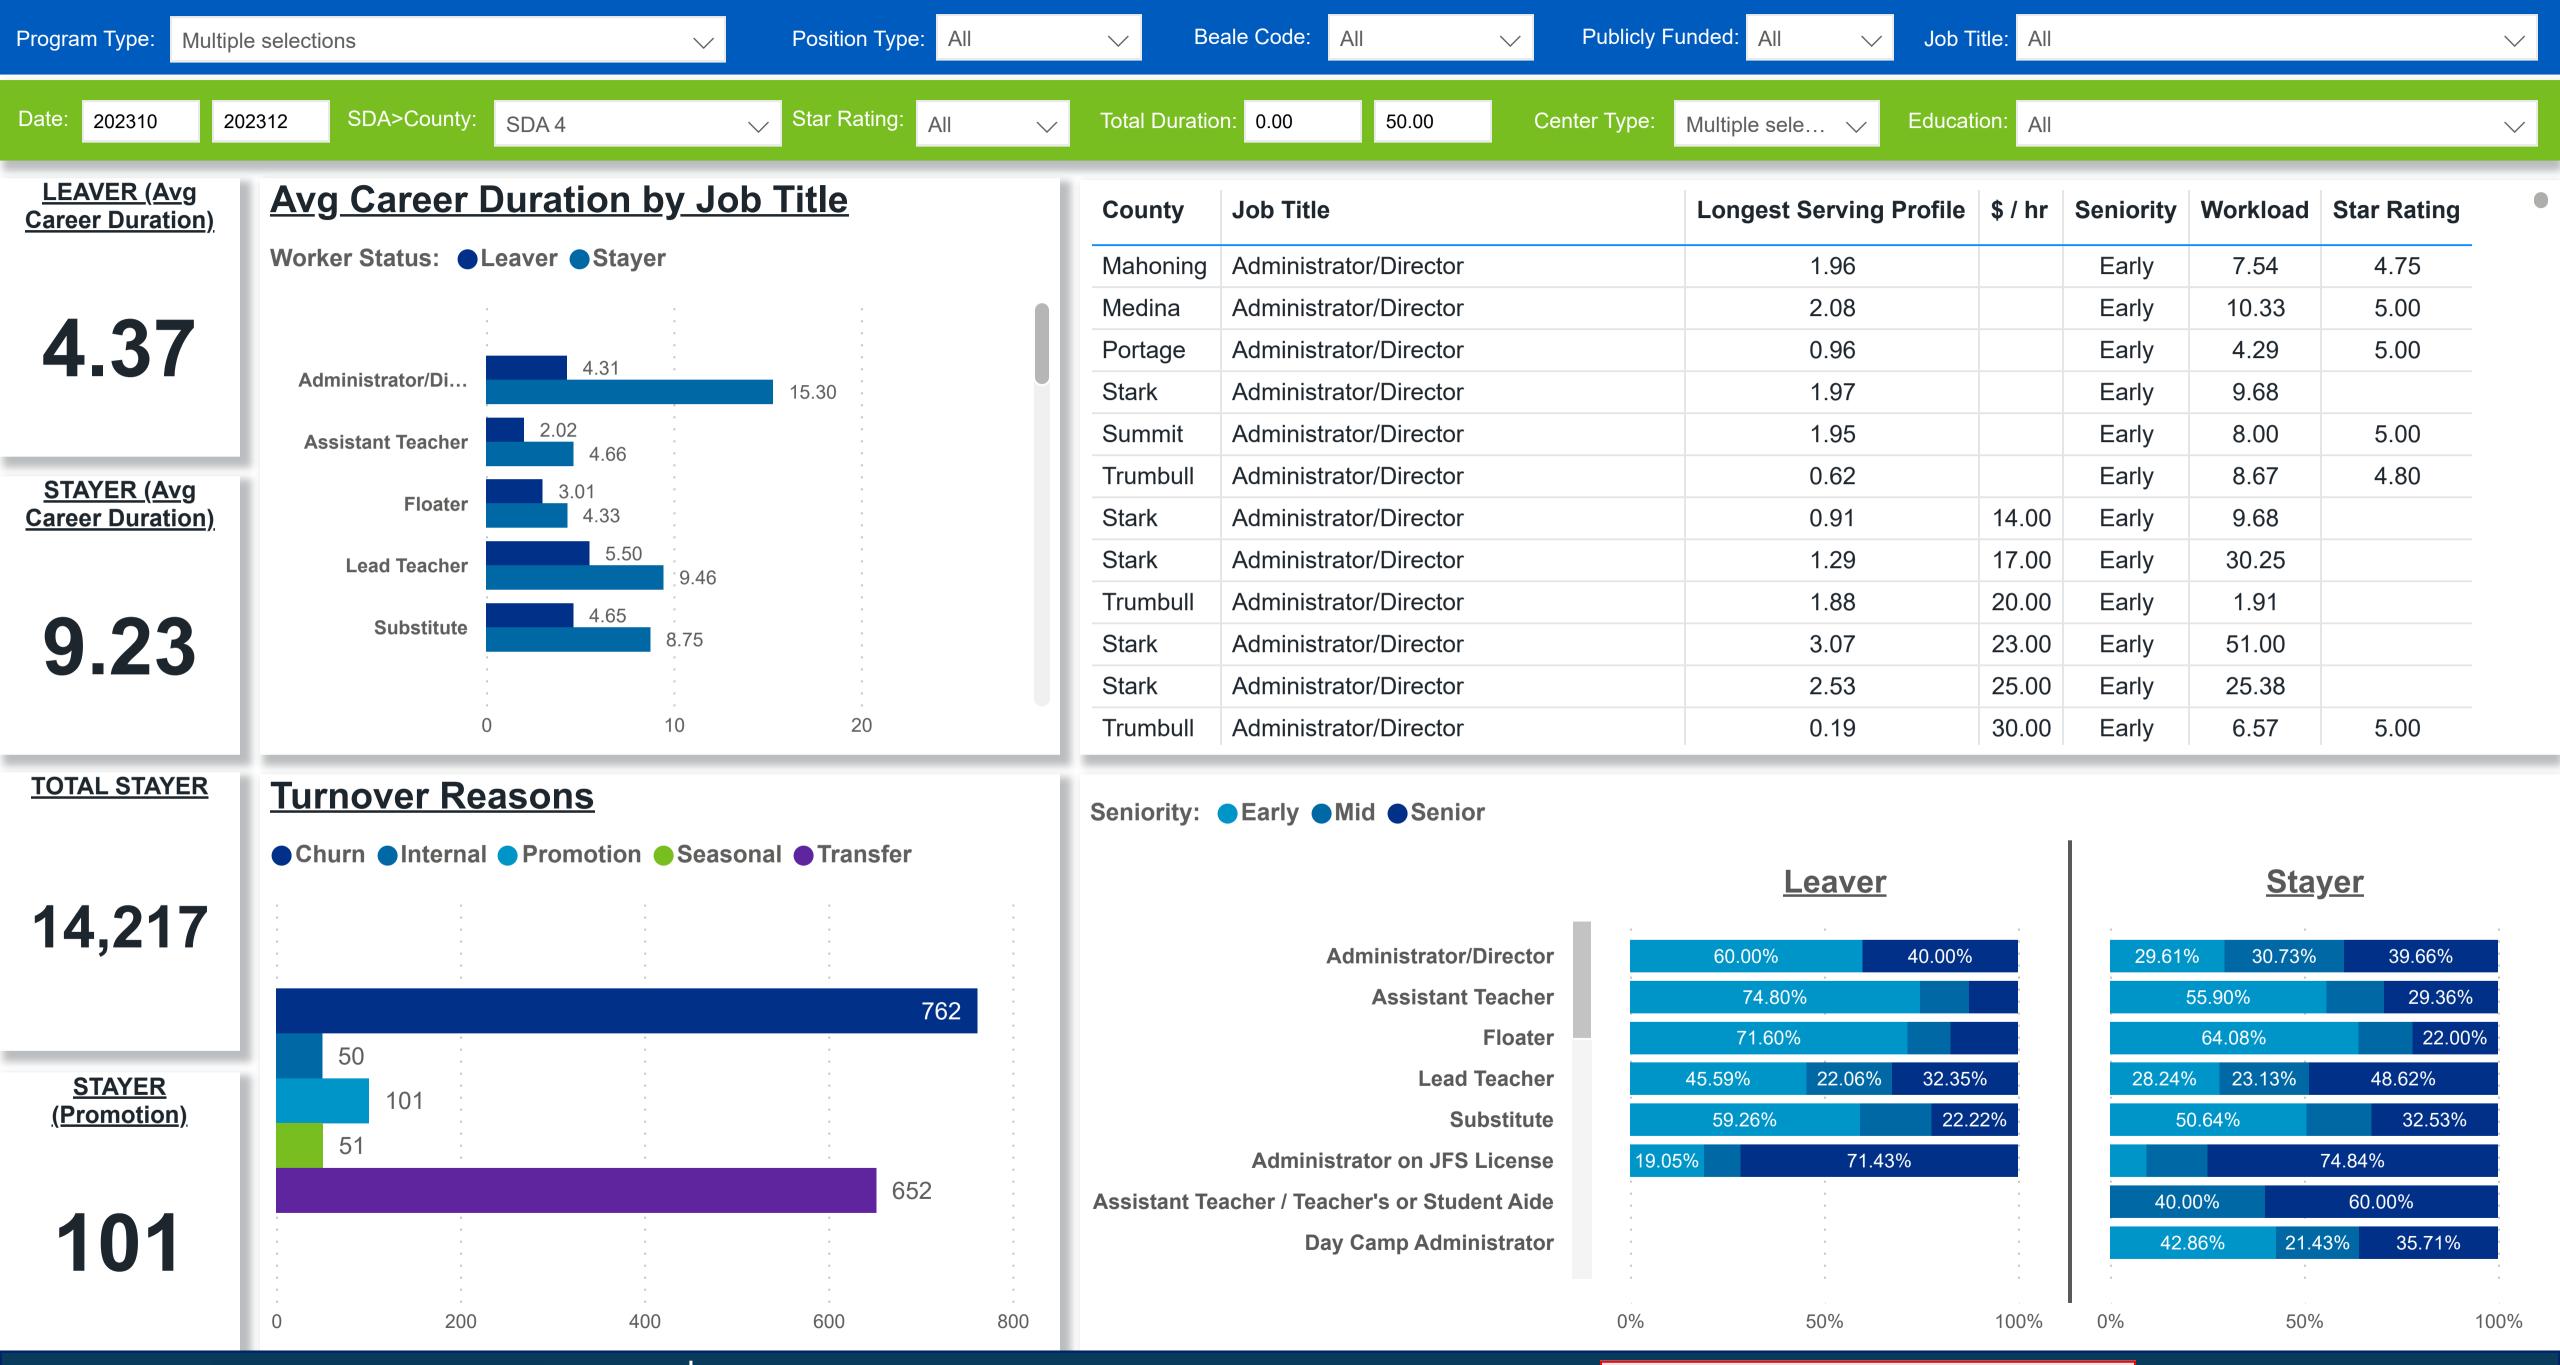

## Workforce and Program Analysis Platform (WPAP): CAREER PROGRESSION & SENIORITY - NOMINAL