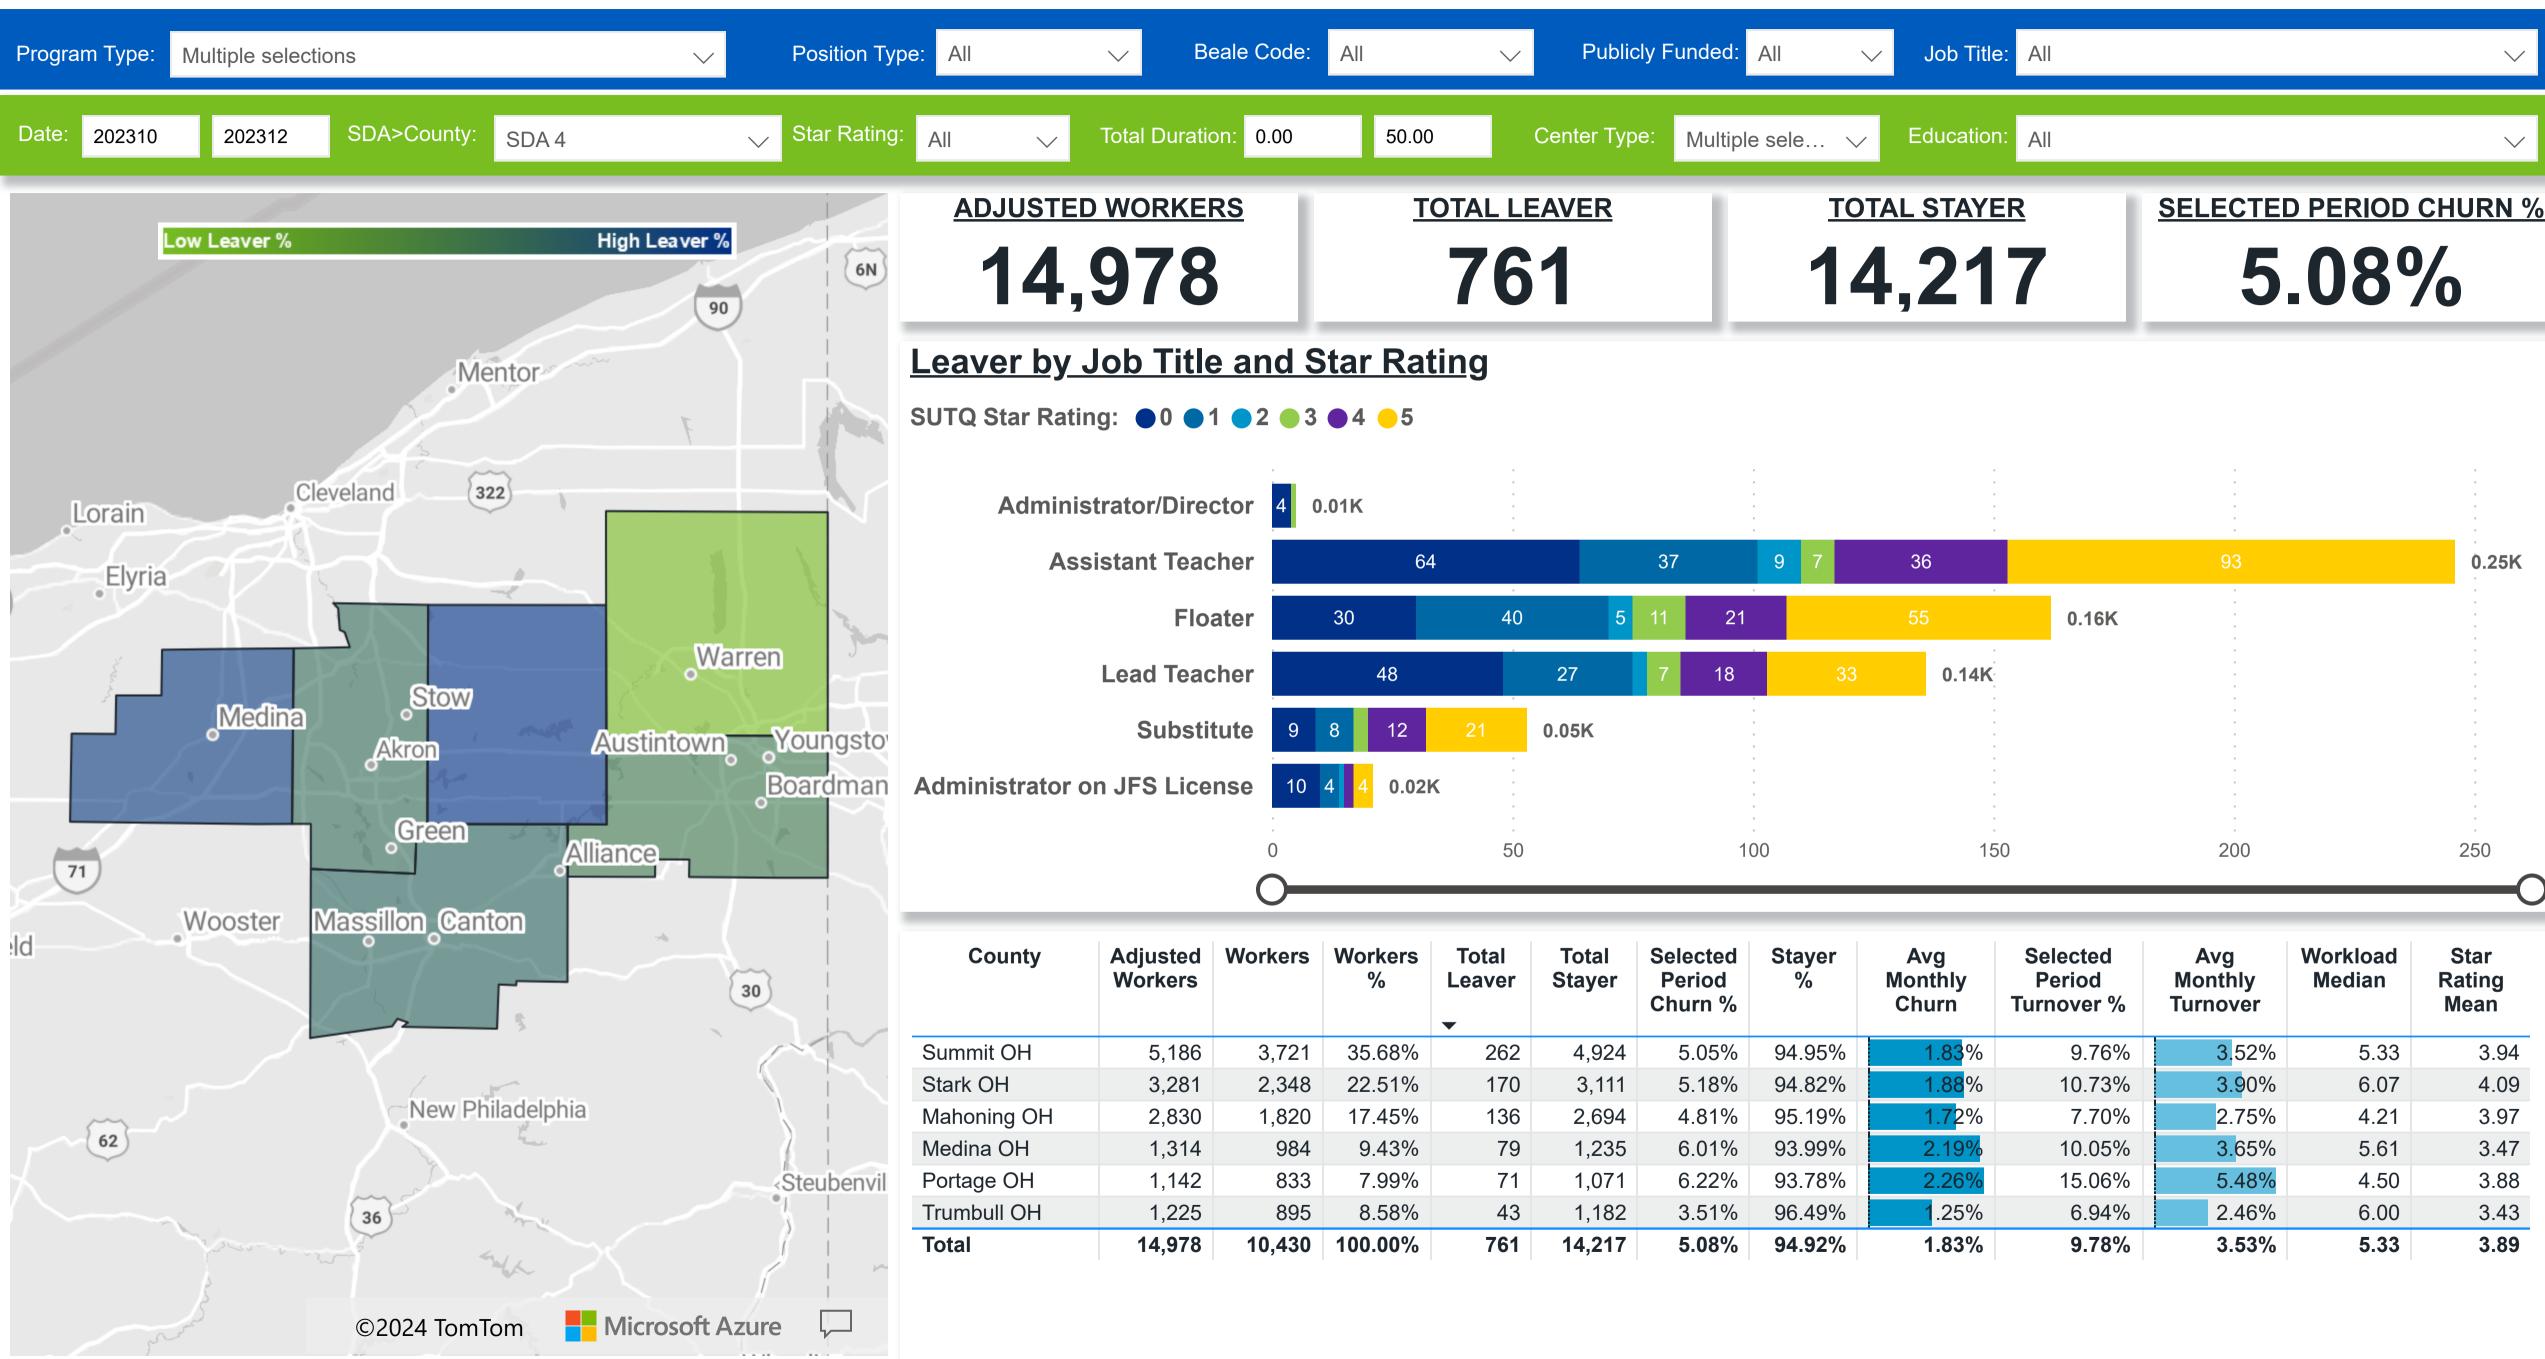

# Workforce and Program Analysis Platform (WPAP): MAP

5.08%

200

Avg

**Monthly** 

Turnover

3.52%

3.90%

2.75%

3.65%

5.48%

2.46%

3.53%

Workload

Median

5.33

6.07

5.61

4.50

6.00

5.33

0.25K

250

Star

Rating

Mean

3.94

4.09

3.47

3.88

3.43

3.89