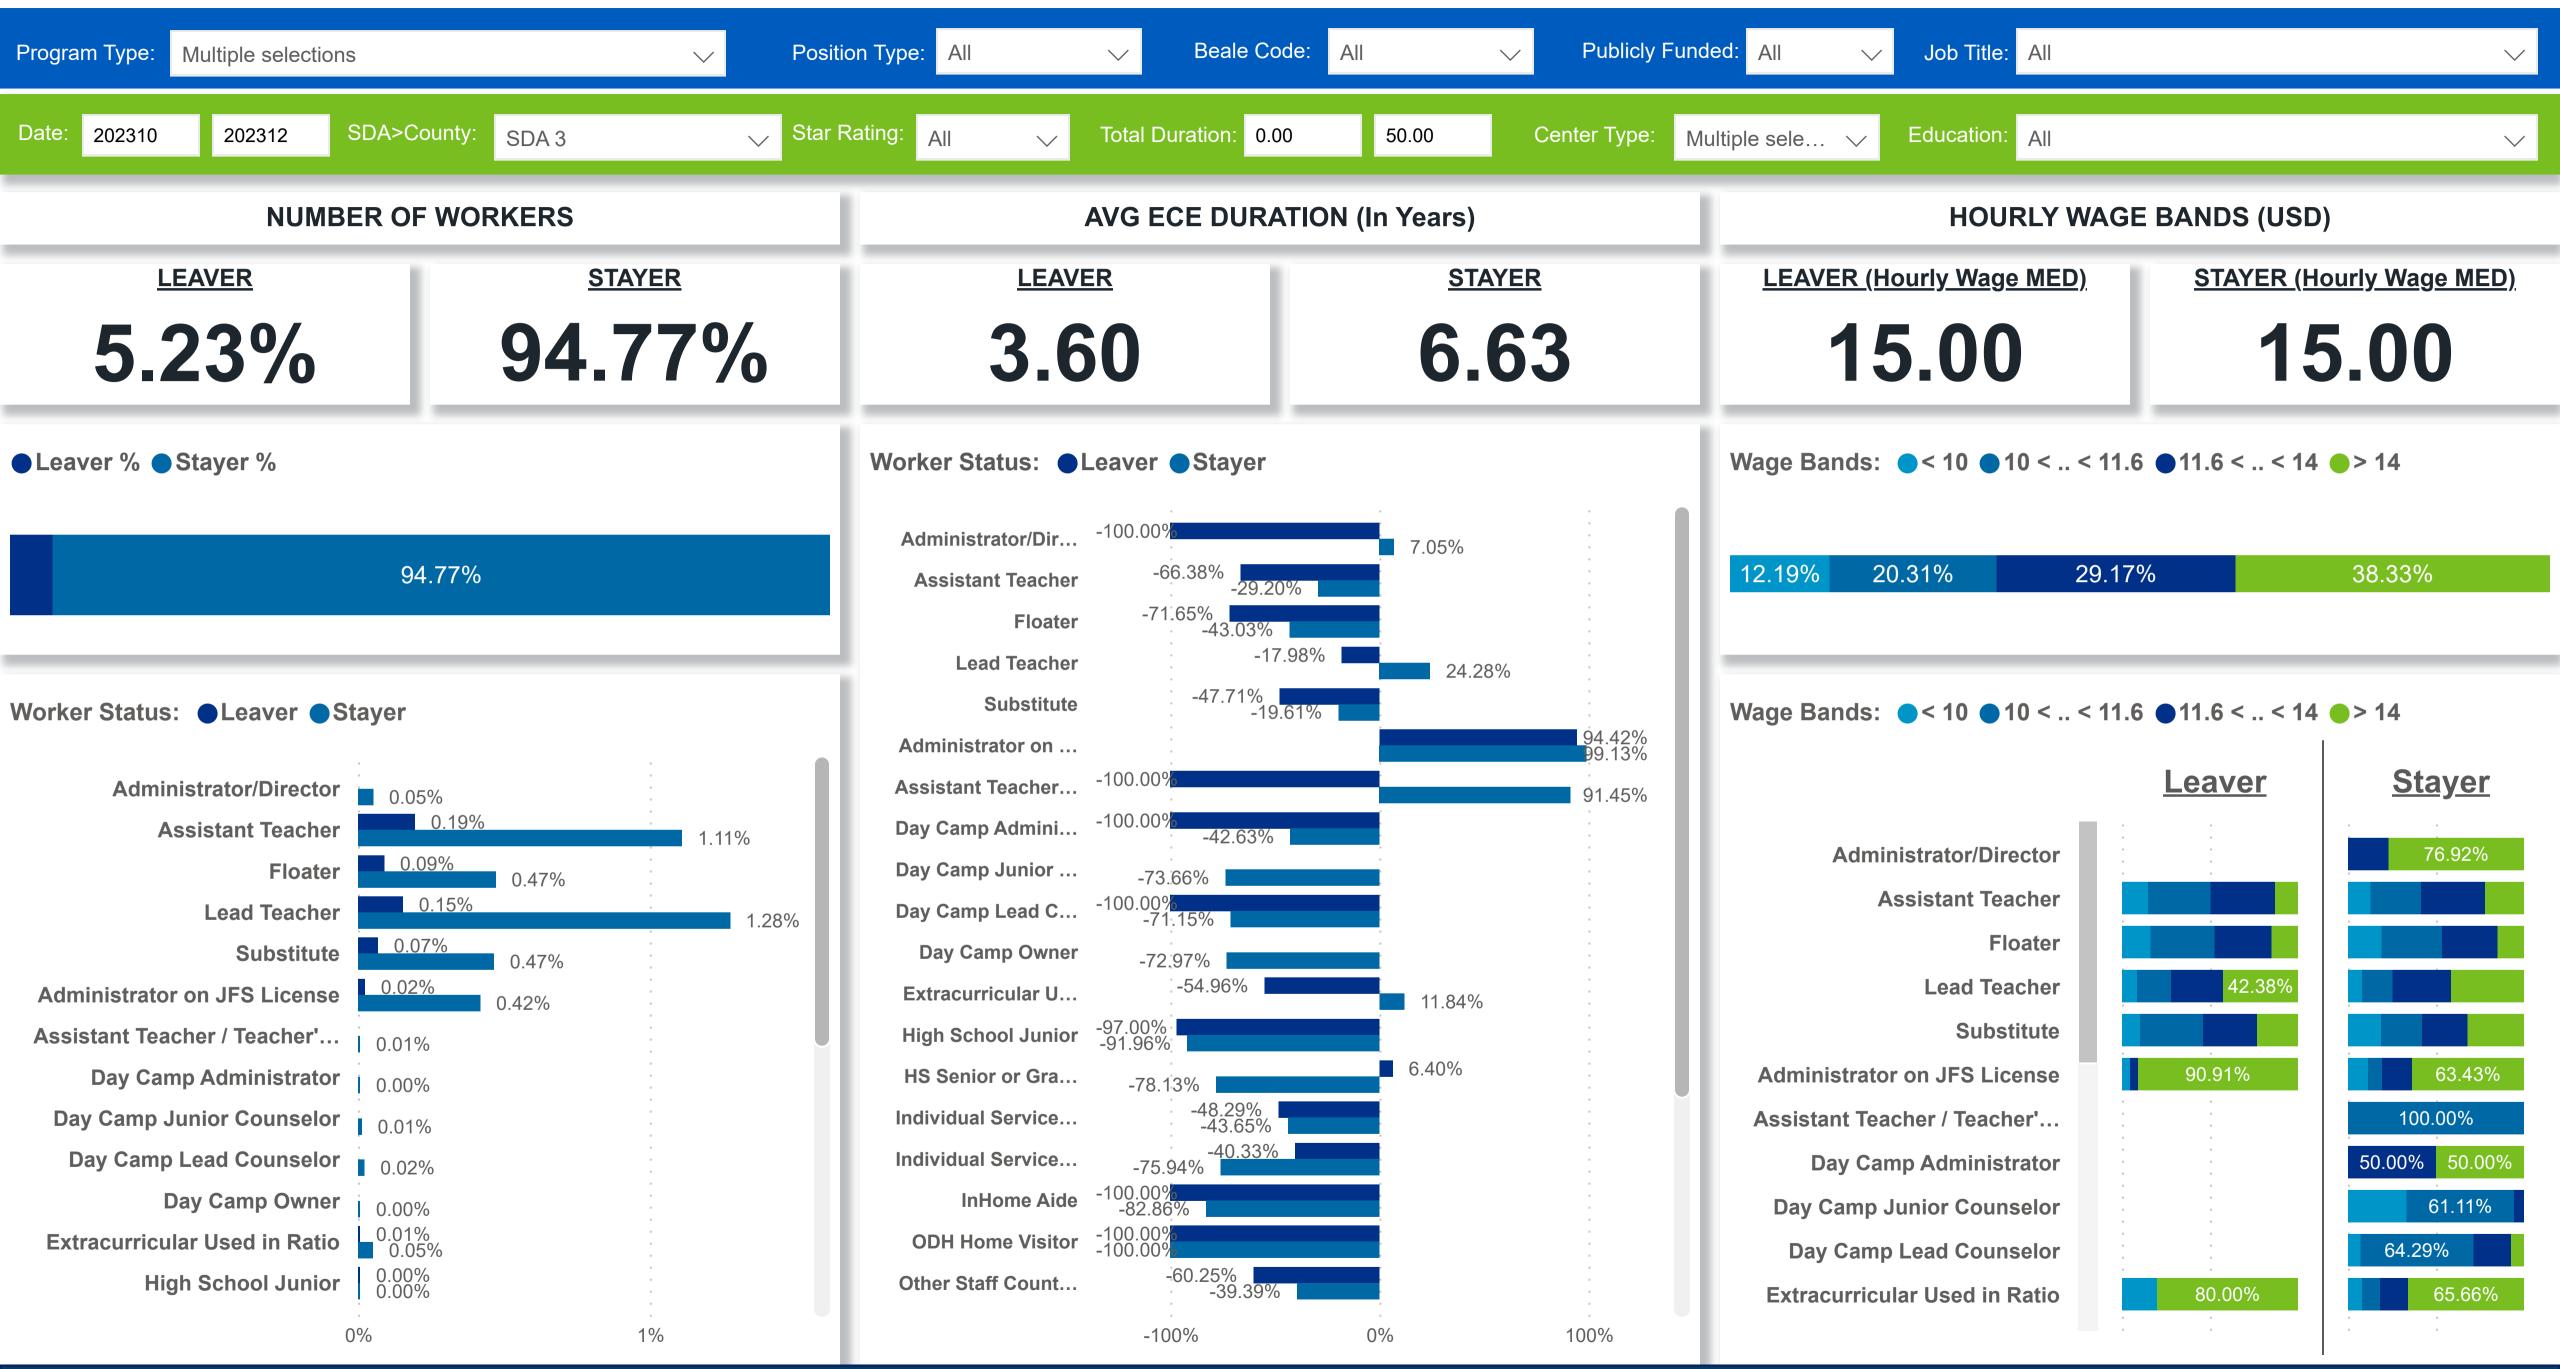

## Workforce and Program Analysis Platform (WPAP): TIMELINE - TURNOVER





## Workforce and Program Analysis Platform (WPAP): TIMELINE - CHURN







# Workforce and Program Analysis Platform (WPAP): MAP





### Workforce and Program Analysis Platform (WPAP): JOBS & EMPLOYEES - NOMINAL





## Workforce and Program Analysis Platform (WPAP): JOBS & EMPLOYEES - PERCENT





## Workforce and Program Analysis Platform (WPAP): CAREER PROGRESSION & SENIORITY - NOMINAL





#### Workforce and Program Analysis Platform (WPAP): CAREER PROGRESSION & SENIORITY - PERCENT





## Workforce and Program Analysis Platform (WPAP): COMPENSATION - NOMINAL





### Workforce and Program Analysis Platform (WPAP): COMPENSATION - PERCENT





#### Workforce and Program Analysis Platform (WPAP): WORKPLACE CHARACTERISTICS - NOMINAL





#### Workforce and Program Analysis Platform (WPAP): WORKPLACE CHARACTERISTICS - PERCENT





## Workforce and Program Analysis Platform (WPAP): COMPENSATION - NOMINAL - MEAN (Average)