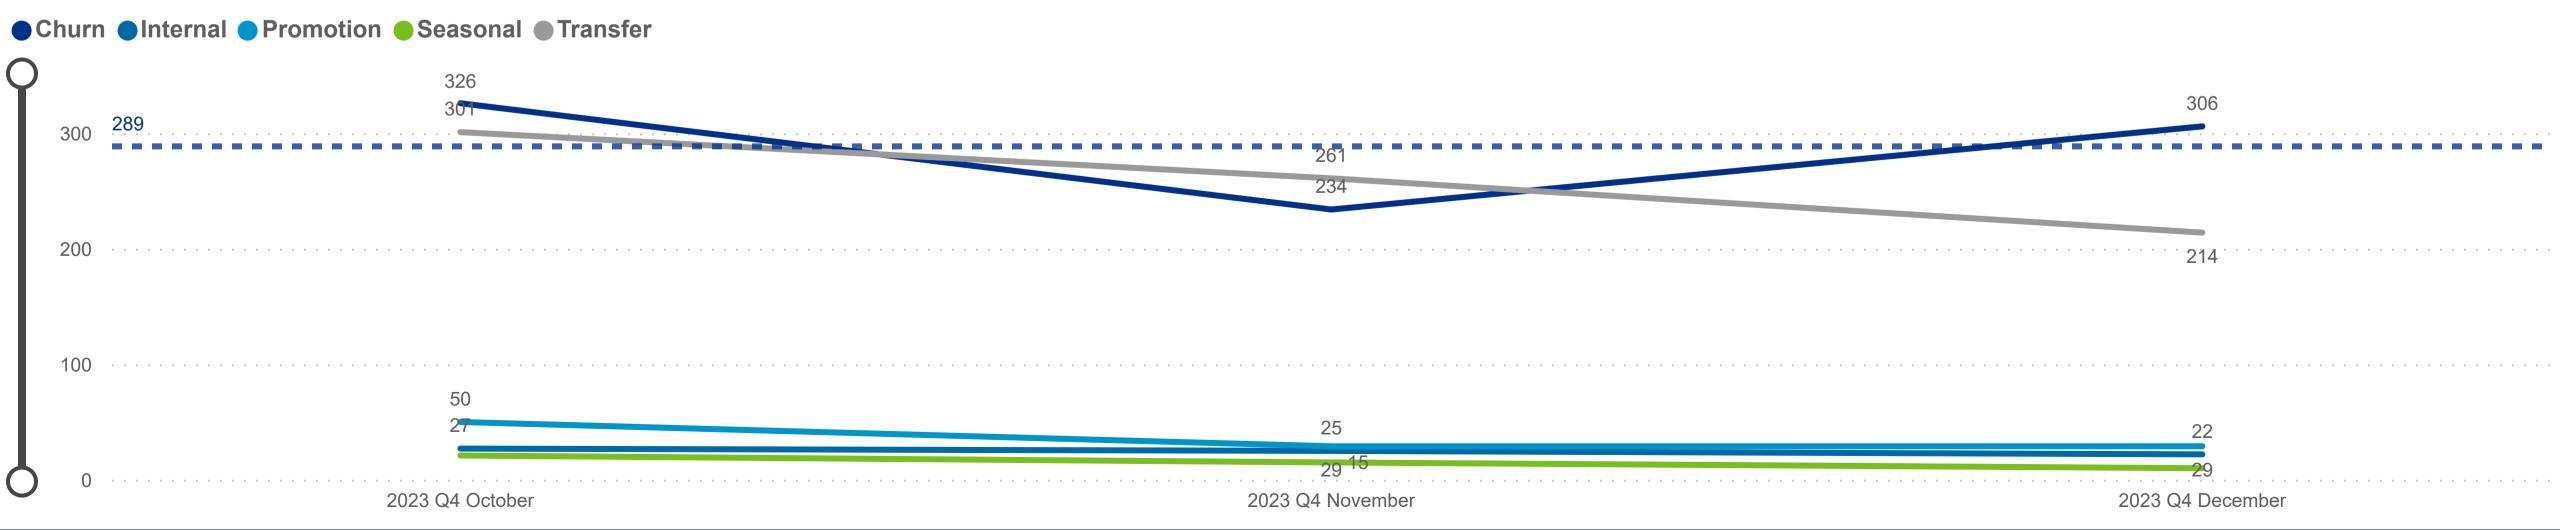

## Workforce and Program Analysis Platform (WPAP): TIMELINE - TURNOVER





## Workforce and Program Analysis Platform (WPAP): TIMELINE - CHURN







# Workforce and Program Analysis Platform (WPAP): MAP





### Workforce and Program Analysis Platform (WPAP): JOBS & EMPLOYEES - NOMINAL





## Workforce and Program Analysis Platform (WPAP): JOBS & EMPLOYEES - PERCENT





## Workforce and Program Analysis Platform (WPAP): CAREER PROGRESSION & SENIORITY - NOMINAL





#### Workforce and Program Analysis Platform (WPAP): CAREER PROGRESSION & SENIORITY - PERCENT





## Workforce and Program Analysis Platform (WPAP): COMPENSATION - NOMINAL





### Workforce and Program Analysis Platform (WPAP): COMPENSATION - PERCENT





#### Workforce and Program Analysis Platform (WPAP): WORKPLACE CHARACTERISTICS - NOMINAL





#### Workforce and Program Analysis Platform (WPAP): WORKPLACE CHARACTERISTICS - PERCENT





## Workforce and Program Anal