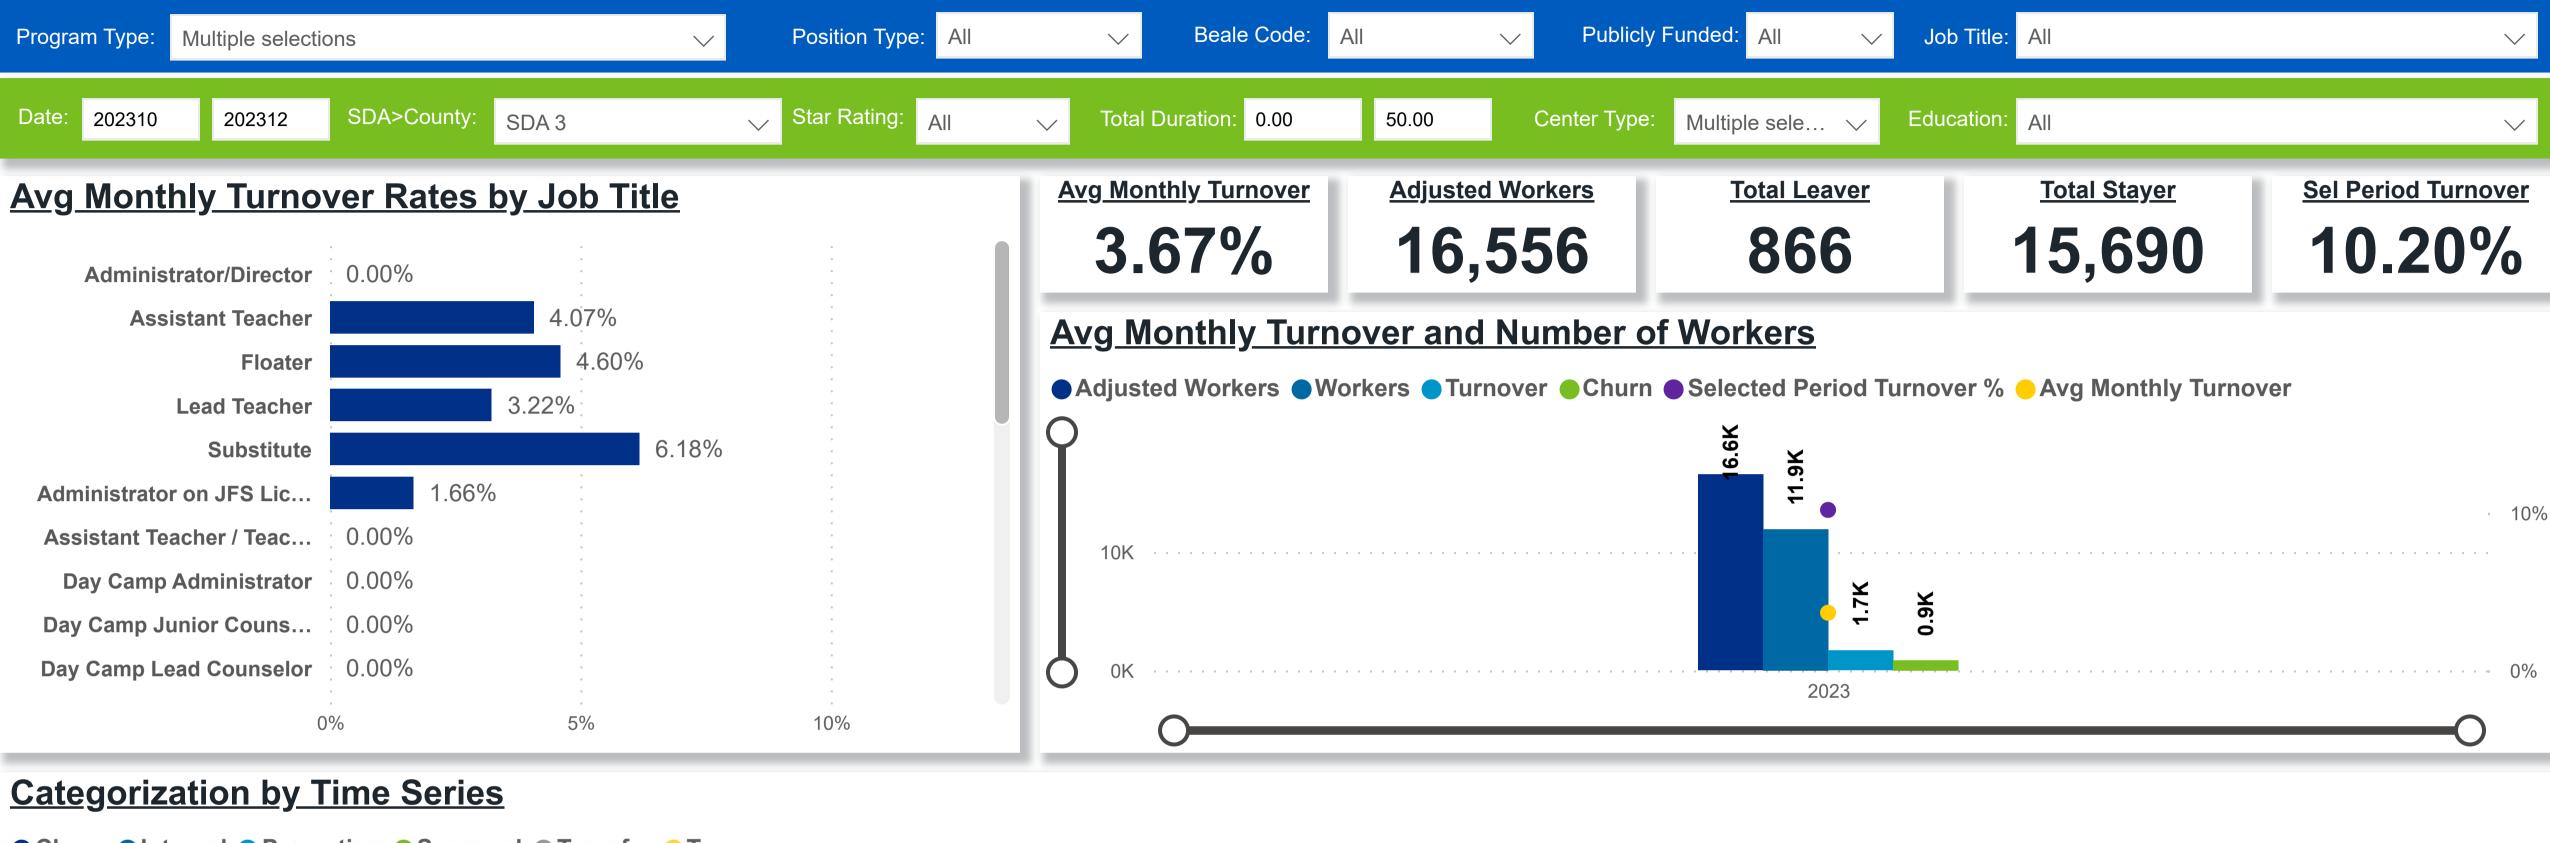

## Workforce and Program Analysis Platform (WPAP): TIMELINE - TURNOVER





## Workforce and Program Analysis Platform (WPAP): TIMELINE - CHURN







# Workforce and Program Analysis Platform (WPAP): MAP





### Workforce and Program Analysis Platform (WPAP): JOBS & EMPLOYEES - NOMINAL





## Workforce and Program Analysis Platform (WPAP): JOBS & EMPLOYEES - PERCENT





## Workforce and Program Analysis Platform (WPAP): CAREER PROGRESSION & SENIORITY - NOMINAL





#### Workforce and Program Analysis Platform (WPAP): CAREER PROGRESSION & SENIORITY - PERCENT





## Workforce and Program Analysis Platform (WPAP): COMPENSATION - NOMINAL





### Workforce and Program Analysis Platform (WPAP): COMPENSATION - PERCENT





#### Workforce and Program Analysis Platform (WPAP): WORKPLACE CHARACTERISTICS - NOMINAL





#### Workforce and Program Analysis Platform (