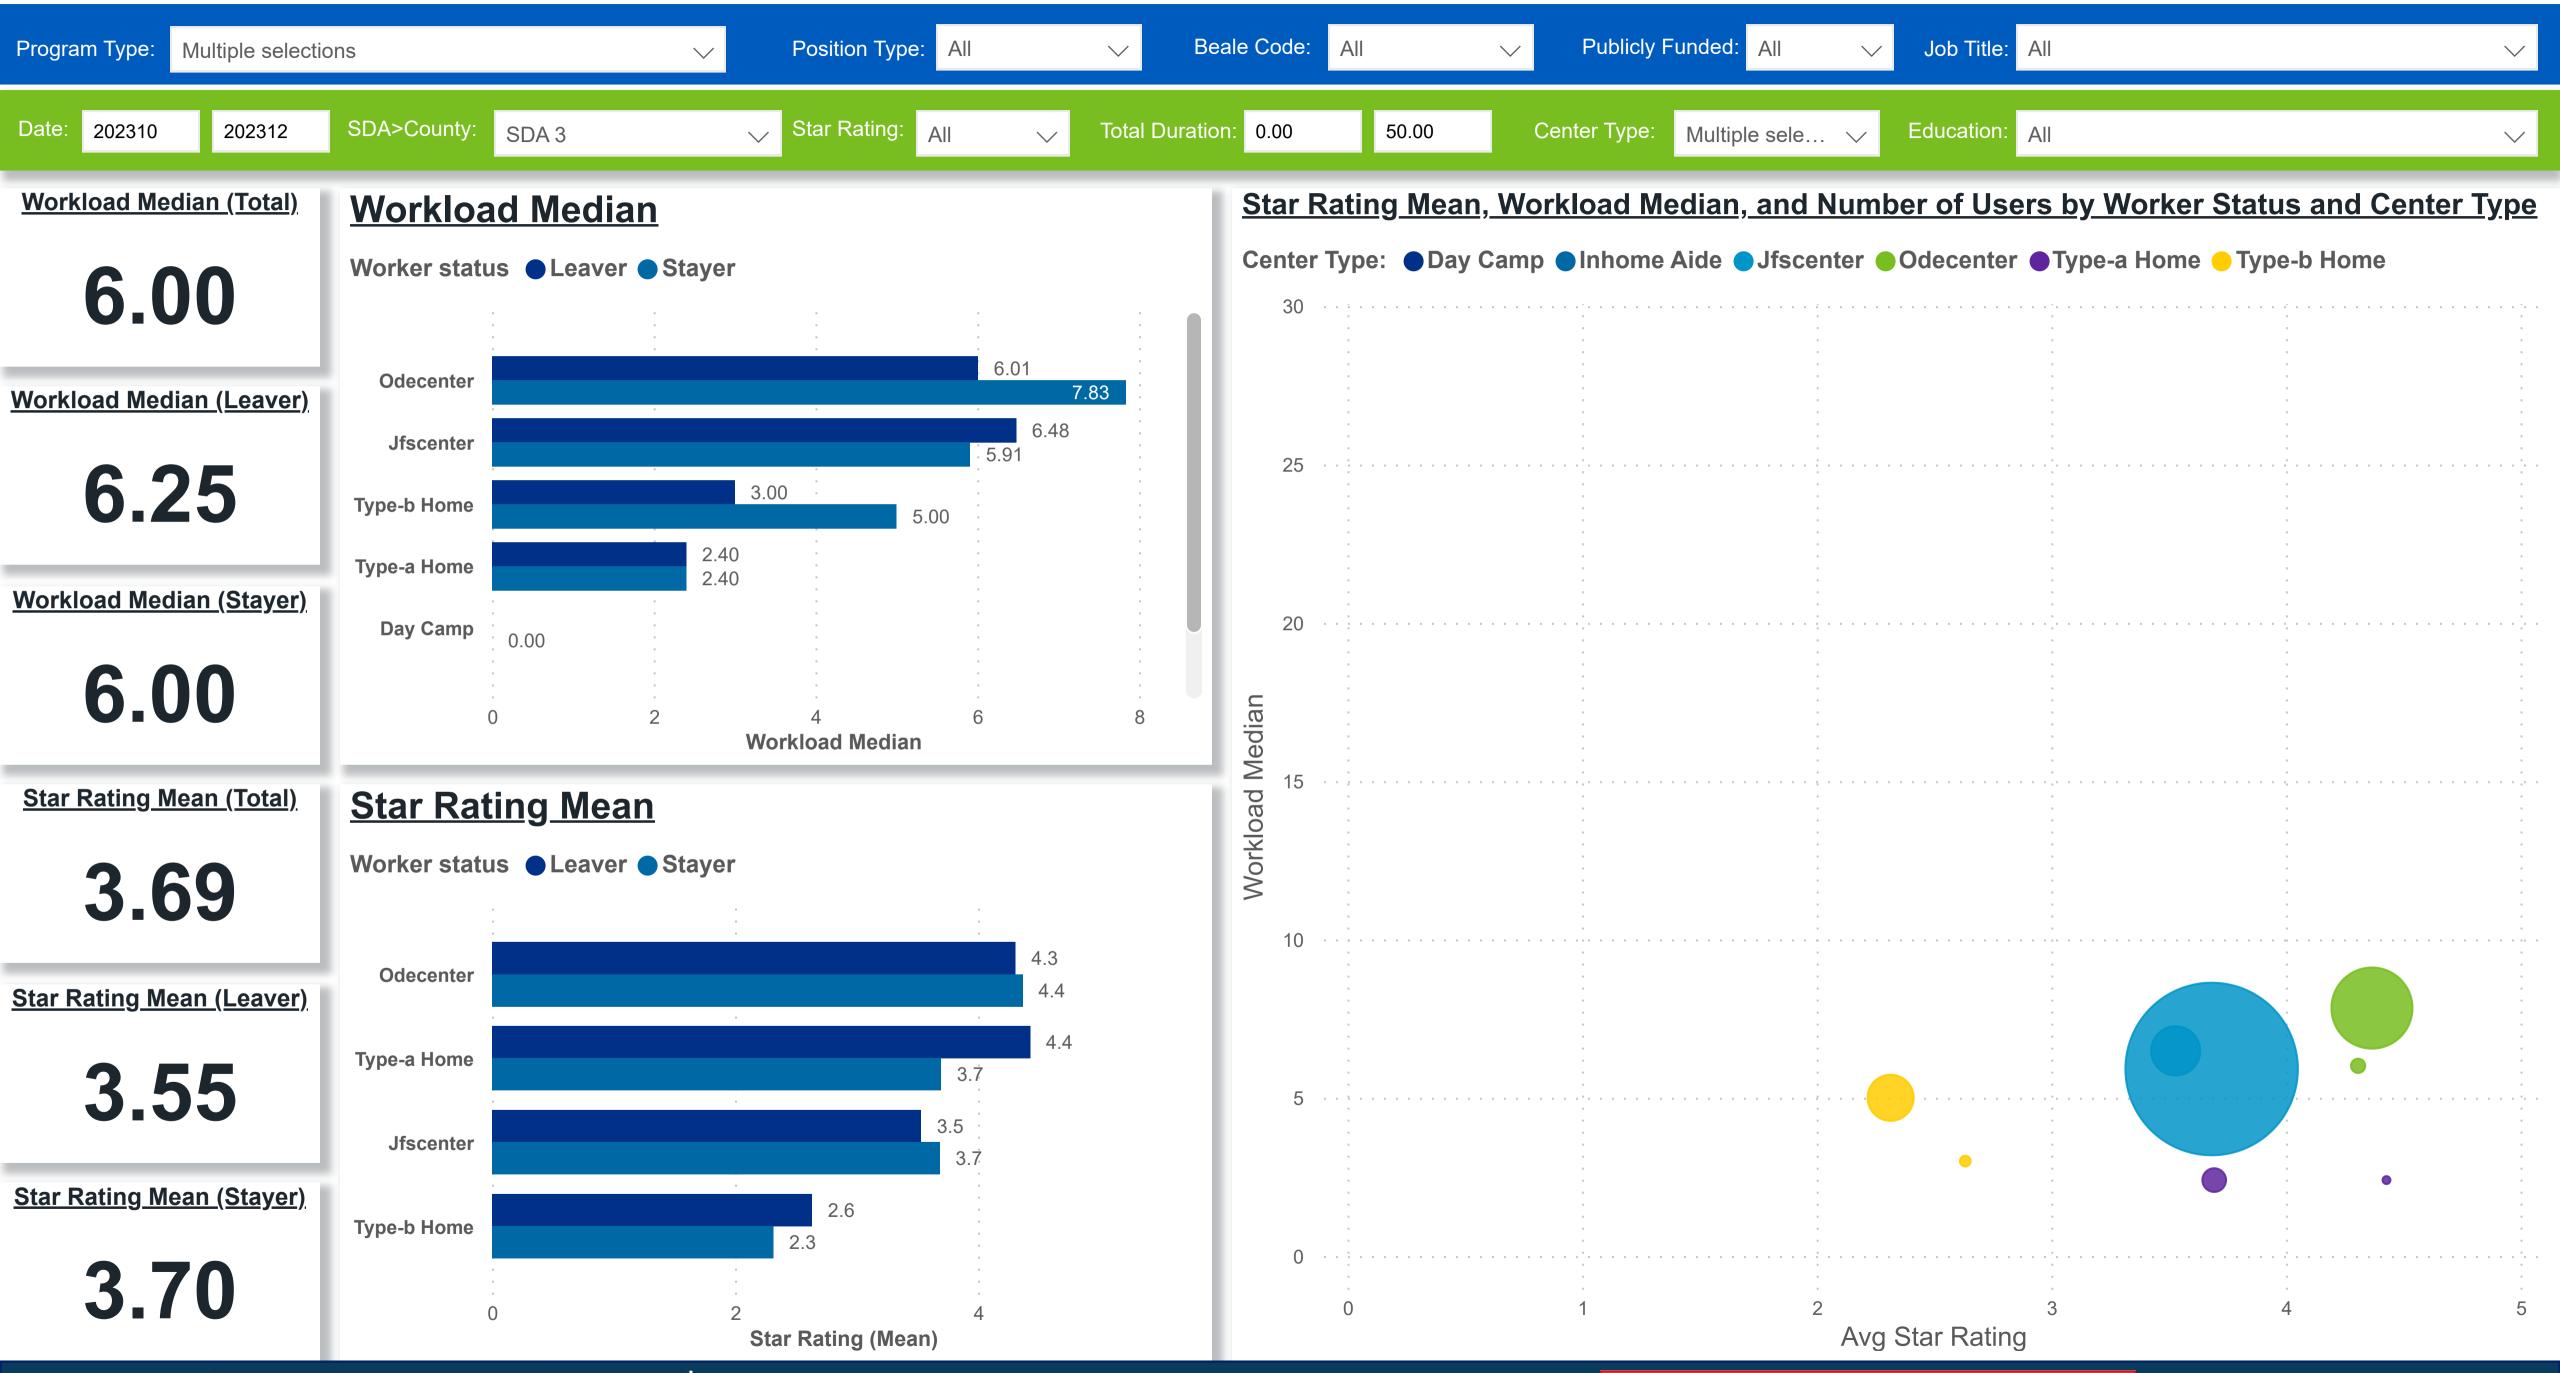

#### Workforce and Program Analysis Platform (WPAP): WORKPLACE CHARACTERISTICS - NOMINAL

#### Workforce and Program Analysis Platform (WPAP): WORKPLACE CHARACTERISTICS - PERCENT