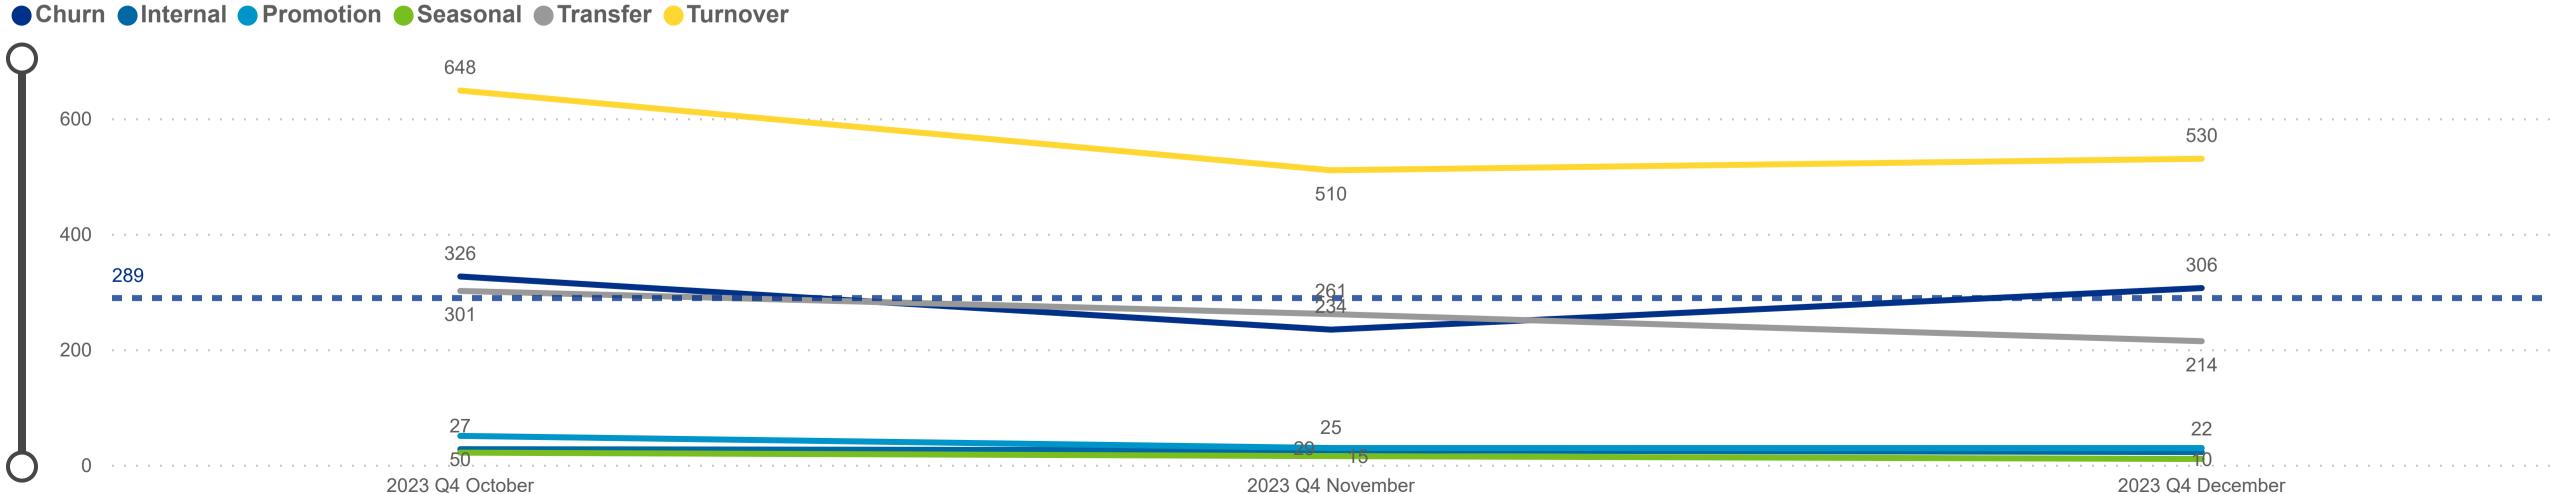

## Workforce and Program Analysis Platform (WPAP): TIMELINE - TURNOVER





## Workforce and Program Analysis Platform (WPAP): TIMELINE - CHURN







# Workforce and Program Analysis Platform (WPAP): MAP





### Workforce and Program Analysis Platform (WPAP): JOBS & EMPLOYEES - NOMINAL





## Workforce and Program Analysis Platform (WPAP): JOBS & EMPLOYEES - PERCENT





## Workforce and Program Analysis Platform (WPAP): CAREER PROGRESSION & SENIORITY - NOMINAL





#### Workforce and Program Analysis Platform (WPAP): CAREER PROGRESSION & SENIORITY - PERCENT





## Workforce and Program Analysis Platform (WPAP): COMPENSATION - NOMINAL





### Workforce and Program Analysis Platform (WPAP): COMPENSATION - PERCENT





#### Workforce and Program Analysis Platform (WPAP): WORKPLACE CHARACTERISTICS - NOMINAL





#### Workforce and Program Analysis Platform (WP