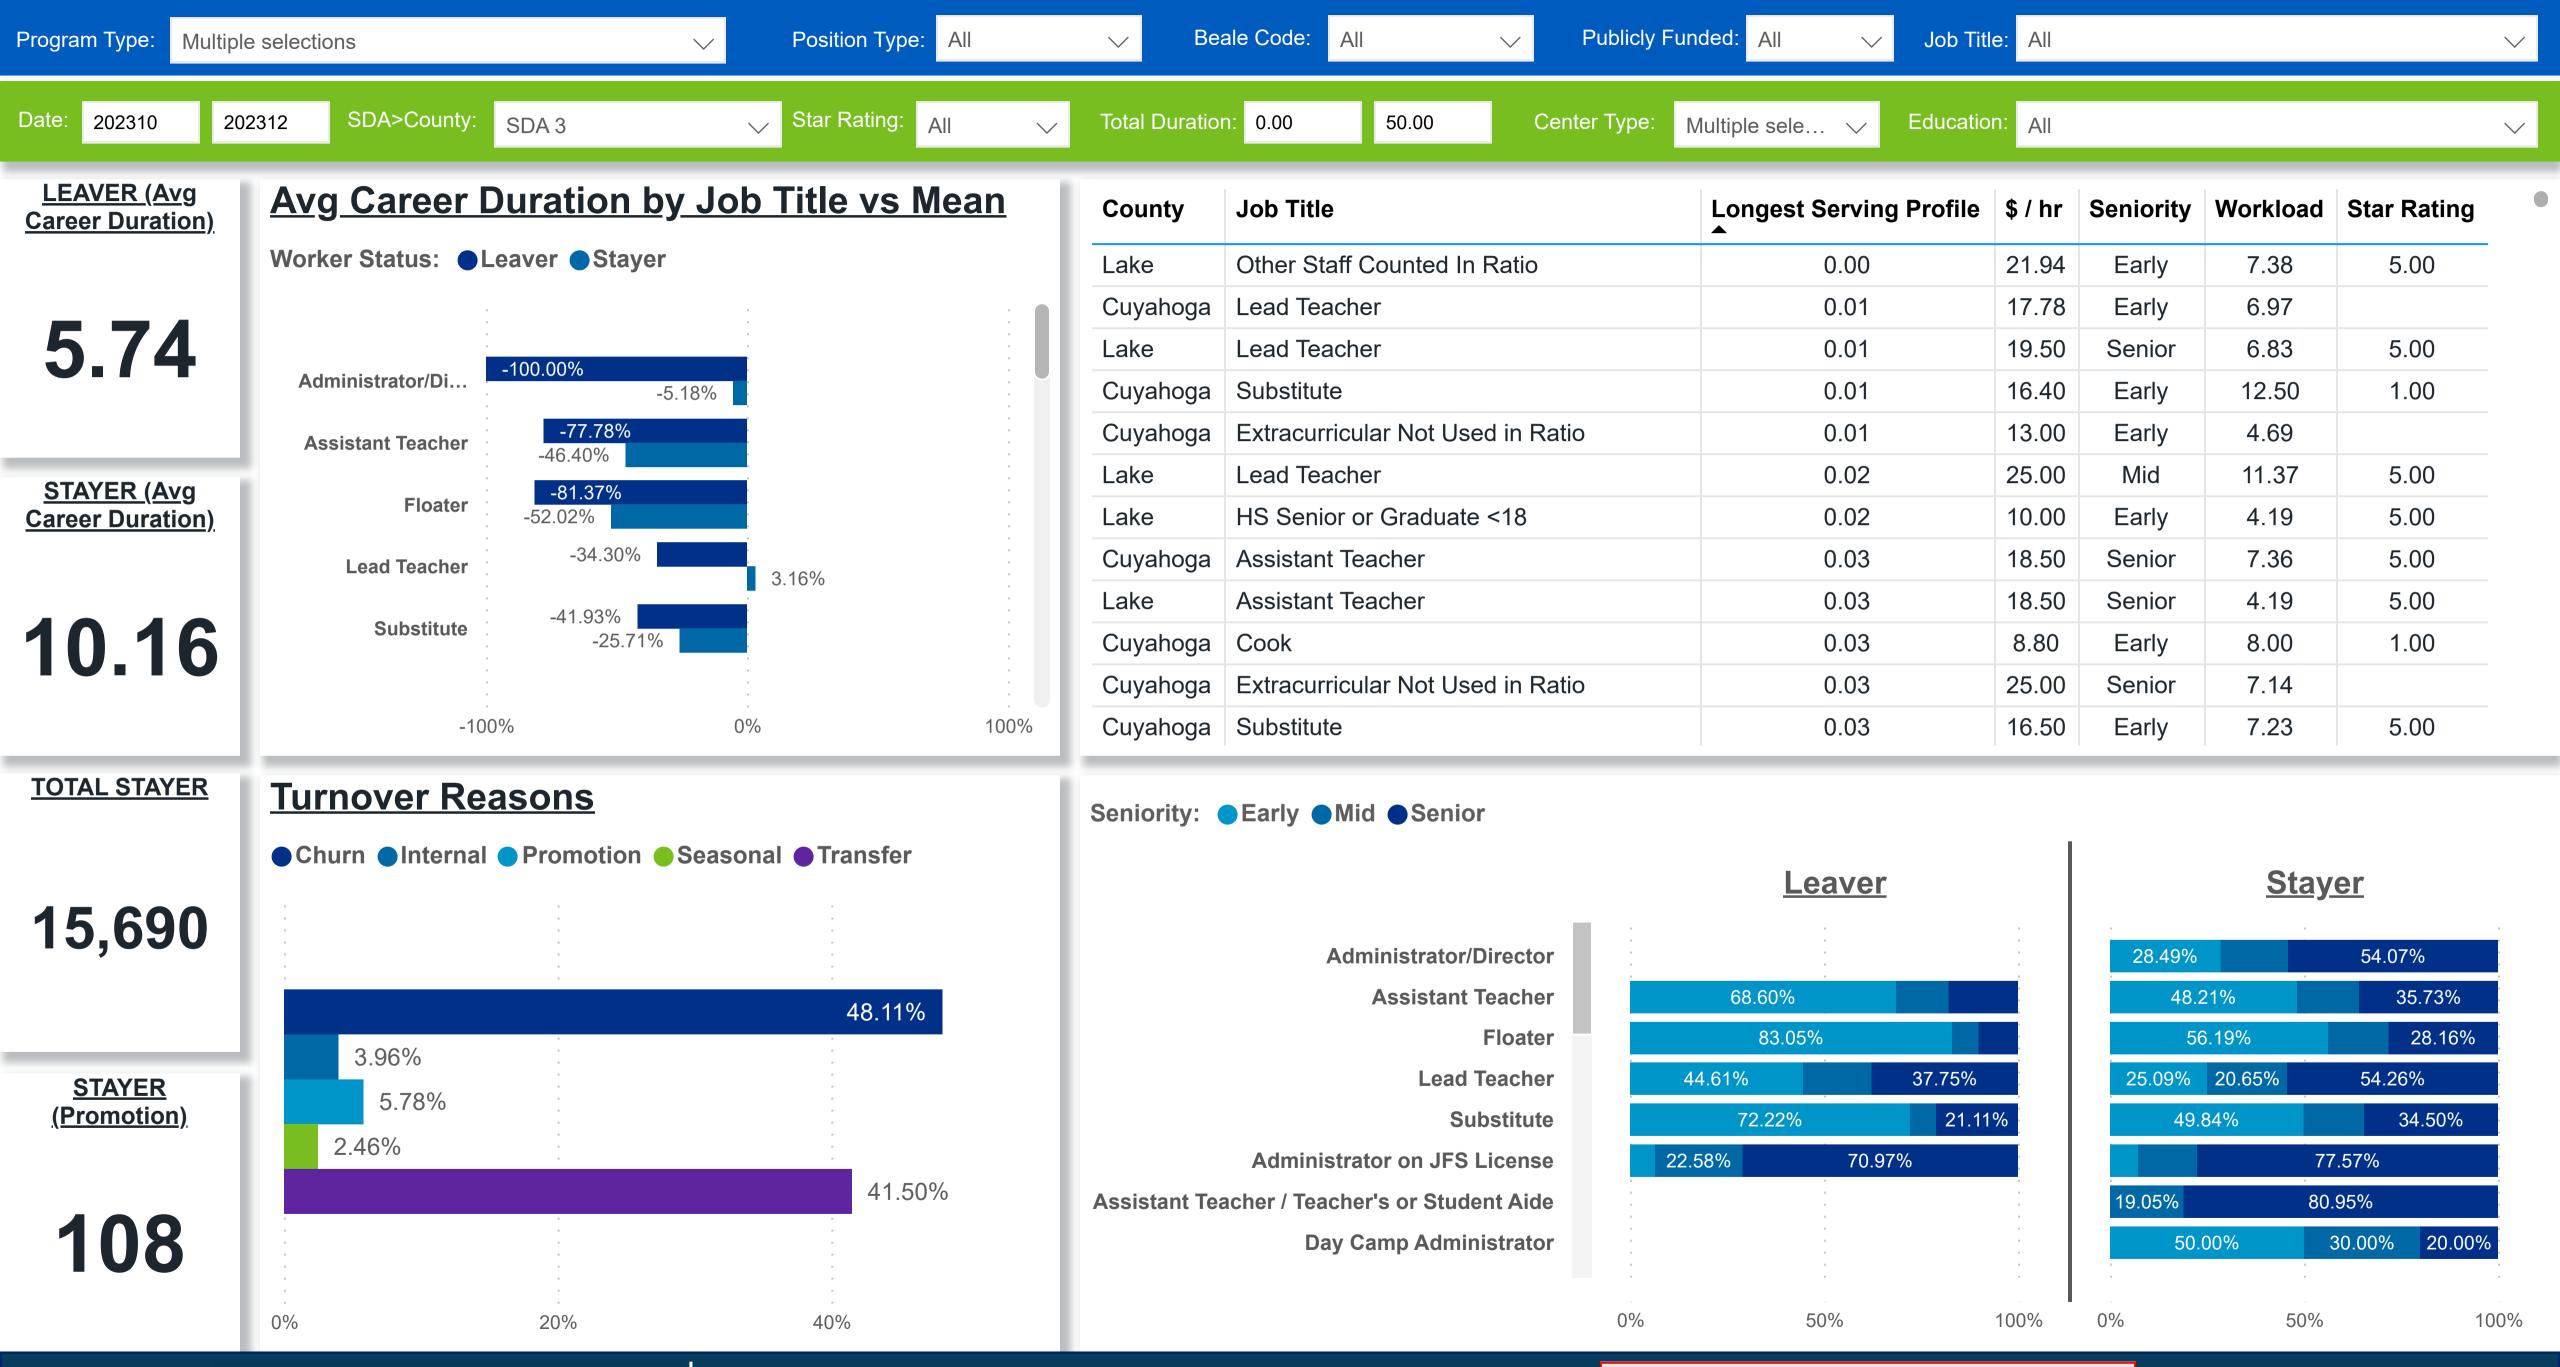

## Workforce and Program Analysis Platform (WPAP): CAREER PROGRESSION & SENIORITY - NOMINAL

#### Workforce and Program Analysis Platform (WPAP): CAREER PROGRESSION & SENIORITY - PERCENT