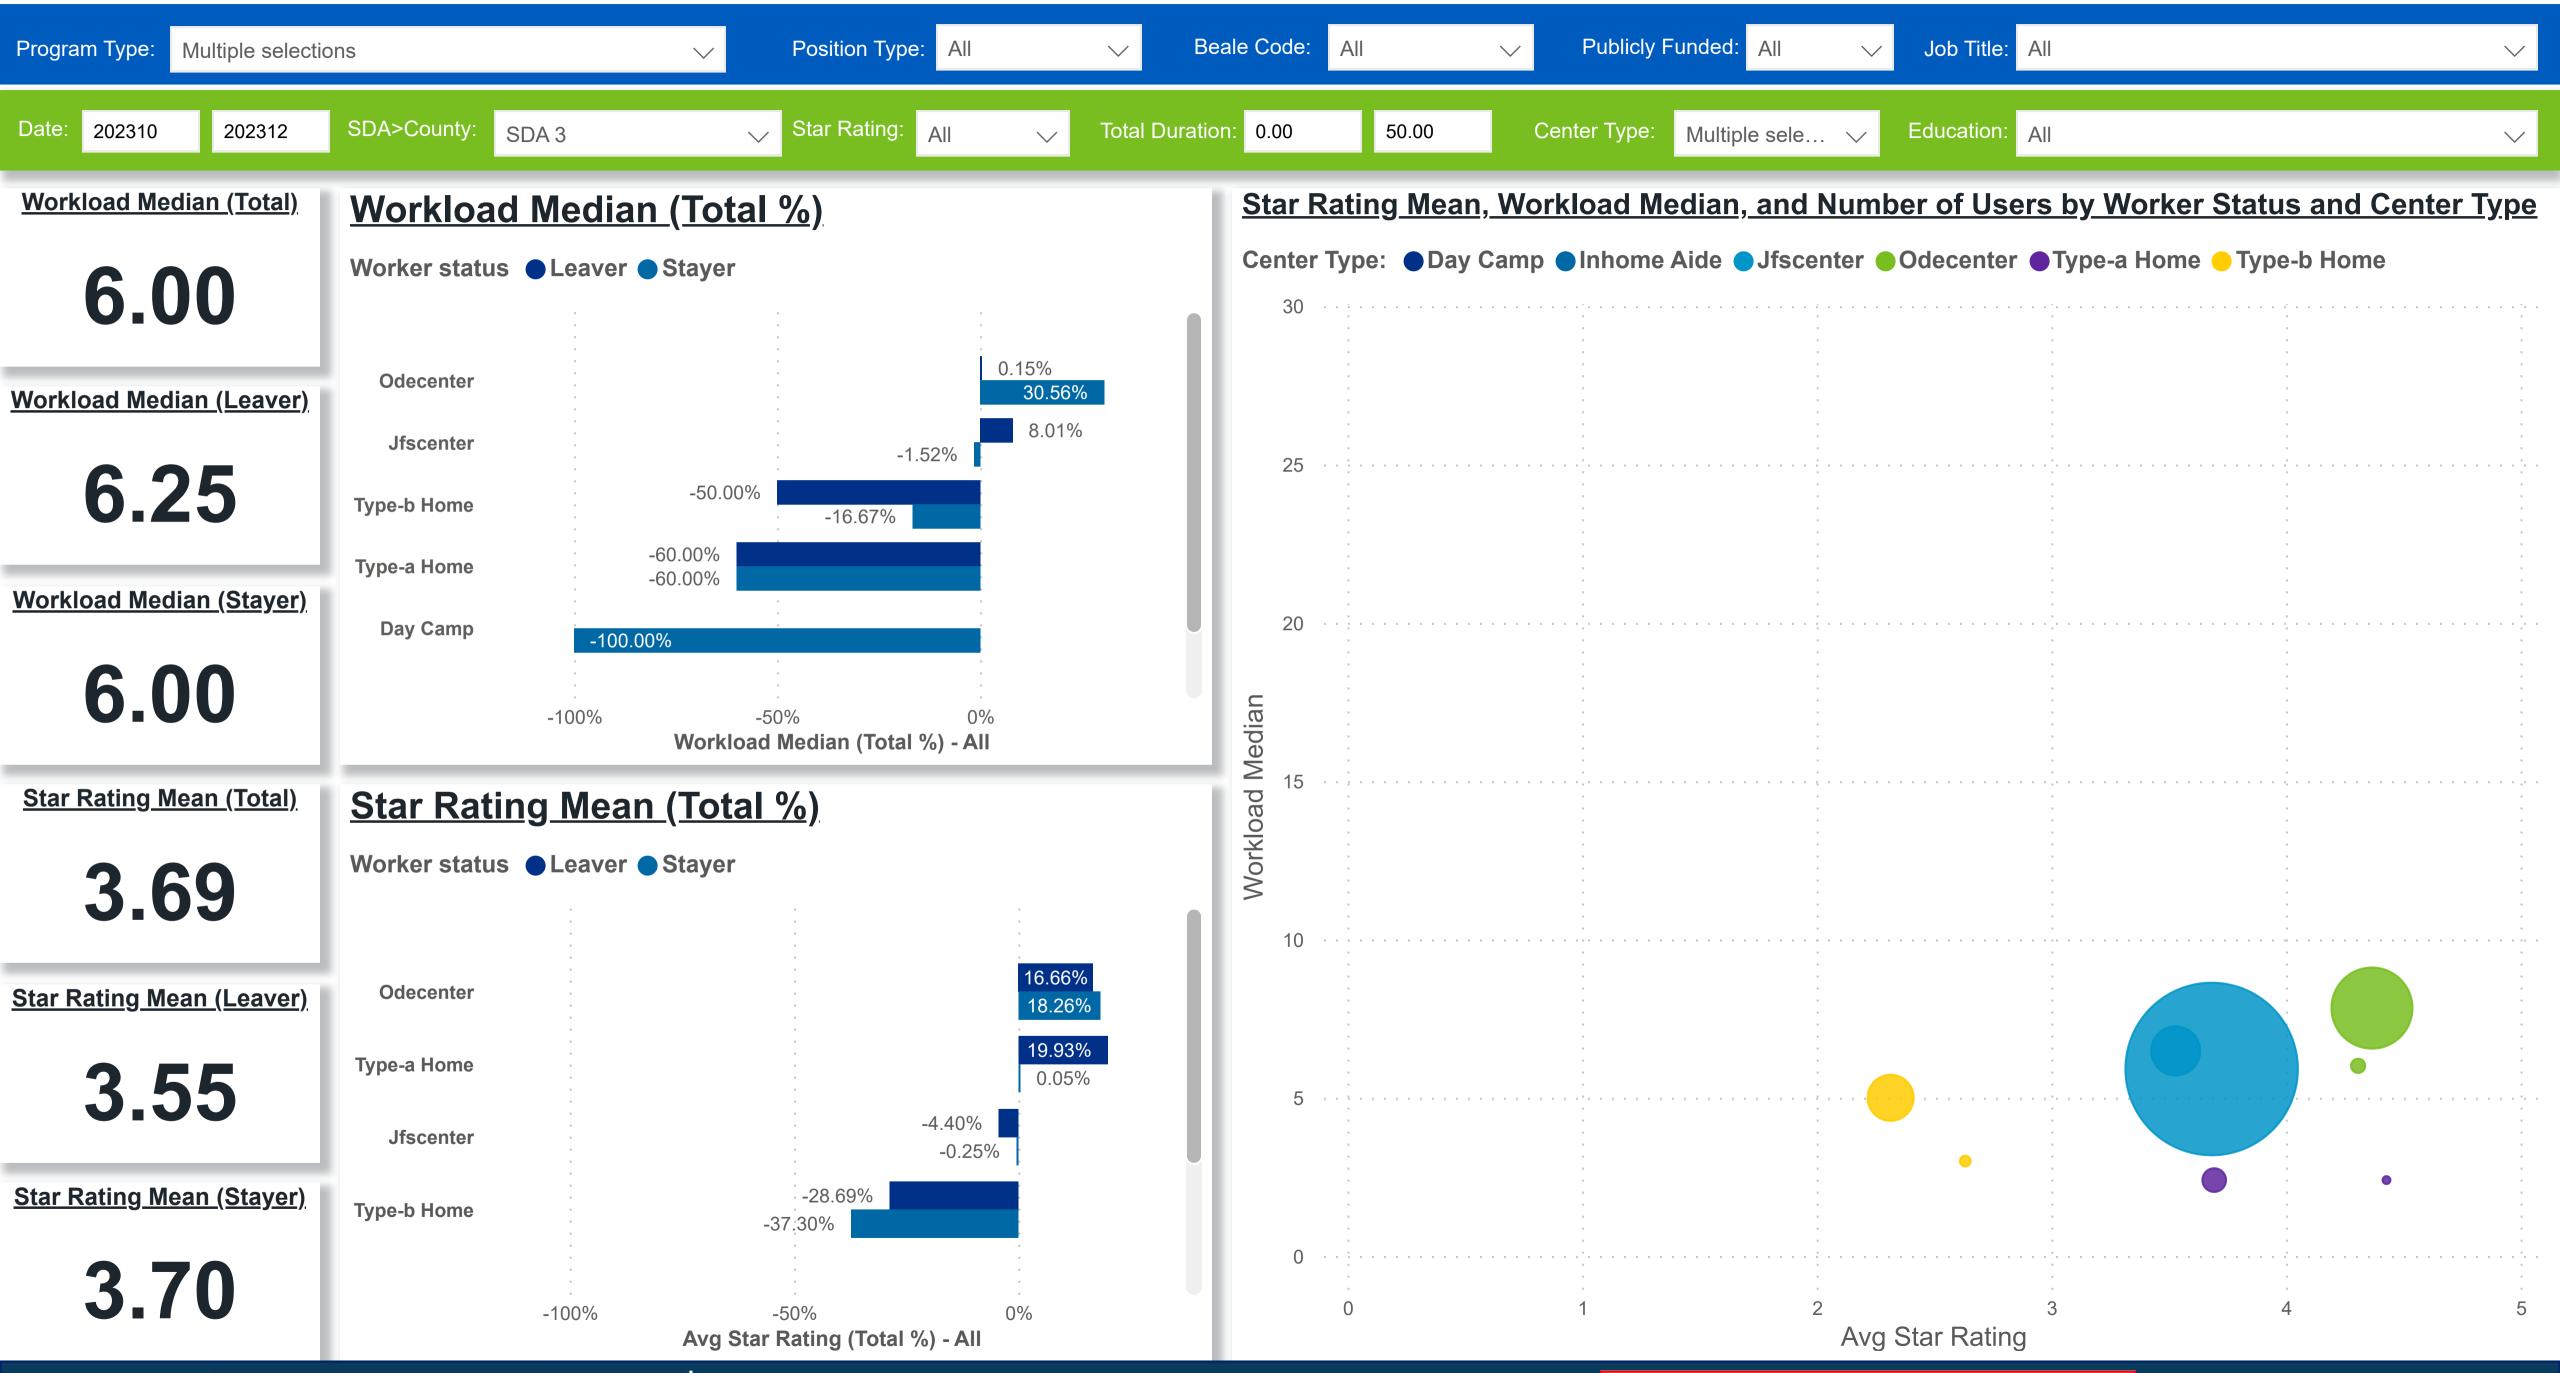

#### Workforce and Program Analysis Platform (WPAP): CAREER PROGRESSION & SENIORITY - PERCENT