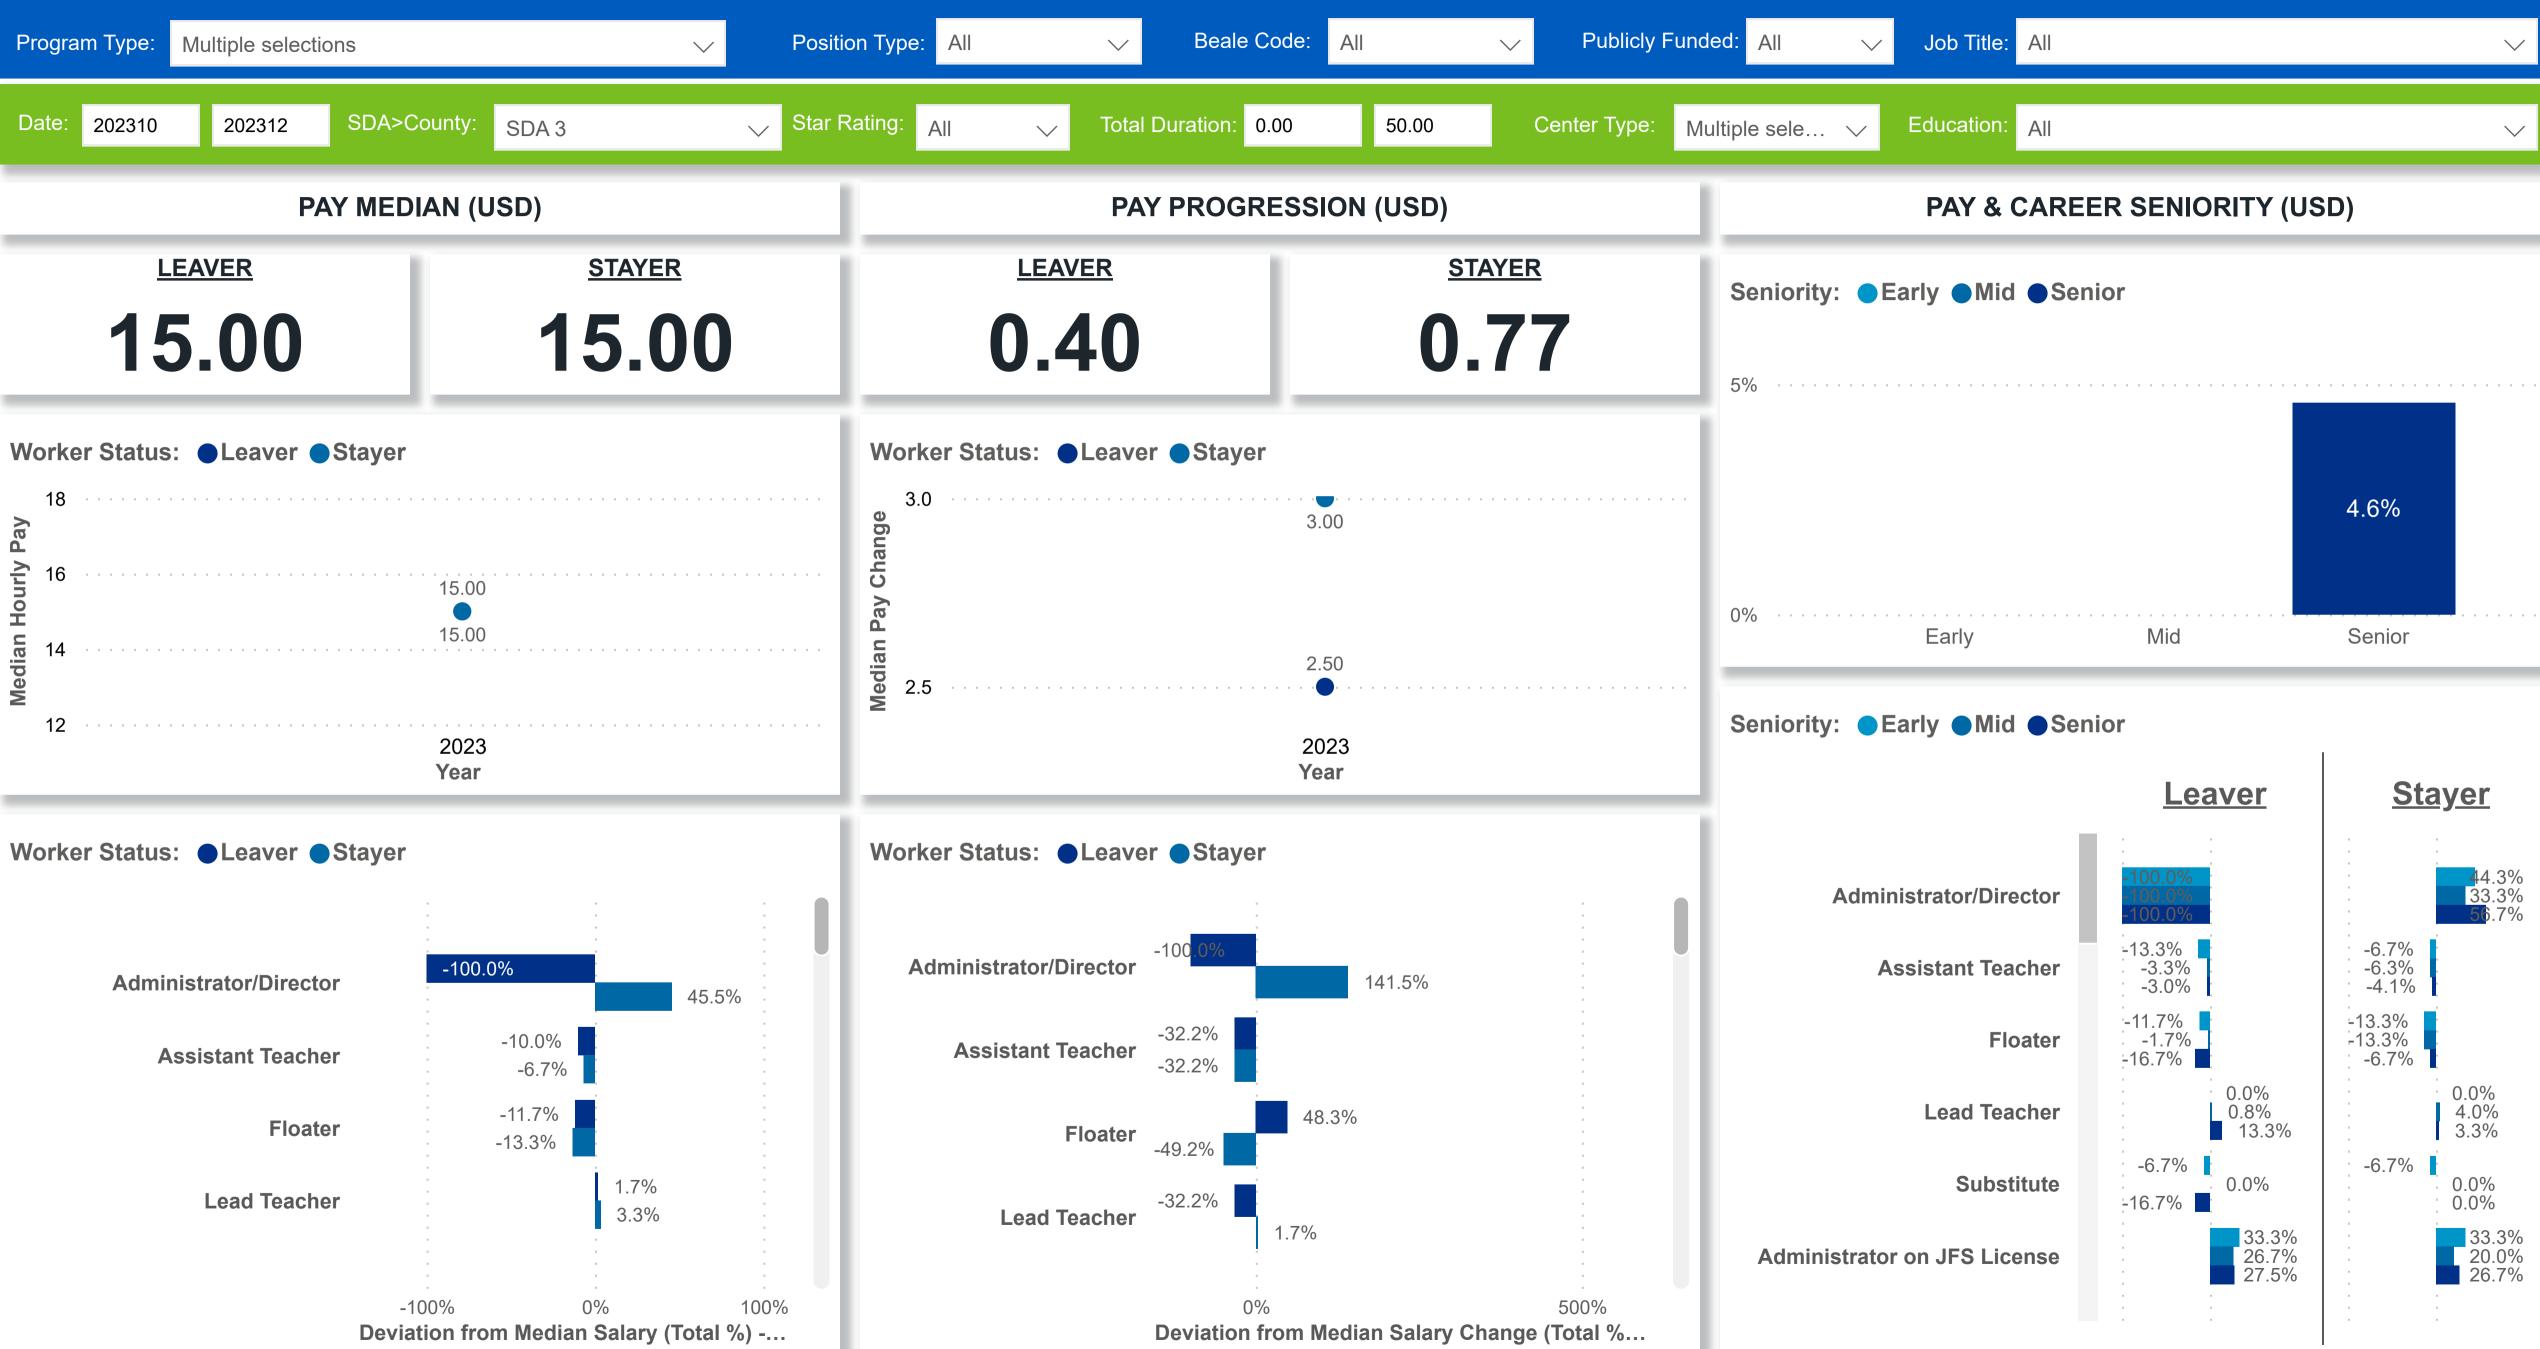

## Workforce and Program Analysis Platform (WPAP): TIMELINE - TURNOVER





## Workforce and Program Analysis Platform (WPAP): TIMELINE - CHURN







# Workforce and Program Analysis Platform (WPAP): MAP





### Workforce and Program Analysis Platform (WPAP): JOBS & EMPLOYEES - NOMINAL





## Workforce and Program Analysis Platform (WPAP): JOBS & EMPLOYEES - PERCENT





## Workforce and Program Analysis Platform (WPAP): CAREER PROGRESSION & SENIORITY - NOMINAL





#### Workforce and Program Analysis Platform (WPAP): CAREER PROGRESSION & SENIORITY - PERCENT





## Workforce and Program Analysis Platform (WPAP): COMPENSATION - NOMINAL





### Workforce and Program Analysis Platform (WPAP): COMPENSATION - PERCENT





#### Workforce and Program Analysis Platform (WPAP): WORKPLACE CHARACTERISTICS - NOMINAL





#### Workforce and Program Analysis Platform (WPAP): WORKPLACE CHARACTERISTICS - PERCENT





## Workforce and Program Analysis Platform (WPAP): COMPENSATION - NOMINAL - MEAN (Average)