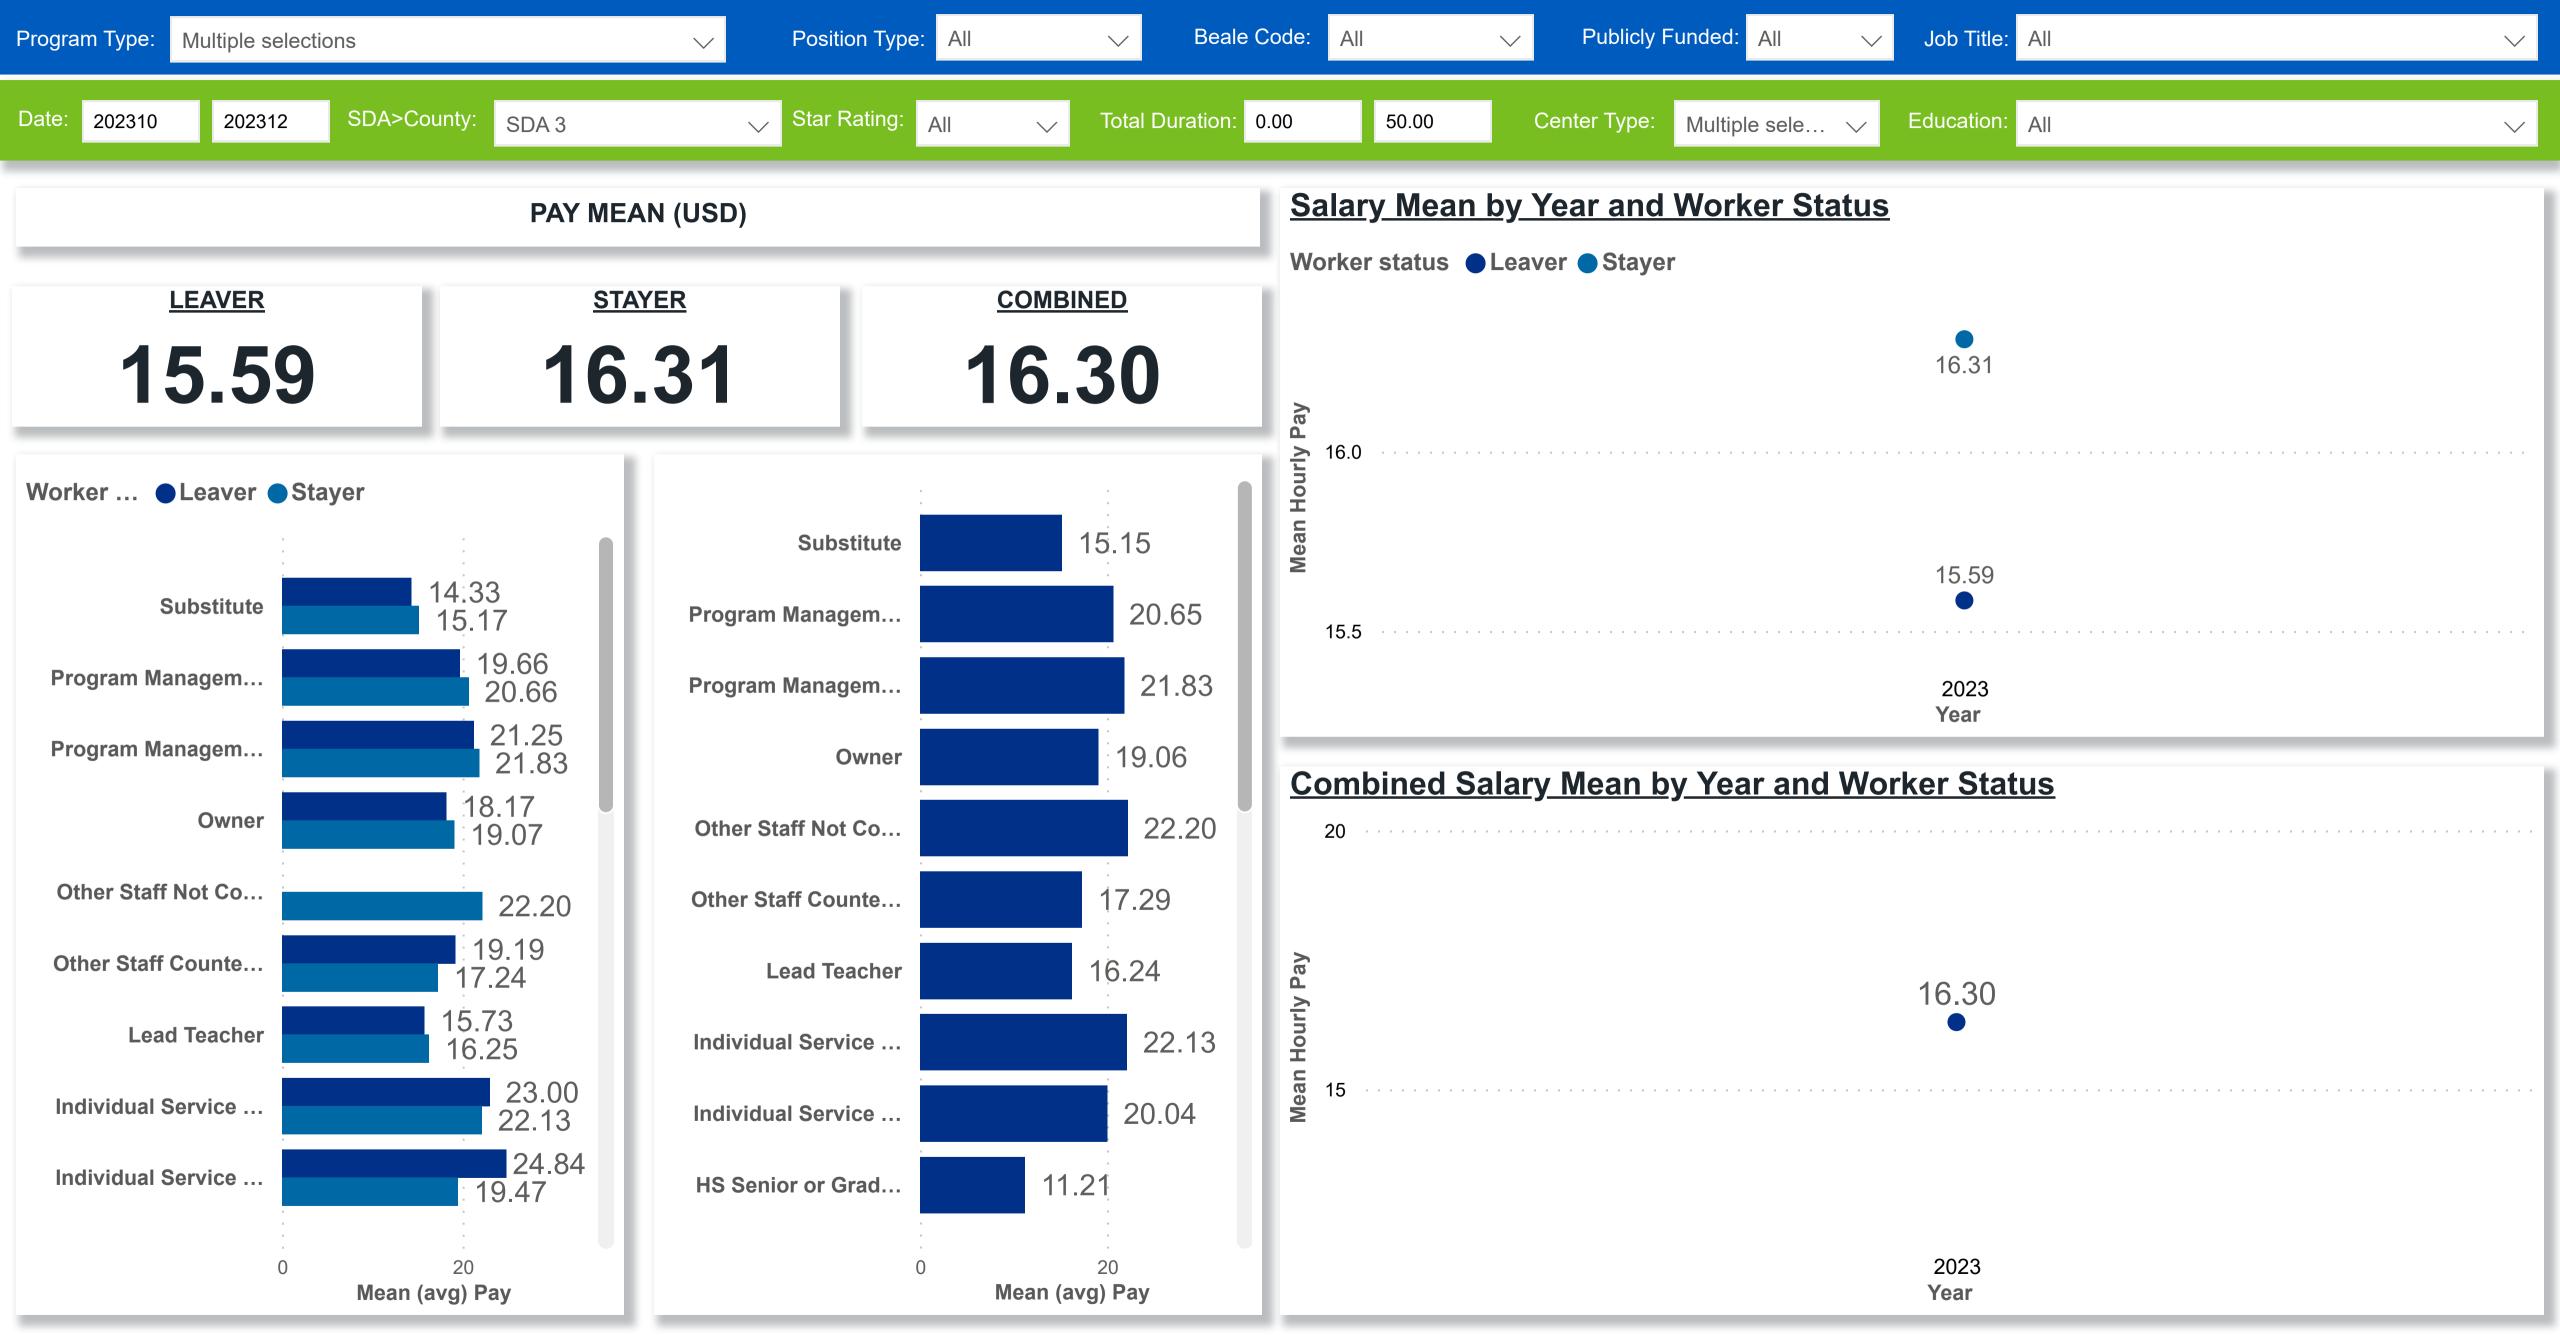

## Workforce and Program Analysis Platform (WPAP): COMPENSATION - NOMINAL - MEAN (Average)