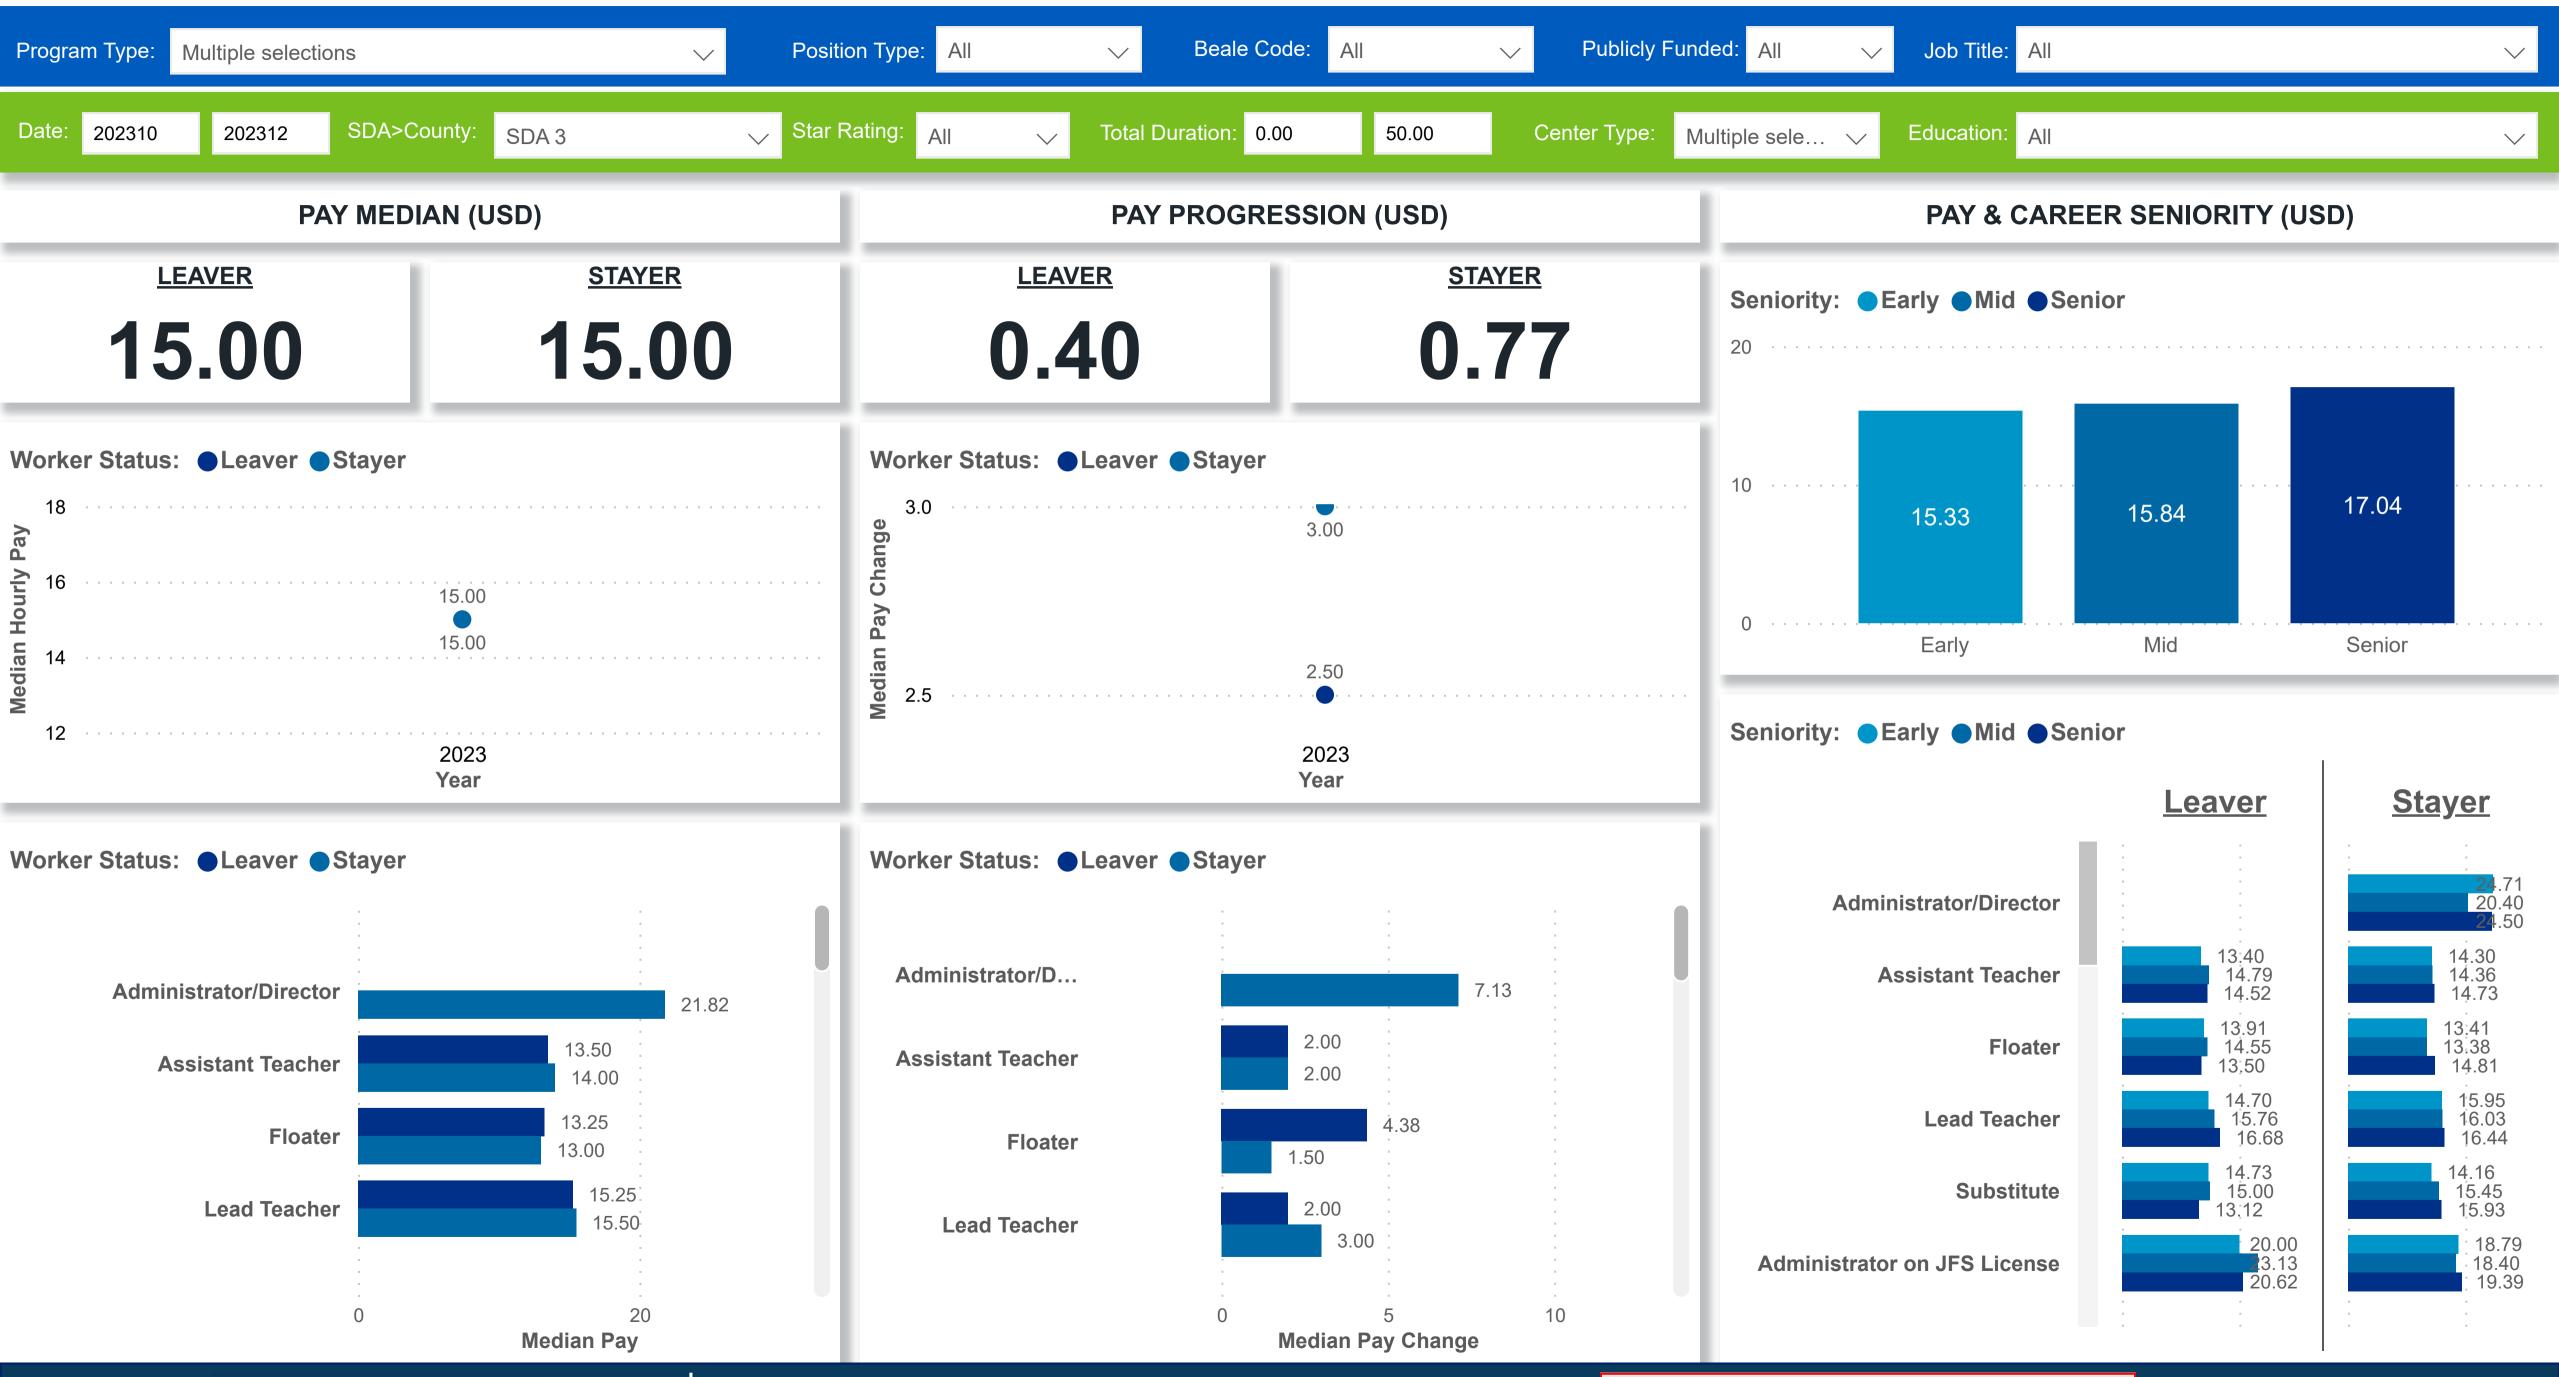

## Workforce and Program Analysis Platform (WPAP): TIMELINE - TURNOVER





## Workforce and Program Analysis Platform (WPAP): TIMELINE - CHURN







# Workforce and Program Analysis Platform (WPAP): MAP





### Workforce and Program Analysis Platform (WPAP): JOBS & EMPLOYEES - NOMINAL





## Workforce and Program Analysis Platform (WPAP): JOBS & EMPLOYEES - PERCENT





## Workforce and Program Analysis Platform (WPAP): CAREER PROGRESSION & SENIORITY - NOMINAL





#### Workforce and Program Analysis Platform (WPAP): CAREER PROGRESSION & SENIORITY - PERCENT





## Workforce and Program Analysis Platform (WPAP): COMPENSATION - NOMINAL





### Workforce and Program Analysis Platform (WPAP): COMPENSATION - PERCENT





#### Workforce and Program Analysis Platform (WPAP): WORKPLACE CHARACTERISTICS - NOMINAL





#### Workforce and Program Analysis Platform (WPAP): WORKPLACE CHARACTERISTICS - PERCENT





## Workforce and Program Analysis Platform (WPAP): COMPENSATION - NOMINAL - MEAN (Average)