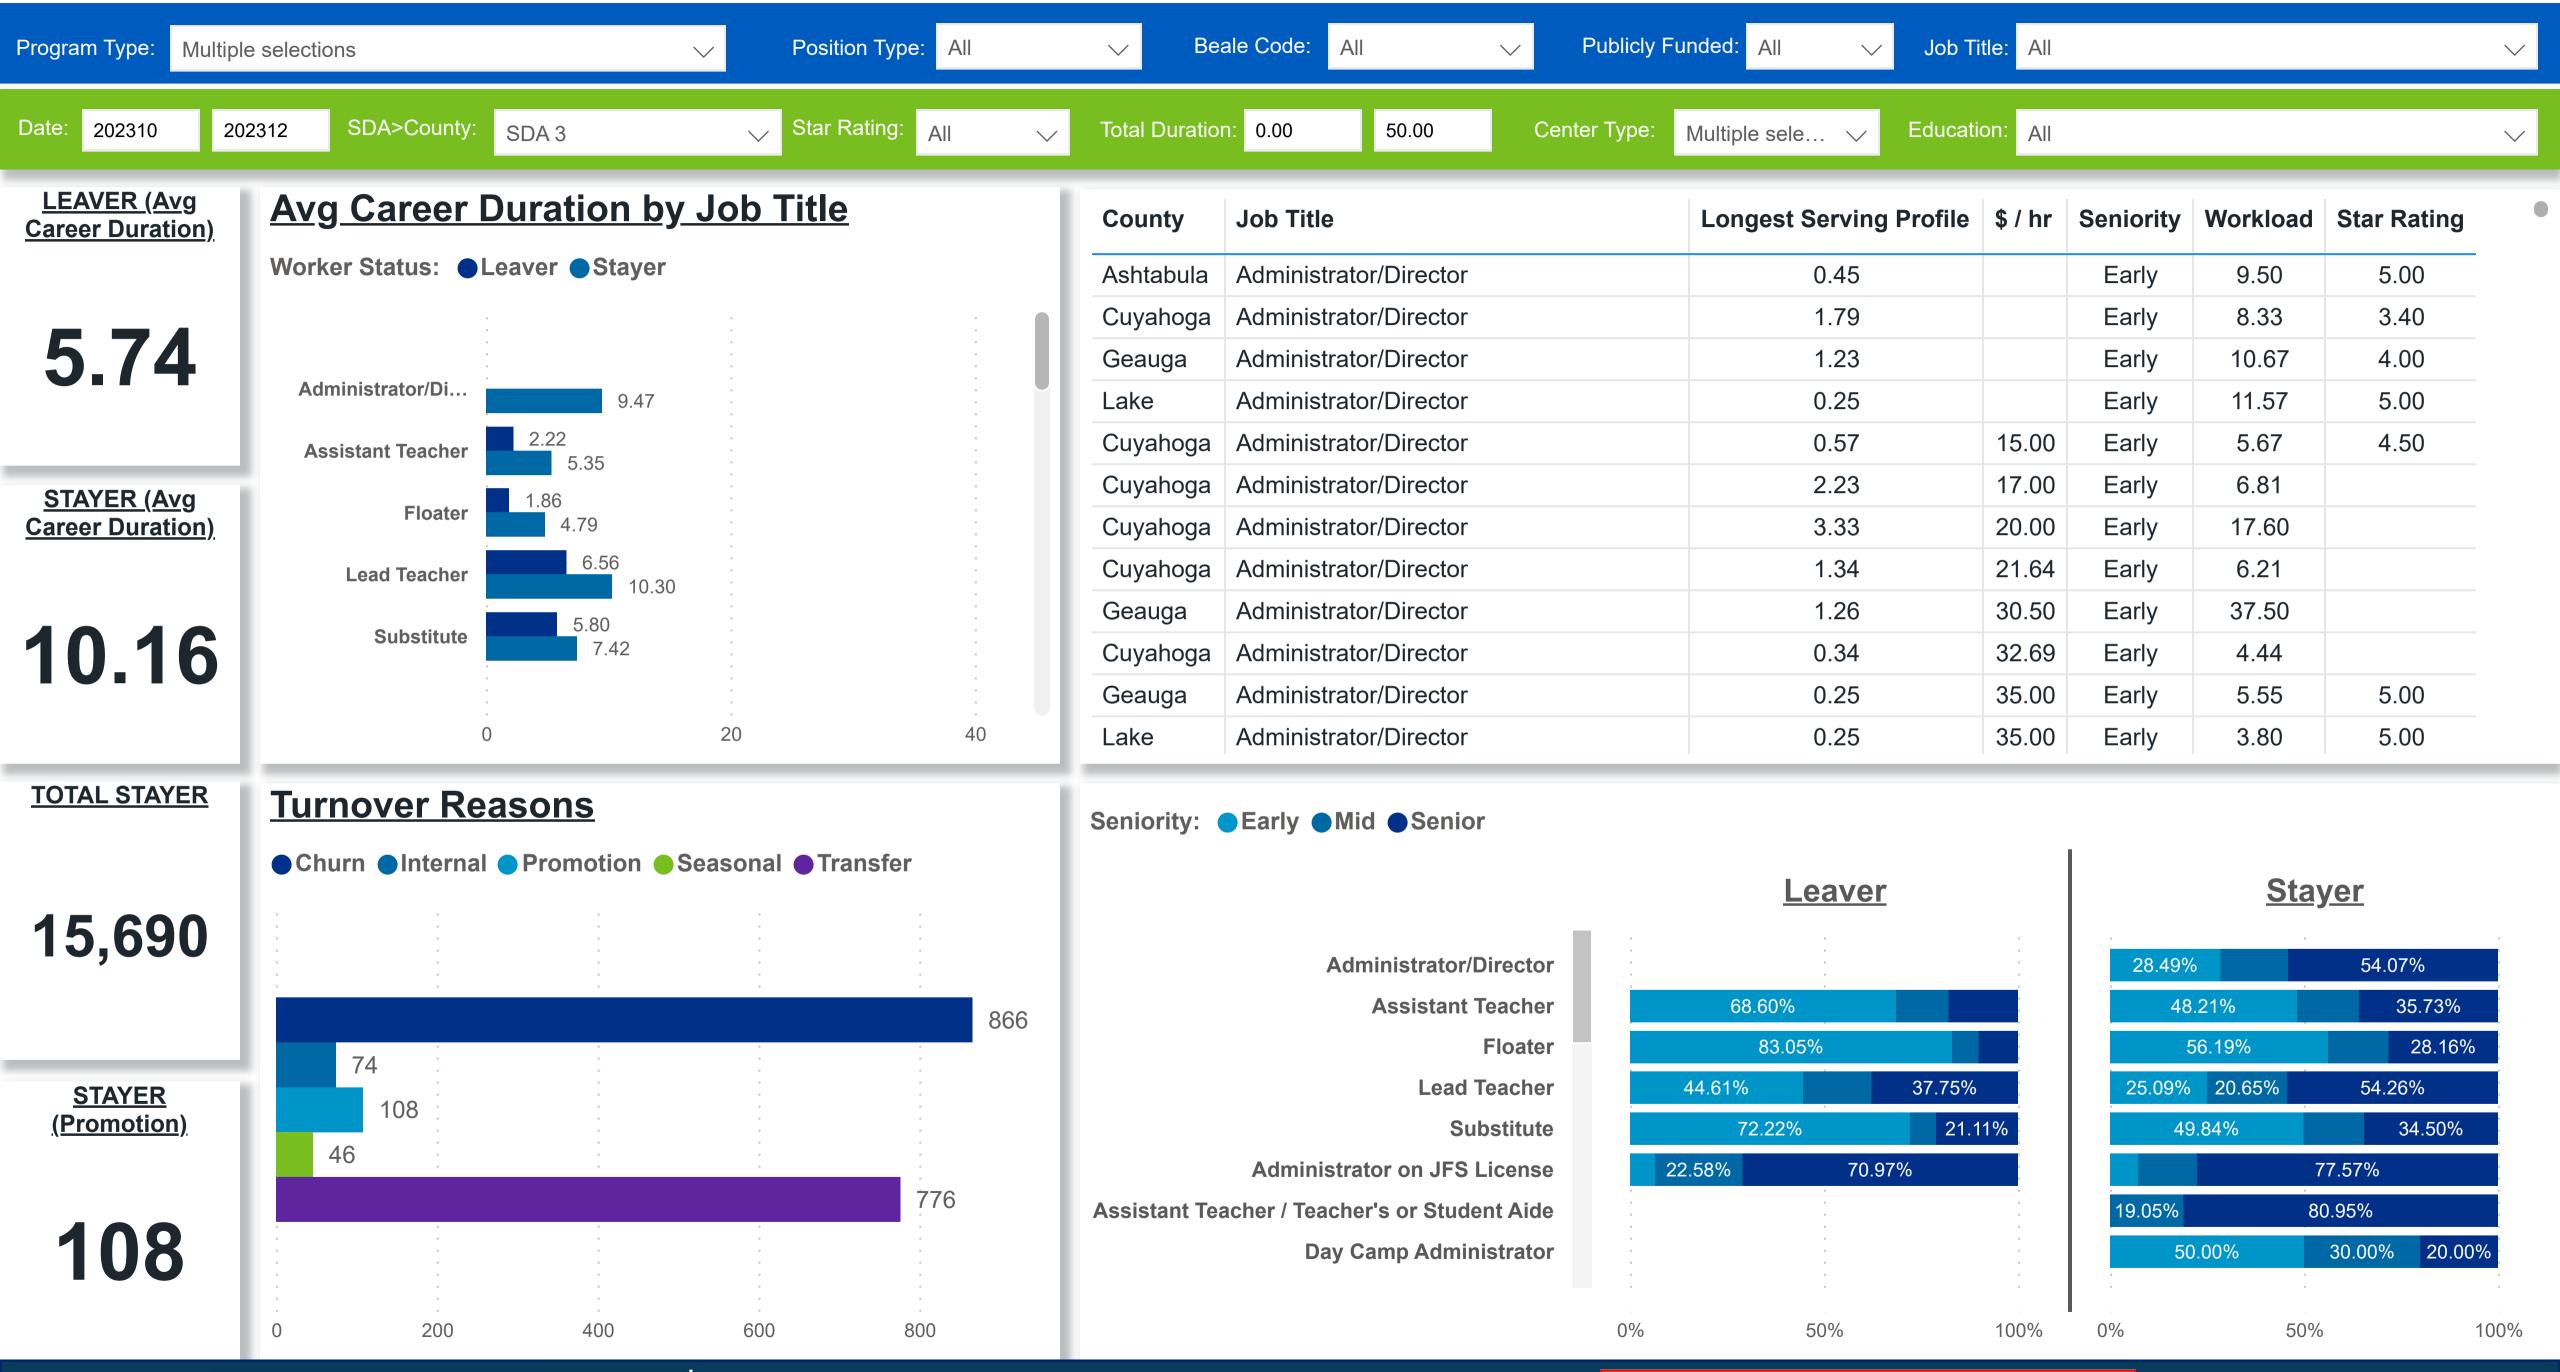

## Workforce and Program Analysis Platform (WPAP): CAREER PROGRESSION & SENIORITY - NOMINAL