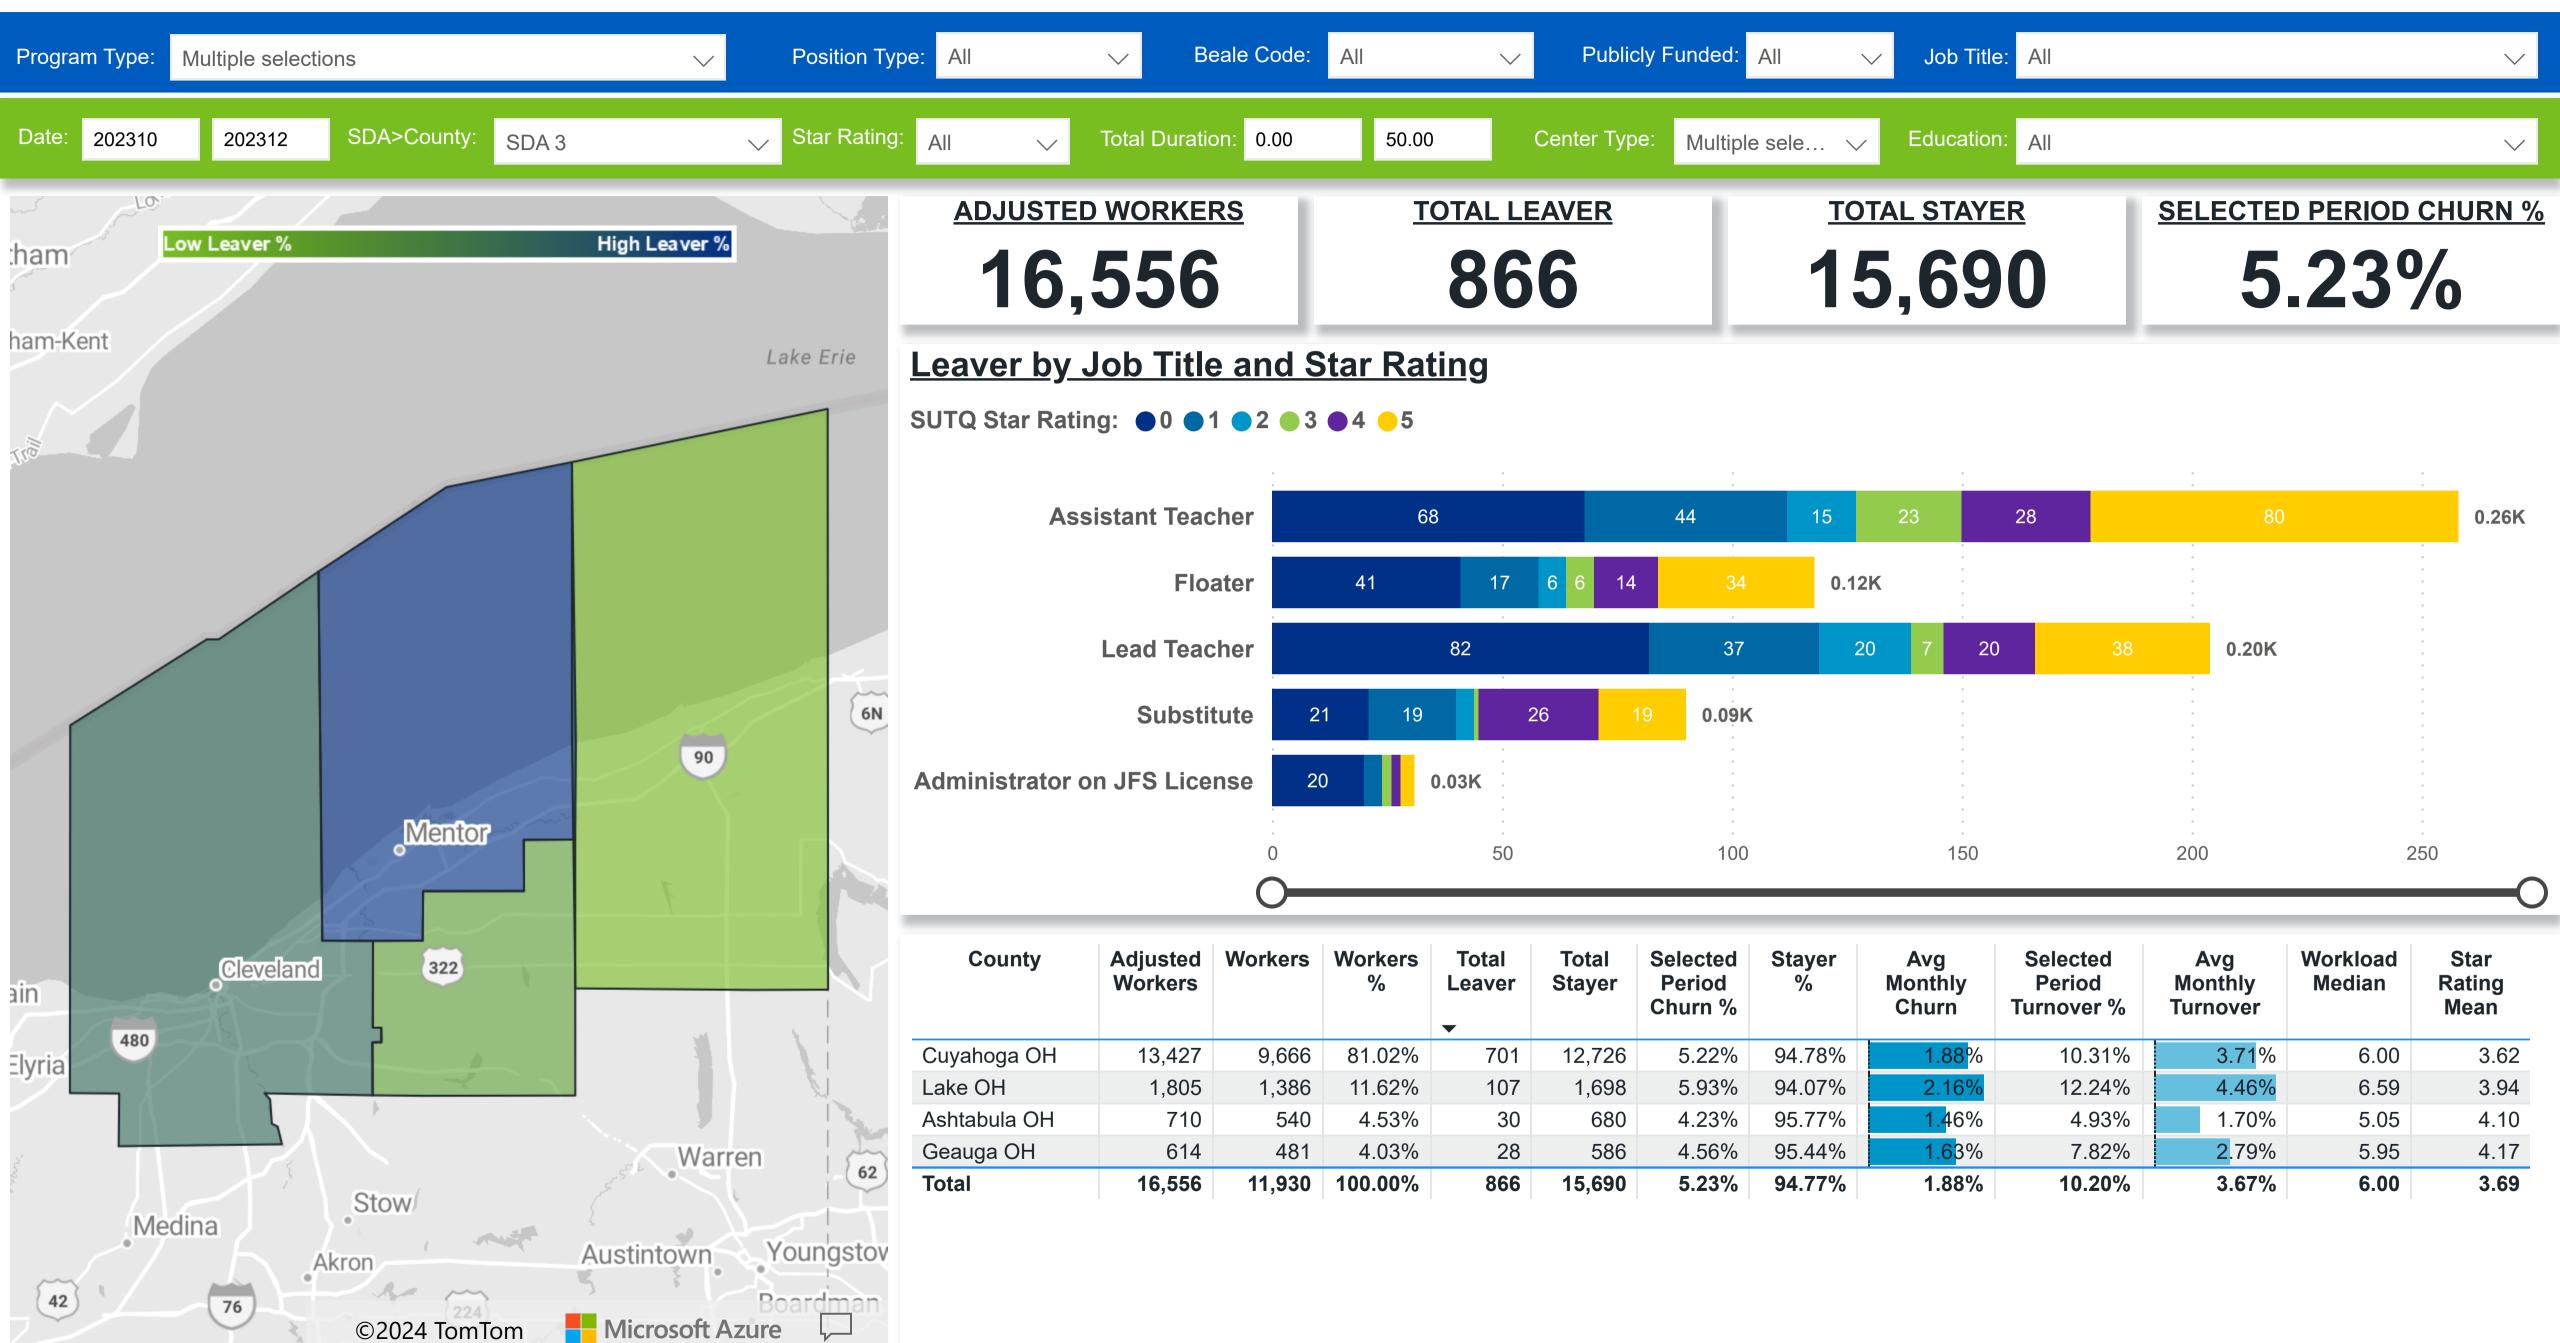

## Workforce and Program Analysis Platform (WPAP): TIMELINE - TURNOVER





## Workforce and Program Analysis Platform (WPAP): TIMELINE - CHURN







# Workforce and Program Analysis Platform (WPAP): MAP





### Workforce and Program Analysis Platform (WPAP): JOBS & EMPLOYEES - NOMINAL





## Workforce and Program Analysis Platform (WPAP): JOBS & EMPLOYEES - PERCENT





## Workforce and Program Analysis Platform (WPAP): CAREER PROGRESSION & SENIORITY - NOMINAL





#### Workforce and Program Analysis Platform (WPAP): CAREER PROGRESSION & SENIORITY - PERCENT





## Workforce and Program Analysis Platform (WPAP): COMPENSATION - NOMINAL





### Workforce and Program Analysis Platform (WPAP): COMPENSATION - PERCENT





#### Workforce and Program Analysis Platform (WPAP): WORKPLACE CHARACTERISTICS - NOMINAL





#### Workforce and Program Analysis Platform (WPAP): WORKPLACE CHARACTERISTICS - PERCENT





## Workforce and Program Analysis Platform (WPAP): COMPENSATION - NOMINAL - MEAN (Aver