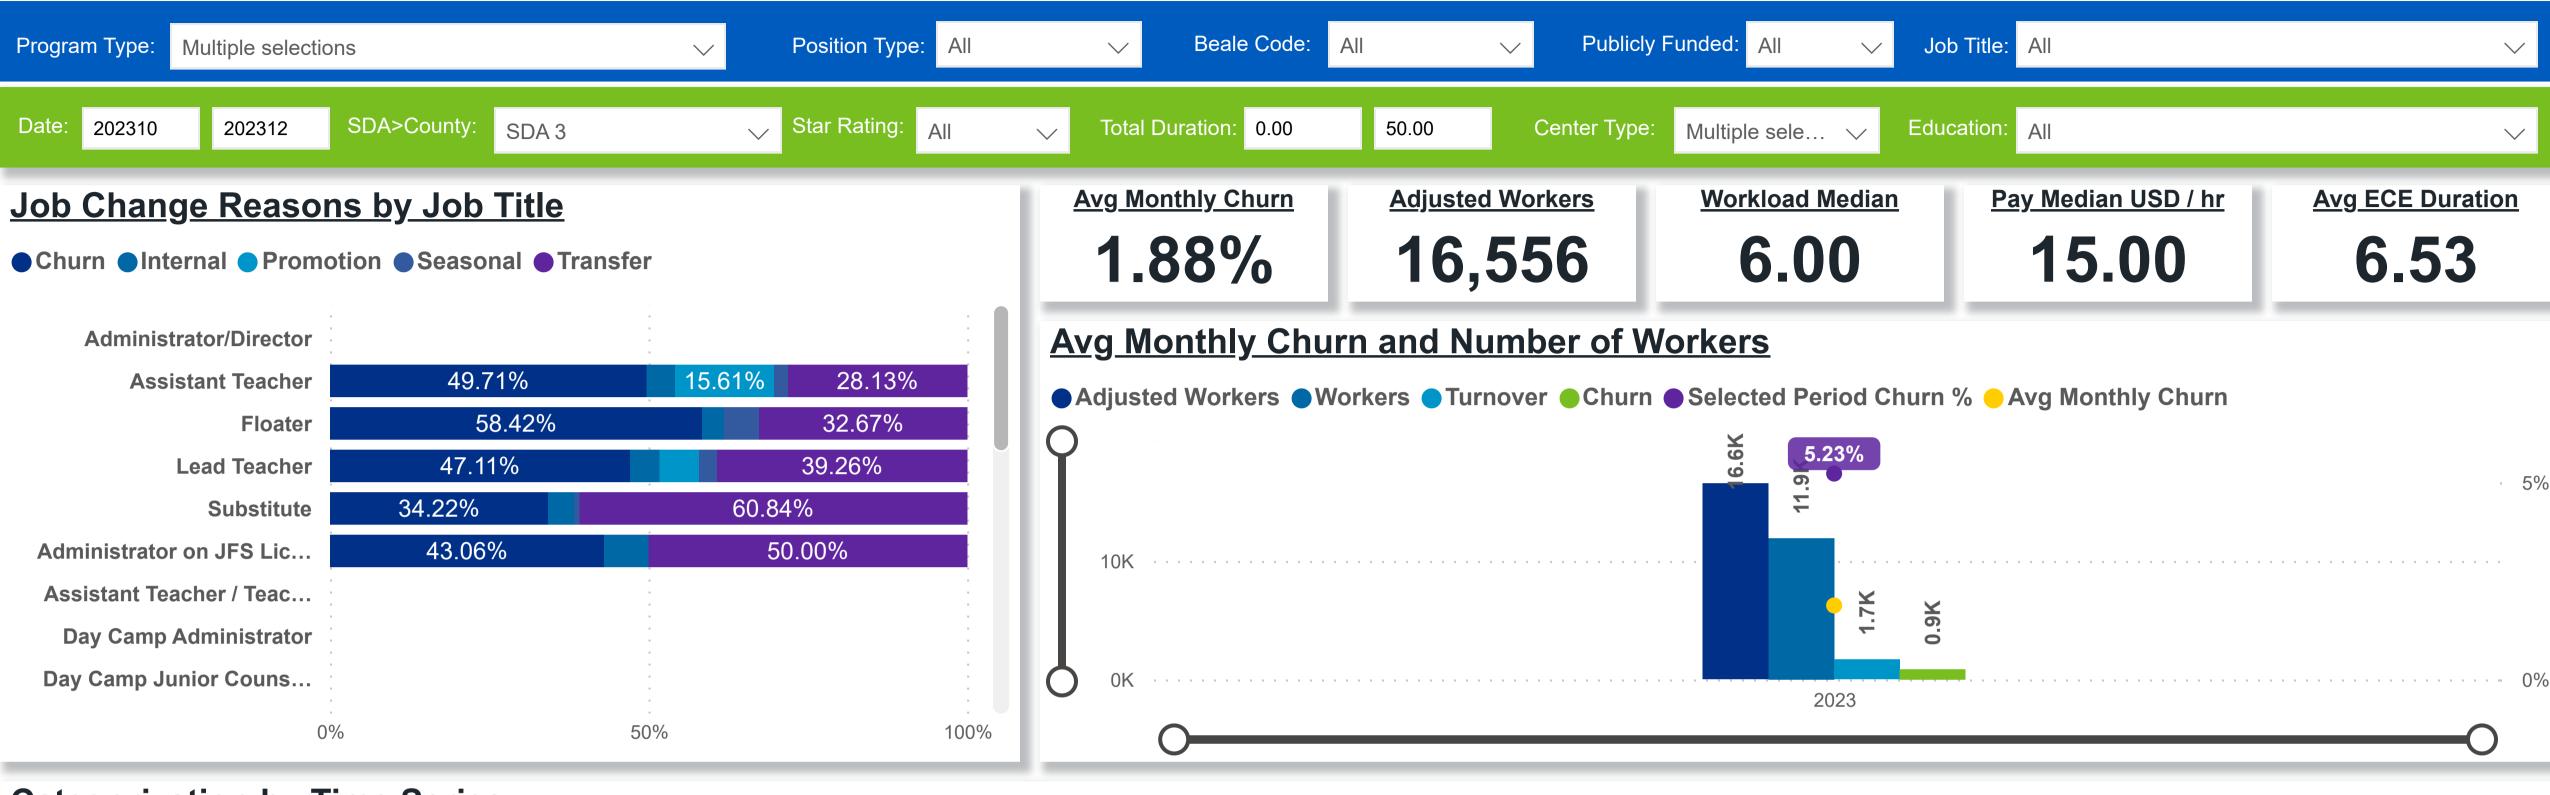

## Workforce and Program Analysis Platform (WPAP): TIMELINE - TURNOVER





## Workforce and Program Analysis Platform (WPAP): TIMELINE - CHURN







# Workforce and Program Analysis Platform (WPAP): MAP





### Workforce and Program Analysis Platform (WPAP): JOBS & EMPLOYEES - NOMINAL





## Workforce and Program Analysis Platform (WPAP): JOBS & EMPLOYEES - PERCENT





## Workforce and Program Analysis Platform (WPAP): CAREER PROGRESSION & SENIORITY - NOMINAL





#### Workforce and Program Analysis Platform (WPAP): CAREER PROGRESSION & SENIORITY - PERCENT





## Workforce and Program Analysis Platform (WPAP): COMPENSATION - NOMINAL





### Workforce and Program Analysis Platform (WPAP): COMPENSATION - PERCENT





#### Workforce and Program Analysis Platform (WPAP): WORKPLACE CHARACTERISTICS - NOMINAL





#### Workforce and Program Analysis Platform (WPAP): WORKPLACE CHARACTERISTICS - PERCENT





## Workforce and Program