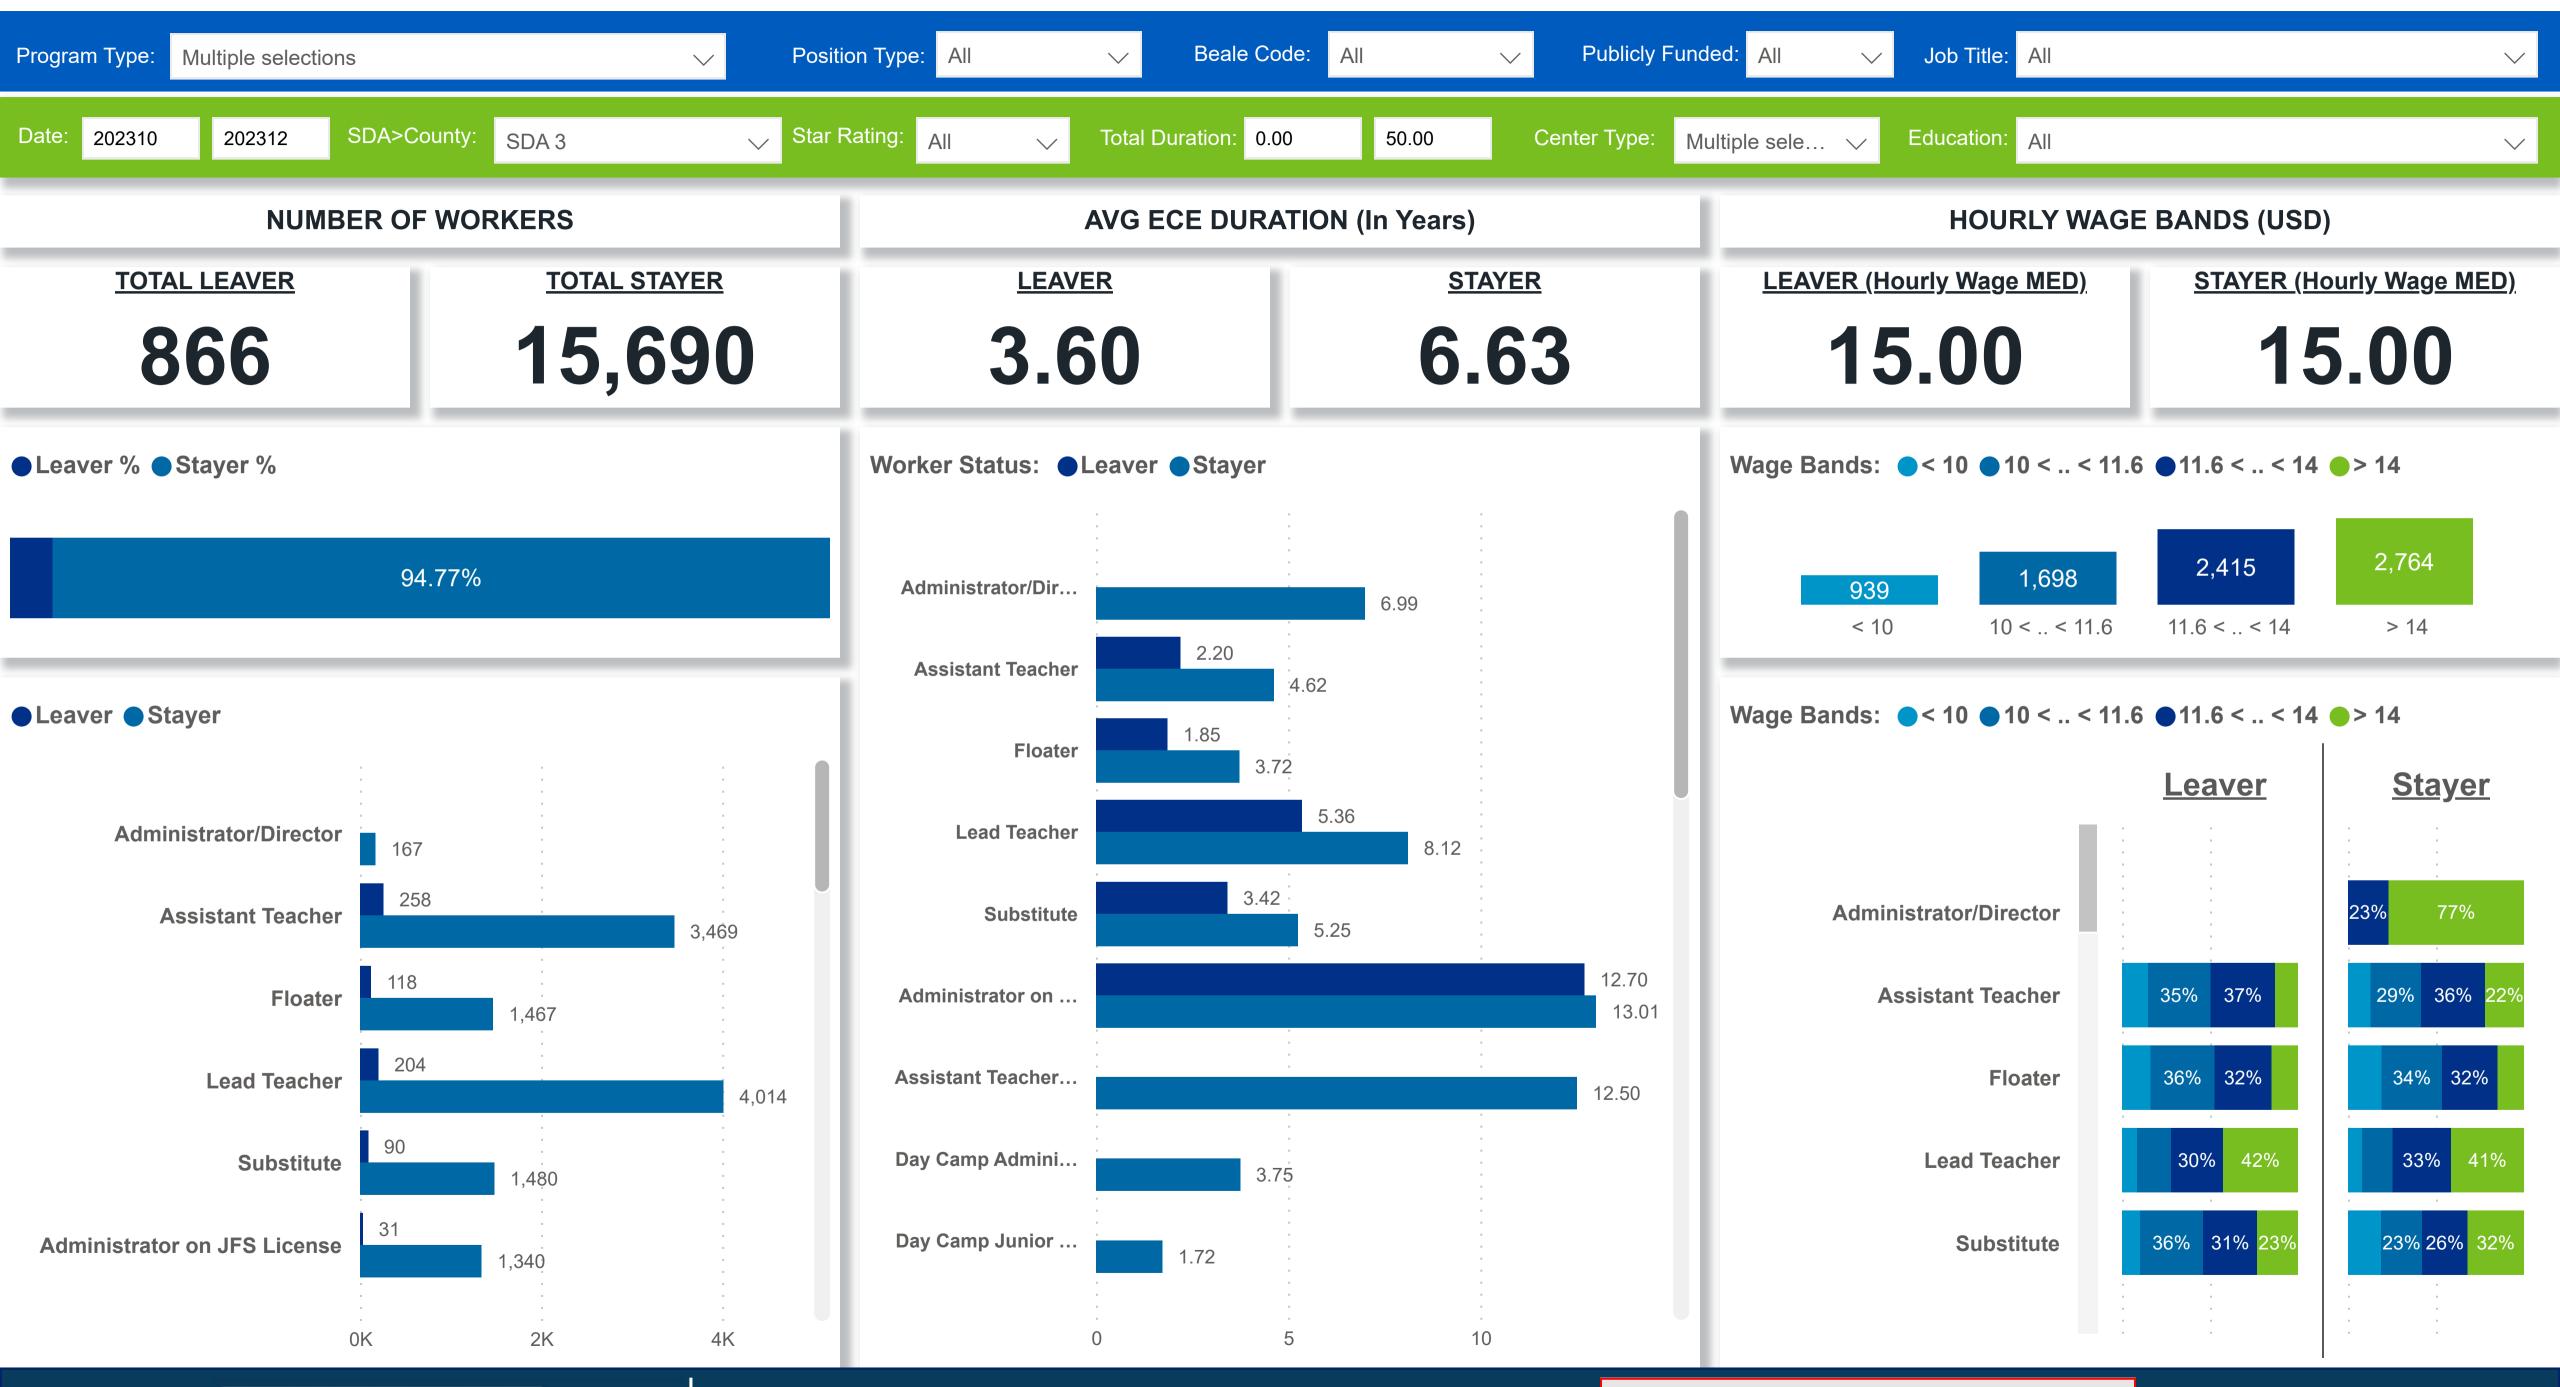

## Workforce and Program Analysis Platform (WPAP): TIMELINE - TURNOVER





## Workforce and Program Analysis Platform (WPAP): TIMELINE - CHURN







# Workforce and Program Analysis Platform (WPAP): MAP





### Workforce and Program Analysis Platform (WPAP): JOBS & EMPLOYEES - NOMINAL





## Workforce and Program Analysis Platform (WPAP): JOBS & EMPLOYEES - PERCENT





## Workforce and Program Analysis Platform (WPAP): CAREER PROGRESSION & SENIORITY - NOMINAL





#### Workforce and Program Analysis Platform (WPAP): CAREER PROGRESSION & SENIORITY - PERCENT





## Workforce and Program Analysis Platform (WPAP): COMPENSATION - NOMINAL





### Workforce and Program Analysis Platform (WPAP): COMPENSATION - PERCENT





#### Workforce and Program Analysis Platform (WPAP): WORKPLACE CHARACTERISTICS - NOMINAL





#### Workforce and Program Analysis Platform (WPAP): WORKPLACE CHARACTERISTICS - PERCENT





## Workforce and Program Analysis Platform (WPAP): COMPENSATION - NOMINAL - MEAN (Average)