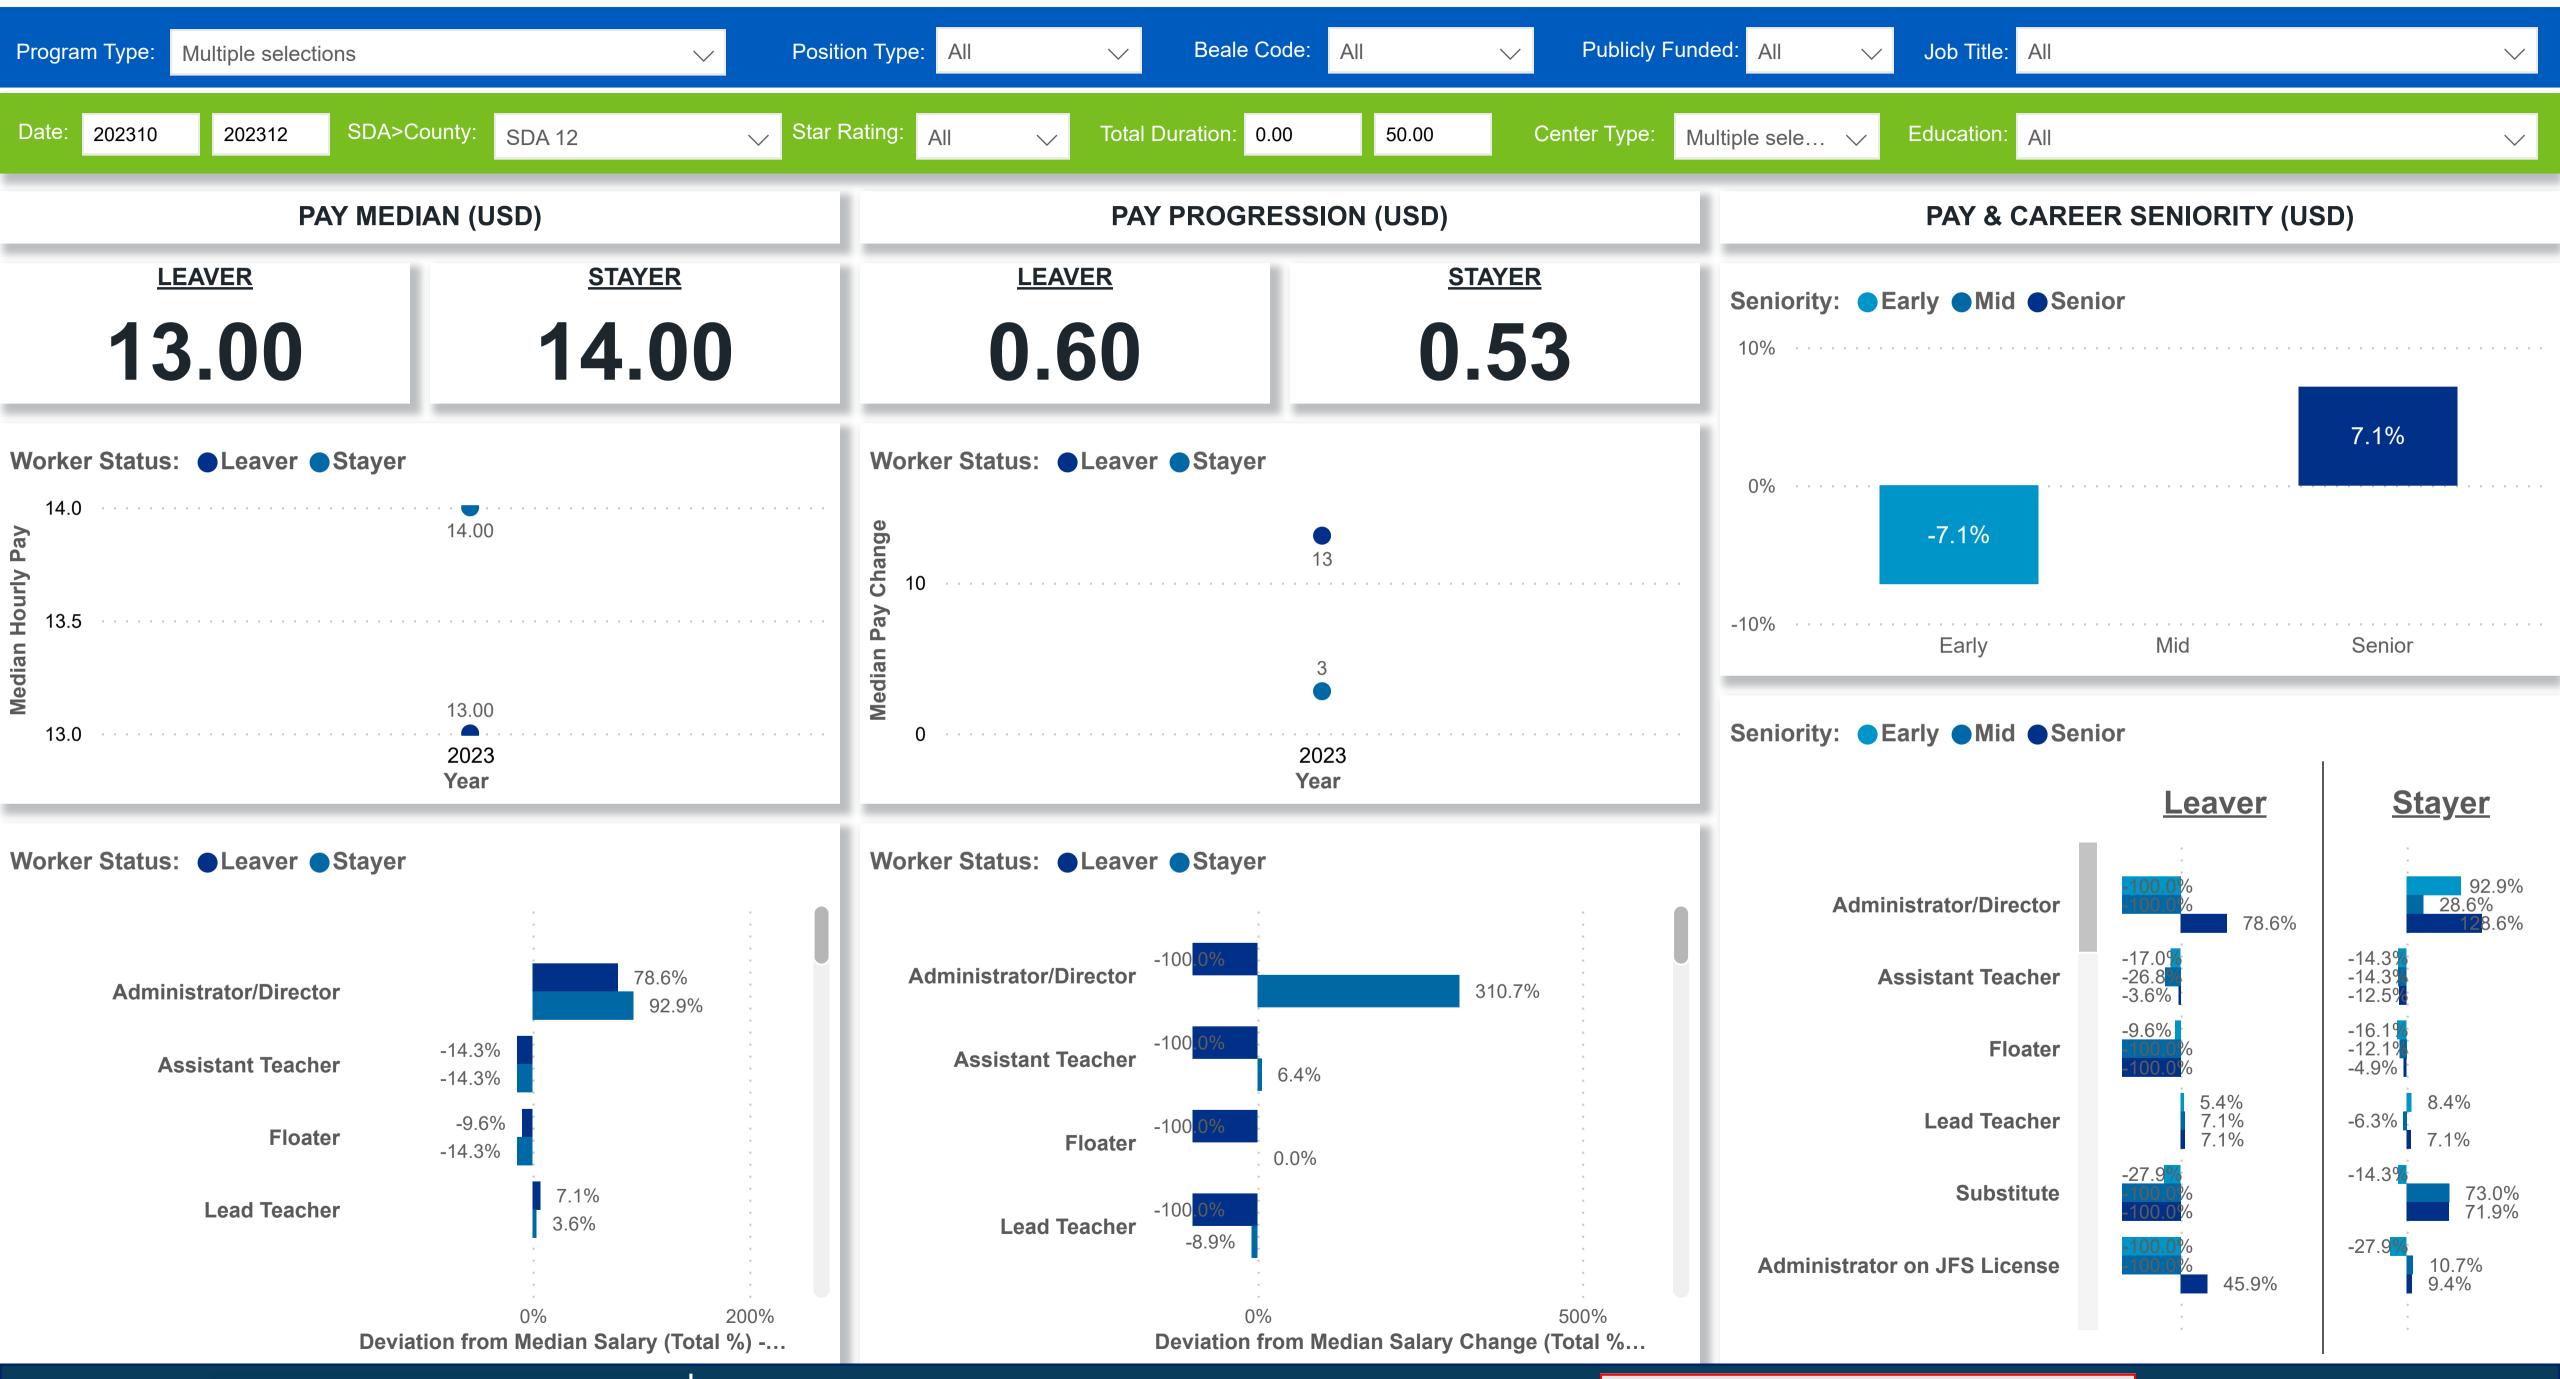

# Workforce and Program Analysis Platform (WPAP): TIMELINE - TURNOVER





# Workforce and Program Analysis Platform (WPAP): TIMELINE - CHURN



# Categorization by Time Series





## Workforce and Program Analysis Platform (WPAP): MAP





### Workforce and Program Analysis Platform (WPAP): JOBS & EMPLOYEES - NOMINAL





### Workforce and Program Analysis Platform (WPAP): JOBS & EMPLOYEES - PERCENT





#### Workforce and Program Analysis Platform (WPAP): CAREER PROGRESSION & SENIORITY - NOMINAL





#### Workforce and Program Analysis Platform (WPAP): CAREER PROGRESSION & SENIORITY - PERCENT





## Workforce and Program Analysis Platform (WPAP): COMPENSATION - NOMINAL





### Workforce and Program Analysis Platform (WPAP): COMPENSATION - PERCENT





### Workforce and Program Analysis Platform (WPAP): WORKPLACE CHARACTERISTICS - NOMINAL





### Workforce and Program Analysis Platform (WPAP): WORKPLACE CHARACTERISTICS - PERCENT





## Workforce and Program Analysis Platform (WPAP): COMPENSATION - NOMINAL - MEAN (Average)