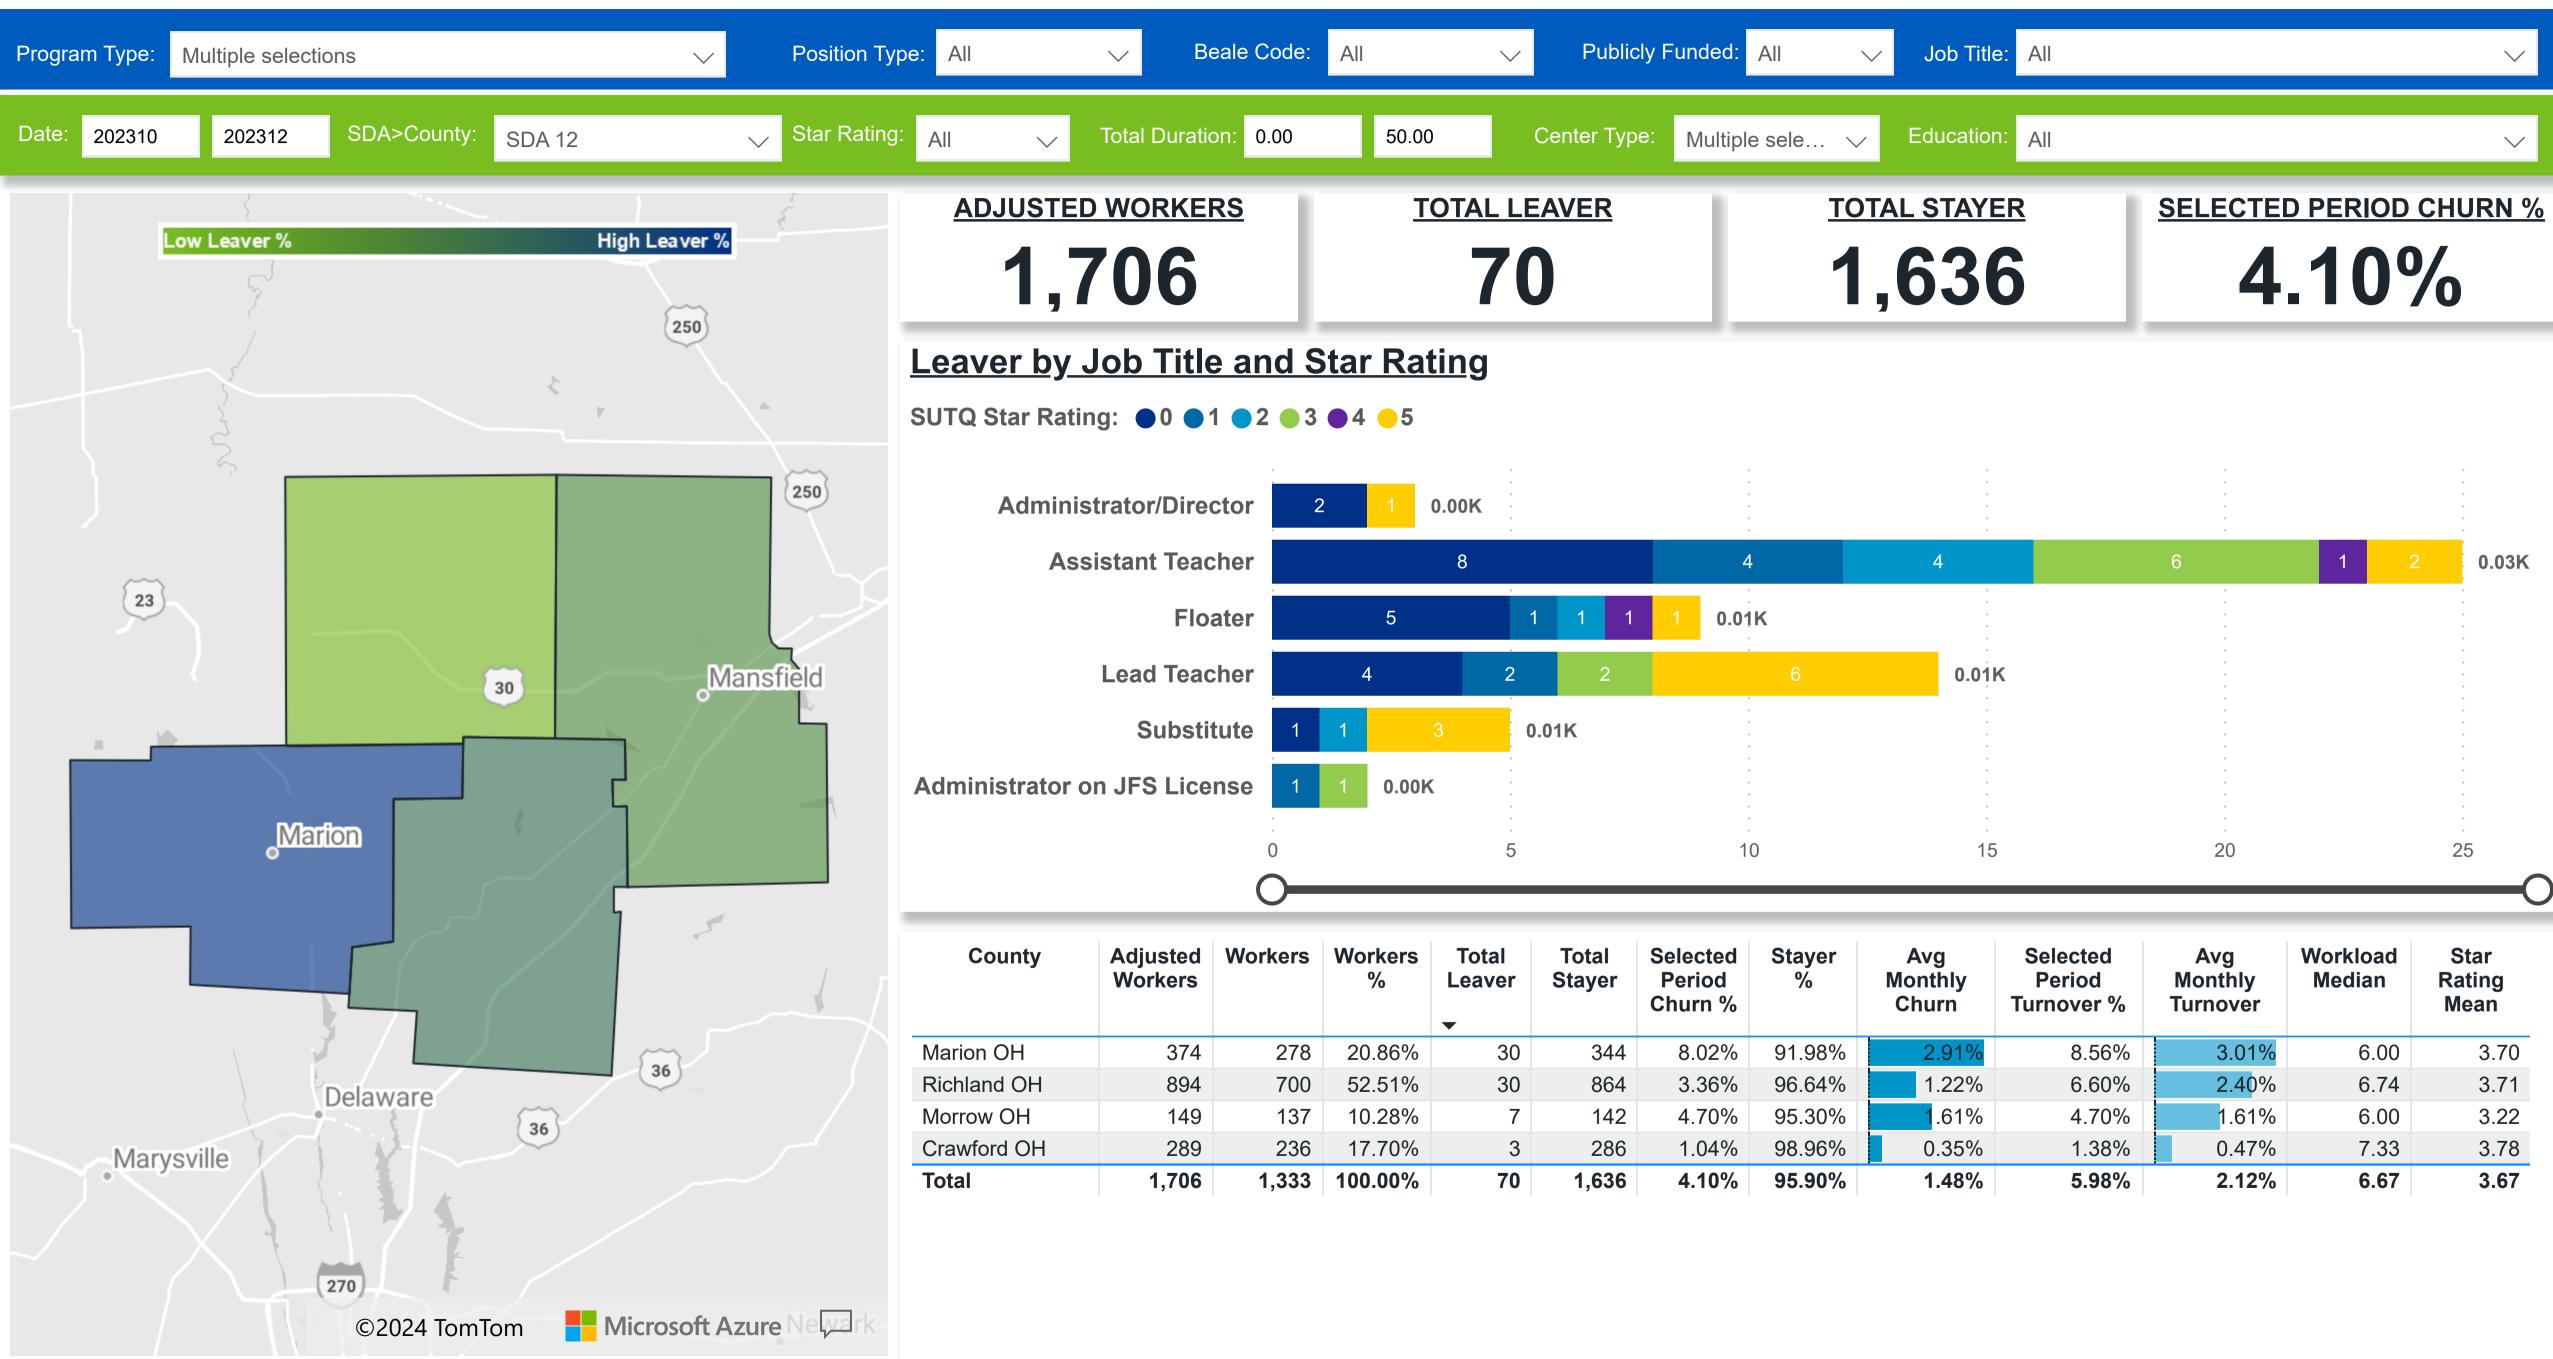

# Workforce and Program Analysis Platform (WPAP): TIMELINE - TURNOVER





# Workforce and Program Analysis Platform (WPAP): TIMELINE - CHURN



# Categorization by Time Series





## Workforce and Program Analysis Platform (WPAP): MAP





### Workforce and Program Analysis Platform (WPAP): JOBS & EMPLOYEES - NOMINAL





### Workforce and Program Analysis Platform (WPAP): JOBS & EMPLOYEES - PERCENT





#### Workforce and Program Analysis Platform (WPAP): CAREER PROGRESSION & SENIORITY - NOMINAL





#### Workforce and Program Analysis Platform (WPAP): CAREER PROGRESSION & SENIORITY - PERCENT





## Workforce and Program Analysis Platform (WPAP): COMPENSATION - NOMINAL





### Workforce and Program Analysis Platform (WPAP): COMPENSATION - PERCENT





### Workforce and Program Analysis Platform (WPAP): WORKPLACE CHARACTERISTICS - NOMINAL





### Workforce and Program Analysis Platform (WPAP): WORKPLACE CHARACTERISTICS - PERCENT





## Workforce and Program Analysis Platform (WPAP): COMPENSATION - NOMINAL - MEAN (Ave