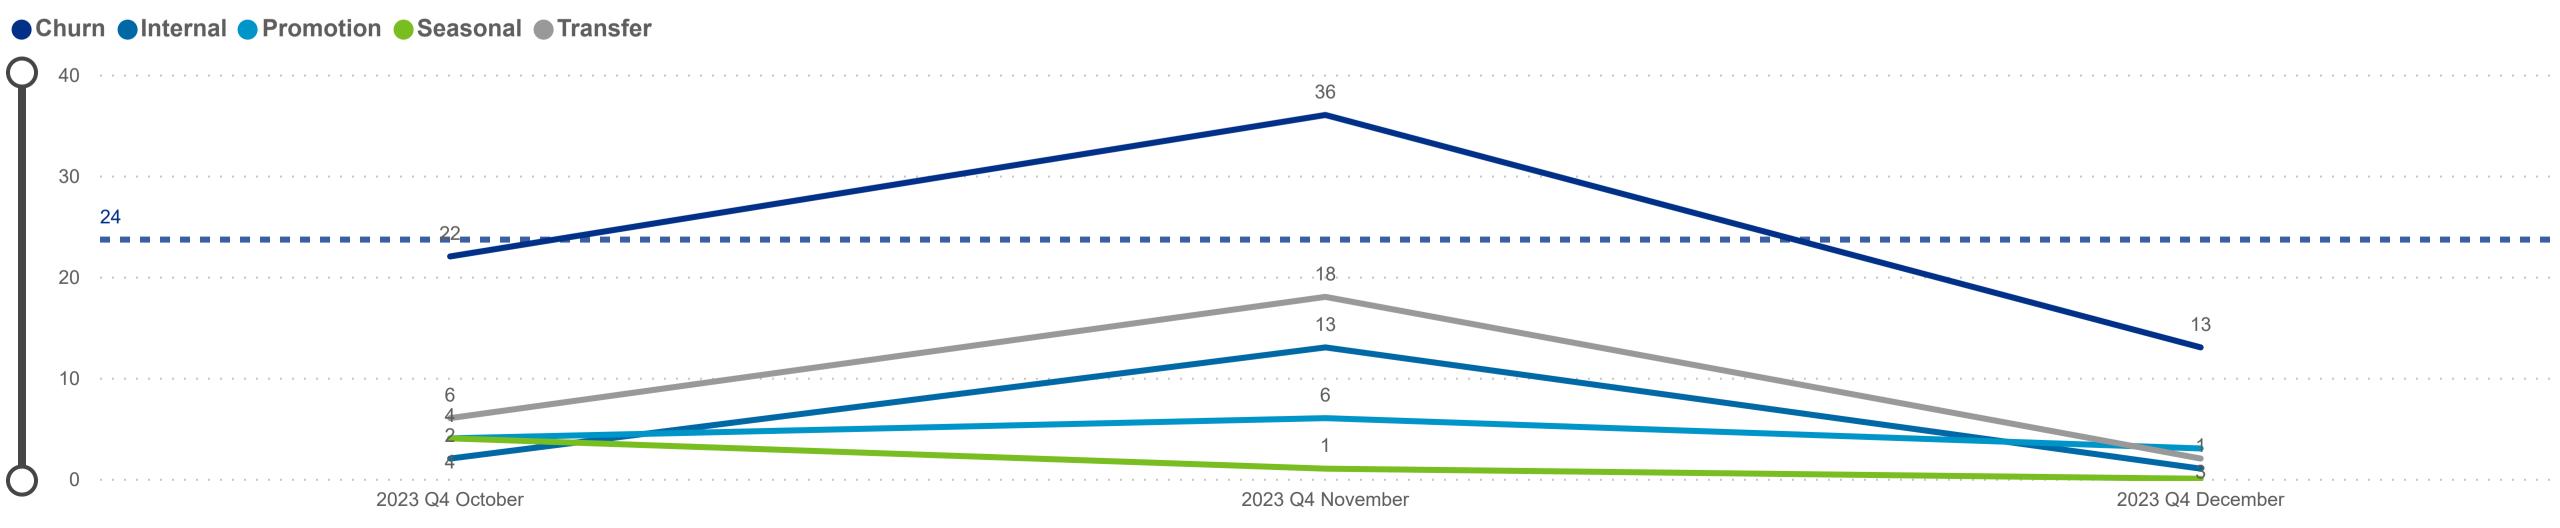

# Workforce and Program Analysis Platform (WPAP): TIMELINE - CHURN

# Categorization by Time Series