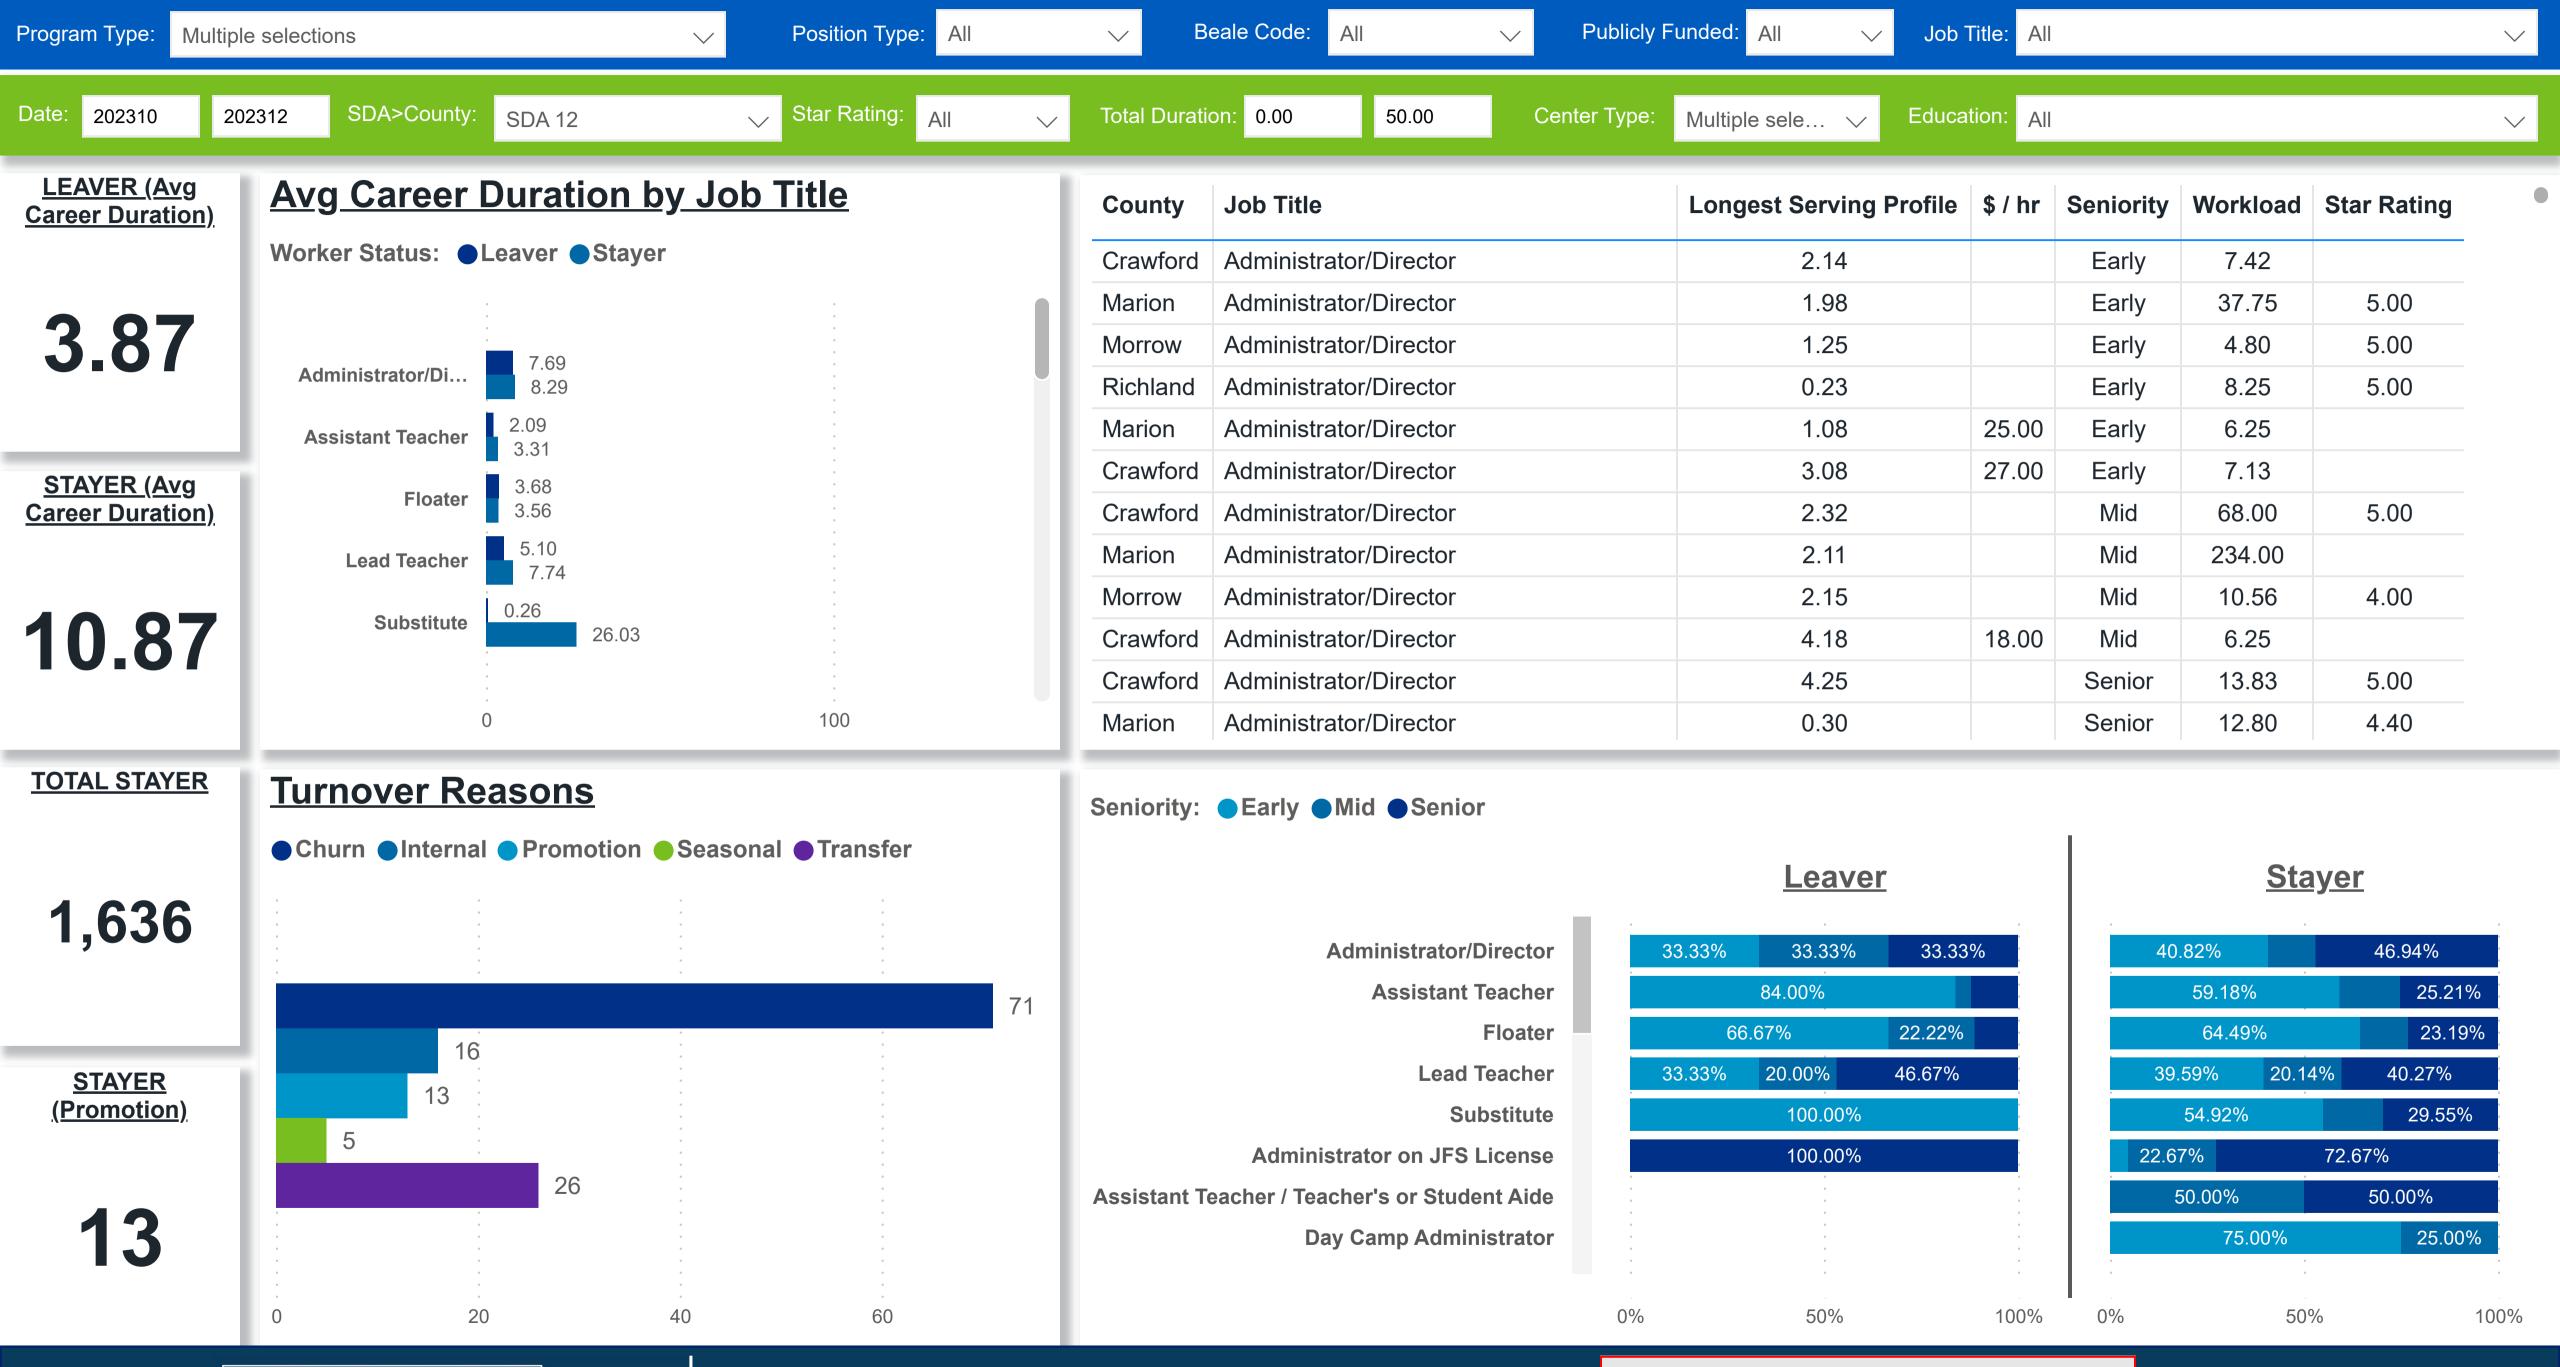

#### Workforce and Program Analysis Platform (WPAP): CAREER PROGRESSION & SENIORITY - NOMINAL

#### Workforce and Program Analysis Platform (WPAP): CAREER PROGRESSION & SENIORITY - PERCENT