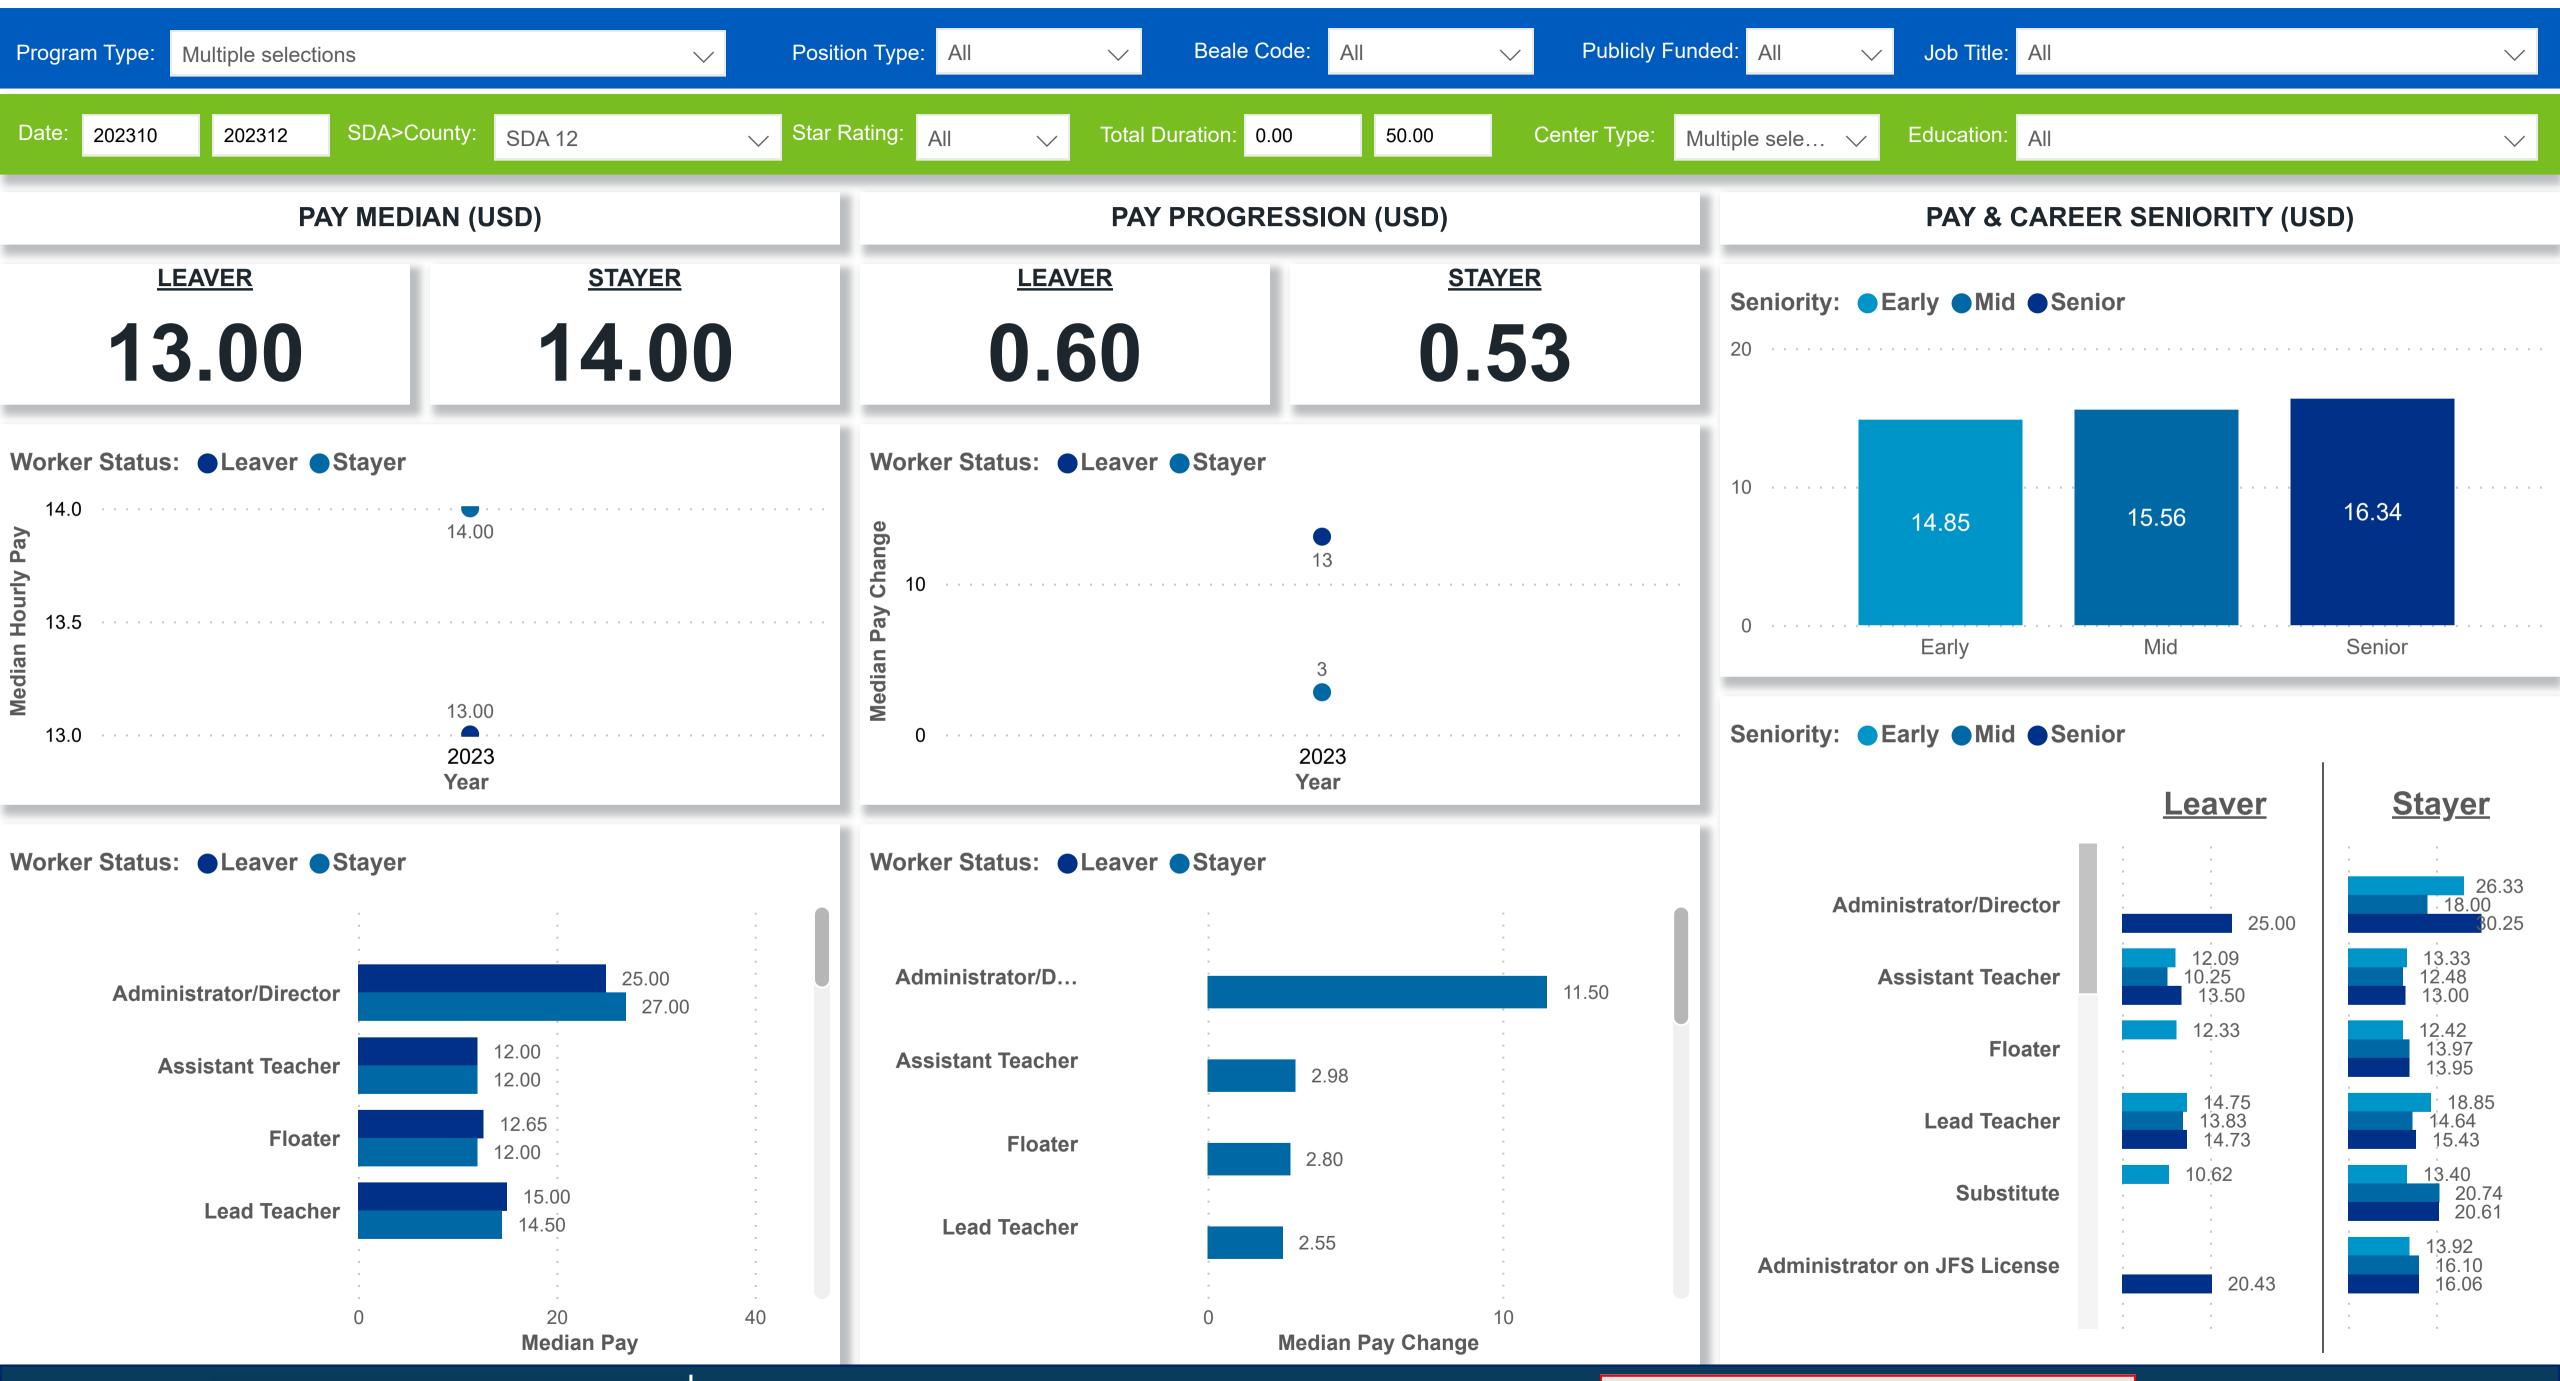

# Workforce and Program Analysis Platform (WPAP): TIMELINE - TURNOVER





# Workforce and Program Analysis Platform (WPAP): TIMELINE - CHURN



# Categorization by Time Series





## Workforce and Program Analysis Platform (WPAP): MAP





### Workforce and Program Analysis Platform (WPAP): JOBS & EMPLOYEES - NOMINAL





### Workforce and Program Analysis Platform (WPAP): JOBS & EMPLOYEES - PERCENT





#### Workforce and Program Analysis Platform (WPAP): CAREER PROGRESSION & SENIORITY - NOMINAL





#### Workforce and Program Analysis Platform (WPAP): CAREER PROGRESSION & SENIORITY - PERCENT





## Workforce and Program Analysis Platform (WPAP): COMPENSATION - NOMINAL





### Workforce and Program Analysis Platform (WPAP): COMPENSATION - PERCENT





### Workforce and Program Analysis Platform (WPAP): WORKPLACE CHARACTERISTICS - NOMINAL





### Workforce and Program Analysis Platform (WPAP): WORKPLACE CHARACTERISTICS - PERCENT





## Workforce and Program Analysis Platform (WPAP): COMPENSATION - NOMINAL - MEAN (Average)