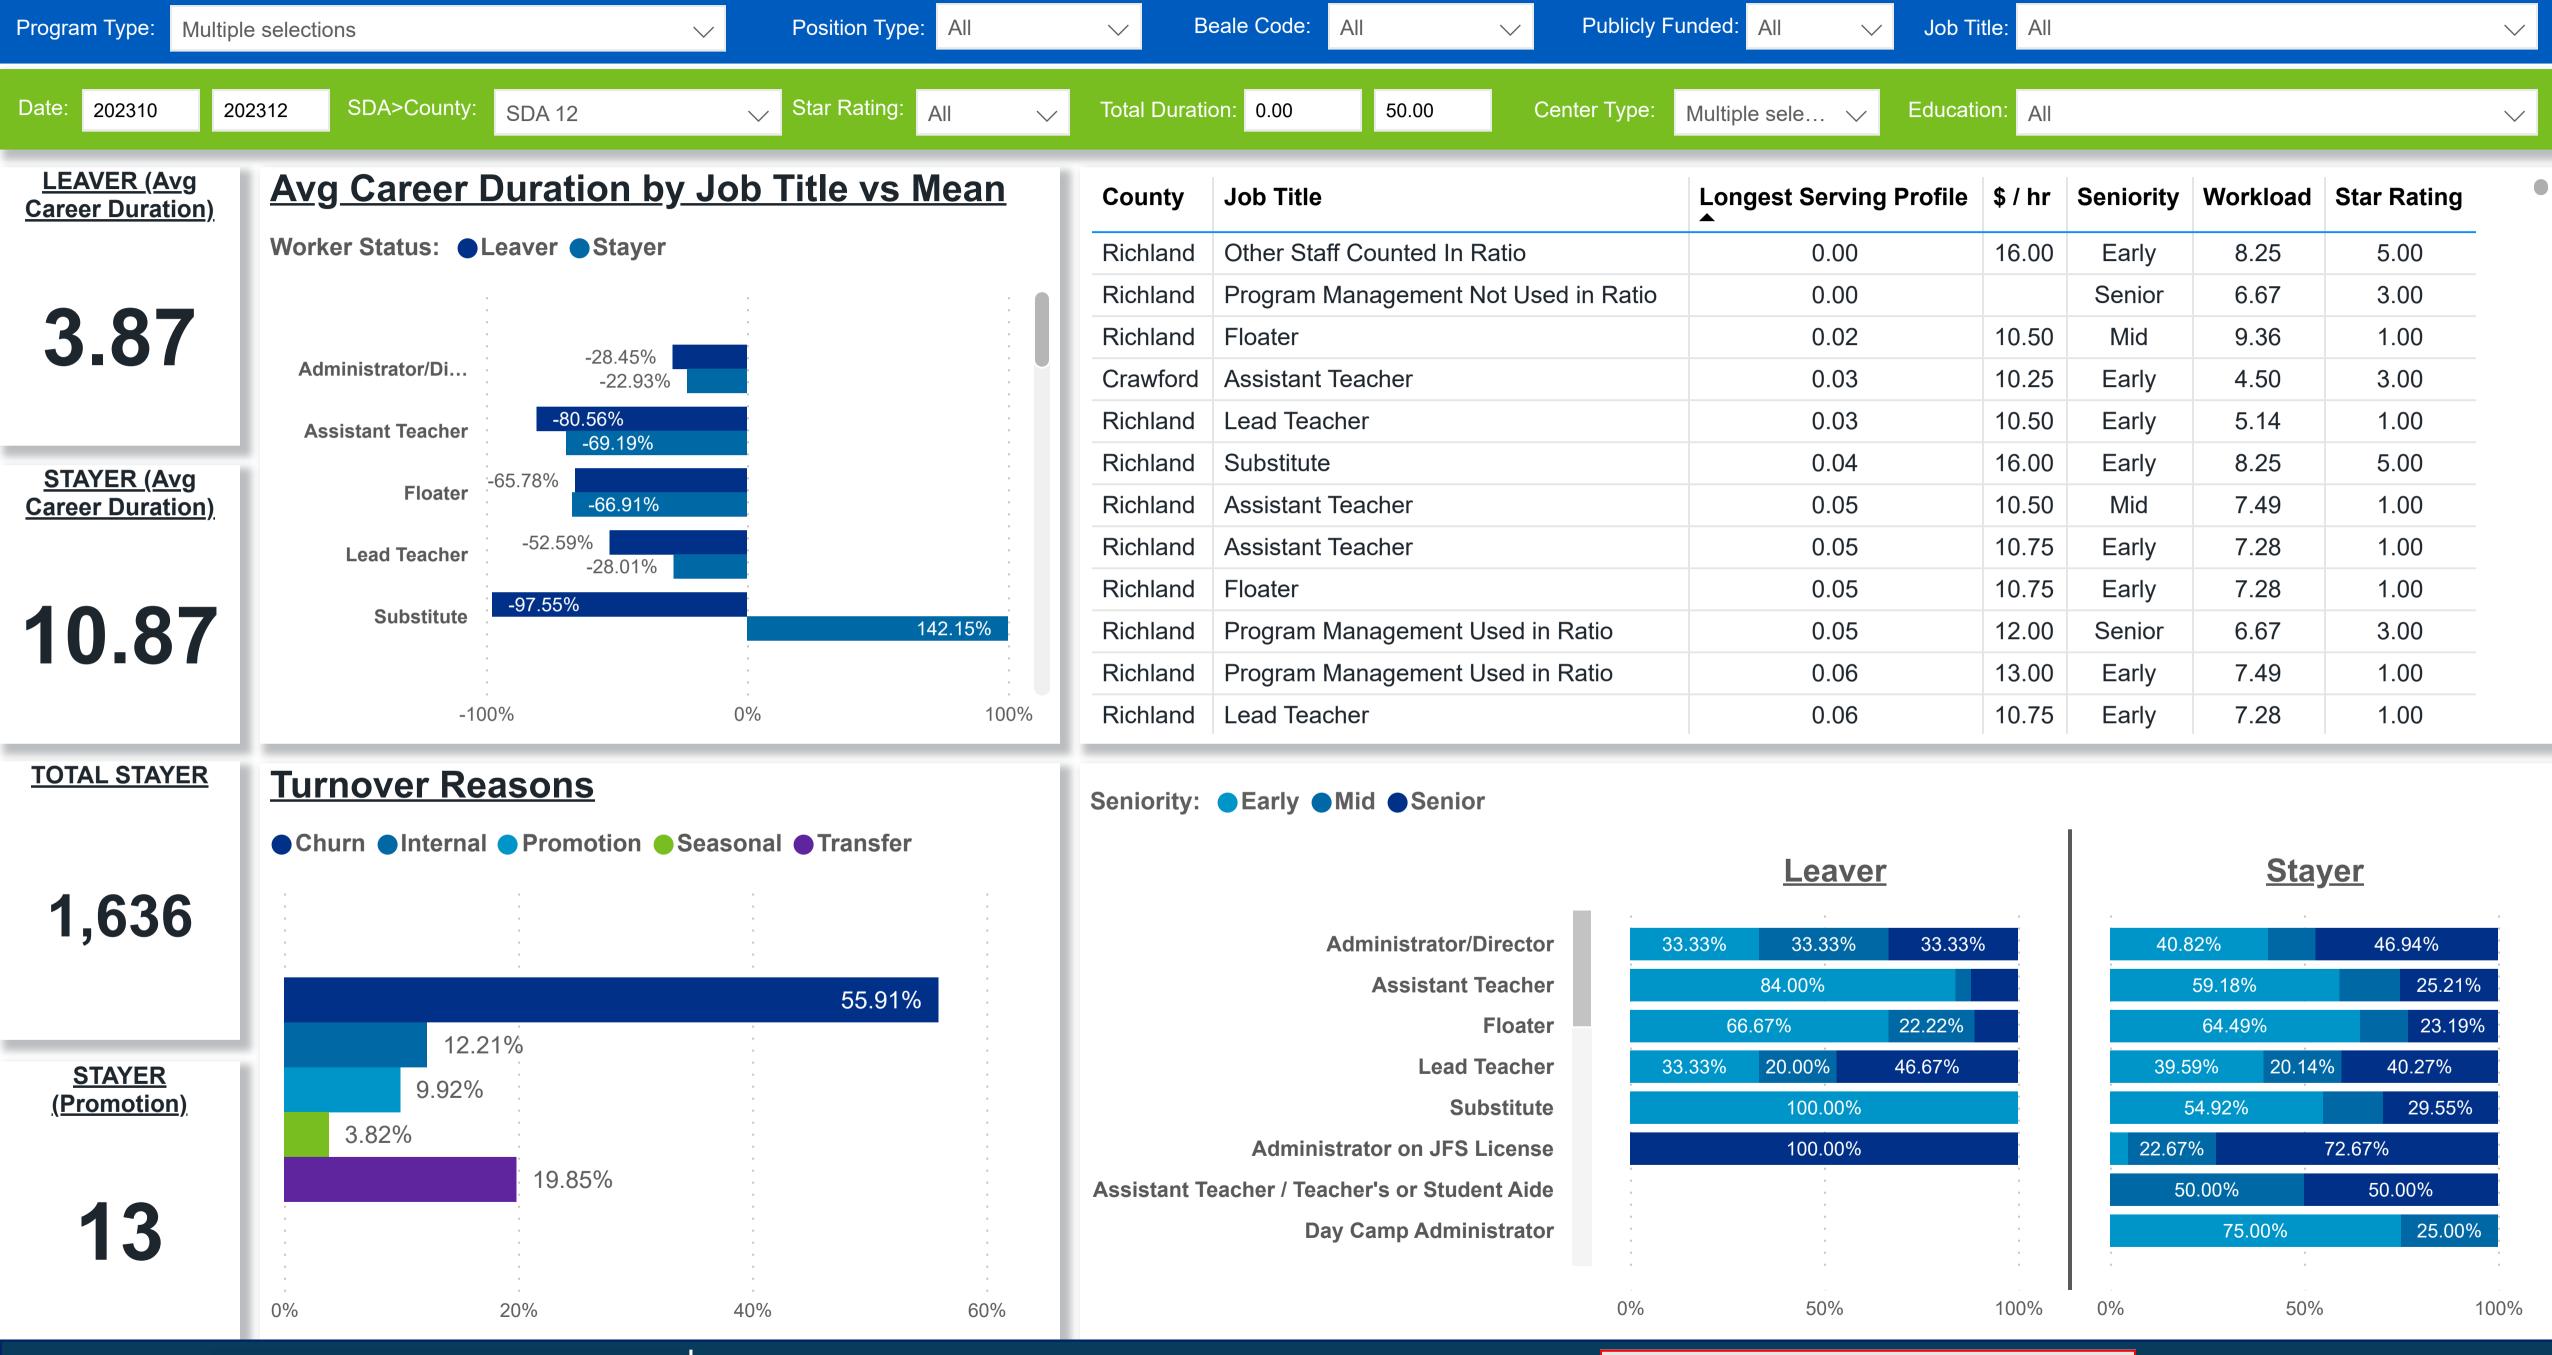

#### Workforce and Program Analysis Platform (WPAP): CAREER PROGRESSION & SENIORITY - NOMINAL

#### Workforce and Program Analysis Platform (WPAP): CAREER PROGRESSION & SENIORITY - PERCENT