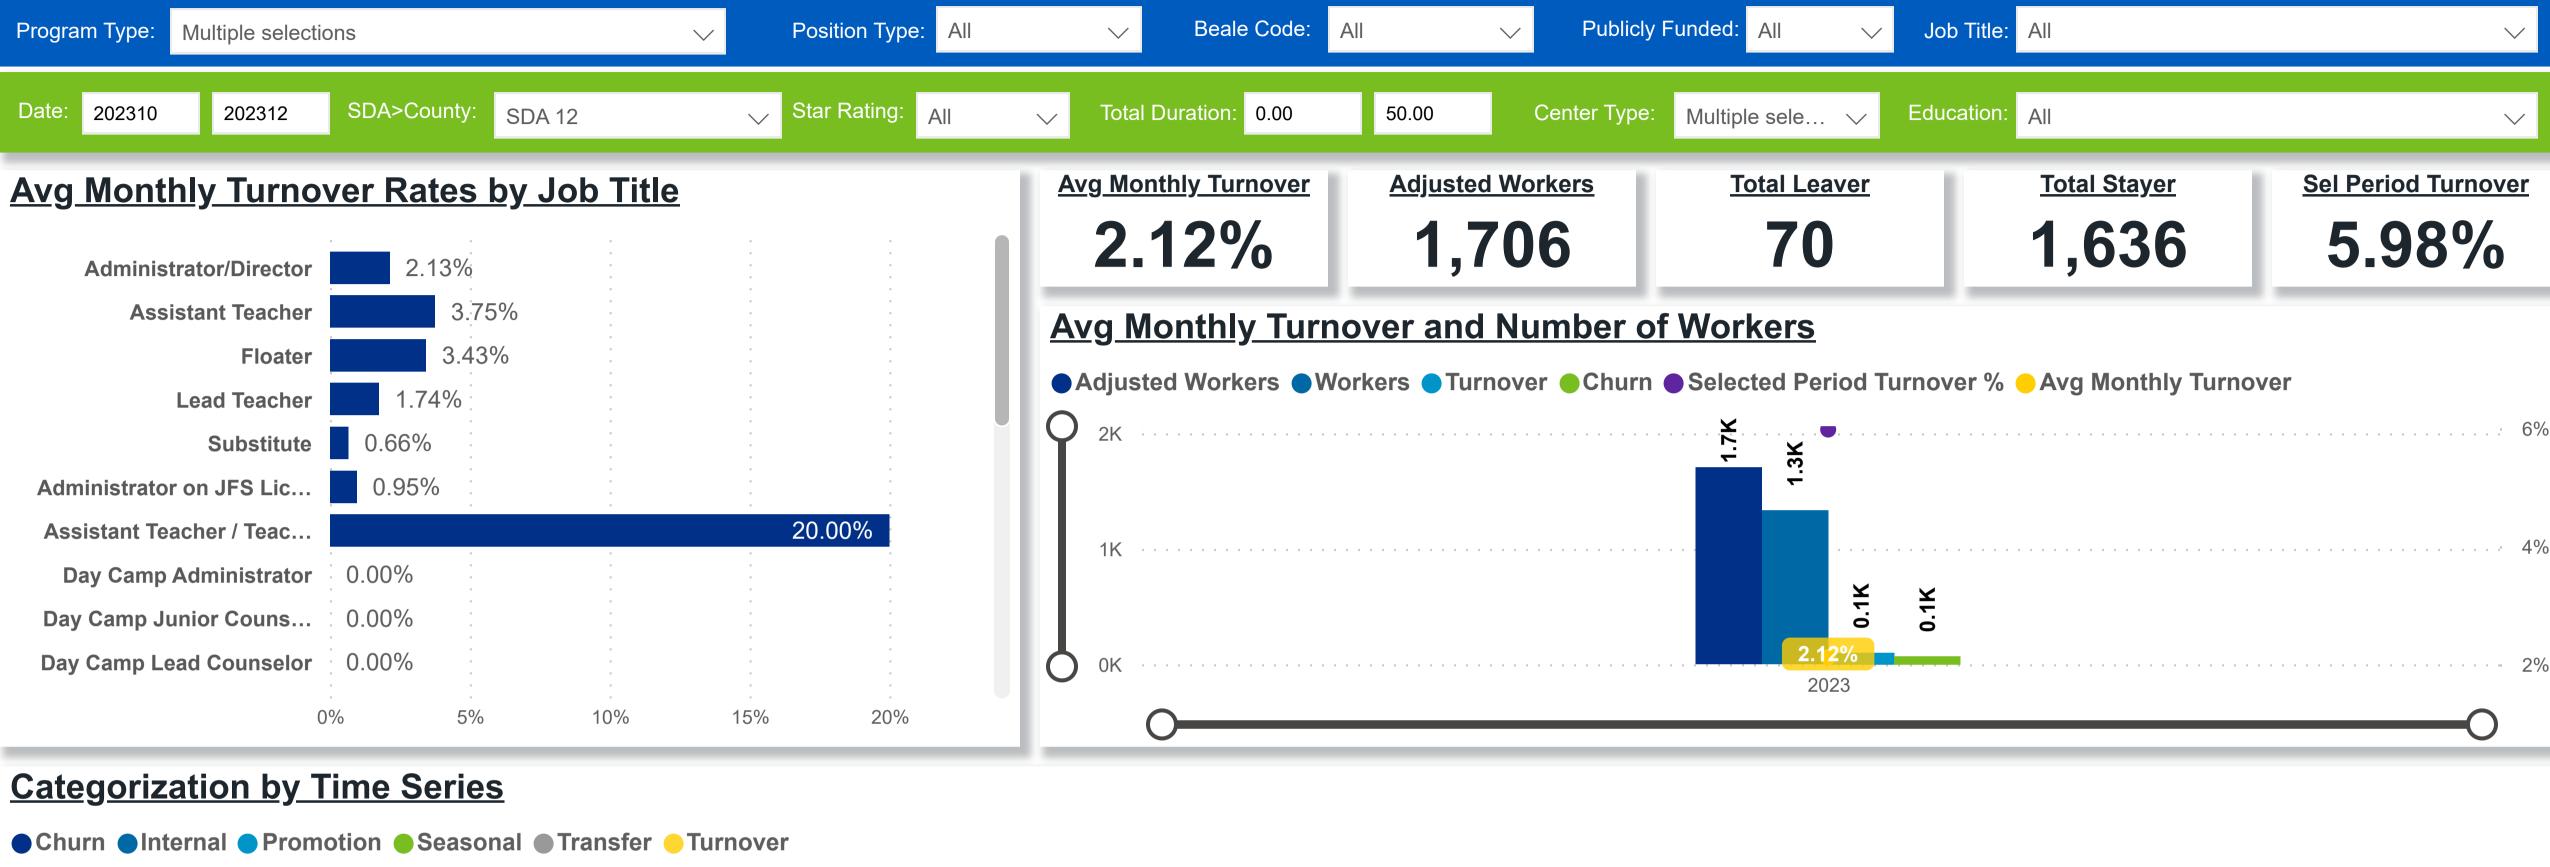

# Workforce and Program Analysis Platform (WPAP): TIMELINE - TURNOVER





# Workforce and Program Analysis Platform (WPAP): TIMELINE - CHURN



# Categorization by Time Series





## Workforce and Program Analysis Platform (WPAP): MAP





### Workforce and Program Analysis Platform (WPAP): JOBS & EMPLOYEES - NOMINAL





### Workforce and Program Analysis Platform (WPAP): JOBS & EMPLOYEES - PERCENT





#### Workforce and Program Analysis Platform (WPAP): CAREER PROGRESSION & SENIORITY - NOMINAL





#### Workforce and Program Analysis Platform (WPAP): CAREER PROGRESSION & SENIORITY - PERCENT





## Workforce and Program Analysis Platform (WPAP): COMPENSATION - NOMINAL





### Workforce and Program Analysis Platform (WPAP): COMPENSATION - PERCENT





### Workforce and Program Analysis Platform (WPAP): WORKPLACE CHARACTERISTICS - NOMINAL





### Workfor