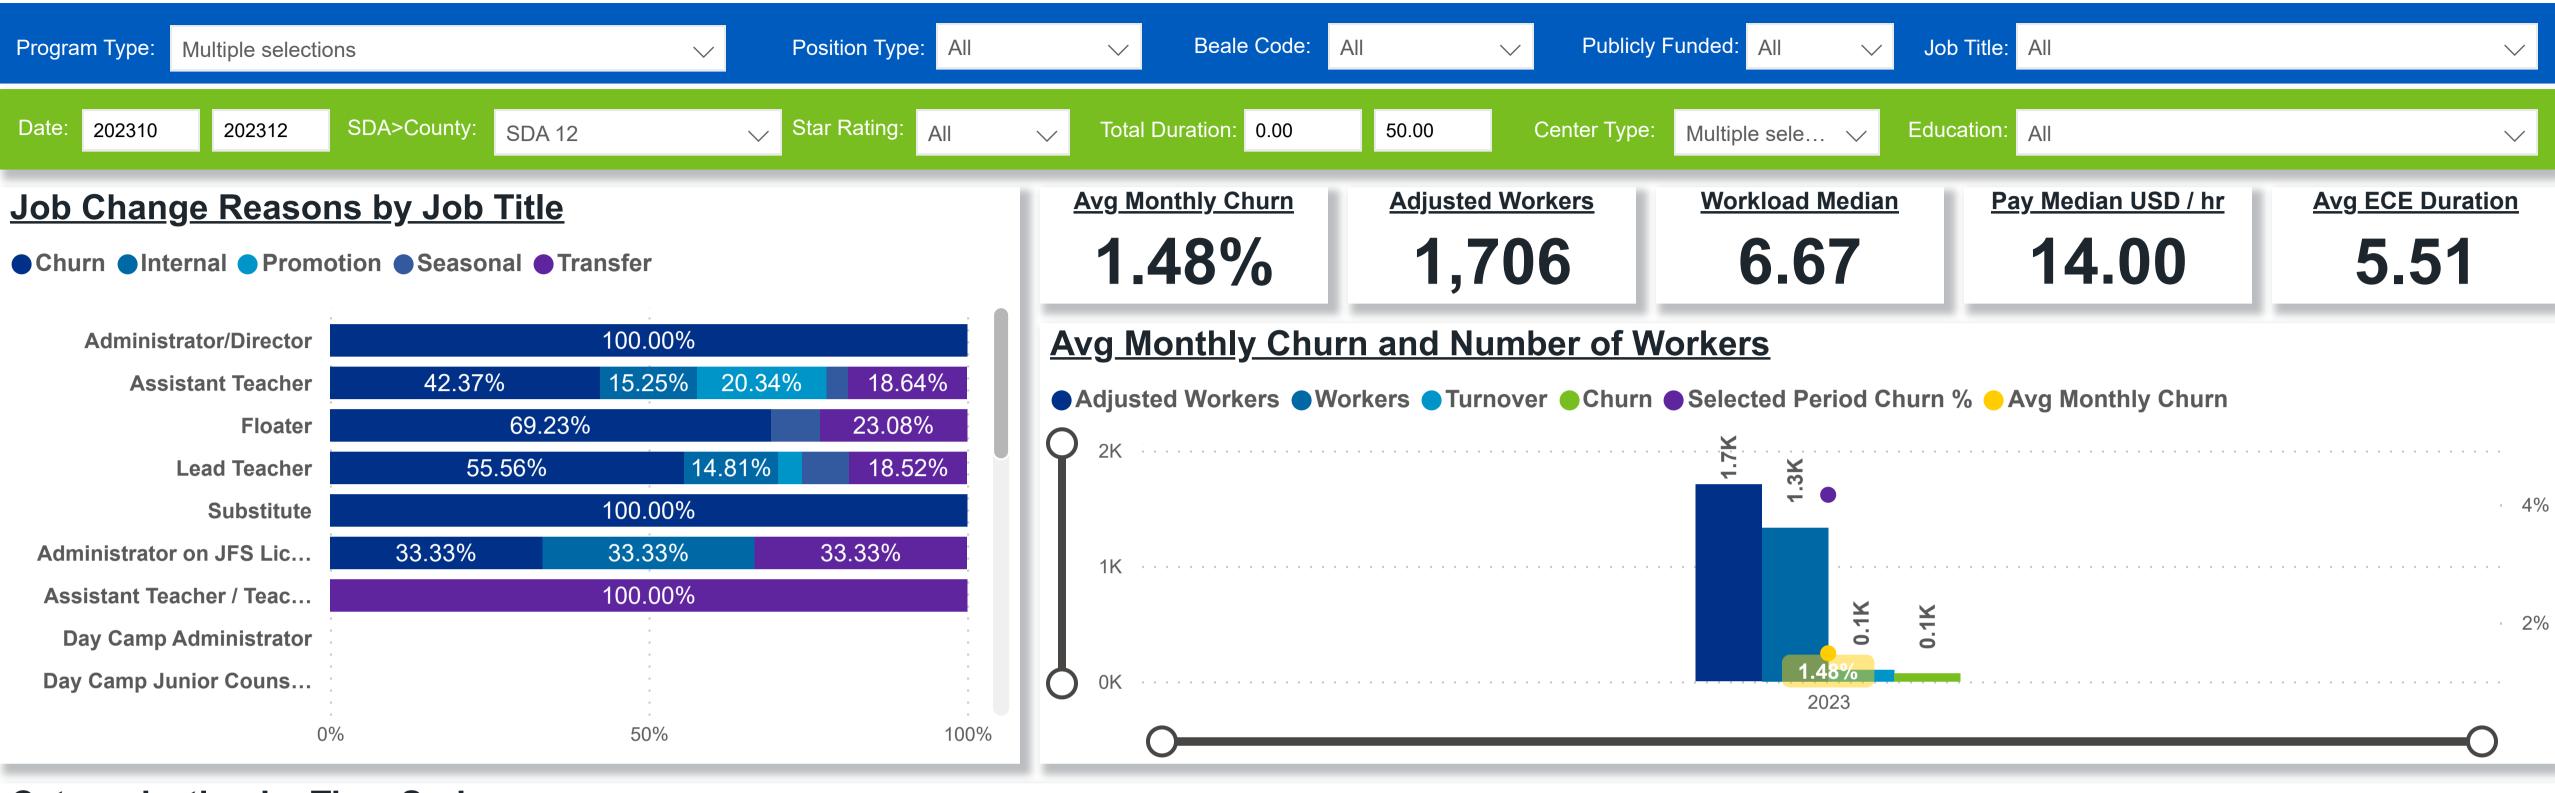

# Workforce and Program Analysis Platform (WPAP): TIMELINE - TURNOVER





# Workforce and Program Analysis Platform (WPAP): TIMELINE - CHURN



# Categorization by Time Series





## Workforce and Program Analysis Platform (WPAP): MAP





### Workforce and Program Analysis Platform (WPAP): JOBS & EMPLOYEES - NOMINAL





### Workforce and Program Analysis Platform (WPAP): JOBS & EMPLOYEES - PERCENT





#### Workforce and Program Analysis Platform (WPAP): CAREER PROGRESSION & SENIORITY - NOMINAL





#### Workforce and Program Analysis Platform (WPAP): CAREER PROGRESSION & SENIORITY - PERCENT





## Workforce and Program Analysis Platform (WPAP): COMPENSATION - NOMINAL





### Workforce and Program Analysis Platform (WPAP): COMPENSATION - PERCENT





### Workforce and Program Analysis Platform (WPAP): WORKPLACE CHARACTERISTICS - NOMINAL





### Workforce and Program Analysis Platform (WPAP): WORKPLACE CHARACTERISTICS - PER