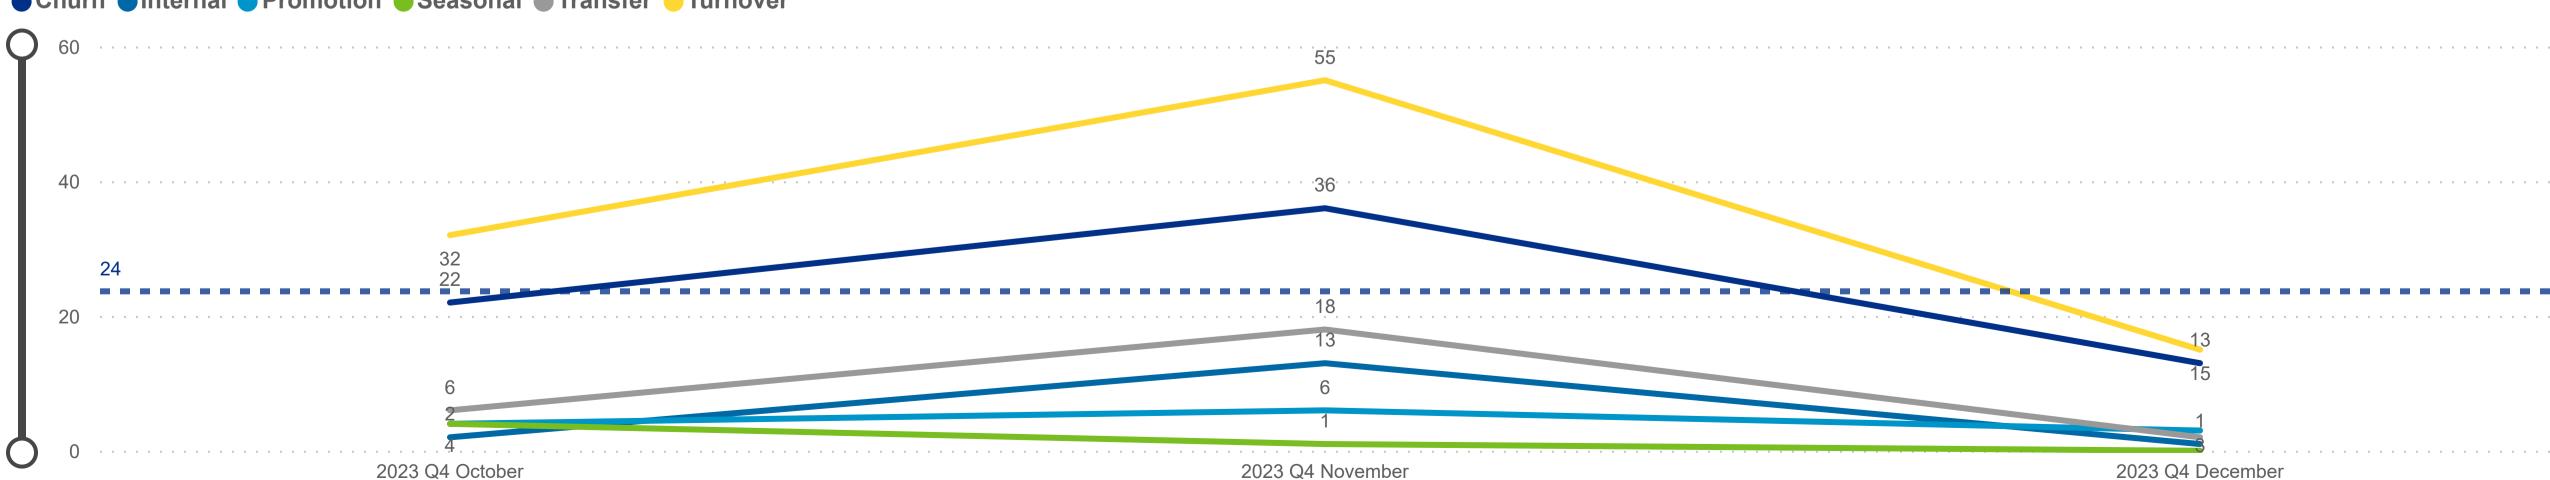

# Workforce and Program Analysis Platform (WPAP): TIMELINE - TURNOVER

# Categorization by Time Series