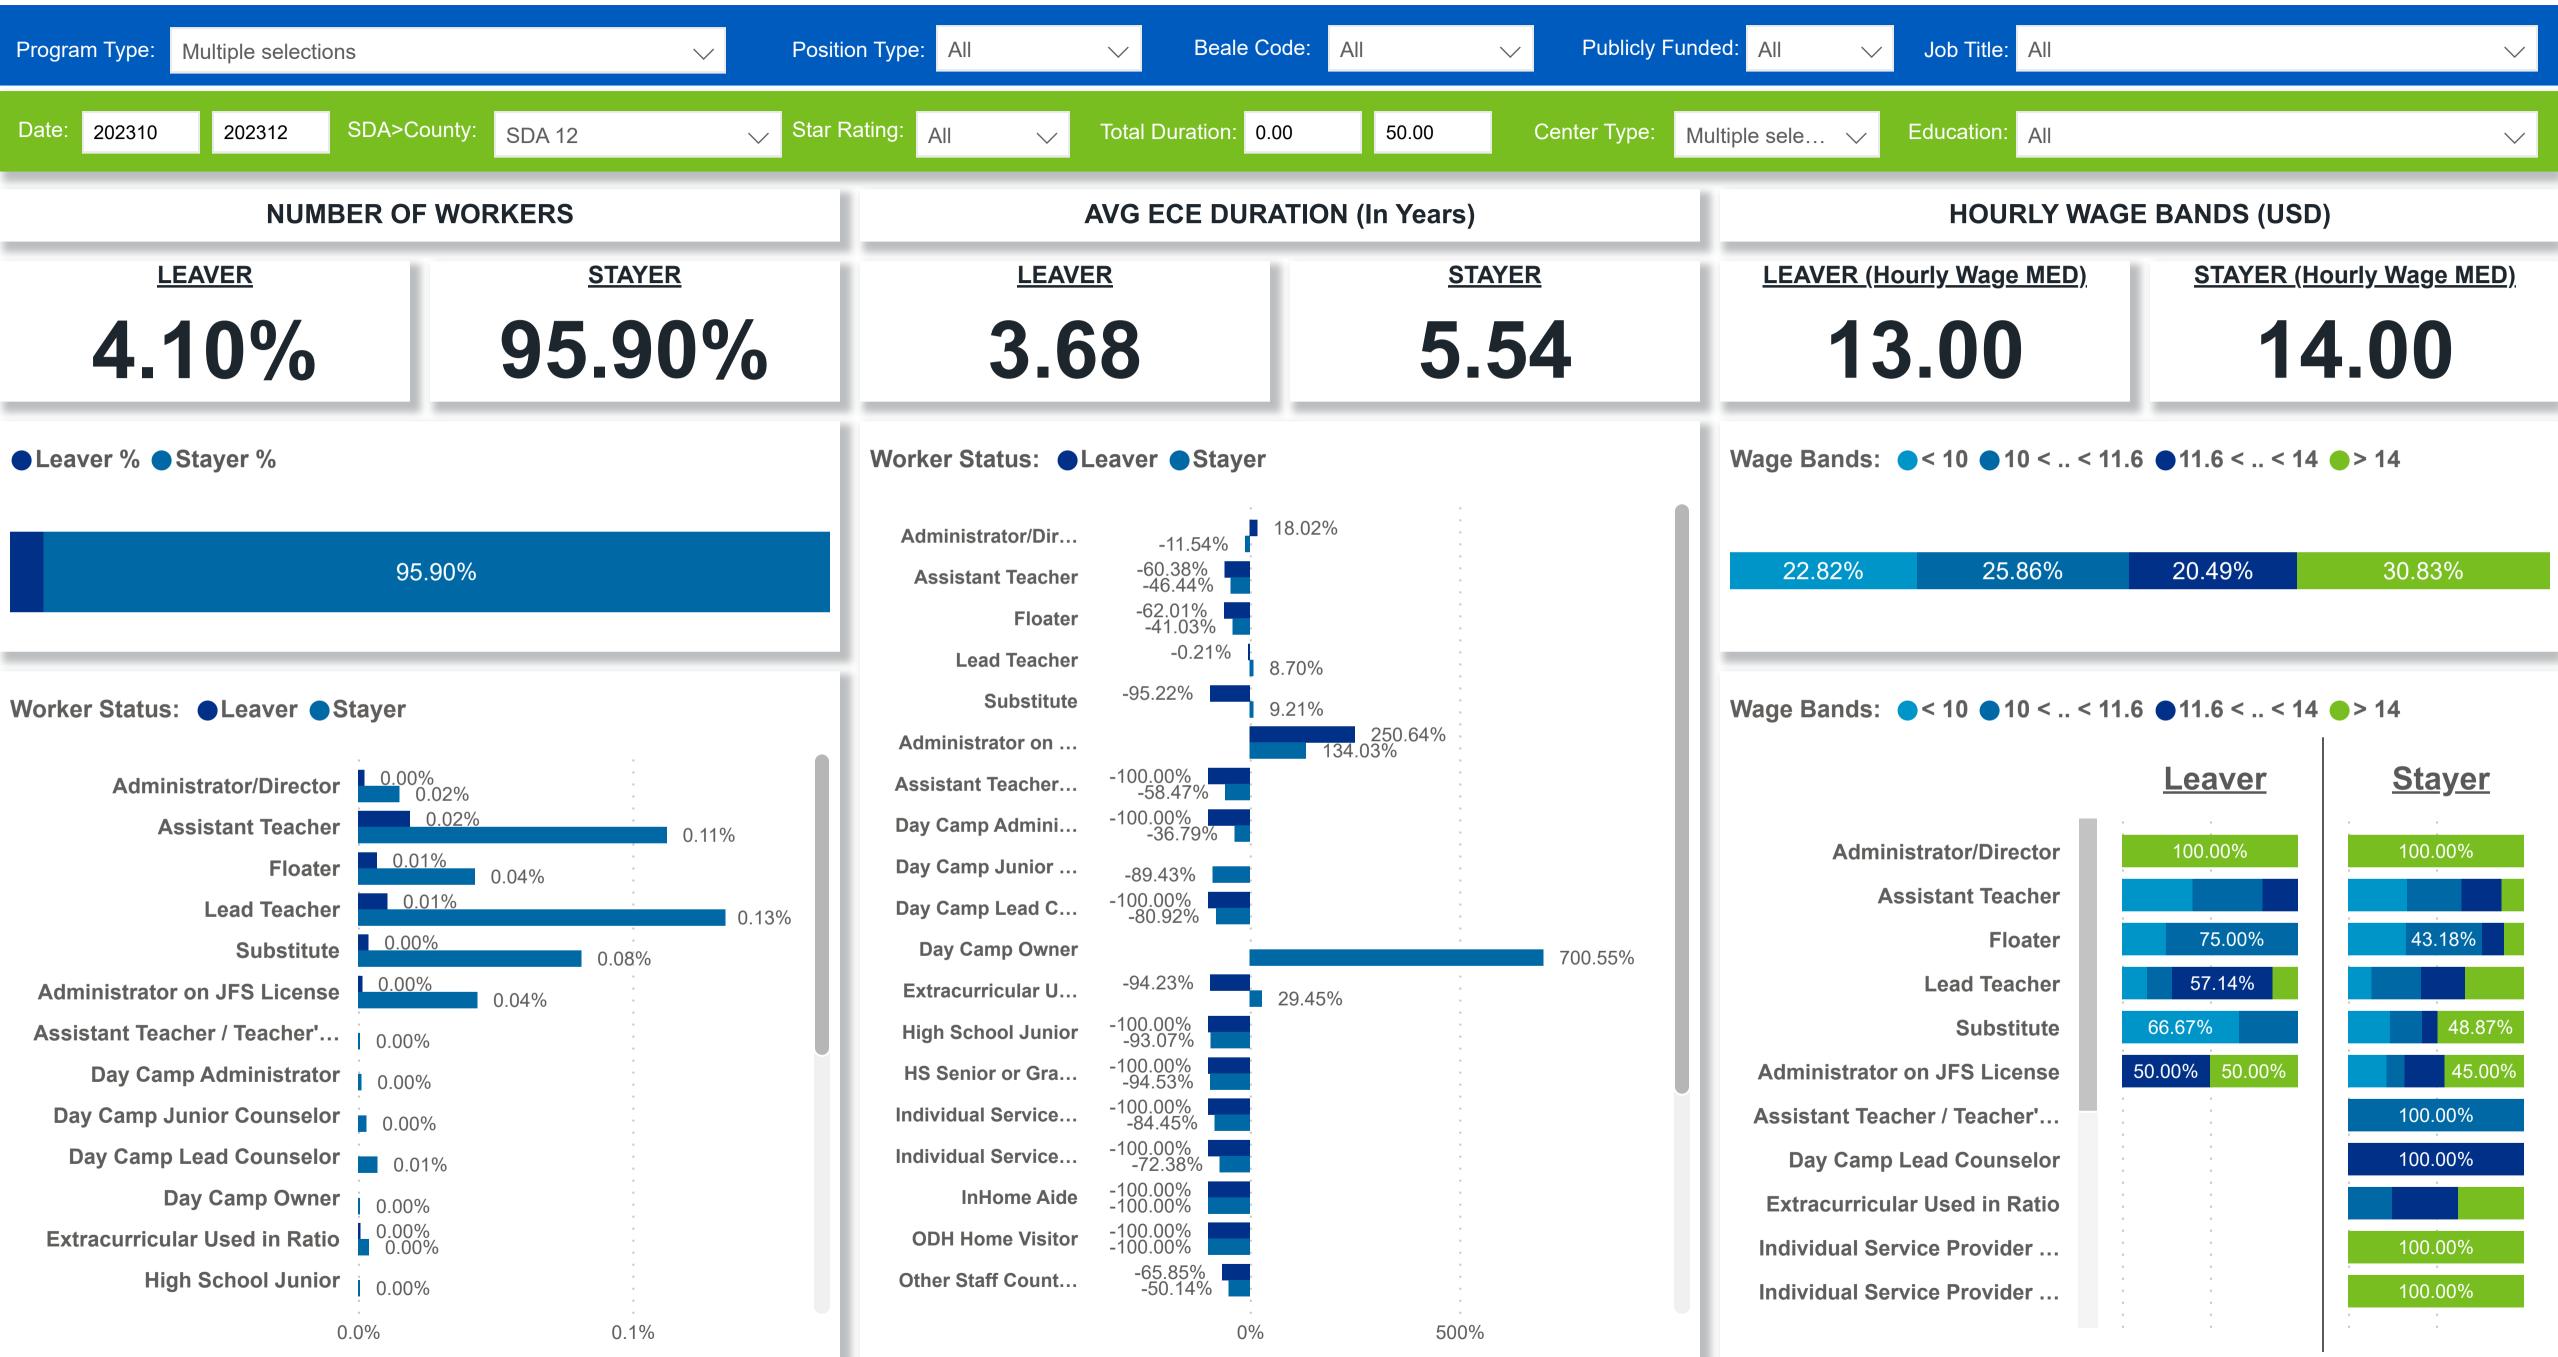

# Workforce and Program Analysis Platform (WPAP): TIMELINE - TURNOVER





# Workforce and Program Analysis Platform (WPAP): TIMELINE - CHURN



# Categorization by Time Series





## Workforce and Program Analysis Platform (WPAP): MAP





### Workforce and Program Analysis Platform (WPAP): JOBS & EMPLOYEES - NOMINAL





### Workforce and Program Analysis Platform (WPAP): JOBS & EMPLOYEES - PERCENT





#### Workforce and Program Analysis Platform (WPAP): CAREER PROGRESSION & SENIORITY - NOMINAL





#### Workforce and Program Analysis Platform (WPAP): CAREER PROGRESSION & SENIORITY - PERCENT





## Workforce and Program Analysis Platform (WPAP): COMPENSATION - NOMINAL





### Workforce and Program Analysis Platform (WPAP): COMPENSATION - PERCENT





### Workforce and Program Analysis Platform (WPAP): WORKPLACE CHARACTERISTICS - NOMINAL





### Workforce and Program Analysis Platform (WPAP): WORKPLACE CHARACTERISTICS - PERCENT





## Workforce and Program Analysis Platform (WPAP): COMPENSATION - NOMINAL - MEAN (Average)