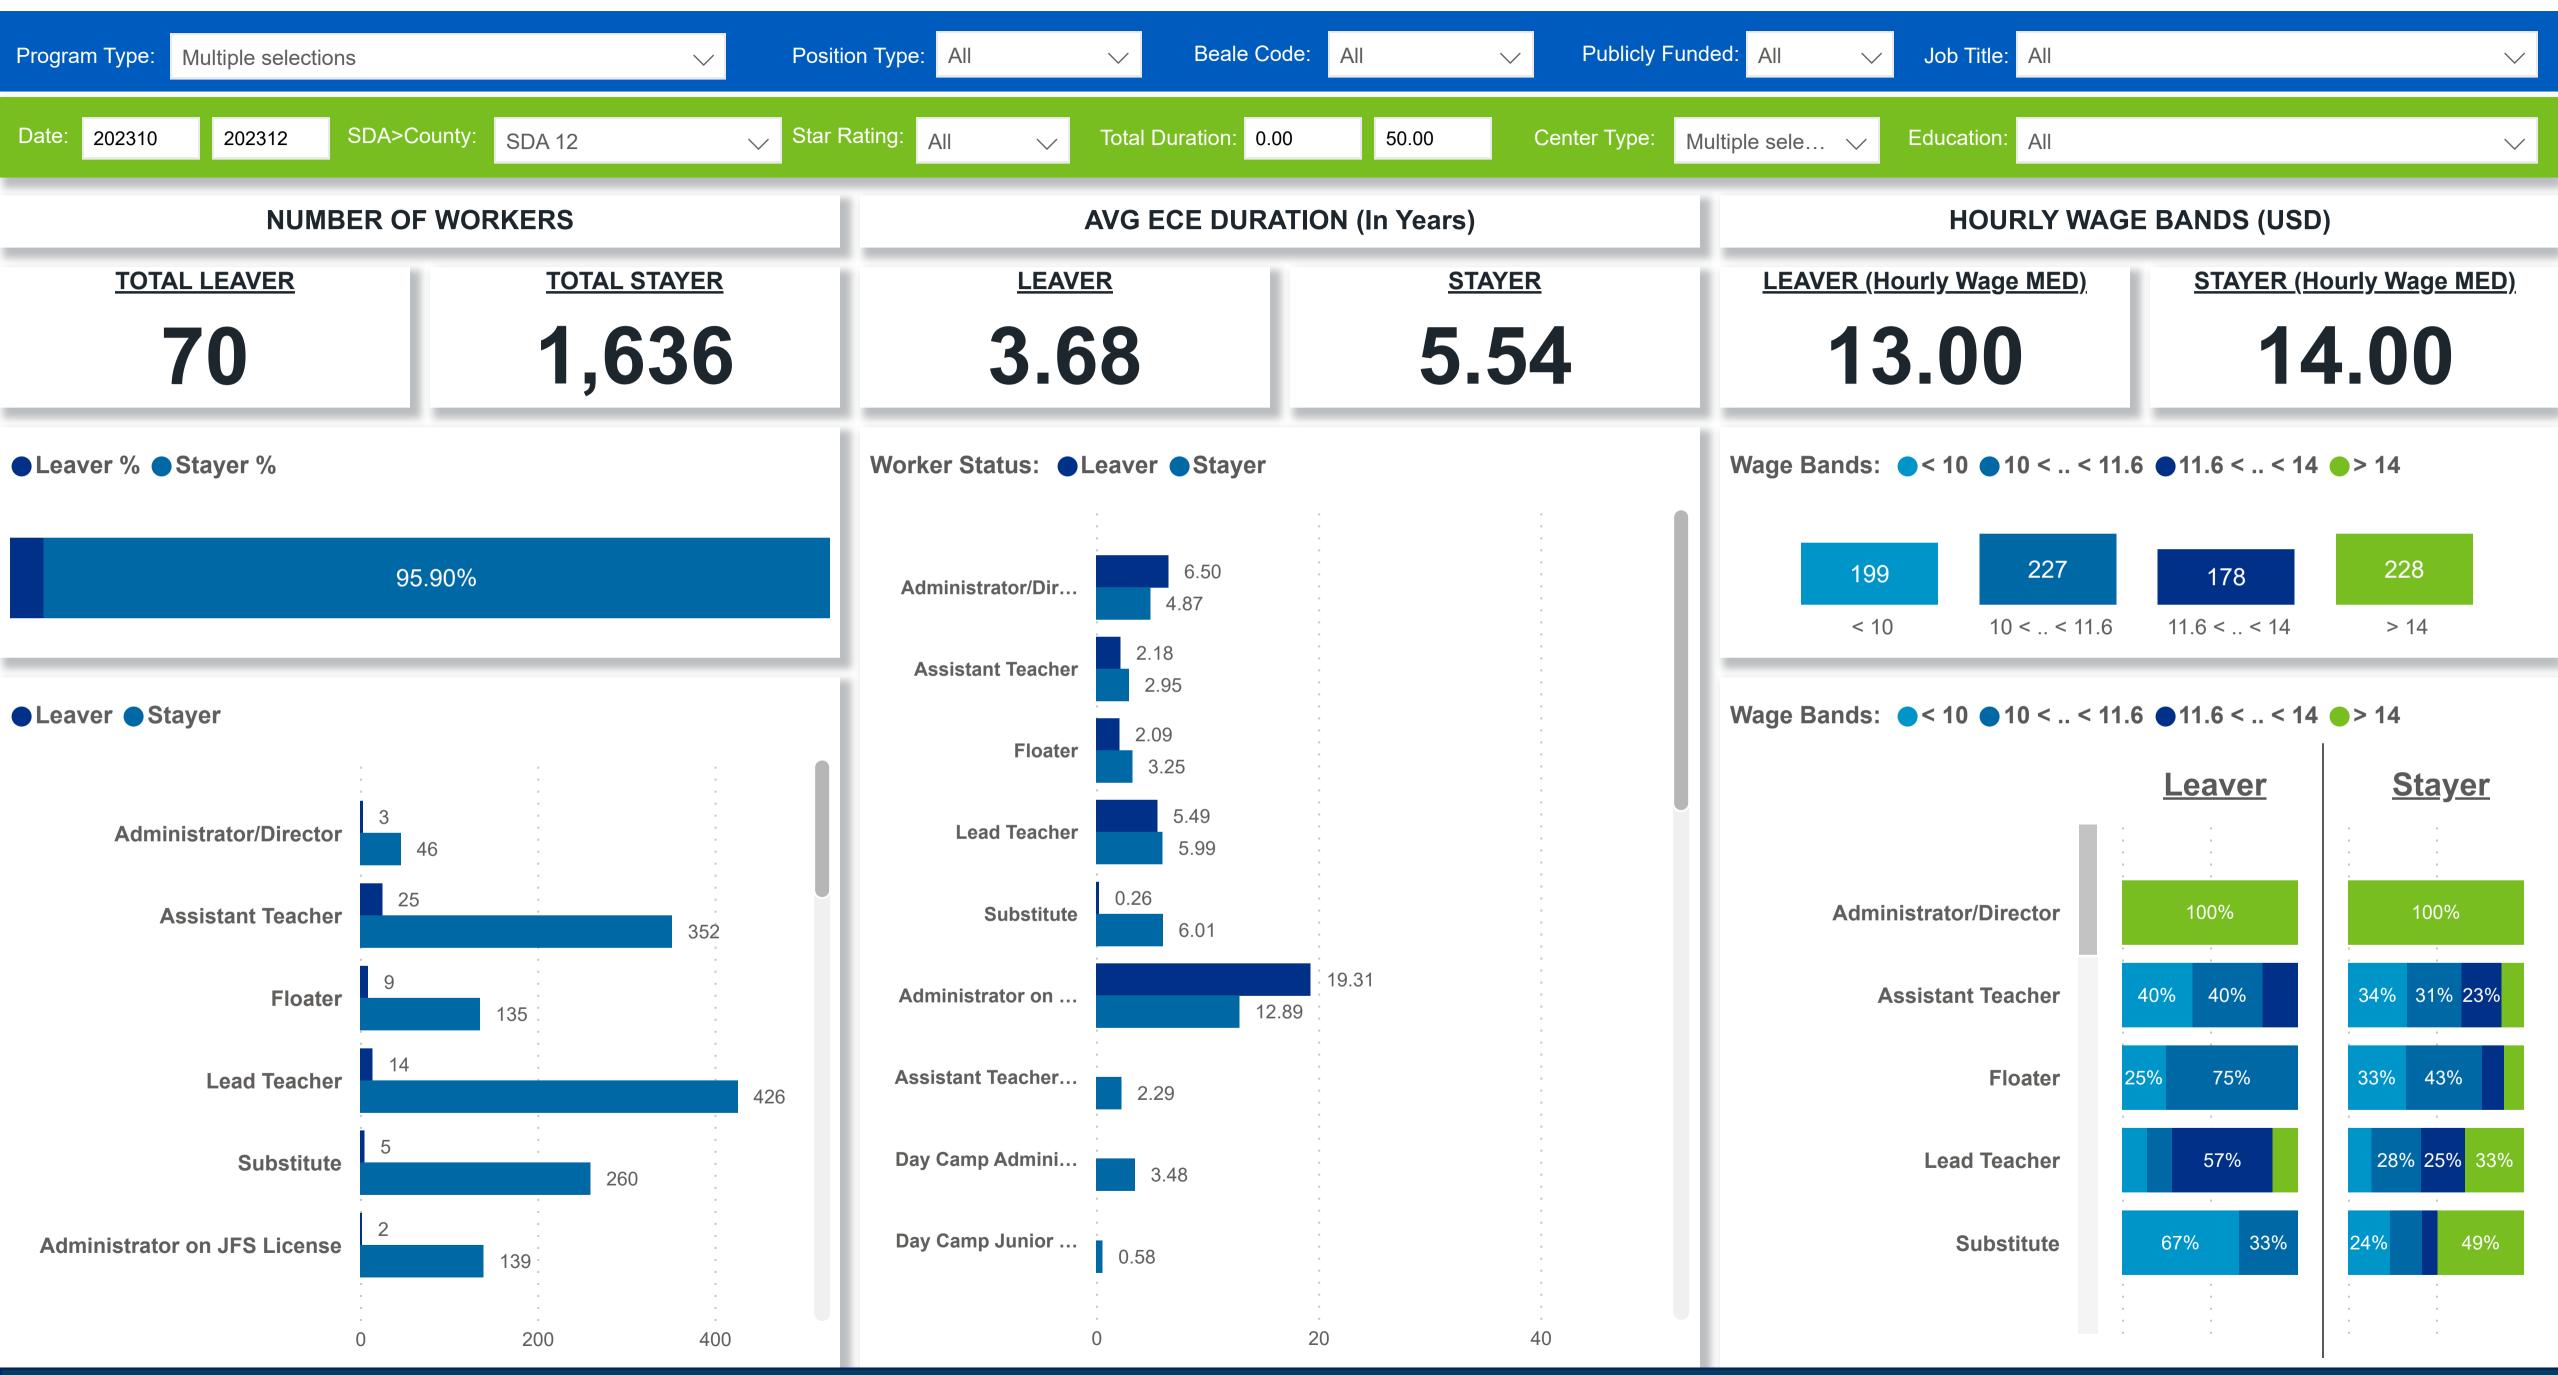

# Workforce and Program Analysis Platform (WPAP): TIMELINE - TURNOVER





# Workforce and Program Analysis Platform (WPAP): TIMELINE - CHURN



# Categorization by Time Series





## Workforce and Program Analysis Platform (WPAP): MAP





### Workforce and Program Analysis Platform (WPAP): JOBS & EMPLOYEES - NOMINAL





### Workforce and Program Analysis Platform (WPAP): JOBS & EMPLOYEES - PERCENT





#### Workforce and Program Analysis Platform (WPAP): CAREER PROGRESSION & SENIORITY - NOMINAL





#### Workforce and Program Analysis Platform (WPAP): CAREER PROGRESSION & SENIORITY - PERCENT





## Workforce and Program Analysis Platform (WPAP): COMPENSATION - NOMINAL





### Workforce and Program Analysis Platform (WPAP): COMPENSATION - PERCENT





### Workforce and Program Analysis Platform (WPAP): WORKPLACE CHARACTERISTICS - NOMINAL





### Workforce and Program Analysis Platform (WPAP): WORKPLACE CHARACTERISTICS - PERCENT





## Workforce and Program Analysis Platform (WPAP): COMPENSATION - NOMINAL - MEAN (Average)