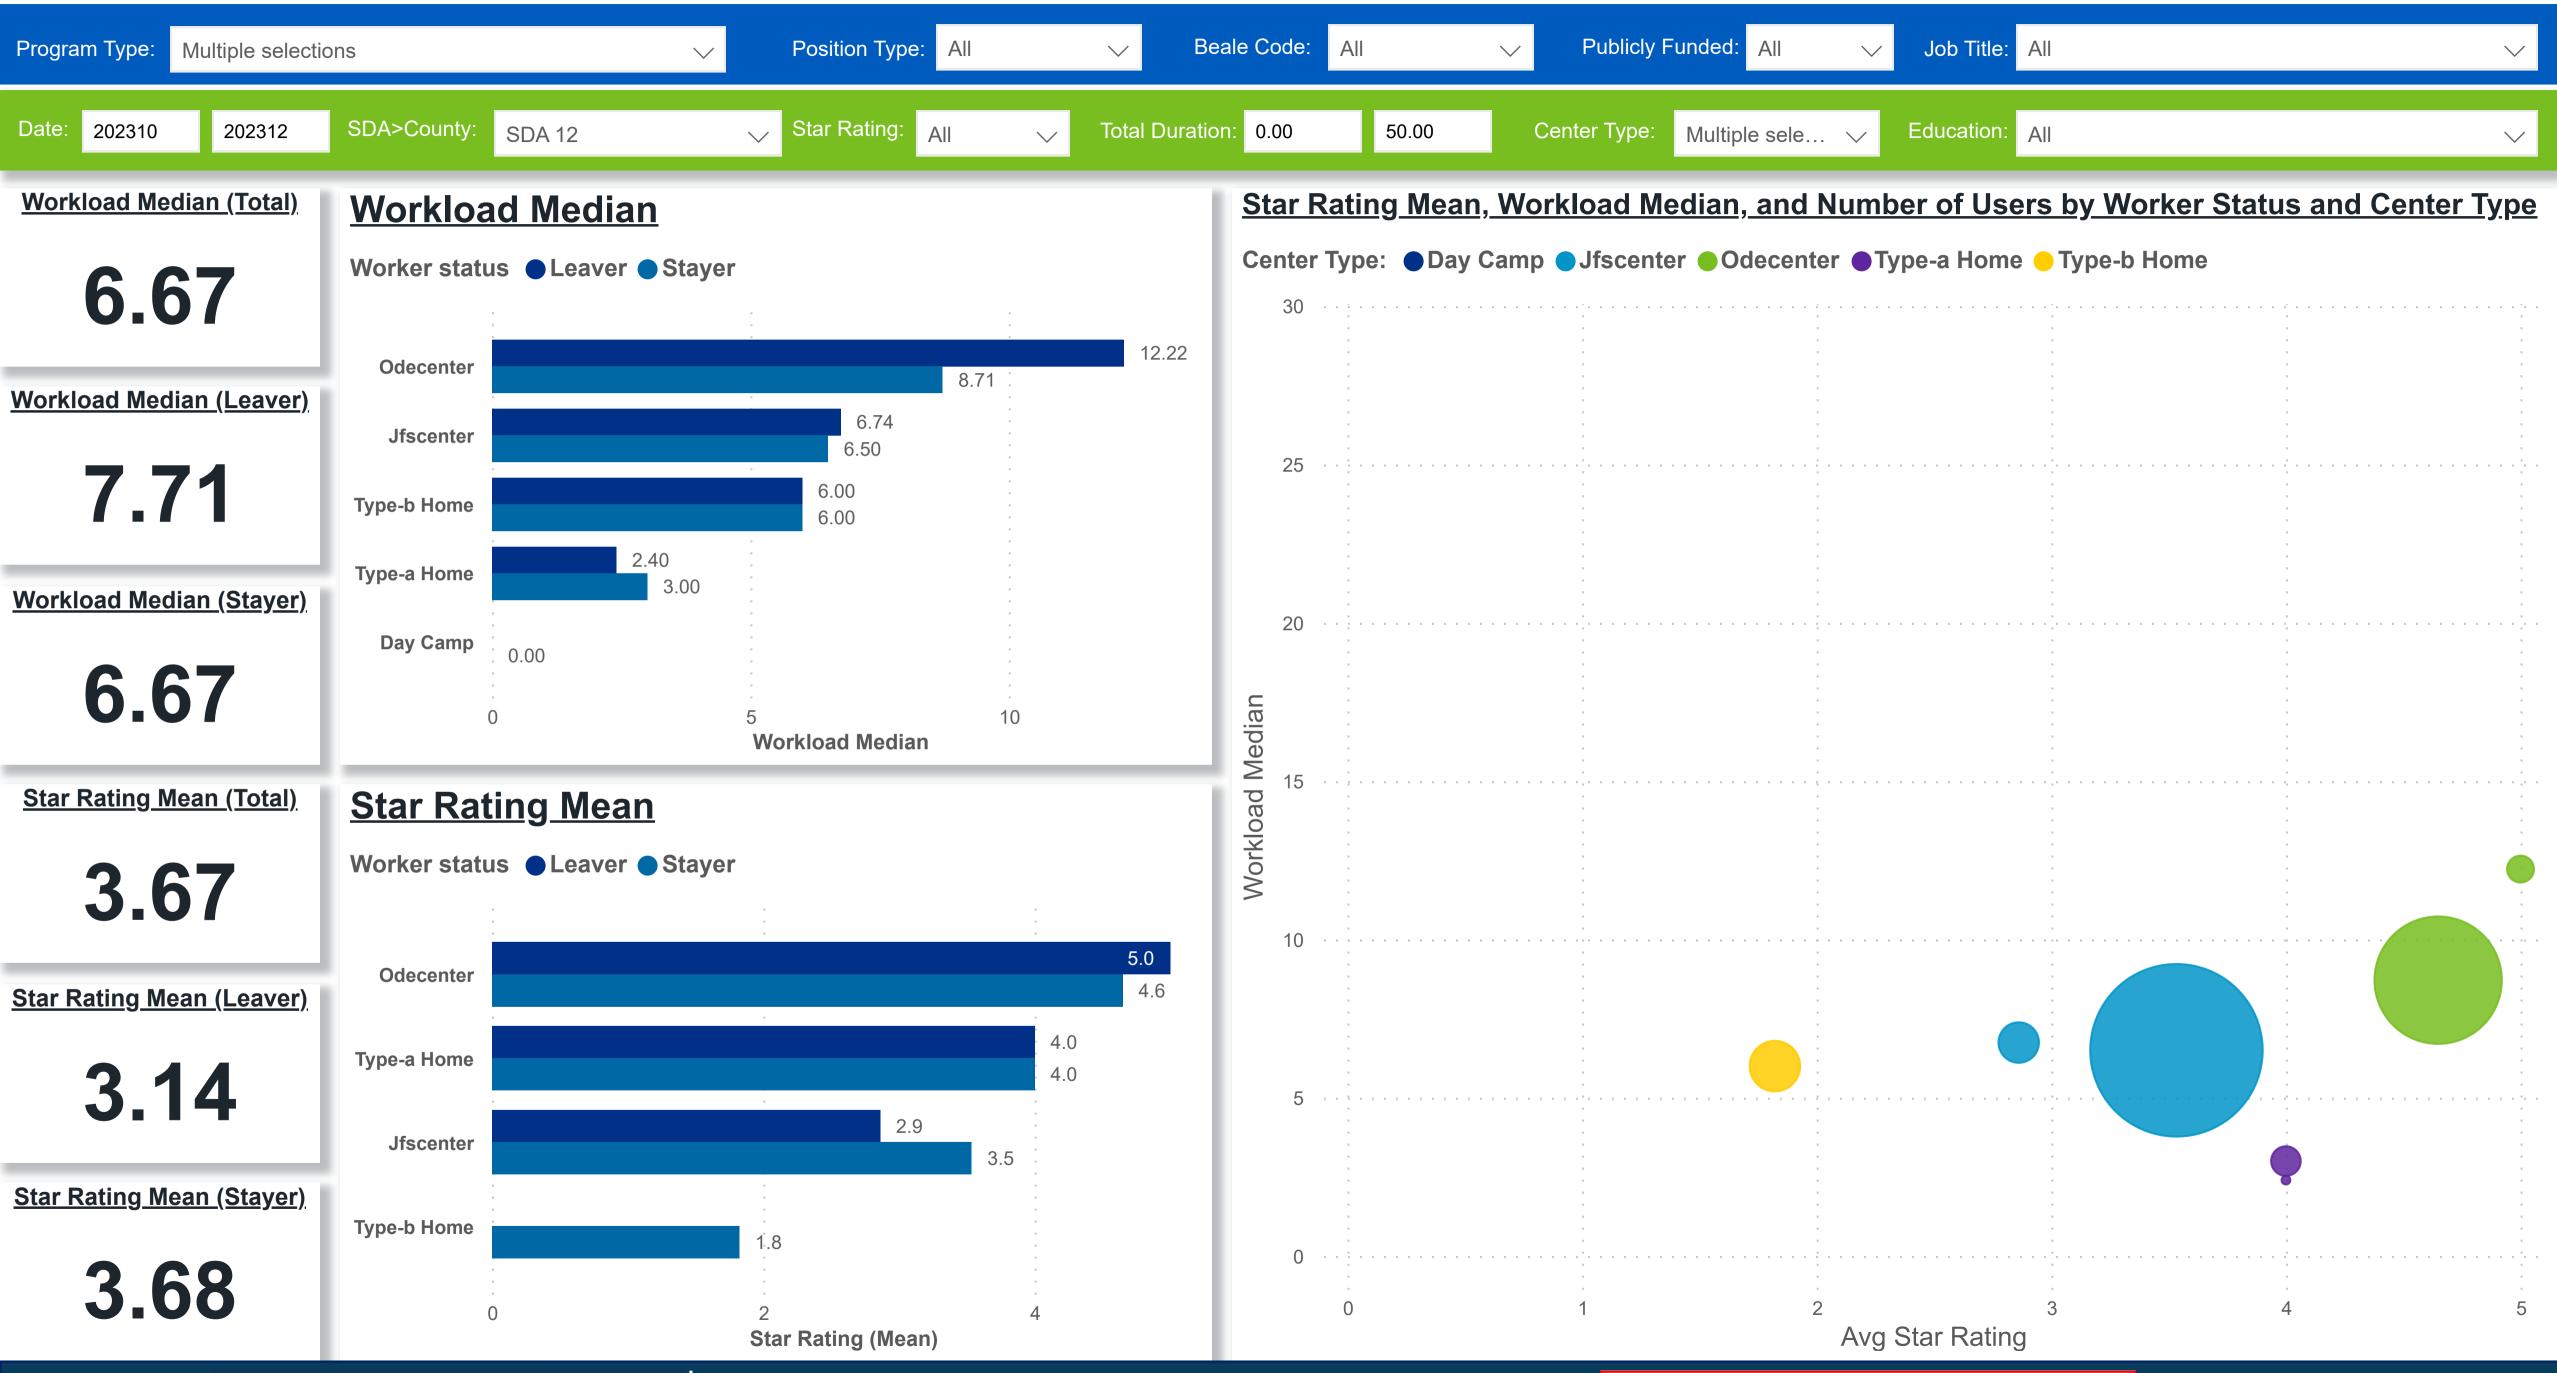

### Workforce and Program Analysis Platform (WPAP): WORKPLACE CHARACTERISTICS - NOMINAL

### Workforce and Program Analysis Platform (WPAP): WORKPLACE CHARACTERISTICS - PERCENT