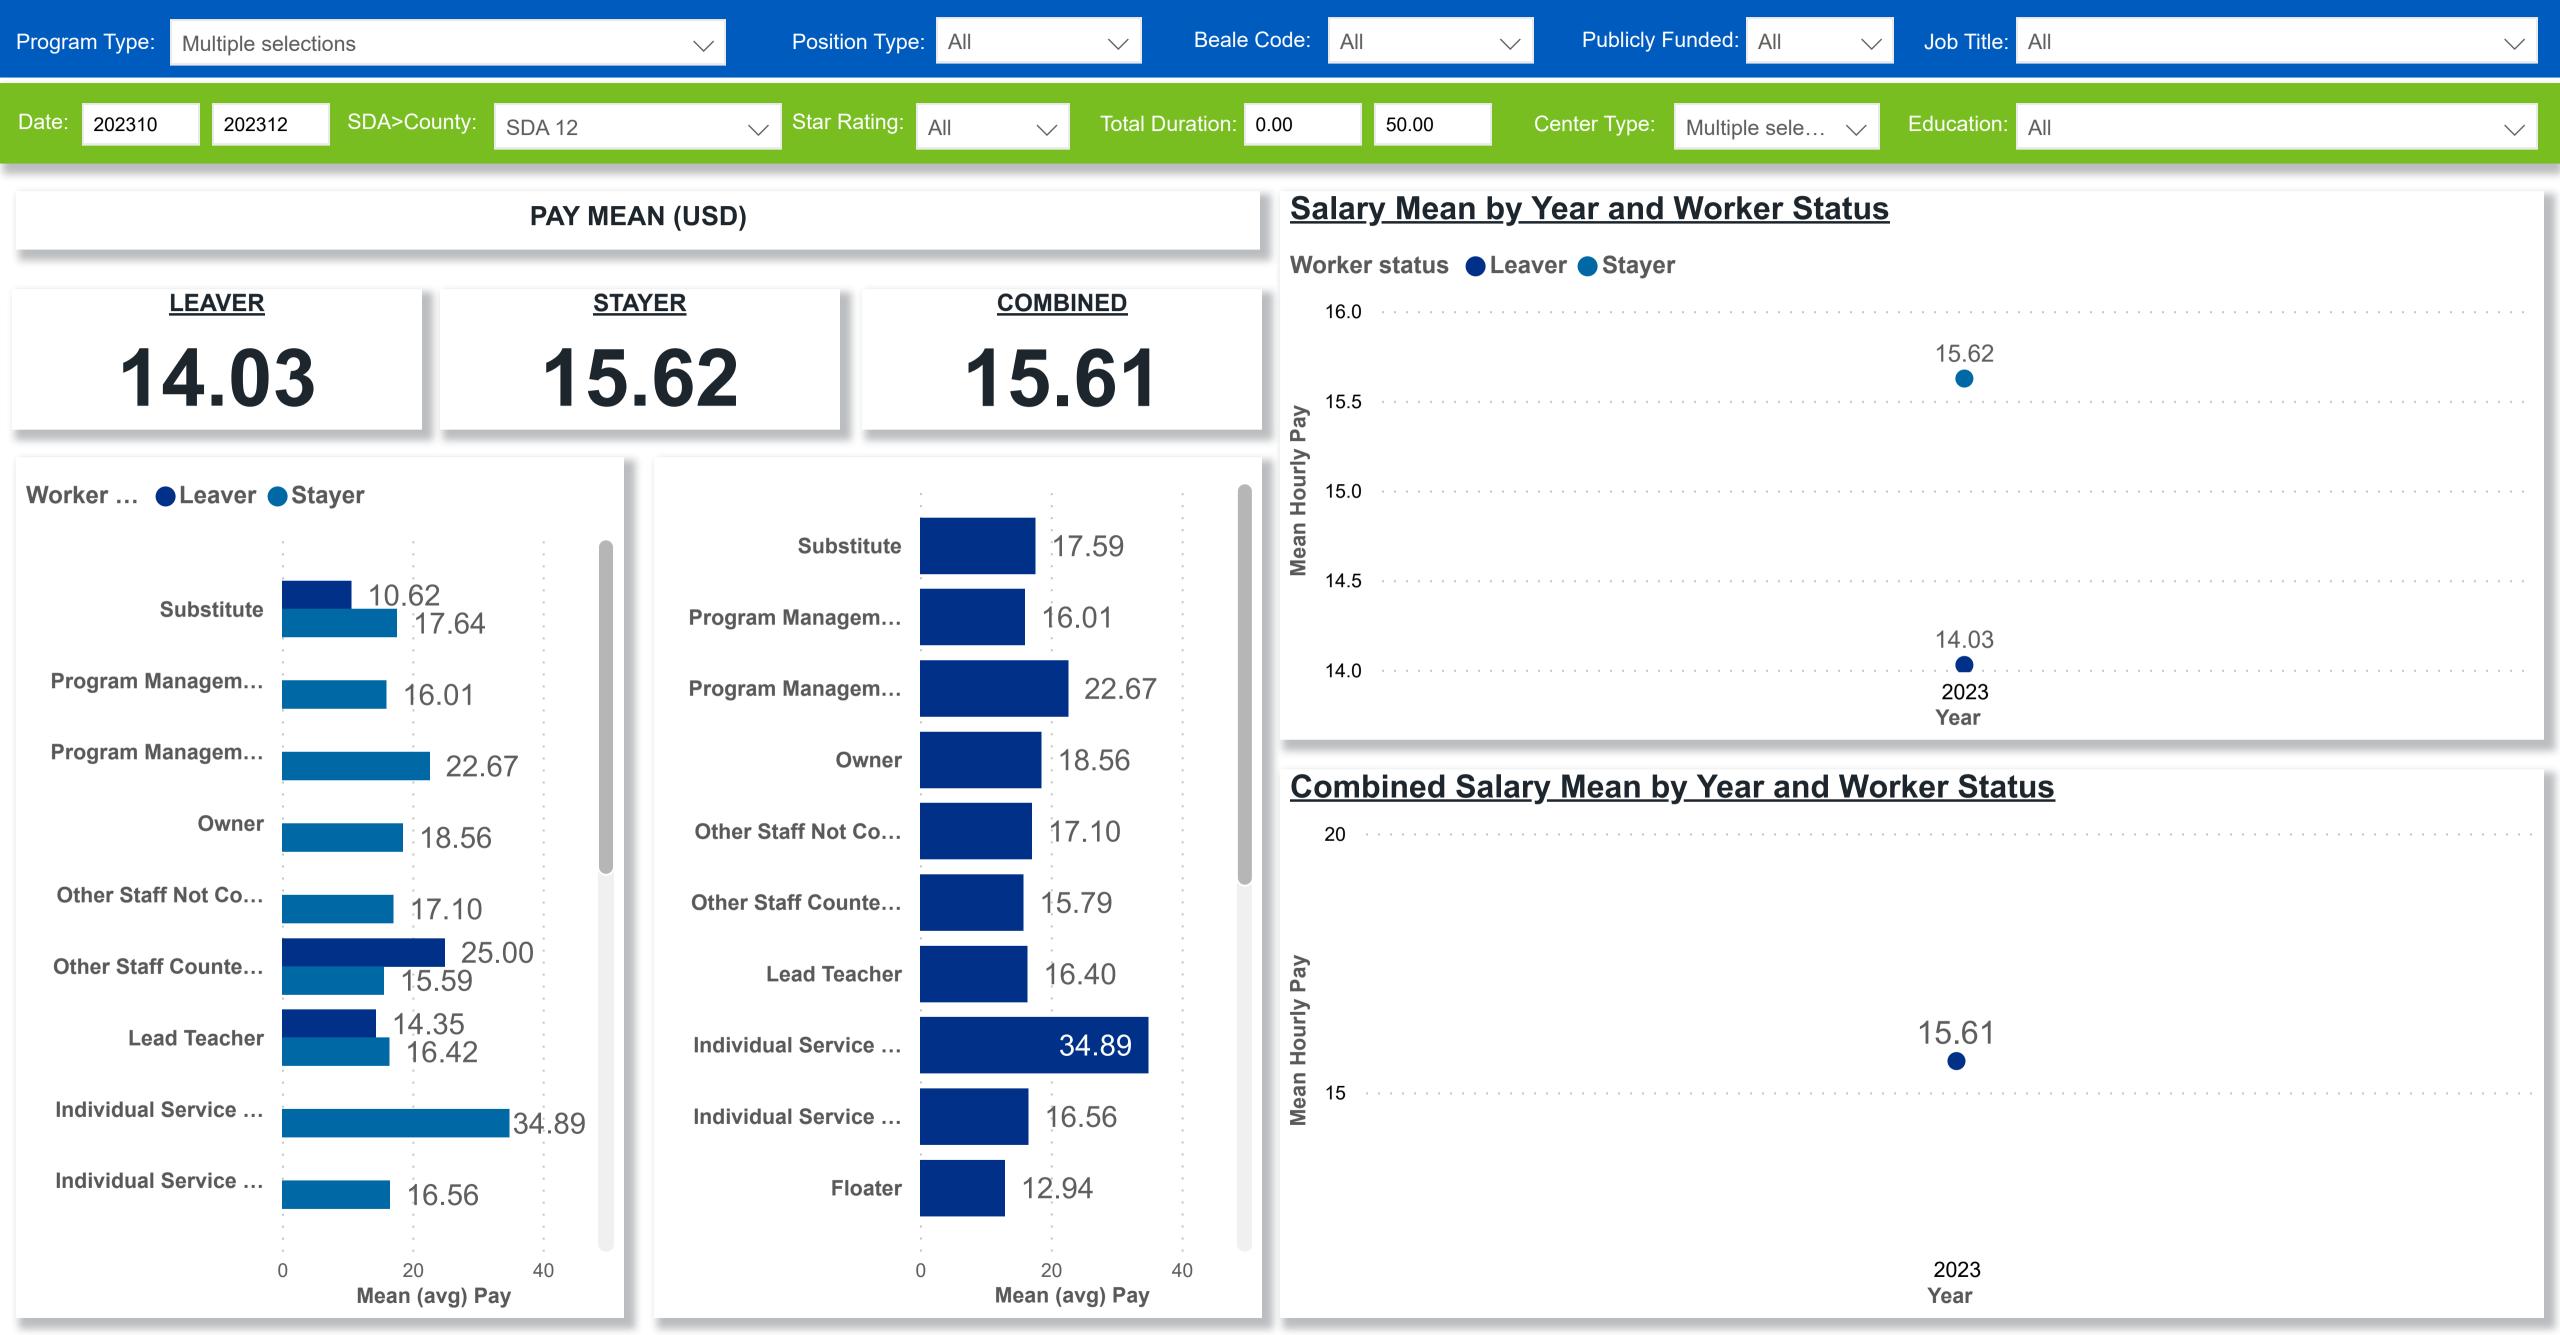

## Workforce and Program Analysis Platform (WPAP): COMPENSATION - NOMINAL

### Workforce and Program Analysis Platform (WPAP): COMPENSATION - PERCENT

## Workforce and Program Analysis Platform (WPAP): COMPENSATION - NOMINAL - MEAN (Average)