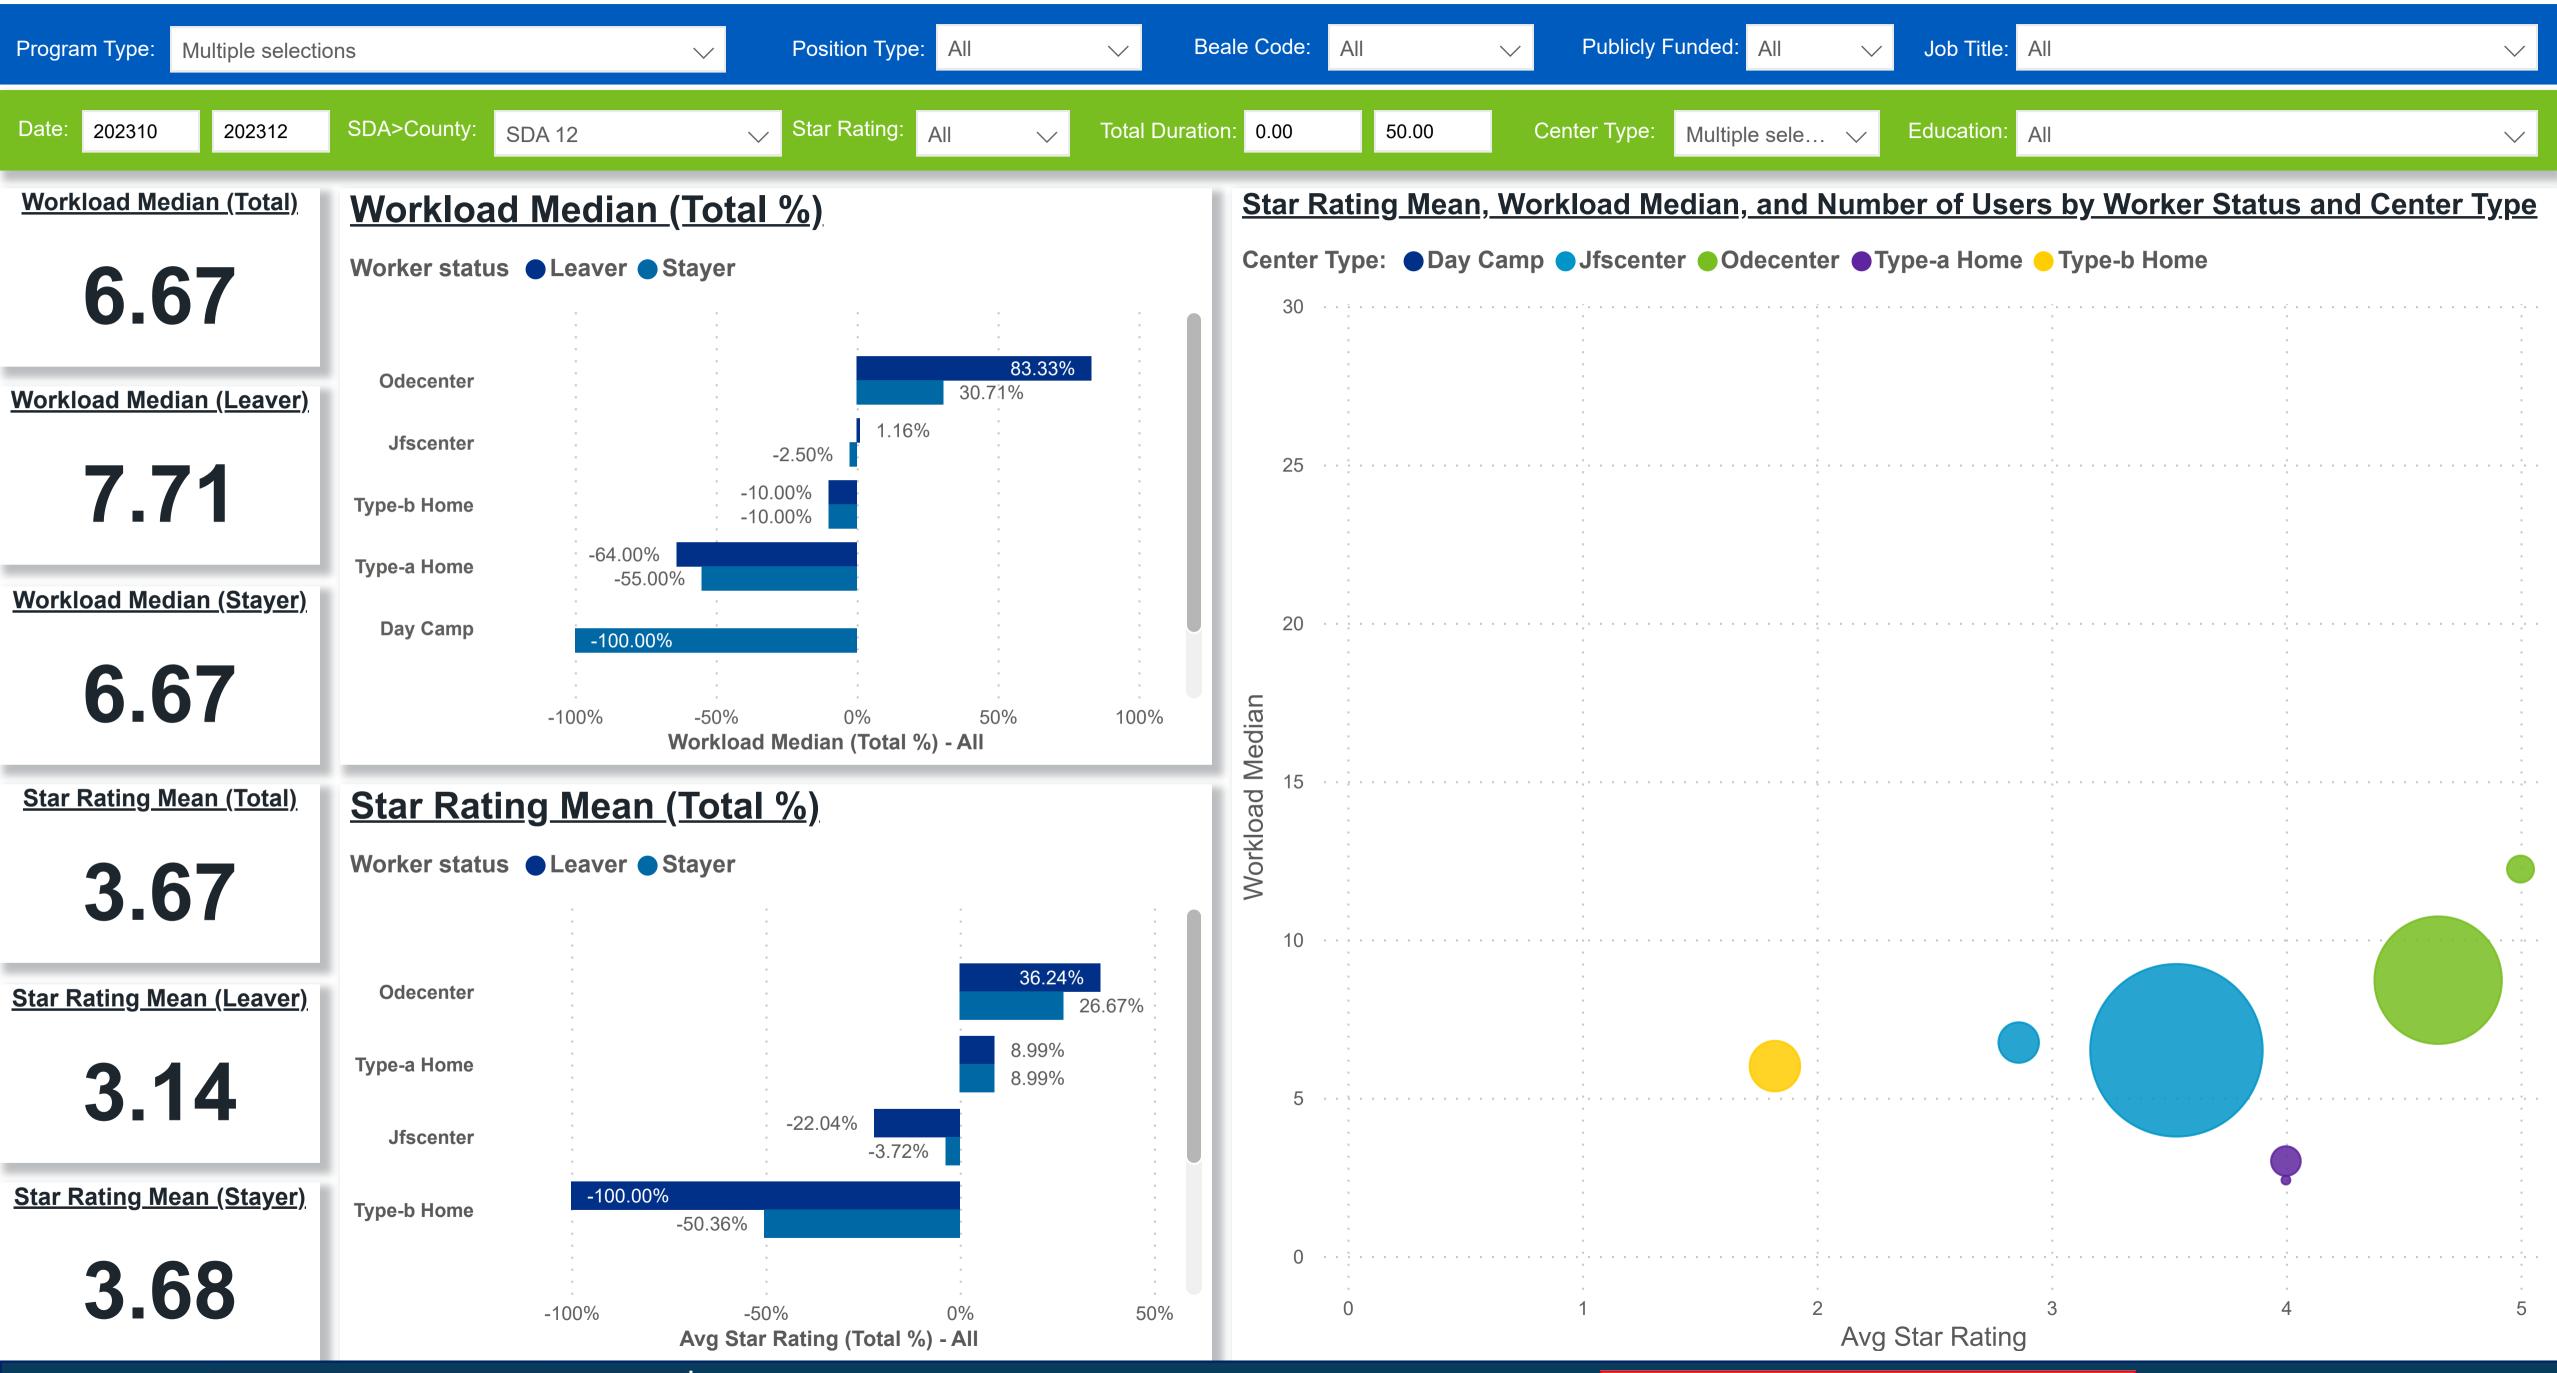

### Workforce and Program Analysis Platform (WPAP): WORKPLACE CHARACTERISTICS - NOMINAL

### Workforce and Program Analysis Platform (WPAP): WORKPLACE CHARACTERISTICS - PERCENT