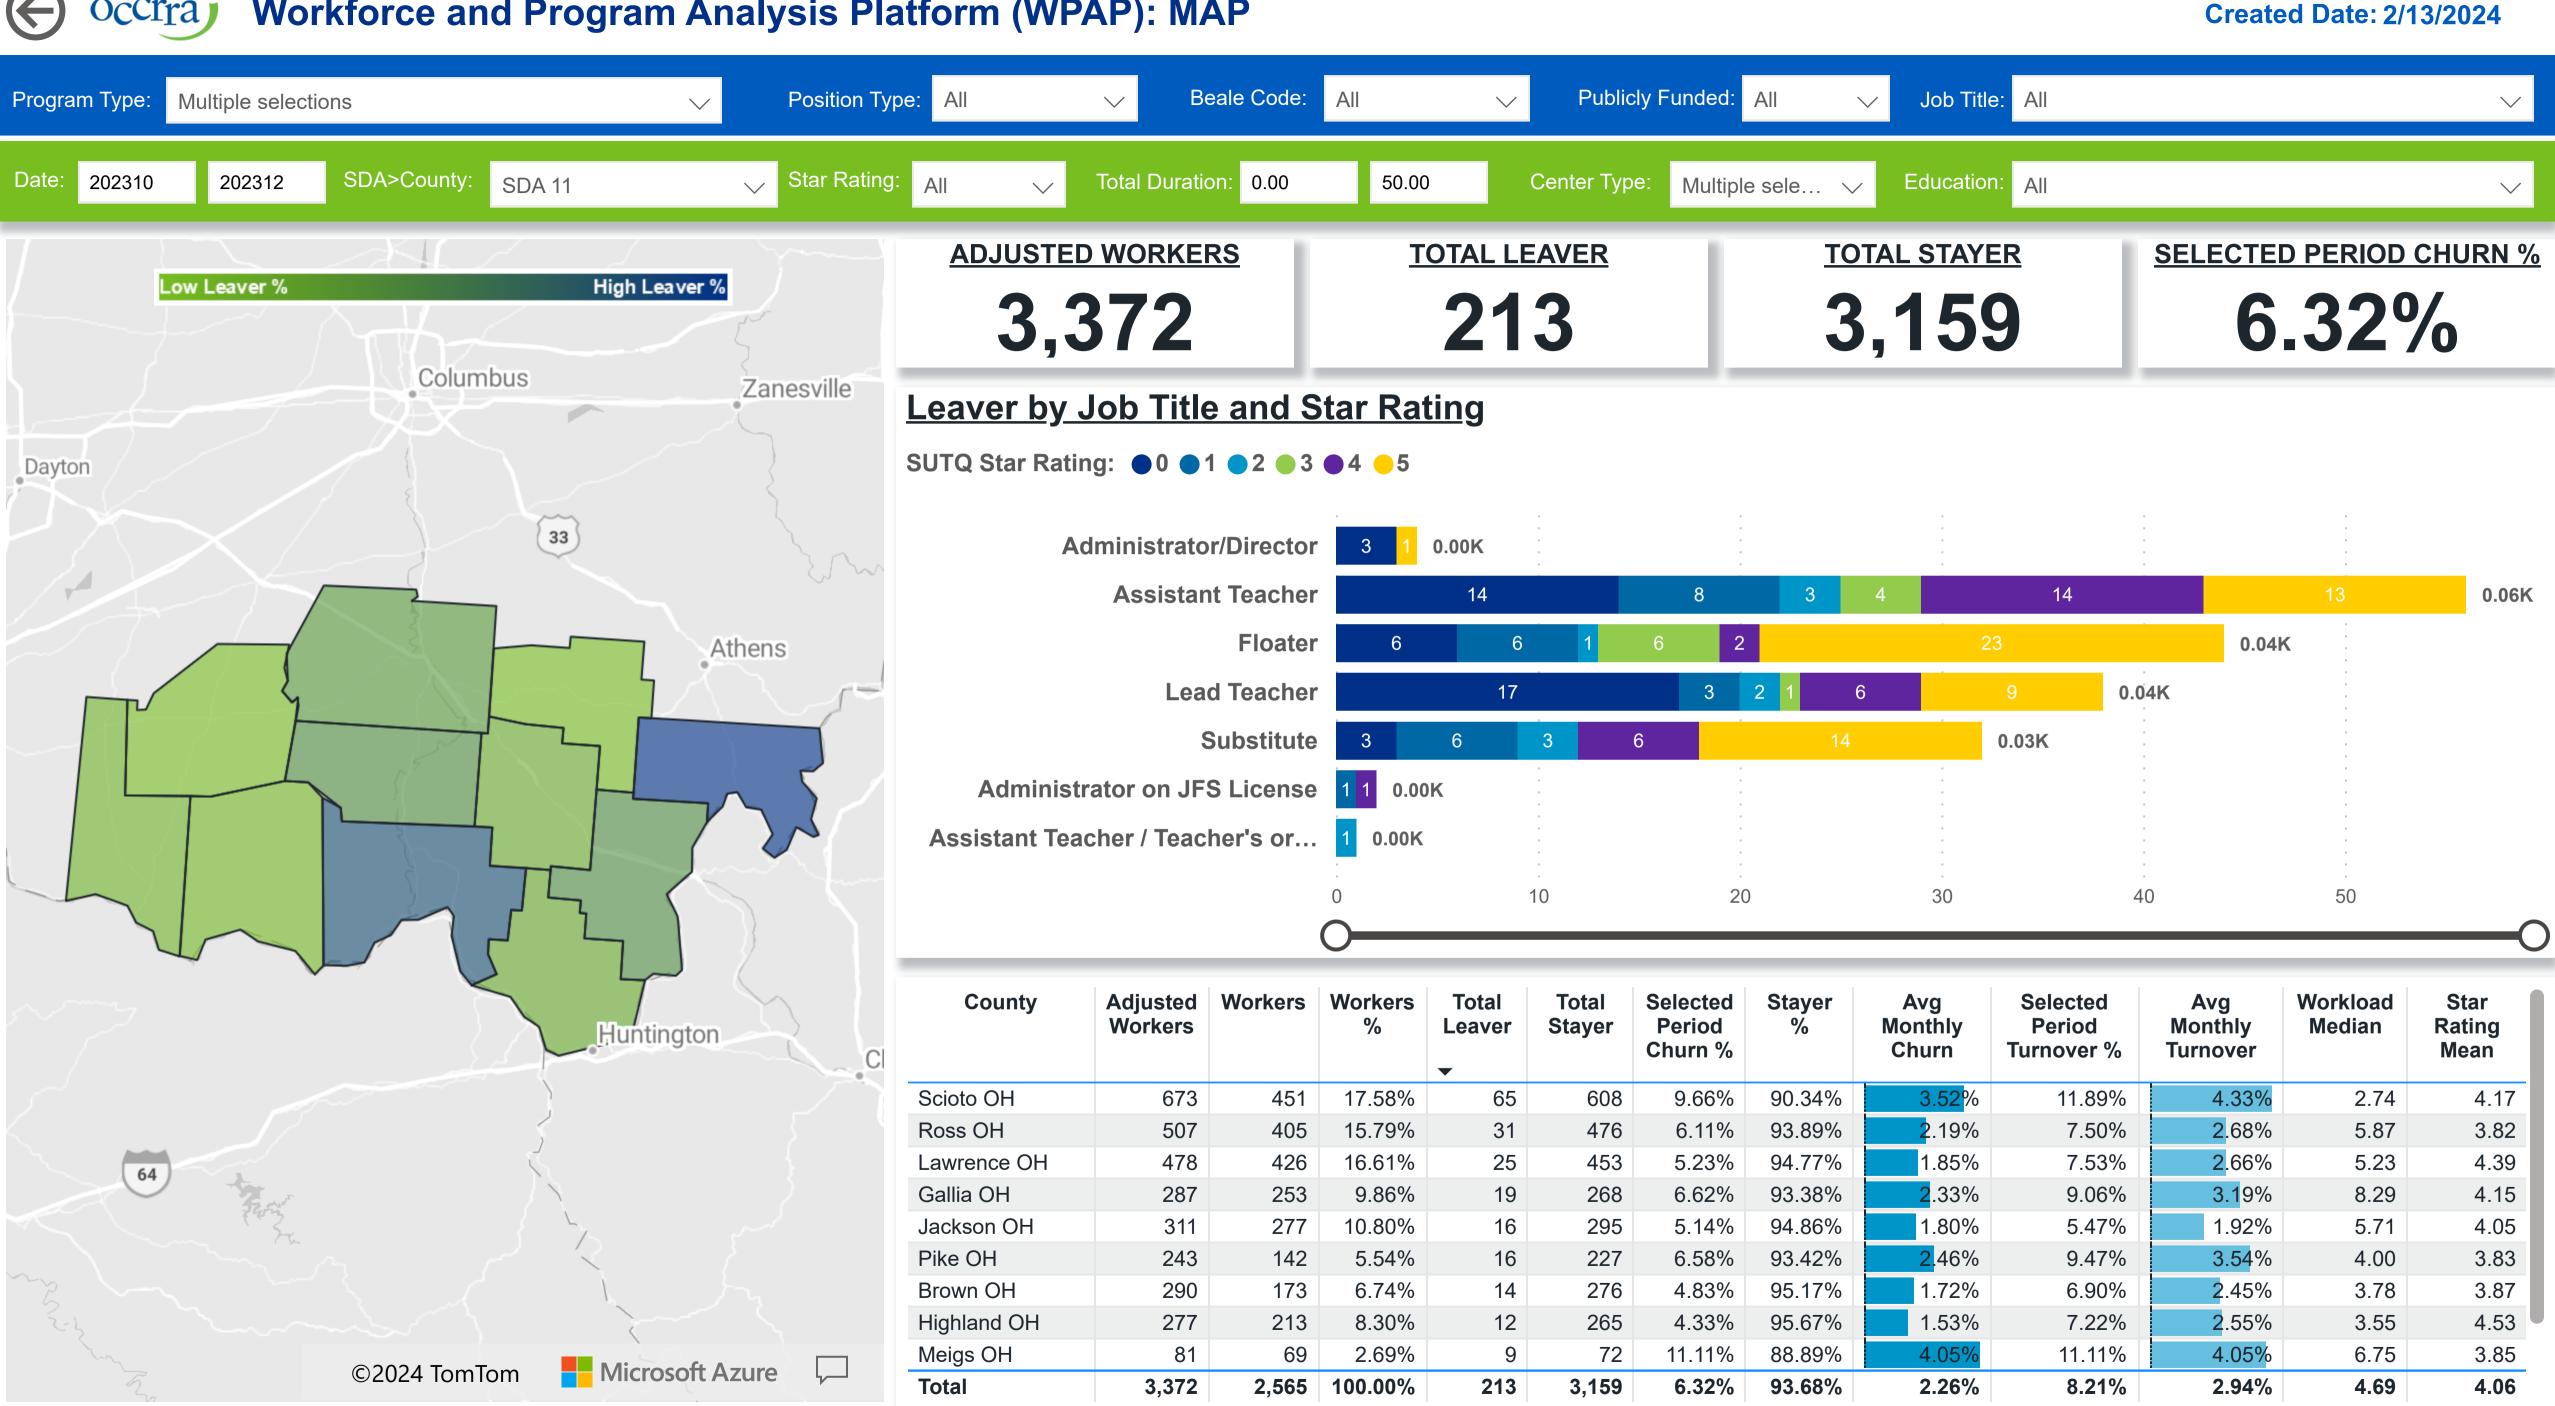

## $( \rightarrow)$ Workforce and Program Analysis Platform (WPAP): MAP occrra

# **Powered by** NEW SYSTEMS ETHIC NSE Collective Analytics

| ED PERIOD |
|-----------|
|           |
|           |
|           |
|           |

|        |         | U            |                      |                 |                               |             |                         |                                  |                            |                    |                        |  |
|--------|---------|--------------|----------------------|-----------------|-------------------------------|-------------|-------------------------|----------------------------------|----------------------------|--------------------|------------------------|--|
| d<br>s | Workers | Workers<br>% | Total<br>Leaver<br>▼ | Total<br>Stayer | Selected<br>Period<br>Churn % | Stayer<br>% | Avg<br>Monthly<br>Churn | Selected<br>Period<br>Turnover % | Avg<br>Monthly<br>Turnover | Workload<br>Median | Star<br>Rating<br>Mean |  |
| 3      | 451     | 17.58%       | 65                   | 608             | 9.66%                         | 90.34%      | <mark>3.52</mark> %     | 11.89%                           | 4.33%                      | 2.74               | 4.17                   |  |
| 7      | 405     | 15.79%       | 31                   | 476             | 6.11%                         | 93.89%      | <b>2</b> .19%           | 7.50%                            | <mark>2</mark> .68%        | 5.87               | 3.82                   |  |
| 8      | 426     | 16.61%       | 25                   | 453             | 5.23%                         | 94.77%      | 1.85%                   | 7.53%                            | <mark>2</mark> .66%        | 5.23               | 4.39                   |  |
| 7      | 253     | 9.86%        | 19                   | 268             | 6.62%                         | 93.38%      | <b>2</b> .33%           | 9.06%                            | 3.19%                      | 8.29               | 4.15                   |  |
| 1      | 277     | 10.80%       | 16                   | 295             | 5.14%                         | 94.86%      | 1.80%                   | 5.47%                            | 1.92%                      | 5.71               | 4.05                   |  |
| 3      | 142     | 5.54%        | 16                   | 227             | 6.58%                         | 93.42%      | <mark>2</mark> .46%     | 9.47%                            | 3.54%                      | 4.00               | 3.83                   |  |
| 0      | 173     | 6.74%        | 14                   | 276             | 4.83%                         | 95.17%      | 1.72%                   | 6.90%                            | <b>2</b> .45%              | 3.78               | 3.87                   |  |
| 7      | 213     | 8.30%        | 12                   | 265             | 4.33%                         | 95.67%      | 1.53%                   | 7.22%                            | <b>2</b> .55%              | 3.55               | 4.53                   |  |
| 1      | 69      | 2.69%        | 9                    | 72              | 11.11%                        | 88.89%      | 4.05%                   | 11.11%                           | 4.05%                      | 6.75               | 3.85                   |  |
| 2      | 2,565   | 100.00%      | 213                  | 3,159           | 6.32%                         | 93.68%      | 2.26%                   | 8.21%                            | 2.94%                      | 4.69               | 4.06                   |  |
| : S    |         |              |                      | D               | ATA & R                       | EVIEW       | DRAFT 1                 | /31/2024                         |                            | Pa                 | ge 3 of 12             |  |