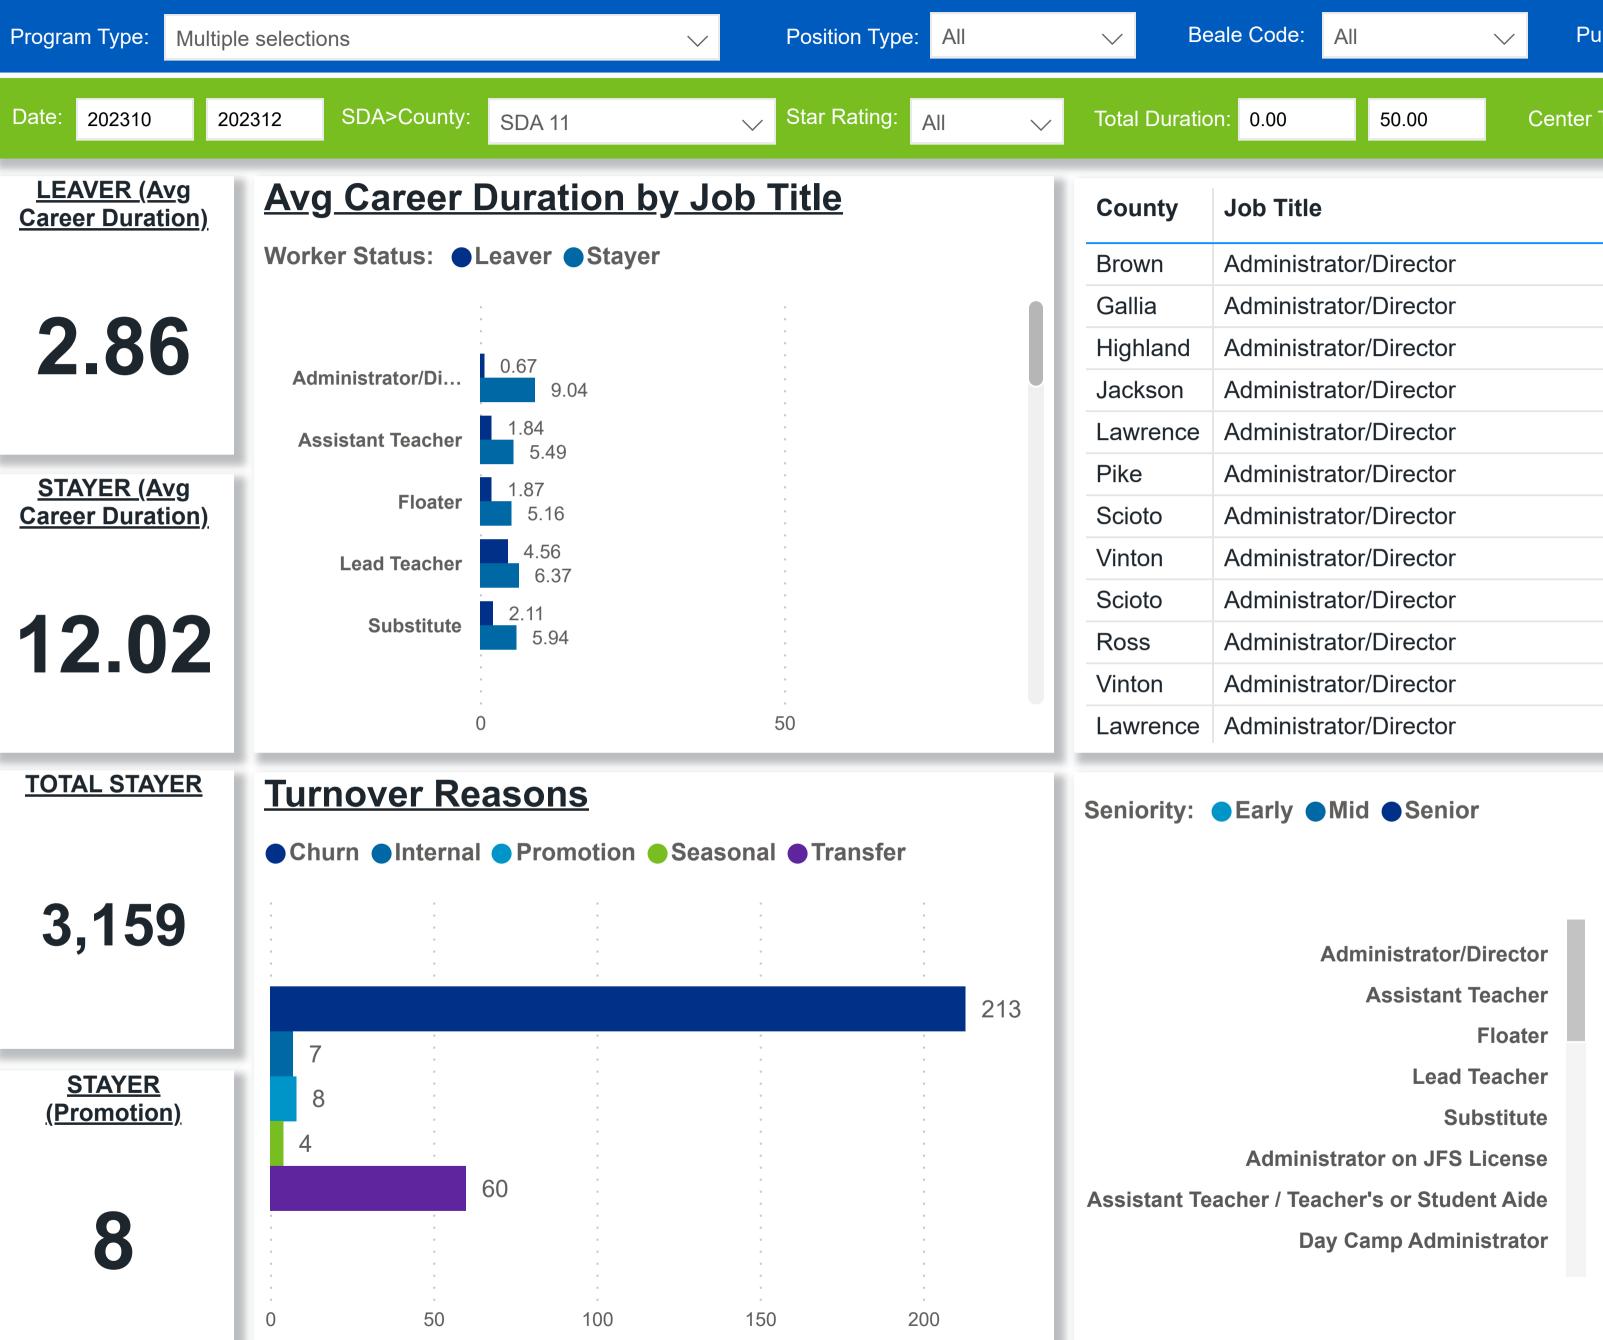

## $( \mathbf{A} )$ Workforce and Program Analysis Platform (WPAP): C/ occrra

**Powered by** NEW SYSTEMS ETHIC NSE Collective Analytics

| Beale Code: | All   | V Publicly F | Funded: All    | $\checkmark$ | Job Title: | All |
|-------------|-------|--------------|----------------|--------------|------------|-----|
| ation: 0.00 | 50.00 | Center Type: | Multiple sele… | $\checkmark$ | Education: | All |

| AREER PROGRE                 | SSION & S      | ENIORITY - PERO           | CENT    |           | Created D | ate: 2/13/202 | 24     |
|------------------------------|----------------|---------------------------|---------|-----------|-----------|---------------|--------|
| Beale Code: All              | ✓ Publicly Fun | ided: All 🗸 Job Tit       | le: All |           |           |               | $\sim$ |
| ation: 0.00 50.00            | Center Type:   | /lultiple sele 🧹 Educatio | on: All |           |           |               | <      |
| Job Title                    |                | Longest Serving Profile   | \$ / hr | Seniority | Workload  | Star Rating   | ٠      |
| Floater                      |                | 0.00                      | 11.00   | Early     | 6.88      | 2.00          |        |
| Other Staff Counted In Ra    | atio           | 0.00                      | 16.56   | Early     | 7.24      | 5.00          |        |
| Lead Teacher                 |                | 0.01                      | 17.39   | Early     | 2.37      | 5.00          |        |
| Owner                        |                | 0.01                      |         | Senior    | 5.64      | 4.00          |        |
| Assistant Teacher            |                | 0.02                      |         | Mid       | 9.00      |               |        |
| Assistant Teacher            |                | 0.03                      | 14.00   | Early     | 17.80     |               |        |
| Lead Teacher                 |                | 0.03                      | 12.00   | Mid       | 4.07      | 1.00          |        |
| Substitute                   |                | 0.03                      |         | Senior    | 3.00      | 5.00          |        |
| e Extracurricular Used in Ra | atio           | 0.03                      |         | Early     | 6.68      | 5.00          |        |
| Floater                      |                | 0.03                      | 13.00   | Early     | 5.01      | 1.50          |        |
| Assistant Teacher            |                | 0.04                      | 11.15   | Early     | 4.85      | 1.00          |        |
| Assistant Teacher            |                | 0.04                      | 13.50   | Mid       | 6.50      |               |        |

| е | ale Code: All 🗸 Public   | oly Funded: All 🗸 Job   | Title: All |           |          |             | $\sim$ |
|---|--------------------------|-------------------------|------------|-----------|----------|-------------|--------|
| 0 | n: 0.00 50.00 Center Typ | e: Multiple sele 🗸 Educ | ation: All |           |          |             | $\sim$ |
|   | Job Title                | Longest Serving Profile | \$ / hr    | Seniority | Workload | Star Rating |        |
|   | Administrator/Director   | 1.25                    |            | Early     | 1.08     |             |        |
|   | Administrator/Director   | 1.61                    |            | Early     | 9.46     | 3.50        |        |
|   | Administrator/Director   | 0.25                    |            | Early     | 4.42     | 5.00        |        |
|   | Administrator/Director   | 2.14                    |            | Early     | 31.29    |             |        |
|   | Administrator/Director   | 2.33                    |            | Early     | 13.14    |             |        |
|   | Administrator/Director   | 0.58                    |            | Early     | 2.85     |             |        |
|   | Administrator/Director   | 1.20                    |            | Early     | 71.90    | 5.00        |        |
|   | Administrator/Director   | 1.07                    |            | Early     | 38.67    |             |        |
|   | Administrator/Director   | 1.22                    | 10.00      | Early     | 14.83    | 5.00        |        |
|   | Administrator/Director   | 1.29                    | 14.00      | Early     | 3.76     |             |        |
|   | Administrator/Director   | 3.21                    | 24.00      | Early     | 25.83    |             |        |
|   | Administrator/Director   | 0.17                    | 25.00      | Early     | 11.50    |             |        |