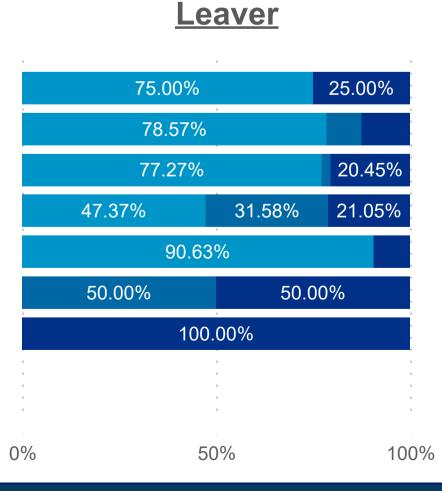

Seniority: 

Early
Mid
Senior

**Leaver** 

# <u>Stayer</u>

|    | 28.07% |      | 5      | 55.26 |
|----|--------|------|--------|-------|
|    | 49.42  | %    | 8      | 3     |
|    | 58.3   | 36%  |        |       |
|    | 46.84% | %    | 20.08% | 3     |
|    | 63     | .10% |        |       |
|    |        |      | 80.77% | 6     |
|    |        |      | 87.50% |       |
|    |        | 10   | 0.00%  |       |
|    |        |      |        |       |
| 0% | D      | Ļ    | 50%    |       |
|    |        |      |        |       |