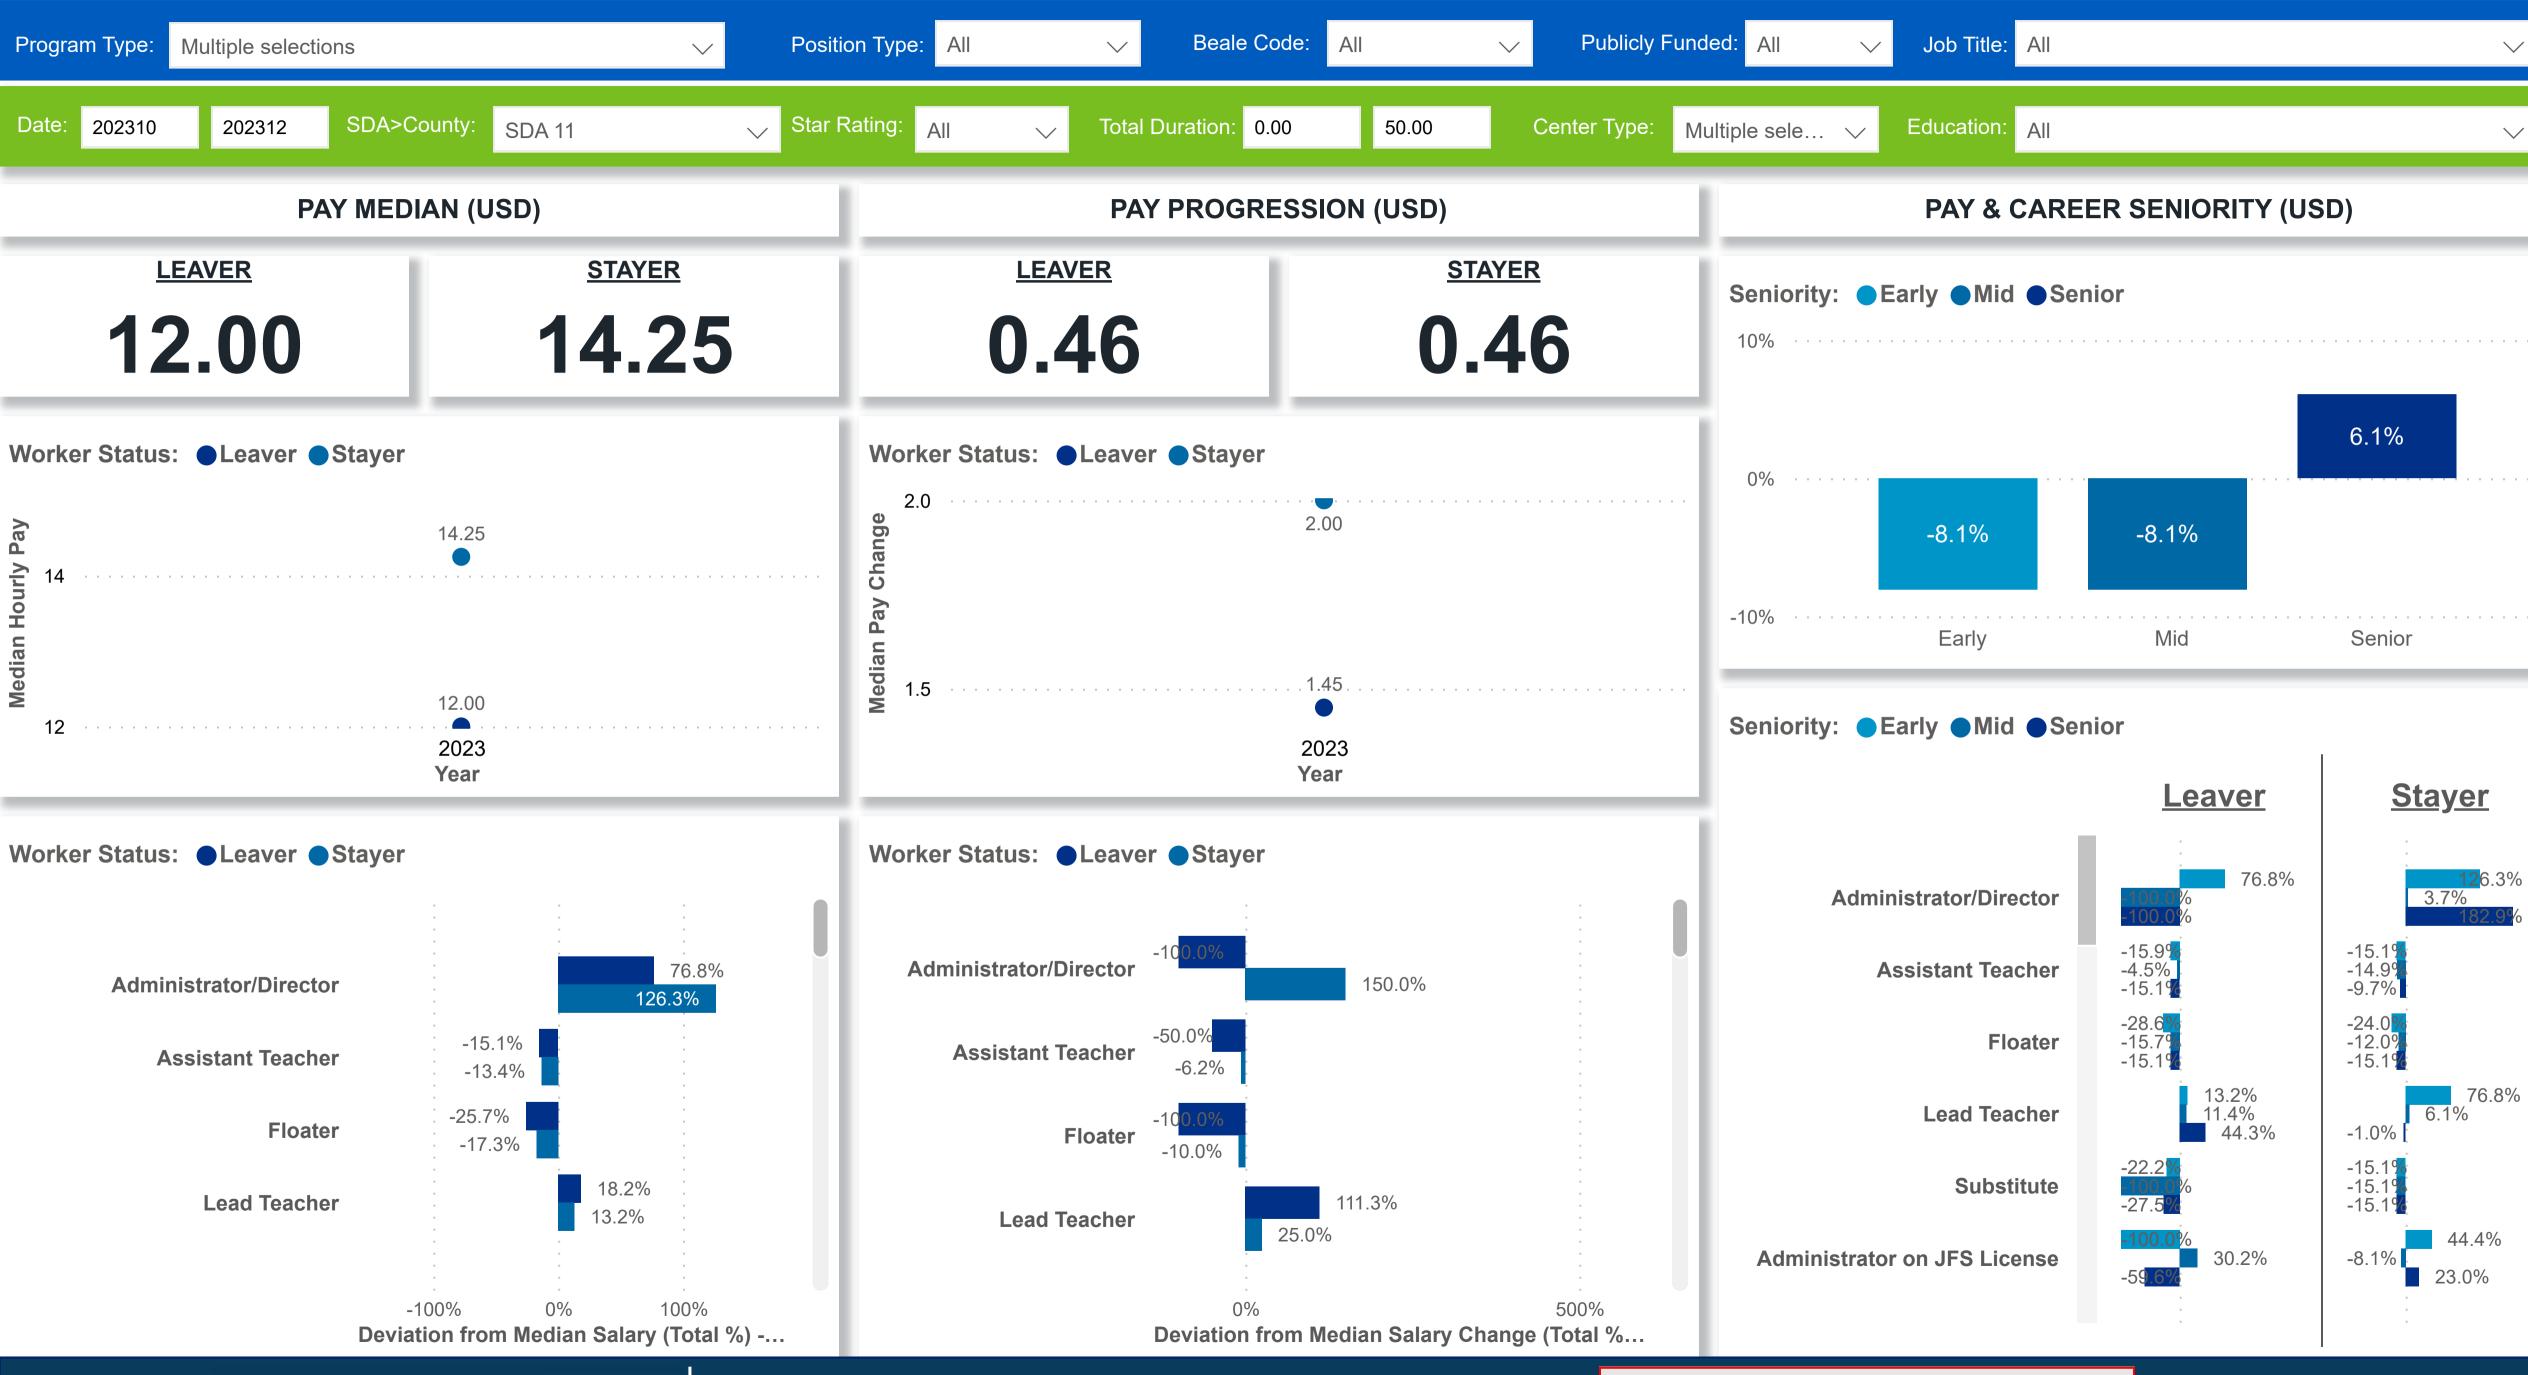

## $(\leftarrow)$ Workforce and Program Analysis Platform (WPAP): COMPENSATION - PERCENT occrraj

**Powered by** NEW SYSTEMS > ETHIC NSE Collective Analytics

## **Created Date: 2**

| /13        | /2       | 0        | 2 | 2 |   |   |  |
|------------|----------|----------|---|---|---|---|--|
|            |          |          |   |   |   | * |  |
|            |          |          |   |   | • |   |  |
|            |          |          |   |   |   |   |  |
| )          |          |          |   |   |   |   |  |
|            |          |          |   |   |   |   |  |
| or         |          |          |   |   |   |   |  |
|            |          |          |   |   |   |   |  |
| <u>Sta</u> | <u>y</u> | <u>e</u> | r | - |   |   |  |