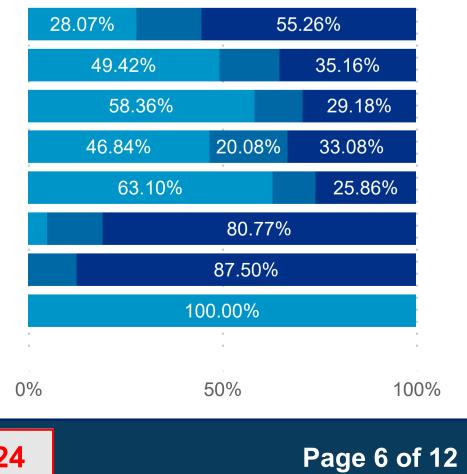

# <u>Stayer</u>

|    | 28.07% |      | 5      | 55.26 |
|----|--------|------|--------|-------|
|    | 49.42  | %    | 8      | 3     |
|    | 58.3   | 36%  |        |       |
|    | 46.84% | %    | 20.08% | 3     |
|    | 63     | .10% |        |       |
|    |        |      | 80.77% | 6     |
|    |        |      | 87.50% |       |
|    |        | 10   | 0.00%  |       |
|    |        |      |        |       |
| 0% | D      | Ļ    | 50%    |       |
|    |        |      |        |       |

# <u>Stayer</u>