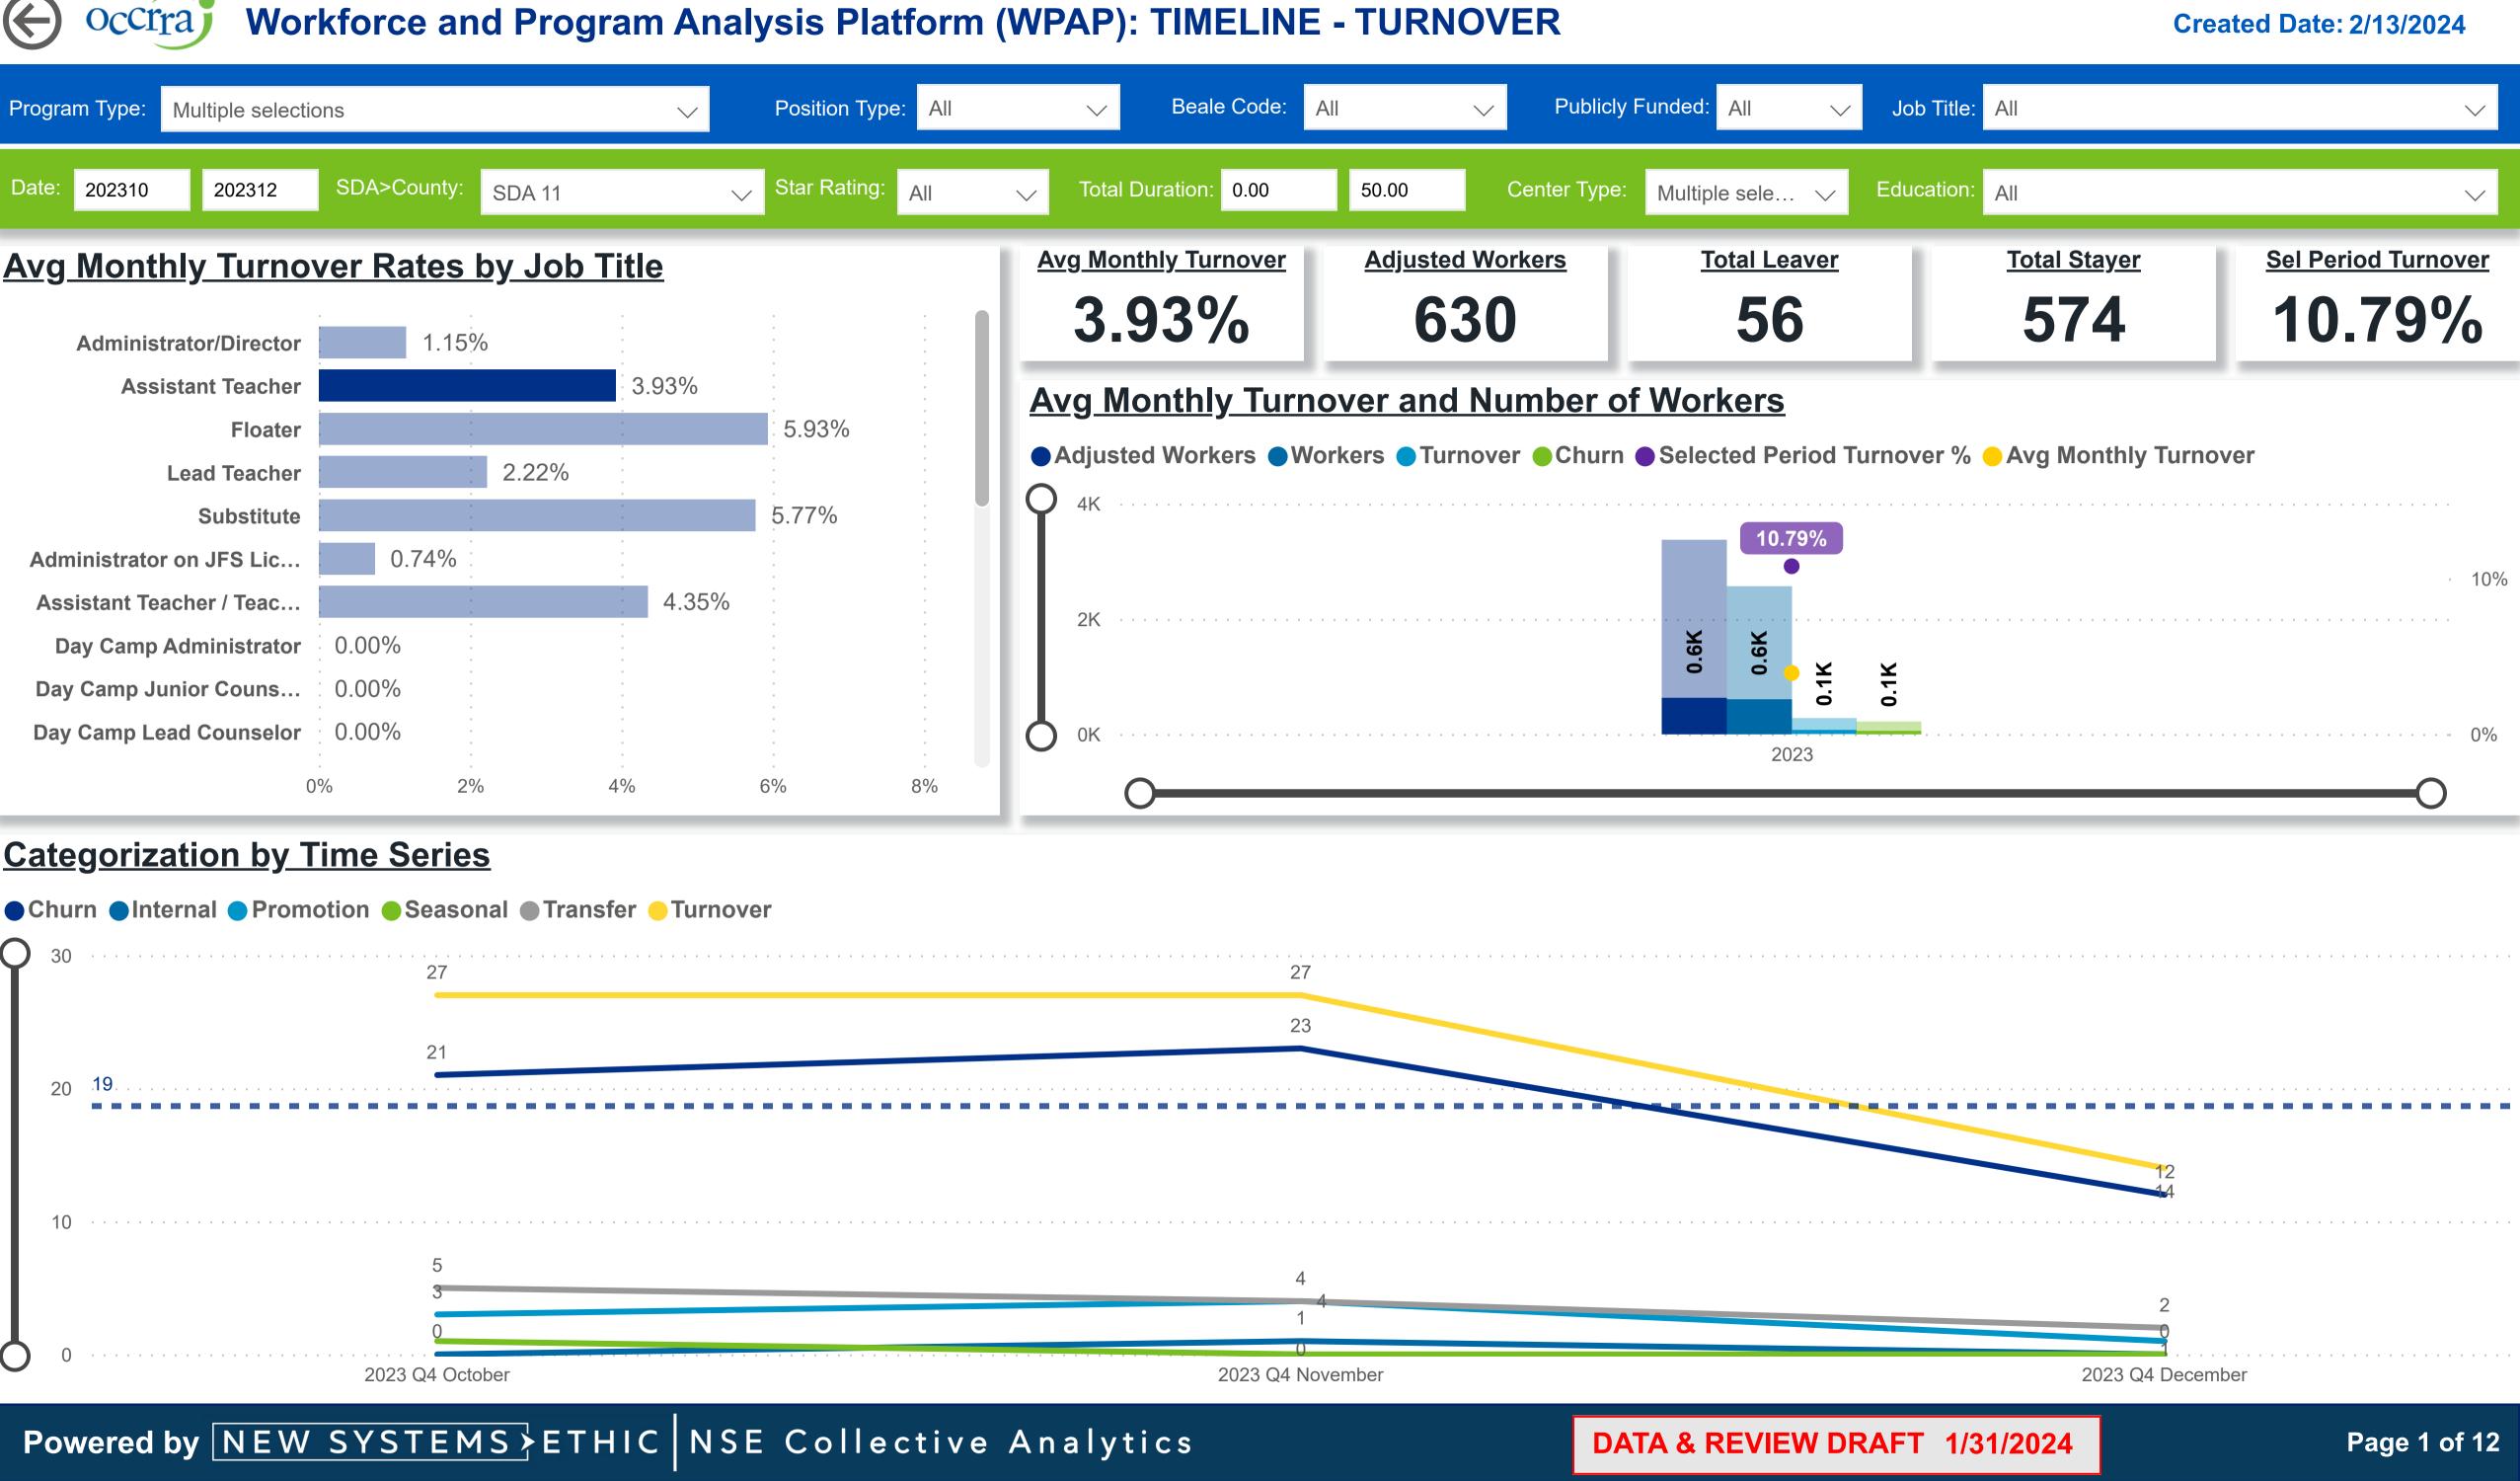

# occrra





# Occrra





**Powered by** NEW SYSTEMS > ETHIC NSE Collective Analytics

## $( \rightarrow)$ Workforce and Program Analysis Platform (WPAP): MAP occrra



# **Powered by** NEW SYSTEMS ETHIC NSE Collective Analytics

| ED PERIOD |
|-----------|
|           |
|           |
|           |
|           |

|        |         | U            |                      |                 |                               |             |                         |                                  |                            |                    |                        |  |
|--------|---------|--------------|----------------------|-----------------|-------------------------------|-------------|-------------------------|----------------------------------|----------------------------|-------------------