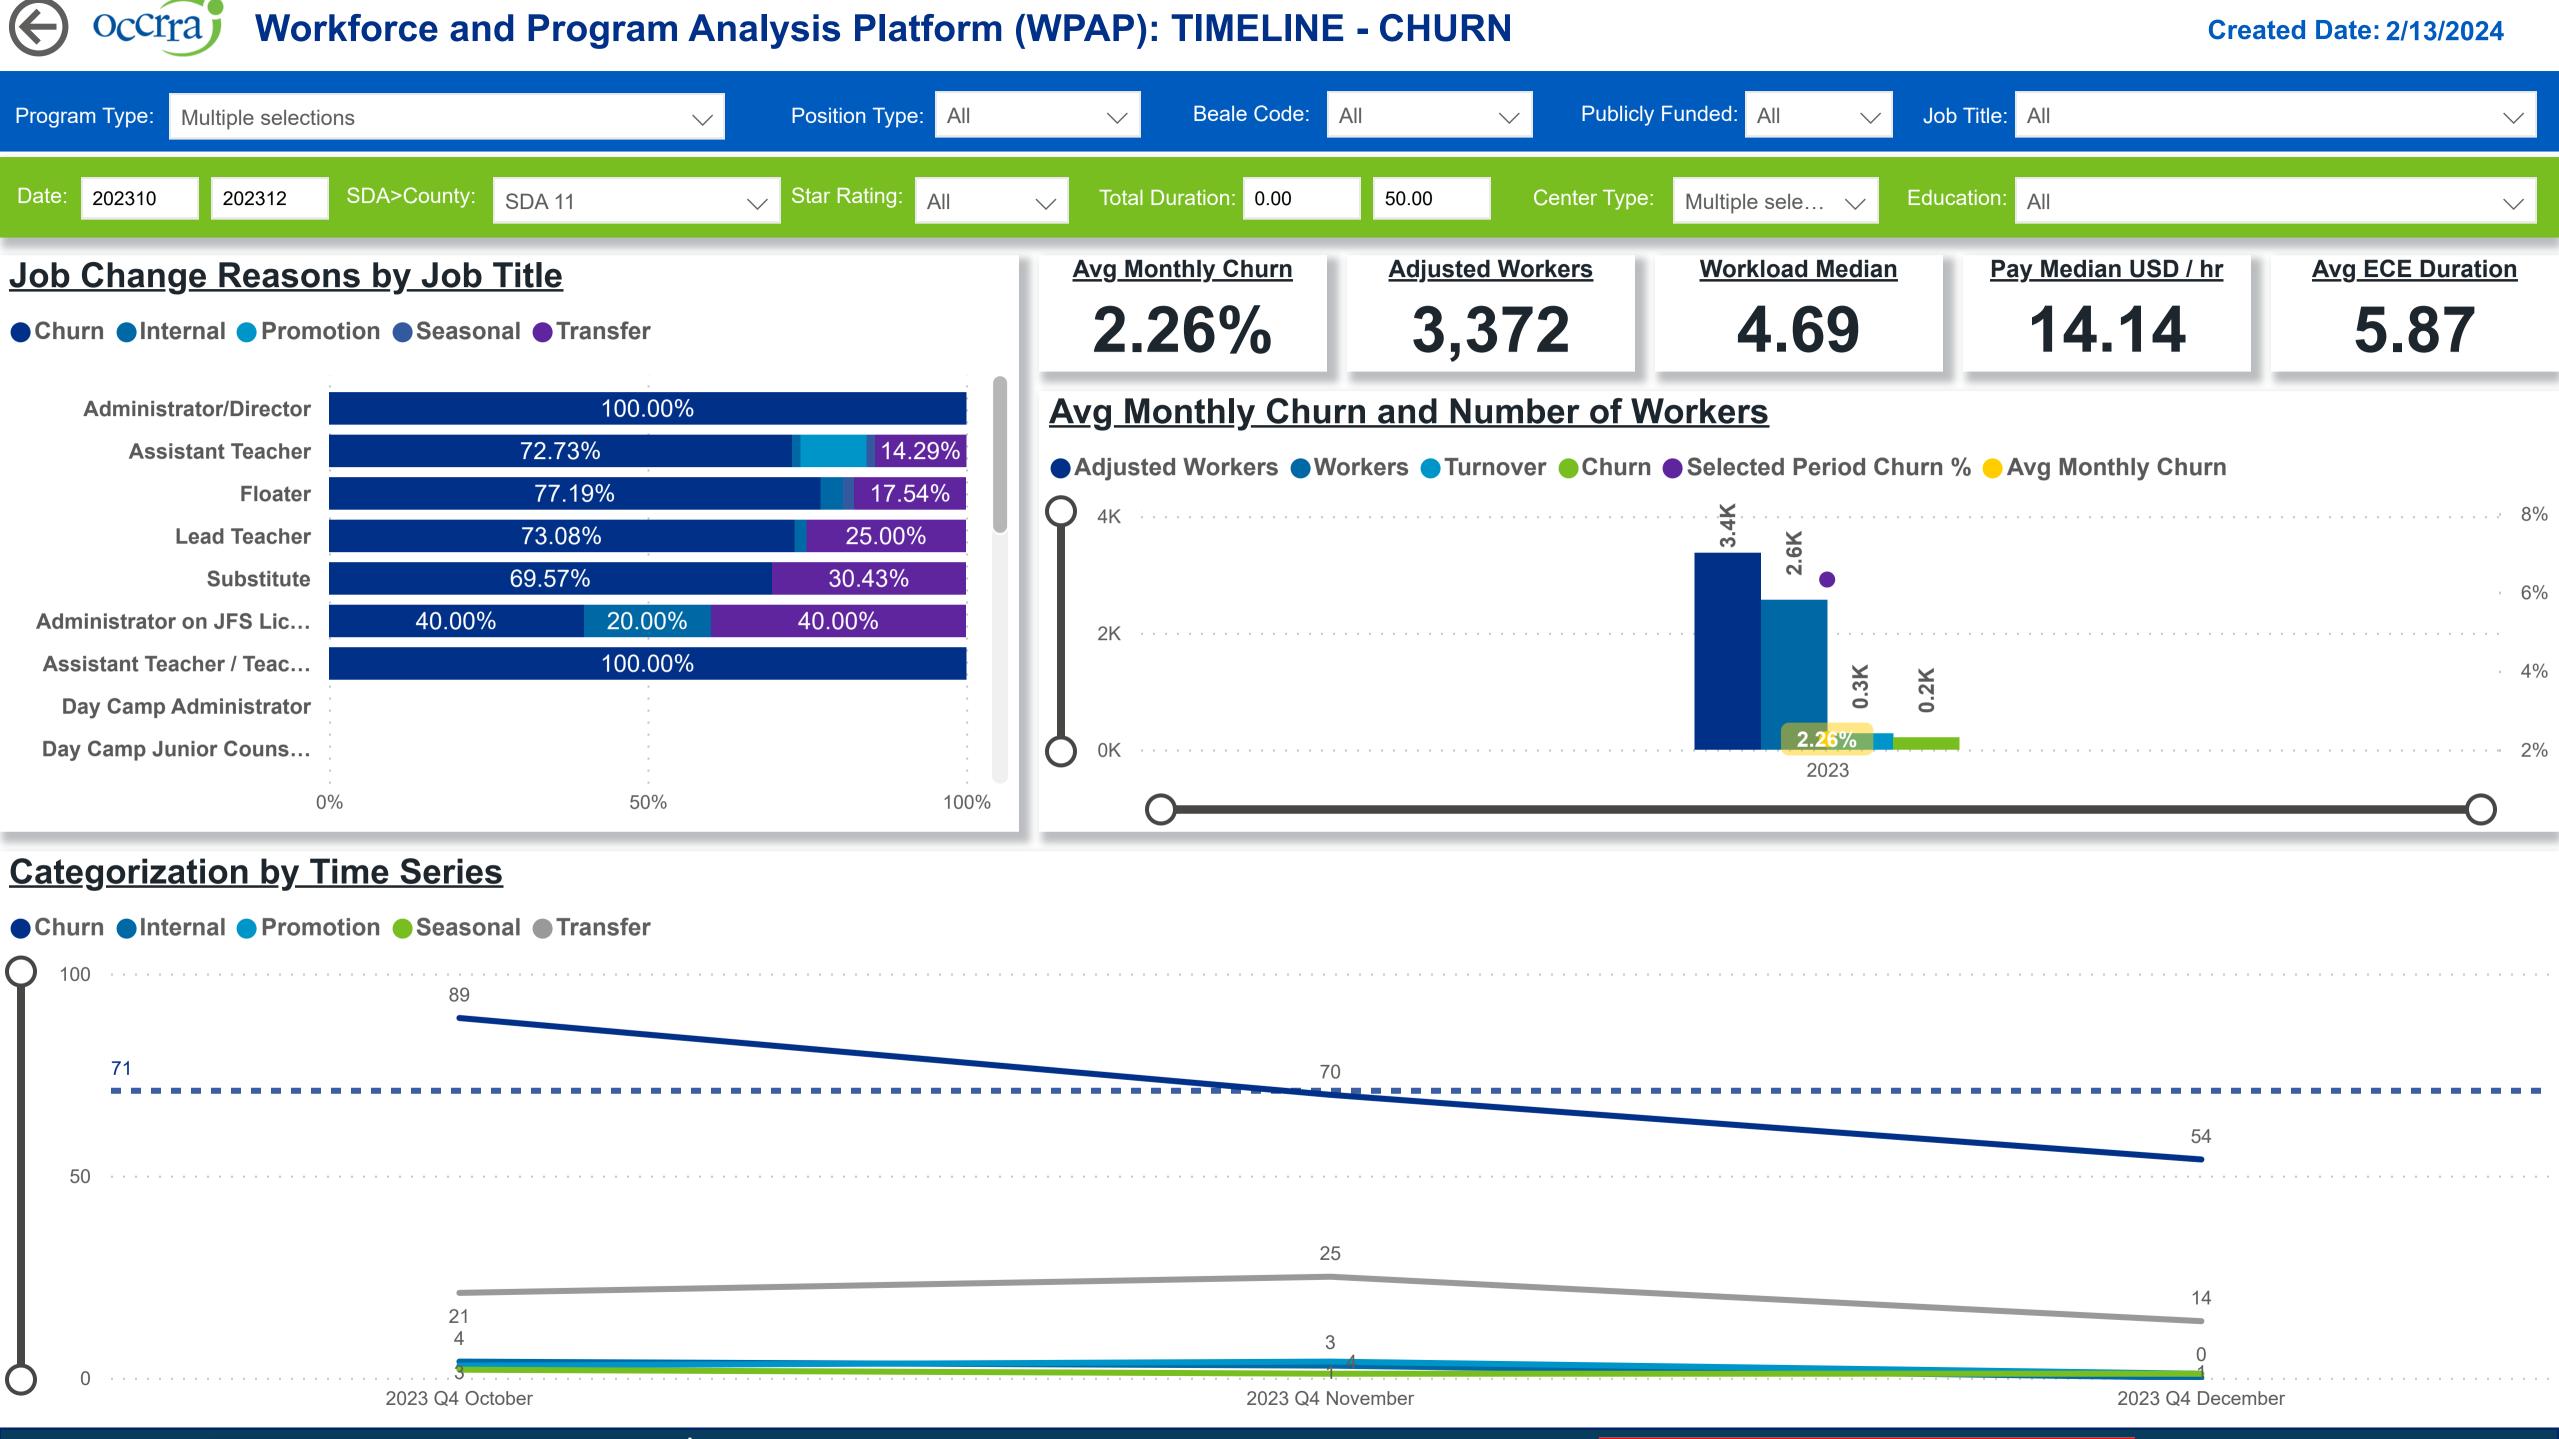

# occrra





# Occrra





**Powered by** NEW SYSTEMS > ETHIC NSE Collective Analytics

## $( \rightarrow)$ Workforce and Program Analysis Platform (WPAP): MAP occrra



# **Powered by** NEW SYSTEMS ETHIC NSE Collective Analytics

| ED PERIOD |
|-----------|
|           |
|           |
|           |
|           |

|        |         | U            |                      |                 |                               |             |                         |                                  |                            |                    |                        |  |
|--------|---------|--------------|----------------------|-----------------|-------------------------------|-------------|-------------------------|----------------------------------|----------------------------|--------------------|--------------