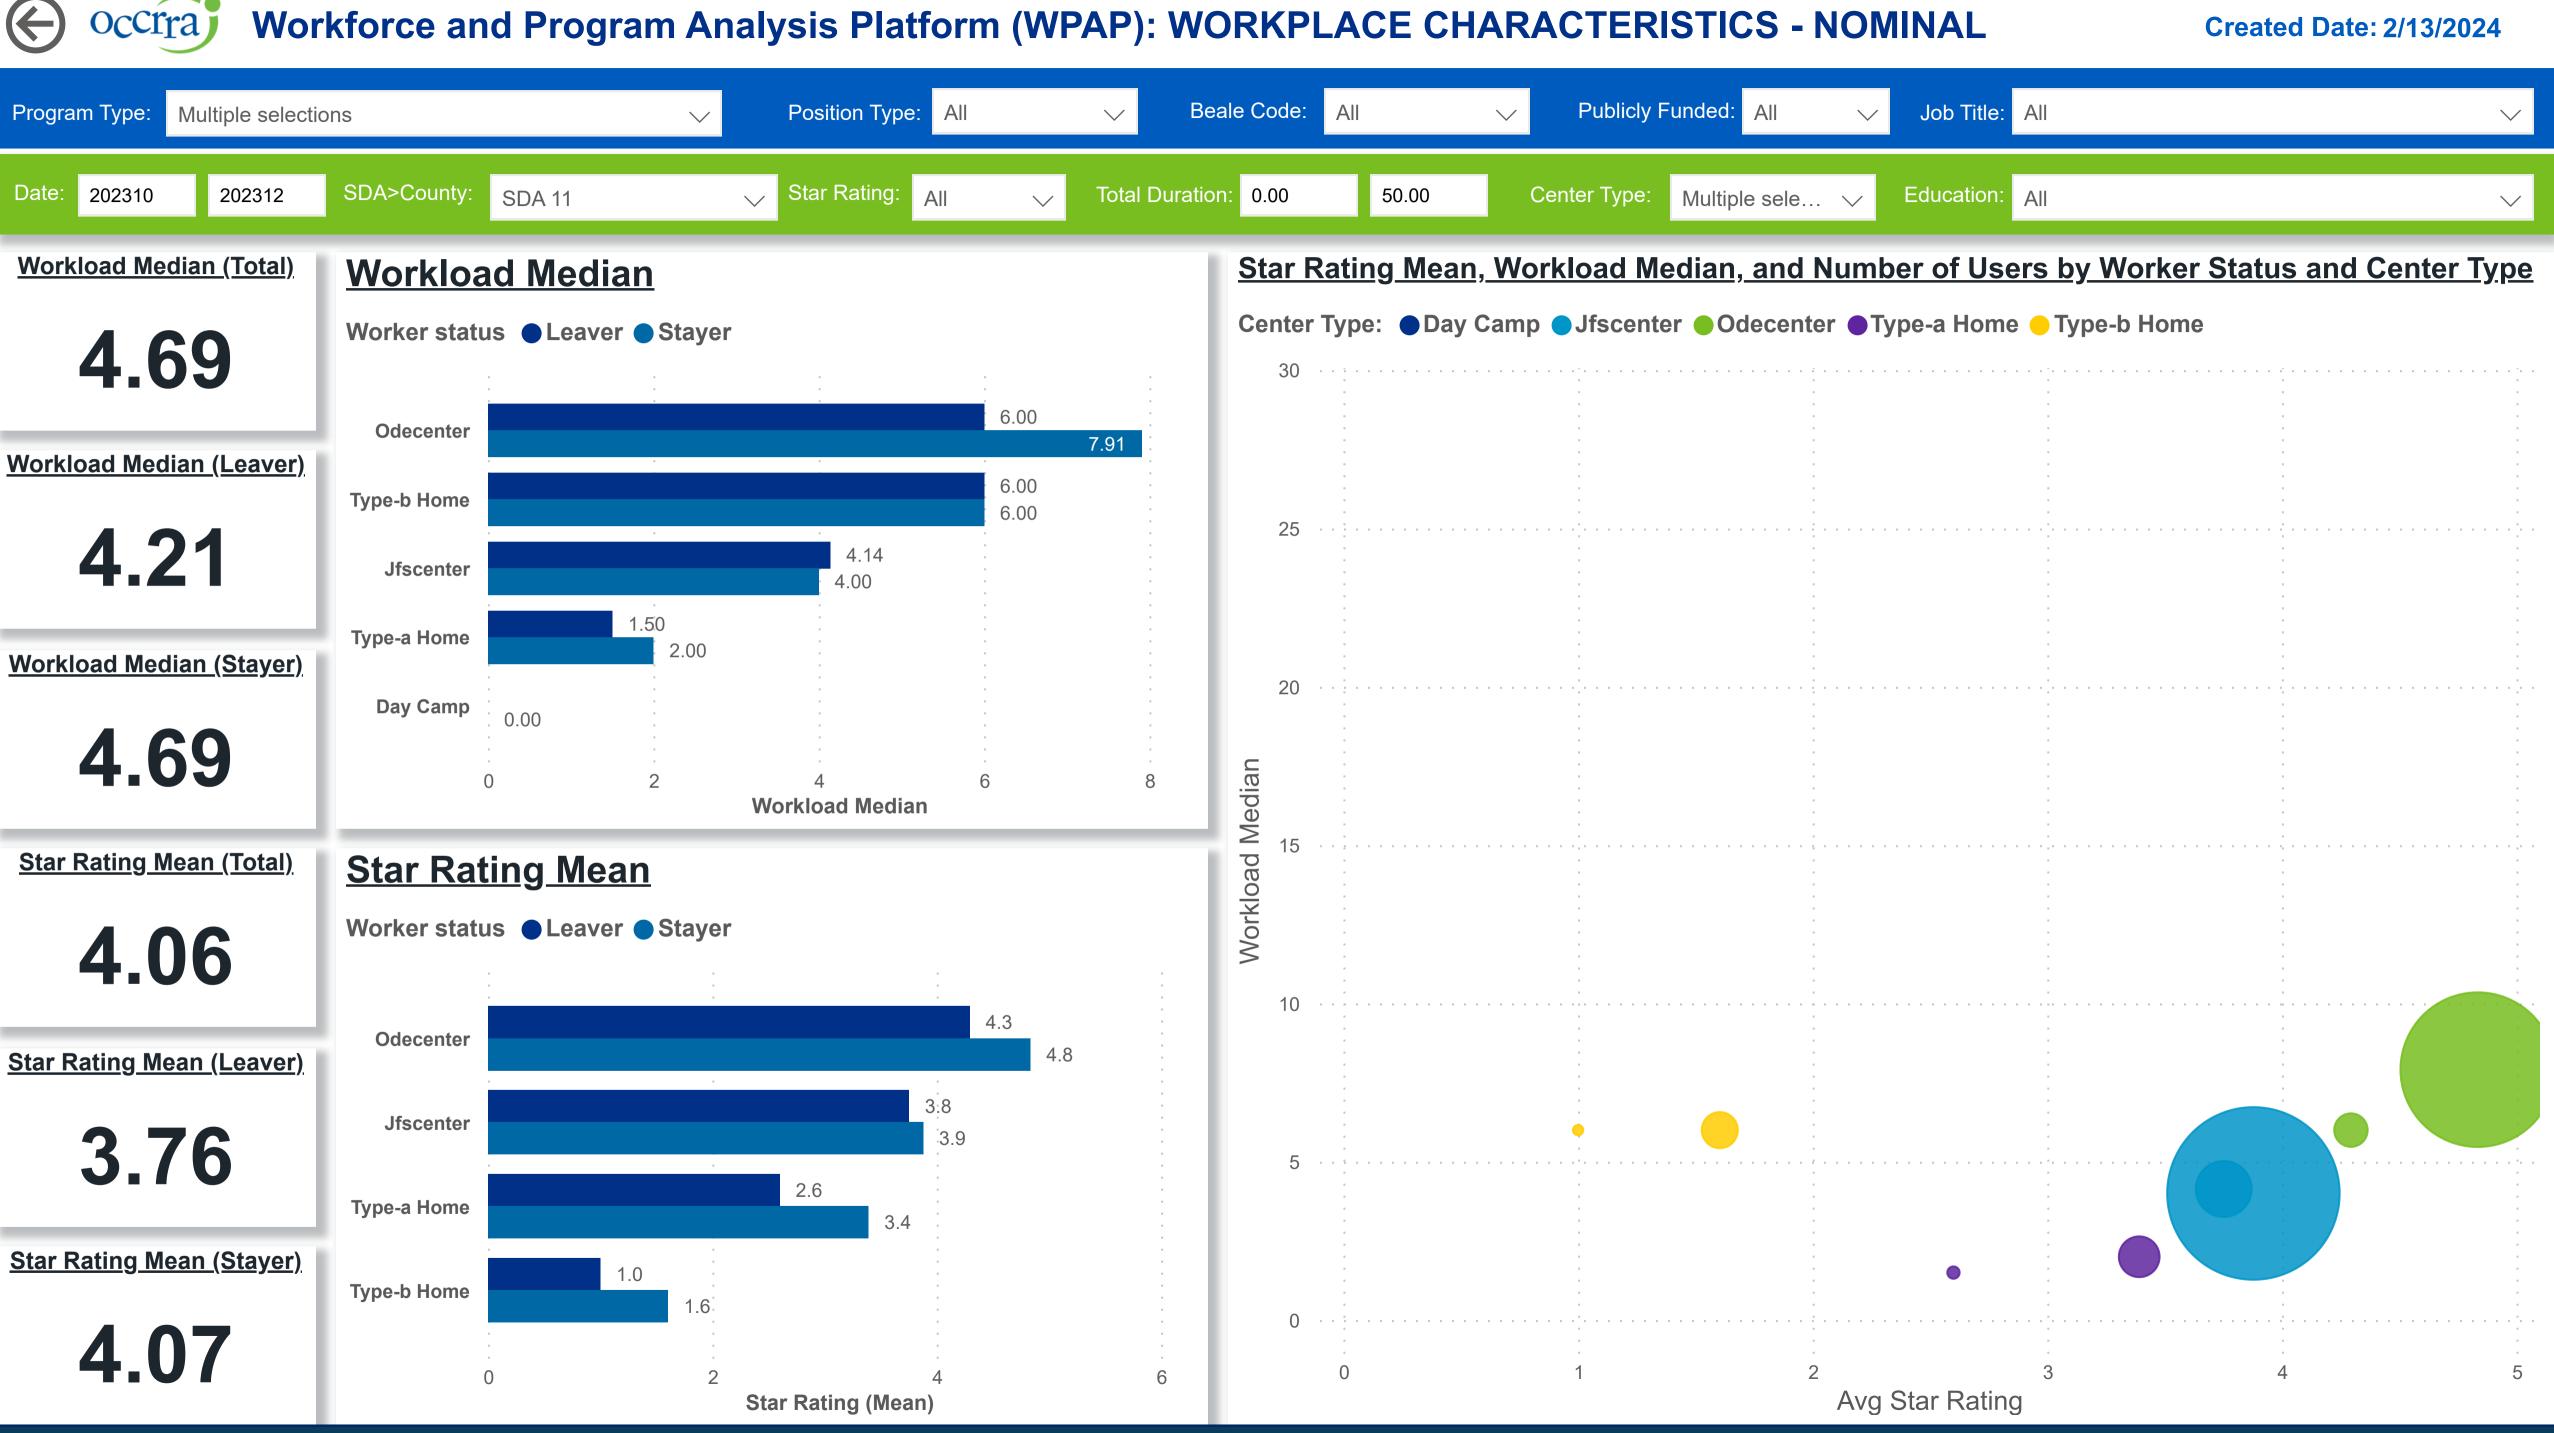

## Workforce and Program Analysis Platform (WPAP): WORKPLACE CHARACTERISTICS - NOMINAL occrraj

**Powered by** NEW SYSTEMS > ETHIC NSE Collective Analytics

**Created Date: 2/13/2024** 

**DATA & REVIEW DRAFT** 1/31/2024