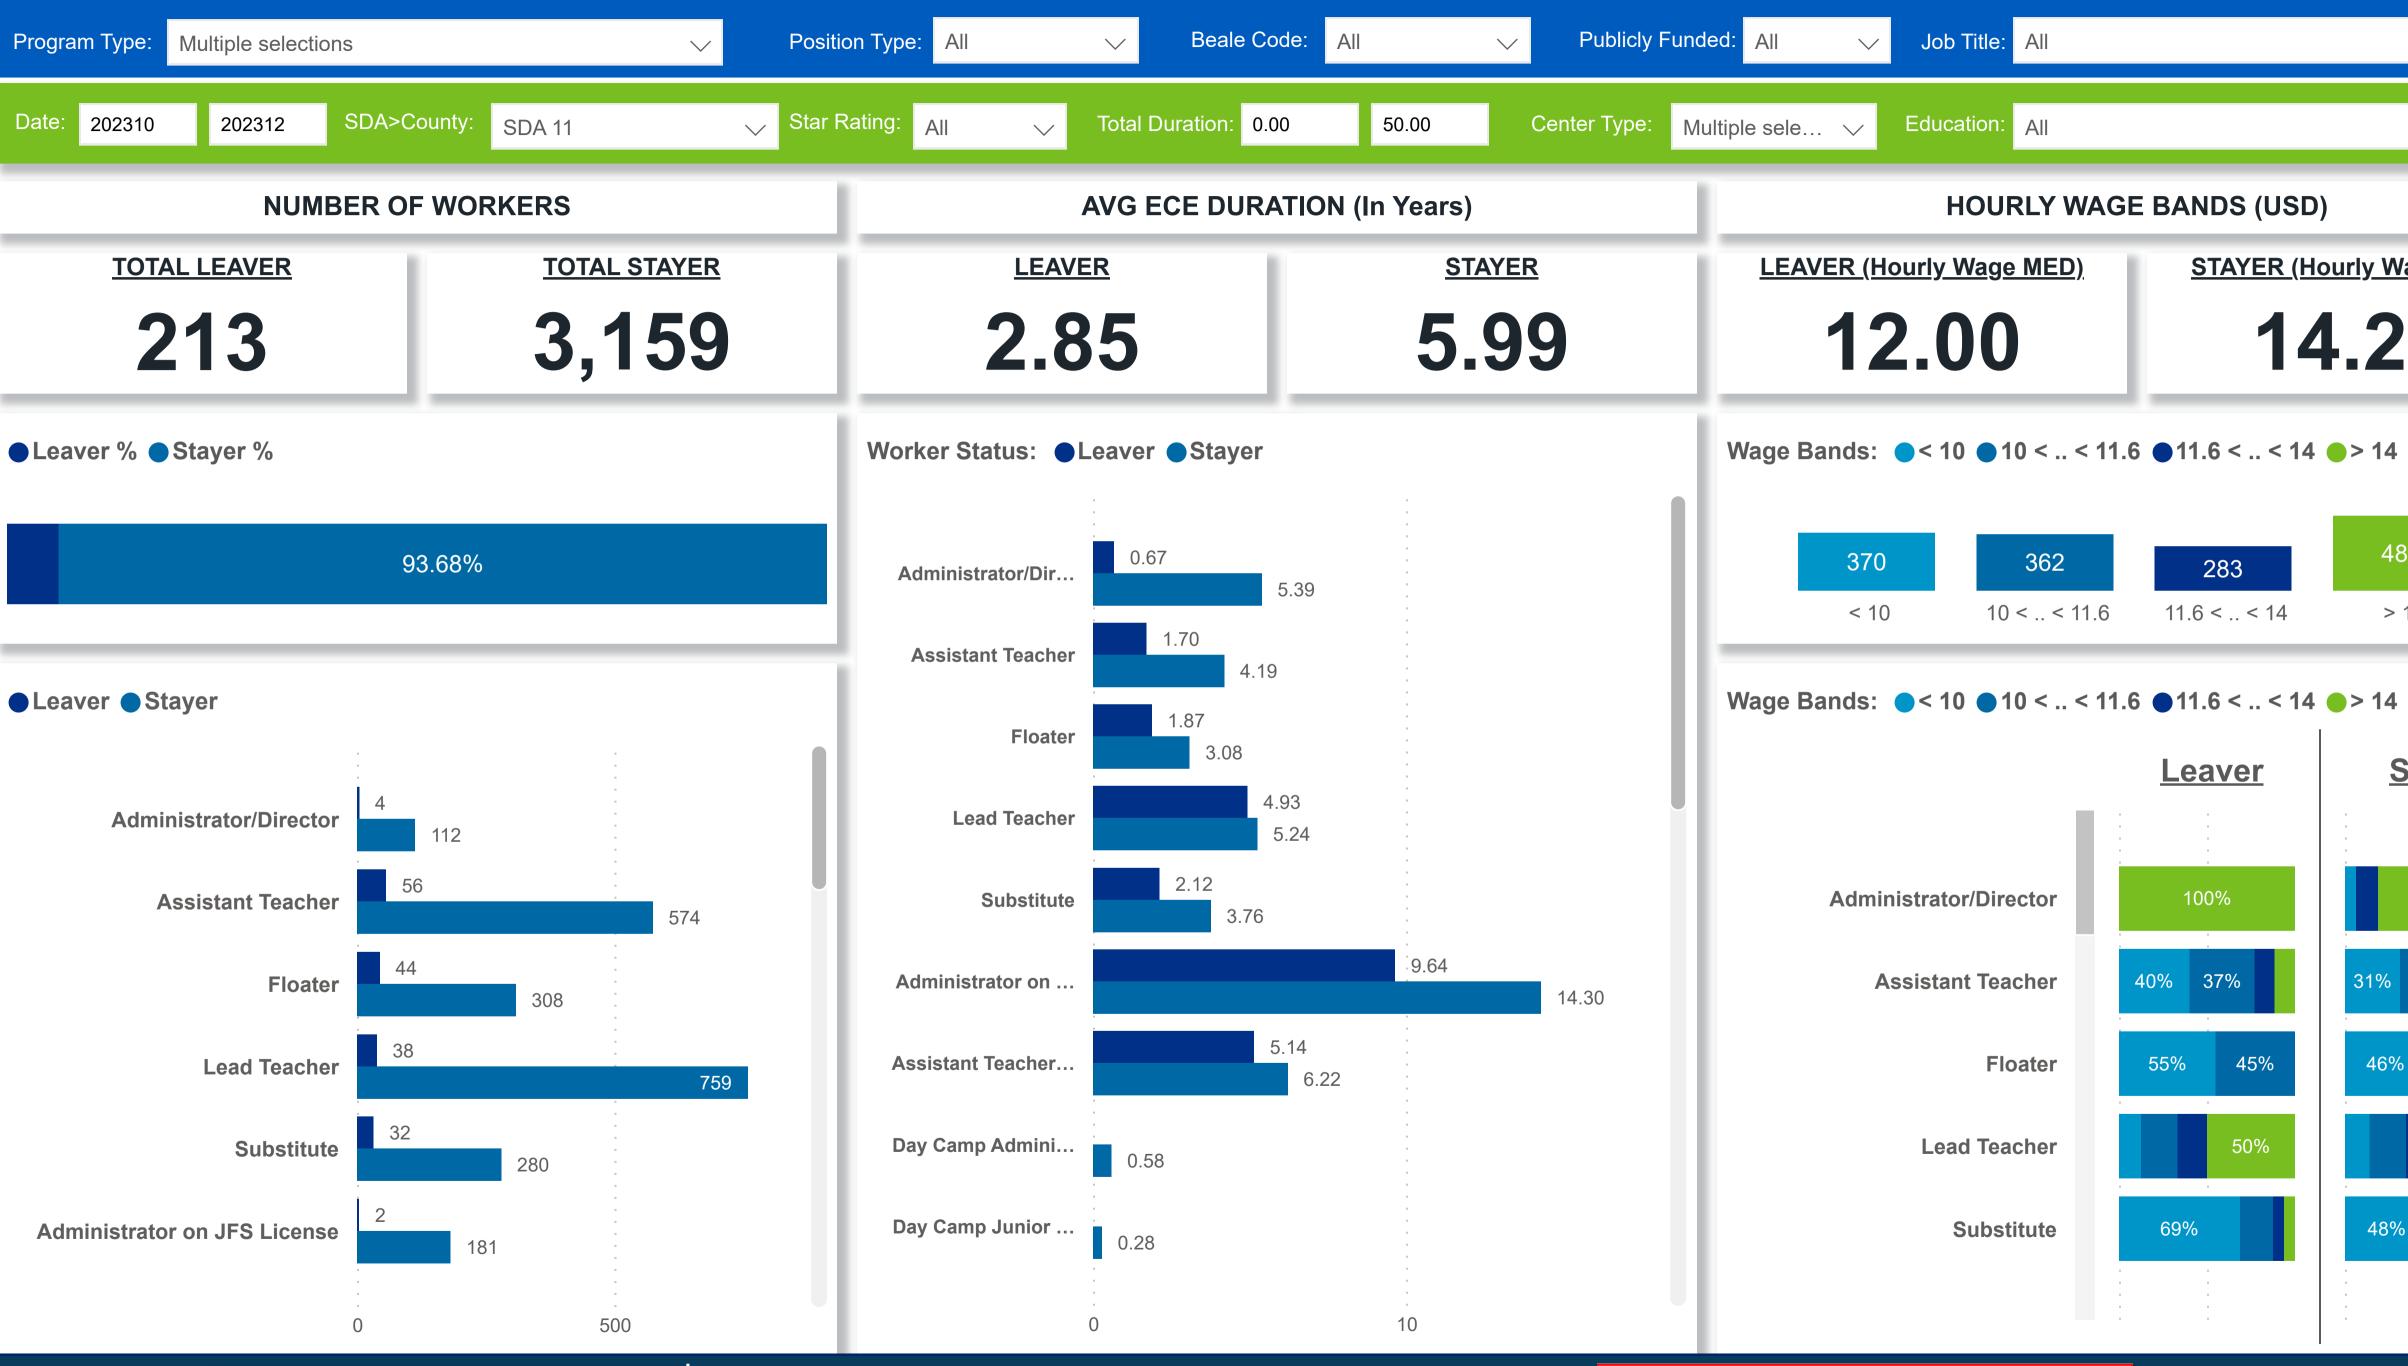

| : 2/13/2024      |
|------------------|
| $\sim$           |
| $\sim$           |
|                  |
| <u>Wage MED)</u> |
| 25               |
| 14               |
| 481              |
| > 14             |
| 14               |
| <u>Stayer</u>    |
|                  |
| 81%              |
| % 32% 23%        |
| 6% 35%           |
| 50%              |
| 18% 23%          |
|                  |
| Page 4 of 12     |

# <u>Stayer</u>

# <u>Stayer</u>

|    | 28.07% |      | 5      | 55.26 |
|----|--------|------|--------|-------|
|    | 49.42  | %    | 8      | 3     |
|    | 58.3   | 36%  |        |       |
|    | 46.84% | %    | 20.08% | 3     |
|    | 63     | .10% |        |       |
|    |        |      | 80.77% | 6     |
|    |        |      | 87.50% |       |
|    |        | 10   | 0.00%  |       |
|    |        |      |        |       |
| 0% | D      | Ļ    | 50%    |       |
|    |        |      |        |       |