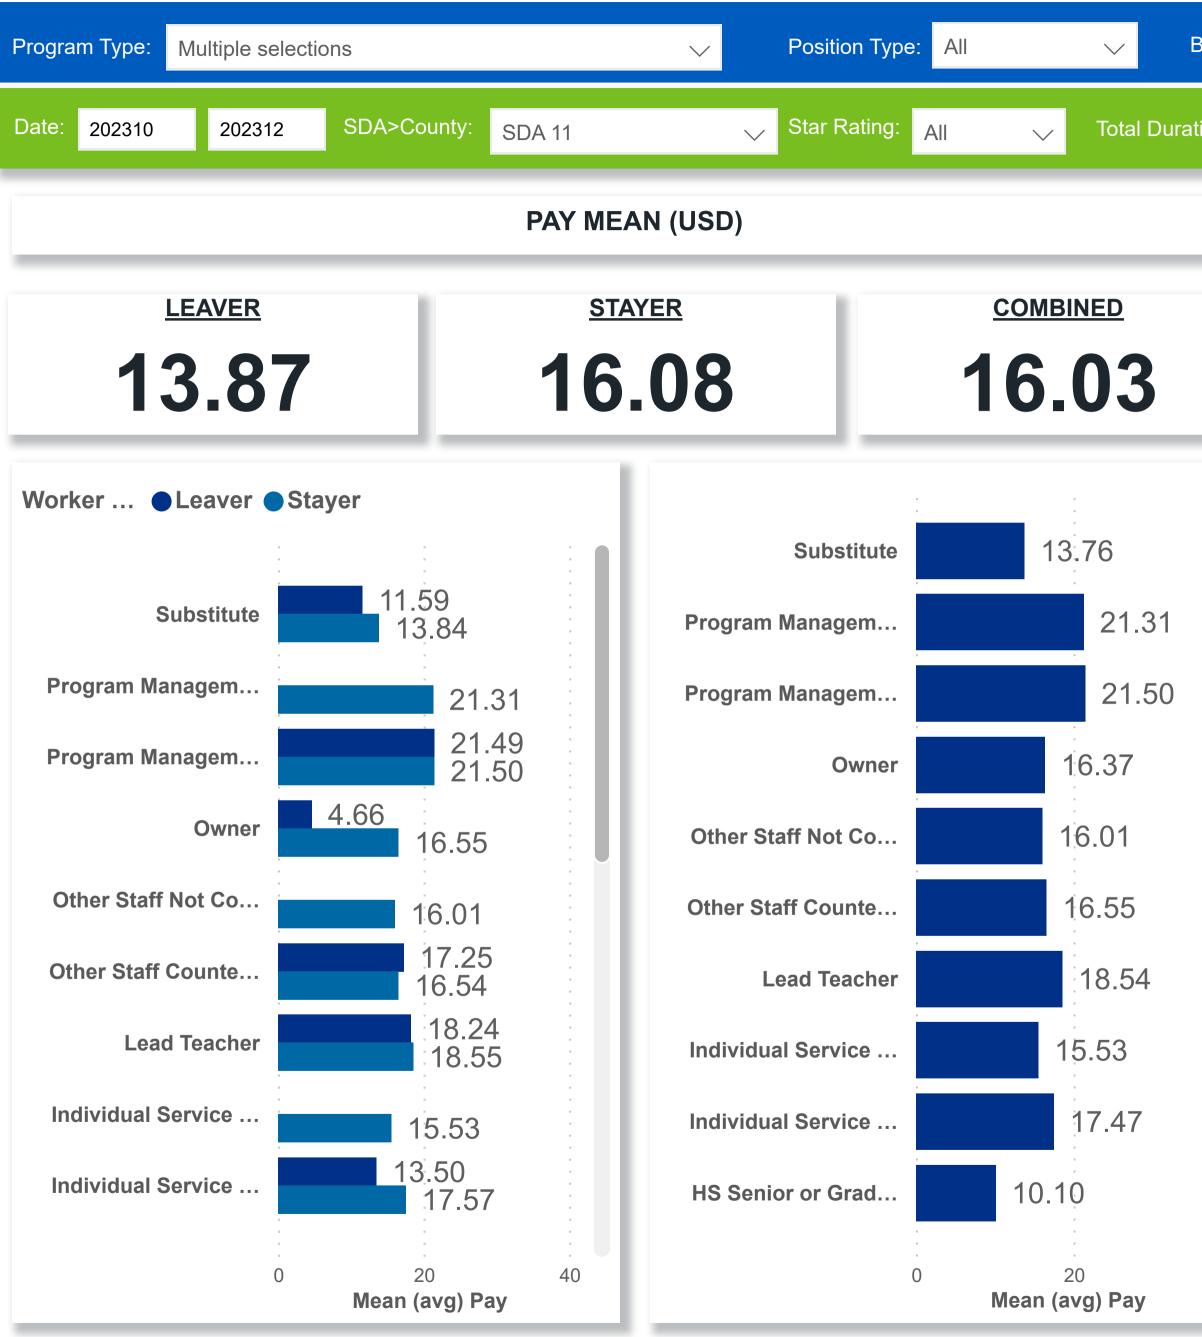

### $( \rightarrow )$ Workforce and Program Analysis Platform (WPAP): COMPENSATION - NOMINAL occrraj

**Powered by** NEW SYSTEMS > ETHIC NSE Collective Analytics

| 2/* | 1; | 3 | 2 | 0 | 2 | 2 | •      |         |   |  |
|-----|----|---|---|---|---|---|--------|---------|---|--|
|     |    |   |   |   |   |   | \<br>\ | <u></u> | , |  |
|     |    |   |   |   |   |   | \<br>\ | <u></u> | • |  |
|     |    |   |   |   |   |   |        |         |   |  |
|     |    |   |   |   |   |   |        |         |   |  |
|     |    |   |   |   |   |   |        |         |   |  |