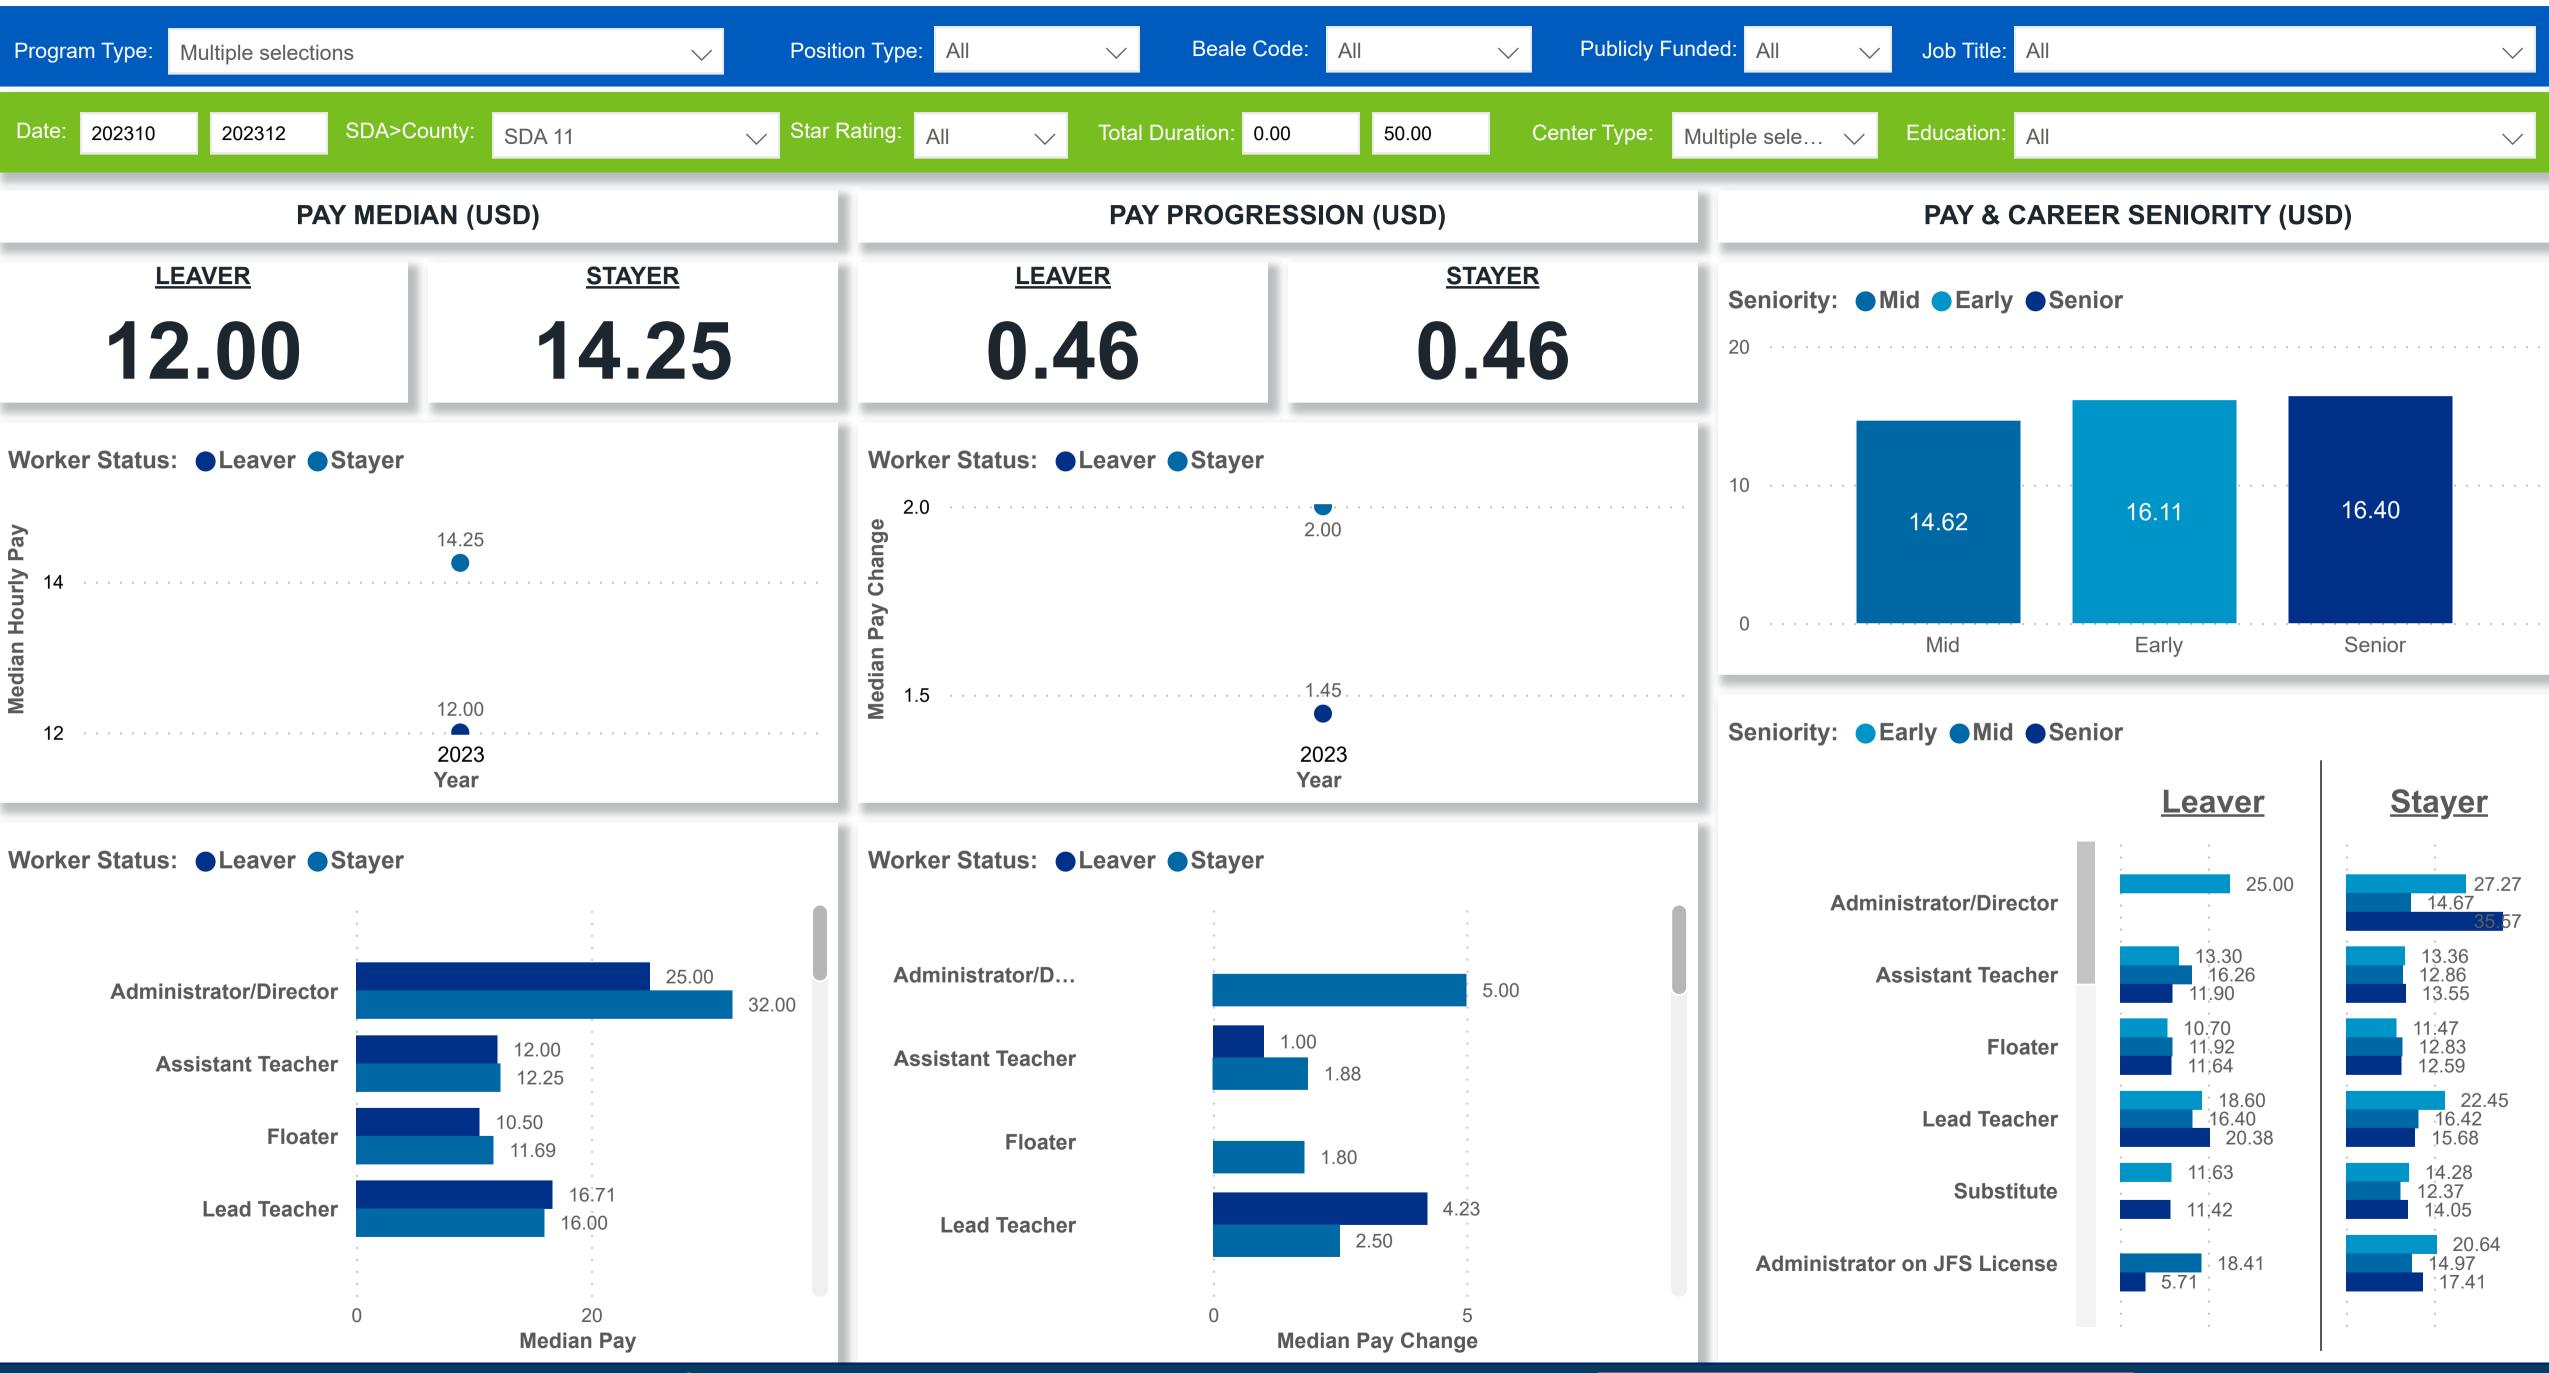

## $( \mathbf{A} )$ Workforce and Program Analysis Platform (WPAP): CA occrraj

**Powered by** NEW SYSTEMS ETHIC NSE Collective Analytics

| Beale Code: | All   | ✓ Publicly   | Funded: All   | $\sim$ | Job Title: | All |
|-------------|-------|--------------|---------------|--------|------------|-----|
| ation: 0.00 | 50.00 | Center Type: | Multiple sele | $\sim$ | Education: | All |

| е | ale Code: All 🗸 Public   | oly Funded: All 🗸 Job   | Title: All |           |          |             | $\sim$ |
|---|--------------------------|-------------------------|------------|-----------|----------|-------------|--------|
| 0 | n: 0.00 50.00 Center Typ | e: Multiple sele 🗸 Educ | ation: All |           |          |             | $\sim$ |
|   | Job Title                | Longest Serving Profile | \$ / hr    | Seniority | Workload | Star Rating |        |
|   | Administrator/Director   | 1.25                    |            | Early     | 1.08     |             |        |
|   | Administrator/Director   | 1.61                    |            | Early     | 9.46     | 3.50        |        |
|   | Administrator/Director   | 0.25                    |            | Early     | 4.42     | 5.00        |        |
|   | Administrator/Director   | 2.14                    |            | Early     | 31.29    |             |        |
|   | Administrator/Director   | 2.33                    |            | Early     | 13.14    |             |        |
|   | Administrator/Director   | 0.58                    |            | Early     | 2.85     |             |        |
|   | Administrator/Director   | 1.20                    |            | Early     | 71.90    | 5.00        |        |
|   | Administrator/Director   | 1.07                    |            | Early     | 38.67    |             |        |
|   | Administrator/Director   | 1.22                    | 10.00      | Early     | 14.83    | 5.00        |        |
|   | Administrator/Director   | 1.29                    | 14.00      | Early     | 3.76     |             |        |
|   | Administrator/Director   | 3.21                    | 24.00      | Early     | 25.83    |             |        |
|   | Administrator/Director   | 0.17                    | 25.00      | Early     | 11.50    |             |        |

## $( \mathbf{A} )$ Workforce and Program Analysis Platform (WPAP): C/ occrra

**Powered by** NEW SYSTEMS ETHIC NSE Collective Analytics

| Beale Code: | All   | V Publicly F | Funded: All    | $\checkmark$ | Job Title: | All |
|-------------|-------|--------------|----------------|--------------|------------|-----|
| ation: 0.00 | 50.00 | Center Type: | Multiple sele… | $\checkmark$ | Education: | All |

| AREER PROGRE                 | SSION & S      | ENIORITY - PERO           | CENT    |           | Created D | ate: 2/13/202 | 24     |
|------------------------------|----------------|---------------------------|---------|-----------|-----------|---------------|--------|
| Beale Code: All              | ✓ Publicly Fun | ided: All 🗸 Job Tit       | le: All |           |           |               | $\sim$ |
| ation: 0.00 50.00            | Center Type:   | /lultiple sele 🧹 Educatio | on: All |           |           |               | <      |
| Job Title                    |                | Longest Serving Profile   | \$ / hr | Seniority | Workload  | Star Rating   | ٠      |
| Floater                      |                | 0.00                      | 11.00   | Early     | 6.88      | 2.00          |        |
| Other Staff Counted In Ra    | atio           | 0.00                      | 16.56   | Early     | 7.24      | 5.00          |        |
| Lead Teacher                 |                | 0.01                      | 17.39   | Early     | 2.37      | 5.00          |        |
| Owner                        |                | 0.01                      |         | Senior    | 5.64      | 4.00          |        |
| Assistant Teacher            |                | 0.02                      |         | Mid       | 9.00      |               |        |
| Assistant Teacher            |                | 0.03                      | 14.00   | Early     | 17.80     |               |        |
| Lead Teacher                 |                | 0.03                      | 12.00   | Mid       | 4.07      | 1.00          |        |
| Substitute                   |                | 0.03                      |         | Senior    | 3.00      | 5.00          |        |
| e Extracurricular Used in Ra | atio           | 0.03                      |         | Early     | 6.68      | 5.00          |        |
| Floater                      |                | 0.03                      | 13.00   | Early     | 5.01      | 1.50          |        |
| Assistant Teacher            |                | 0.04                      | 11.15   | Early     | 4.85      | 1.00          |        |
| Assistant Teacher            |                | 0.04                      | 13.50   | Mid       | 6.50      |               |        |