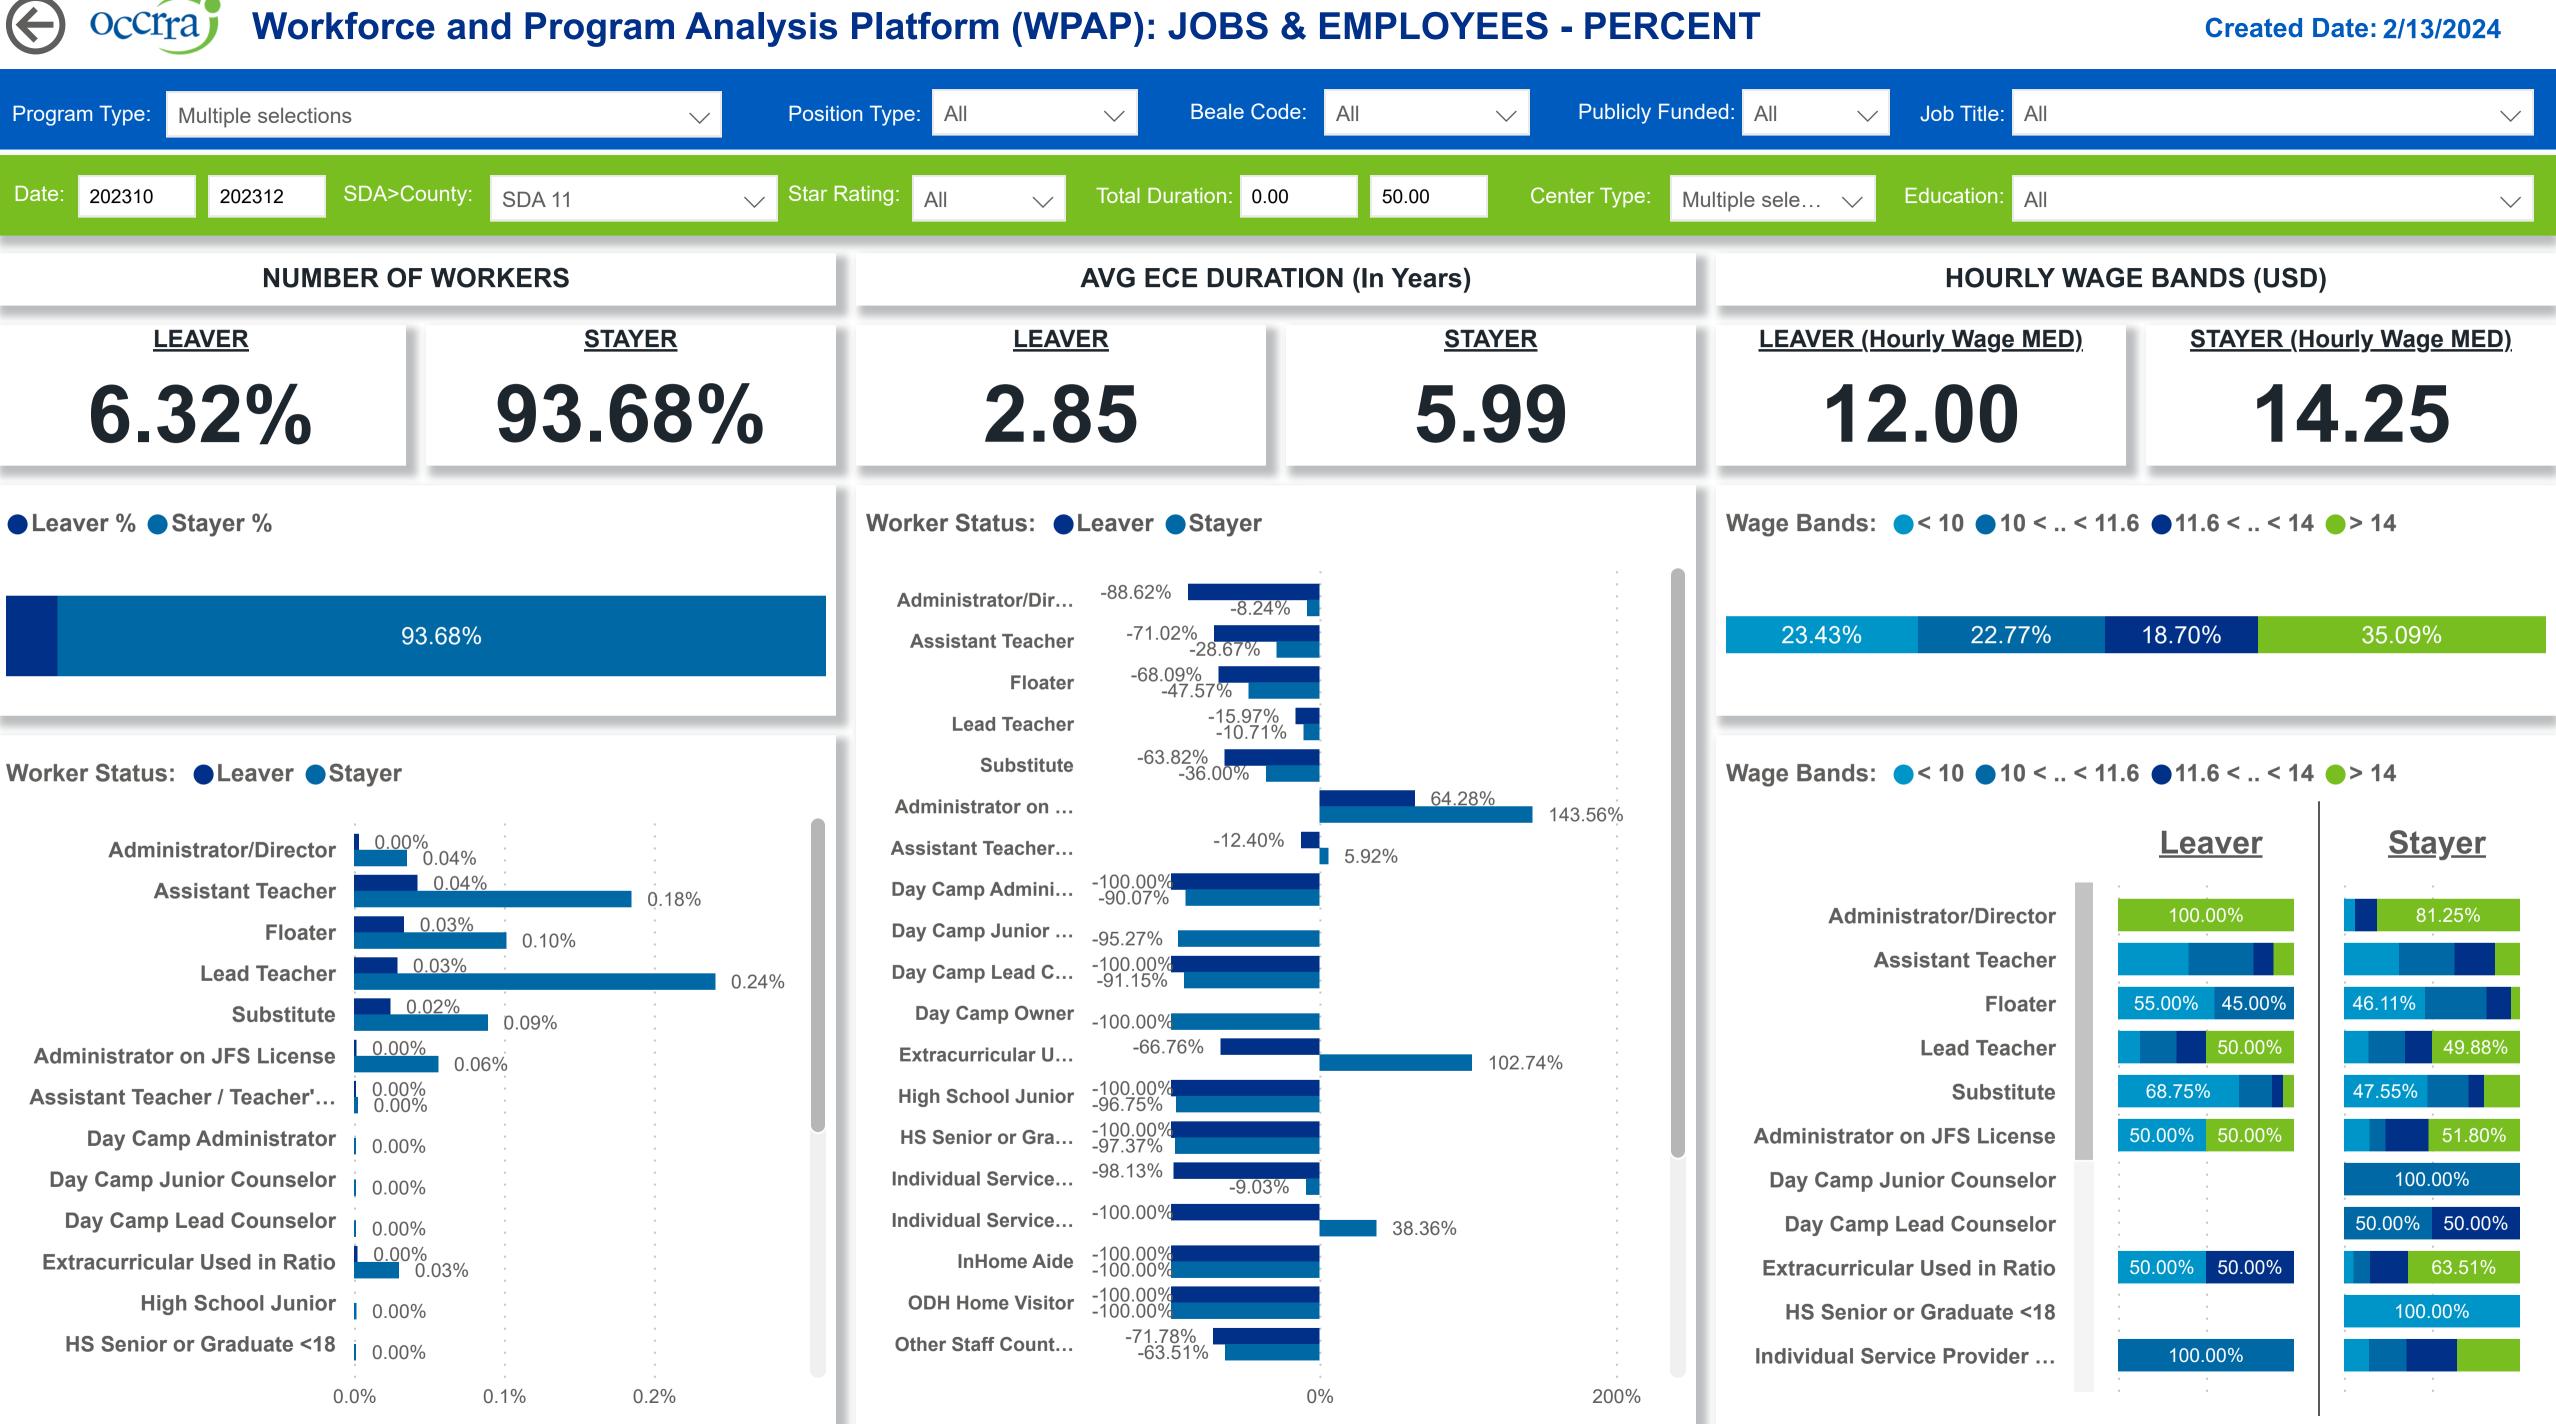

## Workforce and Program Analysis Platform (WPAP): JOBS & EMPLOYEES - PERCENT occrraj

# **Powered by** NEW SYSTEMS > ETHIC NSE Collective Analytics

# **Powered by** NEW SYSTEMS ETHIC NSE Collective Analytics

| ED PERIOD |
|-----------|
|           |
|           |
|           |
|           |

|        |         | U            |                      |                 |                               |             |                         |                                  |                            |                    |                        |  |
|--------|---------|--------------|----------------------|-----------------|-------------------------------|-------------|-------------------------|----------------------------------|----------------------------|--------------------|------------------------|--|
| d<br>s | Workers | Workers<br>% | Total<br>Leaver<br>▼ | Total<br>Stayer | Selected<br>Period<br>Churn % | Stayer<br>% | Avg<br>Monthly<br>Churn | Selected<br>Period<br>Turnover % | Avg<br>Monthly<br>Turnover | Workload<br>Median | Star<br>Rating<br>Mean |  |
| 3      | 451     | 17.58%       | 65                   | 608             | 9.66%                         | 90.34%      | <mark>3.52</mark> %     | 11.89%                           | 4.33%                      | 2.74               | 4.17                   |  |
| 7      | 405     | 15.79%       | 31                   | 476             | 6.11%                         | 93.89%      | <b>2</b> .19%           | 7.50%                            | <mark>2</mark> .68%        | 5.87               | 3.82                   |  |
| 8      | 426     | 16.61%       | 25                   | 453             | 5.23%                         | 94.77%      | 1.85%                   | 7.53%                            | <mark>2</mark> .66%        | 5.23               | 4.39                   |  |
| 7      | 253     | 9.86%        | 19                   | 268             | 6.62%                         | 93.38%      | <b>2</b> .33%           | 9.06%                            | 3.19%                      | 8.29               | 4.15                   |  |
| 1      | 277     | 10.80%       | 16                   | 295             | 5.14%                         | 94.86%      | 1.80%                   | 5.47%                            | 1.92%                      | 5.71               | 4.05                   |  |
| 3      | 142     | 5.54%        | 16                   | 227             | 6.58%                         | 93.42%      | <mark>2</mark> .46%     | 9.47%                            | 3.54%                      | 4.00               | 3.83                   |  |
| 0      | 173     | 6.74%        | 14                   | 276             | 4.83%                         | 95.17%      | 1.72%                   | 6.90%                            | <b>2</b> .45%              | 3.78               | 3.87                   |  |
| 7      | 213     | 8.30%        | 12                   | 265             | 4.33%                         | 95.67%      | 1.53%                   | 7.22%                            | <b>2</b> .55%              | 3.55               | 4.53                   |  |
| 1      | 69      | 2.69%        | 9                    | 72              | 11.11%                        | 88.89%      | 4.05%                   | 11.11%                           | 4.05%                      | 6.75               | 3.85                   |  |
| 2      | 2,565   | 100.00%      | 213                  | 3,159           | 6.32%                         | 93.68%      | 2.26%                   | 8.21%                            | 2.94%                      | 4.69               | 4.06                   |  |
| : S    |         |              |                      | D               | ATA & R                       | EVIEW       | DRAFT 1                 | /31/2024                         |                            | Pa                 | ge 3 of 12             |  |