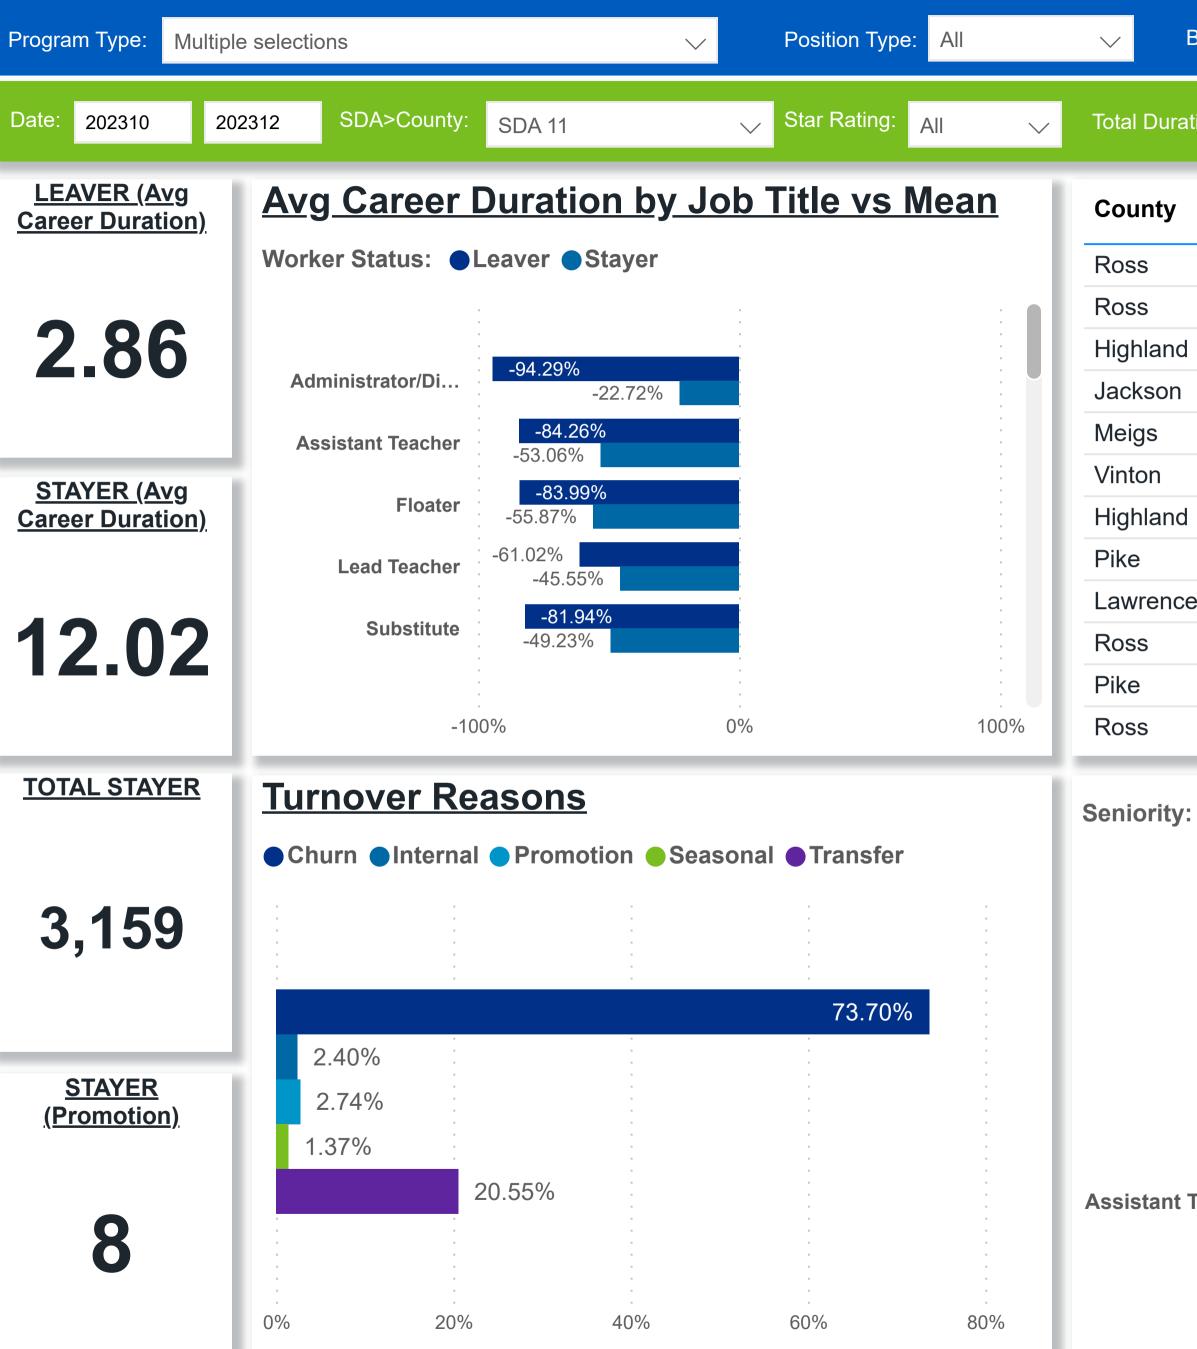

# **Powered by** NEW SYSTEMS ETHIC NSE Collective Analytics

| ED PERIOD |
|-----------|
|           |
|           |
|           |
|           |

|        |         | U            |                      |                 |                               |             |                         |                                  |                            |                    |                        |  |
|--------|---------|--------------|----------------------|-----------------|-------------------------------|-------------|-------------------------|----------------------------------|----------------------------|--------------------|------------------------|--|
| d<br>s | Workers | Workers<br>% | Total<br>Leaver<br>▼ | Total<br>Stayer | Selected<br>Period<br>Churn % | Stayer<br>% | Avg<br>Monthly<br>Churn | Selected<br>Period<br>Turnover % | Avg<br>Monthly<br>Turnover | Workload<br>Median | Star<br>Rating<br>Mean |  |
| 3      | 451     | 17.58%       | 65                   | 608             | 9.66%                         | 90.34%      | <mark>3.52</mark> %     | 11.89%                           | 4.33%                      | 2.74               | 4.17                   |  |
| 7      | 405     | 15.79%       | 31                   | 476             | 6.11%                         | 93.89%      | <b>2</b> .19%           | 7.50%                            | <mark>2</mark> .68%        | 5.87               | 3.82                   |  |
| 8      | 426     | 16.61%       | 25                   | 453             | 5.23%                         | 94.77%      | 1.85%                   | 7.53%                            | <mark>2</mark> .66%        | 5.23               | 4.39                   |  |
| 7      | 253     | 9.86%        | 19                   | 268             | 6.62%                         | 93.38%      | <b>2</b> .33%           | 9.06%                            | 3.19%                      | 8.29               | 4.15                   |  |
| 1      | 277     | 10.80%       | 16                   | 295             | 5.14%                         | 94.86%      | 1.80%                   | 5.47%                            | 1.92%                      | 5.71               | 4.05                   |  |
| 3      | 142     | 5.54%        | 16                   | 227             | 6.58%                         | 93.42%      | <mark>2</mark> .46%     | 9.47%                            | 3.54%                      | 4.00               | 3.83                   |  |
| 0      | 173     | 6.74%        | 14                   | 276             | 4.83%                         | 95.17%      | 1.72%                   | 6.90%                            | <b>2</b> .45%              | 3.78               | 3.87                   |  |
| 7      | 213     | 8.30%        | 12                   | 265             | 4.33%                         | 95.67%      | 1.53%                   | 7.22%                            | <b>2</b> .55%              | 3.55               | 4.53                   |  |
| 1      | 69      | 2.69%        | 9                    | 72              | 11.11%                        | 88.89%      | 4.05%                   | 11.11%                           | 4.05%                      | 6.75               | 3.85                   |  |
| 2      | 2,565   | 100.00%      | 213                  | 3,159           | 6.32%                         | 93.68%      | 2.26%                   | 8.21%                            | 2.94%                      | 4.69               | 4.06                   |  |
| : S    |         |              |                      | D               | ATA & R                       | EVIEW       | DRAFT 1                 | /31/2024                         |                            | Pa                 | ge 3 of 12             |  |

### $( \rightarrow)$ Workforce and Program Analysis Platform (WPAP): JOBS & EMPLOYEES - NOMINAL occrraj

**Powered by** NEW SYSTEMS ETHIC NSE Collective Analytics

**Created Date: 2/13/2024** 

**DATA & REVIEW DRAFT** 1/31/2024