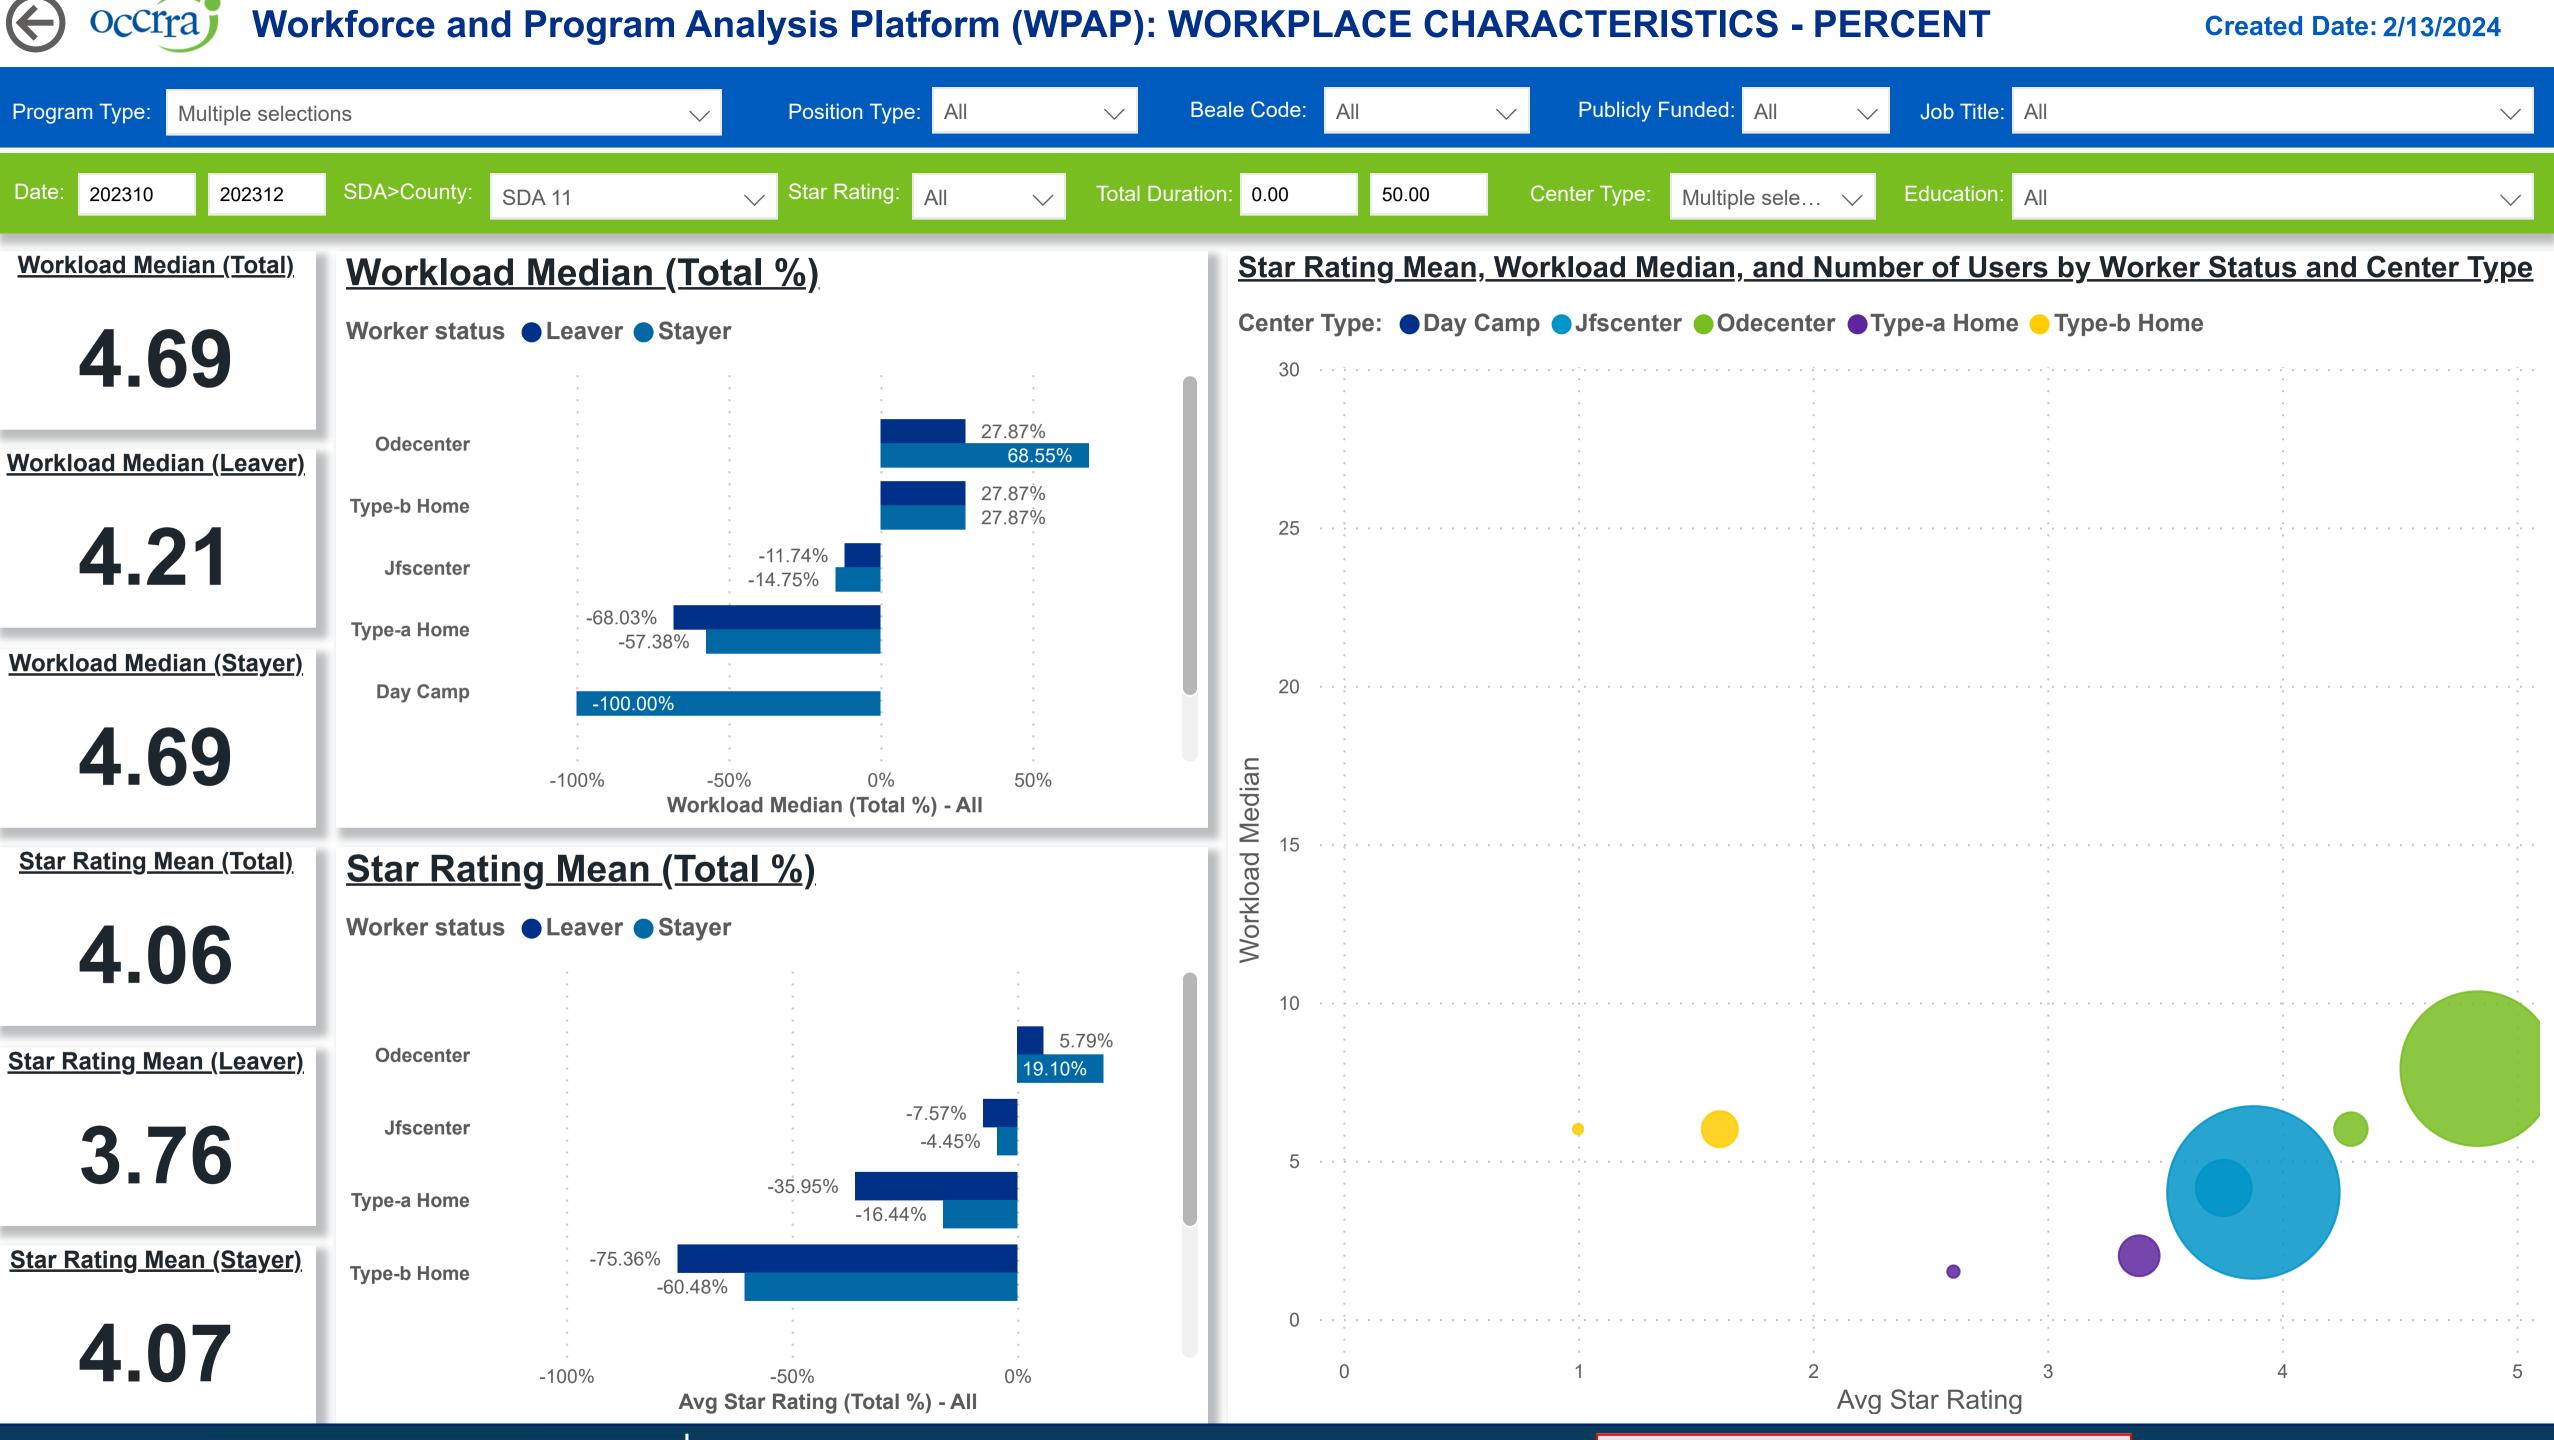

## Workforce and Program Analysis Platform (WPAP): WORKPLACE CHARACTERISTICS - PERCENT occrraj

**Powered by** NEW SYSTEMS > ETHIC NSE Collective Analytics

**Created Date: 2/13/2024** 

**DATA & REVIEW DRAFT** 1/31/2024