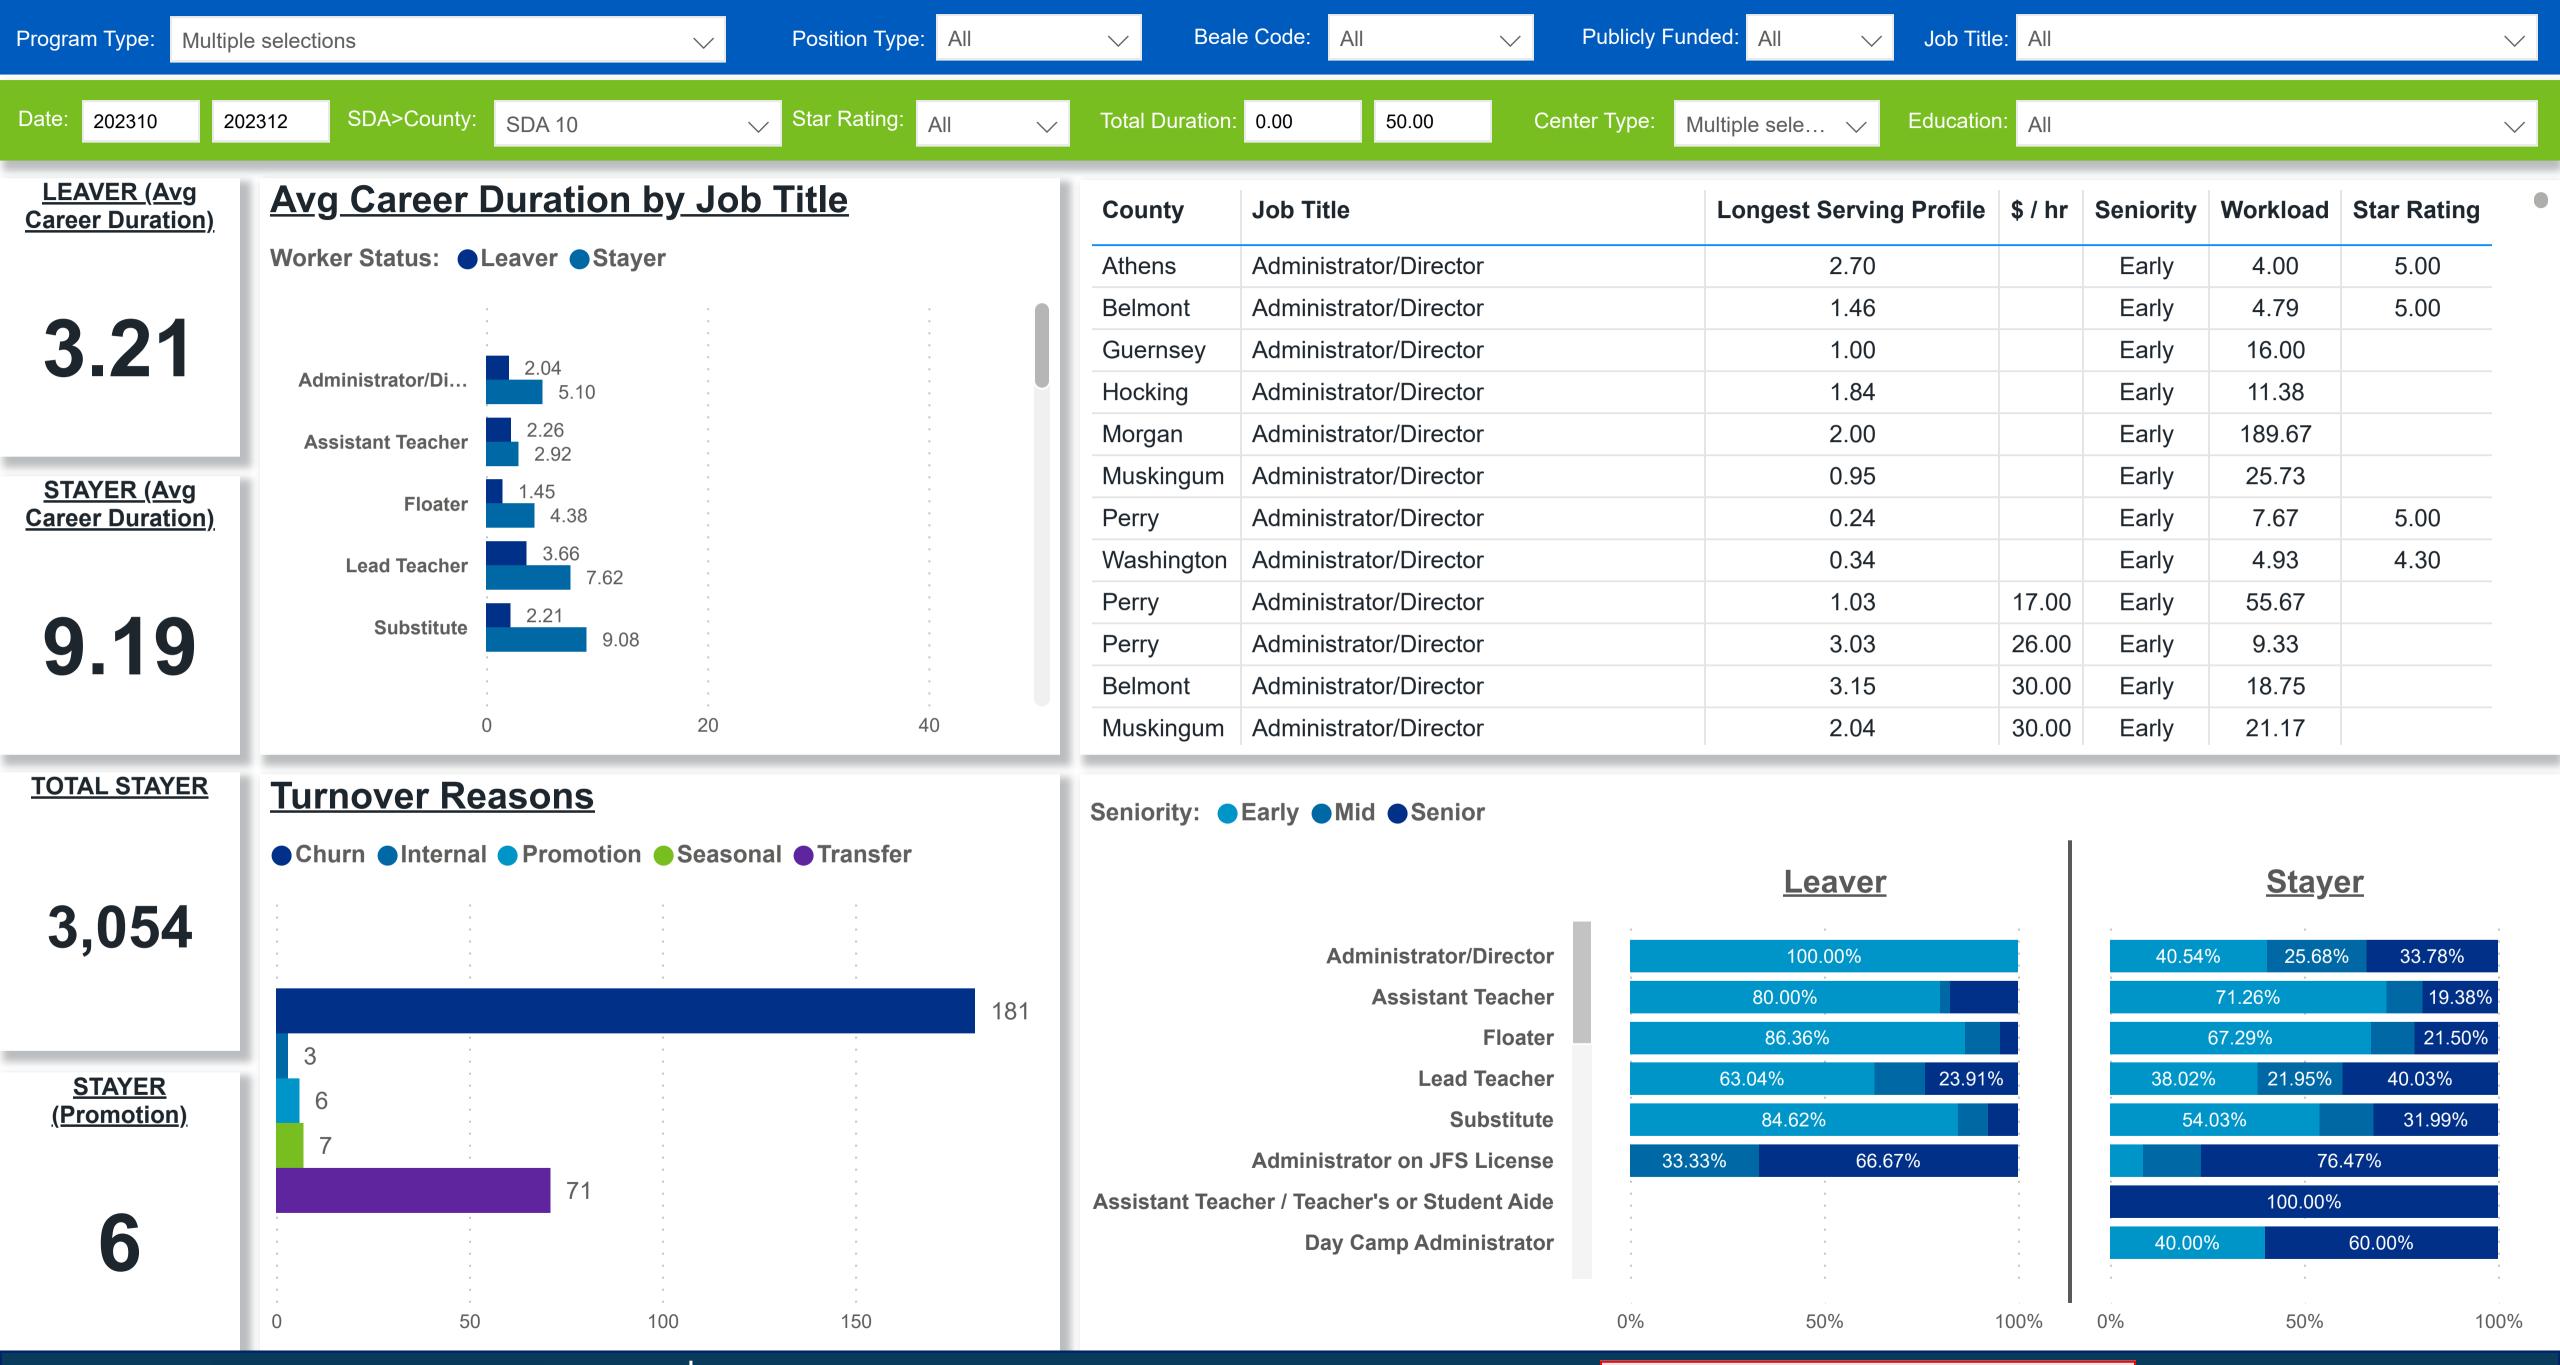

## Workforce and Program Analysis Platform (WPAP): CAREER PROGRESSION & SENIORITY - NOMINAL