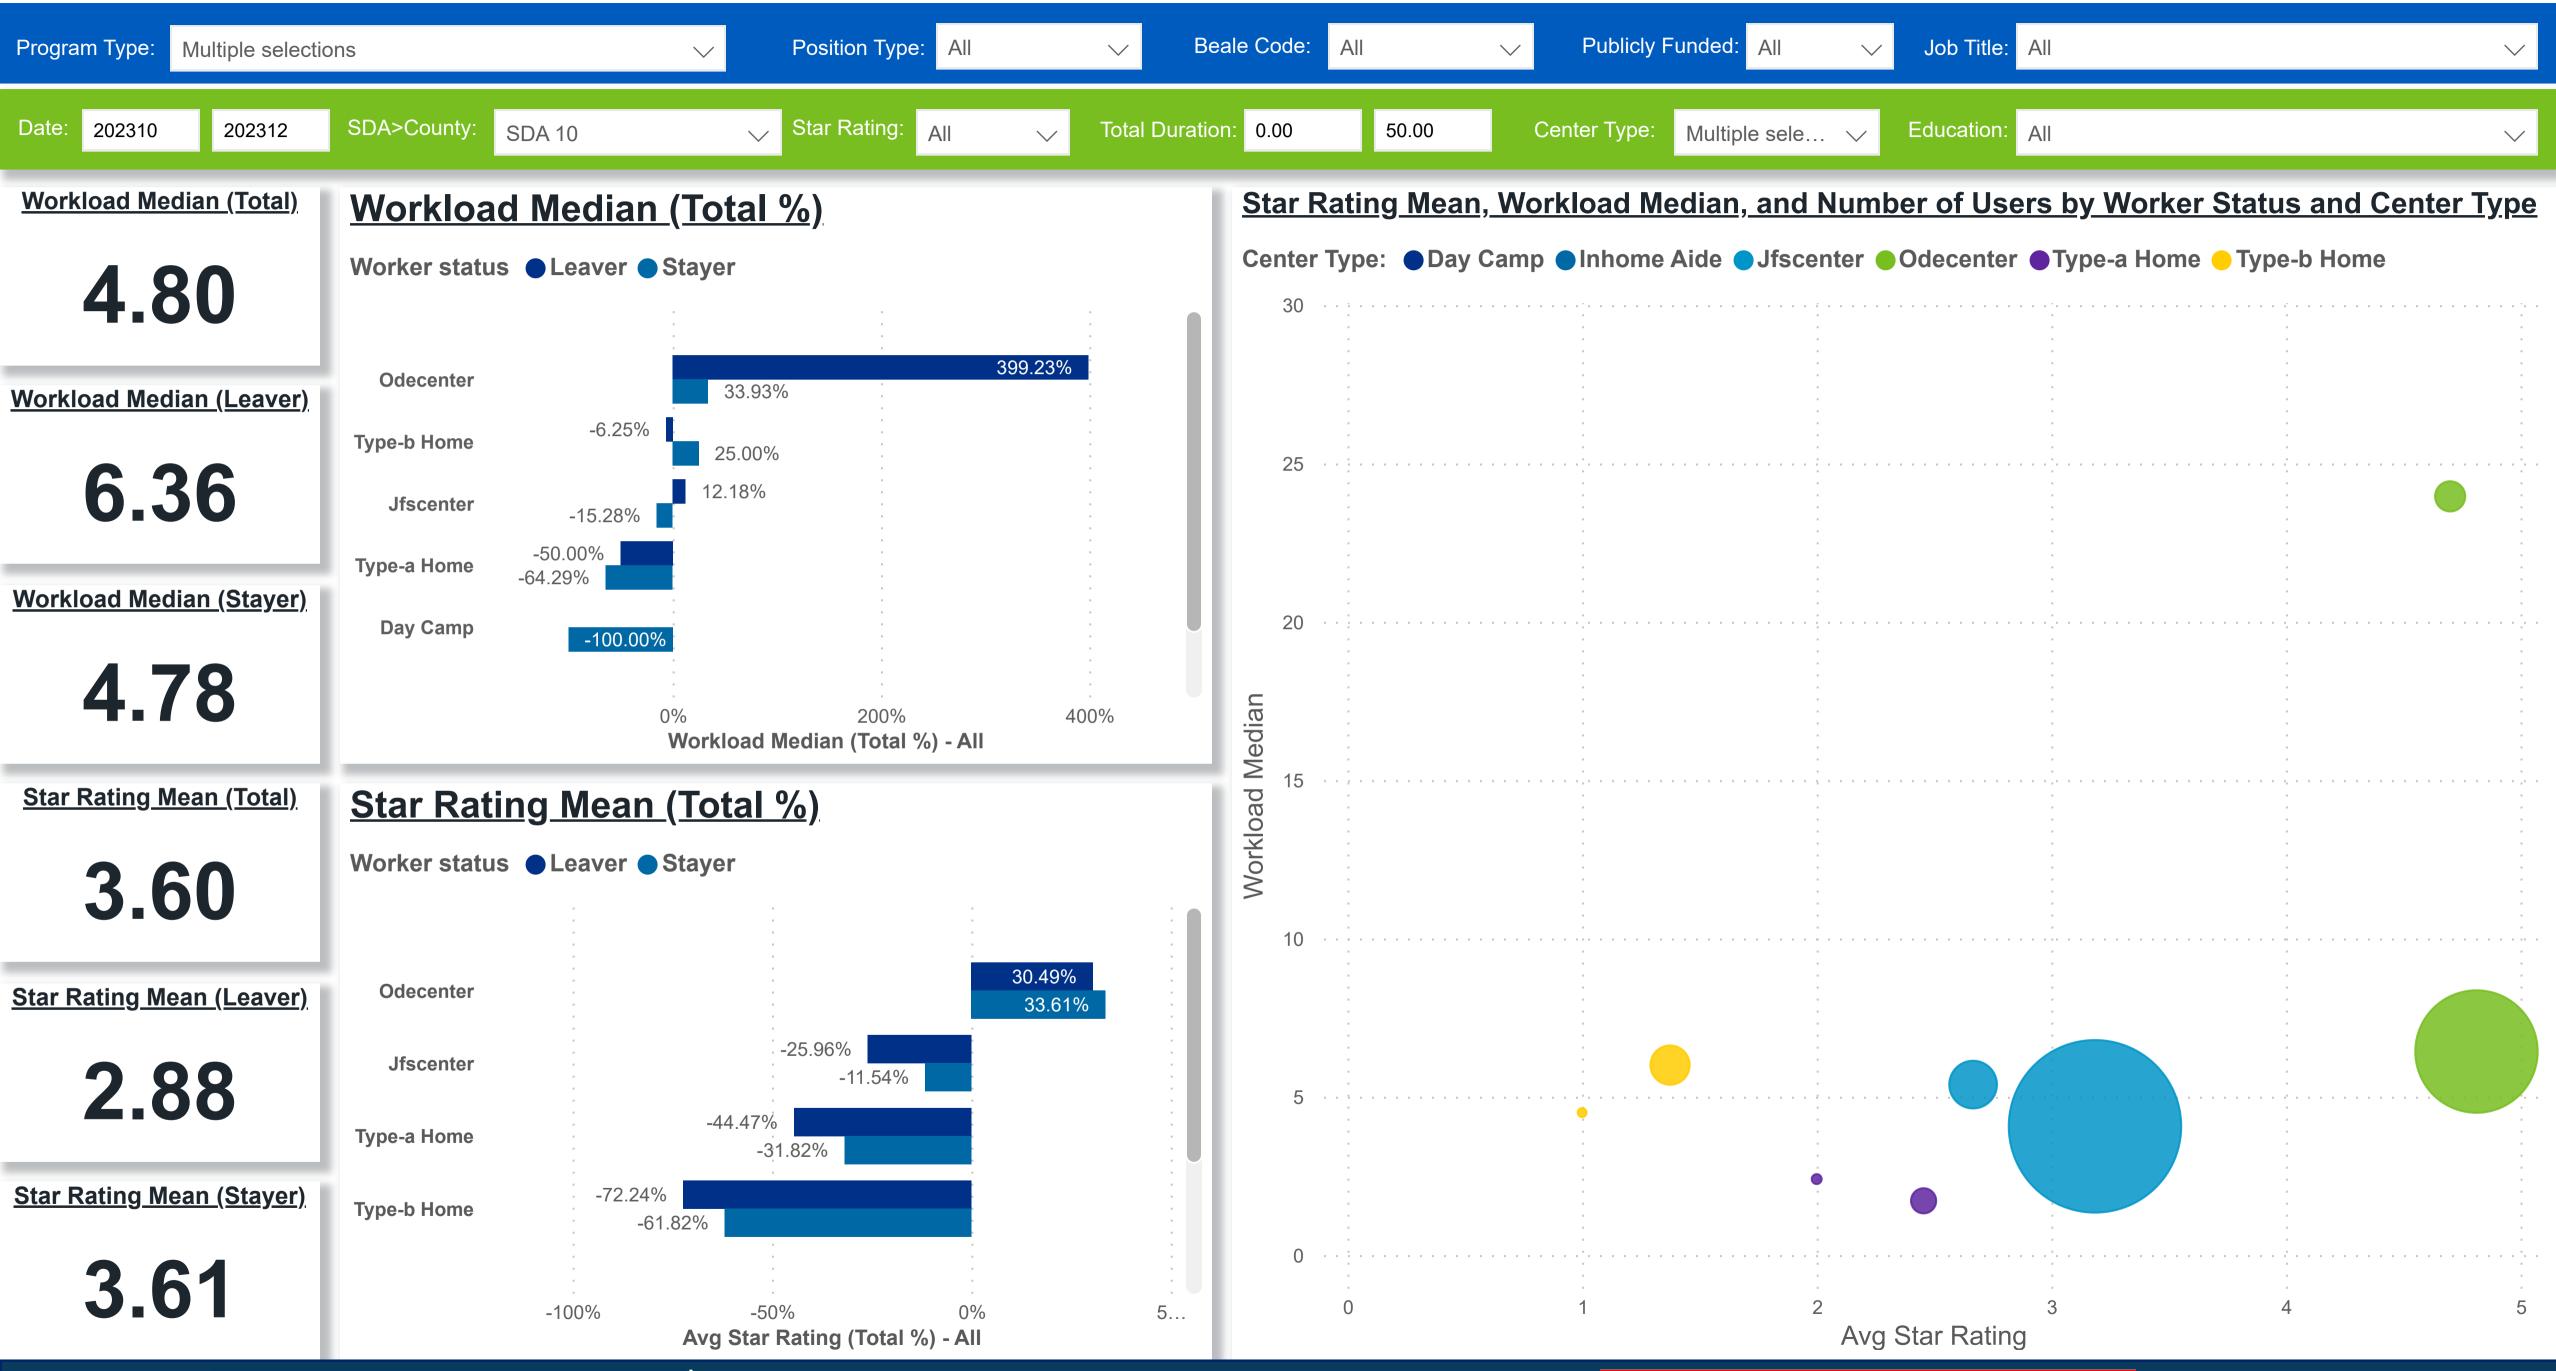

#### Workforce and Program Analysis Platform (WPAP): CAREER PROGRESSION & SENIORITY - PERCENT