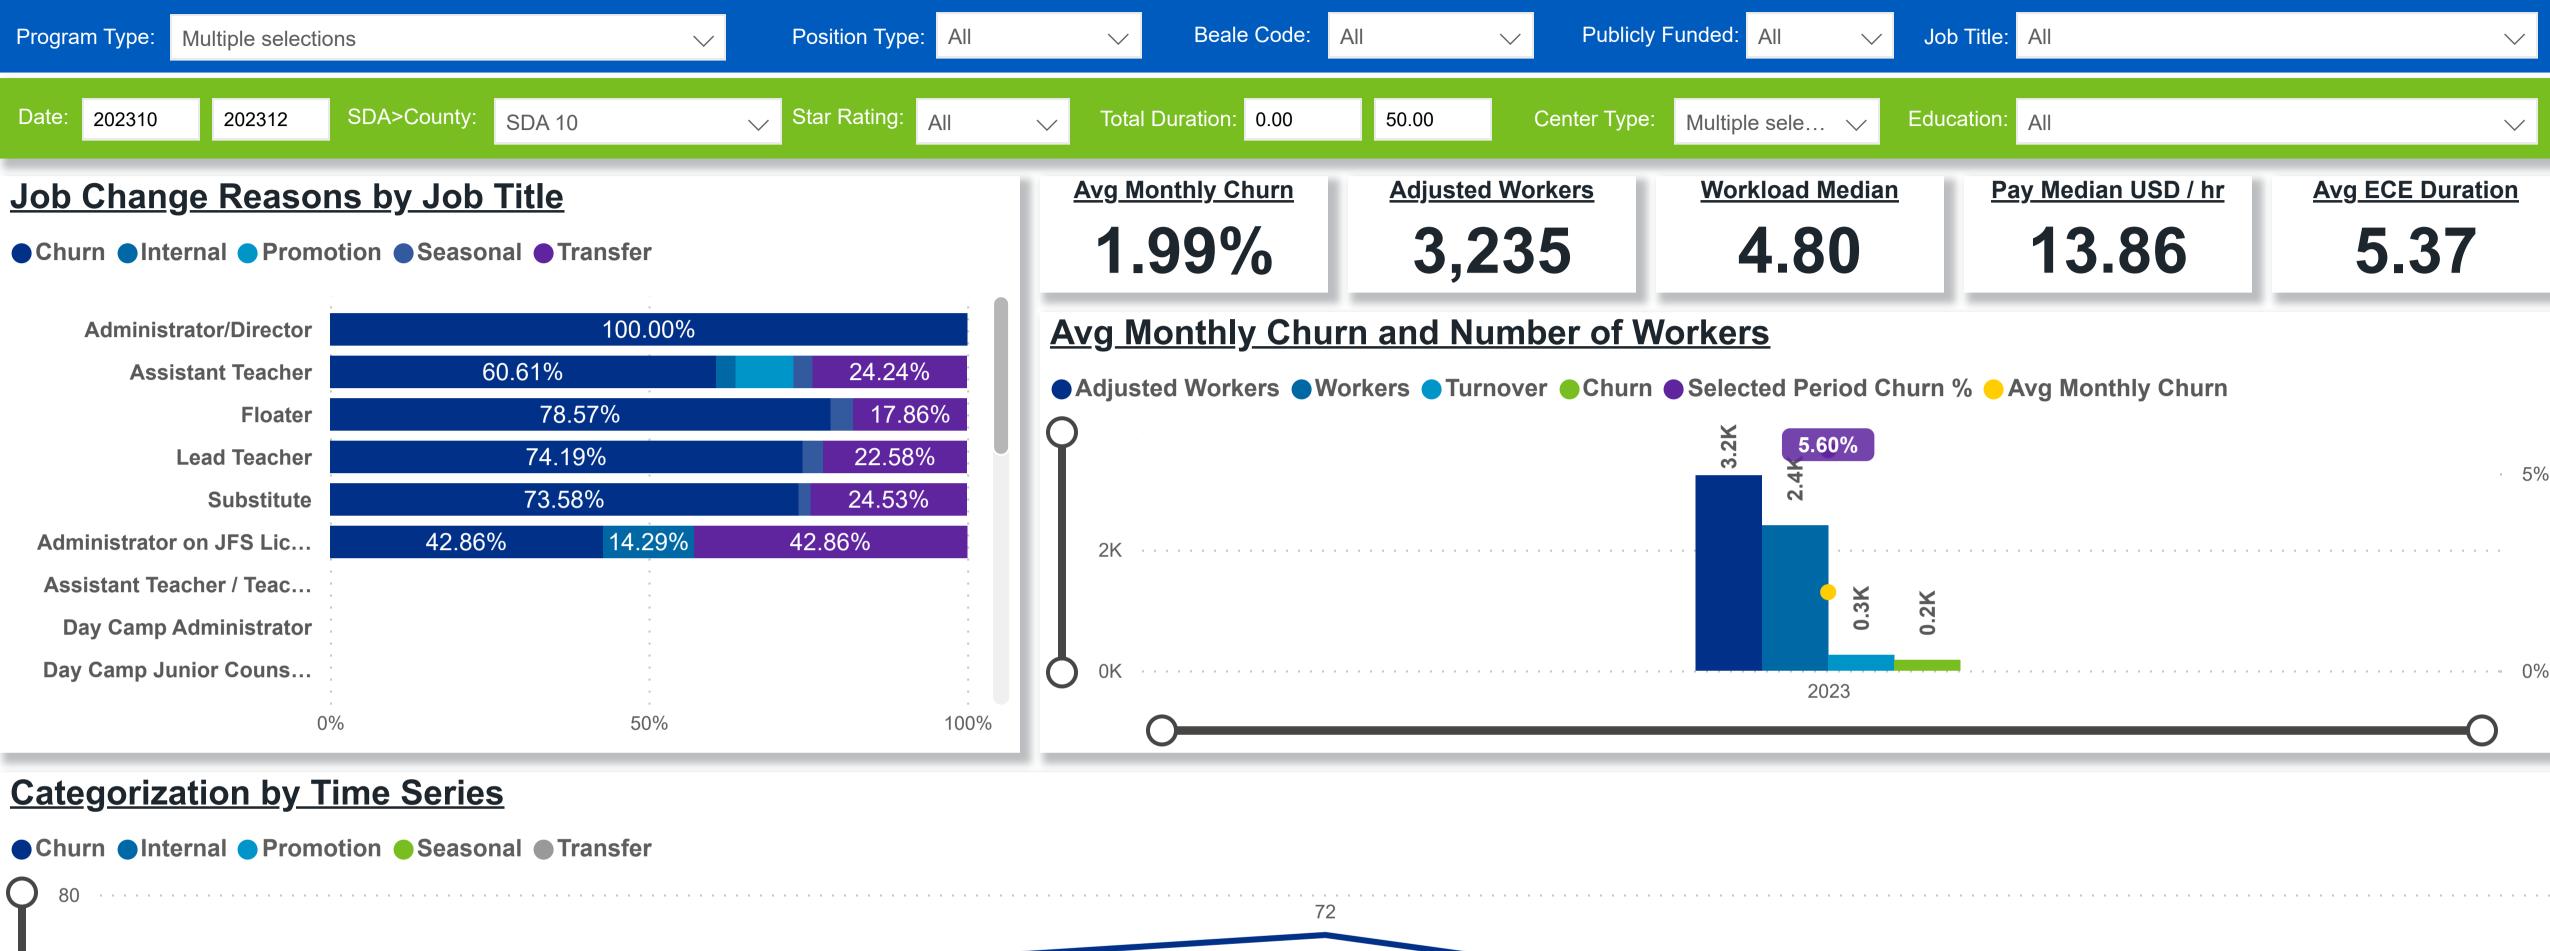

### Workforce and Program Analysis Platform (WPAP): TIMELINE - TURNOVER





# Workforce and Program Analysis Platform (WPAP): TIMELINE - CHURN







# Workforce and Program Analysis Platform (WPAP): MAP





### Workforce and Program Analysis Platform (WPAP): JOBS & EMPLOYEES - NOMINAL





# Workforce and Program Analysis Platform (WPAP): JOBS & EMPLOYEES - PERCENT





## Workforce and Program Analysis Platform (WPAP): CAREER PROGRESSION & SENIORITY - NOMINAL





#### Workforce and Program Analysis Platform (WPAP): CAREER PROGRESSION & SENIORITY - PERCENT





## Workforce and Program Analysis Platform (WPAP): COMPENSATION - NOMINAL





### Workforce and Program Analysis Platform (WPAP): COMPENSATION - PERCENT





### Workforce and Program Analysis Platform (WPAP): WORKPLACE CHARACTERISTICS - NOMINAL





### Workforce and Program Analysis Platform (WPAP): WORKPLACE CHARACTERISTICS - PERCENT





## Workforce and Program Ana