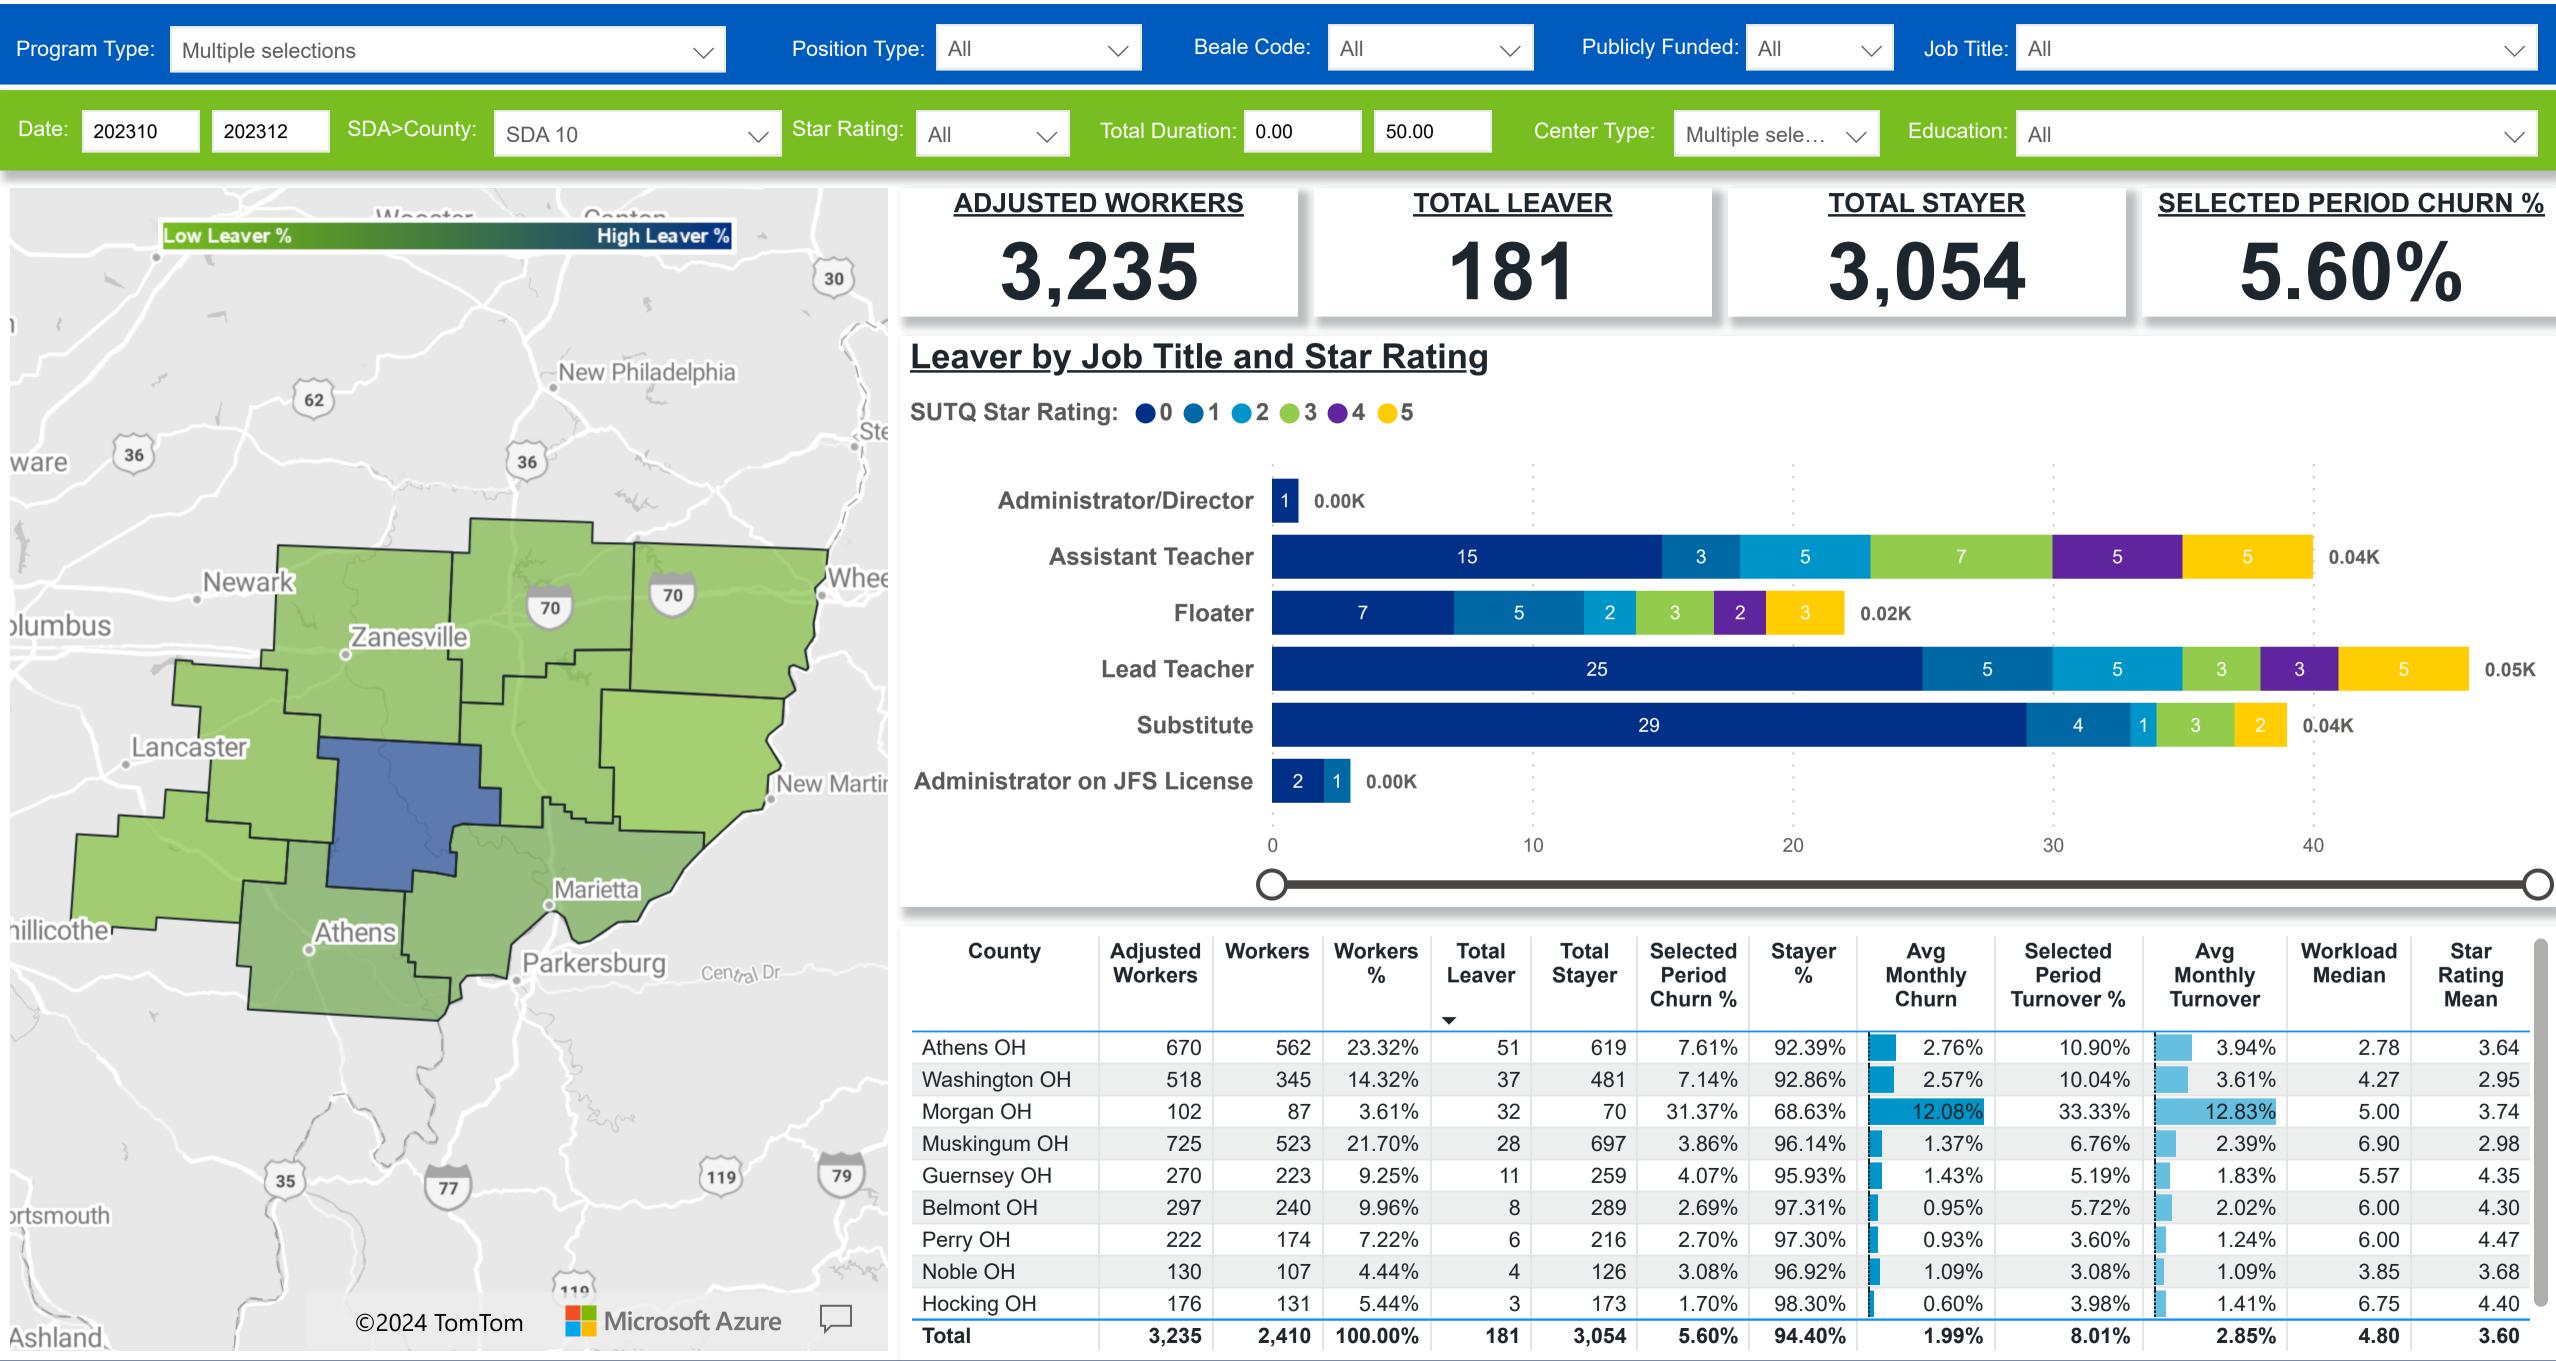

### Workforce and Program Analysis Platform (WPAP): TIMELINE - TURNOVER





# Workforce and Program Analysis Platform (WPAP): TIMELINE - CHURN







# Workforce and Program Analysis Platform (WPAP): MAP





### Workforce and Program Analysis Platform (WPAP): JOBS & EMPLOYEES - NOMINAL





# Workforce and Program Analysis Platform (WPAP): JOBS & EMPLOYEES - PERCENT





## Workforce and Program Analysis Platform (WPAP): CAREER PROGRESSION & SENIORITY - NOMINAL





#### Workforce and Program Analysis Platform (WPAP): CAREER PROGRESSION & SENIORITY - PERCENT





## Workforce and Program Analysis Platform (WPAP): COMPENSATION - NOMINAL





### Workforce and Program Analysis Platform (WPAP): COMPENSATION - PERCENT





### Workforce and Program Analysis Platform (WPAP): WORKPLACE CHARACTERISTICS - NOMINAL





### Workforce and Program Analysis Platform (WPAP): WORKPLACE CHARACTERISTICS - PERCENT





## Workforce and Program Analysis Platform (WPAP): COMPENSATION - NOMINAL - MEAN (Average