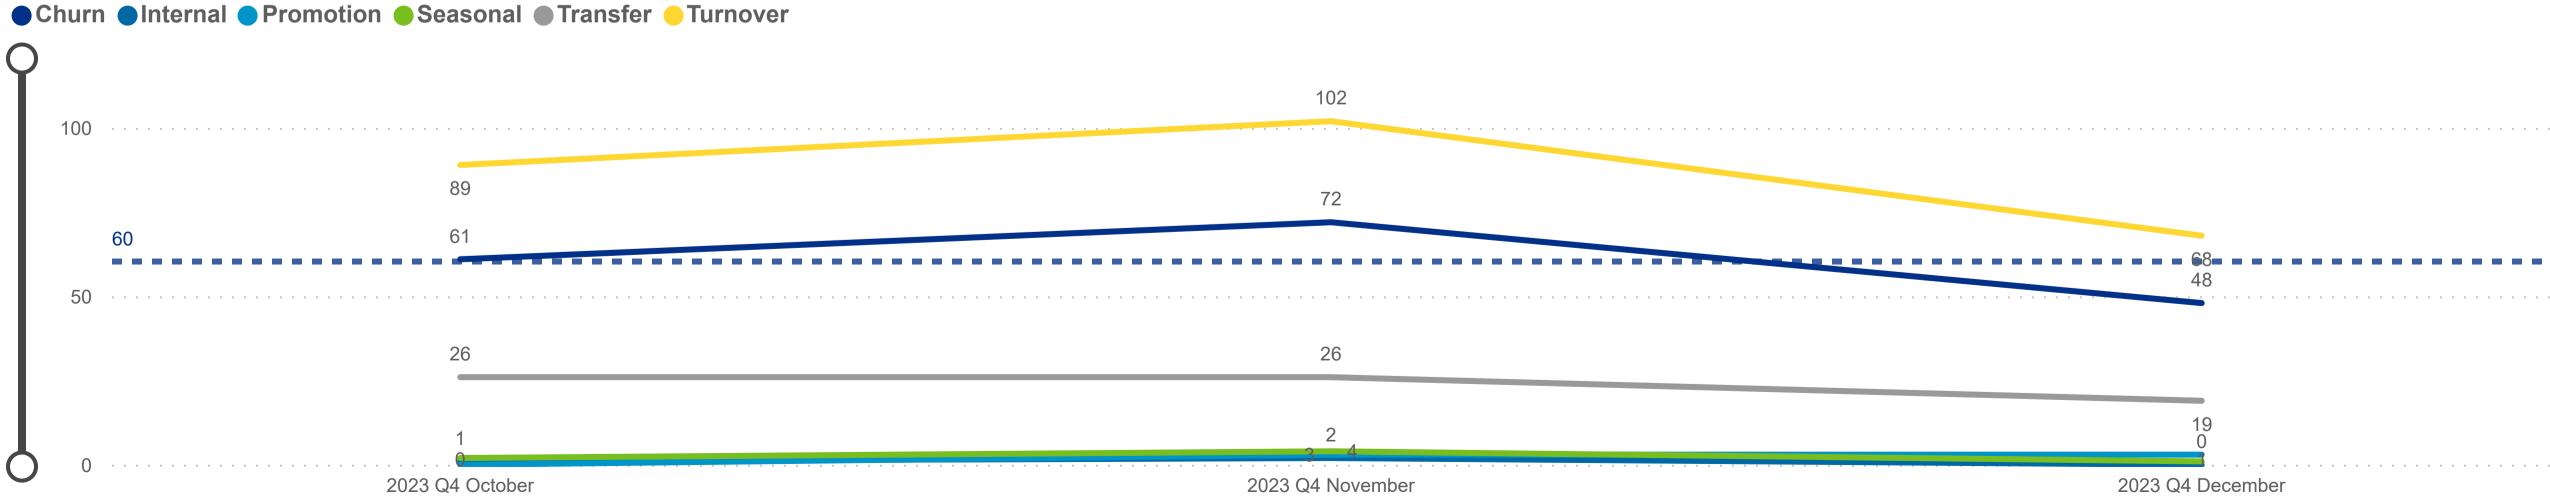

### Workforce and Program Analysis Platform (WPAP): TIMELINE - TURNOVER





# Workforce and Program Analysis Platform (WPAP): TIMELINE - CHURN







# Workforce and Program Analysis Platform (WPAP): MAP





### Workforce and Program Analysis Platform (WPAP): JOBS & EMPLOYEES - NOMINAL





# Workforce and Program Analysis Platform (WPAP): JOBS & EMPLOYEES - PERCENT





## Workforce and Program Analysis Platform (WPAP): CAREER PROGRESSION & SENIORITY - NOMINAL





#### Workforce and Program Analysis Platform (WPAP): CAREER PROGRESSION & SENIORITY - PERCENT





## Workforce and Program Analysis Platform (WPAP): COMPENSATION - NOMINAL





### Workforce and Program Analysis Platform (WPAP): COMPENSATION - PERCENT





### Workforce and Program Analysis Platform (WPAP): WORKPLACE CHARACTERISTICS - NOMINAL





### Workforce and Program Analysis Platform (WPAP):