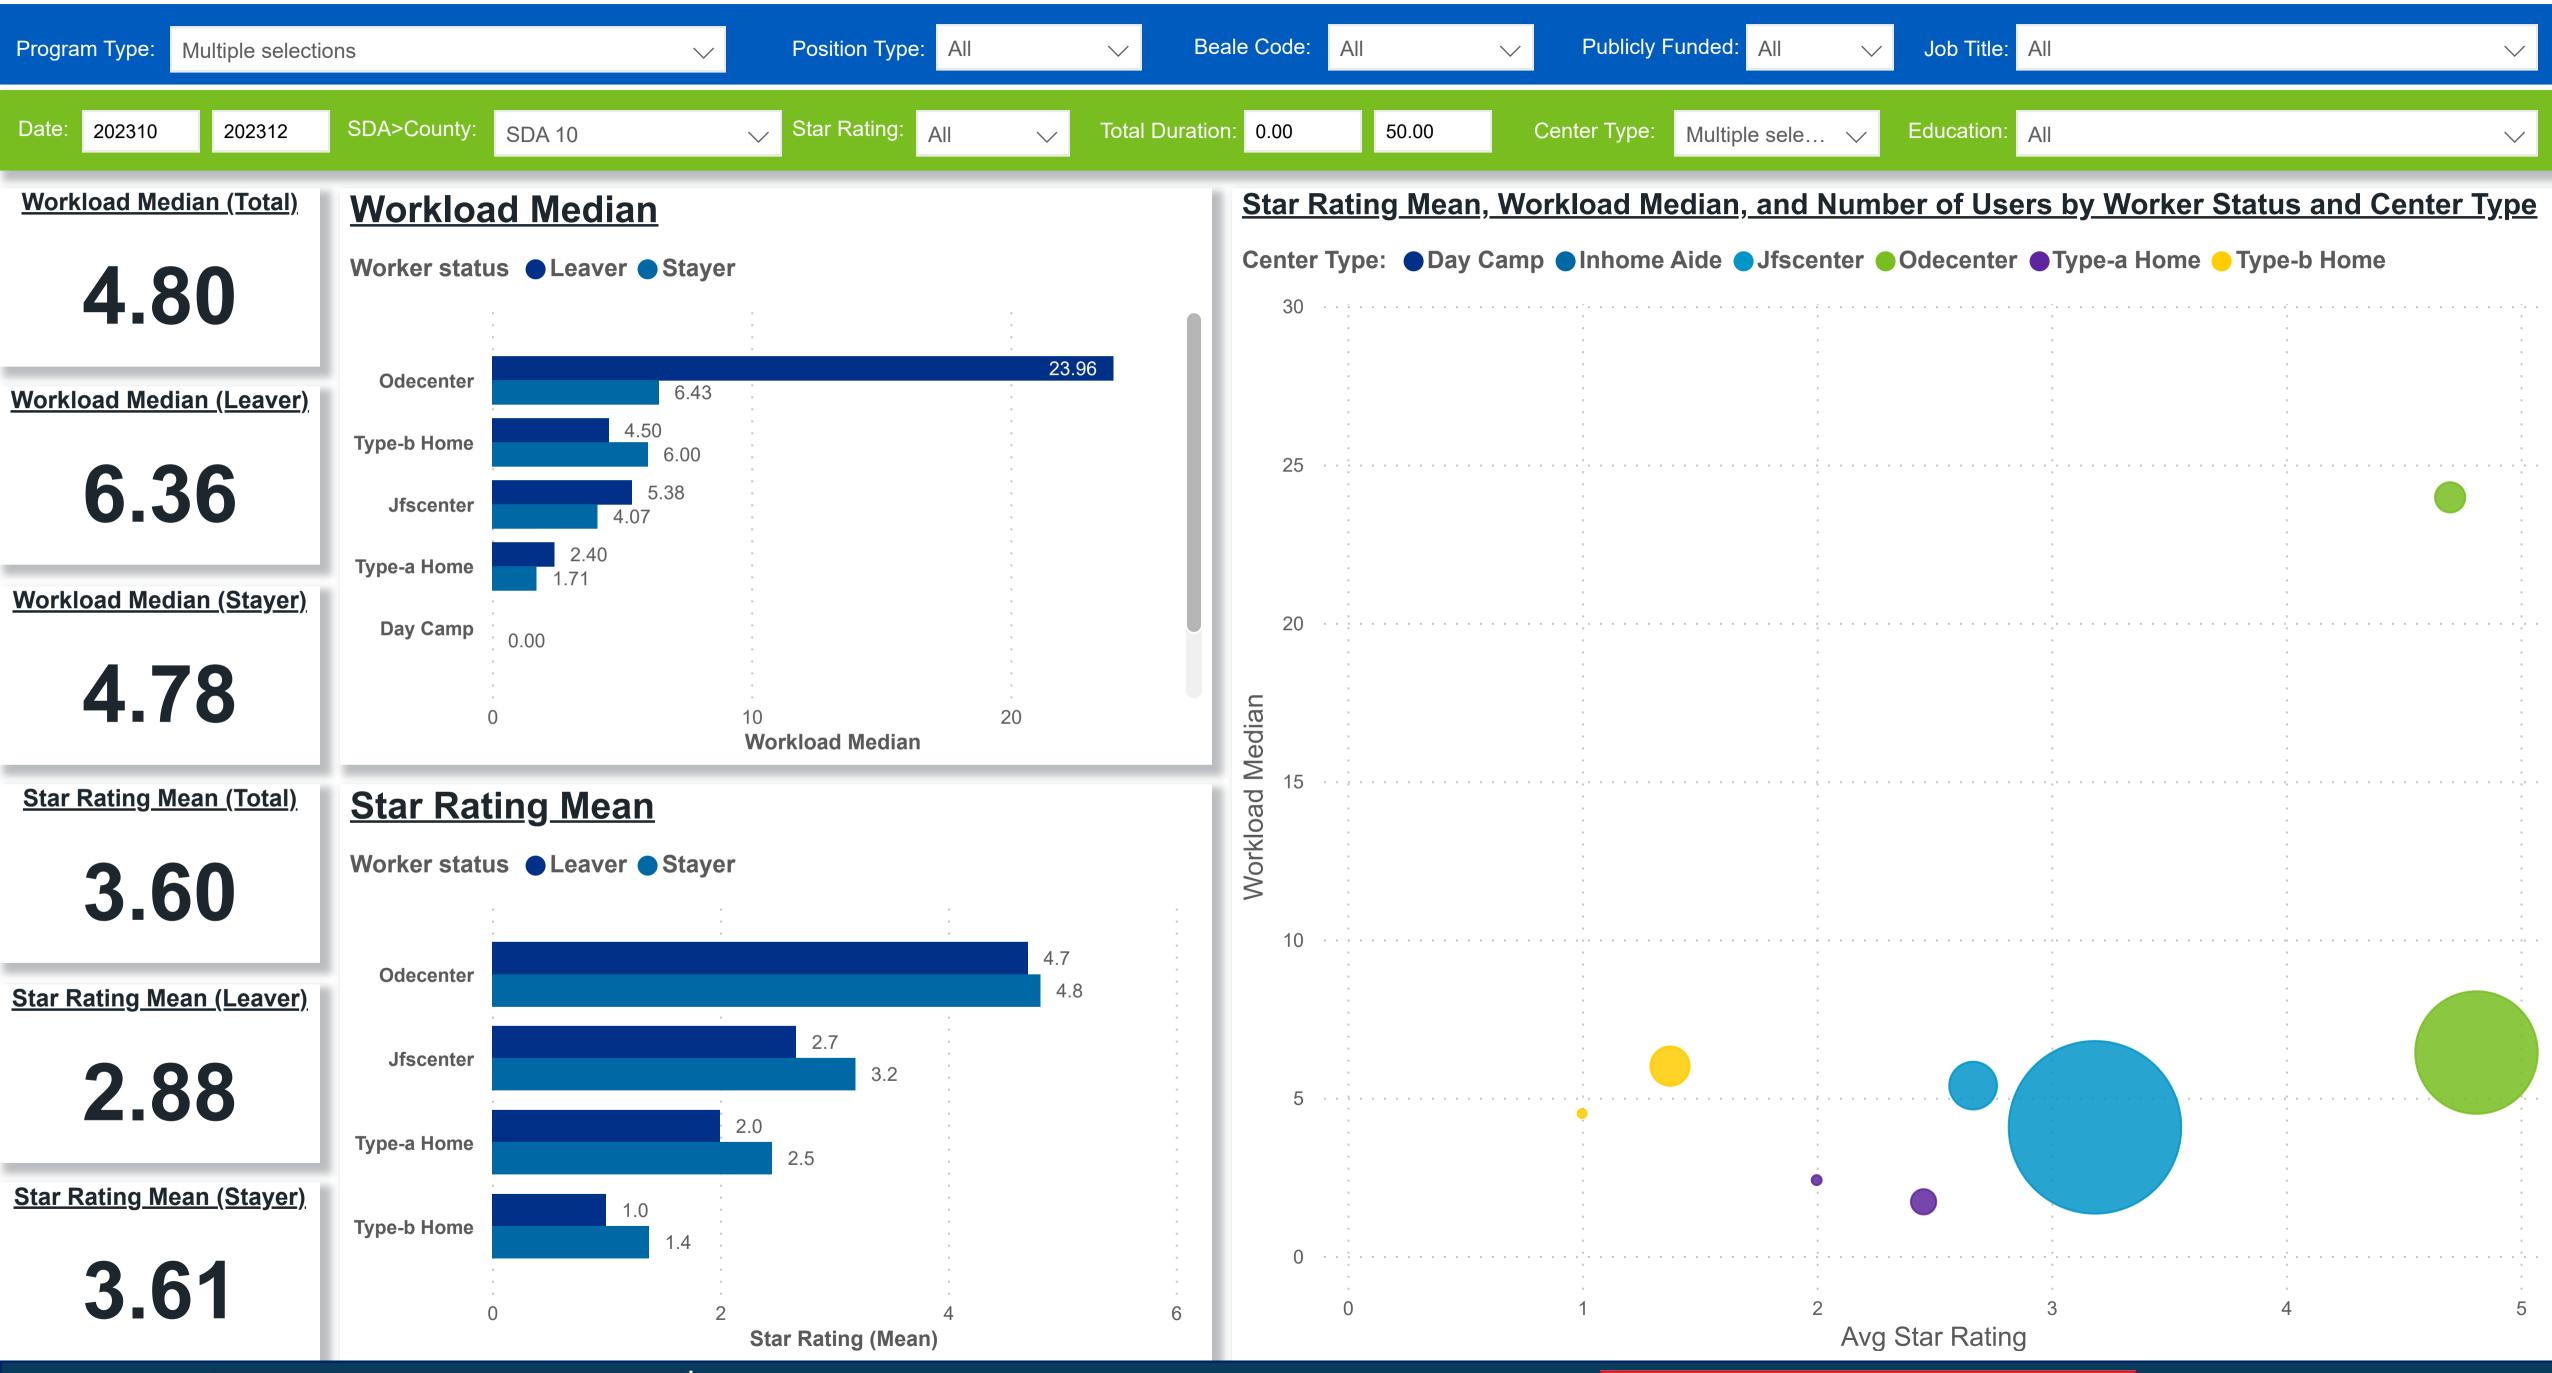

### Workforce and Program Analysis Platform (WPAP): WORKPLACE CHARACTERISTICS - NOMINAL