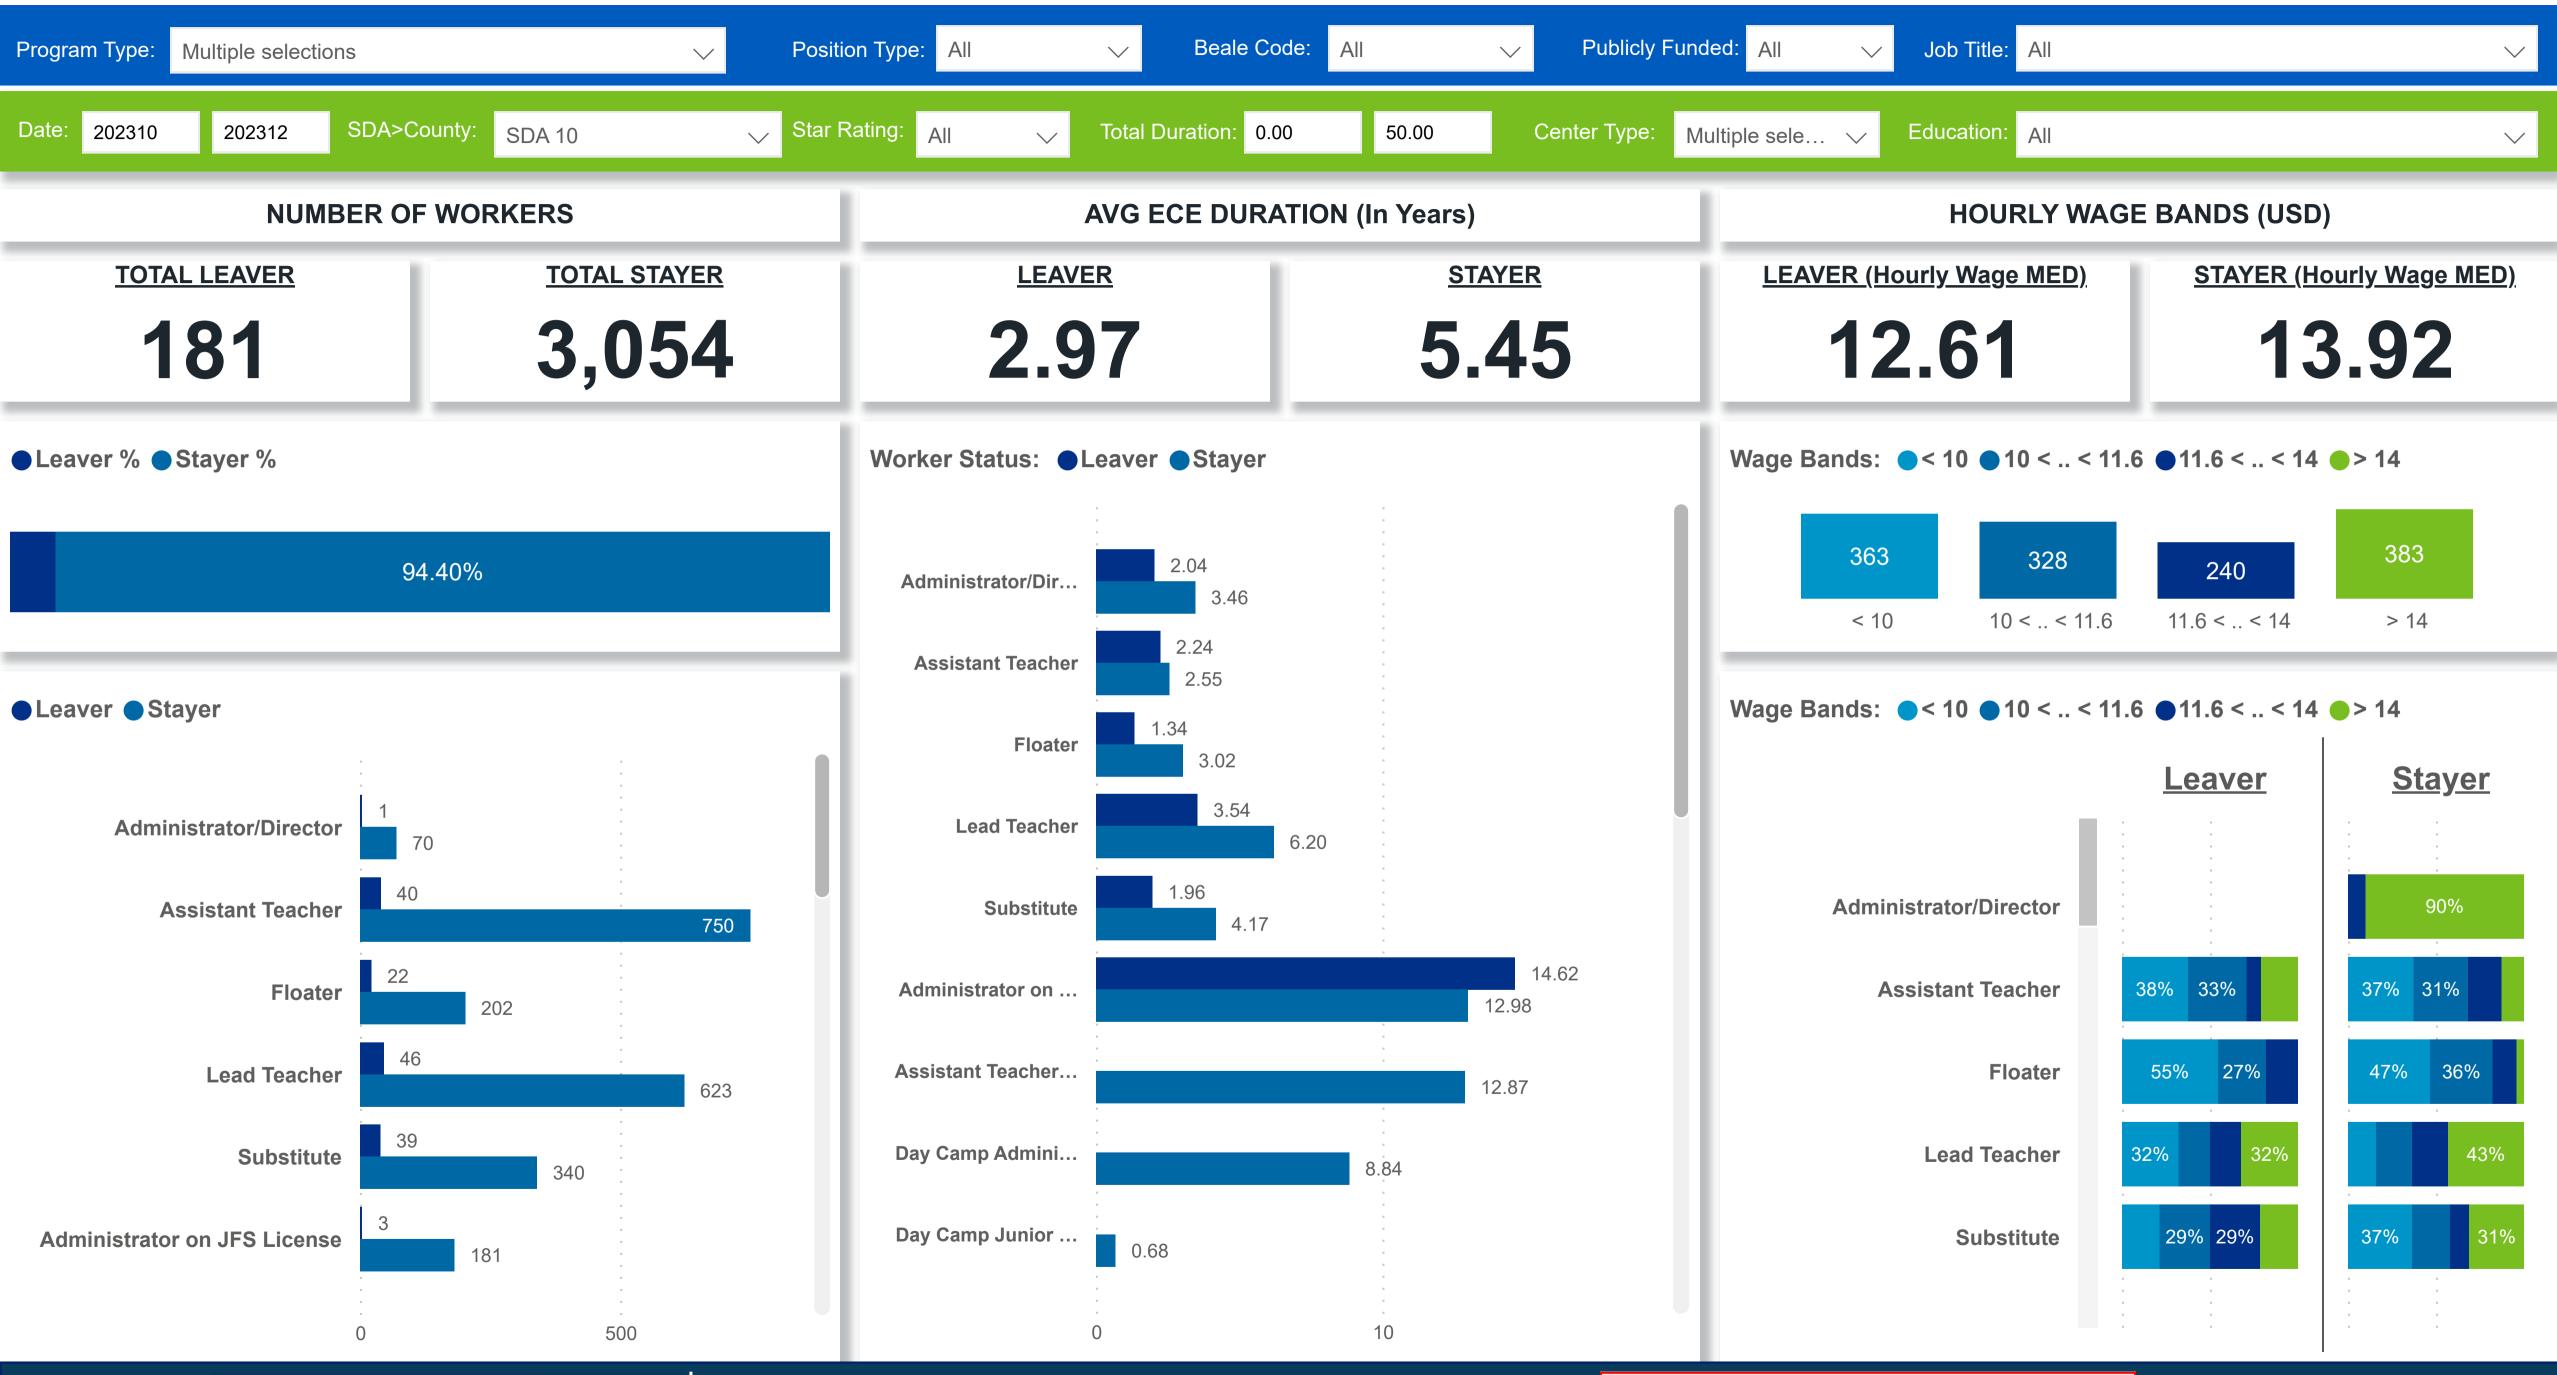

### Workforce and Program Analysis Platform (WPAP): TIMELINE - TURNOVER





# Workforce and Program Analysis Platform (WPAP): TIMELINE - CHURN







# Workforce and Program Analysis Platform (WPAP): MAP





### Workforce and Program Analysis Platform (WPAP): JOBS & EMPLOYEES - NOMINAL





# Workforce and Program Analysis Platform (WPAP): JOBS & EMPLOYEES - PERCENT





## Workforce and Program Analysis Platform (WPAP): CAREER PROGRESSION & SENIORITY - NOMINAL





#### Workforce and Program Analysis Platform (WPAP): CAREER PROGRESSION & SENIORITY - PERCENT





## Workforce and Program Analysis Platform (WPAP): COMPENSATION - NOMINAL





### Workforce and Program Analysis Platform (WPAP): COMPENSATION - PERCENT





### Workforce and Program Analysis Platform (WPAP): WORKPLACE CHARACTERISTICS - NOMINAL





### Workforce and Program Analysis Platform (WPAP): WORKPLACE CHARACTERISTICS - PERCENT





## Workforce and Program Analysis Platform (WPAP): COMPENSATION - NOMINAL - MEAN (Average)