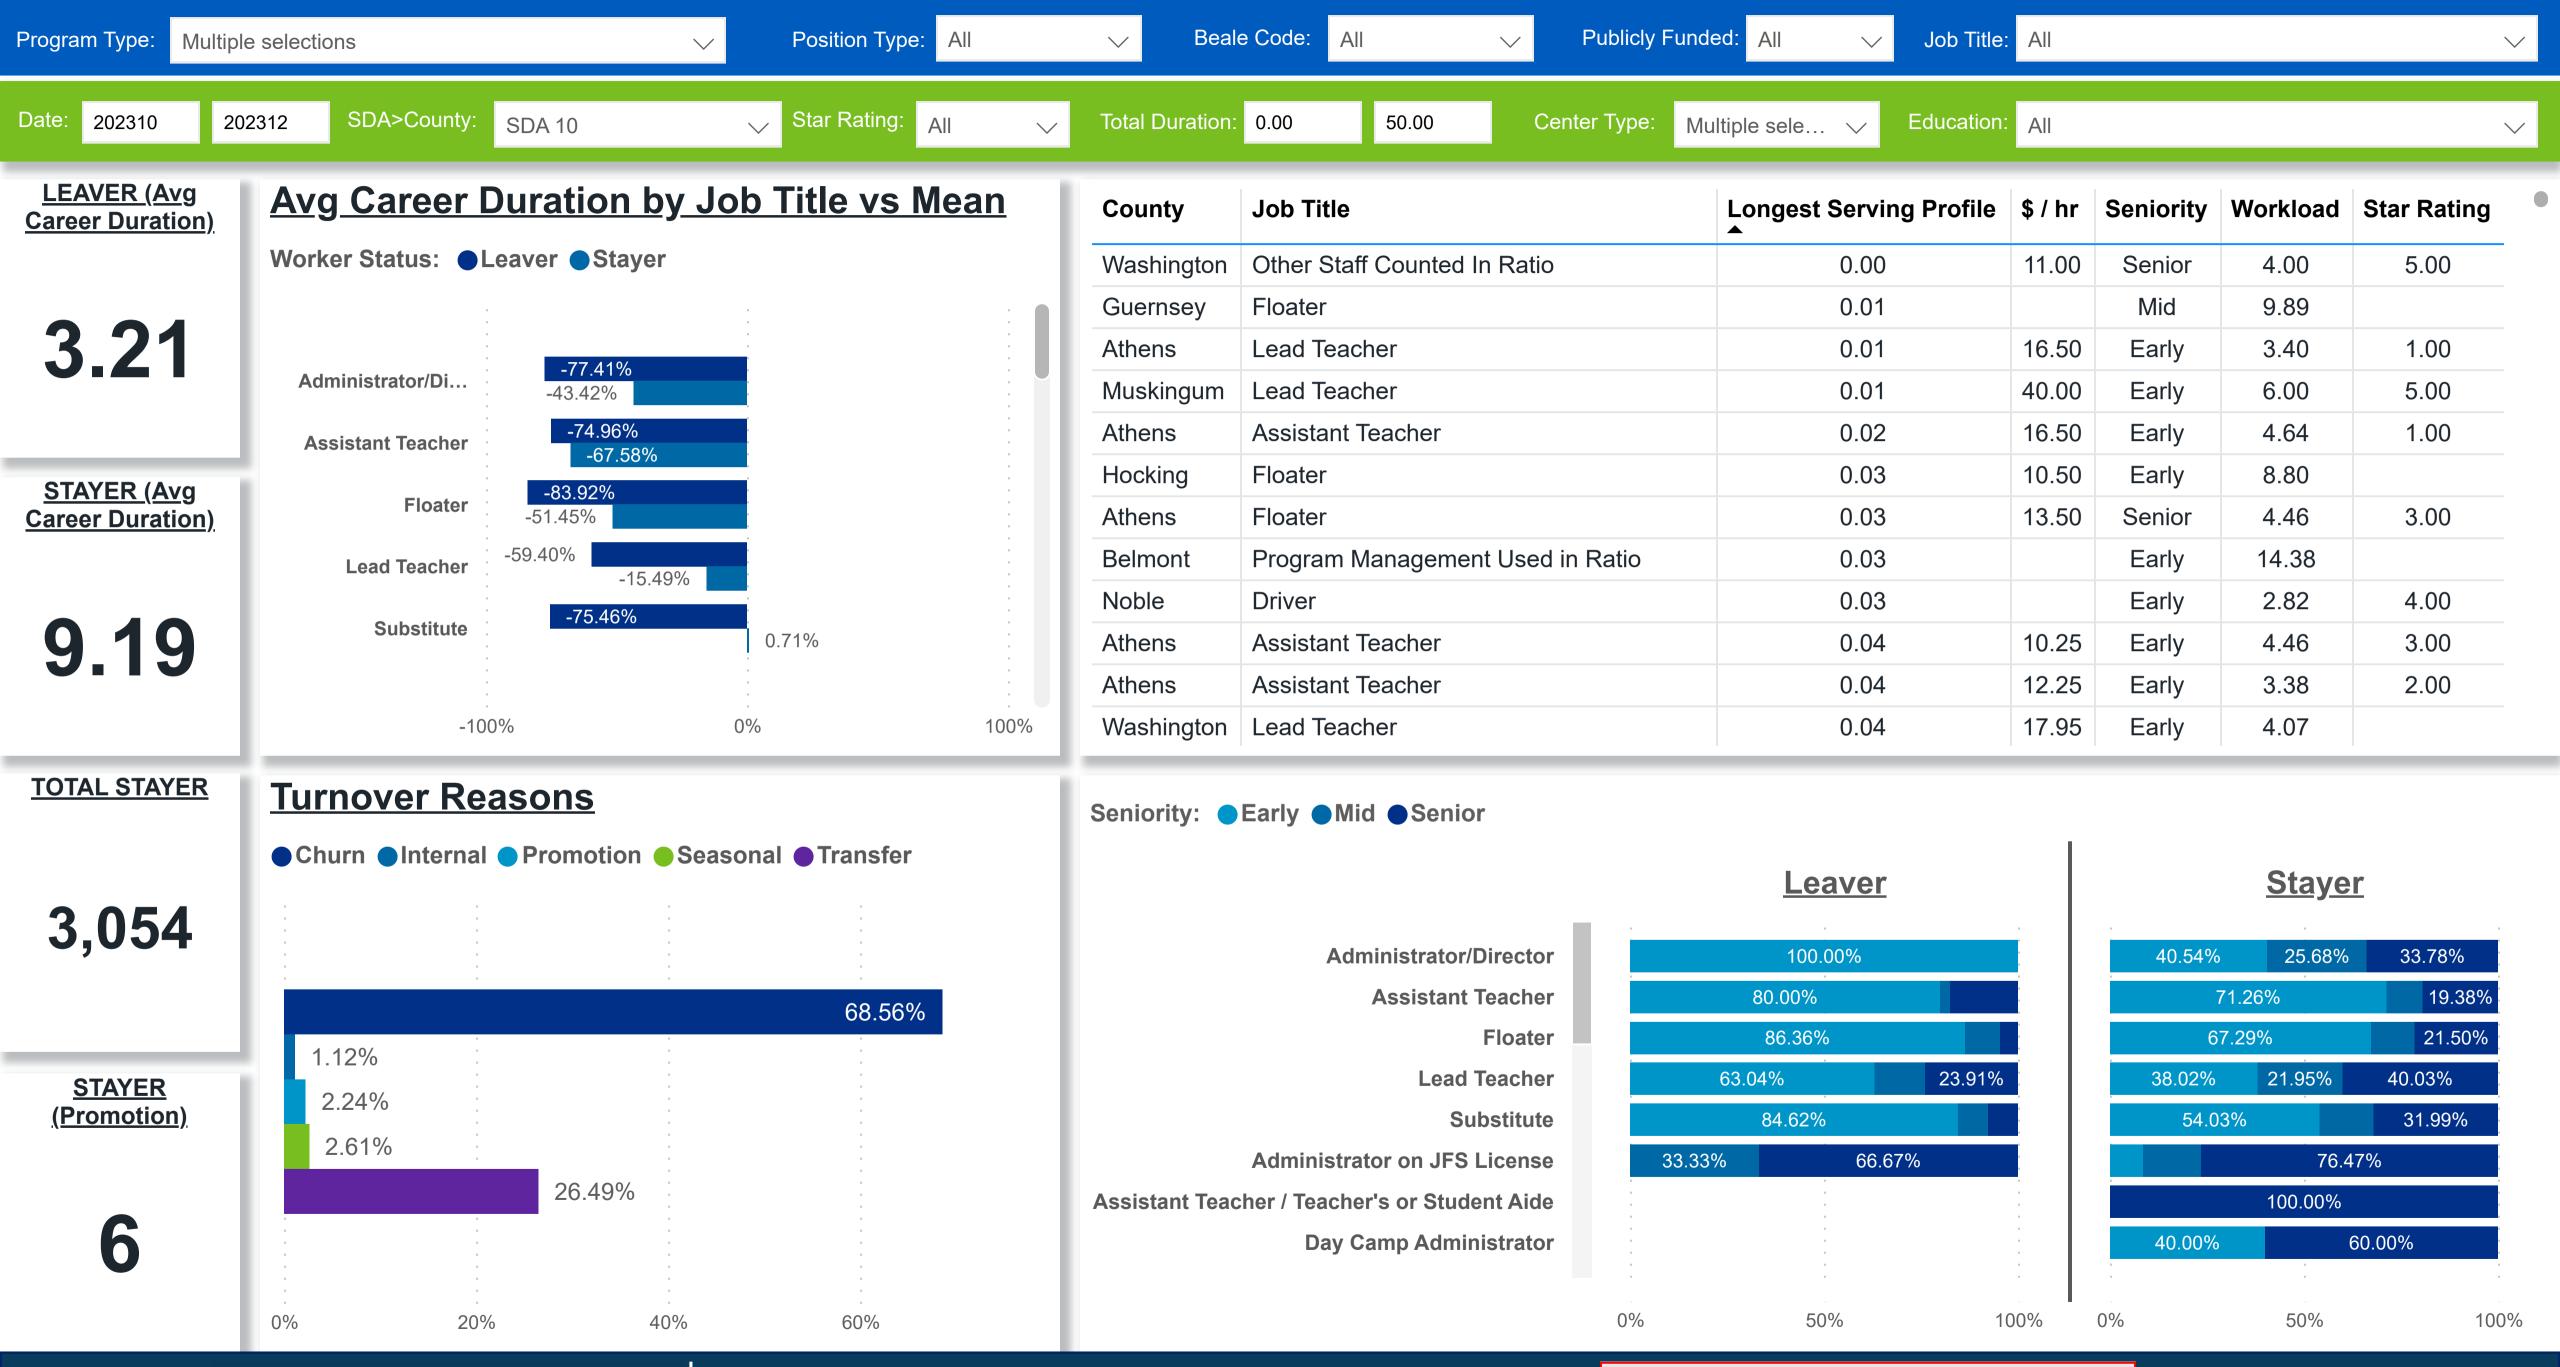

### Workforce and Program Analysis Platform (WPAP): TIMELINE - TURNOVER





# Workforce and Program Analysis Platform (WPAP): TIMELINE - CHURN







# Workforce and Program Analysis Platform (WPAP): MAP





### Workforce and Program Analysis Platform (WPAP): JOBS & EMPLOYEES - NOMINAL





# Workforce and Program Analysis Platform (WPAP): JOBS & EMPLOYEES - PERCENT





## Workforce and Program Analysis Platform (WPAP): CAREER PROGRESSION & SENIORITY - NOMINAL





#### Workforce and Program Analysis Platform (WPAP): CAREER PROGRESSION & SENIORITY - PERCENT





## Workforce and Program Analysis Platform (WPAP): COMPENSATION - NOMINAL





### Workforce and Program Analysis Platform (WPAP): COMPENSATION - PERCENT





### Workforce and Program Analysis Platform (WPAP): WORKPLACE CHARACTERISTICS - NOMINAL





### Workforce and Program Analysis Platform (WPAP): WORKPLACE CHARACTERISTICS - PERCENT





## Workforce and Program Analysis Platform (WPAP): COMPENSATION - NOMINAL - MEAN (Average)