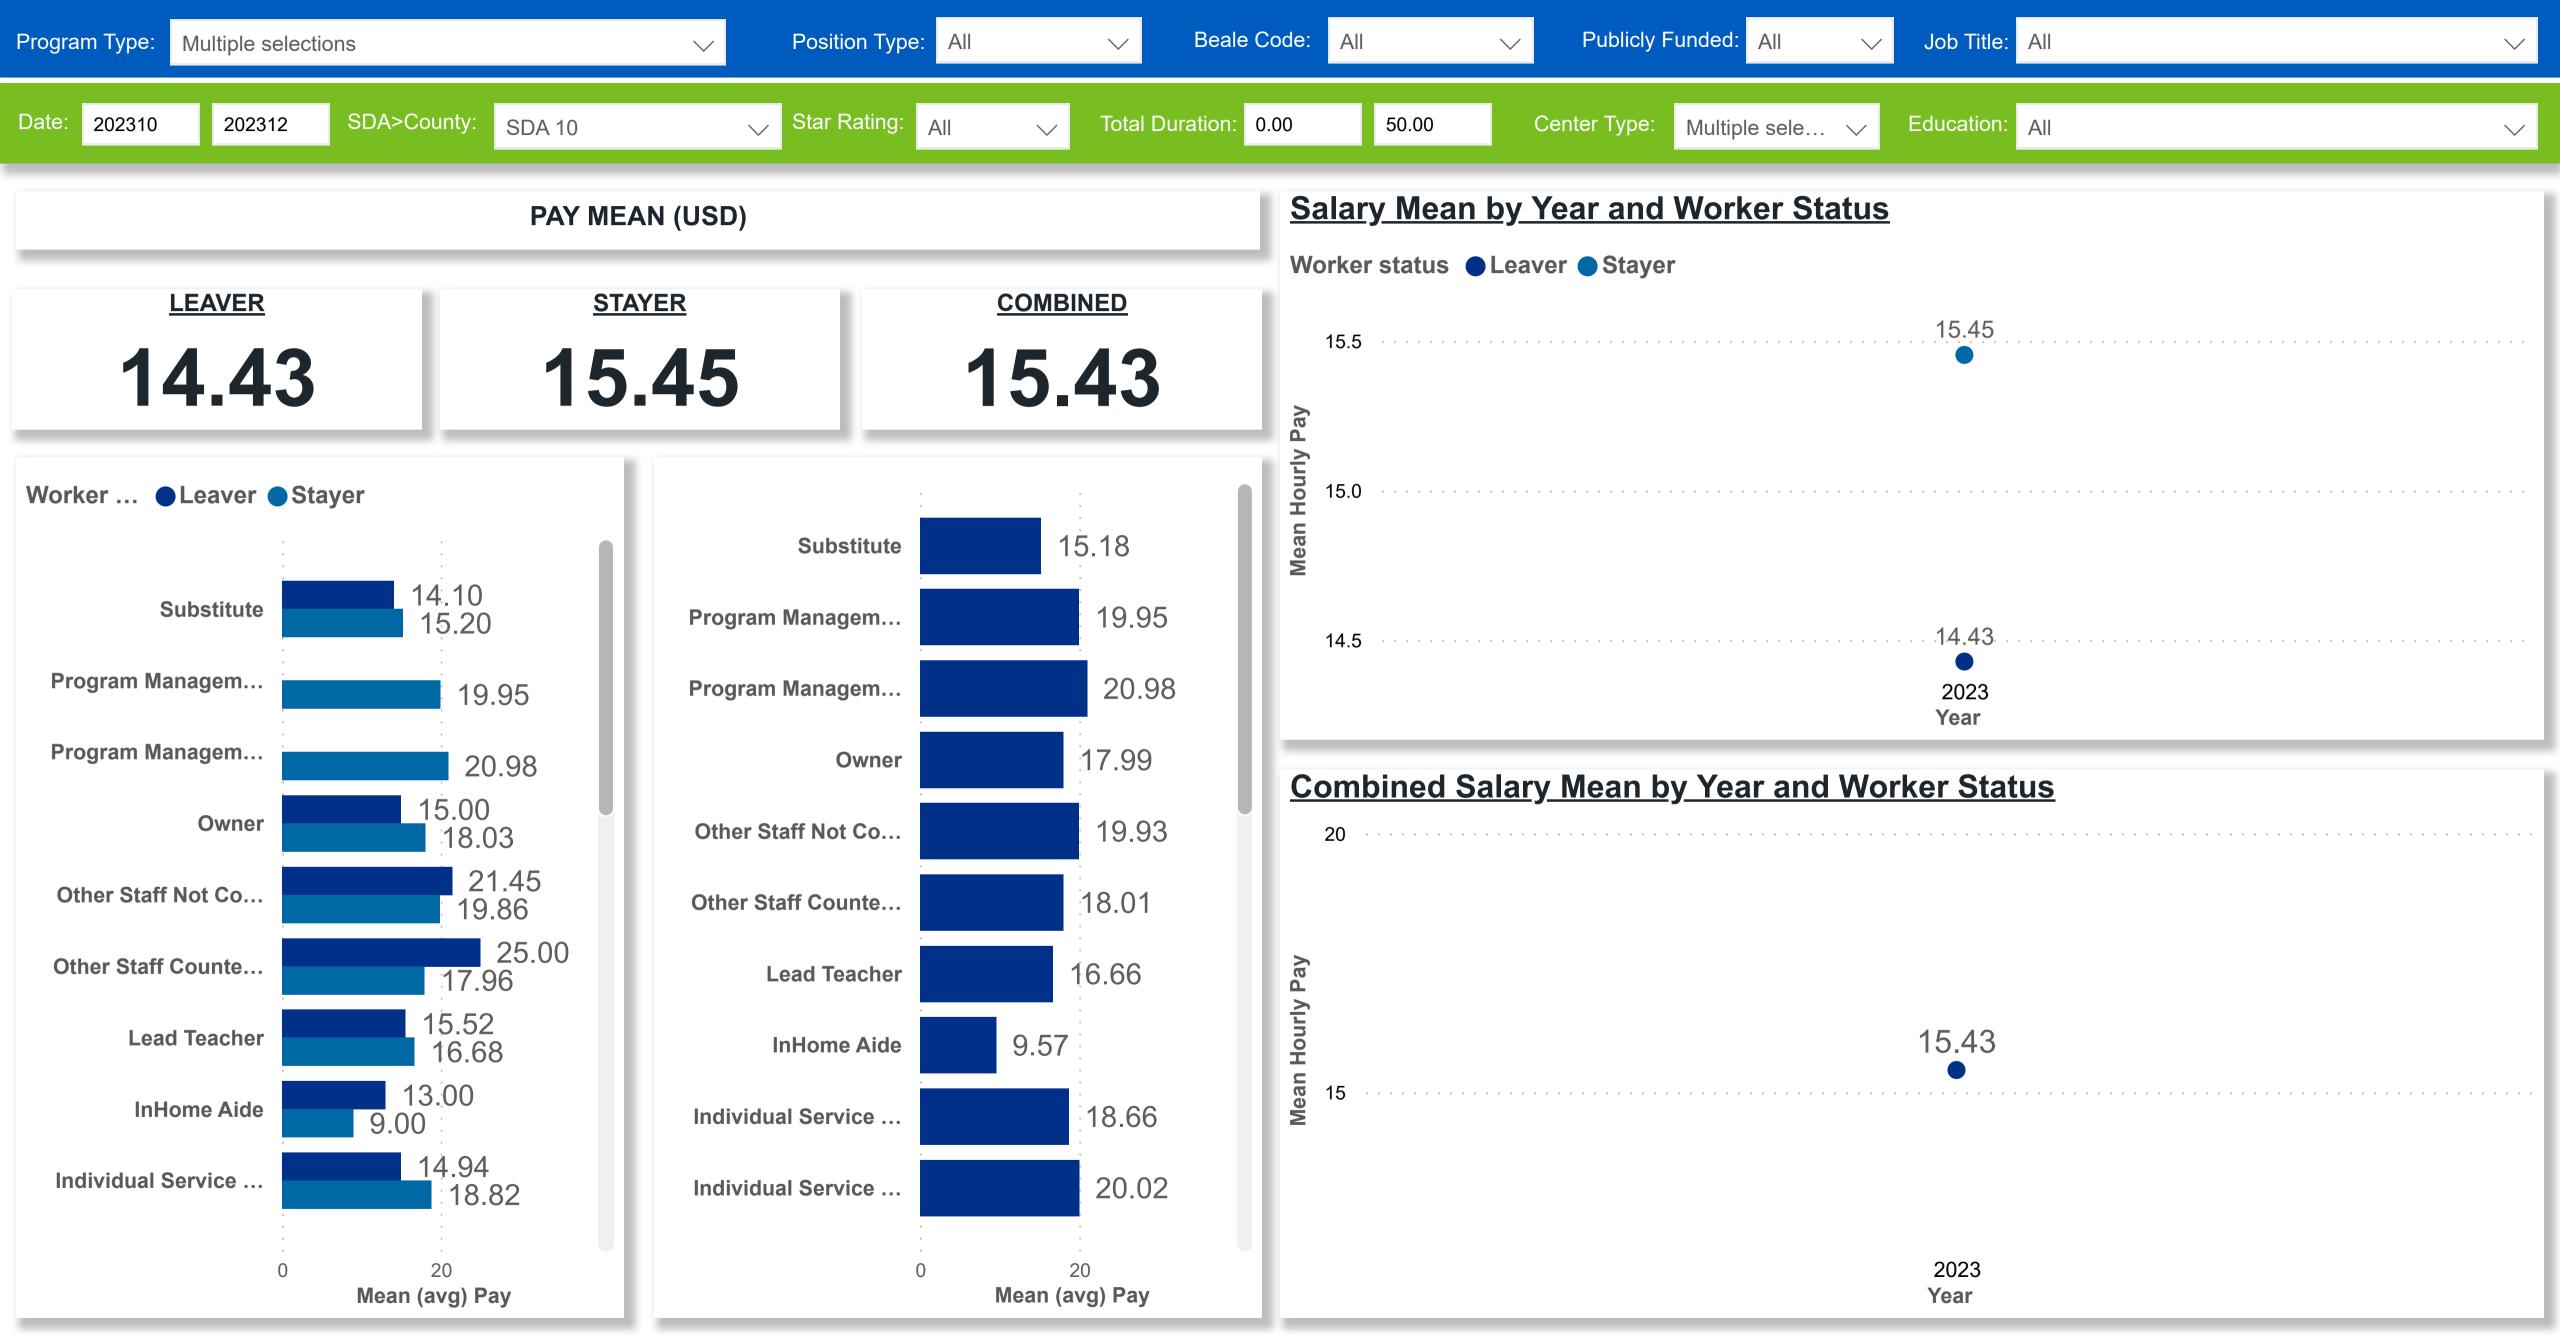

## Workforce and Program Analysis Platform (WPAP): COMPENSATION - NOMINAL - MEAN (Average)