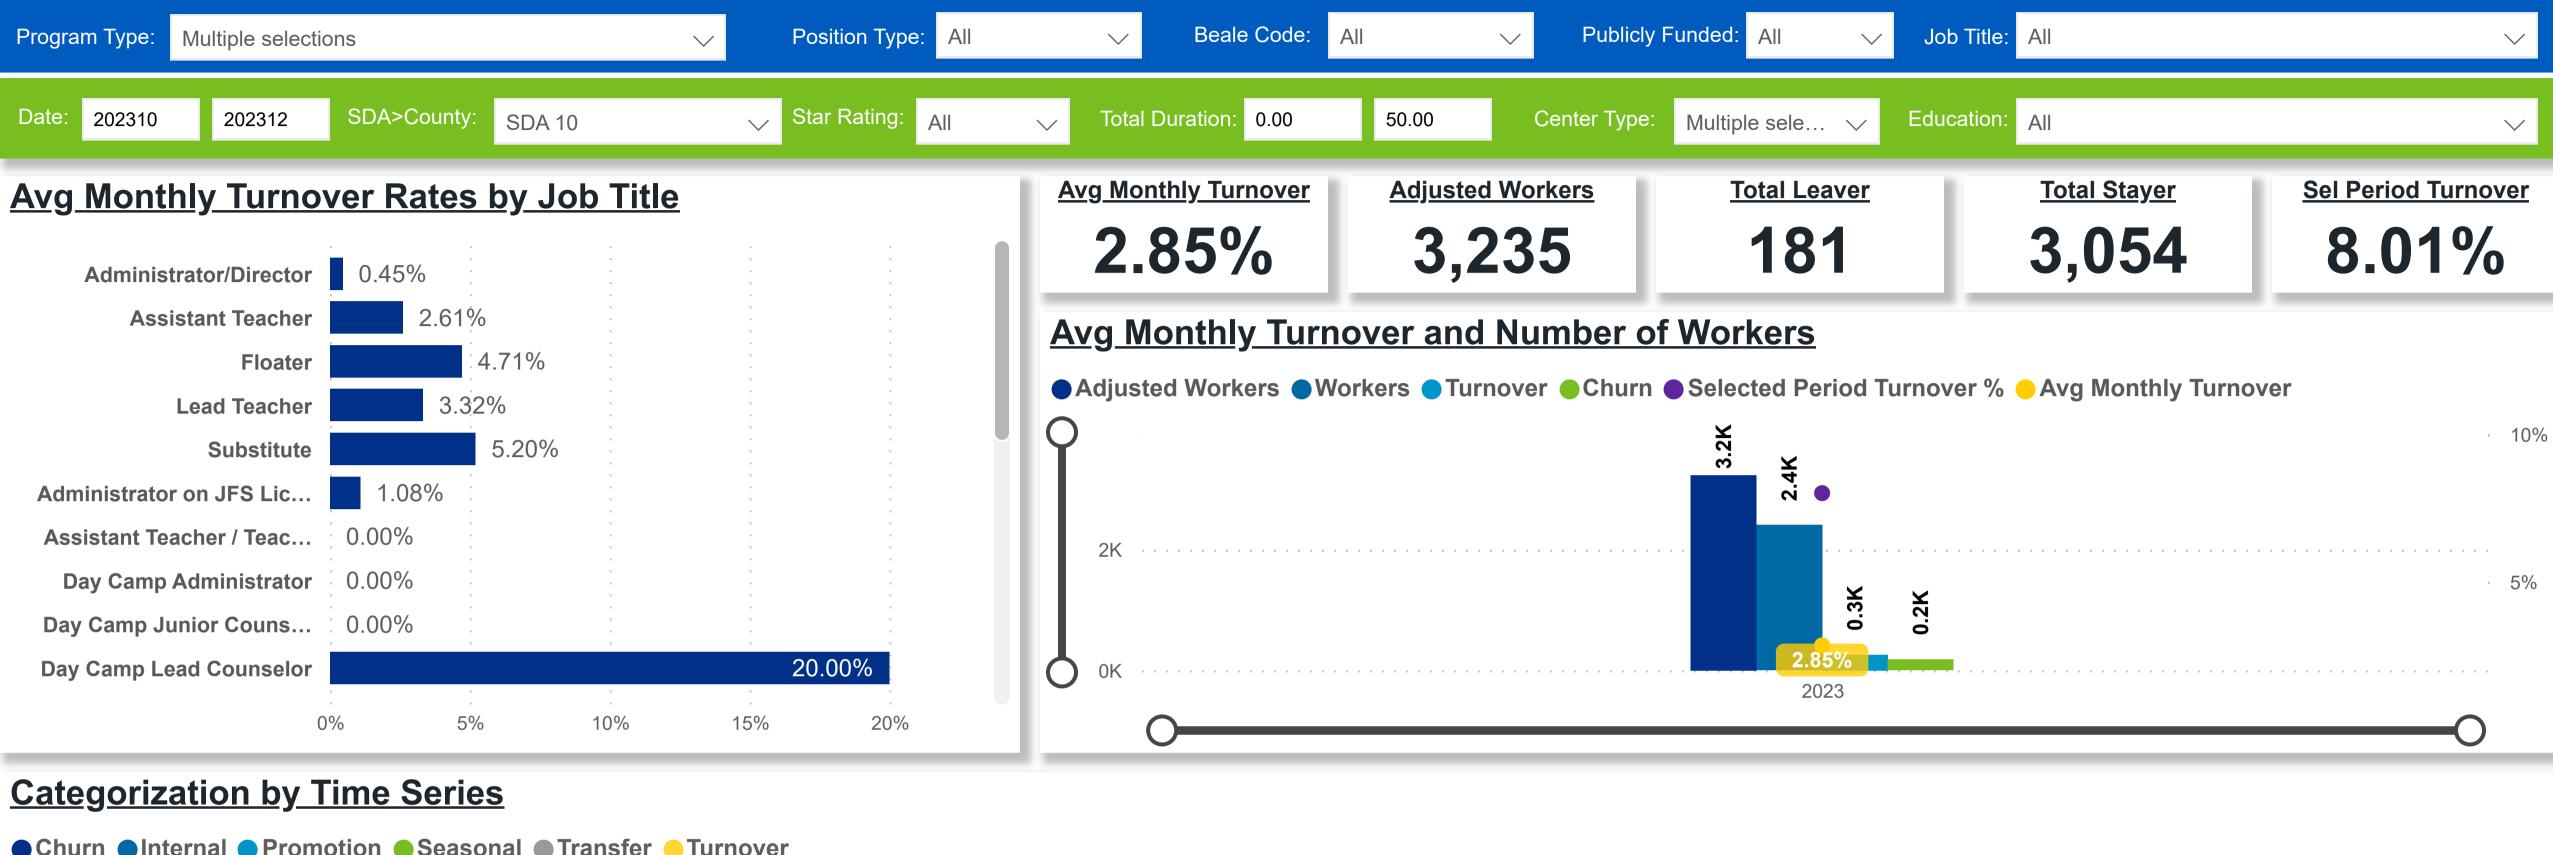

### Workforce and Program Analysis Platform (WPAP): TIMELINE - TURNOVER





# Workforce and Program Analysis Platform (WPAP): TIMELINE - CHURN







# Workforce and Program Analysis Platform (WPAP): MAP





### Workforce and Program Analysis Platform (WPAP): JOBS & EMPLOYEES - NOMINAL





# Workforce and Program Analysis Platform (WPAP): JOBS & EMPLOYEES - PERCENT





## Workforce and Program Analysis Platform (WPAP): CAREER PROGRESSION & SENIORITY - NOMINAL





#### Workforce and Program Analysis Platform (WPAP): CAREER PROGRESSION & SENIORITY - PERCENT





## Workforce and Program Analysis Platform (WPAP): COMPENSATION - NOMINAL





### Workforce and Program Analysis Platform (WPAP): COMPENSATION - PERCENT





### Workforce and Program Analysis Platform (WPAP): WORKPLACE CHARACTERISTICS - NOMINAL





### Workforce and Program Analysis Platform (WPAP