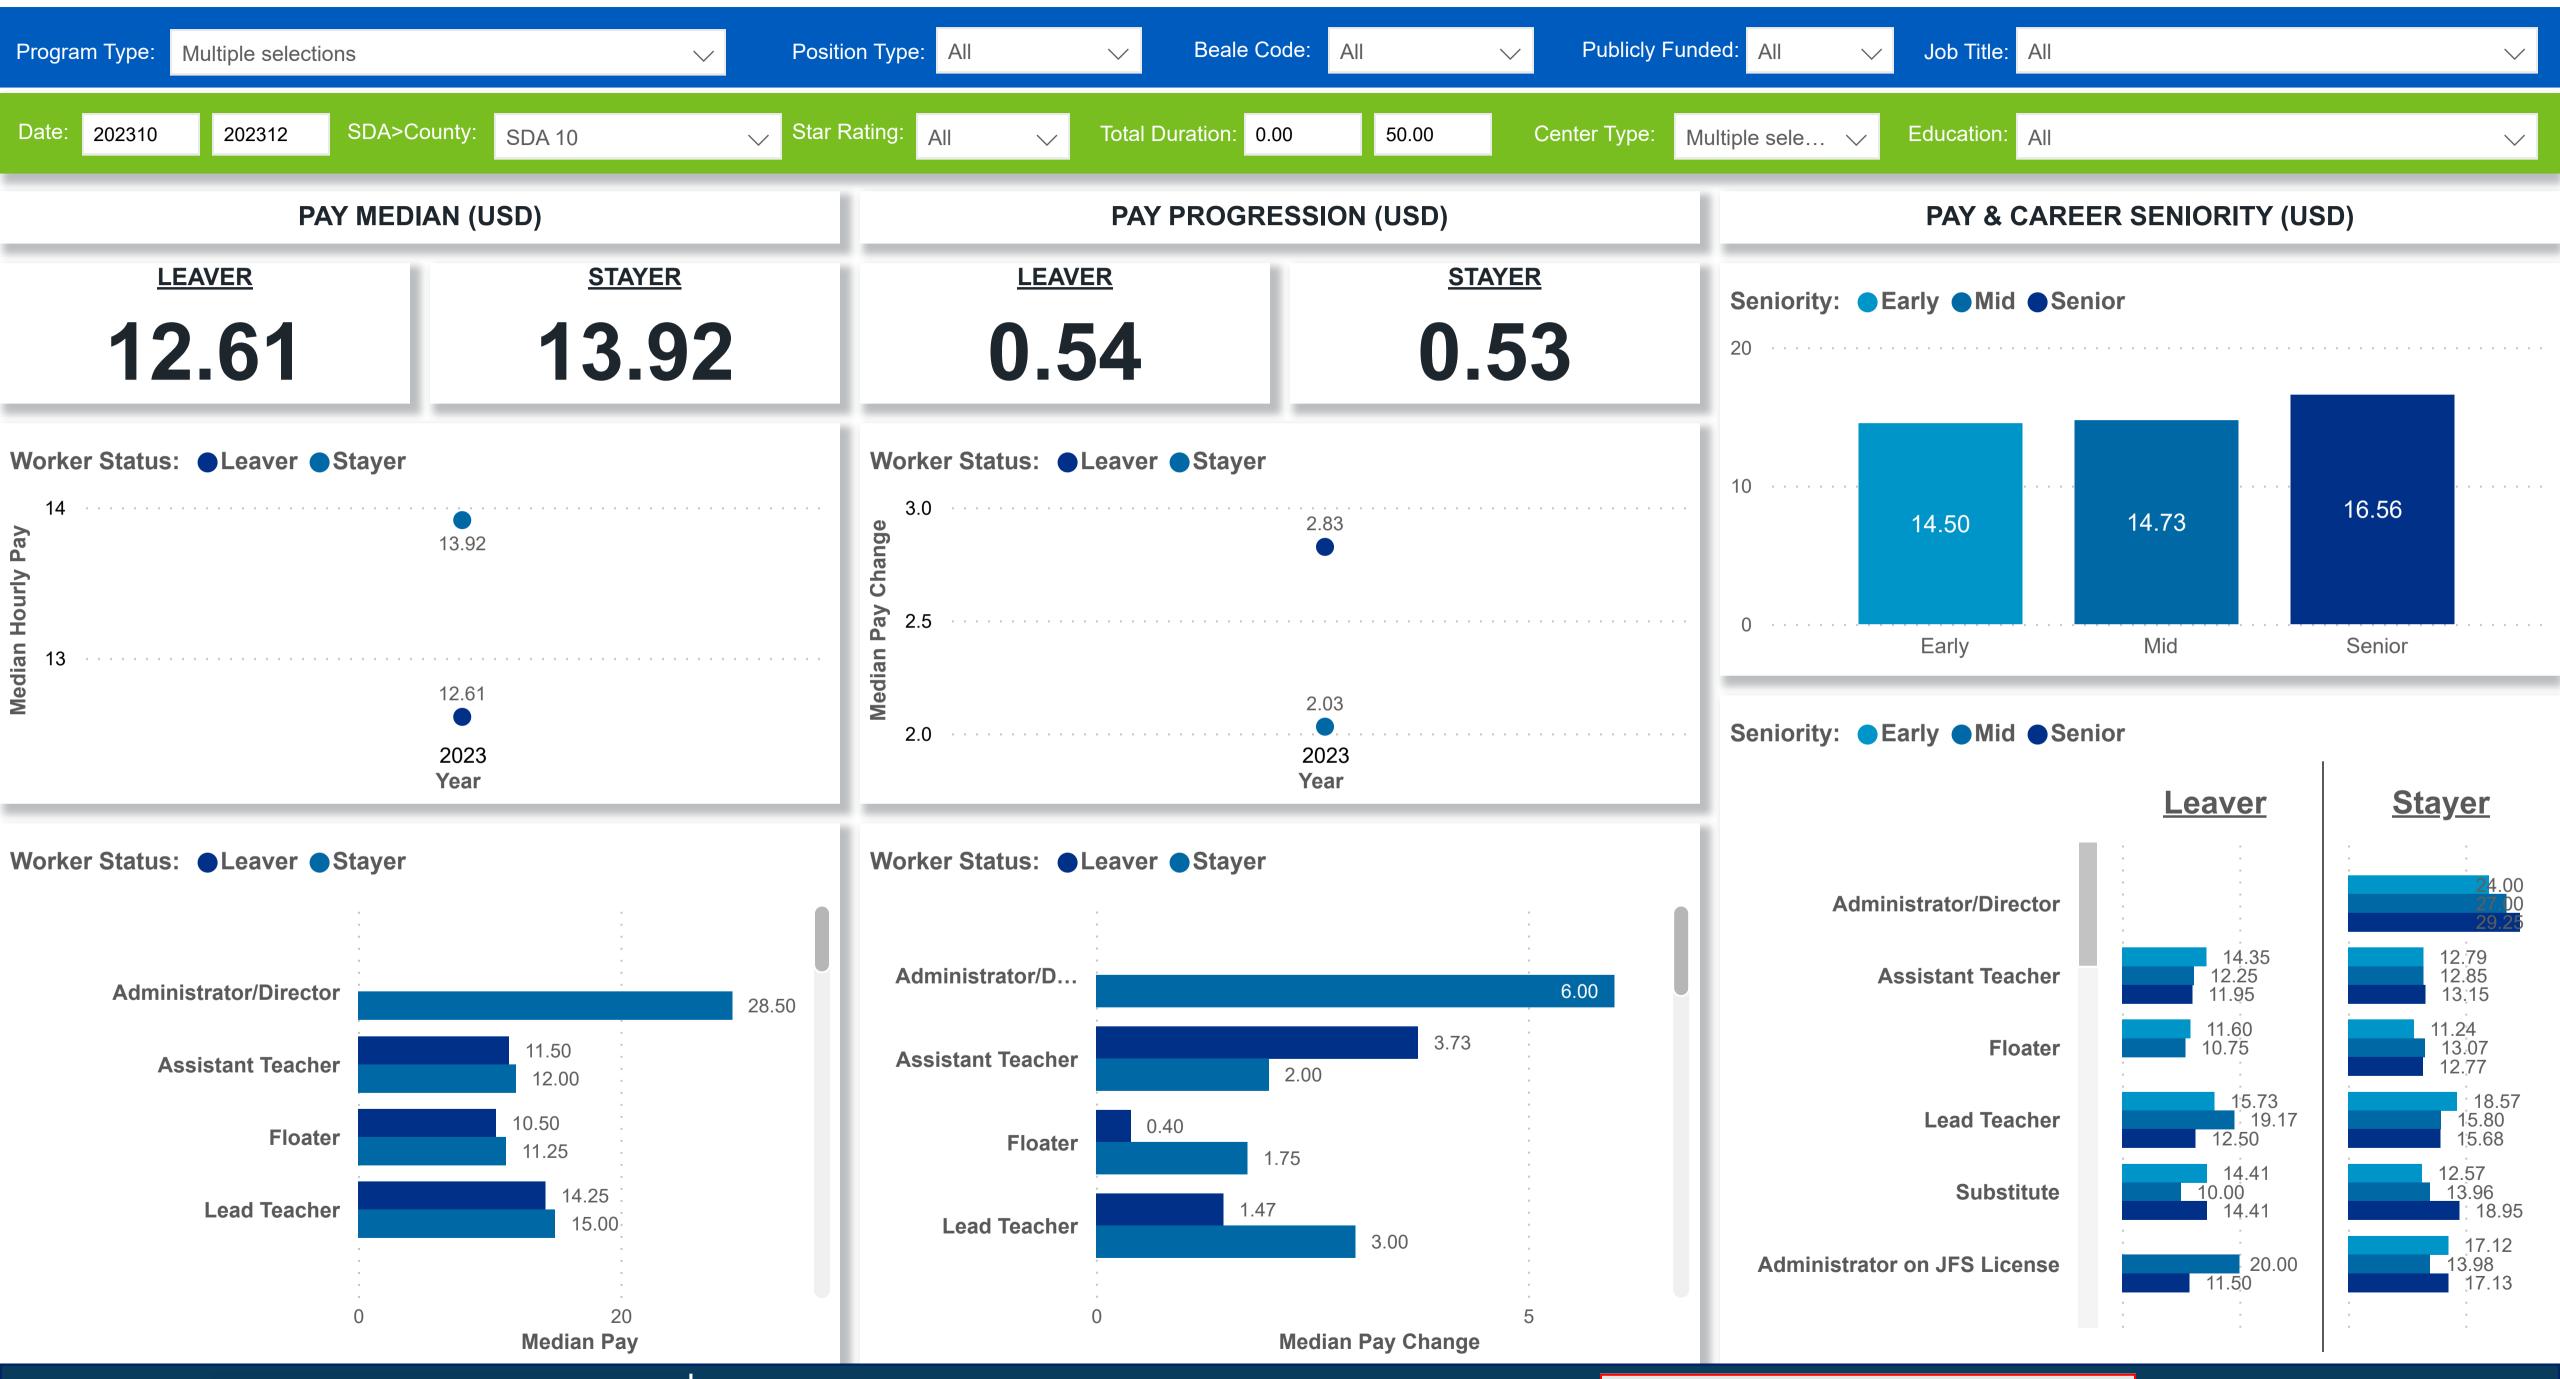

### Workforce and Program Analysis Platform (WPAP): TIMELINE - TURNOVER





# Workforce and Program Analysis Platform (WPAP): TIMELINE - CHURN







# Workforce and Program Analysis Platform (WPAP): MAP





### Workforce and Program Analysis Platform (WPAP): JOBS & EMPLOYEES - NOMINAL





# Workforce and Program Analysis Platform (WPAP): JOBS & EMPLOYEES - PERCENT





## Workforce and Program Analysis Platform (WPAP): CAREER PROGRESSION & SENIORITY - NOMINAL





#### Workforce and Program Analysis Platform (WPAP): CAREER PROGRESSION & SENIORITY - PERCENT





## Workforce and Program Analysis Platform (WPAP): COMPENSATION - NOMINAL





### Workforce and Program Analysis Platform (WPAP): COMPENSATION - PERCENT





### Workforce and Program Analysis Platform (WPAP): WORKPLACE CHARACTERISTICS - NOMINAL





### Workforce and Program Analysis Platform (WPAP): WORKPLACE CHARACTERISTICS - PERCENT





## Workforce and Program Analysis Platform (WPAP): COMPENSATION - NOMINAL - MEAN (Average)