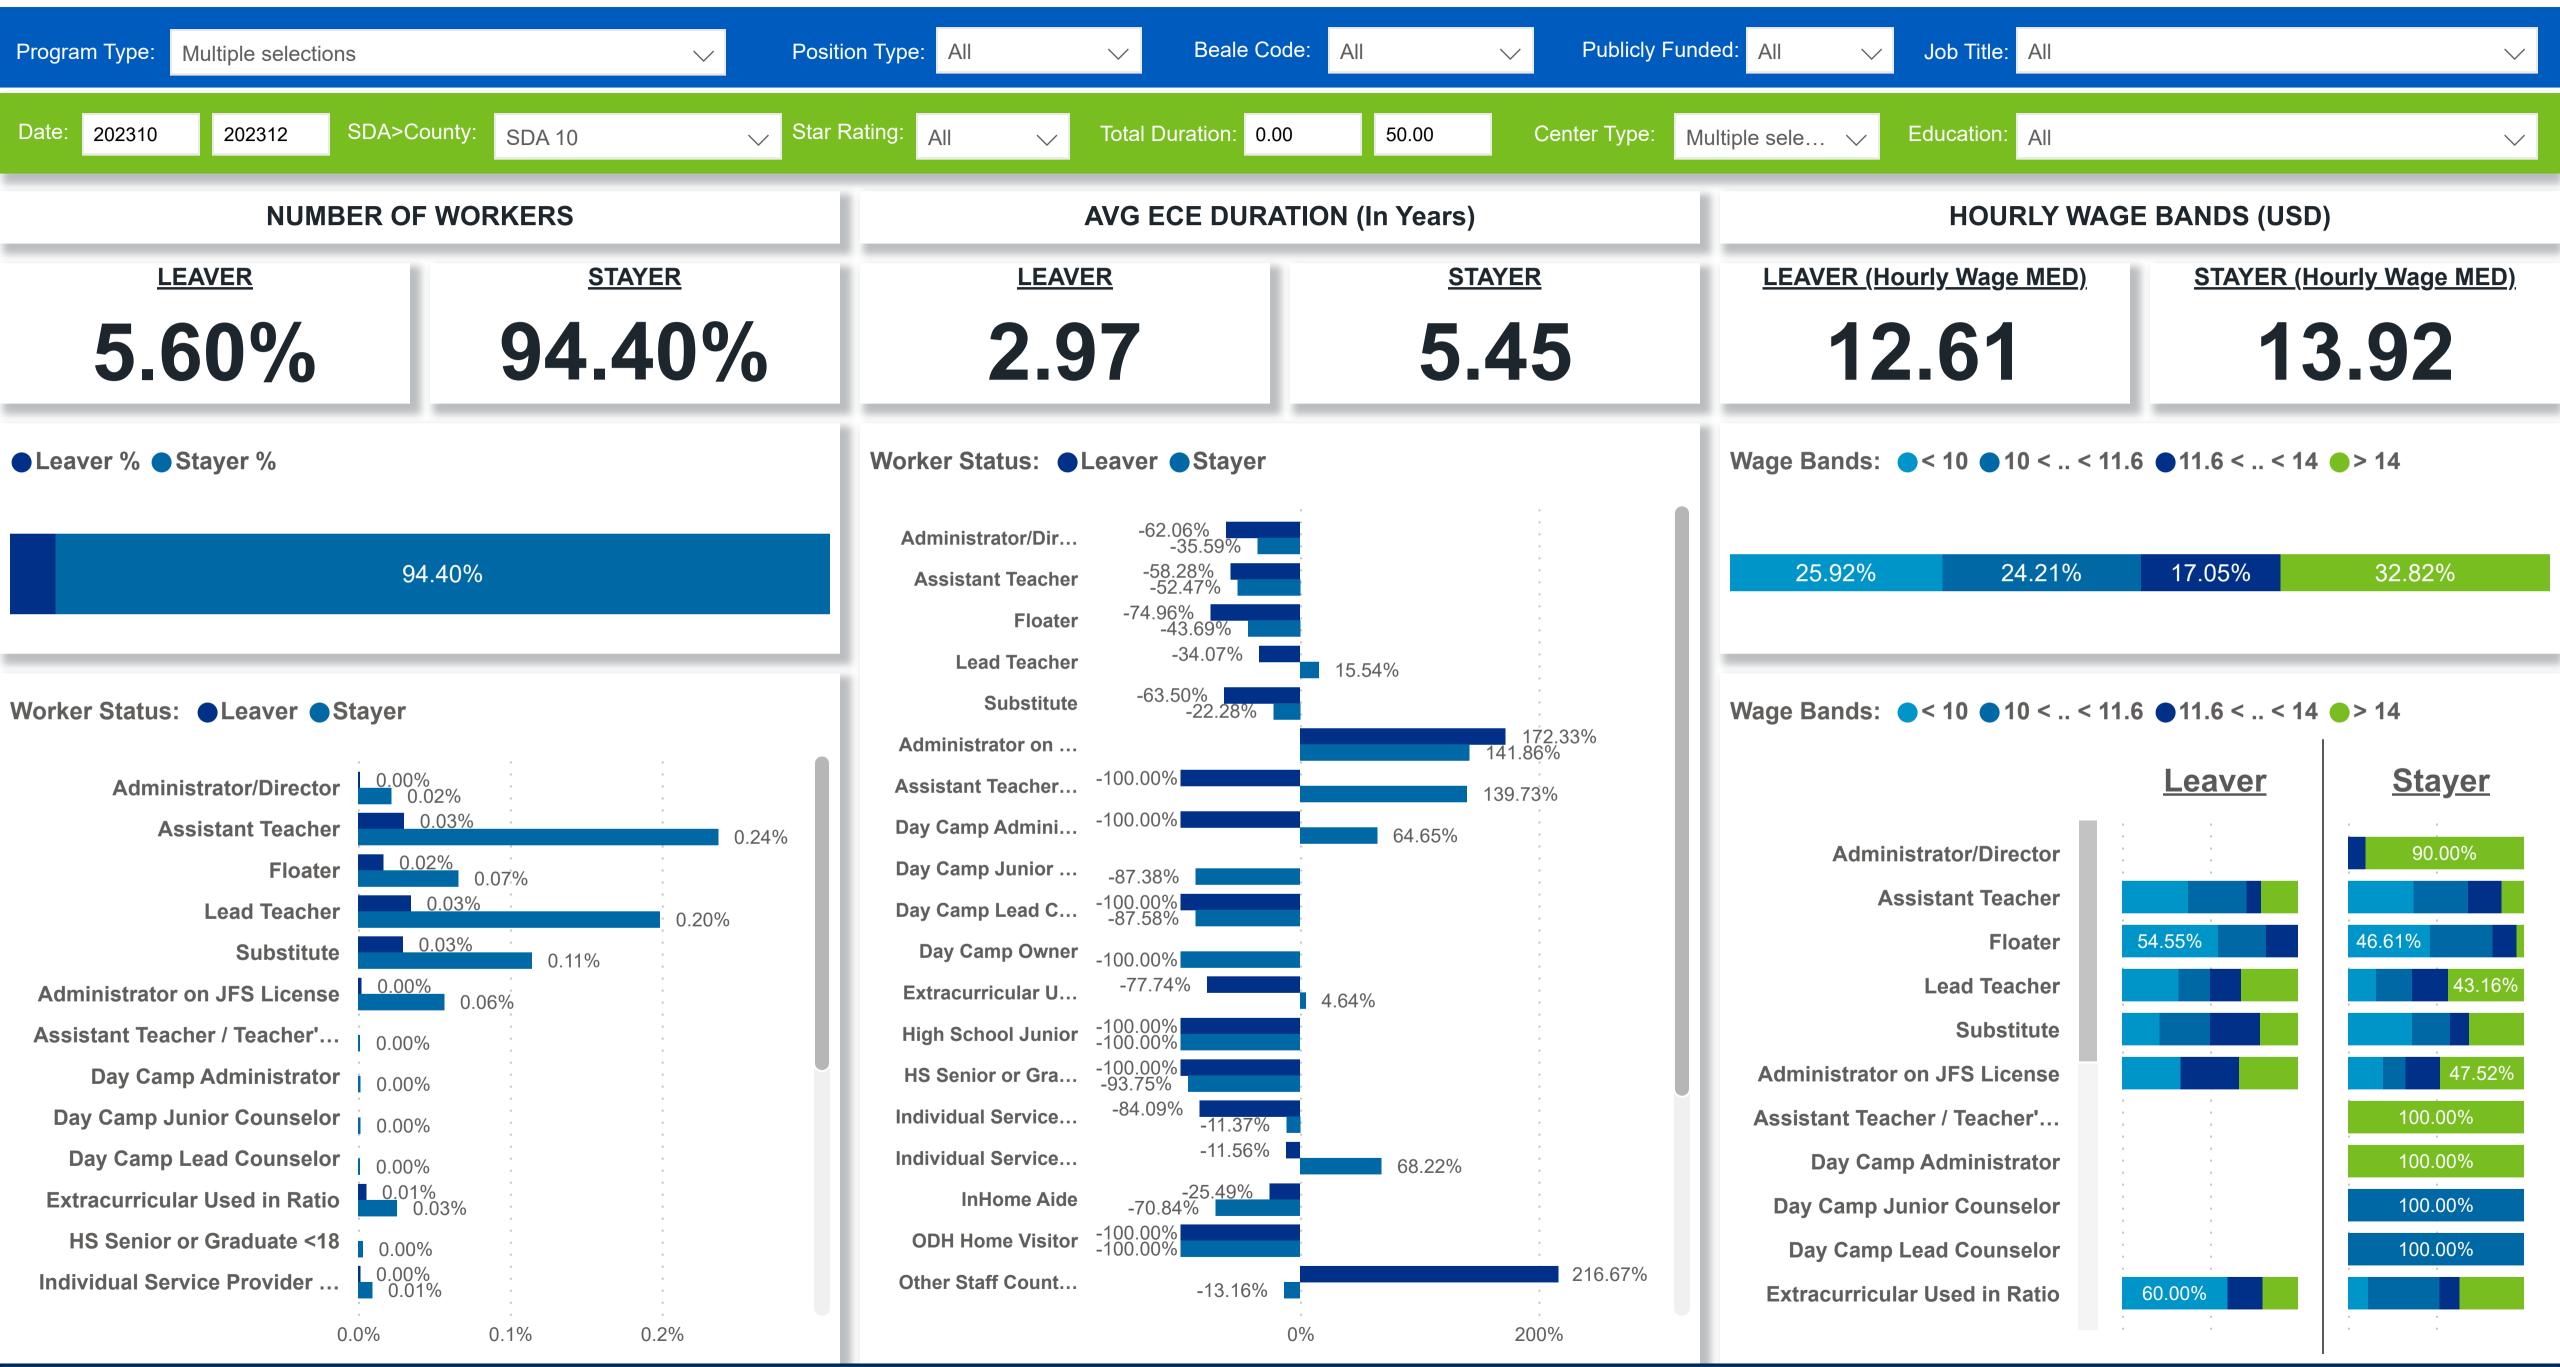

### Workforce and Program Analysis Platform (WPAP): TIMELINE - TURNOVER





# Workforce and Program Analysis Platform (WPAP): TIMELINE - CHURN







# Workforce and Program Analysis Platform (WPAP): MAP





### Workforce and Program Analysis Platform (WPAP): JOBS & EMPLOYEES - NOMINAL





# Workforce and Program Analysis Platform (WPAP): JOBS & EMPLOYEES - PERCENT





## Workforce and Program Analysis Platform (WPAP): CAREER PROGRESSION & SENIORITY - NOMINAL





#### Workforce and Program Analysis Platform (WPAP): CAREER PROGRESSION & SENIORITY - PERCENT





## Workforce and Program Analysis Platform (WPAP): COMPENSATION - NOMINAL





### Workforce and Program Analysis Platform (WPAP): COMPENSATION - PERCENT





### Workforce and Program Analysis Platform (WPAP): WORKPLACE CHARACTERISTICS - NOMINAL





### Workforce and Program Analysis Platform (WPAP): WORKPLACE CHARACTERISTICS - PERCENT





## Workforce and Program Analysis Platform (WPAP): COMPENSATION - NOMINAL - MEAN (Average)