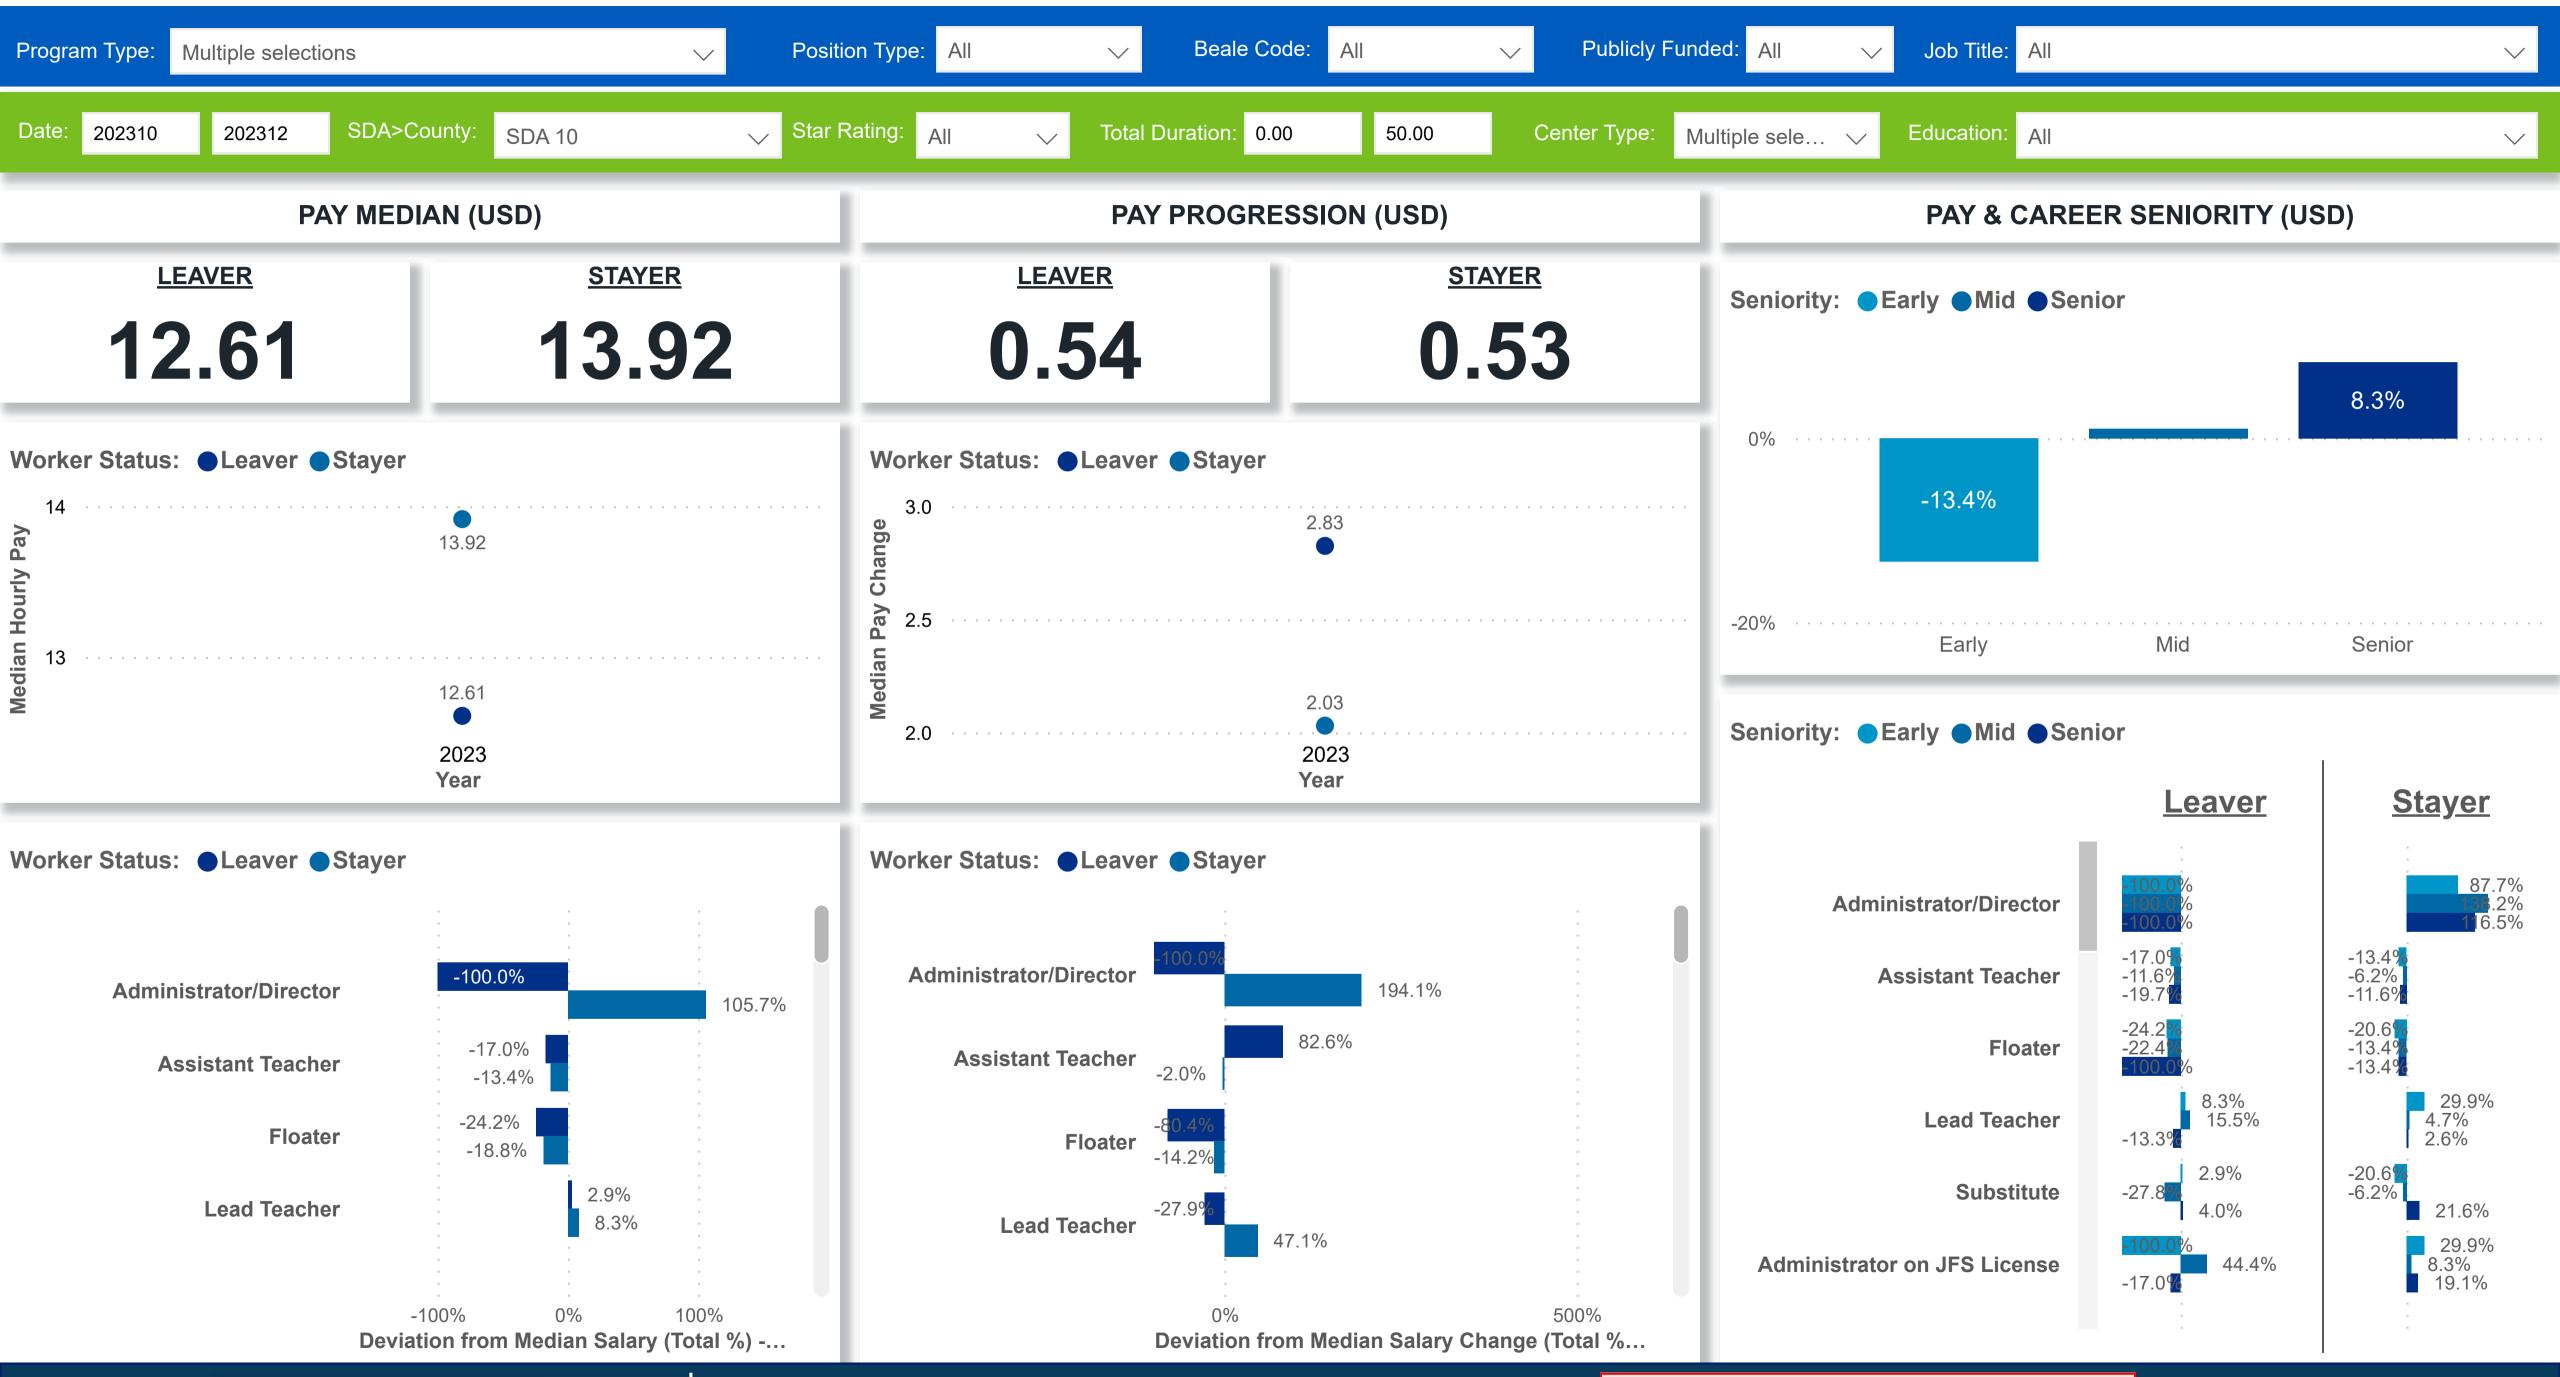

### Workforce and Program Analysis Platform (WPAP): TIMELINE - TURNOVER





# Workforce and Program Analysis Platform (WPAP): TIMELINE - CHURN







# Workforce and Program Analysis Platform (WPAP): MAP





### Workforce and Program Analysis Platform (WPAP): JOBS & EMPLOYEES - NOMINAL





# Workforce and Program Analysis Platform (WPAP): JOBS & EMPLOYEES - PERCENT





## Workforce and Program Analysis Platform (WPAP): CAREER PROGRESSION & SENIORITY - NOMINAL





#### Workforce and Program Analysis Platform (WPAP): CAREER PROGRESSION & SENIORITY - PERCENT





## Workforce and Program Analysis Platform (WPAP): COMPENSATION - NOMINAL





### Workforce and Program Analysis Platform (WPAP): COMPENSATION - PERCENT





### Workforce and Program Analysis Platform (WPAP): WORKPLACE CHARACTERISTICS - NOMINAL





### Workforce and Program Analysis Platform (WPAP): WORKPLACE CHARACTERISTICS - PERCENT





## Workforce and Program Analysis Platform (WPAP): COMPENSATION - NOMINAL - MEAN (Average)