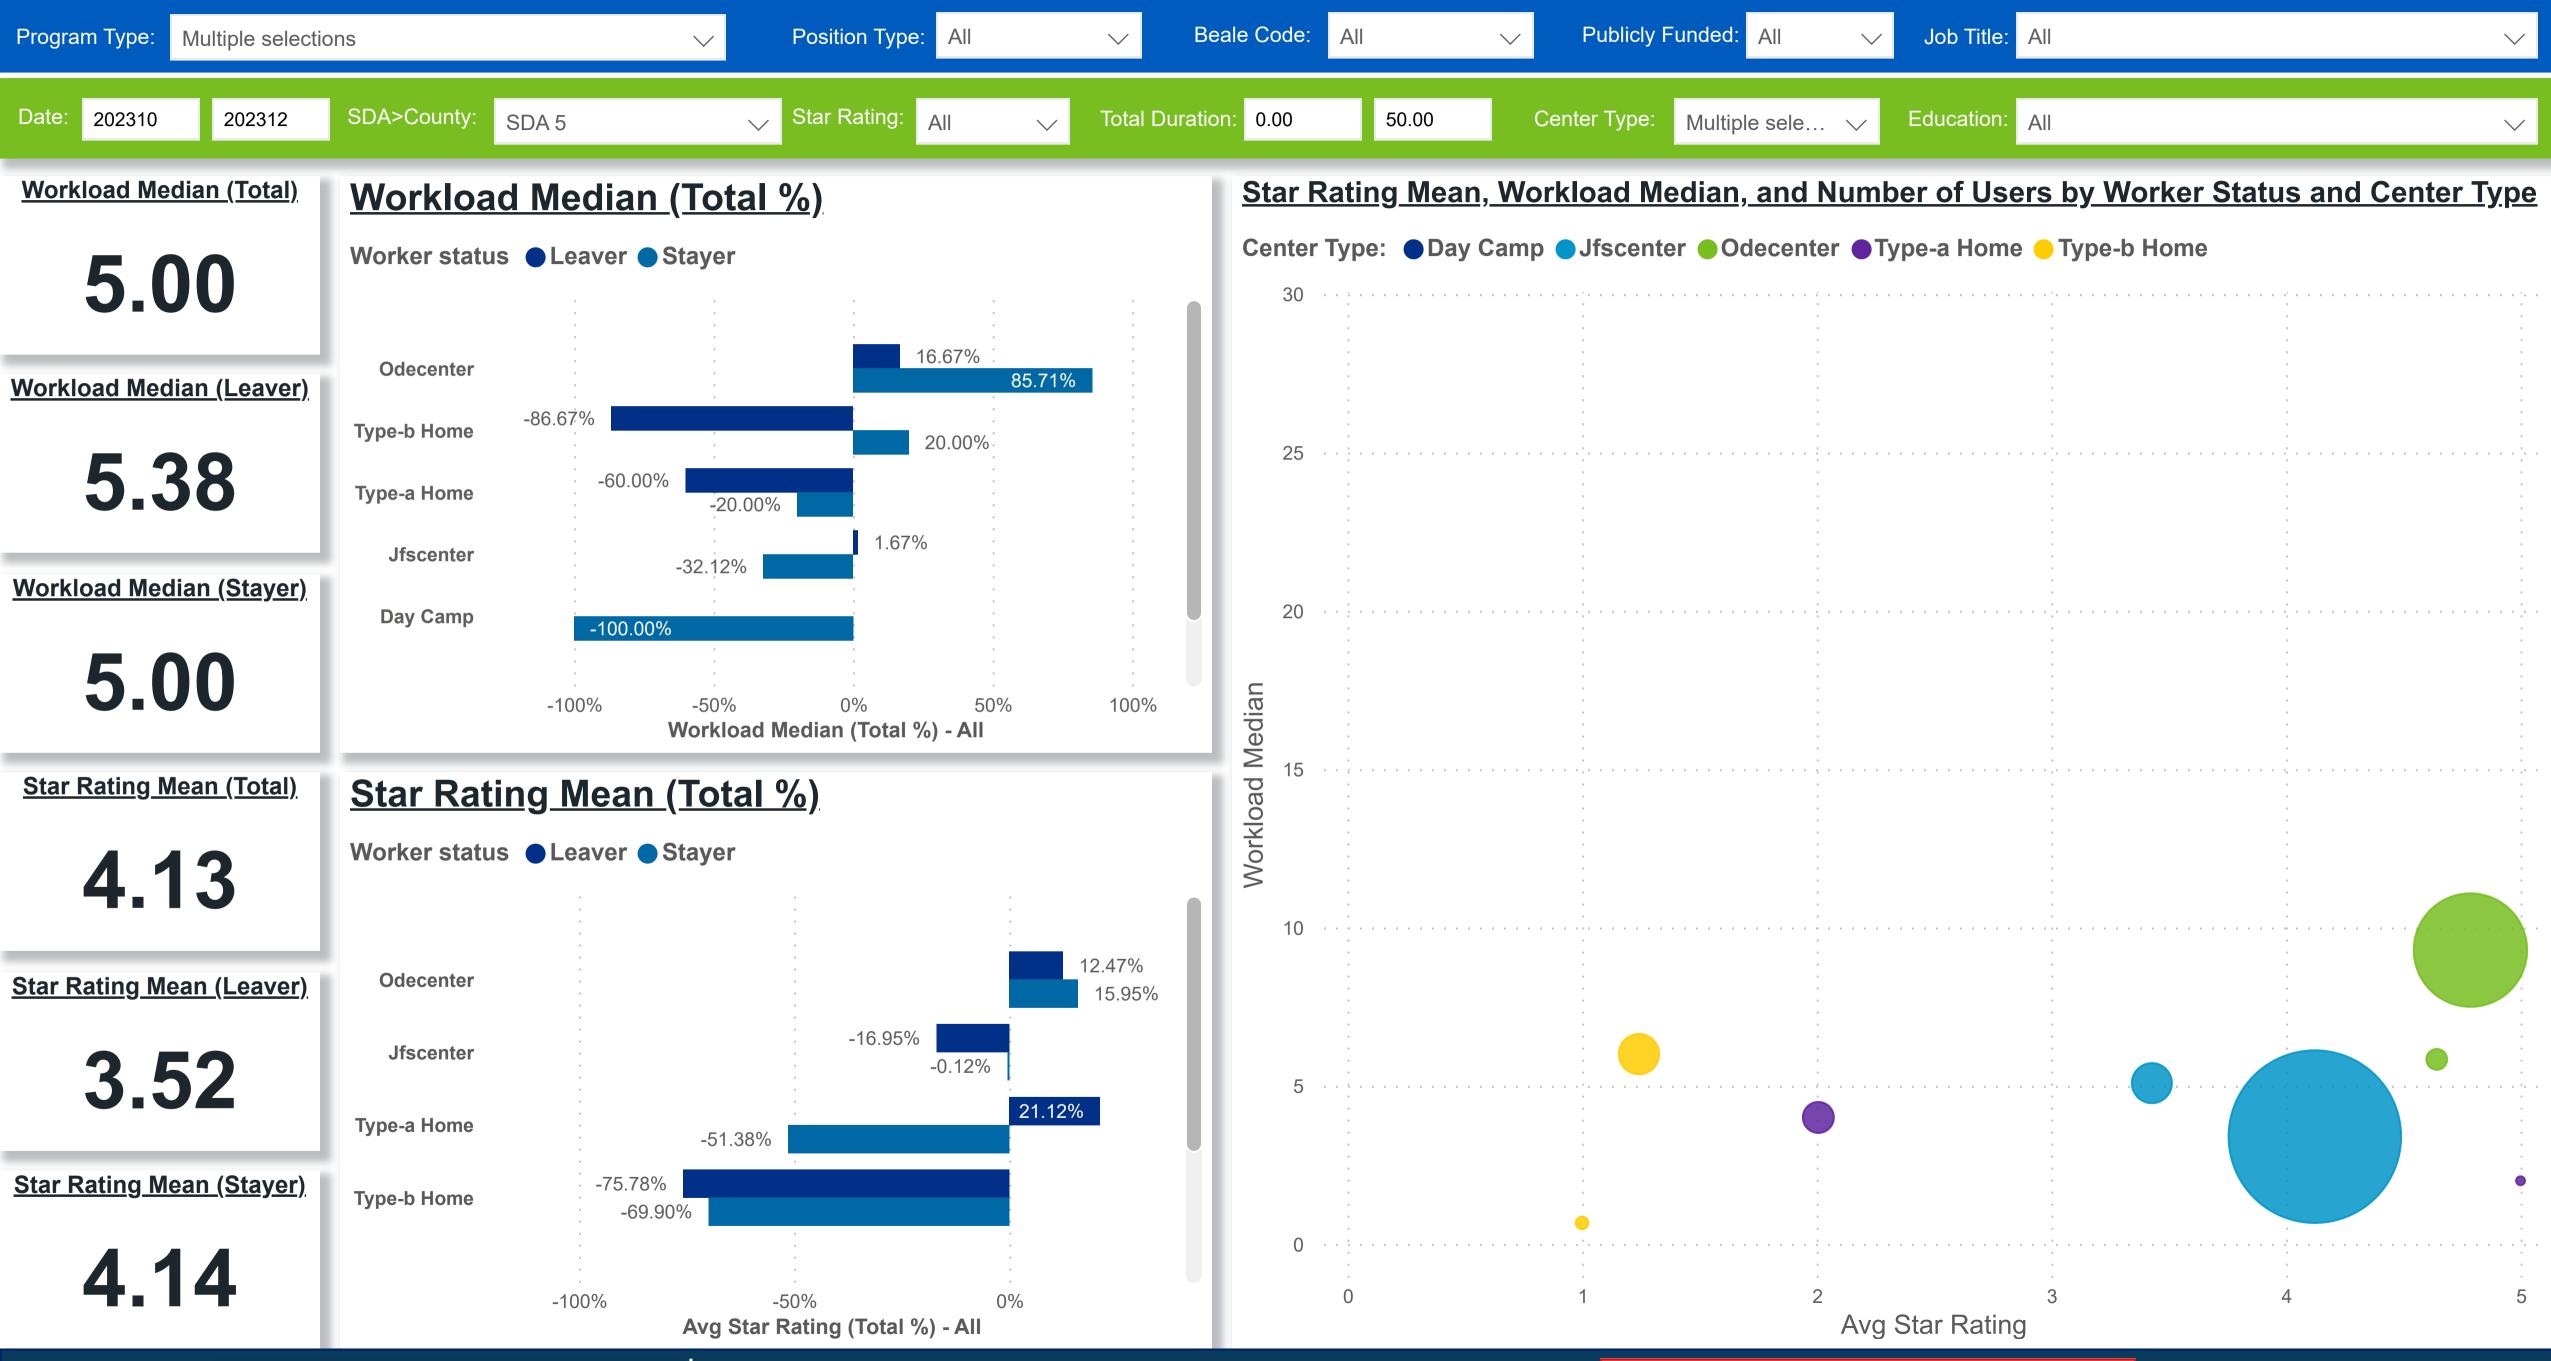

### Workforce and Program Analysis Platform (WPAP): WORKPLACE CHARACTERISTICS - PERCENT