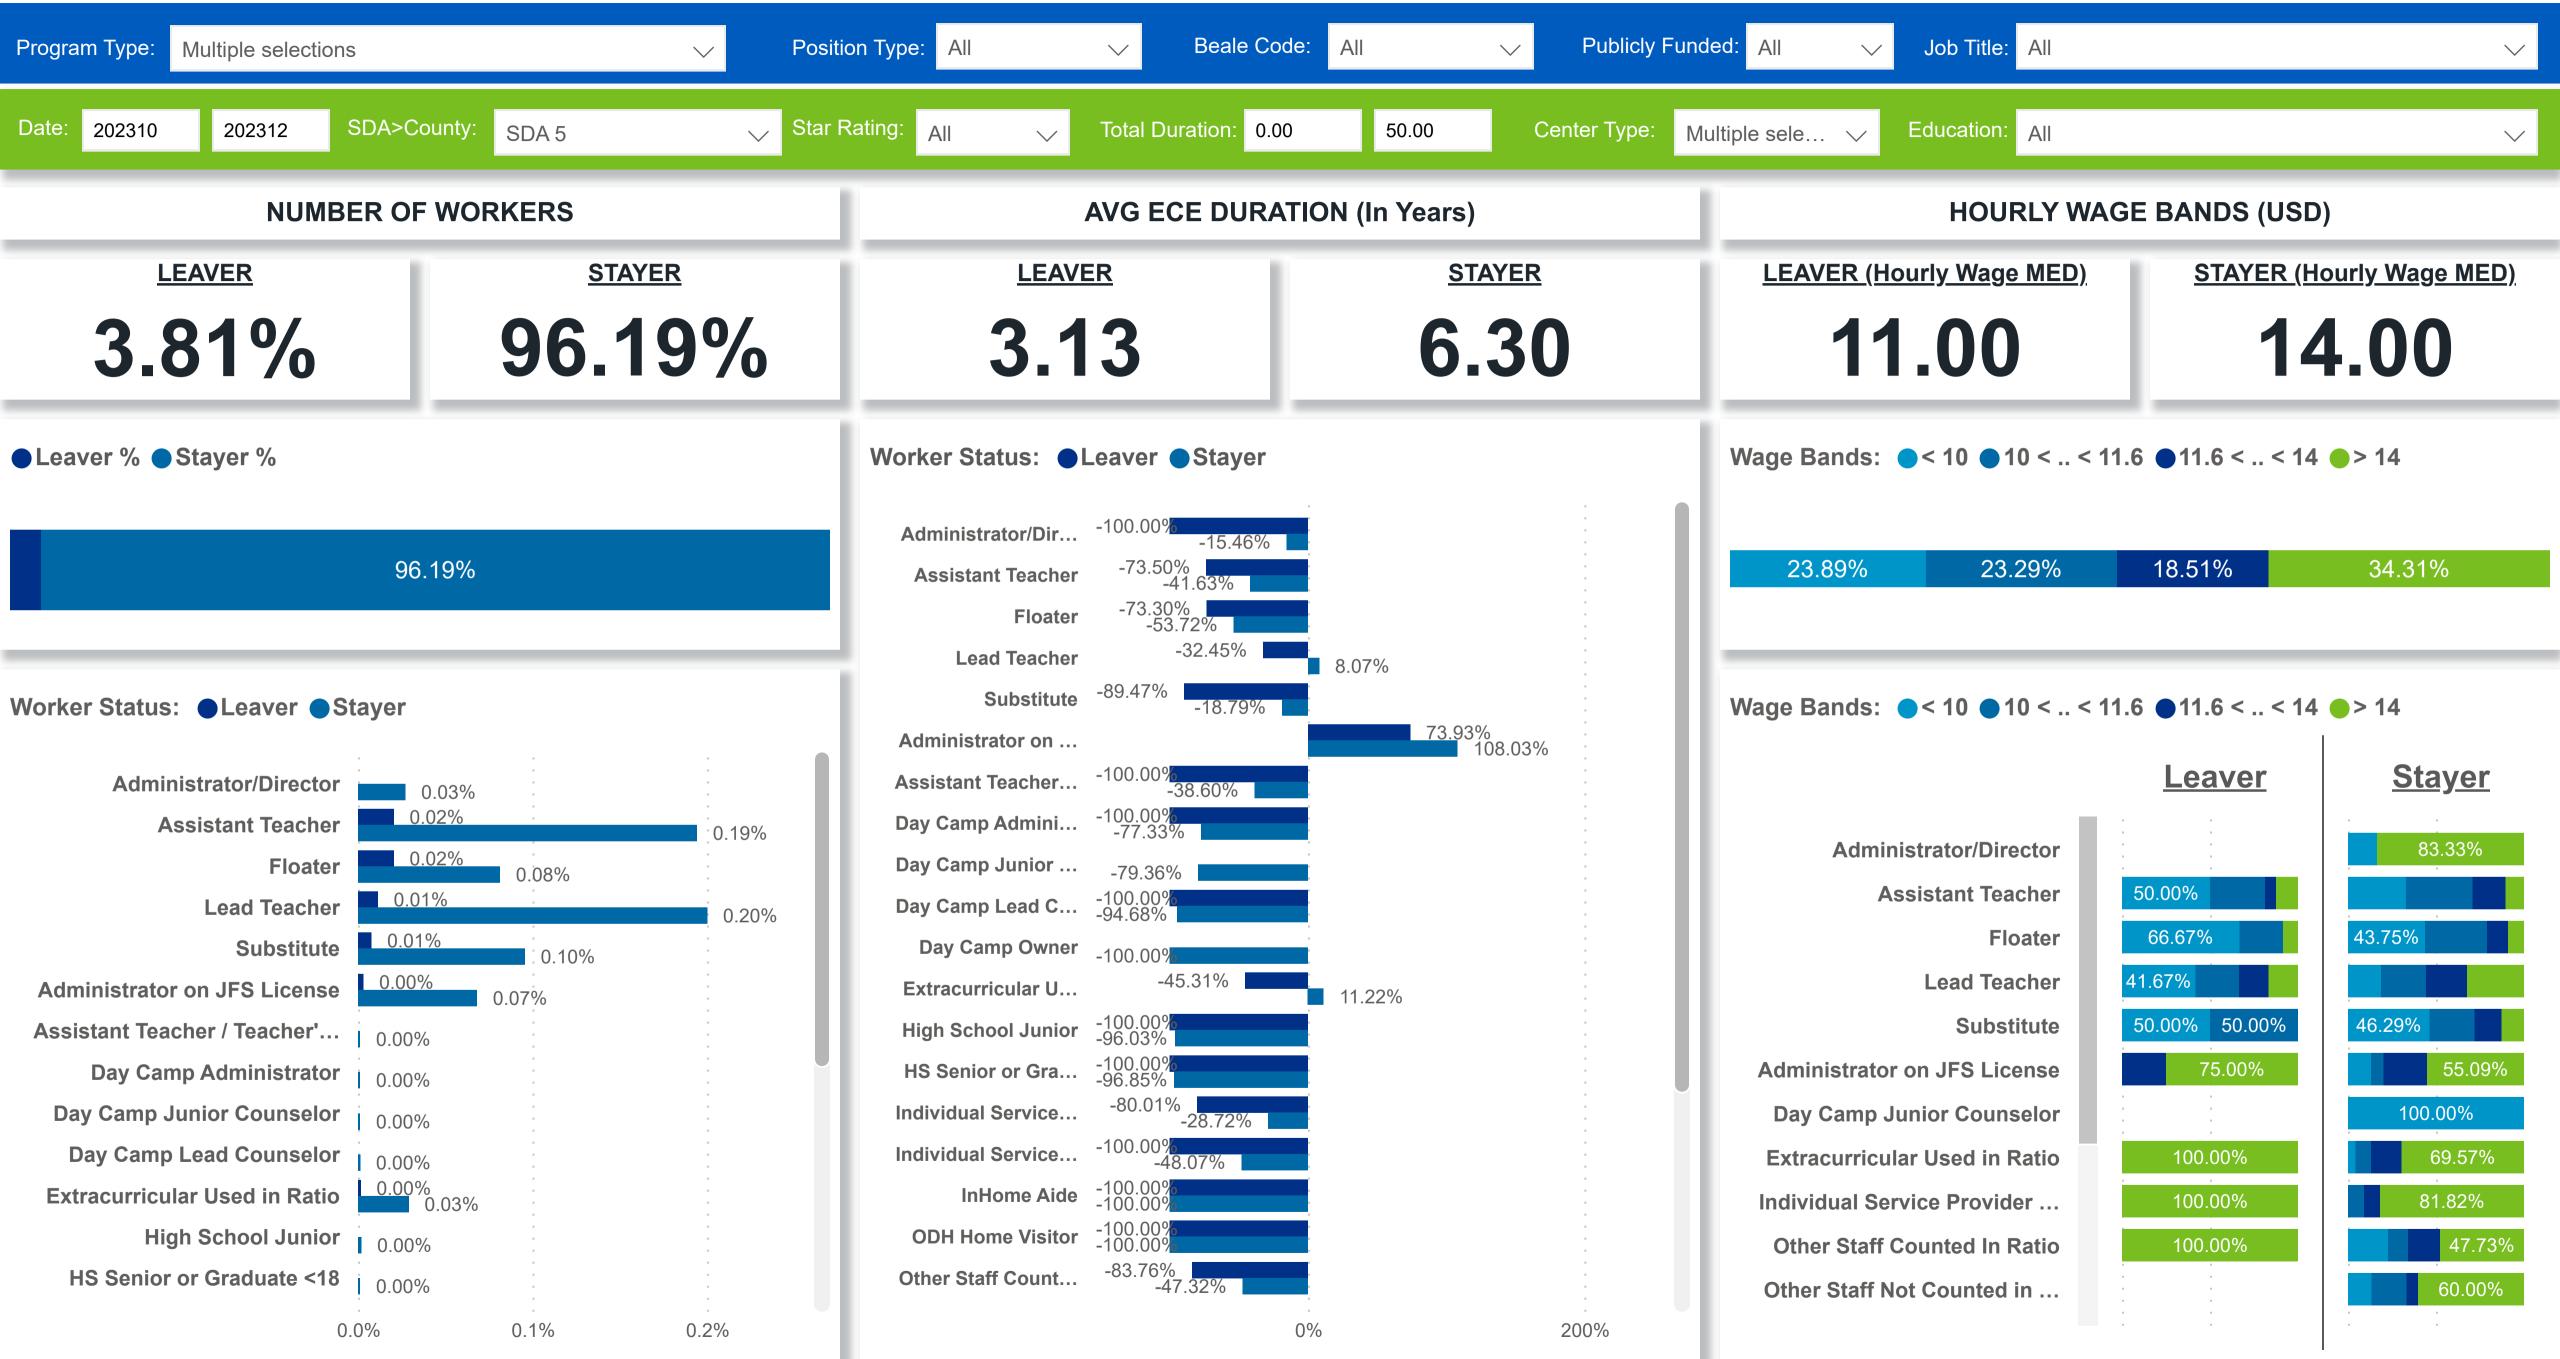

### Workforce and Program Analysis Platform (WPAP): CAREER PROGRESSION & SENIORITY - NOMINAL

#### Workforce and Program Analysis Platform (WPAP): CAREER PROGRESSION & SENIORITY - PERCENT