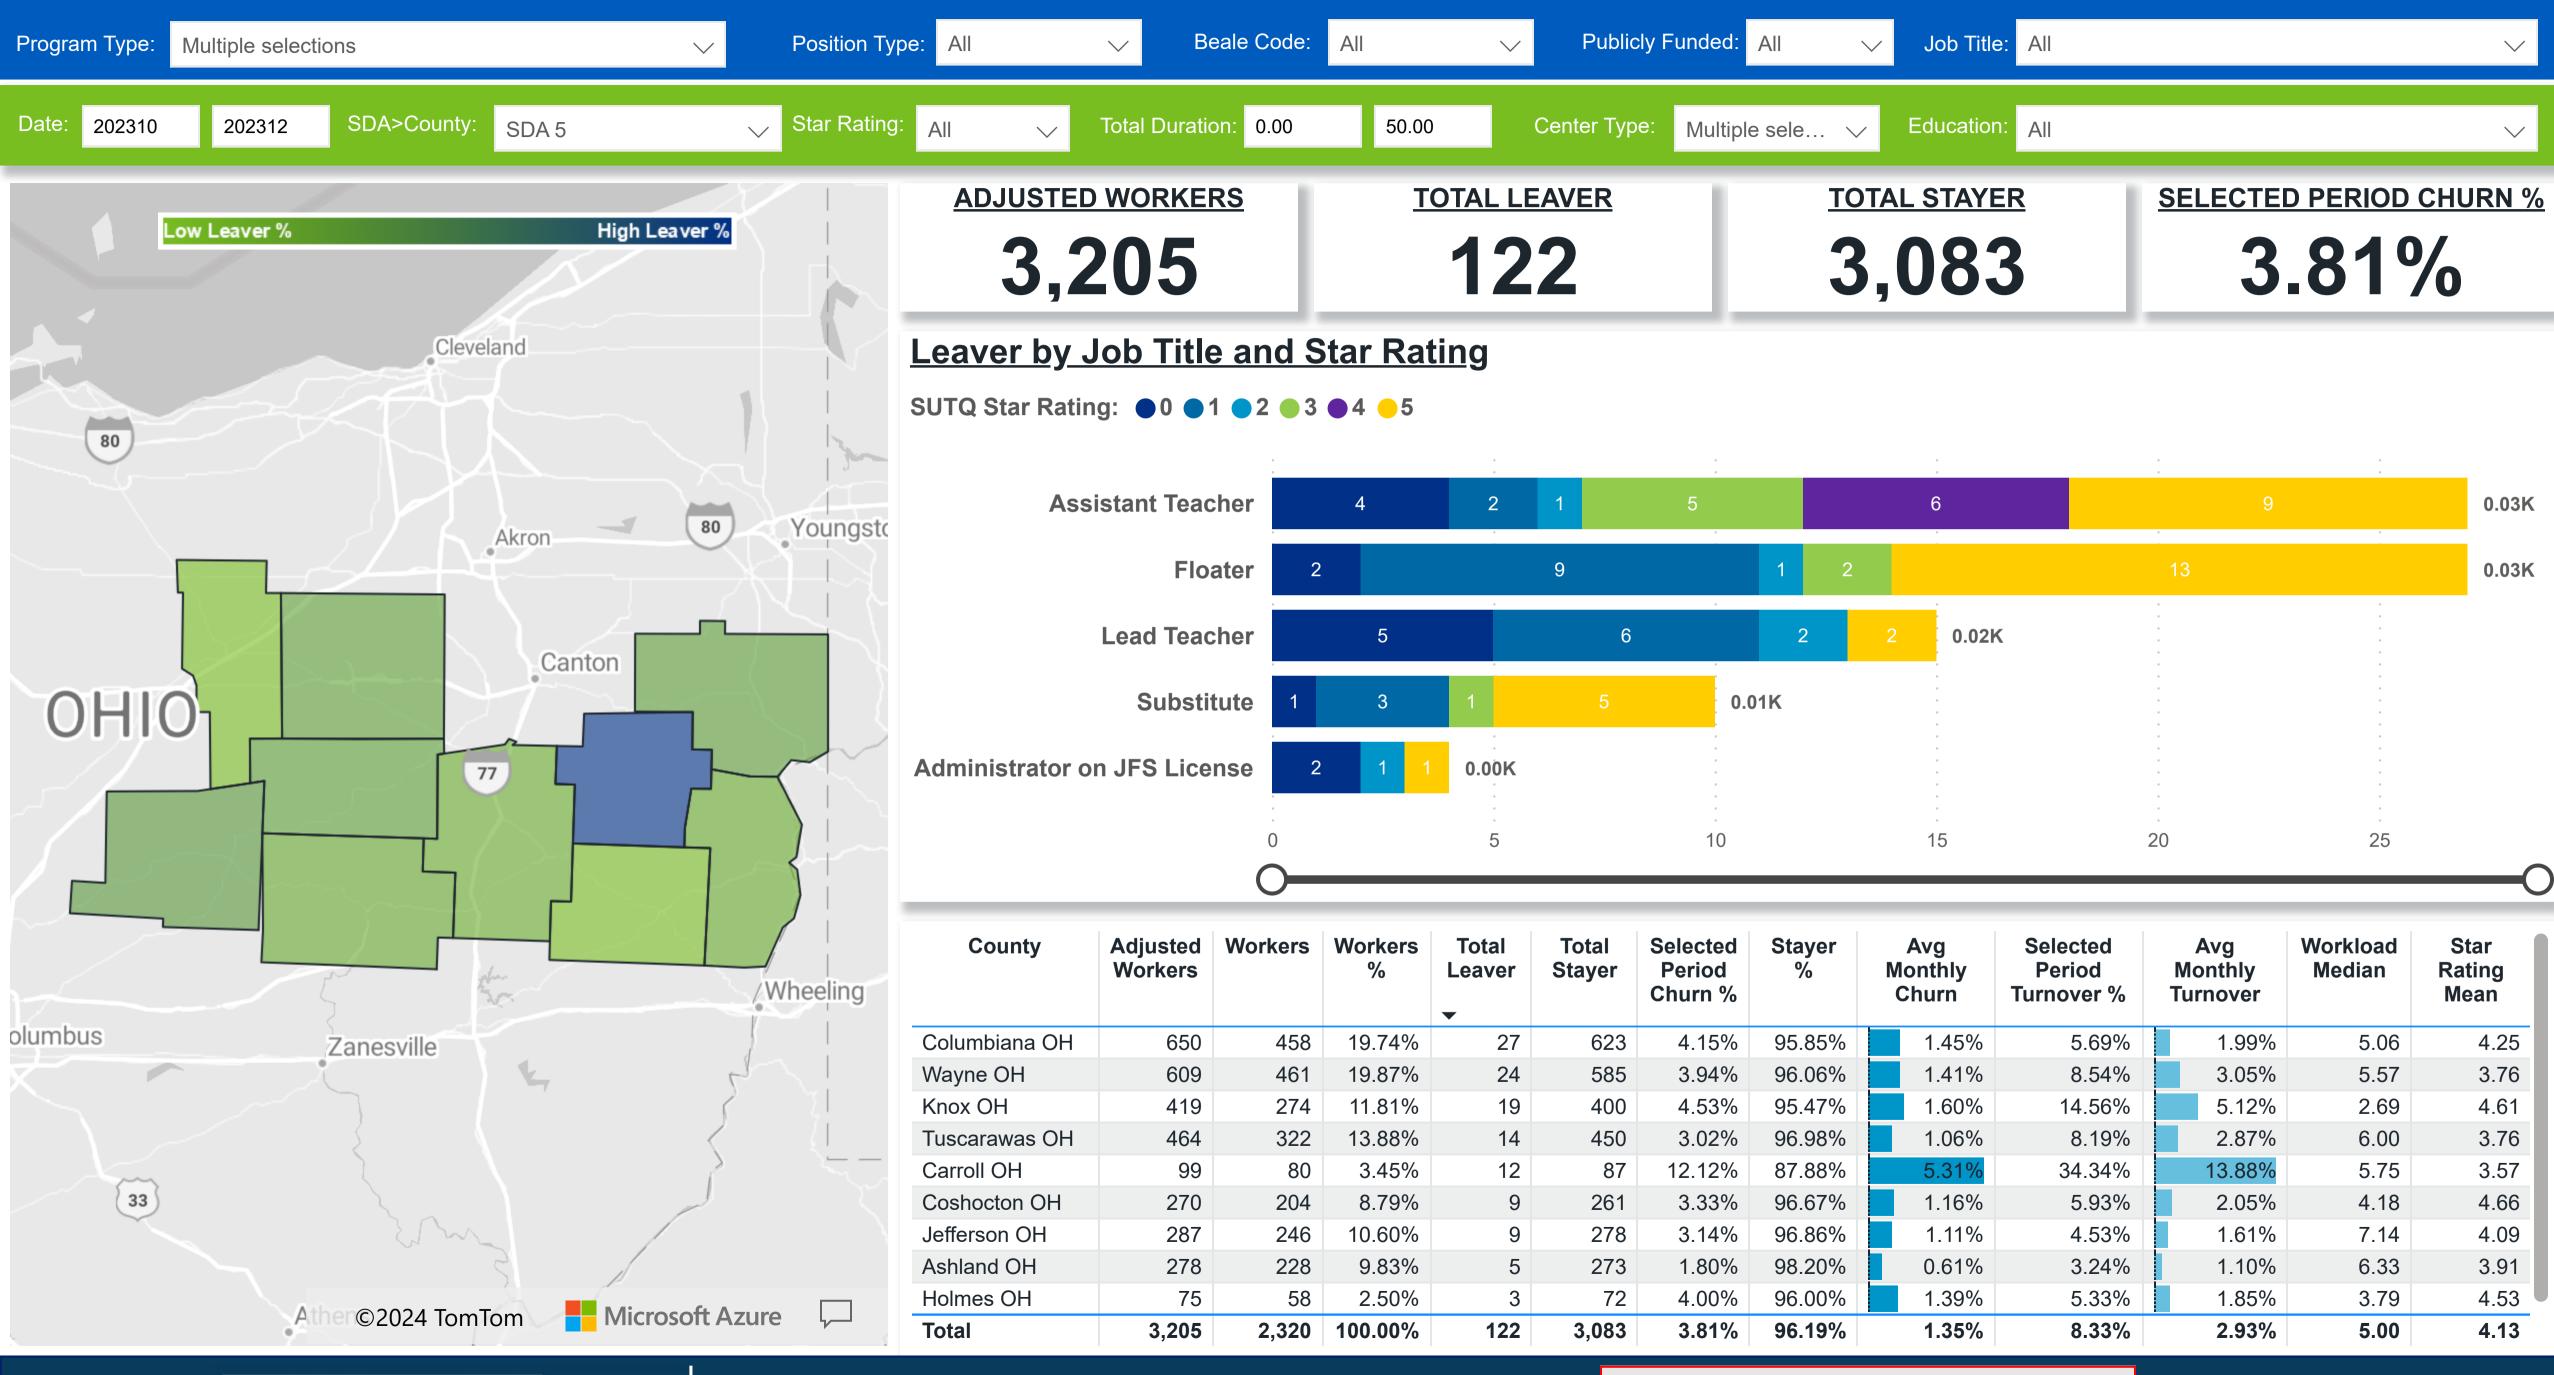

# Workforce and Program Analysis Platform (WPAP): TIMELINE - TURNOVER



# Workforce and Program Analysis Platform (WPAP): TIMELINE - CHURN





## Workforce and Program Analysis Platform (WPAP): MAP





### Workforce and Program Analysis Platform (WPAP): JOBS & EMPLOYEES - NOMINAL





## Workforce and Program Analysis Platform (WPAP): JOBS & EMPLOYEES - PERCENT





### Workforce and Program Analysis Platform (WPAP): CAREER PROGRESSION & SENIORITY - NOMINAL





#### Workforce and Program Analysis Platform (WPAP): CAREER PROGRESSION & SENIORITY - PERCENT





### Workforce and Program Analysis Platform (WPAP): COMPENSATION - NOMINAL





# Workforce and Program Analysis Platform (WPAP): COMPENSATION - PERCENT





### Workforce and Program Analysis Platform (WPAP): WORKPLACE CHARACTERISTICS - NOMINAL





### Workforce and Program Analysis Platform (WPAP): WORKPLACE CHARACTERISTICS - PERCENT





## Workforce and Program Analysis Platform (WPAP): COMPENSATION - NOMINAL - MEAN (Averag