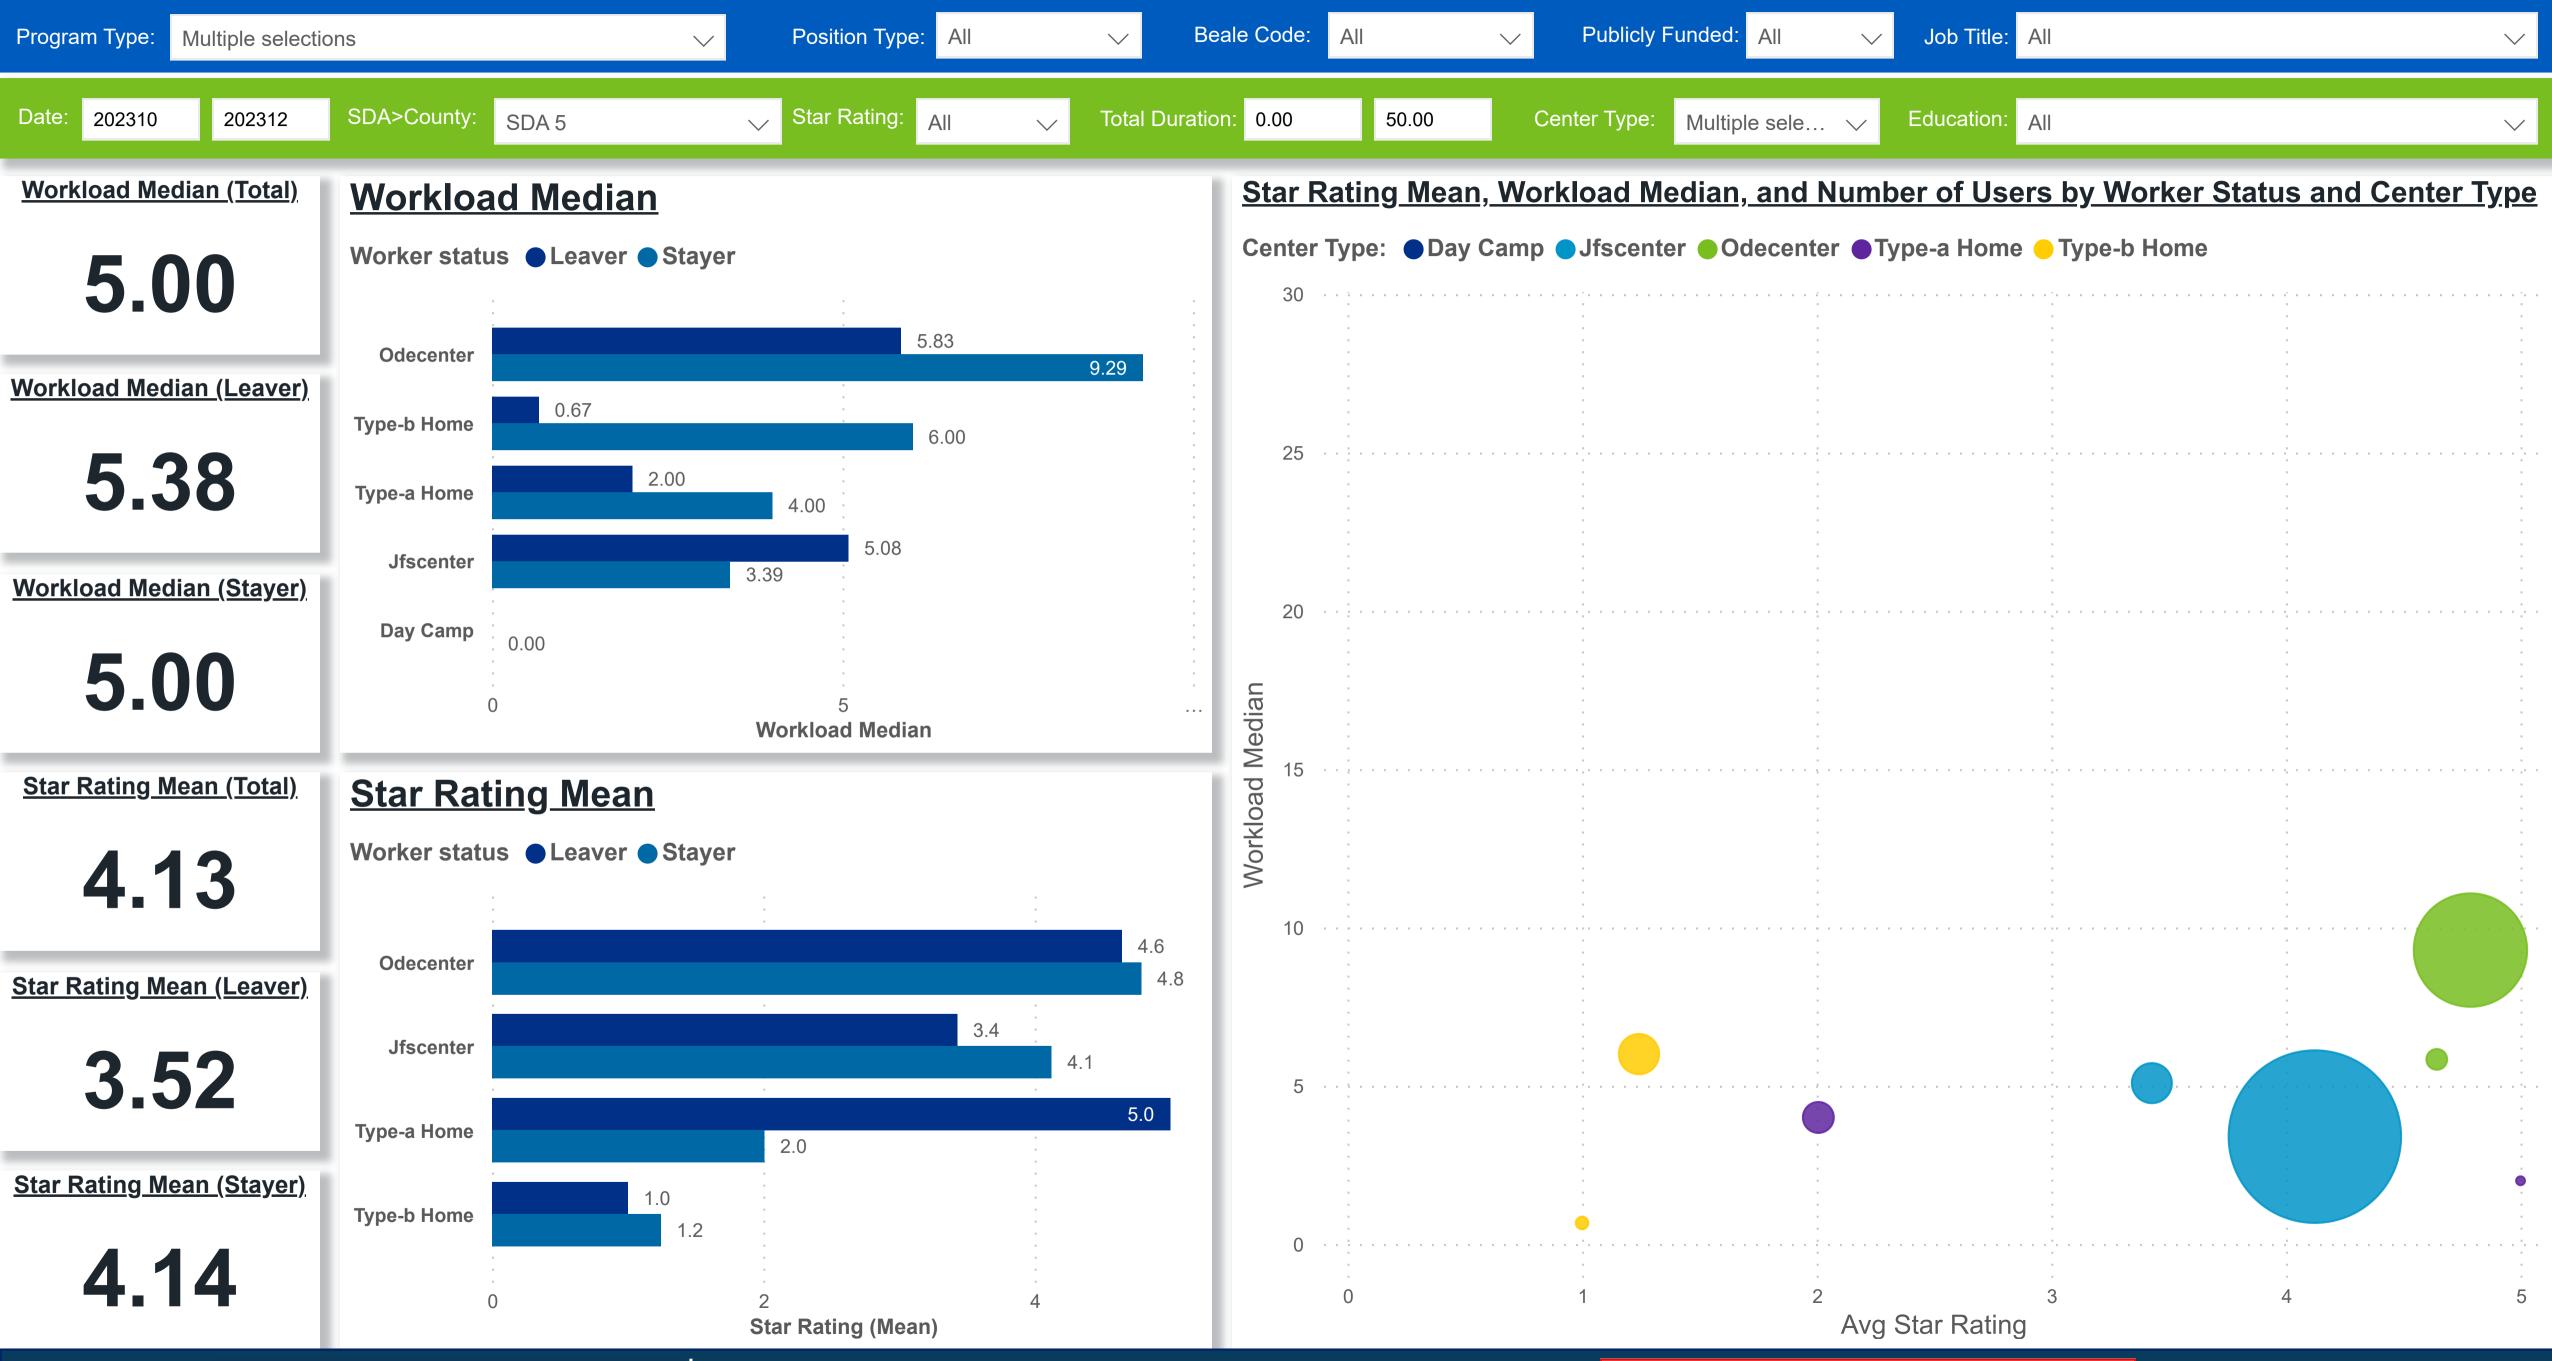

### Workforce and Program Analysis Platform (WPAP): WORKPLACE CHARACTERISTICS - NOMINAL