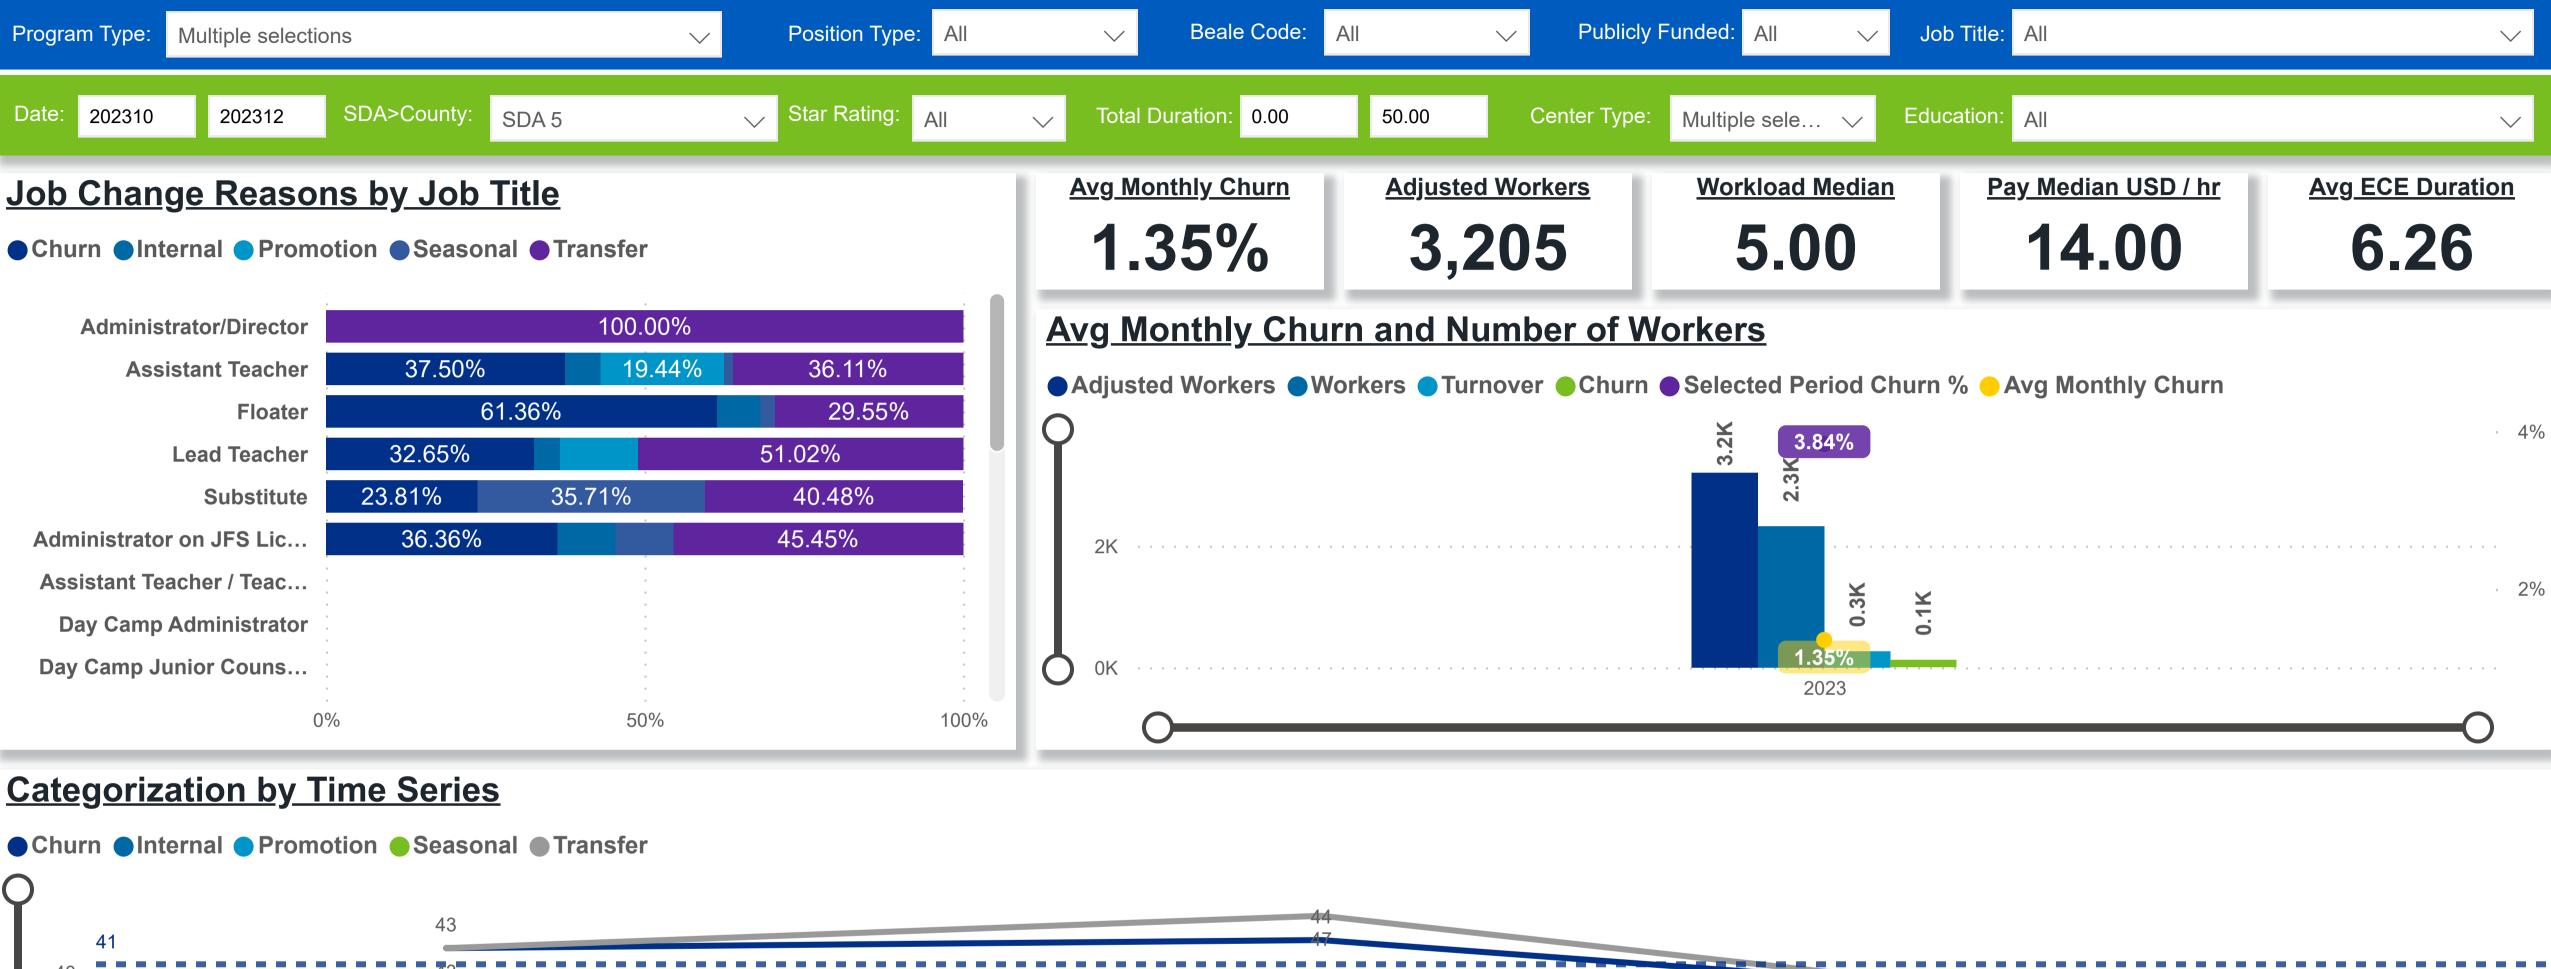

# Workforce and Program Analysis Platform (WPAP): TIMELINE - TURNOVER



# Workforce and Program Analysis Platform (WPAP): TIMELINE - CHURN





## Workforce and Program Analysis Platform (WPAP): MAP





### Workforce and Program Analysis Platform (WPAP): JOBS & EMPLOYEES - NOMINAL





## Workforce and Program Analysis Platform (WPAP): JOBS & EMPLOYEES - PERCENT





### Workforce and Program Analysis Platform (WPAP): CAREER PROGRESSION & SENIORITY - NOMINAL





#### Workforce and Program Analysis Platform (WPAP): CAREER PROGRESSION & SENIORITY - PERCENT





### Workforce and Program Analysis Platform (WPAP): COMPENSATION - NOMINAL





# Workforce and Program Analysis Platform (WPAP): COMPENSATION - PERCENT





### Workforce and Program Analysis Platform (WPAP): WORKPLACE CHARACTERISTICS - NOMINAL





### Workforce and Program Analysis Platform (WPAP): WORKPLACE CHARACTERISTICS - PERCENT





## Workforce and Program Ana