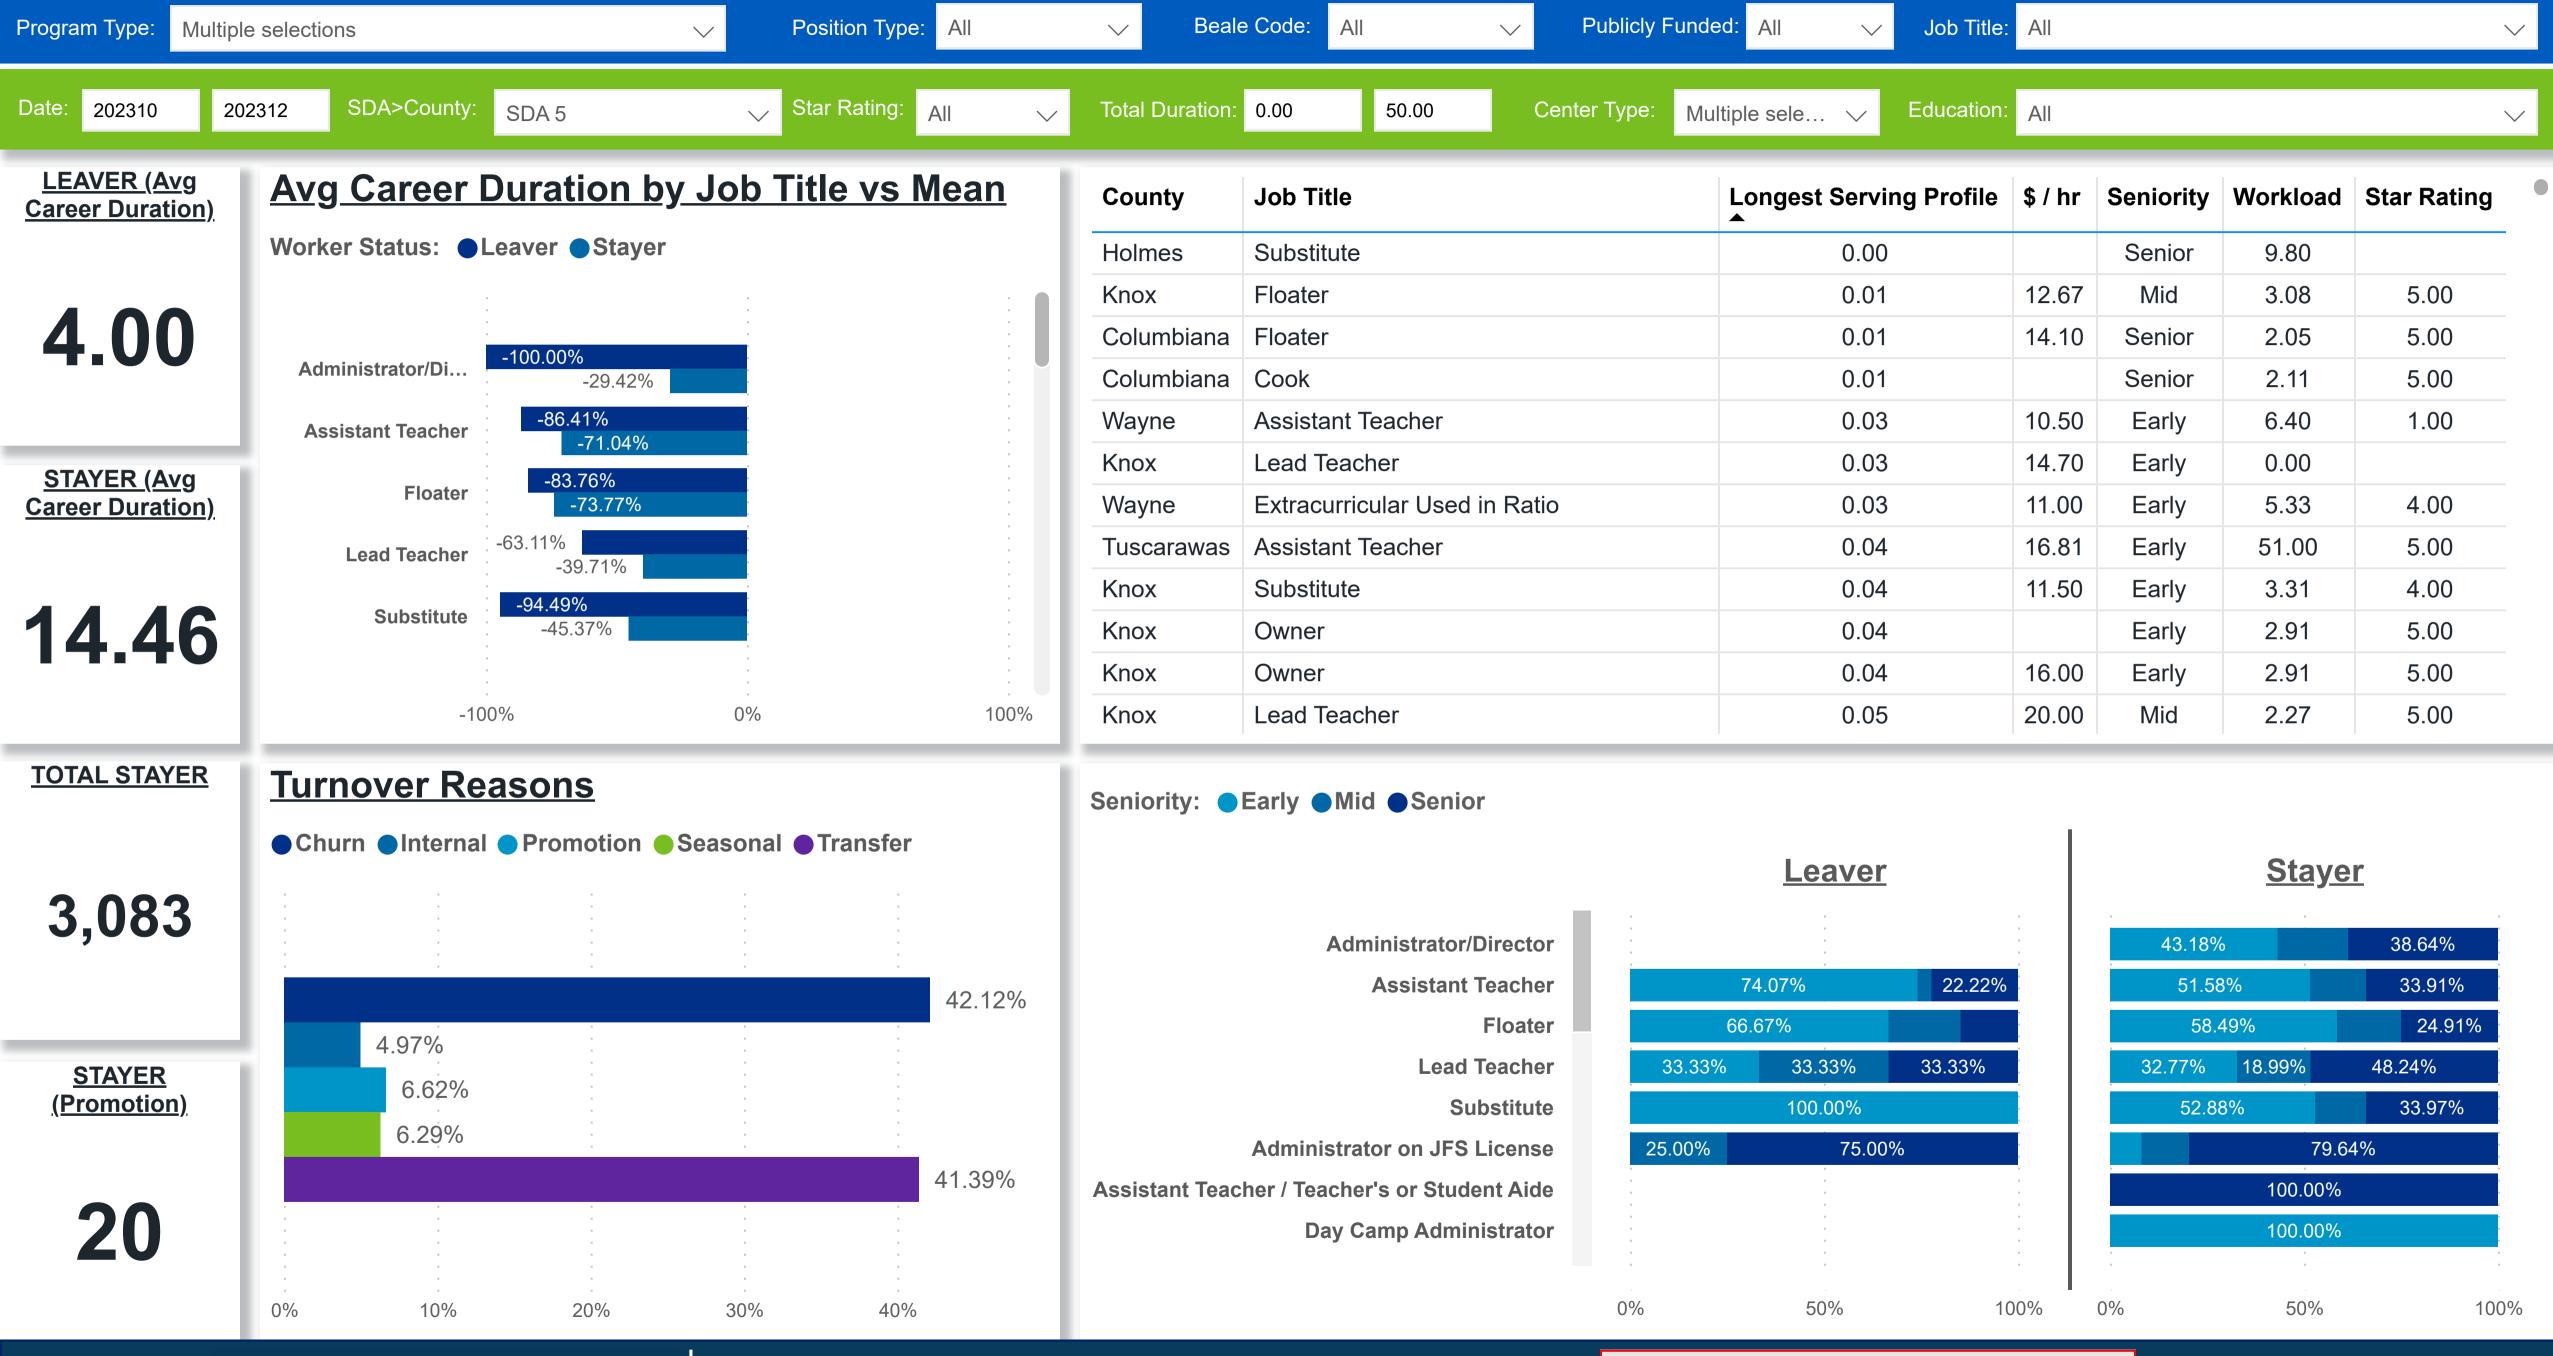

#### Workforce and Program Analysis Platform (WPAP): CAREER PROGRESSION & SENIORITY - PERCENT