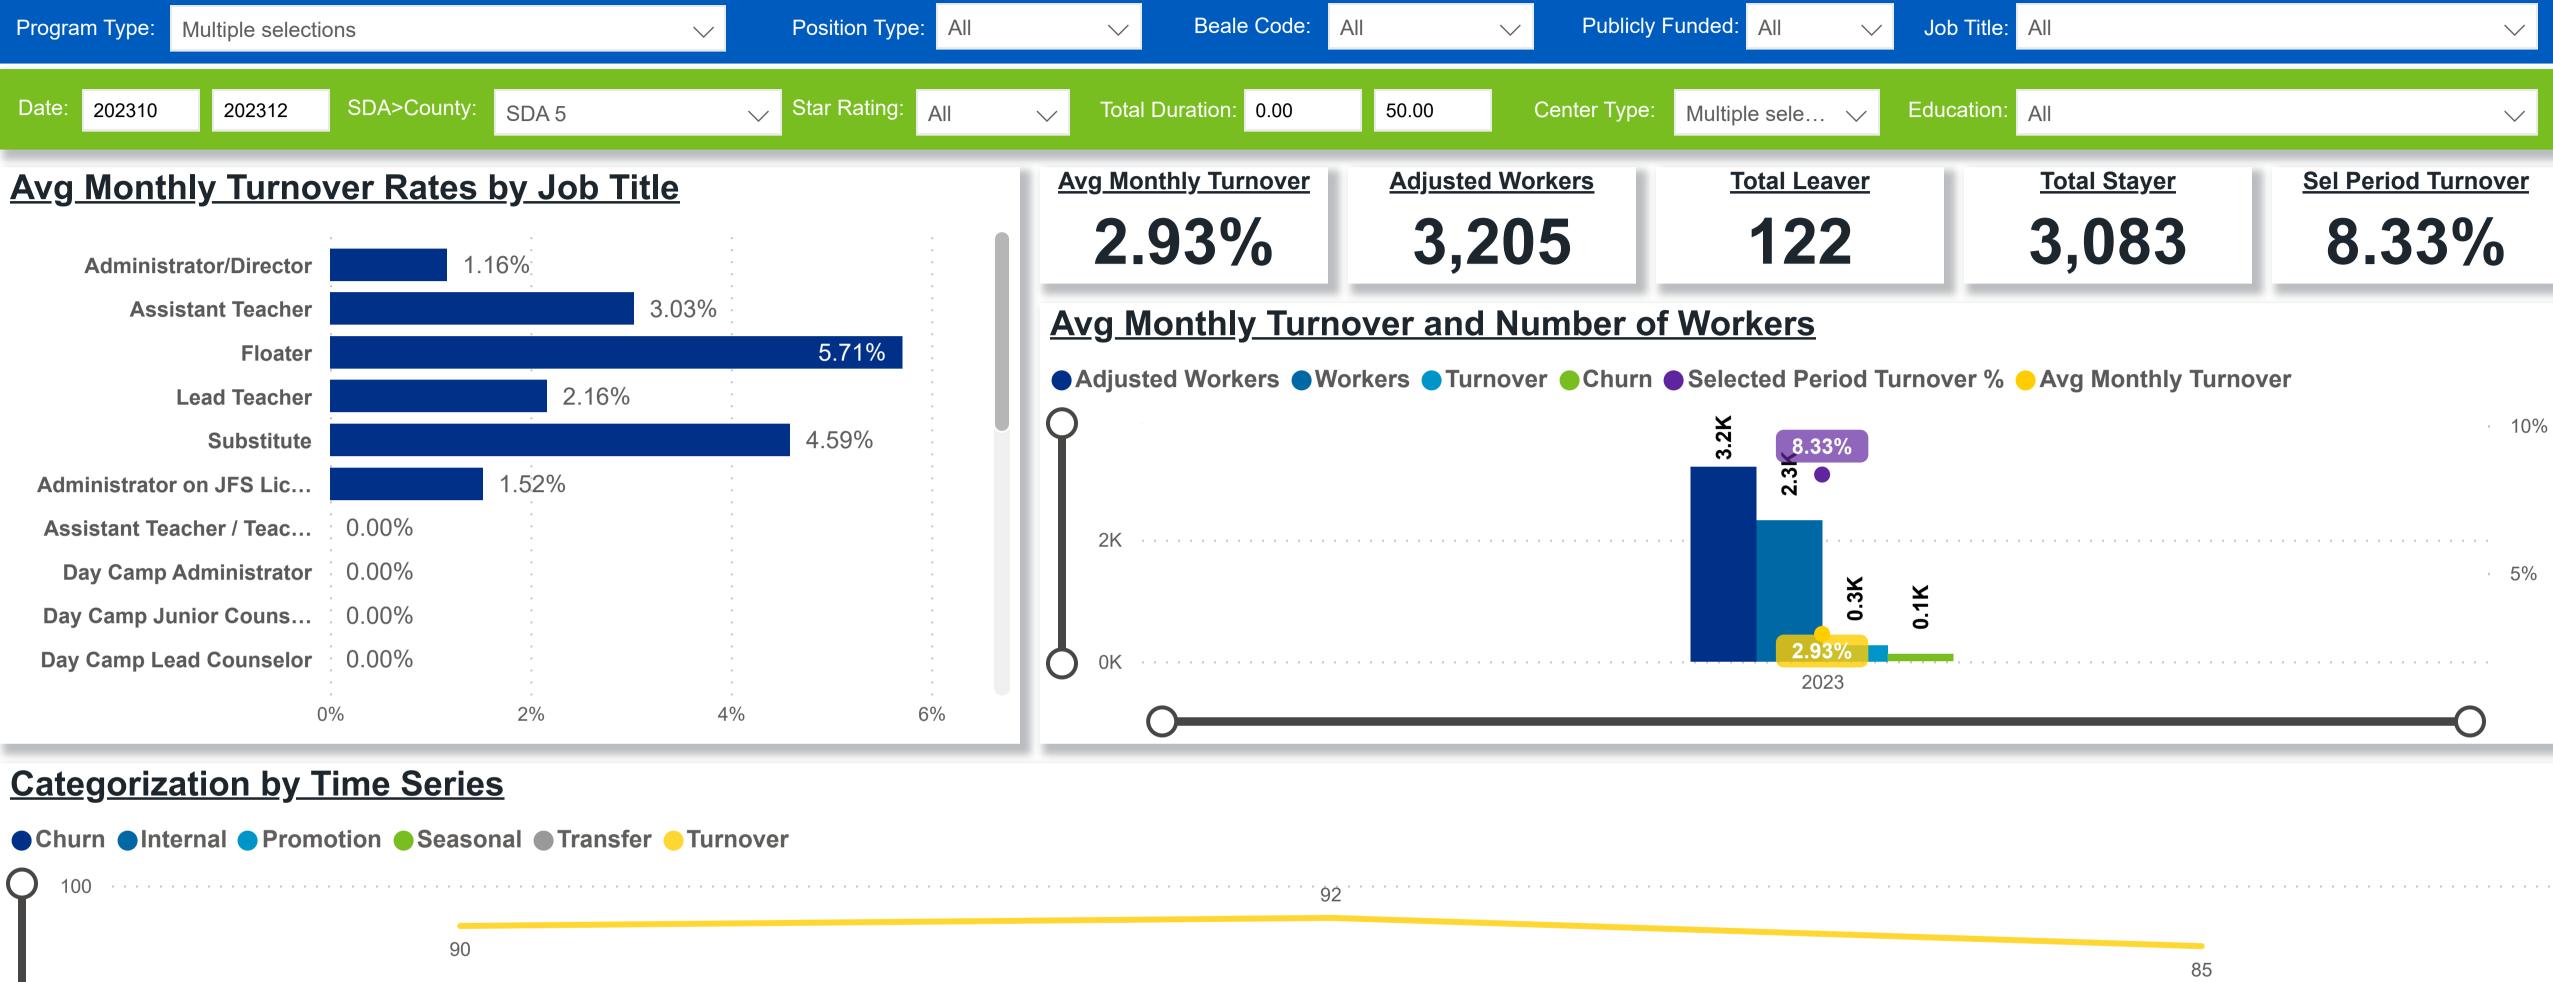

# Workforce and Program Analysis Platform (WPAP): TIMELINE - TURNOVER



# Workforce and Program Analysis Platform (WPAP): TIMELINE - CHURN





## Workforce and Program Analysis Platform (WPAP): MAP





### Workforce and Program Analysis Platform (WPAP): JOBS & EMPLOYEES - NOMINAL





## Workforce and Program Analysis Platform (WPAP): JOBS & EMPLOYEES - PERCENT





### Workforce and Program Analysis Platform (WPAP): CAREER PROGRESSION & SENIORITY - NOMINAL





#### Workforce and Program Analysis Platform (WPAP): CAREER PROGRESSION & SENIORITY - PERCENT





### Workforce and Program Analysis Platform (WPAP): COMPENSATION - NOMINAL





# Workforce and Program Analysis Platform (WPAP): COMPENSATION - PERCENT





### Workforce and Program Analysis Platform (WPAP): WORKPLACE CHARACTERISTICS - NOMINAL





### Workforce and Program Analysis Platform (WPAP):