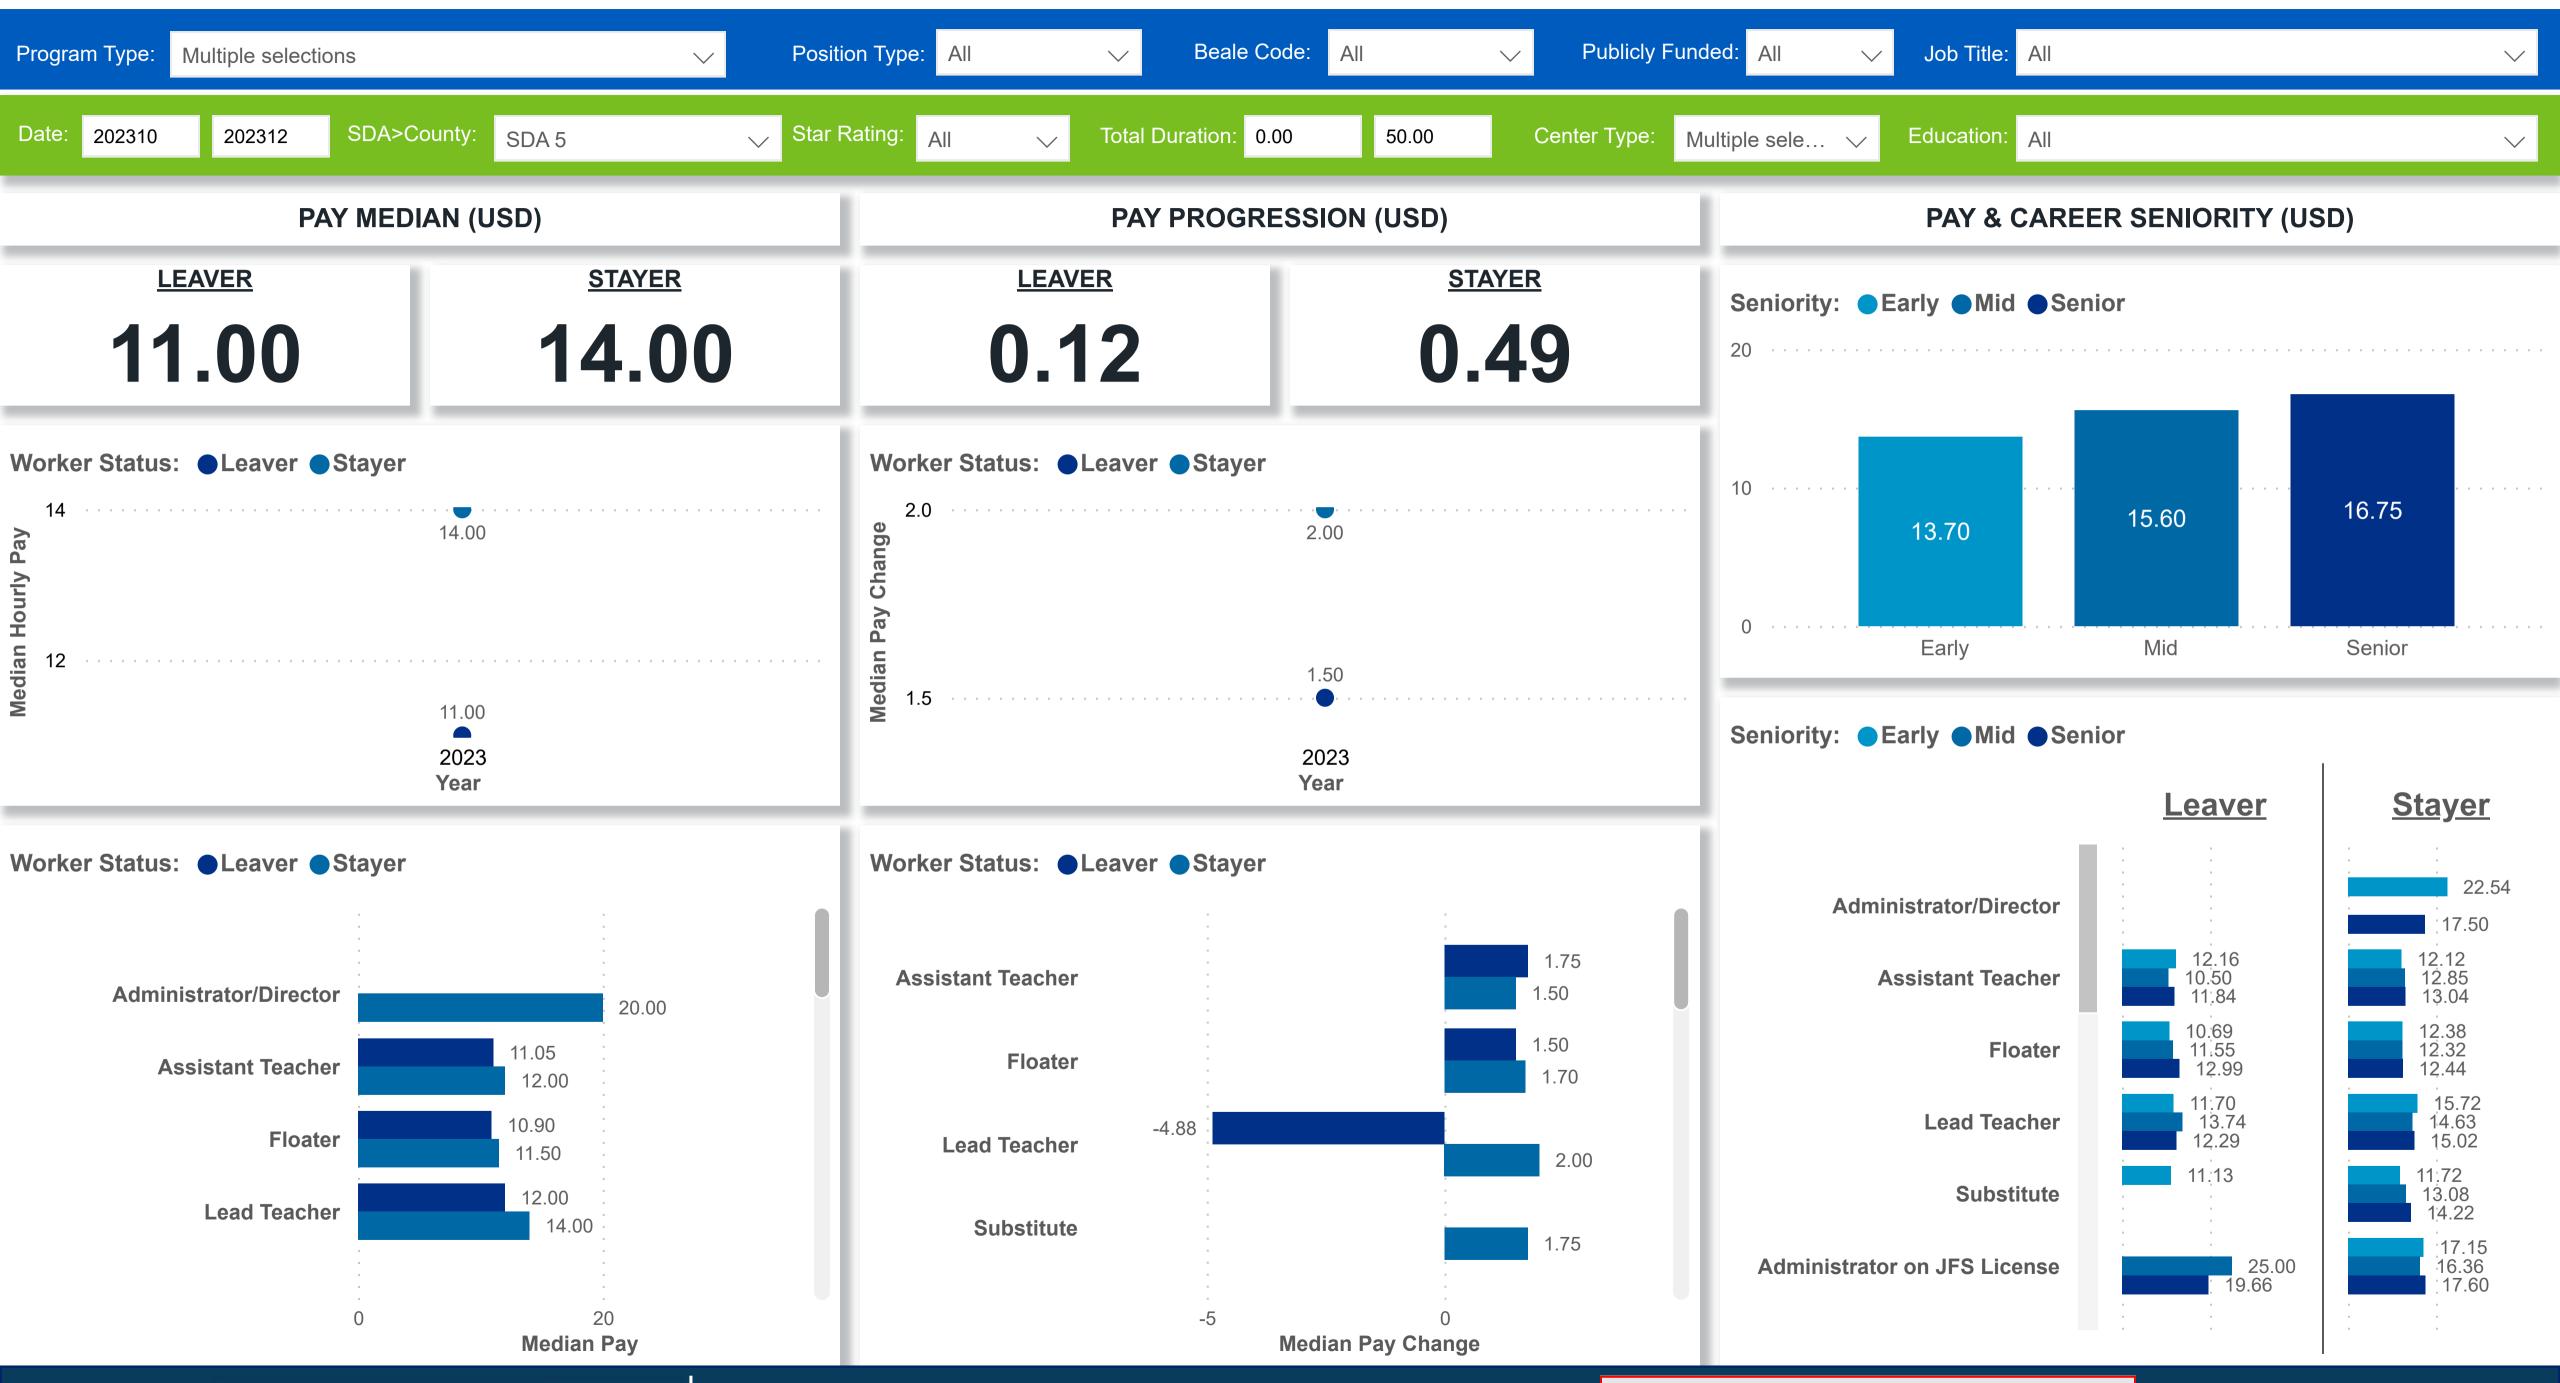

# Workforce and Program Analysis Platform (WPAP): TIMELINE - TURNOVER



# Workforce and Program Analysis Platform (WPAP): TIMELINE - CHURN





## Workforce and Program Analysis Platform (WPAP): MAP





### Workforce and Program Analysis Platform (WPAP): JOBS & EMPLOYEES - NOMINAL





## Workforce and Program Analysis Platform (WPAP): JOBS & EMPLOYEES - PERCENT





### Workforce and Program Analysis Platform (WPAP): CAREER PROGRESSION & SENIORITY - NOMINAL





#### Workforce and Program Analysis Platform (WPAP): CAREER PROGRESSION & SENIORITY - PERCENT





### Workforce and Program Analysis Platform (WPAP): COMPENSATION - NOMINAL





# Workforce and Program Analysis Platform (WPAP): COMPENSATION - PERCENT





### Workforce and Program Analysis Platform (WPAP): WORKPLACE CHARACTERISTICS - NOMINAL





### Workforce and Program Analysis Platform (WPAP): WORKPLACE CHARACTERISTICS - PERCENT





## Workforce and Program Analysis Platform (WPAP): COMPENSATION - NOMINAL - MEAN (Average)