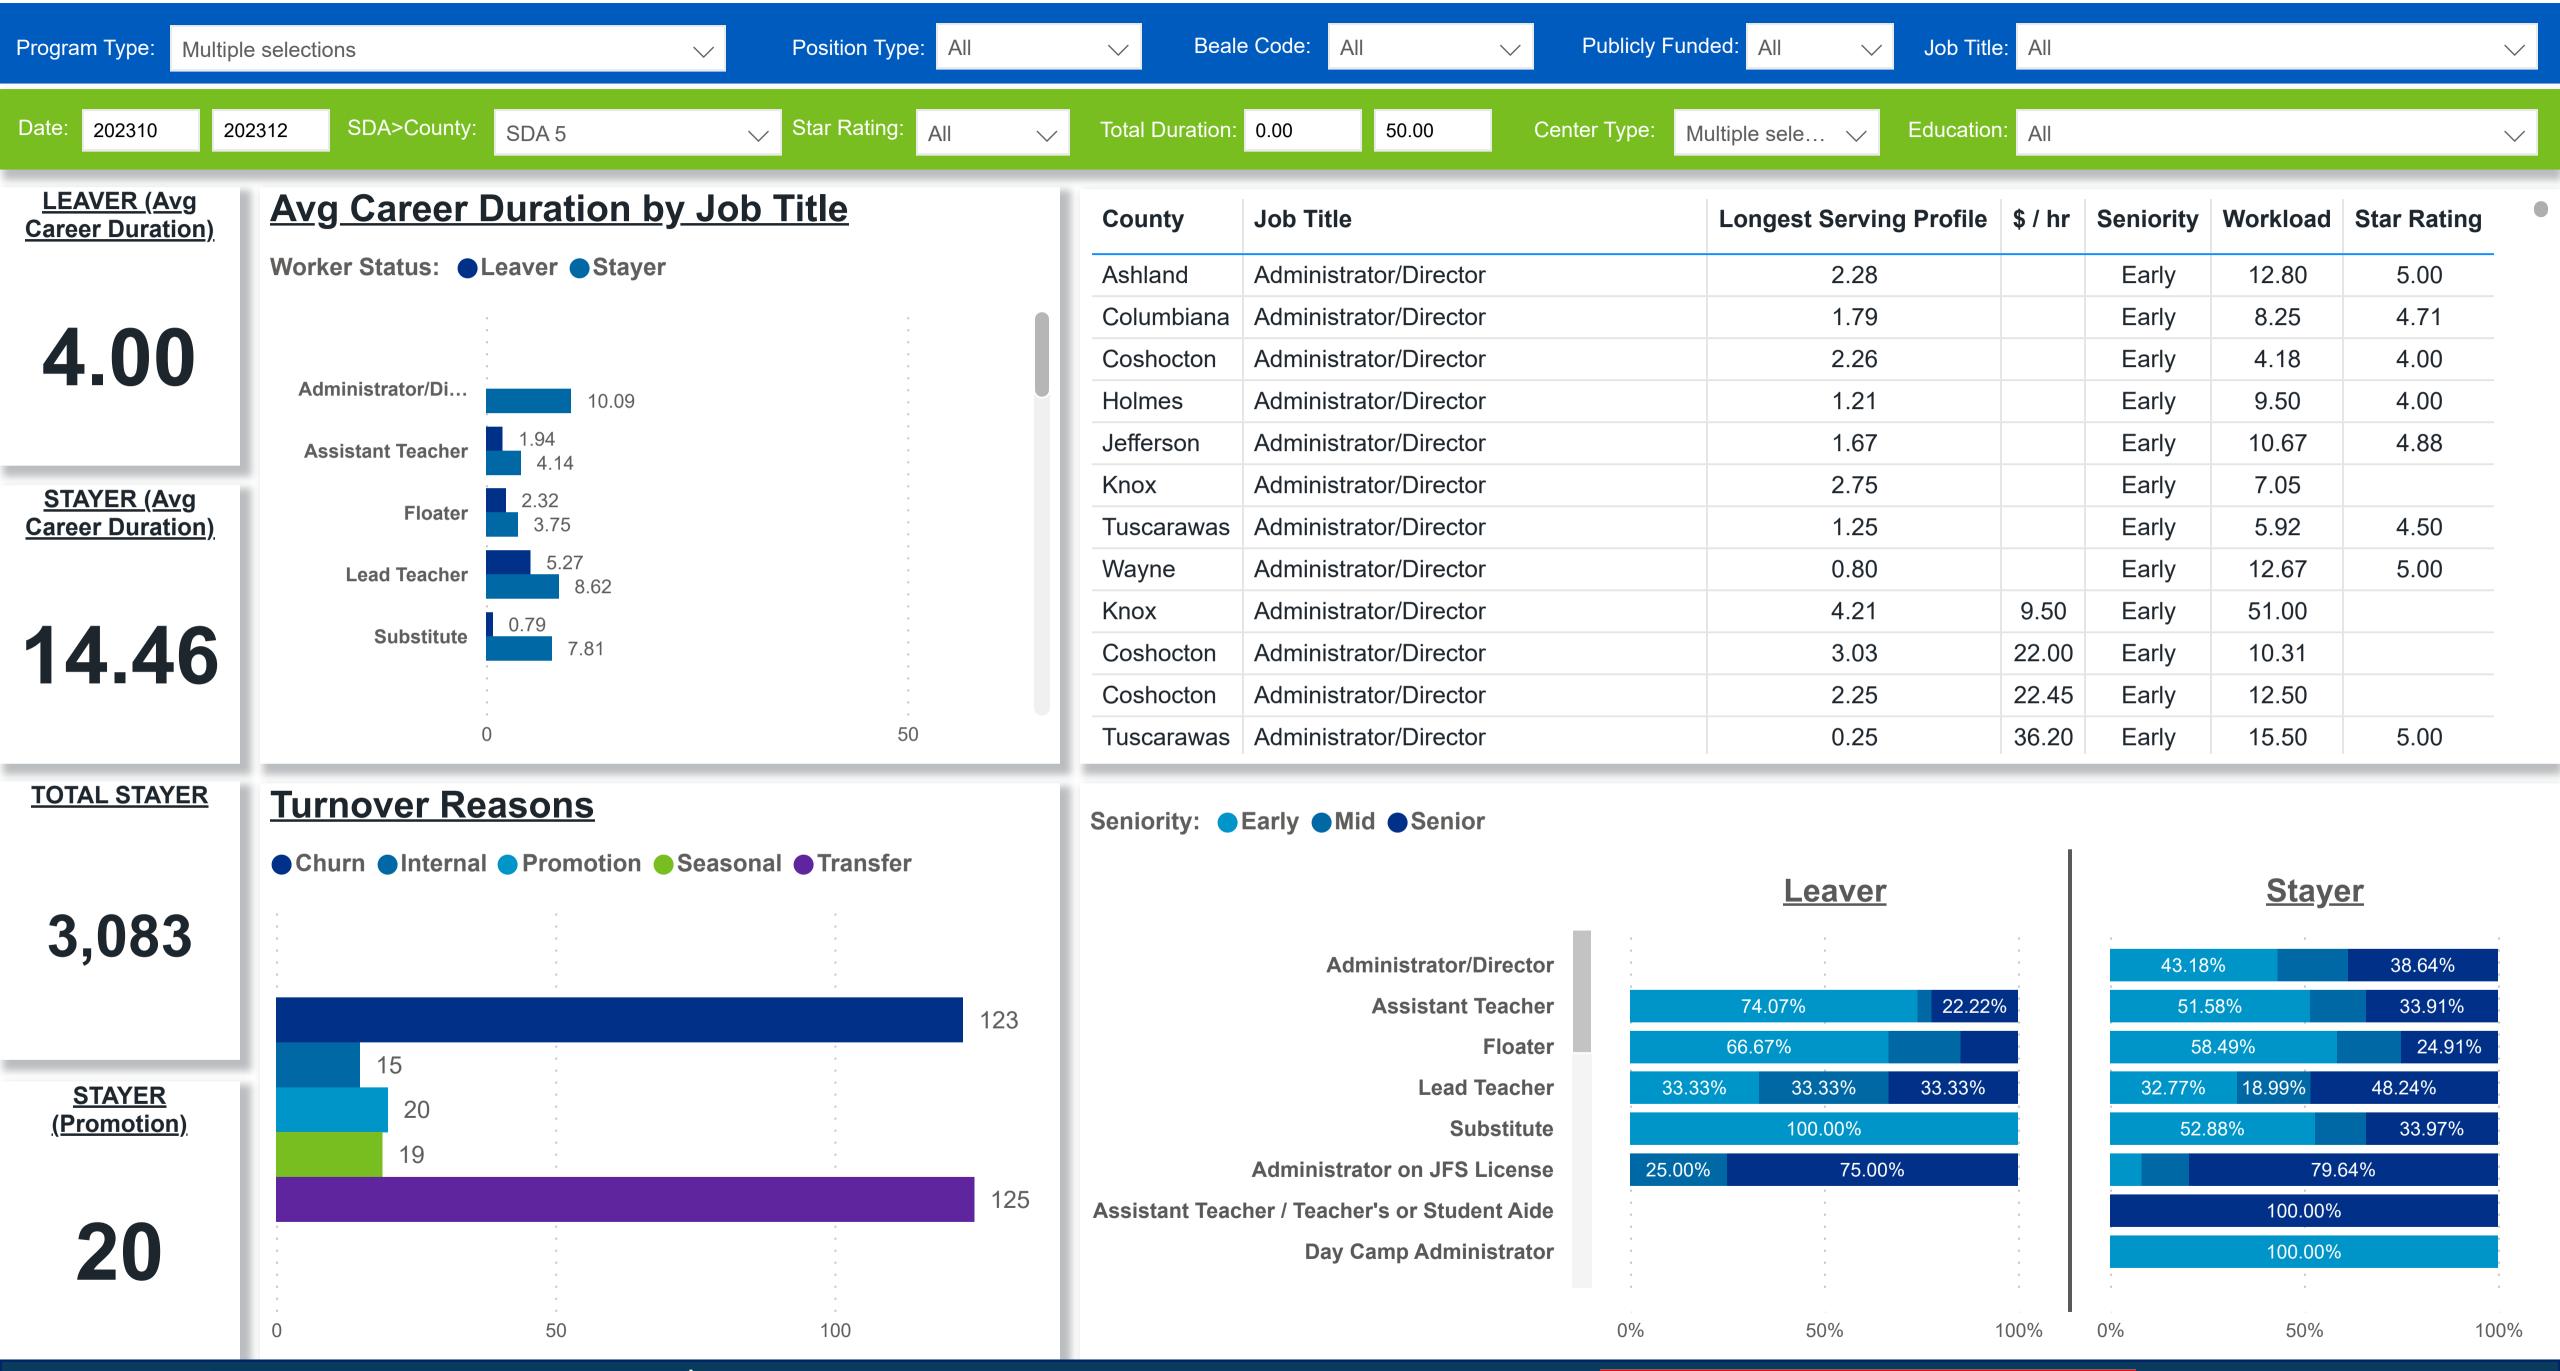

### Workforce and Program Analysis Platform (WPAP): CAREER PROGRESSION & SENIORITY - NOMINAL

#### Workforce and Program Analysis Platform (WPAP): CAREER PROGRESSION & SENIORITY - PERCENT