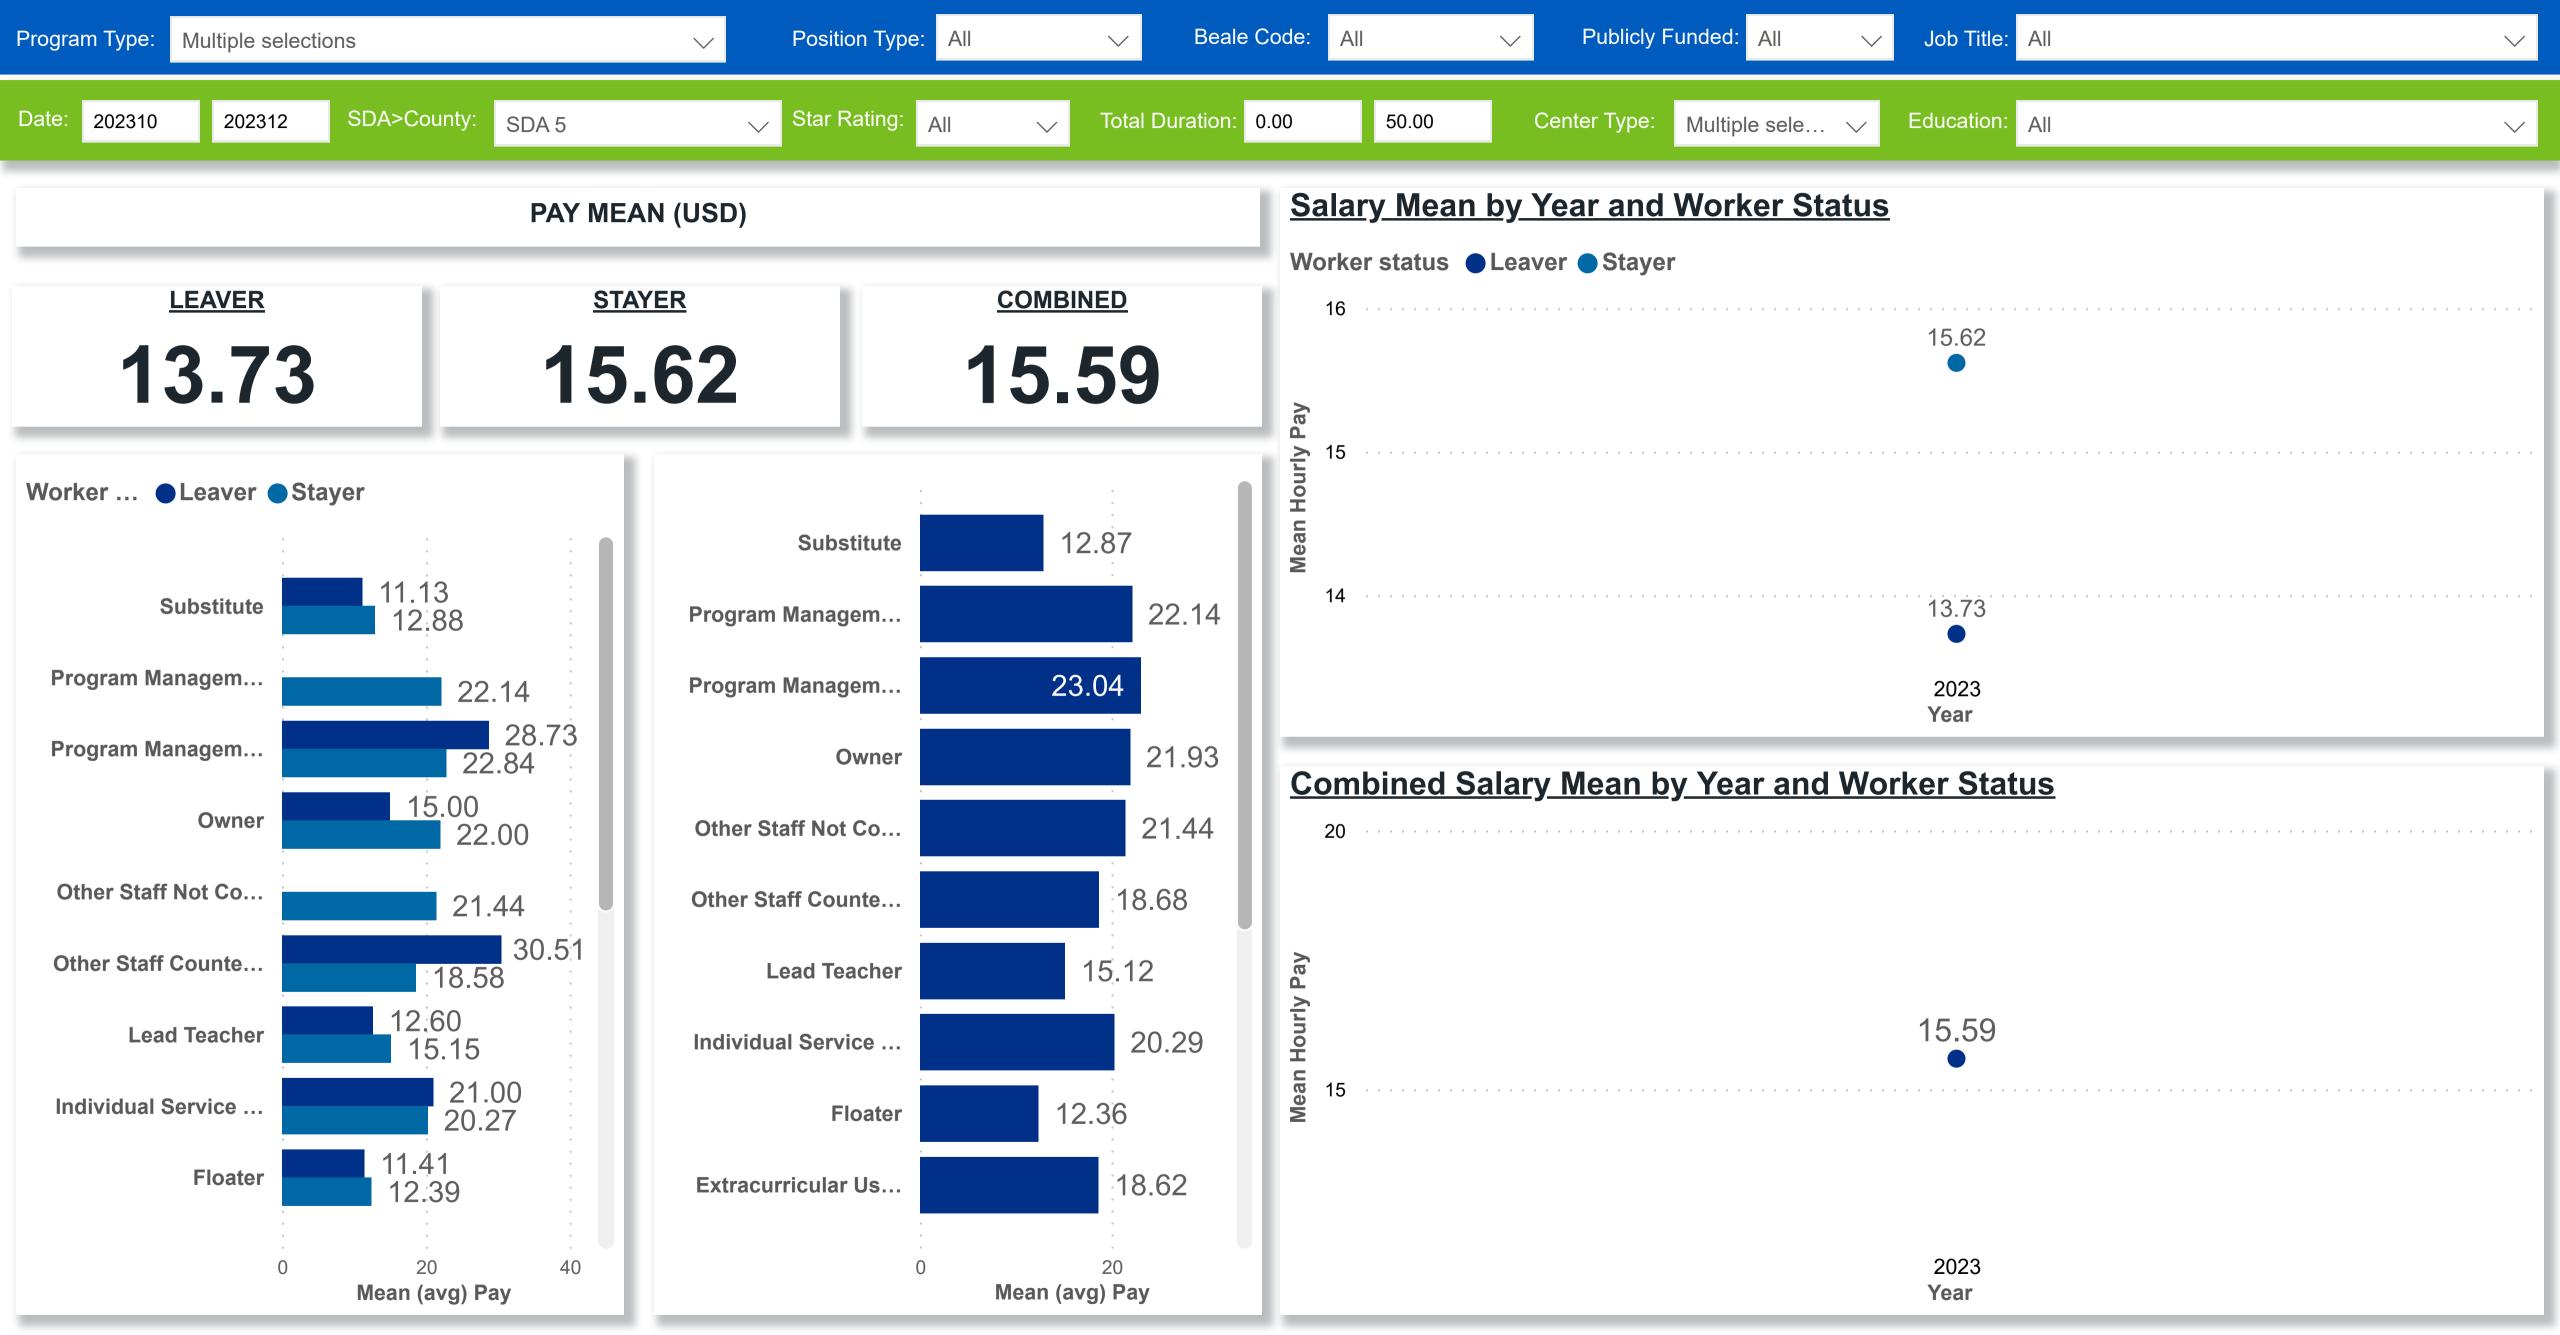

### Workforce and Program Analysis Platform (WPAP): COMPENSATION - NOMINAL

## Workforce and Program Analysis Platform (WPAP): COMPENSATION - NOMINAL - MEAN (Average)