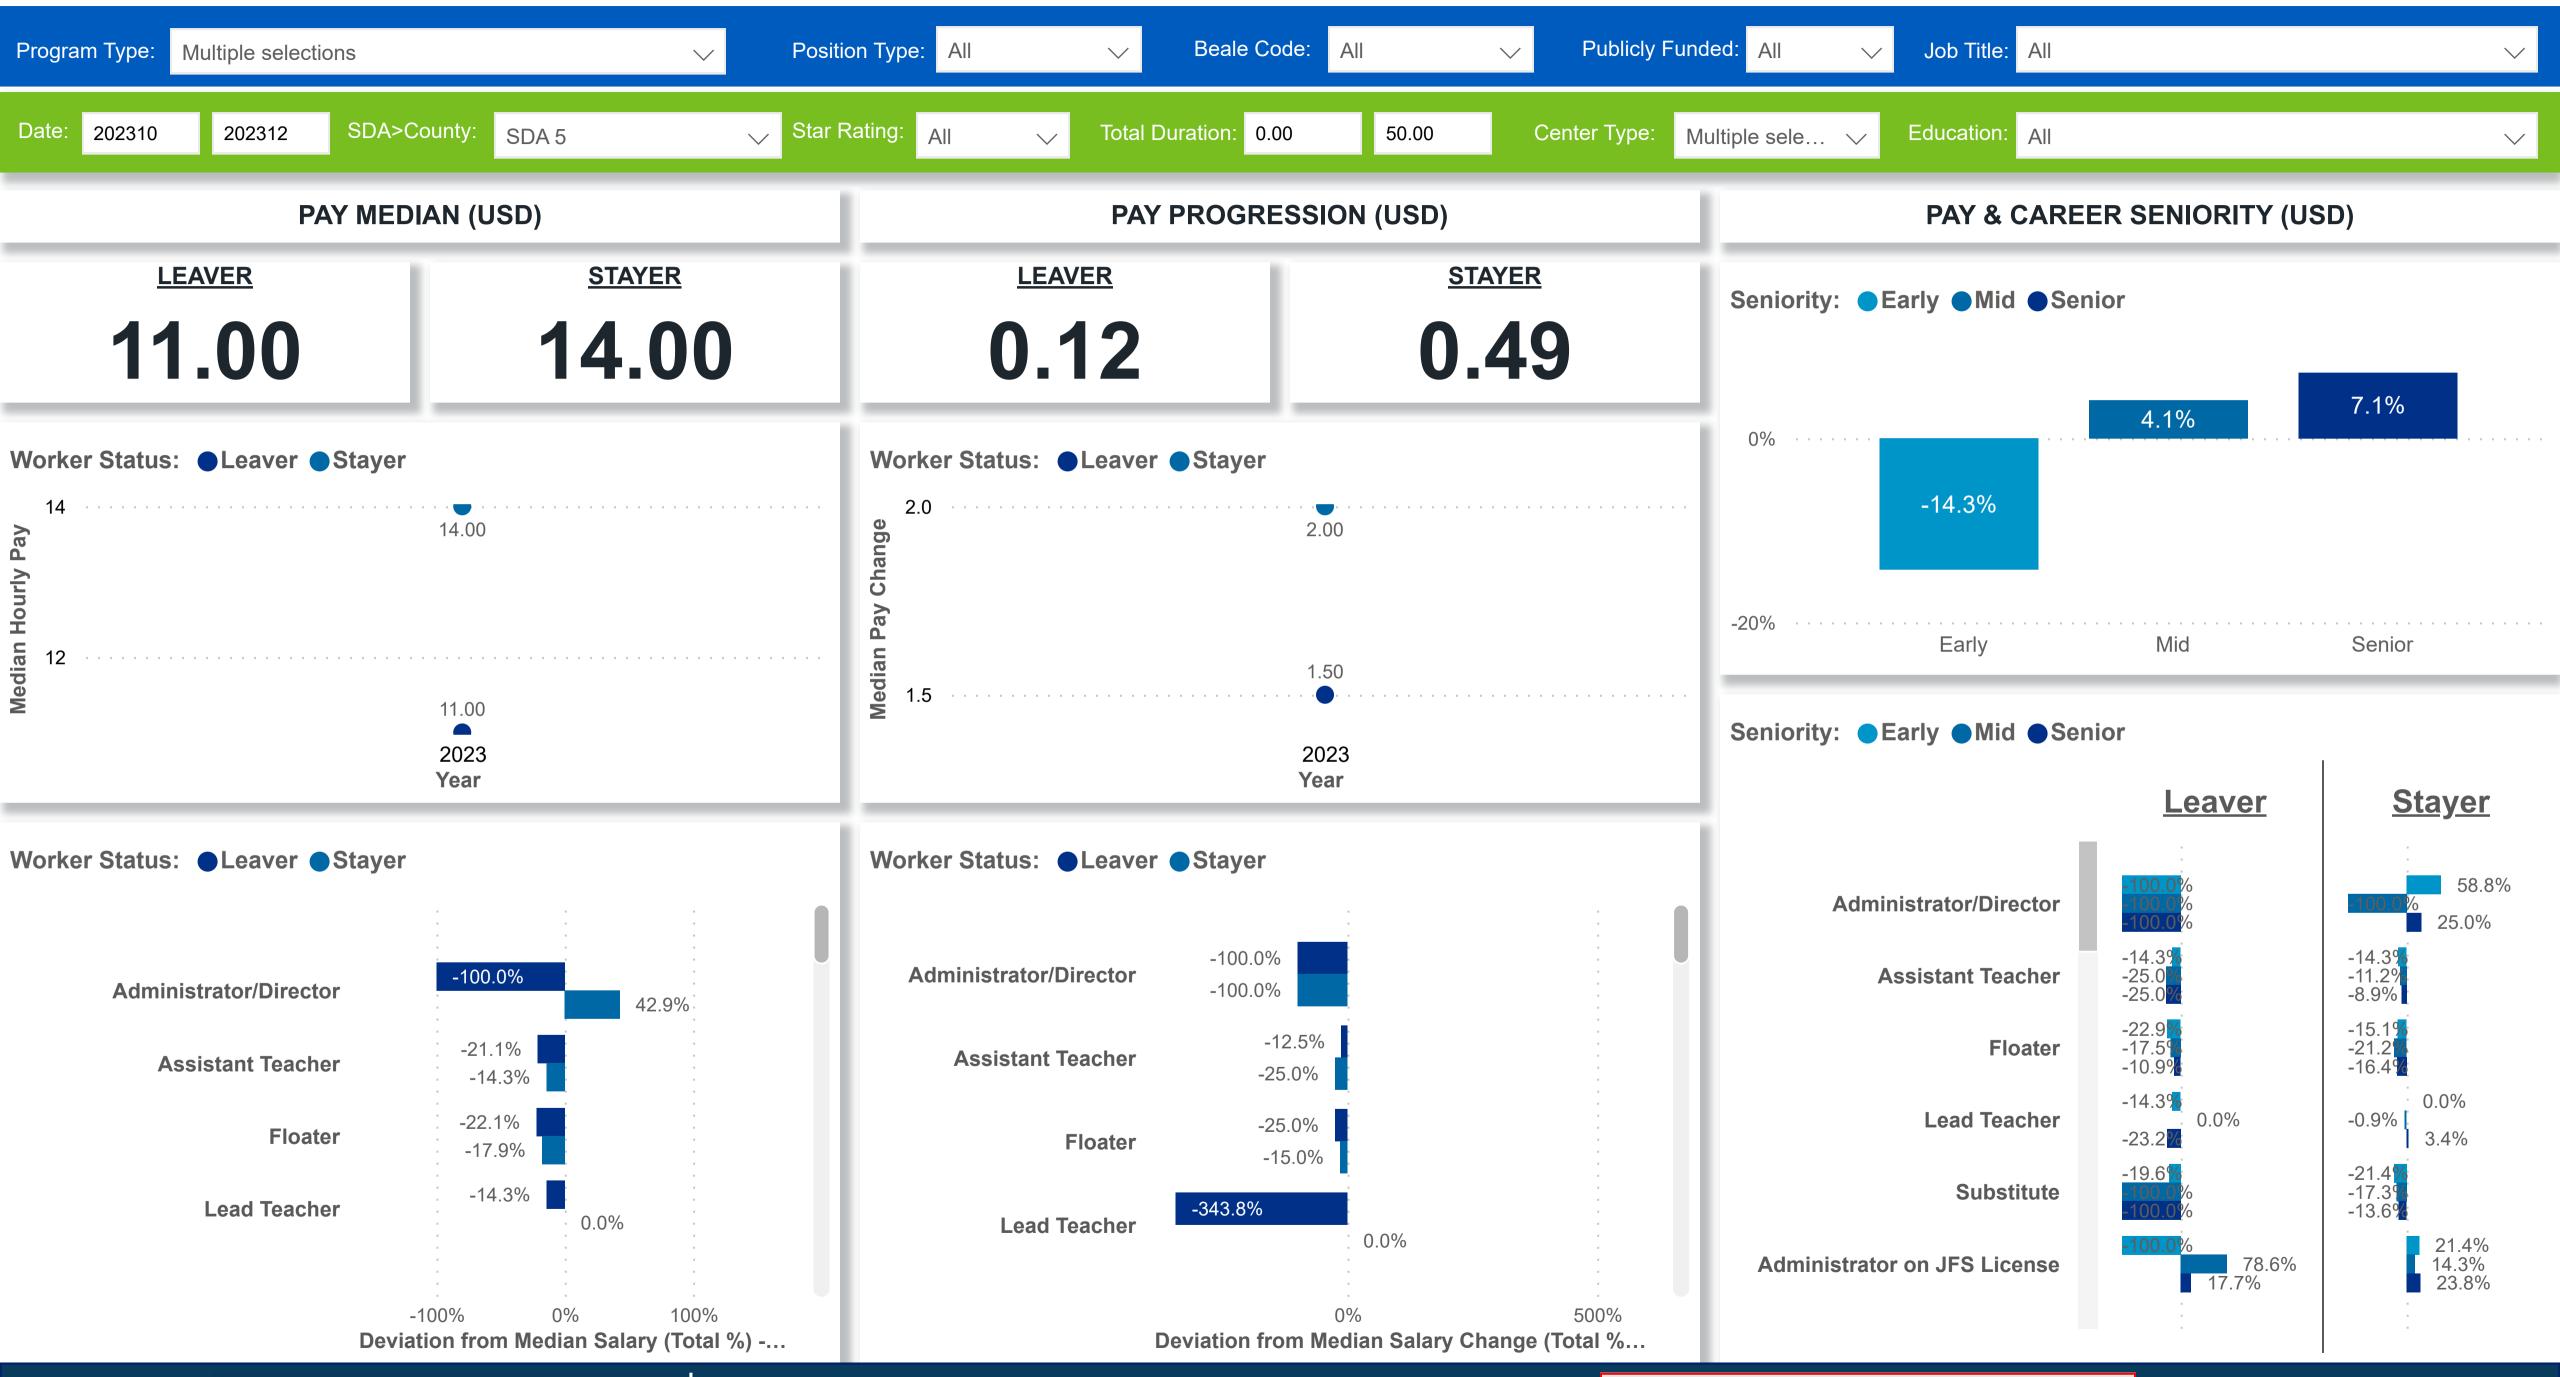

# Workforce and Program Analysis Platform (WPAP): TIMELINE - TURNOVER



# Workforce and Program Analysis Platform (WPAP): TIMELINE - CHURN





## Workforce and Program Analysis Platform (WPAP): MAP





### Workforce and Program Analysis Platform (WPAP): JOBS & EMPLOYEES - NOMINAL





## Workforce and Program Analysis Platform (WPAP): JOBS & EMPLOYEES - PERCENT





### Workforce and Program Analysis Platform (WPAP): CAREER PROGRESSION & SENIORITY - NOMINAL





#### Workforce and Program Analysis Platform (WPAP): CAREER PROGRESSION & SENIORITY - PERCENT





### Workforce and Program Analysis Platform (WPAP): COMPENSATION - NOMINAL





# Workforce and Program Analysis Platform (WPAP): COMPENSATION - PERCENT





### Workforce and Program Analysis Platform (WPAP): WORKPLACE CHARACTERISTICS - NOMINAL





### Workforce and Program Analysis Platform (WPAP): WORKPLACE CHARACTERISTICS - PERCENT





## Workforce and Program Analysis Platform (WPAP): COMPENSATION - NOMINAL - MEAN (Average)