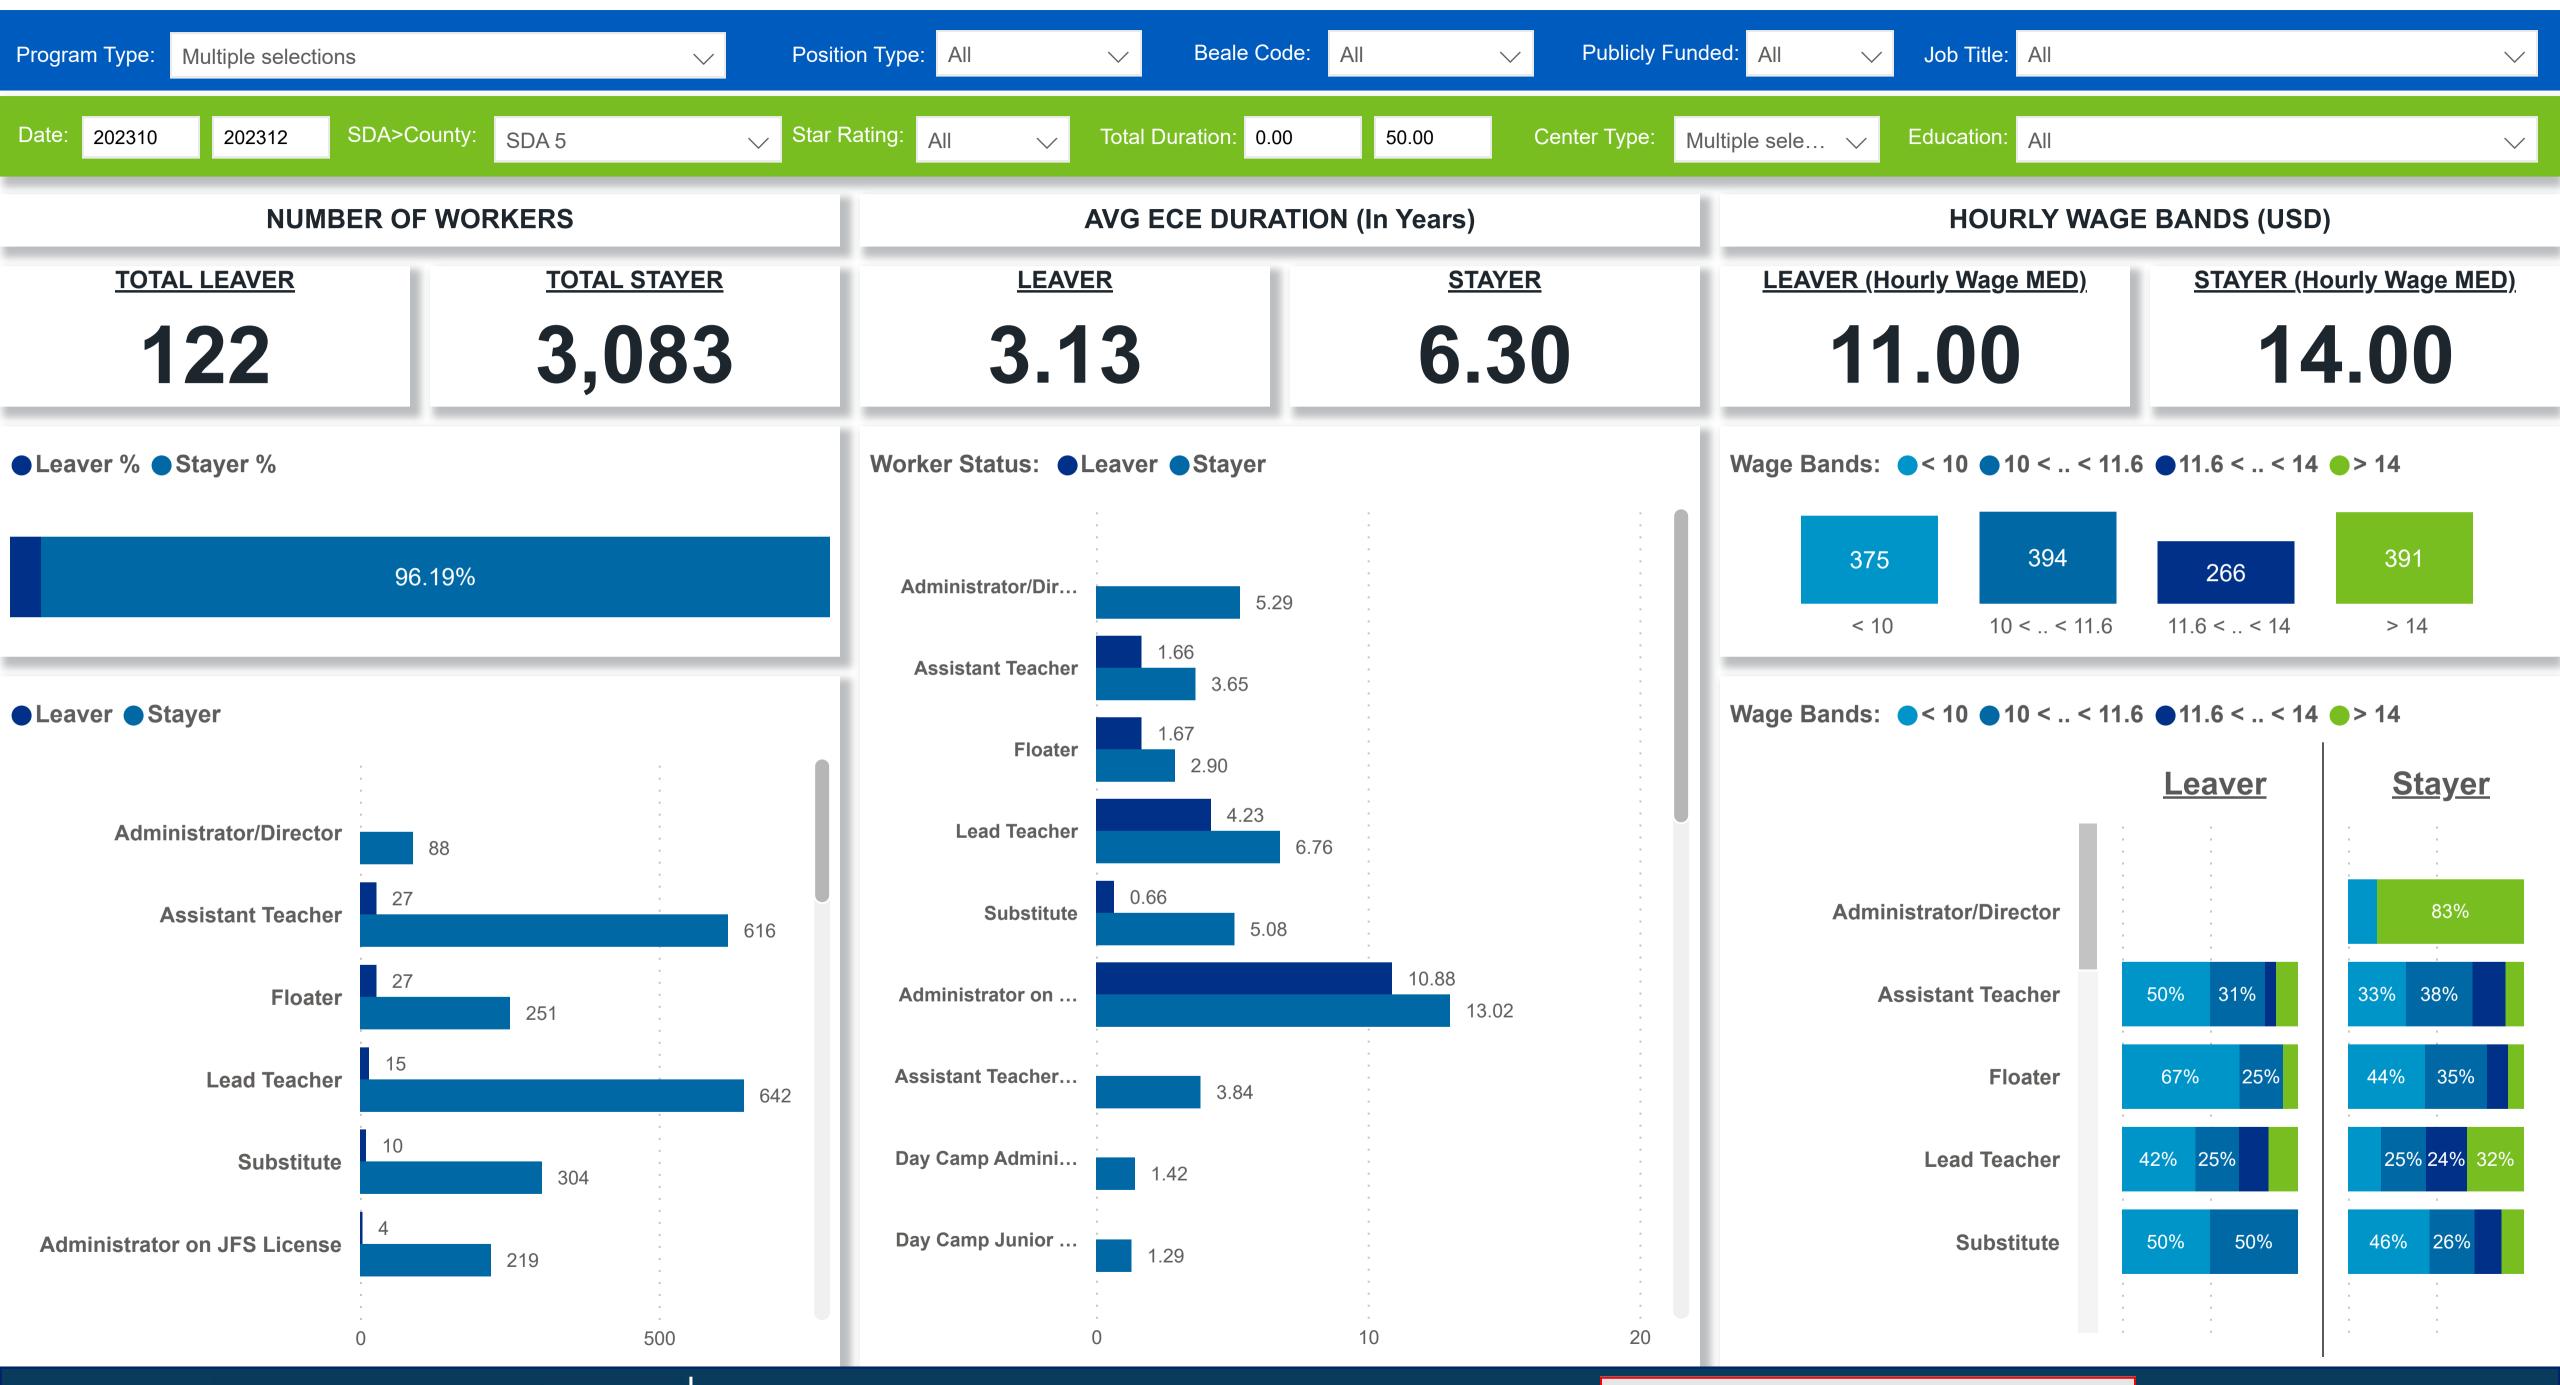

### Workforce and Program Analysis Platform (WPAP): JOBS & EMPLOYEES - NOMINAL

## Workforce and Program Analysis Platform (WPAP): JOBS & EMPLOYEES - PERCENT