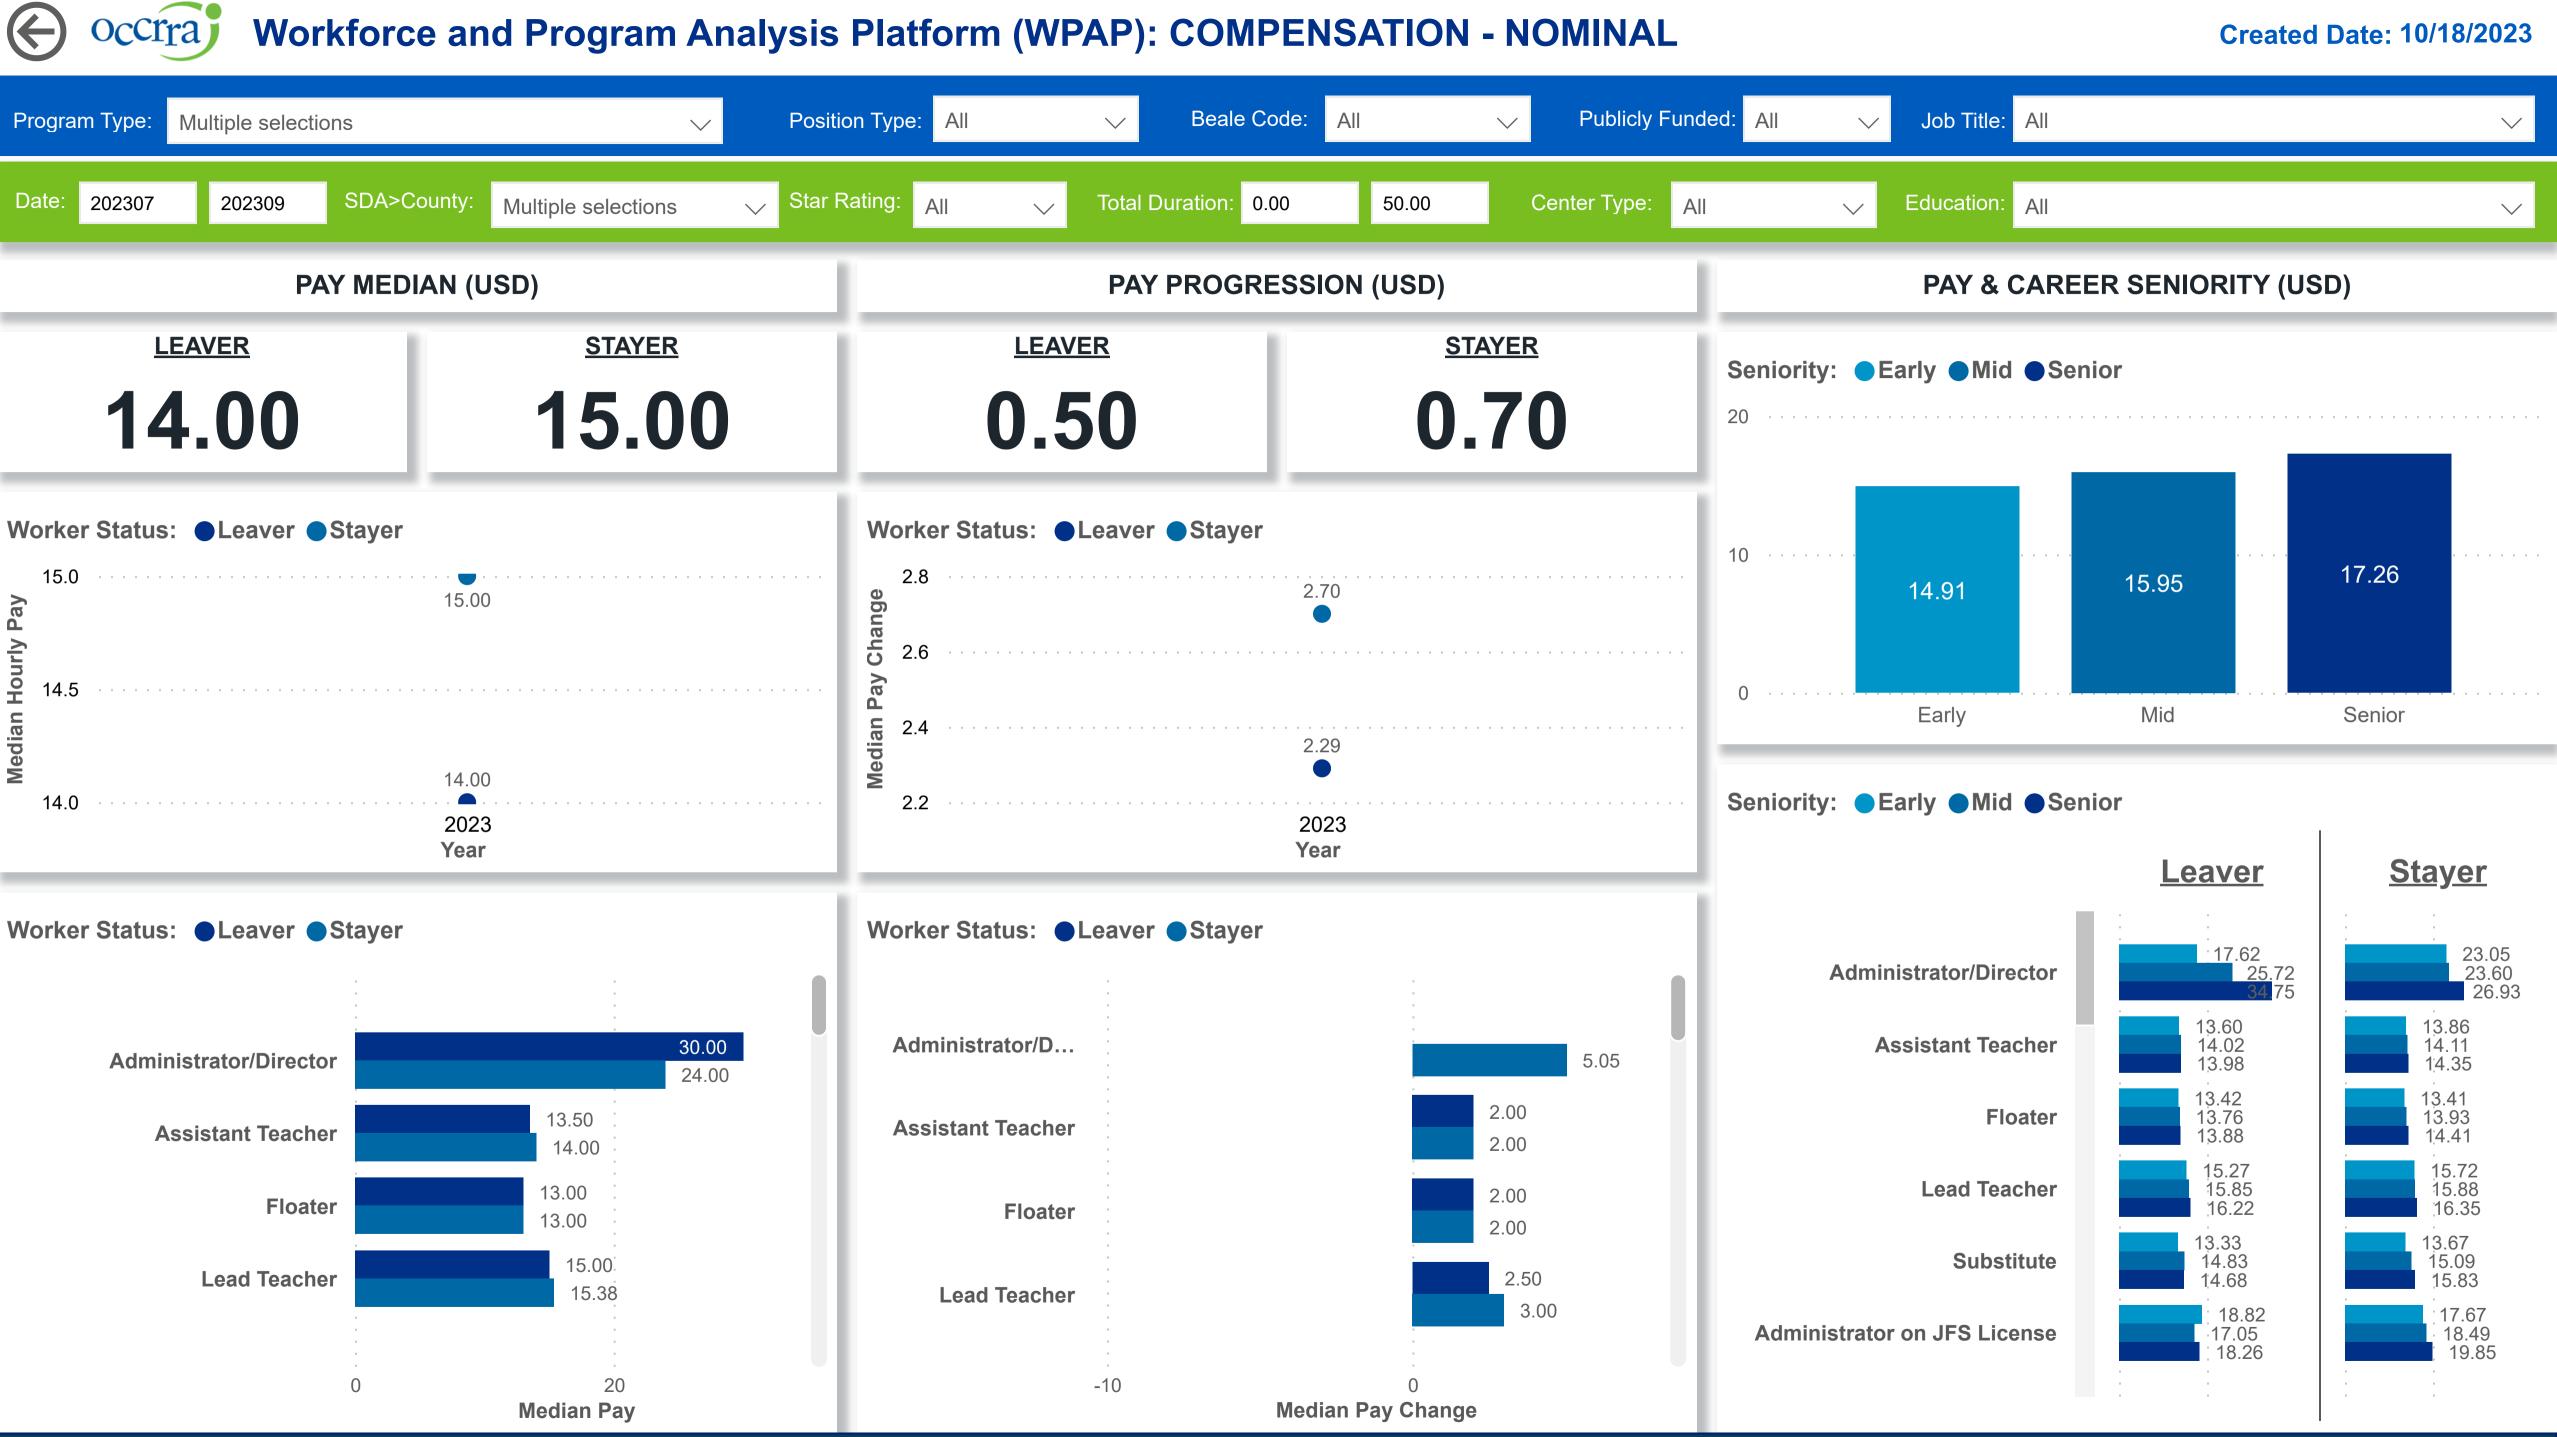

# occrraj

**Powered by** NEW SYSTEMS > ETHIC NSE Collective Analytics

**DATA & REVIEW DRAFT** 9/30/2023

 $( \rightarrow)$ Workforce and Program Analysis Platform (WPAP): COMPENSATION - NOMINAL - MEAN (Average) occrraj

**Powered by** NEW SYSTEMS > ETHIC NSE Collective Analytics

**Created Date:** 

| 10/18/2023 |        |  |  |  |  |  |  |  |   |   |  |  |
|------------|--------|--|--|--|--|--|--|--|---|---|--|--|
|            | $\sim$ |  |  |  |  |  |  |  |   | / |  |  |
|            |        |  |  |  |  |  |  |  | ~ | / |  |  |
|            |        |  |  |  |  |  |  |  |   |   |  |  |
|            |        |  |  |  |  |  |  |  |   |   |  |  |
|            |        |  |  |  |  |  |  |  |   |   |  |  |
|            |        |  |  |  |  |  |  |  |   |   |  |  |
|            |        |  |  |  |  |  |  |  |   |   |  |  |