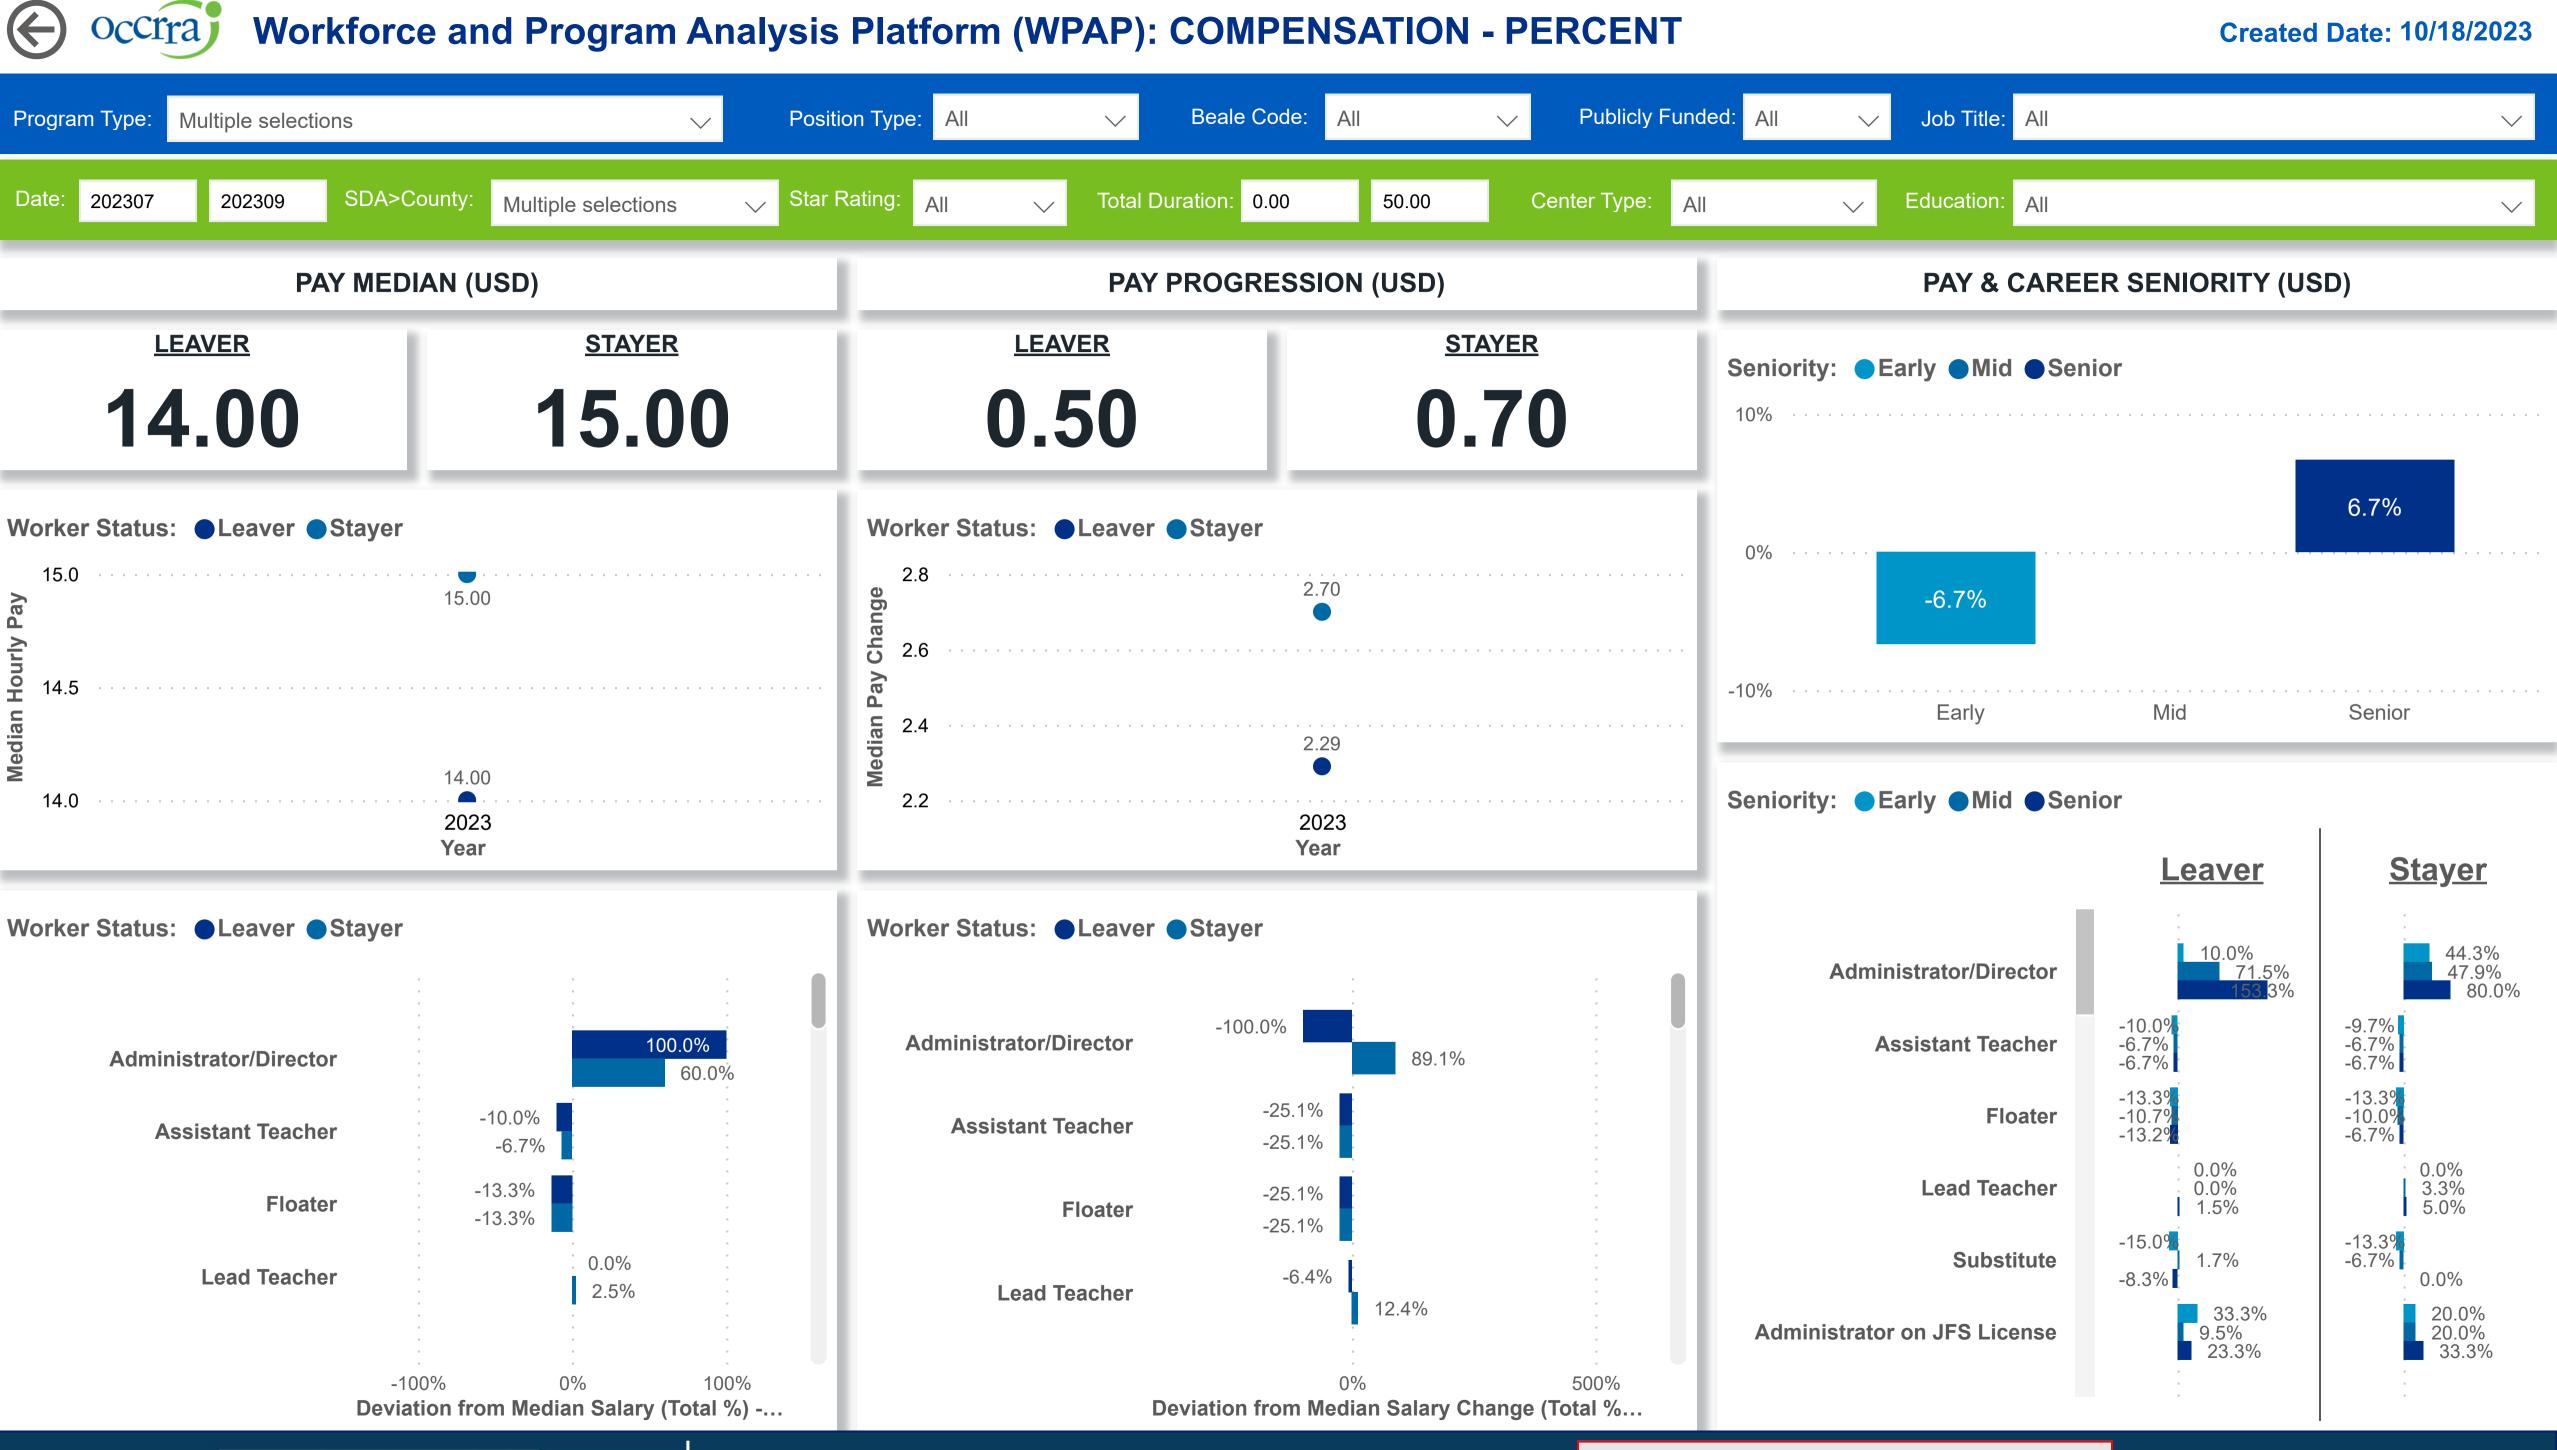

|       |        | 10  |

### <u>Stayer</u>

| -  |        |        |        |        |  |  |  |  |
|----|--------|--------|--------|--------|--|--|--|--|
|    | 32.86% |        |        | 49.4   |  |  |  |  |
|    | 56.52  | 56.52% |        |        |  |  |  |  |
|    | 63.1   | 9%     |        |        |  |  |  |  |
|    | 30.89% | 21.55% |        | 47.5   |  |  |  |  |
|    | 50.35% |        | 3      |        |  |  |  |  |
|    |        |        | 75.68  | 8%     |  |  |  |  |
|    | 22.31% |        |        | 77%    |  |  |  |  |
|    | 44.83% |        | 26.72% | ,<br>D |  |  |  |  |
|    |        |        |        |        |  |  |  |  |
| 0% |        | 50     | %      |        |  |  |  |  |





## occrraj



**Powered by** NEW SYSTEMS > ETHIC NSE Collective Analytics

# occrraj



## **Powered by** NEW SYSTEMS > ETHIC NSE Collective Analytics

# occrra



# occrraj



**Powered by** NEW SYSTEMS > ETHIC NSE Collective Analytics

**DATA & REVIEW DRAFT** 9/30/2023

 $( \rightarrow)$ Workforce and Program Analysis Platform (WPAP): COMPENSATION - NOMINAL - MEAN (Average) occrraj



**Powered by** NEW SYSTEMS > ETHIC NSE Collective Analytics

**Created Date:** 

| 10/18/2023 |        |  |  |  |  |  |  |  |   |   |  |  |
|------------|--------|--|--|--|--|--|--|--|---|---|--|--|
|            | $\sim$ |  |  |  |  |  |  |  |   | / |  |  |
|            |        |  |  |  |  |  |  |  | ~ | / |  |  |
|            |        |  |  |  |  |  |  |  |   |   |  |  |
|            |        |  |  |  |  |  |  |  |   |   |  |  |
|            |        |  |  |  |  |  |  |  |   |   |  |  |
|