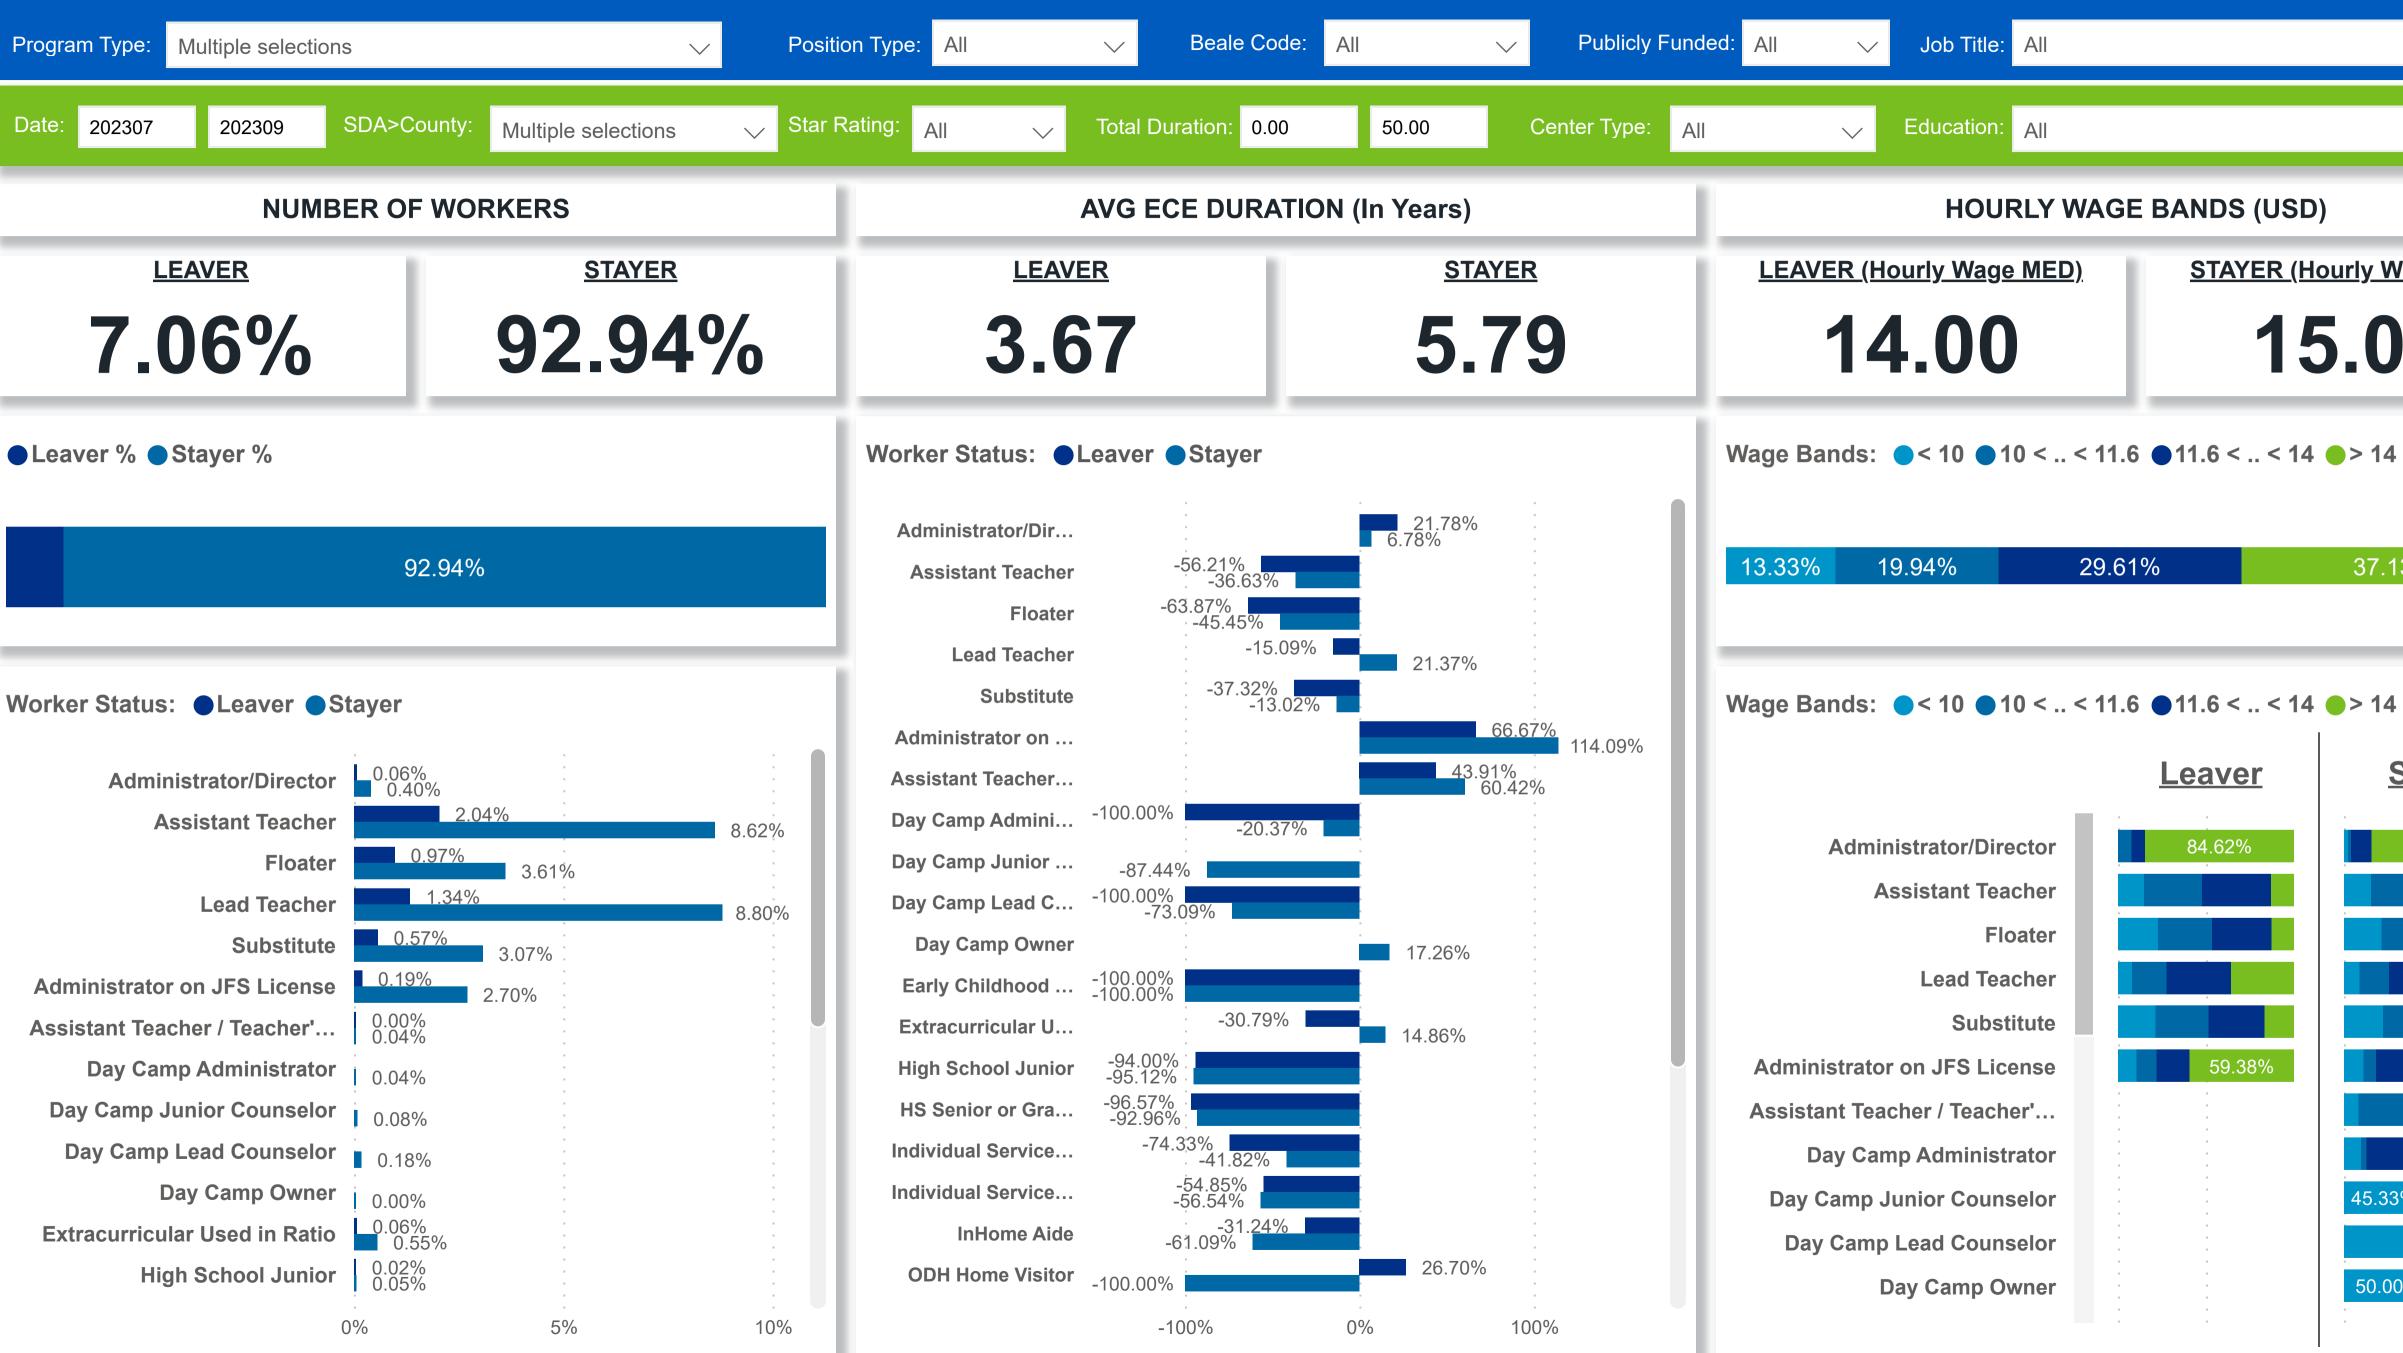

# occrra

**Powered by** NEW SYSTEMS > ETHIC NSE Collective Analytics

| d<br>s | Workers | Workers<br>% | Total<br>Leaver<br>▼ | Total<br>Stayer | Selected<br>Period<br>Churn % | Stayer<br>% | Avg<br>Monthly<br>Churn | Selected<br>Period<br>Turnover % | Avg<br>Monthly<br>Turnover | Workload<br>Median |
|--------|---------|--------------|----------------------|-----------------|-------------------------------|-------------|-------------------------|----------------------------------|----------------------------|--------------------|
| 51     | 13,486  | 16.96%       | 1,478                | 17,073          | 7.97%                         | 92.03%      | 3.05%                   | 16.77%                           | 6.3 <mark>9%</mark>        | 5.14               |
| 4      | 9,670   | 12.16%       | 846                  | 12,658          | 6.26%                         | 93.74%      | 2.34%                   | 14.44%                           | 5.40%                      | 6.00               |
| 2      | 8,112   | 10.20%       | 714                  | 10,208          | 6.54%                         | 93.46%      | 2.45%                   | 13.72%                           | 5.12%                      | 5.70               |
| 4      | 4,001   | 5.03%        | 381                  | 4,923           | 7.18%                         | 92.82%      | 2.69%                   | 14.18%                           | 5.27%                      | 6.08               |
| 6      | 3,794   | 4.77%        | 374                  | 4,942           | 7.04%                         | 92.96%      | 2.69%                   | 17.04%                           | 6.51%                      | 5.46               |
| 1      | 3,025   | 3.80%        | 280                  | 3,921           | 6.67%                         | 93.33%      | 2.52%                   | 13.88%                           | 5.22%                      | 5.97               |
| 3      | 2,099   | 2.64%        | 235                  | 2,458           | 8.73%                         | 91.27%      | <mark>3</mark> .38%     | 18.16%                           | 7.04%                      | 5.71               |
| 6      | 2,249   | 2.83%        | 212                  | 2,664           | 7.37%                         | 92.63%      | 2.89%                   | 16.90%                           | 6.61%                      | 6.28               |
| 6      | 2,011   | 2.53%        | 196                  | 2,420           | 7.49%                         | 92.51%      | 2.80%                   | 14.60%                           | 5.46%                      | 6.03               |
| 9      | 79,536  | 100.00%      | 7,751                | 101,968         | 7.06%                         | 92.94%      | 2.68%                   | 14.64%                           | 5.53%                      | 5.70               |