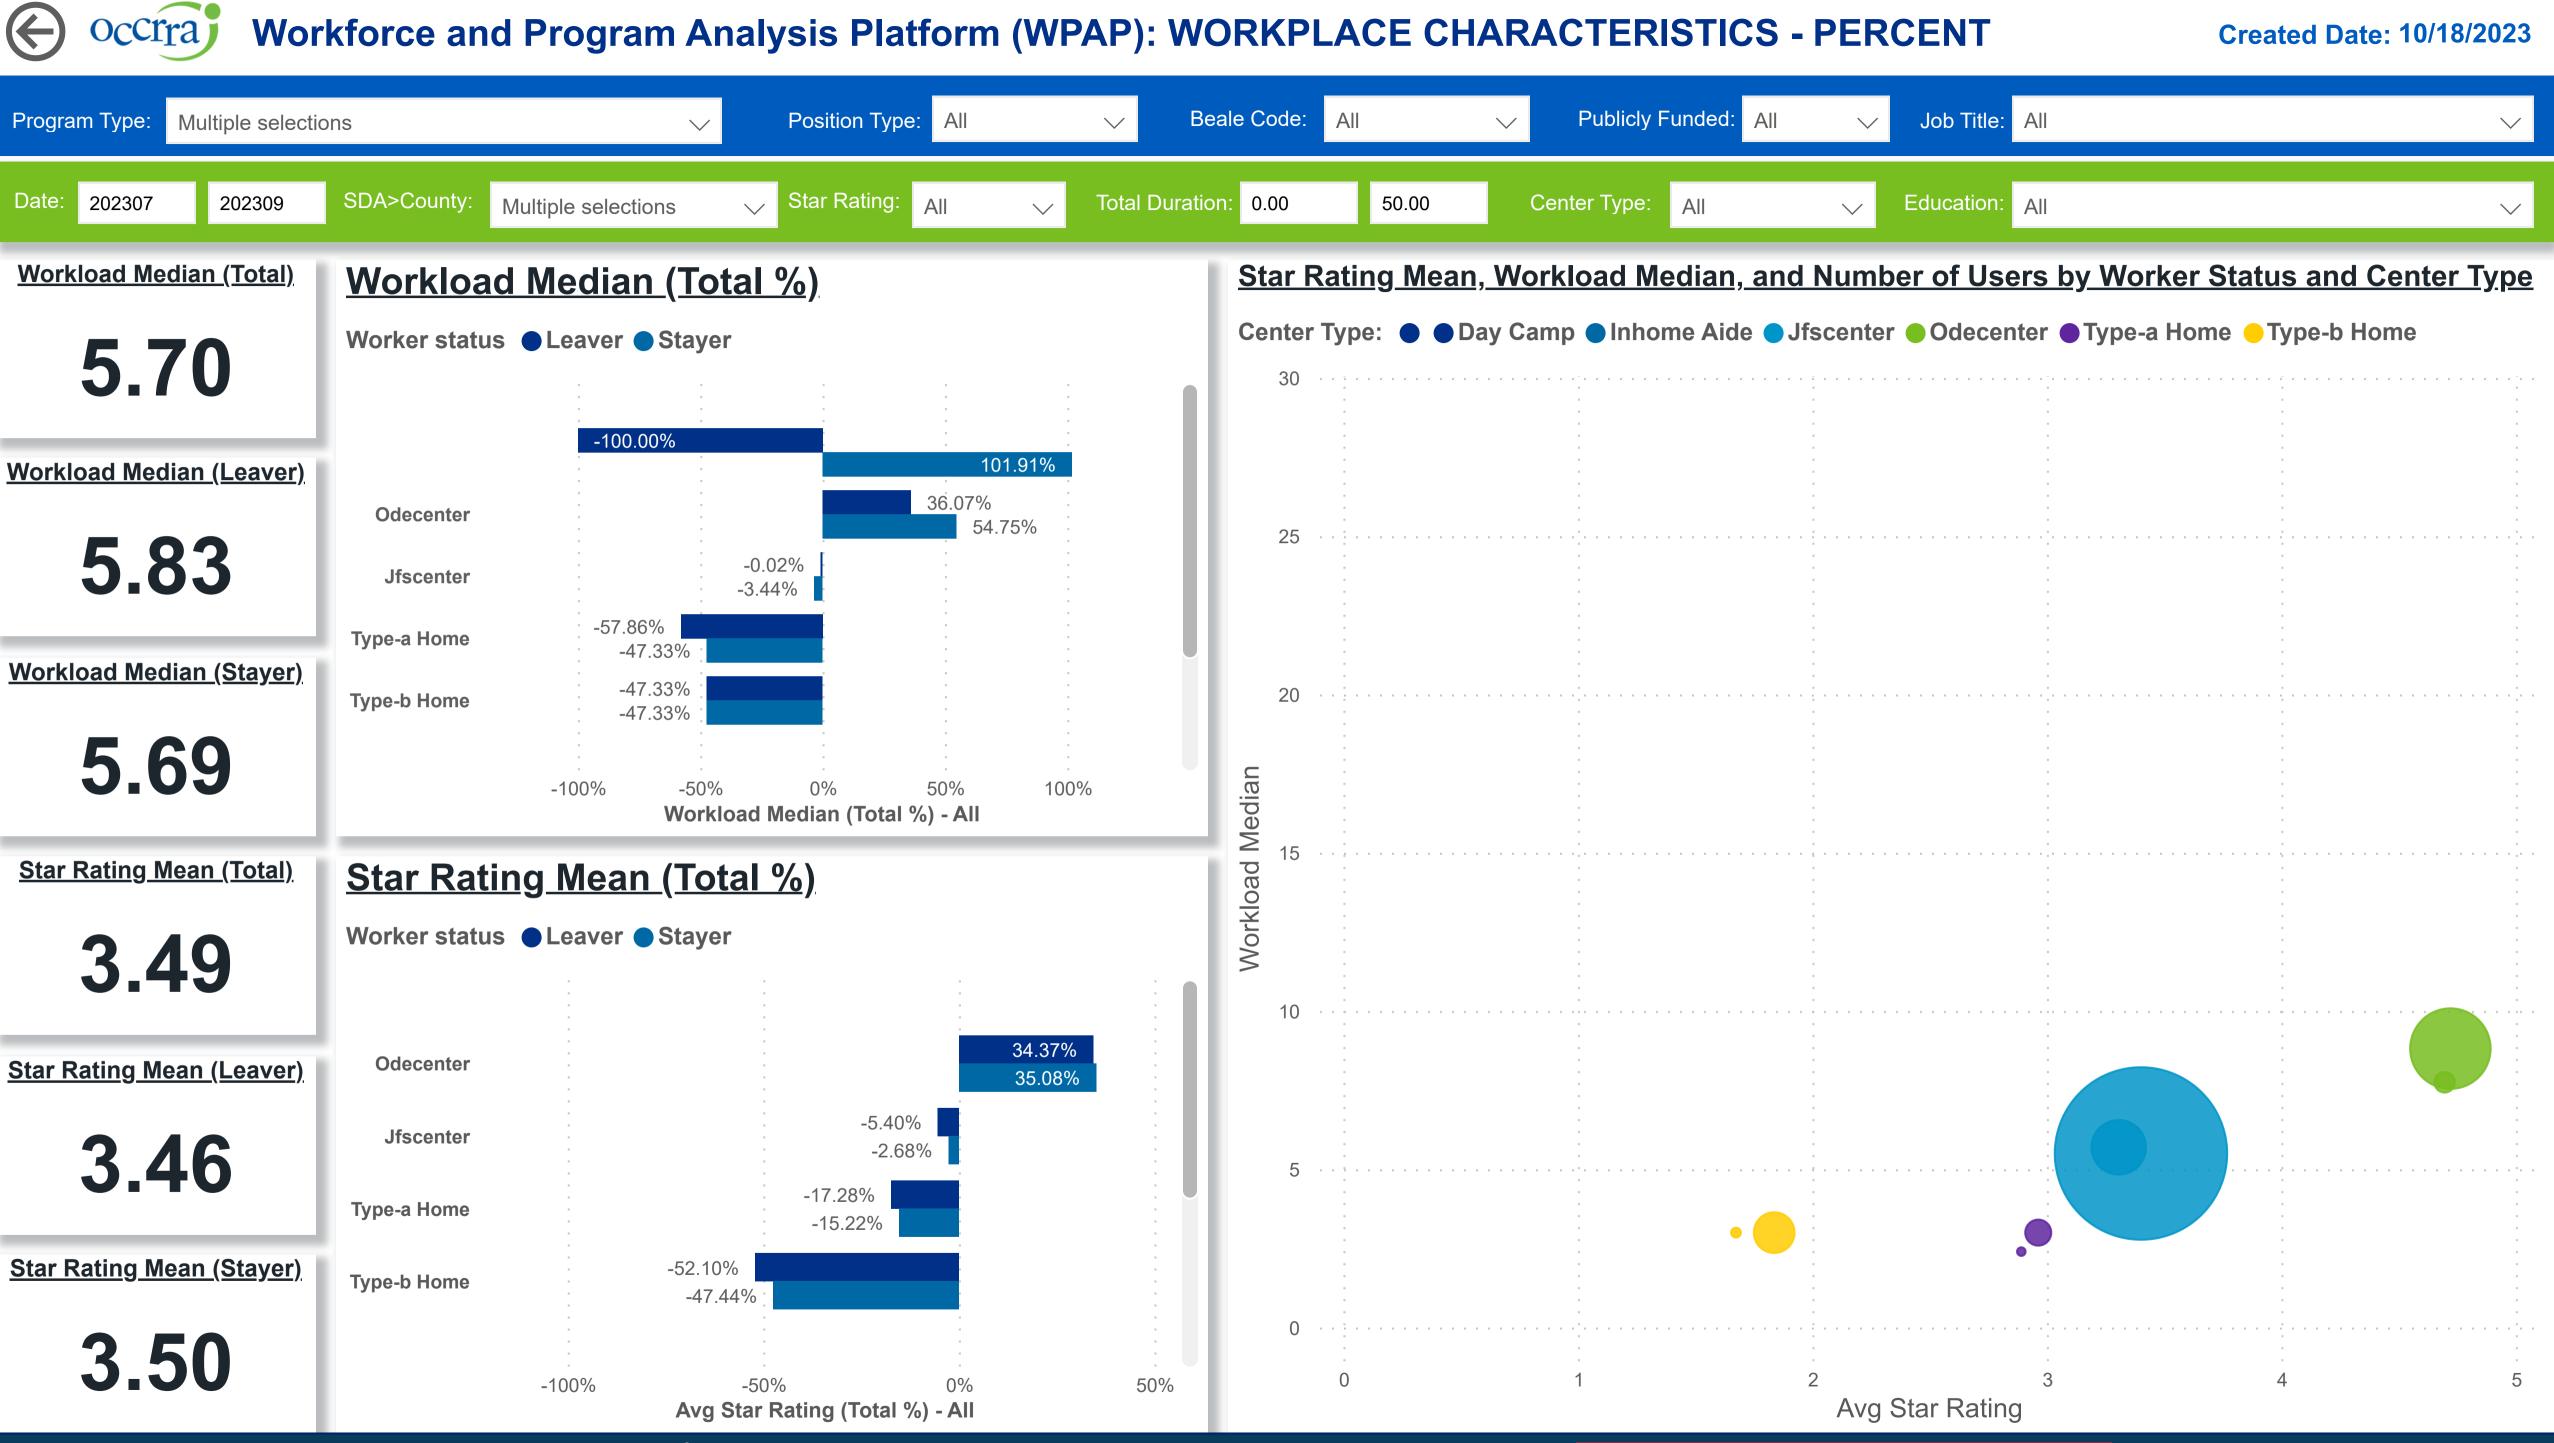

|  |  |  |  |
|----|--------|--------|--------|--------|--|--|--|--|
|    | 32.86% |        |        | 49.4   |  |  |  |  |
|    | 56.52  | 56.52% |        |        |  |  |  |  |
|    | 63.1   | 9%     |        |        |  |  |  |  |
|    | 30.89% | 21.55% |        | 47.5   |  |  |  |  |
|    | 50.35% |        | 3      |        |  |  |  |  |
|    |        |        | 75.68  | 8%     |  |  |  |  |
|    | 22.31% |        |        | 77%    |  |  |  |  |
|    | 44.83% |        | 26.72% | ,<br>D |  |  |  |  |
|    |        |        |        |        |  |  |  |  |
| 0% |        | 50     | %      |        |  |  |  |  |





## occrraj



**Powered by** NEW SYSTEMS > ETHIC NSE Collective Analytics

# occrraj



## **Powered by** NEW SYSTEMS > ETHIC NSE Collective Analytics

# occrra



# occrraj



**Powered by** NEW SYSTEMS > ETHIC NSE Collective Analytics

**DATA & REVIEW DRAFT** 9/30/2023

 $( \rightarrow)$ Workforce and Program Analysis Platform (WPAP): COMPENSATION - NOMINAL - MEAN (Average) occrraj



**Powered by** NEW SYSTEMS > ETHIC NSE Collective Analytics

**Created Date:** 

| 10/18/2023 |        |  |  |  |  |  |  |  |   |   |  |  |
|------------|--------|--|--|--|--|--|--|--|---|---|--|--|
|            | $\sim$ |  |  |  |  |  |  |  |   | / |  |  |
|            |        |  |  |  |  |  |  |  | ~ | / |  |  |
|            |        |  |  |  |  |  |  |  |   |   |  |  |
|            |        |  |  |  |  |  |  |  |   |   |  |  |
|            |        |  |  |  |  |  |  |  |   |   |  |  |
|            |        |  |  |  |  |  |  |  |   |   |  |  |
|            |        |  |  |  |