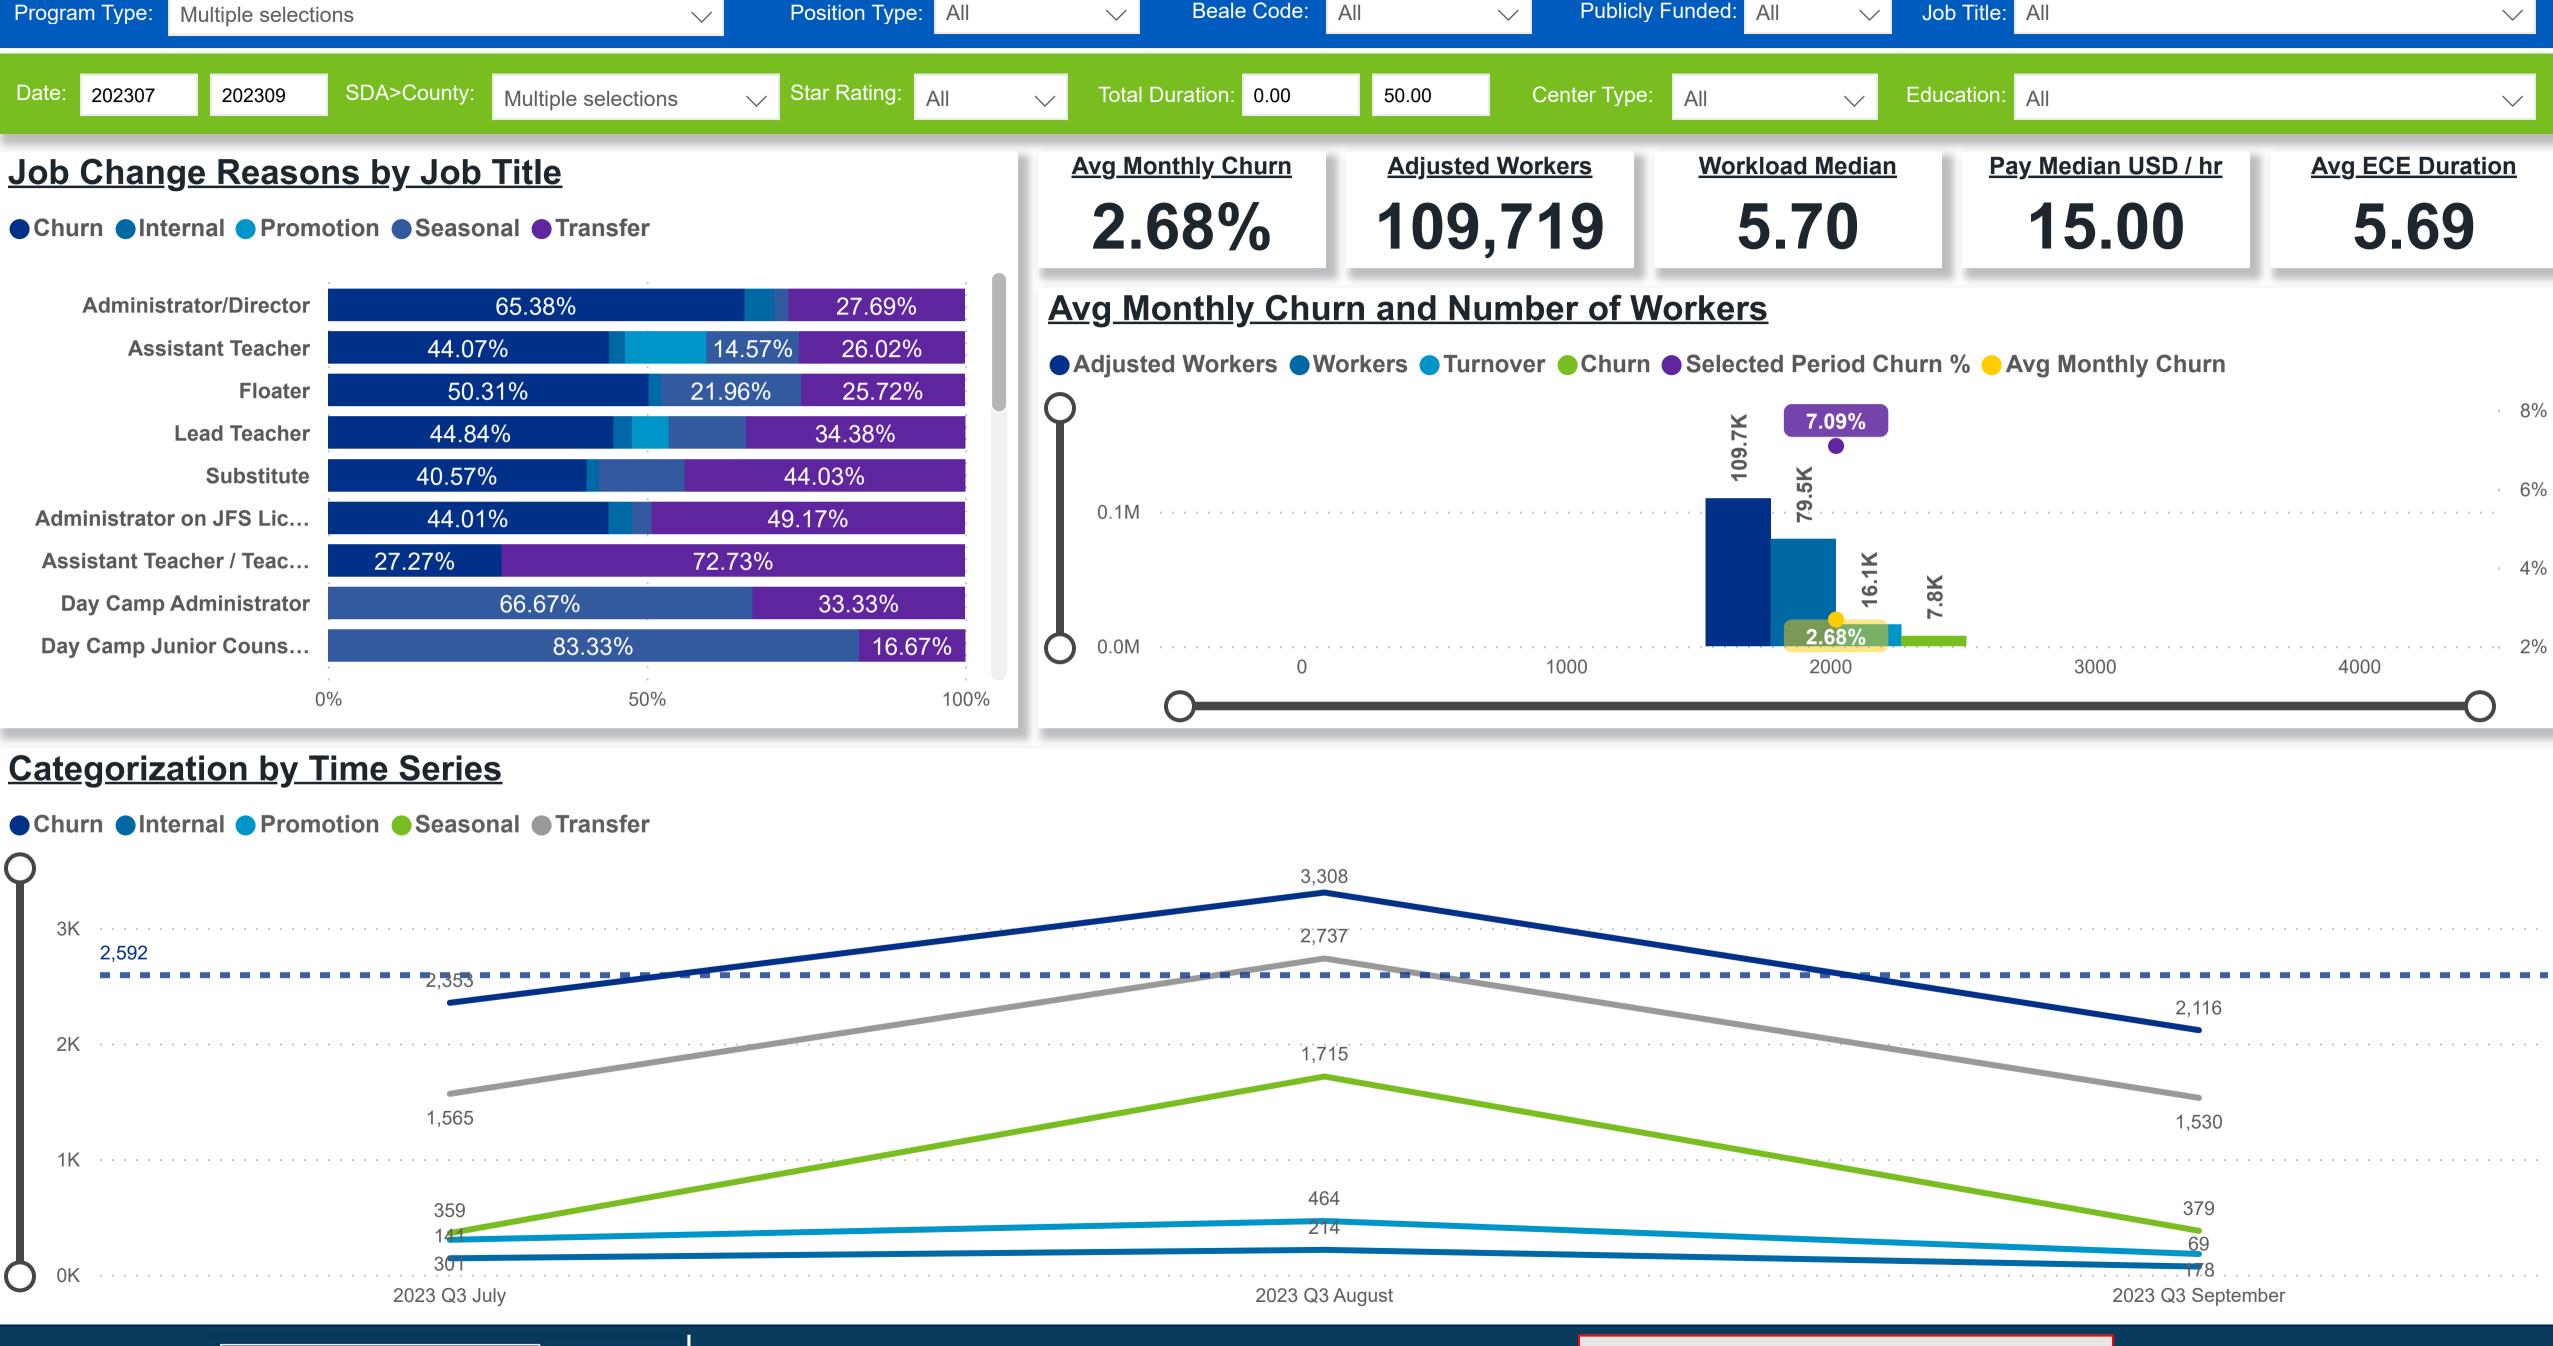

# occrra

**Powered by** NEW SYSTEMS > ETHIC NSE Collective Analytics

| d<br>s | Workers | Workers<br>% | Total<br>Leaver<br>▼ | Total<br>Stayer | Selected<br>Period<br>Churn % | Stayer<br>% | Avg<br>Monthly<br>Churn | Selected<br>Period<br>Turnover % | Avg<br>Monthly<br>Turnover | Workload<br>Median |
|--------|---------|--------------|----------------------|-----------------|-------------------------------|-------------|-------------------------|----------------------------------|----------------------------|--------------------|
| 51     | 13,486  | 16.96%       | 1,478                | 17,073          | 7.97%                         | 92.03%      | 3.05%                   | 16.77%                           | 6.3 <mark>9%</mark>        | 5.14               |
| 4      | 9,670   | 12.16%       | 846                  | 12,658          | 6.26%                         | 93.74%      | 2.34%                   | 14.44%                           | 5.40%                      | 6.00               |
| 2      | 8,112   | 10.20%       | 714                  | 10,208          | 6.54%                         | 93.46%      | 2.45%                   | 13.72%                           | 5.12%                      | 5.70               |
| 4      | 4,001   | 5.03%        | 381                  | 4,923           | 7.18%                         | 92.82%      | 2.69%                   | 14.18%                           | 5.27%                      | 6.08               |
| 6      | 3,794   | 4.77%        | 374                  | 4,942           | 7.04%                         | 92.96%      | 2.69%                   | 17.04%                           | 6.51%                      | 5.46               |
| 1      | 3,025   | 3.80%        | 280                  | 3,921           | 6.67%                         | 93.33%      | 2.52%                   | 13.88%                           | 5.22%                      | 5.97               |
| 3      | 2,099   | 2.64%        | 235                  | 2,458           | 8.73%                         | 91.27%      | <mark>3</mark> .38%     | 18.16%                           | 7.04%                      | 5.71               |
| 6      | 2,249   | 2.83%        | 212                  | 2,664           | 7.37%                         | 92.63%      | 2.89%                   | 16.90%                           | 6.61%                      | 6.28               |
| 6      | 2,011   | 2.53%        | 196                  | 2,420           | 7.49%                         | 92.51%      | 2.80%                   | 14.60%                           | 5.46%                      | 6.03               |
| 9      | 79,536  | 100.00%      | 7,751                | 101,968         | 7.06%                         | 92.94%      | 2.68%                   | 14.64%                           | 5.53%                      | 5.70               |