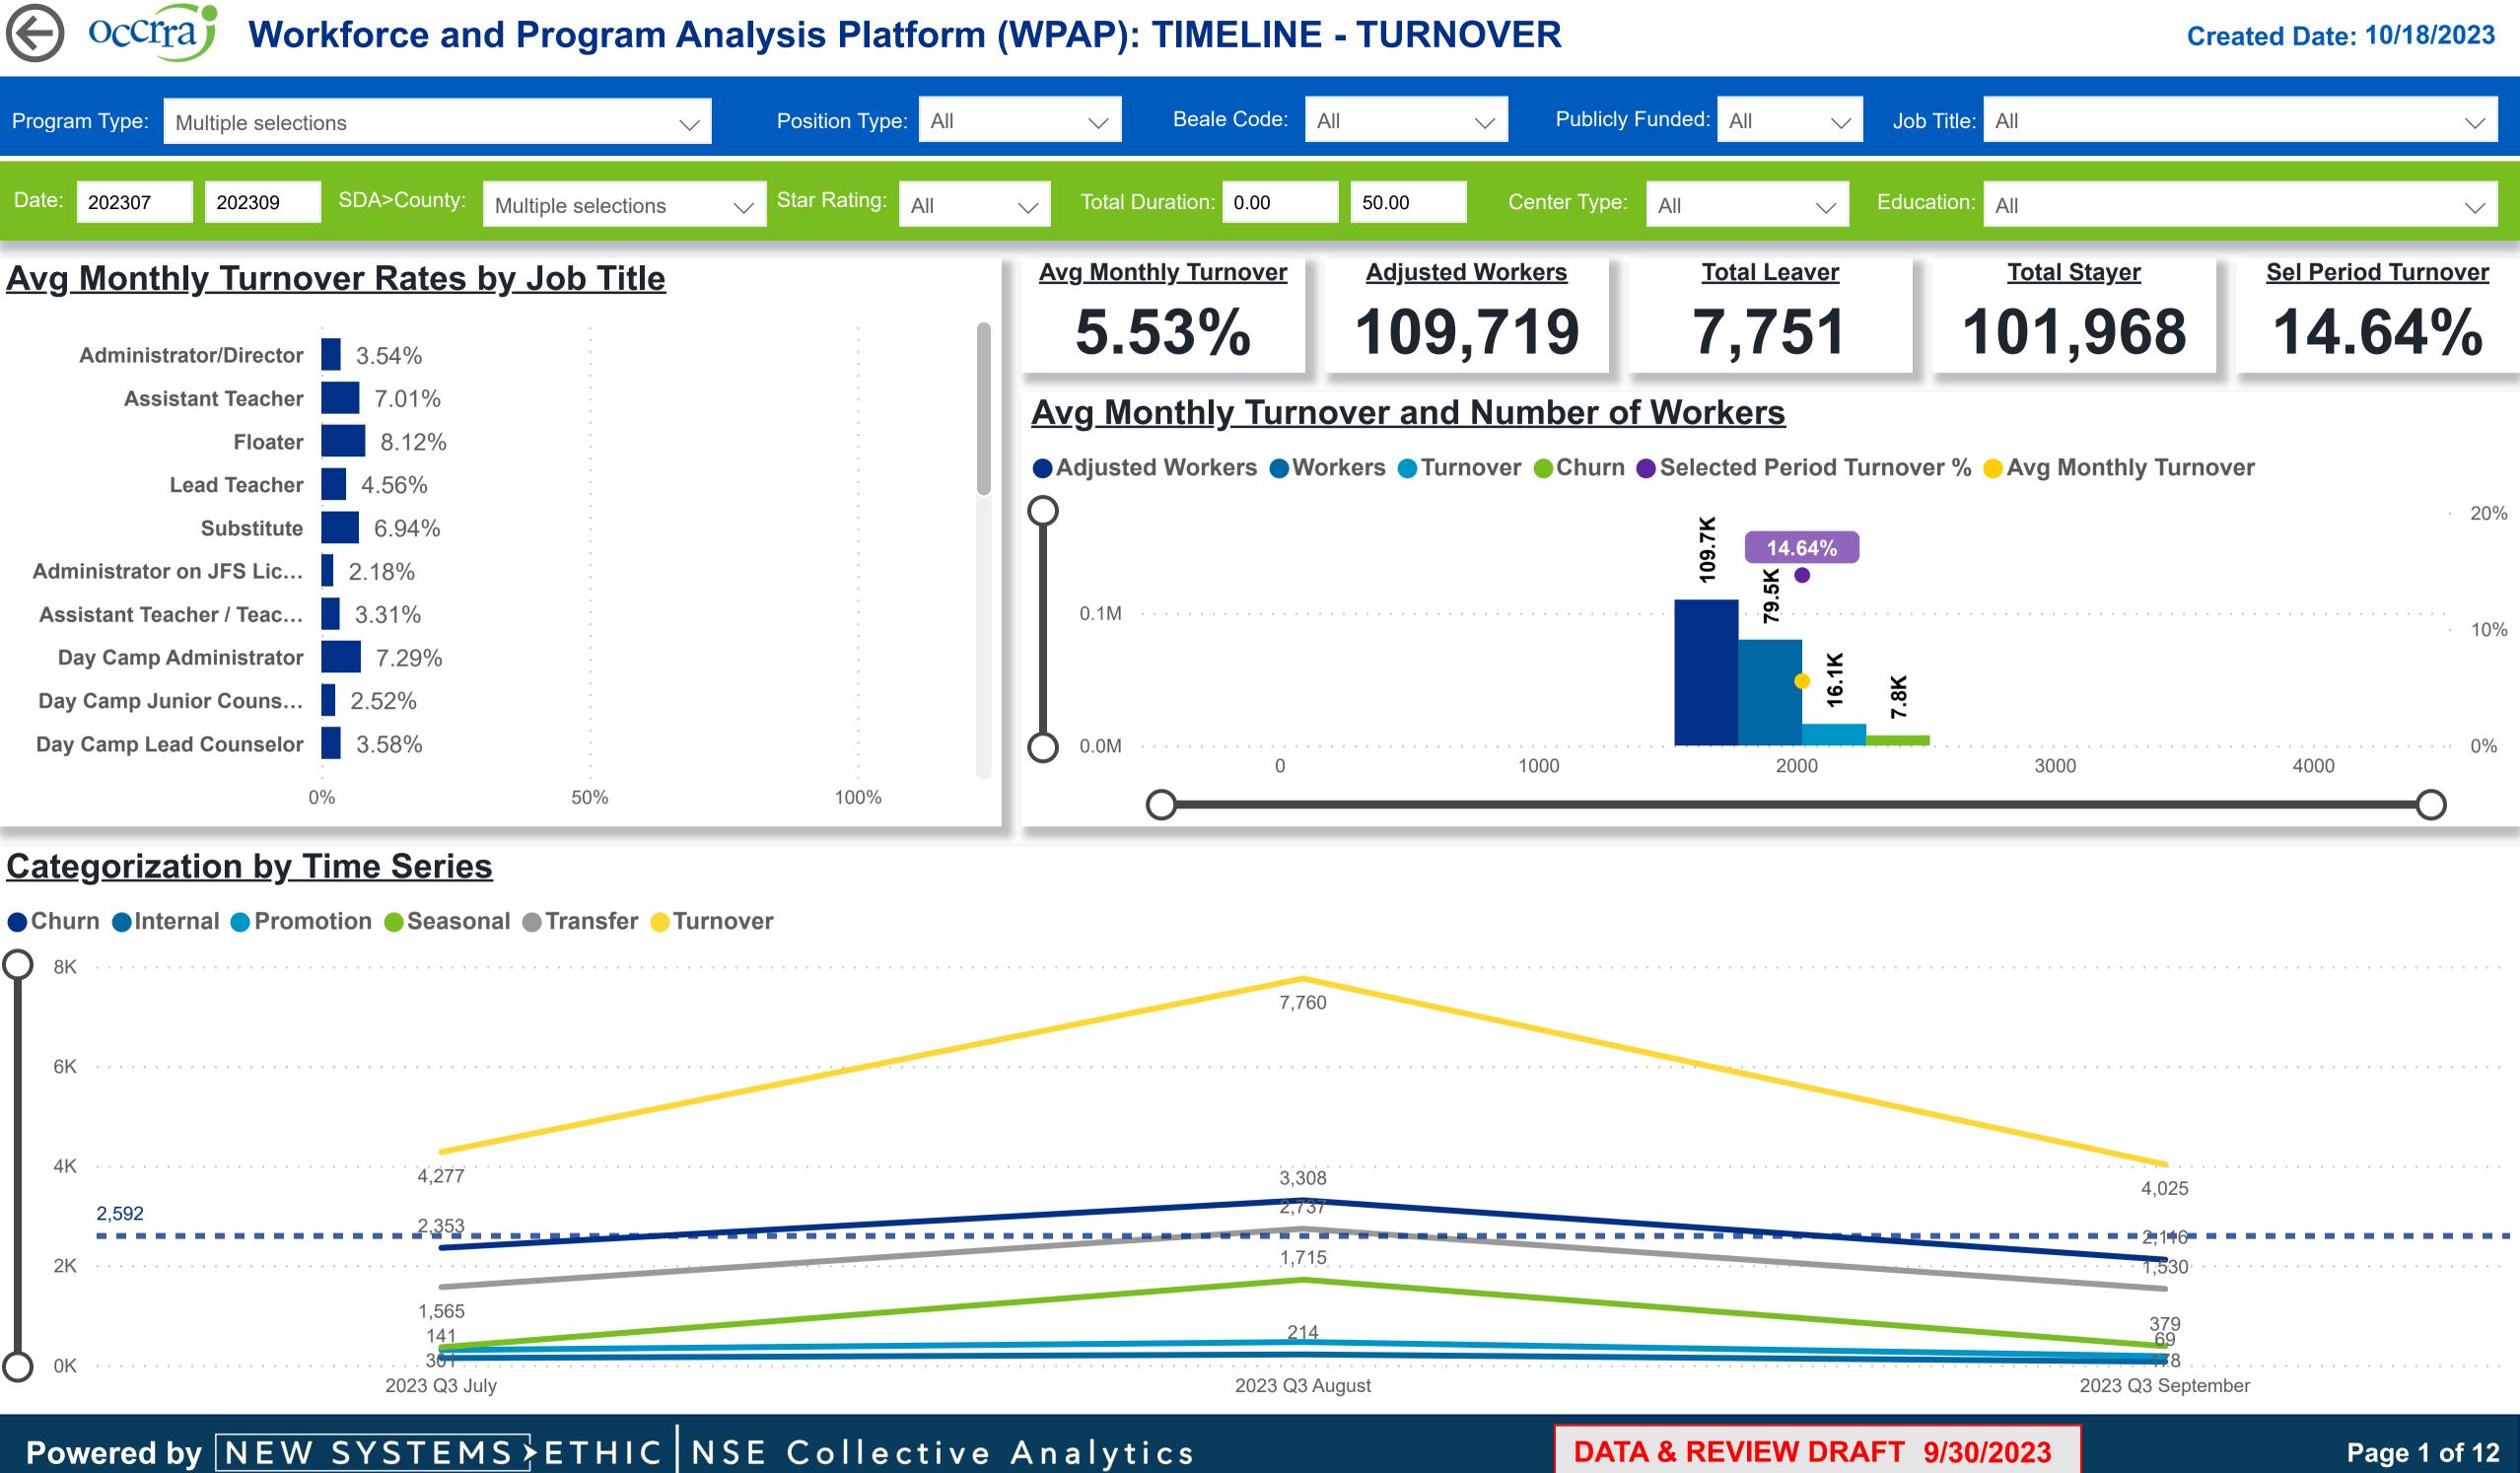

# occrra

**Powered by** NEW SYSTEMS > ETHIC NSE Collective Analytics

| d<br>s | Workers | Workers<br>% | Total<br>Leaver<br>▼ | Total<br>Stayer | Selected<br>Period<br>Churn % | Stayer<br>% | Avg<br>Monthly<br>Churn | Selected<br>Period<br>Turnover % | Avg<br>Monthly<br>Turnover | Workload<br>Median |
|--------|---------|--------------|----------------------|-----------------|-------------------------------|-------------|-------------------------|----------------------------------|----------------------------|--------------------|
| 51     | 13,486  | 16.96%       | 1,478                | 17,073          | 7.97%                         | 92.03%      | 3.05%                   | 16.77%                           | 6.3 <mark>9%</mark>        | 5.14               |
| 4      | 9,670   | 12.16%       | 846                  | 12,658          | 6.26%                         | 93.74%      | 2.34%                   | 14.44%                           | 5.40%                      | 6.00               |
| 2      | 8,112   | 10.20%       | 714                  | 10,208          | 6.54%                         | 93.46%      | 2.45%                   | 13.72%                           | 5.12%                      | 5.70               |
| 4      | 4,001   | 5.03%        | 381                  | 4,923           | 7.18%                         | 92.82%      | 2.69%                   | 14.18%                           | 5.27%                      | 6.08               |
| 6      | 3,794   | 4.77%        | 374                  | 4,942           | 7.04%                         | 92.96%      | 2.69%                   | 17.04%                           | 6.51%                      | 5.46               |
| 1      | 3,025   | 3.80%        | 280                  | 3,921           | 6.67%                         | 93.33%      | 2.52%                   | 13.88%                           | 5.22%                      | 5.97               |
| 3      | 2,099   | 2.64%        | 235                  | 2,458           | 8.73%                         | 91.27%      | <mark>3</mark> .38%     | 18.16%                           | 7.04%                      | 5.71               |
| 6      | 2,249   | 2.83%        | 212                  | 2,664           | 7.37%                         | 92.63%      | 2.89%                   | 16.90%                           | 6.61%                      | 6.28               |
| 6      | 2,011   | 2.53%        | 196                  | 2,420           | 7.49%                         | 92.51%      | 2.80%                   | 14.60%                           | 5.46%                      | 6.03               |
| 9      | 79,536  | 100.00%      | 7,751                | 101,968         | 7.06%                         | 92.94%      | 2.68%                   | 14.64%                           | 5.53%                      | 5.70               |