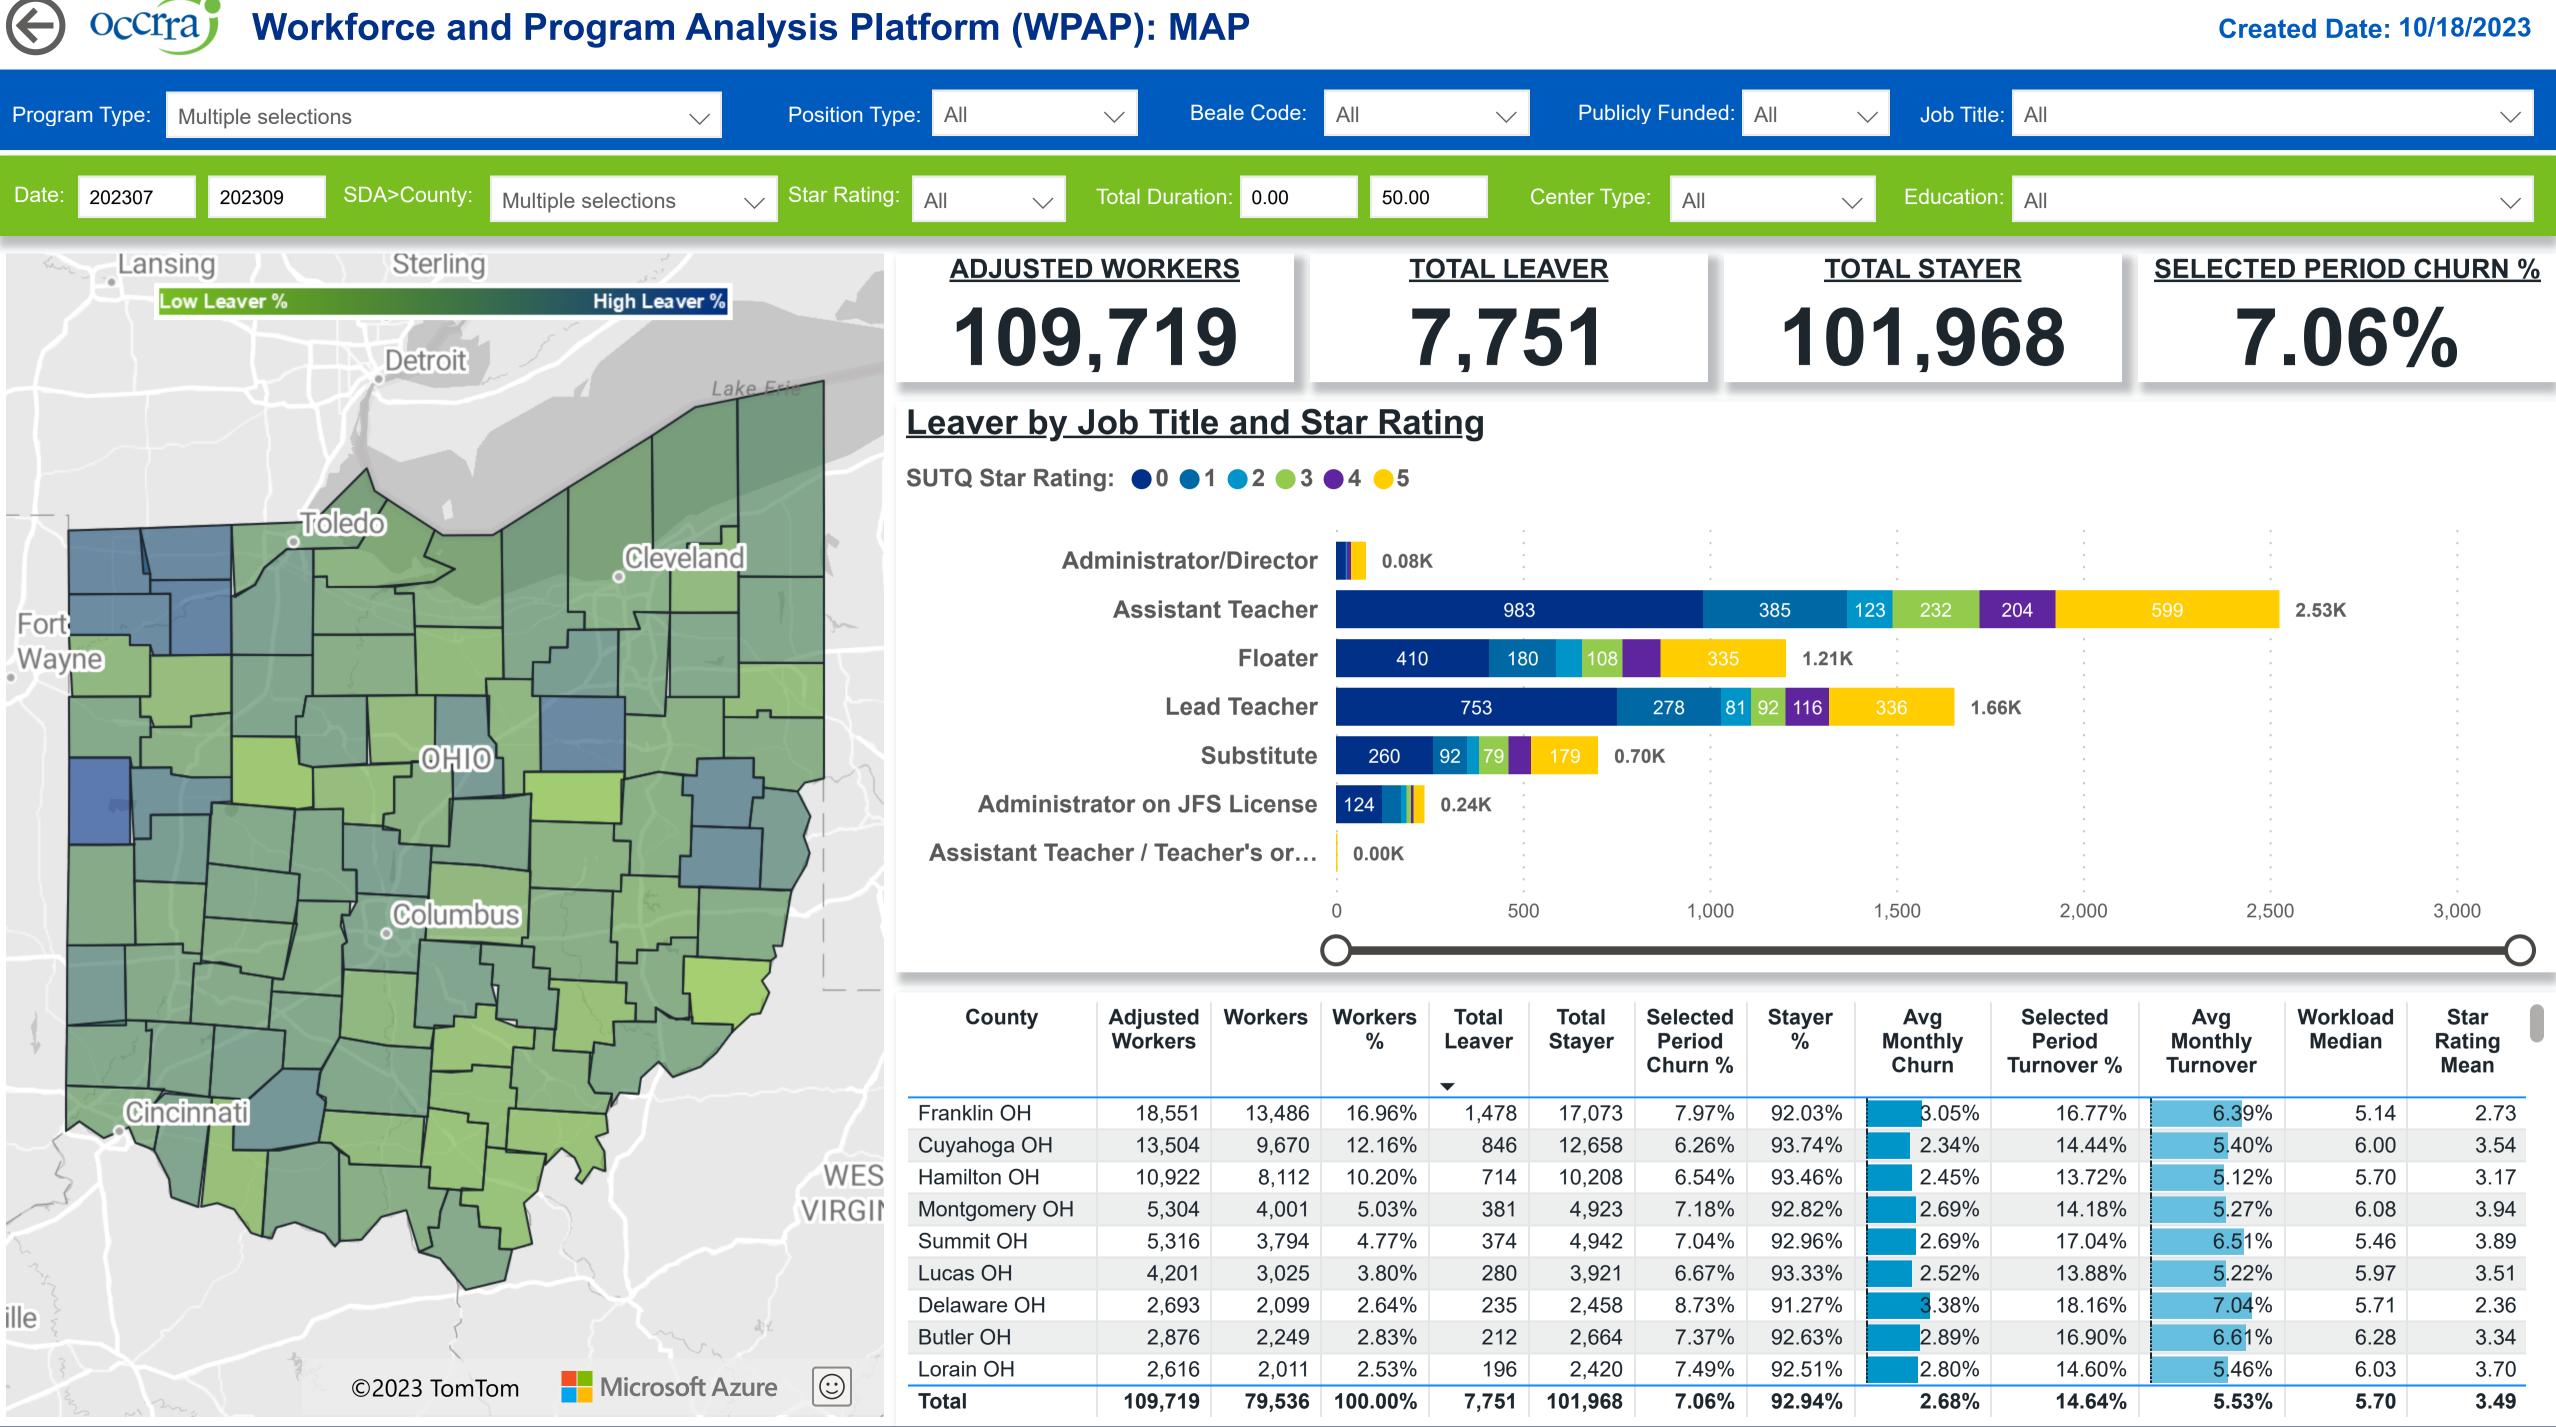

# occrra

**Powered by** NEW SYSTEMS > ETHIC NSE Collective Analytics

| d<br>s | Workers | Workers<br>% | Total<br>Leaver<br>▼ | Total<br>Stayer | Selected<br>Period<br>Churn % | Stayer<br>% | Avg<br>Monthly<br>Churn | Selected<br>Period<br>Turnover % | Avg<br>Monthly<br>Turnover | Workload<br>Median |
|--------|---------|--------------|----------------------|-----------------|-------------------------------|-------------|-------------------------|----------------------------------|----------------------------|--------------------|
| 51     | 13,486  | 16.96%       | 1,478                | 17,073          | 7.97%                         | 92.03%      | 3.05%                   | 16.77%                           | 6.3 <mark>9%</mark>        | 5.14               |
| 4      | 9,670   | 12.16%       | 846                  | 12,658          | 6.26%                         | 93.74%      | 2.34%                   | 14.44%                           | 5.40%                      | 6.00               |
| 2      | 8,112   | 10.20%       | 714                  | 10,208          | 6.54%                         | 93.46%      | 2.45%                   | 13.72%                           | 5.12%                      | 5.70               |
| 4      | 4,001   | 5.03%        | 381                  | 4,923           | 7.18%                         | 92.82%      | 2.69%                   | 14.18%                           | 5.27%                      | 6.08               |
| 6      | 3,794   | 4.77%        | 374                  | 4,942           | 7.04%                         | 92.96%      | 2.69%                   | 17.04%                           | 6.51%                      | 5.46               |
| 1      | 3,025   | 3.80%        | 280                  | 3,921           | 6.67%                         | 93.33%      | 2.52%                   | 13.88%                           | 5.22%                      | 5.97               |
| 3      | 2,099   | 2.64%        | 235                  | 2,458           | 8.73%                         | 91.27%      | <mark>3</mark> .38%     | 18.16%                           | 7.04%                      | 5.71               |
| 6      | 2,249   | 2.83%        | 212                  | 2,664           | 7.37%                         | 92.63%      | 2.89%                   | 16.90%                           | 6.61%                      | 6.28               |
| 6      | 2,011   | 2.53%        | 196                  | 2,420           | 7.49%                         | 92.51%      | 2.80%                   | 14.60%                           | 5.46%                      | 6.03               |
| 9      | 79,536  | 100.00%      | 7,751                | 101,968         | 7.06%                         | 92.94%      | 2.68%                   | 14.64%                           | 5.53%                      | 5.70               |