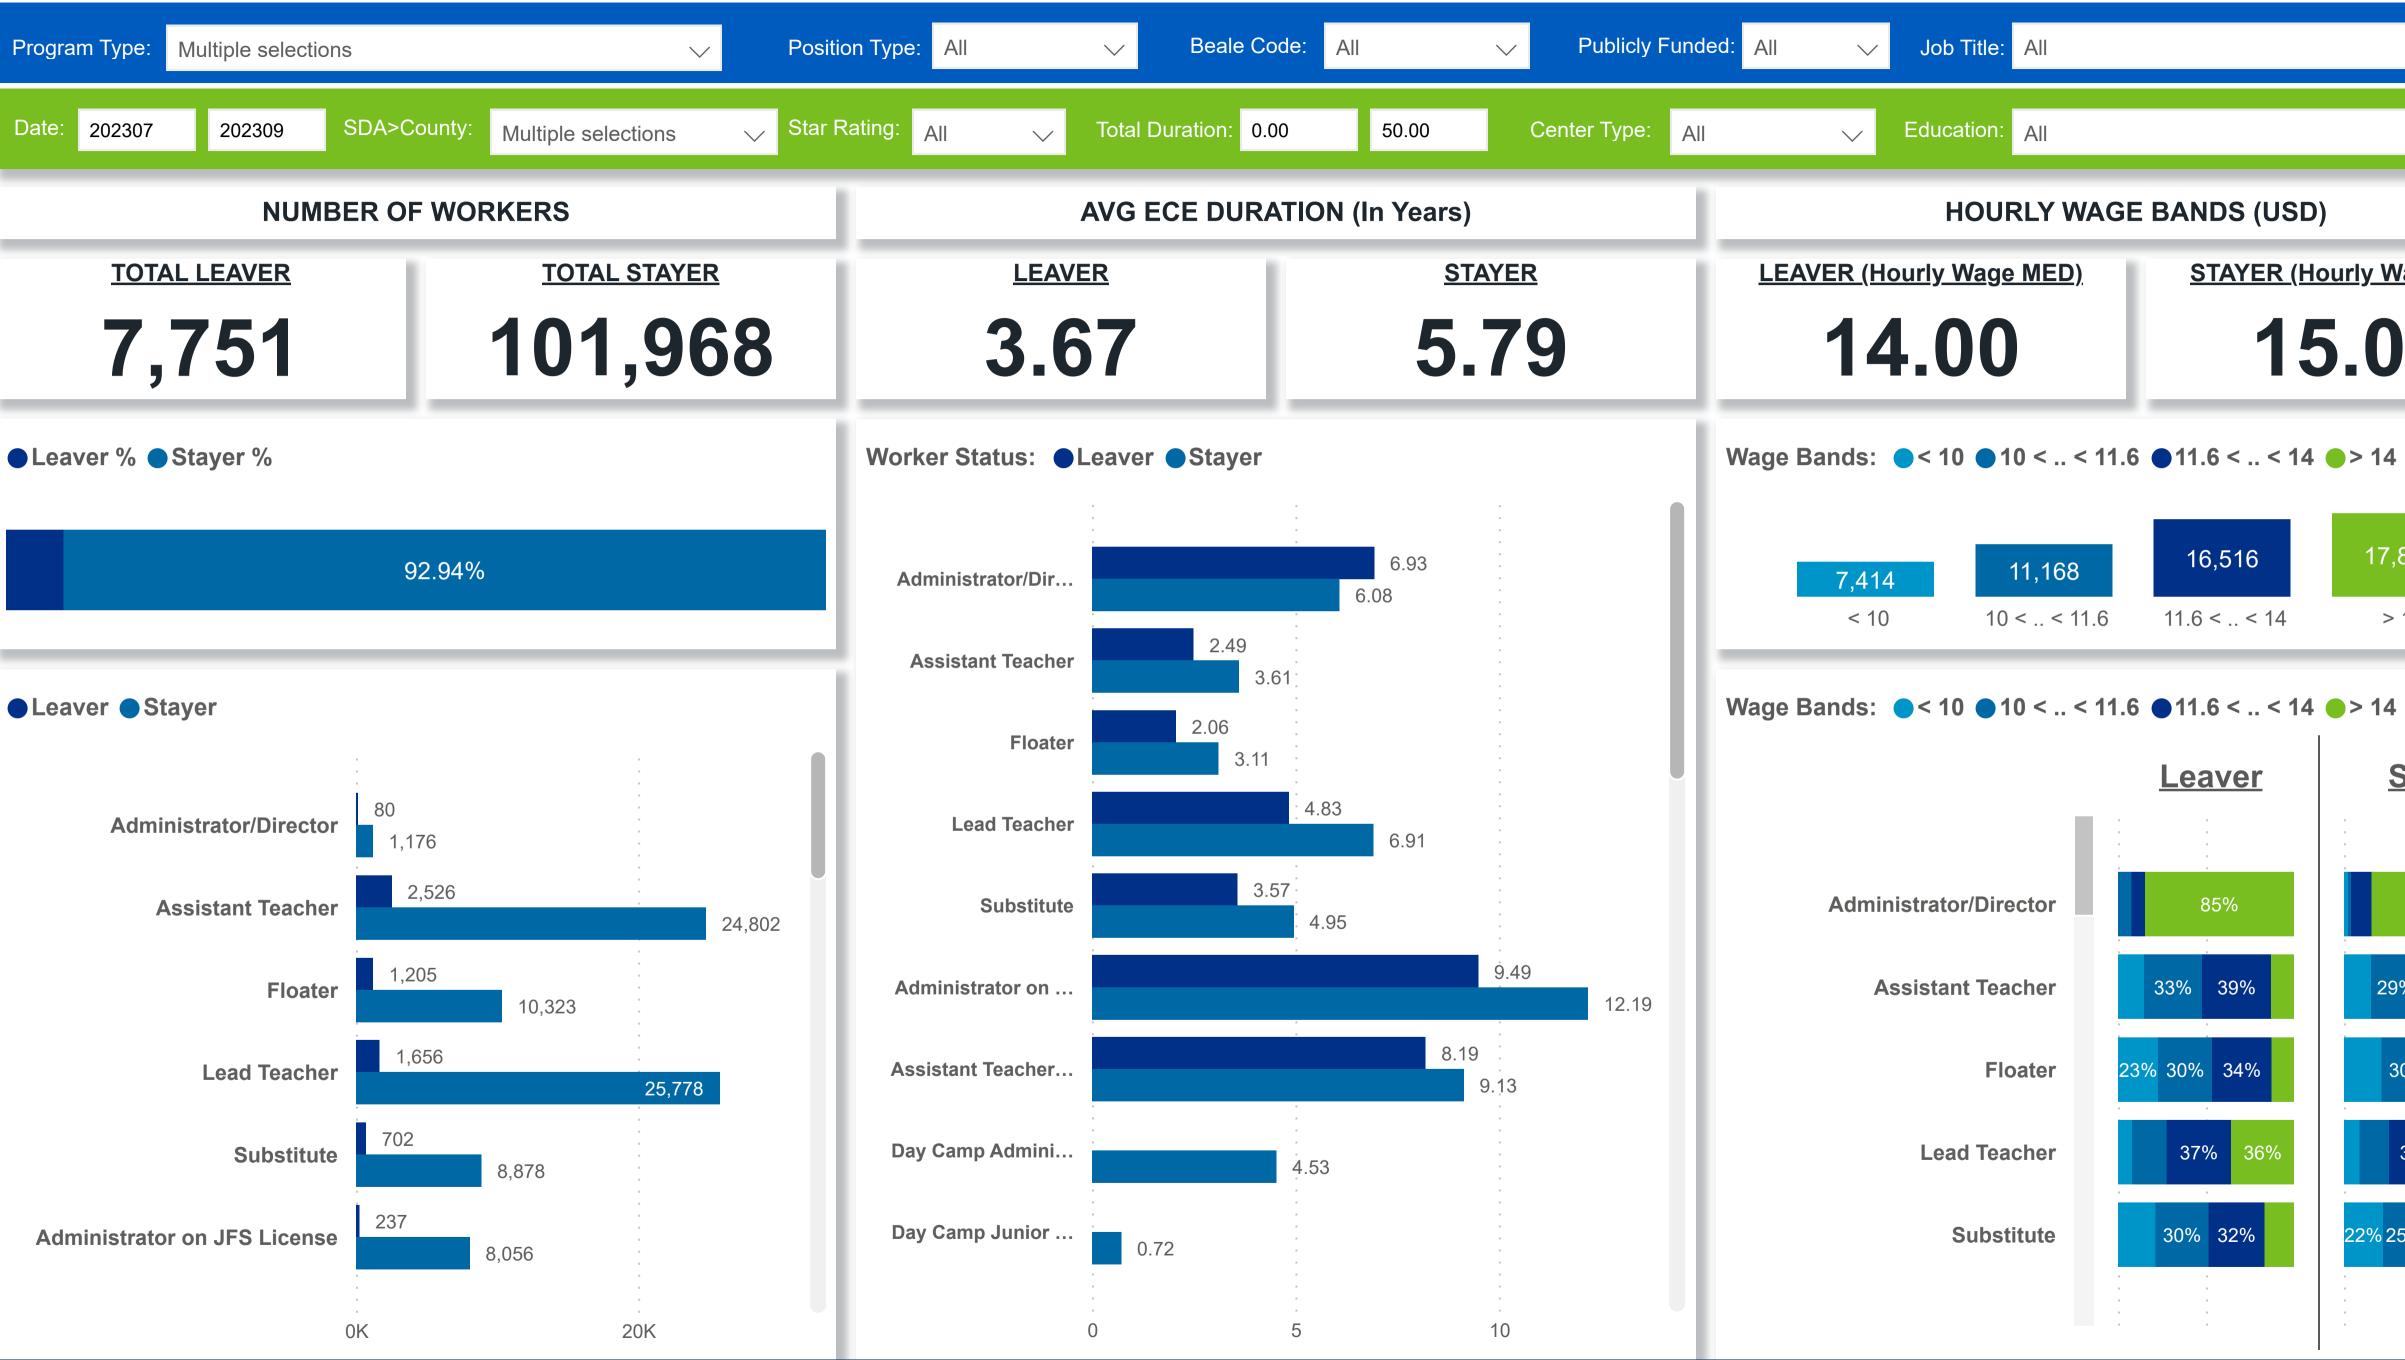

# occrra

**Powered by** NEW SYSTEMS > ETHIC NSE Collective Analytics

| d<br>s | Workers | Workers<br>% | Total<br>Leaver<br>▼ | Total<br>Stayer | Selected<br>Period<br>Churn % | Stayer<br>% | Avg<br>Monthly<br>Churn | Selected<br>Period<br>Turnover % | Avg<br>Monthly<br>Turnover | Workload<br>Median |
|--------|---------|--------------|----------------------|-----------------|-------------------------------|-------------|-------------------------|----------------------------------|----------------------------|--------------------|
| 51     | 13,486  | 16.96%       | 1,478                | 17,073          | 7.97%                         | 92.03%      | 3.05%                   | 16.77%                           | 6.3 <mark>9%</mark>        | 5.14               |
| 4      | 9,670   | 12.16%       | 846                  | 12,658          | 6.26%                         | 93.74%      | 2.34%                   | 14.44%                           | 5.40%                      | 6.00               |
| 2      | 8,112   | 10.20%       | 714                  | 10,208          | 6.54%                         | 93.46%      | 2.45%                   | 13.72%                           | 5.12%                      | 5.70               |
| 4      | 4,001   | 5.03%        | 381                  | 4,923           | 7.18%                         | 92.82%      | 2.69%                   | 14.18%                           | 5.27%                      | 6.08               |
| 6      | 3,794   | 4.77%        | 374                  | 4,942           | 7.04%                         | 92.96%      | 2.69%                   | 17.04%                           | 6.51%                      | 5.46               |
| 1      | 3,025   | 3.80%        | 280                  | 3,921           | 6.67%                         | 93.33%      | 2.52%                   | 13.88%                           | 5.22%                      | 5.97               |
| 3      | 2,099   | 2.64%        | 235                  | 2,458           | 8.73%                         | 91.27%      | <mark>3</mark> .38%     | 18.16%                           | 7.04%                      | 5.71               |
| 6      | 2,249   | 2.83%        | 212                  | 2,664           | 7.37%                         | 92.63%      | 2.89%                   | 16.90%                           | 6.61%                      | 6.28               |
| 6      | 2,011   | 2.53%        | 196                  | 2,420           | 7.49%                         | 92.51%      | 2.80%                   | 14.60%                           | 5.46%                      | 6.03               |
| 9      | 79,536  | 100.00%      | 7,751                | 101,968         | 7.06%                         | 92.94%      | 2.68%                   | 14.64%                           | 5.53%                      | 5.70               |