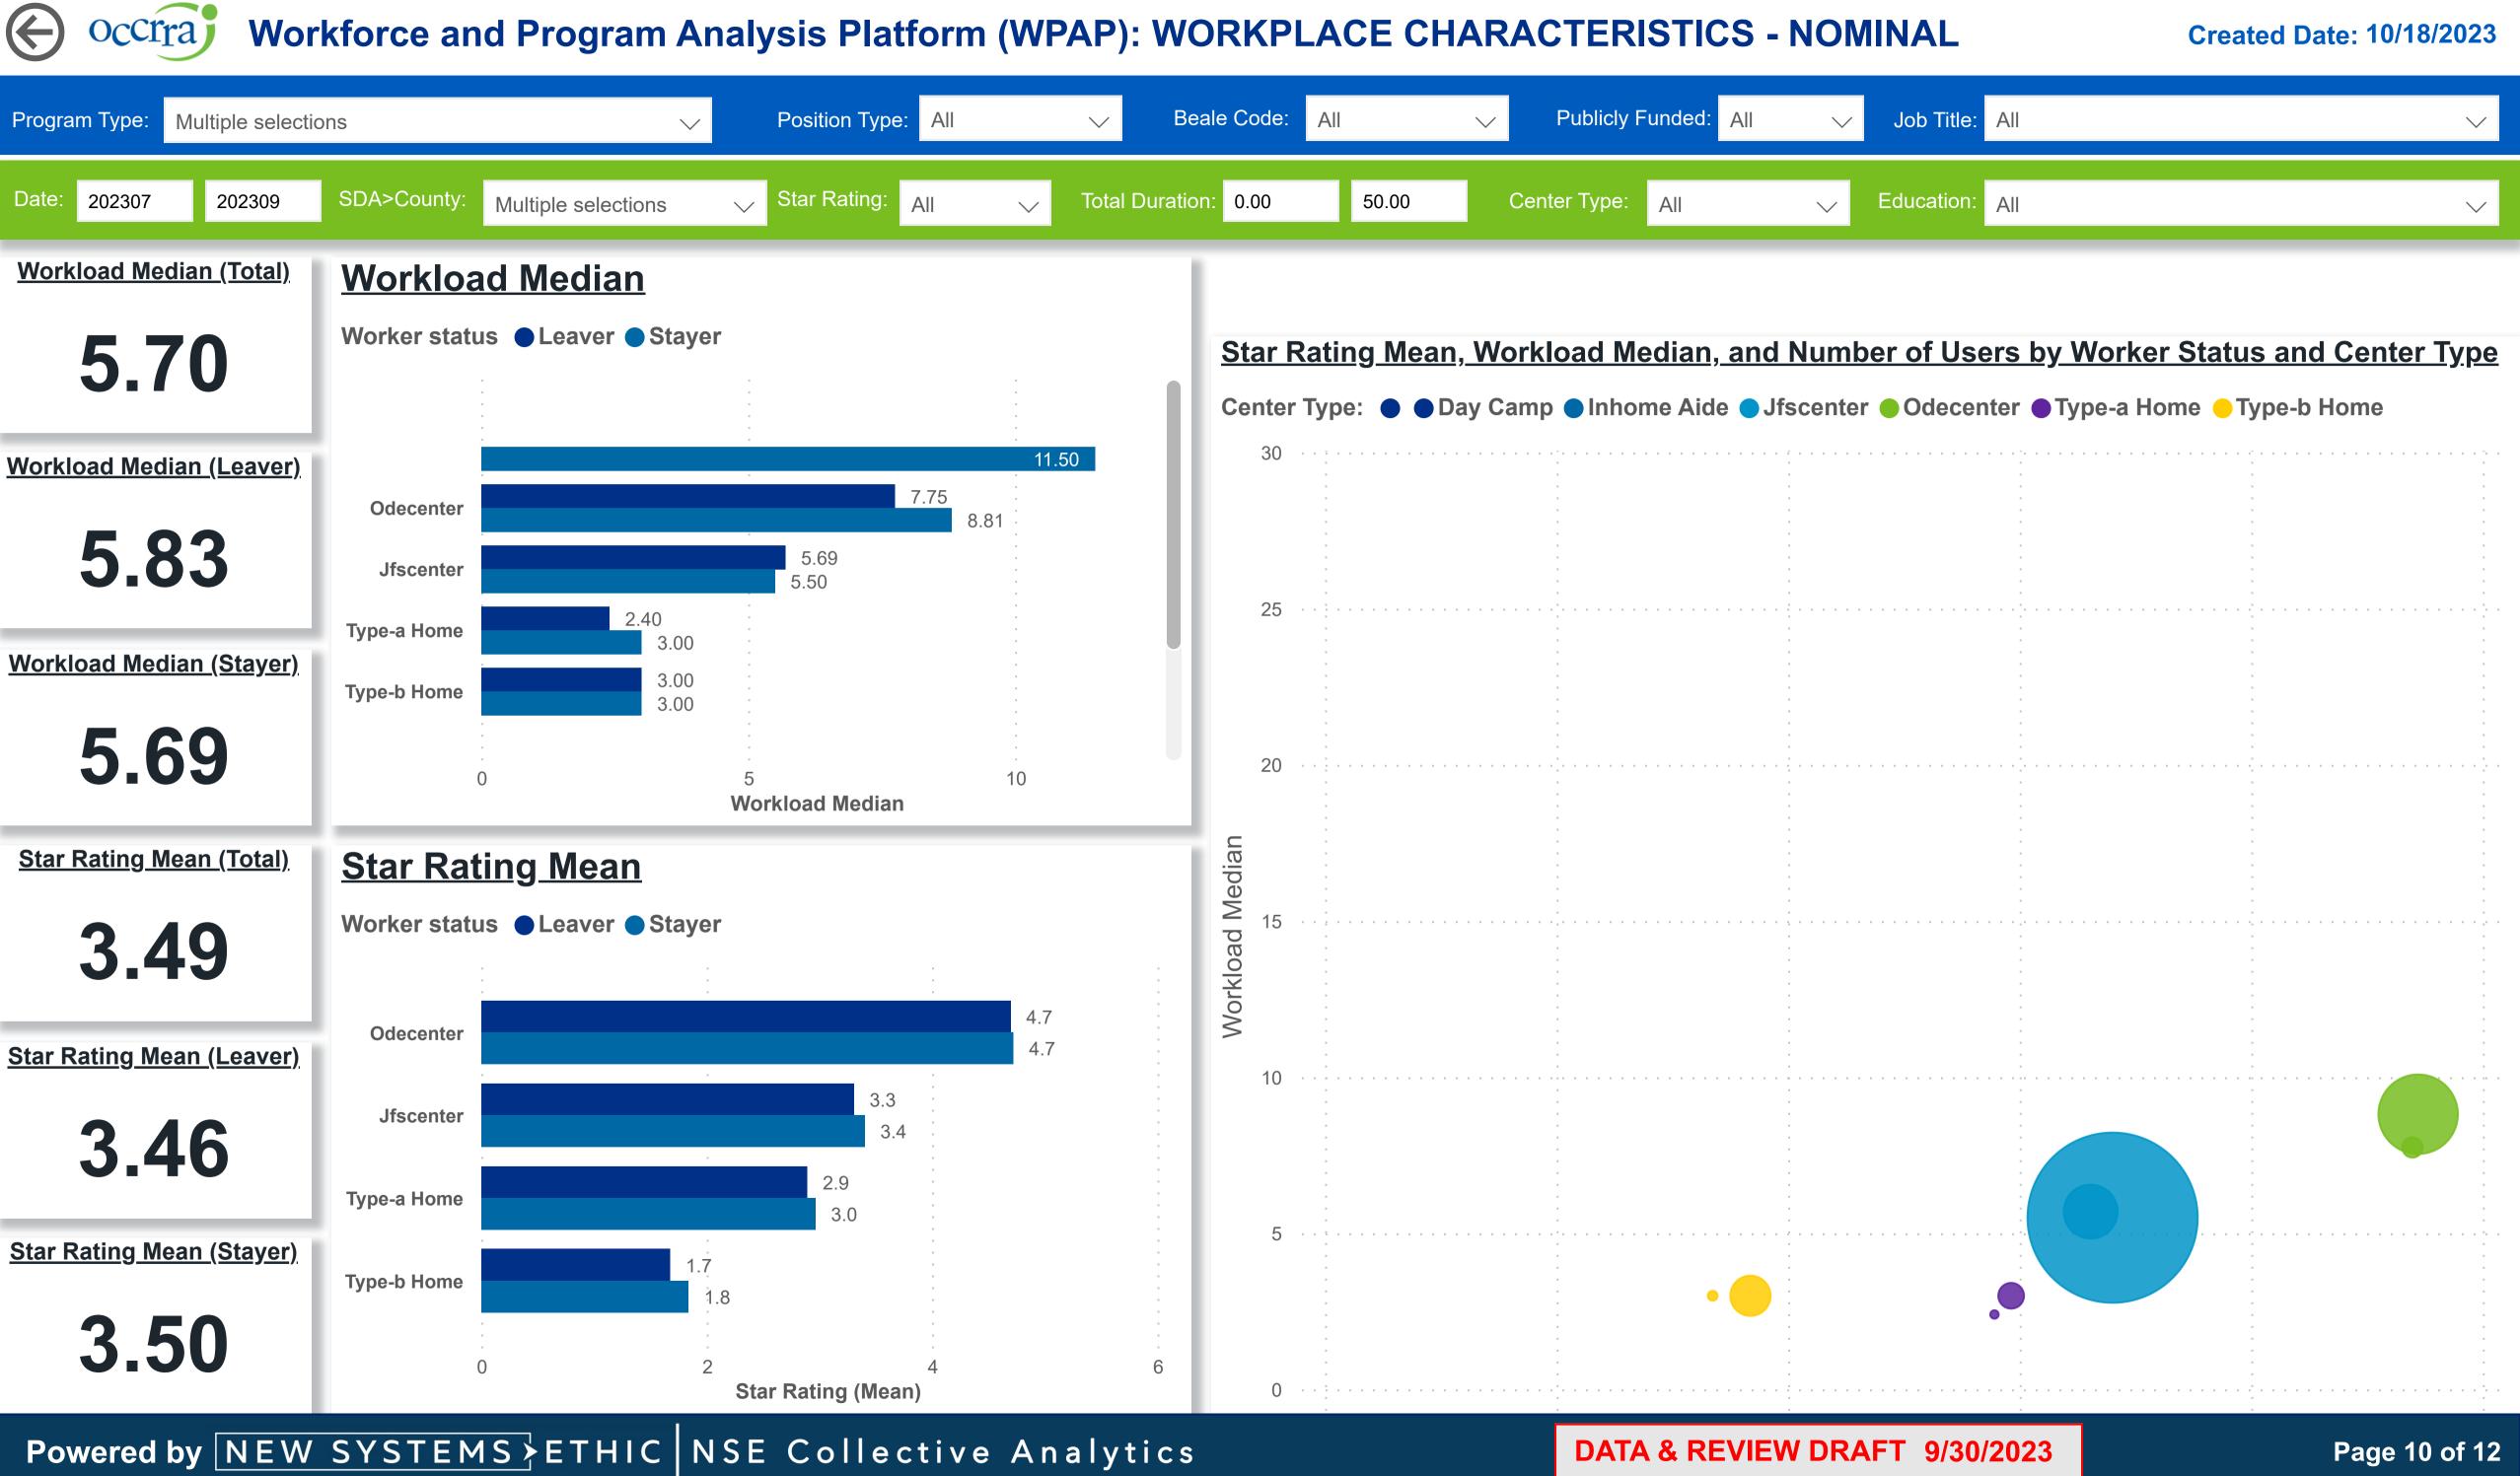

|        |  |  |  |  |
|----|--------|--------|--------|--------|--|--|--|--|
|    | 32.86% |        |        | 49.4   |  |  |  |  |
|    | 56.52  | 56.52% |        |        |  |  |  |  |
|    | 63.1   | 9%     |        |        |  |  |  |  |
|    | 30.89% | 21.55% |        | 47.5   |  |  |  |  |
|    | 50.35% |        | 3      |        |  |  |  |  |
|    |        |        | 75.68  | 8%     |  |  |  |  |
|    | 22.31% |        |        | 77%    |  |  |  |  |
|    | 44.83% |        | 26.72% | ,<br>D |  |  |  |  |
|    |        |        |        |        |  |  |  |  |
| 0% |        | 50     | %      |        |  |  |  |  |





## occrraj



**Powered by** NEW SYSTEMS > ETHIC NSE Collective Analytics

# occrraj



## **Powered by** NEW SYSTEMS > ETHIC NSE Collective Analytics

# occrra



# occrraj



**Powered by** NEW SYSTEMS > ETHIC NSE Collective Analytics

**DATA & REVIEW DRAFT** 9/30/2023

 $( \rightarrow)$ Workforce and Program Analysis Platform (WPAP): COMPENSATION - NOMINAL - MEAN (Average) occrraj



**Powered by** NEW SYSTEMS > ETHIC NSE Collective Analytics

**Created Date:** 

| 10/18/2023 |        |  |  |  |  |  |  |  |   |   |  |  |
|------------|--------|--|--|--|--|--|--|--|---|---|--|--|
|            | $\sim$ |  |  |  |  |  |  |  |   | / |  |  |
|            |        |  |  |  |  |  |  |  | ~ | / |  |  |
|            |        |  |  |  |  |  |  |  |   |   |  |  |
|            |        |  |  |  |  |  |  |  |   |   |  |  |
|            |        |  |  |  |  |  |  |  |   |   |  |  |
|            |        |  |  |  |  |  |  |  |   |   |  |  |
|            |