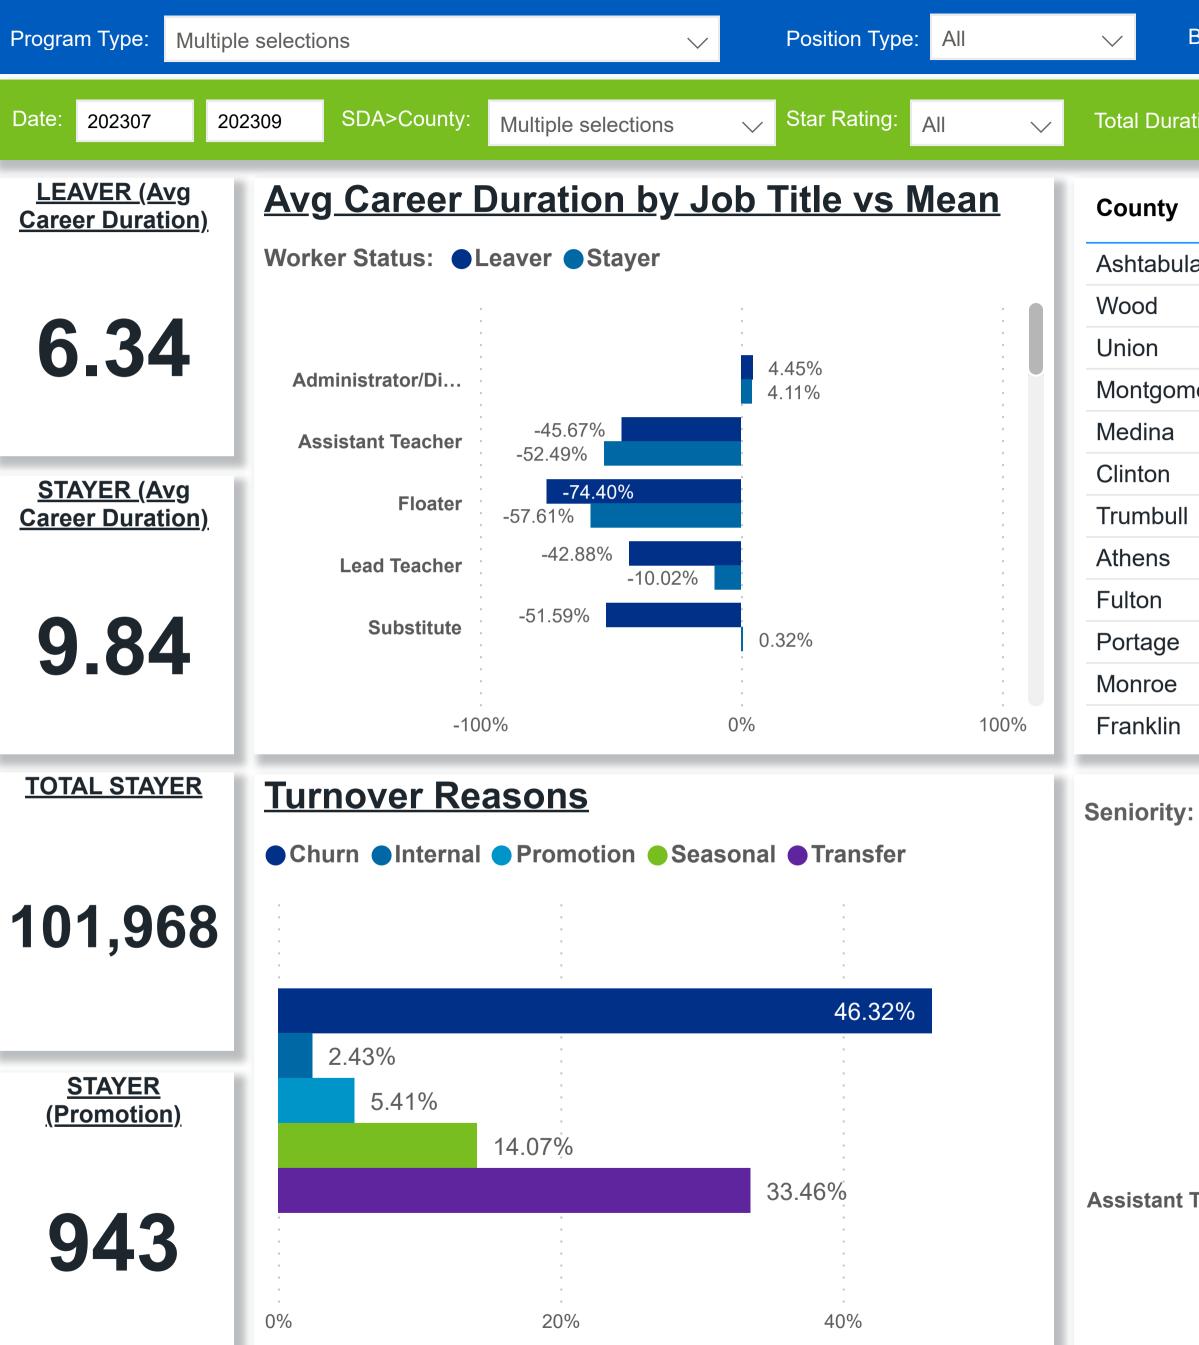

### Workforce and Program Analysis Platform (WPAP): TIMELINE - CHURN Occrra

**Powered by** NEW SYSTEMS > ETHIC NSE Collective Analytics

# occrra

**Powered by** NEW SYSTEMS > ETHIC NSE Collective Analytics

| d<br>s | Workers | Workers<br>% | Total<br>Leaver<br>▼ | Total<br>Stayer | Selected<br>Period<br>Churn % | Stayer<br>% | Avg<br>Monthly<br>Churn | Selected<br>Period<br>Turnover % | Avg<br>Monthly<br>Turnover | Workload<br>Median |
|--------|---------|--------------|----------------------|-----------------|-------------------------------|-------------|-------------------------|----------------------------------|----------------------------|--------------------|
| 51     | 13,486  | 16.96%       | 1,478                | 17,073          | 7.97%                         | 92.03%      | 3.05%                   | 16.77%                           | 6.3 <mark>9%</mark>        | 5.14               |
| 4      | 9,670   | 12.16%       | 846                  | 12,658          | 6.26%                         | 93.74%      | 2.34%                   | 14.44%                           | 5.40%                      | 6.00               |
| 2      | 8,112   | 10.20%       | 714                  | 10,208          | 6.54%                         | 93.46%      | 2.45%                   | 13.72%                           | 5.12%                      | 5.70               |
| 4      | 4,001   | 5.03%        | 381                  | 4,923           | 7.18%                         | 92.82%      | 2.69%                   | 14.18%                           | 5.27%                      | 6.08               |
| 6      | 3,794   | 4.77%        | 374                  | 4,942           | 7.04%                         | 92.96%      | 2.69%                   | 17.04%                           | 6.51%                      | 5.46               |
| 1      | 3,025   | 3.80%        | 280                  | 3,921           | 6.67%                         | 93.33%      | 2.52%                   | 13.88%                           | 5.22%                      | 5.97               |
| 3      | 2,099   | 2.64%        | 235                  | 2,458           | 8.73%                         | 91.27%      | <mark>3</mark> .38%     | 18.16%                           | 7.04%                      | 5.71               |
| 6      | 2,249   | 2.83%        | 212                  | 2,664           | 7.37%                         | 92.63%      | 2.89%                   | 16.90%                           | 6.61%                      | 6.28               |
| 6      | 2,011   | 2.53%        | 196                  | 2,420           | 7.49%                         | 92.51%      | 2.80%                   | 14.60%                           | 5.46%                      | 6.03               |
| 9      | 79,536  | 100.00%      | 7,751                | 101,968         | 7.06%                         | 92.94%      | 2.68%                   | 14.64%                           | 5.53%                      | 5.70               |