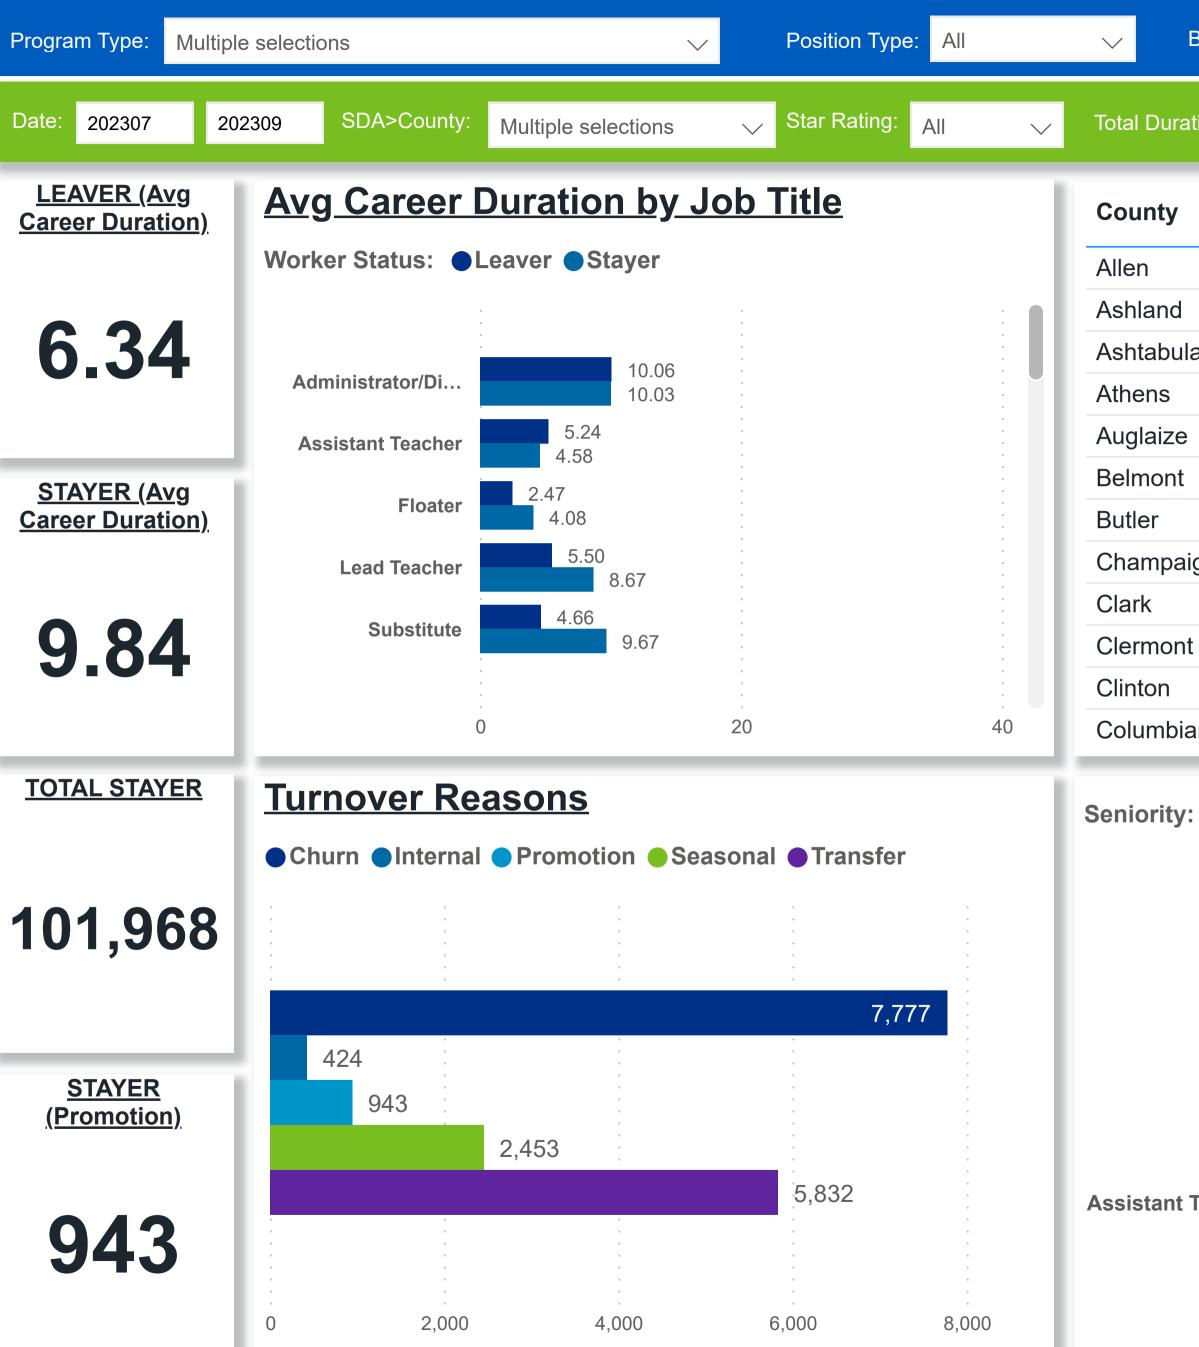

### $( \rightarrow)$ Workforce and Program Analysis Platform (WPAP): CAREER PROGRESSION & SENIORITY - NOMINAL occrra

**Powered by** NEW SYSTEMS > ETHIC NSE Collective Analytics

Created Date: 10/18/2023

| Beale  | Code: | All   | <ul> <li>✓ Publicly</li> </ul> | Funded: |        | Job Title: | All |
|--------|-------|-------|--------------------------------|---------|--------|------------|-----|
|        |       |       |                                |         |        |            |     |
| ation: | 0.00  | 50.00 | Center Type:                   | All     | $\sim$ | Education: | All |

|      | Job Title              | Longest Serving Profile | \$ / hr | Seniority | Workload | Star |
|------|------------------------|-------------------------|---------|-----------|----------|------|
|      | Administrator/Director | 1.07                    |         | Early     | 14.41    | 5    |
|      | Administrator/Director | 2.64                    |         | Early     | 14.22    | 5    |
| la   | Administrator/Director | 0.52                    |         | Early     | 11.50    | 5    |
|      | Administrator/Director | 2.25                    |         | Early     | 5.14     | 5    |
| Э    | Administrator/Director | 0.04                    |         | Early     | 16.00    | 5    |
| t    | Administrator/Director | 1.21                    |         | Early     | 5.29     | 5    |
|      | Administrator/Director | 2.68                    |         | Early     | 5.75     | 4    |
| aign | Administrator/Director | 2.49                    |         | Early     | 18.00    |      |
|      | Administrator/Director | 1.13                    |         | Early     | 16.25    | 5    |
| nt   | Administrator/Director | 0.53                    |         | Early     | 5.93     | 5    |
|      | Administrator/Director | 3.04                    |         | Early     | 6.15     | 5    |
| iana | Administrator/Director | 1.75                    |         | Early     | 11.00    | 4    |