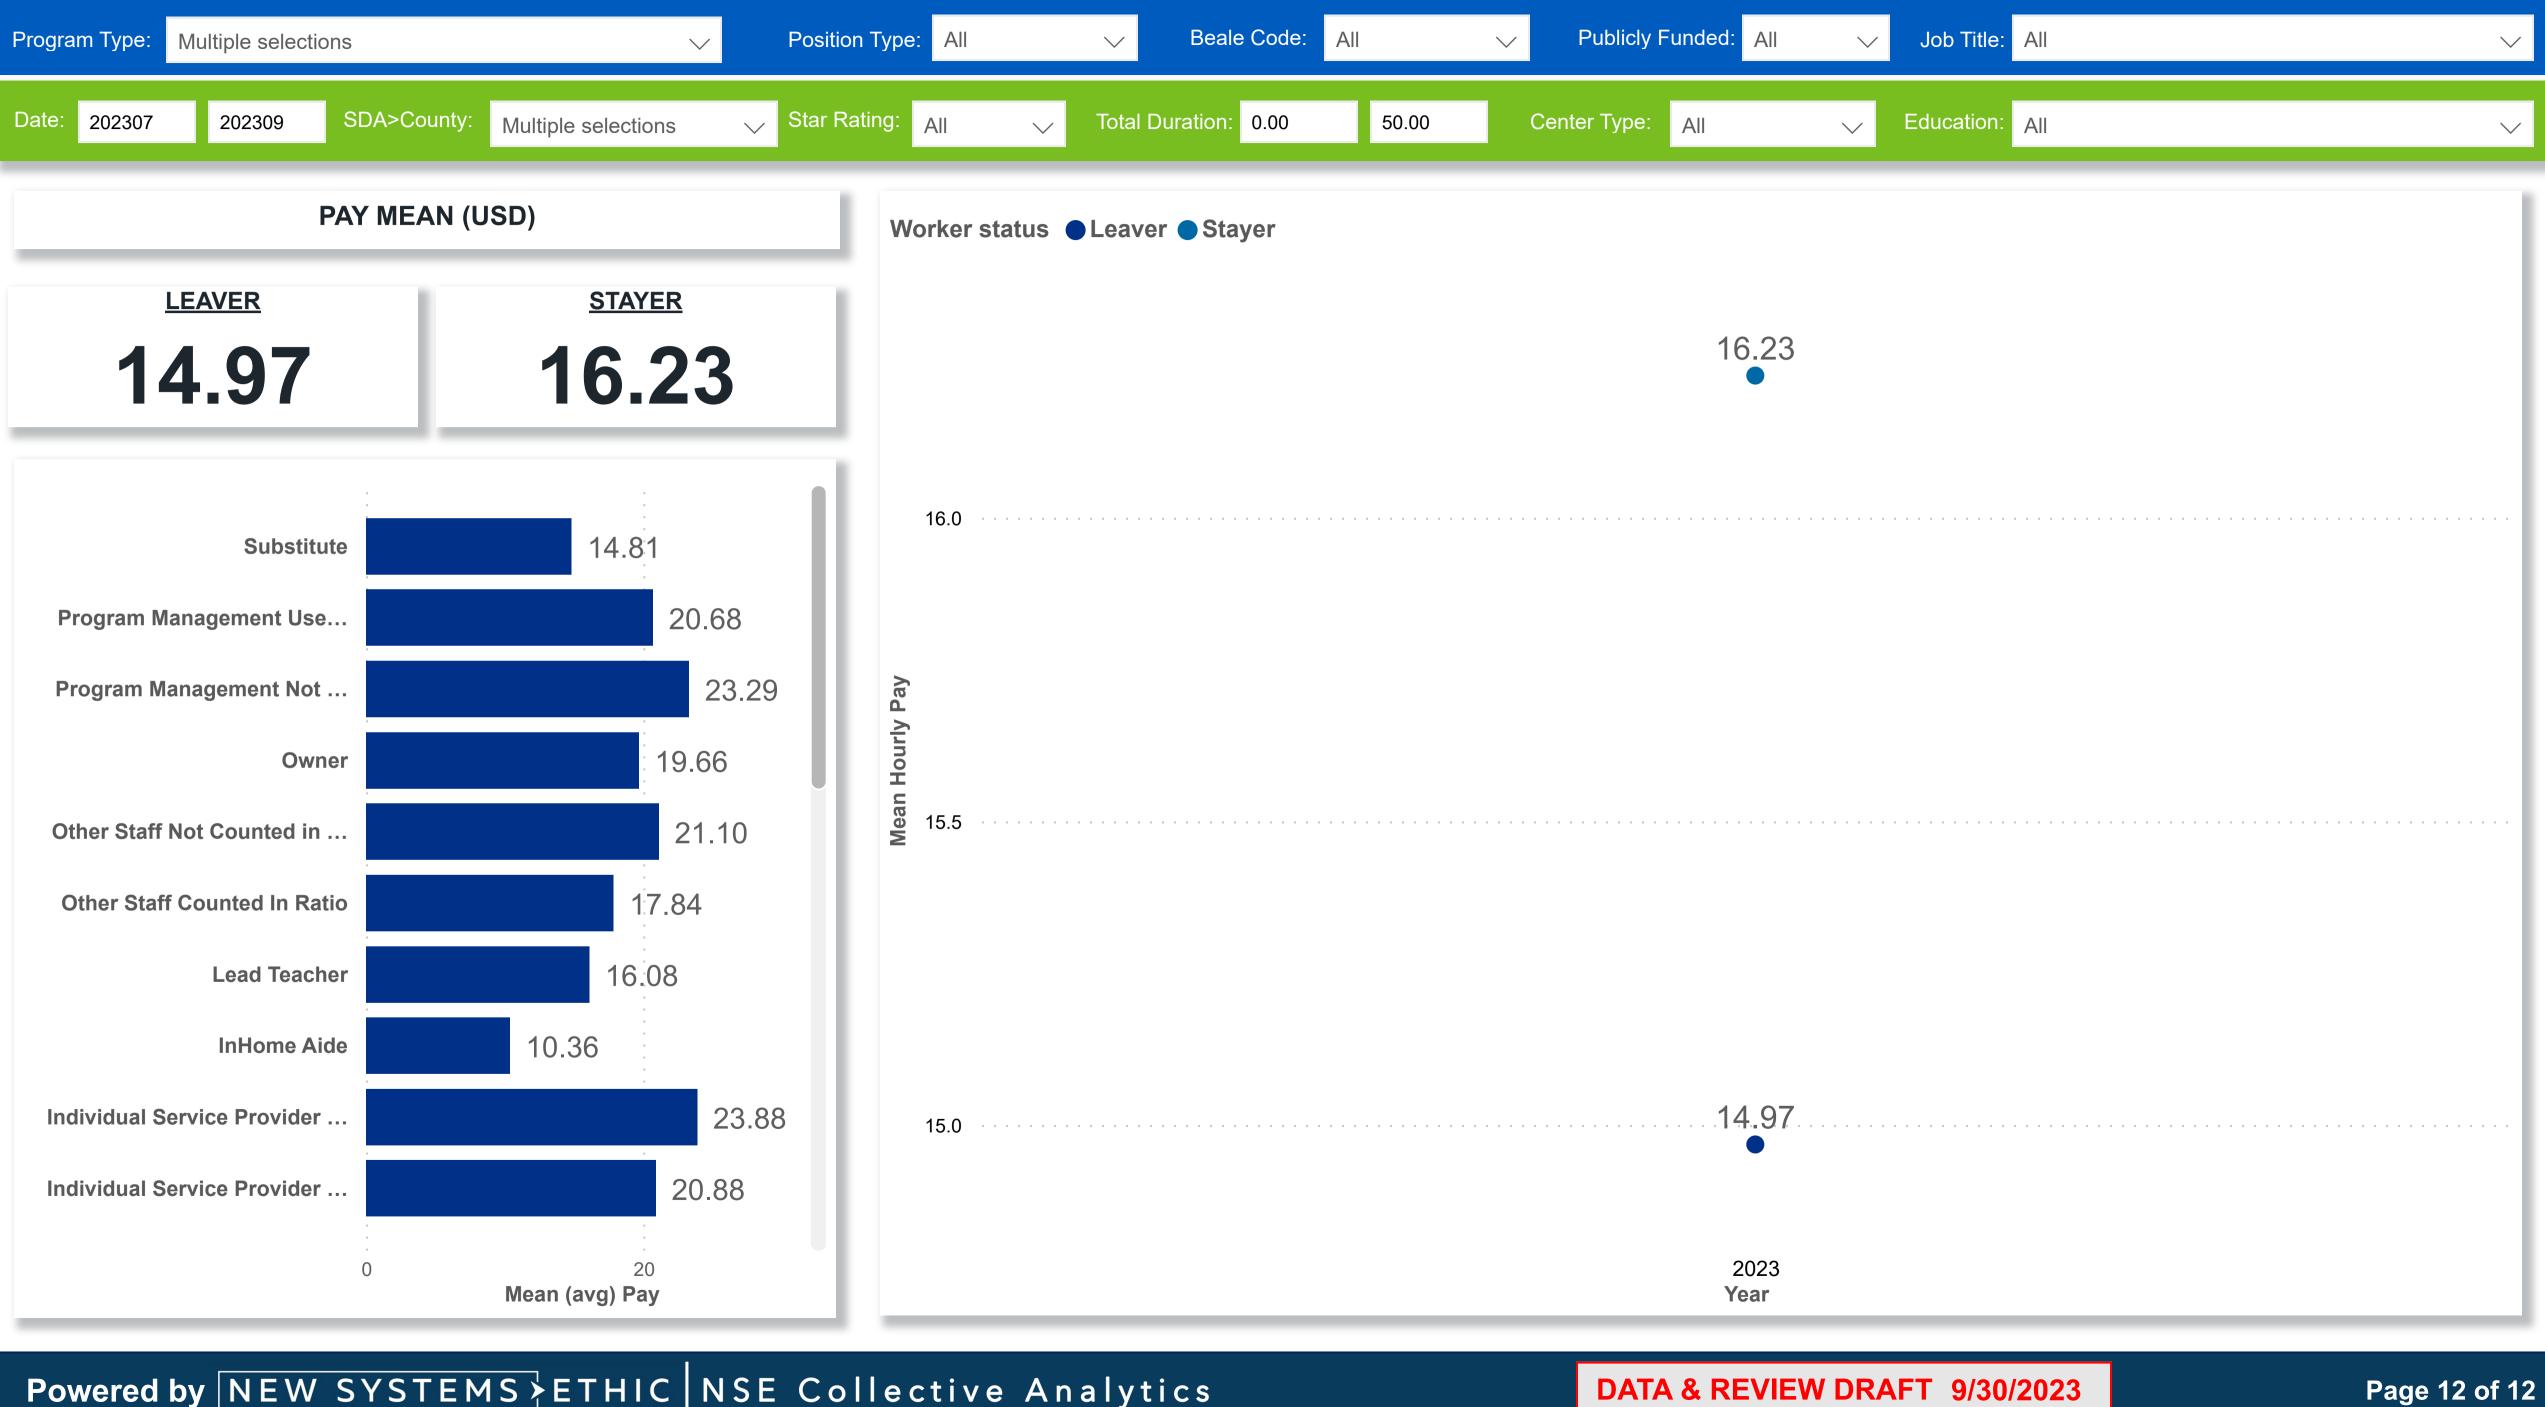

# occrraj

**Powered by** NEW SYSTEMS > ETHIC NSE Collective Analytics

**DATA & REVIEW DRAFT** 9/30/2023

 $( \rightarrow)$ Workforce and Program Analysis Platform (WPAP): COMPENSATION - NOMINAL - MEAN (Average) occrraj

**Powered by** NEW SYSTEMS > ETHIC NSE Collective Analytics

**Created Date:** 

| 10/18/2023 |        |  |  |  |  |  |  |  |   |   |  |  |
|------------|--------|--|--|--|--|--|--|--|---|---|--|--|
|            | $\sim$ |  |  |  |  |  |  |  |   | / |  |  |
|            |        |  |  |  |  |  |  |  | ~ | / |  |  |
|            |        |  |  |  |  |  |  |  |   |   |  |  |
|            |        |  |  |  |  |  |  |  |   |   |  |  |
|            |        |  |  |  |  |  |  |  |   |   |  |  |
|            |        |  |  |  |  |  |  |  |   |   |  |  |
|            |        |  |  |  |  |  |  |  |   |   |  |  |