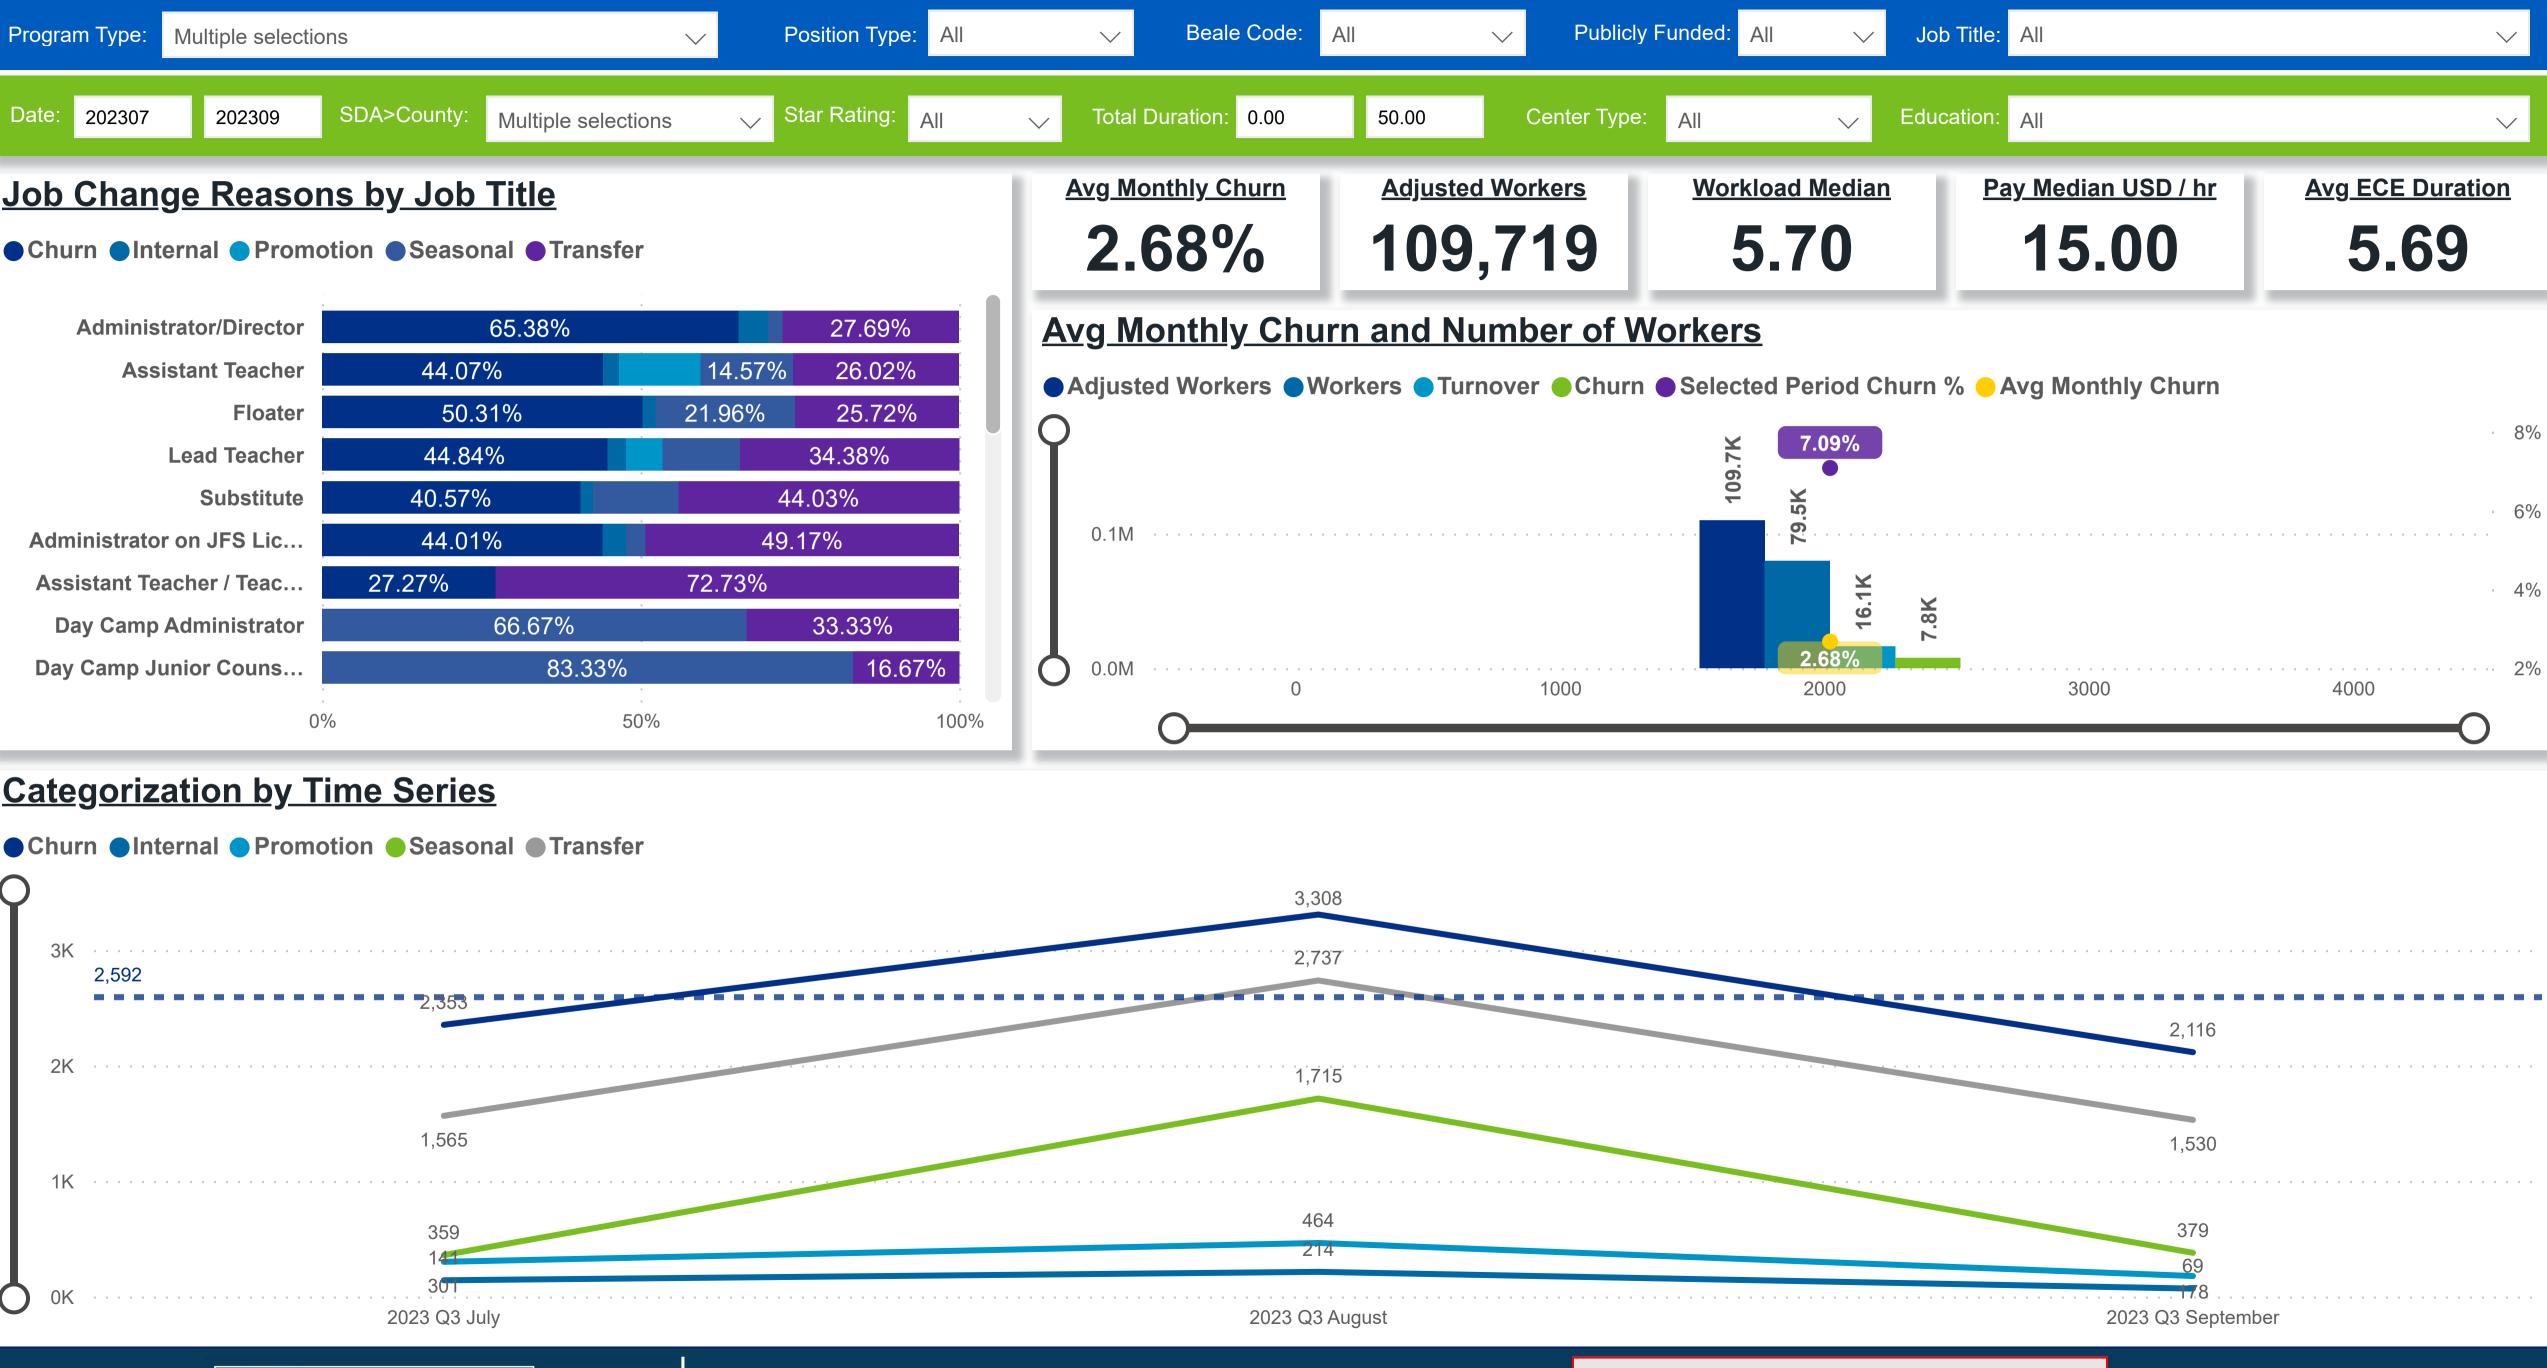

# occrra

**Powered by** NEW SYSTEMS > ETHIC NSE Collective Analytics

| d<br>s | Workers | Workers<br>% | Total<br>Leaver<br>▼ | Total<br>Stayer | Selected<br>Period<br>Churn % | Stayer<br>% | Avg<br>Monthly<br>Churn | Selected<br>Period<br>Turnover % | Avg<br>Monthly<br>Turnover | Workload<br>Median |
|--------|---------|--------------|----------------------|-----------------|-------------------------------|-------------|-------------------------|----------------------------------|----------------------------|--------------------|
| 51     | 13,486  | 16.96%       | 1,478                | 17,073          | 7.97%                         | 92.03%      | 3.05%                   | 16.77%                           | 6.3 <mark>9%</mark>        | 5.14               |
| 4      | 9,670   | 12.16%       | 846                  | 12,658          | 6.26%                         | 93.74%      | 2.34%                   | 14.44%                           | 5.40%                      | 6.00               |
| 2      | 8,112   | 10.20%       | 714                  | 10,208          | 6.54%                         | 93.46%      | 2.45%                   | 13.72%                           | 5.12%                      | 5.70               |
| 4      | 4,001   | 5.03%        | 381                  | 4,923           | 7.18%                         | 92.82%      | 2.69%                   | 14.18%                           | 5.27%                      | 6.08               |
| 6      | 3,794   | 4.77%        | 374                  | 4,942           | 7.04%                         | 92.96%      | 2.69%                   | 17.04%                           | 6.51%                      | 5.46               |
| 1      | 3,025   | 3.80%        | 280                  | 3,921           | 6.67%                         | 93.33%      | 2.52%                   | 13.88%                           | 5.22%                      | 5.97               |
| 3      | 2,099   | 2.64%        | 235                  | 2,458           | 8.73%                         | 91.27%      | <mark>3</mark> .38%     | 18.16%                           | 7.04%                      | 5.71               |
| 6      | 2,249   | 2.83%        | 212                  | 2,664           | 7.37%                         | 92.63%      | 2.89%                   | 16.90%                           | 6.61%                      | 6.28               |
| 6      | 2,011   | 2.53%        | 196                  | 2,420           | 7.49%                         | 92.51%      | 2.80%                   | 14.60%                           | 5.46%                      | 6.03               |
| 9      | 79,536  | 100.00%      | 7,751                | 101,968         | 7.06%                         | 92.94%      | 2.68%                   | 14.64%                           | 5.53%                      | 5.70               |