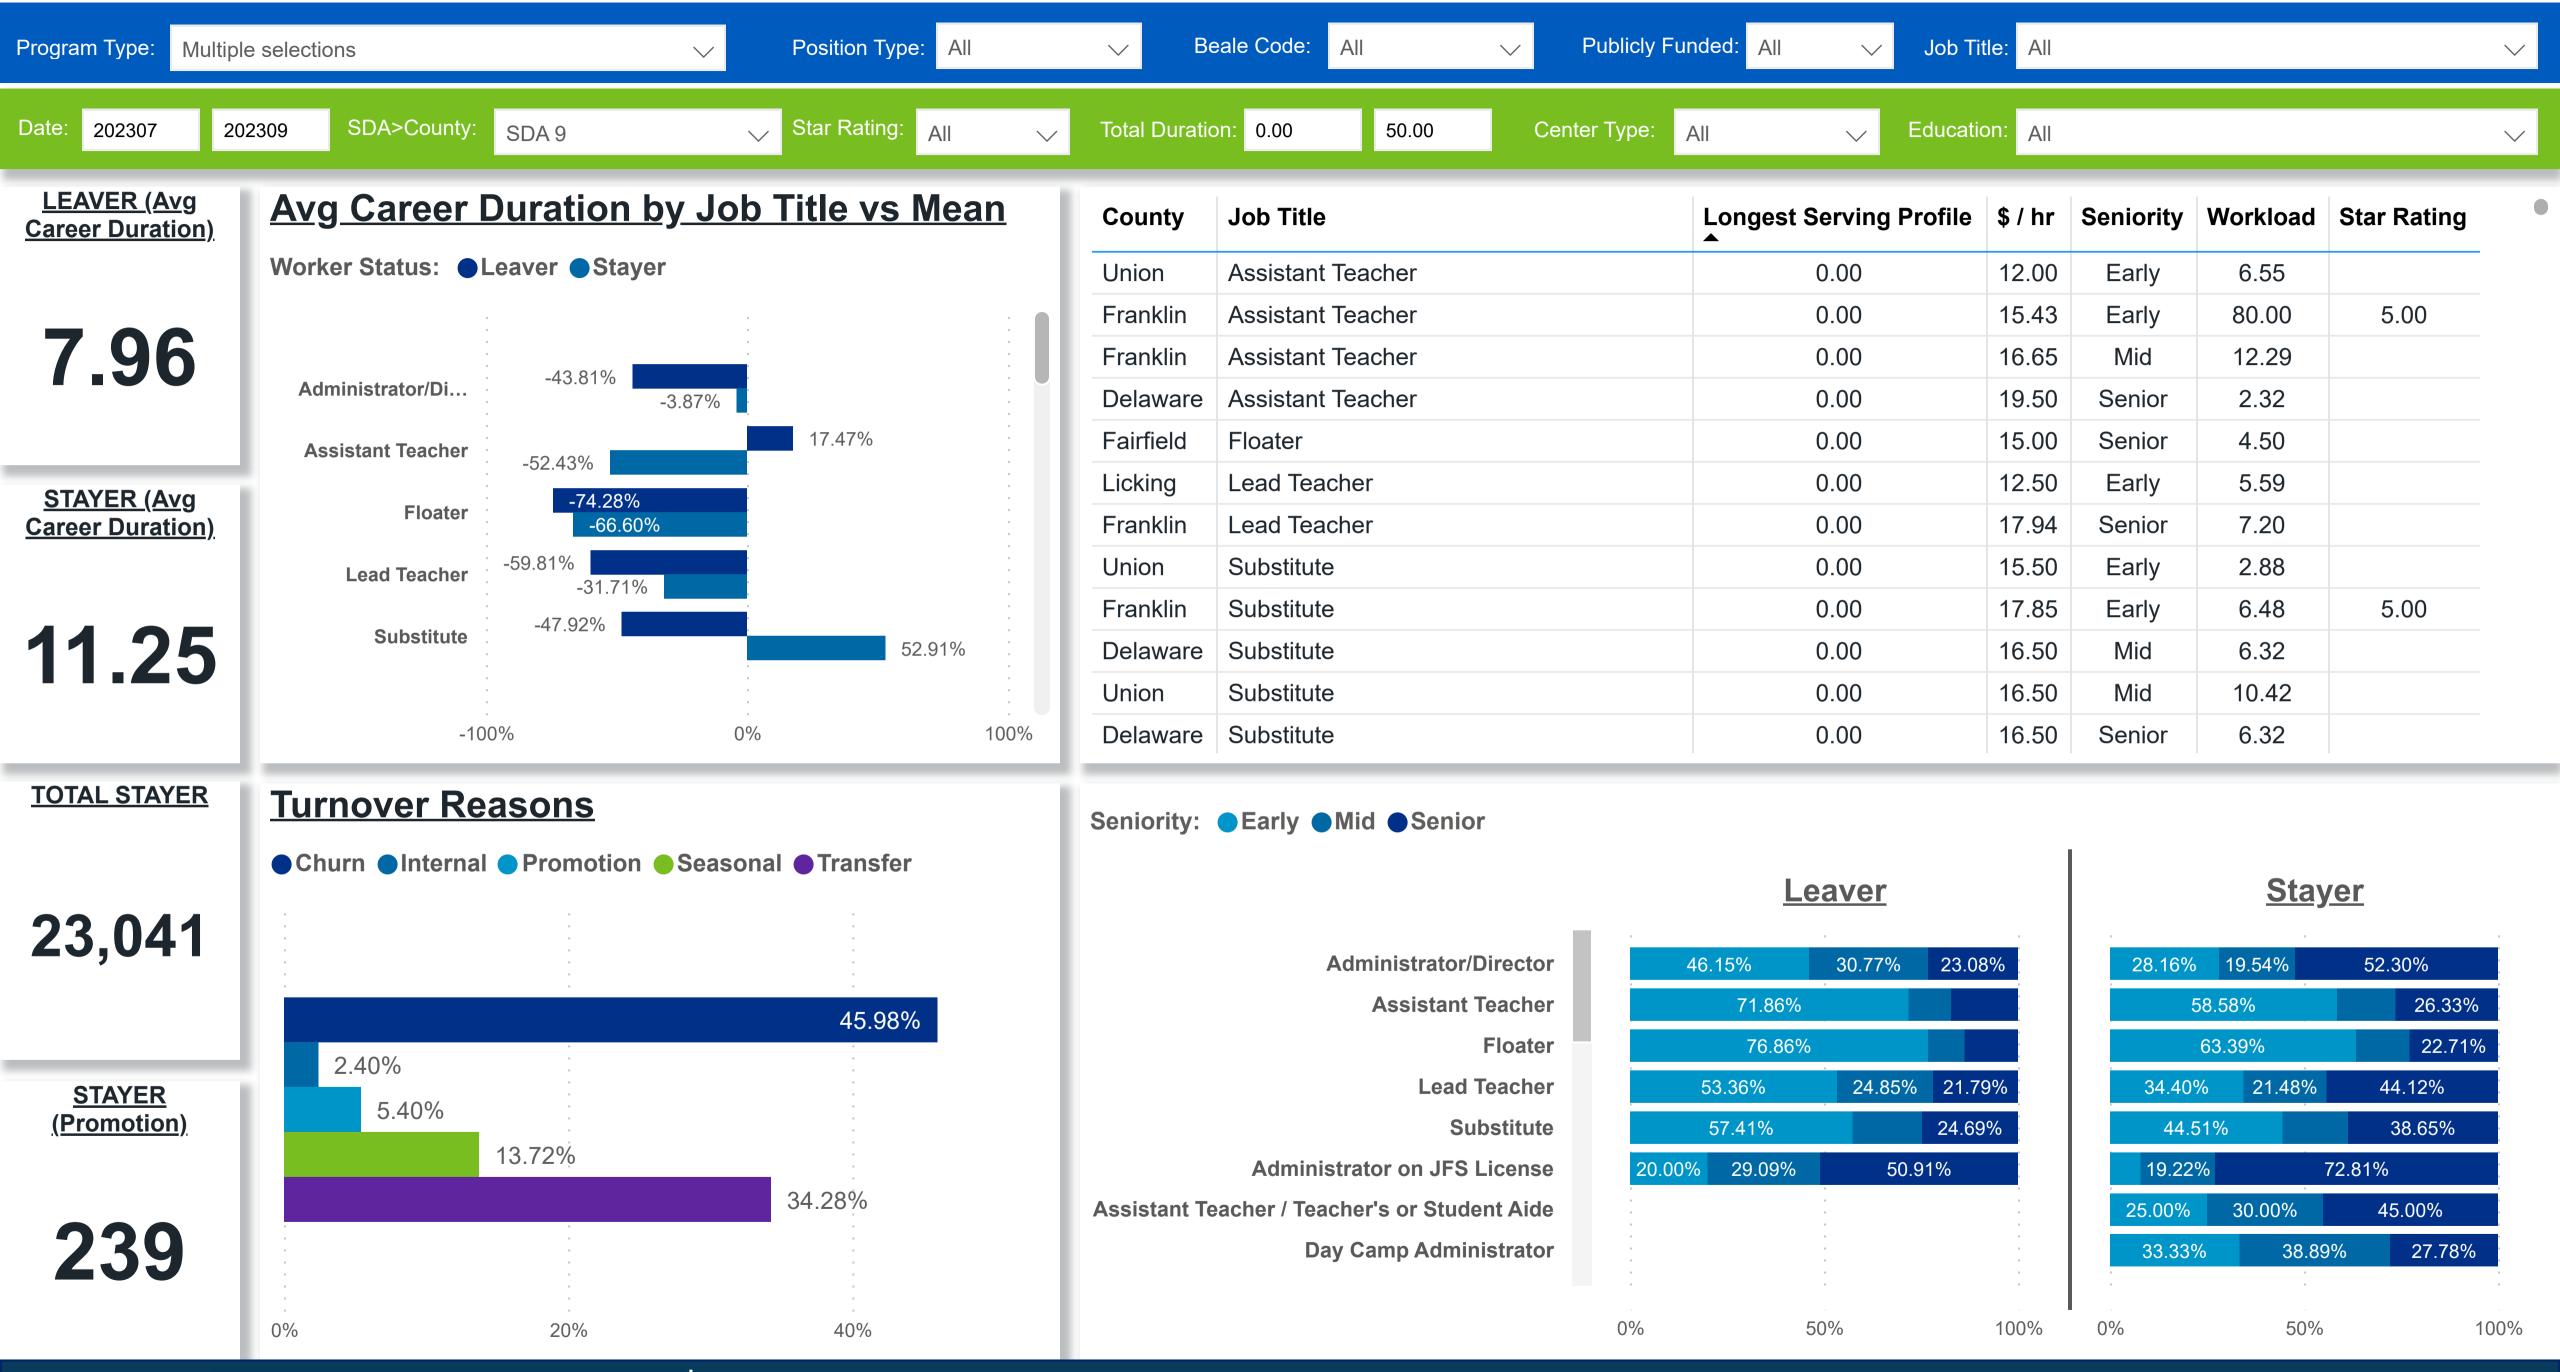

### Workforce and Program Analysis Platform (WPAP): CAREER PROGRESSION & SENIORITY - PERCENT