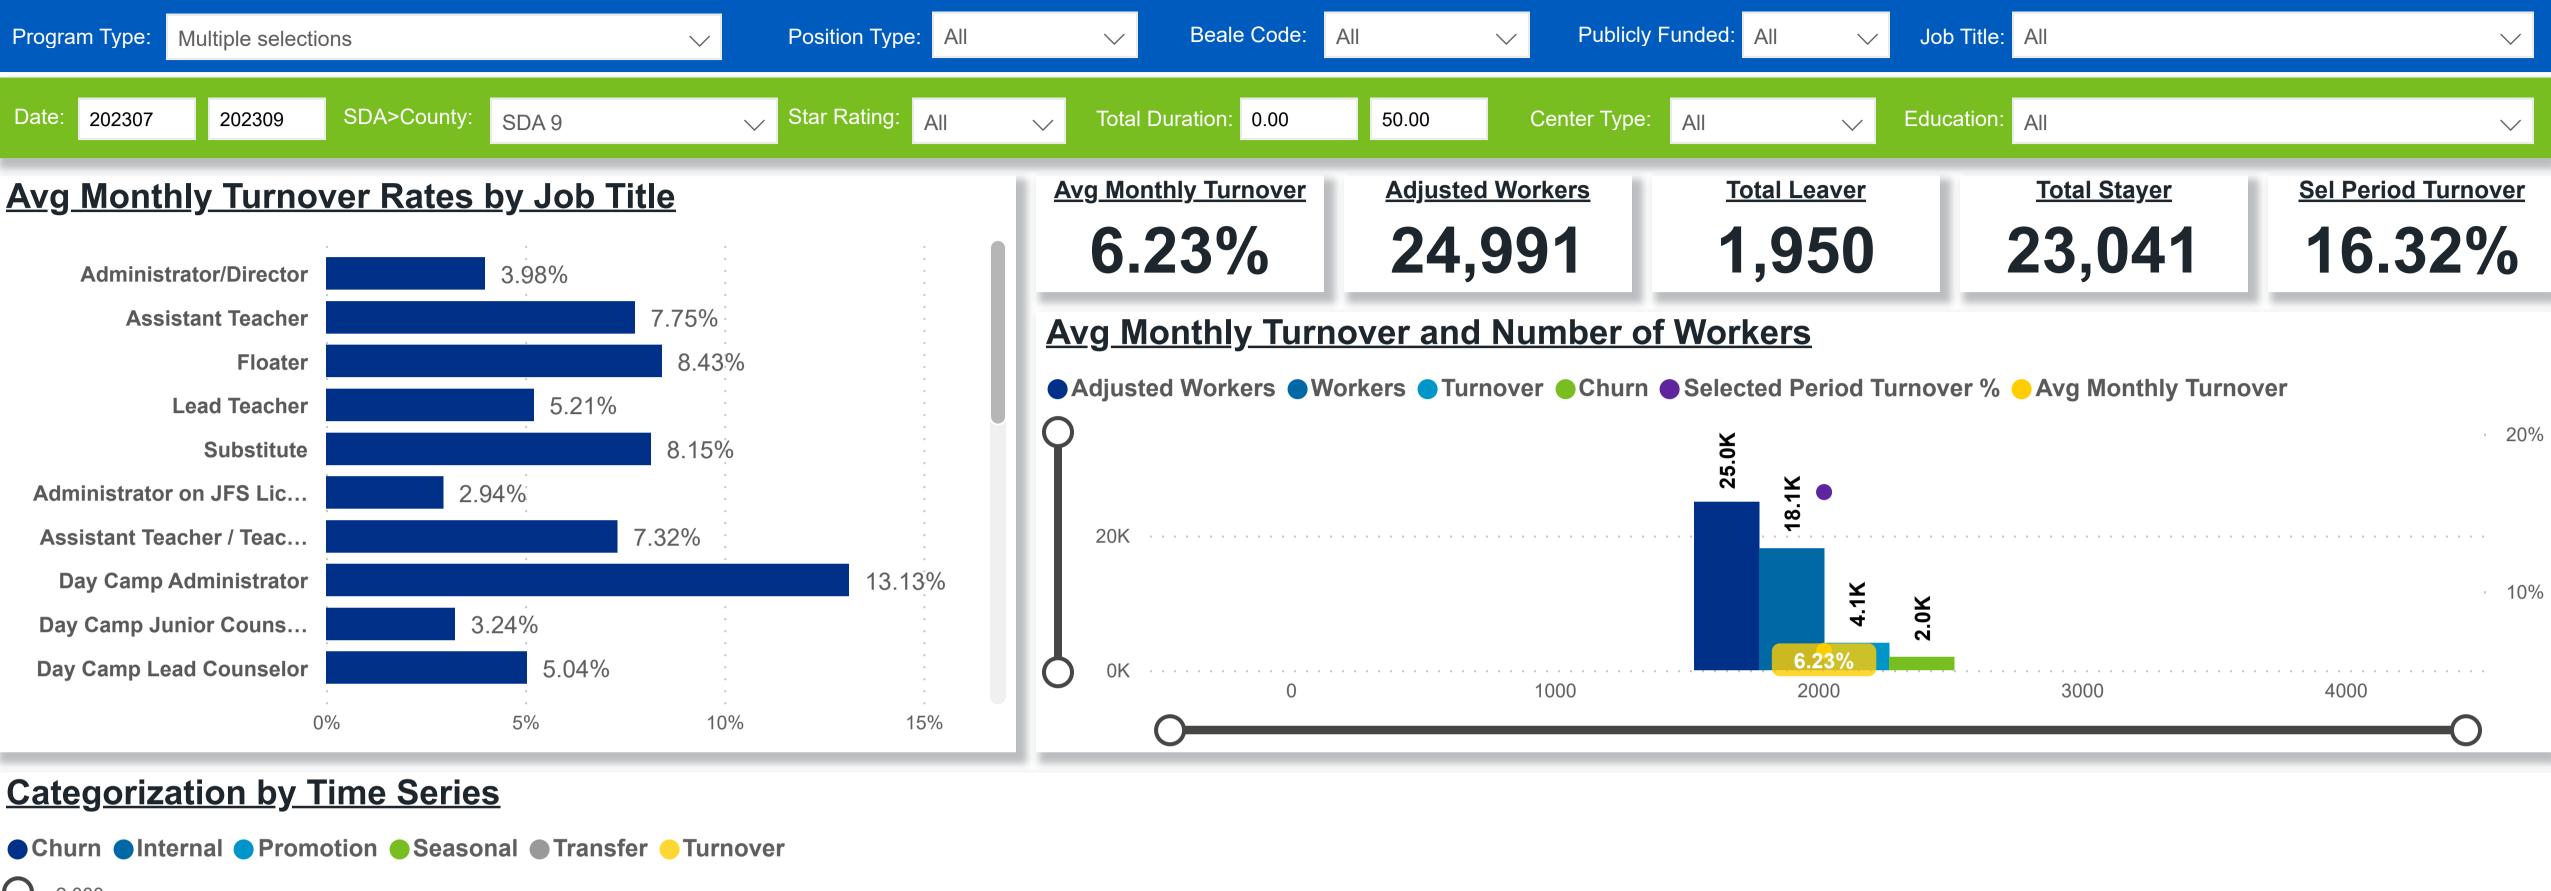

## Workforce and Program Analysis Platform (WPAP): TIMELINE - TURNOVER

### Workforce and Program Analysis Platform (WPAP): JOBS & EMPLOYEES - NOMINAL