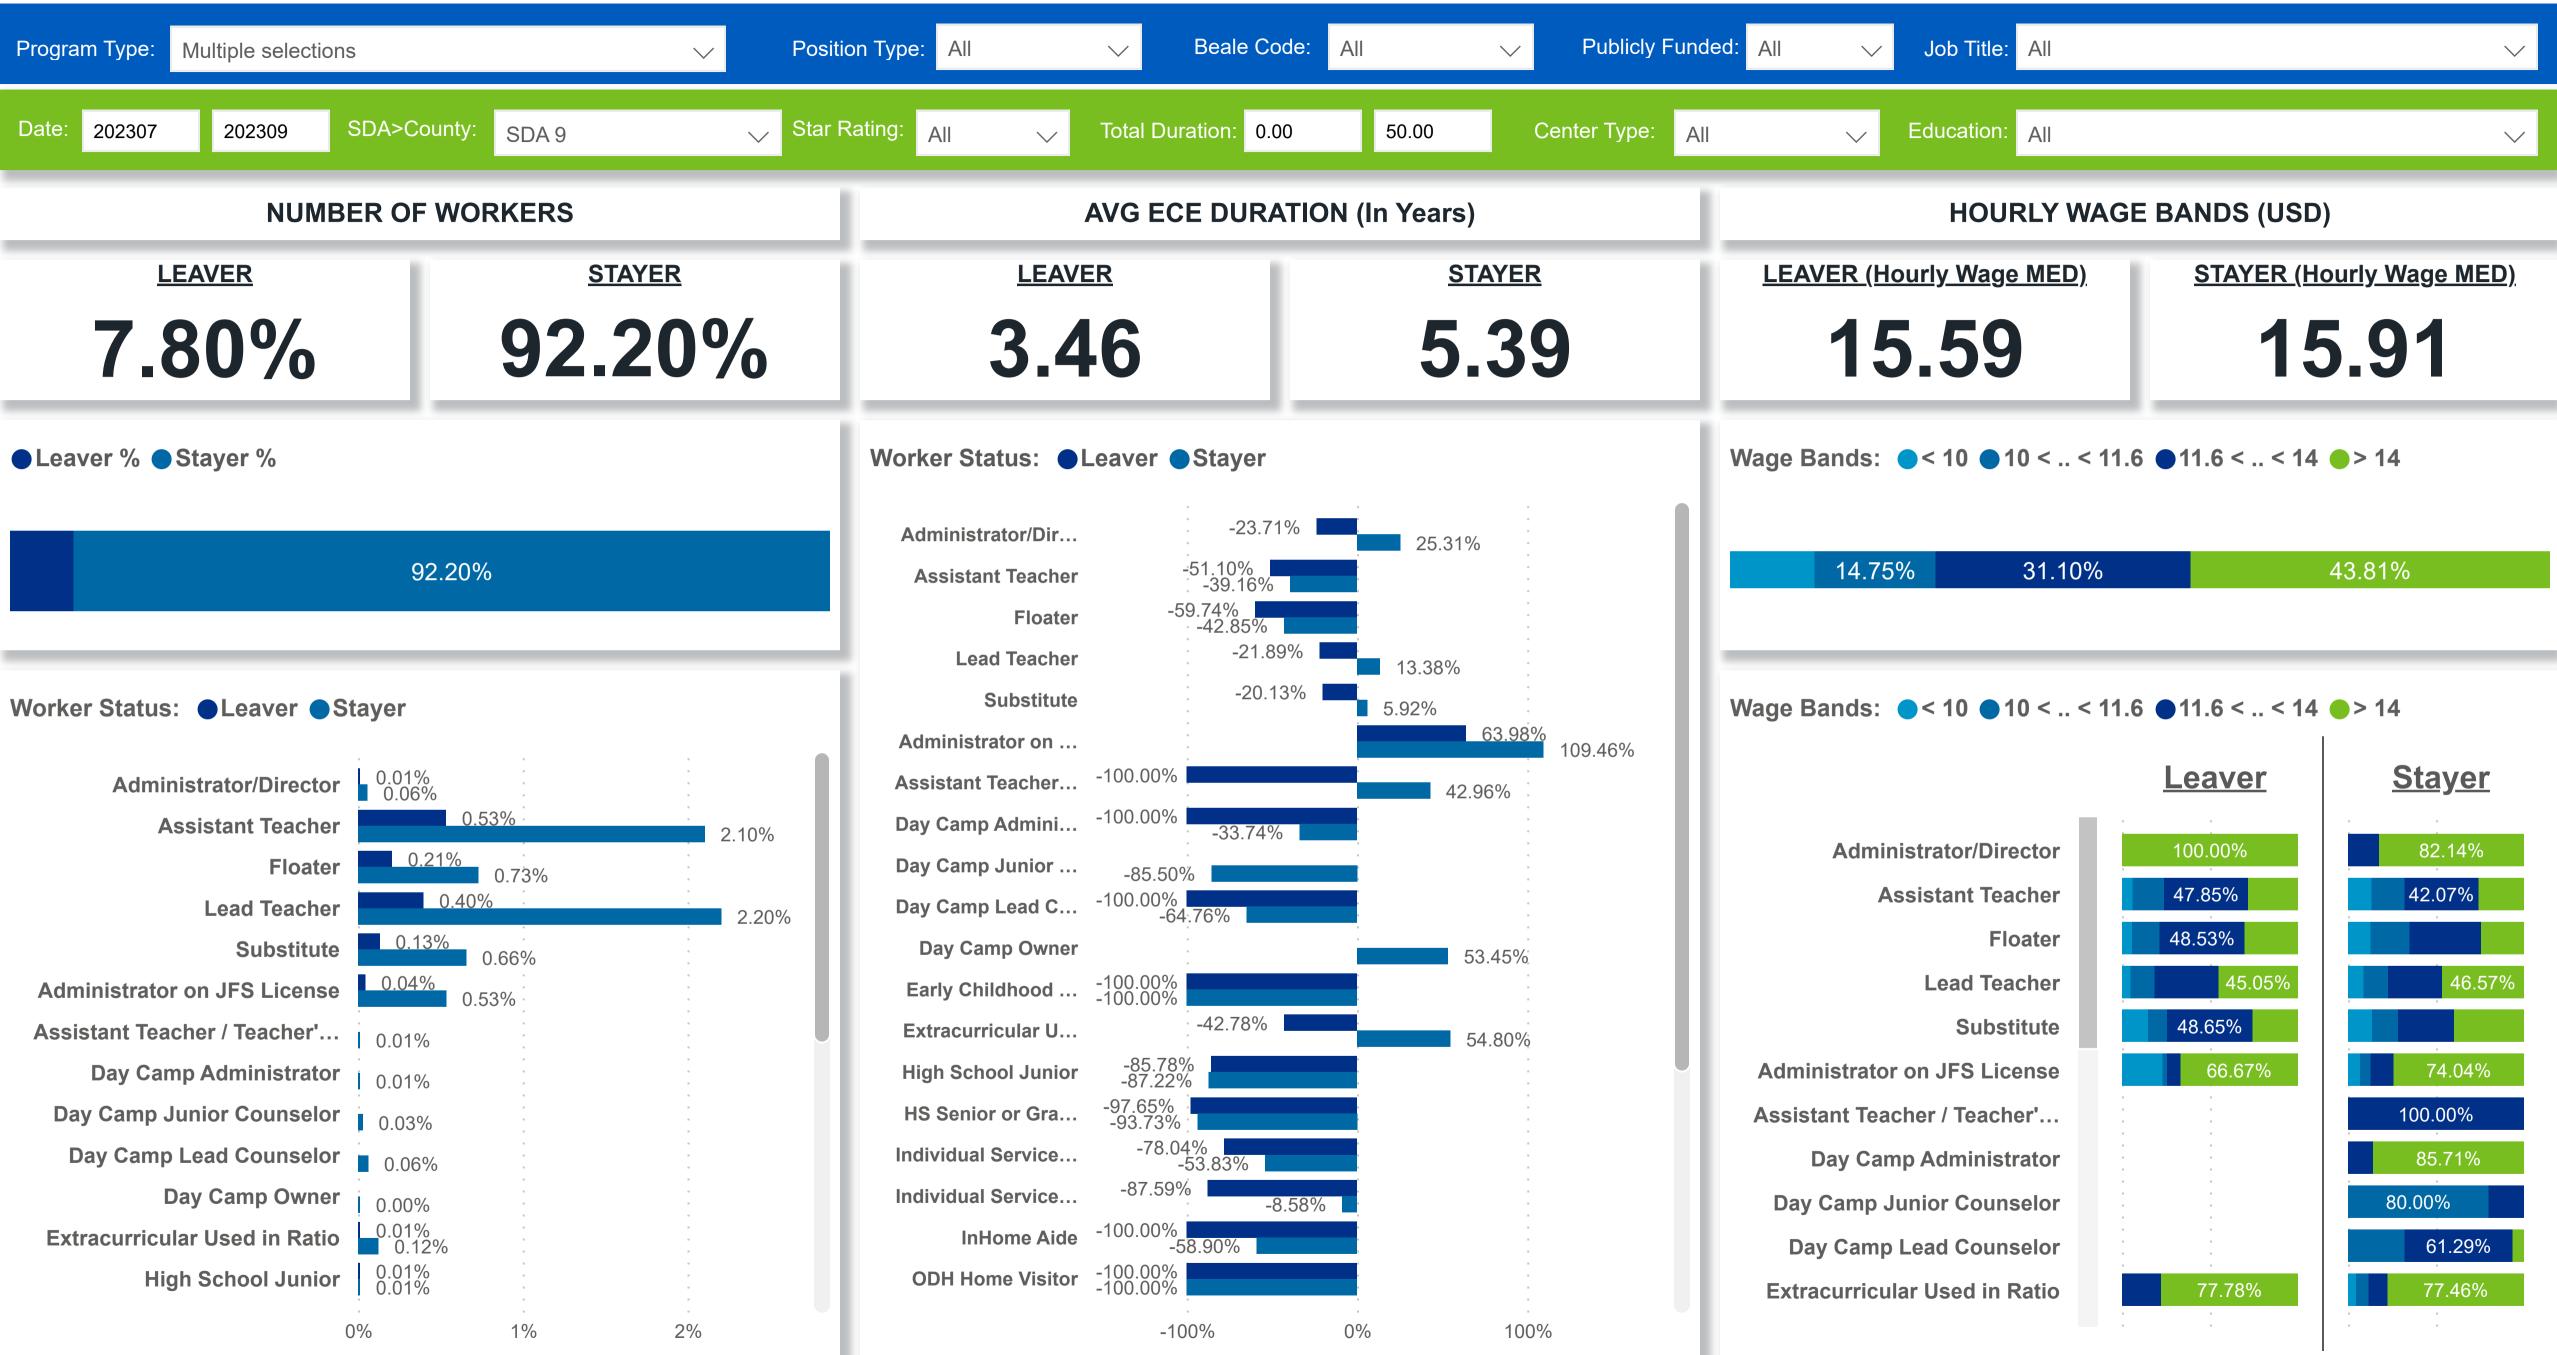

| 3.53               | 4.17                   |
| Madison OH   | 194                 | 164     | 0.91%        | 13              | 181             | 6.70%                         | 93.30%      | 2.53%                   | 9.79%                            | 3.70%                      | 6.93               | 2.93                   |
| Total        | 24,991              | 18,065  | 100.00%      | 1,950           | 23,041          | 7.80%                         | 92.20%      | 2.98%                   | 16.32%                           | 6.23%                      | 5.38               | 2.73                   |



### Workforce and Program Analysis Platform (WPAP): JOBS & EMPLOYEES - NOMINAL





## Workforce and Program Analysis Platform (WPAP): JOBS & EMPLOYEES - PERCENT





#### Workforce and Program Analysis Platform (WPAP): CAREER PROGRESSION & SENIORITY - NOMINAL





### Workforce and Program Analysis Platform (WPAP): CAREER PROGRESSION & SENIORITY - PERCENT





# Workforce and Program Analysis Platform (WPAP): COMPENSATION - NOMINAL





## Workforce and Program Analysis Platform (WPAP): COMPENSATION - PERCENT





### Workforce and Program Analysis Platform (WPAP): WORKPLACE CHARACTERISTICS - NOMINAL





### Workforce and Program Analysis Platform (WPAP): WORKPLACE CHARACTERISTICS - PERCENT



# Workforce and Program Analysis Platform (WPAP): COMPENSATION - NOMINAL - MEAN (Average)