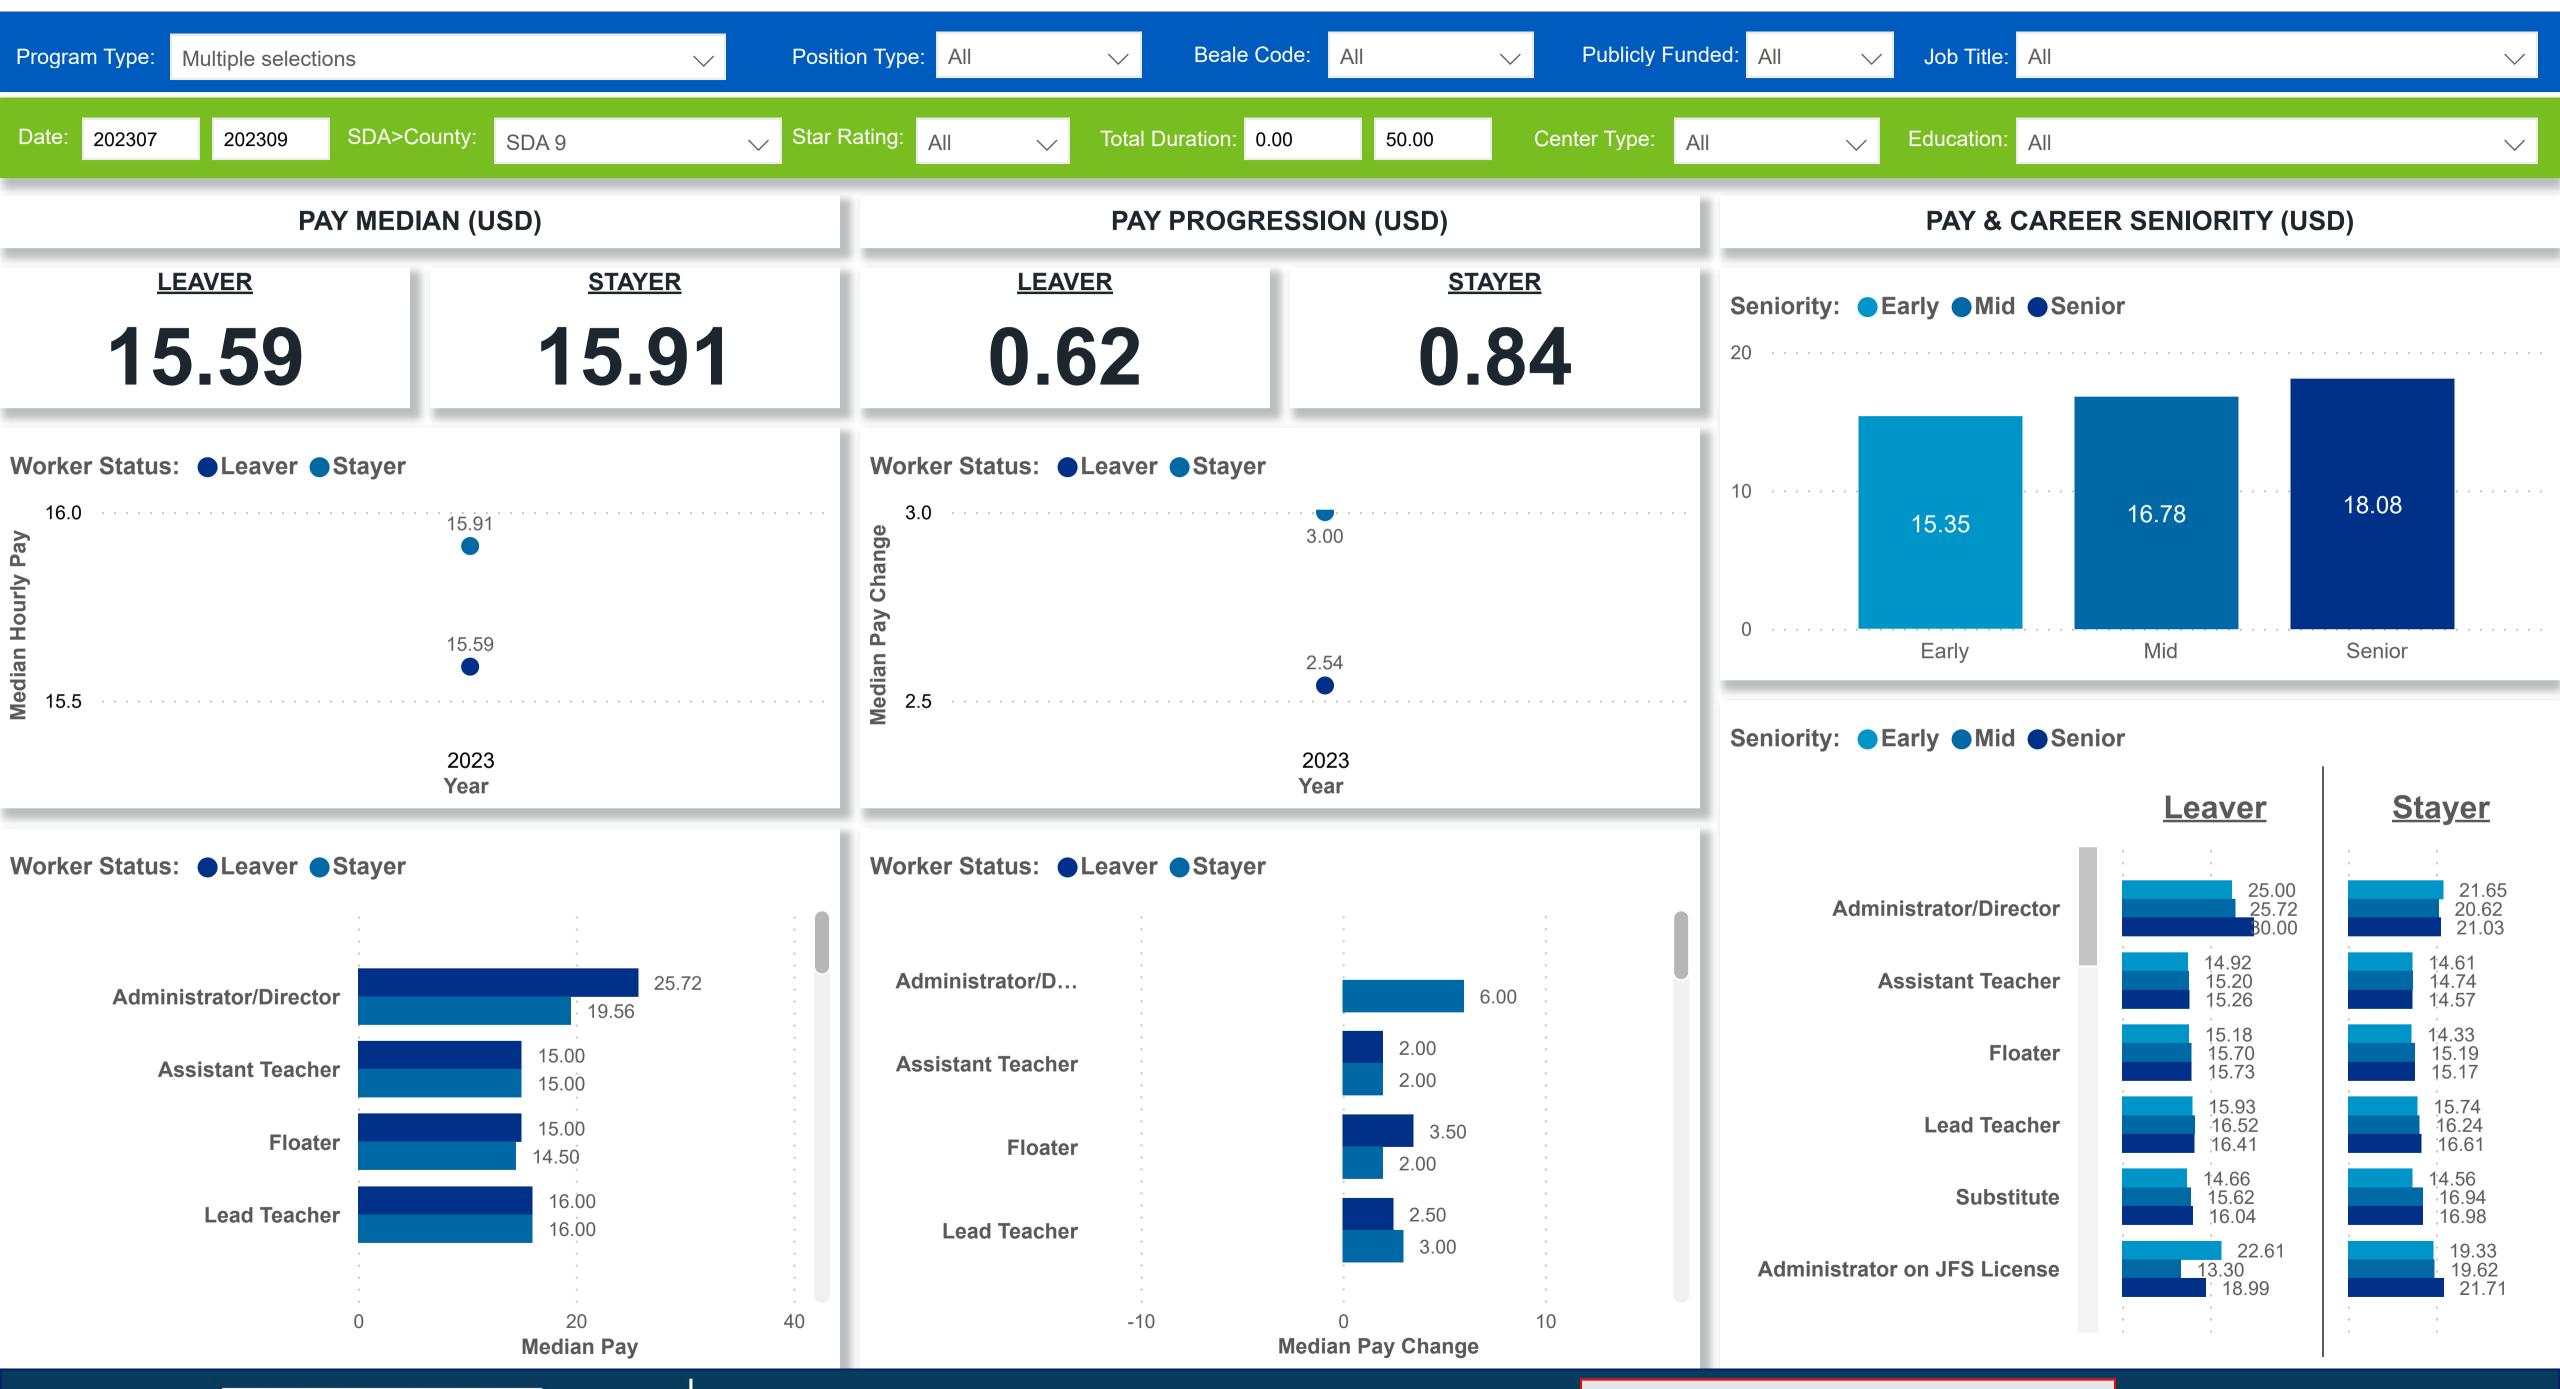

| 3.70%                      | 6.93               | 2.93                   |
| Total        | 24,991              | 18,065  | 100.00%      | 1,950           | 23,041          | 7.80%                         | 92.20%      | 2.98%                   | 16.32%                           | 6.23%                      | 5.38               | 2.73                   |



### Workforce and Program Analysis Platform (WPAP): JOBS & EMPLOYEES - NOMINAL





## Workforce and Program Analysis Platform (WPAP): JOBS & EMPLOYEES - PERCENT





#### Workforce and Program Analysis Platform (WPAP): CAREER PROGRESSION & SENIORITY - NOMINAL





### Workforce and Program Analysis Platform (WPAP): CAREER PROGRESSION & SENIORITY - PERCENT





# Workforce and Program Analysis Platform (WPAP): COMPENSATION - NOMINAL





## Workforce and Program Analysis Platform (WPAP): COMPENSATION - PERCENT





### Workforce and Program Analysis Platform (WPAP): WORKPLACE CHARACTERISTICS - NOMINAL





### Workforce and Program Analysis Platform (WPAP): WORKPLACE CHARACTERISTICS - PERCENT



# Workforce and Program Analysis Platform (WPAP): COMPENSATION - NOMINAL - MEAN (Average)