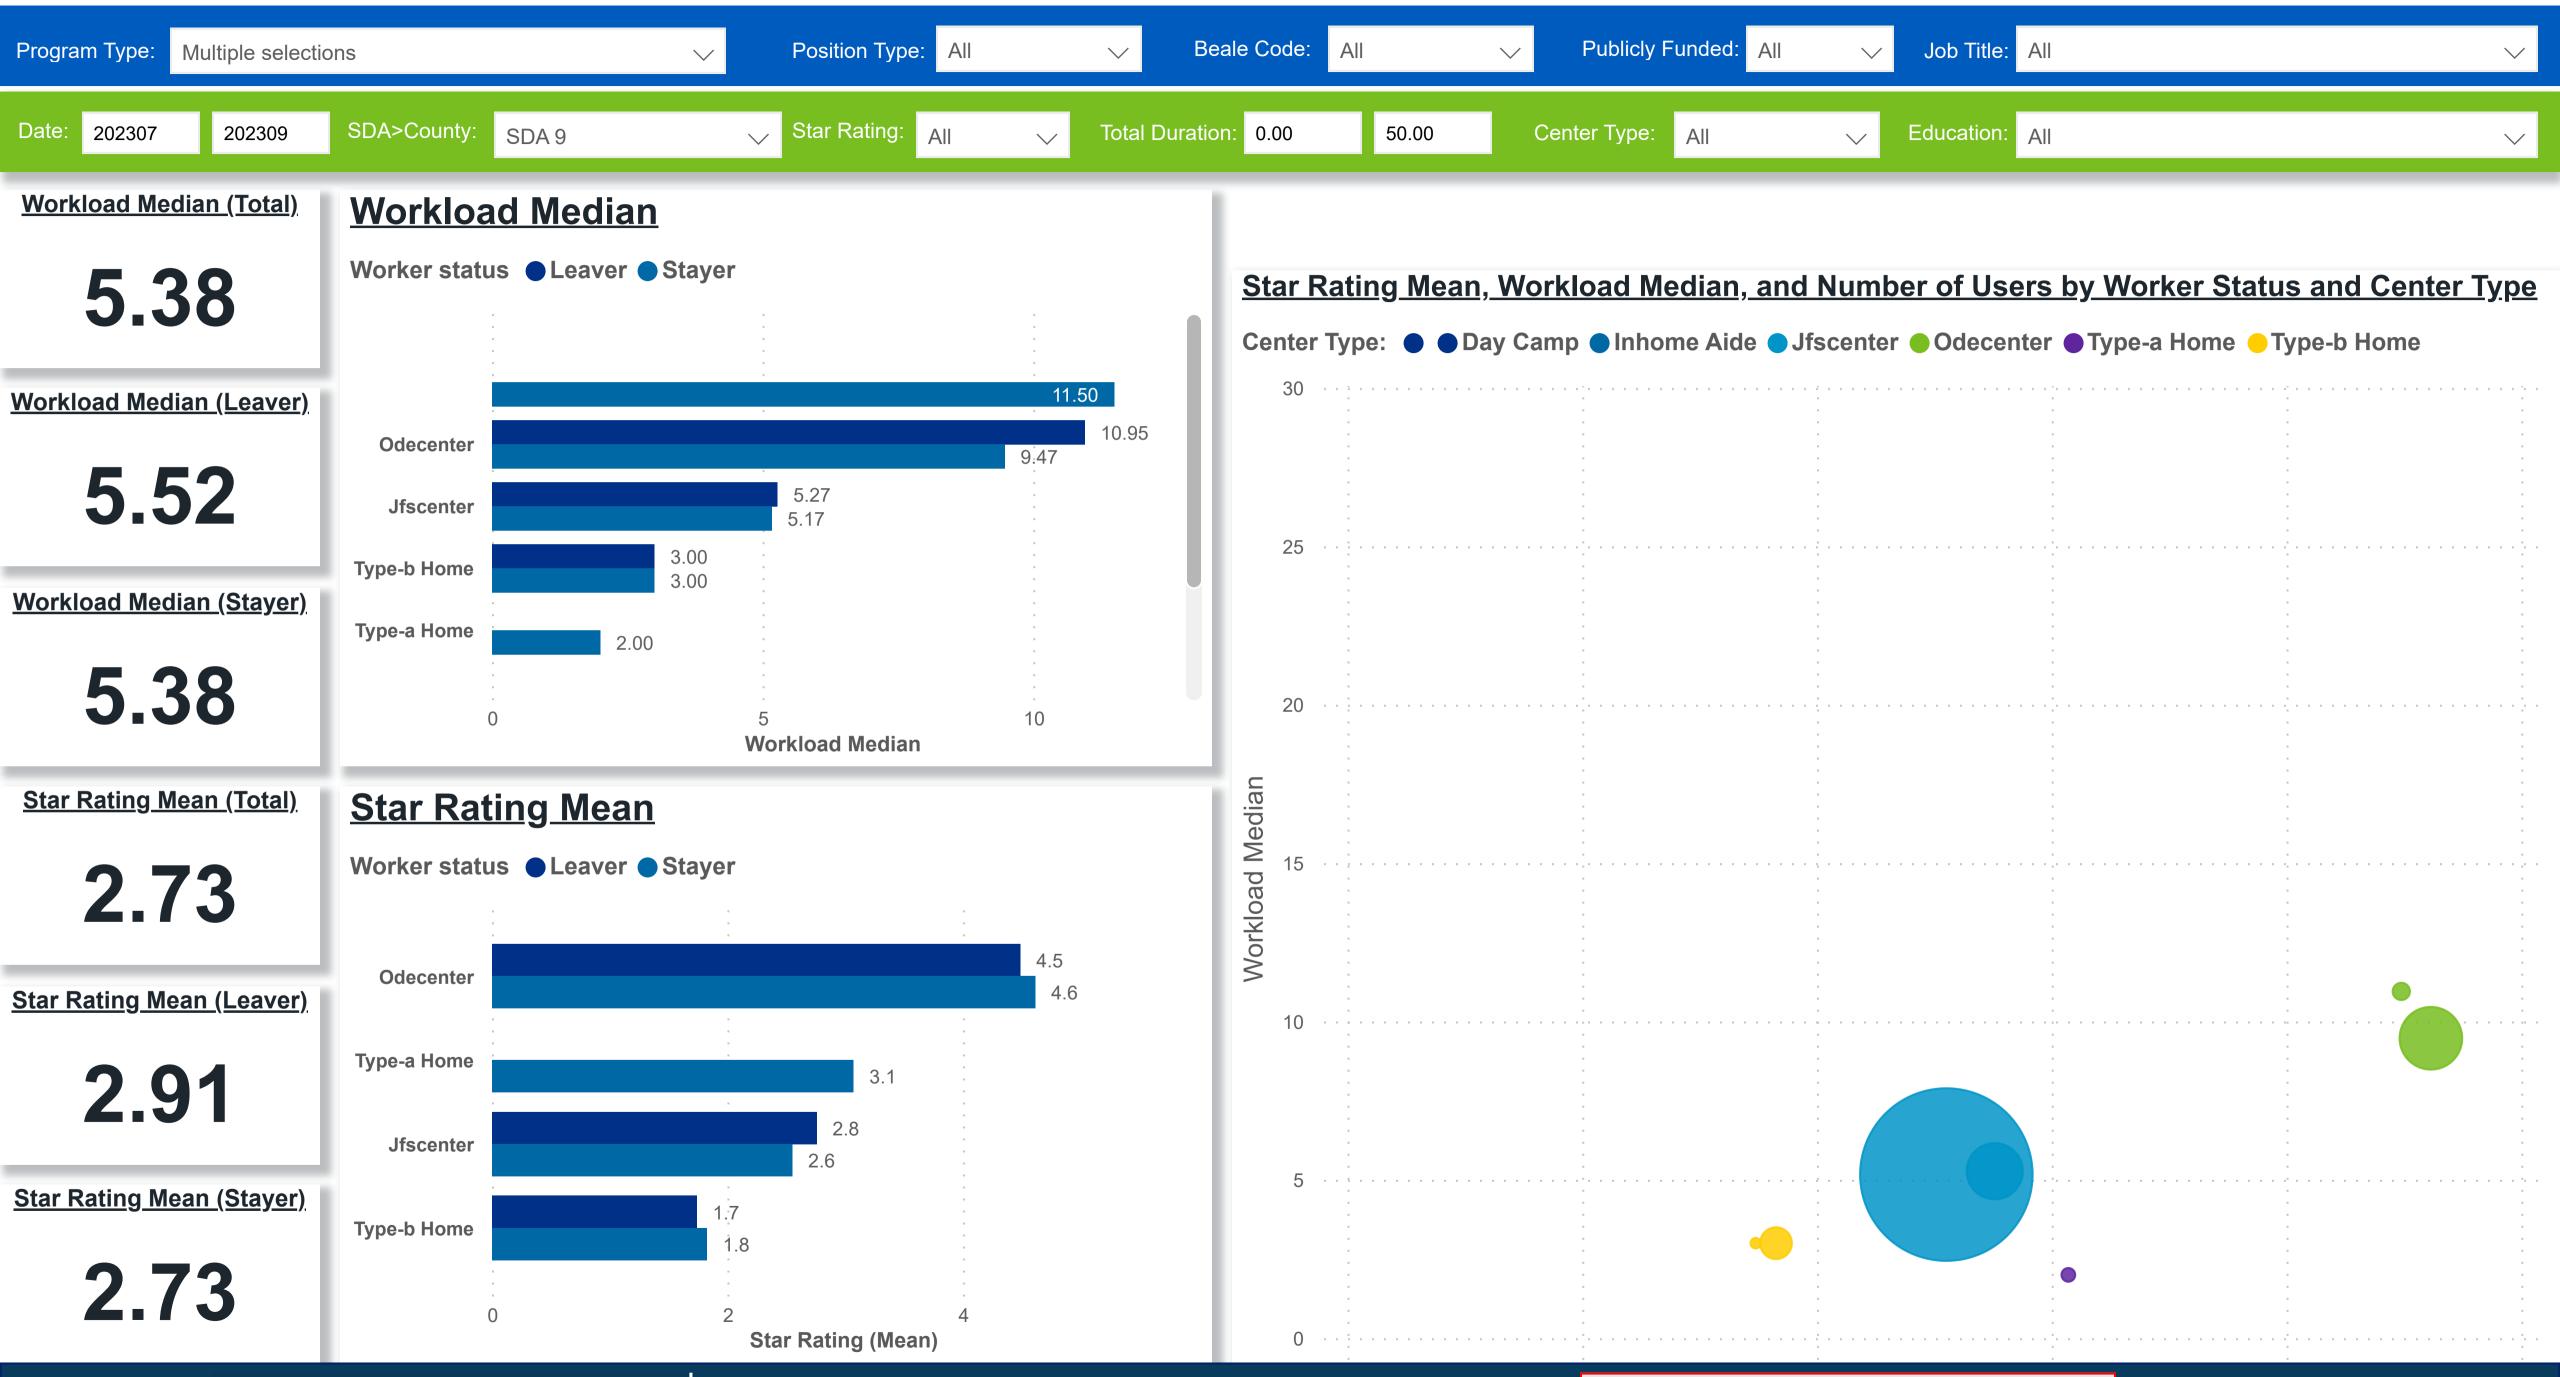

### Workforce and Program Analysis Platform (WPAP): WORKPLACE CHARACTERISTICS - NOMINAL