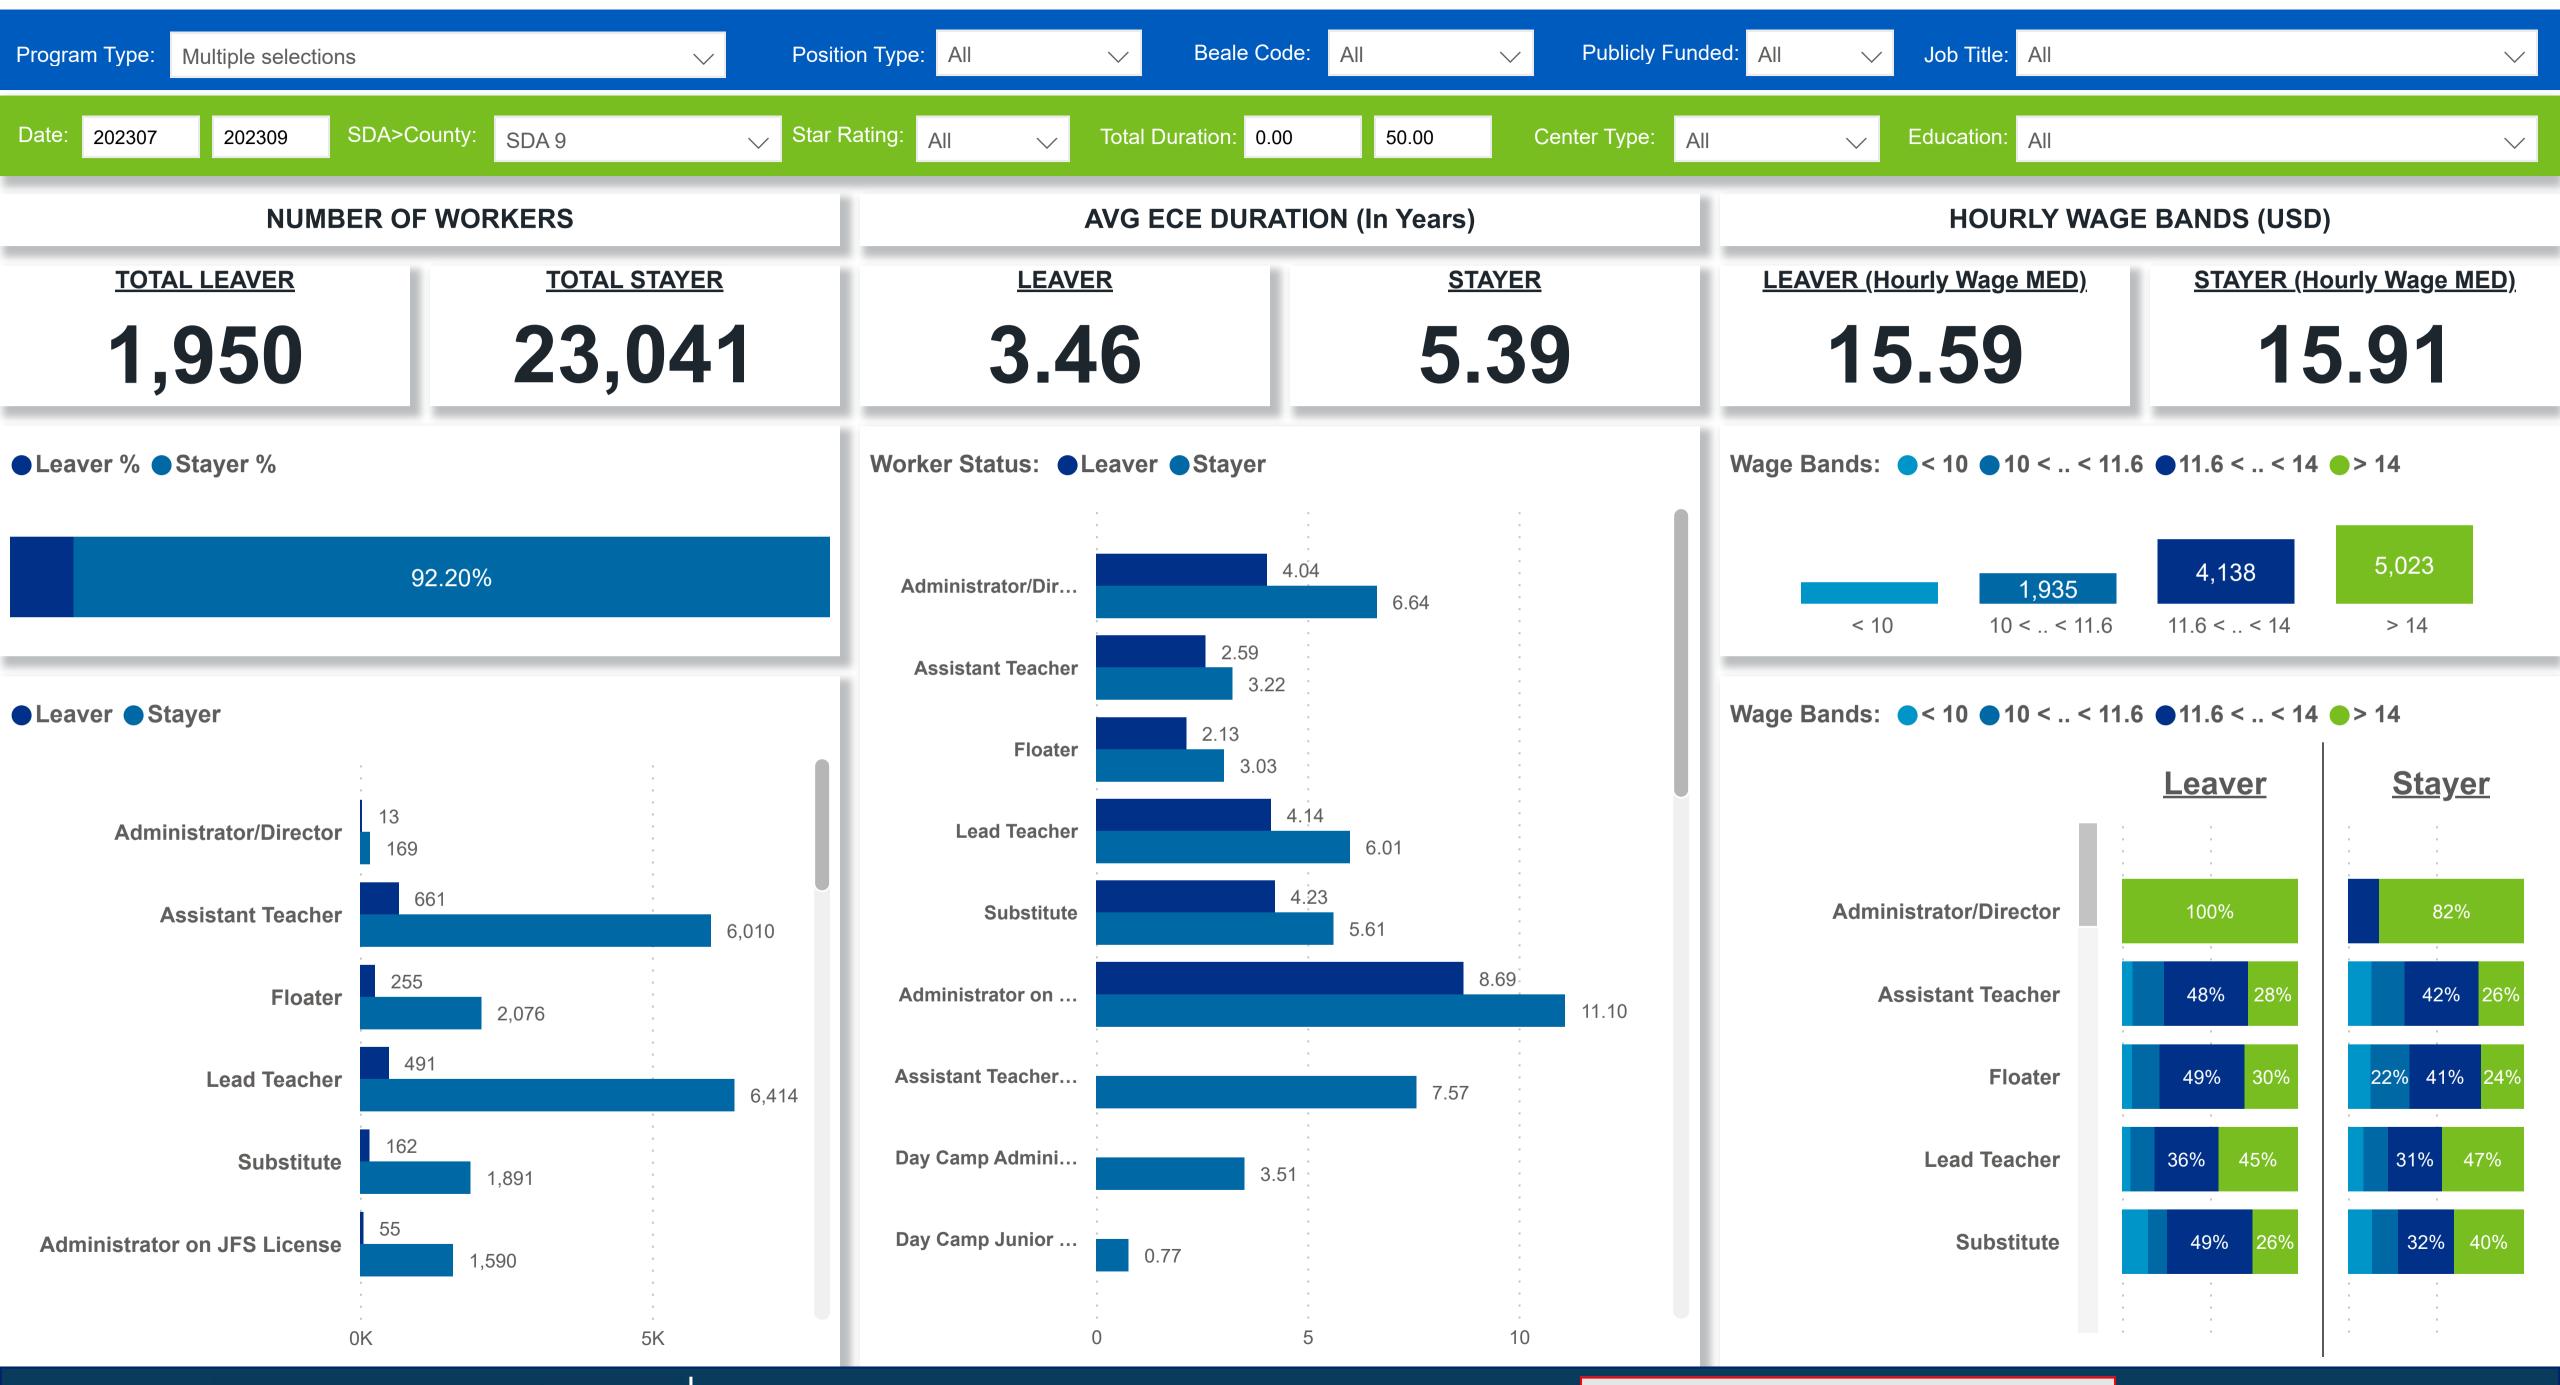

# Workforce and Program Analysis Platform (WPAP): MAP

**ADJUSTED WORKERS** 24,991

 $\vee$ 

**TOTAL LEAVER** 1,950

50.00

Publicly Funded: All

Center Type: All

**TOTAL STAYER** 23,041

 $\vee$ 

Job Title: All

Education: All

7.80%

**SELECTED PERIOD CHURN %** 

#### **Leaver by Job Title and Star Rating**

Total Duration: 0.00

Beale Code: All

| County       | Adjusted<br>Workers | Workers | Workers<br>% | Total<br>Leaver | Total<br>Stayer | Selected<br>Period<br>Churn % | Stayer<br>% | Avg<br>Monthly<br>Churn | Selected<br>Period<br>Turnover % | Avg<br>Monthly<br>Turnover | Workload<br>Median | Star<br>Rating<br>Mean |
|--------------|---------------------|---------|--------------|-----------------|-----------------|-------------------------------|-------------|-------------------------|----------------------------------|----------------------------|--------------------|------------------------|
| Franklin OH  | 18,551              | 13,486  | 74.65%       | 1,478           | 17,073          | 7.97%                         | 92.03%      | 3.05%                   | 16.77%                           | 6.39%                      | 5.14               | 2.73                   |
| Delaware OH  | 2,693               | 2,099   | 11.62%       | 235             | 2,458           | 8.73%                         | 91.27%      | 3.38%                   | 18.16%                           | 7.04%                      | 5.71               | 2.36                   |
| Fairfield OH | 1,256               | 929     | 5.14%        | 101             | 1,155           | 8.04%                         | 91.96%      | 3.11%                   | 15.29%                           | 5.91%                      | 6.00               | 2.69                   |
| Licking OH   | 1,497               | 1,109   | 6.14%        | 71              | 1,426           | 4.74%                         | 95.26%      | 1.74%                   | 9.55%                            | 3.50%                      | 5.40               | 2.62                   |
| Union OH     | 486                 | 388     | 2.15%        | 37              | 449             | 7.61%                         | 92.39%      | 3.08%                   | 15.64%                           | 6.33%                      | 5.65               | 2.97                   |
| Pickaway OH  | 314                 | 205     | 1.13%        | 15              | 299             | 4.78%                         | 95.22%      | 1.84%                   | 15.29%                           | 5.89%                      | 3.53               | 4.17                   |
| Madison OH   | 194                 | 164     | 0.91%        | 13              | 181             | 6.70%                         | 93.30%      | 2.53%                   | 9.79%                            | 3.70%                      | 6.93               | 2.93                   |
| Total        | 24,991              | 18,065  | 100.00%      | 1,950           | 23,041          | 7.80%                         | 92.20%      | 2.98%                   | 16.32%                           | 6.23%                      | 5.38               | 2.73                   |