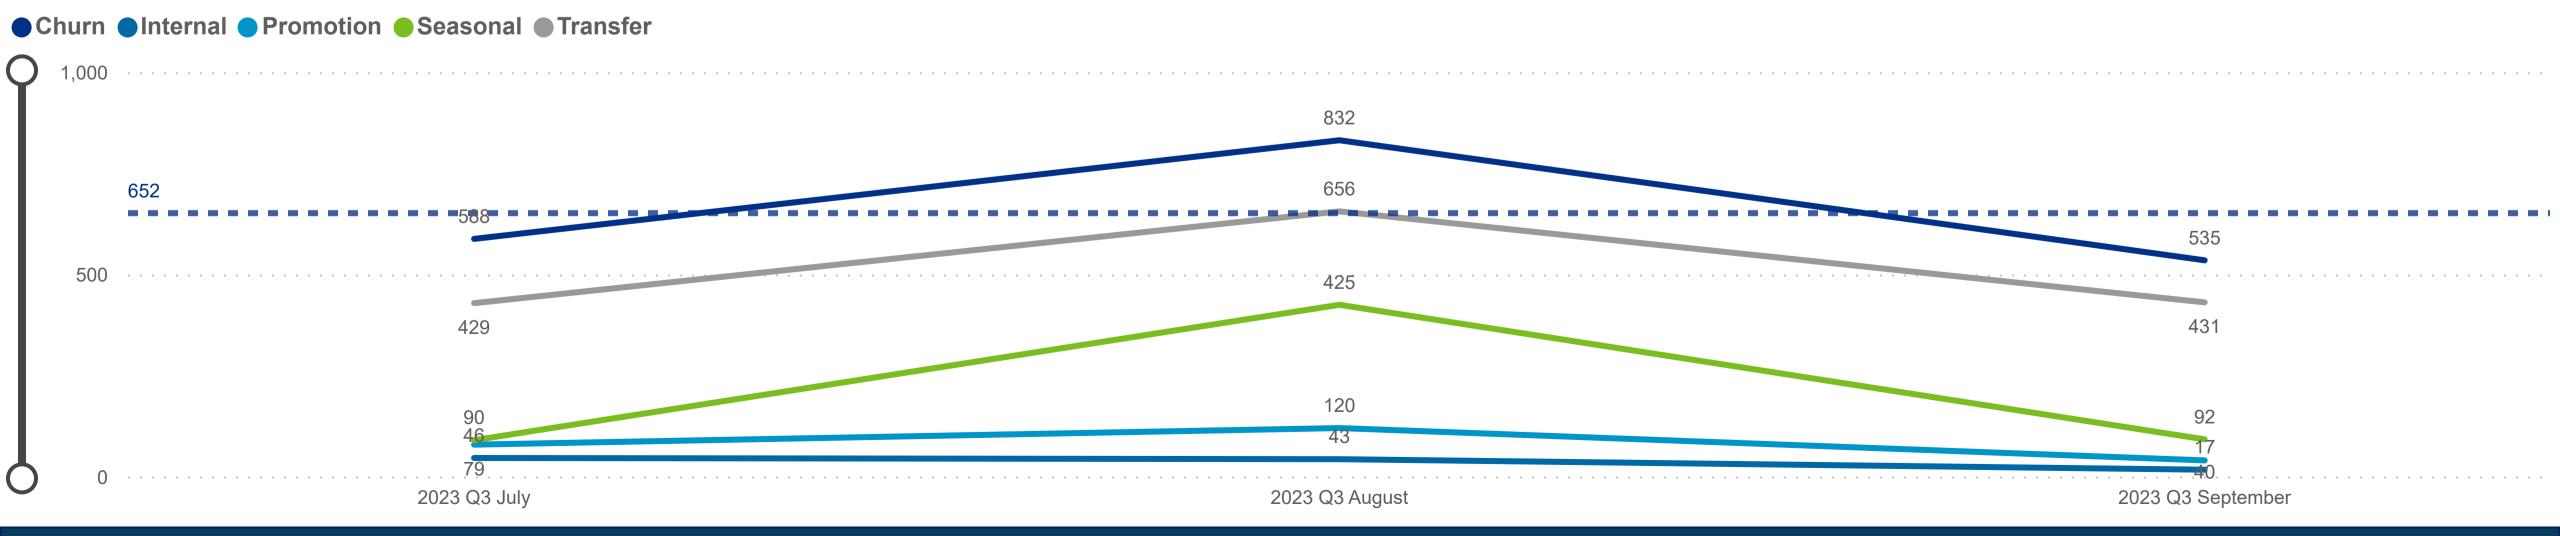

## Workforce and Program Analysis Platform (WPAP): TIMELINE - TURNOVER





## Workforce and Program Analysis Platform (WPAP): TIMELINE - CHURN



## Categorization by Time Series



# Workforce and Program Analysis Platform (WPAP): MAP



**ADJUSTED WORKERS** 24,991

 $\vee$ 

**TOTAL LEAVER** 1,950

50.00

Publicly Funded: All

Center Type: All

**TOTAL STAYER** 23,041

 $\vee$ 

Job Title: All

Education: All

7.80%

**SELECTED PERIOD CHURN %** 

#### **Leaver by Job Title and Star Rating**

Total Duration: 0.00

Beale Code: All



| County       | Adjusted<br>Workers | Workers | Workers<br>% | Total<br>Leaver | Total<br>Stayer | Selected<br>Period<br>Churn % | Stayer<br>% | Avg<br>Monthly<br>Churn | Selected<br>Period<br>Turnover % | Avg<br>Monthly<br>Turnover | Workload<br>Median | Star<br>Rating<br>Mean |
|--------------|---------------------|---------|--------------|-----------------|-----------------|-------------------------------|-------------|-------------