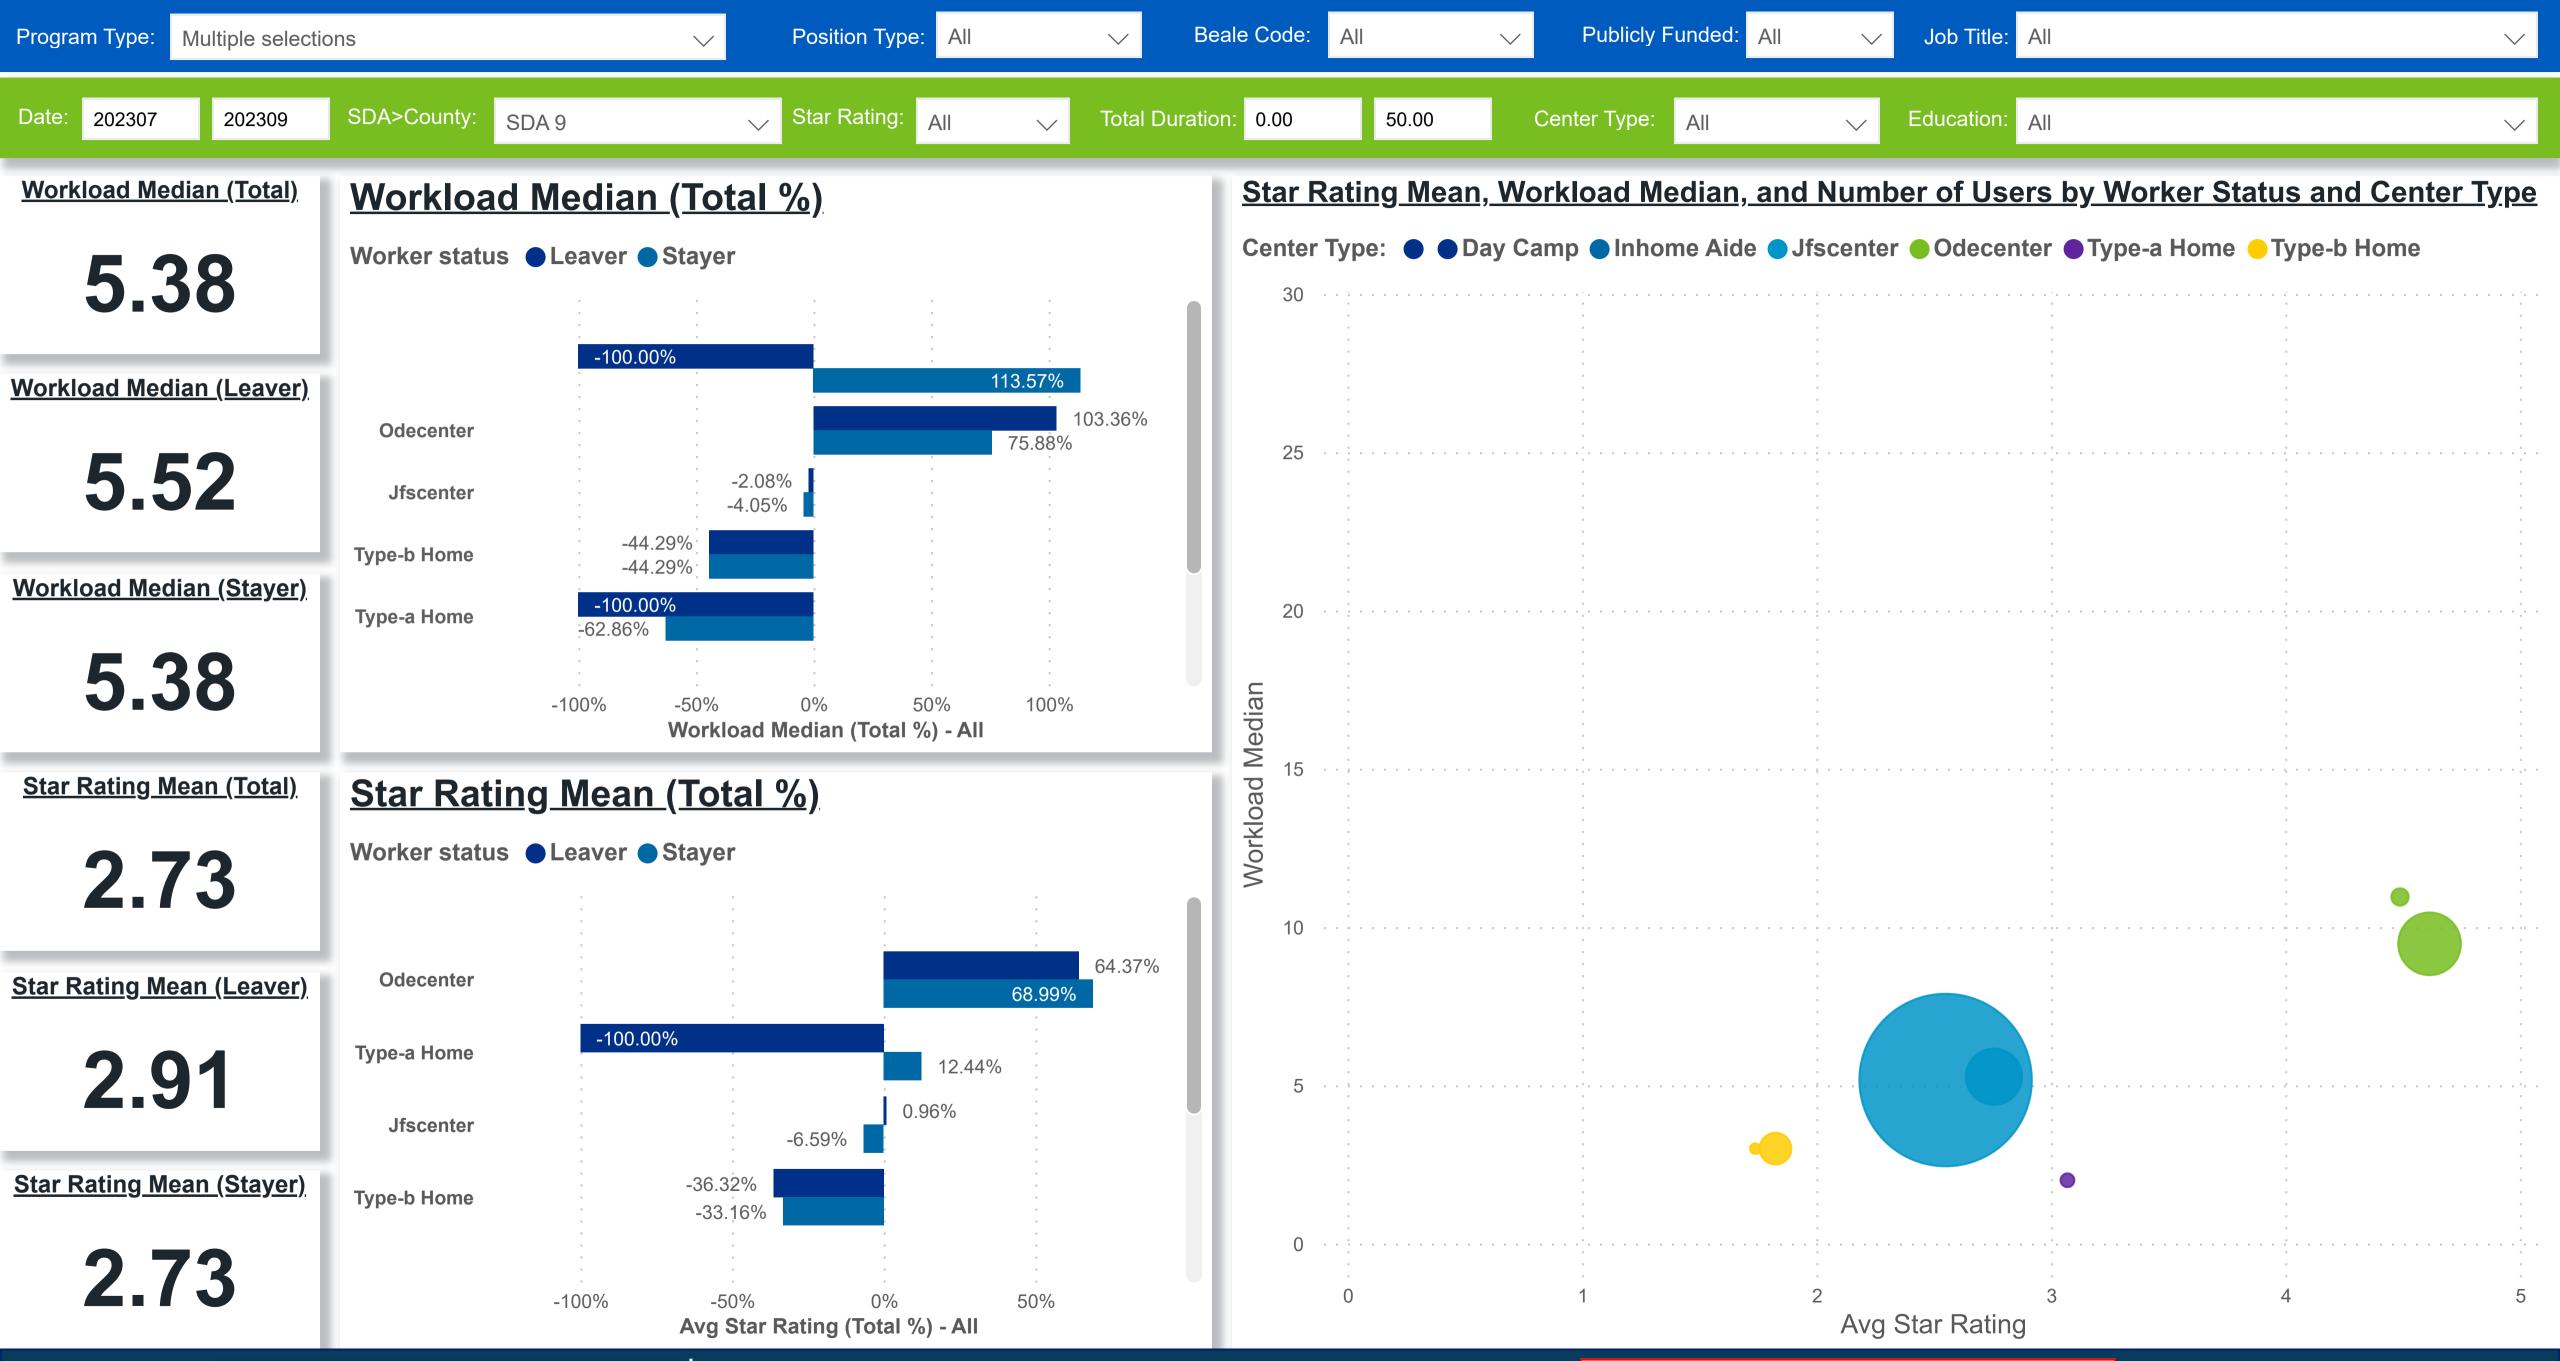

### Workforce and Program Analysis Platform (WPAP): WORKPLACE CHARACTERISTICS - PERCENT