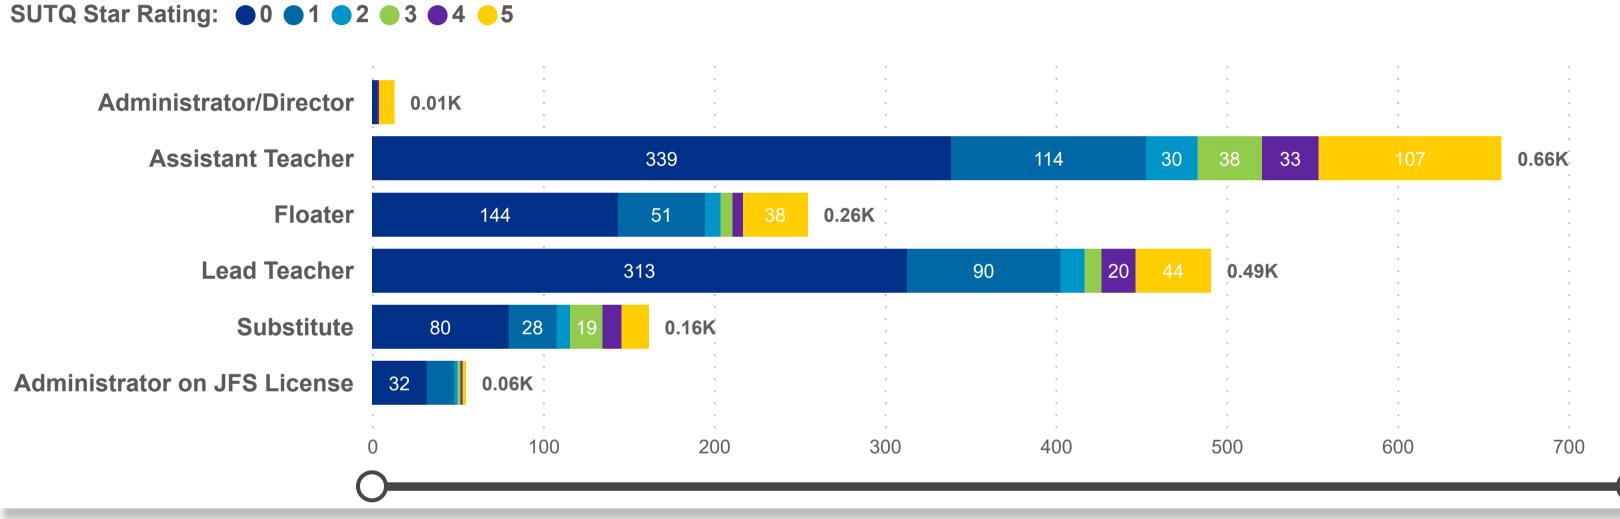

## Workforce and Program Analysis Platform (WPAP): TIMELINE - TURNOVER





## Workforce and Program Analysis Platform (WPAP): TIMELINE - CHURN



## Categorization by Time Series



# Workforce and Program Analysis Platform (WPAP): MAP



**ADJUSTED WORKERS** 24,991

 $\vee$ 

**TOTAL LEAVER** 1,950

50.00

Publicly Funded: All

Center Type: All

**TOTAL STAYER** 23,041

 $\vee$ 

Job Title: All

Education: All

7.80%

**SELECTED PERIOD CHURN %** 

#### **Leaver by Job Title and Star Rating**

Total Duration: 0.00

Beale Code: All



| County       | Adjusted<br>Workers | Workers | Workers<br>% | Total<br>Leaver | Total<br>Stayer | Selected<br>Period<br>Churn % | Stayer<br>% | Avg<br>Monthly<br>Churn | Selected<br>Period<br>Turnover % | Avg<br>Monthly<br>Turnover | Workload<br>Median | Star<br>Rating<br>Mean |
|--------------|---------------------|---------|--------------|-----------------|-----------------|-------------------------------|-------------|-------------------------|----------------------------------|----------------------------|--------------------|------------------------|
| Franklin OH  | 18,551              | 13,486  | 74.65%       | 1,478           | 17,073          | 7.97%                         | 92.03%      | 3.05%                   | 16.77%                           | 6.39%