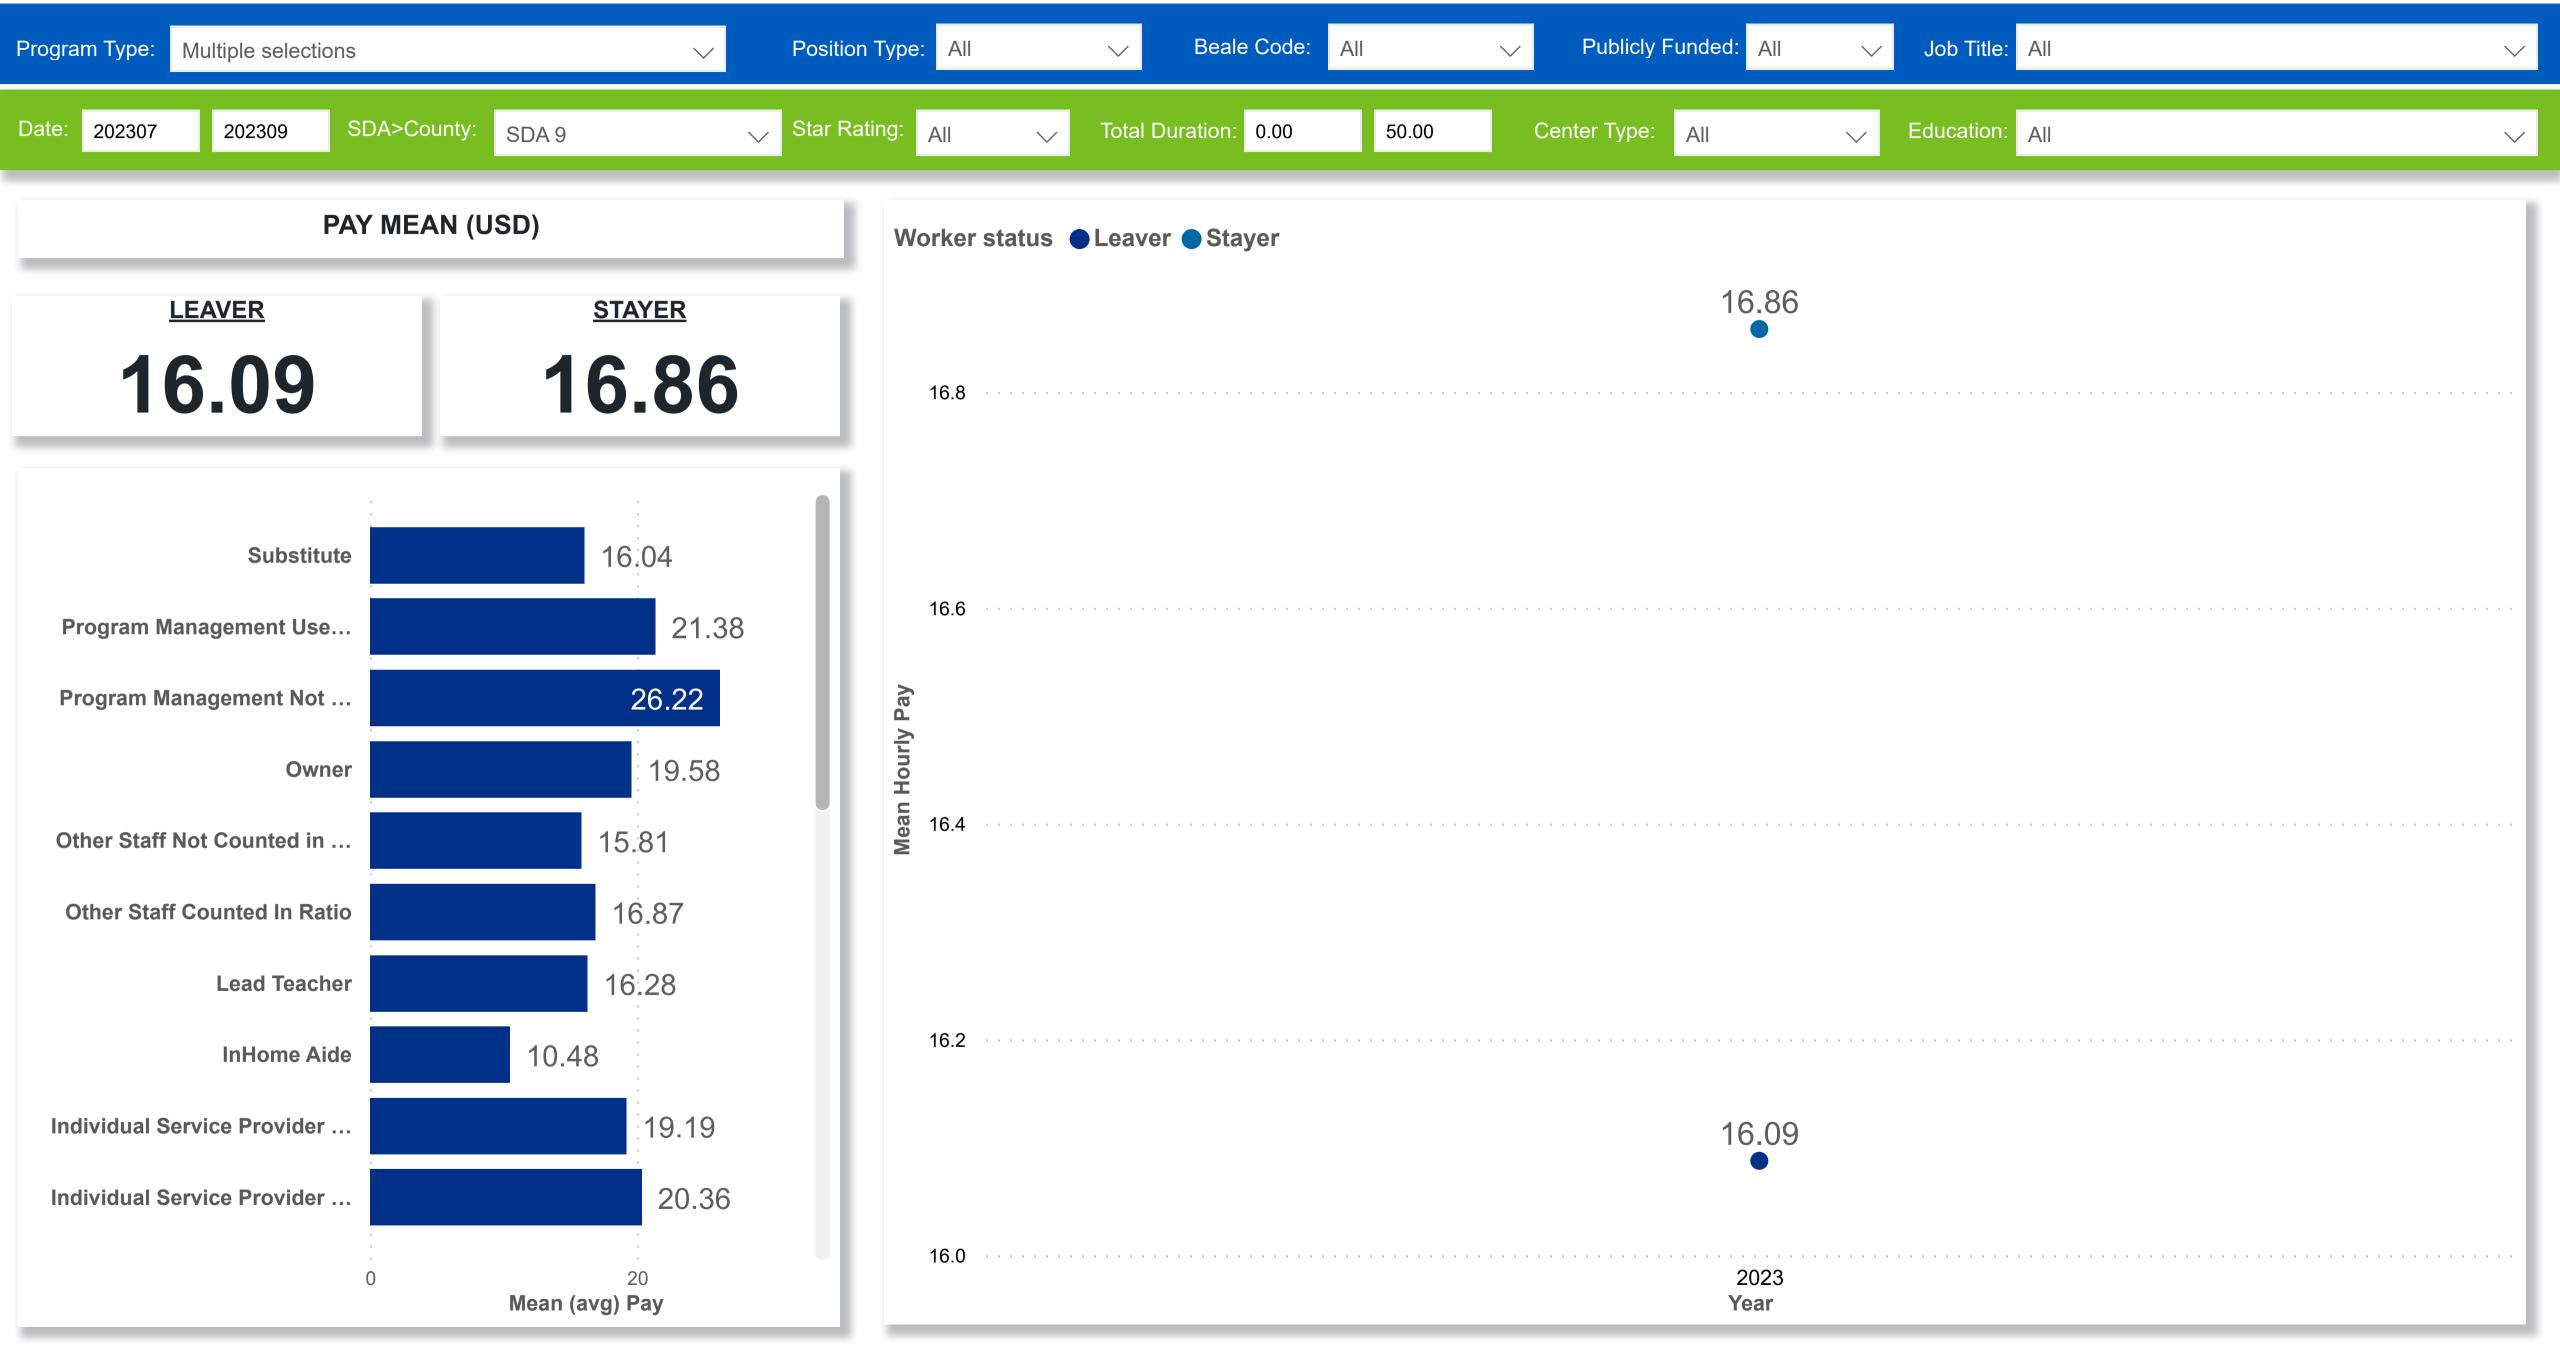

### Workforce and Program Analysis Platform (WPAP): JOBS & EMPLOYEES - NOMINAL





## Workforce and Program Analysis Platform (WPAP): JOBS & EMPLOYEES - PERCENT





#### Workforce and Program Analysis Platform (WPAP): CAREER PROGRESSION & SENIORITY - NOMINAL





### Workforce and Program Analysis Platform (WPAP): CAREER PROGRESSION & SENIORITY - PERCENT





# Workforce and Program Analysis Platform (WPAP): COMPENSATION - NOMINAL





## Workforce and Program Analysis Platform (WPAP): COMPENSATION - PERCENT





### Workforce and Program Analysis Platform (WPAP): WORKPLACE CHARACTERISTICS - NOMINAL





### Workforce and Program Analysis Platform (WPAP): WORKPLACE CHARACTERISTICS - PERCENT



# Workforce and Program Analysis Platform (WPAP): COMPENSATION - NOMINAL - MEAN (Average)