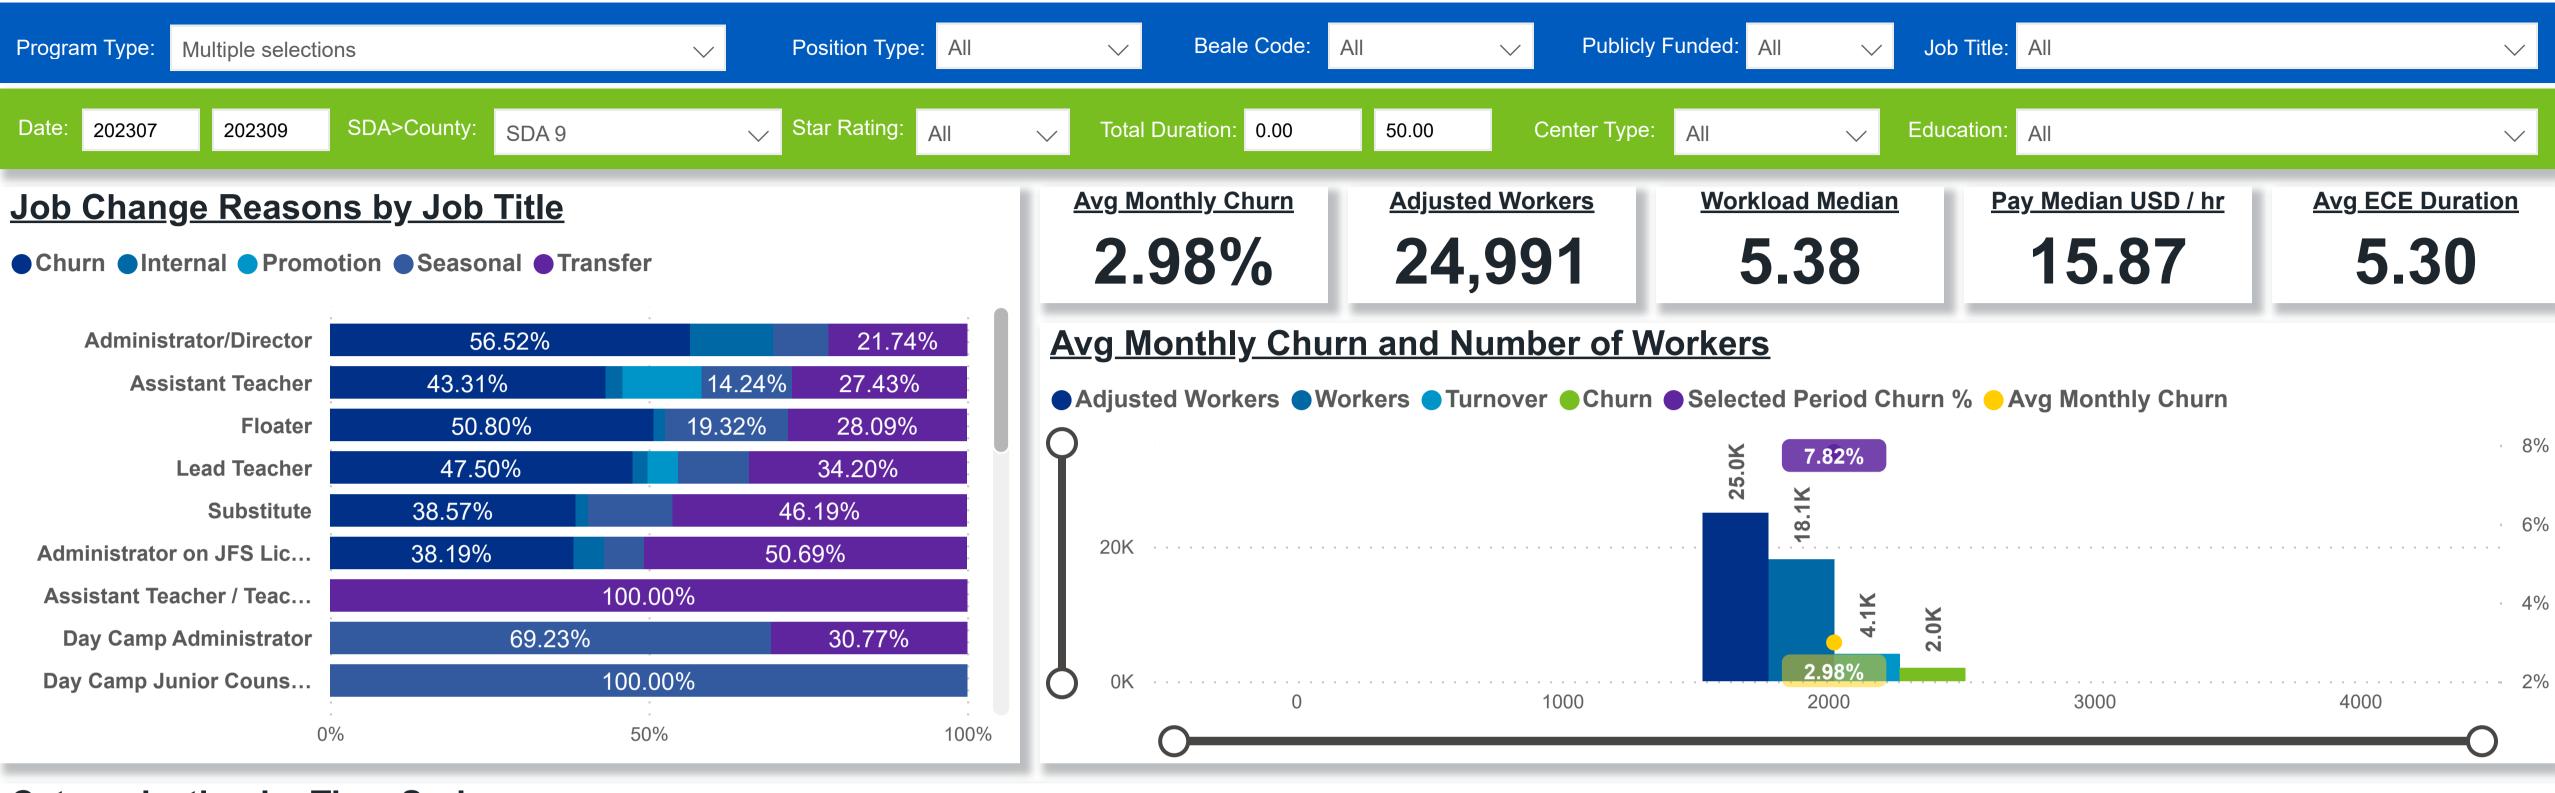

## Workforce and Program Analysis Platform (WPAP): TIMELINE - CHURN

 $\vee$ 

Job Title: All

Education: All

7.80%

**SELECTED PERIOD CHURN %** 

#### **Leaver by Job Title and Star Rating**

Total Duration: 0.00

Beale Code: All

| County       | Adjusted<br>Workers | Workers | Workers<br>% | Total<br>Leaver | Total<br>Stayer | Selected<br>Period<br>Churn % | Stayer<br>% | Avg<br>Monthly<br>Churn | Selected<br>Period<br>Turnover % | Avg<br>Monthly<br>Turnover | Workload<br>Median | Star<br>Rating<br>Mean |
|--------------|---------------------|---------|--------------|-----------------|-----------------|-------------------------------|-------------|-------------------------|----------------------------------|----------------------------|--------------------|------------------------|
| Franklin OH  | 18,551              | 13,486  | 74.65%       | 1,478           | 17,073          | 7.97%                         | 92.03%      | 3.05%                   | 16.77%                           | 6.39%                      | 5.14               | 2.73                   |
| Delaware OH  | 2,693               | 2,099   | 11.62%       | 235             | 2,458           | 8.73%                         | 91.27%      | 3.38%                   | 18.16%                           | 7.04%                      | 5.71               | 2.36                   |
| Fairfield OH | 1,256               | 929     | 5.14%        | 101             | 1,155           | 8.04%                         | 91.96%      | 3.11%                   | 15.29%                           | 5.91%                      | 6.00               | 2.69                   |
| Licking OH   | 1,497               | 1,109   | 6.14%        | 71              | 1,426           | 4.74%                         | 95.26%      | 1.74%                   | 9.55%                            | 3.50%                      | 5.40               | 2.62                   |
| Union OH     | 486                 | 388     | 2.15%        | 37              | 449             | 7.61%                         | 92.39%      | 3.08%                   | 15.64%                           | 6.33%                      | 5.65               | 2.97                   |
| Pickaway OH  | 314                 | 205     | 1.13%        | 15              | 299             | 4.78%                         | 95.22%      | 1.84%                   | 15.29%                           | 5.89%                      | 3.53               | 4.17                   |
| Madison OH   | 194                 | 164     | 0.91%        | 13              | 181             | 6.70%                         | 93.30%      | 2.53%                   | 9.79%                            | 3.70%                      | 6.93               | 2.93                   |
| Total        | 24,991              | 18,065  | 100.00%      | 1,950           | 23,041          | 7.80%                         | 92.20%      | 2.98%                   | 16.32%                           | 6.23%                      | 5.38               | 2.73                   |