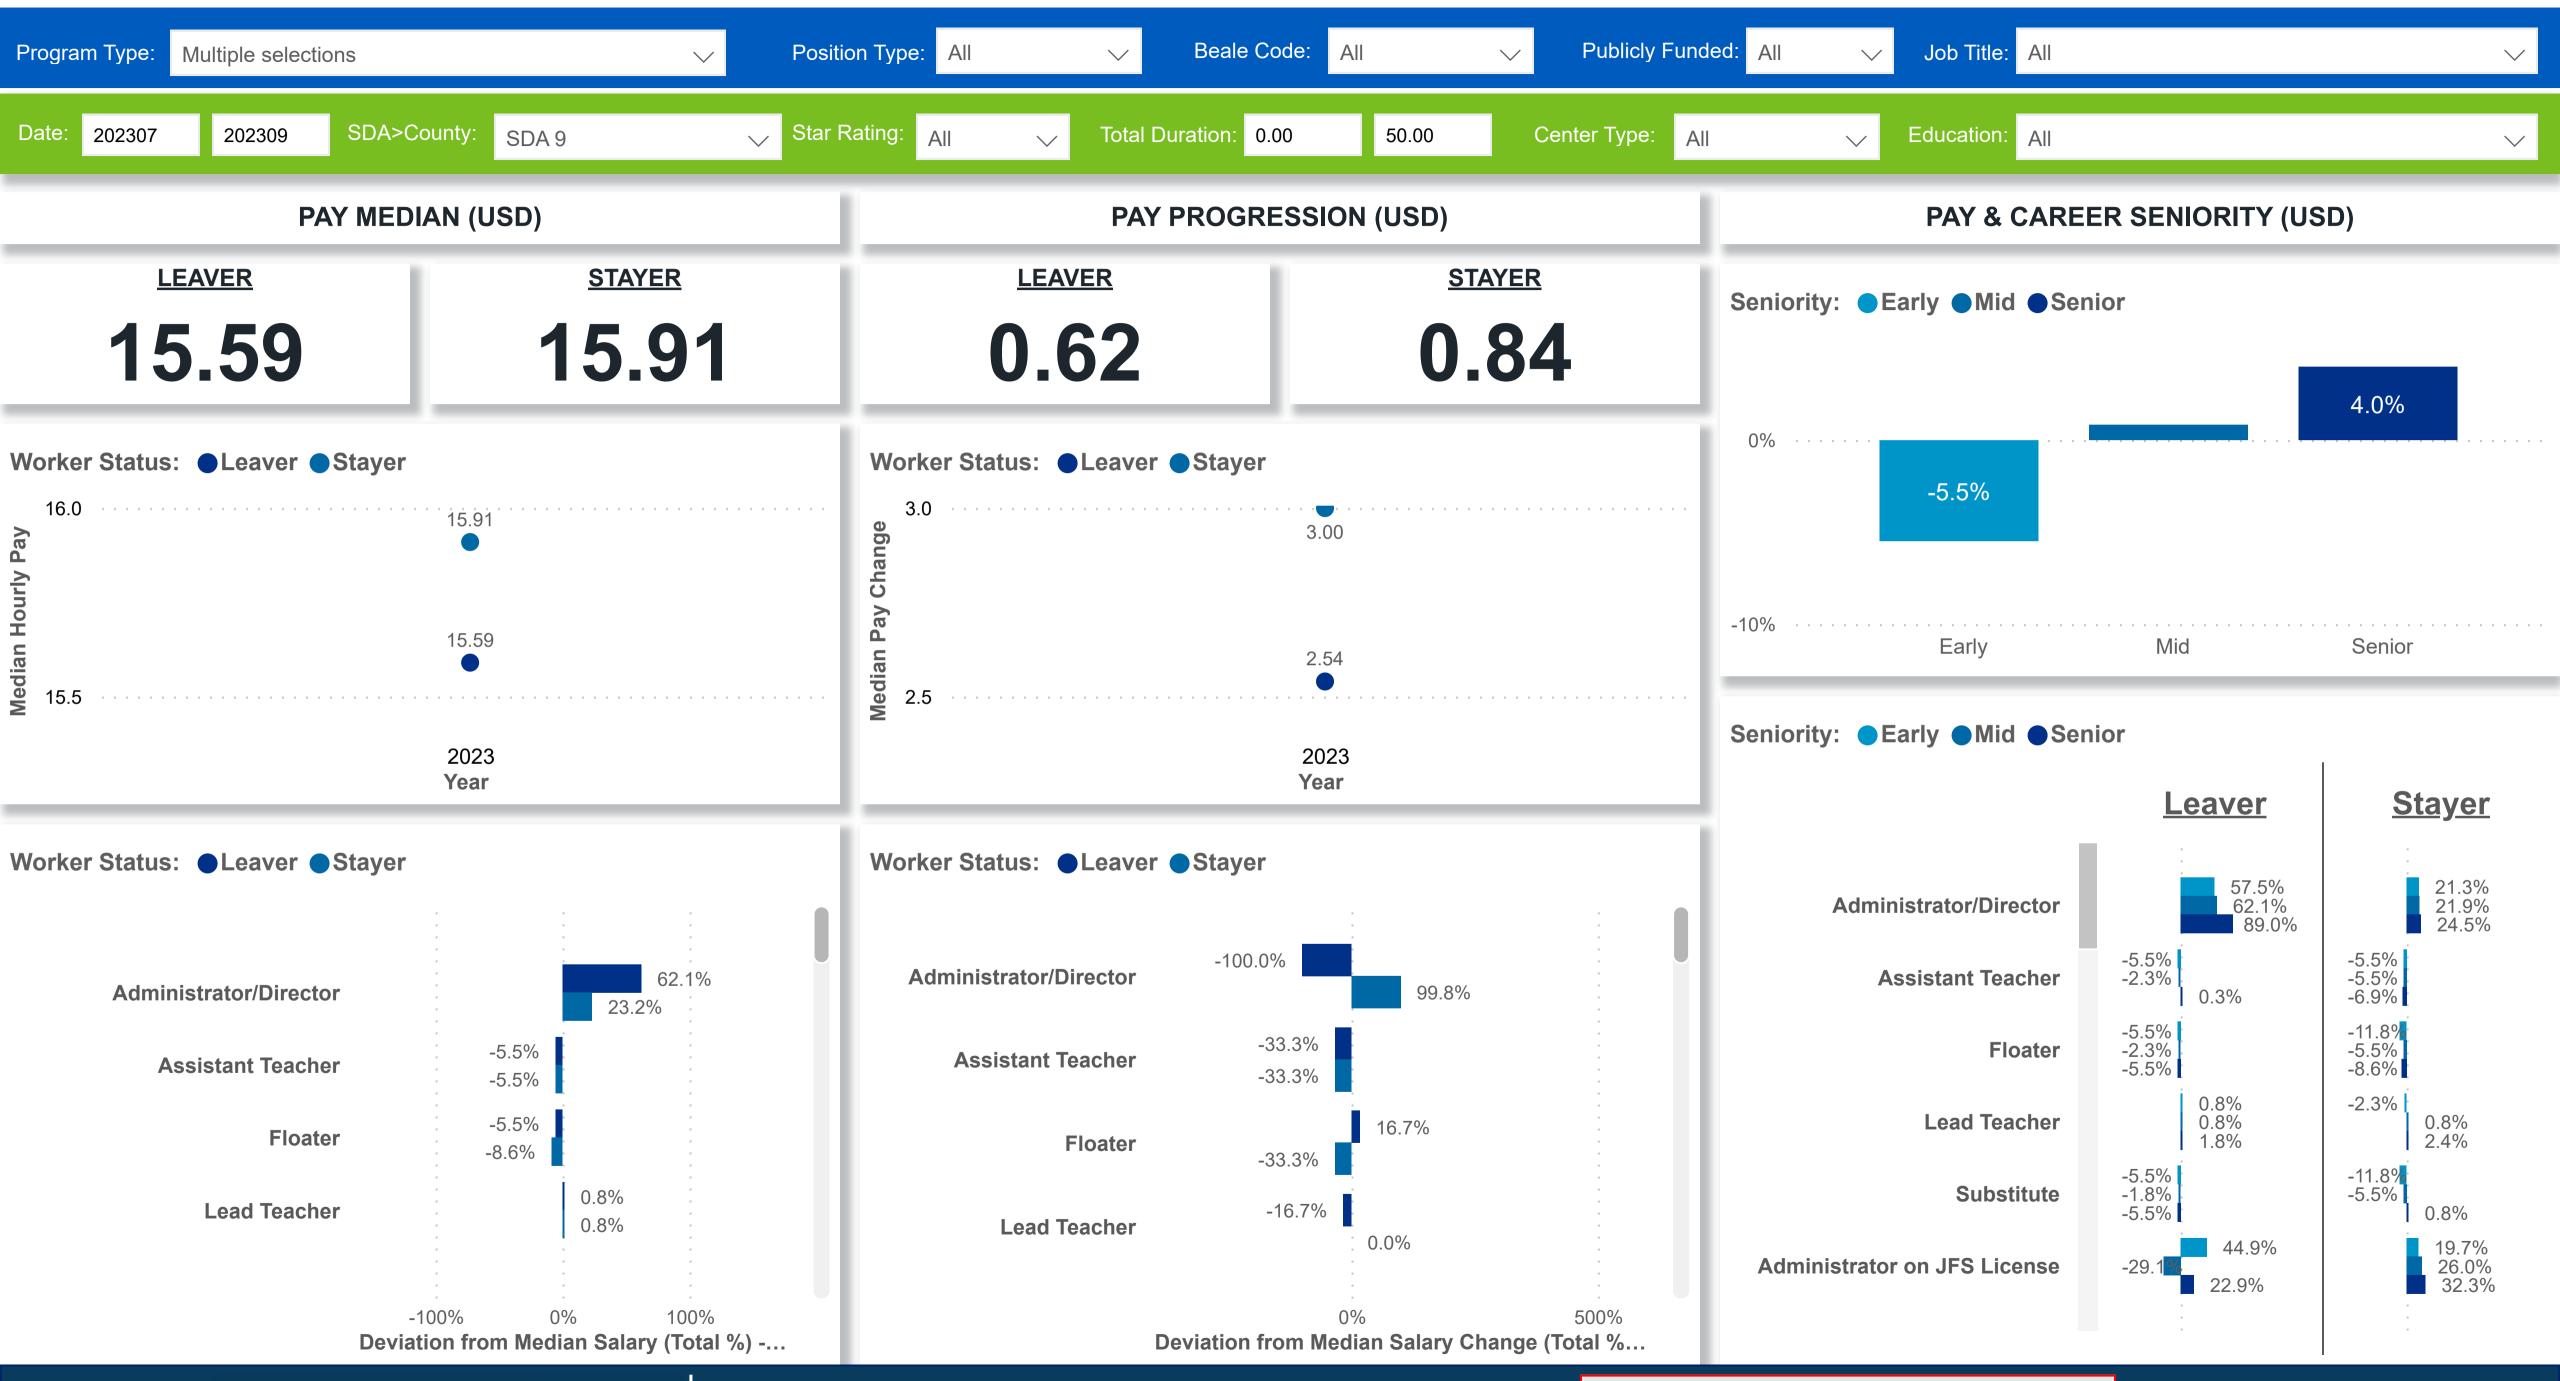

Total        | 24,991              | 18,065  | 100.00%      | 1,950           | 23,041          | 7.80%                         | 92.20%      | 2.98%                   | 16.32%                           | 6.23%                      | 5.38               | 2.73                   |



### Workforce and Program Analysis Platform (WPAP): JOBS & EMPLOYEES - NOMINAL





## Workforce and Program Analysis Platform (WPAP): JOBS & EMPLOYEES - PERCENT





#### Workforce and Program Analysis Platform (WPAP): CAREER PROGRESSION & SENIORITY - NOMINAL





### Workforce and Program Analysis Platform (WPAP): CAREER PROGRESSION & SENIORITY - PERCENT





# Workforce and Program Analysis Platform (WPAP): COMPENSATION - NOMINAL





## Workforce and Program Analysis Platform (WPAP): COMPENSATION - PERCENT





### Workforce and Program Analysis Platform (WPAP): WORKPLACE CHARACTERISTICS - NOMINAL





### Workforce and Program Analysis Platform (WPAP): WORKPLACE CHARACTERISTICS - PERCENT



# Workforce and Program Analysis Platform (WPAP): COMPENSATION - NOMINAL - MEAN (Average)