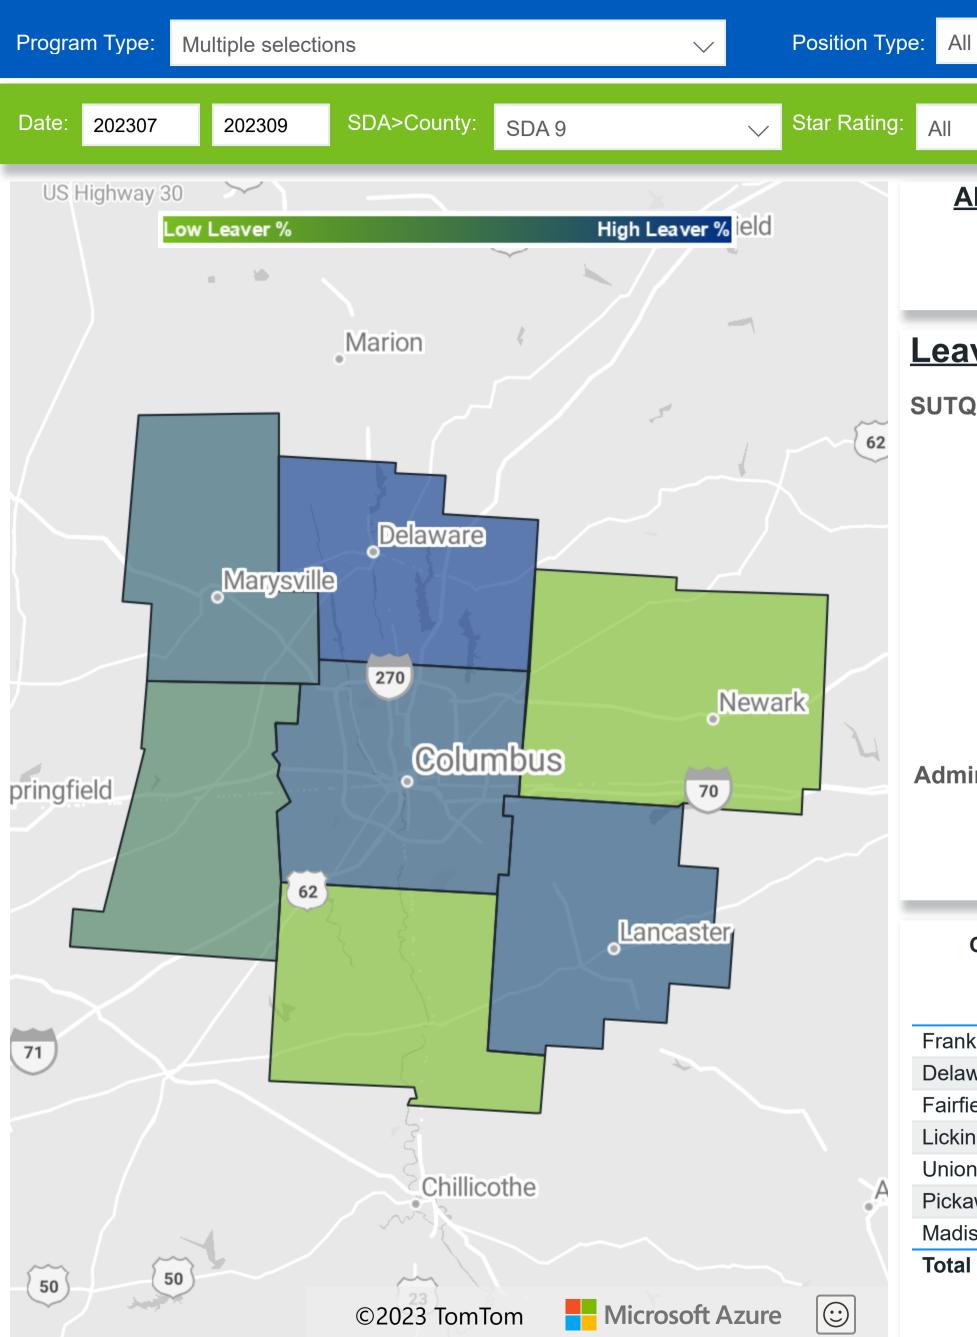

# Workforce and Program Analysis Platform (WPAP): MAP

**ADJUSTED WORKERS** 24,991

 $\vee$ 

**TOTAL LEAVER** 1,950

50.00

Publicly Funded: All

Center Type: All

**TOTAL STAYER** 23,041

#### **Leaver by Job Title and Star Rating**

Total Duration: 0.00

Beale Code: All

| County       | Adjusted<br>Workers | Workers | Workers<br>% | Total<br>Leaver | Total<br>Stayer | Selected<br>Period<br>Churn % | Stayer<br>% | Avg<br>Monthly<br>Churn | Selected<br>Period<br>Turnover % | Avg<br>Monthly<br>Turnover | Workload<br>Median | Star<br>Rating<br>Mean |
|--------------|---------------------|---------|--------------|-----------------|-----------------|-------------------------------|-------------|-------------------------|----------------------------------|----------------------------|--------------------|------------------------|
| Franklin OH  | 18,551              | 13,486  | 74.65%       | 1,478           | 17,073          | 7.97%                         | 92.03%      | 3.05%                   | 16.77%                           | 6.39%                      | 5.14               | 2.73                   |
| Delaware OH  | 2,693               | 2,099   | 11.62%       | 235             | 2,458           | 8.73%                         | 91.27%      | 3.38%                   | 18.16%                           | 7.04%                      | 5.71               | 2.36                   |
| Fairfield OH | 1,256               | 929     | 5.14%        | 101             | 1,155           | 8.04%                         | 91.96%      | 3.11%                   | 15.29%                           | 5.91%                      | 6.00               | 2.69                   |
| Licking OH   | 1,497               | 1,109   | 6.14%        | 71              | 1,426           | 4.74%                         | 95.26%      | 1.74%                   | 9.55%                            | 3.50%                      | 5.40               | 2.62                   |
| Union OH     | 486                 | 388     | 2.15%        | 37              | 449             | 7.61%                         | 92.39%      | 3.08%                   | 15.64%                           | 6.33%                      | 5.65               | 2.97                   |
| Pickaway OH  | 314                 | 205     | 1.13%        | 15              | 299             | 4.78%                         | 95.22%      | 1.84%                   | 15.29%                           | 5.89%                      | 3.53               | 4.17                   |
| Madison OH   | 194                 | 164     | 0.91%        | 13              | 181             | 6.70%                         | 93.30%      | 2.53%                   | 9.79%                            | 3.70%                      | 6.93               | 2.93                   |
| Total        | 24,991              | 18,065  | 100.00%      | 1,950           | 23,041          | 7.80%                         | 92.20%      | 2.98%                   | 16.32%                           | 6.23%                      | 5.38               | 2.73                   |