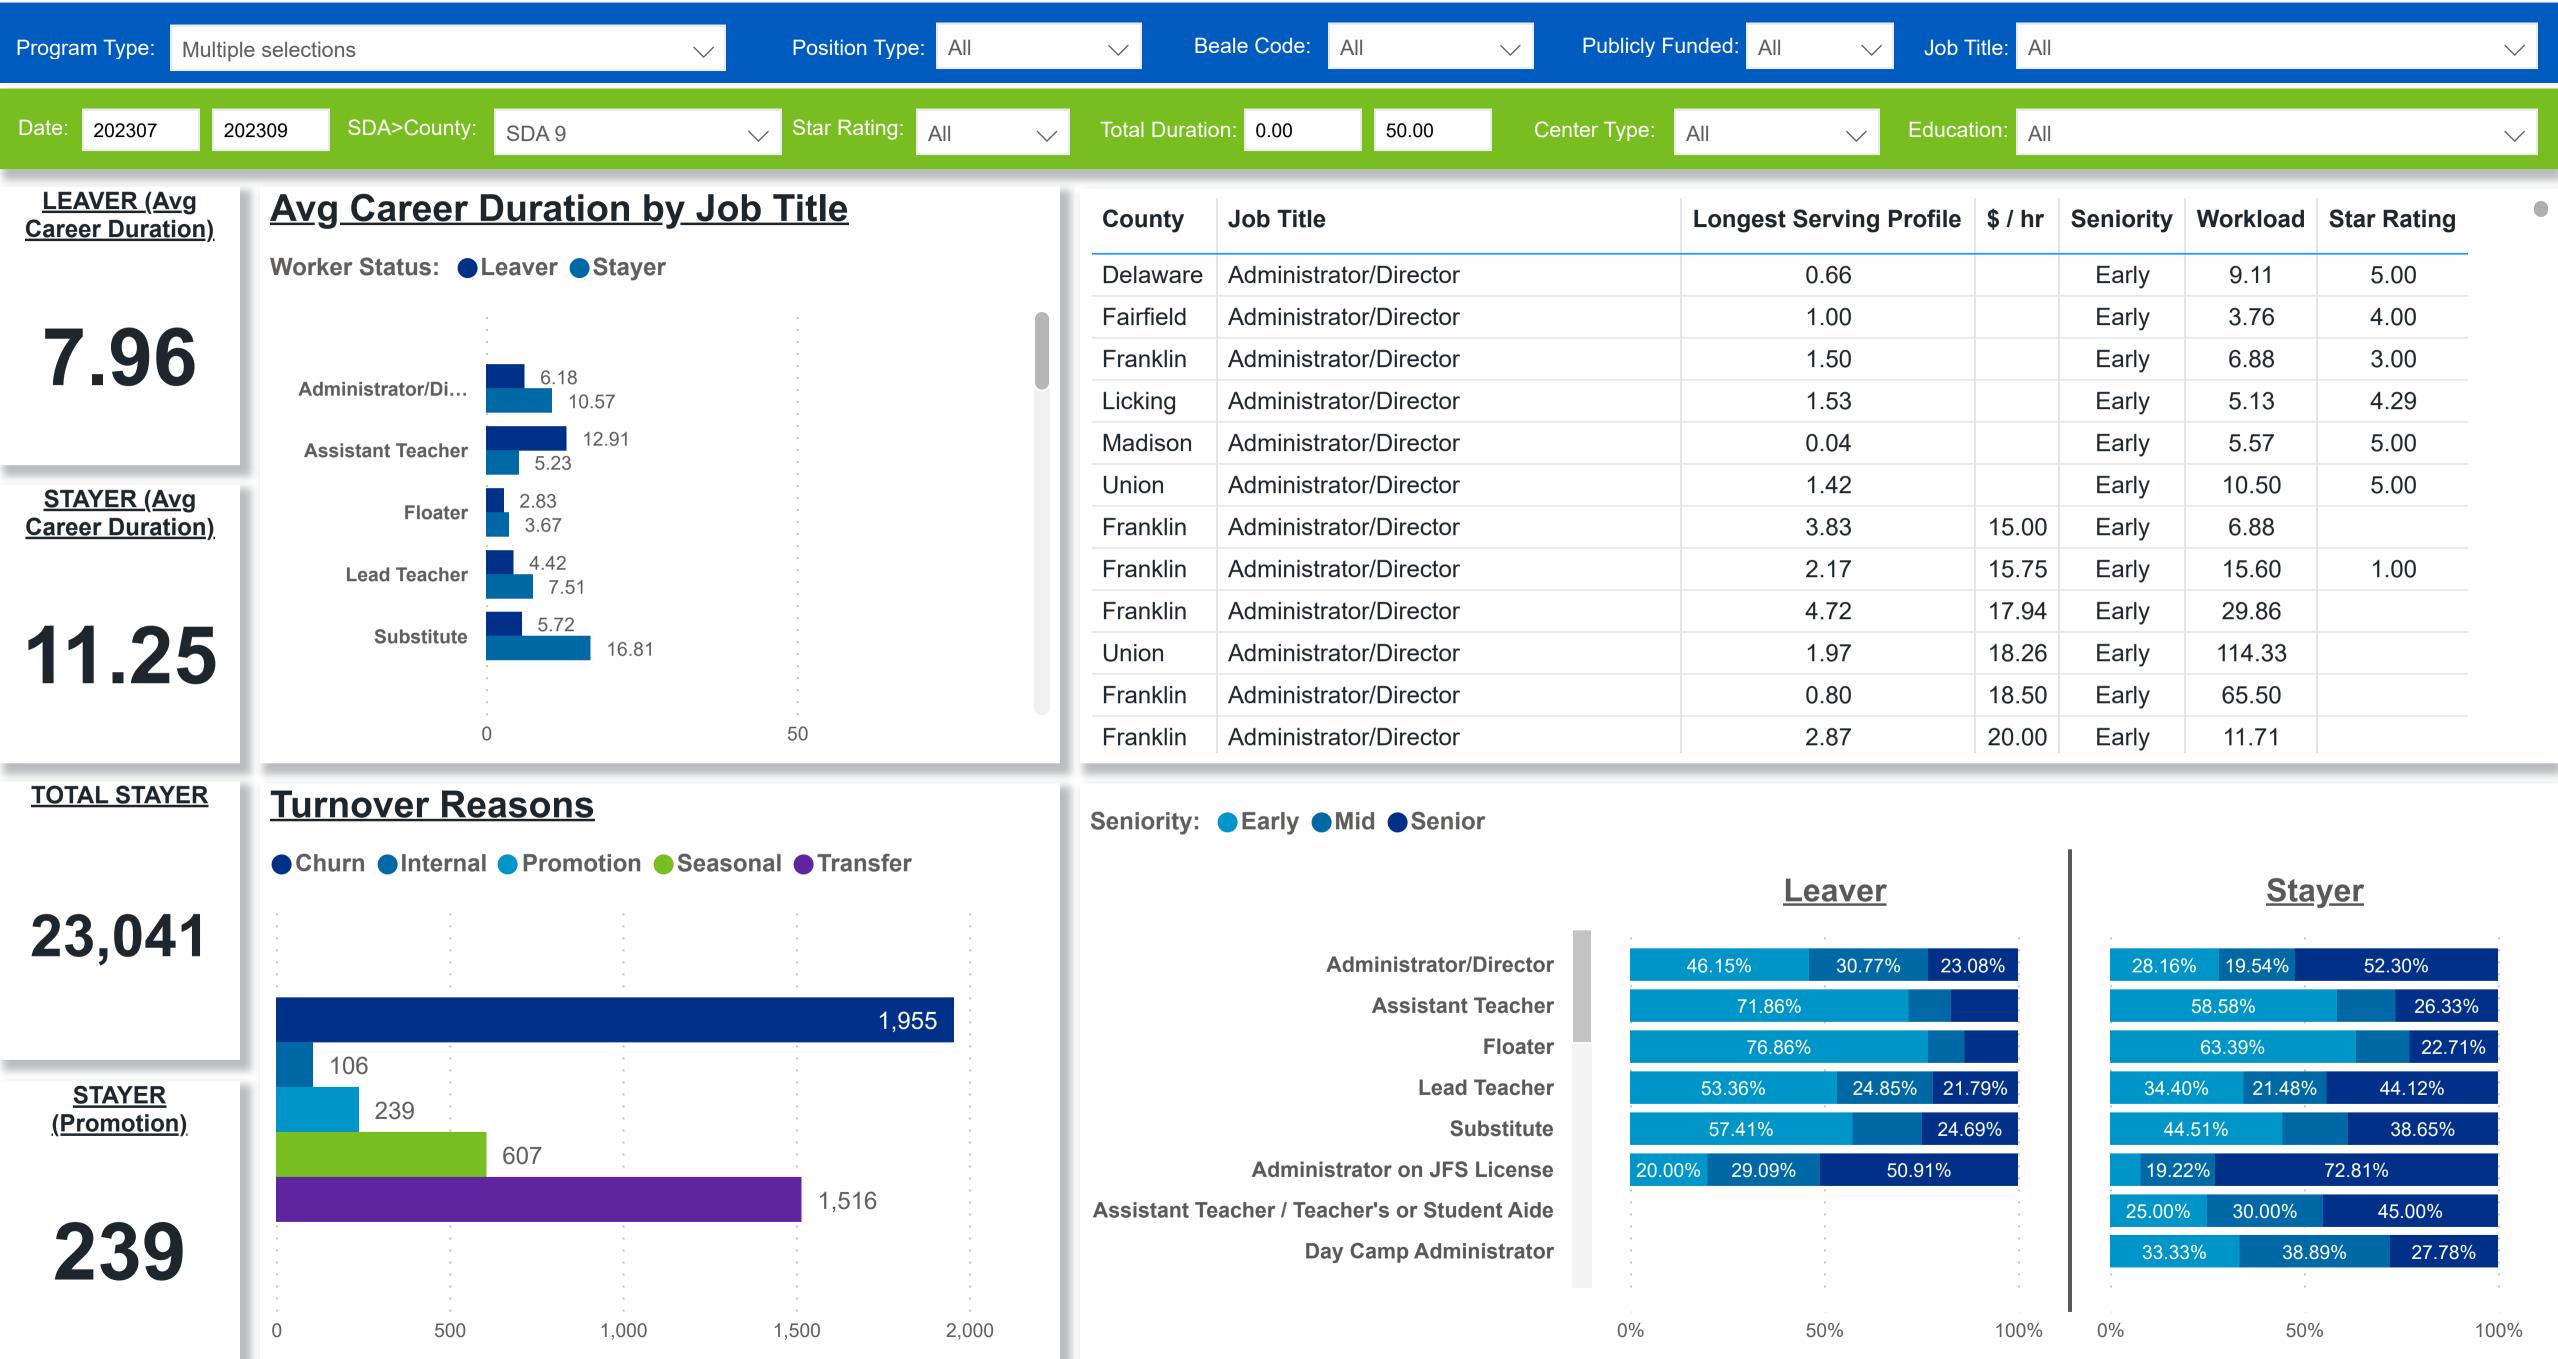

#### Workforce and Program Analysis Platform (WPAP): CAREER PROGRESSION & SENIORITY - NOMINAL