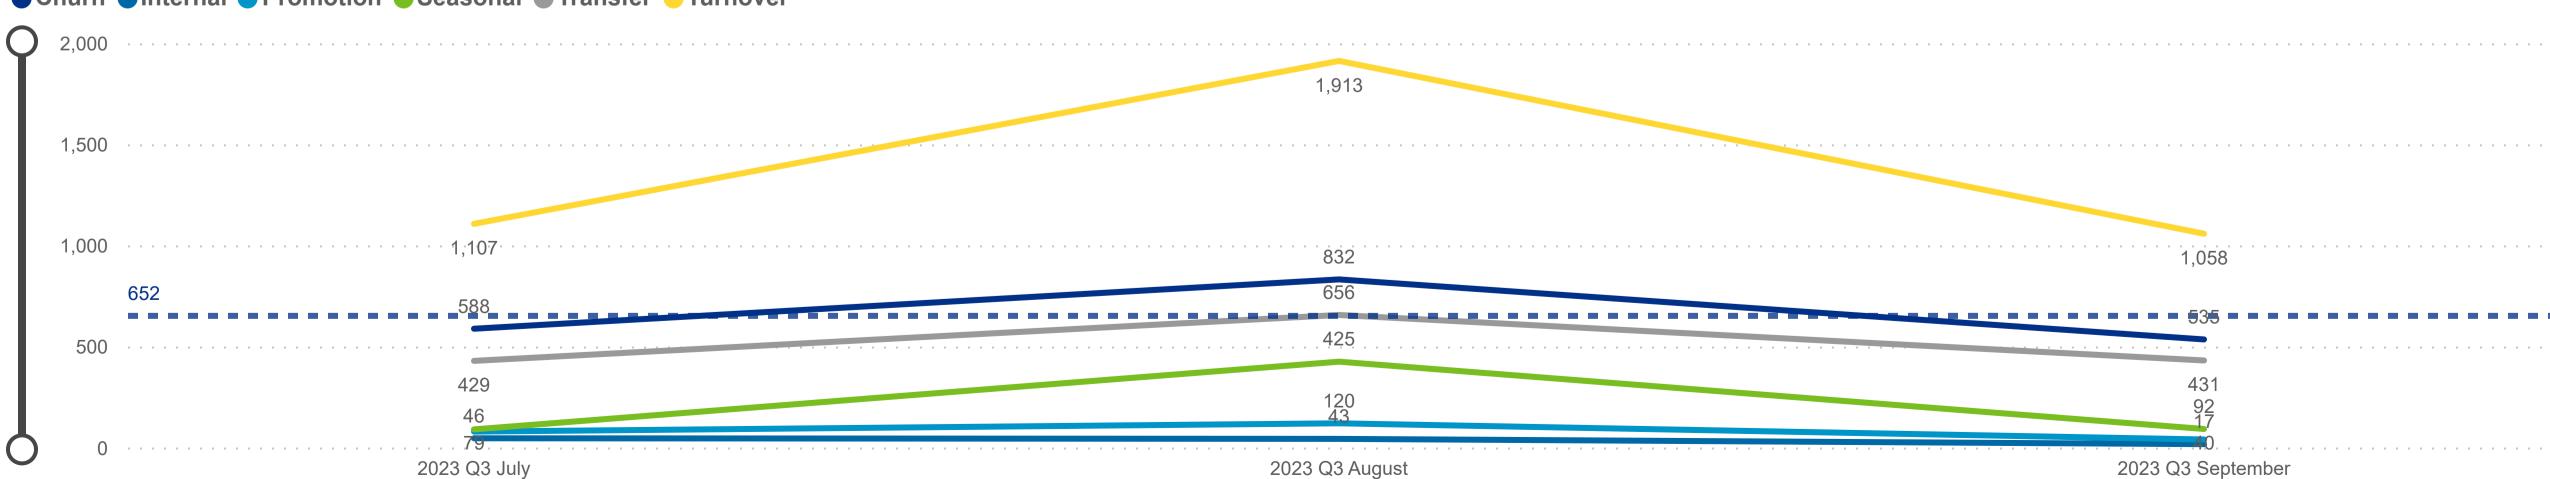

## Workforce and Program Analysis Platform (WPAP): TIMELINE - TURNOVER





## Workforce and Program Analysis Platform (WPAP): TIMELINE - CHURN



## Categorization by Time Series



# Workforce and Program Analysis Platform (WPAP): MAP



**ADJUSTED WORKERS** 24,991

 $\vee$ 

**TOTAL LEAVER** 1,950

50.00

Publicly Funded: All

Center Type: All

**TOTAL STAYER** 23,041

 $\vee$ 

Job Title: All

Education: All

7.80%

**SELECTED PERIOD CHURN %** 

#### **Leaver by Job Title and Star Rating**

Total Duration: 0.00

Beale Code: All



| County       | Adjusted<br>Workers | Workers | Workers<br>% | Total<br>Leaver | Total<br>Stayer | Selected<br>Period<br>Churn % | Stayer<br>% | Avg<br>Monthly<br>Churn | Selected<br>Period<br>Turnover % | Avg<br>Monthly<br>Turnover | Workload<br>Median | Star<br>Rating<br>Mean |
|--------------|---------------------|---------|---