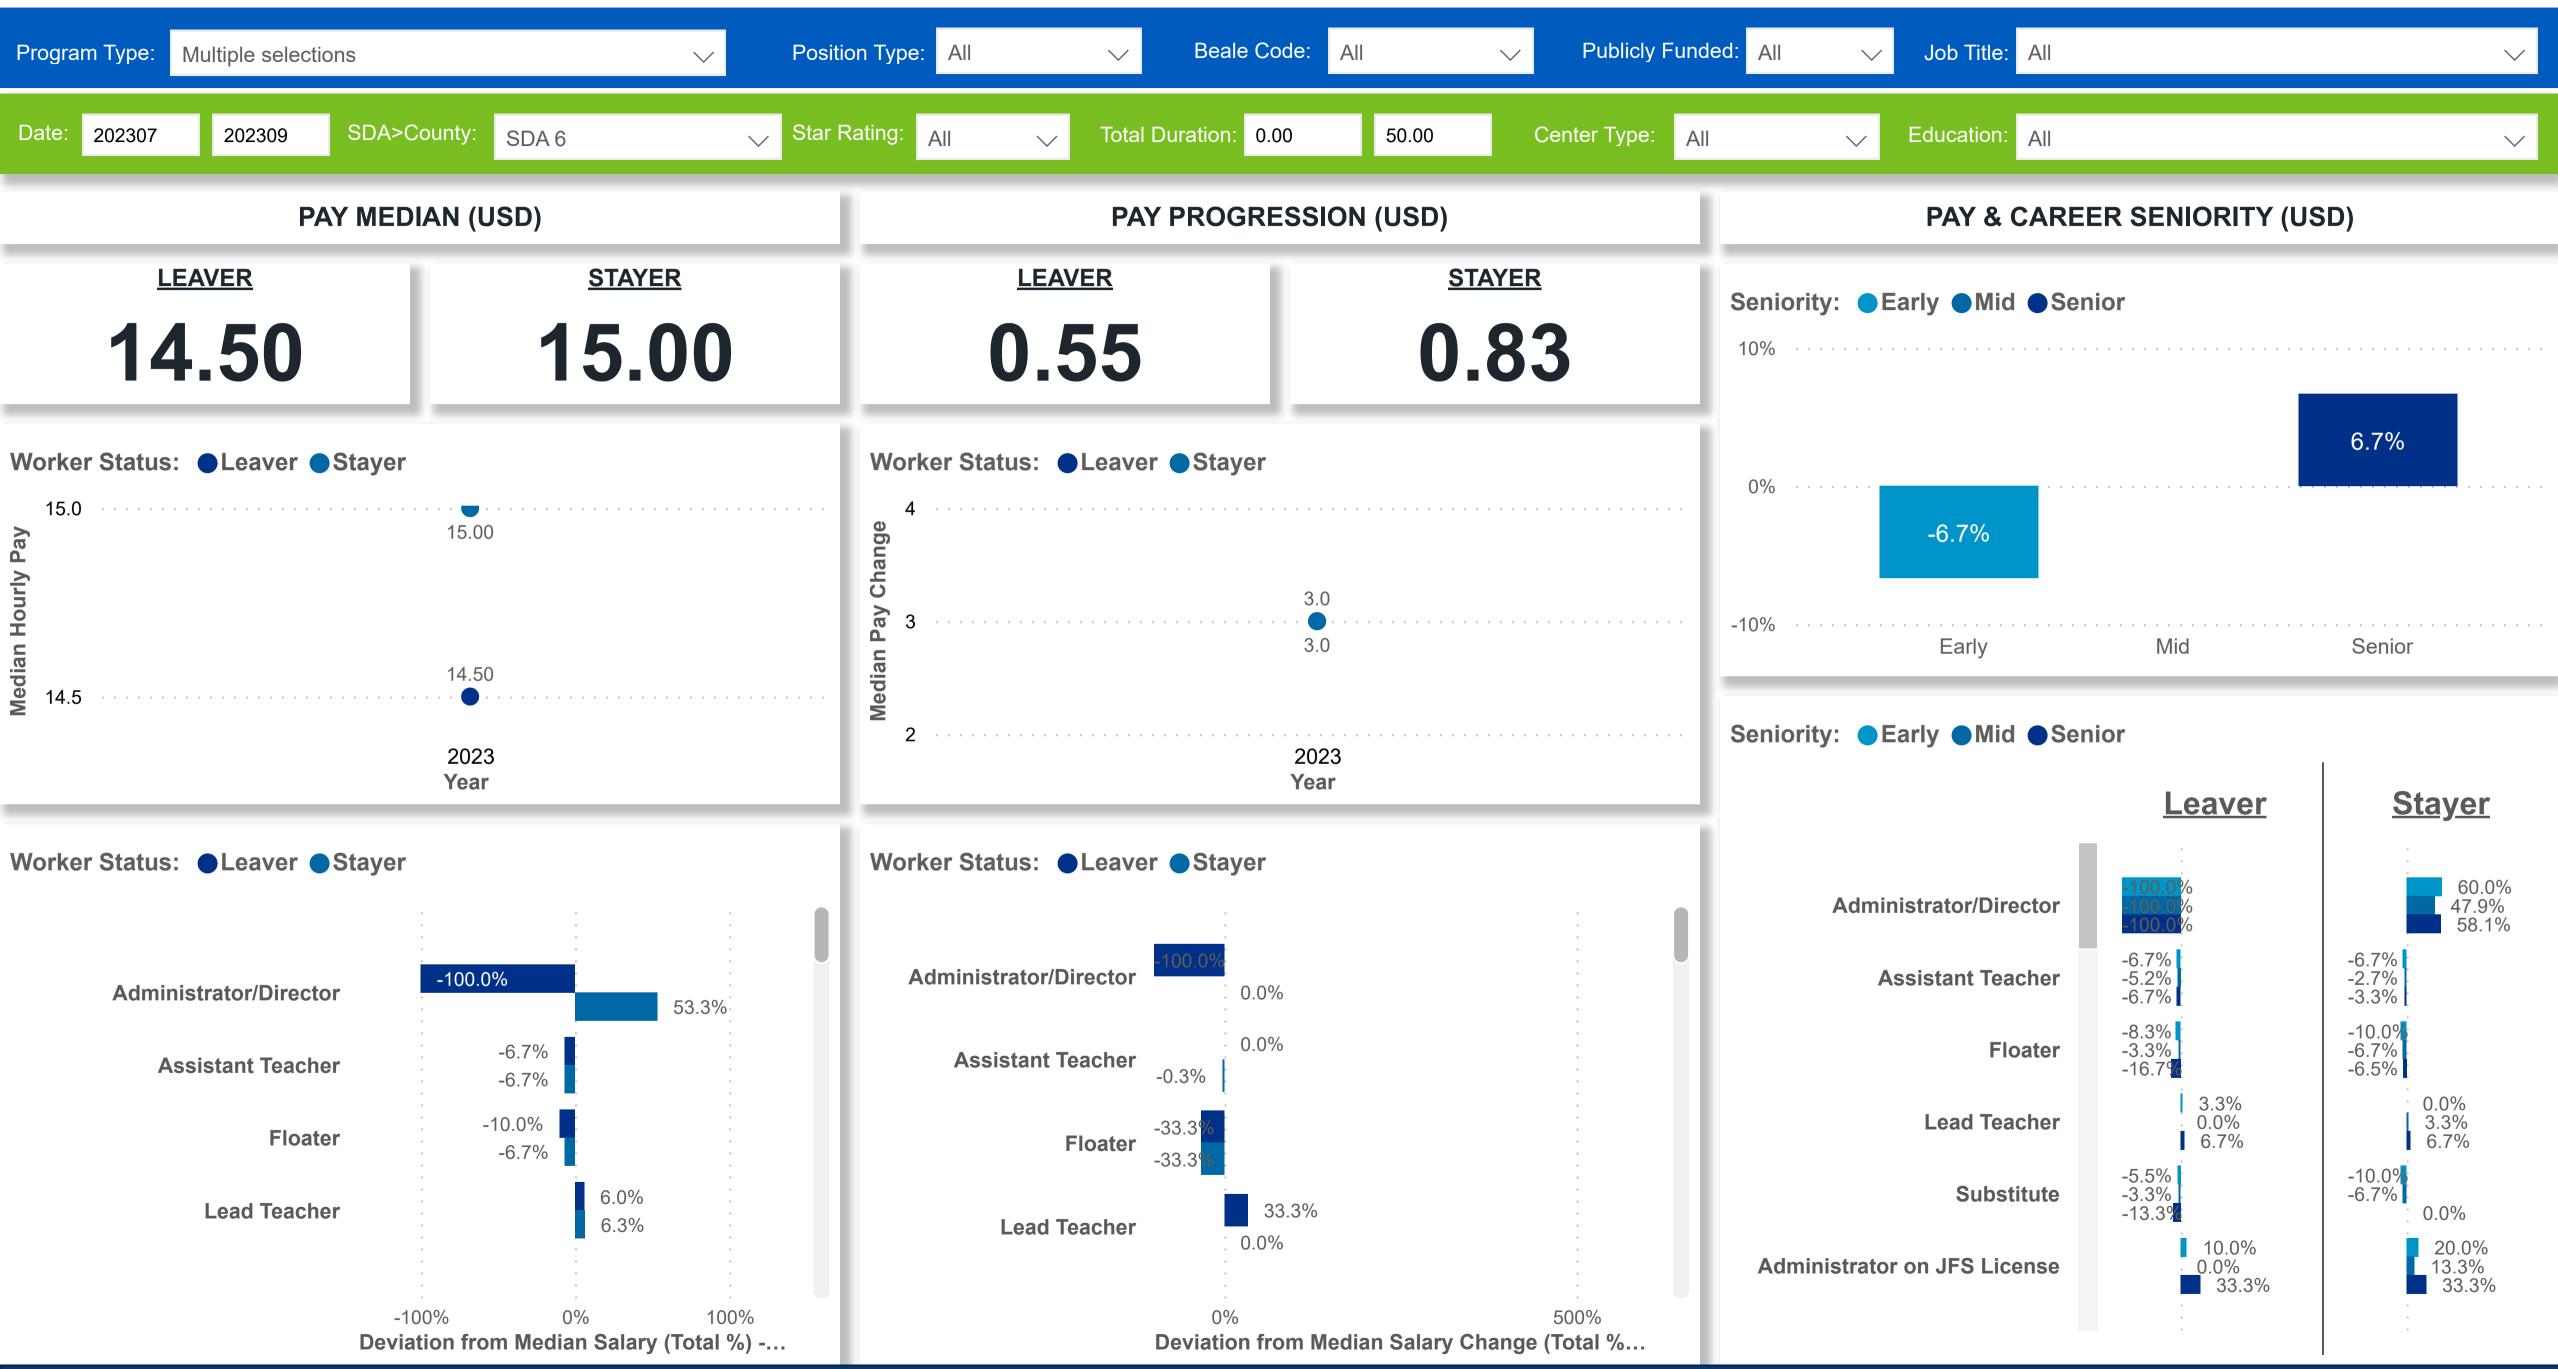

Total       | 17,883              | 13,436  | 100.00%      | 1,251           | 16,632          | 7.00%                         | 93.00%      | 2.65%                   | 14.52%                           | 5.49%                      | 5.86               | 3.31                   |



#### Workforce and Program Analysis Platform (WPAP): JOBS & EMPLOYEES - NOMINAL





## Workforce and Program Analysis Platform (WPAP): JOBS & EMPLOYEES - PERCENT





#### Workforce and Program Analysis Platform (WPAP): CAREER PROGRESSION & SENIORITY - NOMINAL





## Workforce and Program Analysis Platform (WPAP): CAREER PROGRESSION & SENIORITY - PERCENT





## Workforce and Program Analysis Platform (WPAP): COMPENSATION - NOMINAL





## Workforce and Program Analysis Platform (WPAP): COMPENSATION - PERCENT





## Workforce and Program Analysis Platform (WPAP): WORKPLACE CHARACTERISTICS - NOMINAL





## Workforce and Program Analysis Platform (WPAP): WORKPLACE CHARACTERISTICS - PERCENT



# Workforce and Program Analysis Platform (WPAP): COMPENSATION - NOMINAL - MEAN (Average)