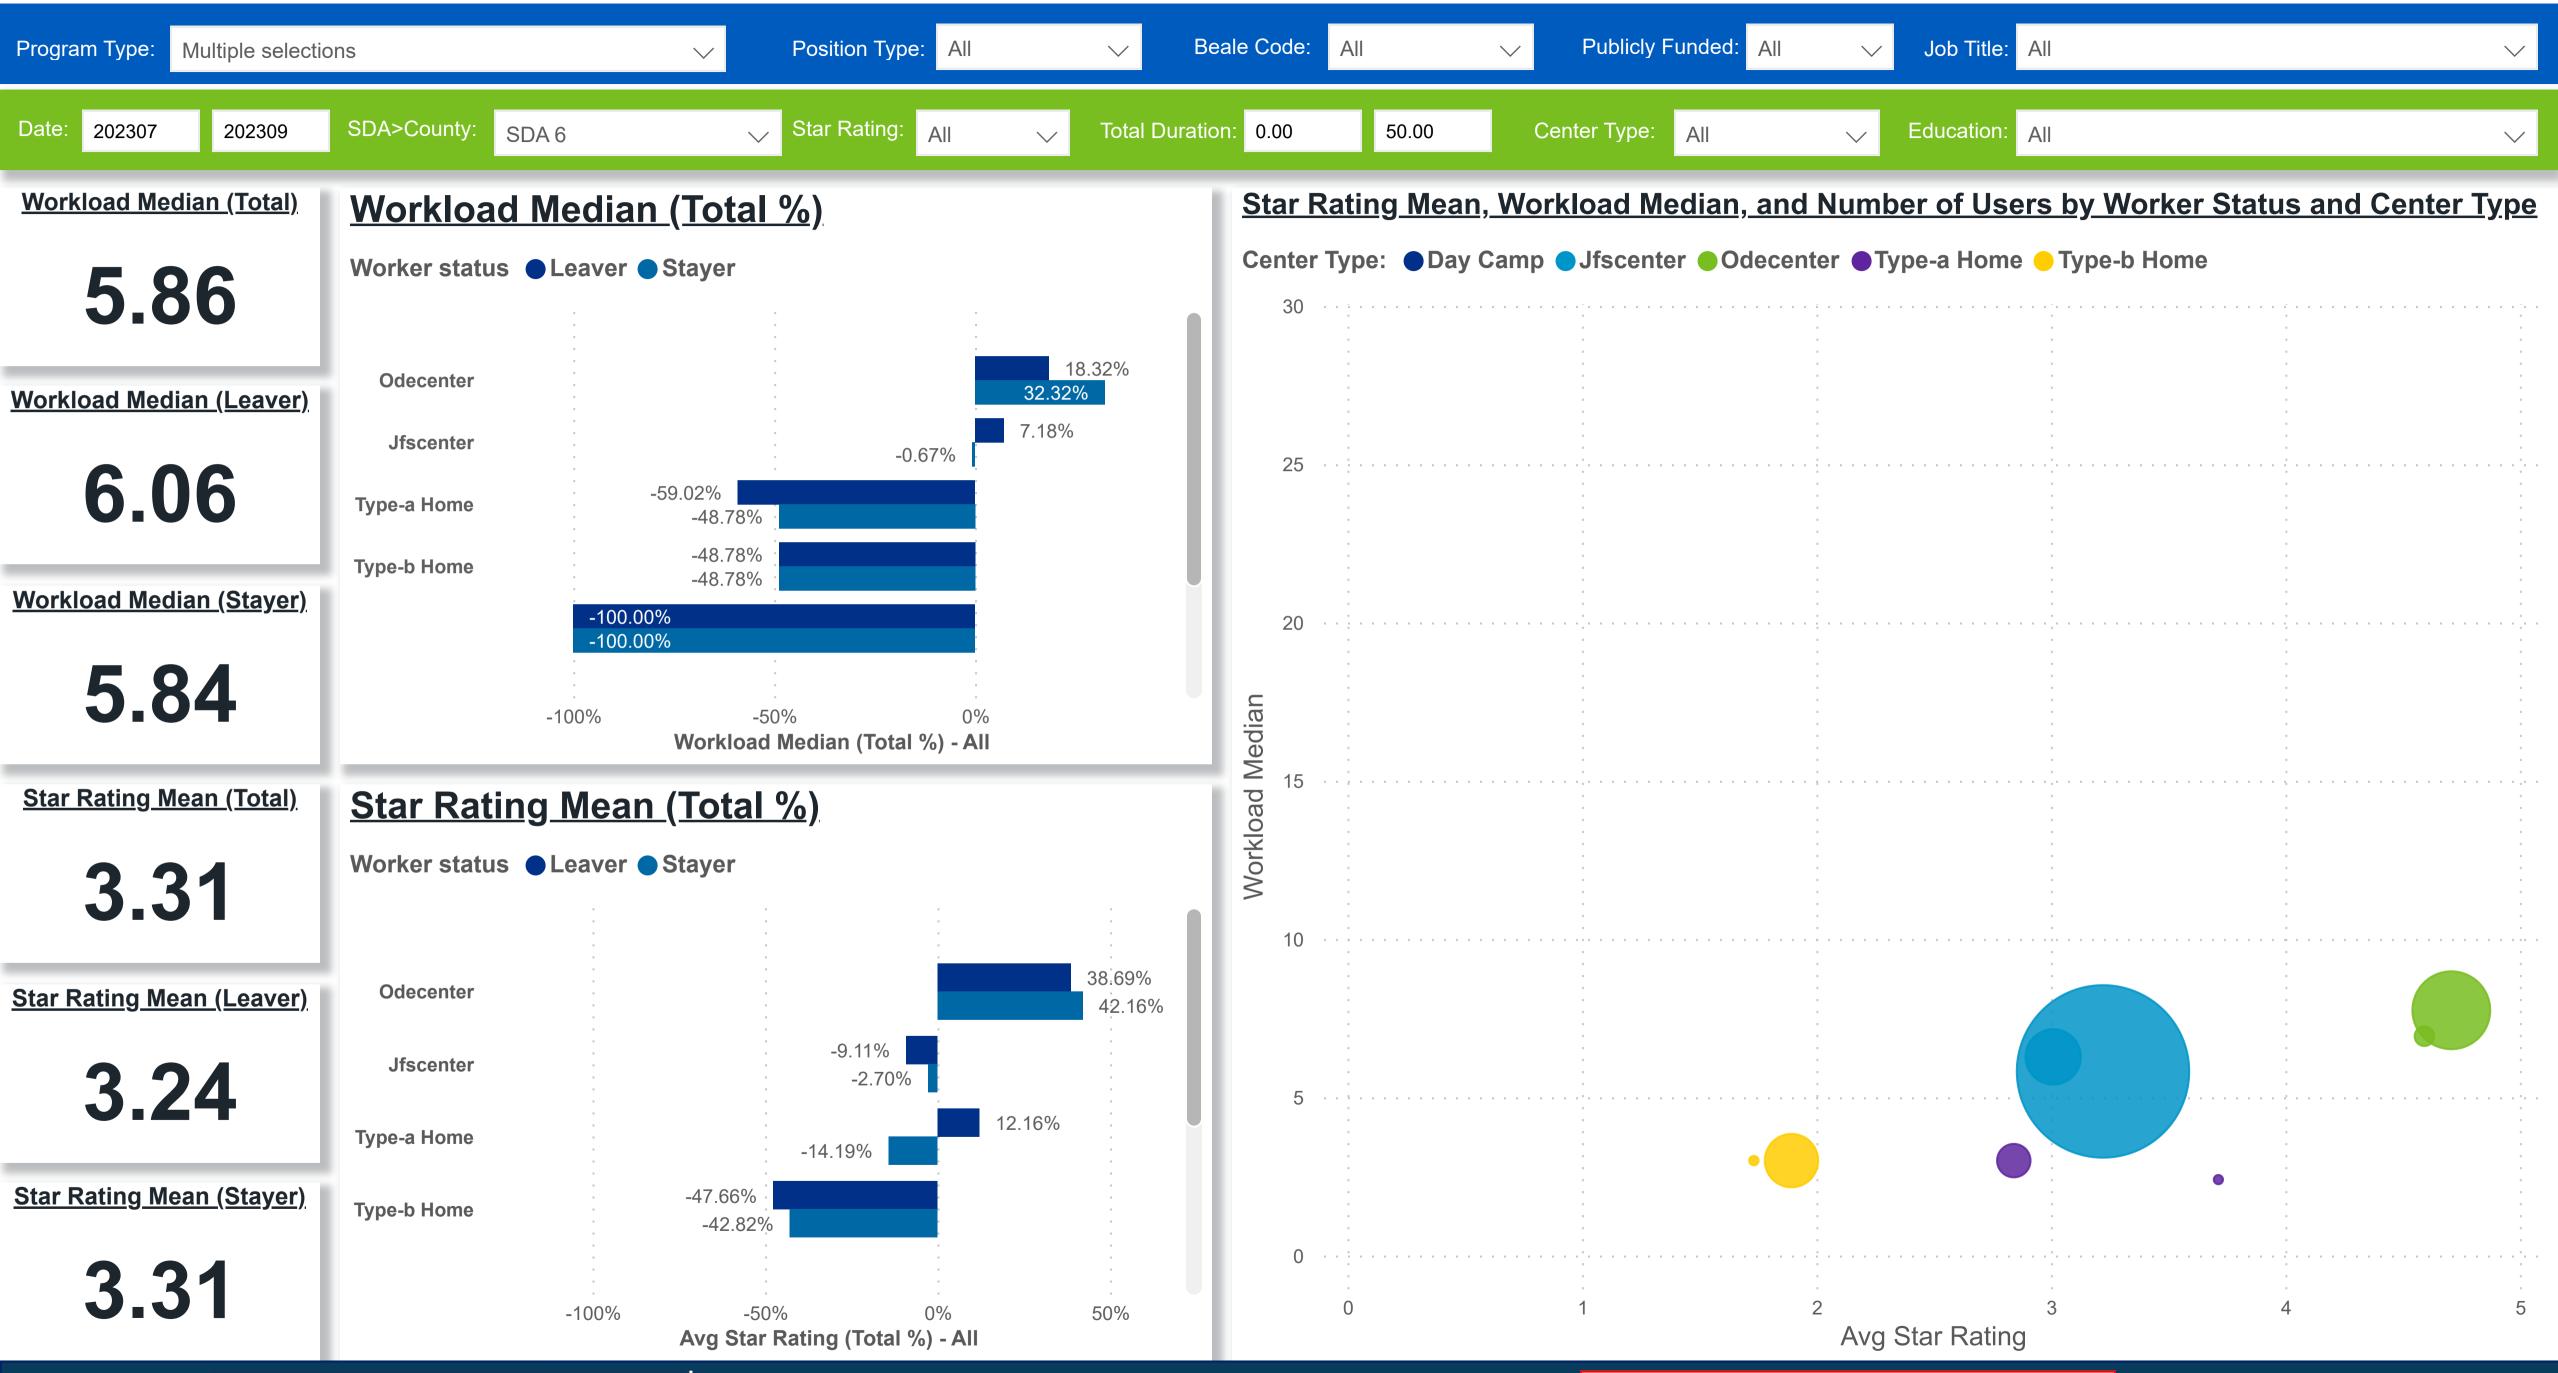

## Workforce and Program Analysis Platform (WPAP): CAREER PROGRESSION & SENIORITY - PERCENT