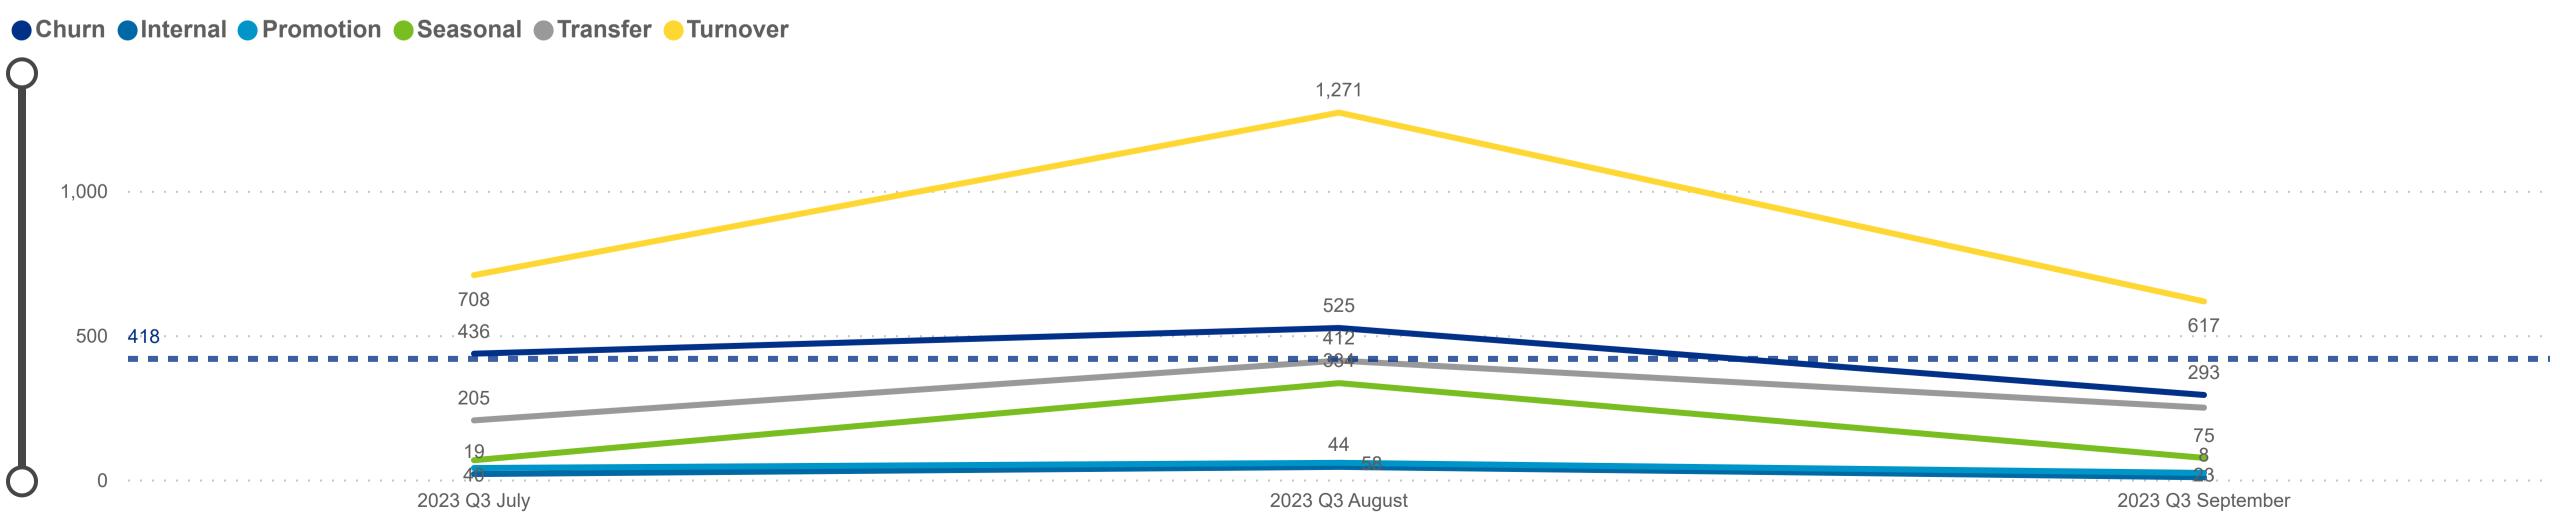

## Workforce and Program Analysis Platform (WPAP): TIMELINE - TURNOVER

**Created Date: 10/18/2023** 



## Categorization by Time Series



## Workforce and Program Analysis Platform (WPAP): TIMELINE - CHURN



## Categorization by Time Series





# Workforce and Program Analysis Platform (WPAP): MAP



ADJUSTED WORKERS

17,883

 $\vee$ 

1,251

50.00

16,632

 $\vee$ 

Job Title: All

Education: All

7.00%

**SELECTED PERIOD CHURN %** 

#### **Leaver by Job Title and Star Rating**

Total Duration: 0.00

Beale Code: All



Publicly Funded: All

Center Type: All

| County      | Adjusted<br>Workers | Workers | Workers<br>% | Total<br>Leaver | Total<br>Stayer | Selected<br>Period<br>Churn % | Stayer<br>% | Avg<br>Monthly<br>Churn | Selected<br>Period<br>Turnover % | Avg<br>Monthly<br>Turnover | Workload<br>Median | Star<br>Rating<br>Mean |
|-------------|---------------------|---------|--------------|-----------------|-------