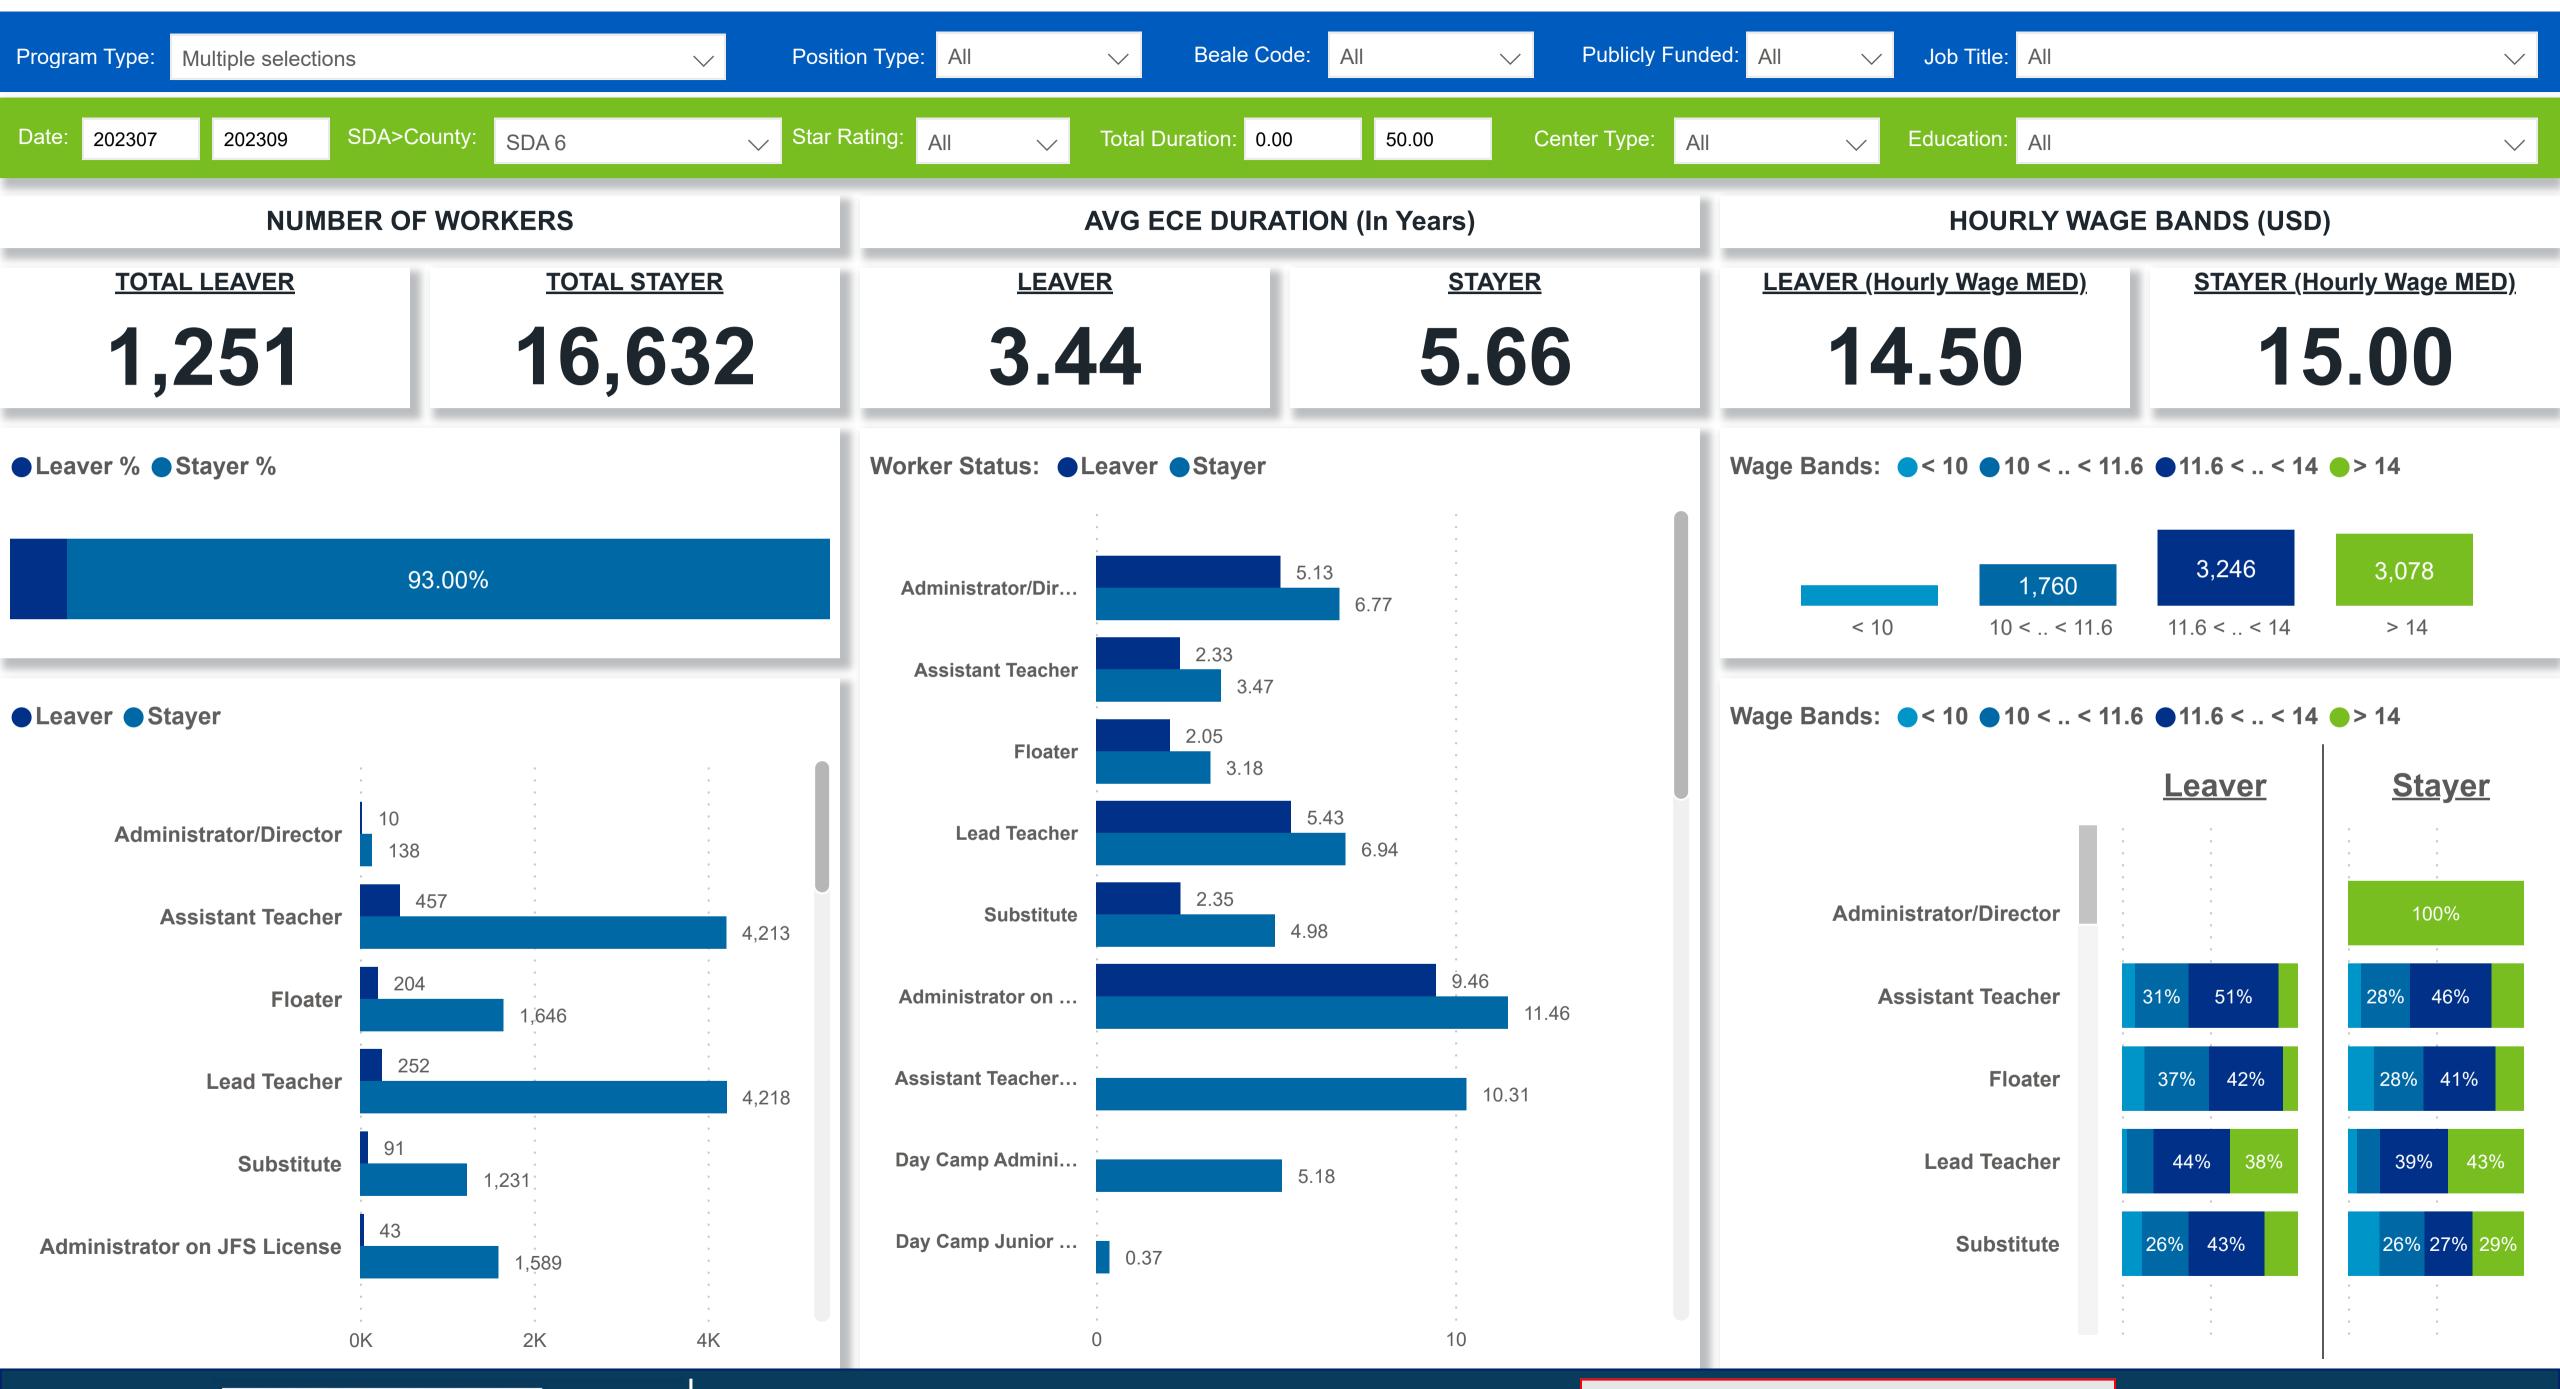

# Workforce and Program Analysis Platform (WPAP): MAP

ADJUSTED WORKERS

17,883

 $\vee$ 

1,251

50.00

16,632

 $\vee$ 

#### **Leaver by Job Title and Star Rating**

Total Duration: 0.00

Beale Code: All

Publicly Funded: All

Center Type: All

| County      | Adjusted<br>Workers | Workers | Workers<br>% | Total<br>Leaver | Total<br>Stayer | Selected<br>Period<br>Churn % | Stayer<br>% | Avg<br>Monthly<br>Churn | Selected<br>Period<br>Turnover % | Avg<br>Monthly<br>Turnover | Workload<br>Median | Star<br>Rating<br>Mean |
|-------------|---------------------|---------|--------------|-----------------|-----------------|-------------------------------|-------------|-------------------------|----------------------------------|----------------------------|--------------------|------------------------|
| Hamilton OH | 10,922              | 8,112   | 60.38%       | 714             | 10,208          | 6.54%                         | 93.46%      | 2.45%                   | 13.72%                           | 5.12%                      | 5.70               | 3.17                   |
| Butler OH   | 2,876               | 2,249   | 16.74%       | 212             | 2,664           | 7.37%                         | 92.63%      | 2.89%                   | 16.90%                           | 6.61%                      | 6.28               | 3.34                   |
| Warren OH   | 2,349               | 1,957   | 14.57%       | 185             | 2,164           | 7.88%                         | 92.12%      | 2.98%                   | 14.77%                           | 5.59%                      | 5.58               | 4.01                   |
| Clermont OH | 1,510               | 1,120   | 8.34%        | 121             | 1,389           | 8.01%                         | 91.99%      | 3.12%                   | 15.70%                           | 6.11%                      | 6.15               | 3.47                   |
| Clinton OH  | 226                 | 190     | 1.41%        | 19              | 207             | 8.41%                         | 91.59%      | 3.09%                   | 12.39%                           | 4.56%                      | 6.00               | 3.66                   |
| Total       | 17,883              | 13,436  | 100.00%      | 1,251           | 16,632          | 7.00%                         | 93.00%      | 2.65%                   | 14.52%                           | 5.49%                      | 5.86               | 3.31                   |