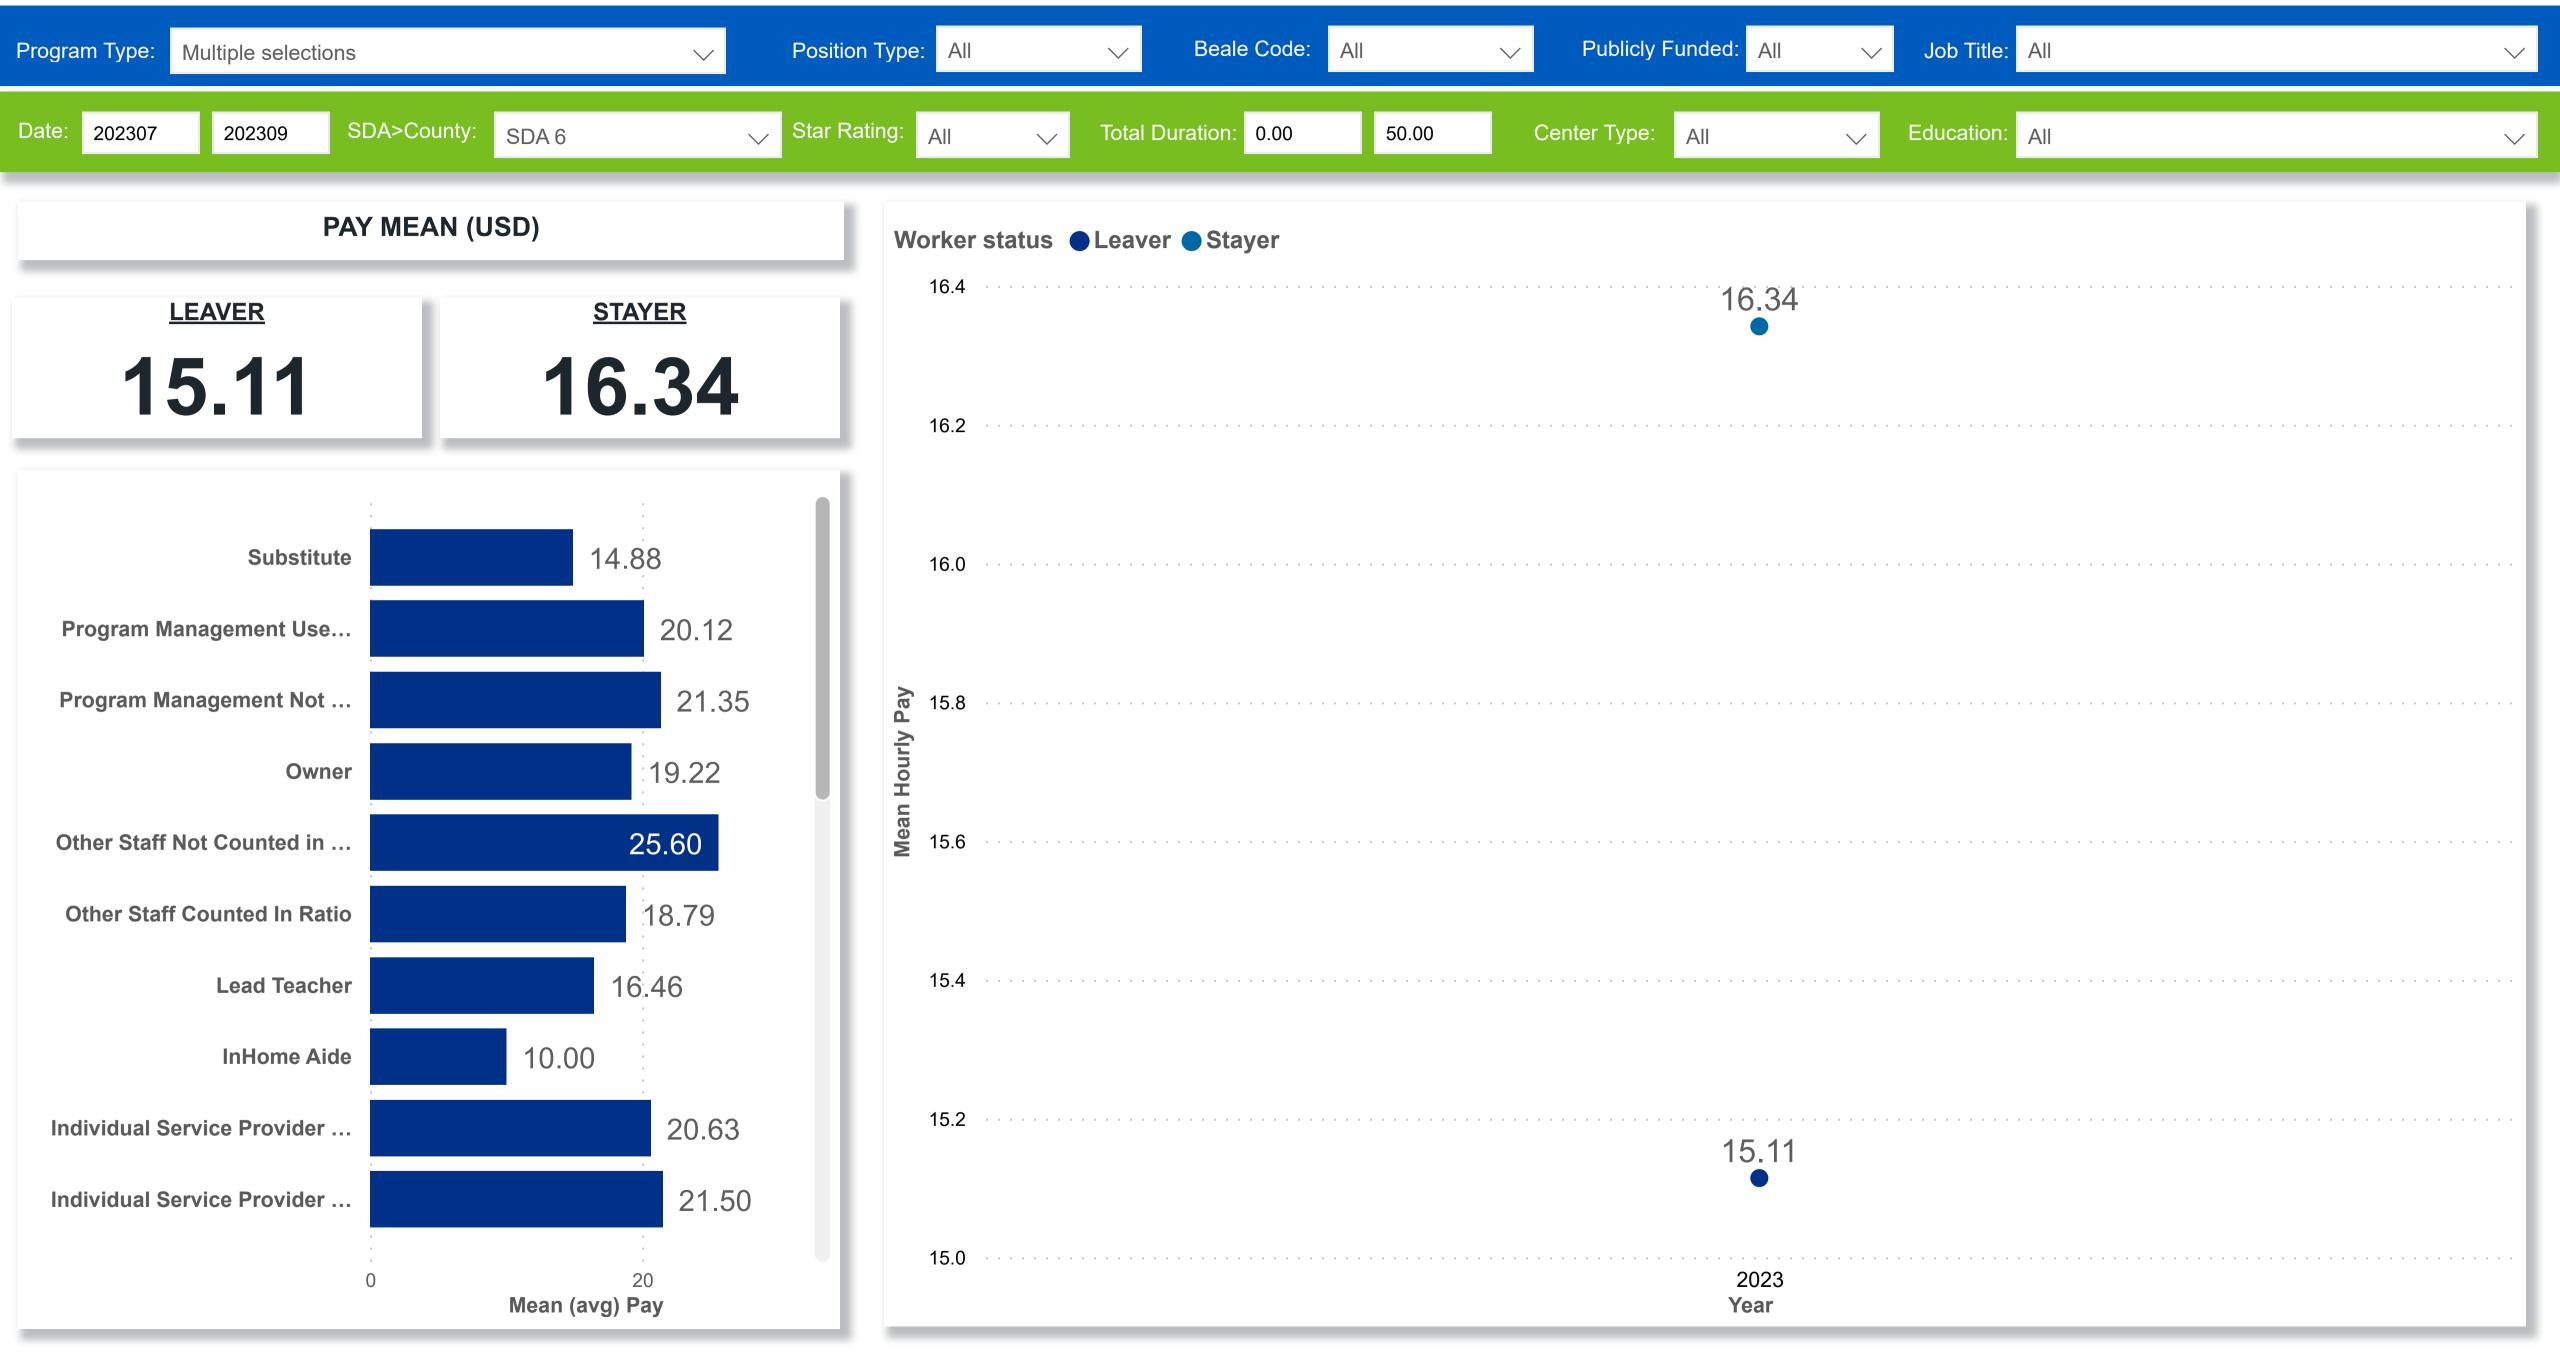

# Workforce and Program Analysis Platform (WPAP): COMPENSATION - NOMINAL - MEAN (Average)