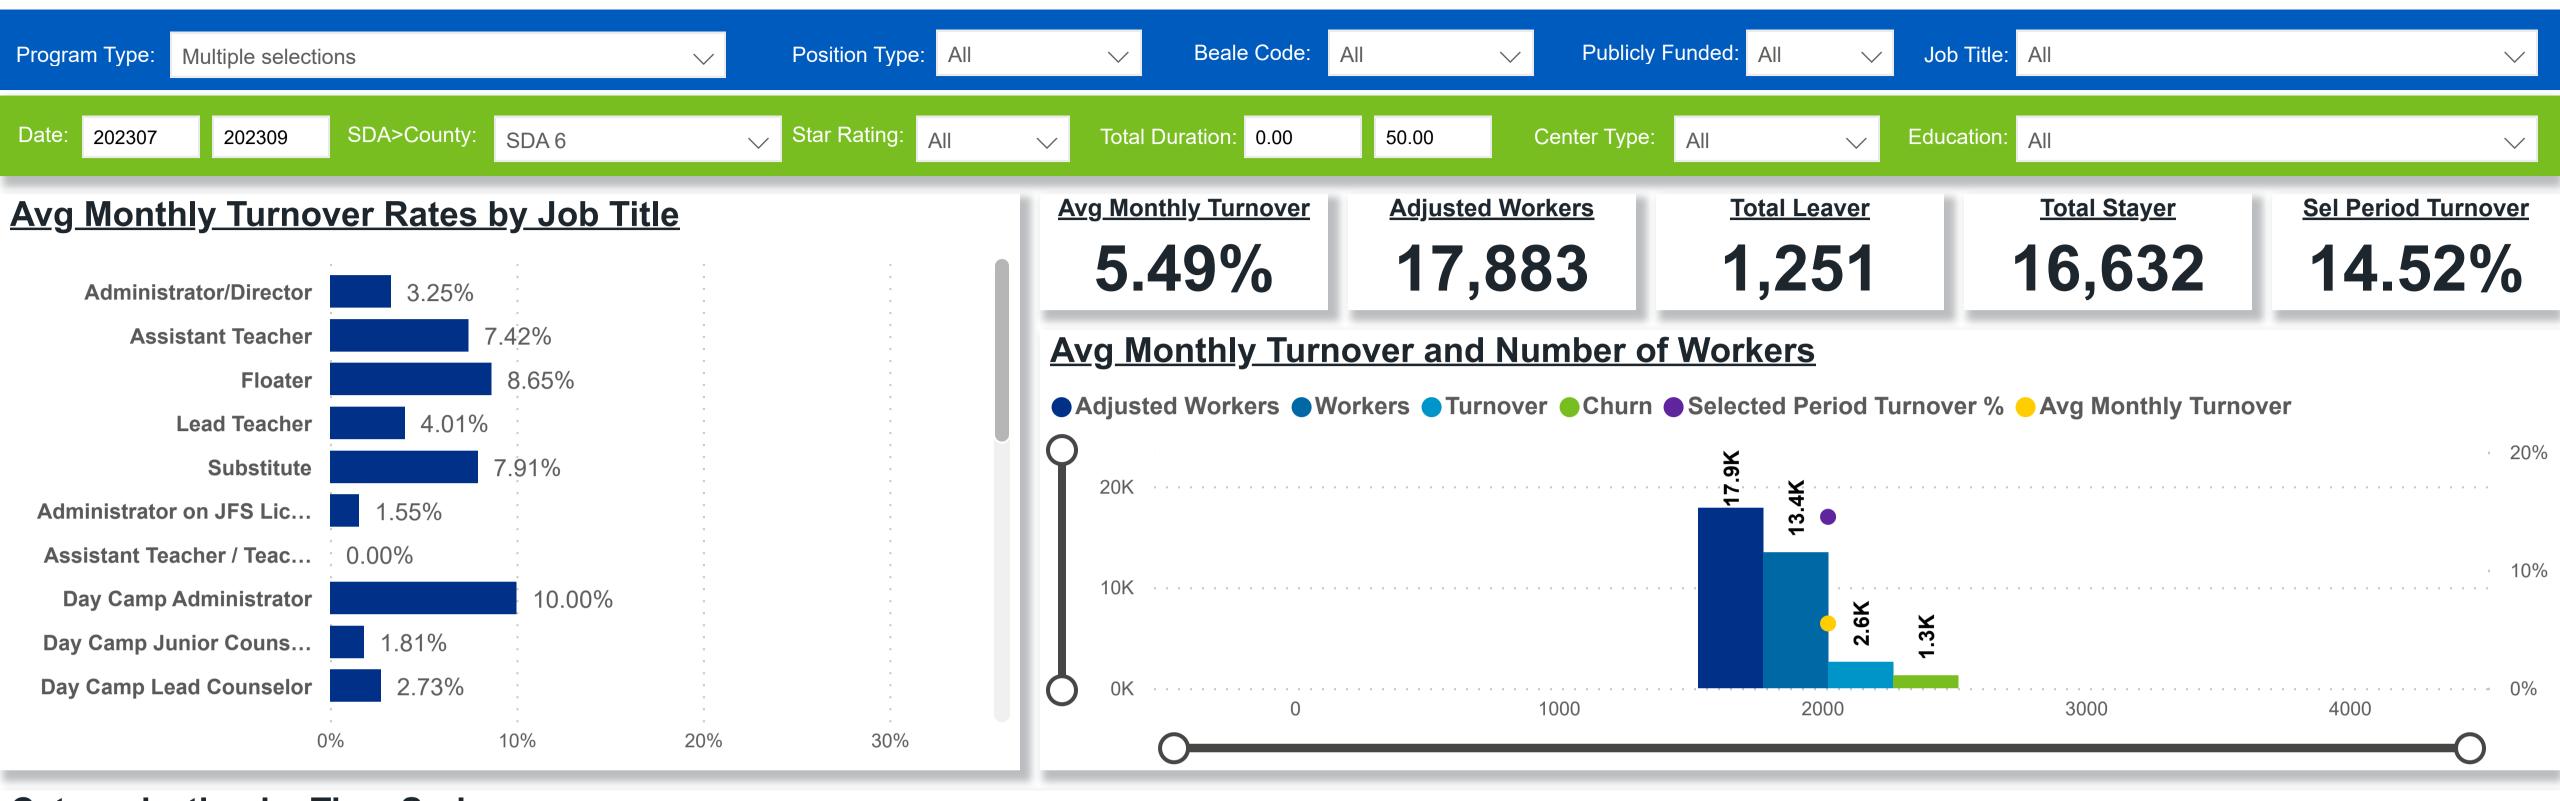

## Workforce and Program Analysis Platform (WPAP): TIMELINE - TURNOVER

**Created Date: 10/18/2023** 

## Categorization by Time Series