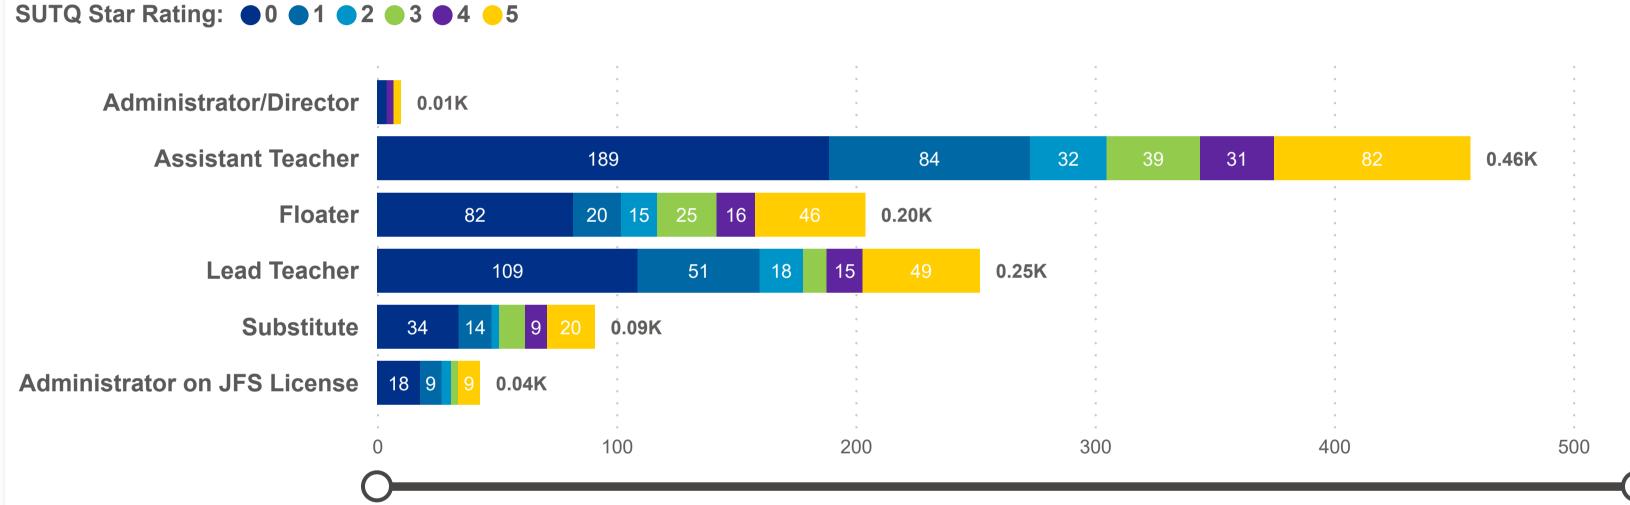

#### **Leaver by Job Title and Star Rating**

Total Duration: 0.00

Beale Code: All

Publicly Funded: All

Center Type: All

| County      | Adjusted<br>Workers | Workers | Workers<br>% | Total<br>Leaver | Total<br>Stayer | Selected<br>Period<br>Churn % | Stayer<br>% | Avg<br>Monthly<br>Churn | Selected<br>Period<br>Turnover % | Avg<br>Monthly<br>Turnover | Workload<br>Median | Star<br>Rating<br>Mean |
|-------------|---------------------|---------|--------------|-----------------|-----------------|-------------------------------|-------------|-------------------------|----------------------------------|----------------------------|--------------------|------------------------|
| Hamilton OH | 10,922              | 8,112   | 60.38%       | 714             | 10,208          | 6.54%                         | 93.46%      | 2.45%                   | 13.72%                           | 5.12%                      | 5.70               | 3.17                   |
| Butler OH   | 2,876               | 2,249   | 16.74%       | 212             | 2,664           | 7.37%                         | 92.63%      | 2.89%                   | 16.90%                           | 6.61%                      | 6.28               | 3.34                   |
| Warren OH   | 2,349               | 1,957   | 14.57%       | 185             | 2,164           | 7.88%                         | 92.12%      | 2.98%                   | 14.77%                           | 5.59%                      | 5.58               | 4.01                   |
| Clermont OH | 1,510               | 1,120   | 8.34%        | 121             | 1,389           | 8.01%                         | 91.99%      | 3.12%                   | 15.70%                           | 6.11%                      | 6.15               | 3.47                   |
| Clinton OH  | 226                 | 190     | 1.41%        | 19              | 207             | 8.41%                         | 91.59%      | 3.09%                   | 12.39%                           | 4.56%                      | 6.00               | 3.66                   |
| Total       | 17,883              | 13,436  | 100.00%      | 1,251           | 16,632          | 7.00%                         | 93.00%      | 2.65%                   | 14.52%                           | 5.49%                      | 5.86               | 3.31                   |