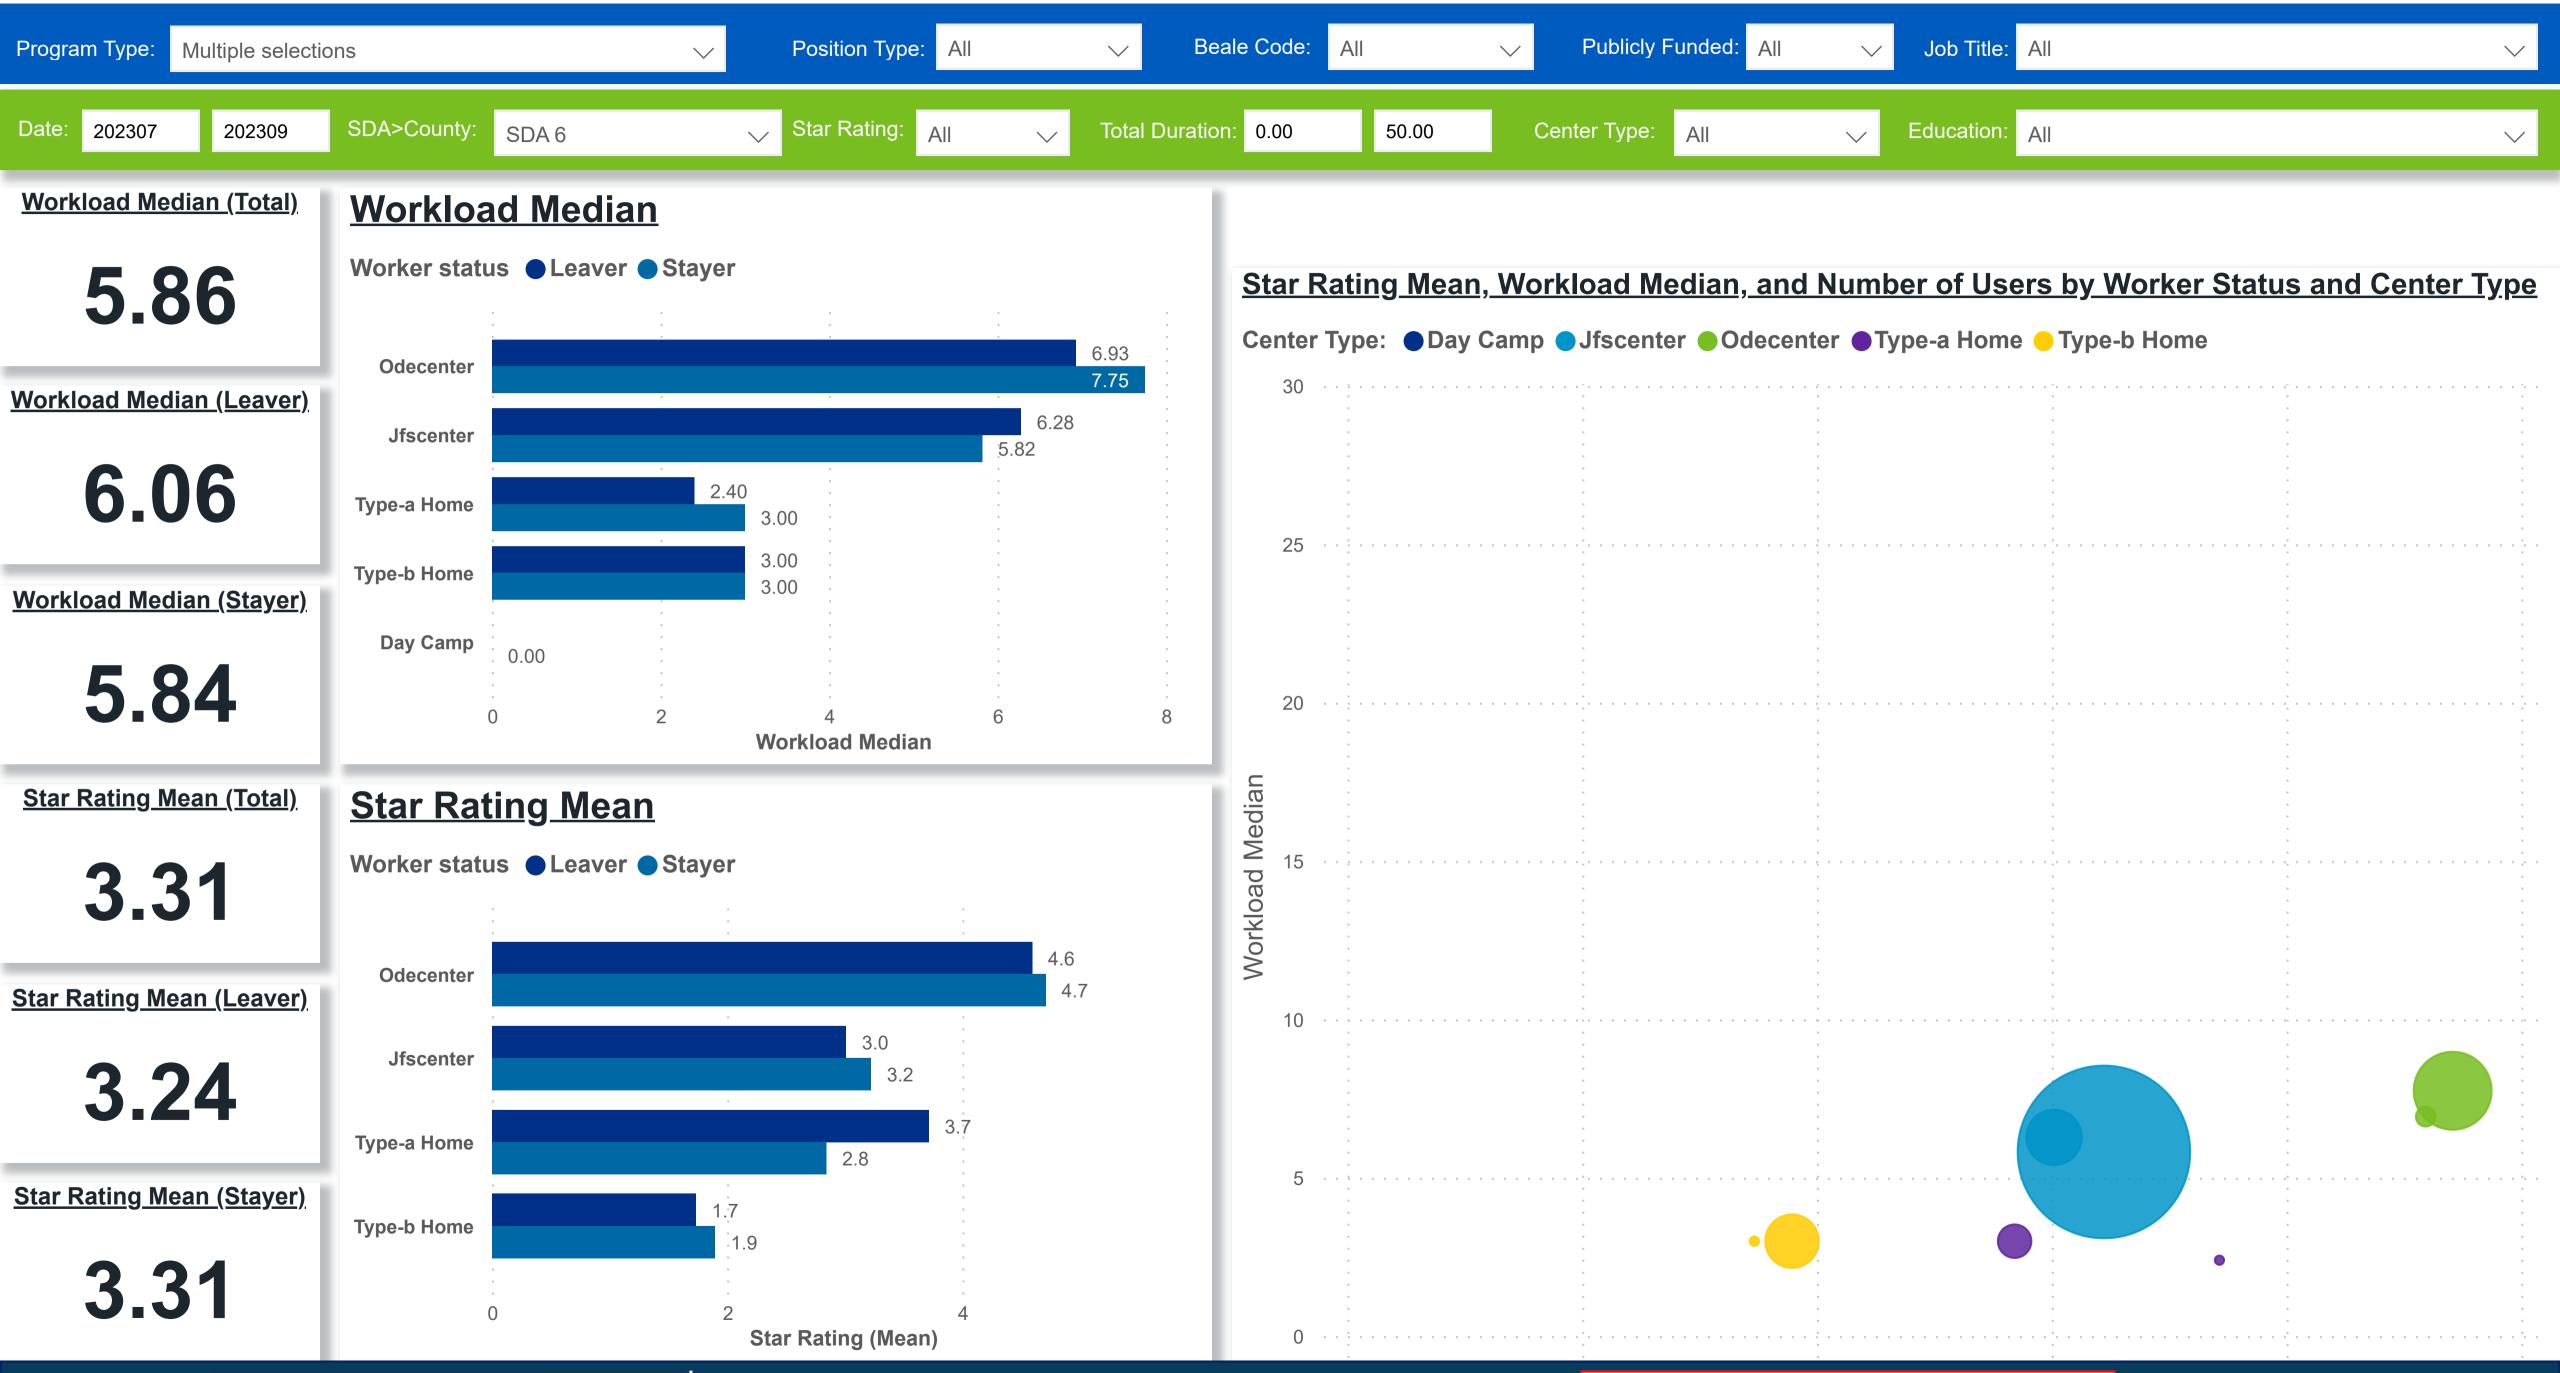

#### Workforce and Program Analysis Platform (WPAP): CAREER PROGRESSION & SENIORITY - NOMINAL