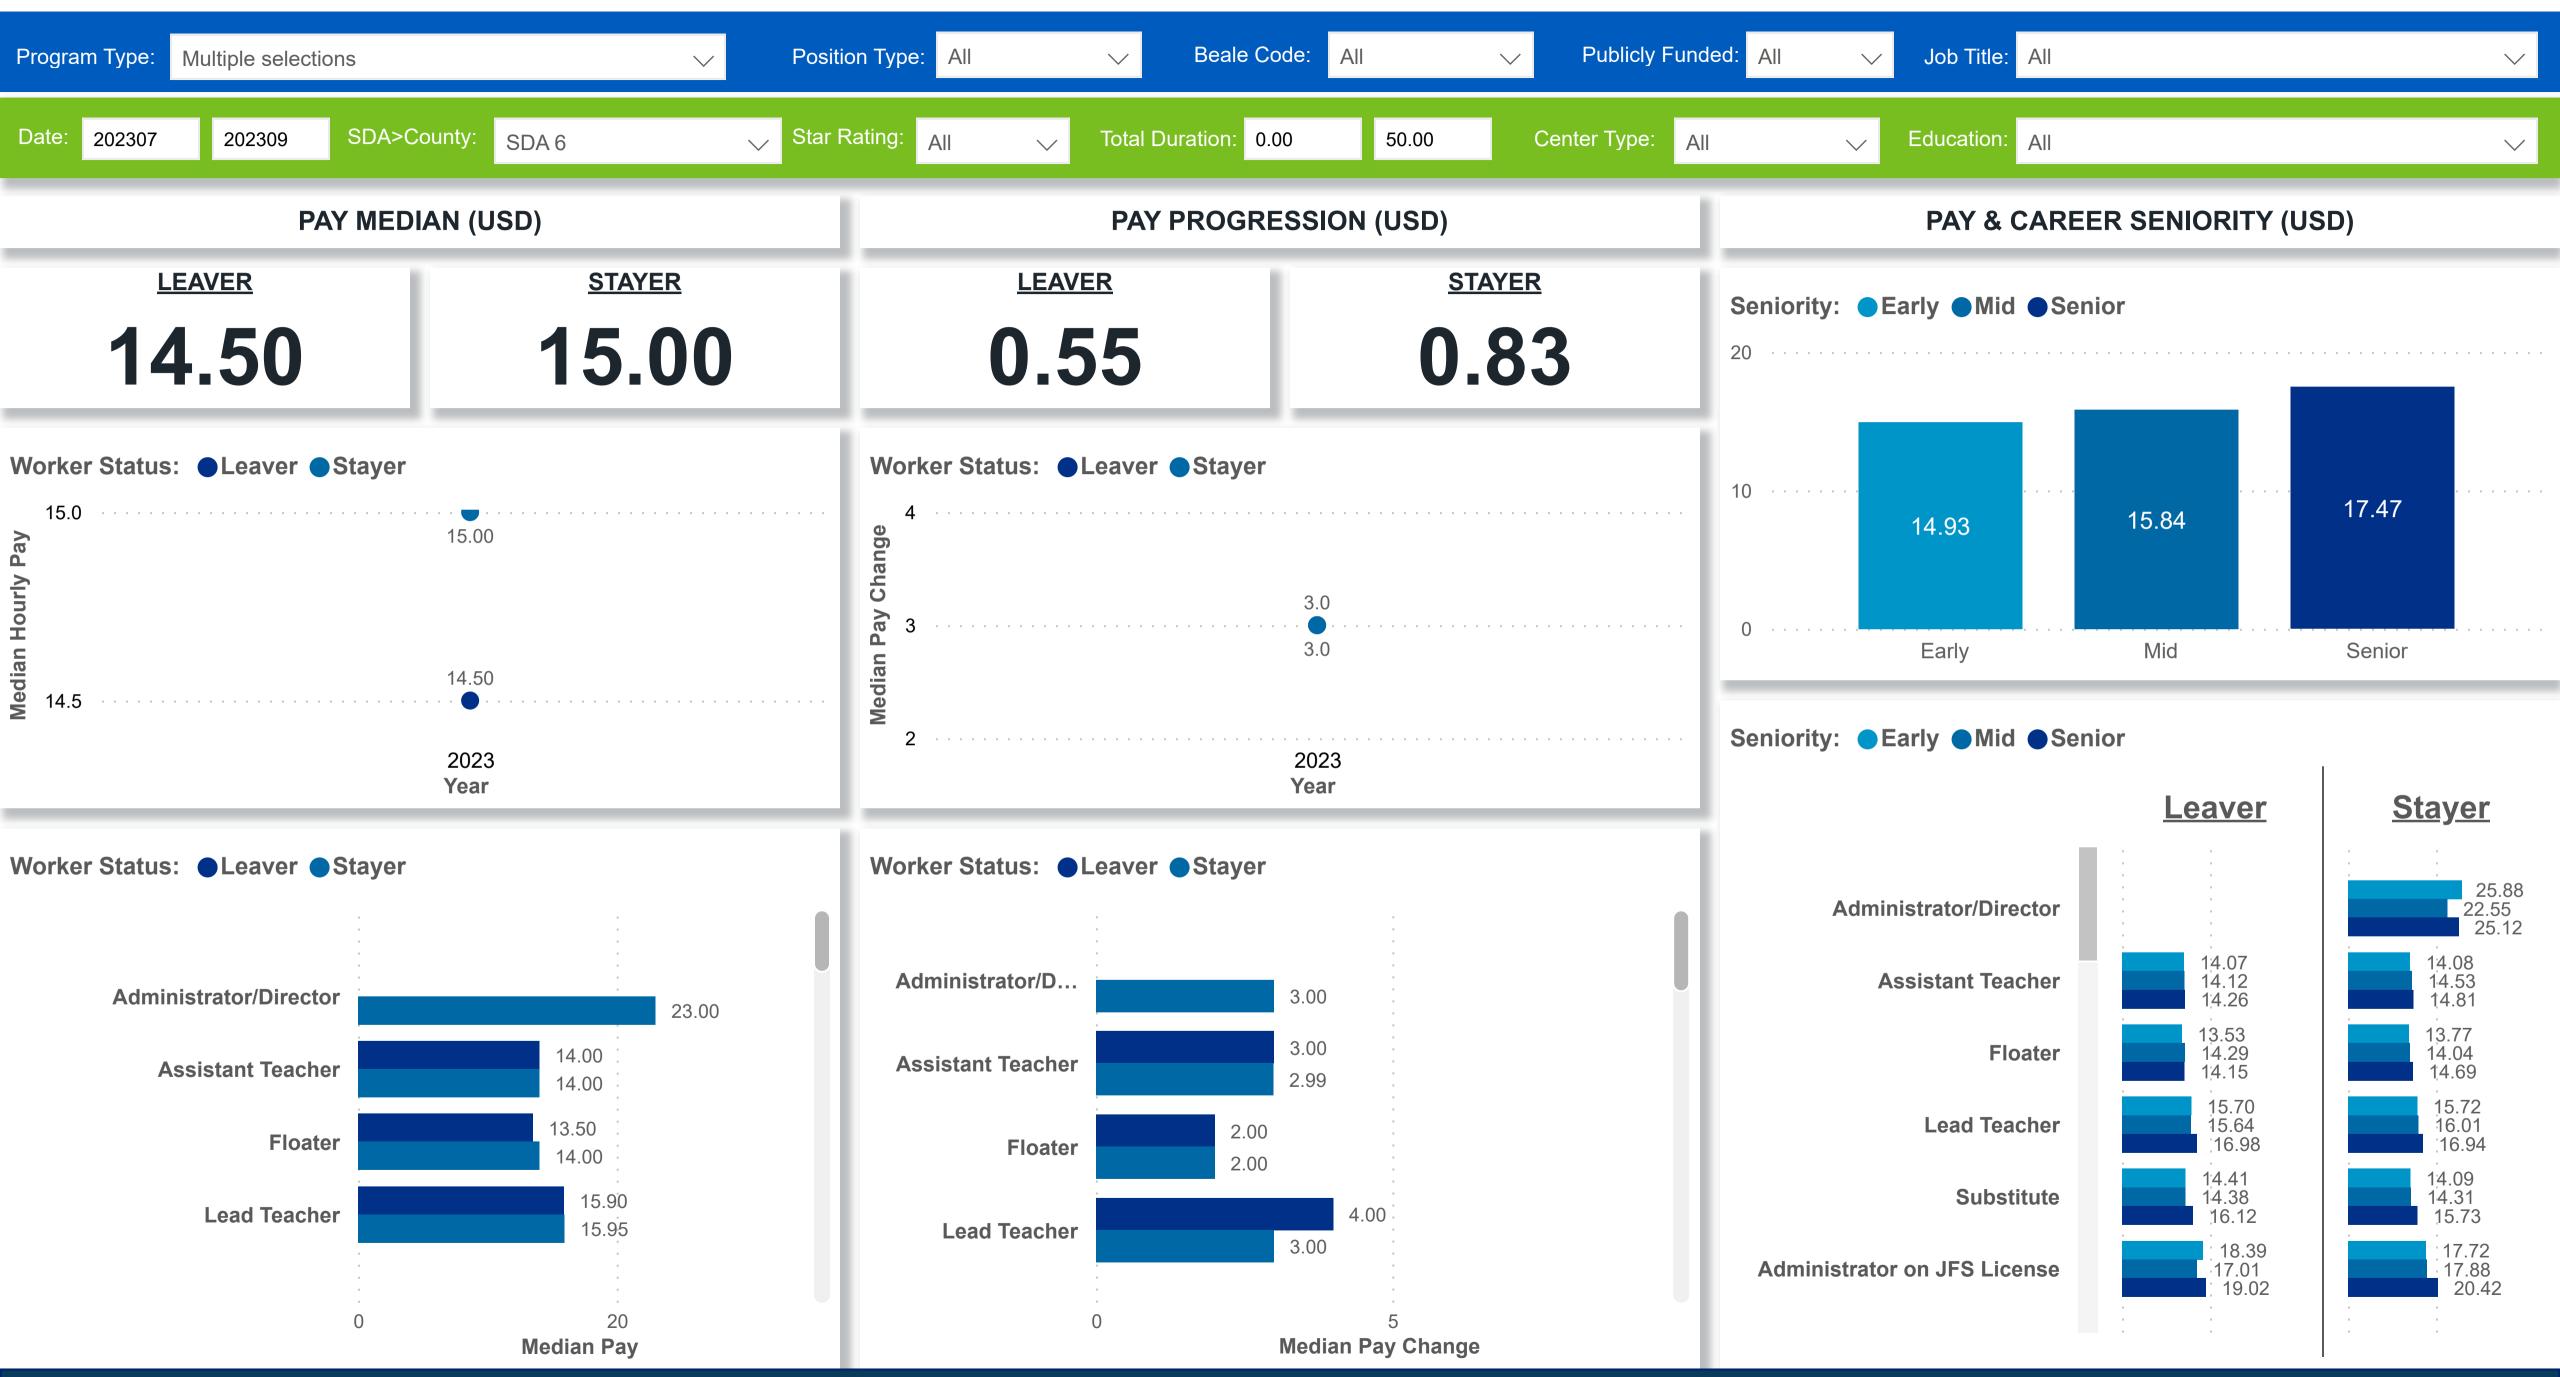

| 4.56%                      | 6.00               | 3.66                   |
| Total       | 17,883              | 13,436  | 100.00%      | 1,251           | 16,632          | 7.00%                         | 93.00%      | 2.65%                   | 14.52%                           | 5.49%                      | 5.86               | 3.31                   |



#### Workforce and Program Analysis Platform (WPAP): JOBS & EMPLOYEES - NOMINAL





## Workforce and Program Analysis Platform (WPAP): JOBS & EMPLOYEES - PERCENT





#### Workforce and Program Analysis Platform (WPAP): CAREER PROGRESSION & SENIORITY - NOMINAL





## Workforce and Program Analysis Platform (WPAP): CAREER PROGRESSION & SENIORITY - PERCENT





## Workforce and Program Analysis Platform (WPAP): COMPENSATION - NOMINAL





## Workforce and Program Analysis Platform (WPAP): COMPENSATION - PERCENT





## Workforce and Program Analysis Platform (WPAP): WORKPLACE CHARACTERISTICS - NOMINAL





## Workforce and Program Analysis Platform (WPAP): WORKPLACE CHARACTERISTICS - PERCENT



# Workforce and Program Analysis Platform (WPAP): COMPENSATION - NOMINAL - MEAN (Average)