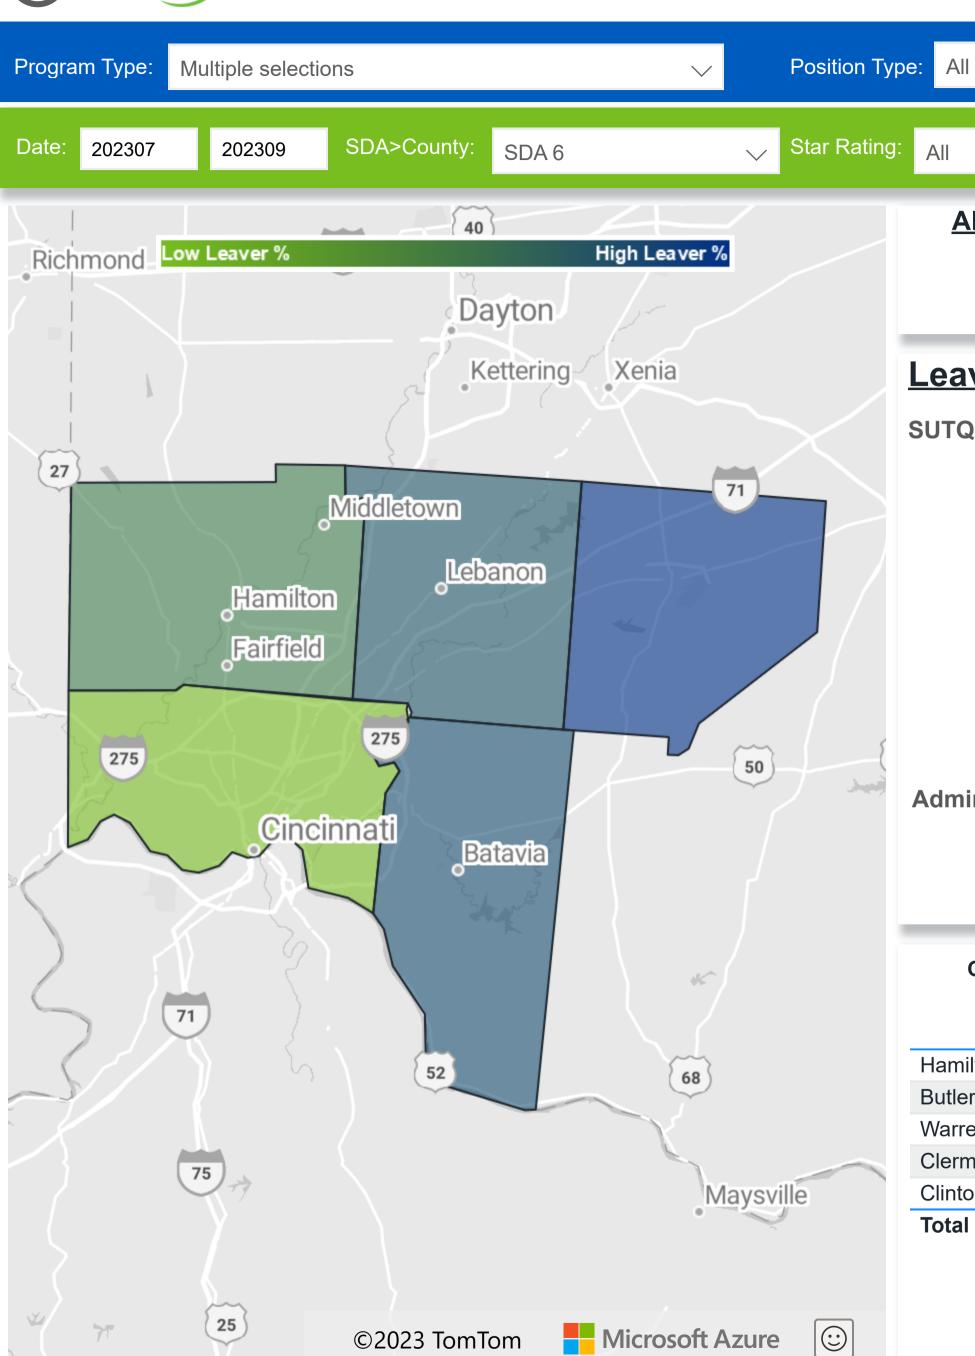

# Workforce and Program Analysis Platform (WPAP): MAP

ADJUSTED WORKERS

17,883

 $\vee$ 

1,251

50.00

16,632

 $\vee$ 

#### **Leaver by Job Title and Star Rating**

Total Duration: 0.00

Beale Code: All

Publicly Funded: All

Center Type: All

| County      | Adjusted<br>Workers | Workers | Workers<br>% | Total<br>Leaver | Total<br>Stayer | Selected<br>Period<br>Churn % | Stayer<br>% | Avg<br>Monthly<br>Churn | Selected<br>Period<br>Turnover % | Avg<br>Monthly<br>Turnover | Workload<br>Median | Star<br>Rating<br>Mean |
|-------------|---------------------|---------|--------------|-----------------|-----------------|-------------------------------|-------------|-------------------------|----------------------------------|----------------------------|--------------------|------------------------|
| Hamilton OH | 10,922              | 8,112   | 60.38%       | 714             | 10,208          | 6.54%                         | 93.46%      | 2.45%                   | 13.72%                           | 5.12%                      | 5.70               | 3.17                   |
| Butler OH   | 2,876               | 2,249   | 16.74%       | 212             | 2,664           | 7.37%                         | 92.63%      | 2.89%                   | 16.90%                           | 6.61%                      | 6.28               | 3.34                   |
| Warren OH   | 2,349               | 1,957   | 14.57%       | 185             | 2,164           | 7.88%                         | 92.12%      | 2.98%                   | 14.77%                           | 5.59%                      | 5.58               | 4.01                   |
| Clermont OH | 1,510               | 1,120   | 8.34%        | 121             | 1,389           | 8.01%                         | 91.99%      | 3.12%                   | 15.70%                           | 6.11%                      | 6.15               | 3.47                   |
| Clinton OH  | 226                 | 190     | 1.41%        | 19              | 207             | 8.41%                         | 91.59%      | 3.09%                   | 12.39%                           | 4.56%                      | 6.00               | 3.66                   |
| Total       | 17,883              | 13,436  | 100.00%      | 1,251           | 16,632          | 7.00%                         | 93.00%      | 2.65%                   | 14.52%                           | 5.49%                      | 5.86               | 3.31                   |