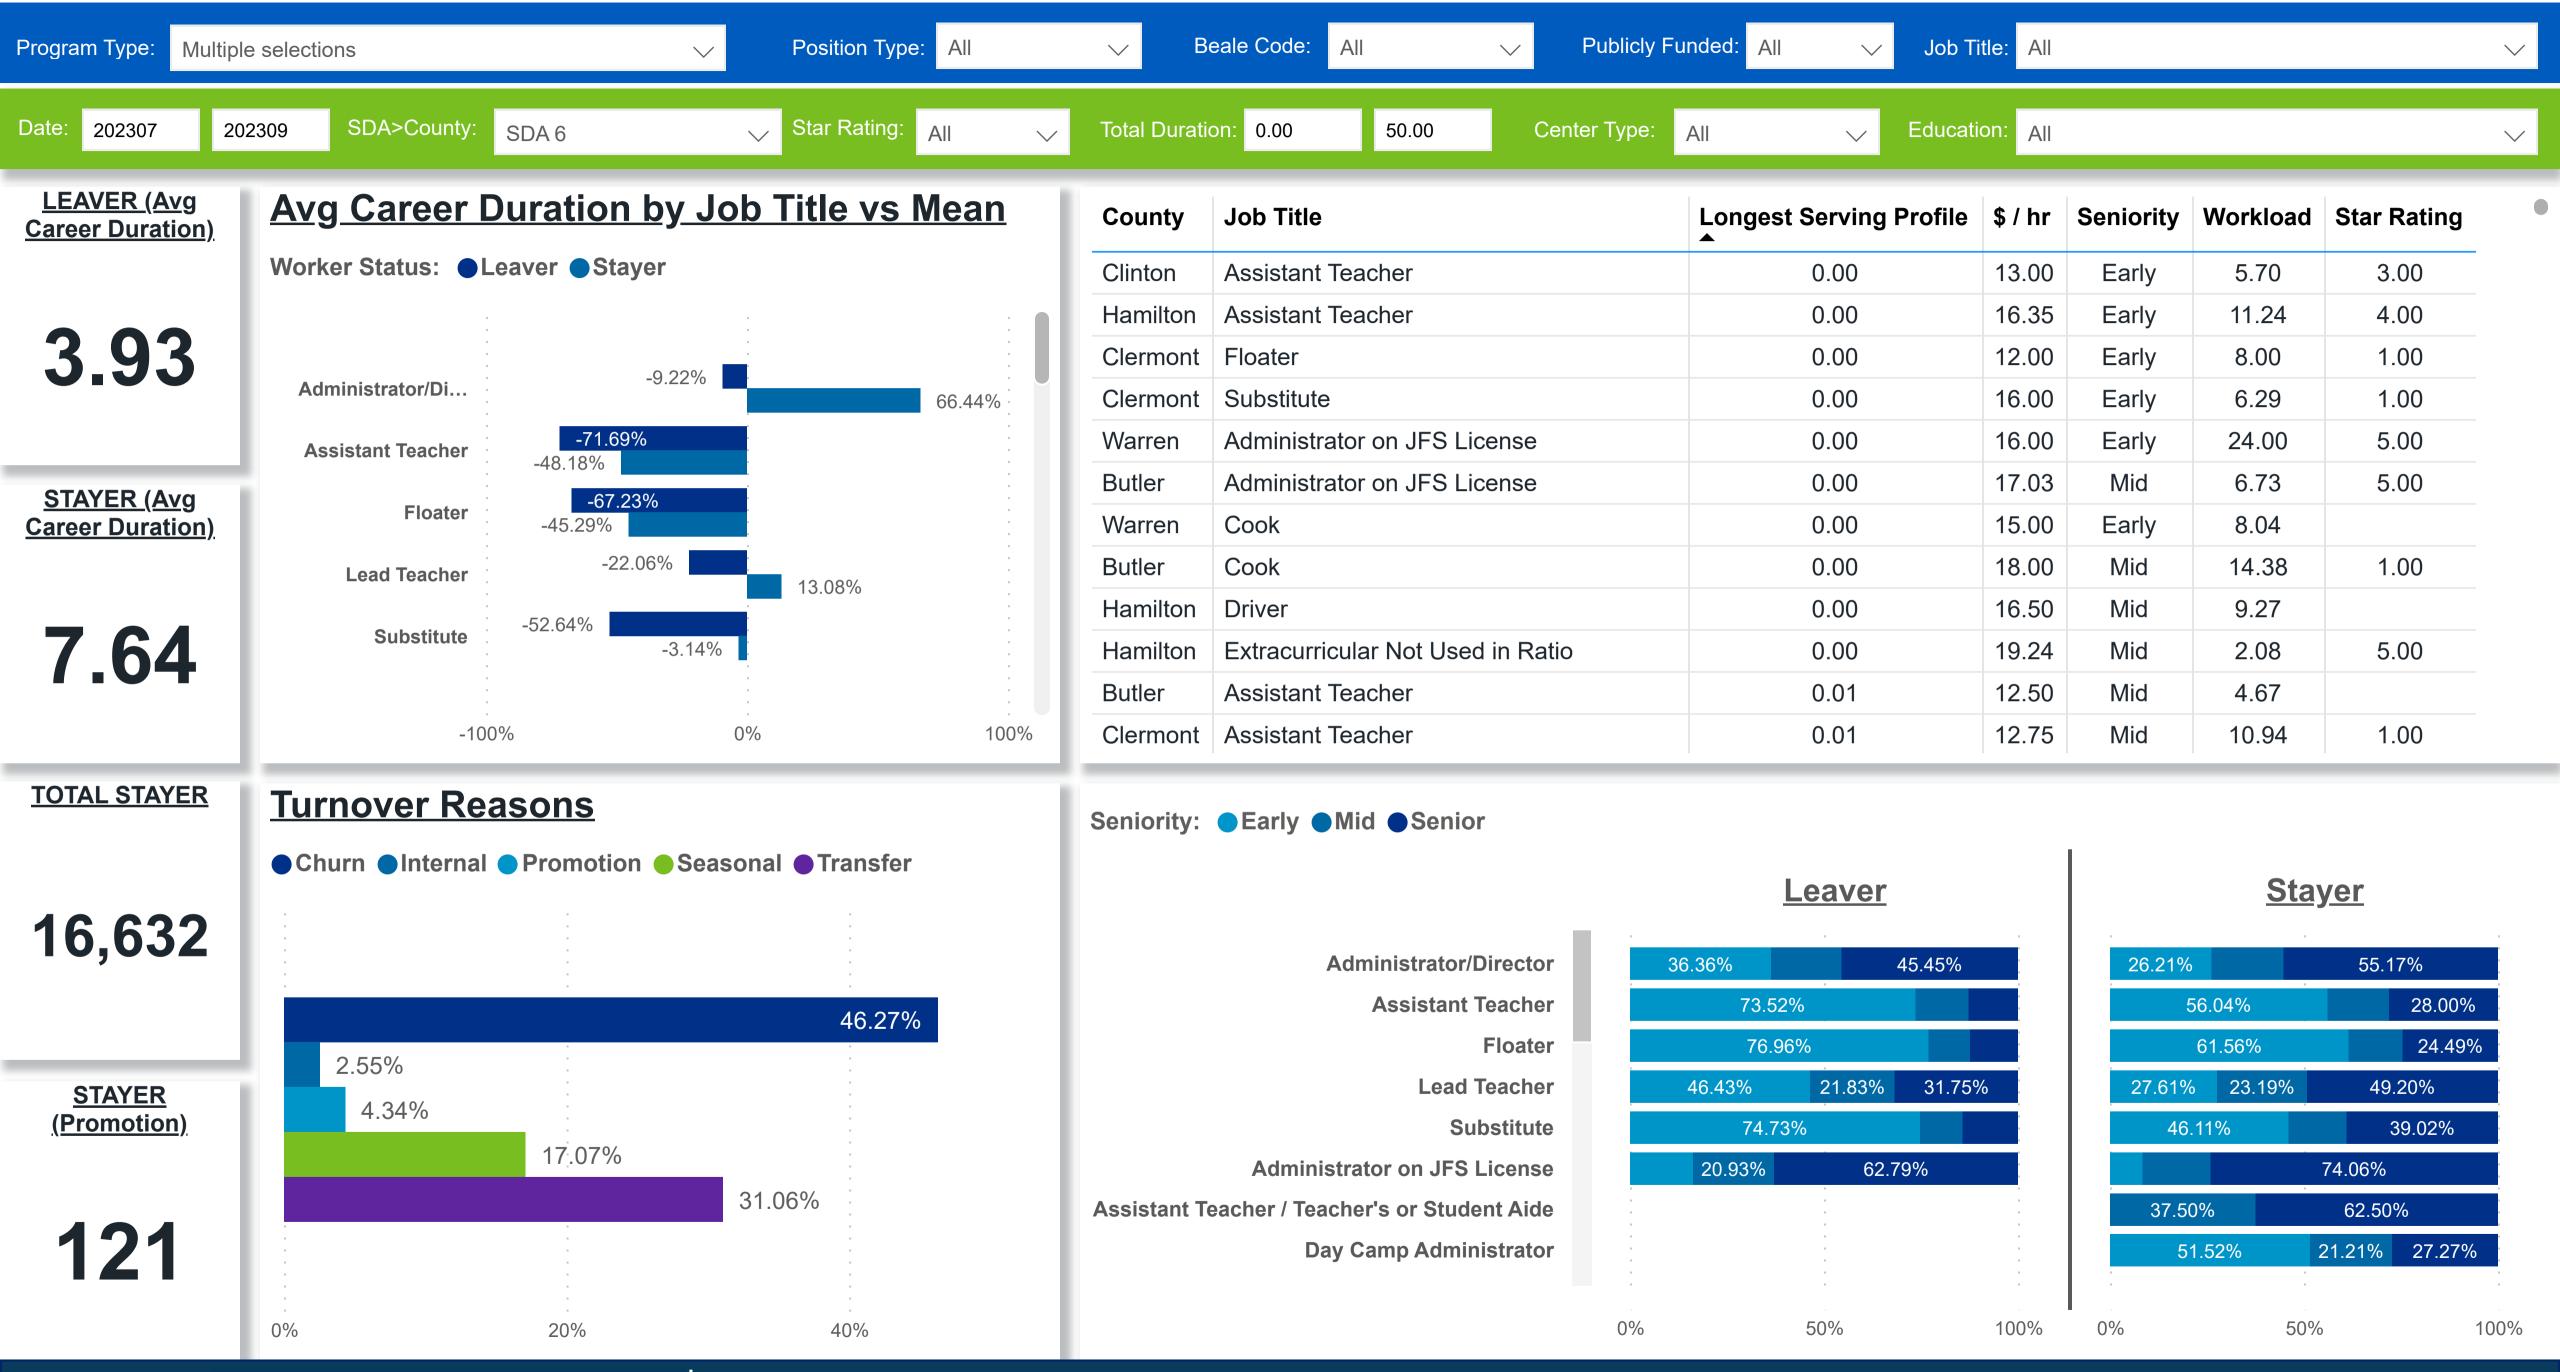

## Workforce and Program Analysis Platform (WPAP): CAREER PROGRESSION & SENIORITY - PERCENT