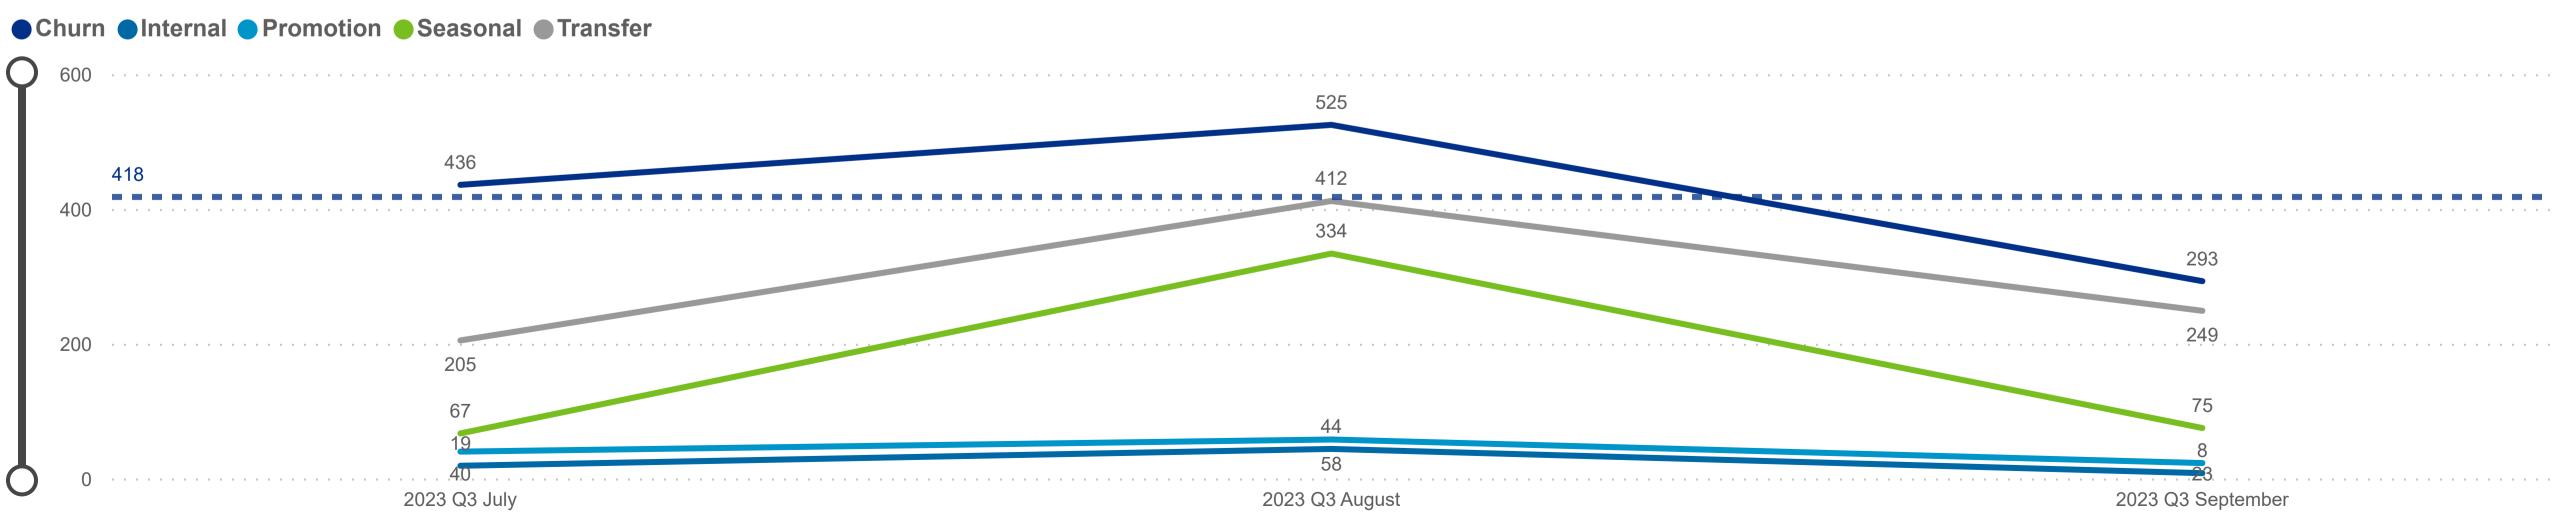

## Workforce and Program Analysis Platform (WPAP): TIMELINE - CHURN

## Categorization by Time Series