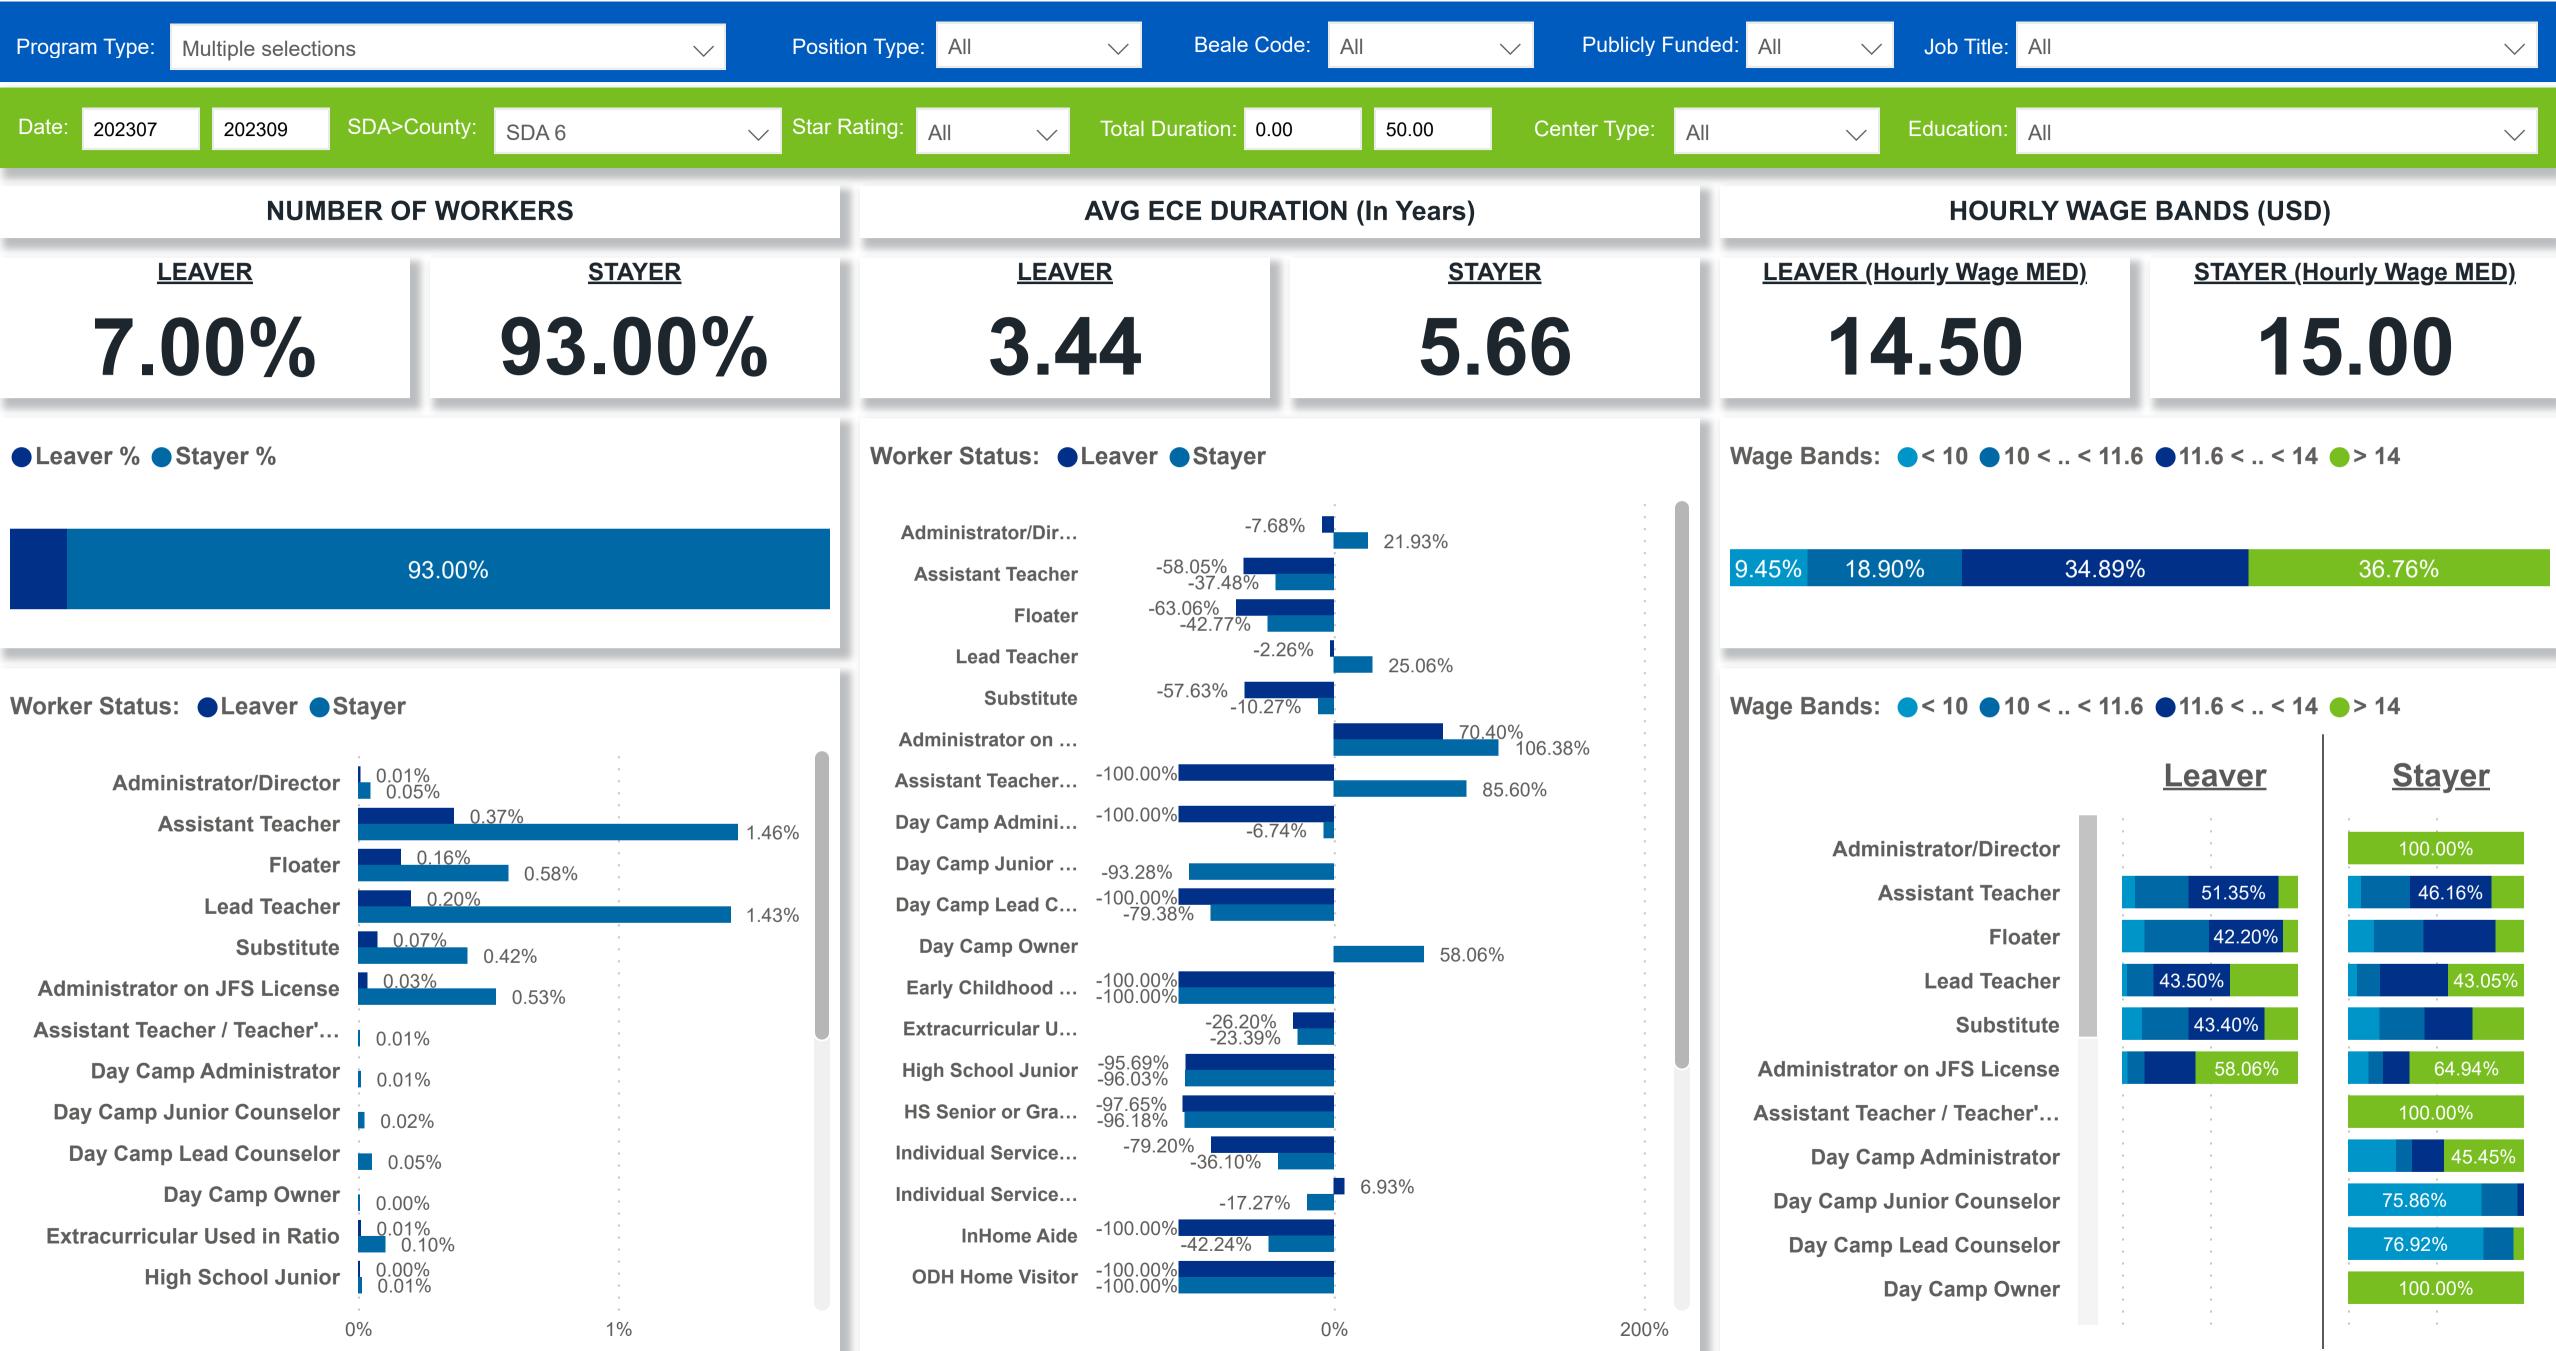

Job Title: All

Education: All

7.00%

**SELECTED PERIOD CHURN %** 

#### **Leaver by Job Title and Star Rating**

Total Duration: 0.00

Beale Code: All

Publicly Funded: All

Center Type: All

| County      | Adjusted<br>Workers | Workers | Workers<br>% | Total<br>Leaver | Total<br>Stayer | Selected<br>Period<br>Churn % | Stayer<br>% | Avg<br>Monthly<br>Churn | Selected<br>Period<br>Turnover % | Avg<br>Monthly<br>Turnover | Workload<br>Median | Star<br>Rating<br>Mean |
|-------------|---------------------|---------|--------------|-----------------|-----------------|-------------------------------|-------------|-------------------------|----------------------------------|----------------------------|--------------------|------------------------|
| Hamilton OH | 10,922              | 8,112   | 60.38%       | 714             | 10,208          | 6.54%                         | 93.46%      | 2.45%                   | 13.72%                           | 5.12%                      | 5.70               | 3.17                   |
| Butler OH   | 2,876               | 2,249   | 16.74%       | 212             | 2,664           | 7.37%                         | 92.63%      | 2.89%                   | 16.90%                           | 6.61%                      | 6.28               | 3.34                   |
| Warren OH   | 2,349               | 1,957   | 14.57%       | 185             | 2,164           | 7.88%                         | 92.12%      | 2.98%                   | 14.77%                           | 5.59%                      | 5.58               | 4.01                   |
| Clermont OH | 1,510               | 1,120   | 8.34%        | 121             | 1,389           | 8.01%                         | 91.99%      | 3.12%                   | 15.70%                           | 6.11%                      | 6.15               | 3.47                   |
| Clinton OH  | 226                 | 190     | 1.41%        | 19              | 207             | 8.41%                         | 91.59%      | 3.09%                   | 12.39%                           | 4.56%                      | 6.00               | 3.66                   |
| Total       | 17,883              | 13,436  | 100.00%      | 1,251           | 16,632          | 7.00%                         | 93.00%      | 2.65%                   | 14.52%                           | 5.49%                      | 5.86               | 3.31                   |