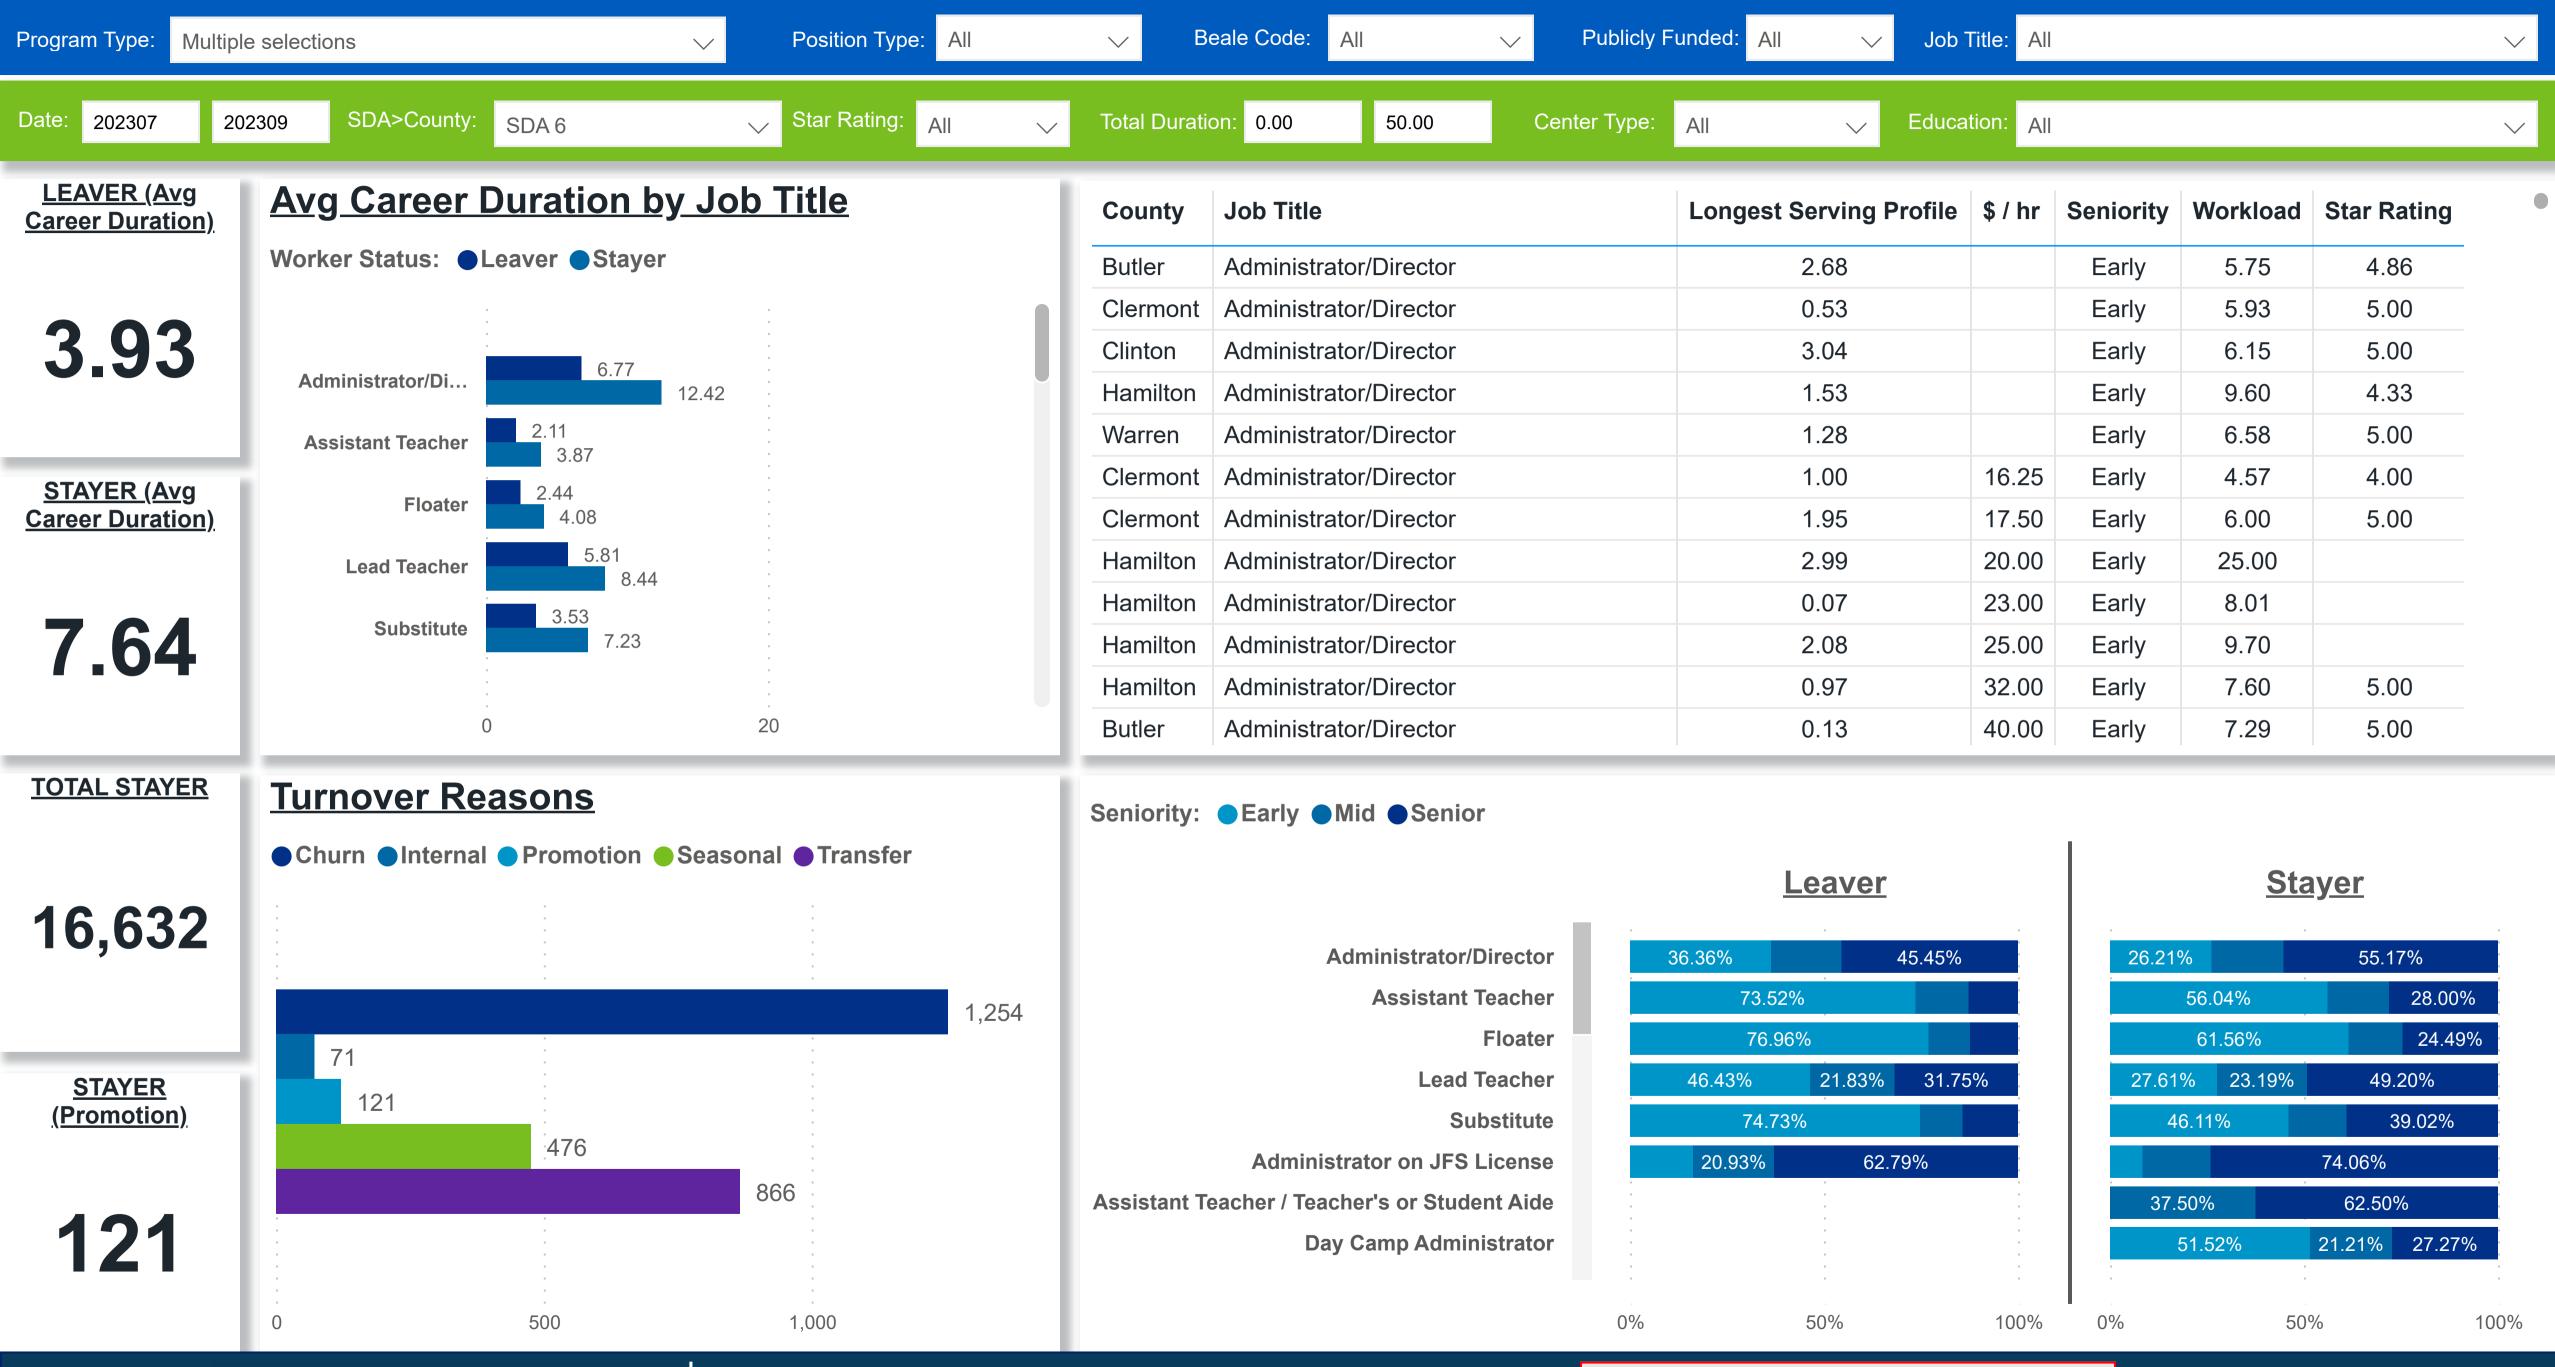

#### Workforce and Program Analysis Platform (WPAP): CAREER PROGRESSION & SENIORITY - NOMINAL