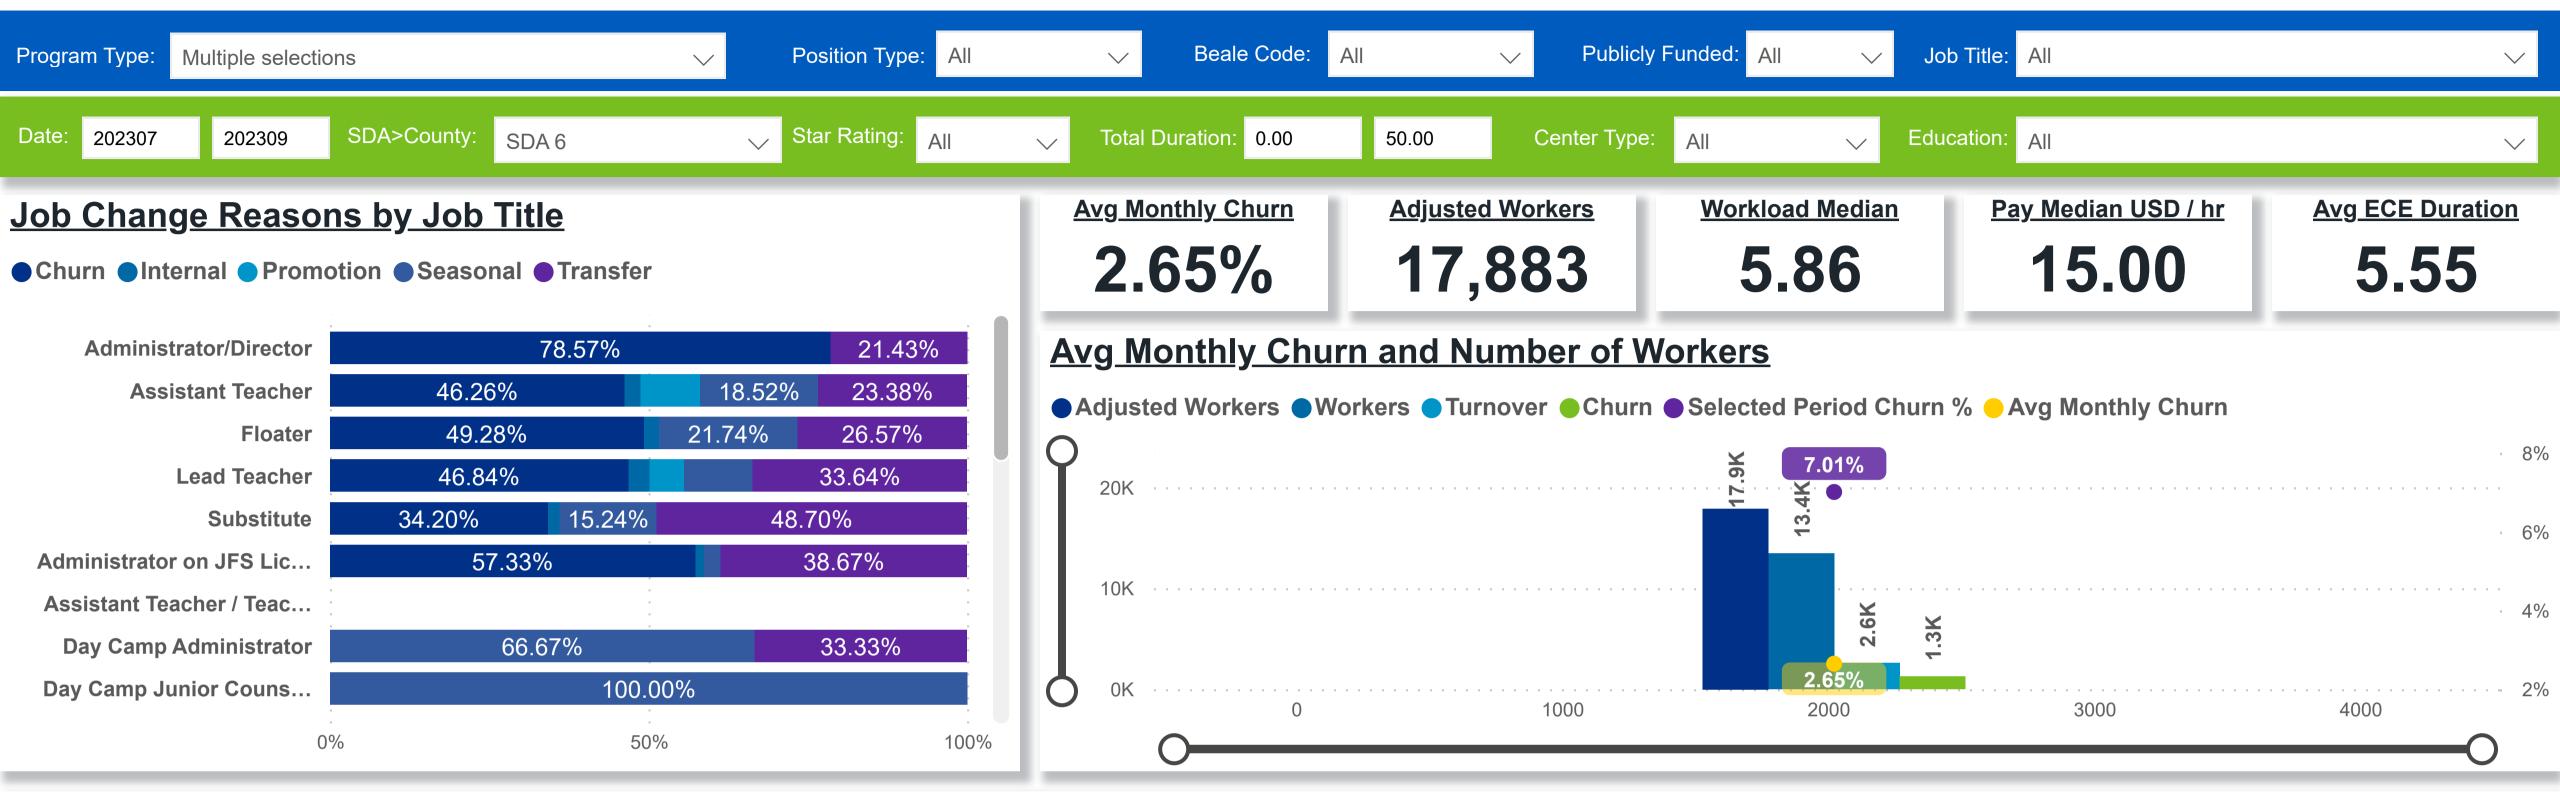

## Workforce and Program Analysis Platform (WPAP): TIMELINE - CHURN

## Categorization by Time Series

Job Title: All

Education: All

7.00%

**SELECTED PERIOD CHURN %** 