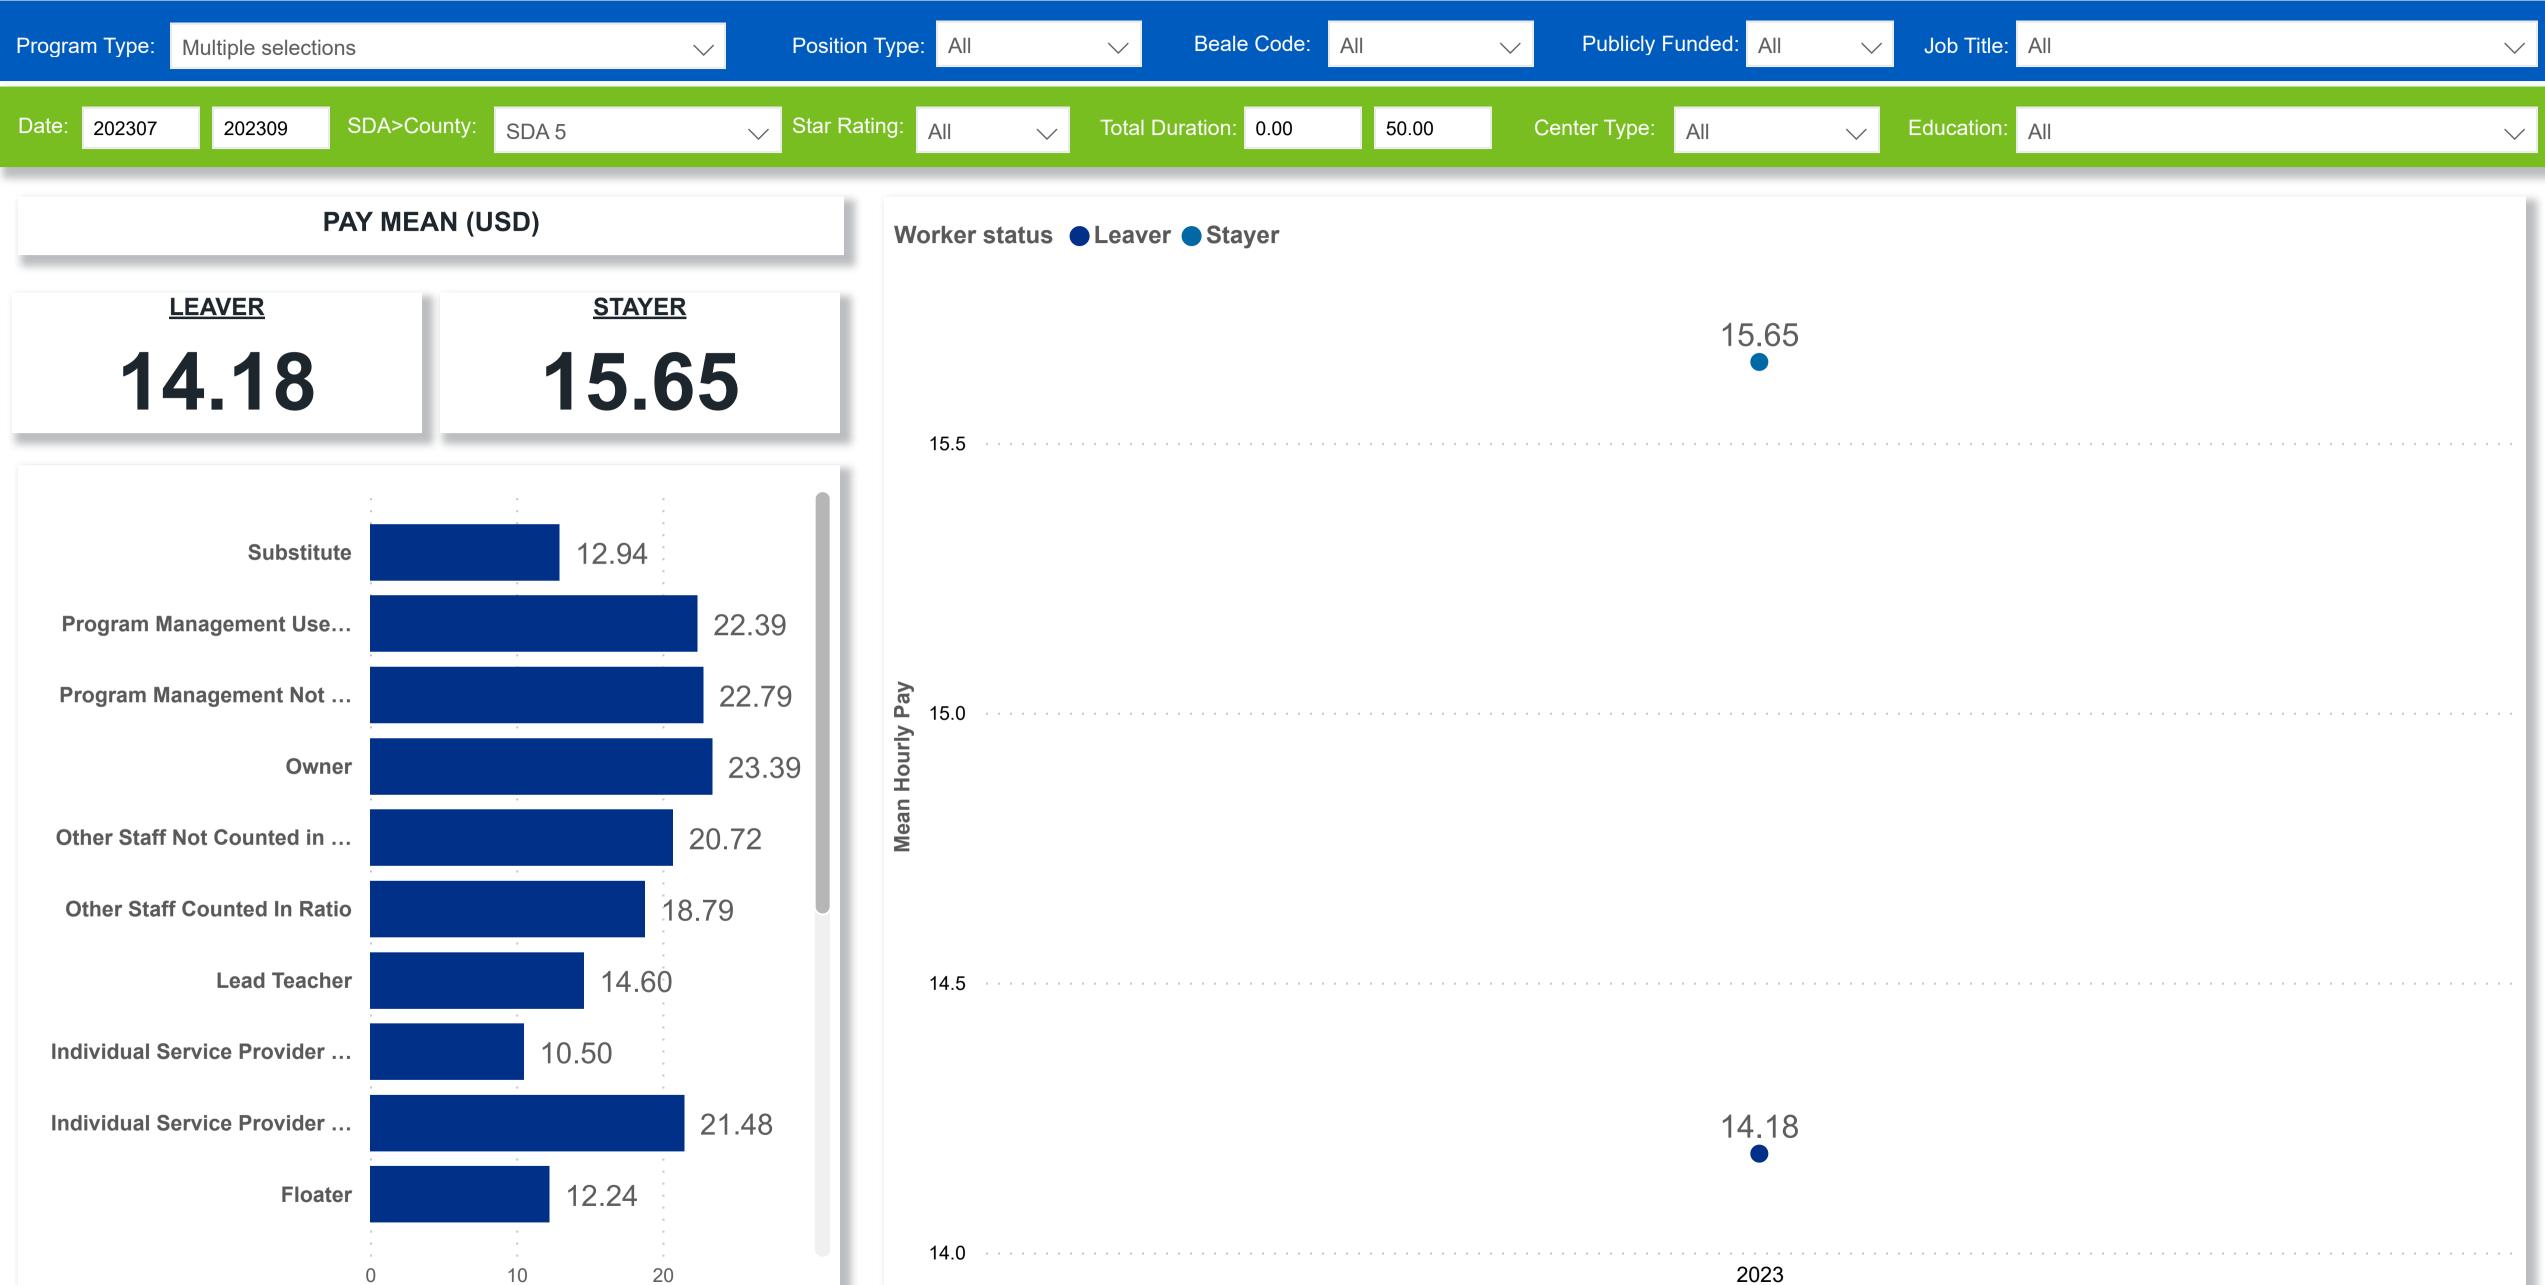

### Workforce and Program Analysis Platform (WPAP): COMPENSATION - NOMINAL - MEAN (Average)

Mean (avg) Pay

Year