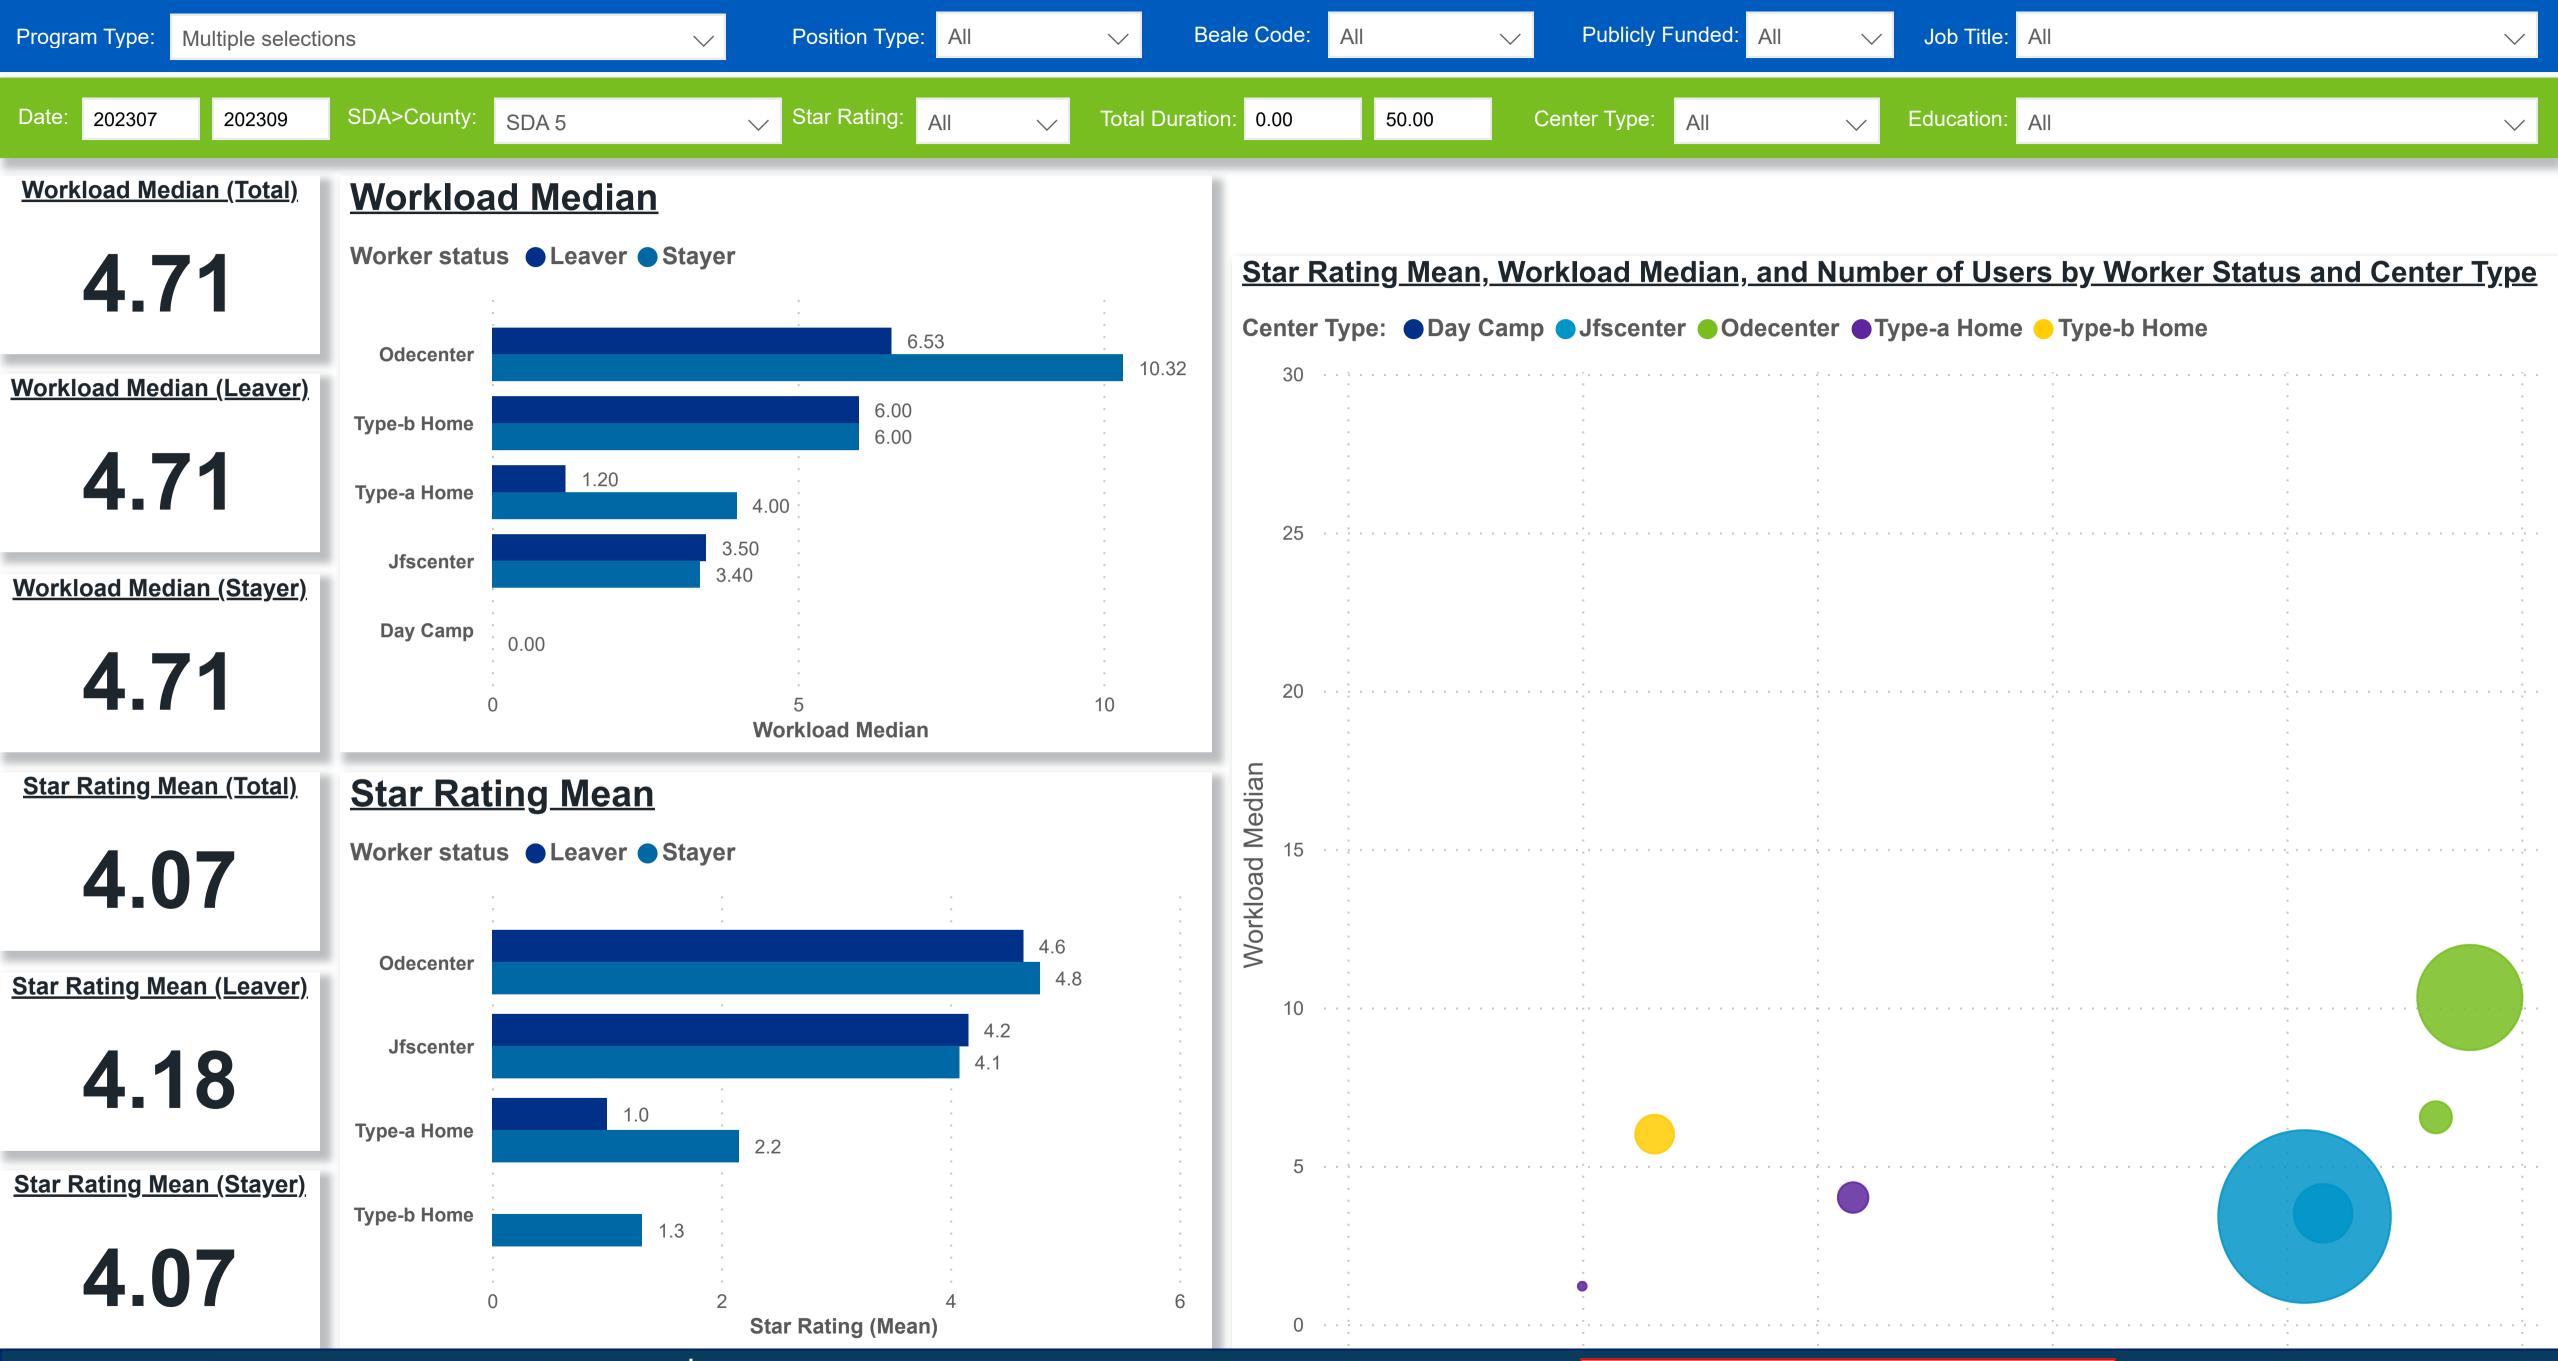

### Workforce and Program Analysis Platform (WPAP): WORKPLACE CHARACTERISTICS - NOMINAL