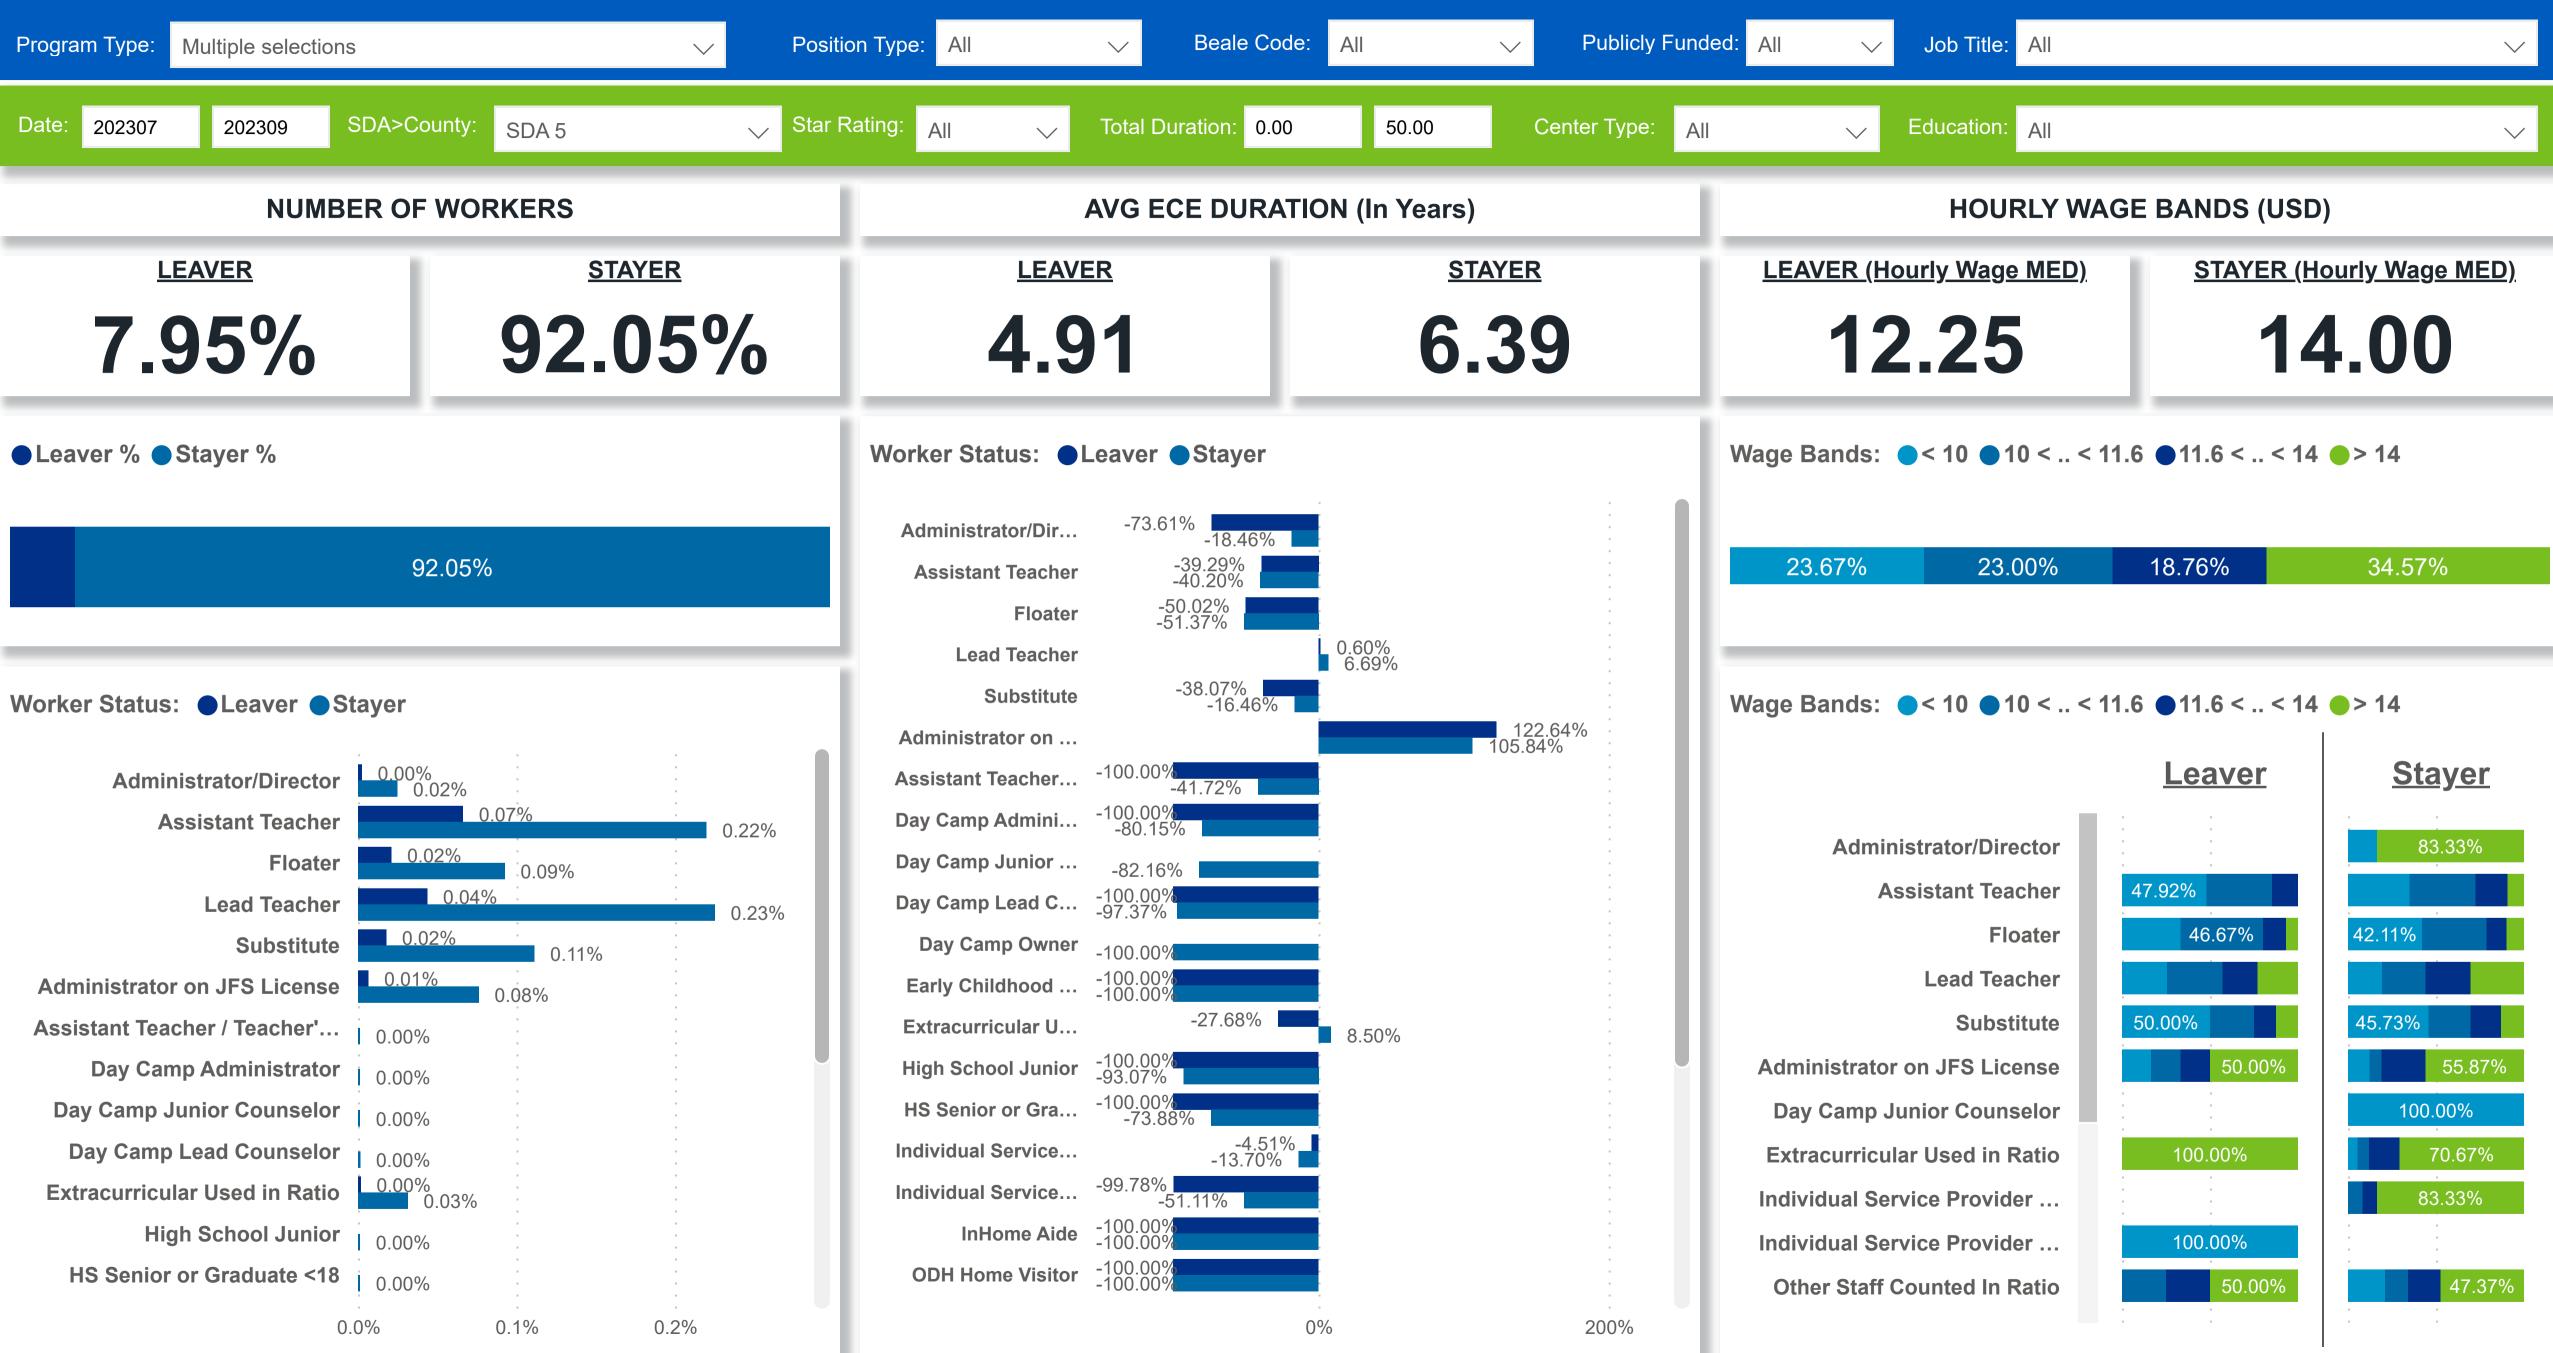

| 4.71               | 3.58                   |
| Harrison OH   | 52                  | 41      | 1.72%        | 6               | 46              | 11.54%                        | 88.46%      | 4.44%                   | 11.54%                           | 4.44%                      | 1.16               | 4.58                   |
| Total         | 3,420               | 2,384   | 100.00%      | 272             | 3,148           | 7.95%                         | 92.05%      | 3.03%                   | 15.70%                           | 5.97%                      | 4.71               | 4.07                   |



### Workforce and Program Analysis Platform (WPAP): JOBS & EMPLOYEES - NOMINAL





# Workforce and Program Analysis Platform (WPAP): JOBS & EMPLOYEES - PERCENT





#### Workforce and Program Analysis Platform (WPAP): CAREER PROGRESSION & SENIORITY - NOMINAL





### Workforce and Program Analysis Platform (WPAP): CAREER PROGRESSION & SENIORITY - PERCENT





# Workforce and Program Analysis Platform (WPAP): COMPENSATION - NOMINAL





# Workforce and Program Analysis Platform (WPAP): COMPENSATION - PERCENT





### Workforce and Program Analysis Platform (WPAP): WORKPLACE CHARACTERISTICS - NOMINAL





### Workforce and Program Analysis Platform (WPAP): WORKPLACE CHARACTERISTICS - PERCENT



### Workforce and Program Analysis Platform (WPAP): COMPENSATION - NOMINAL - MEAN (Average)



Mean (avg) Pay

Year