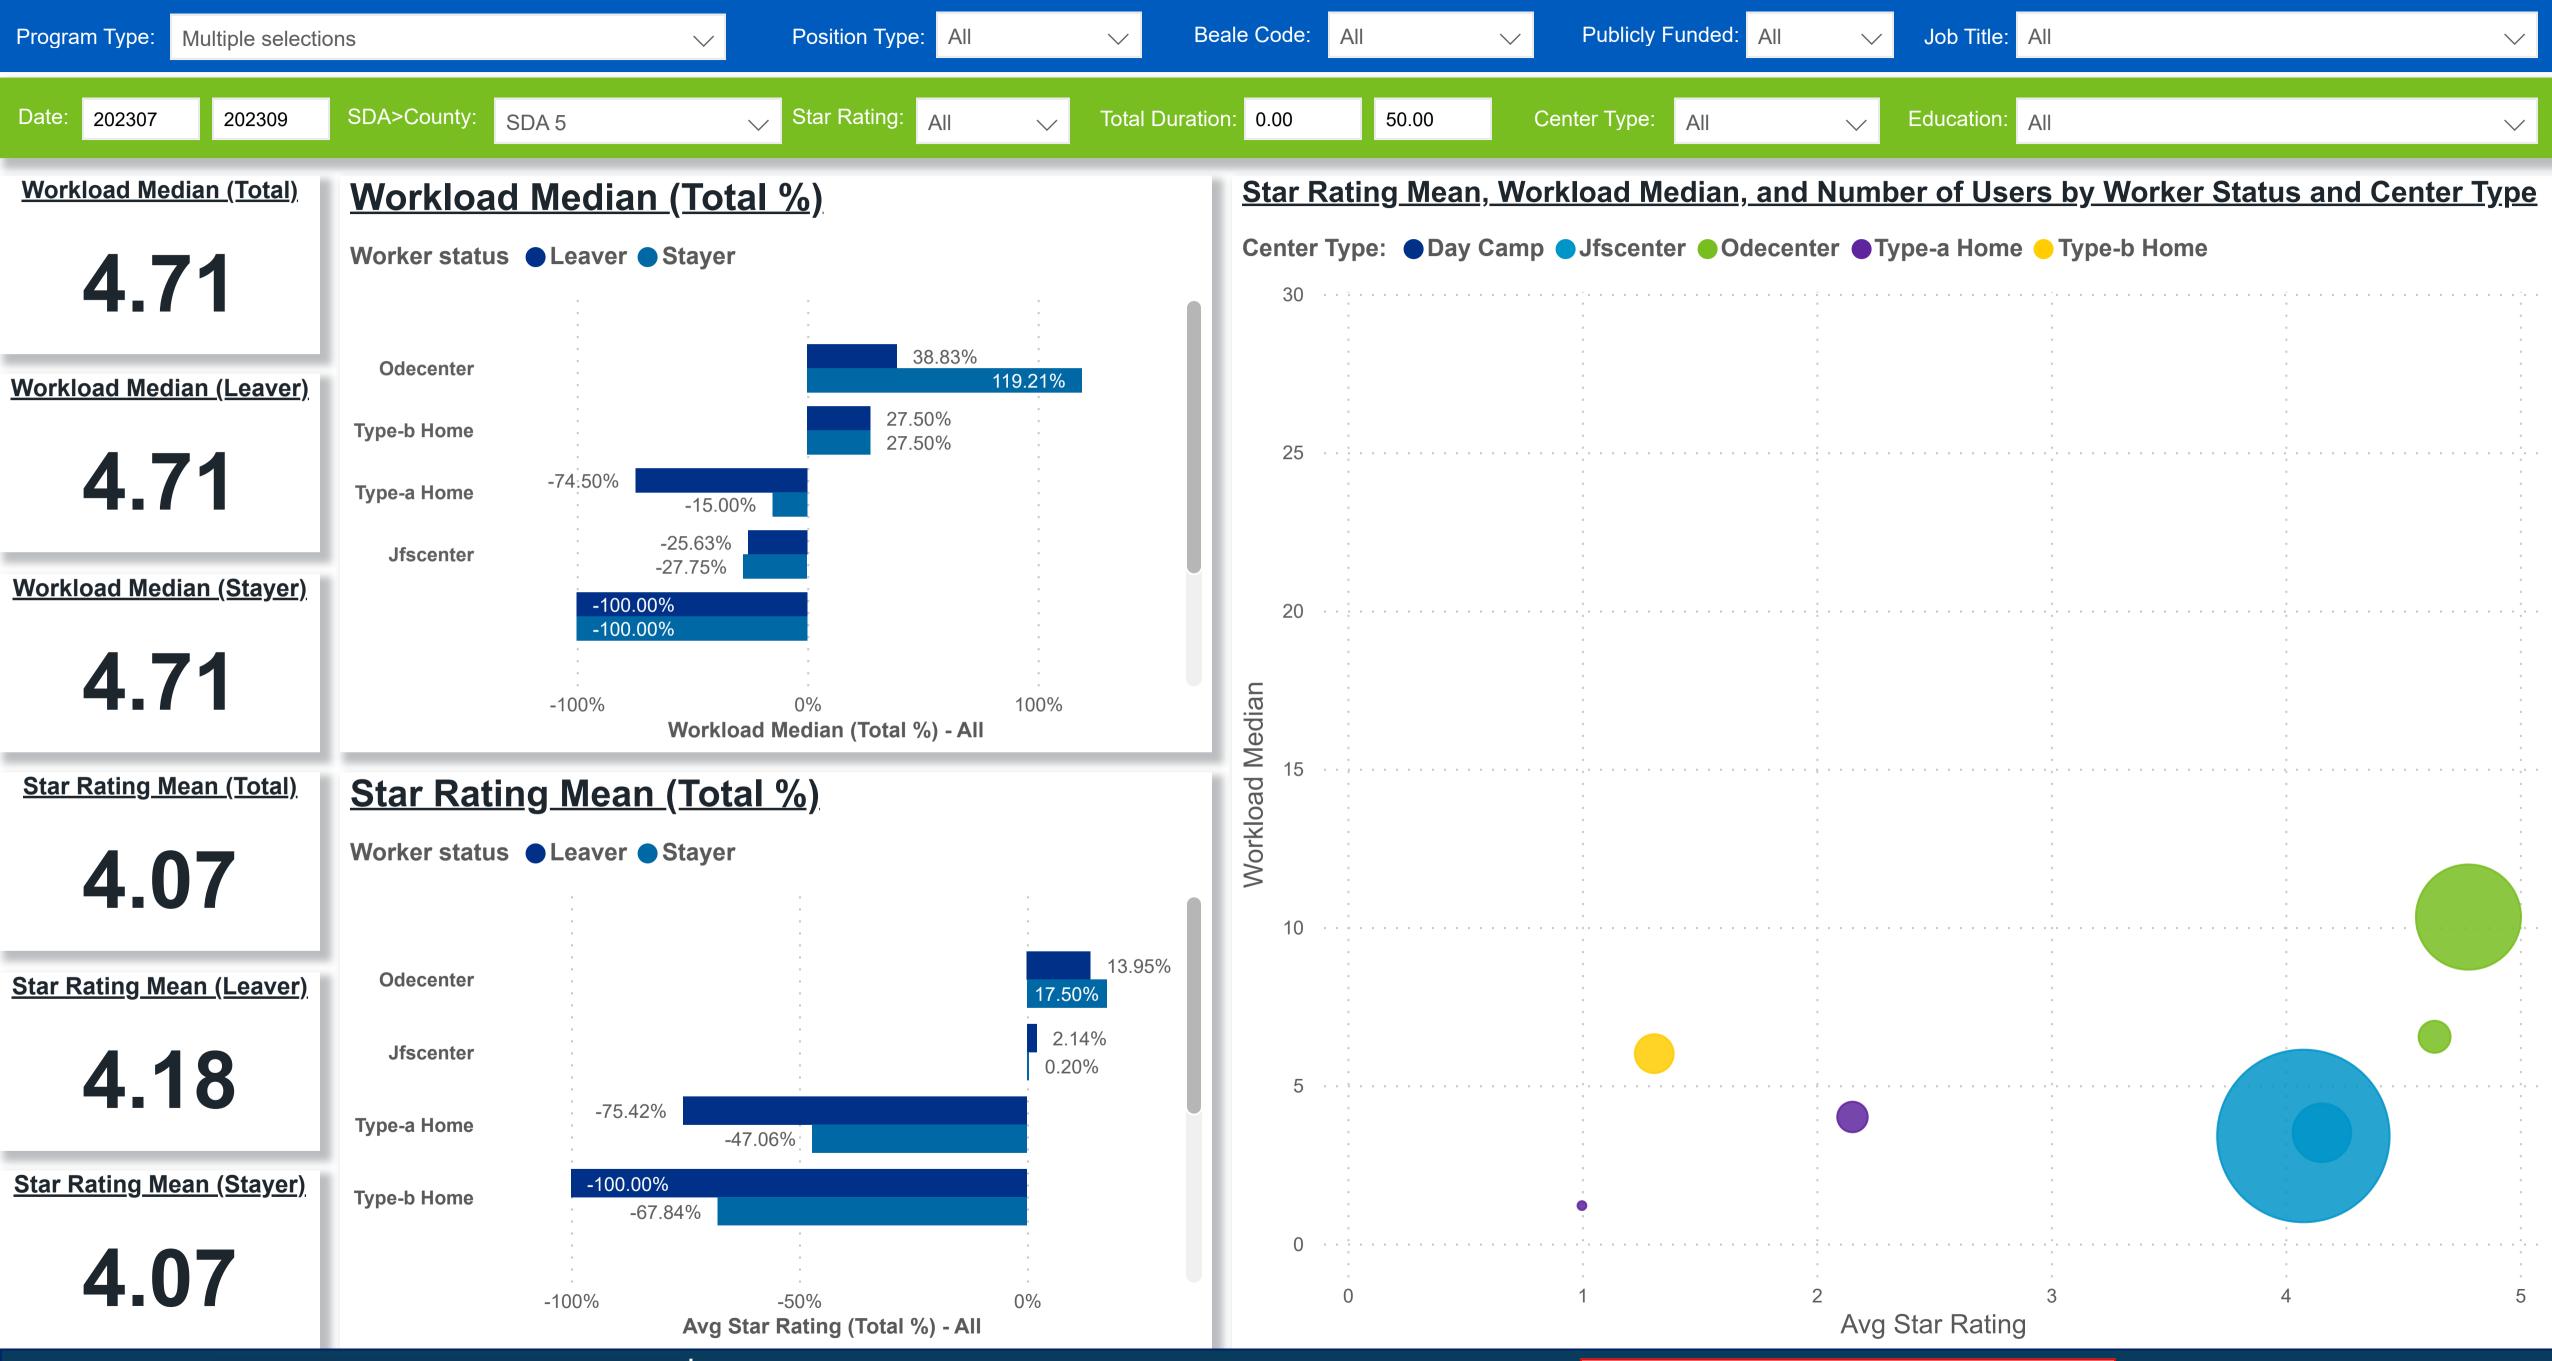

### Workforce and Program Analysis Platform (WPAP): WORKPLACE CHARACTERISTICS - PERCENT