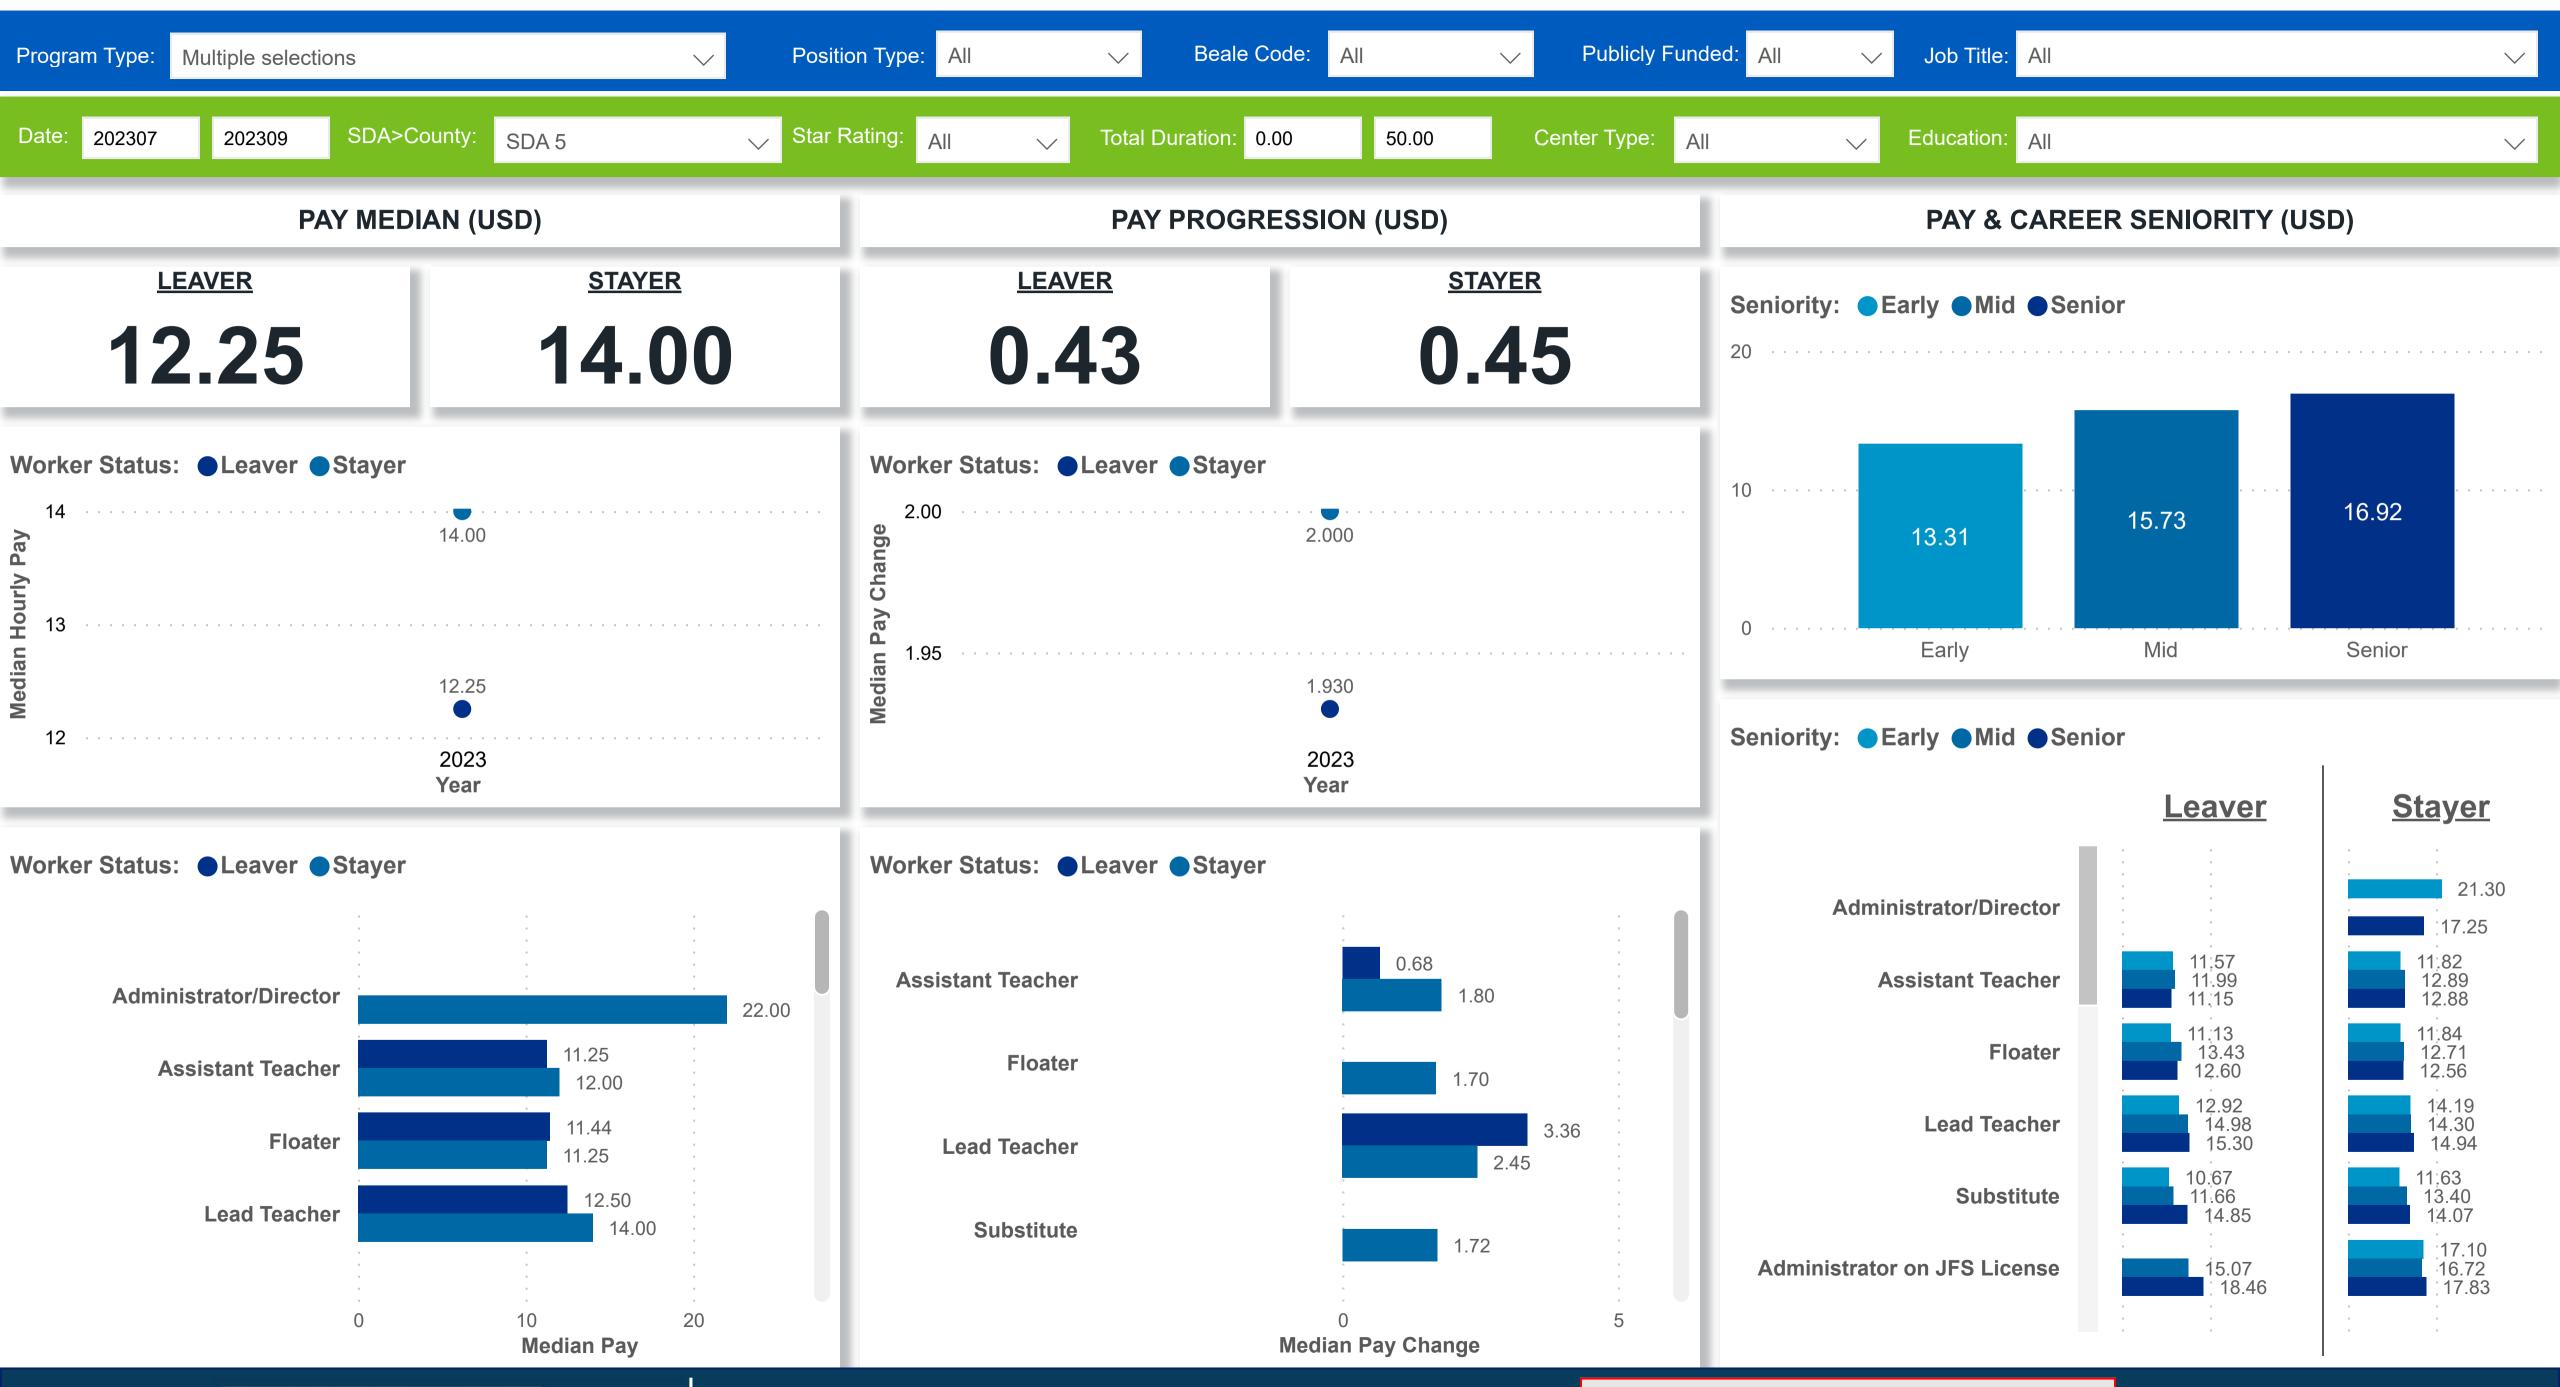

| 4.44%                      | 1.16               | 4.58                   |
| Total         | 3,420               | 2,384   | 100.00%      | 272             | 3,148           | 7.95%                         | 92.05%      | 3.03%                   | 15.70%                           | 5.97%                      | 4.71               | 4.07                   |



### Workforce and Program Analysis Platform (WPAP): JOBS & EMPLOYEES - NOMINAL





# Workforce and Program Analysis Platform (WPAP): JOBS & EMPLOYEES - PERCENT





#### Workforce and Program Analysis Platform (WPAP): CAREER PROGRESSION & SENIORITY - NOMINAL





### Workforce and Program Analysis Platform (WPAP): CAREER PROGRESSION & SENIORITY - PERCENT





# Workforce and Program Analysis Platform (WPAP): COMPENSATION - NOMINAL





# Workforce and Program Analysis Platform (WPAP): COMPENSATION - PERCENT





### Workforce and Program Analysis Platform (WPAP): WORKPLACE CHARACTERISTICS - NOMINAL





### Workforce and Program Analysis Platform (WPAP): WORKPLACE CHARACTERISTICS - PERCENT



### Workforce and Program Analysis Platform (WPAP): COMPENSATION - NOMINAL - MEAN (Average)



Mean (avg) Pay

Year