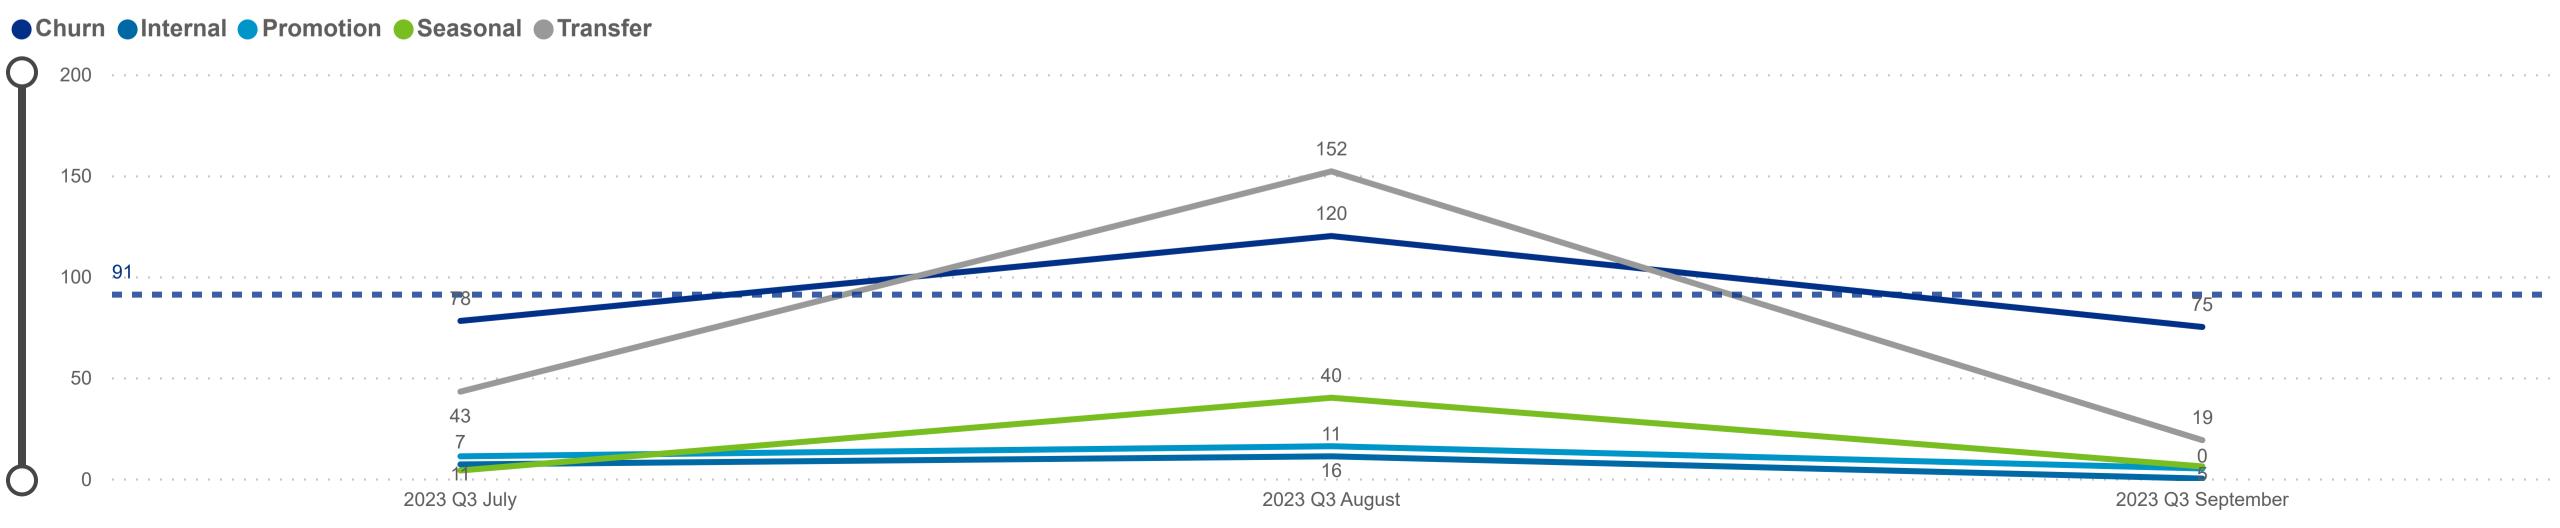

### Workforce and Program Analysis Platform (WPAP): TIMELINE - TURNOVER

**Created Date: 10/18/2023** 



# Categorization by Time Series



# Workforce and Program Analysis Platform (WPAP): TIMELINE - CHURN



# Categorization by Time Series





# Workforce and Program Analysis Platform (WPAP): MAP



ADJUSTED WORKERS

3,420

 $\vee$ 

TOTAL LEAVER

272

50.00

**3,148** 

 $\vee$ 

Job Title: All

Education: All

7.95%

**SELECTED PERIOD CHURN %** 

# **Leaver by Job Title and Star Rating**

Total Duration: 0.00

Beale Code: All





Publicly Funded: All

Center Type: All

| County        | Adjusted<br>Workers | Workers | Workers<br>% | Total<br>Leaver | Total<br>Stayer | Selected<br>Period<br>Churn % | Stayer<br>% | Avg<br>Monthly<br>Churn | Selected<br>Period<br>Turnover % | Avg<br>Monthly<br>Turnover | Workload<br>Median | Star<br>Rating<br>Mean |
|---------------|---------------------|---------|--------------|-----------------|-----------------|-------------------------------|-------------|-------------------------|------