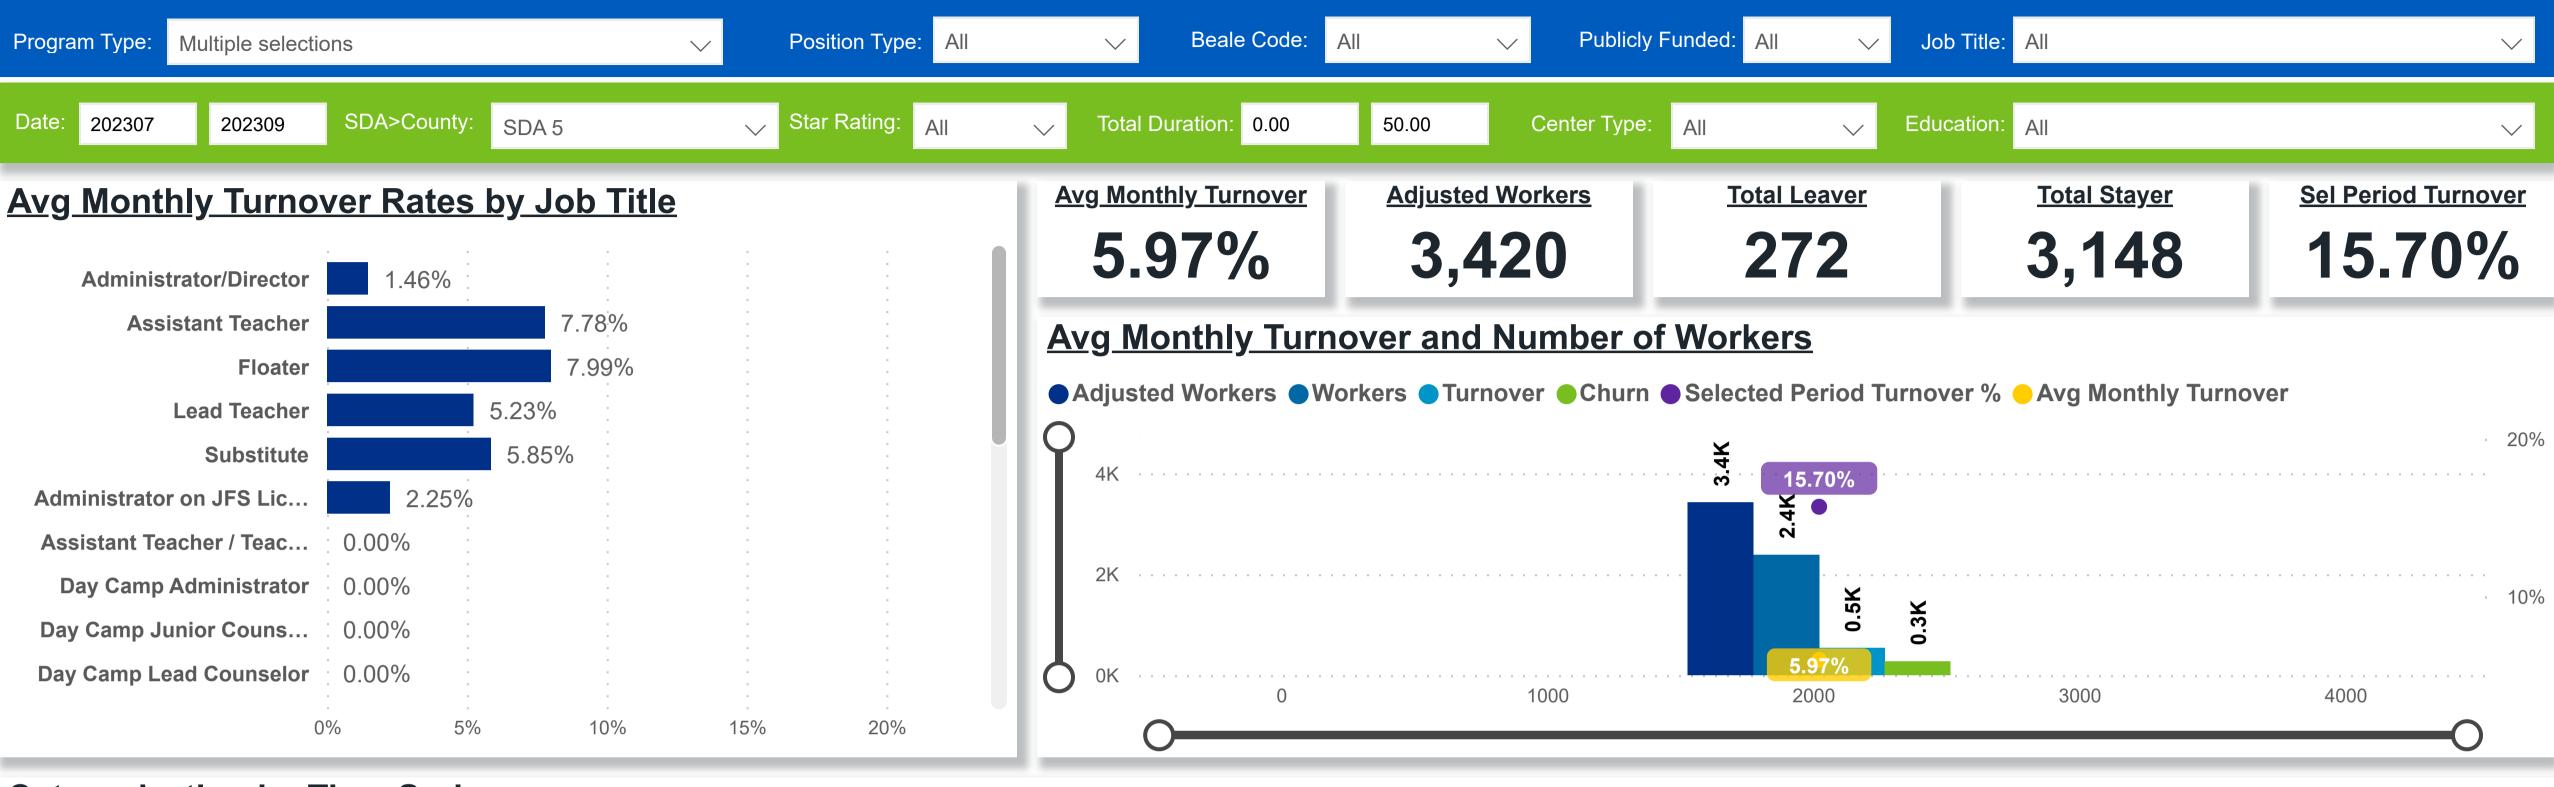

### Workforce and Program Analysis Platform (WPAP): TIMELINE - TURNOVER

**Created Date: 10/18/2023** 