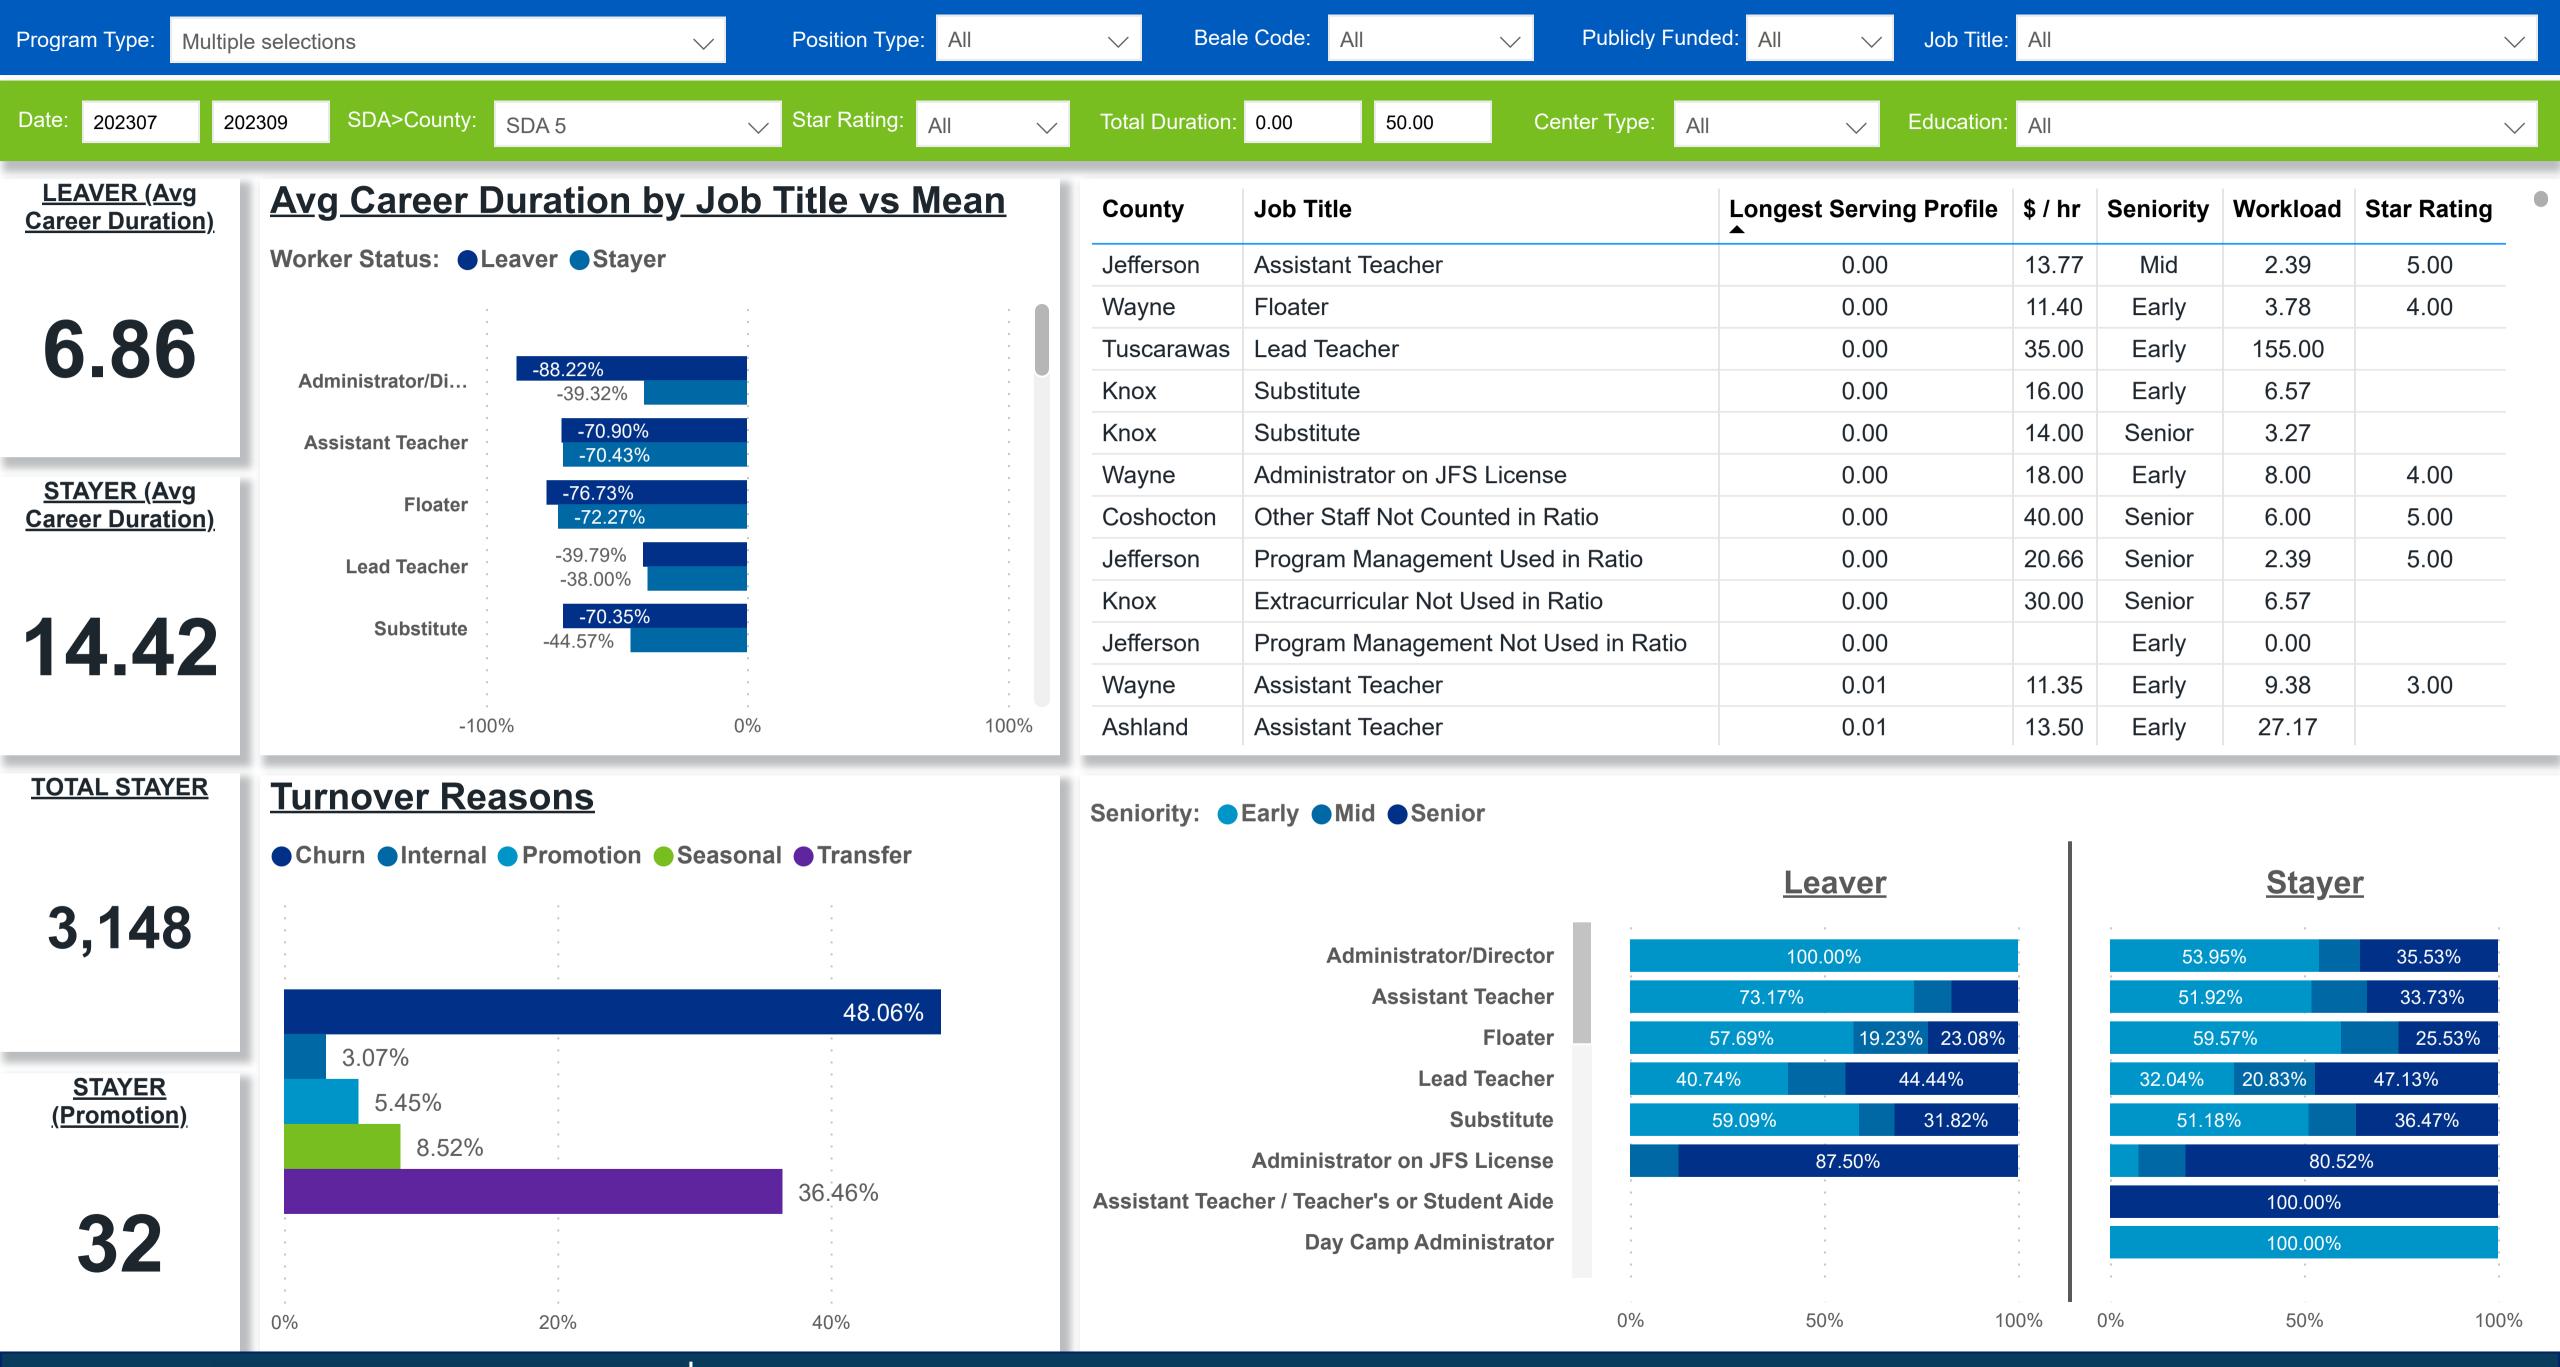

### Workforce and Program Analysis Platform (WPAP): CAREER PROGRESSION & SENIORITY - PERCENT