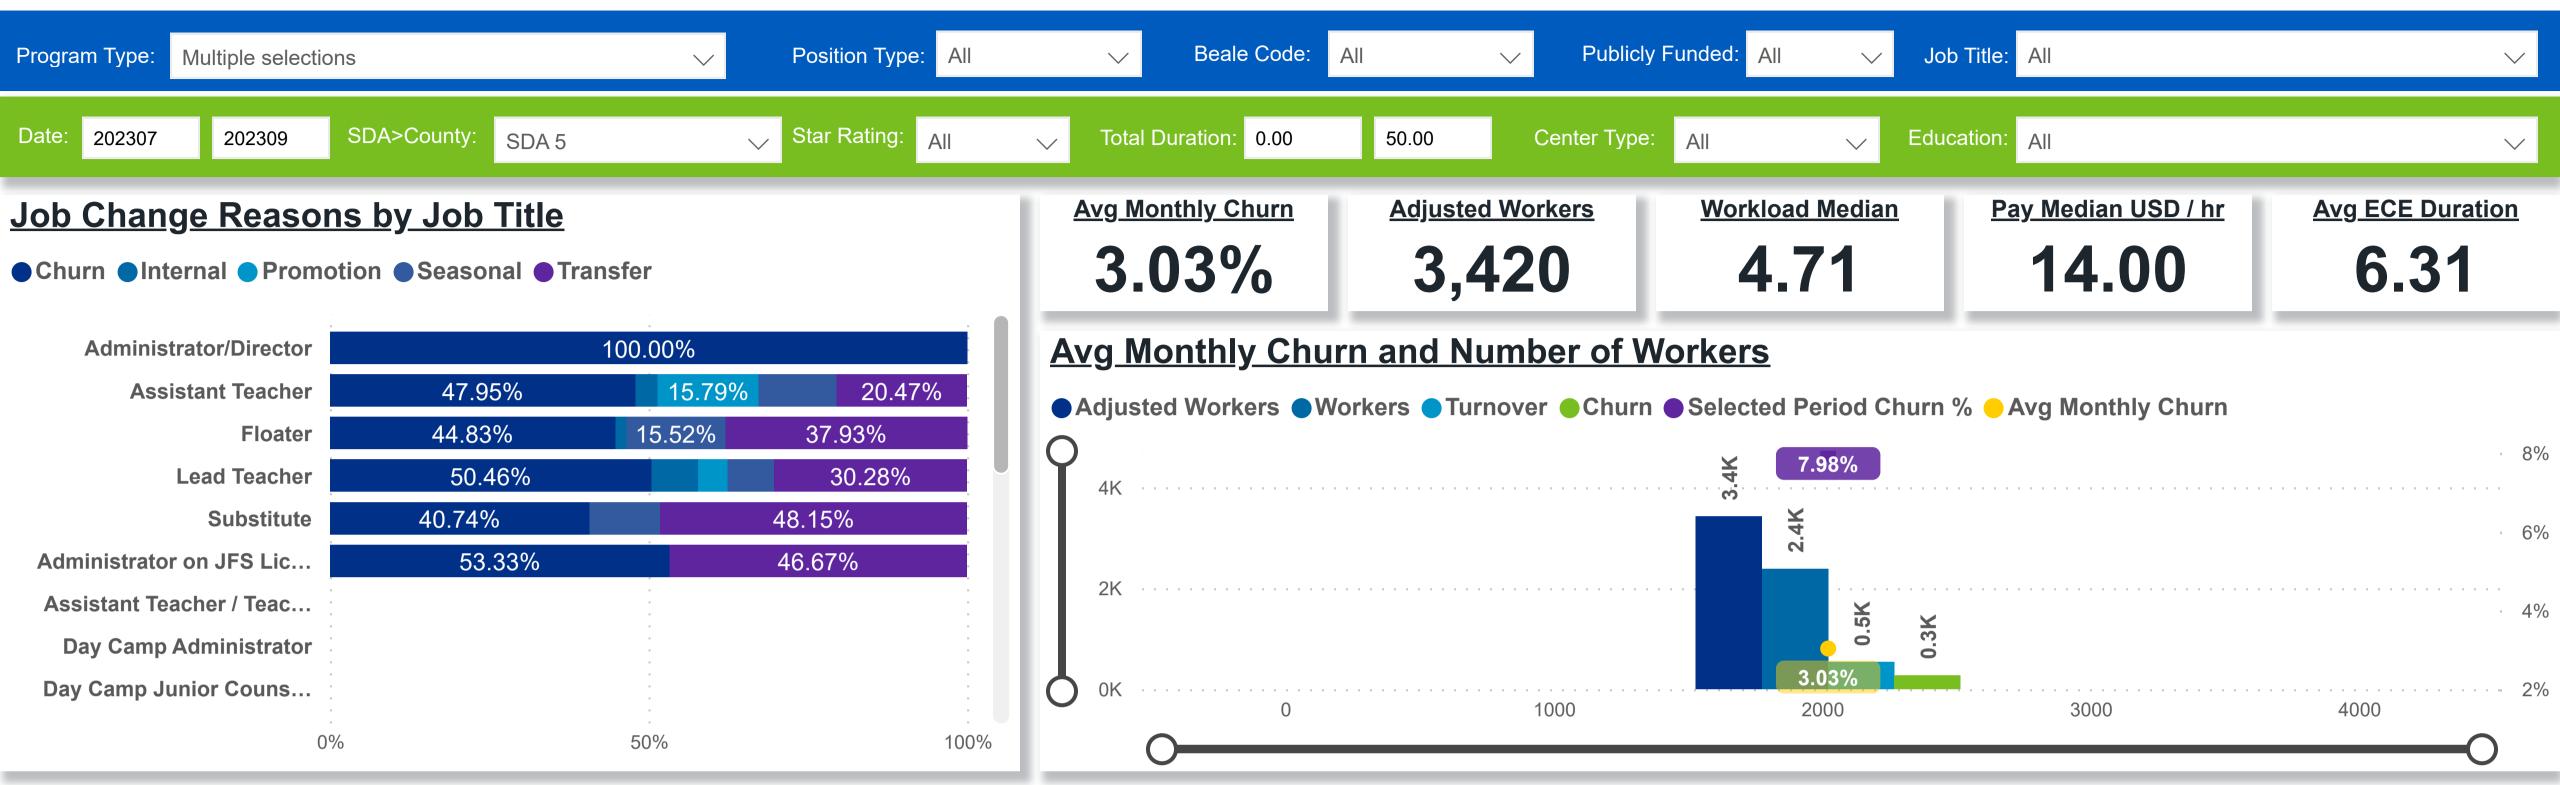

### Workforce and Program Analysis Platform (WPAP): TIMELINE - TURNOVER

**Created Date: 10/18/2023** 



# Categorization by Time Series



# Workforce and Program Analysis Platform (WPAP): TIMELINE - CHURN



# Categorization by Time Series





# Workforce and Program Analysis Platform (WPAP): MAP



ADJUSTED WORKERS

3,420

 $\vee$ 

TOTAL LEAVER

272

50.00

**3,148** 

 $\vee$ 

Job Title: All

Education: All

7.95%

**SELECTED PERIOD CHURN %** 

# **Leaver by Job Title and Star Rating**

Total Duration: 0.00

Beale Code: All





Publicly Funded: All

Center Type: All

| County        | Adjusted<br>Workers | Workers | Workers<br>% | Total<br>Leaver | Total<br>Stayer | Selected<br>Period<br>Churn % | Stayer<br>% | Avg<br>Monthly<br>Churn | Selected<br>Period<br>Turnover % | Avg<br>Monthly<br>Turnover | Workload<br>Median | Star<br>Rating<br>Mean |
|---------------|---------------------|---------|--------------|-----------------|-----------------|-------------------------------|-----------