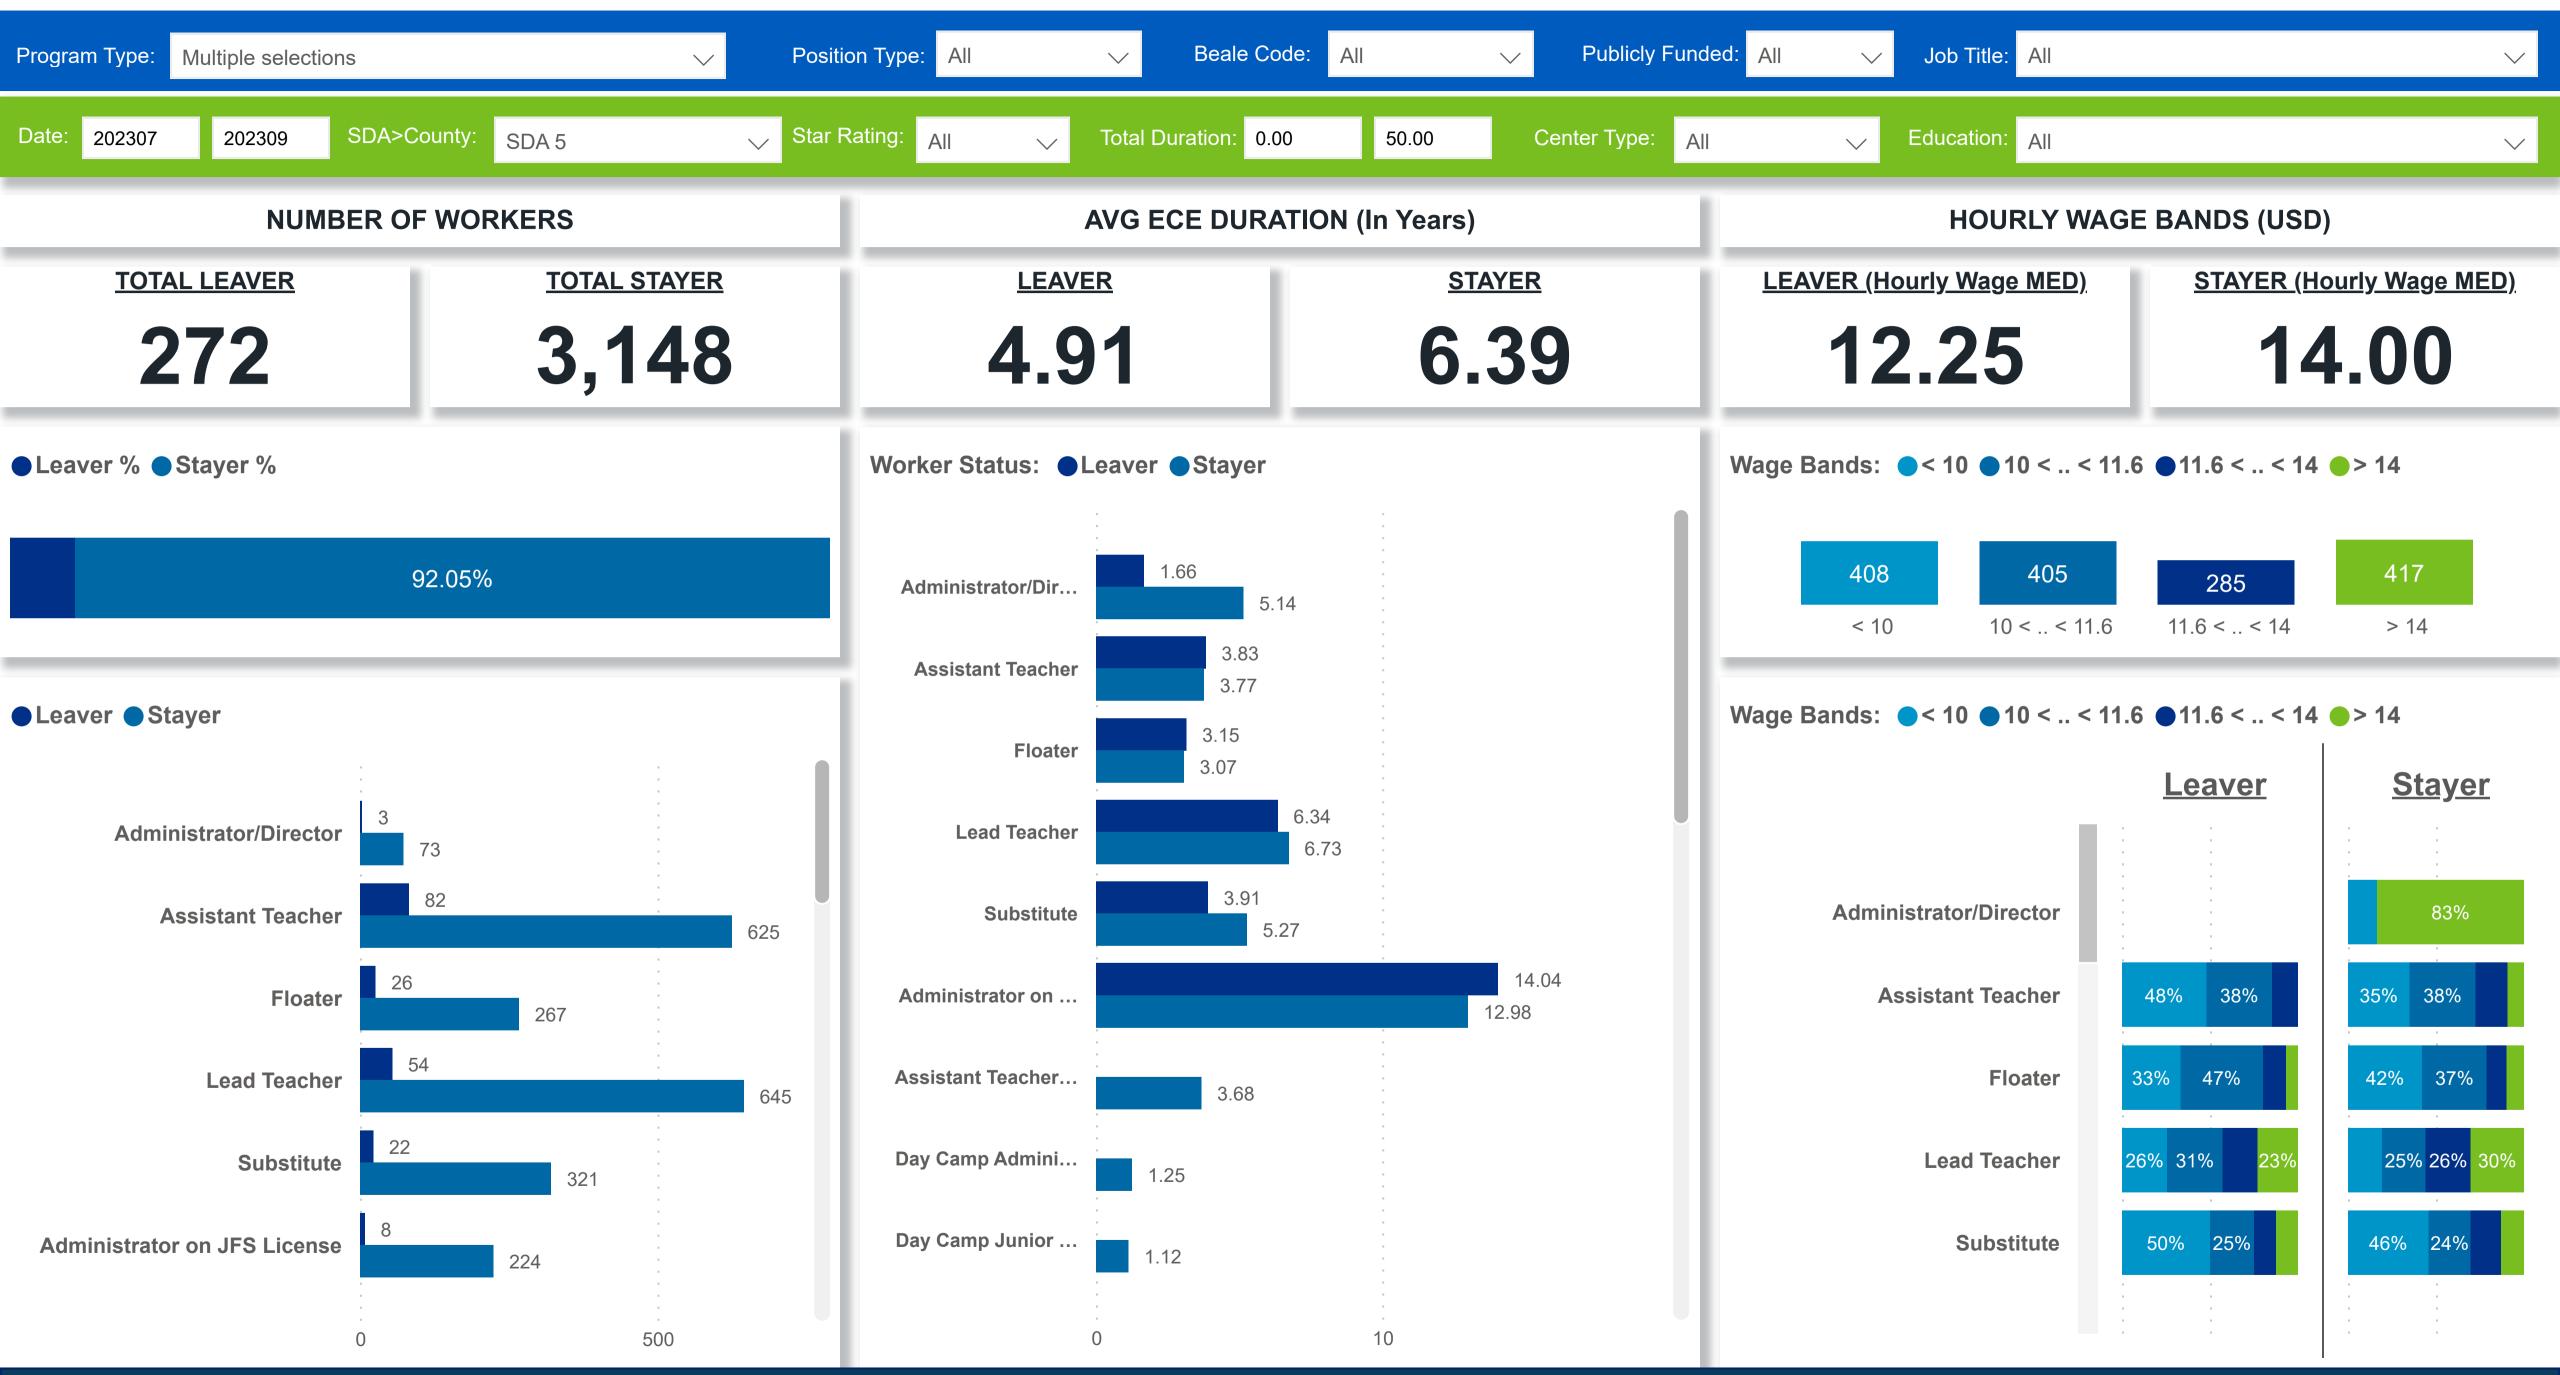

 $\vee$ 

Job Title: All

Education: All

7.95%

**SELECTED PERIOD CHURN %** 

# **Leaver by Job Title and Star Rating**

Total Duration: 0.00

Beale Code: All

Publicly Funded: All

Center Type: All

| County        | Adjusted<br>Workers | Workers | Workers<br>% | Total<br>Leaver | Total<br>Stayer | Selected<br>Period<br>Churn % | Stayer<br>% | Avg<br>Monthly<br>Churn | Selected<br>Period<br>Turnover % | Avg<br>Monthly<br>Turnover | Workload<br>Median | Star<br>Rating<br>Mean |
|---------------|---------------------|---------|--------------|-----------------|-----------------|-------------------------------|-------------|-------------------------|----------------------------------|----------------------------|--------------------|------------------------|
| Wayne OH      | 659                 | 503     | 21.10%       | 84              | 575             | 12.75%                        | 87.25%      | 4.87%                   | 19.12%                           | 7.30%                      | 5.56               | 3.75                   |
| Columbiana OH | 769                 | 475     | 19.92%       | 49              | 720             | 6.37%                         | 93.63%      | 2.49%                   | 19.51%                           | 7.62%                      | 4.55               | 4.26                   |
| Knox OH       | 442                 | 282     | 11.83%       | 34              | 408             | 7.69%                         | 92.31%      | 3.07%                   | 19.00%                           | 7.58%                      | 2.79               | 4.57                   |
| Tuscarawas OH | 470                 | 322     | 13.51%       | 29              | 441             | 6.17%                         | 93.83%      | 2.34%                   | 11.06%                           | 4.06%                      | 5.77               | 3.59                   |
| Jefferson OH  | 293                 | 248     | 10.40%       | 27              | 266             | 9.22%                         | 90.78%      | 3.45%                   | 13.65%                           | 5.11%                      | 7.00               | 4.00                   |
| Ashland OH    | 295                 | 236     | 9.90%        | 15              | 280             | 5.08%                         | 94.92%      | 1.89%                   | 9.83%                            | 3.66%                      | 6.00               | 3.74                   |
| Coshocton OH  | 251                 | 185     | 7.76%        | 14              | 237             | 5.58%                         | 94.42%      | 2.07%                   | 10.76%                           | 3.99%                      | 4.71               | 4.66                   |
| Carroll OH    | 114                 | 91      | 3.82%        | 13              | 101             | 11.40%                        | 88.60%      | 4.15%                   | 15.79%                           | 5.75%                      | 4.71               | 3.58                   |
| Harrison OH   | 52                  | 41      | 1.72%        | 6               | 46              | 11.54%                        | 88.46%      | 4.44%                   | 11.54%                           | 4.44%                      | 1.16               | 4.58                   |
| Total         | 3,420               | 2,384   | 100.00%      | 272             | 3,148           | 7.95%                         | 92.05%      | 3.03%                   | 15.70%                           | 5.97%                      | 4.71               | 4.07                   |