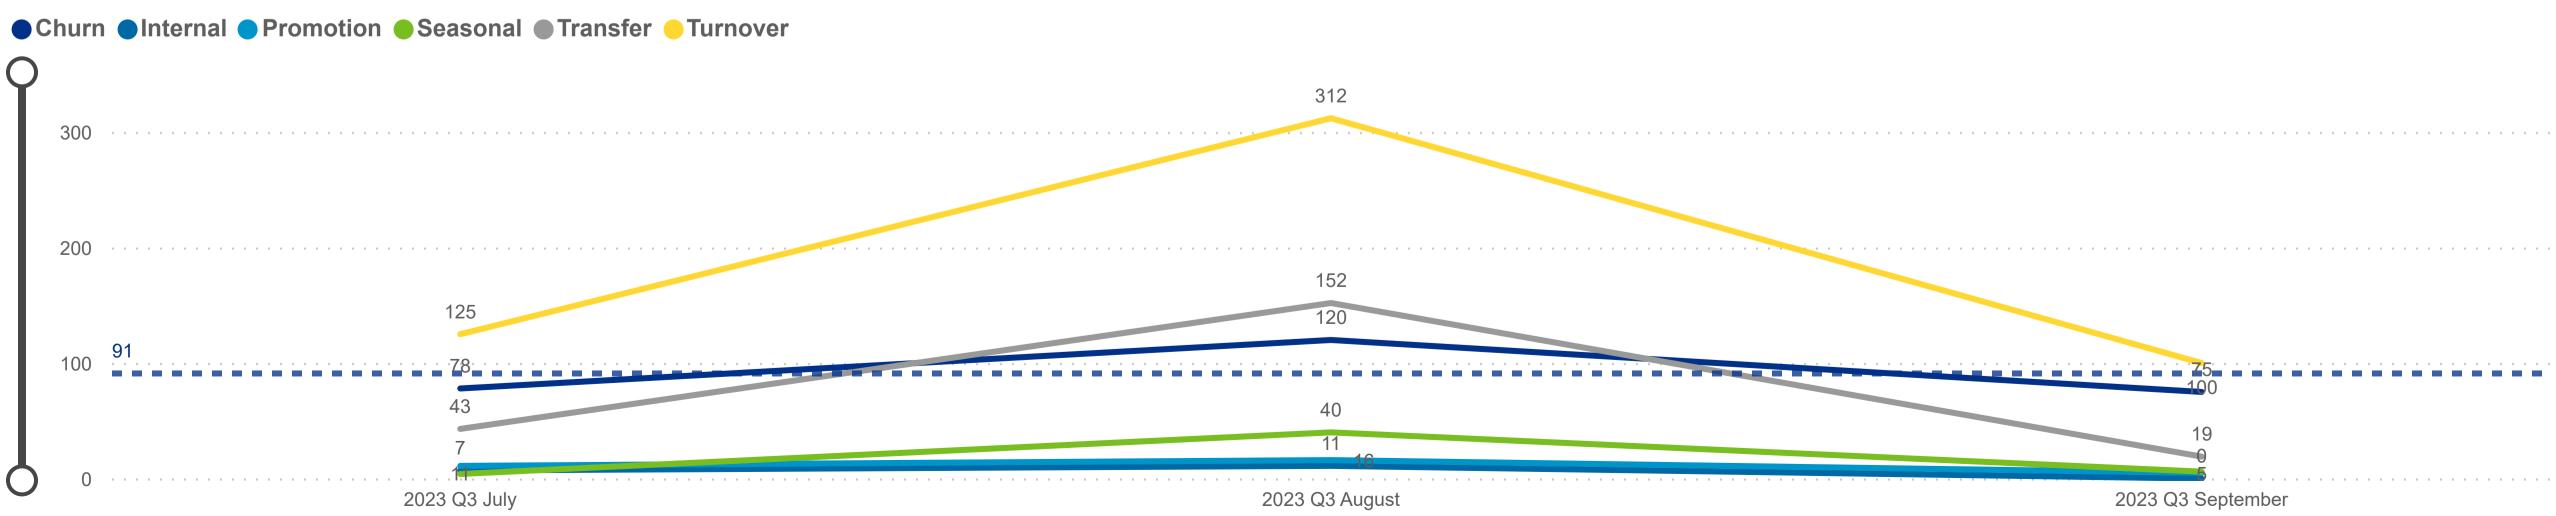

### Workforce and Program Analysis Platform (WPAP): TIMELINE - TURNOVER

**Created Date: 10/18/2023** 



# Categorization by Time Series



# Workforce and Program Analysis Platform (WPAP): TIMELINE - CHURN



# Categorization by Time Series





# Workforce and Program Analysis Platform (WPAP): MAP



ADJUSTED WORKERS

3,420

 $\vee$ 

TOTAL LEAVER

272

50.00

**3,148** 

 $\vee$ 

Job Title: All

Education: All

7.95%

**SELECTED PERIOD CHURN %** 

# **Leaver by Job Title and Star Rating**

Total Duration: 0.00

Beale Code: All





Publicly Funded: All

Center Type: All

| County        | Adjusted<br>Workers | Workers | Workers<br>% | Total<br>Leaver | Total<br>Stayer | Selected<br>Period<br>Churn % | Stayer<br>% | Avg<br>Monthly<br>Churn | Selected<br>Period<br>Turnover % | Avg<br>Monthly<br>Turnover | Workload<br>Median | Star<br>Rating<br>Mean |
|---------------|---------------------|---------|--------------|---------