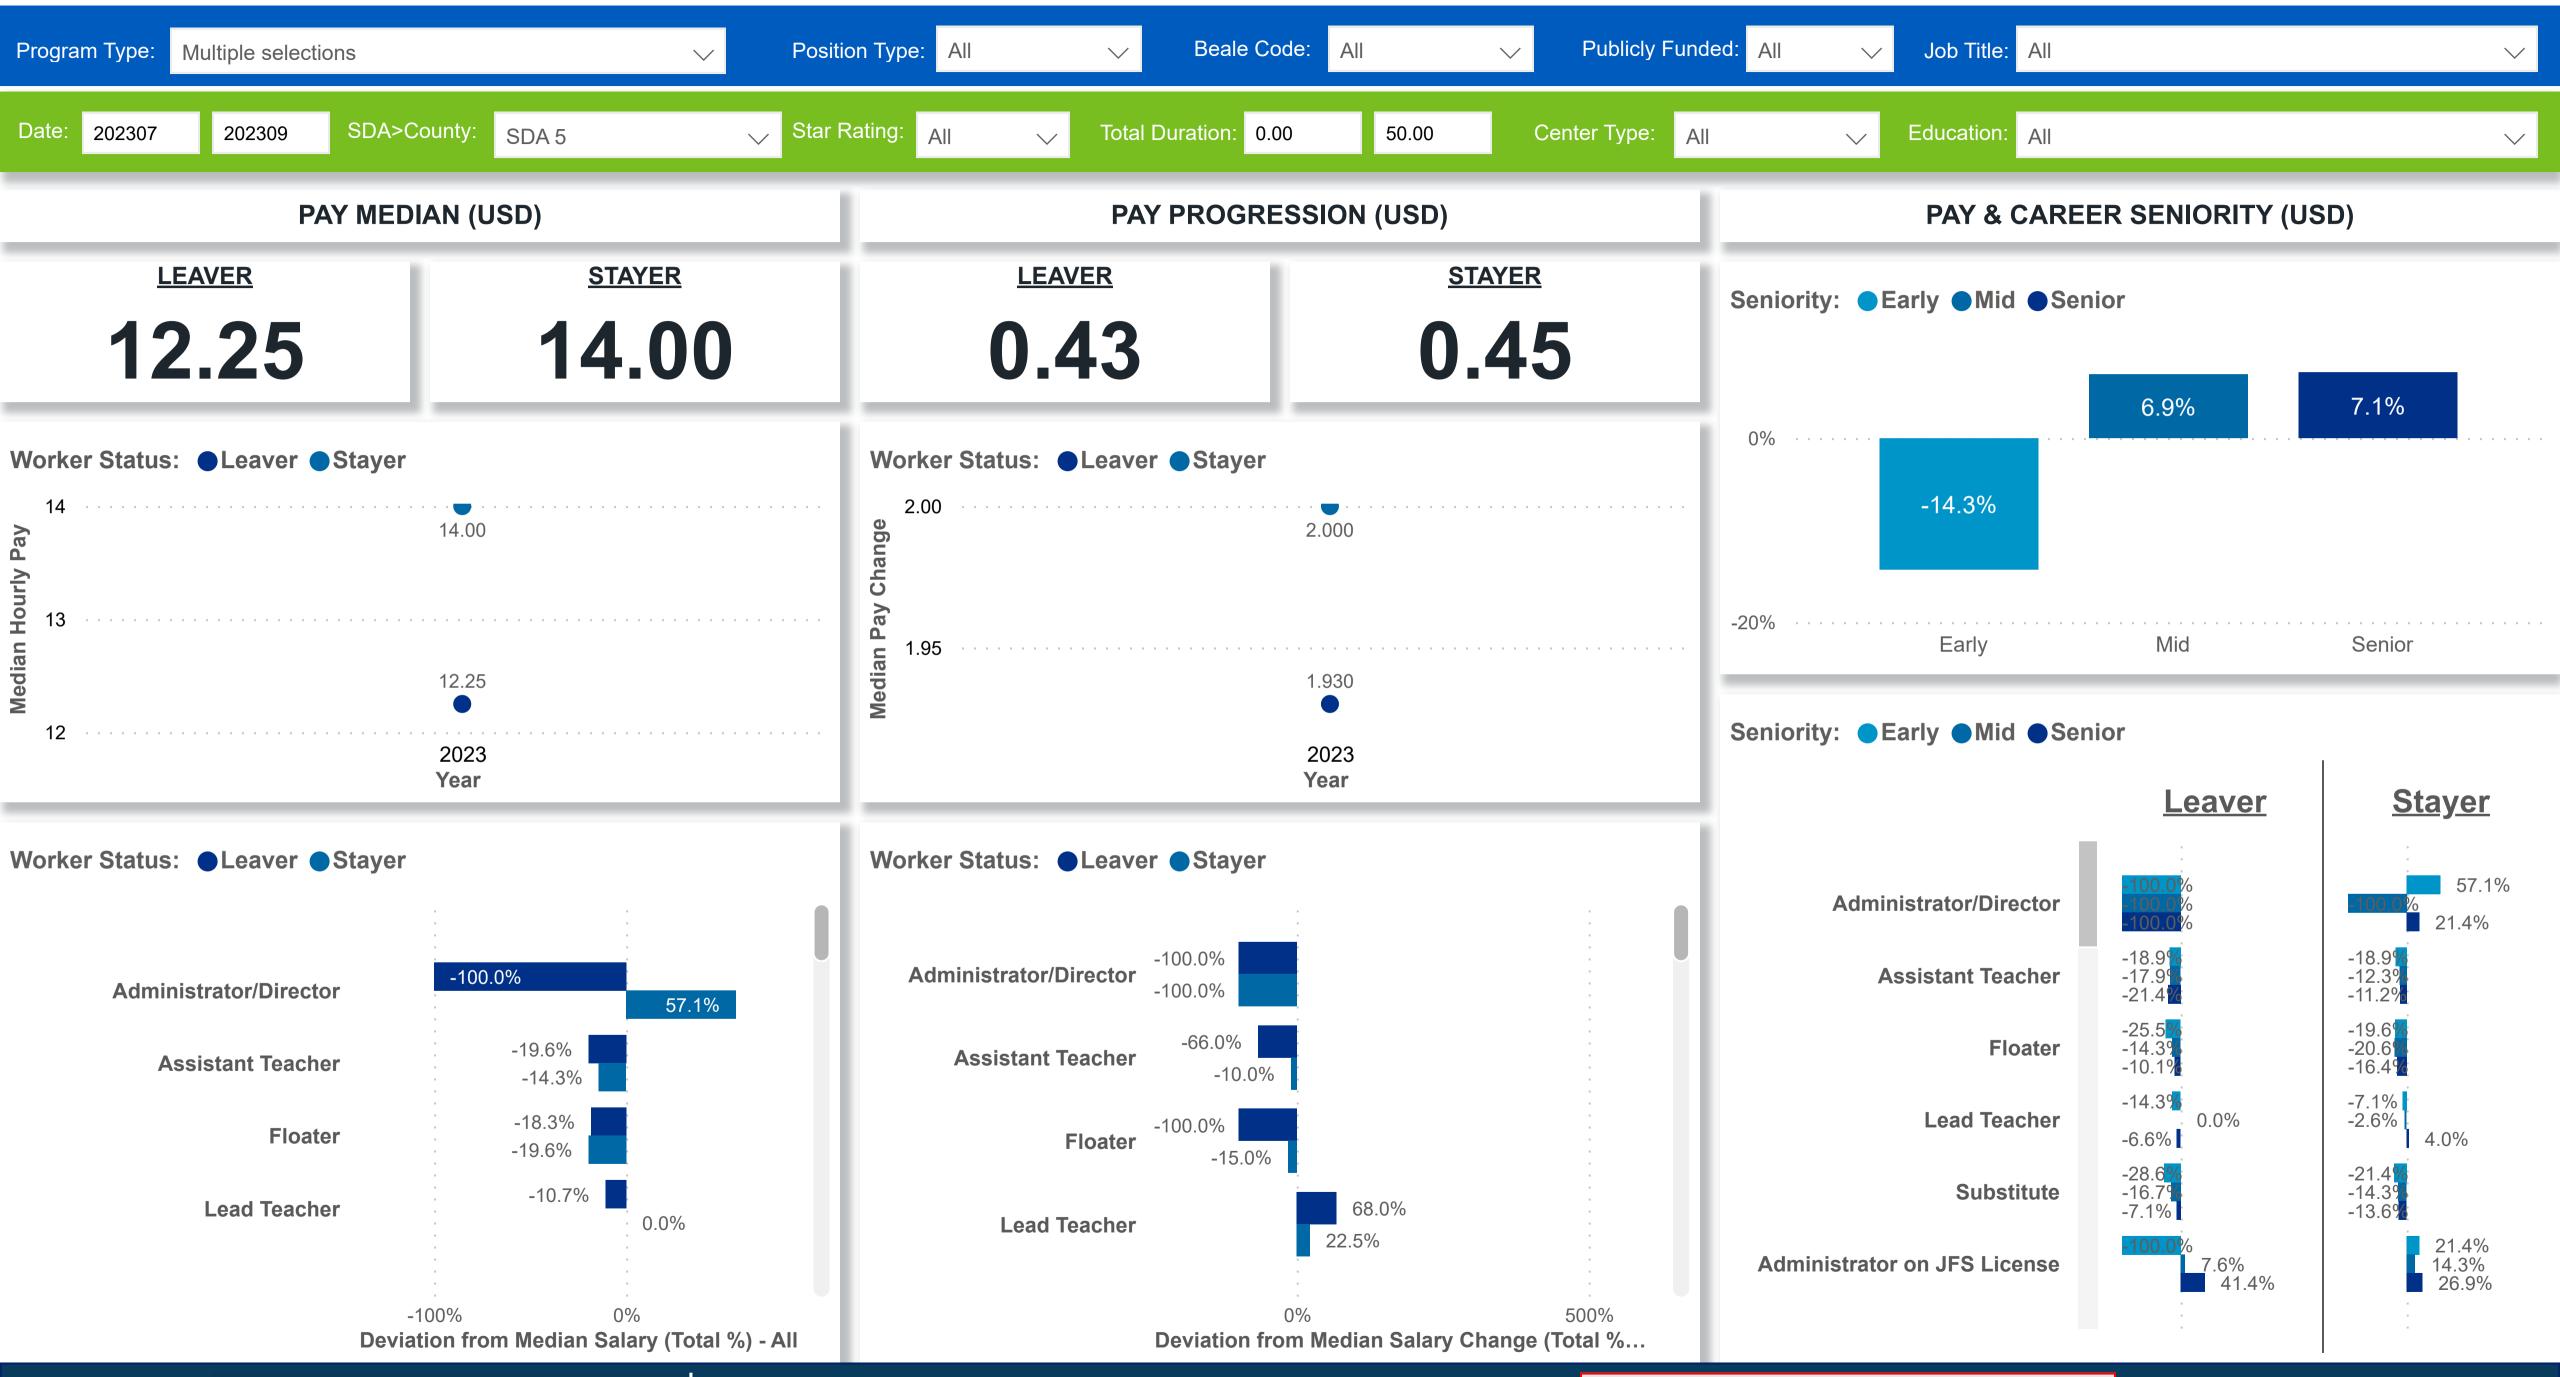

Total         | 3,420               | 2,384   | 100.00%      | 272             | 3,148           | 7.95%                         | 92.05%      | 3.03%                   | 15.70%                           | 5.97%                      | 4.71               | 4.07                   |



### Workforce and Program Analysis Platform (WPAP): JOBS & EMPLOYEES - NOMINAL





# Workforce and Program Analysis Platform (WPAP): JOBS & EMPLOYEES - PERCENT





#### Workforce and Program Analysis Platform (WPAP): CAREER PROGRESSION & SENIORITY - NOMINAL





### Workforce and Program Analysis Platform (WPAP): CAREER PROGRESSION & SENIORITY - PERCENT





# Workforce and Program Analysis Platform (WPAP): COMPENSATION - NOMINAL





# Workforce and Program Analysis Platform (WPAP): COMPENSATION - PERCENT





### Workforce and Program Analysis Platform (WPAP): WORKPLACE CHARACTERISTICS - NOMINAL





### Workforce and Program Analysis Platform (WPAP): WORKPLACE CHARACTERISTICS - PERCENT



### Workforce and Program Analysis Platform (WPAP): COMPENSATION - NOMINAL - MEAN (Average)



Mean (avg) Pay

Year