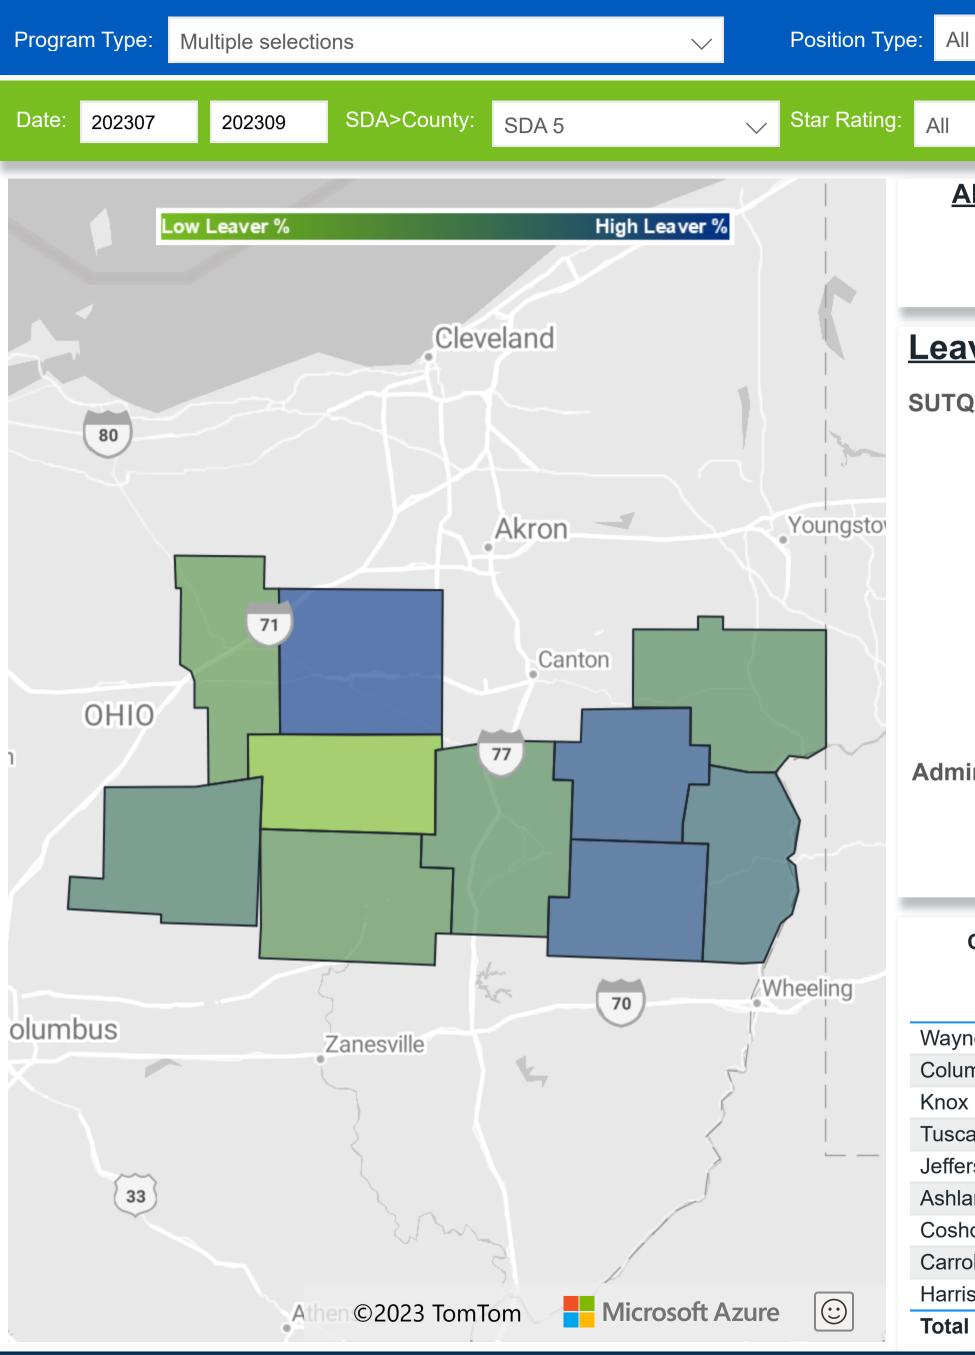

# Workforce and Program Analysis Platform (WPAP): MAP

ADJUSTED WORKERS

3,420

 $\vee$ 

TOTAL LEAVER

272

50.00

**3,148** 

# **Leaver by Job Title and Star Rating**

Total Duration: 0.00

Beale Code: All

Publicly Funded: All

Center Type: All

| County        | Adjusted<br>Workers | Workers | Workers<br>% | Total<br>Leaver | Total<br>Stayer | Selected<br>Period<br>Churn % | Stayer<br>% | Avg<br>Monthly<br>Churn | Selected<br>Period<br>Turnover % | Avg<br>Monthly<br>Turnover | Workload<br>Median | Star<br>Rating<br>Mean |
|---------------|---------------------|---------|--------------|-----------------|-----------------|-------------------------------|-------------|-------------------------|----------------------------------|----------------------------|--------------------|------------------------|
| Wayne OH      | 659                 | 503     | 21.10%       | 84              | 575             | 12.75%                        | 87.25%      | 4.87%                   | 19.12%                           | 7.30%                      | 5.56               | 3.75                   |
| Columbiana OH | 769                 | 475     | 19.92%       | 49              | 720             | 6.37%                         | 93.63%      | 2.49%                   | 19.51%                           | 7.62%                      | 4.55               | 4.26                   |
| Knox OH       | 442                 | 282     | 11.83%       | 34              | 408             | 7.69%                         | 92.31%      | 3.07%                   | 19.00%                           | 7.58%                      | 2.79               | 4.57                   |
| Tuscarawas OH | 470                 | 322     | 13.51%       | 29              | 441             | 6.17%                         | 93.83%      | 2.34%                   | 11.06%                           | 4.06%                      | 5.77               | 3.59                   |
| Jefferson OH  | 293                 | 248     | 10.40%       | 27              | 266             | 9.22%                         | 90.78%      | 3.45%                   | 13.65%                           | 5.11%                      | 7.00               | 4.00                   |
| Ashland OH    | 295                 | 236     | 9.90%        | 15              | 280             | 5.08%                         | 94.92%      | 1.89%                   | 9.83%                            | 3.66%                      | 6.00               | 3.74                   |
| Coshocton OH  | 251                 | 185     | 7.76%        | 14              | 237             | 5.58%                         | 94.42%      | 2.07%                   | 10.76%                           | 3.99%                      | 4.71               | 4.66                   |
| Carroll OH    | 114                 | 91      | 3.82%        | 13              | 101             | 11.40%                        | 88.60%      | 4.15%                   | 15.79%                           | 5.75%                      | 4.71               | 3.58                   |
| Harrison OH   | 52                  | 41      | 1.72%        | 6               | 46              | 11.54%                        | 88.46%      | 4.44%                   | 11.54%                           | 4.44%                      | 1.16               | 4.58                   |
| Total         | 3,420               | 2,384   | 100.00%      | 272             | 3,148           | 7.95%                         | 92.05%      | 3.03%                   | 15.70%                           | 5.97%                      | 4.71               | 4.07                   |