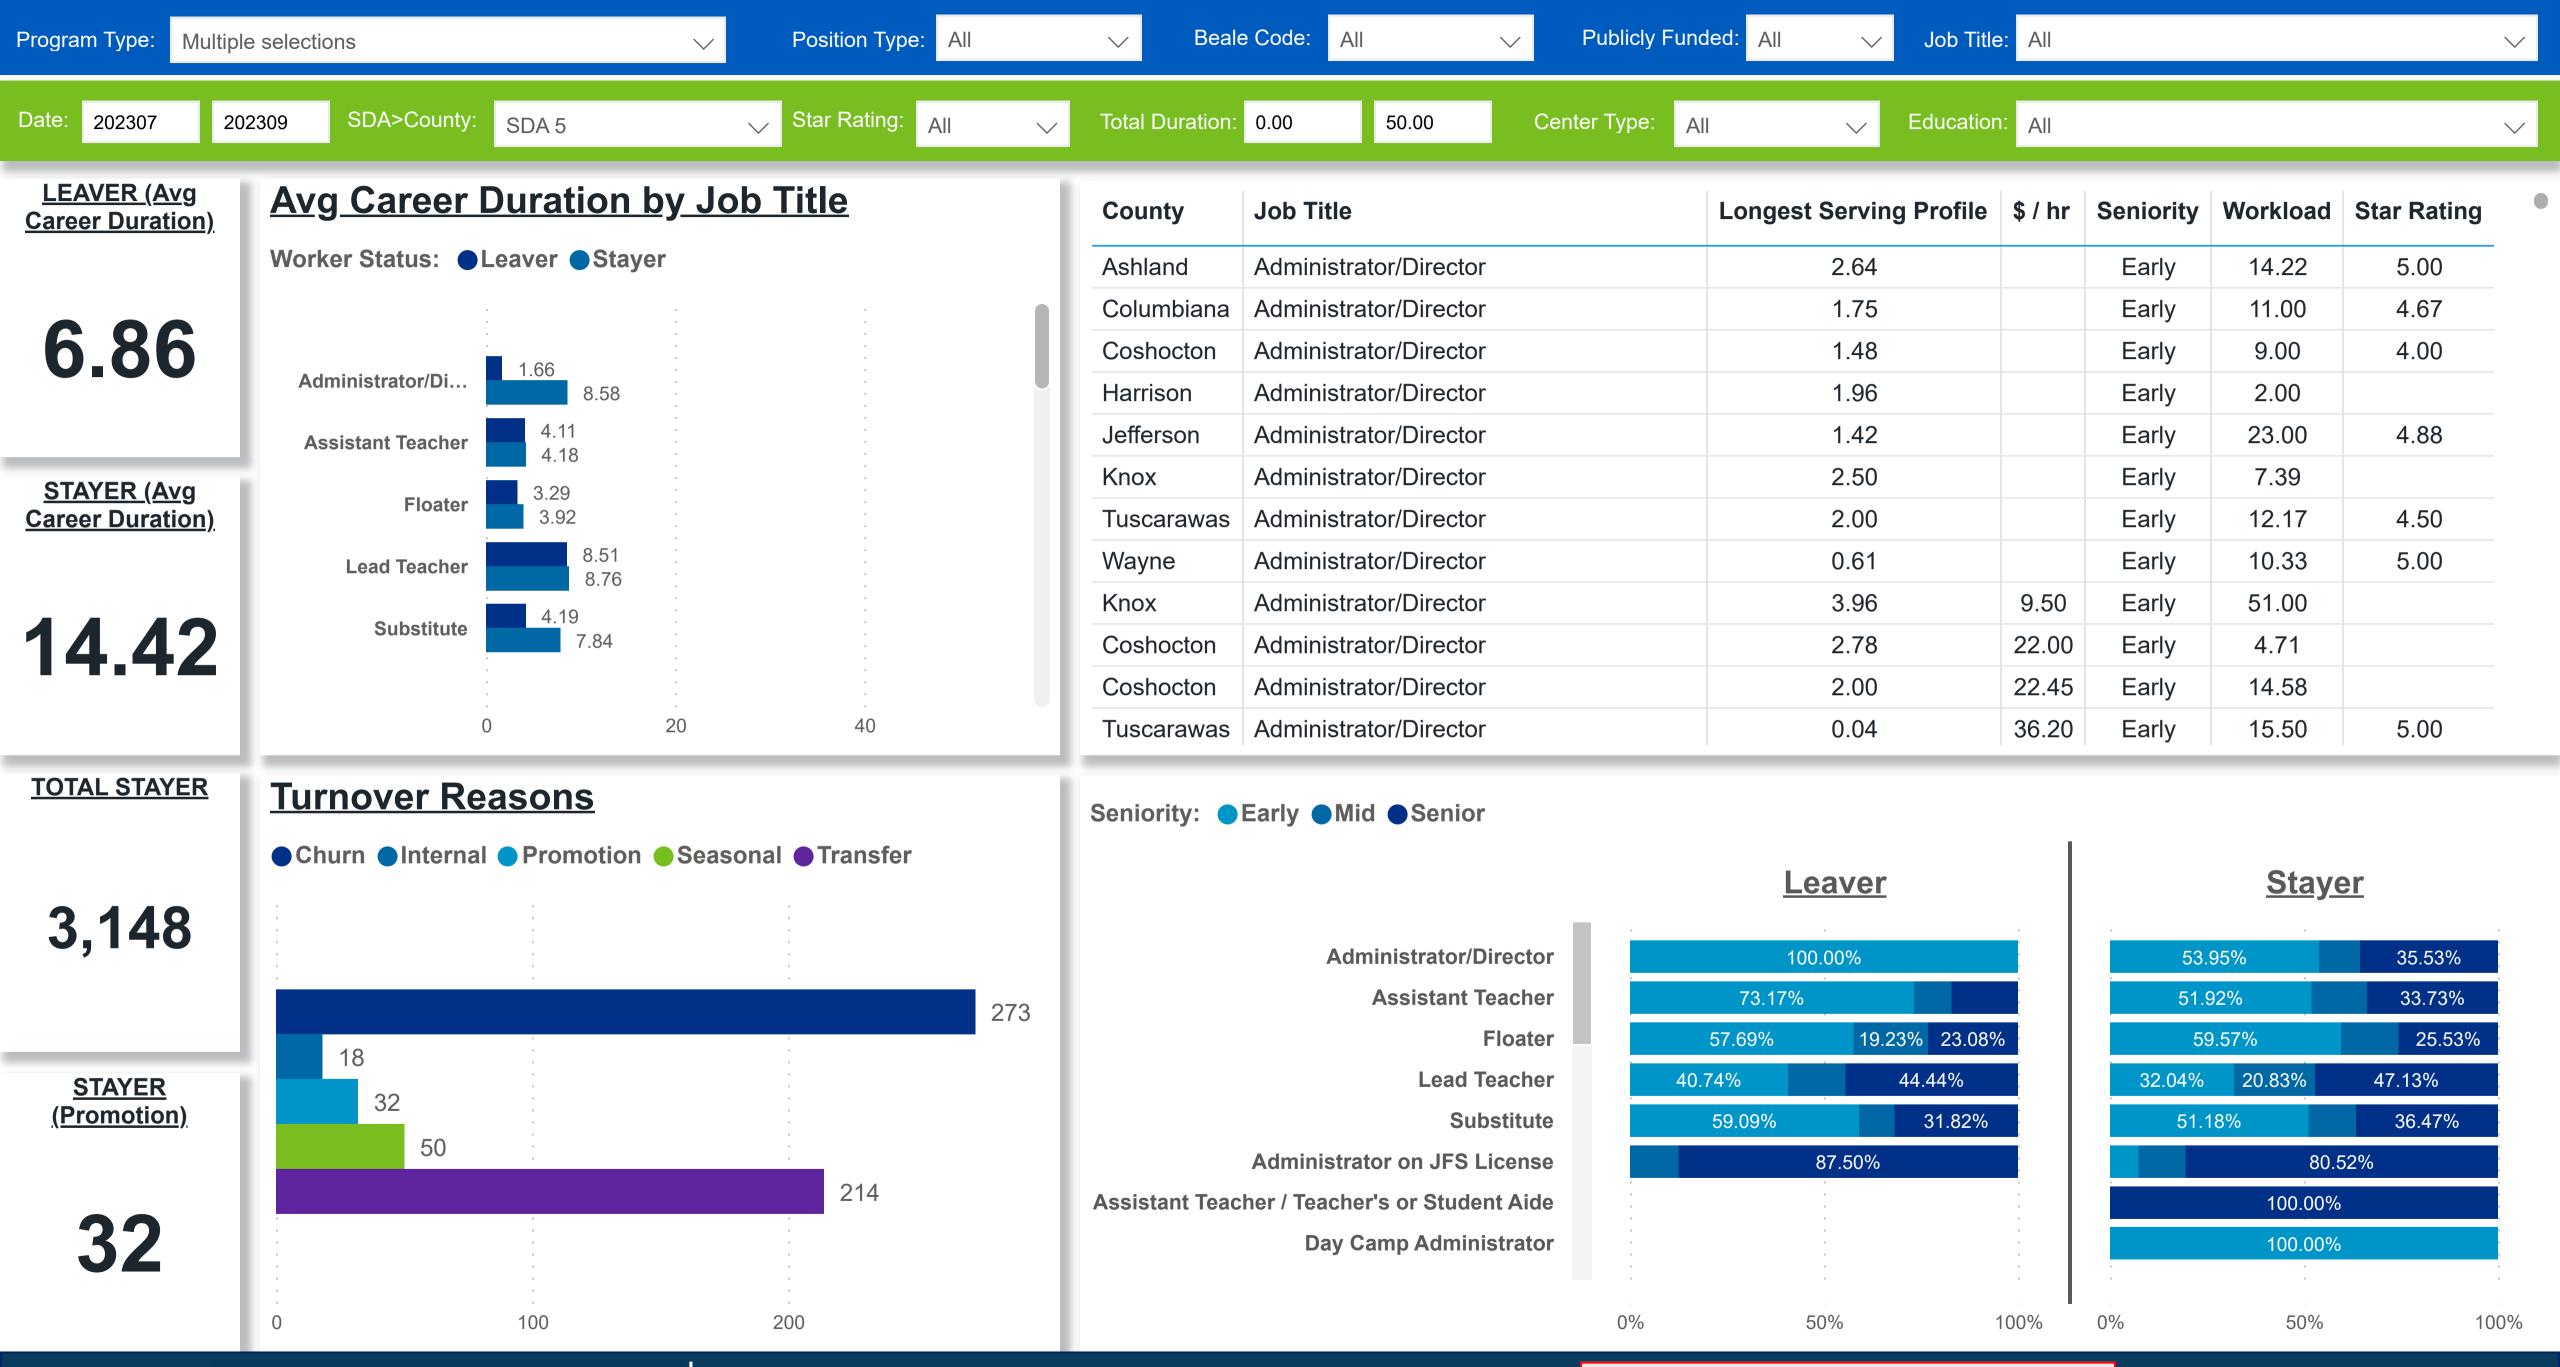

#### Workforce and Program Analysis Platform (WPAP): CAREER PROGRESSION & SENIORITY - NOMINAL