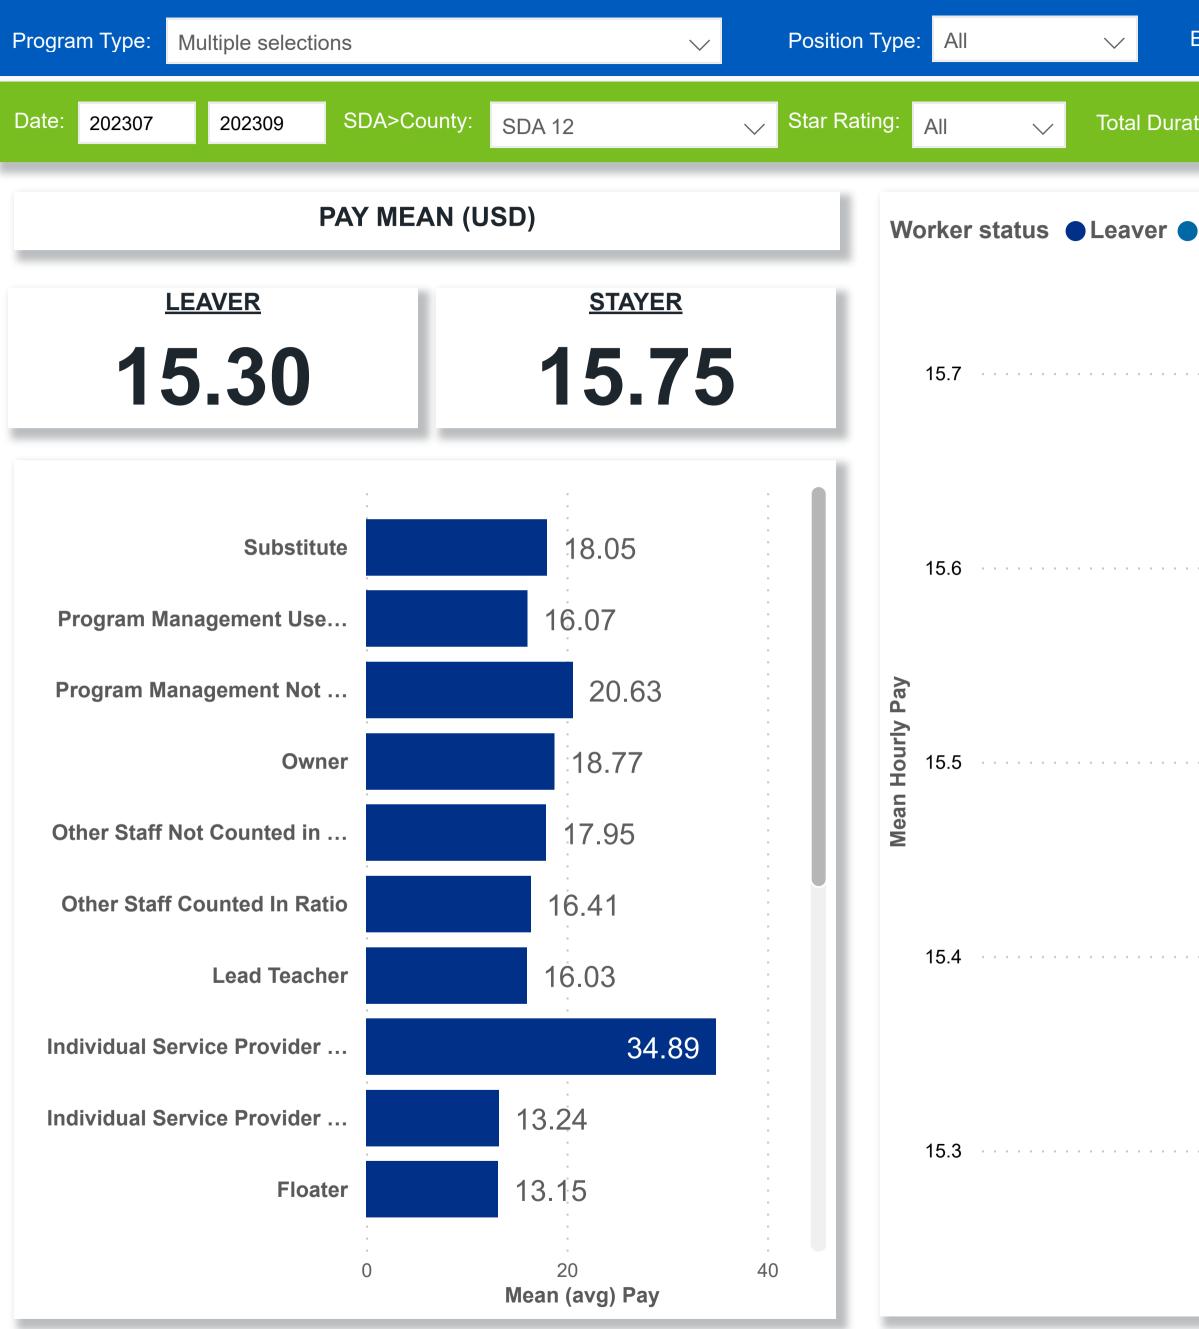

### $( \rightarrow)$ Workforce and Program Analysis Platform (WPAP): COMPENSATION - NOMINAL - MEAN (Average) occrraj

**Powered by** NEW SYSTEMS ETHIC NSE Collective Analytics

**Created Date:** 

| Beale | e Code: | All |       | $\checkmark$ | Pu                  | iblicly F | unded: | All                 | $\sim$       | Job Title: | All |
|-------|---------|-----|-------|--------------|---------------------|-----------|--------|---------------------|--------------|------------|-----|
| tion: | 0.00    |     | 50.00 |              | Center <sup>-</sup> | Туре:     | All    |                     | $\checkmark$ | Education: | All |
| Sta   | yer     |     |       |              |                     |           |        |                     |              |            |     |
|       |         |     |       |              |                     |           | 1      | 5.75                |              |            |     |
|       |         |     |       |              |                     |           |        |                     |              |            |     |
|       |         |     |       |              |                     |           |        |                     |              |            |     |
|       |         |     |       |              |                     |           |        |                     |              |            |     |
|       |         |     |       |              |                     |           |        |                     |              |            |     |
|       |         |     |       |              |                     |           |        |                     |              |            |     |
|       |         |     |       |              |                     |           |        |                     |              |            |     |
|       |         |     |       |              |                     |           |        |                     |              |            |     |
|       |         |     |       |              |                     |           | 1      | 5.30                |              |            |     |
|       |         |     |       |              |                     |           | Ŷ      | 2023<br><b>´ear</b> |              |            |     |
|       |         |     |       |              |                     |           |        |                     |              |            |     |

| 10/18/2023 |  |  |  |  |  |  |  |  |              |   |  |
|------------|--|--|--|--|--|--|--|--|--------------|---|--|
|            |  |  |  |  |  |  |  |  | $\checkmark$ |   |  |
|            |  |  |  |  |  |  |  |  | $\checkmark$ | • |  |
|            |  |  |  |  |  |  |  |  |              | İ |  |
|            |  |  |  |  |  |  |  |  |              | l |  |
|            |  |  |  |  |  |  |  |  |              | l |  |
|            |  |  |  |  |  |  |  |  |              | l |  |
|            |  |  |  |  |  |  |  |  |              | l |  |
|            |  |  |  |  |  |  |  |  |              | l |  |
|            |  |  |  |  |  |  |  |  |              |   |  |
|            |  |  |  |  |  |  |  |  |              |   |  |
|            |  |  |  |  |  |  |  |  |              | l |  |
|            |  |  |  |  |  |  |  |  |              |   |  |
|            |  |  |  |  |  |  |  |  |              |   |  |
|            |  |  |  |  |  |  |  |  |              |   |  |
|            |  |  |  |  |  |  |  |  |              |   |  |
|            |  |  |  |  |  |  |  |  |              |   |  |