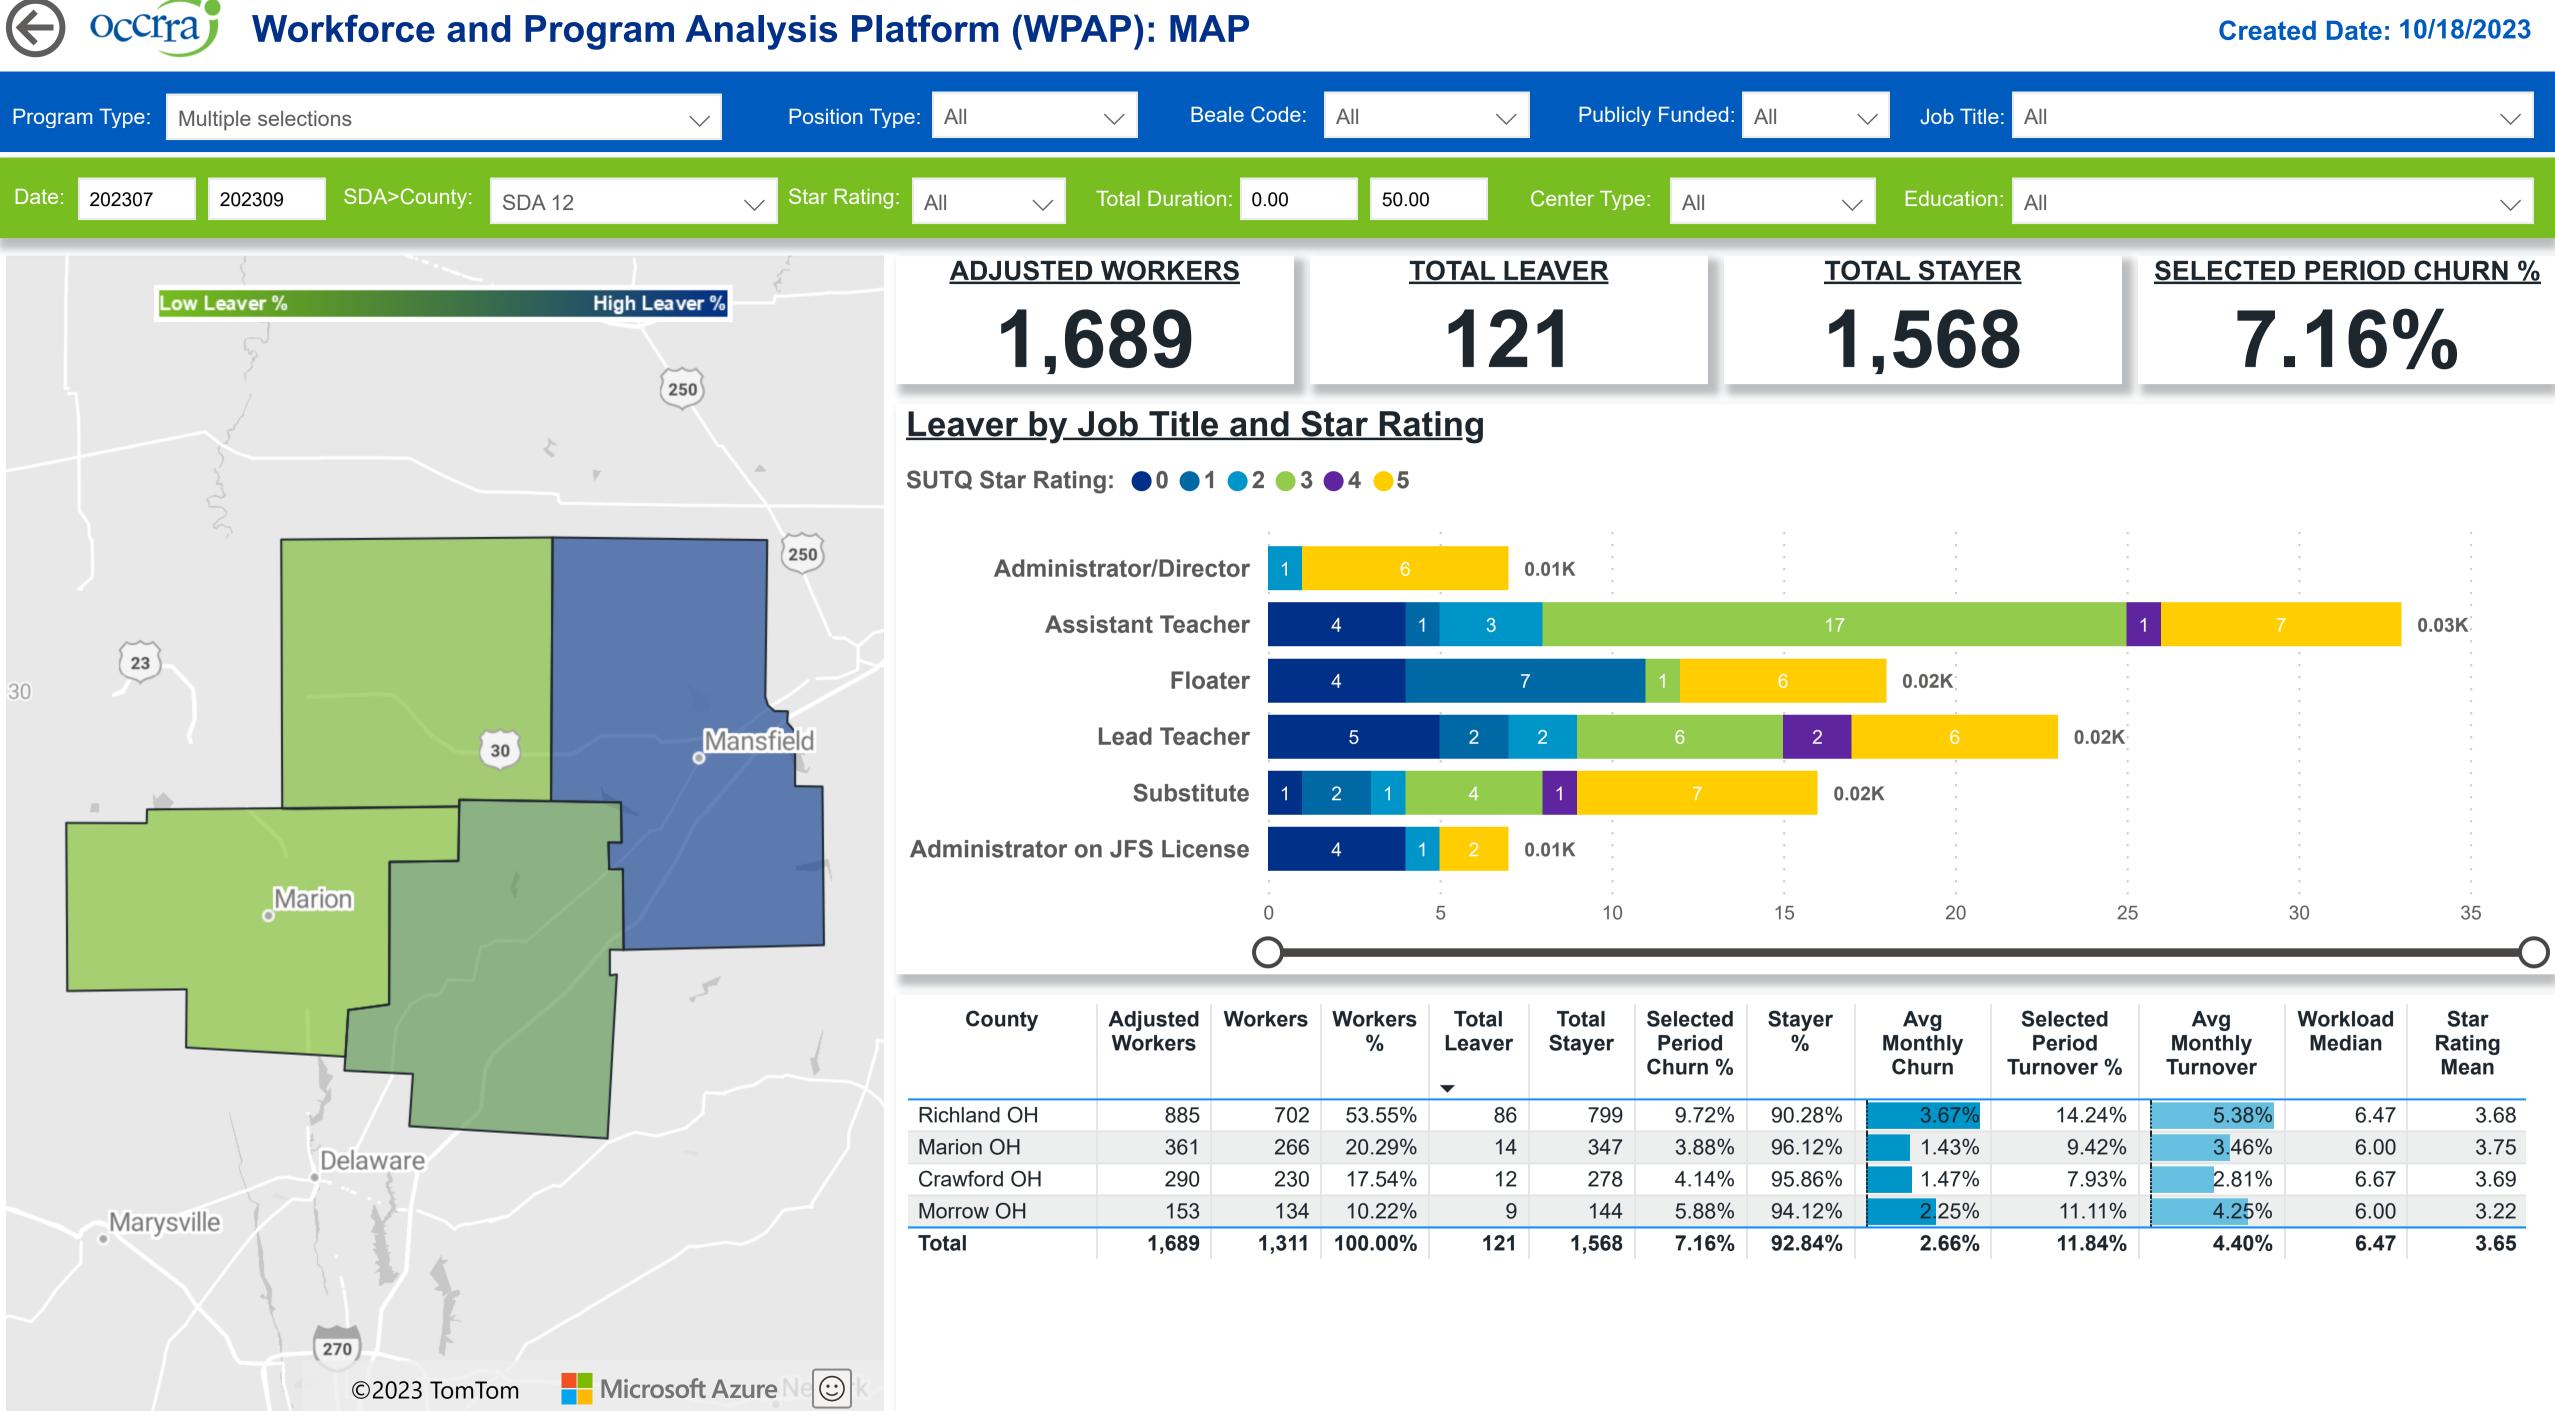

# **Powered by** NEW SYSTEMS > ETHIC NSE Collective Analytics

|             |      | 12           | 1            |            | 1,           | 568        |          |       | 7.16 |
|-------------|------|--------------|--------------|------------|--------------|------------|----------|-------|------|
| ERS         |      | TOTAL LE     | AVER         | 1          | TOTA         | AL STAYER  | <u>R</u> | SELEC |      |
| ition: 0.00 | 50.0 | 00 C         | Center Type: | All        | $\sim$       | Education: | All      |       |      |
| Beale Code  | All  | $\checkmark$ | Publicly F   | unded: All | $\checkmark$ | Job Title: | All      |       |      |
|             |      |              |              |            |              | -          |          |       |      |

| d<br>s | Workers | Workers<br>% | Total<br>Leaver<br>▼ | Total<br>Stayer | Selected<br>Period<br>Churn % | Stayer<br>% | Avg<br>Monthly<br>Churn | Selected<br>Period<br>Turnover % | Avg<br>Monthly<br>Turnover | Workload<br>Median |
|--------|---------|--------------|----------------------|-----------------|-------------------------------|-------------|-------------------------|----------------------------------|----------------------------|--------------------|
| 5      | 702     | 53.55%       | 86                   | 799             | 9.72%                         | 90.28%      | 3.67%                   | 14.24%                           | 5.38%                      | 6.47               |
| 1      | 266     | 20.29%       | 14                   | 347             | 3.88%                         | 96.12%      | 1.43%                   | 9.42%                            | <mark>3.</mark> 46%        | 6.00               |
| 0      | 230     | 17.54%       | 12                   | 278             | 4.14%                         | 95.86%      | 1.47%                   | 7.93%                            | 2.81%                      | 6.67               |
| 3      | 134     | 10.22%       | 9                    | 144             | 5.88%                         | 94.12%      | <mark>2</mark> .25%     | 11.11%                           | 4.25%                      | 6.00               |
| 9      | 1,311   | 100.00%      | 121                  | 1,568           | 7.16%                         | 92.84%      | 2.66%                   | 11.84%                           | 4.40%                      | 6.47               |