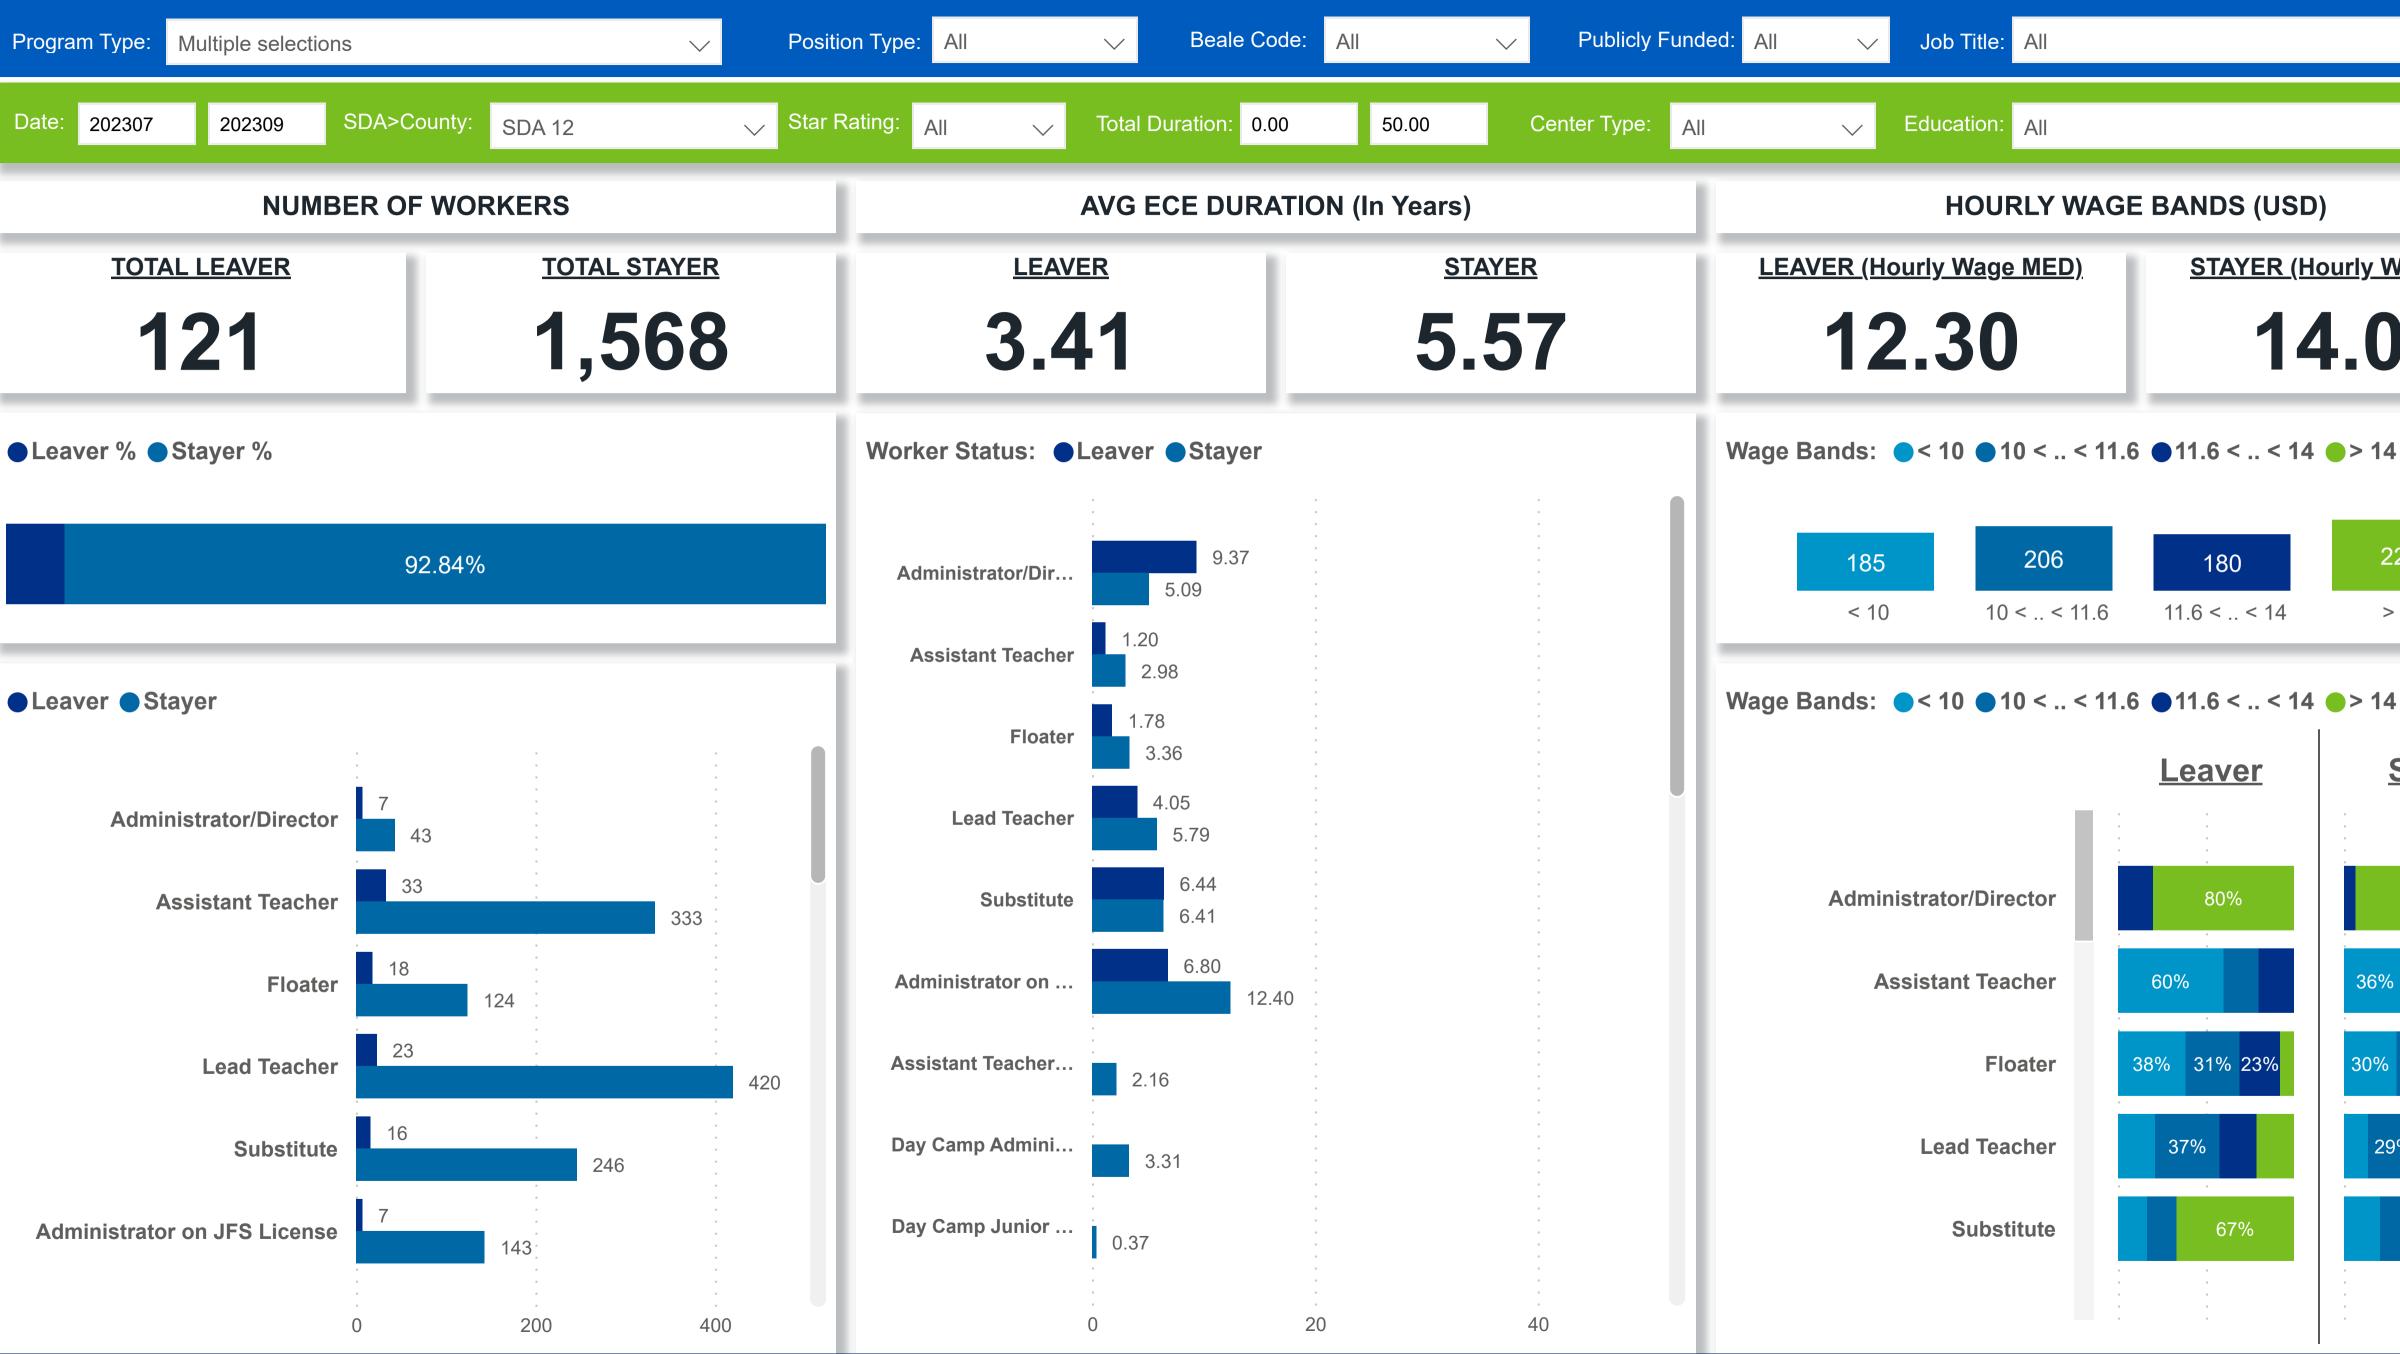

# **Powered by** NEW SYSTEMS > ETHIC NSE Collective Analytics

|             |      | 12           | 1            |            | 1,           | 568        |          |       | 7.16 |
|-------------|------|--------------|--------------|------------|--------------|------------|----------|-------|------|
| ERS         |      | TOTAL LE     | AVER         | 1          | TOTA         | AL STAYER  | <u>R</u> | SELEC |      |
| ition: 0.00 | 50.0 | 00 C         | Center Type: | All        | $\sim$       | Education: | All      |       |      |
| Beale Code  | All  | $\checkmark$ | Publicly F   | unded: All | $\checkmark$ | Job Title: | All      |       |      |
|             |      |              |              |            |              | -          |          |       |      |

| d<br>s | Workers | Workers<br>% | Total<br>Leaver<br>▼ | Total<br>Stayer | Selected<br>Period<br>Churn % | Stayer<br>% | Avg<br>Monthly<br>Churn | Selected<br>Period<br>Turnover % | Avg<br>Monthly<br>Turnover | Workload<br>Median |
|--------|---------|--------------|----------------------|-----------------|-------------------------------|-------------|-------------------------|----------------------------------|----------------------------|--------------------|
| 5      | 702     | 53.55%       | 86                   | 799             | 9.72%                         | 90.28%      | 3.67%                   | 14.24%                           | 5.38%                      | 6.47               |
| 1      | 266     | 20.29%       | 14                   | 347             | 3.88%                         | 96.12%      | 1.43%                   | 9.42%                            | <mark>3.</mark> 46%        | 6.00               |
| 0      | 230     | 17.54%       | 12                   | 278             | 4.14%                         | 95.86%      | 1.47%                   | 7.93%                            | 2.81%                      | 6.67               |
| 3      | 134     | 10.22%       | 9                    | 144             | 5.88%                         | 94.12%      | <mark>2</mark> .25%     | 11.11%                           | 4.25%                      | 6.00               |
| 9      | 1,311   | 100.00%      | 121                  | 1,568           | 7.16%                         | 92.84%      | 2.66%                   | 11.84%                           | 4.40%                      | 6.47               |