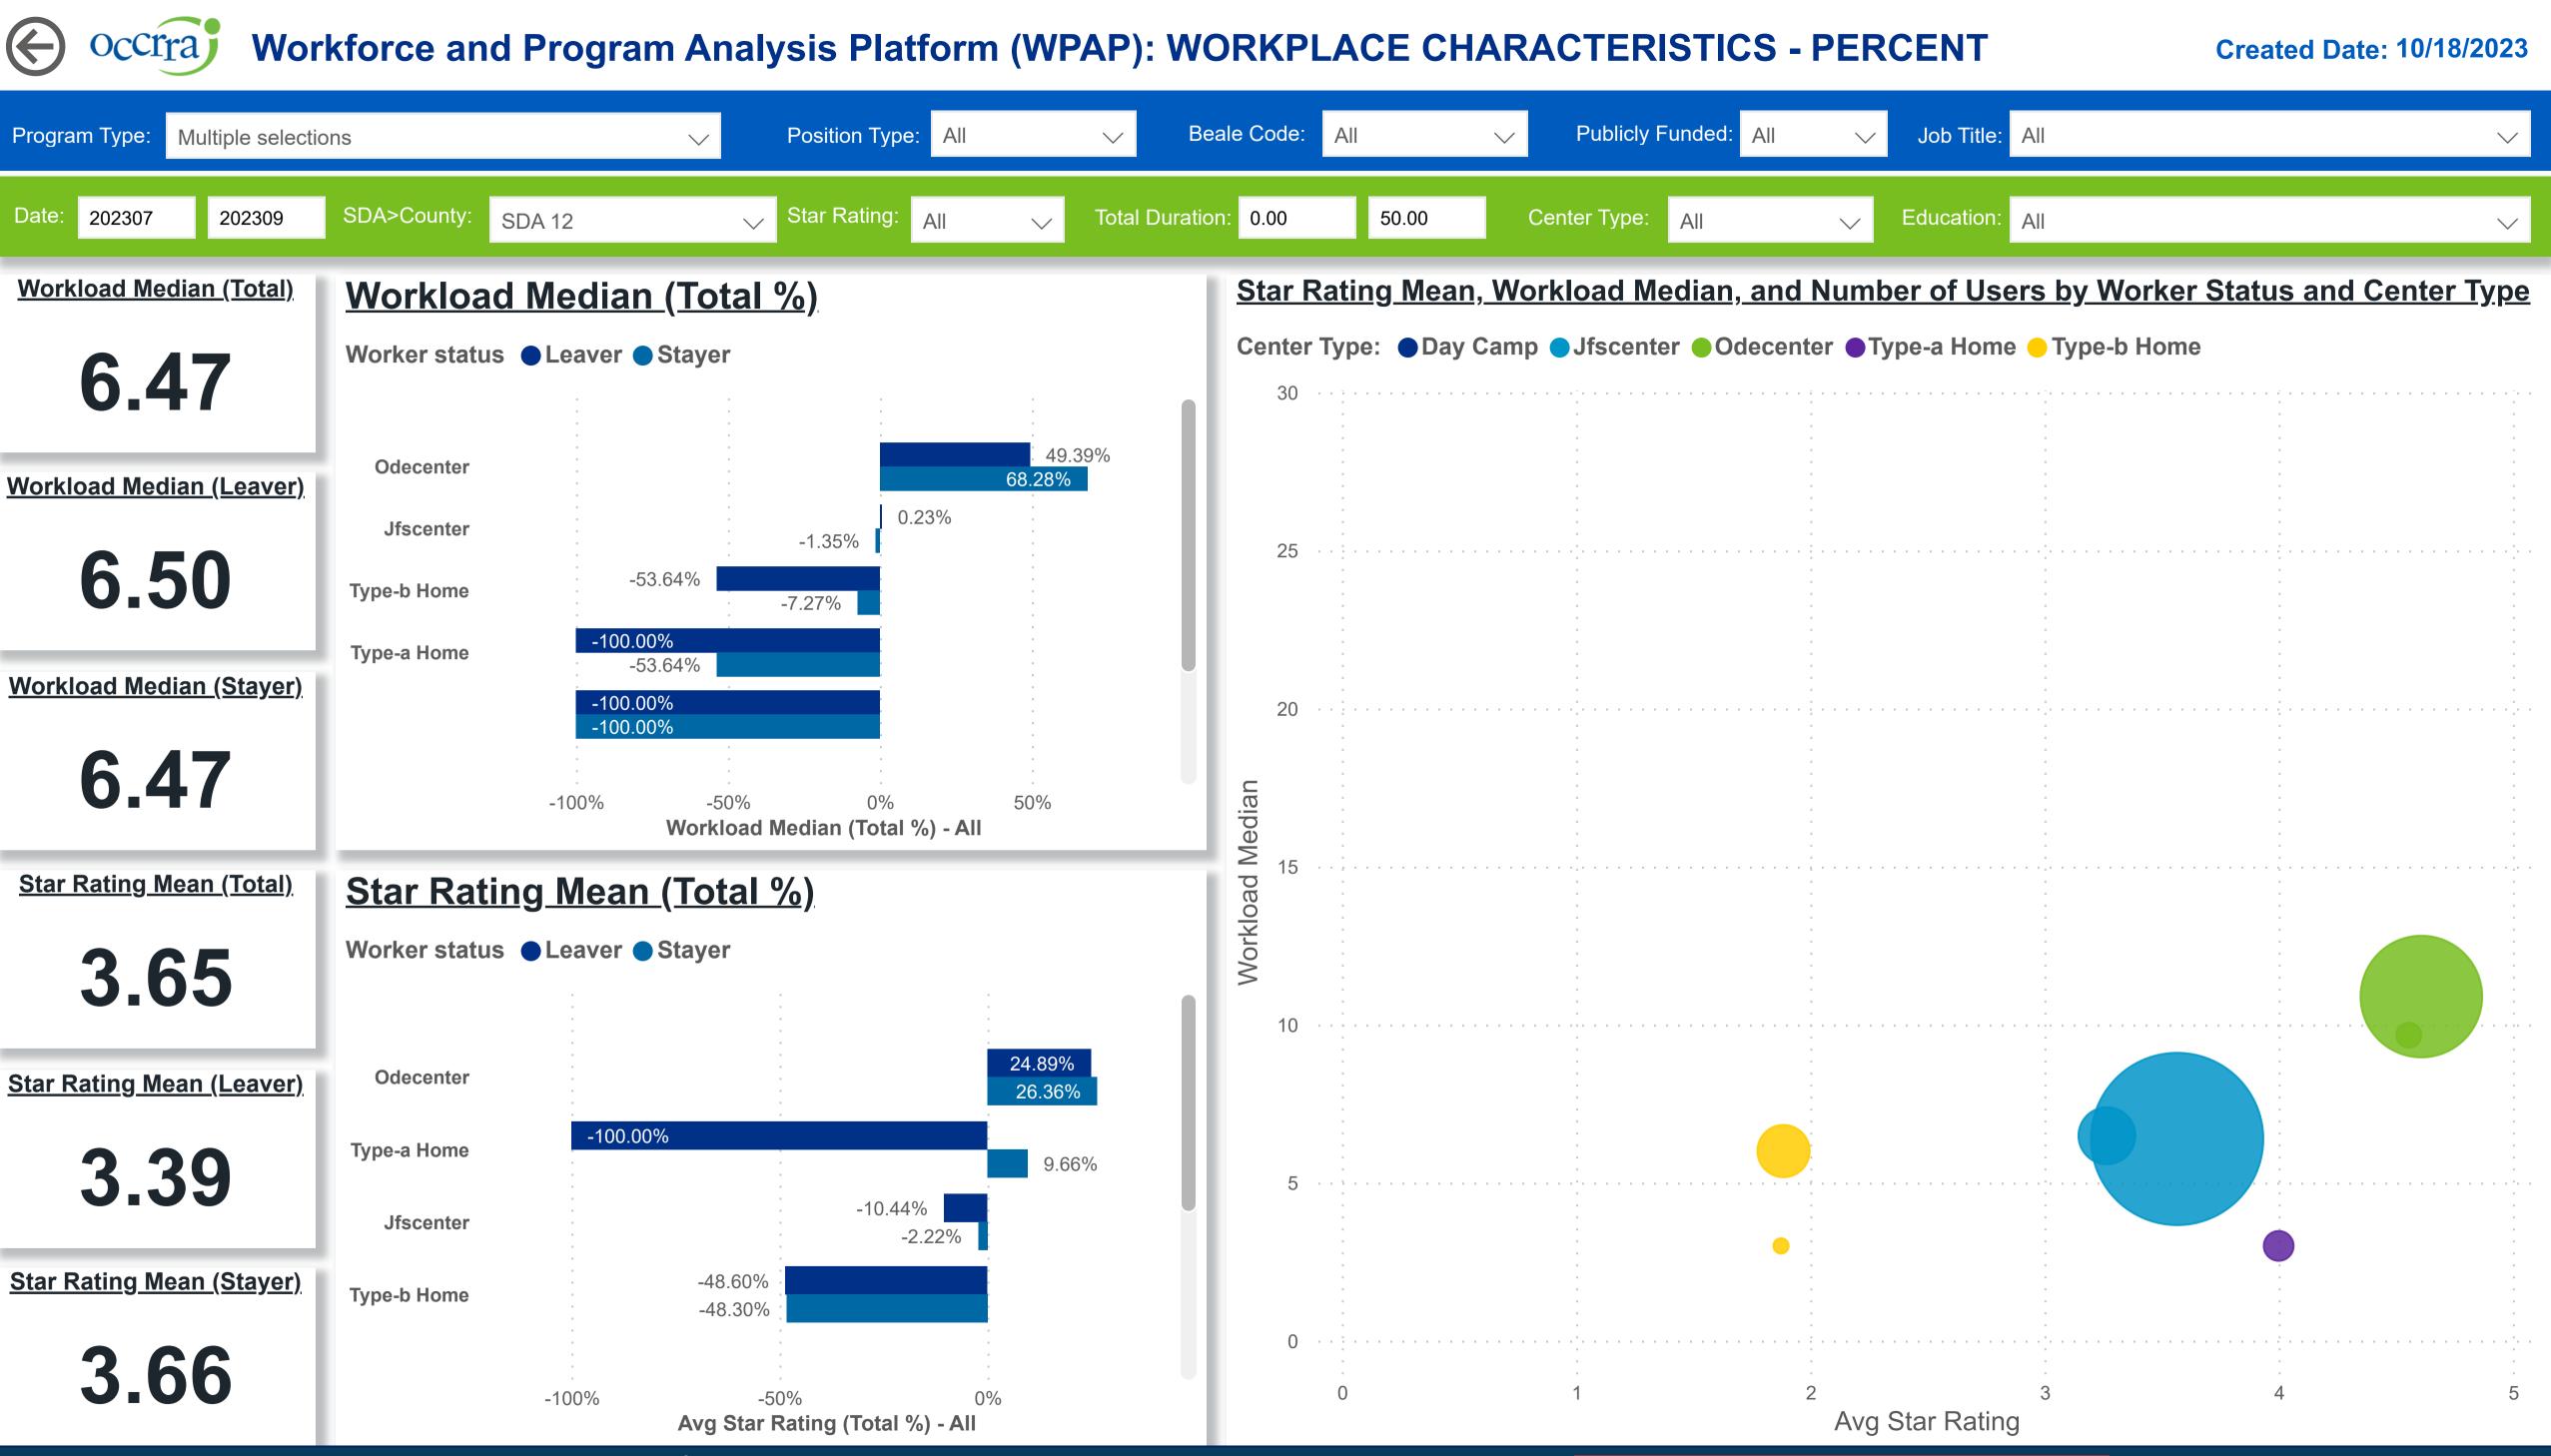

### $( \leftarrow )$ Workforce and Program Analysis Platform (WPAP): WORKPLACE CHARACTERISTICS - NOMINAL occrra

**Powered by** NEW SYSTEMS > ETHIC NSE Collective Analytics

**Created Date:** 

**DATA & REVIEW DRAFT** 9/30/2023

| 1        |          | <b>)</b> / | 11 |            | 8, |   | 2( | 0  | 2 | 23 | 8 |  |
|----------|----------|------------|----|------------|----|---|----|----|---|----|---|--|
|          |          |            |    |            |    |   |    | `` |   |    |   |  |
|          |          |            |    |            |    |   |    | `  | ~ | /  |   |  |
|          |          |            |    |            |    |   |    |    |   |    |   |  |
| <u>)</u> | n        | t          | e  | <b>: r</b> | •  | T |    | /. | p | Θ  | 2 |  |
|          |          |            |    |            |    |   |    |    |   |    |   |  |
|          |          |            |    |            |    |   |    |    |   |    | 8 |  |
|          |          |            |    |            |    |   |    |    |   |    |   |  |
|          |          |            |    |            |    |   |    |    |   |    |   |  |
|          |          | )          |    |            |    |   |    |    |   |    |   |  |
|          |          |            |    |            |    |   |    |    |   |    |   |  |
|          |          |            |    |            |    |   |    |    |   |    |   |  |
|          | <b>J</b> | 9          | -  | 1(         | 0  |   | 0  | f  | 1 | ľ  | 2 |  |