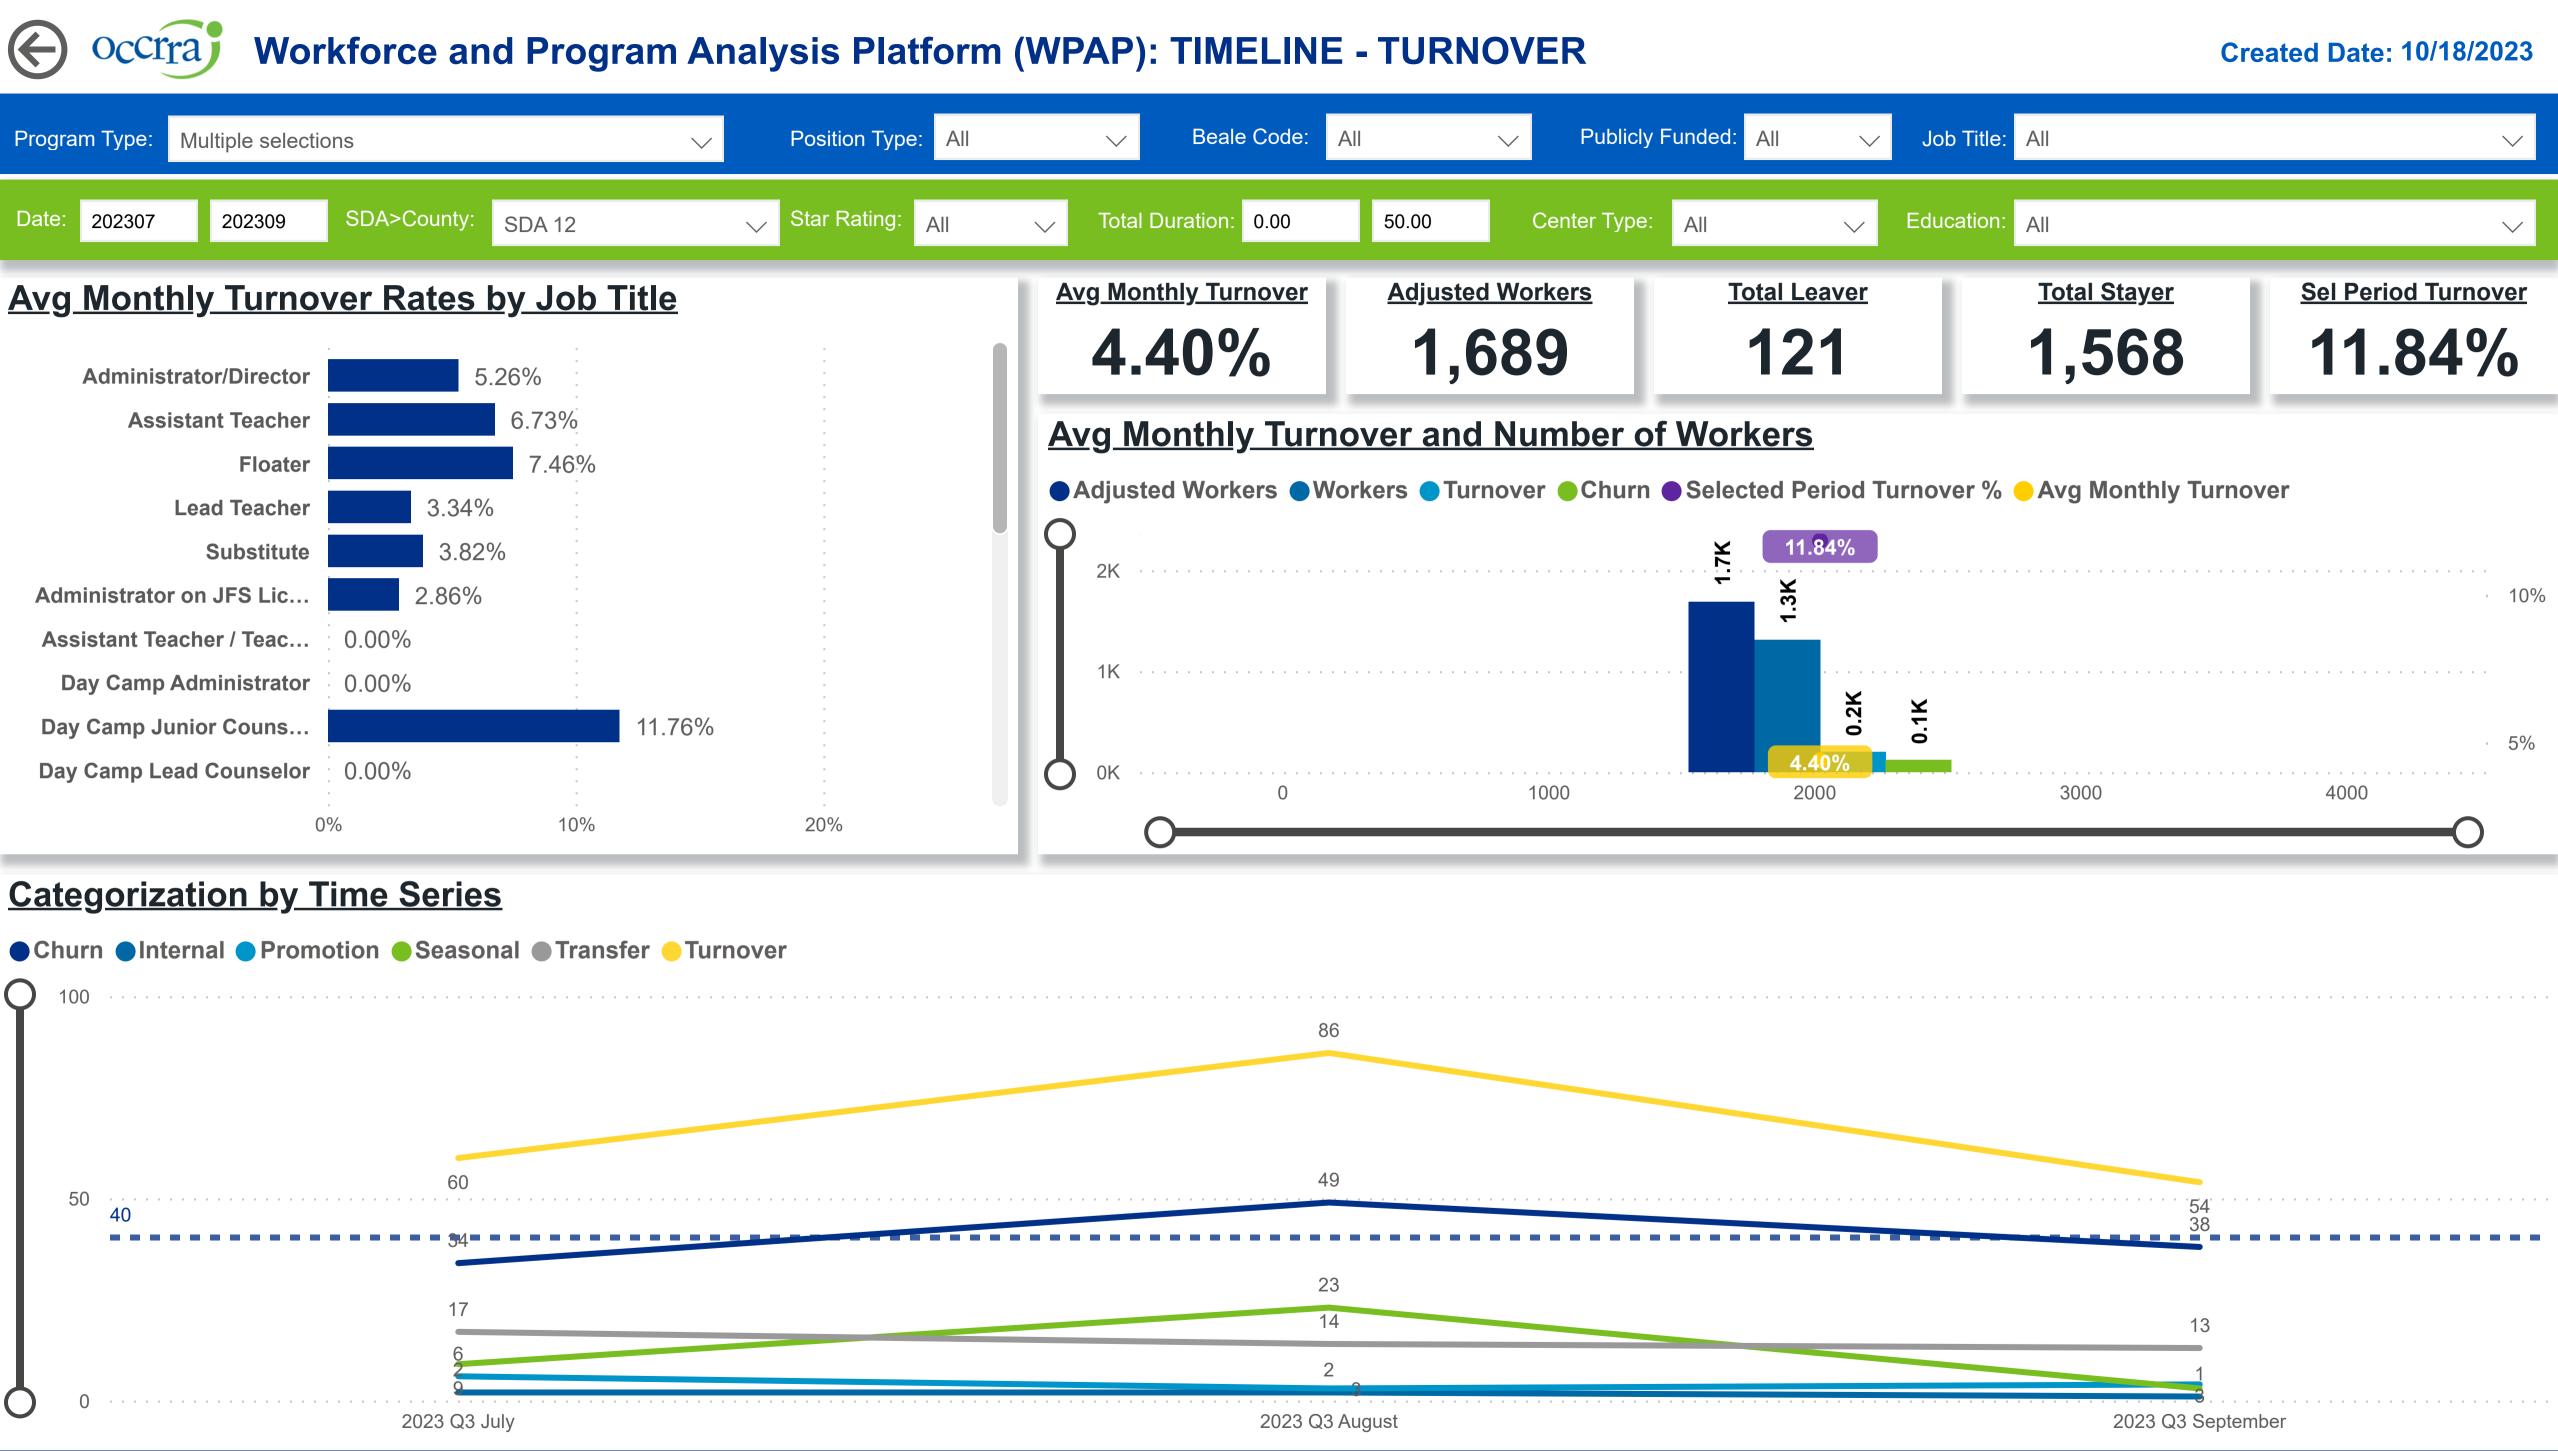

# **Powered by** NEW SYSTEMS > ETHIC NSE Collective Analytics

|             |      | 12           | 1            |            | 1,           | 568        |          |       | 7.16 |
|-------------|------|--------------|--------------|------------|--------------|------------|----------|-------|------|
| ERS         |      | TOTAL LE     | AVER         | 1          | TOTA         | AL STAYER  | <u>R</u> | SELEC |      |
| ition: 0.00 | 50.0 | 00 C         | Center Type: | All        | $\sim$       | Education: | All      |       |      |
| Beale Code  | All  | $\checkmark$ | Publicly F   | unded: All | $\checkmark$ | Job Title: | All      |       |      |
|             |      |              |              |            |              | -          |          |       |      |

| d<br>s | Workers | Workers<br>% | Total<br>Leaver<br>▼ | Total<br>Stayer | Selected<br>Period<br>Churn % | Stayer<br>% | Avg<br>Monthly<br>Churn | Selected<br>Period<br>Turnover % | Avg<br>Monthly<br>Turnover | Workload<br>Median |
|--------|---------|--------------|----------------------|-----------------|-------------------------------|-------------|-------------------------|----------------------------------|----------------------------|--------------------|
| 5      | 702     | 53.55%       | 86                   | 799             | 9.72%                         | 90.28%      | 3.67%                   | 14.24%                           | 5.38%                      | 6.47               |
| 1      | 266     | 20.29%       | 14                   | 347             | 3.88%                         | 96.12%      | 1.43%                   | 9.42%                            | <mark>3.</mark> 46%        | 6.00               |
| 0      | 230     | 17.54%       | 12                   | 278             | 4.14%                         | 95.86%      | 1.47%                   | 7.93%                            | 2.81%                      | 6.67               |
| 3      | 134     | 10.22%       | 9                    | 144             | 5.88%                         | 94.12%      | <mark>2</mark> .25%     | 11.11%                           | 4.25%                      | 6.00               |
| 9      | 1,311   | 100.00%      | 121                  | 1,568           | 7.16%                         | 92.84%      | 2.66%                   | 11.84%                           | 4.40%                      | 6.47               |