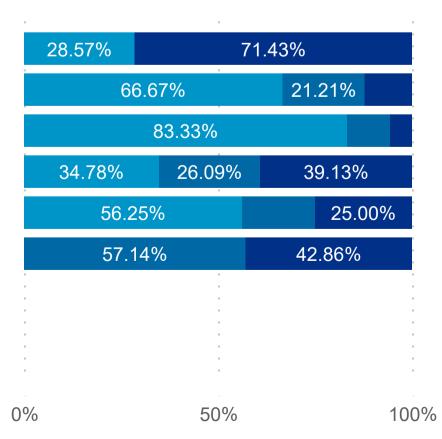

| ; /                                                 | AREER PROGRESSION & SENIORITY - PERCENT Created Date: 10/18/2023                           |                         |         |           |          |             |   |  |  |  |  |  |
|-----------------------------------------------------|--------------------------------------------------------------------------------------------|-------------------------|---------|-----------|----------|-------------|---|--|--|--|--|--|
| Be                                                  | Beale Code: All $\checkmark$ Publicly Funded: All $\checkmark$ Job Title: All $\checkmark$ |                         |         |           |          |             |   |  |  |  |  |  |
| ation: 0.00 50.00 Center Type: All 🧹 Education: All |                                                                                            |                         |         |           |          |             |   |  |  |  |  |  |
|                                                     | Job Title                                                                                  | Longest Serving Profile | \$ / hr | Seniority | Workload | Star Rating | ٠ |  |  |  |  |  |
| b                                                   | Lead Teacher                                                                               | 0.01                    | 10.10   | Early     | 4.50     | 3.00        |   |  |  |  |  |  |
| I                                                   | Lead Teacher                                                                               | 0.01                    | 15.00   | Mid       | 6.33     | 4.00        |   |  |  |  |  |  |
|                                                     | Lead Teacher                                                                               | 0.01                    | 38.00   | Senior    | 12.31    | 5.00        |   |  |  |  |  |  |
| 1                                                   | Administrator on JFS License                                                               | 0.01                    | 15.00   | Mid       | 18.00    | 3.00        |   |  |  |  |  |  |
| 1                                                   | Assistant Teacher                                                                          | 0.02                    | 15.75   | Early     | 8.67     |             |   |  |  |  |  |  |
| 1                                                   | Assistant Teacher                                                                          | 0.02                    | 16.87   | Early     | 6.86     | 5.00        |   |  |  |  |  |  |
|                                                     | Lead Teacher                                                                               | 0.02                    | 13.00   | Early     | 11.73    |             |   |  |  |  |  |  |
| b                                                   | Substitute                                                                                 | 0.02                    | 15.00   | Early     | 3.57     |             |   |  |  |  |  |  |
| 1                                                   | Other Staff Counted In Ratio                                                               | 0.02                    | 13.32   | Early     | 6.86     | 5.00        |   |  |  |  |  |  |
|                                                     | Assistant Teacher                                                                          | 0.03                    | 10.00   | Early     | 134.50   |             |   |  |  |  |  |  |
|                                                     | Lead Teacher                                                                               | 0.03                    | 20.00   | Early     | 107.00   |             |   |  |  |  |  |  |
| 1                                                   | Substitute                                                                                 | 0.03                    | 10.10   | Early     | 5.38     | 1.00        |   |  |  |  |  |  |

Seniority: 

Early
Mid
Senior

| 28.57% | 71.    | .43%   |
|--------|--------|--------|
| 66     | .67%   | 21.21% |
|        | 83.33% |        |
| 34.78% | 26.09% | 39.13% |
| 56.2   | 5%     | 25.00% |
| 57.1   | 4%     | 42.86% |
|        |        |        |
| 1      |        |        |
|        | :      |        |
| %      | 50%    | 100    |