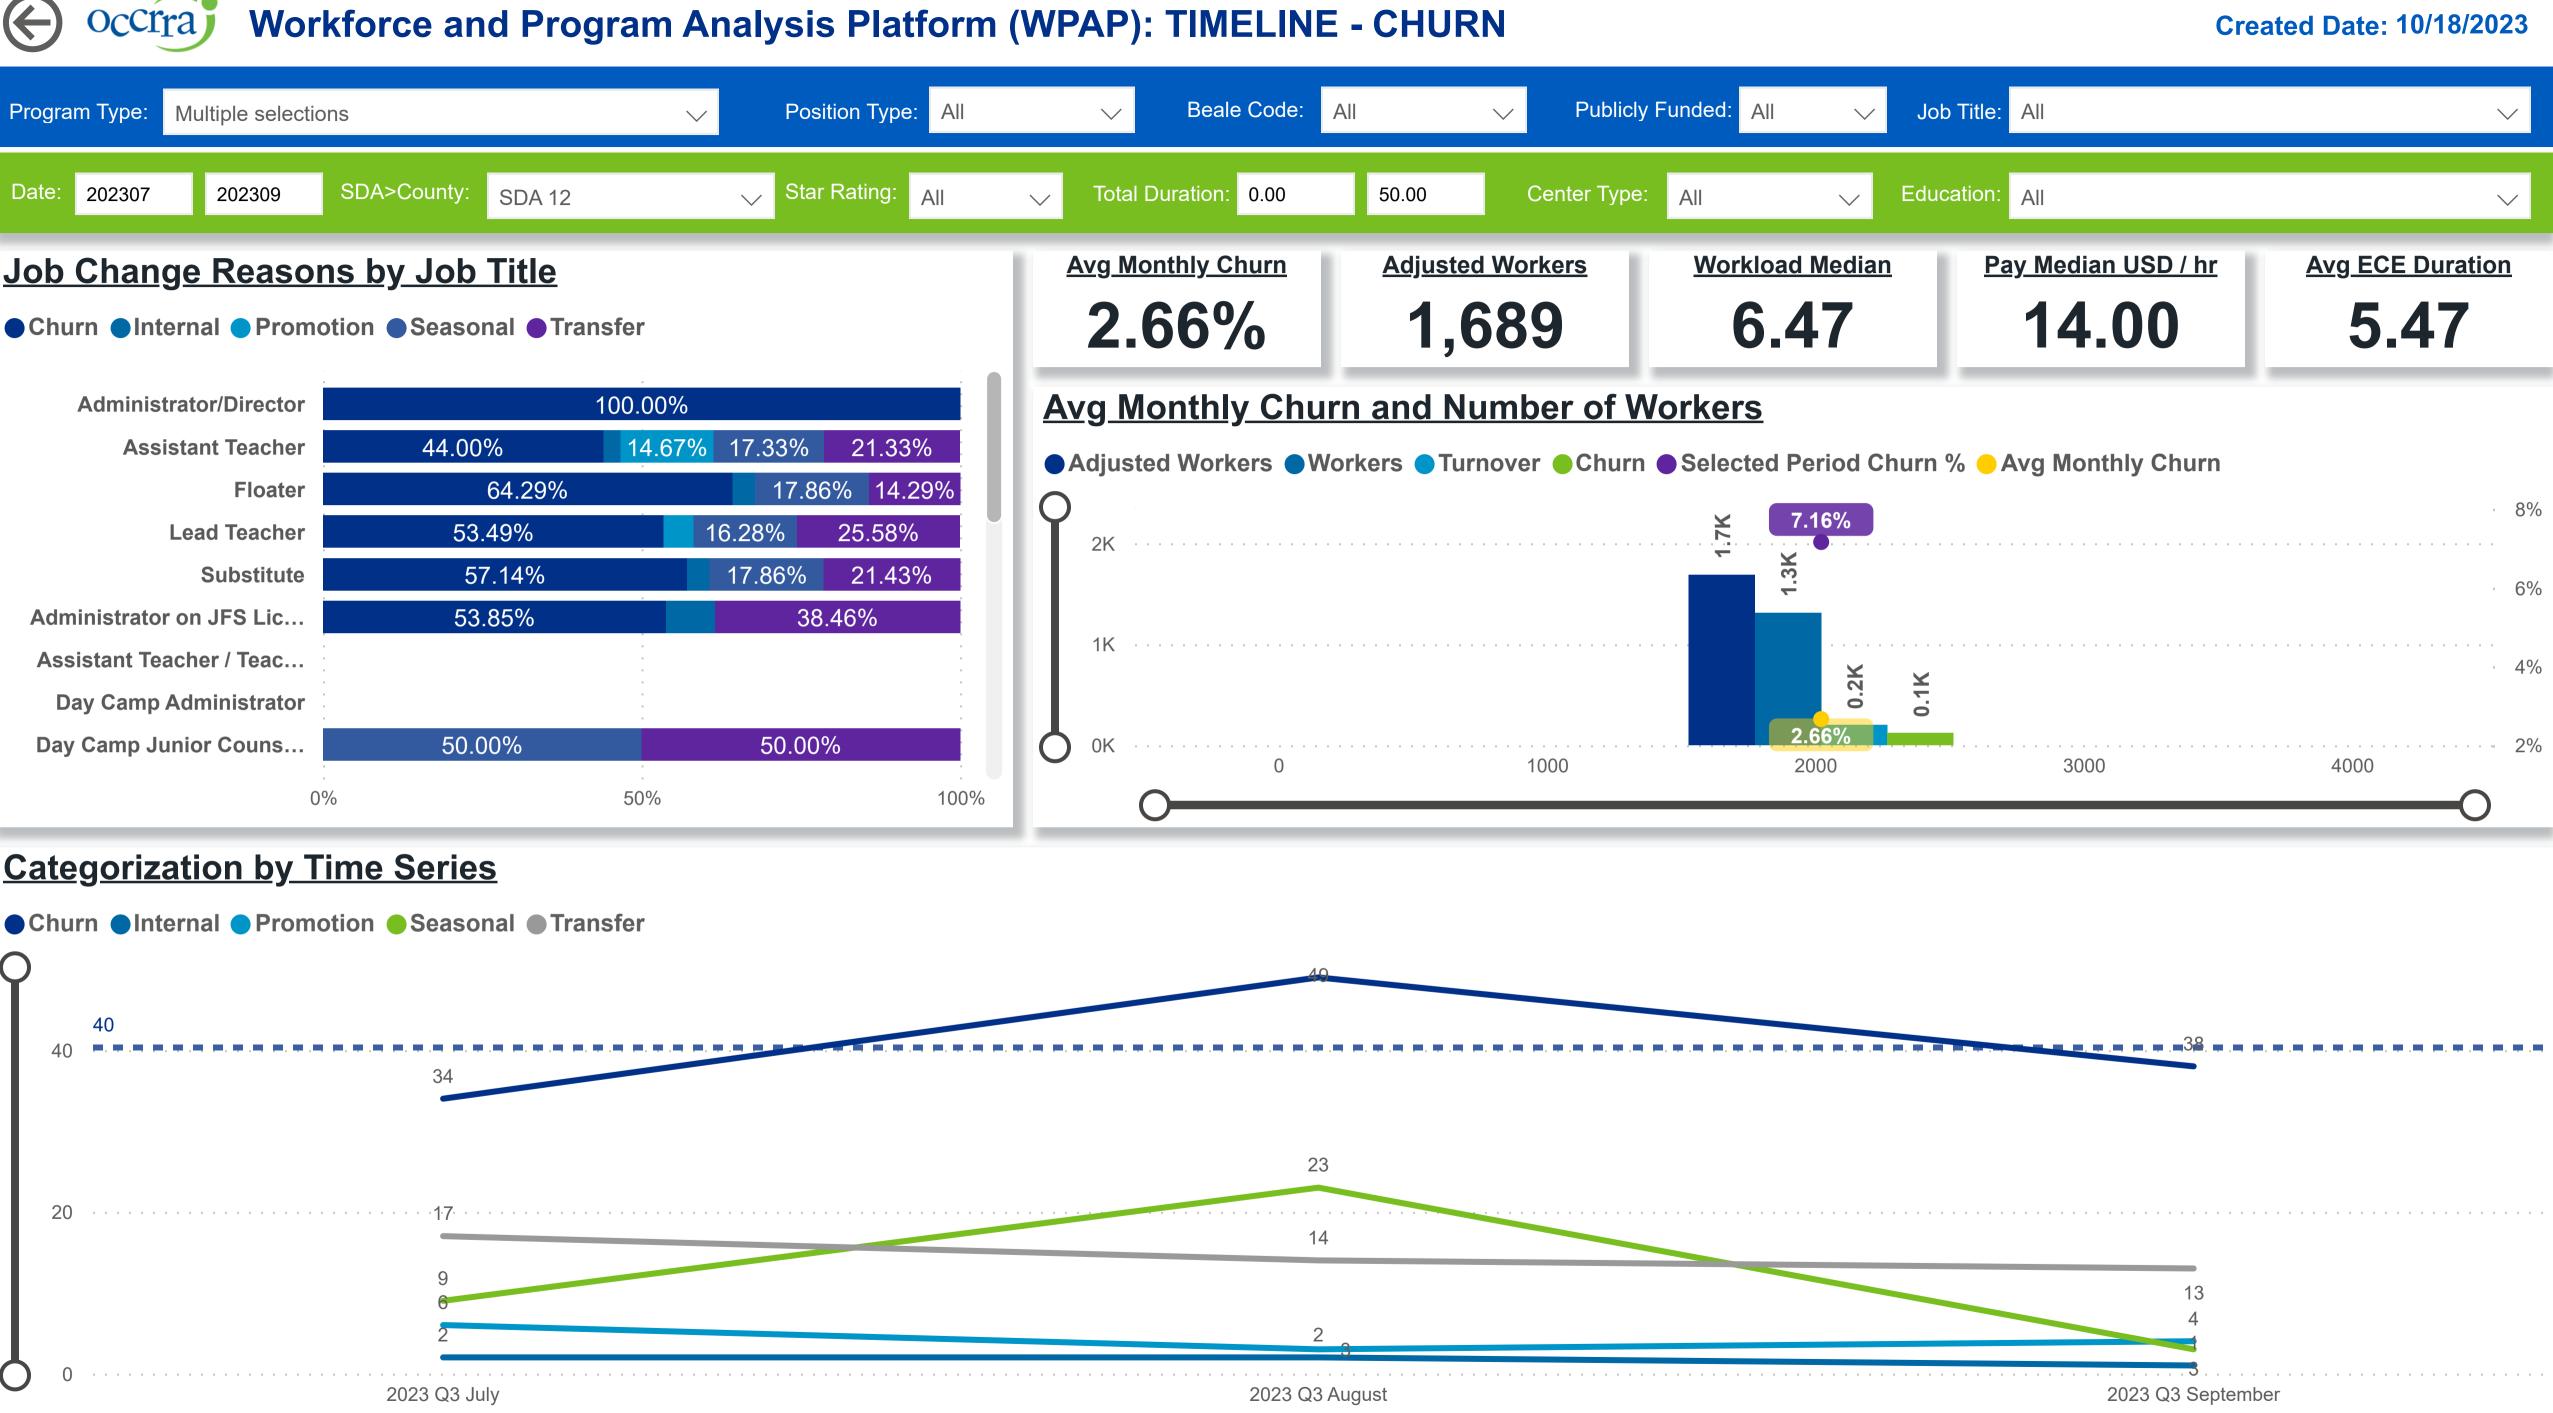

# **Powered by** NEW SYSTEMS > ETHIC NSE Collective Analytics

|             |      | 12           | 1            |            | 1,           | 568        |          |       | 7.16 |
|-------------|------|--------------|--------------|------------|--------------|------------|----------|-------|------|
| ERS         |      | TOTAL LE     | AVER         | 1          | TOTA         | AL STAYER  | <u>R</u> | SELEC |      |
| ition: 0.00 | 50.0 | 00 C         | Center Type: | All        | $\sim$       | Education: | All      |       |      |
| Beale Code  | All  | $\checkmark$ | Publicly F   | unded: All | $\checkmark$ | Job Title: | All      |       |      |
|             |      |              |              |            |              | -          |          |       |      |

| d<br>s | Workers | Workers<br>% | Total<br>Leaver<br>▼ | Total<br>Stayer | Selected<br>Period<br>Churn % | Stayer<br>% | Avg<br>Monthly<br>Churn | Selected<br>Period<br>Turnover % | Avg<br>Monthly<br>Turnover | Workload<br>Median |
|--------|---------|--------------|----------------------|-----------------|-------------------------------|-------------|-------------------------|----------------------------------|----------------------------|--------------------|
| 5      | 702     | 53.55%       | 86                   | 799             | 9.72%                         | 90.28%      | 3.67%                   | 14.24%                           | 5.38%                      | 6.47               |
| 1      | 266     | 20.29%       | 14                   | 347             | 3.88%                         | 96.12%      | 1.43%                   | 9.42%                            | <mark>3.</mark> 46%        | 6.00               |
| 0      | 230     | 17.54%       | 12                   | 278             | 4.14%                         | 95.86%      | 1.47%                   | 7.93%                            | 2.81%                      | 6.67               |
| 3      | 134     | 10.22%       | 9                    | 144             | 5.88%                         | 94.12%      | <mark>2</mark> .25%     | 11.11%                           | 4.25%                      | 6.00               |
| 9      | 1,311   | 100.00%      | 121                  | 1,568           | 7.16%                         | 92.84%      | 2.66%                   | 11.84%                           | 4.40%                      | 6.47               |