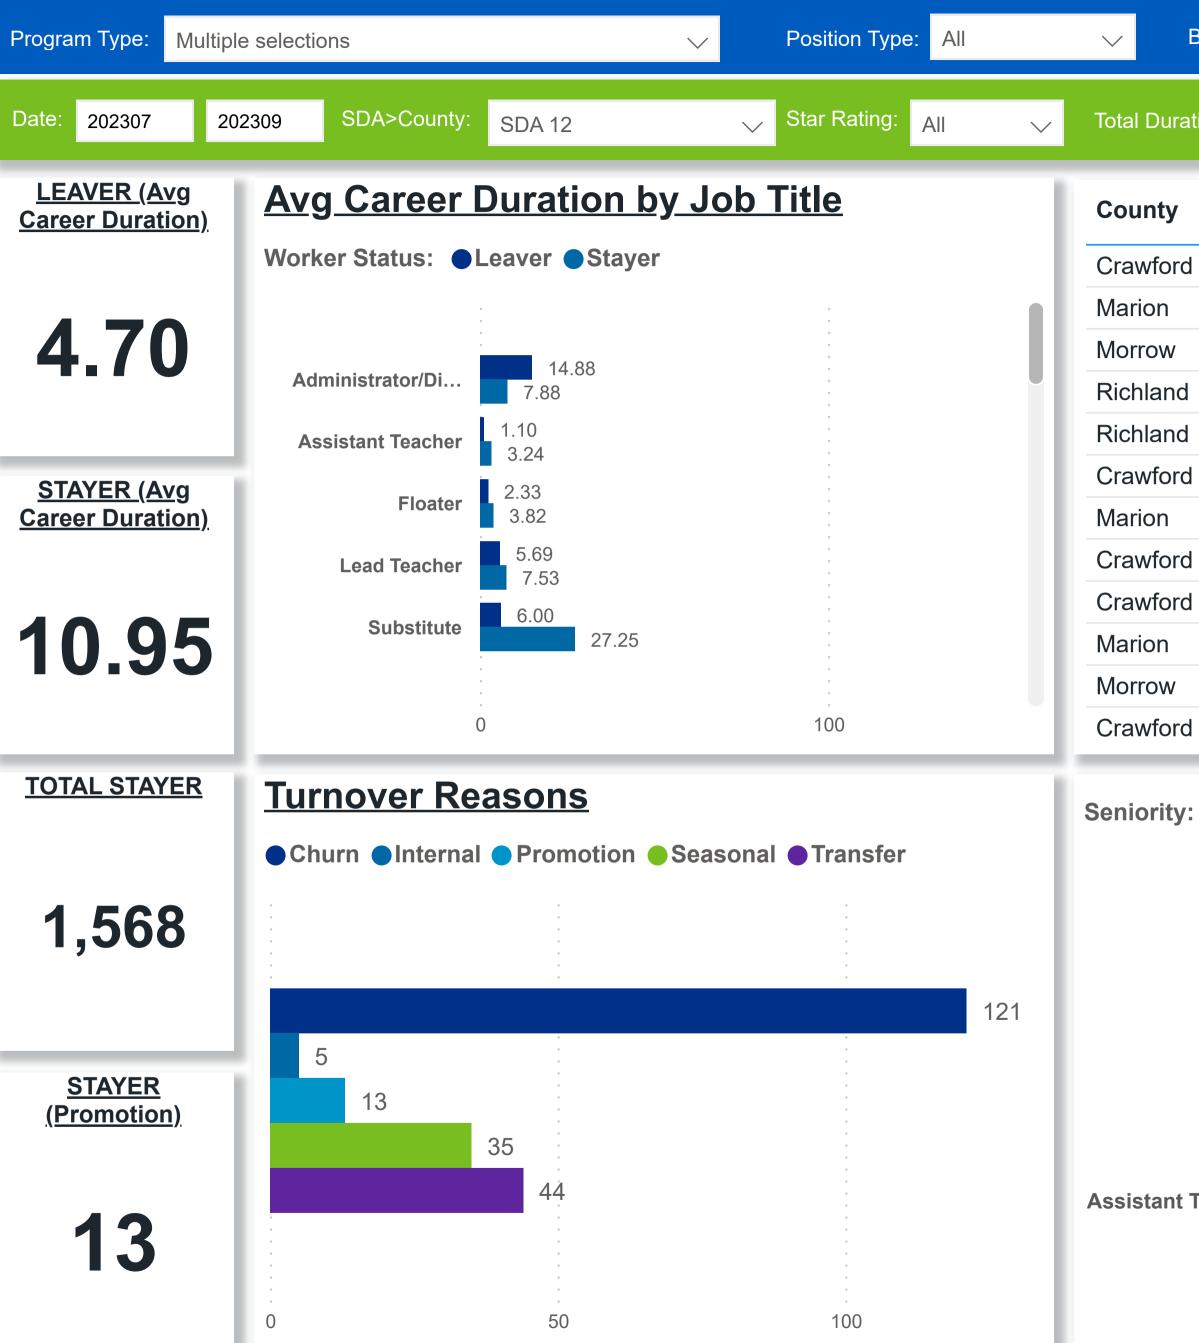

### $( \rightarrow)$ Workforce and Program Analysis Platform (WPAP): CAREER PROGRESSION & SENIORITY - NOMINAL occrraj

**Powered by** NEW SYSTEMS ETHIC NSE Collective Analytics

Created Date: 10/18/2023

| Beale (  | Code: A |       | $\checkmark$ | Publicly Fu | unded: | All | $\sim$       | Job Title: | All |
|----------|---------|-------|--------------|-------------|--------|-----|--------------|------------|-----|
| ation: 0 | 0.00    | 50.00 | С            | enter Type: | All    |     | $\checkmark$ | Education: | All |

|   | Job Title              | Longest Serving Profile | \$ / hr | Seniority | Workload | Star Ra |
|---|------------------------|-------------------------|---------|-----------|----------|---------|
| d | Administrator/Director | 2.12                    |         | Early     | 9.09     |         |
|   | Administrator/Director | 2.68                    |         | Early     | 37.75    |         |
|   | Administrator/Director | 1.33                    |         | Early     | 5.37     | 5.00    |
| k | Administrator/Director | 0.06                    |         | Early     | 7.62     | 5.00    |
| k | Administrator/Director | 0.66                    | 16.00   | Early     | 9.65     | 5.00    |
| d | Administrator/Director | 3.89                    | 18.00   | Early     | 7.29     |         |
|   | Administrator/Director | 0.82                    | 25.00   | Early     | 6.82     |         |
| d | Administrator/Director | 2.83                    | 27.00   | Early     | 7.91     |         |
| d | Administrator/Director | 2.07                    |         | Mid       | 68.00    | 5.00    |
|   | Administrator/Director | 1.90                    |         | Mid       | 234.00   |         |
|   | Administrator/Director | 1.90                    |         | Mid       | 12.04    | 4.00    |
| d | Administrator/Director | 4.02                    | 18.00   | Mid       | 6.25     |         |

Seniority: 

Early
Mid
Senior

**Leaver** 

## <u>Stayer</u>

|    | 36.73% |        | 5    | 1.02              |     |
|----|--------|--------|------|-------------------|-----|
|    | 60.00  | 0%     |      |                   |     |
|    | 64.3   | 39%    |      |                   |     |
|    | 39.14% | 20.1   | 4%   |                   | 40  |
|    | 49.02% | )      | 19.2 | 2%                | 3   |
|    | 23.97% |        | 7(   | ).55 <sup>0</sup> | %   |
|    | 50.00% | ,<br>D |      | 5                 | 0.0 |
|    | 7      | 5.00%  |      |                   |     |
|    |        |        |      |                   |     |
| 0% |        | 50     | )%   |                   |     |
|    |        |        |      |                   |     |