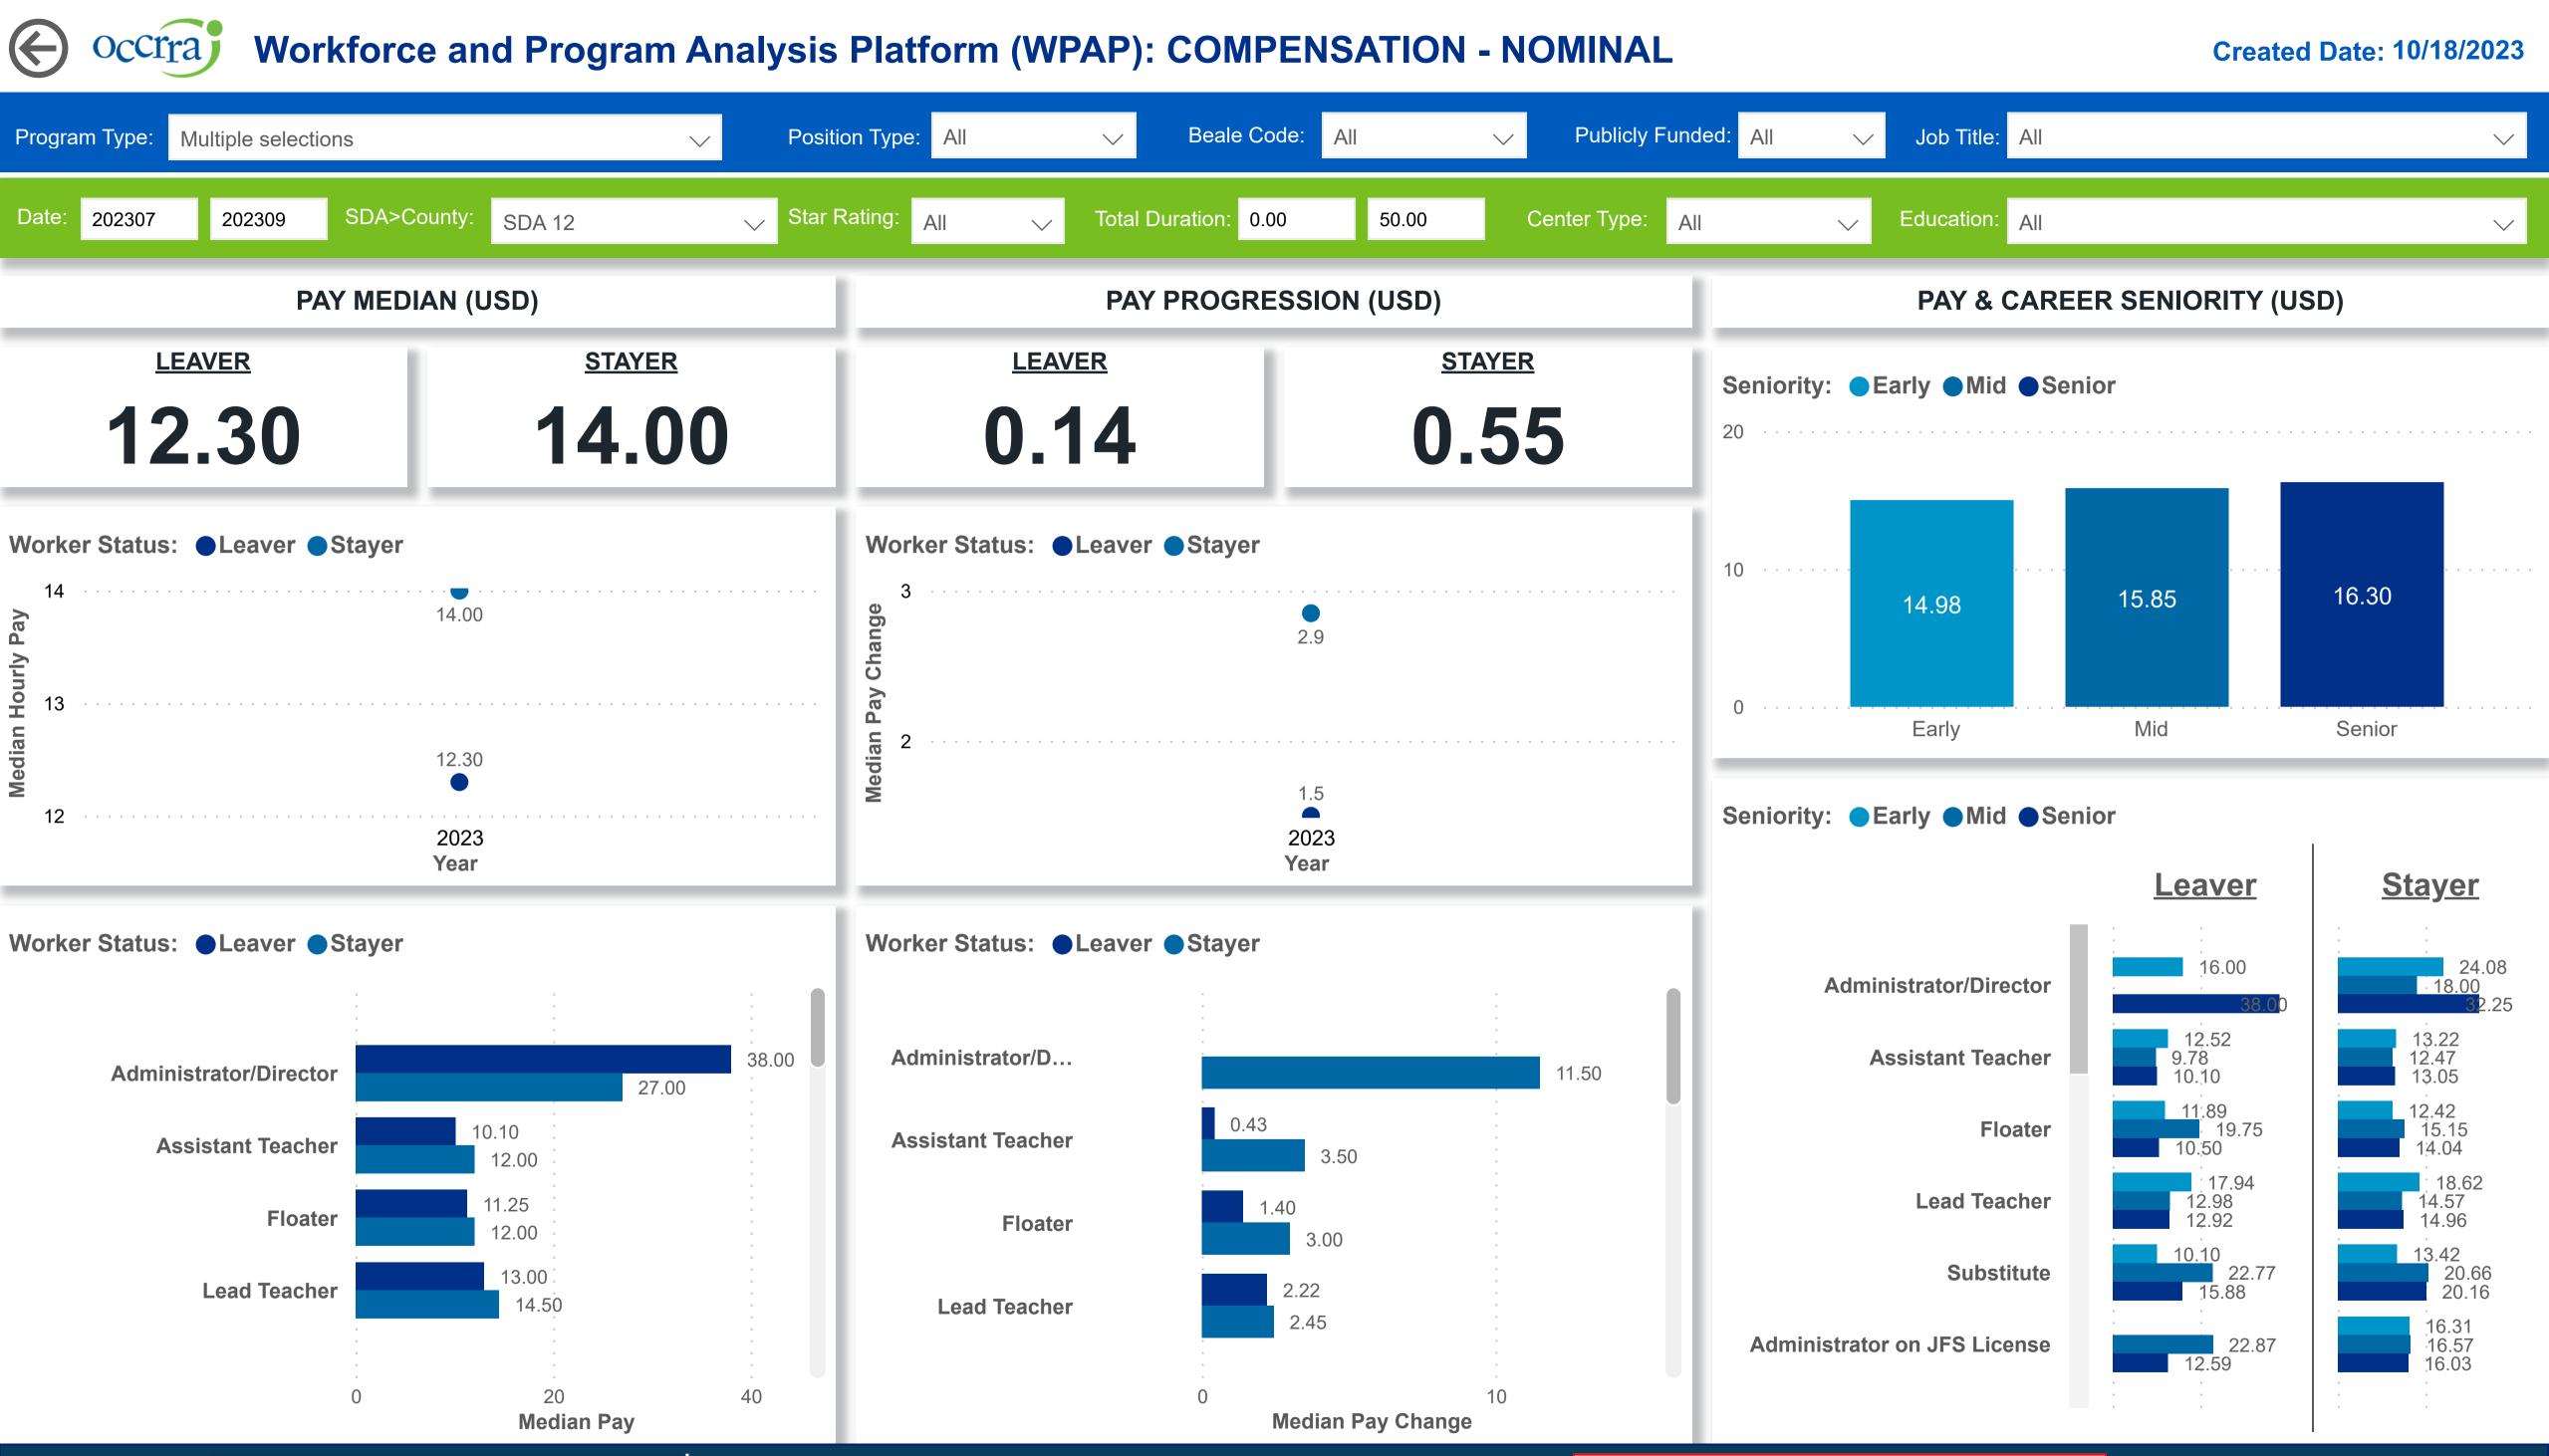

### $( \rightarrow)$ Workforce and Program Analysis Platform (WPAP): COMPENSATION - NOMINAL - MEAN (Average) occrraj

**Powered by** NEW SYSTEMS ETHIC NSE Collective Analytics

**Created Date:** 

| Beale | e Code: | All |       | $\checkmark$ | Pu                  | iblicly F | unded: | All                 | $\sim$       | Job Title: | All |
|-------|---------|-----|-------|--------------|---------------------|-----------|--------|---------------------|--------------|------------|-----|
| tion: | 0.00    |     | 50.00 |              | Center <sup>-</sup> | Туре:     | All    |                     | $\checkmark$ | Education: | All |
| Sta   | yer     |     |       |              |                     |           |        |                     |              |            |     |
|       |         |     |       |              |                     |           | 1      | 5.75                |              |            |     |
|       |         |     |       |              |                     |           |        |                     |              |            |     |
|       |         |     |       |              |                     |           |        |                     |              |            |     |
|       |         |     |       |              |                     |           |        |                     |              |            |     |
|       |         |     |       |              |                     |           |        |                     |              |            |     |
|       |         |     |       |              |                     |           |        |                     |              |            |     |
|       |         |     |       |              |                     |           |        |                     |              |            |     |
|       |         |     |       |              |                     |           |        |                     |              |            |     |
|       |         |     |       |              |                     |           | 1      | 5.30                |              |            |     |
|       |         |     |       |              |                     |           | Ŷ      | 2023<br><b>´ear</b> |              |            |     |
|       |         |     |       |              |                     |           |        |                     |              |            |     |

| 10/18/2023 |  |  |  |  |  |  |  |  |              |   |  |
|------------|--|--|--|--|--|--|--|--|--------------|---|--|
|            |  |  |  |  |  |  |  |  | $\checkmark$ |   |  |
|            |  |  |  |  |  |  |  |  | $\checkmark$ | • |  |
|            |  |  |  |  |  |  |  |  |              | İ |  |
|            |  |  |  |  |  |  |  |  |              | l |  |
|            |  |  |  |  |  |  |  |  |              | l |  |
|            |  |  |  |  |  |  |  |  |              | l |  |
|            |  |  |  |  |  |  |  |  |              | l |  |
|            |  |  |  |  |  |  |  |  |              | l |  |
|            |  |  |  |  |  |  |  |  |              |   |  |
|            |  |  |  |  |  |  |  |  |              |   |  |
|            |  |  |  |  |  |  |  |  |              | l |  |
|            |  |  |  |  |  |  |  |  |              |   |  |
|            |  |  |  |  |  |  |  |  |              |   |  |
|            |  |  |  |  |  |  |  |  |              |   |  |
|            |  |  |  |  |  |  |  |  |              |   |  |
|            |  |  |  |  |  |  |  |  |              |   |  |