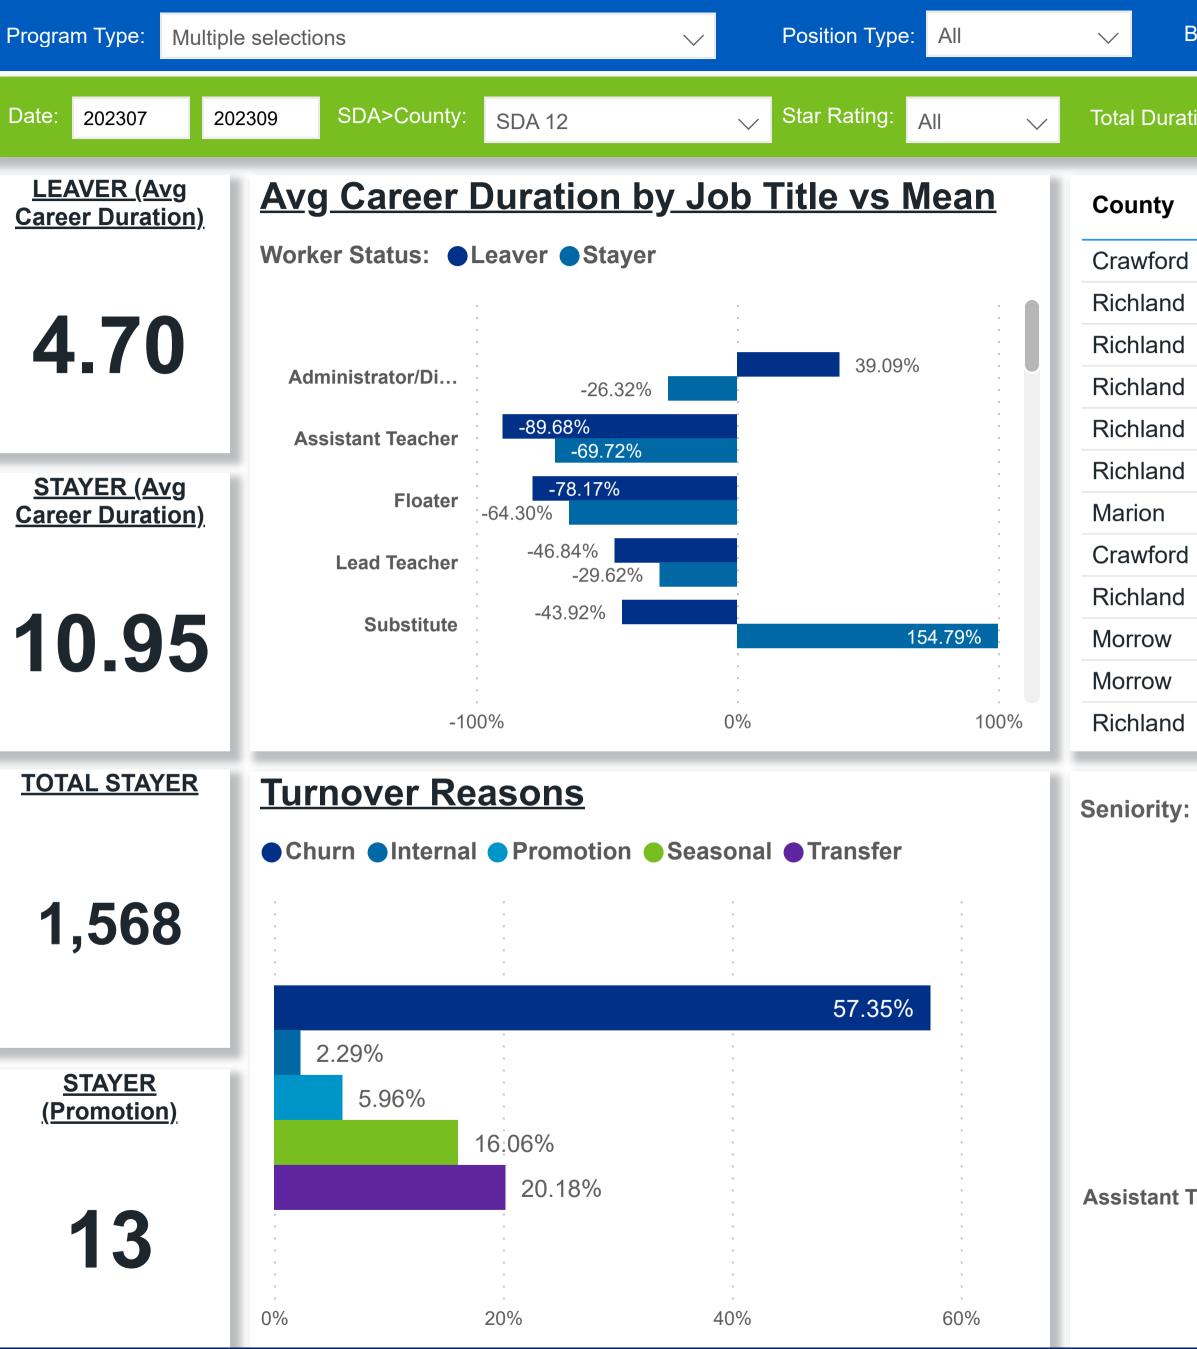

### $( \rightarrow)$ Workforce and Program Analysis Platform (WPAP): CAREER PROGRESSION & SENIORITY - NOMINAL occrraj

**Powered by** NEW SYSTEMS ETHIC NSE Collective Analytics

Created Date: 10/18/2023

| Beale (  | Code: A |       | $\checkmark$ | Publicly Fu | unded: | All | $\sim$       | Job Title: | All |
|----------|---------|-------|--------------|-------------|--------|-----|--------------|------------|-----|
| ation: 0 | 0.00    | 50.00 | С            | enter Type: | All    |     | $\checkmark$ | Education: | All |

Seniority: 

Early
Mid
Senior

**Leaver** 

## <u>Stayer</u>

|    | 36.73% |        | 5    | 1.02              |     |
|----|--------|--------|------|-------------------|-----|
|    | 60.00  | 0%     |      |                   |     |
|    | 64.3   | 39%    |      |                   |     |
|    | 39.14% | 20.1   | 4%   |                   | 40  |
|    | 49.02% | )      | 19.2 | 2%                | 3   |
|    | 23.97% |        | 7(   | ).55 <sup>0</sup> | %   |
|    | 50.00% | ,<br>D |      | 5                 | 0.0 |
|    | 7      | 5.00%  |      |                   |     |
|    |        |        |      |                   |     |
| 0% |        | 50     | )%   |                   |     |
|    |        |        |      |                   |     |