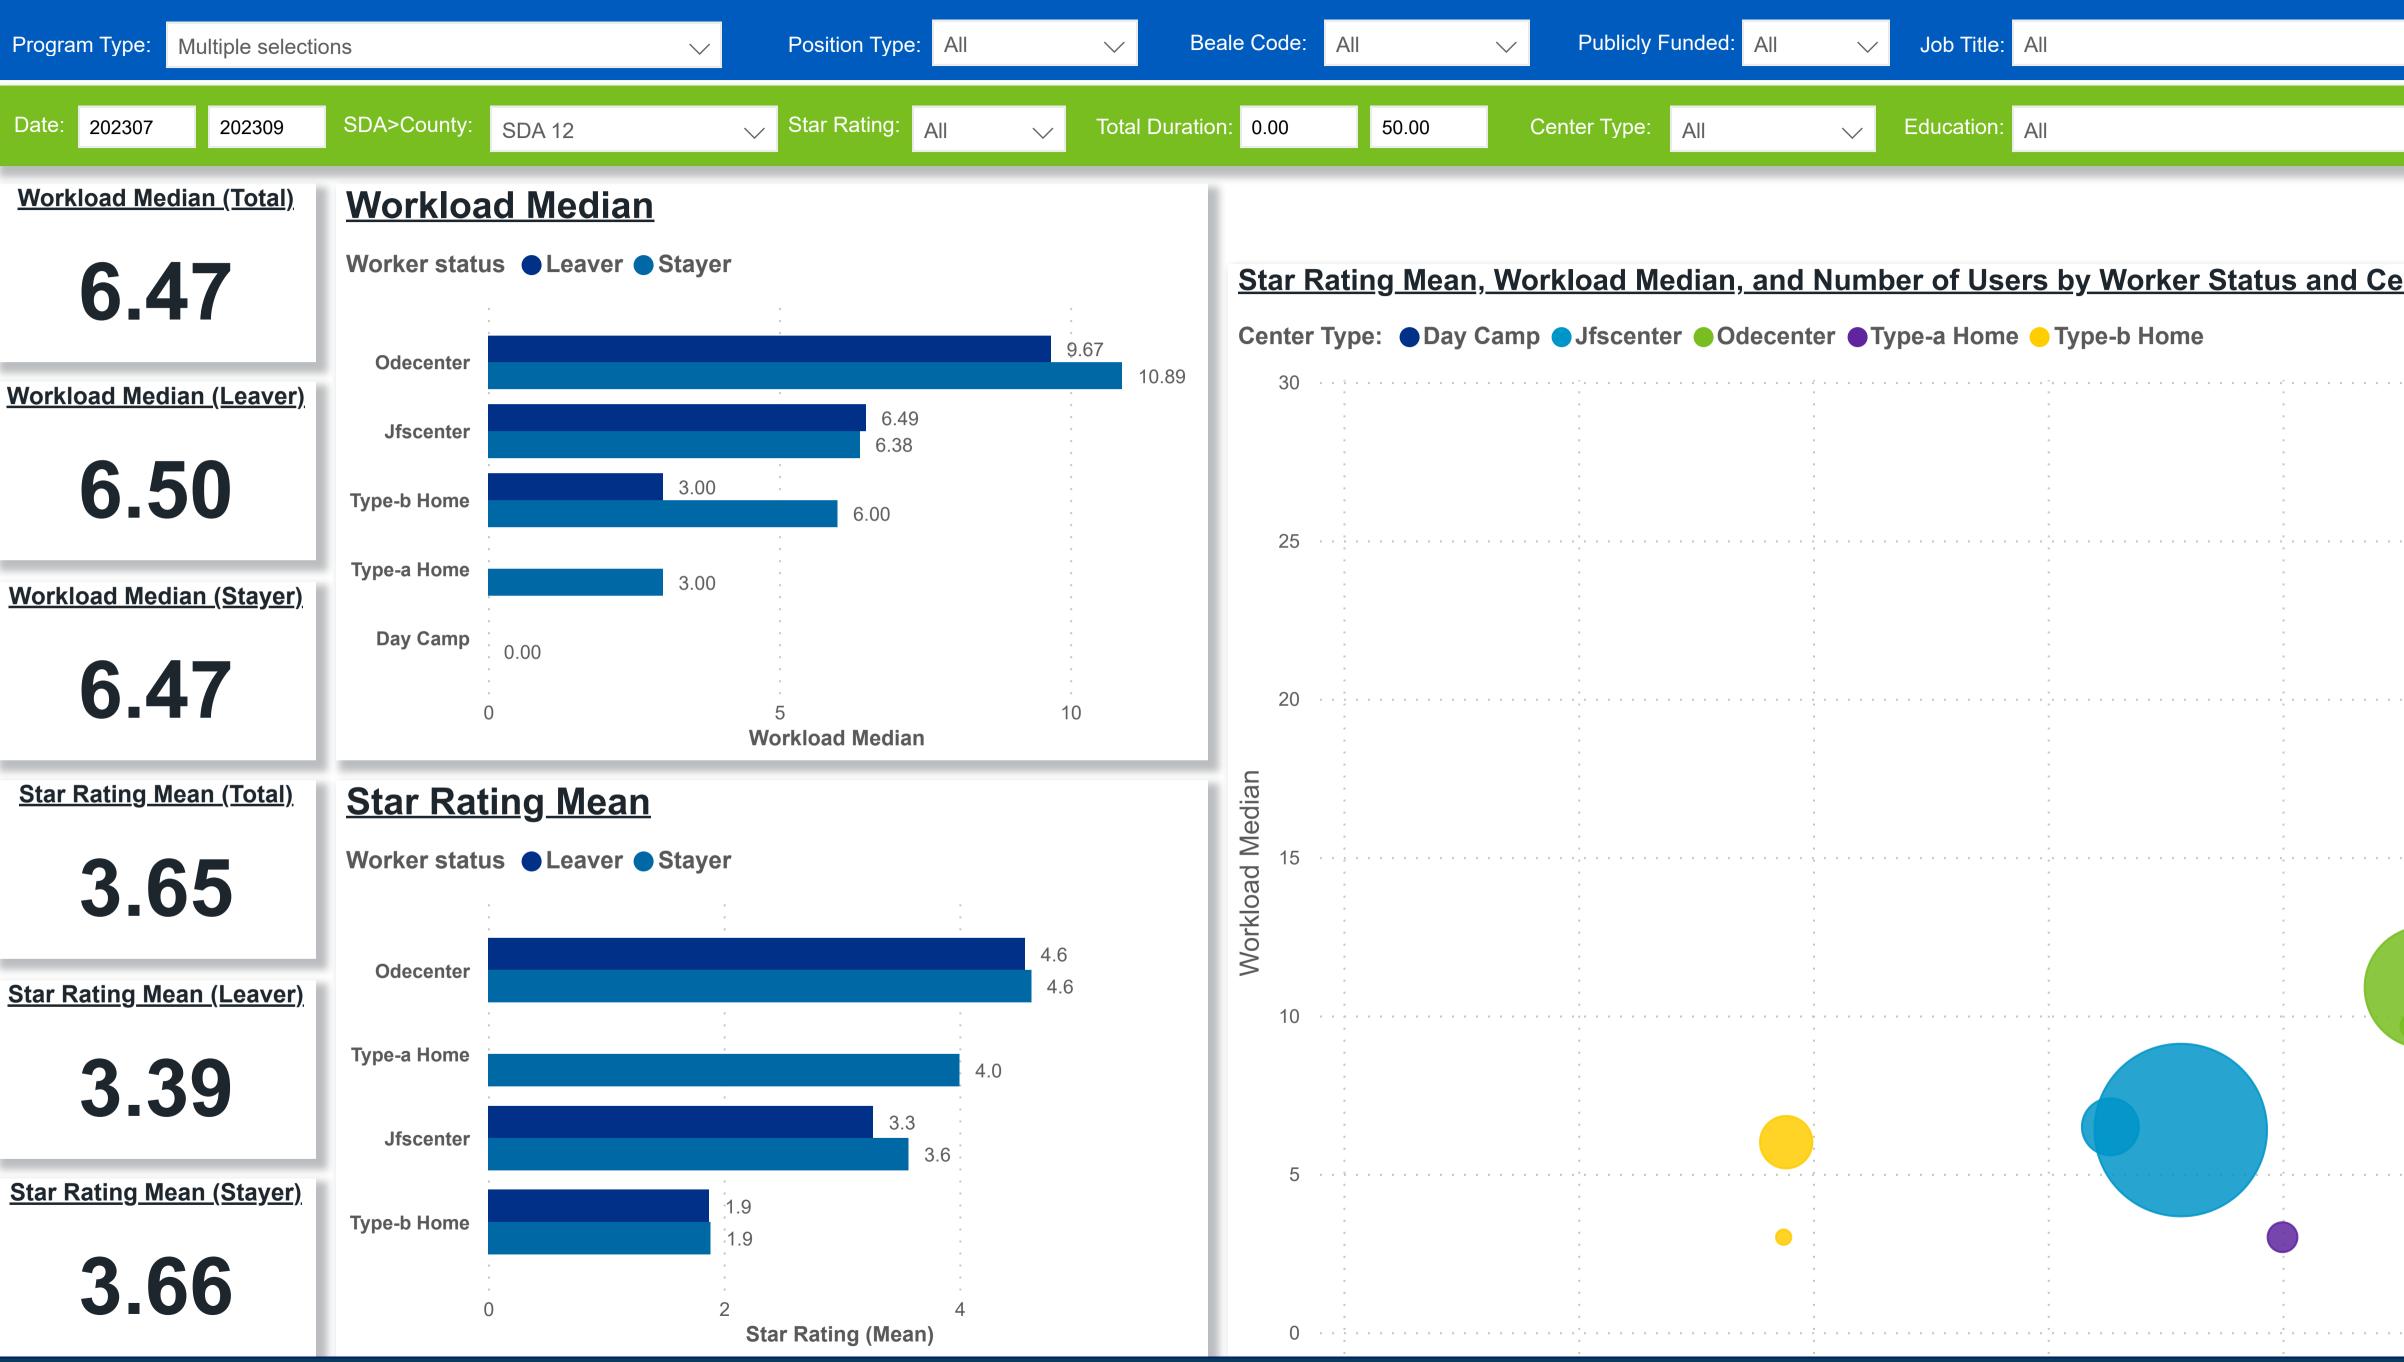

### $( \leftarrow )$ Workforce and Program Analysis Platform (WPAP): WORKPLACE CHARACTERISTICS - NOMINAL occrra

**Powered by** NEW SYSTEMS > ETHIC NSE Collective Analytics

**Created Date:** 

**DATA & REVIEW DRAFT** 9/30/2023

| 1        |          | <b>)</b> / | 11 |            | 8, |   | 2( | 0  | 2 | 23 | 8 |  |
|----------|----------|------------|----|------------|----|---|----|----|---|----|---|--|
|          |          |            |    |            |    |   |    | `` |   |    |   |  |
|          |          |            |    |            |    |   |    | `  | ~ | /  |   |  |
|          |          |            |    |            |    |   |    |    |   |    |   |  |
| <u>)</u> | n        | t          | e  | <b>: r</b> | •  | T |    | /. | p | Θ  | 2 |  |
|          |          |            |    |            |    |   |    |    |   |    |   |  |
|          |          |            |    |            |    |   |    |    |   |    | 8 |  |
|          |          |            |    |            |    |   |    |    |   |    |   |  |
|          |          |            |    |            |    |   |    |    |   |    |   |  |
|          |          | )          |    |            |    |   |    |    |   |    |   |  |
|          |          |            |    |            |    |   |    |    |   |    |   |  |
|          |          |            |    |            |    |   |    |    |   |    |   |  |
|          | <b>J</b> | 9          | -  | 1(         | 0  |   | 0  | f  | 1 | ľ  | 2 |  |