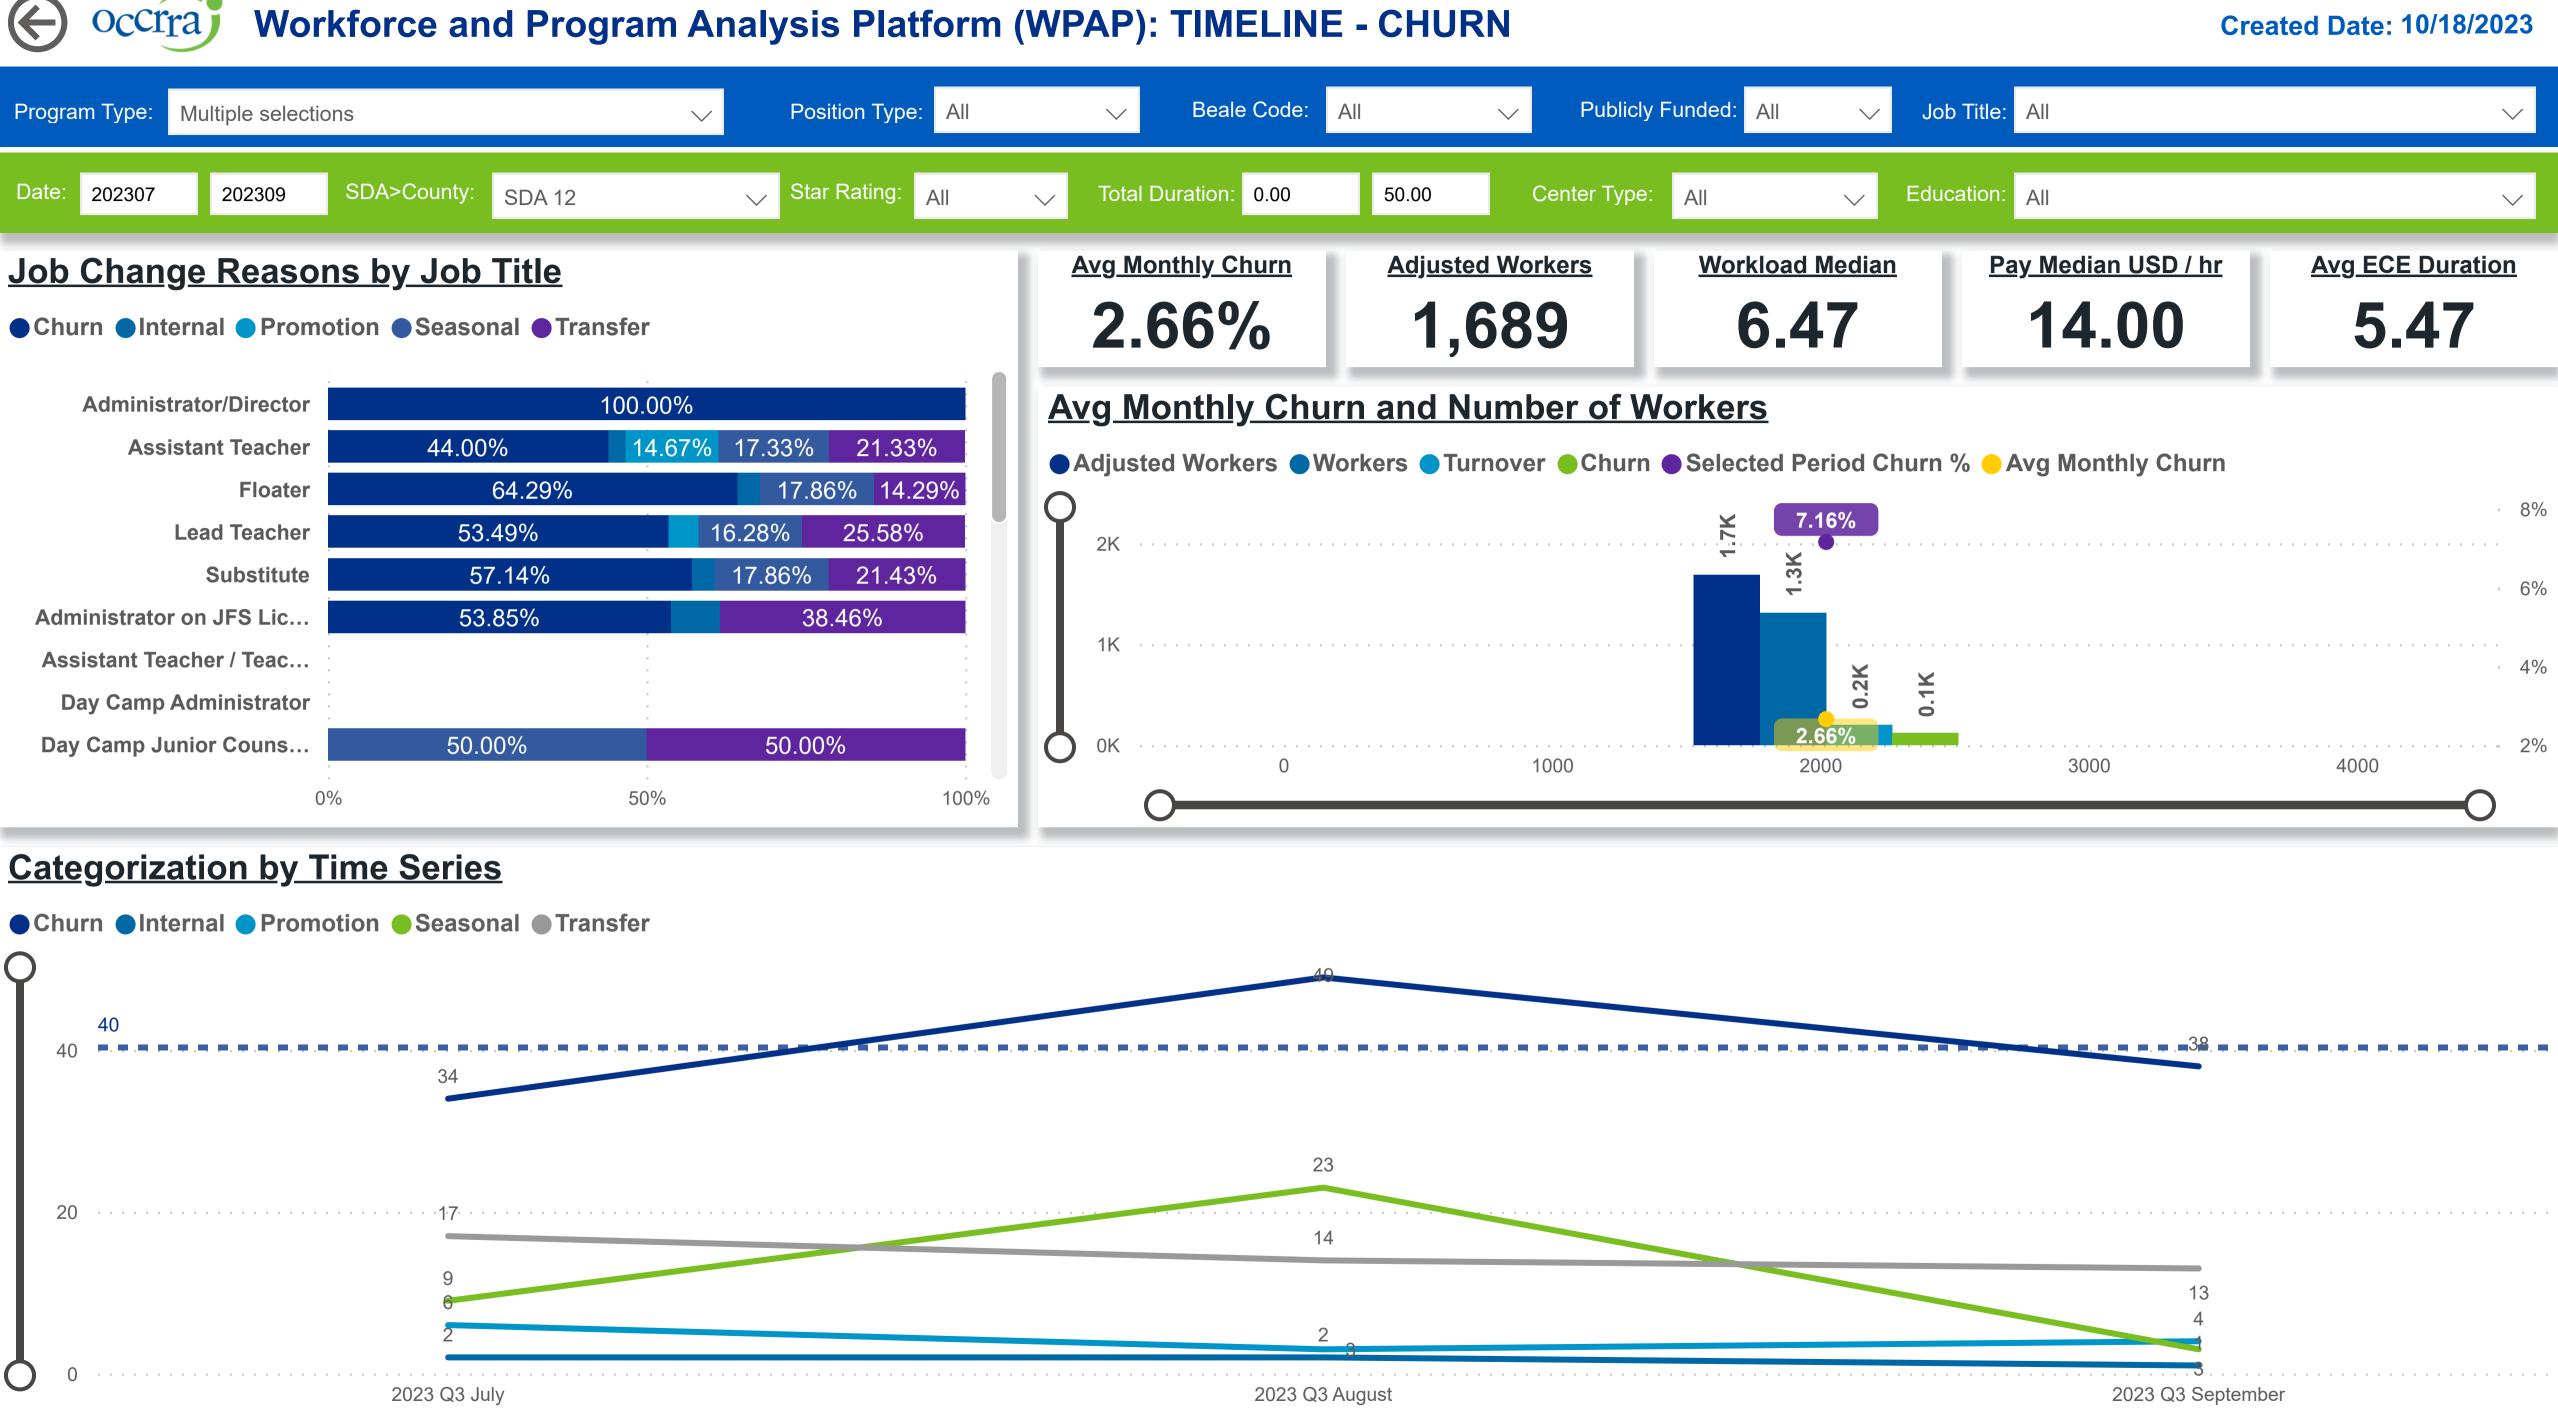

# **Powered by** NEW SYSTEMS > ETHIC NSE Collective Analytics

|             |      | 12           | 1            |            | 1,           | 568        |          |       | 7.16 |
|-------------|------|--------------|--------------|------------|--------------|------------|----------|-------|------|
| ERS         |      | TOTAL LE     | AVER         | 1          | TOTA         | AL STAYER  | <u>R</u> | SELEC |      |
| ition: 0.00 | 50.0 | 00 C         | Center Type: | All        | $\sim$       | Education: | All      |       |      |
| Beale Code  | All  | $\checkmark$ | Publicly F   | unded: All | $\checkmark$ | Job Title: | All      |       |      |
|             |      |              |              |            |              | -          |          |       |      |

| d<br>s | Workers | Workers<br>% | Total<br>Leaver<br>▼ | Total<br>Stayer | Selected<br>Period<br>Churn % | Stayer<br>% | Avg<br>Monthly<br>Churn | Selected<br>Period<br>Turnover % | Avg<br>Monthly<br>Turnover | Workload<br>Median |
|--------|---------|--------------|----------------------|-----------------|-------------------------------|-------------|-------------------------|----------------------------------|----------------------------|--------------------|
| 5      | 702     | 53.55%       | 86                   | 799             | 9.72%                         | 90.28%      | 3.67%                   | 14.24%                           | 5.38%                      | 6.47               |
| 1      | 266     | 20.29%       | 14                   | 347             | 3.88%                         | 96.12%      | 1.43%                   | 9.42%                            | <mark>3.</mark> 46%        | 6.00               |
| 0      | 230     | 17.54%       | 12                   | 278             | 4.14%                         | 95.86%      | 1.47%                   | 7.93%                            | 2.81%                      | 6.67               |
| 3      | 134     | 10.22%       | 9                    | 144             | 5.88%                         | 94.12%      | <mark>2</mark> .25%     | 11.11%                           | 4.25%                      | 6.00               |
| 9      | 1,311   | 100.00%      | 121                  | 1,568           | 7.16%                         | 92.84%      | 2.66%                   | 11.84%                           | 4.40%                      | 6.47               |