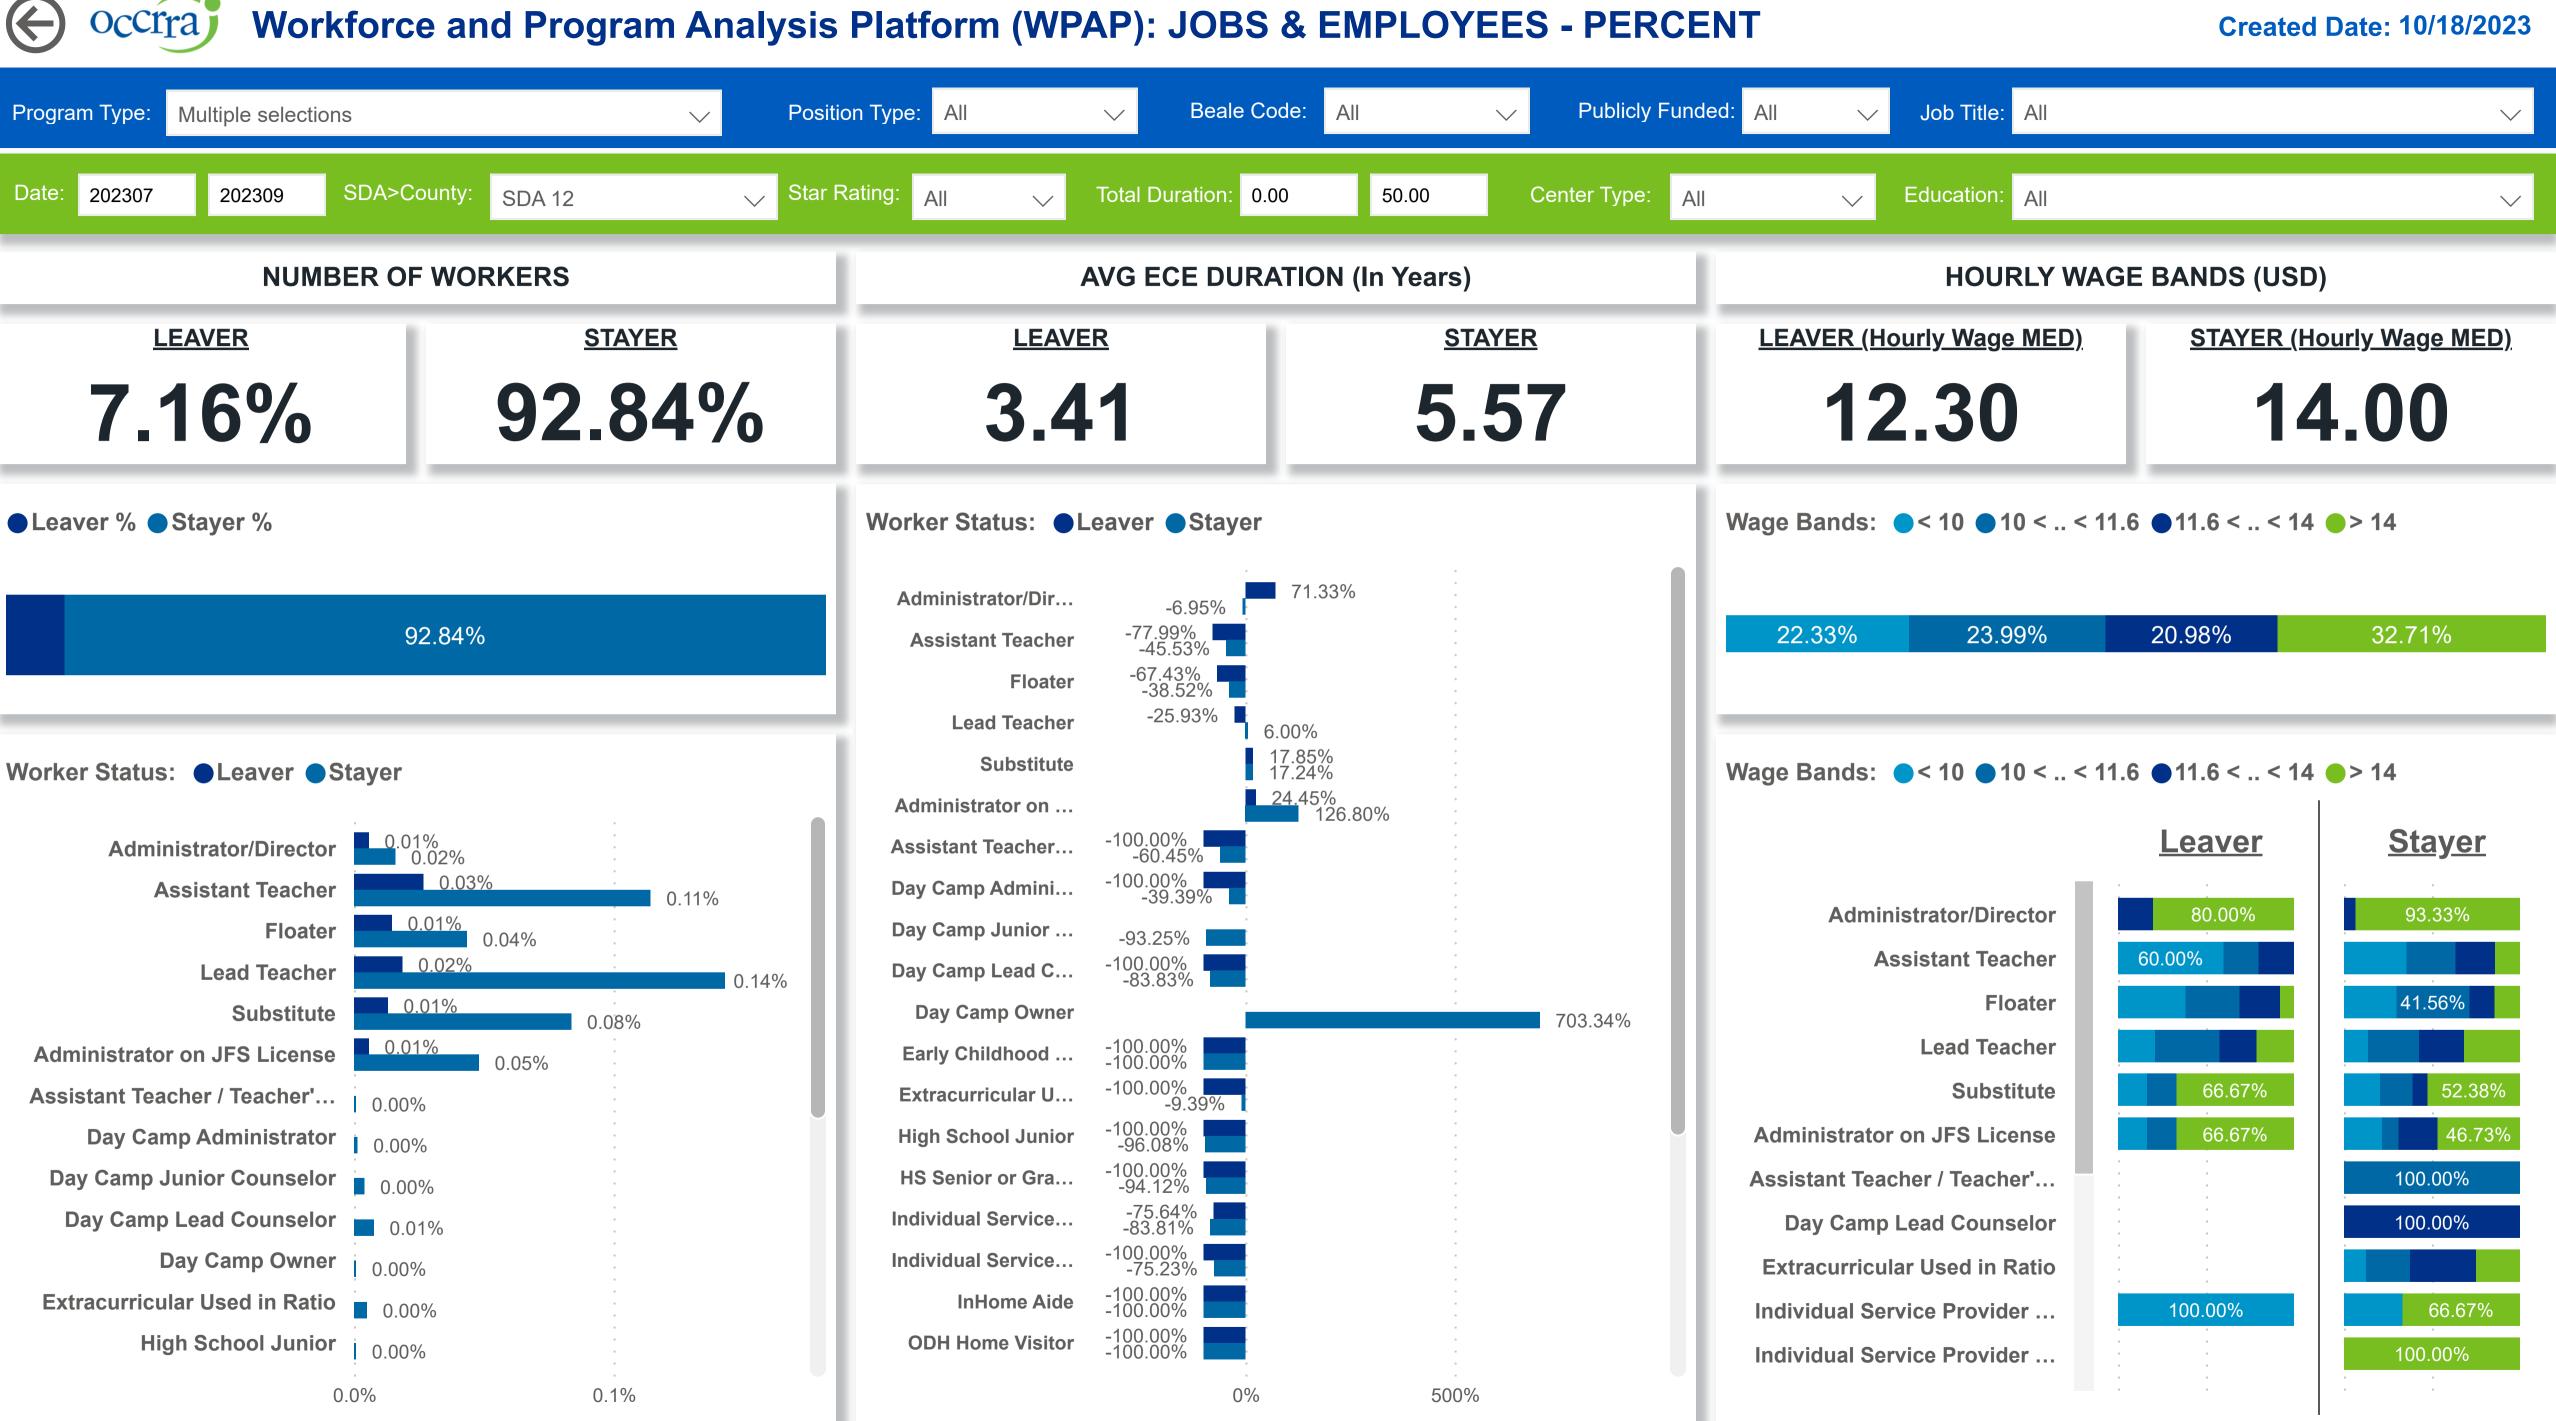

### $( \rightarrow)$ Workforce and Program Analysis Platform (WPAP): JOBS & EMPLOYEES - NOMINAL occrra

**Powered by** NEW SYSTEMS > ETHIC NSE Collective Analytics

**Created Date:** 

**DATA & REVIEW DRAFT** 9/30/2023

| 10/18/2023       |
|------------------|
| $\sim$           |
| $\checkmark$     |
|                  |
| <u>/age MED)</u> |
| 0                |
|                  |
| 27               |
| 14               |
|                  |
| <u>Stayer</u>    |
| 93%              |
| 28% 22%          |
| 42%              |
| % 26% 32%        |
| 52%              |
|                  |
| age 4 of 12      |