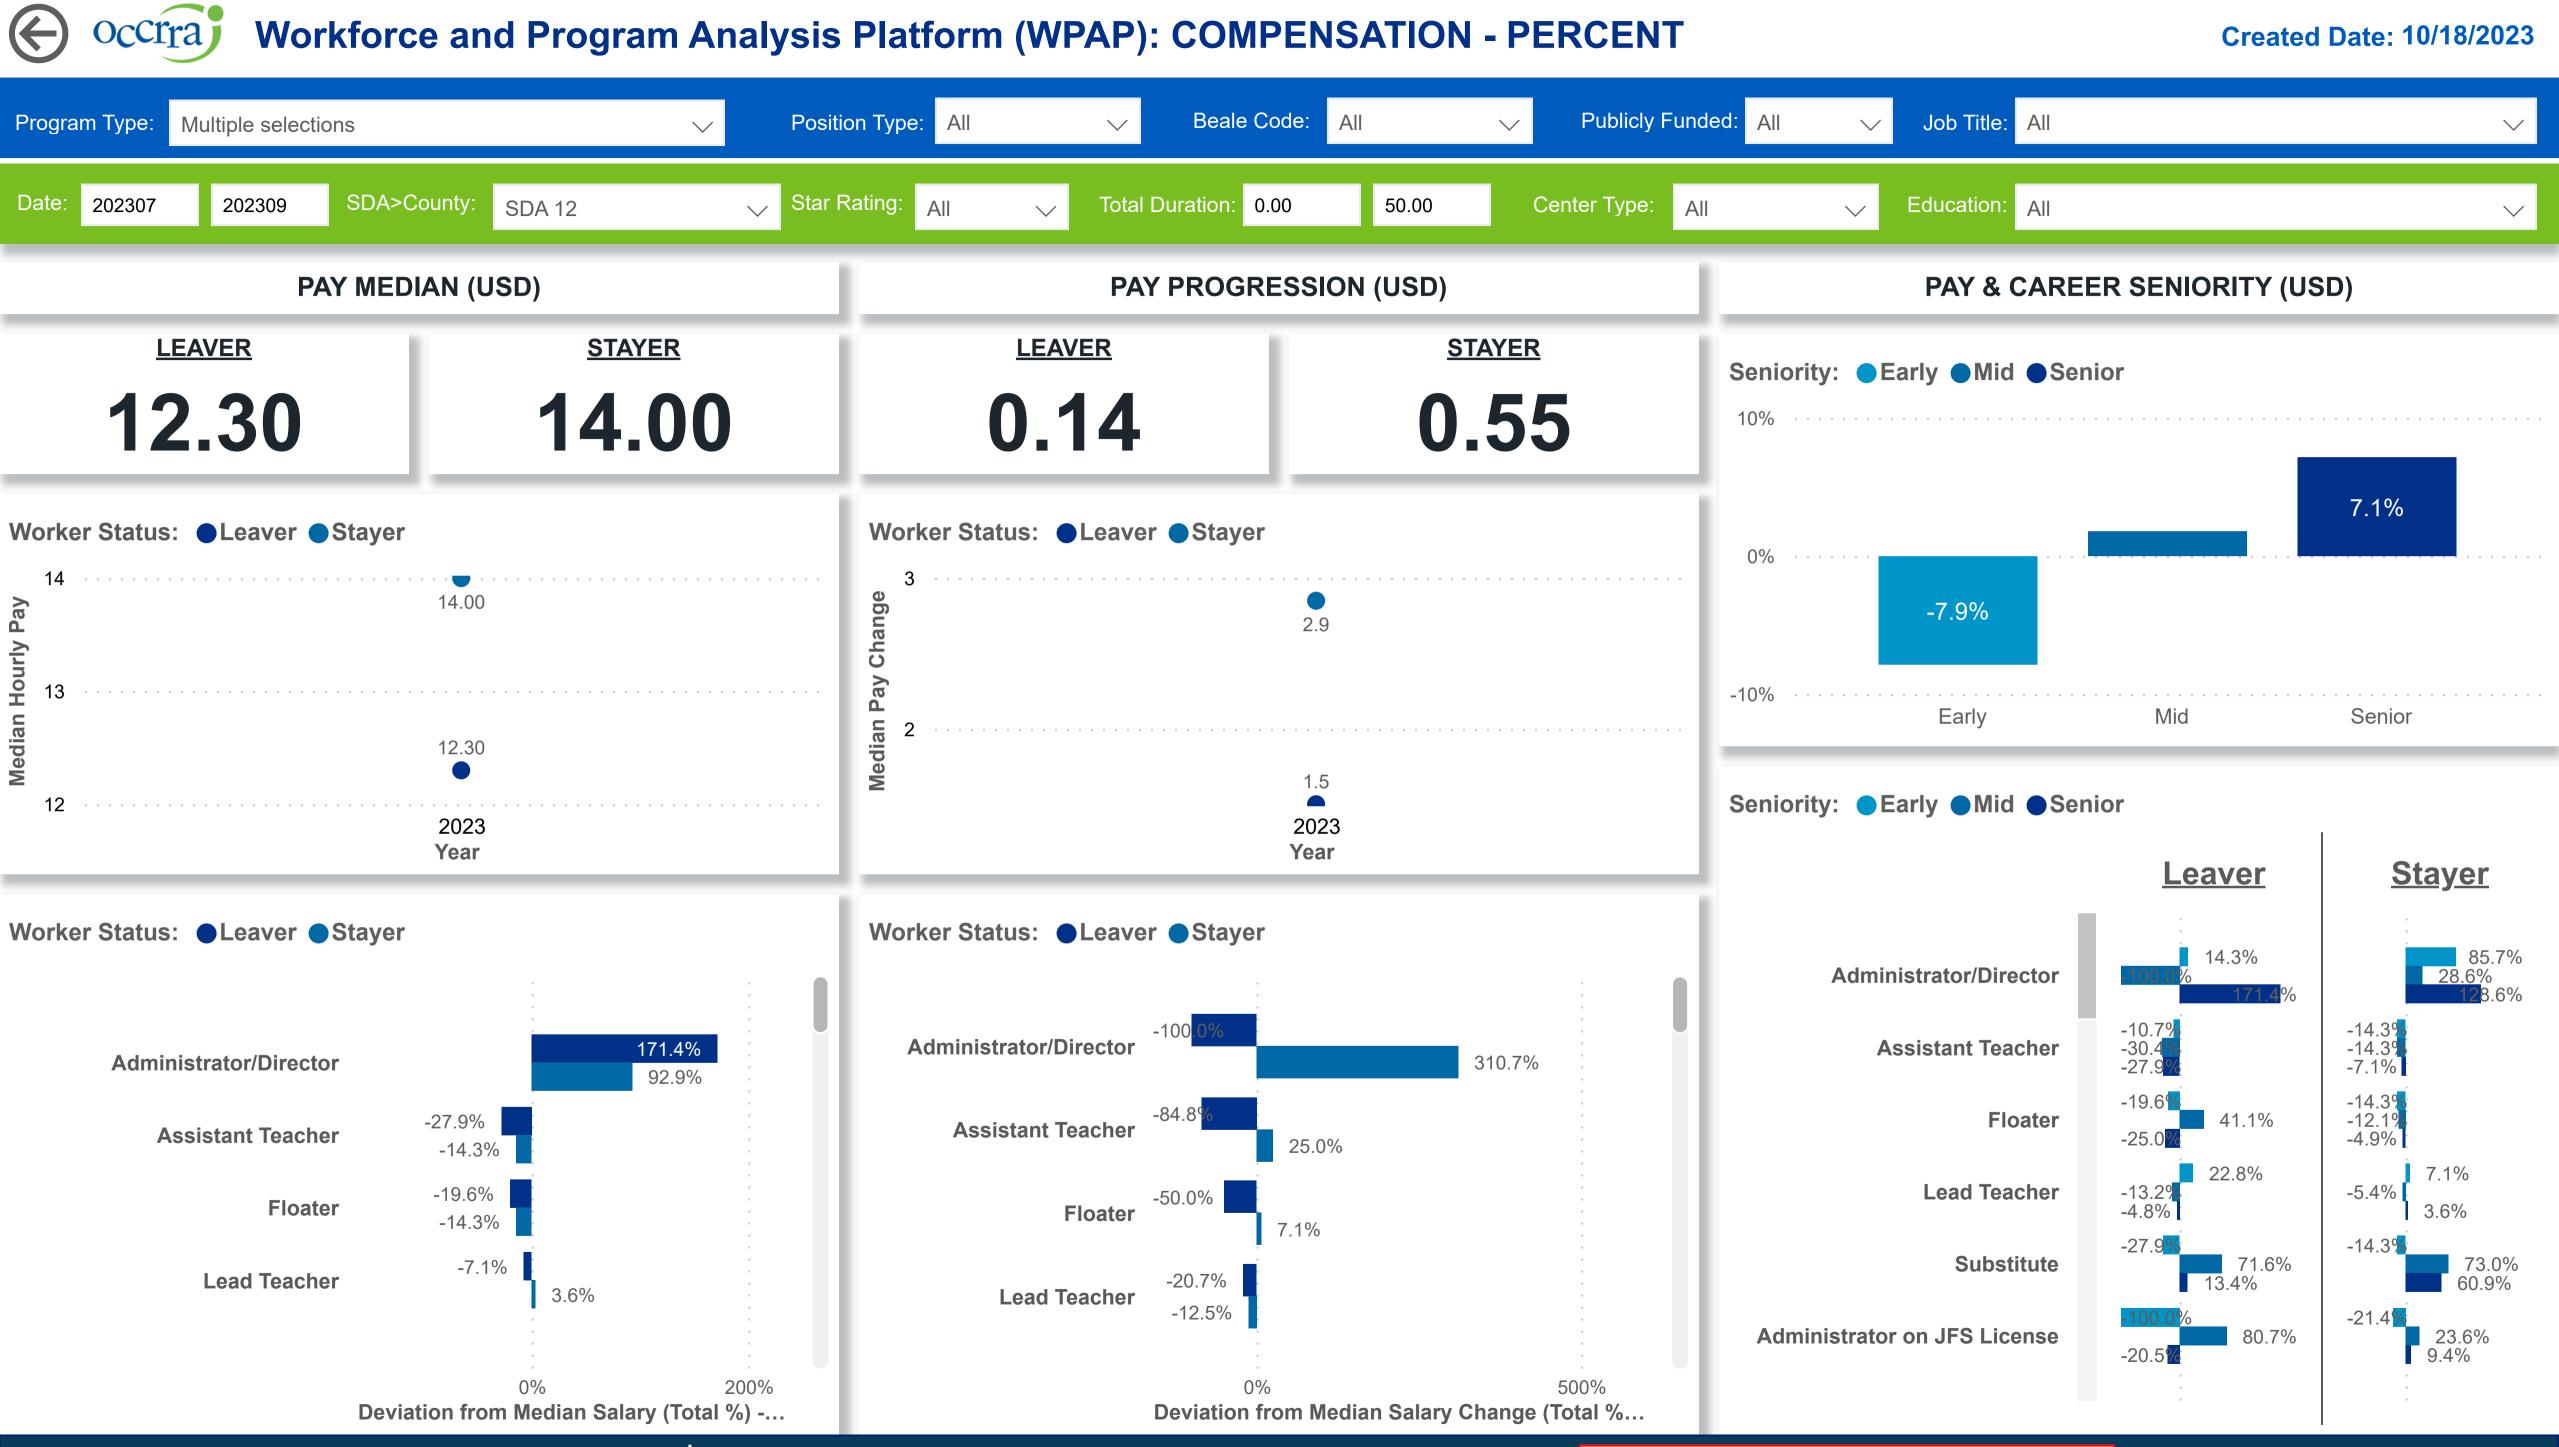

### $( \rightarrow)$ Workforce and Program Analysis Platform (WPAP): CAREER PROGRESSION & SENIORITY - NOMINAL occrraj

**Powered by** NEW SYSTEMS ETHIC NSE Collective Analytics

Created Date: 10/18/2023

| Beale (  | Code: A |       | $\checkmark$ | Publicly Fu | unded: | All | $\sim$       | Job Title: | All |
|----------|---------|-------|--------------|-------------|--------|-----|--------------|------------|-----|
| ation: 0 | 0.00    | 50.00 | С            | enter Type: | All    |     | $\checkmark$ | Education: | All |

|   | Job Title              | Longest Serving Profile | \$ / hr | Seniority | Workload | Star Ra |
|---|------------------------|-------------------------|---------|-----------|----------|---------|
| d | Administrator/Director | 2.12                    |         | Early     | 9.09     |         |
|   | Administrator/Director | 2.68                    |         | Early     | 37.75    |         |
|   | Administrator/Director | 1.33                    |         | Early     | 5.37     | 5.00    |
| k | Administrator/Director | 0.06                    |         | Early     | 7.62     | 5.00    |
| k | Administrator/Director | 0.66                    | 16.00   | Early     | 9.65     | 5.00    |
| d | Administrator/Director | 3.89                    | 18.00   | Early     | 7.29     |         |
|   | Administrator/Director | 0.82                    | 25.00   | Early     | 6.82     |         |
| d | Administrator/Director | 2.83                    | 27.00   | Early     | 7.91     |         |
| d | Administrator/Director | 2.07                    |         | Mid       | 68.00    | 5.00    |
|   | Administrator/Director | 1.90                    |         | Mid       | 234.00   |         |
|   | Administrator/Director | 1.90                    |         | Mid       | 12.04    | 4.00    |
| d | Administrator/Director | 4.02                    | 18.00   | Mid       | 6.25     |         |

Seniority: 

Early
Mid
Senior

**Leaver** 

## <u>Stayer</u>

|    | 36.73% |        | 5    | 1.02              |     |
|----|--------|--------|------|-------------------|-----|
|    | 60.00  | 0%     |      |                   |     |
|    | 64.3   | 39%    |      |                   |     |
|    | 39.14% | 20.1   | 4%   |                   | 40  |
|    | 49.02% | )      | 19.2 | 2%                | 3   |
|    | 23.97% |        | 7(   | ).55 <sup>0</sup> | %   |
|    | 50.00% | ,<br>D |      | 5                 | 0.0 |
|    | 7      | 5.00%  |      |                   |     |
|    |        |        |      |                   |     |
| 0% |        | 50     | )%   |                   |     |
|    |        |        |      |                   |     |

| ; /                                                 | AREER PROGRESSION & SENIORITY - PERCENT Created Date: 10/18/2023                           |                         |         |           |          |             |   |  |  |  |  |  |
|-----------------------------------------------------|--------------------------------------------------------------------------------------------|-------------------------|---------|-----------|----------|-------------|---|--|--|--|--|--|
| Be                                                  | Beale Code: All $\checkmark$ Publicly Funded: All $\checkmark$ Job Title: All $\checkmark$ |                         |         |           |          |             |   |  |  |  |  |  |
| ation: 0.00 50.00 Center Type: All 🧹 Education: All |                                                                                            |                         |         |           |          |             |   |  |  |  |  |  |
|                                                     | Job Title                                                                                  | Longest Serving Profile | \$ / hr | Seniority | Workload | Star Rating | ٠ |  |  |  |  |  |
| b                                                   | Lead Teacher                                                                               | 0.01                    | 10.10   | Early     | 4.50     | 3.00        |   |  |  |  |  |  |
| I                                                   | Lead Teacher                                                                               | 0.01                    | 15.00   | Mid       | 6.33     | 4.00        |   |  |  |  |  |  |
|                                                     | Lead Teacher                                                                               | 0.01                    | 38.00   | Senior    | 12.31    | 5.00        |   |  |  |  |  |  |
| 1                                                   | Administrator on JFS License                                                               | 0.01                    | 15.00   | Mid       | 18.00    | 3.00        |   |  |  |  |  |  |
| 1                                                   | Assistant Teacher                                                                          | 0.02                    | 15.75   | Early     | 8.67     |             |   |  |  |  |  |  |
| 1                                                   | Assistant Teacher                                                                          | 0.02                    | 16.87   | Early     | 6.86     | 5.00        |   |  |  |  |  |  |
|                                                     | Lead Teacher                                                                               | 0.02                    | 13.00   | Early     | 11.73    |             |   |  |  |  |  |  |
| b                                                   | Substitute                                                                                 | 0.02                    | 15.00   | Early     | 3.57     |             |   |  |  |  |  |  |
| 1                                                   | Other Staff Counted In Ratio                                                               | 0.02                    | 13.32   | Early     | 6.86     | 5.00        |   |  |  |  |  |  |
|                                                     | Assistant Teacher                                                                          | 0.03                    | 10.00   | Early     | 134.50   |             |   |  |  |  |  |  |
|                                                     | Lead Teacher                                                                               | 0.03                    | 20.00   | Early     | 107.00   |             |   |  |  |  |  |  |
| 1                                                   | Substitute                                                                                 | 0.03                    | 10.10   | Early     | 5.38     | 1.00        |   |  |  |  |  |  |

Seniority: 

Early
Mid
Senior

| 28.57% | 71.    | .43%   |
|--------|--------|--------|
| 66     | .67%   | 21.21% |
|        | 83.33% |        |
| 34.78% | 26.09% | 39.13% |
| 56.2   | 5%     | 25.00% |
| 57.1   | 4%     | 42.86% |
|        |        |        |
| 1      |        |        |
|        | :      |        |
| %      | 50%    | 100    |

## **Leaver**

## <u>Stayer</u>

|    | 36.73% |        |      | 5     | 1.02 |
|----|--------|--------|------|-------|------|
|    | 60.00  | 0%     |      |       |      |
|    | 64.3   | 39%    |      |       |      |
|    | 39.14% | 20.1   | 4%   |       | 40   |
|    | 49.02% | )      | 19.2 | 2%    | 3    |
|    | 23.97% |        | 7(   | 0.559 | %    |
|    | 50.00% | ,<br>D |      | 5     | 0.0  |
|    | 7      | 5.00%  |      |       |      |
|    |        |        |      |       |      |
| 0% | )      | 50     | )%   |       |      |