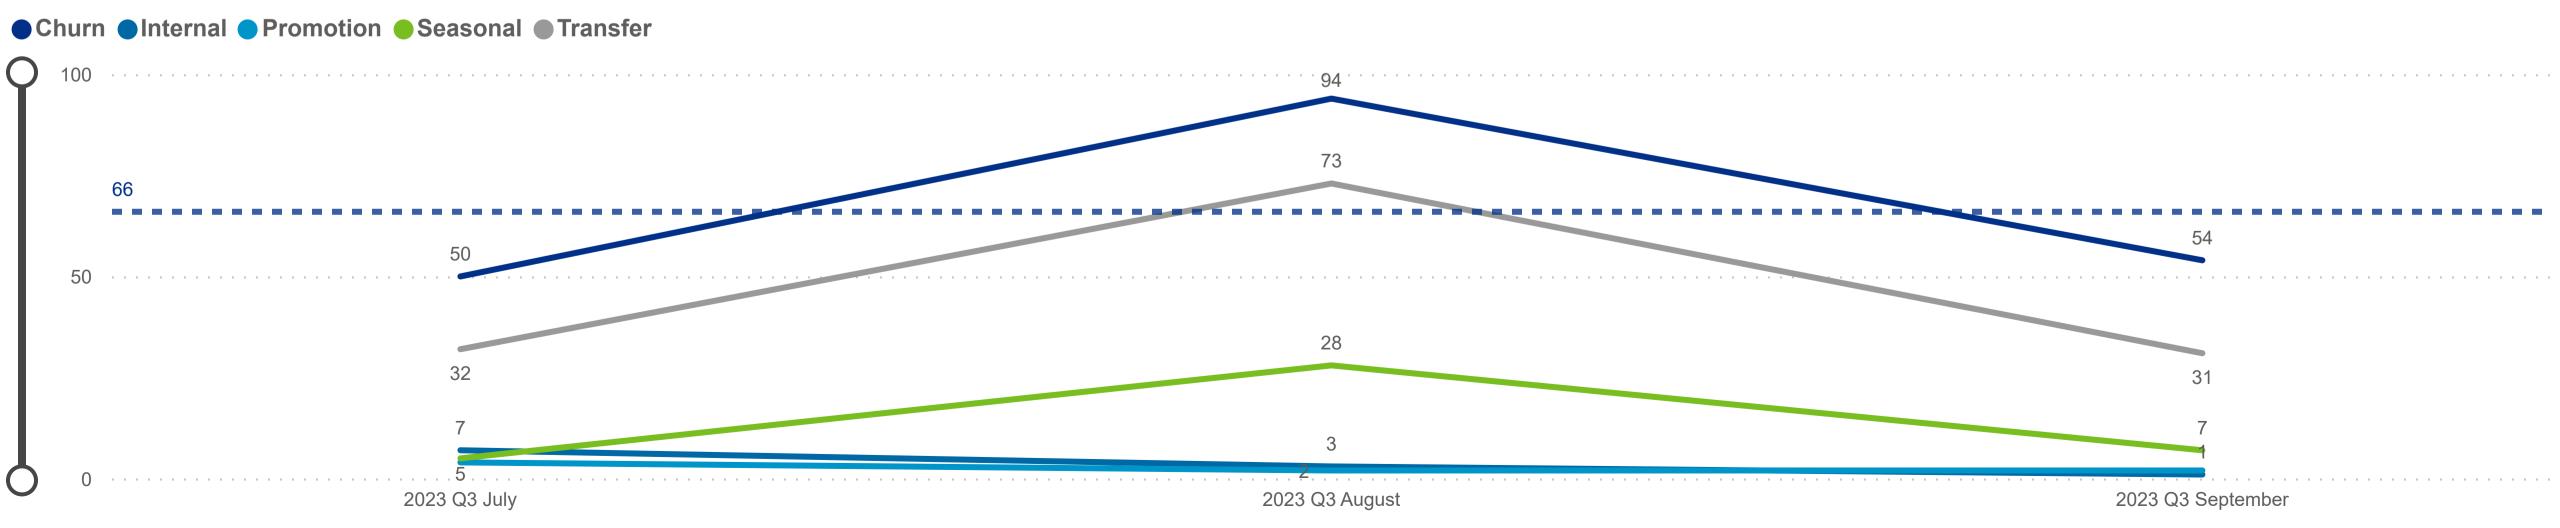

# Workforce and Program Analysis Platform (WPAP): TIMELINE - CHURN

## Categorization by Time Series