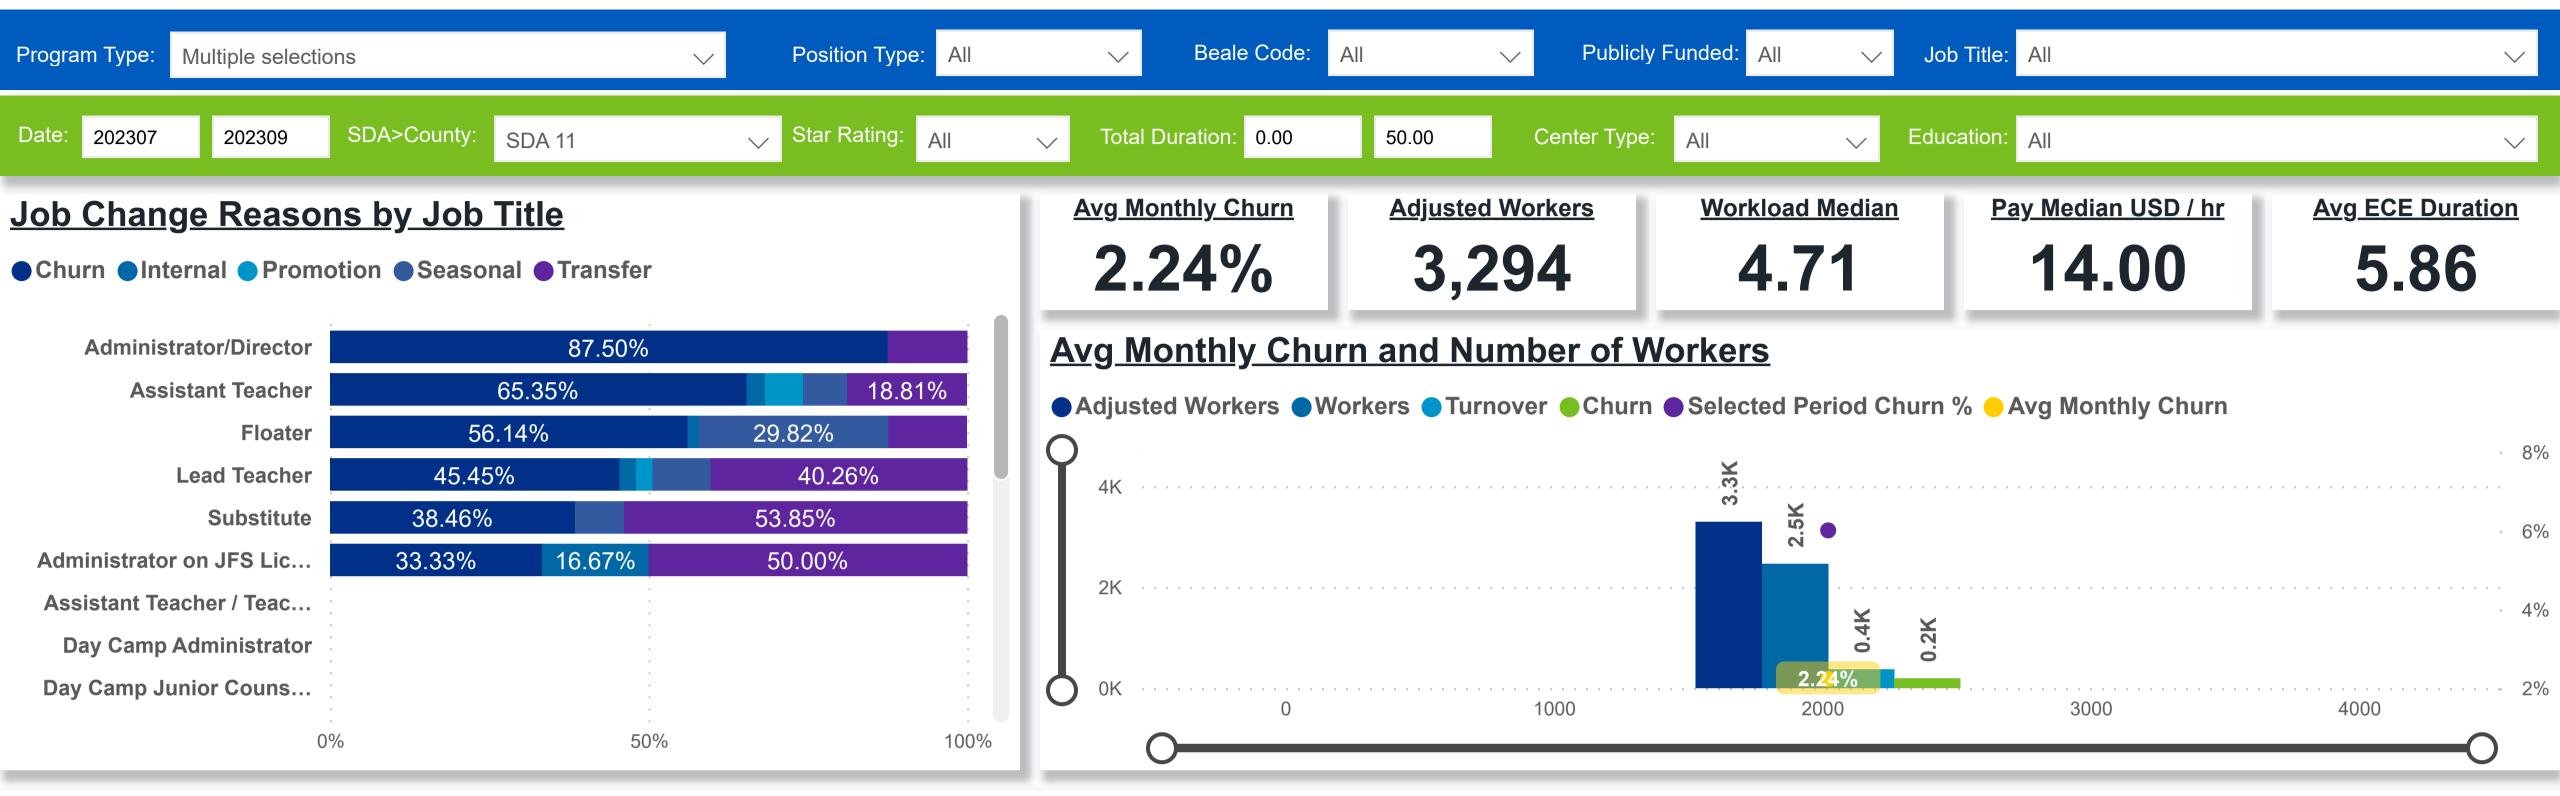

#### Workforce and Program Analysis Platform (WPAP): TIMELINE - TURNOVER







# Workforce and Program Analysis Platform (WPAP): TIMELINE - CHURN



## Categorization by Time Series





#### Workforce and Program Analysis Platform (WPAP): MAP





#### Workforce and Program Analysis Platform (WPAP): JOBS & EMPLOYEES - NOMINAL





### Workforce and Program Analysis Platform (WPAP): JOBS & EMPLOYEES - PERCENT





#### Workforce and Program Analysis Platform (WPAP): CAREER PROGRESSION & SENIORITY - NOMINAL





#### Workforce and Program Analysis Platform (WPAP): CAREER PROGRESSION & SENIORITY - PERCENT





# Workforce and Program Analysis Platform (WPAP): COMPENSATION - NOMINAL





#### Workforce and Program Analysis Platform (WPAP): COMPENSATION - PERCENT





#### Workforce and Program Analysis Platform (WPAP): WORKPLACE CHARACTERISTICS - NOMINAL





#### Workforce and Program Analysis Platform (WPAP): WORKPLACE CHARACTERISTICS