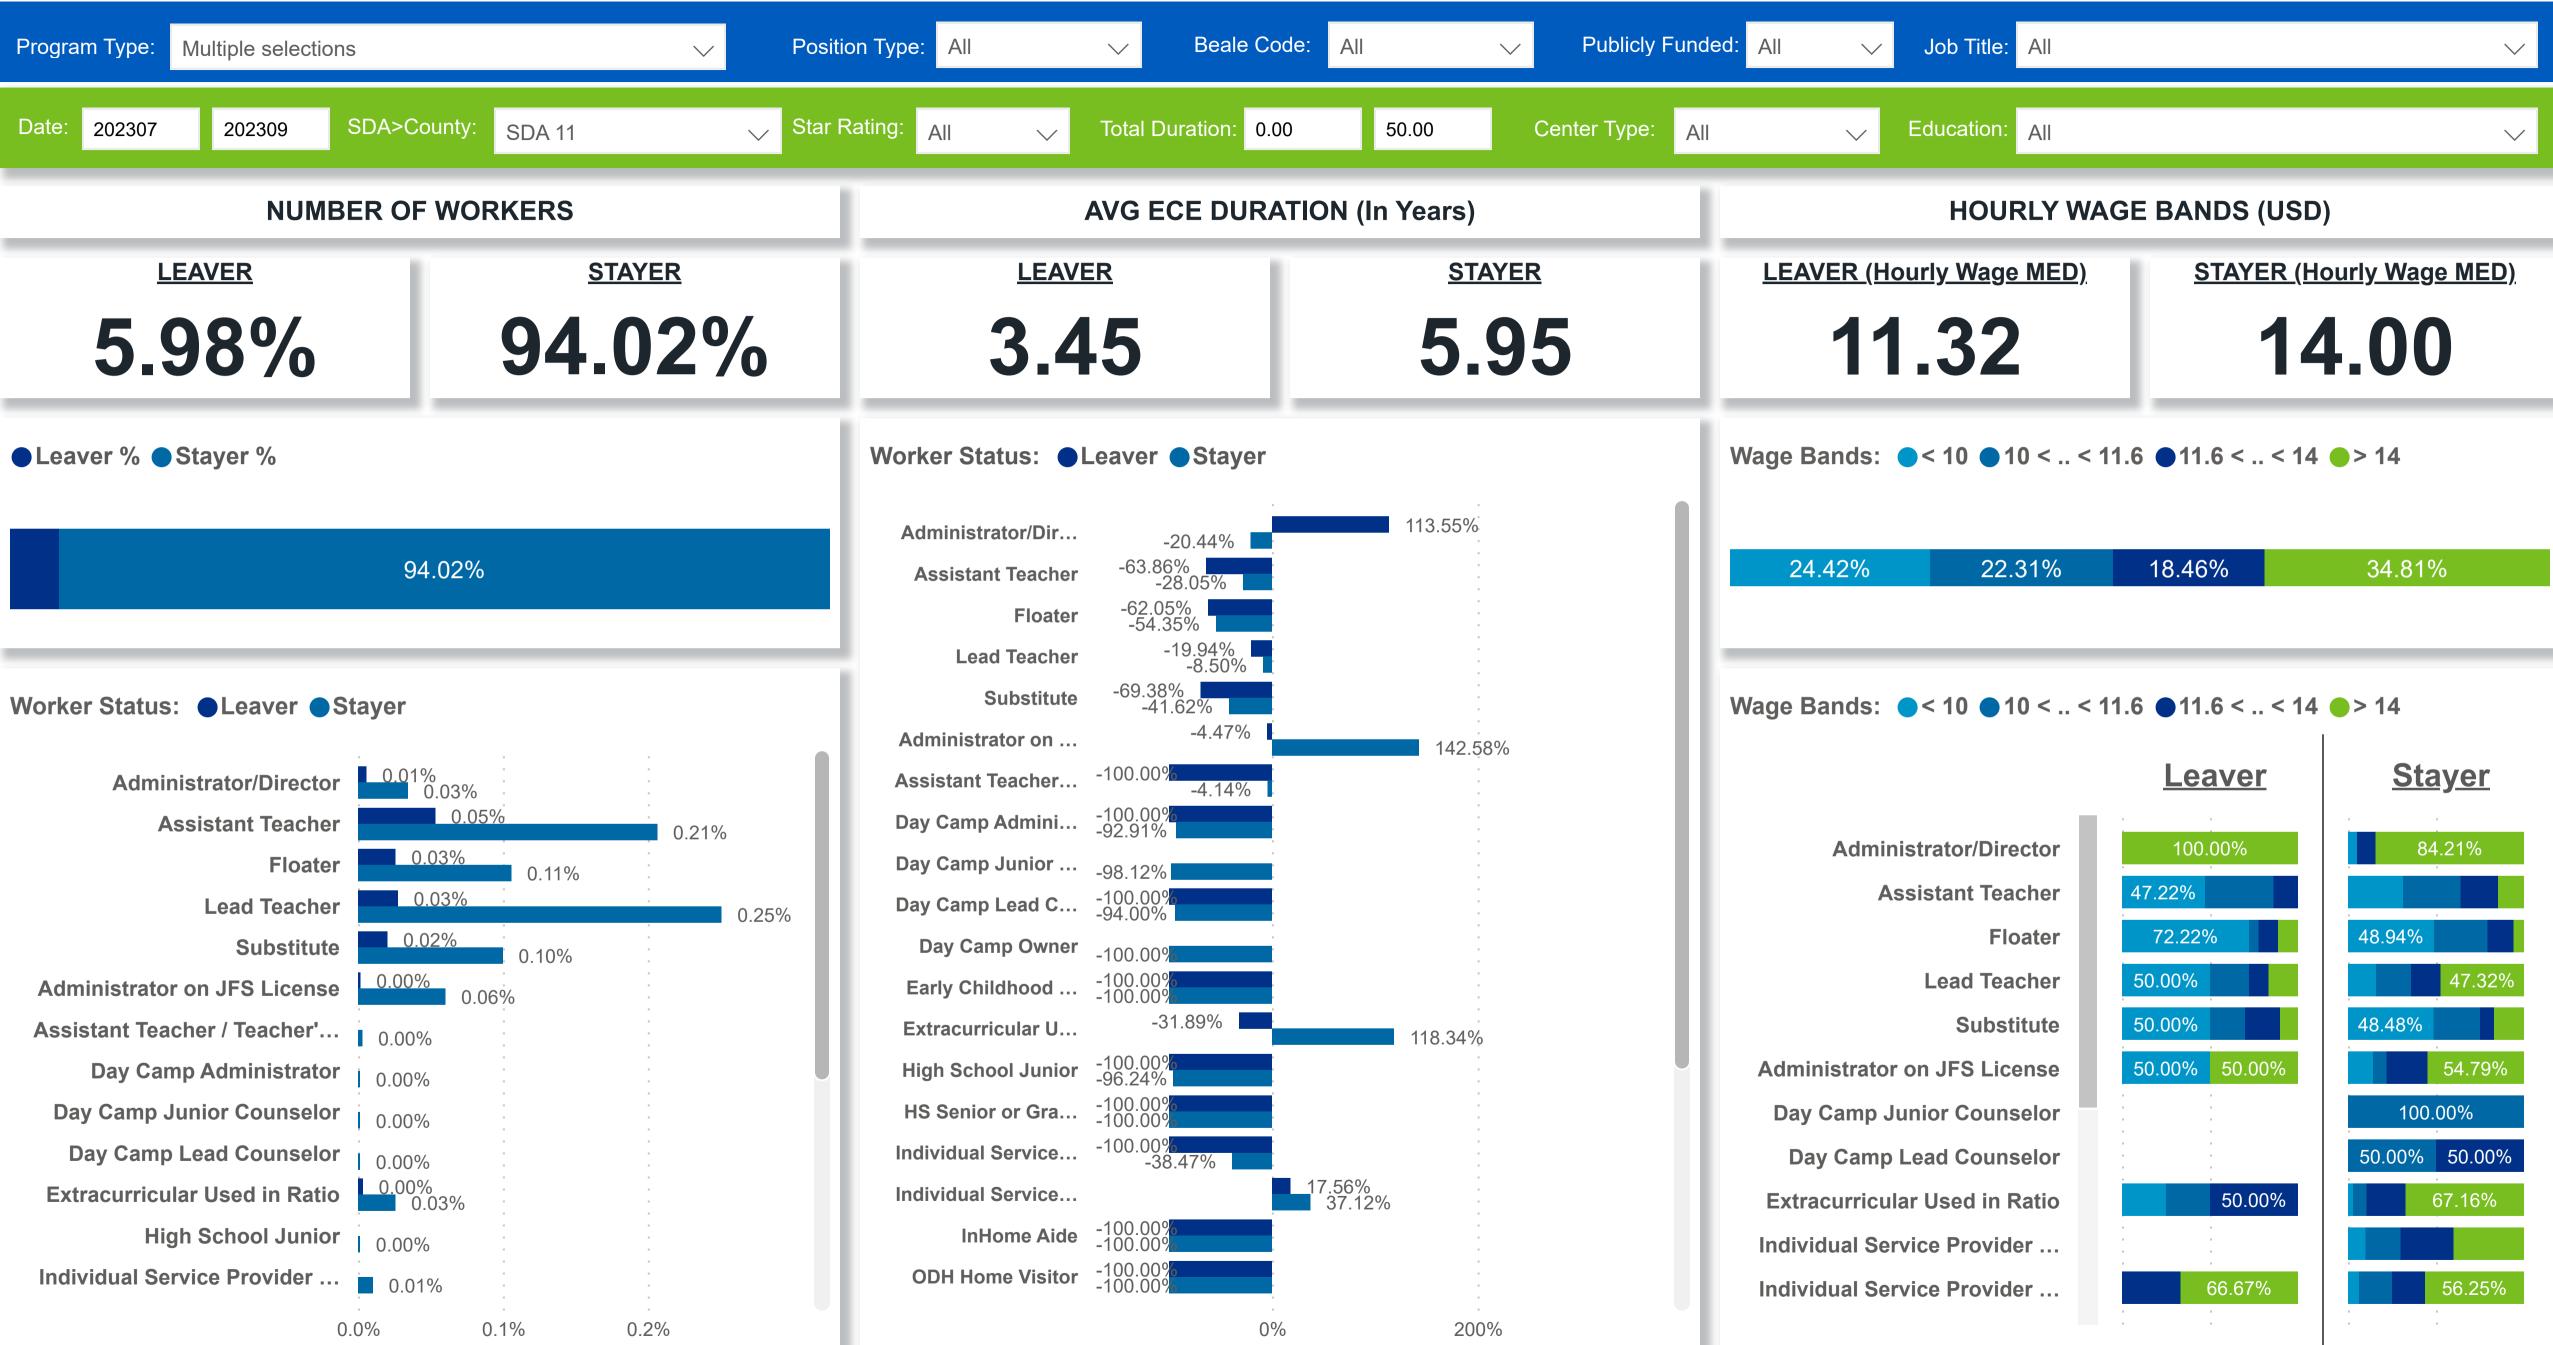

#### Workforce and Program Analysis Platform (WPAP): TIMELINE - TURNOVER







# Workforce and Program Analysis Platform (WPAP): TIMELINE - CHURN



## Categorization by Time Series





#### Workforce and Program Analysis Platform (WPAP): MAP





#### Workforce and Program Analysis Platform (WPAP): JOBS & EMPLOYEES - NOMINAL





### Workforce and Program Analysis Platform (WPAP): JOBS & EMPLOYEES - PERCENT





#### Workforce and Program Analysis Platform (WPAP): CAREER PROGRESSION & SENIORITY - NOMINAL





#### Workforce and Program Analysis Platform (WPAP): CAREER PROGRESSION & SENIORITY - PERCENT





# Workforce and Program Analysis Platform (WPAP): COMPENSATION - NOMINAL





#### Workforce and Program Analysis Platform (WPAP): COMPENSATION - PERCENT





#### Workforce and Program Analysis Platform (WPAP): WORKPLACE CHARACTERISTICS - NOMINAL





#### Workforce and Program Analysis Platform (WPAP): WORKPLACE CHARACTERISTICS - PERCENT



# Workforce and Program Analysis Platform (WPAP): COMPENSATION - NOMINAL - MEAN (Average)