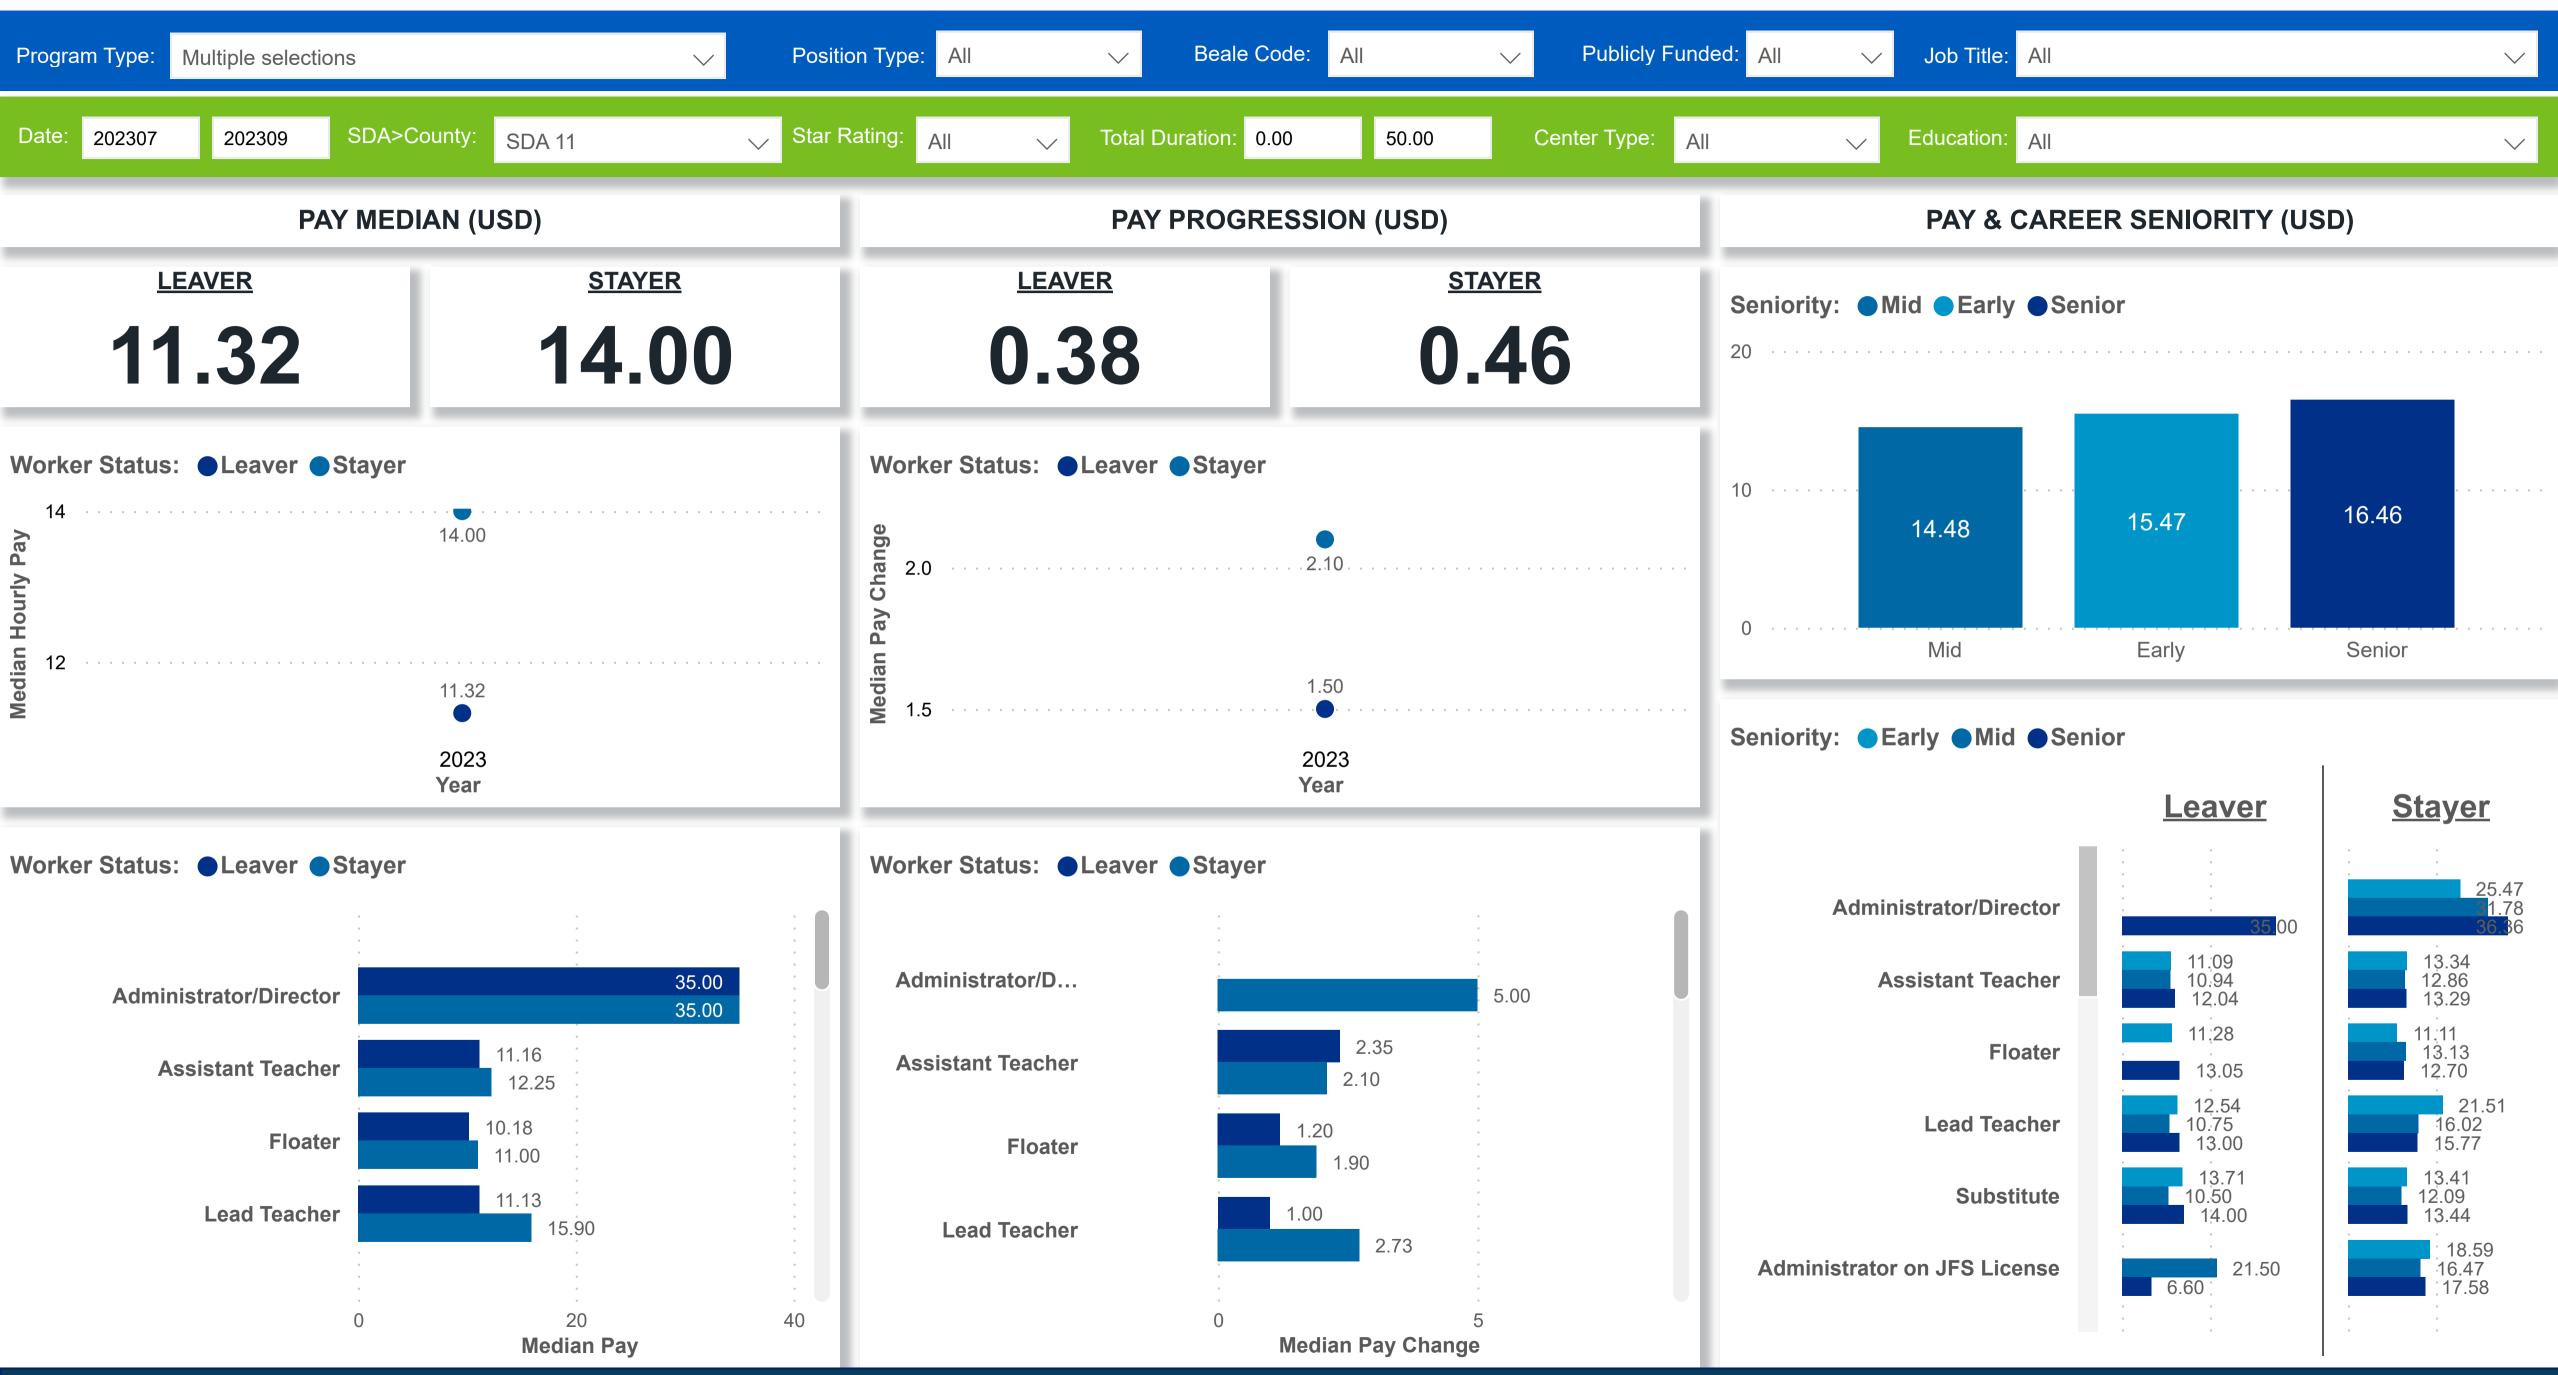

#### Workforce and Program Analysis Platform (WPAP): TIMELINE - TURNOVER







# Workforce and Program Analysis Platform (WPAP): TIMELINE - CHURN



## Categorization by Time Series





#### Workforce and Program Analysis Platform (WPAP): MAP





#### Workforce and Program Analysis Platform (WPAP): JOBS & EMPLOYEES - NOMINAL





### Workforce and Program Analysis Platform (WPAP): JOBS & EMPLOYEES - PERCENT





#### Workforce and Program Analysis Platform (WPAP): CAREER PROGRESSION & SENIORITY - NOMINAL





#### Workforce and Program Analysis Platform (WPAP): CAREER PROGRESSION & SENIORITY - PERCENT





# Workforce and Program Analysis Platform (WPAP): COMPENSATION - NOMINAL





#### Workforce and Program Analysis Platform (WPAP): COMPENSATION - PERCENT





#### Workforce and Program Analysis Platform (WPAP): WORKPLACE CHARACTERISTICS - NOMINAL





#### Workforce and Program Analysis Platform (WPAP): WORKPLACE CHARACTERISTICS - PERCENT



# Workforce and Program Analysis Platform (WPAP): COMPENSATION - NOMINAL - MEAN (Average)