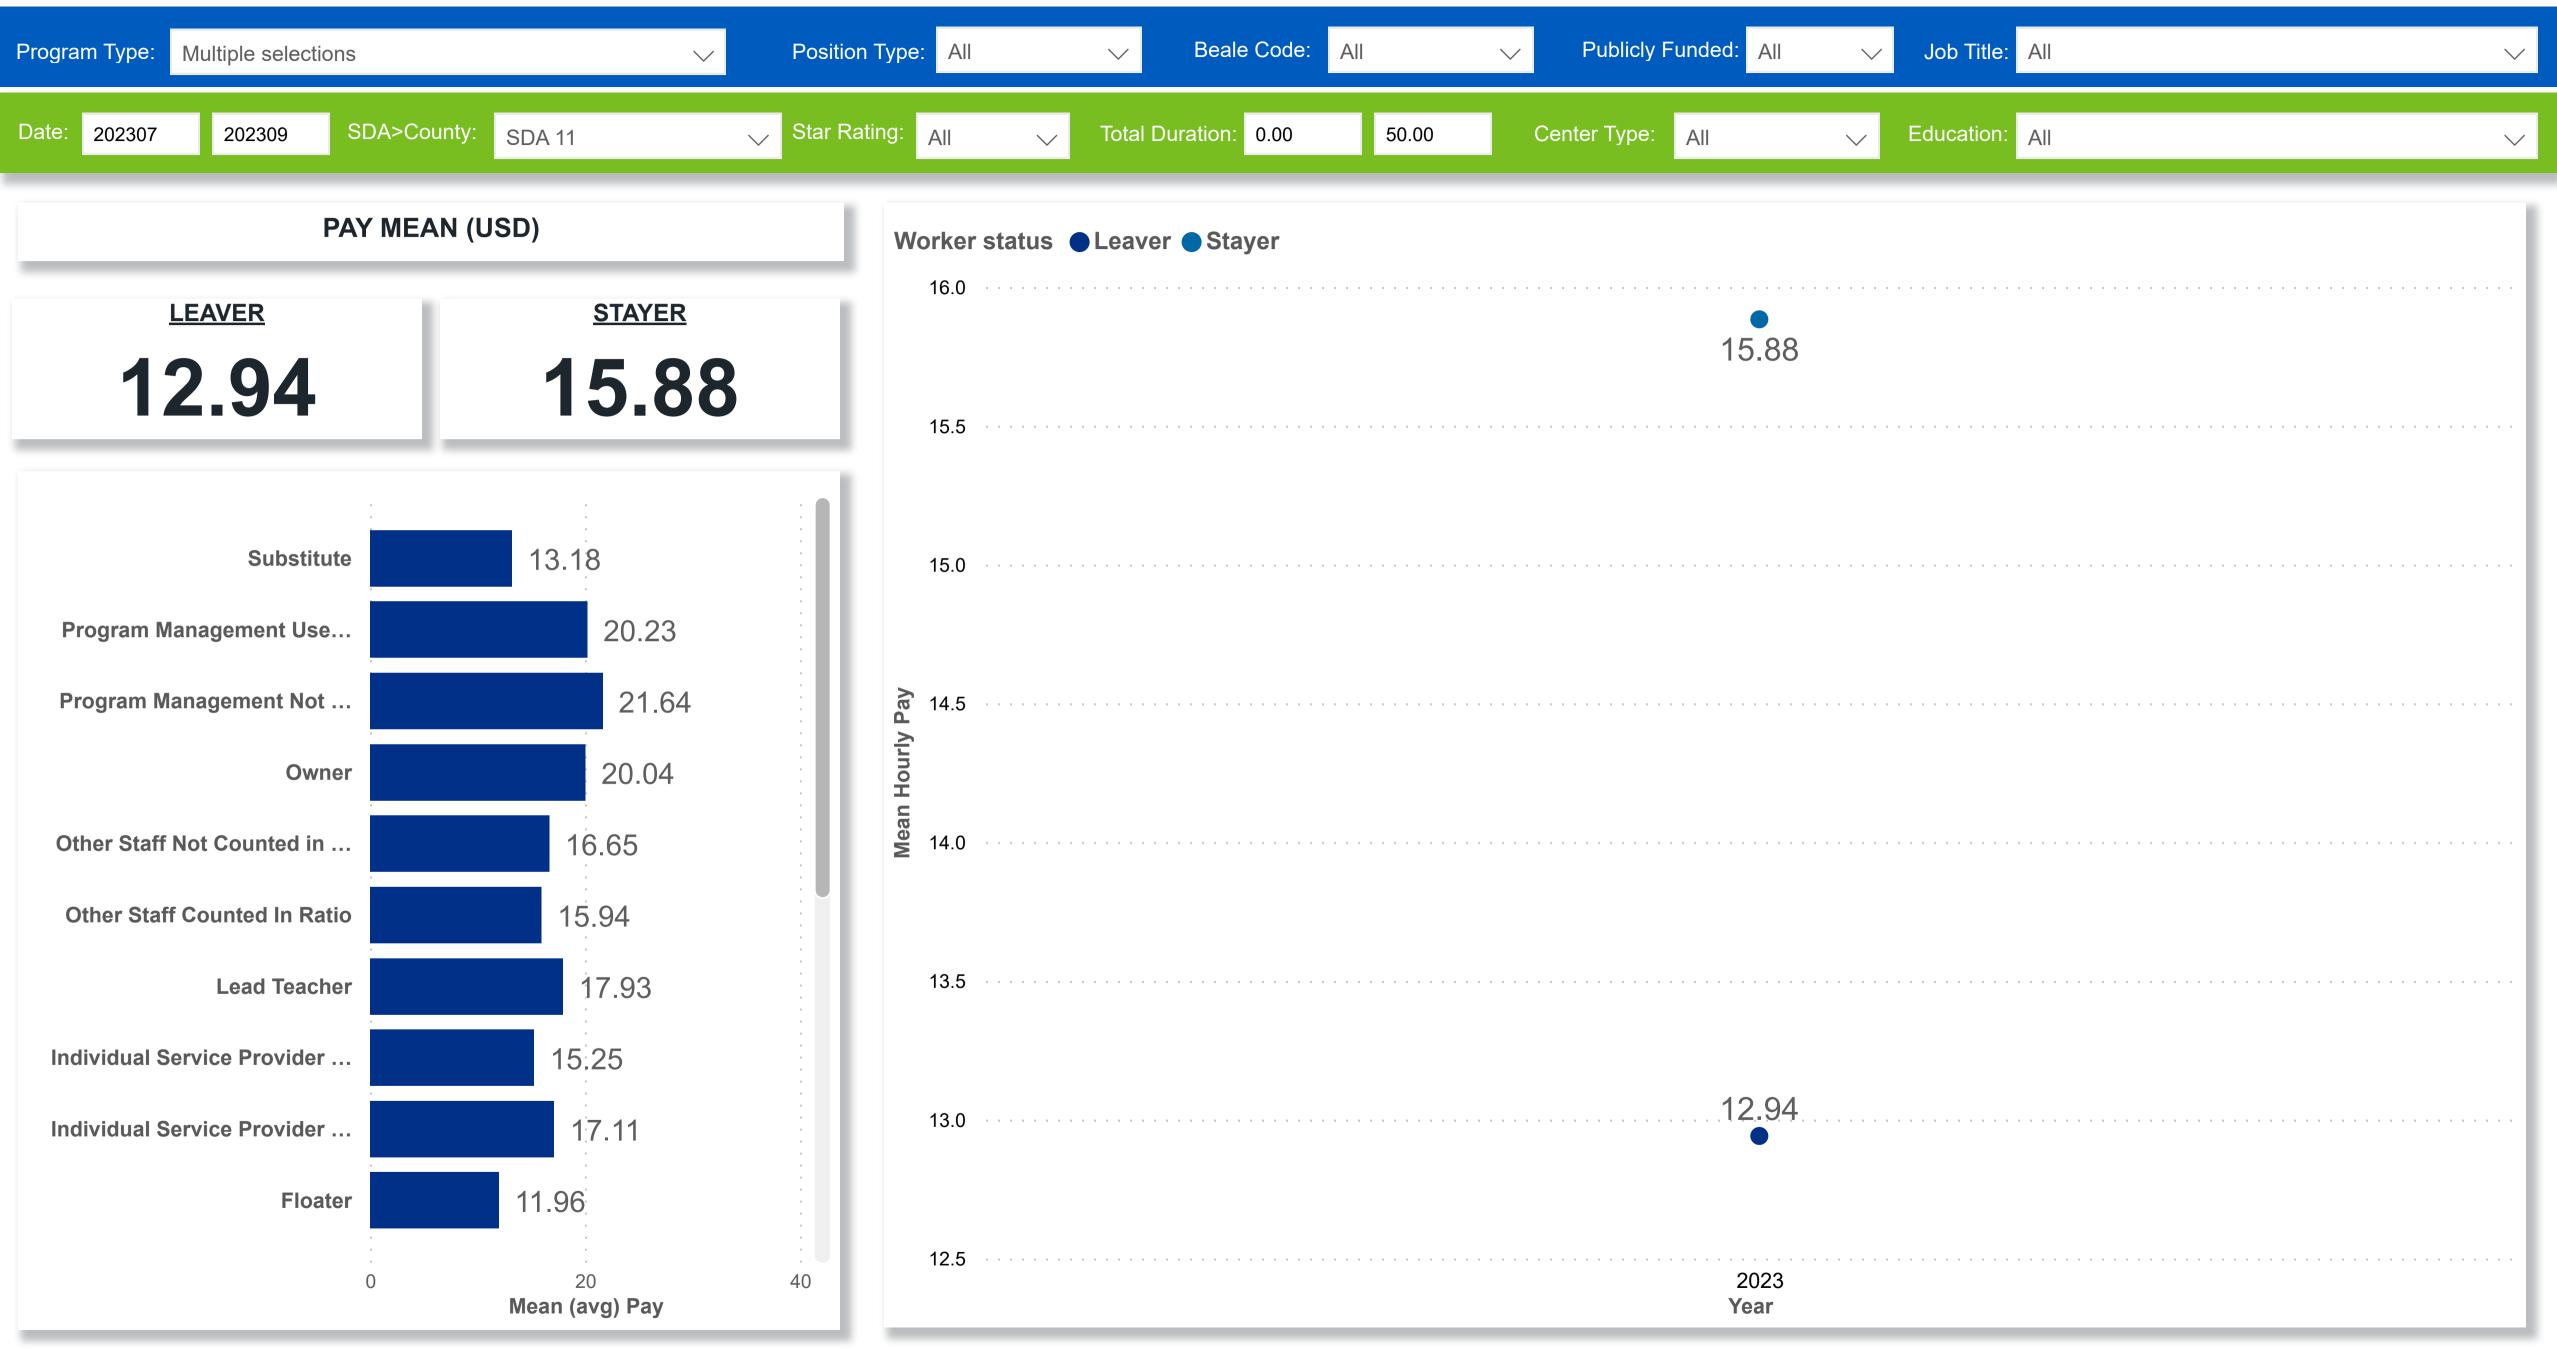

# Workforce and Program Analysis Platform (WPAP): COMPENSATION - NOMINAL - MEAN (Average)