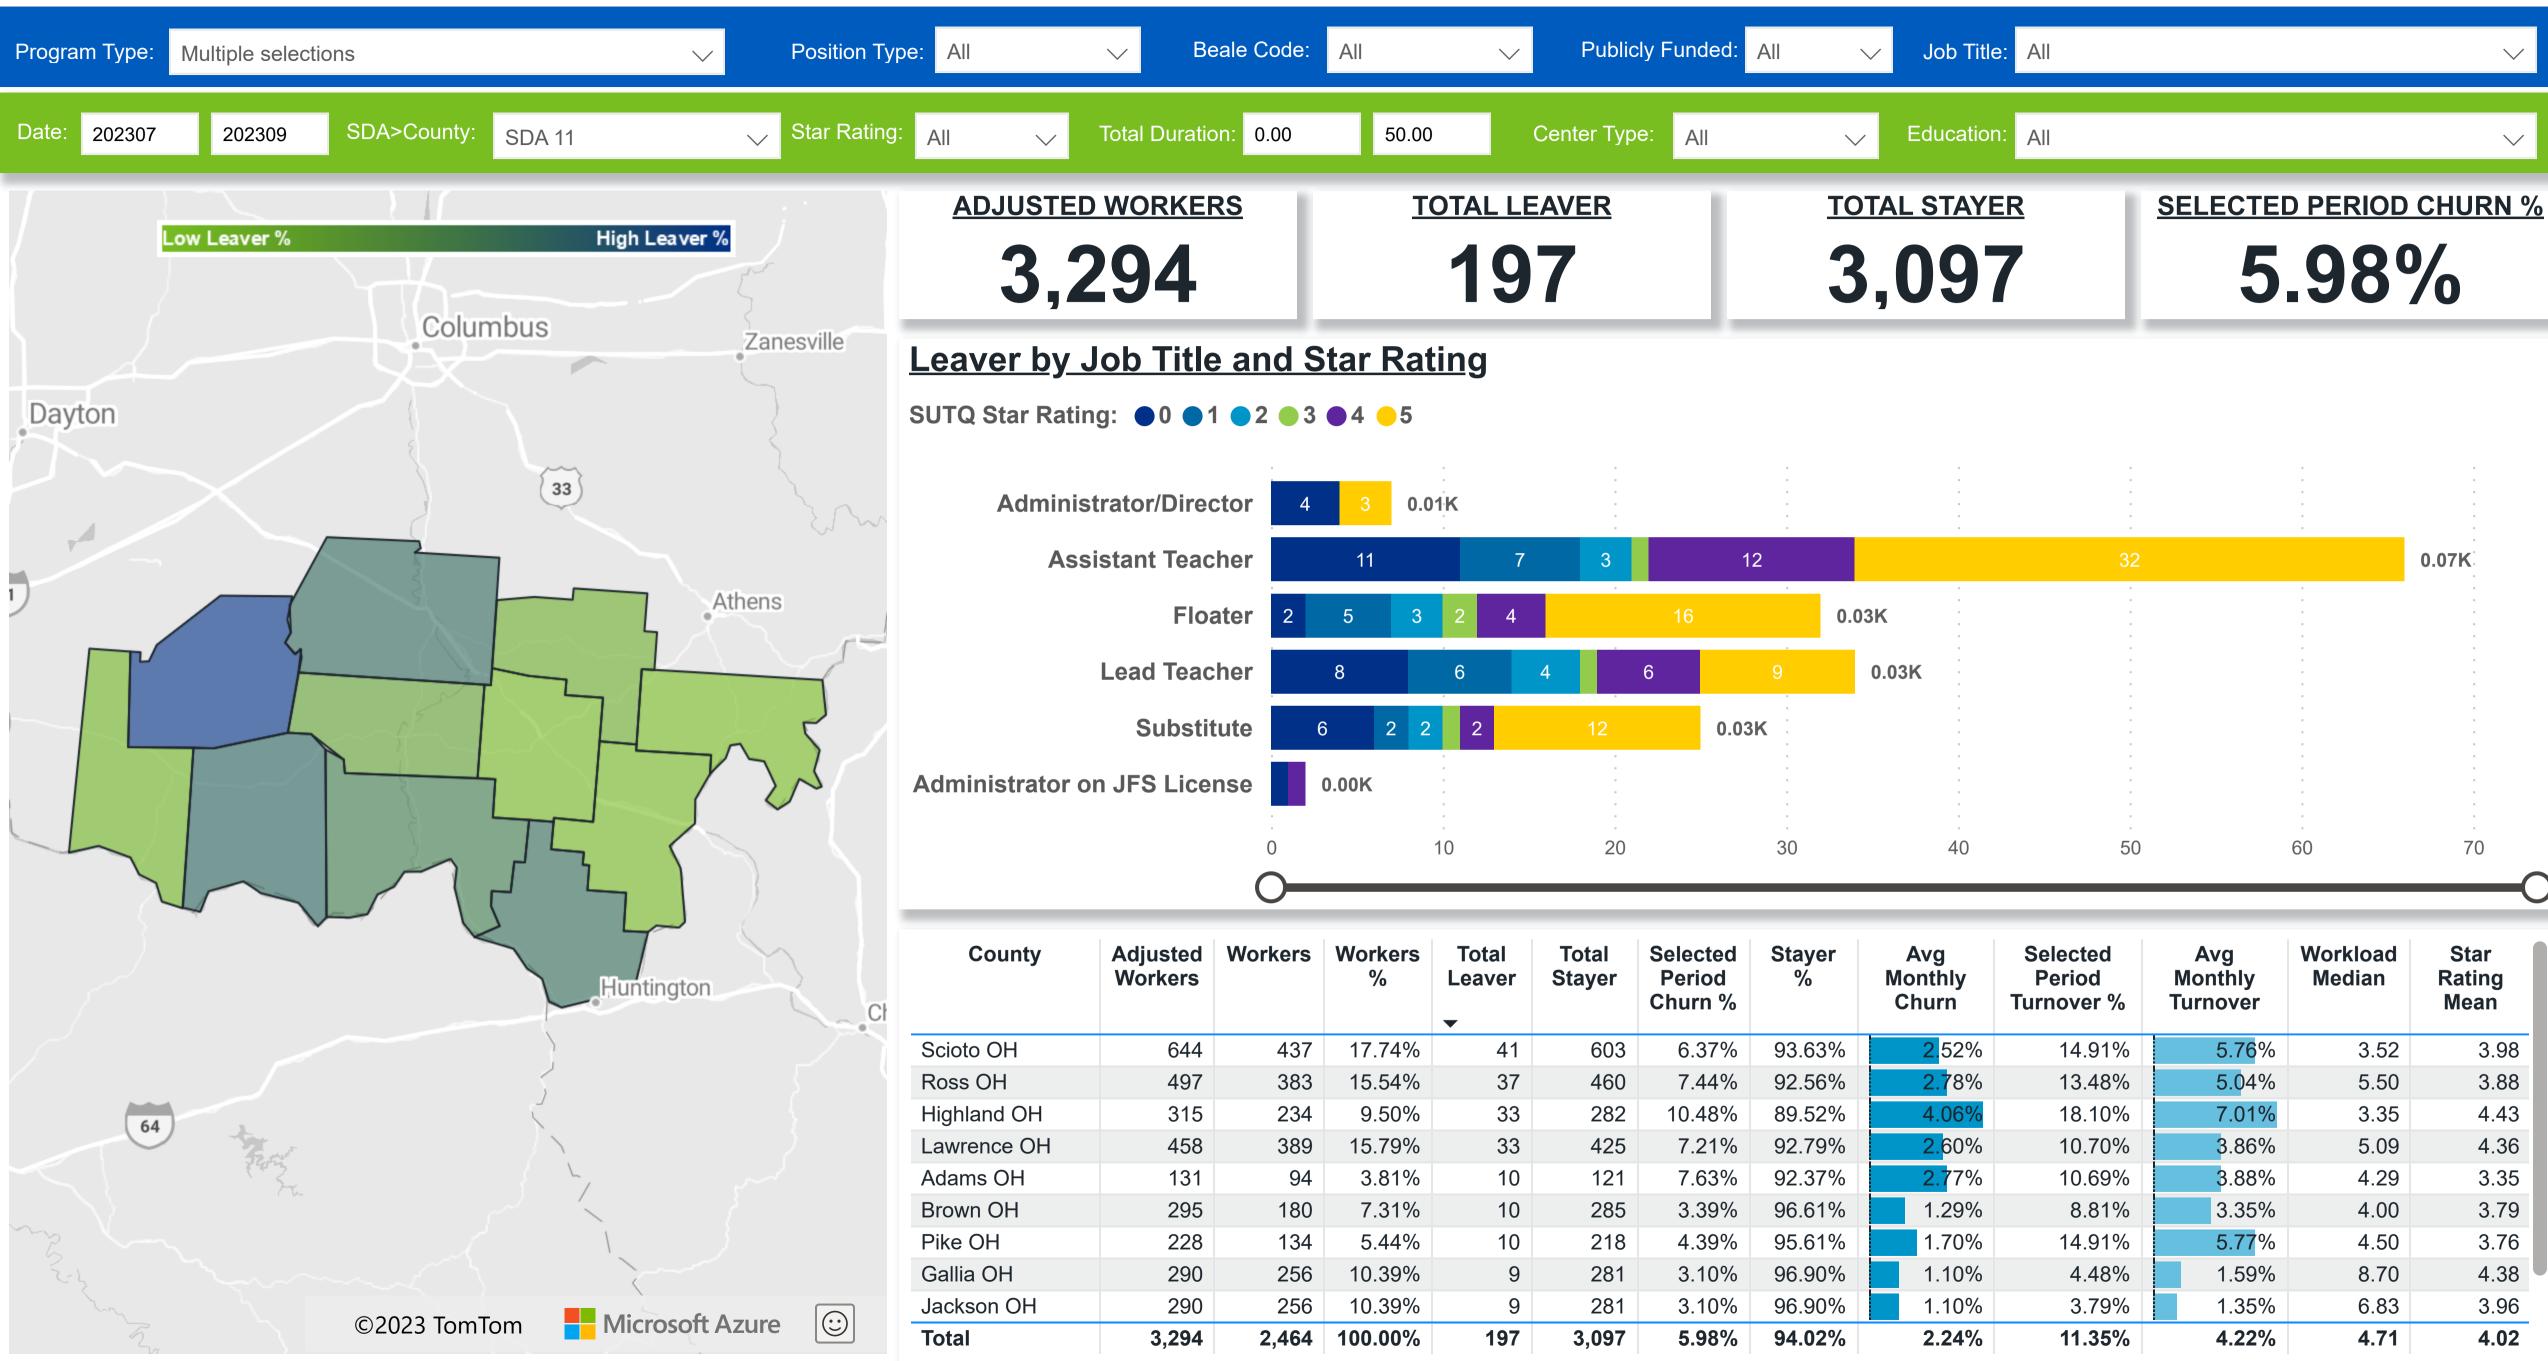

#### Workforce and Program Analysis Platform (WPAP): TIMELINE - TURNOVER







# Workforce and Program Analysis Platform (WPAP): TIMELINE - CHURN



## Categorization by Time Series





#### Workforce and Program Analysis Platform (WPAP): MAP





#### Workforce and Program Analysis Platform (WPAP): JOBS & EMPLOYEES - NOMINAL





### Workforce and Program Analysis Platform (WPAP): JOBS & EMPLOYEES - PERCENT





#### Workforce and Program Analysis Platform (WPAP): CAREER PROGRESSION & SENIORITY - NOMINAL





#### Workforce and Program Analysis Platform (WPAP): CAREER PROGRESSION & SENIORITY - PERCENT





# Workforce and Program Analysis Platform (WPAP): COMPENSATION - NOMINAL





#### Workforce and Program Analysis Platform (WPAP): COMPENSATION - PERCENT





#### Workforce and Program Analysis Platform (WPAP): WORKPLACE CHARACTERISTICS - NOMINAL





#### Workforce and Program Analysis Platform (WPAP): WORKPLACE CHARACTERISTICS - PERCENT



# Workforce and Program Analysis Platform (WPAP): COMPENSATION - NOMINAL - MEAN (Ave