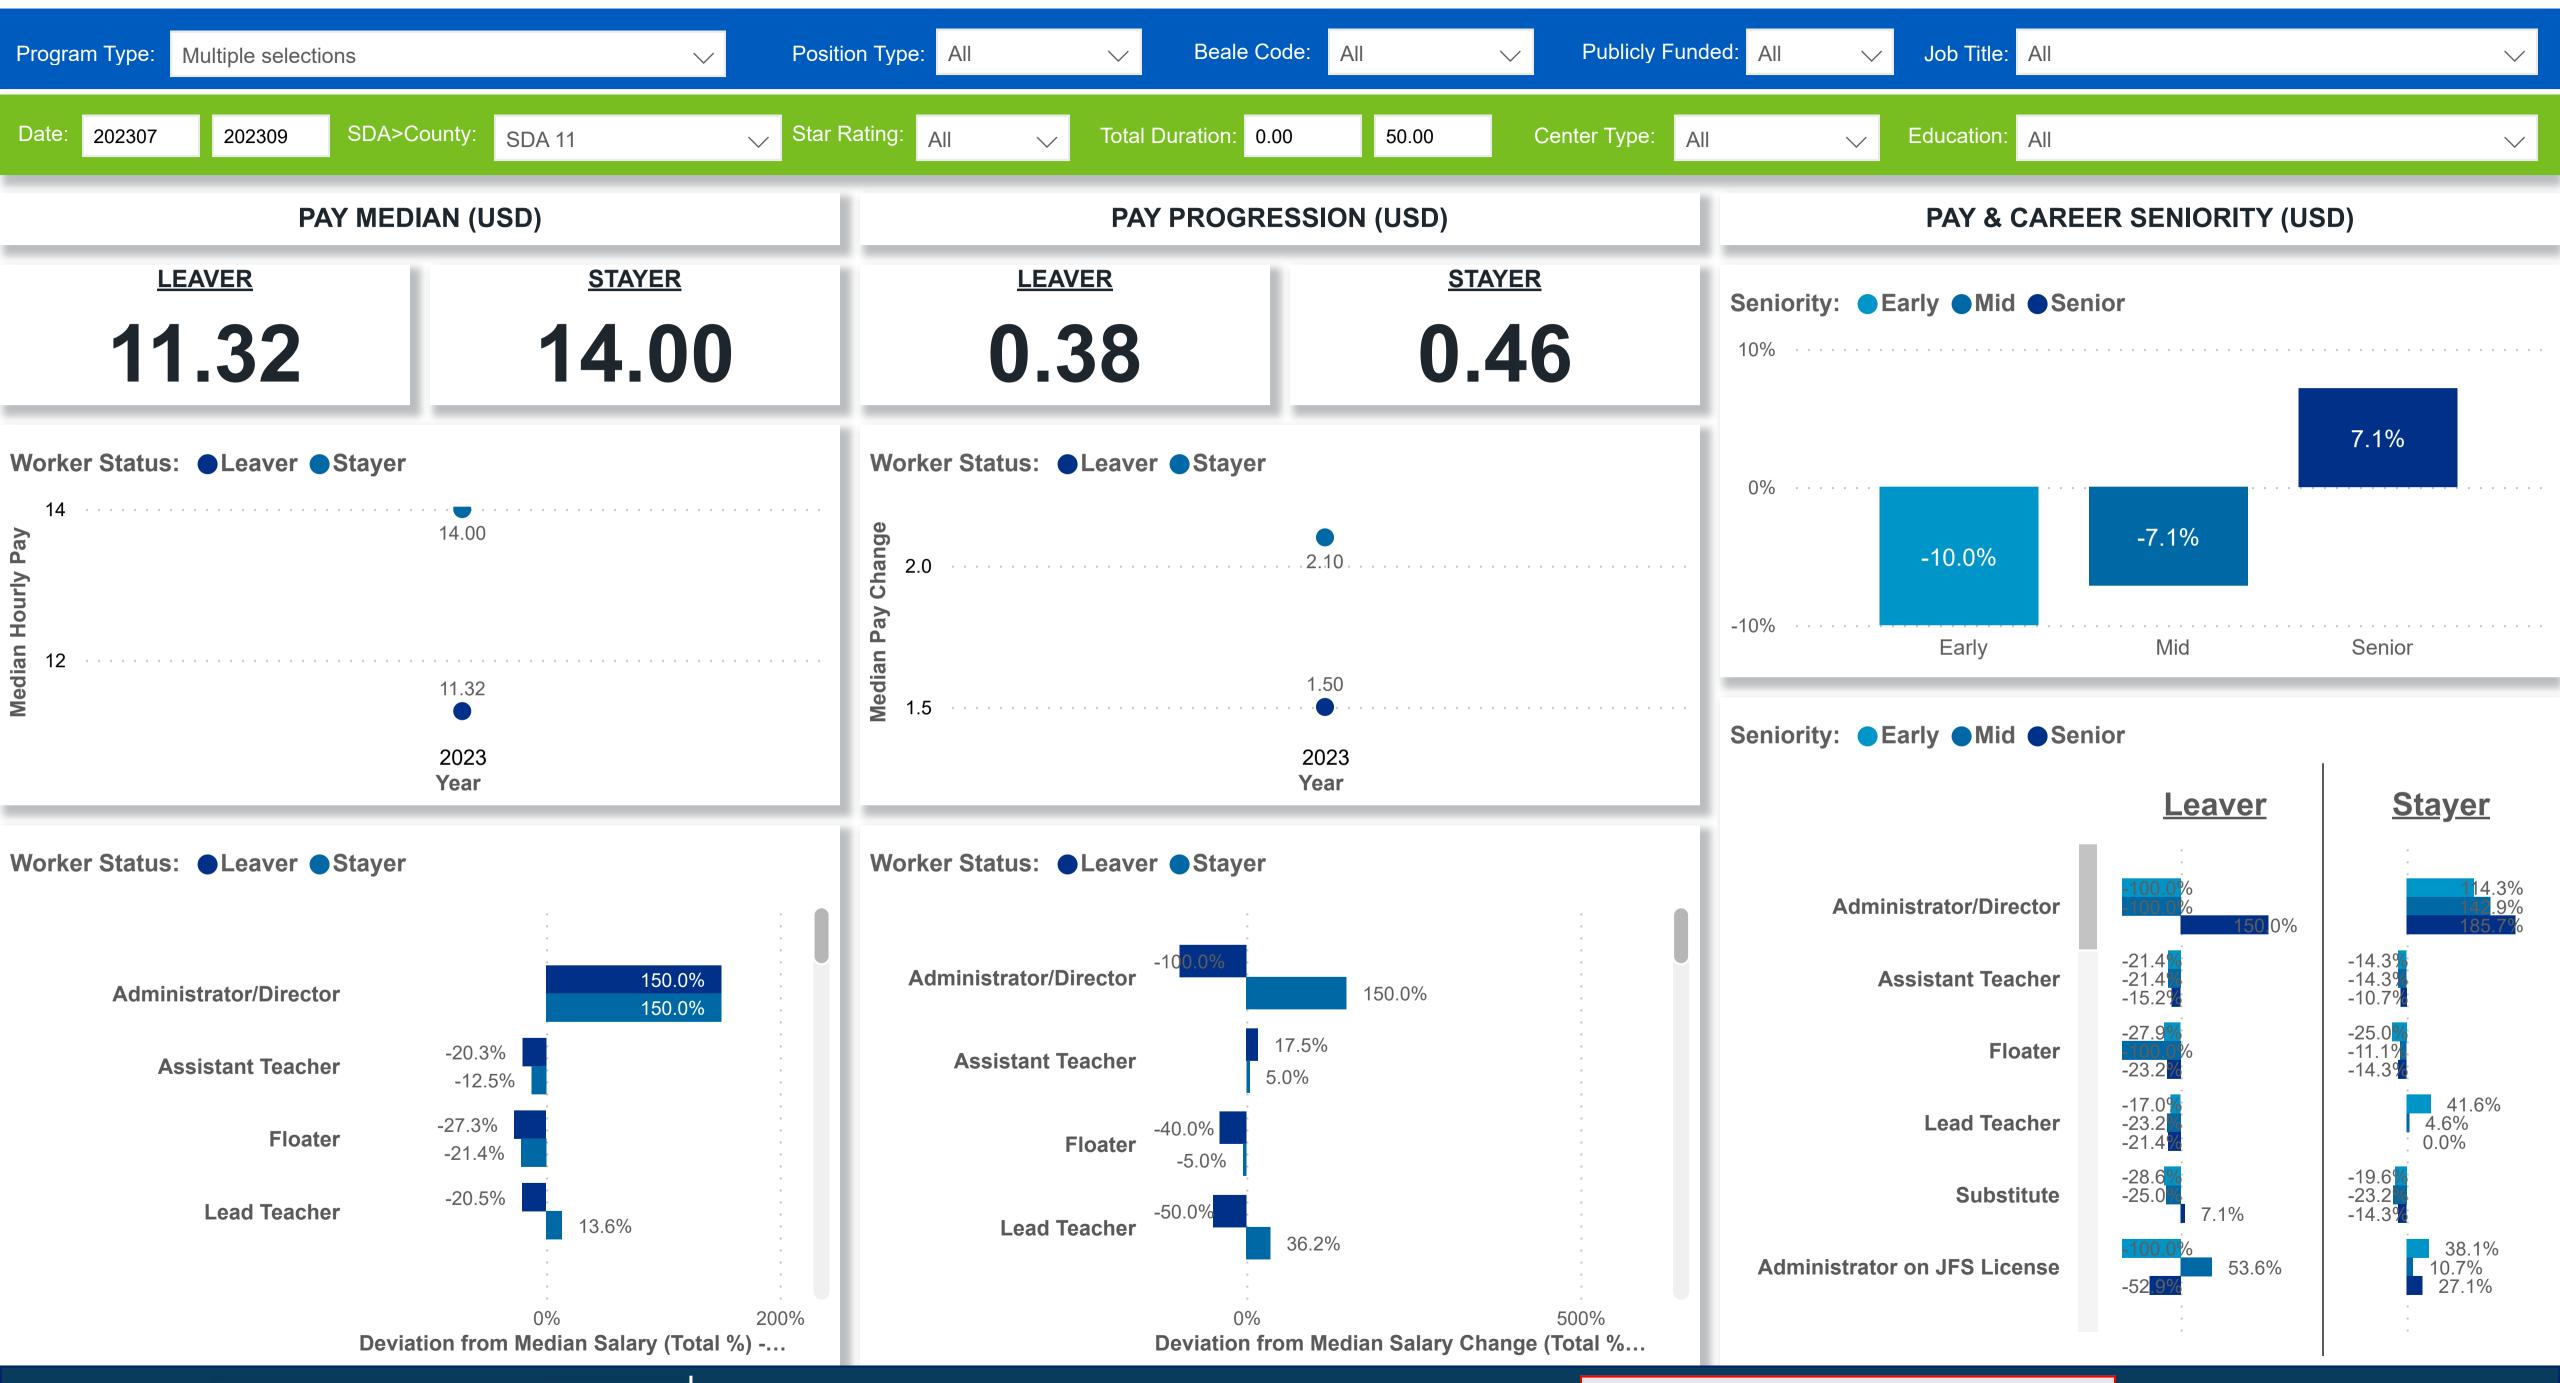

#### Workforce and Program Analysis Platform (WPAP): TIMELINE - TURNOVER







# Workforce and Program Analysis Platform (WPAP): TIMELINE - CHURN



## Categorization by Time Series





#### Workforce and Program Analysis Platform (WPAP): MAP





#### Workforce and Program Analysis Platform (WPAP): JOBS & EMPLOYEES - NOMINAL





### Workforce and Program Analysis Platform (WPAP): JOBS & EMPLOYEES - PERCENT





#### Workforce and Program Analysis Platform (WPAP): CAREER PROGRESSION & SENIORITY - NOMINAL





#### Workforce and Program Analysis Platform (WPAP): CAREER PROGRESSION & SENIORITY - PERCENT





# Workforce and Program Analysis Platform (WPAP): COMPENSATION - NOMINAL





#### Workforce and Program Analysis Platform (WPAP): COMPENSATION - PERCENT





#### Workforce and Program Analysis Platform (WPAP): WORKPLACE CHARACTERISTICS - NOMINAL





#### Workforce and Program Analysis Platform (WPAP): WORKPLACE CHARACTERISTICS - PERCENT



# Workforce and Program Analysis Platform (WPAP): COMPENSATION - NOMINAL - MEAN (Average)