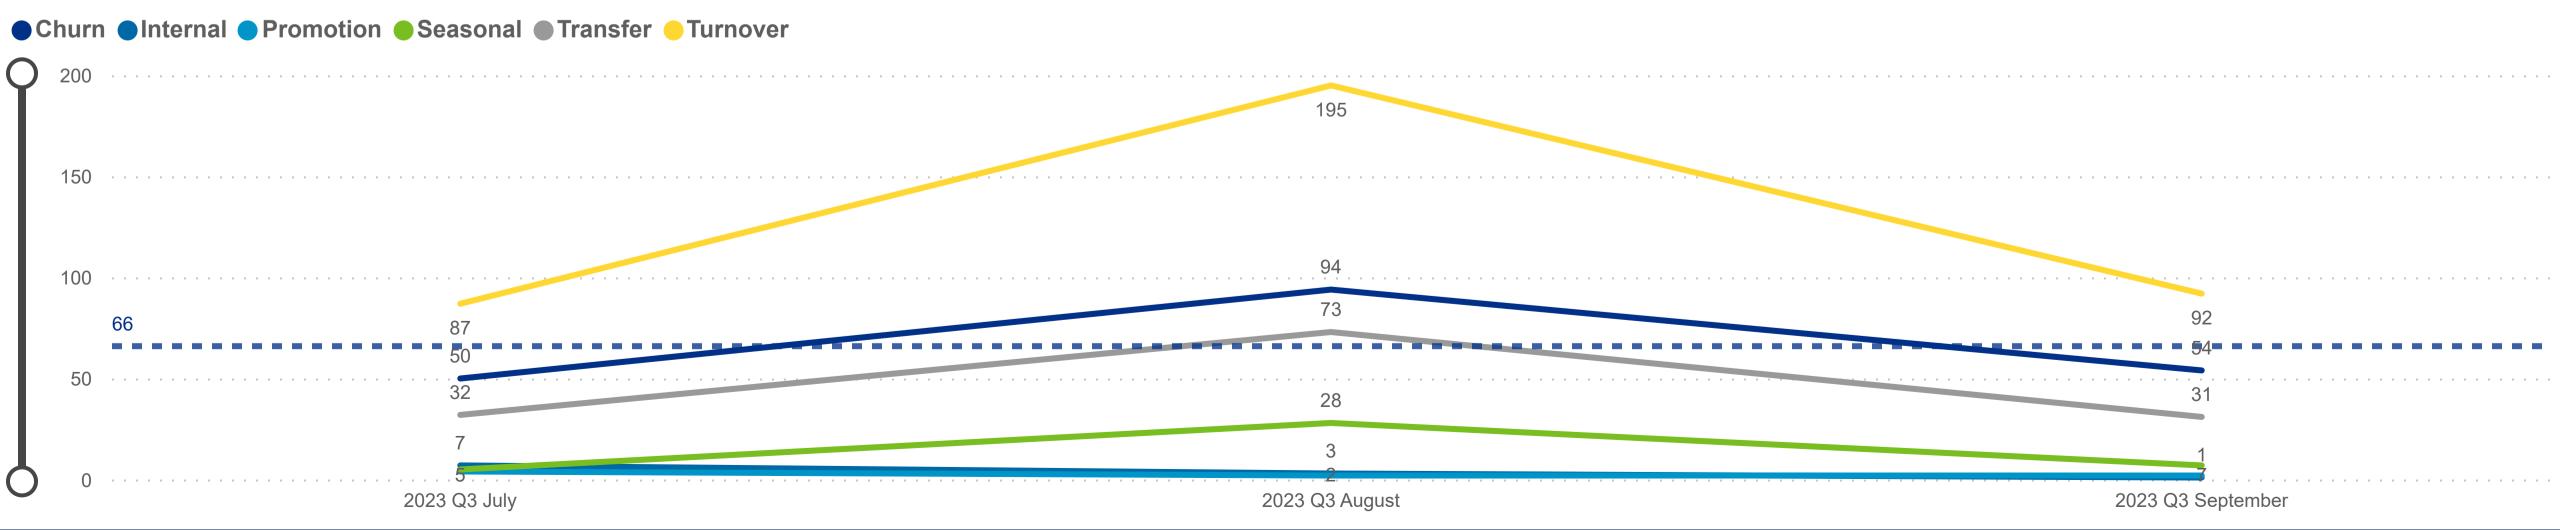

#### Workforce and Program Analysis Platform (WPAP): TIMELINE - TURNOVER

## Categorization by Time Series