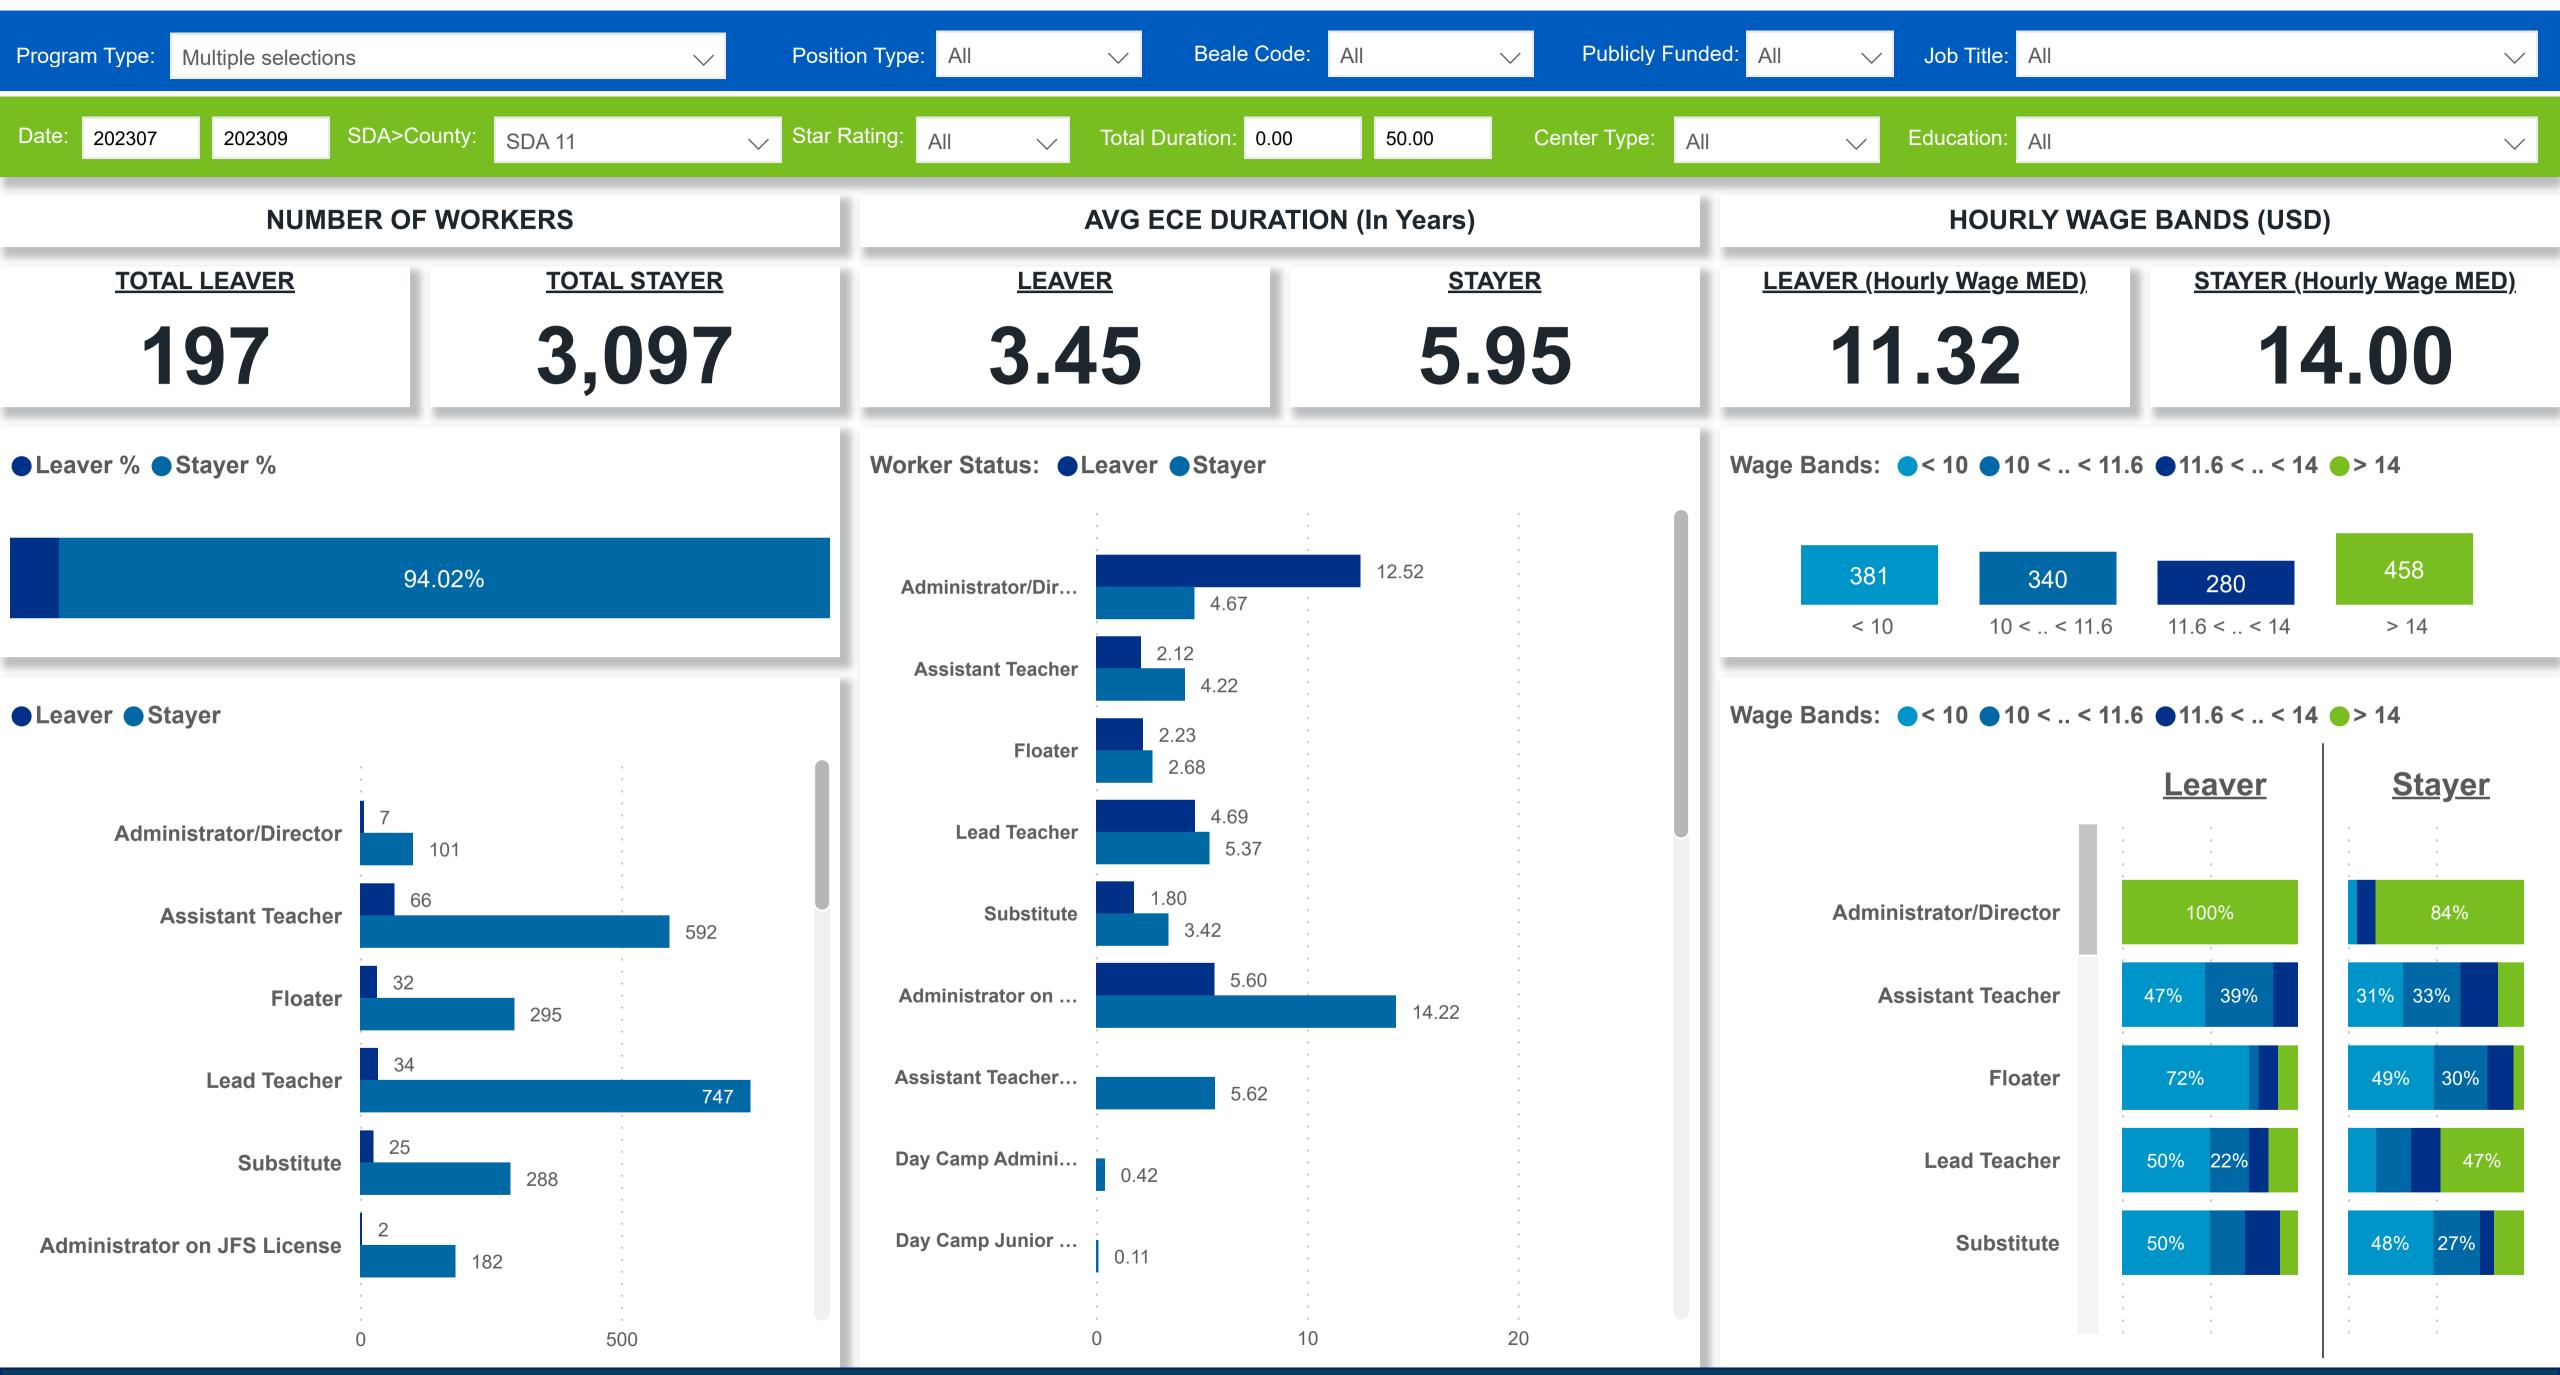

#### Workforce and Program Analysis Platform (WPAP): TIMELINE - TURNOVER







# Workforce and Program Analysis Platform (WPAP): TIMELINE - CHURN



## Categorization by Time Series





#### Workforce and Program Analysis Platform (WPAP): MAP





#### Workforce and Program Analysis Platform (WPAP): JOBS & EMPLOYEES - NOMINAL





### Workforce and Program Analysis Platform (WPAP): JOBS & EMPLOYEES - PERCENT





#### Workforce and Program Analysis Platform (WPAP): CAREER PROGRESSION & SENIORITY - NOMINAL





#### Workforce and Program Analysis Platform (WPAP): CAREER PROGRESSION & SENIORITY - PERCENT





# Workforce and Program Analysis Platform (WPAP): COMPENSATION - NOMINAL





#### Workforce and Program Analysis Platform (WPAP): COMPENSATION - PERCENT





#### Workforce and Program Analysis Platform (WPAP): WORKPLACE CHARACTERISTICS - NOMINAL





#### Workforce and Program Analysis Platform (WPAP): WORKPLACE CHARACTERISTICS - PERCENT



# Workforce and Program Analysis Platform (WPAP): COMPENSATION - NOMINAL - MEAN (Average)