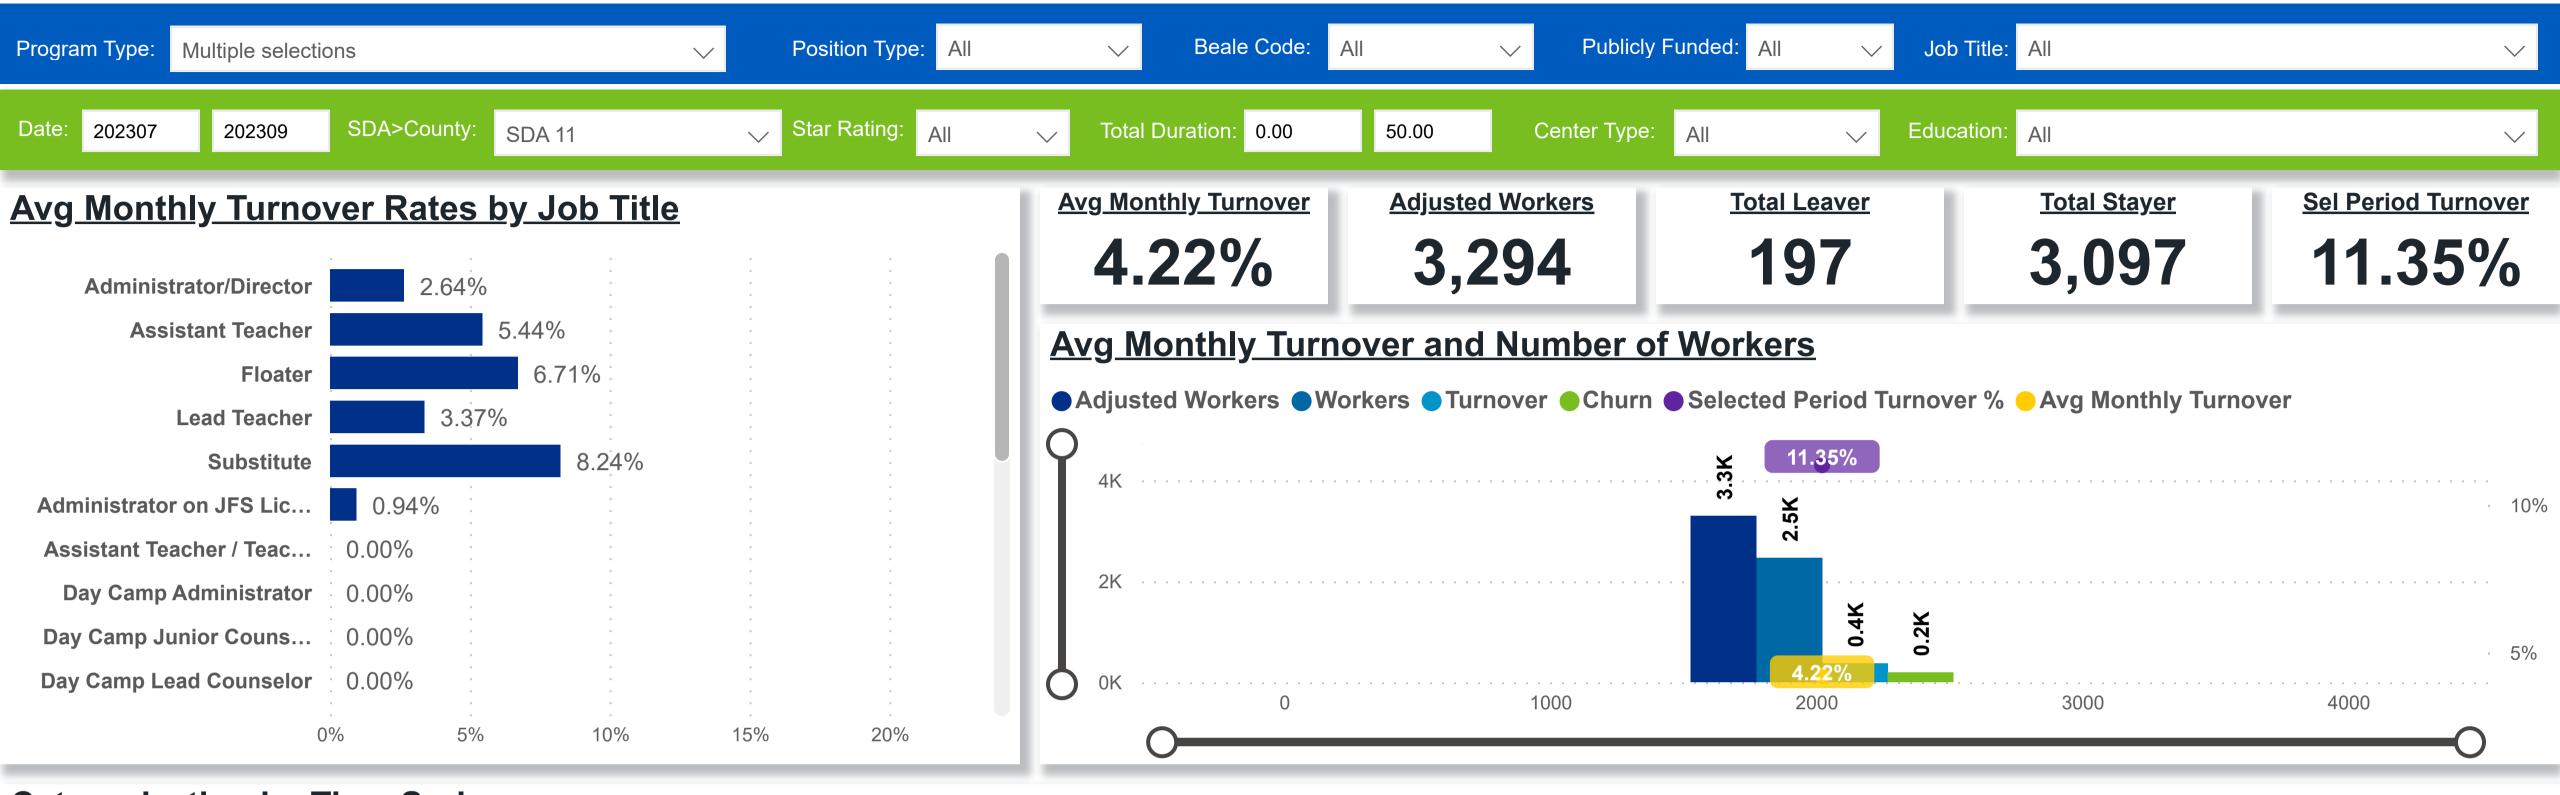

#### Workforce and Program Analysis Platform (WPAP): TIMELINE - TURNOVER







# Workforce and Program Analysis Platform (WPAP): TIMELINE - CHURN



## Categorization by Time Series





#### Workforce and Program Analysis Platform (WPAP): MAP





#### Workforce and Program Analysis Platform (WPAP): JOBS & EMPLOYEES - NOMINAL





### Workforce and Program Analysis Platform (WPAP): JOBS & EMPLOYEES - PERCENT





#### Workforce and Program Analysis Platform (WPAP): CAREER PROGRESSION & SENIORITY - NOMINAL





#### Workforce and Program Analysis Platform (WPAP): CAREER PROGRESSION & SENIORITY - PERCENT





# Workforce and Program Analysis Platform (WPAP): COMPENSATION - NOMINAL





#### Workforce and Program Analysis Platform (WPAP): COMPENSATION - PERCENT





#### Workforce and Program Analysis Platform (WPAP): WORKPLACE CHARACTERISTICS - NOMINAL





####