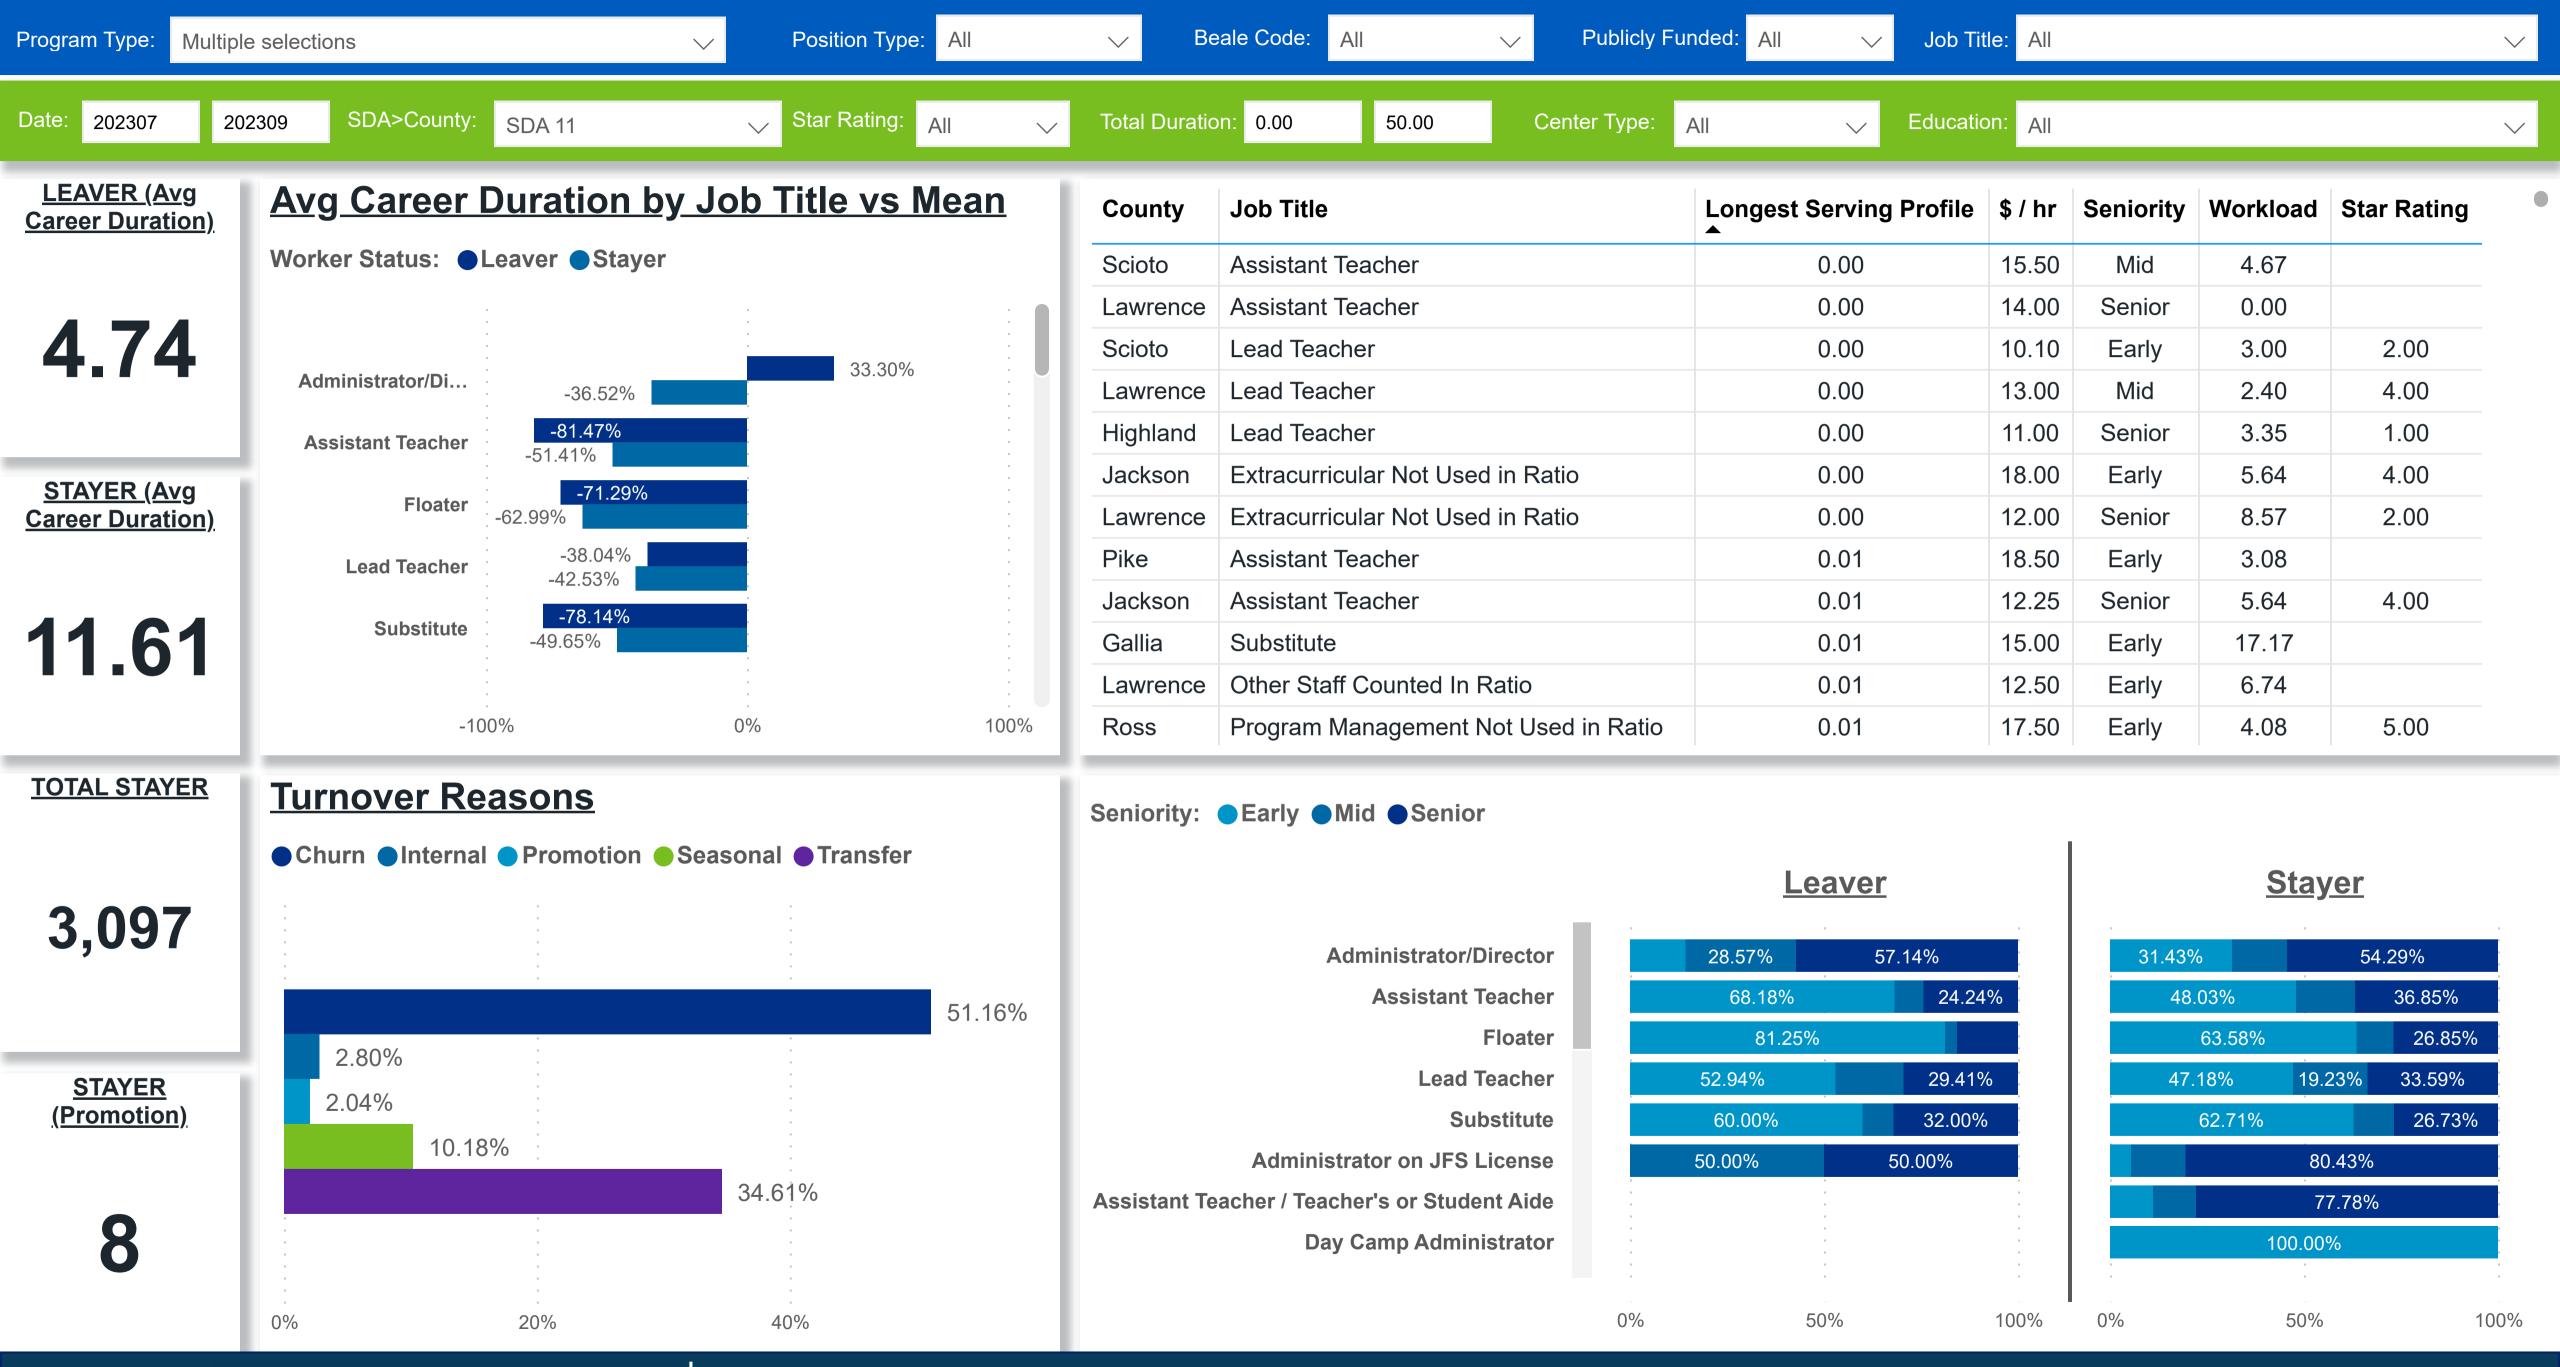

#### Workforce and Program Analysis Platform (WPAP): CAREER PROGRESSION & SENIORITY - NOMINAL