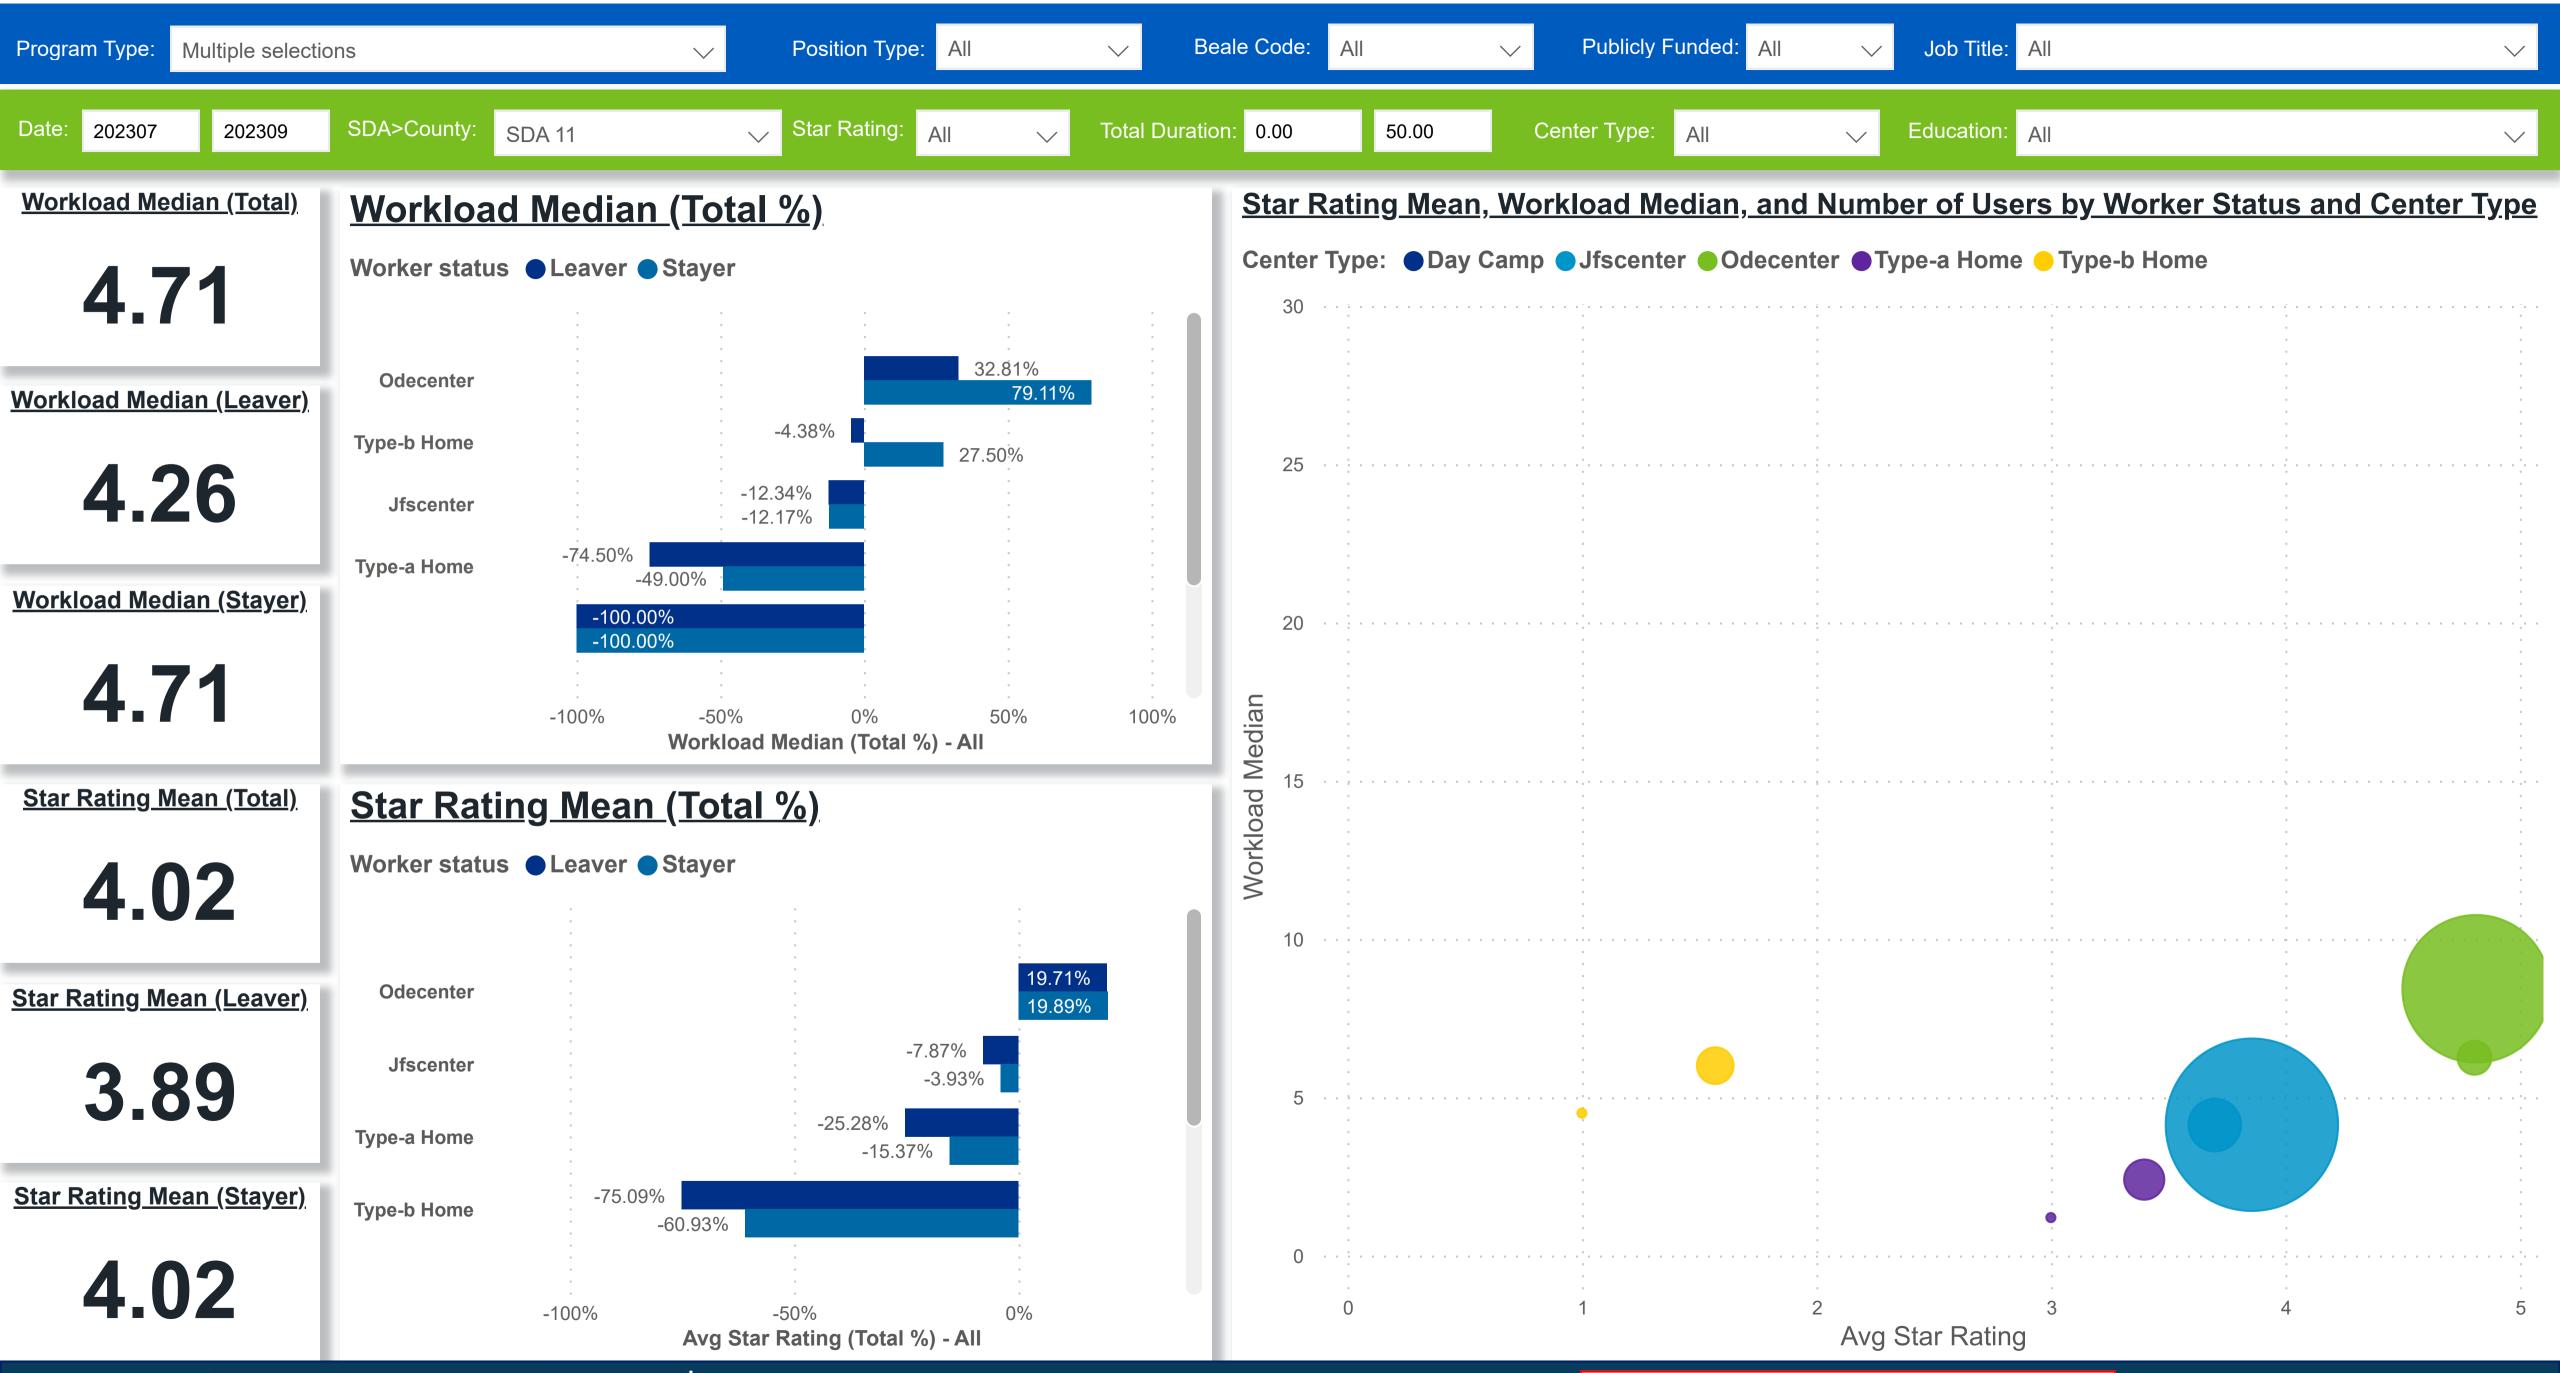

#### Workforce and Program Analysis Platform (WPAP): CAREER PROGRESSION & SENIORITY - NOMINAL

#### Workforce and Program Analysis Platform (WPAP): CAREER PROGRESSION & SENIORITY - PERCENT