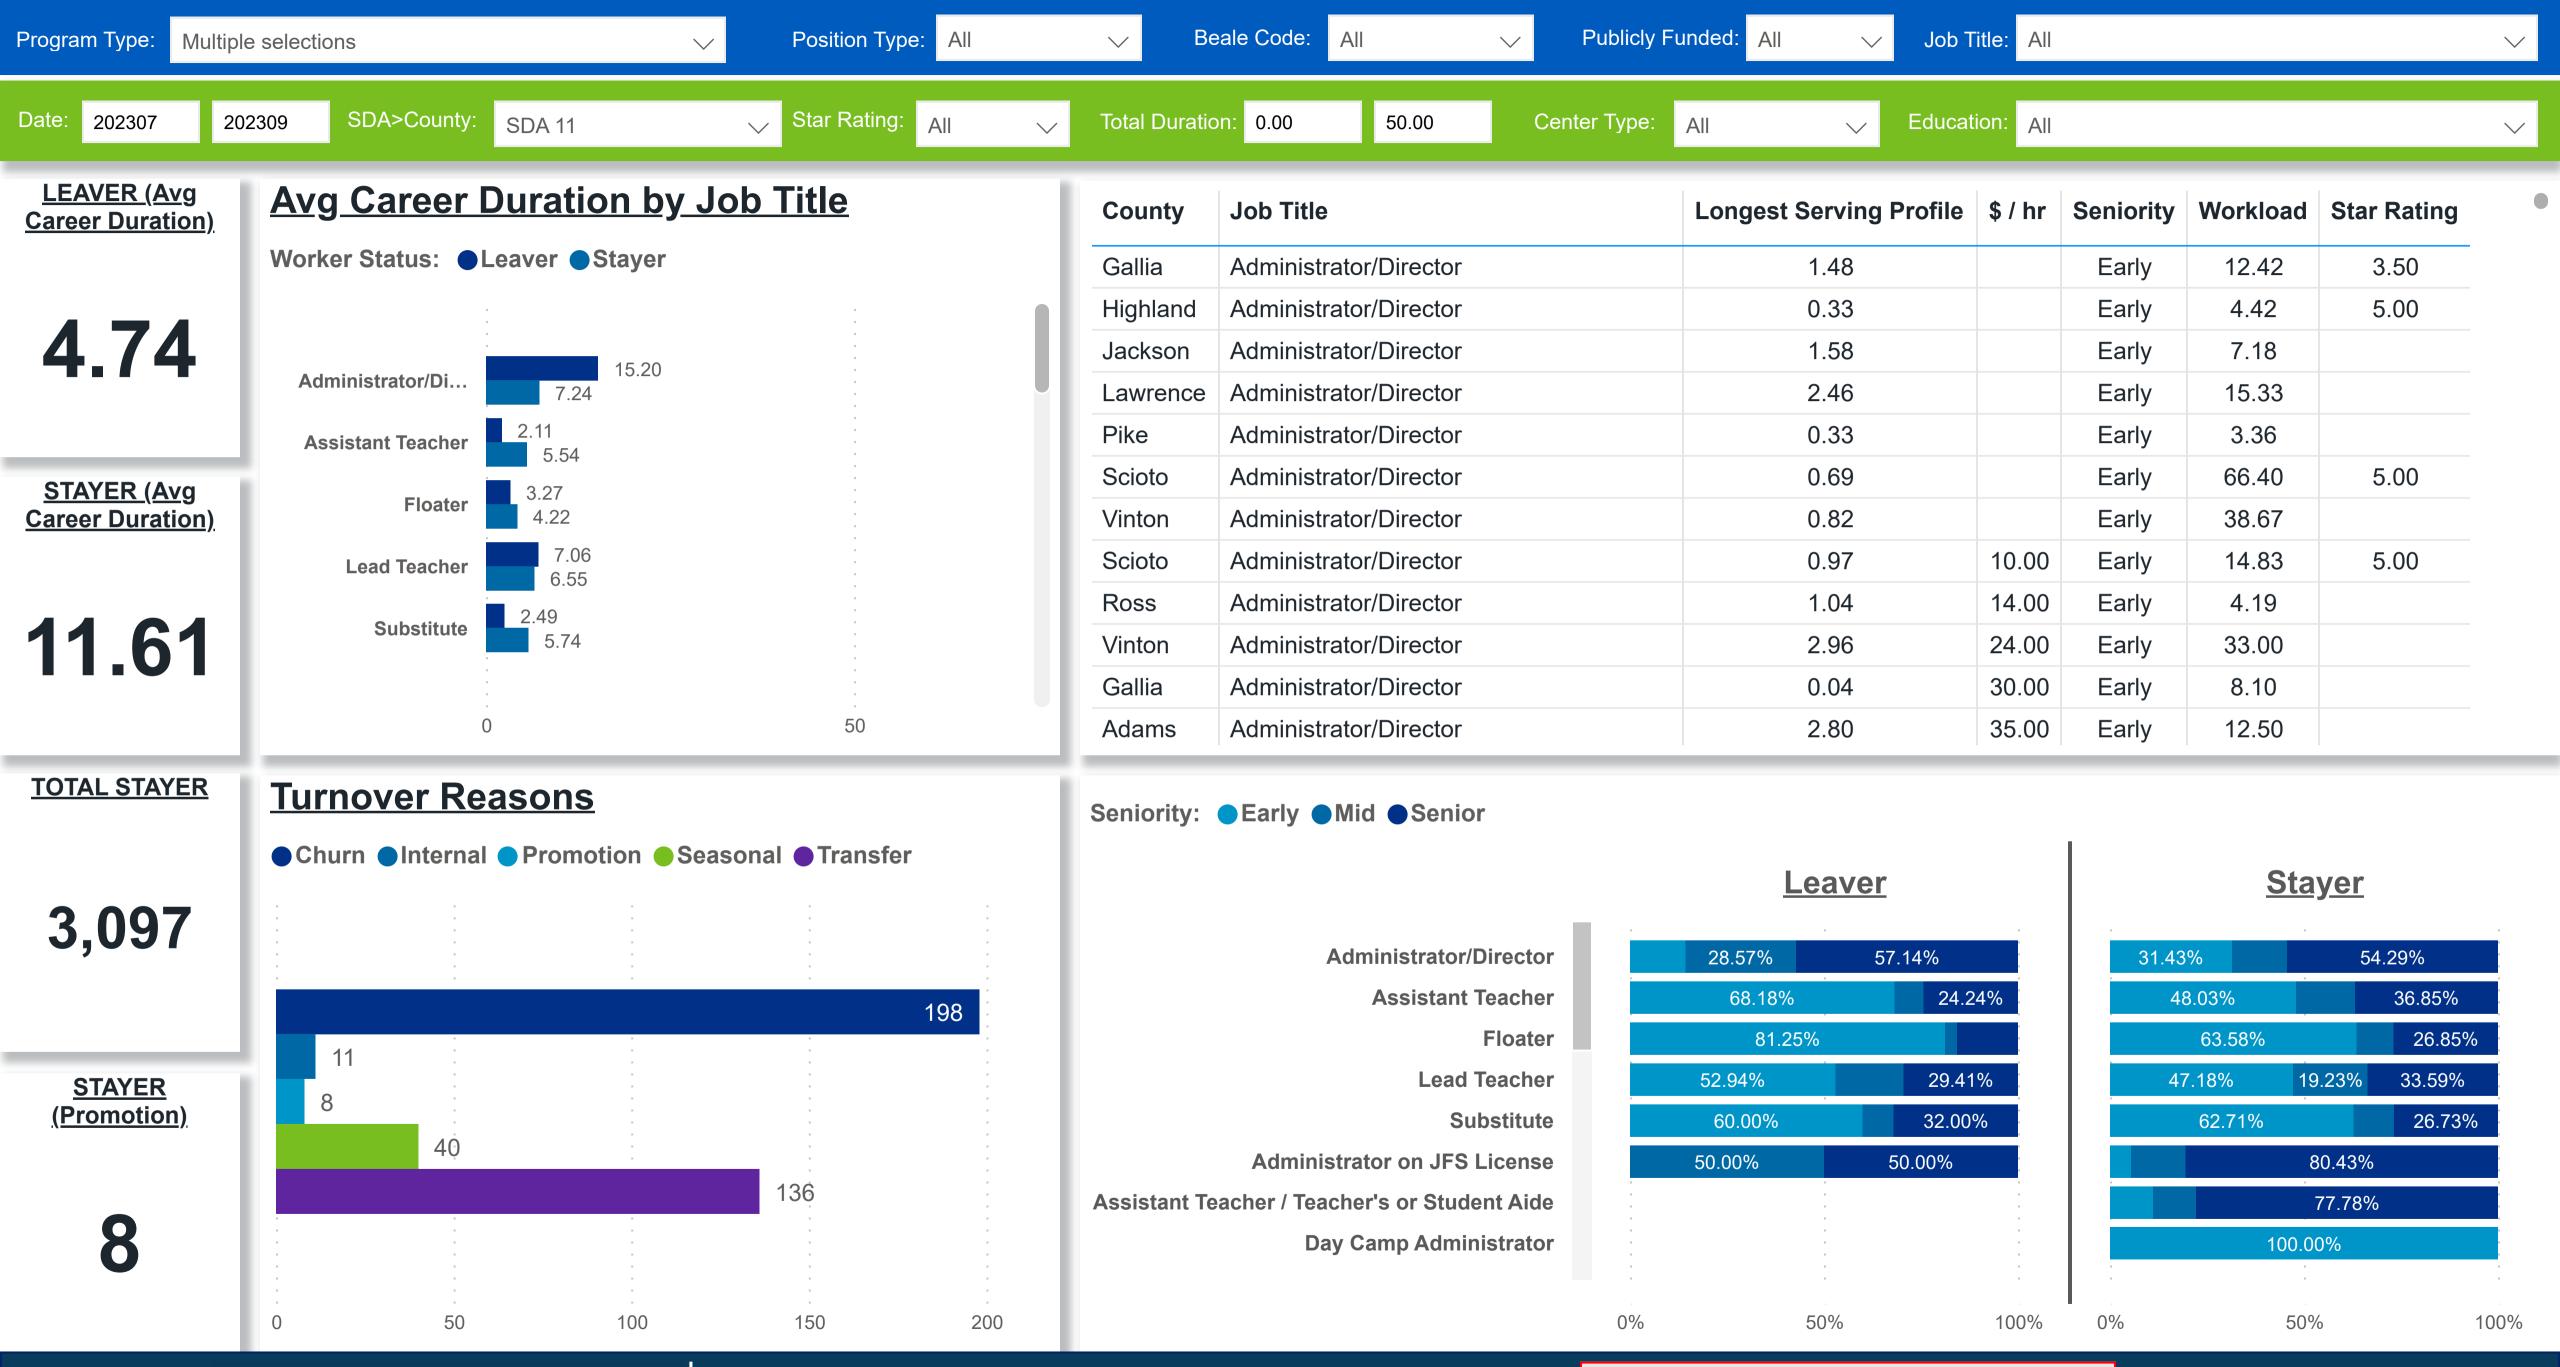

#### Workforce and Program Analysis Platform (WPAP): CAREER PROGRESSION & SENIORITY - NOMINAL