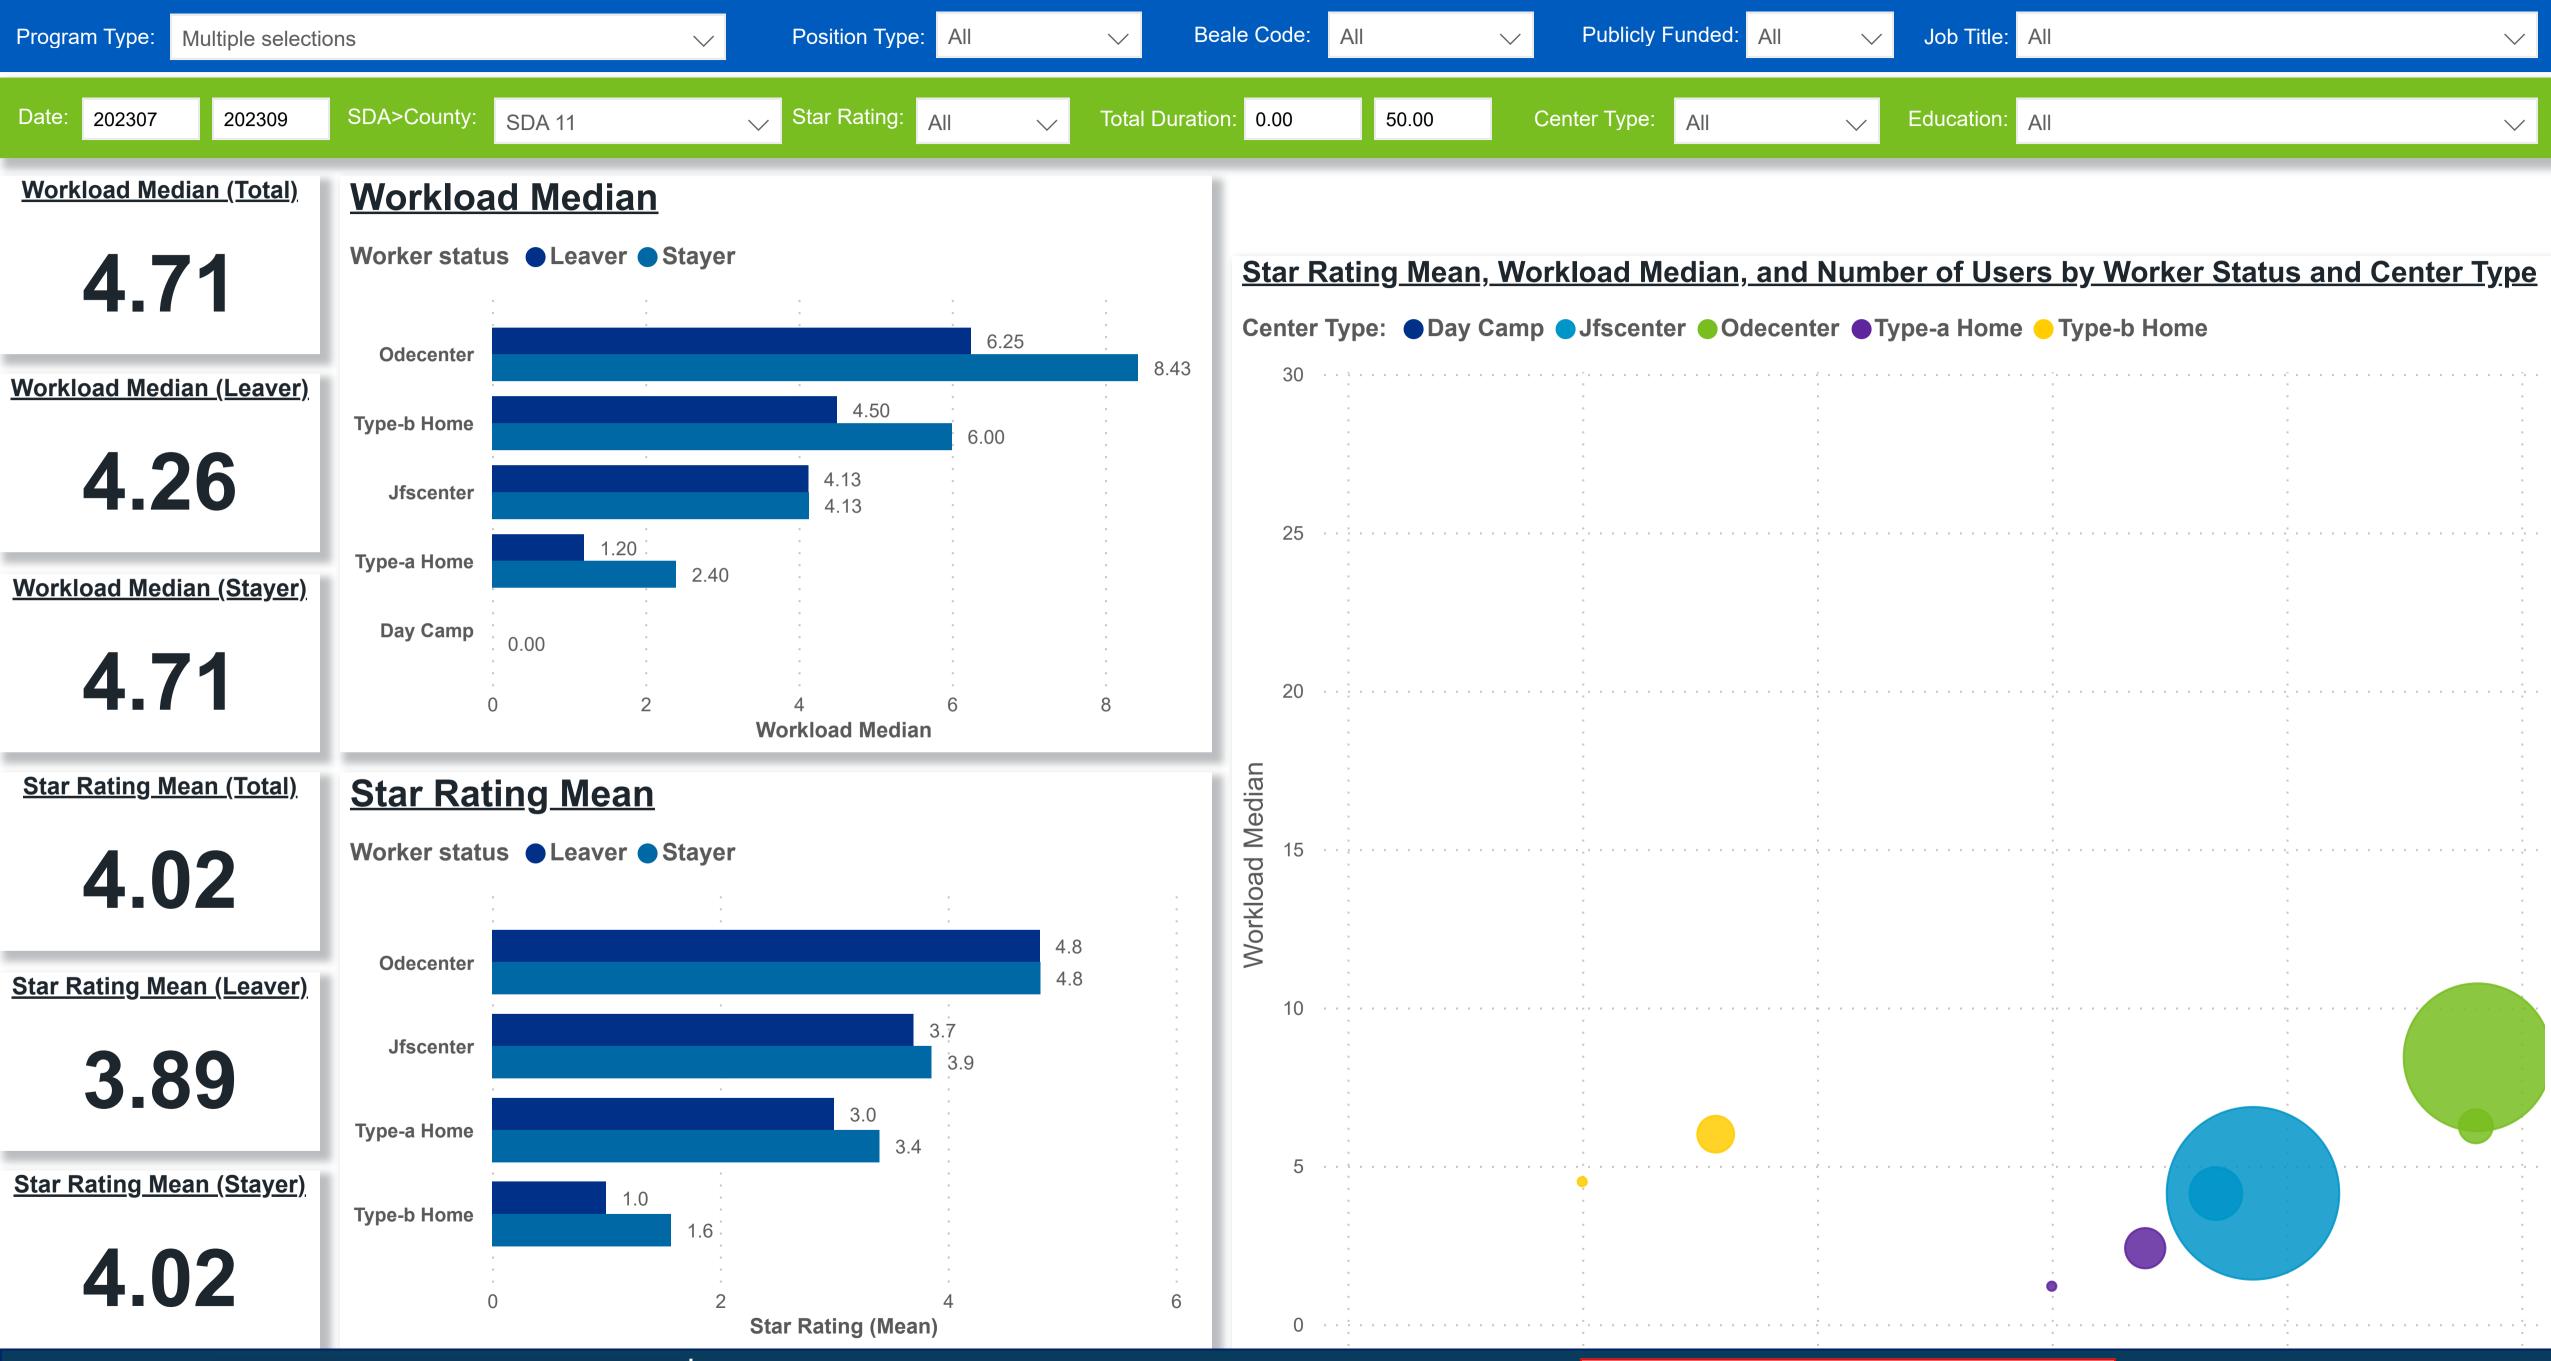

#### Workforce and Program Analysis Platform (WPAP): WORKPLACE CHARACTERISTICS - NOMINAL