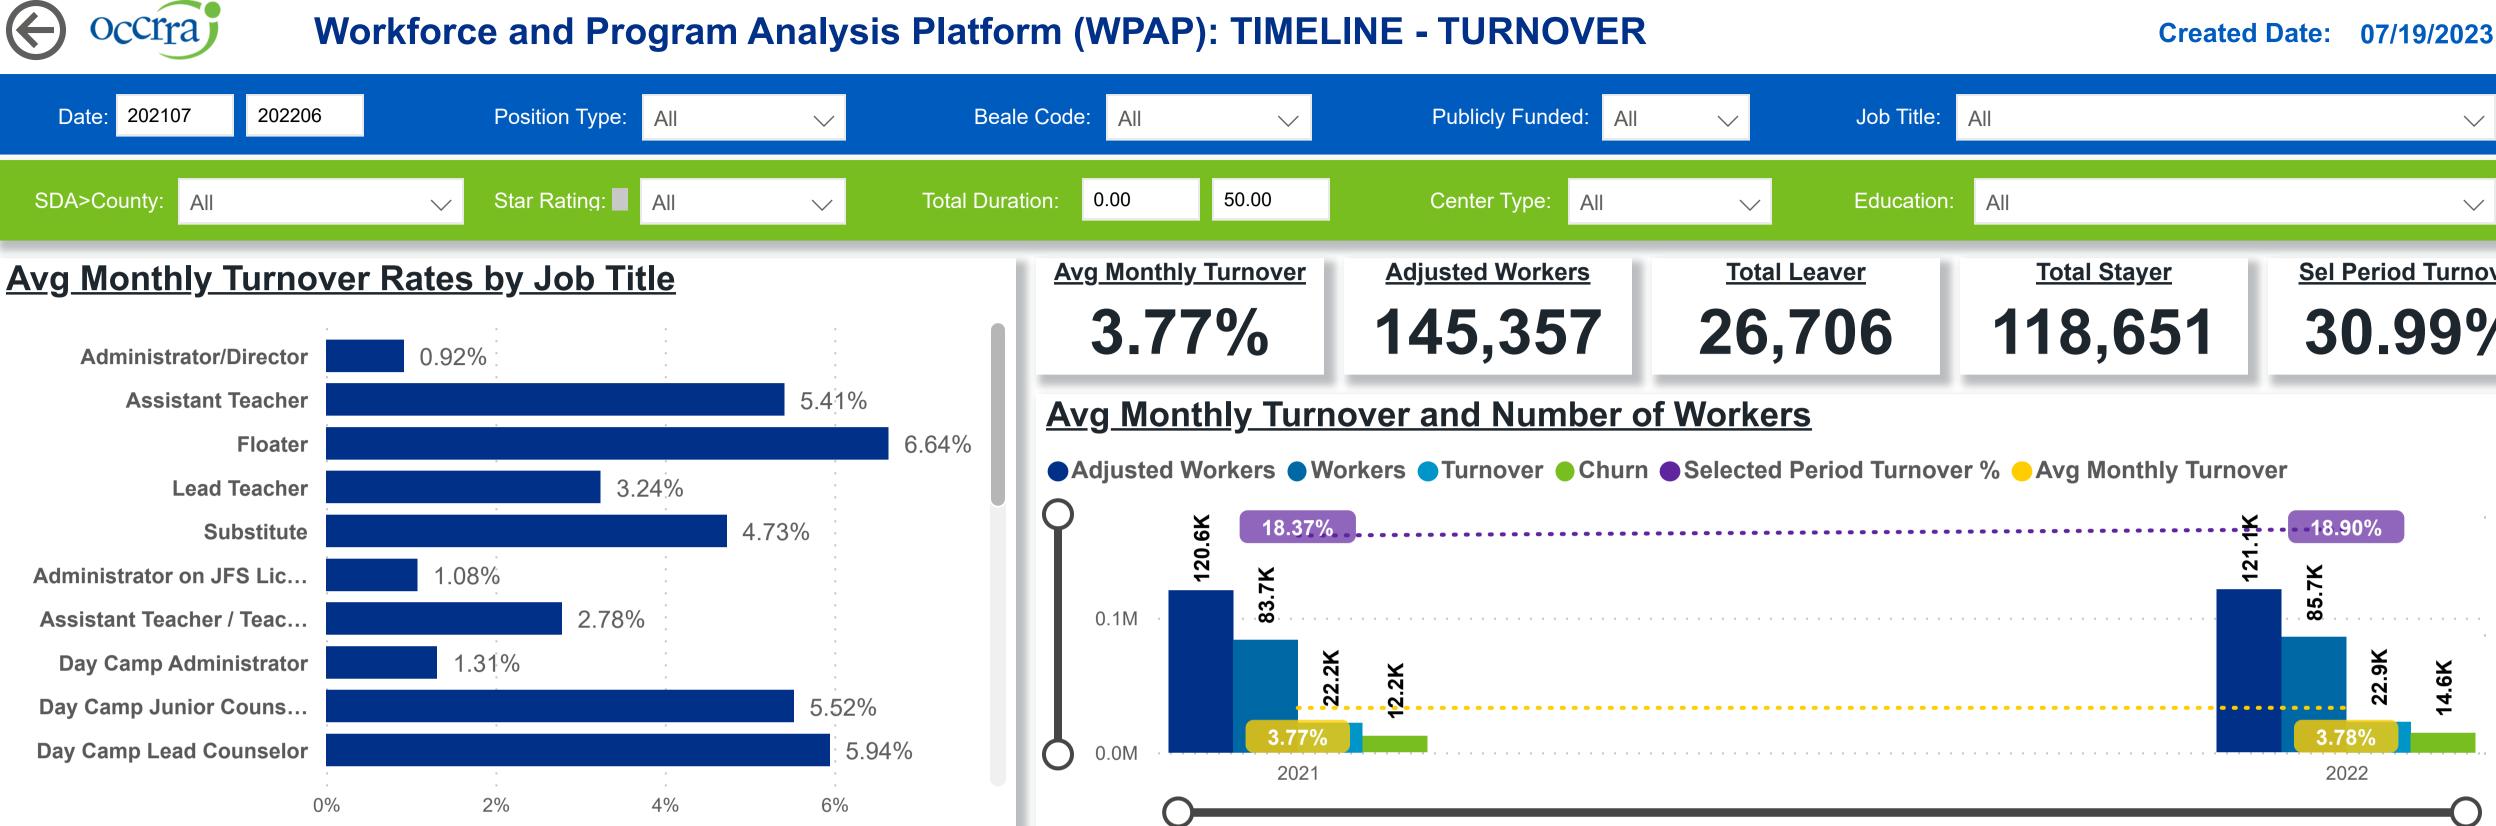

# Workforce and Program Analysis Platform (WPAP): MAP

**Powered by** NEW SYSTEMS ETHIC NSE Collective Analytics

| 7            | 26,706               | 118,651          | 18.37           |
|--------------|----------------------|------------------|-----------------|
| ERS          | TOTAL LEAVER         | TOTAL STAYER     | SELECTED PERIOD |
| 50.00        | Center Type: All     | Contraction: All |                 |
| $\checkmark$ | Publicly Funded: All | Job Title: All   |                 |
|              |                      |                  |                 |

| I | Workers | Workers<br>% | Total<br>Leaver | Total<br>Stayer | Selected<br>Period<br>Churn % | Stayer<br>% | Avg<br>Monthly<br>Churn | Selected<br>Period<br>Turnover % | Avg<br>Monthly<br>Turnover | Workload<br>Median |  |
|---|---------|--------------|-----------------|-----------------|-------------------------------|-------------|-------------------------|----------------------------------|----------------------------|--------------------|--|
| 3 | 105     | 0.11%        | 17              | 131             | 11.49%                        | 88.51%      | 1.16%                   | 18.24%                           | 1.84%                      | 9.50               |  |
| 3 | 784     | 0.81%        | 191             | 1,027           | 15.68%                        | 84.32%      | 1.85%                   | 28.98%                           | <b>3</b> .39%              | 4.54               |  |
| 3 | 272     | 0.28%        | 66              | 287             | 18.70%                        | 81.30%      | <b>2</b> .32%           | 28.33%                           | 3.52%                      | 6.15               |  |
| 3 | 668     | 0.69%        | 184             | 834             | 18.07%                        | 81.93%      | <mark>2</mark> .27%     | 30.94%                           | 3.8 <mark>8%</mark>        | 5.96               |  |
|   | 701     | 0.73%        | 263             | 644             | 29.00%                        | 71.00%      | 3.86%                   | 40.68%                           | 5.41%                      | 3.25               |  |
| • | 238     | 0.25%        | 57              | 300             | 15.97%                        | 84.03%      | 1.88%                   | 30.53%                           | <b>3.</b> 60%              | 6.30               |  |
| 2 | 293     | 0.30%        | 71              | 311             | 18.59%                        | 81.41%      | <b>2</b> .09%           | 28.53%                           | <b>3</b> .21%              | 6.00               |  |
|   | 160     | 0.17%        | 55              | 206             | 21.07%                        | 78.93%      | <mark>2.</mark> 49%     | 30.65%                           | <mark>3.</mark> 49%        | 6.00               |  |
| 5 | 2,883   | 2.98%        | 842             | 2,974           | 22.06%                        | 77.94%      | <mark>2.7</mark> 5%     | 34.51%                           | 4.30%                      | 7.26               |  |
| , | 96,609  | 100.00%      | 26,706          | 118,651         | 18.37%                        | 81.63%      | 2.25%                   | 30.99%                           | 3.77%                      | 6.11               |  |