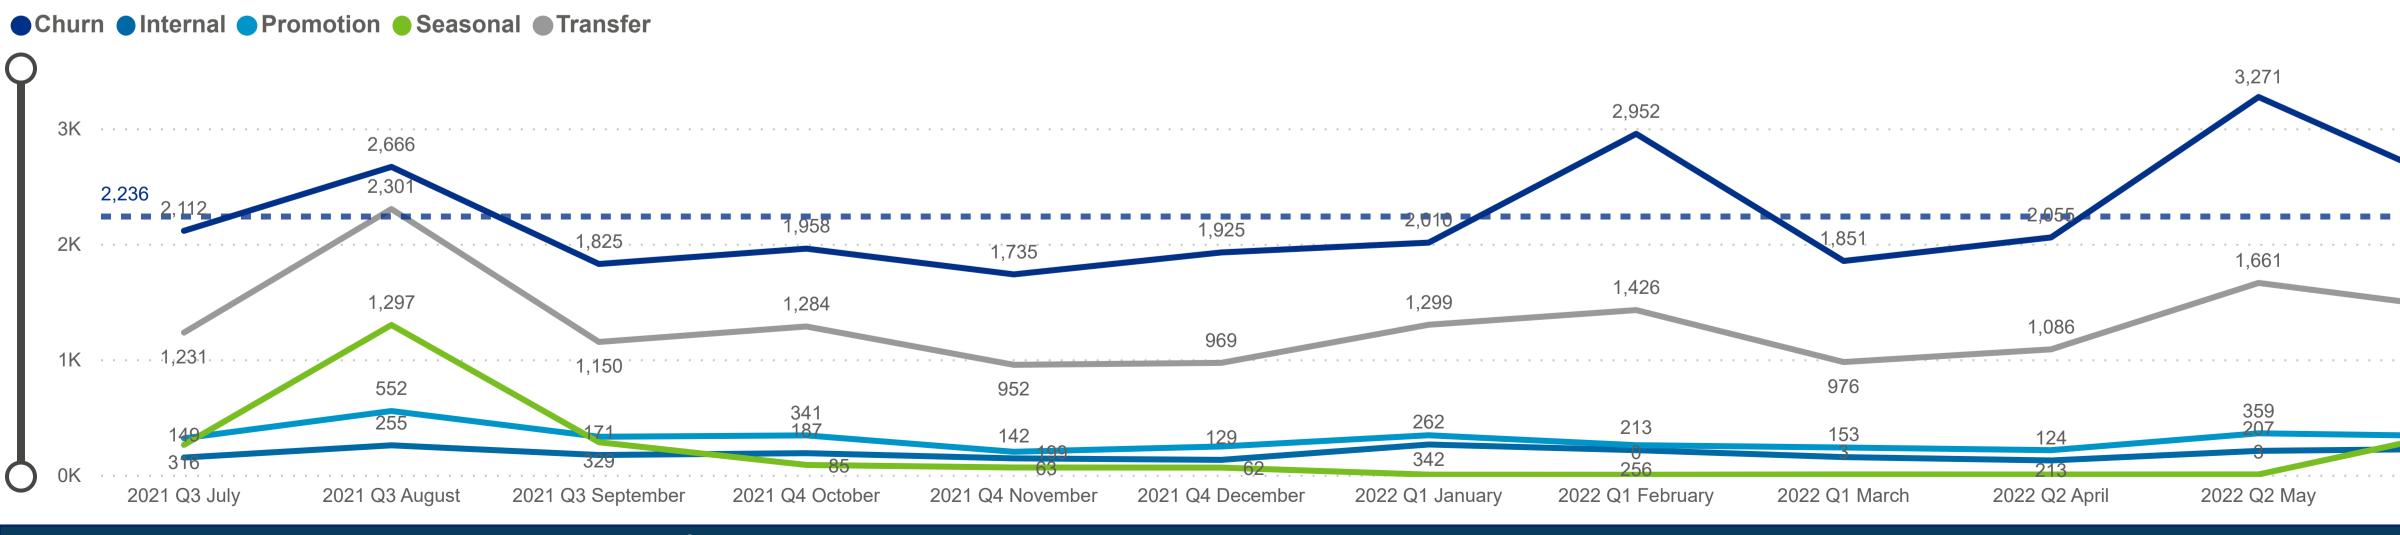

## **Categorization by Time Series**

Powered by NEW SYSTEMS > ETHIC NSE Collective Analytics

## **Categorization by Time Series**

**Powered by NEW SYSTEMS ETHIC NSE** Collective Analytics