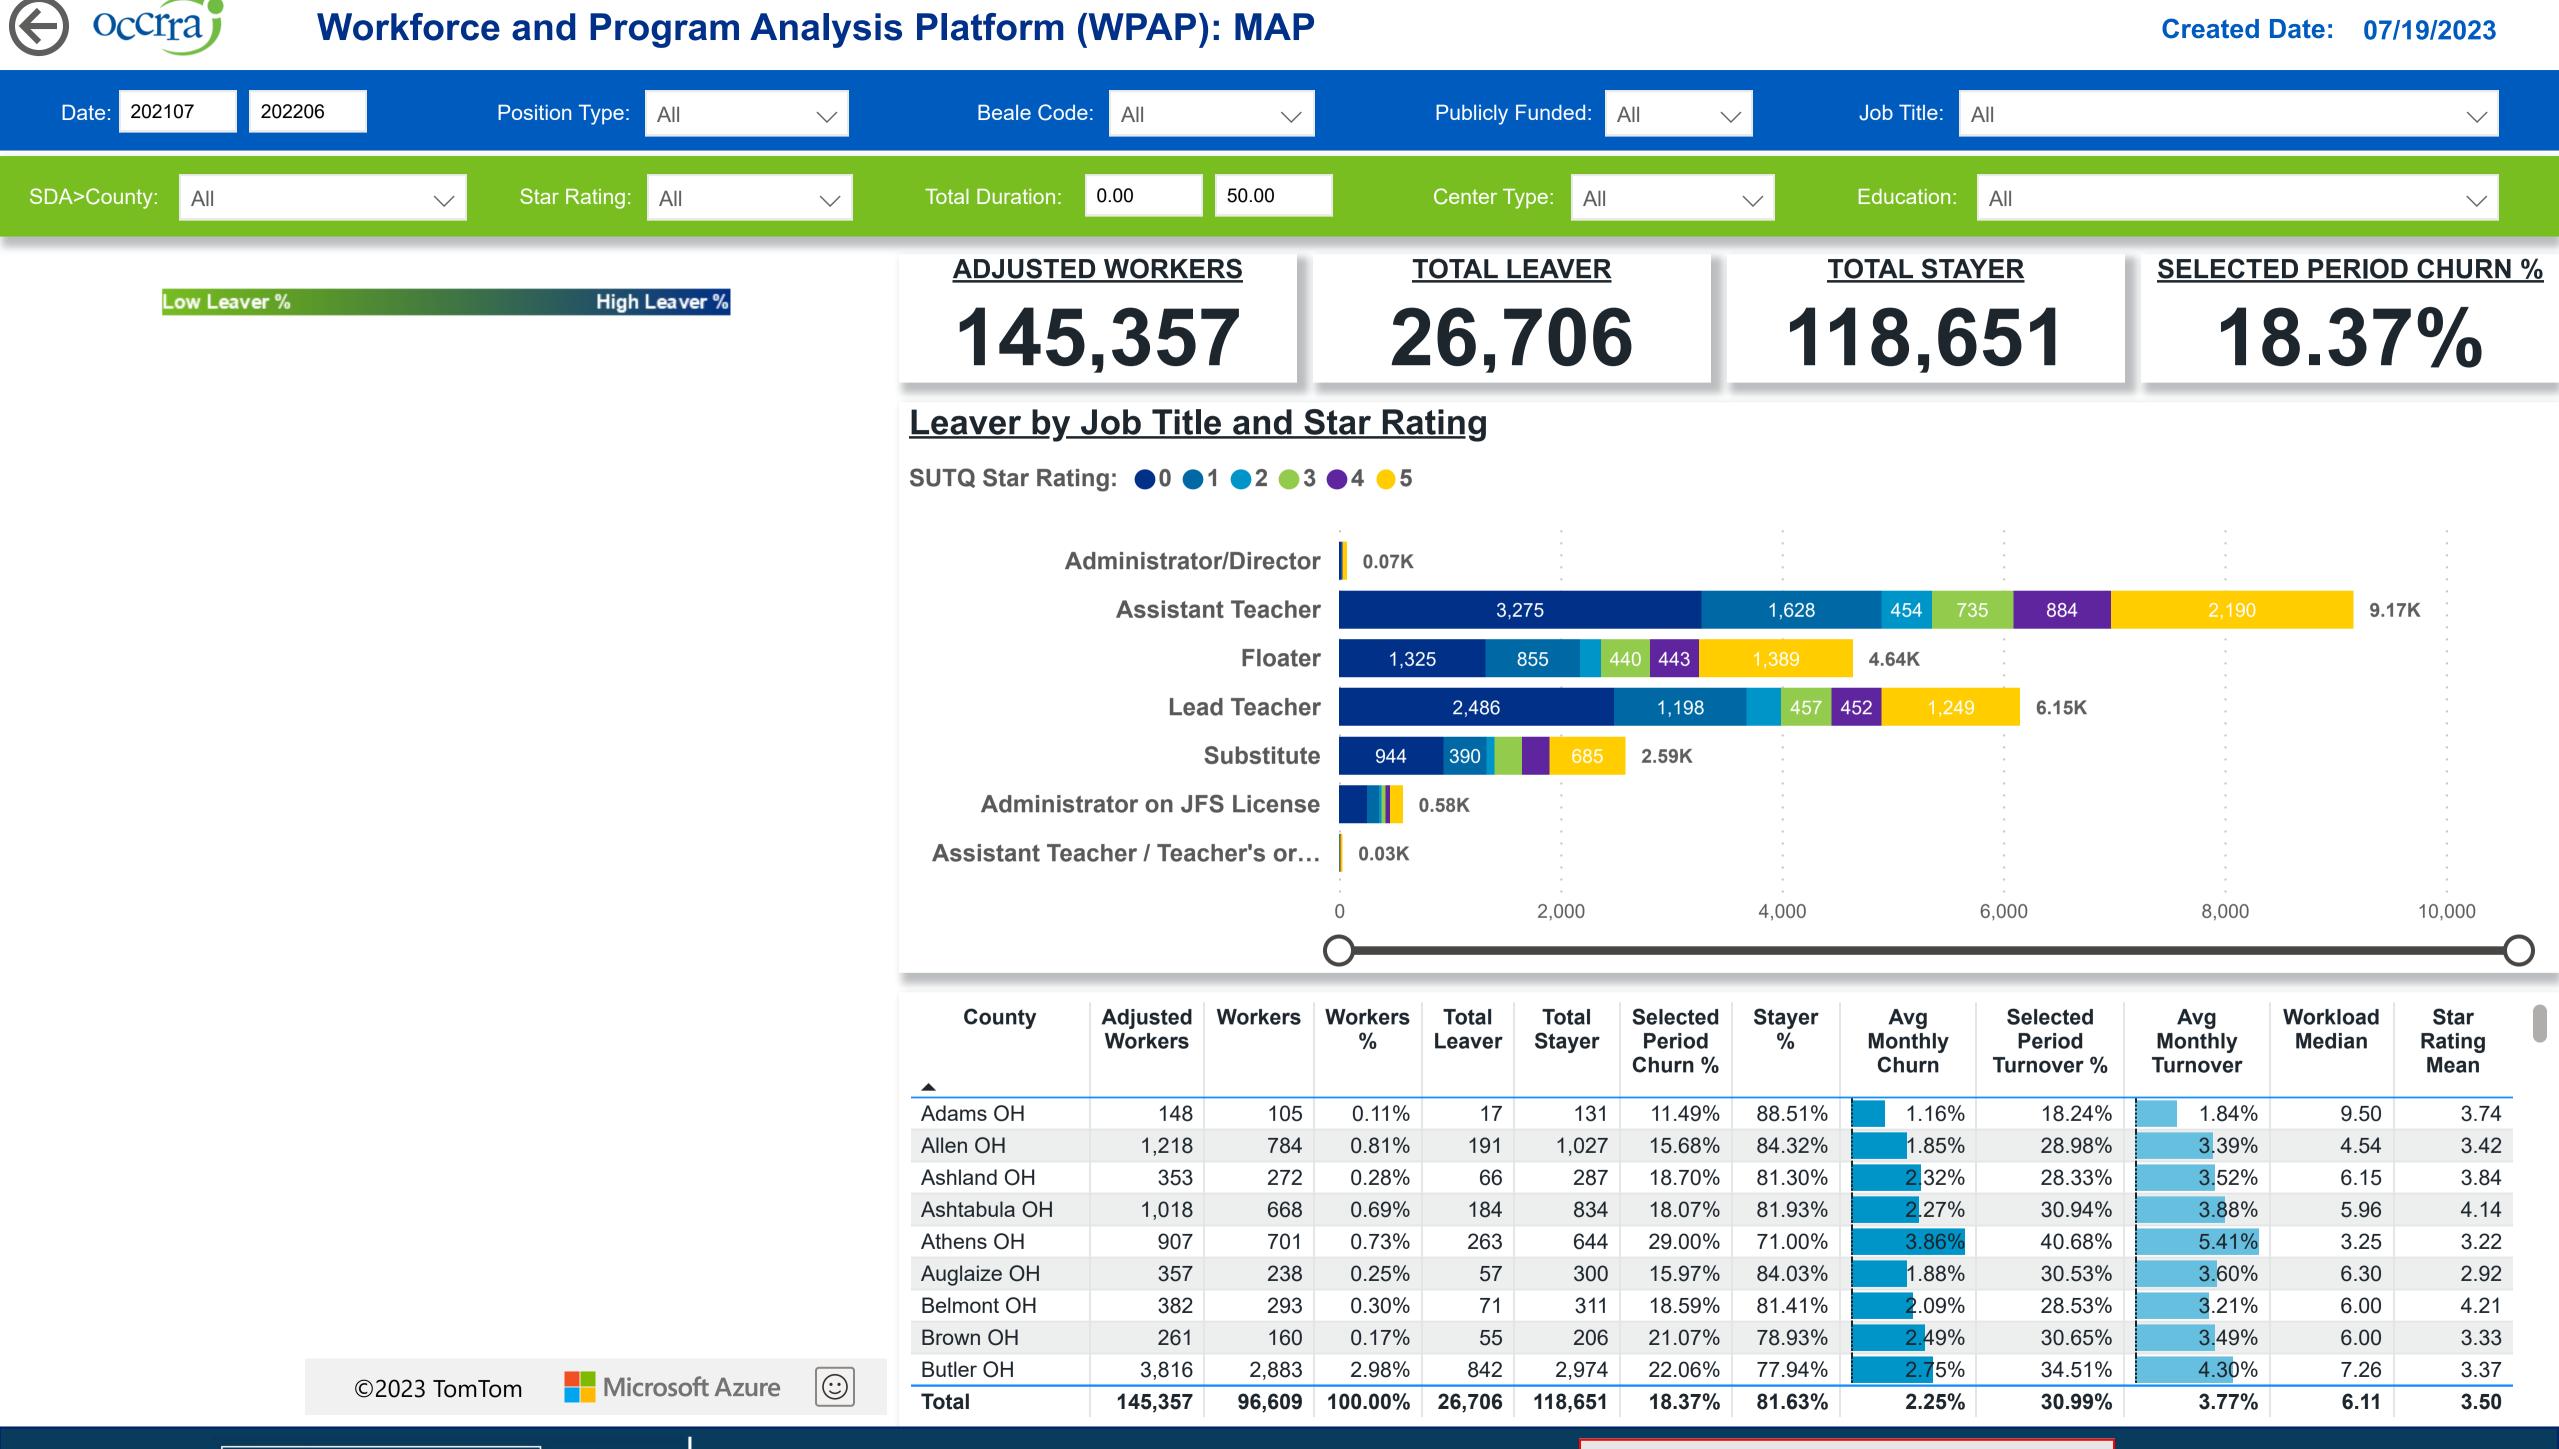

# Workforce and Program Analysis Platform (WPAP): MAP

**Powered by** NEW SYSTEMS ETHIC NSE Collective Analytics

| 7            | 26,706               | 118,651          | 18.37           |
|--------------|----------------------|------------------|-----------------|
| ERS          | TOTAL LEAVER         | TOTAL STAYER     | SELECTED PERIOD |
| 50.00        | Center Type: All     | Contraction: All |                 |
| $\checkmark$ | Publicly Funded: All | Job Title: All   |                 |
|              |                      |                  |                 |

| I | Workers | Workers<br>% | Total<br>Leaver | Total<br>Stayer | Selected<br>Period<br>Churn % | Stayer<br>% | Avg<br>Monthly<br>Churn | Selected<br>Period<br>Turnover % | Avg<br>Monthly<br>Turnover | Workload<br>Median |  |
|---|---------|--------------|-----------------|-----------------|-------------------------------|-------------|-------------------------|----------------------------------|----------------------------|--------------------|--|
| 3 | 105     | 0.11%        | 17              | 131             | 11.49%                        | 88.51%      | 1.16%                   | 18.24%                           | 1.84%                      | 9.50               |  |
| 3 | 784     | 0.81%        | 191             | 1,027           | 15.68%                        | 84.32%      | 1.85%                   | 28.98%                           | <b>3</b> .39%              | 4.54               |  |
| 3 | 272     | 0.28%        | 66              | 287             | 18.70%                        | 81.30%      | <b>2</b> .32%           | 28.33%                           | 3.52%                      | 6.15               |  |
| 3 | 668     | 0.69%        | 184             | 834             | 18.07%                        | 81.93%      | <mark>2</mark> .27%     | 30.94%                           | 3.8 <mark>8%</mark>        | 5.96               |  |
|   | 701     | 0.73%        | 263             | 644             | 29.00%                        | 71.00%      | 3.86%                   | 40.68%                           | 5.41%                      | 3.25               |  |
| • | 238     | 0.25%        | 57              | 300             | 15.97%                        | 84.03%      | 1.88%                   | 30.53%                           | <b>3.</b> 60%              | 6.30               |  |
| 2 | 293     | 0.30%        | 71              | 311             | 18.59%                        | 81.41%      | <b>2</b> .09%           | 28.53%                           | <b>3</b> .21%              | 6.00               |  |
|   | 160     | 0.17%        | 55              | 206             | 21.07%                        | 78.93%      | <mark>2.</mark> 49%     | 30.65%                           | <mark>3.</mark> 49%        | 6.00               |  |
| 5 | 2,883   | 2.98%        | 842             | 2,974           | 22.06%                        | 77.94%      | <mark>2.7</mark> 5%     | 34.51%                           | 4.30%                      | 7.26               |  |
| , | 96,609  | 100.00%      | 26,706          | 118,651         | 18.37%                        | 81.63%      | 2.25%                   | 30.99%                           | 3.77%                      | 6.11               |  |