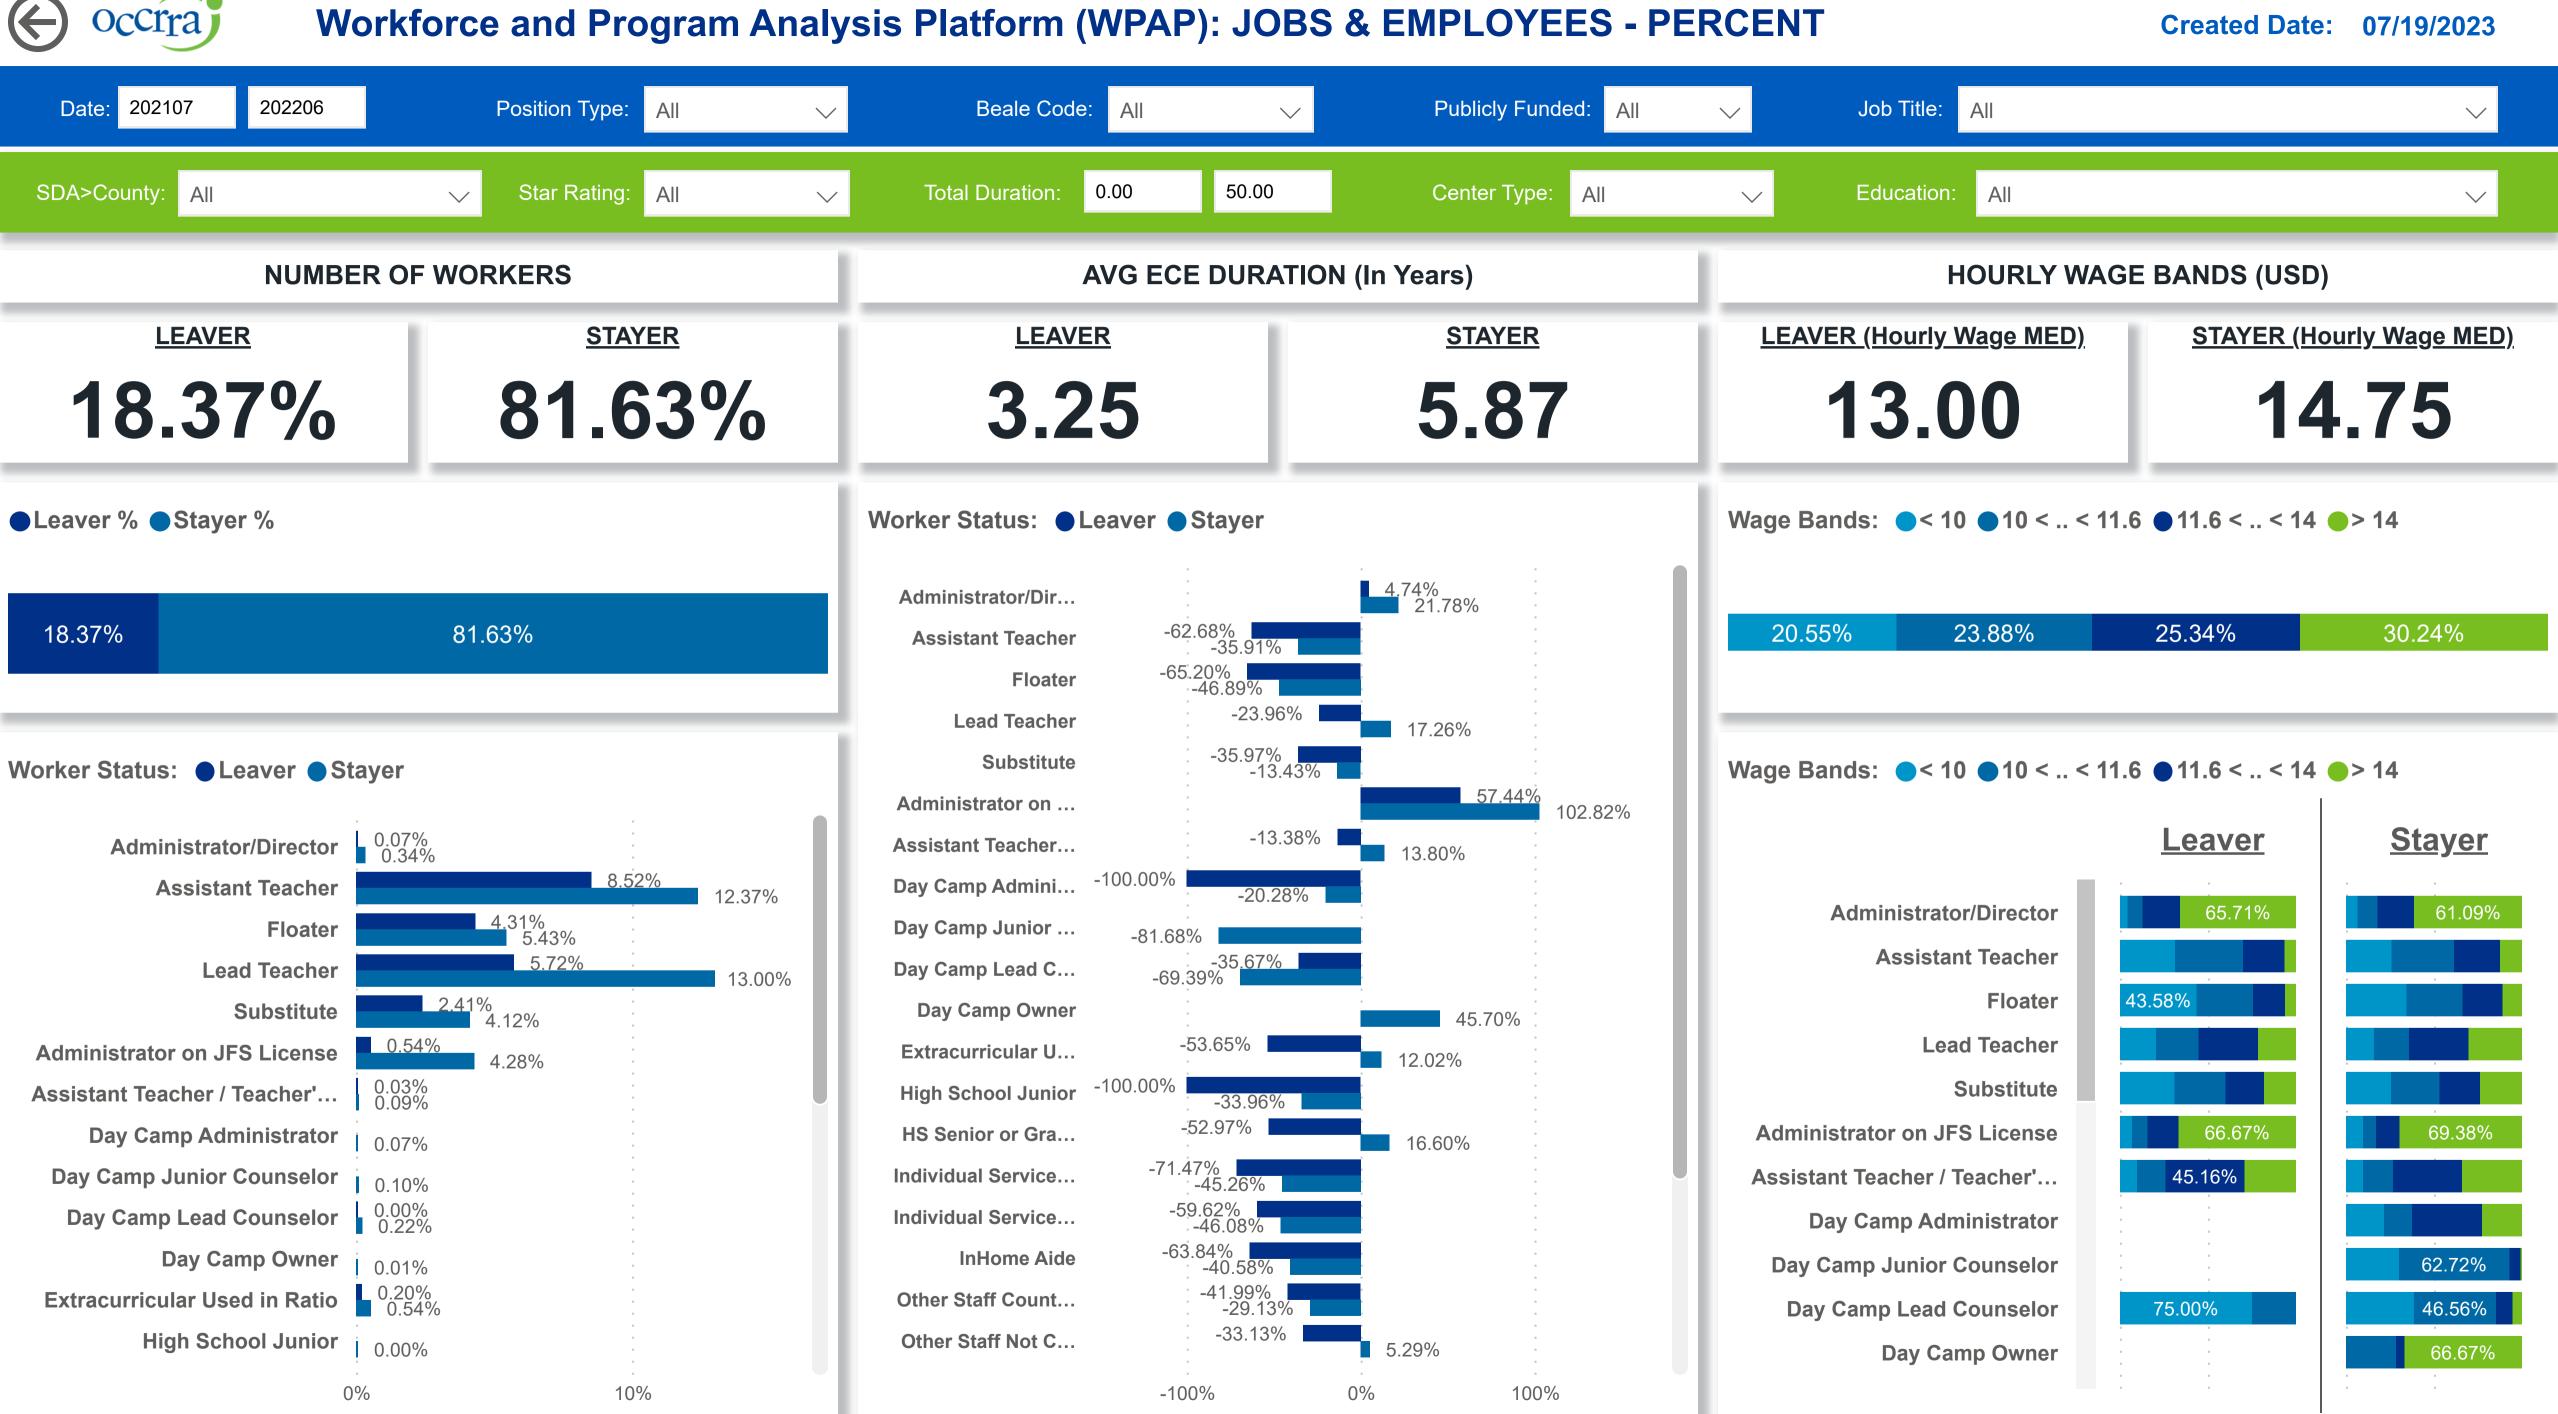

## Workforce and Program Analysis Platform (WPAP): CAREER PROGRESSION & SENIORITY - NOMINAL Created Date: 07/19/2023

| $\sim$ | Publicly Funded: | All 🗸  | Job Title: | All |
|--------|------------------|--------|------------|-----|
| 50.00  | Center Type: All | $\sim$ | Education: | All |

|      |                        | Longoot Coming Drofile  | ¢ / ha  | <b>O</b> omionity |          | 01   |
|------|------------------------|-------------------------|---------|-------------------|----------|------|
|      | Job Title              | Longest Serving Profile | \$ / hr | Seniority         | Workload | Star |
|      | Administrator/Director | 2.38                    | 8.70    | Early             | 5.17     |      |
| ga   | Administrator/Director | 3.38                    | 8.75    | Early             | 3.64     |      |
| Jum  | Administrator/Director | 3.37                    | 9.14    | Early             | 11.00    |      |
|      | Administrator/Director | 1.46                    | 9.30    | Early             | 8.67     |      |
|      | Administrator/Director | 4.92                    | 9.30    | Early             | 5.29     |      |
|      | Administrator/Director | 2.34                    | 9.50    | Early             | 51.00    |      |
|      | Administrator/Director | 4.38                    | 9.99    | Early             | 15.38    | 5    |
| aign | Administrator/Director | 1.62                    | 10.00   | Early             | 18.00    |      |
| ana  | Administrator/Director | 0.46                    | 10.00   | Early             | 8.33     | 5    |
| e    | Administrator/Director | 0.37                    | 10.00   | Early             | 7.60     |      |
| ſ    | Administrator/Director | 0.46                    | 10.00   | Early             | 17.25    |      |
|      | Administrator/Director | 1.46                    | 10.00   | Early             | 20.78    |      |
|      |                        |                         |         |                   |          |      |