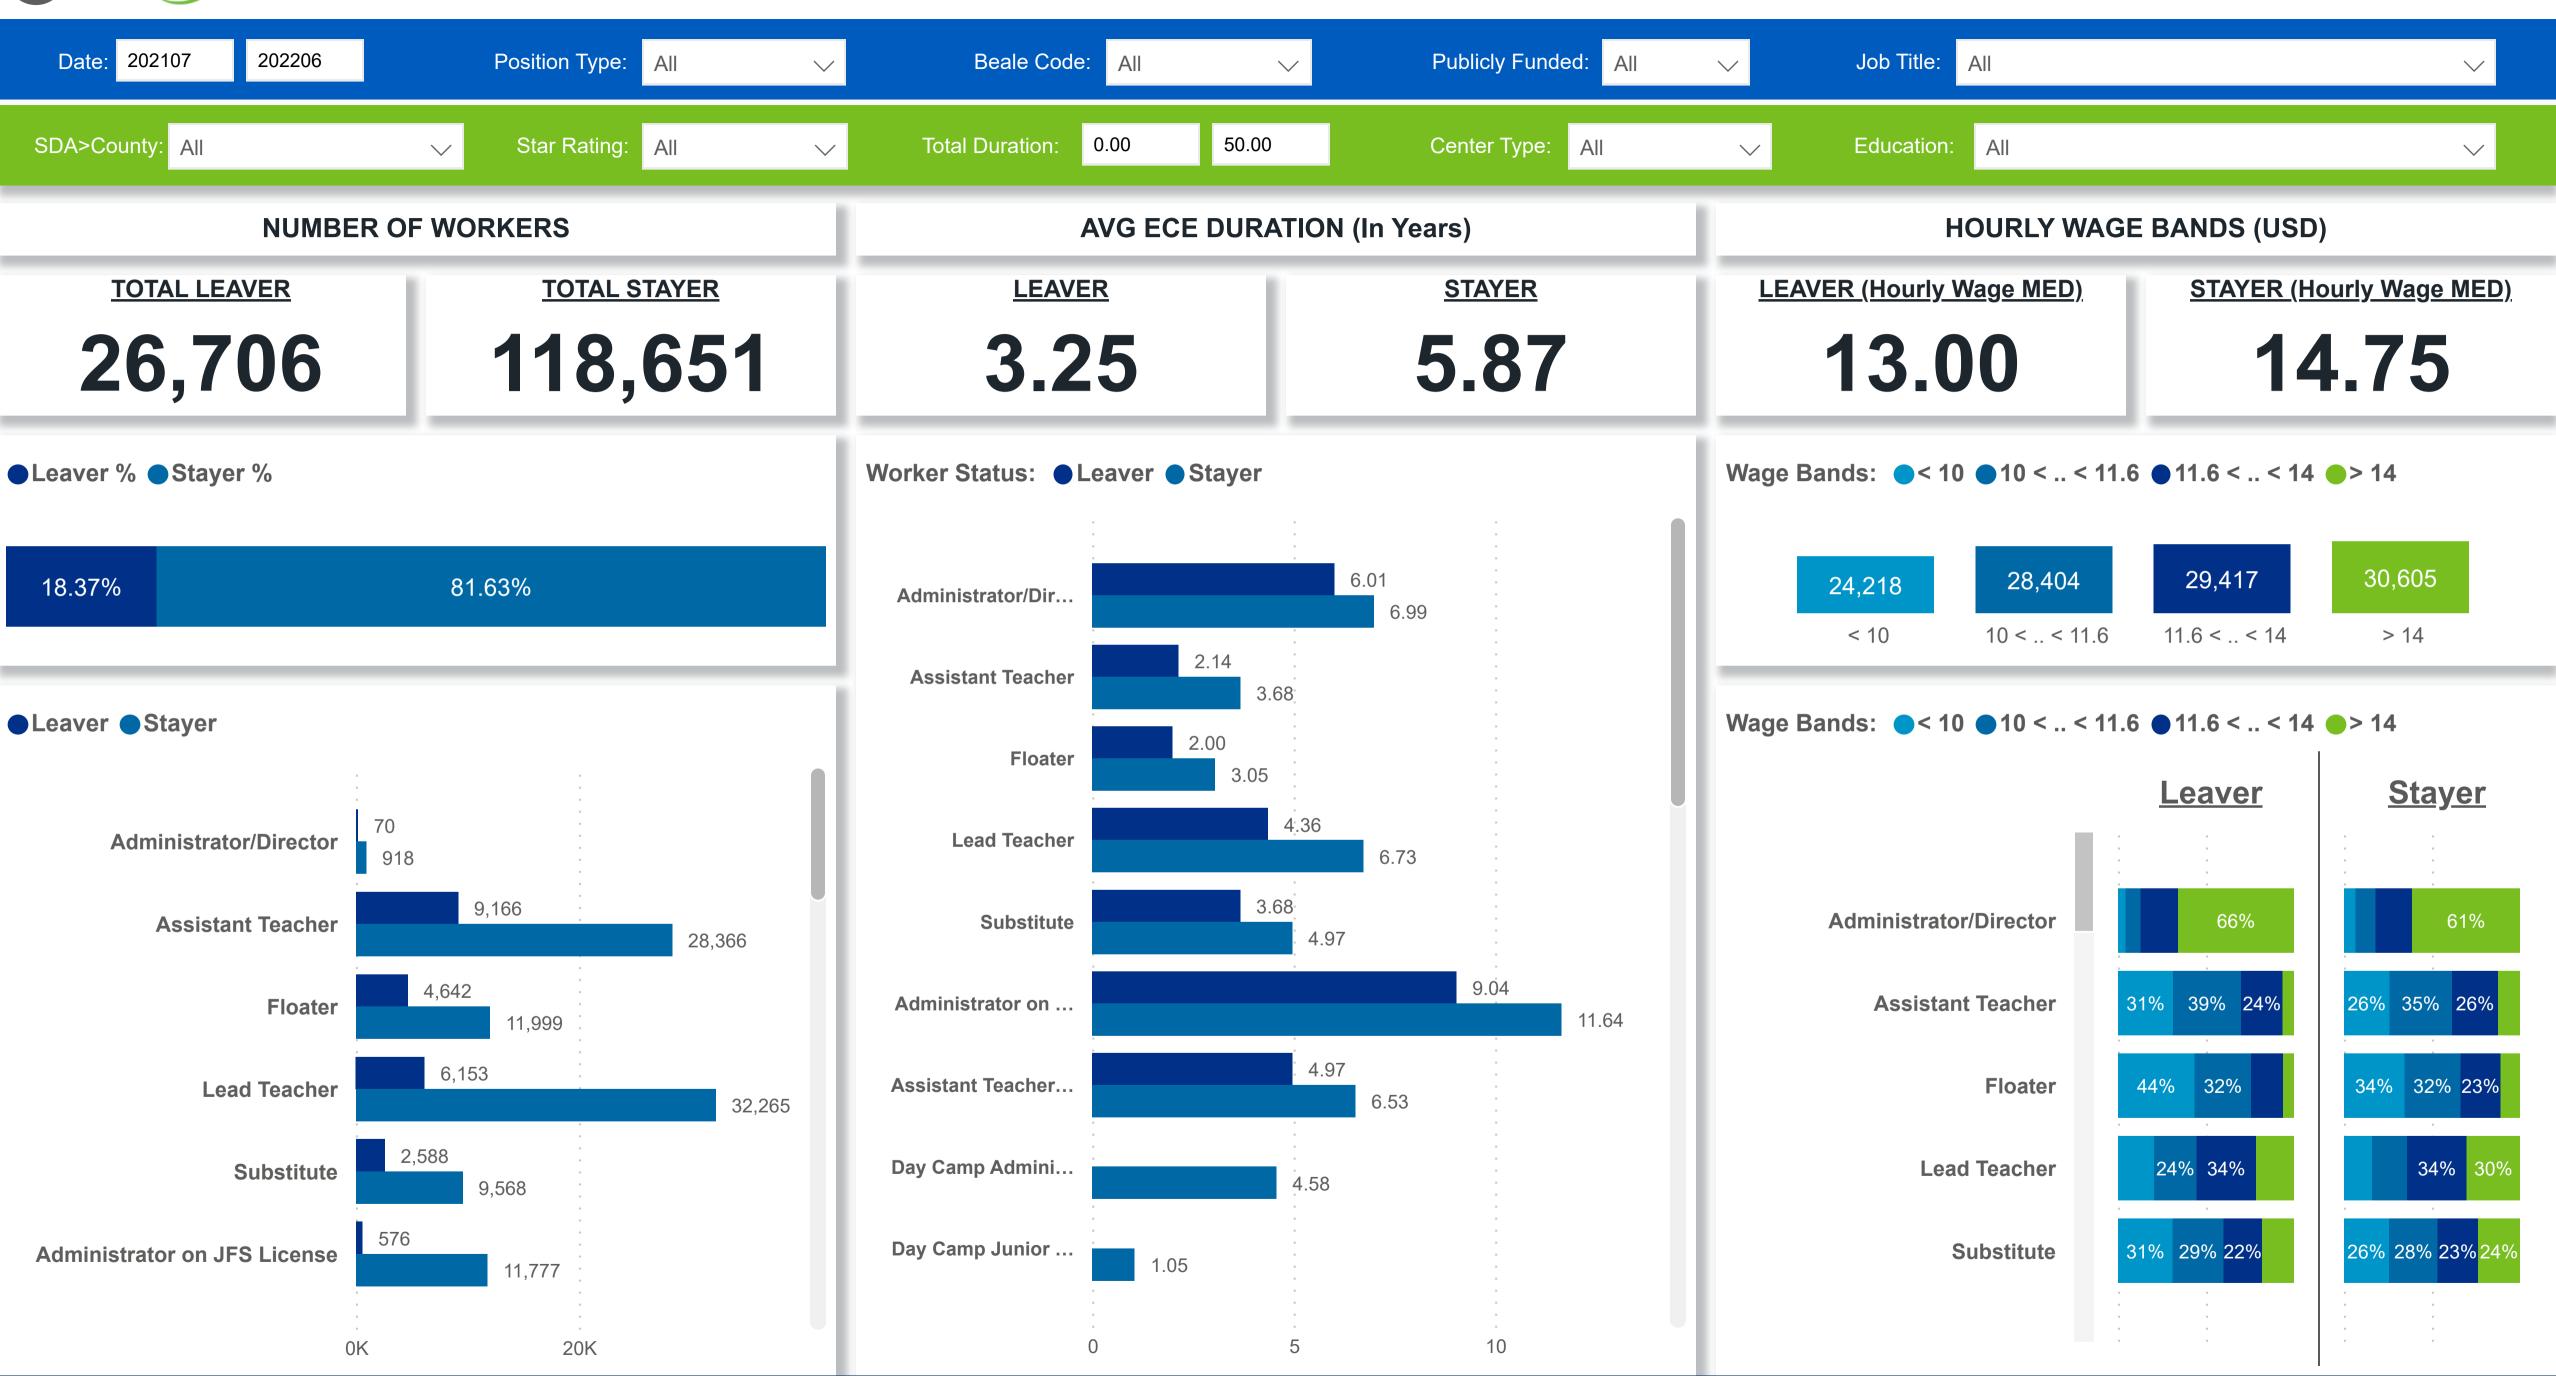

# Workforce and Program Analysis Platform (WPAP): MAP

**Powered by** NEW SYSTEMS ETHIC NSE Collective Analytics

| 7            | 26,706               | 118,651          | 18.37           |
|--------------|----------------------|------------------|-----------------|
| ERS          | TOTAL LEAVER         | TOTAL STAYER     | SELECTED PERIOD |
| 50.00        | Center Type: All     | Contraction: All |                 |
| $\checkmark$ | Publicly Funded: All | Job Title: All   |                 |
|              |                      |                  |                 |

| I | Workers | Workers<br>% | Total<br>Leaver | Total<br>Stayer | Selected<br>Period<br>Churn % | Stayer<br>% | Avg<br>Monthly<br>Churn | Selected<br>Period<br>Turnover % | Avg<br>Monthly<br>Turnover | Workload<br>Median |  |
|---|---------|--------------|-----------------|-----------------|-------------------------------|-------------|-------------------------|----------------------------------|----------------------------|--------------------|--|
| 3 | 105     | 0.11%        | 17              | 131             | 11.49%                        | 88.51%      | 1.16%                   | 18.24%                           | 1.84%                      | 9.50               |  |
| 3 | 784     | 0.81%        | 191             | 1,027           | 15.68%                        | 84.32%      | 1.85%                   | 28.98%                           | <b>3</b> .39%              | 4.54               |  |
| 3 | 272     | 0.28%        | 66              | 287             | 18.70%                        | 81.30%      | <b>2</b> .32%           | 28.33%                           | 3.52%                      | 6.15               |  |
| 3 | 668     | 0.69%        | 184             | 834             | 18.07%                        | 81.93%      | <mark>2</mark> .27%     | 30.94%                           | 3.8 <mark>8%</mark>        | 5.96               |  |
|   | 701     | 0.73%        | 263             | 644             | 29.00%                        | 71.00%      | 3.86%                   | 40.68%                           | 5.41%                      | 3.25               |  |
| • | 238     | 0.25%        | 57              | 300             | 15.97%                        | 84.03%      | 1.88%                   | 30.53%                           | <b>3.</b> 60%              | 6.30               |  |
| 2 | 293     | 0.30%        | 71              | 311             | 18.59%                        | 81.41%      | <b>2</b> .09%           | 28.53%                           | <b>3</b> .21%              | 6.00               |  |
|   | 160     | 0.17%        | 55              | 206             | 21.07%                        | 78.93%      | <mark>2.</mark> 49%     | 30.65%                           | <mark>3.</mark> 49%        | 6.00               |  |
| 5 | 2,883   | 2.98%        | 842             | 2,974           | 22.06%                        | 77.94%      | <mark>2.7</mark> 5%     | 34.51%                           | 4.30%                      | 7.26               |  |
| , | 96,609  | 100.00%      | 26,706          | 118,651         | 18.37%                        | 81.63%      | 2.25%                   | 30.99%                           | 3.77%                      | 6.11               |  |