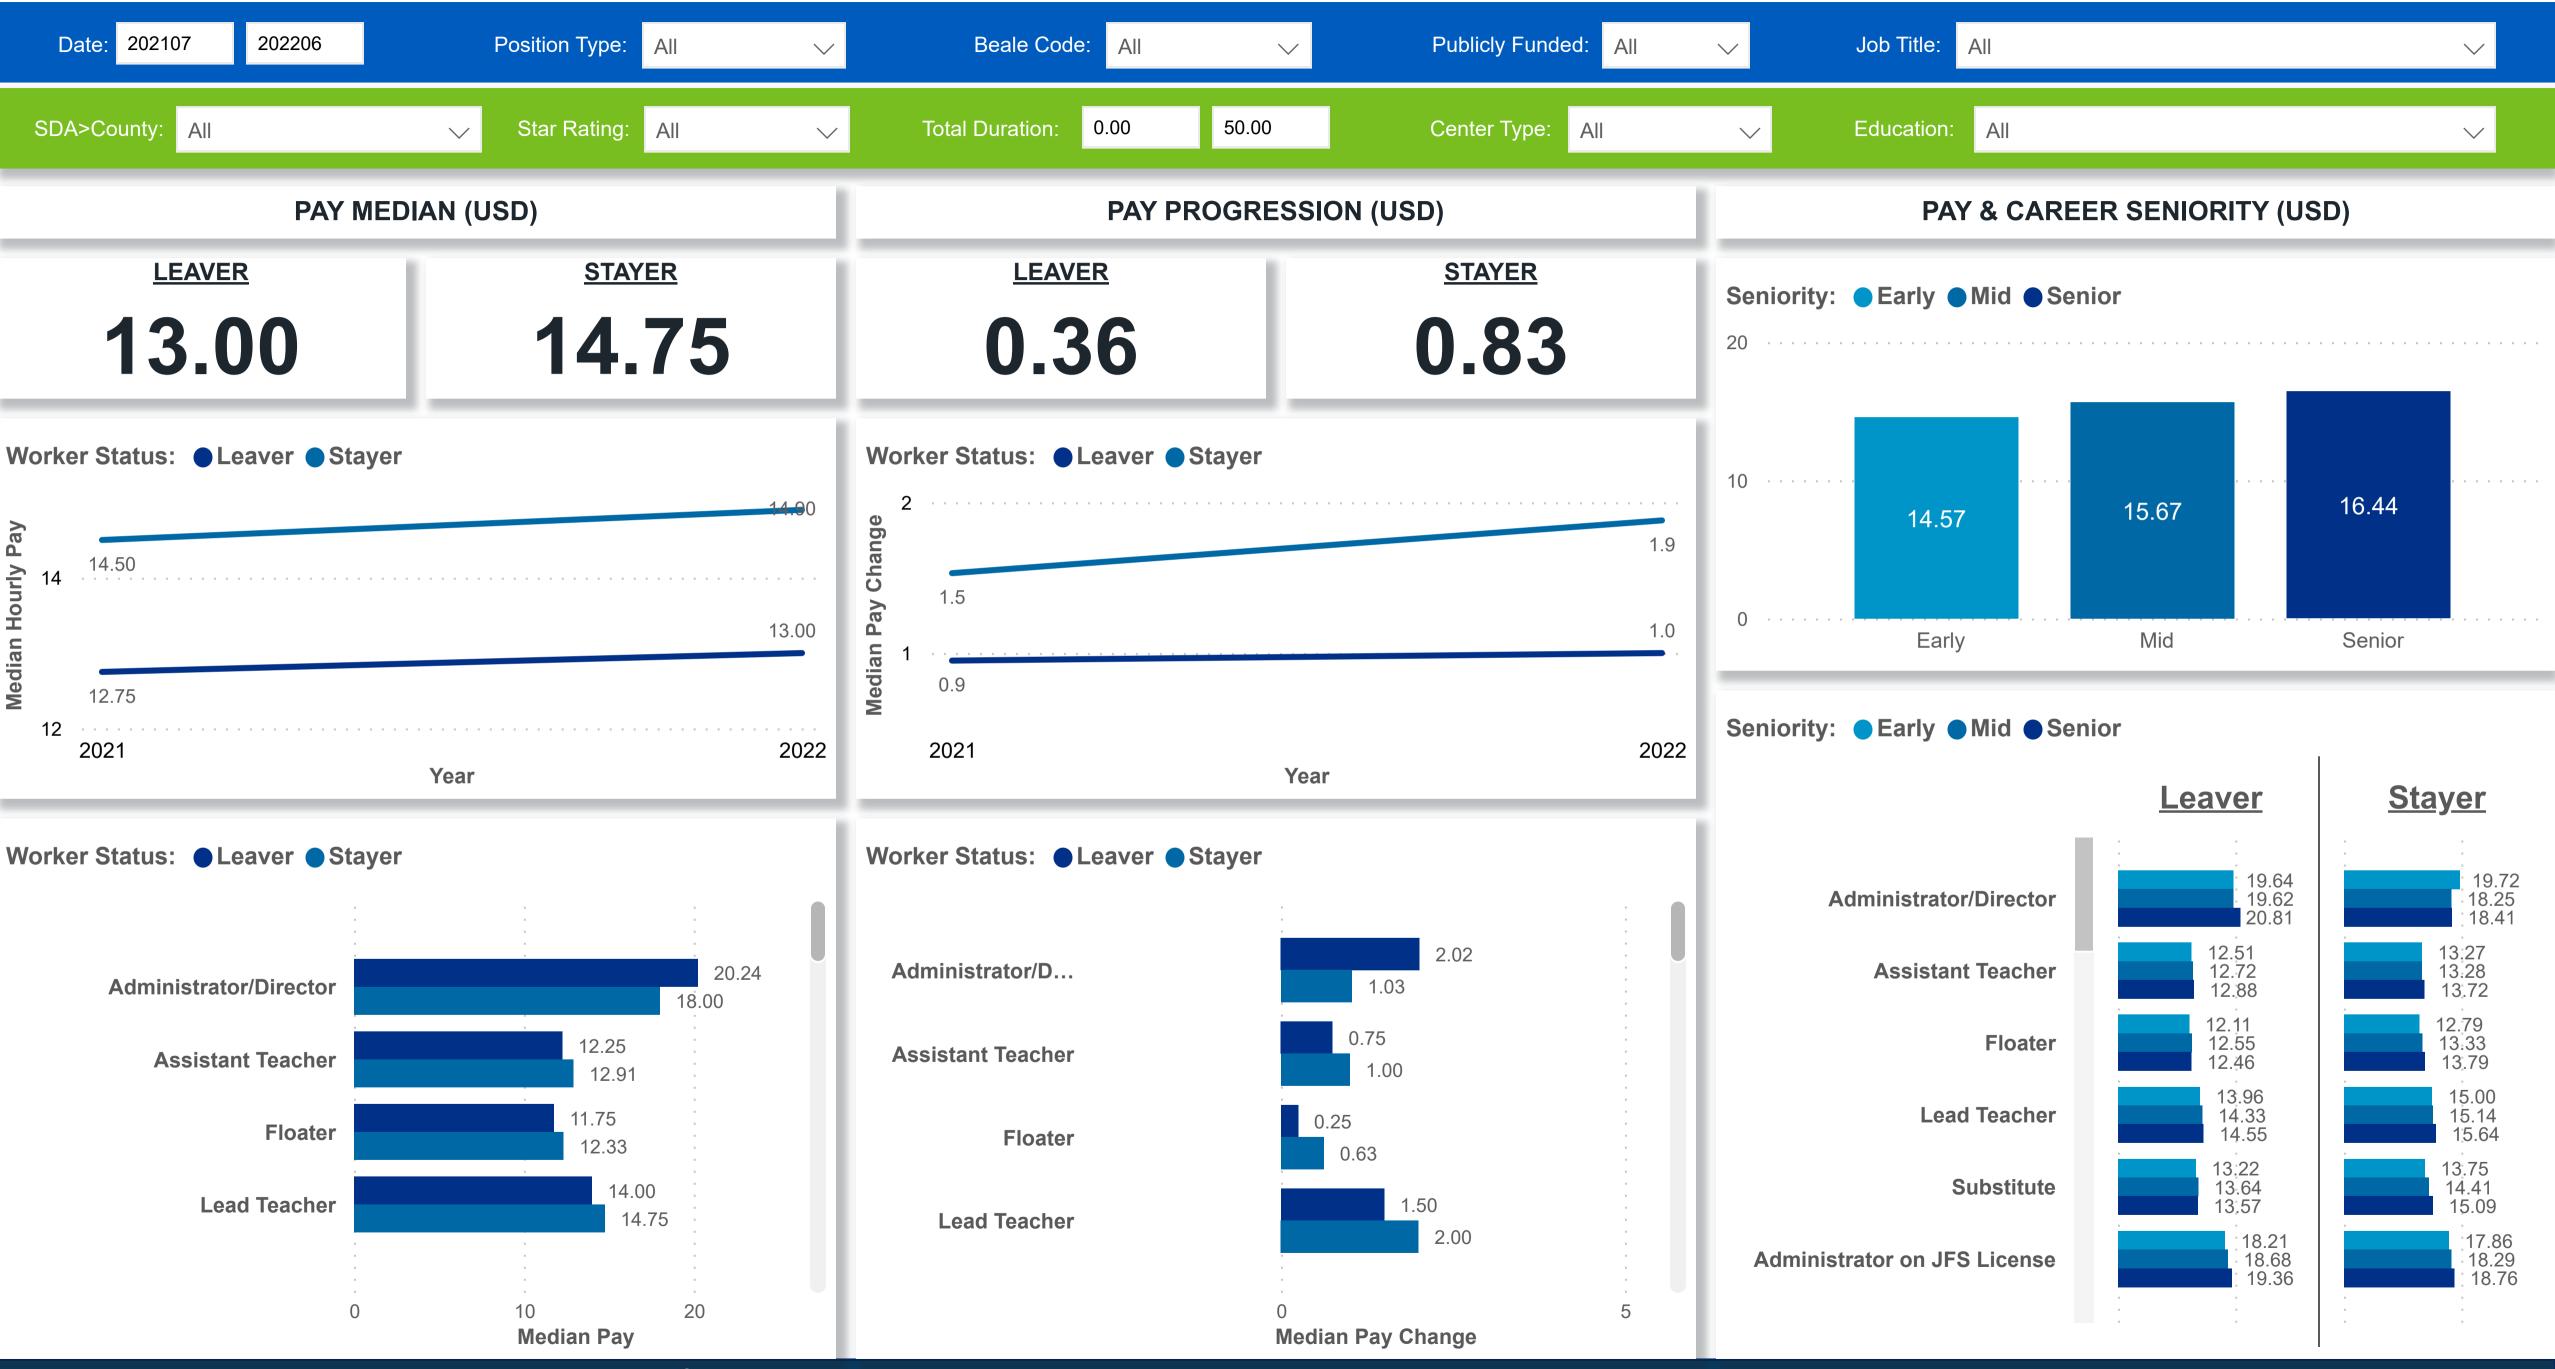

# Workforce and Program Analysis Platform (WPAP): COMPENSATION - NOMINAL

**Powered by** NEW SYSTEMS > ETHIC NSE Collective Analytics

Created Date: 07/19/2023

| $\sim$       |  |
|--------------|--|
|              |  |
|              |  |
|              |  |
| $\checkmark$ |  |
| $\checkmark$ |  |