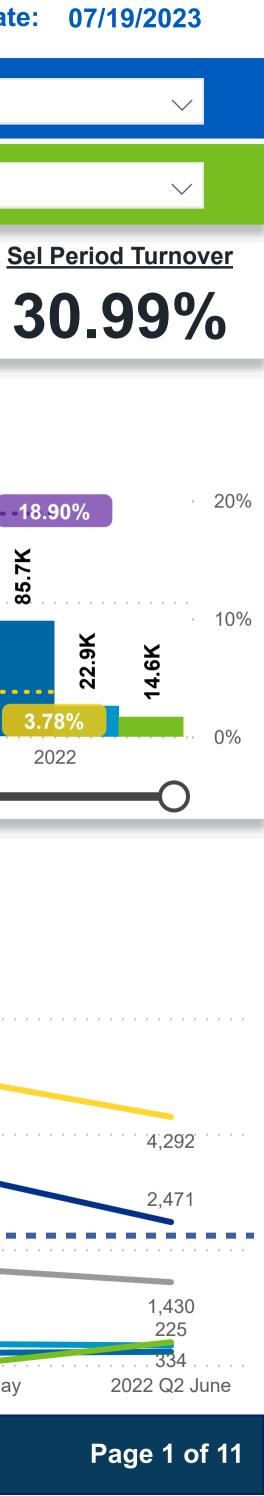

# Workforce and Program Analysis Platform (WPAP): MAP

**Powered by** NEW SYSTEMS ETHIC NSE Collective Analytics

| 7            | 26,706               | 118,651          | 18.37           |
|--------------|----------------------|------------------|-----------------|
| ERS          | TOTAL LEAVER         | TOTAL STAYER     | SELECTED PERIOD |
| 50.00        | Center Type: All     | Contraction: All |                 |
| $\checkmark$ | Publicly Funded: All | Job Title: All   |                 |
|              |                      |                  |                 |

| I | Workers | Workers<br>% | Total<br>Leaver | Total<br>Stayer | Selected<br>Period<br>Churn % | Stayer<br>% | Avg<br>Monthly<br>Churn | Selected<br>Period<br>Turnover % | Avg<br>Monthly<br>Turnover | Workload<br>Median |  |
|---|---------|--------------|-----------------|-----------------|-------------------------------|-------------|-------------------------|----------------------------------|----------------------------|--------------------|--|
| 3 | 105     | 0.11%        | 17              | 131             | 11.49%                        | 88.51%      | 1.16%                   | 18.24%                           | 1.84%                      | 9.50               |  |
| 3 | 784     | 0.81%        | 191             | 1,027           | 15.68%                        | 84.32%      | 1.85%                   | 28.98%                           | <b>3</b> .39%              | 4.54               |  |
| 3 | 272     | 0.28%        | 66              | 287             | 18.70%                        | 81.30%      | <b>2</b> .32%           | 28.33%                           | 3.52%                      | 6.15               |  |
| 3 | 668     | 0.69%        | 184             | 834             | 18.07%                        | 81.93%      | <mark>2</mark> .27%     | 30.94%                           | 3.8 <mark>8%</mark>        | 5.96               |  |
|   | 701     | 0.73%        | 263             | 644             | 29.00%                        | 71.00%      | 3.86%                   | 40.68%                           | 5.41%                      | 3.25               |  |
| • | 238     | 0.25%        | 57              | 300             | 15.97%                        | 84.03%      | 1.88%                   | 30.53%                           | <b>3.</b> 60%              | 6.30               |  |
| 2 | 293     | 0.30%        | 71              | 311             | 18.59%                        | 81.41%      | <b>2</b> .09%           | 28.53%                           | <b>3</b> .21%              | 6.00               |  |
|   | 160     | 0.17%        | 55              | 206             | 21.07%                        | 78.93%      | <mark>2.</mark> 49%     | 30.65%                           | <mark>3.</mark> 49%        | 6.00               |  |
| 5 | 2,883   | 2.98%        | 842             | 2,974           | 22.06%                        | 77.94%      | <mark>2.7</mark> 5%     | 34.51%                           | 4.30%                      | 7.26               |  |
| , | 96,609  | 100.00%      | 26,706          | 118,651         | 18.37%                        | 81.63%      | 2.25%                   | 30.99%                           | 3.77%                      | 6.11               |  |