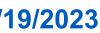

# Workforce and Program Analysis Platform (WPAP): JOBS & EMPLOYEES - PERCENT

| I | Workers | Workers<br>% | Total<br>Leaver | Total<br>Stayer | Selected<br>Period<br>Churn % | Stayer<br>% | Avg<br>Monthly<br>Churn | Selected<br>Period<br>Turnover % | Avg<br>Monthly<br>Turnover | Workload<br>Median |  |
|---|---------|--------------|-----------------|-----------------|-------------------------------|-------------|-------------------------|----------------------------------|----------------------------|--------------------|--|
| 3 | 105     | 0.11%        | 17              | 131             | 11.49%                        | 88.51%      | 1.16%                   | 18.24%                           | 1.84%                      | 9.50               |  |
| 3 | 784     | 0.81%        | 191             | 1,027           | 15.68%                        | 84.32%      | 1.85%                   | 28.98%                           | <b>3</b> .39%              | 4.54               |  |
| 3 | 272     | 0.28%        | 66              | 287             | 18.70%                        | 81.30%      | <b>2</b> .32%           | 28.33%                           | 3.52%                      | 6.15               |  |
| 3 | 668     | 0.69%        | 184             | 834             | 18.07%                        | 81.93%      | <mark>2</mark> .27%     | 30.94%                           | 3.8 <mark>8%</mark>        | 5.96               |  |
|   | 701     | 0.73%        | 263             | 644             | 29.00%                        | 71.00%      | 3.86%                   | 40.68%                           | 5.41%                      | 3.25               |  |
| • | 238     | 0.25%        | 57              | 300             | 15.97%                        | 84.03%      | 1.88%                   | 30.53%                           | <b>3.</b> 60%              | 6.30               |  |
| 2 | 293     | 0.30%        | 71              | 311             | 18.59%                        | 81.41%      | <b>2</b> .09%           | 28.53%                           | <b>3</b> .21%              | 6.00               |  |
|   | 160     | 0.17%        | 55              | 206             | 21.07%                        | 78.93%      | <mark>2.</mark> 49%     | 30.65%                           | <mark>3.</mark> 49%        | 6.00               |  |
| 5 | 2,883   | 2.98%        | 842             | 2,974           | 22.06%                        | 77.94%      | <mark>2.7</mark> 5%     | 34.51%                           | 4.30%                      | 7.26               |  |
| , | 96,609  | 100.00%      | 26,706          | 118,651         | 18.37%                        | 81.63%      | 2.25%                   | 30.99%                           | 3.77%                      | 6.11               |  |