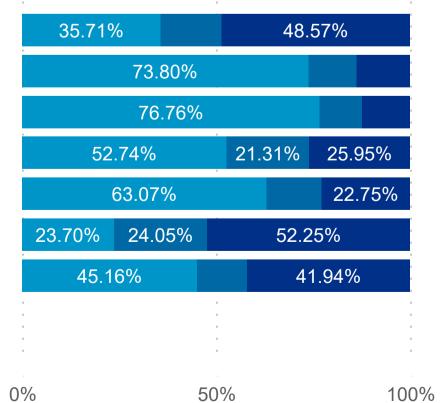

### <u>Stayer</u>

|    | 34.61% |      | 20.499 | %   | 44    | 4. |
|----|--------|------|--------|-----|-------|----|
|    | 56.0   | 66%  | /<br>0 |     |       |    |
|    | 63     | 8.60 | %      |     |       |    |
|    | 33.94% |      | 23.68  | %   | 4     | 2  |
|    | 50.47  | 7%   |        |     |       |    |
|    | 25.919 | %    |        | 6   | 4.26% | 6  |
|    | 29.29% | 2    | 1.07%  |     | 49.   | 6  |
|    | 51.22  | 2%   |        | 23. | 41%   |    |
|    |        |      |        |     |       |    |
| 0% |        |      | 50     | %   |       |    |

### <u>Stayer</u>

|    | 34.61% |      | 20.499 | % |                   | 44.  |
|----|--------|------|--------|---|-------------------|------|
|    | 56.    | 66%  | ,<br>D |   |                   |      |
|    | 63     | 3.60 | %      |   |                   |      |
|    | 33.94% |      | 23.68  | % |                   | 42   |
|    | 50.4   | 7%   |        |   |                   |      |
|    | 25.91  | %    |        |   | 64.2              | 26%  |
|    | 29.29% | 21   | 1.07%  |   | Ĺ                 | 19.6 |
|    | 51.2   | 2%   |        | 2 | 3.41 <sup>°</sup> | %    |
|    |        |      |        |   |                   |      |
| 0% |        |      | 50     | % |                   |      |