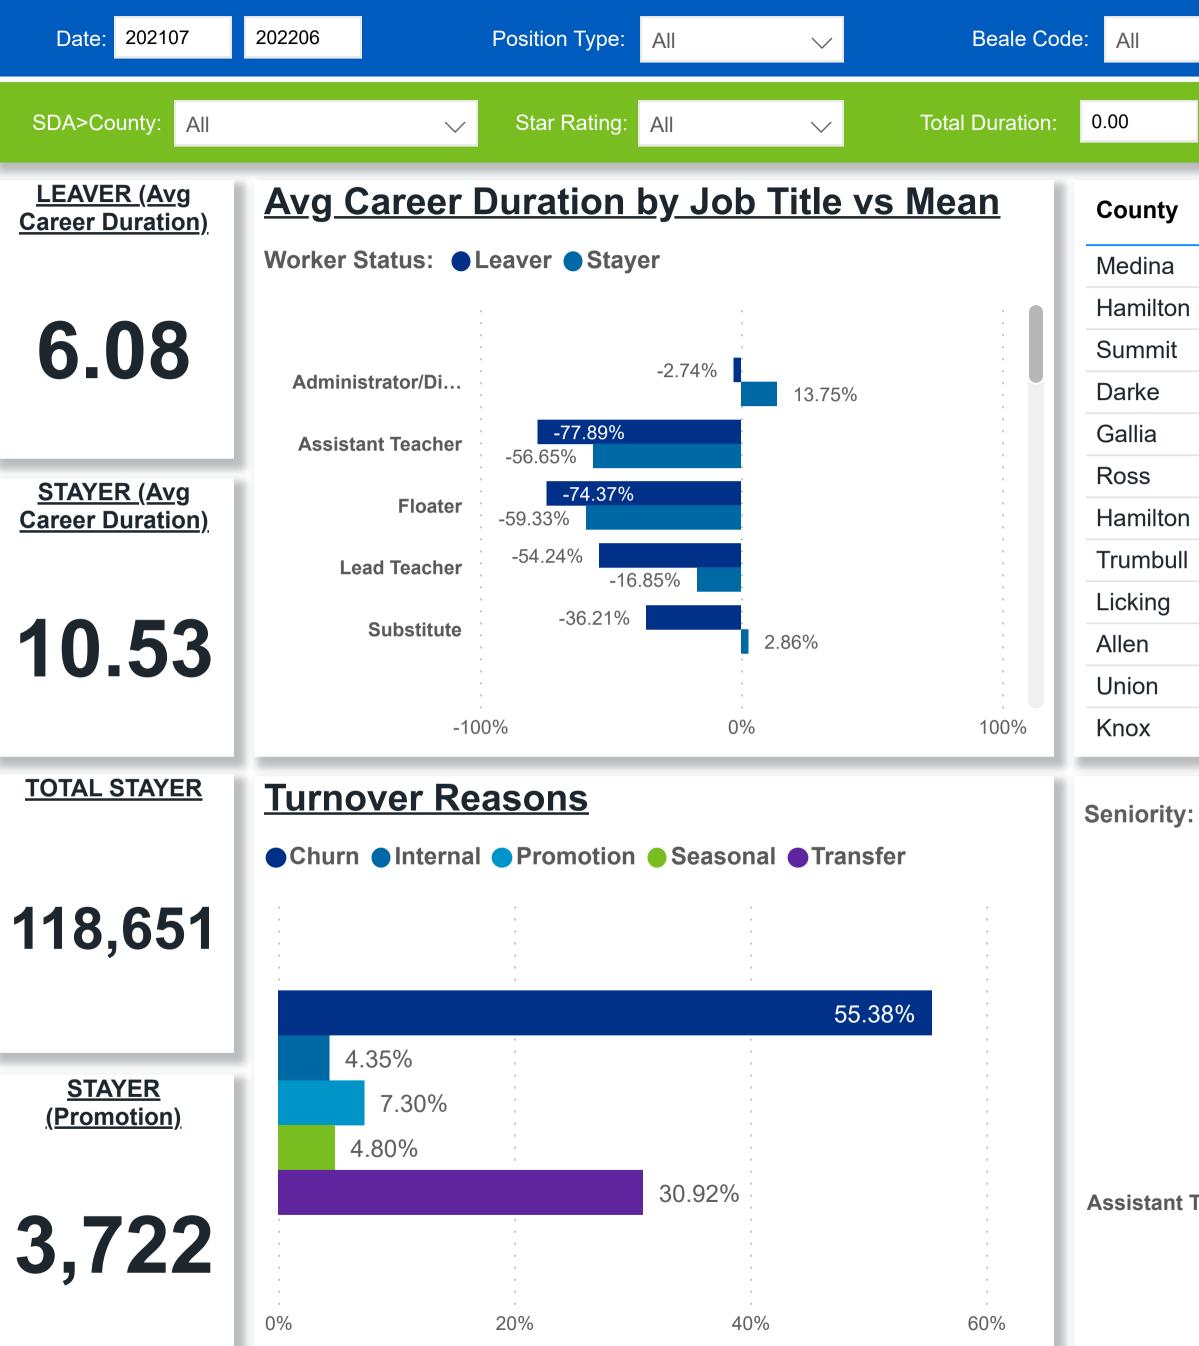

# Workforce and Program Analysis Platform (WPAP): MAP

**Powered by** NEW SYSTEMS ETHIC NSE Collective Analytics

| 7            | 26,706               | 118,651          | 18.37           |
|--------------|----------------------|------------------|-----------------|
| ERS          | TOTAL LEAVER         | TOTAL STAYER     | SELECTED PERIOD |
| 50.00        | Center Type: All     | Contraction: All |                 |
| $\checkmark$ | Publicly Funded: All | Job Title: All   |                 |
|              |                      |                  |                 |

| I | Workers | Workers<br>% | Total<br>Leaver | Total<br>Stayer | Selected<br>Period<br>Churn % | Stayer<br>% | Avg<br>Monthly<br>Churn | Selected<br>Period<br>Turnover % | Avg<br>Monthly<br>Turnover | Workload<br>Median |  |
|---|---------|--------------|-----------------|-----------------|-------------------------------|-------------|-------------------------|----------------------------------|----------------------------|--------------------|--|
| 3 | 105     | 0.11%        | 17              | 131             | 11.49%                        | 88.51%      | 1.16%                   | 18.24%                           | 1.84%                      | 9.50               |  |
| 3 | 784     | 0.81%        | 191             | 1,027           | 15.68%                        | 84.32%      | 1.85%                   | 28.98%                           | <b>3</b> .39%              | 4.54               |  |
| 3 | 272     | 0.28%        | 66              | 287             | 18.70%                        | 81.30%      | <b>2</b> .32%           | 28.33%                           | 3.52%                      | 6.15               |  |
| 3 | 668     | 0.69%        | 184             | 834             | 18.07%                        | 81.93%      | <mark>2</mark> .27%     | 30.94%                           | 3.8 <mark>8%</mark>        | 5.96               |  |
|   | 701     | 0.73%        | 263             | 644             | 29.00%                        | 71.00%      | 3.86%                   | 40.68%                           | 5.41%                      | 3.25               |  |
| • | 238     | 0.25%        | 57              | 300             | 15.97%                        | 84.03%      | 1.88%                   | 30.53%                           | <b>3.</b> 60%              | 6.30               |  |
| 2 | 293     | 0.30%        | 71              | 311             | 18.59%                        | 81.41%      | <b>2</b> .09%           | 28.53%                           | <b>3</b> .21%              | 6.00               |  |
|   | 160     | 0.17%        | 55              | 206             | 21.07%                        | 78.93%      | <mark>2.</mark> 49%     | 30.65%                           | <mark>3.</mark> 49%        | 6.00               |  |
| 5 | 2,883   | 2.98%        | 842             | 2,974           | 22.06%                        | 77.94%      | <mark>2.7</mark> 5%     | 34.51%                           | 4.30%                      | 7.26               |  |
| , | 96,609  | 100.00%      | 26,706          | 118,651         | 18.37%                        | 81.63%      | 2.25%                   | 30.99%                           | 3.77%                      | 6.11               |  |