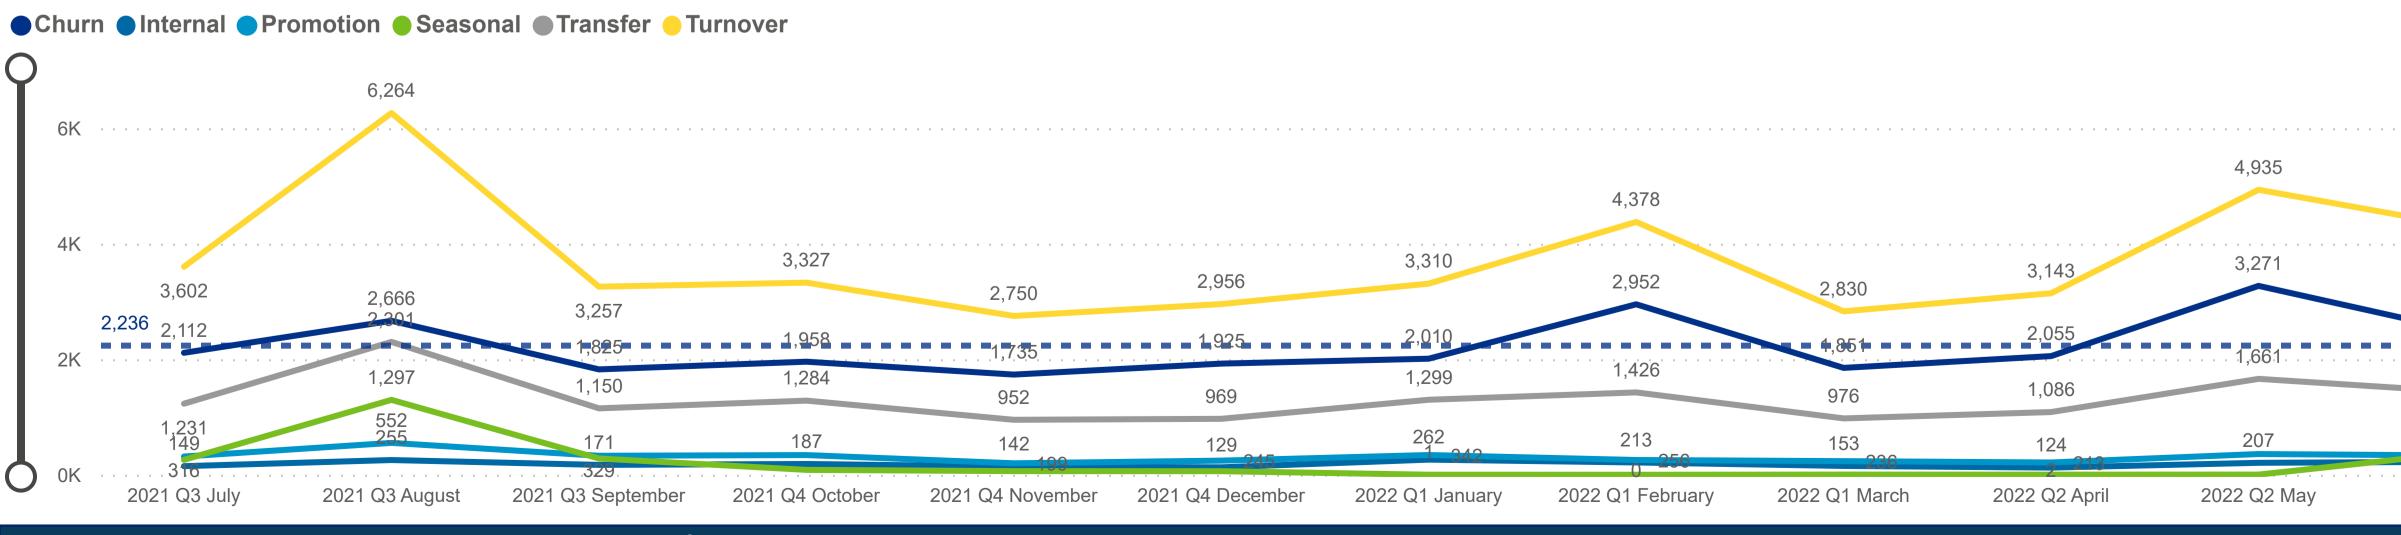

# Workforce and Program Analysis Platform (WPAP): MAP

**Powered by** NEW SYSTEMS ETHIC NSE Collective Analytics

| 7            | 26,706               | 118,651          | 18.37           |
|--------------|----------------------|------------------|-----------------|
| ERS          | TOTAL LEAVER         | TOTAL STAYER     | SELECTED PERIOD |
| 50.00        | Center Type: All     | Contraction: All |                 |
| $\checkmark$ | Publicly Funded: All | Job Title: All   |                 |
|              |                      |                  |                 |

| I | Workers | Workers<br>% | Total<br>Leaver | Total<br>Stayer | Selected<br>Period<br>Churn % | Stayer<br>% | Avg<br>Monthly<br>Churn | Selected<br>Period<br>Turnover % | Avg<br>Monthly<br>Turnover | Workload<br>Median |  |
|---|---------|--------------|-----------------|-----------------|-------------------------------|-------------|-------------------------|----------------------------------|----------------------------|--------------------|--|
| 3 | 105     | 0.11%        | 17              | 131             | 11.49%                        | 88.51%      | 1.16%                   | 18.24%                           | 1.84%                      | 9.50               |  |
| 3 | 784     | 0.81%        | 191             | 1,027           | 15.68%                        | 84.32%      | 1.85%                   | 28.98%                           | <b>3</b> .39%              | 4.54               |  |
| 3 | 272     | 0.28%        | 66              | 287             | 18.70%                        | 81.30%      | <b>2</b> .32%           | 28.33%                           | 3.52%                      | 6.15               |  |
| 3 | 668     | 0.69%        | 184             | 834             | 18.07%                        | 81.93%      | <mark>2</mark> .27%     | 30.94%                           | 3.8 <mark>8%</mark>        | 5.96               |  |
|   | 701     | 0.73%        | 263             | 644             | 29.00%                        | 71.00%      | 3.86%                   | 40.68%                           | 5.41%                      | 3.25               |  |
| • | 238     | 0.25%        | 57              | 300             | 15.97%                        | 84.03%      | 1.88%                   | 30.53%                           | <b>3.</b> 60%              | 6.30               |  |
| 2 | 293     | 0.30%        | 71              | 311             | 18.59%                        | 81.41%      | <b>2</b> .09%           | 28.53%                           | <b>3</b> .21%              | 6.00               |  |
|   | 160     | 0.17%        | 55              | 206             | 21.07%                        | 78.93%      | <mark>2.</mark> 49%     | 30.65%                           | <mark>3.</mark> 49%        | 6.00               |  |
| 5 | 2,883   | 2.98%        | 842             | 2,974           | 22.06%                        | 77.94%      | <mark>2.7</mark> 5%     | 34.51%                           | 4.30%                      | 7.26               |  |
| , | 96,609  | 100.00%      | 26,706          | 118,651         | 18.37%                        | 81.63%      | 2.25%                   | 30.99%                           | 3.77%                      | 6.11               |  |