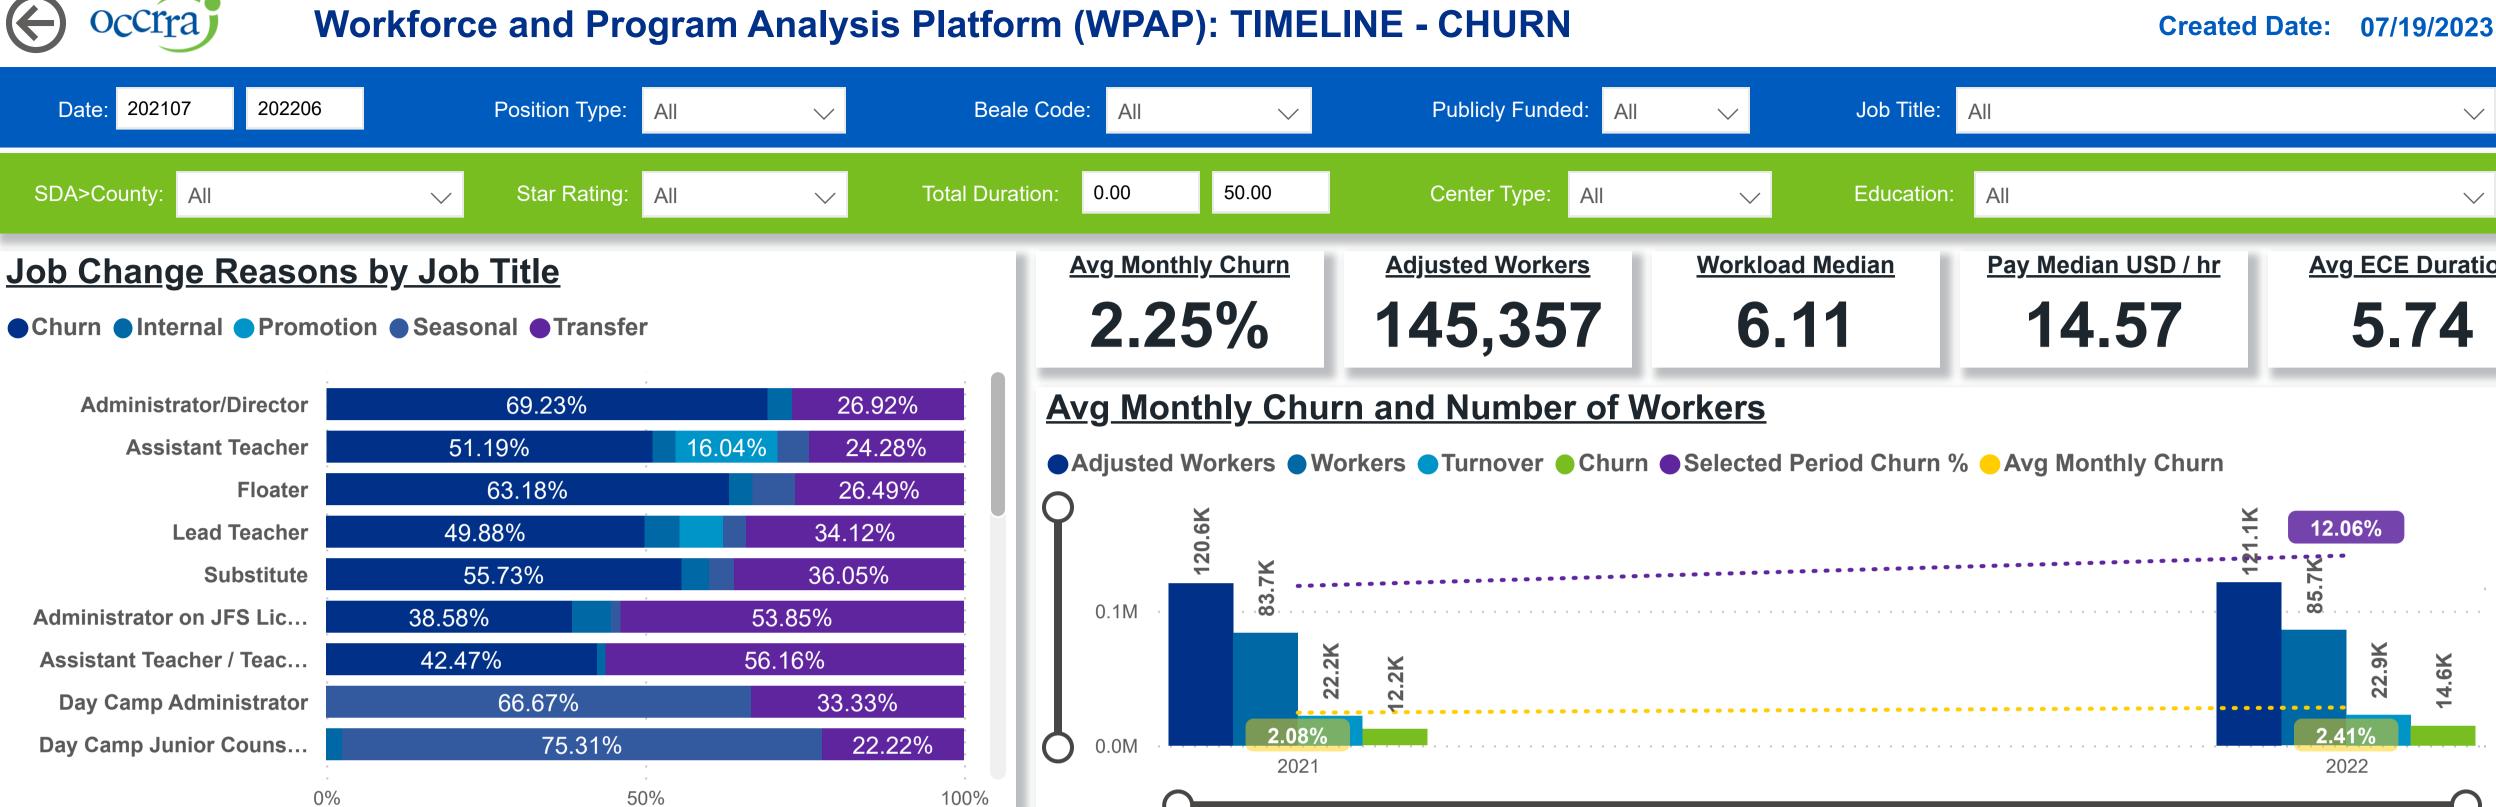

| I | Workers | Workers<br>% | Total<br>Leaver | Total<br>Stayer | Selected<br>Period<br>Churn % | Stayer<br>% | Avg<br>Monthly<br>Churn | Selected<br>Period<br>Turnover % | Avg<br>Monthly<br>Turnover | Workload<br>Median |  |
|---|---------|--------------|-----------------|-----------------|-------------------------------|-------------|-------------------------|----------------------------------|----------------------------|--------------------|--|
| 3 | 105     | 0.11%        | 17              | 131             | 11.49%                        | 88.51%      | 1.16%                   | 18.24%                           | 1.84%                      | 9.50               |  |
| 3 | 784     | 0.81%        | 191             | 1,027           | 15.68%                        | 84.32%      | 1.85%                   | 28.98%                           | <b>3</b> .39%              | 4.54               |  |
| 3 | 272     | 0.28%        | 66              | 287             | 18.70%                        | 81.30%      | <b>2</b> .32%           | 28.33%                           | 3.52%                      | 6.15               |  |
| 3 | 668     | 0.69%        | 184             | 834             | 18.07%                        | 81.93%      | <mark>2</mark> .27%     | 30.94%                           | 3.8 <mark>8%</mark>        | 5.96               |  |
|   | 701     | 0.73%        | 263             | 644             | 29.00%                        | 71.00%      | 3.86%                   | 40.68%                           | 5.41%                      | 3.25               |  |
| • | 238     | 0.25%        | 57              | 300             | 15.97%                        | 84.03%      | 1.88%                   | 30.53%                           | <b>3.</b> 60%              | 6.30               |  |
| 2 | 293     | 0.30%        | 71              | 311             | 18.59%                        | 81.41%      | <b>2</b> .09%           | 28.53%                           | <b>3</b> .21%              | 6.00               |  |
|   | 160     | 0.17%        | 55              | 206             | 21.07%                        | 78.93%      | <mark>2.</mark> 49%     | 30.65%                           | <mark>3.</mark> 49%        | 6.00               |  |
| 5 | 2,883   | 2.98%        | 842             | 2,974           | 22.06%                        | 77.94%      | <mark>2.7</mark> 5%     | 34.51%                           | 4.30%                      | 7.26               |  |
| , | 96,609  | 100.00%      | 26,706          | 118,651         | 18.37%                        | 81.63%      | 2.25%                   | 30.99%                           | 3.77%                      | 6.11               |  |