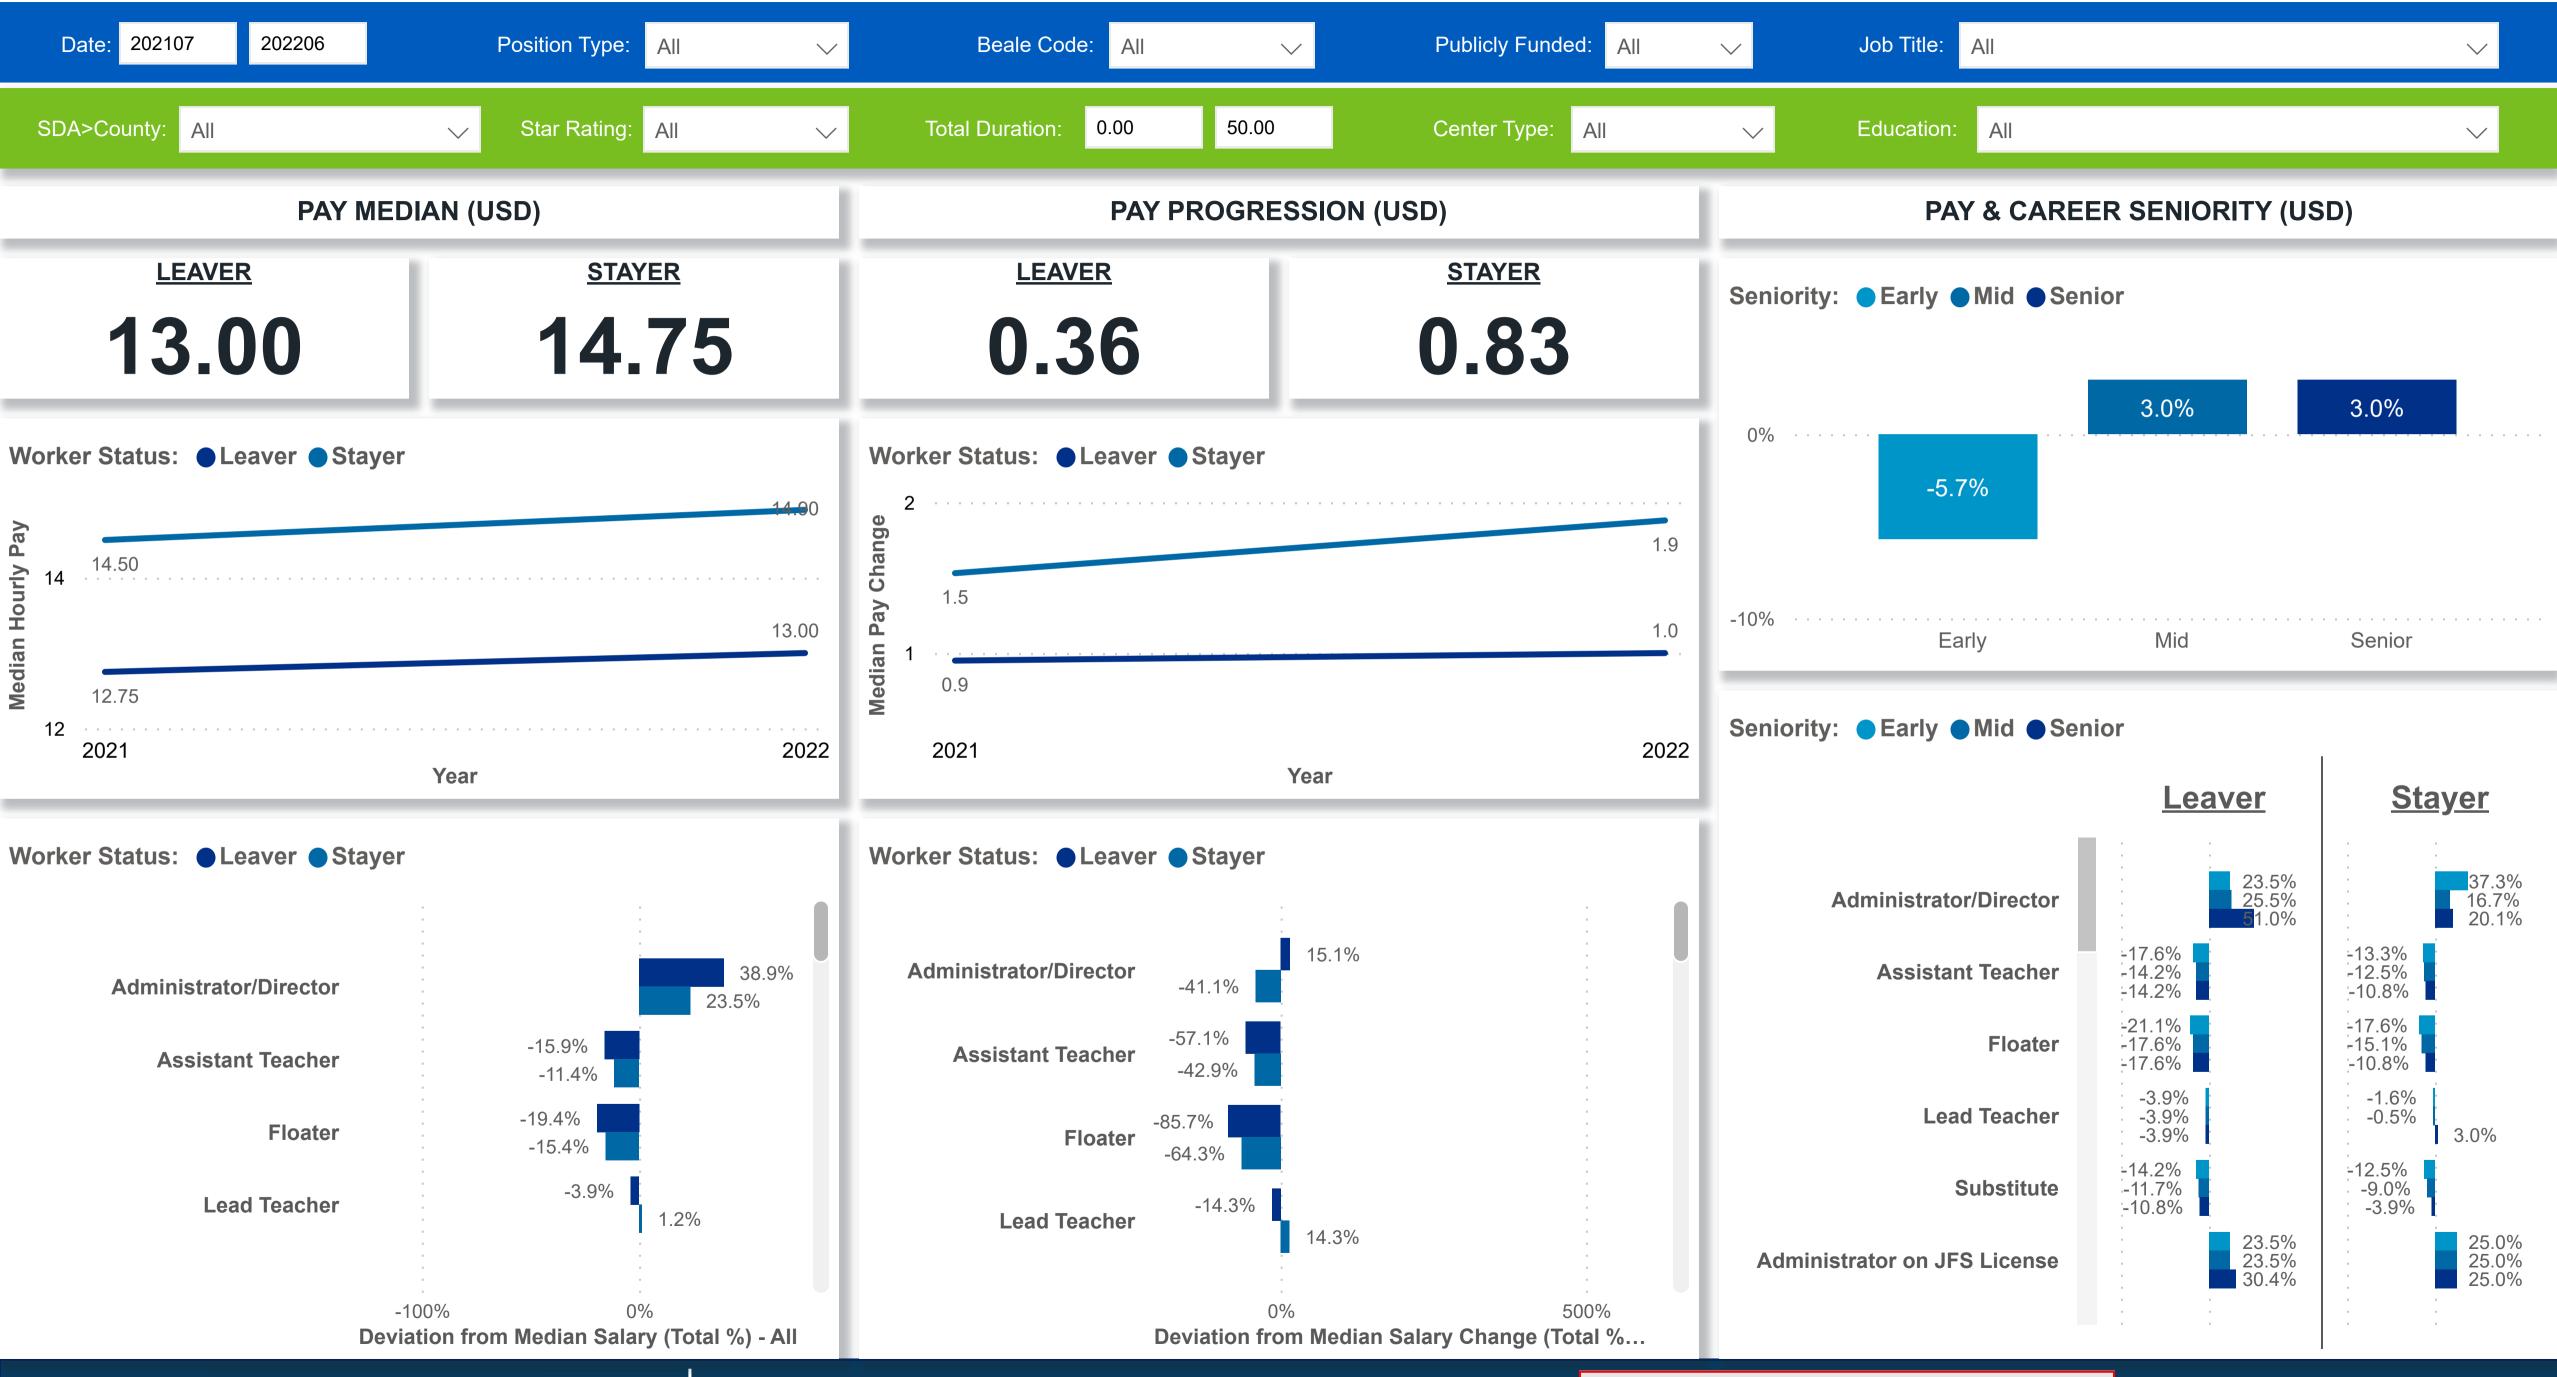

Workforce and Program Analysis Platform (WPAP): COMPENSATION - PERCENT

 $(\leftarrow$ 

occrra

**Powered by** NEW SYSTEMS > ETHIC NSE Collective Analytics

Created Date: 07/19/2023

**DATA & REVIEW DRAFT 06/30/2023** 