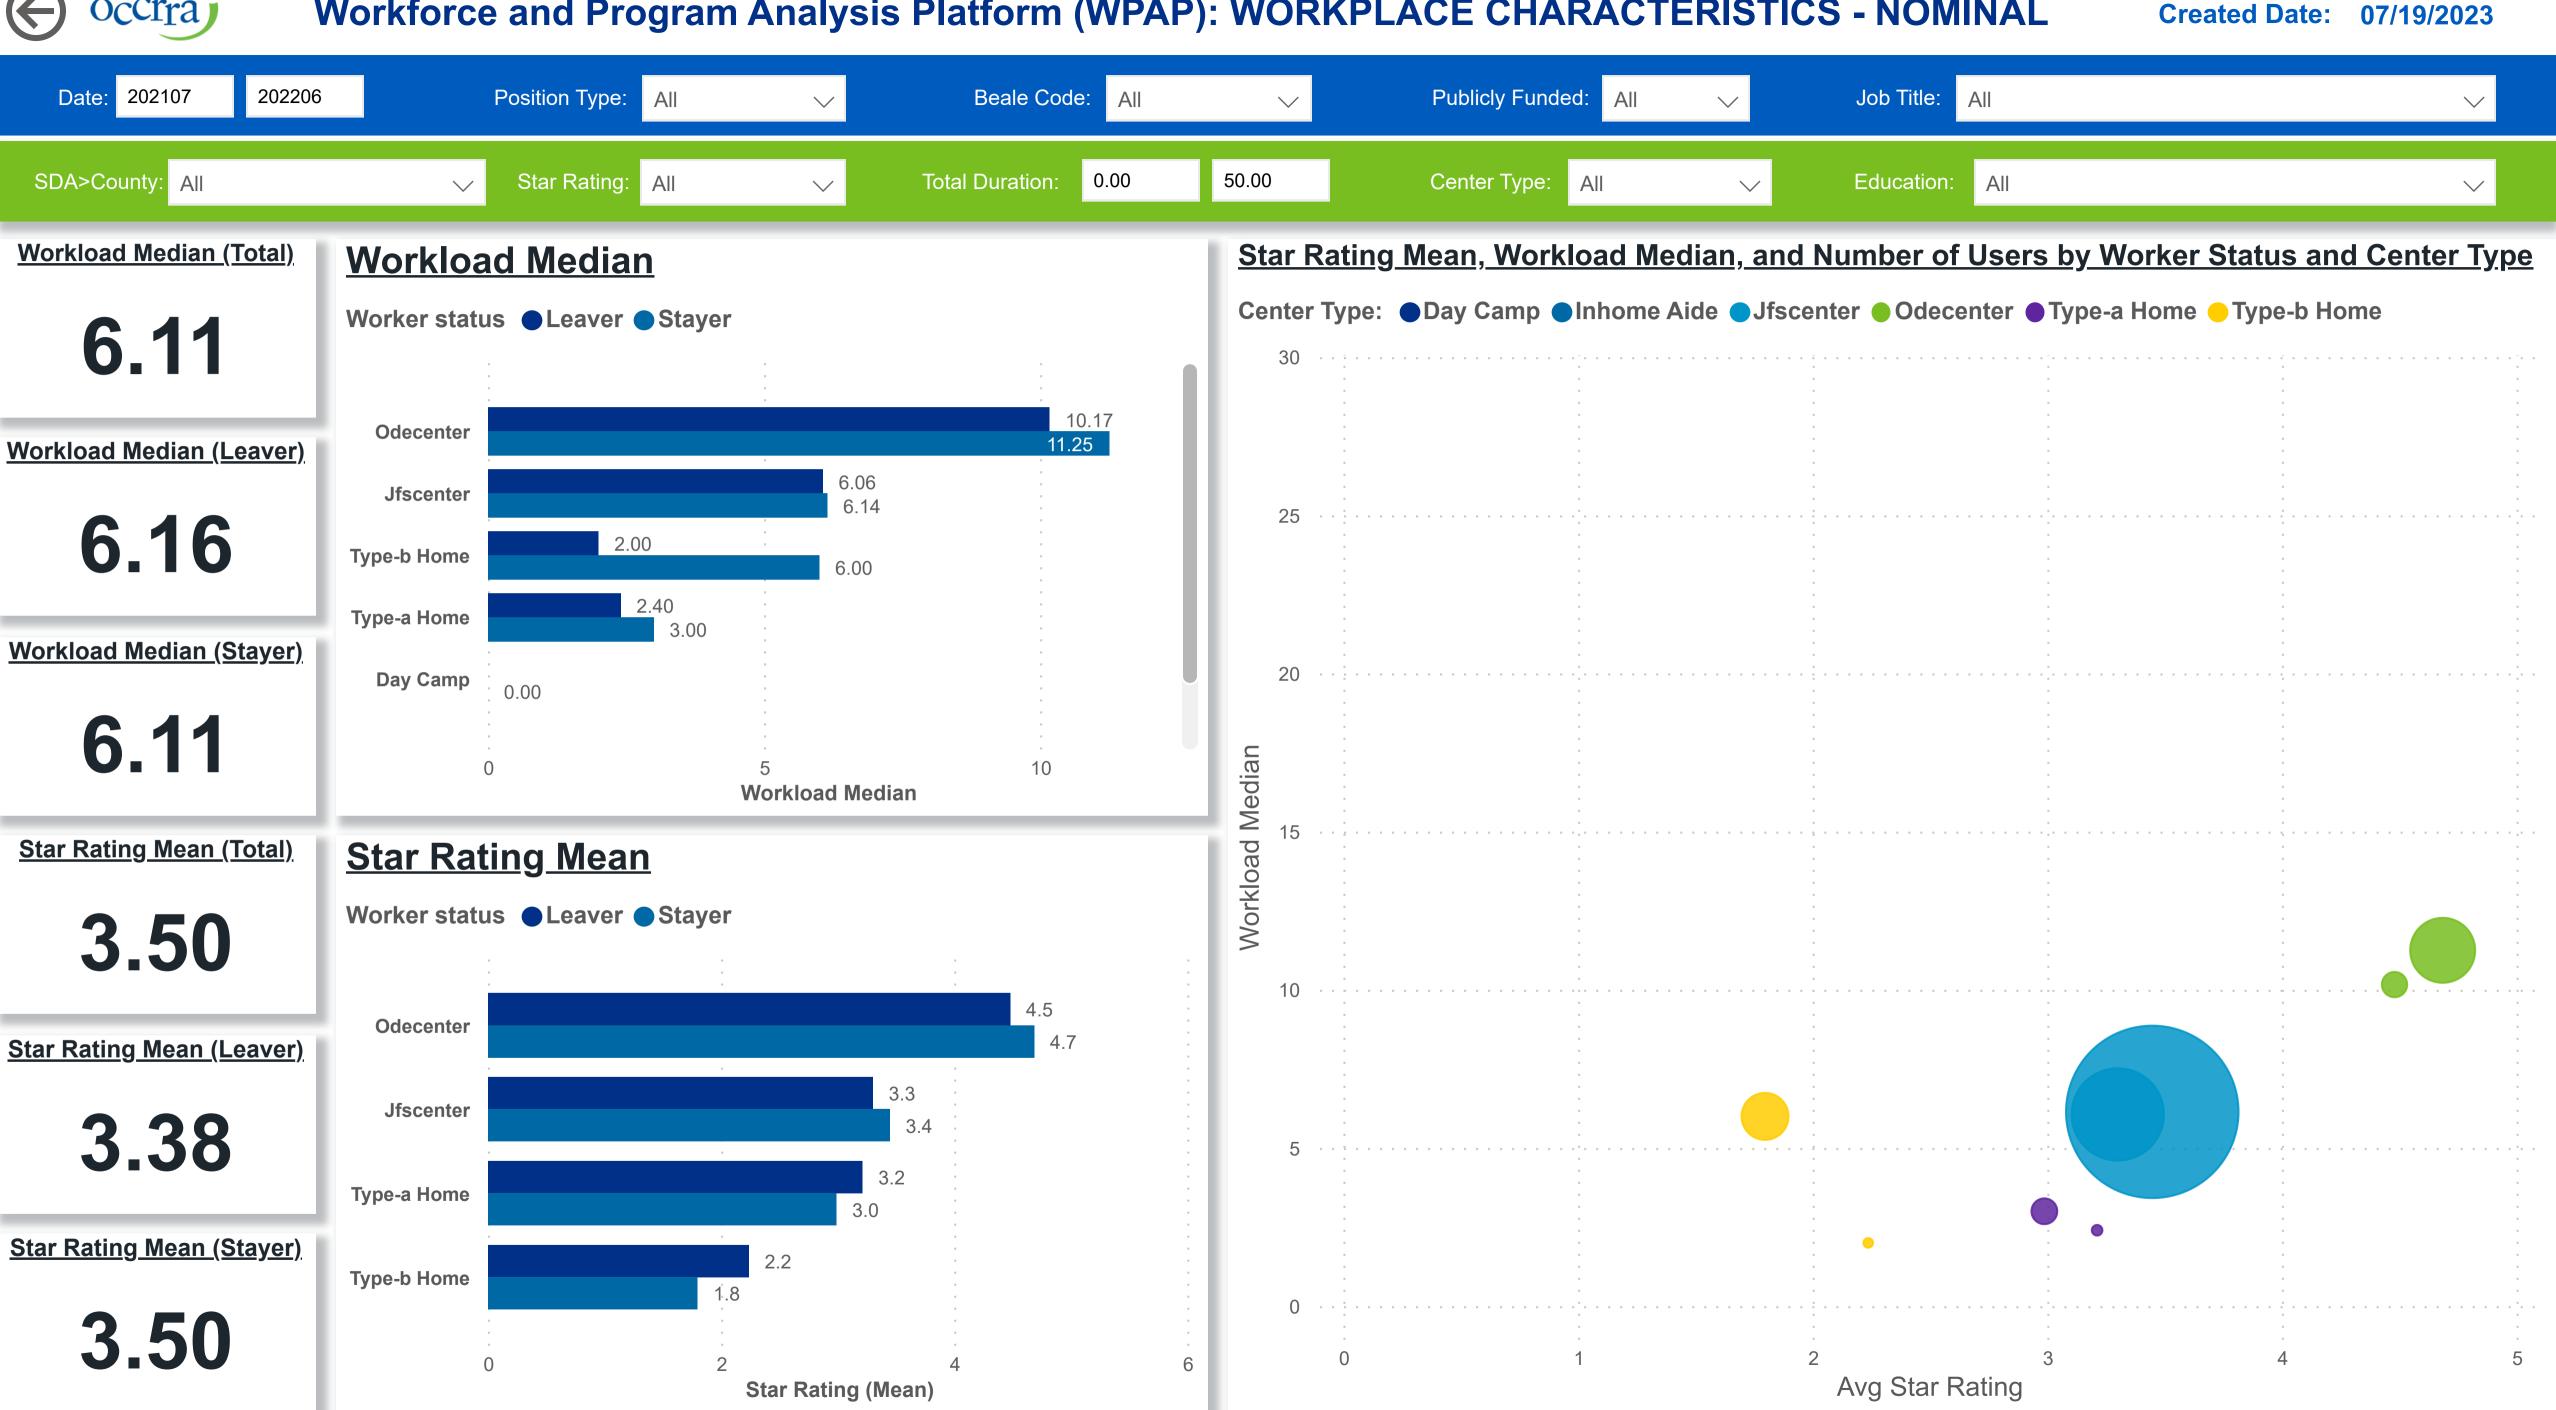

# Workforce and Program Analysis Platform (WPAP): WORKPLACE CHARACTERISTICS - PERCENT

**Powered by** NEW SYSTEMS > ETHIC NSE Collective Analytics

**DATA & REVIEW DRAFT 06/30/2023**