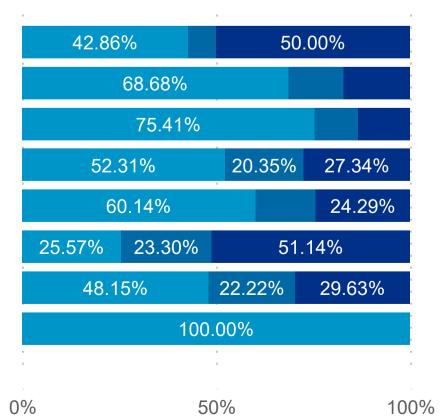

Seniority: 

Early
Mid
Senior

42.86% 50.00% 68.68% 75.41% 20.35% 27.34% 52.31% 60.14% 24.29% 25.57% 23.30% 51.14% 22.22% 48.15% 29.63%

100.00%

0%

**Leaver** 

### <u>Stayer</u>

|    | 31.01% |        | 50.4   |
|----|--------|--------|--------|
|    | 53.38% |        |        |
|    | 62.7   | 1%     |        |
|    | 36.10% | 23.20% | 40     |
|    | 49.80% |        |        |
|    | 27.95% |        | 60.52% |
|    | 41.41% |        | 43.    |
|    | 48.31% | 2      | 7.97%  |
|    |        |        |        |
| 0% |        | 50%    |        |