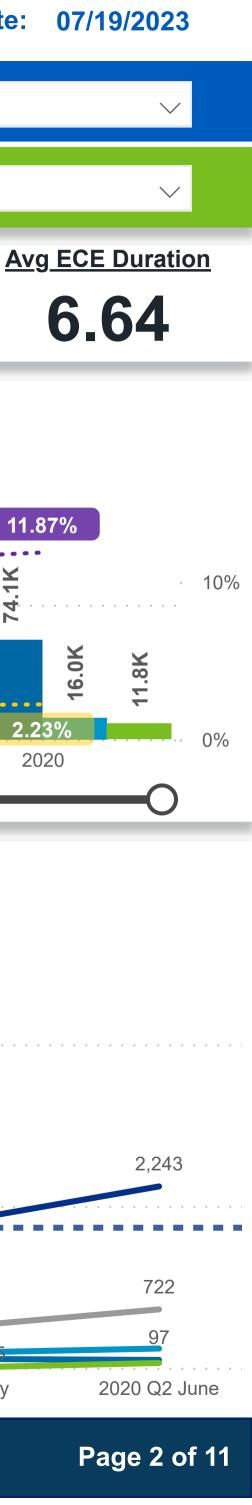

### Created Date: 07/19/2023

| 2      | 20,733               | 95,999           | 17.76           |
|--------|----------------------|------------------|-----------------|
| ERS    | TOTAL LEAVER         | TOTAL STAYER     | SELECTED PERIOD |
| 50.00  | Center Type: All     | Contraction: All |                 |
|        |                      |                  |                 |
| $\sim$ | Publicly Funded: All | Job Title: All   |                 |
|        |                      |                  |                 |