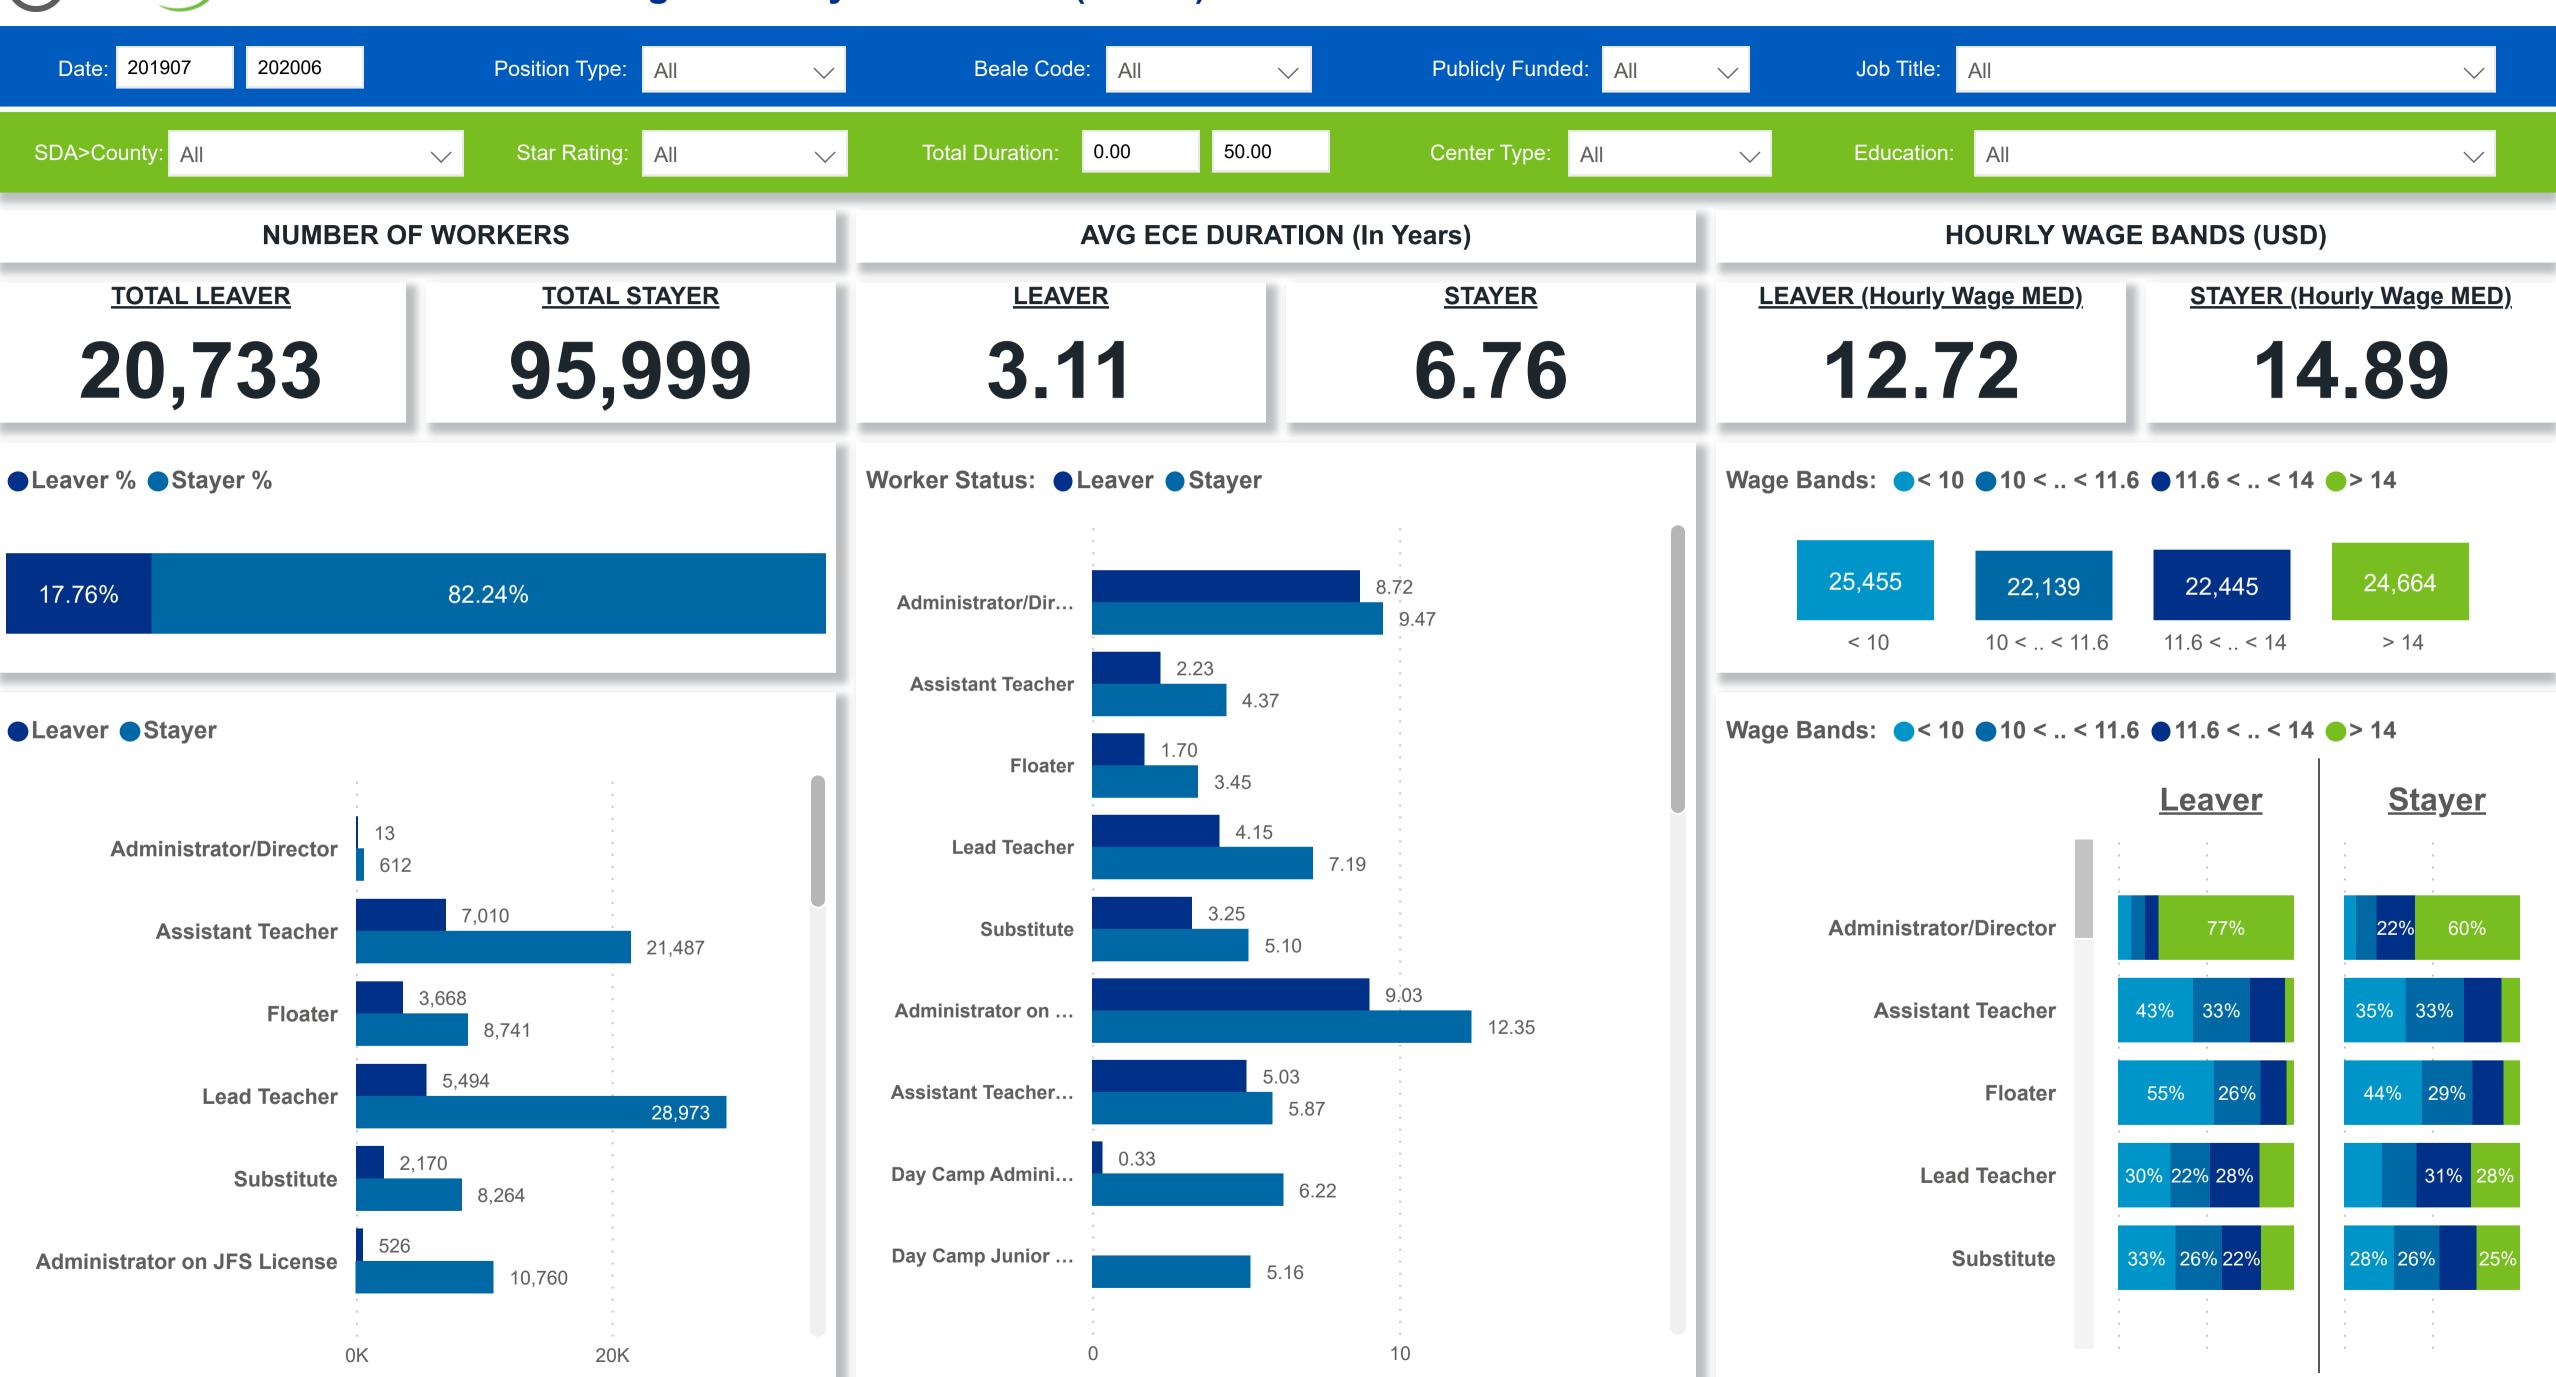

# Workforce and Program Analysis Platform (WPAP)

**Powered by** NEW SYSTEMS > ETHIC NSE Collective Analytics

| $\sim$ | Publicly Funded: | All $\checkmark$ | Job Title: | All |
|--------|------------------|------------------|------------|-----|
| 50.00  | Center Type: Al  | I ~              | Education: | All |