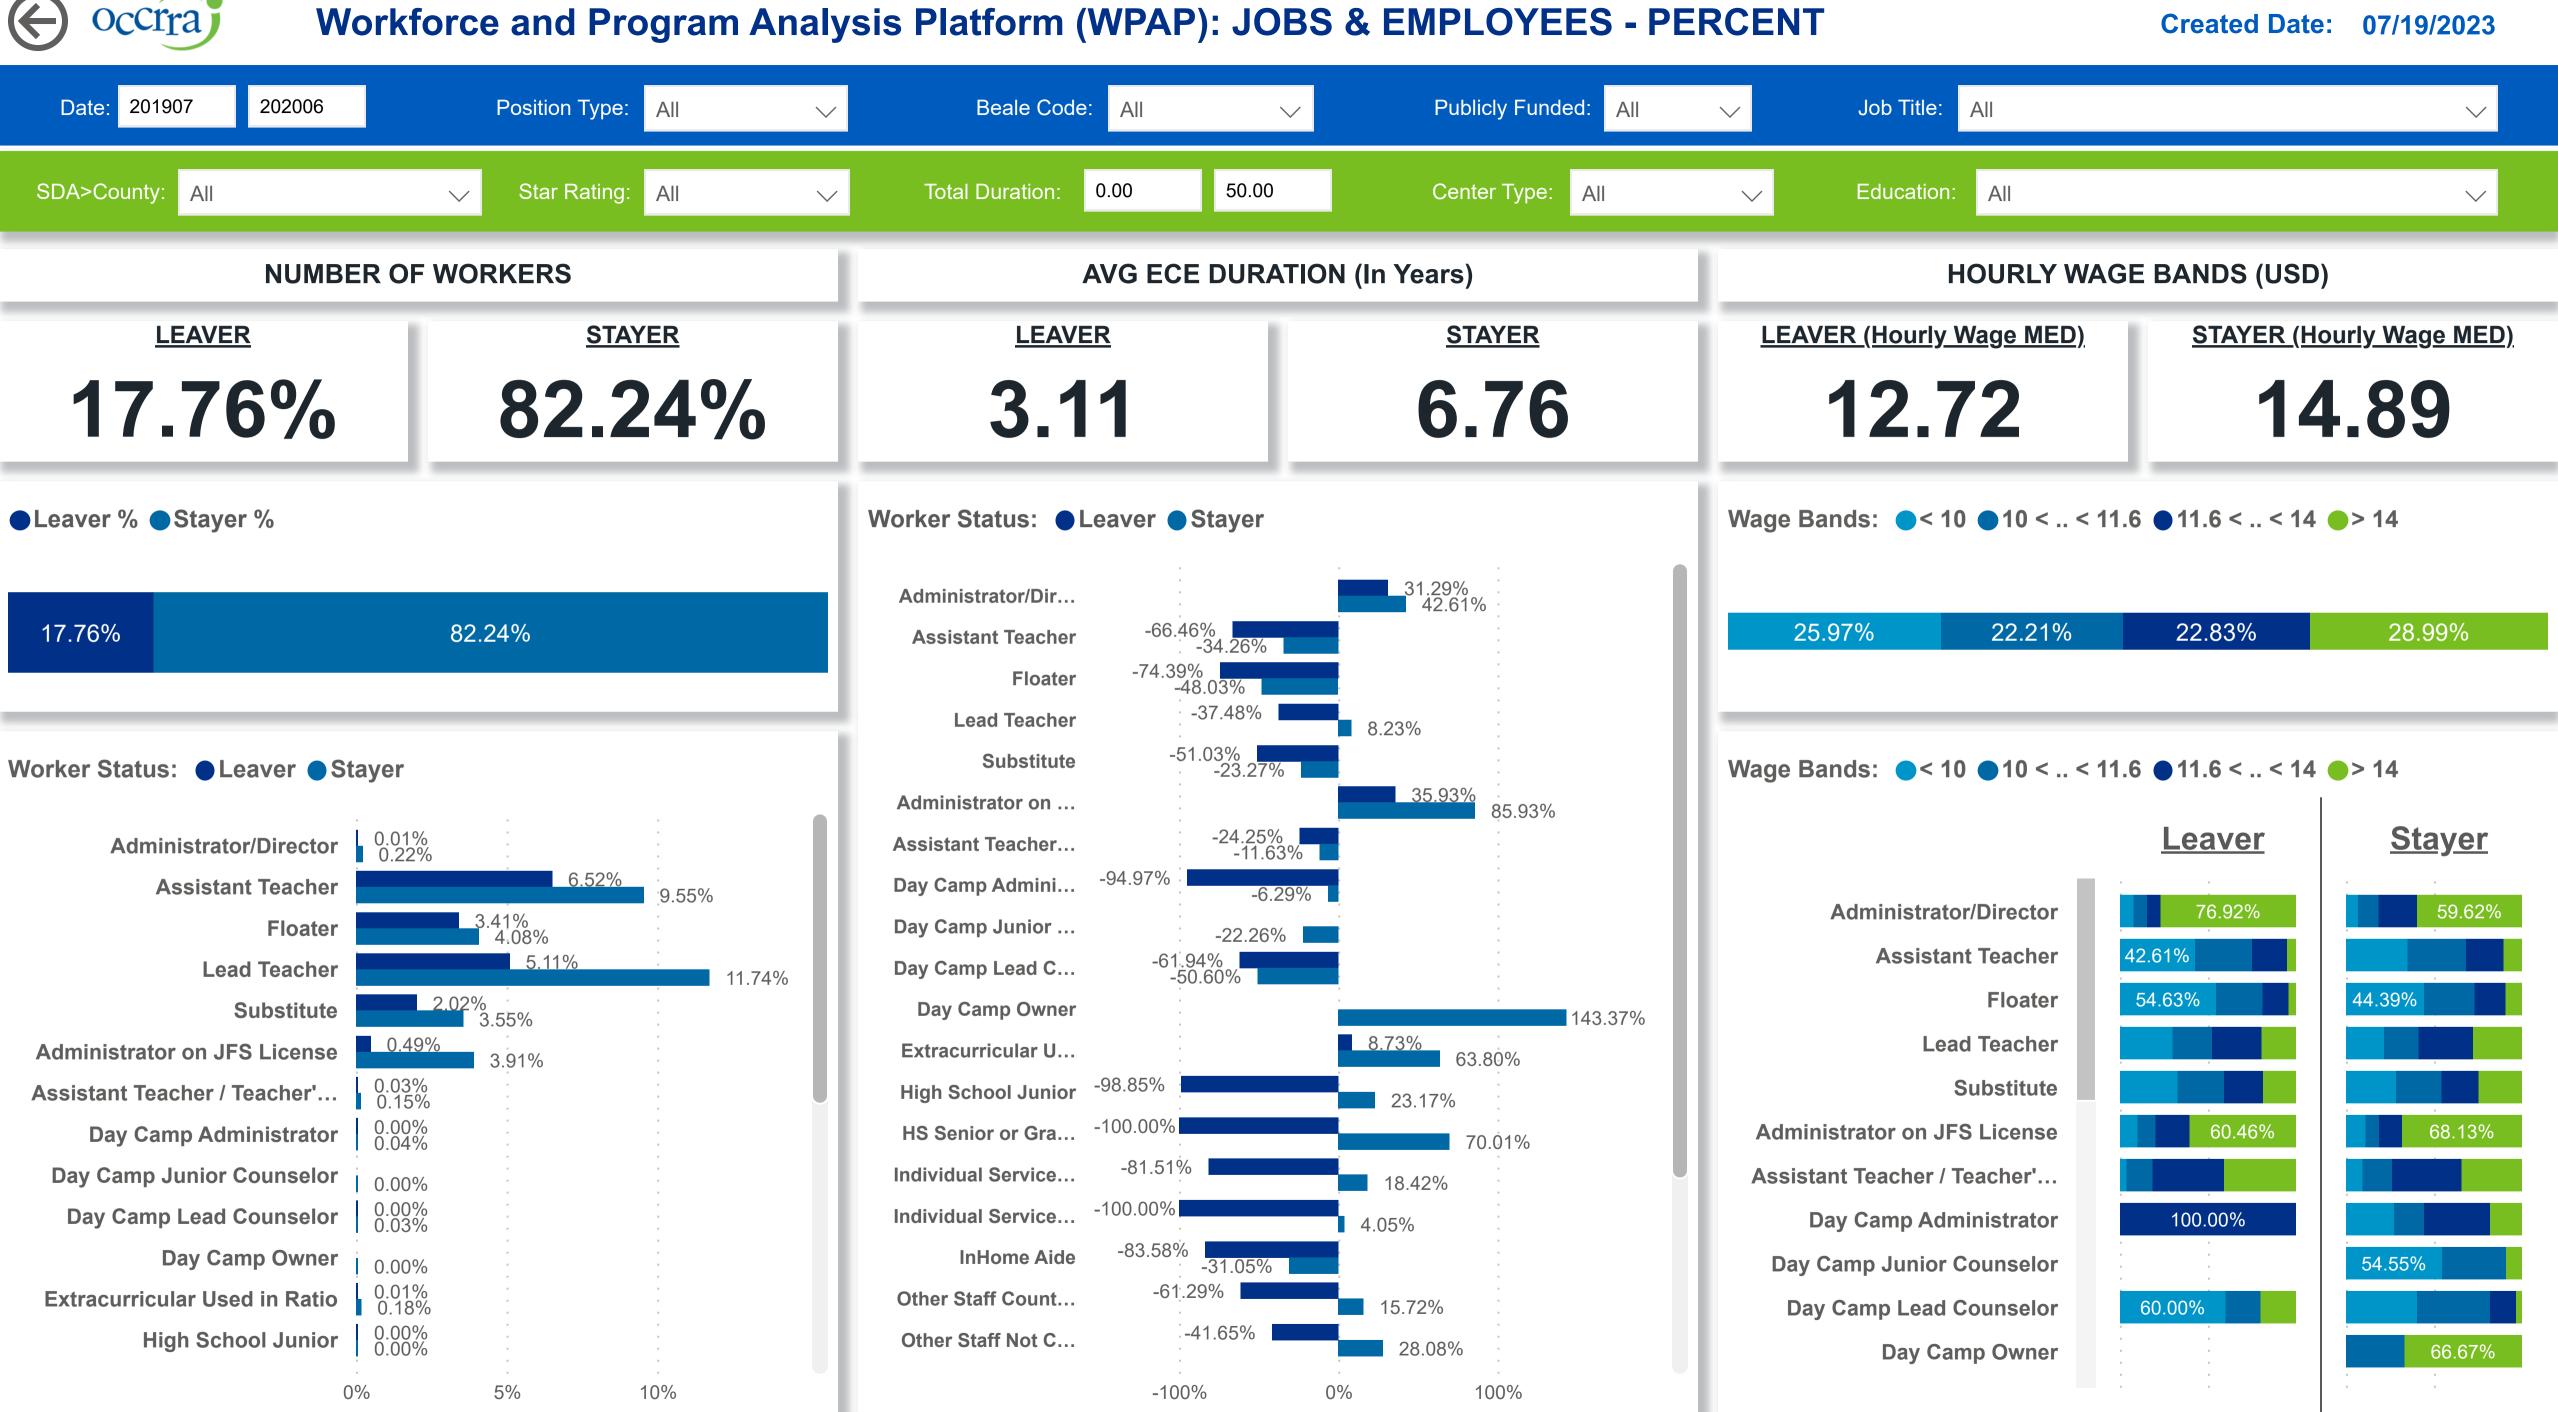

# Workforce and Program Analysis Platform (WPAP): JOBS & EMPLOYEES - PERCENT

| I | Workers | Workers<br>% | Total<br>Leaver | Total<br>Stayer | Selected<br>Period<br>Churn % | Stayer<br>% | Avg<br>Monthly<br>Churn | Selected<br>Period<br>Turnover % | Avg<br>Monthly<br>Turnover | Workload<br>Median |  |
|---|---------|--------------|-----------------|-----------------|-------------------------------|-------------|-------------------------|----------------------------------|----------------------------|--------------------|--|
| 2 | 75      | 0.09%        | 7               | 95              | 6.86%                         | 93.14%      | 0.61%                   | 6.86%                            | 0.61%                      | 6.00               |  |
|   | 682     | 0.82%        | 125             | 816             | 13.28%                        | 86.72%      | 1.51%                   | 19.77%                           | 2.25%                      | 6.37               |  |
| 2 | 177     | 0.21%        | 25              | 197             | 11.26%                        | 88.74%      | 1.16%                   | 17.12%                           | 1.77%                      | 6.55               |  |
| 5 | 573     | 0.69%        | 122             | 654             | 15.72%                        | 84.28%      | 1.75%                   | 22.94%                           | 2.55%                      | 5.38               |  |
| 5 | 679     | 0.82%        | 240             | 585             | 29.09%                        | 70.91%      | 3.51%                   | 35.27%                           | 4.24%                      | 2.50               |  |
| 5 | 172     | 0.21%        | 23              | 192             | 10.70%                        | 89.30%      | 1.13%                   | 18.60%                           | 1.97%                      | 5.44               |  |
| • | 212     | 0.25%        | 27              | 230             | 10.51%                        | 89.49%      | 1.01%                   | 13.62%                           | 1.31%                      | 7.06               |  |
| 3 | 113     | 0.14%        | 24              | 169             | 12.44%                        | 87.56%      | 1.30%                   | 16.06%                           | 1.61%                      | 7.36               |  |
| 3 | 2,443   | 2.93%        | 582             | 2,541           | 18.64%                        | 81.36%      | <mark>2</mark> .08%     | 27.92%                           | <b>3</b> .11%              | 7.49               |  |
|   | 83,282  | 100.00%      | 20,733          | 95,999          | 17.76%                        | 82.24%      | 1.97%                   | 26.79%                           | 2.97%                      | 6.00               |  |