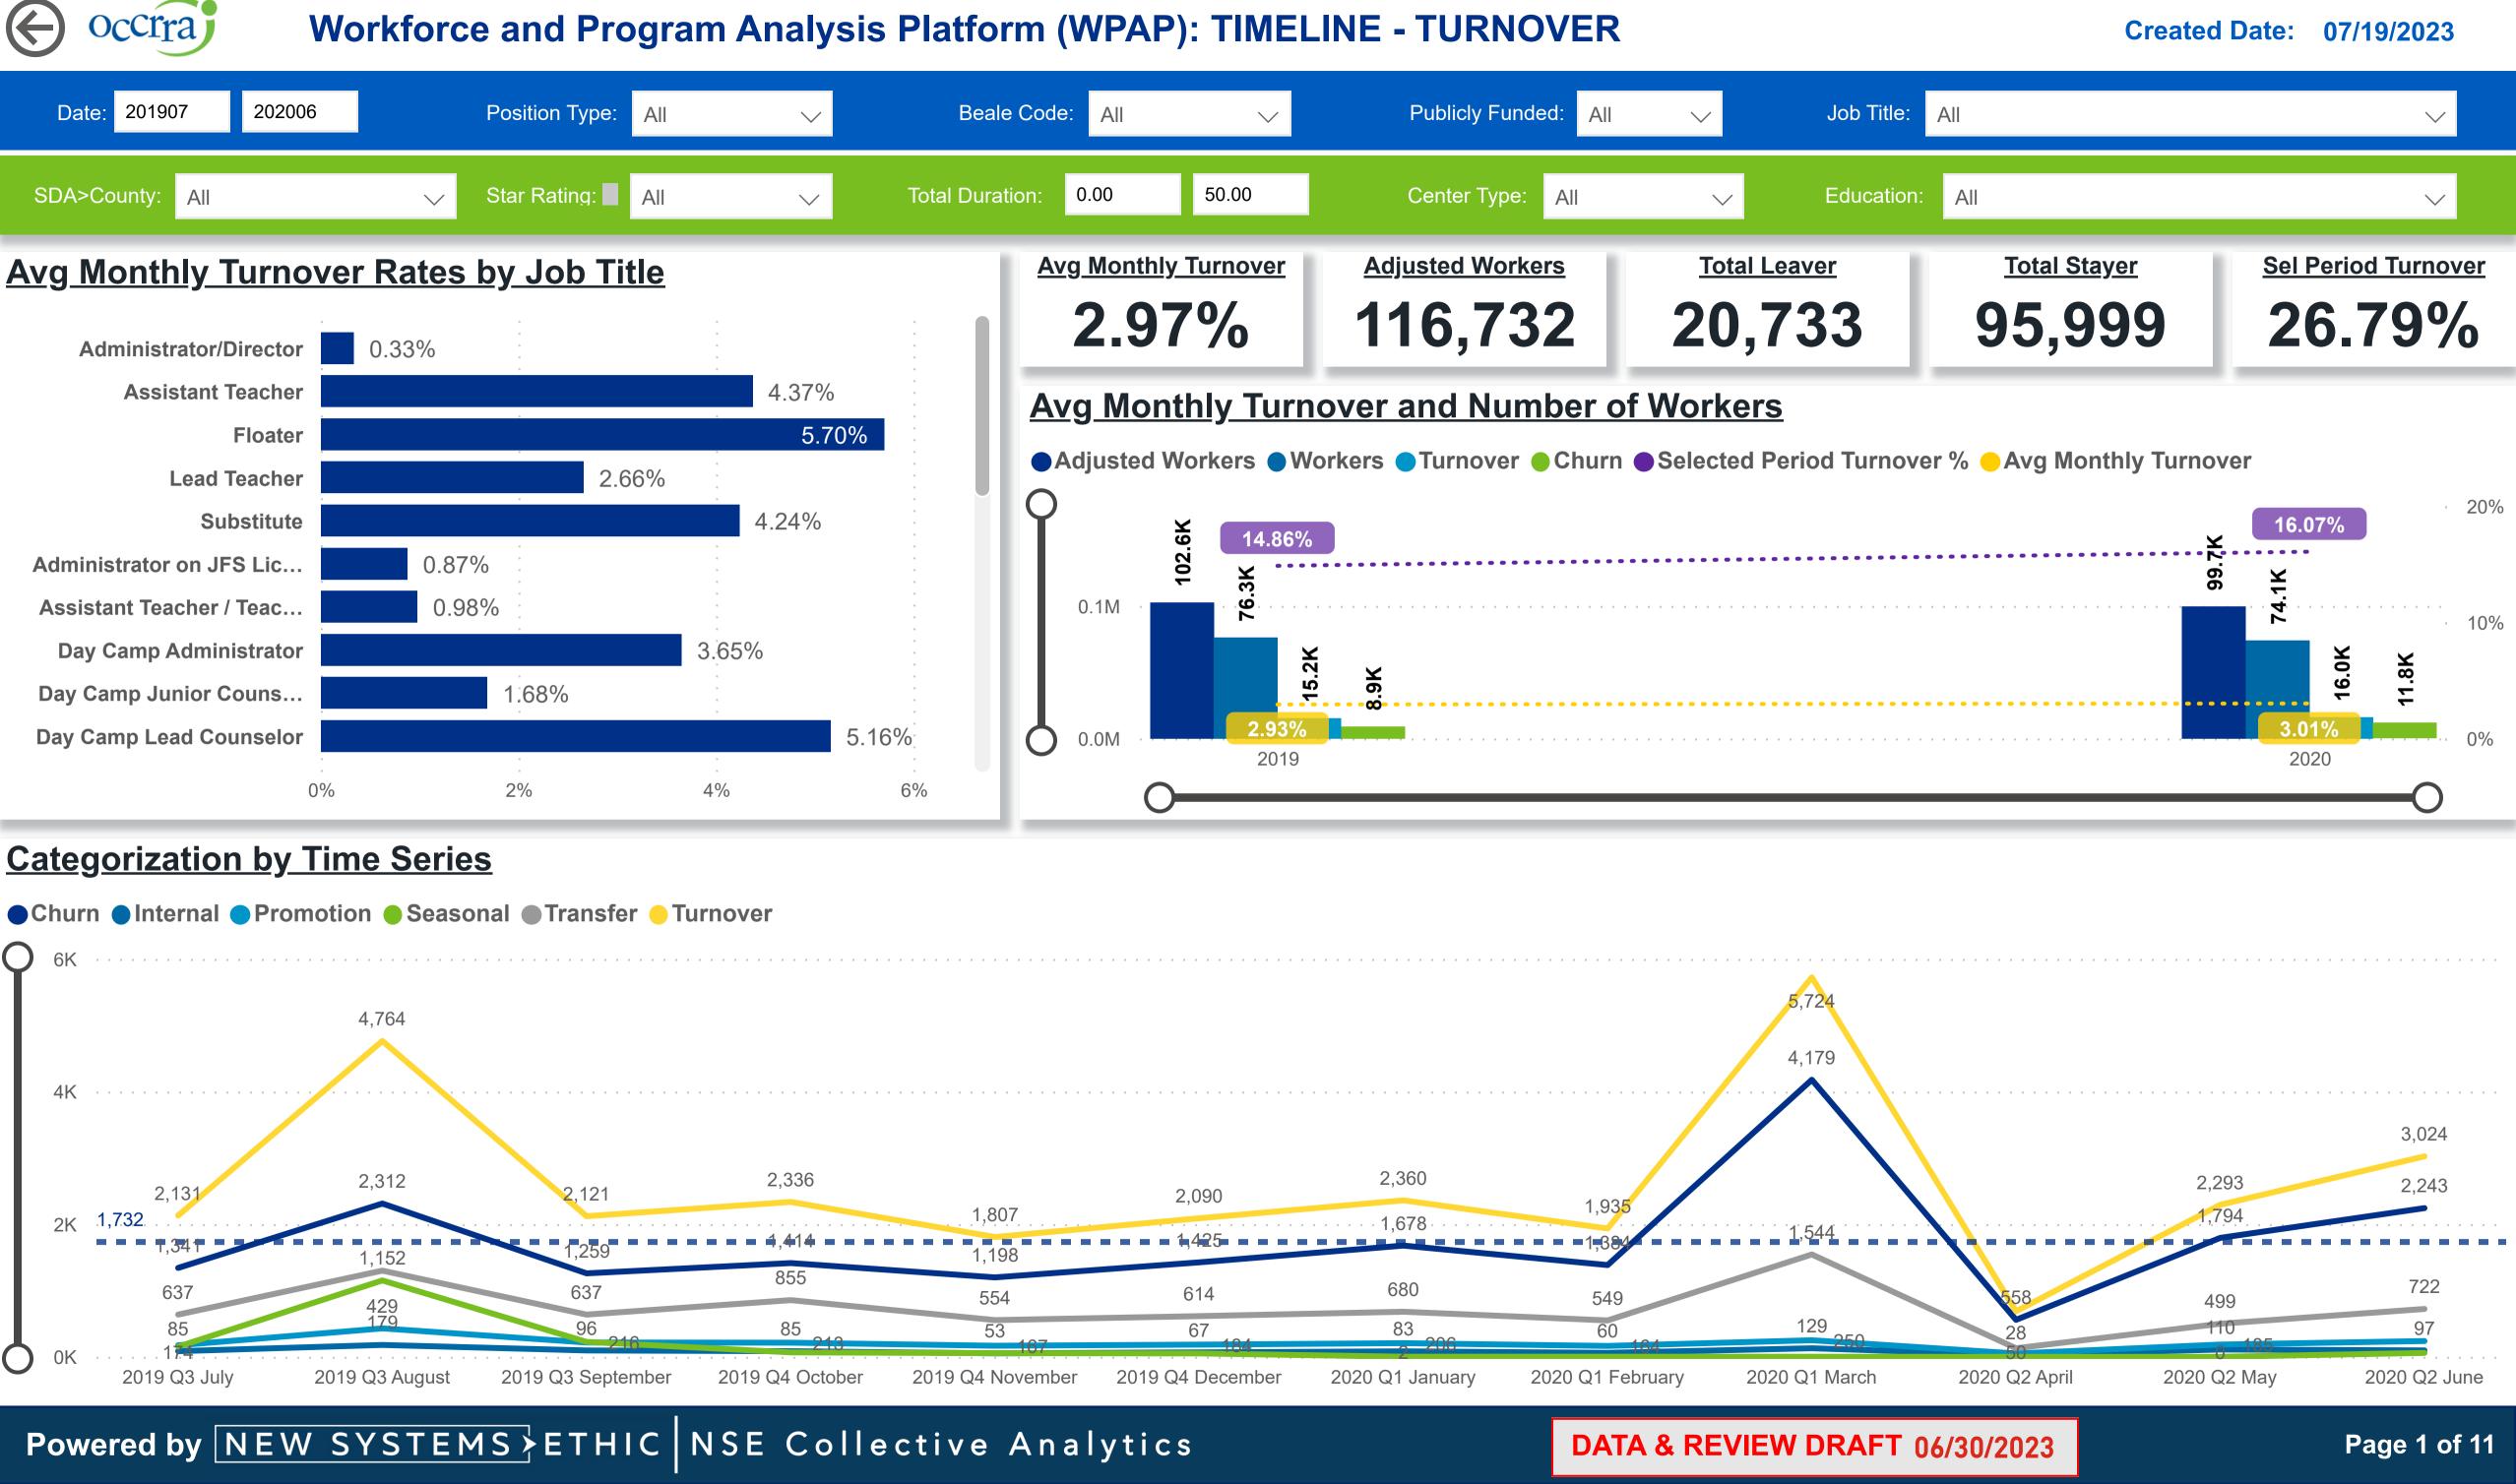

### **Categorization by Time Series**

**Powered by NEW SYSTEMS ETHIC NSE** Collective Analytics

### Created Date: 07/19/2023

| 2      | 20,733               | 95,999           | 17.76           |
|--------|----------------------|------------------|-----------------|
| ERS    | TOTAL LEAVER         | TOTAL STAYER     | SELECTED PERIOD |
| 50.00  | Center Type: All     | Contraction: All |                 |
|        |                      |                  |                 |
| $\sim$ | Publicly Funded: All | Job Title: All   |                 |
|        |                      |                  |                 |

| I | Workers | Workers<br>% | Total<br>Leaver | Total<br>Stayer | Selected<br>Period<br>Churn % | Stayer<br>% | Avg<br>Monthly<br>Churn | Selected<br>Period<br>Turnover % | Avg<br>Monthly<br>Turnover | Workload<br>Median |  |
|---|---------|--------------|-----------------|-----------------|-------------------------------|-------------|-------------------------|----------------------------------|----------------------------|--------------------|--|
| 2 | 75      | 0.09%        | 7               | 95              | 6.86%                         | 93.14%      | 0.61%                   | 6.86%                            | 0.61%                      | 6.00               |  |
|   | 682     | 0.82%        | 125             | 816             | 13.28%                        | 86.72%      | 1.51%                   | 19.77%                           | 2.25%                      | 6.37               |  |
| 2 | 177     | 0.21%        | 25              | 197             | 11.26%                        | 88.74%      | 1.16%                   | 17.12%                           | 1.77%                      | 6.55               |  |
| 5 | 573     | 0.69%        | 122             | 654             | 15.72%                        | 84.28%      | 1.75%                   | 22.94%                           | 2.55%                      | 5.38               |  |
| 5 | 679     | 0.82%        | 240             | 585             | 29.09%                        | 70.91%      | 3.51%                   | 35.27%                           | 4.24%                      | 2.50               |  |
| 5 | 172     | 0.21%        | 23              | 192             | 10.70%                        | 89.30%      | 1.13%                   | 18.60%                           | 1.97%                      | 5.44               |  |
| • | 212     | 0.25%        | 27              | 230             | 10.51%                        | 89.49%      | 1.01%                   | 13.62%                           | 1.31%                      | 7.06               |  |
| 3 | 113     | 0.14%        | 24              | 169             | 12.44%                        | 87.56%      | 1.30%                   | 16.06%                           | 1.61%                      | 7.36               |  |
| 3 | 2,443   | 2.93%        | 582             | 2,541           | 18.64%                        | 81.36%      | <mark>2</mark> .08%     | 27.92%                           | <b>3</b> .11%              | 7.49               |  |
|   | 83,282  | 100.00%      | 20,733          | 95,999          | 17.76%                        | 82.24%      | 1.97%                   | 26.79%                           | 2.97%                      | 6.00               |  |