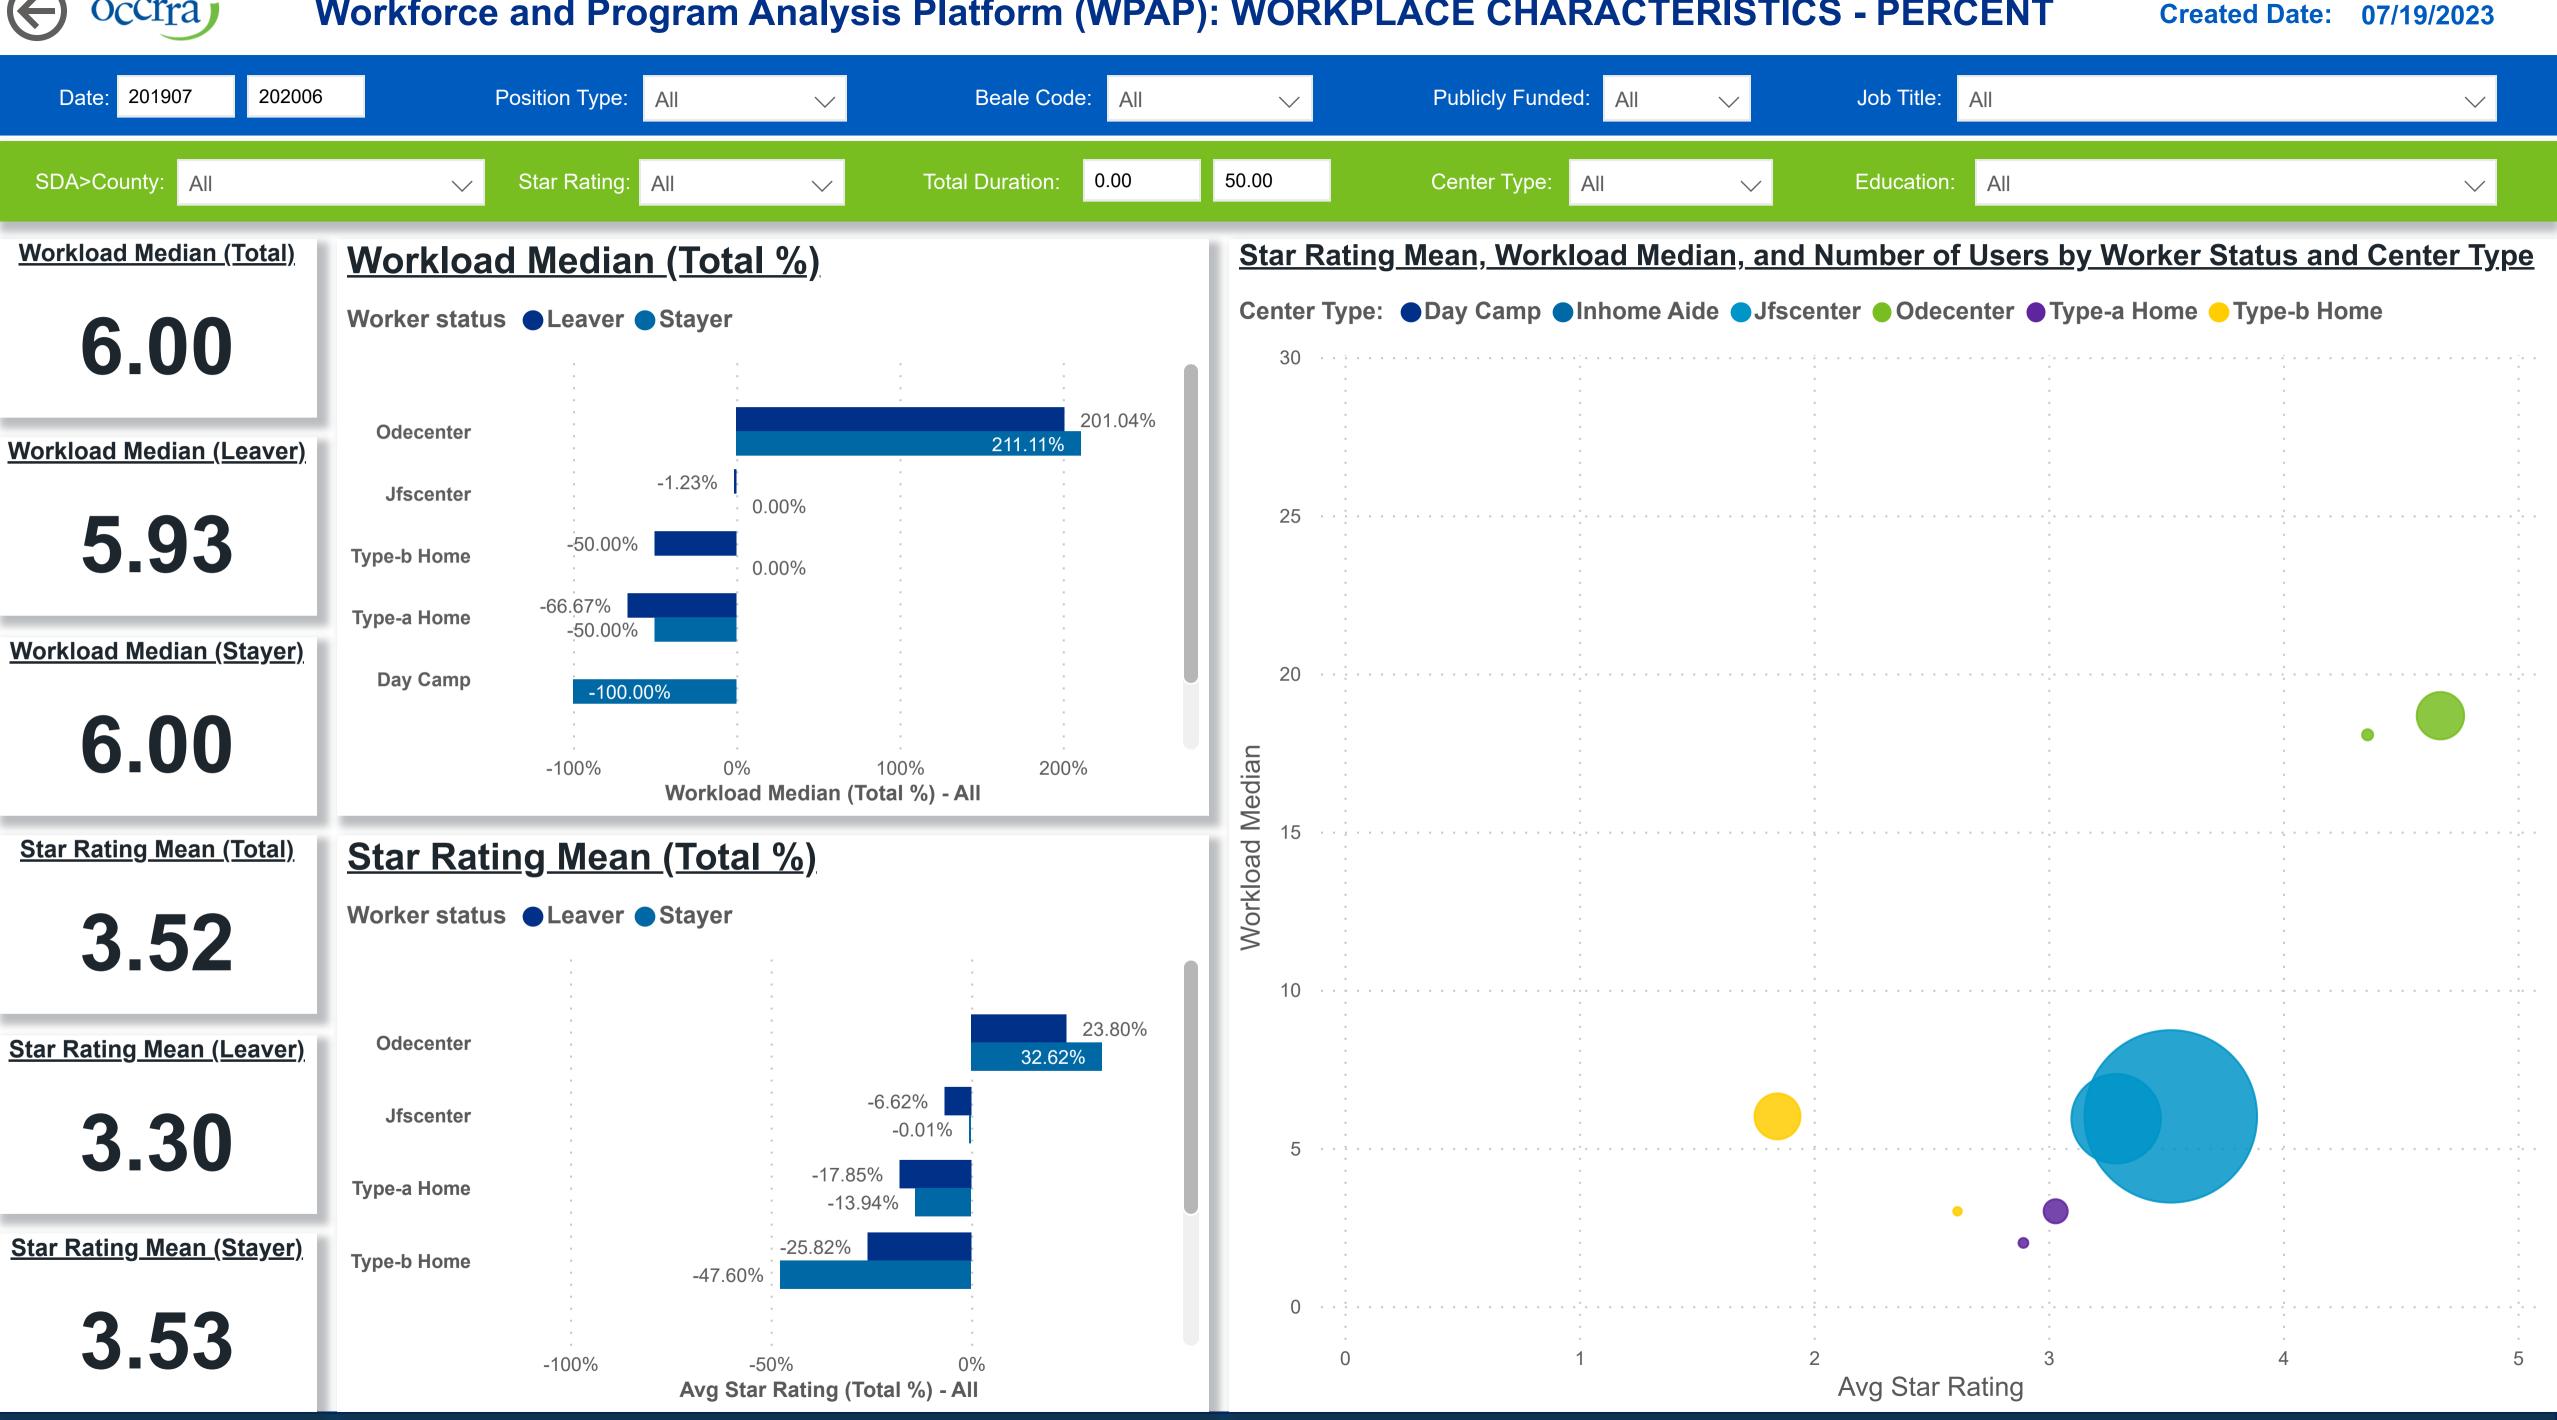

# Workforce and Program Analysis Platform (WPAP): WORKPLACE CHARACTERISTICS - PERCENT

**Powered by** NEW SYSTEMS > ETHIC NSE Collective Analytics

**DATA & REVIEW DRAFT 06/30/2023** 

Page 11 of 11