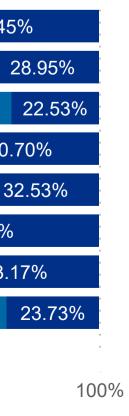

Seniority: 

Early
Mid
Senior

42.86% 50.00% 68.68% 75.41% 20.35% 27.34% 52.31% 60.14% 24.29% 25.57% 23.30% 51.14% 22.22% 48.15% 29.63%

100.00%

0%

**Leaver** 