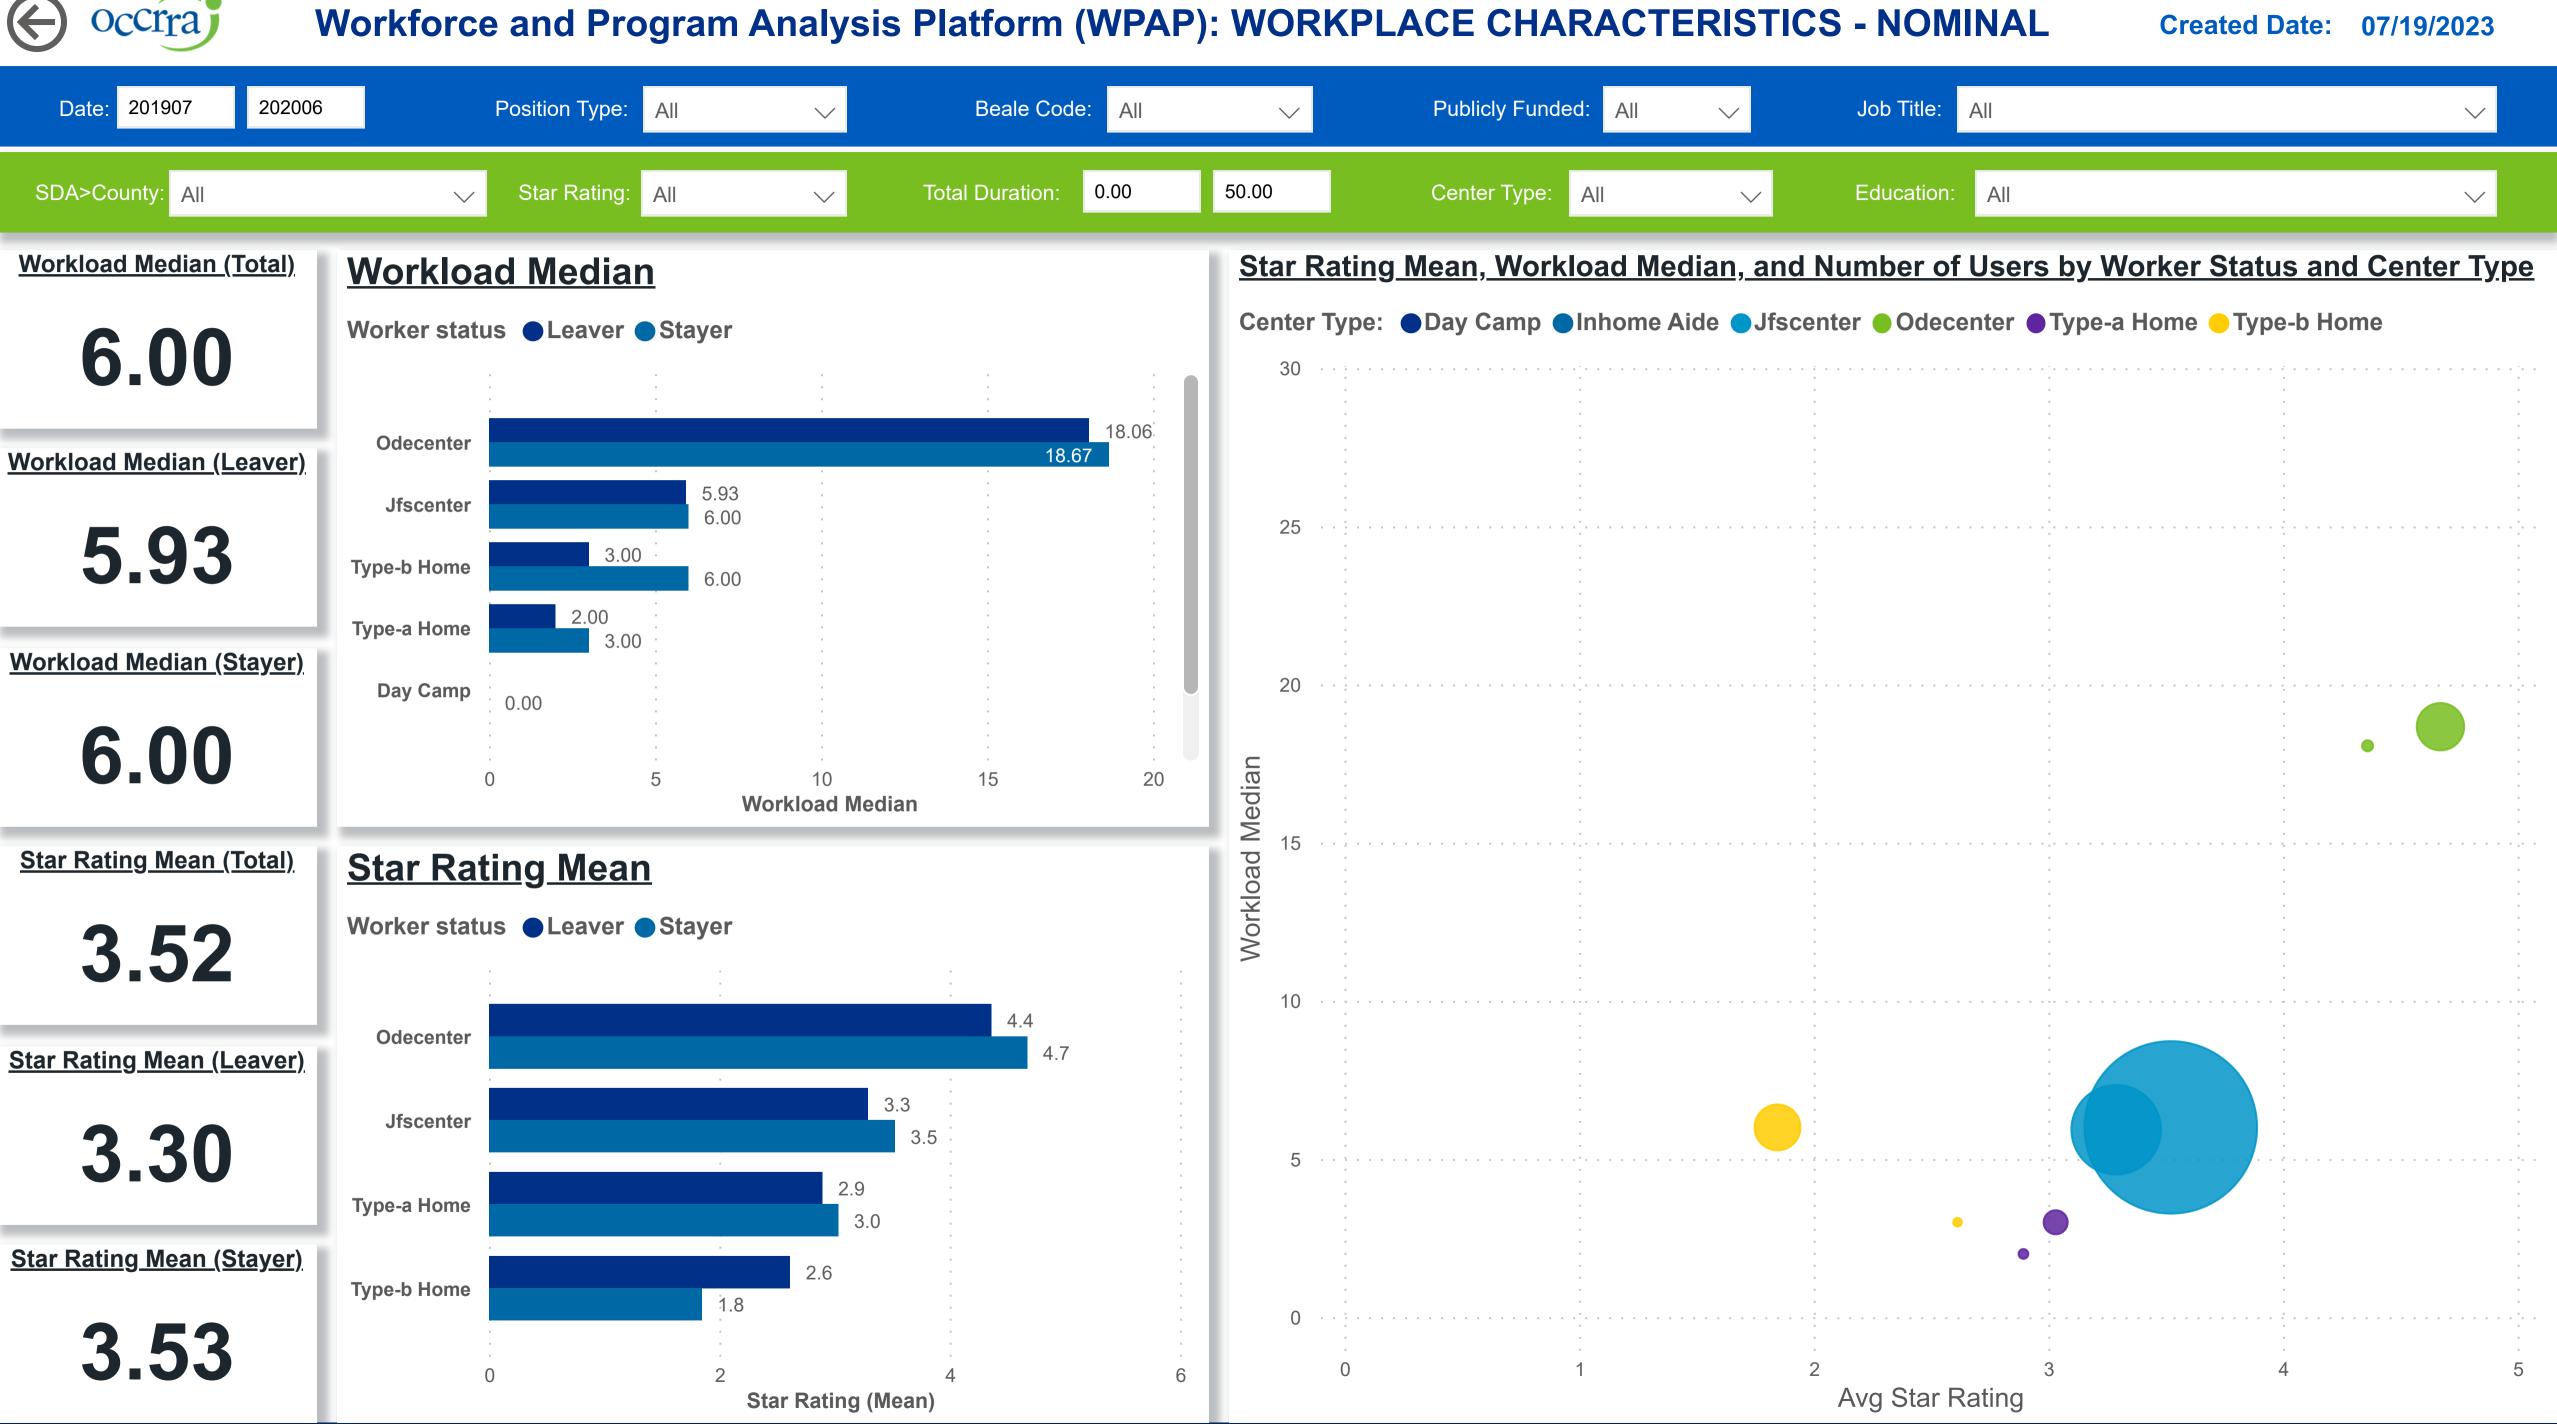

# Workforce and Program Analysis Platform (WPAP): WORKPLACE CHARACTERISTICS - NOMINAL

**Powered by** NEW SYSTEMS > ETHIC NSE Collective Analytics

**DATA & REVIEW DRAFT 06/30/2023** 