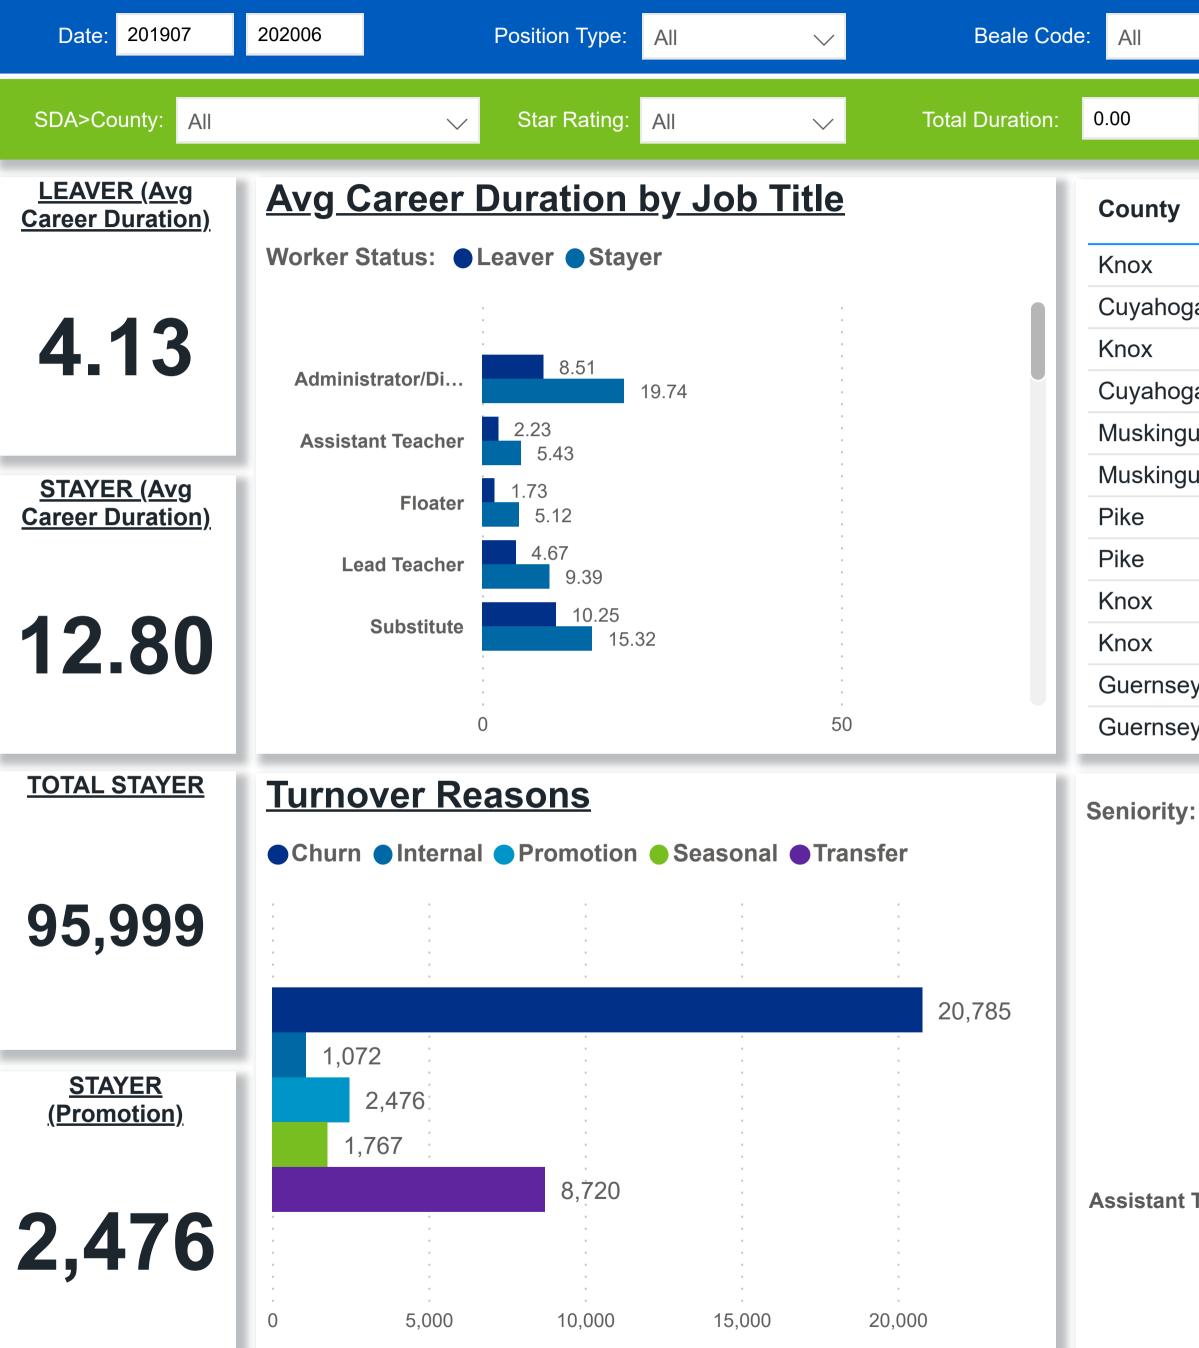

| <b>?)</b> : | CAREER PROGRESSION     | & SENIORITY - N         | OMIN    | IAL Cre   | ated Date: | 07/19/2023   | 3 |
|-------------|------------------------|-------------------------|---------|-----------|------------|--------------|---|
|             | ✓ Publicly Funded: All | Job Title: Al           |         |           |            | $\checkmark$ |   |
| Ę           | 60.00 Center Type: All | ✓ Education:            | All     |           |            | $\sim$       |   |
|             | Job Title              | Longest Serving Profile | \$ / hr | Seniority | Workload   | Star Rating  |   |
|             | Administrator/Director | 0.63                    | 9.11    | Early     | 7.00       |              |   |
| ga          | Administrator/Director | 1.63                    | 9.16    | Early     | 5.00       |              |   |
|             | Administrator/Director | 0.17                    | 9.22    | Early     | 7.00       |              |   |
| ja          | Administrator/Director | 1.12                    | 9.27    | Early     | 6.19       |              |   |
| um          | Administrator/Director | 1.62                    | 9.57    | Early     | 19.25      |              |   |
| um          | Administrator/Director | 1.12                    | 9.69    | Early     | 19.25      |              |   |
|             | Administrator/Director | 3.59                    | 9.73    | Early     | 6.17       |              |   |
|             | Administrator/Director | 3.08                    | 9.86    | Early     | 6.17       |              |   |
|             | Administrator/Director | 0.59                    | 9.94    | Early     | 102.00     |              |   |
|             | Administrator/Director | 0.17                    | 10.07   | Early     | 102.00     |              |   |
| ey          | Administrator/Director | 2.63                    | 10.23   | Early     | 30.67      | 5.00         |   |
| y           | Administrator/Director | 2.12                    | 10.35   | Early     | 30.67      | 5.00         |   |

Seniority: 

Early
Mid
Senior

**Leaver** 

### <u>Stayer</u>

|    | 31.01% |       |    | 50.4   |
|----|--------|-------|----|--------|
|    | 53.38% |       |    |        |
|    | 62.71  | %     |    |        |
|    | 36.10% | 23.20 | )% | 40     |
|    | 49.80% |       |    | 3      |
|    | 27.95% |       |    | 60.52% |
|    | 41.41% |       |    | 43.    |
|    | 48.31% |       | 27 | .97%   |
|    |        |       |    |        |
| 0% |        | 50    | %  |        |
|    |        |       |    |        |