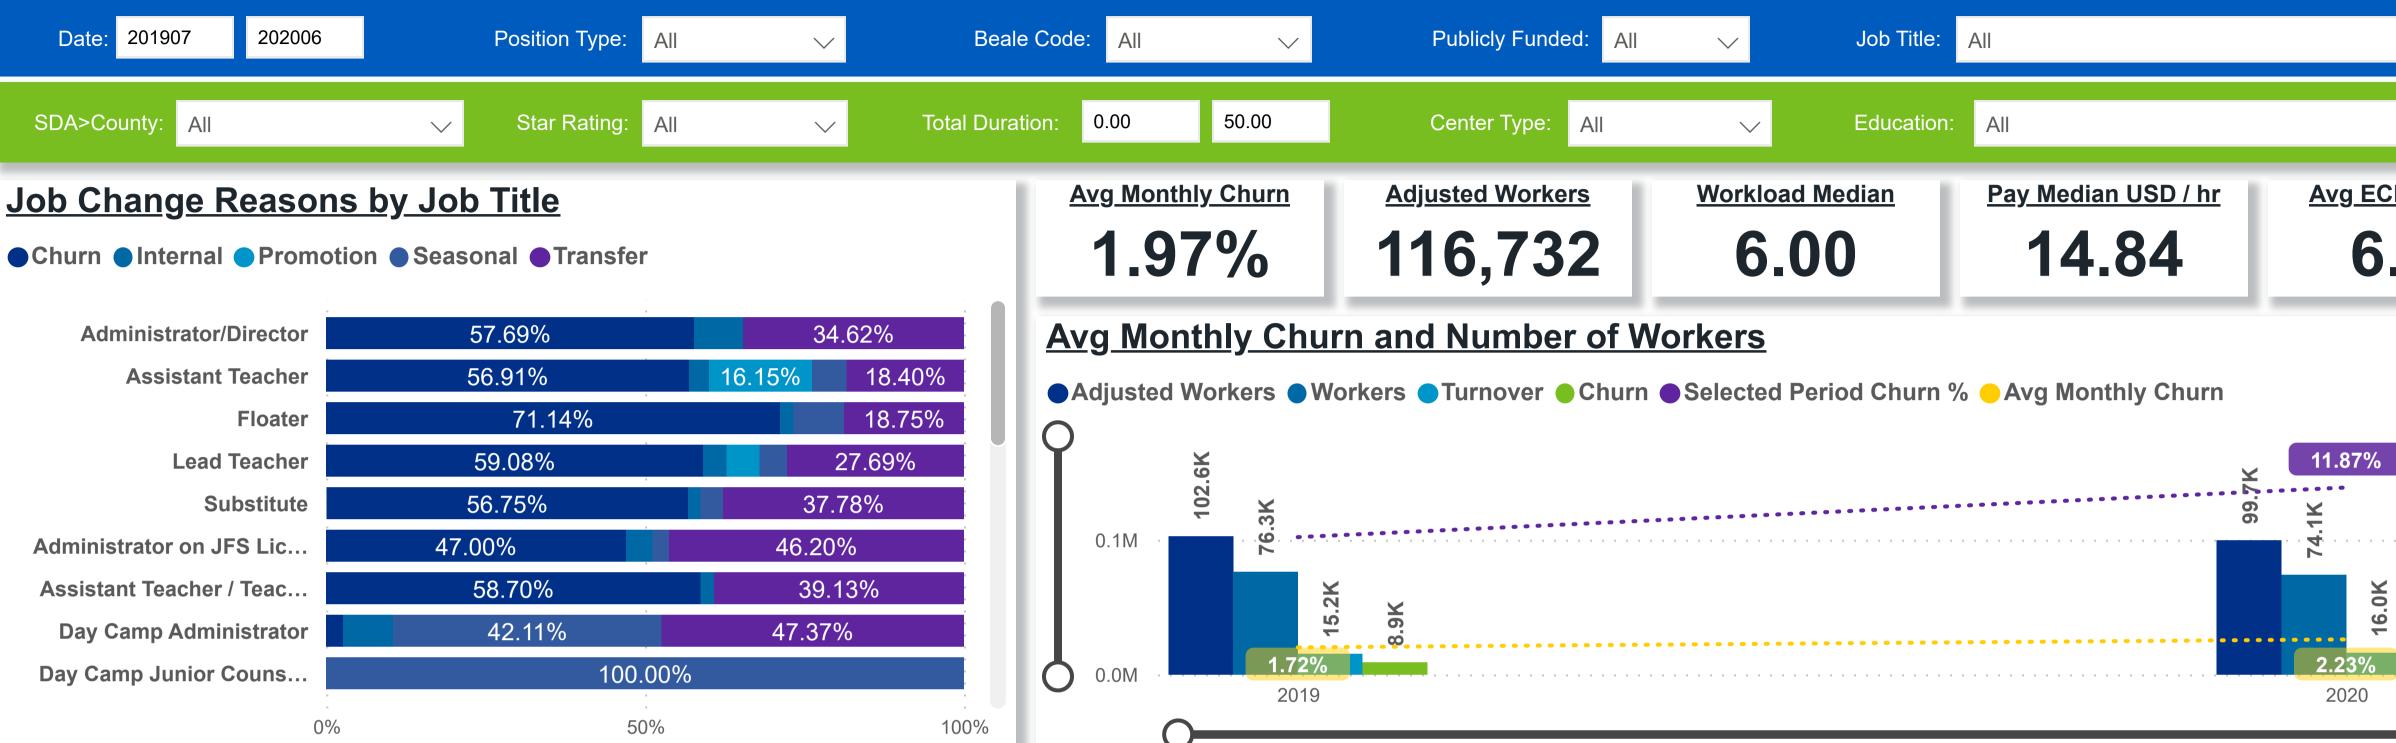

| I | Workers | Workers<br>% | Total<br>Leaver | Total<br>Stayer | Selected<br>Period<br>Churn % | Stayer<br>% | Avg<br>Monthly<br>Churn | Selected<br>Period<br>Turnover % | Avg<br>Monthly<br>Turnover | Workload<br>Median |  |
|---|---------|--------------|-----------------|-----------------|-------------------------------|-------------|-------------------------|----------------------------------|----------------------------|--------------------|--|
| 2 | 75      | 0.09%        | 7               | 95              | 6.86%                         | 93.14%      | 0.61%                   | 6.86%                            | 0.61%                      | 6.00               |  |
|   | 682     | 0.82%        | 125             | 816             | 13.28%                        | 86.72%      | 1.51%                   | 19.77%                           | 2.25%                      | 6.37               |  |
| 2 | 177     | 0.21%        | 25              | 197             | 11.26%                        | 88.74%      | 1.16%                   | 17.12%                           | 1.77%                      | 6.55               |  |
| 5 | 573     | 0.69%        | 122             | 654             | 15.72%                        | 84.28%      | 1.75%                   | 22.94%                           | 2.55%                      | 5.38               |  |
| 5 | 679     | 0.82%        | 240             | 585             | 29.09%                        | 70.91%      | 3.51%                   | 35.27%                           | 4.24%                      | 2.50               |  |
| 5 | 172     | 0.21%        | 23              | 192             | 10.70%                        | 89.30%      | 1.13%                   | 18.60%                           | 1.97%                      | 5.44               |  |
| • | 212     | 0.25%        | 27              | 230             | 10.51%                        | 89.49%      | 1.01%                   | 13.62%                           | 1.31%                      | 7.06               |  |
| 3 | 113     | 0.14%        | 24              | 169             | 12.44%                        | 87.56%      | 1.30%                   | 16.06%                           | 1.61%                      | 7.36               |  |
| 3 | 2,443   | 2.93%        | 582             | 2,541           | 18.64%                        | 81.36%      | <mark>2</mark> .08%     | 27.92%                           | <b>3</b> .11%              | 7.49               |  |
|   | 83,282  | 100.00%      | 20,733          | 95,999          | 17.76%                        | 82.24%      | 1.97%                   | 26.79%                           | 2.97%                      | 6.00               |  |