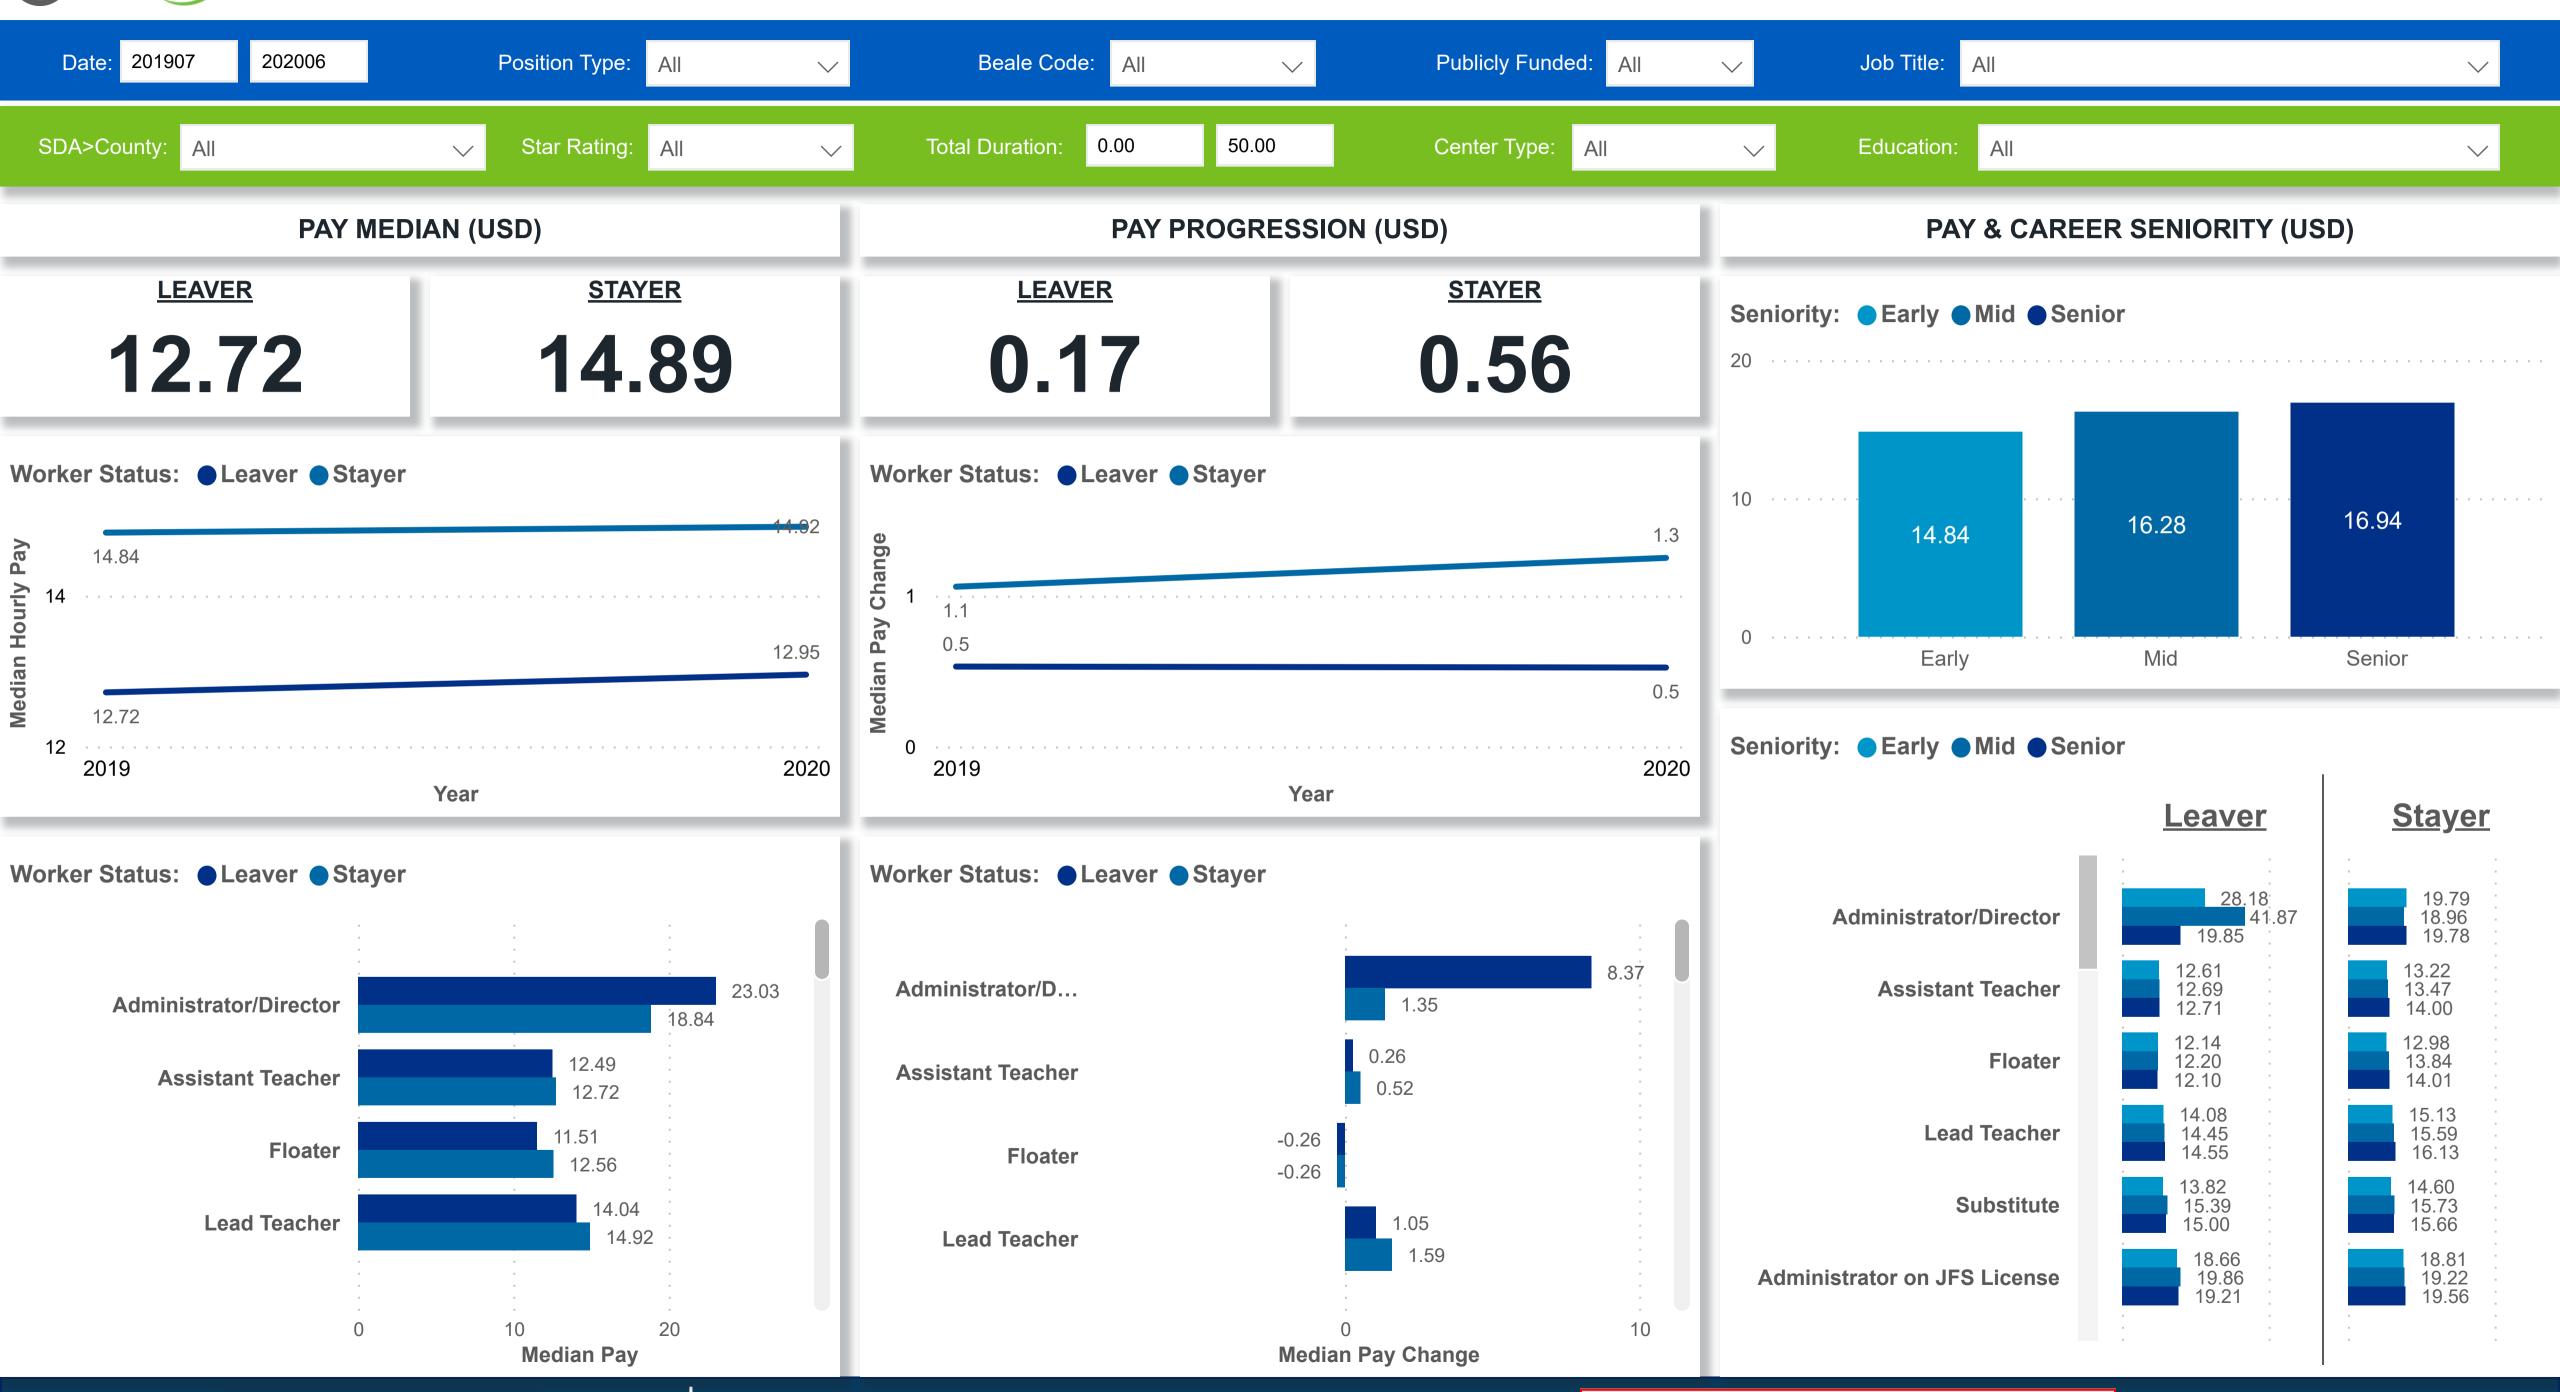

## Workforce and Program Analysis Platform (WPAP): COMPENSATION - NOMINAL

**Powered by** NEW SYSTEMS > ETHIC NSE Collective Analytics

Created Date: 07/19/2023

**DATA & REVIEW DRAFT 06/30/2023** 

Page 8 of 11