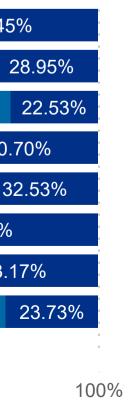

Seniority: 

Early
Mid
Senior

42.86% 50.00% 68.68% 75.41% 20.35% 27.34% 52.31% 60.14% 24.29% 25.57% 23.30% 51.14% 22.22% 48.15% 29.63%

100.00%

0%

**Leaver** 