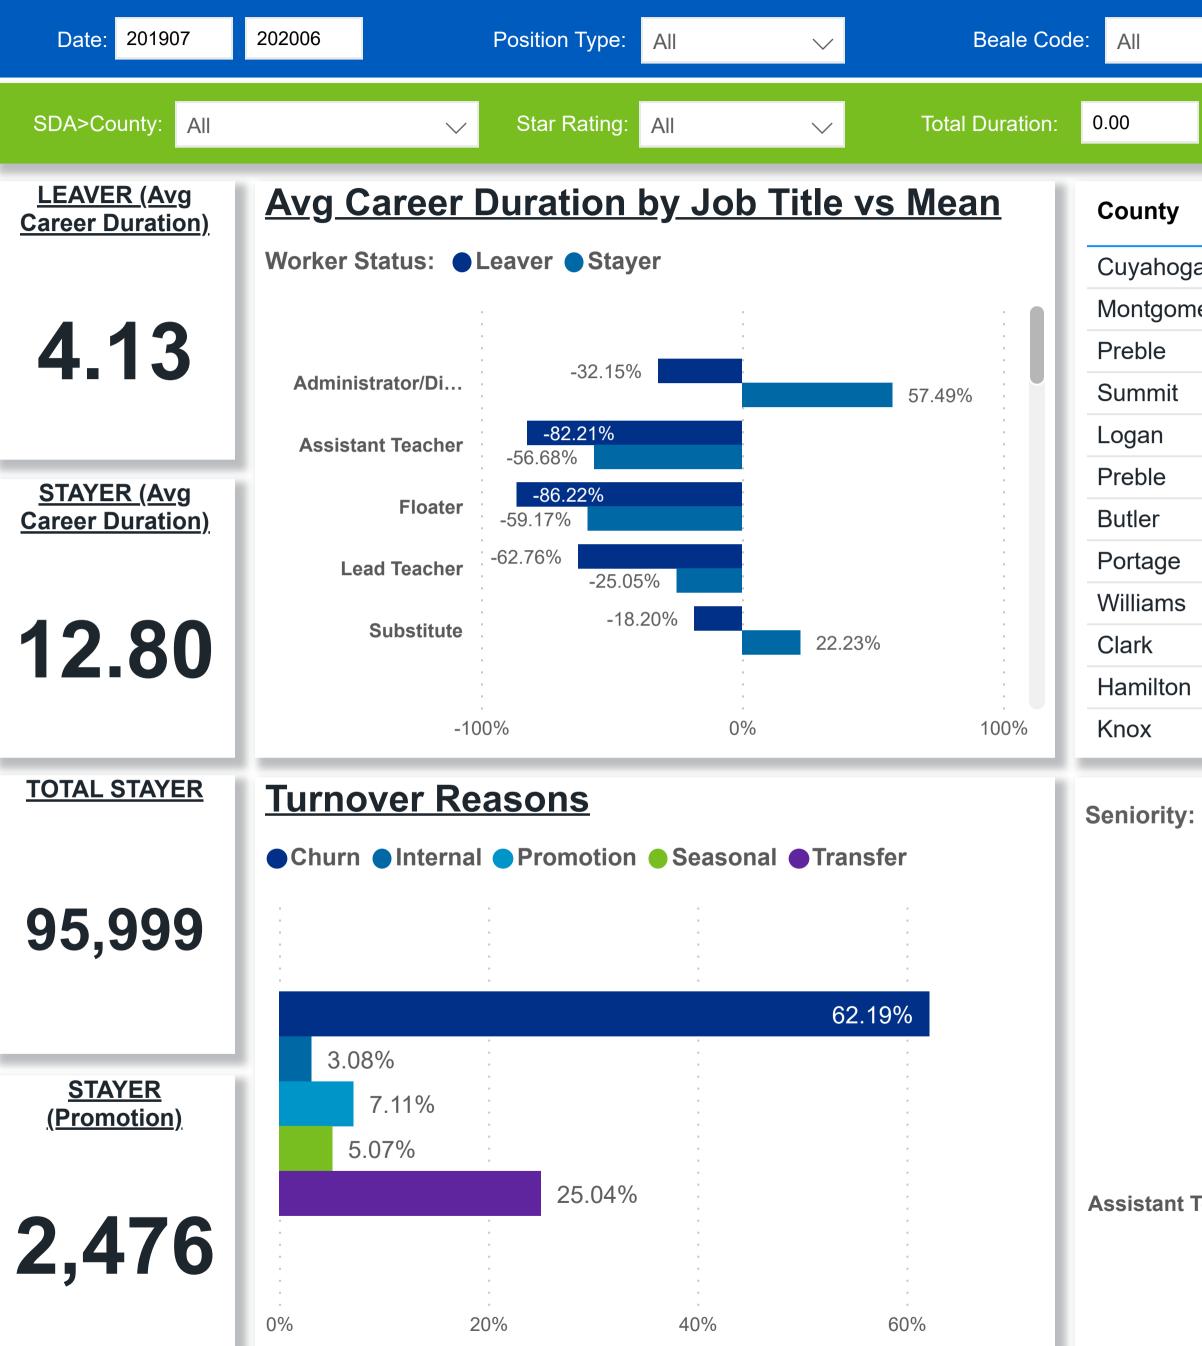

# Workforce and Program Analysis Platform (WPAP)

**Powered by** NEW SYSTEMS > ETHIC NSE Collective Analytics

| $\sim$ | Publicly Funded: | All $\checkmark$ | Job Title: | All |
|--------|------------------|------------------|------------|-----|
| 50.00  | Center Type: Al  | I ~              | Education: | All |

| <b>?)</b> : | CAREER PROGRESSION     | & SENIORITY - N         | OMIN    | IAL Cre   | ated Date: | 07/19/2023   | 3 |
|-------------|------------------------|-------------------------|---------|-----------|------------|--------------|---|
|             | ✓ Publicly Funded: All | Job Title: Al           |         |           |            | $\checkmark$ |   |
| Ę           | 60.00 Center Type: All | ✓ Education:            | All     |           |            | $\sim$       |   |
|             | Job Title              | Longest Serving Profile | \$ / hr | Seniority | Workload   | Star Rating  |   |
|             | Administrator/Director | 0.63                    | 9.11    | Early     | 7.00       |              |   |
| ga          | Administrator/Director | 1.63                    | 9.16    | Early     | 5.00       |              |   |
|             | Administrator/Director | 0.17                    | 9.22    | Early     | 7.00       |              |   |
| ja          | Administrator/Director | 1.12                    | 9.27    | Early     | 6.19       |              |   |
| um          | Administrator/Director | 1.62                    | 9.57    | Early     | 19.25      |              |   |
| um          | Administrator/Director | 1.12                    | 9.69    | Early     | 19.25      |              |   |
|             | Administrator/Director | 3.59                    | 9.73    | Early     | 6.17       |              |   |
|             | Administrator/Director | 3.08                    | 9.86    | Early     | 6.17       |              |   |
|             | Administrator/Director | 0.59                    | 9.94    | Early     | 102.00     |              |   |
|             | Administrator/Director | 0.17                    | 10.07   | Early     | 102.00     |              |   |
| ey          | Administrator/Director | 2.63                    | 10.23   | Early     | 30.67      | 5.00         |   |
| y           | Administrator/Director | 2.12                    | 10.35   | Early     | 30.67      | 5.00         |   |