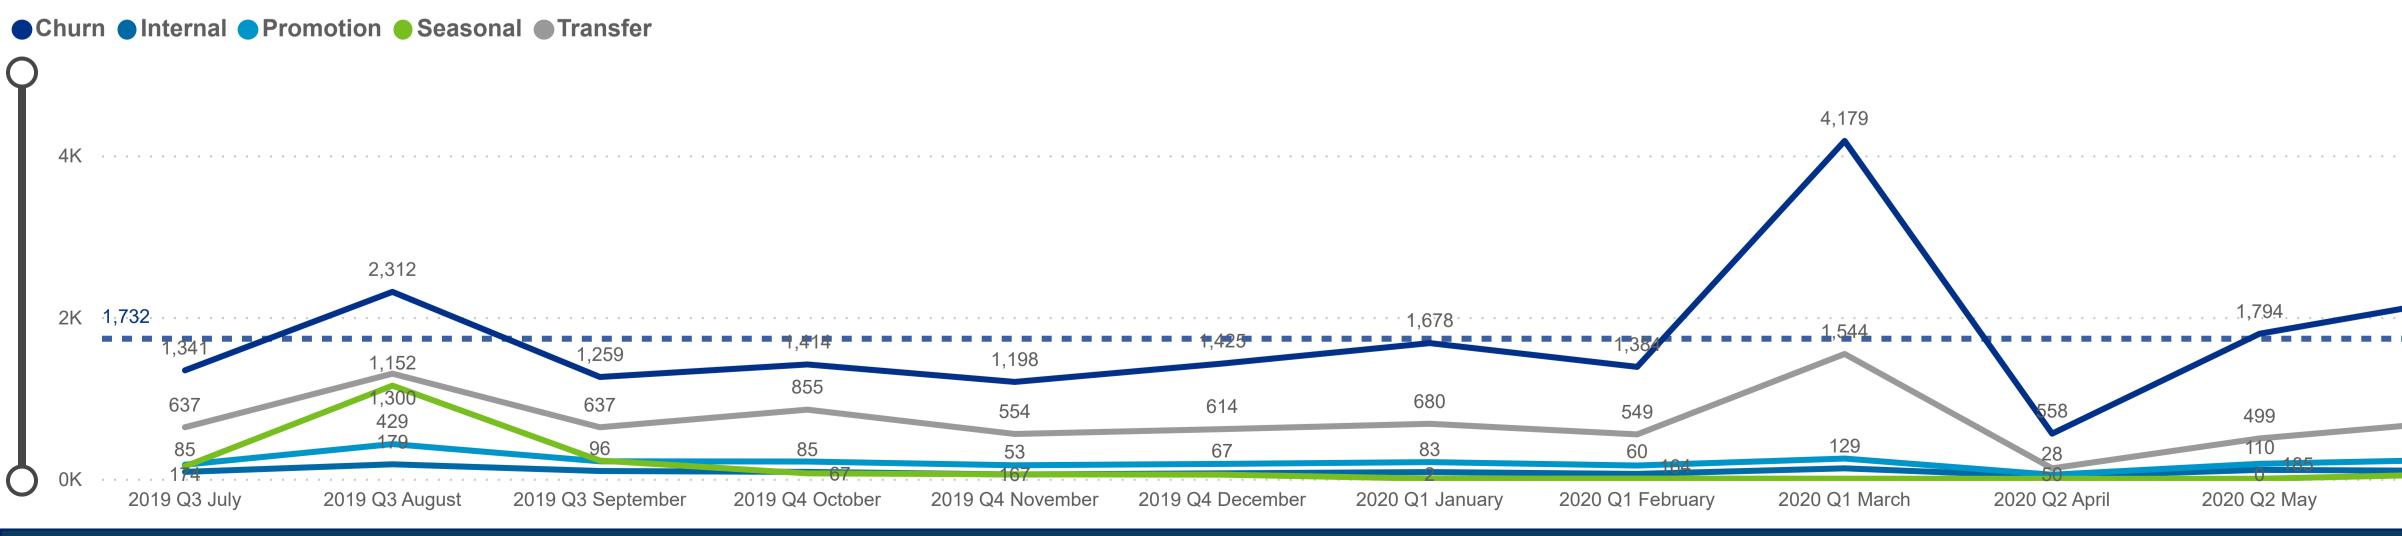

### **Categorization by Time Series**

**Powered by NEW SYSTEMS ETHIC NSE** Collective Analytics