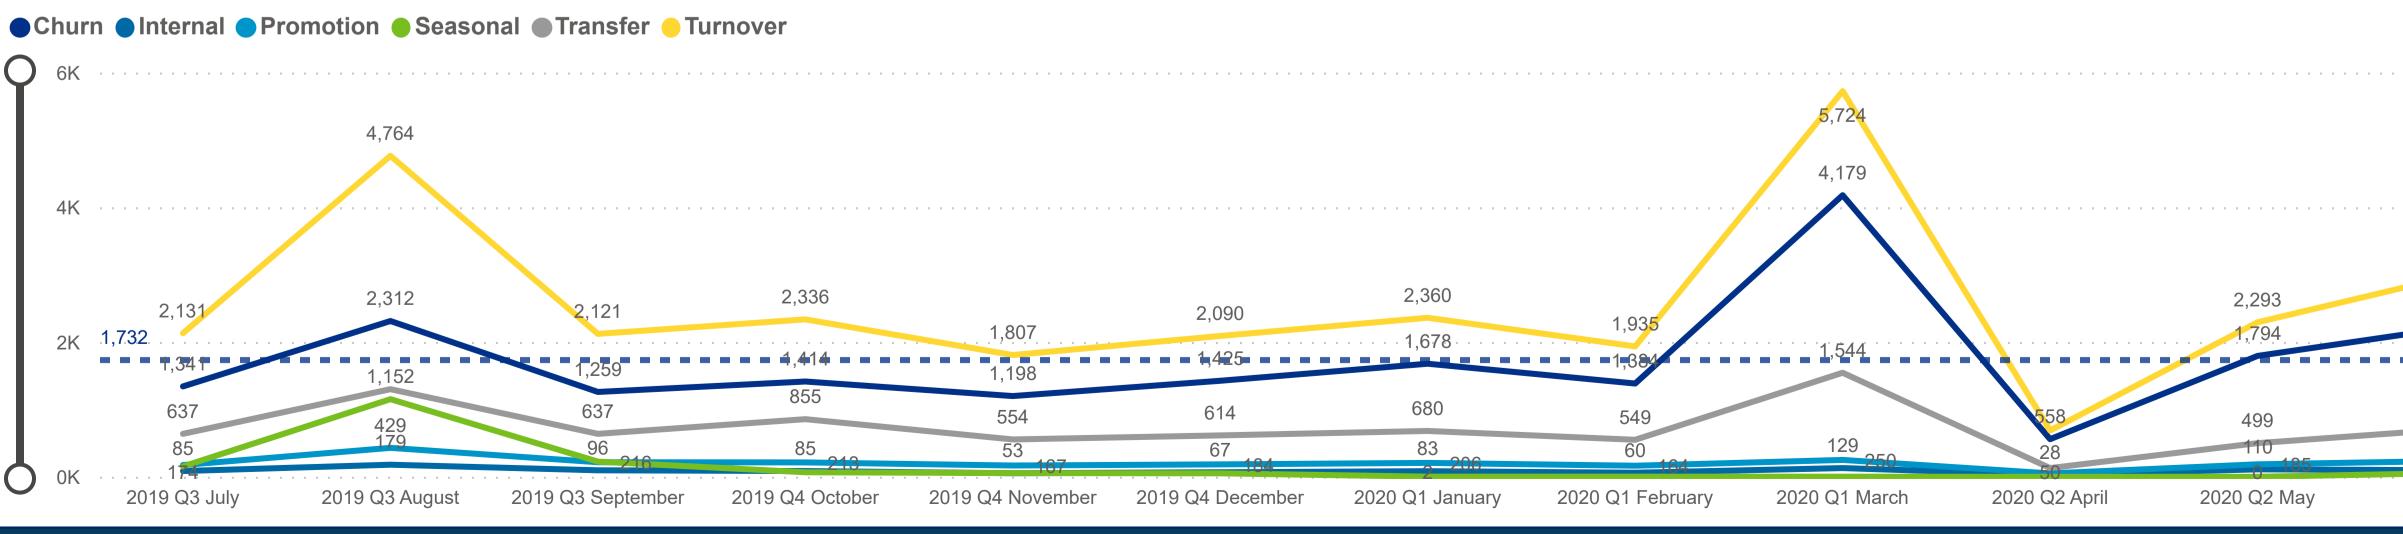

### **Categorization by Time Series**

**Powered by NEW SYSTEMS ETHIC NSE** Collective Analytics