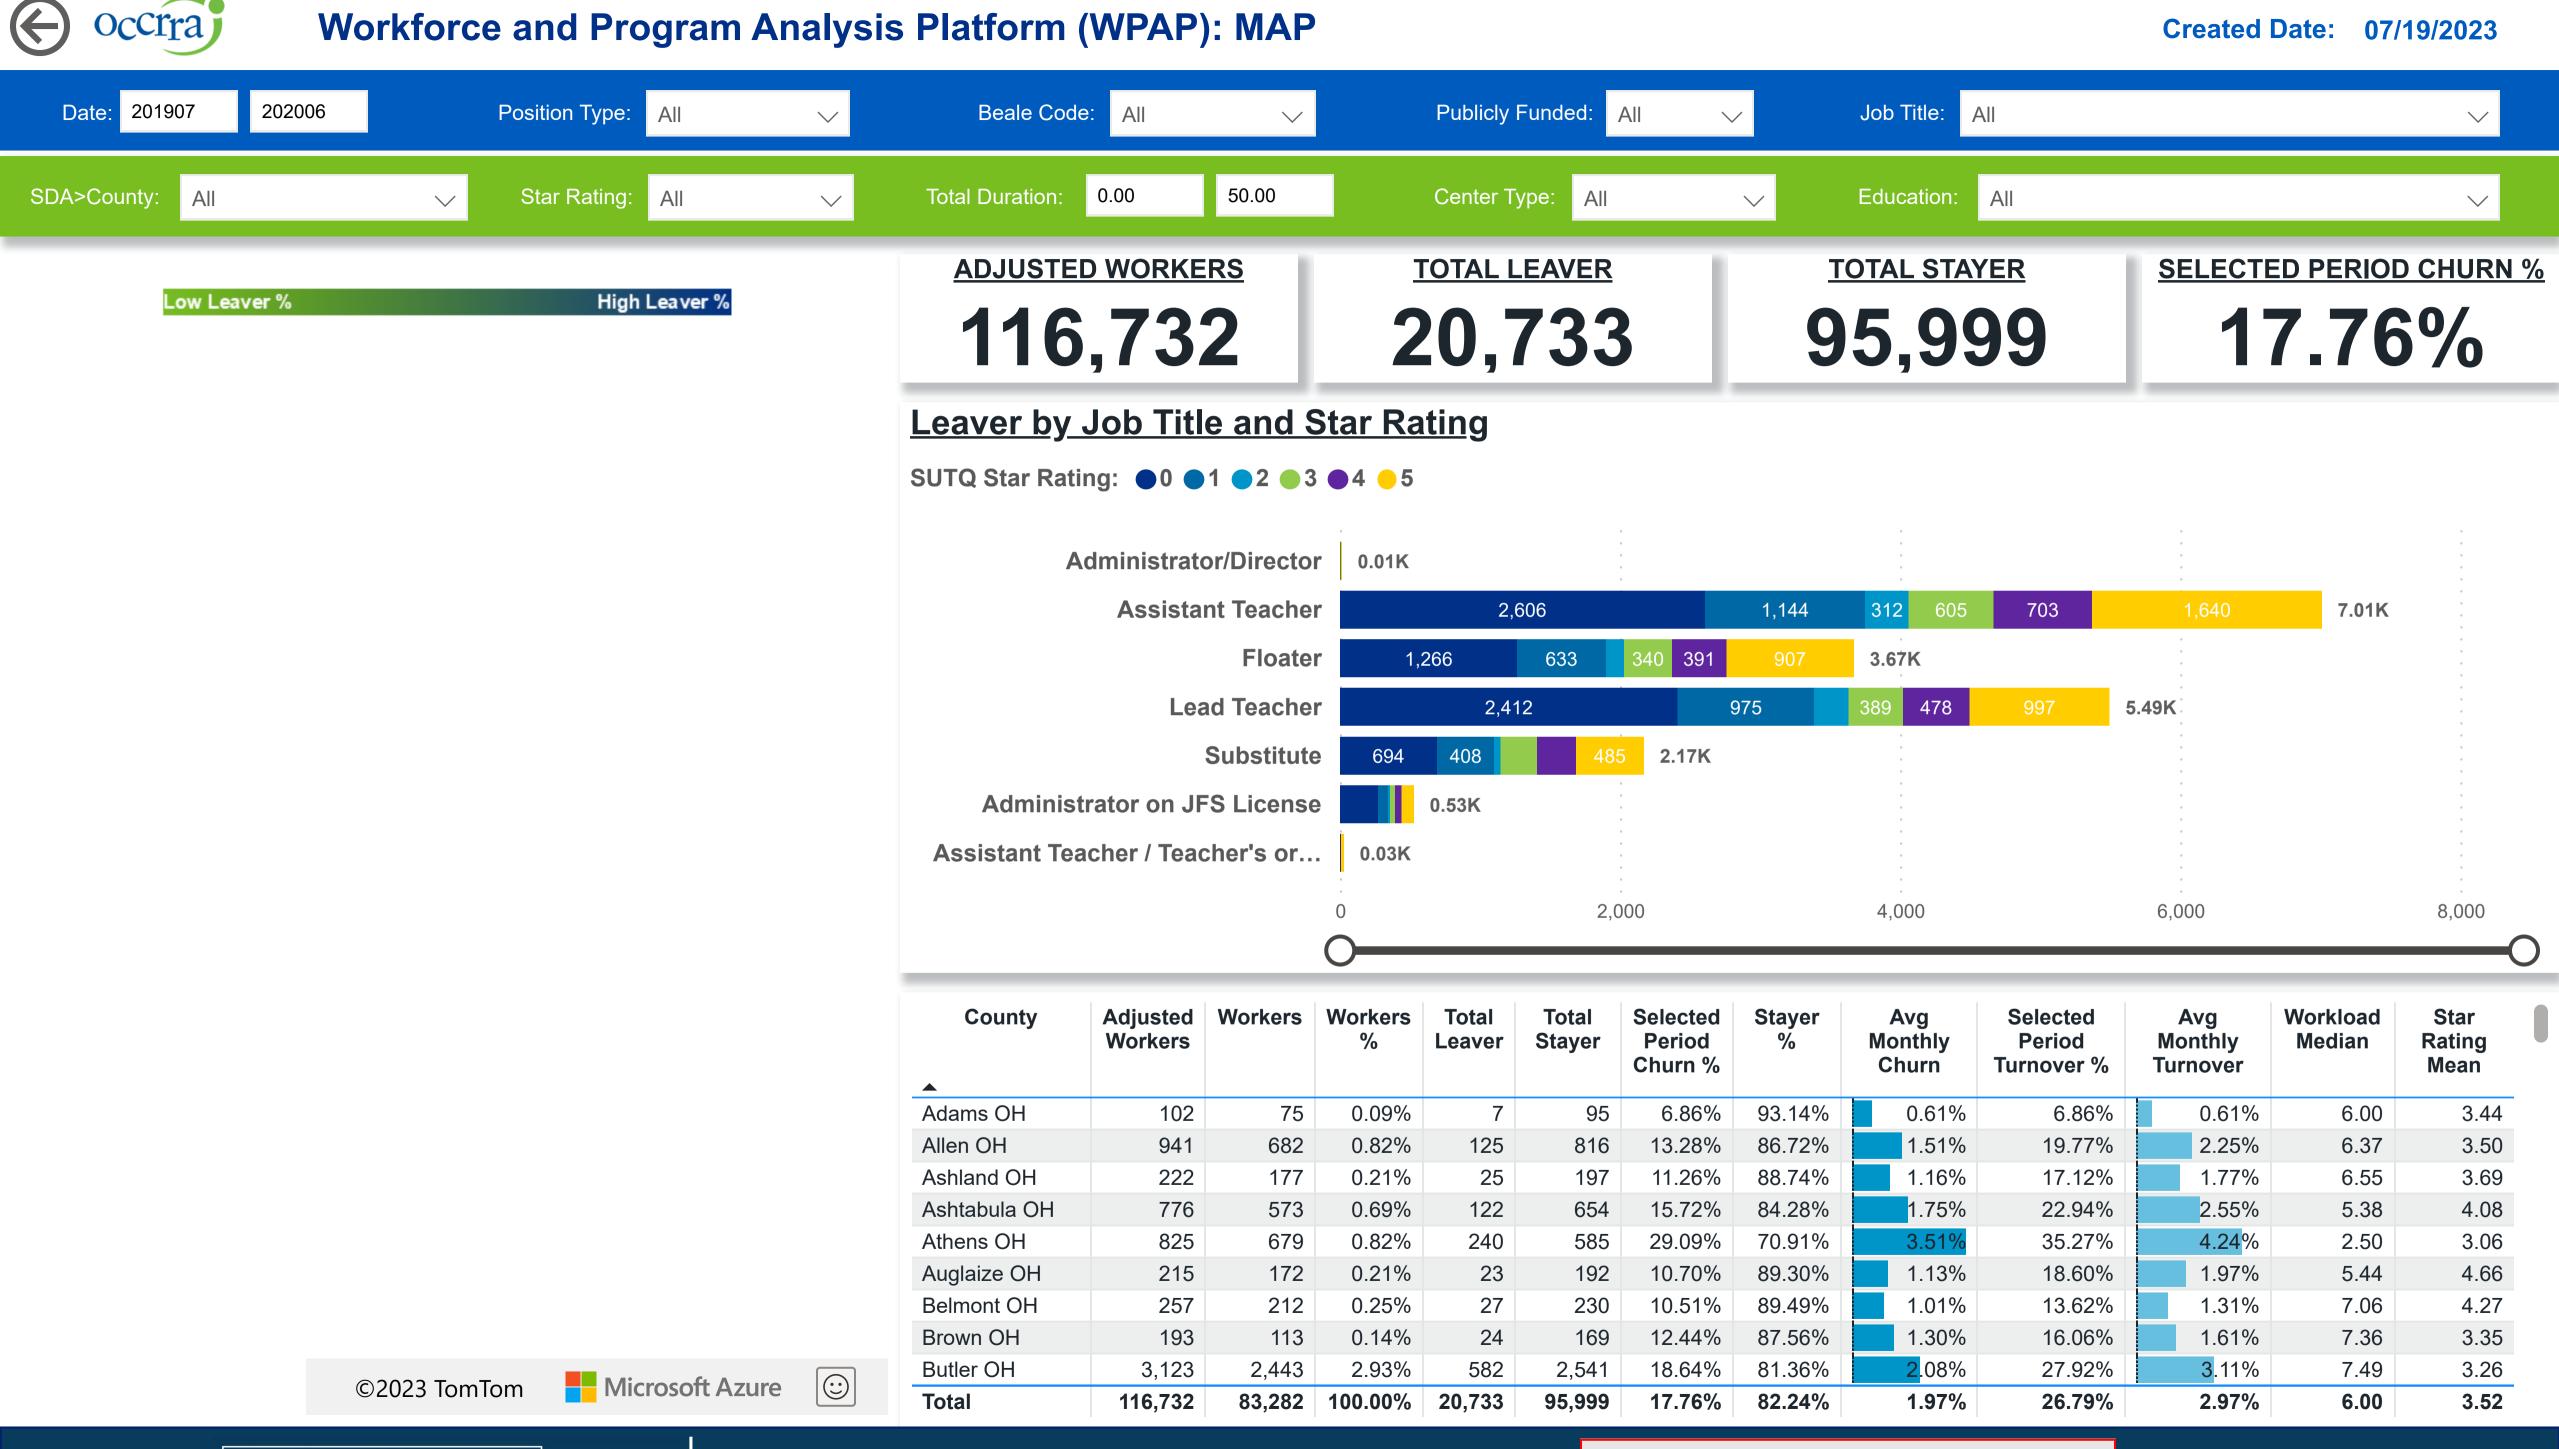

# Workforce and Program Analysis Platform (WPAP): MAP

**Powered by** NEW SYSTEMS ETHIC NSE Collective Analytics

### Created Date: 07/19/2023

| 2      | 20,733               | 95,999           | 17.76           |
|--------|----------------------|------------------|-----------------|
| ERS    | TOTAL LEAVER         | TOTAL STAYER     | SELECTED PERIOD |
| 50.00  | Center Type: All     | Contraction: All |                 |
|        |                      |                  |                 |
| $\sim$ | Publicly Funded: All | Job Title: All   |                 |
|        |                      |                  |                 |

| I | Workers | Workers<br>% | Total<br>Leaver | Total<br>Stayer | Selected<br>Period<br>Churn % | Stayer<br>% | Avg<br>Monthly<br>Churn | Selected<br>Period<br>Turnover % | Avg<br>Monthly<br>Turnover | Workload<br>Median |  |
|---|---------|--------------|-----------------|-----------------|-------------------------------|-------------|-------------------------|----------------------------------|----------------------------|--------------------|--|
| 2 | 75      | 0.09%        | 7               | 95              | 6.86%                         | 93.14%      | 0.61%                   | 6.86%                            | 0.61%                      | 6.00               |  |
|   | 682     | 0.82%        | 125             | 816             | 13.28%                        | 86.72%      | 1.51%                   | 19.77%                           | 2.25%                      | 6.37               |  |
| 2 | 177     | 0.21%        | 25              | 197             | 11.26%                        | 88.74%      | 1.16%                   | 17.12%                           | 1.77%                      | 6.55               |  |
| 5 | 573     | 0.69%        | 122             | 654             | 15.72%                        | 84.28%      | 1.75%                   | 22.94%                           | 2.55%                      | 5.38               |  |
| 5 | 679     | 0.82%        | 240             | 585             | 29.09%                        | 70.91%      | 3.51%                   | 35.27%                           | 4.24%                      | 2.50               |  |
| 5 | 172     | 0.21%        | 23              | 192             | 10.70%                        | 89.30%      | 1.13%                   | 18.60%                           | 1.97%                      | 5.44               |  |
| • | 212     | 0.25%        | 27              | 230             | 10.51%                        | 89.49%      | 1.01%                   | 13.62%                           | 1.31%                      | 7.06               |  |
| 3 | 113     | 0.14%        | 24              | 169             | 12.44%                        | 87.56%      | 1.30%                   | 16.06%                           | 1.61%                      | 7.36               |  |
| 3 | 2,443   | 2.93%        | 582             | 2,541           | 18.64%                        | 81.36%      | <mark>2</mark> .08%     | 27.92%                           | <b>3</b> .11%              | 7.49               |  |
|   | 83,282  | 100.00%      | 20,733          | 95,999          | 17.76%                        | 82.24%      | 1.97%                   | 26.79%                           | 2.97%                      | 6.00               |  |