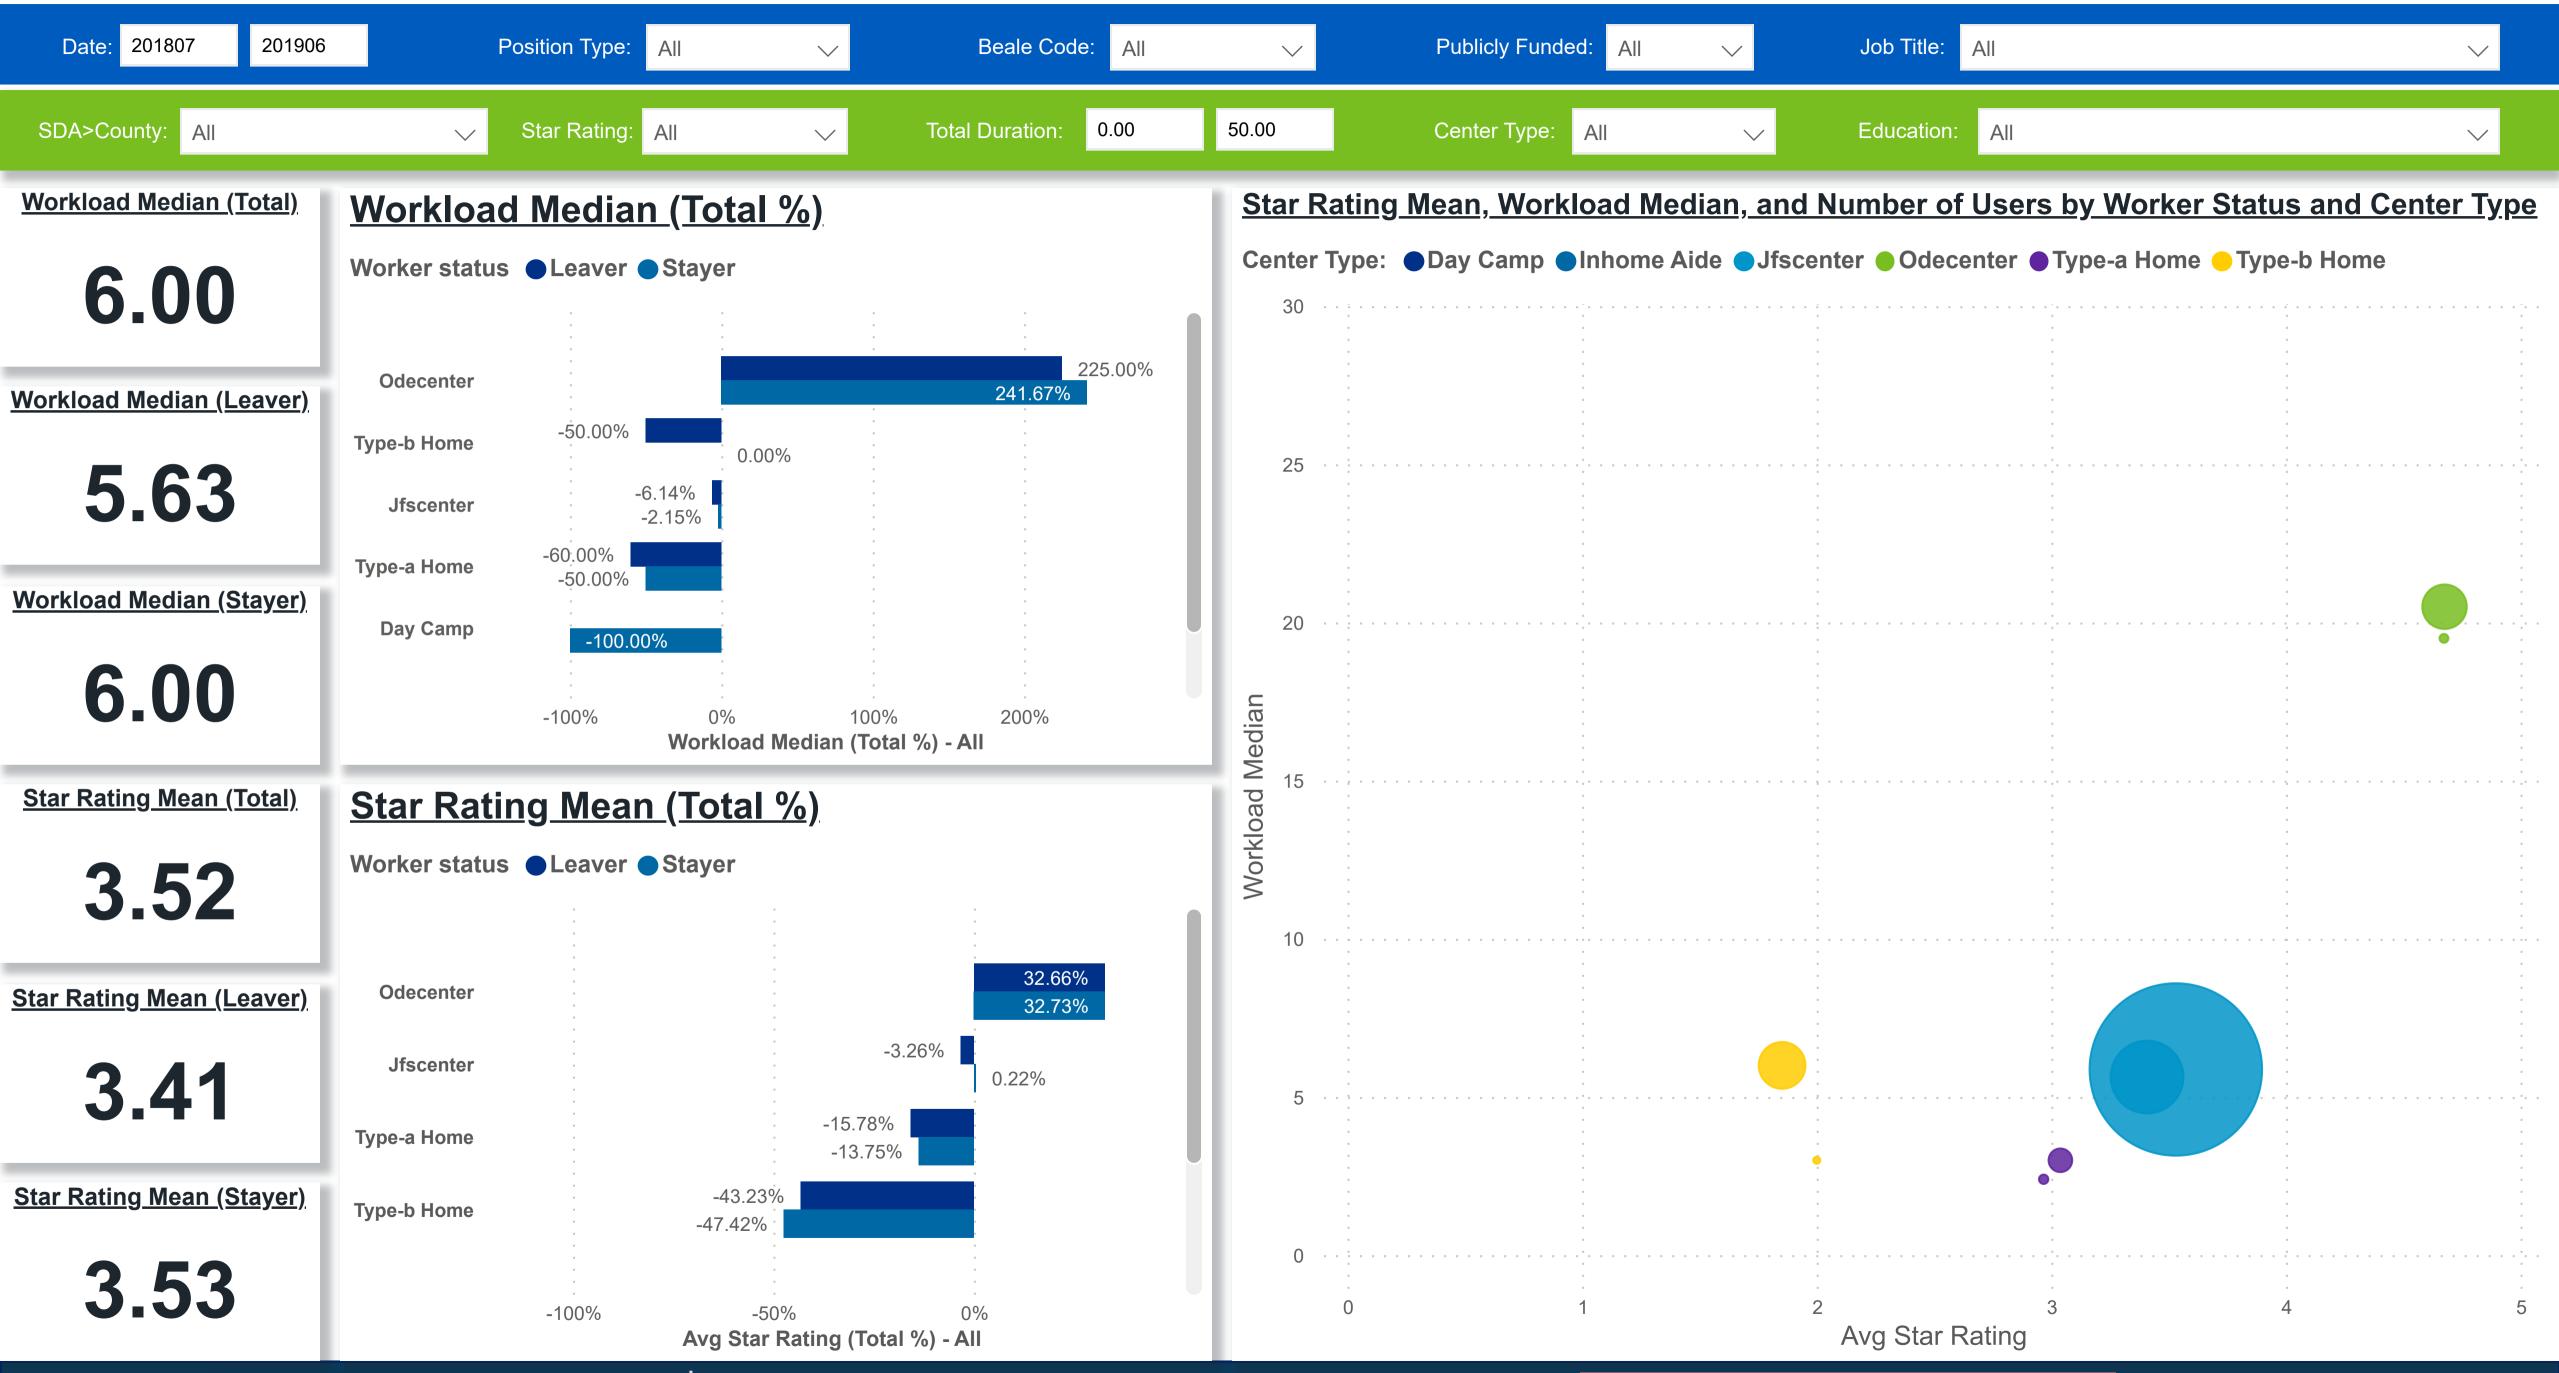

#### Workforce and Program Analysis Platform (WPAP): WORKPLACE CHARACTERISTICS - NOMINAL