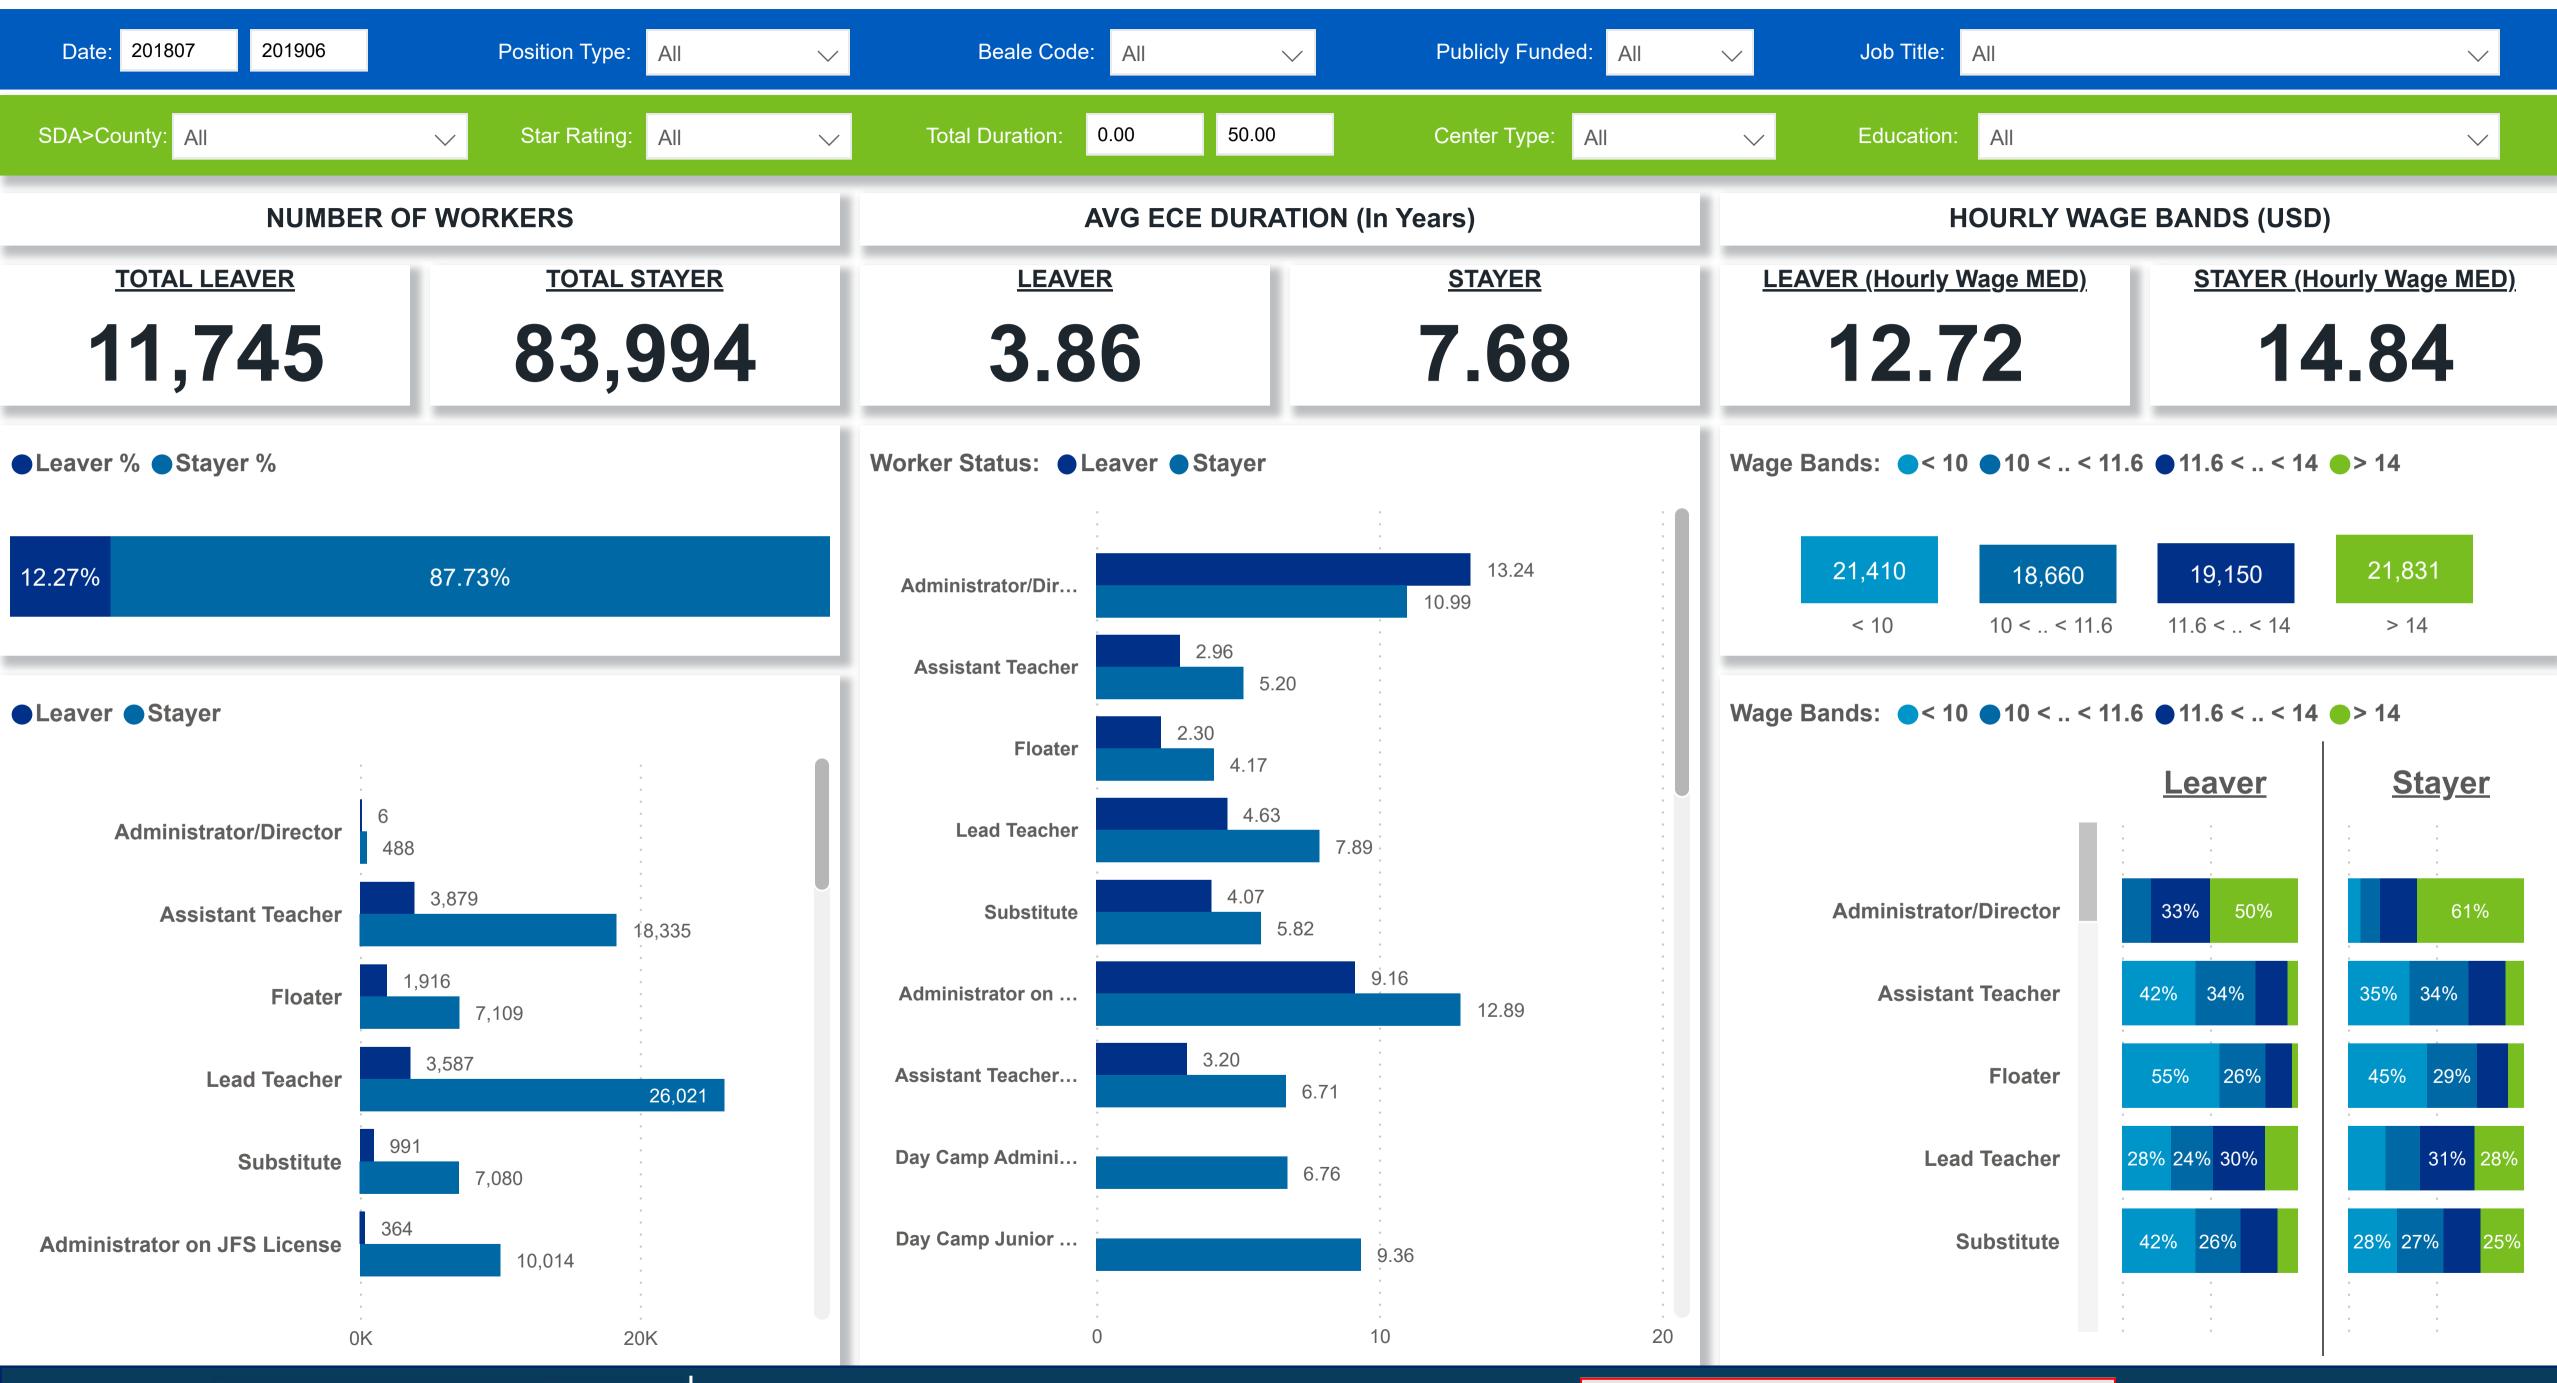

# Workforce and Program Analysis Platform (WPAP): TIMELINE - TURNOVER









#### Workforce and Program Analysis Platform (WPAP): TIMELINE - CHURN









### Workforce and Program Analysis Platform (WPAP): MAP





### Workforce and Program Analysis Platform (WPAP): JOBS & EMPLOYEES - NOMINAL





## Workforce and Program Analysis Platform (WPAP): JOBS & EMPLOYEES - PERCENT





#### Workforce and Program Analysis Platform (WPAP): CAREER PROGRESSION & SENIORITY - NOMINAL Created Date: 07/19/2023





### Workforce and Program Analysis Platform (WPAP): CAREER PROGRESSION & SENIORITY - PERCENT Created Date: 07/19/2023





# Workforce and Program Analysis Platform (WPAP): COMPENSATION - NOMINAL





# Workforce and Program Analysis Platform (WPAP): COMPENSATION - PERCENT





#### Workforce and Program Analysis Platform (WPAP): WORKPLACE CHARACTERISTICS - NOMINAL







### Workforce and Program Analysis Platform (WPAP): WORKPLACE CHARACTERISTICS - PERCENT