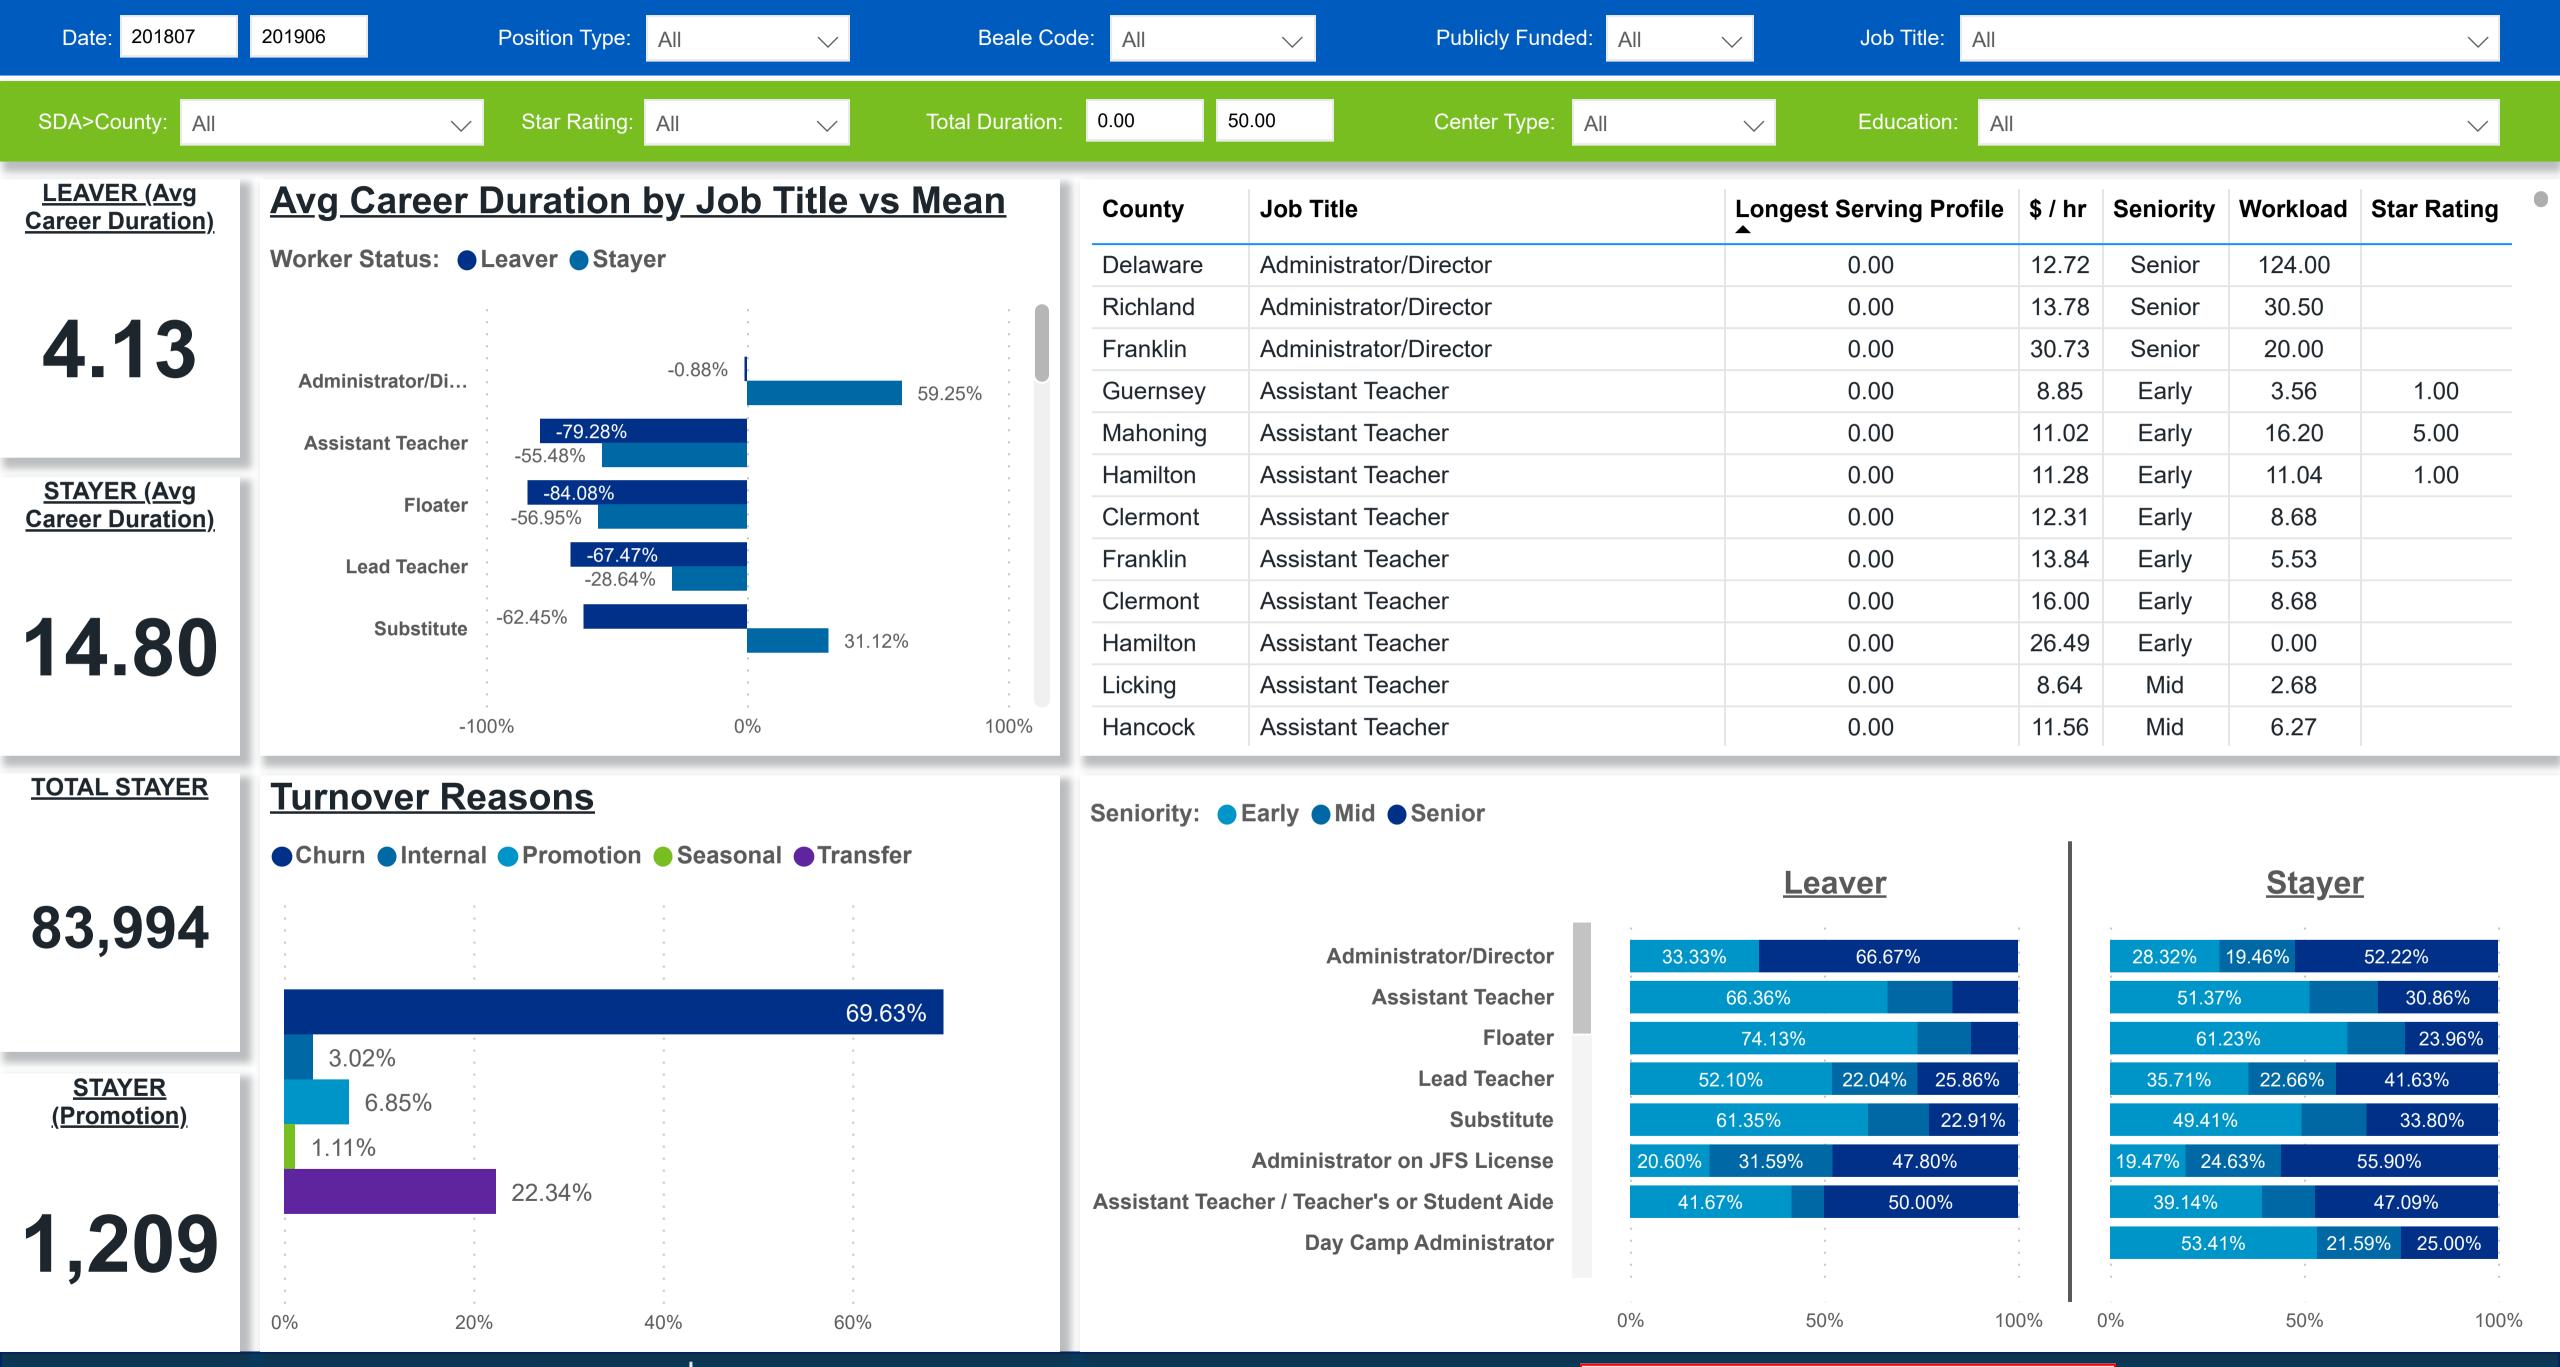

### Workforce and Program Analysis Platform (WPAP): JOBS & EMPLOYEES - NOMINAL

## Workforce and Program Analysis Platform (WPAP): JOBS & EMPLOYEES - PERCENT