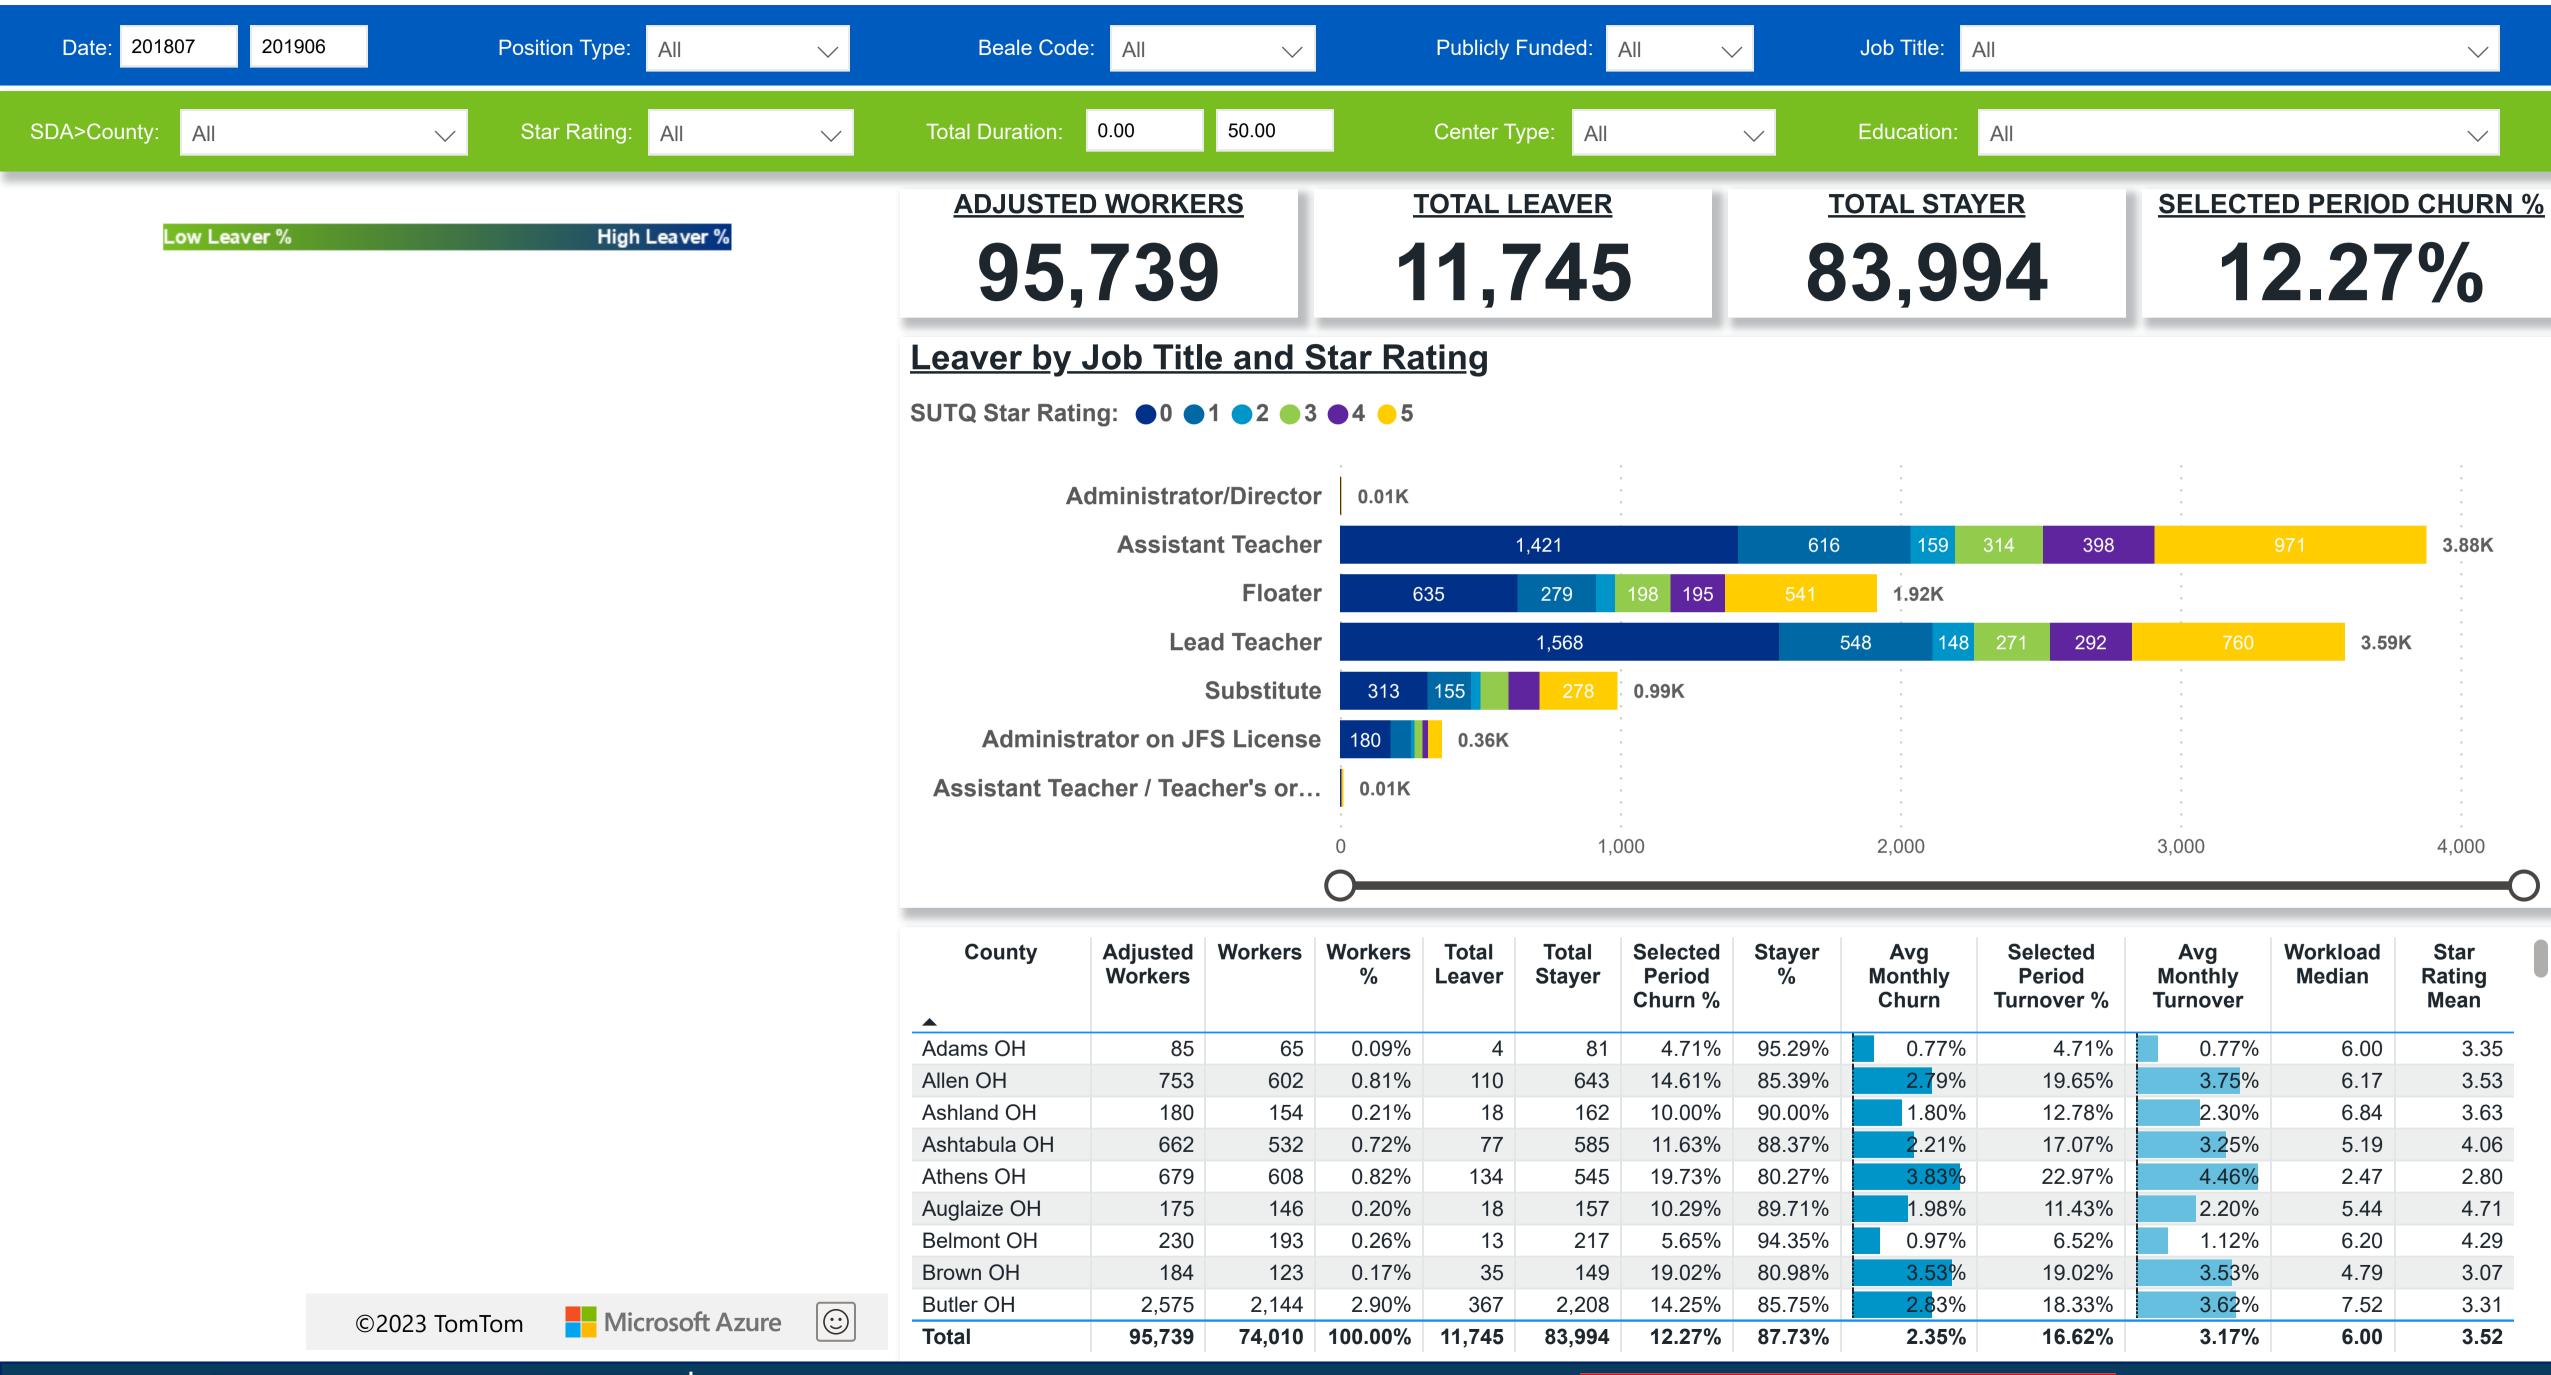

# Workforce and Program Analysis Platform (WPAP): TIMELINE - TURNOVER









#### Workforce and Program Analysis Platform (WPAP): TIMELINE - CHURN









### Workforce and Program Analysis Platform (WPAP): MAP





### Workforce and Program Analysis Platform (WPAP): JOBS & EMPLOYEES - NOMINAL





## Workforce and Program Analysis Platform (WPAP): JOBS & EMPLOYEES - PERCENT





#### Workforce and Program Analysis Platform (WPAP): CAREER PROGRESSION & SENIORITY - NOMINAL Created Date: 07/19/2023





### Workforce and Program Analysis Platform (WPAP): CAREER PROGRESSION & SENIORITY - PERCENT Created Date: 07/19/2023





# Workforce and Program Analysis Platform (WPAP): COMPENSATION - NOMINAL





# Workforce and Program Analysis Platform (WPAP): COMPENSATION - PERCENT





#### Workforce and Program Analysis Platform (WPAP): WORKPLACE CHARACTERISTICS - NOMINAL







### Workforce and Program Analysis Platform (WPAP): WORKPLACE CHARACTERISTICS - PERCENT