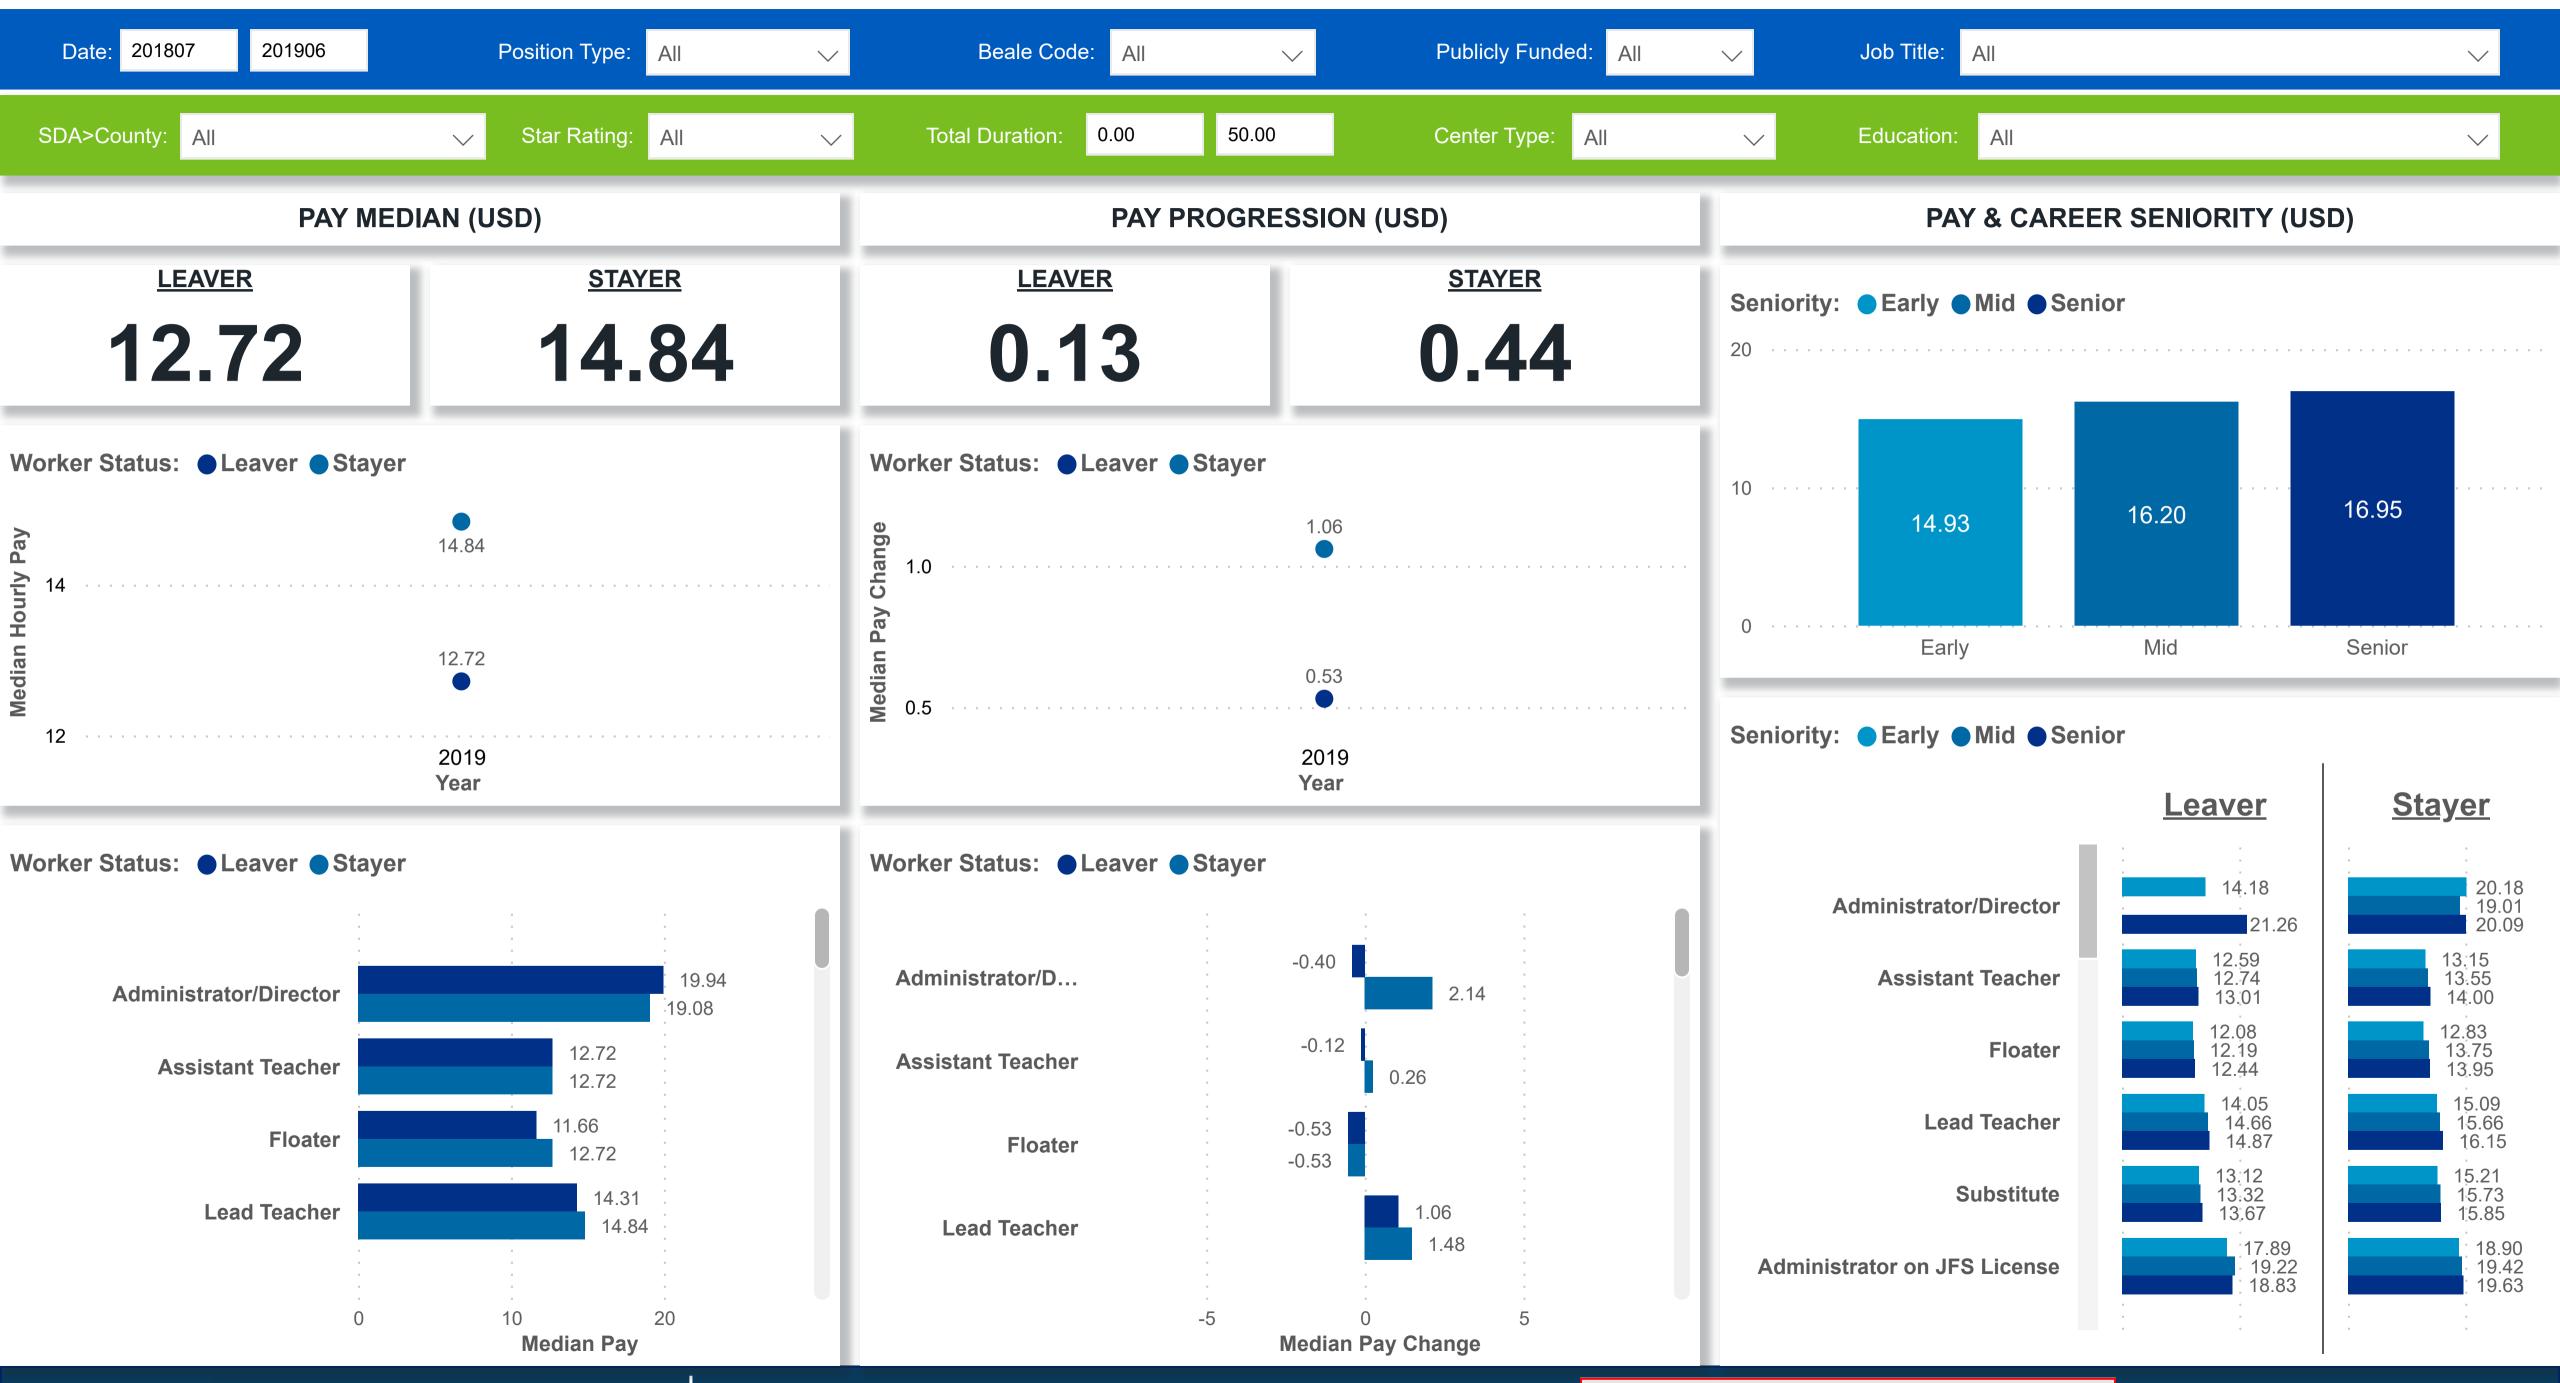

#### Workforce and Program Analysis Platform (WPAP): CAREER PROGRESSION & SENIORITY - NOMINAL Created Date: 07/19/2023