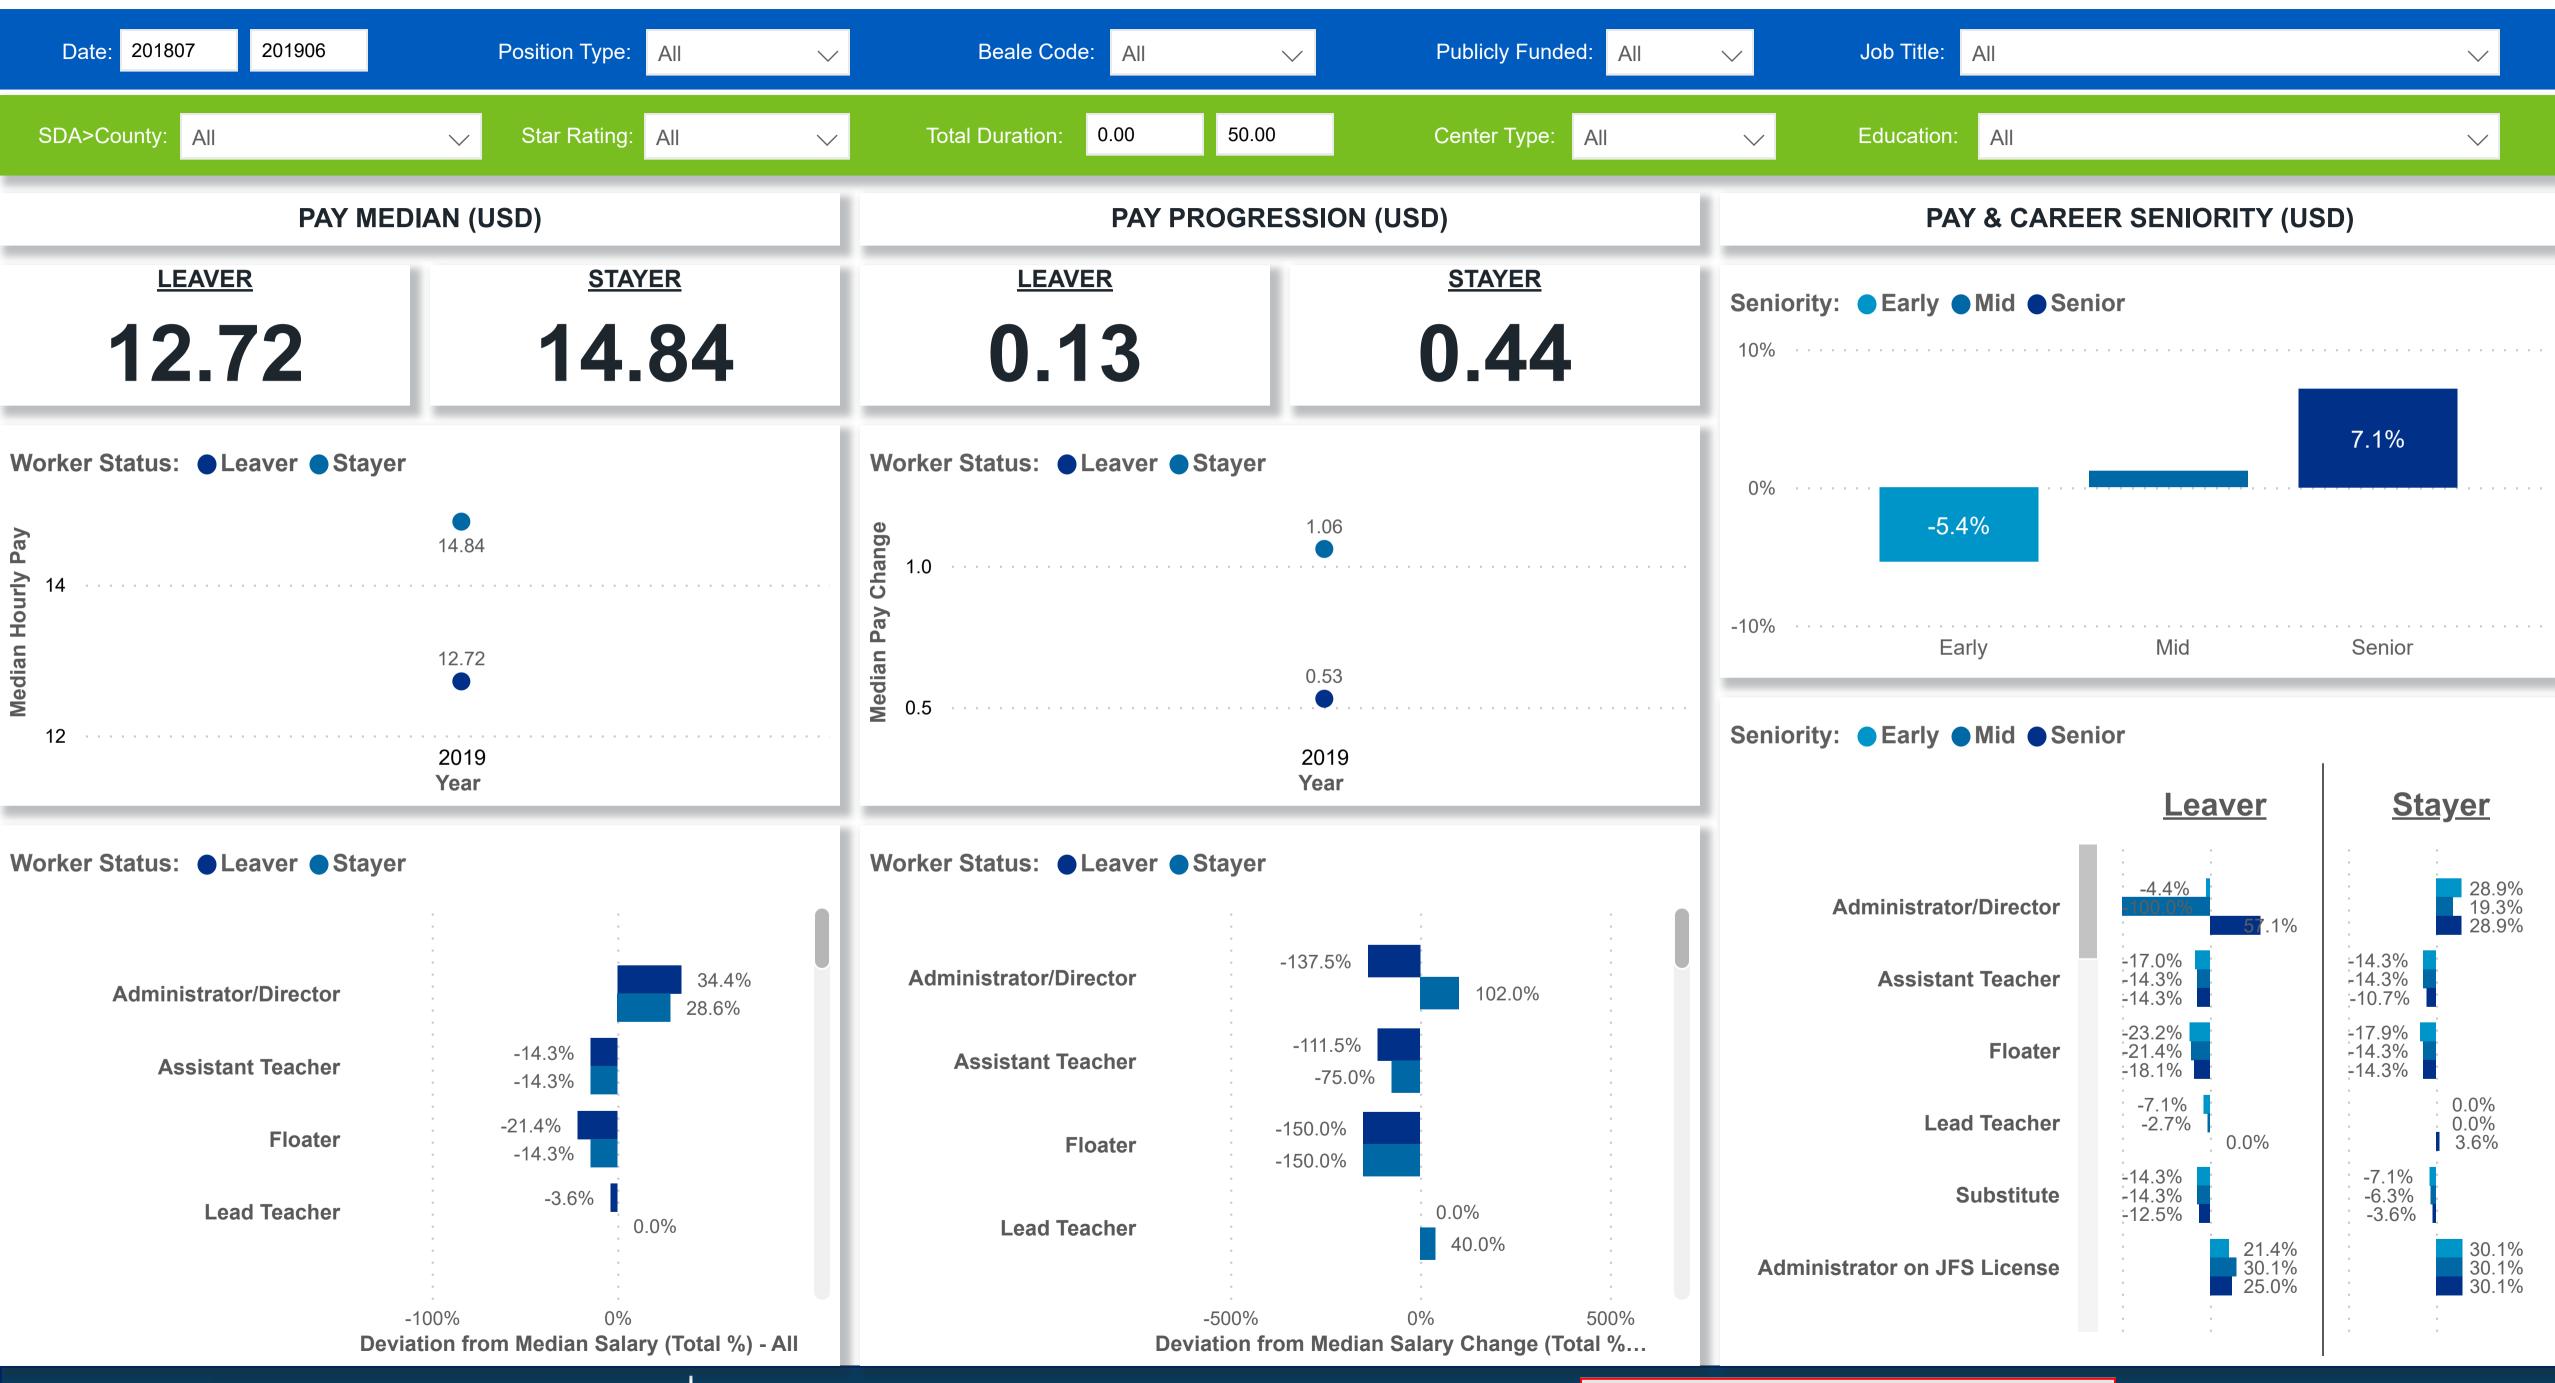

### Workforce and Program Analysis Platform (WPAP): CAREER PROGRESSION & SENIORITY - PERCENT Created Date: 07/19/2023