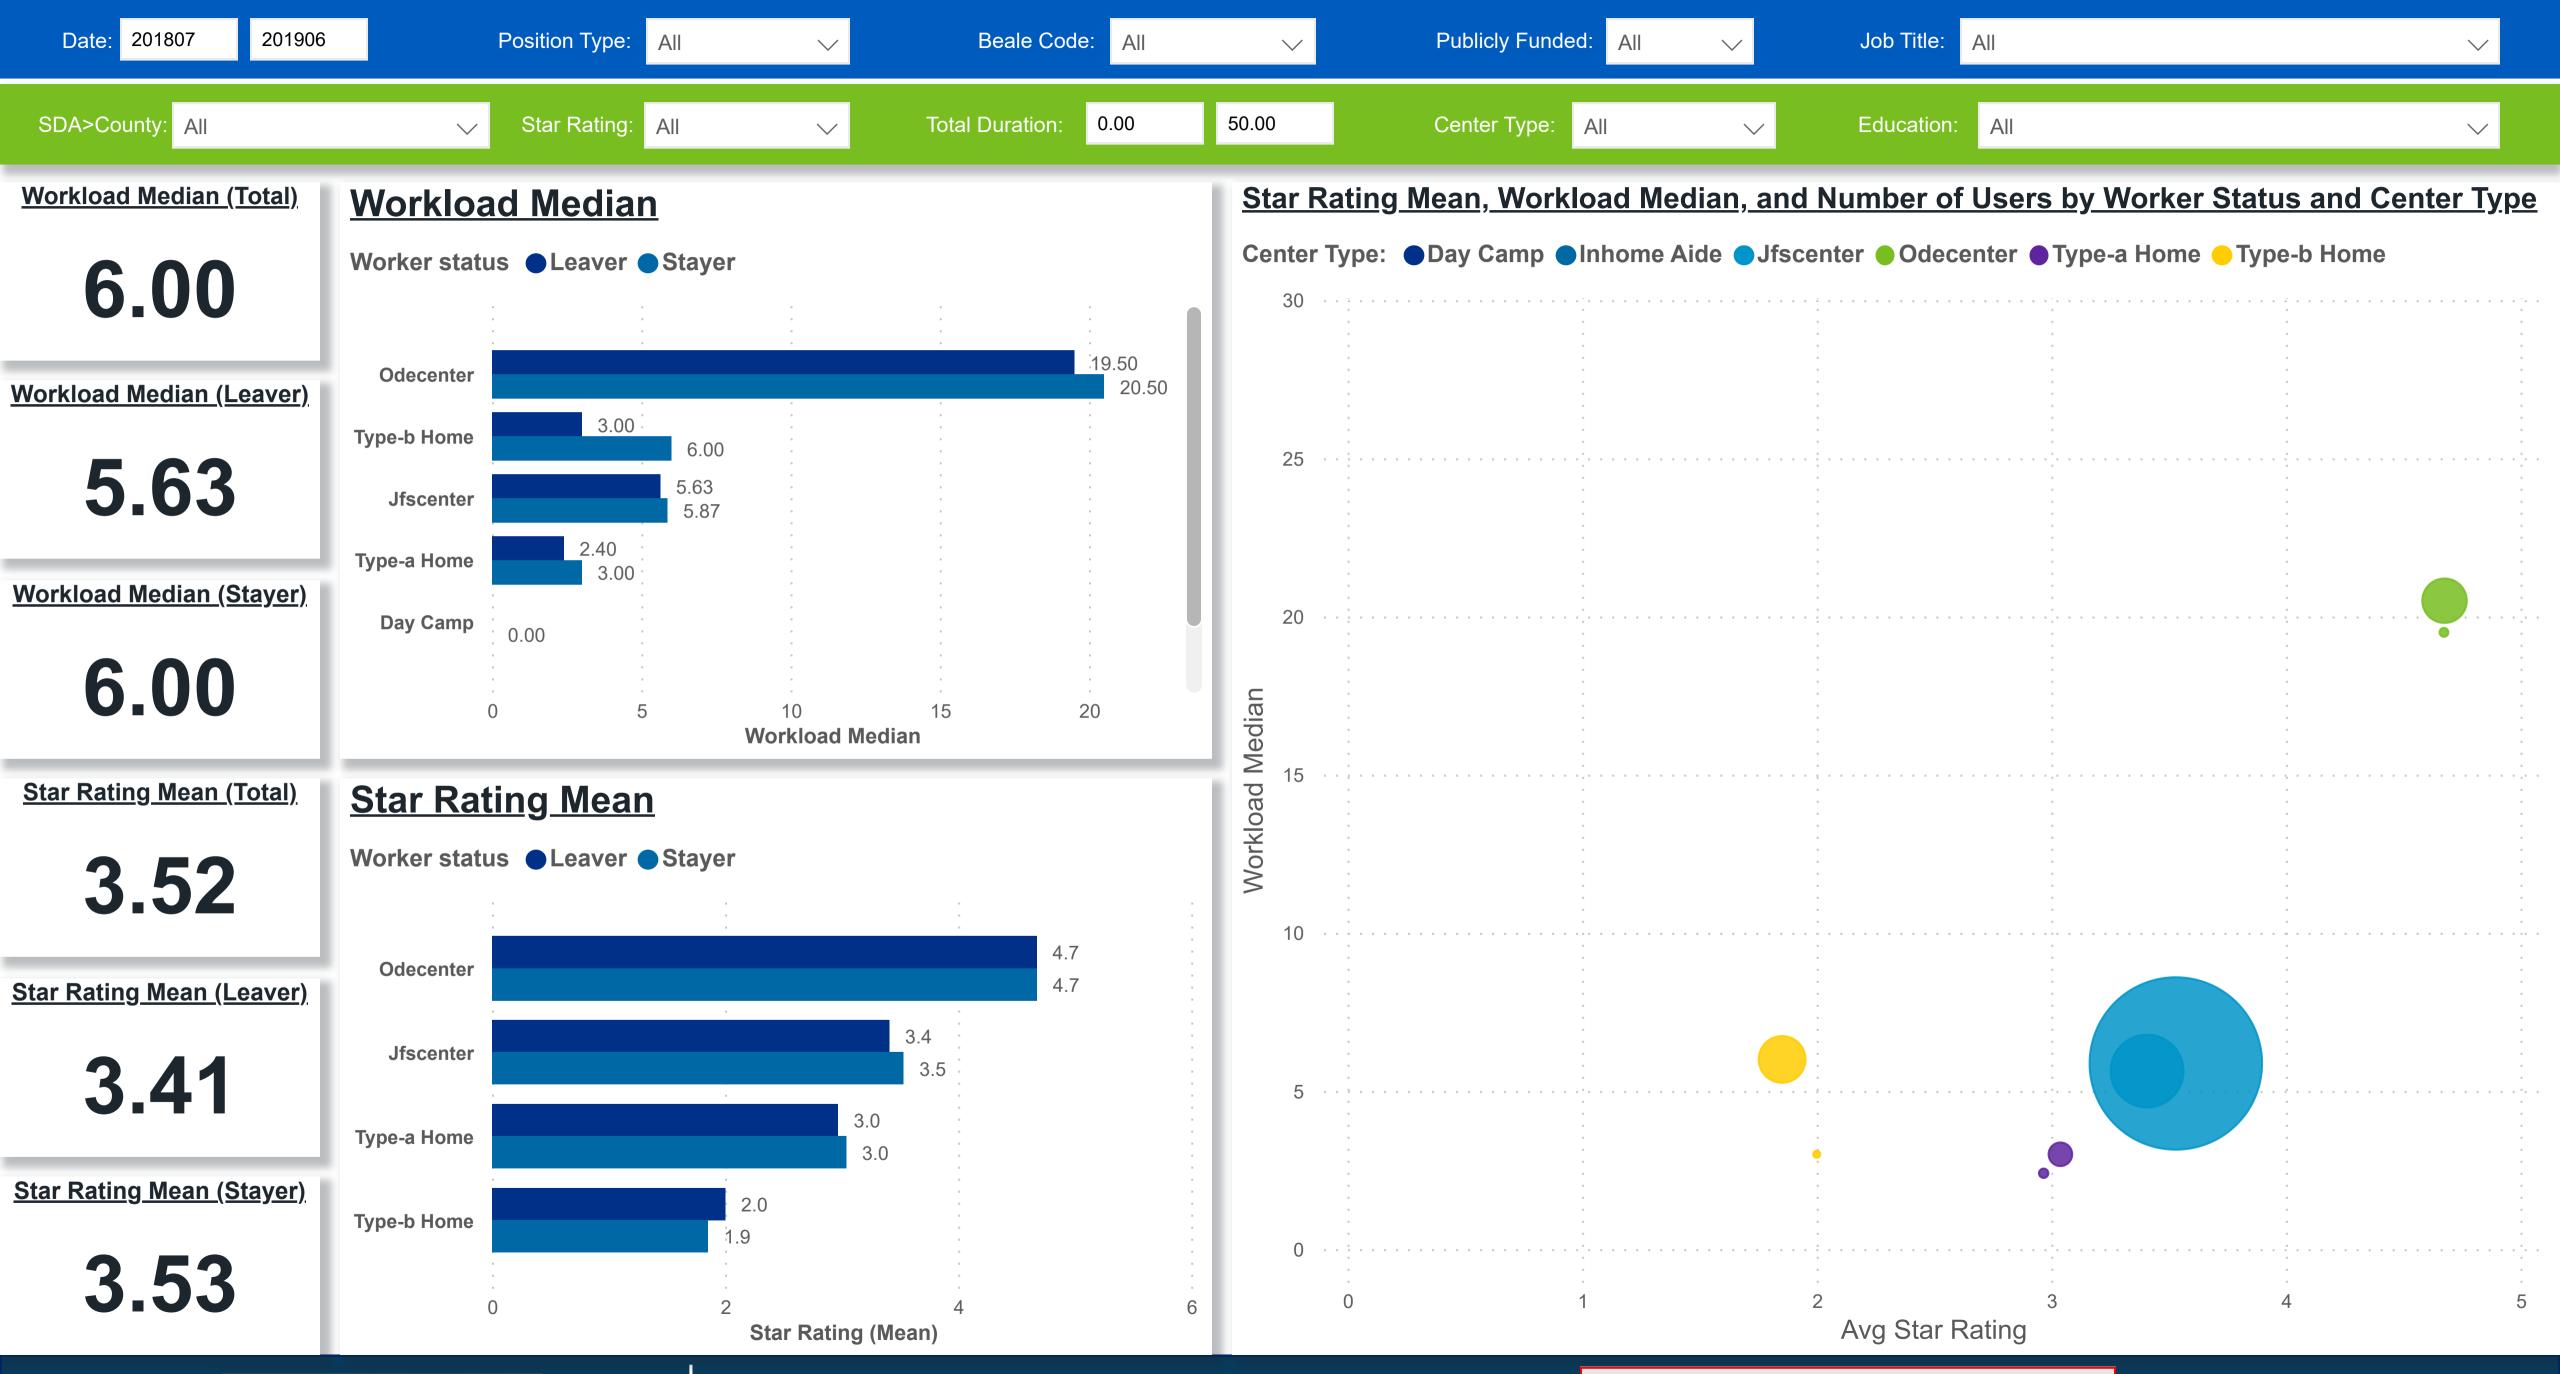

#### Workforce and Program Analysis Platform (WPAP): WORKPLACE CHARACTERISTICS - NOMINAL