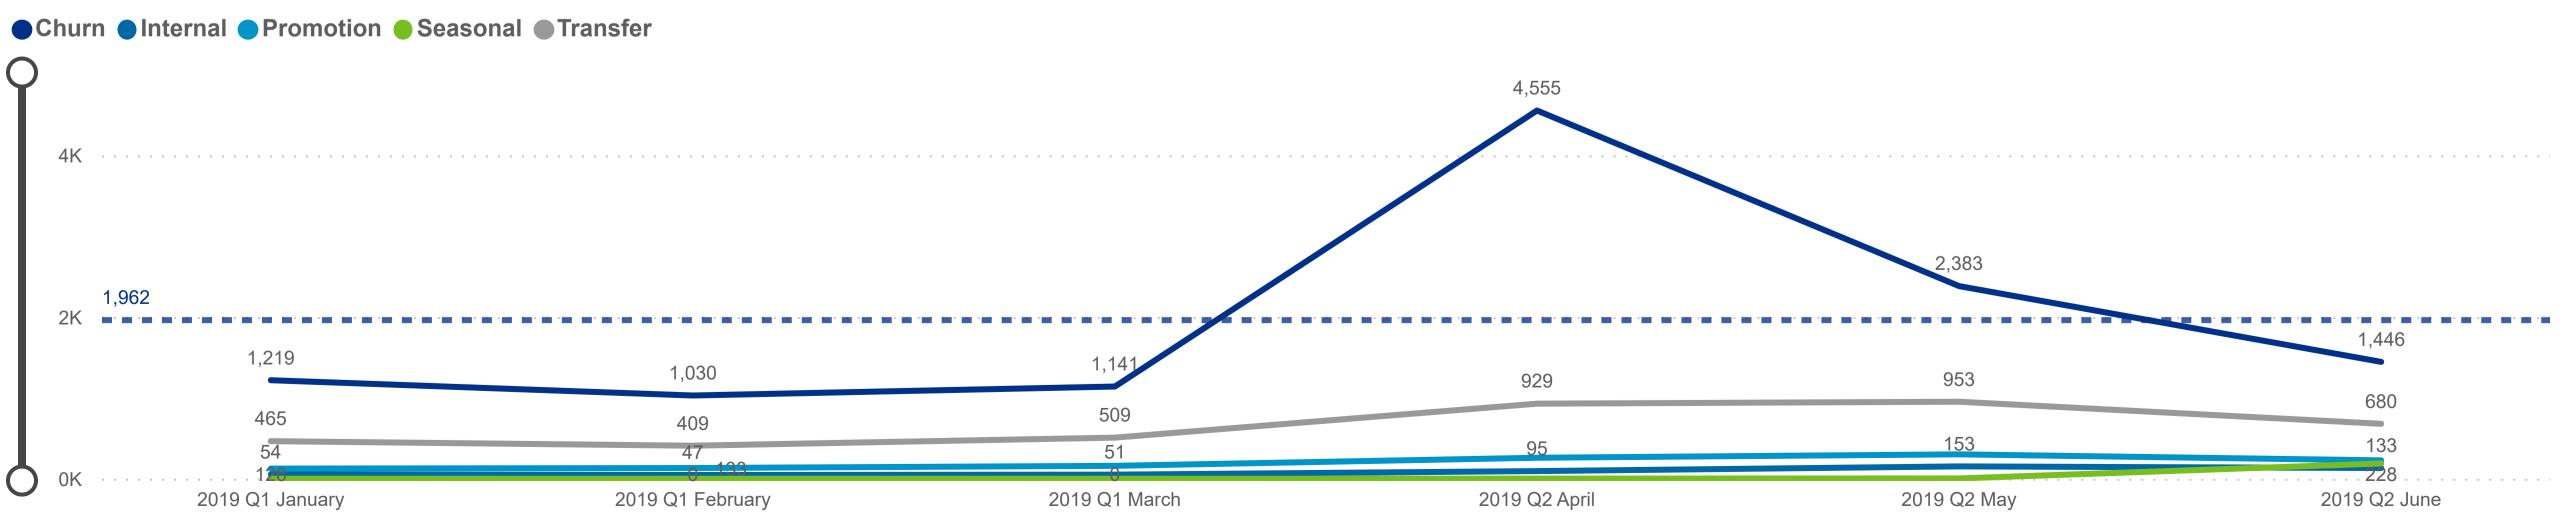

# Workforce and Program Analysis Platform (WPAP): TIMELINE - TURNOVER









#### Workforce and Program Analysis Platform (WPAP): TIMELINE - CHURN









### Workforce and Program Analysis Platform (WPAP): MAP





### Workforce and Program Analysis Platform (WPAP): JOBS & EMPLOYEES - NOMINAL





## Workforce and Program Analysis Platform (WPAP): JOBS & EMPLOYEES - PERCENT





#### Workforce and Program Analysis Platform (WPAP): CAREER PROGRESSION & SENIORITY - NOMINAL Created Date: 07/19/2023





### Workforce and Program Analysis Platform (WPAP): CAREER PROGRESSION & SENIORITY - PERCENT Created Date: 07/19/2023





# Workforce and Program Analysis Platform (WPAP): COMPENSATION - NOMINAL





# Workforce and Program Analysis Platform (WPAP): COMPENSATION - PERCENT





#### Workforce and Program Analysis Platform (WPAP): WORKPLACE CHARACTERISTICS - NOMINAL







### Workforce and Program Analysis Platform (WPAP): WORKPLACE CHARACT