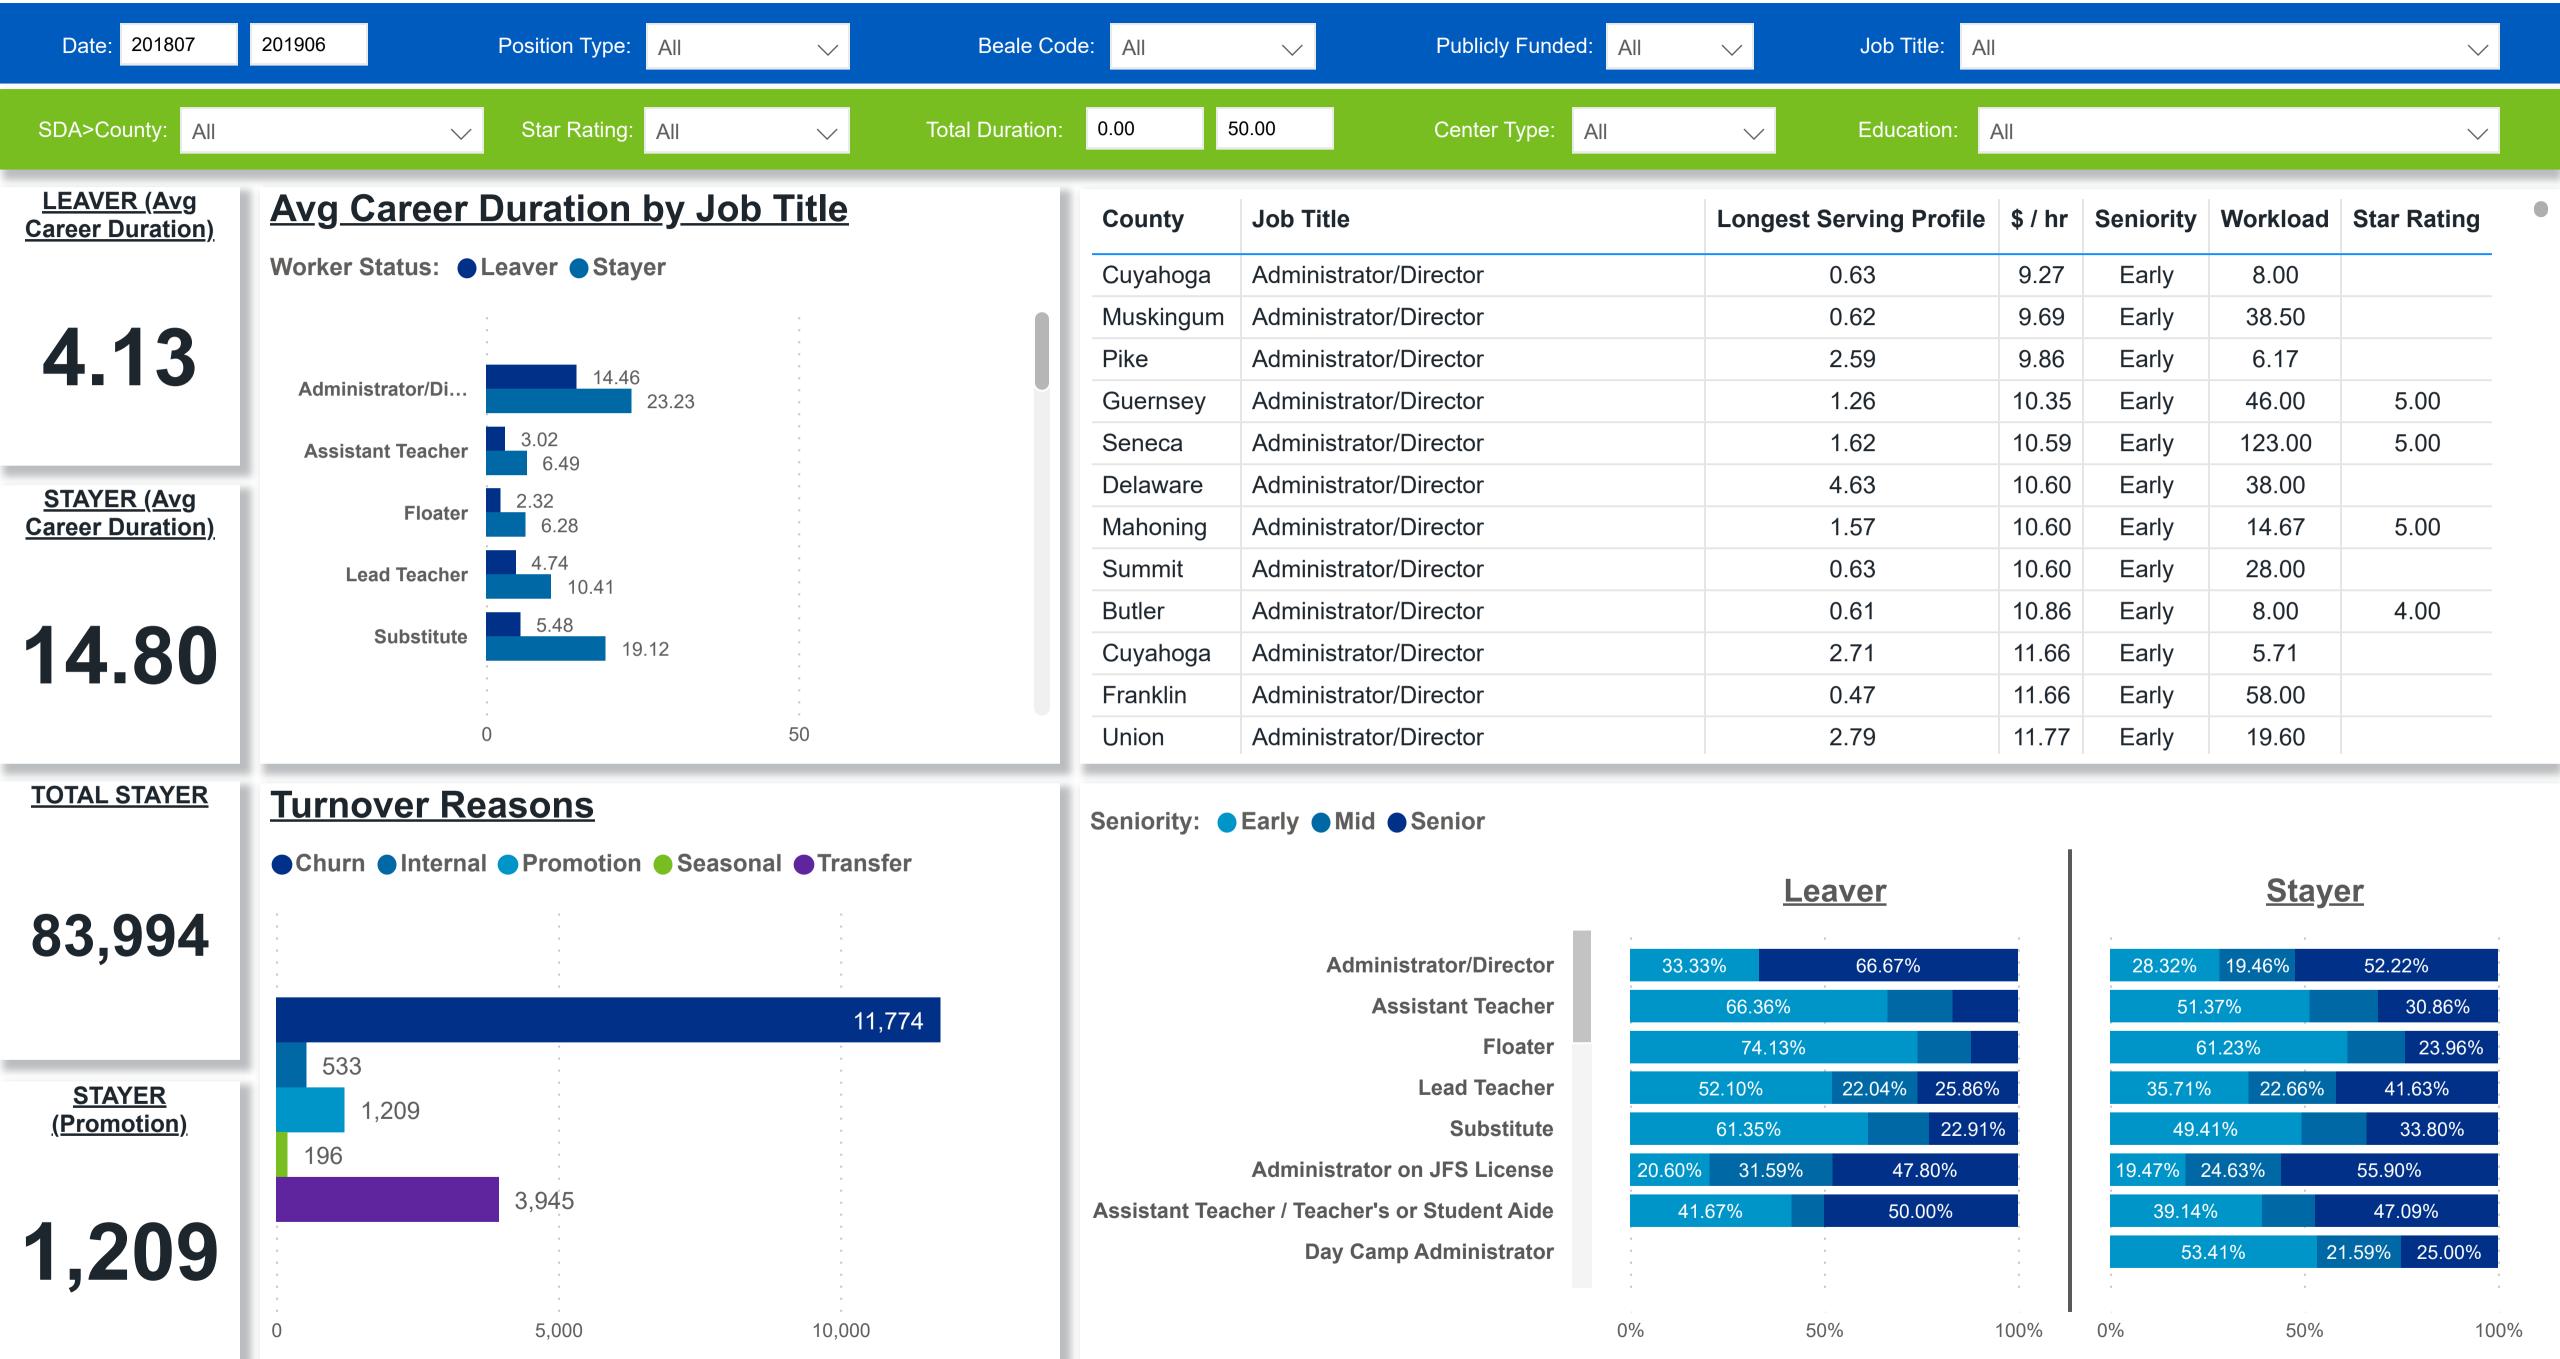

#### Workforce and Program Analysis Platform (WPAP): CAREER PROGRESSION & SENIORITY - NOMINAL Created Date: 07/19/2023