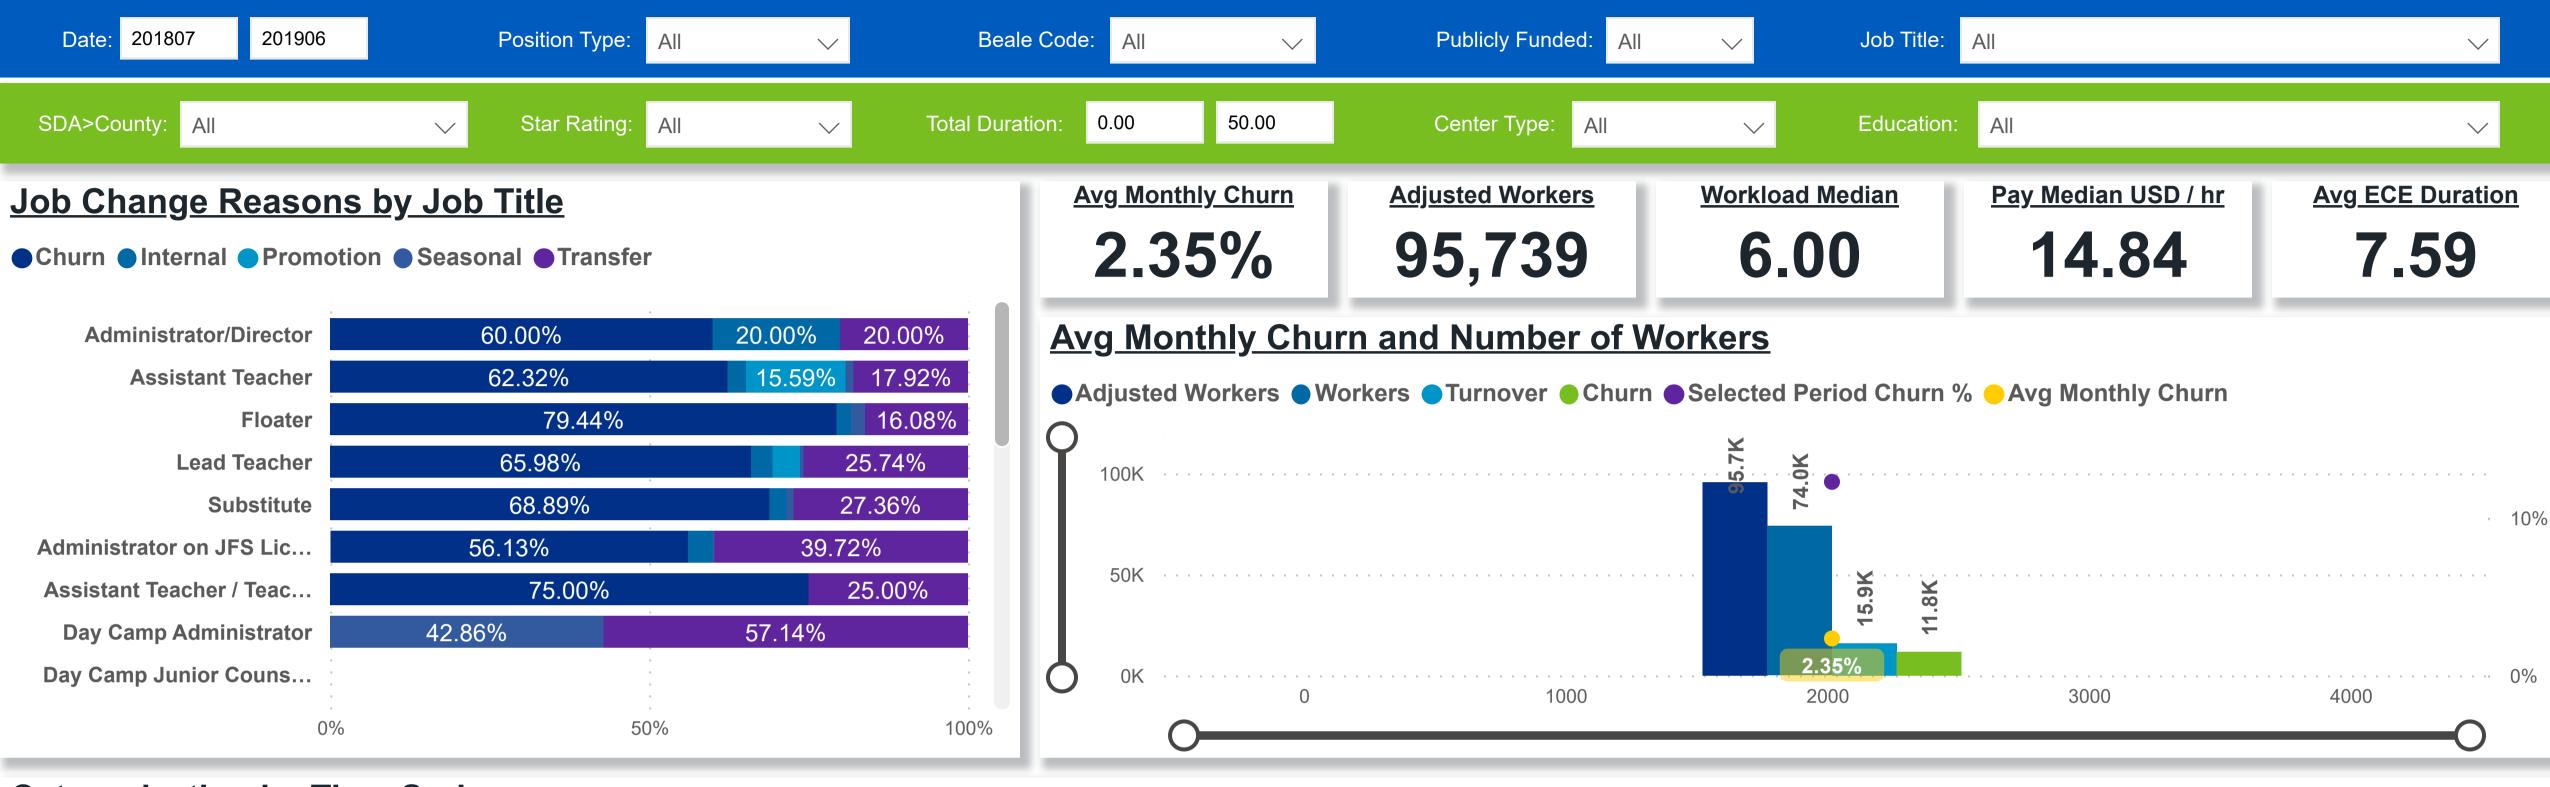

# Workforce and Program Analysis Platform (WPAP): TIMELINE - TURNOVER









#### Workforce and Program Analysis Platform (WPAP): TIMELINE - CHURN









### Workforce and Program Analysis Platform (WPAP): MAP





### Workforce and Program Analysis Platform (WPAP): JOBS & EMPLOYEES - NOMINAL





## Workforce and Program Analysis Platform (WPAP): JOBS & EMPLOYEES - PERCENT





#### Workforce and Program Analysis Platform (WPAP): CAREER PROGRESSION & SENIORITY - NOMINAL Created Date: 07/19/2023





### Workforce and Program Analysis Platform (WPAP): CAREER PROGRESSION & SENIORITY - PERCENT Created Date: 07/19/2023





# Workforce and Program Analysis Platform (WPAP): COMPENSATION - NOMINAL





# Workforce and Program Analysis Platform (WPAP): COMPENSATION - PERCENT





#### Workforce and Program Analysis Platform (WPAP): WORKPLACE CHARACTERISTICS - NOMINAL







### Workforce and Program Analysis Platform (WPAP): WORKPLACE CHA