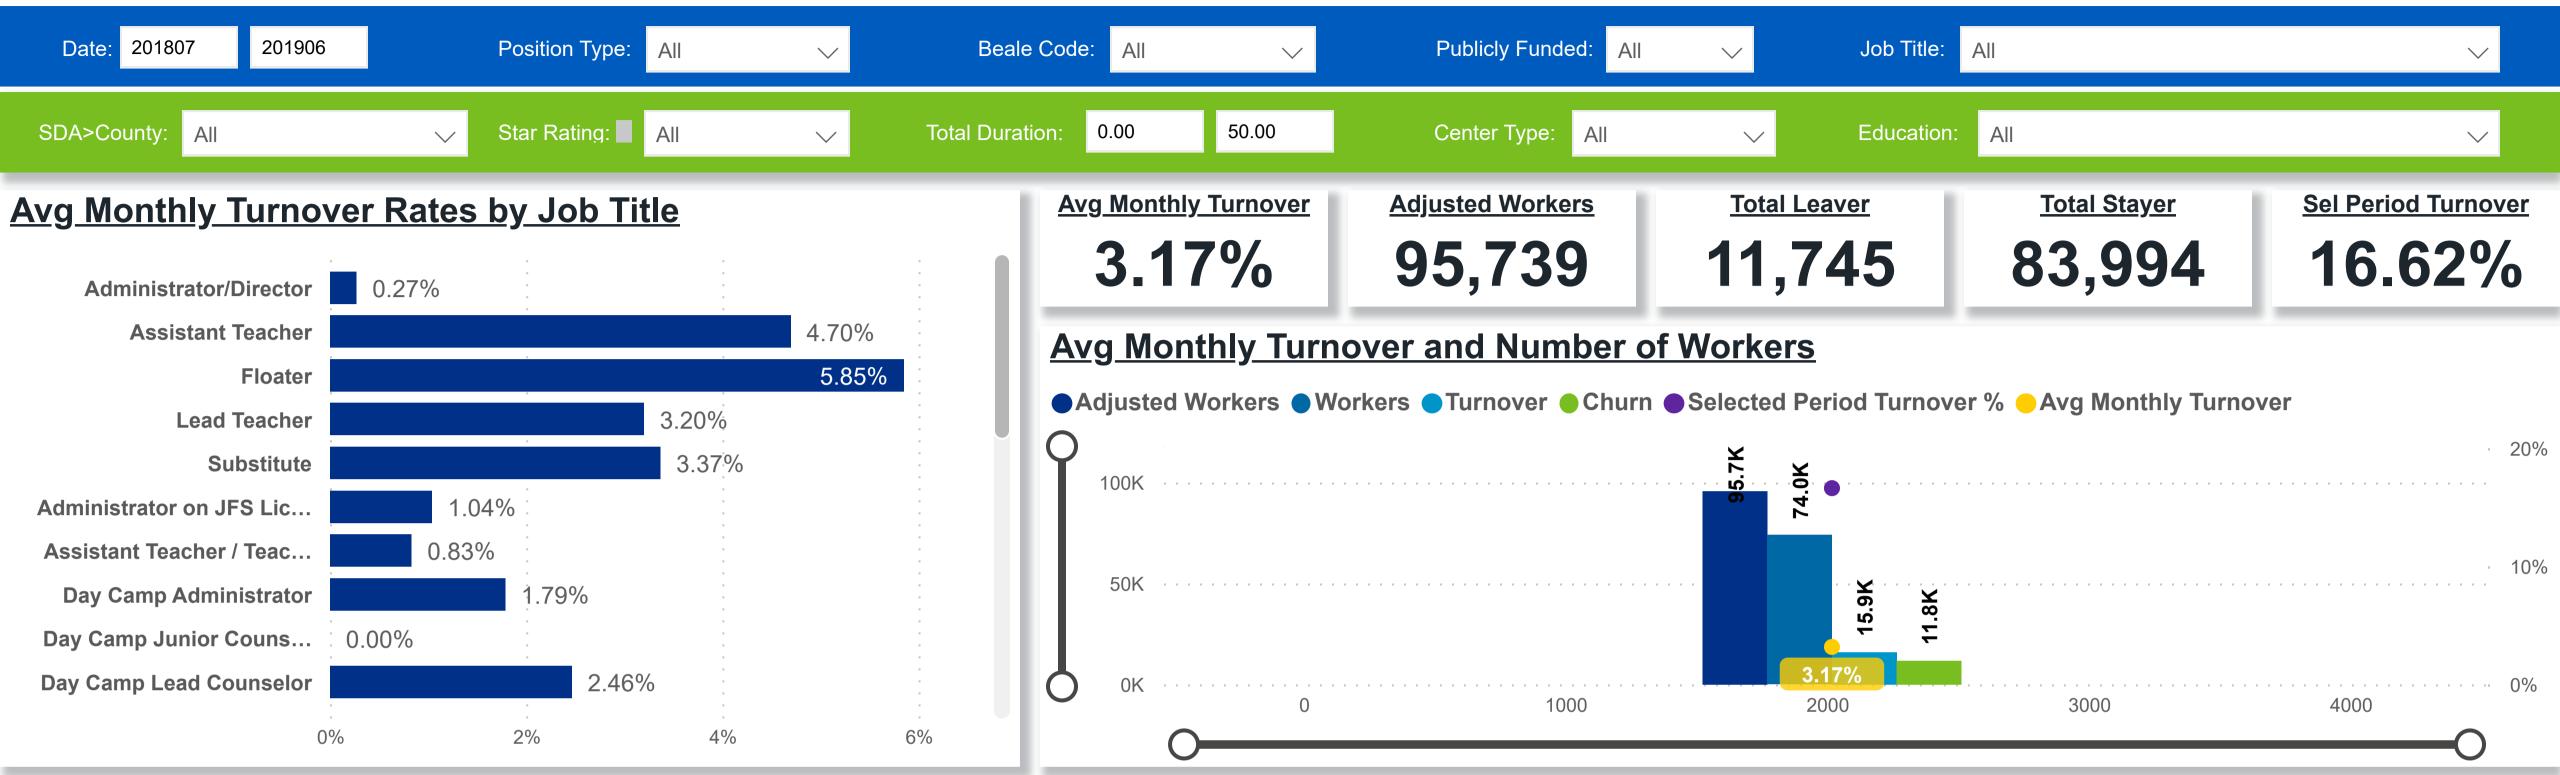

# Workforce and Program Analysis Platform (WPAP): TIMELINE - TURNOVER









#### Workforce and Program Analysis Platform (WPAP): TIMELINE - CHURN









### Workforce and Program Analysis Platform (WPAP): MAP





### Workforce and Program Analysis Platform (WPAP): JOBS & EMPLOYEES - NOMINAL





## Workforce and Program Analysis Platform (WPAP): JOBS & EMPLOYEES - PERCENT





#### Workforce and Program Analysis Platform (WPAP): CAREER PROGRESSION & SENIORITY - NOMINAL Created Date: 07/19/2023





### Workforce and Program Analysis Platform (WPAP): CAREER PROGRESSION & SENIORITY - PERCENT Created Date: 07/19/2023





# Workforce and Program Analysis Platform (WPAP): COMPENSATION - NOMINAL





# Workforce and Program Analysis Platform (WPAP): COMPENSATION - PERCENT





#### Workforce and Program Analysis Platform (WPAP): WORKPLACE CHARACTERISTICS - N