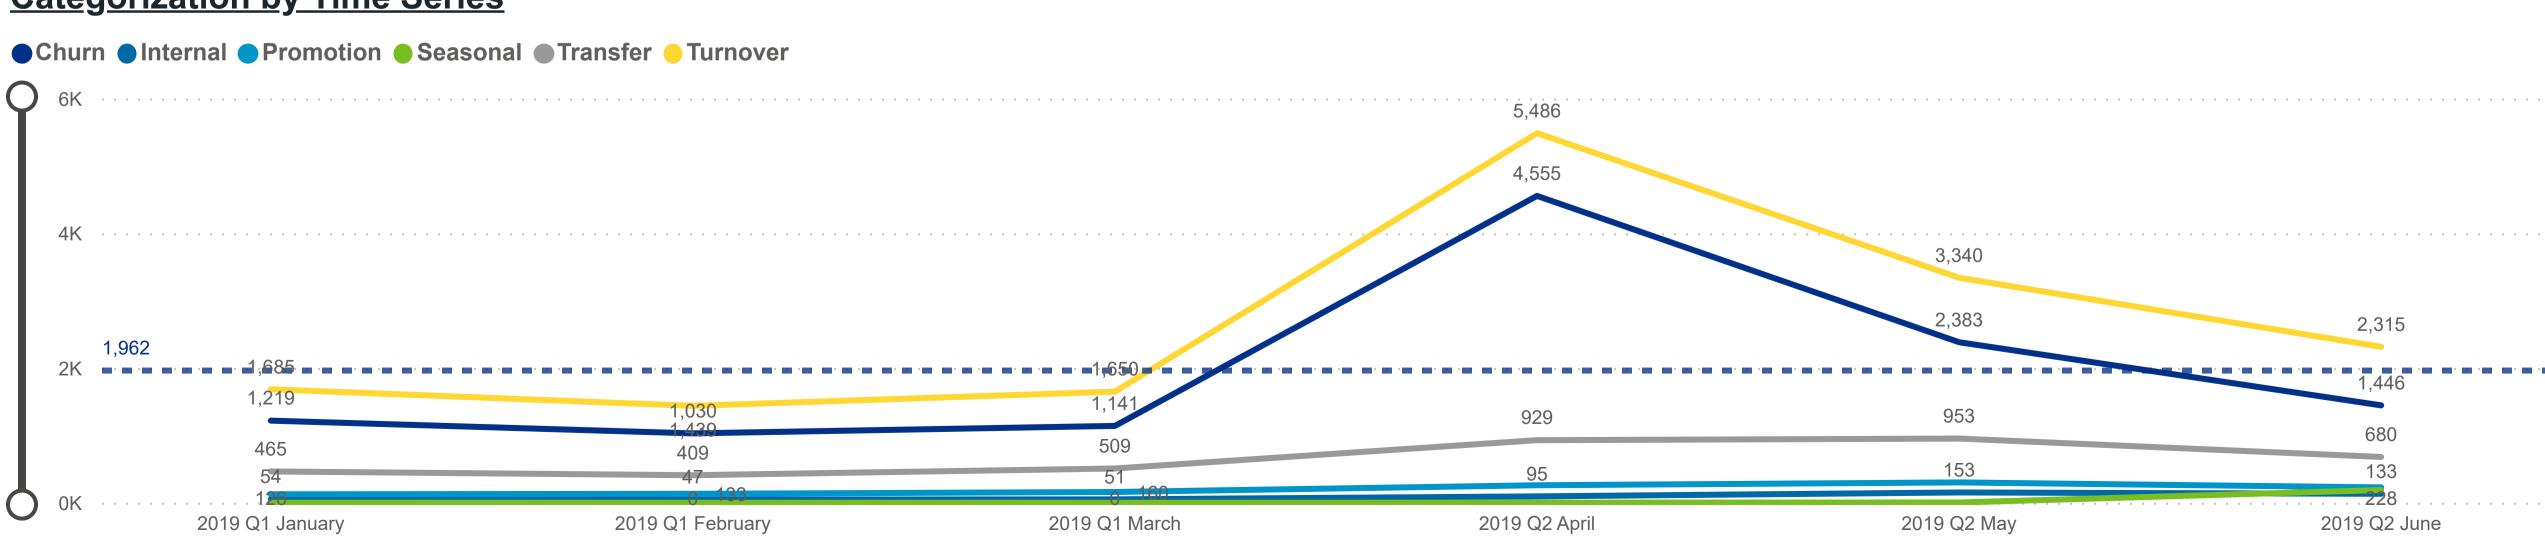

# Workforce and Program Analysis Platform (WPAP): TIMELINE - TURNOVER









#### Workforce and Program Analysis Platform (WPAP): TIMELINE - CHURN









### Workforce and Program Analysis Platform (WPAP): MAP





### Workforce and Program Analysis Platform (WPAP): JOBS & EMPLOYEES - NOMINAL





## Workforce and Program Analysis Platform (WPAP): JOBS & EMPLOYEES - PERCENT





#### Workforce and Program Analysis Platform (WPAP): CAREER PROGRESSION & SENIORITY - NOMINAL Created Date: 07/19/2023





### Workforce and Program Analysis Platform (WPAP): CAREER PROGRESSION & SENIORITY - PERCENT Created Date: 07/19/2023





# Workforce and Program Analysis Platform (WPAP): COMPENSATION - NOMINAL





# Workforce and Program Analysis Platform (WPAP): COMPENSATION - PERCENT





#### Workforce and Program Analysis Platform (WPAP): WORKPLACE CHARACTERISTICS - NOMIN