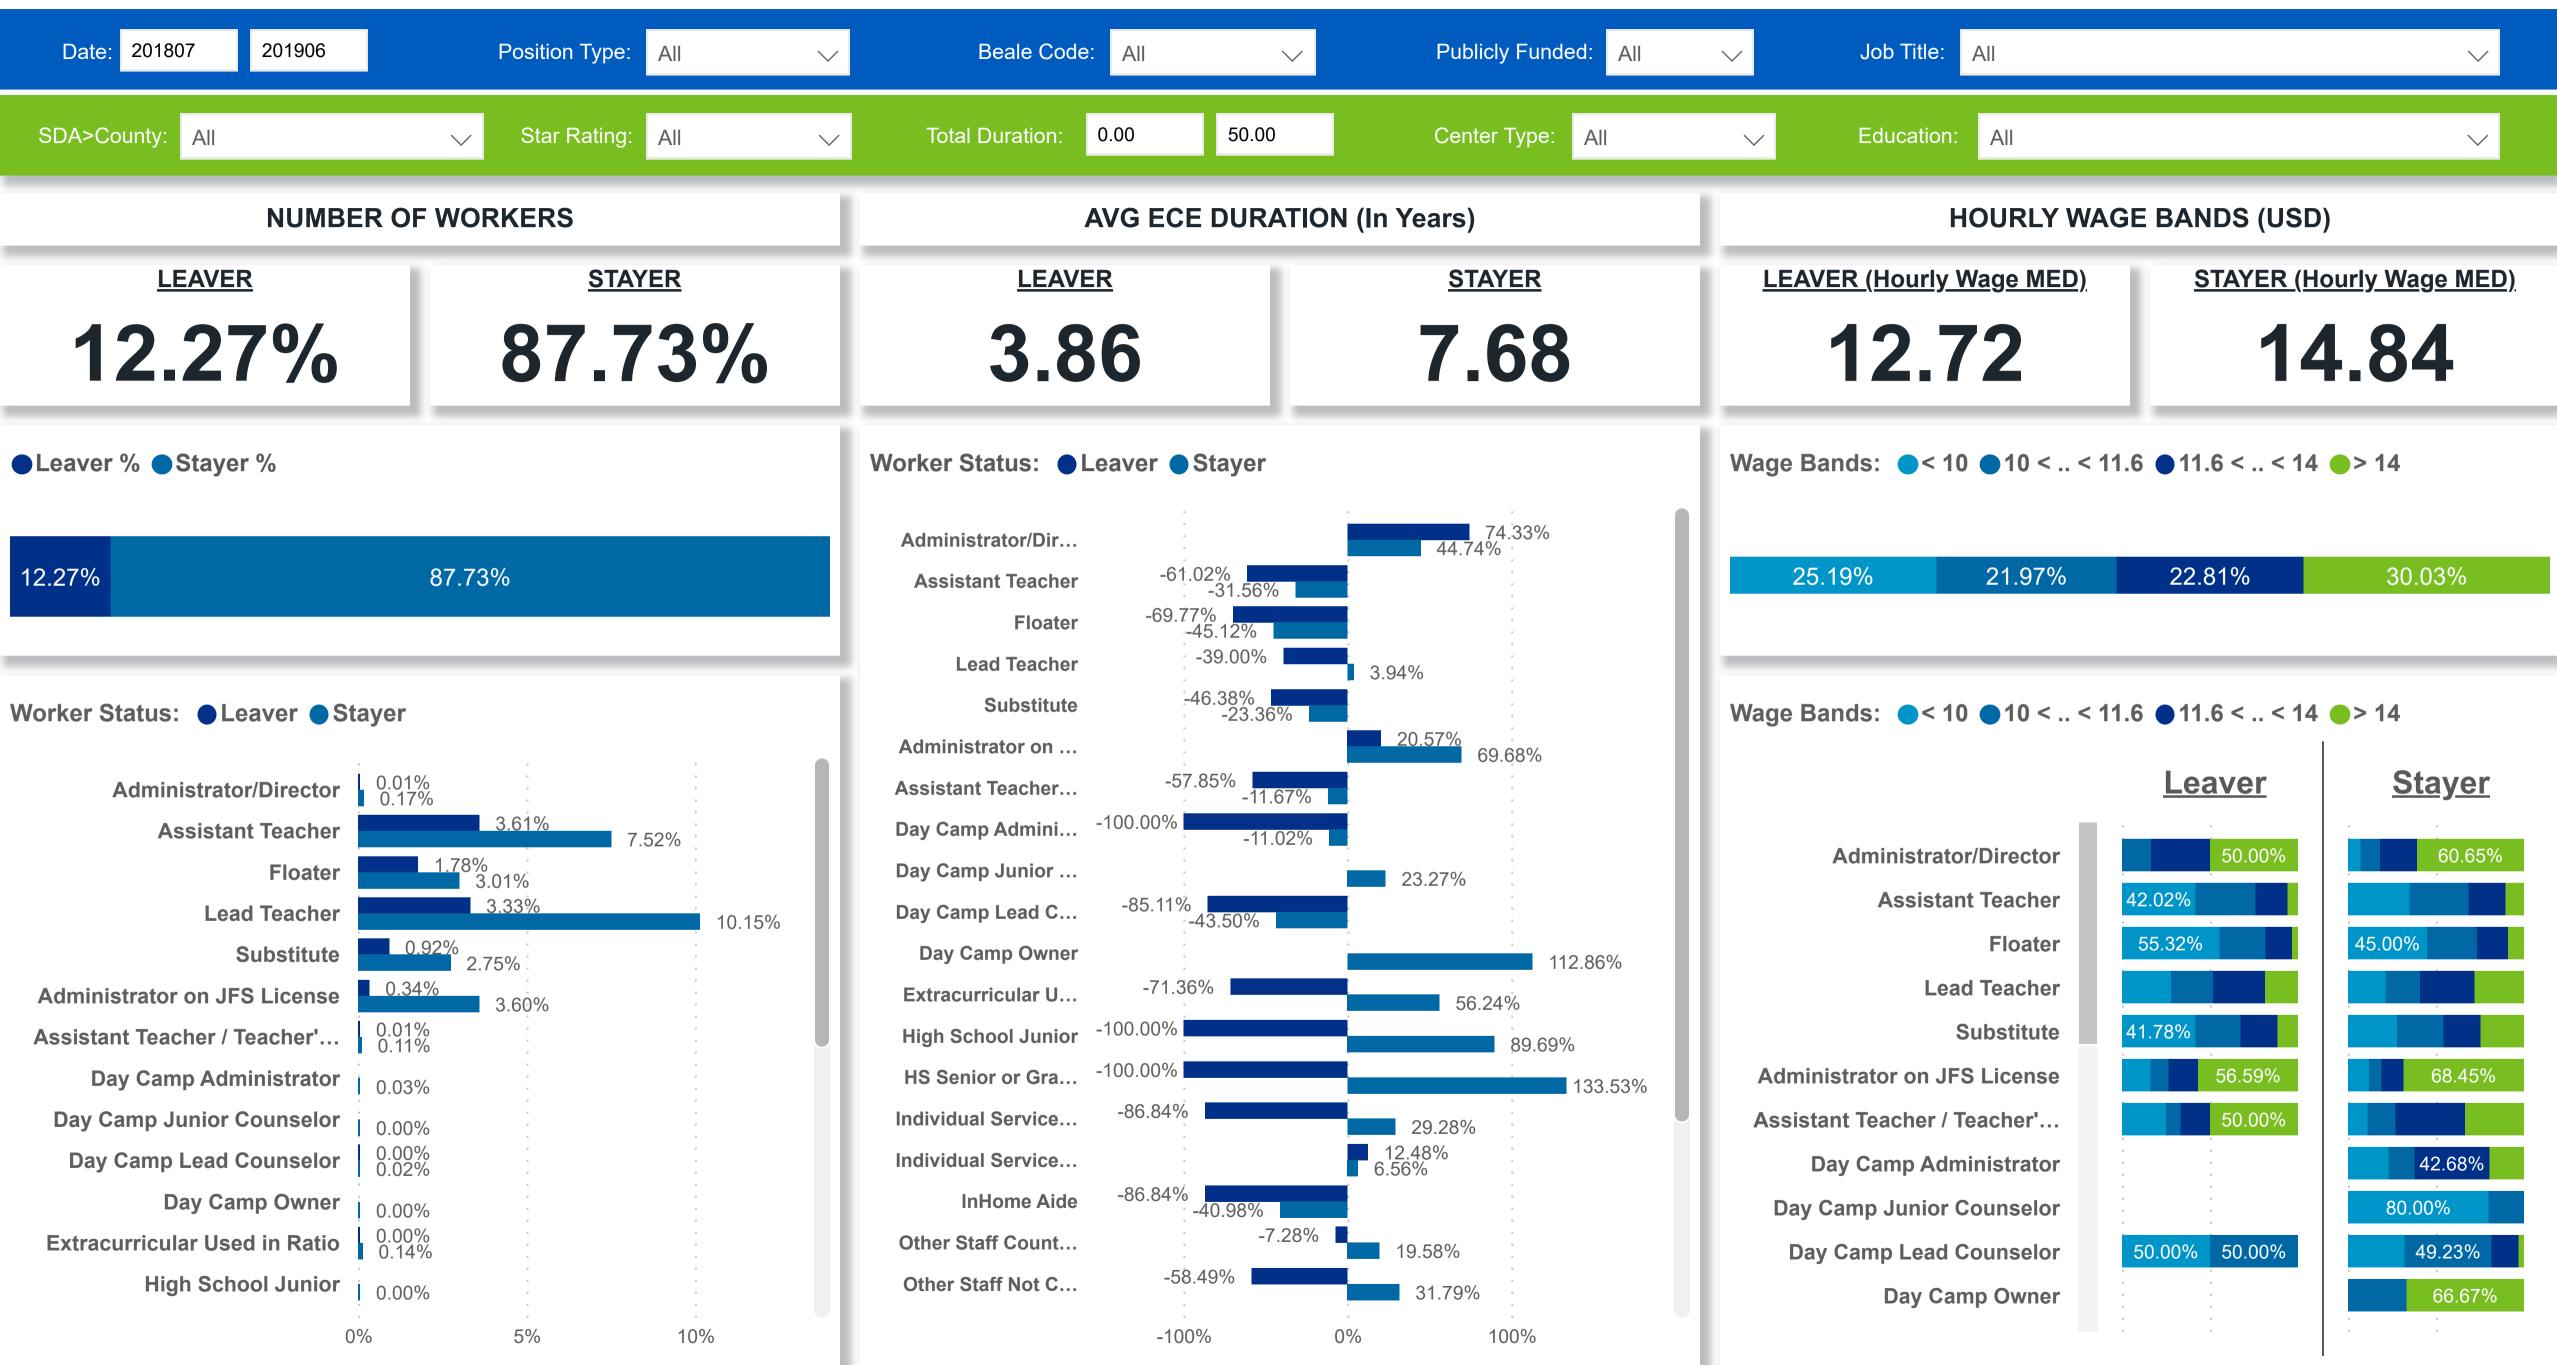

# Workforce and Program Analysis Platform (WPAP): TIMELINE - TURNOVER









#### Workforce and Program Analysis Platform (WPAP): TIMELINE - CHURN









### Workforce and Program Analysis Platform (WPAP): MAP





### Workforce and Program Analysis Platform (WPAP): JOBS & EMPLOYEES - NOMINAL





## Workforce and Program Analysis Platform (WPAP): JOBS & EMPLOYEES - PERCENT





#### Workforce and Program Analysis Platform (WPAP): CAREER PROGRESSION & SENIORITY - NOMINAL Created Date: 07/19/2023





### Workforce and Program Analysis Platform (WPAP): CAREER PROGRESSION & SENIORITY - PERCENT Created Date: 07/19/2023





# Workforce and Program Analysis Platform (WPAP): COMPENSATION - NOMINAL





# Workforce and Program Analysis Platform (WPAP): COMPENSATION - PERCENT





#### Workforce and Program Analysis Platform (WPAP): WORKPLACE CHARACTERISTICS - NOMINAL







### Workforce and Program Analysis Platform (WPAP): WORKPLACE CHARACTERISTICS - PERCENT