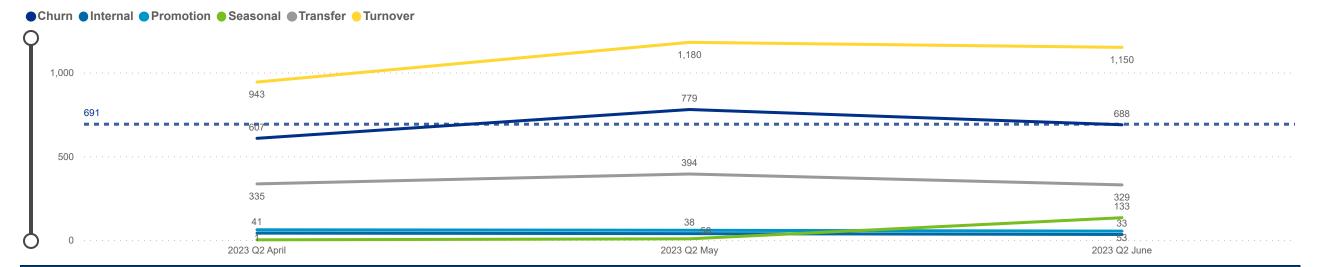

# Workforce and Program Analysis Platform (WPAP): TIMELINE - TURNOVER

Created Date: 07/19/2023