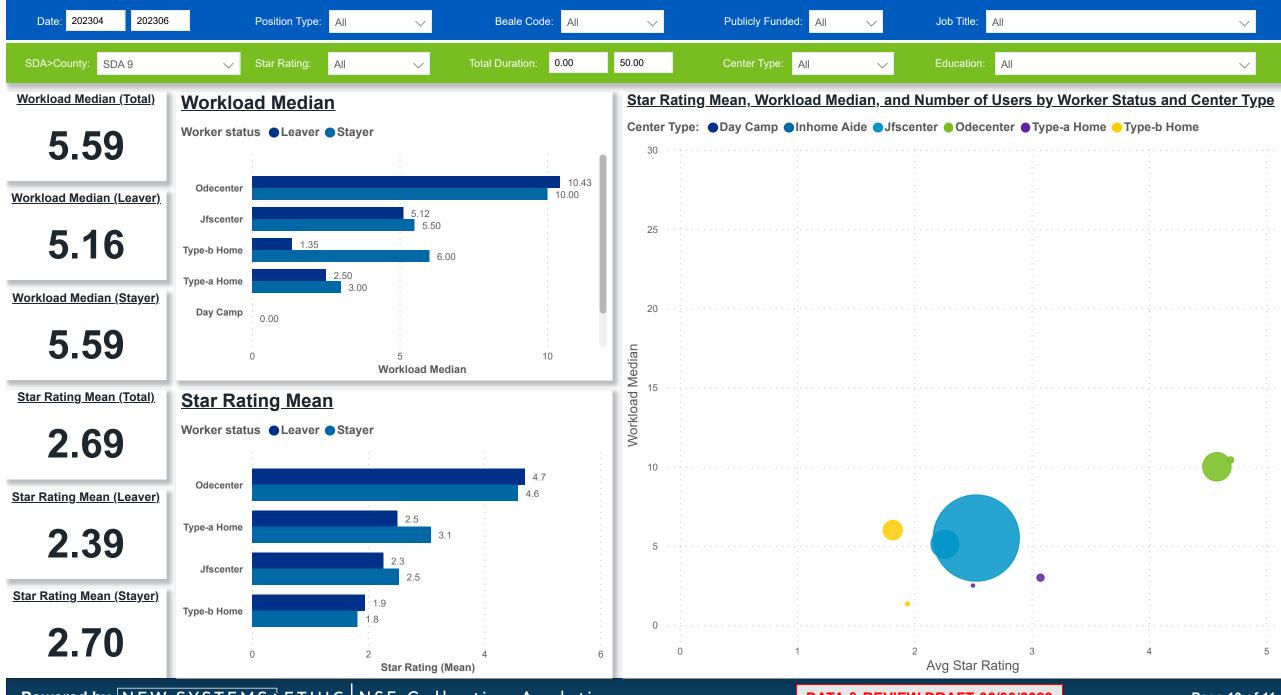

### Workforce and Program Analysis Platform (WPAP): WORKPLACE CHARACTERISTICS - NOMINAL