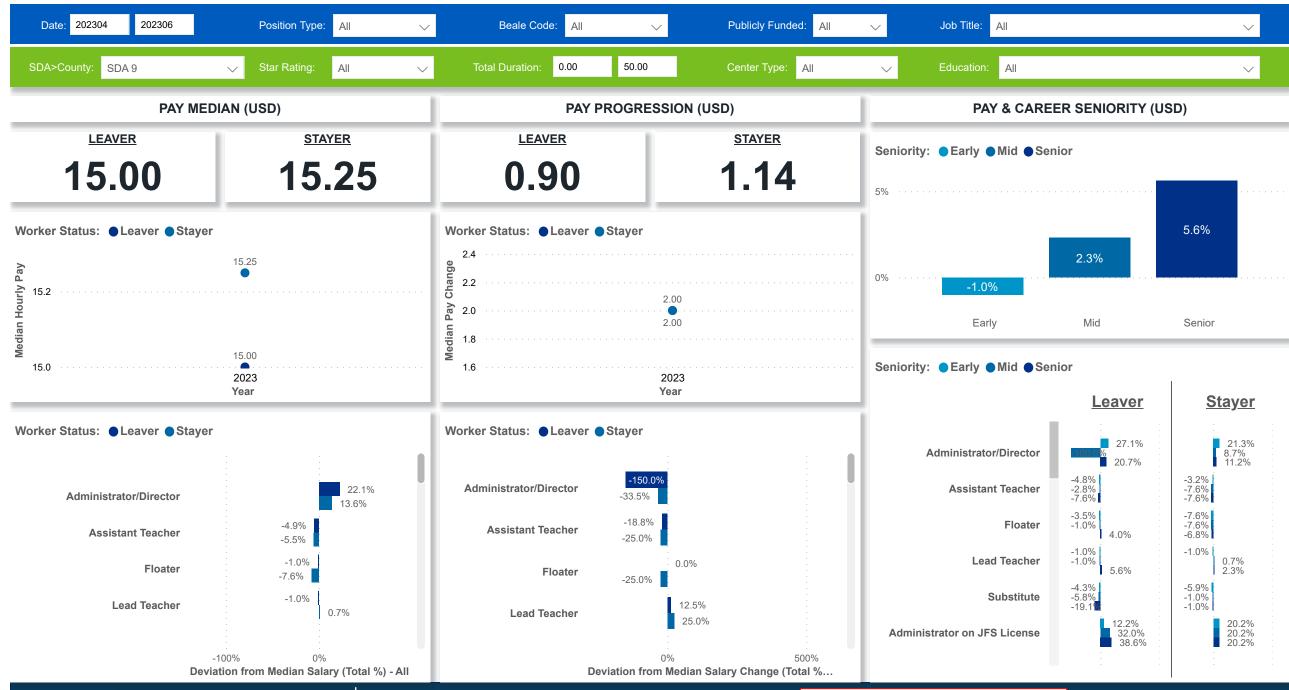

*Categorization by Time Series**





# Workforce and Program Analysis Platform (WPAP): TIMELINE - CHURN

Created Date: 07/19/2023



### **Categorization by Time Series**





# Workforce and Program Analysis Platform (WPAP): MAP





# Workforce and Program Analysis Platform (WPAP): JOBS & EMPLOYEES - NOMINAL





# Workforce and Program Analysis Platform (WPAP): JOBS & EMPLOYEES - PERCENT





#### Workforce and Program Analysis Platform (WPAP): CAREER PROGRESSION & SENIORITY - NOMINAL Created Date: 07/19/2023





#### Workforce and Program Analysis Platform (WPAP): CAREER PROGRESSION & SENIORITY - PERCENT Created Date: 07/19/2023





# Workforce and Program Analysis Platform (WPAP): COMPENSATION - NOMINAL





# Workforce and Program Analysis Platform (WPAP): COMPENSATION - PERCENT





### Workforce and Program Analysis Platform (WPAP): WORKPLACE CHARACTERISTICS - NOMINAL





### Workforce and Program Analysis Platform (WPAP): WORKPLACE CHARACTERISTICS - PERCENT