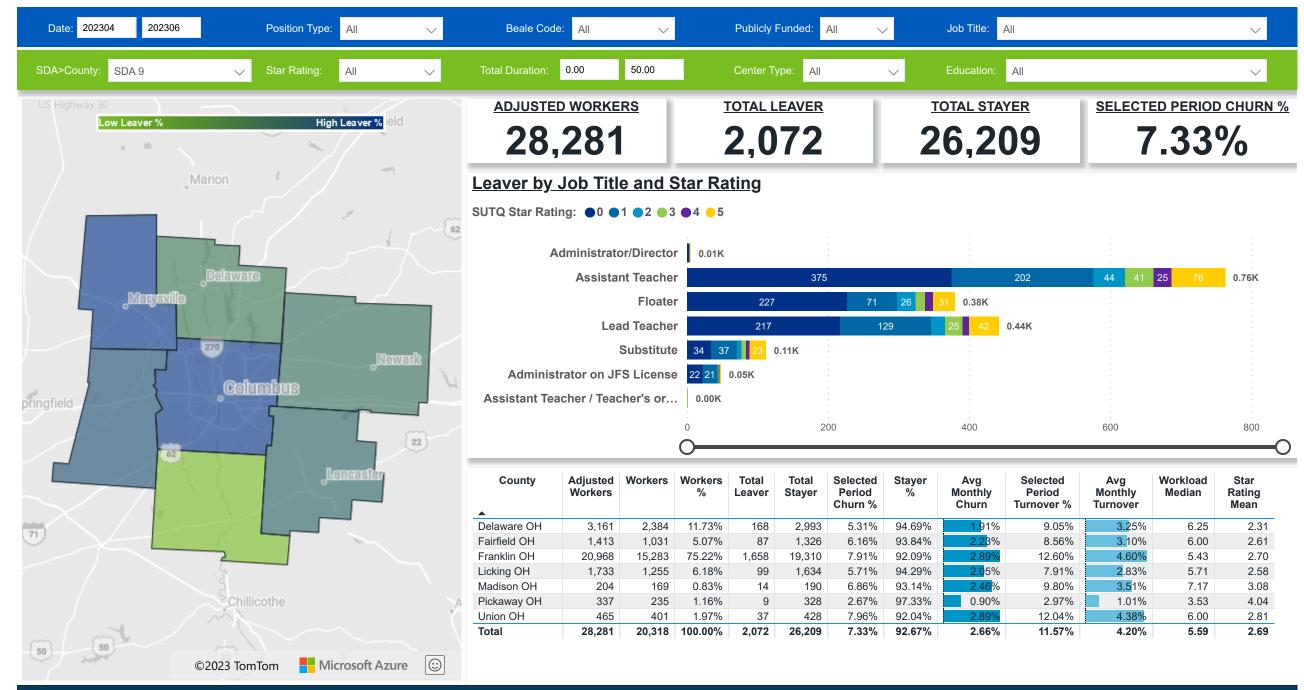

# Workforce and Program Analysis Platform (WPAP): TIMELINE - TURNOVER

Created Date: 07/19/2023



### **Categorization by Time Series**





# Workforce and Program Analysis Platform (WPAP): TIMELINE - CHURN

Created Date: 07/19/2023



### **Categorization by Time Series**





# Workforce and Program Analysis Platform (WPAP): MAP





# Workforce and Program Analysis Platform (WPAP): JOBS & EMPLOYEES - NOMINAL





# Workforce and Program Analysis Platform (WPAP): JOBS & EMPLOYEES - PERCENT





#### Workforce and Program Analysis Platform (WPAP): CAREER PROGRESSION & SENIORITY - NOMINAL Created Date: 07/19/2023





#### Workforce and Program Analysis Platform (WPAP): CAREER PROGRESSION & SENIORITY - PERCENT Created Date: 07/19/2023





# Workforce and Program Analysis Platform (WPAP): COMPENSATION - NOMINAL





# Workforce and Program Analysis Platform (WPAP): COMPENSATION - PERCENT





### Workforce and Program Analysis Platform (WPAP): WORKPLACE CHARACTERISTICS - NOMINAL





### Workforce and Program Analysis Platform (WPAP): WORKPLACE CHARACTERISTICS - PERCENT