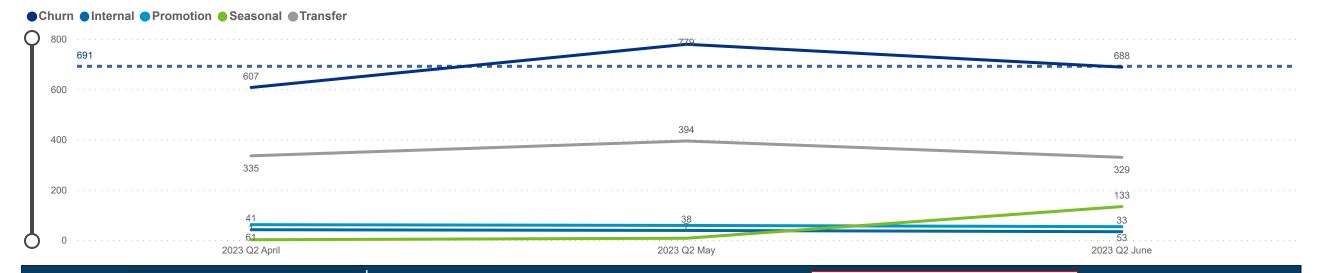

# Workforce and Program Analysis Platform (WPAP): TIMELINE - CHURN

Created Date: 07/19/2023