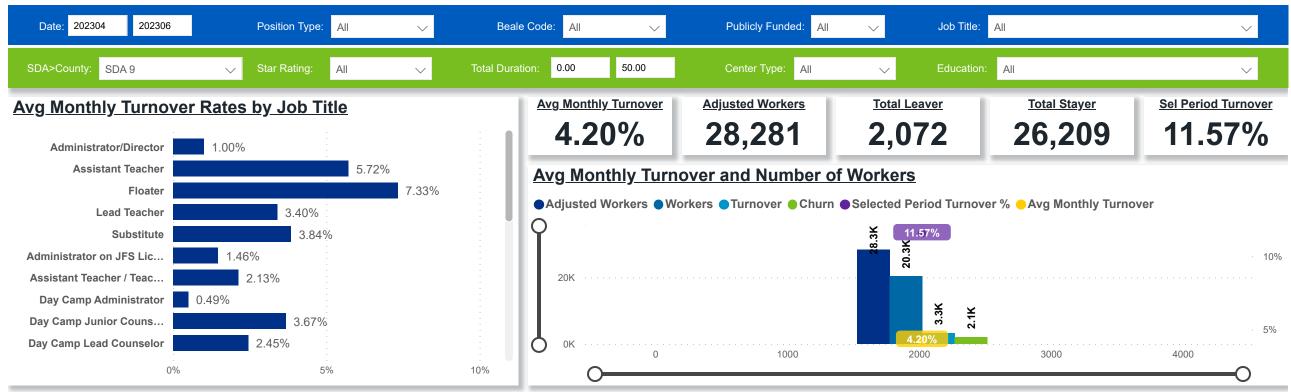

# Workforce and Program Analysis Platform (WPAP): TIMELINE - TURNOVER

Created Date: 07/19/2023