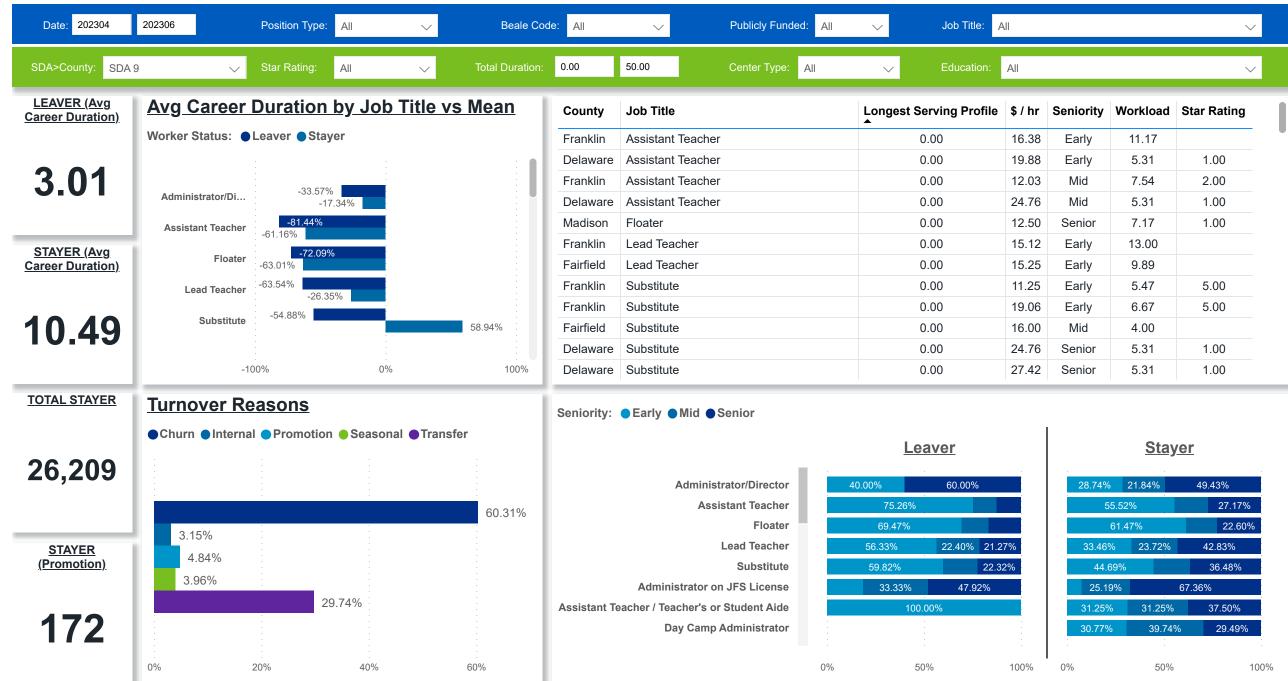

#### Workforce and Program Analysis Platform (WPAP): CAREER PROGRESSION & SENIORITY - NOMINAL Created Date: 07/19/2023