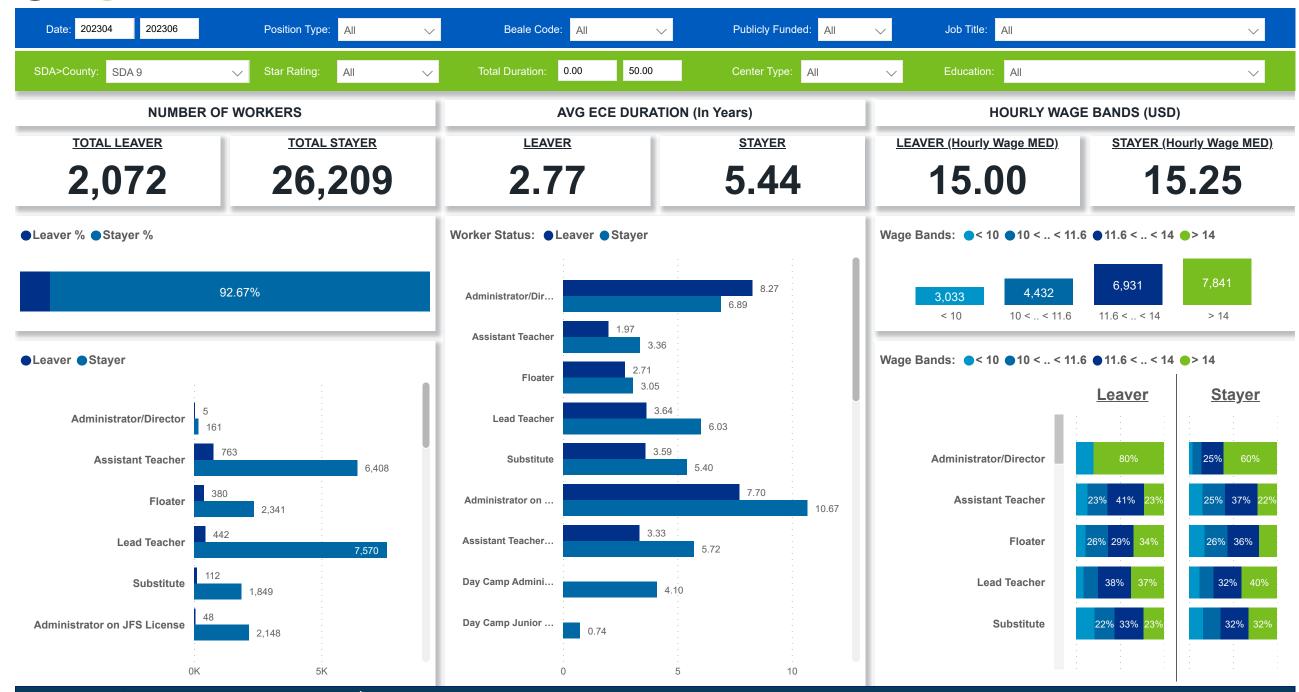

# Workforce and Program Analysis Platform (WPAP): TIMELINE - TURNOVER

Created Date: 07/19/2023



### **Categorization by Time Series**





# Workforce and Program Analysis Platform (WPAP): TIMELINE - CHURN

Created Date: 07/19/2023



### **Categorization by Time Series**





# Workforce and Program Analysis Platform (WPAP): MAP





# Workforce and Program Analysis Platform (WPAP): JOBS & EMPLOYEES - NOMINAL





# Workforce and Program Analysis Platform (WPAP): JOBS & EMPLOYEES - PERCENT





#### Workforce and Program Analysis Platform (WPAP): CAREER PROGRESSION & SENIORITY - NOMINAL Created Date: 07/19/2023





#### Workforce and Program Analysis Platform (WPAP): CAREER PROGRESSION & SENIORITY - PERCENT Created Date: 07/19/2023





# Workforce and Program Analysis Platform (WPAP): COMPENSATION - NOMINAL





# Workforce and Program Analysis Platform (WPAP): COMPENSATION - PERCENT





### Workforce and Program Analysis Platform (WPAP): WORKPLACE CHARACTERISTICS - NOMINAL





### Workforce and Program Analysis Platform (WPAP): WORKPLACE CHARACTERISTICS - PERCENT