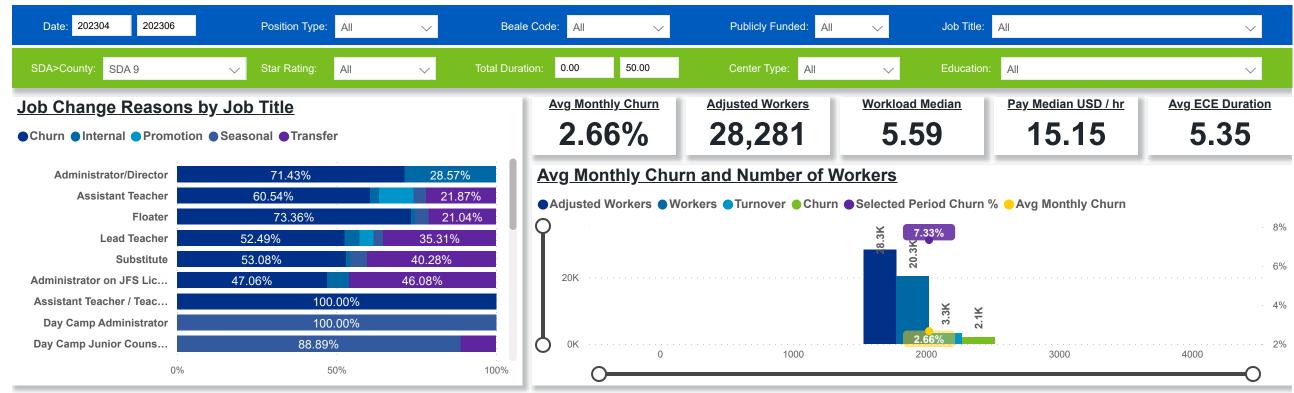

# Workforce and Program Analysis Platform (WPAP): TIMELINE - CHURN

Created Date: 07/19/2023