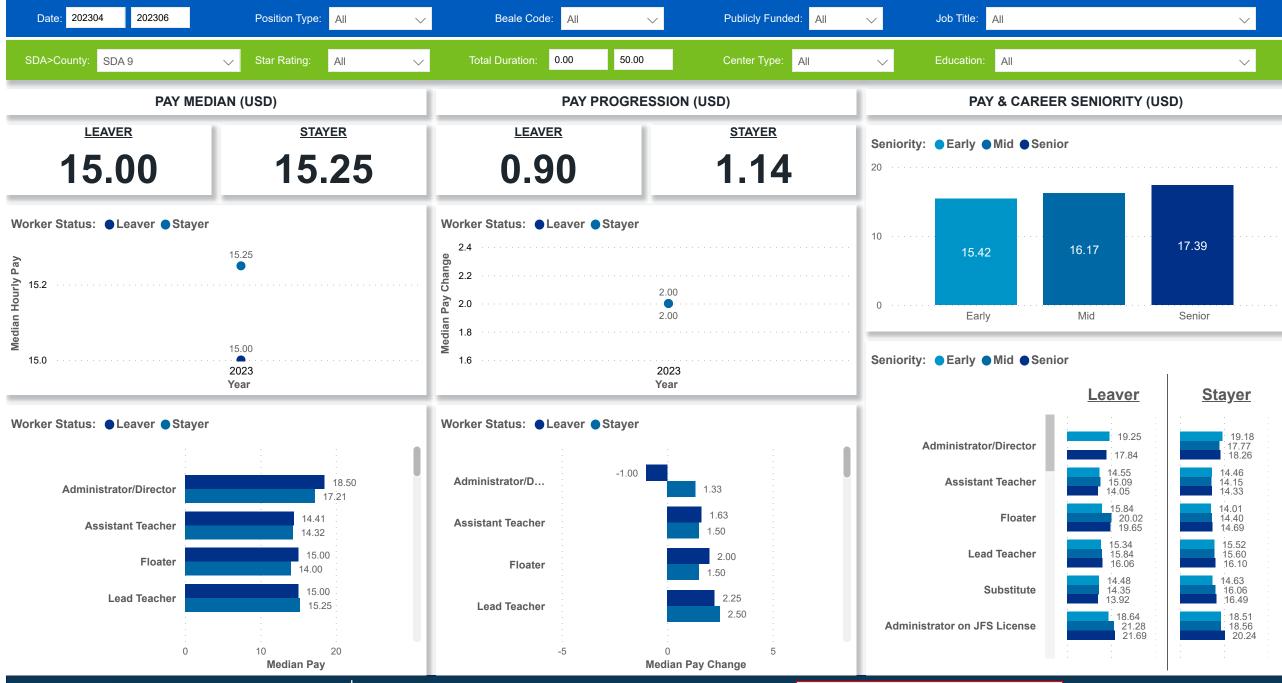

alysis Platform (WPAP): TIMELINE - TURNOVER

Created Date: 07/19/2023



### **Categorization by Time Series**





# Workforce and Program Analysis Platform (WPAP): TIMELINE - CHURN

Created Date: 07/19/2023



### **Categorization by Time Series**





# Workforce and Program Analysis Platform (WPAP): MAP





# Workforce and Program Analysis Platform (WPAP): JOBS & EMPLOYEES - NOMINAL





# Workforce and Program Analysis Platform (WPAP): JOBS & EMPLOYEES - PERCENT





#### Workforce and Program Analysis Platform (WPAP): CAREER PROGRESSION & SENIORITY - NOMINAL Created Date: 07/19/2023





#### Workforce and Program Analysis Platform (WPAP): CAREER PROGRESSION & SENIORITY - PERCENT Created Date: 07/19/2023





# Workforce and Program Analysis Platform (WPAP): COMPENSATION - NOMINAL





# Workforce and Program Analysis Platform (WPAP): COMPENSATION - PERCENT





### Workforce and Program Analysis Platform (WPAP): WORKPLACE CHARACTERISTICS - NOMINAL





### Workforce and Program Analysis Platform (WPAP): WORKPLACE CHARACTERISTICS - PERCENT