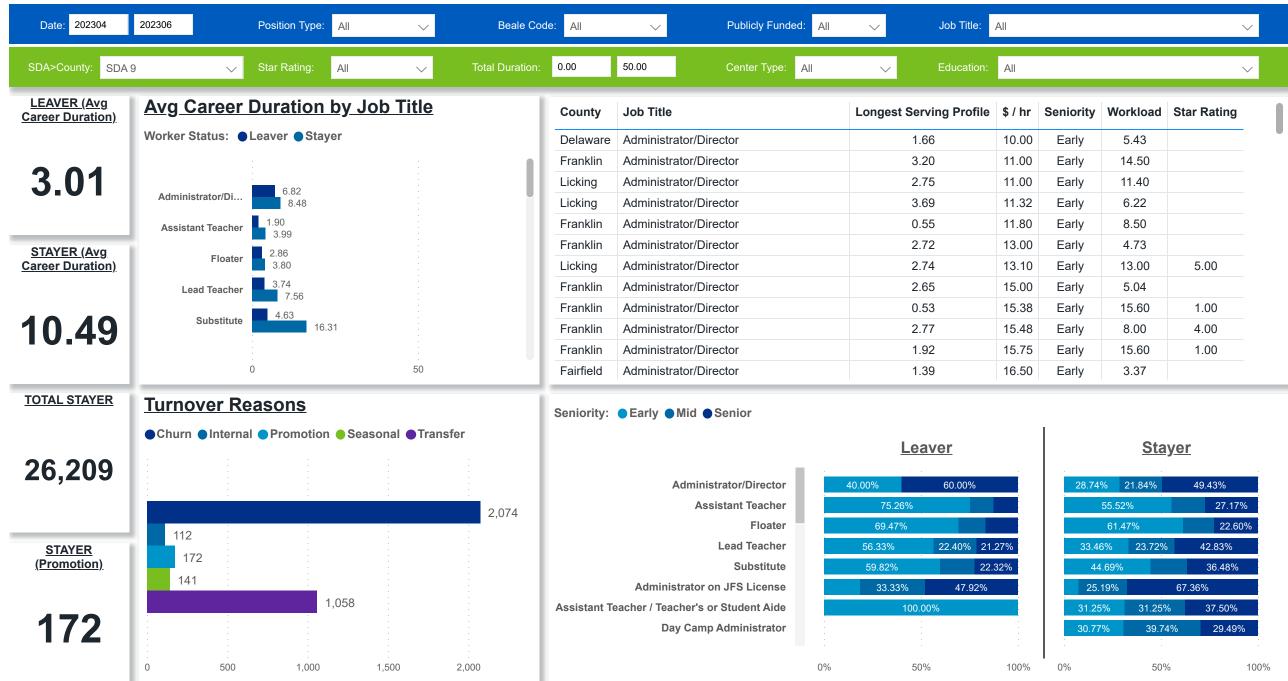

#### Workforce and Program Analysis Platform (WPAP): CAREER PROGRESSION & SENIORITY - NOMINAL Created Date: 07/19/2023