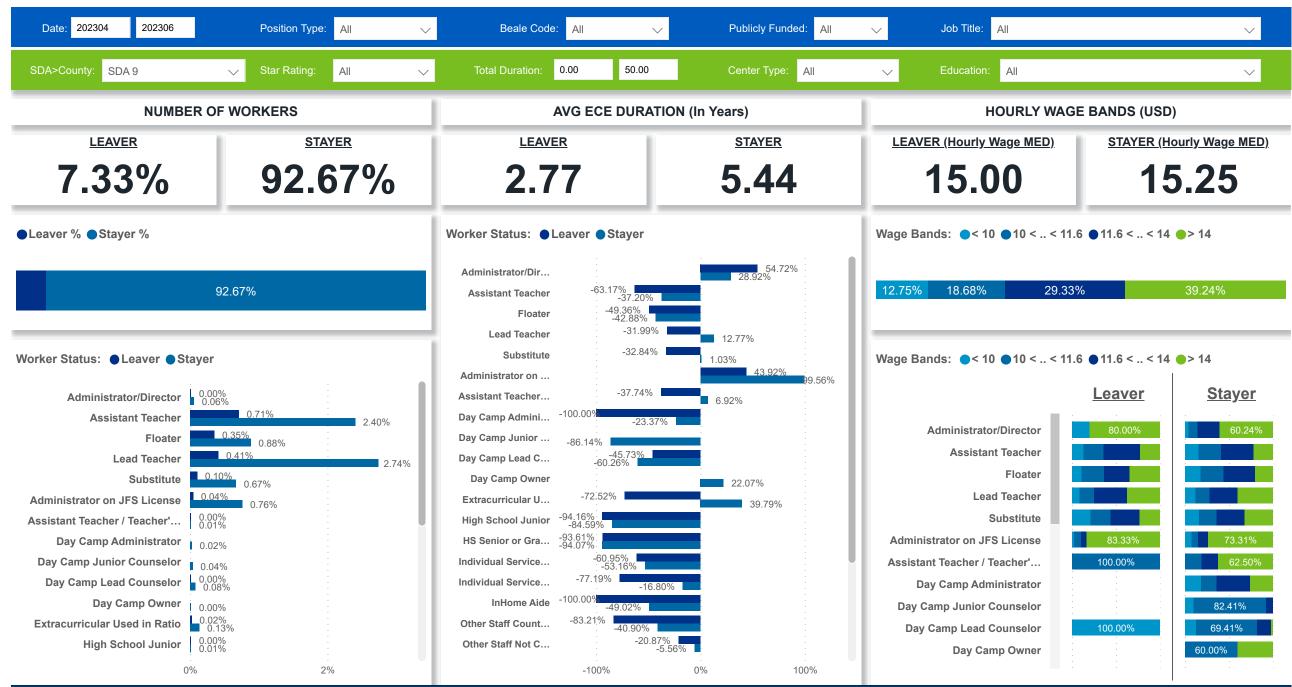

# Workforce and Program Analysis Platform (WPAP): TIMELINE - TURNOVER

Created Date: 07/19/2023



### **Categorization by Time Series**





# Workforce and Program Analysis Platform (WPAP): TIMELINE - CHURN

Created Date: 07/19/2023



### **Categorization by Time Series**





# Workforce and Program Analysis Platform (WPAP): MAP





# Workforce and Program Analysis Platform (WPAP): JOBS & EMPLOYEES - NOMINAL





# Workforce and Program Analysis Platform (WPAP): JOBS & EMPLOYEES - PERCENT





#### Workforce and Program Analysis Platform (WPAP): CAREER PROGRESSION & SENIORITY - NOMINAL Created Date: 07/19/2023





#### Workforce and Program Analysis Platform (WPAP): CAREER PROGRESSION & SENIORITY - PERCENT Created Date: 07/19/2023





# Workforce and Program Analysis Platform (WPAP): COMPENSATION - NOMINAL





# Workforce and Program Analysis Platform (WPAP): COMPENSATION - PERCENT





### Workforce and Program Analysis Platform (WPAP): WORKPLACE CHARACTERISTICS - NOMINAL





### Workforce and Program Analysis Platform (WPAP): WORKPLACE CHARACTERISTICS - PERCENT