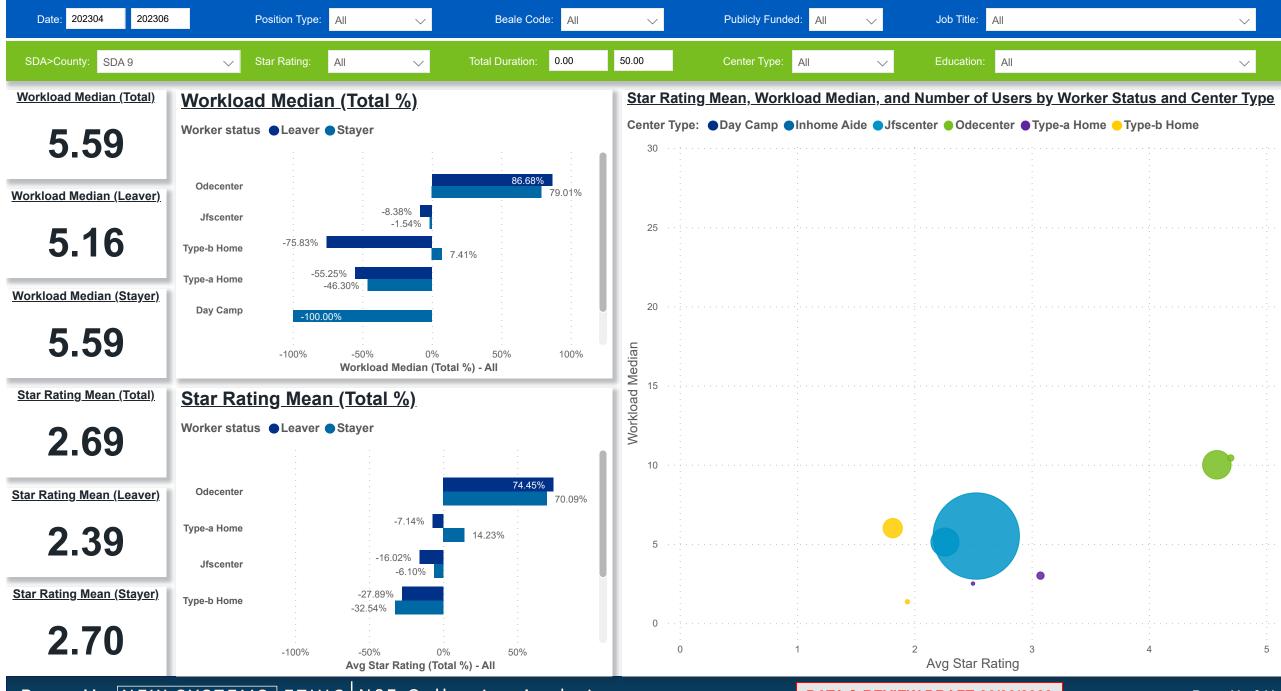

### Workforce and Program Analysis Platform (WPAP): WORKPLACE CHARACTERISTICS - NOMINAL

### Workforce and Program Analysis Platform (WPAP): WORKPLACE CHARACTERISTICS - PERCENT