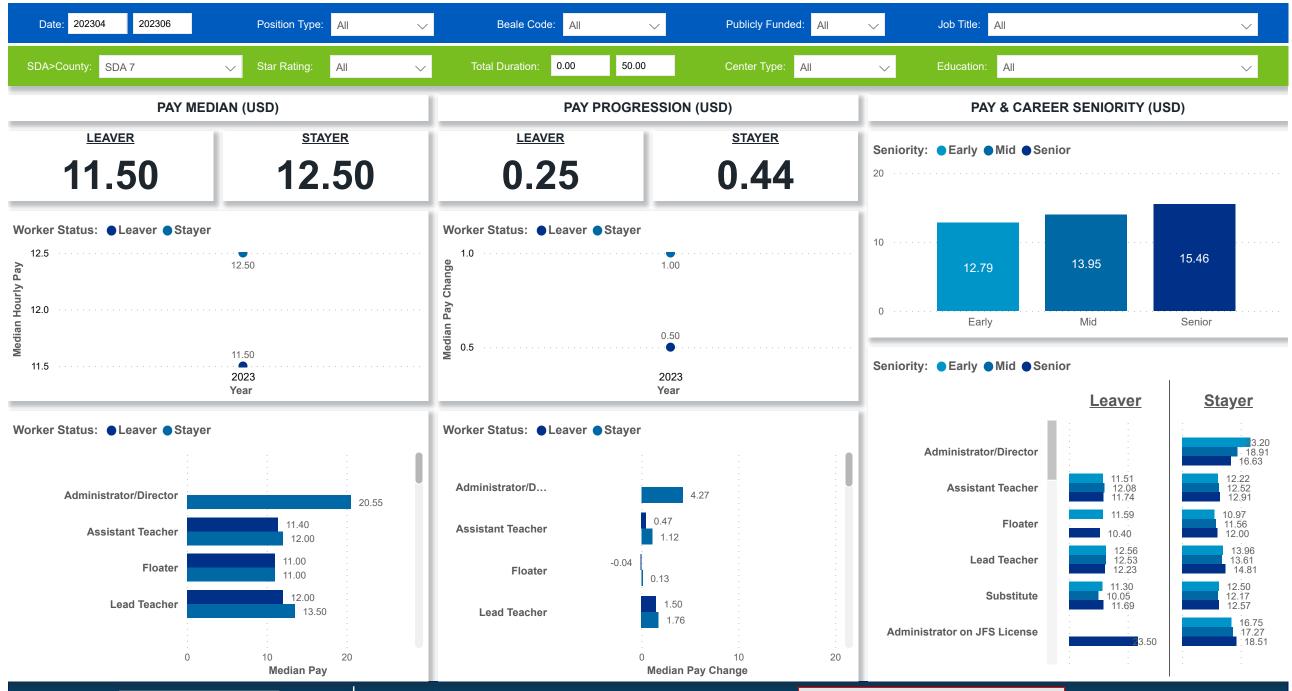

#### Workforce and Program Analysis Platform (WPAP): COMPENSATION - NOMINAL

Created Date: 07/19/2023

**Powered by NEW SYSTEMS ETHIC NSE** Collective Analytics

**DATA & REVIEW DRAFT 06/30/2023** 

Page 8 of 11