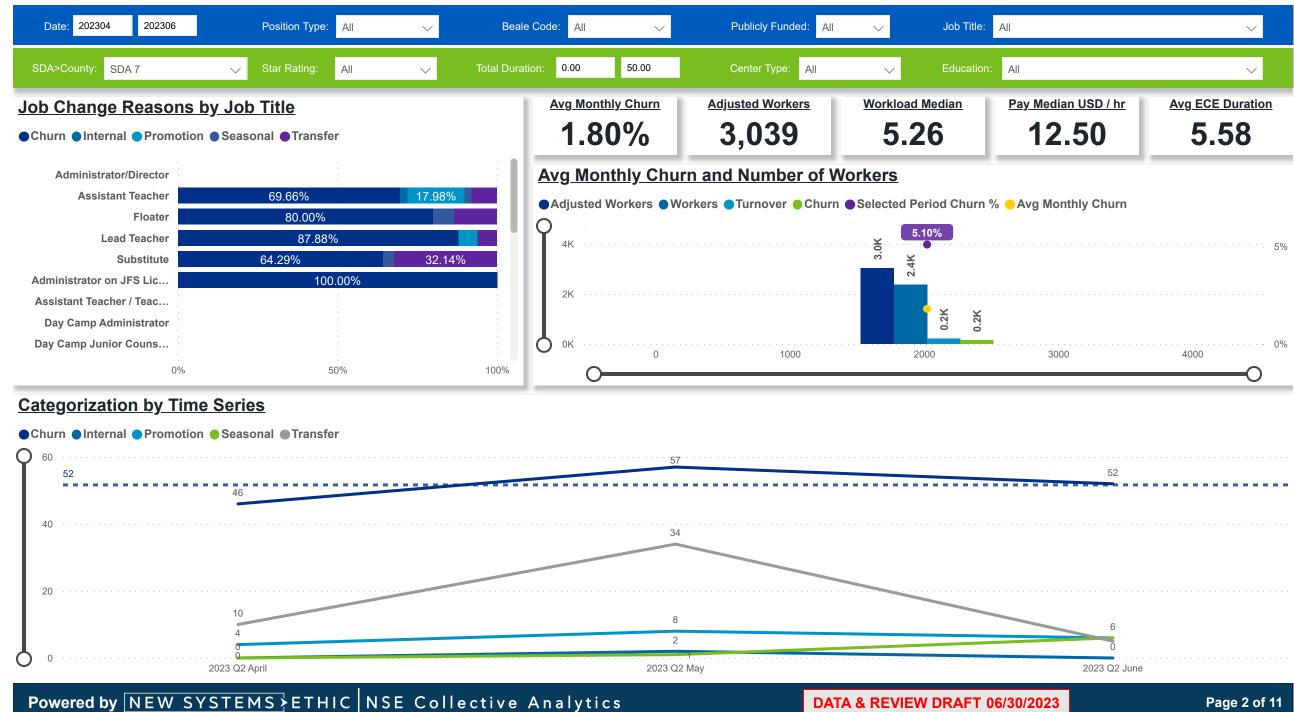

#### Workforce and Program Analysis Platform (WPAP): TIMELINE - CHURN

Created Date: 07/19/2023