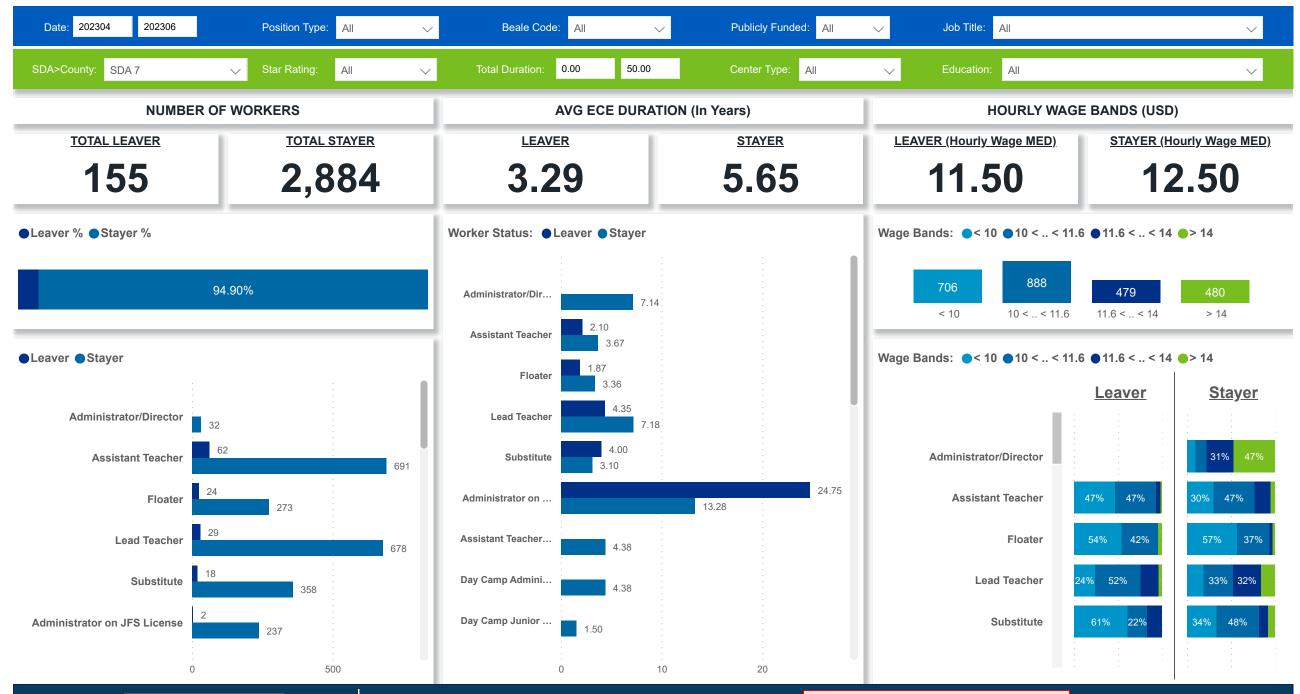

Powered by NEW SYSTEMS ETHIC NSE Collective Analytics

DATA & REVIEW DRAFT 06/30/2023

Workforce and Program Analysis Platform (WPAP): JOBS & EMPLOYEES - NOMINAL

Created Date: 07/19/2023

**Powered by** NEW SYSTEMS ETHIC NSE Collective Analytics

DATA & REVIEW DRAFT 06/30/2023

Page 4 of 11