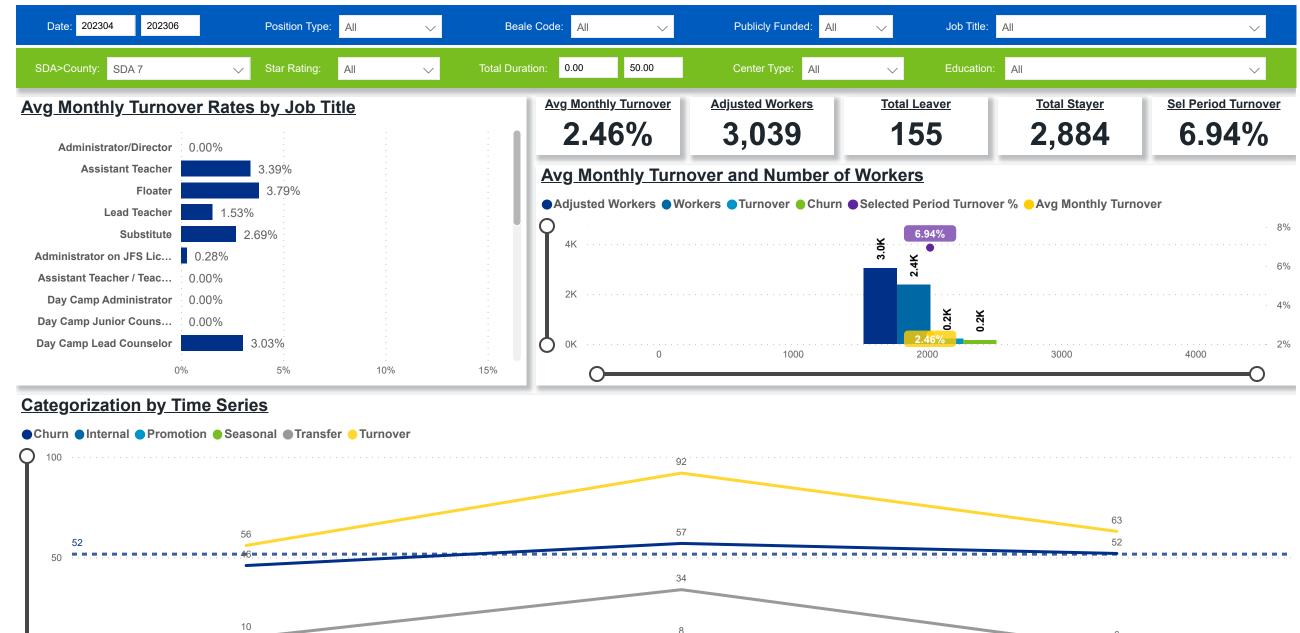

#### Workforce and Program Analysis Platform (WPAP): TIMELINE - TURNOVER

Created Date: 07/19/2023

 2023 Q2 April
 2023 Q2 May

 Powered by NEW SYSTEMS ETHIC NSE Collective Analytics
 DATA & I

**DATA & REVIEW DRAFT 06/30/2023** 