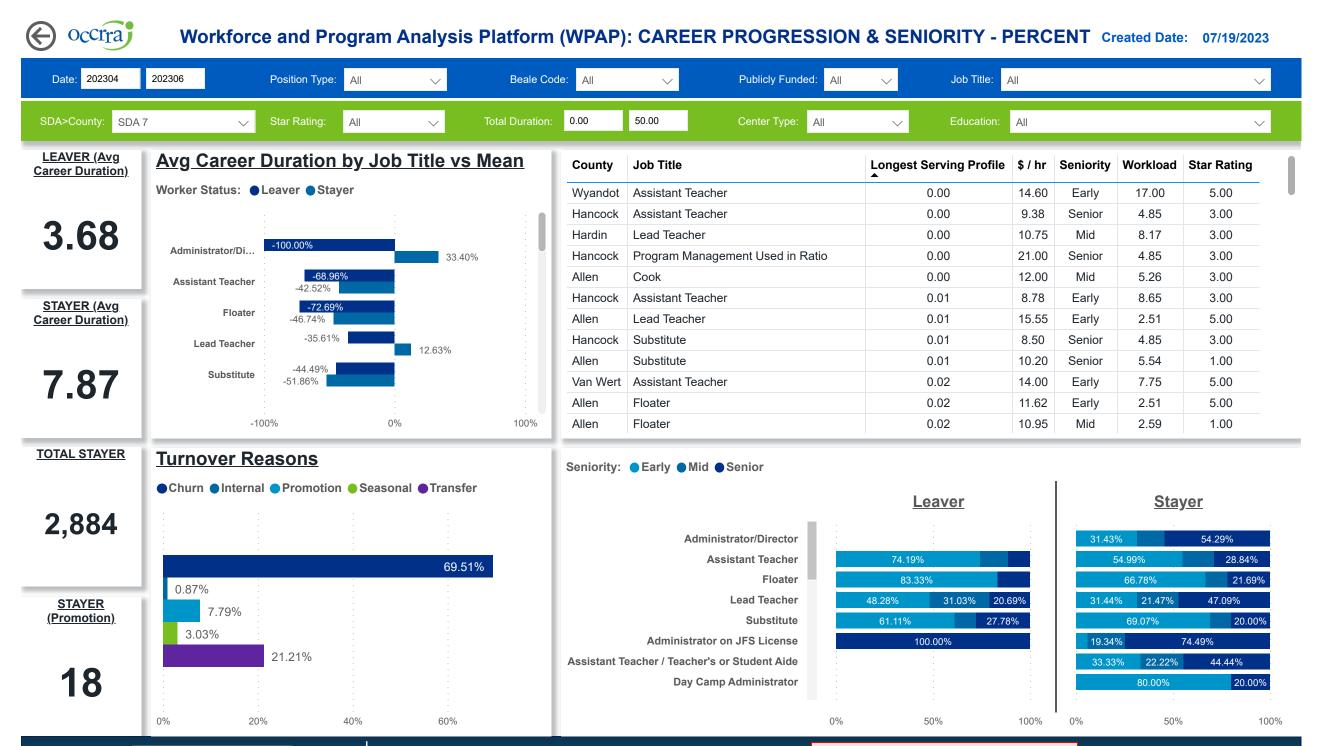

## Workforce and Program Analysis Platform (WPAP): CAREER PROGRESSION & SENIORITY - NOMINAL Created Date: 07/19/2023

| Date: 202304                          | 202306          | Position Type:   | All               | $\checkmark$ | Beale Cod     | e: All      | $\checkmark$   | Publicly Funde       | ed: All | $\sim$       | Job Title:   | All     |           |           | ~           |
|---------------------------------------|-----------------|------------------|-------------------|--------------|---------------|-------------|----------------|----------------------|---------|--------------|--------------|---------|-----------|-----------|-------------|
| SDA>County: SDA 7                     | 7 .             | Star Rating:     | All               |              | tal Duration: | 0.00        | 50.00          | Center Type:         | All     | $\sim$       | Education:   | All     |           |           | $\sim$      |
| <u>LEAVER (Avg</u><br>areer Duration) | Avg Care        | er Duration      | <u>by Job T</u> i | itle         |               | County      | Job Title      |                      |         | Longest Serv | ving Profile | \$ / hr | Seniority | Workload  | Star Rating |
|                                       | Worker Status:  | E Leaver Stay    | er                |              |               | Allen       | Administrato   | or/Director          |         | 0.0          | 5            | 10.75   | Early     | 8.57      | 5.00        |
|                                       |                 |                  |                   |              |               | Allen       | Administrato   | or/Director          |         | 0.9          | 2            | 14.00   | Early     | 10.83     | 5.00        |
| 3.68                                  |                 |                  |                   |              | - 11          | Van Wert    | Administrato   | or/Director          |         | 2.7          | '5           | 14.00   | Early     | 6.64      | 5.00        |
|                                       | Administrator/E | Di               | 10.36             |              |               | Mercer      | Administrato   | or/Director          |         | 1.0          | 0            | 15.00   | Early     | 22.67     | 5.00        |
|                                       | Assistant Teac  | 2.41 4.46        |                   |              | - 11          | Auglaize    | Administrato   | or/Director          |         | 1.7          | '5           | 22.00   | Early     | 16.00     | 5.00        |
| STAYER (Avg                           |                 | 2.12             |                   |              | - 11          | Hancock     | Administrato   | or/Director          |         | 2.8          | 3            | 22.00   | Early     | 11.00     |             |
| reer Duration)                        | Floa            | 4.14             |                   |              | - 11          | Van Wert    | Administrato   | or/Director          |         | 1.6          | 9            | 22.00   | Early     | 7.63      | 5.00        |
|                                       | Lead Teac       | 5.00             | 8.75              |              | - 11          | Hardin      | Administrato   | or/Director          |         | 1.3          | 34           | 30.00   | Early     | 10.06     |             |
|                                       | Substit         | 4.31             |                   |              | - 11          | Hancock     | Administrato   | or/Director          |         | 4.7          | 5            | 31.00   | Early     | 1.17      |             |
| 7.87                                  | Substit         | 3.74             |                   |              | - 11          | Allen       | Administrato   | or/Director          |         | 1.0          | )4           | 14.00   | Mid       | 10.83     | 5.00        |
|                                       |                 |                  |                   |              | - 4           | Hancock     | Administrato   | or/Director          |         | 1.8          | 31           | 14.38   | Mid       | 12.75     | 5.00        |
|                                       |                 | 0                | 10                | 20           |               | Allen       | Administrato   | or/Director          |         | 2.7          | 0            | 20.55   | Mid       | 11.00     |             |
| DTAL STAYER                           | Turnover        | <u>Reasons</u>   |                   |              |               | Seniority:  | ●Early ●M      | id ●Senior           |         |              |              |         |           |           |             |
|                                       | ●Churn ●Inte    | ernal  Promotion | Seasonal (        | Transfer     |               |             |                |                      |         | Lea          | iver         |         |           | Sta       | iyer        |
| 2,884                                 |                 |                  |                   | -            |               |             | Ad             | ministrator/Director |         |              |              |         | 31.43     | 3%        | 54.29%      |
|                                       |                 |                  |                   |              | 155           |             |                | Assistant Teacher    |         | 74.19%       |              |         |           | 54.99%    | 28.84%      |
|                                       |                 | -                |                   |              | 155           |             |                | Floater              |         | 83.33%       |              |         |           | 66.78%    | 21.69%      |
| STAYER                                | 2               |                  |                   |              |               |             |                | Lead Teacher         |         | 48.28%       | 31.03% 20    | ).69%   | 31.44     | 1% 21.47% | 47.09%      |
| (Promotion)                           | 18              |                  |                   |              |               |             |                | Substitute           |         | 61.11%       | 27.7         | 78%     |           | 69.07%    | 20.00%      |
|                                       | 7               |                  |                   |              |               |             | Administr      | ator on JFS License  |         | 100.0        | 0%           |         | 19.34     | 4%        | 74.49%      |
|                                       |                 | 49               |                   |              |               | Assistant T | eacher / Teach | er's or Student Aide |         |              |              |         | 33.3      | 3% 22.22% | 44.44%      |
| 18                                    |                 |                  |                   |              |               |             | Day            | Camp Administrator   |         |              |              |         |           | 80.00%    | 20.00%      |
| ••                                    |                 |                  |                   |              |               |             |                |                      |         |              |              |         |           |           |             |
|                                       | 0               | 50               | 100               | 15           |               |             |                |                      | 0%      | 509          |              | 100%    | 0%        | 509       | % 1         |

Powered by NEW SYSTEMS ETHIC NSE Collective Analytics

DATA & REVIEW DRAFT 06/30/2023

Page 6 of 11

**Powered by** NEW SYSTEMS ETHIC NSE Collective Analytics

**DATA & REVIEW DRAFT 06/30/2023** 

Page 7 of 11