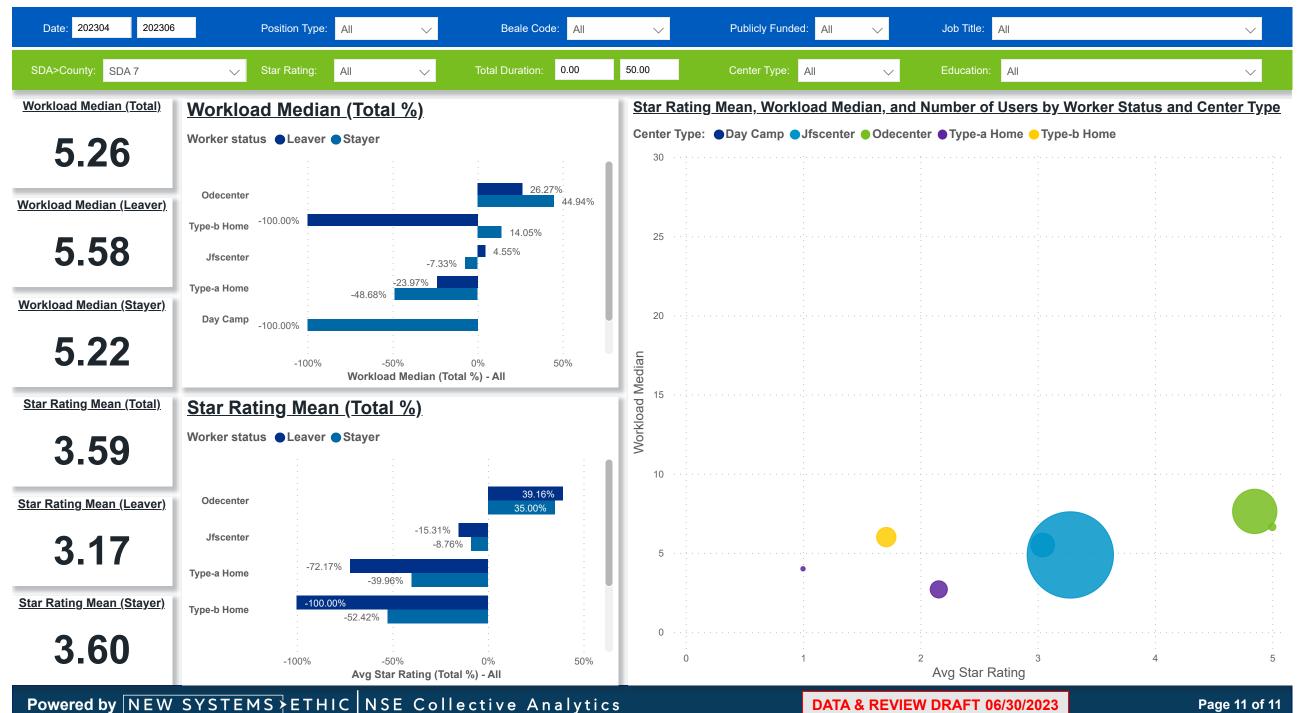

#### Workforce and Program Analysis Platform (WPAP): WORKPLACE CHARACTERISTICS - PERCENT

Created Date: 07/19/2023