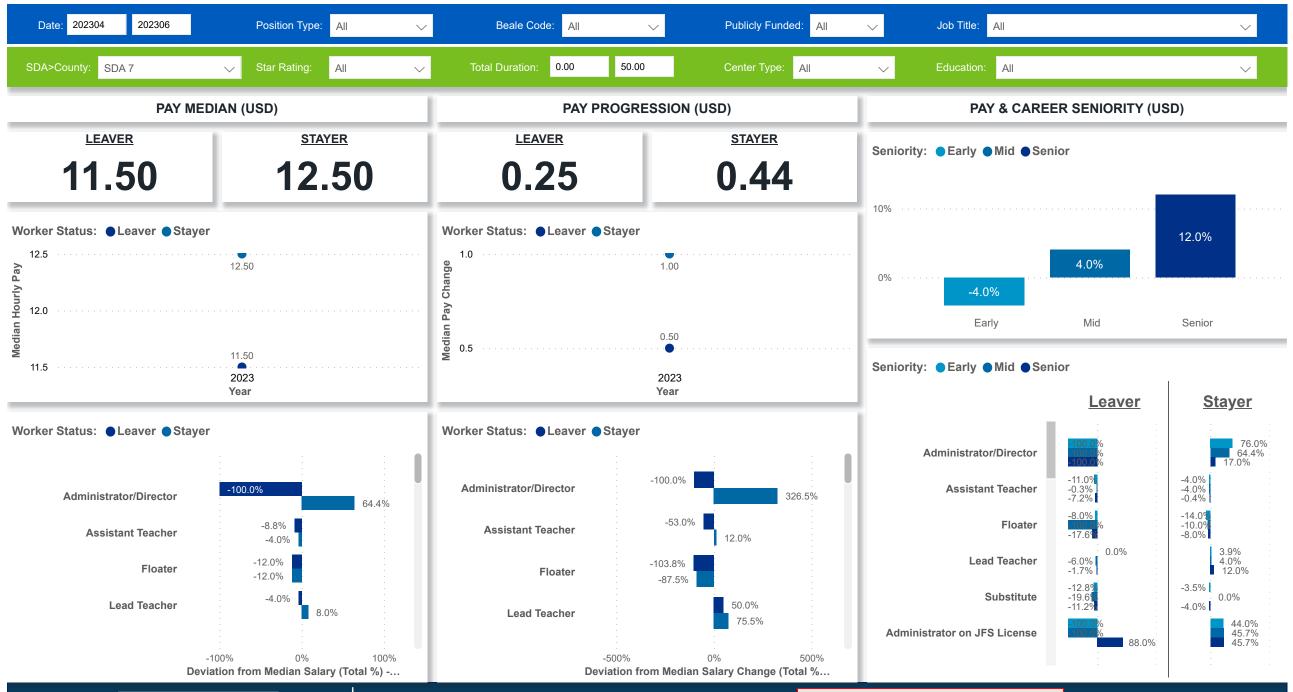

#### Workforce and Program Analysis Platform (WPAP): COMPENSATION - PERCENT

Created Date: 07/19/2023

**Powered by** NEW SYSTEMS ETHIC NSE Collective Analytics

DATA & REVIEW DRAFT 06/30/2023

Page 9 of 11