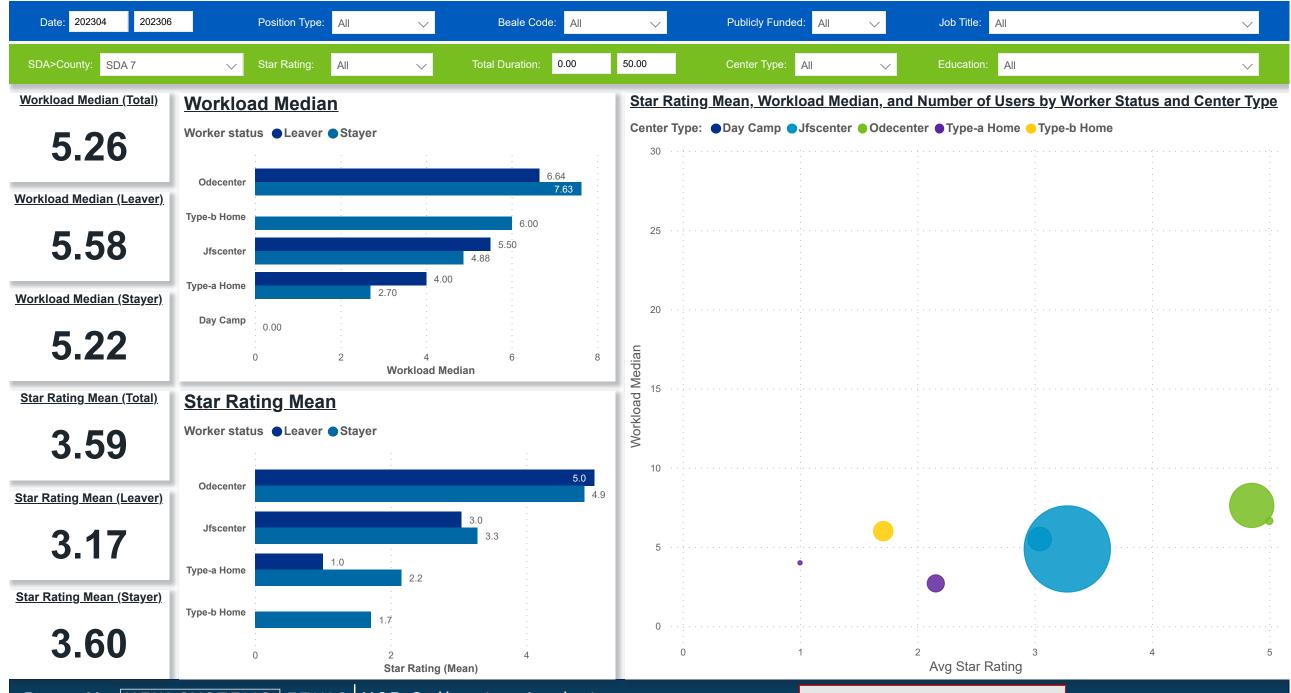

#### Workforce and Program Analysis Platform (WPAP): WORKPLACE CHARACTERISTICS - NOMINAL

Created Date: 07/19/2023

Powered by NEW SYSTEMS > ETHIC NSE Collective Analytics

**DATA & REVIEW DRAFT 06/30/2023** 