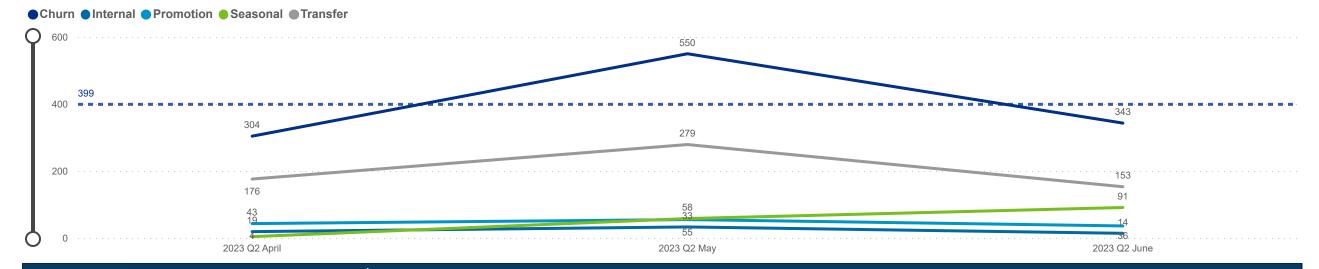

### Workforce and Program Analysis Platform (WPAP): TIMELINE - CHURN

Created Date: 07/19/2023

### **Categorization by Time Series**