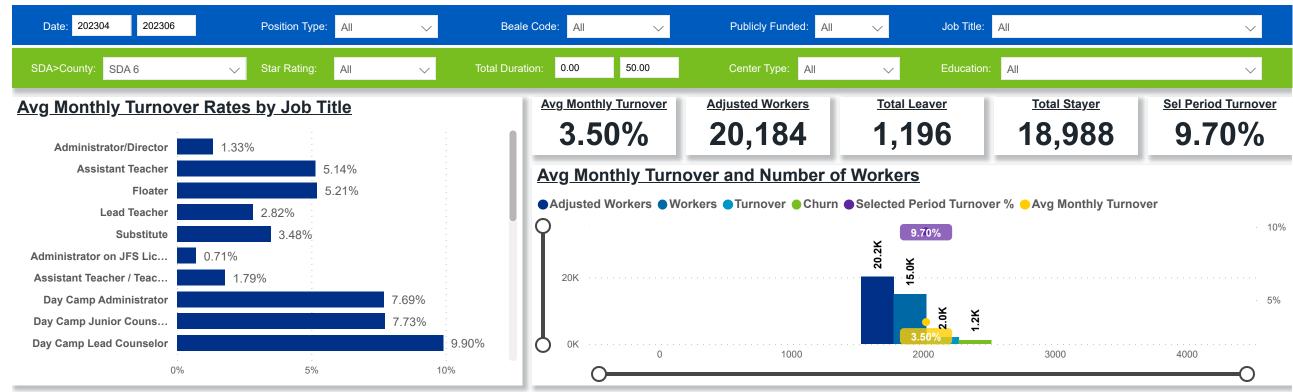

## Workforce and Program Analysis Platform (WPAP): TIMELINE - TURNOVER

Created Date: 07/19/2023

### **Categorization by Time Series**