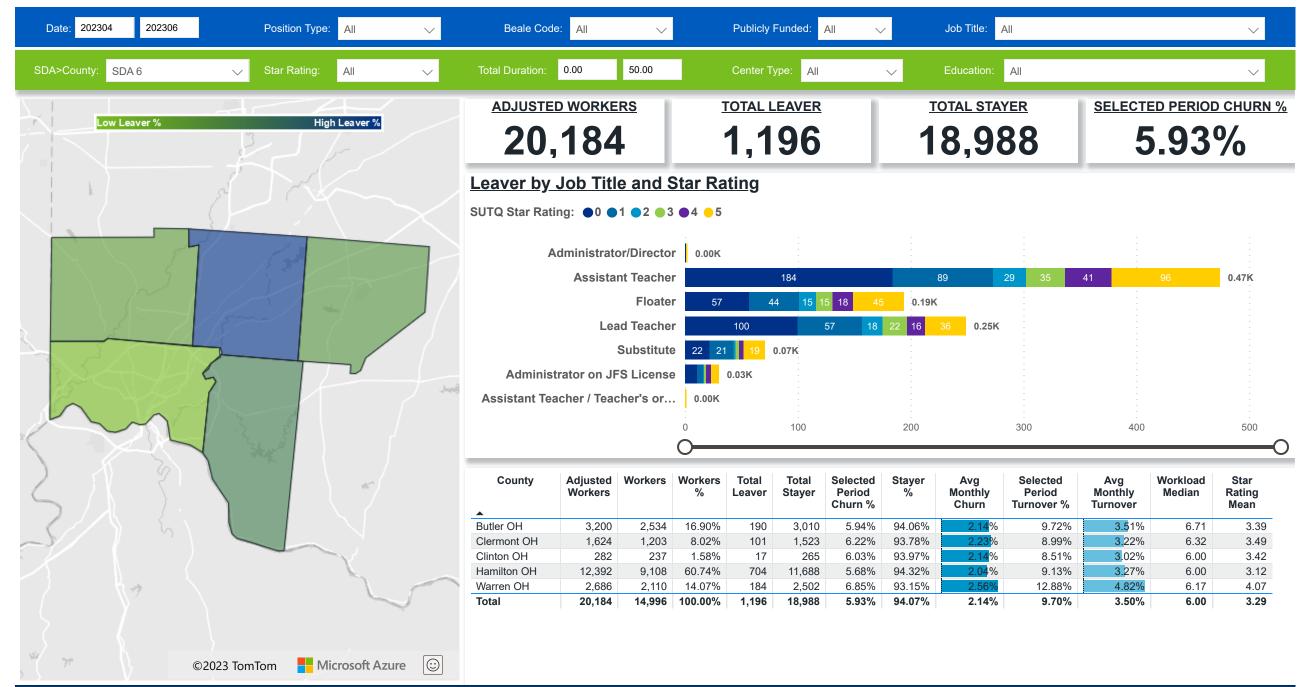

## Workforce and Program Analysis Platform (WPAP): TIMELINE - TURNOVER

Created Date: 07/19/2023



### **Categorization by Time Series**





### Workforce and Program Analysis Platform (WPAP): TIMELINE - CHURN

Created Date: 07/19/2023



### **Categorization by Time Series**





# Workforce and Program Analysis Platform (WPAP): MAP





### Workforce and Program Analysis Platform (WPAP): JOBS & EMPLOYEES - NOMINAL





### Workforce and Program Analysis Platform (WPAP): JOBS & EMPLOYEES - PERCENT





#### Workforce and Program Analysis Platform (WPAP): CAREER PROGRESSION & SENIORITY - NOMINAL Created Date: 07/19/2023





#### Workforce and Program Analysis Platform (WPAP): CAREER PROGRESSION & SENIORITY - PERCENT Created Date: 07/19/2023





# Workforce and Program Analysis Platform (WPAP): COMPENSATION - NOMINAL





### Workforce and Program Analysis Platform (WPAP): COMPENSATION - PERCENT





### Workforce and Program Analysis Platform (WPAP): WORKPLACE CHARACTERISTICS - NOMINAL





### Workforce and Program Analysis Platform (WPAP): WORKPLACE CHARACTERISTICS - PERCENT