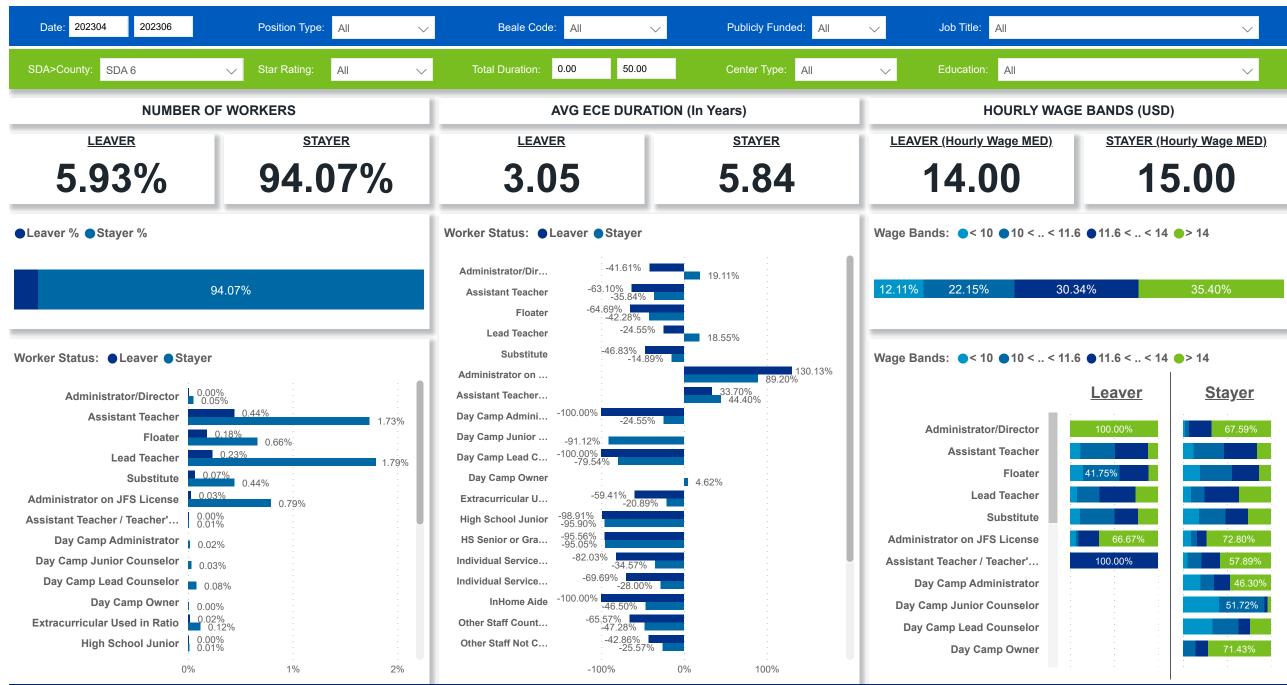

## Workforce and Program Analysis Platform (WPAP): TIMELINE - TURNOVER

Created Date: 07/19/2023



### **Categorization by Time Series**





### Workforce and Program Analysis Platform (WPAP): TIMELINE - CHURN

Created Date: 07/19/2023



### **Categorization by Time Series**





# Workforce and Program Analysis Platform (WPAP): MAP





### Workforce and Program Analysis Platform (WPAP): JOBS & EMPLOYEES - NOMINAL





### Workforce and Program Analysis Platform (WPAP): JOBS & EMPLOYEES - PERCENT





#### Workforce and Program Analysis Platform (WPAP): CAREER PROGRESSION & SENIORITY - NOMINAL Created Date: 07/19/2023





#### Workforce and Program Analysis Platform (WPAP): CAREER PROGRESSION & SENIORITY - PERCENT Created Date: 07/19/2023





# Workforce and Program Analysis Platform (WPAP): COMPENSATION - NOMINAL





### Workforce and Program Analysis Platform (WPAP): COMPENSATION - PERCENT





### Workforce and Program Analysis Platform (WPAP): WORKPLACE CHARACTERISTICS - NOMINAL





### Workforce and Program Analysis Platform (WPAP): WORKPLACE CHARACTERISTICS - PERCENT