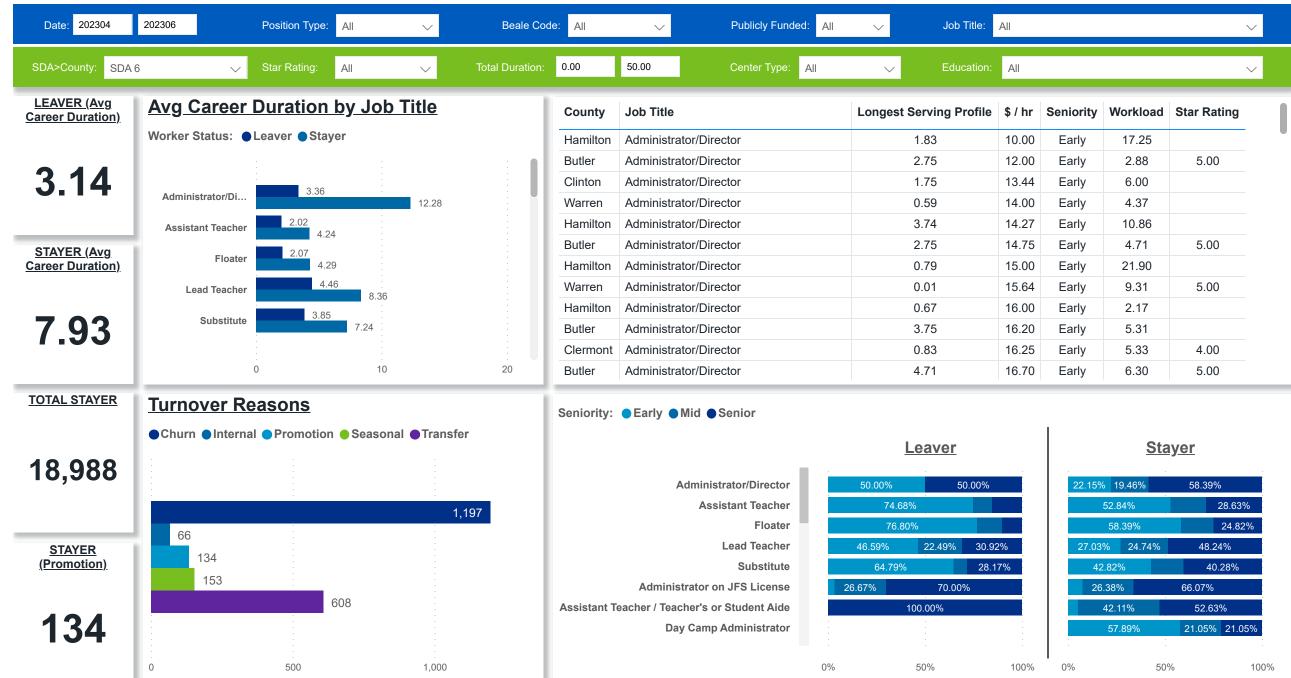

#### Workforce and Program Analysis Platform (WPAP): CAREER PROGRESSION & SENIORITY - NOMINAL Created Date: 07/19/2023