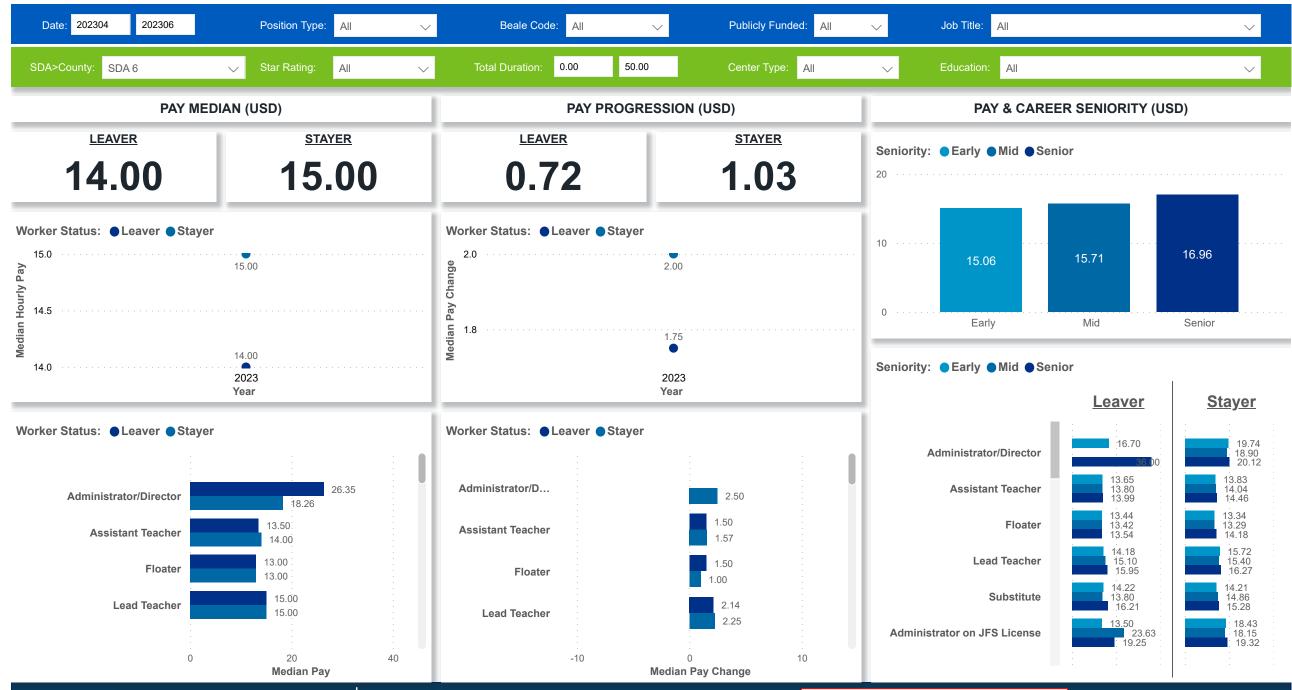

Platform (WPAP): TIMELINE - TURNOVER

Created Date: 07/19/2023



### **Categorization by Time Series**





### Workforce and Program Analysis Platform (WPAP): TIMELINE - CHURN

Created Date: 07/19/2023



### **Categorization by Time Series**





# Workforce and Program Analysis Platform (WPAP): MAP





### Workforce and Program Analysis Platform (WPAP): JOBS & EMPLOYEES - NOMINAL





### Workforce and Program Analysis Platform (WPAP): JOBS & EMPLOYEES - PERCENT





#### Workforce and Program Analysis Platform (WPAP): CAREER PROGRESSION & SENIORITY - NOMINAL Created Date: 07/19/2023





#### Workforce and Program Analysis Platform (WPAP): CAREER PROGRESSION & SENIORITY - PERCENT Created Date: 07/19/2023





# Workforce and Program Analysis Platform (WPAP): COMPENSATION - NOMINAL





### Workforce and Program Analysis Platform (WPAP): COMPENSATION - PERCENT





### Workforce and Program Analysis Platform (WPAP): WORKPLACE CHARACTERISTICS - NOMINAL





### Workforce and Program Analysis Platform (WPAP): WORKPLACE CHARACTERISTICS - PERCENT