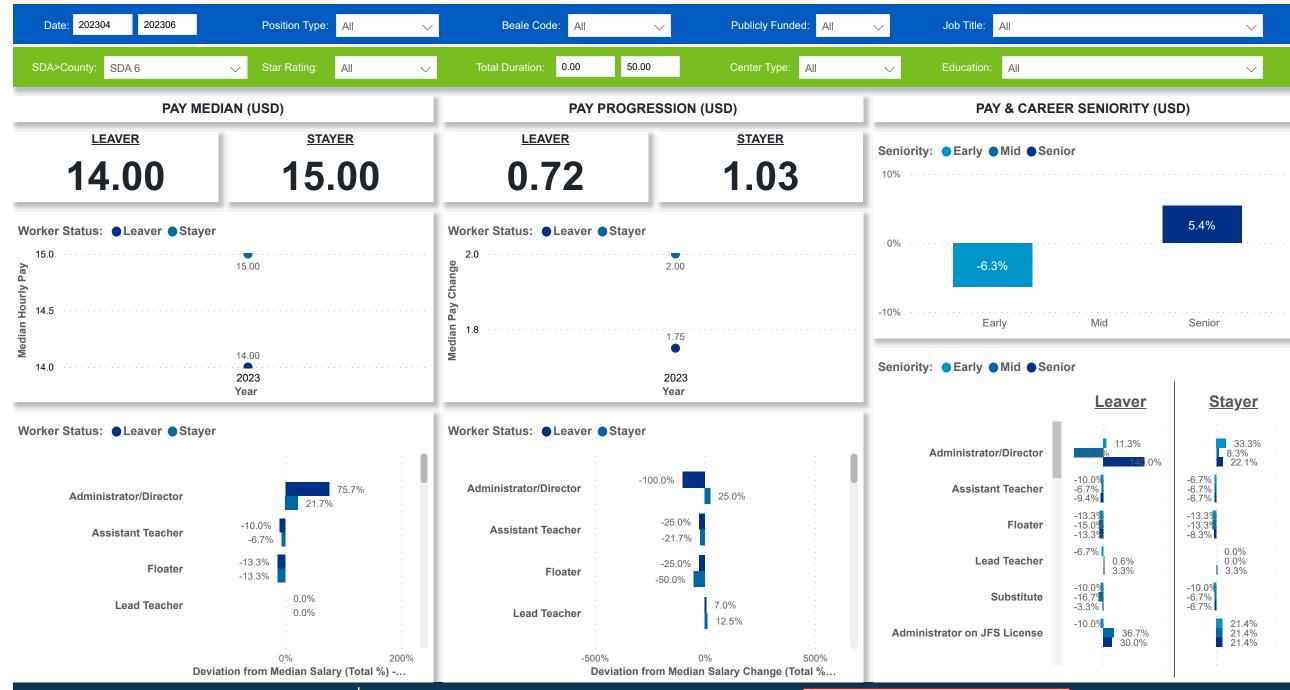

ization by Time Series**





### Workforce and Program Analysis Platform (WPAP): TIMELINE - CHURN

Created Date: 07/19/2023



### **Categorization by Time Series**





# Workforce and Program Analysis Platform (WPAP): MAP





### Workforce and Program Analysis Platform (WPAP): JOBS & EMPLOYEES - NOMINAL





### Workforce and Program Analysis Platform (WPAP): JOBS & EMPLOYEES - PERCENT





#### Workforce and Program Analysis Platform (WPAP): CAREER PROGRESSION & SENIORITY - NOMINAL Created Date: 07/19/2023





#### Workforce and Program Analysis Platform (WPAP): CAREER PROGRESSION & SENIORITY - PERCENT Created Date: 07/19/2023





# Workforce and Program Analysis Platform (WPAP): COMPENSATION - NOMINAL





### Workforce and Program Analysis Platform (WPAP): COMPENSATION - PERCENT





### Workforce and Program Analysis Platform (WPAP): WORKPLACE CHARACTERISTICS - NOMINAL





### Workforce and Program Analysis Platform (WPAP): WORKPLACE CHARACTERISTICS - PERCENT