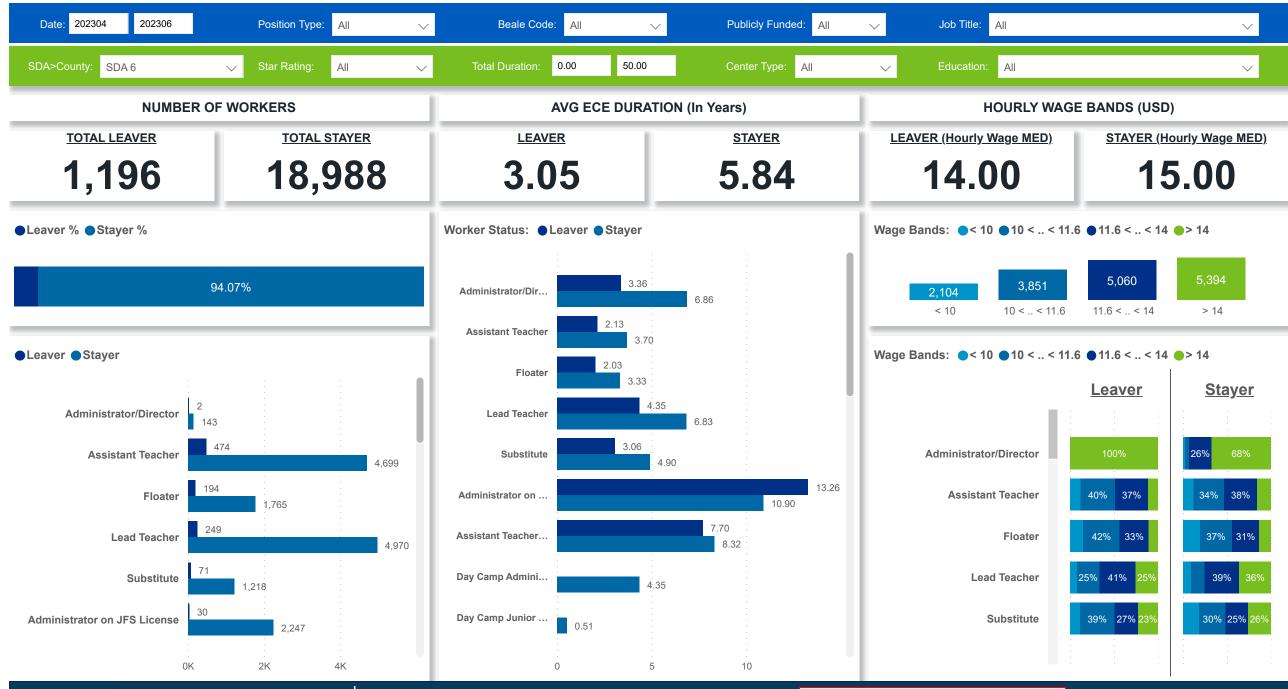

## Workforce and Program Analysis Platform (WPAP): TIMELINE - TURNOVER

Created Date: 07/19/2023



### **Categorization by Time Series**





### Workforce and Program Analysis Platform (WPAP): TIMELINE - CHURN

Created Date: 07/19/2023



### **Categorization by Time Series**





# Workforce and Program Analysis Platform (WPAP): MAP





### Workforce and Program Analysis Platform (WPAP): JOBS & EMPLOYEES - NOMINAL





### Workforce and Program Analysis Platform (WPAP): JOBS & EMPLOYEES - PERCENT





#### Workforce and Program Analysis Platform (WPAP): CAREER PROGRESSION & SENIORITY - NOMINAL Created Date: 07/19/2023





#### Workforce and Program Analysis Platform (WPAP): CAREER PROGRESSION & SENIORITY - PERCENT Created Date: 07/19/2023





# Workforce and Program Analysis Platform (WPAP): COMPENSATION - NOMINAL





### Workforce and Program Analysis Platform (WPAP): COMPENSATION - PERCENT





### Workforce and Program Analysis Platform (WPAP): WORKPLACE CHARACTERISTICS - NOMINAL





### Workforce and Program Analysis Platform (WPAP): WORKPLACE CHARACTERISTICS - PERCENT