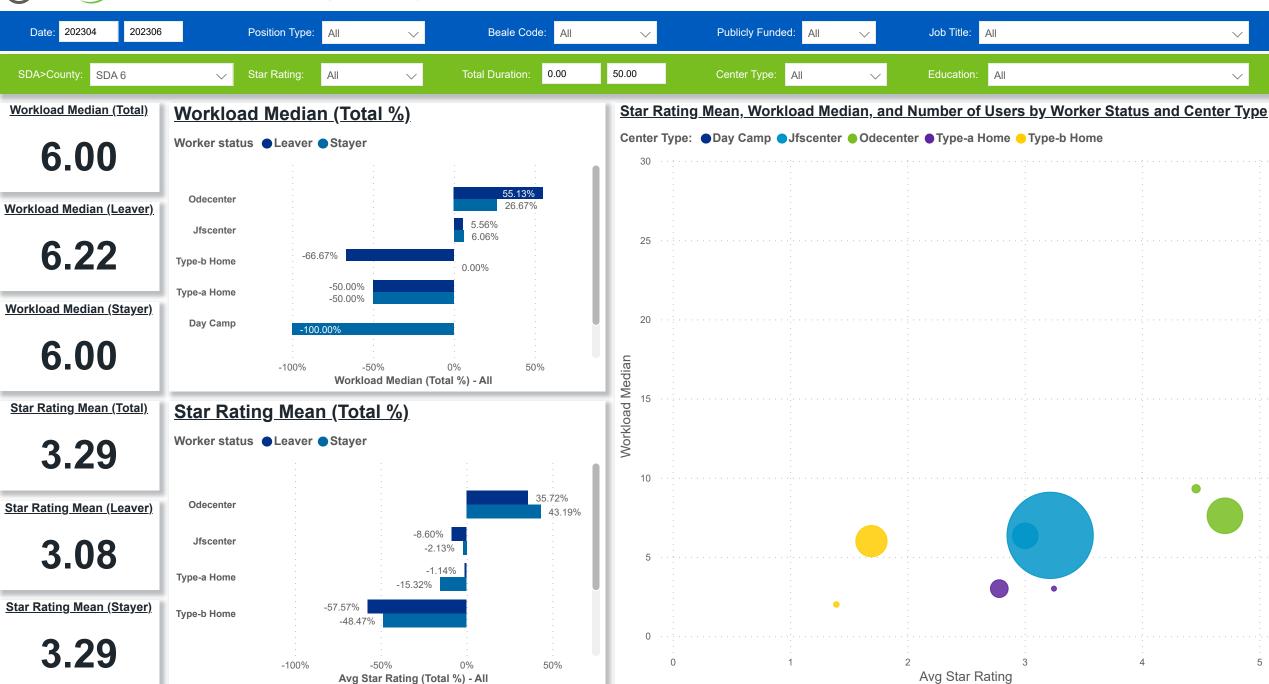

### Workforce and Program Analysis Platform (WPAP): WORKPLACE CHARACTERISTICS - NOMINAL

### Workforce and Program Analysis Platform (WPAP): WORKPLACE CHARACTERISTICS - PERCENT