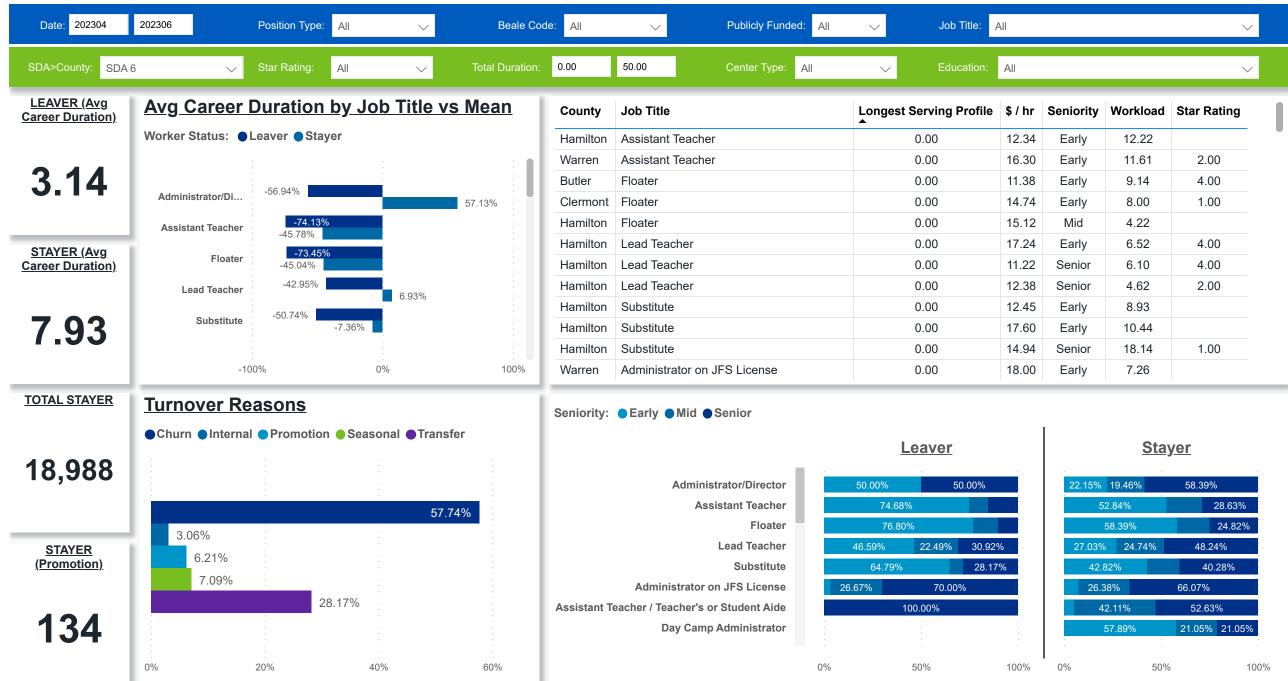

#### Workforce and Program Analysis Platform (WPAP): CAREER PROGRESSION & SENIORITY - NOMINAL Created Date: 07/19/2023