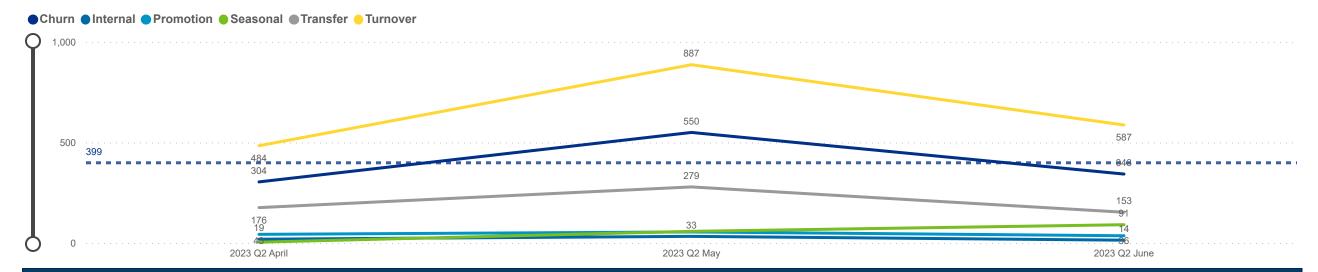

## Workforce and Program Analysis Platform (WPAP): TIMELINE - TURNOVER

Created Date: 07/19/2023

### **Categorization by Time Series**