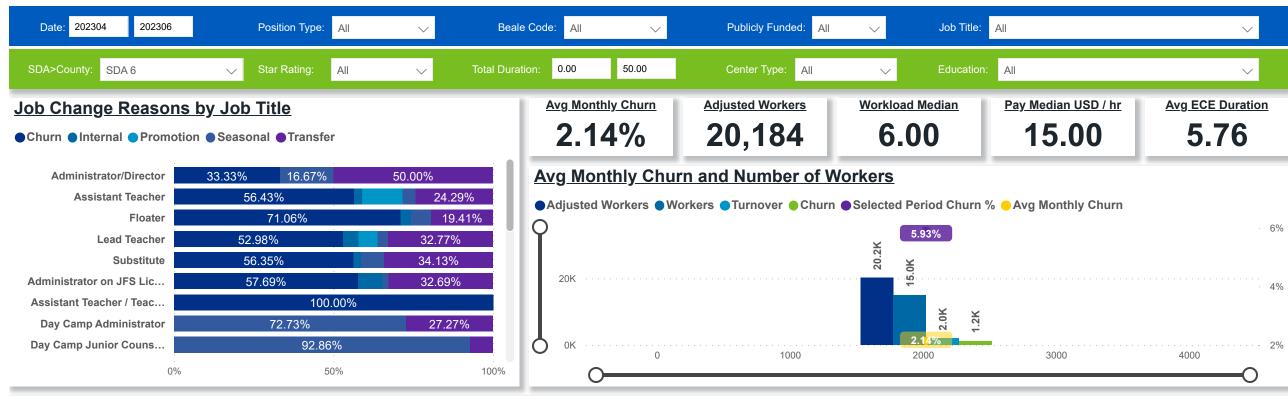

### Workforce and Program Analysis Platform (WPAP): TIMELINE - CHURN

Created Date: 07/19/2023

### **Categorization by Time Series**