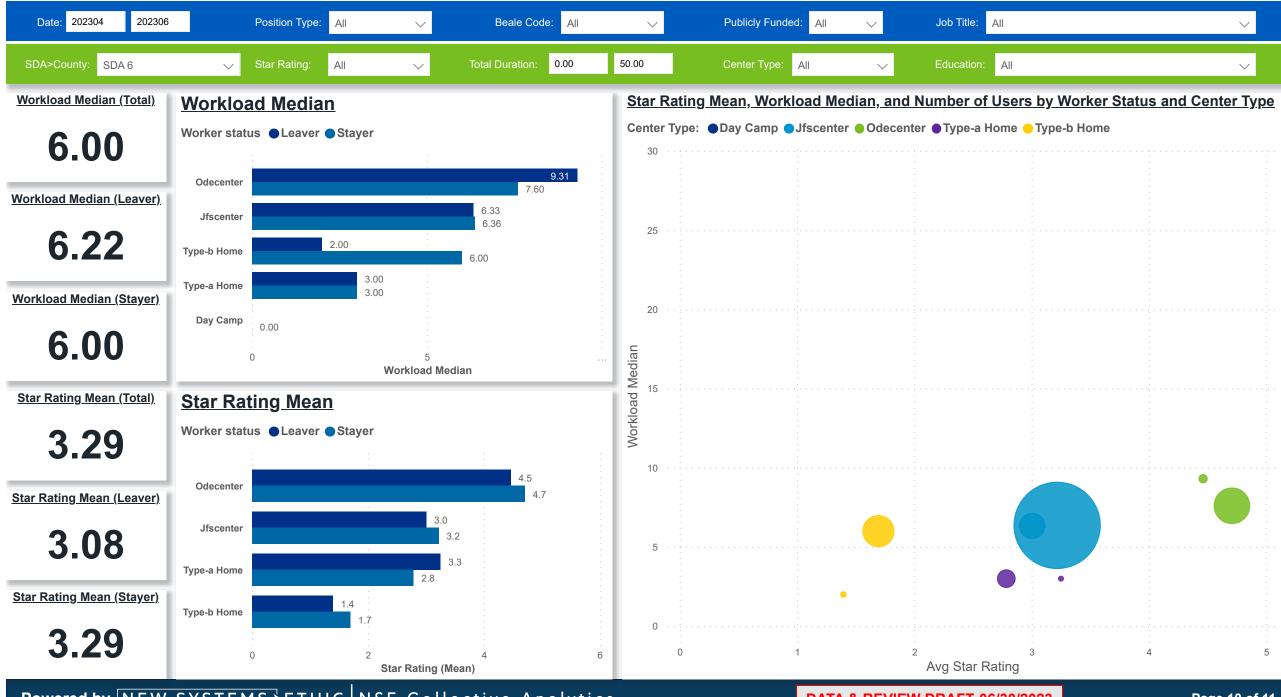

### Workforce and Program Analysis Platform (WPAP): WORKPLACE CHARACTERISTICS - NOMINAL