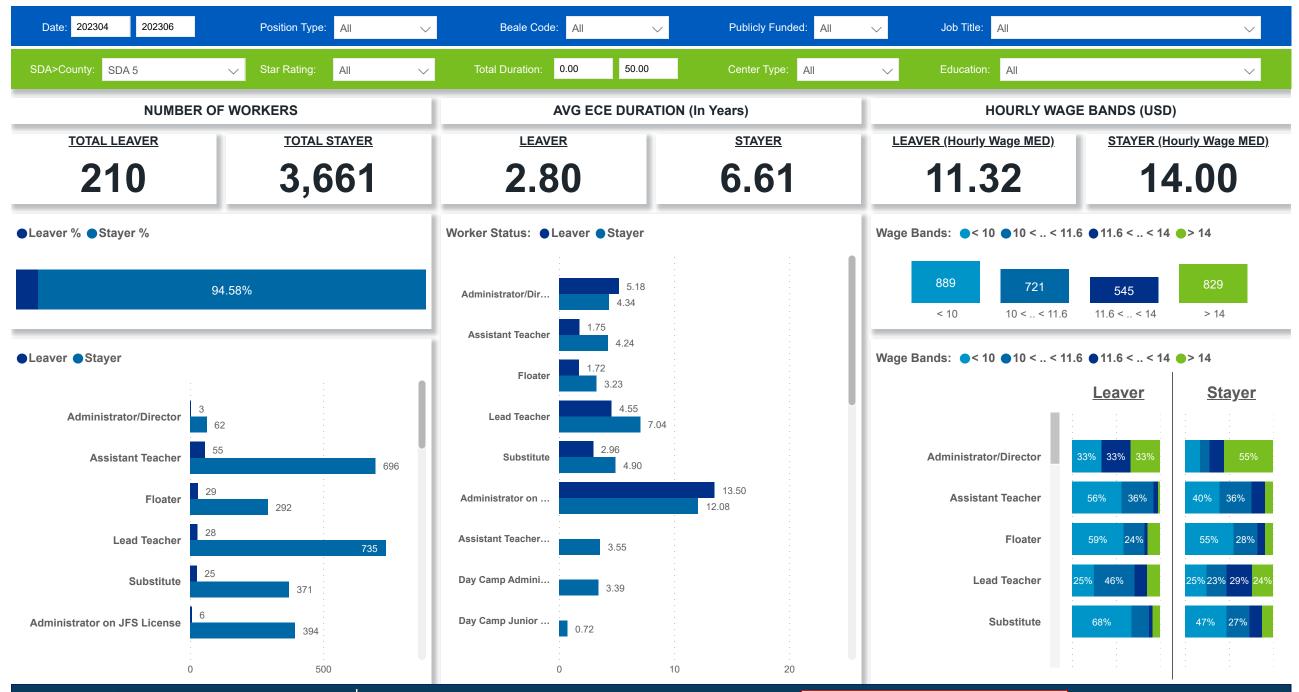

# Workforce and Program Analysis Platform (WPAP): JOBS & EMPLOYEES - PERCENT

Created Date: 07/19/2023

| Date: 202304 202306                                                                                                                                      | Position Type: All 🗸               | Beale Code: All                                                                                                                  | V Publicly Funded: All     | ✓ Job Title: All                                                                                                                                                                                                                                                        |                                                                                    | $\sim$                                                                                                                                         |  |  |
|----------------------------------------------------------------------------------------------------------------------------------------------------------|------------------------------------|----------------------------------------------------------------------------------------------------------------------------------|----------------------------|-------------------------------------------------------------------------------------------------------------------------------------------------------------------------------------------------------------------------------------------------------------------------|------------------------------------------------------------------------------------|------------------------------------------------------------------------------------------------------------------------------------------------|--|--|
| SDA>County: SDA 5                                                                                                                                        | Star Rating: All V                 | Total Duration: 0.00 50.0                                                                                                        | 0 Center Type: All         | C Education: All                                                                                                                                                                                                                                                        |                                                                                    | $\sim$                                                                                                                                         |  |  |
| NUMBER OF                                                                                                                                                | WORKERS                            | AVG ECE DUR                                                                                                                      | ATION (In Years)           | HOURLY WAGE BANDS (USD)                                                                                                                                                                                                                                                 |                                                                                    |                                                                                                                                                |  |  |
| LEAVER                                                                                                                                                   | <u>STAYER</u>                      | LEAVER                                                                                                                           | STAYER                     | LEAVER (Hourly Wage MED)                                                                                                                                                                                                                                                | STAYER (H                                                                          | STAYER (Hourly Wage MED)                                                                                                                       |  |  |
| 5.42%                                                                                                                                                    | 94.58%                             | 2.80                                                                                                                             | 6.61                       | 11.32                                                                                                                                                                                                                                                                   | 14                                                                                 | 4.00                                                                                                                                           |  |  |
| ●Leaver % ●Stayer %                                                                                                                                      |                                    | Worker Status: ●Leaver ●Stayer                                                                                                   |                            | Wage Bands: ●< 10 ● 10 < <                                                                                                                                                                                                                                              | 11.6 • 11.6 < < 14                                                                 | ●> 14                                                                                                                                          |  |  |
| 94                                                                                                                                                       | 4.58%                              | Administrator/Dir20.92%<br>-33.76%<br>Assistant Teacher -73.29%<br>-35.18%<br>Floater -73.73%<br>-50.63%<br>Lead Teacher -30.50% |                            | 27.80% 21.08%                                                                                                                                                                                                                                                           | 17.36%                                                                             | 33.76%                                                                                                                                         |  |  |
| Worker Status: ●Leaver ●Stayer                                                                                                                           |                                    | Substitute -54.72%<br>-25.11%                                                                                                    | 7.60%<br>106.21%<br>84.51% | Wage Bands: ●< 10 ● 10 < <                                                                                                                                                                                                                                              | 11.6 • 11.6 < < 14                                                                 | ●> 14                                                                                                                                          |  |  |
| Administrator/Director                                                                                                                                   | %<br>.02%                          | Assistant Teacher100.00%                                                                                                         | 04.3170                    |                                                                                                                                                                                                                                                                         | Leaver                                                                             | <u>Stayer</u>                                                                                                                                  |  |  |
| Lead Teacher<br>Substitute<br>Administrator on JFS License<br>Assistant Teacher / Teacher'<br>Day Camp Administrator<br>Day Camp Lead Counselor<br>0.000 | 0.14%<br>%<br>%<br>%<br>0.03%<br>% | Day Camp Admini       -100.00%                                                                                                   | %<br>223.93%<br>84.50%     | Administrator/Director<br>Assistant Teacher<br>Floater<br>Lead Teacher<br>Substitute<br>Administrator on JFS License<br>Assistant Teacher / Teacher'<br>Day Camp Administrator<br>Day Camp Junior Counselor<br>Day Camp Lead Counselor<br>Extracurricular Used in Ratio | 56.36%         58.62%         46.43%         68.00%         50.00%         100.00% | 55.38%         55.02%         46.89%         68.59%         100.00%         50.00%         50.00%         44.44%         44.24%         73.20% |  |  |