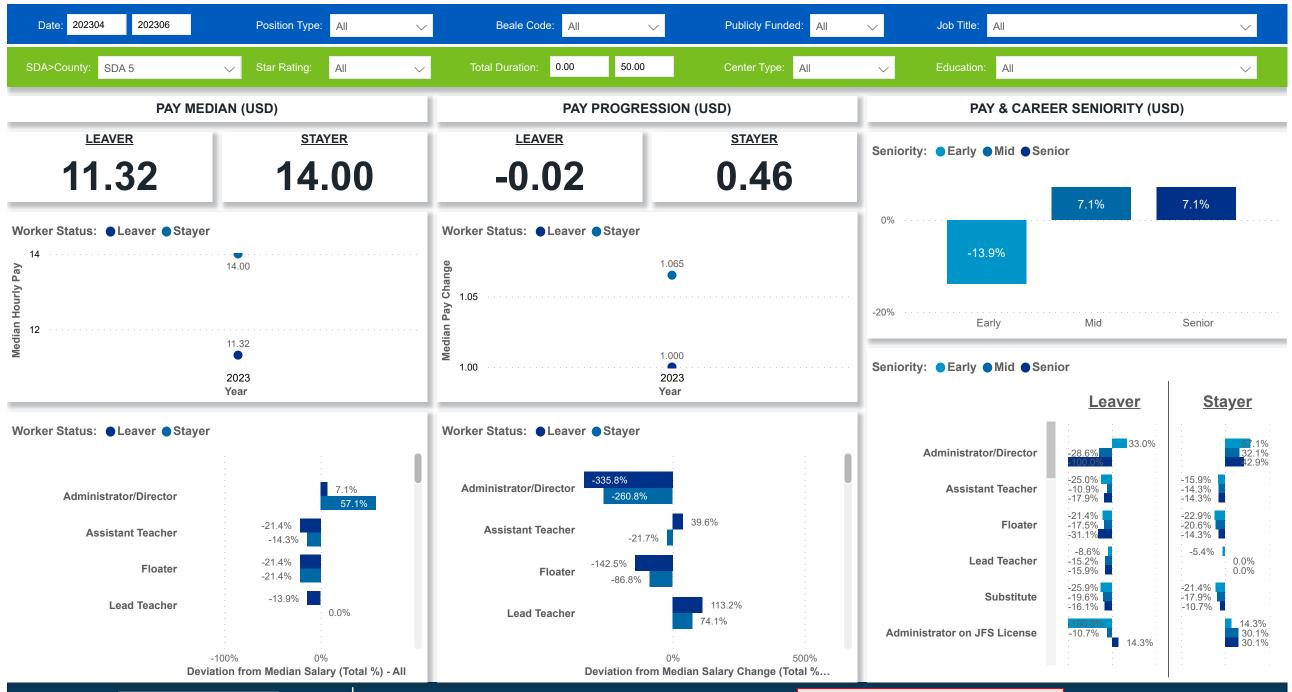

# Workforce and Program Analysis Platform (WPAP): CAREER PROGRESSION & SENIORITY - NOMINAL Created Date: 07/19/2023

| Date: 202304                                  | 202306         | Positio         | on Type: All     | $\checkmark$  | Beale Coo       | de: All        | $\sim$                                     | Publicly Funder             | d: All | ✓ Job Title:                  | All     |                            |              | $\sim$           |
|-----------------------------------------------|----------------|-----------------|------------------|---------------|-----------------|----------------|--------------------------------------------|-----------------------------|--------|-------------------------------|---------|----------------------------|--------------|------------------|
| SDA>County: SDA                               | 5              | ✓ Star Ra       | ating: All       | $\checkmark$  | Total Duration: | 0.00 5         | 0.00                                       | Center Type:                | All    | Contraction:                  | All     |                            |              | $\checkmark$     |
| <u>LEAVER (Avg</u><br>areer Duration)         | <u>Avg Car</u> | eer Dura        | <u>tion by 、</u> | Job Title     |                 | County         | Job Title                                  |                             |        | Longest Serving Profil        | e \$/hr | Seniority                  | Workload     | Star Rating      |
|                                               | Worker Statu   | is: Leaver      | Stayer           |               |                 | Knox           | Administrate                               | or/Director                 |        | 3.75                          | 8.70    | Early                      | 4.45         |                  |
|                                               |                |                 |                  |               |                 | Ashland        | Administrate                               | or/Director                 |        | 2.83                          | 9.30    | Early                      | 7.09         |                  |
| 3.34                                          |                | 3.32            | 2                |               |                 | Knox           | Administrate                               | or/Director                 |        | 3.71                          | 9.50    | Early                      | 51.00        |                  |
|                                               | Administrato   | or/Di           | 7.97             |               |                 | Jefferson      | Administrate                               | or/Director                 |        | 0.75                          | 9.56    | Early                      | 14.33        | 5.00             |
|                                               | Assistant Te   | acher 1.82      | .83              |               |                 | Columbiana     | Administrate                               | or/Director                 |        | 1.83                          | 10.00   | Early                      | 6.28         | 5.00             |
| STAYER (Avg                                   |                | 1 47            |                  |               |                 | Columbiana     | Administrate                               | or/Director                 |        | 1.83                          | 10.20   | Early                      | 13.22        | 5.00             |
| areer Duration)                               | F              | loater 4.2      | 26               |               |                 | Columbiana     | Administrate                               | or/Director                 |        | 1.83                          | 11.30   | Early                      | 5.86         | 4.00             |
|                                               | Lead Te        | acher 5         | 5.43<br>9.28     |               |                 | Jefferson      | Administrate                               | or/Director                 |        | 1.75                          | 12.25   | Early                      | 9.33         | 5.00             |
|                                               | Sub            | stitute 3.9     |                  |               |                 | Coshocton      | Administrate                               | or/Director                 |        | 3.75                          | 13.62   | Early                      | 25.50        |                  |
| 4.82                                          | Sub            | sillule         | 7.09             |               |                 | Wayne          | Administrate                               | or/Director                 |        | 1.78                          | 14.13   | Early                      | 1.45         |                  |
|                                               |                |                 |                  |               |                 | Columbiana     | Administrate                               | or/Director                 |        | 0.85                          | 14.35   | Early                      | 20.00        | 5.00             |
|                                               |                | 0               | 20               | 40            |                 | Jefferson      | Administrate                               | or/Director                 |        | 1.75                          | 14.50   | Early                      | 7.14         | 5.00             |
| OTAL STAYER                                   | <u>Turnove</u> | <u>r Reasor</u> | <u>15</u>        |               |                 | Seniority:     | Early  Mid                                 | Senior                      |        |                               |         |                            |              |                  |
|                                               | ●Churn ●Ir     | nternal OPro    | motion Se        | asonal ●Trans | fer             |                |                                            |                             |        | Leaver                        |         |                            | <u>Staye</u> | <u>er</u>        |
| 3,661                                         |                |                 |                  |               |                 |                |                                            |                             |        |                               |         |                            |              |                  |
| *                                             |                |                 |                  |               |                 |                |                                            | nistrator/Director          |        | 66.67% 33.33                  | %       |                            | .58%         | 25.76%           |
|                                               |                |                 |                  |               | 210             |                | 4                                          | Ssistant Teacher<br>Floater |        | 74.55%                        |         | 48.9                       |              | 35.56%           |
|                                               | 6              |                 |                  | -             |                 |                |                                            | Lead Teacher                |        | 82.76%<br>50.00% 21.43% 28.57 | 70/     |                            | .81%         | 25.63%<br>48.10% |
| STAYER<br>(Promotion)                         | 14             |                 |                  | -             |                 |                |                                            | Substitute                  |        | 50.00% 21.43% 28.57<br>80.00% | 70      | 29.87%<br>51. <sup>-</sup> |              | 48.10%           |
| <u>,                                     </u> | 6              |                 |                  | -             |                 |                | Administrato                               | or on JFS License           |        | 83.33%                        |         | 24.69%                     |              | 1.32%            |
|                                               |                | 63              |                  |               |                 | Assistant Teac | istant Teacher / Teacher's or Student Aide |                             |        |                               |         |                            | 100.00%      |                  |
| 14                                            |                | -               |                  |               |                 |                |                                            | mp Administrator            |        |                               |         | 50.0                       |              | 50.00%           |
|                                               |                |                 |                  |               |                 |                |                                            |                             |        |                               |         |                            |              |                  |
|                                               |                |                 |                  |               |                 |                |                                            |                             |        |                               |         |                            |              |                  |