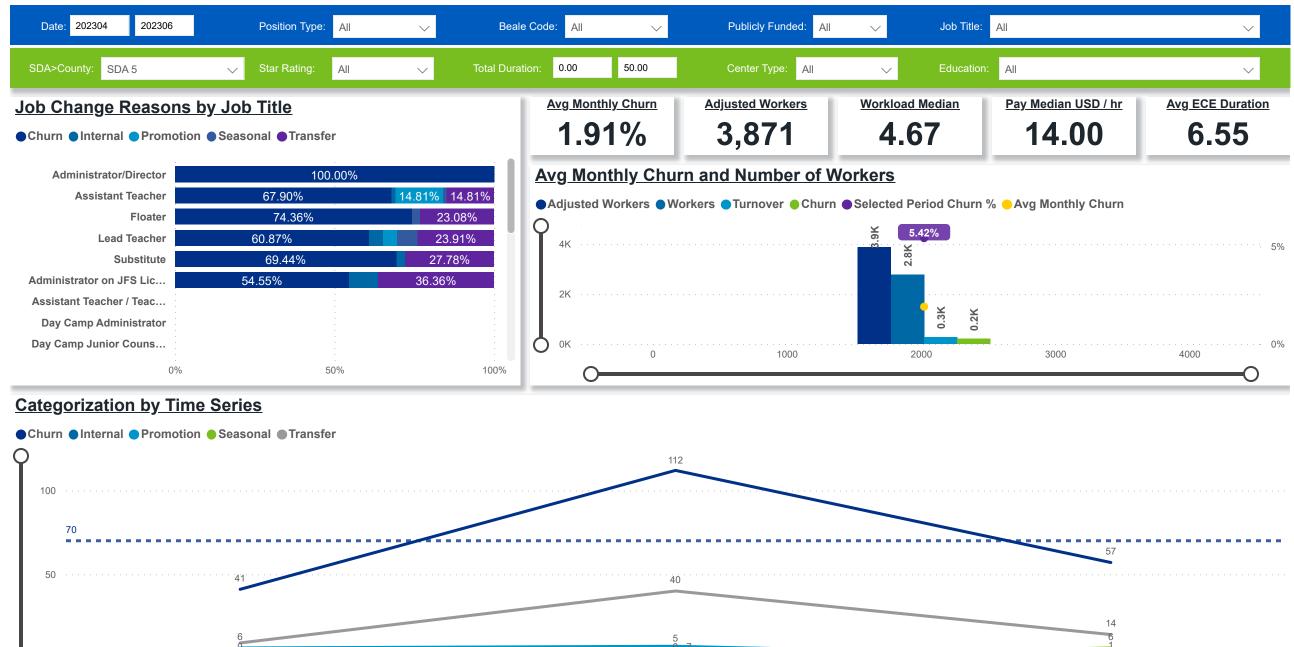

# Workforce and Program Analysis Platform (WPAP): JOBS & EMPLOYEES - PERCENT

Created Date: 07/19/2023

| Date: 202304 202306                                                                                                                                      | Position Type: All 🗸               | Beale Code: All                                                                                                                  | V Publicly Funded: All     | ✓ Job Title: All                                                                                                                                                                                                                                                        |                                                                                    | $\sim$                                                                                                                                         |  |  |
|----------------------------------------------------------------------------------------------------------------------------------------------------------|------------------------------------|----------------------------------------------------------------------------------------------------------------------------------|----------------------------|-------------------------------------------------------------------------------------------------------------------------------------------------------------------------------------------------------------------------------------------------------------------------|------------------------------------------------------------------------------------|------------------------------------------------------------------------------------------------------------------------------------------------|--|--|
| SDA>County: SDA 5                                                                                                                                        | Star Rating: All V                 | Total Duration: 0.00 50.0                                                                                                        | 0 Center Type: All         | C Education: All                                                                                                                                                                                                                                                        |                                                                                    | $\sim$                                                                                                                                         |  |  |
| NUMBER OF                                                                                                                                                | WORKERS                            | AVG ECE DUR                                                                                                                      | ATION (In Years)           | HOURLY WAGE BANDS (USD)                                                                                                                                                                                                                                                 |                                                                                    |                                                                                                                                                |  |  |
| LEAVER                                                                                                                                                   | <u>STAYER</u>                      | LEAVER                                                                                                                           | STAYER                     | LEAVER (Hourly Wage MED)                                                                                                                                                                                                                                                | STAYER (H                                                                          | STAYER (Hourly Wage MED)                                                                                                                       |  |  |
| 5.42%                                                                                                                                                    | 94.58%                             | 2.80                                                                                                                             | 6.61                       | 11.32                                                                                                                                                                                                                                                                   | 14                                                                                 | 4.00                                                                                                                                           |  |  |
| ●Leaver % ●Stayer %                                                                                                                                      |                                    | Worker Status: ●Leaver ●Stayer                                                                                                   |                            | Wage Bands: ●< 10 ● 10 < <                                                                                                                                                                                                                                              | 11.6 • 11.6 < < 14                                                                 | ●> 14                                                                                                                                          |  |  |
| 94                                                                                                                                                       | 4.58%                              | Administrator/Dir20.92%<br>-33.76%<br>Assistant Teacher -73.29%<br>-35.18%<br>Floater -73.73%<br>-50.63%<br>Lead Teacher -30.50% |                            | 27.80% 21.08%                                                                                                                                                                                                                                                           | 17.36%                                                                             | 33.76%                                                                                                                                         |  |  |
| Worker Status: ●Leaver ●Stayer                                                                                                                           |                                    | Substitute -54.72%<br>-25.11%                                                                                                    | 7.60%<br>106.21%<br>84.51% | Wage Bands: ●< 10 ● 10 < <                                                                                                                                                                                                                                              | 11.6 • 11.6 < < 14                                                                 | ●> 14                                                                                                                                          |  |  |
| Administrator/Director                                                                                                                                   | %<br>.02%                          | Assistant Teacher100.00%                                                                                                         | 04.3170                    |                                                                                                                                                                                                                                                                         | Leaver                                                                             | <u>Stayer</u>                                                                                                                                  |  |  |
| Lead Teacher<br>Substitute<br>Administrator on JFS License<br>Assistant Teacher / Teacher'<br>Day Camp Administrator<br>Day Camp Lead Counselor<br>0.000 | 0.14%<br>%<br>%<br>%<br>0.03%<br>% | Day Camp Admini       -100.00%                                                                                                   | %<br>223.93%<br>84.50%     | Administrator/Director<br>Assistant Teacher<br>Floater<br>Lead Teacher<br>Substitute<br>Administrator on JFS License<br>Assistant Teacher / Teacher'<br>Day Camp Administrator<br>Day Camp Junior Counselor<br>Day Camp Lead Counselor<br>Extracurricular Used in Ratio | 56.36%         58.62%         46.43%         68.00%         50.00%         100.00% | 55.38%         55.02%         46.89%         68.59%         100.00%         50.00%         50.00%         44.44%         44.24%         73.20% |  |  |