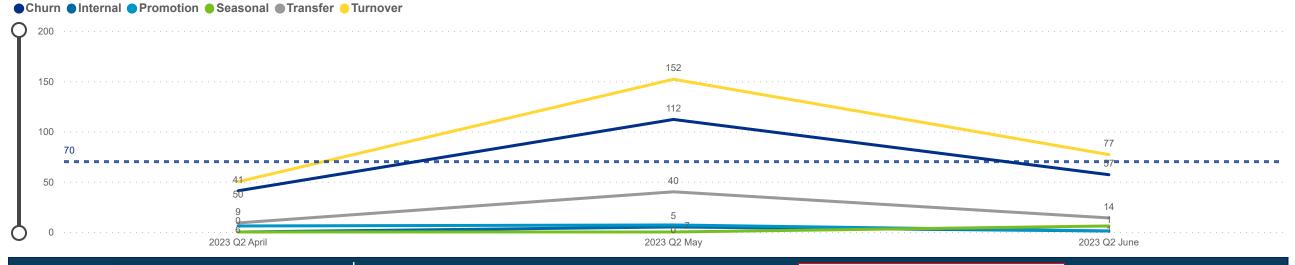

## Workforce and Program Analysis Platform (WPAP): TIMELINE - CHURN

Created Date: 07/19/2023

2023 Q2 May

Powered by NEW SYSTEMS ETHIC NSE Collective Analytics

2023 Q2 April

**DATA & REVIEW DRAFT 06/30/2023** 

Page 2 of 11

2023 Q2 June