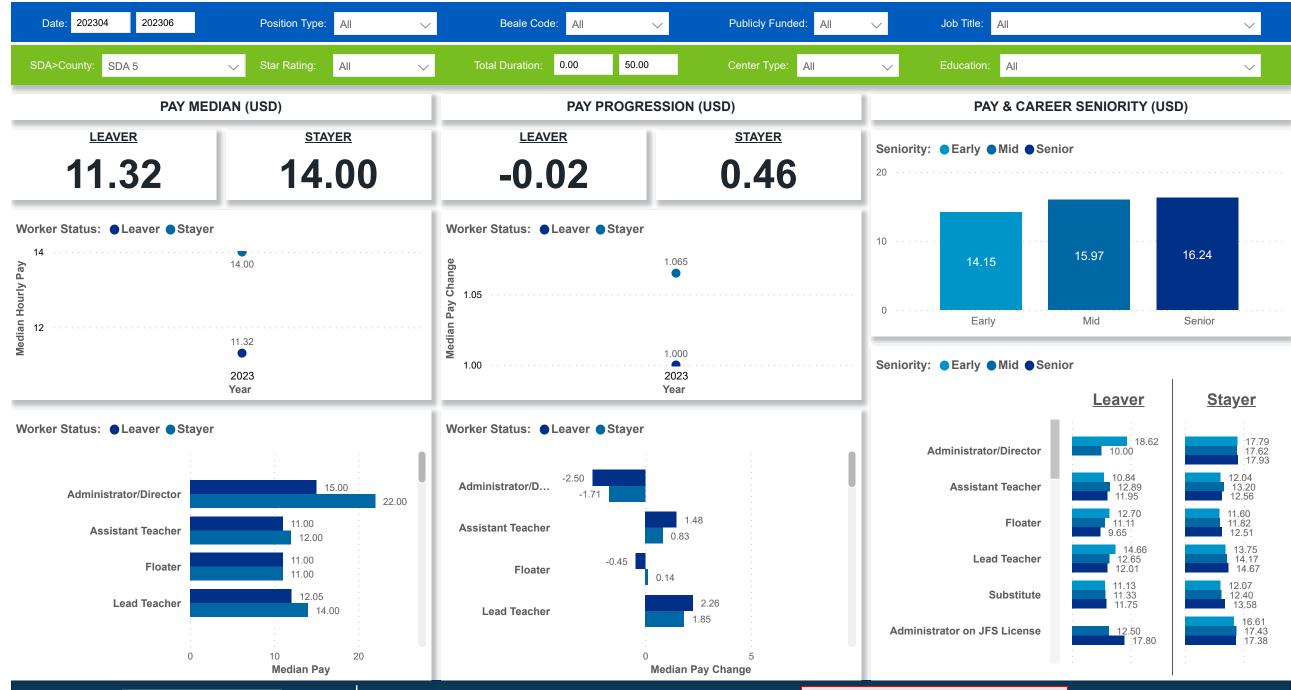

# Workforce and Program Analysis Platform (WPAP): CAREER PROGRESSION & SENIORITY - NOMINAL Created Date: 07/19/2023

| Date: 202304                                  | 202306         | Positio         | on Type: All     | $\checkmark$  | Beale Coo       | de: All        | $\sim$                                     | Publicly Funder             | d: All | ✓ Job Title:                  | All     |                            |              | $\sim$           |
|-----------------------------------------------|----------------|-----------------|------------------|---------------|-----------------|----------------|--------------------------------------------|-----------------------------|--------|-------------------------------|---------|----------------------------|--------------|------------------|
| SDA>County: SDA                               | 5              | ✓ Star Ra       | ating: All       | $\checkmark$  | Total Duration: | 0.00 5         | 0.00                                       | Center Type:                | All    | Contraction:                  | All     |                            |              | $\checkmark$     |
| <u>LEAVER (Avg</u><br>areer Duration)         | <u>Avg Car</u> | eer Dura        | <u>tion by 、</u> | Job Title     |                 | County         | Job Title                                  |                             |        | Longest Serving Profil        | e \$/hr | Seniority                  | Workload     | Star Rating      |
|                                               | Worker Statu   | is: Leaver      | Stayer           |               |                 | Knox           | Administrate                               | or/Director                 |        | 3.75                          | 8.70    | Early                      | 4.45         |                  |
|                                               |                |                 |                  |               |                 | Ashland        | Administrate                               | or/Director                 |        | 2.83                          | 9.30    | Early                      | 7.09         |                  |
| 3.34                                          |                | 3.32            | 2                |               |                 | Knox           | Administrate                               | or/Director                 |        | 3.71                          | 9.50    | Early                      | 51.00        |                  |
|                                               | Administrato   | or/Di           | 7.97             |               |                 | Jefferson      | Administrate                               | or/Director                 |        | 0.75                          | 9.56    | Early                      | 14.33        | 5.00             |
|                                               | Assistant Te   | acher 1.82      | .83              |               |                 | Columbiana     | Administrate                               | or/Director                 |        | 1.83                          | 10.00   | Early                      | 6.28         | 5.00             |
| STAYER (Avg                                   |                | 1 47            |                  |               |                 | Columbiana     | Administrate                               | or/Director                 |        | 1.83                          | 10.20   | Early                      | 13.22        | 5.00             |
| areer Duration)                               | F              | loater 4.2      | 26               |               |                 | Columbiana     | Administrate                               | or/Director                 |        | 1.83                          | 11.30   | Early                      | 5.86         | 4.00             |
|                                               | Lead Te        | acher 5         | 5.43<br>9.28     |               |                 | Jefferson      | Administrate                               | or/Director                 |        | 1.75                          | 12.25   | Early                      | 9.33         | 5.00             |
|                                               | Sub            | stitute 3.9     |                  |               |                 | Coshocton      | Administrate                               | or/Director                 |        | 3.75                          | 13.62   | Early                      | 25.50        |                  |
| 4.82                                          | Sub            | sillule         | 7.09             |               |                 | Wayne          | Administrate                               | or/Director                 |        | 1.78                          | 14.13   | Early                      | 1.45         |                  |
|                                               |                |                 |                  |               |                 | Columbiana     | Administrate                               | or/Director                 |        | 0.85                          | 14.35   | Early                      | 20.00        | 5.00             |
|                                               |                | 0               | 20               | 40            |                 | Jefferson      | Administrate                               | or/Director                 |        | 1.75                          | 14.50   | Early                      | 7.14         | 5.00             |
| OTAL STAYER                                   | <u>Turnove</u> | <u>r Reasor</u> | <u>15</u>        |               |                 | Seniority:     | Early  Mid                                 | Senior                      |        |                               |         |                            |              |                  |
|                                               | ●Churn ●Ir     | nternal OPro    | motion Se        | asonal ●Trans | fer             |                |                                            |                             |        | Leaver                        |         |                            | <u>Staye</u> | <u>er</u>        |
| 3,661                                         |                |                 |                  |               |                 |                |                                            |                             |        |                               |         |                            |              |                  |
| *                                             |                |                 |                  |               |                 |                |                                            | nistrator/Director          |        | 66.67% 33.33                  | %       |                            | .58%         | 25.76%           |
|                                               |                |                 |                  |               | 210             |                | 4                                          | Ssistant Teacher<br>Floater |        | 74.55%                        |         | 48.9                       |              | 35.56%           |
|                                               | 6              |                 |                  | -             |                 |                |                                            | Lead Teacher                |        | 82.76%<br>50.00% 21.43% 28.57 | 70/     |                            | .81%         | 25.63%<br>48.10% |
| STAYER<br>(Promotion)                         | 14             |                 |                  | -             |                 |                |                                            | Substitute                  |        | 50.00% 21.43% 28.57<br>80.00% | 70      | 29.87%<br>51. <sup>-</sup> |              | 48.10%           |
| <u>,                                     </u> | 6              |                 |                  | -             |                 |                | Administrato                               | or on JFS License           |        | 83.33%                        |         | 24.69%                     |              | 1.32%            |
|                                               |                | 63              |                  |               |                 | Assistant Teac | istant Teacher / Teacher's or Student Aide |                             |        |                               |         |                            | 100.00%      |                  |
| 14                                            |                | -               |                  |               |                 |                |                                            | mp Administrator            |        |                               |         | 50.0                       |              | 50.00%           |
|                                               |                |                 |                  |               |                 |                |                                            |                             |        |                               |         |                            |              |                  |
|                                               |                |                 |                  |               |                 |                |                                            |                             |        |                               |         |                            |              |                  |