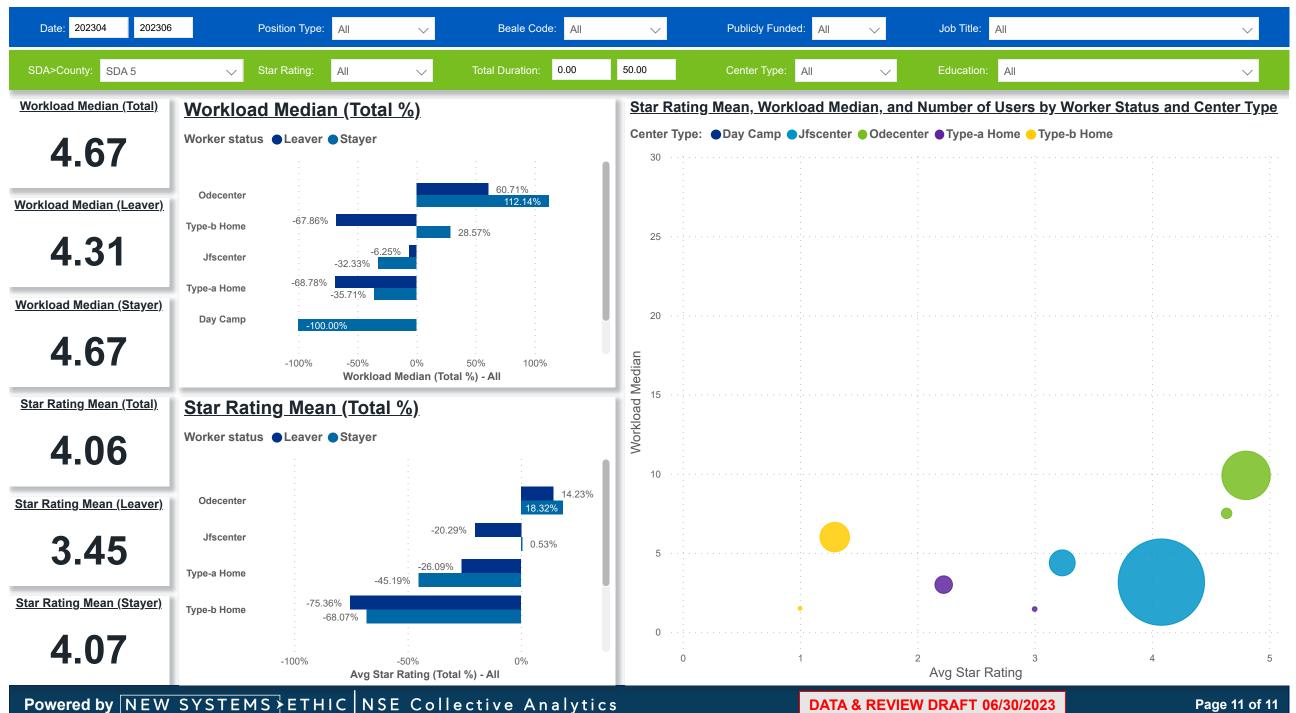

# Workforce and Program Analysis Platform (WPAP): JOBS & EMPLOYEES - PERCENT

Created Date: 07/19/2023

| Date: 202304 202306                                                                                                                                      | Position Type: All 🗸               | Beale Code: All                                                                                                                  | V Publicly Funded: All     | ✓ Job Title: All                                                                                                                                                                                                                                                        |                                                                                    | $\sim$                                                                                                                                         |  |  |
|----------------------------------------------------------------------------------------------------------------------------------------------------------|------------------------------------|----------------------------------------------------------------------------------------------------------------------------------|----------------------------|-------------------------------------------------------------------------------------------------------------------------------------------------------------------------------------------------------------------------------------------------------------------------|------------------------------------------------------------------------------------|------------------------------------------------------------------------------------------------------------------------------------------------|--|--|
| SDA>County: SDA 5                                                                                                                                        | Star Rating: All V                 | Total Duration: 0.00 50.0                                                                                                        | 0 Center Type: All         | C Education: All                                                                                                                                                                                                                                                        |                                                                                    | $\sim$                                                                                                                                         |  |  |
| NUMBER OF                                                                                                                                                | WORKERS                            | AVG ECE DUR                                                                                                                      | ATION (In Years)           | HOURLY WAGE BANDS (USD)                                                                                                                                                                                                                                                 |                                                                                    |                                                                                                                                                |  |  |
| LEAVER                                                                                                                                                   | <u>STAYER</u>                      | LEAVER                                                                                                                           | STAYER                     | LEAVER (Hourly Wage MED)                                                                                                                                                                                                                                                | STAYER (H                                                                          | STAYER (Hourly Wage MED)                                                                                                                       |  |  |
| 5.42%                                                                                                                                                    | 94.58%                             | 2.80                                                                                                                             | 6.61                       | 11.32                                                                                                                                                                                                                                                                   | 14                                                                                 | 4.00                                                                                                                                           |  |  |
| ●Leaver % ●Stayer %                                                                                                                                      |                                    | Worker Status: ●Leaver ●Stayer                                                                                                   |                            | Wage Bands: ●< 10 ● 10 < <                                                                                                                                                                                                                                              | 11.6 • 11.6 < < 14                                                                 | ●> 14                                                                                                                                          |  |  |
| 94                                                                                                                                                       | 4.58%                              | Administrator/Dir20.92%<br>-33.76%<br>Assistant Teacher -73.29%<br>-35.18%<br>Floater -73.73%<br>-50.63%<br>Lead Teacher -30.50% |                            | 27.80% 21.08%                                                                                                                                                                                                                                                           | 17.36%                                                                             | 33.76%                                                                                                                                         |  |  |
| Worker Status: ●Leaver ●Stayer                                                                                                                           |                                    | Substitute -54.72%<br>-25.11%                                                                                                    | 7.60%<br>106.21%<br>84.51% | Wage Bands: ●< 10 ● 10 < <                                                                                                                                                                                                                                              | 11.6 • 11.6 < < 14                                                                 | ●> 14                                                                                                                                          |  |  |
| Administrator/Director                                                                                                                                   | %<br>.02%                          | Assistant Teacher100.00%                                                                                                         | 04.3170                    |                                                                                                                                                                                                                                                                         | Leaver                                                                             | <u>Stayer</u>                                                                                                                                  |  |  |
| Lead Teacher<br>Substitute<br>Administrator on JFS License<br>Assistant Teacher / Teacher'<br>Day Camp Administrator<br>Day Camp Lead Counselor<br>0.000 | 0.14%<br>%<br>%<br>%<br>0.03%<br>% | Day Camp Admini       -100.00%                                                                                                   | %<br>223.93%<br>84.50%     | Administrator/Director<br>Assistant Teacher<br>Floater<br>Lead Teacher<br>Substitute<br>Administrator on JFS License<br>Assistant Teacher / Teacher'<br>Day Camp Administrator<br>Day Camp Junior Counselor<br>Day Camp Lead Counselor<br>Extracurricular Used in Ratio | 56.36%         58.62%         46.43%         68.00%         50.00%         100.00% | 55.38%         55.02%         46.89%         68.59%         100.00%         50.00%         50.00%         44.44%         44.24%         73.20% |  |  |