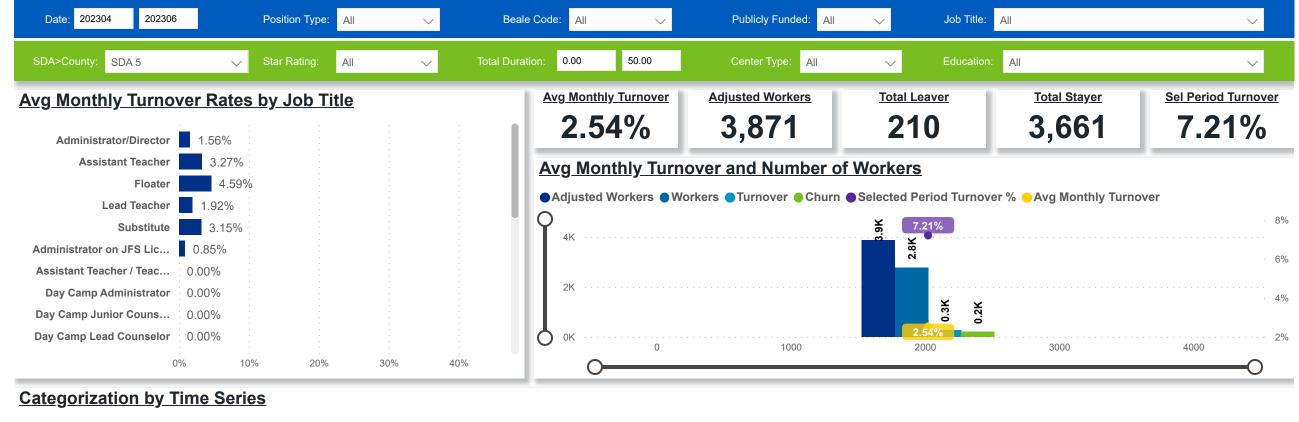

# Workforce and Program Analysis Platform (WPAP): MAP

Created Date: 07/19/2023

| SDA>County: SDA 5 Star Rating: All                                                                                                                                                                                                                                                                                                                                                                                                                                                                                                                                                                                                                                                                                                                                                                                                                                                                                                                                                                                                                                                                                                                                                                                                                                                                                                                                                                                                                                                                                                                                                                                                                                                                                                                                                                                                                                                                                                                                                                                                                                                                                                   | r %         |                             |                                     | 50.00     | 1                 | Center Ty        |                     |                               |                         | Education:              | All                              |                            |                     | $\sim$                 |  |
|--------------------------------------------------------------------------------------------------------------------------------------------------------------------------------------------------------------------------------------------------------------------------------------------------------------------------------------------------------------------------------------------------------------------------------------------------------------------------------------------------------------------------------------------------------------------------------------------------------------------------------------------------------------------------------------------------------------------------------------------------------------------------------------------------------------------------------------------------------------------------------------------------------------------------------------------------------------------------------------------------------------------------------------------------------------------------------------------------------------------------------------------------------------------------------------------------------------------------------------------------------------------------------------------------------------------------------------------------------------------------------------------------------------------------------------------------------------------------------------------------------------------------------------------------------------------------------------------------------------------------------------------------------------------------------------------------------------------------------------------------------------------------------------------------------------------------------------------------------------------------------------------------------------------------------------------------------------------------------------------------------------------------------------------------------------------------------------------------------------------------------------|-------------|-----------------------------|-------------------------------------|-----------|-------------------|------------------|---------------------|-------------------------------|-------------------------|-------------------------|----------------------------------|----------------------------|---------------------|------------------------|--|
| Cleveland<br>BO<br>Akron<br>OHIO<br>OHIO<br>T<br>T<br>T<br>T<br>T<br>T<br>T<br>T<br>T<br>T<br>T<br>T<br>T                                                                                                                                                                                                                                                                                                                                                                                                                                                                                                                                                                                                                                                                                                                                                                                                                                                                                                                                                                                                                                                                                                                                                                                                                                                                                                                                                                                                                                                                                                                                                                                                                                                                                                                                                                                                                                                                                                                                                                                                                            | <b>7</b> %  | 3,8                         |                                     | RS        | ]                 | TOTAL L          |                     |                               |                         |                         |                                  |                            |                     |                        |  |
| Cleveland<br>Akron<br>OHIO<br>OHIO<br>T<br>T<br>Canton<br>T<br>Canton<br>T<br>T<br>Canton<br>T<br>T<br>Canton<br>T<br>T<br>T<br>Canton<br>T<br>T<br>T<br>T<br>T<br>T<br>T<br>T<br>T<br>T<br>T<br>T<br>T                                                                                                                                                                                                                                                                                                                                                                                                                                                                                                                                                                                                                                                                                                                                                                                                                                                                                                                                                                                                                                                                                                                                                                                                                                                                                                                                                                                                                                                                                                                                                                                                                                                                                                                                                                                                                                                                                                                              |             |                             | 371                                 |           |                   |                  |                     |                               | <u>T(</u>               | OTAL STAY               | <u>(ER</u>                       | SELECTI                    |                     | ) CHURN                |  |
| BO<br>Akron<br>OHIO<br>OHIO<br>T<br>OHIO<br>T<br>OHIO<br>T<br>OHIO<br>T<br>T<br>OHIO<br>T<br>T<br>OHIO<br>T<br>T<br>OHIO<br>T<br>T<br>T<br>OHIO<br>T<br>T<br>T<br>T<br>T<br>T<br>T<br>T<br>T<br>T<br>T<br>T<br>T<br>T<br>T<br>T<br>T<br>T<br>T                                                                                                                                                                                                                                                                                                                                                                                                                                                                                                                                                                                                                                                                                                                                                                                                                                                                                                                                                                                                                                                                                                                                                                                                                                                                                                                                                                                                                                                                                                                                                                                                                                                                                                                                                                                                                                                                                       |             | Leaver by                   |                                     | 3,871     |                   |                  | 210                 |                               |                         | 3,661                   |                                  |                            | 5.42%               |                        |  |
| Akron<br>OHIO<br>OHIO<br>T<br>T<br>Canton<br>T<br>T<br>T<br>T<br>T<br>T<br>T<br>T<br>T<br>T<br>T<br>T<br>T<br>T<br>T<br>T<br>T<br>T<br>T                                                                                                                                                                                                                                                                                                                                                                                                                                                                                                                                                                                                                                                                                                                                                                                                                                                                                                                                                                                                                                                                                                                                                                                                                                                                                                                                                                                                                                                                                                                                                                                                                                                                                                                                                                                                                                                                                                                                                                                             | 1           |                             | Leaver by Job Title and Star Rating |           |                   |                  |                     |                               |                         |                         |                                  |                            |                     |                        |  |
| Akron<br>OHIO<br>OHIO<br>TT<br>Canton<br>TT<br>TT<br>Canton<br>TT<br>TT<br>TT<br>Canton<br>TT<br>TT<br>TT<br>TT<br>Canton<br>TT<br>TT<br>TT<br>TT<br>TT<br>TT<br>TT<br>TT<br>TT<br>TT<br>TT<br>TT<br>TT                                                                                                                                                                                                                                                                                                                                                                                                                                                                                                                                                                                                                                                                                                                                                                                                                                                                                                                                                                                                                                                                                                                                                                                                                                                                                                                                                                                                                                                                                                                                                                                                                                                                                                                                                                                                                                                                                                                              | ~ I I >     | SUTQ Star Rati              | ng: 🔵 🌑                             | 1 •2 •3   | <b>6</b> • 4 • 5  |                  |                     |                               |                         |                         |                                  |                            |                     |                        |  |
| OHIO<br>OHIO<br>TT<br>TT<br>TT<br>Canton<br>TT<br>TT<br>TT<br>TT<br>TT<br>TT<br>TT<br>TT<br>TT<br>TT<br>TT<br>TT<br>TT                                                                                                                                                                                                                                                                                                                                                                                                                                                                                                                                                                                                                                                                                                                                                                                                                                                                                                                                                                                                                                                                                                                                                                                                                                                                                                                                                                                                                                                                                                                                                                                                                                                                                                                                                                                                                                                                                                                                                                                                               |             |                             | strator/Dire                        | ector 1 1 | 1 0.00K           |                  |                     |                               |                         |                         |                                  |                            |                     |                        |  |
| OHIO<br>OHIO<br>The second se | Youngst     | As                          | sistant Tea                         | cher      | 12                |                  |                     | 11                            | 1                       | 10                      | 4                                |                            | 17                  | (                      |  |
| OHIO<br>OHIO<br>TO<br>TO                                                                                                                                                                                                                                                                                                                                                                                                                                                                                                                                                                                                                                                                                                                                                                                                                                                                                                                                                                                                                                                                                                                                                                                                                                                                                                                                                                                                                                                                                                                                                                                                                                                                                                                                                                                                                                                                                                                                                                                                                                                                                                             |             |                             | Flo                                 | oater     | 4                 | 8                | 5                   | 7                             |                         | 5 0.03K                 |                                  |                            |                     |                        |  |
|                                                                                                                                                                                                                                                                                                                                                                                                                                                                                                                                                                                                                                                                                                                                                                                                                                                                                                                                                                                                                                                                                                                                                                                                                                                                                                                                                                                                                                                                                                                                                                                                                                                                                                                                                                                                                                                                                                                                                                                                                                                                                                                                      |             |                             | Lead Tea                            | cher      | 6                 | 7                | 1 2                 | 4                             | 8                       | 0.03K                   |                                  |                            |                     |                        |  |
|                                                                                                                                                                                                                                                                                                                                                                                                                                                                                                                                                                                                                                                                                                                                                                                                                                                                                                                                                                                                                                                                                                                                                                                                                                                                                                                                                                                                                                                                                                                                                                                                                                                                                                                                                                                                                                                                                                                                                                                                                                                                                                                                      |             |                             | Subst                               | itute     | 4 3               | 6                | 1                   | 11                            | 0.                      | .03K                    |                                  |                            |                     |                        |  |
|                                                                                                                                                                                                                                                                                                                                                                                                                                                                                                                                                                                                                                                                                                                                                                                                                                                                                                                                                                                                                                                                                                                                                                                                                                                                                                                                                                                                                                                                                                                                                                                                                                                                                                                                                                                                                                                                                                                                                                                                                                                                                                                                      |             | Administrator               | on JFS Lic                          | ense 2    | 2 1 1             | 0.01K            |                     | -                             |                         |                         |                                  |                            |                     |                        |  |
| nhus                                                                                                                                                                                                                                                                                                                                                                                                                                                                                                                                                                                                                                                                                                                                                                                                                                                                                                                                                                                                                                                                                                                                                                                                                                                                                                                                                                                                                                                                                                                                                                                                                                                                                                                                                                                                                                                                                                                                                                                                                                                                                                                                 |             |                             |                                     | :         |                   | 10               |                     | 20                            |                         | 30                      |                                  | 40                         | 50                  |                        |  |
| nhus                                                                                                                                                                                                                                                                                                                                                                                                                                                                                                                                                                                                                                                                                                                                                                                                                                                                                                                                                                                                                                                                                                                                                                                                                                                                                                                                                                                                                                                                                                                                                                                                                                                                                                                                                                                                                                                                                                                                                                                                                                                                                                                                 |             |                             |                                     | Ŏ-        |                   | 10               |                     | 20                            |                         |                         |                                  |                            |                     |                        |  |
| nhus                                                                                                                                                                                                                                                                                                                                                                                                                                                                                                                                                                                                                                                                                                                                                                                                                                                                                                                                                                                                                                                                                                                                                                                                                                                                                                                                                                                                                                                                                                                                                                                                                                                                                                                                                                                                                                                                                                                                                                                                                                                                                                                                 | Wheeling    | County                      | Adjusted<br>Workers                 | Workers   | Workers<br>%      | Total<br>Leaver  | Total<br>Stayer     | Selected<br>Period<br>Churn % | Stayer<br>%             | Avg<br>Monthly<br>Churn | Selected<br>Period<br>Turnover % | Avg<br>Monthly<br>Turnover | Workload<br>Median  | Star<br>Rating<br>Mean |  |
|                                                                                                                                                                                                                                                                                                                                                                                                                                                                                                                                                                                                                                                                                                                                                                                                                                                                                                                                                                                                                                                                                                                                                                                                                                                                                                                                                                                                                                                                                                                                                                                                                                                                                                                                                                                                                                                                                                                                                                                                                                                                                                                                      |             | Ashland OH                  | 287                                 | 235       | 8.47%             | 24               | 263                 | 8.36%                         | 91.64%                  | 2.94%                   | 9.06%                            | 3.19%                      | 5.75                | 3.8                    |  |
|                                                                                                                                                                                                                                                                                                                                                                                                                                                                                                                                                                                                                                                                                                                                                                                                                                                                                                                                                                                                                                                                                                                                                                                                                                                                                                                                                                                                                                                                                                                                                                                                                                                                                                                                                                                                                                                                                                                                                                                                                                                                                                                                      | 2 1         | Carroll OH                  | 126                                 | 99        | 3.57%             | 19               | 107                 | 15.08%                        | 84.92%                  | 5.72%                   | 18.25%                           | 6.93%                      | 3.47                | 3.4                    |  |
|                                                                                                                                                                                                                                                                                                                                                                                                                                                                                                                                                                                                                                                                                                                                                                                                                                                                                                                                                                                                                                                                                                                                                                                                                                                                                                                                                                                                                                                                                                                                                                                                                                                                                                                                                                                                                                                                                                                                                                                                                                                                                                                                      | 5 1         | Columbiana OH               | 905                                 | 581       | 20.94%            | 26               | 879                 | 2.87%                         | 97.13%                  | 1.00%                   | 4.97%                            | 1.74%                      | 4.33                | 4.2                    |  |
|                                                                                                                                                                                                                                                                                                                                                                                                                                                                                                                                                                                                                                                                                                                                                                                                                                                                                                                                                                                                                                                                                                                                                                                                                                                                                                                                                                                                                                                                                                                                                                                                                                                                                                                                                                                                                                                                                                                                                                                                                                                                                                                                      | $\langle  $ | Coshocton OH<br>Harrison OH | 271<br>48                           | 210<br>44 | 7.57%<br>1.59%    | 8                | 263<br>48           | 2.95%                         | 97.05%<br>100.00%       | 1.01%<br>0.00%          | 4.80%<br>0.00%                   | 1.63%<br>0.00%             | 4.71<br>2.50        | 4.6<br>4.6             |  |
|                                                                                                                                                                                                                                                                                                                                                                                                                                                                                                                                                                                                                                                                                                                                                                                                                                                                                                                                                                                                                                                                                                                                                                                                                                                                                                                                                                                                                                                                                                                                                                                                                                                                                                                                                                                                                                                                                                                                                                                                                                                                                                                                      | 1           | Holmes OH                   | 110                                 | 89        | 3.21%             | 5                | 105                 | 4.55%                         | 95.45%                  | 1.58%                   | 6.36%                            | 2.22%                      | 3.13                | 4.0                    |  |
| 33                                                                                                                                                                                                                                                                                                                                                                                                                                                                                                                                                                                                                                                                                                                                                                                                                                                                                                                                                                                                                                                                                                                                                                                                                                                                                                                                                                                                                                                                                                                                                                                                                                                                                                                                                                                                                                                                                                                                                                                                                                                                                                                                   |             | Jefferson OH                | 334                                 | 289       | 10.41%            | 20               | 314                 | 5.99%                         | 94.01%                  | 2.10%                   | 6.29%                            | 2.20%                      | 6.00                | 3.9                    |  |
| - mail                                                                                                                                                                                                                                                                                                                                                                                                                                                                                                                                                                                                                                                                                                                                                                                                                                                                                                                                                                                                                                                                                                                                                                                                                                                                                                                                                                                                                                                                                                                                                                                                                                                                                                                                                                                                                                                                                                                                                                                                                                                                                                                               |             | Knox OH                     | 493                                 | 313       | 11.28%            | 29               | 464                 | 5.88%                         | 94.12%                  | 2.12%                   | 9.74%                            | 3.51%                      | 2.39                | 4.6                    |  |
| S P                                                                                                                                                                                                                                                                                                                                                                                                                                                                                                                                                                                                                                                                                                                                                                                                                                                                                                                                                                                                                                                                                                                                                                                                                                                                                                                                                                                                                                                                                                                                                                                                                                                                                                                                                                                                                                                                                                                                                                                                                                                                                                                                  |             | Tuscarawas OH               | 543                                 | 377       | 13.59%            | 18               | 525                 | 3.31%                         | 96.69%                  | 1.13%                   | 3.68%                            | 1.26%                      | 5.77                | 3.4                    |  |
| Athen©2023 TomTom Microso                                                                                                                                                                                                                                                                                                                                                                                                                                                                                                                                                                                                                                                                                                                                                                                                                                                                                                                                                                                                                                                                                                                                                                                                                                                                                                                                                                                                                                                                                                                                                                                                                                                                                                                                                                                                                                                                                                                                                                                                                                                                                                            | t Azure     | Wavne OH<br>Total           | 754<br>3,871                        | 587       | 21.15%<br>100.00% | 61<br><b>210</b> | 693<br><b>3,661</b> | 8.09%                         | 91.91%<br><b>94.58%</b> | 2.94%<br>1.91%          | 10.08%<br><b>7.21%</b>           | 3.67%<br><b>2.54%</b>      | 5.45<br><b>4.67</b> | 3.7<br><b>4.0</b>      |  |