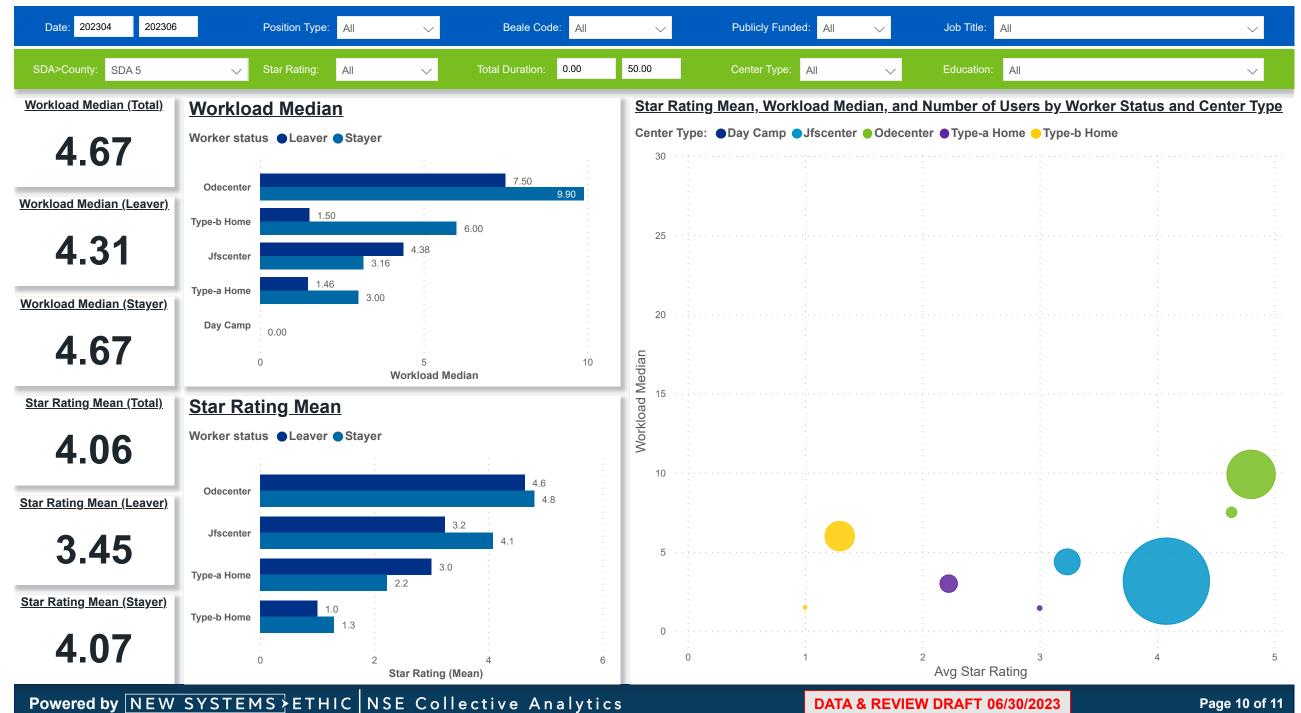

# Workforce and Program Analysis Platform (WPAP): JOBS & EMPLOYEES - PERCENT

Created Date: 07/19/2023

| Date: 202304 202306                                                                                                                                      | Position Type: All 🗸               | Beale Code: All                                                                                                                  | V Publicly Funded: All     | ✓ Job Title: All                                                                                                                                                                                                                                                        |                                                                                    | $\sim$                                                                                                                                         |  |  |
|----------------------------------------------------------------------------------------------------------------------------------------------------------|------------------------------------|----------------------------------------------------------------------------------------------------------------------------------|----------------------------|-------------------------------------------------------------------------------------------------------------------------------------------------------------------------------------------------------------------------------------------------------------------------|------------------------------------------------------------------------------------|------------------------------------------------------------------------------------------------------------------------------------------------|--|--|
| SDA>County: SDA 5                                                                                                                                        | Star Rating: All V                 | Total Duration: 0.00 50.0                                                                                                        | 0 Center Type: All         | C Education: All                                                                                                                                                                                                                                                        |                                                                                    | $\sim$                                                                                                                                         |  |  |
| NUMBER OF                                                                                                                                                | WORKERS                            | AVG ECE DUR                                                                                                                      | ATION (In Years)           | HOURLY WAGE BANDS (USD)                                                                                                                                                                                                                                                 |                                                                                    |                                                                                                                                                |  |  |
| LEAVER                                                                                                                                                   | <u>STAYER</u>                      | LEAVER                                                                                                                           | STAYER                     | LEAVER (Hourly Wage MED)                                                                                                                                                                                                                                                | STAYER (H                                                                          | STAYER (Hourly Wage MED)                                                                                                                       |  |  |
| 5.42%                                                                                                                                                    | 94.58%                             | 2.80                                                                                                                             | 6.61                       | 11.32                                                                                                                                                                                                                                                                   | 14                                                                                 | 4.00                                                                                                                                           |  |  |
| ●Leaver % ●Stayer %                                                                                                                                      |                                    | Worker Status: ●Leaver ●Stayer                                                                                                   |                            | Wage Bands: ●< 10 ● 10 < <                                                                                                                                                                                                                                              | 11.6 • 11.6 < < 14                                                                 | ●> 14                                                                                                                                          |  |  |
| 94                                                                                                                                                       | 4.58%                              | Administrator/Dir20.92%<br>-33.76%<br>Assistant Teacher -73.29%<br>-35.18%<br>Floater -73.73%<br>-50.63%<br>Lead Teacher -30.50% |                            | 27.80% 21.08%                                                                                                                                                                                                                                                           | 17.36%                                                                             | 33.76%                                                                                                                                         |  |  |
| Worker Status: ●Leaver ●Stayer                                                                                                                           |                                    | Substitute -54.72%<br>-25.11%                                                                                                    | 7.60%<br>106.21%<br>84.51% | Wage Bands: ●< 10 ● 10 < <                                                                                                                                                                                                                                              | 11.6 • 11.6 < < 14                                                                 | ●> 14                                                                                                                                          |  |  |
| Administrator/Director                                                                                                                                   | %<br>.02%                          | Assistant Teacher100.00%                                                                                                         | 04.3170                    |                                                                                                                                                                                                                                                                         | Leaver                                                                             | <u>Stayer</u>                                                                                                                                  |  |  |
| Lead Teacher<br>Substitute<br>Administrator on JFS License<br>Assistant Teacher / Teacher'<br>Day Camp Administrator<br>Day Camp Lead Counselor<br>0.000 | 0.14%<br>%<br>%<br>%<br>0.03%<br>% | Day Camp Admini       -100.00%                                                                                                   | %<br>223.93%<br>84.50%     | Administrator/Director<br>Assistant Teacher<br>Floater<br>Lead Teacher<br>Substitute<br>Administrator on JFS License<br>Assistant Teacher / Teacher'<br>Day Camp Administrator<br>Day Camp Junior Counselor<br>Day Camp Lead Counselor<br>Extracurricular Used in Ratio | 56.36%         58.62%         46.43%         68.00%         50.00%         100.00% | 55.38%         55.02%         46.89%         68.59%         100.00%         50.00%         50.00%         44.44%         44.24%         73.20% |  |  |