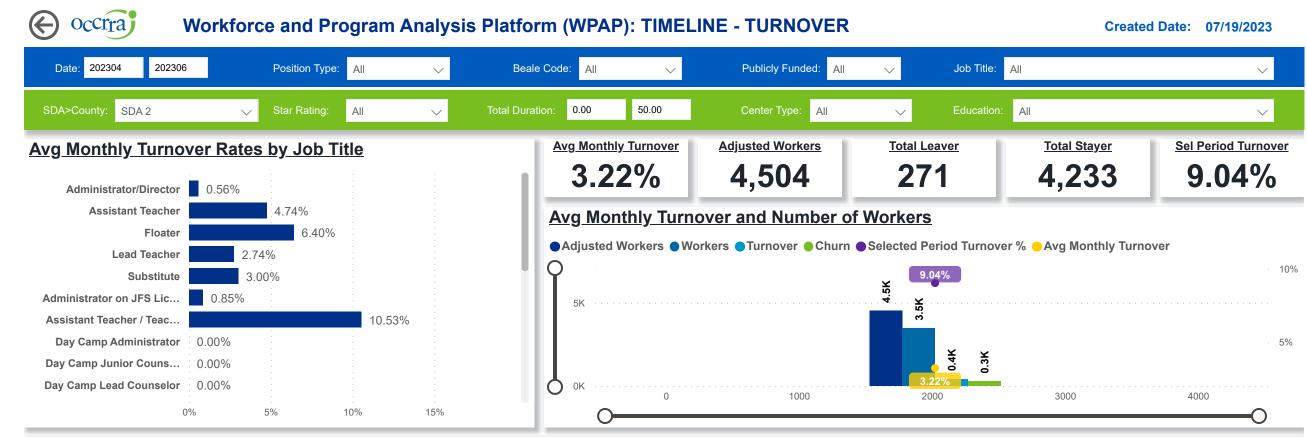

#### **Categorization by Time Series**





## Workforce and Program Analysis Platform (WPAP): TIMELINE - CHURN

Created Date: 07/19/2023



Powered by NEW SYSTEMS ► ETHIC NSE Collective Analytics

DATA & REVIEW DRAFT 06/30/2023

Page 2 of 11



# Workforce and Program Analysis Platform (WPAP): MAP

Created Date: 07/19/2023

| Date: 202304 202306        | Position Type: All