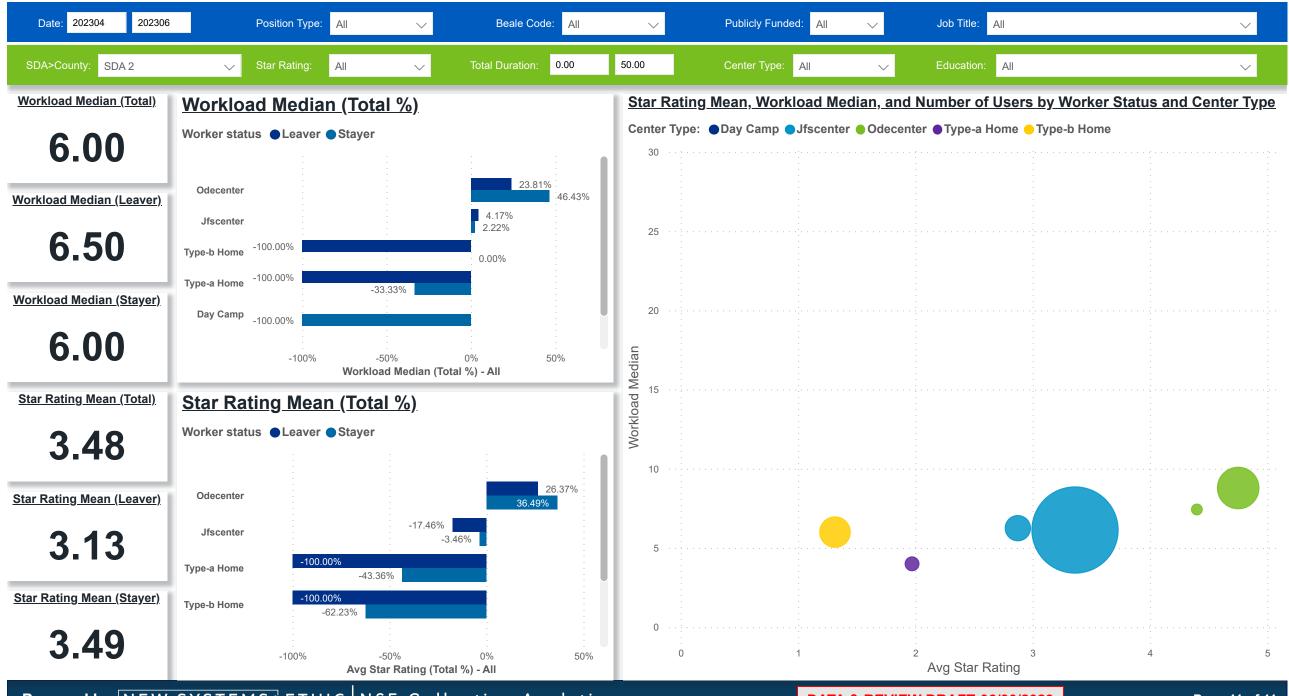

## Workforce and Program Analysis Platform (WPAP): WORKPLACE CHARACTERISTICS - PERCENT

Created Date: 07/19/2023

**Powered by** NEW SYSTEMS ETHIC NSE Collective Analytics

**DATA & REVIEW DRAFT 06/30/2023** 