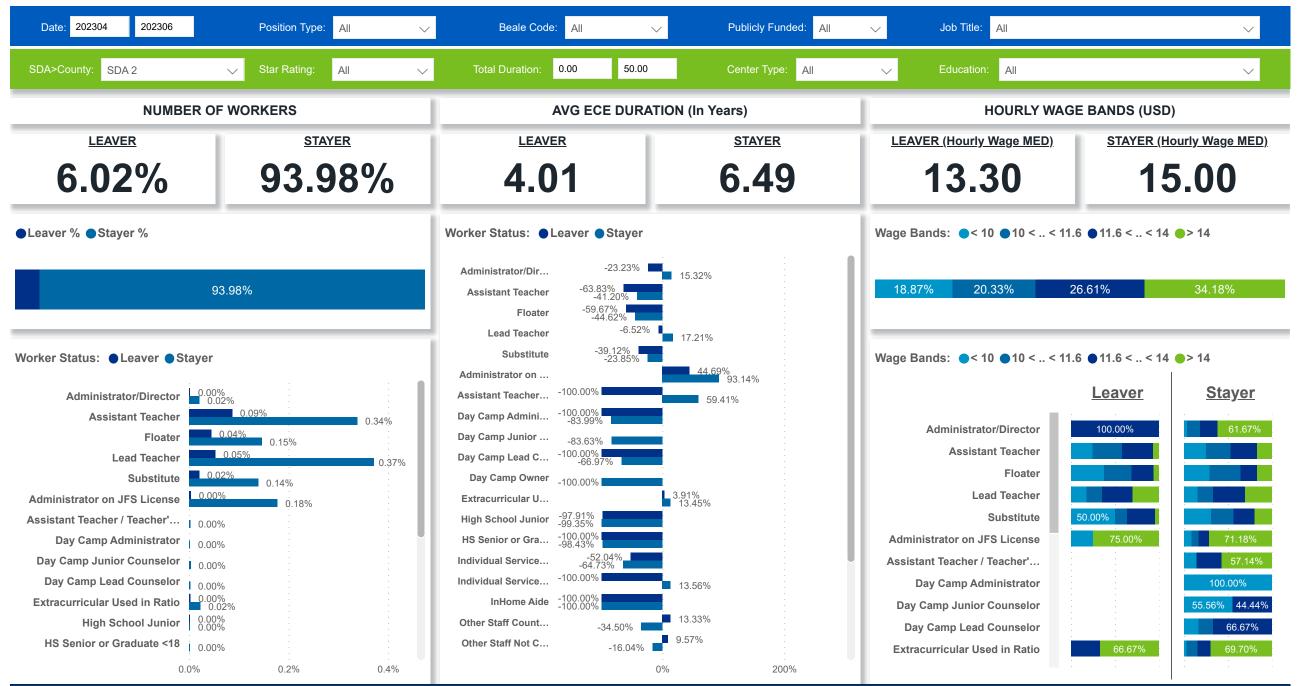

#### Workforce and Program Analysis Platform (WPAP): JOBS & EMPLOYEES - PERCENT

Created Date: 07/19/2023

**Powered by** NEW SYSTEMS ETHIC NSE Collective Analytics

**DATA & REVIEW DRAFT 06/30/2023** 

Page 5 of 11