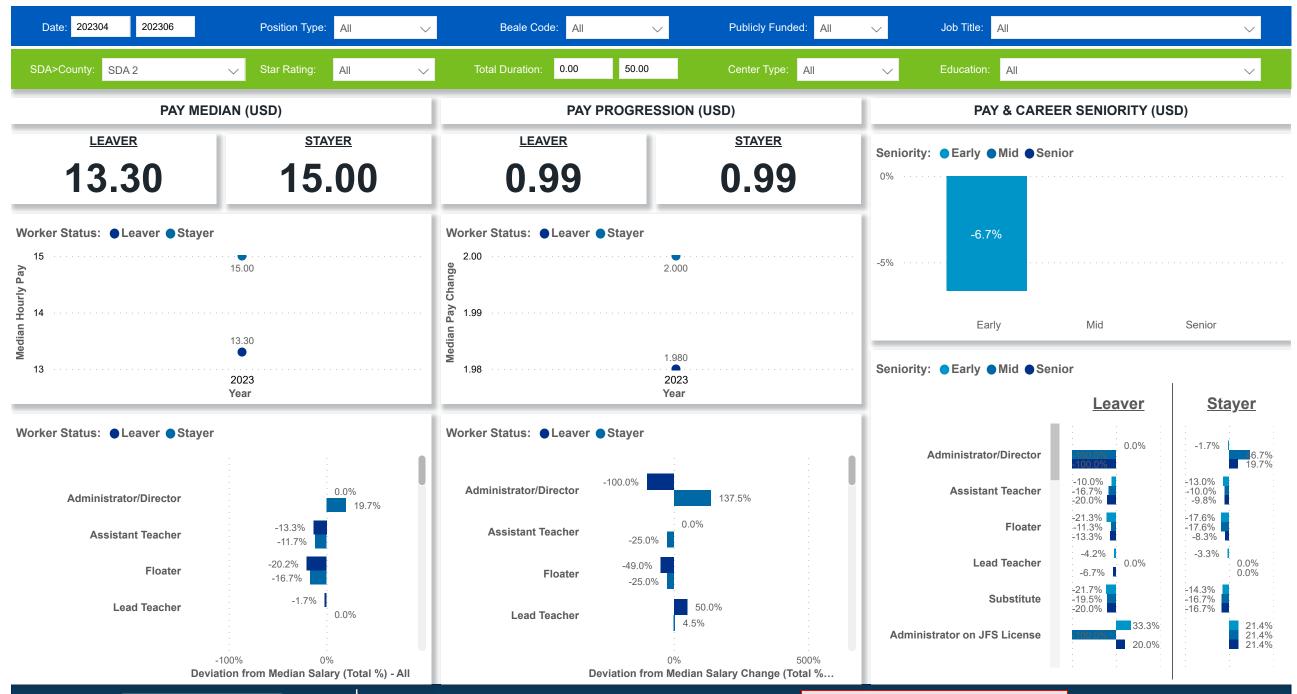

#### Workforce and Program Analysis Platform (WPAP): COMPENSATION - PERCENT

Created Date: 07/19/2023

**Powered by NEW SYSTEMS ETHIC NSE** Collective Analytics

DATA & REVIEW DRAFT 06/30/2023

Page 9 of 11