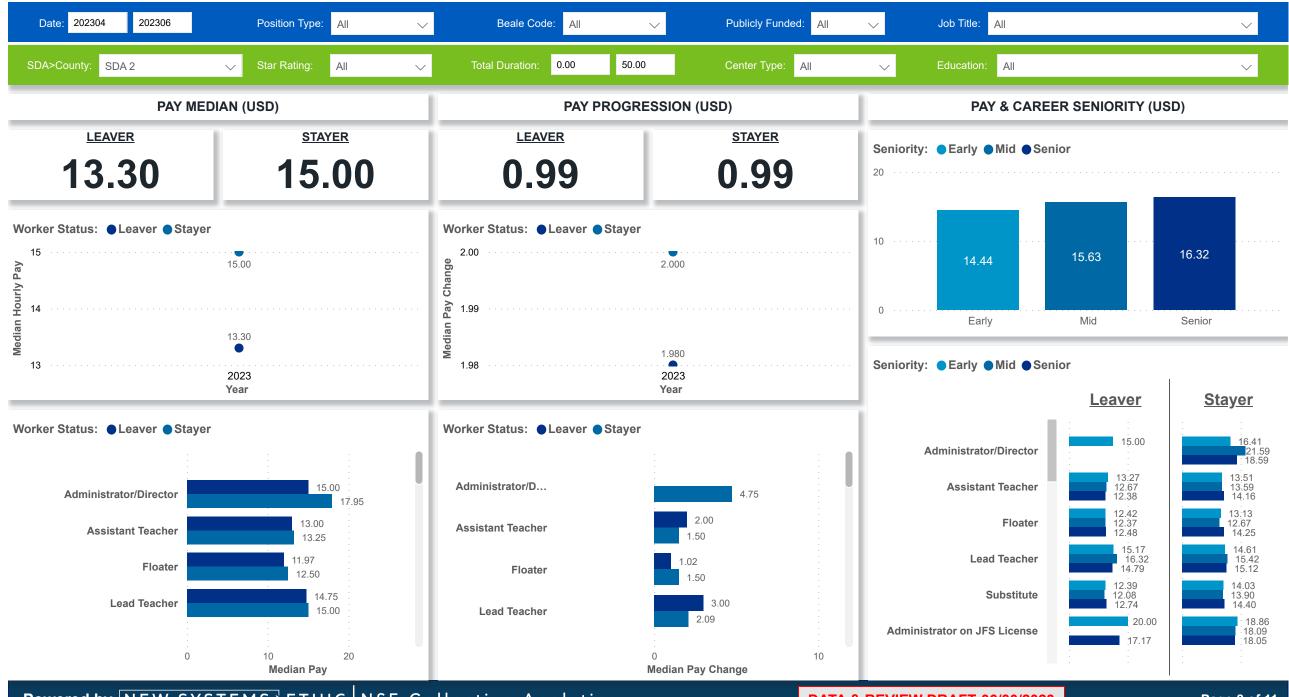

#### Workforce and Program Analysis Platform (WPAP): COMPENSATION - NOMINAL

Created Date: 07/19/2023

**Powered by** NEW SYSTEMS ETHIC NSE Collective Analytics

DATA & REVIEW DRAFT 06/30/2023

Page 8 of 11