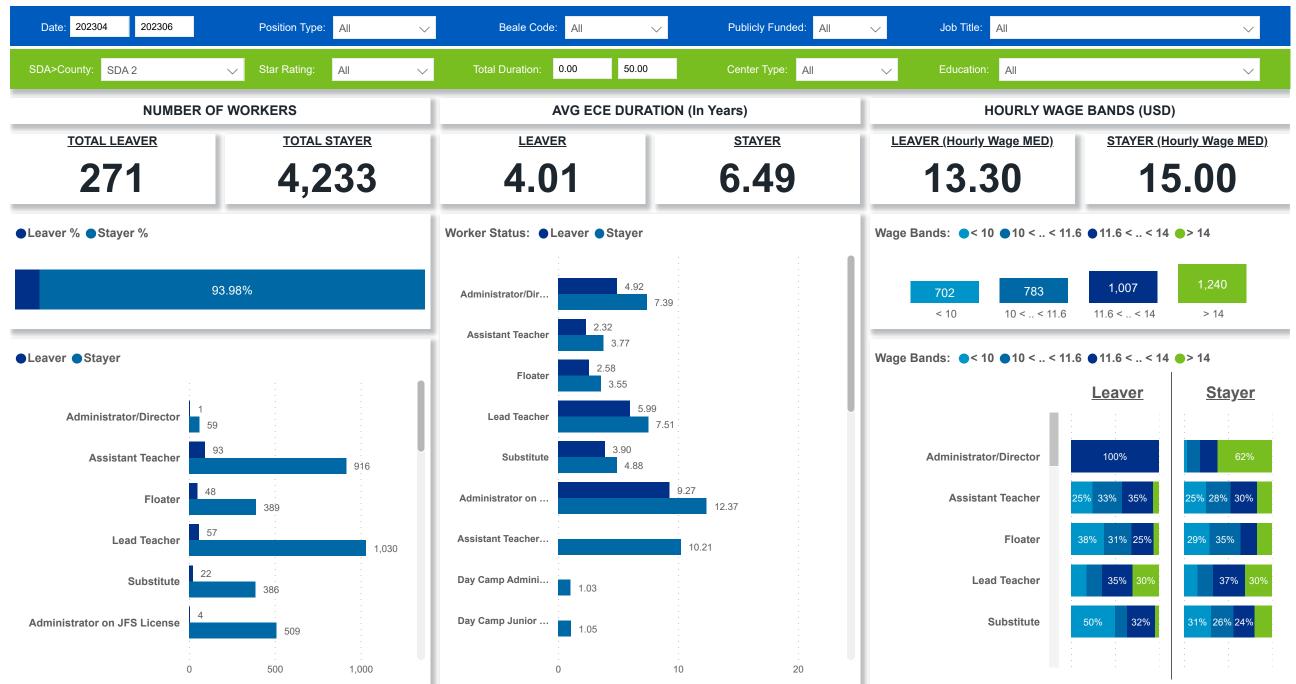

Workforce and Program Analysis Platform (WPAP): JOBS & EMPLOYEES - NOMINAL

Created Date: 07/19/2023

**Powered by NEW SYSTEMS ETHIC NSE** Collective Analytics

**DATA & REVIEW DRAFT 06/30/2023** 

Page 4 of 11