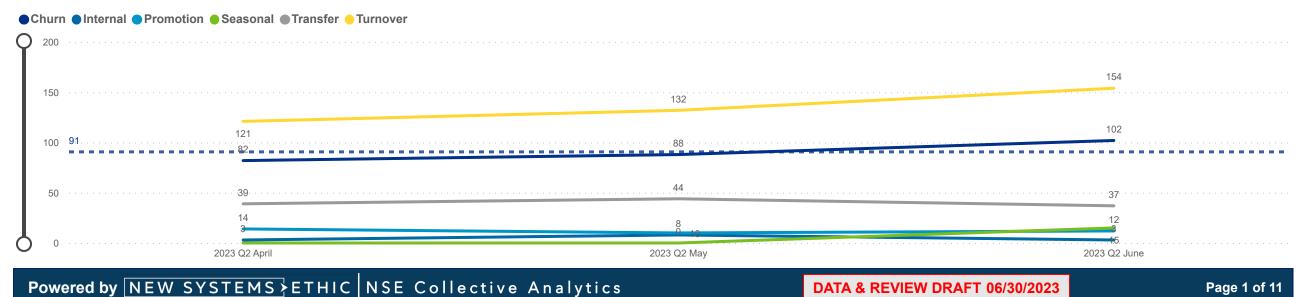

#### **Categorization by Time Series**

## Workforce and Program Analysis Platform (WPAP): TIMELINE - CHURN

Created Date: 07/19/2023

Powered by NEW SYSTEMS ► ETHIC NSE Collective Analytics

DATA & REVIEW DRAFT 06/30/2023

Page 2 of 11