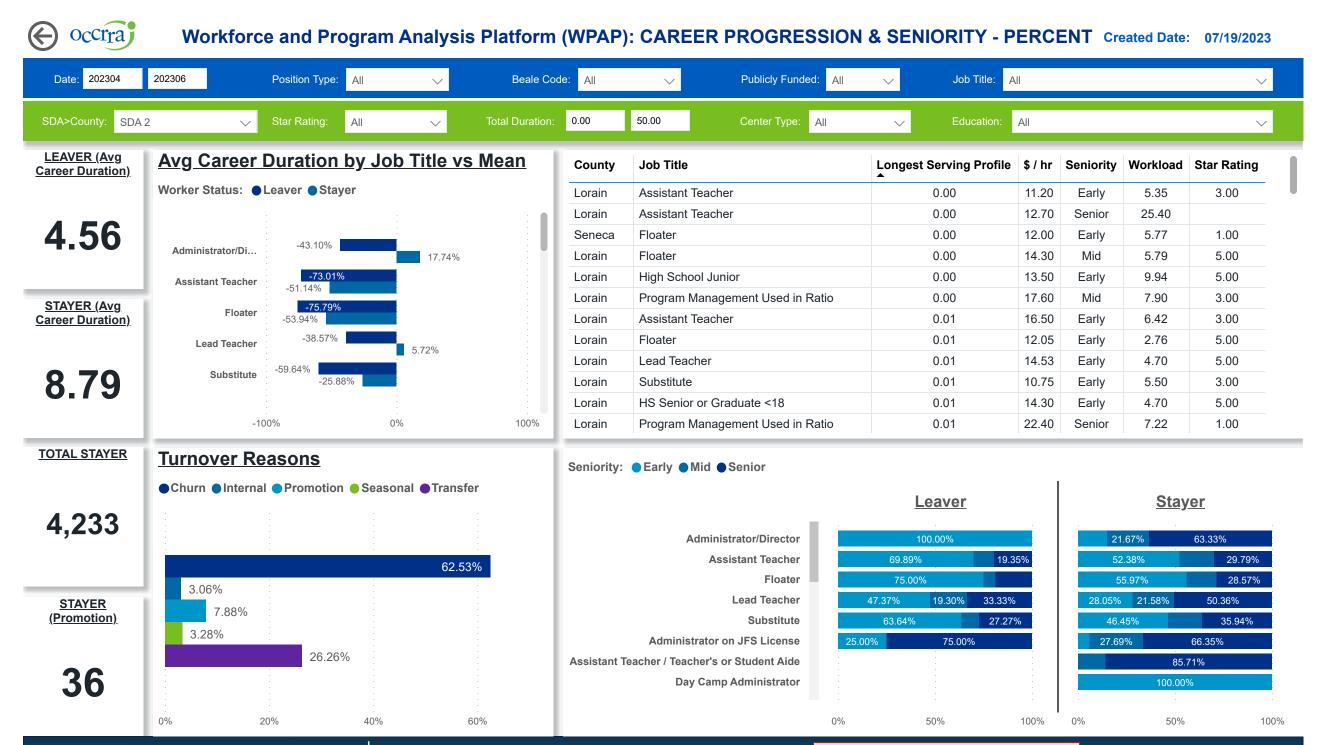

# Workforce and Program Analysis Platform (WPAP): CAREER PROGRESSION & SENIORITY - NOMINAL Created Date: 07/19/2023

| Date: 202304                         | 202306              | Position Type: All | $\sim$           | Beale Coo       | de: All     | $\checkmark$     | Publicly Funded     | d: All | $\checkmark$   | Job Title: All |            |              | $\checkmark$ |
|--------------------------------------|---------------------|--------------------|------------------|-----------------|-------------|------------------|---------------------|--------|----------------|----------------|------------|--------------|--------------|
| DA>County: SDA 2                     | $\checkmark$        | Star Rating: All   | $\sim$           | Total Duration: | 0.00        | 50.00            | Center Type:        | All    | V E            | Education: All |            |              | ~            |
| <u>EAVER (Avg</u><br>areer Duration) | <u>Avg Career D</u> | ouration by        | Job Title        |                 | County      | Job Title        |                     |        | Longest Servin | g Profile \$ / | hr Senior  | ity Workload | Star Rating  |
|                                      | Worker Status:      | eaver Stayer       |                  |                 | Seneca      | Administrator    | Director            |        | 0.75           | 9.             | .99 Early  | 8.79         | 5.00         |
| 4 50                                 |                     |                    |                  |                 | Huron       | Administrator    | /Director           |        | 2.83           | 12             | 2.00 Early | 8.43         |              |
| 4.56                                 |                     | 4.92               |                  |                 | Lorain      | Administrator    | /Director           |        | 2.83           | 12             | 2.00 Early | 5.67         |              |
|                                      | Administrator/Di    | 10.18              |                  |                 | Huron       | Administrator    | /Director           |        | 3.83           | 14             | .00 Early  | 21.00        |              |
|                                      | Assistant Teacher   | 2.33               |                  |                 | Lorain      | Administrator    | /Director           |        | 1.75           | 14             | .75 Early  | 8.71         | 5.00         |
| TAYER (Avg                           | Floater             | 2.09               |                  |                 | Huron       | Administrator    | /Director           |        | 4.83           | 15             | 5.00 Early | 2.25         | 5.00         |
| eer Duration)                        | Floater             | 3.98               |                  |                 | Lorain      | Administrator    | /Director           |        | 0.71           | 17             | .45 Early  | 29.00        | 5.00         |
|                                      | Lead Teacher        | 5.31               |                  |                 | Lorain      | Administrator    | /Director           |        | 0.75           | 22             | 2.00 Early | 13.10        | 5.00         |
|                                      | Substitute          | 3.49               |                  |                 | Huron       | Administrator    | /Director           |        | 0.75           | 30             | 0.00 Early | 5.50         |              |
| 3.79                                 | Substitute          | 6.41               |                  |                 | Sandusky    | Administrator    | /Director           |        | 7.66           | 12             | .30 Mid    | 7.00         | 5.00         |
|                                      |                     |                    |                  |                 | Erie        | Administrator    | /Director           |        | 5.75           | 15             | 5.00 Mid   | 10.50        |              |
|                                      | 0                   |                    | 20               | 40              | Erie        | Administrator    | /Director           |        | 0.67           | 16             | i.85 Mid   | 5.13         | 4.00         |
| TAL STAYER                           | Turnover Rea        | asons              |                  |                 | Seniority:  | ● Early ● Mid    | I ● Senior          |        |                |                |            |              |              |
|                                      | ●Churn ●Internal    | Promotion S        | Seasonal  Transf | er              |             |                  | -                   |        | Leave          | ar             |            | Sta          | iyer         |
| 1,233                                |                     |                    |                  |                 |             |                  |                     |        |                | <u>/ </u>      |            | 010          | <u>tyci</u>  |
| ,233                                 |                     |                    |                  |                 |             | Adm              | inistrator/Director |        | 100.00%        |                |            | 21.67%       | 63.33%       |
|                                      |                     | •                  | •                | 272             |             |                  | Assistant Teacher   |        | 69.89%         | 19.35%         |            | 52.38%       | 29.79%       |
|                                      | 14                  |                    |                  |                 |             |                  | Floater             |        | 75.00%         |                |            | 55.97%       | 28.57%       |
| <u>STAYER</u>                        |                     | -                  |                  |                 |             |                  | Lead Teacher        |        | 47.37% 19.30   | % 33.33%       | 28         | .05% 21.58%  | 50.36%       |
| Promotion)                           | 36                  |                    |                  |                 |             |                  | Substitute          |        | 63.64%         | 27.27%         |            | 46.45%       | 35.94%       |
|                                      | 15                  | -                  |                  |                 |             | Administrate     | or on JFS License   | 25.00  | )% 75.         | 00%            |            | 27.69%       | 66.35%       |
|                                      |                     | 120                |                  |                 | Assistant T | eacher / Teacher | 's or Student Aide  |        |                |                |            | 8            | 5.71%        |
| 36                                   |                     |                    |                  |                 |             | Day Ca           | amp Administrator   |        |                |                |            | 100.0        | 00%          |
|                                      |                     |                    |                  |                 |             |                  |                     |        |                |                |            |              |              |
|                                      | 0                   | 100                | 200              |                 |             |                  |                     | 0%     | 50%            | 10             | 0% 0%      | 50           | % 1          |

Powered by NEW SYSTEMS ETHIC NSE Collective Analytics

DATA & REVIEW DRAFT 06/30/2023

Page 6 of 11

**Powered by NEW SYSTEMS ETHIC NSE** Collective Analytics

**DATA & REVIEW DRAFT 06/30/2023** 

Page 7 of 11