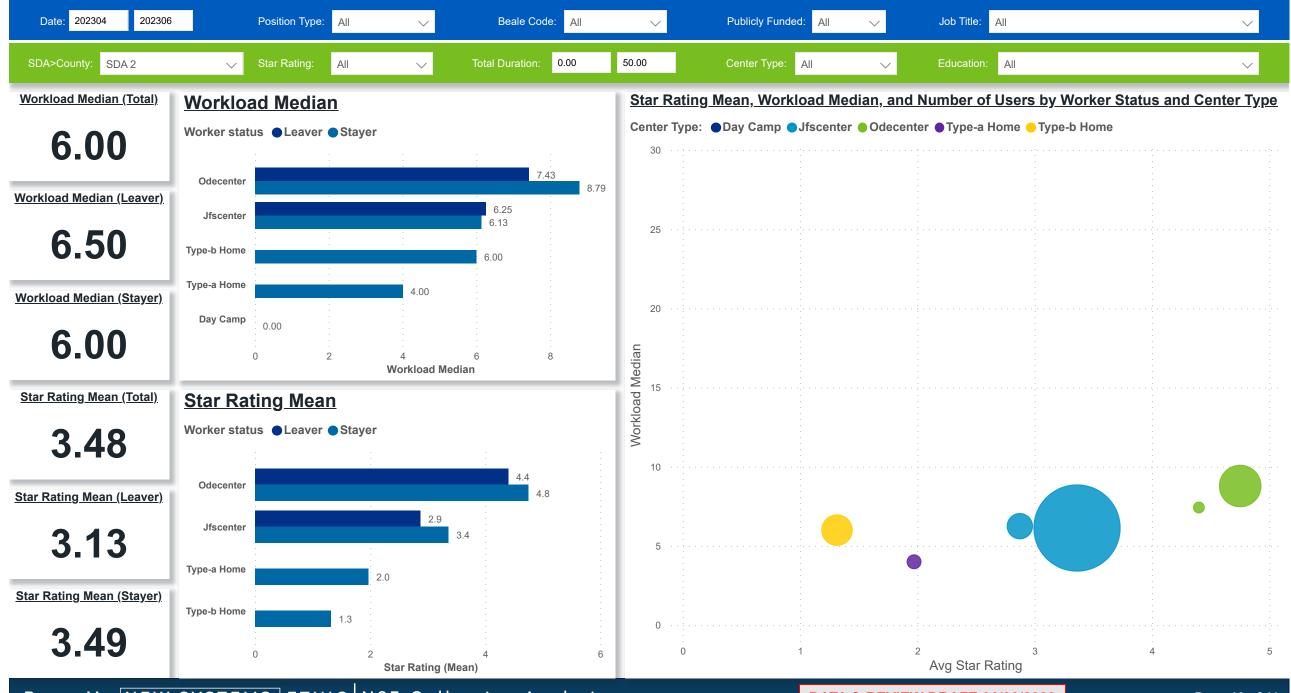

### Workforce and Program Analysis Platform (WPAP): WORKPLACE CHARACTERISTICS - NOMINAL

Created Date: 07/19/2023

Powered by NEW SYSTEMS FTHIC NSE Collective Analytics

**DATA & REVIEW DRAFT 06/30/2023** 

Page 10 of 11