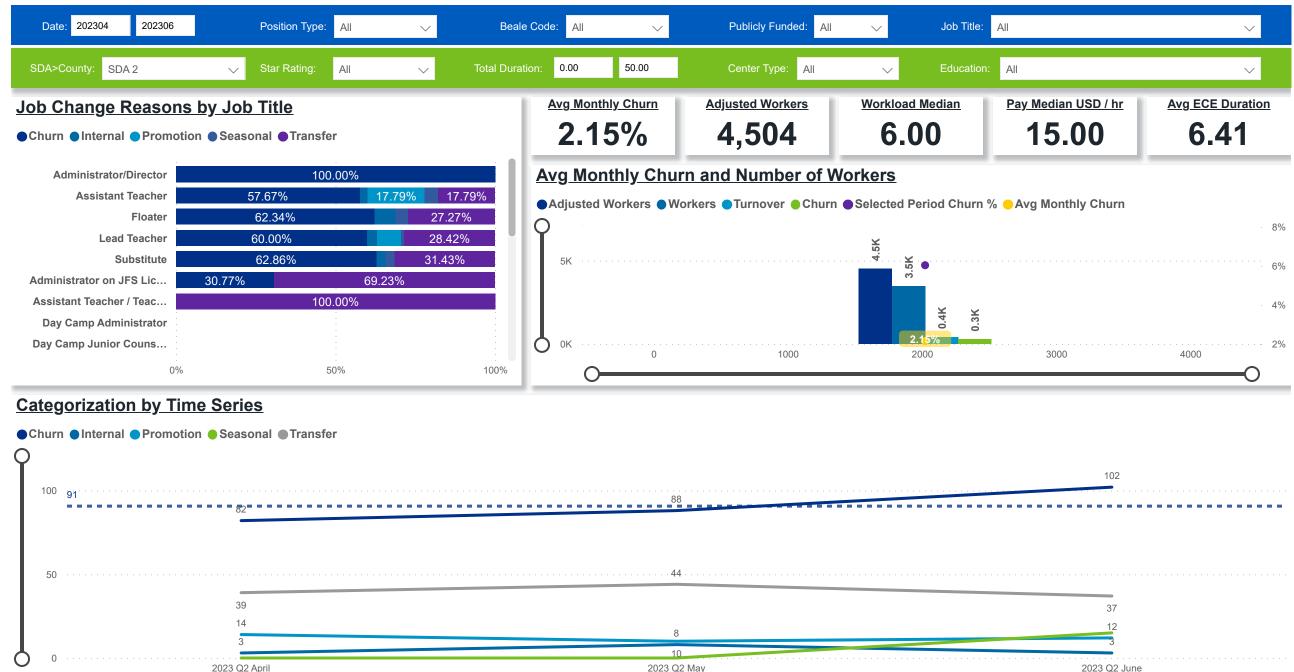

## Workforce and Program Analysis Platform (WPAP): TIMELINE - CHURN

Created Date: 07/19/2023

Powered by NEW SYSTEMS ► ETHIC NSE Collective Analytics

DATA & REVIEW DRAFT 06/30/2023

Page 2 of 11