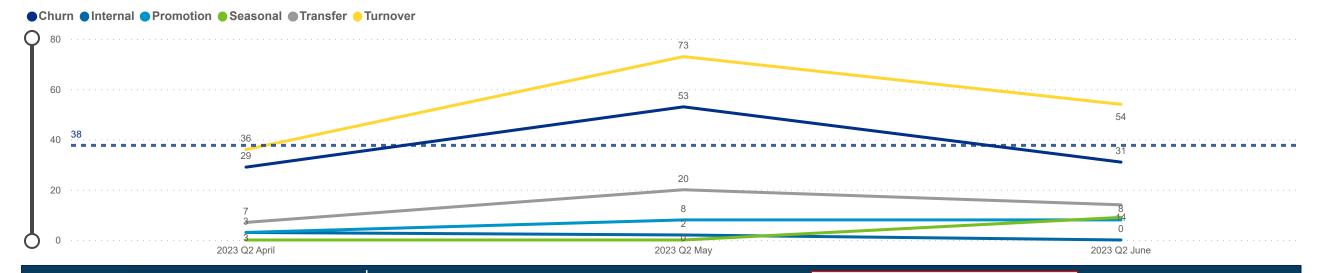

# Workforce and Program Analysis Platform (WPAP): TIMELINE - TURNOVER

Created Date: 07/19/2023

### **Categorization by Time Series**