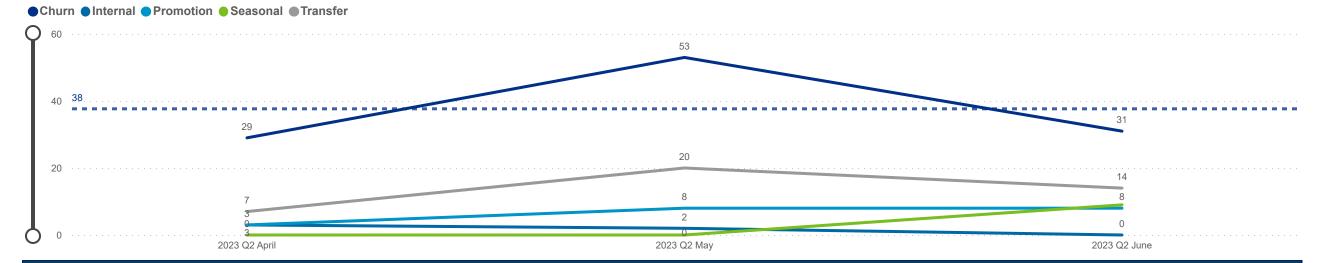

## Workforce and Program Analysis Platform (WPAP): TIMELINE - CHURN

Created Date: 07/19/2023

### **Categorization by Time Series**