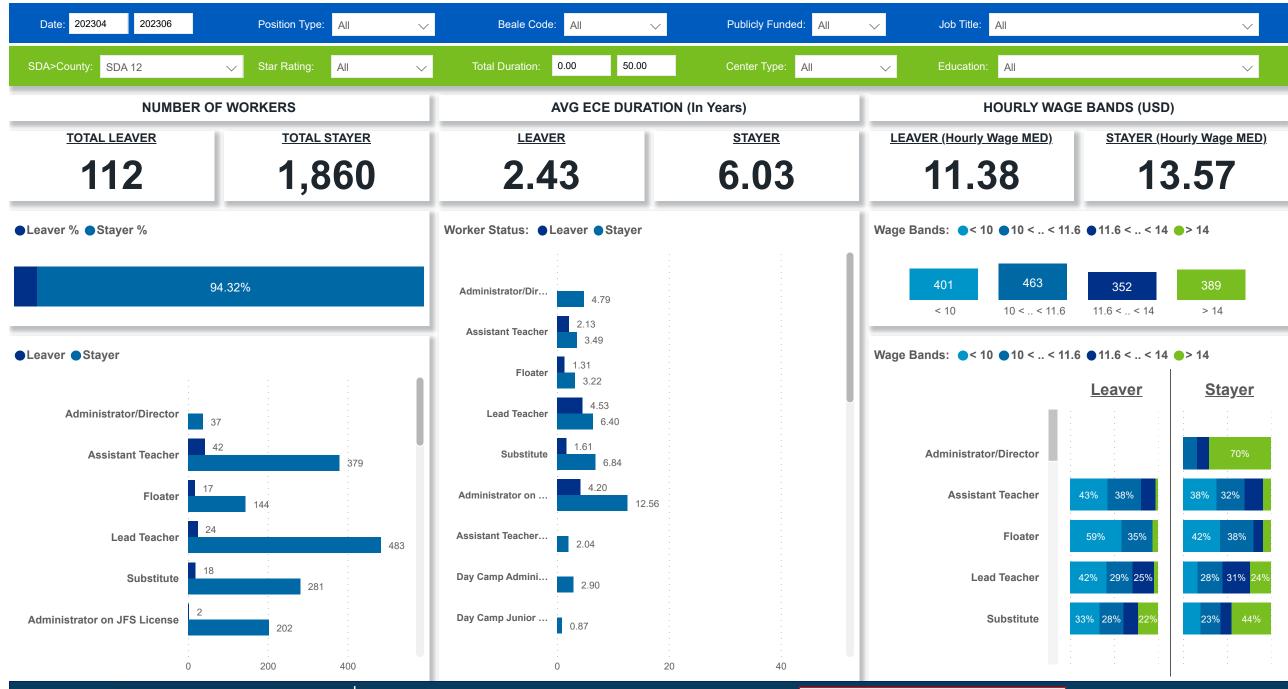

# Workforce and Program Analysis Platform (WPAP): TIMELINE - TURNOVER

Created Date: 07/19/2023



### **Categorization by Time Series**





## Workforce and Program Analysis Platform (WPAP): TIMELINE - CHURN

Created Date: 07/19/2023



### **Categorization by Time Series**





## Workforce and Program Analysis Platform (WPAP): MAP





### Workforce and Program Analysis Platform (WPAP): JOBS & EMPLOYEES - NOMINAL





### Workforce and Program Analysis Platform (WPAP): JOBS & EMPLOYEES - PERCENT





#### Workforce and Program Analysis Platform (WPAP): CAREER PROGRESSION & SENIORITY - NOMINAL Created Date: 07/19/2023





#### Workforce and Program Analysis Platform (WPAP): CAREER PROGRESSION & SENIORITY - PERCENT Created Date: 07/19/2023





### Workforce and Program Analysis Platform (WPAP): COMPENSATION - NOMINAL





## Workforce and Program Analysis Platform (WPAP): COMPENSATION - PERCENT





### Workforce and Program Analysis Platform (WPAP): WORKPLACE CHARACTERISTICS - NOMINAL





### Workforce and Program Analysis Platform (WPAP): WORKPLACE CHARACTERISTICS - PERCENT