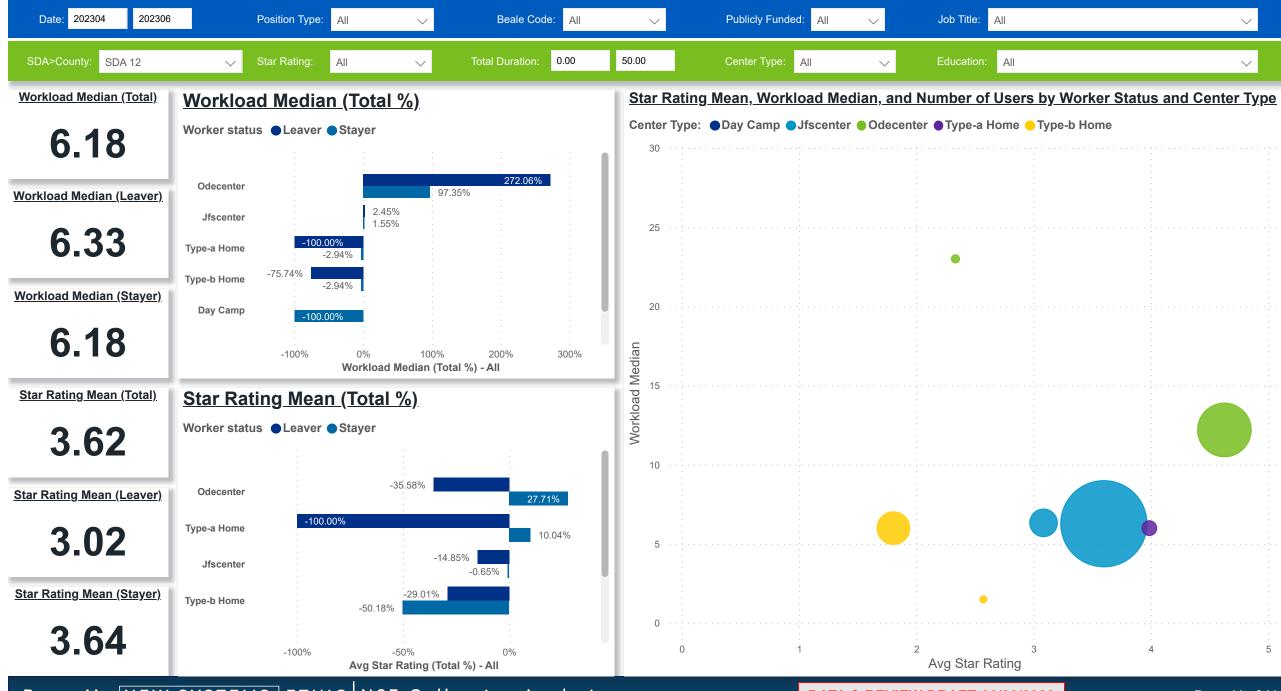

### Workforce and Program Analysis Platform (WPAP): WORKPLACE CHARACTERISTICS - PERCENT