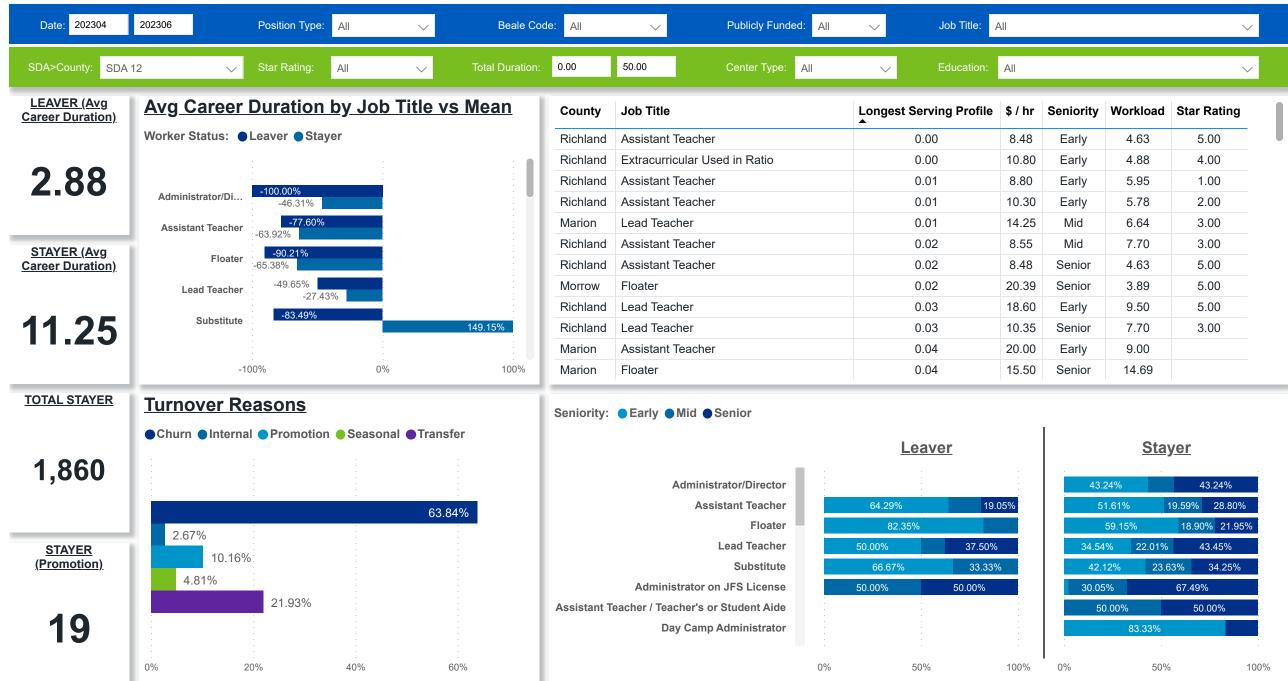

#### Workforce and Program Analysis Platform (WPAP): CAREER PROGRESSION & SENIORITY - NOMINAL Created Date: 07/19/2023