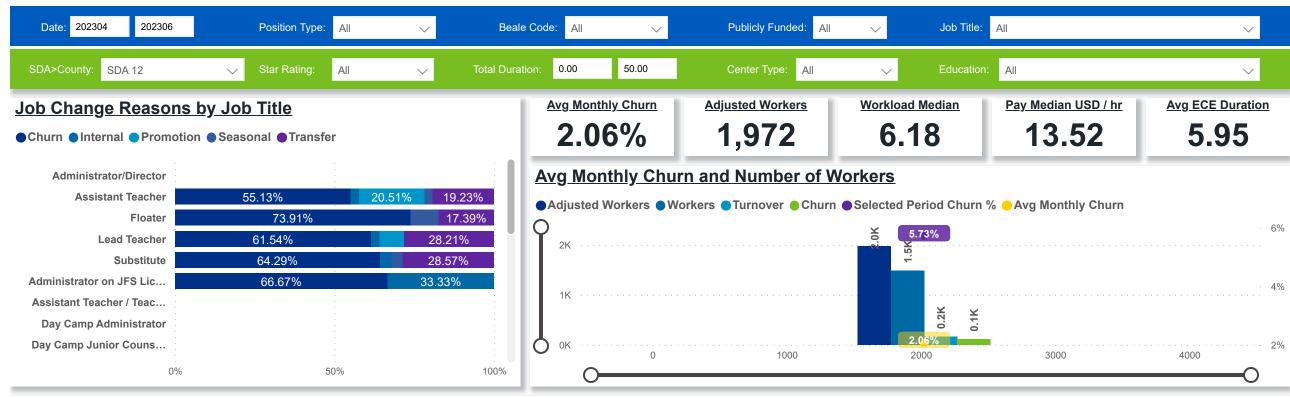

## Workforce and Program Analysis Platform (WPAP): TIMELINE - CHURN

Created Date: 07/19/2023

### **Categorization by Time Series**