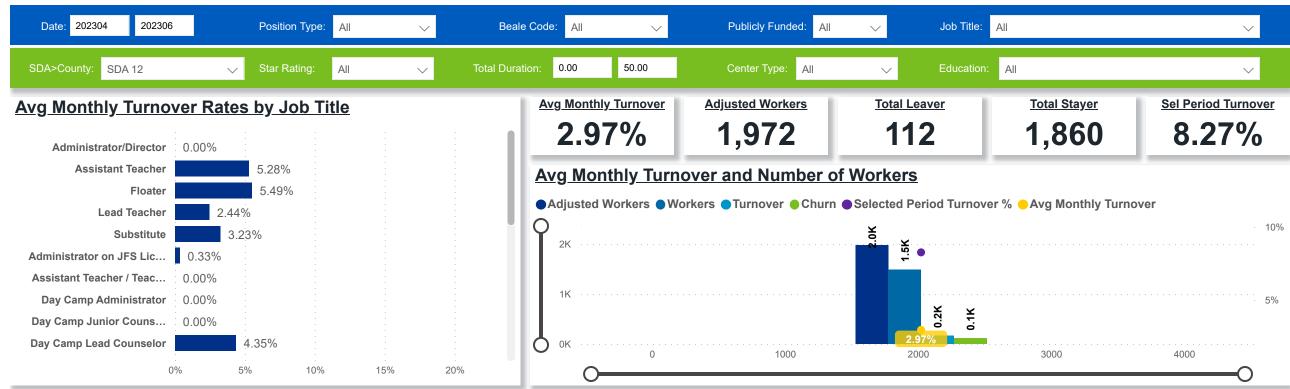

# Workforce and Program Analysis Platform (WPAP): TIMELINE - TURNOVER

Created Date: 07/19/2023

### **Categorization by Time Series**