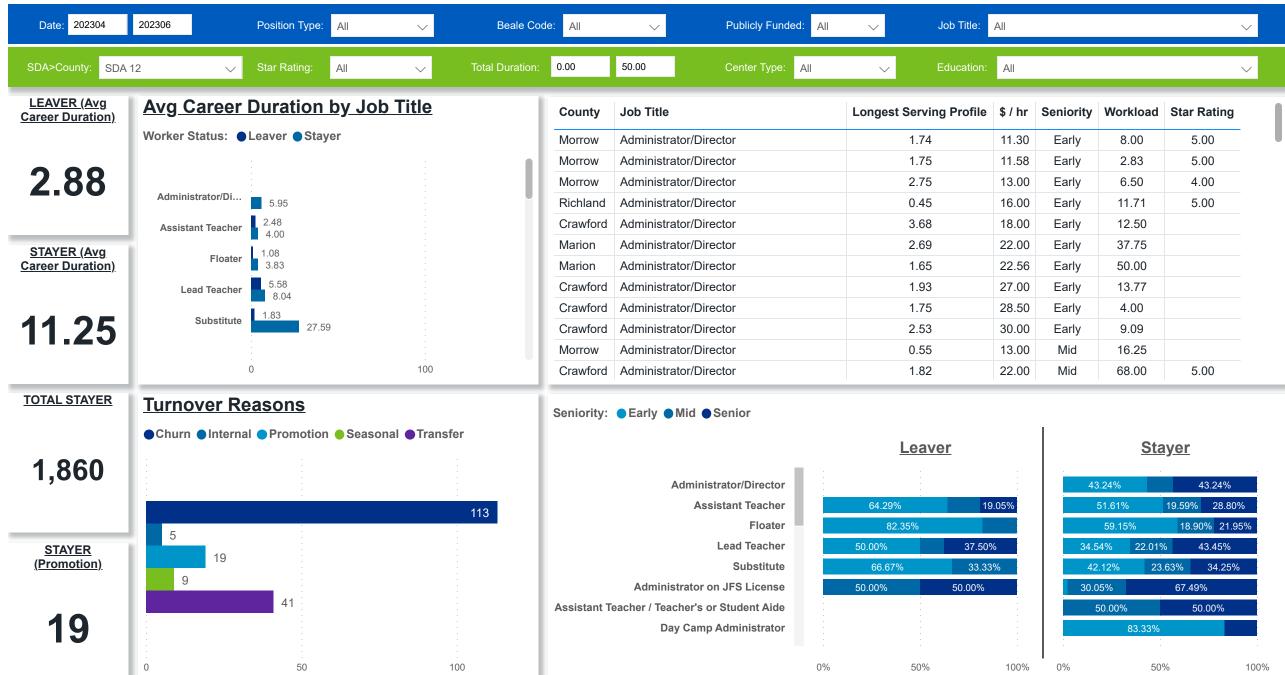

#### Workforce and Program Analysis Platform (WPAP): CAREER PROGRESSION & SENIORITY - NOMINAL Created Date: 07/19/2023