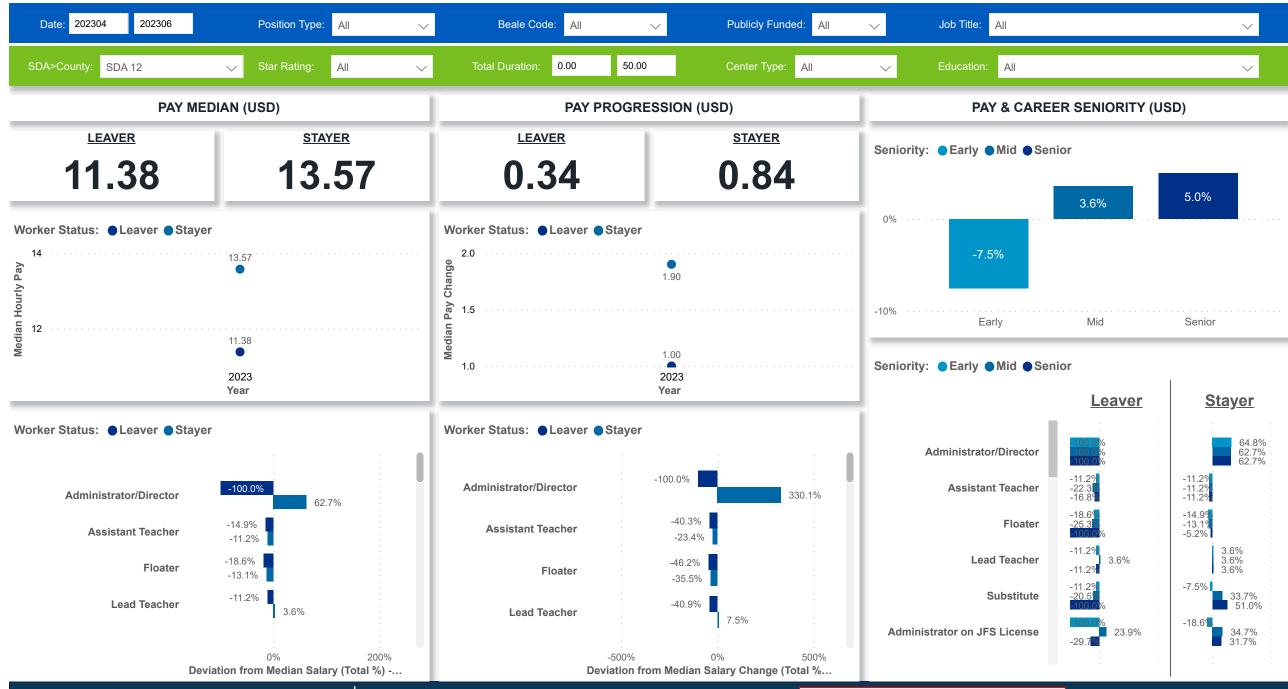

zation by Time Series**





## Workforce and Program Analysis Platform (WPAP): TIMELINE - CHURN

Created Date: 07/19/2023



### **Categorization by Time Series**





## Workforce and Program Analysis Platform (WPAP): MAP





### Workforce and Program Analysis Platform (WPAP): JOBS & EMPLOYEES - NOMINAL





### Workforce and Program Analysis Platform (WPAP): JOBS & EMPLOYEES - PERCENT





#### Workforce and Program Analysis Platform (WPAP): CAREER PROGRESSION & SENIORITY - NOMINAL Created Date: 07/19/2023





#### Workforce and Program Analysis Platform (WPAP): CAREER PROGRESSION & SENIORITY - PERCENT Created Date: 07/19/2023





### Workforce and Program Analysis Platform (WPAP): COMPENSATION - NOMINAL





## Workforce and Program Analysis Platform (WPAP): COMPENSATION - PERCENT





### Workforce and Program Analysis Platform (WPAP): WORKPLACE CHARACTERISTICS - NOMINAL





### Workforce and Program Analysis Platform (WPAP): WORKPLACE CHARACTERISTICS - PERCENT