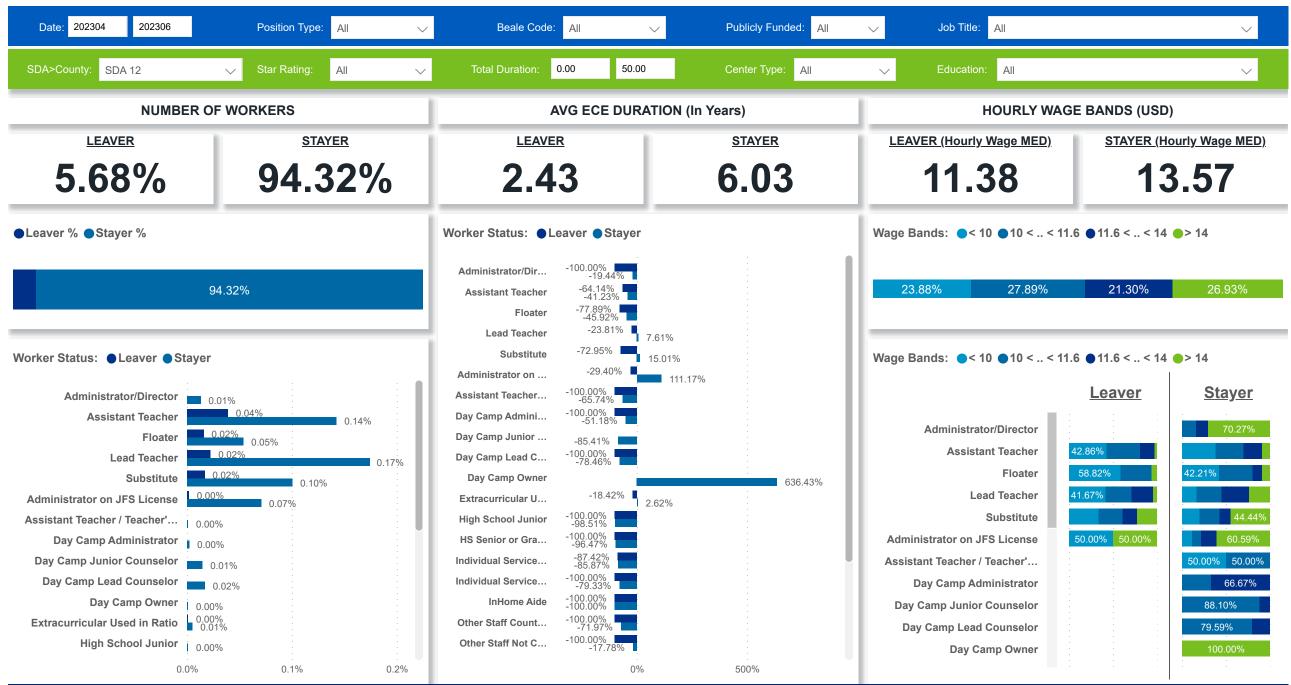

# Workforce and Program Analysis Platform (WPAP): TIMELINE - TURNOVER

Created Date: 07/19/2023



### **Categorization by Time Series**





## Workforce and Program Analysis Platform (WPAP): TIMELINE - CHURN

Created Date: 07/19/2023



### **Categorization by Time Series**





## Workforce and Program Analysis Platform (WPAP): MAP





### Workforce and Program Analysis Platform (WPAP): JOBS & EMPLOYEES - NOMINAL





### Workforce and Program Analysis Platform (WPAP): JOBS & EMPLOYEES - PERCENT





#### Workforce and Program Analysis Platform (WPAP): CAREER PROGRESSION & SENIORITY - NOMINAL Created Date: 07/19/2023





#### Workforce and Program Analysis Platform (WPAP): CAREER PROGRESSION & SENIORITY - PERCENT Created Date: 07/19/2023





### Workforce and Program Analysis Platform (WPAP): COMPENSATION - NOMINAL





## Workforce and Program Analysis Platform (WPAP): COMPENSATION - PERCENT





### Workforce and Program Analysis Platform (WPAP): WORKPLACE CHARACTERISTICS - NOMINAL





### Workforce and Program Analysis Platform (WPAP): WORKPLACE CHARACTERISTICS - PERCENT