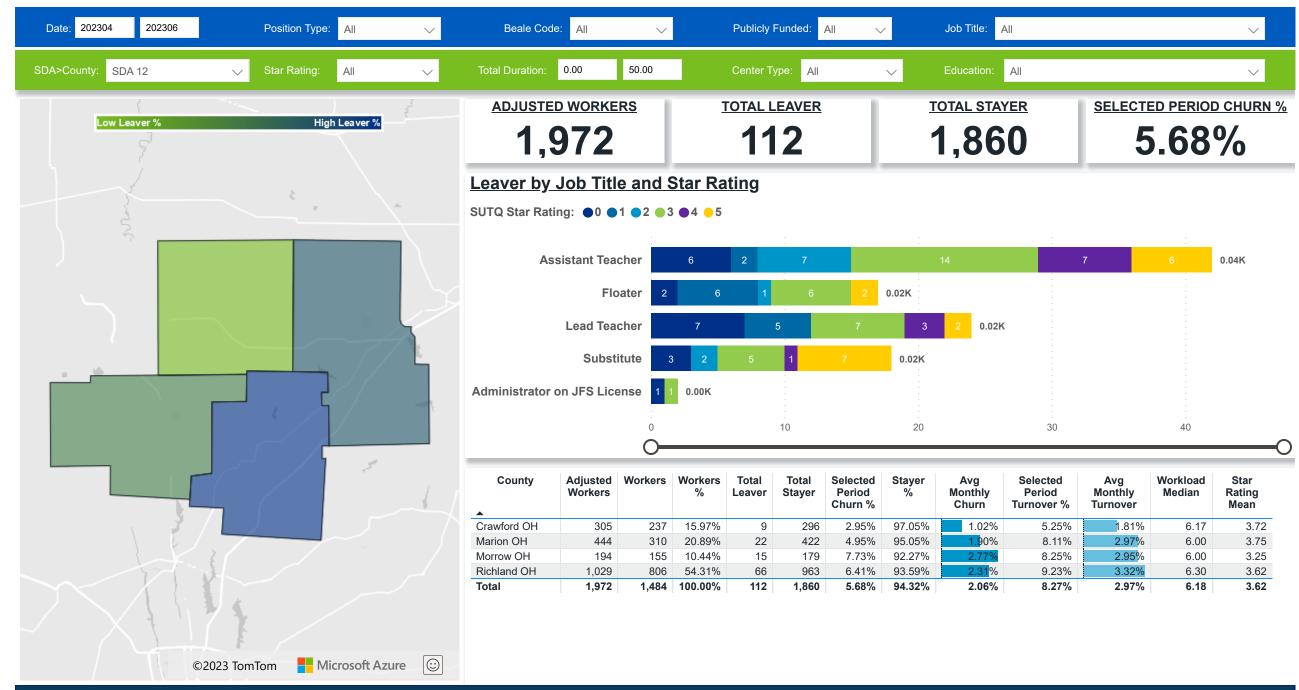

# Workforce and Program Analysis Platform (WPAP): TIMELINE - TURNOVER

Created Date: 07/19/2023



### **Categorization by Time Series**





## Workforce and Program Analysis Platform (WPAP): TIMELINE - CHURN

Created Date: 07/19/2023



### **Categorization by Time Series**





## Workforce and Program Analysis Platform (WPAP): MAP





### Workforce and Program Analysis Platform (WPAP): JOBS & EMPLOYEES - NOMINAL





### Workforce and Program Analysis Platform (WPAP): JOBS & EMPLOYEES - PERCENT





#### Workforce and Program Analysis Platform (WPAP): CAREER PROGRESSION & SENIORITY - NOMINAL Created Date: 07/19/2023





#### Workforce and Program Analysis Platform (WPAP): CAREER PROGRESSION & SENIORITY - PERCENT Created Date: 07/19/2023





### Workforce and Program Analysis Platform (WPAP): COMPENSATION - NOMINAL





## Workforce and Program Analysis Platform (WPAP): COMPENSATION - PERCENT





### Workforce and Program Analysis Platform (WPAP): WORKPLACE CHARACTERISTICS - NOMINAL





### Workforce and Program Analysis Platform (WPAP): WORKPLACE CHARACTERISTICS - PERCENT