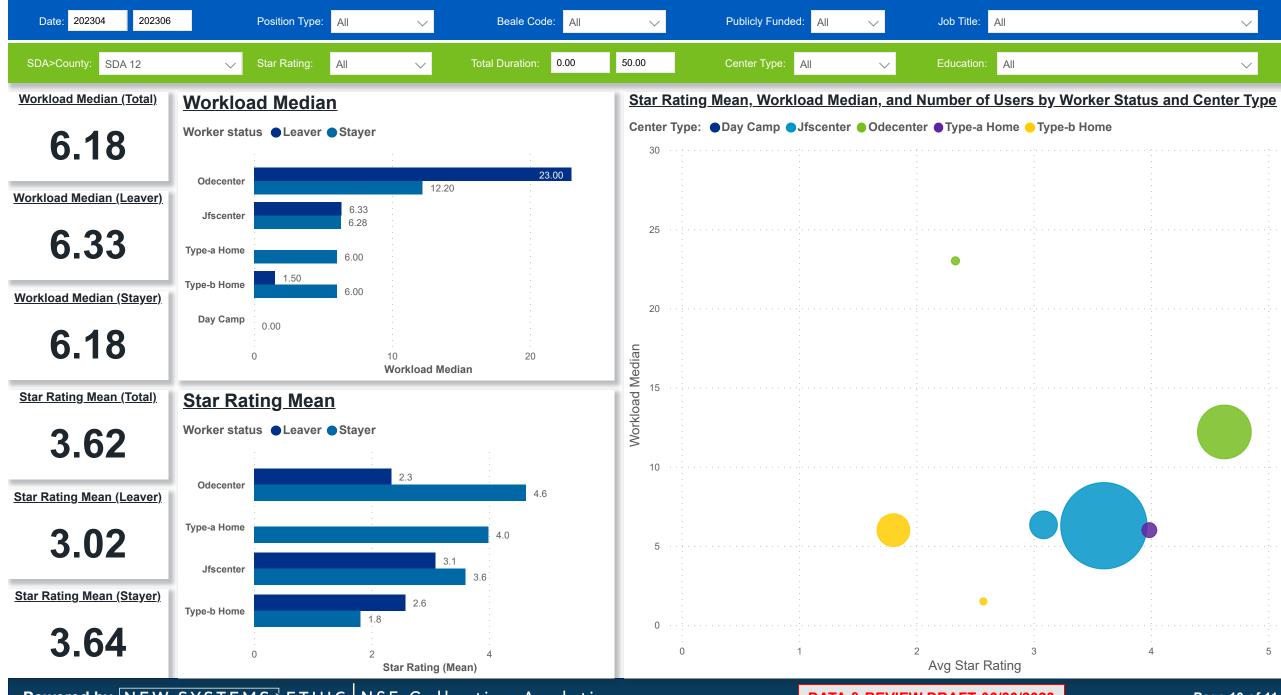

### Workforce and Program Analysis Platform (WPAP): WORKPLACE CHARACTERISTICS - NOMINAL