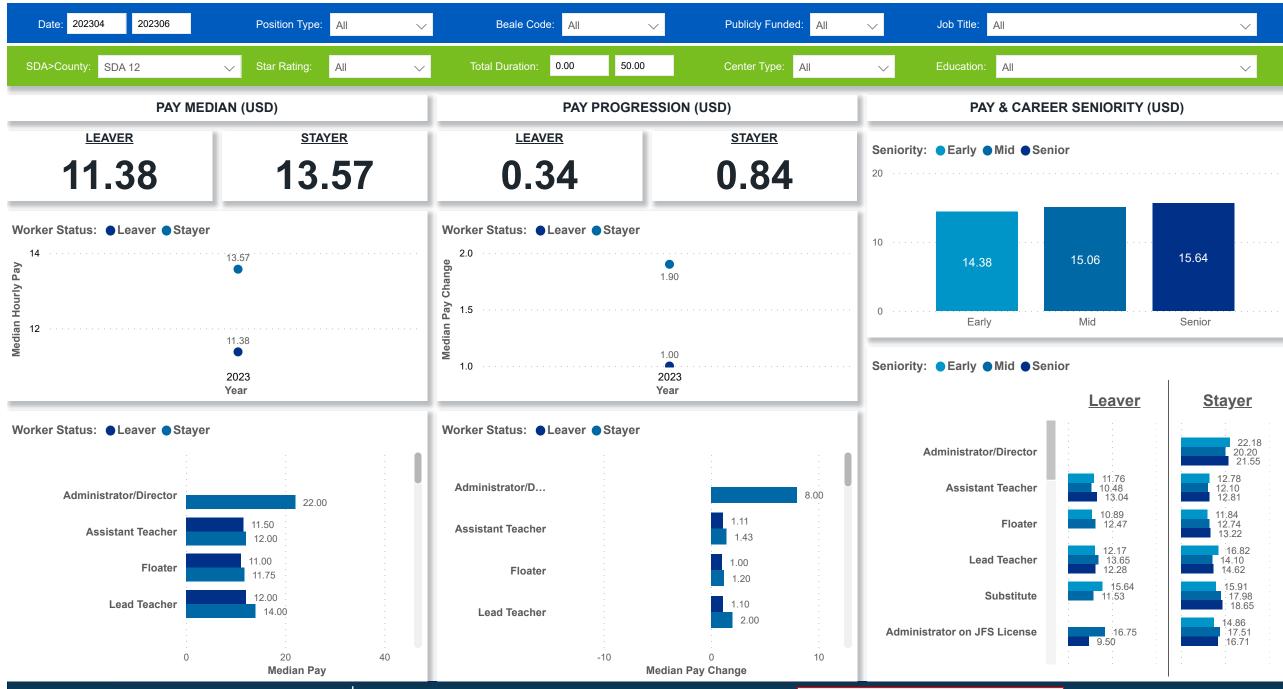

latform (WPAP): TIMELINE - TURNOVER

Created Date: 07/19/2023



### **Categorization by Time Series**





## Workforce and Program Analysis Platform (WPAP): TIMELINE - CHURN

Created Date: 07/19/2023



### **Categorization by Time Series**





## Workforce and Program Analysis Platform (WPAP): MAP





### Workforce and Program Analysis Platform (WPAP): JOBS & EMPLOYEES - NOMINAL





### Workforce and Program Analysis Platform (WPAP): JOBS & EMPLOYEES - PERCENT





#### Workforce and Program Analysis Platform (WPAP): CAREER PROGRESSION & SENIORITY - NOMINAL Created Date: 07/19/2023





#### Workforce and Program Analysis Platform (WPAP): CAREER PROGRESSION & SENIORITY - PERCENT Created Date: 07/19/2023





### Workforce and Program Analysis Platform (WPAP): COMPENSATION - NOMINAL





## Workforce and Program Analysis Platform (WPAP): COMPENSATION - PERCENT





### Workforce and Program Analysis Platform (WPAP): WORKPLACE CHARACTERISTICS - NOMINAL





### Workforce and Program Analysis Platform (WPAP): WORKPLACE CHARACTERISTICS - PERCENT