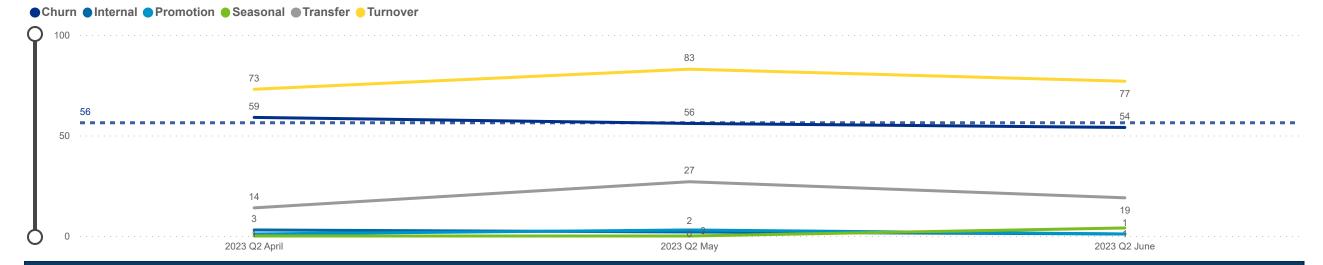

# Workforce and Program Analysis Platform (WPAP): TIMELINE - CHURN

Created Date: 07/19/2023

100.00%

50

169

626

3,292

7.40%

4.88%

**Created Date: 07/19/2023** 

©2023 TomTom

Microsoft Azure

1.71%

11.54%

6.73%

4.18%

2.35%

92.60%

95.12%

3.92

4.02

3.47

4.86