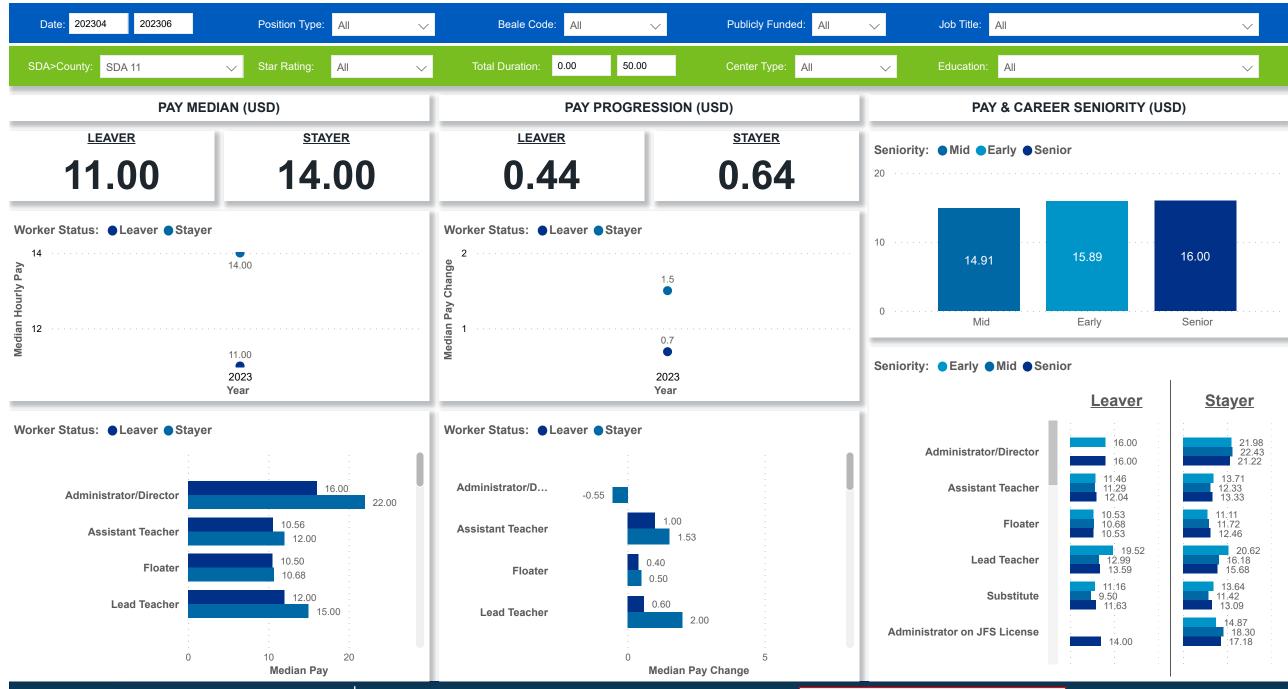

n by Time Series**





# Workforce and Program Analysis Platform (WPAP): MAP

Scioto OH

Total

676

3,461

475

2,655

17.89%

100.00%

50

169

626

3,292

7.40%

4.88%

**Created Date: 07/19/2023** 



©2023 TomTom

Microsoft Azure

1.71%

11.54%

6.73%

4.18%

2.35%

92.60%

95.12%

3.92

4.02

3.47

4.86



# Workforce and Program Analysis Platform (WPAP): JOBS & EMPLOYEES - NOMINAL





## Workforce and Program Analysis Platform (WPAP): JOBS & EMPLOYEES - PERCENT





#### Workforce and Program Analysis Platform (WPAP): CAREER PROGRESSION & SENIORITY - NOMINAL Created Date: 07/19/2023





## Workforce and Program Analysis Platform (WPAP): CAREER PROGRESSION & SENIORITY - PERCENT Created Date: 07/19/2023





# Workforce and Program Analysis Platform (WPAP): COMPENSATION - NOMINAL





# Workforce and Program Analysis Platform (WPAP): COMPENSATION - PERCENT





# Workforce and Program Analysis Platform (WPAP): WORKPLACE CHARACTERISTICS - NOMINAL





## Workforce and Program Analysis Platform (WPAP): WORKPLACE CHARACTERISTICS - PERCENT