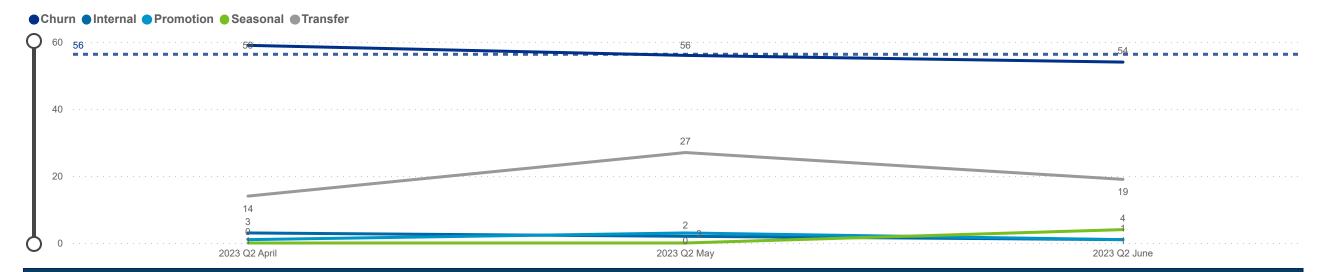

# Workforce and Program Analysis Platform (WPAP): TIMELINE - CHURN

Created Date: 07/19/2023

## **Categorization by Time Series**