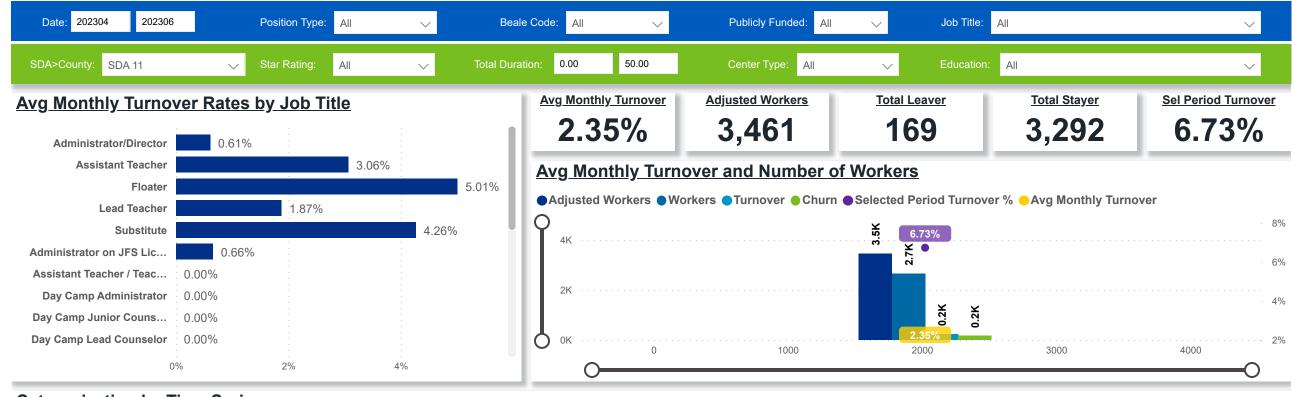

## Workforce and Program Analysis Platform (WPAP): TIMELINE - TURNOVER

100.00%

50

169

626

3,292

7.40%

4.88%

**Created Date: 07/19/2023** 

©2023 TomTom

Microsoft Azure

1.71%

11.54%

6.73%

4.18%

2.35%

92.60%

95.12%

3.92

4.02

3.47

4.86