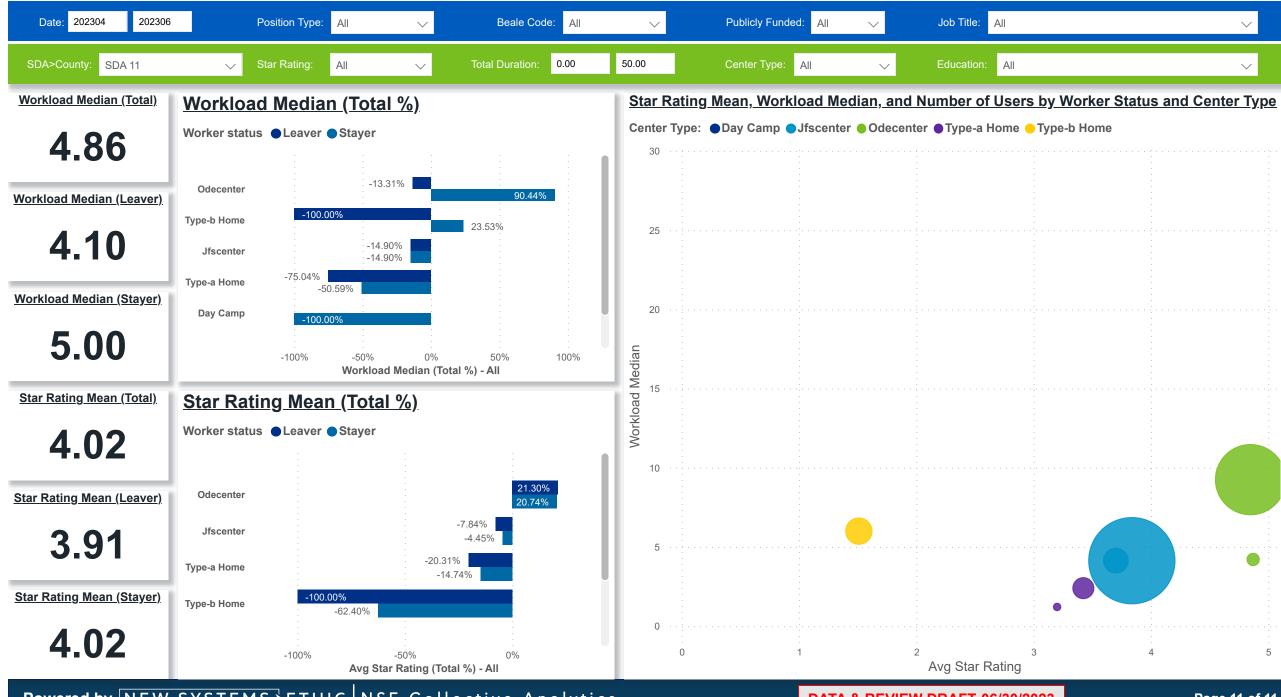

## Workforce and Program Analysis Platform (WPAP): WORKPLACE CHARACTERISTICS - PERCENT