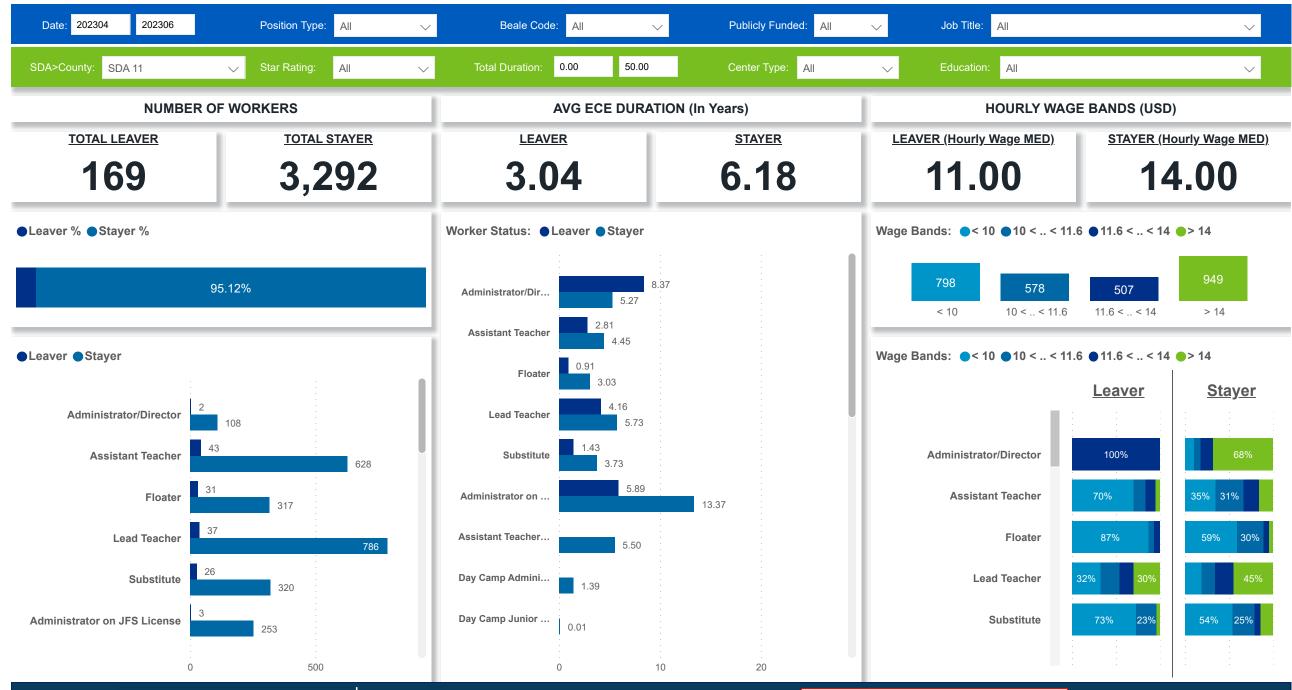

## Workforce and Program Analysis Platform (WPAP): TIMELINE - TURNOVER









# Workforce and Program Analysis Platform (WPAP): TIMELINE - CHURN

Created Date: 07/19/2023



## **Categorization by Time Series**





# Workforce and Program Analysis Platform (WPAP): MAP

Scioto OH

Total

676

3,461

475

2,655

17.89%

100.00%

50

169

626

3,292

7.40%

4.88%

**Created Date: 07/19/2023** 



©2023 TomTom

Microsoft Azure

1.71%

11.54%

6.73%

4.18%

2.35%

92.60%

95.12%

3.92

4.02

3.47

4.86



# Workforce and Program Analysis Platform (WPAP): JOBS & EMPLOYEES - NOMINAL





## Workforce and Program Analysis Platform (WPAP): JOBS & EMPLOYEES - PERCENT





#### Workforce and Program Analysis Platform (WPAP): CAREER PROGRESSION & SENIORITY - NOMINAL Created Date: 07/19/2023





## Workforce and Program Analysis Platform (WPAP): CAREER PROGRESSION & SENIORITY - PERCENT Created Date: 07/19/2023





# Workforce and Program Analysis Platform (WPAP): COMPENSATION - NOMINAL





# Workforce and Program Analysis Platform (WPAP): COMPENSATION - PERCENT





# Workforce and Program Analysis Platform (WPAP): WORKPLACE CHARACTERISTICS - NOMINAL





## Workforce and Program Analysis Platform (WPAP): WORKPLACE CHARACTERISTICS - PERCENT