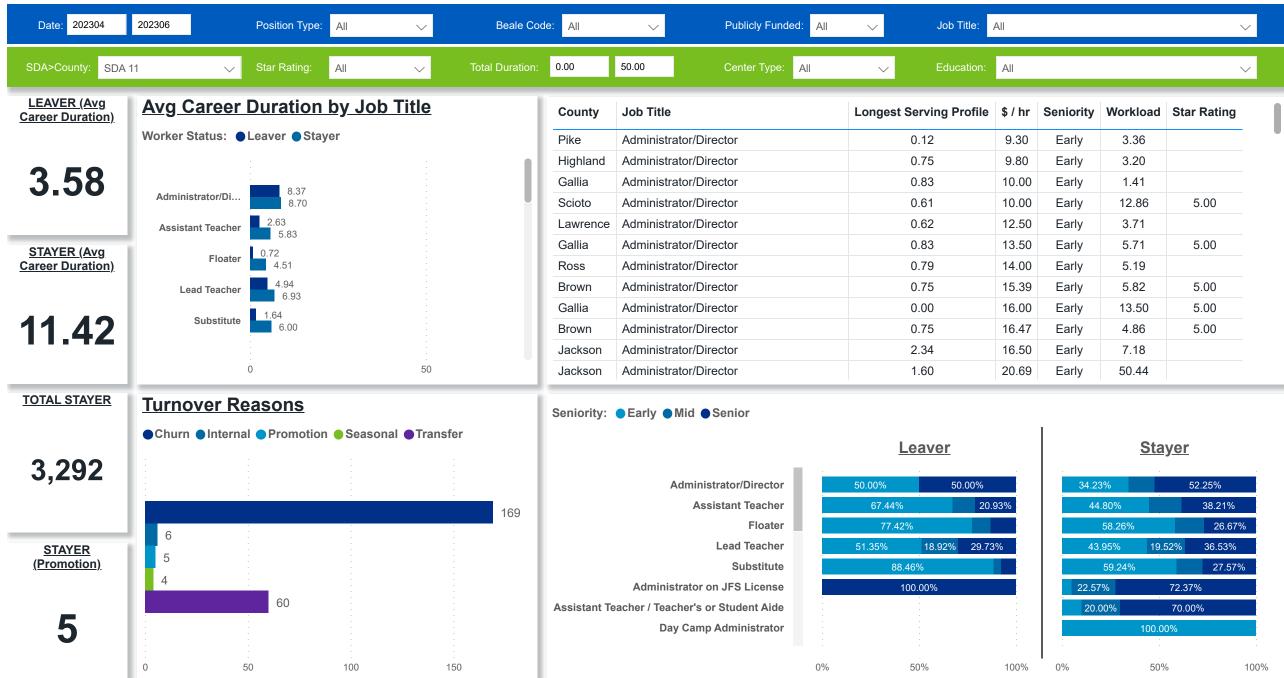

## Workforce and Program Analysis Platform (WPAP): TIMELINE - TURNOVER









# Workforce and Program Analysis Platform (WPAP): TIMELINE - CHURN

Created Date: 07/19/2023



## **Categorization by Time Series**





# Workforce and Program Analysis Platform (WPAP): MAP

Scioto OH

Total

676

3,461

475

2,655

17.89%

100.00%

50

169

626

3,292

7.40%

4.88%

**Created Date: 07/19/2023** 



©2023 TomTom

Microsoft Azure

1.71%

11.54%

6.73%

4.18%

2.35%

92.60%

95.12%

3.92

4.02

3.47

4.86



# Workforce and Program Analysis Platform (WPAP): JOBS & EMPLOYEES - NOMINAL





## Workforce and Program Analysis Platform (WPAP): JOBS & EMPLOYEES - PERCENT





#### Workforce and Program Analysis Platform (WPAP): CAREER PROGRESSION & SENIORITY - NOMINAL Created Date: 07/19/2023





## Workforce and Program Analysis Platform (WPAP): CAREER PROGRESSION & SENIORITY - PERCENT Created Date: 07/19/2023





# Workforce and Program Analysis Platform (WPAP): COMPENSATION - NOMINAL





# Workforce and Program Analysis Platform (WPAP): COMPENSATION - PERCENT





# Workforce and Program Analysis Platform (WPAP): WORKPLACE CHARACTERISTICS - NOMINAL





## Workforce and Program Analysis Platform (WPAP): WORKPLACE CHARACTERISTICS - PERCENT