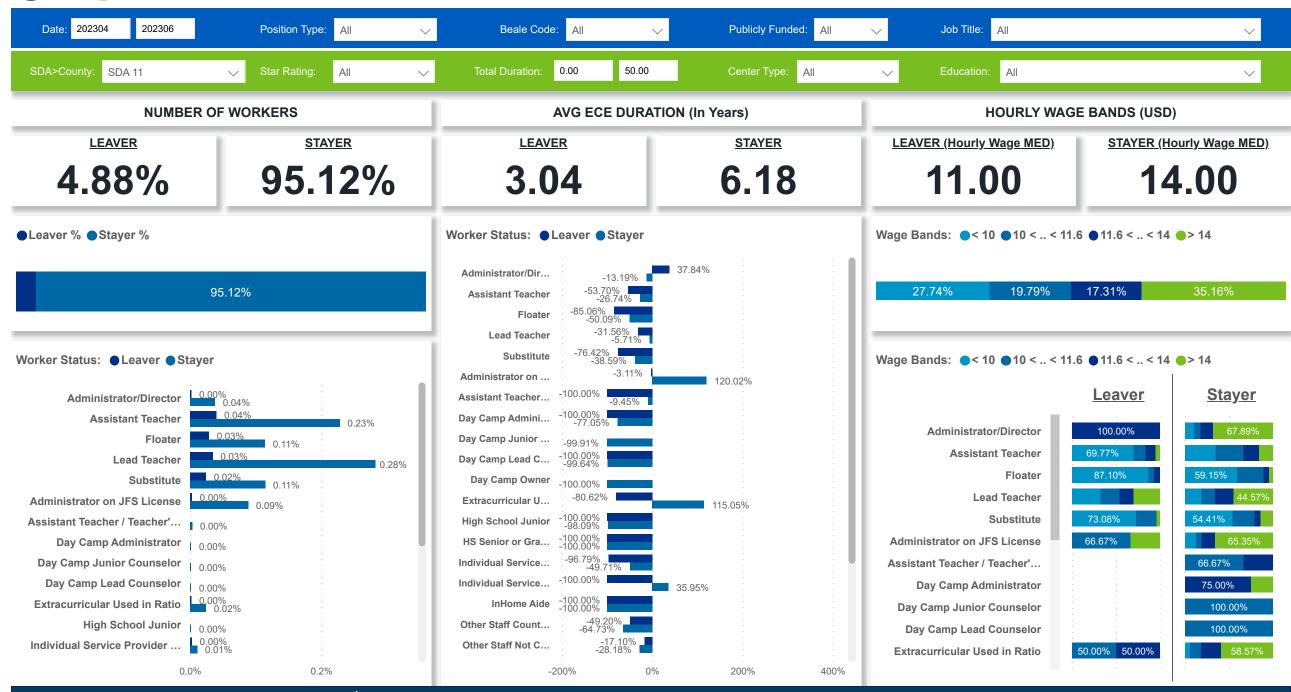

## Workforce and Program Analysis Platform (WPAP): TIMELINE - TURNOVER









# Workforce and Program Analysis Platform (WPAP): TIMELINE - CHURN

Created Date: 07/19/2023



## **Categorization by Time Series**





# Workforce and Program Analysis Platform (WPAP): MAP

Scioto OH

Total

676

3,461

475

2,655

17.89%

100.00%

50

169

626

3,292

7.40%

4.88%

**Created Date: 07/19/2023** 



©2023 TomTom

Microsoft Azure

1.71%

11.54%

6.73%

4.18%

2.35%

92.60%

95.12%

3.92

4.02

3.47

4.86



# Workforce and Program Analysis Platform (WPAP): JOBS & EMPLOYEES - NOMINAL





## Workforce and Program Analysis Platform (WPAP): JOBS & EMPLOYEES - PERCENT





#### Workforce and Program Analysis Platform (WPAP): CAREER PROGRESSION & SENIORITY - NOMINAL Created Date: 07/19/2023





## Workforce and Program Analysis Platform (WPAP): CAREER PROGRESSION & SENIORITY - PERCENT Created Date: 07/19/2023





# Workforce and Program Analysis Platform (WPAP): COMPENSATION - NOMINAL





# Workforce and Program Analysis Platform (WPAP): COMPENSATION - PERCENT





# Workforce and Program Analysis Platform (WPAP): WORKPLACE CHARACTERISTICS - NOMINAL





## Workforce and Program Analysis Platform (WPAP): WORKPLACE CHARACTERISTICS - PERCENT