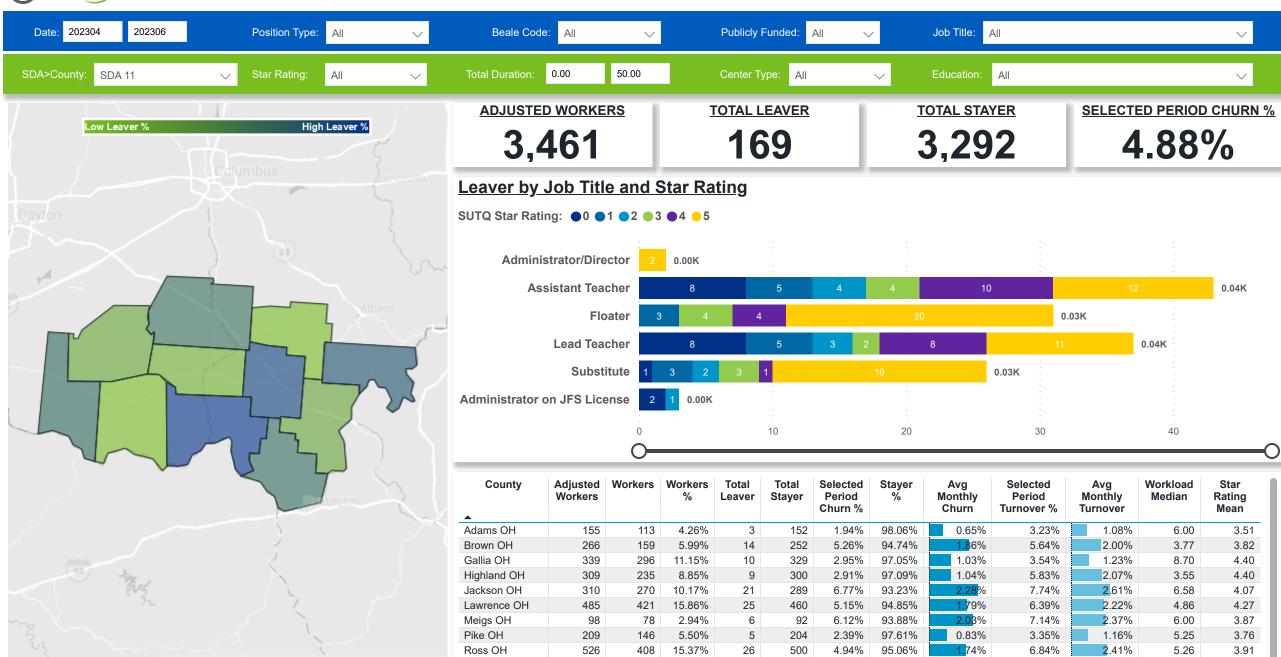

# Workforce and Program Analysis Platform (WPAP): MAP

Scioto OH

Total

676

3,461

475

2,655

17.89%

100.00%

50

169

626

3,292

7.40%

4.88%

**Created Date: 07/19/2023** 

©2023 TomTom

Microsoft Azure

1.71%

11.54%

6.73%

4.18%

2.35%

92.60%

95.12%

3.92

4.02

3.47

4.86