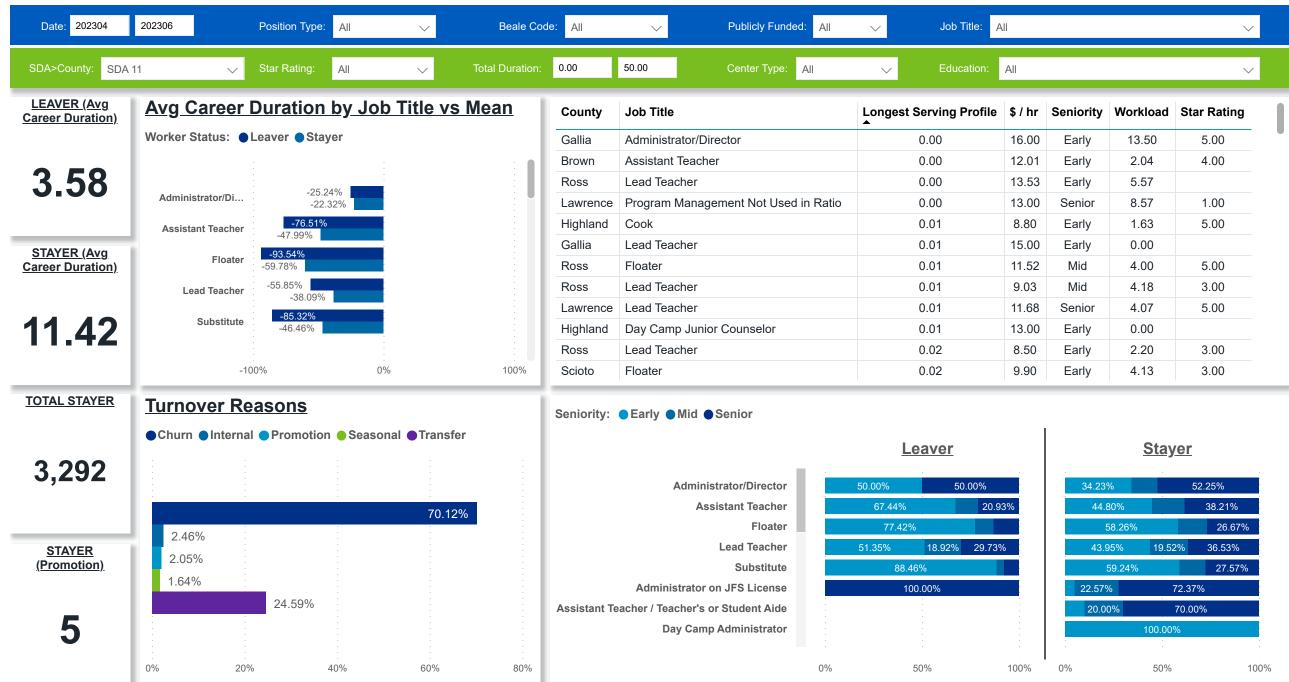

tform (WPAP): TIMELINE - CHURN

Created Date: 07/19/2023



## **Categorization by Time Series**





# Workforce and Program Analysis Platform (WPAP): MAP

Scioto OH

Total

676

3,461

475

2,655

17.89%

100.00%

50

169

626

3,292

7.40%

4.88%

**Created Date: 07/19/2023** 



©2023 TomTom

Microsoft Azure

1.71%

11.54%

6.73%

4.18%

2.35%

92.60%

95.12%

3.92

4.02

3.47

4.86



# Workforce and Program Analysis Platform (WPAP): JOBS & EMPLOYEES - NOMINAL





## Workforce and Program Analysis Platform (WPAP): JOBS & EMPLOYEES - PERCENT





#### Workforce and Program Analysis Platform (WPAP): CAREER PROGRESSION & SENIORITY - NOMINAL Created Date: 07/19/2023





## Workforce and Program Analysis Platform (WPAP): CAREER PROGRESSION & SENIORITY - PERCENT Created Date: 07/19/2023





# Workforce and Program Analysis Platform (WPAP): COMPENSATION - NOMINAL





# Workforce and Program Analysis Platform (WPAP): COMPENSATION - PERCENT





# Workforce and Program Analysis Platform (WPAP): WORKPLACE CHARACTERISTICS - NOMINAL





## Workforce and Program Analysis Platform (WPAP): WORKPLACE CHARACTERISTICS - PERCENT