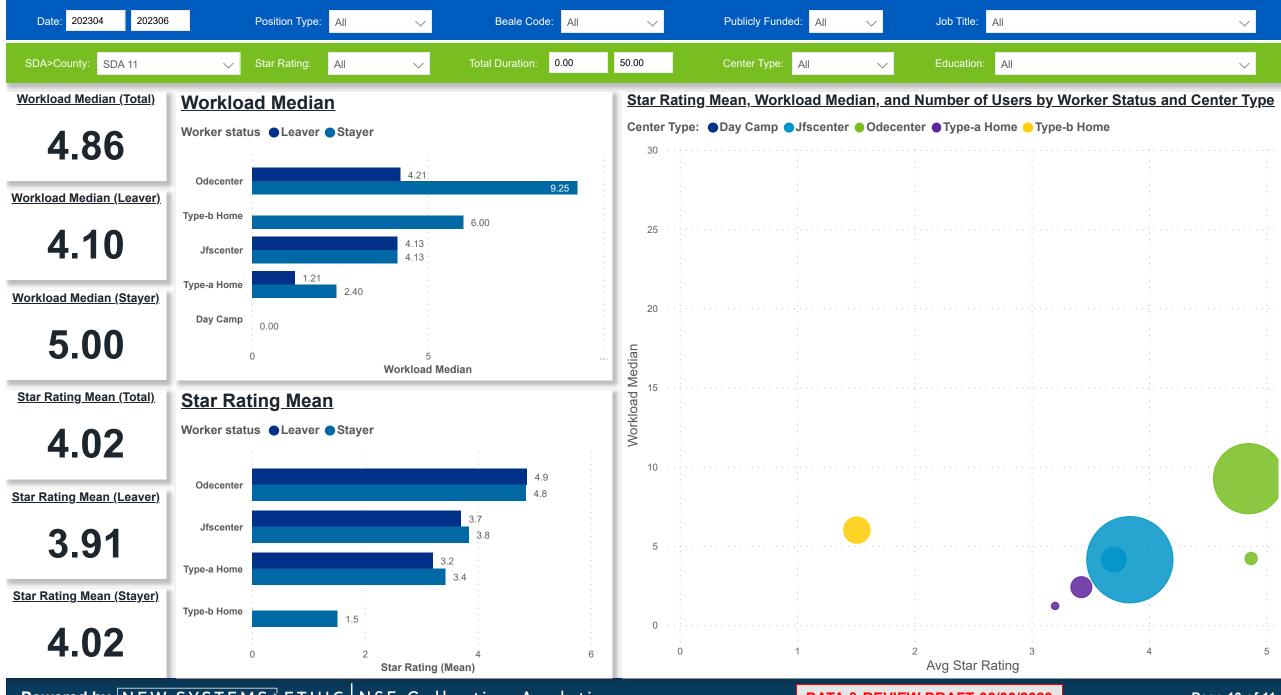

# Workforce and Program Analysis Platform (WPAP): WORKPLACE CHARACTERISTICS - NOMINAL