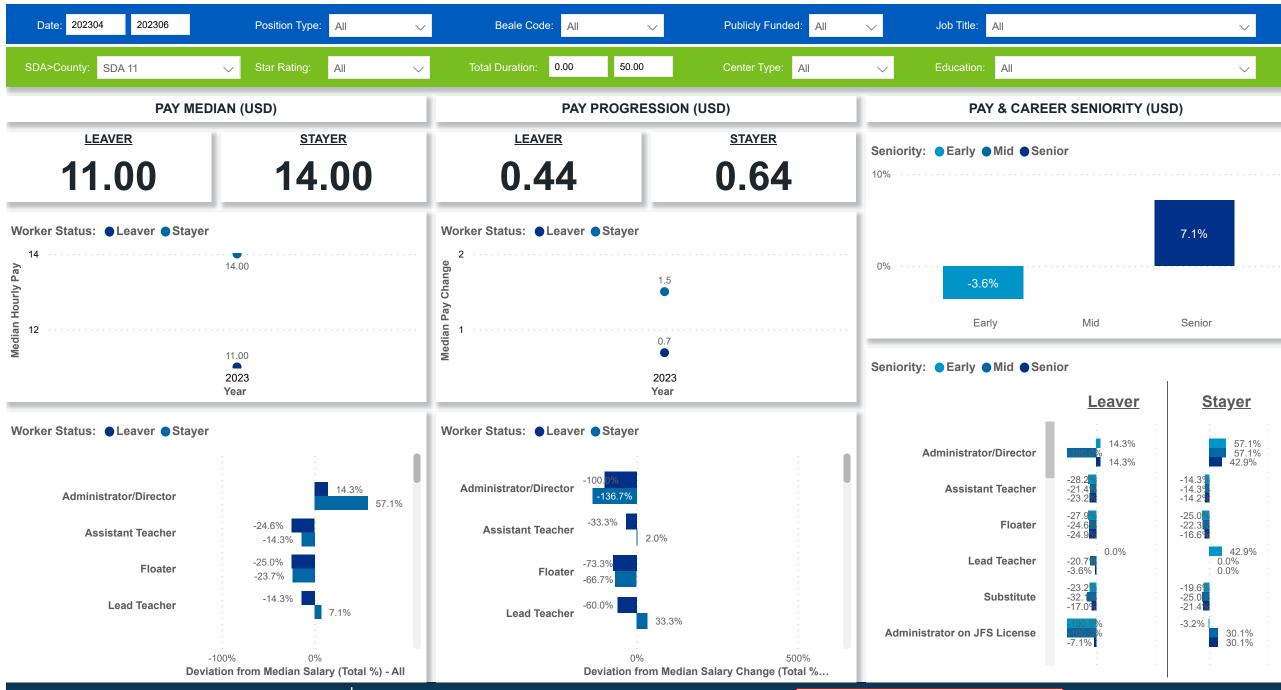

Scioto OH

Total

676

3,461

475

2,655

17.89%

100.00%

50

169

626

3,292

7.40%

4.88%

**Created Date: 07/19/2023** 



©2023 TomTom

Microsoft Azure

1.71%

11.54%

6.73%

4.18%

2.35%

92.60%

95.12%

3.92

4.02

3.47

4.86



# Workforce and Program Analysis Platform (WPAP): JOBS & EMPLOYEES - NOMINAL





## Workforce and Program Analysis Platform (WPAP): JOBS & EMPLOYEES - PERCENT





#### Workforce and Program Analysis Platform (WPAP): CAREER PROGRESSION & SENIORITY - NOMINAL Created Date: 07/19/2023





## Workforce and Program Analysis Platform (WPAP): CAREER PROGRESSION & SENIORITY - PERCENT Created Date: 07/19/2023





# Workforce and Program Analysis Platform (WPAP): COMPENSATION - NOMINAL





# Workforce and Program Analysis Platform (WPAP): COMPENSATION - PERCENT





# Workforce and Program Analysis Platform (WPAP): WORKPLACE CHARACTERISTICS - NOMINAL





## Workforce and Program Analysis Platform (WPAP): WORKPLACE CHARACTERISTICS - PERCENT