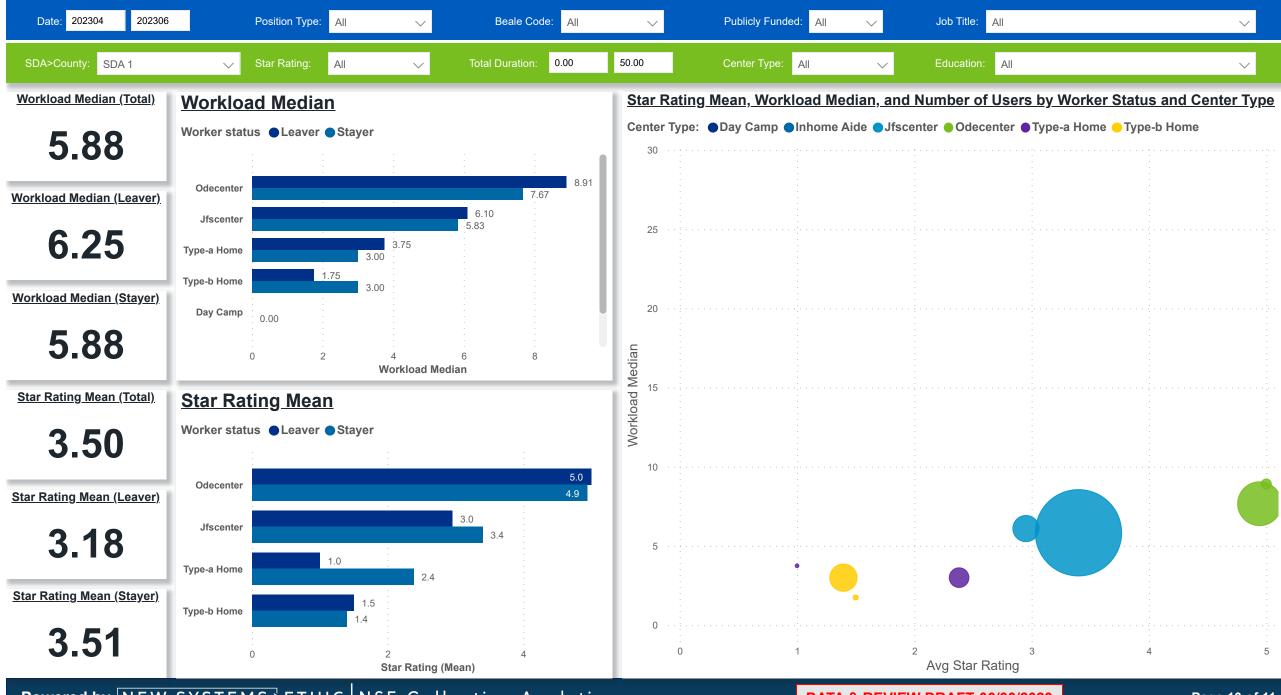

### Workforce and Program Analysis Platform (WPAP): WORKPLACE CHARACTERISTICS - NOMINAL