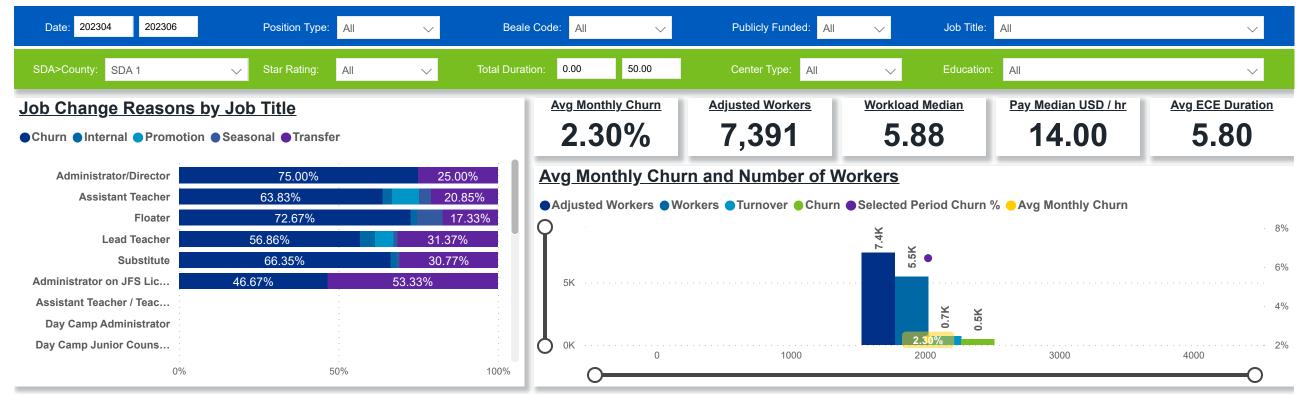

# Workforce and Program Analysis Platform (WPAP): TIMELINE - CHURN

Created Date: 07/19/2023