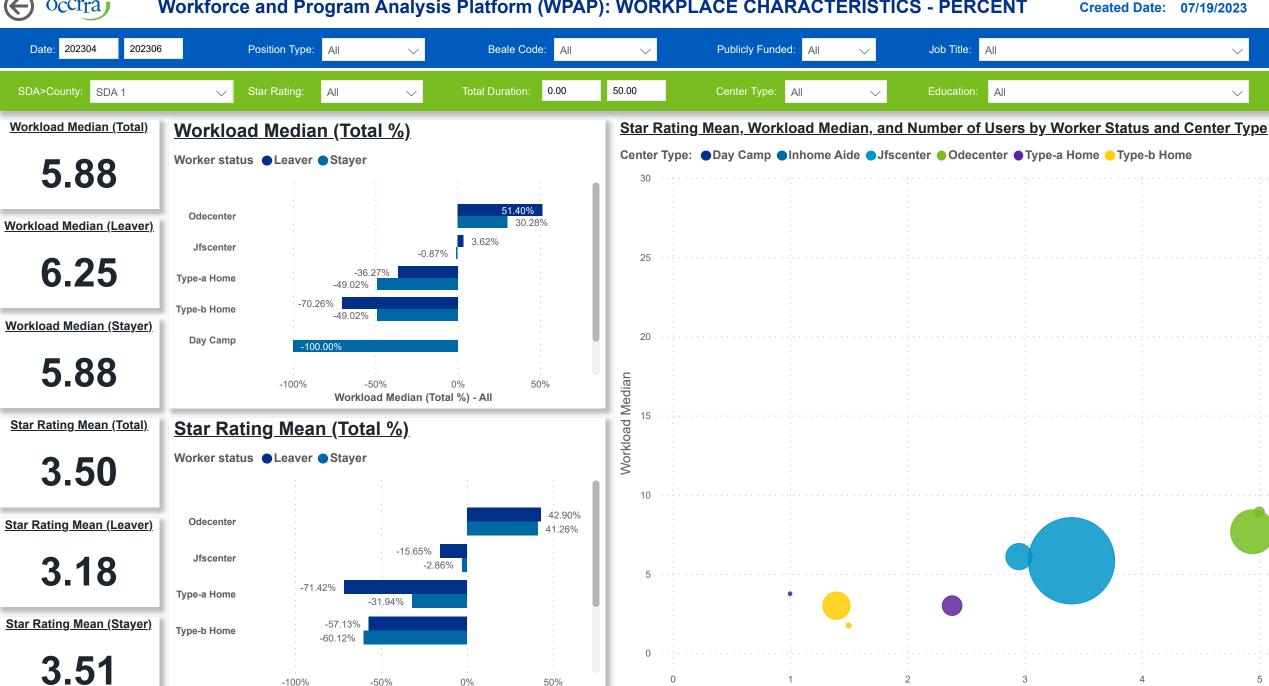

### Workforce and Program Analysis Platform (WPAP): WORKPLACE CHARACTERISTICS - PERCENT

Avg Star Rating (Total %) - All

Avg Star Rating