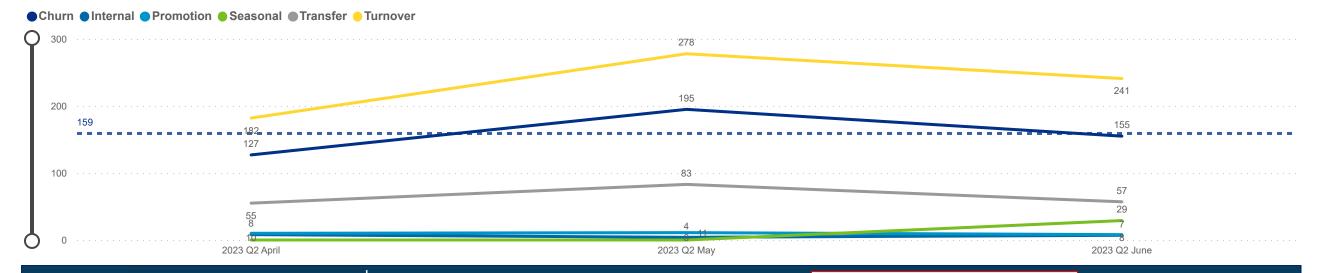

### Workforce and Program Analysis Platform (WPAP): TIMELINE - TURNOVER

### **Categorization by Time Series**