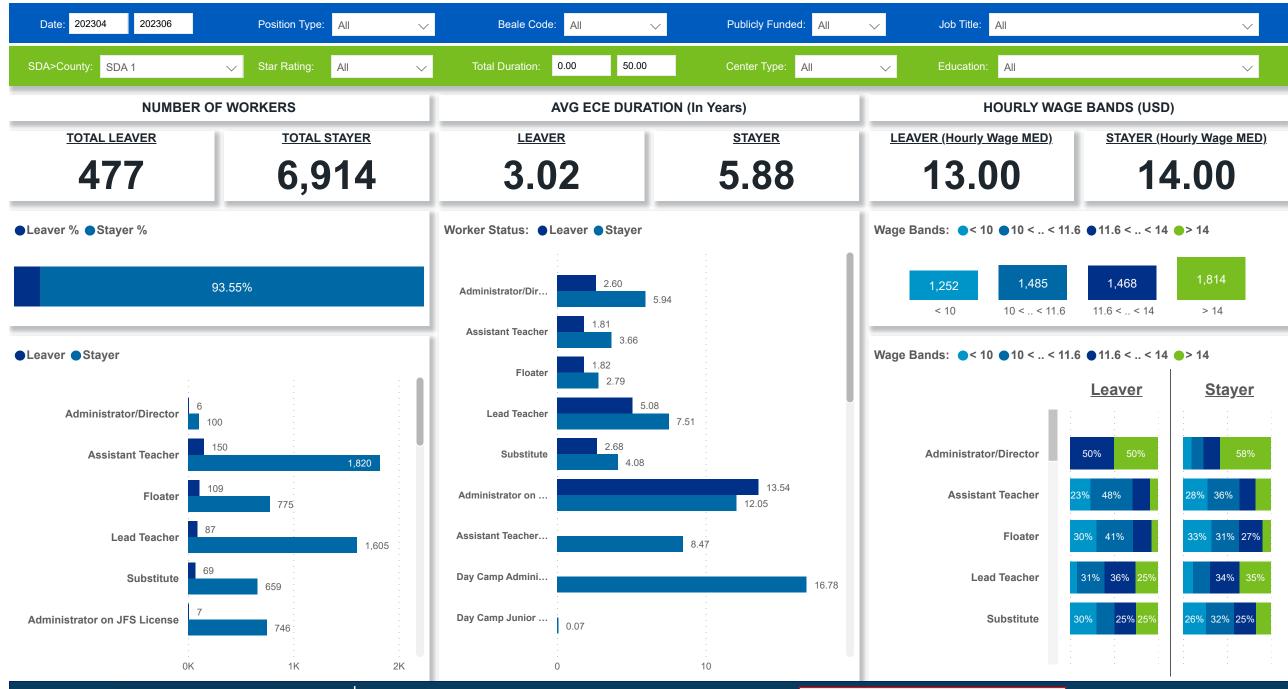

### Workforce and Program Analysis Platform (WPAP): TIMELINE - TURNOVER









# Workforce and Program Analysis Platform (WPAP): TIMELINE - CHURN

Created Date: 07/19/2023



### **Categorization by Time Series**





# Workforce and Program Analysis Platform (WPAP): MAP

**Created Date: 07/19/2023** 



©2023 TomTom

Microsoft Azure



# Workforce and Program Analysis Platform (WPAP): JOBS & EMPLOYEES - NOMINAL





# Workforce and Program Analysis Platform (WPAP): JOBS & EMPLOYEES - PERCENT





#### Workforce and Program Analysis Platform (WPAP): CAREER PROGRESSION & SENIORITY - NOMINAL Created Date: 07/19/2023





#### Workforce and Program Analysis Platform (WPAP): CAREER PROGRESSION & SENIORITY - PERCENT Created Date: 07/19/2023





# Workforce and Program Analysis Platform (WPAP): COMPENSATION - NOMINAL





# Workforce and Program Analysis Platform (WPAP): COMPENSATION - PERCENT





### Workforce and Program Analysis Platform (WPAP): WORKPLACE CHARACTERISTICS - NOMINAL





### Workforce and Program Analysis Platform (WPAP): WORKPLACE CHARACTERISTICS - PERCENT



Avg Star Rating (Total %) - All

Avg Star Rating