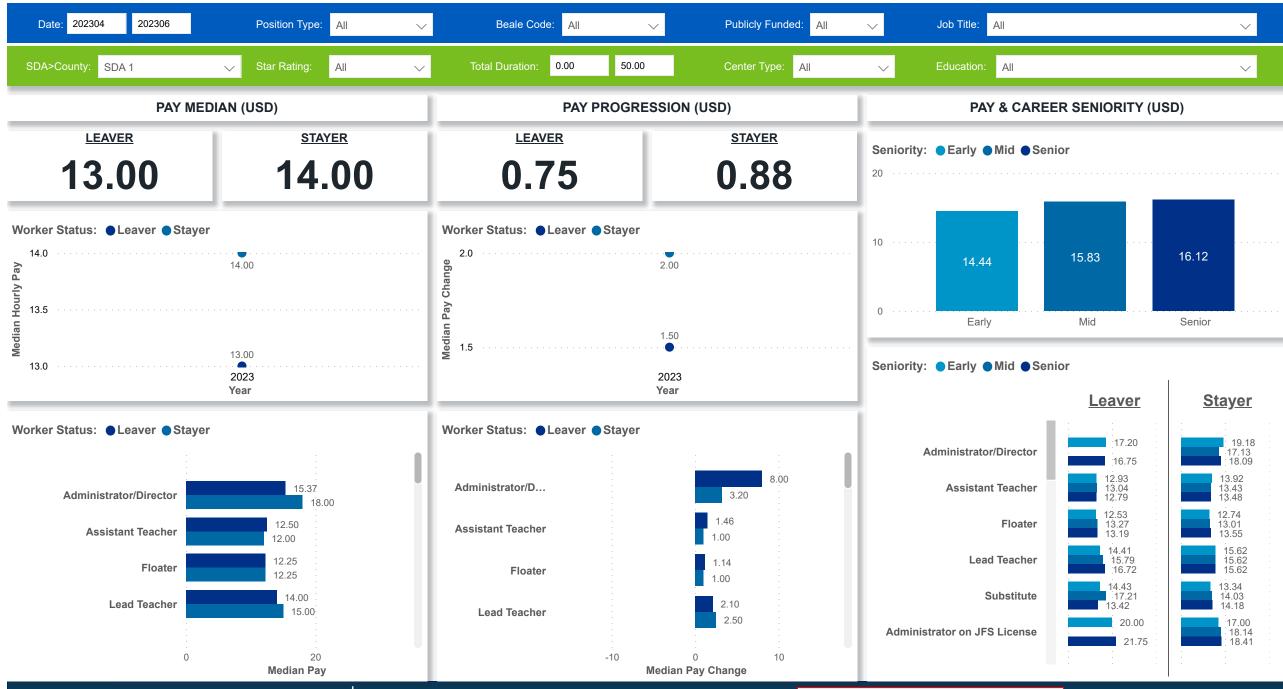

nalysis Platform (WPAP): TIMELINE - TURNOVER









# Workforce and Program Analysis Platform (WPAP): TIMELINE - CHURN

Created Date: 07/19/2023



### **Categorization by Time Series**





# Workforce and Program Analysis Platform (WPAP): MAP

**Created Date: 07/19/2023** 



©2023 TomTom

Microsoft Azure



# Workforce and Program Analysis Platform (WPAP): JOBS & EMPLOYEES - NOMINAL





# Workforce and Program Analysis Platform (WPAP): JOBS & EMPLOYEES - PERCENT





#### Workforce and Program Analysis Platform (WPAP): CAREER PROGRESSION & SENIORITY - NOMINAL Created Date: 07/19/2023





#### Workforce and Program Analysis Platform (WPAP): CAREER PROGRESSION & SENIORITY - PERCENT Created Date: 07/19/2023





# Workforce and Program Analysis Platform (WPAP): COMPENSATION - NOMINAL





# Workforce and Program Analysis Platform (WPAP): COMPENSATION - PERCENT





### Workforce and Program Analysis Platform (WPAP): WORKPLACE CHARACTERISTICS - NOMINAL





### Workforce and Program Analysis Platform (WPAP): WORKPLACE CHARACTERISTICS - PERCENT



Avg Star Rating (Total %) - All

Avg Star Rating