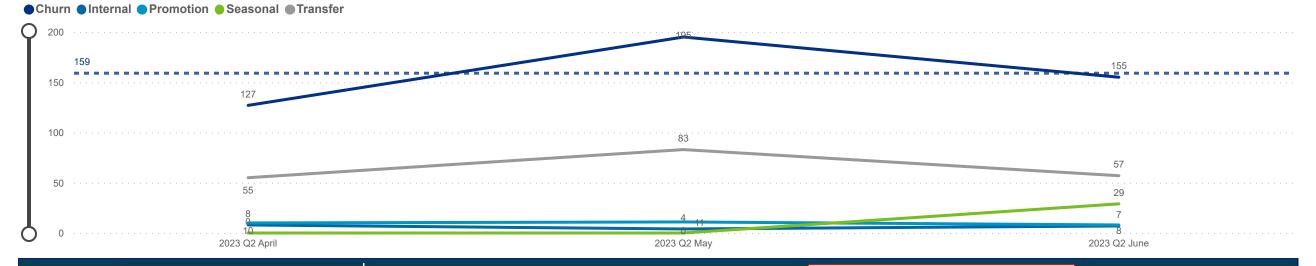

# Workforce and Program Analysis Platform (WPAP): TIMELINE - CHURN

Created Date: 07/19/2023

### **Categorization by Time Series**