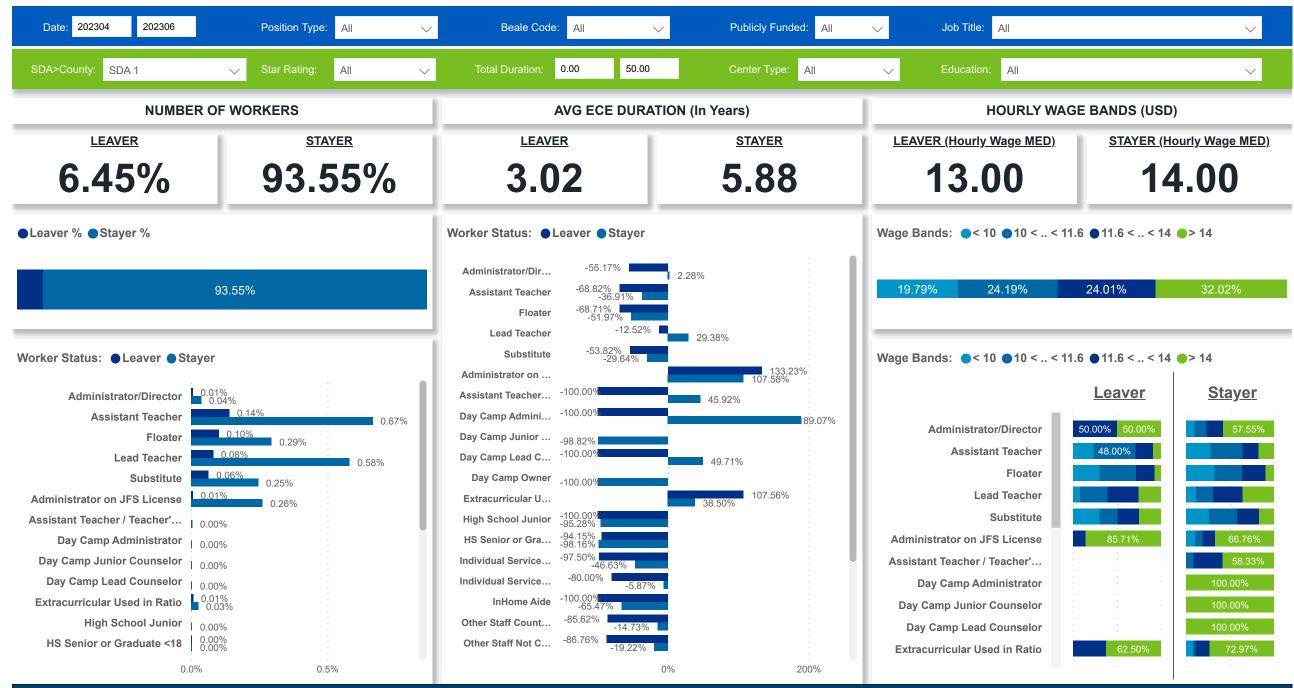

### Workforce and Program Analysis Platform (WPAP): TIMELINE - TURNOVER









# Workforce and Program Analysis Platform (WPAP): TIMELINE - CHURN

Created Date: 07/19/2023



### **Categorization by Time Series**





# Workforce and Program Analysis Platform (WPAP): MAP

**Created Date: 07/19/2023** 



©2023 TomTom

Microsoft Azure



# Workforce and Program Analysis Platform (WPAP): JOBS & EMPLOYEES - NOMINAL





# Workforce and Program Analysis Platform (WPAP): JOBS & EMPLOYEES - PERCENT





#### Workforce and Program Analysis Platform (WPAP): CAREER PROGRESSION & SENIORITY - NOMINAL Created Date: 07/19/2023





#### Workforce and Program Analysis Platform (WPAP): CAREER PROGRESSION & SENIORITY - PERCENT Created Date: 07/19/2023





# Workforce and Program Analysis Platform (WPAP): COMPENSATION - NOMINAL





# Workforce and Program Analysis Platform (WPAP): COMPENSATION - PERCENT





### Workforce and Program Analysis Platform (WPAP): WORKPLACE CHARACTERISTICS - NOMINAL





### Workforce and Program Analysis Platform (WPAP): WORKPLACE CHARACTERISTICS - PERCENT



Avg Star Rating (Total %) - All

Avg Star Rating