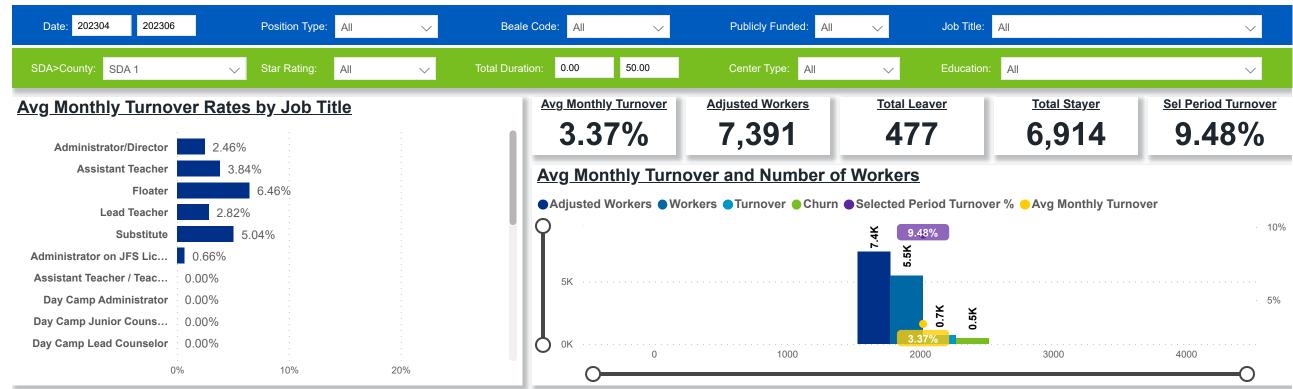

### Workforce and Program Analysis Platform (WPAP): TIMELINE - TURNOVER









# Workforce and Program Analysis Platform (WPAP): TIMELINE - CHURN

Created Date: 07/19/2023



### **Categorization by Time Series**





# Workforce and Program Analysis Platform (WPAP): MAP

**Created Date: 07/19/2023** 



©2023 TomTom

Microsoft Azure



# Workforce and Program Analysis Platform (WPAP): JOBS & EMPLOYEES - NOMINAL





# Workforce and Program Analysis Platform (WPAP): JOBS & EMPLOYEES - PERCENT





#### Workforce and Program Analysis Platform (WPAP): CAREER PROGRESSION & SENIORITY - NOMINAL Created Date: 07/19/2023





#### Workforce and Program Analysis Platform (WPAP): CAREER PROGRESSION & SENIORITY - PERCENT Created Date: 07/19/2023





# Workforce and Program Analysis Platform (WPAP): COMPENSATION - NOMINAL





# Workforce and Program Analysis Platform