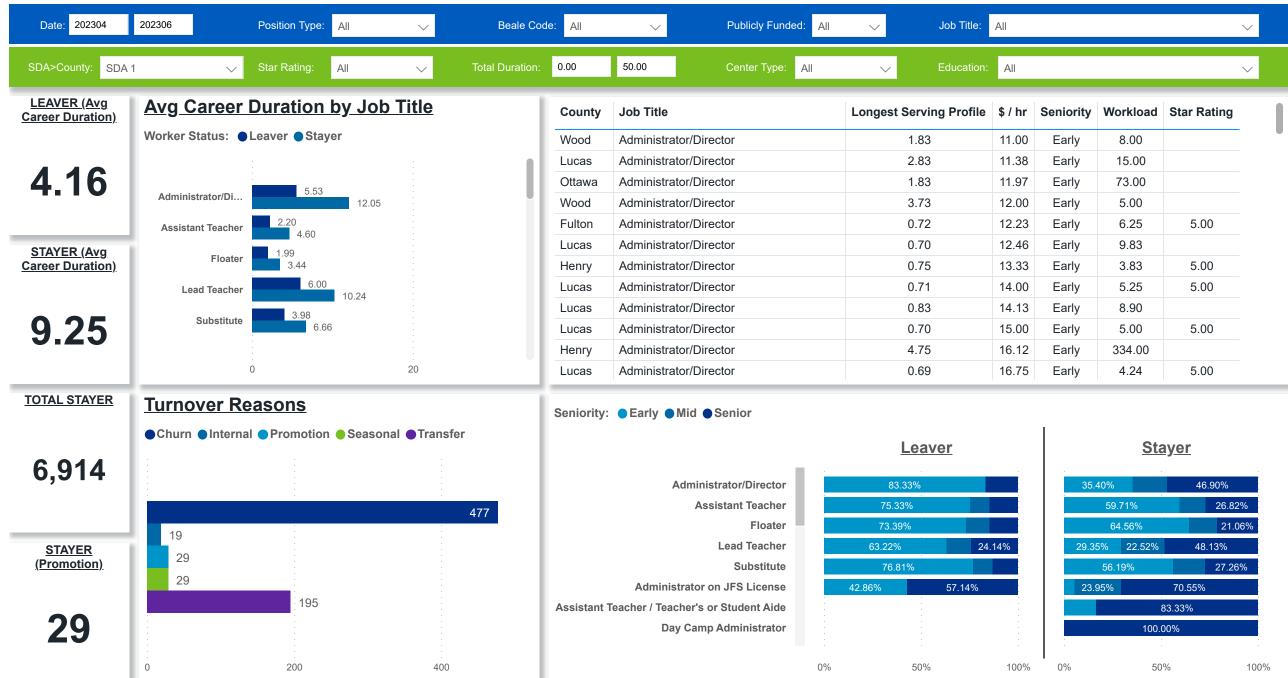

#### Workforce and Program Analysis Platform (WPAP): CAREER PROGRESSION & SENIORITY - NOMINAL Created Date: 07/19/2023