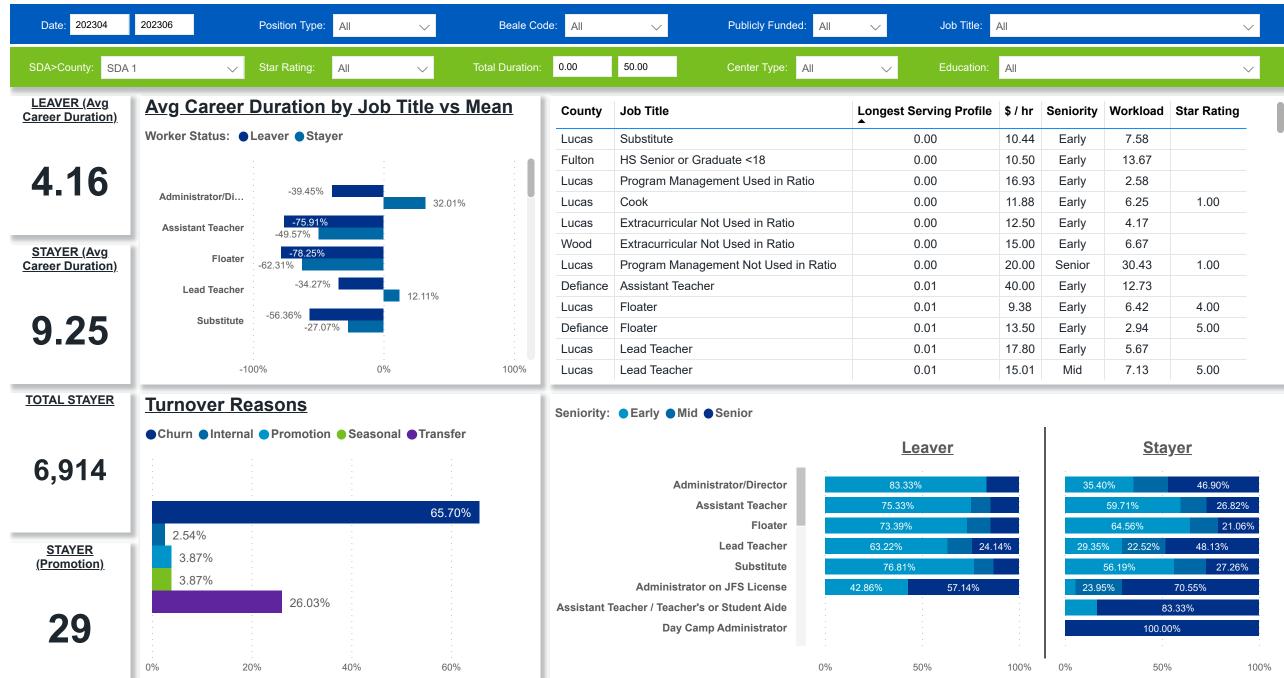

#### Workforce and Program Analysis Platform (WPAP): CAREER PROGRESSION & SENIORITY - NOMINAL Created Date: 07/19/2023