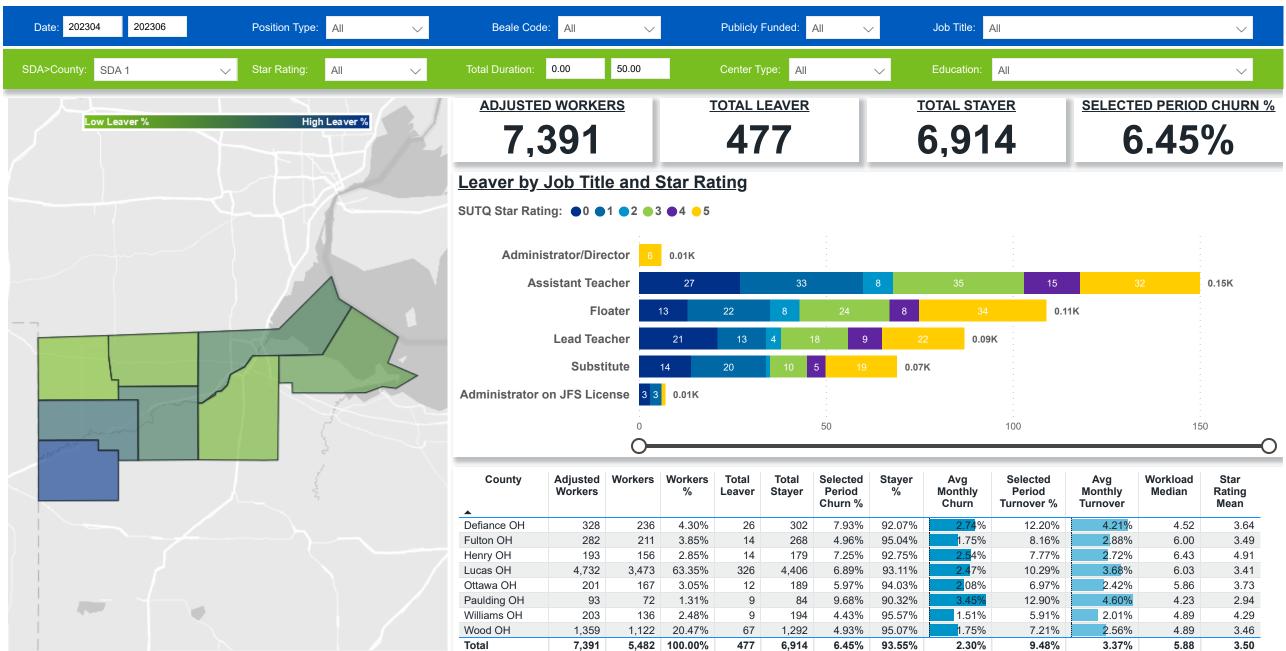

# Workforce and Program Analysis Platform (WPAP): MAP

**Created Date: 07/19/2023** 

©2023 TomTom

Microsoft Azure