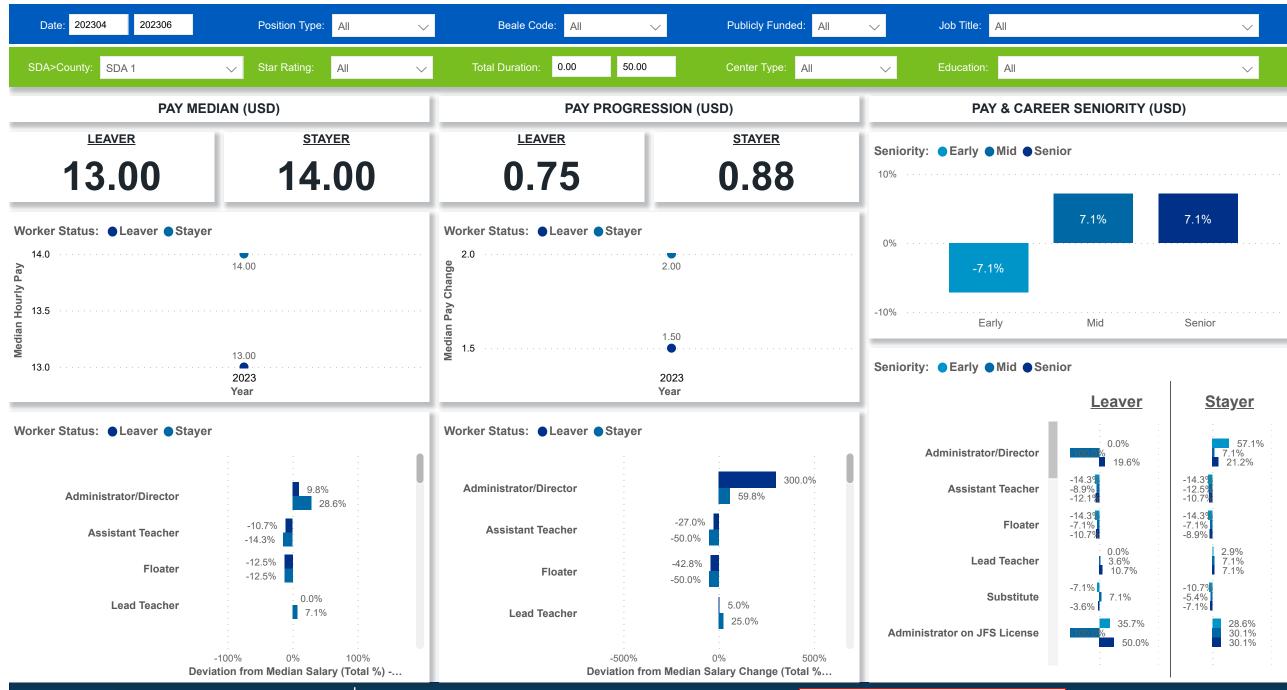

Analysis Platform (WPAP): TIMELINE - CHURN

Created Date: 07/19/2023



### **Categorization by Time Series**





# Workforce and Program Analysis Platform (WPAP): MAP

**Created Date: 07/19/2023** 



©2023 TomTom

Microsoft Azure



# Workforce and Program Analysis Platform (WPAP): JOBS & EMPLOYEES - NOMINAL





# Workforce and Program Analysis Platform (WPAP): JOBS & EMPLOYEES - PERCENT





#### Workforce and Program Analysis Platform (WPAP): CAREER PROGRESSION & SENIORITY - NOMINAL Created Date: 07/19/2023





#### Workforce and Program Analysis Platform (WPAP): CAREER PROGRESSION & SENIORITY - PERCENT Created Date: 07/19/2023





# Workforce and Program Analysis Platform (WPAP): COMPENSATION - NOMINAL





# Workforce and Program Analysis Platform (WPAP): COMPENSATION - PERCENT





### Workforce and Program Analysis Platform (WPAP): WORKPLACE CHARACTERISTICS - NOMINAL





### Workforce and Program Analysis Platform (WPAP): WORKPLACE CHARACTERISTICS - PERCENT



Avg Star Rating (Total %) - All

Avg Star Rating