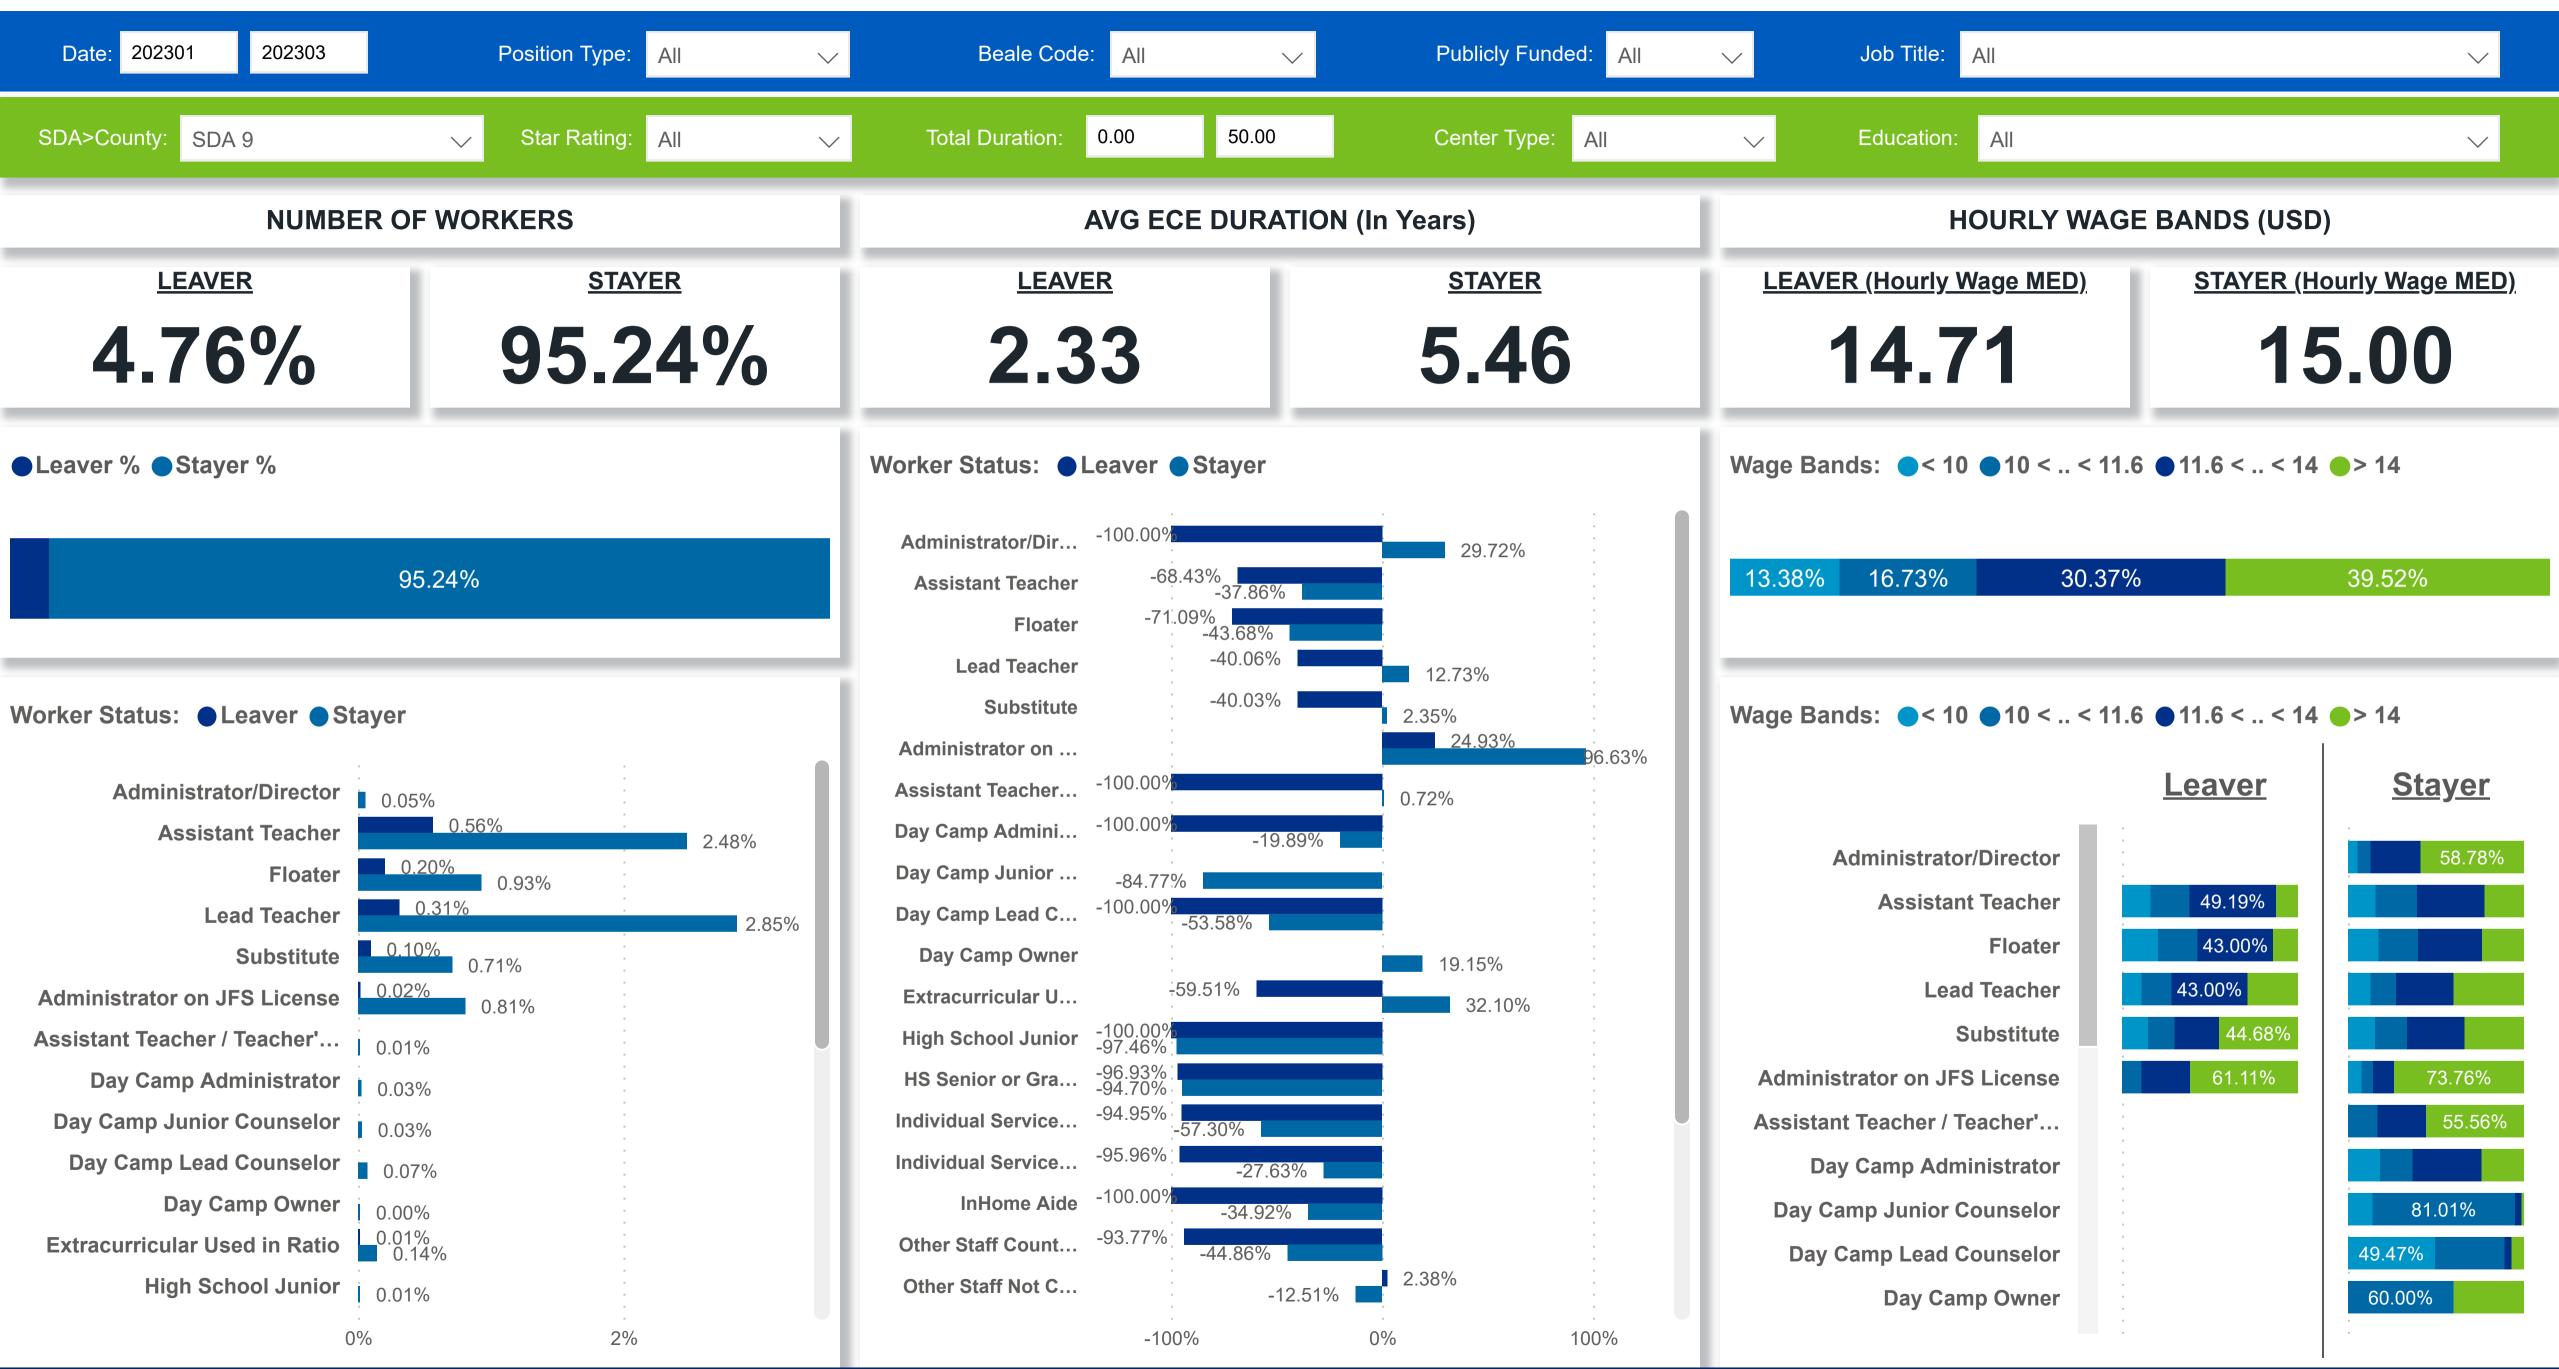

### Workforce and Program Analysis Platform (WPAP): TIMELINE - TURNOVER





#### Workforce and Program Analysis Platform (WPAP): TIMELINE - CHURN

**Created Date: 04/03/2023** 



2023 Q1 February

2023 Q1 January

2023 Q1 March



## Workforce and Program Analysis Platform (WPAP): MAP





# Workforce and Program Analysis Platform (WPAP): JOBS & EMPLOYEES - NOMINAL





# Workforce and Program Analysis Platform (WPAP): JOBS & EMPLOYEES - PERCENT





#### Workforce and Program Analysis Platform (WPAP): CAREER PROGRESSION & SENIORITY - NOMINAL





# Workforce and Program Analysis Platform (WPAP): CAREER PROGRESSION & SENIORITY - PERCENT





#### Workforce and Program Analysis Platform (WPAP): COMPENSATION - NOMINAL





# Workforce and Program Analysis Platform (WPAP): COMPENSATION - PERCENT





### Workforce and Program Analysis Platform (WPAP): WORKPLACE CHARACTERISTICS - NOMINAL





### Workforce and Program Analysis Platform (WPAP): WORKPLACE CHARACTERISTICS - PERCENT