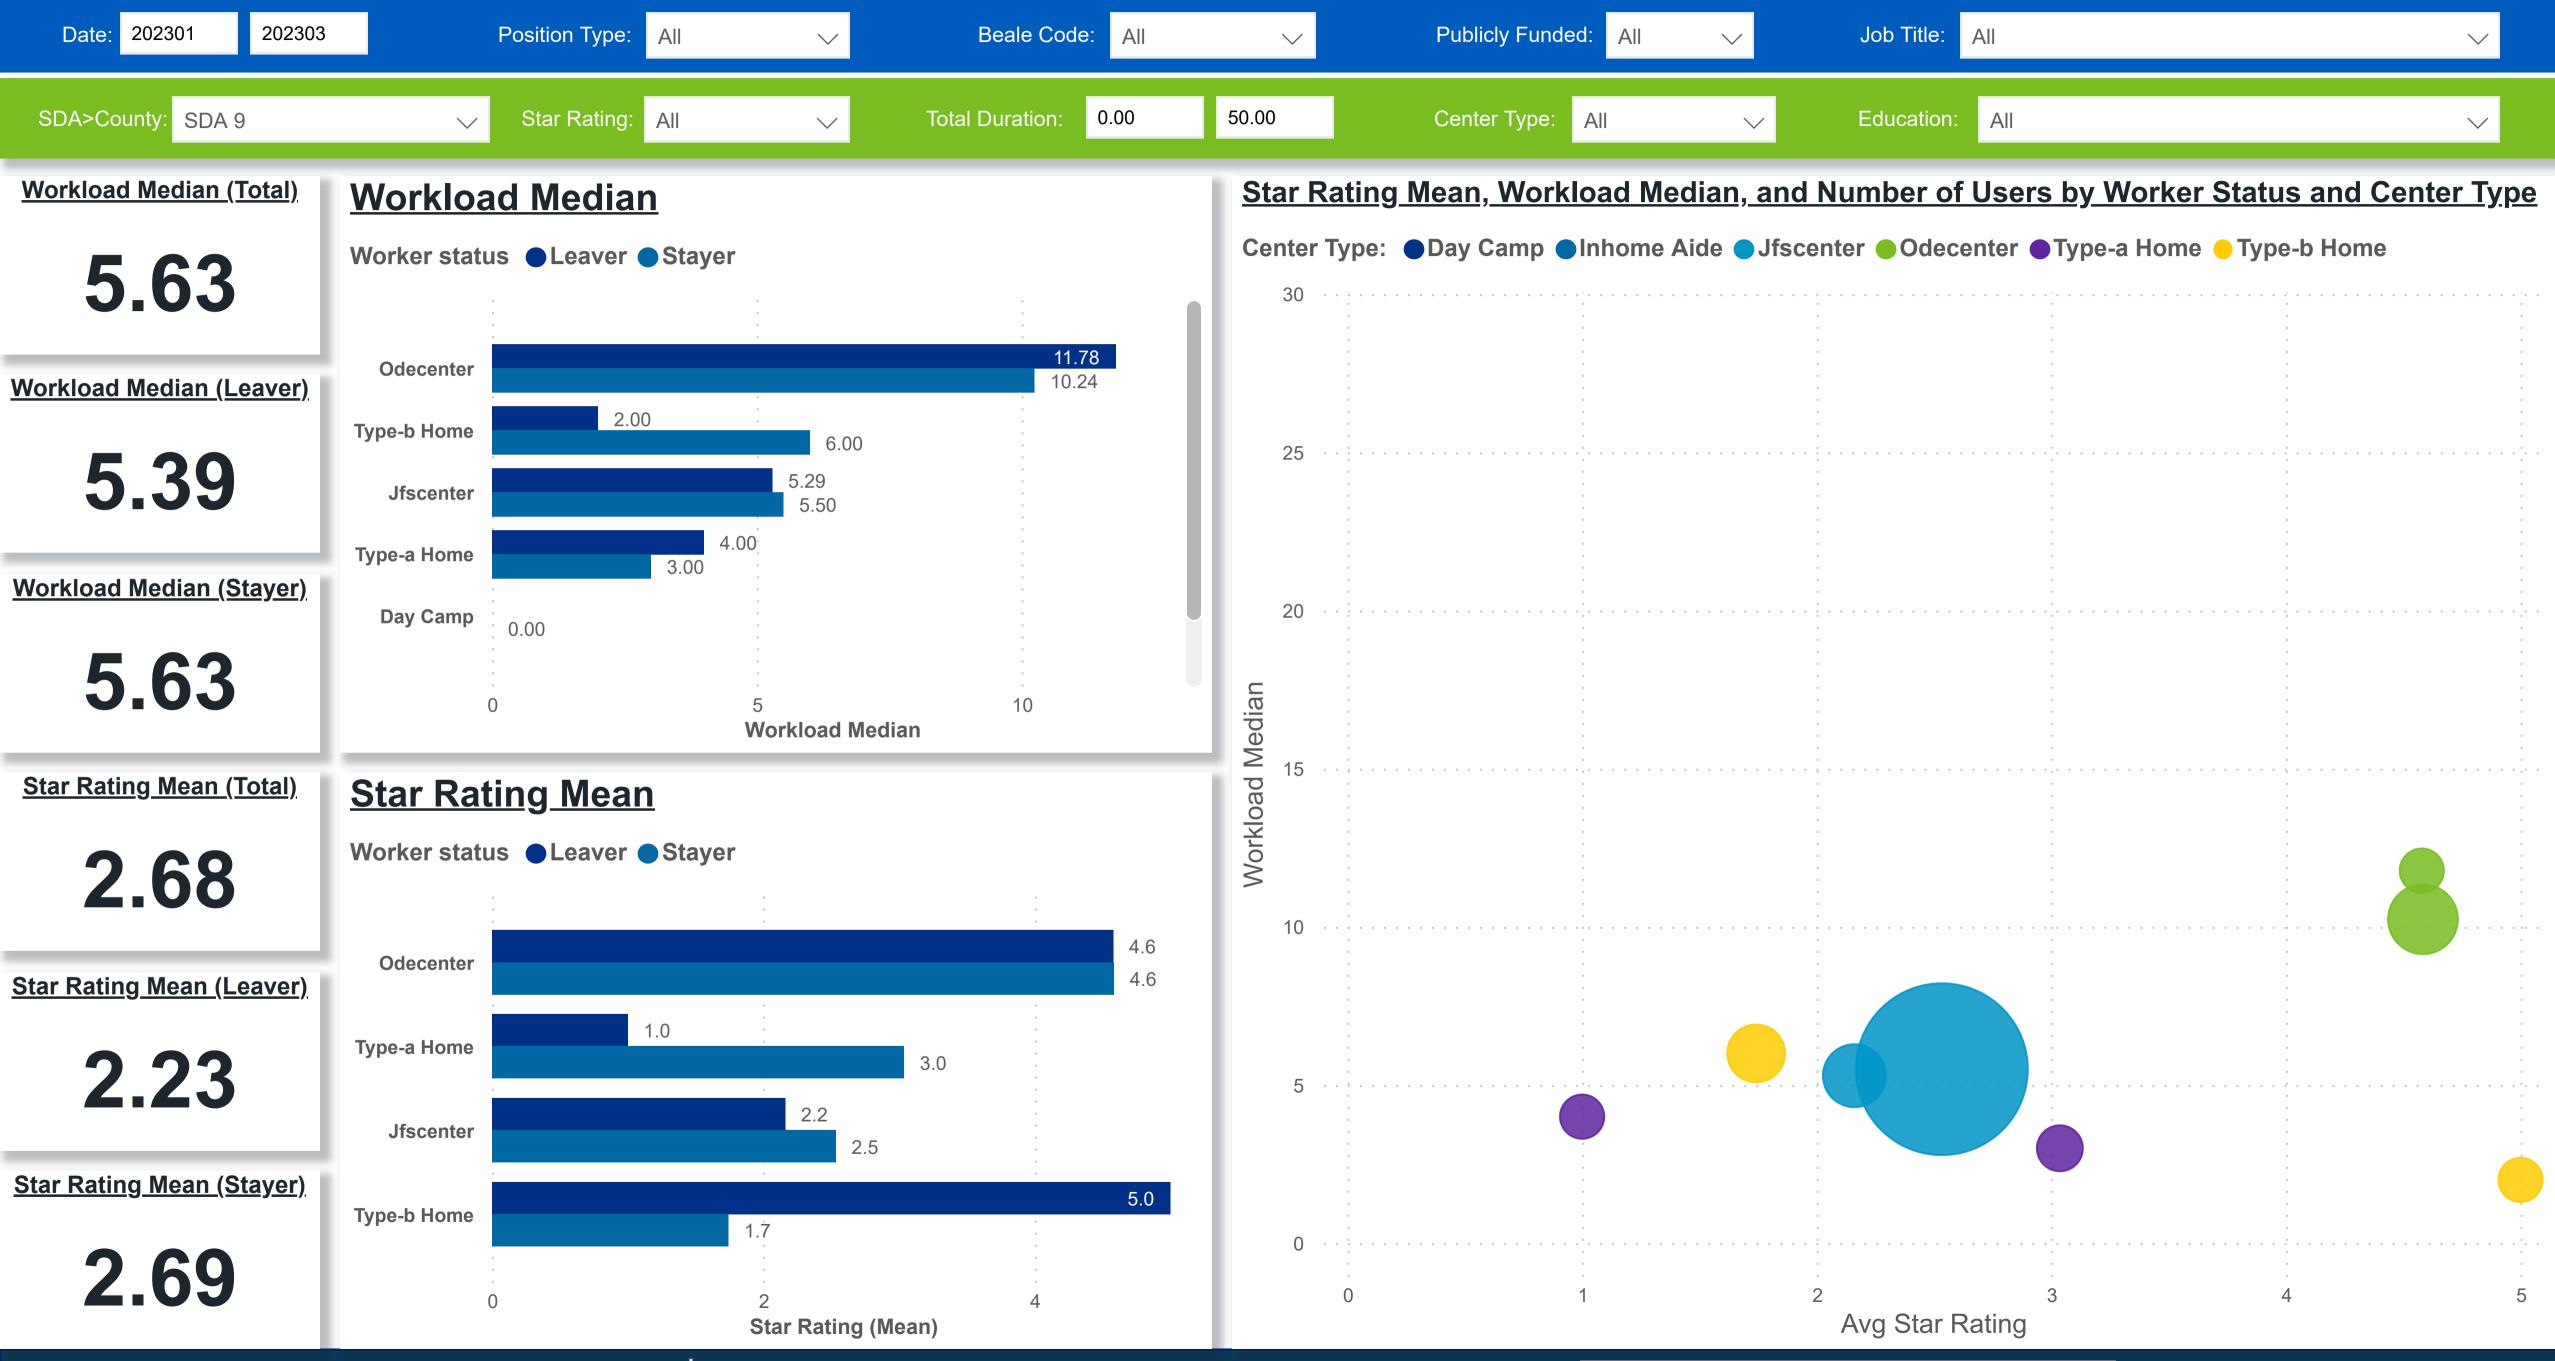

### Workforce and Program Analysis Platform (WPAP): WORKPLACE CHARACTERISTICS - NOMINAL