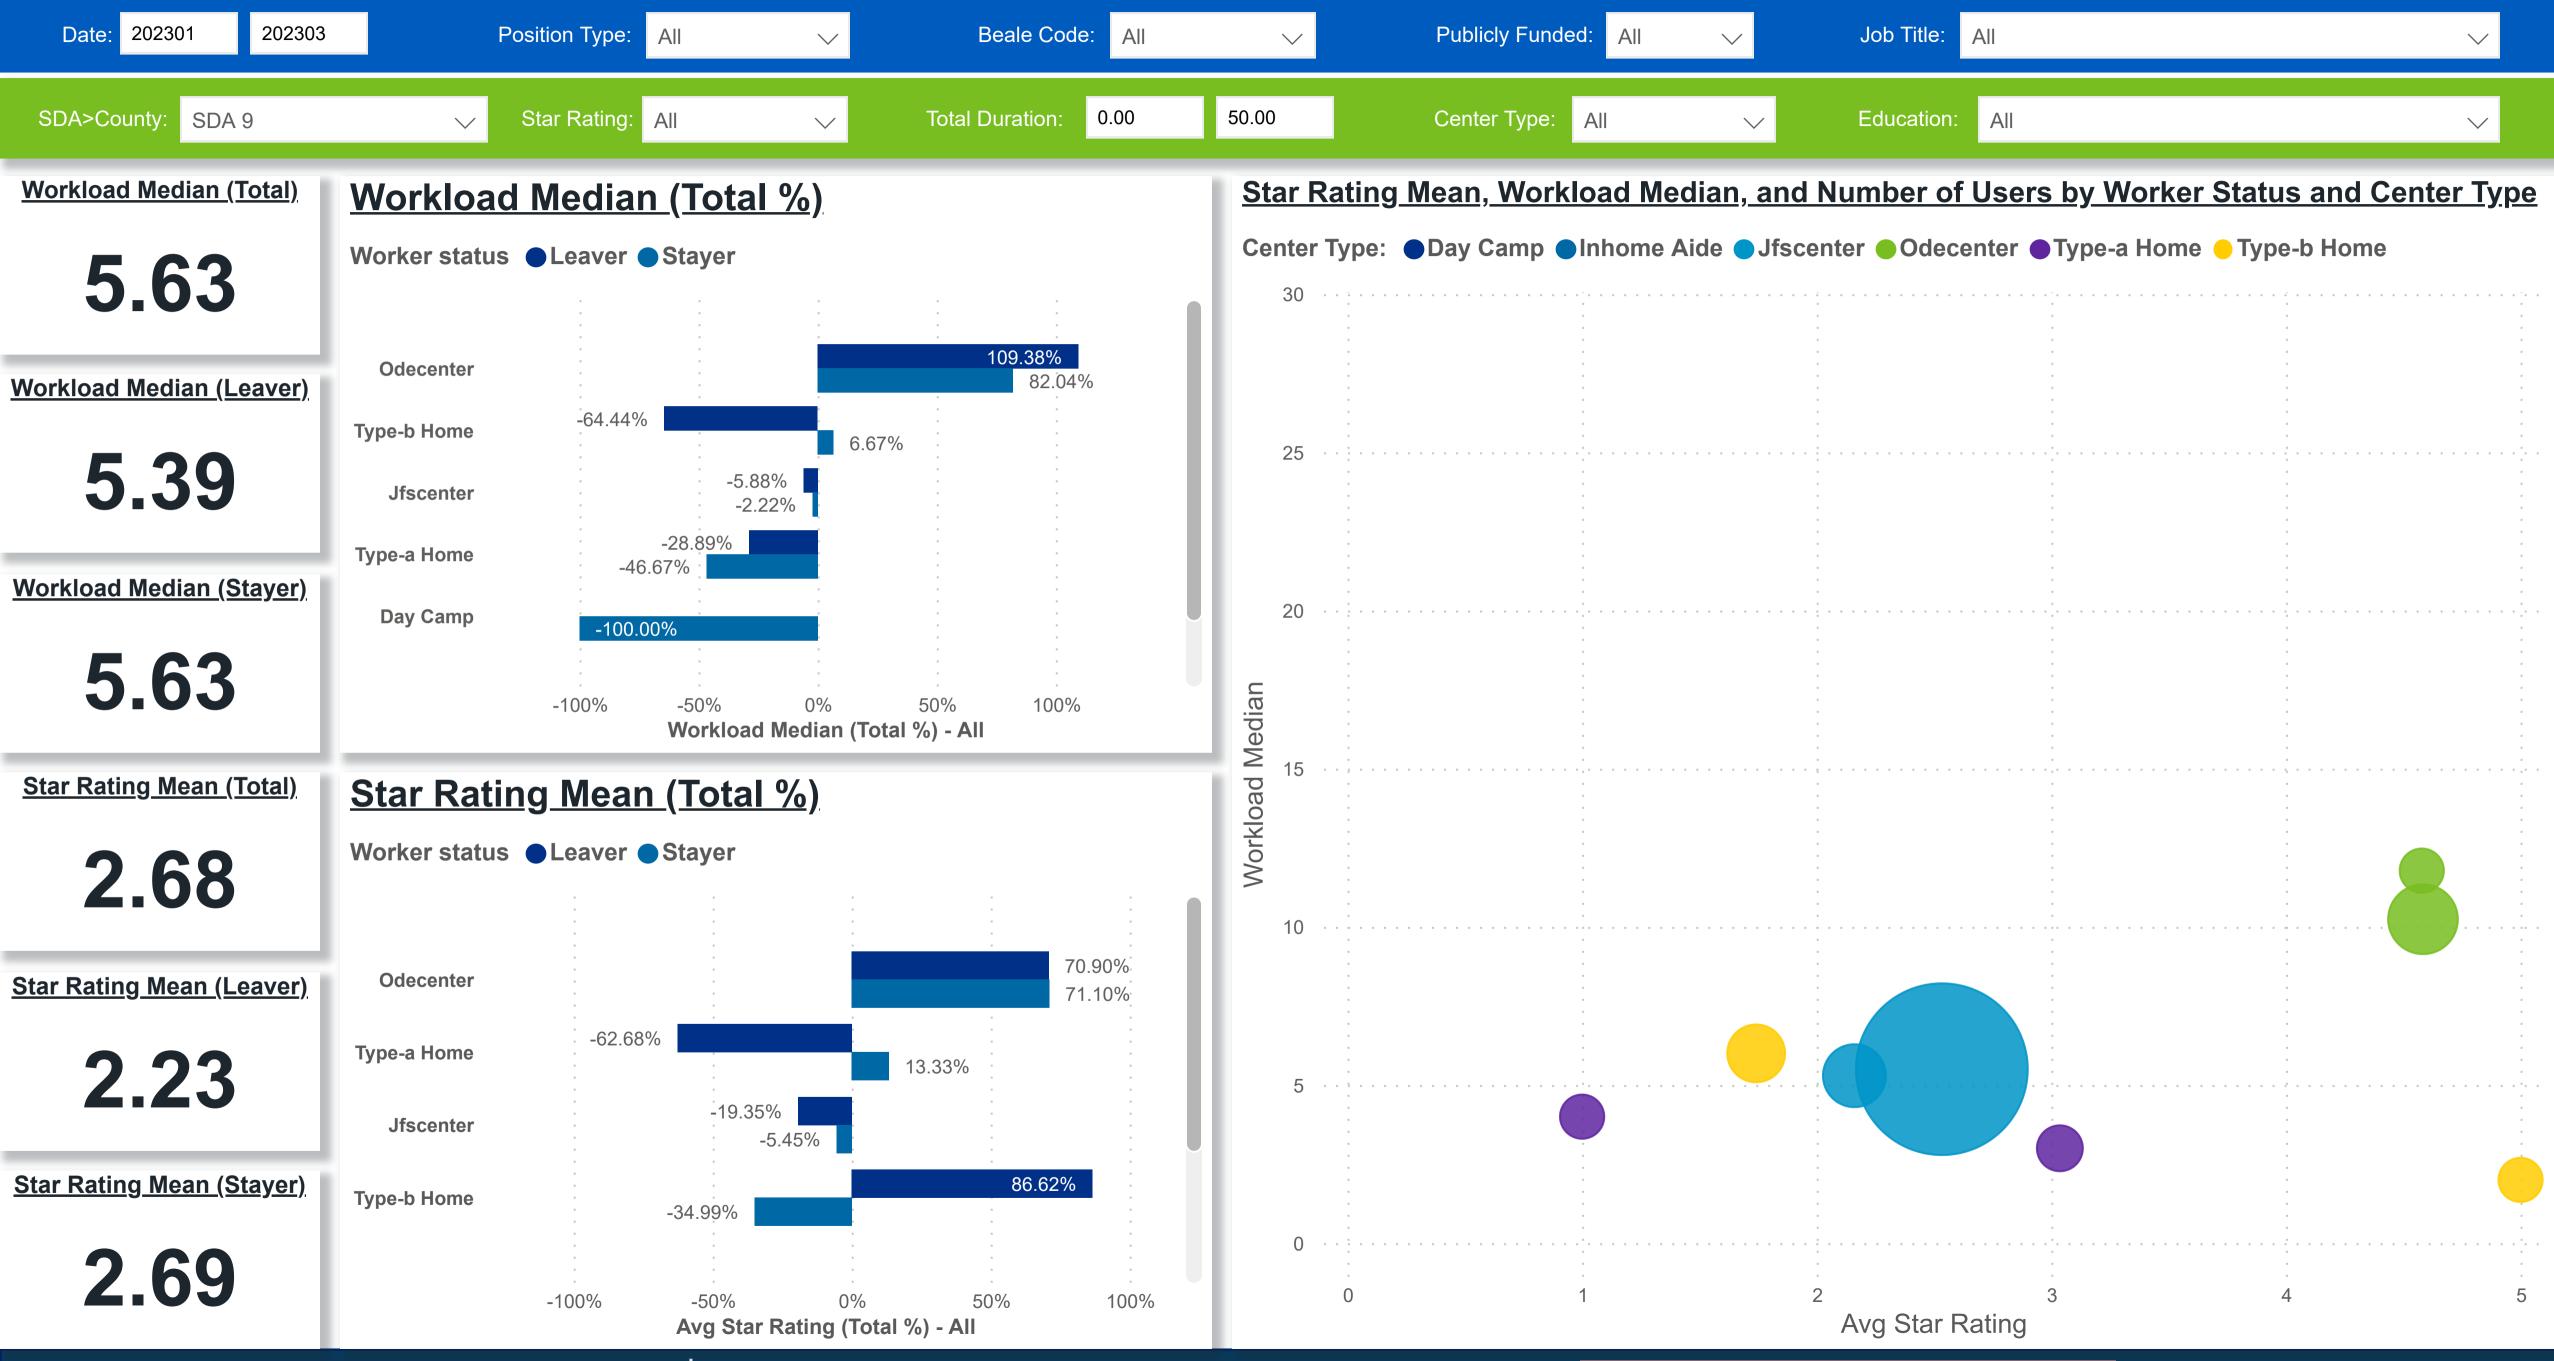

### Workforce and Program Analysis Platform (WPAP): WORKPLACE CHARACTERISTICS - PERCENT