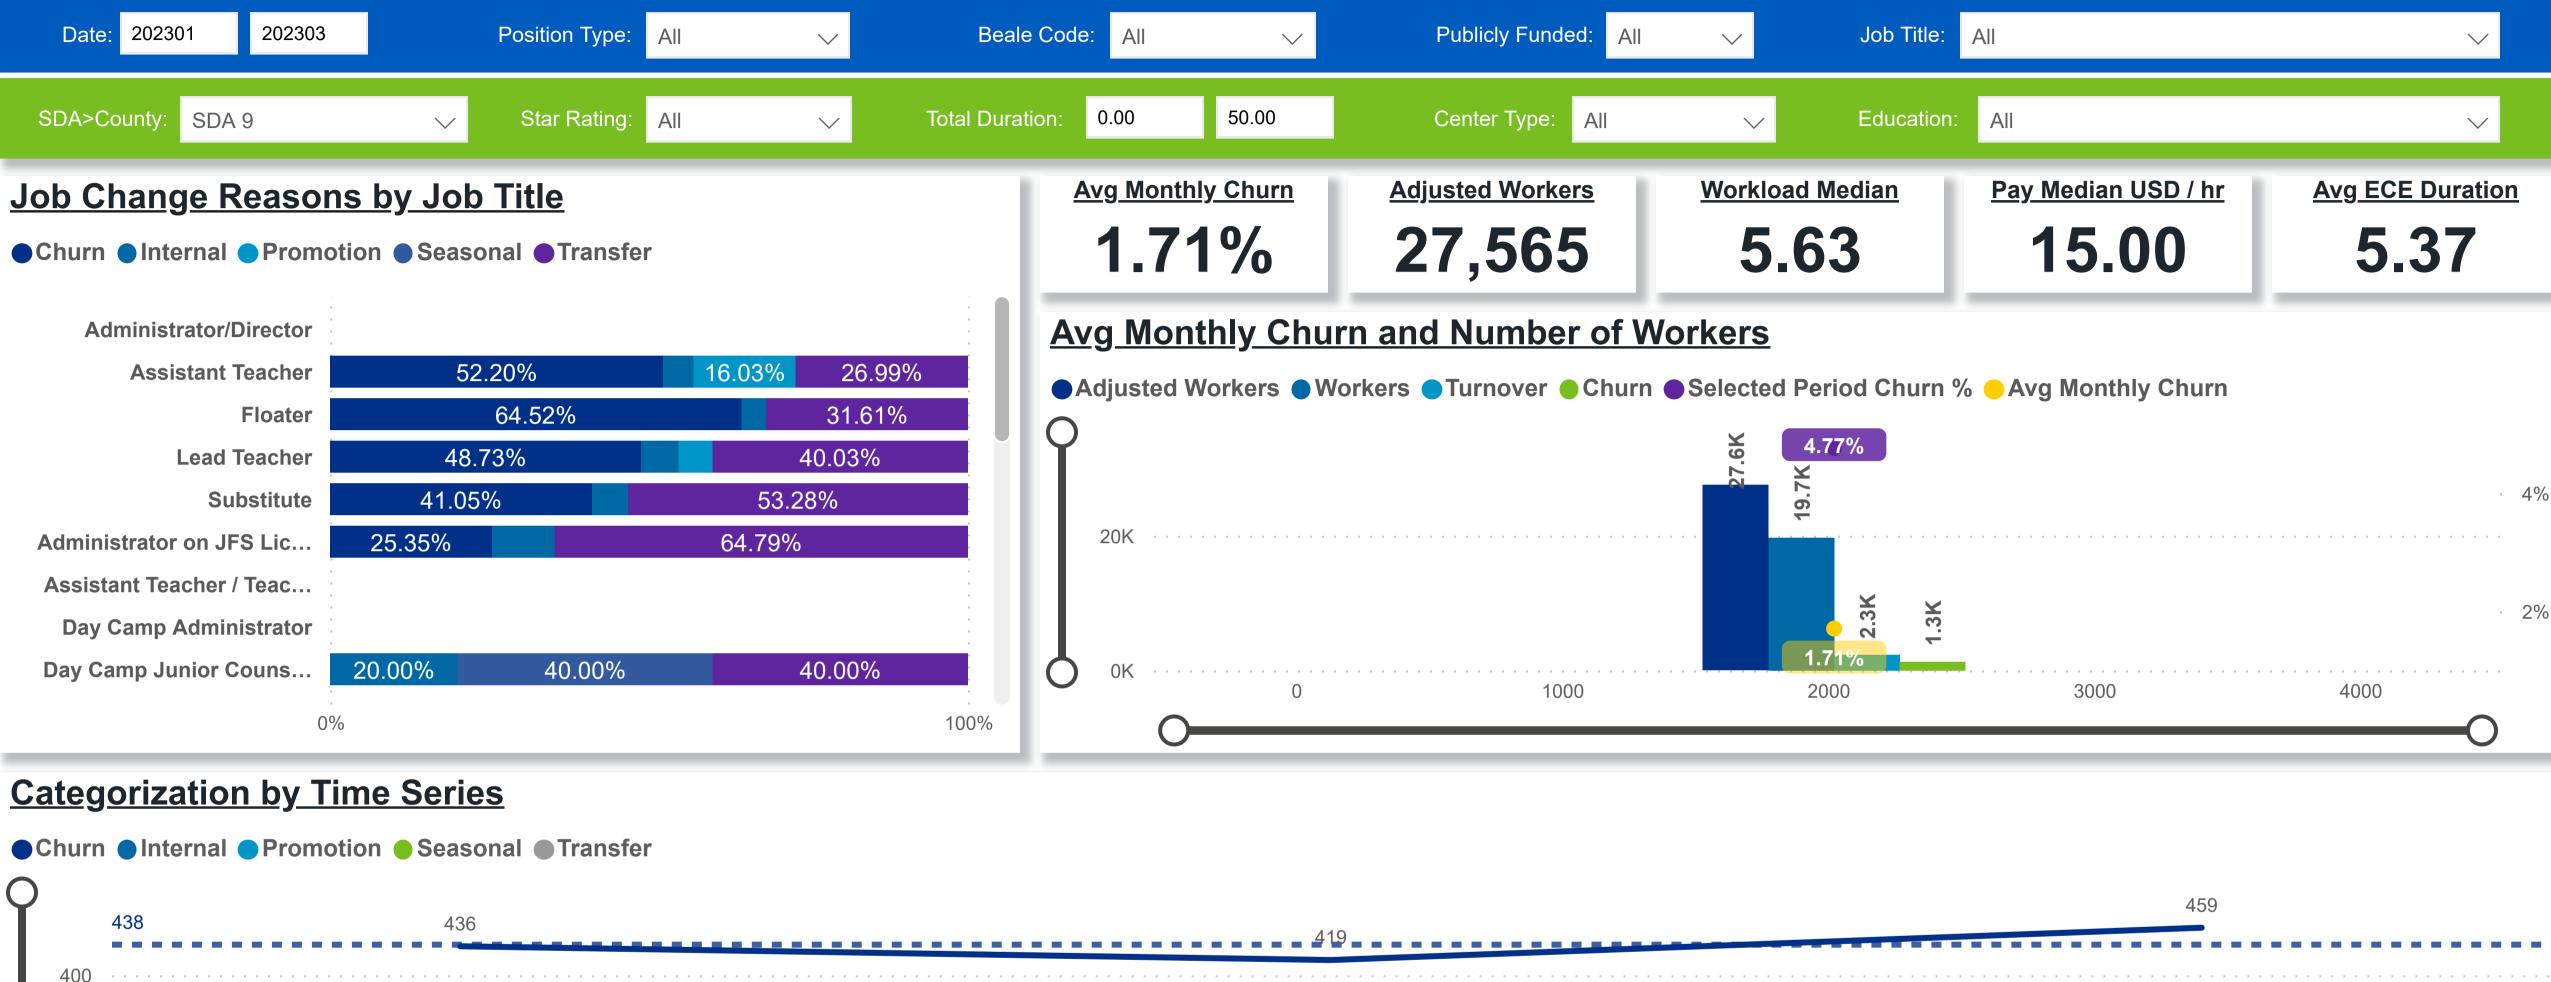

#### Workforce and Program Analysis Platform (WPAP): TIMELINE - CHURN

**Created Date: 04/03/2023** 

2023 Q1 February

2023 Q1 January

2023 Q1 March