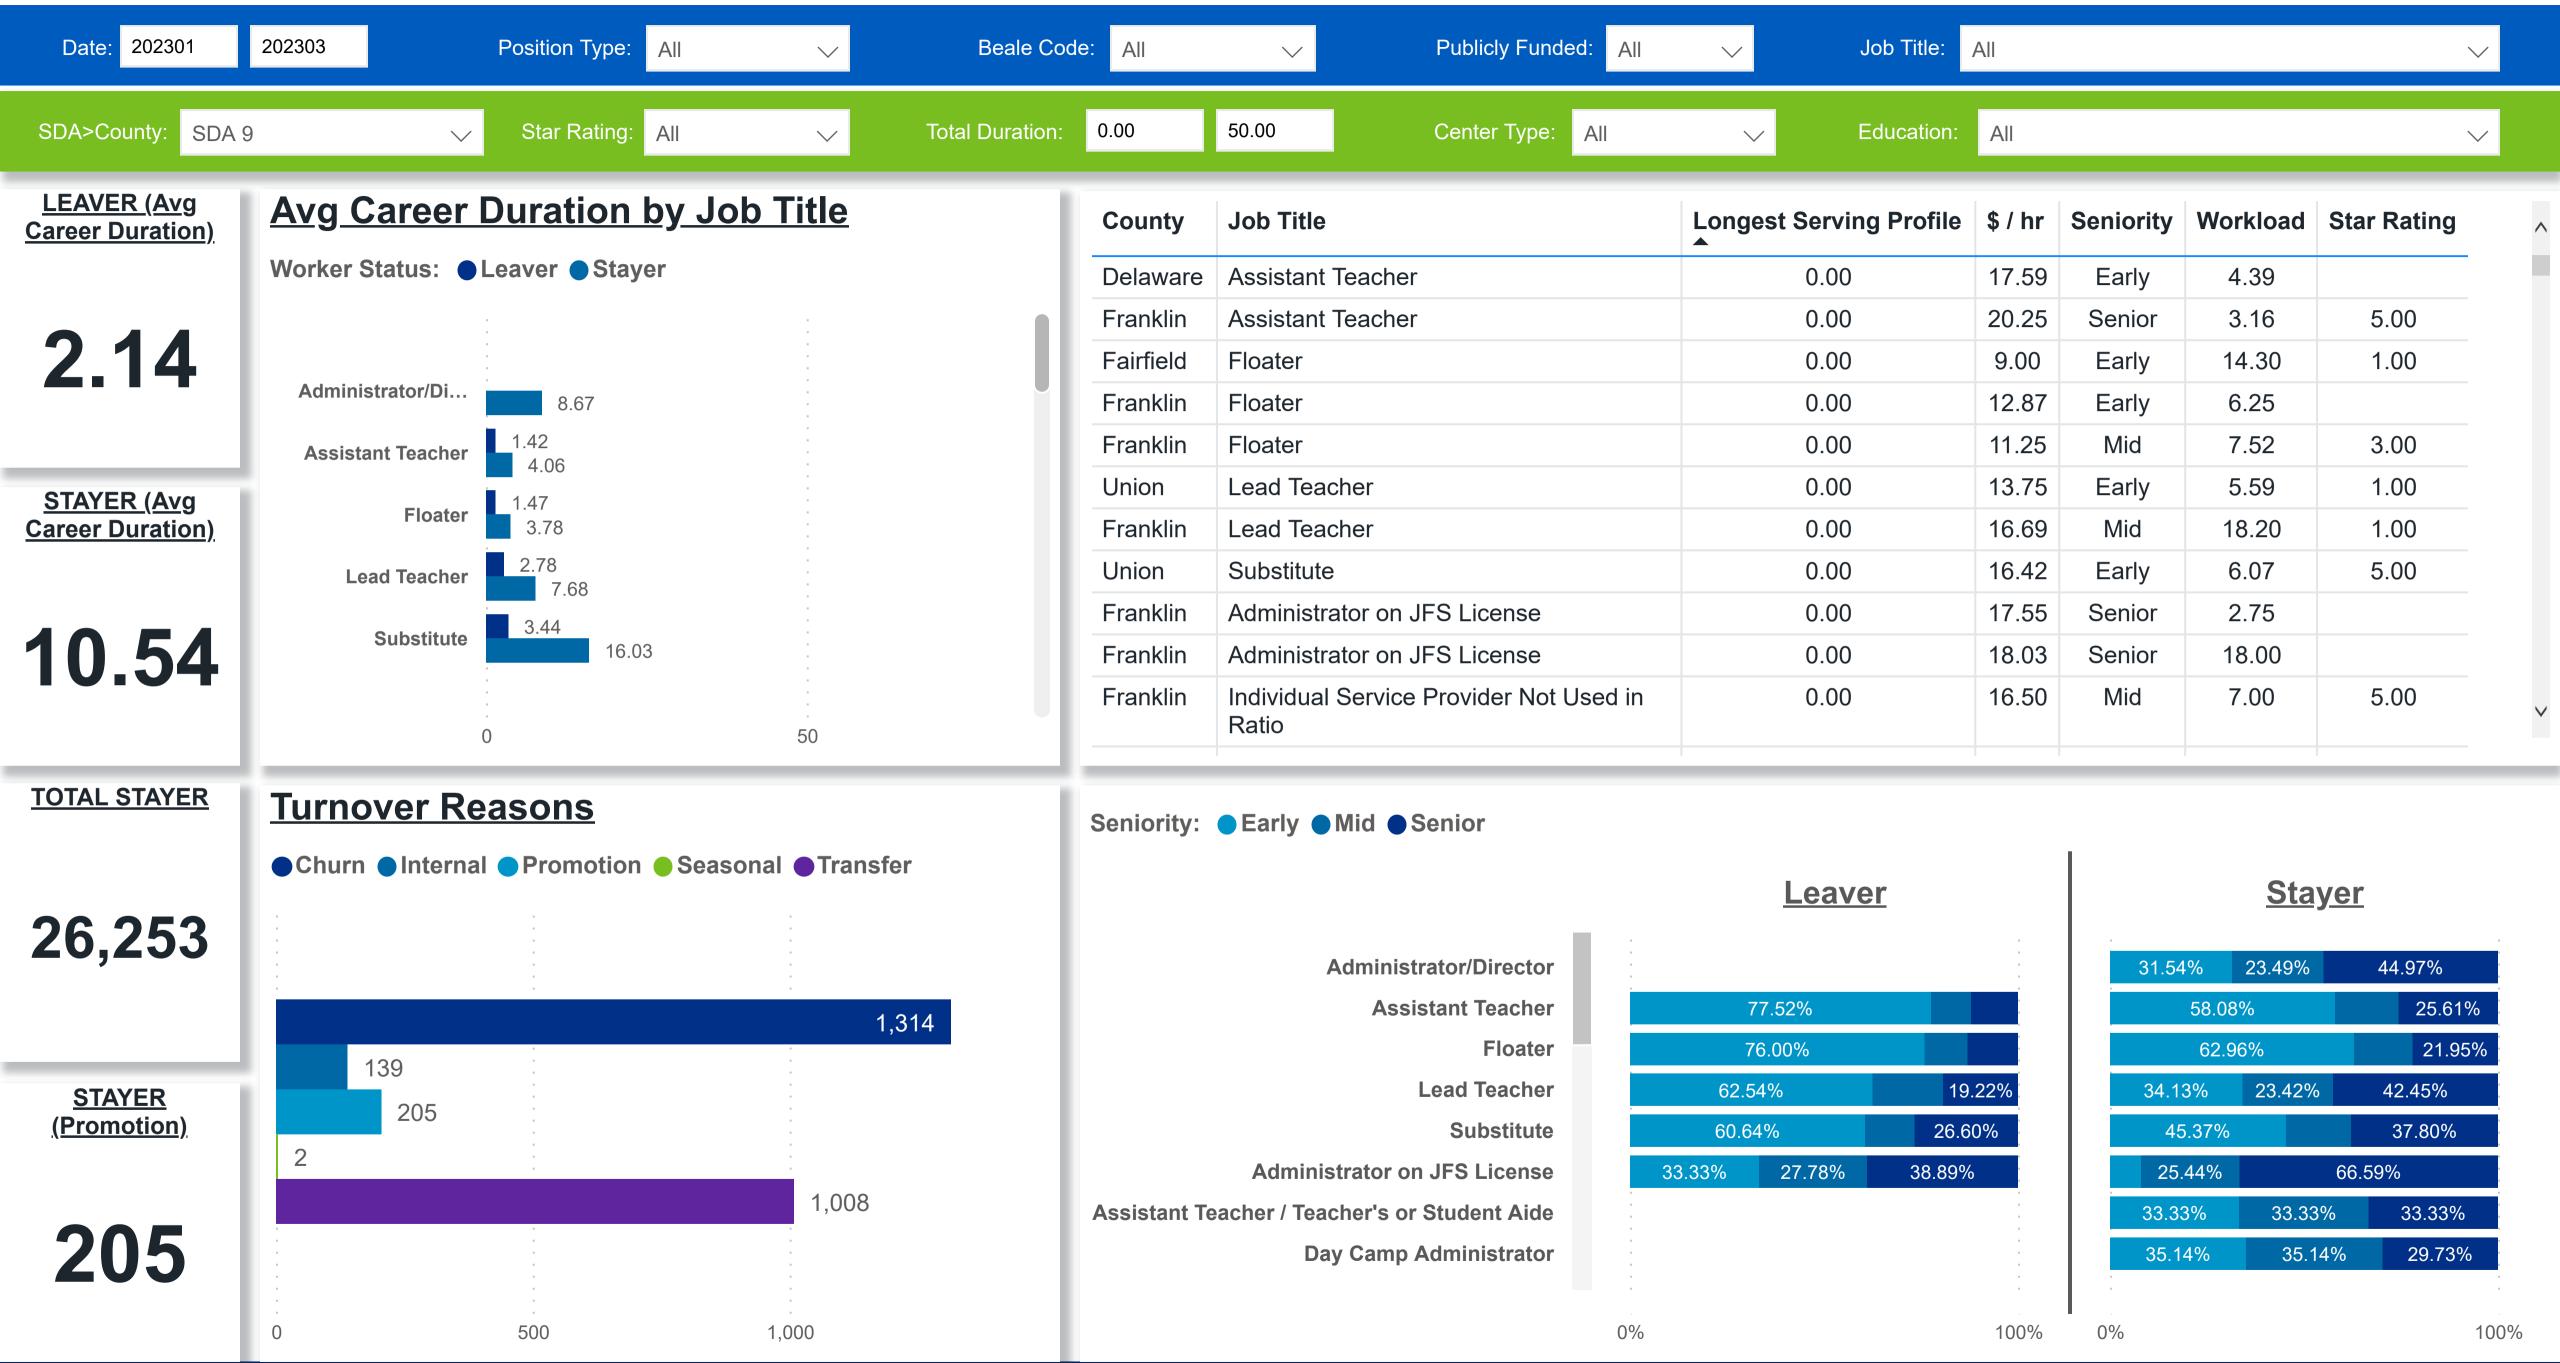

#### Workforce and Program Analysis Platform (WPAP): CAREER PROGRESSION & SENIORITY - NOMINAL