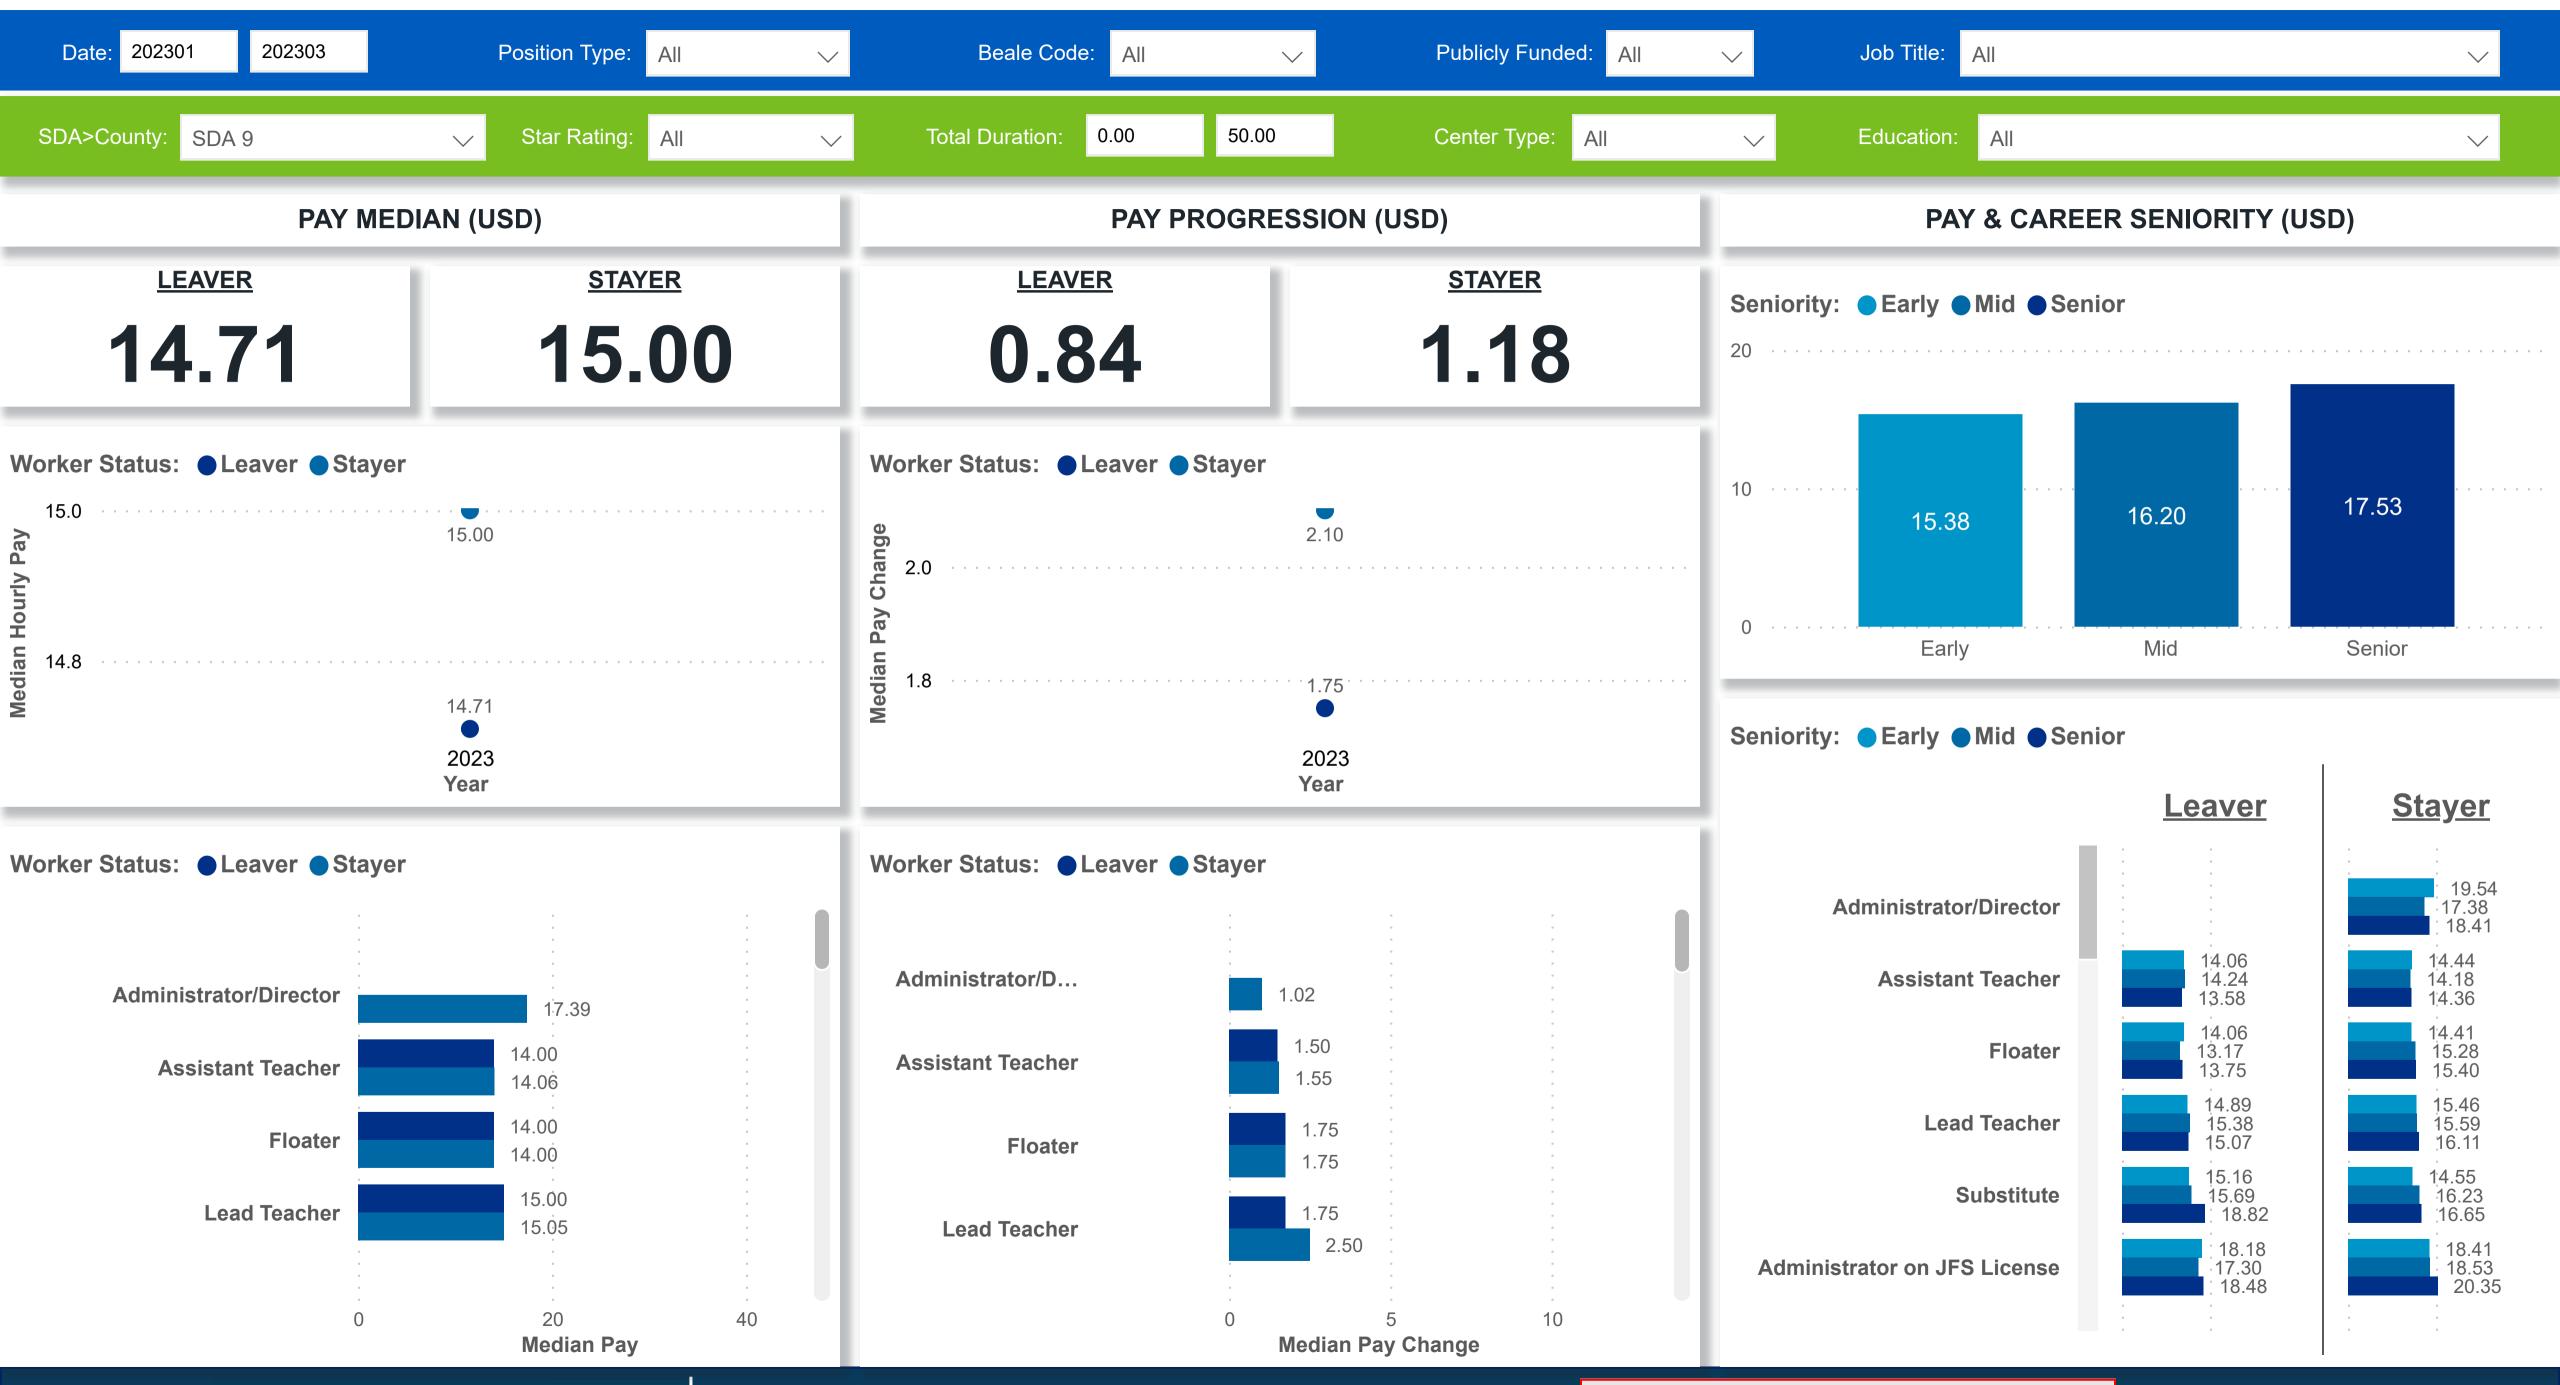

### Workforce and Program Analysis Platform (WPAP): TIMELINE - TURNOVER





#### Workforce and Program Analysis Platform (WPAP): TIMELINE - CHURN

**Created Date: 04/03/2023** 



2023 Q1 February

2023 Q1 January

2023 Q1 March



## Workforce and Program Analysis Platform (WPAP): MAP





# Workforce and Program Analysis Platform (WPAP): JOBS & EMPLOYEES - NOMINAL





# Workforce and Program Analysis Platform (WPAP): JOBS & EMPLOYEES - PERCENT





#### Workforce and Program Analysis Platform (WPAP): CAREER PROGRESSION & SENIORITY - NOMINAL





# Workforce and Program Analysis Platform (WPAP): CAREER PROGRESSION & SENIORITY - PERCENT





#### Workforce and Program Analysis Platform (WPAP): COMPENSATION - NOMINAL





# Workforce and Program Analysis Platform (WPAP): COMPENSATION - PERCENT





### Workforce and Program Analysis Platform (WPAP): WORKPLACE CHARACTERISTICS - NOMINAL





### Workforce and Program Analysis Platform (WPAP): WORKPLACE CHARACTERISTICS - PERCENT