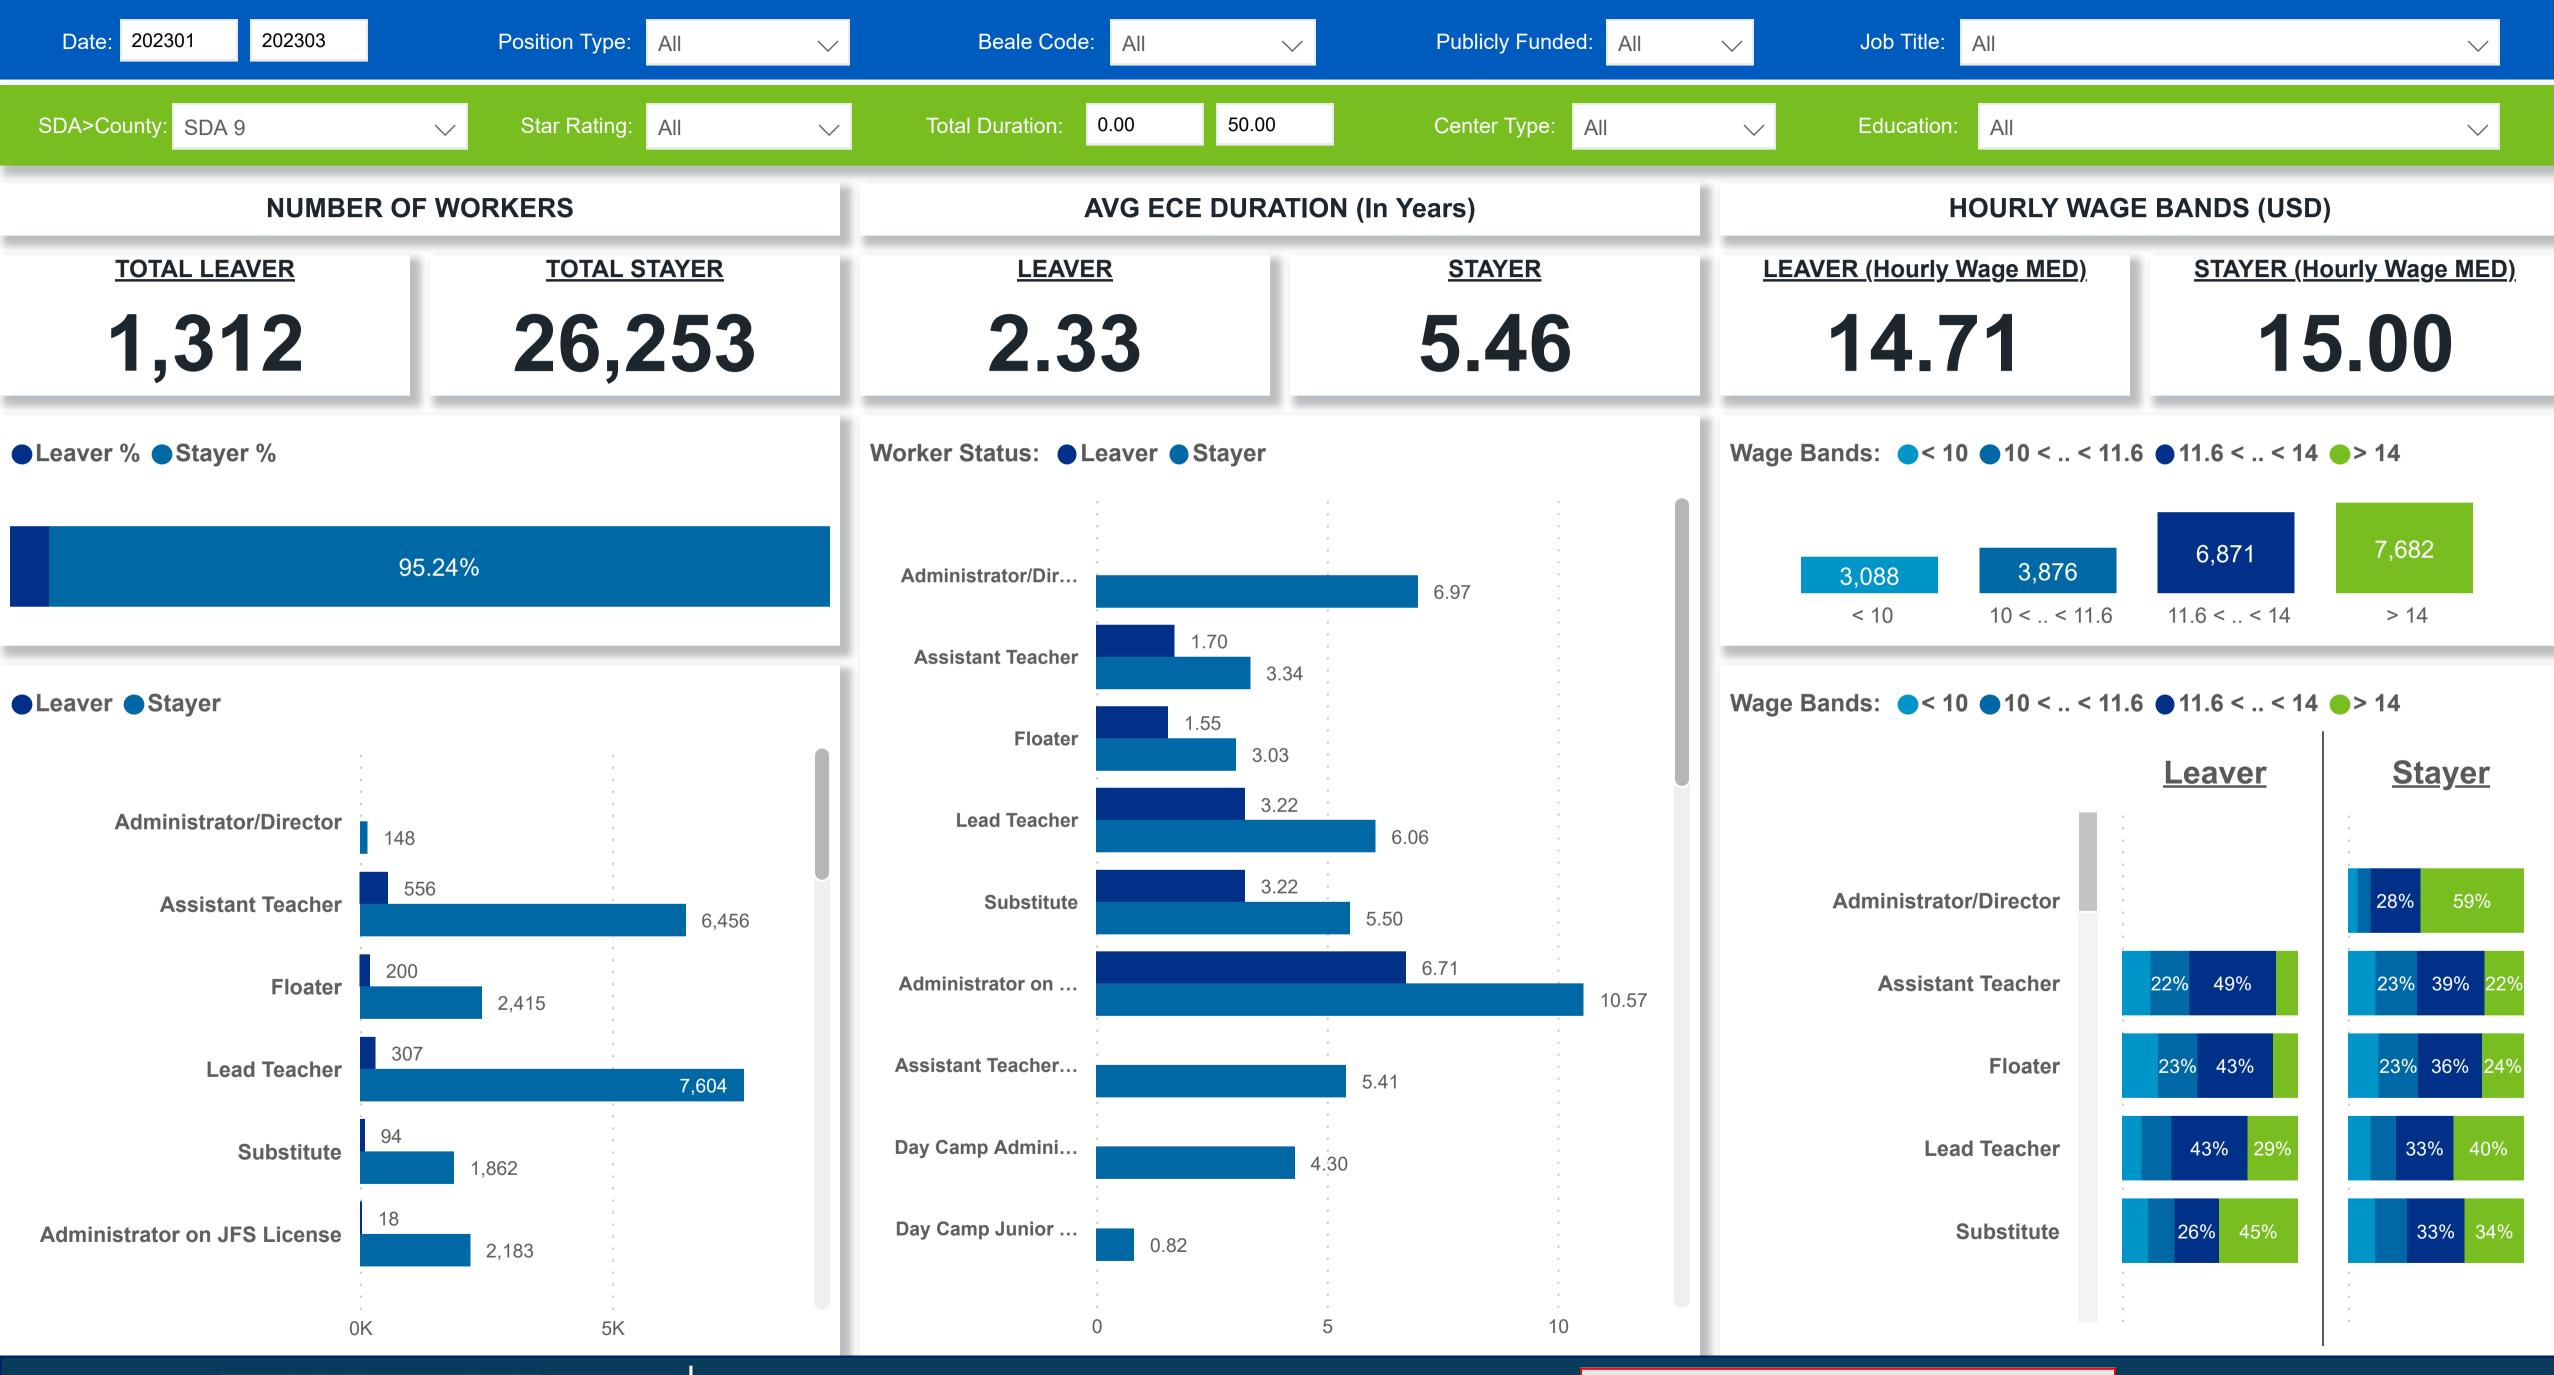

# Workforce and Program Analysis Platform (WPAP): JOBS & EMPLOYEES - NOMINAL

# Workforce and Program Analysis Platform (WPAP): JOBS & EMPLOYEES - PERCENT