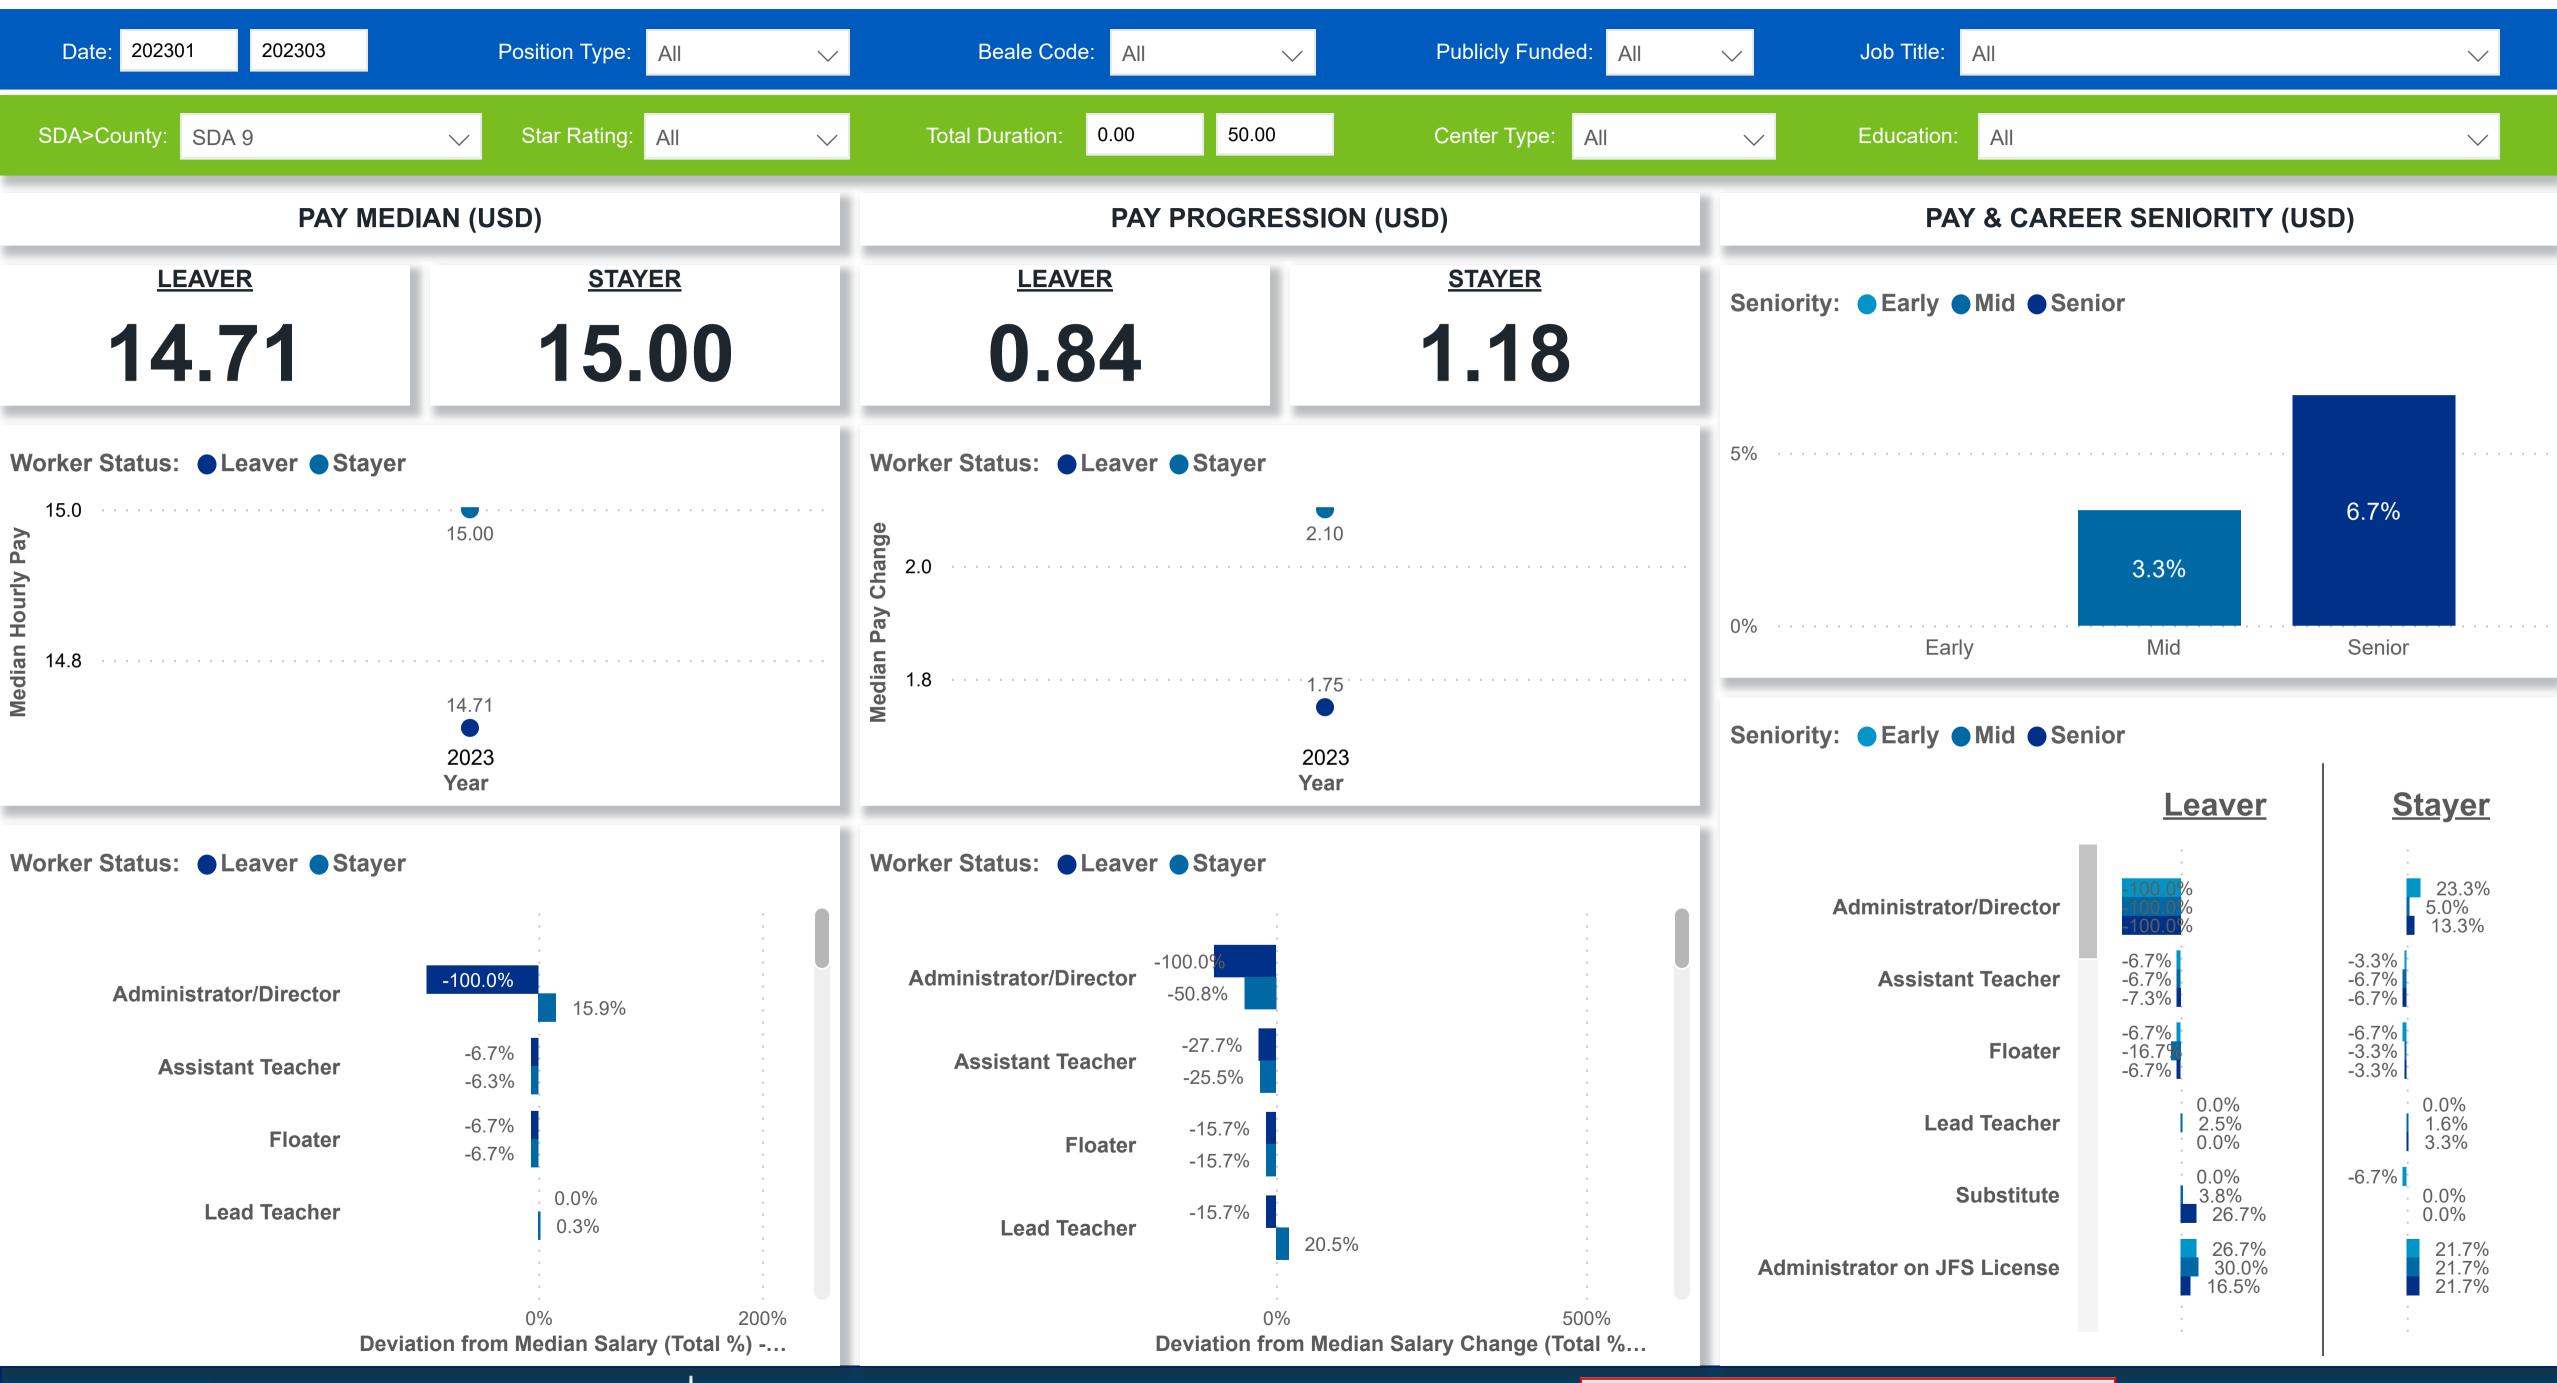

#### Workforce and Program Analysis Platform (WPAP): COMPENSATION - NOMINAL

# Workforce and Program Analysis Platform (WPAP): COMPENSATION - PERCENT