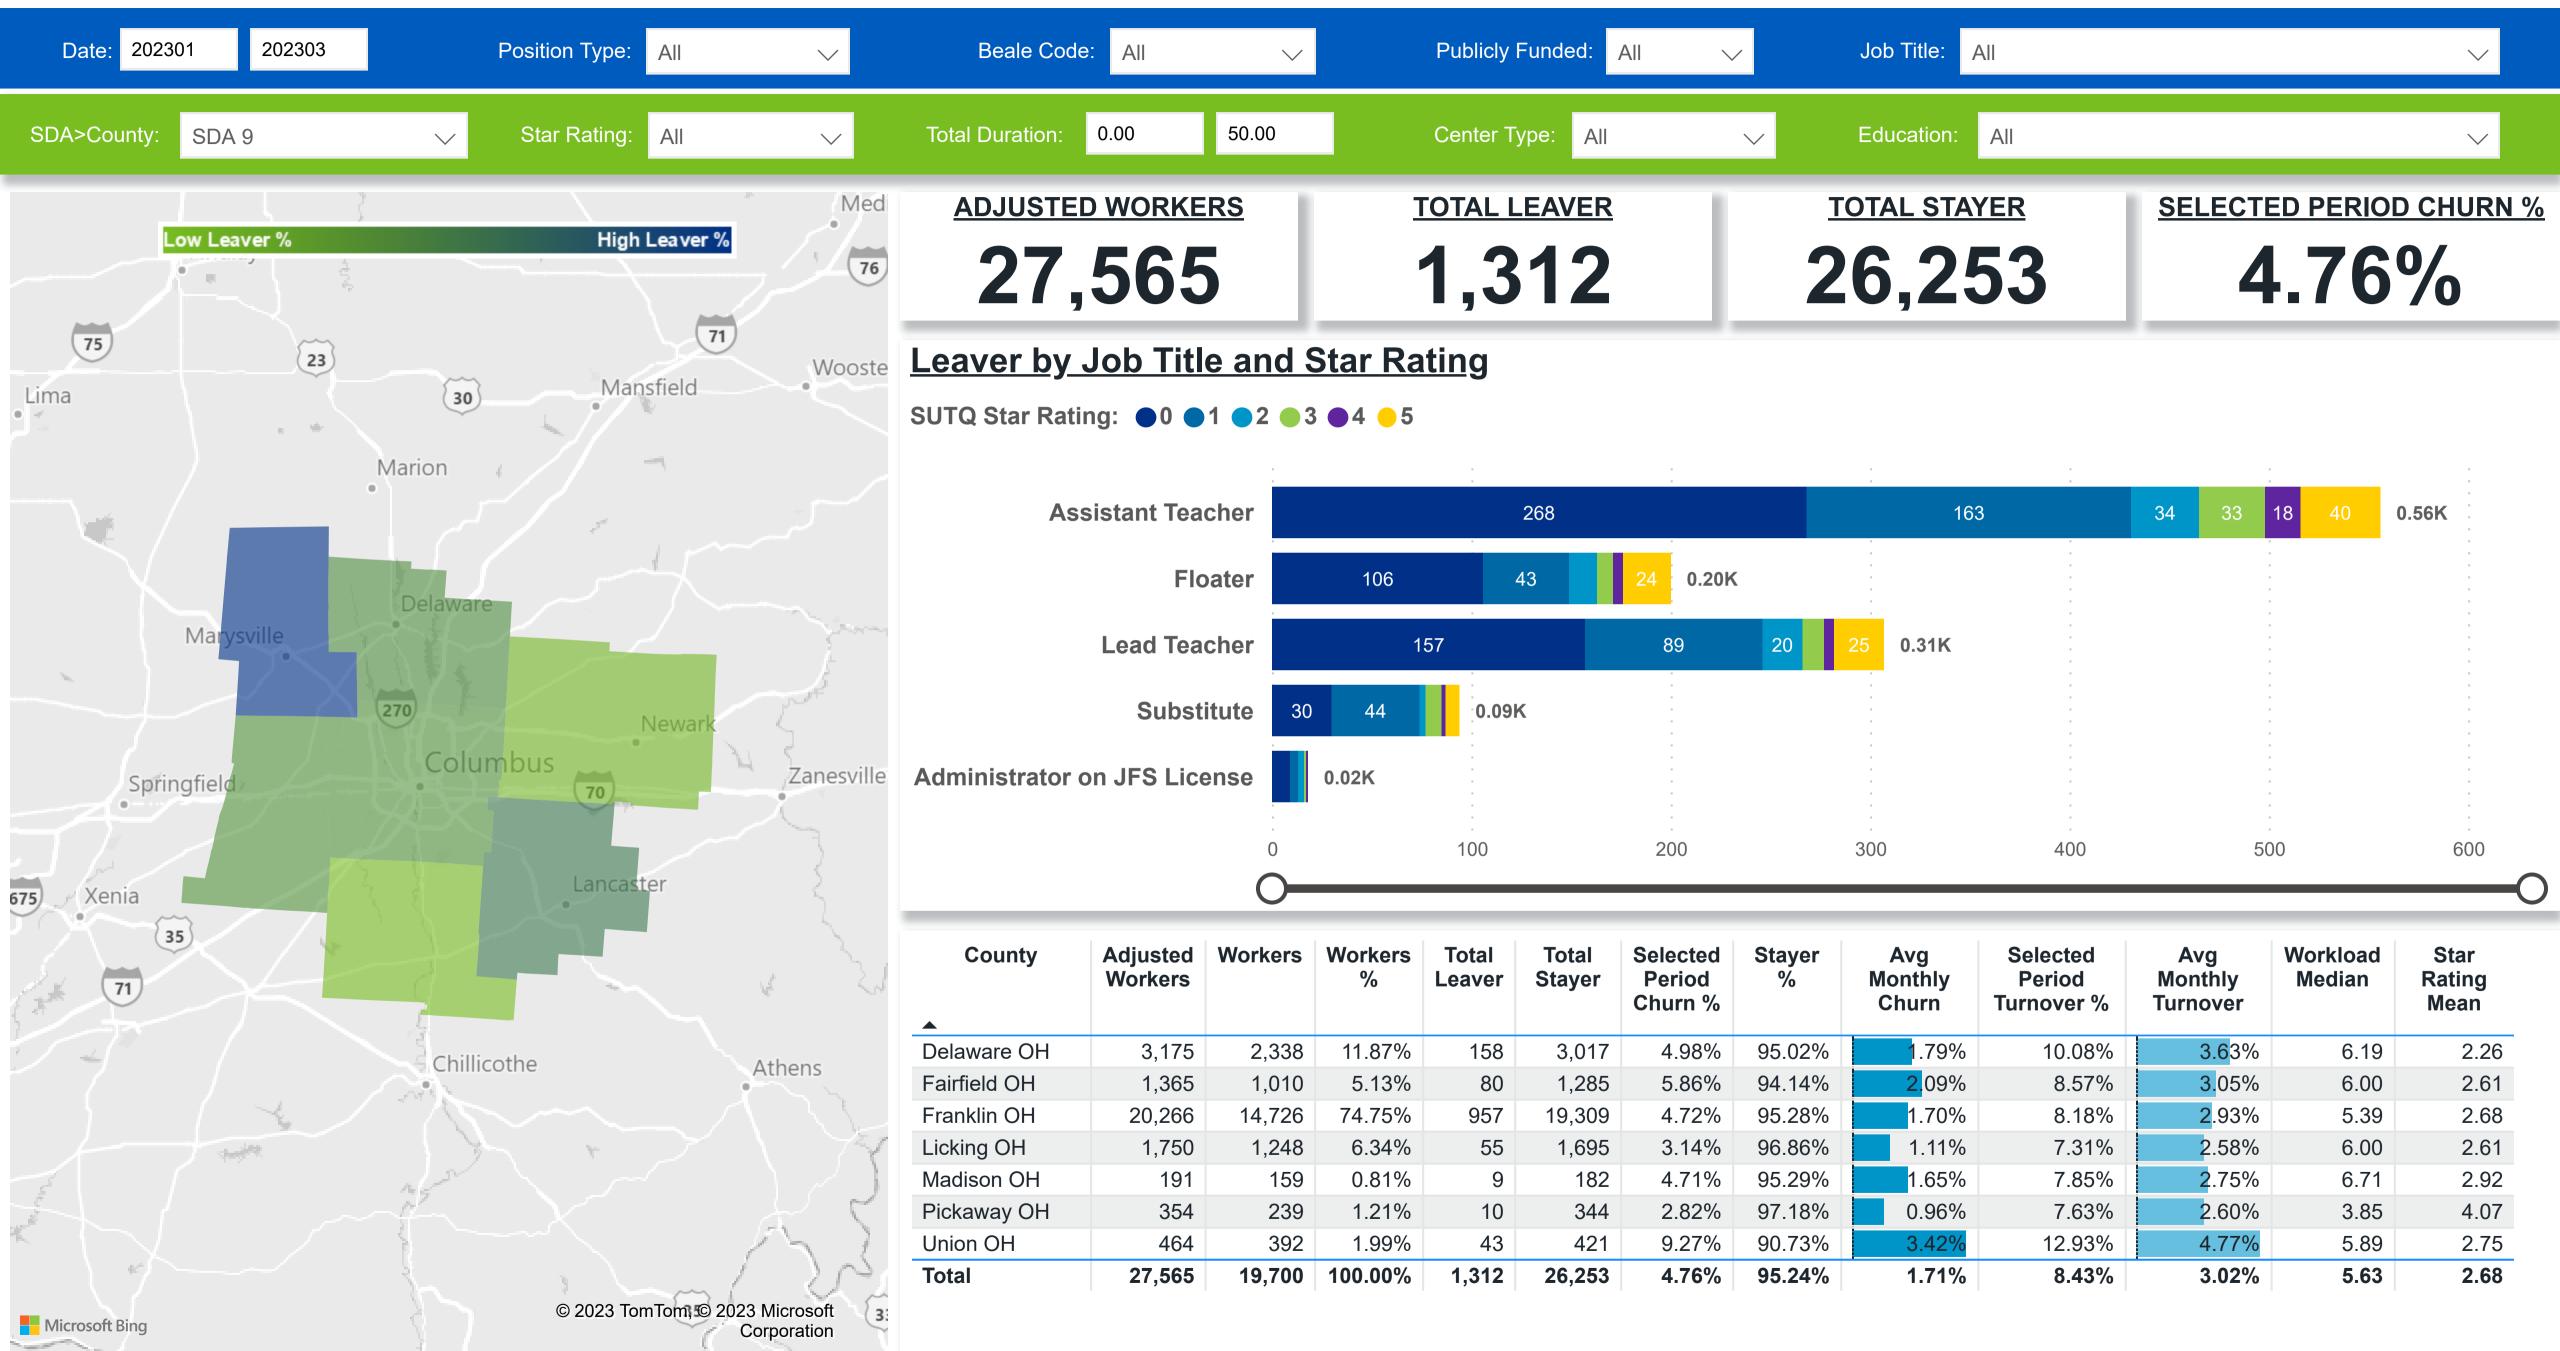

### Workforce and Program Analysis Platform (WPAP): TIMELINE - TURNOVER





#### Workforce and Program Analysis Platform (WPAP): TIMELINE - CHURN

**Created Date: 04/03/2023** 



2023 Q1 February

2023 Q1 January

2023 Q1 March



## Workforce and Program Analysis Platform (WPAP): MAP





# Workforce and Program Analysis Platform (WPAP): JOBS & EMPLOYEES - NOMINAL





# Workforce and Program Analysis Platform (WPAP): JOBS & EMPLOYEES - PERCENT





#### Workforce and Program Analysis Platform (WPAP): CAREER PROGRESSION & SENIORITY - NOMINAL





# Workforce and Program Analysis Platform (WPAP): CAREER PROGRESSION & SENIORITY - PERCENT





#### Workforce and Program Analysis Platform (WPAP): COMPENSATION - NOMINAL





# Workforce and Program Analysis Platform (WPAP): COMPENSATION - PERCENT





### Workforce and Program Analysis Platform (WPAP): WORKPLACE CHARACTERISTICS - NOMINAL





### Workforce and Program Analysis Platform (WPAP): WORKPLACE CHARACTERISTICS - PERCENT