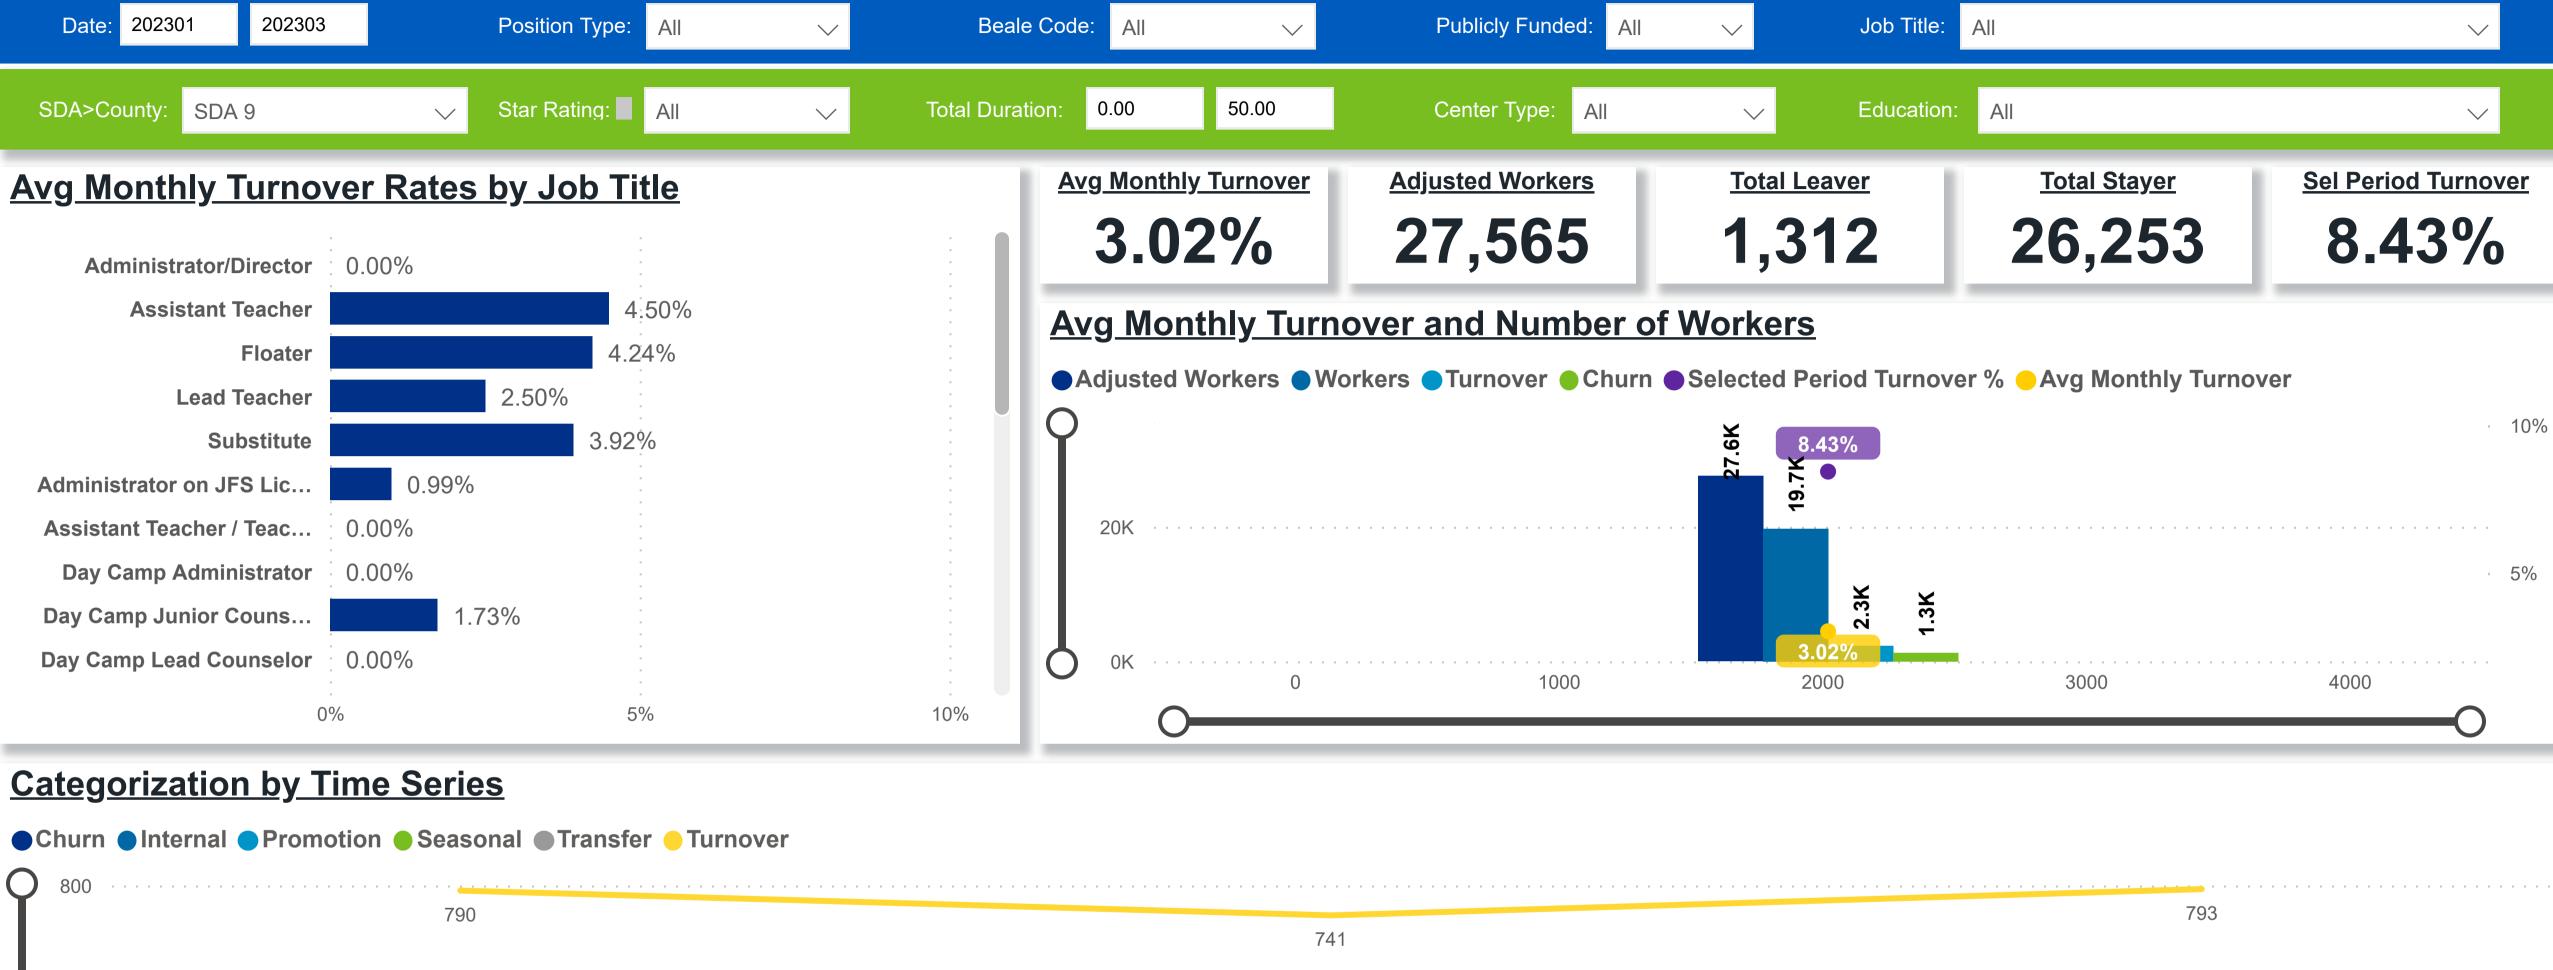

### Workforce and Program Analysis Platform (WPAP): TIMELINE - TURNOVER





#### Workforce and Program Analysis Platform (WPAP): TIMELINE - CHURN

**Created Date: 04/03/2023** 



2023 Q1 February

2023 Q1 January

2023 Q1 March



## Workforce and Program Analysis Platform (WPAP): MAP





# Workforce and Program Analysis Platform (WPAP): JOBS & EMPLOYEES - NOMINAL





# Workforce and Program Analysis Platform (WPAP): JOBS & EMPLOYEES - PERCENT





#### Workforce and Program Analysis Platform (WPAP): CAREER PROGRESSION & SENIORITY - NOMINAL





# Workforce and Program Analysis Platform (WPAP): CAREER PROGRESSION & SENIORITY - PERCENT





#### Workforce and Program Analysis Platform (WPAP): COMPENSATION - NOMINAL





# Workforce and Program Analysis Platform (WPAP): COMPENSATION - PERCENT





### Workforce and Program Analysis Platform (WPAP): WORKPLACE