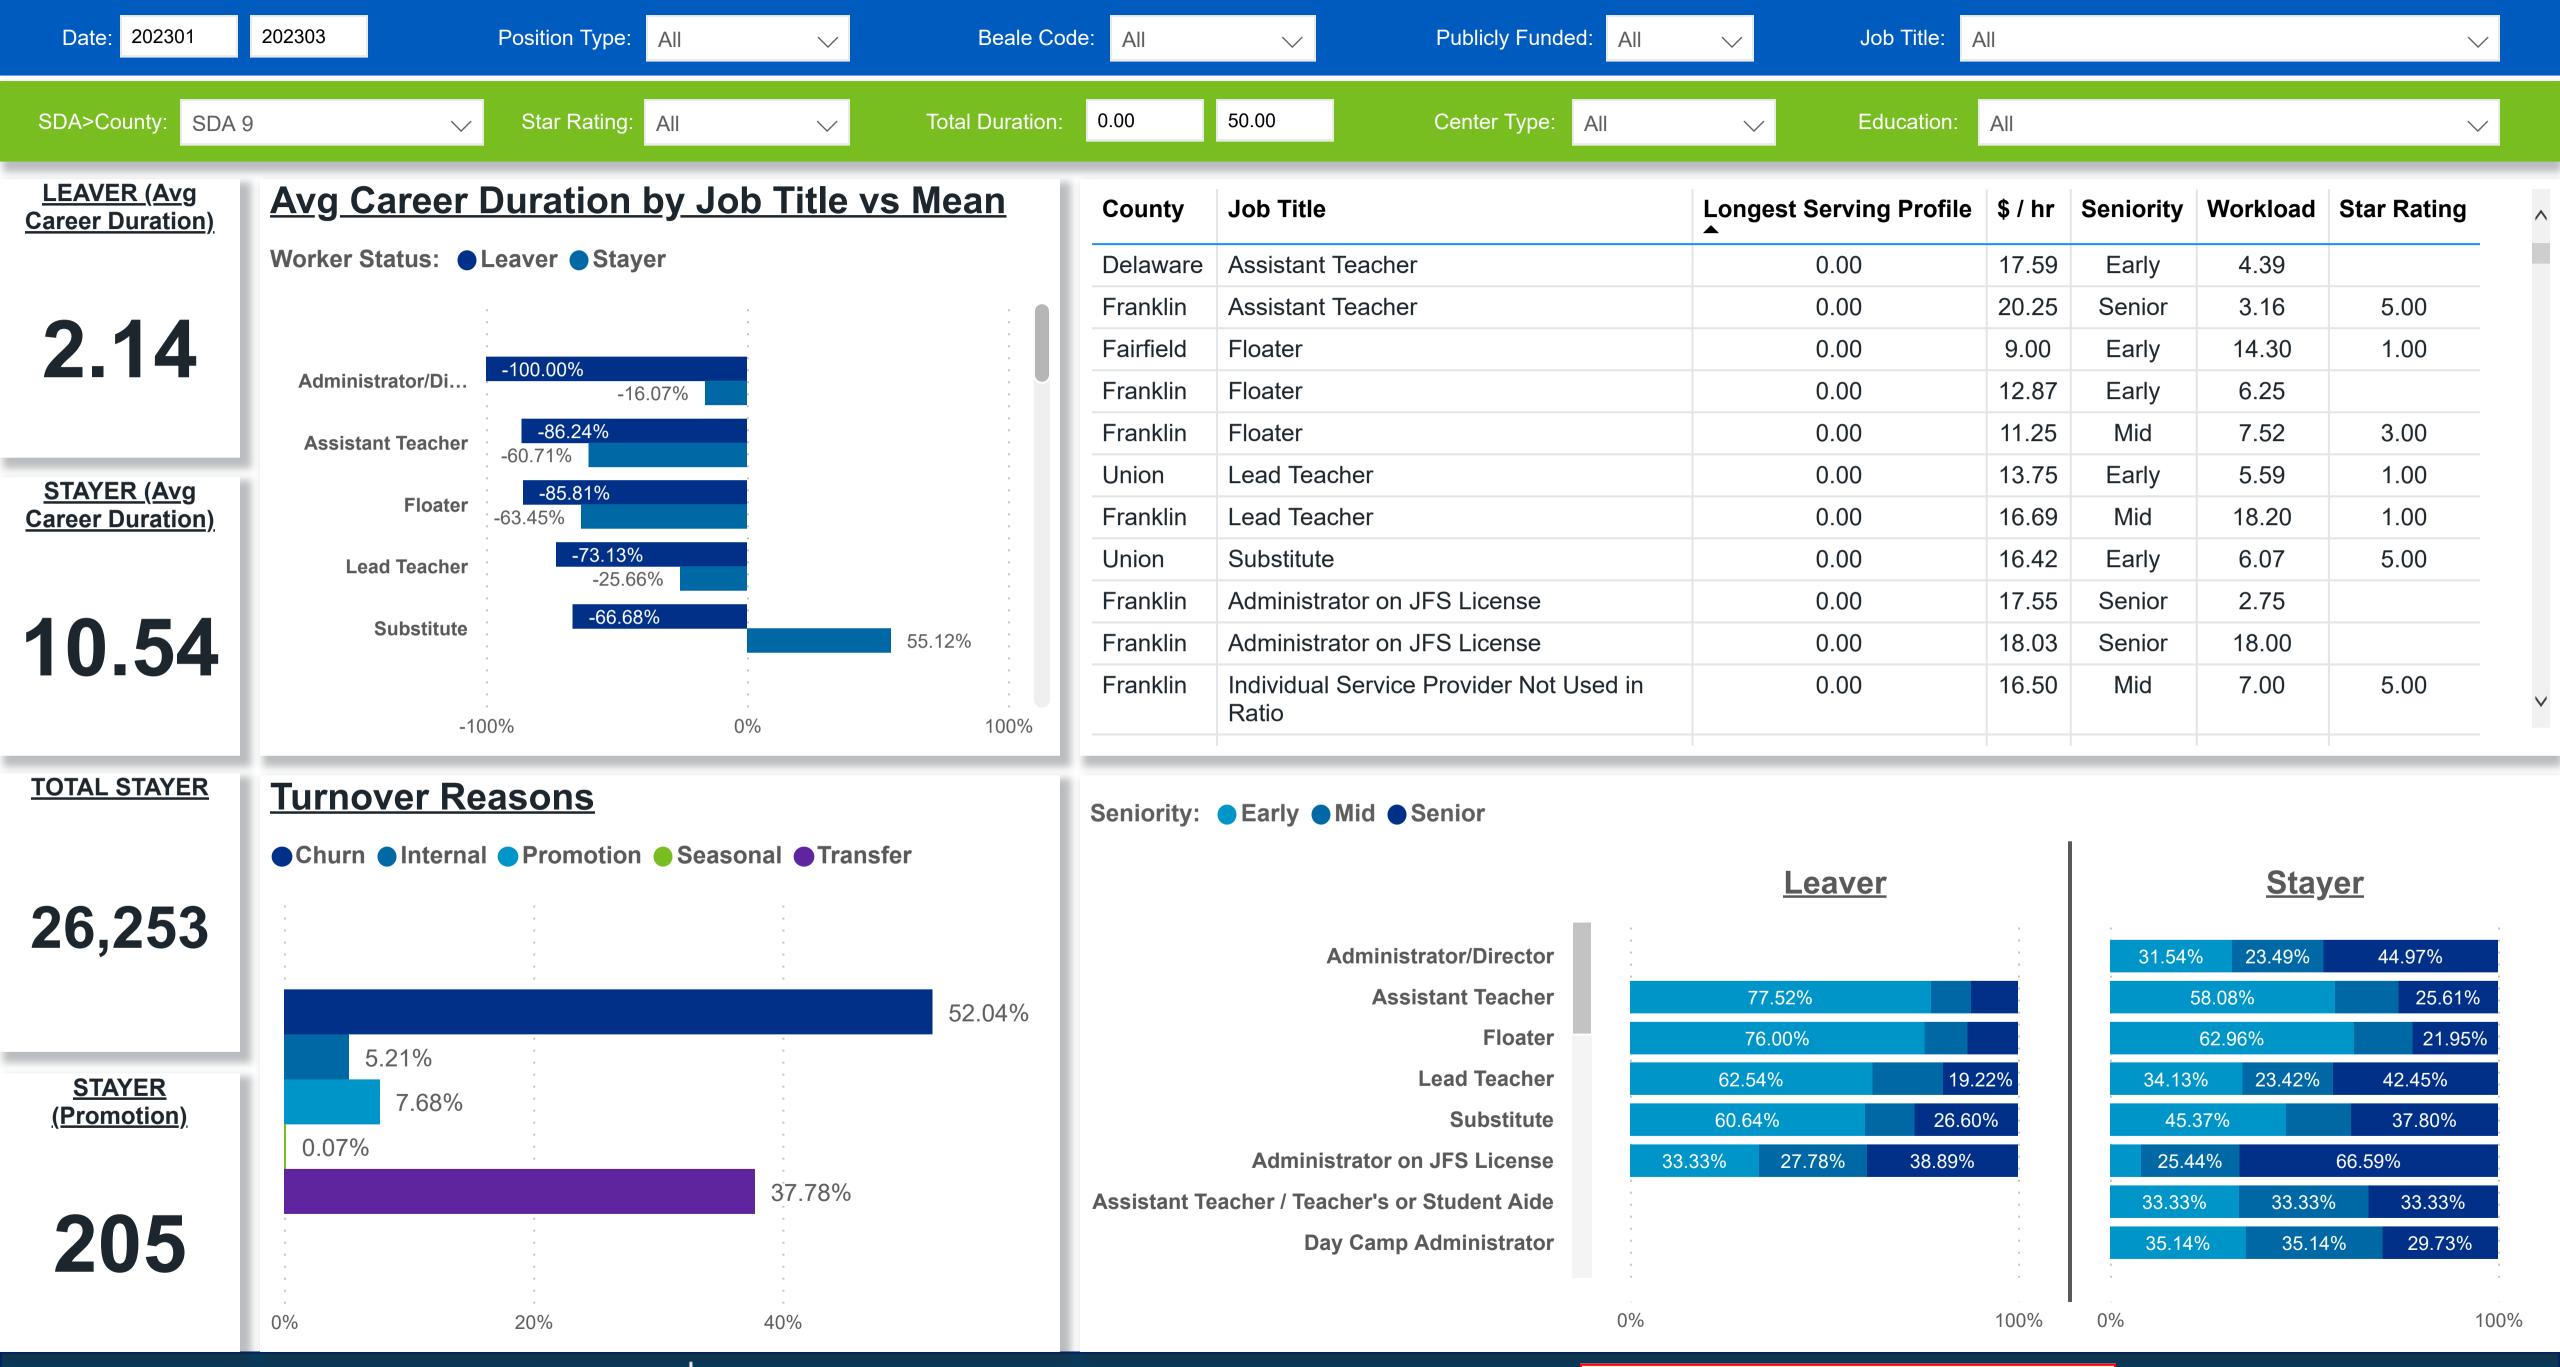

# Workforce and Program Analysis Platform (WPAP): CAREER PROGRESSION & SENIORITY - PERCENT