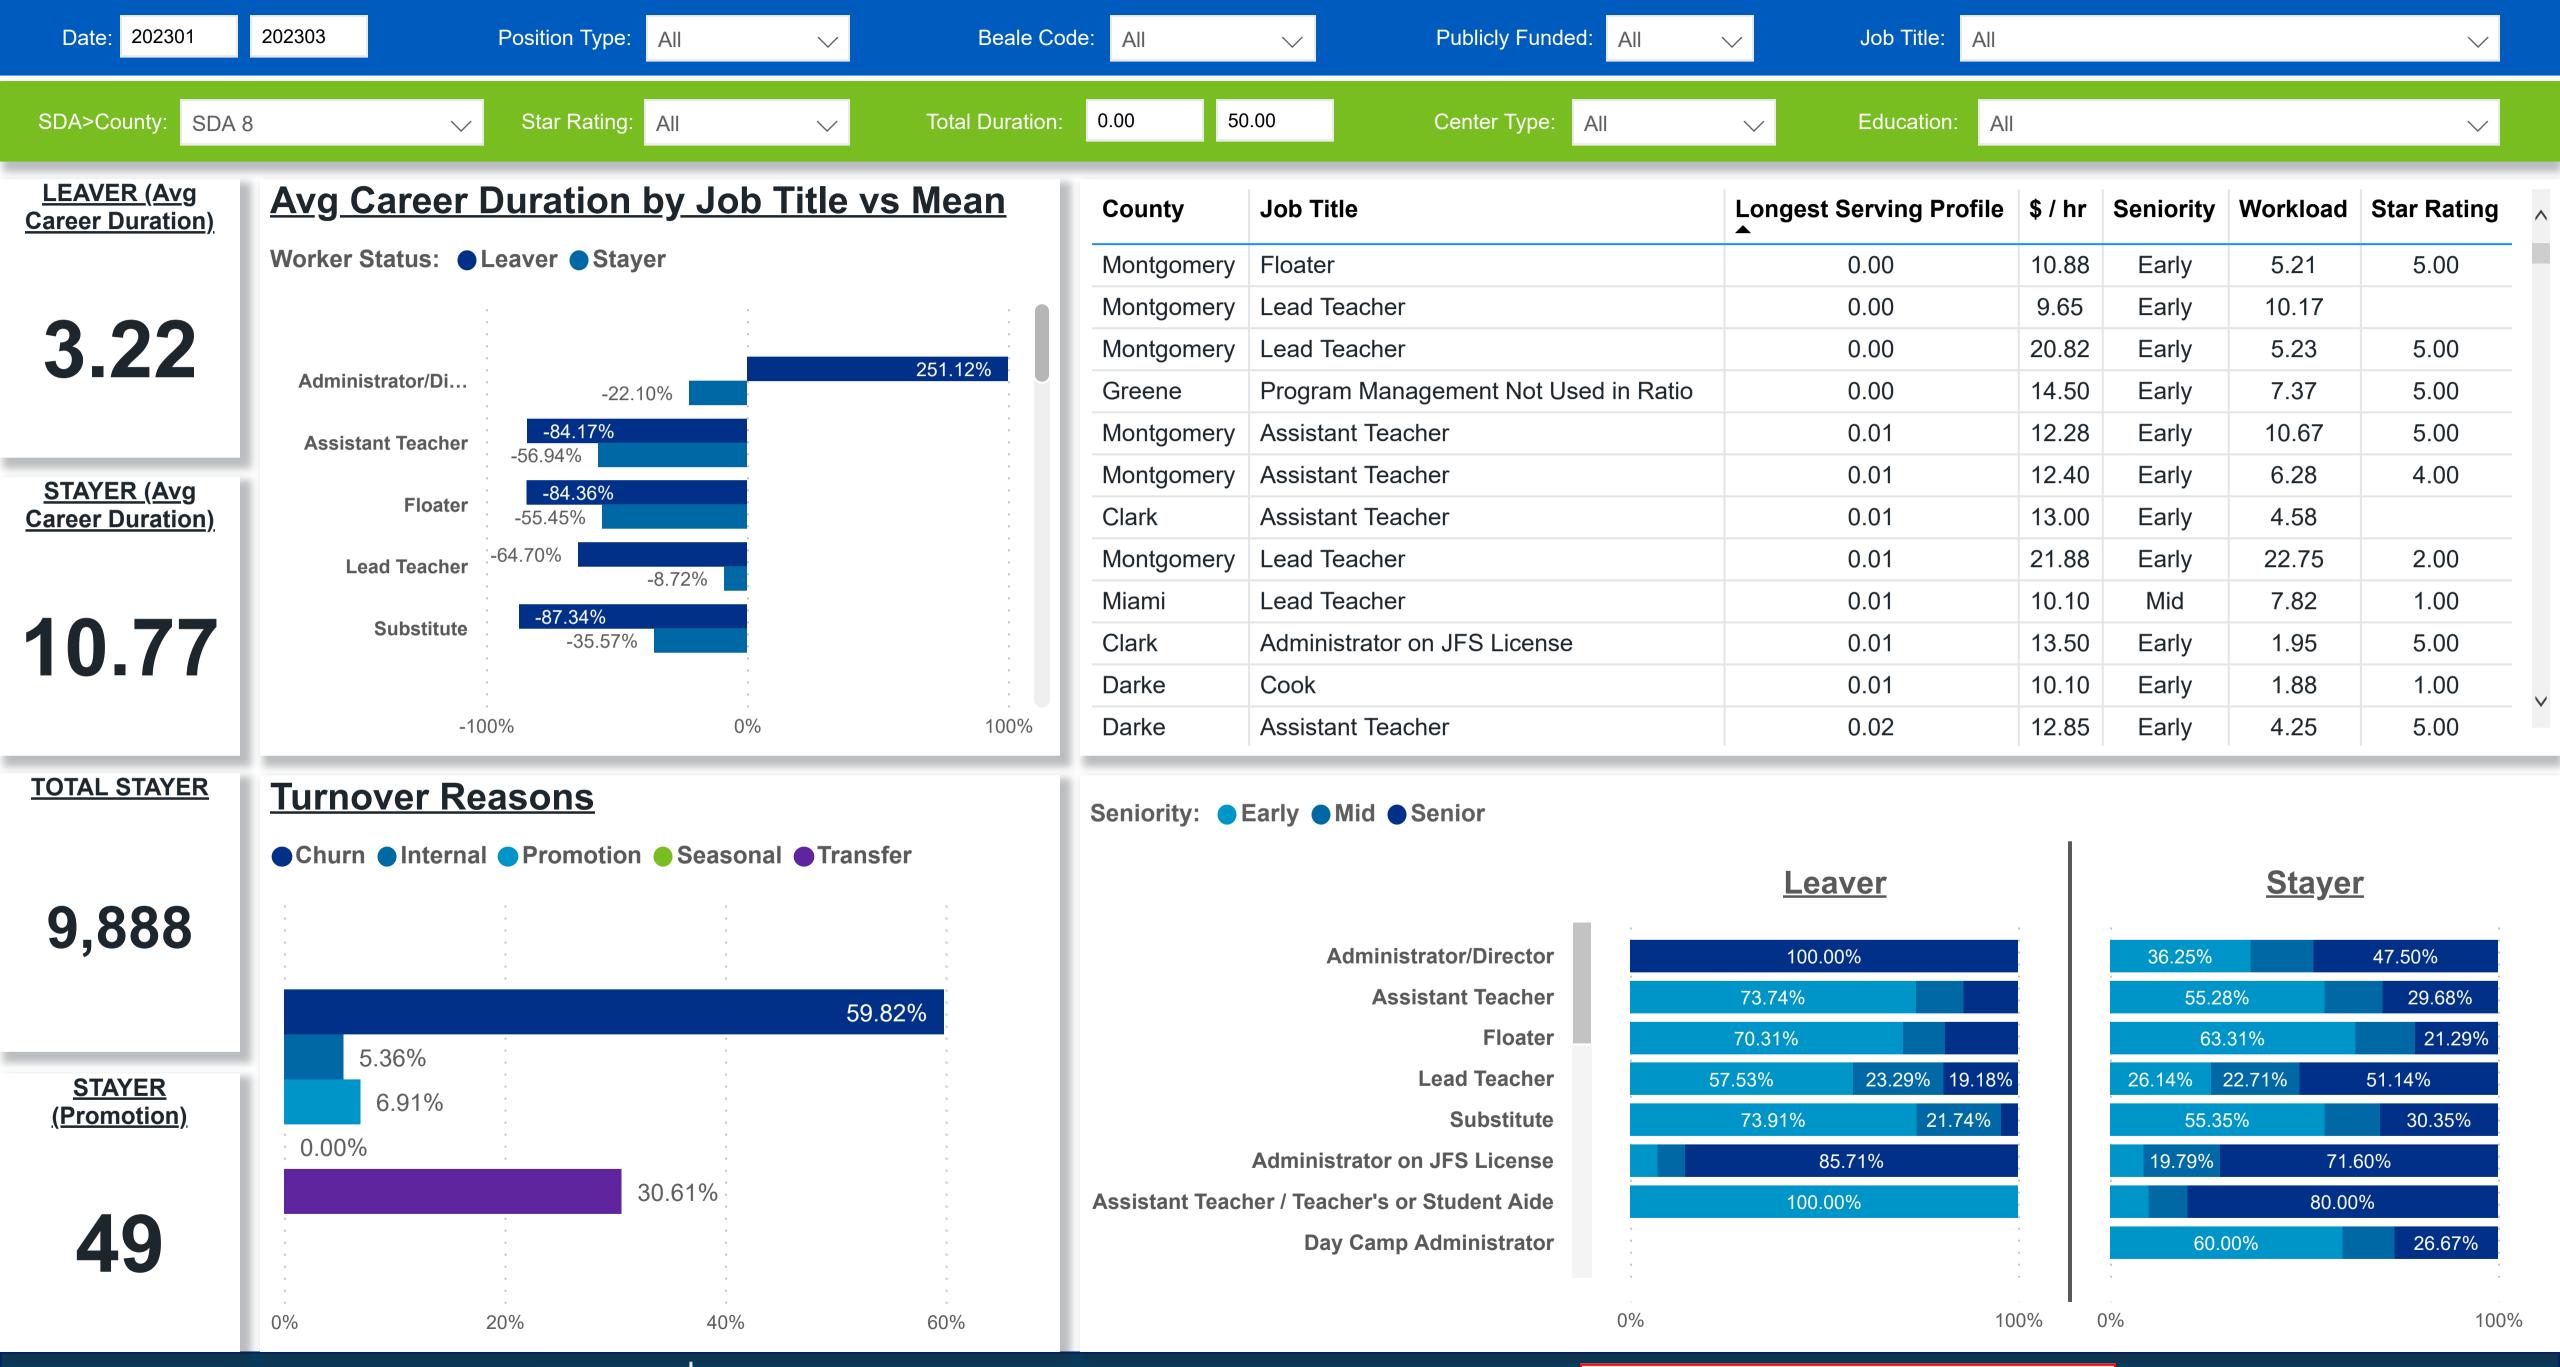

## Workforce and Program Analysis Platform (WPAP): CAREER PROGRESSION & SENIORITY - NOMINAL