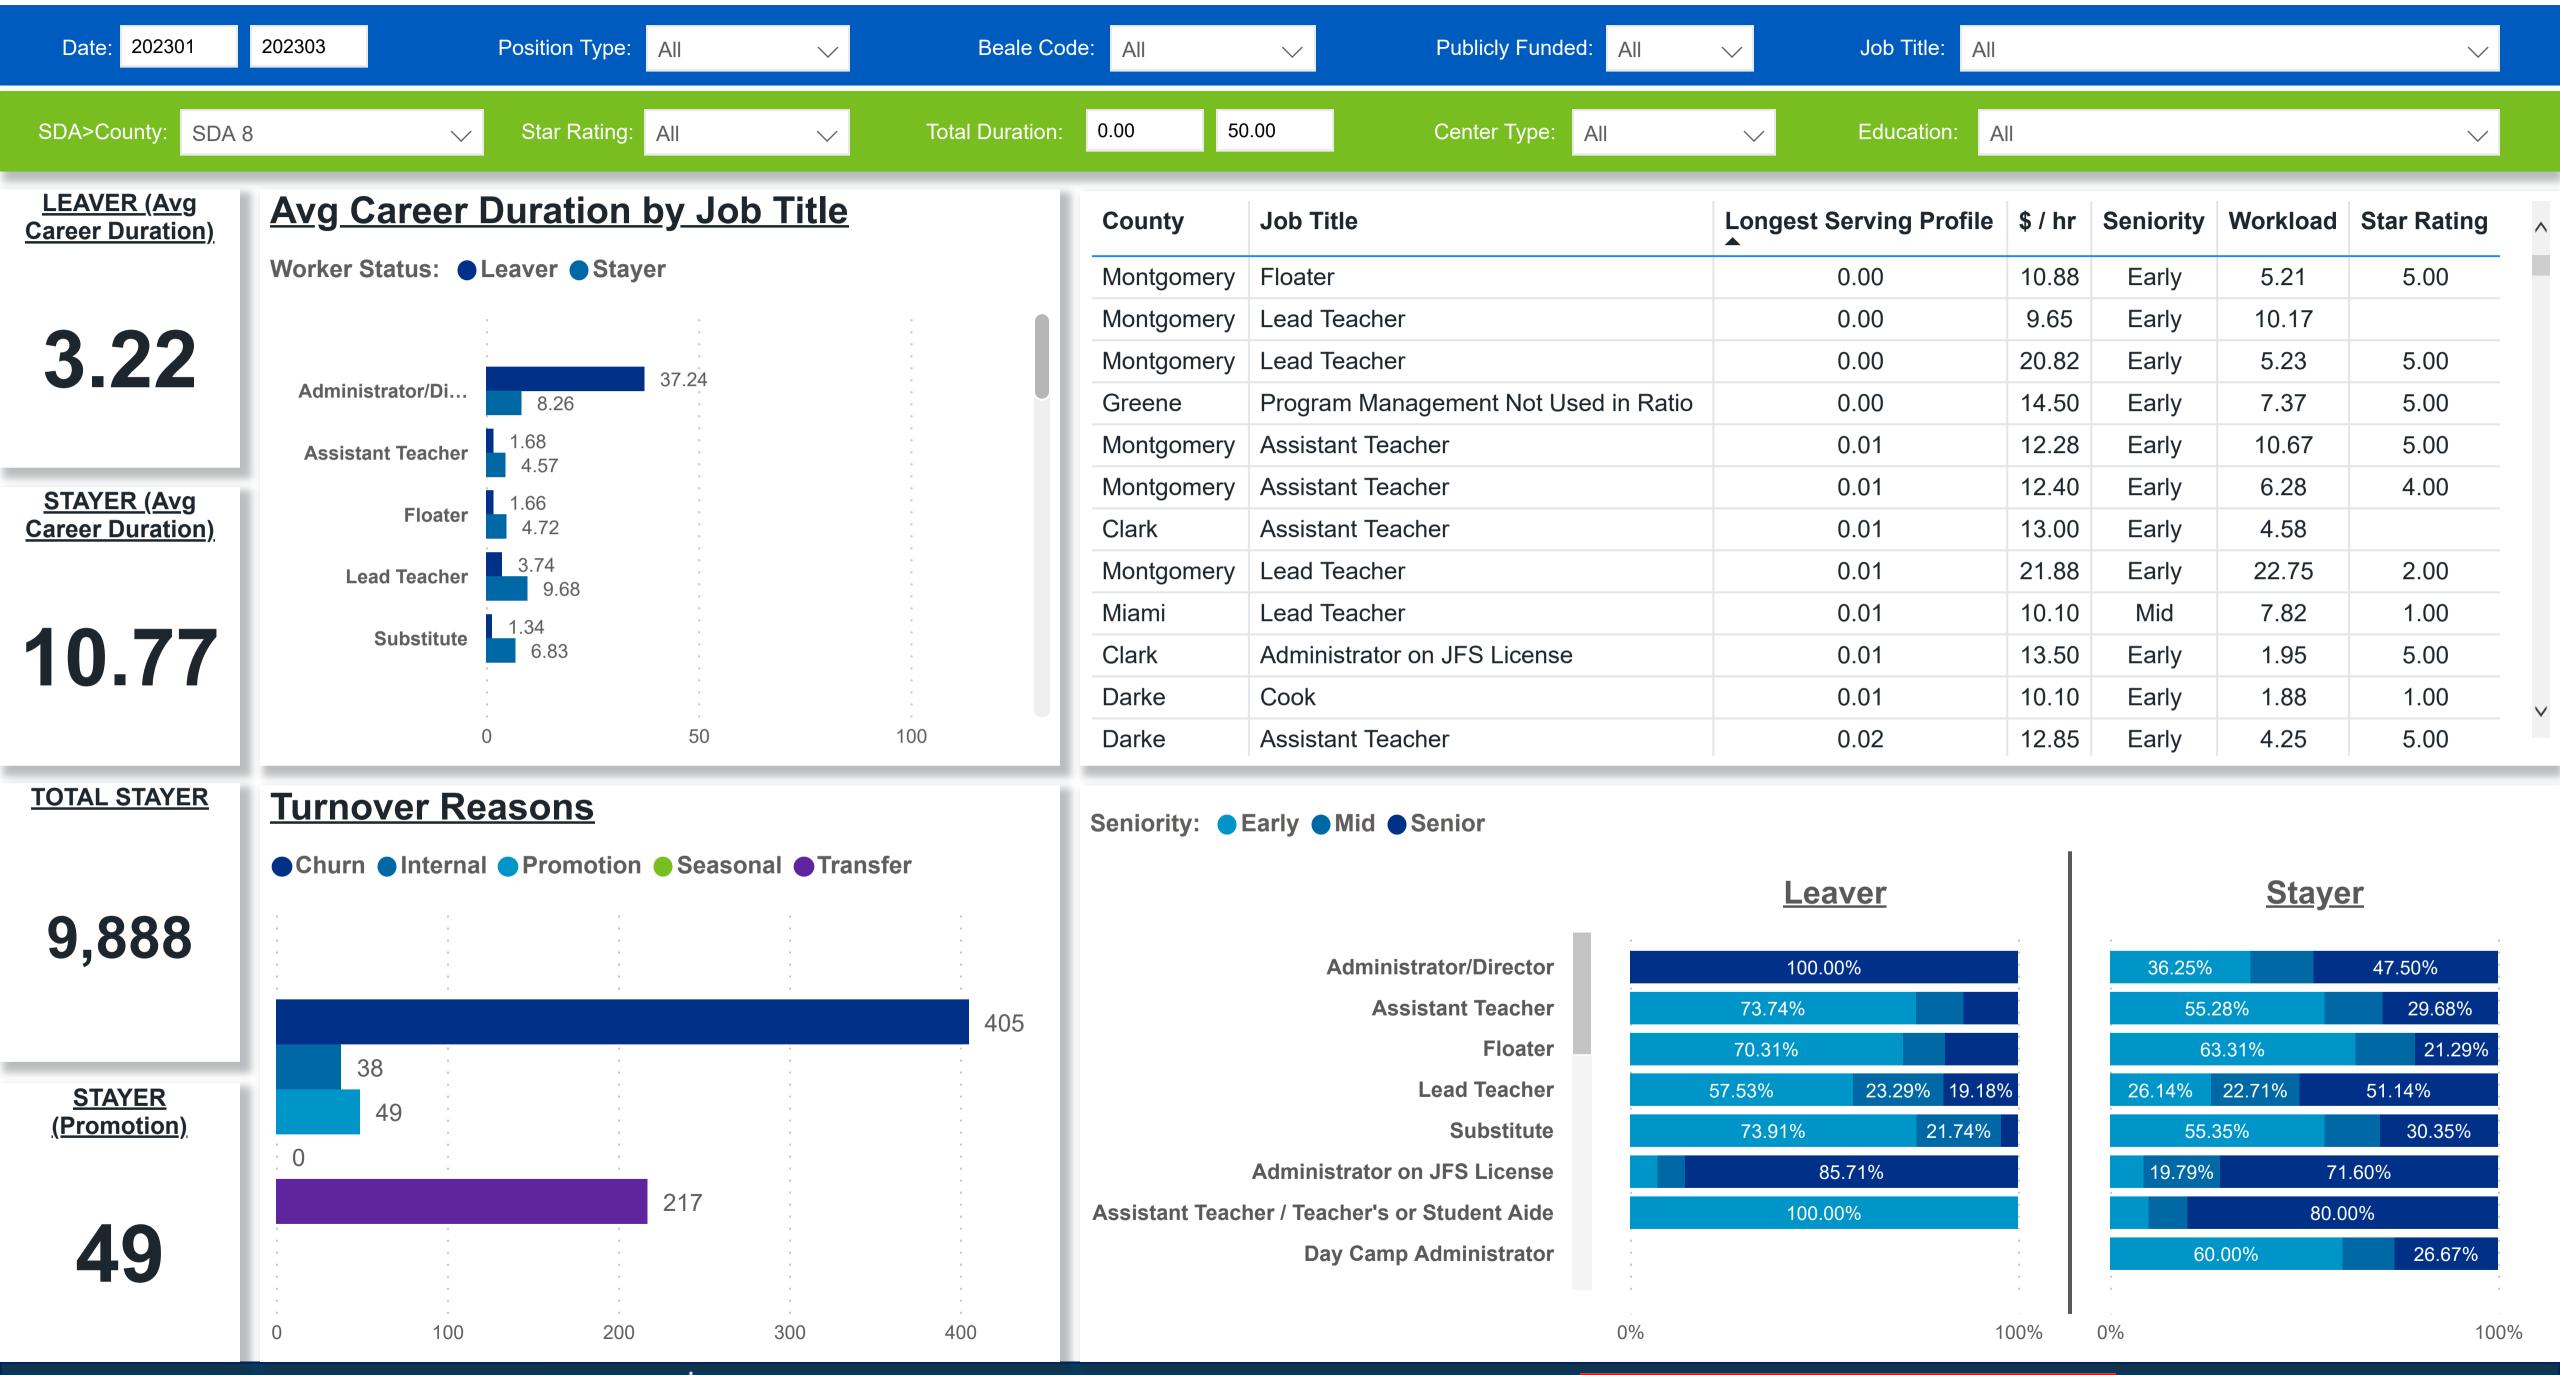

## Workforce and Program Analysis Platform (WPAP): CAREER PROGRESSION & SENIORITY - NOMINAL