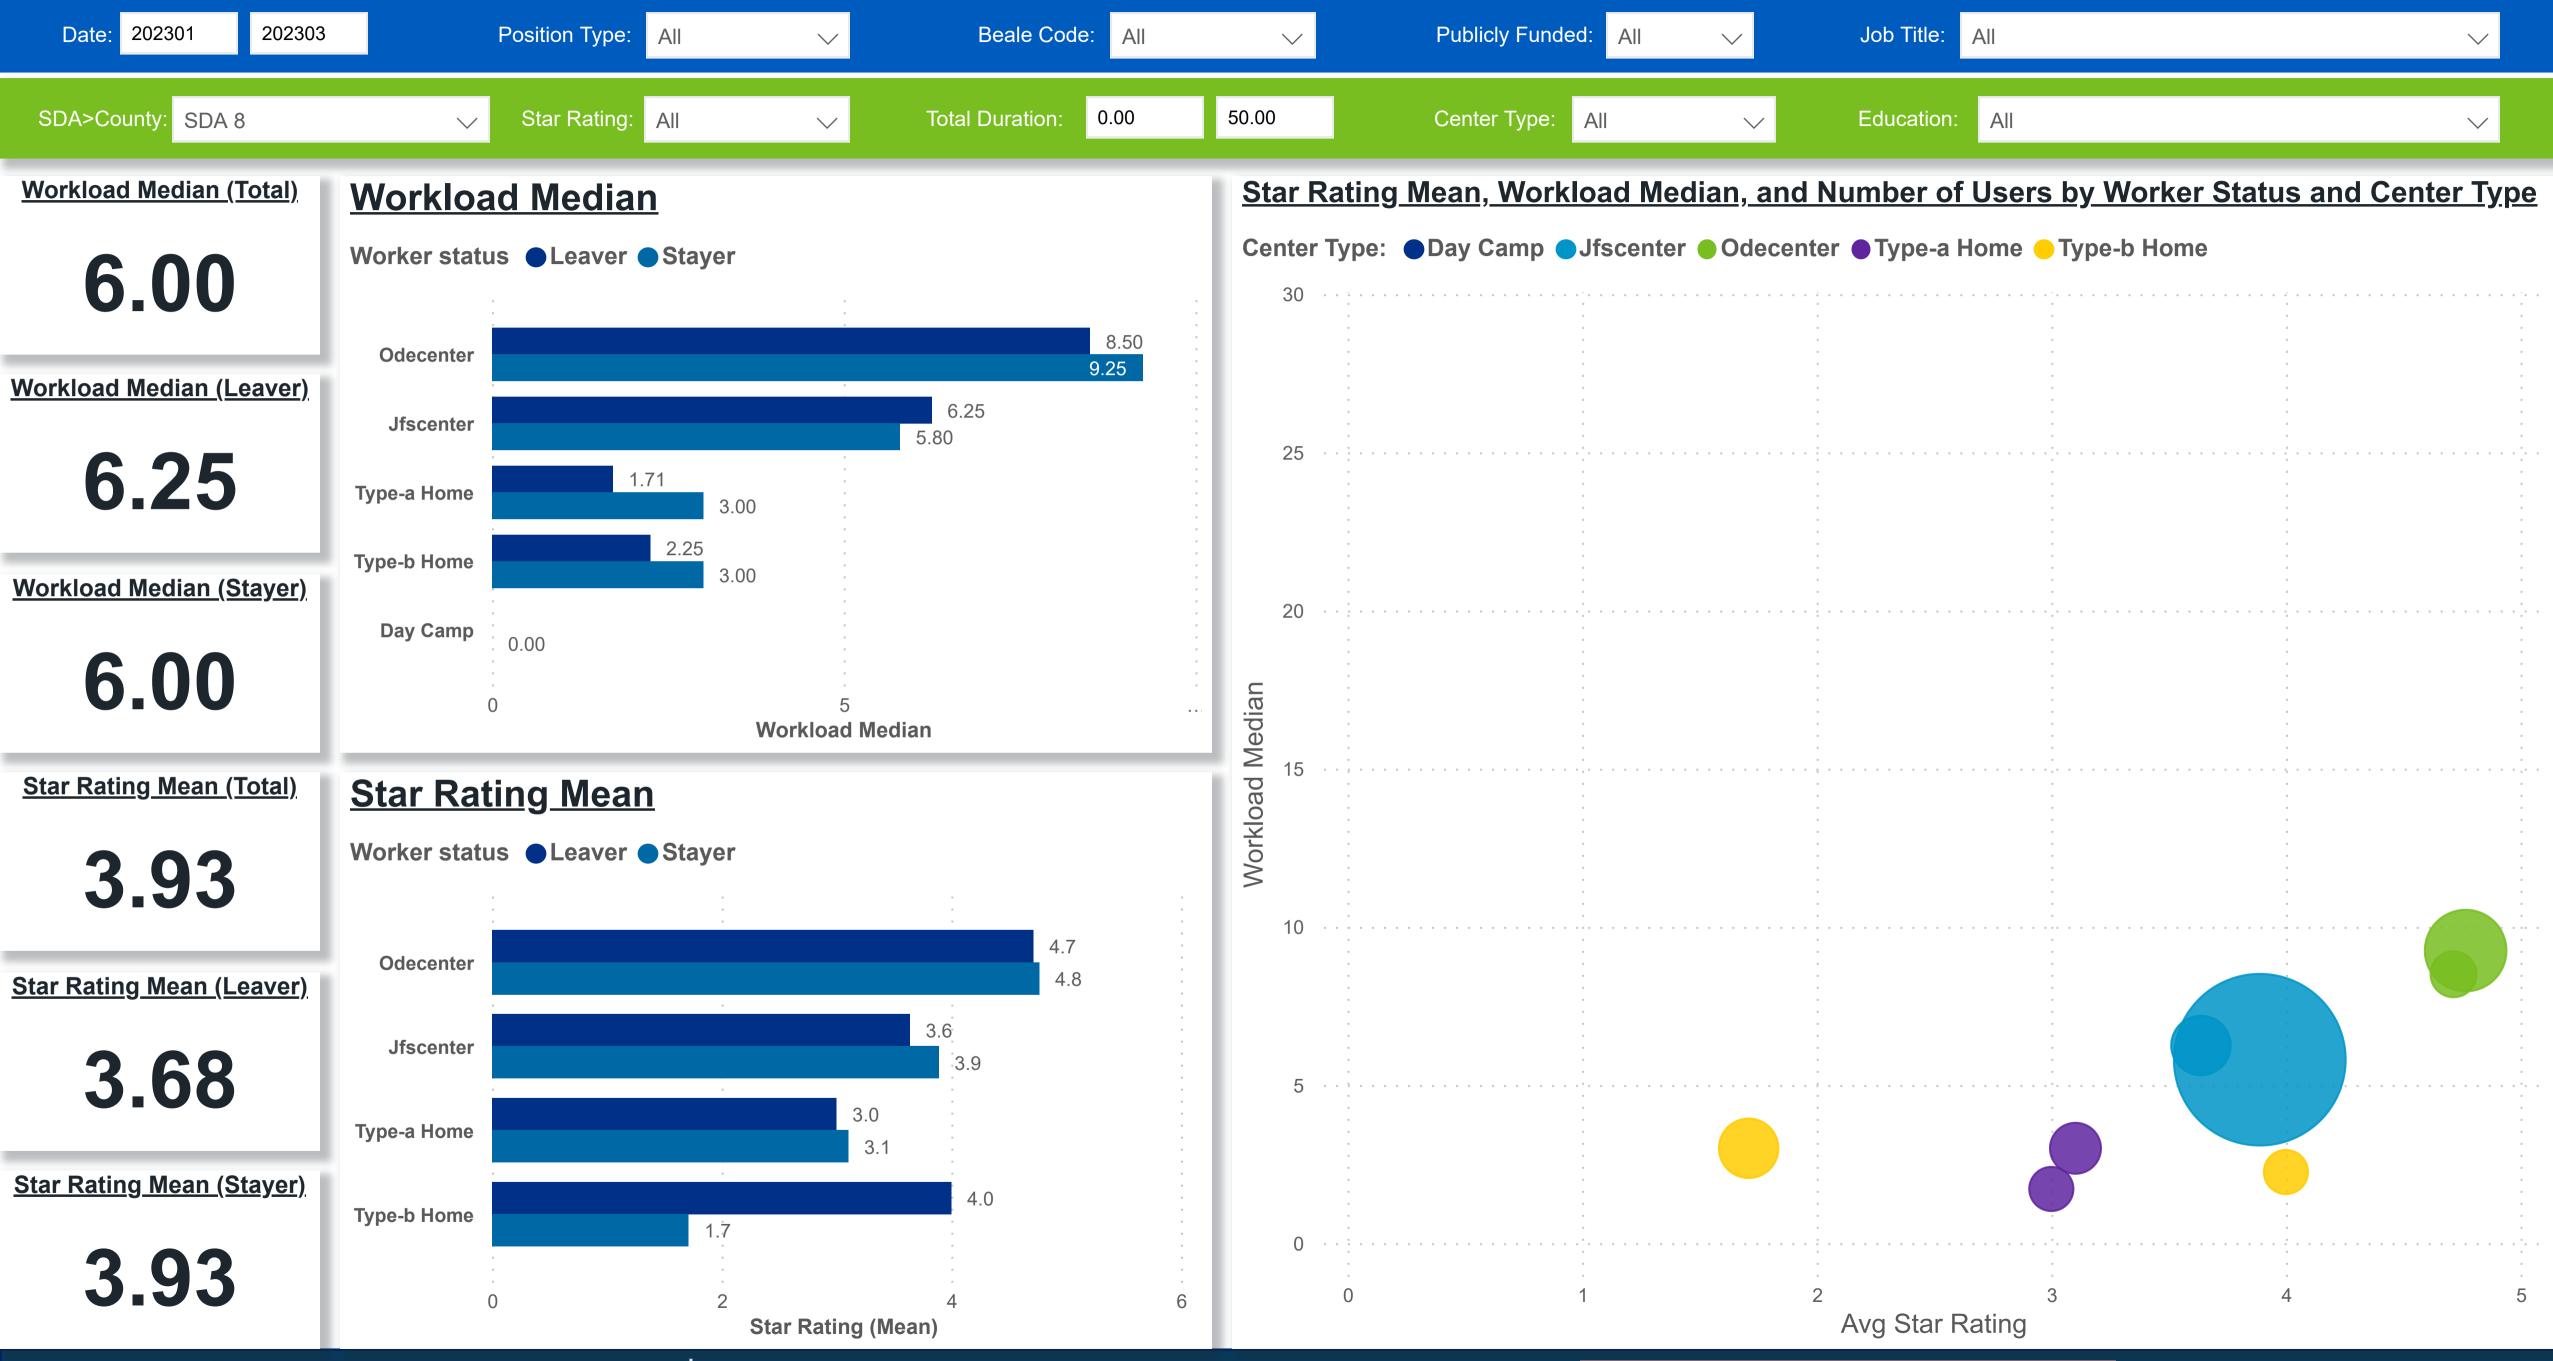

#### Workforce and Program Analysis Platform (WPAP): WORKPLACE CHARACTERISTICS - NOMINAL