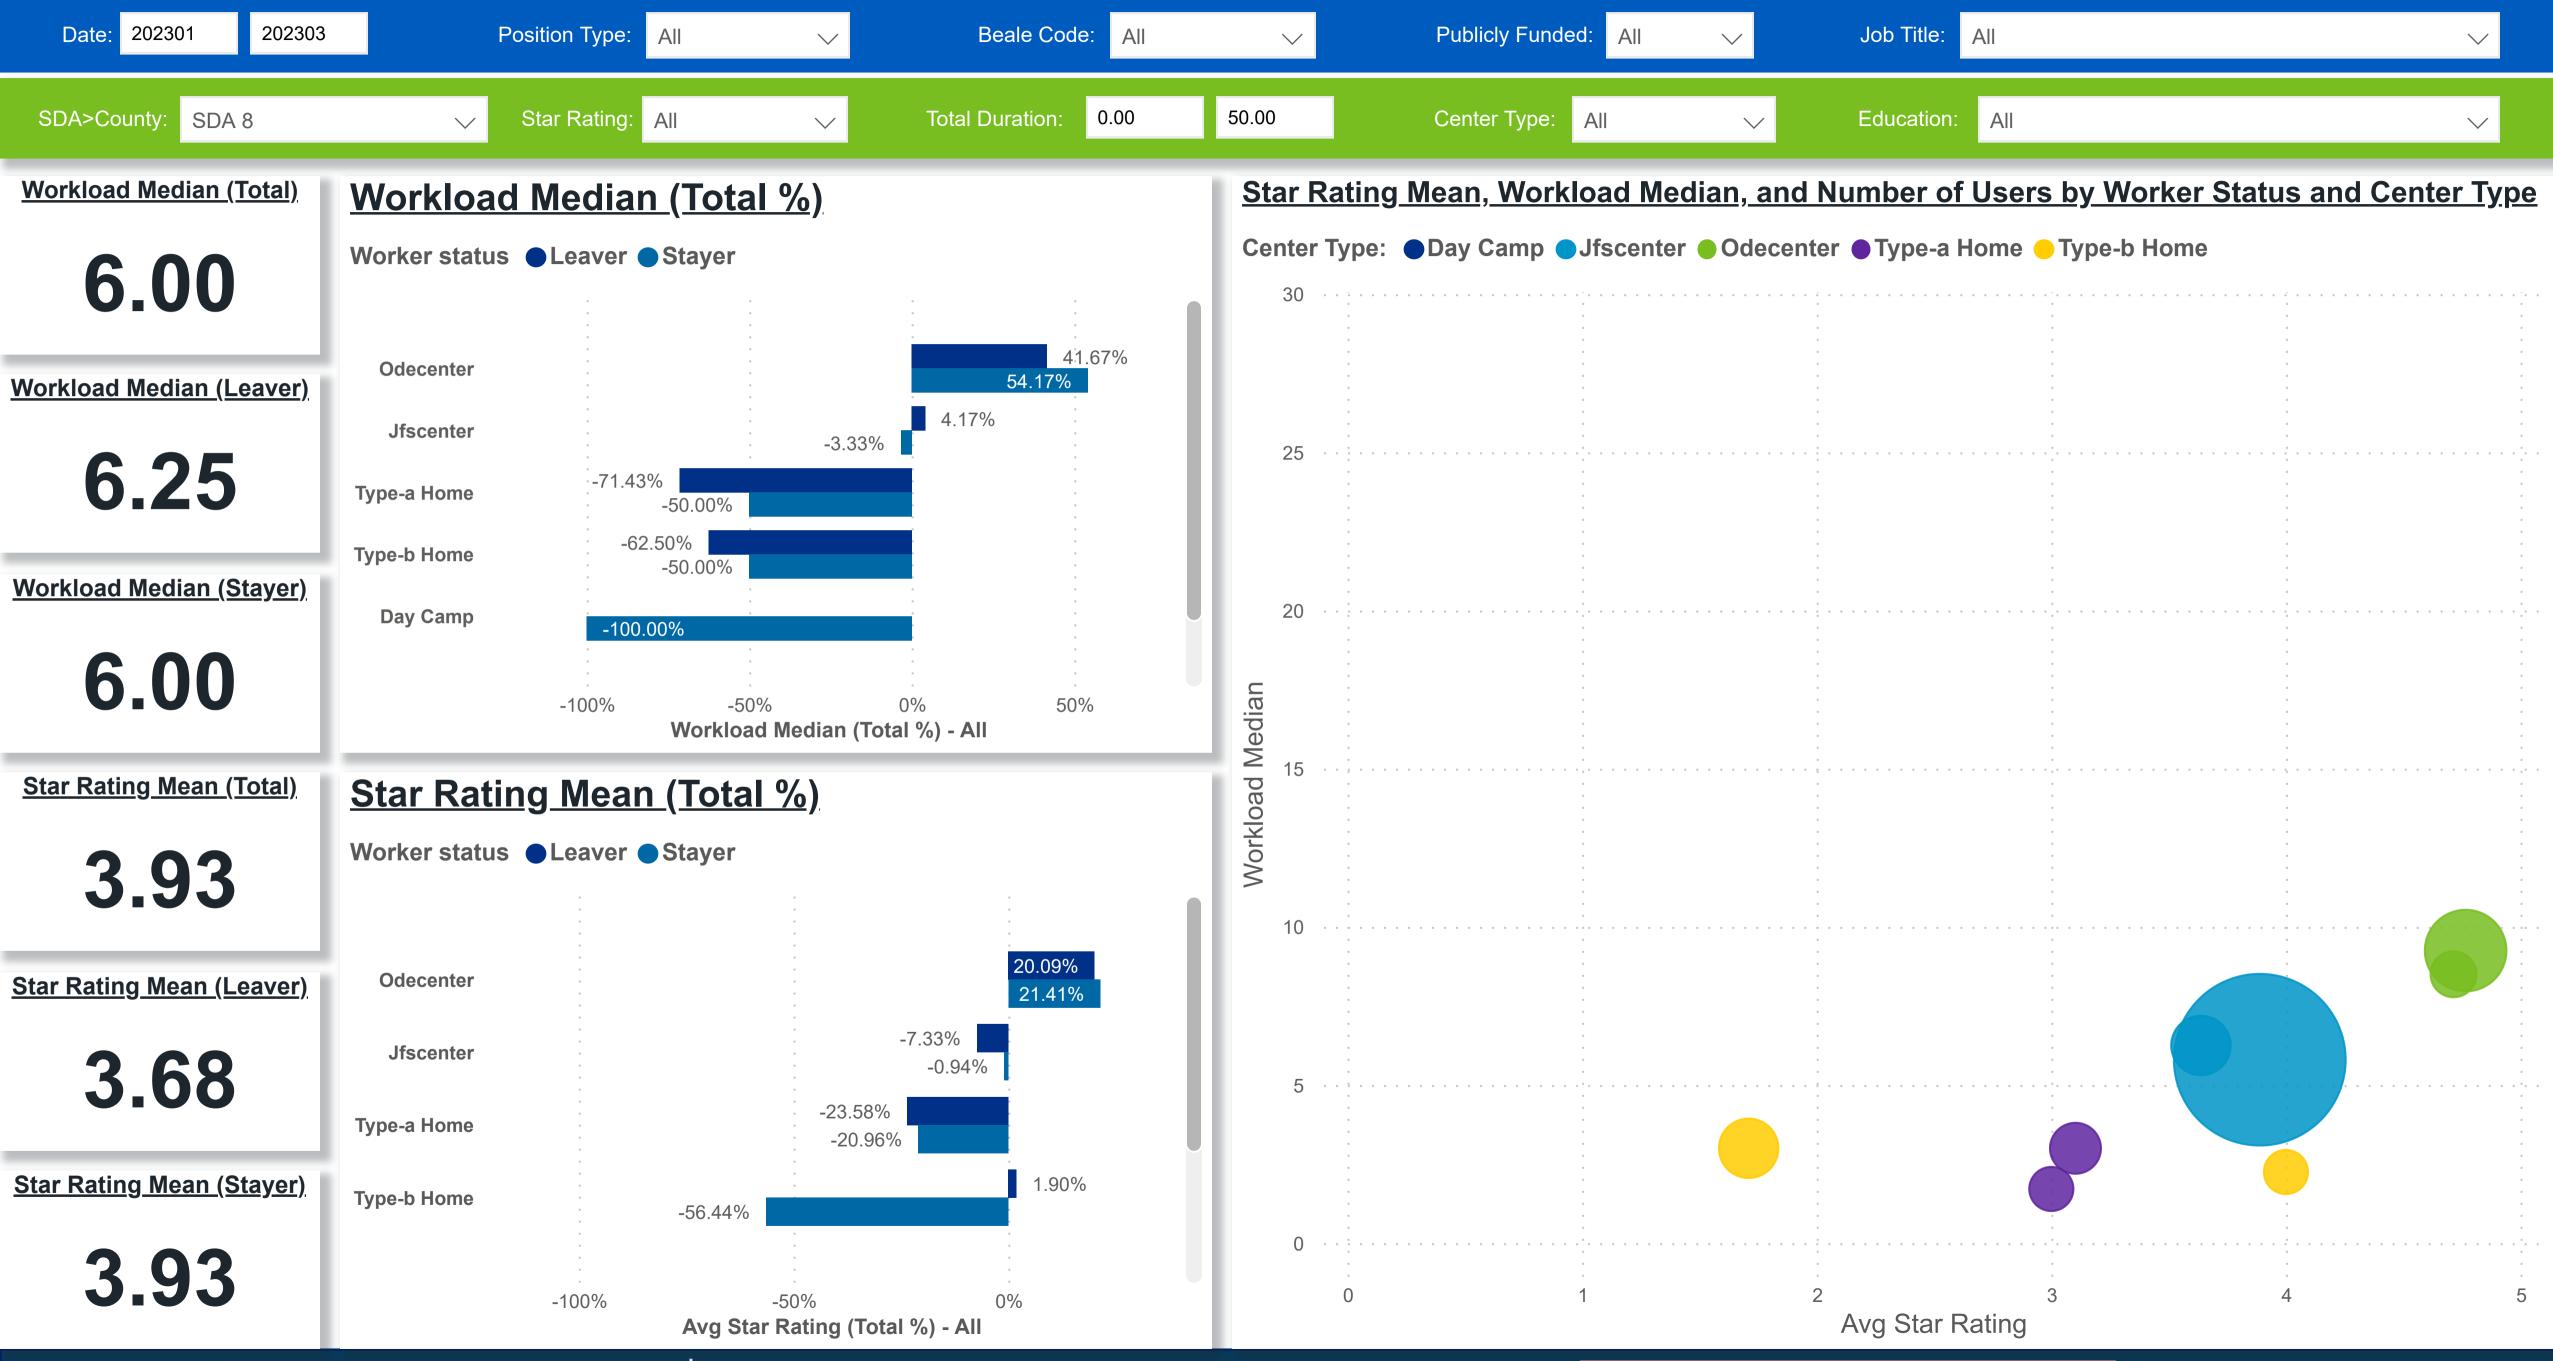

#### Workforce and Program Analysis Platform (WPAP): WORKPLACE CHARACTERISTICS - PERCENT