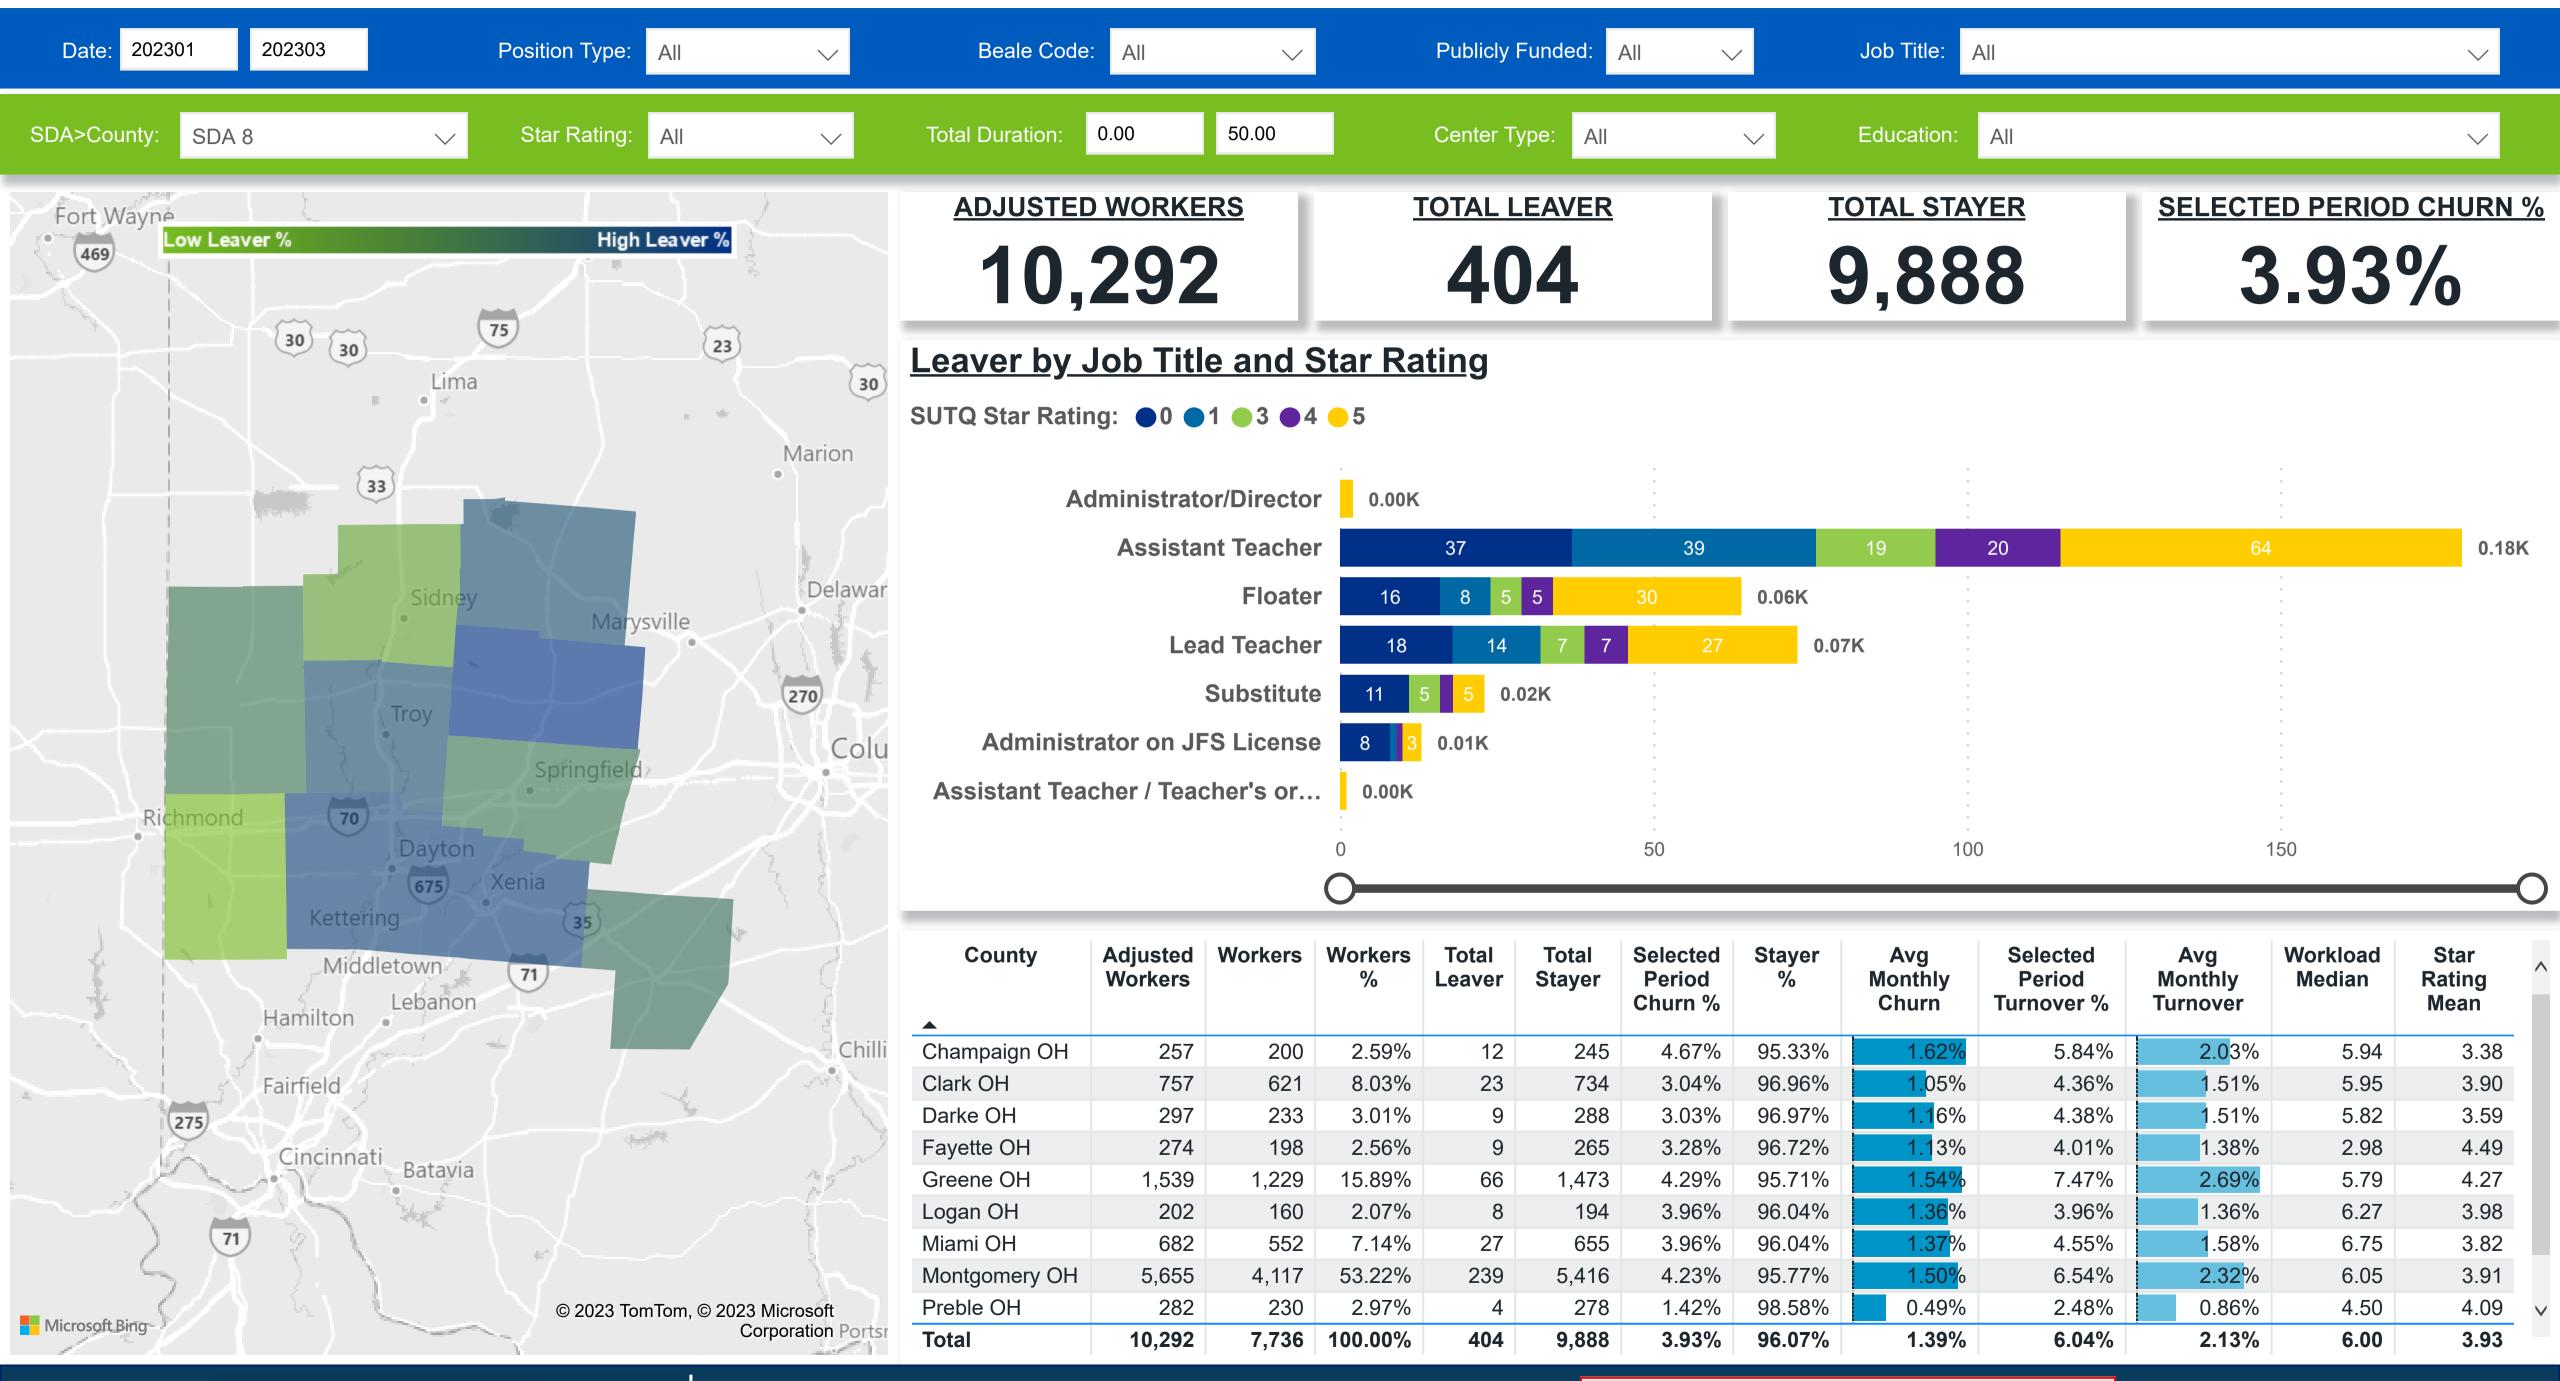

### Workforce and Program Analysis Platform (WPAP): TIMELINE - TURNOVER

**Created Date: 04/03/2023** 



# Categorization by Time Series





## Workforce and Program Analysis Platform (WPAP): TIMELINE - CHURN







#### Workforce and Program Analysis Platform (WPAP): MAP





## Workforce and Program Analysis Platform (WPAP): JOBS & EMPLOYEES - NOMINAL





## Workforce and Program Analysis Platform (WPAP): JOBS & EMPLOYEES - PERCENT





## Workforce and Program Analysis Platform (WPAP): CAREER PROGRESSION & SENIORITY - NOMINAL





## Workforce and Program Analysis Platform (WPAP): CAREER PROGRESSION & SENIORITY - PERCENT





### Workforce and Program Analysis Platform (WPAP): COMPENSATION - NOMINAL





# Workforce and Program Analysis Platform (WPAP): COMPENSATION - PERCENT





#### Workforce and Program Analysis Platform (WPAP): WORKPLACE CHARACTERISTICS - NOMINAL





#### Workforce and Program Analysis Platform (WPAP): WORKPLACE CHARACTERISTICS - PERCENT