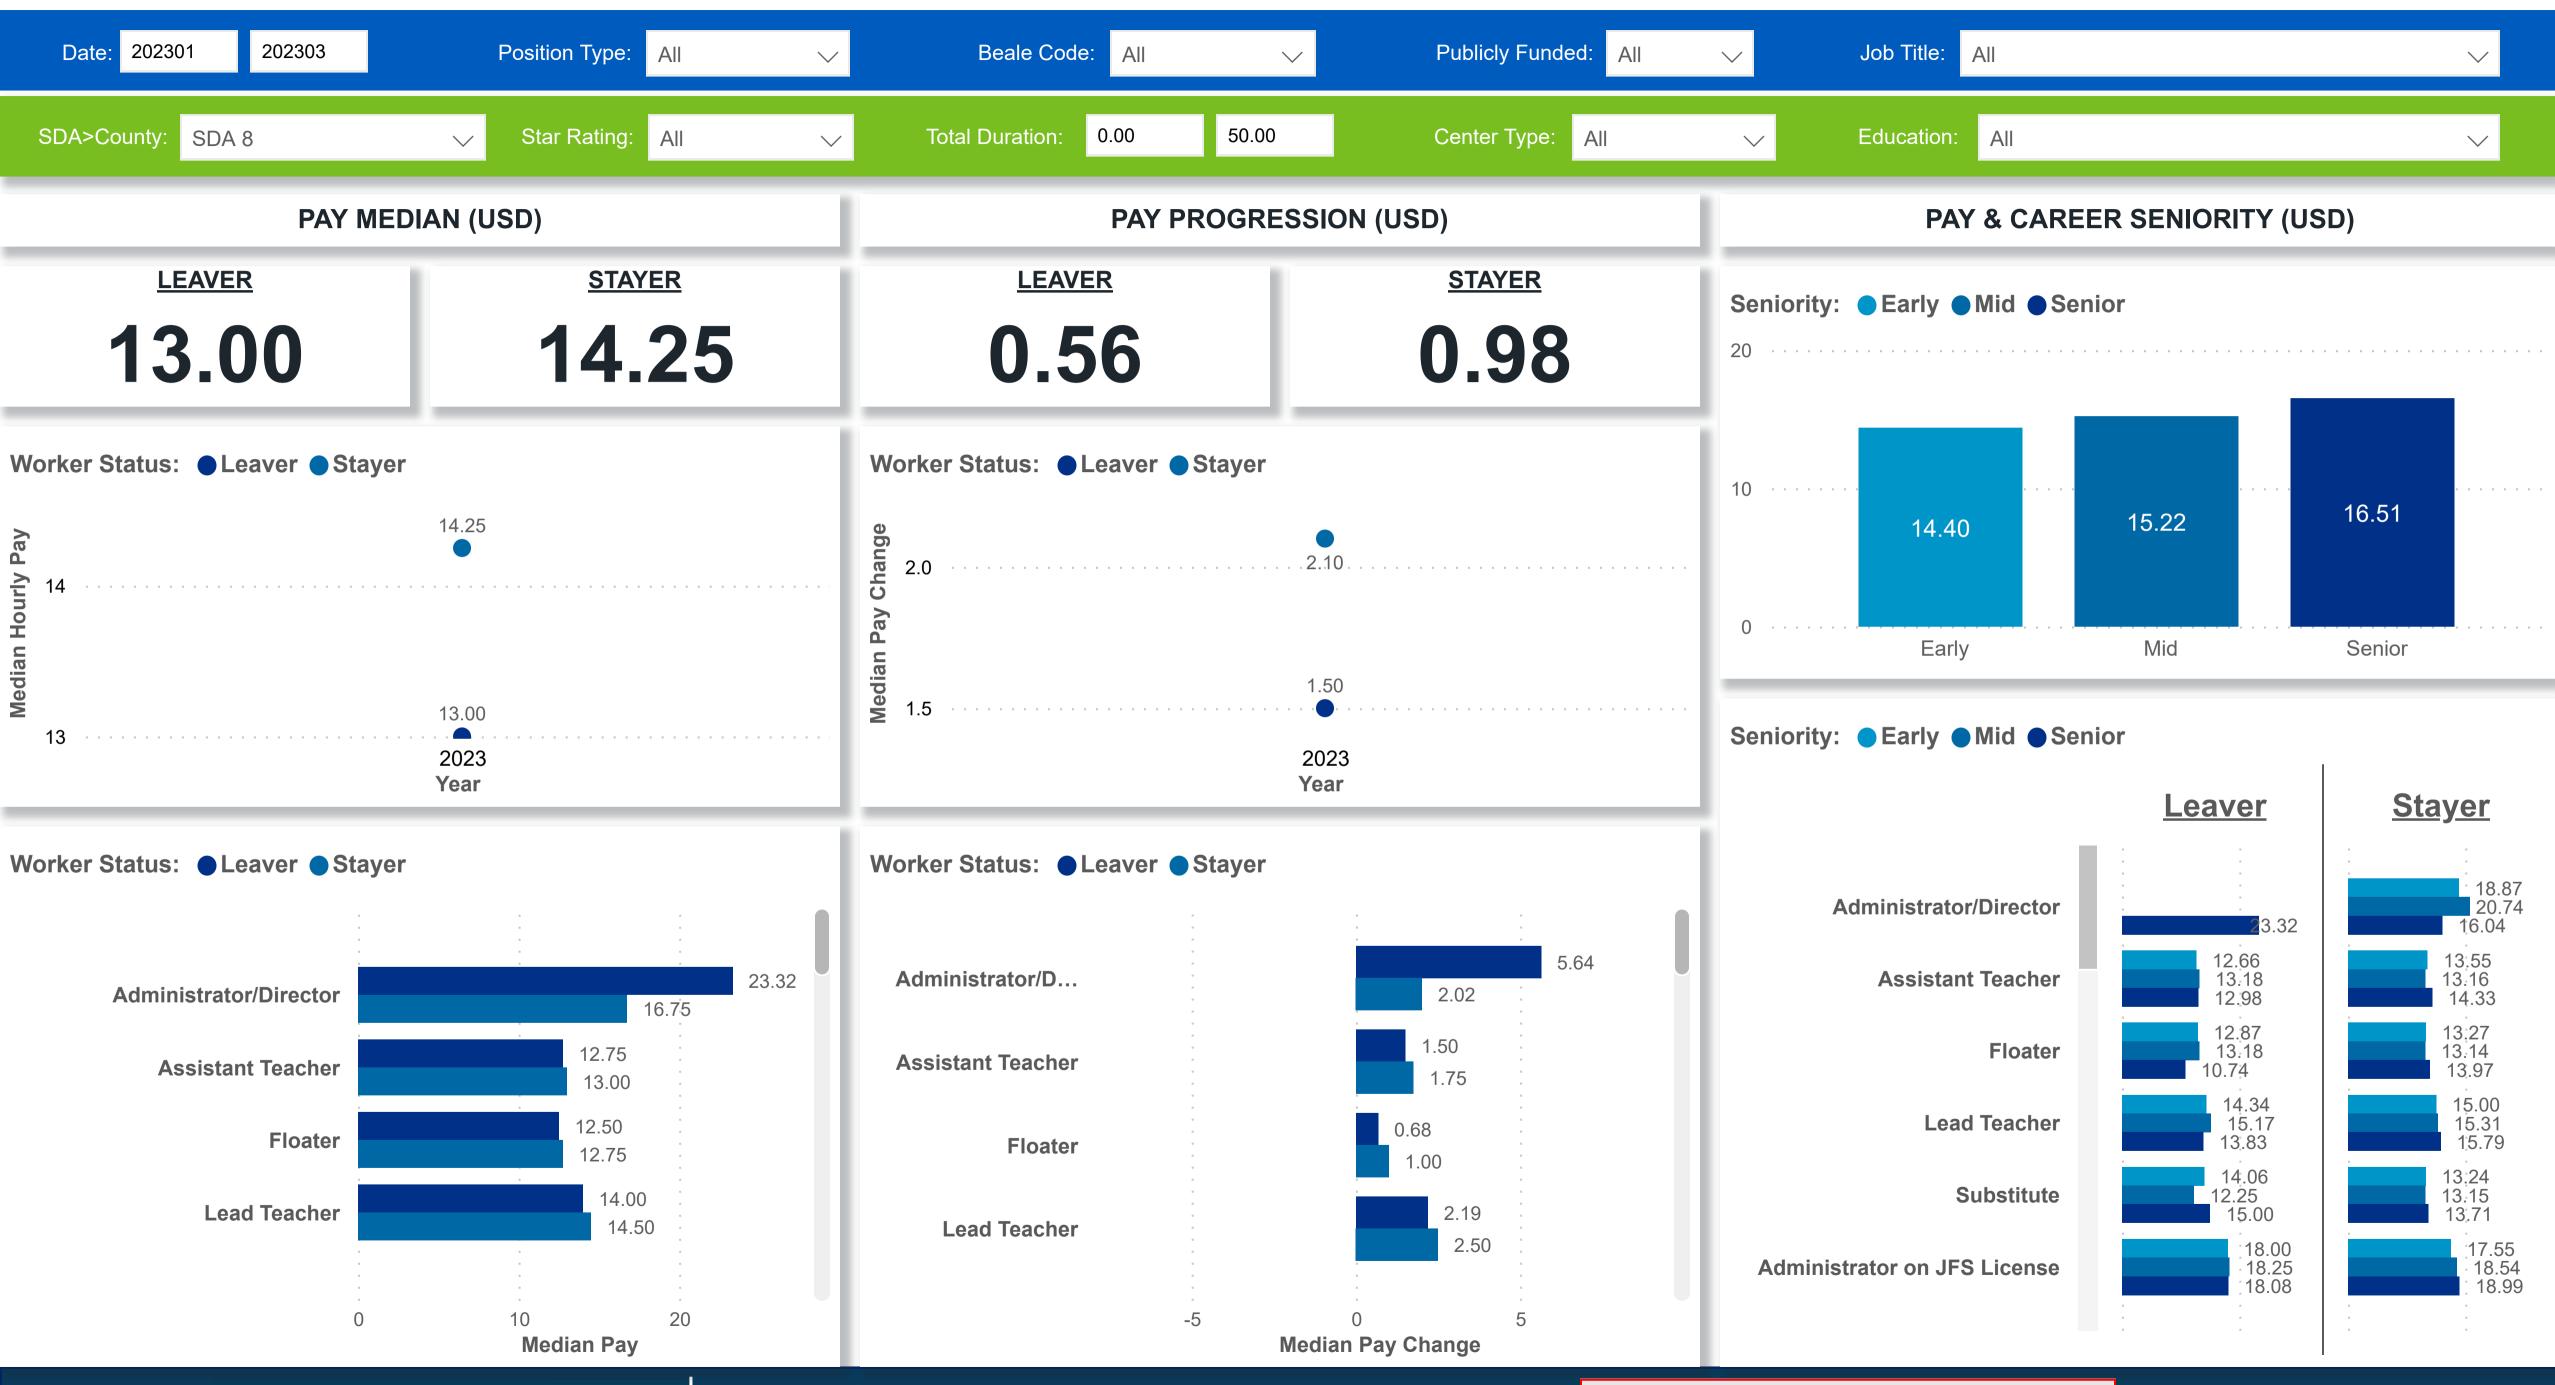

### Workforce and Program Analysis Platform (WPAP): TIMELINE - TURNOVER

**Created Date: 04/03/2023** 



# Categorization by Time Series





## Workforce and Program Analysis Platform (WPAP): TIMELINE - CHURN







#### Workforce and Program Analysis Platform (WPAP): MAP





## Workforce and Program Analysis Platform (WPAP): JOBS & EMPLOYEES - NOMINAL





## Workforce and Program Analysis Platform (WPAP): JOBS & EMPLOYEES - PERCENT





## Workforce and Program Analysis Platform (WPAP): CAREER PROGRESSION & SENIORITY - NOMINAL





## Workforce and Program Analysis Platform (WPAP): CAREER PROGRESSION & SENIORITY - PERCENT





### Workforce and Program Analysis Platform (WPAP): COMPENSATION - NOMINAL





# Workforce and Program Analysis Platform (WPAP): COMPENSATION - PERCENT





#### Workforce and Program Analysis Platform (WPAP): WORKPLACE CHARACTERISTICS - NOMINAL





#### Workforce and Program Analysis Platform (WPAP): WORKPLACE CHARACTERISTICS - PERCENT