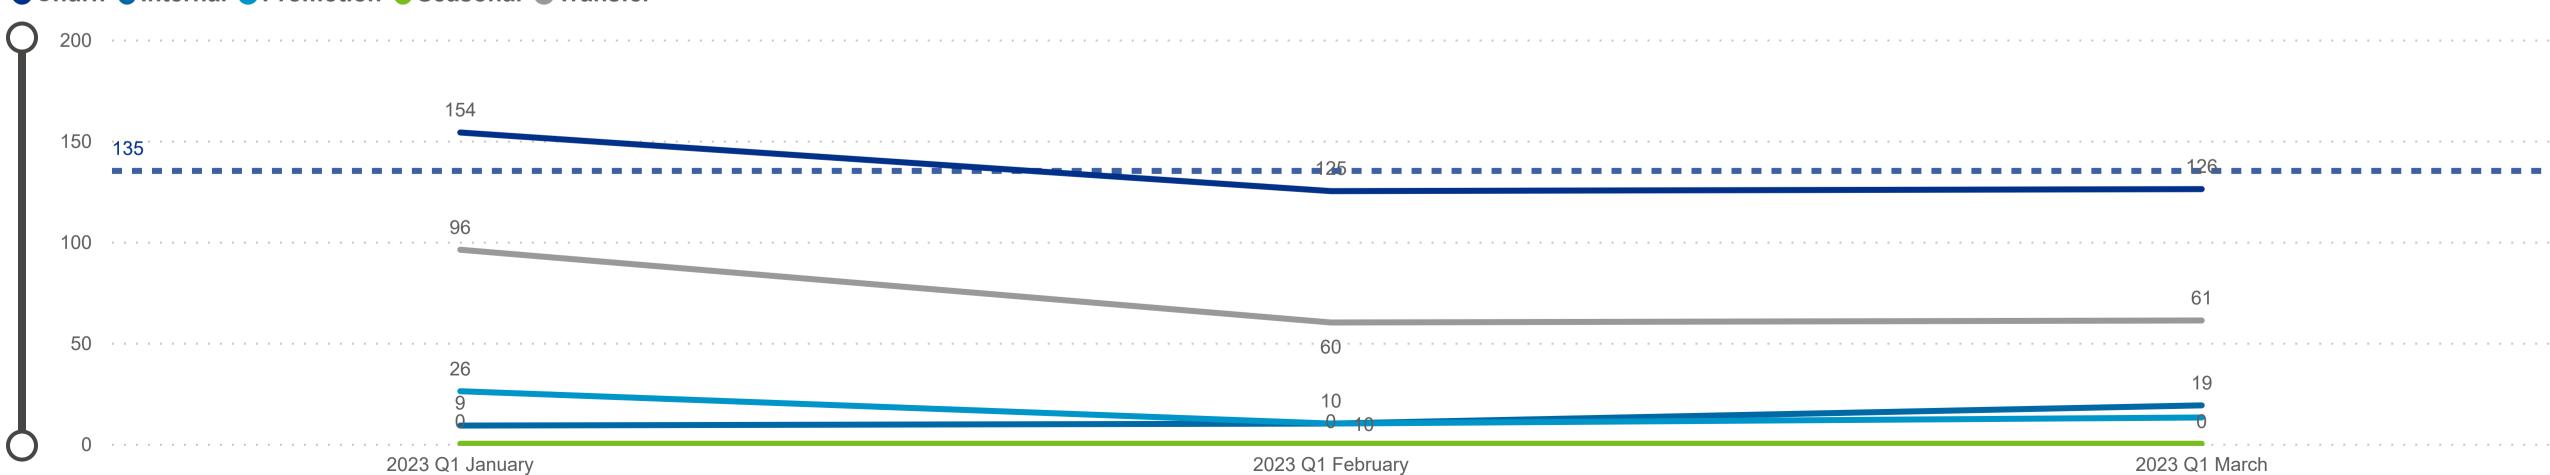

### Workforce and Program Analysis Platform (WPAP): TIMELINE - TURNOVER

**Created Date: 04/03/2023** 



# Categorization by Time Series





## Workforce and Program Analysis Platform (WPAP): TIMELINE - CHURN







#### Workforce and Program Analysis Platform (WPAP): MAP





## Workforce and Program Analysis Platform (WPAP): JOBS & EMPLOYEES - NOMINAL





## Workforce and Program Analysis Platform (WPAP): JOBS & EMPLOYEES - PERCENT





## Workforce and Program Analysis Platform (WPAP): CAREER PROGRESSION & SENIORITY - NOMINAL





## Workforce and Program Analysis Platform (WPAP): CAREER PROGRESSION & SENIORITY - PERCENT





### Workforce and Program Analysis Platform (WPAP): COMPENSATION - NOMINAL





# Workforce and Program Analysis Platform (WPAP): COMPENSATION - PERCENT





#### Workforce and Program Analysis Platform (WPAP): WORKPLACE CHARACTERISTICS - NOMINAL





#### Workforce and Program Analysis Platform (WPAP): WORKPLACE CHARACTERISTICS - PERCENT