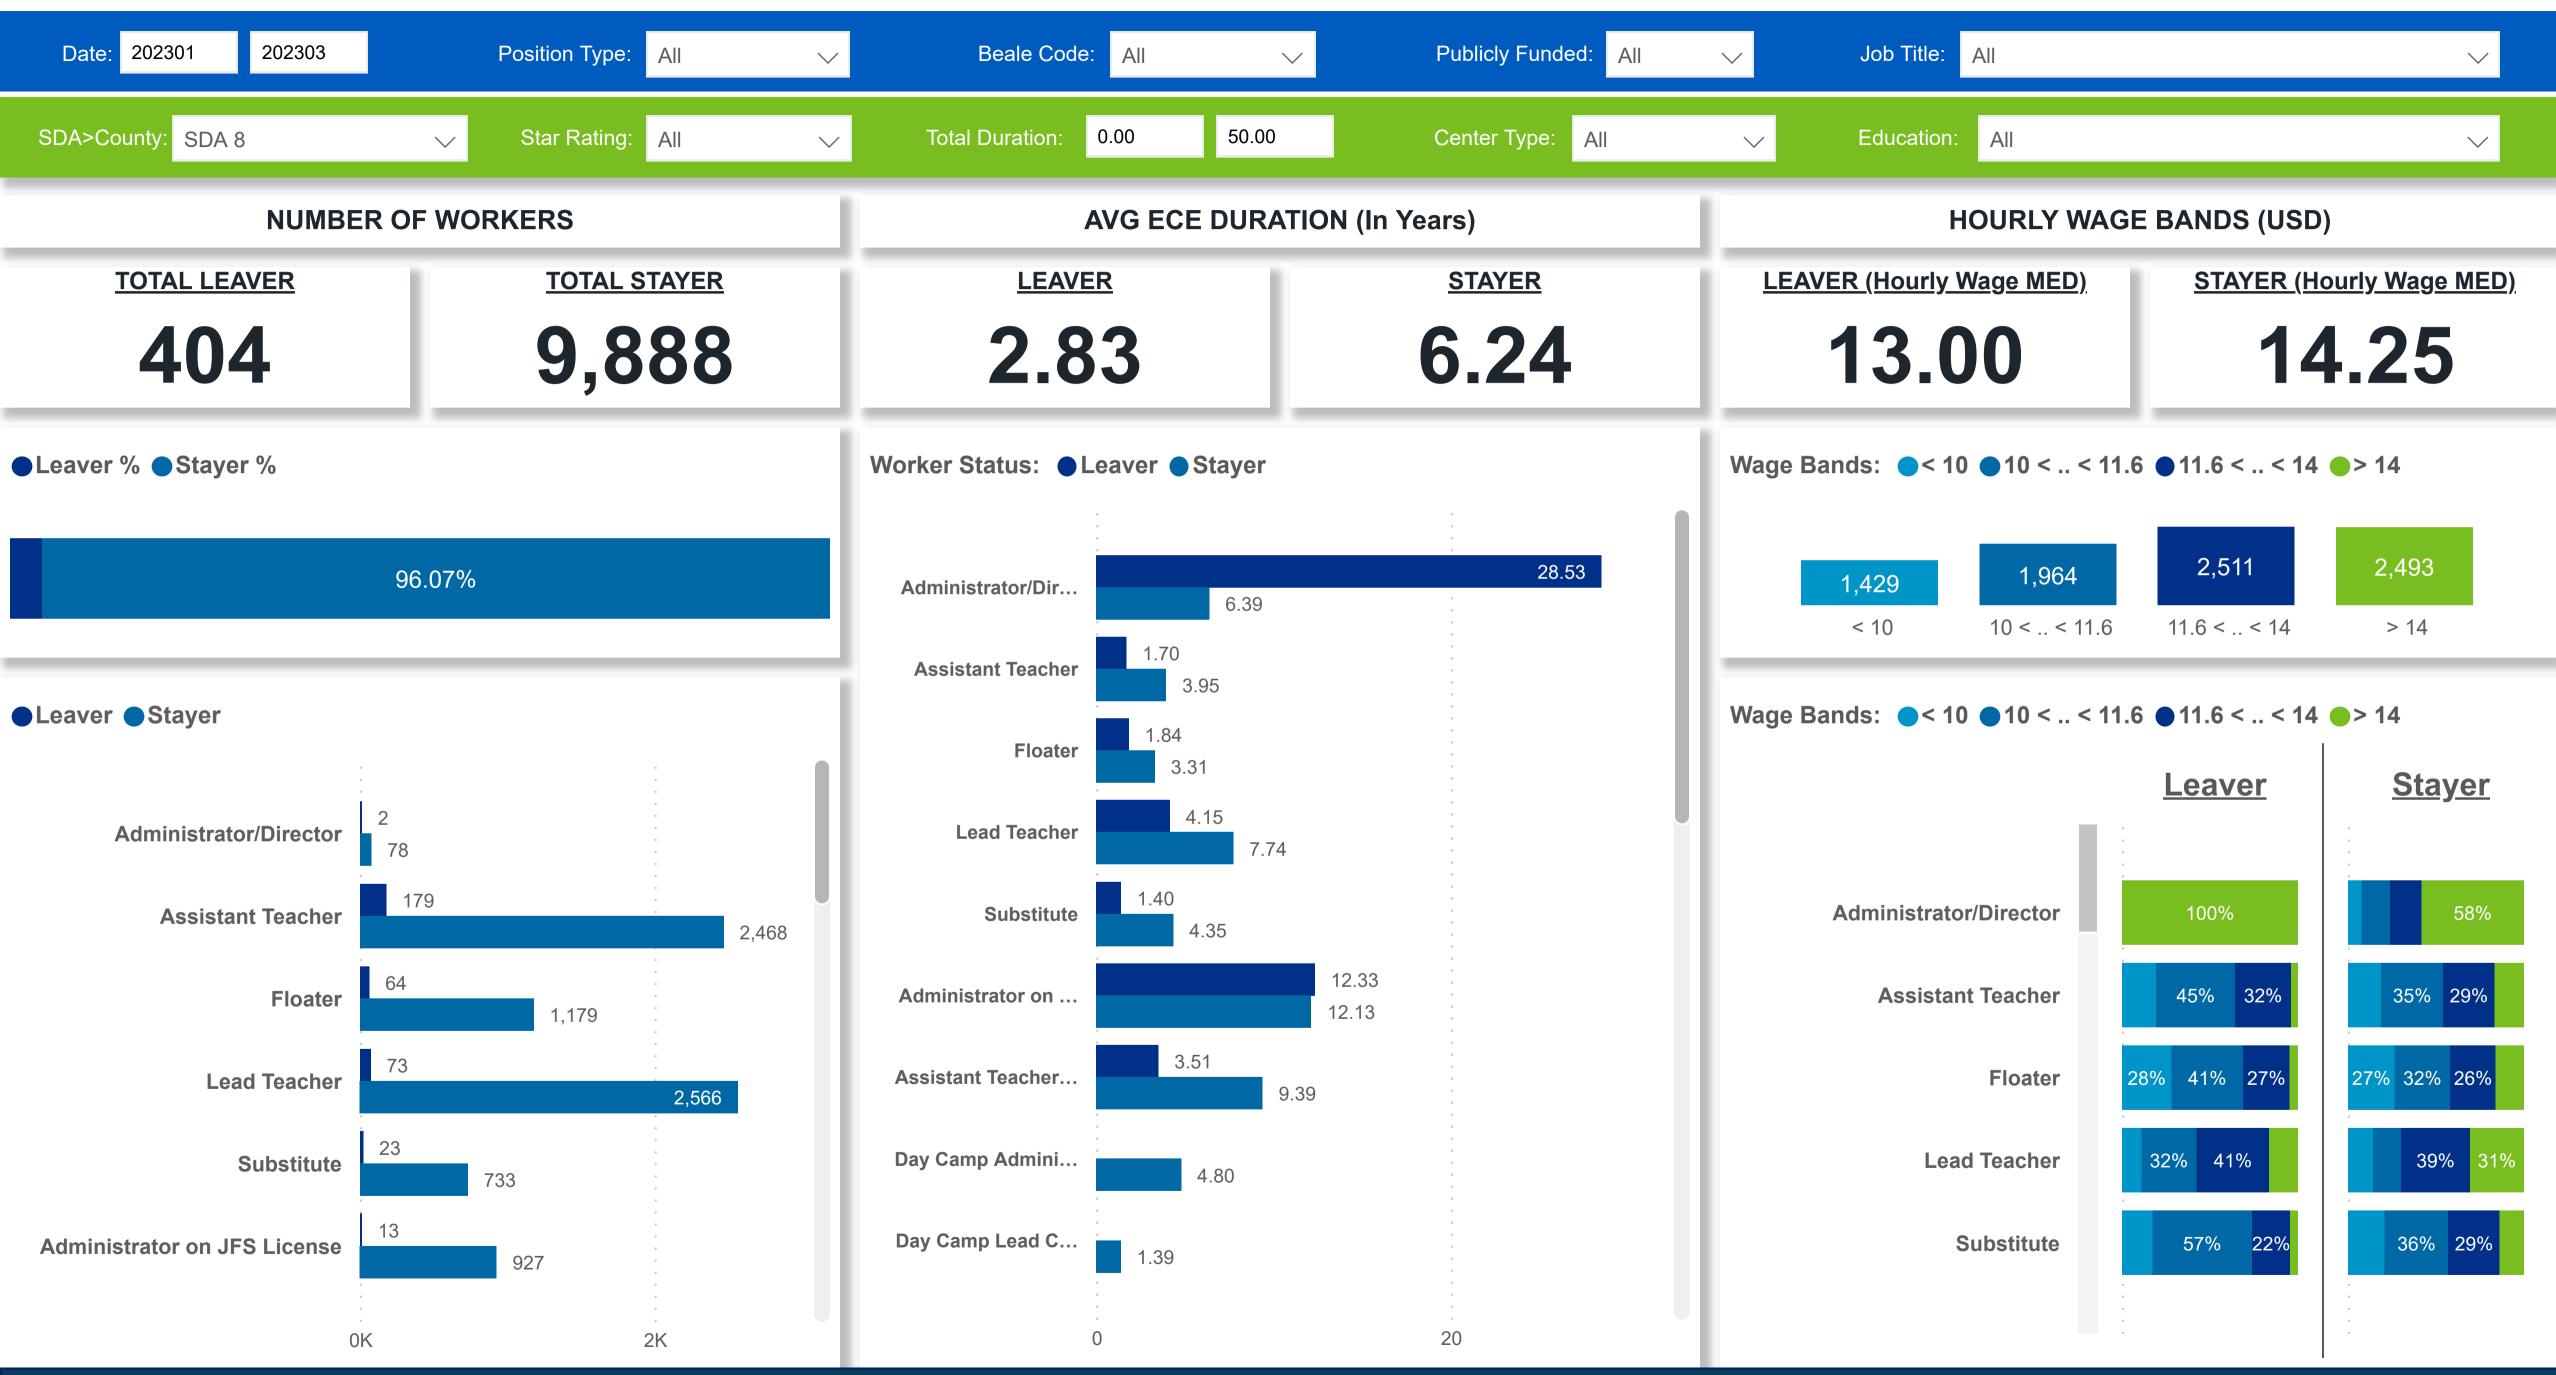

### Workforce and Program Analysis Platform (WPAP): TIMELINE - TURNOVER

**Created Date: 04/03/2023** 



# Categorization by Time Series





## Workforce and Program Analysis Platform (WPAP): TIMELINE - CHURN







#### Workforce and Program Analysis Platform (WPAP): MAP





## Workforce and Program Analysis Platform (WPAP): JOBS & EMPLOYEES - NOMINAL





## Workforce and Program Analysis Platform (WPAP): JOBS & EMPLOYEES - PERCENT





## Workforce and Program Analysis Platform (WPAP): CAREER PROGRESSION & SENIORITY - NOMINAL





## Workforce and Program Analysis Platform (WPAP): CAREER PROGRESSION & SENIORITY - PERCENT





### Workforce and Program Analysis Platform (WPAP): COMPENSATION - NOMINAL





# Workforce and Program Analysis Platform (WPAP): COMPENSATION - PERCENT





#### Workforce and Program Analysis Platform (WPAP): WORKPLACE CHARACTERISTICS - NOMINAL





#### Workforce and Program Analysis Platform (WPAP): WORKPLACE CHARACTERISTICS - PERCENT