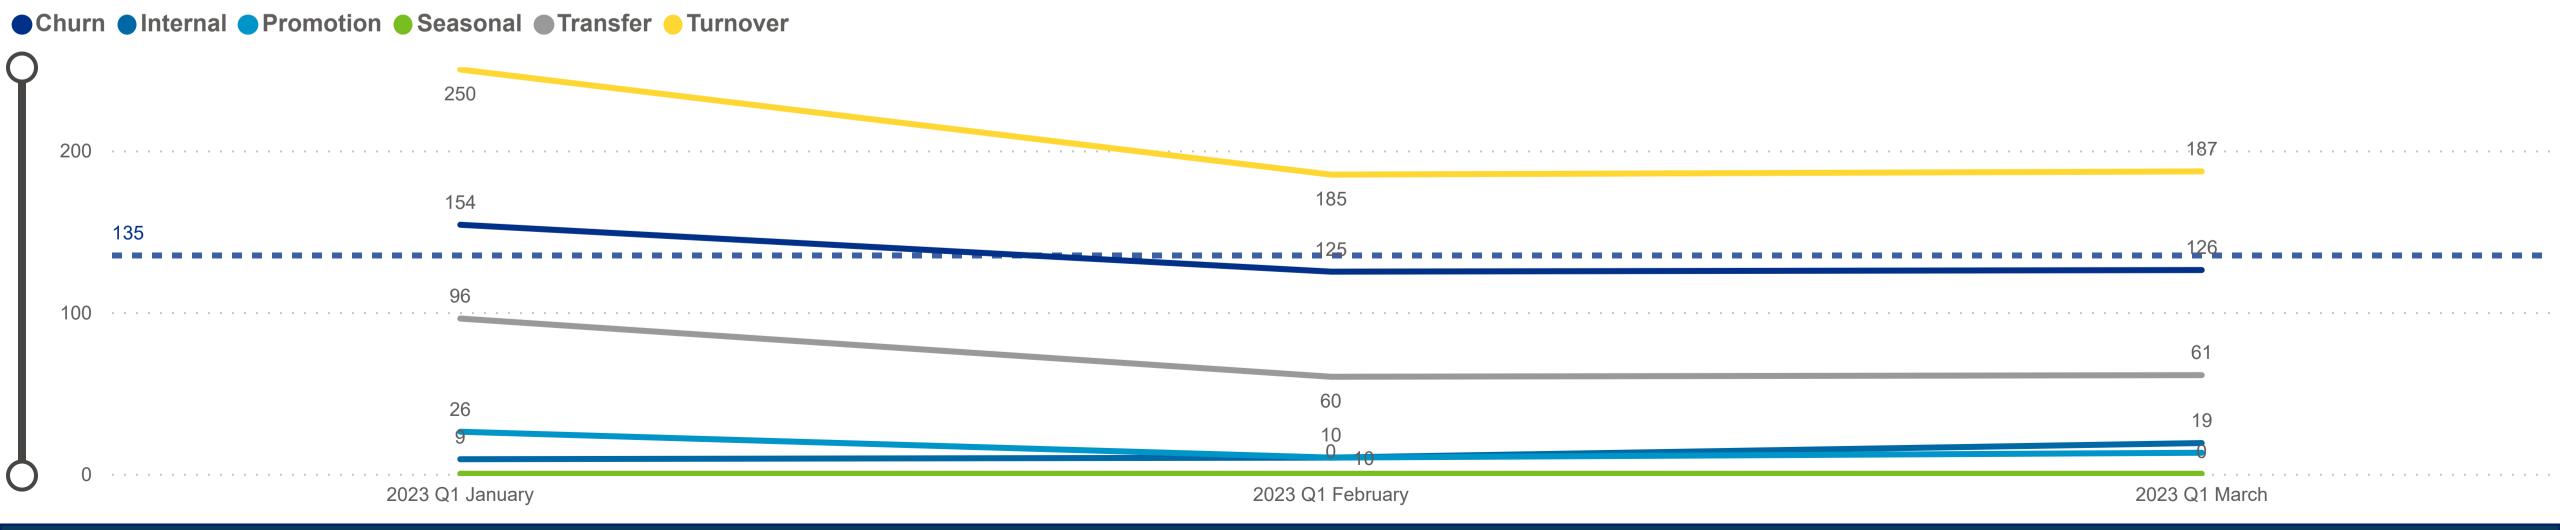

### Workforce and Program Analysis Platform (WPAP): TIMELINE - TURNOVER

**Created Date: 04/03/2023** 

# Categorization by Time Series