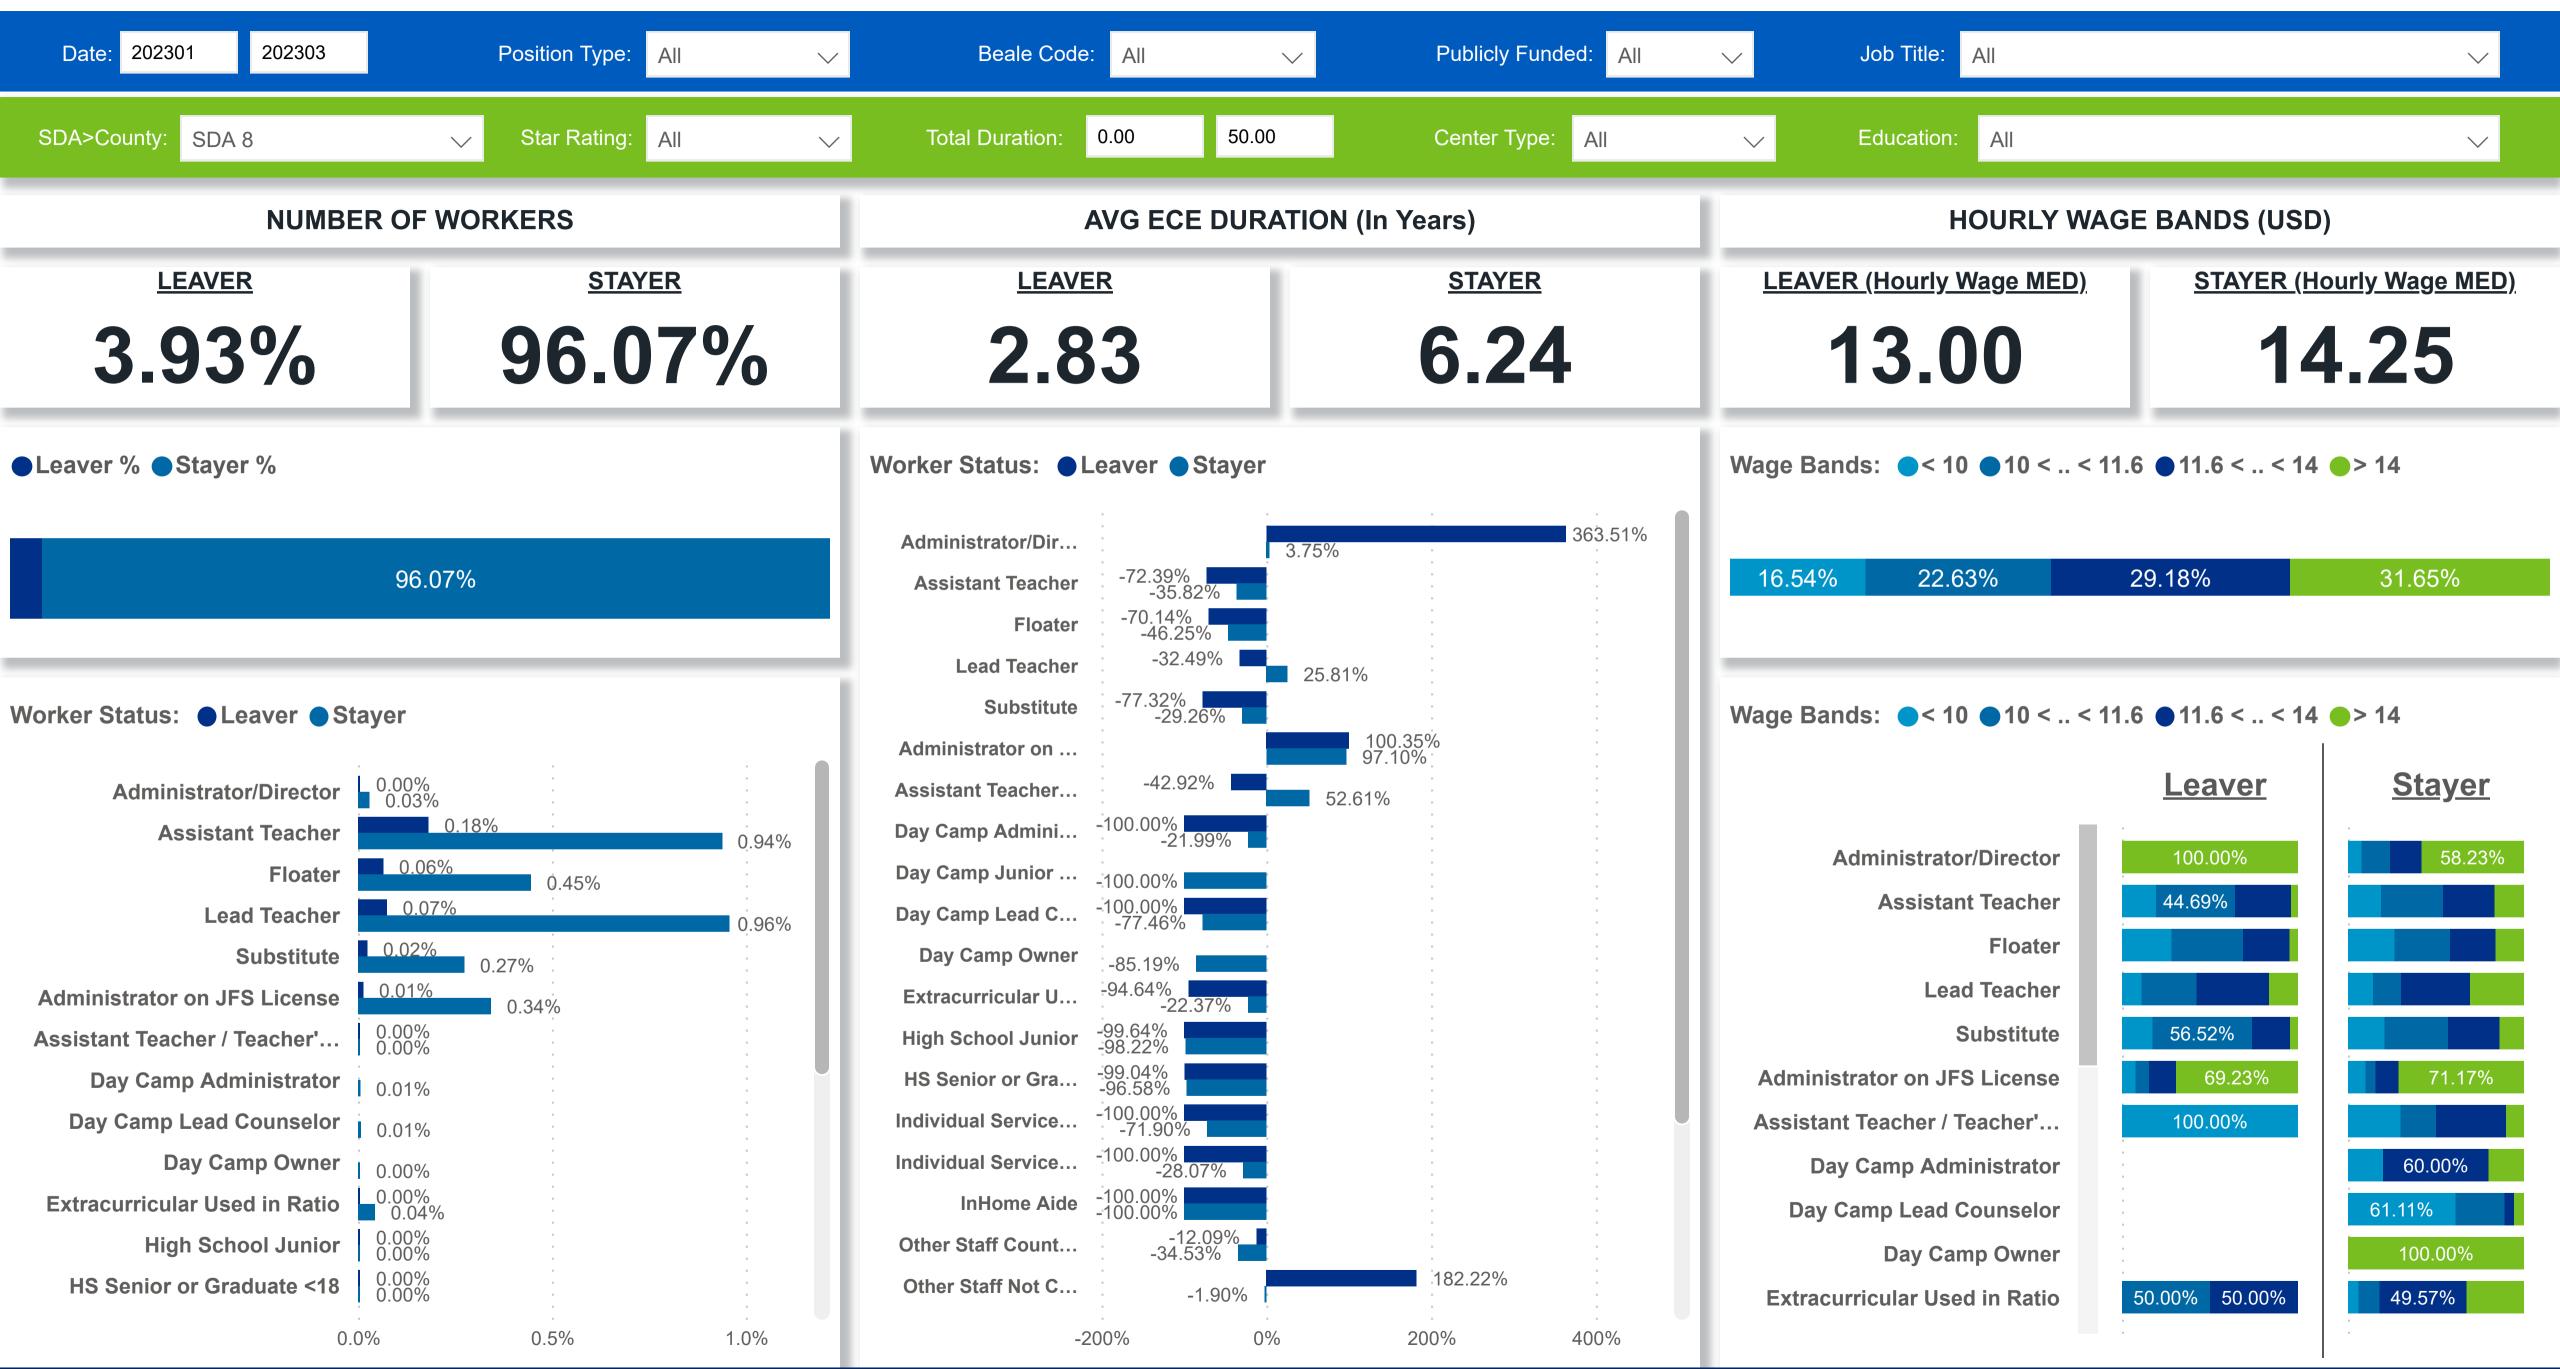

### Workforce and Program Analysis Platform (WPAP): TIMELINE - TURNOVER

**Created Date: 04/03/2023** 



# Categorization by Time Series





## Workforce and Program Analysis Platform (WPAP): TIMELINE - CHURN







#### Workforce and Program Analysis Platform (WPAP): MAP





## Workforce and Program Analysis Platform (WPAP): JOBS & EMPLOYEES - NOMINAL





## Workforce and Program Analysis Platform (WPAP): JOBS & EMPLOYEES - PERCENT





## Workforce and Program Analysis Platform (WPAP): CAREER PROGRESSION & SENIORITY - NOMINAL





## Workforce and Program Analysis Platform (WPAP): CAREER PROGRESSION & SENIORITY - PERCENT





### Workforce and Program Analysis Platform (WPAP): COMPENSATION - NOMINAL





# Workforce and Program Analysis Platform (WPAP): COMPENSATION - PERCENT





#### Workforce and Program Analysis Platform (WPAP): WORKPLACE CHARACTERISTICS - NOMINAL





#### Workforce and Program Analysis Platform (WPAP): WORKPLACE CHARACTERISTICS - PERCENT