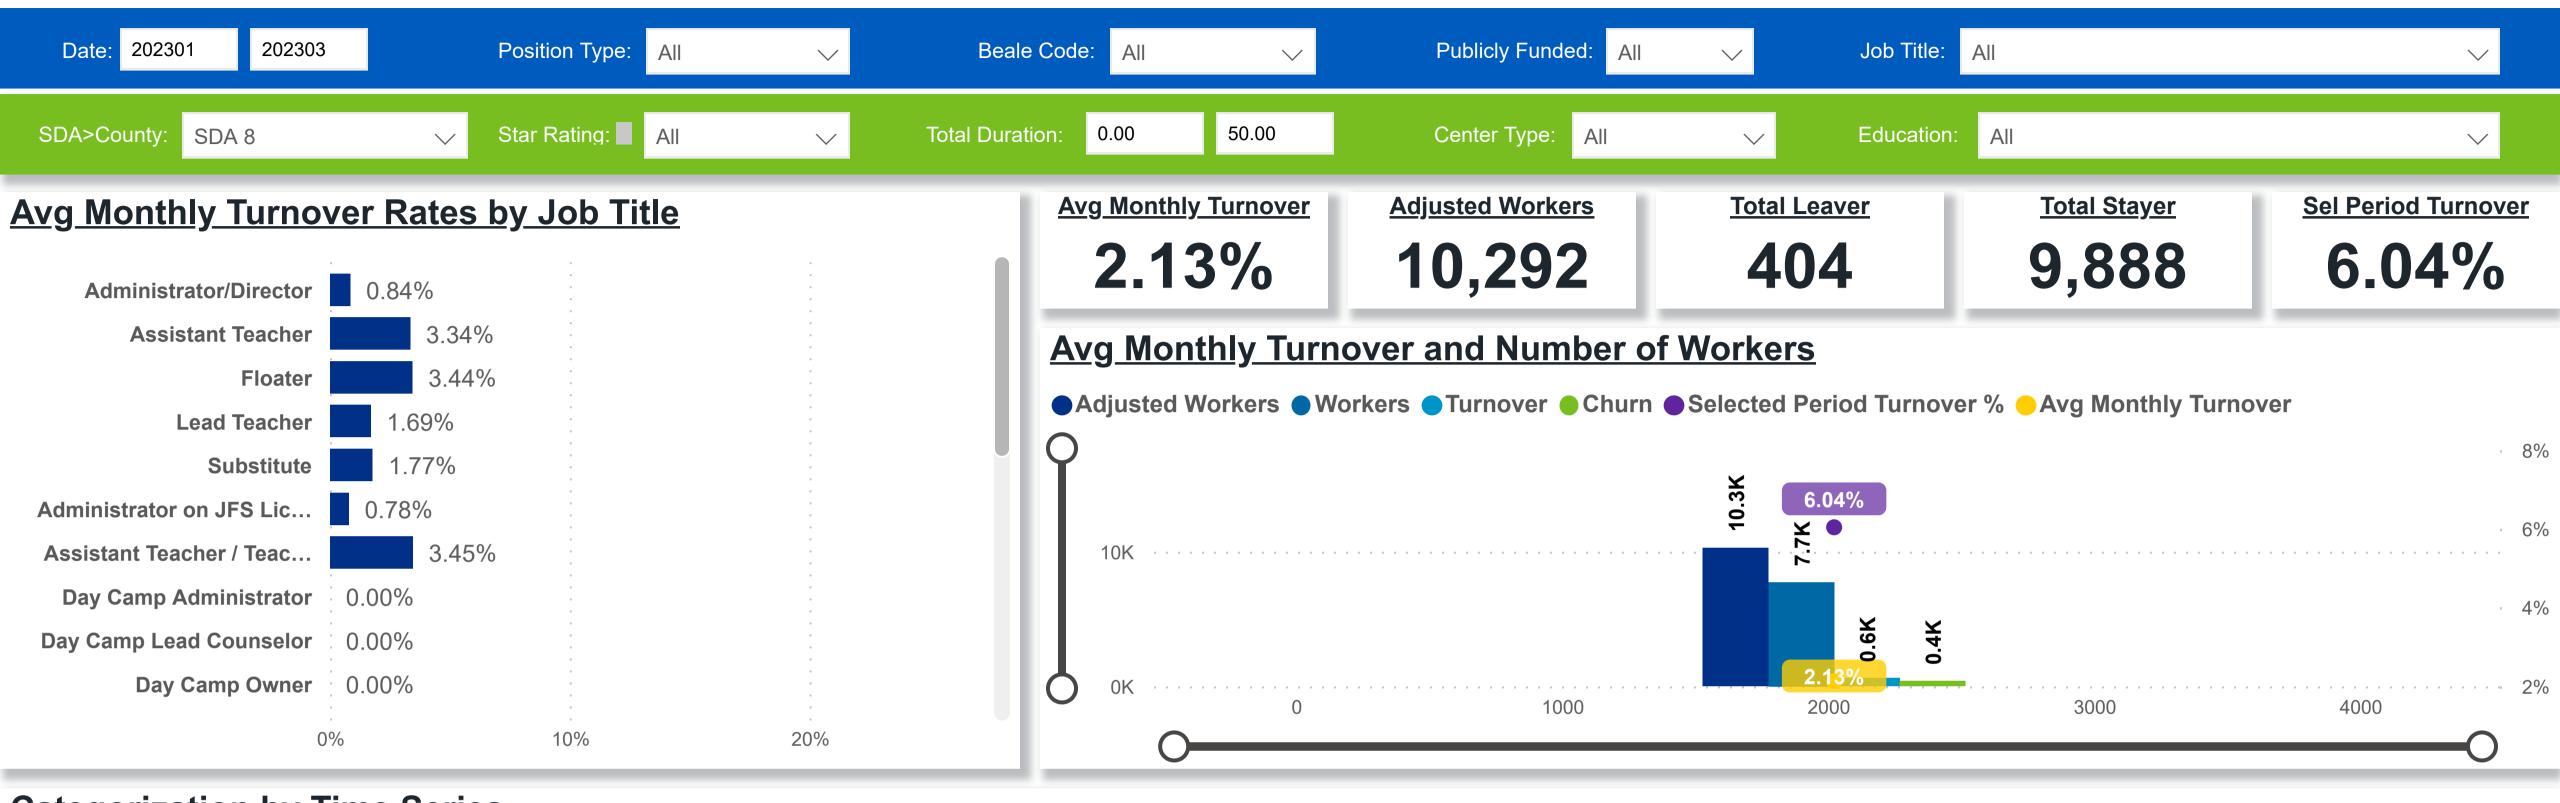

### Workforce and Program Analysis Platform (WPAP): TIMELINE - TURNOVER

**Created Date: 04/03/2023** 