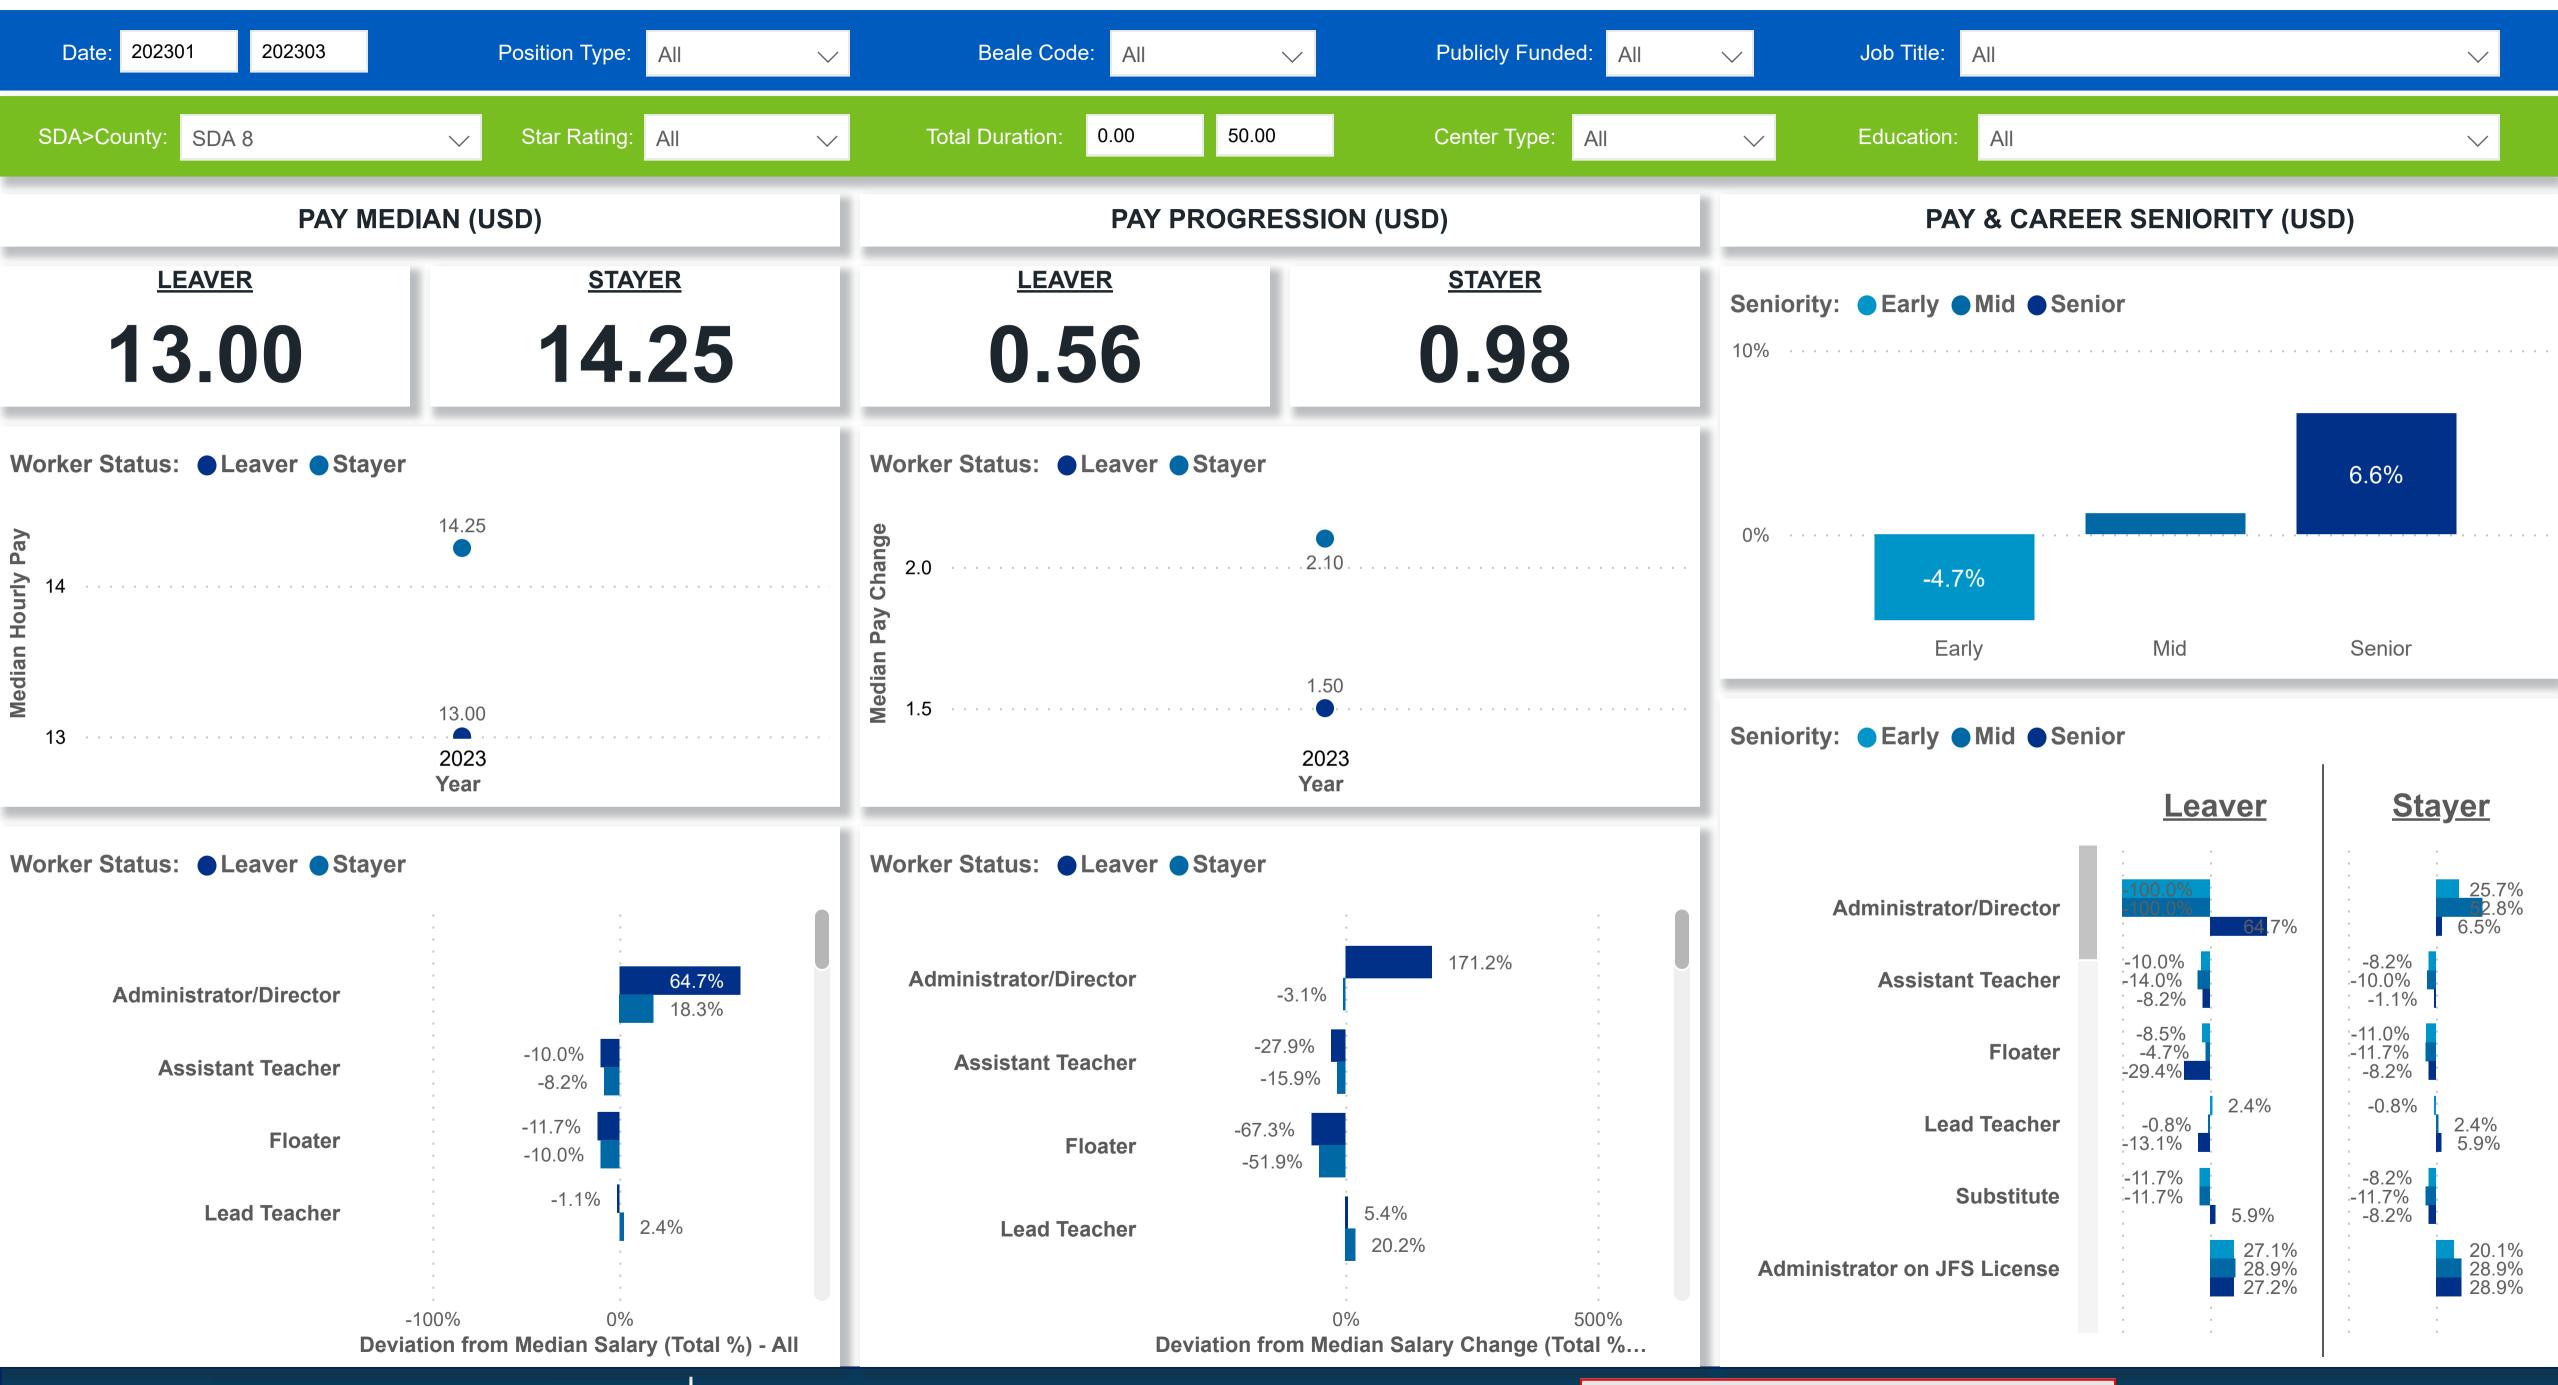

### Workforce and Program Analysis Platform (WPAP): TIMELINE - TURNOVER

**Created Date: 04/03/2023** 



# Categorization by Time Series





## Workforce and Program Analysis Platform (WPAP): TIMELINE - CHURN







#### Workforce and Program Analysis Platform (WPAP): MAP





## Workforce and Program Analysis Platform (WPAP): JOBS & EMPLOYEES - NOMINAL





## Workforce and Program Analysis Platform (WPAP): JOBS & EMPLOYEES - PERCENT





## Workforce and Program Analysis Platform (WPAP): CAREER PROGRESSION & SENIORITY - NOMINAL





## Workforce and Program Analysis Platform (WPAP): CAREER PROGRESSION & SENIORITY - PERCENT





### Workforce and Program Analysis Platform (WPAP): COMPENSATION - NOMINAL





# Workforce and Program Analysis Platform (WPAP): COMPENSATION - PERCENT





#### Workforce and Program Analysis Platform (WPAP): WORKPLACE CHARACTERISTICS - NOMINAL





#### Workforce and Program Analysis Platform (WPAP): WORKPLACE CHARACTERISTICS - PERCENT