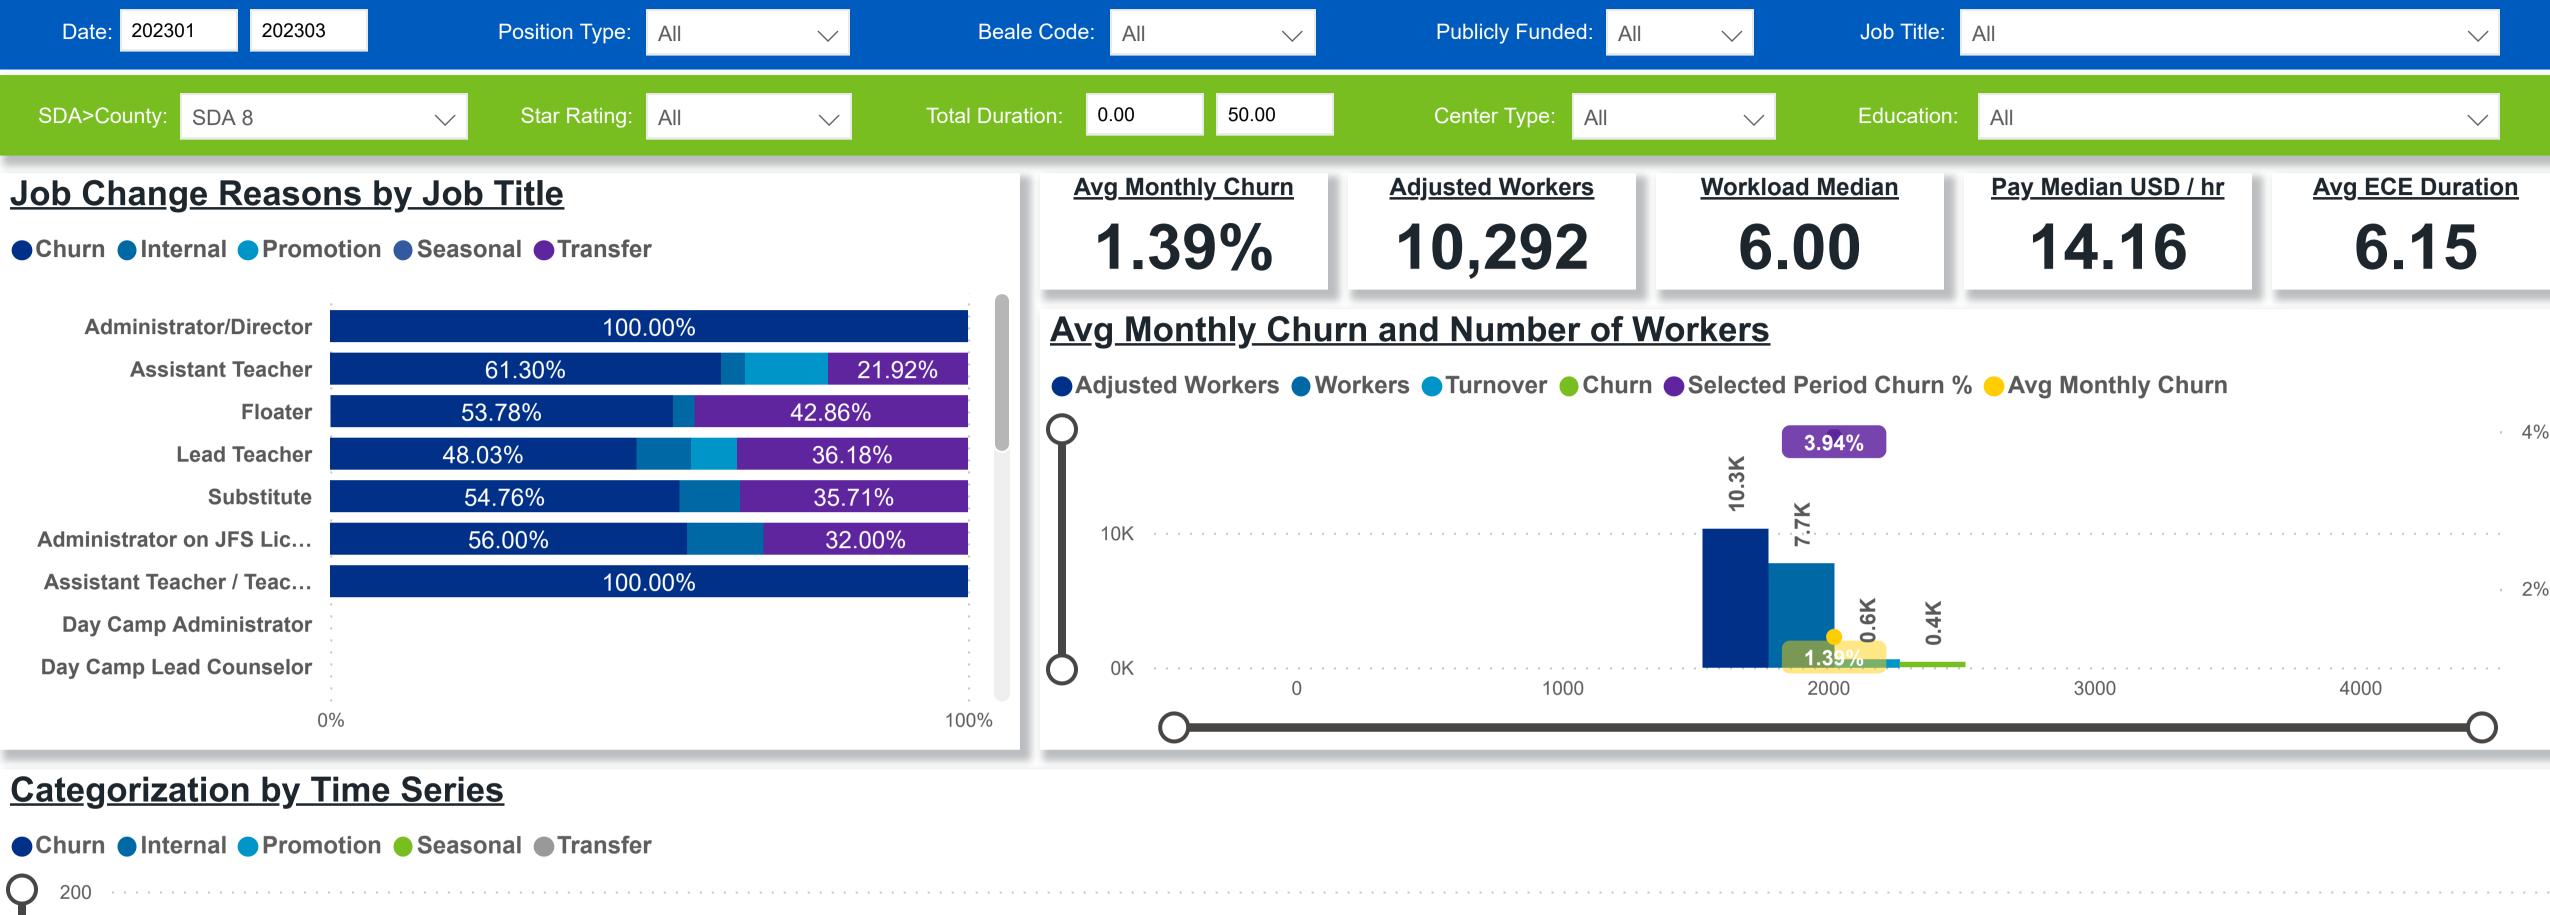

### Workforce and Program Analysis Platform (WPAP): TIMELINE - TURNOVER

**Created Date: 04/03/2023** 



# Categorization by Time Series





## Workforce and Program Analysis Platform (WPAP): TIMELINE - CHURN







#### Workforce and Program Analysis Platform (WPAP): MAP





## Workforce and Program Analysis Platform (WPAP): JOBS & EMPLOYEES - NOMINAL





## Workforce and Program Analysis Platform (WPAP): JOBS & EMPLOYEES - PERCENT





## Workforce and Program Analysis Platform (WPAP): CAREER PROGRESSION & SENIORITY - NOMINAL





## Workforce and Program Analysis Platform (WPAP): CAREER PROGRESSION & SENIORITY - PERCENT





### Workforce and Program Analysis Platform (WPAP): COMPENSATION - NOMINAL





# Workforce and Program Analysis Platform (WPAP): COMPENSATION - PERCENT





#### Workforce and Program Analysis Platform (WPAP): WORKPLACE CHARACTERISTICS - NOMINAL





#### Workforce and Program Analysis Platform (WPAP): WORKPLACE CHARACTERISTICS - PERCENT