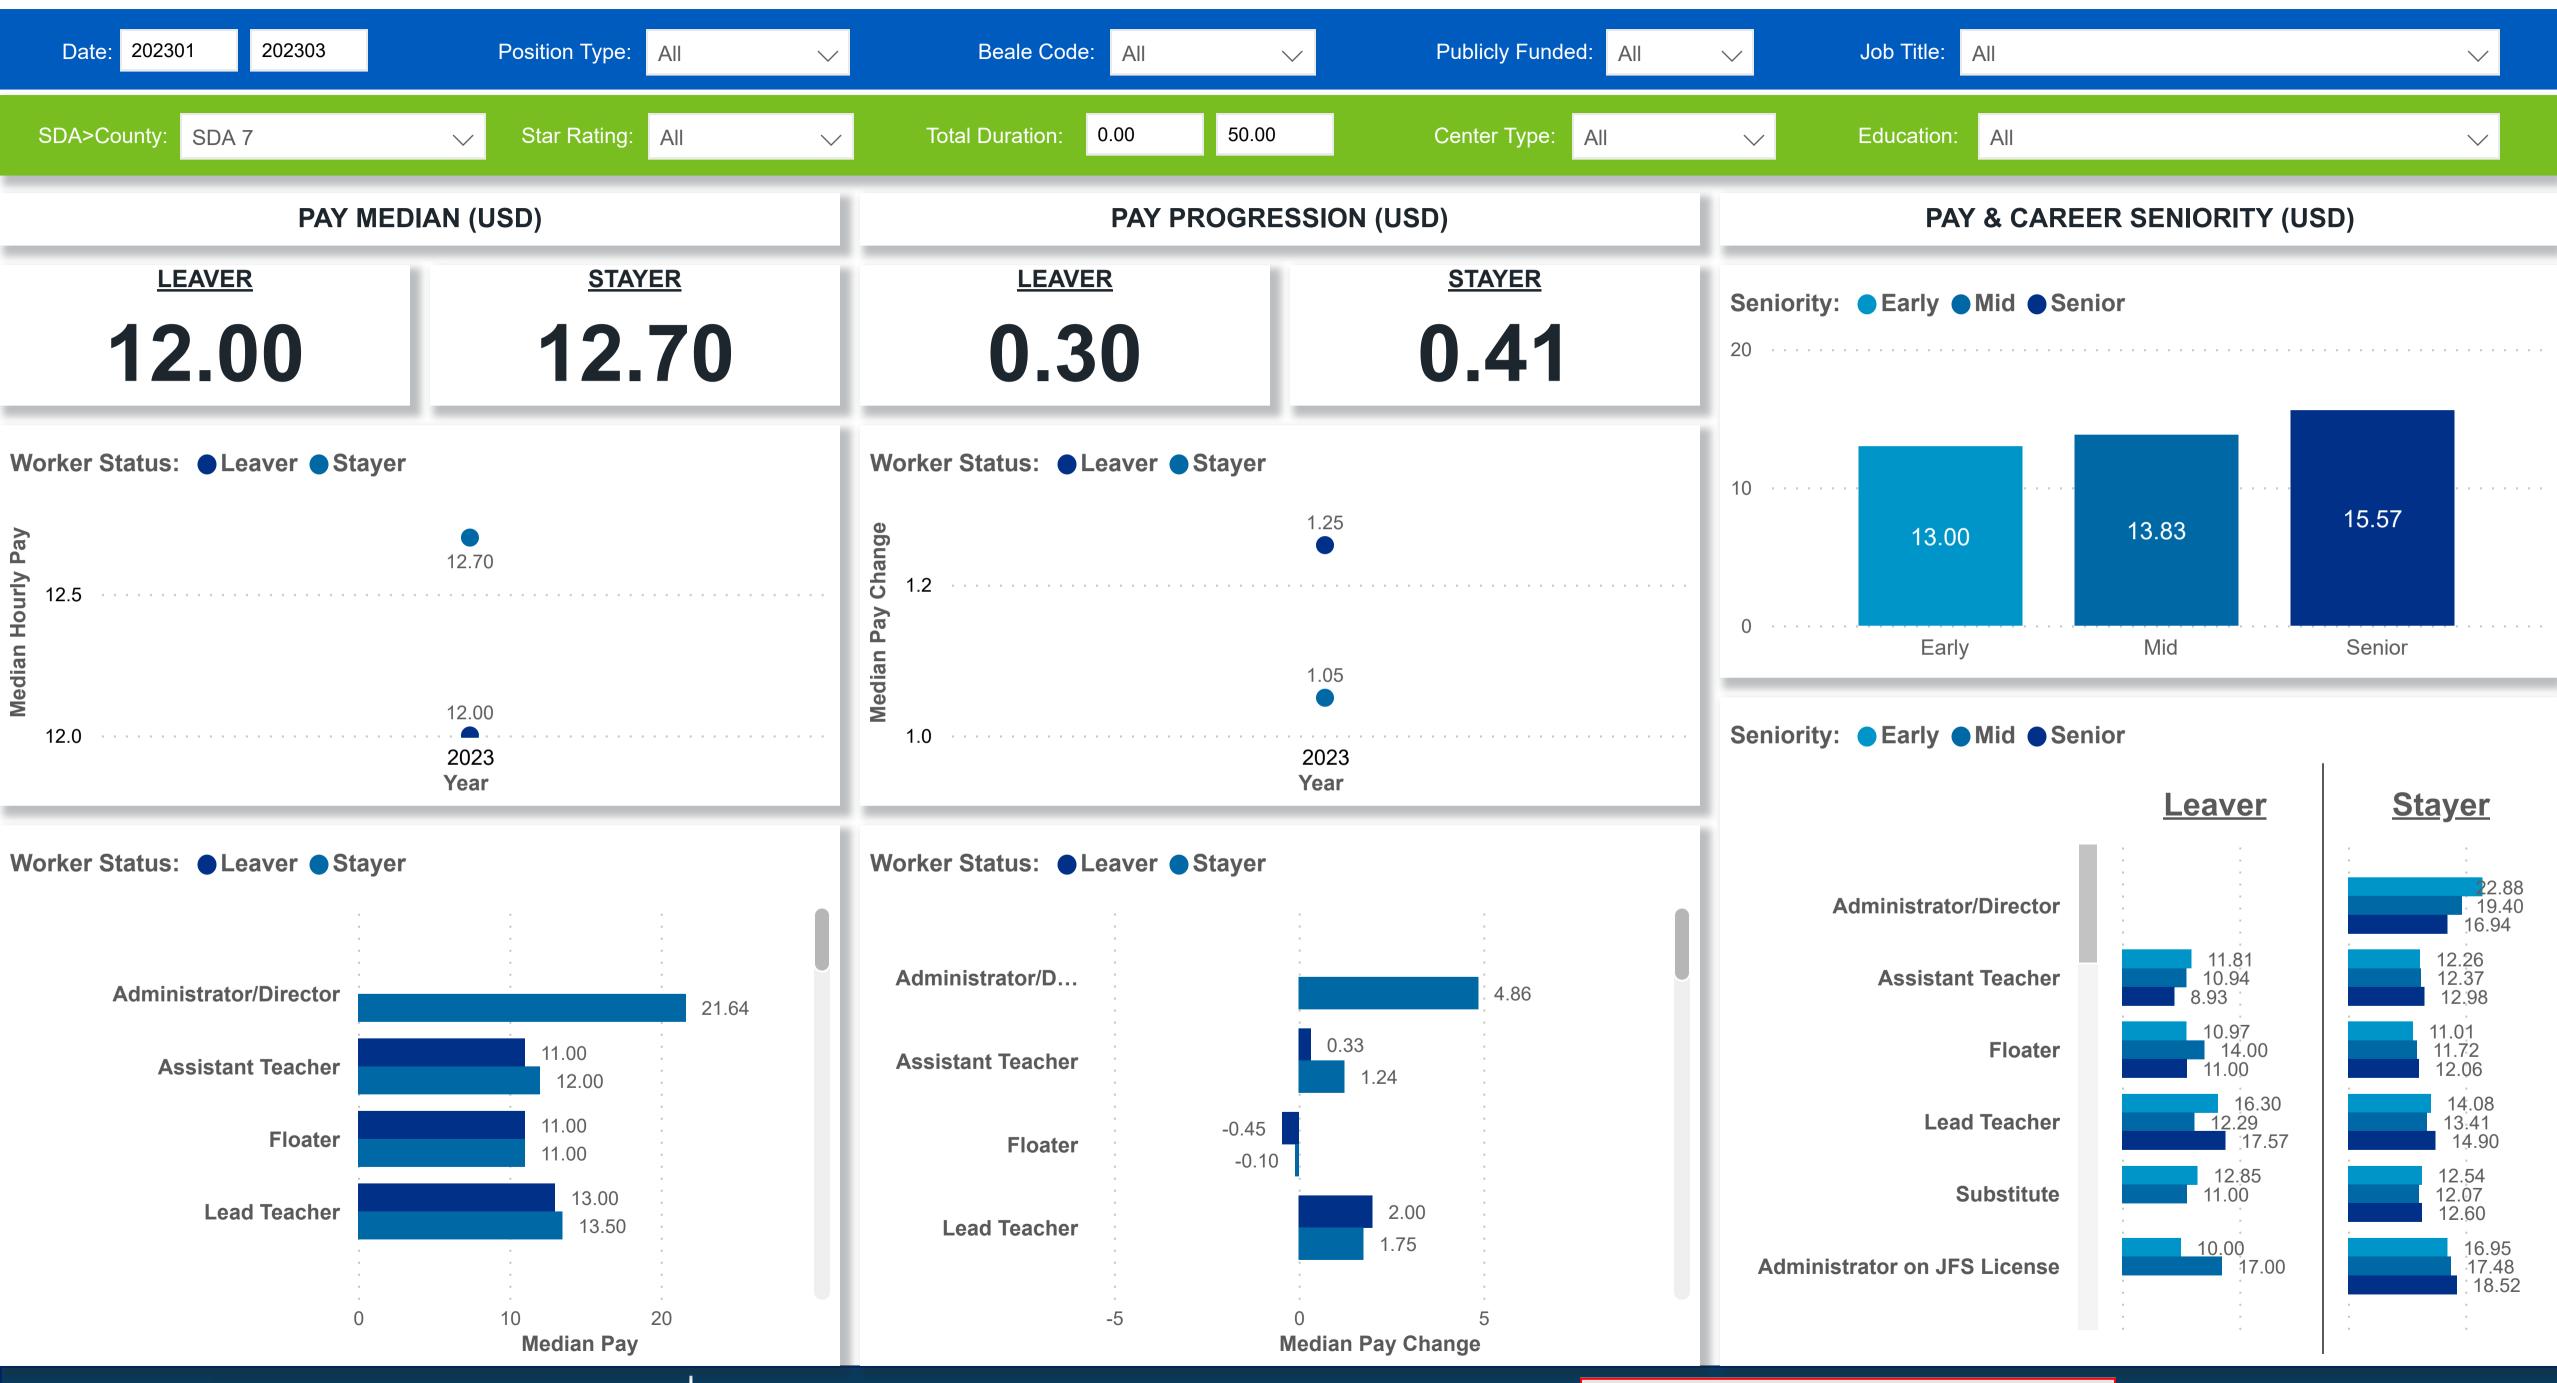

### Workforce and Program Analysis Platform (WPAP): TIMELINE - TURNOVER

**Created Date: 04/03/2023** 



# Categorization by Time Series





### Workforce and Program Analysis Platform (WPAP): TIMELINE - CHURN





### Workforce and Program Analysis Platform (WPAP): MAP





# Workforce and Program Analysis Platform (WPAP): JOBS & EMPLOYEES - NOMINAL





# Workforce and Program Analysis Platform (WPAP): JOBS & EMPLOYEES - PERCENT





#### Workforce and Program Analysis Platform (WPAP): CAREER PROGRESSION & SENIORITY - NOMINAL





### Workforce and Program Analysis Platform (WPAP): CAREER PROGRESSION & SENIORITY - PERCENT





# Workforce and Program Analysis Platform (WPAP): COMPENSATION - NOMINAL





# Workforce and Program Analysis Platform (WPAP): COMPENSATION - PERCENT





### Workforce and Program Analysis Platform (WPAP): WORKPLACE CHARACTERISTICS - NOMINAL





### Workforce and Program Analysis Platform (WPAP): WORKPLACE CHARACTERISTICS - PERCENT