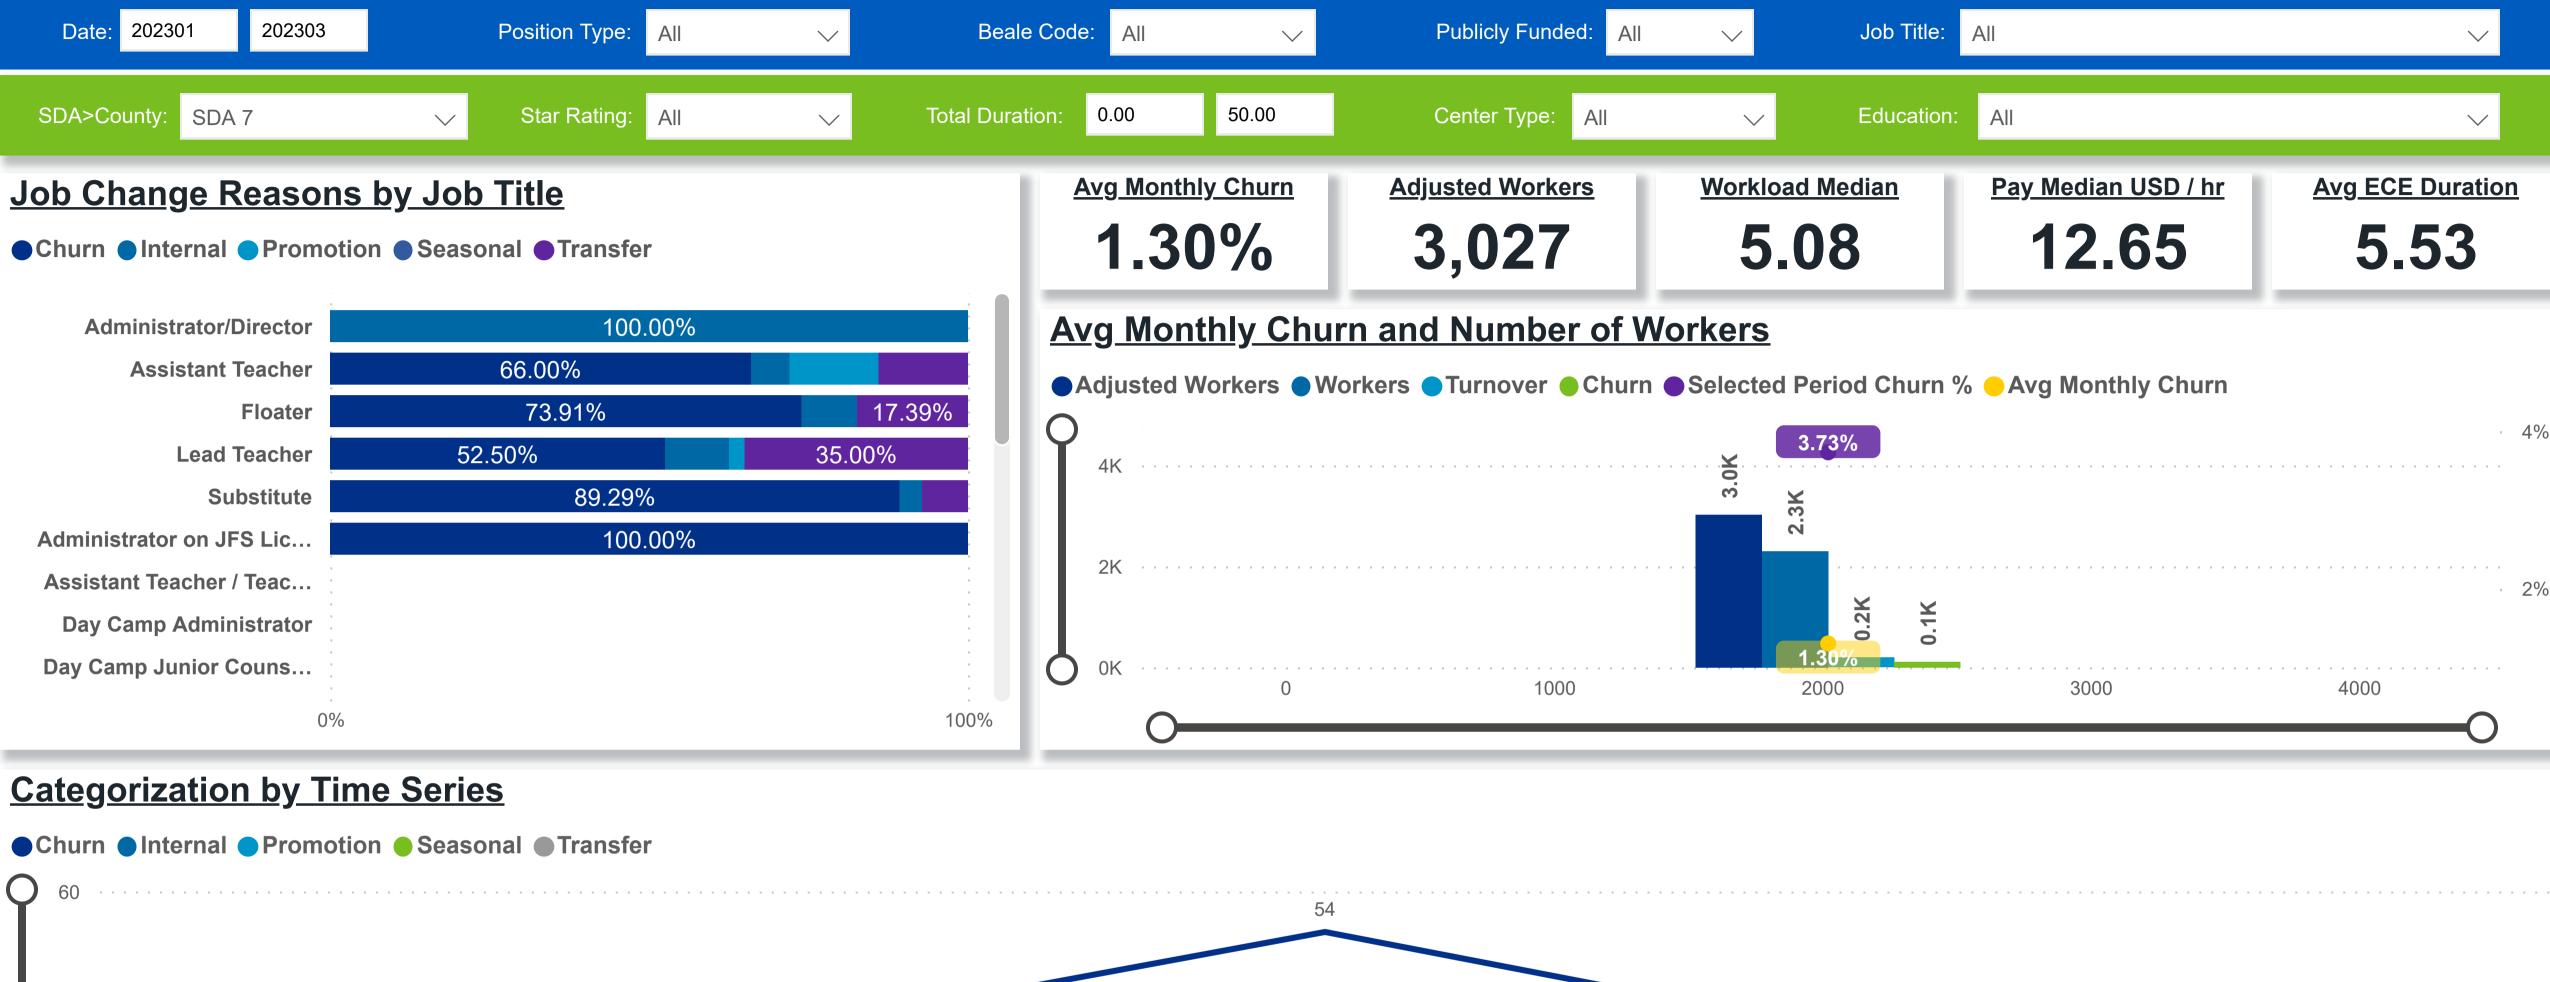

### Workforce and Program Analysis Platform (WPAP): TIMELINE - CHURN

# Categorization by Time Series