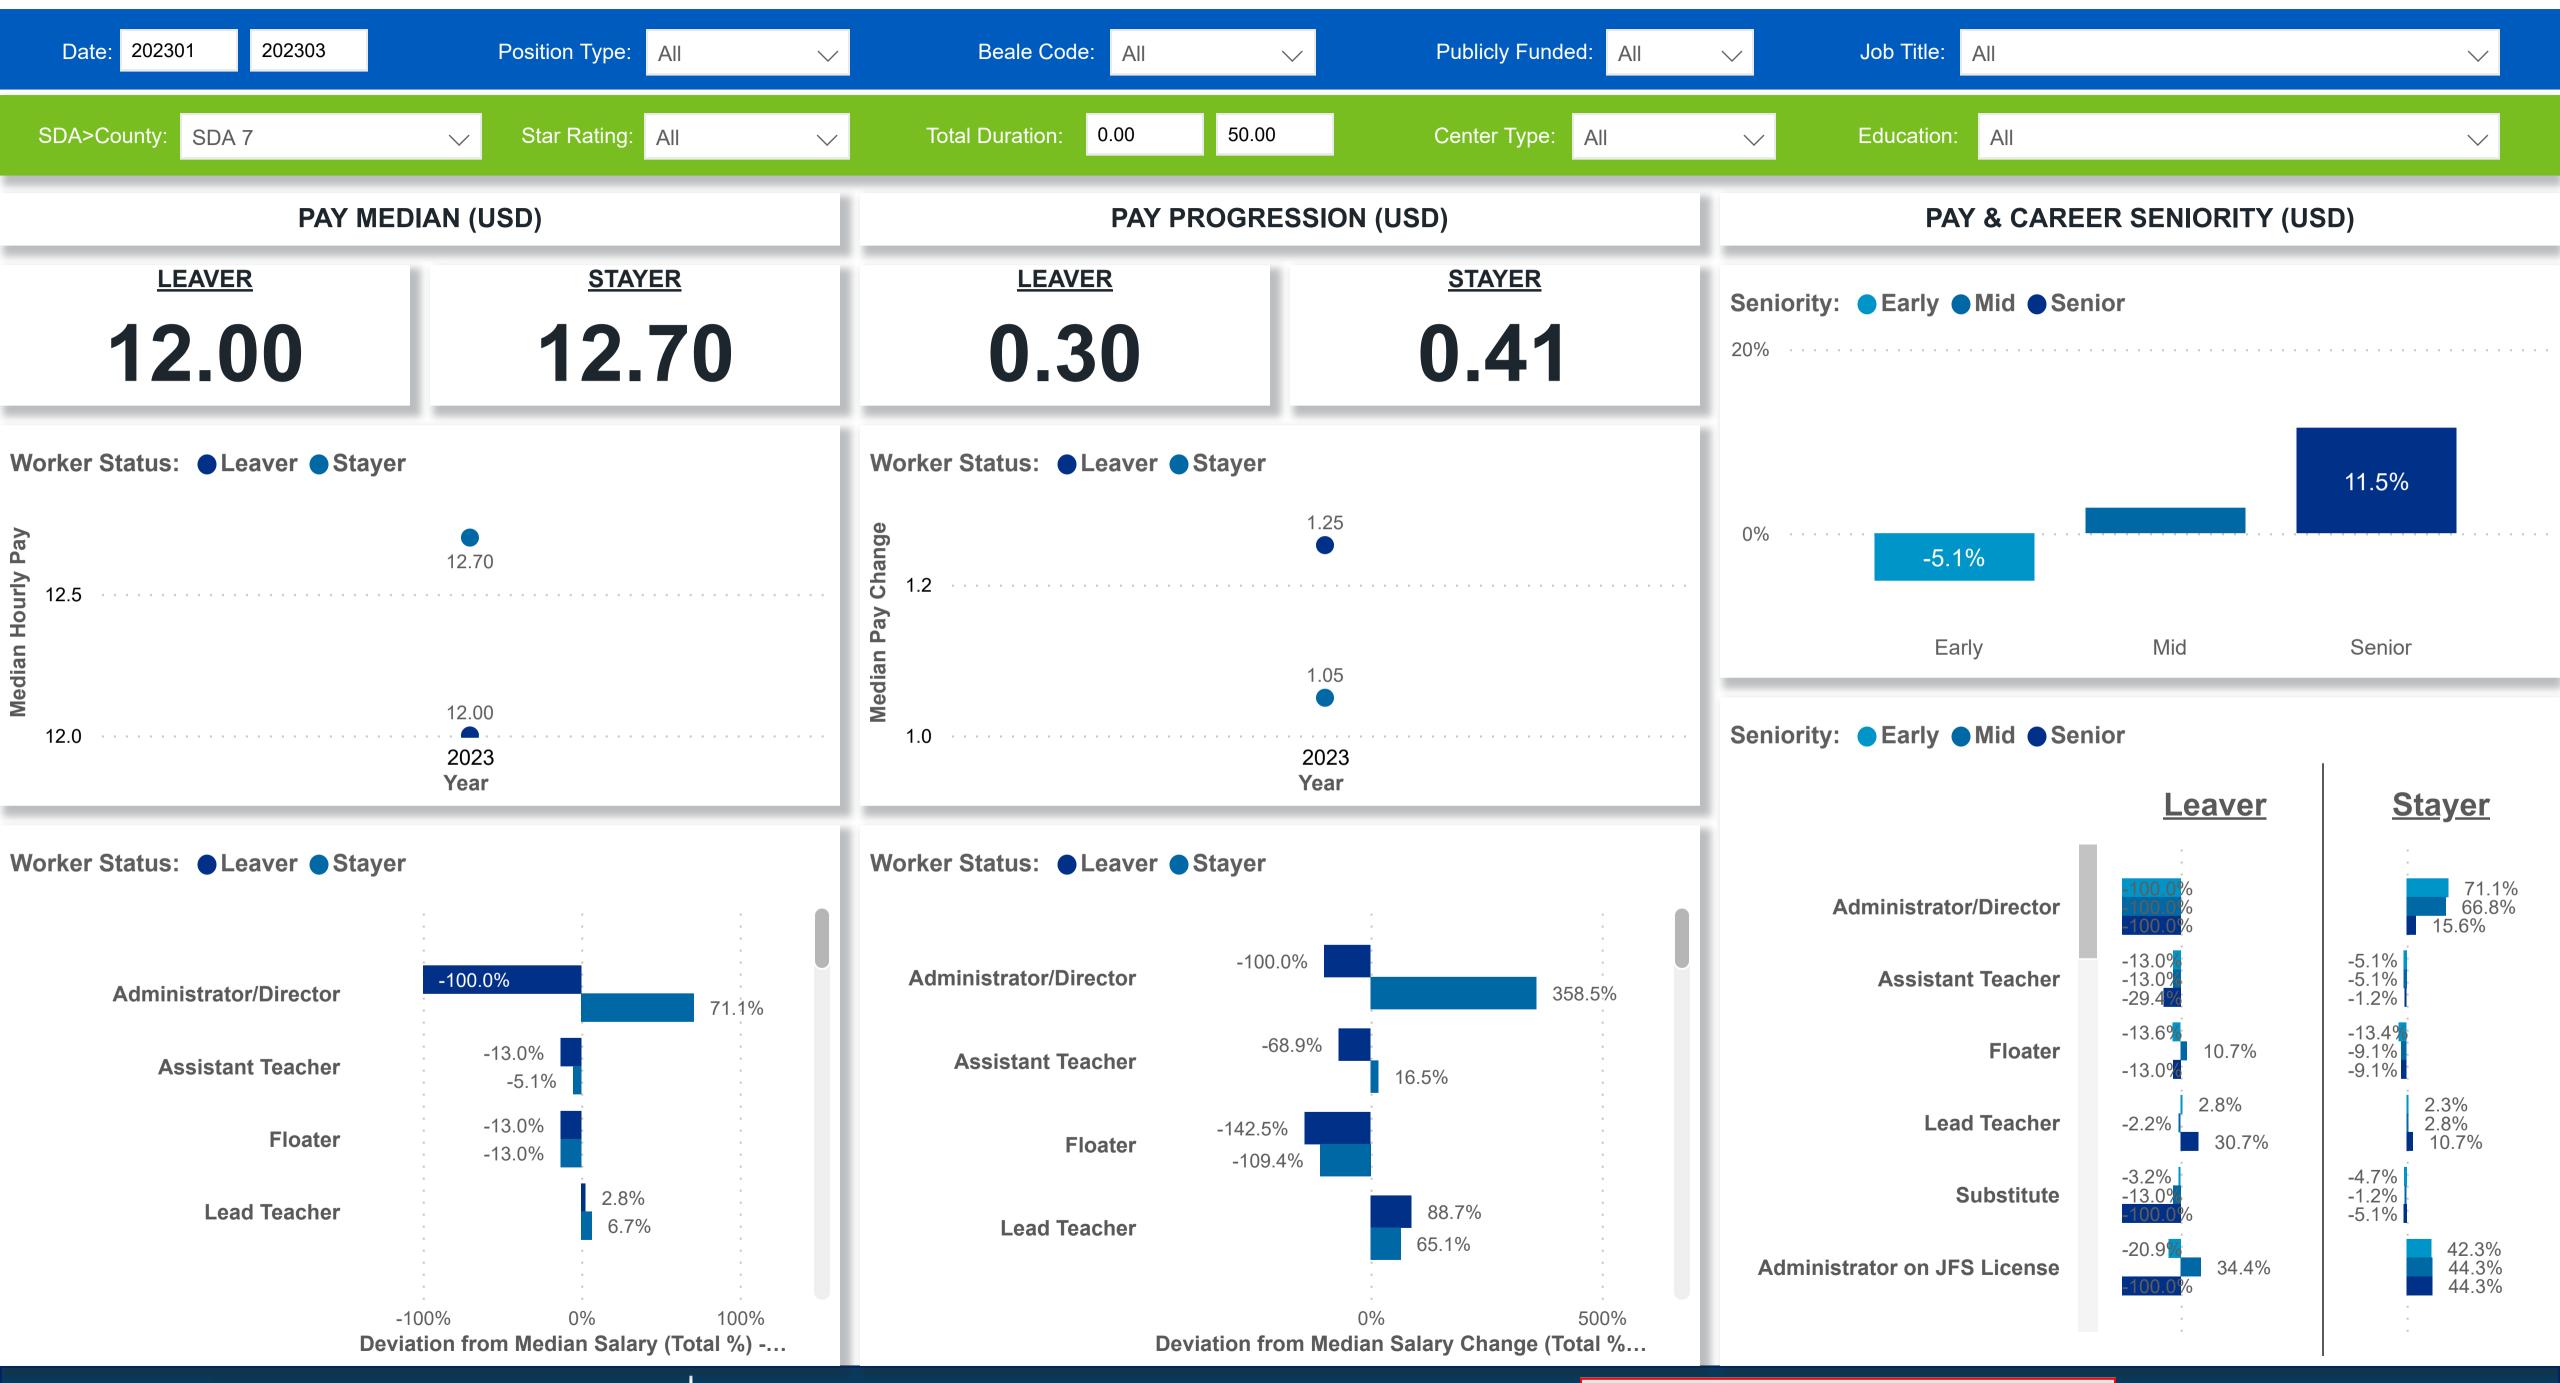

### Workforce and Program Analysis Platform (WPAP): TIMELINE - TURNOVER

**Created Date: 04/03/2023** 



# Categorization by Time Series





### Workforce and Program Analysis Platform (WPAP): TIMELINE - CHURN





### Workforce and Program Analysis Platform (WPAP): MAP





# Workforce and Program Analysis Platform (WPAP): JOBS & EMPLOYEES - NOMINAL





# Workforce and Program Analysis Platform (WPAP): JOBS & EMPLOYEES - PERCENT





#### Workforce and Program Analysis Platform (WPAP): CAREER PROGRESSION & SENIORITY - NOMINAL





### Workforce and Program Analysis Platform (WPAP): CAREER PROGRESSION & SENIORITY - PERCENT





# Workforce and Program Analysis Platform (WPAP): COMPENSATION - NOMINAL





# Workforce and Program Analysis Platform (WPAP): COMPENSATION - PERCENT





### Workforce and Program Analysis Platform (WPAP): WORKPLACE CHARACTERISTICS - NOMINAL





### Workforce and Program Analysis Platform (WPAP): WORKPLACE CHARACTERISTICS - PERCENT