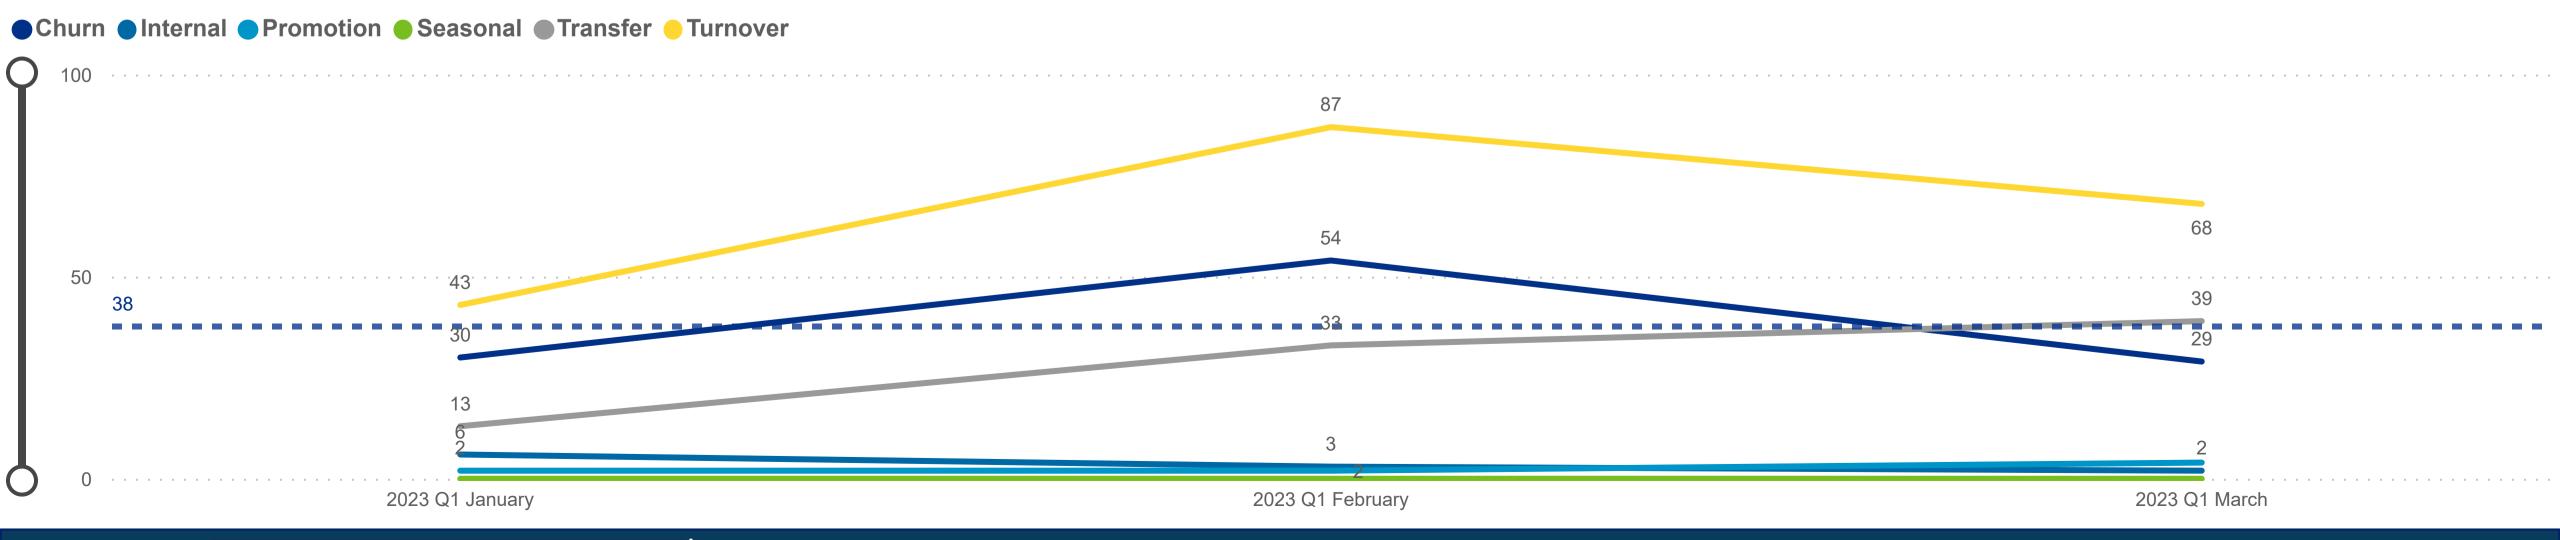

### Workforce and Program Analysis Platform (WPAP): TIMELINE - CHURN

# Categorization by Time Series