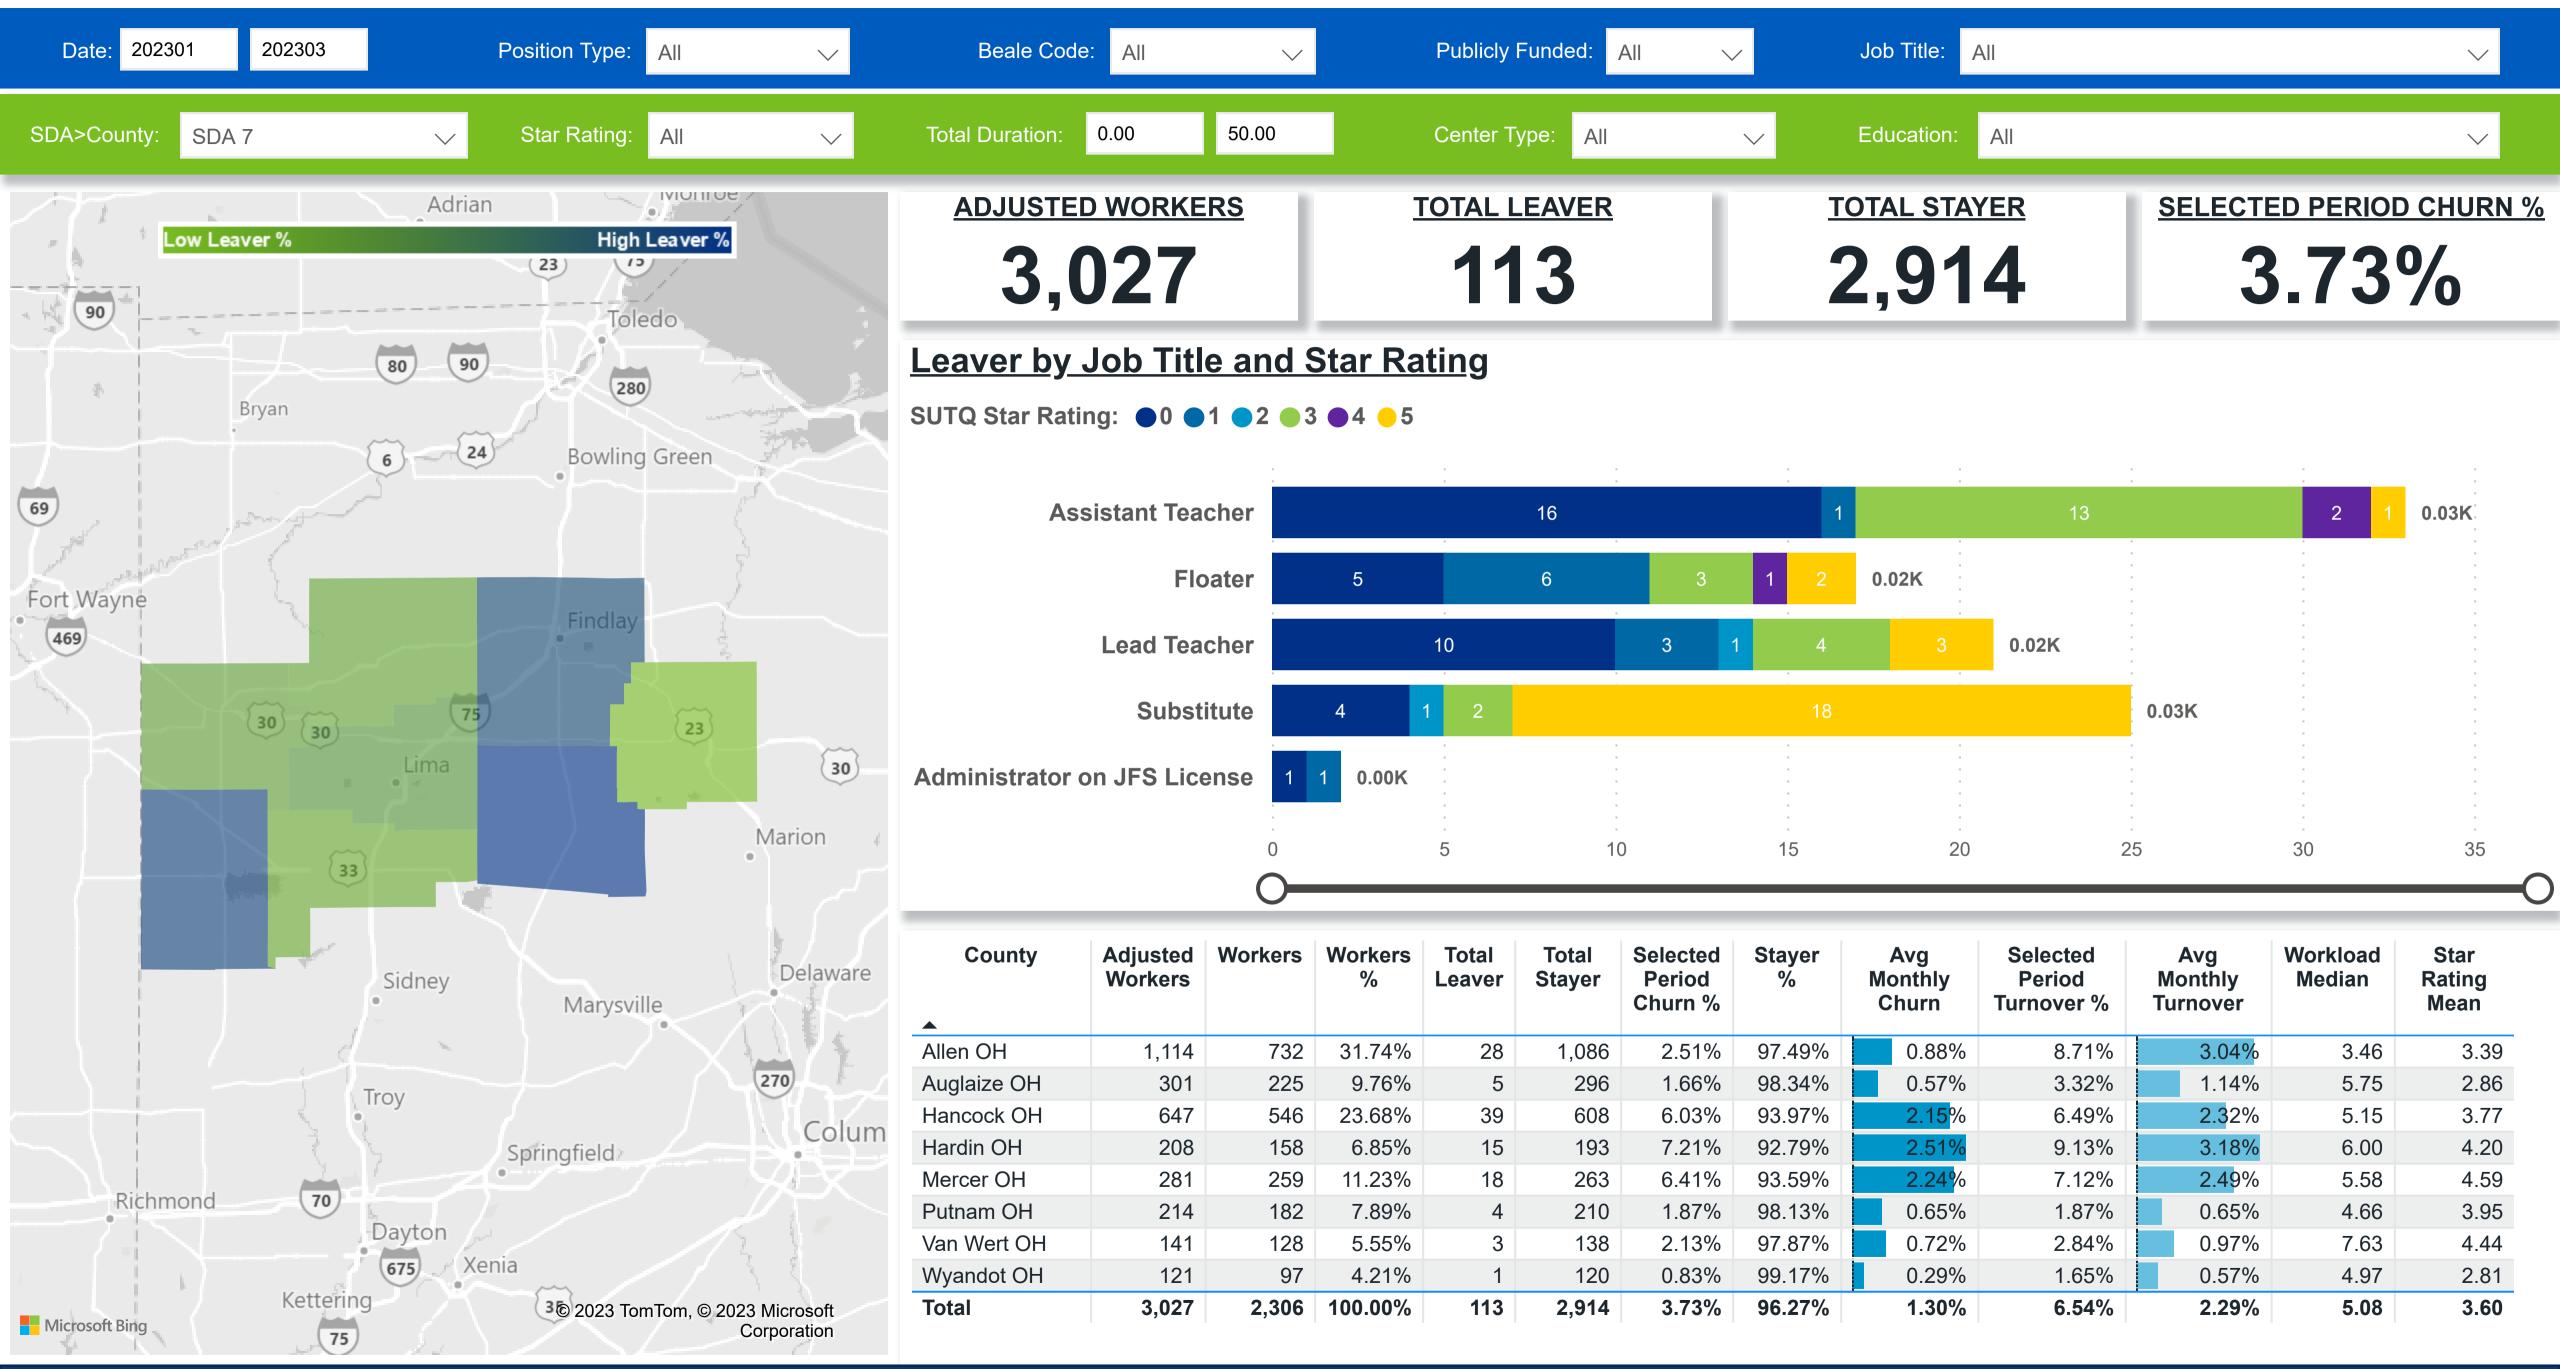

### Workforce and Program Analysis Platform (WPAP): TIMELINE - TURNOVER

**Created Date: 04/03/2023** 



# Categorization by Time Series





### Workforce and Program Analysis Platform (WPAP): TIMELINE - CHURN





### Workforce and Program Analysis Platform (WPAP): MAP





# Workforce and Program Analysis Platform (WPAP): JOBS & EMPLOYEES - NOMINAL





# Workforce and Program Analysis Platform (WPAP): JOBS & EMPLOYEES - PERCENT





#### Workforce and Program Analysis Platform (WPAP): CAREER PROGRESSION & SENIORITY - NOMINAL





### Workforce and Program Analysis Platform (WPAP): CAREER PROGRESSION & SENIORITY - PERCENT





# Workforce and Program Analysis Platform (WPAP): COMPENSATION - NOMINAL





# Workforce and Program Analysis Platform (WPAP): COMPENSATION - PERCENT





### Workforce and Program Analysis Platform (WPAP): WORKPLACE CHARACTERISTICS - NOMINAL





### Workforce and Program Analysis Platform (WPAP): WORKPLACE CHARACTERISTICS - PERCENT