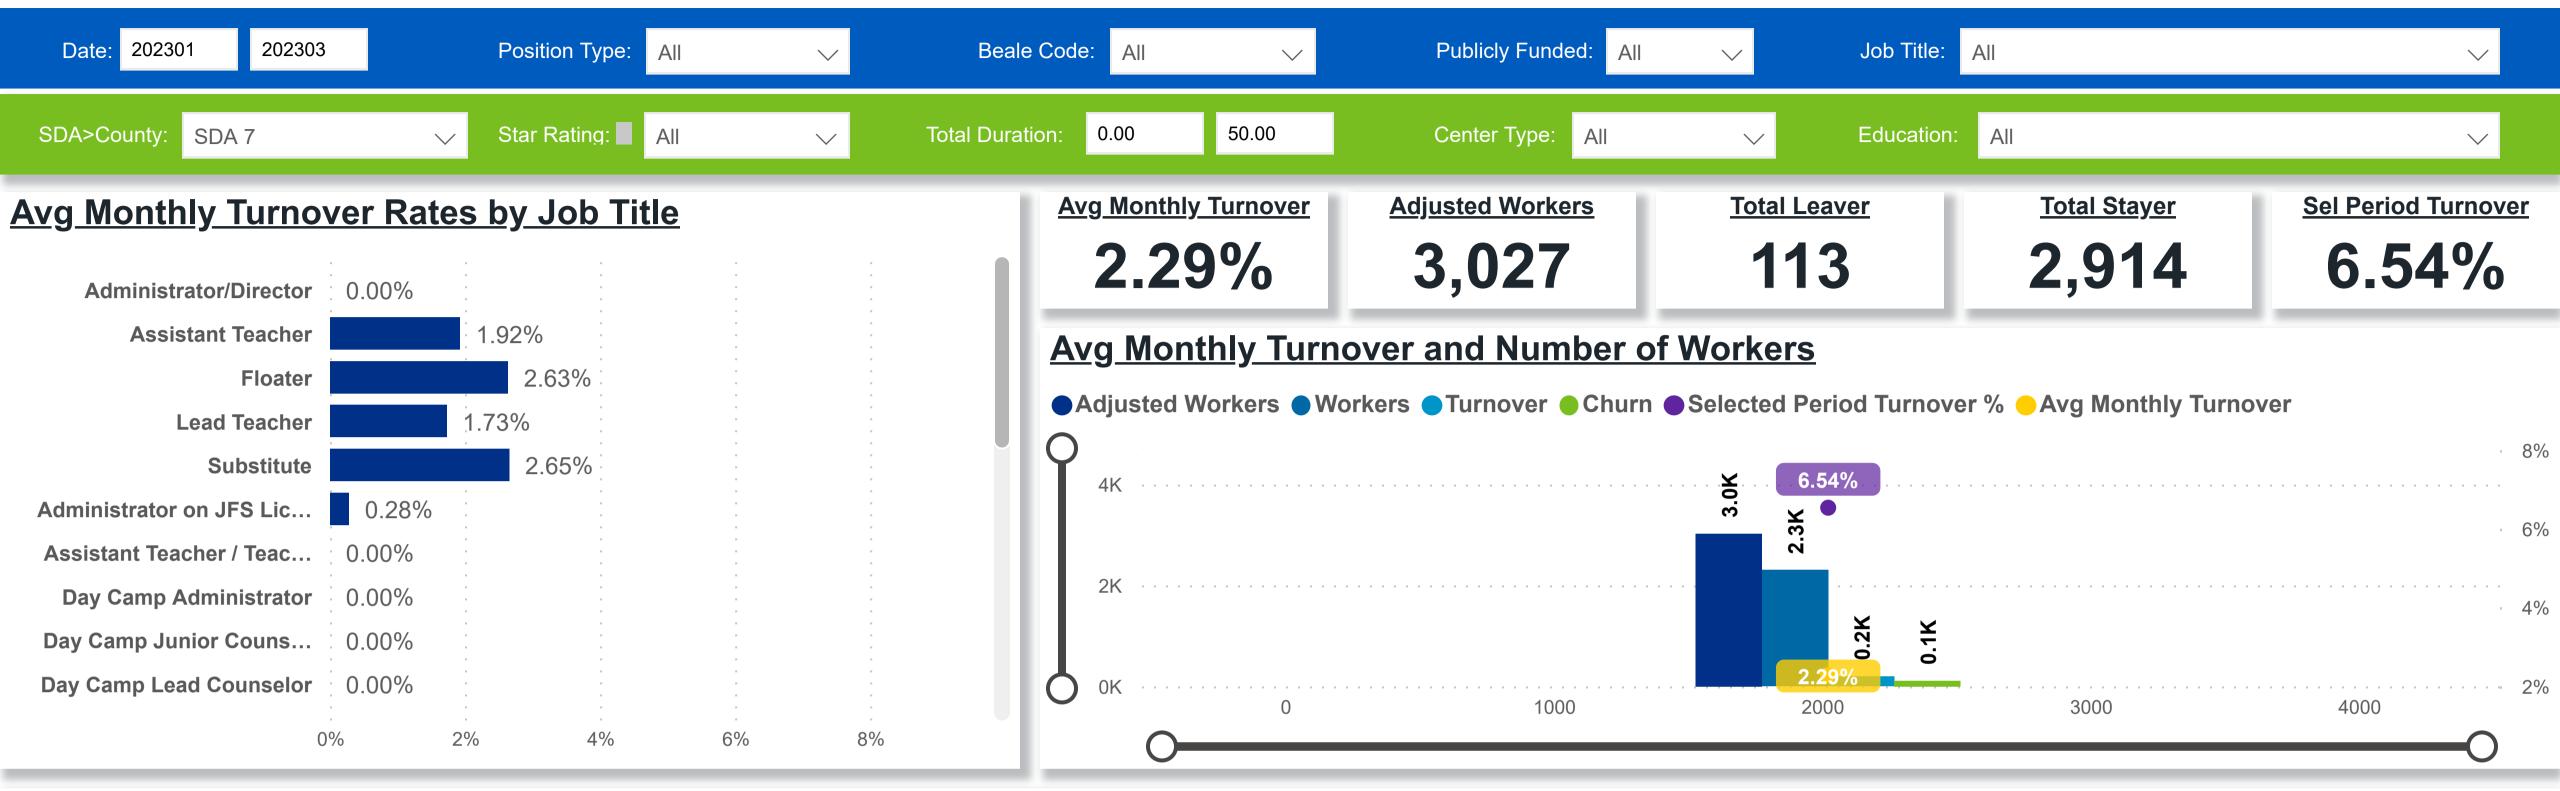

### Workforce and Program Analysis Platform (WPAP): TIMELINE - TURNOVER

**Created Date: 04/03/2023** 