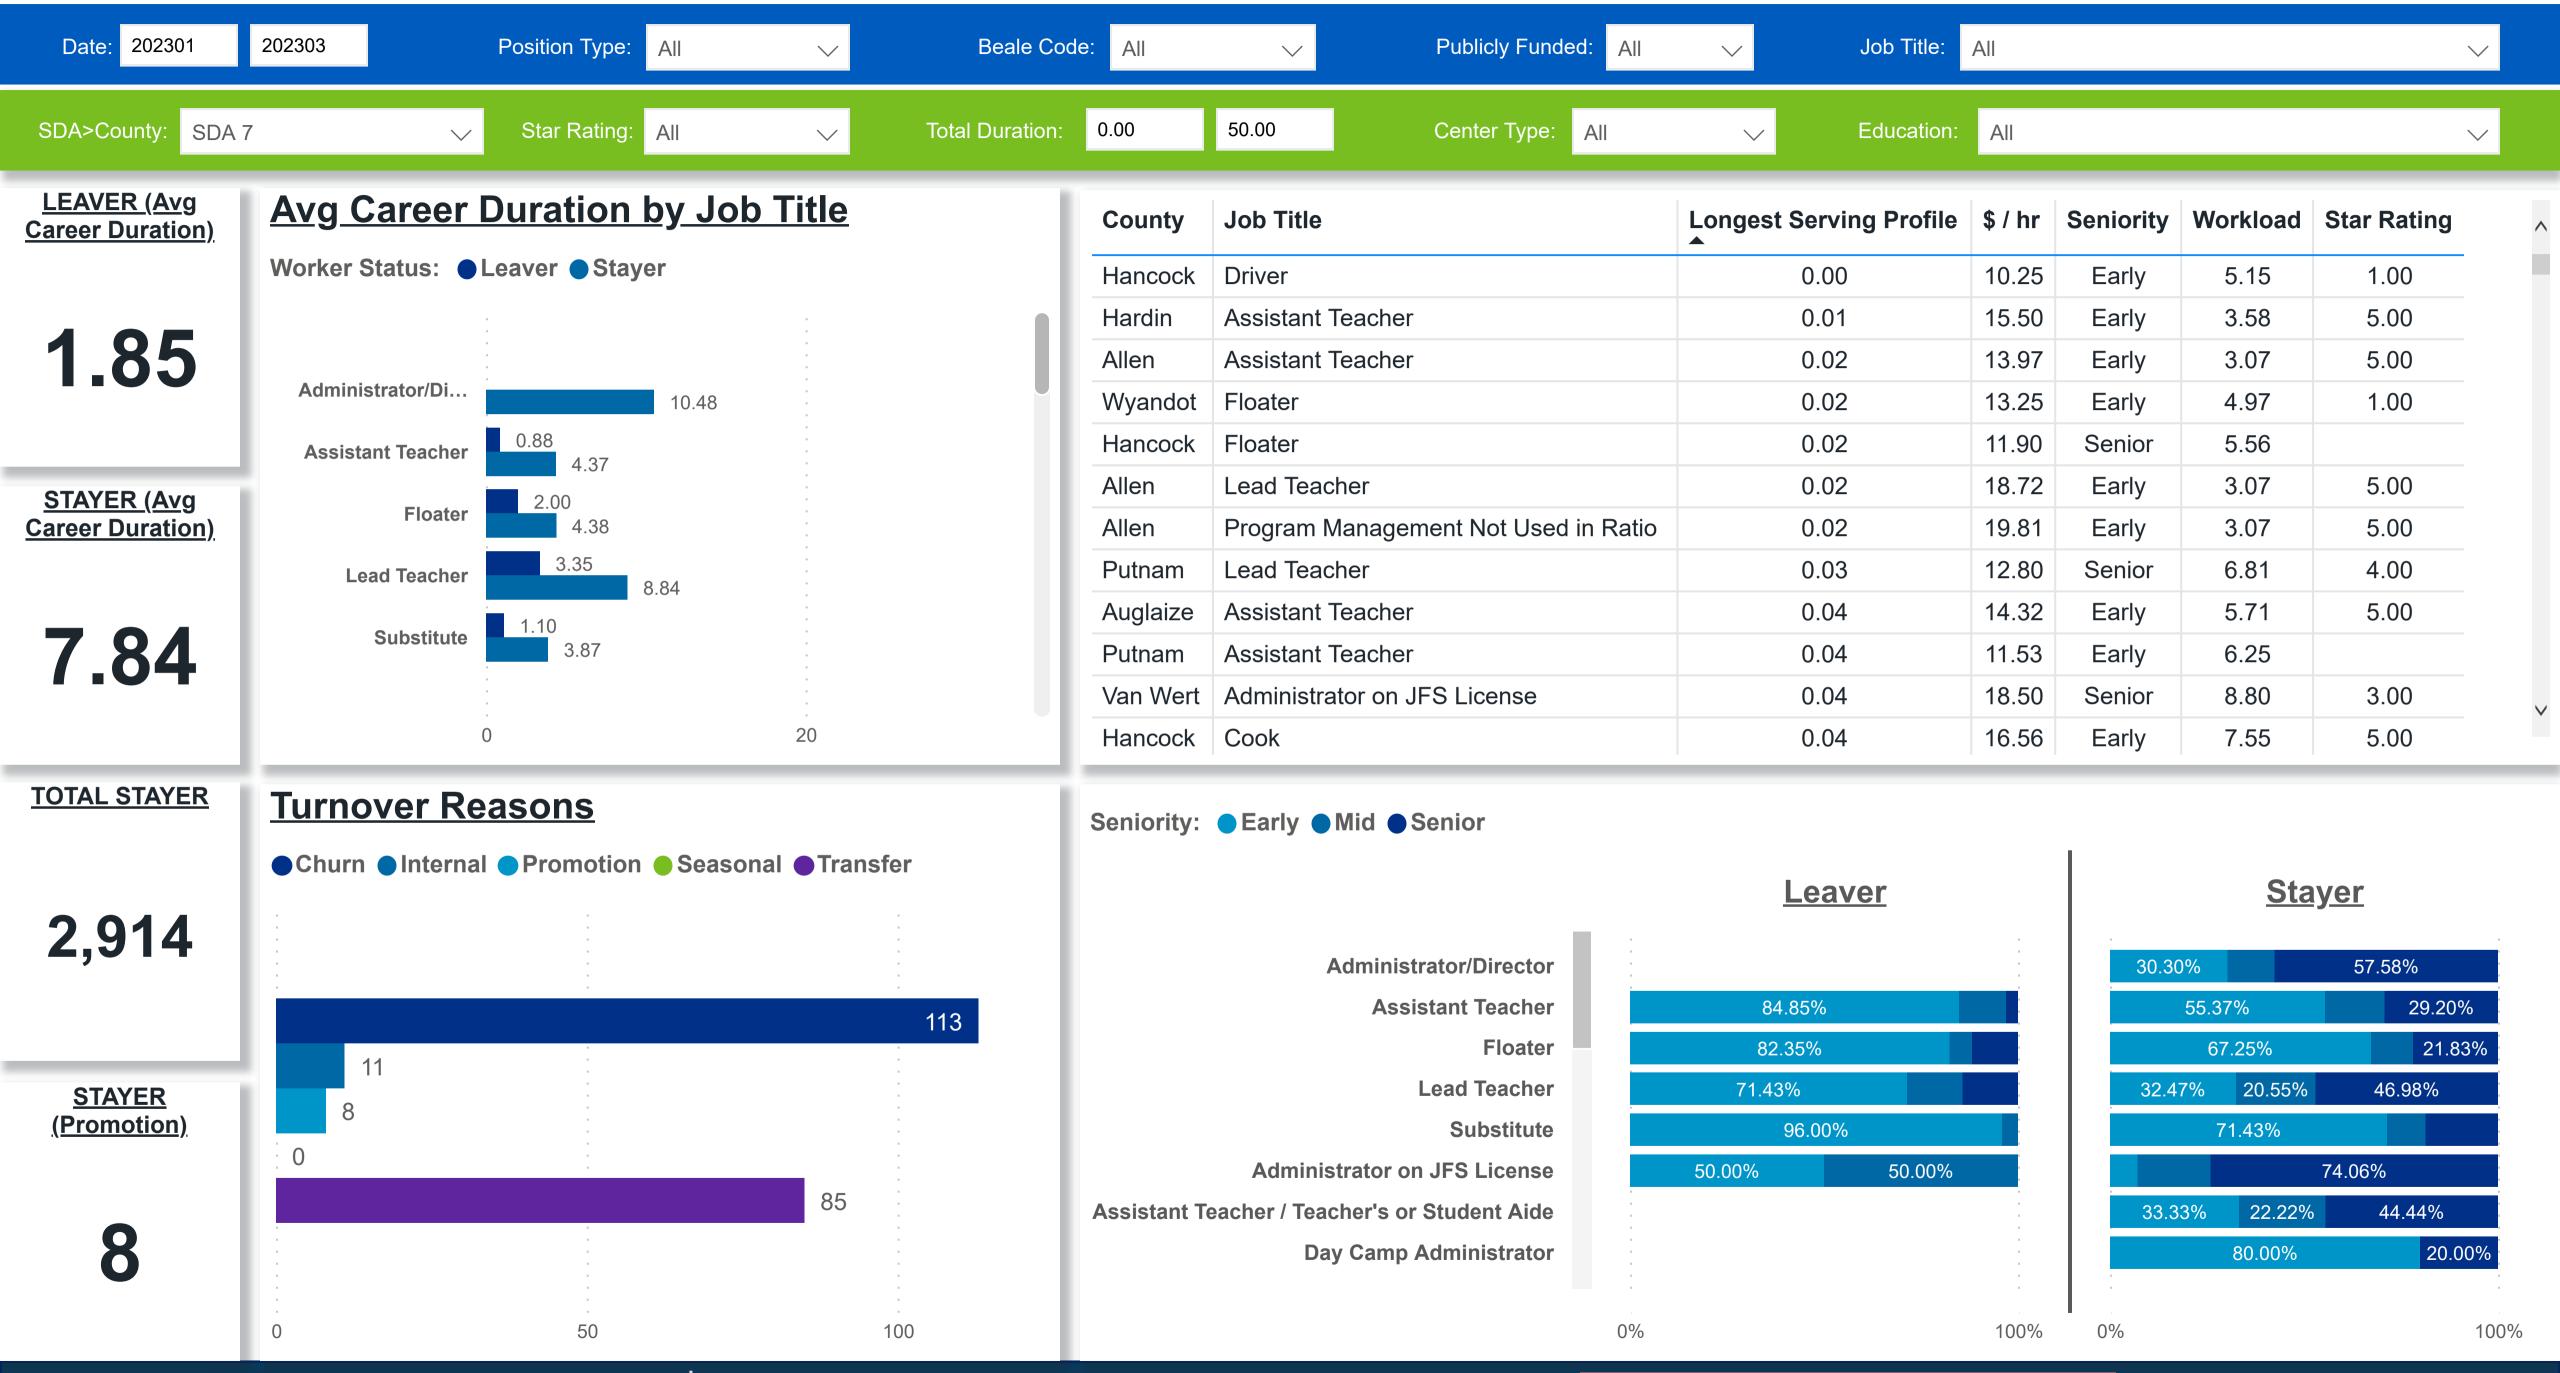

#### Workforce and Program Analysis Platform (WPAP): CAREER PROGRESSION & SENIORITY - NOMINAL