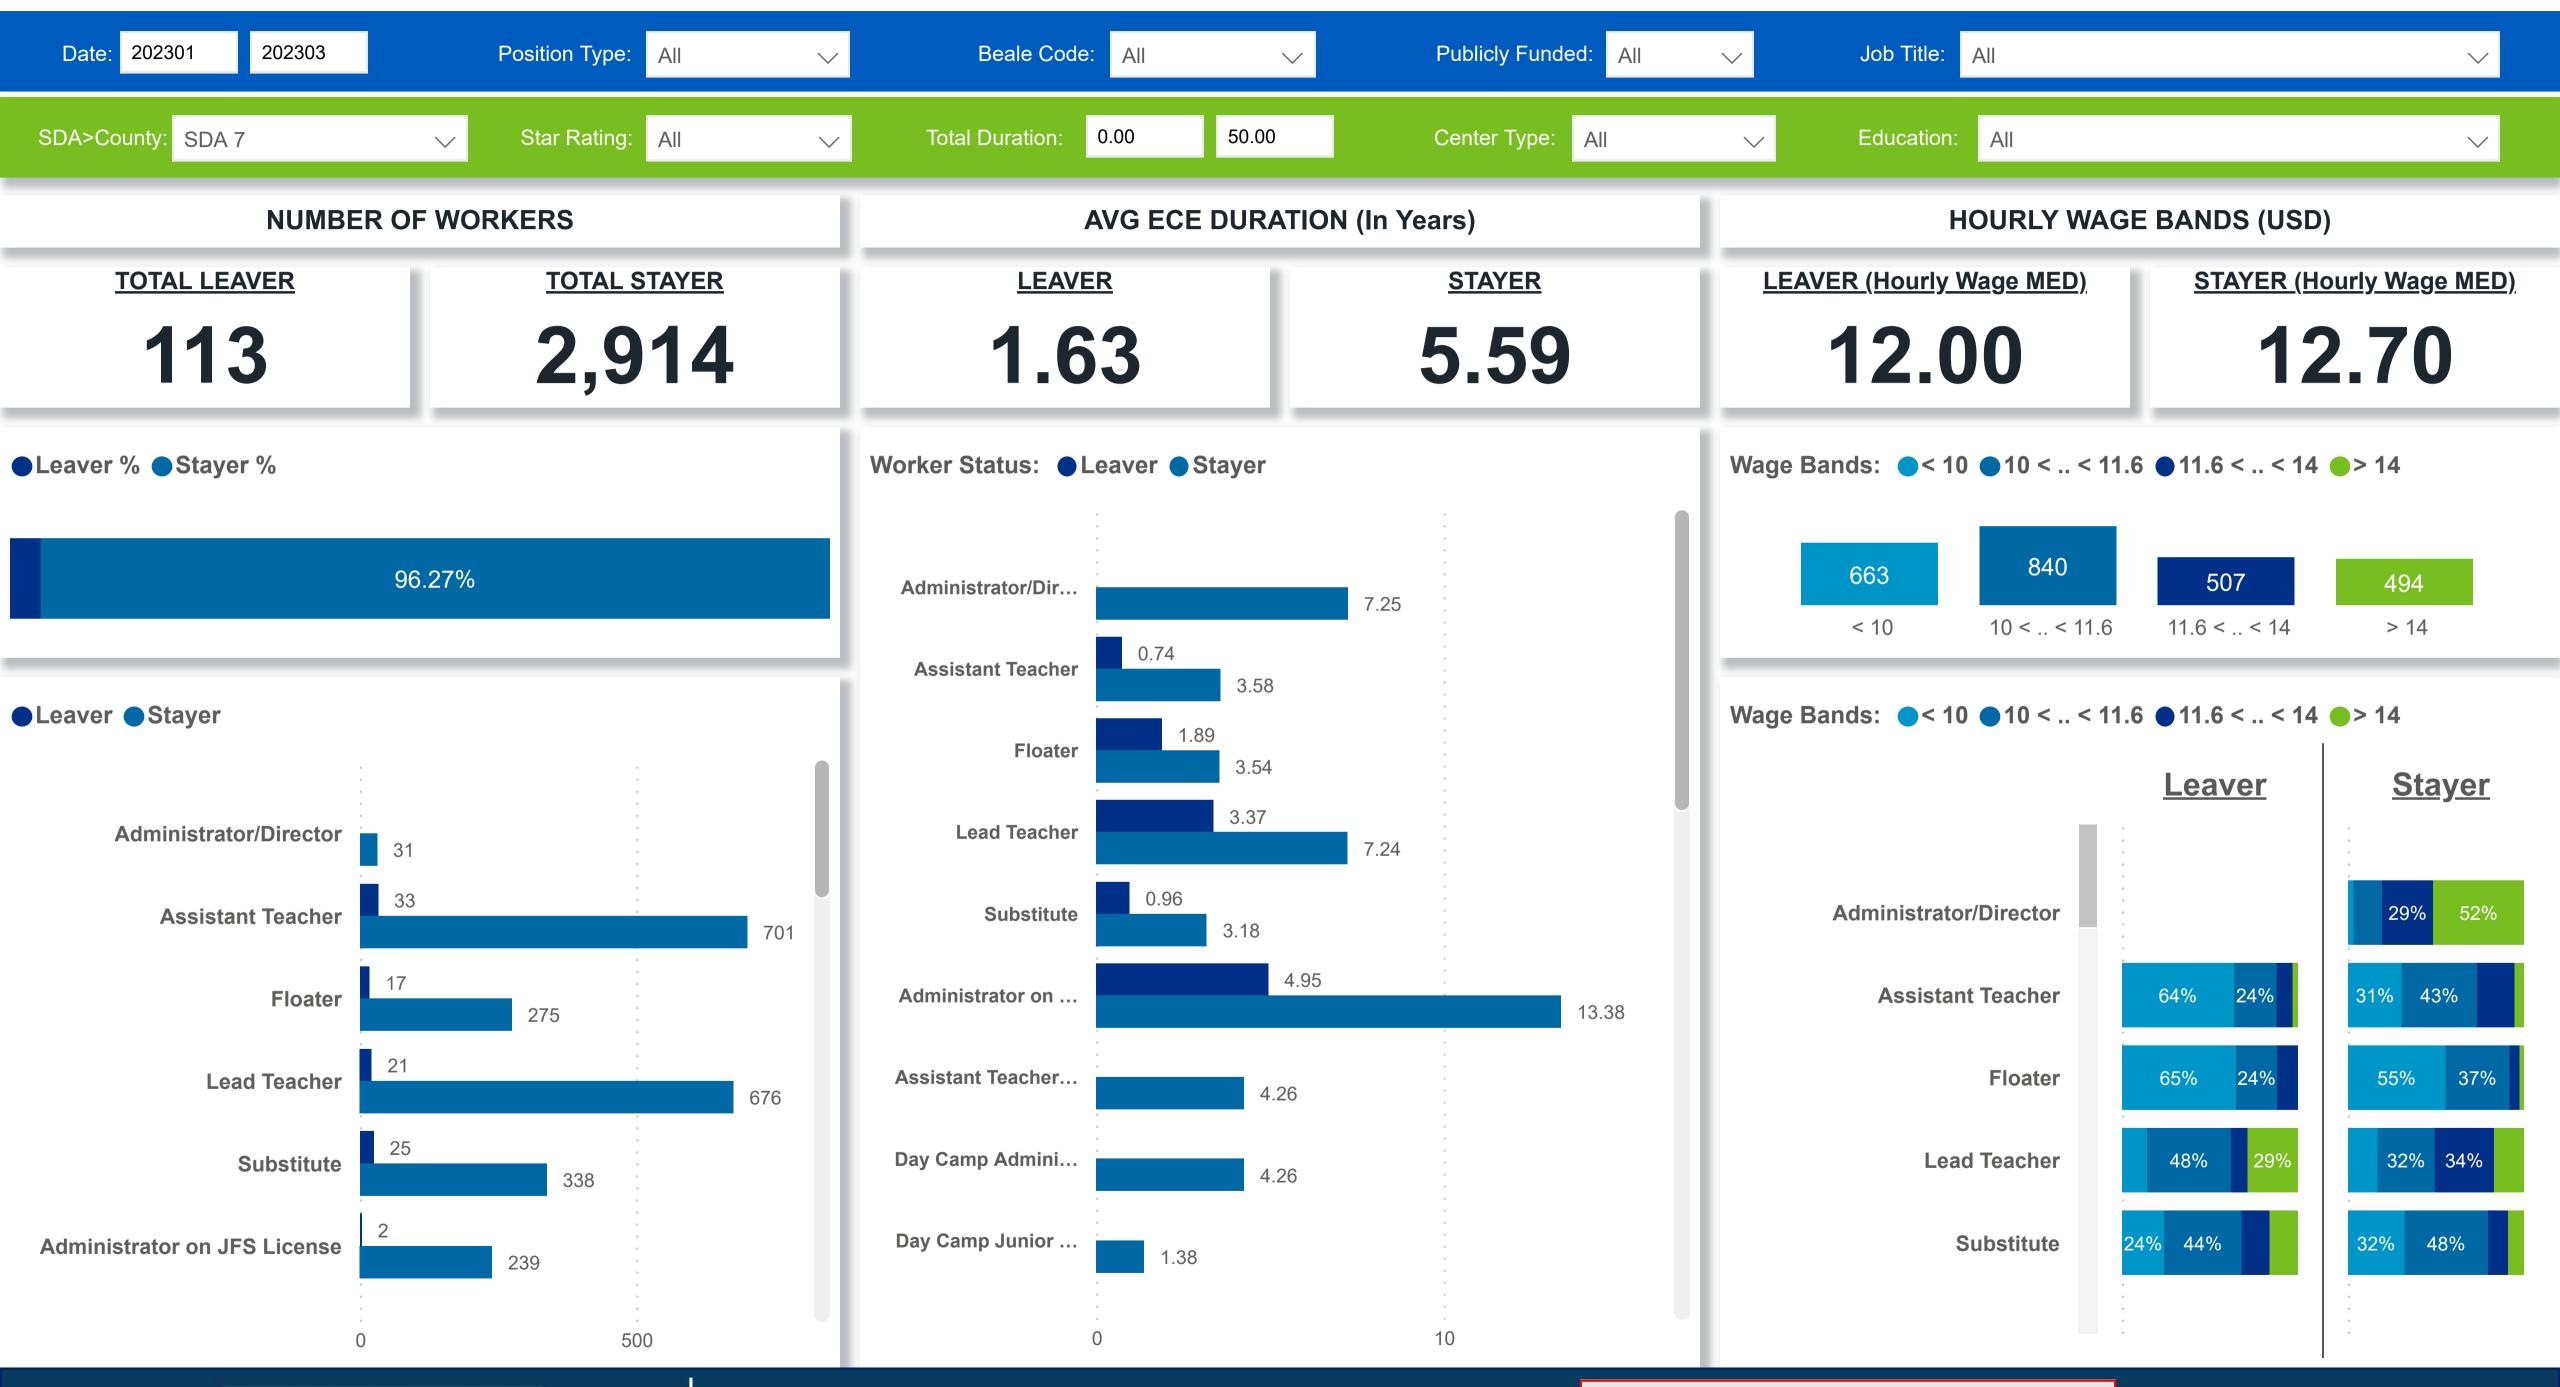

### Workforce and Program Analysis Platform (WPAP): TIMELINE - TURNOVER

**Created Date: 04/03/2023** 



# Categorization by Time Series





### Workforce and Program Analysis Platform (WPAP): TIMELINE - CHURN





### Workforce and Program Analysis Platform (WPAP): MAP





# Workforce and Program Analysis Platform (WPAP): JOBS & EMPLOYEES - NOMINAL





# Workforce and Program Analysis Platform (WPAP): JOBS & EMPLOYEES - PERCENT





#### Workforce and Program Analysis Platform (WPAP): CAREER PROGRESSION & SENIORITY - NOMINAL





### Workforce and Program Analysis Platform (WPAP): CAREER PROGRESSION & SENIORITY - PERCENT





# Workforce and Program Analysis Platform (WPAP): COMPENSATION - NOMINAL





# Workforce and Program Analysis Platform (WPAP): COMPENSATION - PERCENT





### Workforce and Program Analysis Platform (WPAP): WORKPLACE CHARACTERISTICS - NOMINAL





### Workforce and Program Analysis Platform (WPAP): WORKPLACE CHARACTERISTICS - PERCENT