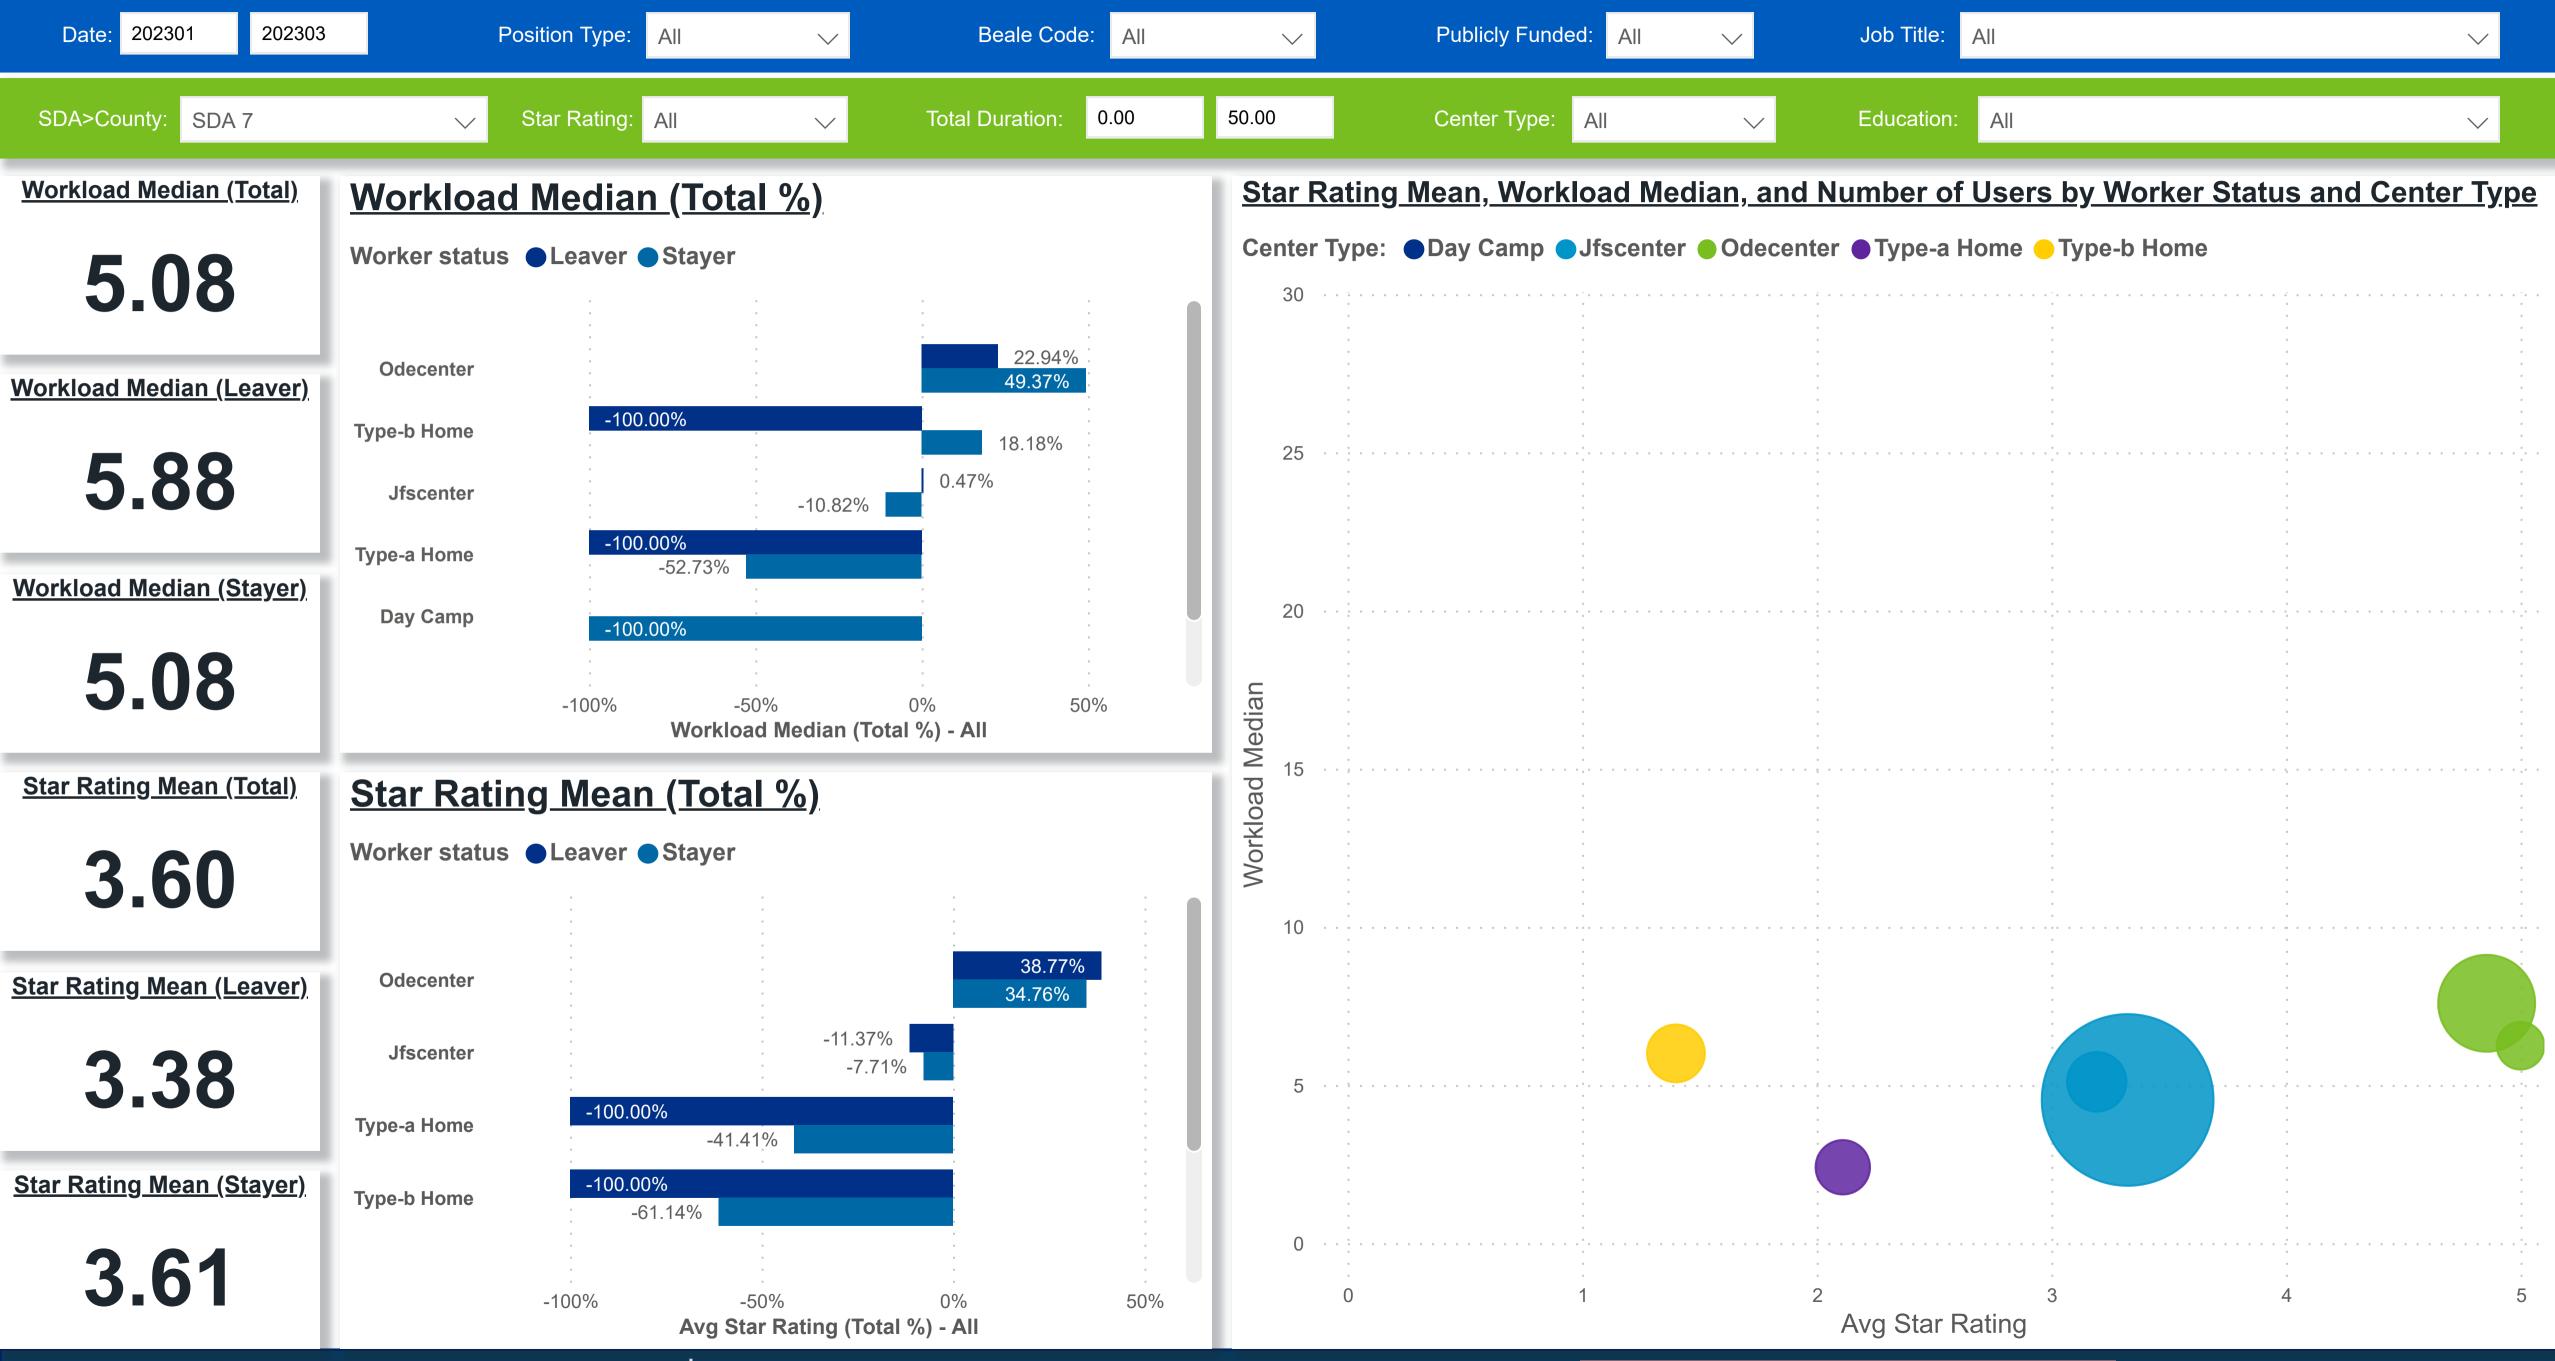

### Workforce and Program Analysis Platform (WPAP): WORKPLACE CHARACTERISTICS - PERCENT