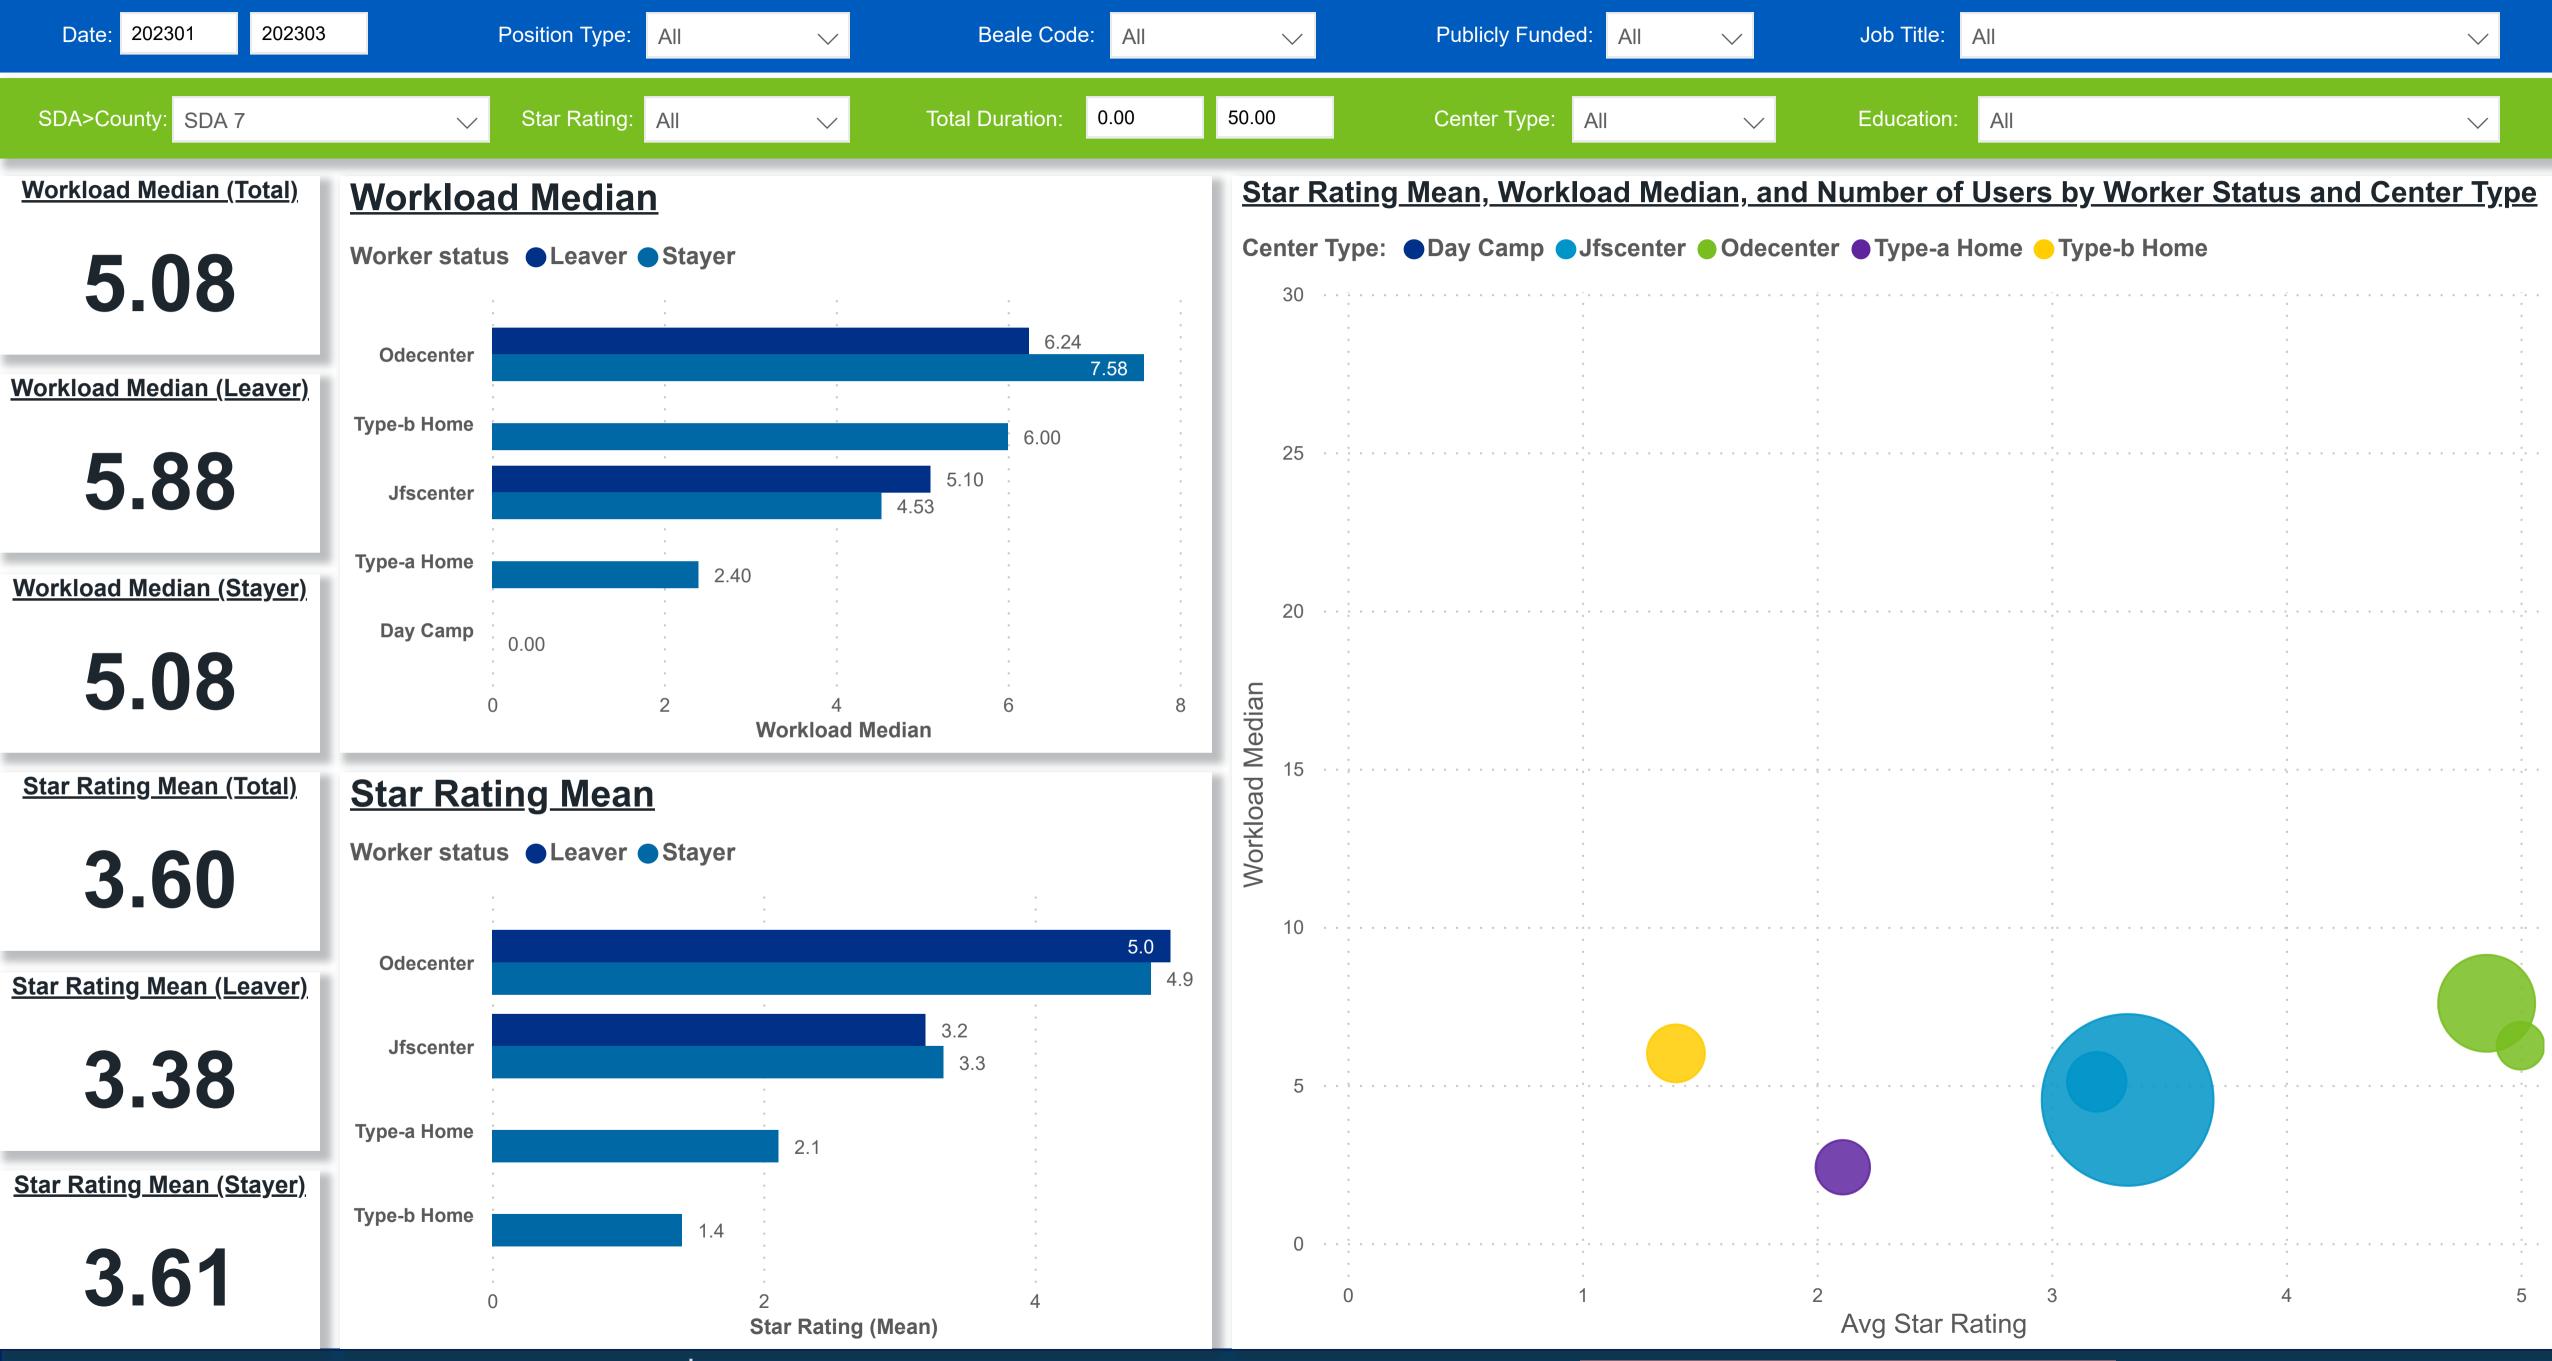

### Workforce and Program Analysis Platform (WPAP): WORKPLACE CHARACTERISTICS - NOMINAL