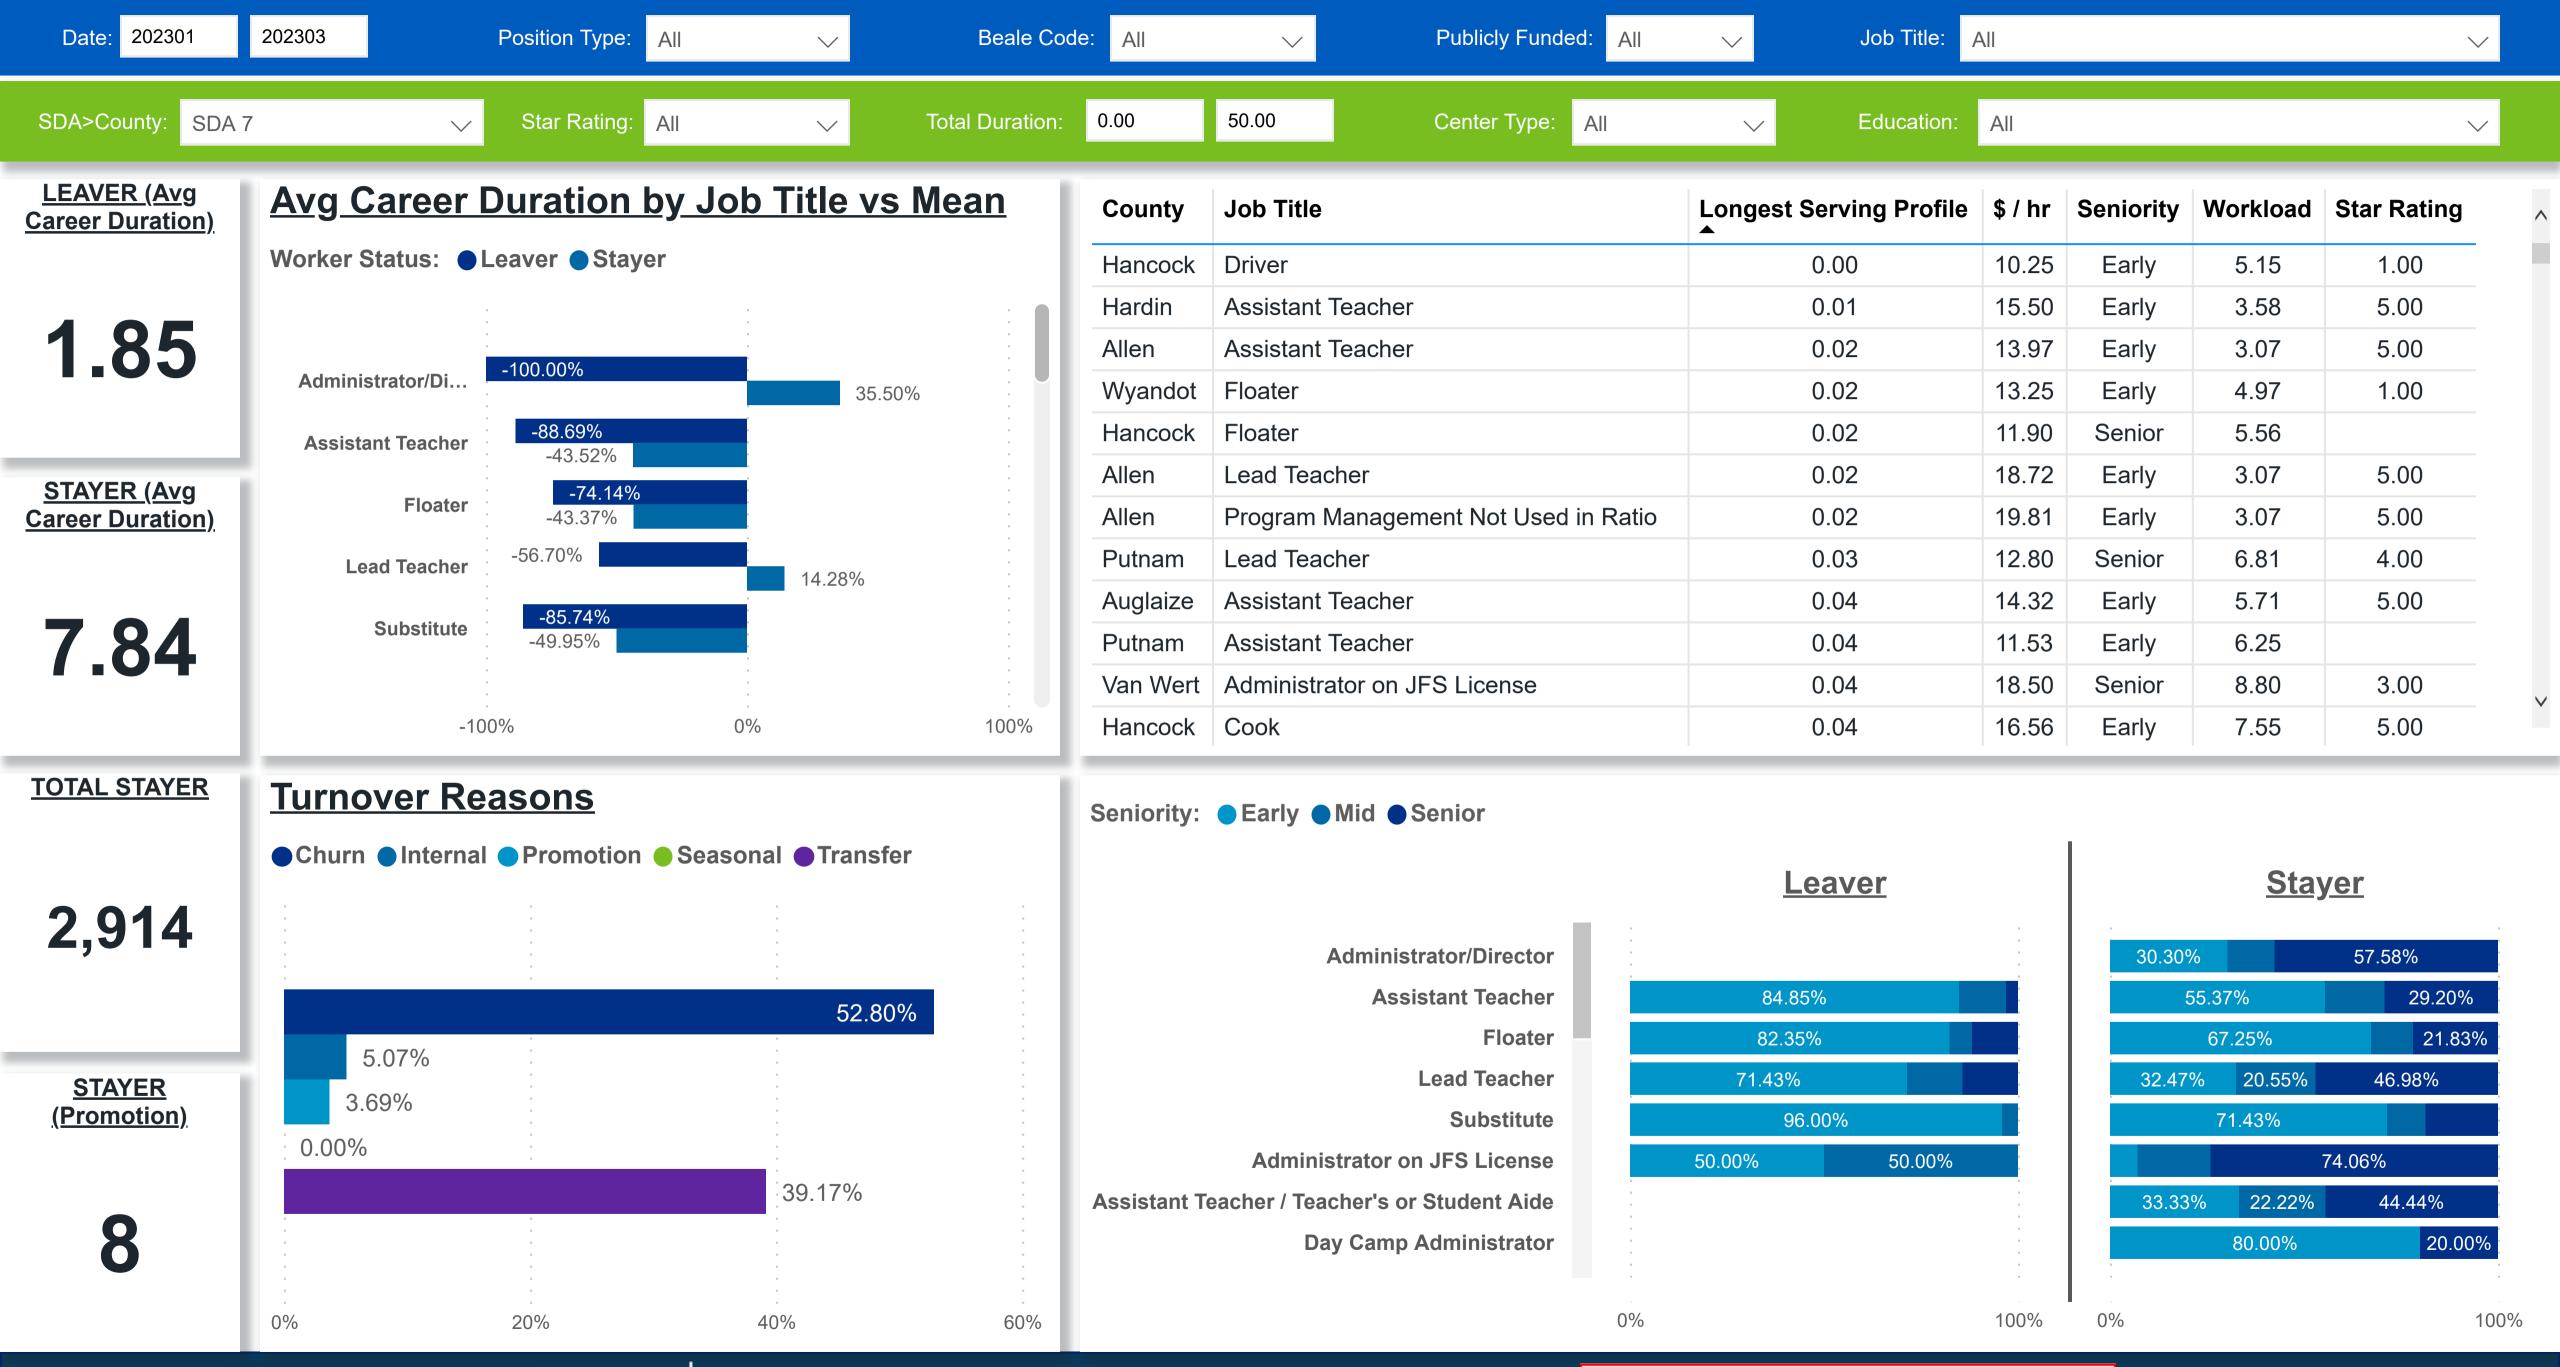

### Workforce and Program Analysis Platform (WPAP): CAREER PROGRESSION & SENIORITY - PERCENT