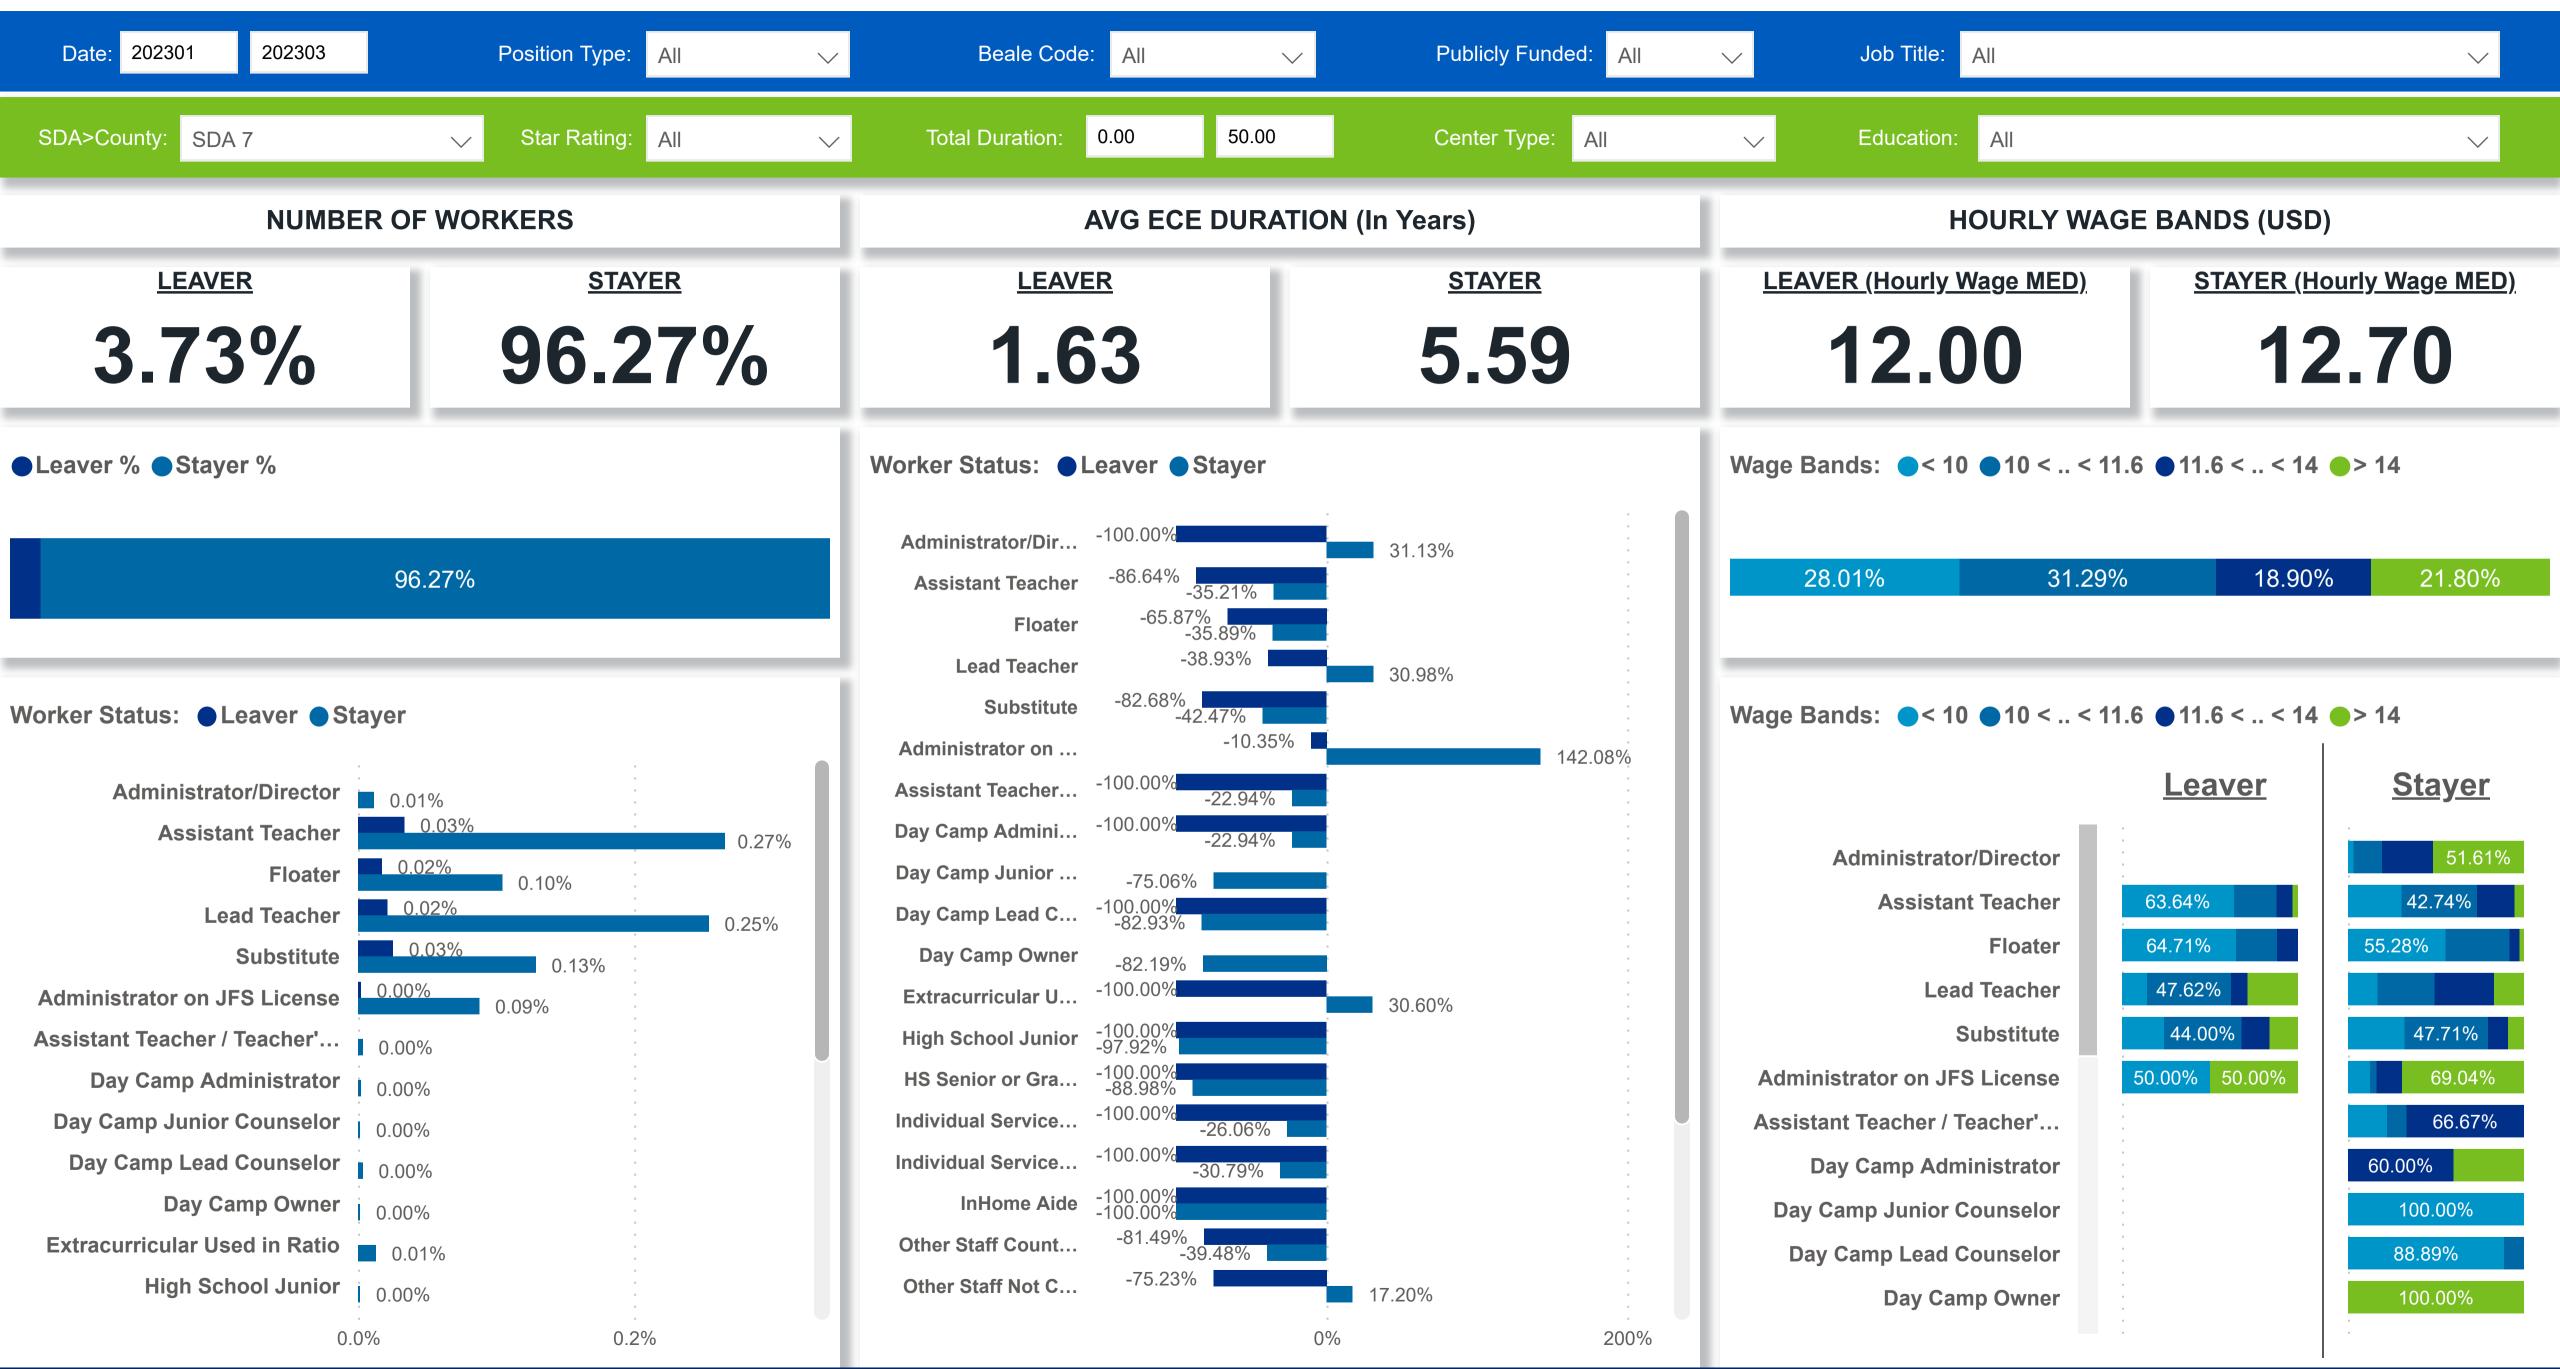

### Workforce and Program Analysis Platform (WPAP): TIMELINE - TURNOVER

**Created Date: 04/03/2023** 



# Categorization by Time Series





### Workforce and Program Analysis Platform (WPAP): TIMELINE - CHURN





### Workforce and Program Analysis Platform (WPAP): MAP





# Workforce and Program Analysis Platform (WPAP): JOBS & EMPLOYEES - NOMINAL





# Workforce and Program Analysis Platform (WPAP): JOBS & EMPLOYEES - PERCENT





#### Workforce and Program Analysis Platform (WPAP): CAREER PROGRESSION & SENIORITY - NOMINAL





### Workforce and Program Analysis Platform (WPAP): CAREER PROGRESSION & SENIORITY - PERCENT





# Workforce and Program Analysis Platform (WPAP): COMPENSATION - NOMINAL





# Workforce and Program Analysis Platform (WPAP): COMPENSATION - PERCENT





### Workforce and Program Analysis Platform (WPAP): WORKPLACE CHARACTERISTICS - NOMINAL





### Workforce and Program Analysis Platform (WPAP): WORKPLACE CHARACTERISTICS - PERCENT