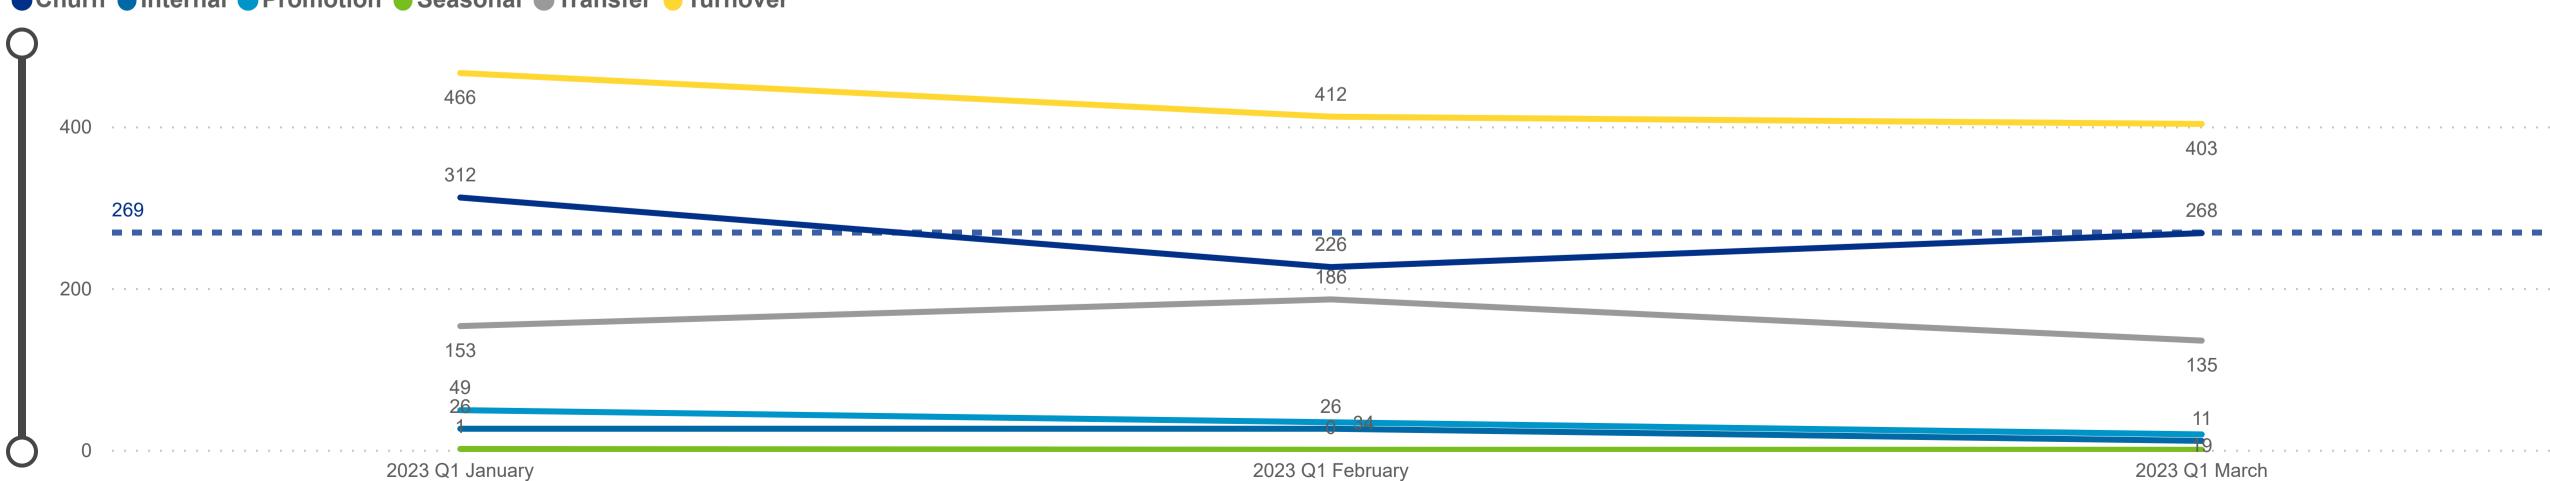

## Workforce and Program Analysis Platform (WPAP): TIMELINE - TURNOVER

# Categorization by Time Series