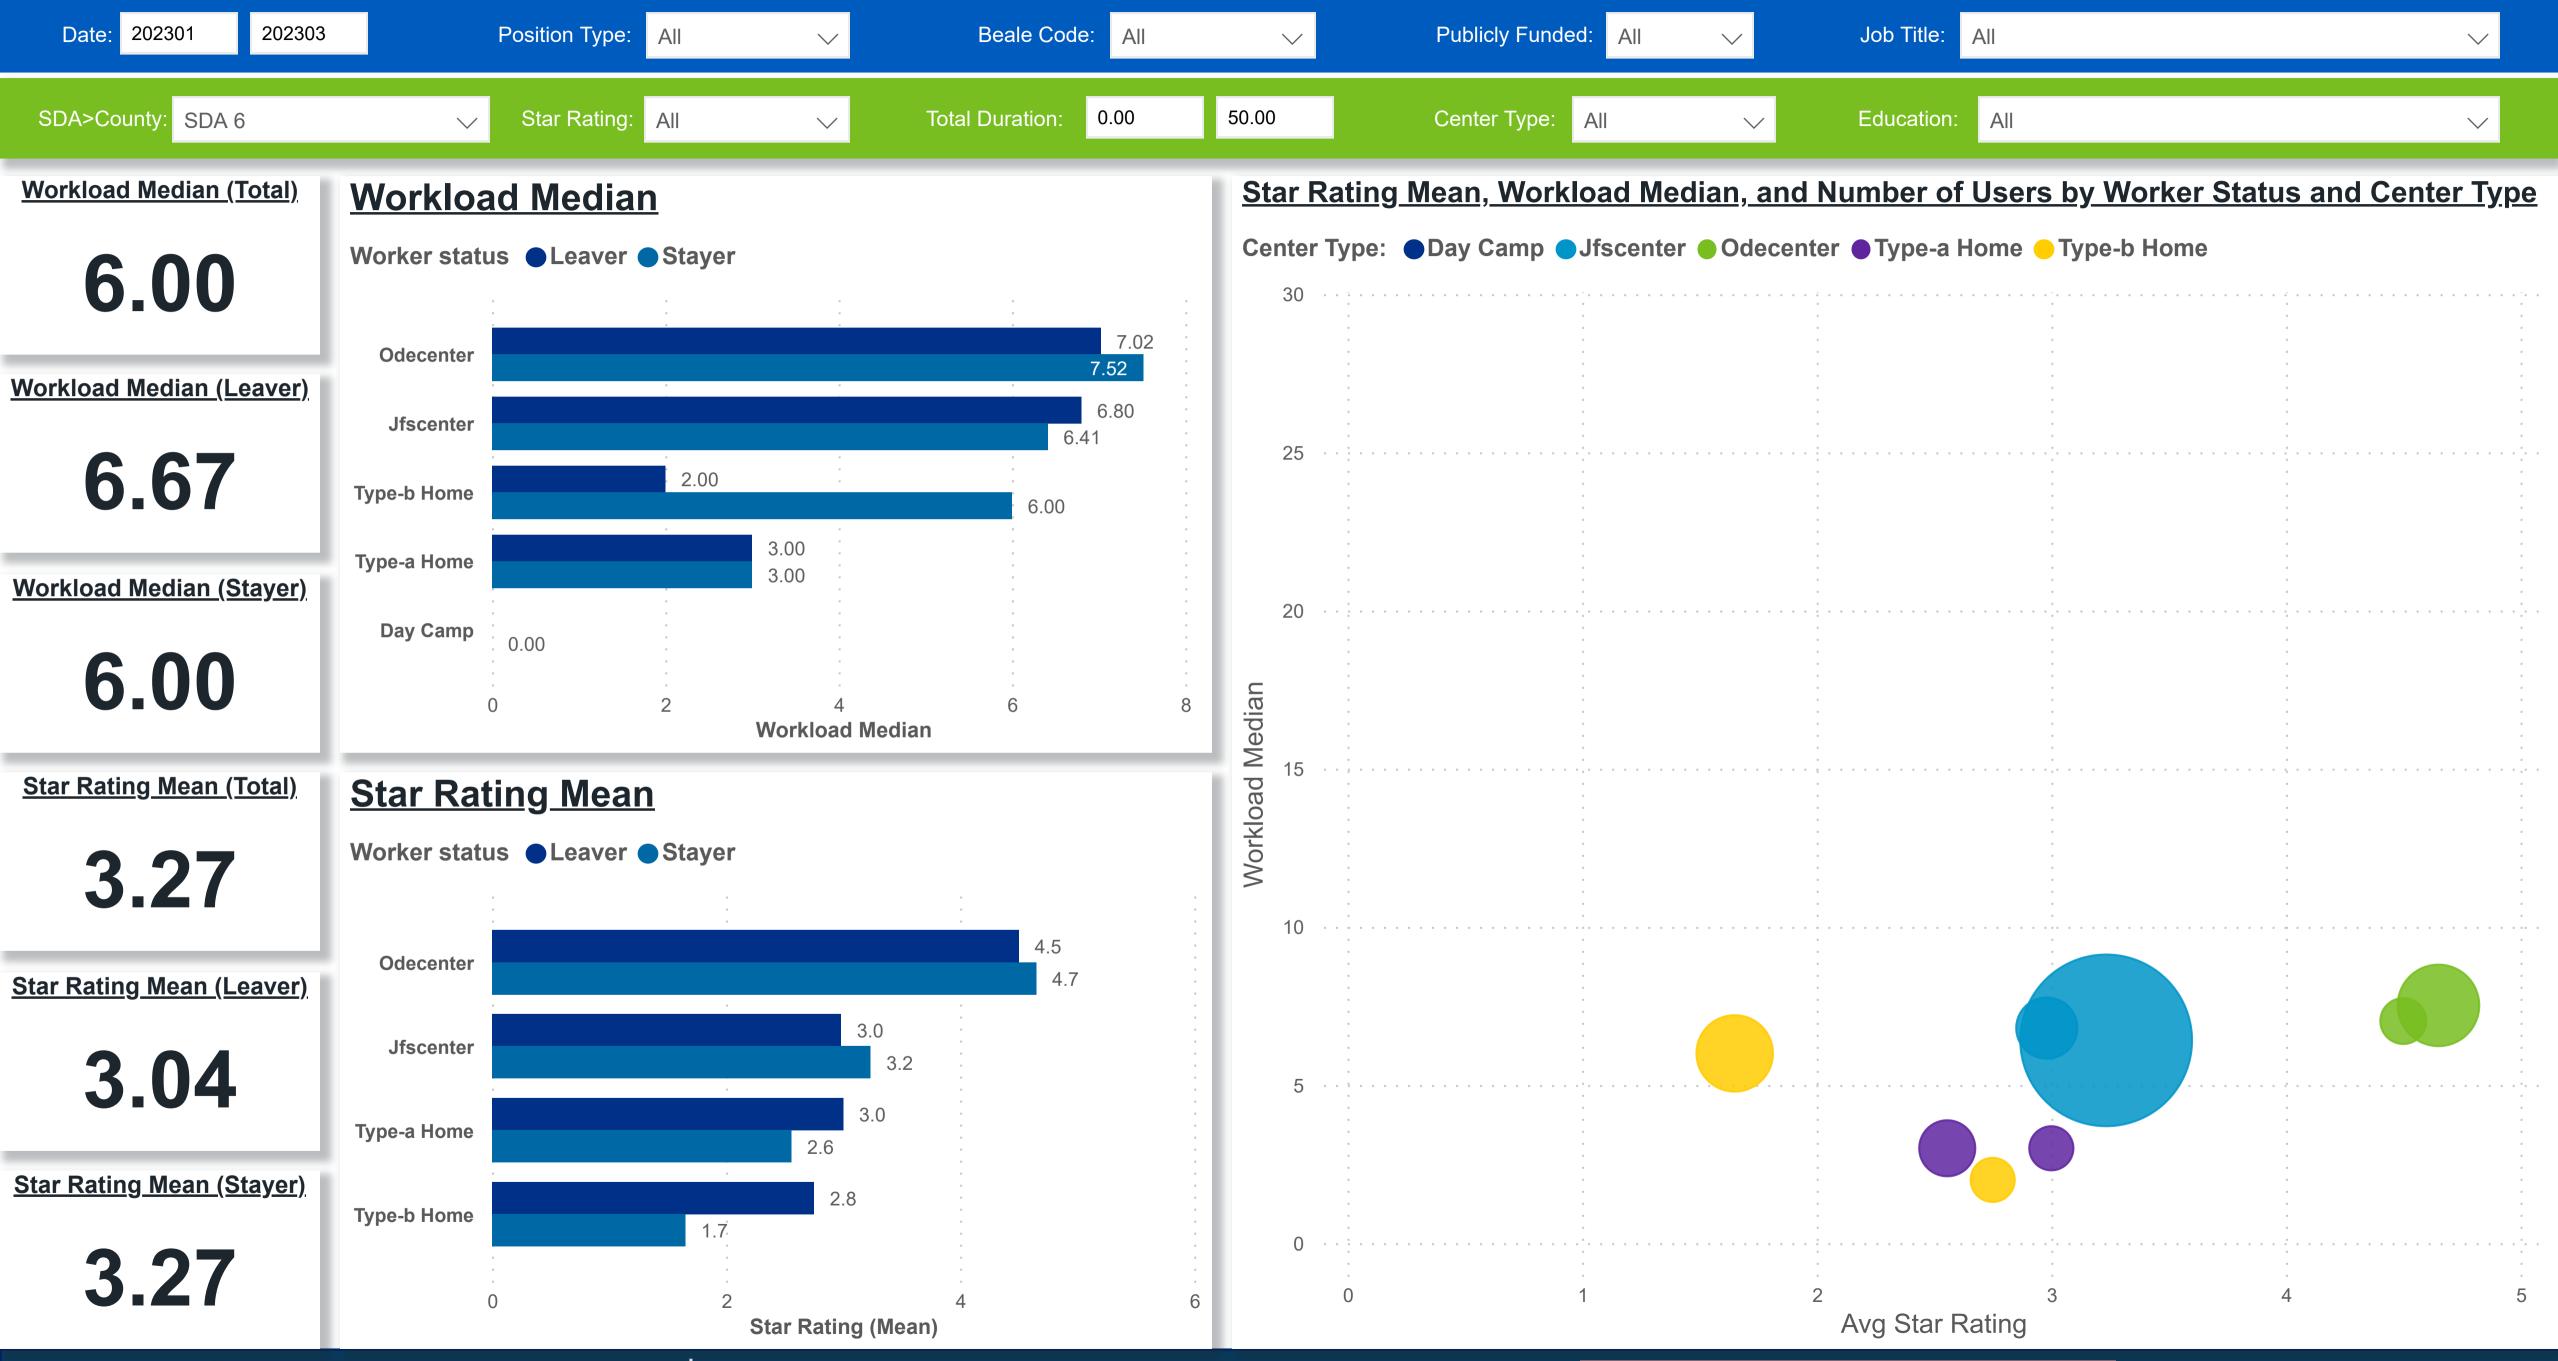

### Workforce and Program Analysis Platform (WPAP): WORKPLACE CHARACTERISTICS - NOMINAL