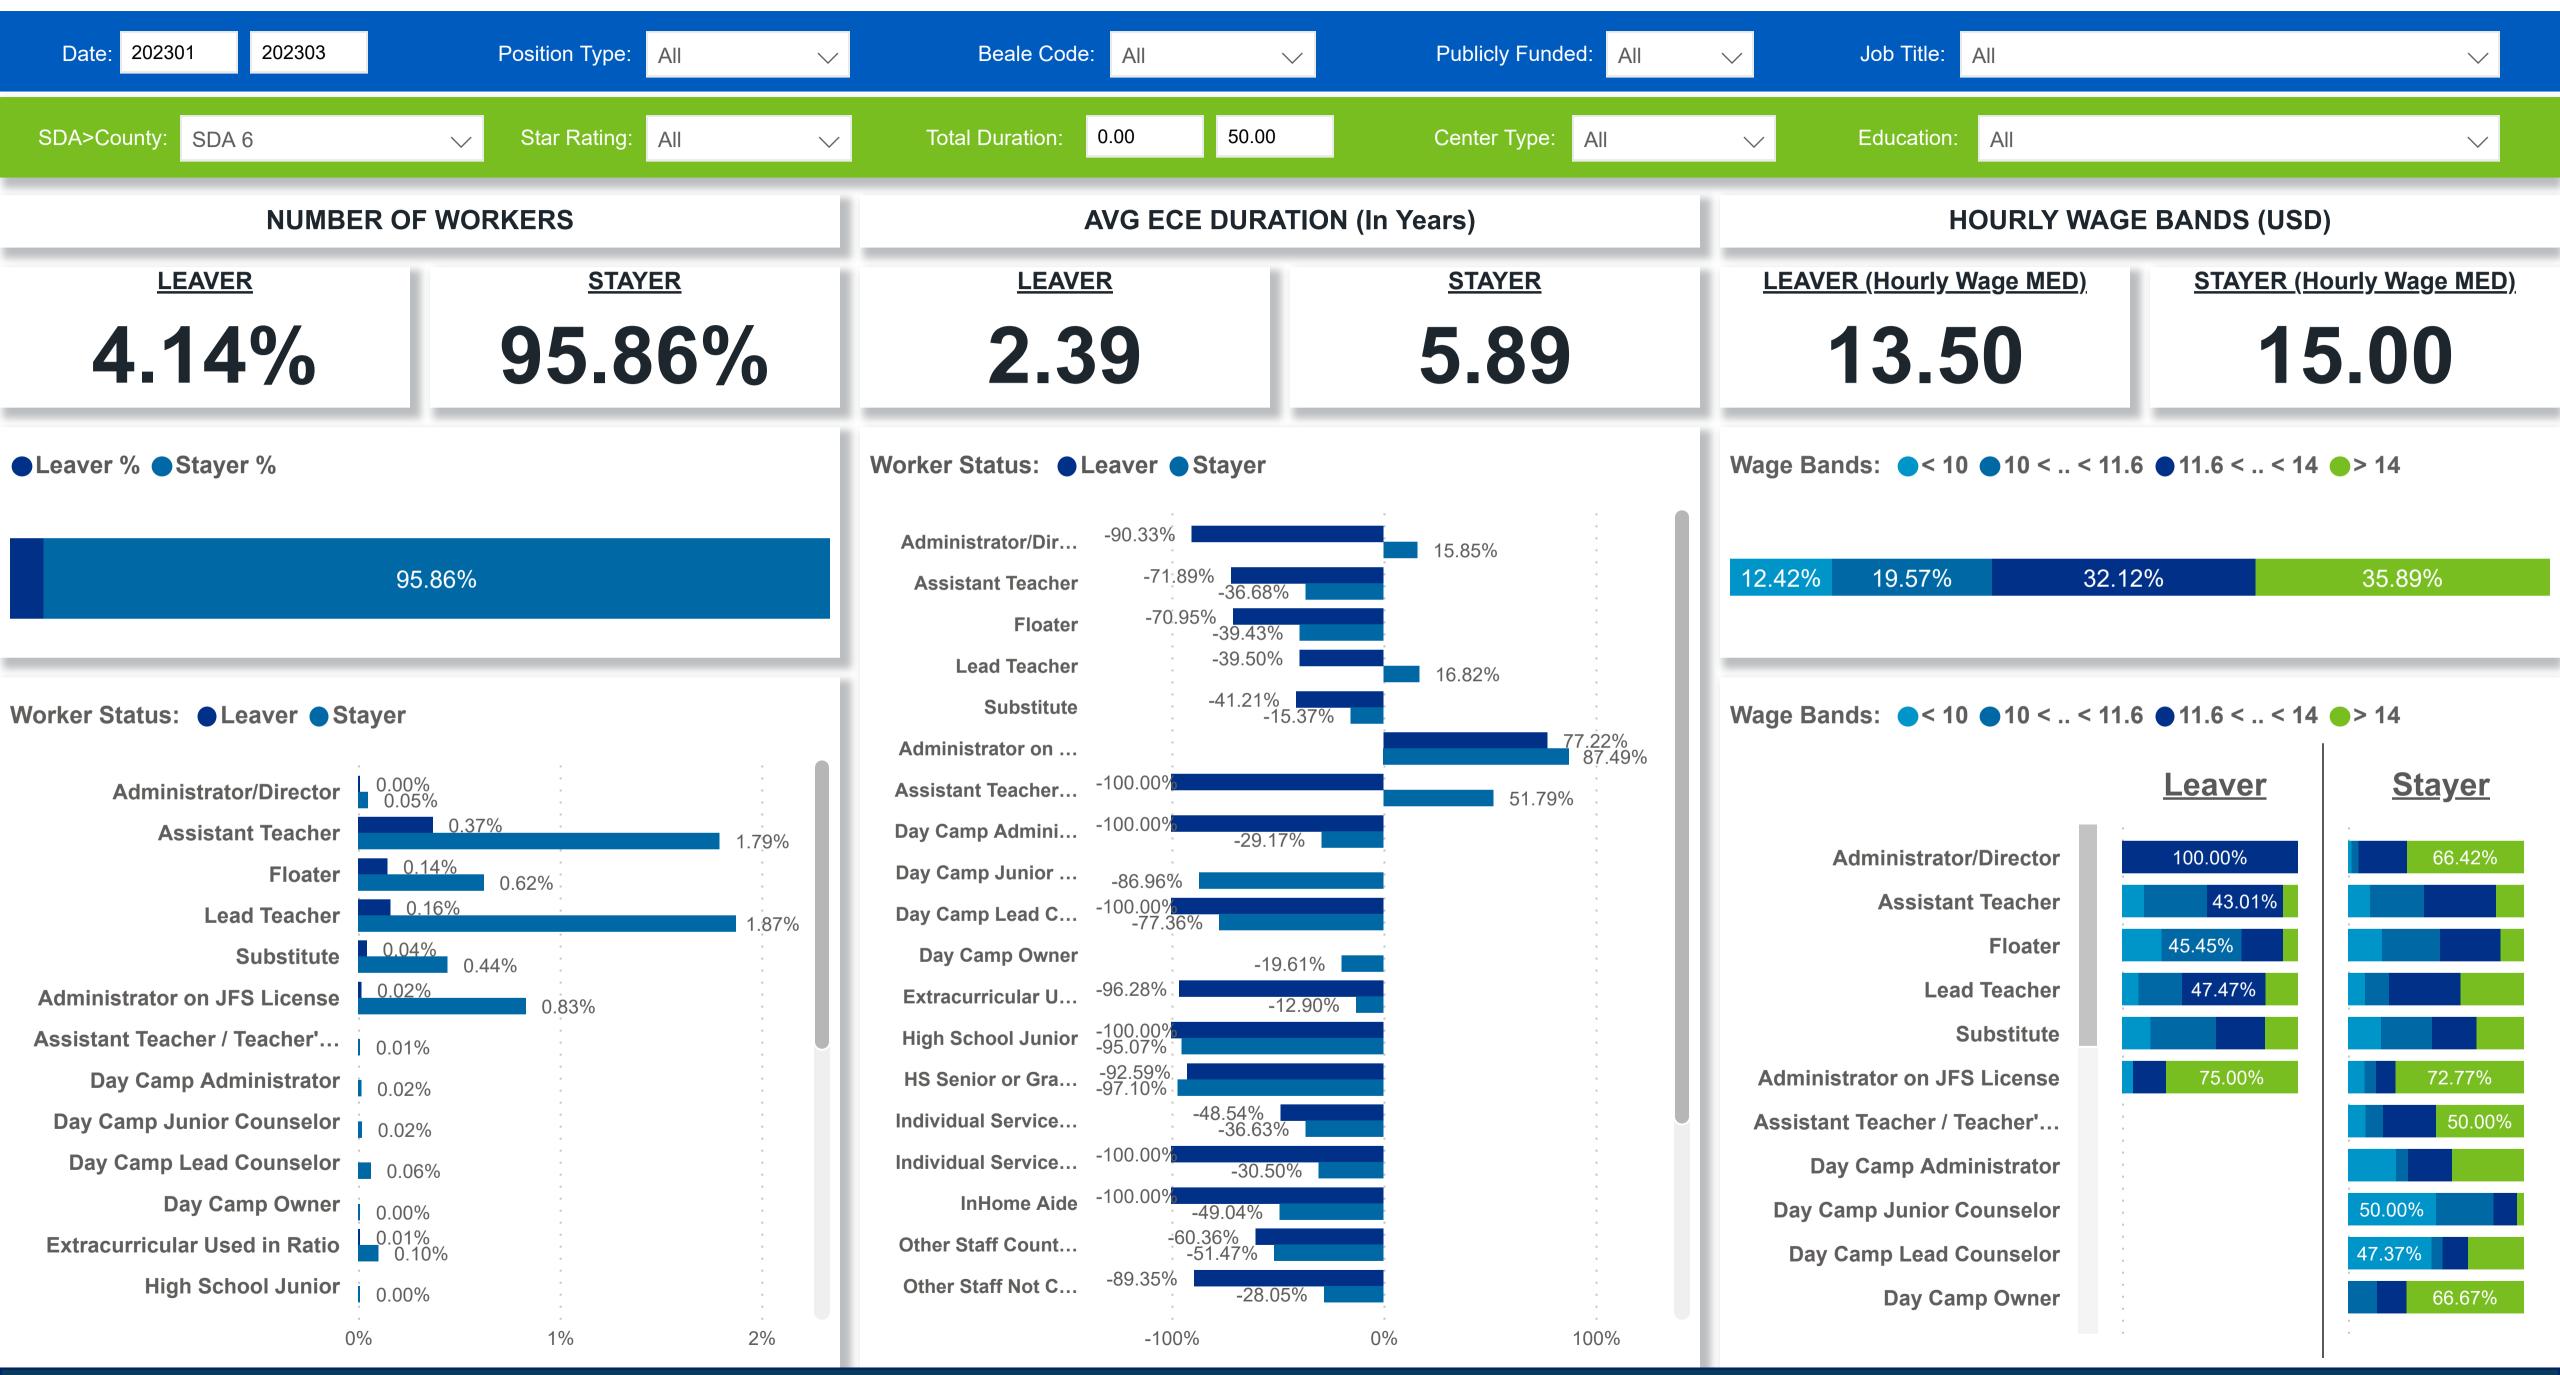

## Workforce and Program Analysis Platform (WPAP): TIMELINE - TURNOVER







# Workforce and Program Analysis Platform (WPAP): TIMELINE - CHURN

**Created Date: 04/03/2023** 



# Categorization by Time Series





## Workforce and Program Analysis Platform (WPAP): MAP





# Workforce and Program Analysis Platform (WPAP): JOBS & EMPLOYEES - NOMINAL





# Workforce and Program Analysis Platform (WPAP): JOBS & EMPLOYEES - PERCENT





#### Workforce and Program Analysis Platform (WPAP): CAREER PROGRESSION & SENIORITY - NOMINAL





## Workforce and Program Analysis Platform (WPAP): CAREER PROGRESSION & SENIORITY - PERCENT





## Workforce and Program Analysis Platform (WPAP): COMPENSATION - NOMINAL





# Workforce and Program Analysis Platform (WPAP): COMPENSATION - PERCENT





### Workforce and Program Analysis Platform (WPAP): WORKPLACE CHARACTERISTICS - NOMINAL





### Workforce and Program Analysis Platform (WPAP): WORKPLACE CHARACTERISTICS - PERCENT