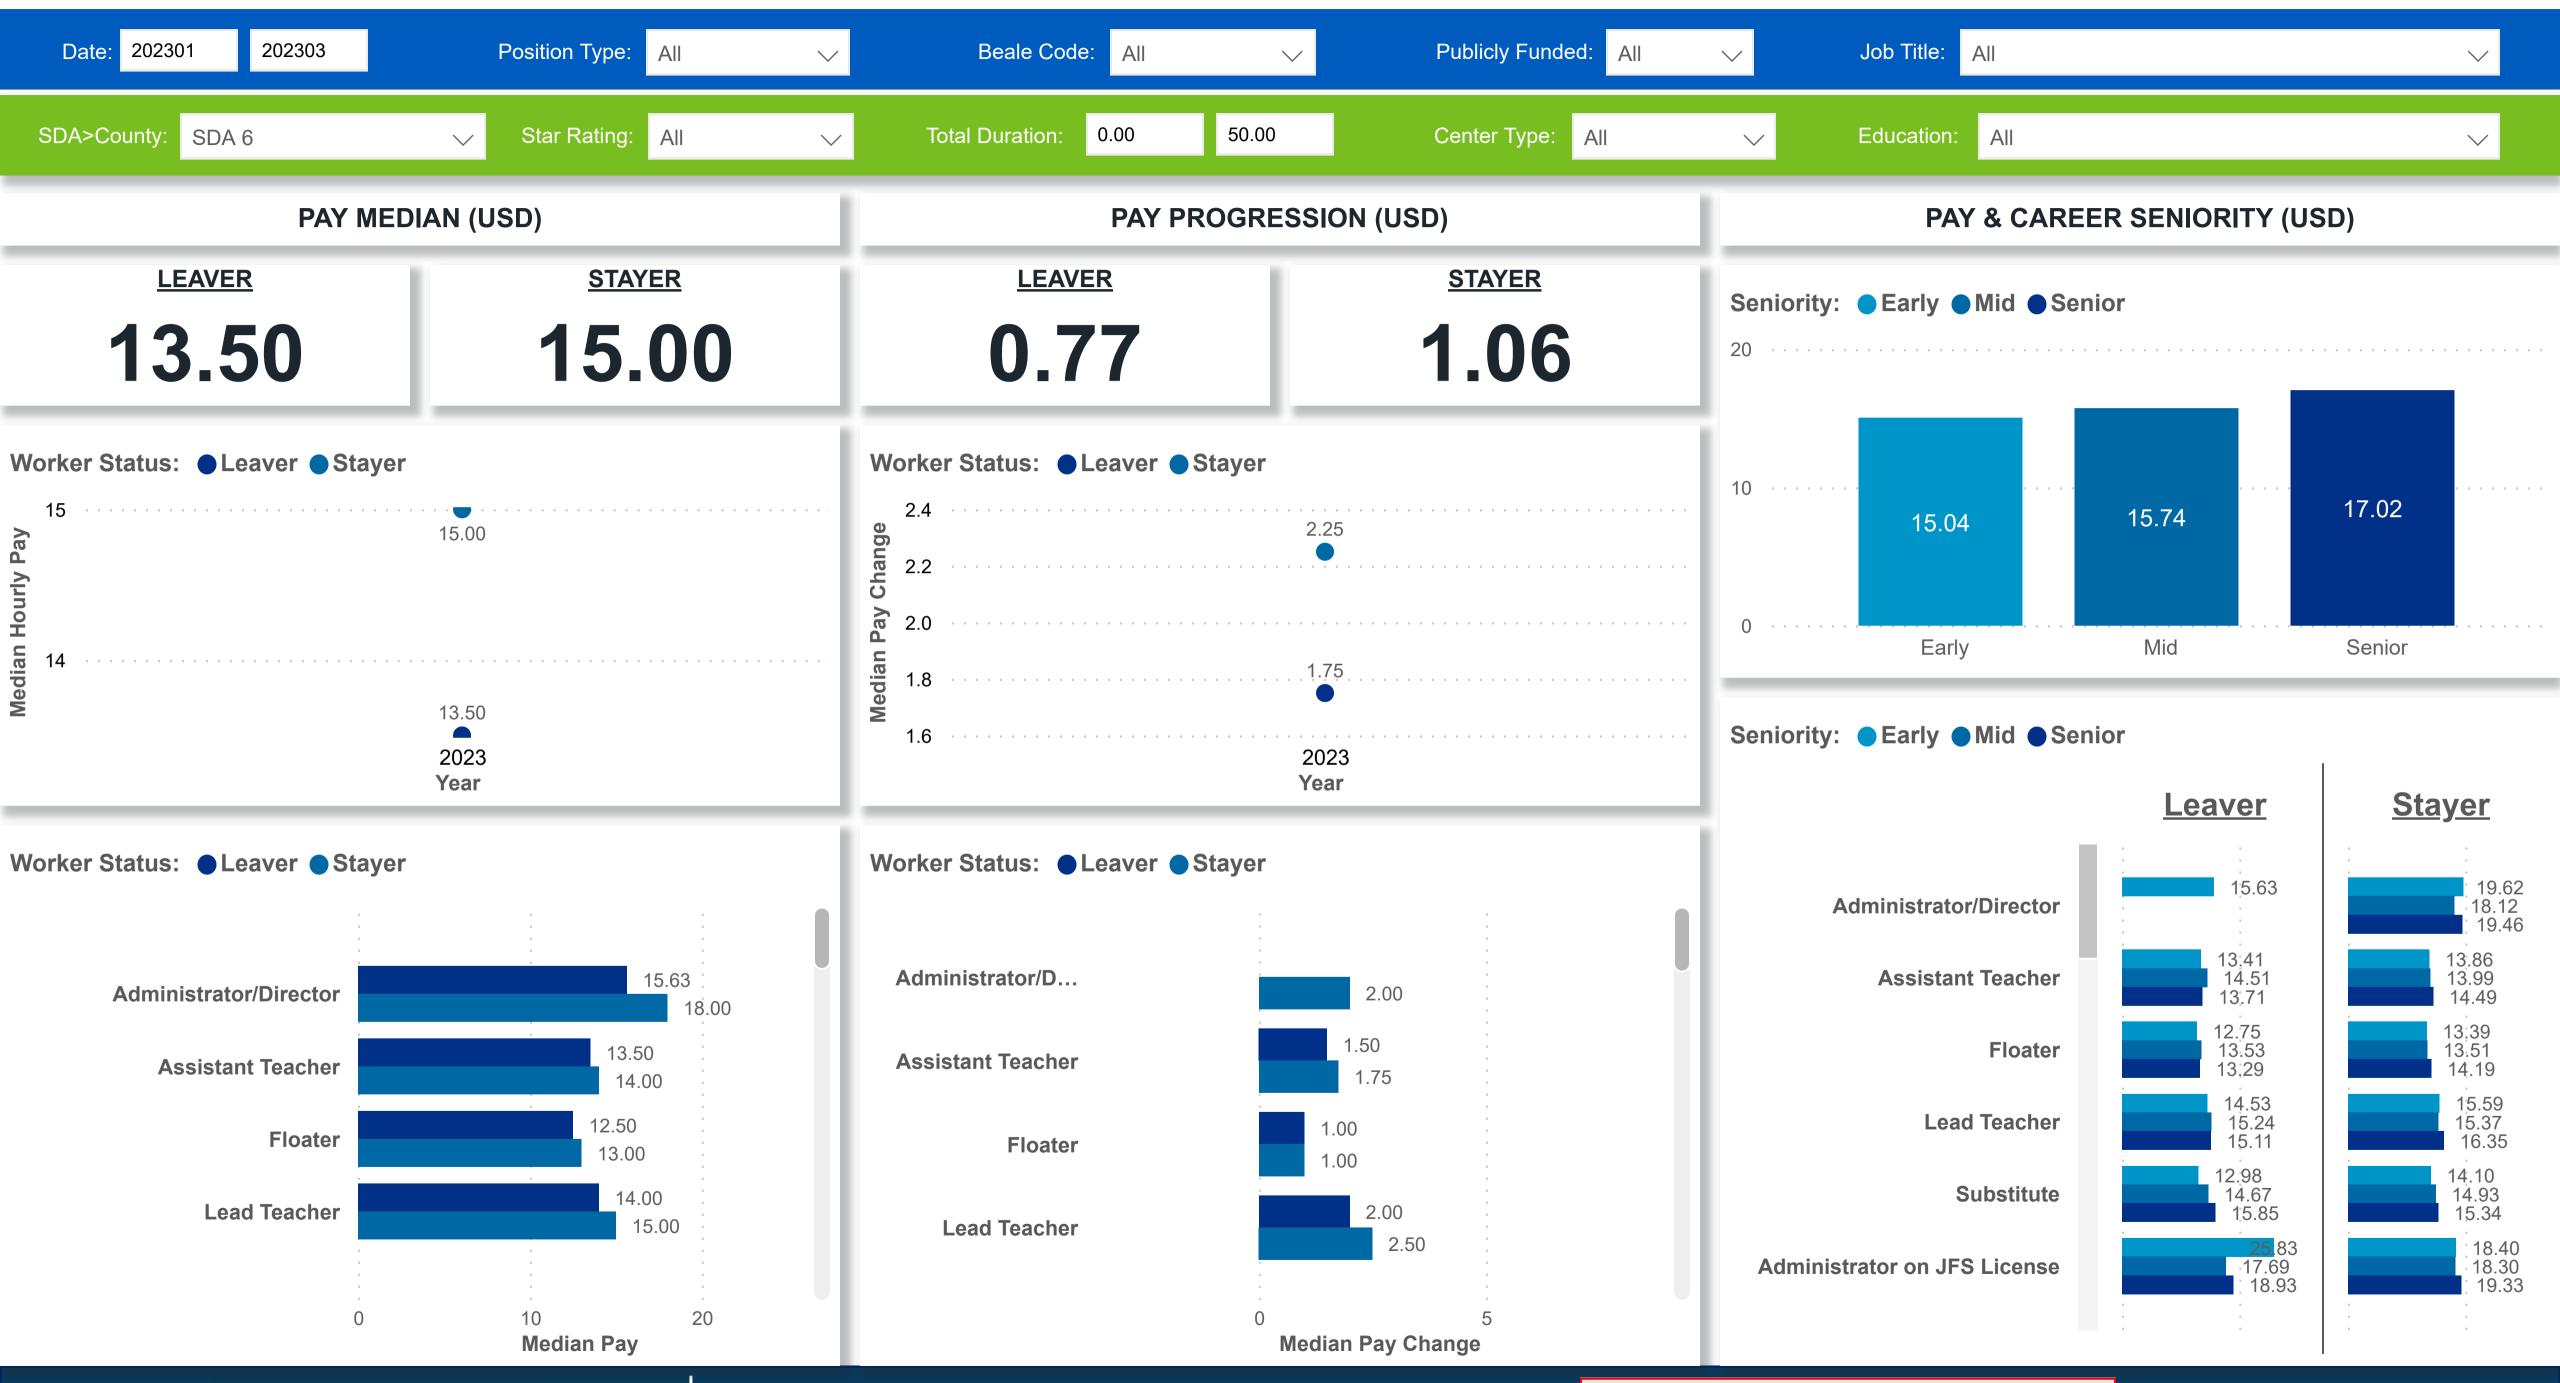

## Workforce and Program Analysis Platform (WPAP): TIMELINE - TURNOVER







# Workforce and Program Analysis Platform (WPAP): TIMELINE - CHURN

**Created Date: 04/03/2023** 



# Categorization by Time Series





## Workforce and Program Analysis Platform (WPAP): MAP





# Workforce and Program Analysis Platform (WPAP): JOBS & EMPLOYEES - NOMINAL





# Workforce and Program Analysis Platform (WPAP): JOBS & EMPLOYEES - PERCENT





#### Workforce and Program Analysis Platform (WPAP): CAREER PROGRESSION & SENIORITY - NOMINAL





## Workforce and Program Analysis Platform (WPAP): CAREER PROGRESSION & SENIORITY - PERCENT





## Workforce and Program Analysis Platform (WPAP): COMPENSATION - NOMINAL





# Workforce and Program Analysis Platform (WPAP): COMPENSATION - PERCENT





### Workforce and Program Analysis Platform (WPAP): WORKPLACE CHARACTERISTICS - NOMINAL





### Workforce and Program Analysis Platform (WPAP): WORKPLACE CHARACTERISTICS - PERCENT