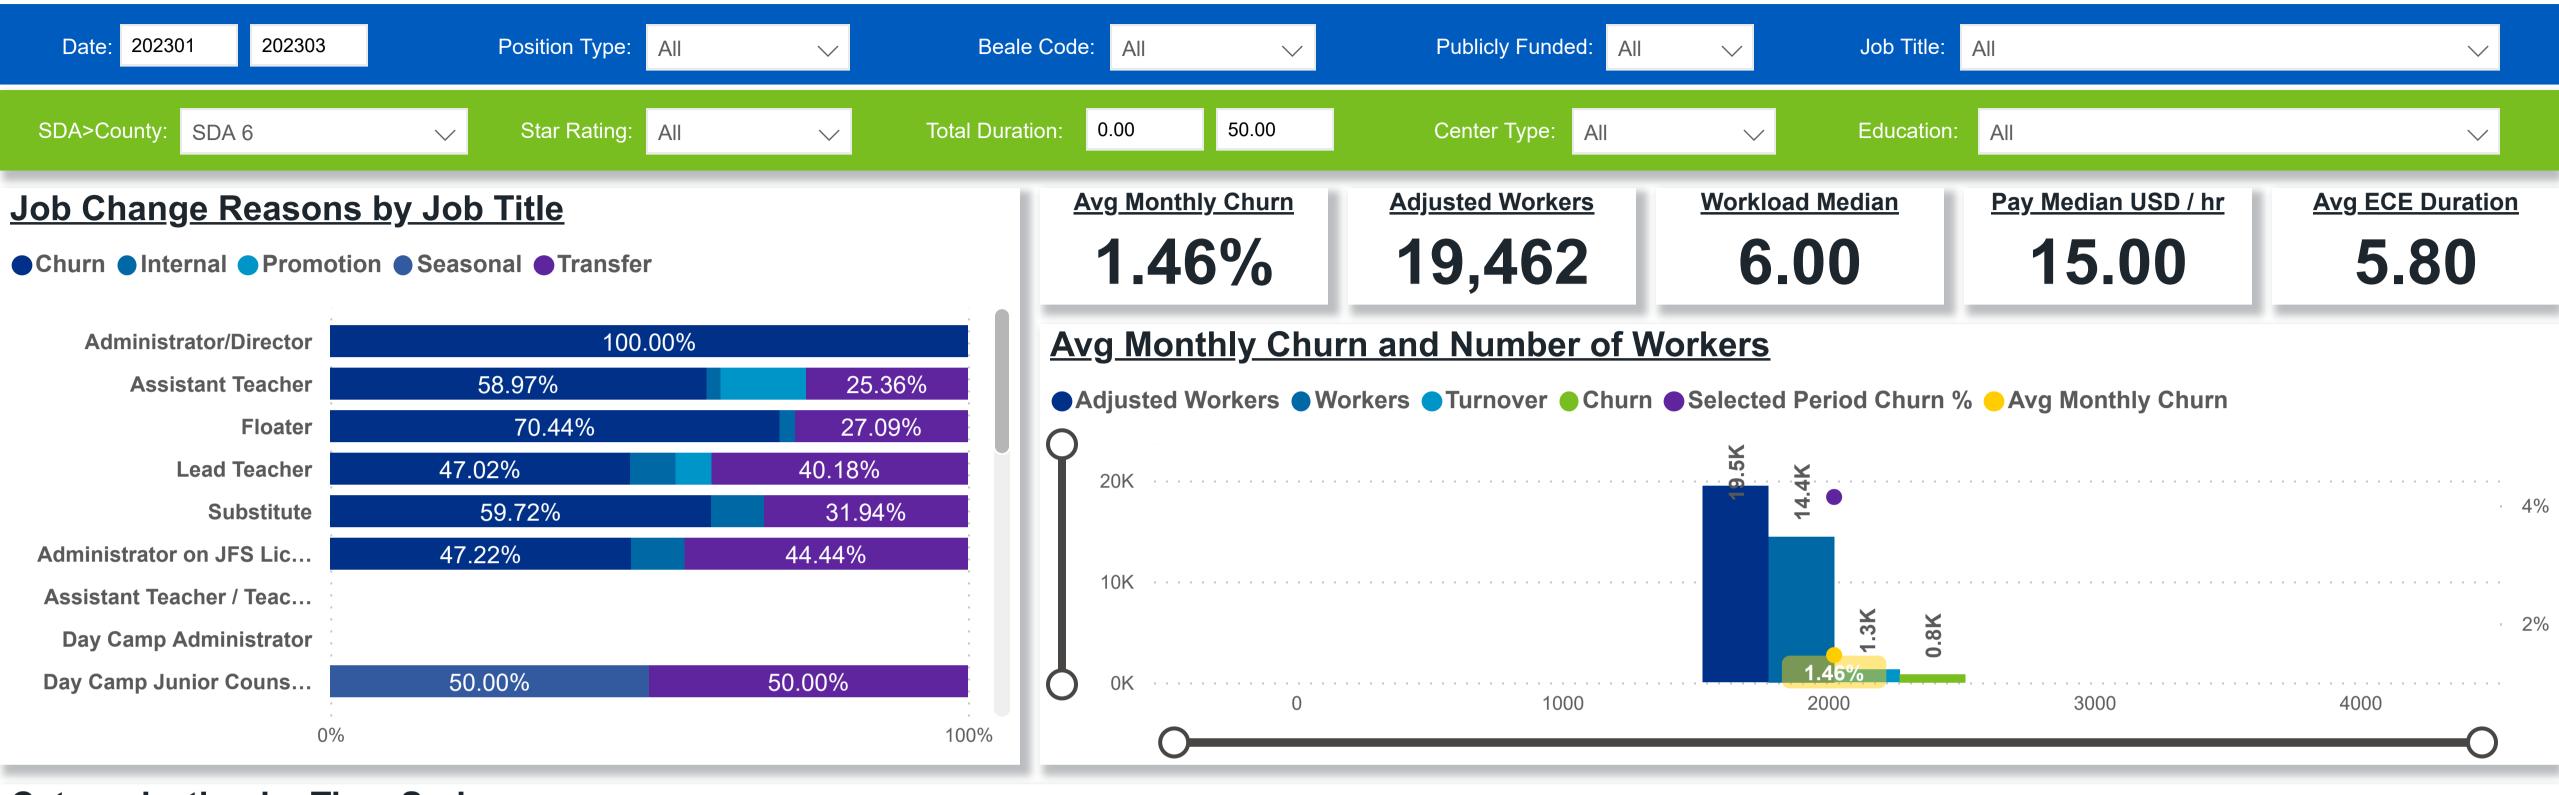

# Workforce and Program Analysis Platform (WPAP): TIMELINE - CHURN

**Created Date: 04/03/2023** 