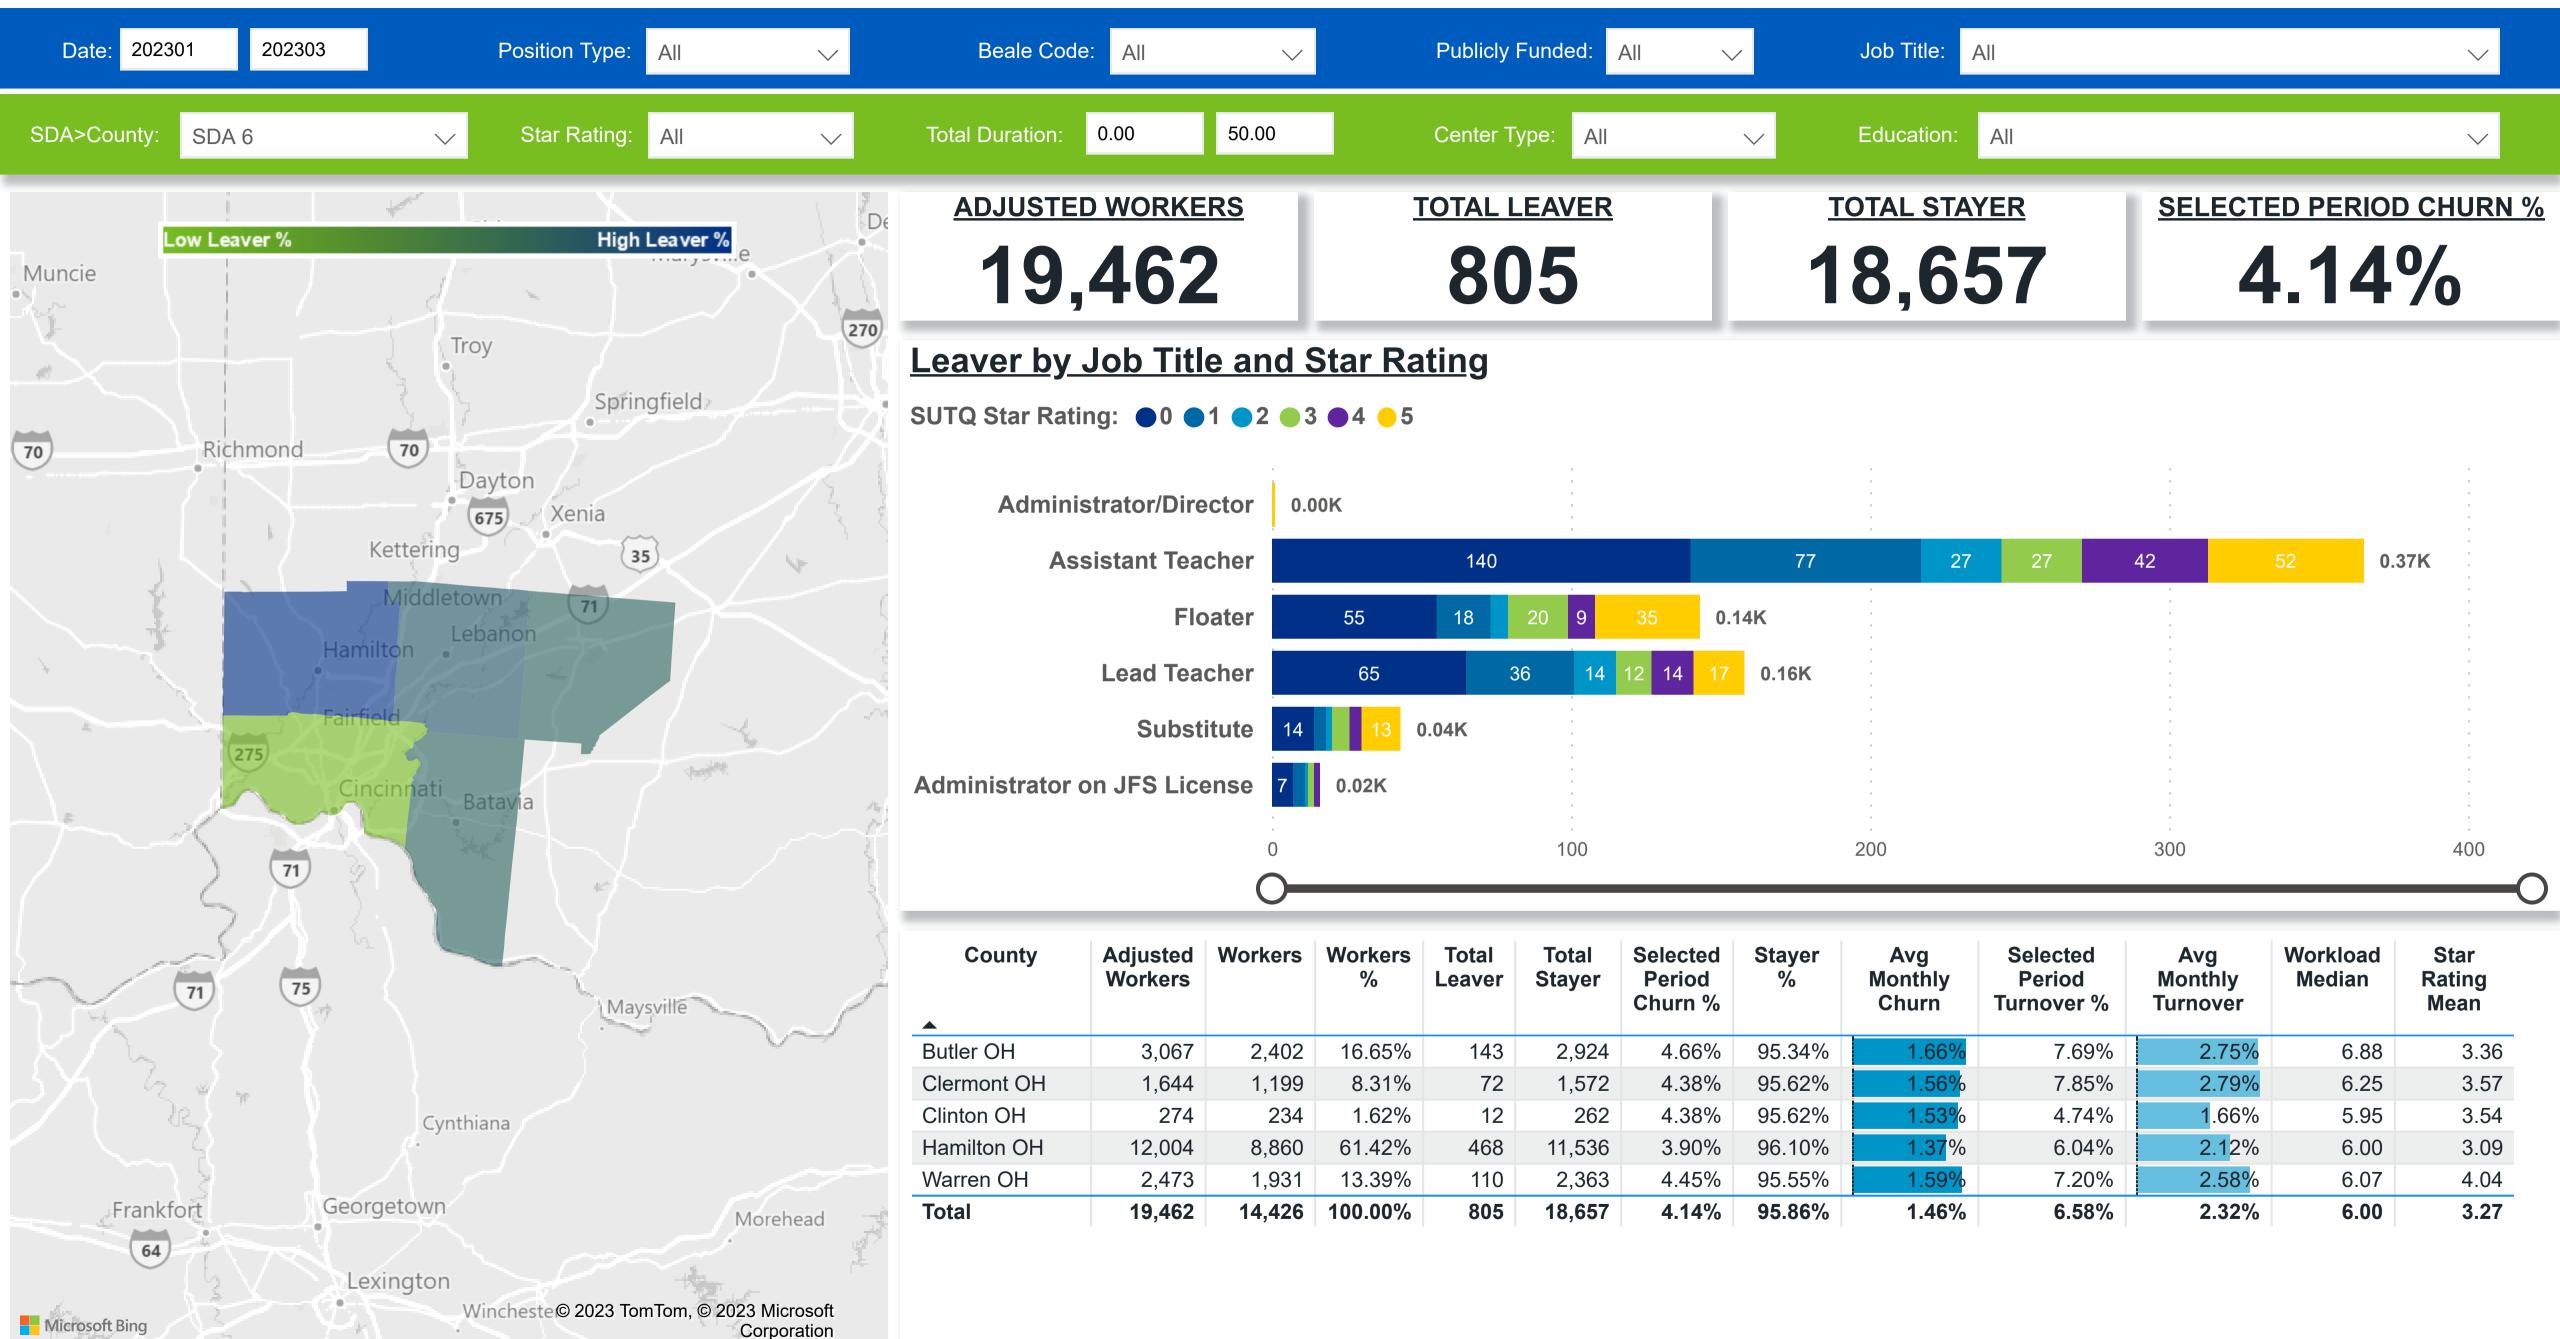

## Workforce and Program Analysis Platform (WPAP): TIMELINE - TURNOVER







# Workforce and Program Analysis Platform (WPAP): TIMELINE - CHURN

**Created Date: 04/03/2023** 



# Categorization by Time Series





## Workforce and Program Analysis Platform (WPAP): MAP





# Workforce and Program Analysis Platform (WPAP): JOBS & EMPLOYEES - NOMINAL





# Workforce and Program Analysis Platform (WPAP): JOBS & EMPLOYEES - PERCENT





#### Workforce and Program Analysis Platform (WPAP): CAREER PROGRESSION & SENIORITY - NOMINAL





## Workforce and Program Analysis Platform (WPAP): CAREER PROGRESSION & SENIORITY - PERCENT





## Workforce and Program Analysis Platform (WPAP): COMPENSATION - NOMINAL





# Workforce and Program Analysis Platform (WPAP): COMPENSATION - PERCENT





### Workforce and Program Analysis Platform (WPAP): WORKPLACE CHARACTERISTICS - NOMINAL





### Workforce and Program Analysis Platform (WPAP): WORKPLACE CHARACTERISTICS - PERCENT