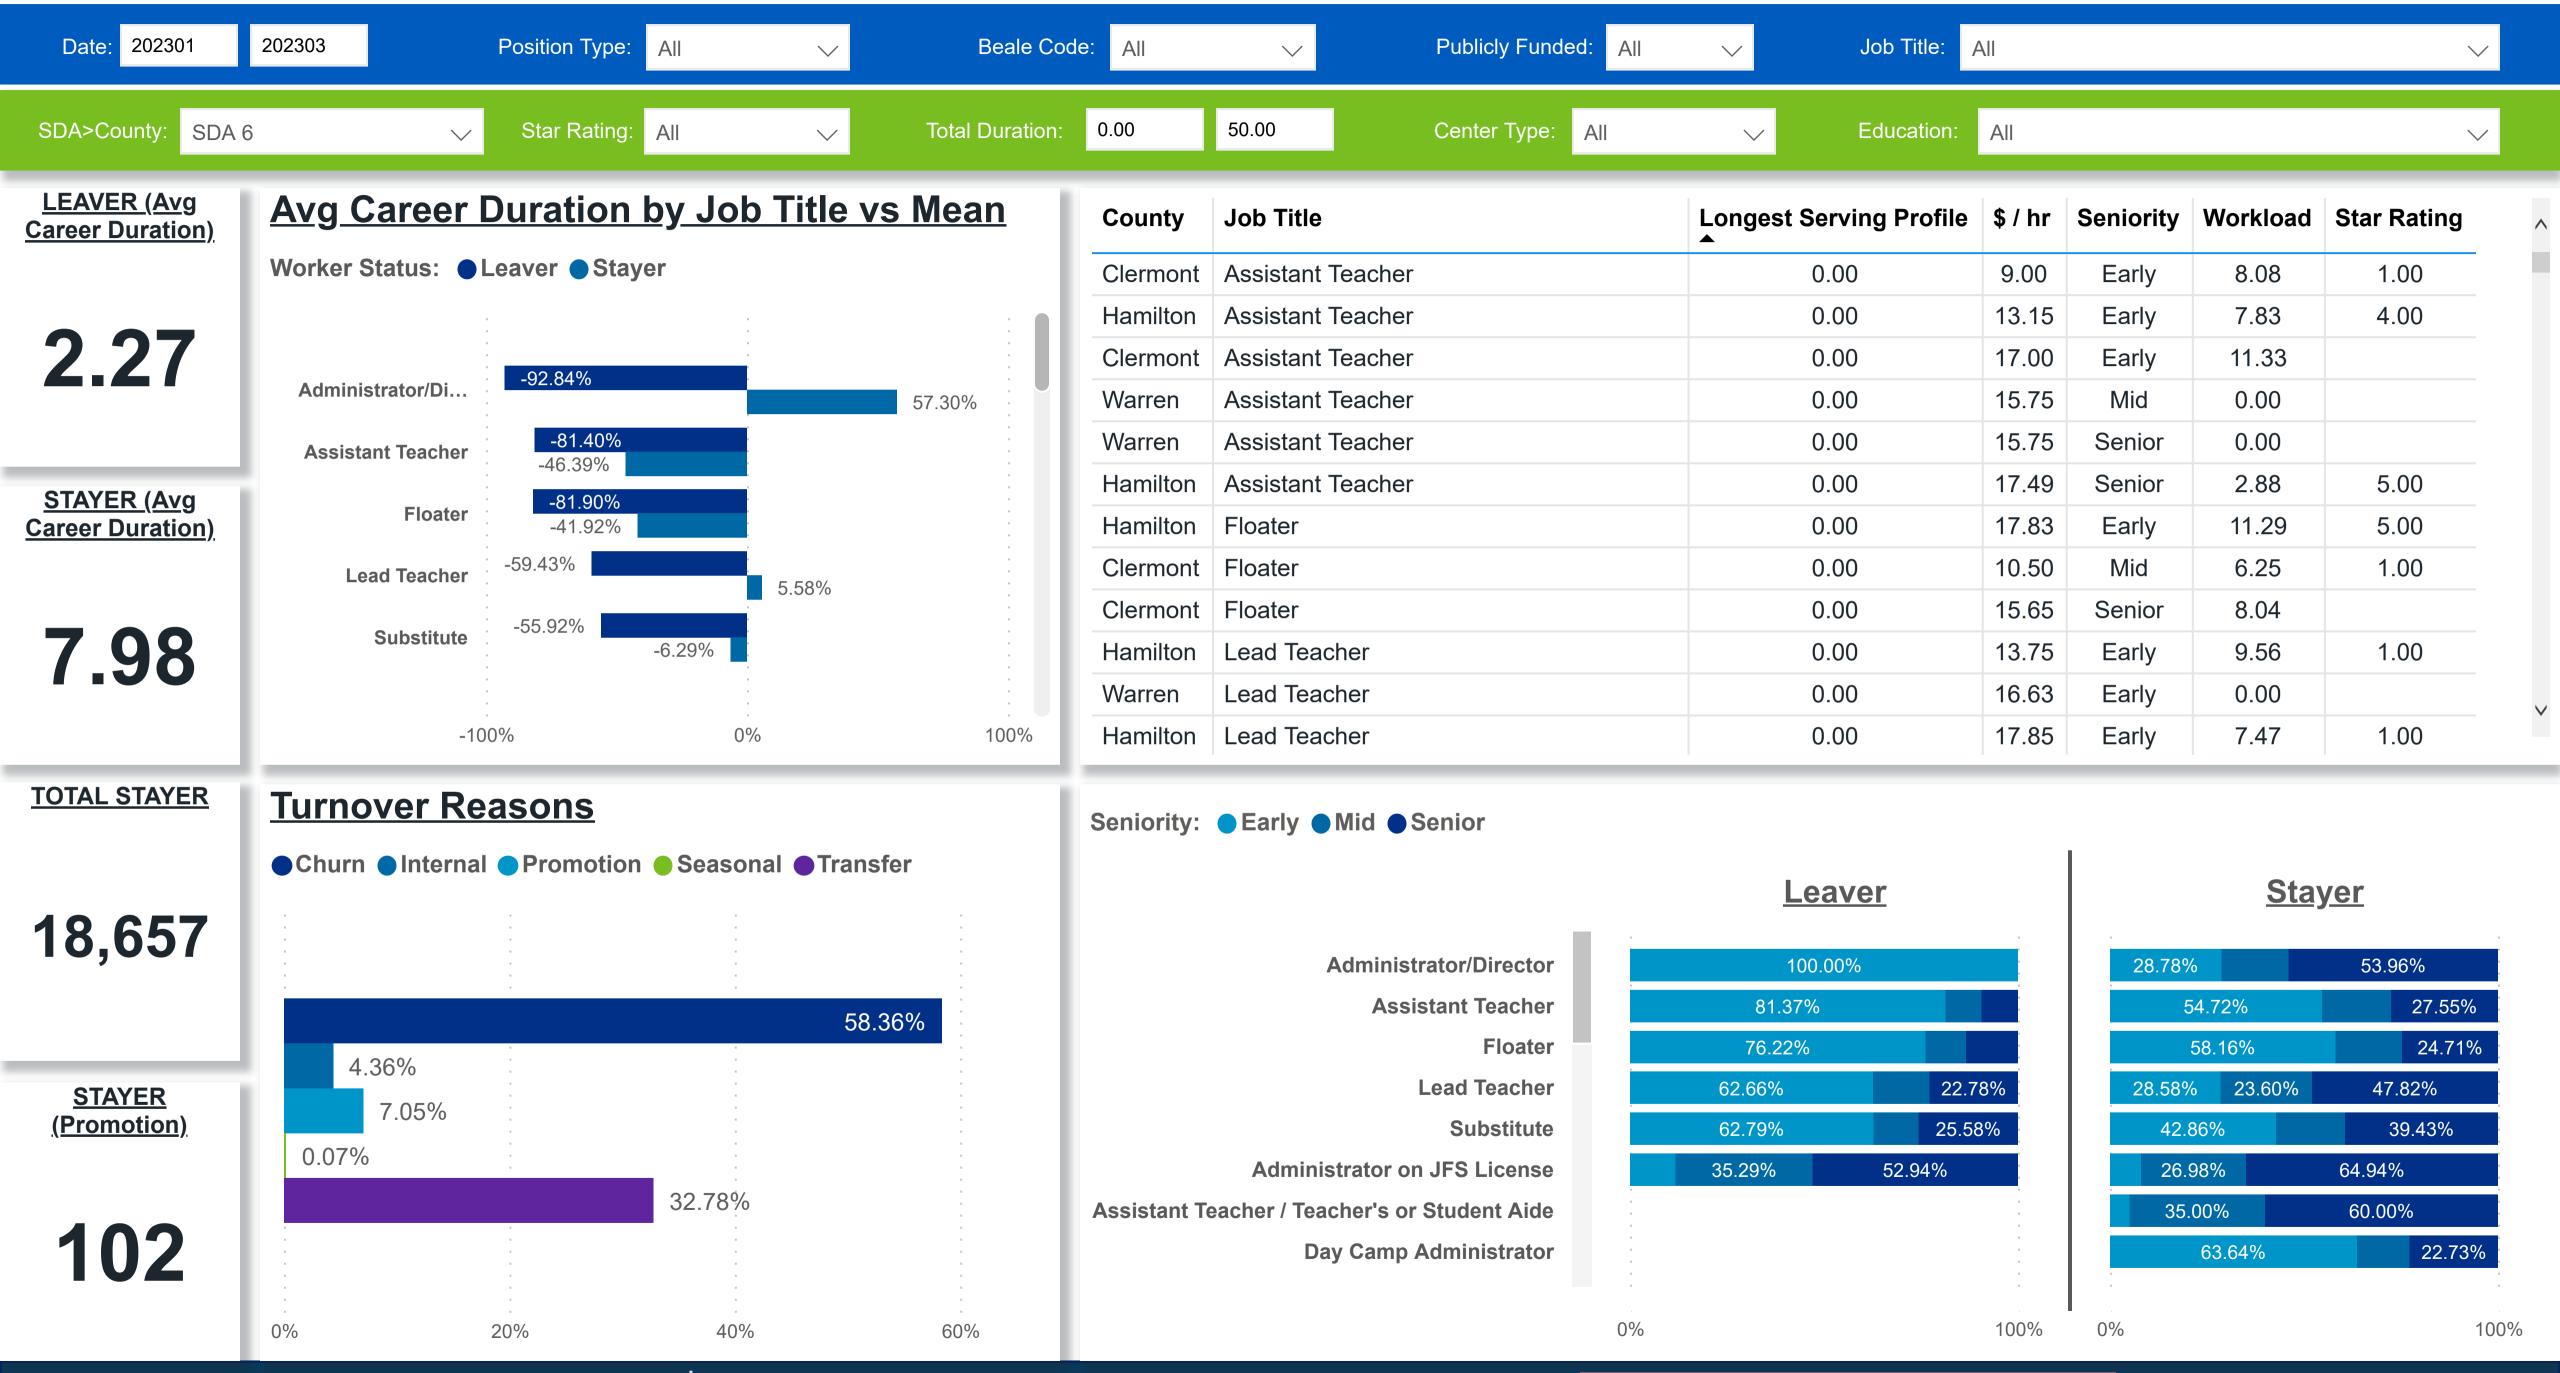

#### Workforce and Program Analysis Platform (WPAP): CAREER PROGRESSION & SENIORITY - NOMINAL