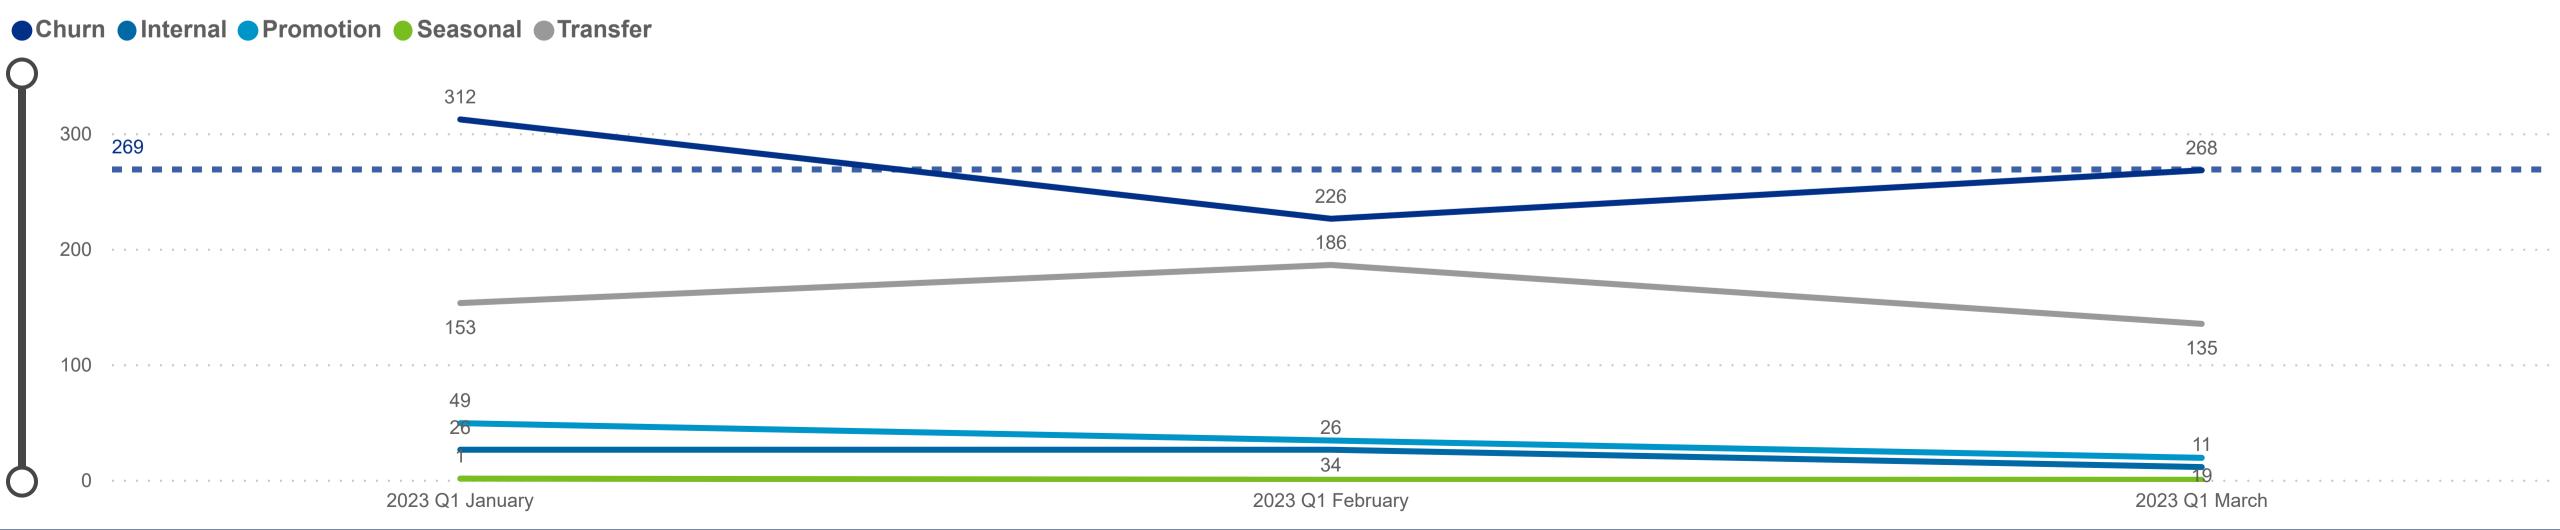

# Workforce and Program Analysis Platform (WPAP): TIMELINE - CHURN

**Created Date: 04/03/2023** 

# Categorization by Time Series