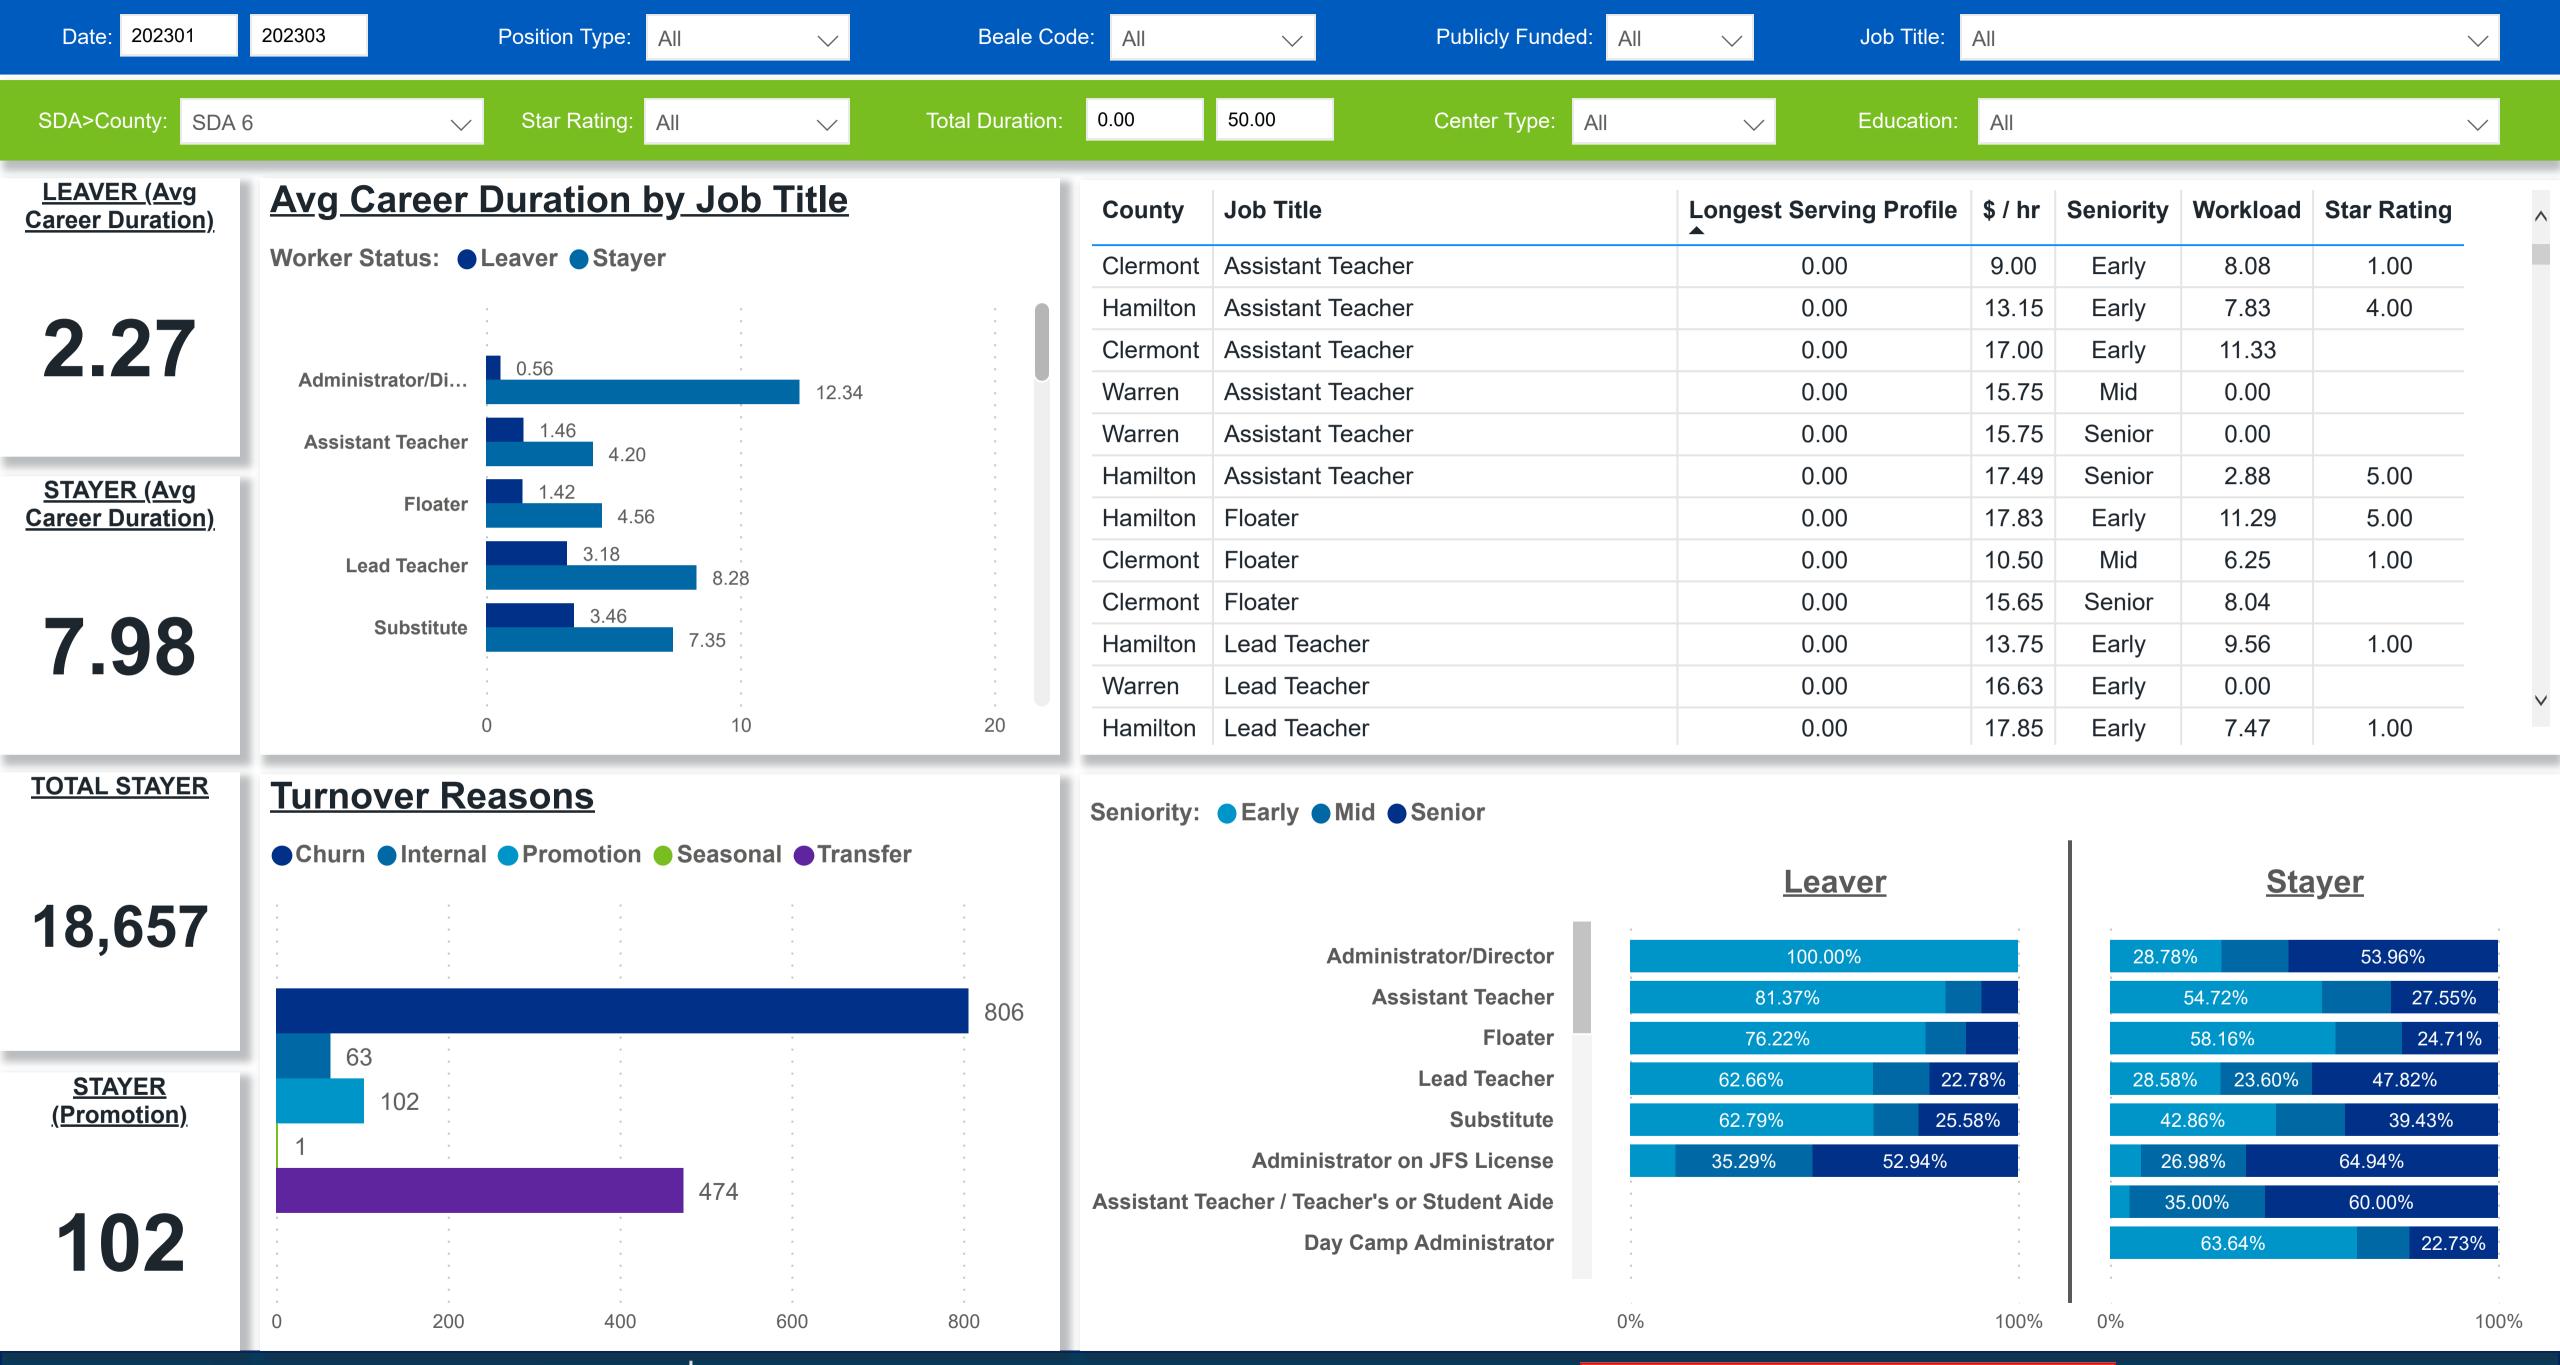

#### Workforce and Program Analysis Platform (WPAP): CAREER PROGRESSION & SENIORITY - NOMINAL