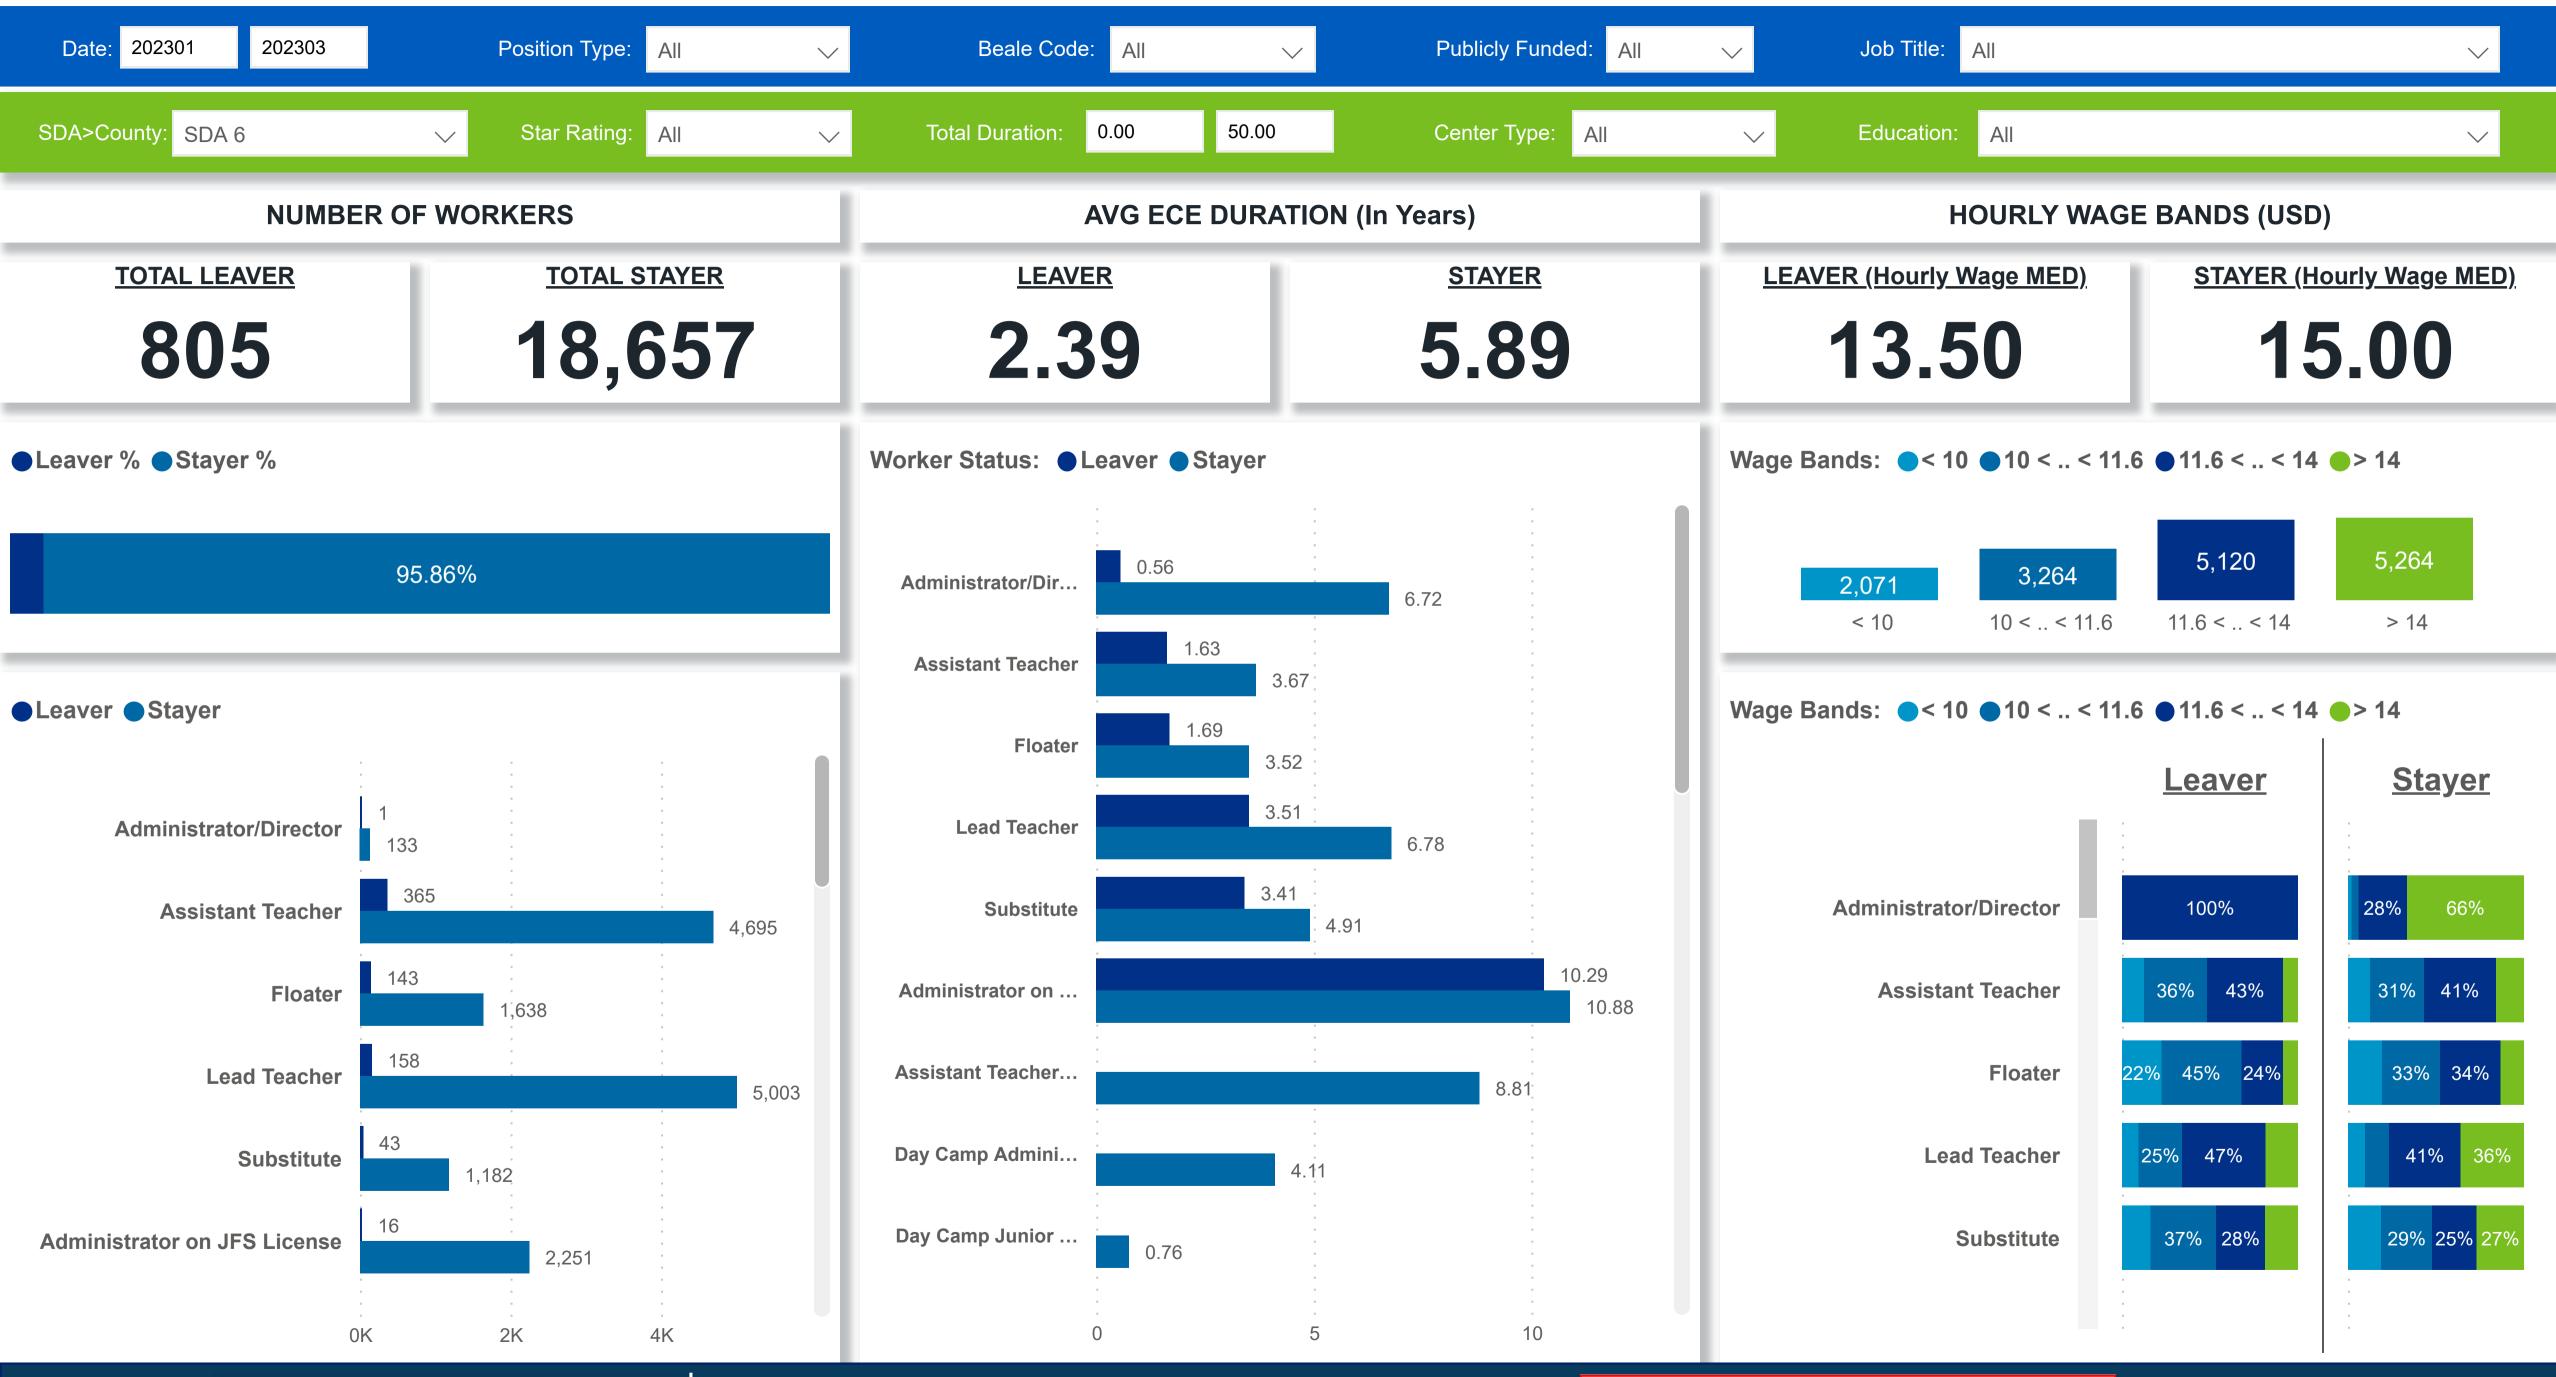

## Workforce and Program Analysis Platform (WPAP): TIMELINE - TURNOVER







# Workforce and Program Analysis Platform (WPAP): TIMELINE - CHURN

**Created Date: 04/03/2023** 



# Categorization by Time Series





## Workforce and Program Analysis Platform (WPAP): MAP





# Workforce and Program Analysis Platform (WPAP): JOBS & EMPLOYEES - NOMINAL





# Workforce and Program Analysis Platform (WPAP): JOBS & EMPLOYEES - PERCENT





#### Workforce and Program Analysis Platform (WPAP): CAREER PROGRESSION & SENIORITY - NOMINAL





## Workforce and Program Analysis Platform (WPAP): CAREER PROGRESSION & SENIORITY - PERCENT





## Workforce and Program Analysis Platform (WPAP): COMPENSATION - NOMINAL





# Workforce and Program Analysis Platform (WPAP): COMPENSATION - PERCENT





### Workforce and Program Analysis Platform (WPAP): WORKPLACE CHARACTERISTICS - NOMINAL





### Workforce and Program Analysis Platform (WPAP): WORKPLACE CHARACTERISTICS - PERCENT