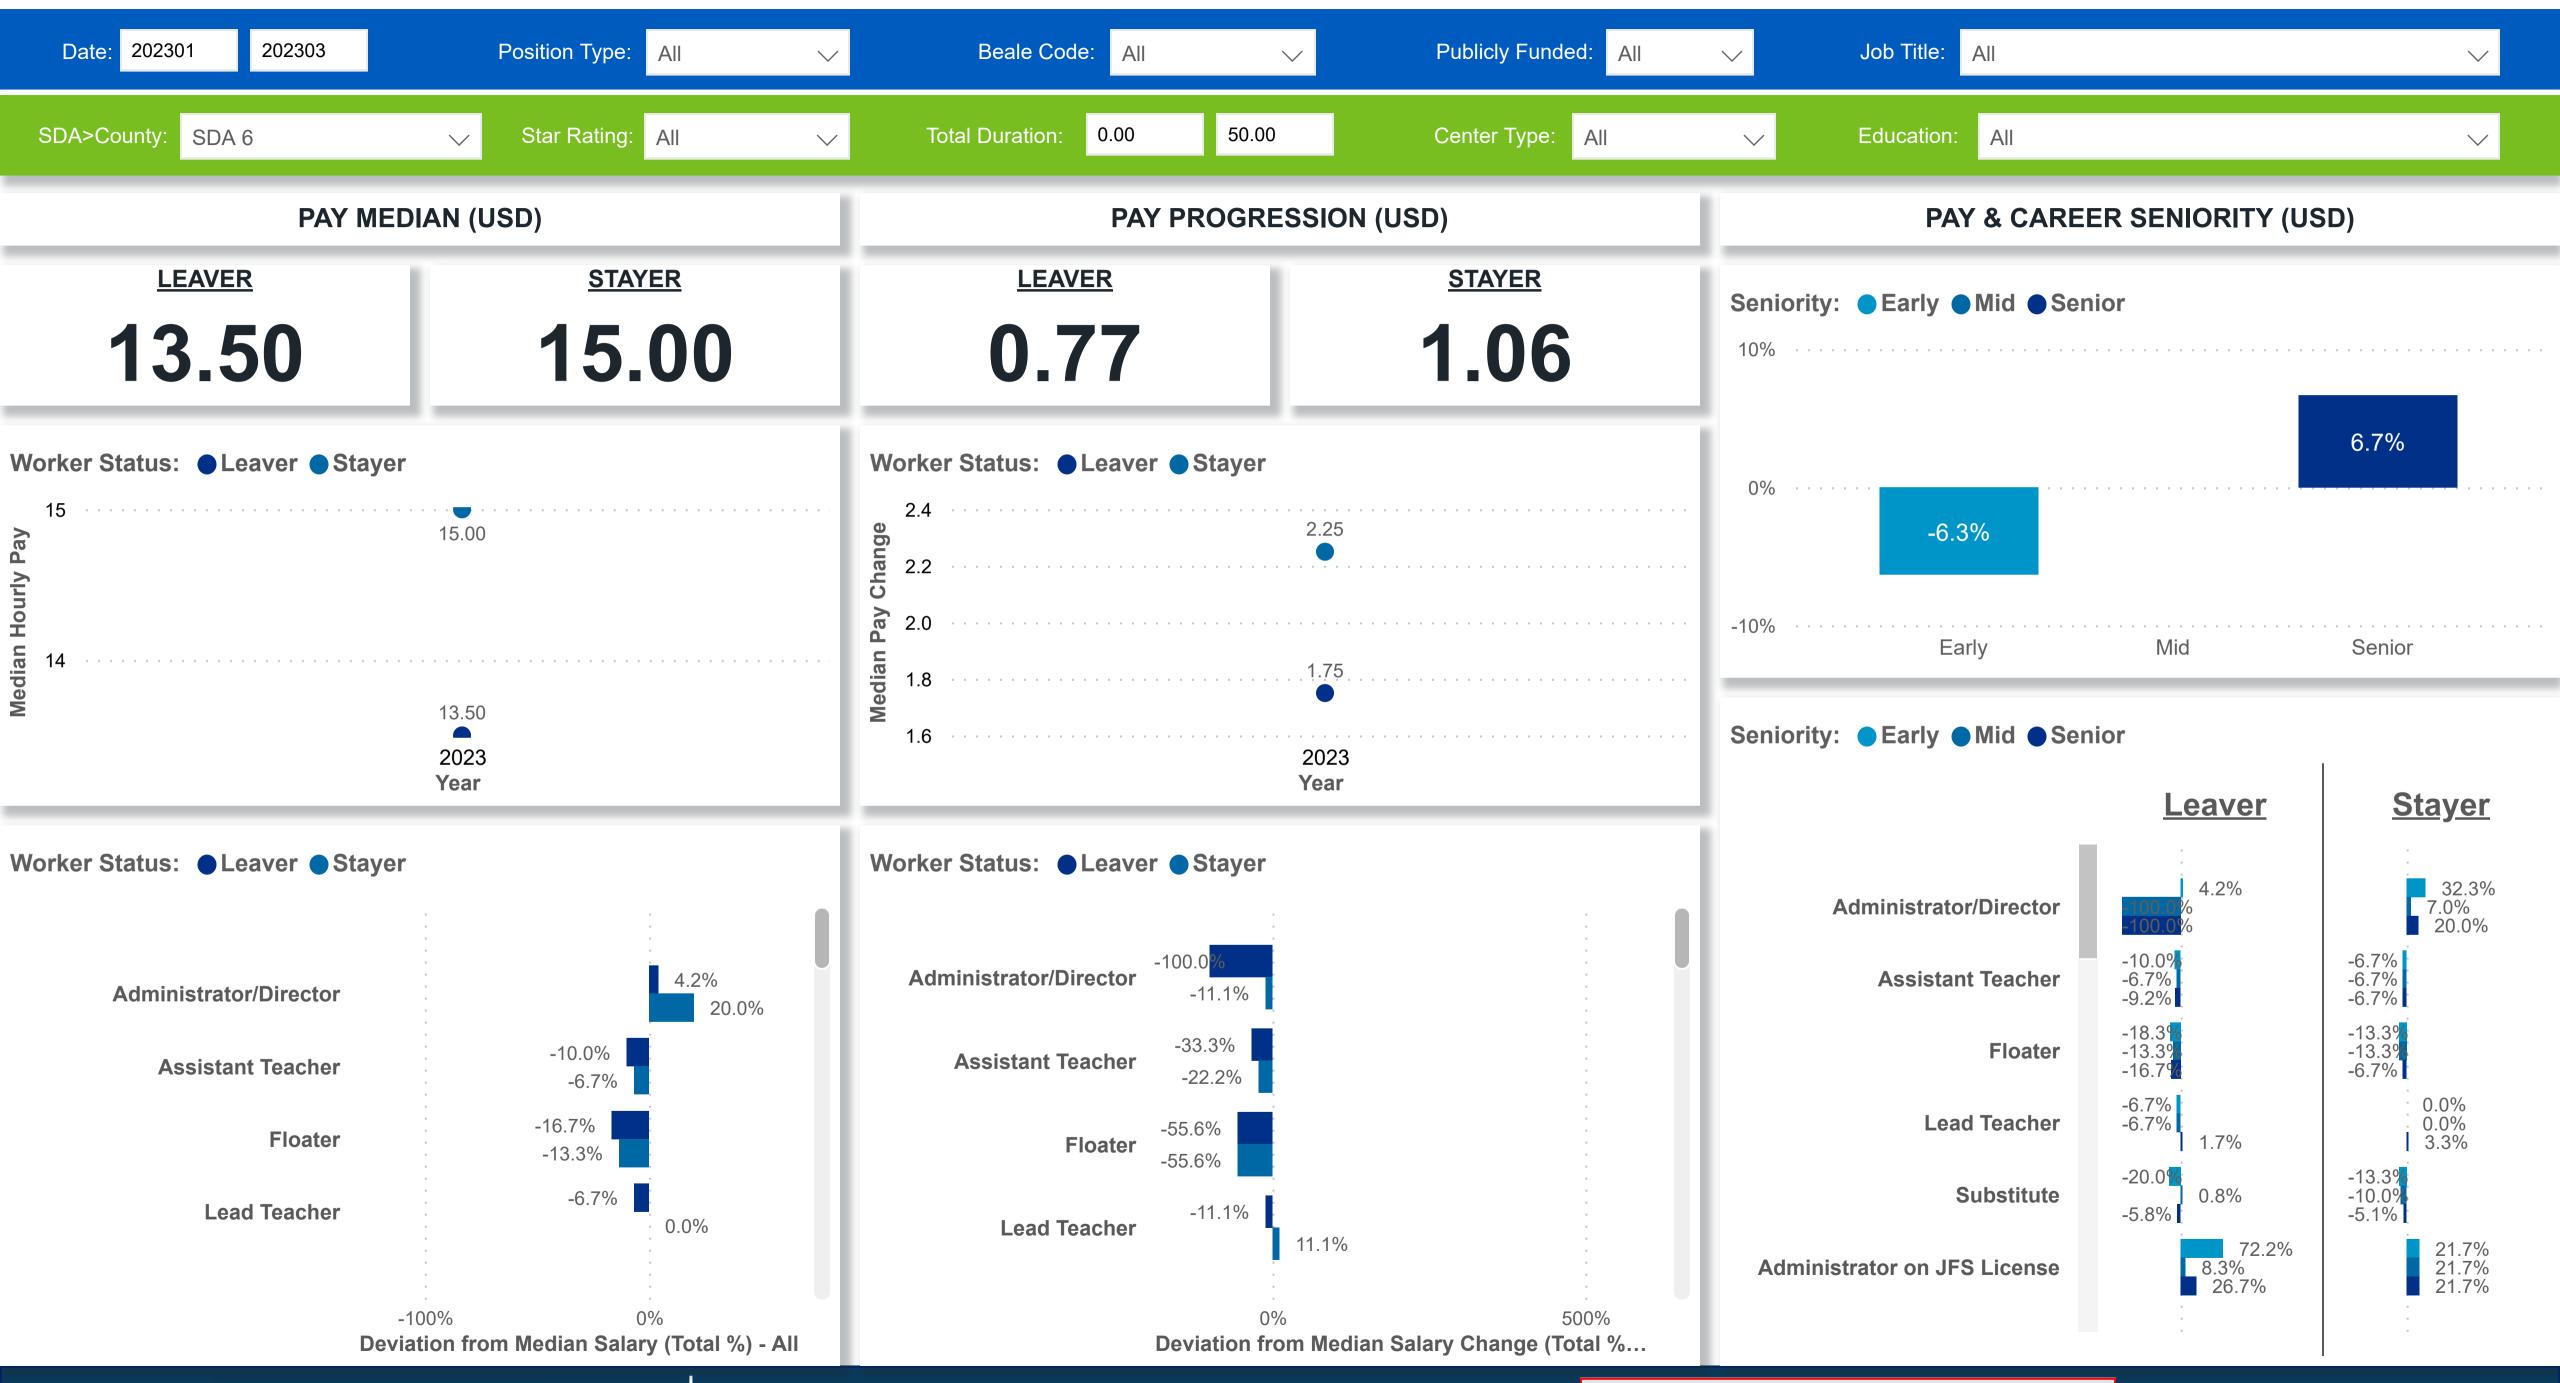

## Workforce and Program Analysis Platform (WPAP): TIMELINE - TURNOVER







# Workforce and Program Analysis Platform (WPAP): TIMELINE - CHURN

**Created Date: 04/03/2023** 



# Categorization by Time Series





## Workforce and Program Analysis Platform (WPAP): MAP





# Workforce and Program Analysis Platform (WPAP): JOBS & EMPLOYEES - NOMINAL





# Workforce and Program Analysis Platform (WPAP): JOBS & EMPLOYEES - PERCENT





#### Workforce and Program Analysis Platform (WPAP): CAREER PROGRESSION & SENIORITY - NOMINAL





## Workforce and Program Analysis Platform (WPAP): CAREER PROGRESSION & SENIORITY - PERCENT





## Workforce and Program Analysis Platform (WPAP): COMPENSATION - NOMINAL





# Workforce and Program Analysis Platform (WPAP): COMPENSATION - PERCENT





### Workforce and Program Analysis Platform (WPAP): WORKPLACE CHARACTERISTICS - NOMINAL





### Workforce and Program Analysis Platform (WPAP): WORKPLACE CHARACTERISTICS - PERCENT