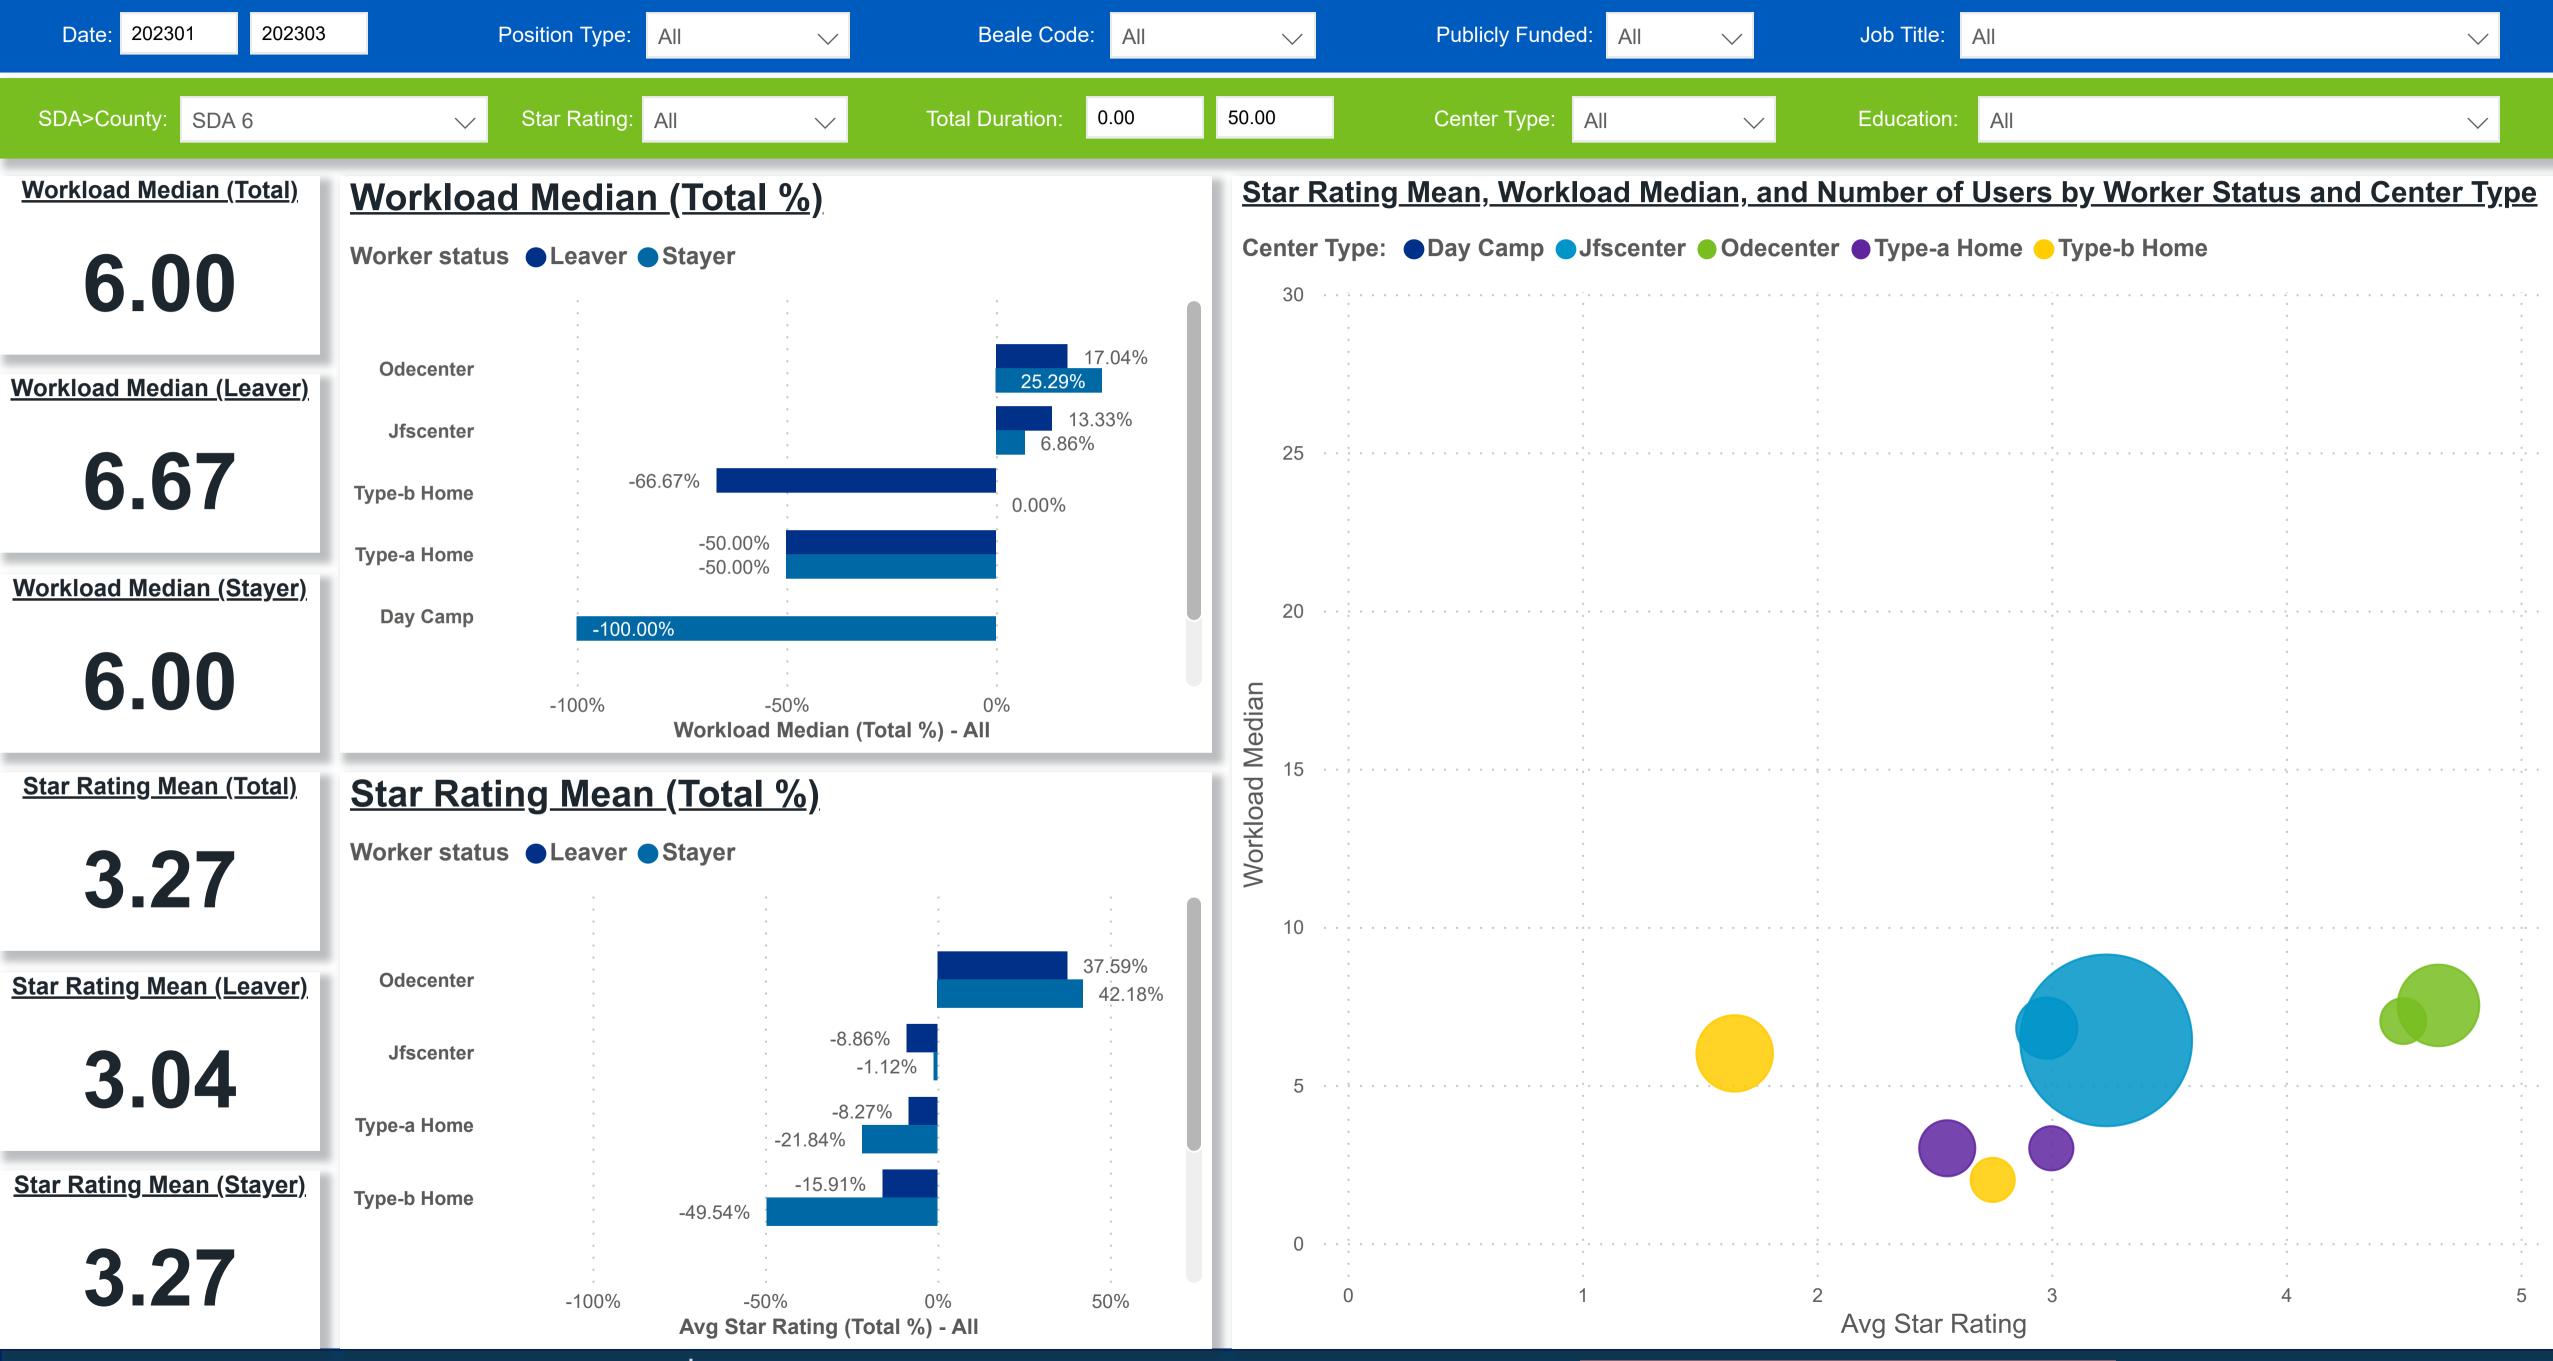

## Workforce and Program Analysis Platform (WPAP): CAREER PROGRESSION & SENIORITY - PERCENT