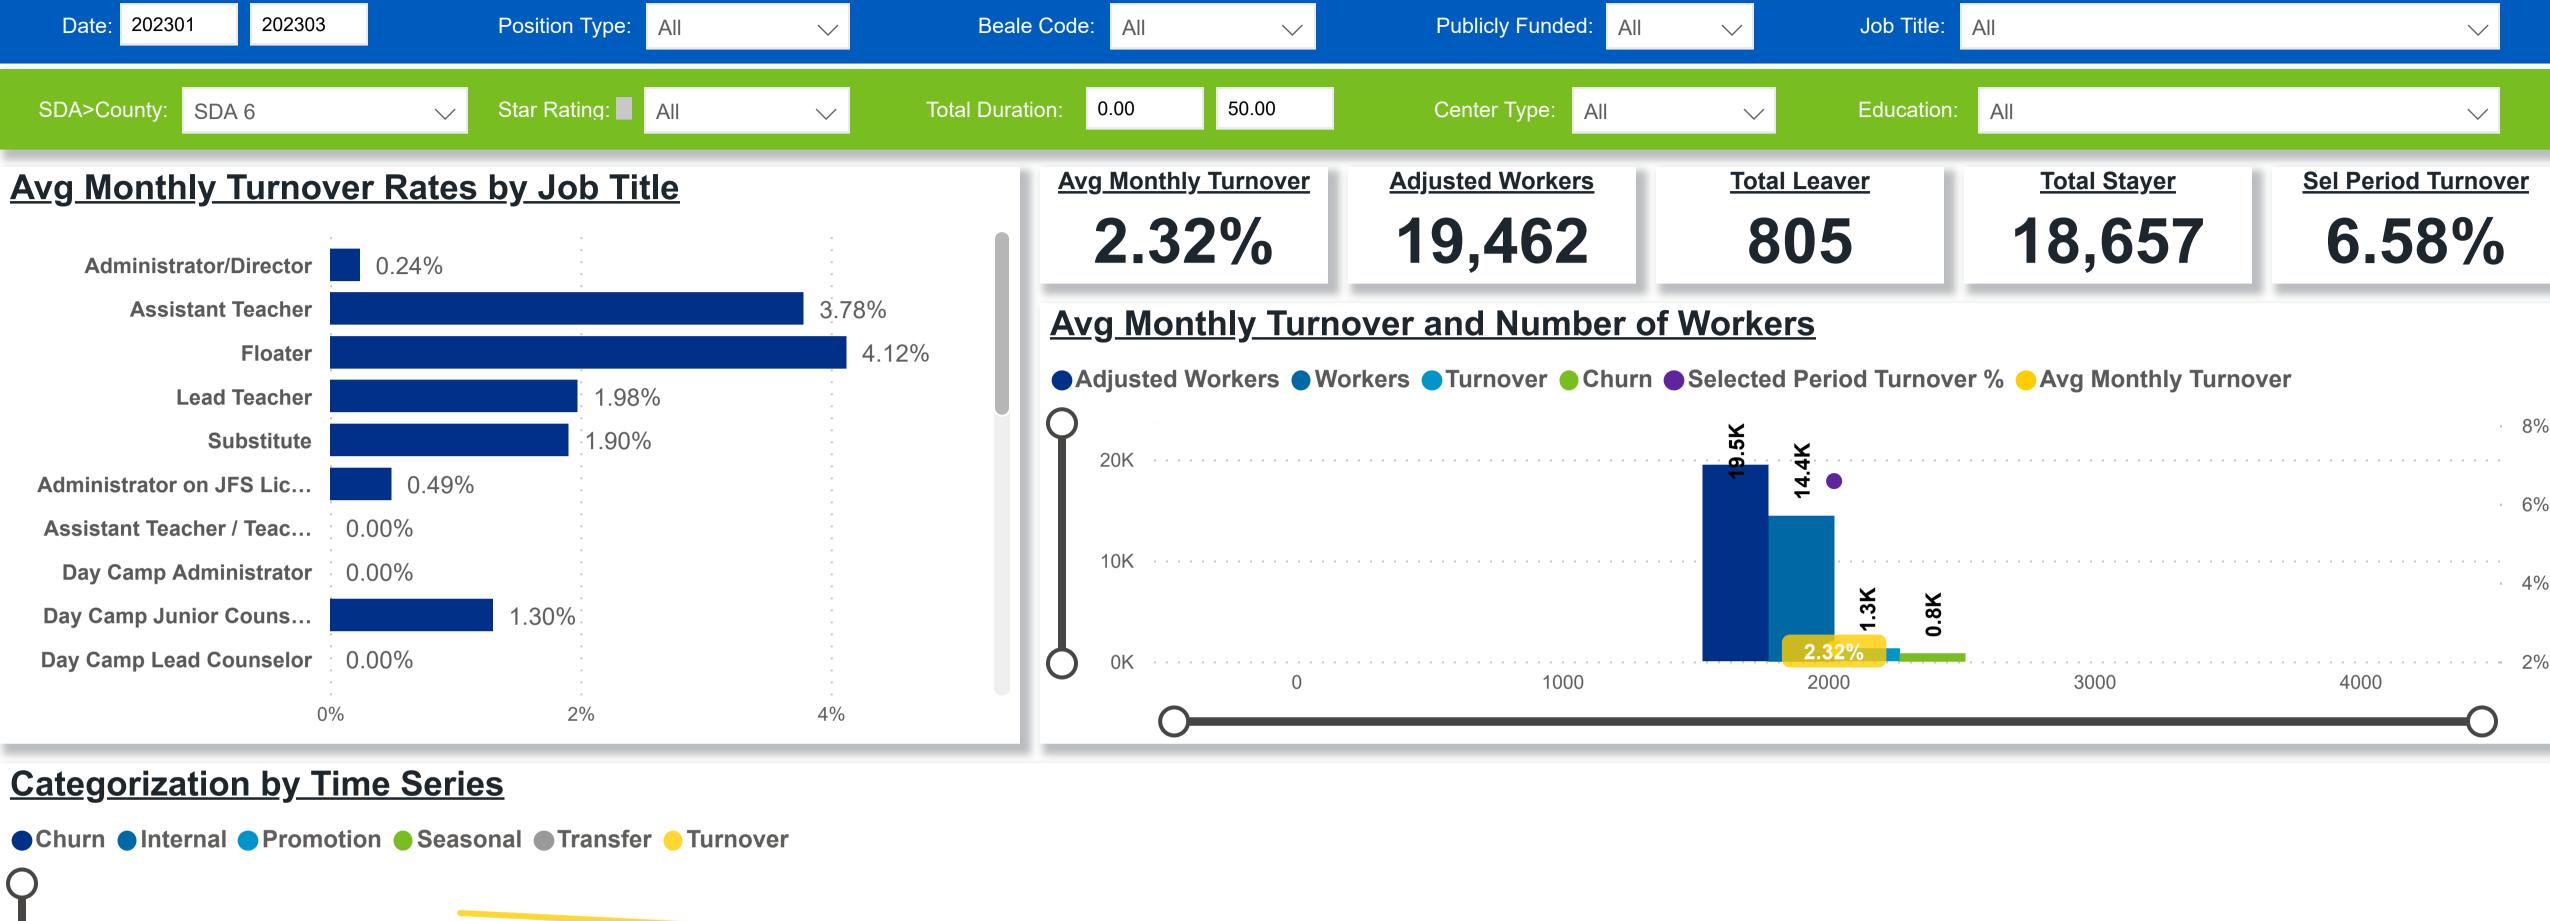

## Workforce and Program Analysis Platform (WPAP): TIMELINE - TURNOVER







# Workforce and Program Analysis Platform (WPAP): TIMELINE - CHURN

**Created Date: 04/03/2023** 



# Categorization by Time Series





## Workforce and Program Analysis Platform (WPAP): MAP





# Workforce and Program Analysis Platform (WPAP): JOBS & EMPLOYEES - NOMINAL





# Workforce and Program Analysis Platform (WPAP): JOBS & EMPLOYEES - PERCENT





#### Workforce and Program Analysis Platform (WPAP): CAREER PROGRESSION & SENIORITY - NOMINAL





## Workforce and Program Analysis Platform (WPAP): CAREER PROGRESSION & SENIORITY - PERCENT





## Workforce and Program Analysis Platform (WPAP): COMPENSATION - NOMINAL





# Workforce and Program Analysis Platform (WPAP): COMPENSATION - PERCENT





### Workforce and Program Analysis Platform (WPAP): WORKPLACE CHARACTERISTICS -