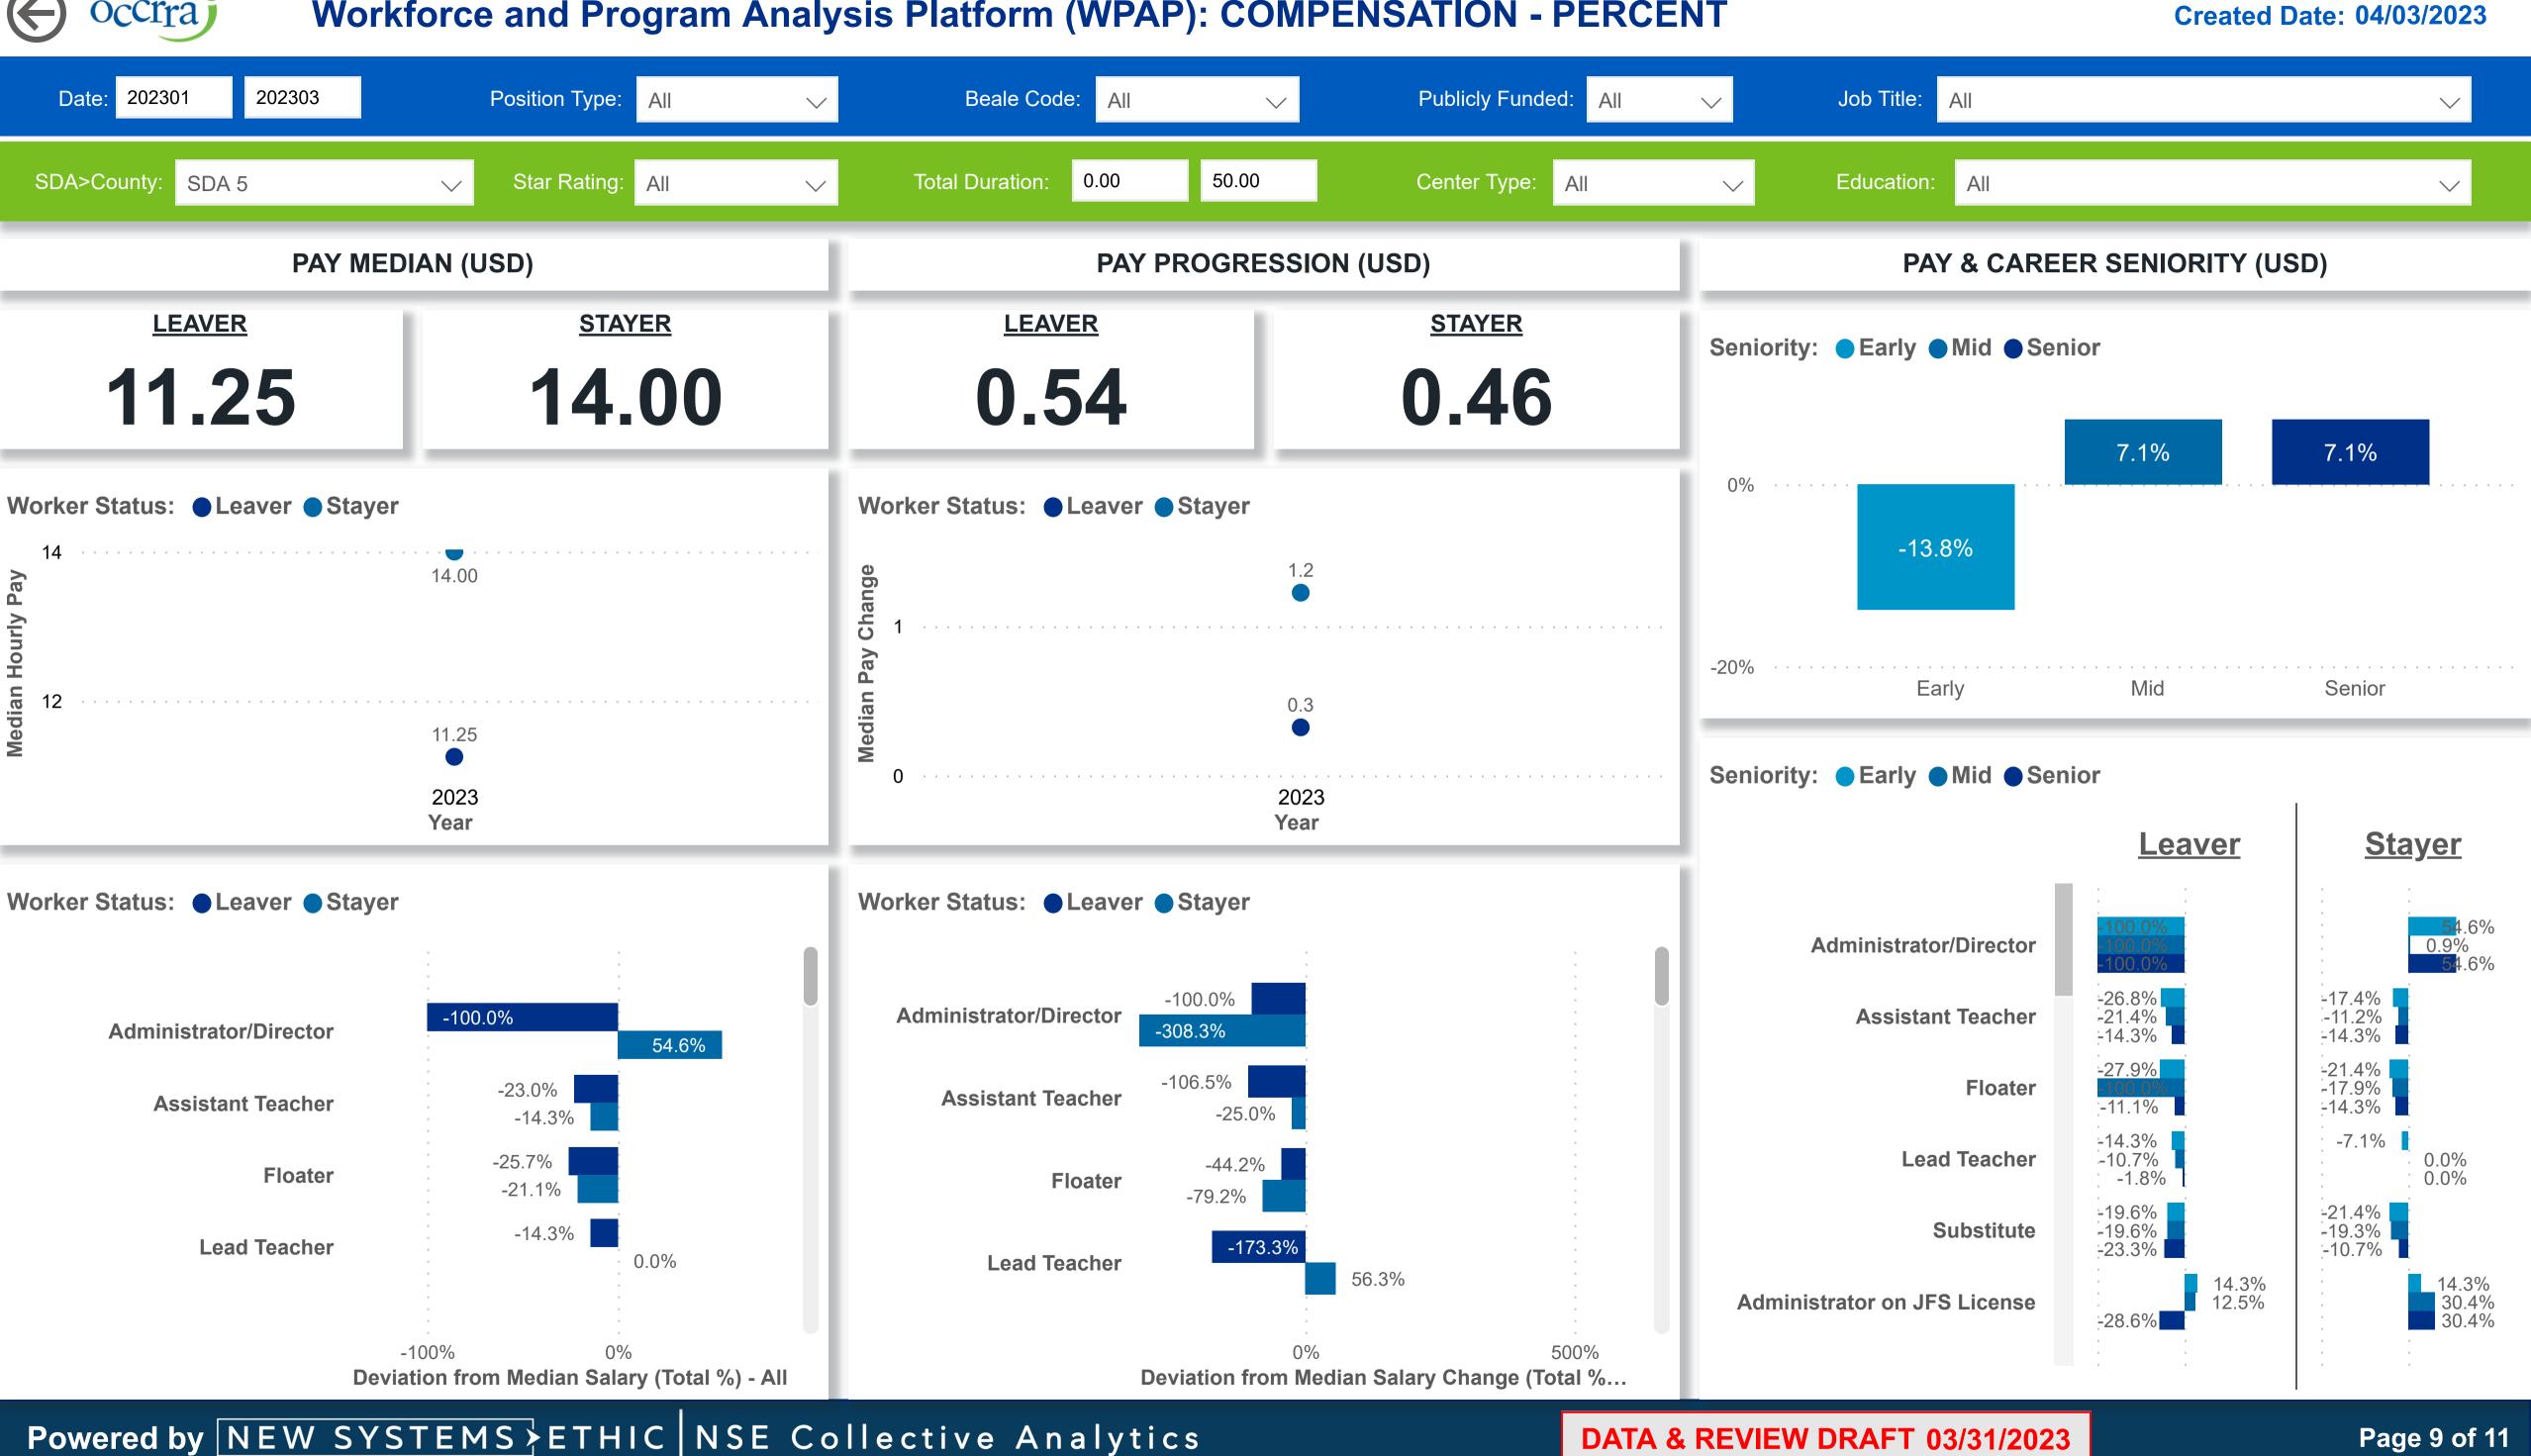

# Workforce and Program Analysis Platform (WPAP): COMPENSATION - PERCENT

**DATA & REVIEW DRAFT 03/31/2023** 