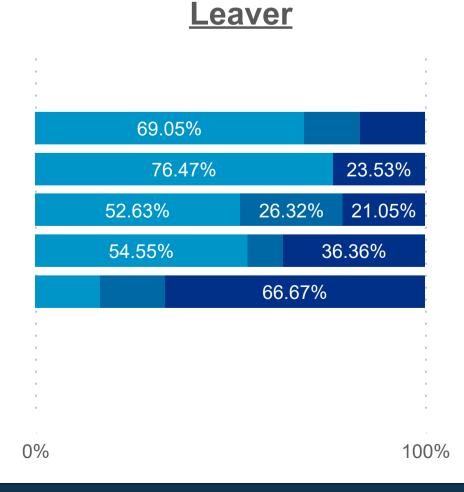

### <u>Stayer</u>

|    | 69     | 9.49%  |      |      |  |  |  |
|----|--------|--------|------|------|--|--|--|
|    | 48.31% |        |      |      |  |  |  |
|    | 58.3   | 0%     |      |      |  |  |  |
|    | 31.98% | 20.78% |      | 47.2 |  |  |  |
|    | 53.97  | 7%     |      |      |  |  |  |
|    | 25.50% |        | 70.3 | 30%  |  |  |  |
|    | 50.009 | %      |      | 50.0 |  |  |  |
|    |        | 100.0  | 0%   |      |  |  |  |
|    |        |        |      |      |  |  |  |
| 0% |        |        |      |      |  |  |  |