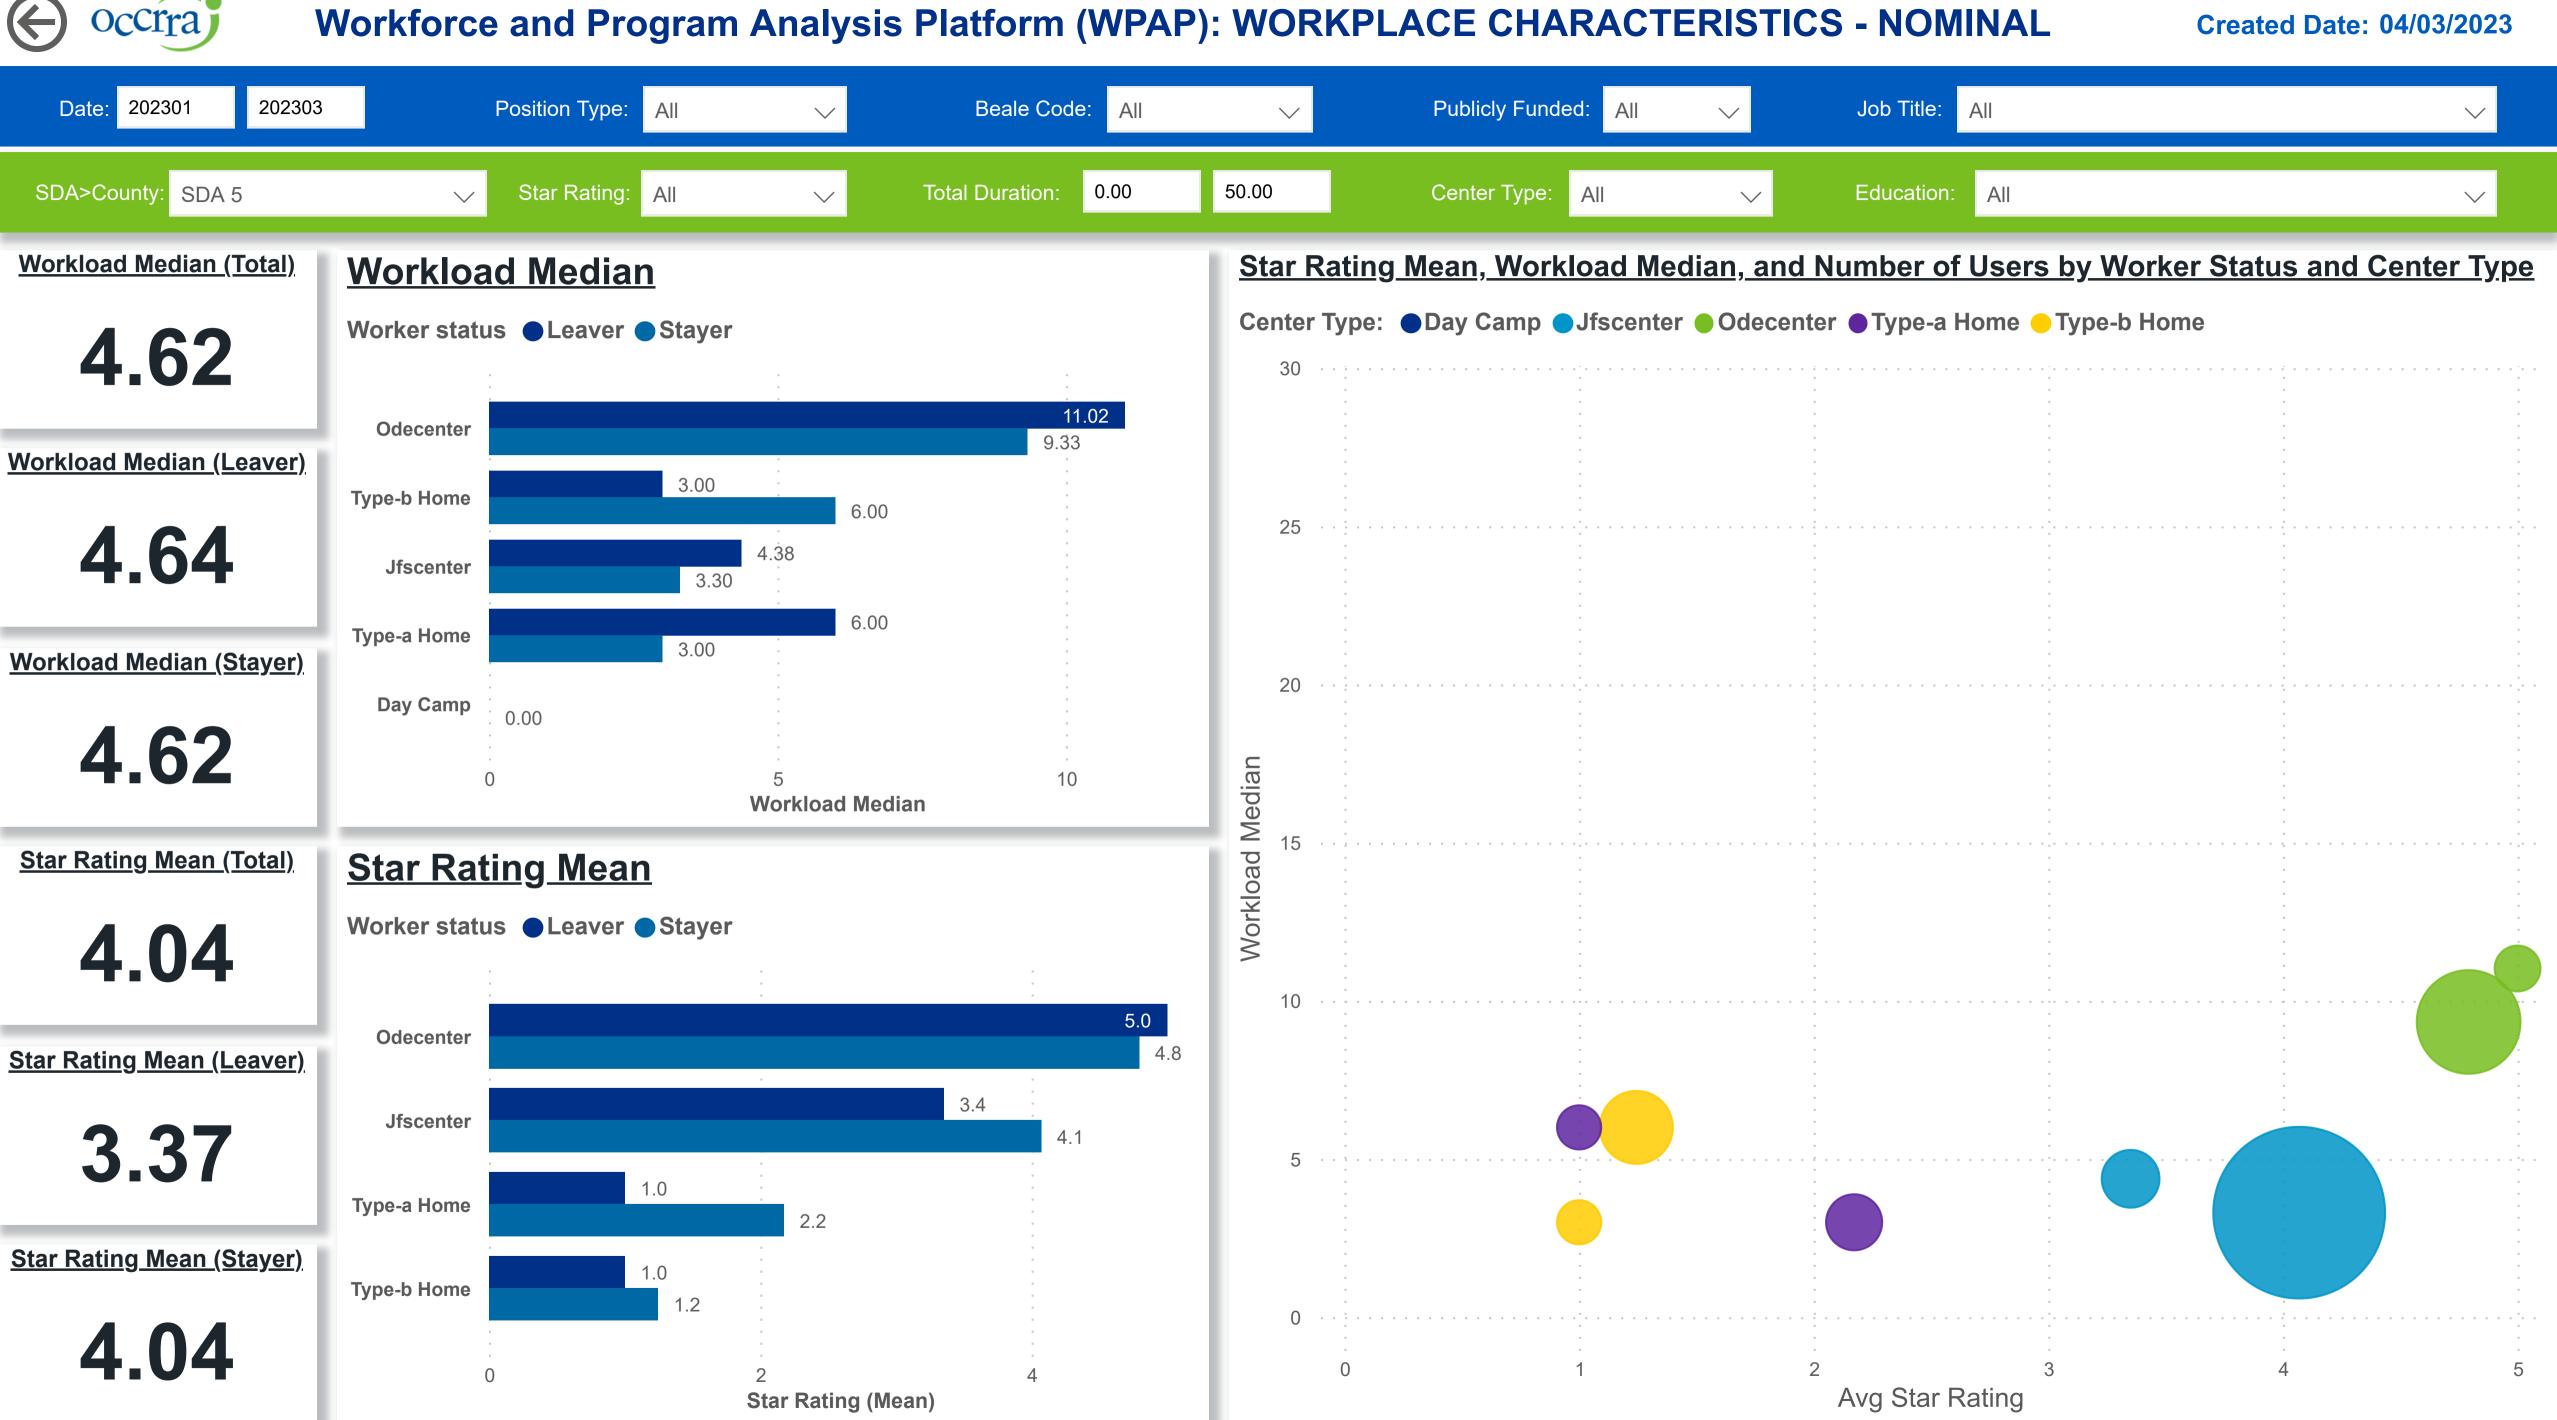

# Workforce and Program Analysis Platform (WPAP): WORKPLACE CHARACTERISTICS - NOMINAL

**Powered by** NEW SYSTEMS > ETHIC NSE Collective Analytics

**DATA & REVIEW DRAFT 03/31/2023** 