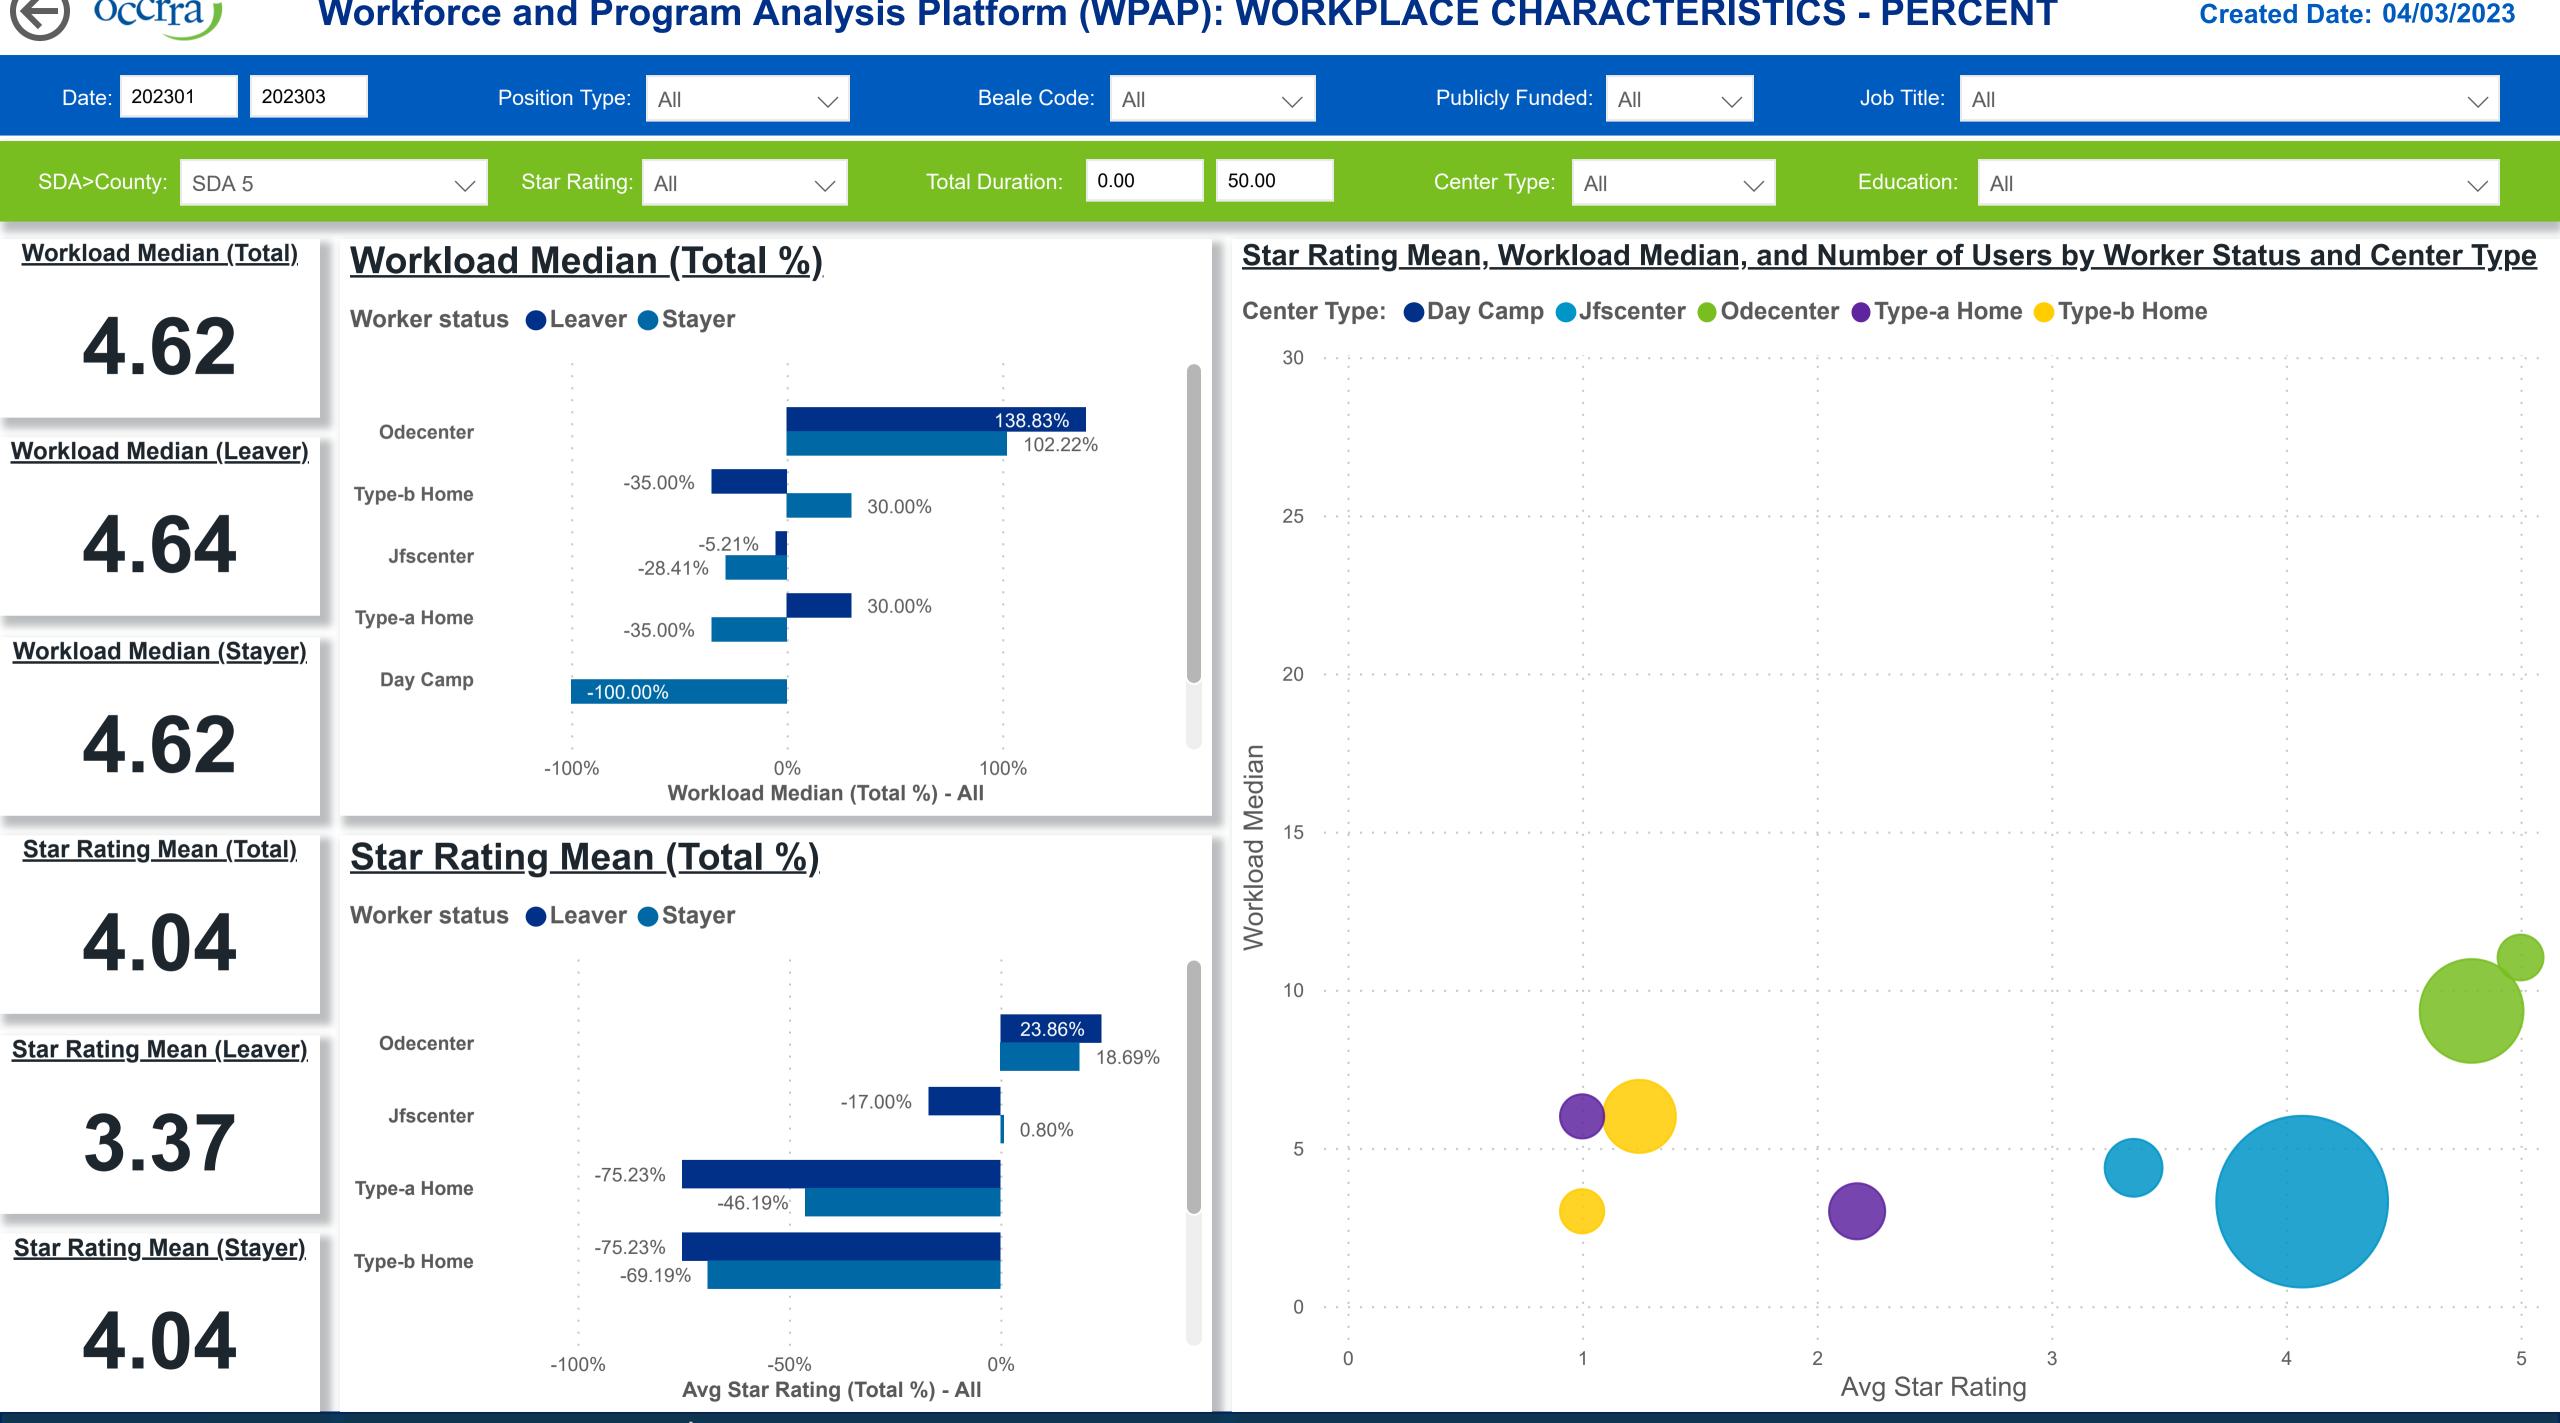

# Workforce and Program Analysis Platform (WPAP): WORKPLACE CHARACTERISTICS - PERCENT

**Powered by** NEW SYSTEMS > ETHIC NSE Collective Analytics

**DATA & REVIEW DRAFT 03/31/2023**