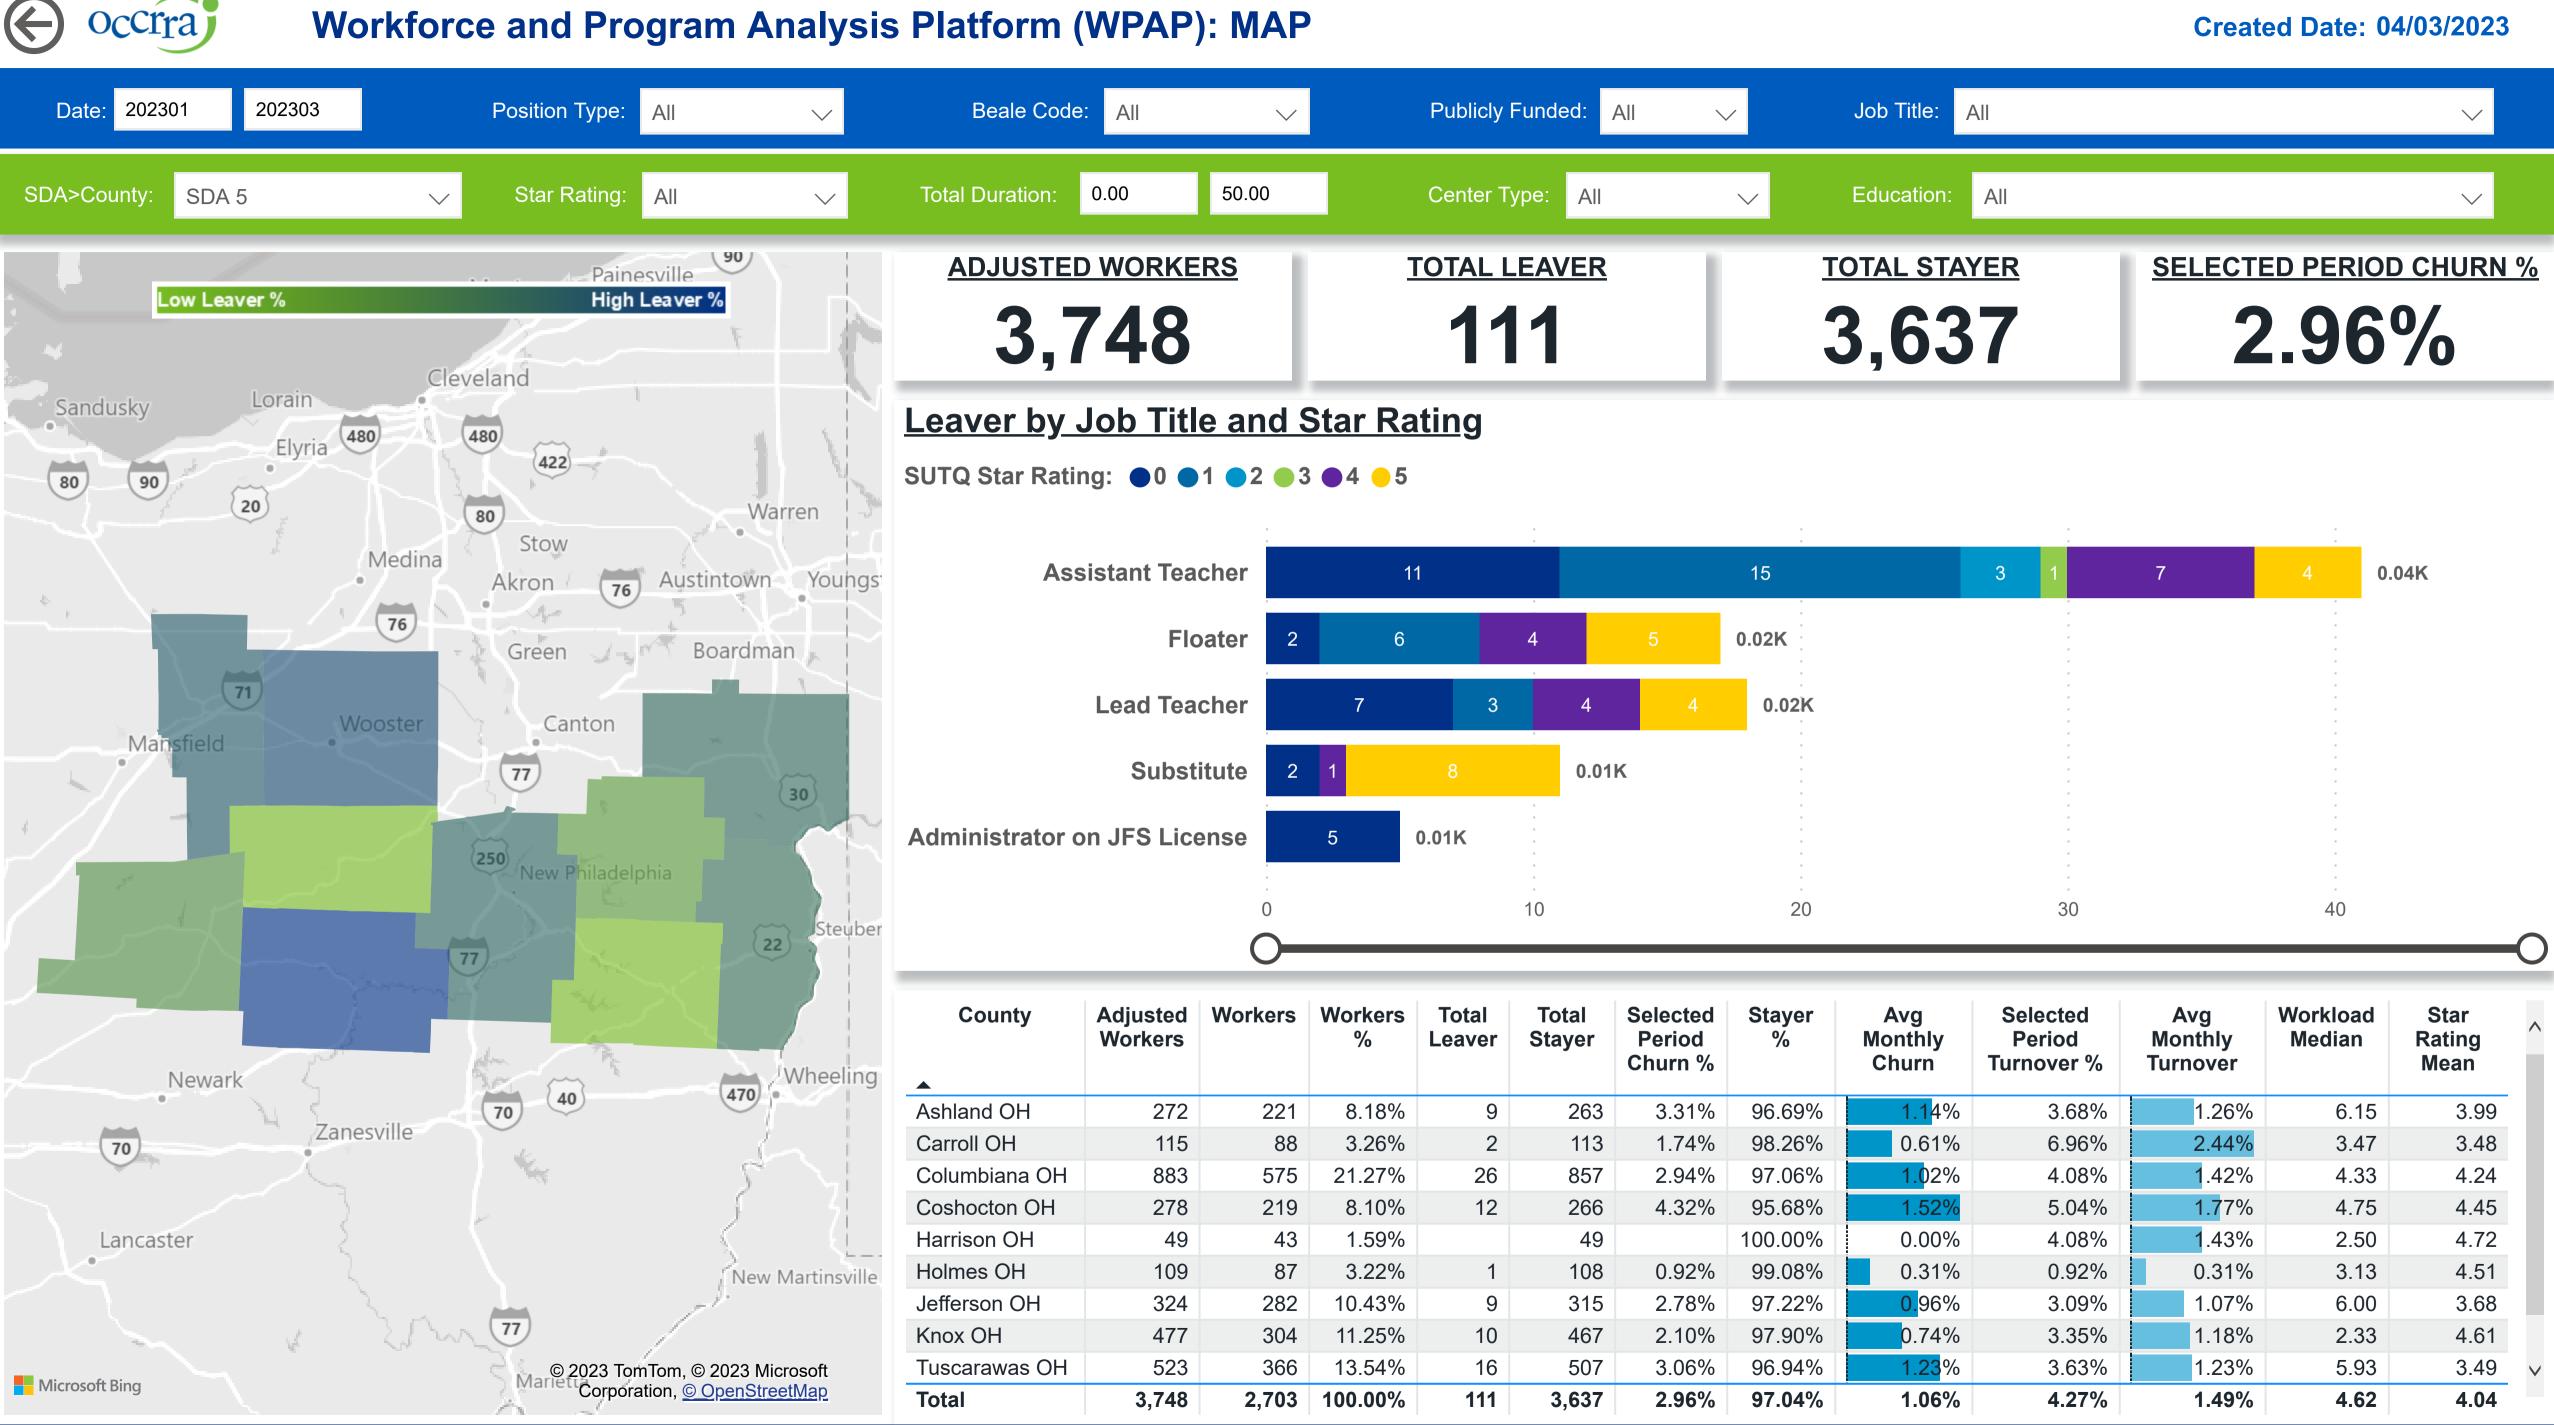

# Workforce and Program Analysis Platform (WPAP): MAP

## **Powered by** NEW SYSTEMS > ETHIC NSE Collective Analytics

|   | Workers | Workers<br>% | Total<br>Leaver | Total<br>Stayer | Selected<br>Period<br>Churn % | Stayer<br>% | Avg<br>Monthly<br>Churn | Selected<br>Period<br>Turnover % | Avg<br>Monthly<br>Turnover | Workload<br>Median | Star<br>Rating<br>Mean | ^            |
|---|---------|--------------|-----------------|-----------------|-------------------------------|-------------|-------------------------|----------------------------------|----------------------------|--------------------|------------------------|--------------|
|   | 221     | 8.18%        | 9               | 263             | 3.31%                         | 96.69%      | <b>1.1</b> 4%           | 3.68%                            | 1.26%                      | 6.15               | 3.99                   |              |
| ) | 88      | 3.26%        | 2               | 113             | 1.74%                         | 98.26%      | 0.61%                   | 6.96%                            | 2.44%                      | 3.47               | 3.48                   |              |
| ) | 575     | 21.27%       | 26              | 857             | 2.94%                         | 97.06%      | <b>1.0</b> 2%           | 4.08%                            | 1.42%                      | 4.33               | 4.24                   |              |
| , | 219     | 8.10%        | 12              | 266             | 4.32%                         | 95.68%      | 1.52%                   | 5.04%                            | 1.77%                      | 4.75               | 4.45                   |              |
| ) | 43      | 1.59%        |                 | 49              |                               | 100.00%     | 0.00%                   | 4.08%                            | 1.43%                      | 2.50               | 4.72                   |              |
| ) | 87      | 3.22%        | 1               | 108             | 0.92%                         | 99.08%      | 0.31%                   | 0.92%                            | 0.31%                      | 3.13               | 4.51                   |              |
|   | 282     | 10.43%       | 9               | 315             | 2.78%                         | 97.22%      | <mark>0.</mark> 96%     | 3.09%                            | 1.07%                      | 6.00               | 3.68                   |              |
| , | 304     | 11.25%       | 10              | 467             | 2.10%                         | 97.90%      | 0.74%                   | 3.35%                            | 1.18%                      | 2.33               | 4.61                   |              |
|   | 366     | 13.54%       | 16              | 507             | 3.06%                         | 96.94%      | <b>1.23</b> %           | 3.63%                            | 1.23%                      | 5.93               | 3.49                   | $\checkmark$ |
|   | 2,703   | 100.00%      | 111             | 3,637           | 2.96%                         | 97.04%      | 1.06%                   | 4.27%                            | 1.49%                      | 4.62               | 4.04                   |              |