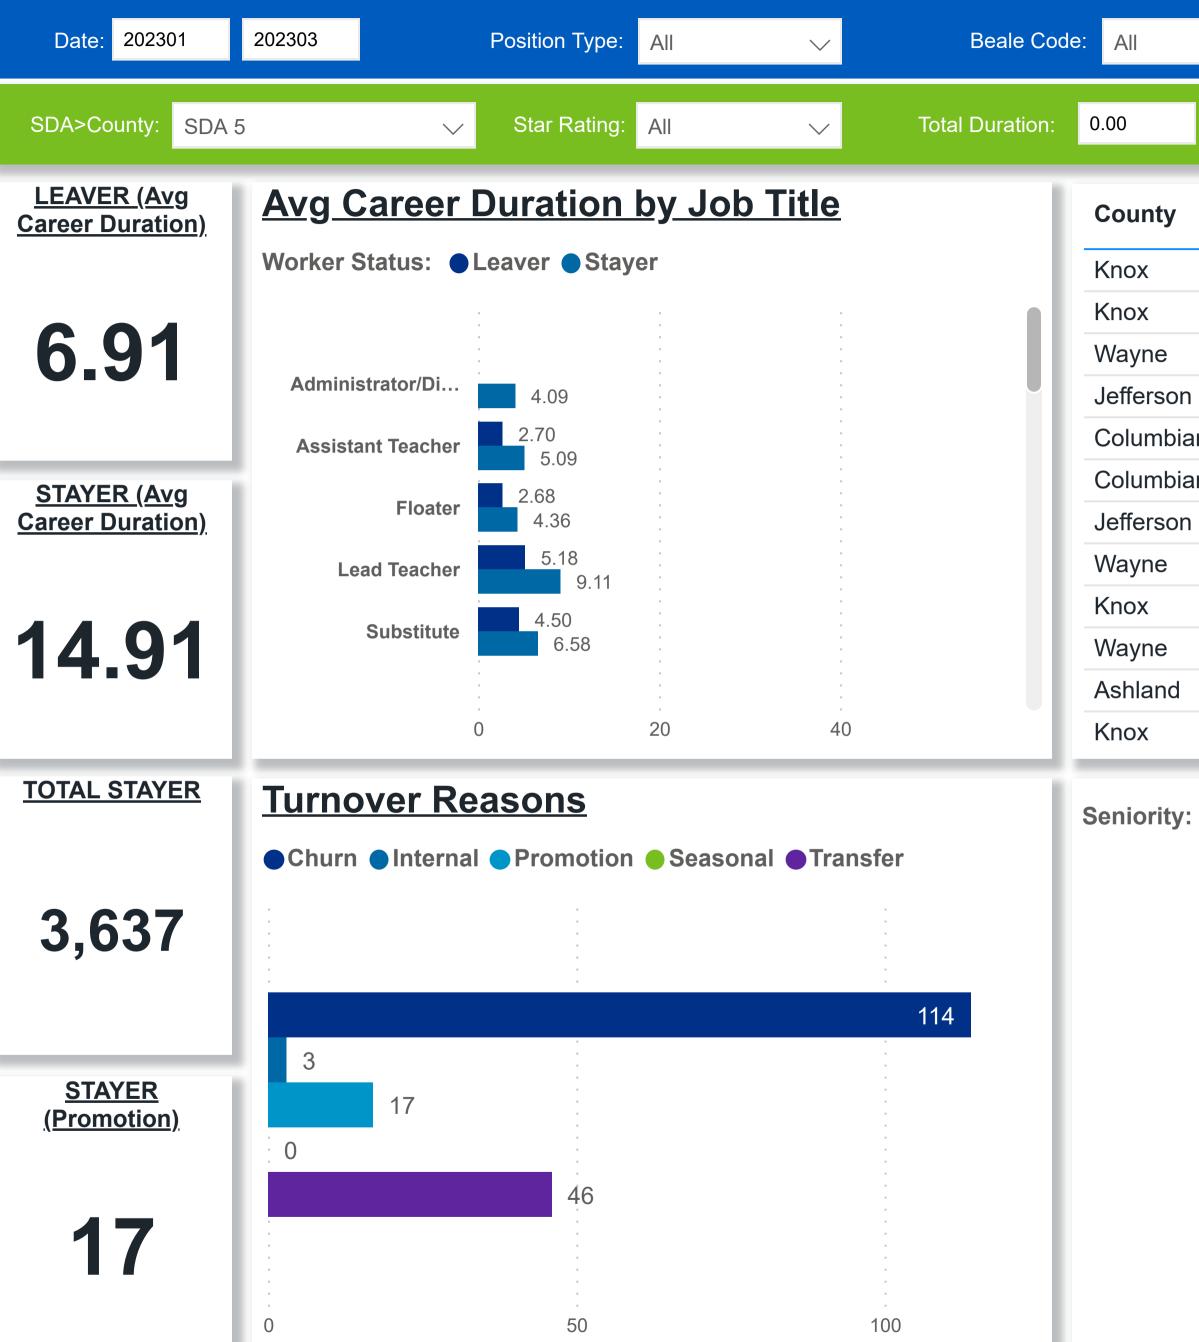

| <b>?): (</b> | <b>P): CAREER PROGRESSION &amp; SENIORITY - NOMINAL</b> Created Date: 04/03/2023 |                         |         |           |          |             |   |  |  |
|--------------|----------------------------------------------------------------------------------|-------------------------|---------|-----------|----------|-------------|---|--|--|
|              | V Publicly Funded: All                                                           | Job Title: All          |         |           |          | $\sim$      |   |  |  |
| 50           | 0.00 Center Type: All                                                            | Section:                | \II     |           |          | $\sim$      |   |  |  |
|              | Job Title                                                                        | Longest Serving Profile | \$ / hr | Seniority | Workload | Star Rating | ^ |  |  |
|              | Assistant Teacher                                                                | 0.00                    | 11.05   | Senior    | 3.94     | 5.00        |   |  |  |
|              | Floater                                                                          | 0.00                    | 13.80   | Mid       | 3.94     | 5.00        |   |  |  |
|              | Floater                                                                          | 0.00                    | 12.00   | Senior    | 4.62     | 1.00        |   |  |  |
| n            | Lead Teacher                                                                     | 0.00                    | 10.25   | Early     | 1.71     | 1.00        |   |  |  |
| ana          | HS Senior or Graduate <18                                                        | 0.00                    | 10.75   | Early     | 4.14     | 5.00        |   |  |  |
| ana          | Program Management Used in Ratio                                                 | 0.00                    | 22.08   | Early     | 1.80     | 4.86        |   |  |  |
| n            | Program Management Used in Ratio                                                 | 0.00                    | 22.08   | Early     | 2.49     | 5.00        |   |  |  |
|              | Assistant Teacher                                                                | 0.01                    | 10.05   | Early     | 6.29     | 1.00        |   |  |  |
|              | Assistant Teacher                                                                | 0.01                    | 10.28   | Early     | 3.94     | 5.00        |   |  |  |
|              | Assistant Teacher                                                                | 0.01                    | 10.50   | Mid       | 5.00     | 1.00        |   |  |  |
|              | Administrator on JFS License                                                     | 0.01                    | 16.83   | Senior    | 3.04     |             | ~ |  |  |
|              | Extracurricular Used in Ratio                                                    | 0.01                    | 16.94   | Early     | 2.05     | 5.00        |   |  |  |

Seniority: 

Early
Mid
Senior

### <u>Stayer</u>

|    | 69     | 9.49%  |      |      |  |  |  |
|----|--------|--------|------|------|--|--|--|
|    | 48.31% |        |      |      |  |  |  |
|    | 58.3   | 0%     |      |      |  |  |  |
|    | 31.98% | 20.78% |      | 47.2 |  |  |  |
|    | 53.97  | 7%     |      |      |  |  |  |
|    | 25.50% |        | 70.3 | 30%  |  |  |  |
|    | 50.009 | %      |      | 50.0 |  |  |  |
|    |        | 100.0  | 0%   |      |  |  |  |
|    |        |        |      |      |  |  |  |
| 0% |        |        |      |      |  |  |  |