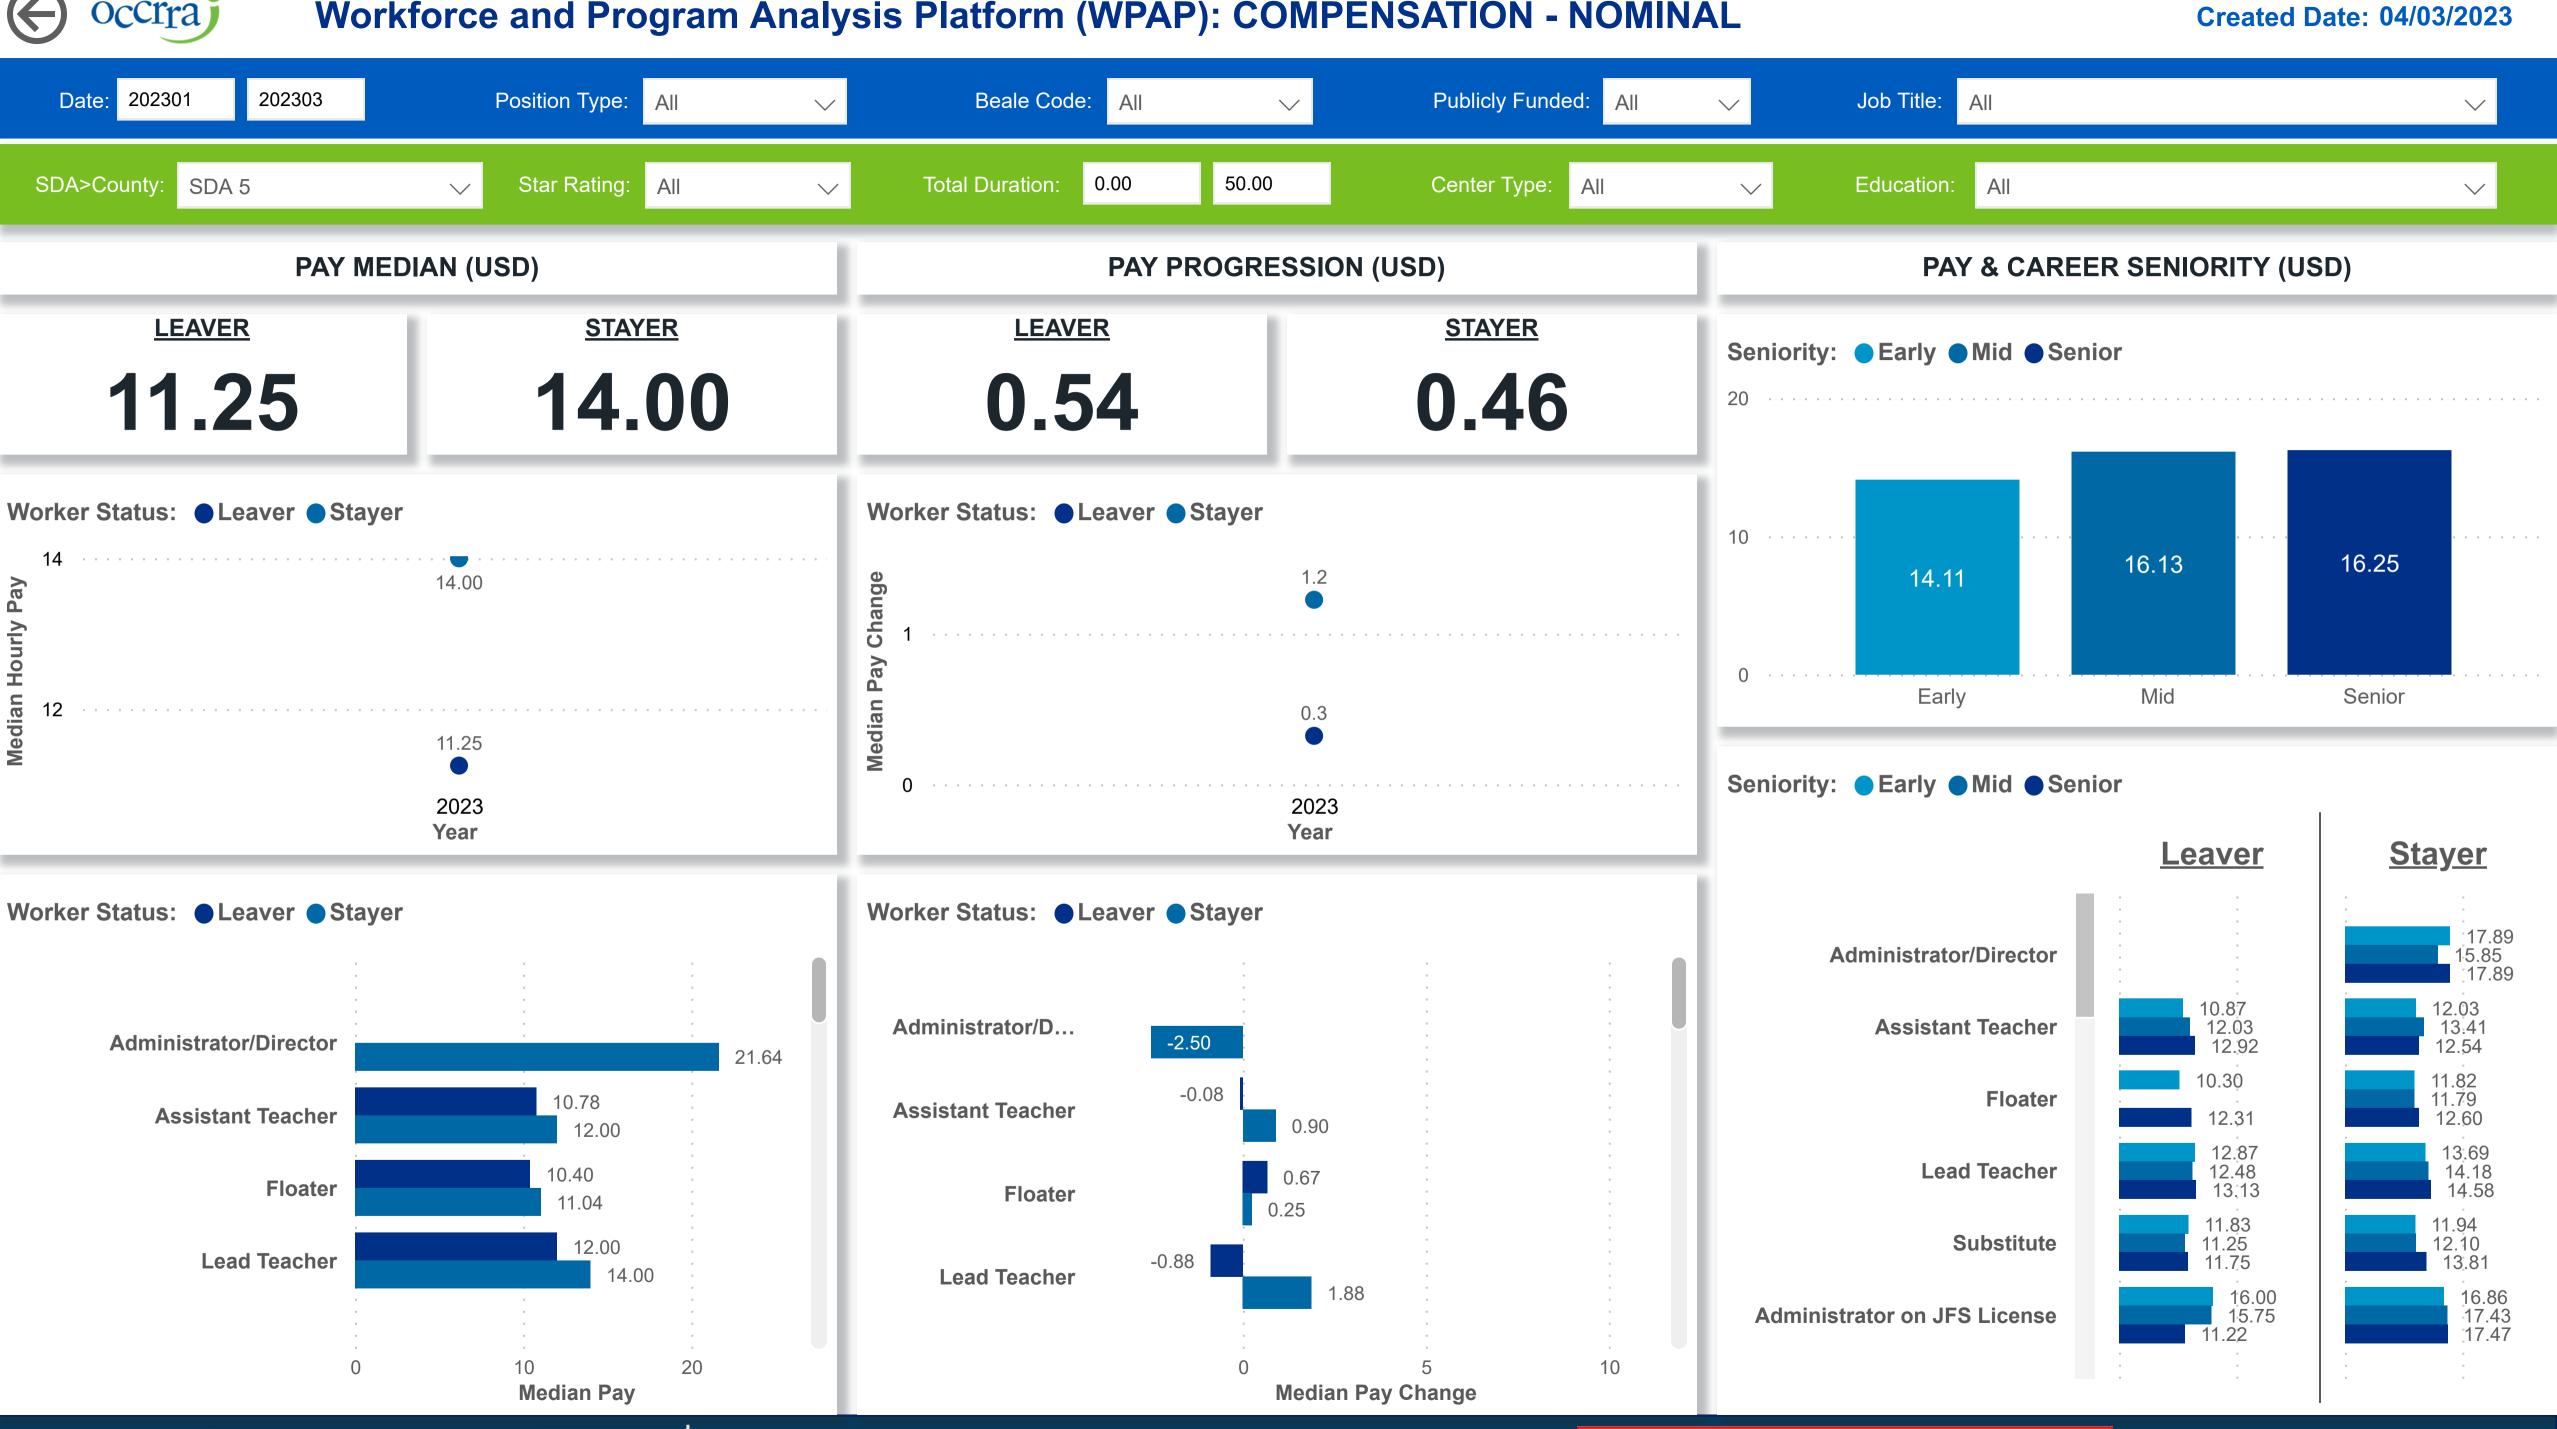

# Workforce and Program Analysis Platform (WPAP): COMPENSATION - NOMINAL

**Powered by** NEW SYSTEMS > ETHIC NSE Collective Analytics

**DATA & REVIEW DRAFT 03/31/2023** 