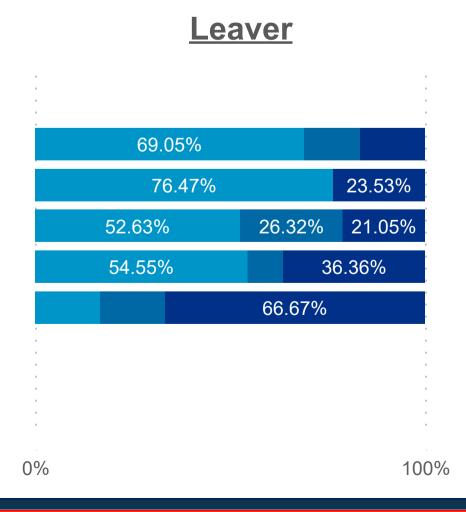

### <u>Stayer</u>

|    | 69     | 9.49%  |      |      |  |  |  |
|----|--------|--------|------|------|--|--|--|
|    | 48.31% |        |      |      |  |  |  |
|    | 58.3   | 0%     |      |      |  |  |  |
|    | 31.98% | 20.78% |      | 47.2 |  |  |  |
|    | 53.97  | 7%     |      |      |  |  |  |
|    | 25.50% |        | 70.3 | 30%  |  |  |  |
|    | 50.009 | %      |      | 50.0 |  |  |  |
|    |        | 100.0  | 0%   |      |  |  |  |
|    |        |        |      |      |  |  |  |
| 0% |        |        |      |      |  |  |  |