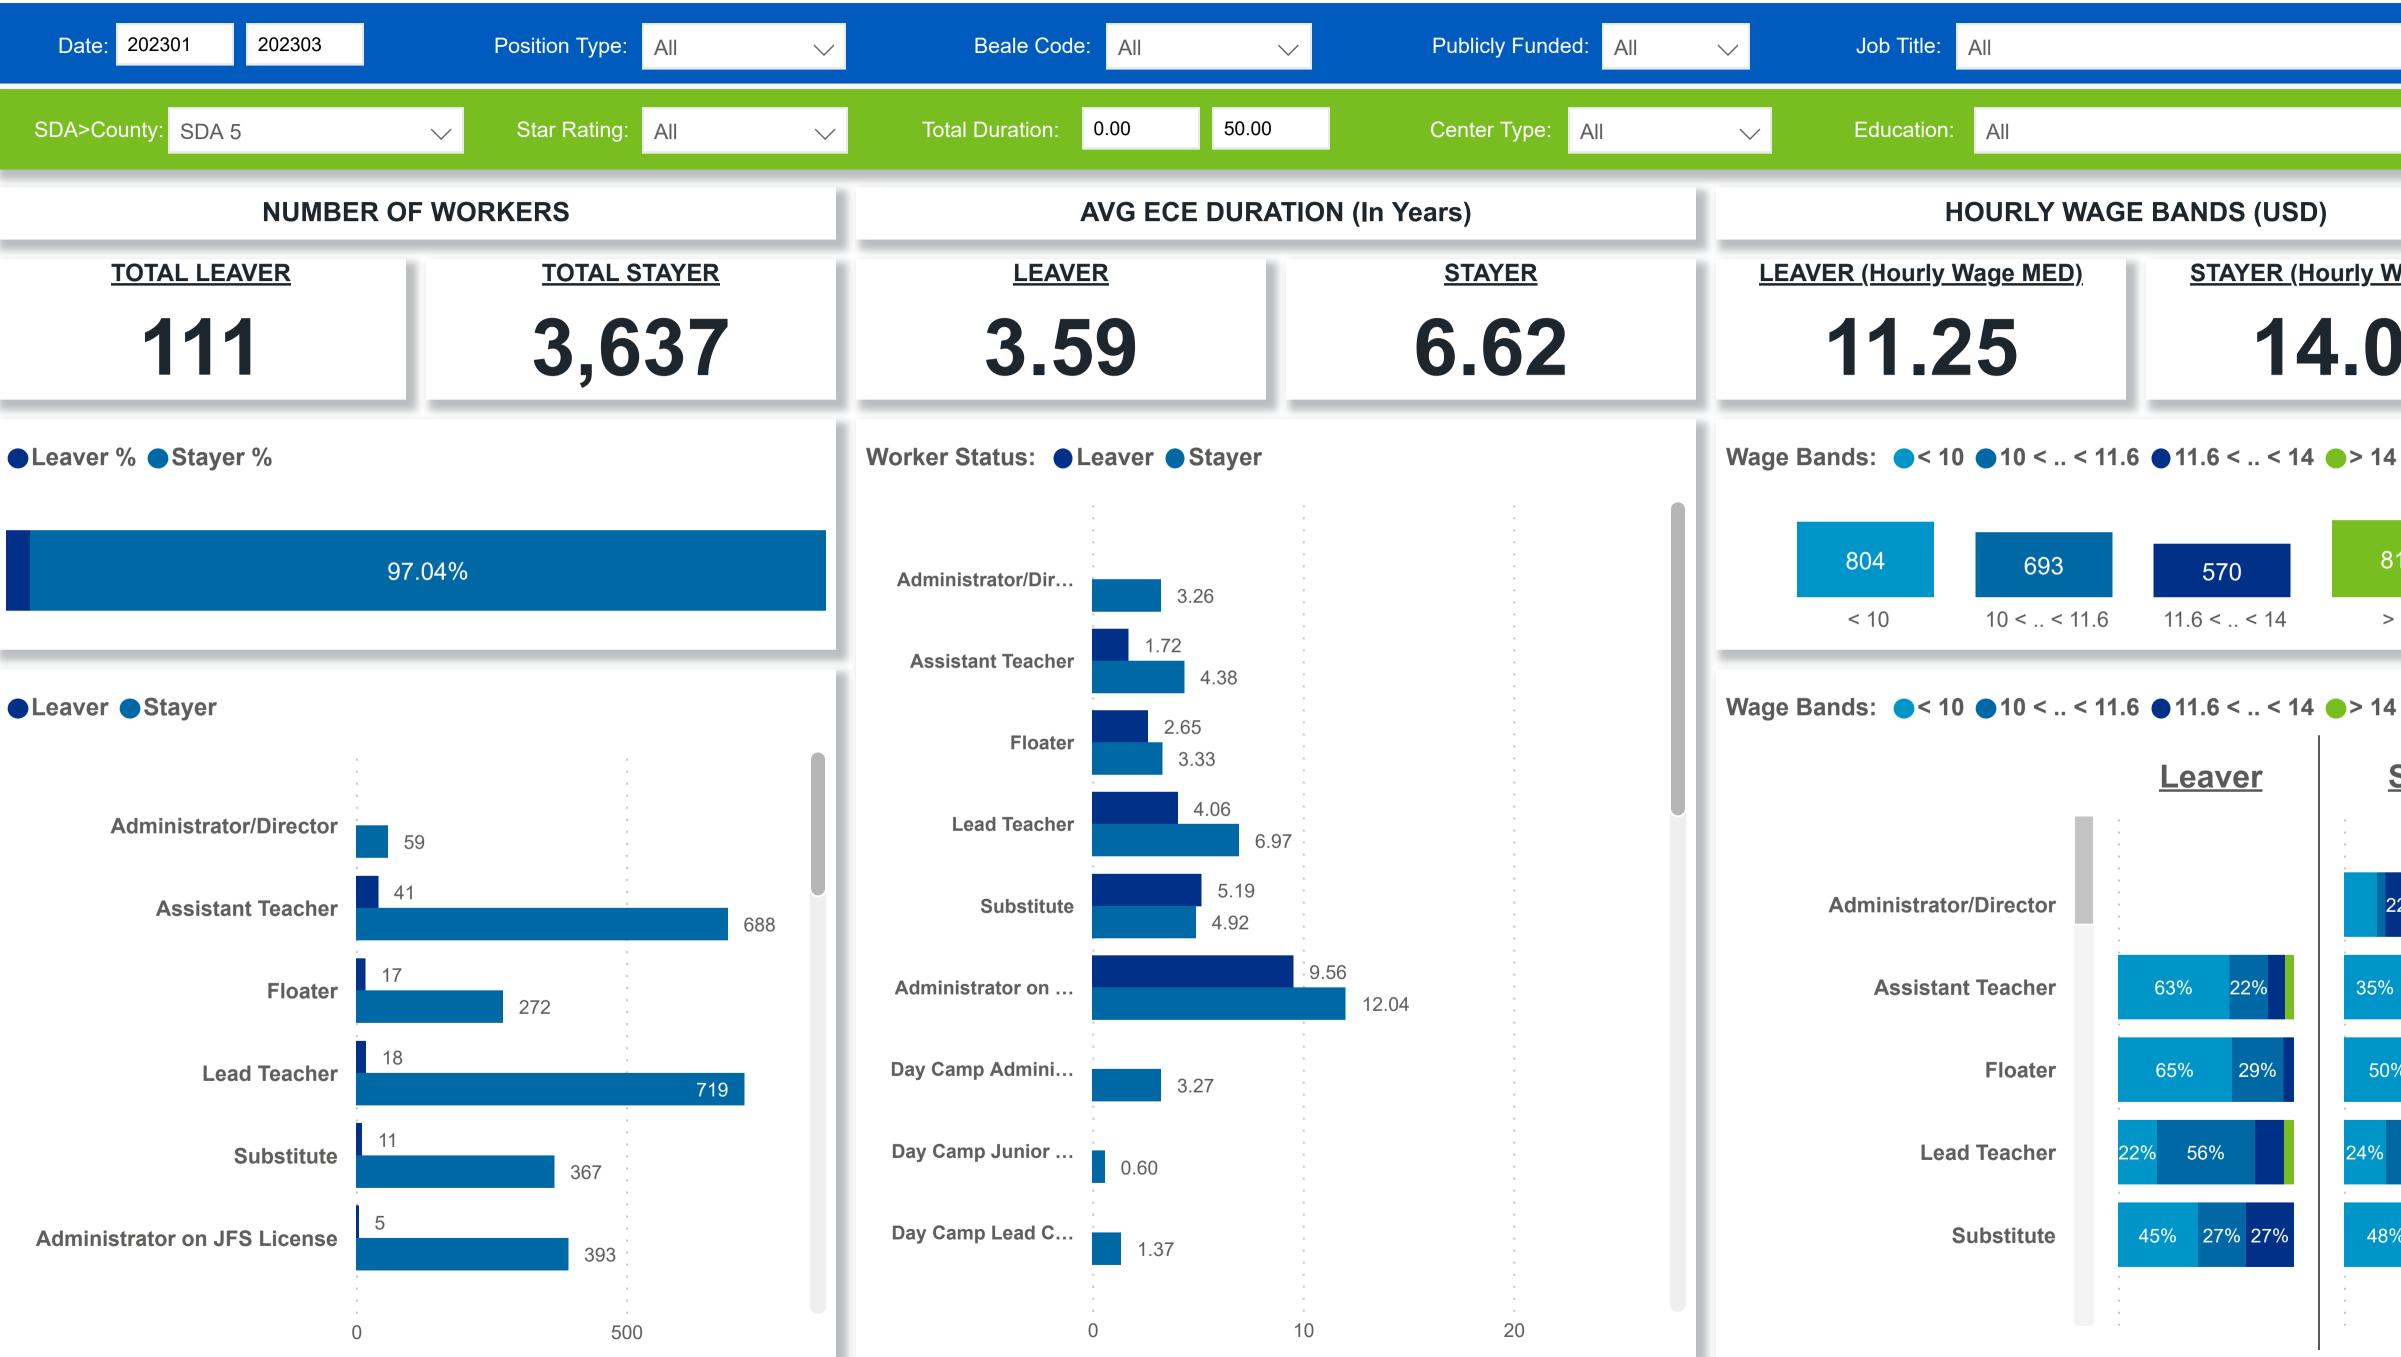

Workforce and Program Analysis Platform (WPAP): JOBS & EMPLOYEES - NOMINAL

 $(\leftarrow$ 

occrra

**Powered by** NEW SYSTEMS > ETHIC NSE Collective Analytics

Created Date: 04

**DATA & REVIEW DRAFT 03/31/2023** 

| 4/03/2023        |
|------------------|
| $\sim$           |
| $\sim$           |
|                  |
| <u>/age MED)</u> |
| 0                |
|                  |
| 16               |
| 14               |
|                  |
| Staver           |
| <u>Stayer</u>    |
| 2% 54%           |
| 37%              |
| % 31%            |
| 31% 23%          |
| % 26%            |
|                  |