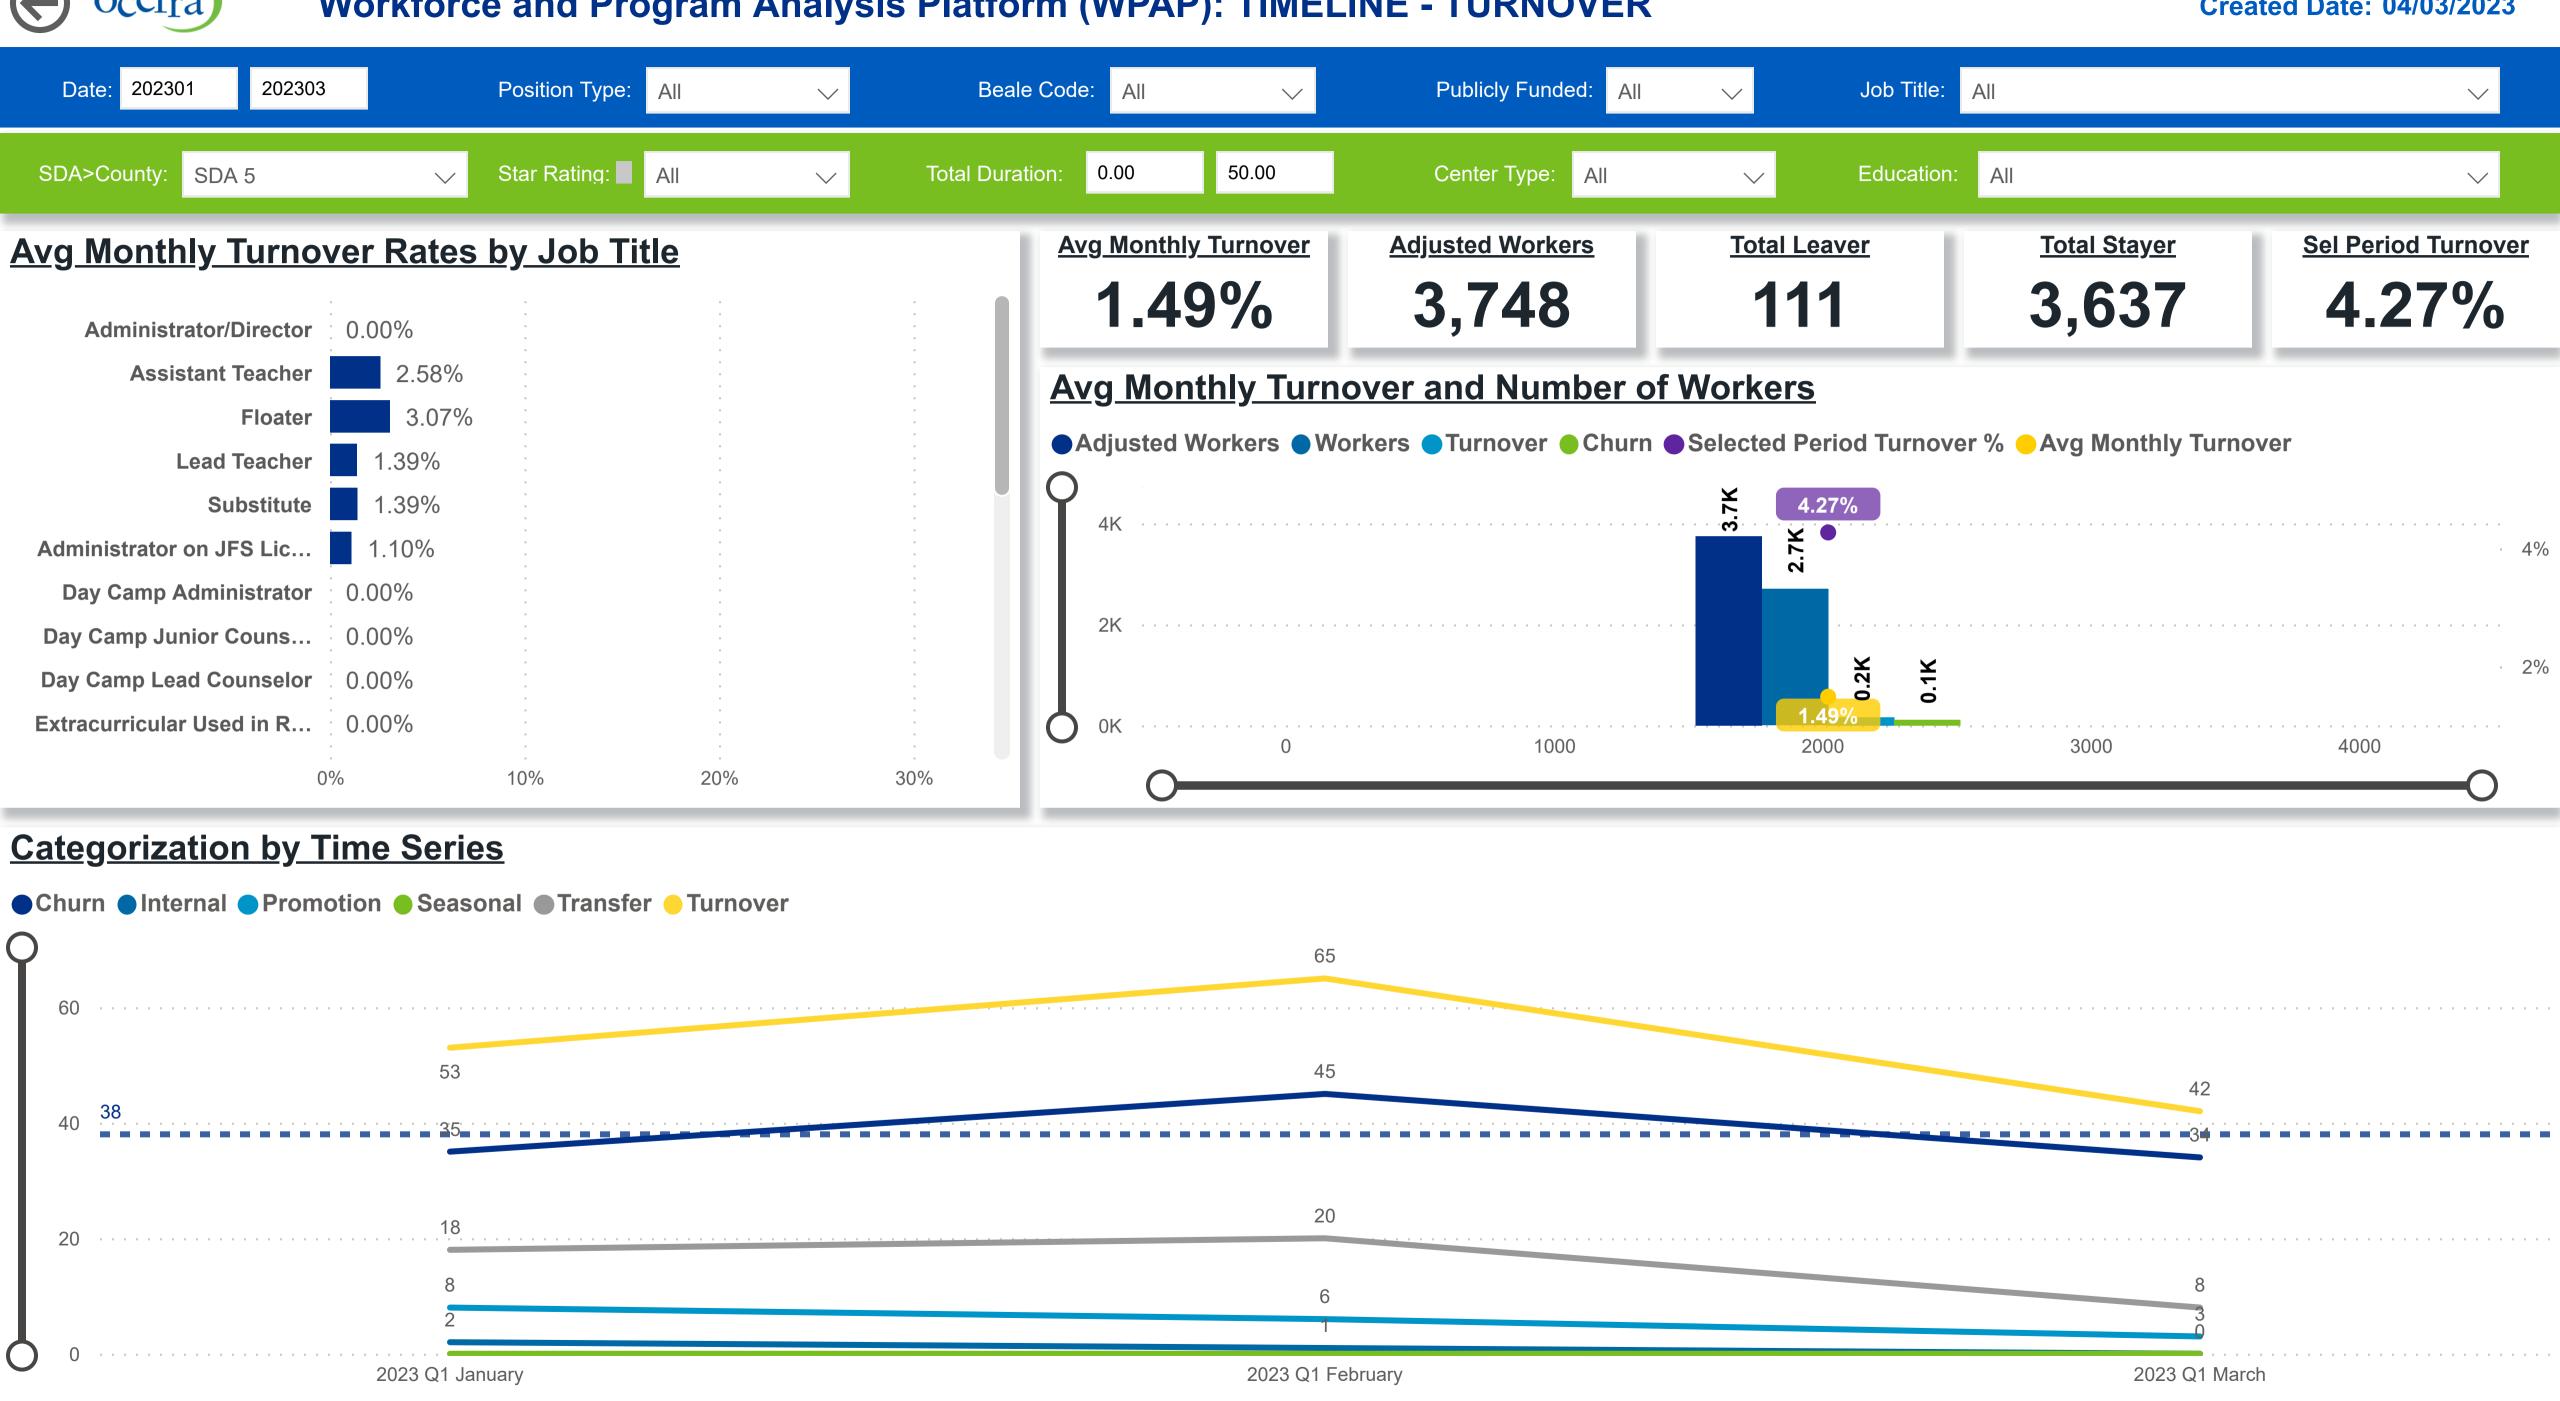

## **Powered by** NEW SYSTEMS > ETHIC NSE Collective Analytics

|   | Workers | Workers<br>% | Total<br>Leaver | Total<br>Stayer | Selected<br>Period<br>Churn % | Stayer<br>% | Avg<br>Monthly<br>Churn | Selected<br>Period<br>Turnover % | Avg<br>Monthly<br>Turnover | Workload<br>Median | Star<br>Rating<br>Mean | ^            |
|---|---------|--------------|-----------------|-----------------|-------------------------------|-------------|-------------------------|----------------------------------|----------------------------|--------------------|------------------------|--------------|
|   | 221     | 8.18%        | 9               | 263             | 3.31%                         | 96.69%      | <b>1.1</b> 4%           | 3.68%                            | 1.26%                      | 6.15               | 3.99                   |              |
| ) | 88      | 3.26%        | 2               | 113             | 1.74%                         | 98.26%      | 0.61%                   | 6.96%                            | 2.44%                      | 3.47               | 3.48                   |              |
| ) | 575     | 21.27%       | 26              | 857             | 2.94%                         | 97.06%      | <b>1.0</b> 2%           | 4.08%                            | 1.42%                      | 4.33               | 4.24                   |              |
| , | 219     | 8.10%        | 12              | 266             | 4.32%                         | 95.68%      | 1.52%                   | 5.04%                            | 1.77%                      | 4.75               | 4.45                   |              |
| ) | 43      | 1.59%        |                 | 49              |                               | 100.00%     | 0.00%                   | 4.08%                            | 1.43%                      | 2.50               | 4.72                   |              |
| ) | 87      | 3.22%        | 1               | 108             | 0.92%                         | 99.08%      | 0.31%                   | 0.92%                            | 0.31%                      | 3.13               | 4.51                   |              |
|   | 282     | 10.43%       | 9               | 315             | 2.78%                         | 97.22%      | <mark>0.</mark> 96%     | 3.09%                            | 1.07%                      | 6.00               | 3.68                   |              |
| , | 304     | 11.25%       | 10              | 467             | 2.10%                         | 97.90%      | 0.74%                   | 3.35%                            | 1.18%                      | 2.33               | 4.61                   |              |
|   | 366     | 13.54%       | 16              | 507             | 3.06%                         | 96.94%      | <b>1.23</b> %           | 3.63%                            | 1.23%                      | 5.93               | 3.49                   | $\checkmark$ |
|   | 2,703   | 100.00%      | 111             | 3,637           | 2.96%                         | 97.04%      | 1.06%                   | 4.27%                            | 1.49%                      | 4.62               | 4.04                   |              |