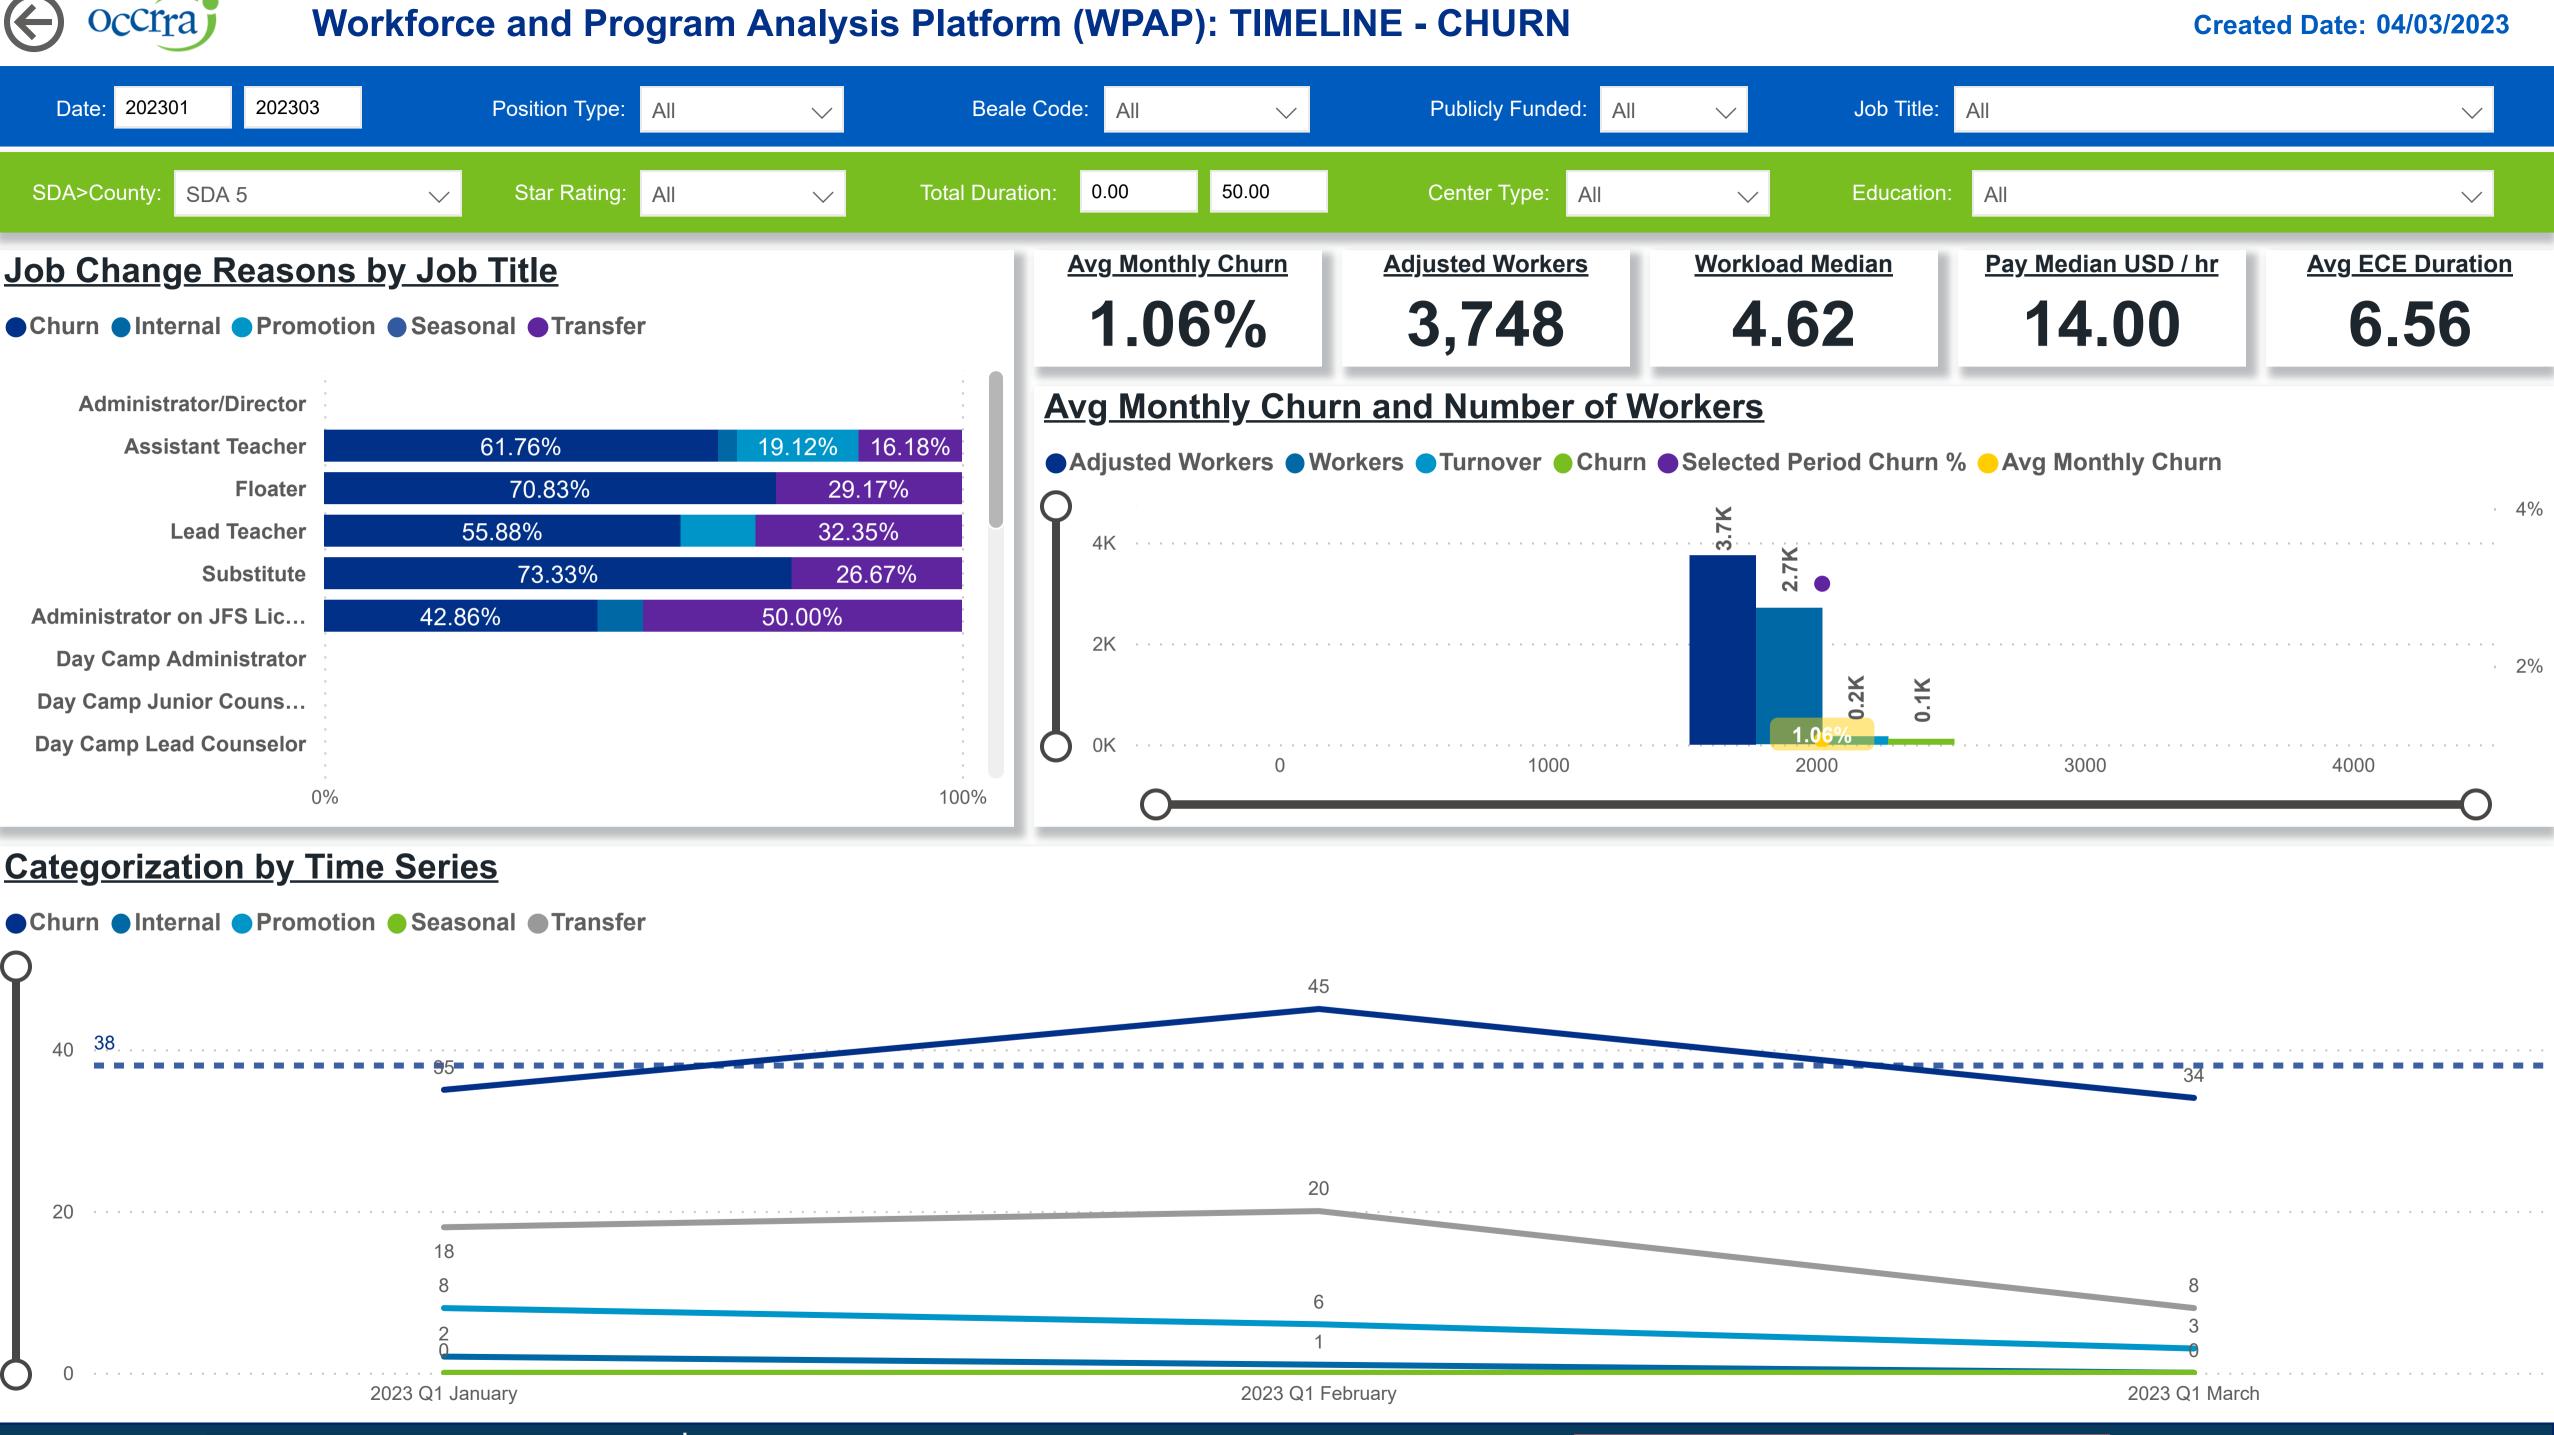

## **Powered by** NEW SYSTEMS > ETHIC NSE Collective Analytics

|   | Workers | Workers<br>% | Total<br>Leaver | Total<br>Stayer | Selected<br>Period<br>Churn % | Stayer<br>% | Avg<br>Monthly<br>Churn | Selected<br>Period<br>Turnover % | Avg<br>Monthly<br>Turnover | Workload<br>Median | Star<br>Rating<br>Mean | ^            |
|---|---------|--------------|-----------------|-----------------|-------------------------------|-------------|-------------------------|----------------------------------|----------------------------|--------------------|------------------------|--------------|
|   | 221     | 8.18%        | 9               | 263             | 3.31%                         | 96.69%      | <b>1.1</b> 4%           | 3.68%                            | 1.26%                      | 6.15               | 3.99                   |              |
| ) | 88      | 3.26%        | 2               | 113             | 1.74%                         | 98.26%      | 0.61%                   | 6.96%                            | 2.44%                      | 3.47               | 3.48                   |              |
| ) | 575     | 21.27%       | 26              | 857             | 2.94%                         | 97.06%      | <b>1.0</b> 2%           | 4.08%                            | 1.42%                      | 4.33               | 4.24                   |              |
| , | 219     | 8.10%        | 12              | 266             | 4.32%                         | 95.68%      | 1.52%                   | 5.04%                            | 1.77%                      | 4.75               | 4.45                   |              |
| ) | 43      | 1.59%        |                 | 49              |                               | 100.00%     | 0.00%                   | 4.08%                            | 1.43%                      | 2.50               | 4.72                   |              |
| ) | 87      | 3.22%        | 1               | 108             | 0.92%                         | 99.08%      | 0.31%                   | 0.92%                            | 0.31%                      | 3.13               | 4.51                   |              |
|   | 282     | 10.43%       | 9               | 315             | 2.78%                         | 97.22%      | <mark>0.</mark> 96%     | 3.09%                            | 1.07%                      | 6.00               | 3.68                   |              |
| , | 304     | 11.25%       | 10              | 467             | 2.10%                         | 97.90%      | 0.74%                   | 3.35%                            | 1.18%                      | 2.33               | 4.61                   |              |
|   | 366     | 13.54%       | 16              | 507             | 3.06%                         | 96.94%      | <b>1.23</b> %           | 3.63%                            | 1.23%                      | 5.93               | 3.49                   | $\checkmark$ |
|   | 2,703   | 100.00%      | 111             | 3,637           | 2.96%                         | 97.04%      | 1.06%                   | 4.27%                            | 1.49%                      | 4.62               | 4.04                   |              |