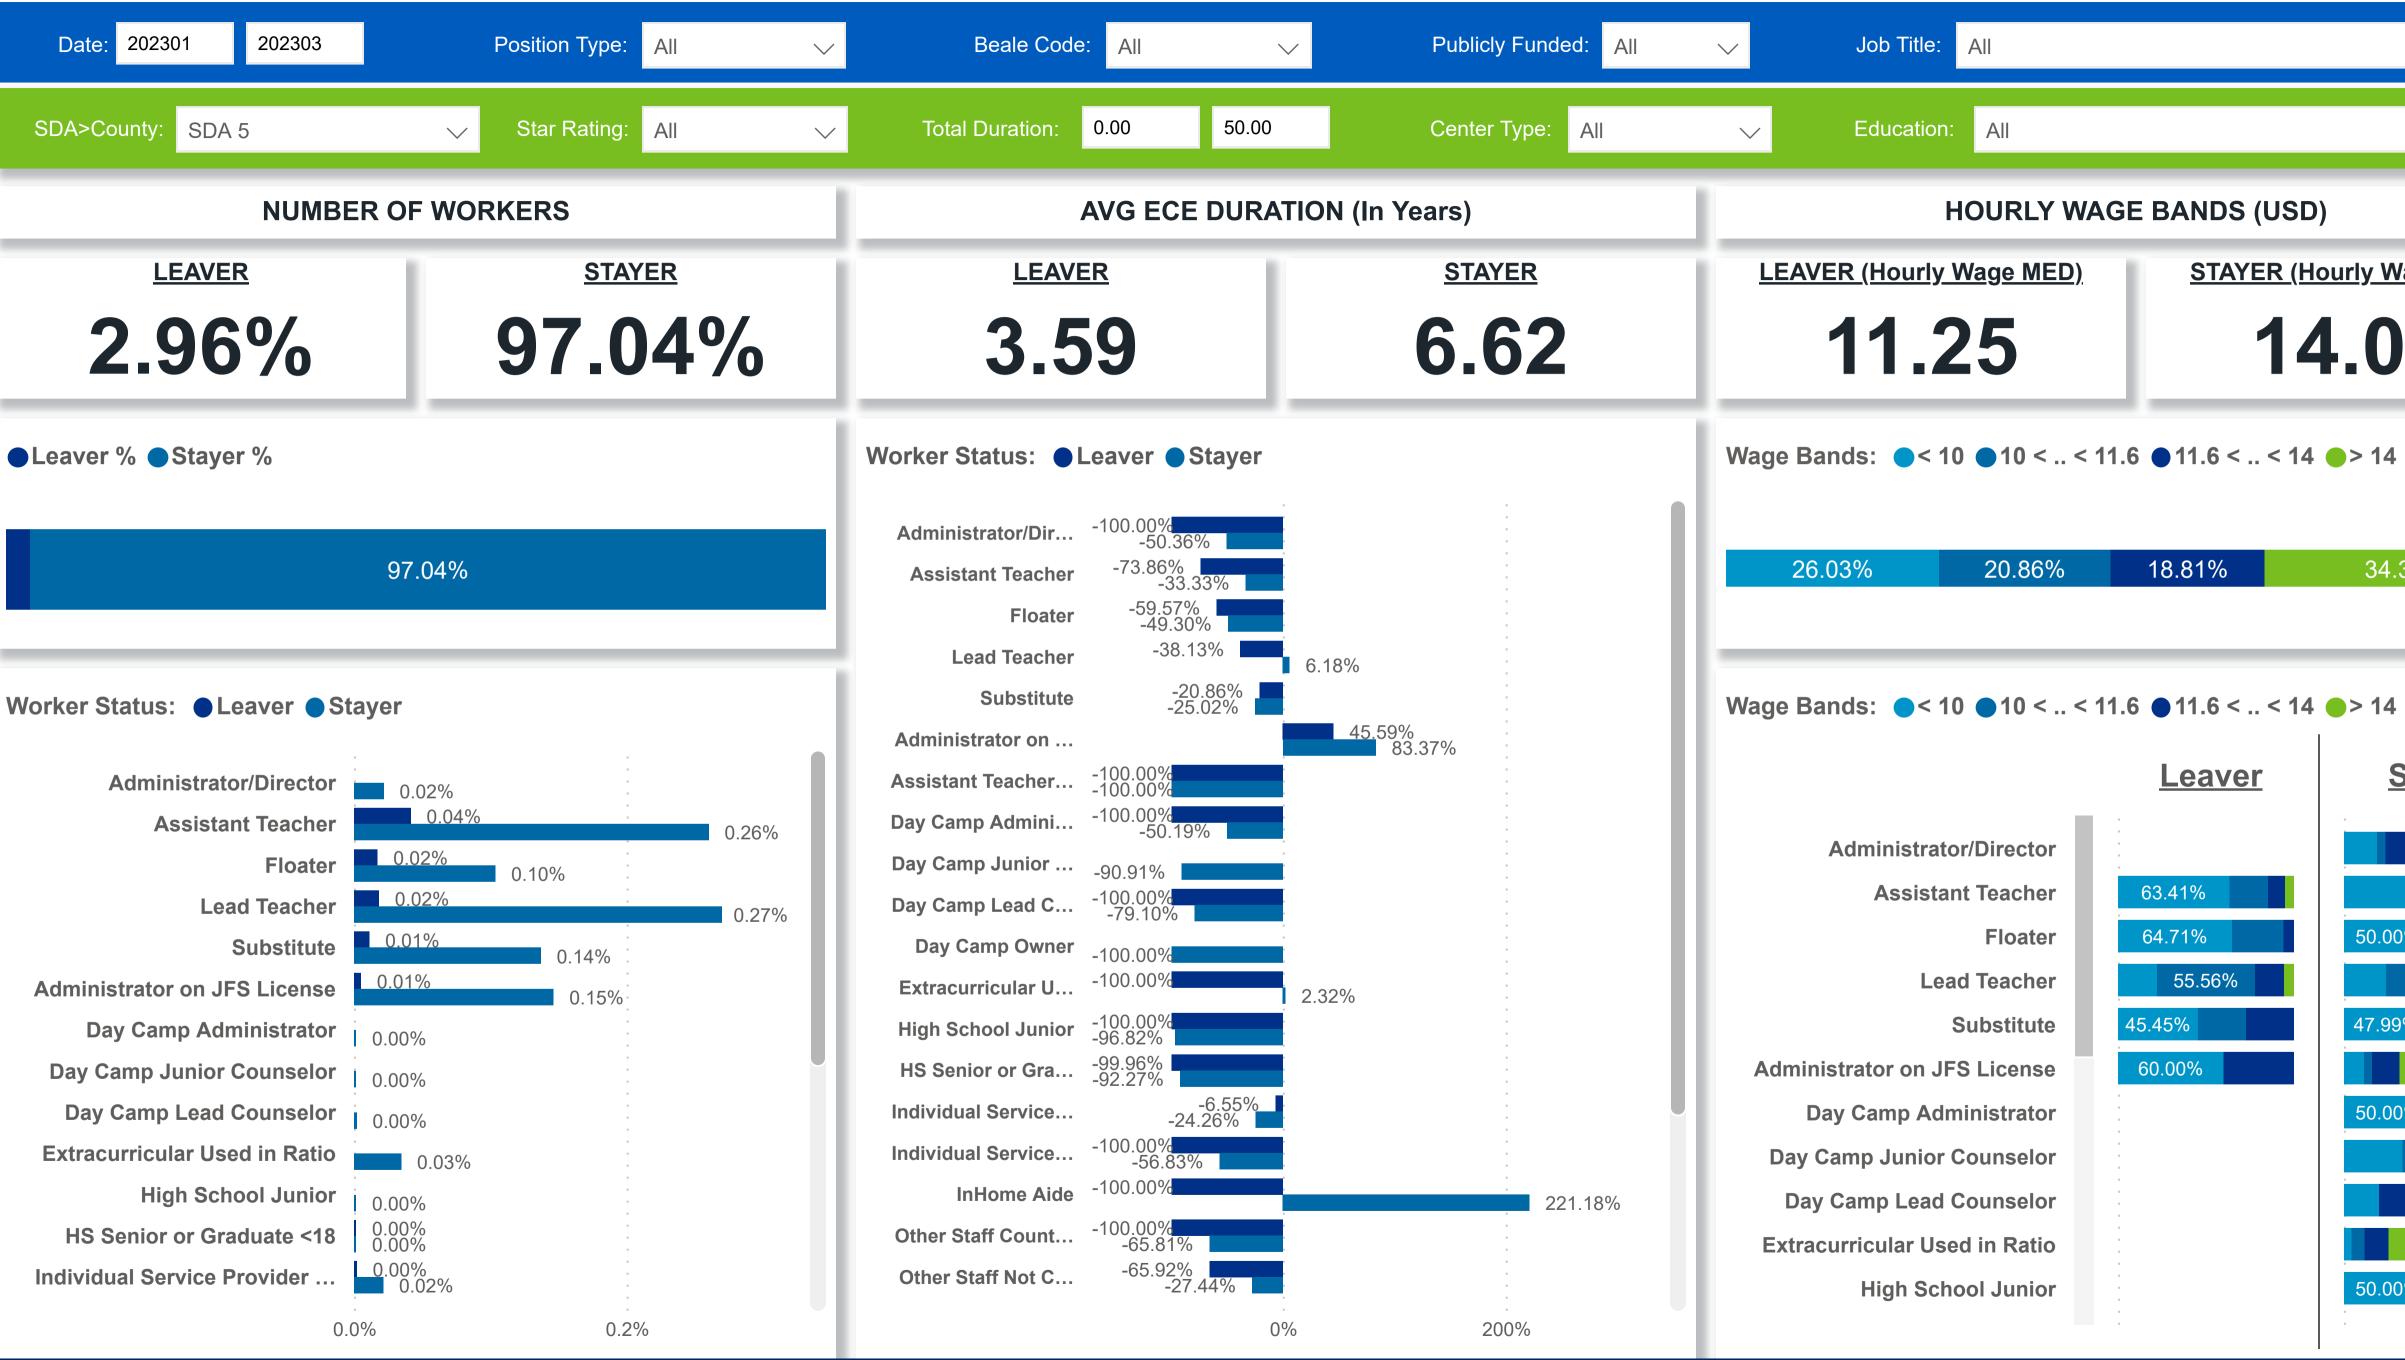

Workforce and Program Analysis Platform (WPAP): JOBS & EMPLOYEES - PERCENT

 $(\leftarrow)$ 

occrraj

## **Powered by** NEW SYSTEMS > ETHIC NSE Collective Analytics

**Created Date: 04** 

**DATA & REVIEW DRAFT 03/31/2023** 

| 4/03/2023        |
|------------------|
| $\sim$           |
| $\sim$           |
|                  |
| <u>/age MED)</u> |
| 0                |
|                  |
| 0.001/           |
| .30%             |
|                  |
| <u>Stayer</u>    |
| 54.24%           |
| 0%               |
|                  |
| 9%               |
| 68.34%           |
| 0% 50.00%        |
| 80.00%           |
| 74.47%           |
| 0% 50.00%        |
|                  |