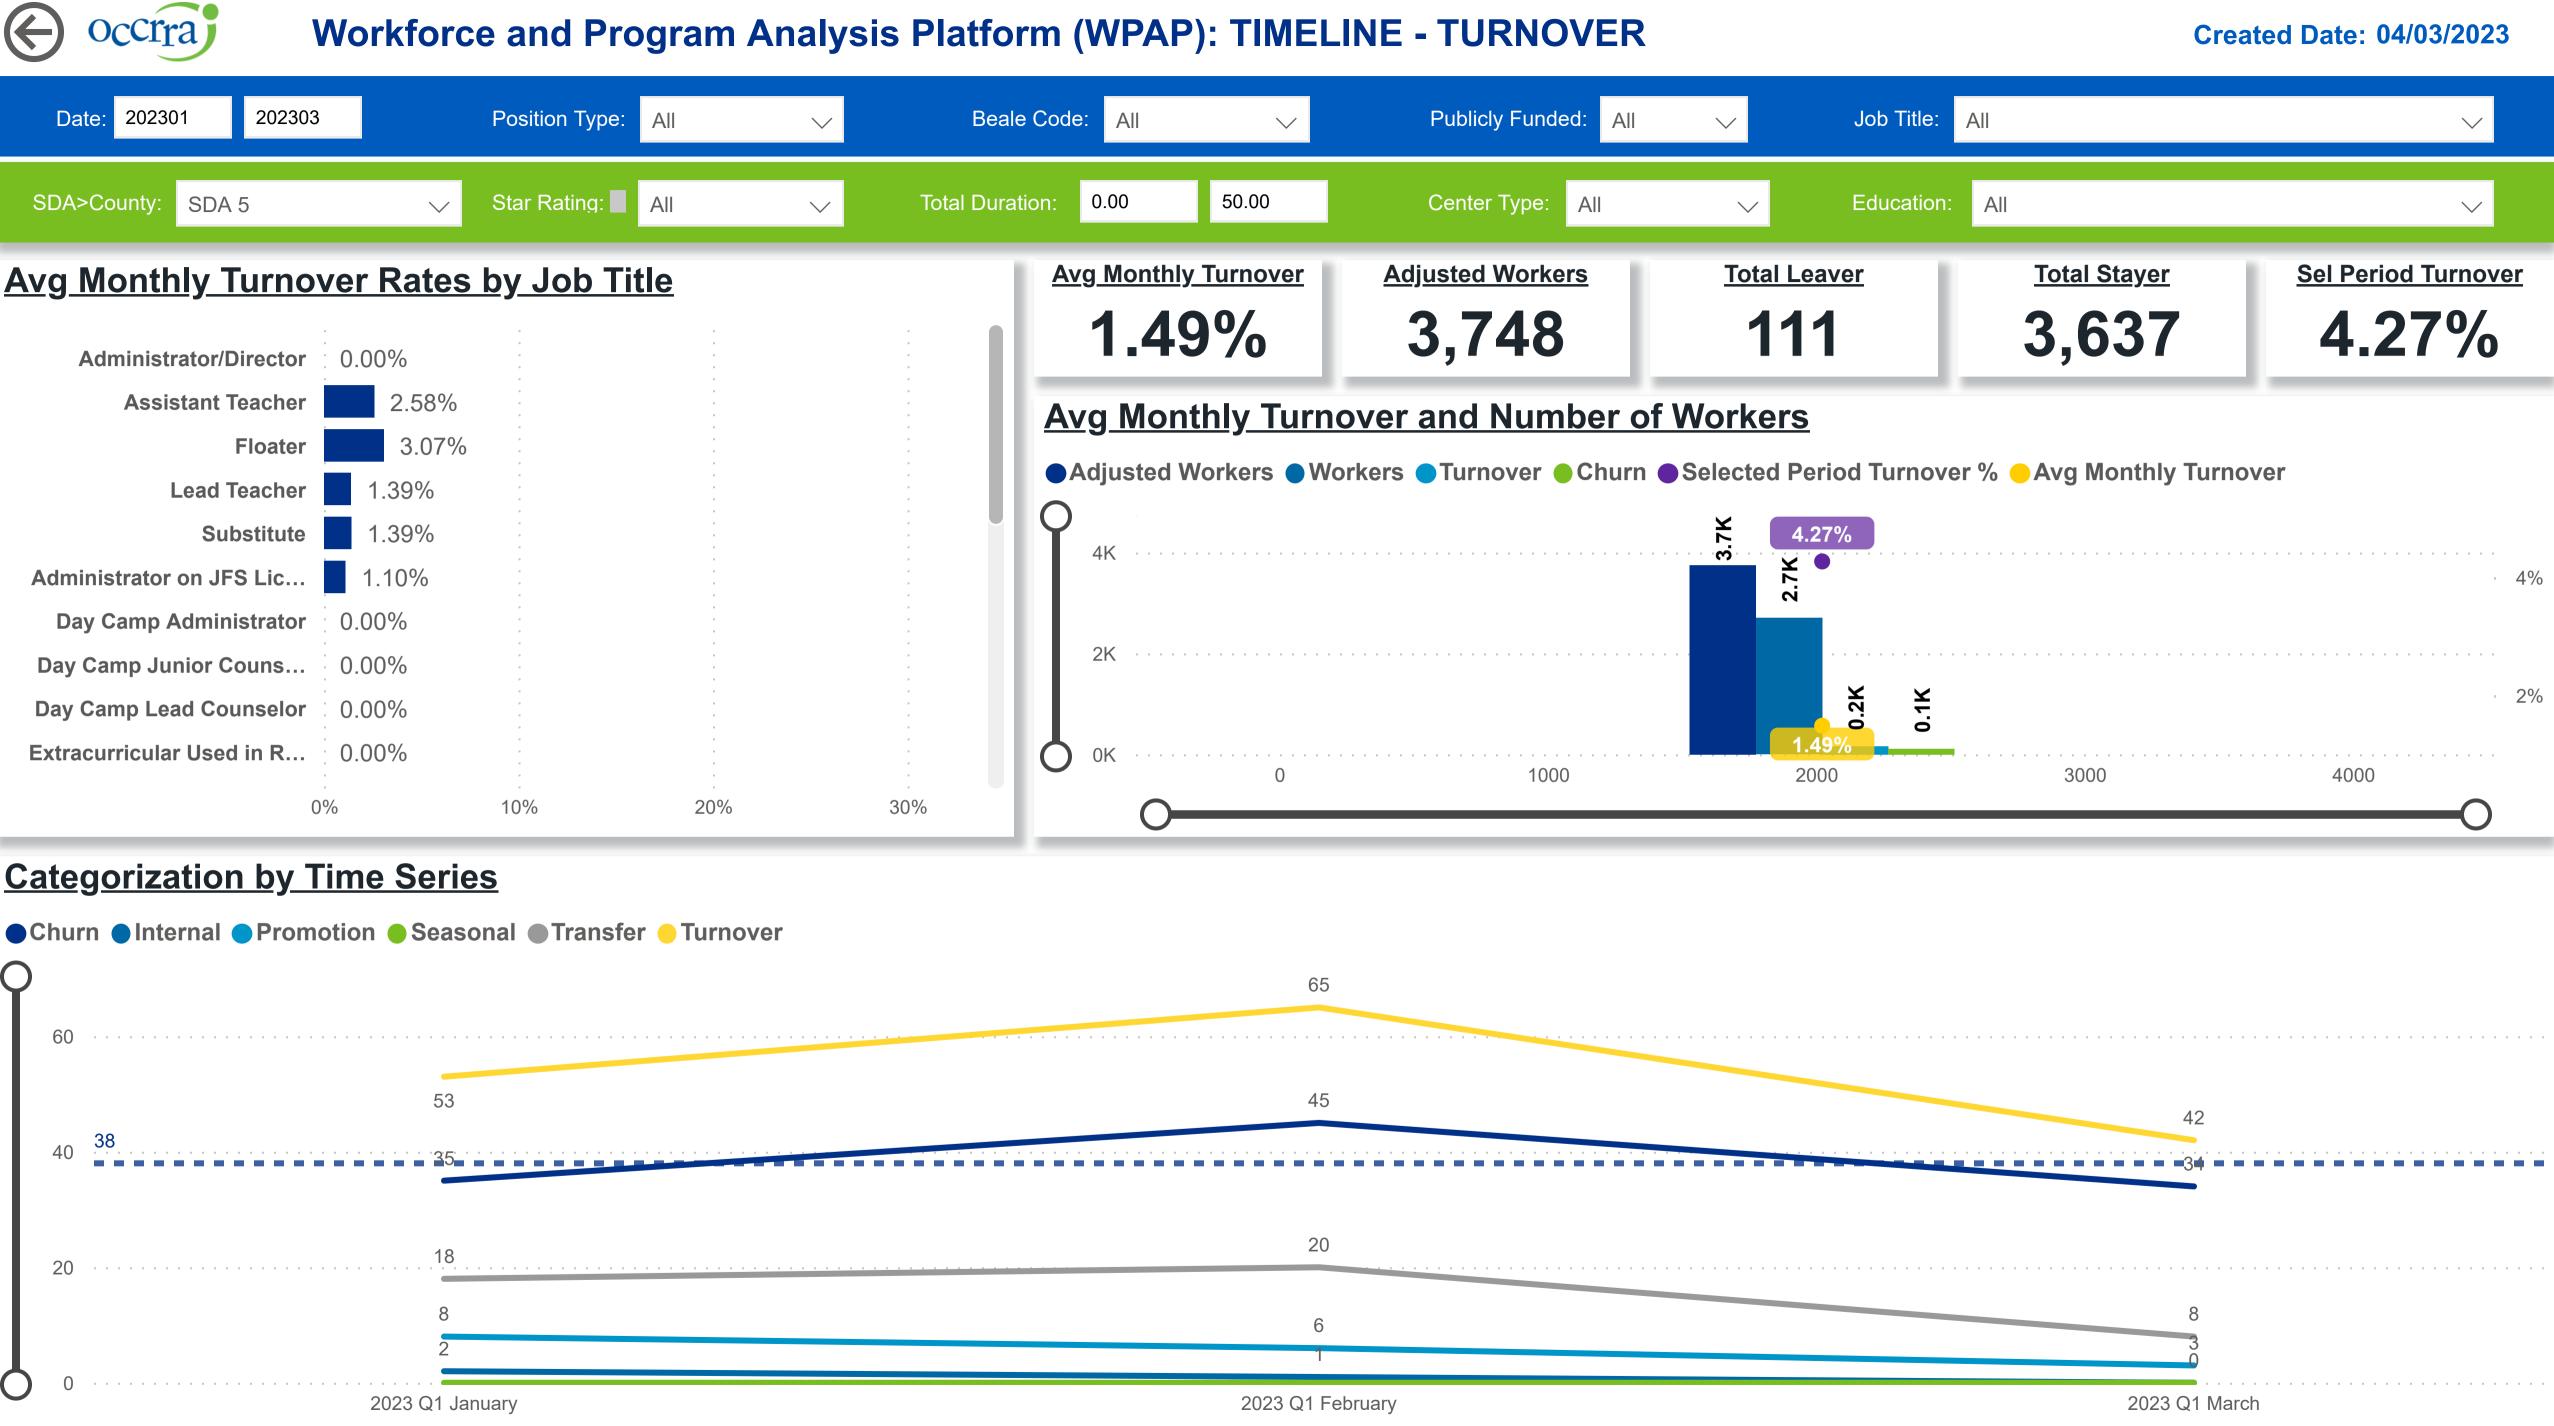

## **Powered by** NEW SYSTEMS > ETHIC NSE Collective Analytics

|   | Workers | Workers<br>% | Total<br>Leaver | Total<br>Stayer | Selected<br>Period<br>Churn % | Stayer<br>% | Avg<br>Monthly<br>Churn | Selected<br>Period<br>Turnover % | Avg<br>Monthly<br>Turnover | Workload<br>Median | Star<br>Rating<br>Mean | ^            |
|---|---------|--------------|-----------------|-----------------|-------------------------------|-------------|-------------------------|----------------------------------|----------------------------|--------------------|------------------------|--------------|
|   | 221     | 8.18%        | 9               | 263             | 3.31%                         | 96.69%      | <b>1.1</b> 4%           | 3.68%                            | 1.26%                      | 6.15               | 3.99                   |              |
| ) | 88      | 3.26%        | 2               | 113             | 1.74%                         | 98.26%      | 0.61%                   | 6.96%                            | 2.44%                      | 3.47               | 3.48                   |              |
| ) | 575     | 21.27%       | 26              | 857             | 2.94%                         | 97.06%      | <b>1.0</b> 2%           | 4.08%                            | 1.42%                      | 4.33               | 4.24                   |              |
| , | 219     | 8.10%        | 12              | 266             | 4.32%                         | 95.68%      | 1.52%                   | 5.04%                            | 1.77%                      | 4.75               | 4.45                   |              |
| ) | 43      | 1.59%        |                 | 49              |                               | 100.00%     | 0.00%                   | 4.08%                            | 1.43%                      | 2.50               | 4.72                   |              |
| ) | 87      | 3.22%        | 1               | 108             | 0.92%                         | 99.08%      | 0.31%                   | 0.92%                            | 0.31%                      | 3.13               | 4.51                   |              |
|   | 282     | 10.43%       | 9               | 315             | 2.78%                         | 97.22%      | <mark>0.</mark> 96%     | 3.09%                            | 1.07%                      | 6.00               | 3.68                   |              |
| , | 304     | 11.25%       | 10              | 467             | 2.10%                         | 97.90%      | 0.74%                   | 3.35%                            | 1.18%                      | 2.33               | 4.61                   |              |
|   | 366     | 13.54%       | 16              | 507             | 3.06%                         | 96.94%      | <b>1.23</b> %           | 3.63%                            | 1.23%                      | 5.93               | 3.49                   | $\checkmark$ |
|   | 2,703   | 100.00%      | 111             | 3,637           | 2.96%                         | 97.04%      | 1.06%                   | 4.27%                            | 1.49%                      | 4.62               | 4.04                   |              |