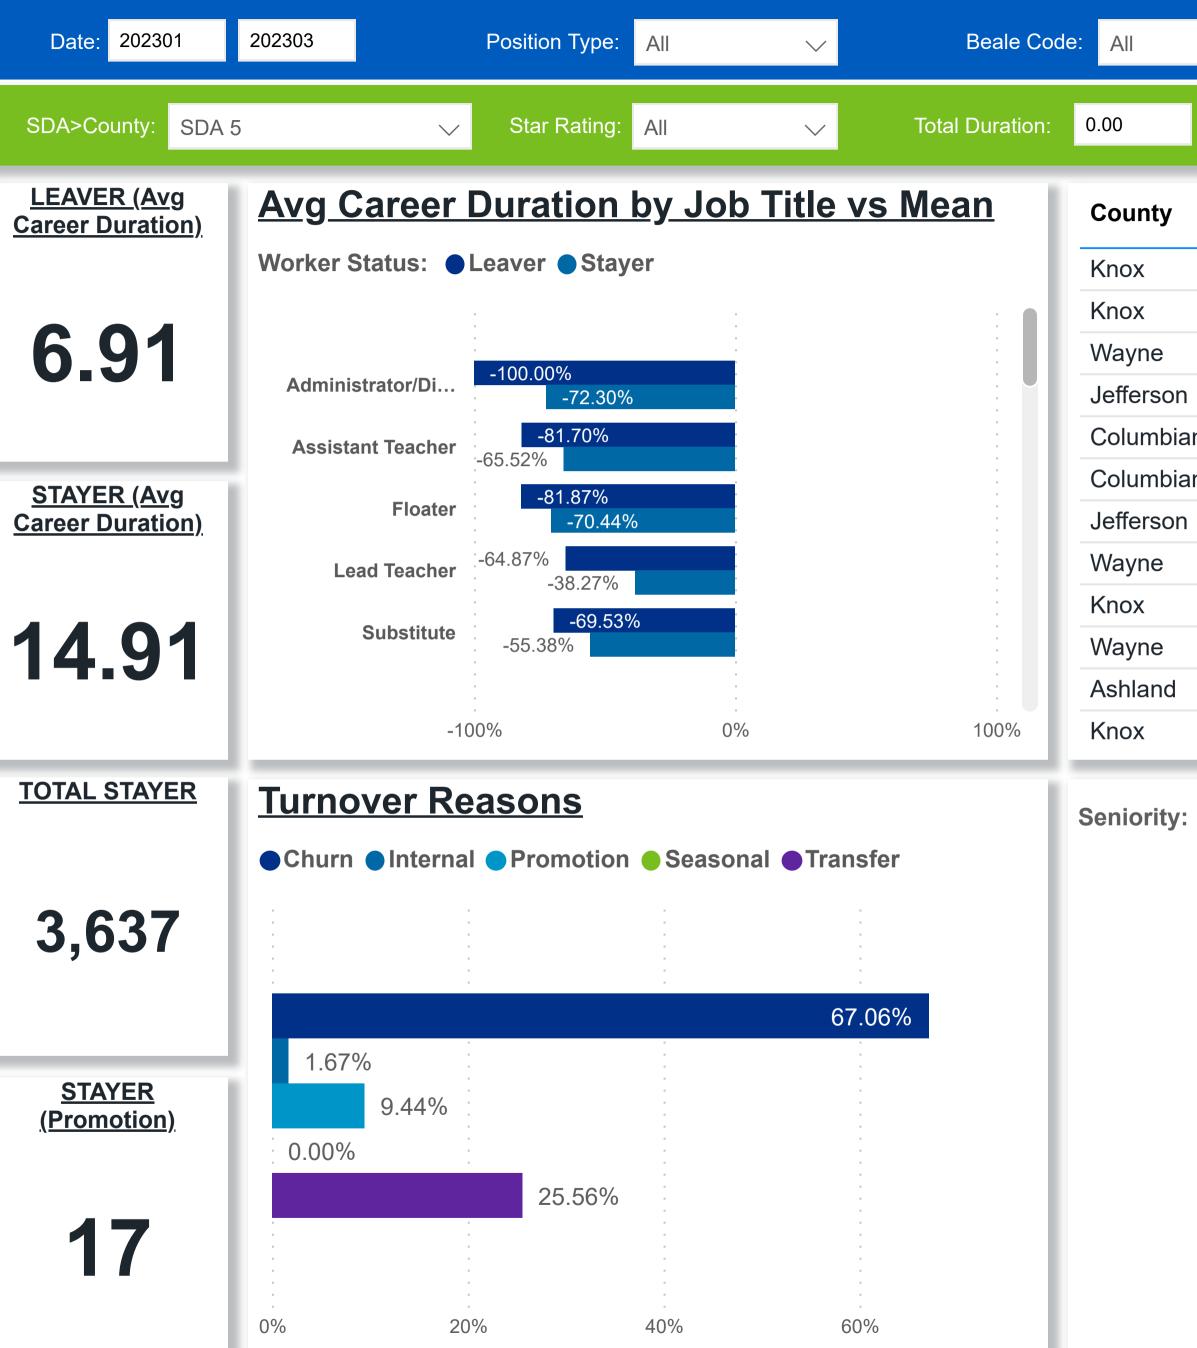

| <b>?): (</b> | <b>P): CAREER PROGRESSION &amp; SENIORITY - NOMINAL</b> Created Date: 04/03/2023 |                         |         |           |          |             |   |  |  |
|--------------|----------------------------------------------------------------------------------|-------------------------|---------|-----------|----------|-------------|---|--|--|
|              | V Publicly Funded: All                                                           | Job Title: All          |         |           |          | $\sim$      |   |  |  |
| 50           | 0.00 Center Type: All                                                            | Section:                | \II     |           |          | $\sim$      |   |  |  |
|              | Job Title                                                                        | Longest Serving Profile | \$ / hr | Seniority | Workload | Star Rating | ^ |  |  |
|              | Assistant Teacher                                                                | 0.00                    | 11.05   | Senior    | 3.94     | 5.00        |   |  |  |
|              | Floater                                                                          | 0.00                    | 13.80   | Mid       | 3.94     | 5.00        |   |  |  |
|              | Floater                                                                          | 0.00                    | 12.00   | Senior    | 4.62     | 1.00        |   |  |  |
| n            | Lead Teacher                                                                     | 0.00                    | 10.25   | Early     | 1.71     | 1.00        |   |  |  |
| ana          | HS Senior or Graduate <18                                                        | 0.00                    | 10.75   | Early     | 4.14     | 5.00        |   |  |  |
| ana          | Program Management Used in Ratio                                                 | 0.00                    | 22.08   | Early     | 1.80     | 4.86        |   |  |  |
| n            | Program Management Used in Ratio                                                 | 0.00                    | 22.08   | Early     | 2.49     | 5.00        |   |  |  |
|              | Assistant Teacher                                                                | 0.01                    | 10.05   | Early     | 6.29     | 1.00        |   |  |  |
|              | Assistant Teacher                                                                | 0.01                    | 10.28   | Early     | 3.94     | 5.00        |   |  |  |
|              | Assistant Teacher                                                                | 0.01                    | 10.50   | Mid       | 5.00     | 1.00        |   |  |  |
|              | Administrator on JFS License                                                     | 0.01                    | 16.83   | Senior    | 3.04     |             | ~ |  |  |
|              | Extracurricular Used in Ratio                                                    | 0.01                    | 16.94   | Early     | 2.05     | 5.00        |   |  |  |

Seniority: 

Early
Mid
Senior