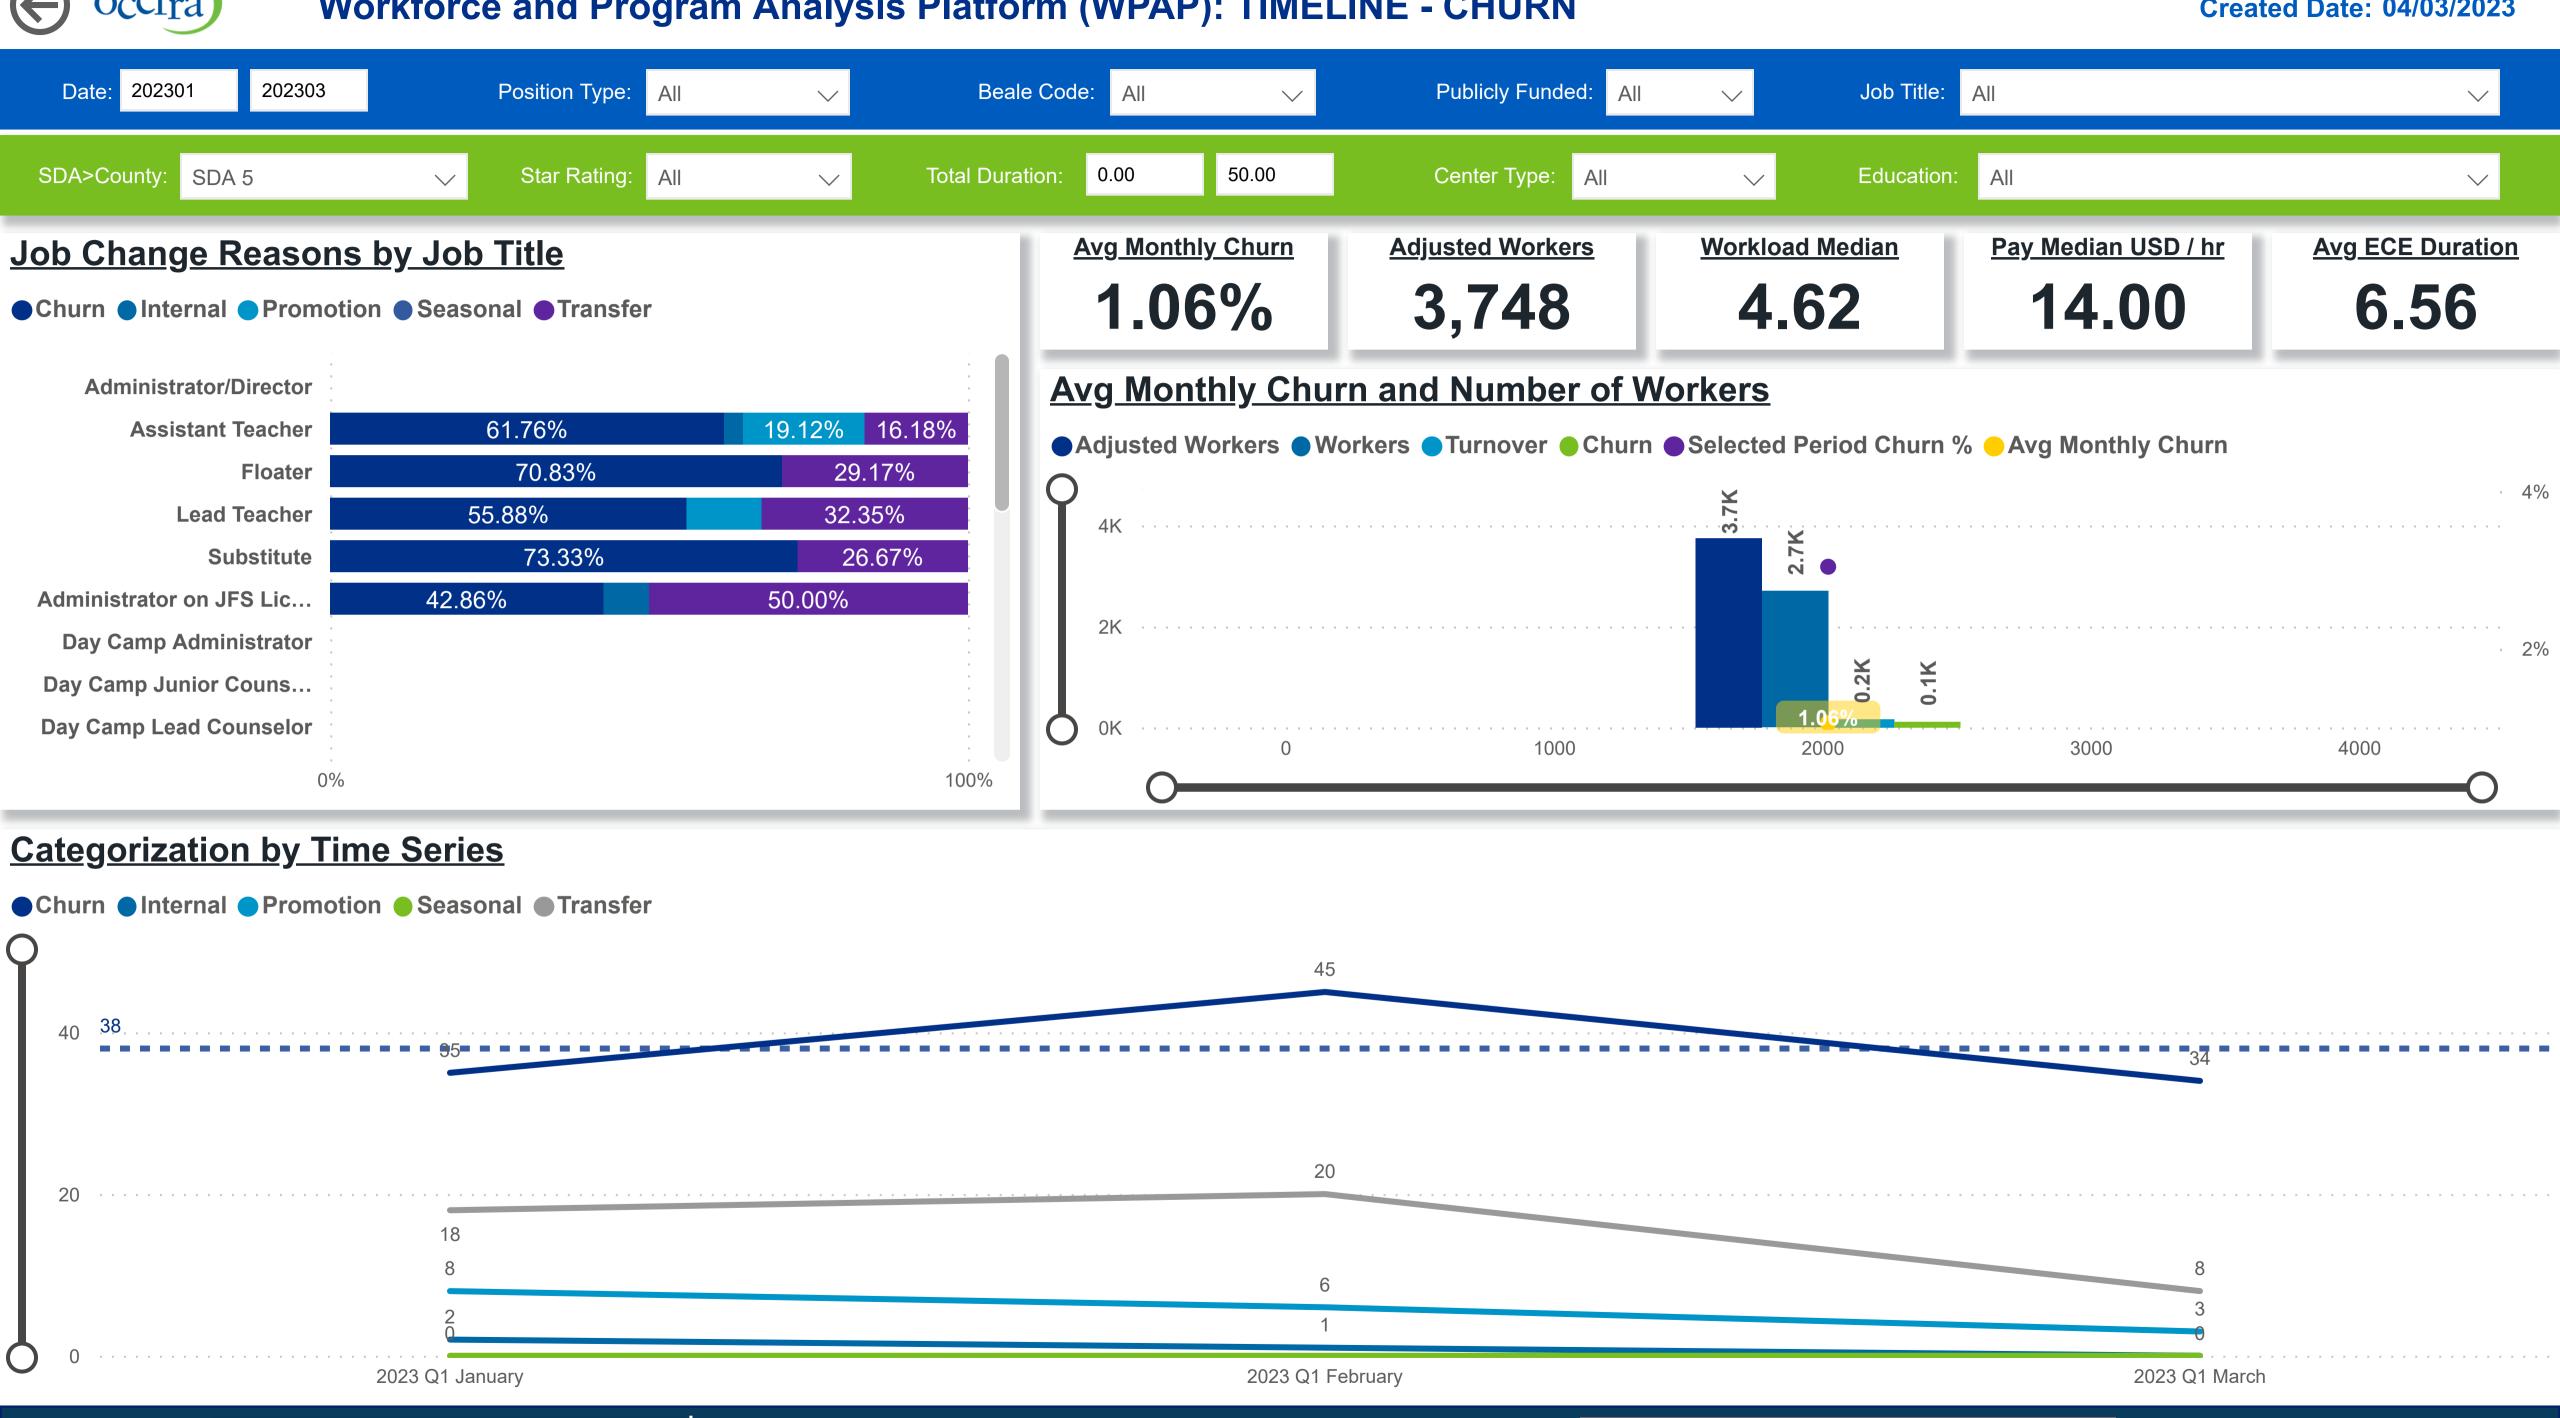

## **Powered by** NEW SYSTEMS > ETHIC NSE Collective Analytics

|   | Workers | Workers<br>% | Total<br>Leaver | Total<br>Stayer | Selected<br>Period<br>Churn % | Stayer<br>% | Avg<br>Monthly<br>Churn | Selected<br>Period<br>Turnover % | Avg<br>Monthly<br>Turnover | Workload<br>Median | Star<br>Rating<br>Mean | ^            |
|---|---------|--------------|-----------------|-----------------|-------------------------------|-------------|-------------------------|----------------------------------|----------------------------|--------------------|------------------------|--------------|
|   | 221     | 8.18%        | 9               | 263             | 3.31%                         | 96.69%      | <b>1.1</b> 4%           | 3.68%                            | 1.26%                      | 6.15               | 3.99                   |              |
| ) | 88      | 3.26%        | 2               | 113             | 1.74%                         | 98.26%      | 0.61%                   | 6.96%                            | 2.44%                      | 3.47               | 3.48                   |              |
| ) | 575     | 21.27%       | 26              | 857             | 2.94%                         | 97.06%      | <b>1.0</b> 2%           | 4.08%                            | 1.42%                      | 4.33               | 4.24                   |              |
| , | 219     | 8.10%        | 12              | 266             | 4.32%                         | 95.68%      | 1.52%                   | 5.04%                            | 1.77%                      | 4.75               | 4.45                   |              |
| ) | 43      | 1.59%        |                 | 49              |                               | 100.00%     | 0.00%                   | 4.08%                            | 1.43%                      | 2.50               | 4.72                   |              |
| ) | 87      | 3.22%        | 1               | 108             | 0.92%                         | 99.08%      | 0.31%                   | 0.92%                            | 0.31%                      | 3.13               | 4.51                   |              |
|   | 282     | 10.43%       | 9               | 315             | 2.78%                         | 97.22%      | <mark>0.</mark> 96%     | 3.09%                            | 1.07%                      | 6.00               | 3.68                   |              |
| , | 304     | 11.25%       | 10              | 467             | 2.10%                         | 97.90%      | 0.74%                   | 3.35%                            | 1.18%                      | 2.33               | 4.61                   |              |
|   | 366     | 13.54%       | 16              | 507             | 3.06%                         | 96.94%      | <b>1.23</b> %           | 3.63%                            | 1.23%                      | 5.93               | 3.49                   | $\checkmark$ |
|   | 2,703   | 100.00%      | 111             | 3,637           | 2.96%                         | 97.04%      | 1.06%                   | 4.27%                            | 1.49%                      | 4.62               | 4.04                   |              |