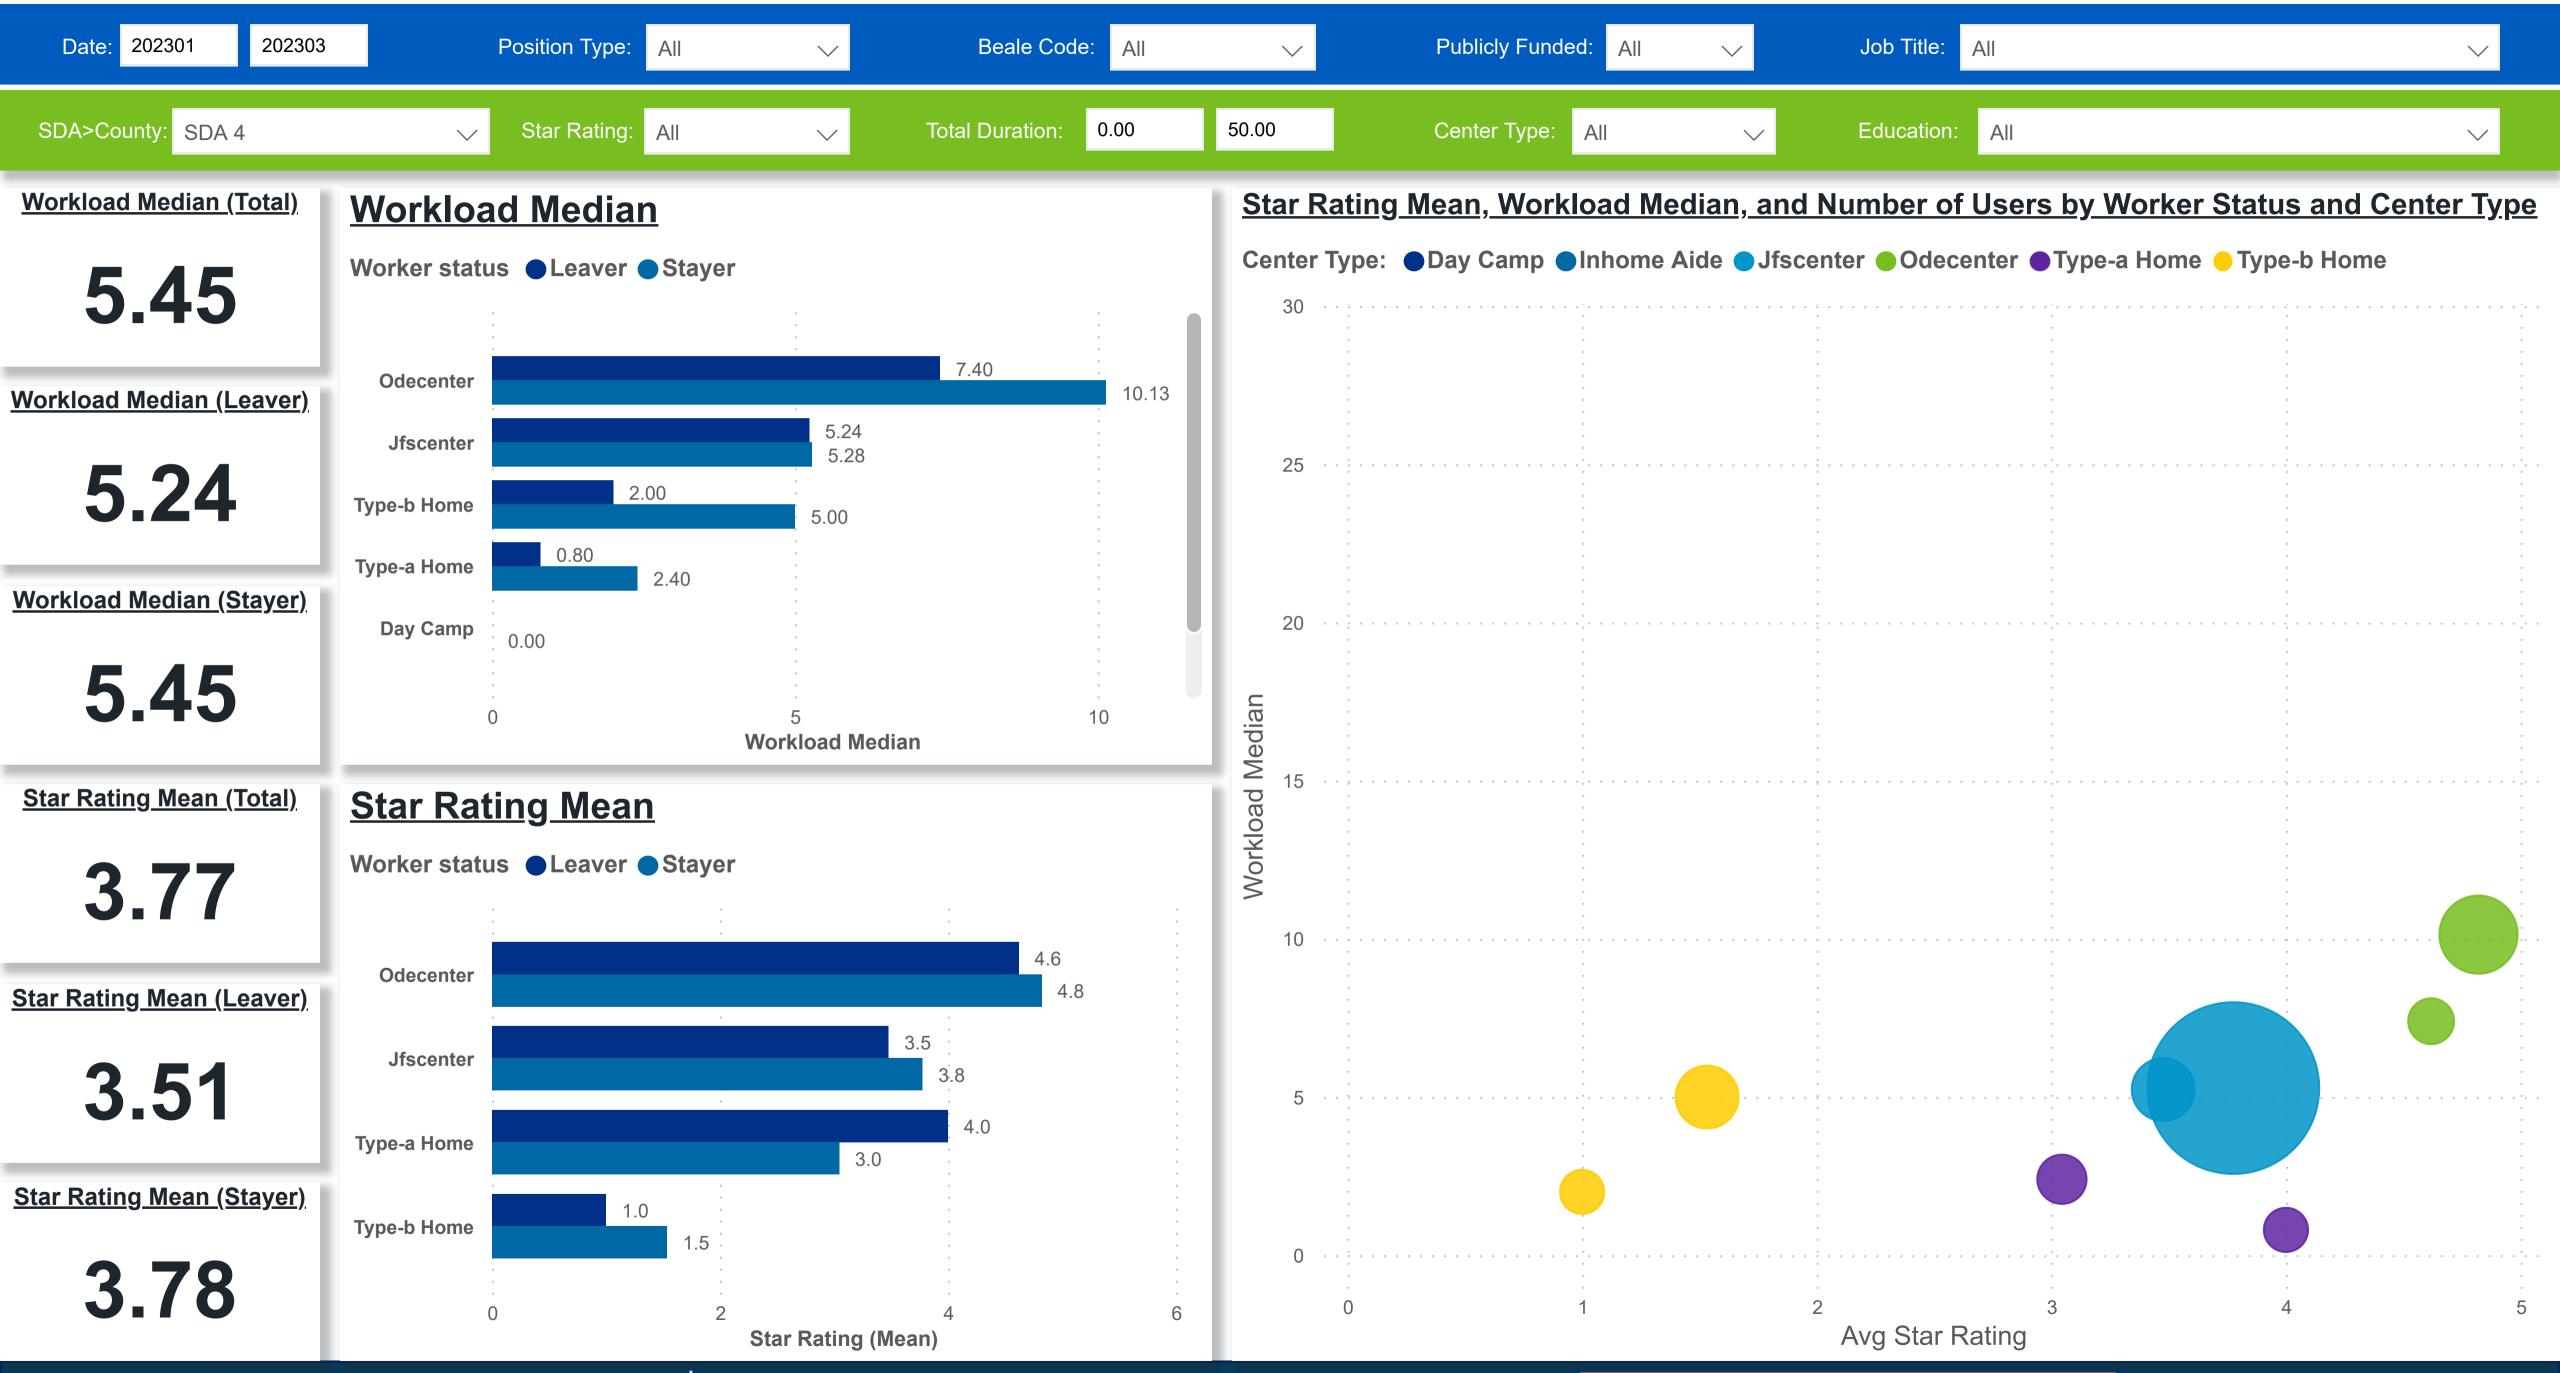

#### Workforce and Program Analysis Platform (WPAP): WORKPLACE CHARACTERISTICS - NOMINAL