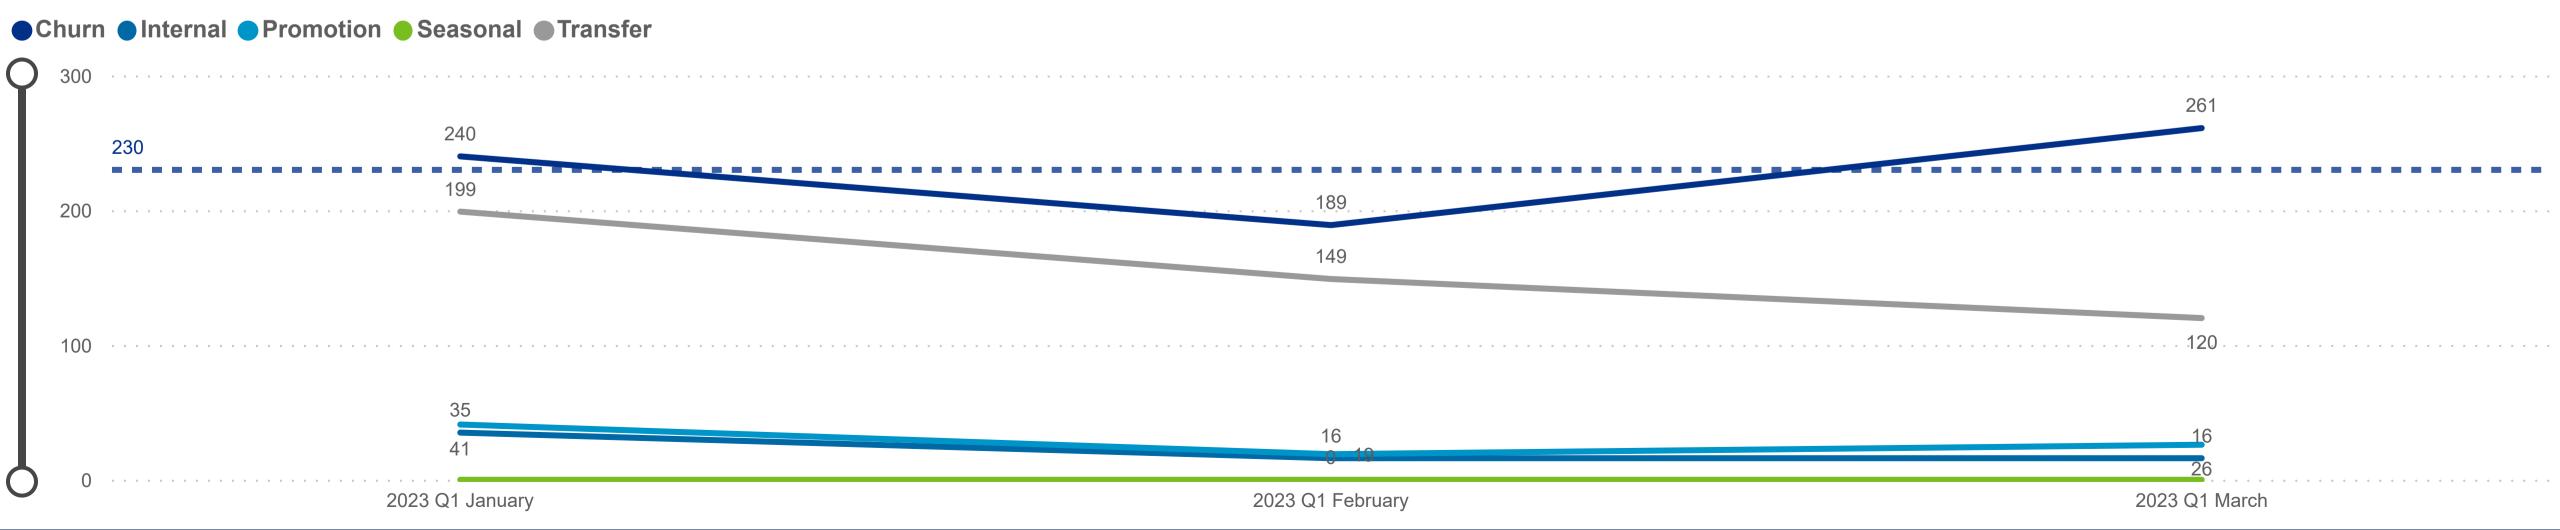

#### Workforce and Program Analysis Platform (WPAP): TIMELINE - CHURN

**Created Date: 04/03/2023** 

## **Categorization by Time Series**