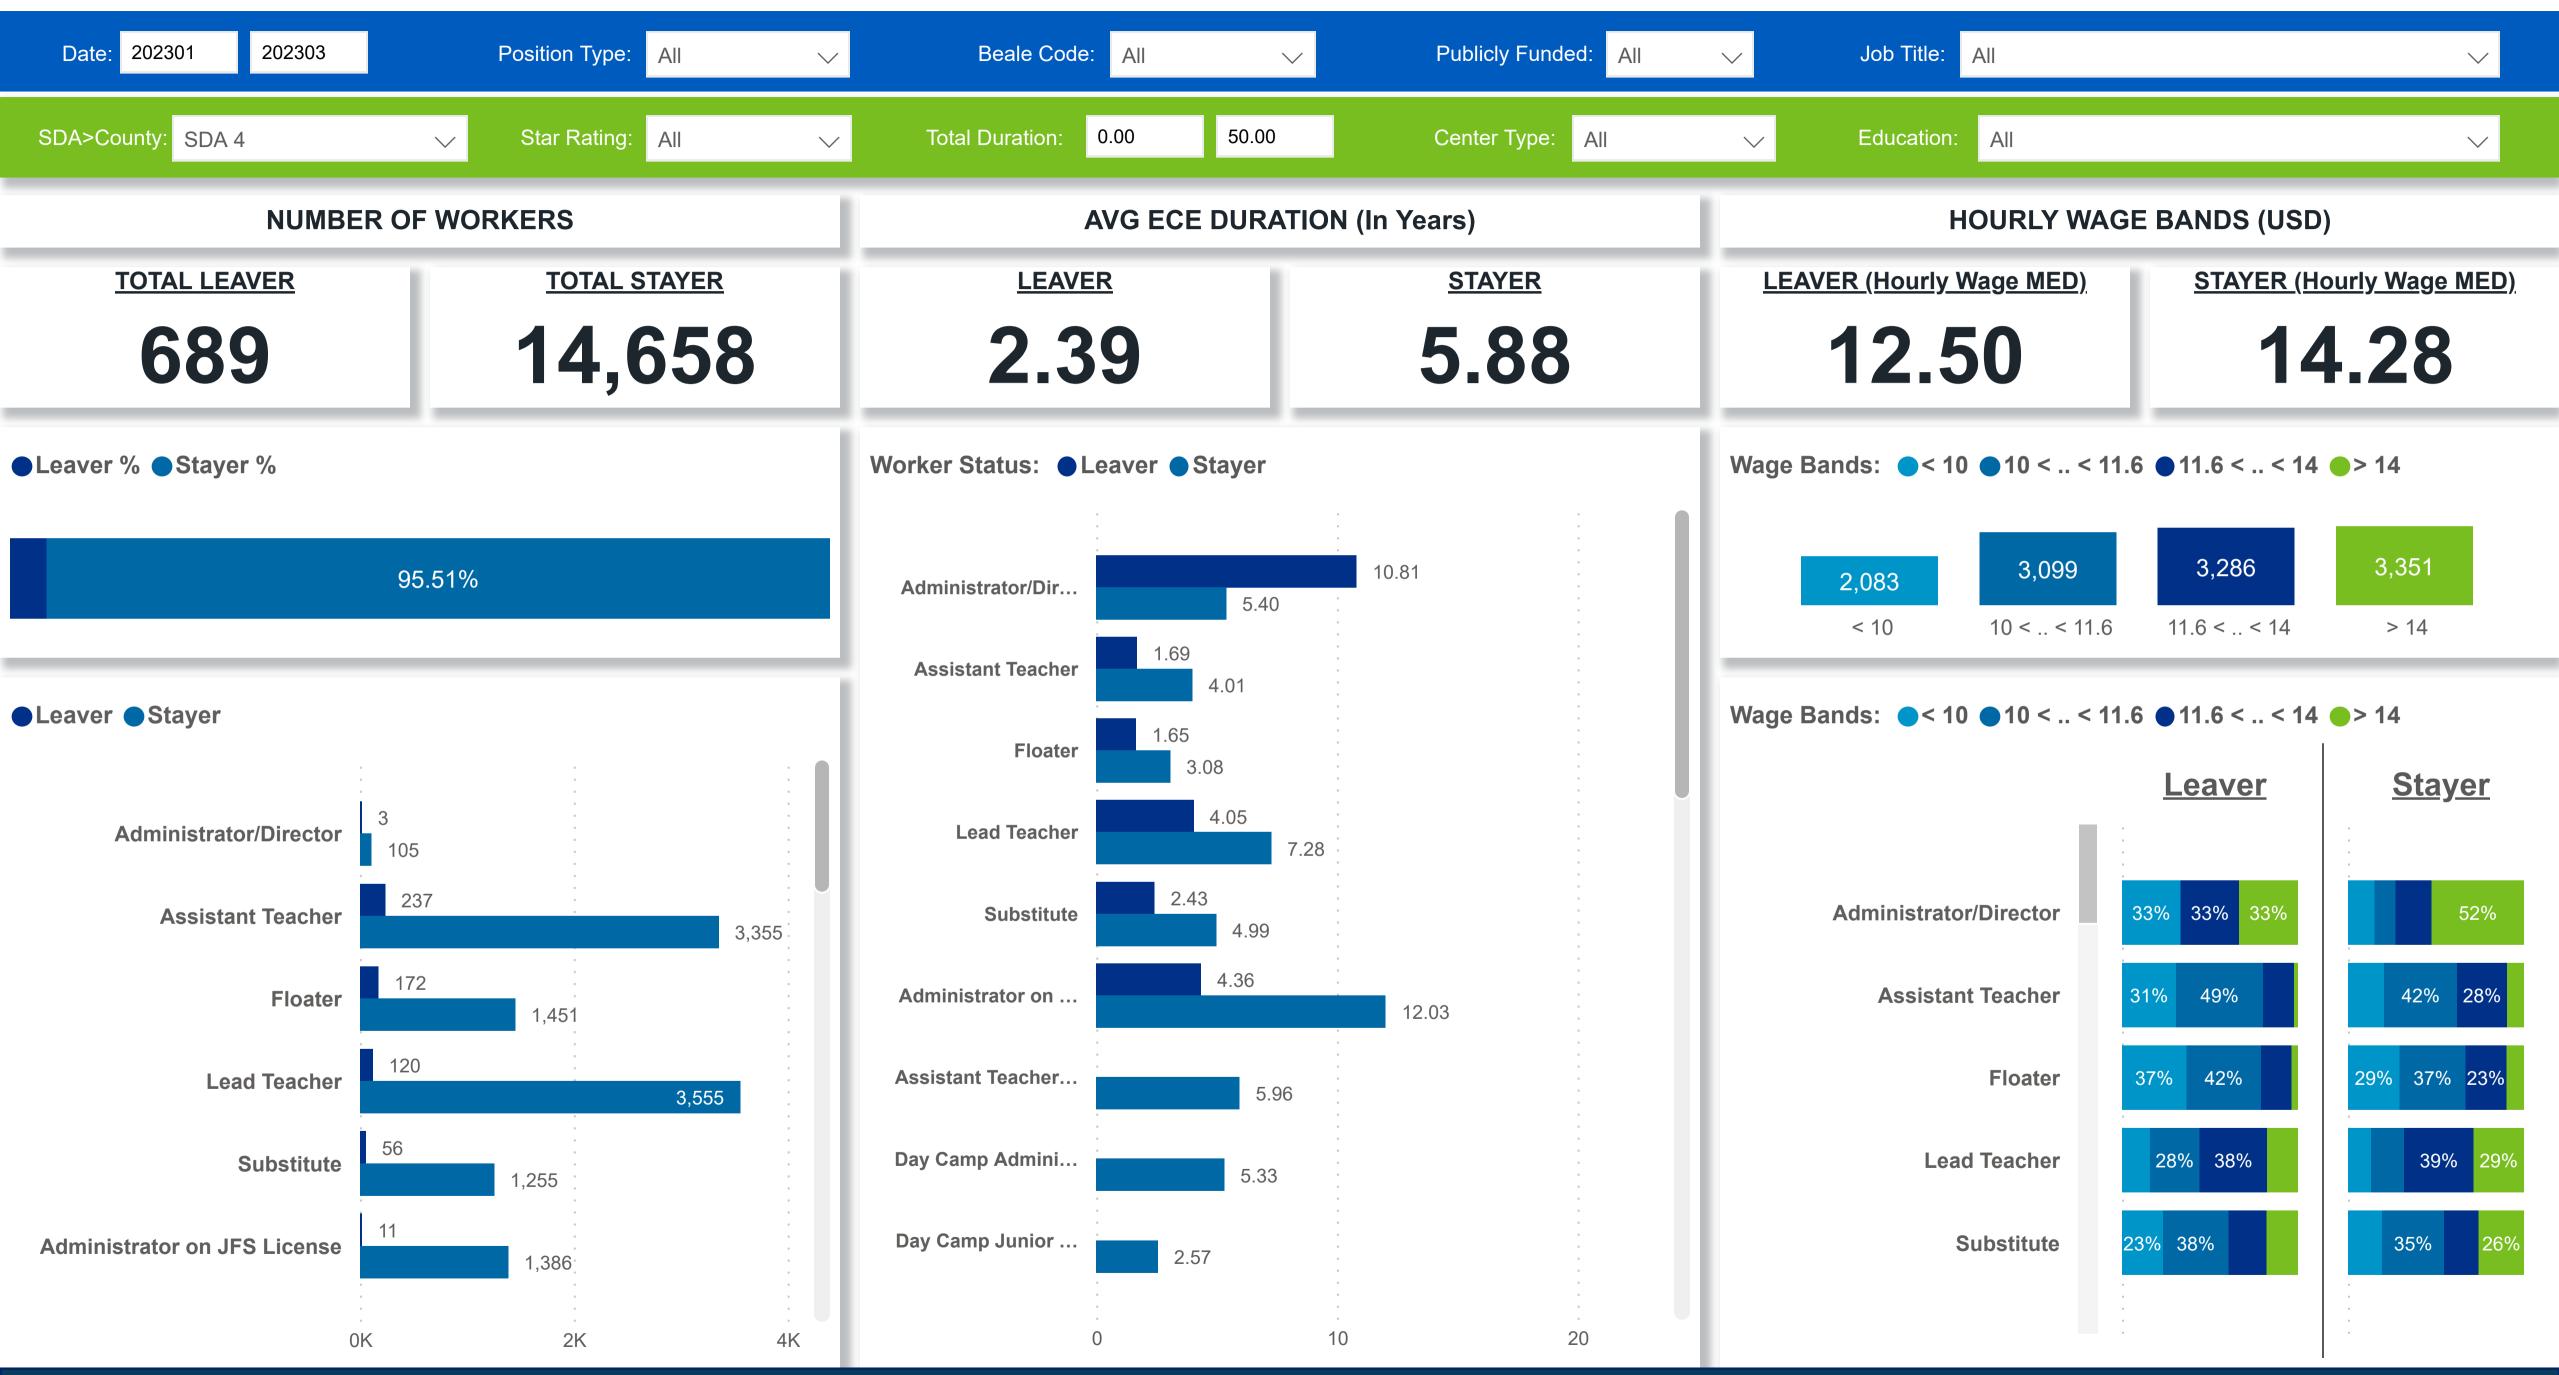

### Workforce and Program Analysis Platform (WPAP): TIMELINE - TURNOVER

**Created Date: 04/03/2023** 



## Categorization by Time Series





#### Workforce and Program Analysis Platform (WPAP): TIMELINE - CHURN

**Created Date: 04/03/2023** 



## **Categorization by Time Series**





### Workforce and Program Analysis Platform (WPAP): MAP





## Workforce and Program Analysis Platform (WPAP): JOBS & EMPLOYEES - NOMINAL





## Workforce and Program Analysis Platform (WPAP): JOBS & EMPLOYEES - PERCENT





#### Workforce and Program Analysis Platform (WPAP): CAREER PROGRESSION & SENIORITY - NOMINAL





### Workforce and Program Analysis Platform (WPAP): CAREER PROGRESSION & SENIORITY - PERCENT





## Workforce and Program Analysis Platform (WPAP): COMPENSATION - NOMINAL





# Workforce and Program Analysis Platform (WPAP): COMPENSATION - PERCENT





#### Workforce and Program Analysis Platform (WPAP): WORKPLACE CHARACTERISTICS - NOMINAL





### Workforce and Program Analysis Platform (WPAP): WORKPLACE CHARACTERISTICS - PERCENT