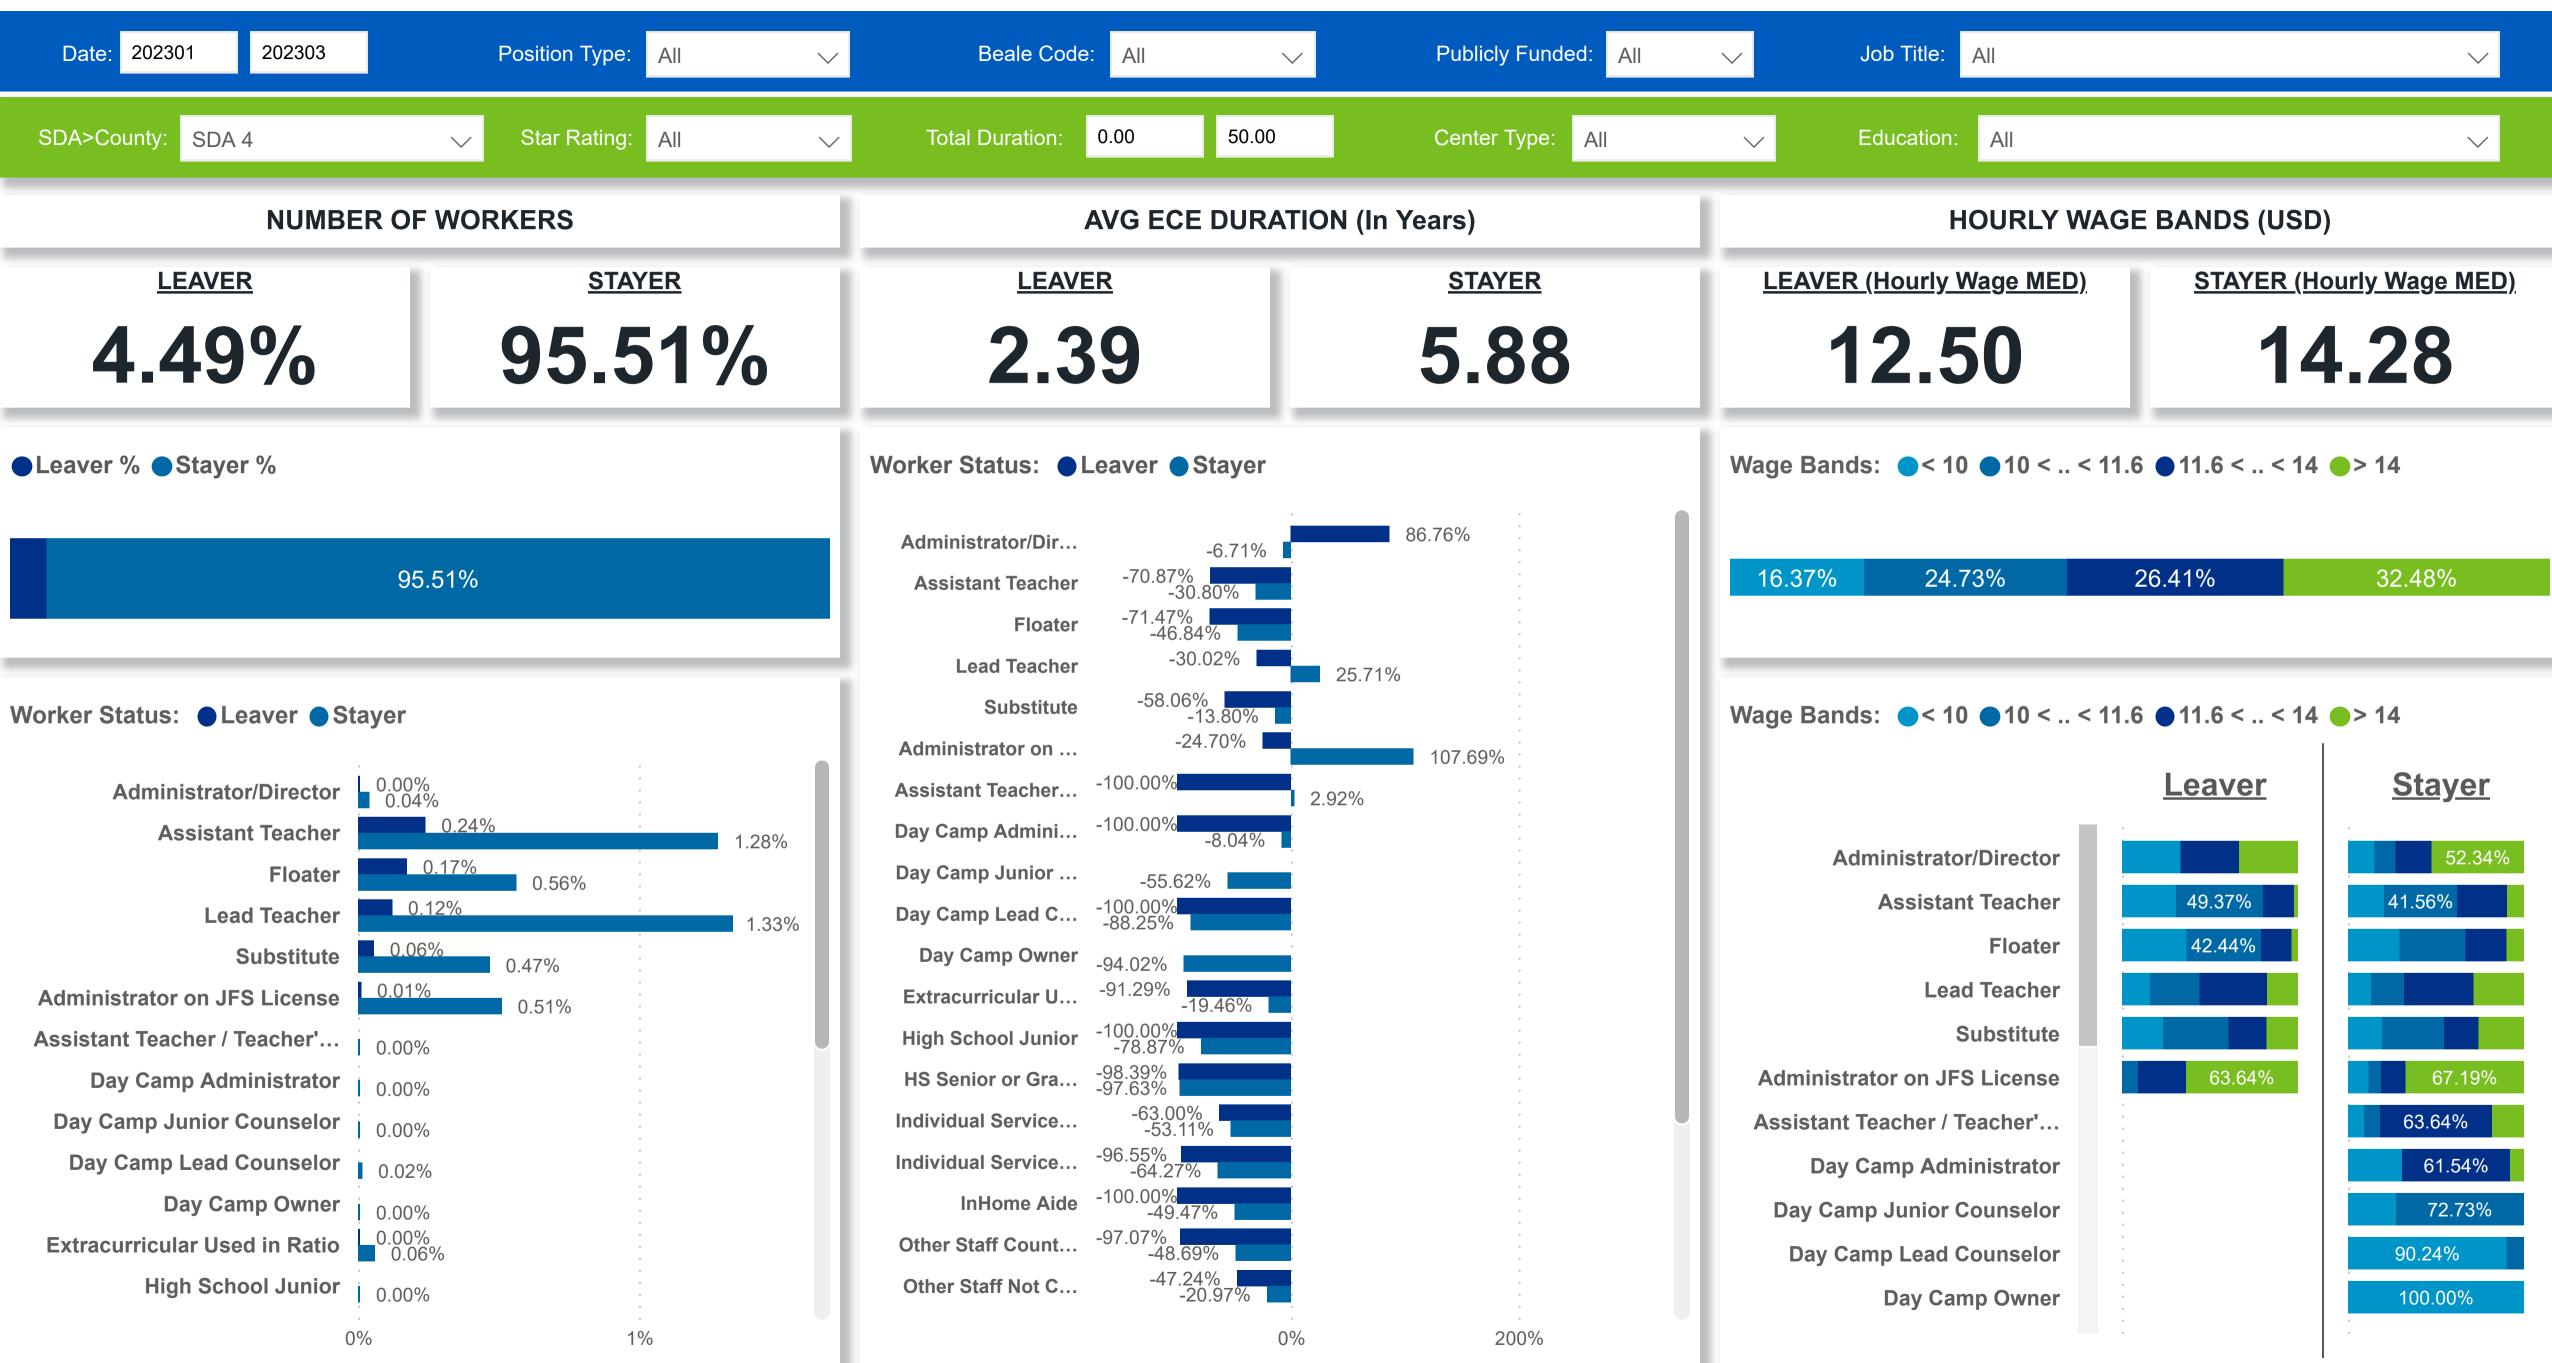

### Workforce and Program Analysis Platform (WPAP): TIMELINE - TURNOVER

**Created Date: 04/03/2023** 



## Categorization by Time Series





#### Workforce and Program Analysis Platform (WPAP): TIMELINE - CHURN

**Created Date: 04/03/2023** 



## **Categorization by Time Series**





### Workforce and Program Analysis Platform (WPAP): MAP





## Workforce and Program Analysis Platform (WPAP): JOBS & EMPLOYEES - NOMINAL





## Workforce and Program Analysis Platform (WPAP): JOBS & EMPLOYEES - PERCENT





#### Workforce and Program Analysis Platform (WPAP): CAREER PROGRESSION & SENIORITY - NOMINAL





### Workforce and Program Analysis Platform (WPAP): CAREER PROGRESSION & SENIORITY - PERCENT





## Workforce and Program Analysis Platform (WPAP): COMPENSATION - NOMINAL





# Workforce and Program Analysis Platform (WPAP): COMPENSATION - PERCENT





#### Workforce and Program Analysis Platform (WPAP): WORKPLACE CHARACTERISTICS - NOMINAL





### Workforce and Program Analysis Platform (WPAP): WORKPLACE CHARACTERISTICS - PERCENT