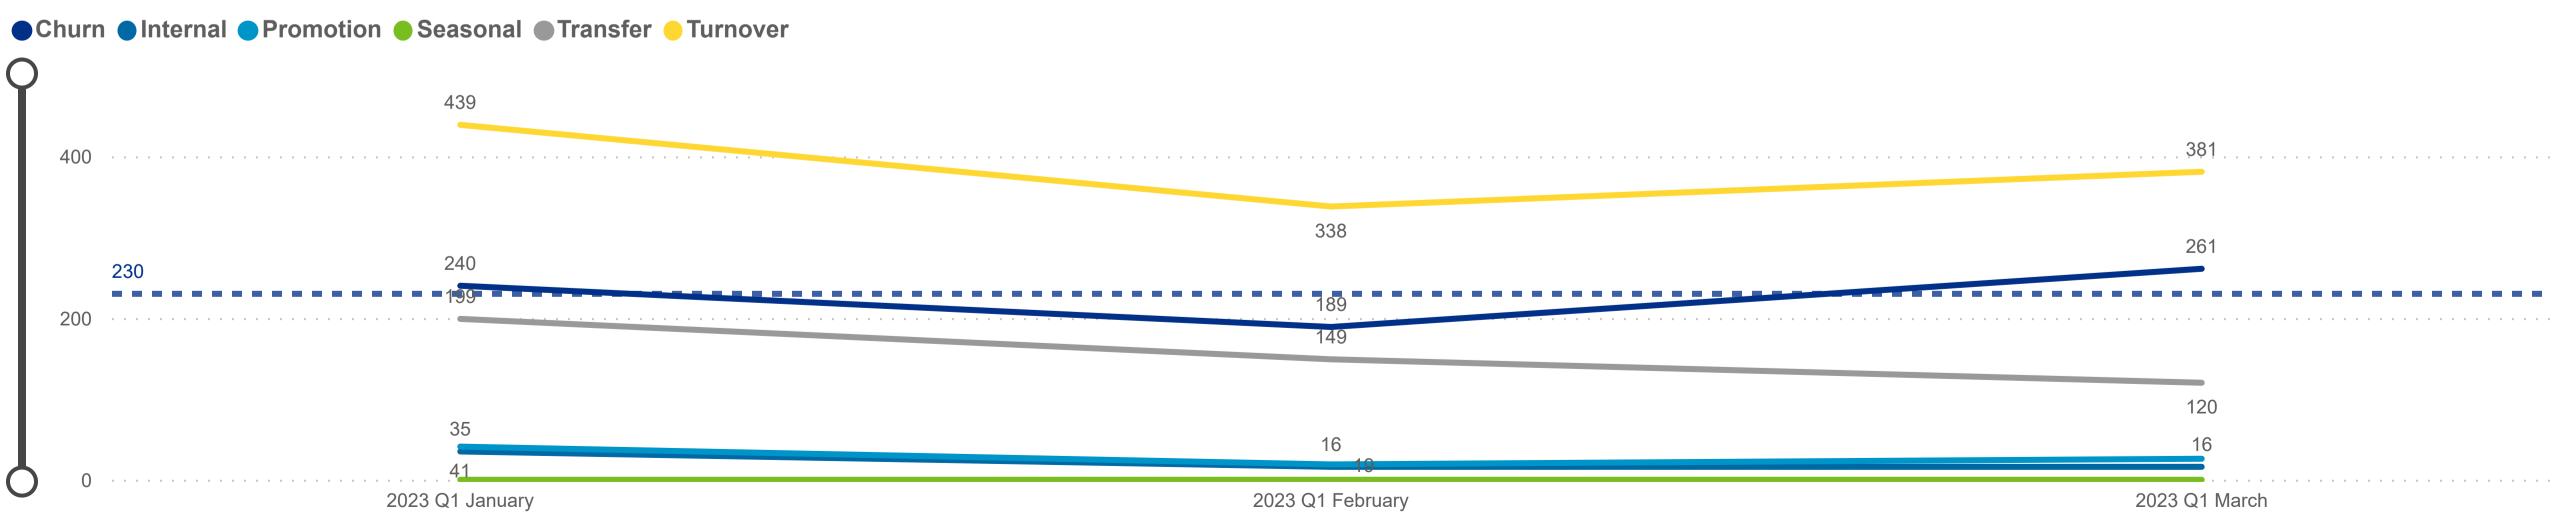

### Workforce and Program Analysis Platform (WPAP): TIMELINE - TURNOVER

**Created Date: 04/03/2023** 

## Categorization by Time Series