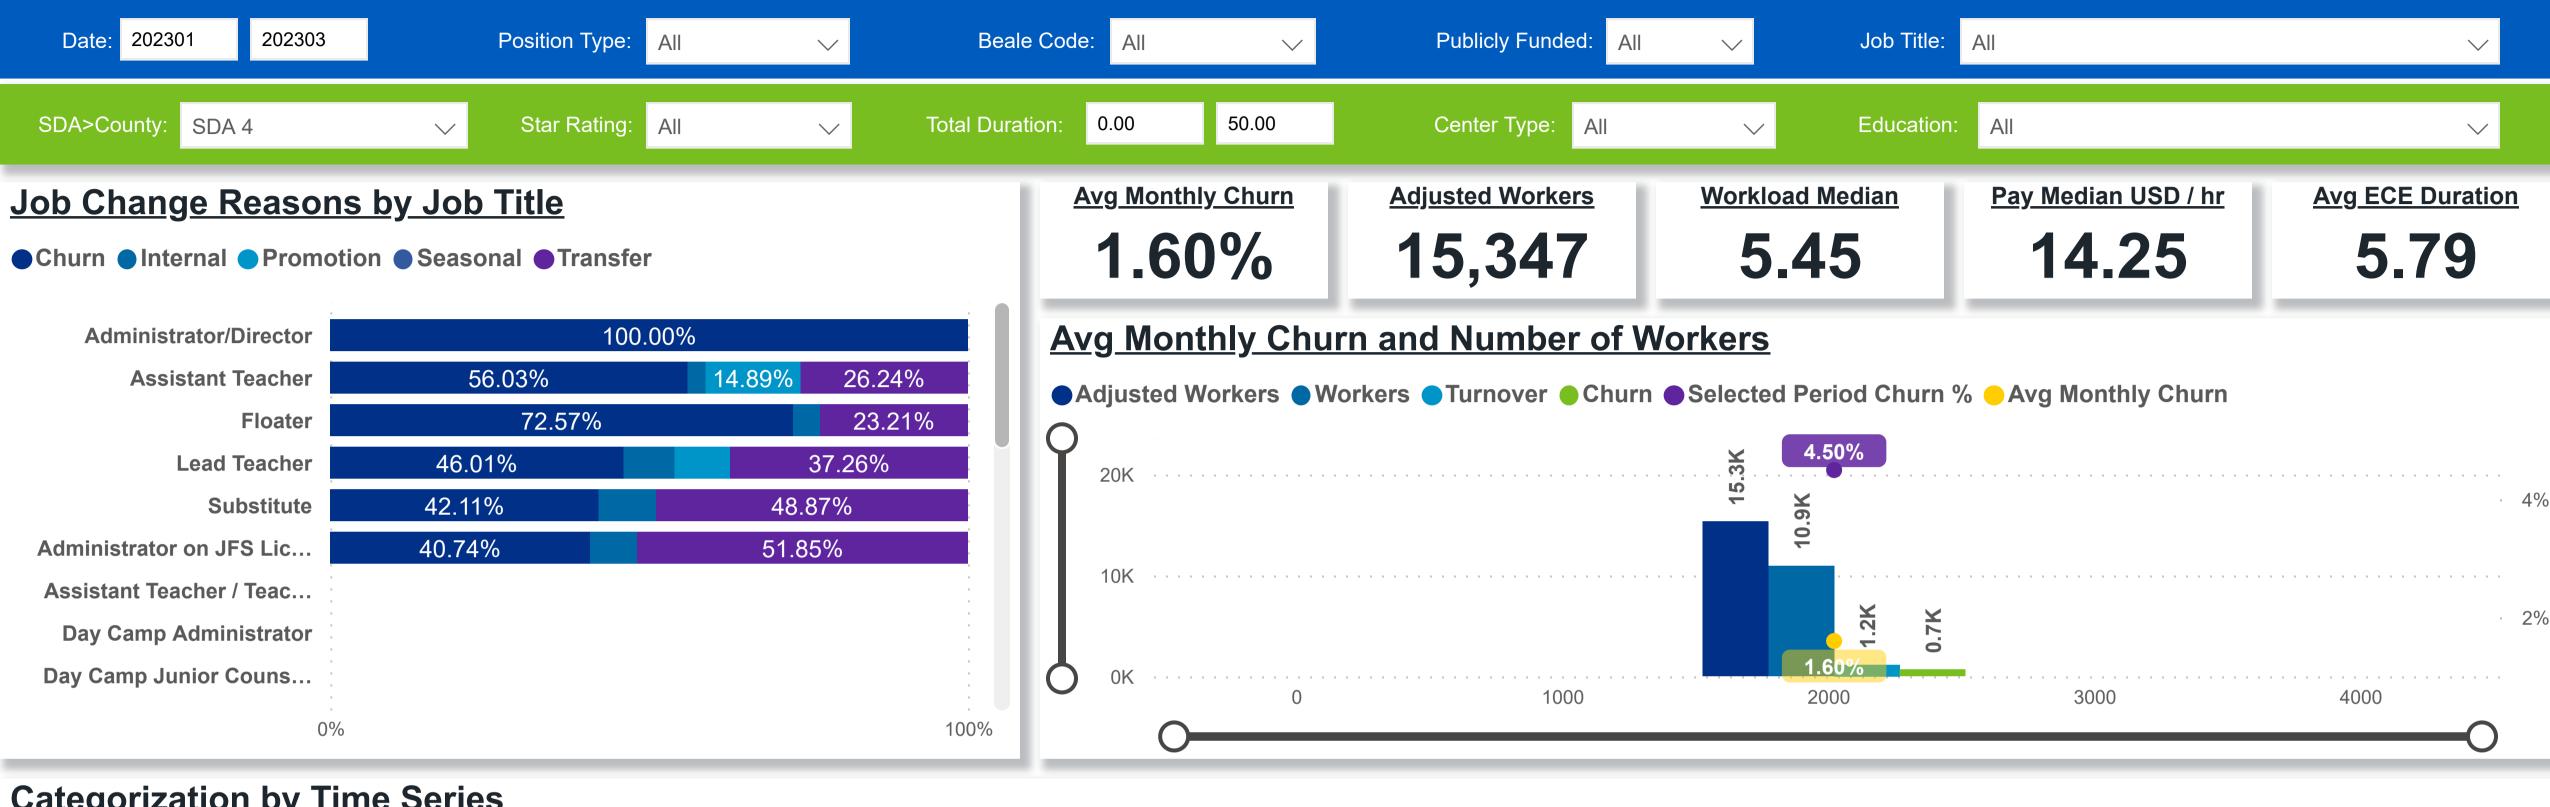

#### Workforce and Program Analysis Platform (WPAP): TIMELINE - CHURN

**Created Date: 04/03/2023** 

## **Categorization by Time Series**