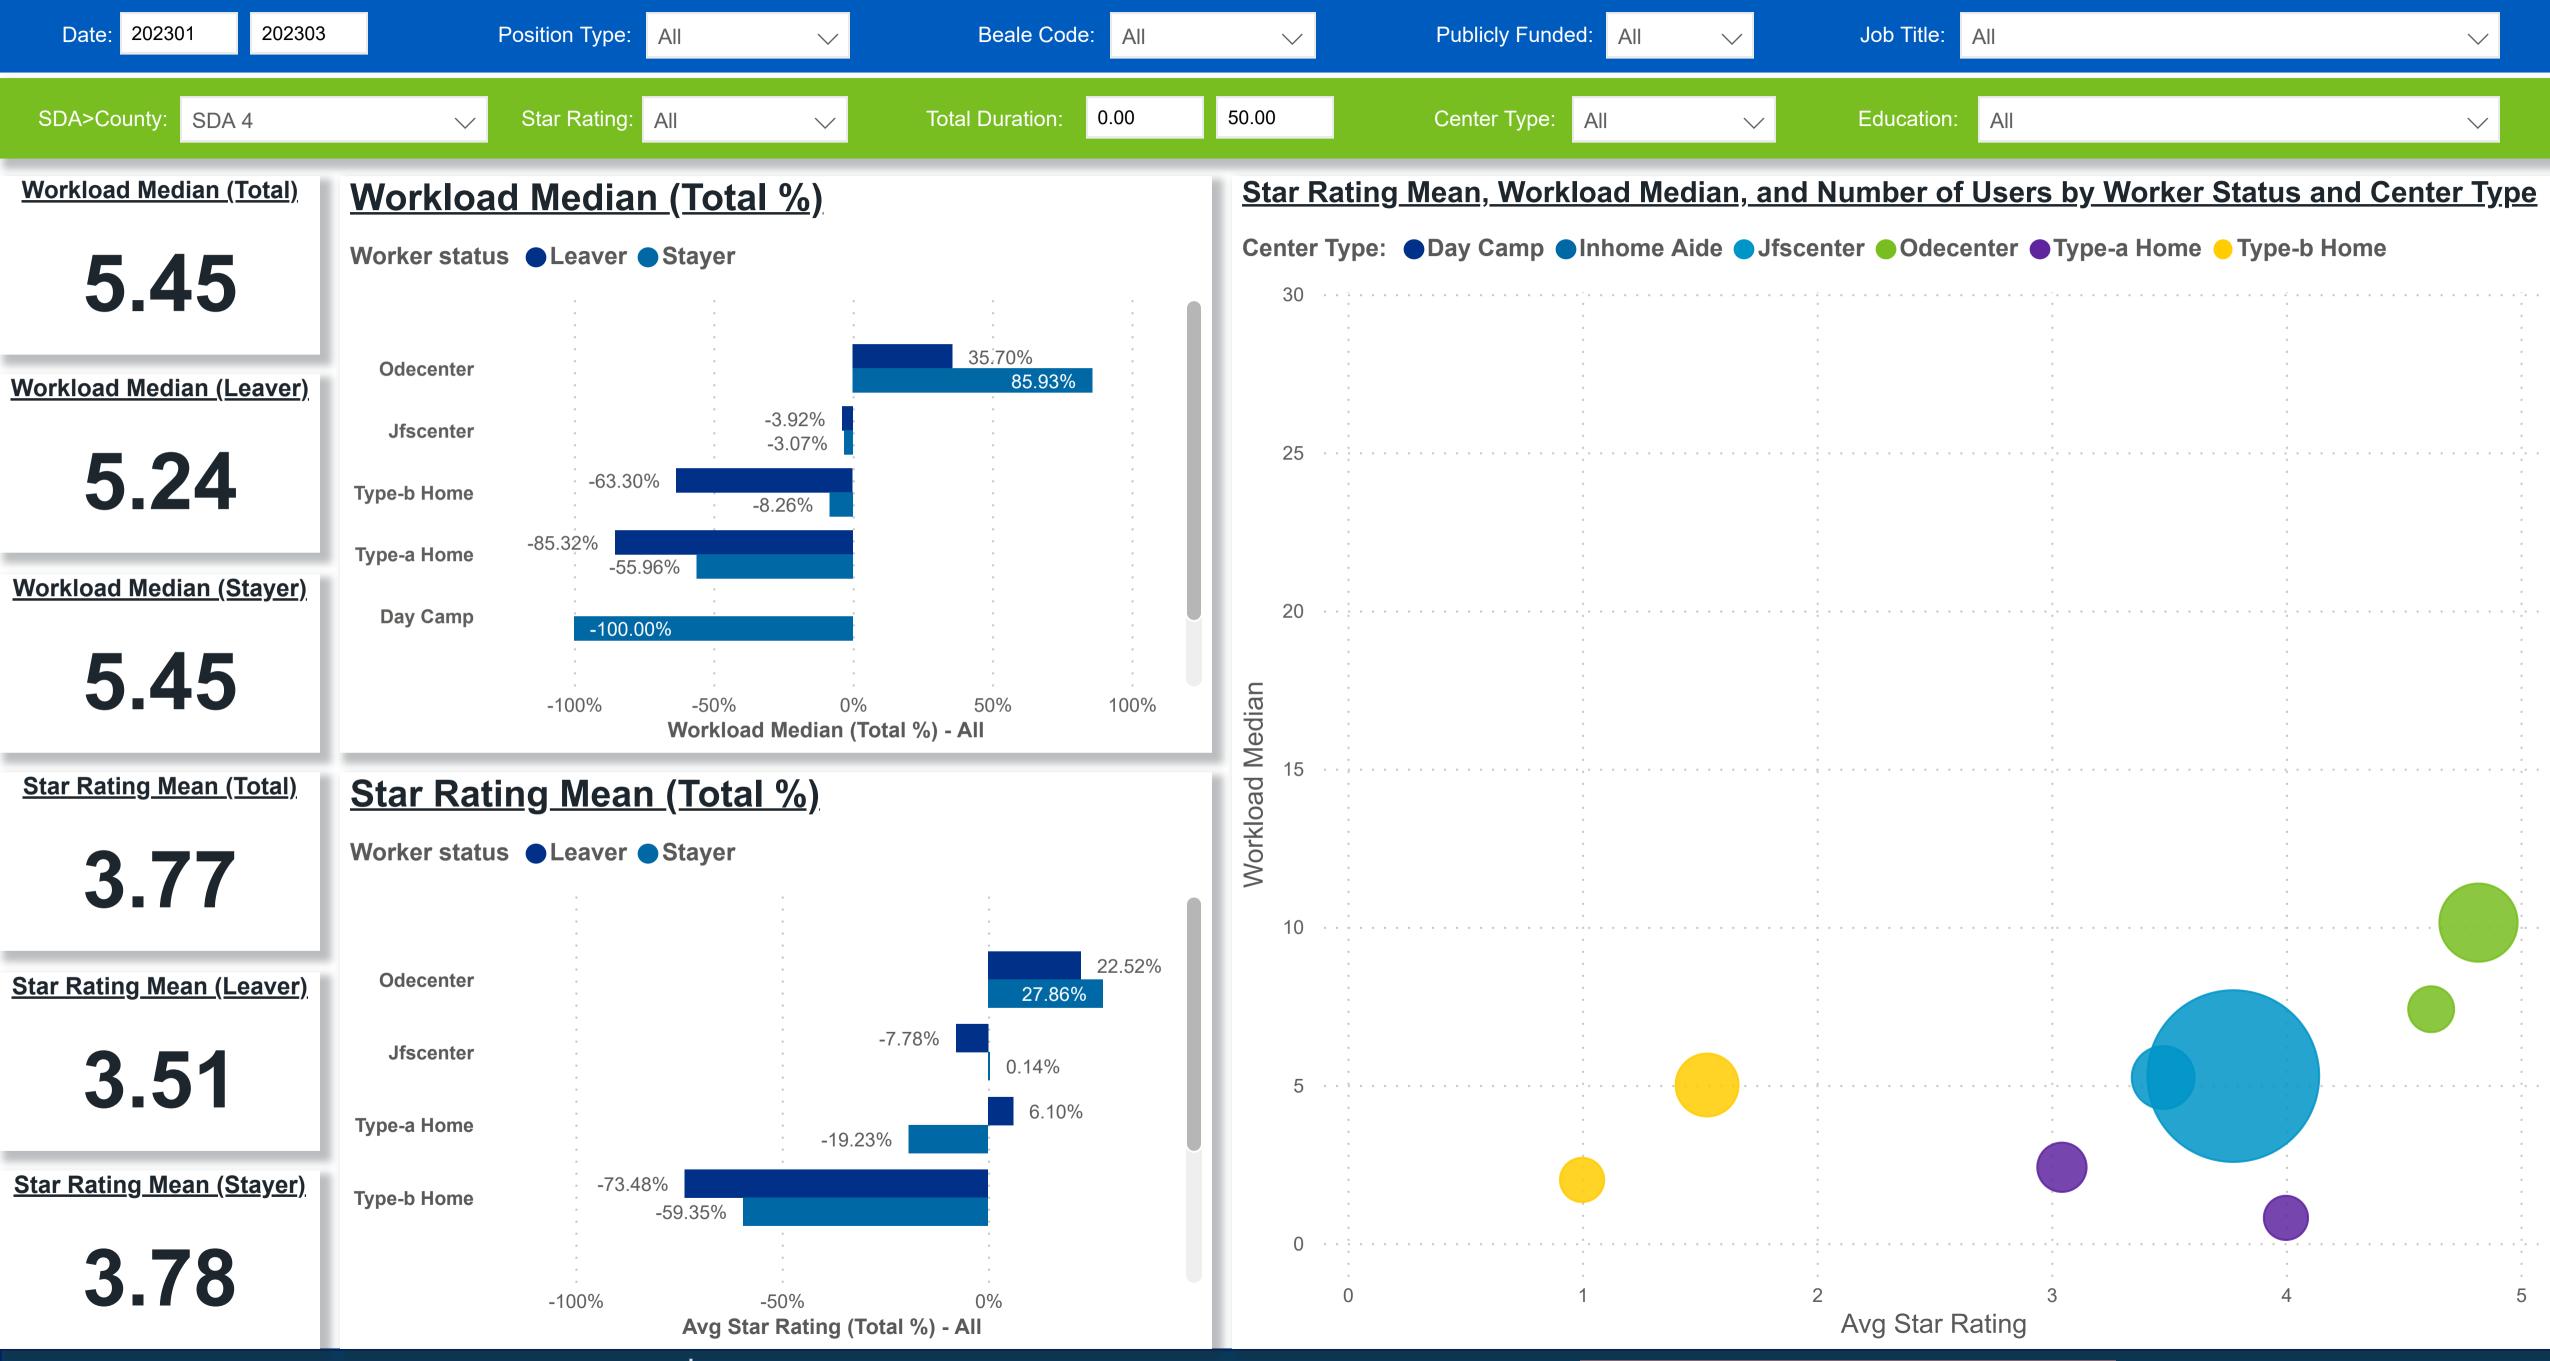

### Workforce and Program Analysis Platform (WPAP): WORKPLACE CHARACTERISTICS - PERCENT