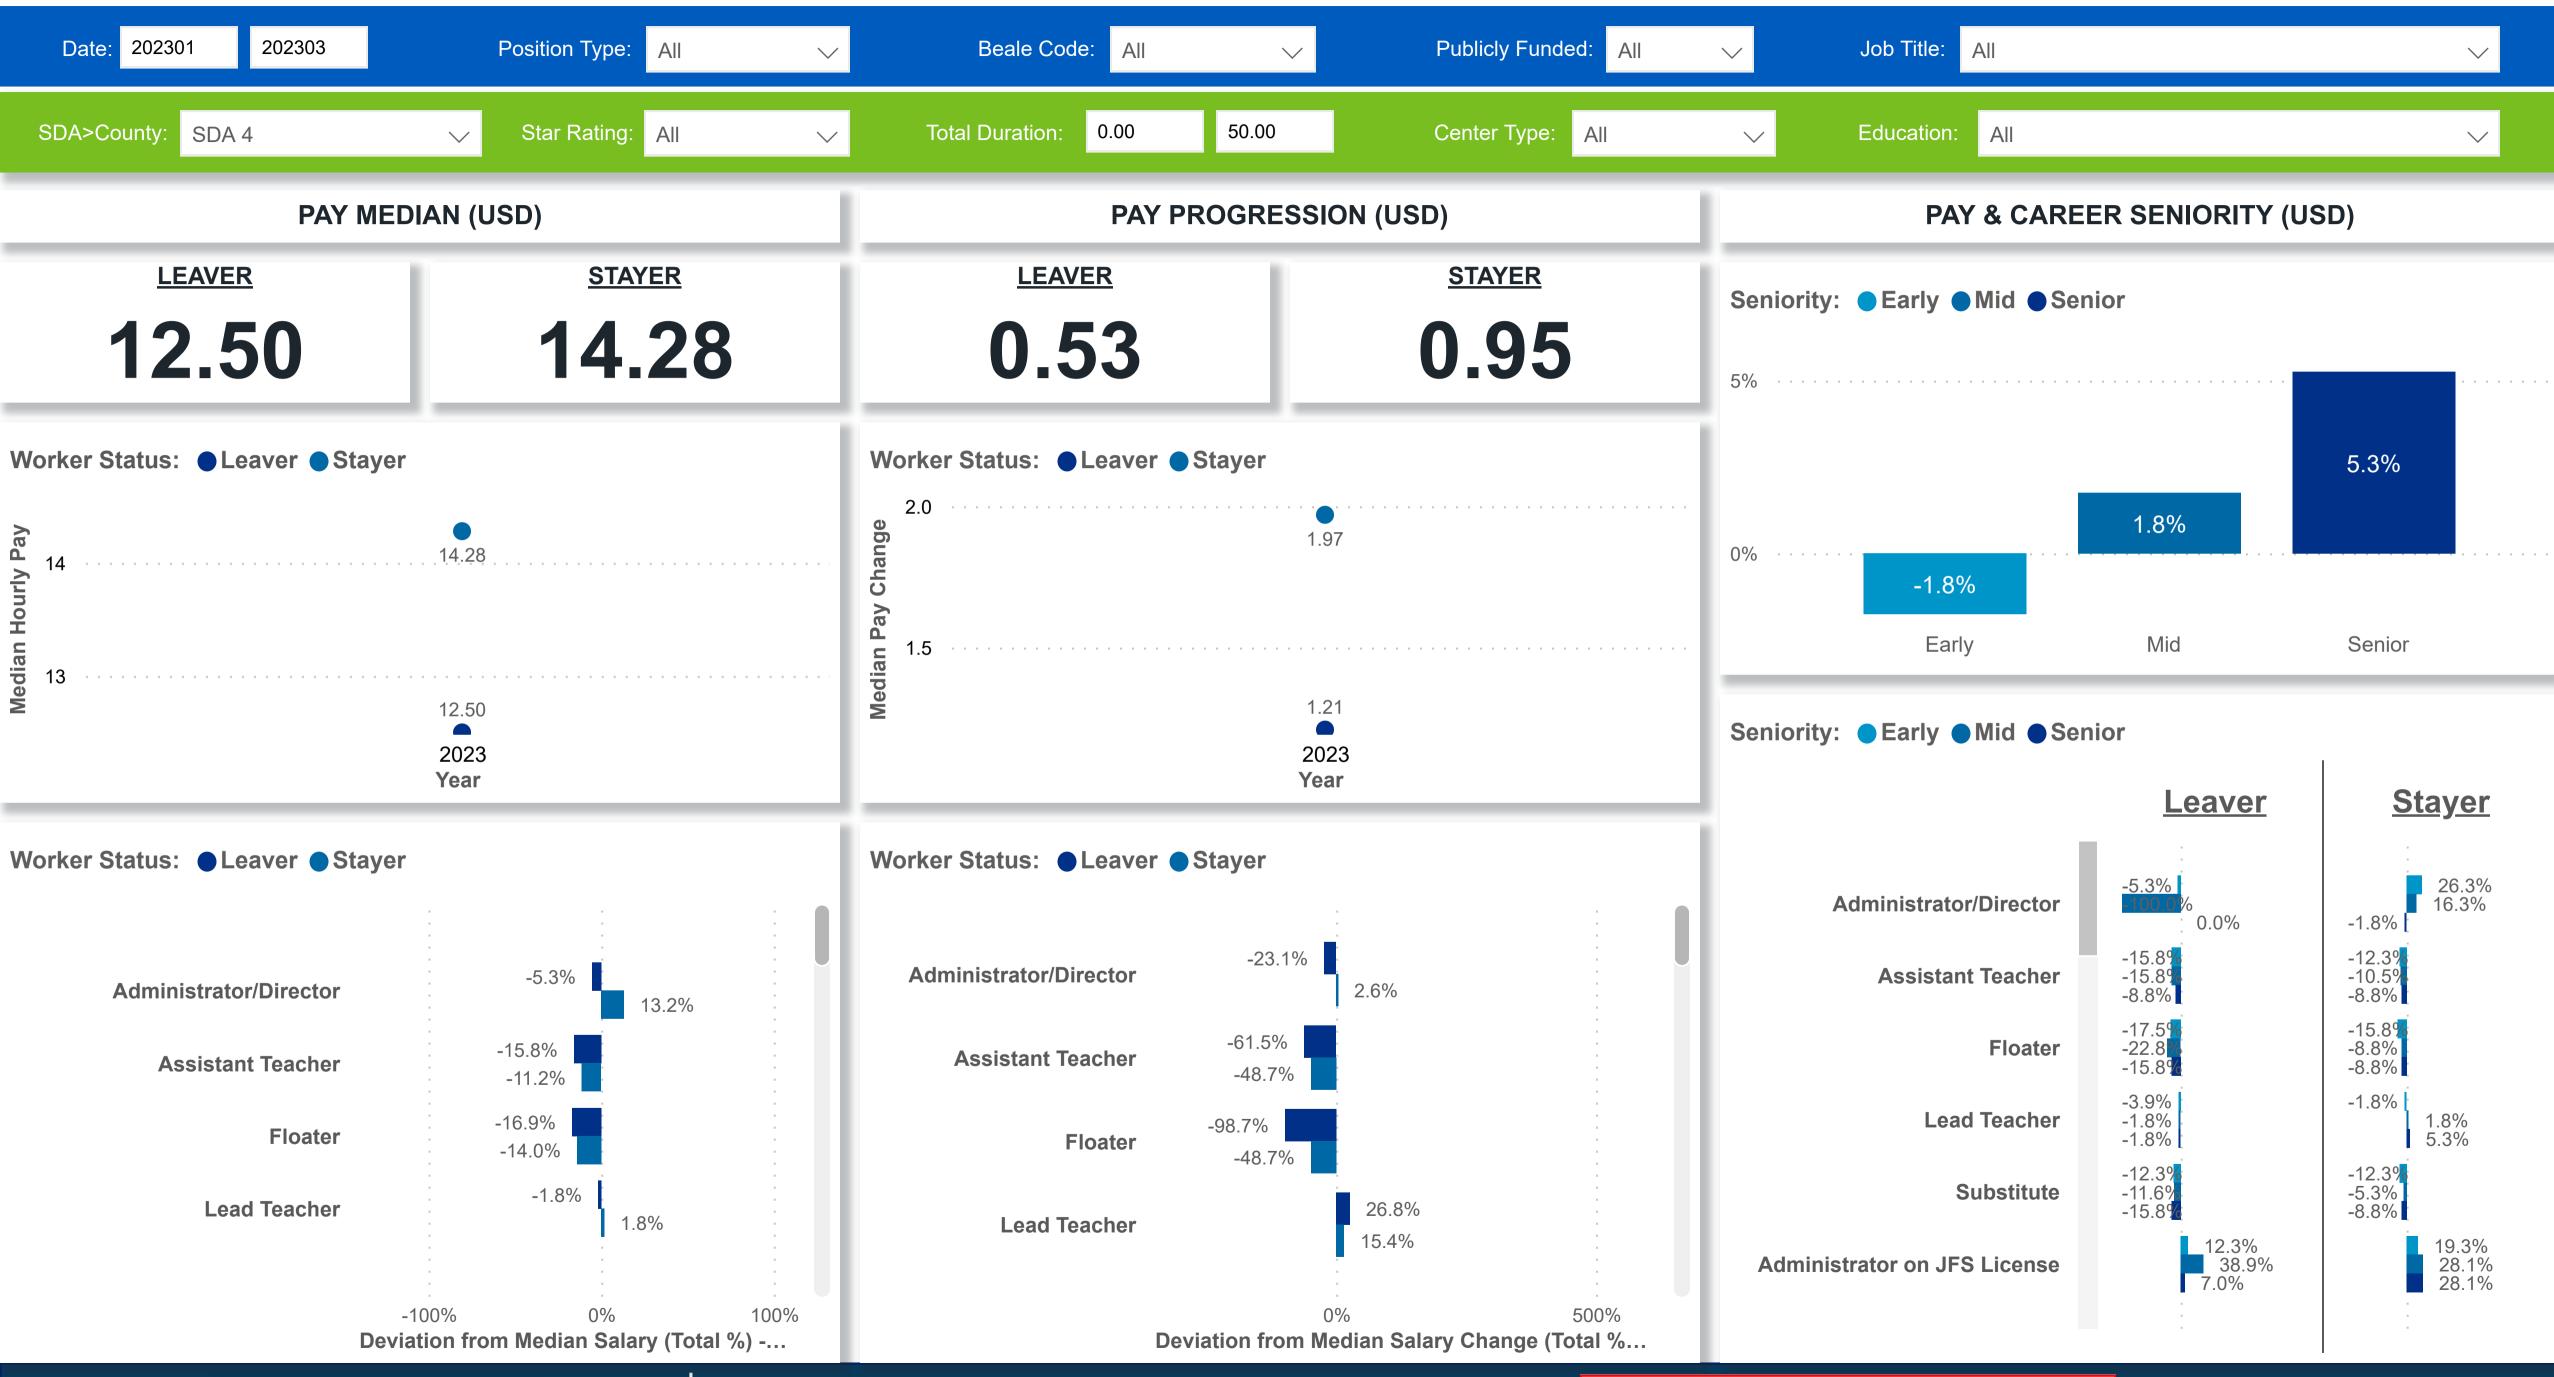

OVER

**Created Date: 04/03/2023** 



## Categorization by Time Series





#### Workforce and Program Analysis Platform (WPAP): TIMELINE - CHURN

**Created Date: 04/03/2023** 



## **Categorization by Time Series**





### Workforce and Program Analysis Platform (WPAP): MAP





## Workforce and Program Analysis Platform (WPAP): JOBS & EMPLOYEES - NOMINAL





## Workforce and Program Analysis Platform (WPAP): JOBS & EMPLOYEES - PERCENT





#### Workforce and Program Analysis Platform (WPAP): CAREER PROGRESSION & SENIORITY - NOMINAL





### Workforce and Program Analysis Platform (WPAP): CAREER PROGRESSION & SENIORITY - PERCENT





## Workforce and Program Analysis Platform (WPAP): COMPENSATION - NOMINAL





# Workforce and Program Analysis Platform (WPAP): COMPENSATION - PERCENT





#### Workforce and Program Analysis Platform (WPAP): WORKPLACE CHARACTERISTICS - NOMINAL





### Workforce and Program Analysis Platform (WPAP): WORKPLACE CHARACTERISTICS - PERCENT