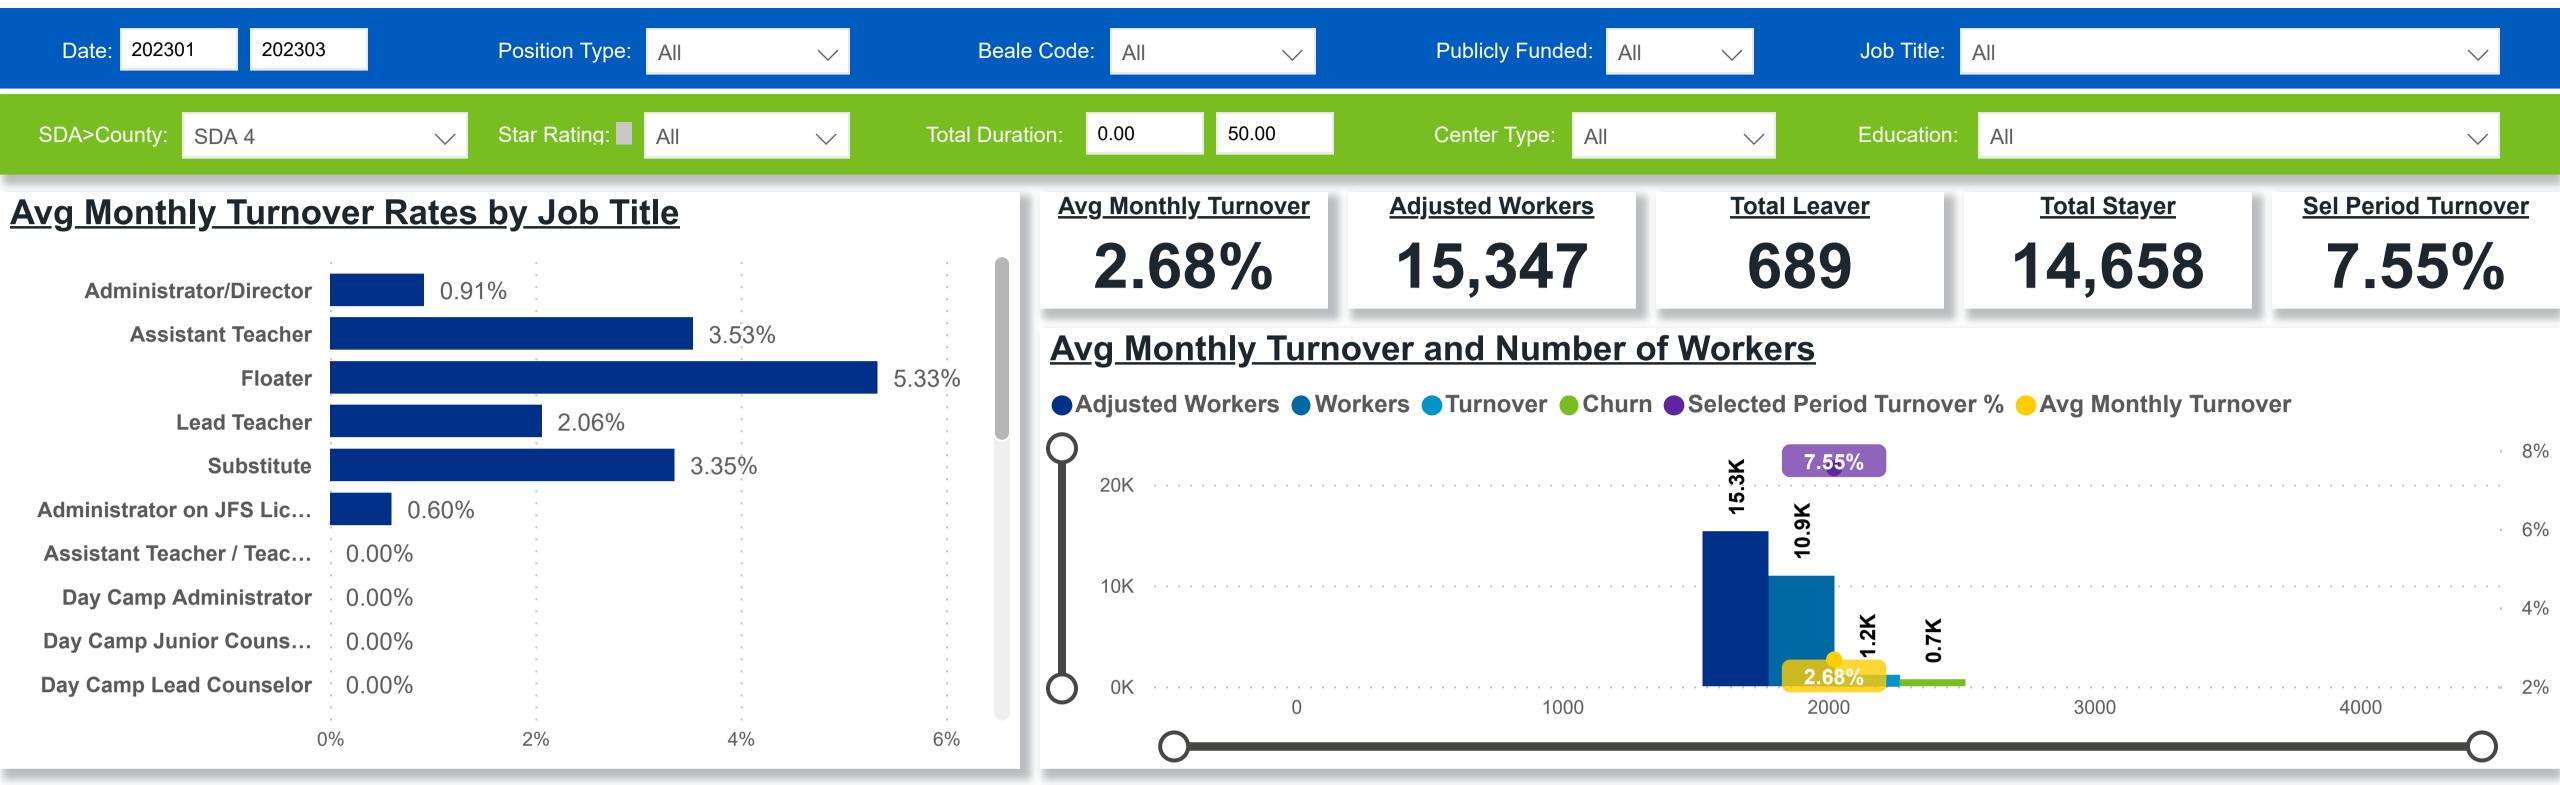

### Workforce and Program Analysis Platform (WPAP): TIMELINE - TURNOVER

**Created Date: 04/03/2023** 

## Categorization by Time Series