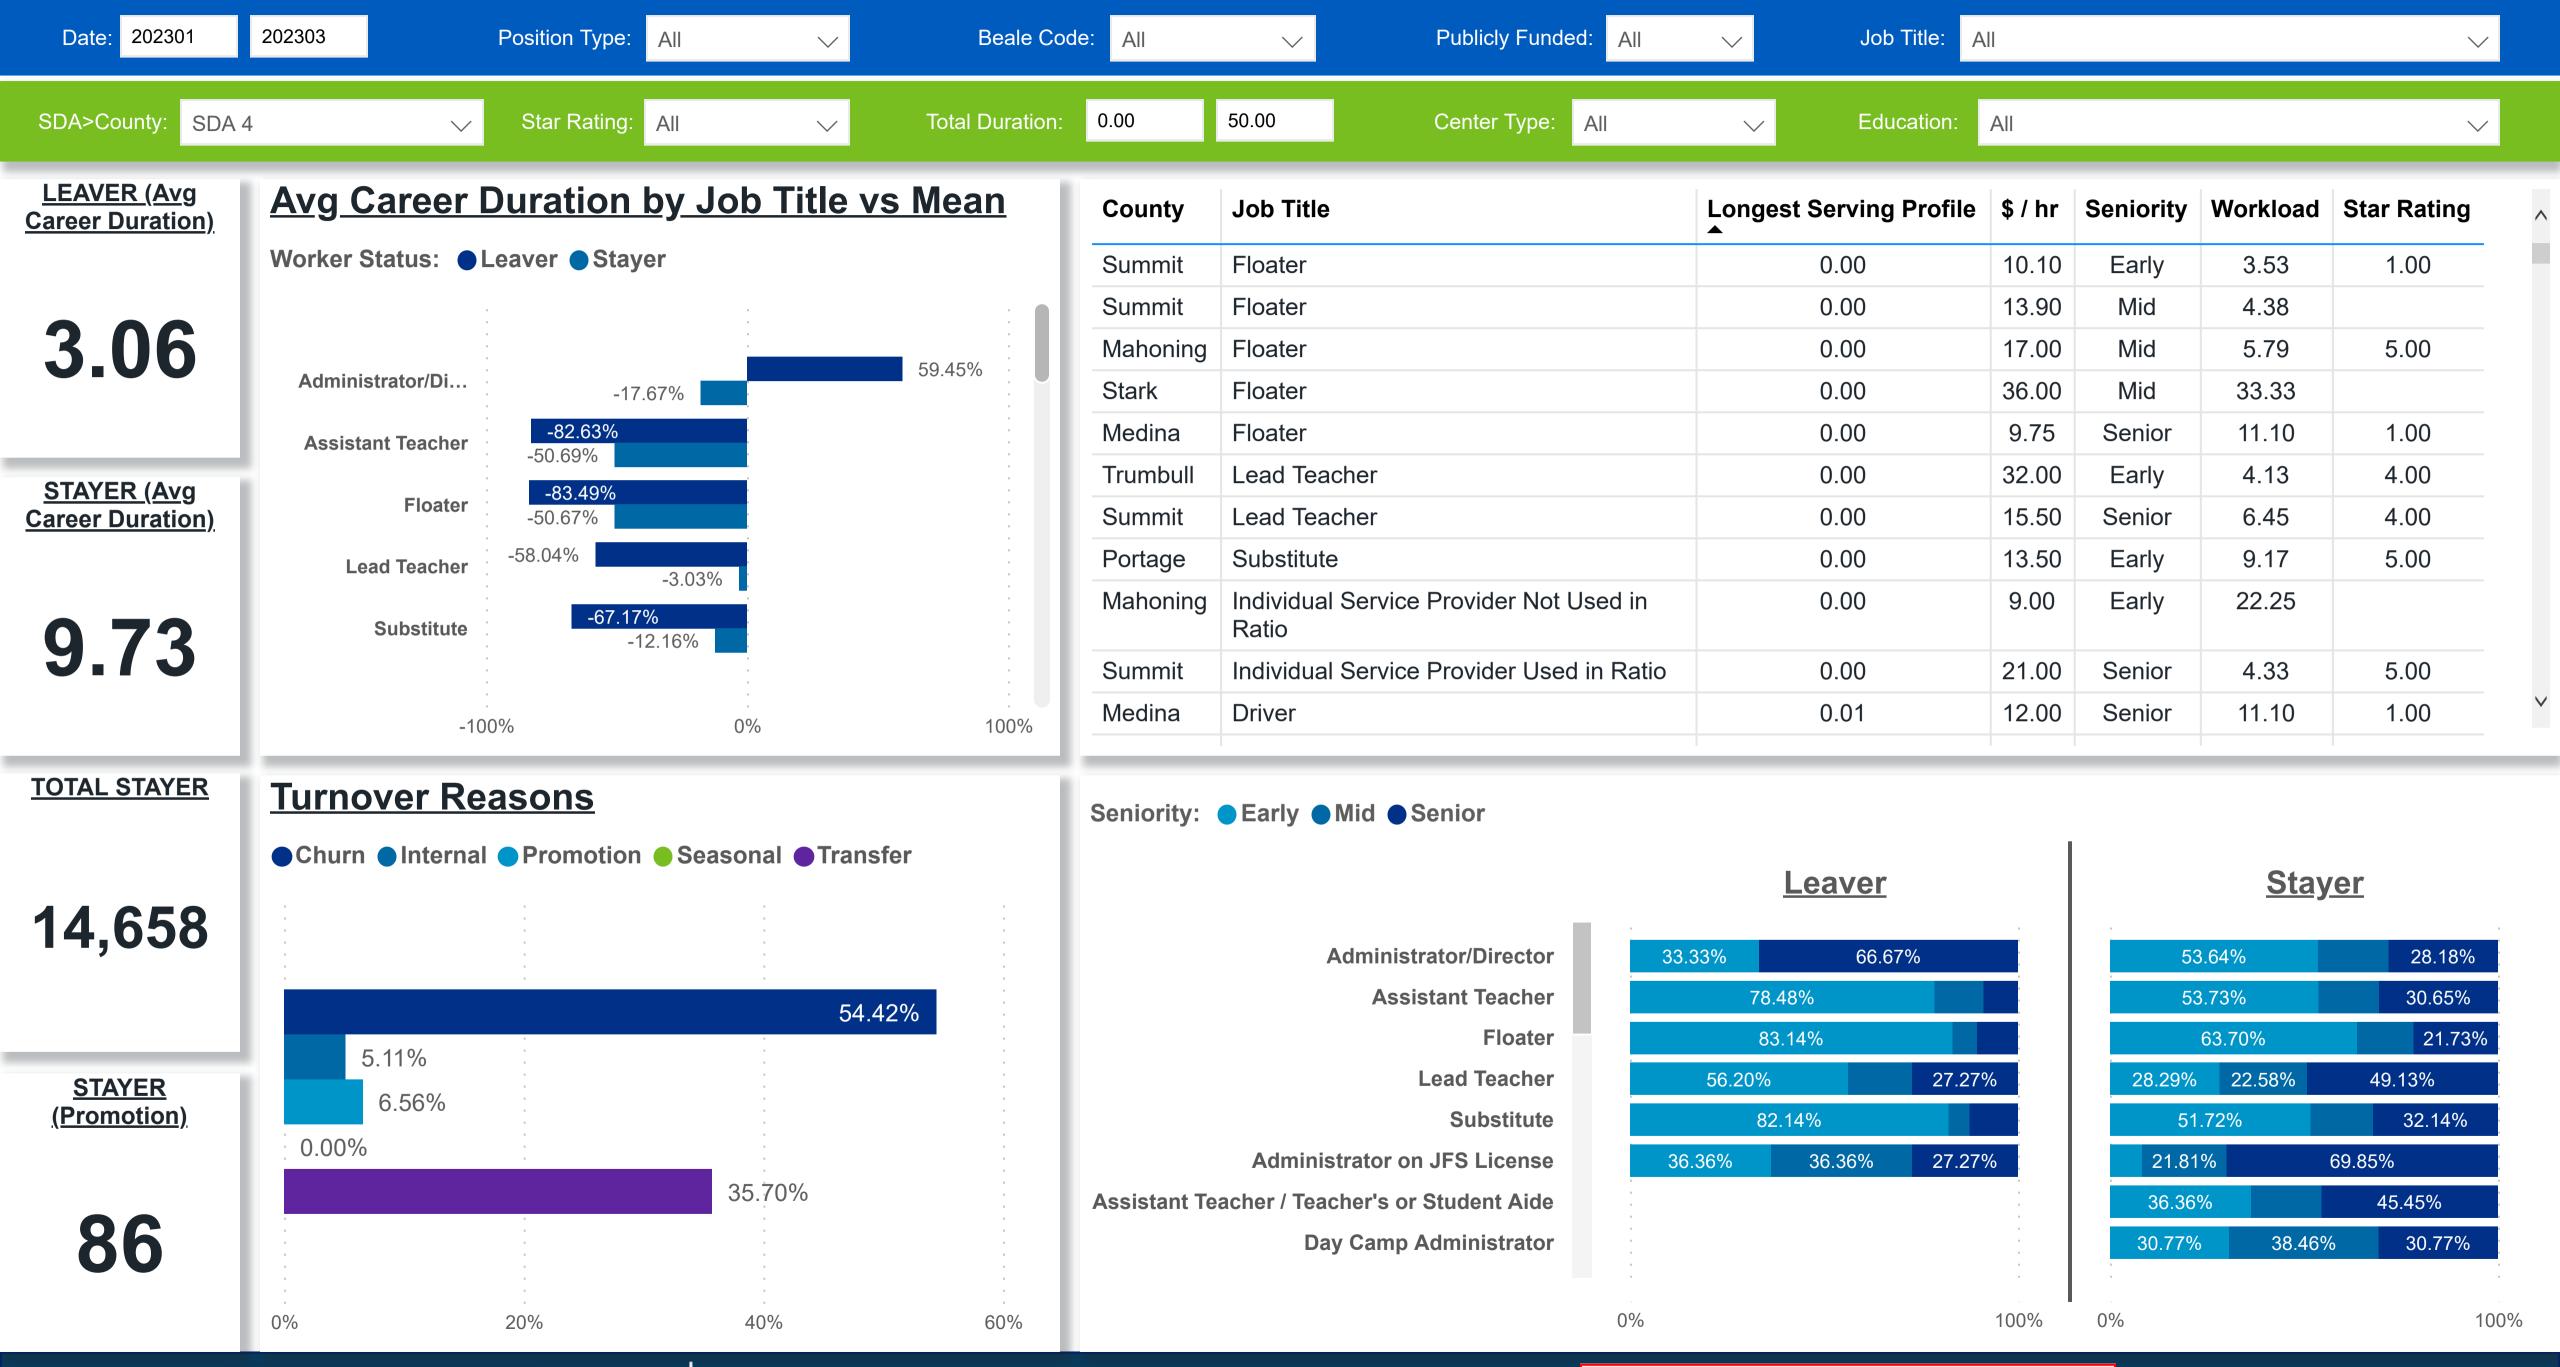

#### Workforce and Program Analysis Platform (WPAP): CAREER PROGRESSION & SENIORITY - NOMINAL