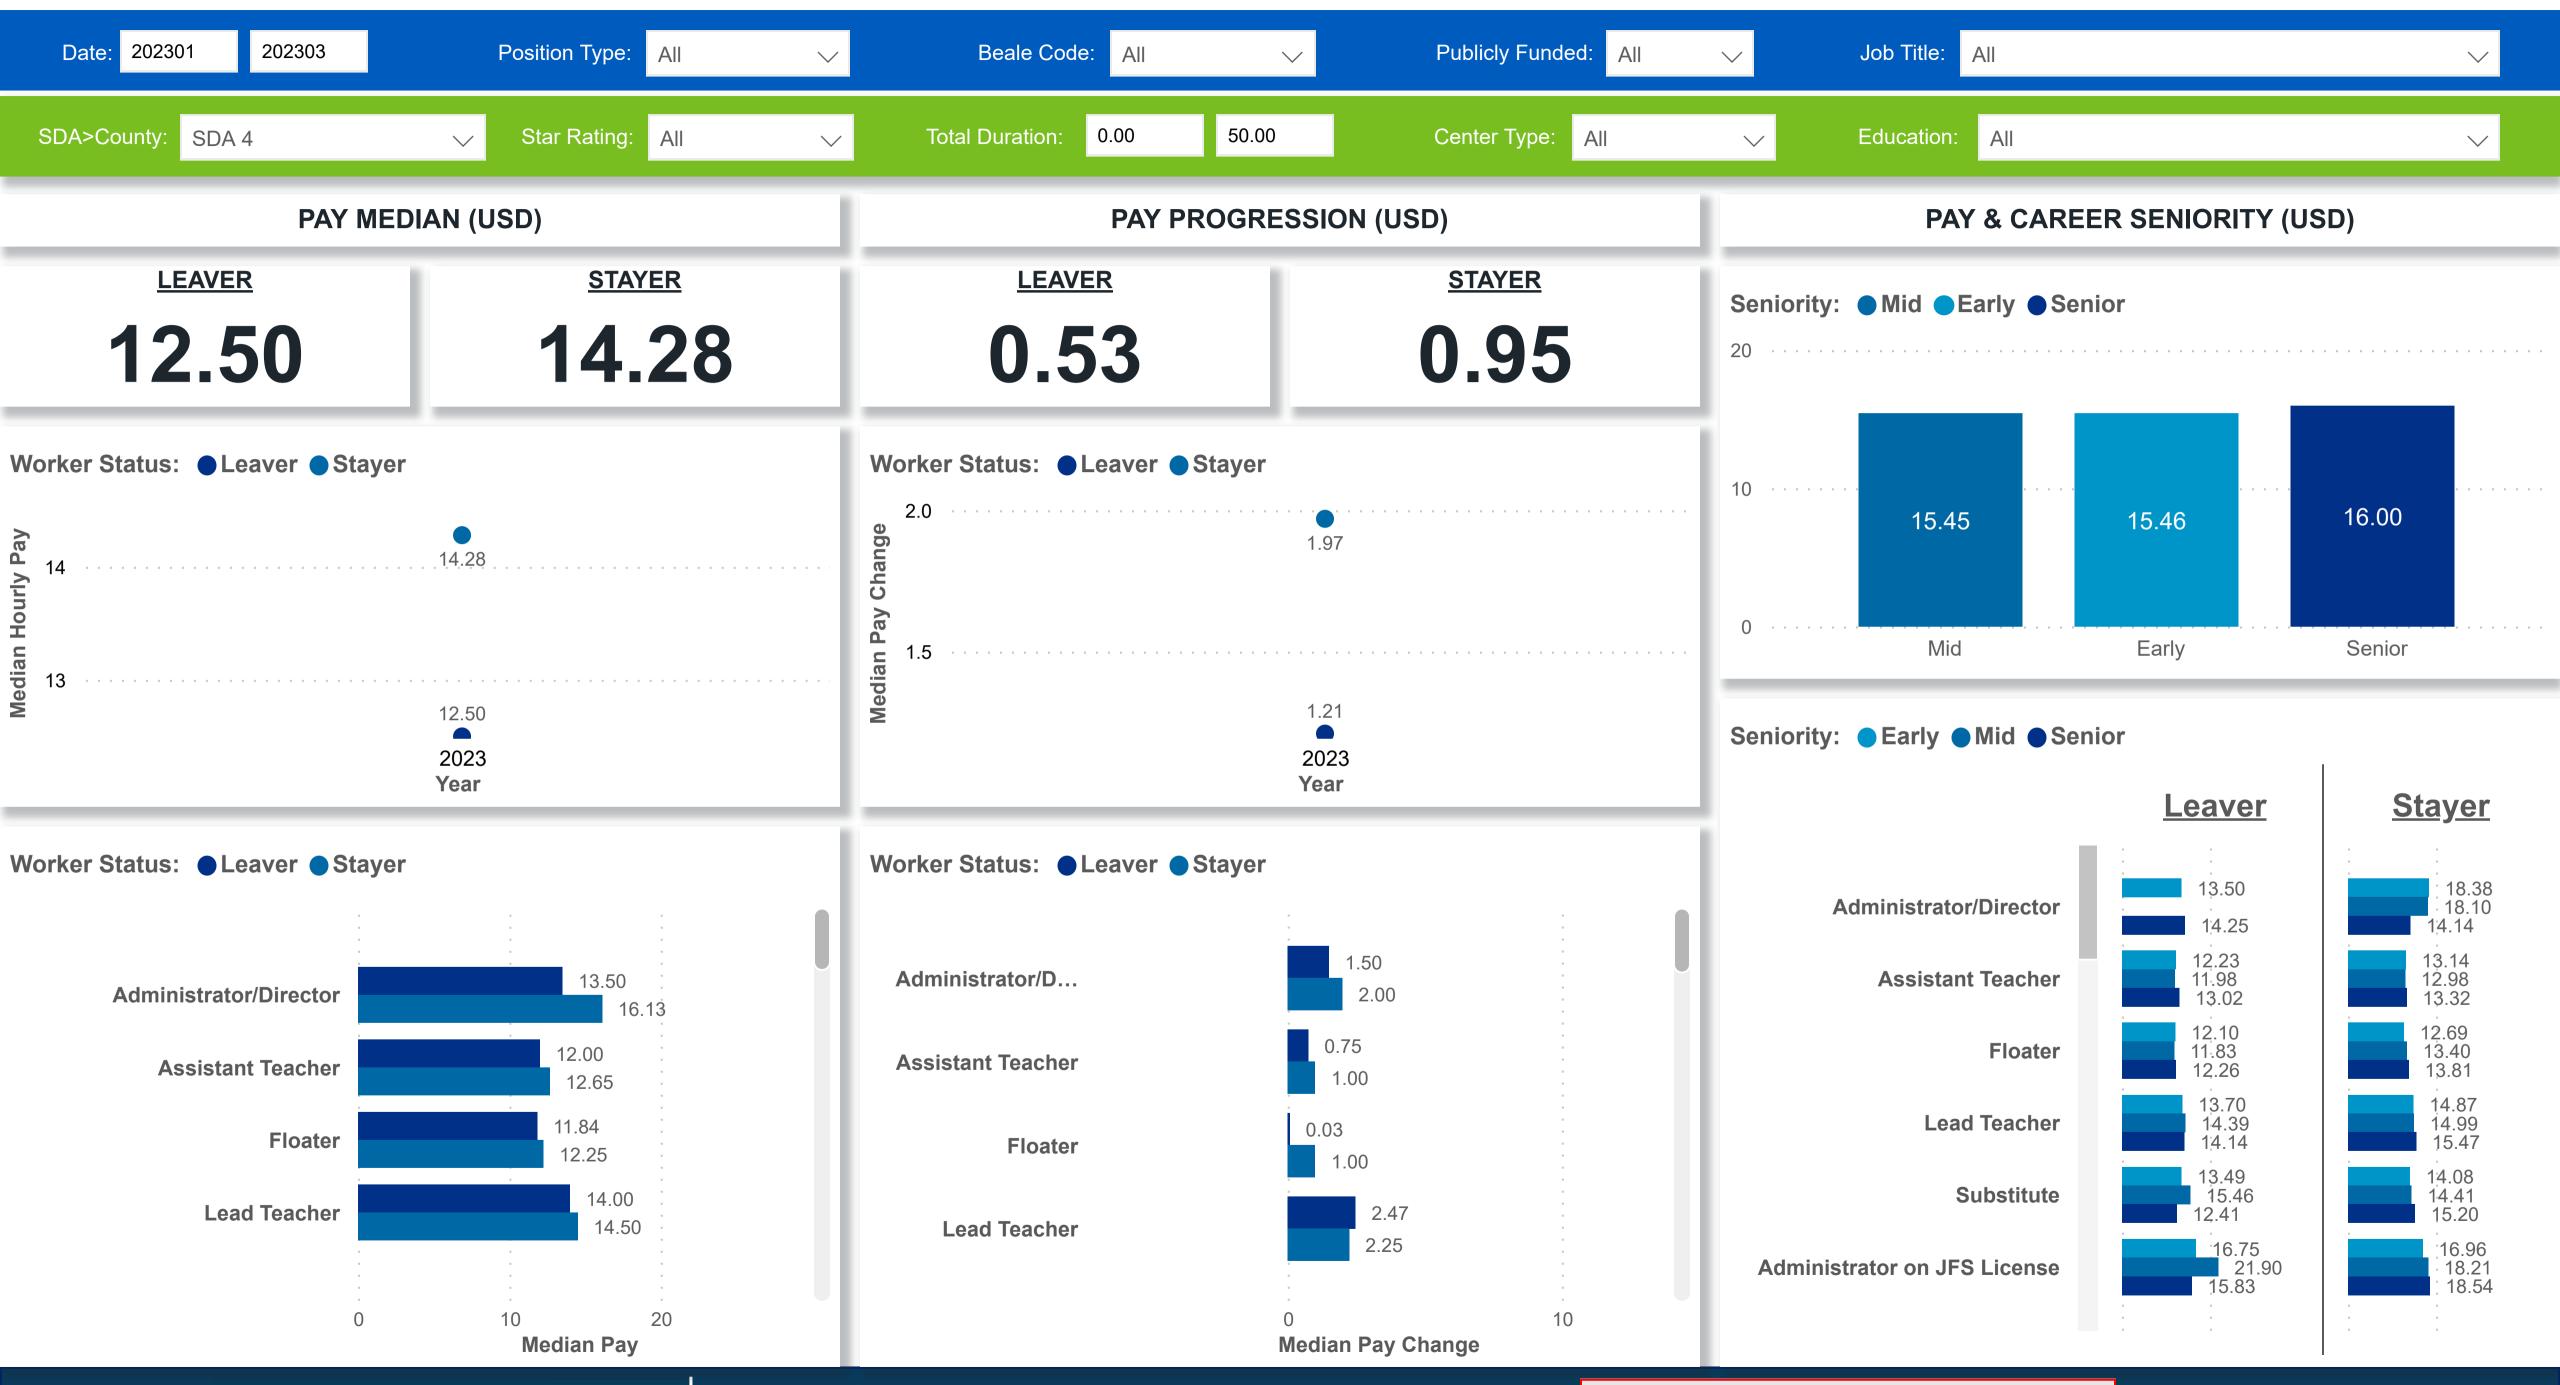

### Workforce and Program Analysis Platform (WPAP): TIMELINE - TURNOVER

**Created Date: 04/03/2023** 



## Categorization by Time Series





#### Workforce and Program Analysis Platform (WPAP): TIMELINE - CHURN

**Created Date: 04/03/2023** 



## **Categorization by Time Series**





### Workforce and Program Analysis Platform (WPAP): MAP





## Workforce and Program Analysis Platform (WPAP): JOBS & EMPLOYEES - NOMINAL





## Workforce and Program Analysis Platform (WPAP): JOBS & EMPLOYEES - PERCENT





#### Workforce and Program Analysis Platform (WPAP): CAREER PROGRESSION & SENIORITY - NOMINAL





### Workforce and Program Analysis Platform (WPAP): CAREER PROGRESSION & SENIORITY - PERCENT





## Workforce and Program Analysis Platform (WPAP): COMPENSATION - NOMINAL





# Workforce and Program Analysis Platform (WPAP): COMPENSATION - PERCENT





#### Workforce and Program Analysis Platform (WPAP): WORKPLACE CHARACTERISTICS - NOMINAL





### Workforce and Program Analysis Platform (WPAP): WORKPLACE CHARACTERISTICS - PERCENT