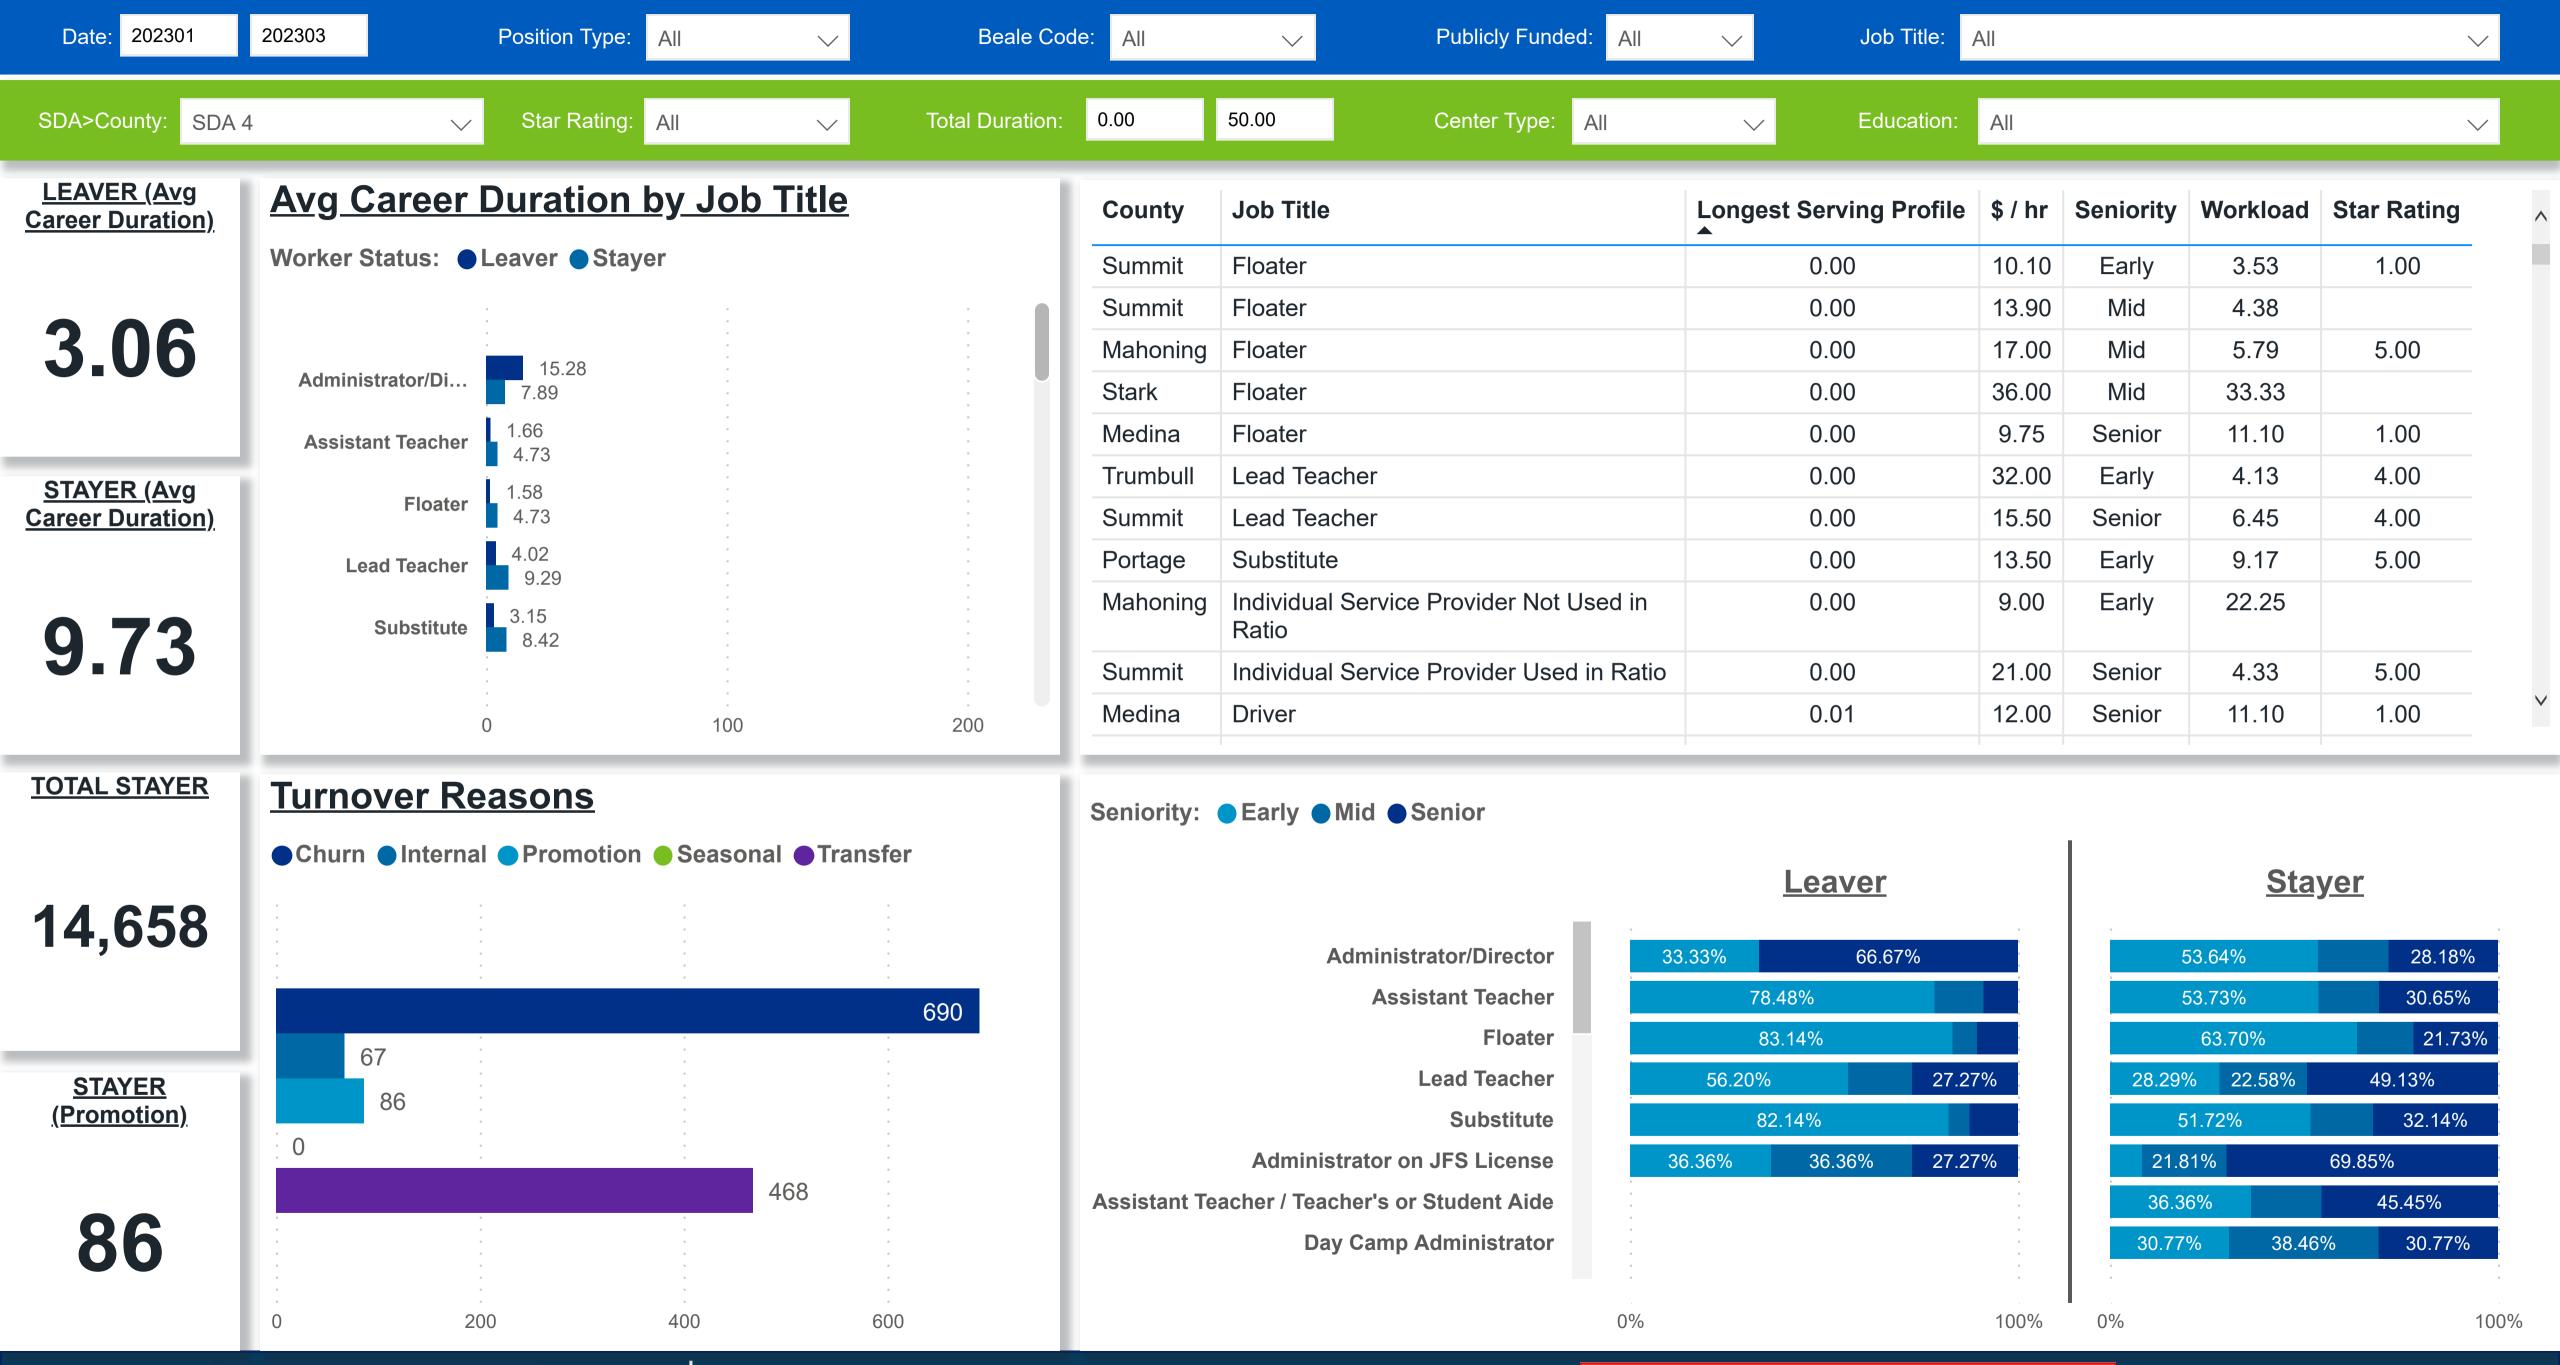

#### Workforce and Program Analysis Platform (WPAP): CAREER PROGRESSION & SENIORITY - NOMINAL