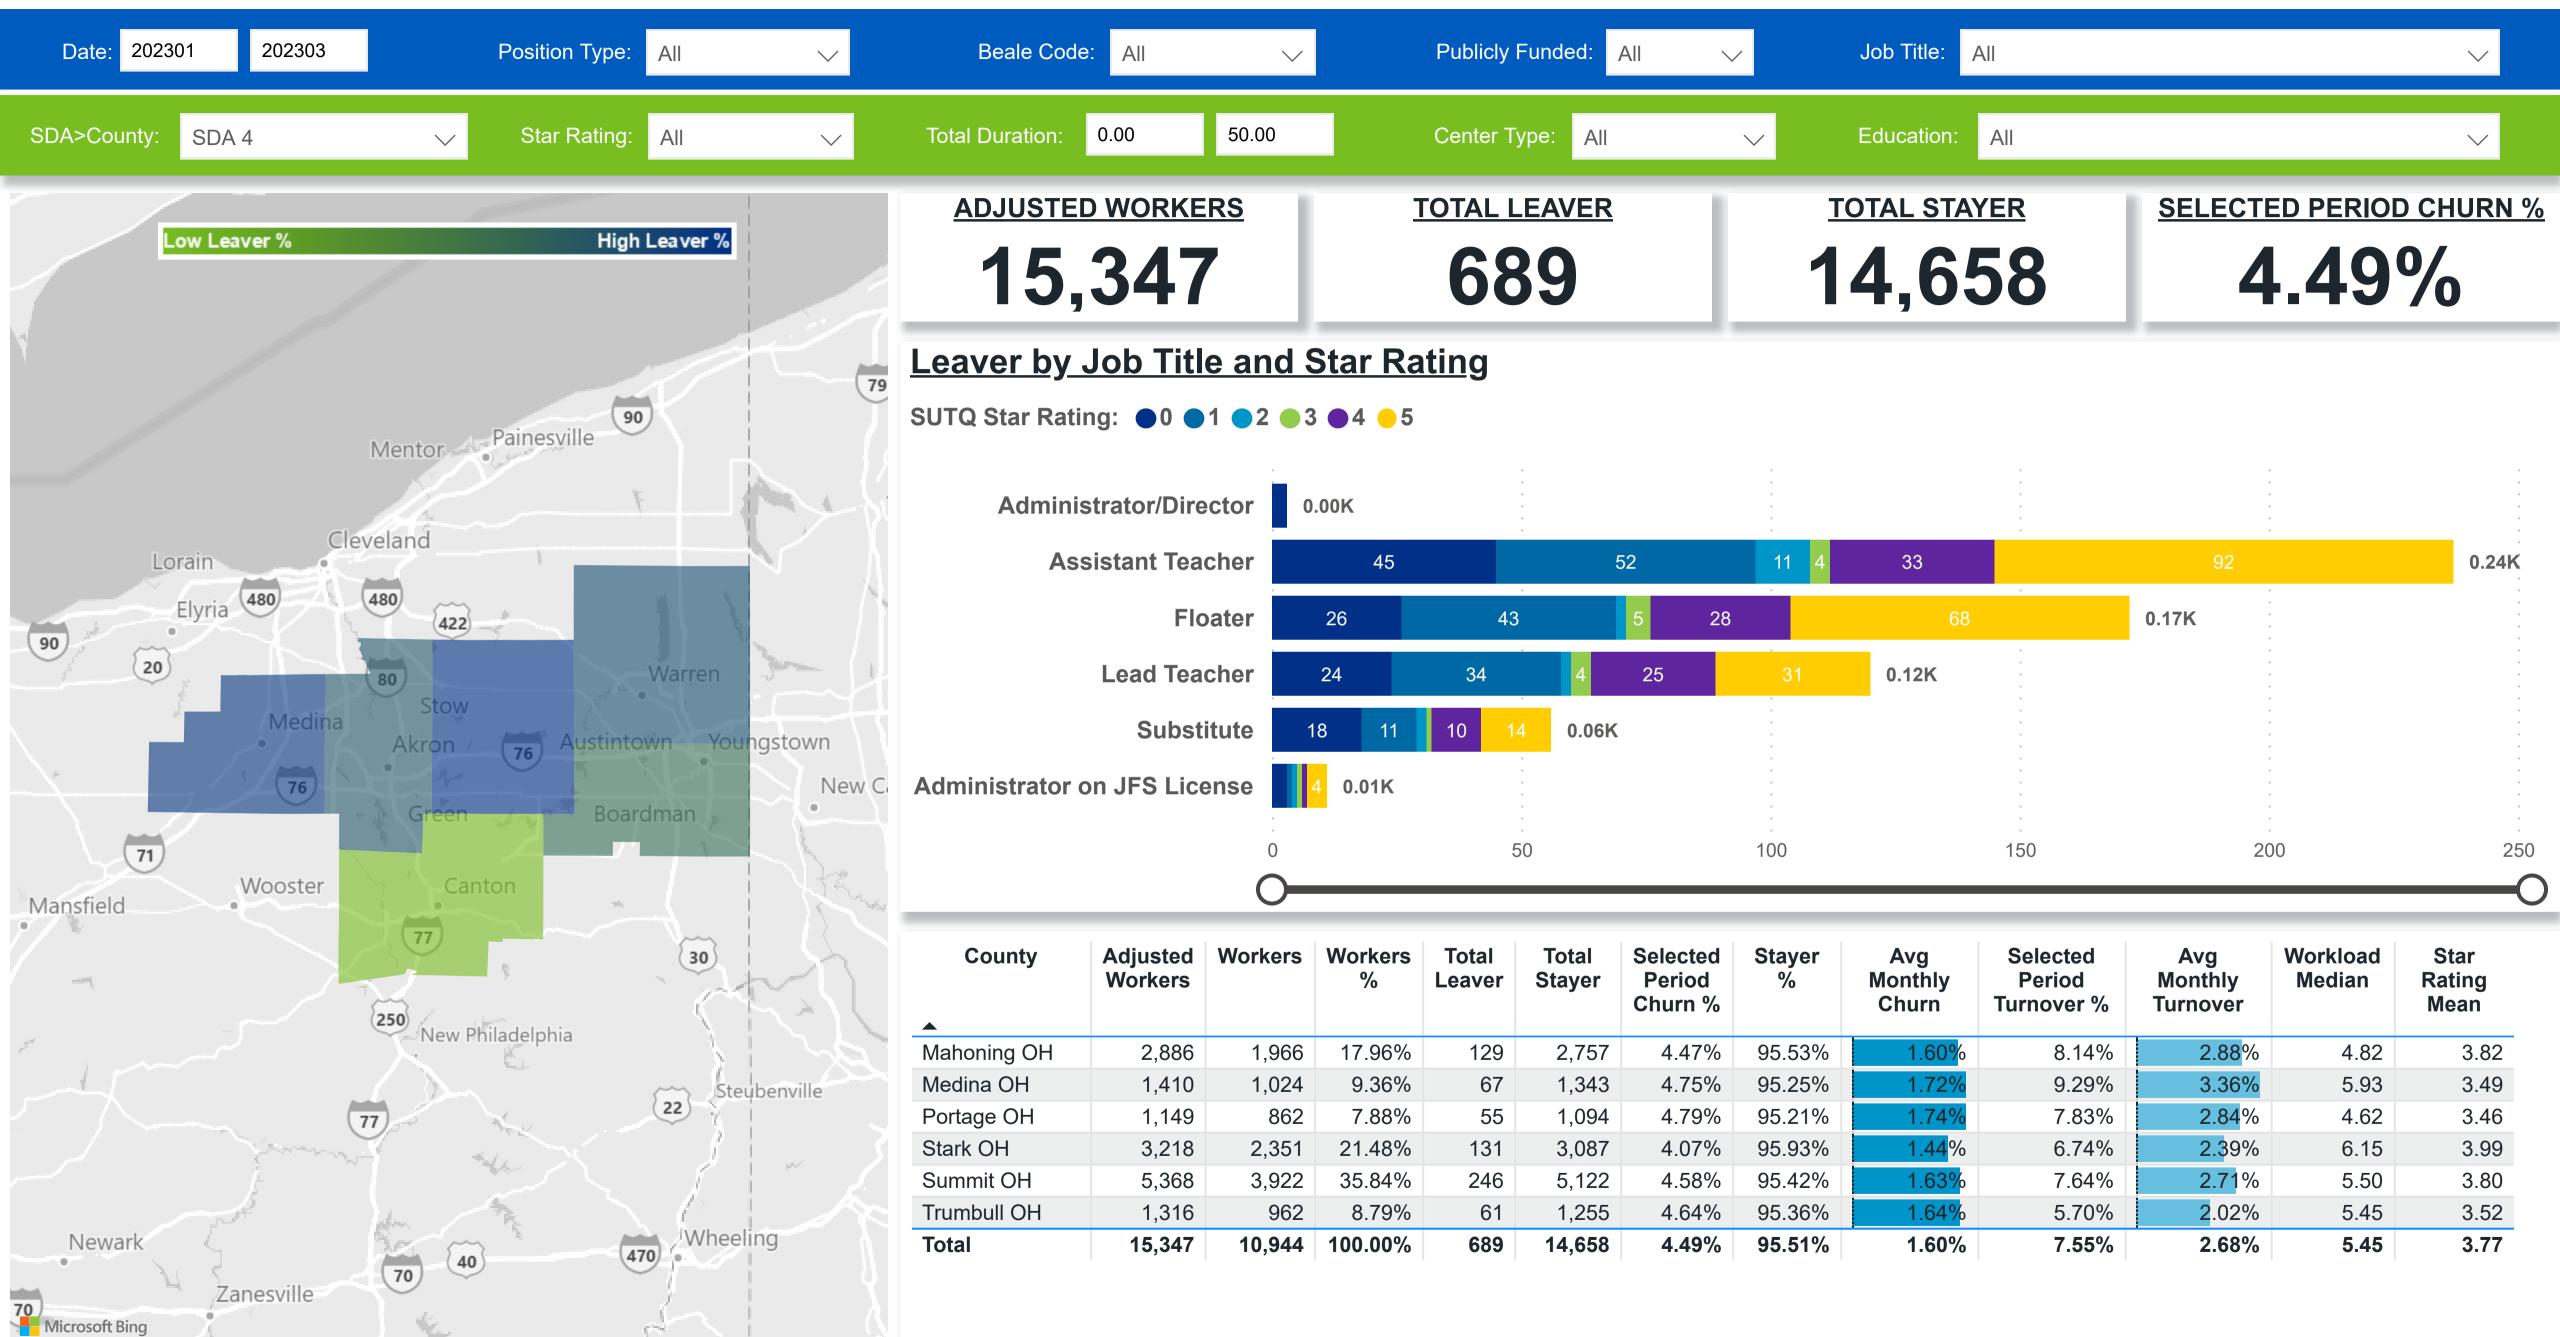

### Workforce and Program Analysis Platform (WPAP): TIMELINE - TURNOVER

**Created Date: 04/03/2023** 



## Categorization by Time Series





#### Workforce and Program Analysis Platform (WPAP): TIMELINE - CHURN

**Created Date: 04/03/2023** 



## **Categorization by Time Series**





### Workforce and Program Analysis Platform (WPAP): MAP





## Workforce and Program Analysis Platform (WPAP): JOBS & EMPLOYEES - NOMINAL





## Workforce and Program Analysis Platform (WPAP): JOBS & EMPLOYEES - PERCENT





#### Workforce and Program Analysis Platform (WPAP): CAREER PROGRESSION & SENIORITY - NOMINAL





### Workforce and Program Analysis Platform (WPAP): CAREER PROGRESSION & SENIORITY - PERCENT





## Workforce and Program Analysis Platform (WPAP): COMPENSATION - NOMINAL





# Workforce and Program Analysis Platform (WPAP): COMPENSATION - PERCENT





#### Workforce and Program Analysis Platform (WPAP): WORKPLACE CHARACTERISTICS - NOMINAL





### Workforce and Program Analysis Platform (WPAP): WORKPLACE CHARACTERISTICS - PERCENT