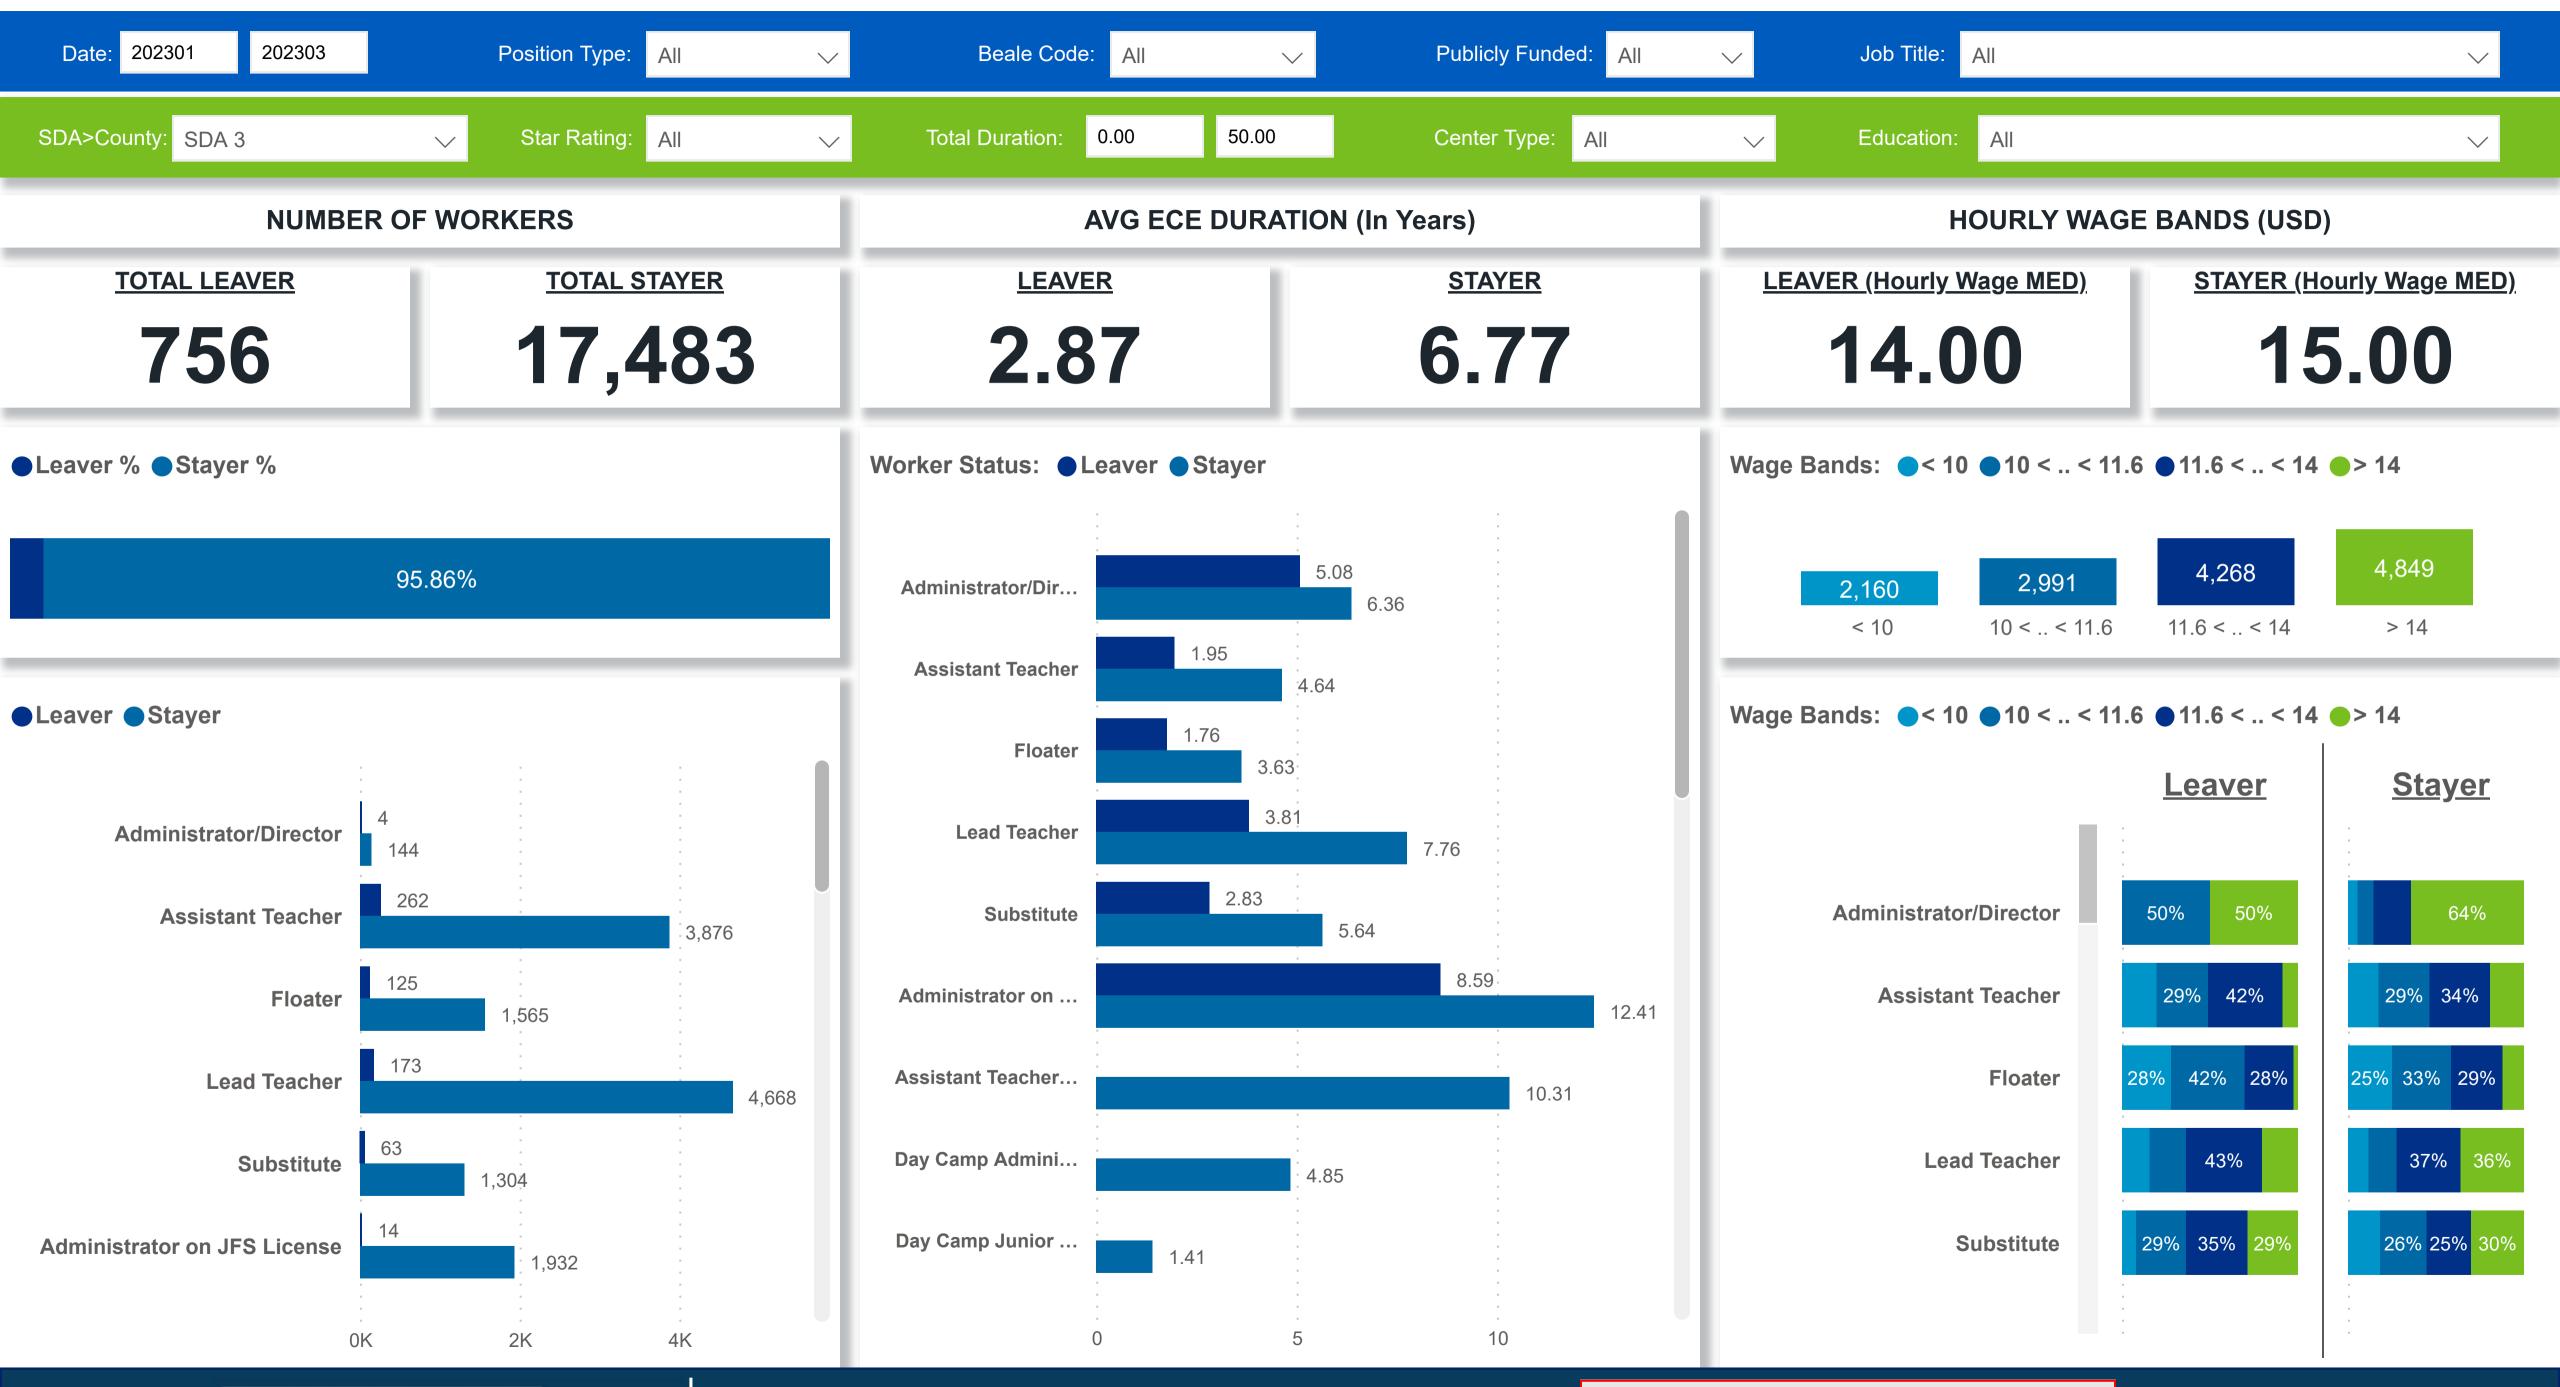

### Workforce and Program Analysis Platform (WPAP): TIMELINE - TURNOVER

**Created Date: 04/03/2023** 



## Categorization by Time Series





### Workforce and Program Analysis Platform (WPAP): TIMELINE - CHURN







### Workforce and Program Analysis Platform (WPAP): MAP





# Workforce and Program Analysis Platform (WPAP): JOBS & EMPLOYEES - NOMINAL





# Workforce and Program Analysis Platform (WPAP): JOBS & EMPLOYEES - PERCENT





## Workforce and Program Analysis Platform (WPAP): CAREER PROGRESSION & SENIORITY - NOMINAL





## Workforce and Program Analysis Platform (WPAP): CAREER PROGRESSION & SENIORITY - PERCENT





### Workforce and Program Analysis Platform (WPAP): COMPENSATION - NOMINAL





### Workforce and Program Analysis Platform (WPAP): COMPENSATION - PERCENT





#### Workforce and Program Analysis Platform (WPAP): WORKPLACE CHARACTERISTICS - NOMINAL





#### Workforce and Program Analysis Platform (WPAP): WORKPLACE CHARACTERISTICS - PERCENT