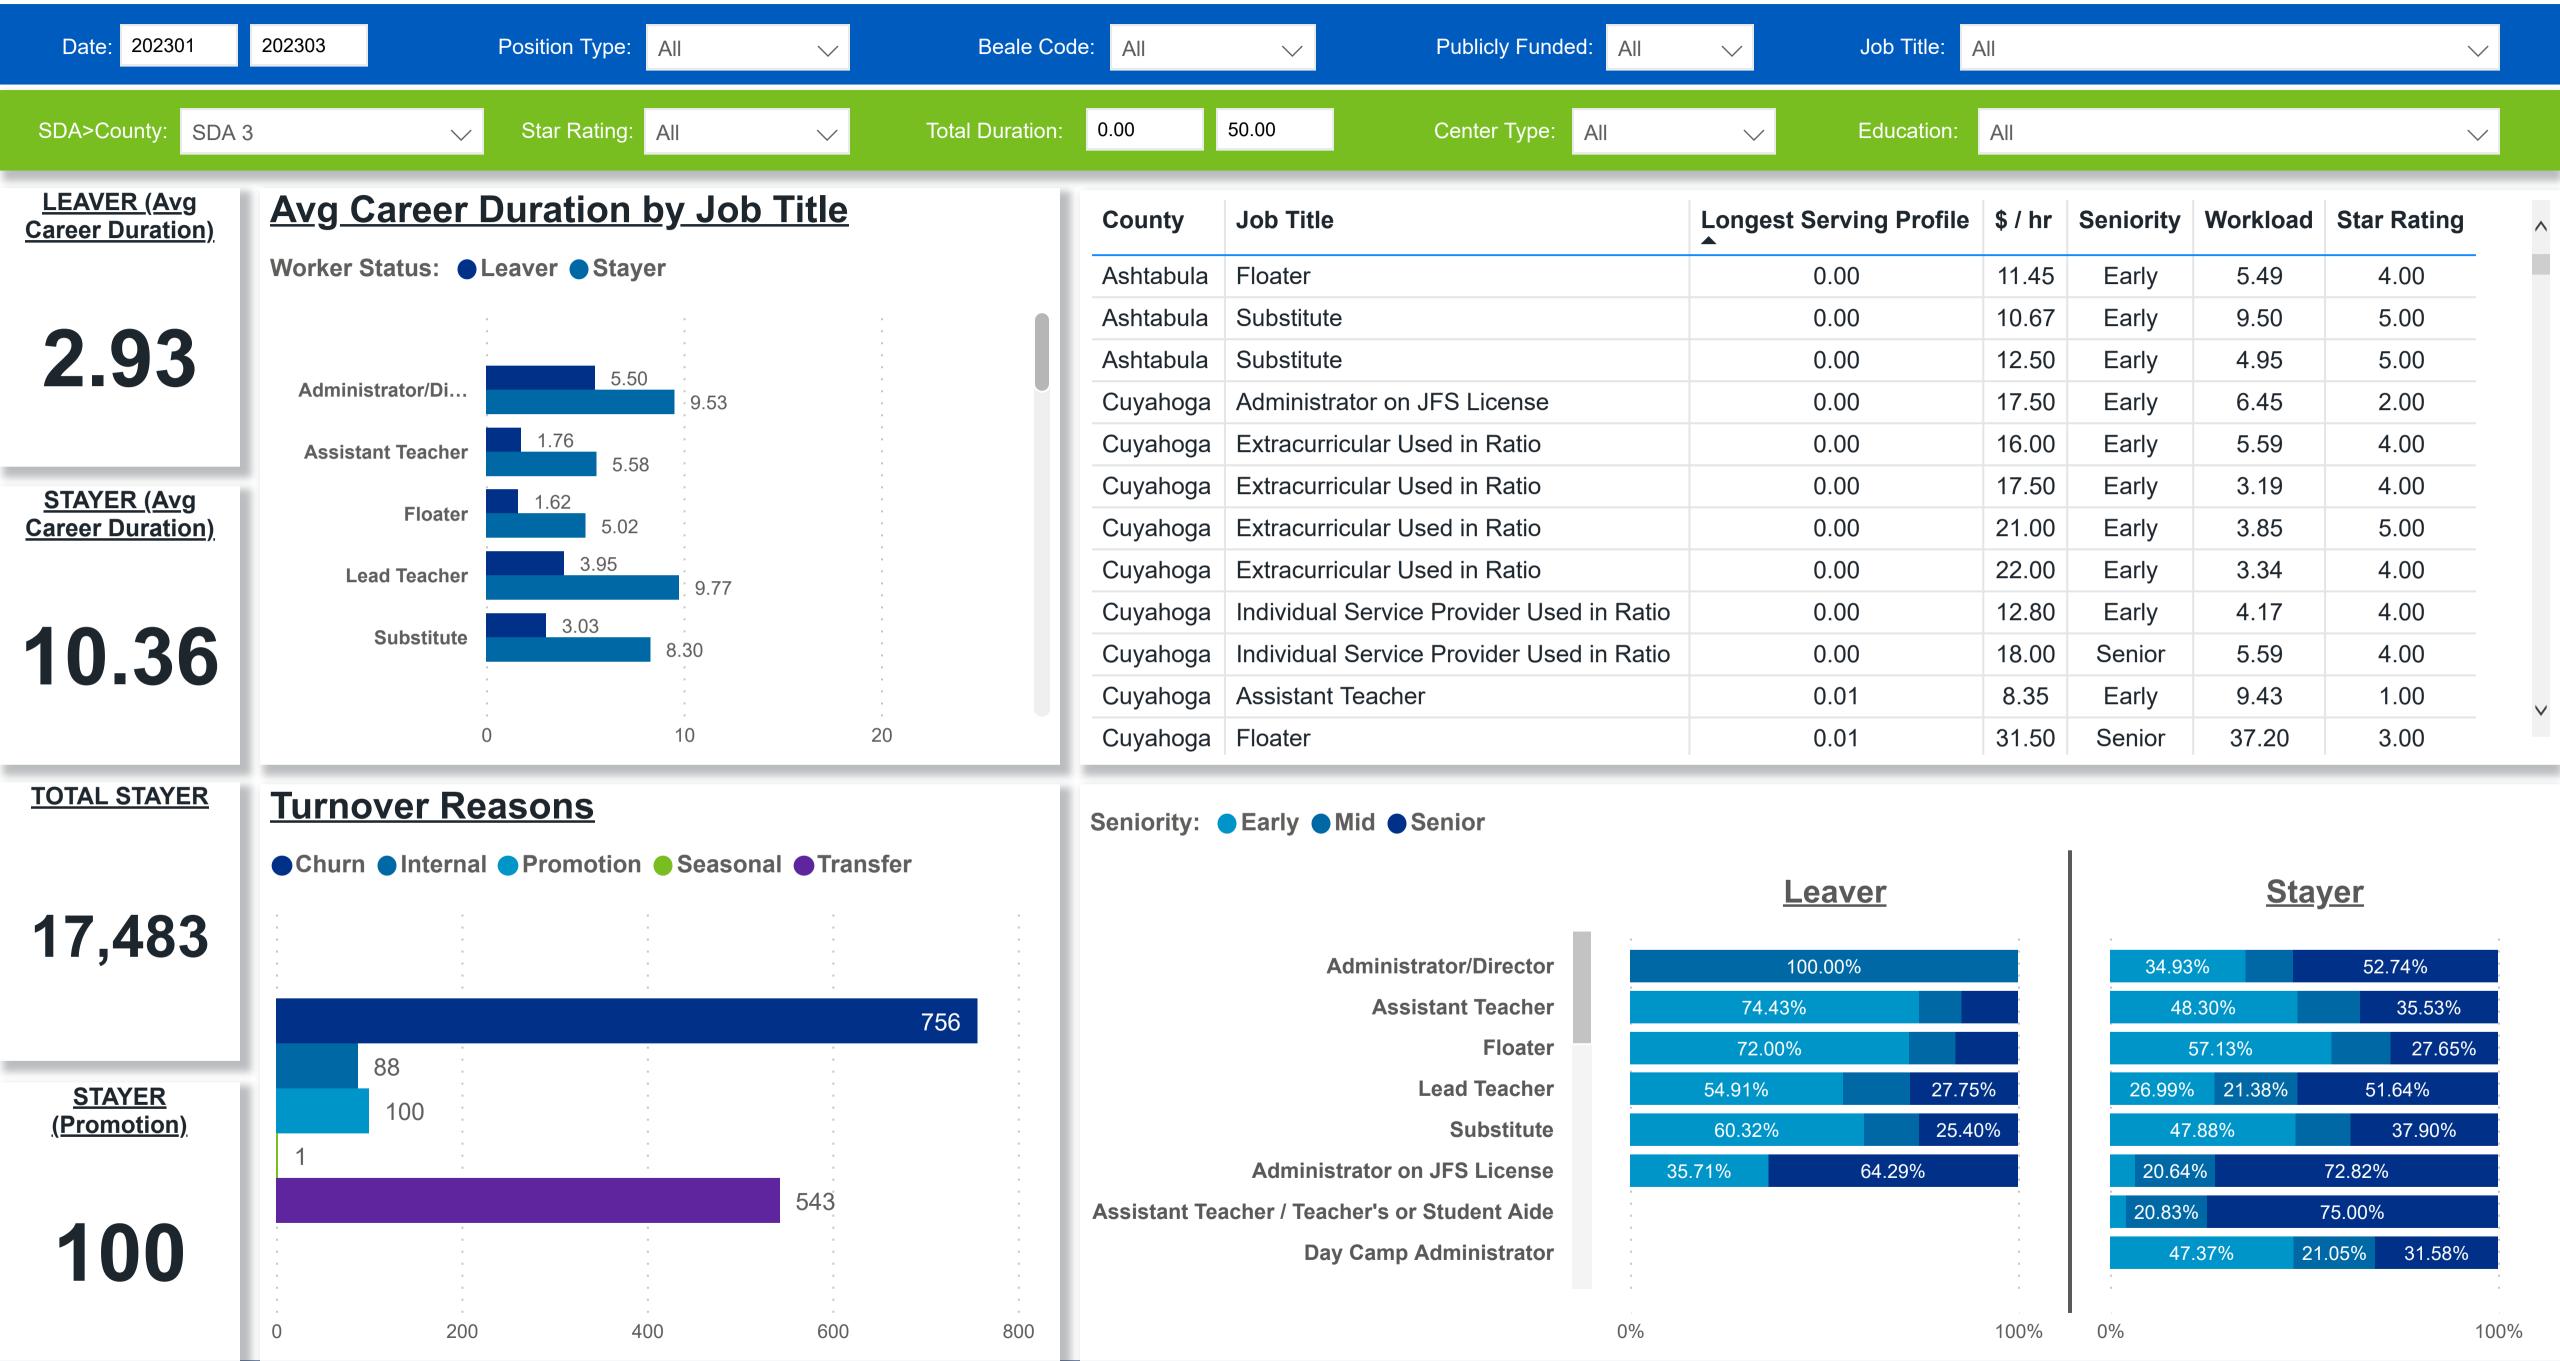

## Workforce and Program Analysis Platform (WPAP): CAREER PROGRESSION & SENIORITY - NOMINAL