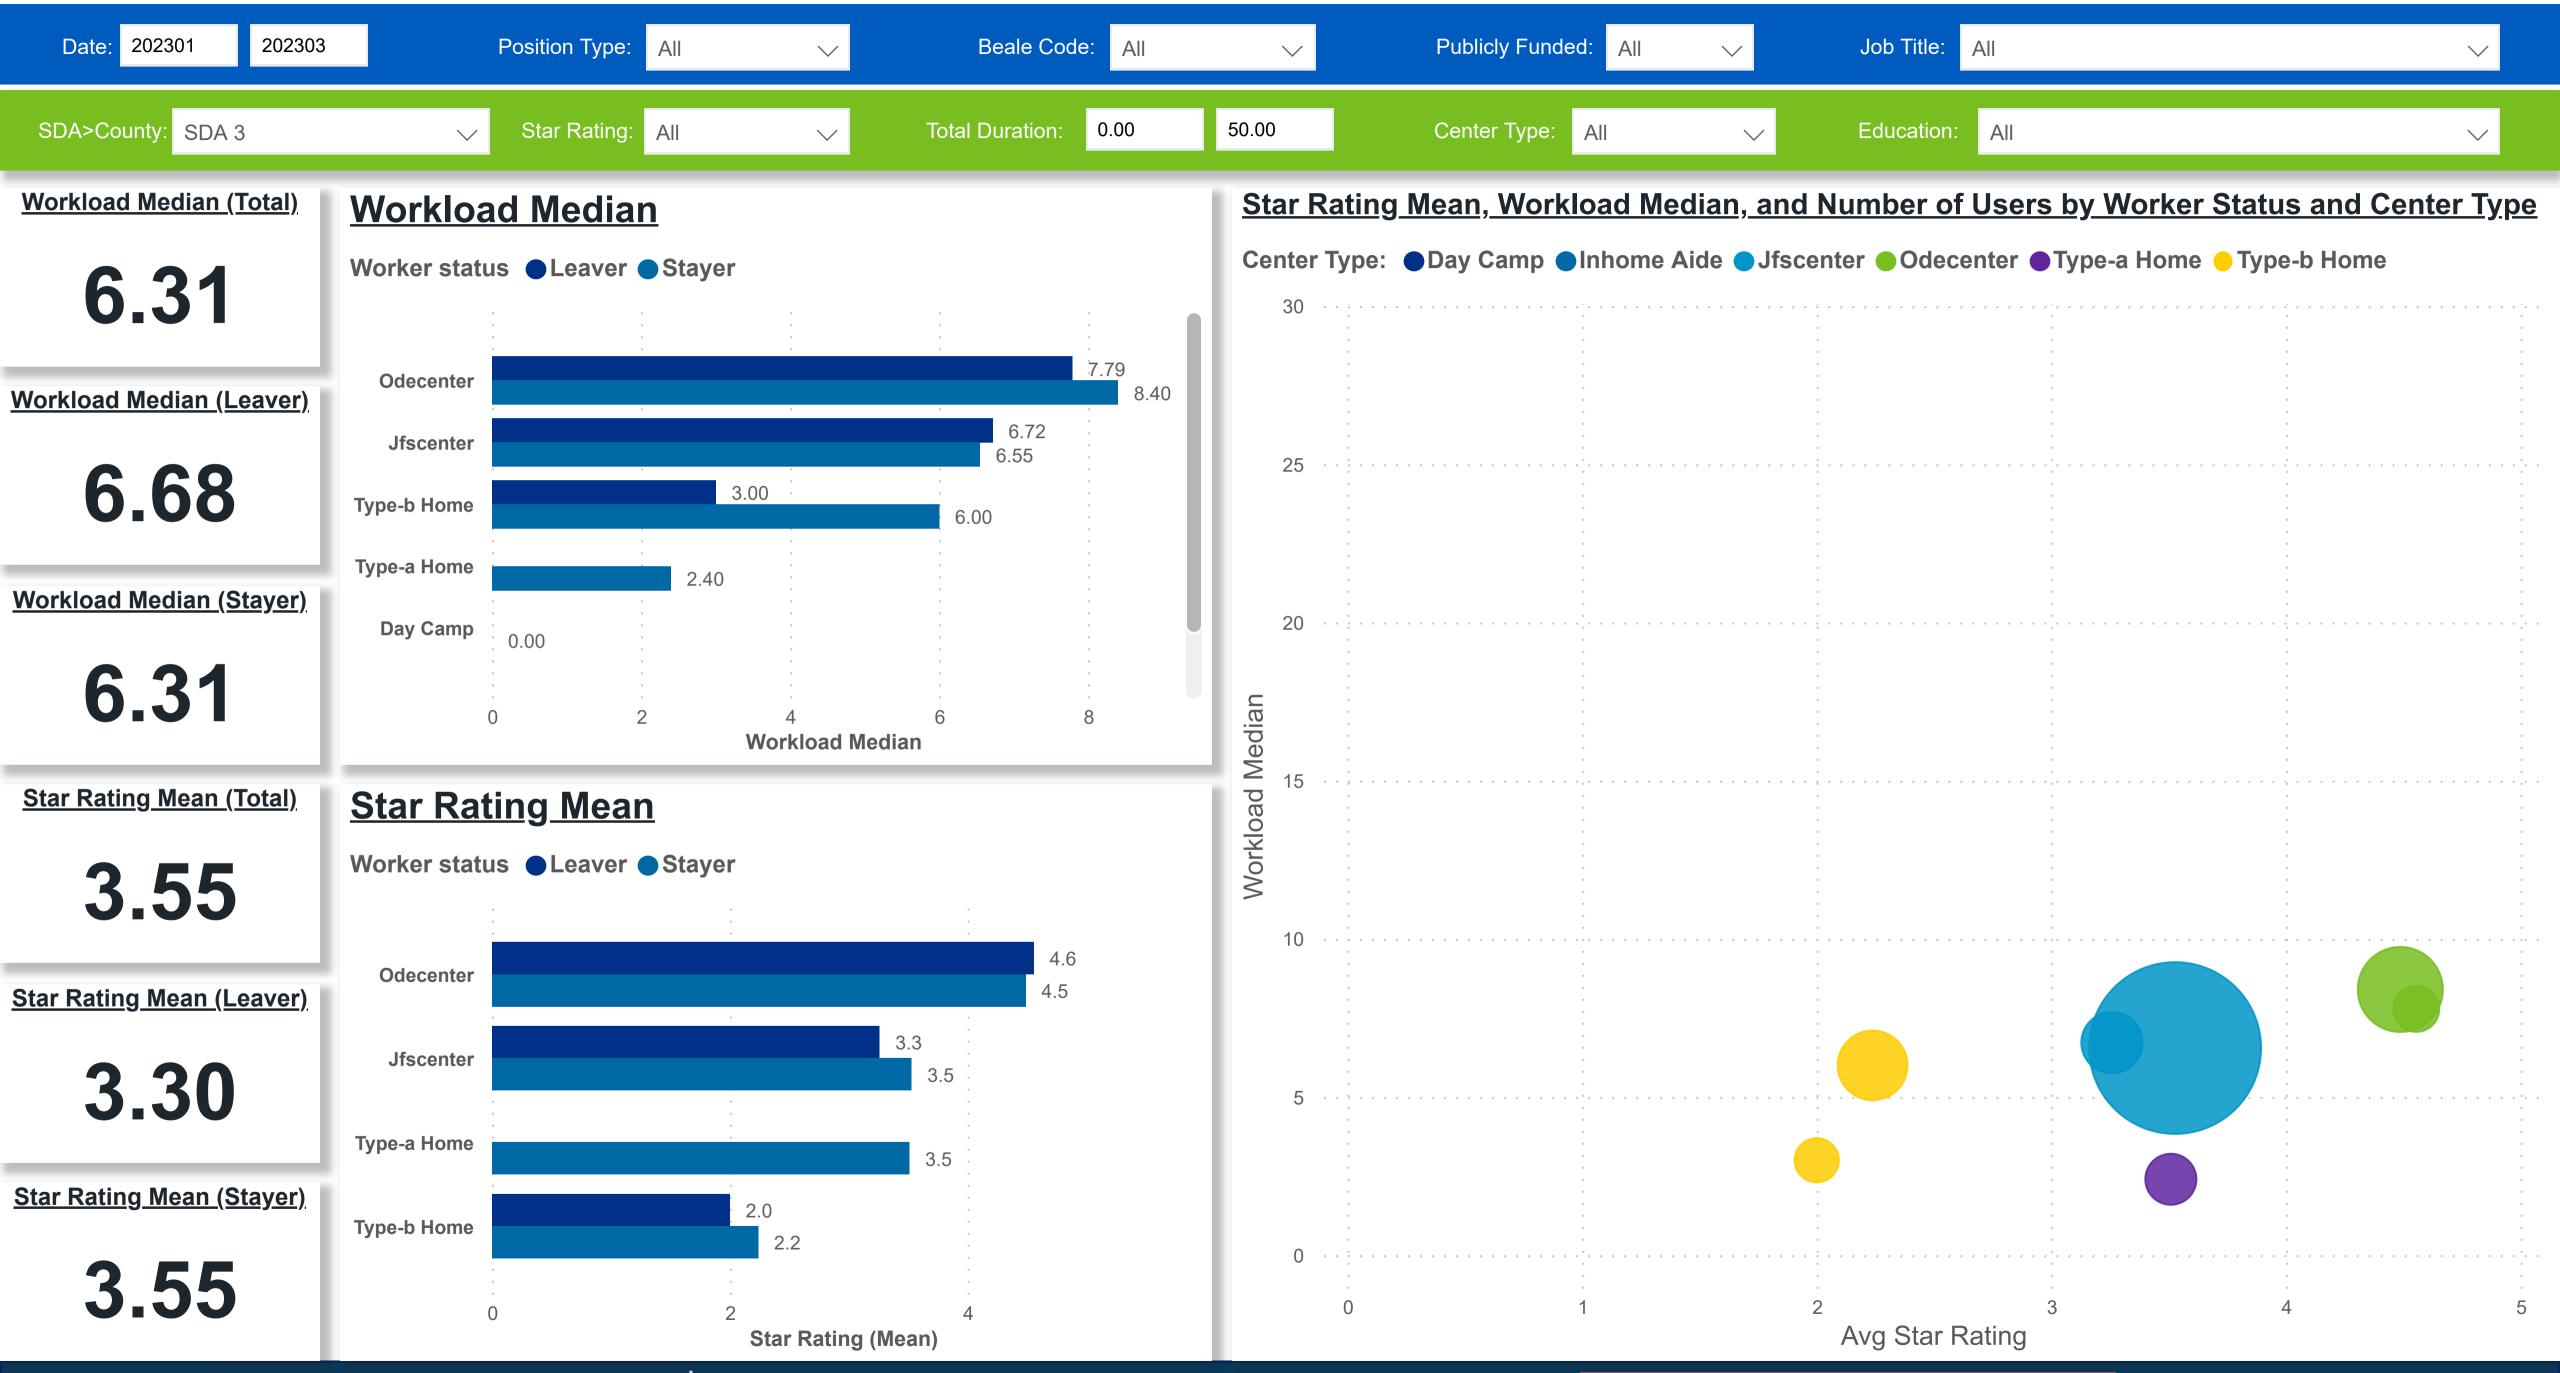

#### Workforce and Program Analysis Platform (WPAP): WORKPLACE CHARACTERISTICS - NOMINAL