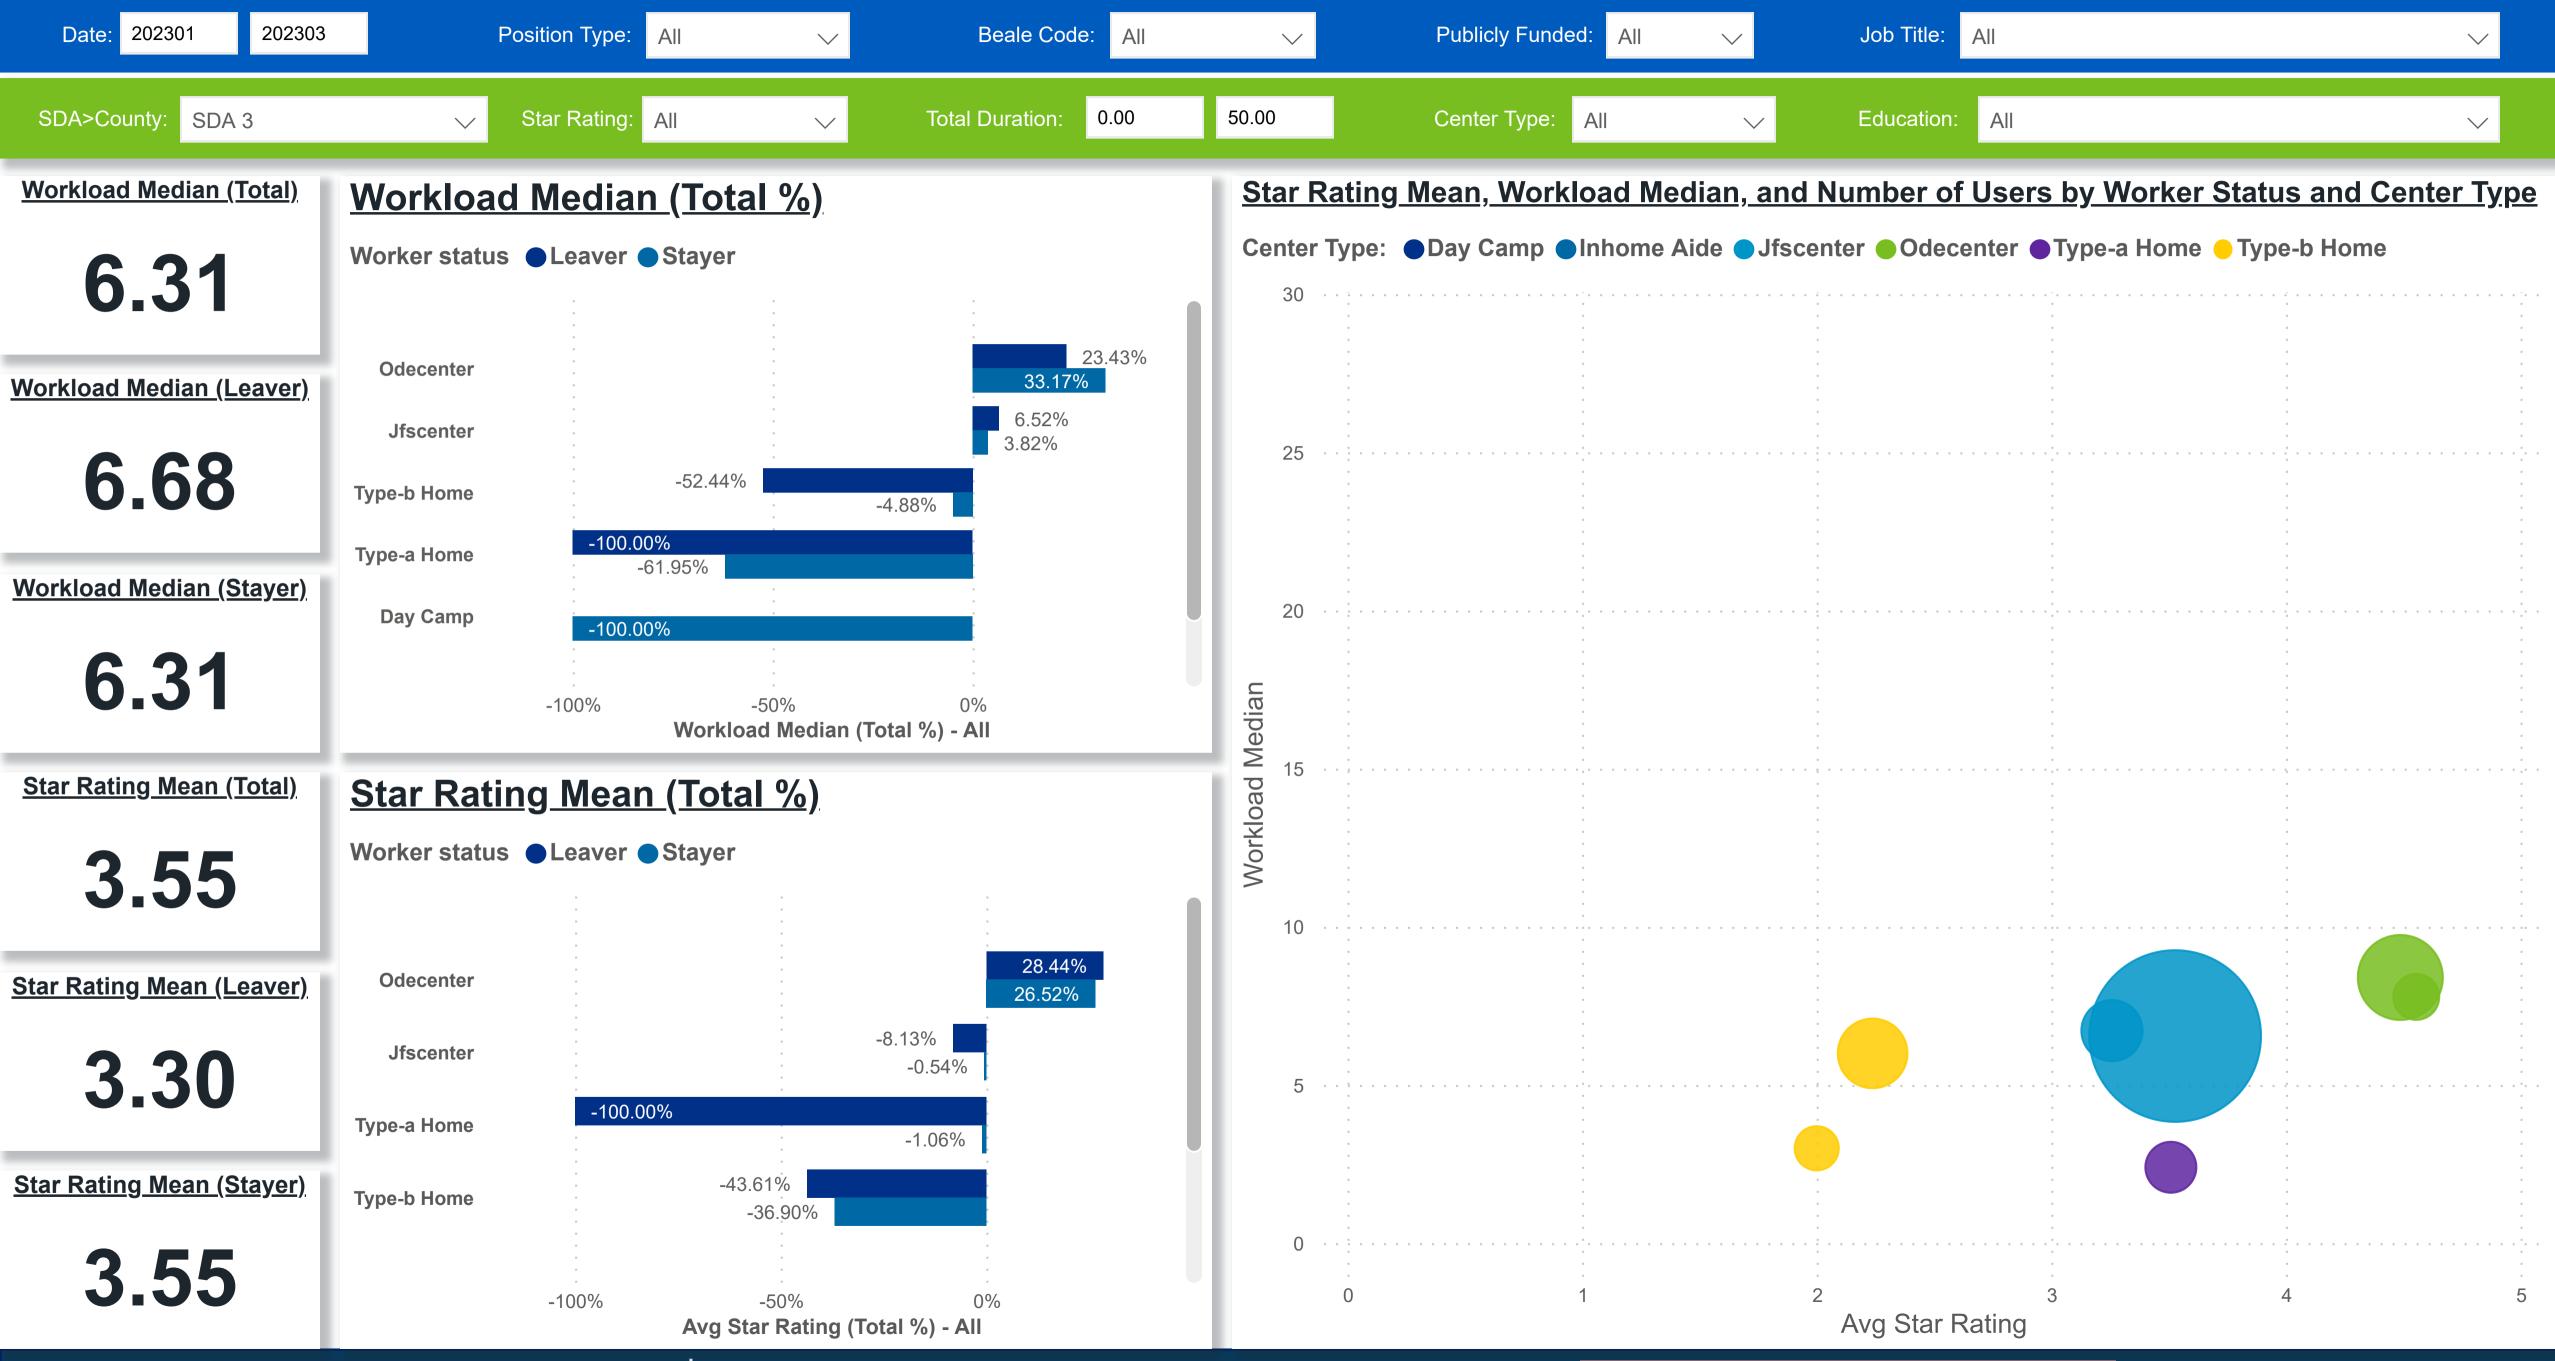

## Workforce and Program Analysis Platform (WPAP): CAREER PROGRESSION & SENIORITY - PERCENT