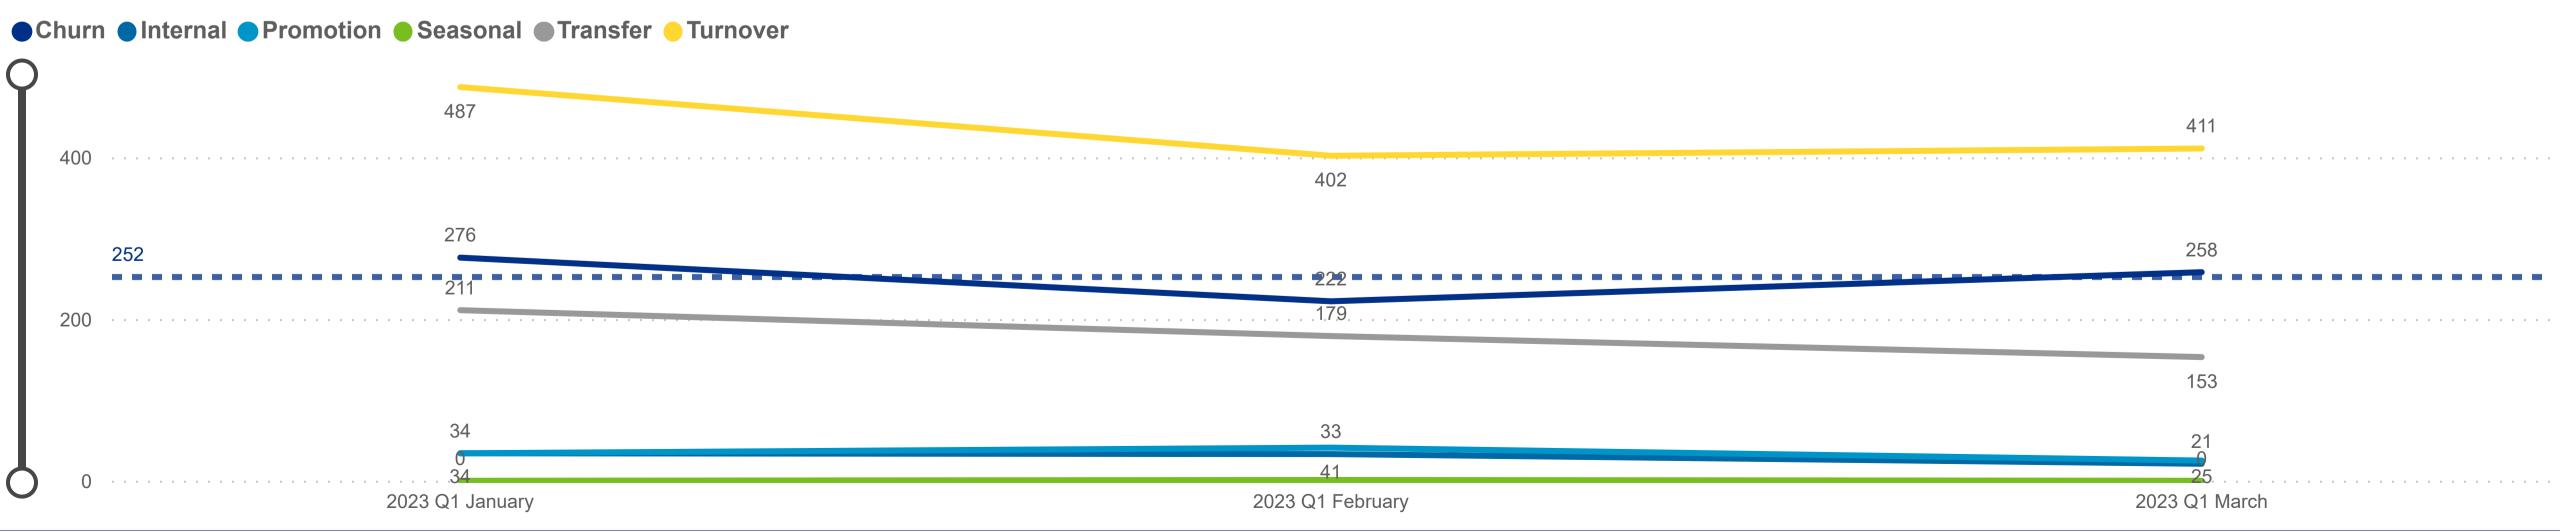

### Workforce and Program Analysis Platform (WPAP): TIMELINE - TURNOVER

**Created Date: 04/03/2023** 



## Categorization by Time Series





### Workforce and Program Analysis Platform (WPAP): TIMELINE - CHURN







### Workforce and Program Analysis Platform (WPAP): MAP





# Workforce and Program Analysis Platform (WPAP): JOBS & EMPLOYEES - NOMINAL





# Workforce and Program Analysis Platform (WPAP): JOBS & EMPLOYEES - PERCENT





## Workforce and Program Analysis Platform (WPAP): CAREER PROGRESSION & SENIORITY - NOMINAL





## Workforce and Program Analysis Platform (WPAP): CAREER PROGRESSION & SENIORITY - PERCENT





### Workforce and Program Analysis Platform (WPAP): COMPENSATION - NOMINAL





### Workforce and Program Analysis Platform (WPAP): COMPENSATION - PERCENT





#### Workforce and Program Analysis Platform (WPAP): WORKPLACE CHARACTERISTICS - NOMINAL





#### Workforce and Program Analysis Platform (W