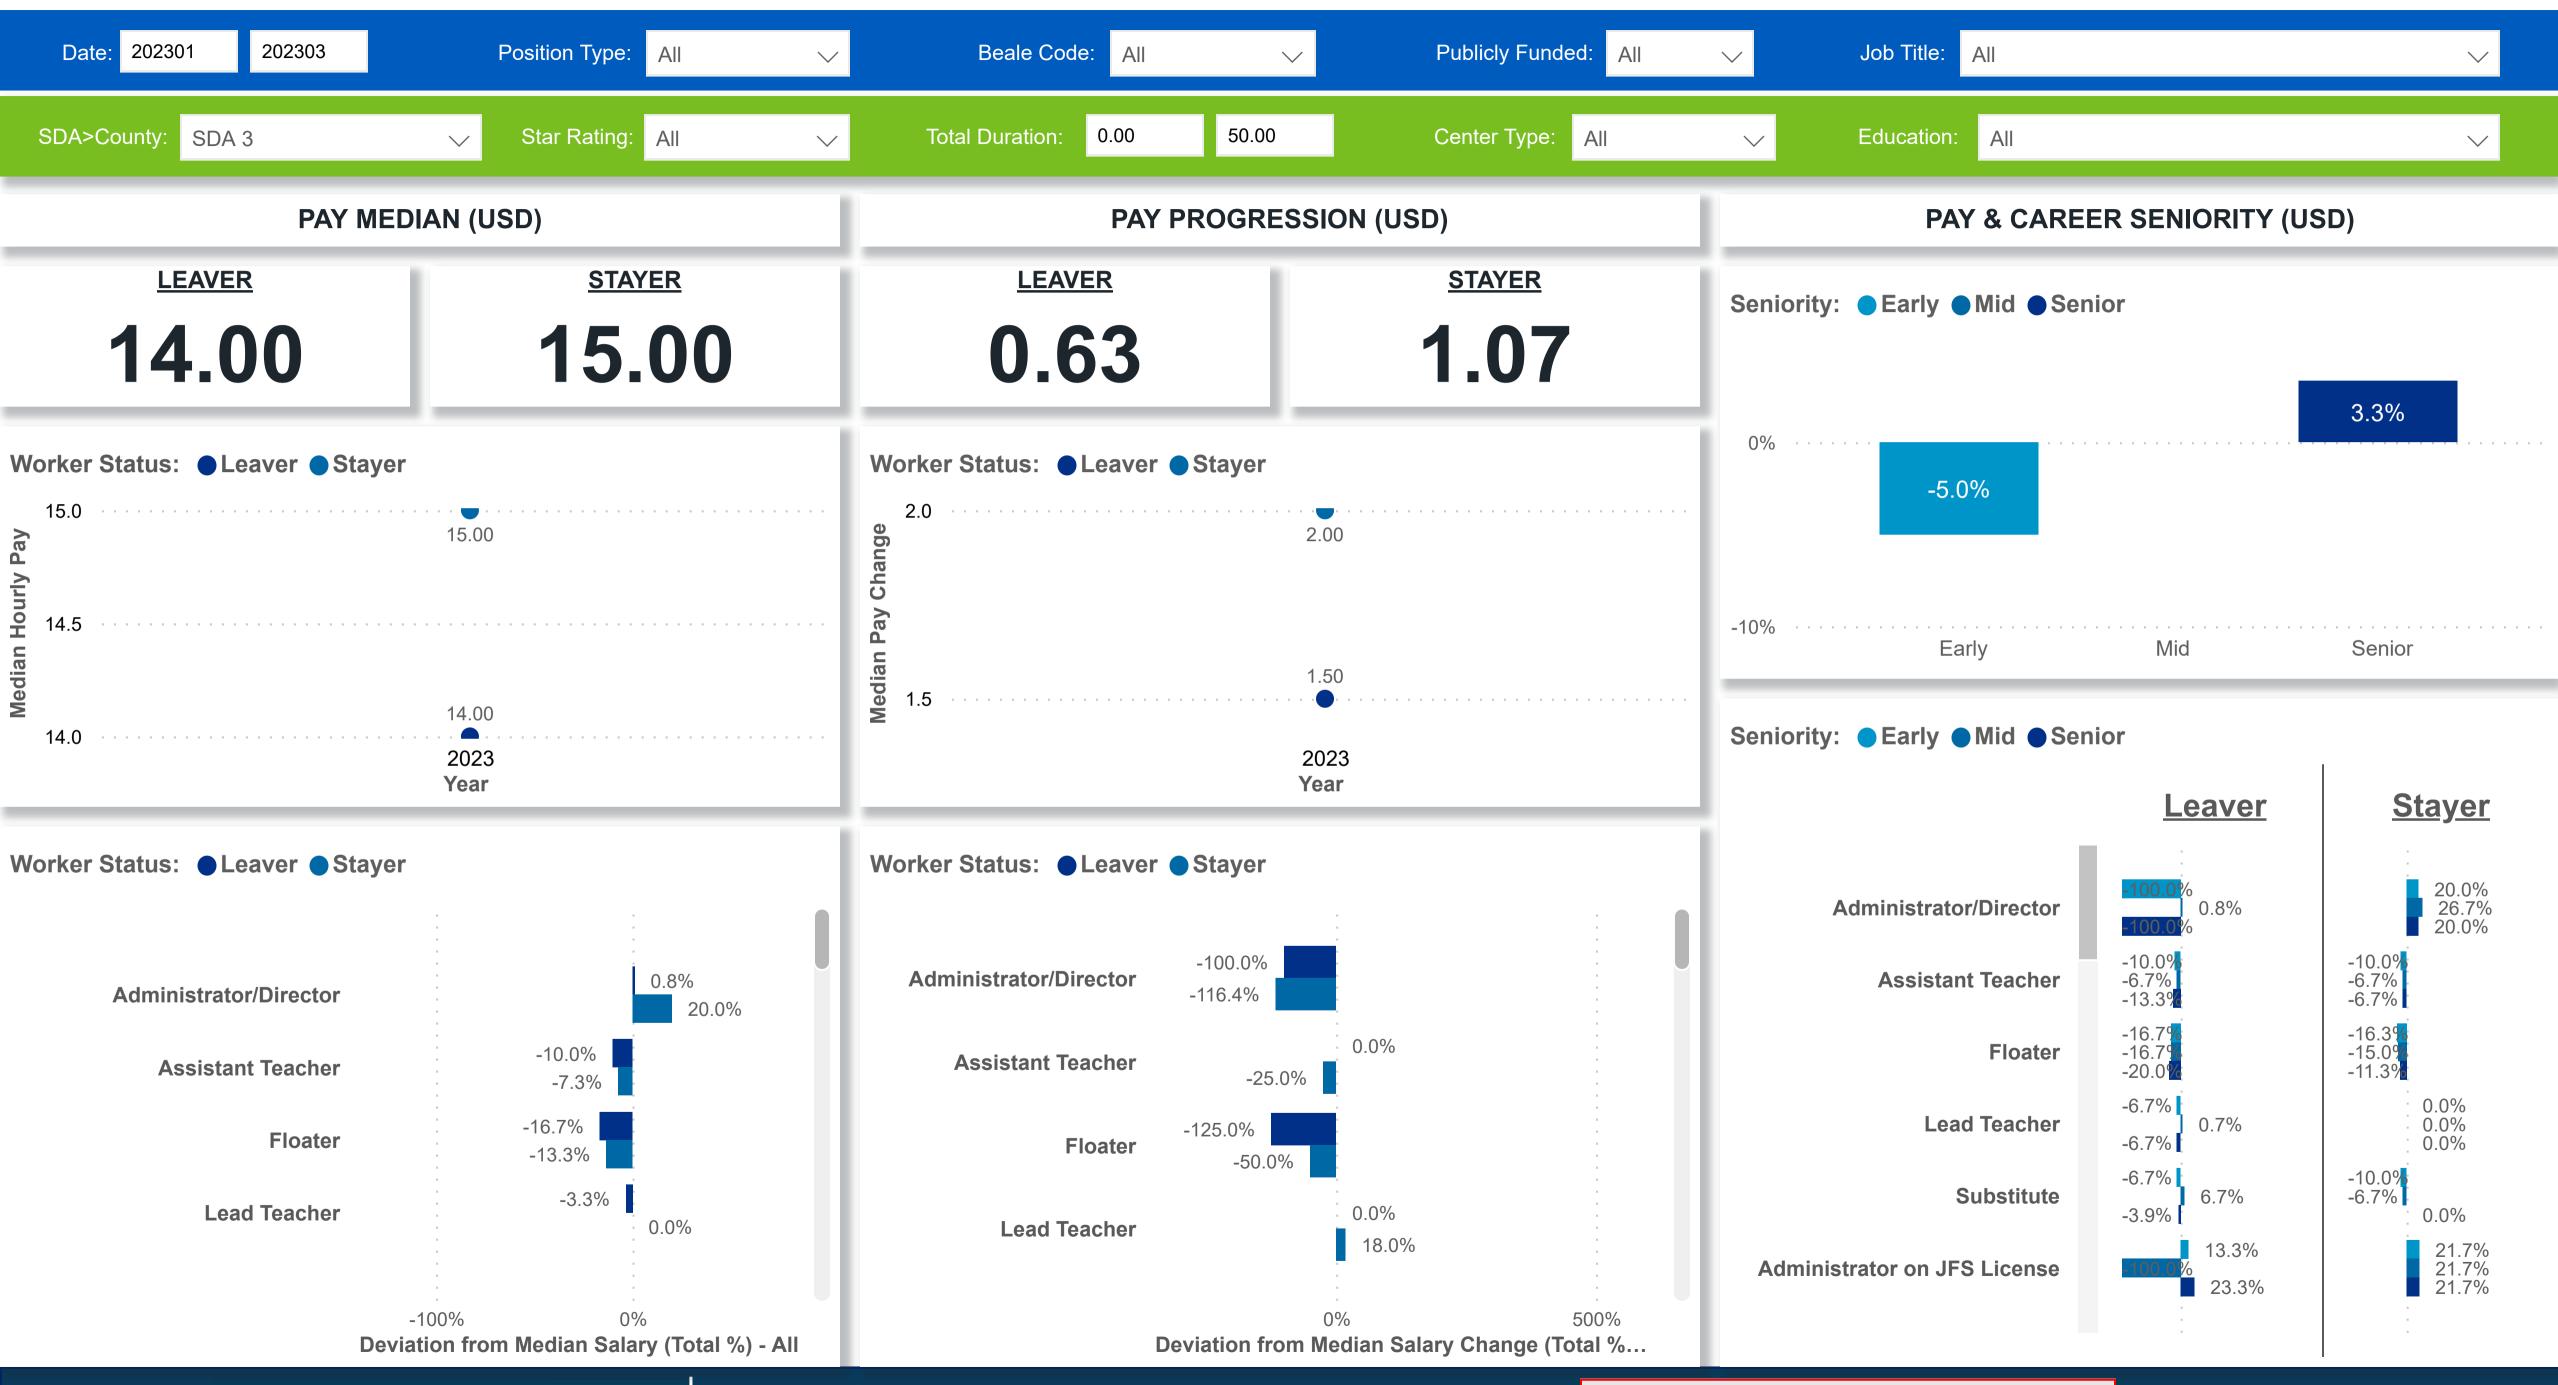

### Workforce and Program Analysis Platform (WPAP): TIMELINE - TURNOVER

**Created Date: 04/03/2023** 



## Categorization by Time Series





### Workforce and Program Analysis Platform (WPAP): TIMELINE - CHURN







### Workforce and Program Analysis Platform (WPAP): MAP





# Workforce and Program Analysis Platform (WPAP): JOBS & EMPLOYEES - NOMINAL





# Workforce and Program Analysis Platform (WPAP): JOBS & EMPLOYEES - PERCENT





## Workforce and Program Analysis Platform (WPAP): CAREER PROGRESSION & SENIORITY - NOMINAL





## Workforce and Program Analysis Platform (WPAP): CAREER PROGRESSION & SENIORITY - PERCENT





### Workforce and Program Analysis Platform (WPAP): COMPENSATION - NOMINAL





### Workforce and Program Analysis Platform (WPAP): COMPENSATION - PERCENT





#### Workforce and Program Analysis Platform (WPAP): WORKPLACE CHARACTERISTICS - NOMINAL





#### Workforce and Program Analysis Platform (WPAP): WORKPLACE CHARACTERISTICS - PERCENT