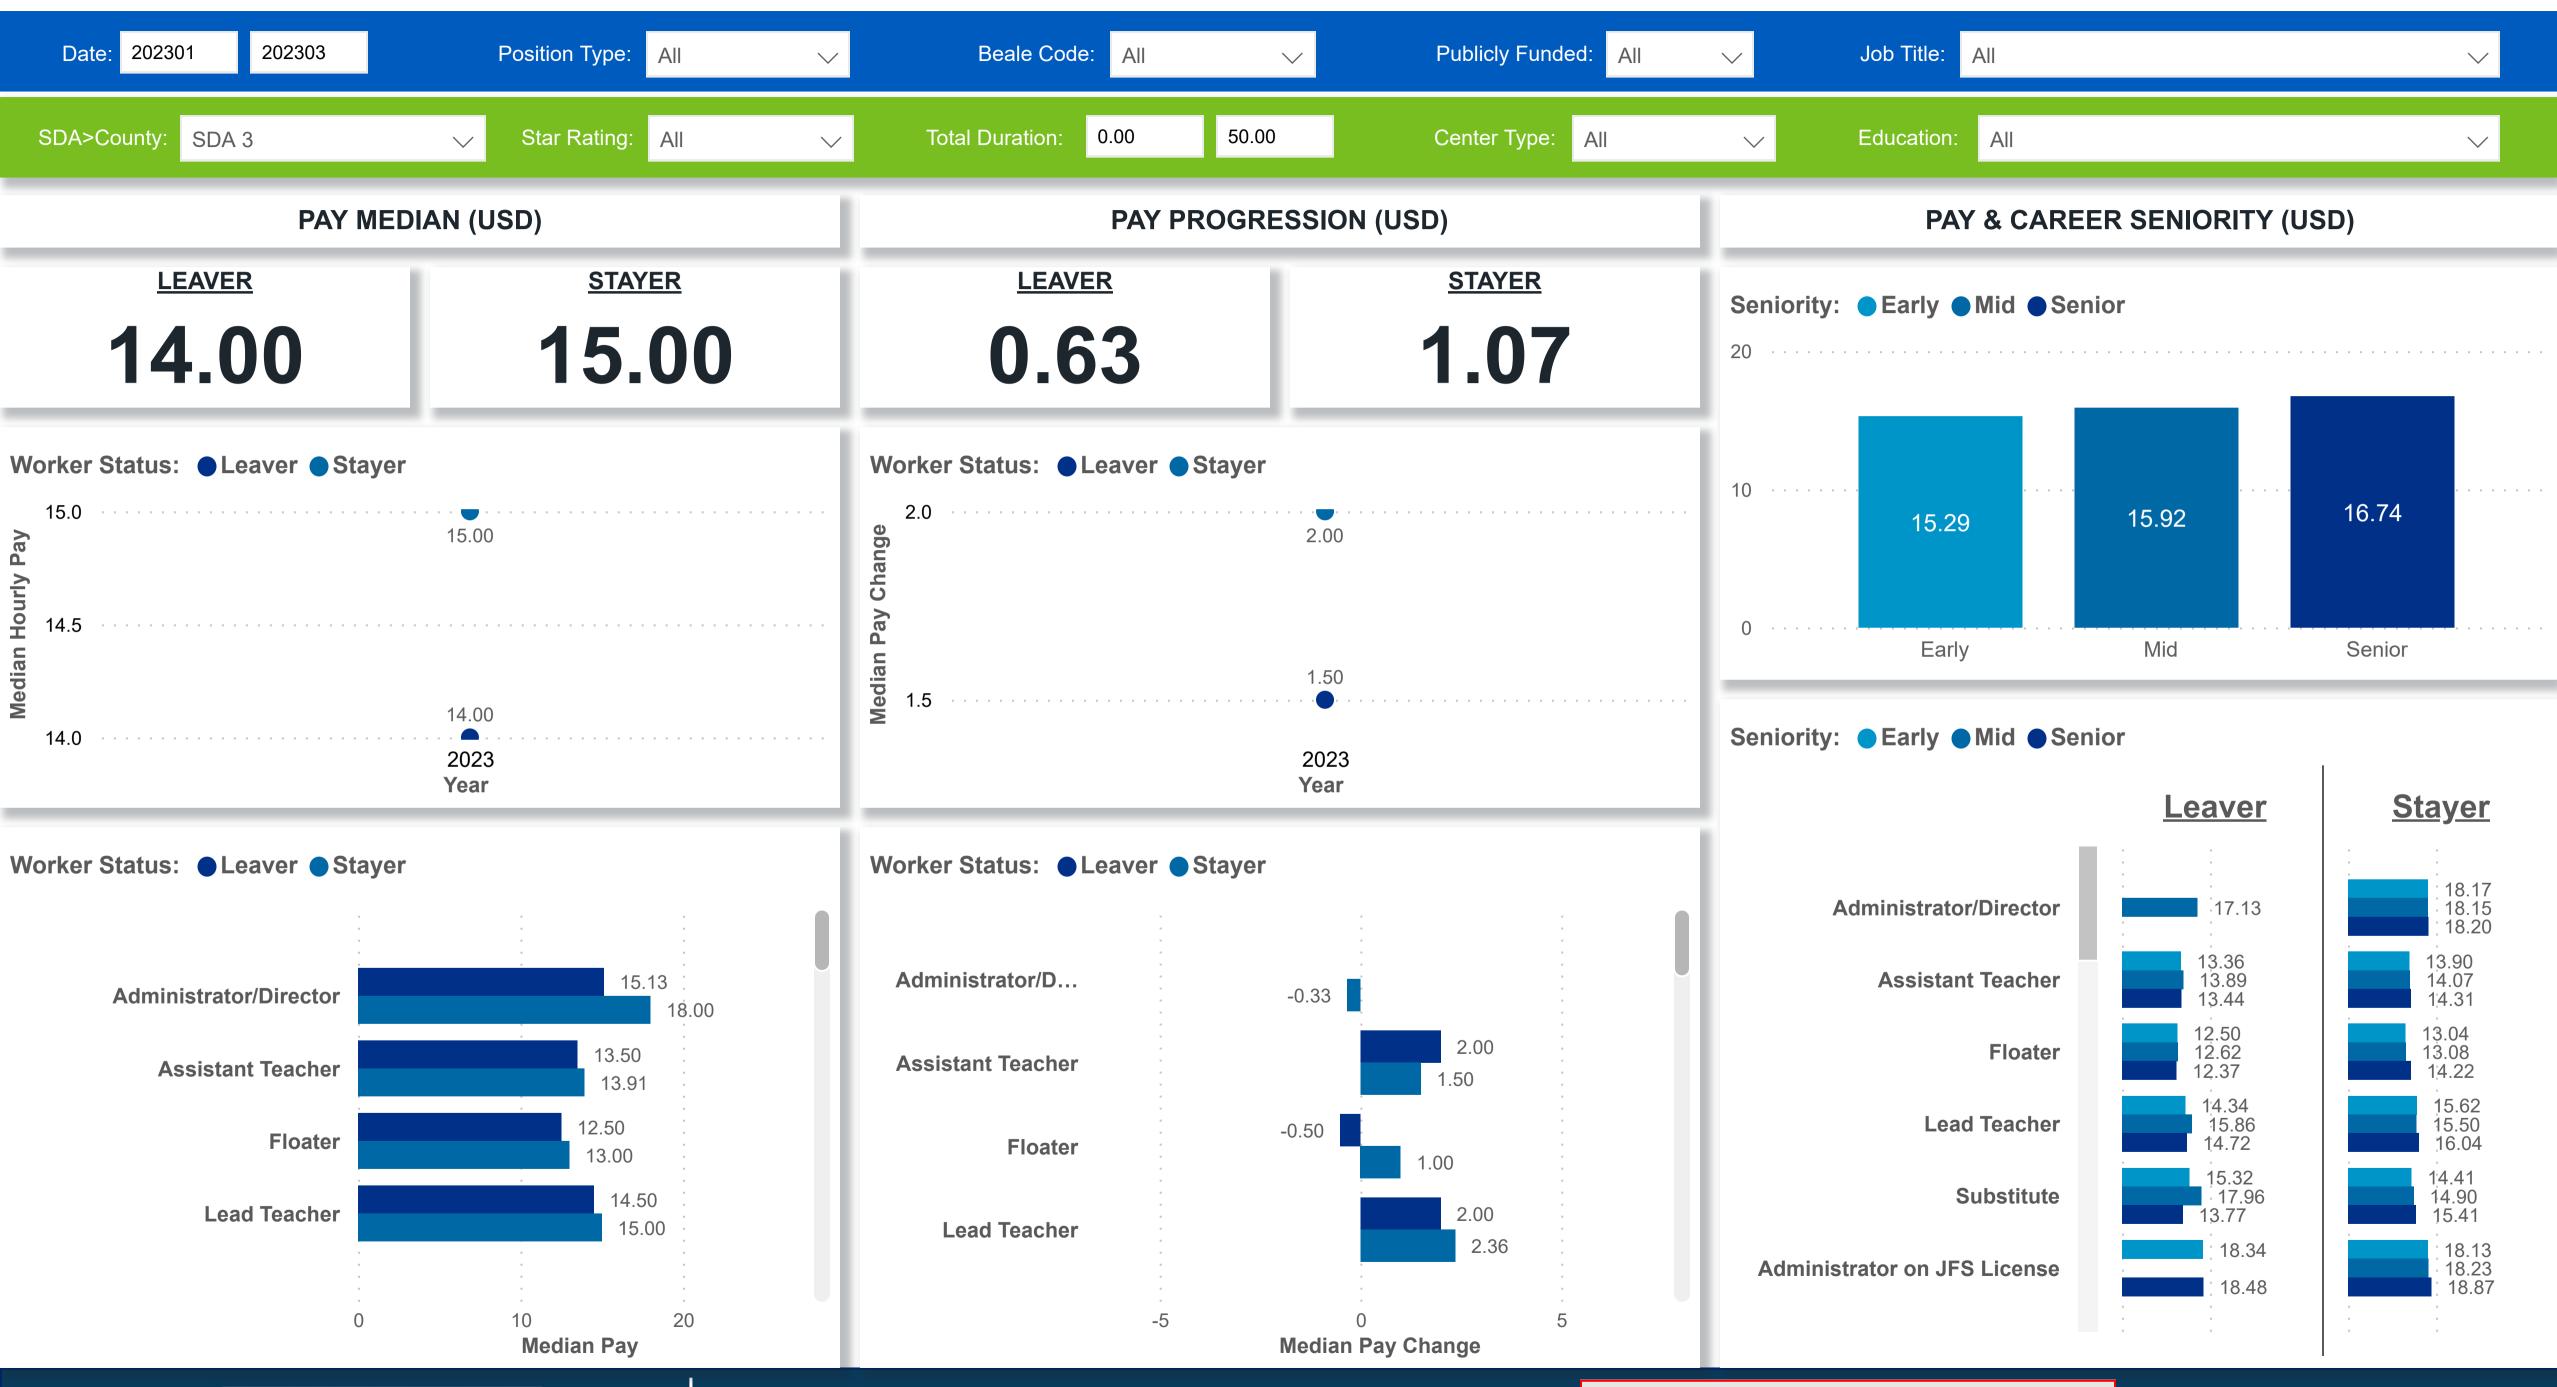

### Workforce and Program Analysis Platform (WPAP): TIMELINE - TURNOVER

**Created Date: 04/03/2023** 



## Categorization by Time Series





### Workforce and Program Analysis Platform (WPAP): TIMELINE - CHURN







### Workforce and Program Analysis Platform (WPAP): MAP





# Workforce and Program Analysis Platform (WPAP): JOBS & EMPLOYEES - NOMINAL





# Workforce and Program Analysis Platform (WPAP): JOBS & EMPLOYEES - PERCENT





## Workforce and Program Analysis Platform (WPAP): CAREER PROGRESSION & SENIORITY - NOMINAL





## Workforce and Program Analysis Platform (WPAP): CAREER PROGRESSION & SENIORITY - PERCENT





### Workforce and Program Analysis Platform (WPAP): COMPENSATION - NOMINAL





### Workforce and Program Analysis Platform (WPAP): COMPENSATION - PERCENT





#### Workforce and Program Analysis Platform (WPAP): WORKPLACE CHARACTERISTICS - NOMINAL





#### Workforce and Program Analysis Platform (WPAP): WORKPLACE CHARACTERISTICS - PERCENT