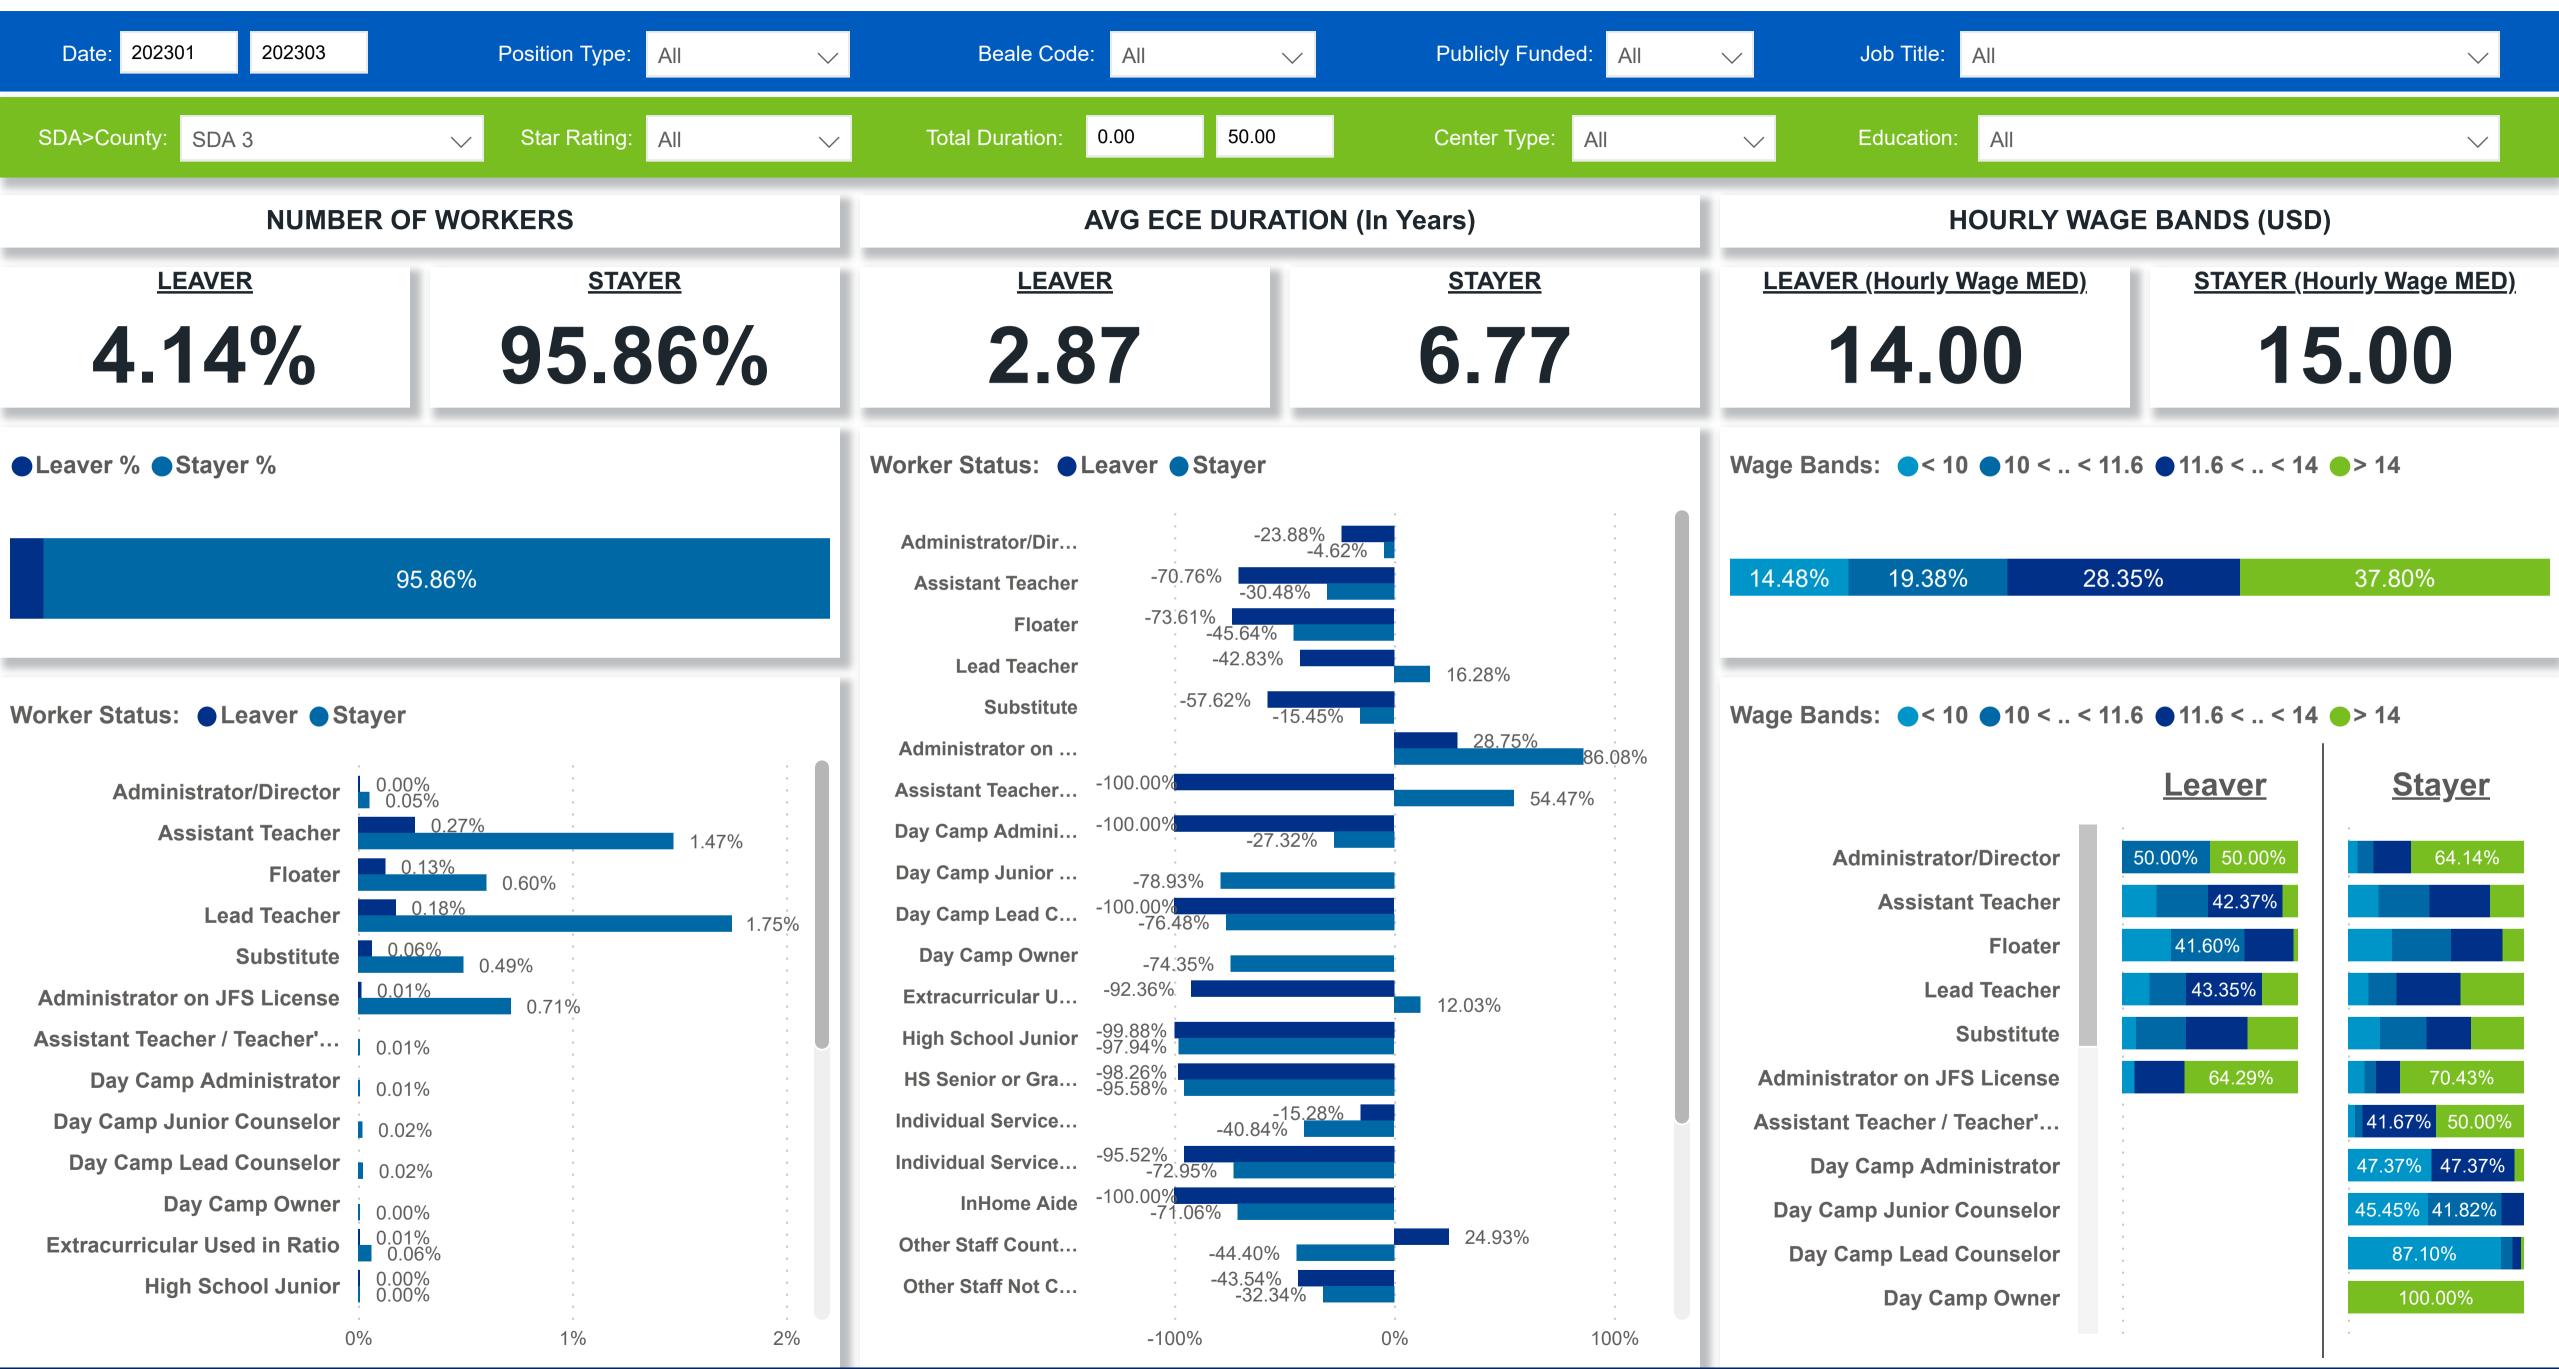

### Workforce and Program Analysis Platform (WPAP): TIMELINE - TURNOVER

**Created Date: 04/03/2023** 



## Categorization by Time Series





### Workforce and Program Analysis Platform (WPAP): TIMELINE - CHURN







### Workforce and Program Analysis Platform (WPAP): MAP





# Workforce and Program Analysis Platform (WPAP): JOBS & EMPLOYEES - NOMINAL





# Workforce and Program Analysis Platform (WPAP): JOBS & EMPLOYEES - PERCENT





## Workforce and Program Analysis Platform (WPAP): CAREER PROGRESSION & SENIORITY - NOMINAL





## Workforce and Program Analysis Platform (WPAP): CAREER PROGRESSION & SENIORITY - PERCENT





### Workforce and Program Analysis Platform (WPAP): COMPENSATION - NOMINAL





### Workforce and Program Analysis Platform (WPAP): COMPENSATION - PERCENT





#### Workforce and Program Analysis Platform (WPAP): WORKPLACE CHARACTERISTICS - NOMINAL





#### Workforce and Program Analysis Platform (WPAP): WORKPLACE CHARACTERISTICS - PERCENT