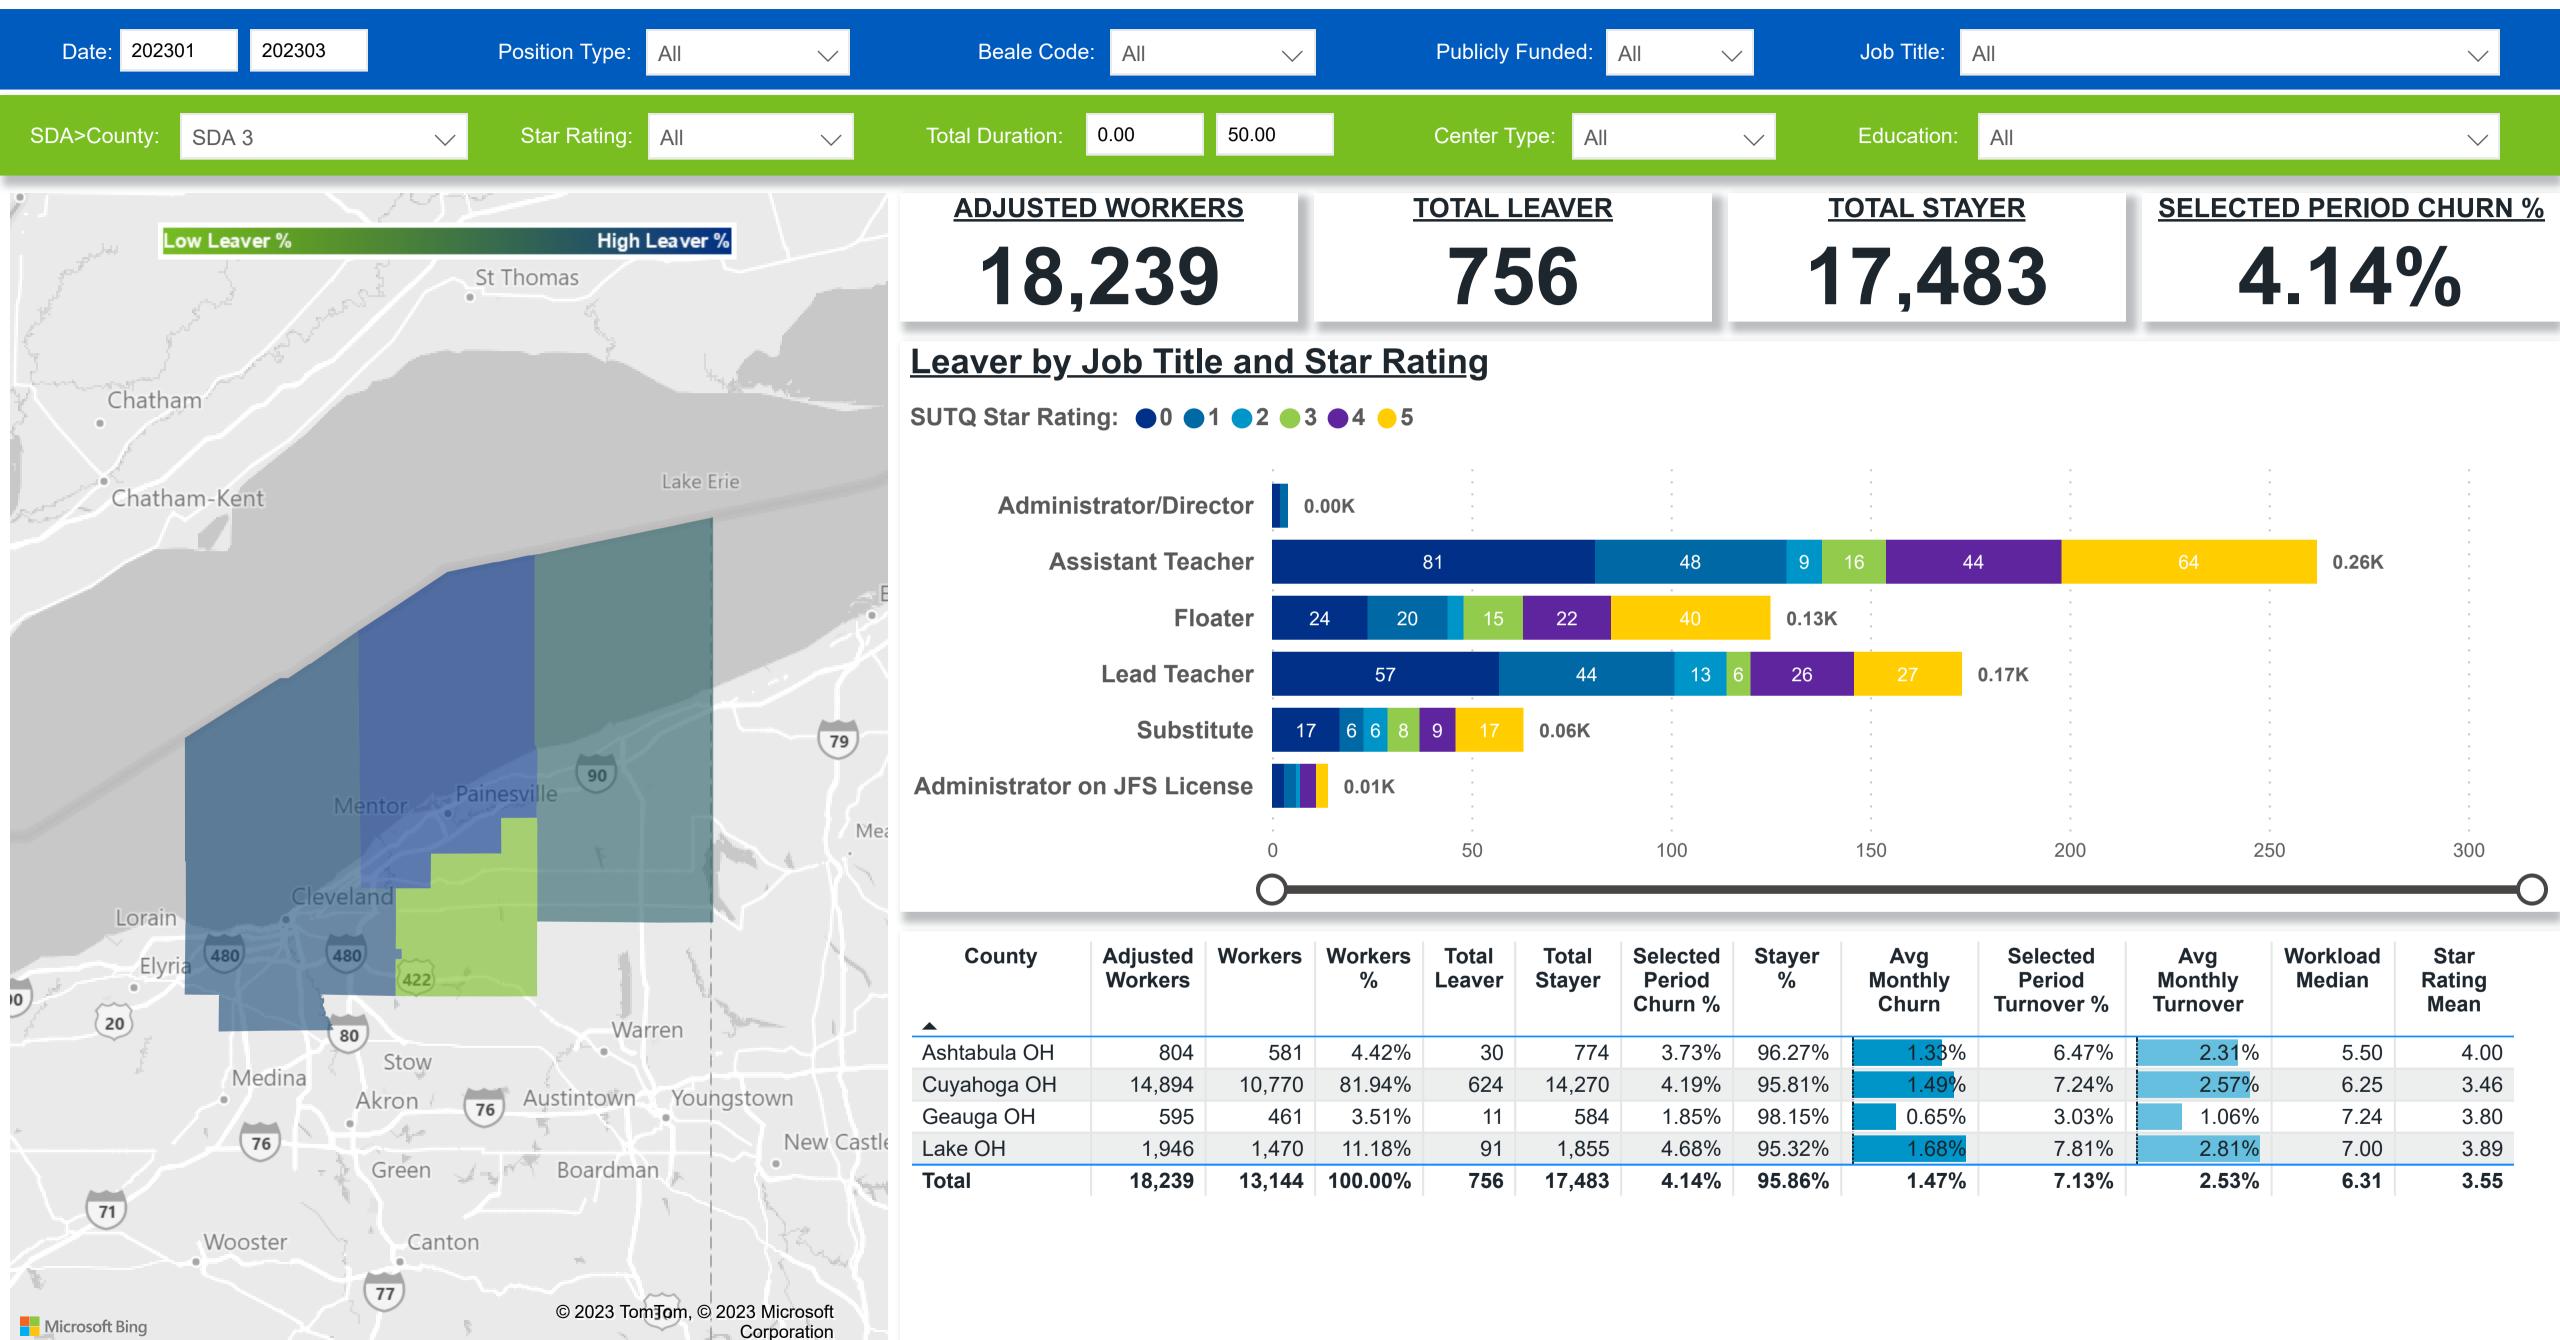

### Workforce and Program Analysis Platform (WPAP): TIMELINE - TURNOVER

**Created Date: 04/03/2023** 



## Categorization by Time Series





### Workforce and Program Analysis Platform (WPAP): TIMELINE - CHURN







### Workforce and Program Analysis Platform (WPAP): MAP





# Workforce and Program Analysis Platform (WPAP): JOBS & EMPLOYEES - NOMINAL





# Workforce and Program Analysis Platform (WPAP): JOBS & EMPLOYEES - PERCENT





## Workforce and Program Analysis Platform (WPAP): CAREER PROGRESSION & SENIORITY - NOMINAL





## Workforce and Program Analysis Platform (WPAP): CAREER PROGRESSION & SENIORITY - PERCENT





### Workforce and Program Analysis Platform (WPAP): COMPENSATION - NOMINAL





### Workforce and Program Analysis Platform (WPAP): COMPENSATION - PERCENT





#### Workforce and Program Analysis Platform (WPAP): WORKPLACE CHARACTERISTICS - NOMINAL





#### Workforce and Program Analysis Platform (WPAP): WORKPLACE CHARACTERISTICS - PERCENT