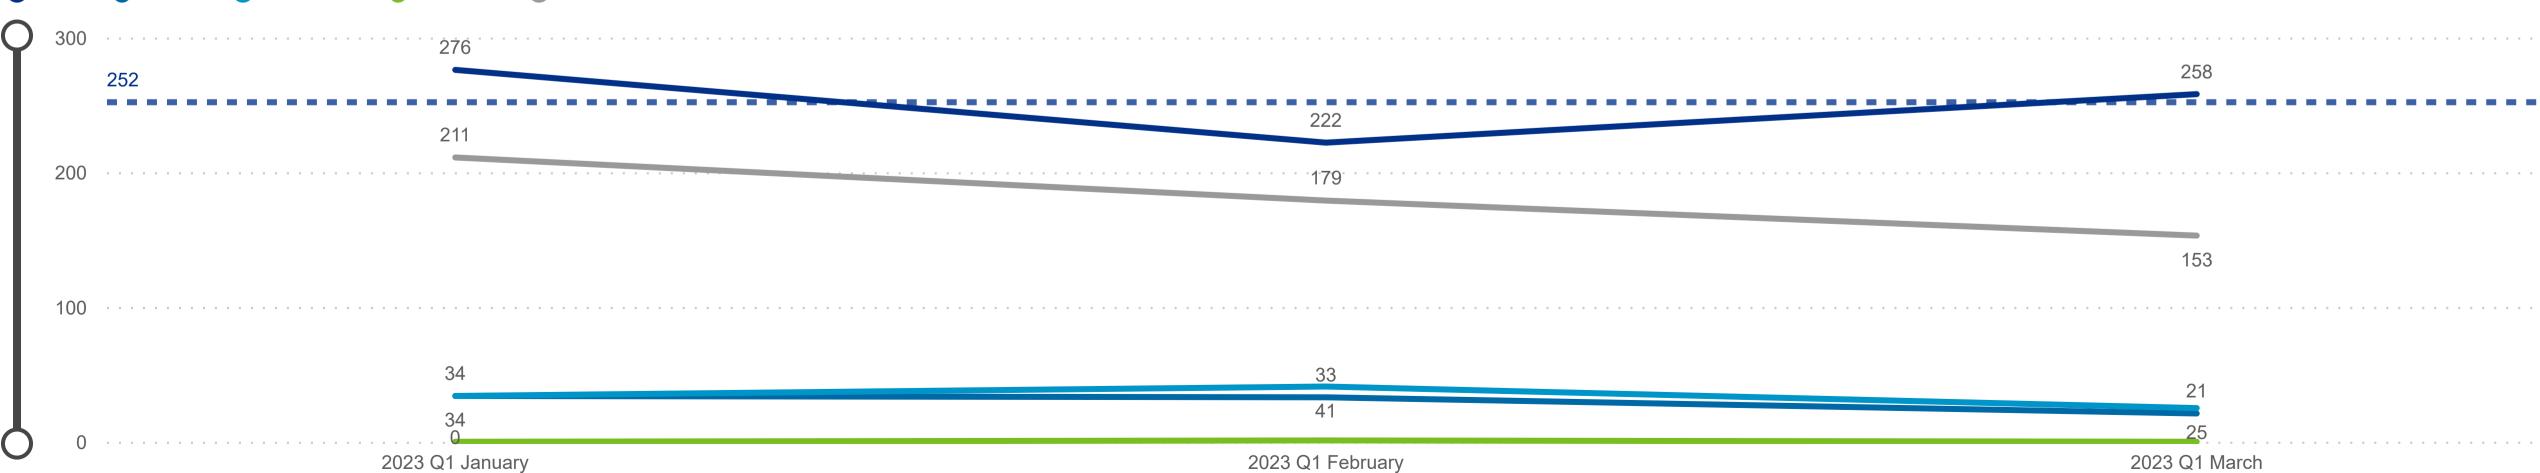

### Workforce and Program Analysis Platform (WPAP): TIMELINE - TURNOVER

**Created Date: 04/03/2023** 



## Categorization by Time Series





### Workforce and Program Analysis Platform (WPAP): TIMELINE - CHURN







### Workforce and Program Analysis Platform (WPAP): MAP





# Workforce and Program Analysis Platform (WPAP): JOBS & EMPLOYEES - NOMINAL





# Workforce and Program Analysis Platform (WPAP): JOBS & EMPLOYEES - PERCENT





## Workforce and Program Analysis Platform (WPAP): CAREER PROGRESSION & SENIORITY - NOMINAL





## Workforce and Program Analysis Platform (WPAP): CAREER PROGRESSION & SENIORITY - PERCENT





### Workforce and Program Analysis Platform (WPAP): COMPENSATION - NOMINAL





### Workforce and Program Analysis Platform (WPAP): COMPENSATION - PERCENT





#### Workforce and Program Analysis Platform (WPAP): WORKPLACE CHARACTERISTICS - NOMINAL





#### Workforce and Program Analysis Platform (WPAP): WORKPLACE CHARACTERISTICS - PERCENT