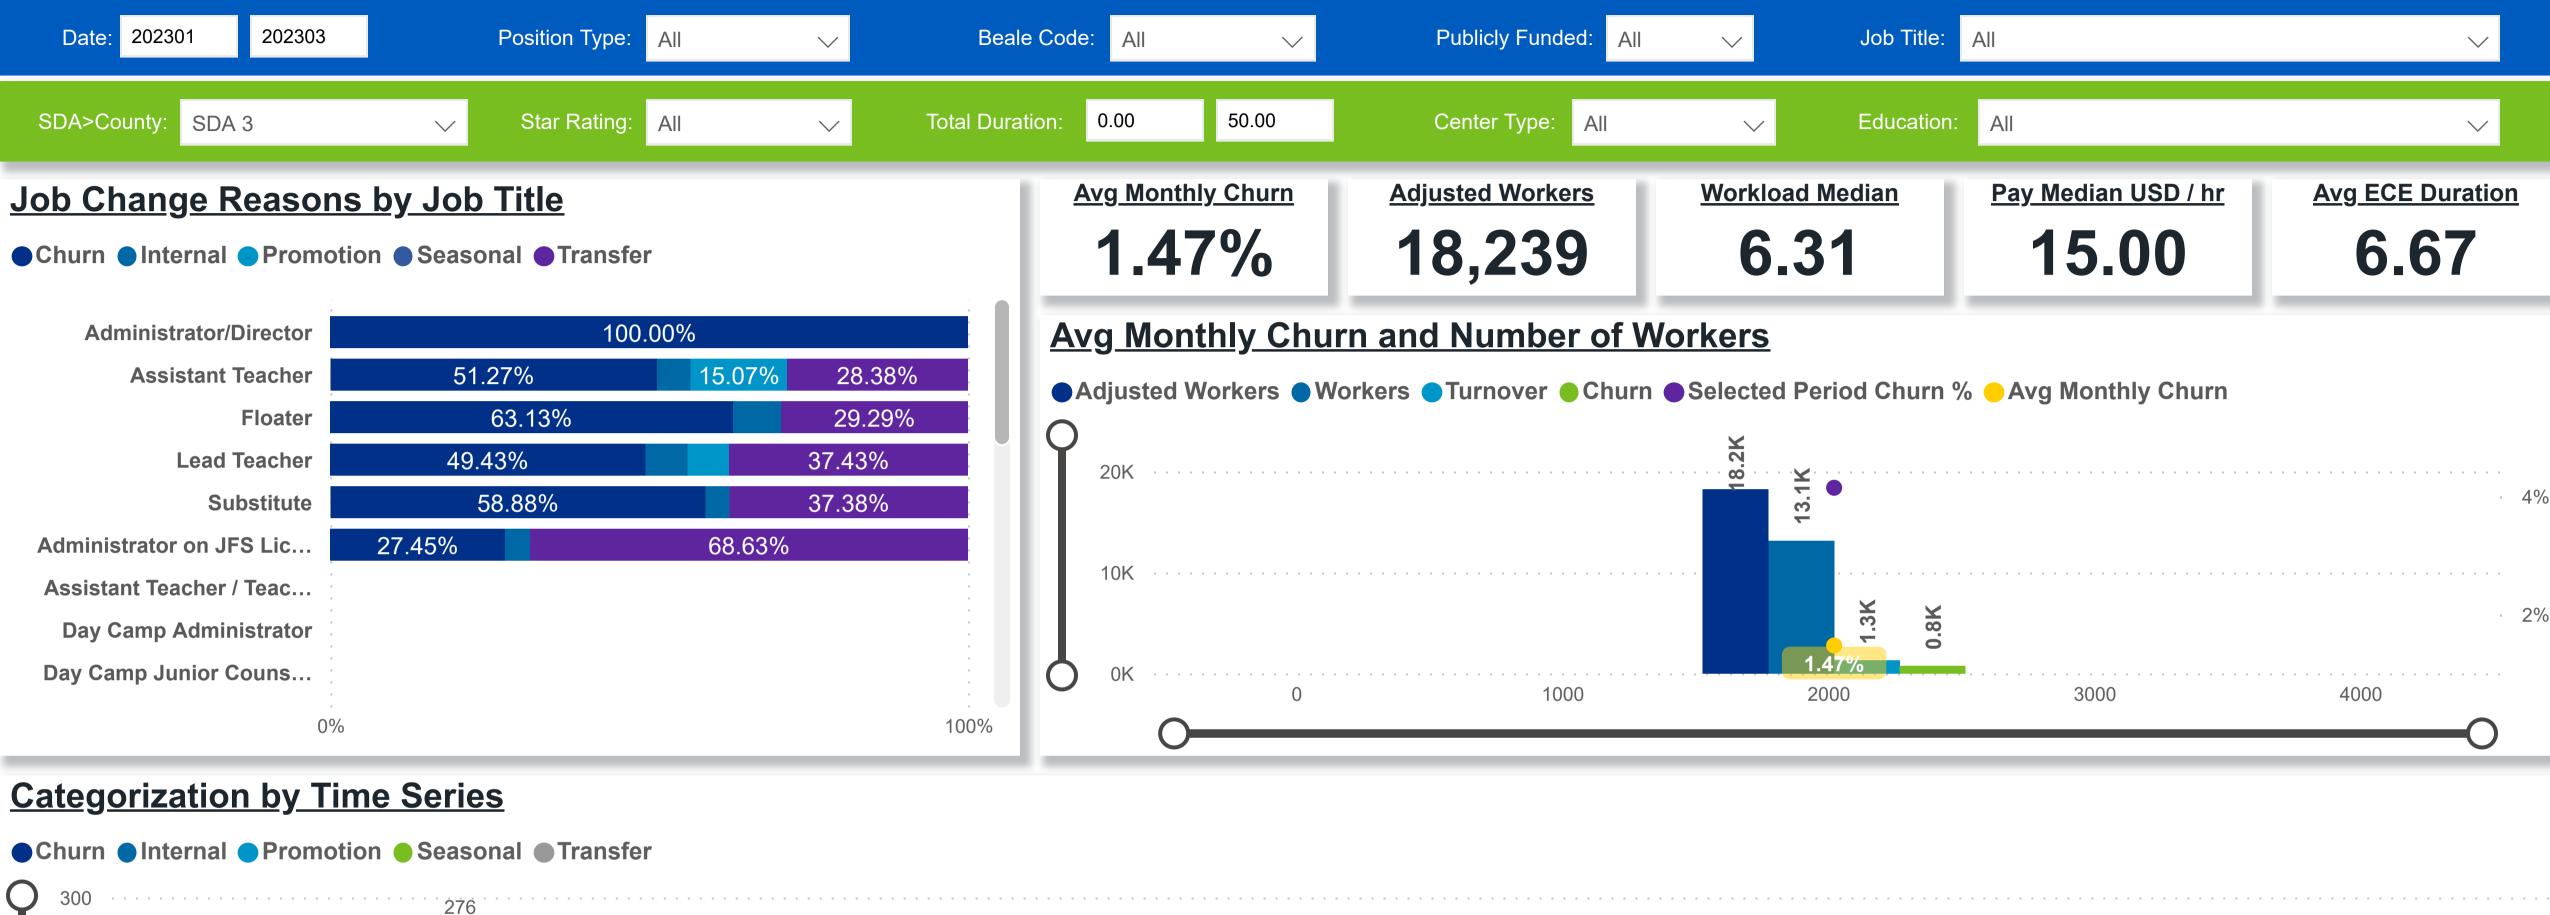

### Workforce and Program Analysis Platform (WPAP): TIMELINE - TURNOVER

**Created Date: 04/03/2023** 



## Categorization by Time Series





### Workforce and Program Analysis Platform (WPAP): TIMELINE - CHURN







### Workforce and Program Analysis Platform (WPAP): MAP





# Workforce and Program Analysis Platform (WPAP): JOBS & EMPLOYEES - NOMINAL





# Workforce and Program Analysis Platform (WPAP): JOBS & EMPLOYEES - PERCENT





## Workforce and Program Analysis Platform (WPAP): CAREER PROGRESSION & SENIORITY - NOMINAL





## Workforce and Program Analysis Platform (WPAP): CAREER PROGRESSION & SENIORITY - PERCENT





### Workforce and Program Analysis Platform (WPAP): COMPENSATION - NOMINAL





### Workforce and Program Analysis Platform (WPAP): COMPENSATION - PERCENT





#### Workforce and Program Analysis Platform (WPAP): WORKPLACE CHARACTERISTICS - NOMINAL





#### Workforce and Program Analysis Platform (WPAP): WORKPLACE CHARACTERISTICS - PERCENT