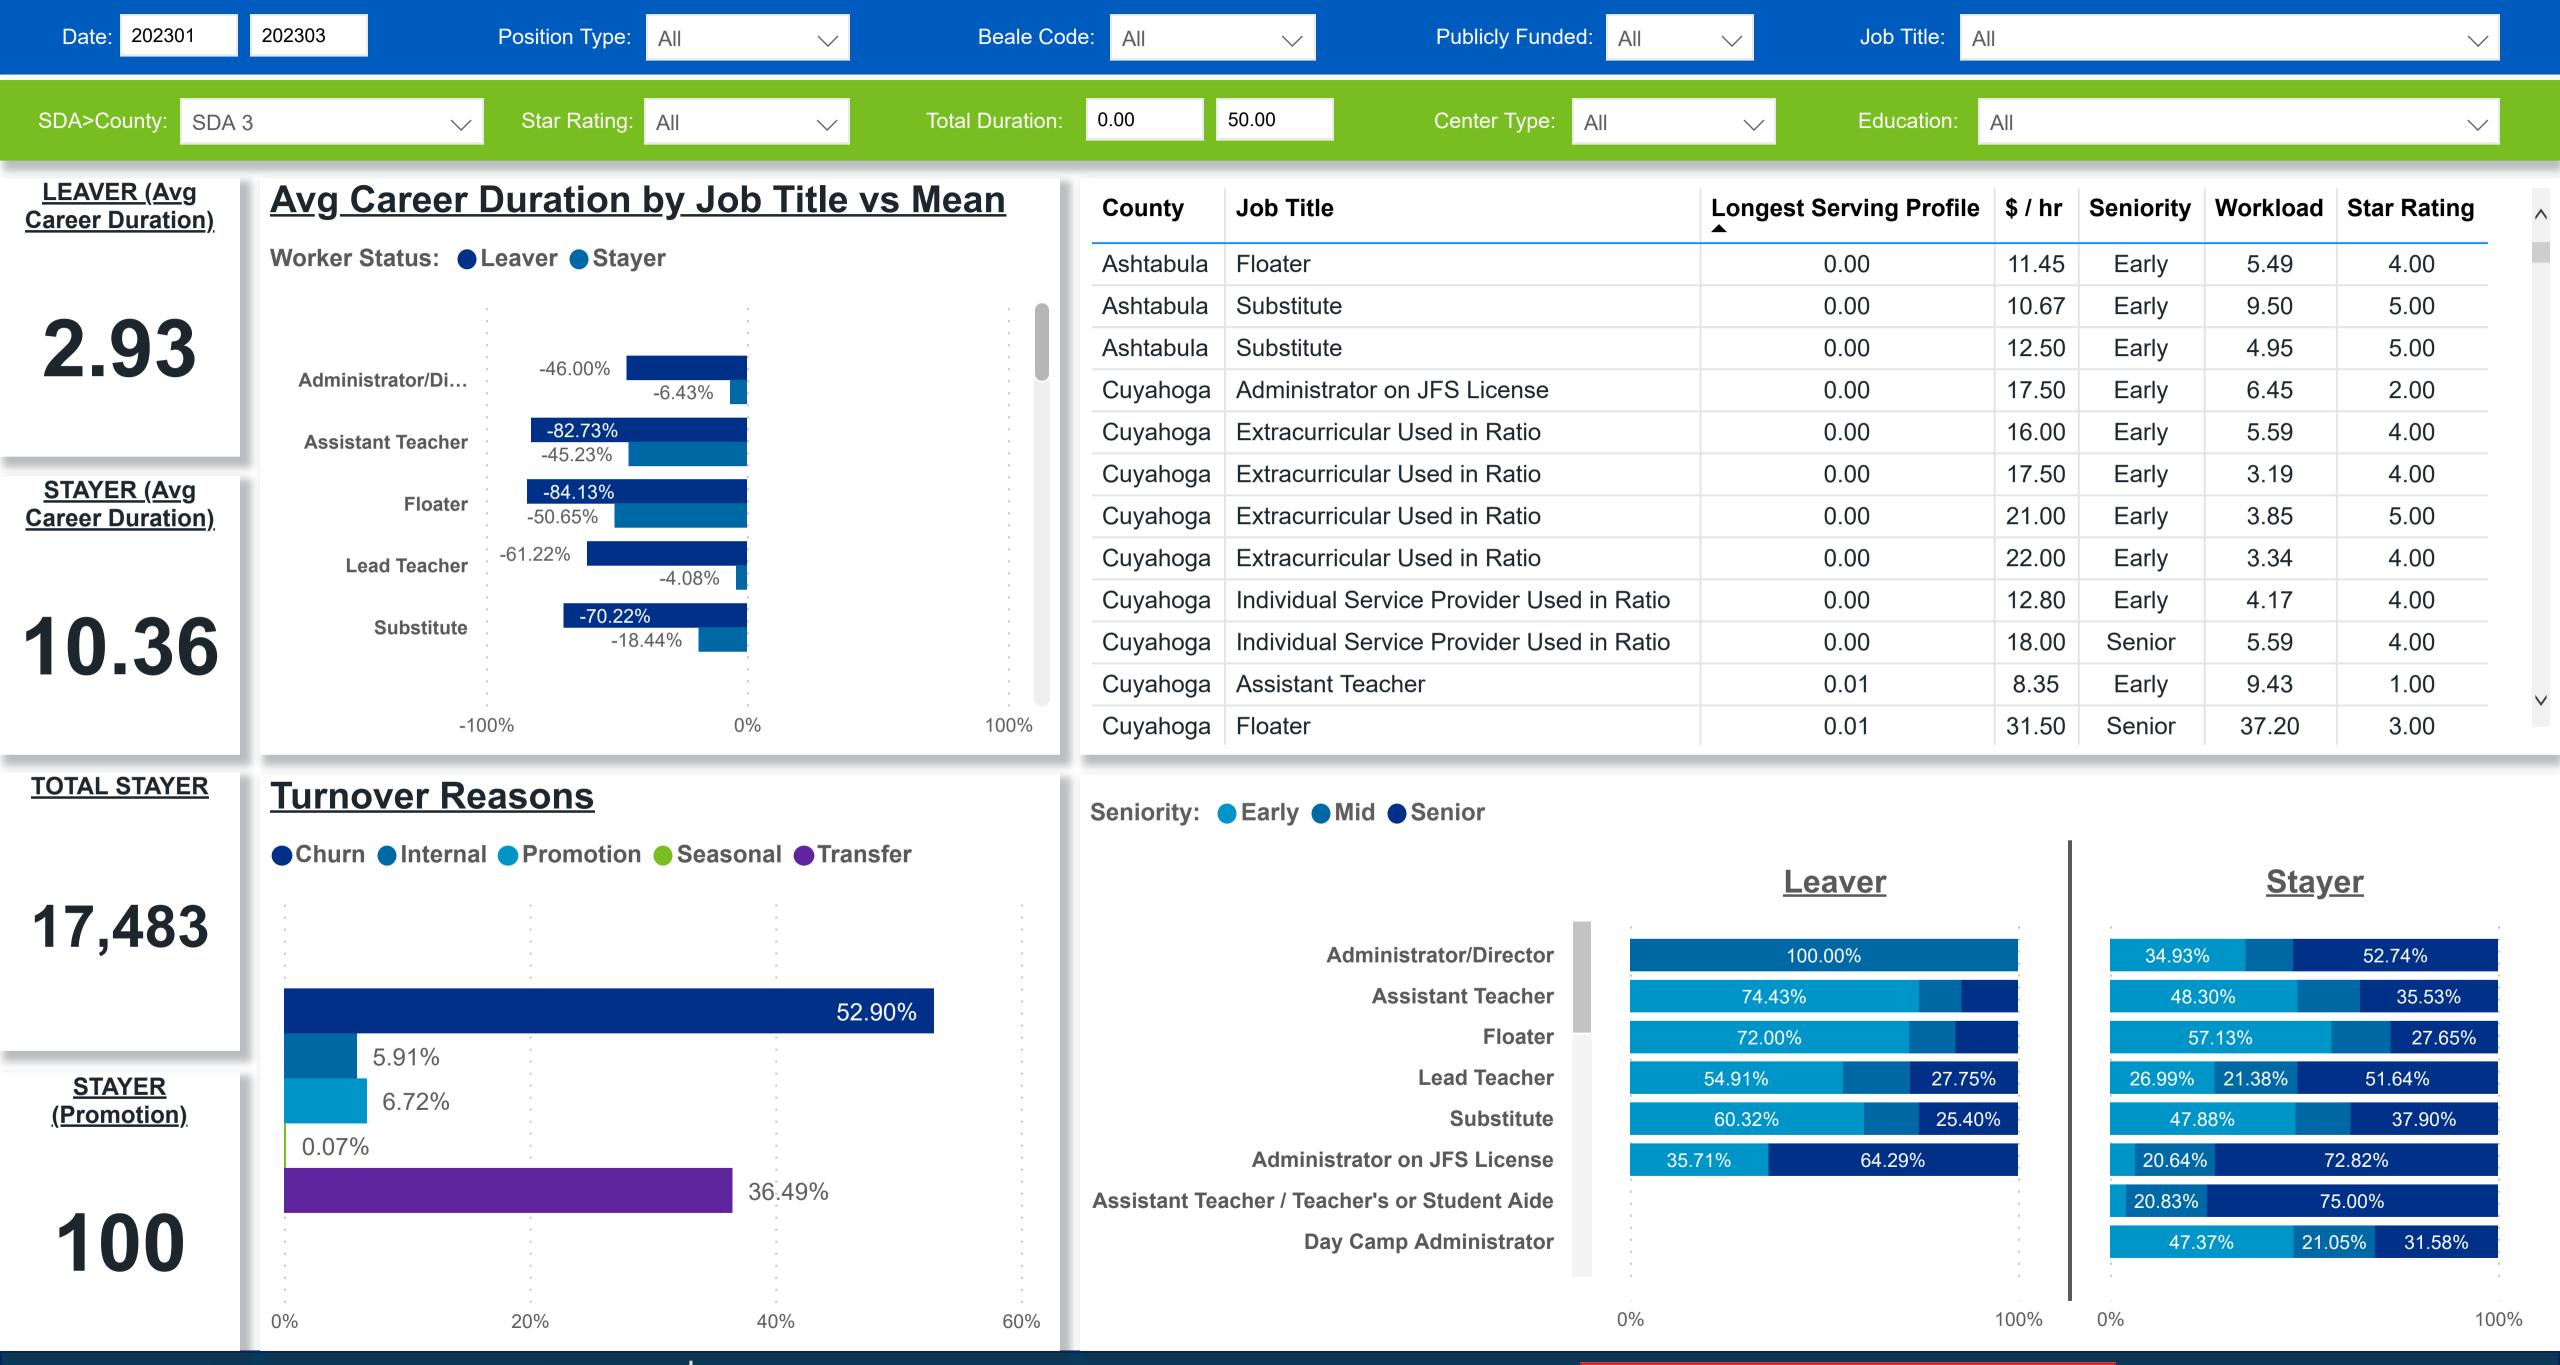

## Workforce and Program Analysis Platform (WPAP): CAREER PROGRESSION & SENIORITY - NOMINAL