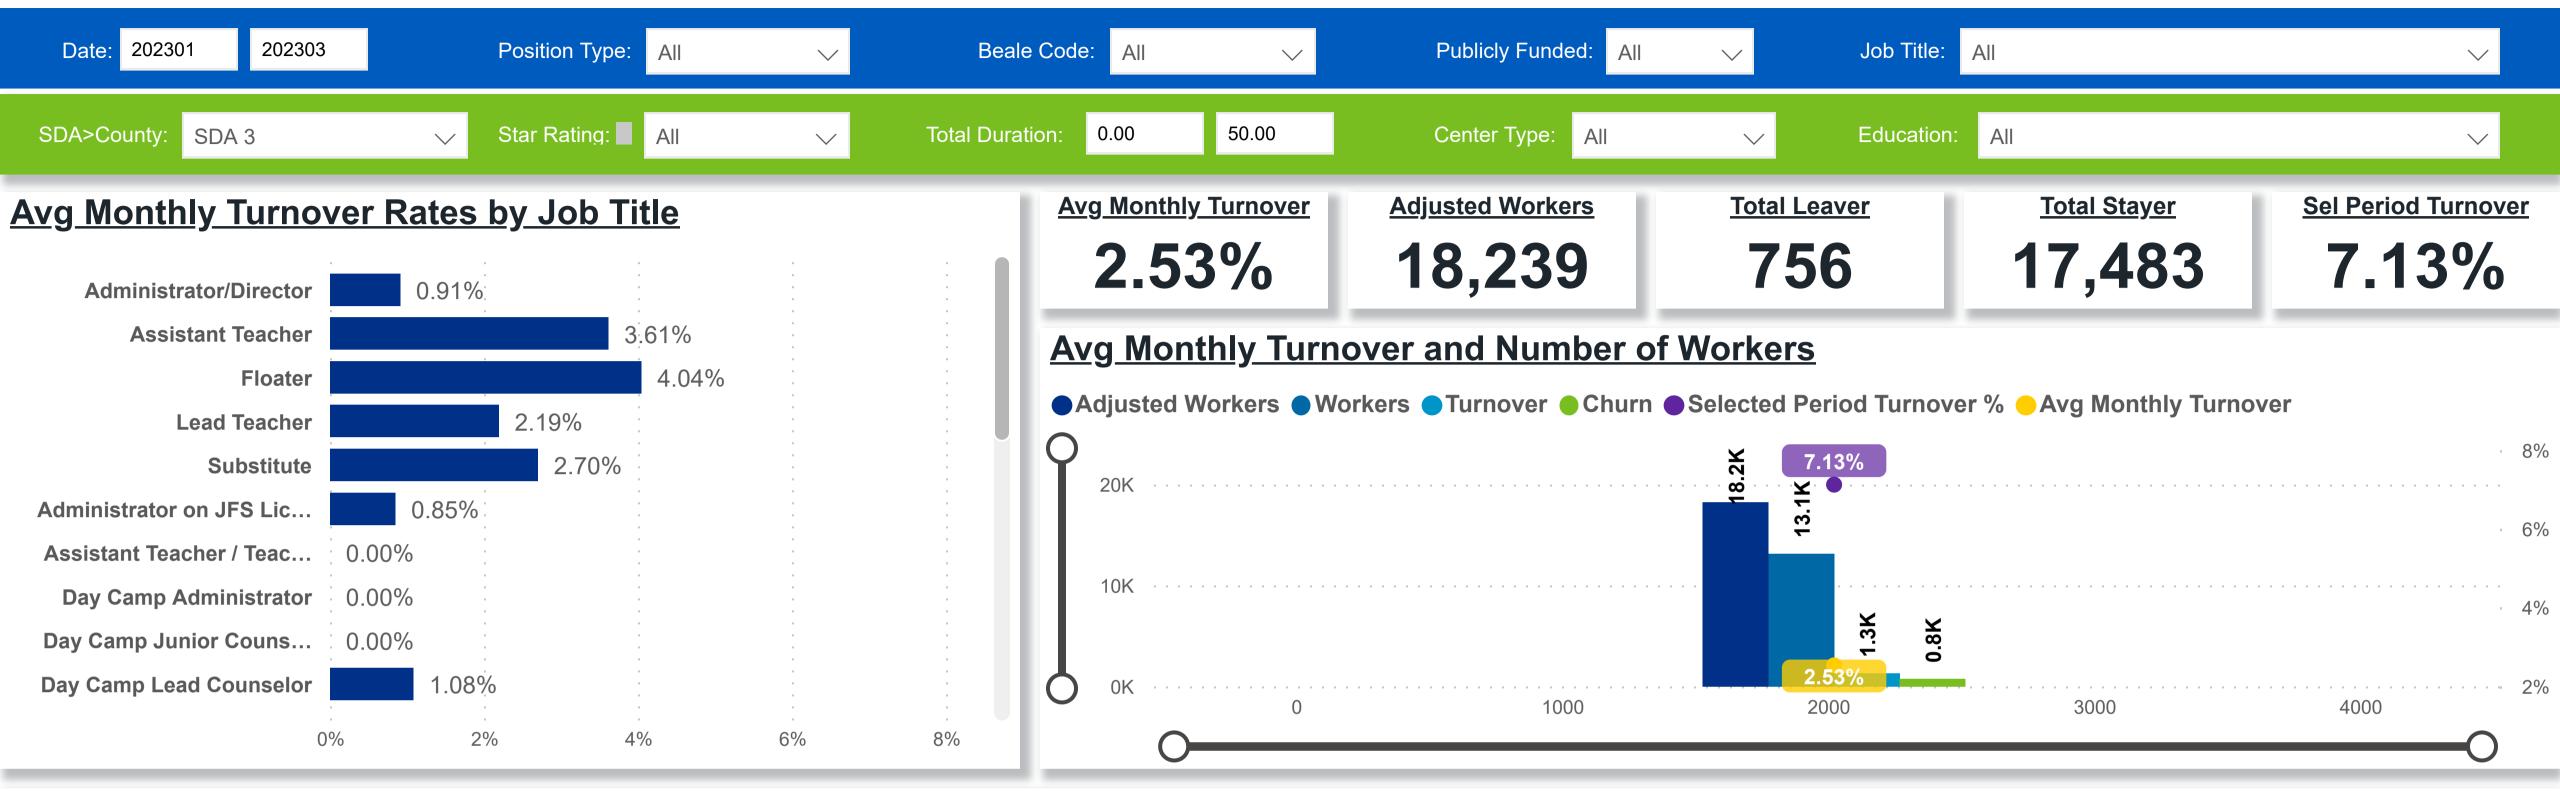

### Workforce and Program Analysis Platform (WPAP): TIMELINE - TURNOVER

**Created Date: 04/03/2023** 