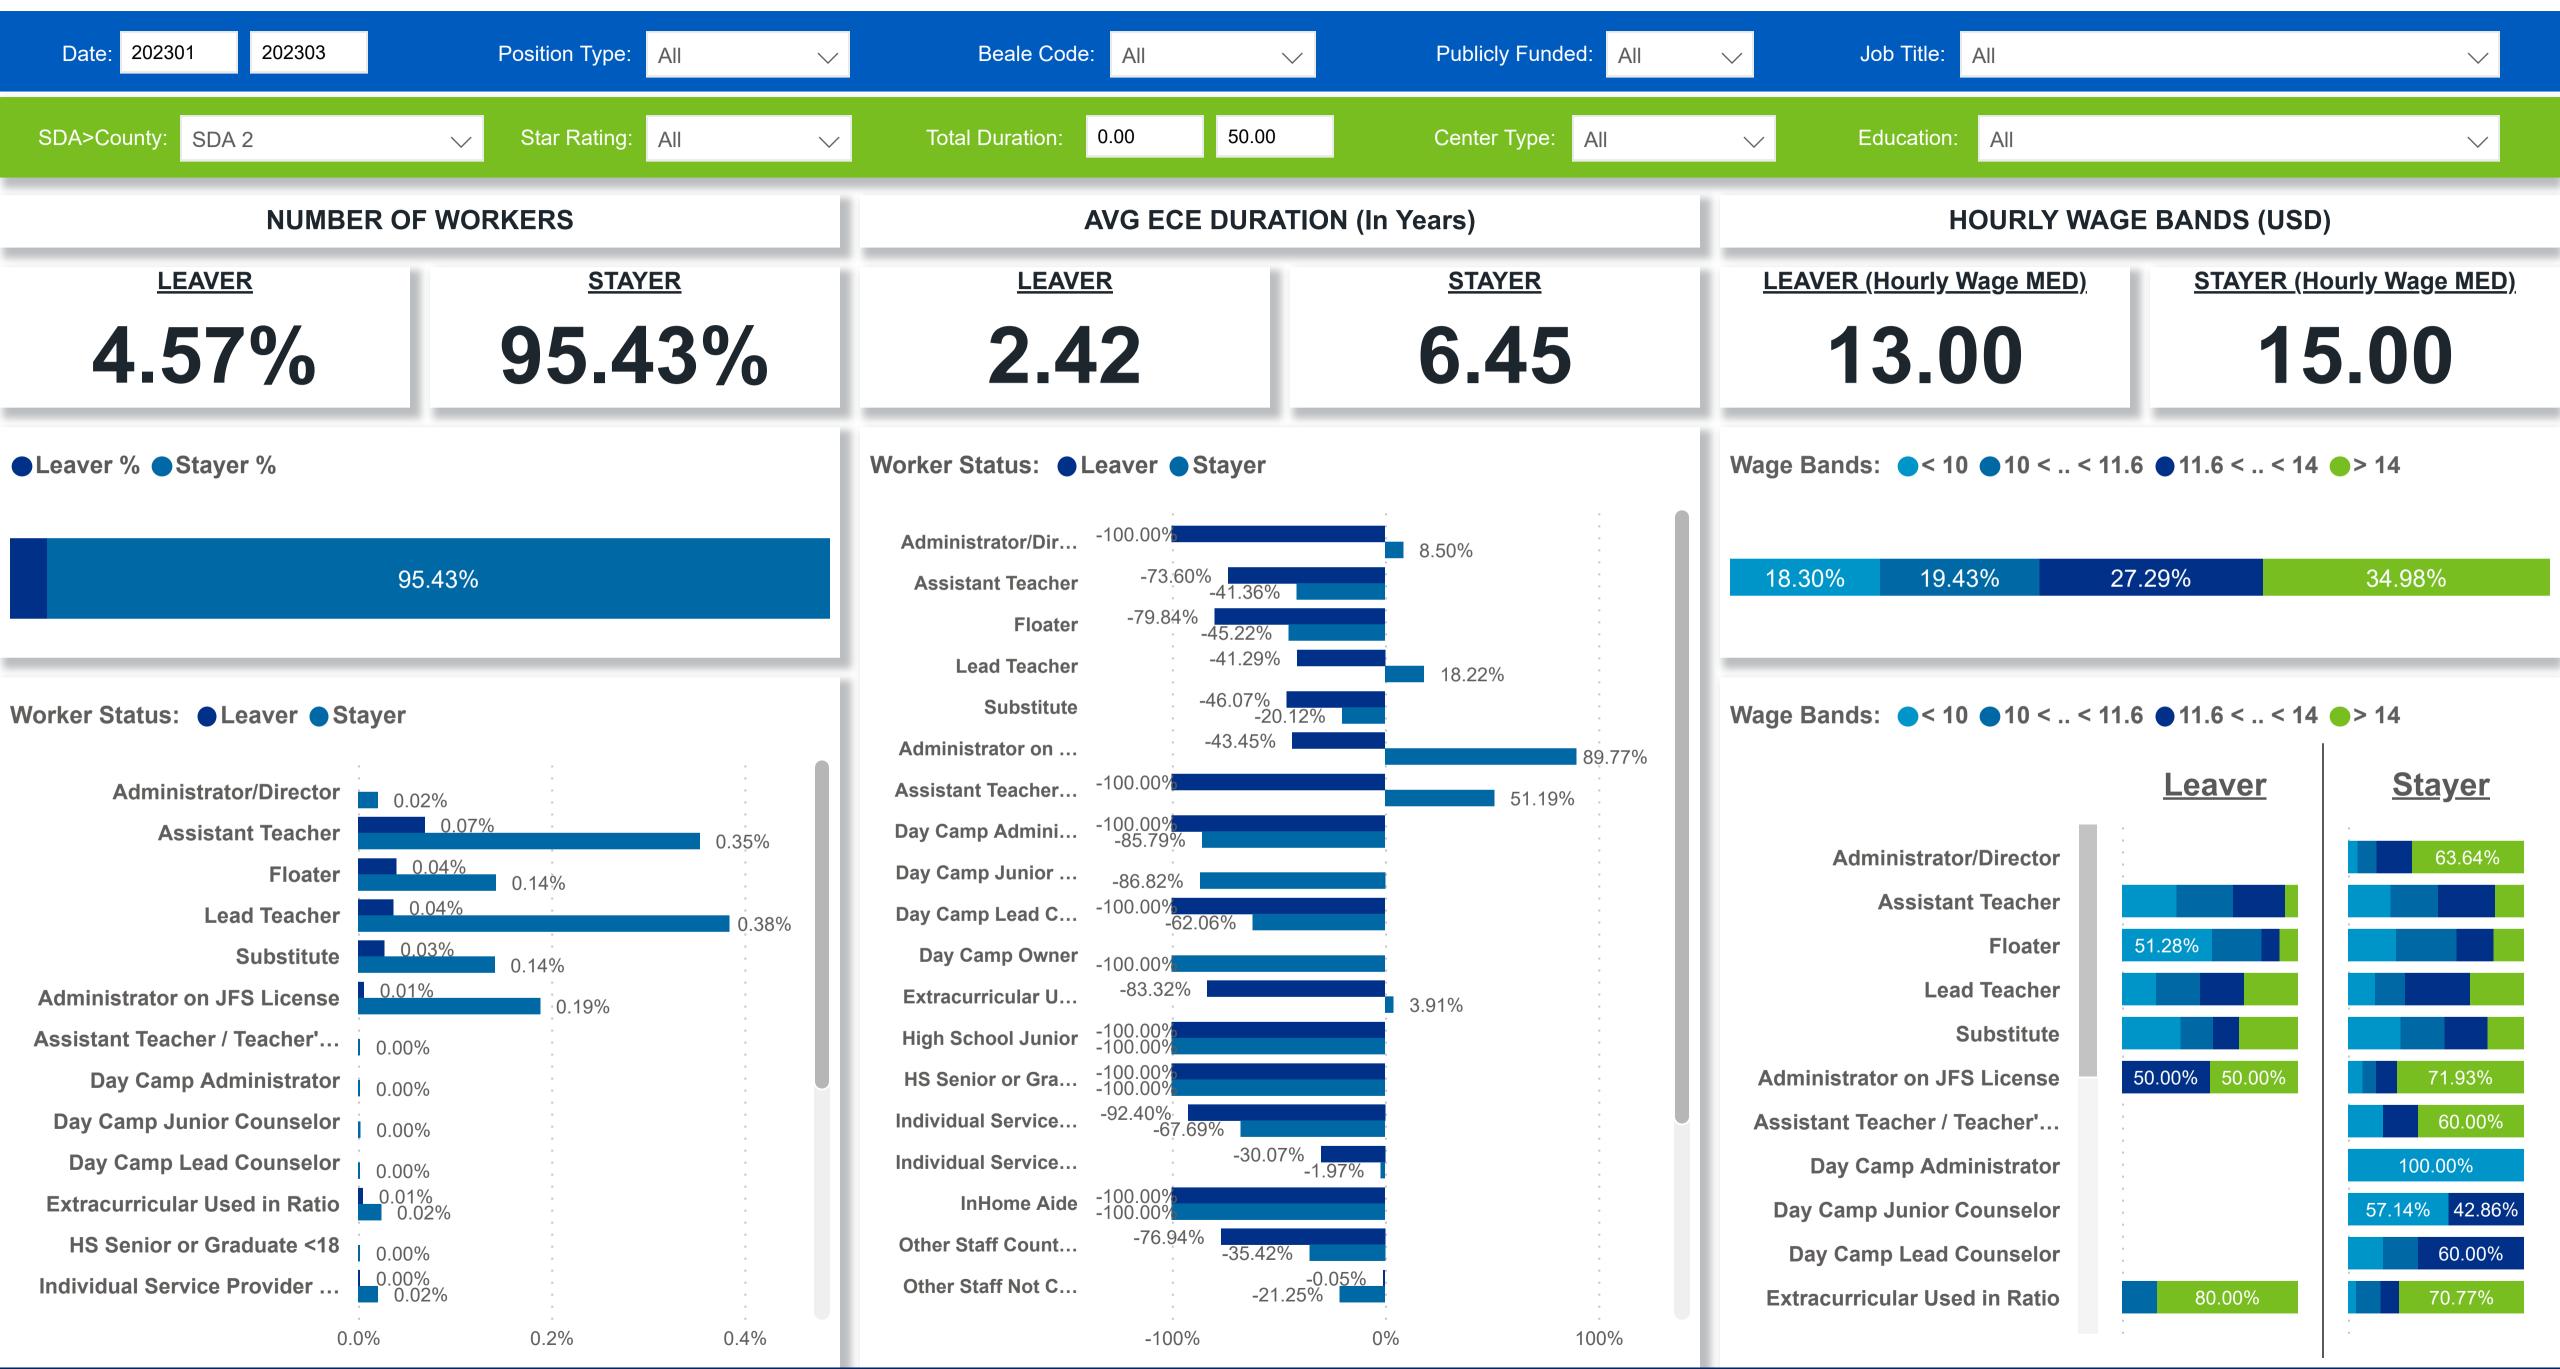

## Workforce and Program Analysis Platform (WPAP): TIMELINE - TURNOVER







## Workforce and Program Analysis Platform (WPAP): TIMELINE - CHURN







# **Workforce and Program Analysis Platform (WPAP): MAP**





# Workforce and Program Analysis Platform (WPAP): JOBS & EMPLOYEES - NOMINAL





# Workforce and Program Analysis Platform (WPAP): JOBS & EMPLOYEES - PERCENT





# Workforce and Program Analysis Platform (WPAP): CAREER PROGRESSION & SENIORITY - NOMINAL





# Workforce and Program Analysis Platform (WPAP): CAREER PROGRESSION & SENIORITY - PERCENT





# Workforce and Program Analysis Platform (WPAP): COMPENSATION - NOMINAL





# Workforce and Program Analysis Platform (WPAP): COMPENSATION - PERCENT





#### Workforce and Program Analysis Platform (WPAP): WORKPLACE CHARACTERISTICS - NOMINAL





#### Workforce and Program Analysis Platform (WPAP): WORKPLACE CHARACTERISTICS - PERCENT