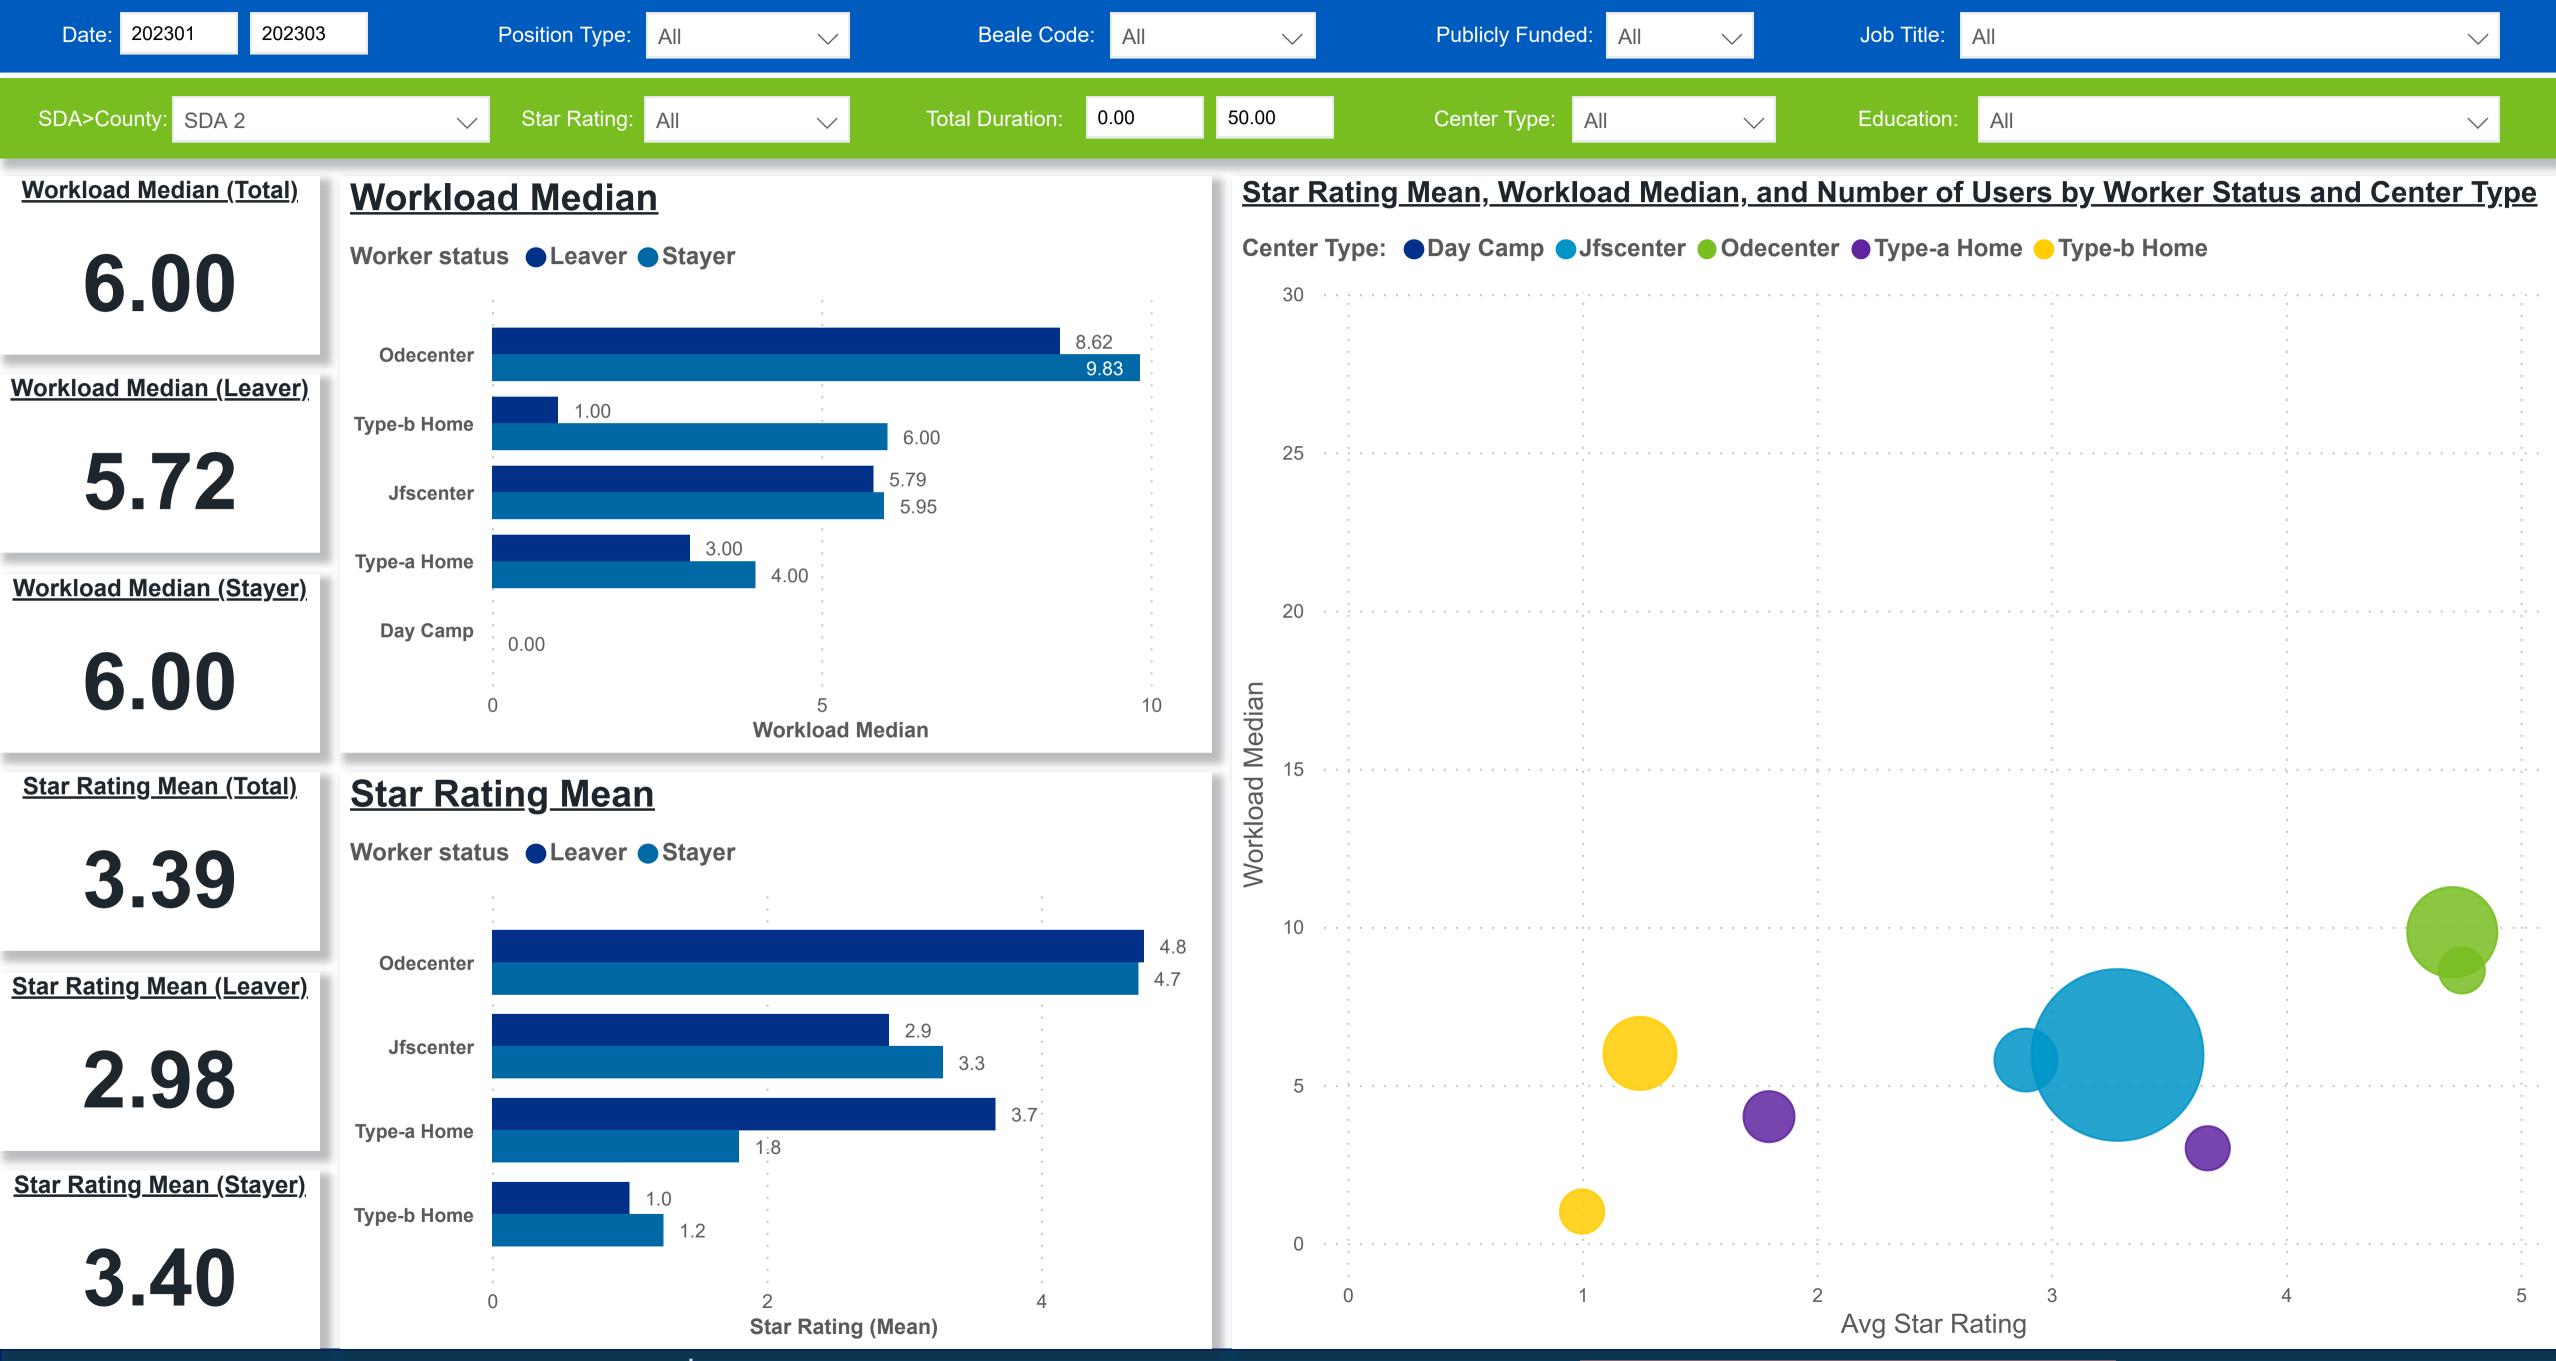

#### Workforce and Program Analysis Platform (WPAP): WORKPLACE CHARACTERISTICS - NOMINAL