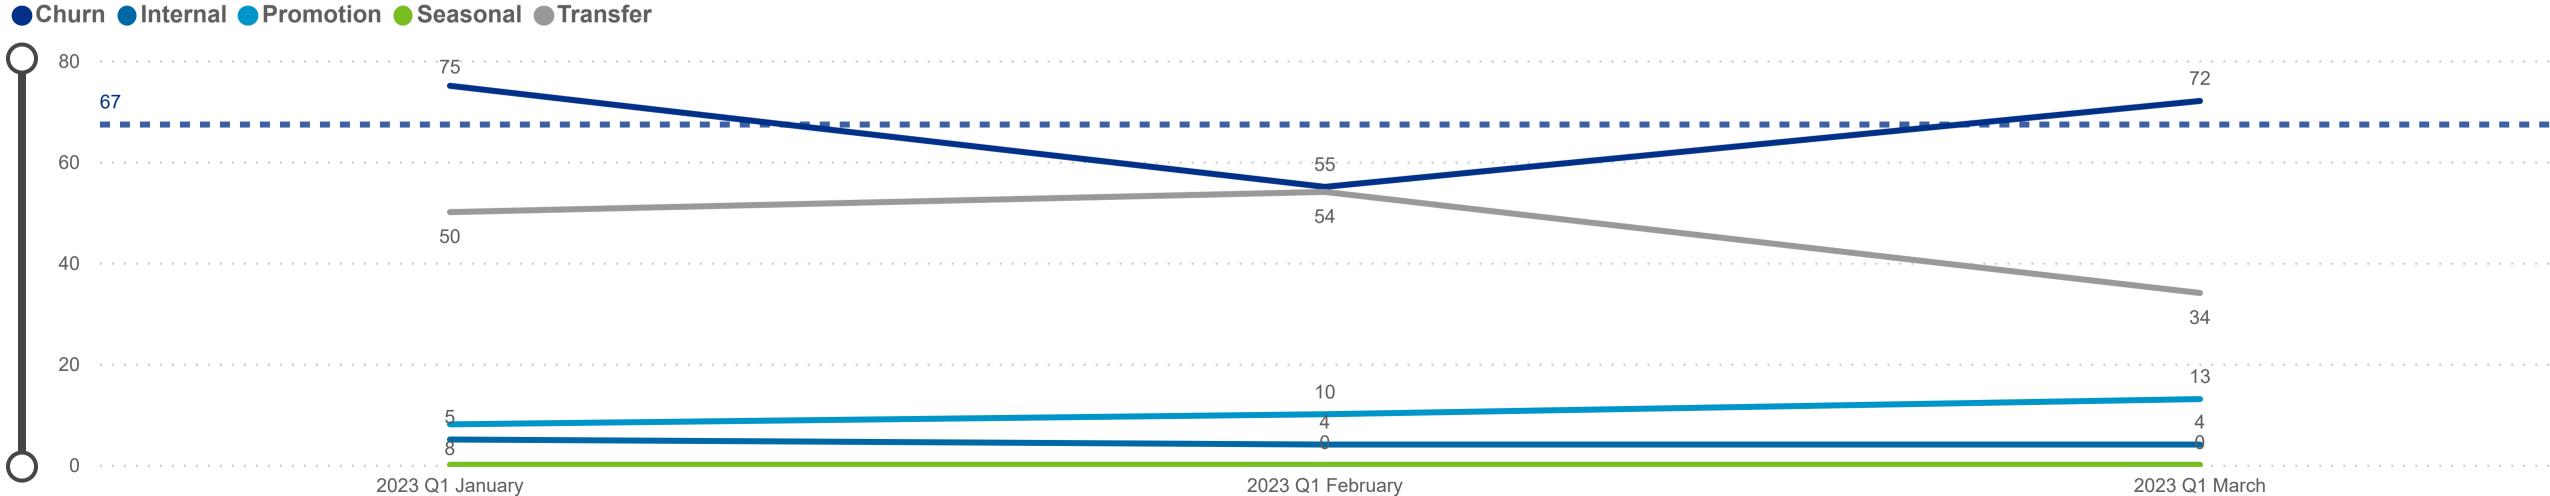

## Workforce and Program Analysis Platform (WPAP): TIMELINE - TURNOVER







## Workforce and Program Analysis Platform (WPAP): TIMELINE - CHURN







# **Workforce and Program Analysis Platform (WPAP): MAP**





# Workforce and Program Analysis Platform (WPAP): JOBS & EMPLOYEES - NOMINAL





# Workforce and Program Analysis Platform (WPAP): JOBS & EMPLOYEES - PERCENT





# Workforce and Program Analysis Platform (WPAP): CAREER PROGRESSION & SENIORITY - NOMINAL





# Workforce and Program Analysis Platform (WPAP): CAREER PROGRESSION & SENIORITY - PERCENT





# Workforce and Program Analysis Platform (WPAP): COMPENSATION - NOMINAL





# Workforce and Program Analysis Platform (WPAP): COMPENSATION - PERCENT





#### Workforce and Program Analysis Platform (WPAP): WORKPLACE CHARACTERISTICS - NOMINAL





#### Workforce and Program Analysis Platform (WPAP): WORKPLACE CHARACTERISTICS - PERCENT