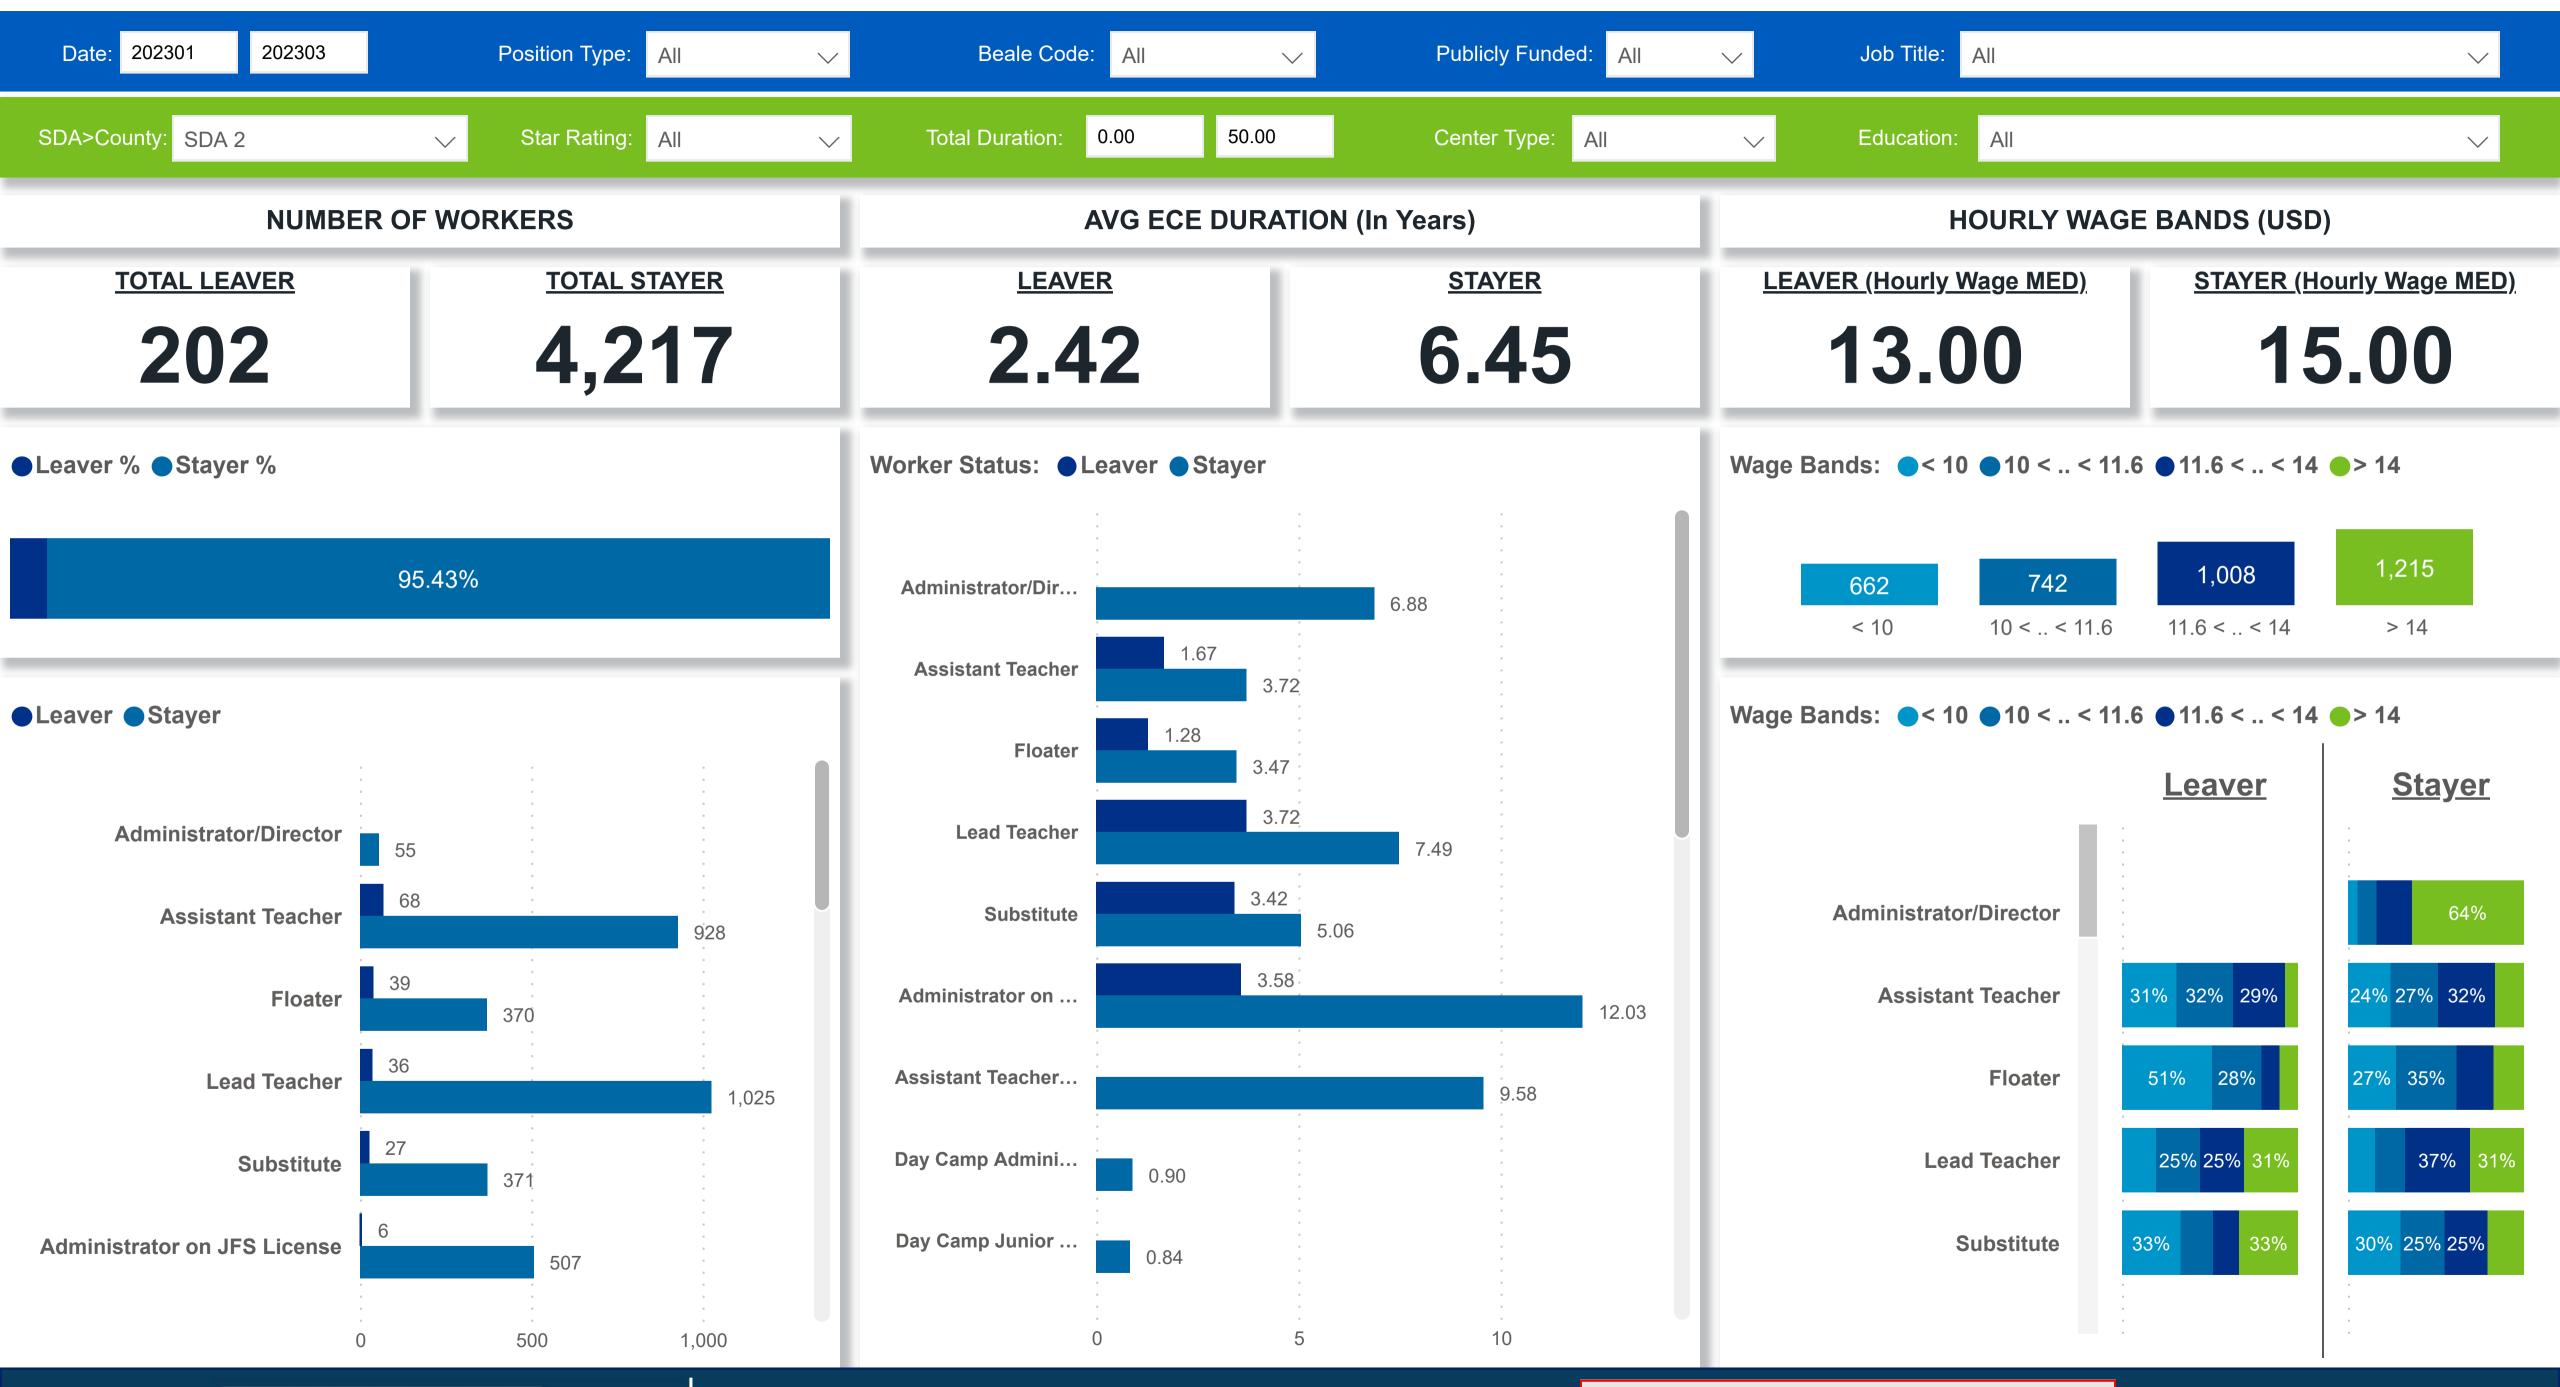

## Workforce and Program Analysis Platform (WPAP): TIMELINE - TURNOVER







## Workforce and Program Analysis Platform (WPAP): TIMELINE - CHURN







# **Workforce and Program Analysis Platform (WPAP): MAP**





# Workforce and Program Analysis Platform (WPAP): JOBS & EMPLOYEES - NOMINAL





# Workforce and Program Analysis Platform (WPAP): JOBS & EMPLOYEES - PERCENT





# Workforce and Program Analysis Platform (WPAP): CAREER PROGRESSION & SENIORITY - NOMINAL





# Workforce and Program Analysis Platform (WPAP): CAREER PROGRESSION & SENIORITY - PERCENT





# Workforce and Program Analysis Platform (WPAP): COMPENSATION - NOMINAL





# Workforce and Program Analysis Platform (WPAP): COMPENSATION - PERCENT





#### Workforce and Program Analysis Platform (WPAP): WORKPLACE CHARACTERISTICS - NOMINAL





#### Workforce and Program Analysis Platform (WPAP): WORKPLACE CHARACTERISTICS - PERCENT