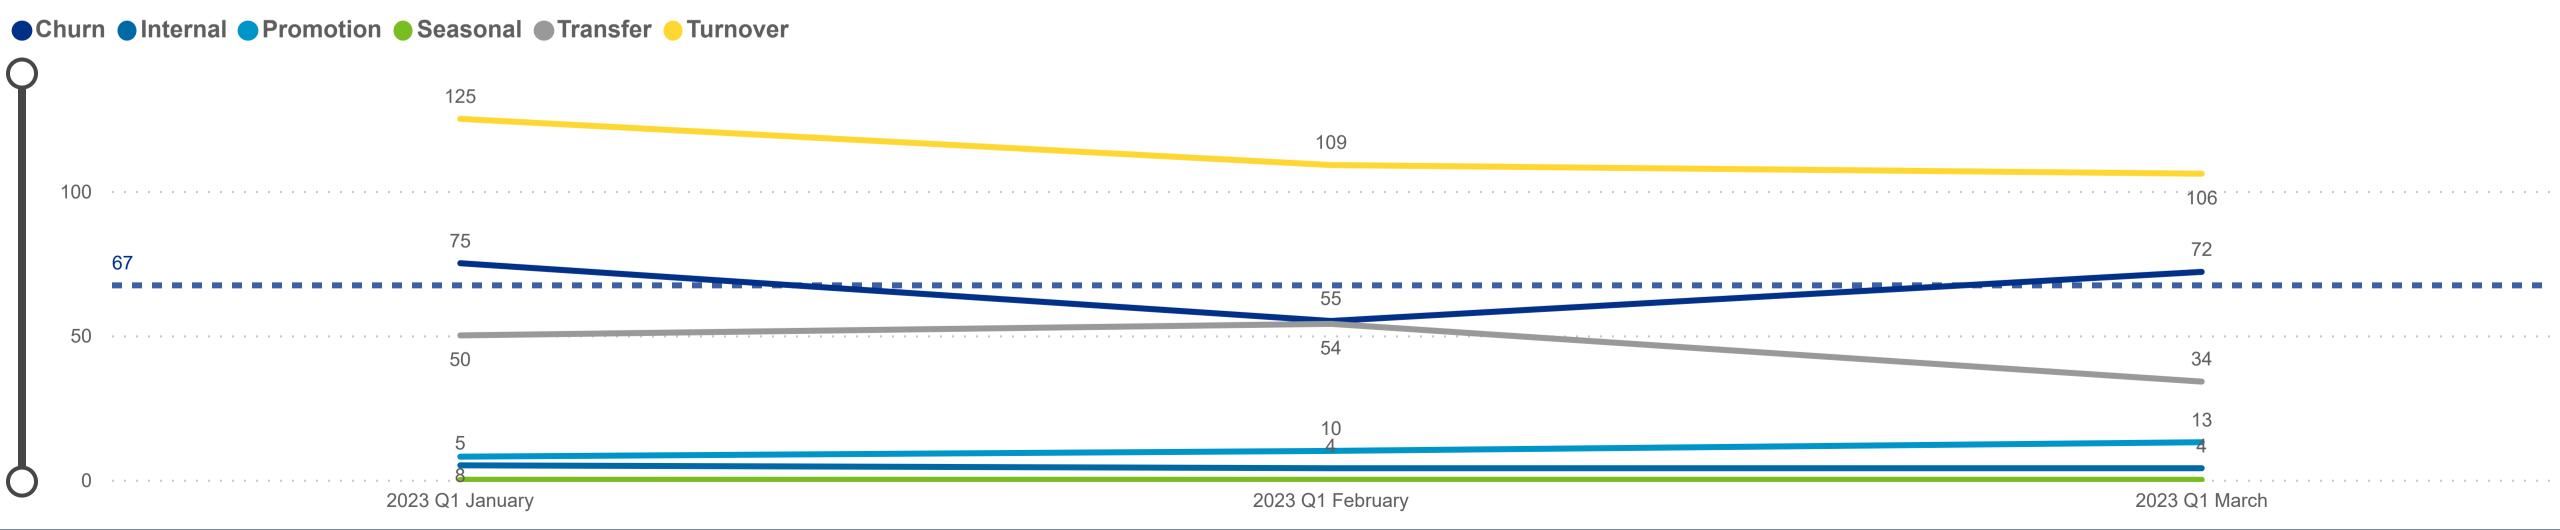

## Workforce and Program Analysis Platform (WPAP): TIMELINE - TURNOVER







## Workforce and Program Analysis Platform (WPAP): TIMELINE - CHURN







# **Workforce and Program Analysis Platform (WPAP): MAP**





# Workforce and Program Analysis Platform (WPAP): JOBS & EMPLOYEES - NOMINAL





# Workforce and Program Analysis Platform (WPAP): JOBS & EMPLOYEES - PERCENT





# Workforce and Program Analysis Platform (WPAP): CAREER PROGRESSION & SENIORITY - NOMINAL





# Workforce and Program Analysis Platform (WPAP): CAREER PROGRESSION & SENIORITY - PERCENT





# Workforce and Program Analysis Platform (WPAP): COMPENSATION - NOMINAL





# Workforce and Program Analysis Platform (WPAP): COMPENSATION - PERCENT





#### Workforce and Program Analysis Platform (WPAP): WORKPLACE CHARACTERISTICS - NOMINAL





#### Workforce and Program Analysis Platform (WPAP):