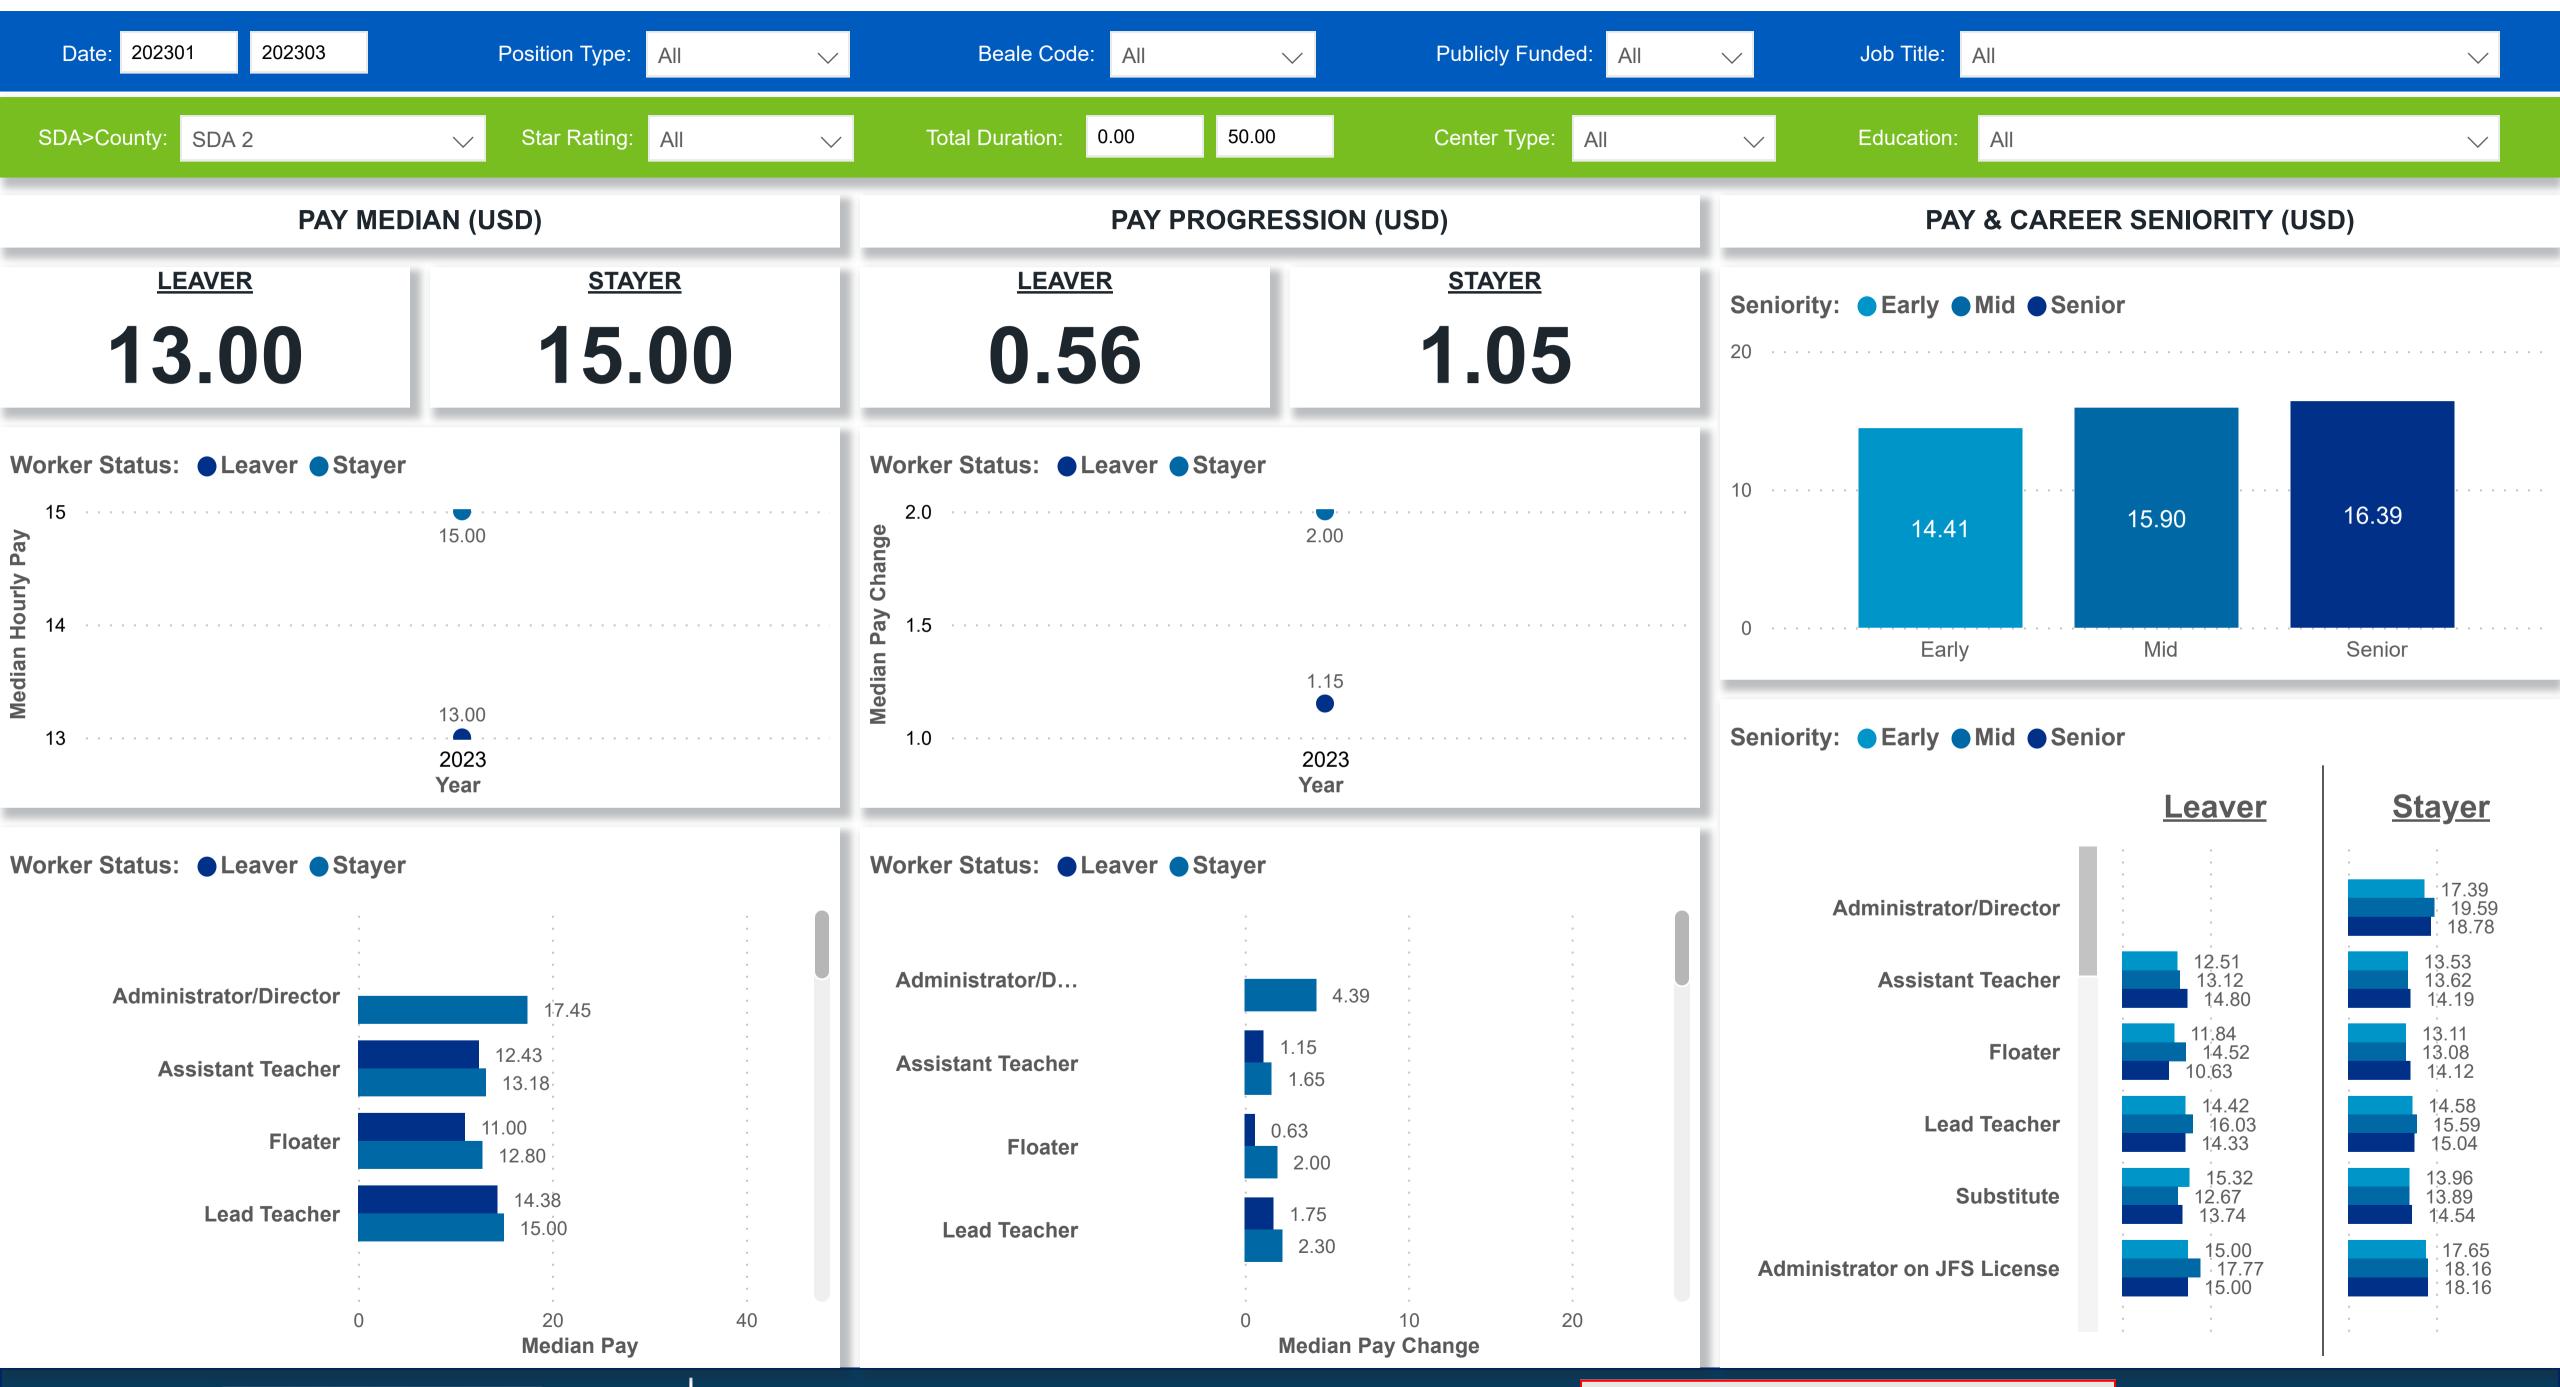

## Workforce and Program Analysis Platform (WPAP): TIMELINE - TURNOVER







## Workforce and Program Analysis Platform (WPAP): TIMELINE - CHURN







# **Workforce and Program Analysis Platform (WPAP): MAP**





# Workforce and Program Analysis Platform (WPAP): JOBS & EMPLOYEES - NOMINAL





# Workforce and Program Analysis Platform (WPAP): JOBS & EMPLOYEES - PERCENT





# Workforce and Program Analysis Platform (WPAP): CAREER PROGRESSION & SENIORITY - NOMINAL





# Workforce and Program Analysis Platform (WPAP): CAREER PROGRESSION & SENIORITY - PERCENT





# Workforce and Program Analysis Platform (WPAP): COMPENSATION - NOMINAL





# Workforce and Program Analysis Platform (WPAP): COMPENSATION - PERCENT





#### Workforce and Program Analysis Platform (WPAP): WORKPLACE CHARACTERISTICS - NOMINAL





#### Workforce and Program Analysis Platform (WPAP): WORKPLACE CHARACTERISTICS - PERCENT