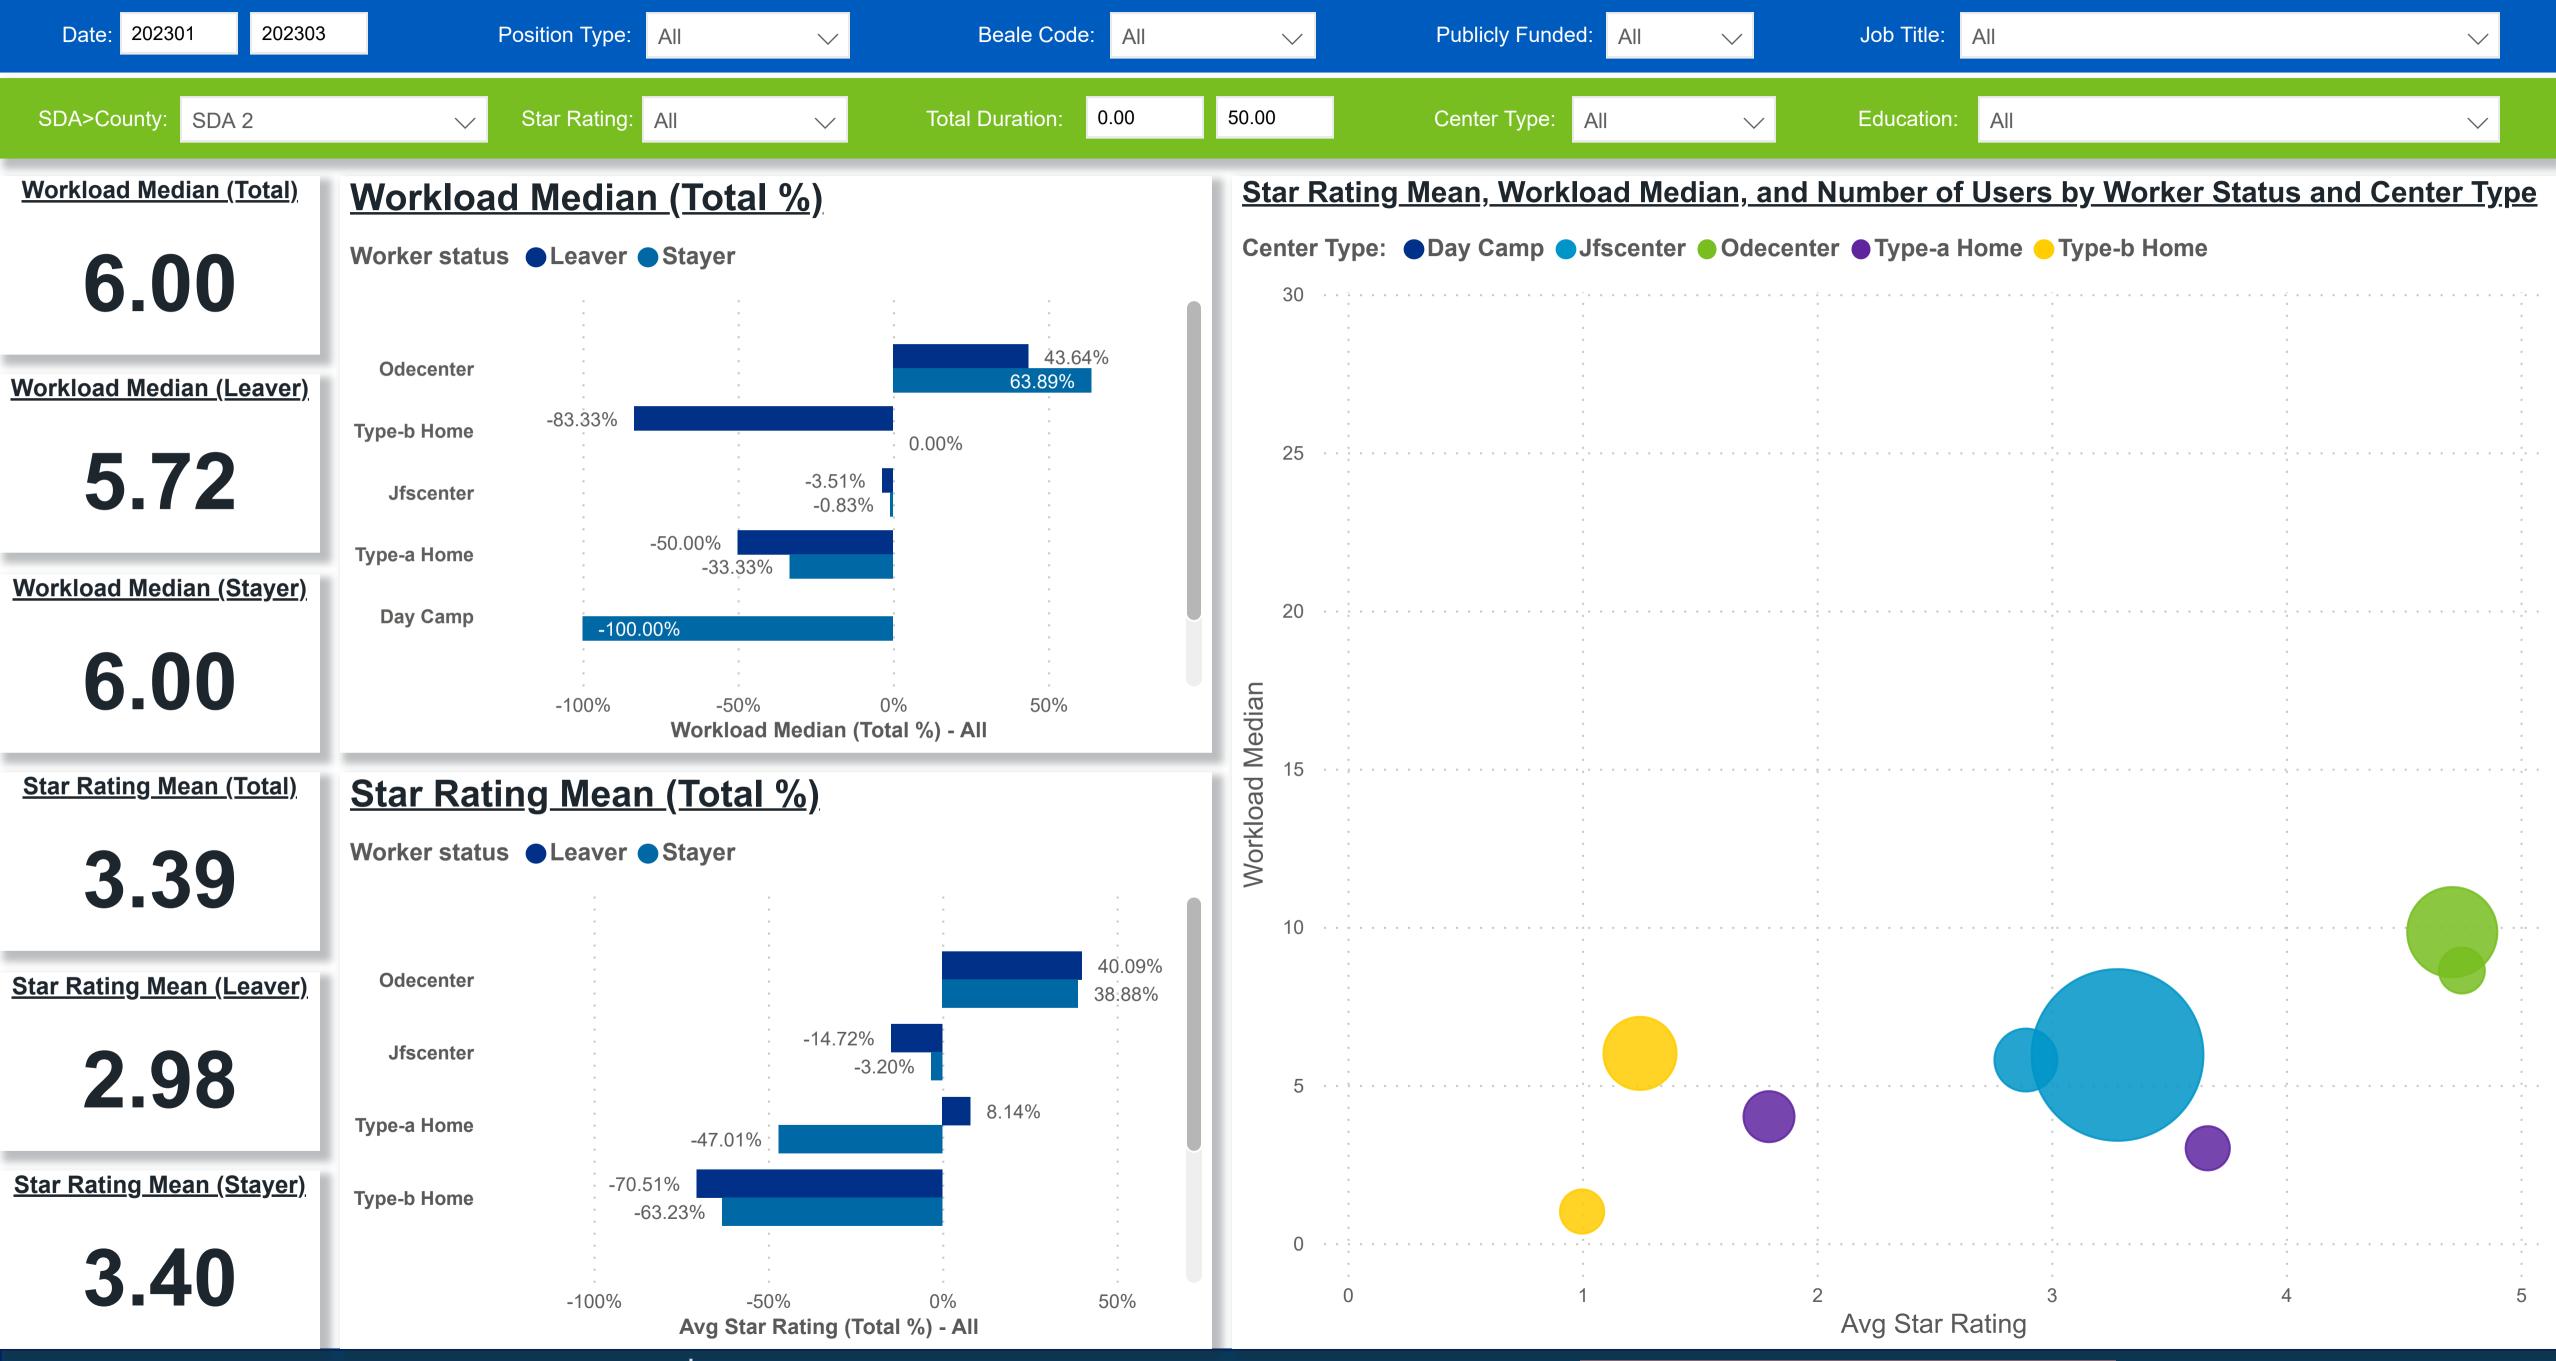

#### Workforce and Program Analysis Platform (WPAP): WORKPLACE CHARACTERISTICS - NOMINAL

#### Workforce and Program Analysis Platform (WPAP): WORKPLACE CHARACTERISTICS - PERCENT