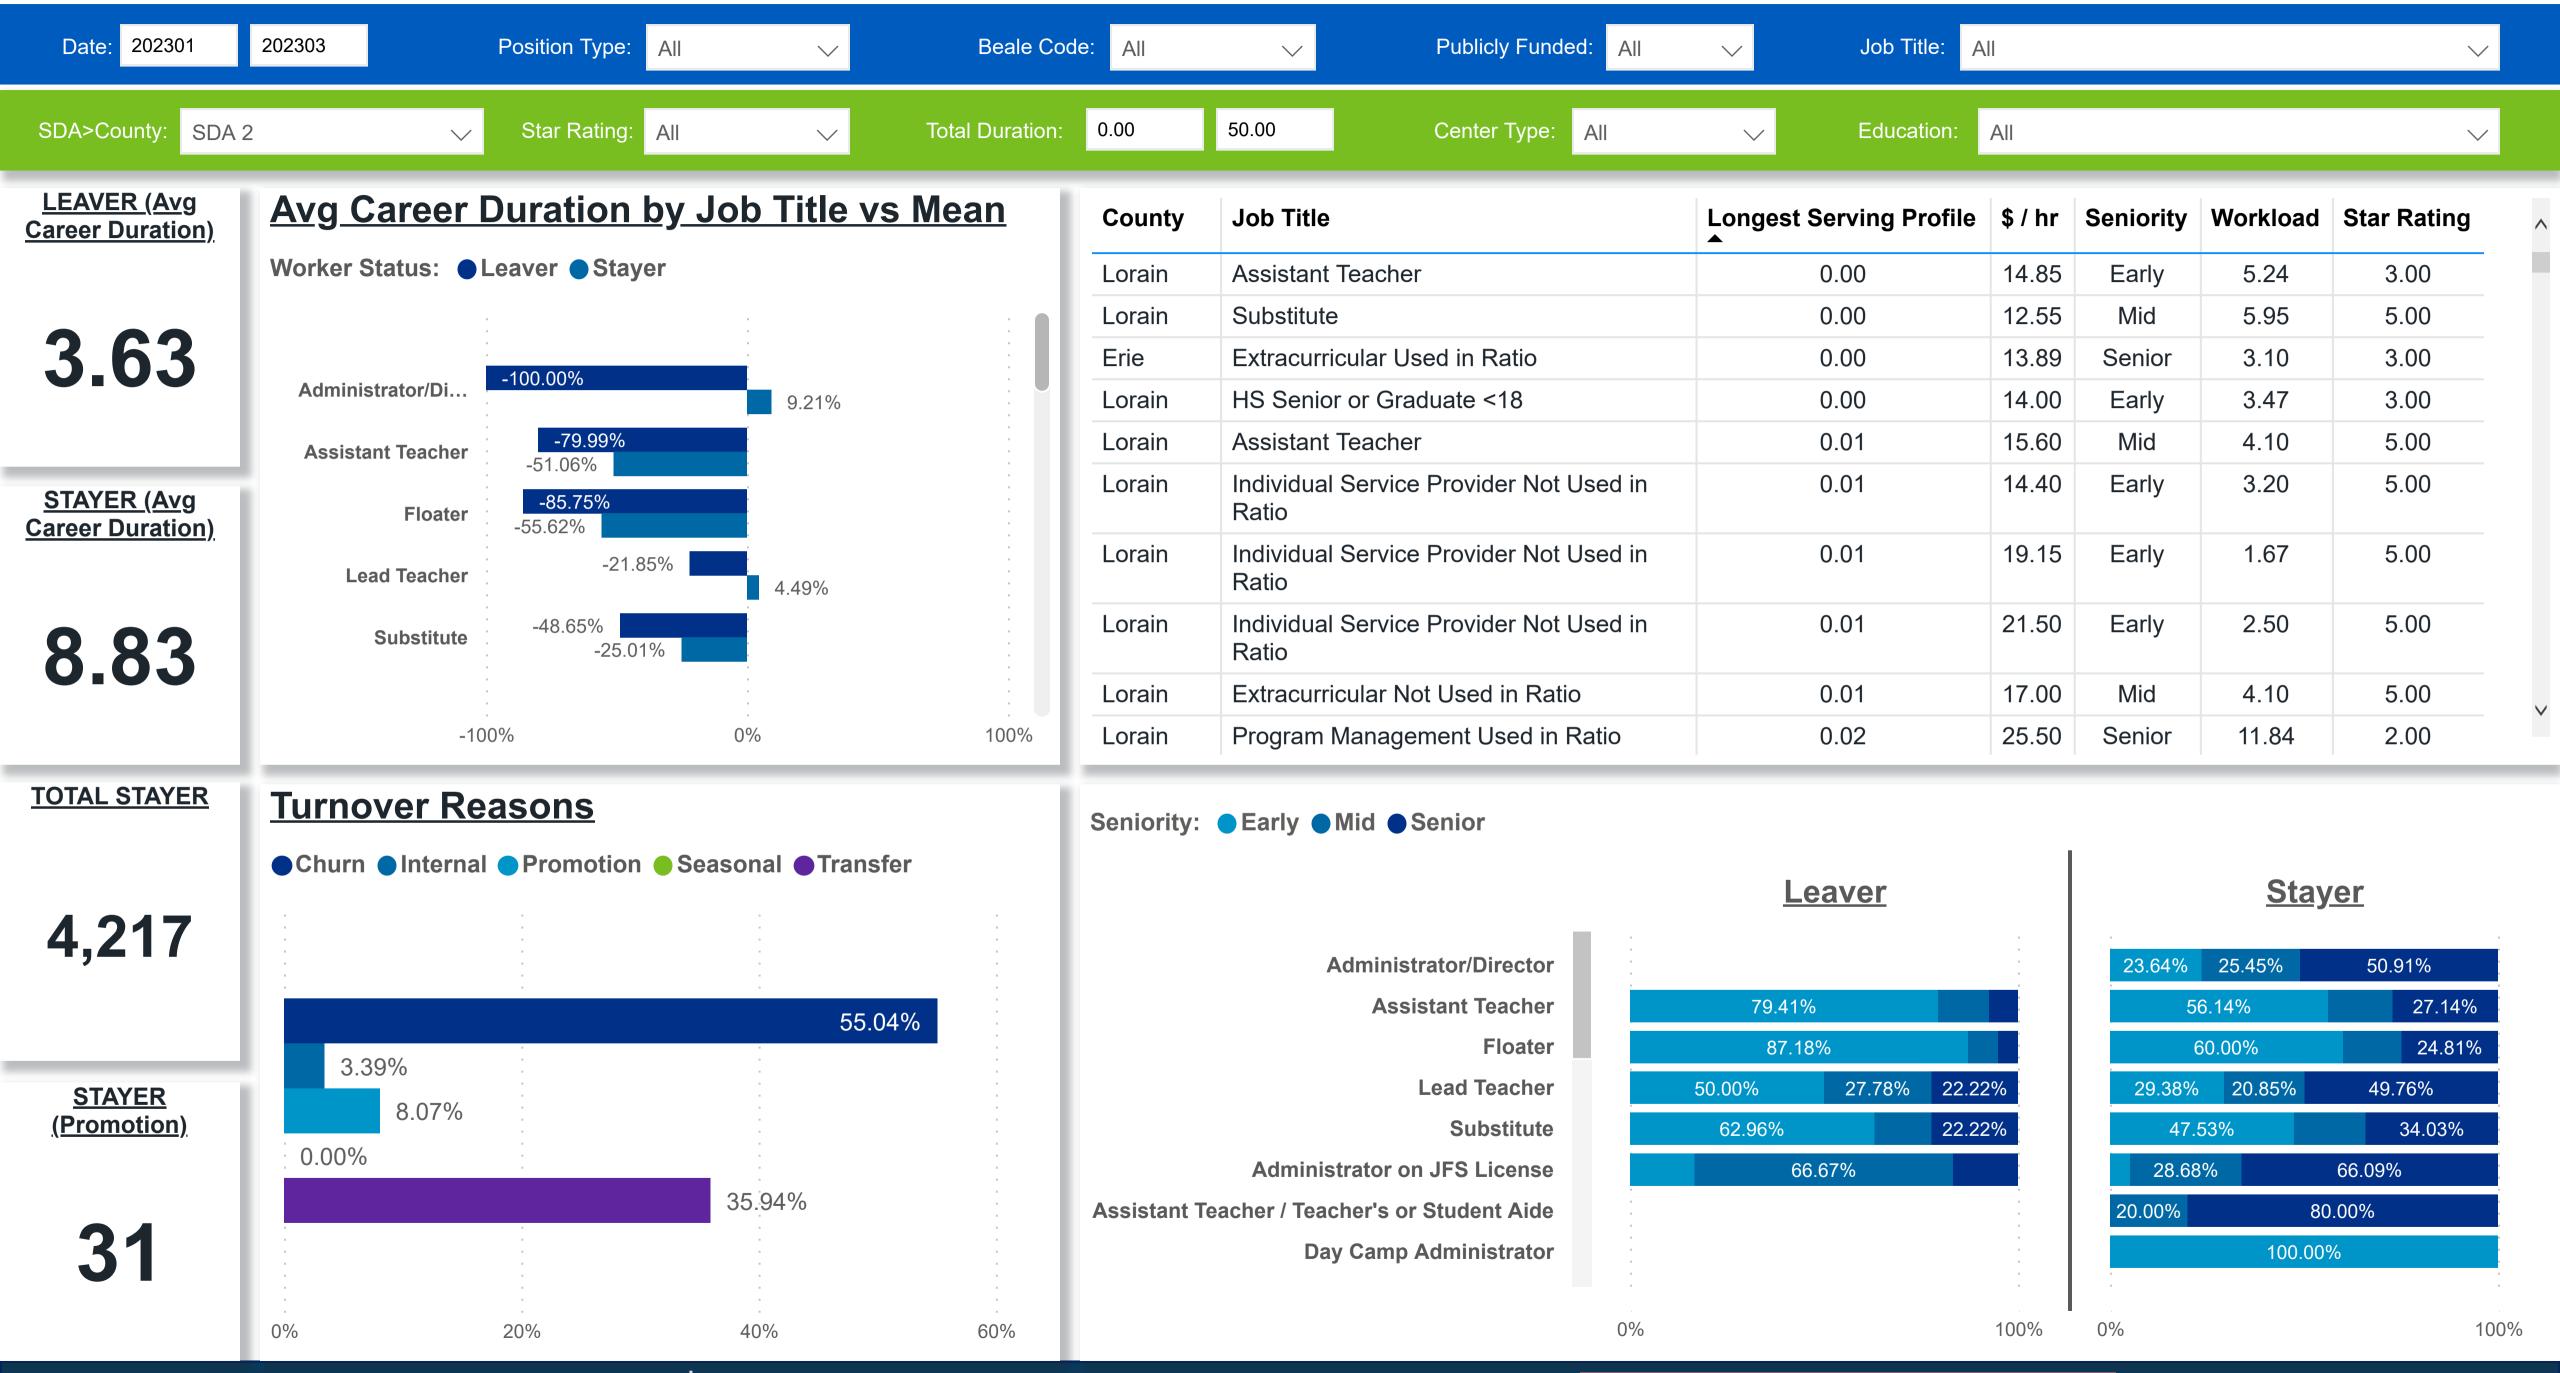

# Workforce and Program Analysis Platform (WPAP): CAREER PROGRESSION & SENIORITY - NOMINAL