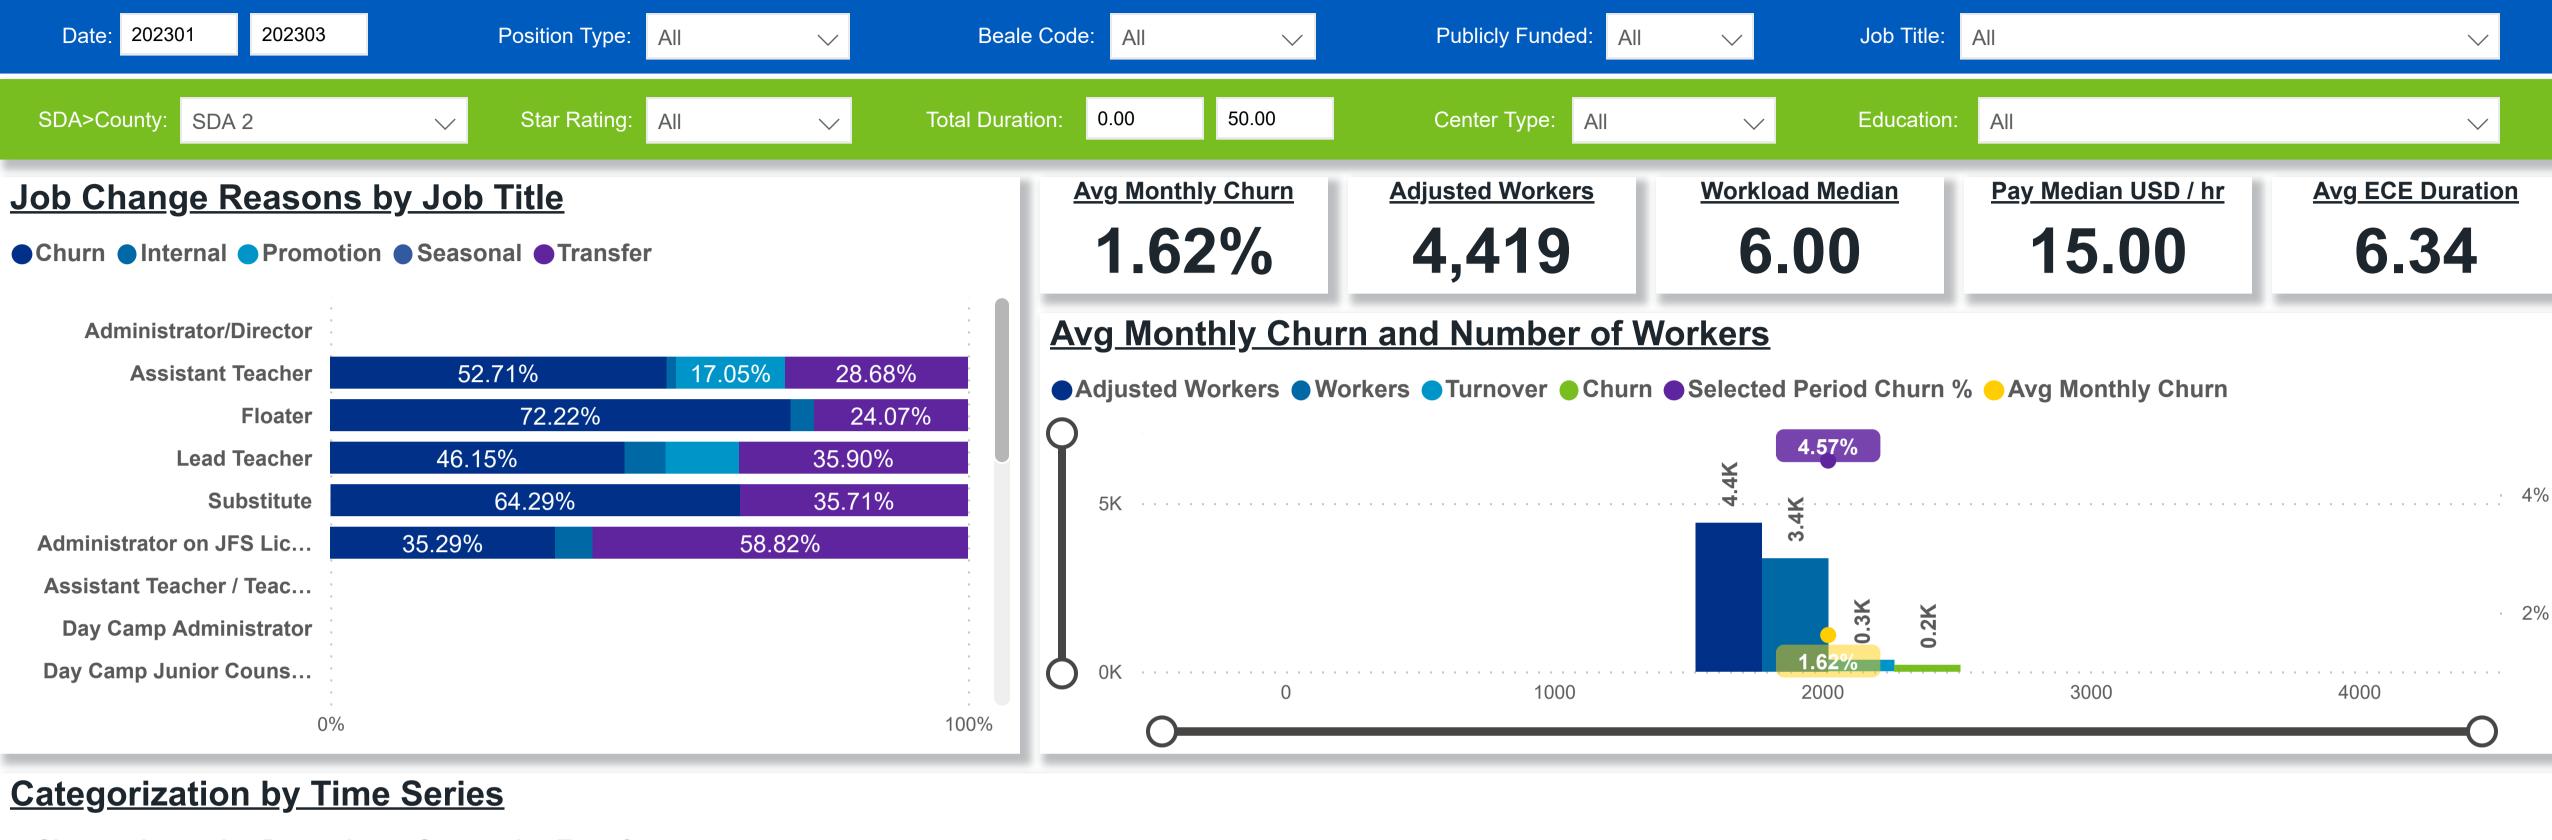

## Workforce and Program Analysis Platform (WPAP): TIMELINE - TURNOVER







## Workforce and Program Analysis Platform (WPAP): TIMELINE - CHURN







# **Workforce and Program Analysis Platform (WPAP): MAP**





# Workforce and Program Analysis Platform (WPAP): JOBS & EMPLOYEES - NOMINAL





# Workforce and Program Analysis Platform (WPAP): JOBS & EMPLOYEES - PERCENT





# Workforce and Program Analysis Platform (WPAP): CAREER PROGRESSION & SENIORITY - NOMINAL





# Workforce and Program Analysis Platform (WPAP): CAREER PROGRESSION & SENIORITY - PERCENT





# Workforce and Program Analysis Platform (WPAP): COMPENSATION - NOMINAL





# Workforce and Program Analysis Platform (WPAP): COMPENSATION - PERCENT





#### Workforce and Program Analysis Platform (WPAP): WORKPLACE CHARACTERISTICS - NOMINAL





#### Workforce and Program Analysis Platform (WPAP): WORKPLACE CHARACTERISTICS - PERCENT