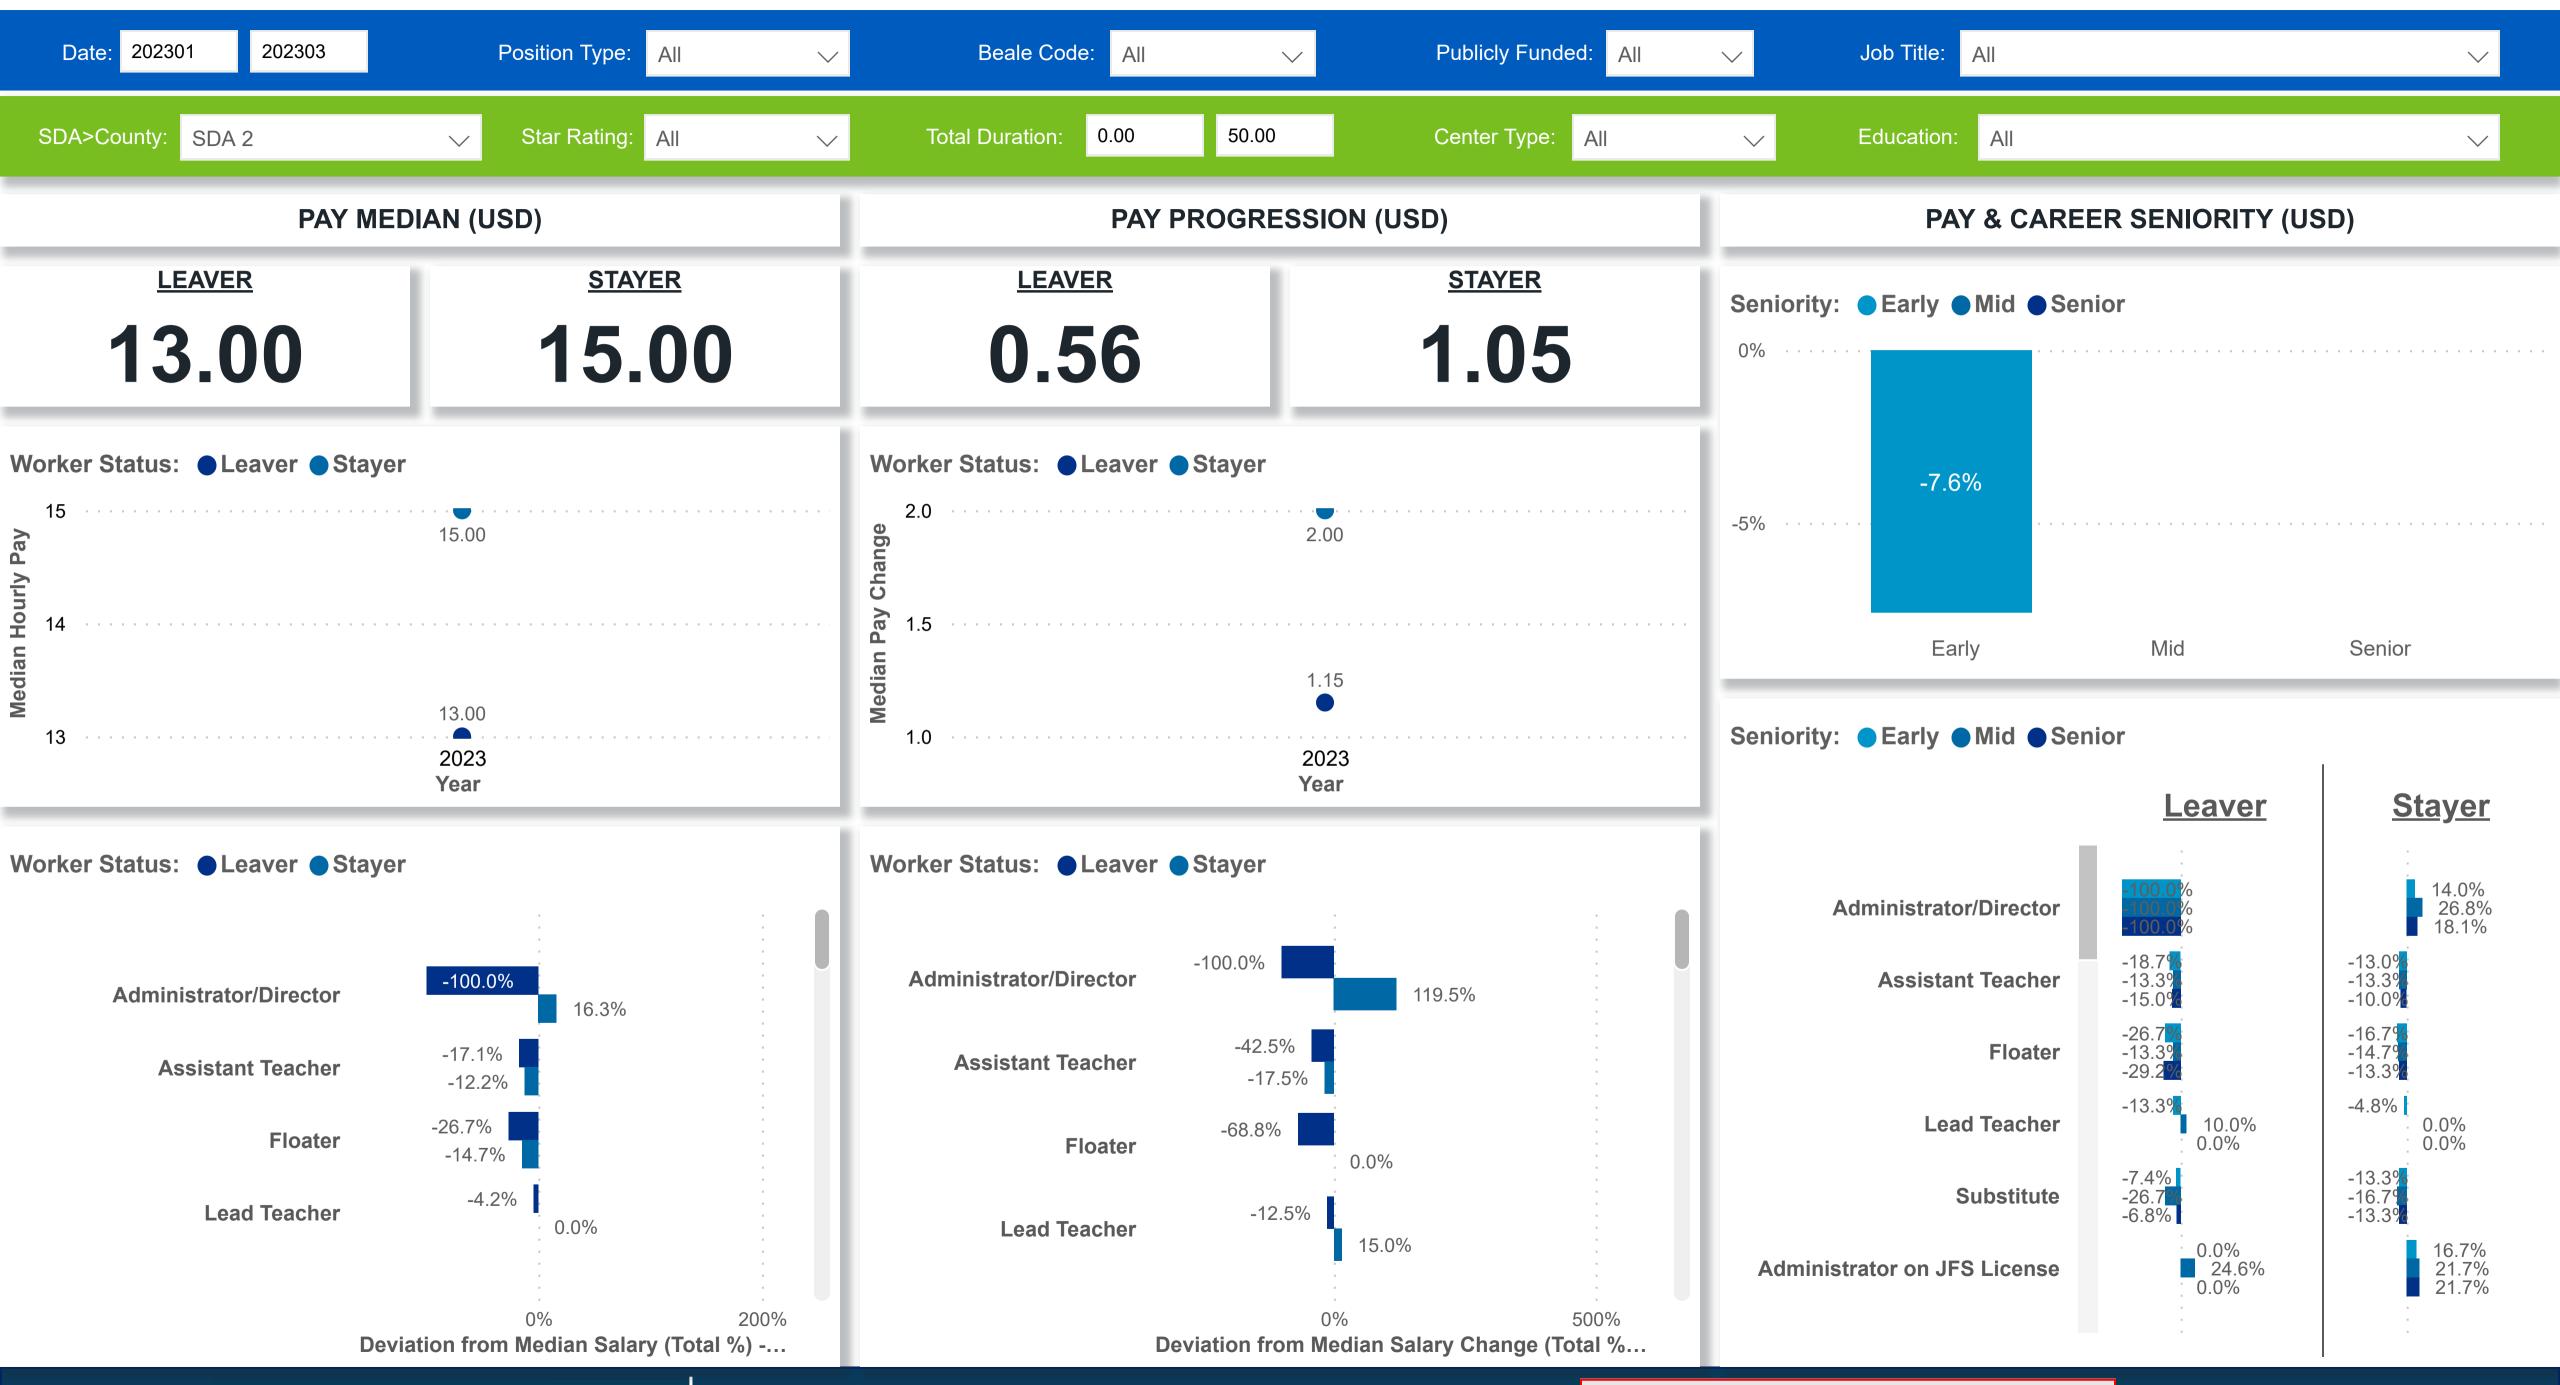

## Workforce and Program Analysis Platform (WPAP): TIMELINE - TURNOVER







## Workforce and Program Analysis Platform (WPAP): TIMELINE - CHURN







# **Workforce and Program Analysis Platform (WPAP): MAP**





# Workforce and Program Analysis Platform (WPAP): JOBS & EMPLOYEES - NOMINAL





# Workforce and Program Analysis Platform (WPAP): JOBS & EMPLOYEES - PERCENT





# Workforce and Program Analysis Platform (WPAP): CAREER PROGRESSION & SENIORITY - NOMINAL





# Workforce and Program Analysis Platform (WPAP): CAREER PROGRESSION & SENIORITY - PERCENT





# Workforce and Program Analysis Platform (WPAP): COMPENSATION - NOMINAL





# Workforce and Program Analysis Platform (WPAP): COMPENSATION - PERCENT





#### Workforce and Program Analysis Platform (WPAP): WORKPLACE CHARACTERISTICS - NOMINAL





#### Workforce and Program Analysis Platform (WPAP): WORKPLACE CHARACTERISTICS - PERCENT