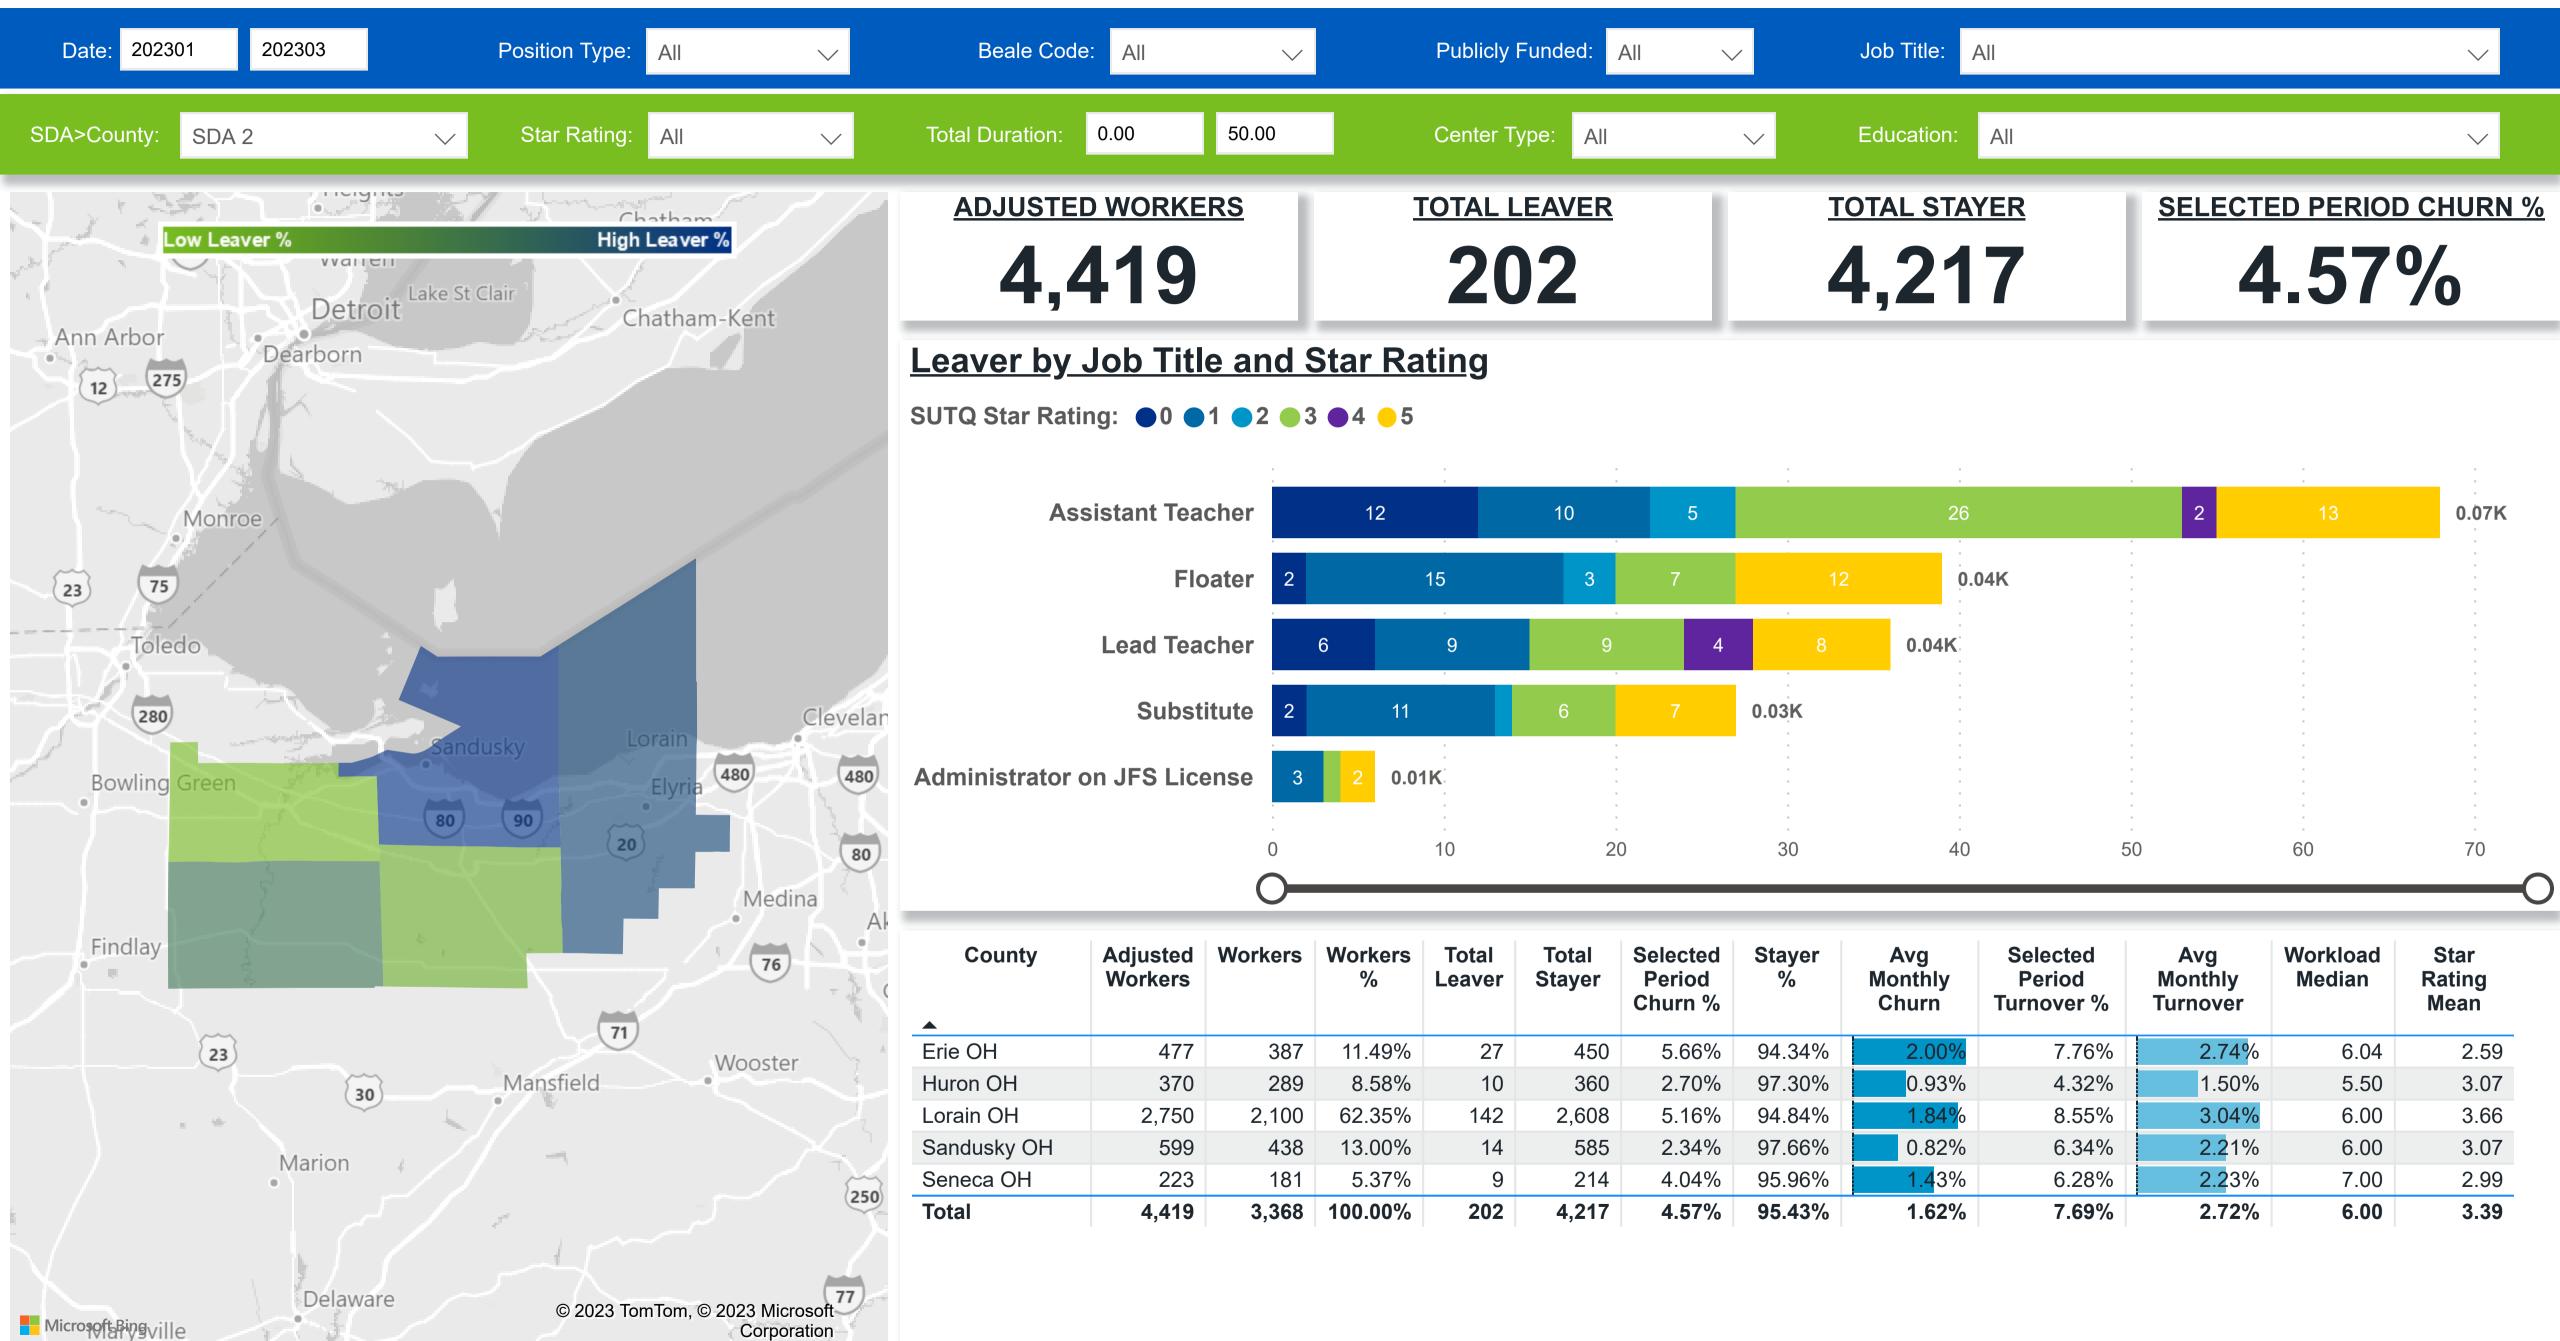

## Workforce and Program Analysis Platform (WPAP): TIMELINE - TURNOVER







## Workforce and Program Analysis Platform (WPAP): TIMELINE - CHURN







# **Workforce and Program Analysis Platform (WPAP): MAP**





# Workforce and Program Analysis Platform (WPAP): JOBS & EMPLOYEES - NOMINAL





# Workforce and Program Analysis Platform (WPAP): JOBS & EMPLOYEES - PERCENT





# Workforce and Program Analysis Platform (WPAP): CAREER PROGRESSION & SENIORITY - NOMINAL





# Workforce and Program Analysis Platform (WPAP): CAREER PROGRESSION & SENIORITY - PERCENT





# Workforce and Program Analysis Platform (WPAP): COMPENSATION - NOMINAL





# Workforce and Program Analysis Platform (WPAP): COMPENSATION - PERCENT





#### Workforce and Program Analysis Platform (WPAP): WORKPLACE CHARACTERISTICS - NOMINAL





#### Workforce and Program Analysis Platform (WPAP): WORKPLACE CHARACTERISTICS - PERCENT