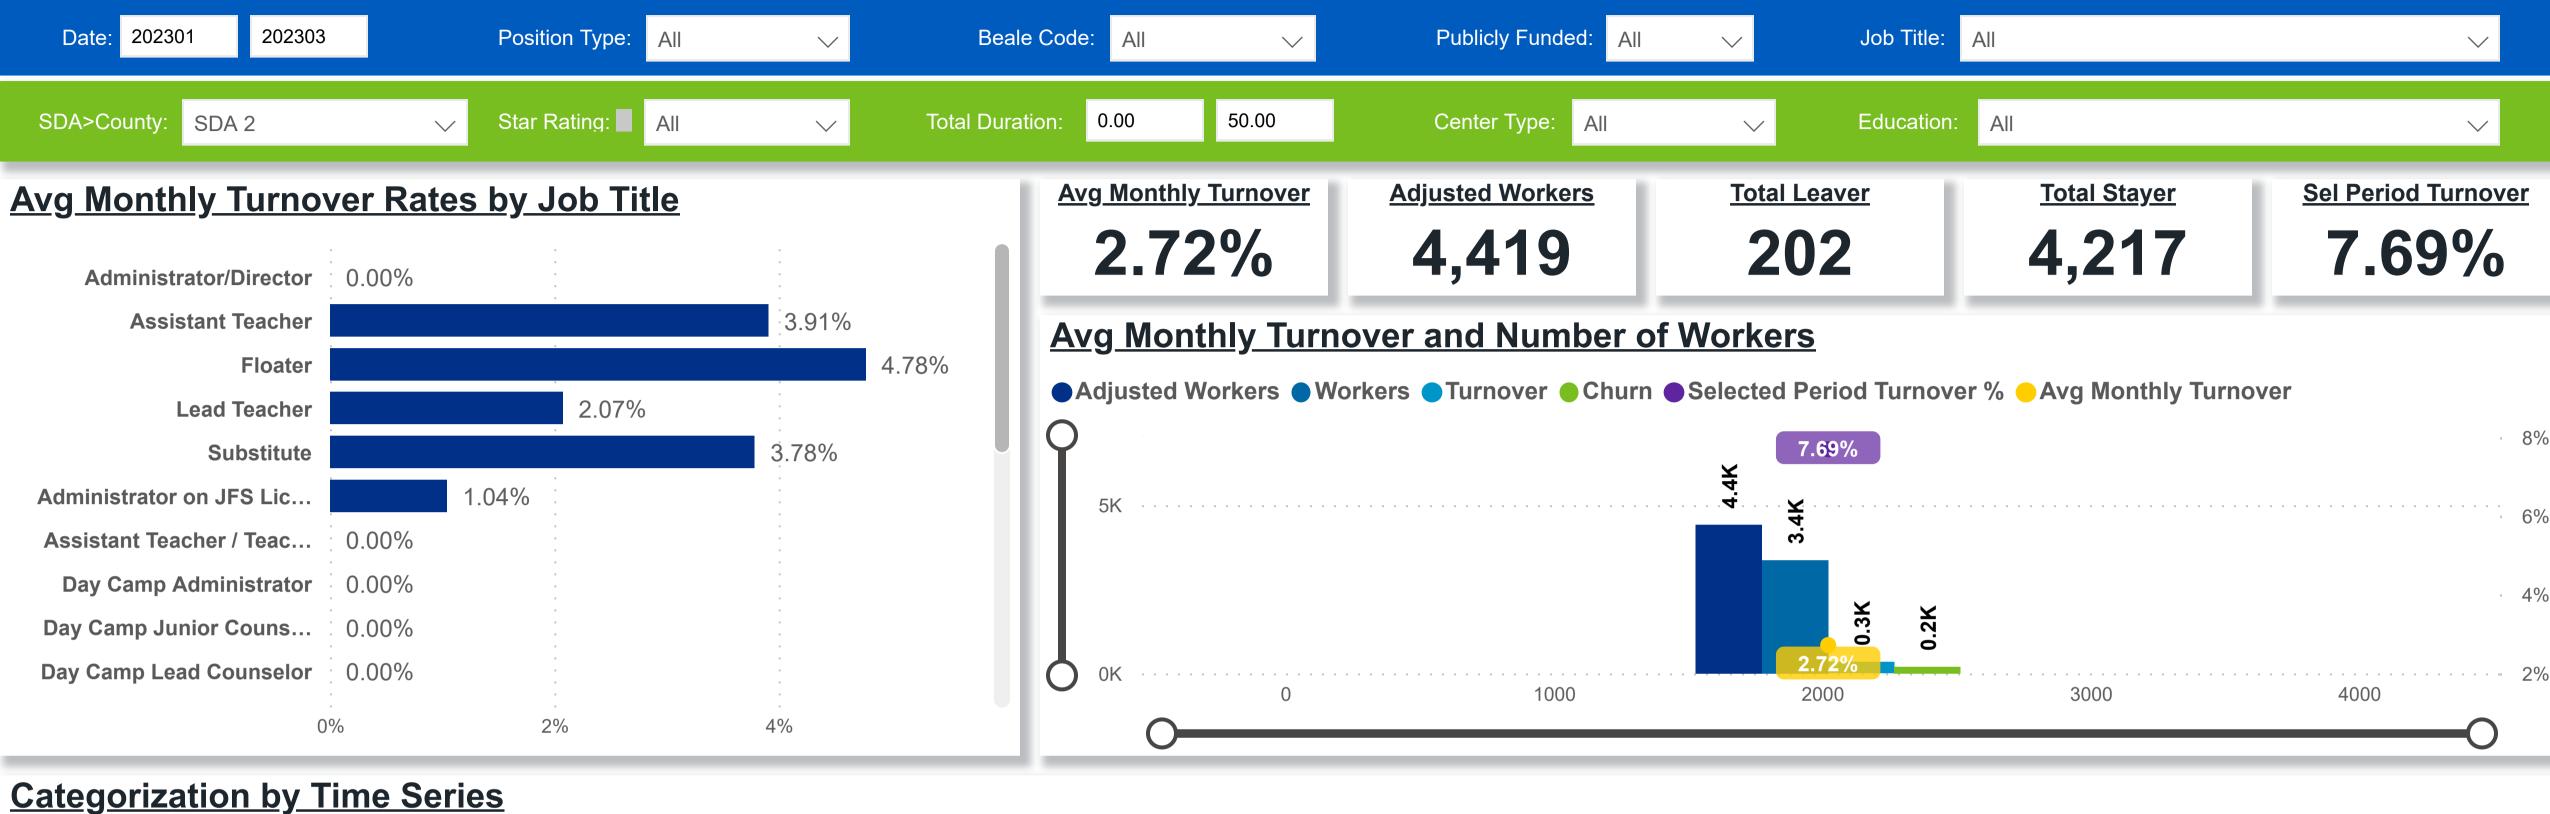

## Workforce and Program Analysis Platform (WPAP): TIMELINE - TURNOVER







## Workforce and Program Analysis Platform (WPAP): TIMELINE - CHURN







# **Workforce and Program Analysis Platform (WPAP): MAP**





# Workforce and Program Analysis Platform (WPAP): JOBS & EMPLOYEES - NOMINAL





# Workforce and Program Analysis Platform (WPAP): JOBS & EMPLOYEES - PERCENT





# Workforce and Program Analysis Platform (WPAP): CAREER PROGRESSION & SENIORITY - NOMINAL





# Workforce and Program Analysis Platform (WPAP): CAREER PROGRESSION & SENIORITY - PERCENT





# Workforce and Program Analysis Platform (WPAP): COMPENSATION - NOMINAL





# Workforce and Program Analysis Platform (WPAP): COMPENSATION - PERCENT





#### Workforce and Program Analysis Platform (WPAP): WORKPLACE CHARACTERISTICS - NOMINAL





#### Workforce and Program Analysis Platform (WPAP