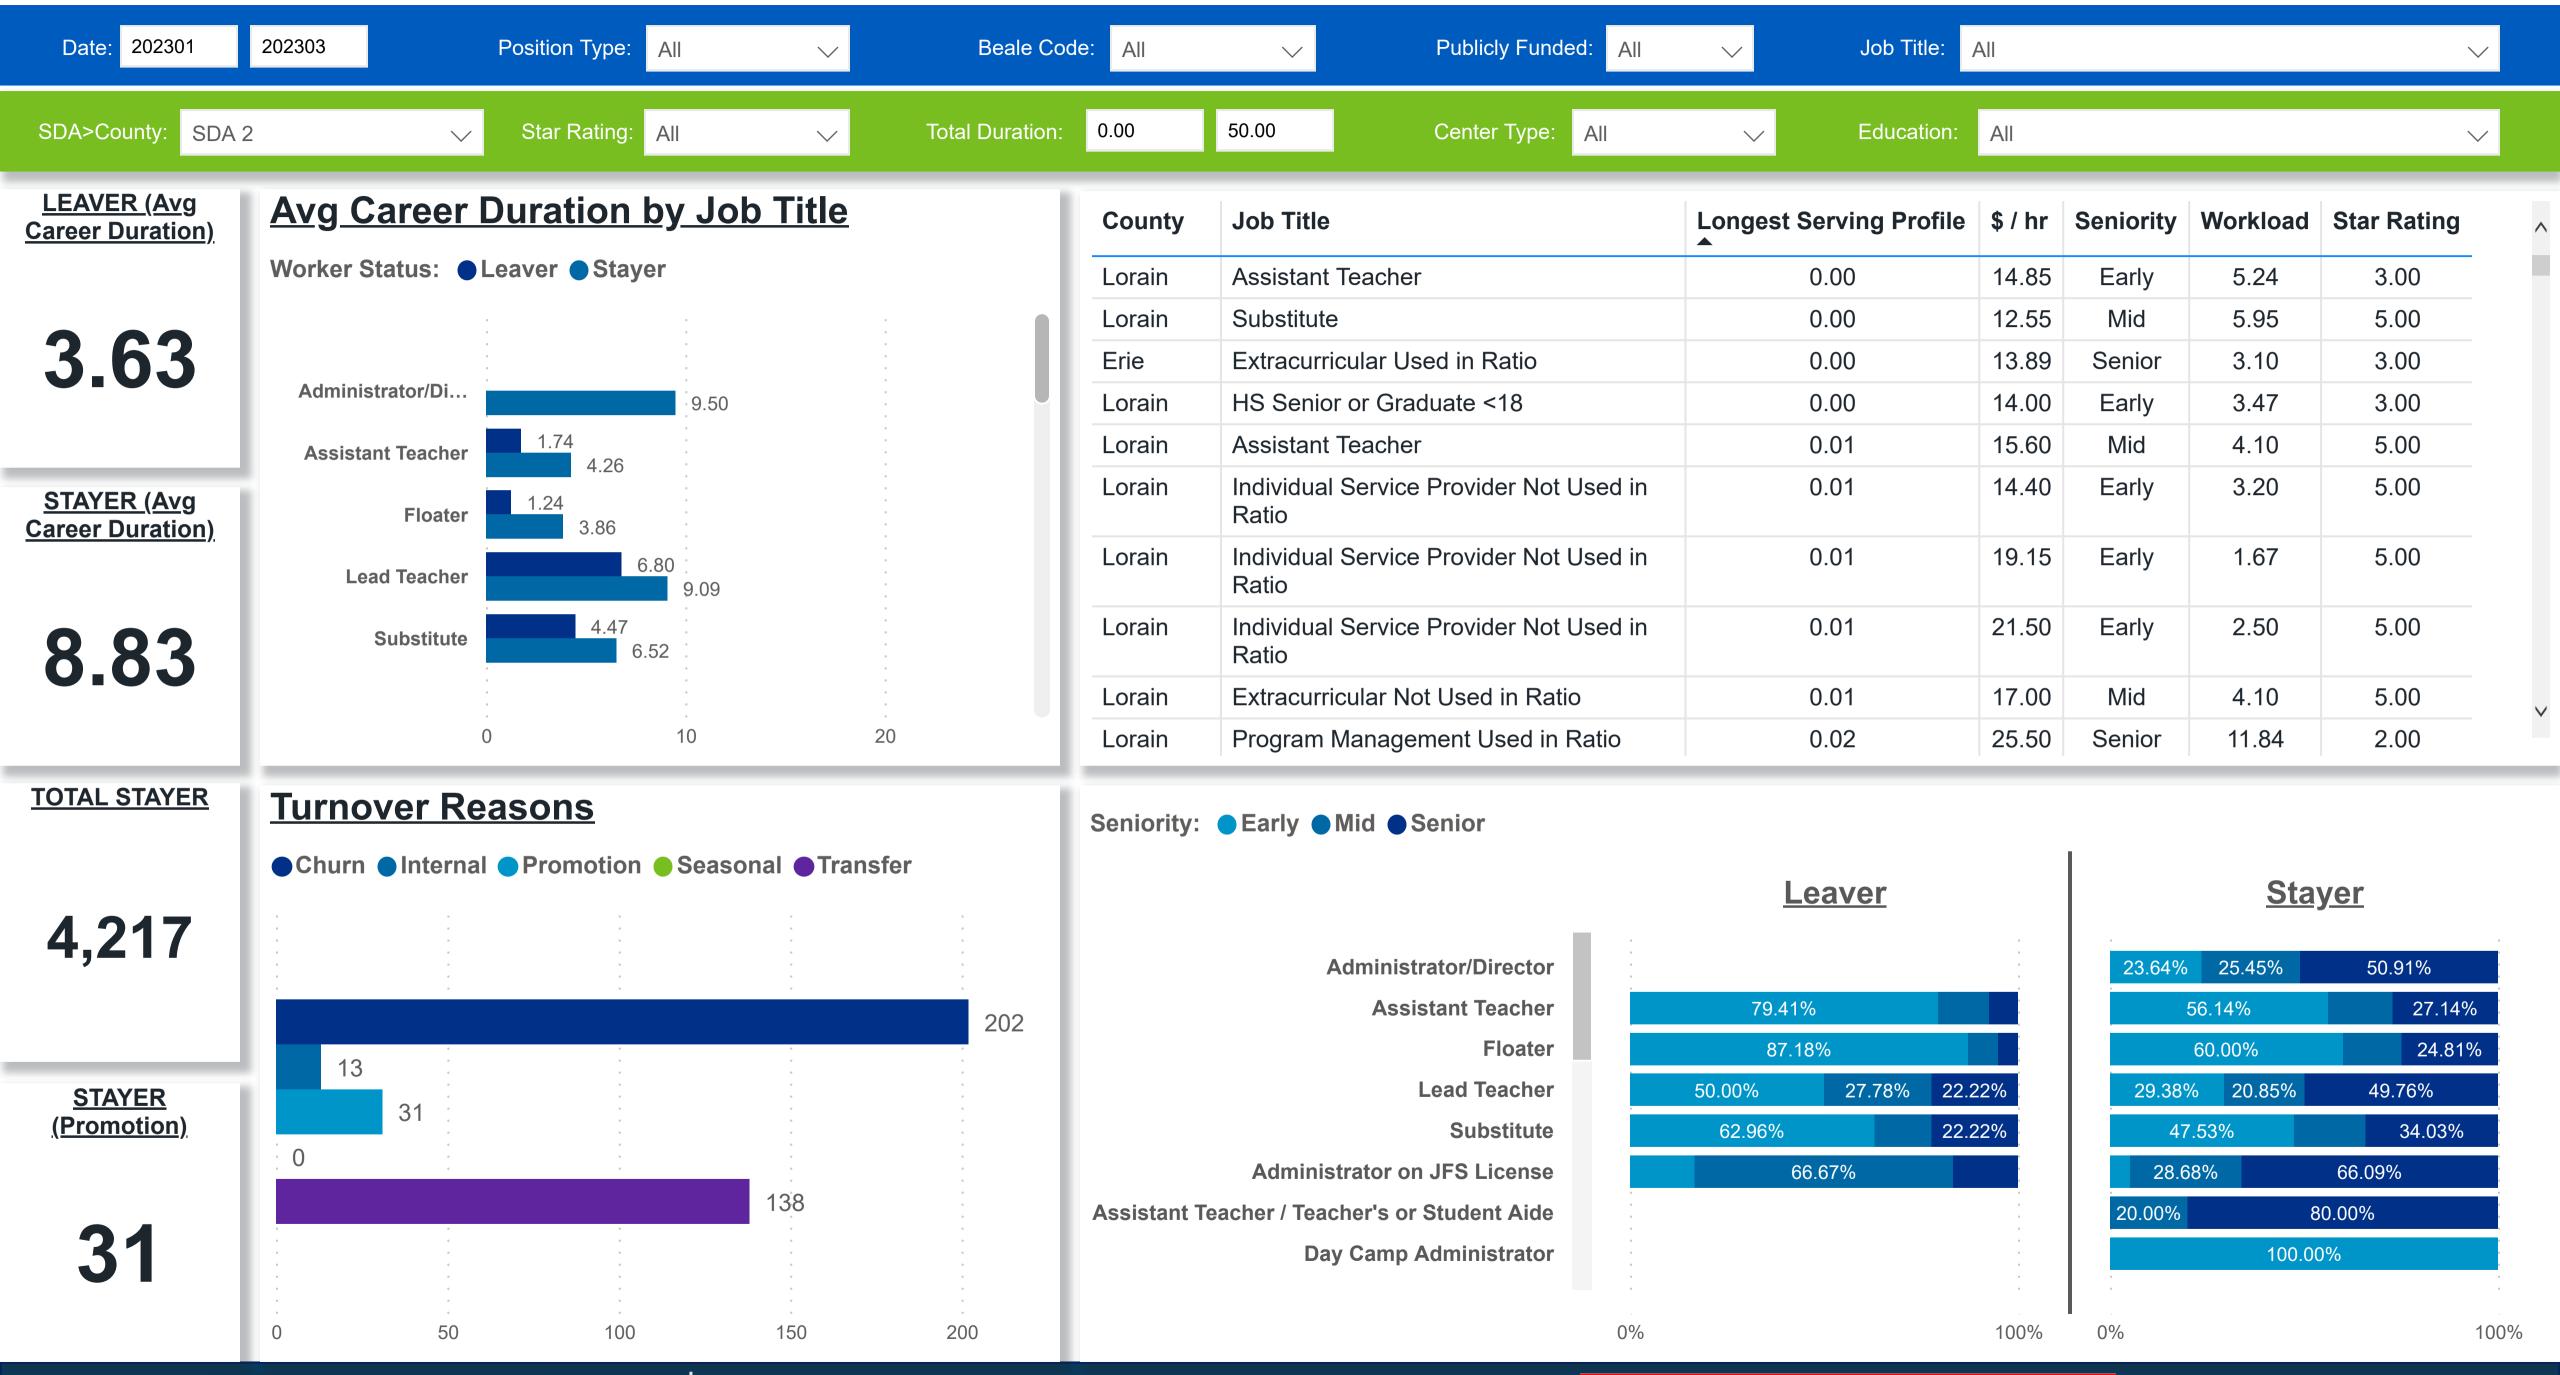

# Workforce and Program Analysis Platform (WPAP): CAREER PROGRESSION & SENIORITY - NOMINAL