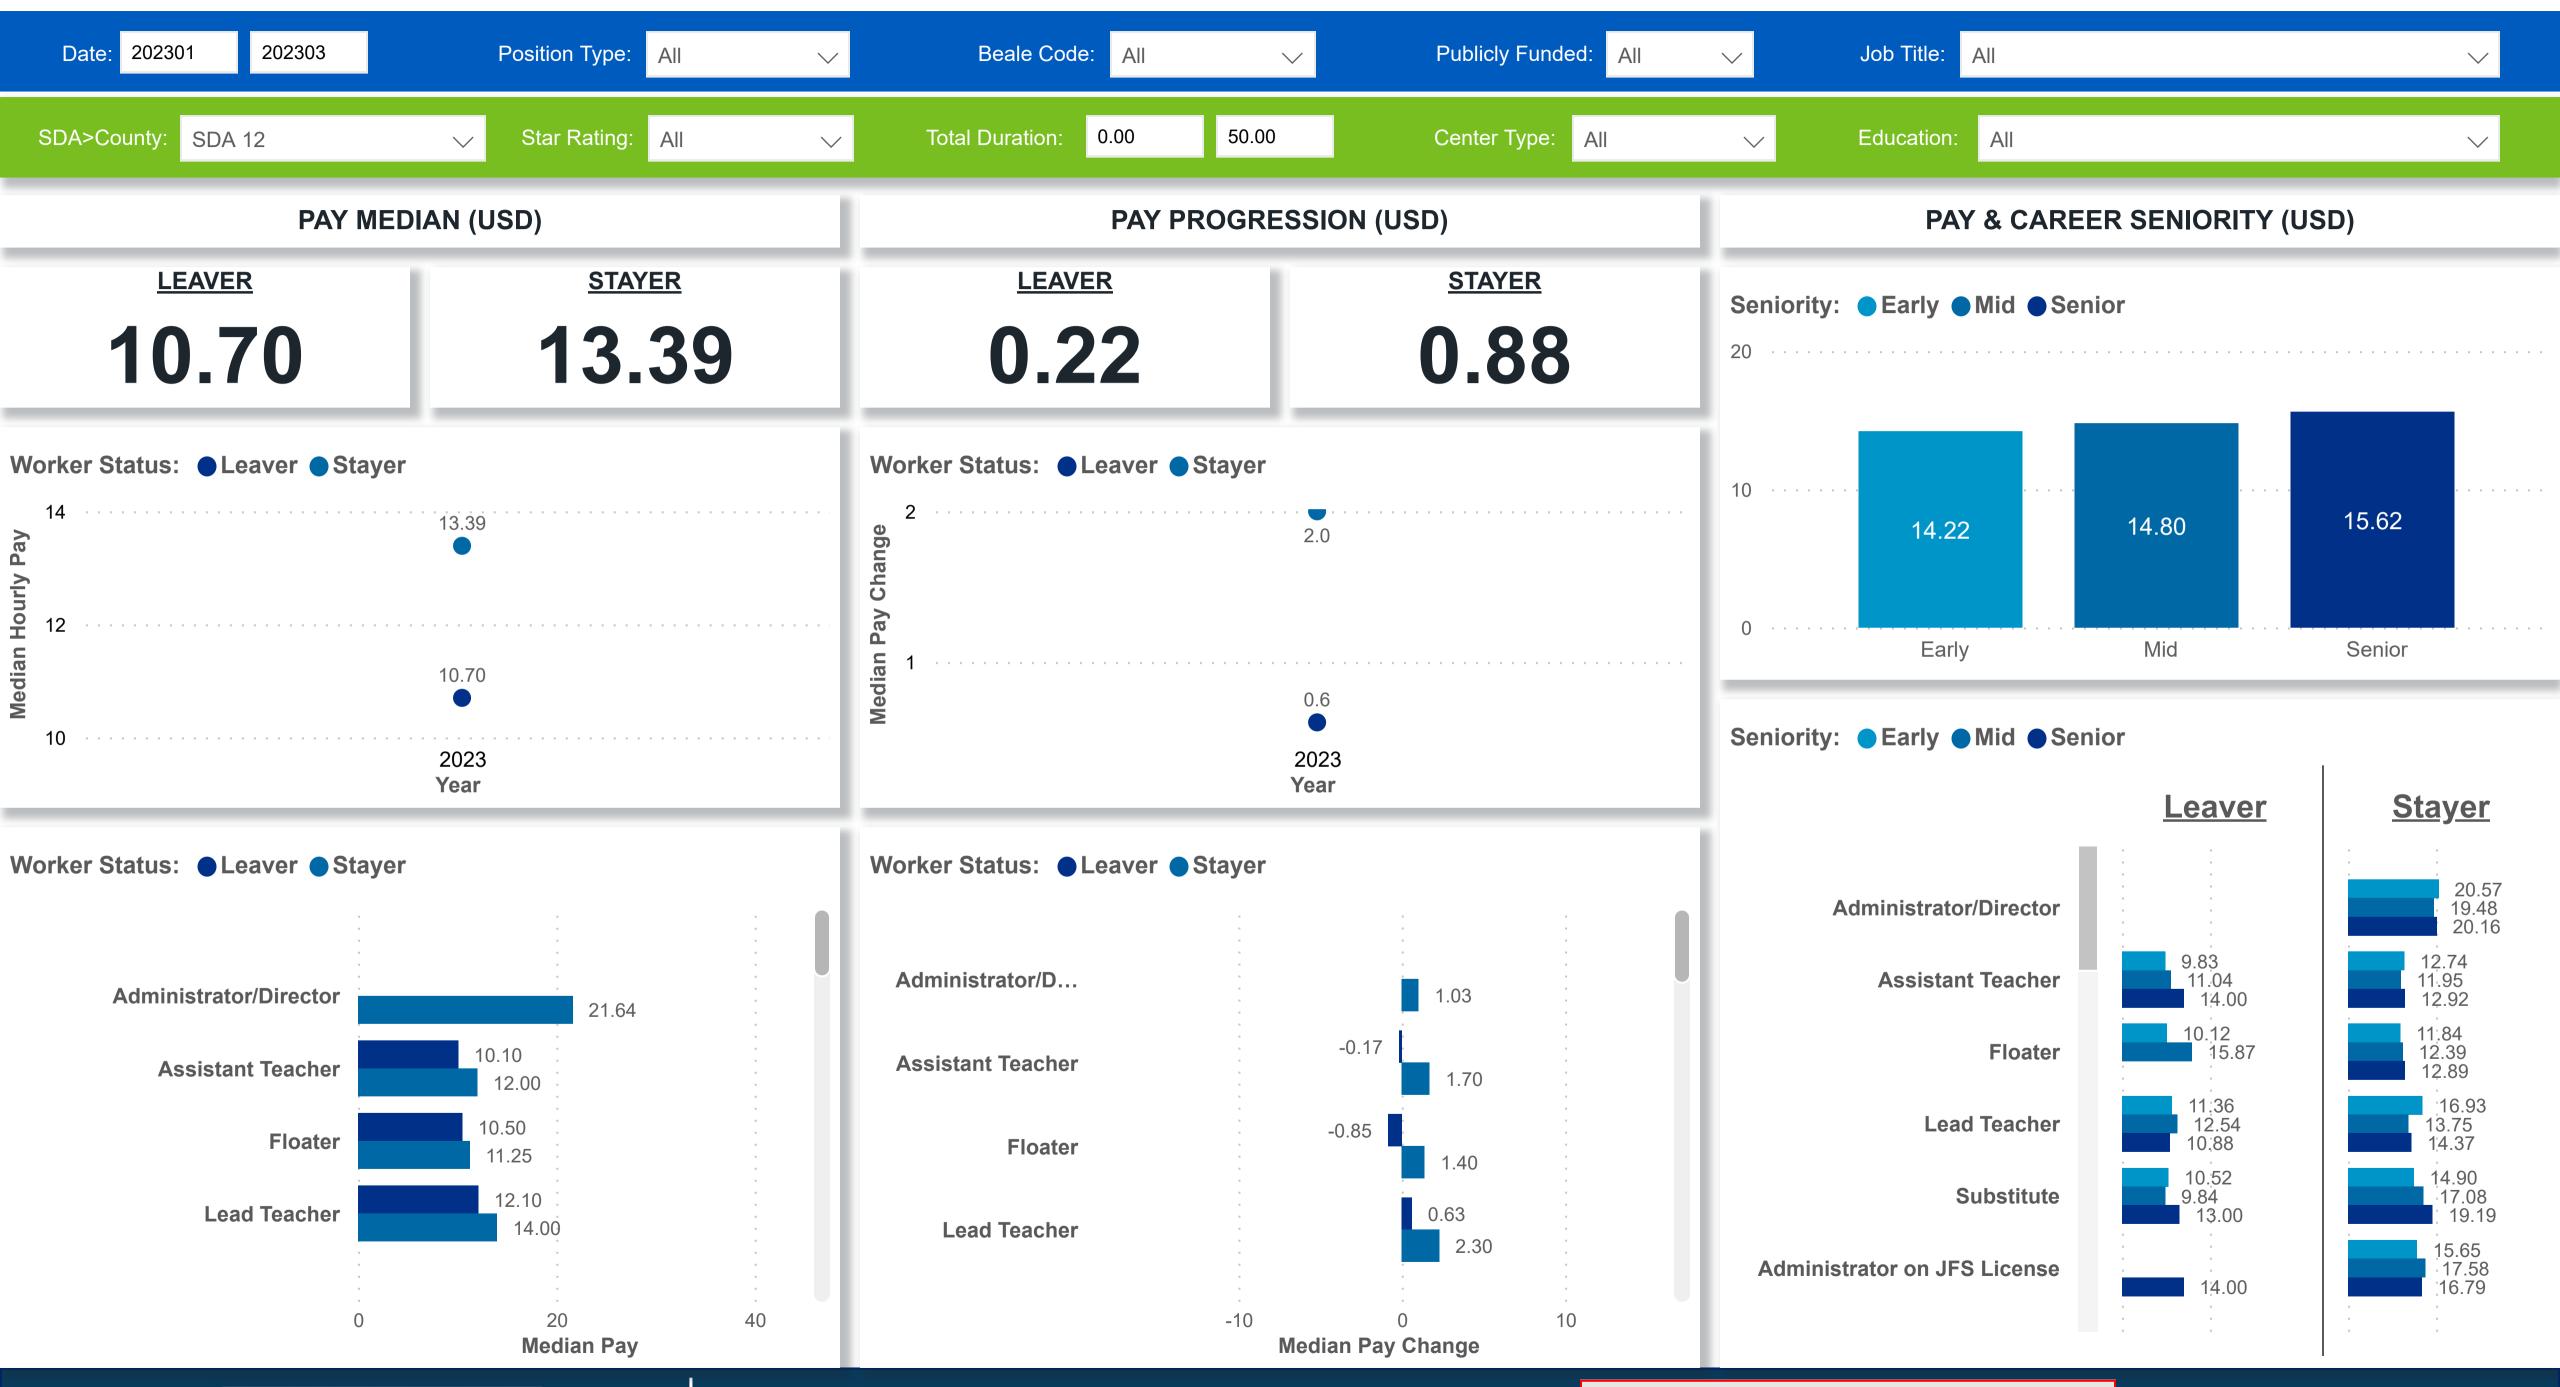

### Workforce and Program Analysis Platform (WPAP): TIMELINE - TURNOVER

**Created Date: 04/03/2023** 



# Categorization by Time Series





### Workforce and Program Analysis Platform (WPAP): TIMELINE - CHURN







# Workforce and Program Analysis Platform (WPAP): MAP





# Workforce and Program Analysis Platform (WPAP): JOBS & EMPLOYEES - NOMINAL





# Workforce and Program Analysis Platform (WPAP): JOBS & EMPLOYEES - PERCENT





#### Workforce and Program Analysis Platform (WPAP): CAREER PROGRESSION & SENIORITY - NOMINAL





# Workforce and Program Analysis Platform (WPAP): CAREER PROGRESSION & SENIORITY - PERCENT





# Workforce and Program Analysis Platform (WPAP): COMPENSATION - NOMINAL





# Workforce and Program Analysis Platform (WPAP): COMPENSATION - PERCENT





### Workforce and Program Analysis Platform (WPAP): WORKPLACE CHARACTERISTICS - NOMINAL





### Workforce and Program Analysis Platform (WPAP): WORKPLACE CHARACTERISTICS - PERCENT