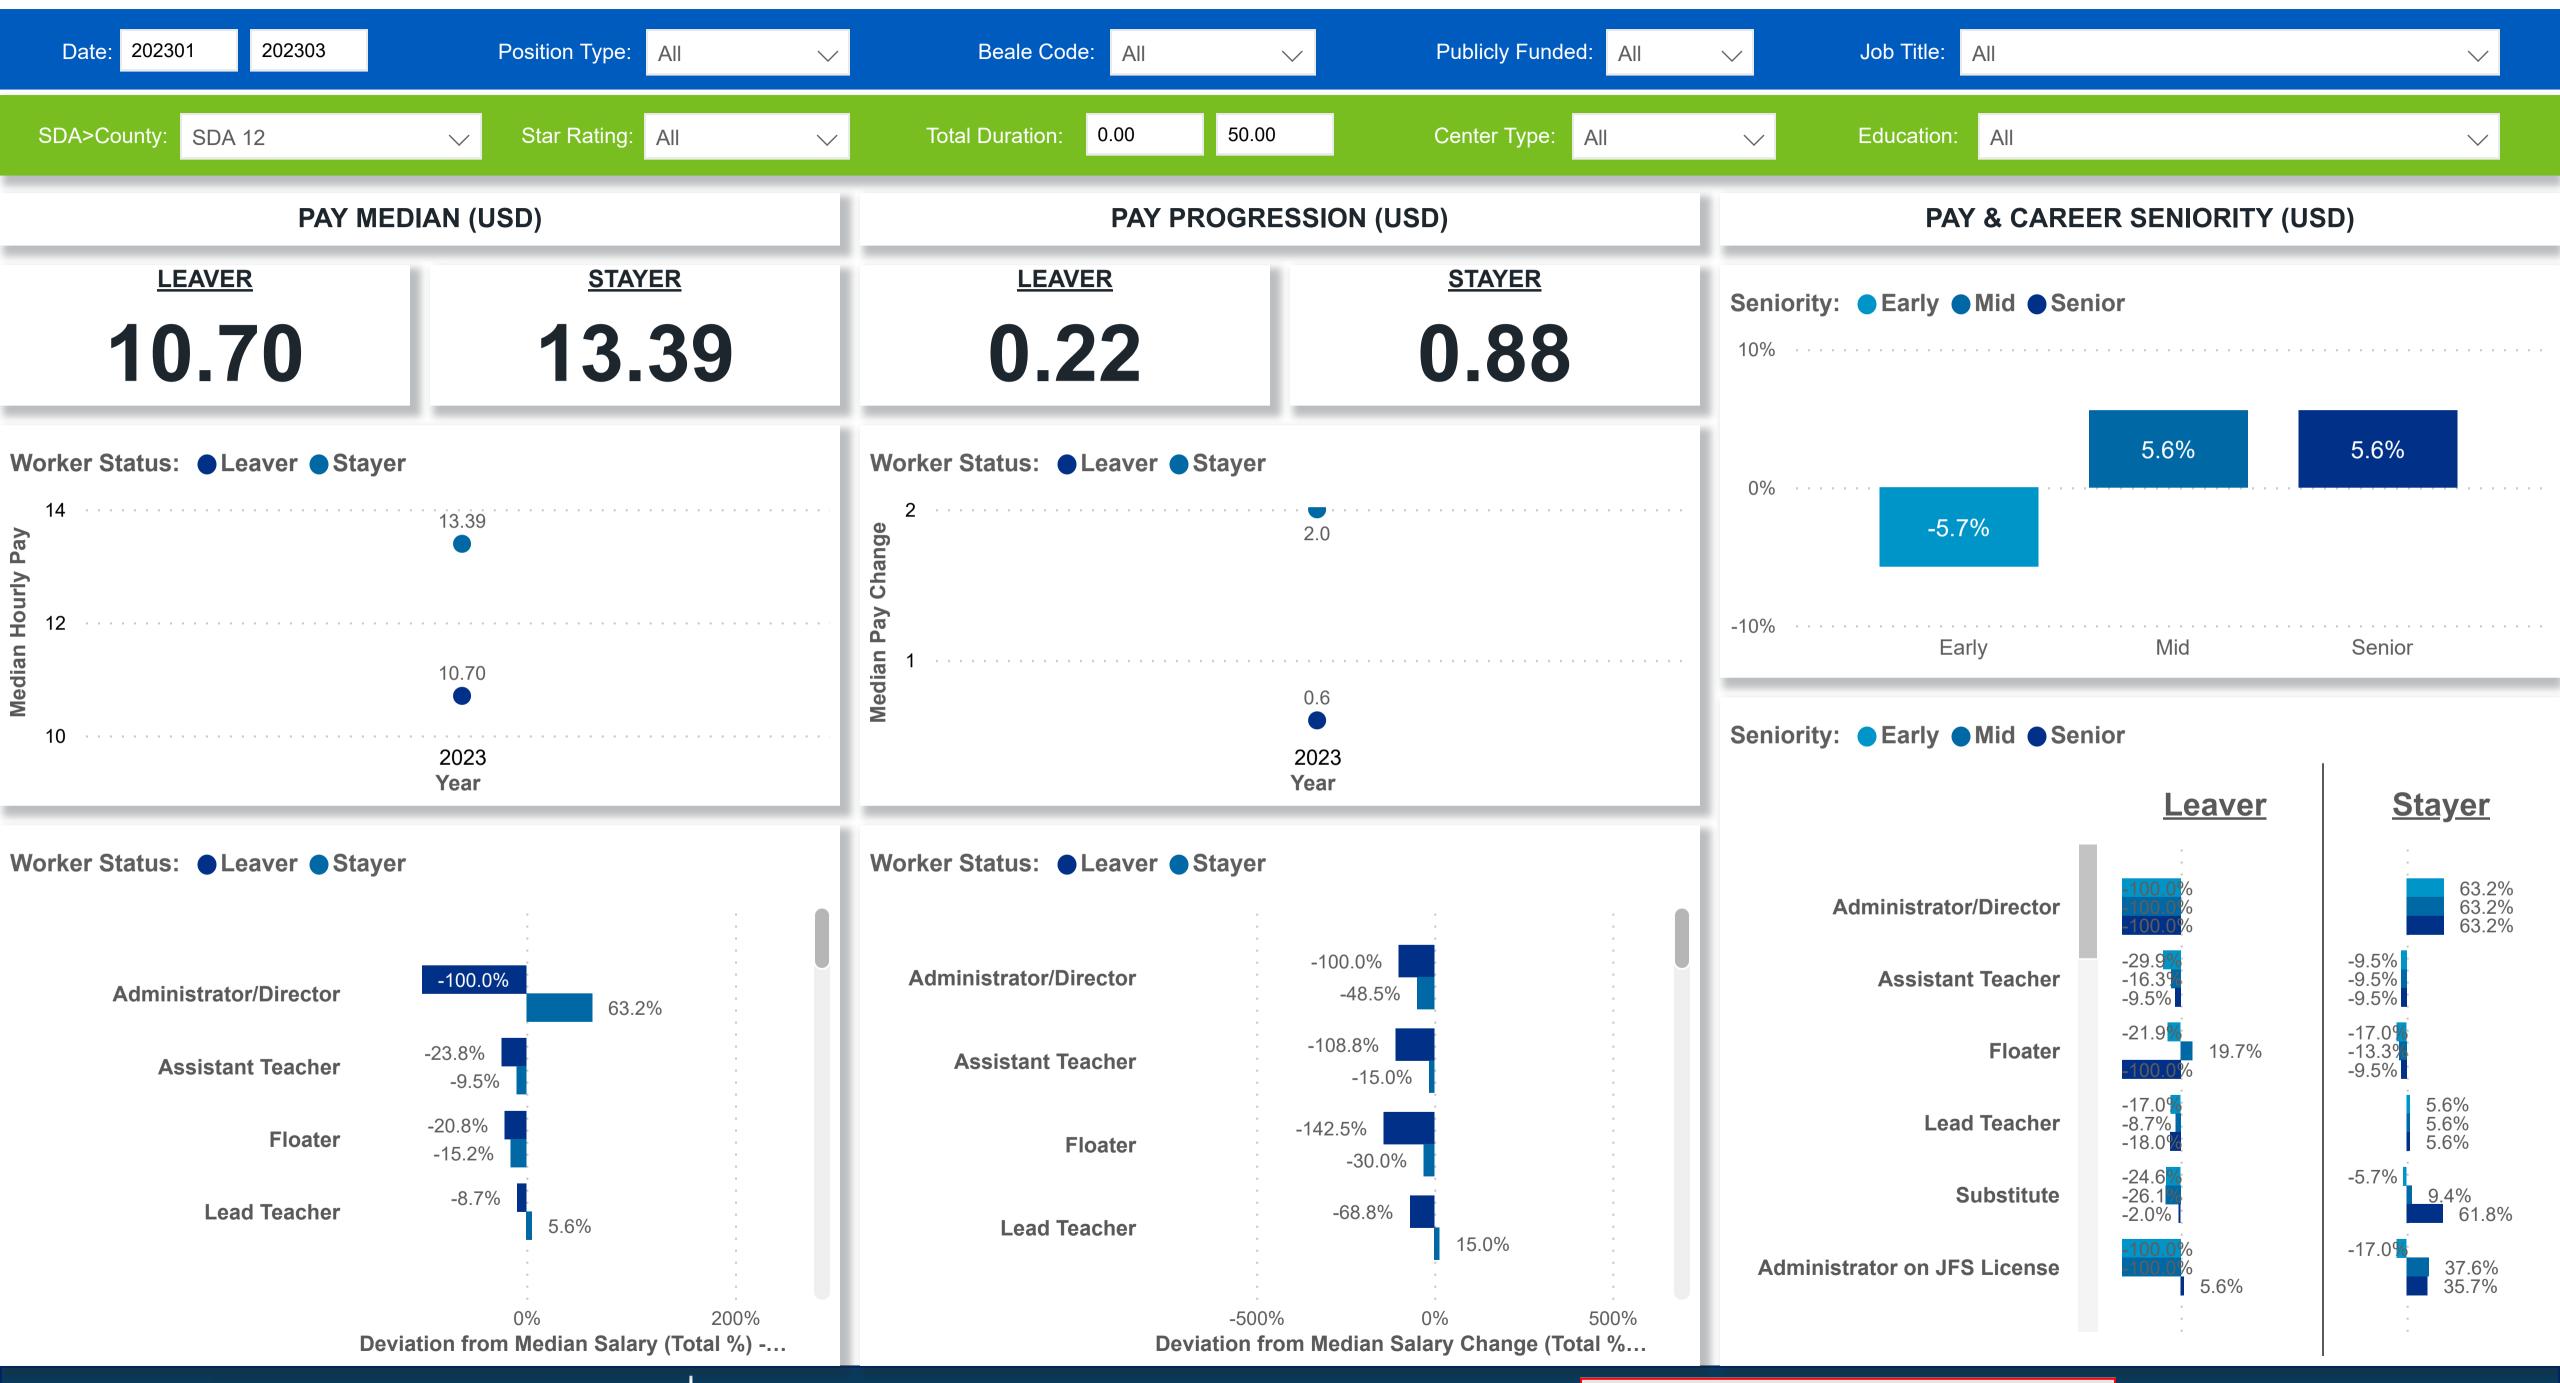

### Workforce and Program Analysis Platform (WPAP): TIMELINE - TURNOVER

**Created Date: 04/03/2023** 



# Categorization by Time Series





### Workforce and Program Analysis Platform (WPAP): TIMELINE - CHURN







# Workforce and Program Analysis Platform (WPAP): MAP





# Workforce and Program Analysis Platform (WPAP): JOBS & EMPLOYEES - NOMINAL





# Workforce and Program Analysis Platform (WPAP): JOBS & EMPLOYEES - PERCENT





#### Workforce and Program Analysis Platform (WPAP): CAREER PROGRESSION & SENIORITY - NOMINAL





# Workforce and Program Analysis Platform (WPAP): CAREER PROGRESSION & SENIORITY - PERCENT





# Workforce and Program Analysis Platform (WPAP): COMPENSATION - NOMINAL





# Workforce and Program Analysis Platform (WPAP): COMPENSATION - PERCENT





### Workforce and Program Analysis Platform (WPAP): WORKPLACE CHARACTERISTICS - NOMINAL





### Workforce and Program Analysis Platform (WPAP): WORKPLACE CHARACTERISTICS - PERCENT