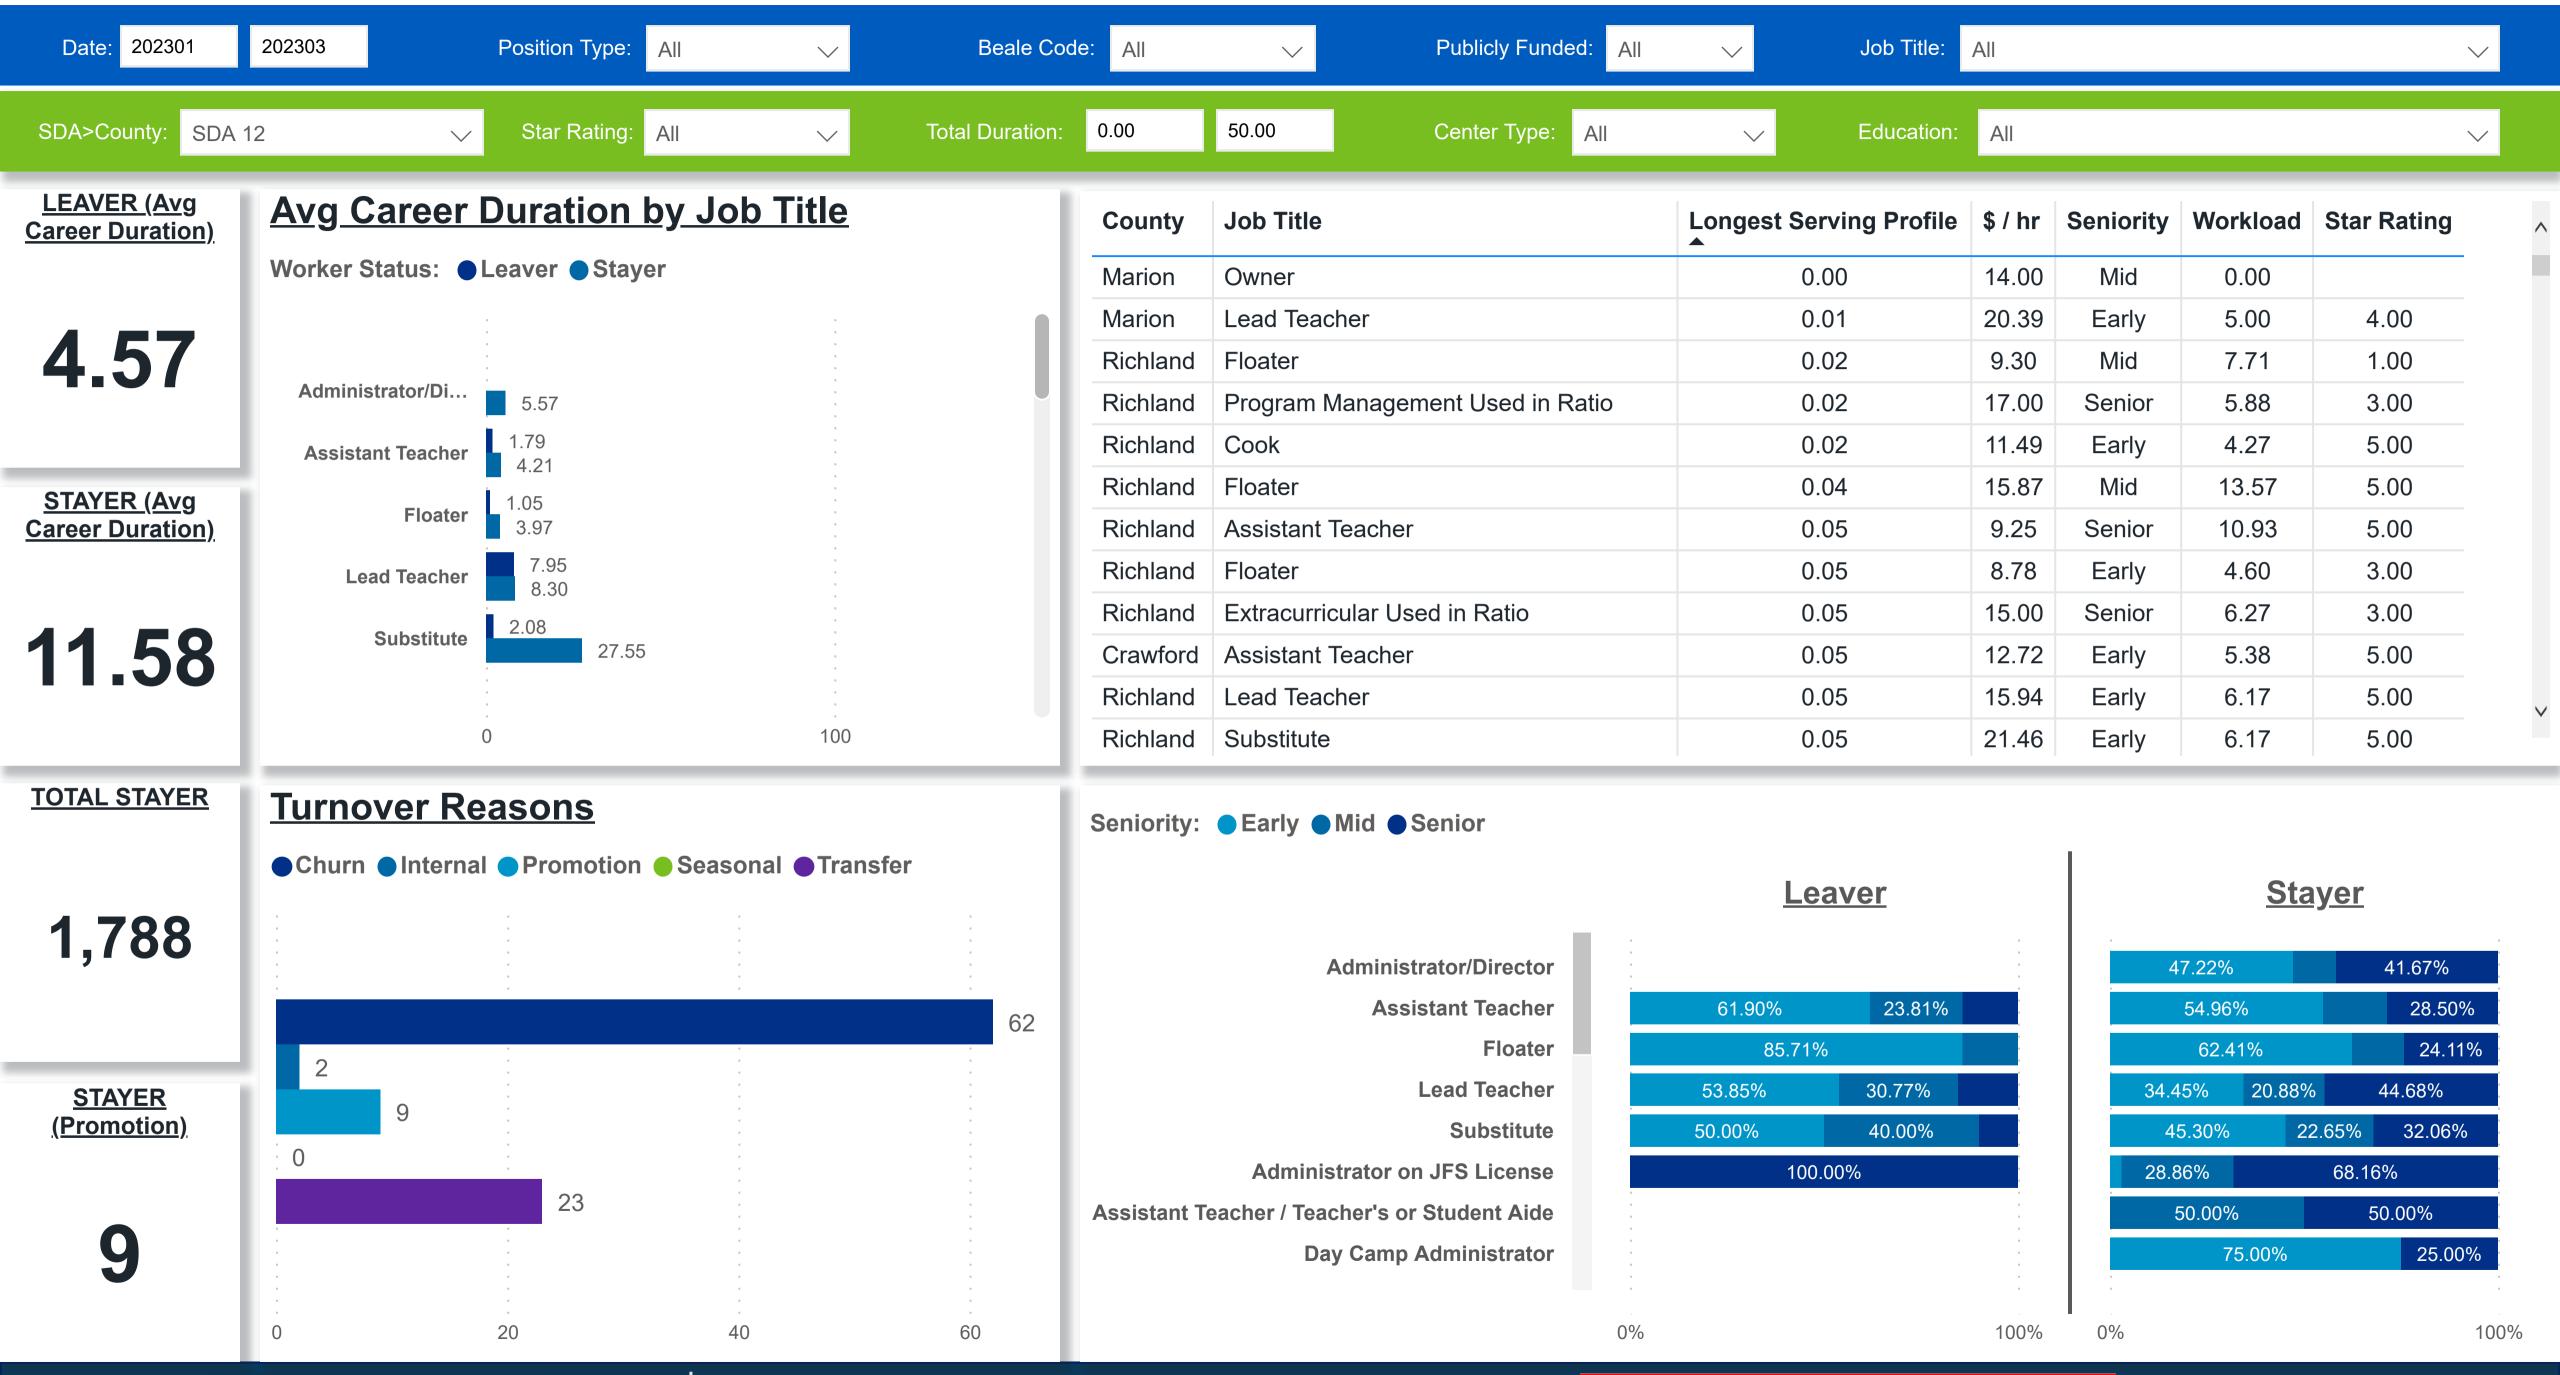

#### Workforce and Program Analysis Platform (WPAP): CAREER PROGRESSION & SENIORITY - NOMINAL