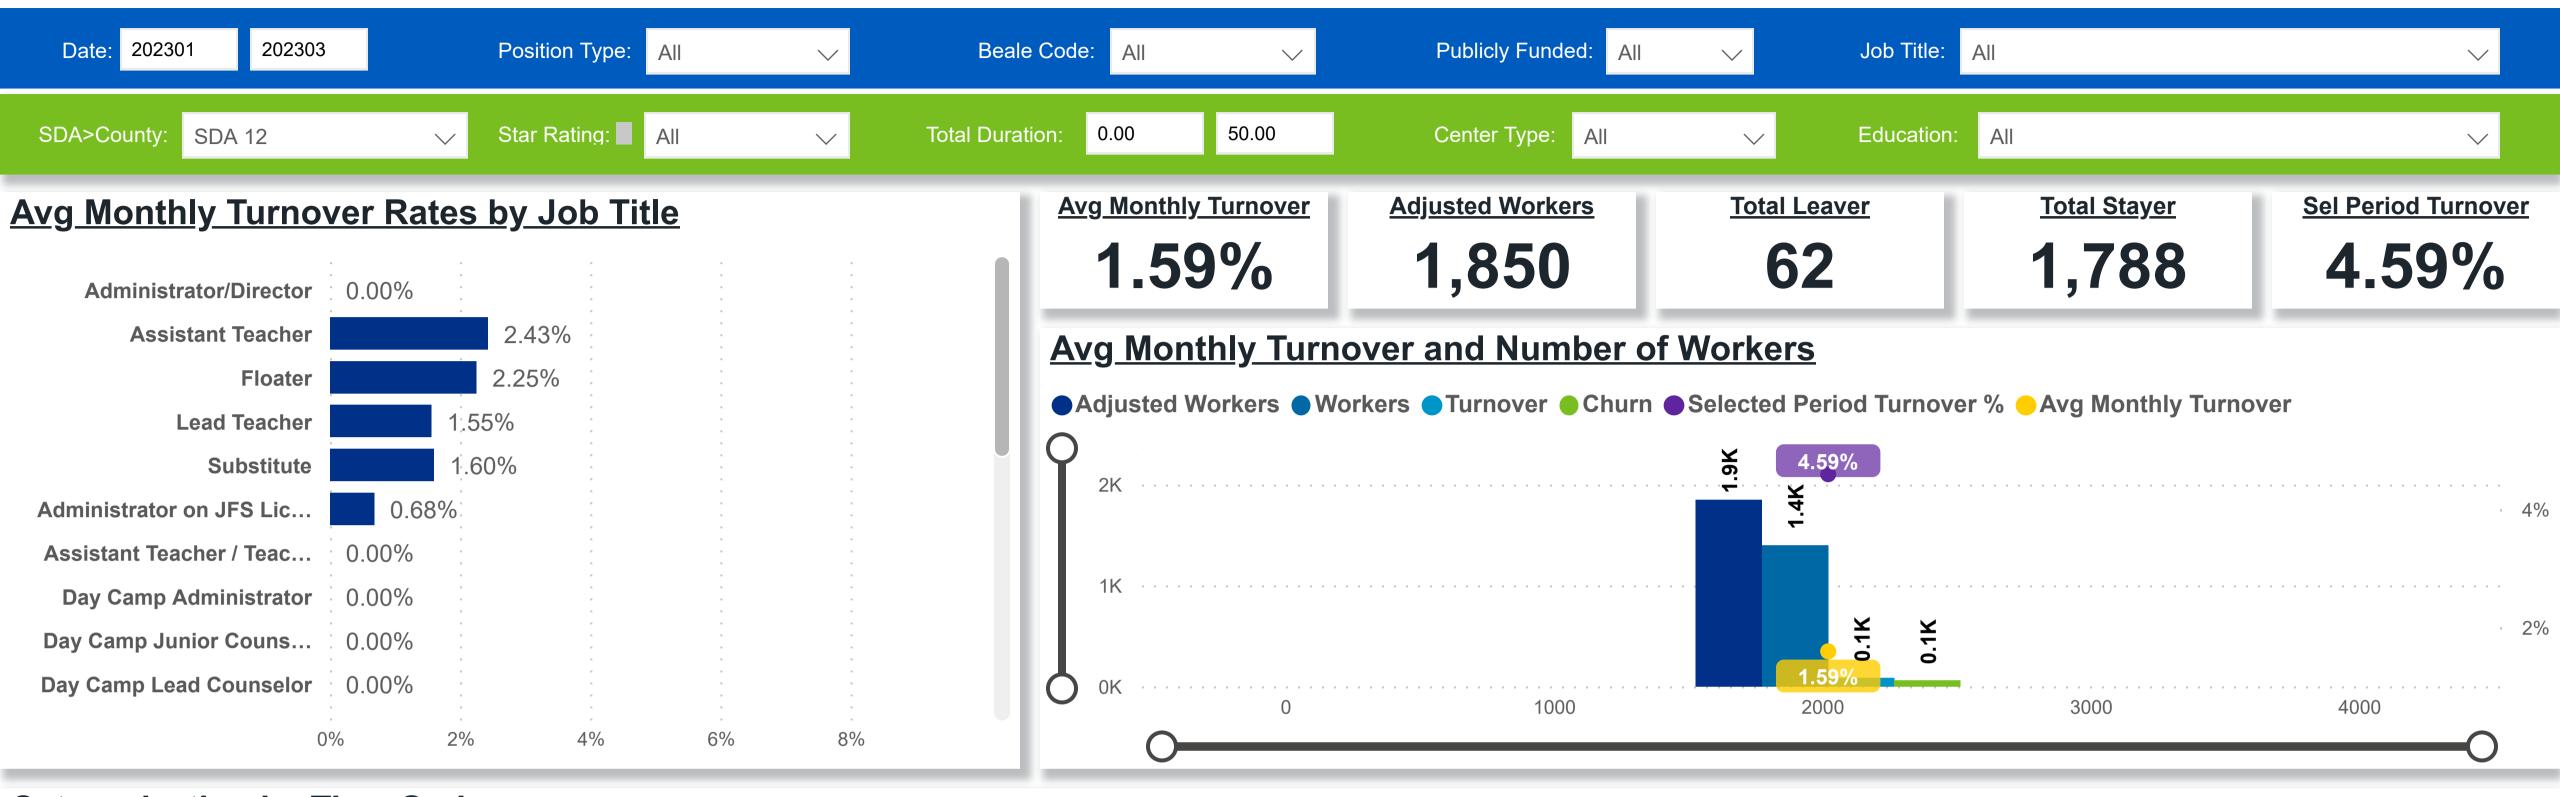

### Workforce and Program Analysis Platform (WPAP): TIMELINE - TURNOVER

**Created Date: 04/03/2023** 