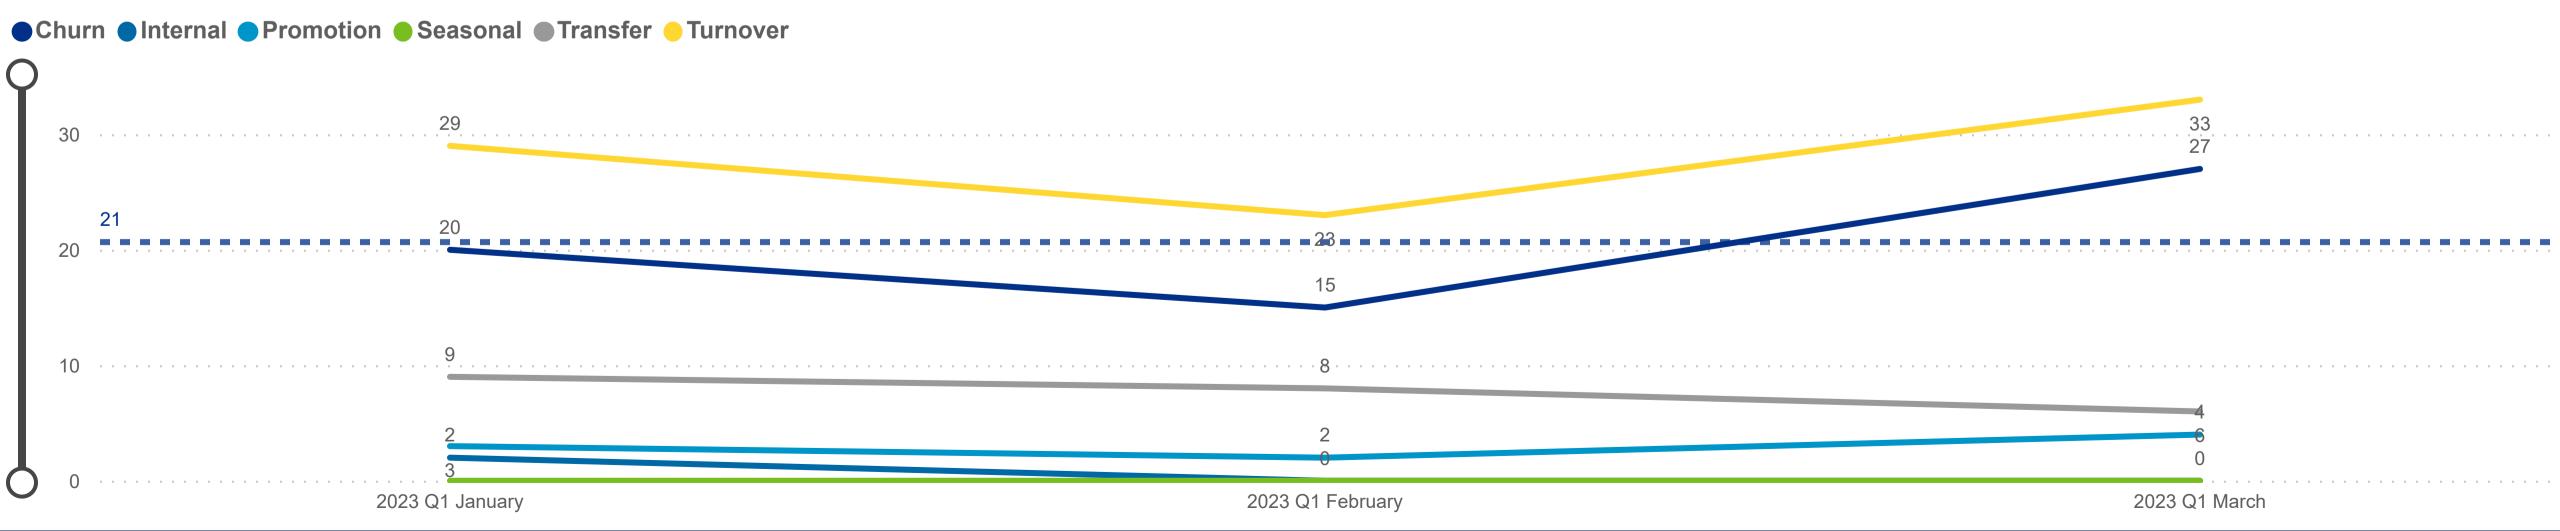

### Workforce and Program Analysis Platform (WPAP): TIMELINE - TURNOVER

**Created Date: 04/03/2023** 



# Categorization by Time Series





### Workforce and Program Analysis Platform (WPAP): TIMELINE - CHURN







# Workforce and Program Analysis Platform (WPAP): MAP





# Workforce and Program Analysis Platform (WPAP): JOBS & EMPLOYEES - NOMINAL





# Workforce and Program Analysis Platform (WPAP): JOBS & EMPLOYEES - PERCENT





#### Workforce and Program Analysis Platform (WPAP): CAREER PROGRESSION & SENIORITY - NOMINAL





# Workforce and Program Analysis Platform (WPAP): CAREER PROGRESSION & SENIORITY - PERCENT





# Workforce and Program Analysis Platform (WPAP): COMPENSATION - NOMINAL





# Workforce and Program Analysis Platform (WPAP): COMPENSATION - PERCENT





### Workforce and Program Analysis Platform (WPAP): WORKPLACE CHARACTERISTICS - NOMINAL





### Workforce and Program Analysis Platform (WPAP): W