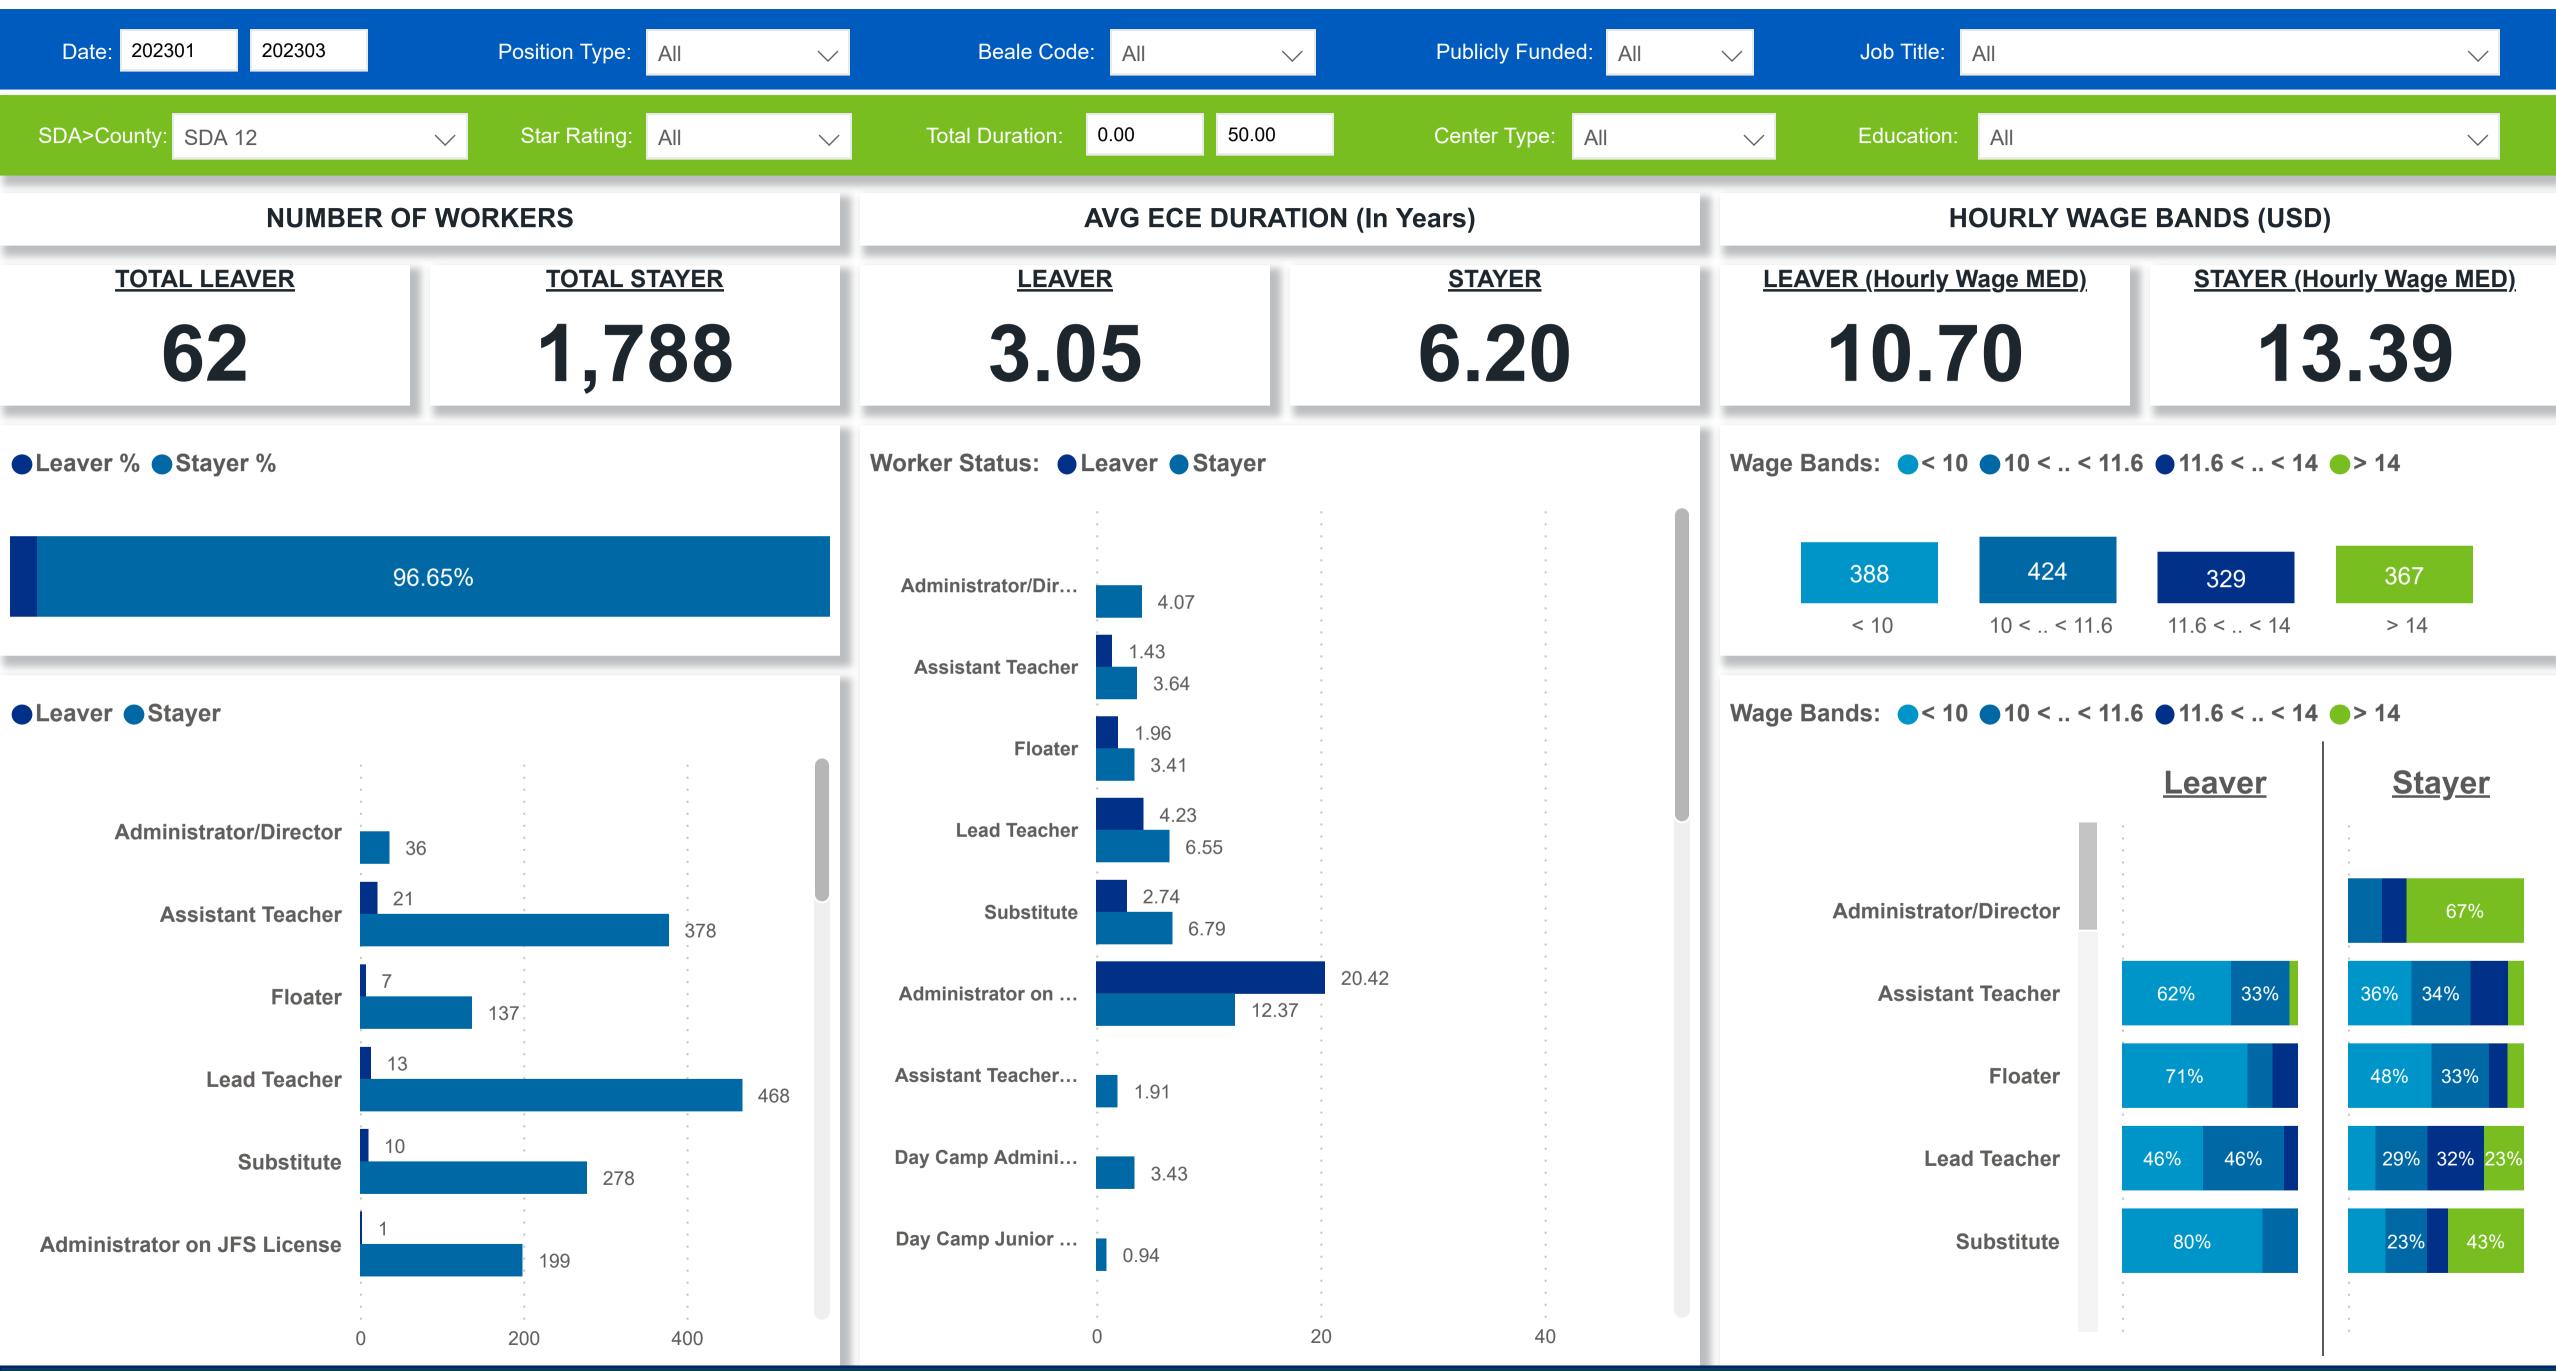

### Workforce and Program Analysis Platform (WPAP): TIMELINE - TURNOVER

**Created Date: 04/03/2023** 



# Categorization by Time Series





### Workforce and Program Analysis Platform (WPAP): TIMELINE - CHURN







# Workforce and Program Analysis Platform (WPAP): MAP





# Workforce and Program Analysis Platform (WPAP): JOBS & EMPLOYEES - NOMINAL





# Workforce and Program Analysis Platform (WPAP): JOBS & EMPLOYEES - PERCENT





#### Workforce and Program Analysis Platform (WPAP): CAREER PROGRESSION & SENIORITY - NOMINAL





# Workforce and Program Analysis Platform (WPAP): CAREER PROGRESSION & SENIORITY - PERCENT





# Workforce and Program Analysis Platform (WPAP): COMPENSATION - NOMINAL





# Workforce and Program Analysis Platform (WPAP): COMPENSATION - PERCENT





### Workforce and Program Analysis Platform (WPAP): WORKPLACE CHARACTERISTICS - NOMINAL





### Workforce and Program Analysis Platform (WPAP): WORKPLACE CHARACTERISTICS - PERCENT