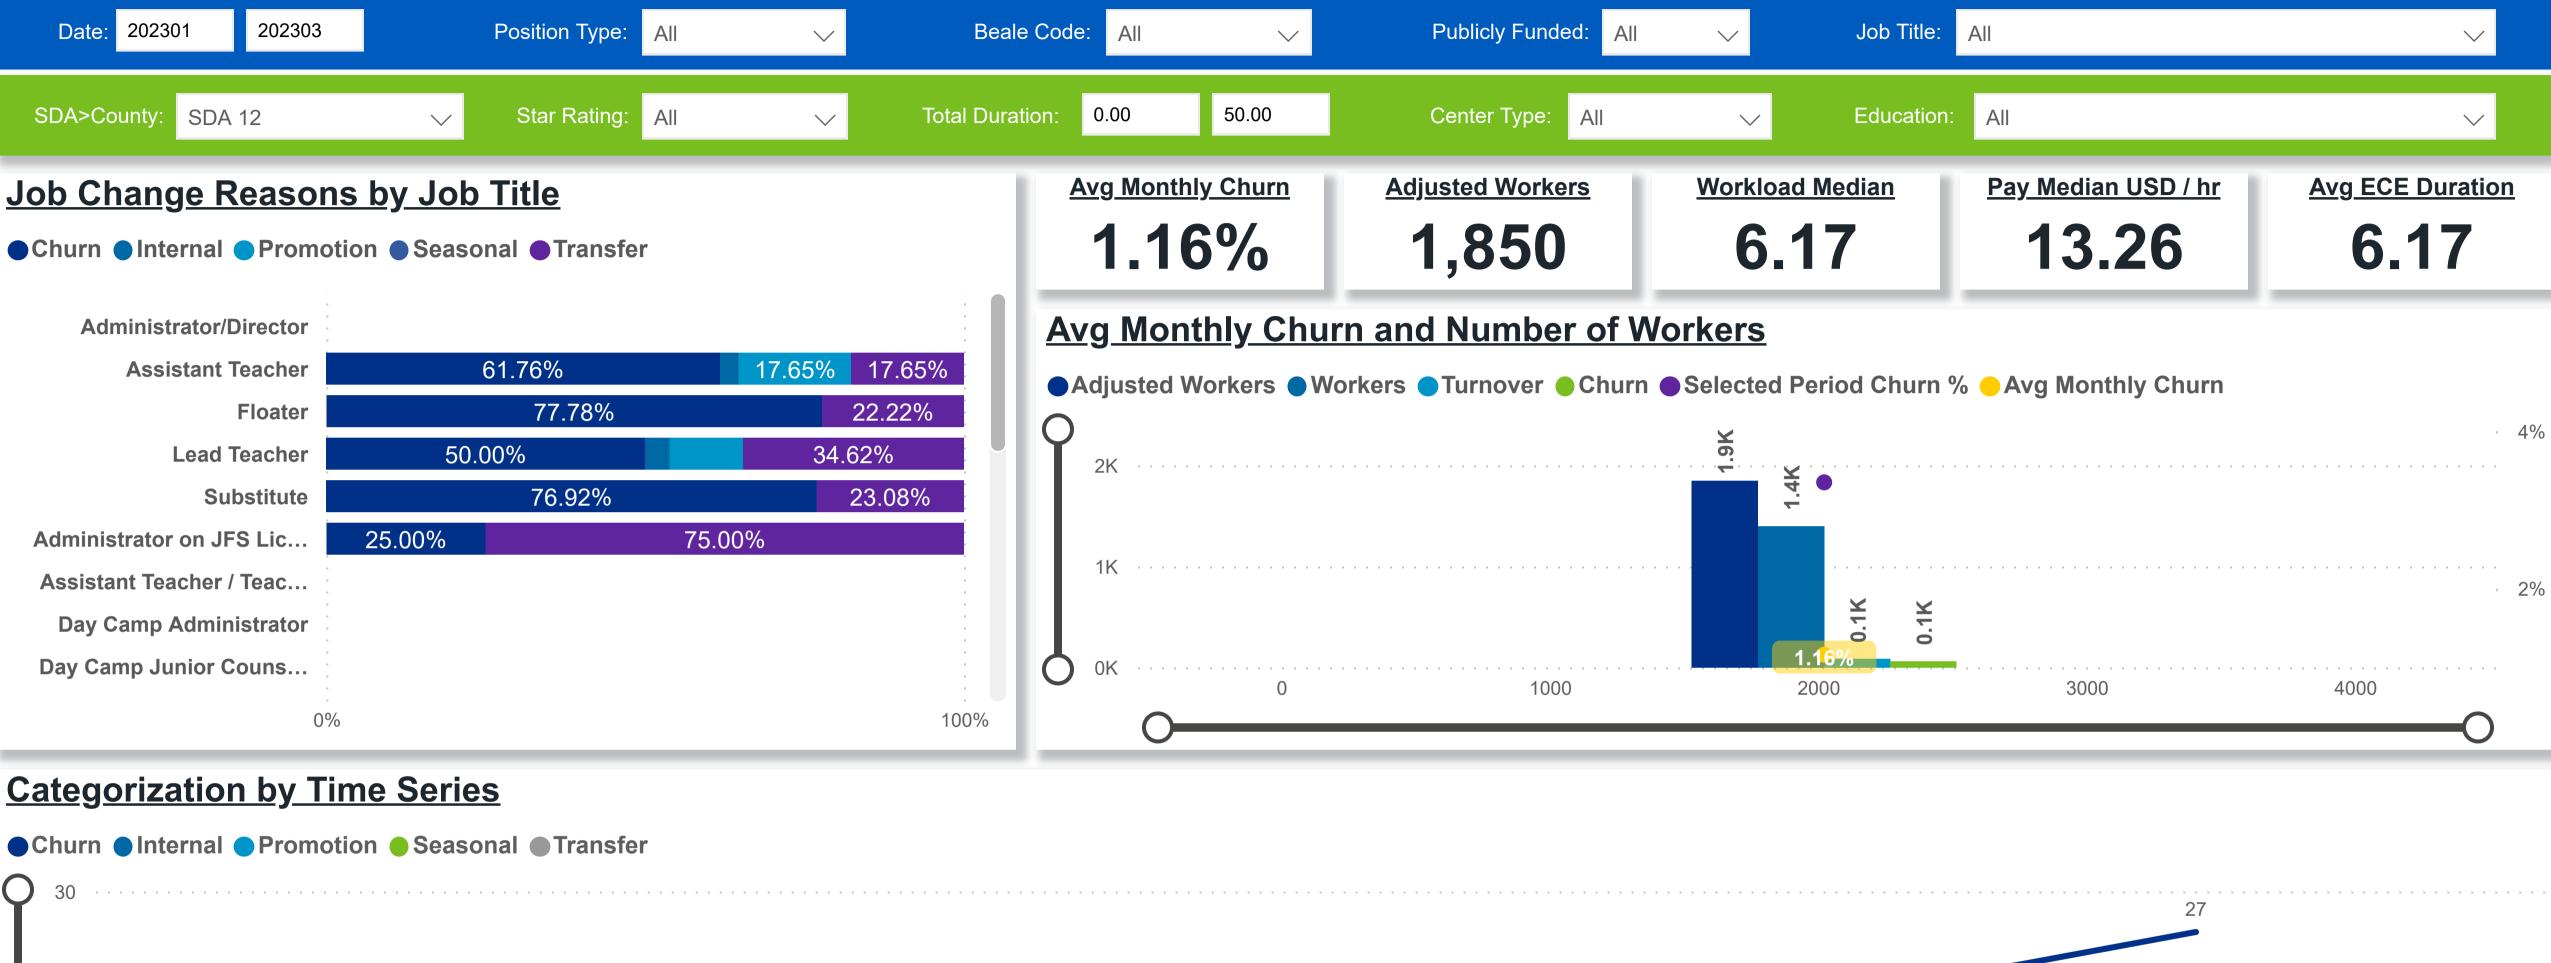

### Workforce and Program Analysis Platform (WPAP): TIMELINE - TURNOVER

**Created Date: 04/03/2023** 



# Categorization by Time Series





### Workforce and Program Analysis Platform (WPAP): TIMELINE - CHURN







# Workforce and Program Analysis Platform (WPAP): MAP





# Workforce and Program Analysis Platform (WPAP): JOBS & EMPLOYEES - NOMINAL





# Workforce and Program Analysis Platform (WPAP): JOBS & EMPLOYEES - PERCENT





#### Workforce and Program Analysis Platform (WPAP): CAREER PROGRESSION & SENIORITY - NOMINAL





# Workforce and Program Analysis Platform (WPAP): CAREER PROGRESSION & SENIORITY - PERCENT





# Workforce and Program Analysis Platform (WPAP): COMPENSATION - NOMINAL





# Workforce and Program Analysis Platform (WPAP): COMPENSATION - PERCENT





### Workforce and Program Analysis Platform (WPAP): WORKPLACE CHARACTERISTICS - NOMINAL





### Workforce and Program Analysis Platform (WPAP): WORKPLACE CHARACTERISTICS - PERCENT