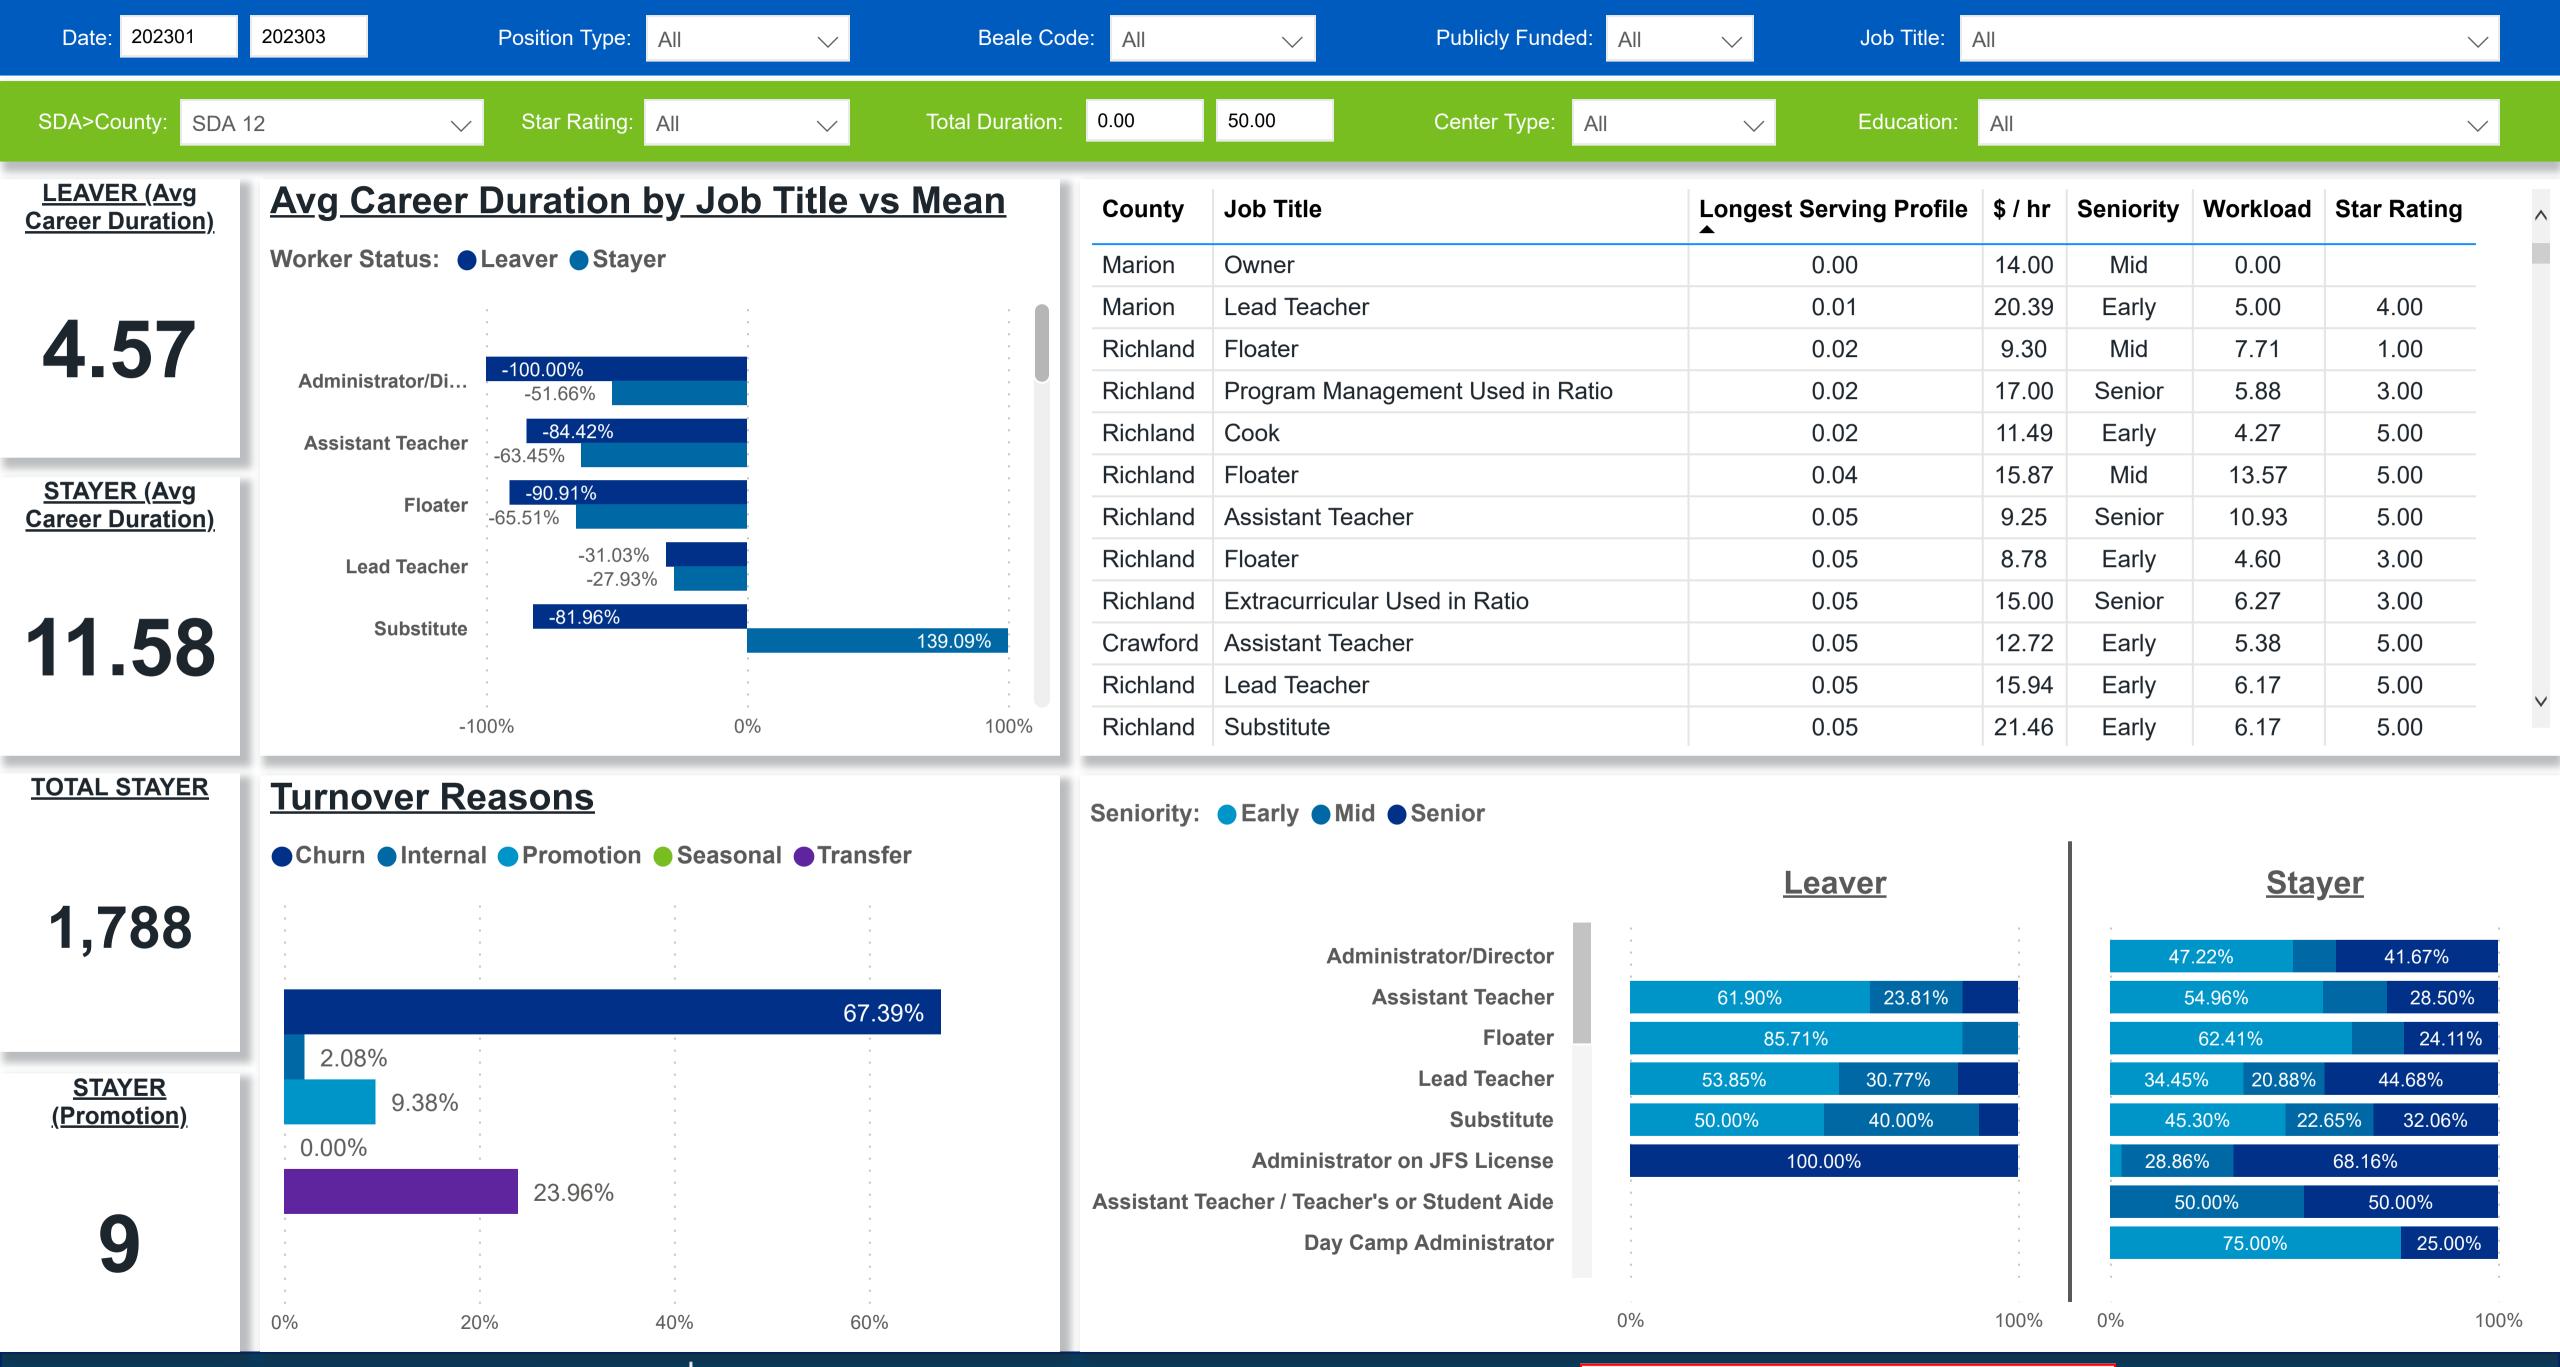

#### Workforce and Program Analysis Platform (WPAP): CAREER PROGRESSION & SENIORITY - NOMINAL