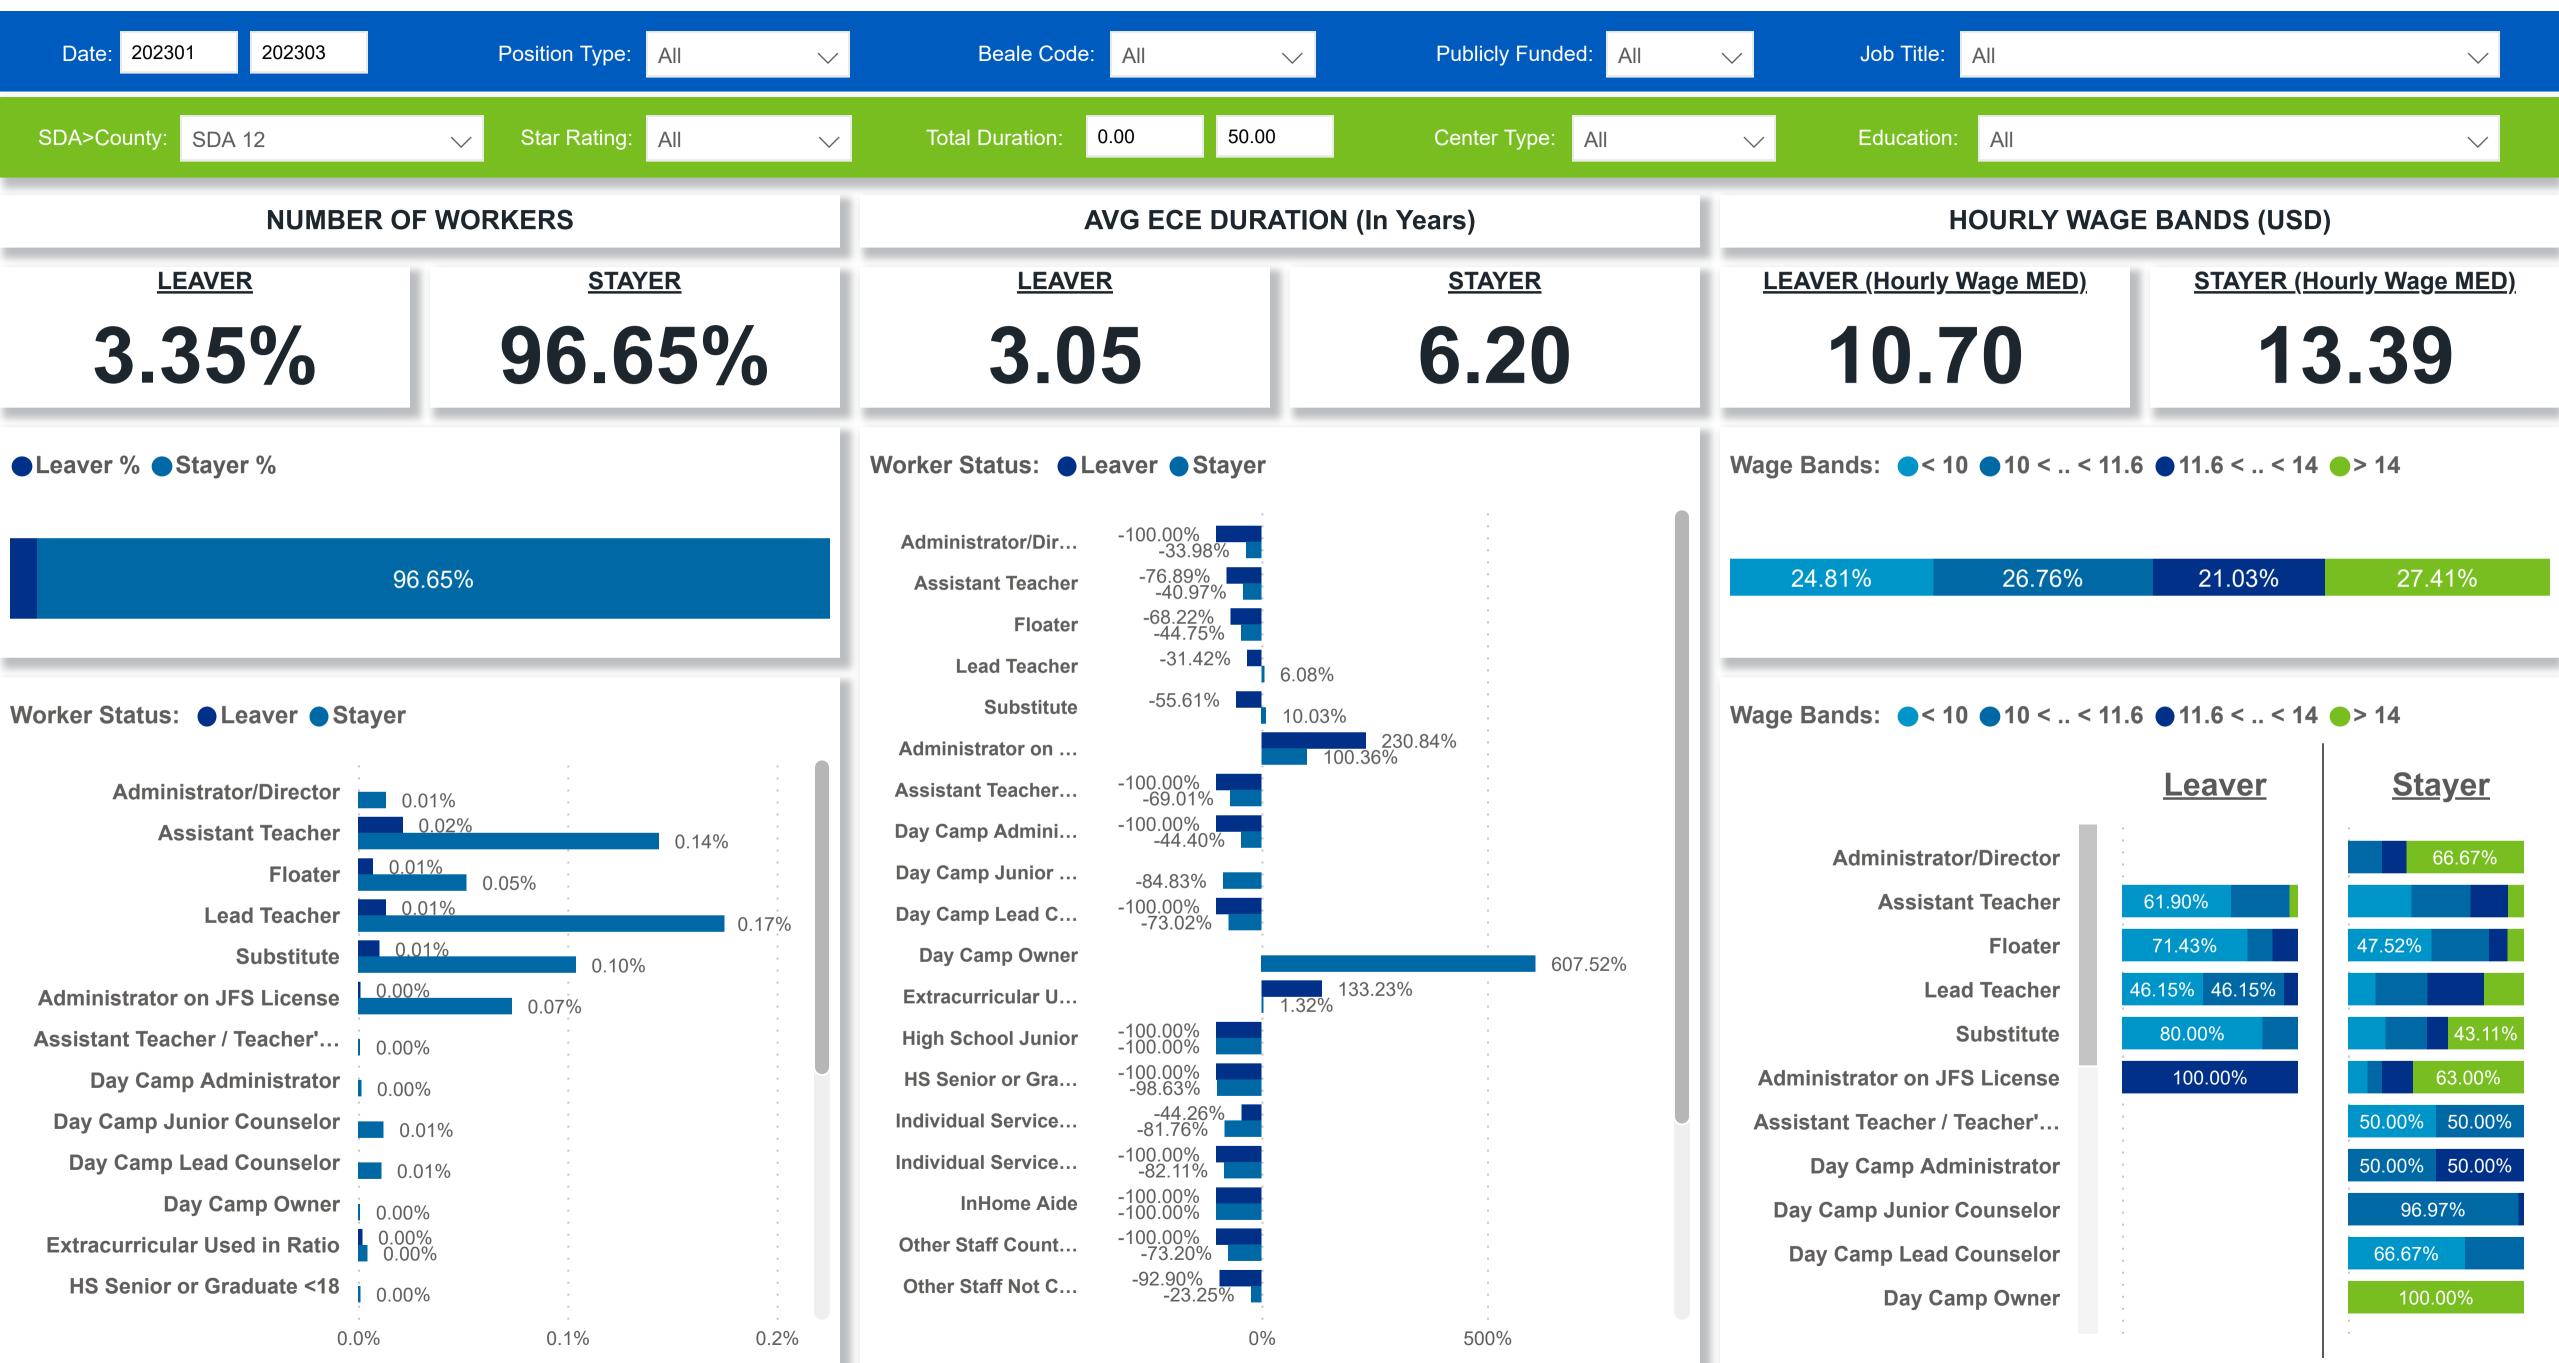

### Workforce and Program Analysis Platform (WPAP): TIMELINE - TURNOVER

**Created Date: 04/03/2023** 



# Categorization by Time Series





### Workforce and Program Analysis Platform (WPAP): TIMELINE - CHURN







# Workforce and Program Analysis Platform (WPAP): MAP





# Workforce and Program Analysis Platform (WPAP): JOBS & EMPLOYEES - NOMINAL





# Workforce and Program Analysis Platform (WPAP): JOBS & EMPLOYEES - PERCENT





#### Workforce and Program Analysis Platform (WPAP): CAREER PROGRESSION & SENIORITY - NOMINAL





# Workforce and Program Analysis Platform (WPAP): CAREER PROGRESSION & SENIORITY - PERCENT





# Workforce and Program Analysis Platform (WPAP): COMPENSATION - NOMINAL





# Workforce and Program Analysis Platform (WPAP): COMPENSATION - PERCENT





### Workforce and Program Analysis Platform (WPAP): WORKPLACE CHARACTERISTICS - NOMINAL





### Workforce and Program Analysis Platform (WPAP): WORKPLACE CHARACTERISTICS - PERCENT