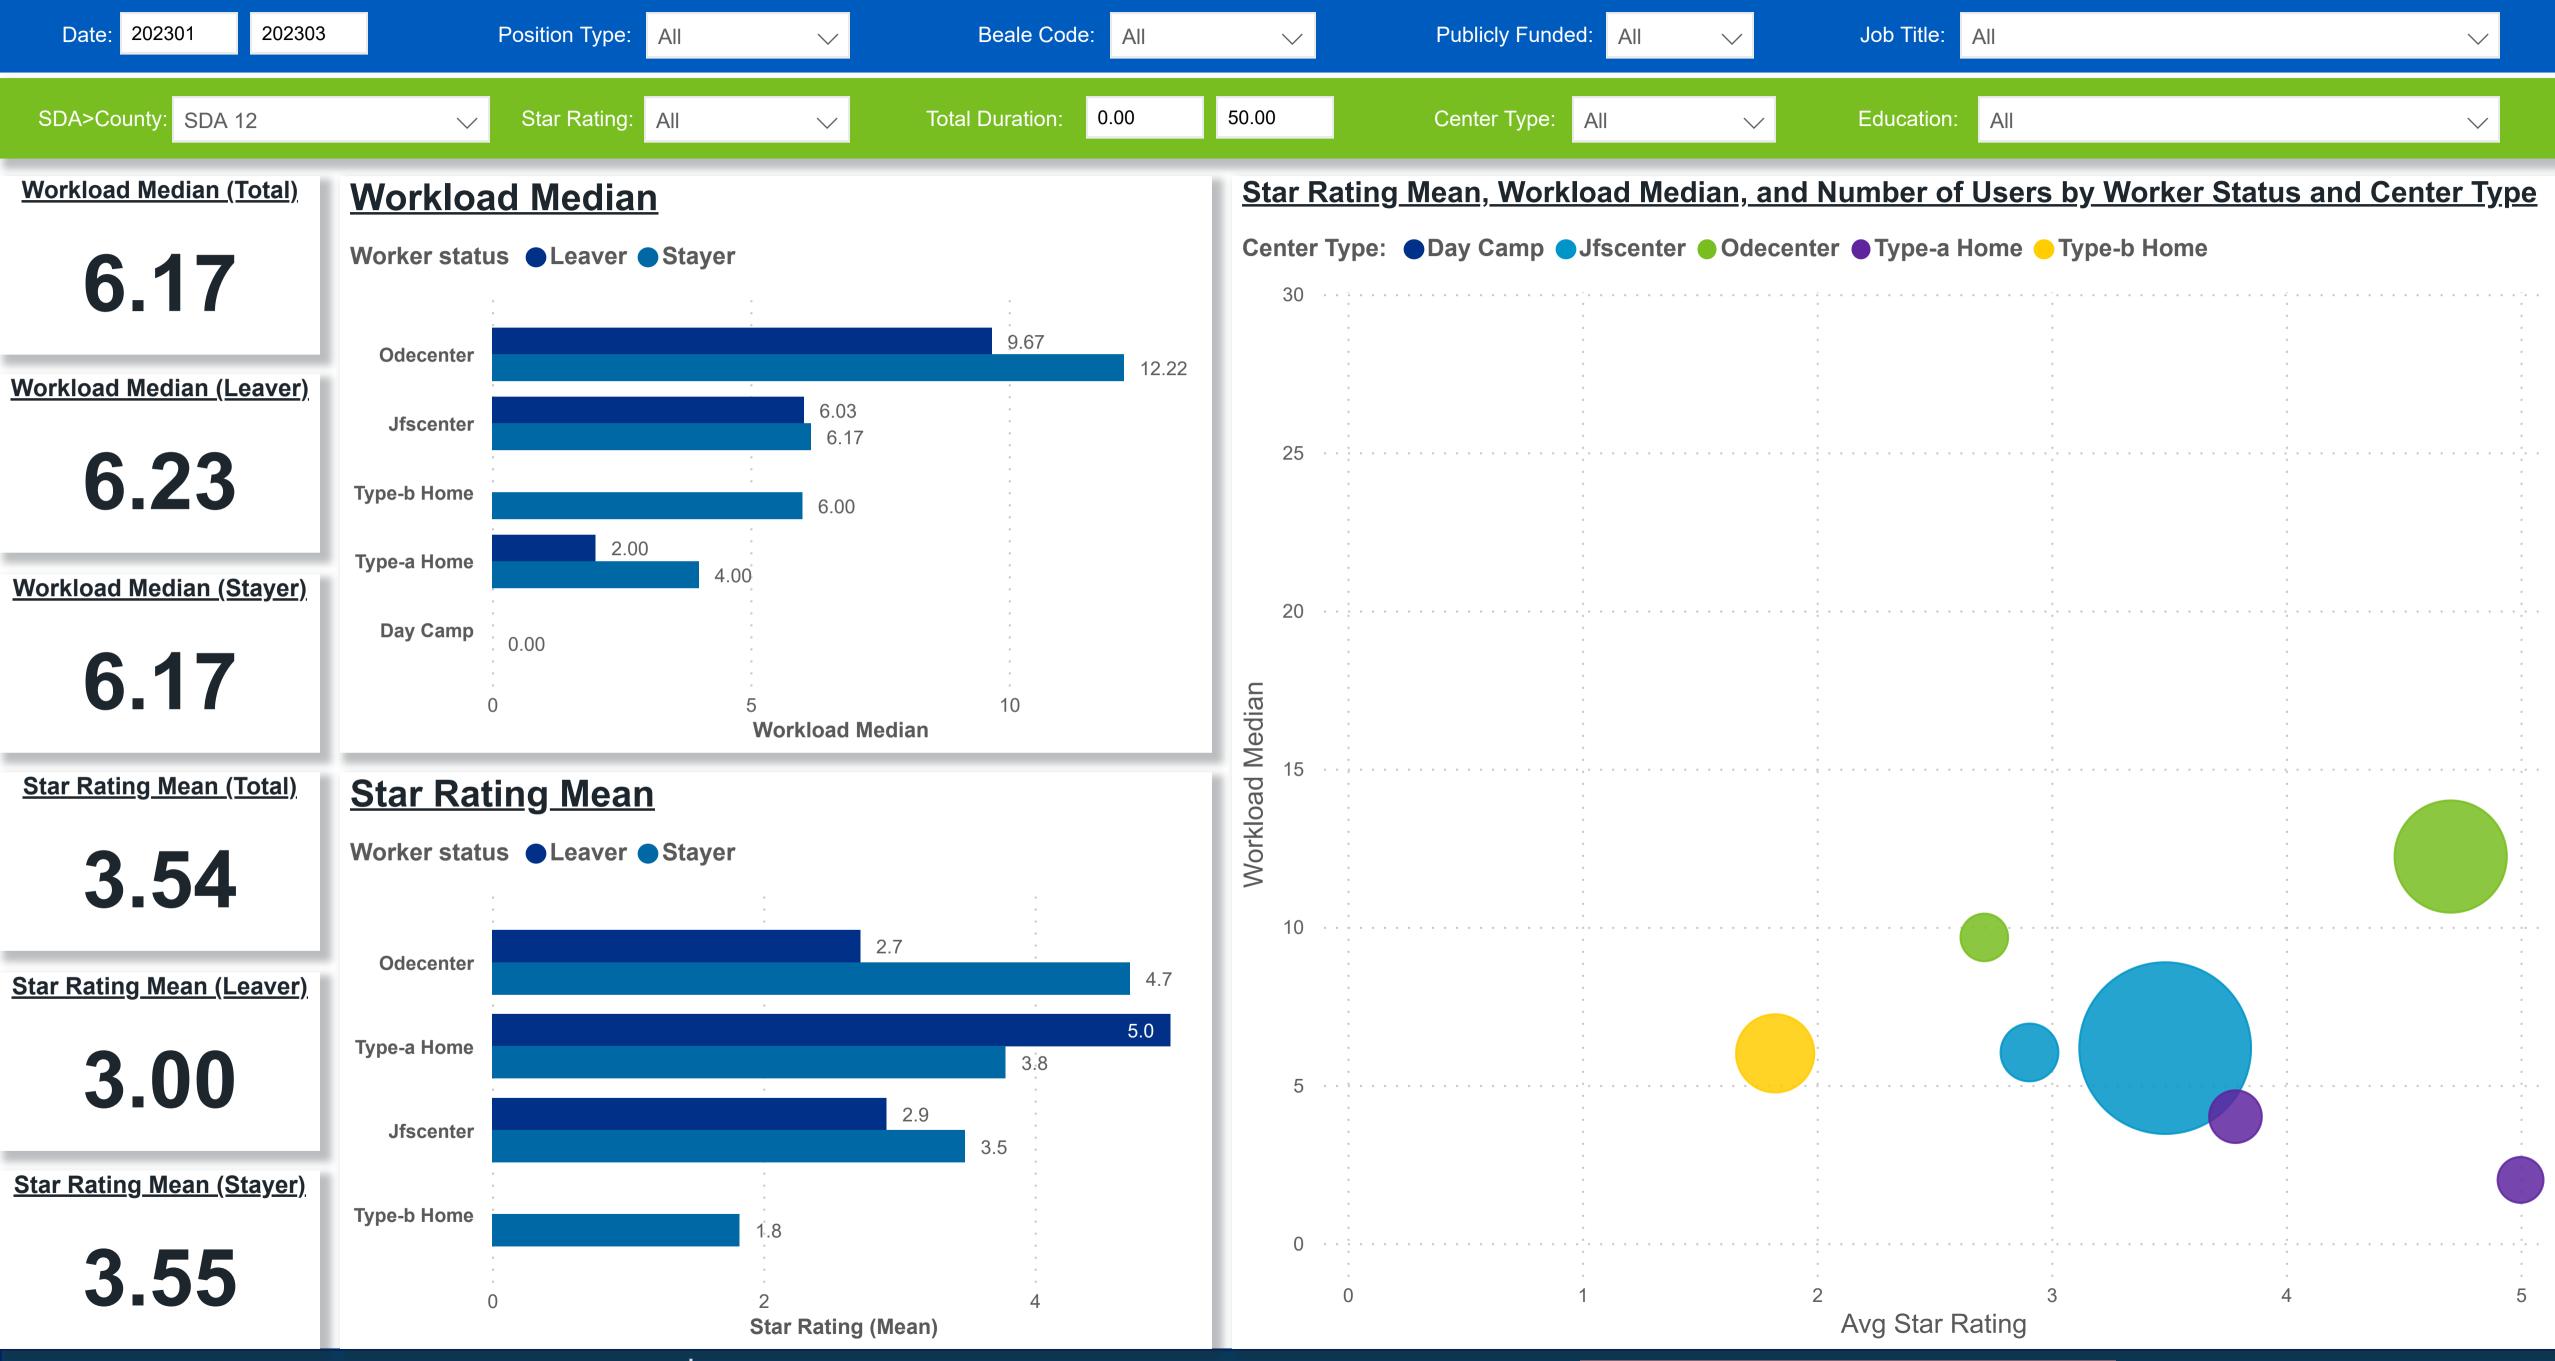

### Workforce and Program Analysis Platform (WPAP): WORKPLACE CHARACTERISTICS - NOMINAL