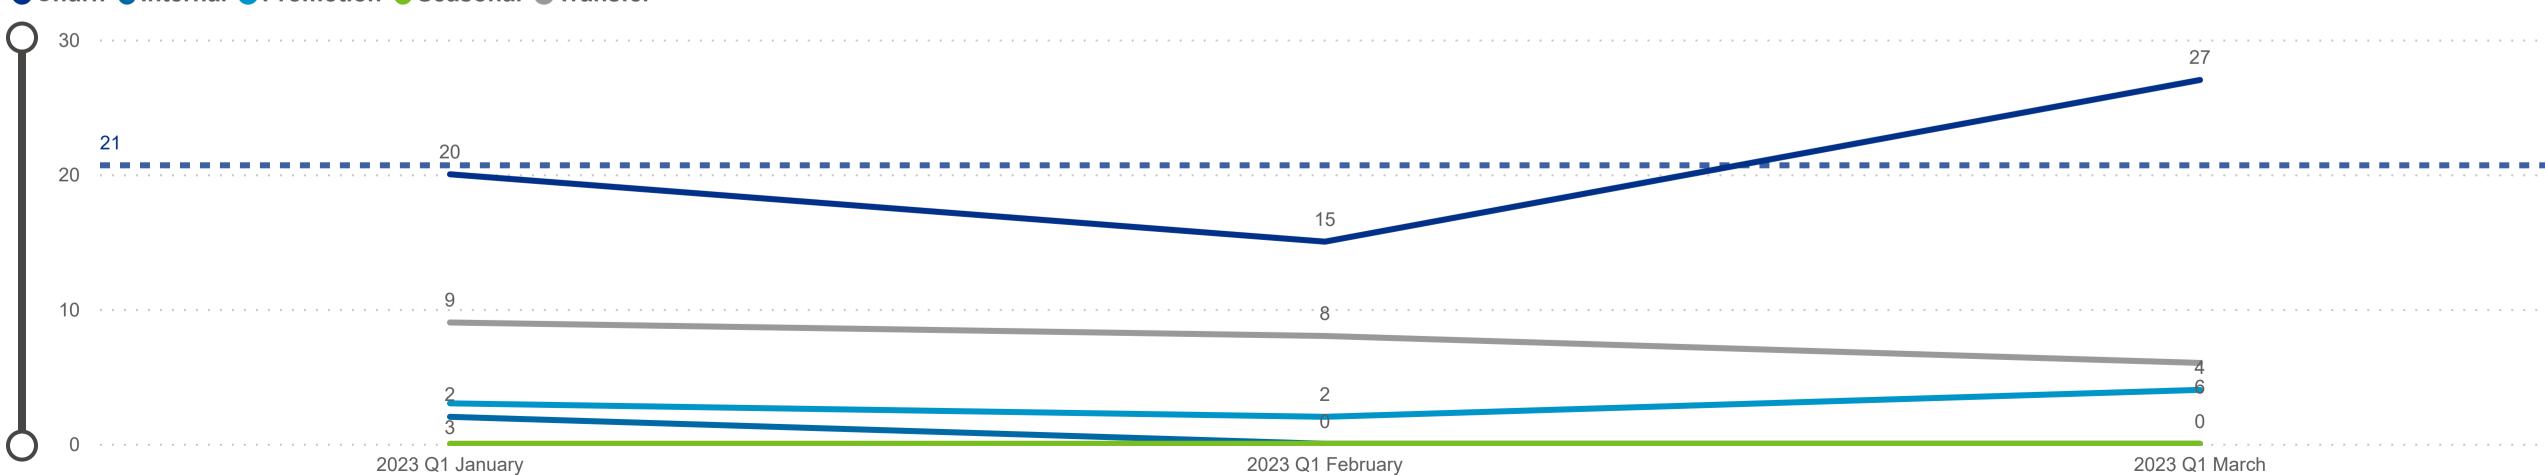

### Workforce and Program Analysis Platform (WPAP): TIMELINE - TURNOVER

**Created Date: 04/03/2023** 



# Categorization by Time Series





### Workforce and Program Analysis Platform (WPAP): TIMELINE - CHURN







# Workforce and Program Analysis Platform (WPAP): MAP





# Workforce and Program Analysis Platform (WPAP): JOBS & EMPLOYEES - NOMINAL





# Workforce and Program Analysis Platform (WPAP): JOBS & EMPLOYEES - PERCENT





#### Workforce and Program Analysis Platform (WPAP): CAREER PROGRESSION & SENIORITY - NOMINAL





# Workforce and Program Analysis Platform (WPAP): CAREER PROGRESSION & SENIORITY - PERCENT





# Workforce and Program Analysis Platform (WPAP): COMPENSATION - NOMINAL





# Workforce and Program Analysis Platform (WPAP): COMPENSATION - PERCENT





### Workforce and Program Analysis Platform (WPAP): WORKPLACE CHARACTERISTICS - NOMINAL





### Workforce and Program Analysis Platform (WPAP): WORKPLACE CHARACTERISTICS - PERCENT