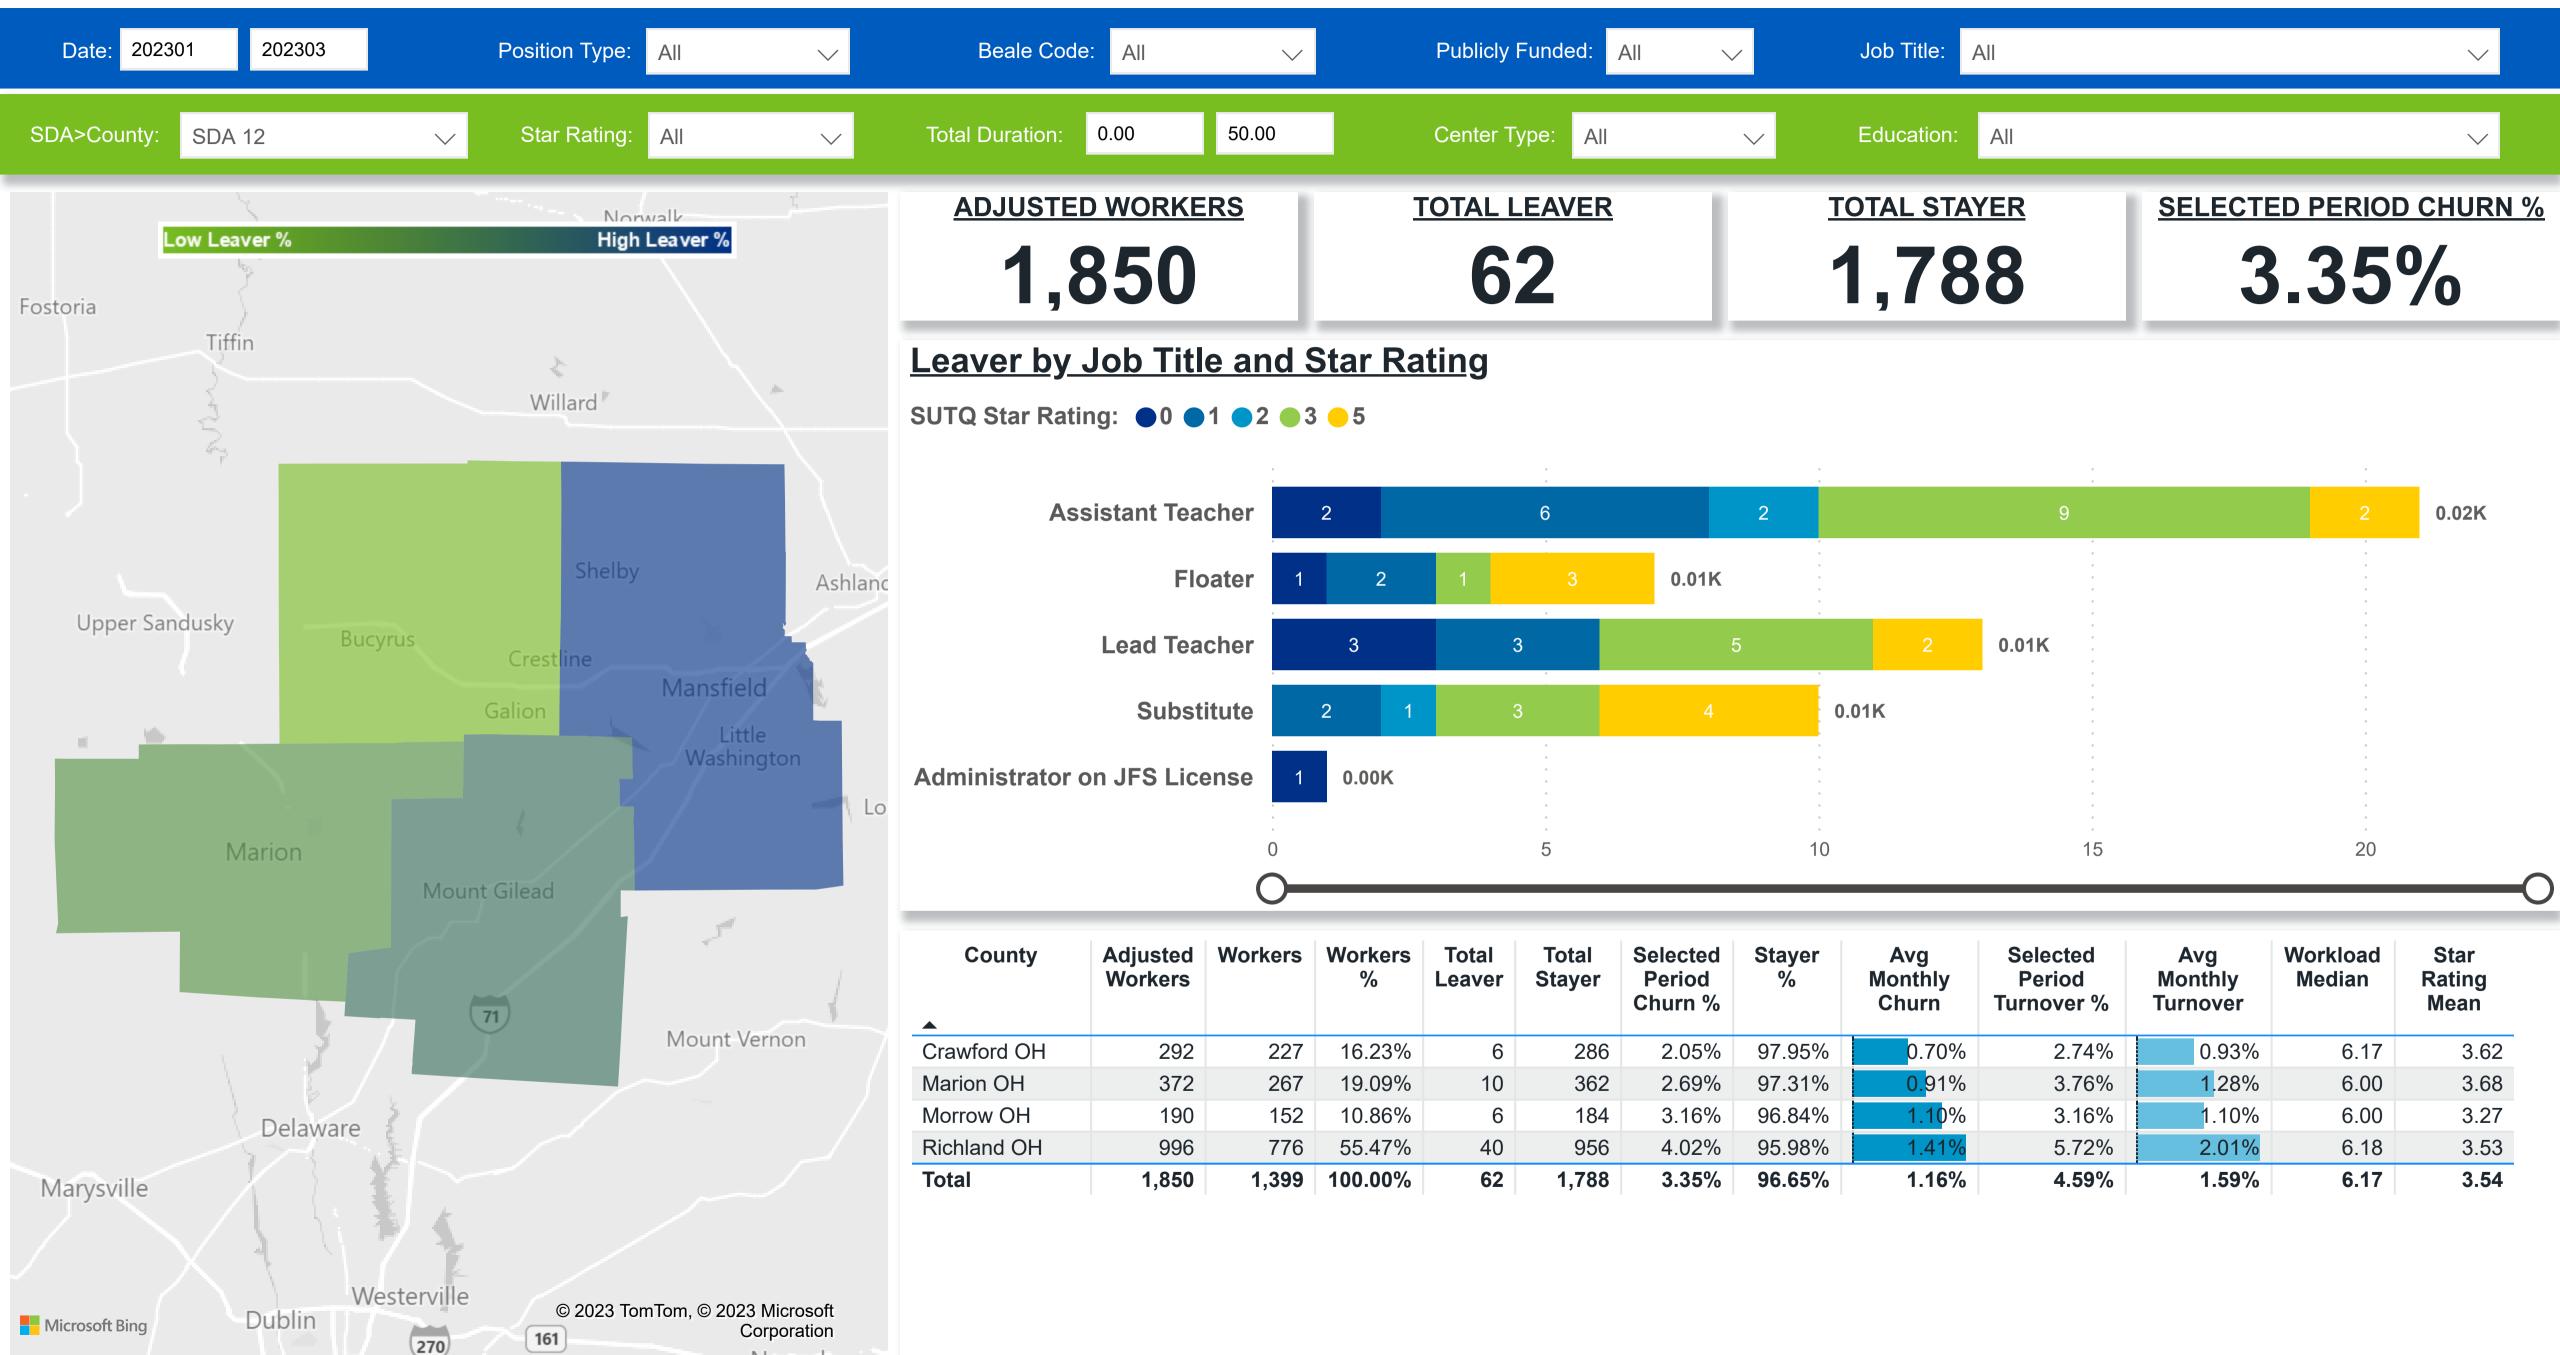

### Workforce and Program Analysis Platform (WPAP): TIMELINE - TURNOVER

**Created Date: 04/03/2023** 



# Categorization by Time Series





### Workforce and Program Analysis Platform (WPAP): TIMELINE - CHURN







# Workforce and Program Analysis Platform (WPAP): MAP





# Workforce and Program Analysis Platform (WPAP): JOBS & EMPLOYEES - NOMINAL





# Workforce and Program Analysis Platform (WPAP): JOBS & EMPLOYEES - PERCENT





#### Workforce and Program Analysis Platform (WPAP): CAREER PROGRESSION & SENIORITY - NOMINAL





# Workforce and Program Analysis Platform (WPAP): CAREER PROGRESSION & SENIORITY - PERCENT





# Workforce and Program Analysis Platform (WPAP): COMPENSATION - NOMINAL





# Workforce and Program Analysis Platform (WPAP): COMPENSATION - PERCENT





### Workforce and Program Analysis Platform (WPAP): WORKPLACE CHARACTERISTICS - NOMINAL





### Workforce and Program Analysis Platform (WPAP): WORKPLACE CHARACTERISTICS - PERCENT