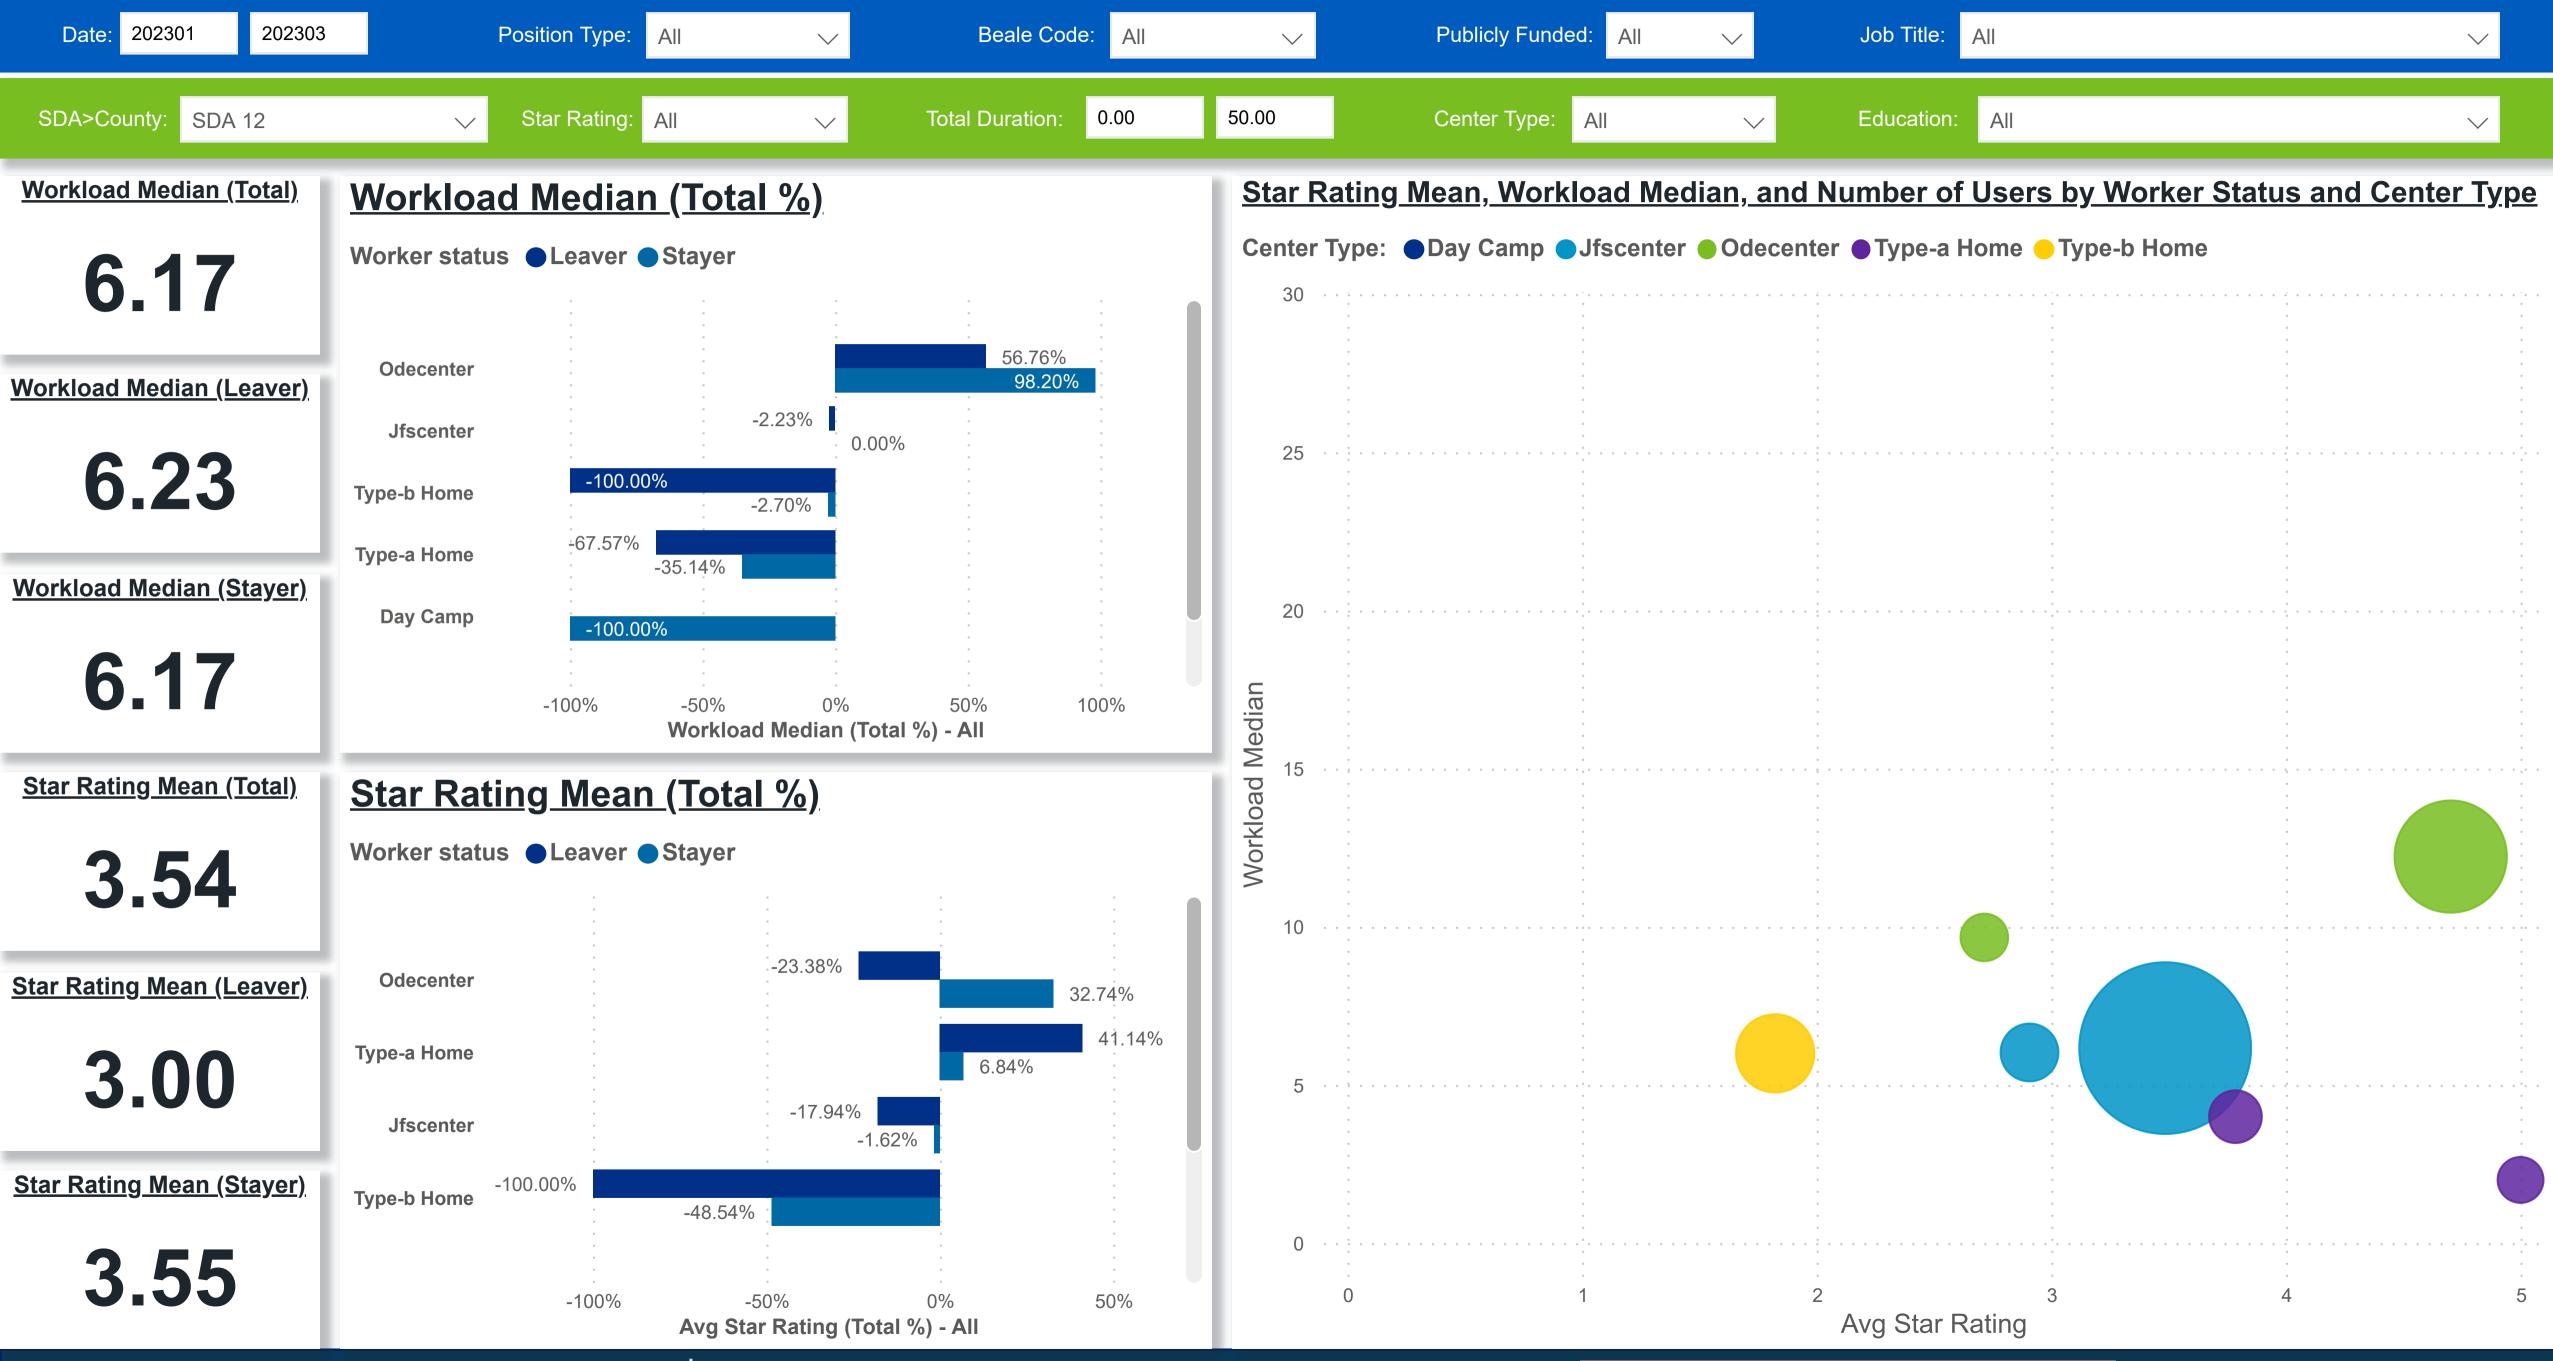

### Workforce and Program Analysis Platform (WPAP): WORKPLACE CHARACTERISTICS - NOMINAL

### Workforce and Program Analysis Platform (WPAP): WORKPLACE CHARACTERISTICS - PERCENT