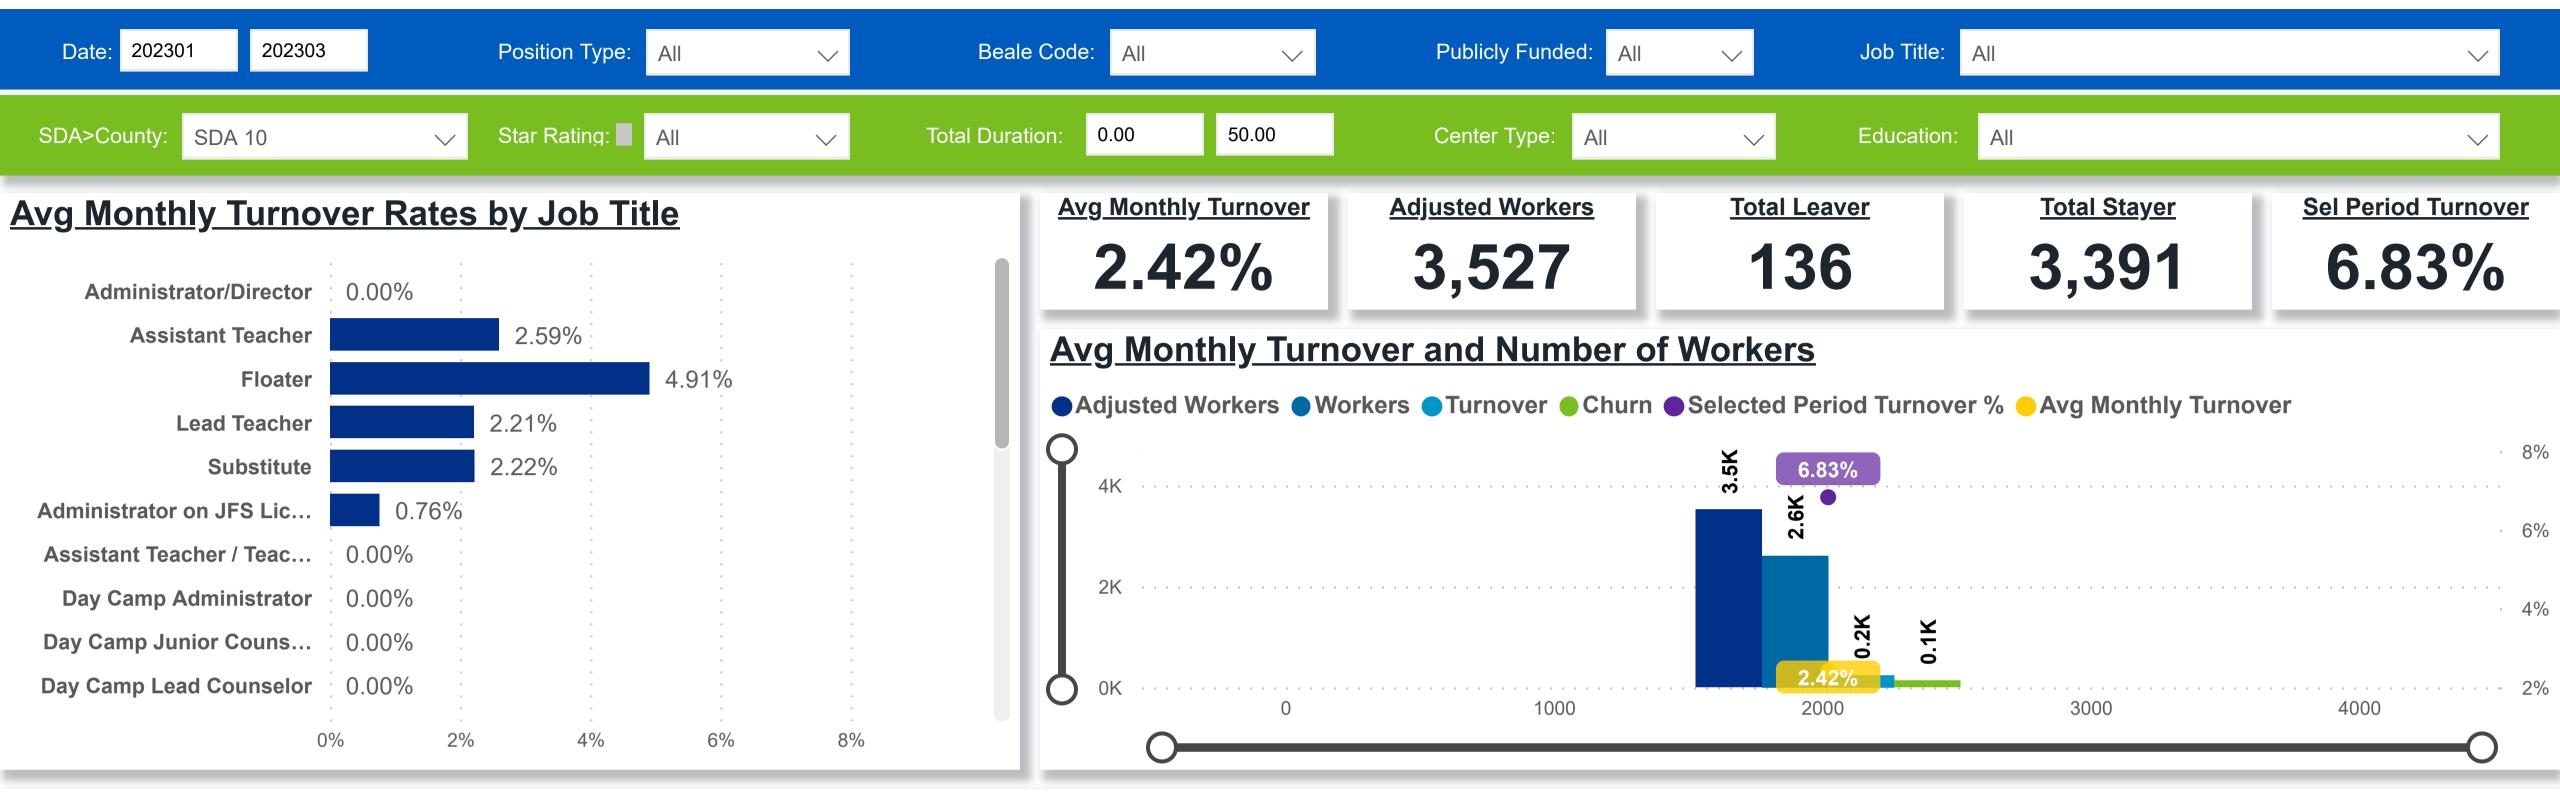

### Workforce and Program Analysis Platform (WPAP): TIMELINE - TURNOVER

**Created Date: 04/03/2023** 