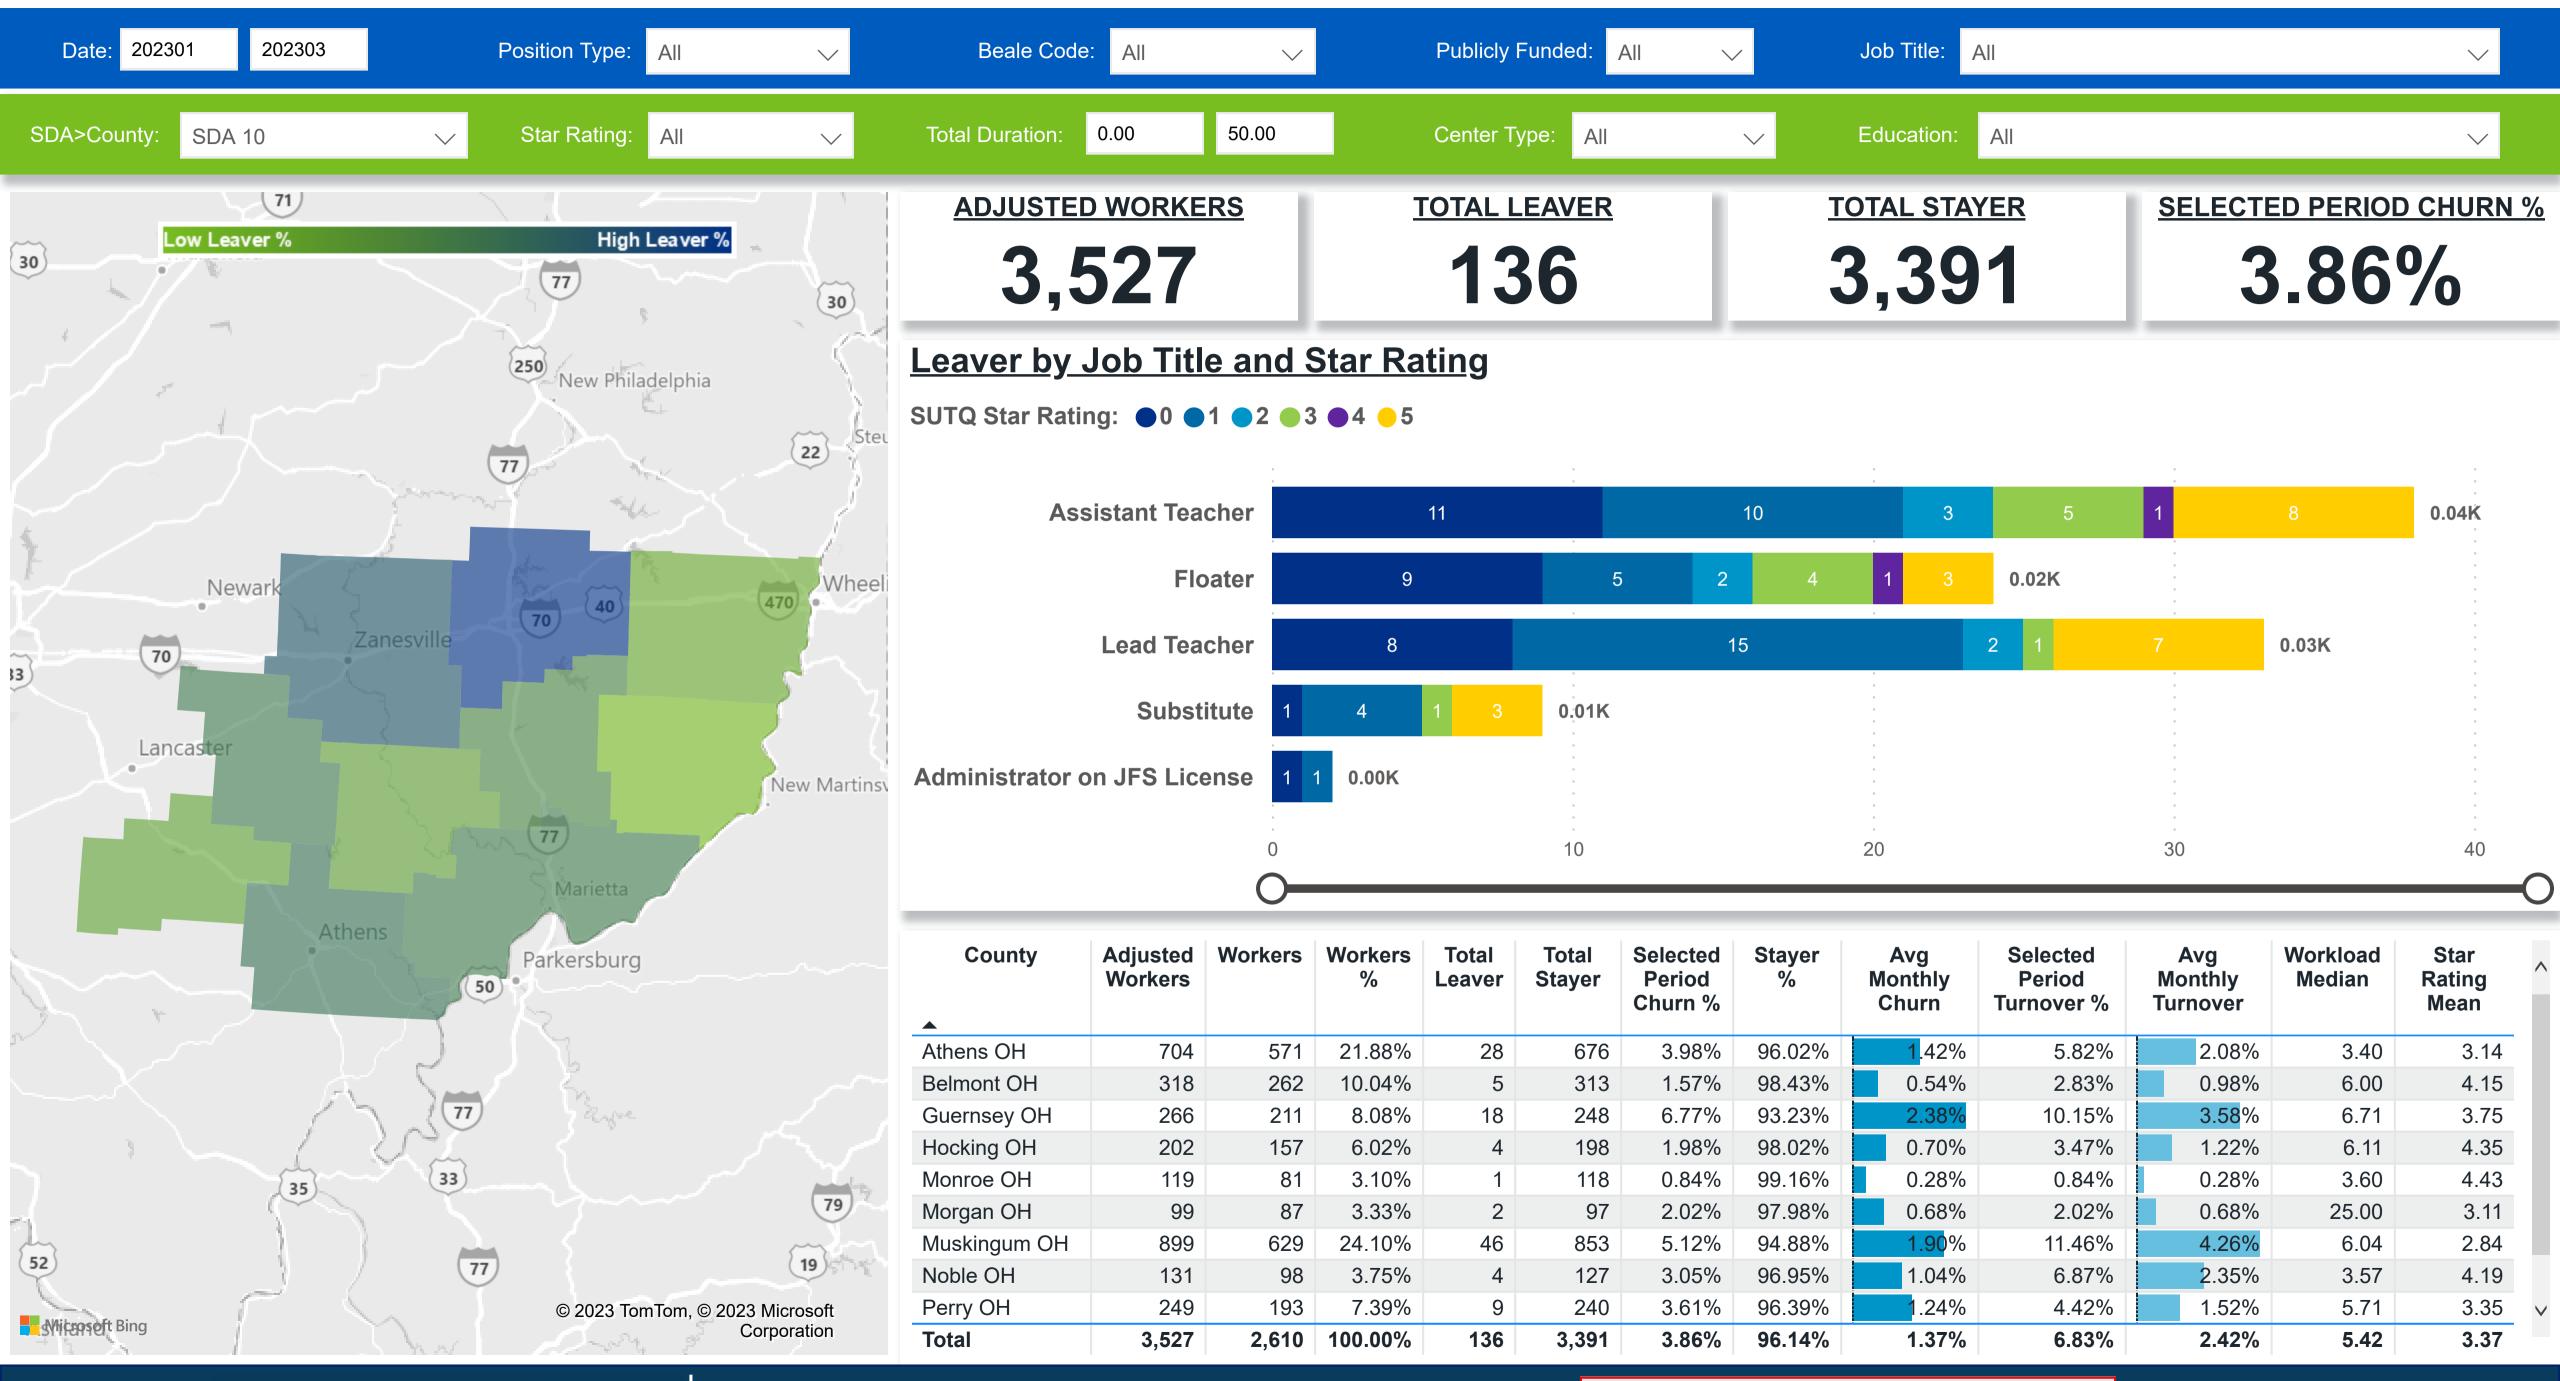

### Workforce and Program Analysis Platform (WPAP): TIMELINE - TURNOVER

**Created Date: 04/03/2023** 



## Categorization by Time Series





### Workforce and Program Analysis Platform (WPAP): TIMELINE - CHURN

**Created Date: 04/03/2023** 



# Categorization by Time Series





### Workforce and Program Analysis Platform (WPAP): MAP





# Workforce and Program Analysis Platform (WPAP): JOBS & EMPLOYEES - NOMINAL





## Workforce and Program Analysis Platform (WPAP): JOBS & EMPLOYEES - PERCENT





#### Workforce and Program Analysis Platform (WPAP): CAREER PROGRESSION & SENIORITY - NOMINAL





## Workforce and Program Analysis Platform (WPAP): CAREER PROGRESSION & SENIORITY - PERCENT





### Workforce and Program Analysis Platform (WPAP): COMPENSATION - NOMINAL





## Workforce and Program Analysis Platform (WPAP): COMPENSATION - PERCENT





#### Workforce and Program Analysis Platform (WPAP): WORKPLACE CHARACTERISTICS - NOMINAL





#### Workforce and Program Analysis Platform (WPAP): WORKPLACE CHARACTERISTICS - PERCENT