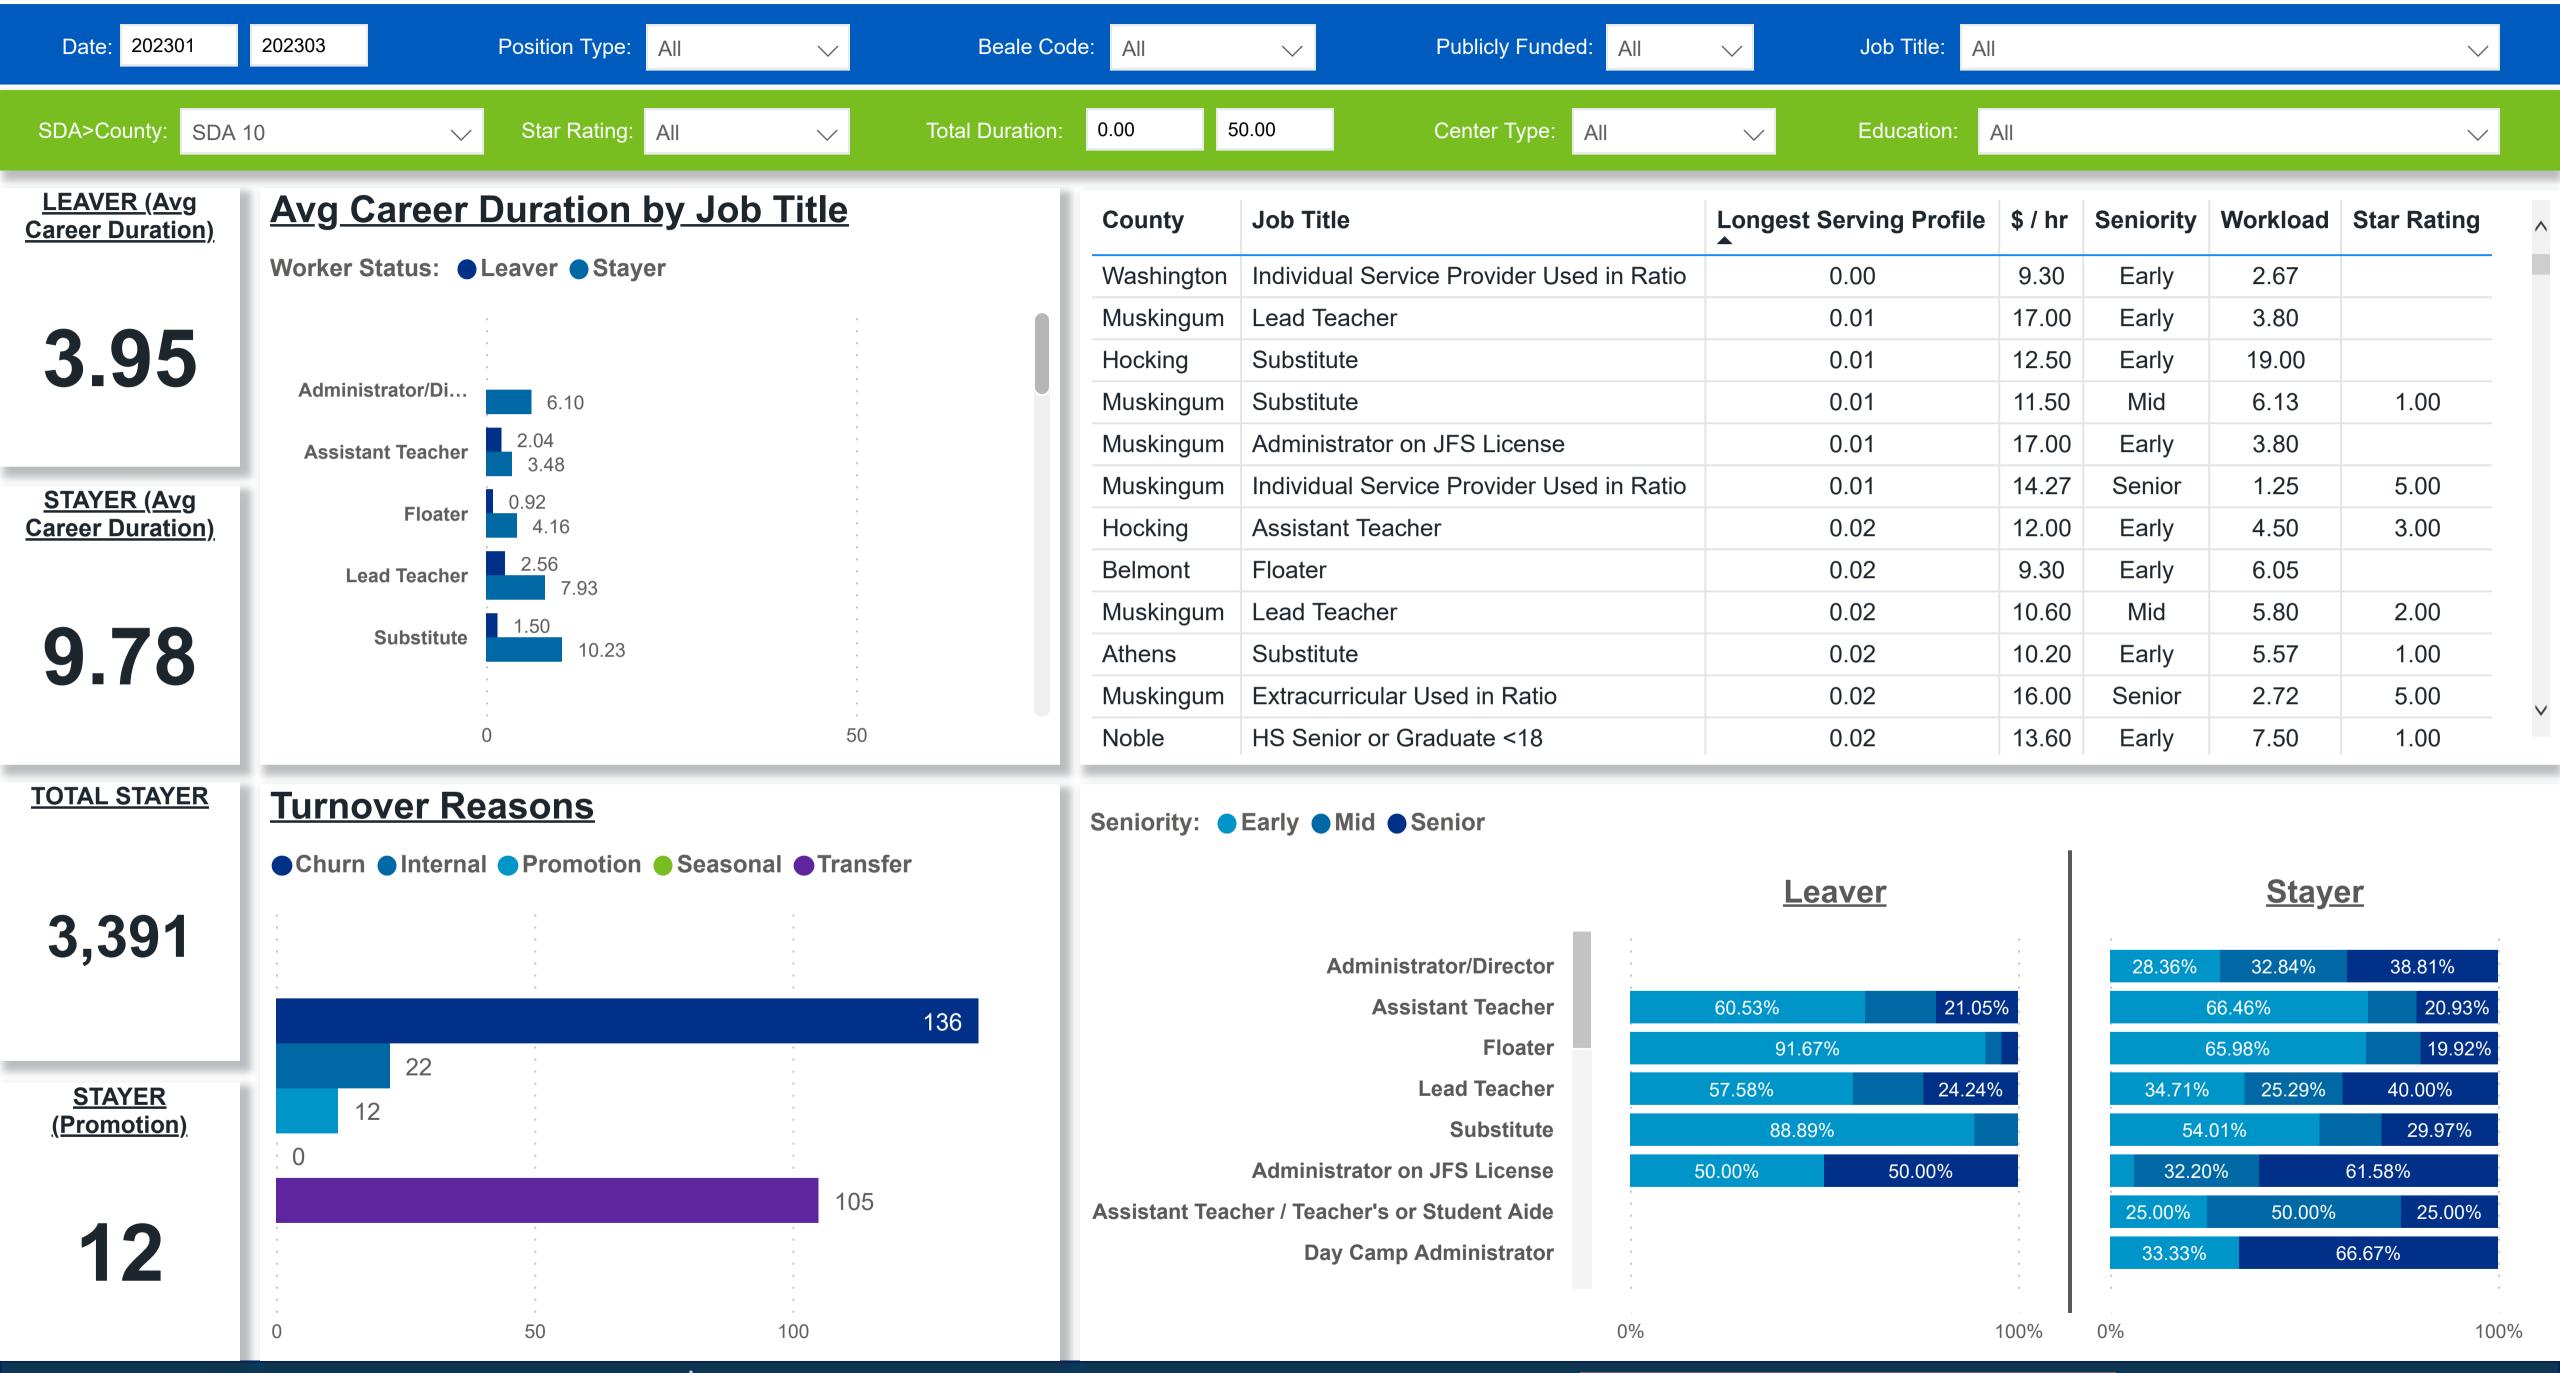

#### Workforce and Program Analysis Platform (WPAP): CAREER PROGRESSION & SENIORITY - NOMINAL