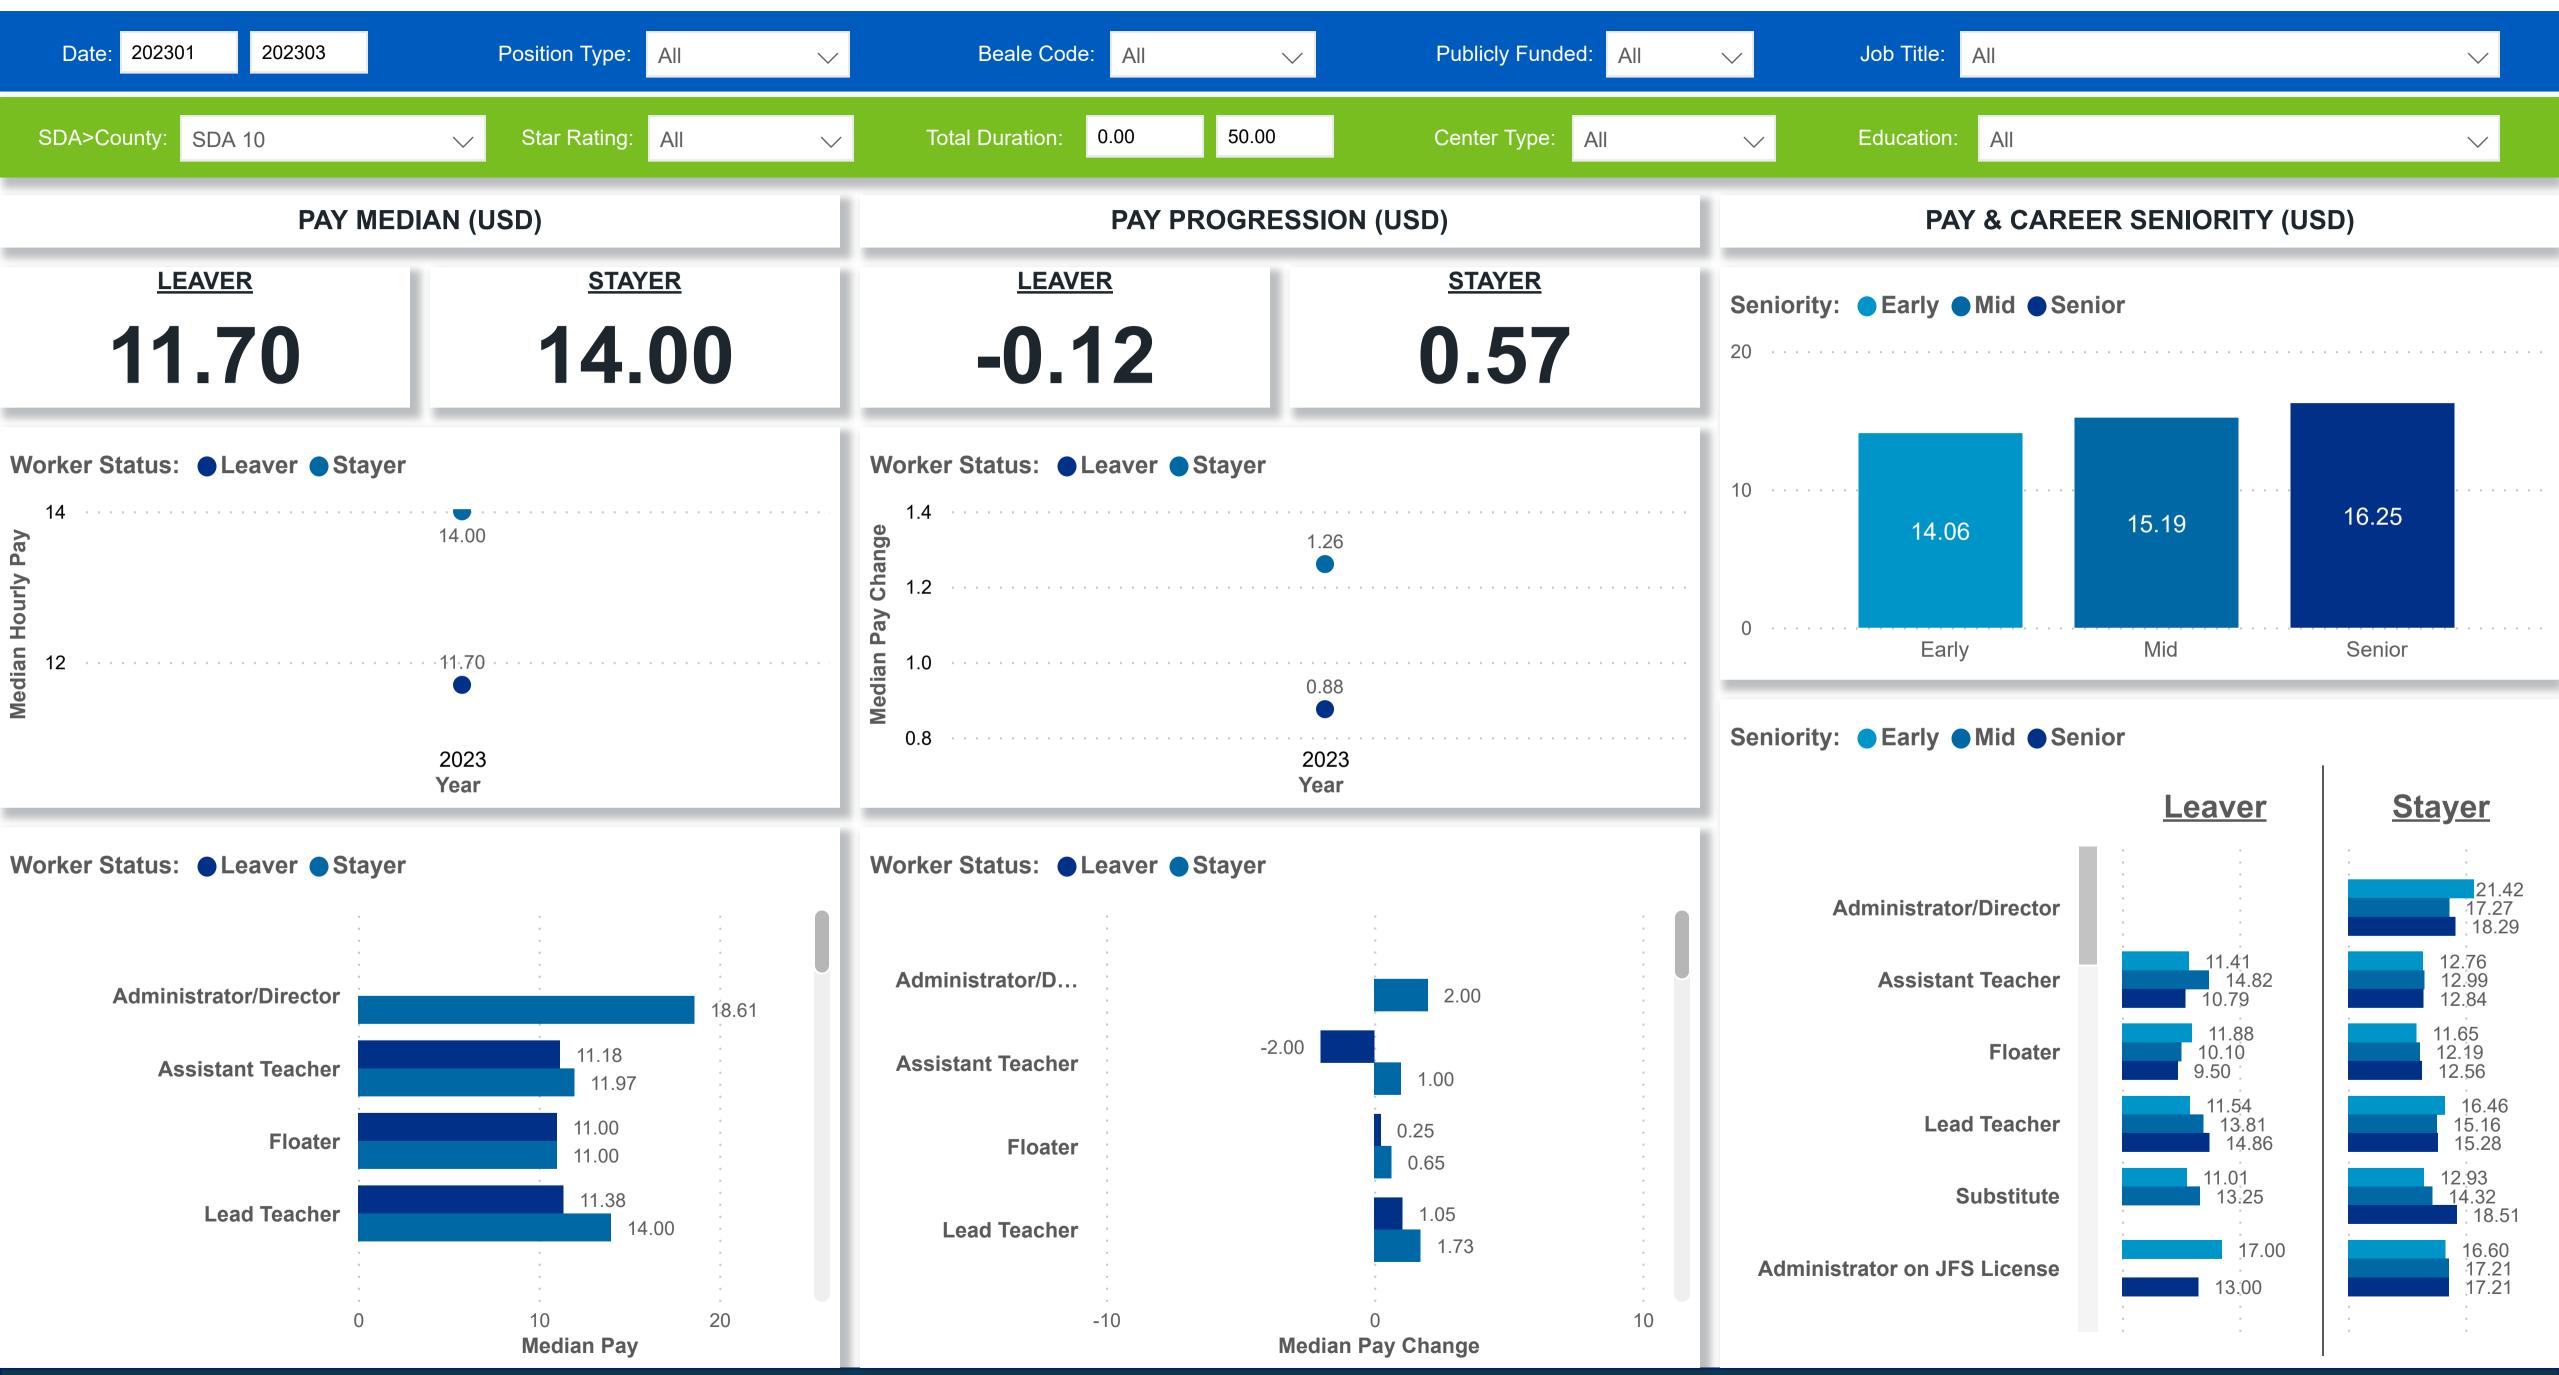

### Workforce and Program Analysis Platform (WPAP): TIMELINE - TURNOVER

**Created Date: 04/03/2023** 



## Categorization by Time Series





### Workforce and Program Analysis Platform (WPAP): TIMELINE - CHURN

**Created Date: 04/03/2023** 



# Categorization by Time Series





### Workforce and Program Analysis Platform (WPAP): MAP





# Workforce and Program Analysis Platform (WPAP): JOBS & EMPLOYEES - NOMINAL





## Workforce and Program Analysis Platform (WPAP): JOBS & EMPLOYEES - PERCENT





#### Workforce and Program Analysis Platform (WPAP): CAREER PROGRESSION & SENIORITY - NOMINAL





## Workforce and Program Analysis Platform (WPAP): CAREER PROGRESSION & SENIORITY - PERCENT





### Workforce and Program Analysis Platform (WPAP): COMPENSATION - NOMINAL





## Workforce and Program Analysis Platform (WPAP): COMPENSATION - PERCENT





#### Workforce and Program Analysis Platform (WPAP): WORKPLACE CHARACTERISTICS - NOMINAL





#### Workforce and Program Analysis Platform (WPAP): WORKPLACE CHARACTERISTICS - PERCENT