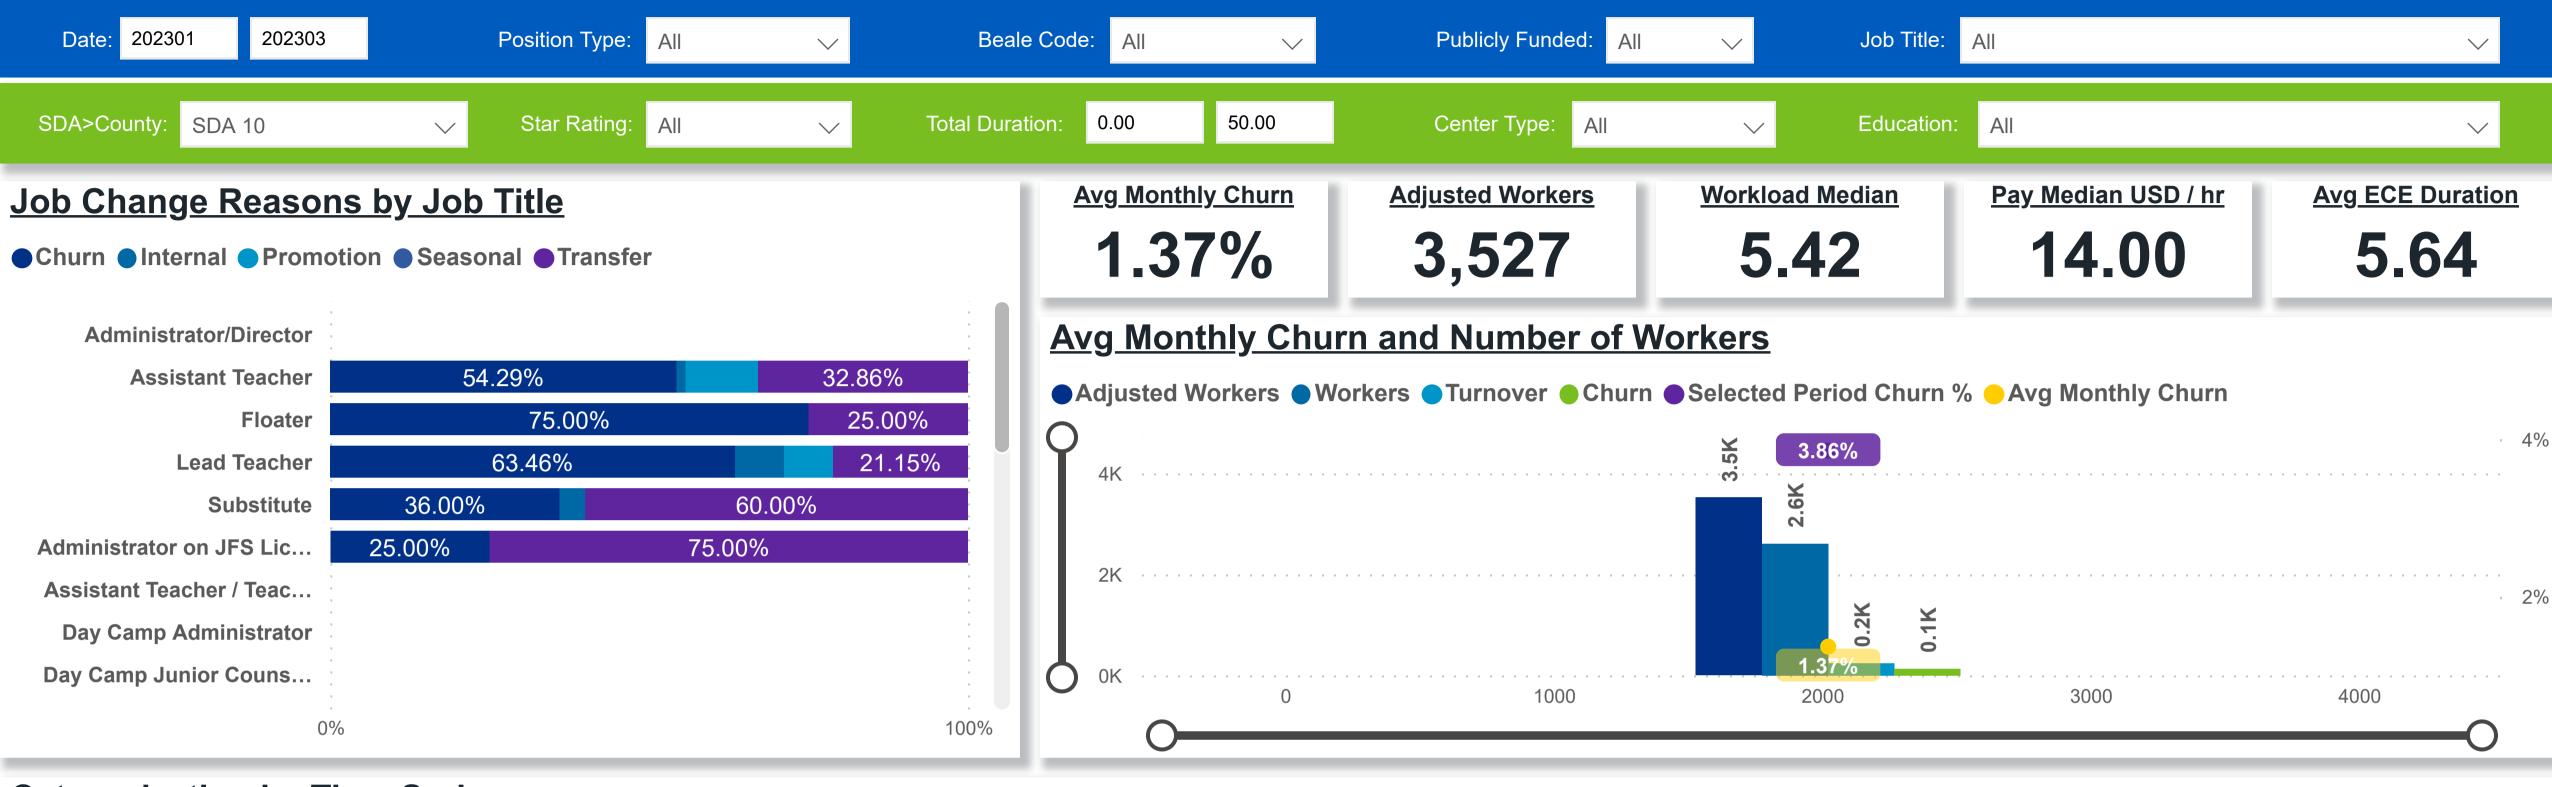

### Workforce and Program Analysis Platform (WPAP): TIMELINE - CHURN

**Created Date: 04/03/2023** 