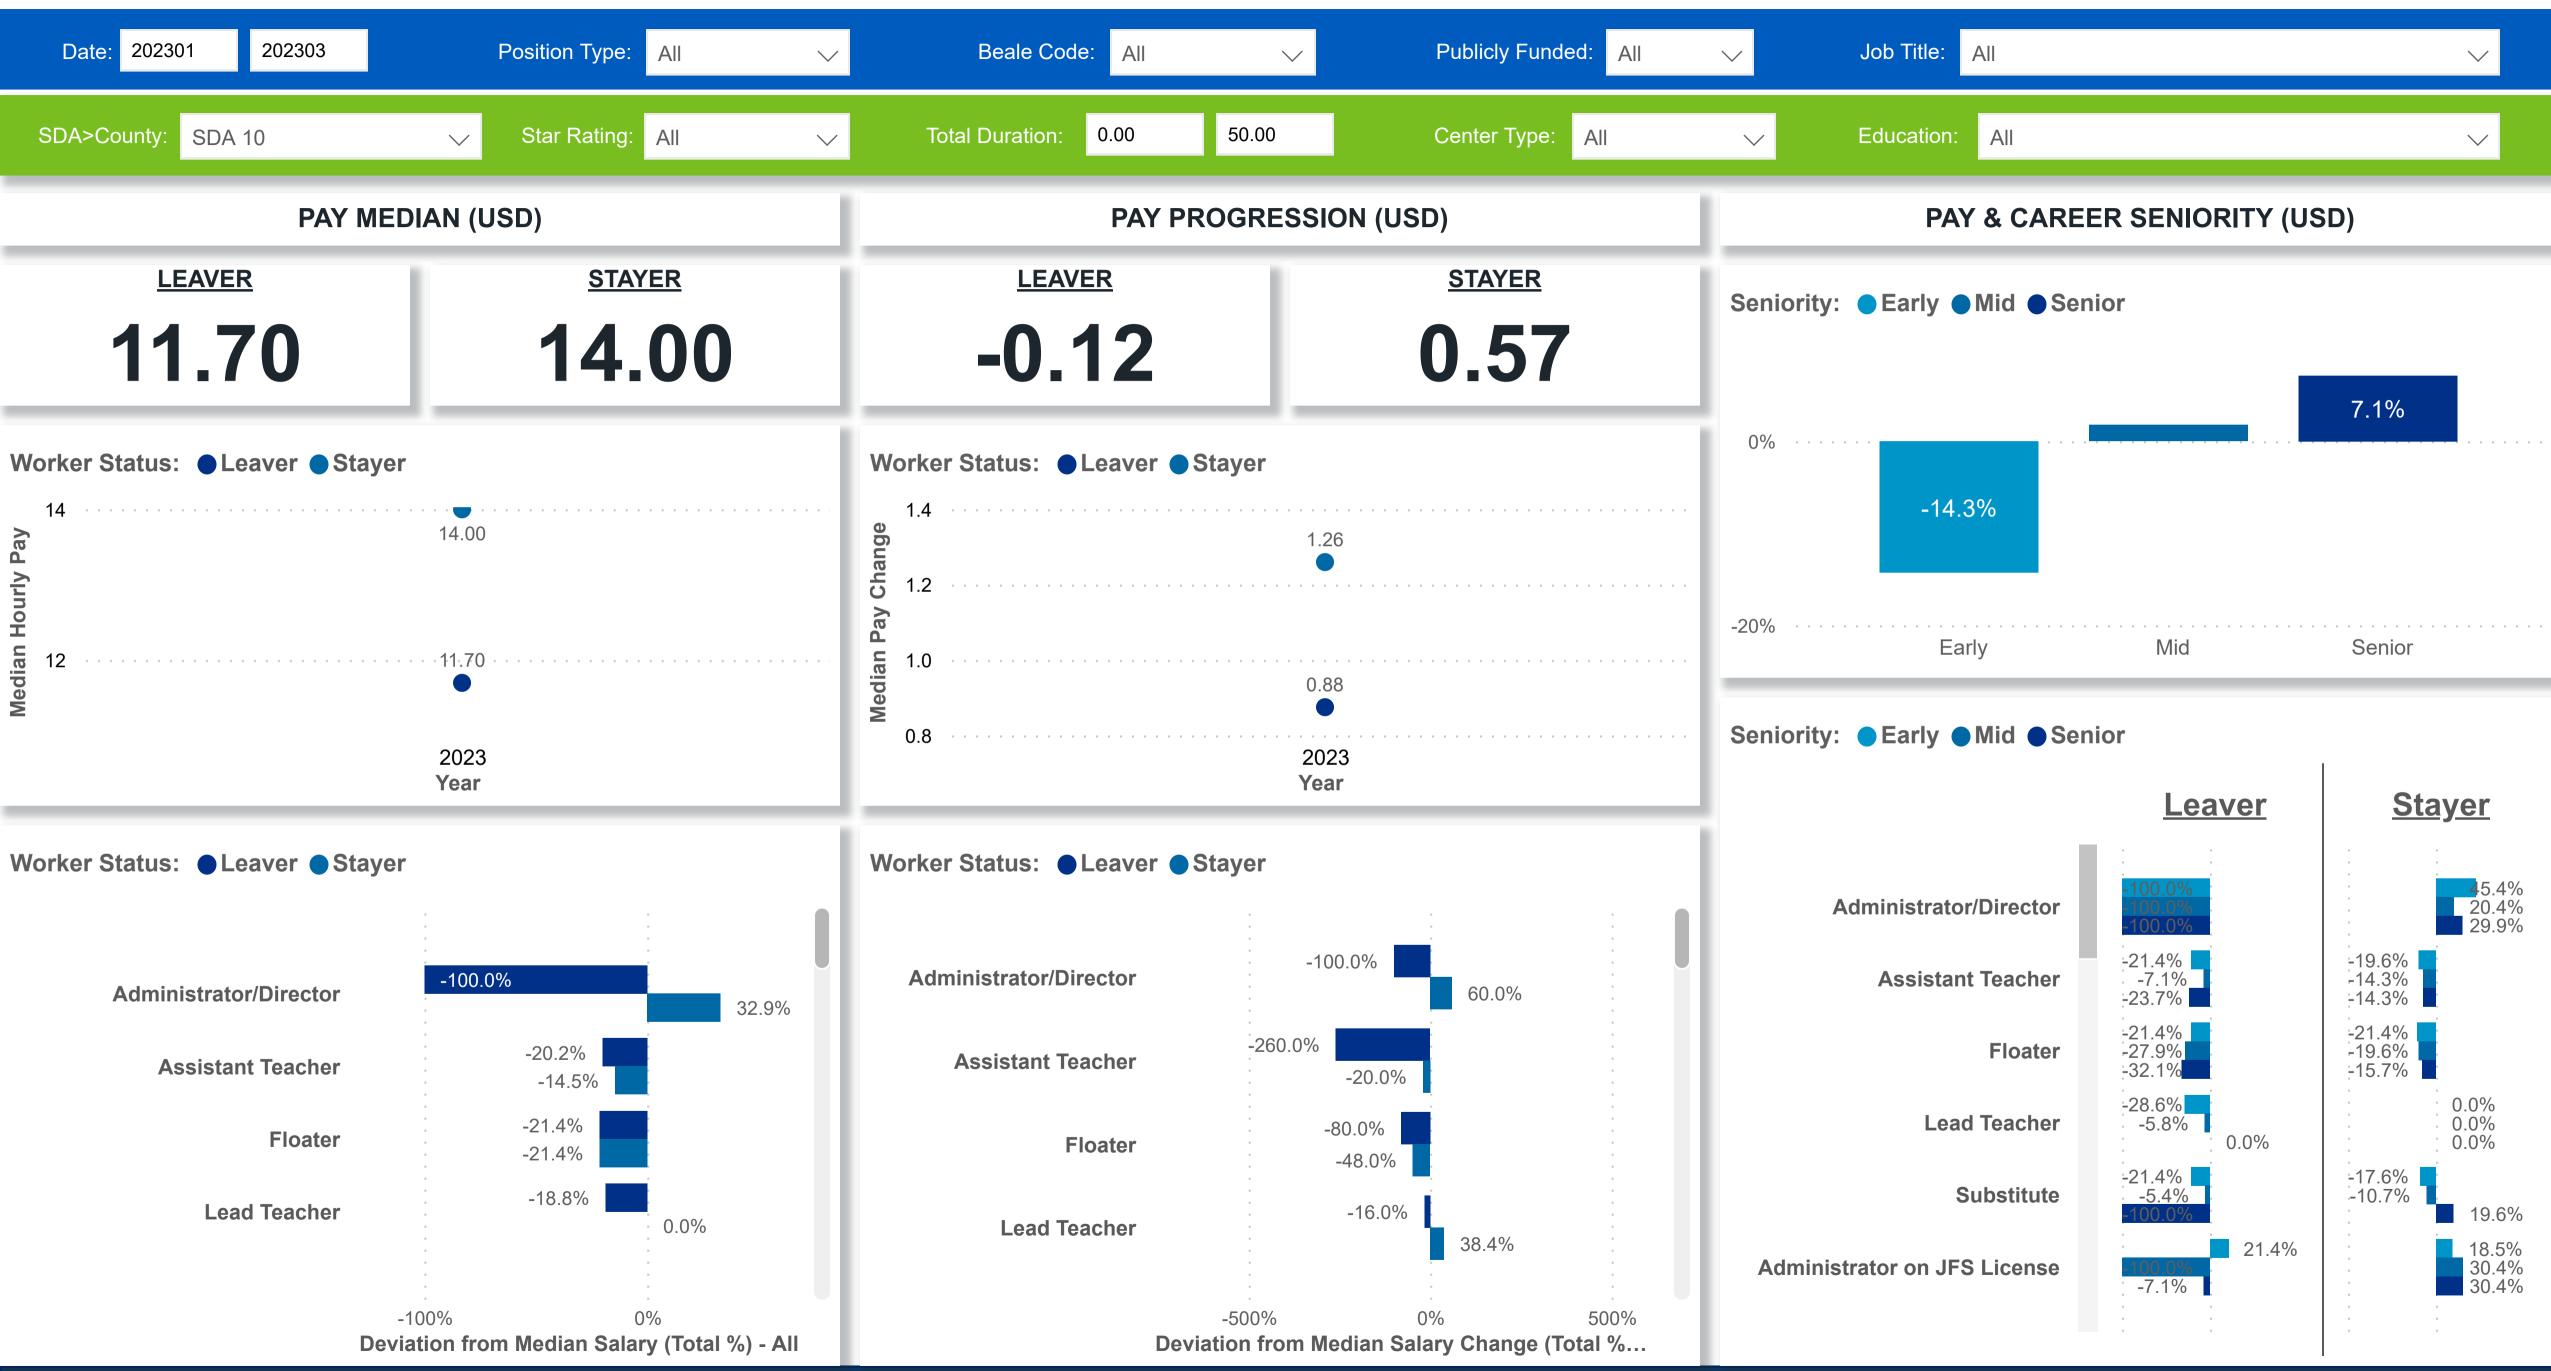

- TURNOVER

**Created Date: 04/03/2023** 



## Categorization by Time Series





### Workforce and Program Analysis Platform (WPAP): TIMELINE - CHURN

**Created Date: 04/03/2023** 



# Categorization by Time Series





### Workforce and Program Analysis Platform (WPAP): MAP





# Workforce and Program Analysis Platform (WPAP): JOBS & EMPLOYEES - NOMINAL





## Workforce and Program Analysis Platform (WPAP): JOBS & EMPLOYEES - PERCENT





#### Workforce and Program Analysis Platform (WPAP): CAREER PROGRESSION & SENIORITY - NOMINAL





## Workforce and Program Analysis Platform (WPAP): CAREER PROGRESSION & SENIORITY - PERCENT





### Workforce and Program Analysis Platform (WPAP): COMPENSATION - NOMINAL





## Workforce and Program Analysis Platform (WPAP): COMPENSATION - PERCENT





#### Workforce and Program Analysis Platform (WPAP): WORKPLACE CHARACTERISTICS - NOMINAL





#### Workforce and Program Analysis Platform (WPAP): WORKPLACE CHARACTERISTICS - PERCENT