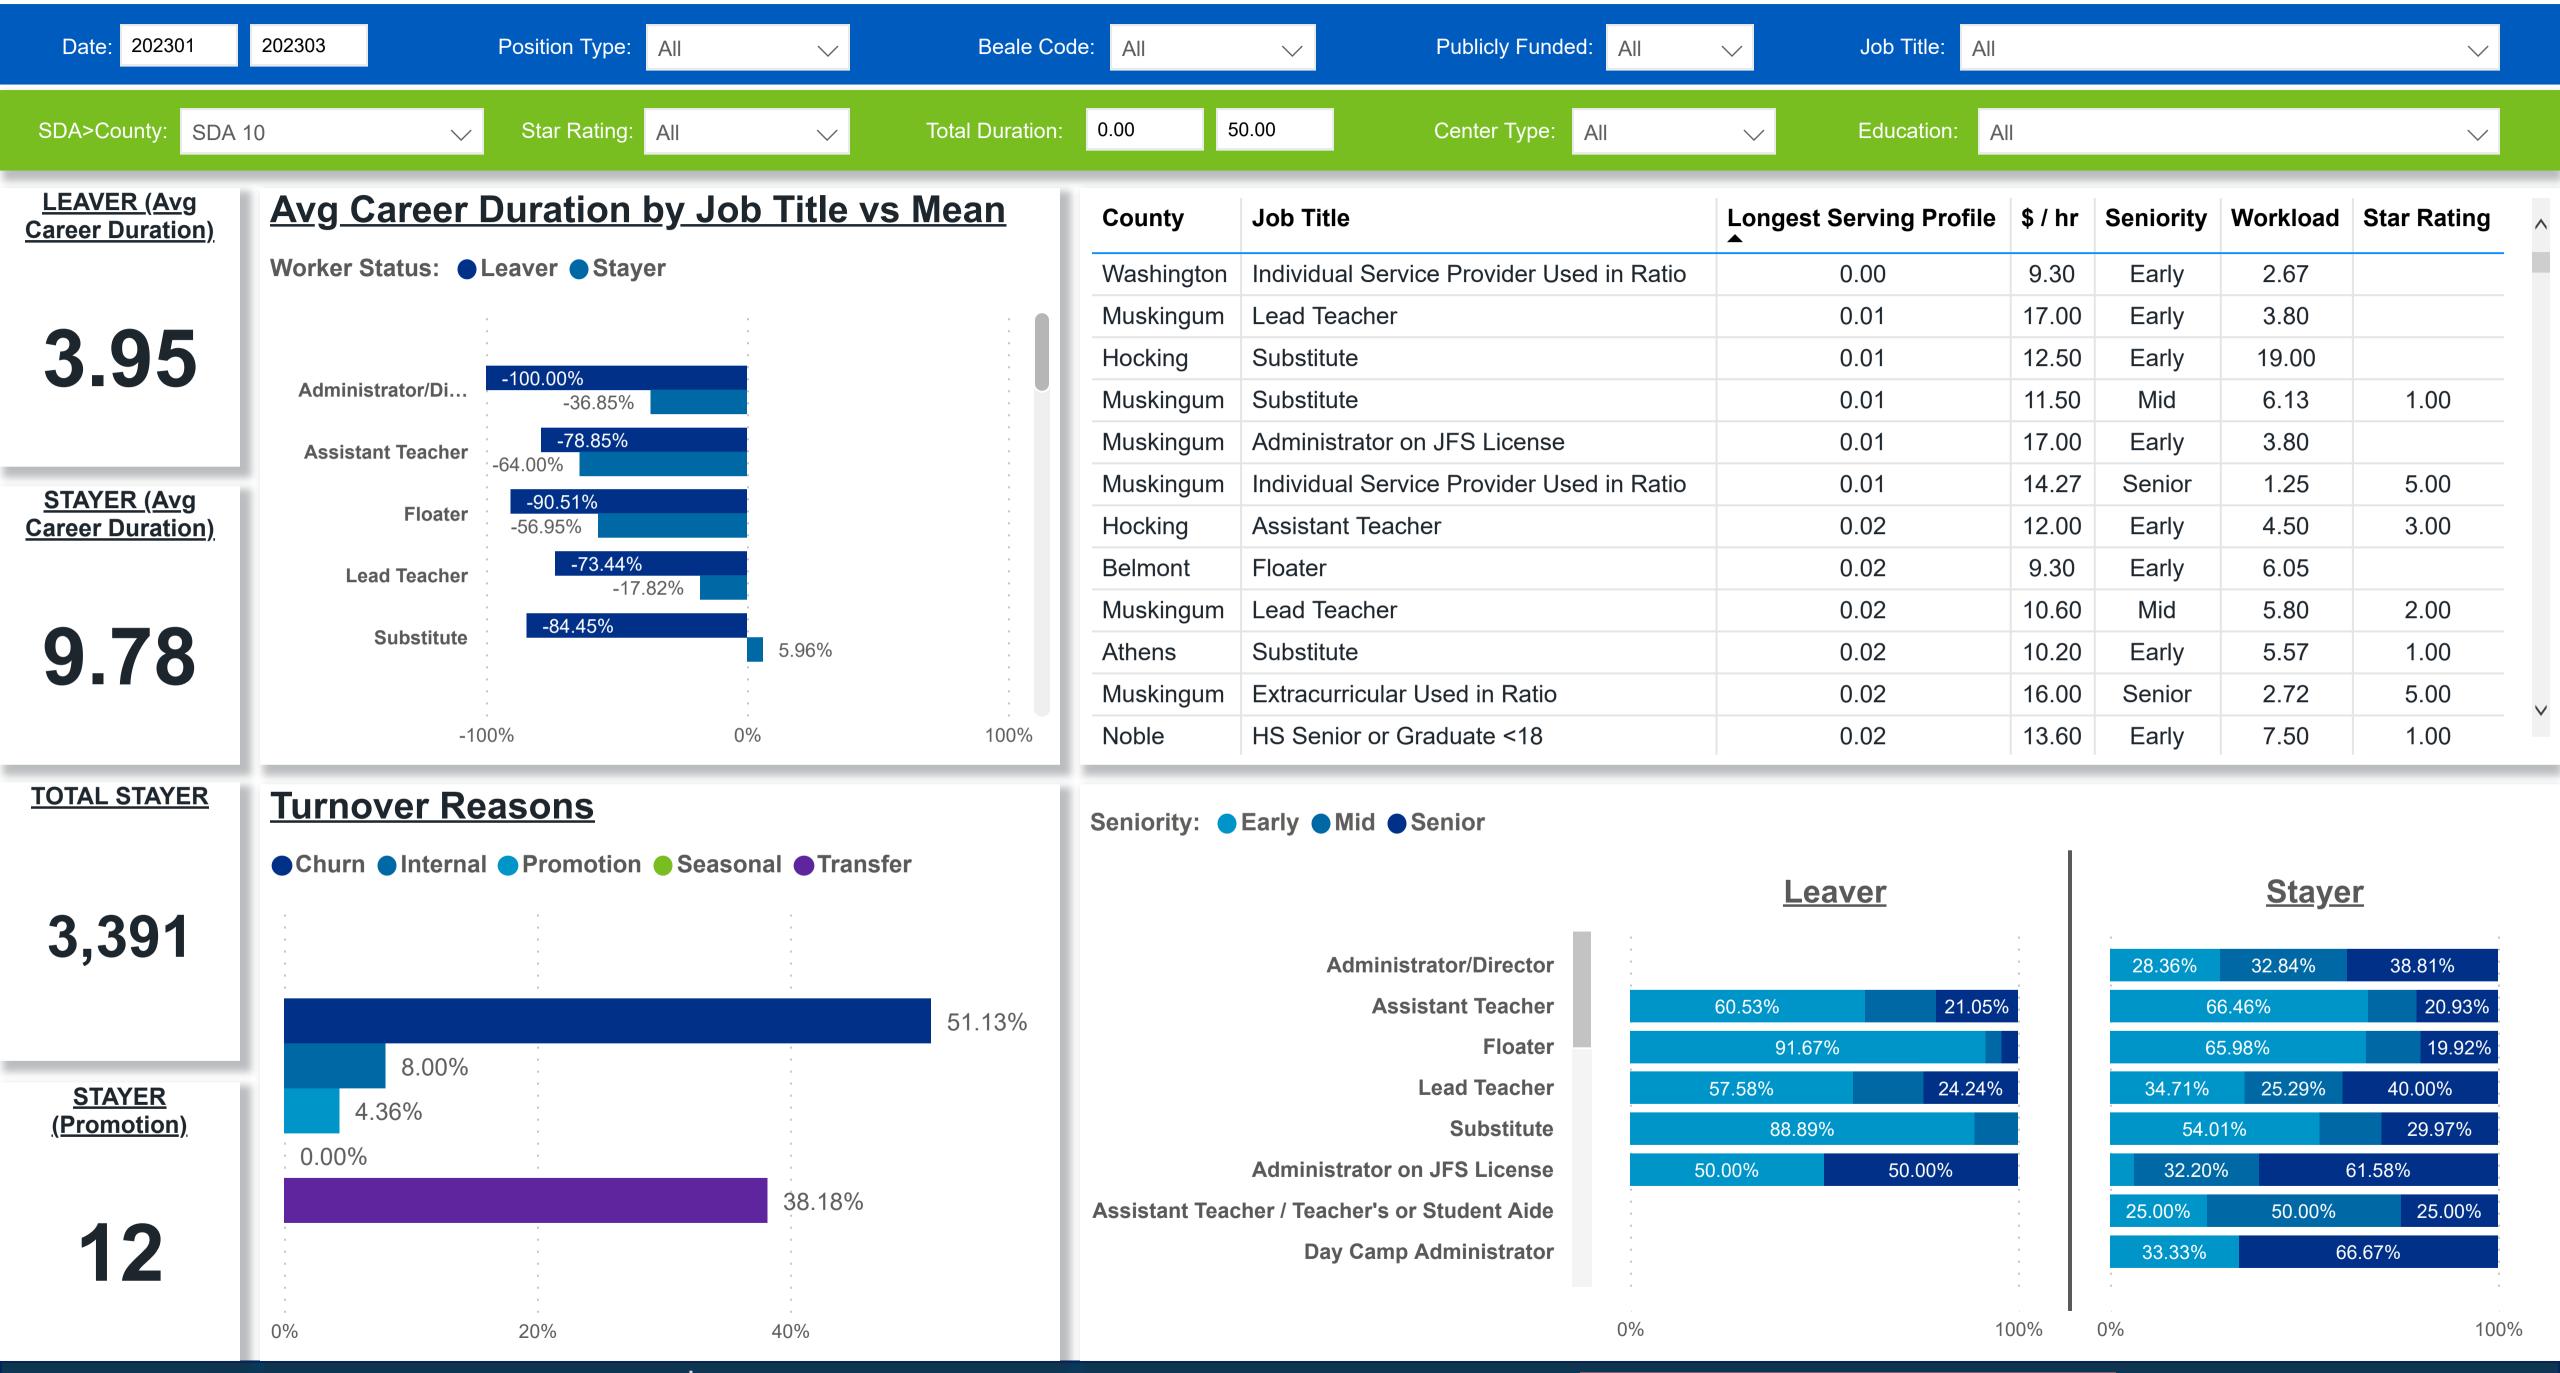

### Workforce and Program Analysis Platform (WPAP): TIMELINE - TURNOVER

**Created Date: 04/03/2023** 



## Categorization by Time Series





### Workforce and Program Analysis Platform (WPAP): TIMELINE - CHURN

**Created Date: 04/03/2023** 



# Categorization by Time Series





### Workforce and Program Analysis Platform (WPAP): MAP





# Workforce and Program Analysis Platform (WPAP): JOBS & EMPLOYEES - NOMINAL





## Workforce and Program Analysis Platform (WPAP): JOBS & EMPLOYEES - PERCENT





#### Workforce and Program Analysis Platform (WPAP): CAREER PROGRESSION & SENIORITY - NOMINAL





## Workforce and Program Analysis Platform (WPAP): CAREER PROGRESSION & SENIORITY - PERCENT





### Workforce and Program Analysis Platform (WPAP): COMPENSATION - NOMINAL





## Workforce and Program Analysis Platform (WPAP): COMPENSATION - PERCENT





#### Workforce and Program Analysis Platform (WPAP): WORKPLACE CHARACTERISTICS - NOMINAL





#### Workforce and Program Analysis Platform (WPAP): WORKPLACE CHARACTERISTICS - PERCENT