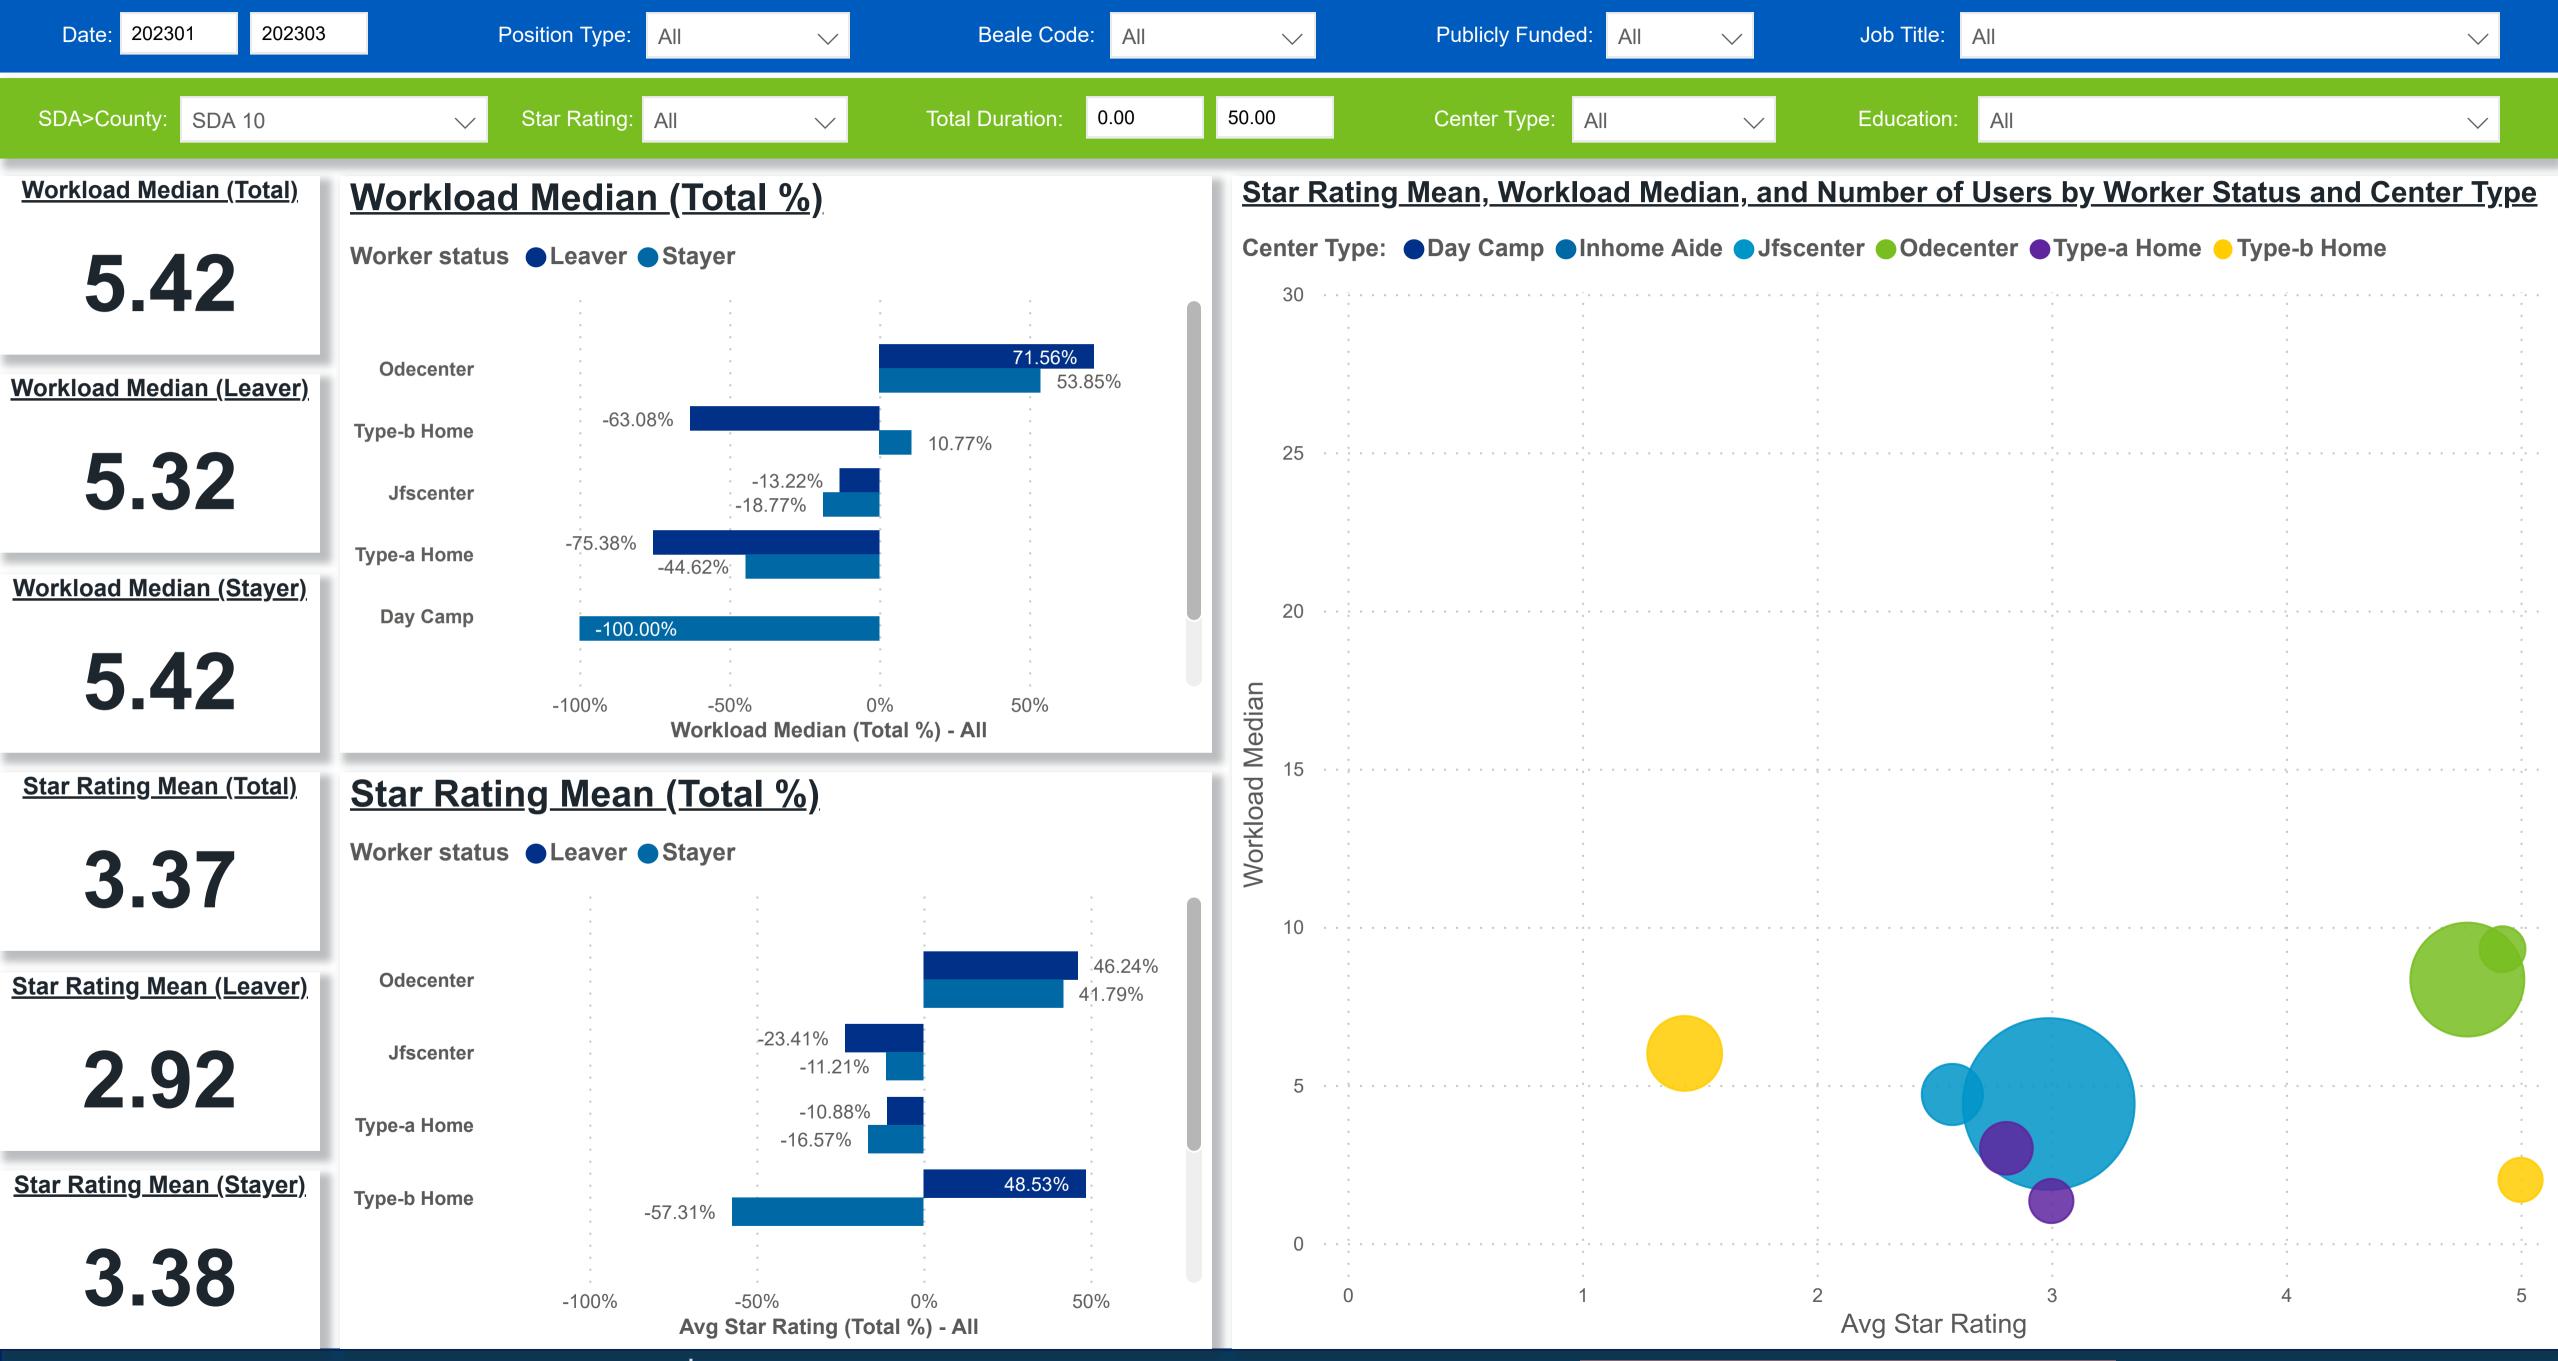

#### Workforce and Program Analysis Platform (WPAP): WORKPLACE CHARACTERISTICS - PERCENT