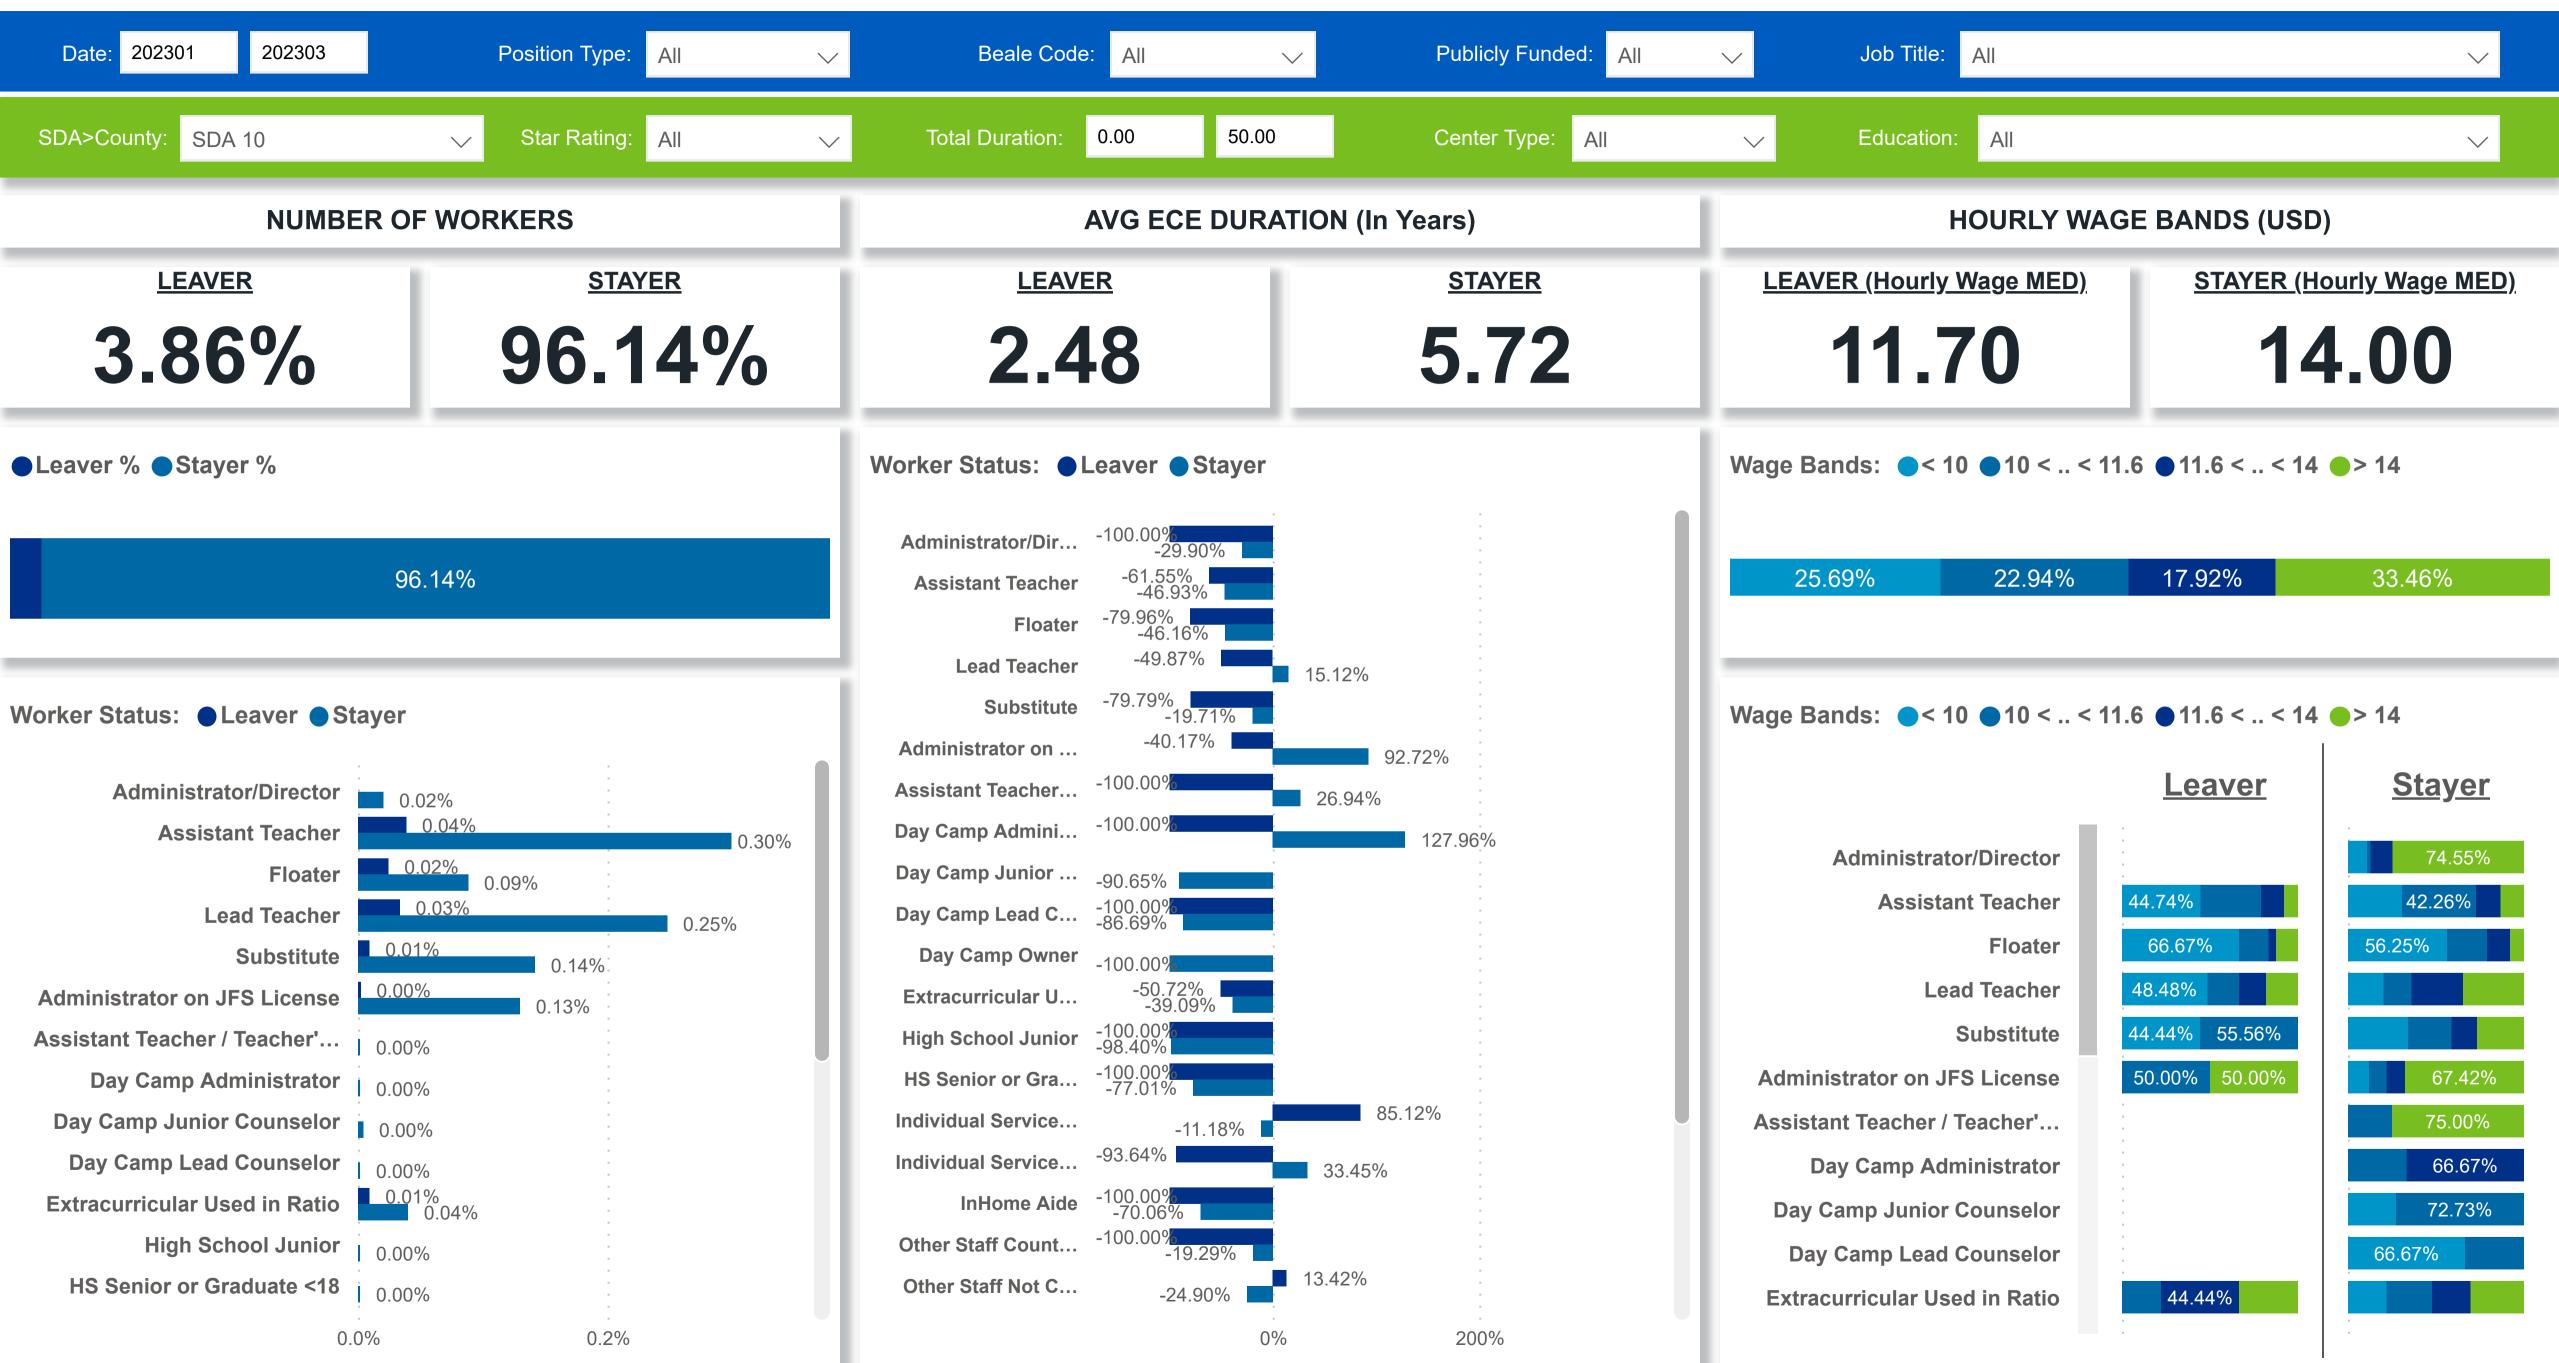

### Workforce and Program Analysis Platform (WPAP): TIMELINE - TURNOVER

**Created Date: 04/03/2023** 



## Categorization by Time Series





### Workforce and Program Analysis Platform (WPAP): TIMELINE - CHURN

**Created Date: 04/03/2023** 



# Categorization by Time Series





### Workforce and Program Analysis Platform (WPAP): MAP





# Workforce and Program Analysis Platform (WPAP): JOBS & EMPLOYEES - NOMINAL





## Workforce and Program Analysis Platform (WPAP): JOBS & EMPLOYEES - PERCENT





#### Workforce and Program Analysis Platform (WPAP): CAREER PROGRESSION & SENIORITY - NOMINAL





## Workforce and Program Analysis Platform (WPAP): CAREER PROGRESSION & SENIORITY - PERCENT





### Workforce and Program Analysis Platform (WPAP): COMPENSATION - NOMINAL





## Workforce and Program Analysis Platform (WPAP): COMPENSATION - PERCENT





#### Workforce and Program Analysis Platform (WPAP): WORKPLACE CHARACTERISTICS - NOMINAL





#### Workforce and Program Analysis Platform (WPAP): WORKPLACE CHARACTERISTICS - PERCENT