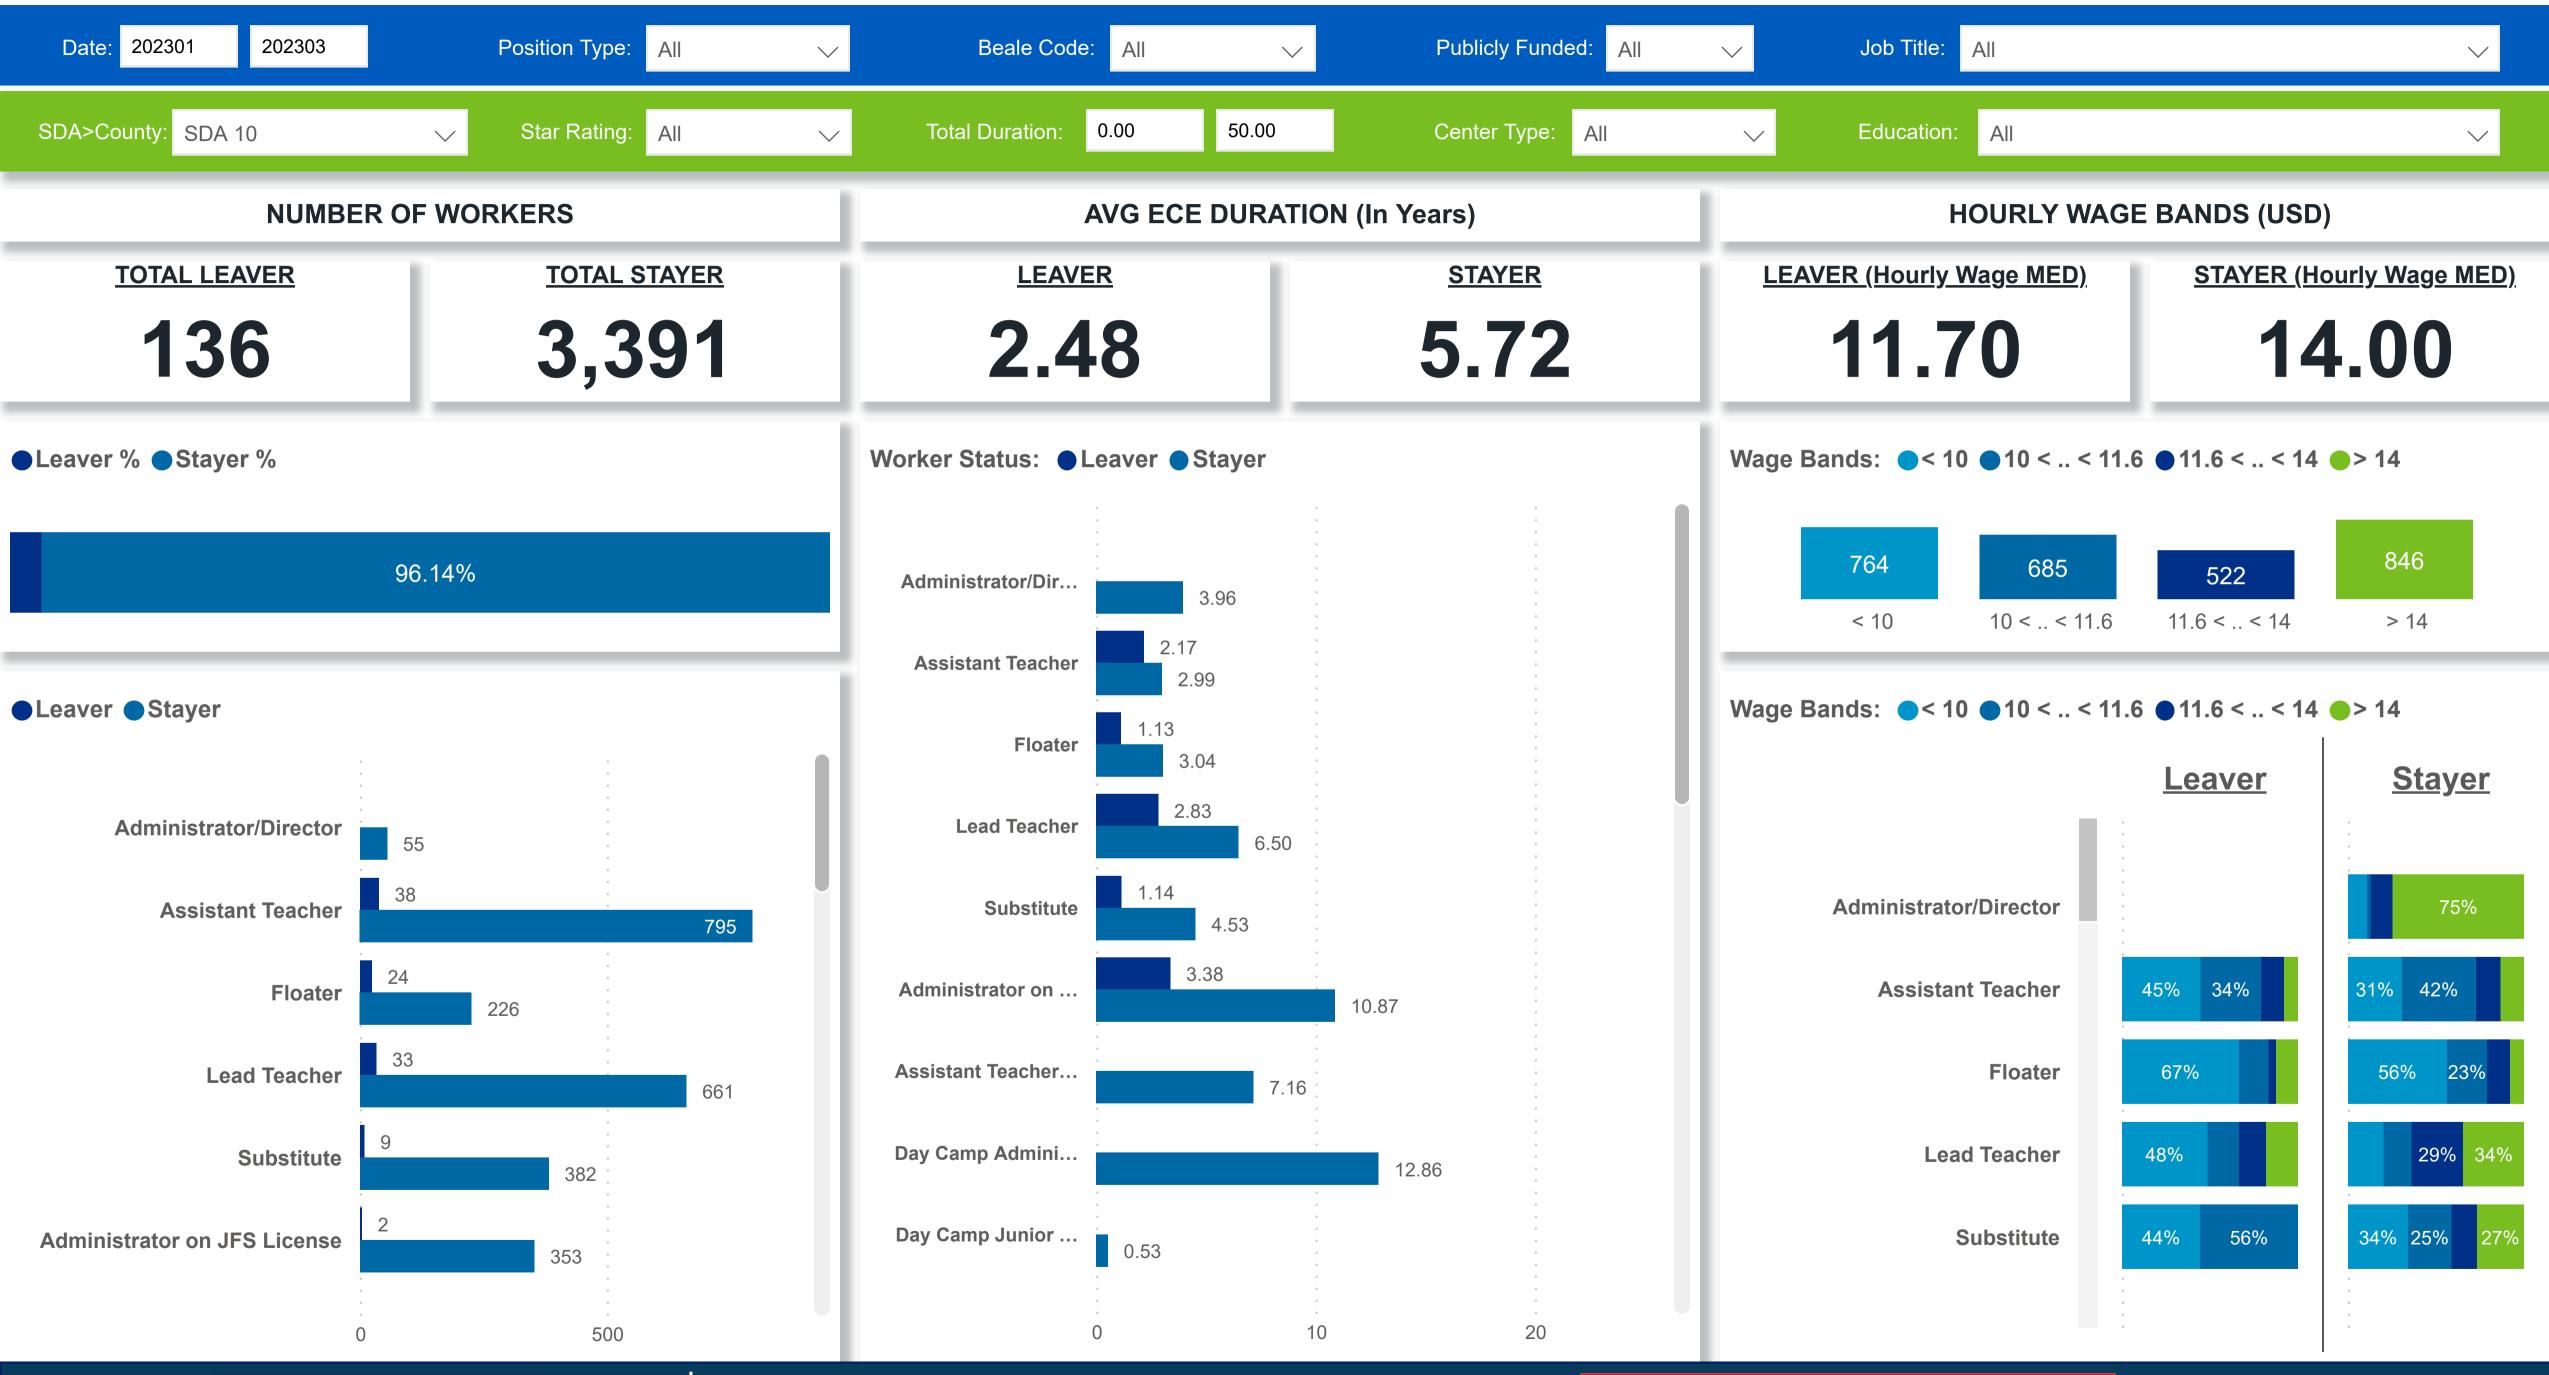

### Workforce and Program Analysis Platform (WPAP): TIMELINE - TURNOVER

**Created Date: 04/03/2023** 



## Categorization by Time Series





### Workforce and Program Analysis Platform (WPAP): TIMELINE - CHURN

**Created Date: 04/03/2023** 



# Categorization by Time Series





### Workforce and Program Analysis Platform (WPAP): MAP





# Workforce and Program Analysis Platform (WPAP): JOBS & EMPLOYEES - NOMINAL





## Workforce and Program Analysis Platform (WPAP): JOBS & EMPLOYEES - PERCENT





#### Workforce and Program Analysis Platform (WPAP): CAREER PROGRESSION & SENIORITY - NOMINAL





## Workforce and Program Analysis Platform (WPAP): CAREER PROGRESSION & SENIORITY - PERCENT





### Workforce and Program Analysis Platform (WPAP): COMPENSATION - NOMINAL





## Workforce and Program Analysis Platform (WPAP): COMPENSATION - PERCENT





#### Workforce and Program Analysis Platform (WPAP): WORKPLACE CHARACTERISTICS - NOMINAL





#### Workforce and Program Analysis Platform (WPAP): WORKPLACE CHARACTERISTICS - PERCENT