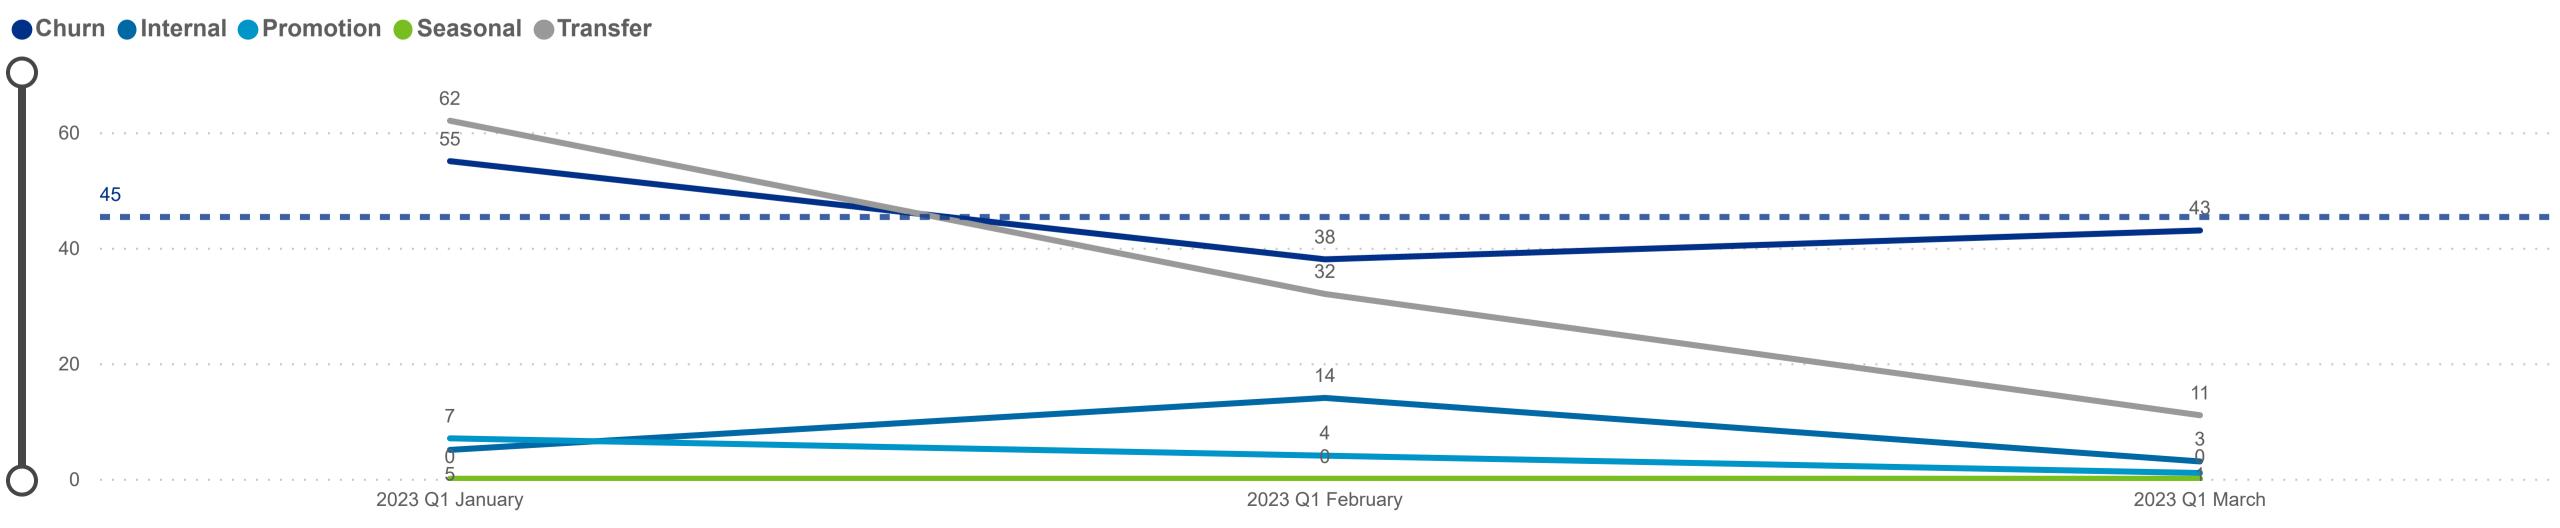

### Workforce and Program Analysis Platform (WPAP): TIMELINE - TURNOVER

**Created Date: 04/03/2023** 



## Categorization by Time Series





### Workforce and Program Analysis Platform (WPAP): TIMELINE - CHURN

**Created Date: 04/03/2023** 



# Categorization by Time Series





### Workforce and Program Analysis Platform (WPAP): MAP





# Workforce and Program Analysis Platform (WPAP): JOBS & EMPLOYEES - NOMINAL





## Workforce and Program Analysis Platform (WPAP): JOBS & EMPLOYEES - PERCENT





#### Workforce and Program Analysis Platform (WPAP): CAREER PROGRESSION & SENIORITY - NOMINAL





## Workforce and Program Analysis Platform (WPAP): CAREER PROGRESSION & SENIORITY - PERCENT





### Workforce and Program Analysis Platform (WPAP): COMPENSATION - NOMINAL





## Workforce and Program Analysis Platform (WPAP): COMPENSATION - PERCENT





#### Workforce and Program Analysis Platform (WPAP): WORKPLACE CHARACTERISTICS - NOMINAL





#### Workforce and Program Analysis Platform (WPAP): WORKPLACE CHARACTERISTICS - PERCENT