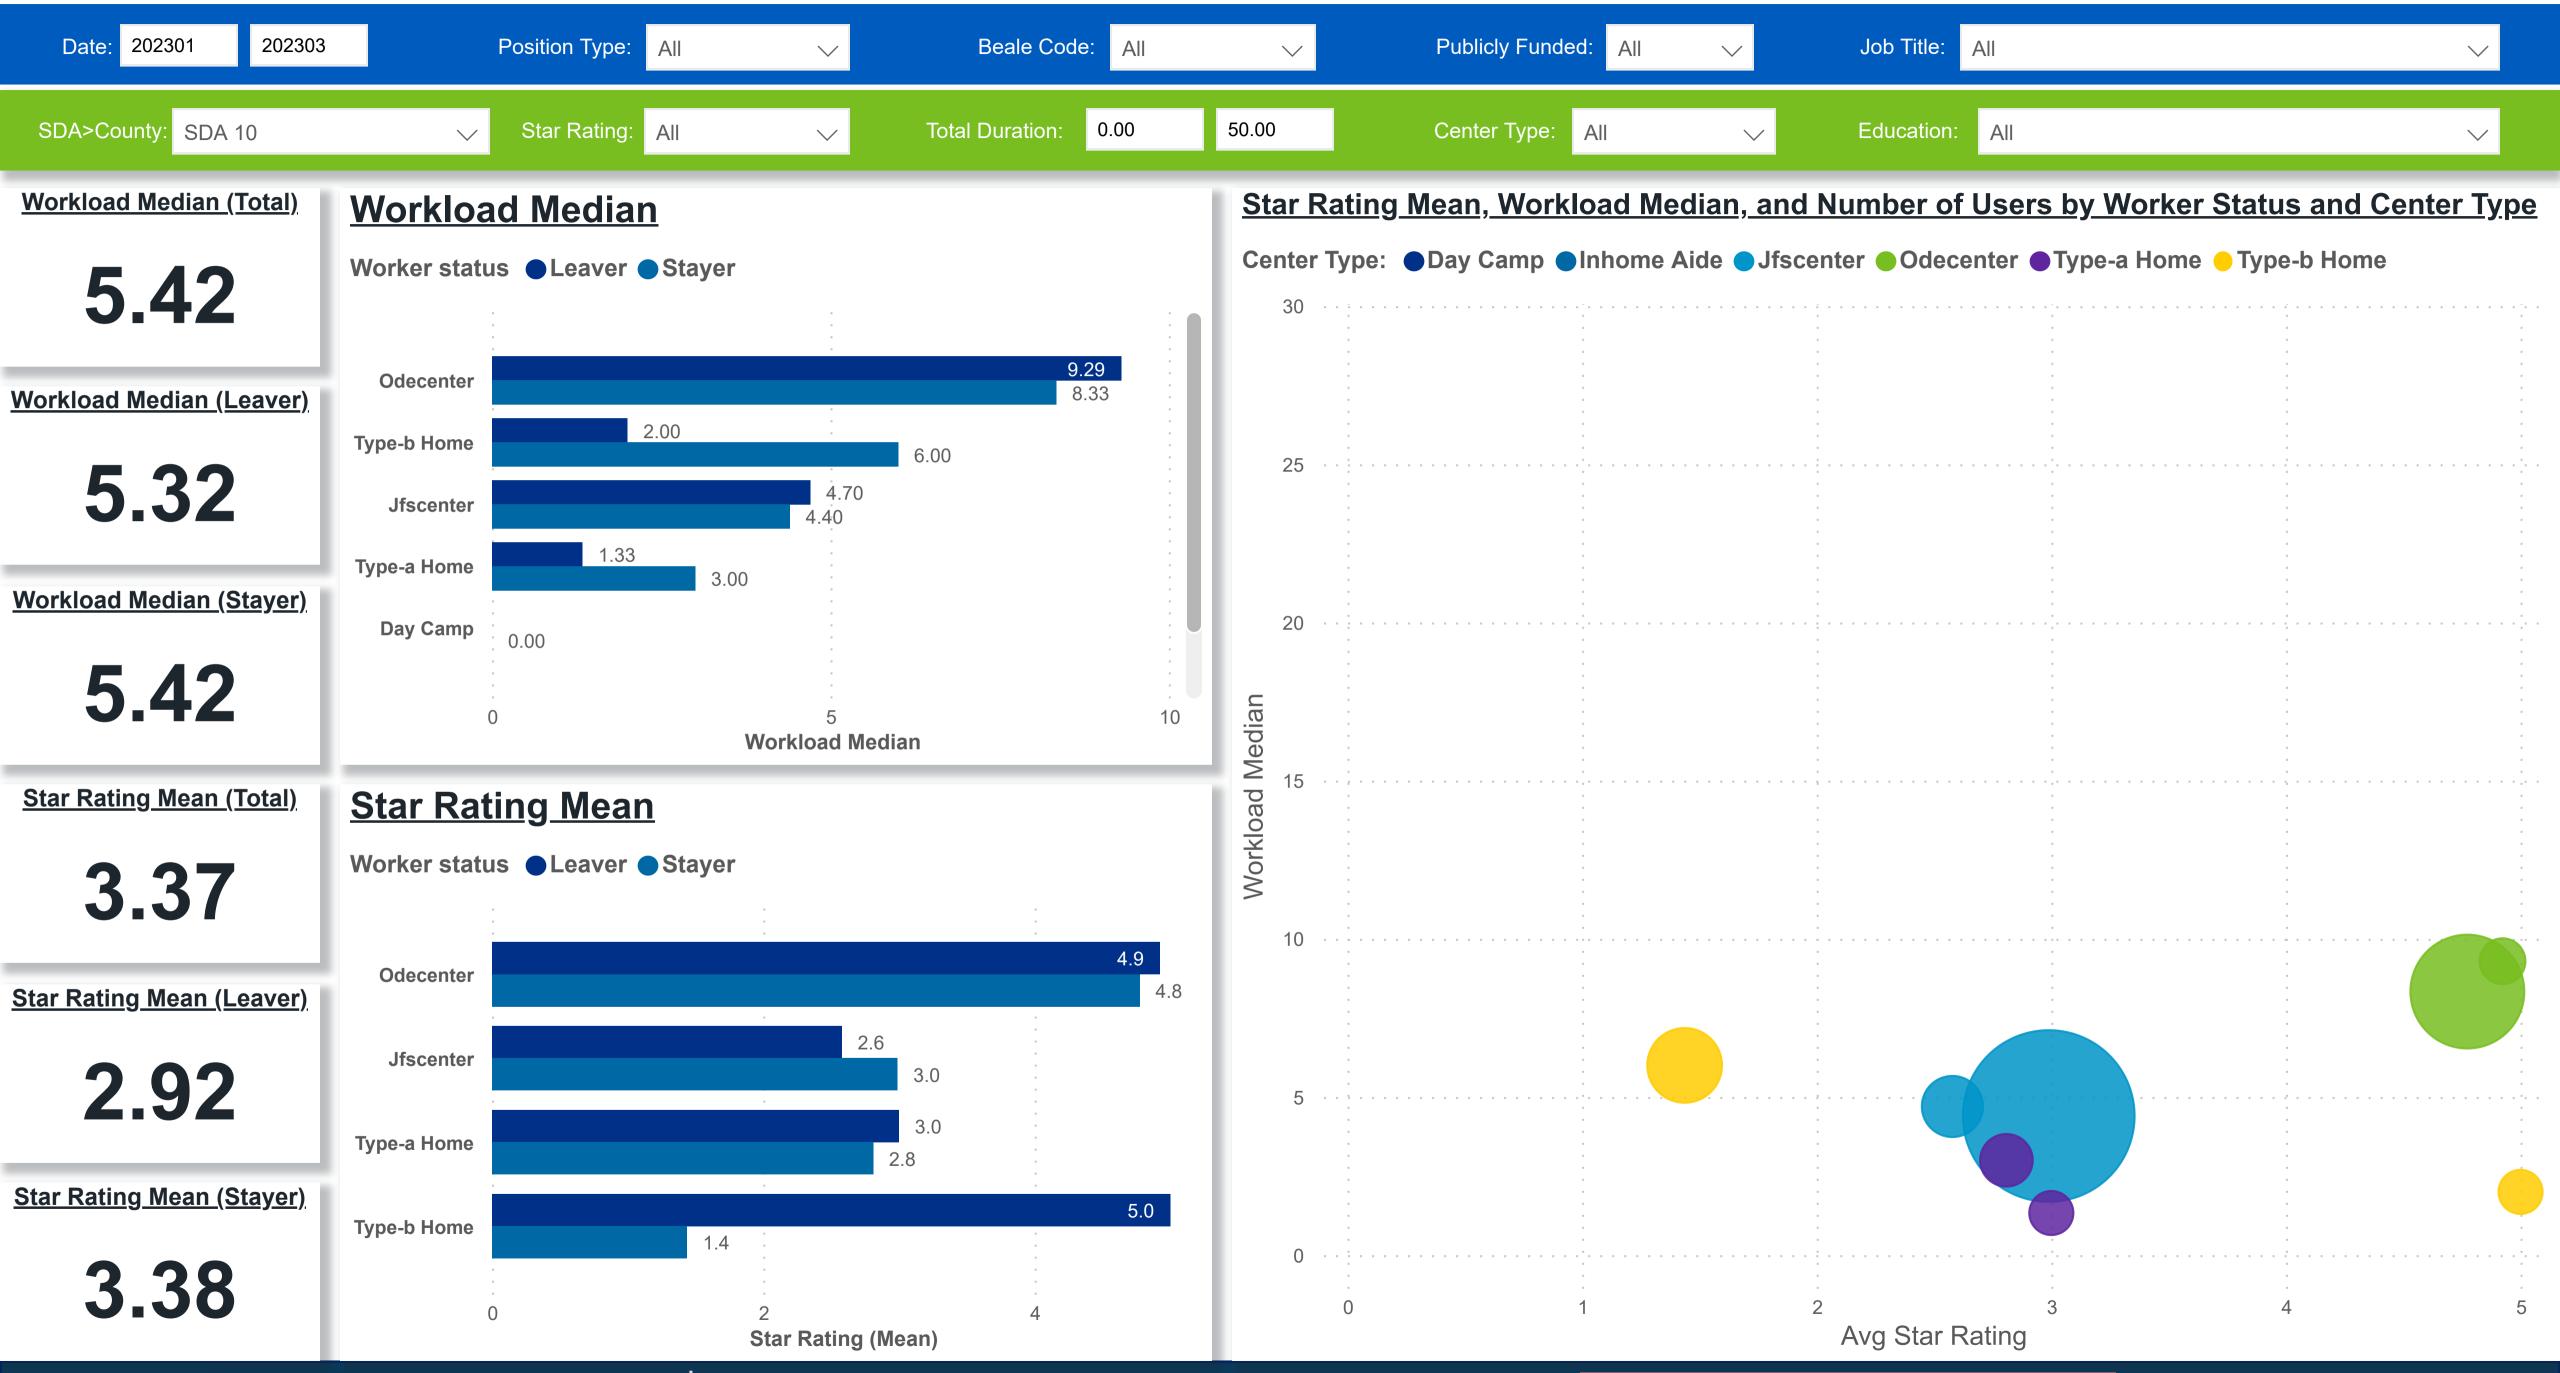

#### Workforce and Program Analysis Platform (WPAP): WORKPLACE CHARACTERISTICS - NOMINAL