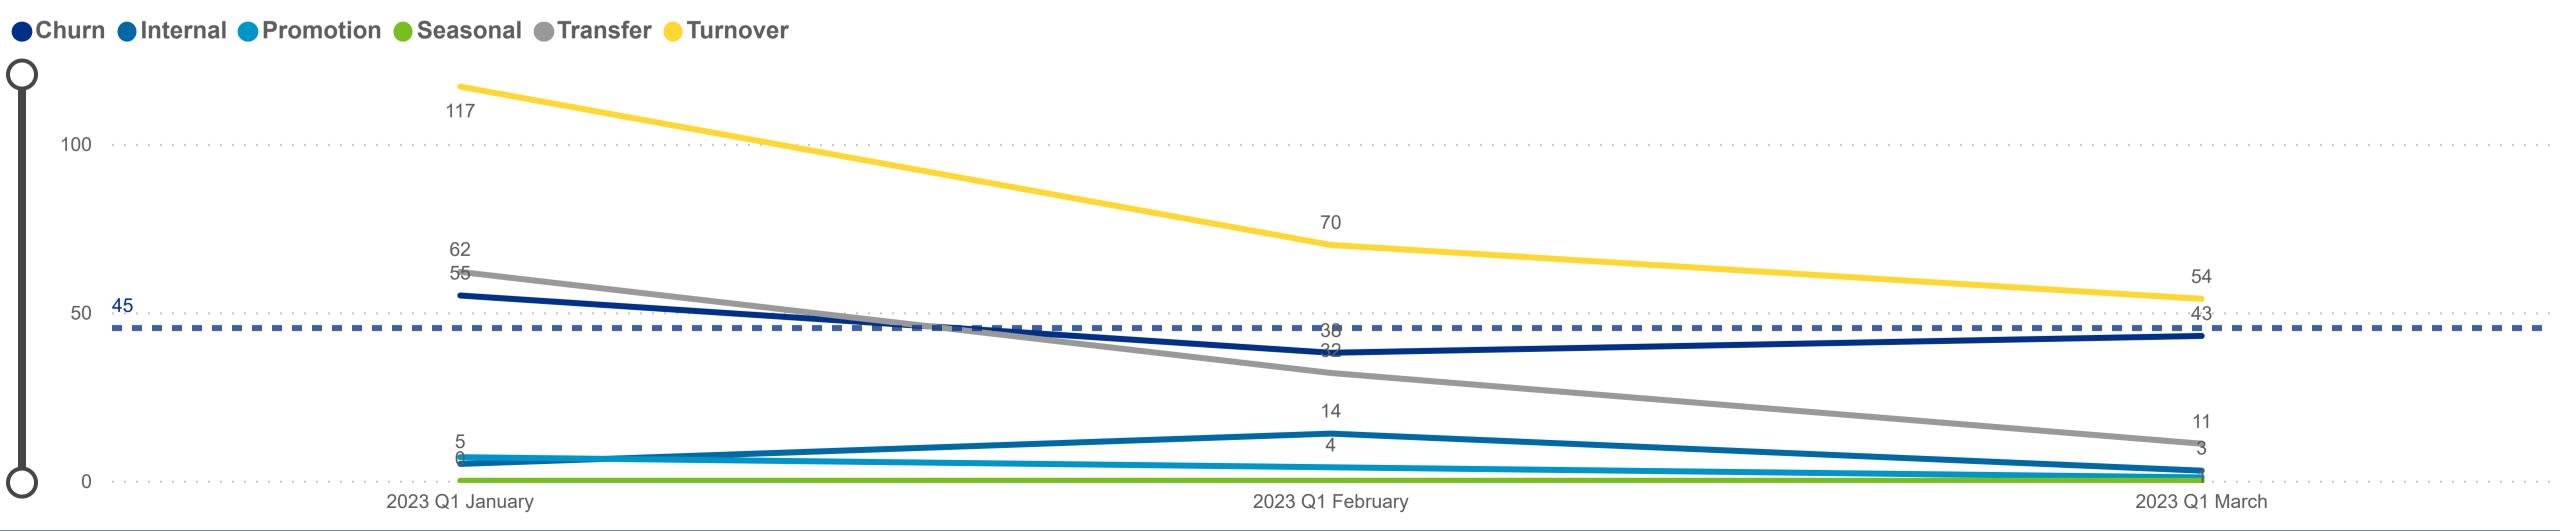

### Workforce and Program Analysis Platform (WPAP): TIMELINE - TURNOVER

**Created Date: 04/03/2023** 



## Categorization by Time Series





### Workforce and Program Analysis Platform (WPAP): TIMELINE - CHURN

**Created Date: 04/03/2023** 



# Categorization by Time Series





### Workforce and Program Analysis Platform (WPAP): MAP





# Workforce and Program Analysis Platform (WPAP): JOBS & EMPLOYEES - NOMINAL





## Workforce and Program Analysis Platform (WPAP): JOBS & EMPLOYEES - PERCENT





#### Workforce and Program Analysis Platform (WPAP): CAREER PROGRESSION & SENIORITY - NOMINAL





## Workforce and Program Analysis Platform (WPAP): CAREER PROGRESSION & SENIORITY - PERCENT





### Workforce and Program Analysis Platform (WPAP): COMPENSATION - NOMINAL





## Workforce and Program Analysis Platform (WPAP): COMPENSATION - PERCENT





#### Workforce and Program Analysis Platform (WPAP): WORKPLACE CHARACTERIST