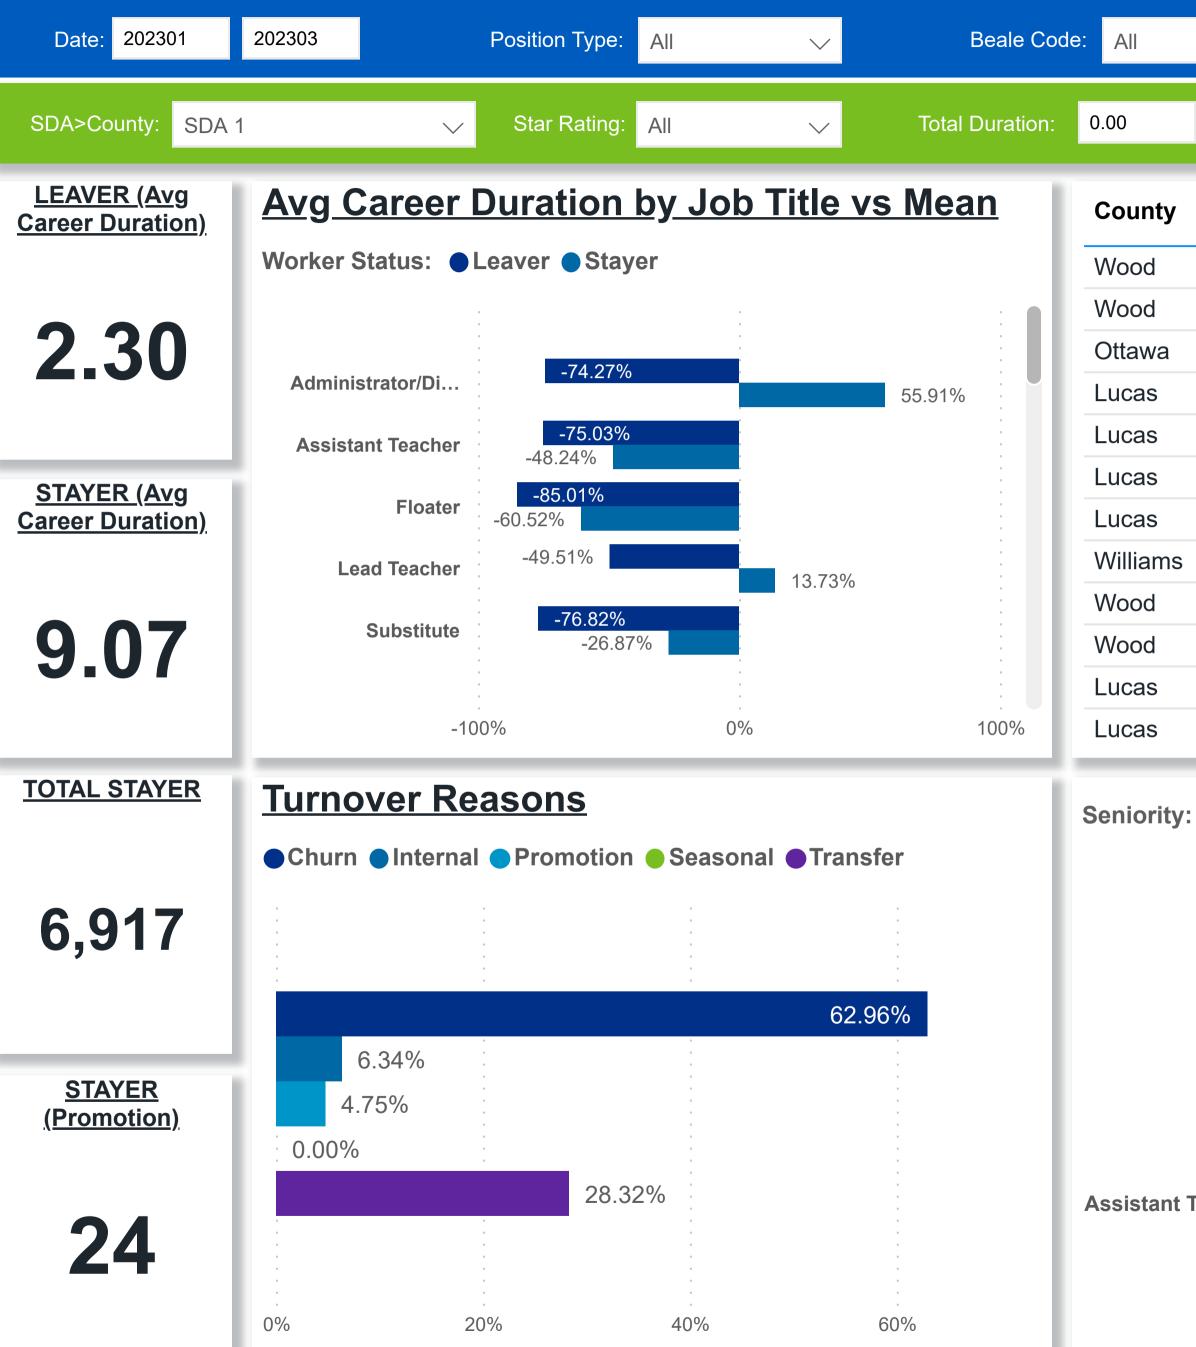

Workforce and Program Analysis Platform (WPAP)

 $( \mathbf{A} )$ 

occrra

**Powered by** NEW SYSTEMS > ETHIC NSE Collective Analytics

| $\sim$ | Publicly Funded: | All 🗸 | Job Title: | All |
|--------|------------------|-------|------------|-----|
| 50.00  | Center Type: Al  |       | Education: | All |

## **Powered by** NEW SYSTEMS > ETHIC NSE Collective Analytics

|   | Workers | Workers<br>% | Total<br>Leaver | Total<br>Stayer | Selected<br>Period<br>Churn % | Stayer<br>% | Avg<br>Monthly<br>Churn | Selected<br>Period<br>Turnover % | Avg<br>Monthly<br>Turnover | Workload<br>Median |  |
|---|---------|--------------|-----------------|-----------------|-------------------------------|-------------|-------------------------|----------------------------------|----------------------------|--------------------|--|
|   | 236     | 4.42%        | 13              | 319             | 3.92%                         | 96.08%      | <mark>1.35</mark> %     | 5.72%                            | 1.97 <mark>%</mark>        | 4.52               |  |
|   | 201     | 3.76%        | 5               | 266             | 1.85%                         | 98.15%      | 0.63%                   | 2.21%                            | 0.75%                      | 6.00               |  |
| ) | 155     | 2.90%        | 9               | 180             | 4.76%                         | 95.24%      | 1.68%                   | 5.29%                            | 1.87%                      | 6.00               |  |
| ) | 3,367   | 63.06%       | 215             | 4,375           | 4.68%                         | 95.32%      | 1.65%                   | 6.69%                            | 2.36%                      | 6.09               |  |
|   | 163     | 3.05%        | 4               | 197             | 1.99%                         | 98.01%      | 0.70%                   | 4.48%                            | 1. <mark>57%</mark>        | 5.94               |  |
| ) | 71      | 1.33%        | 1               | 88              | 1.12%                         | 98.88%      | 0.40%                   | 2.25%                            | 0.80%                      | 4.40               |  |
| 2 | 133     | 2.49%        | 7               | 195             | 3.47%                         | 96.53%      | <mark>1.2</mark> 2%     | 3.96%                            | 1.39%                      | 5.90               |  |
| ) | 1,090   | 20.42%       | 52              | 1,297           | 3.85%                         | 96.15%      | <b>1.37</b> %           | 6.52%                            | 2.32%                      | 4.65               |  |
| 5 | 5,339   | 100.00%      | 306             | 6,917           | 4.24%                         | 95.76%      | 1.49%                   | 6.22%                            | 2.19%                      | 5.90               |  |