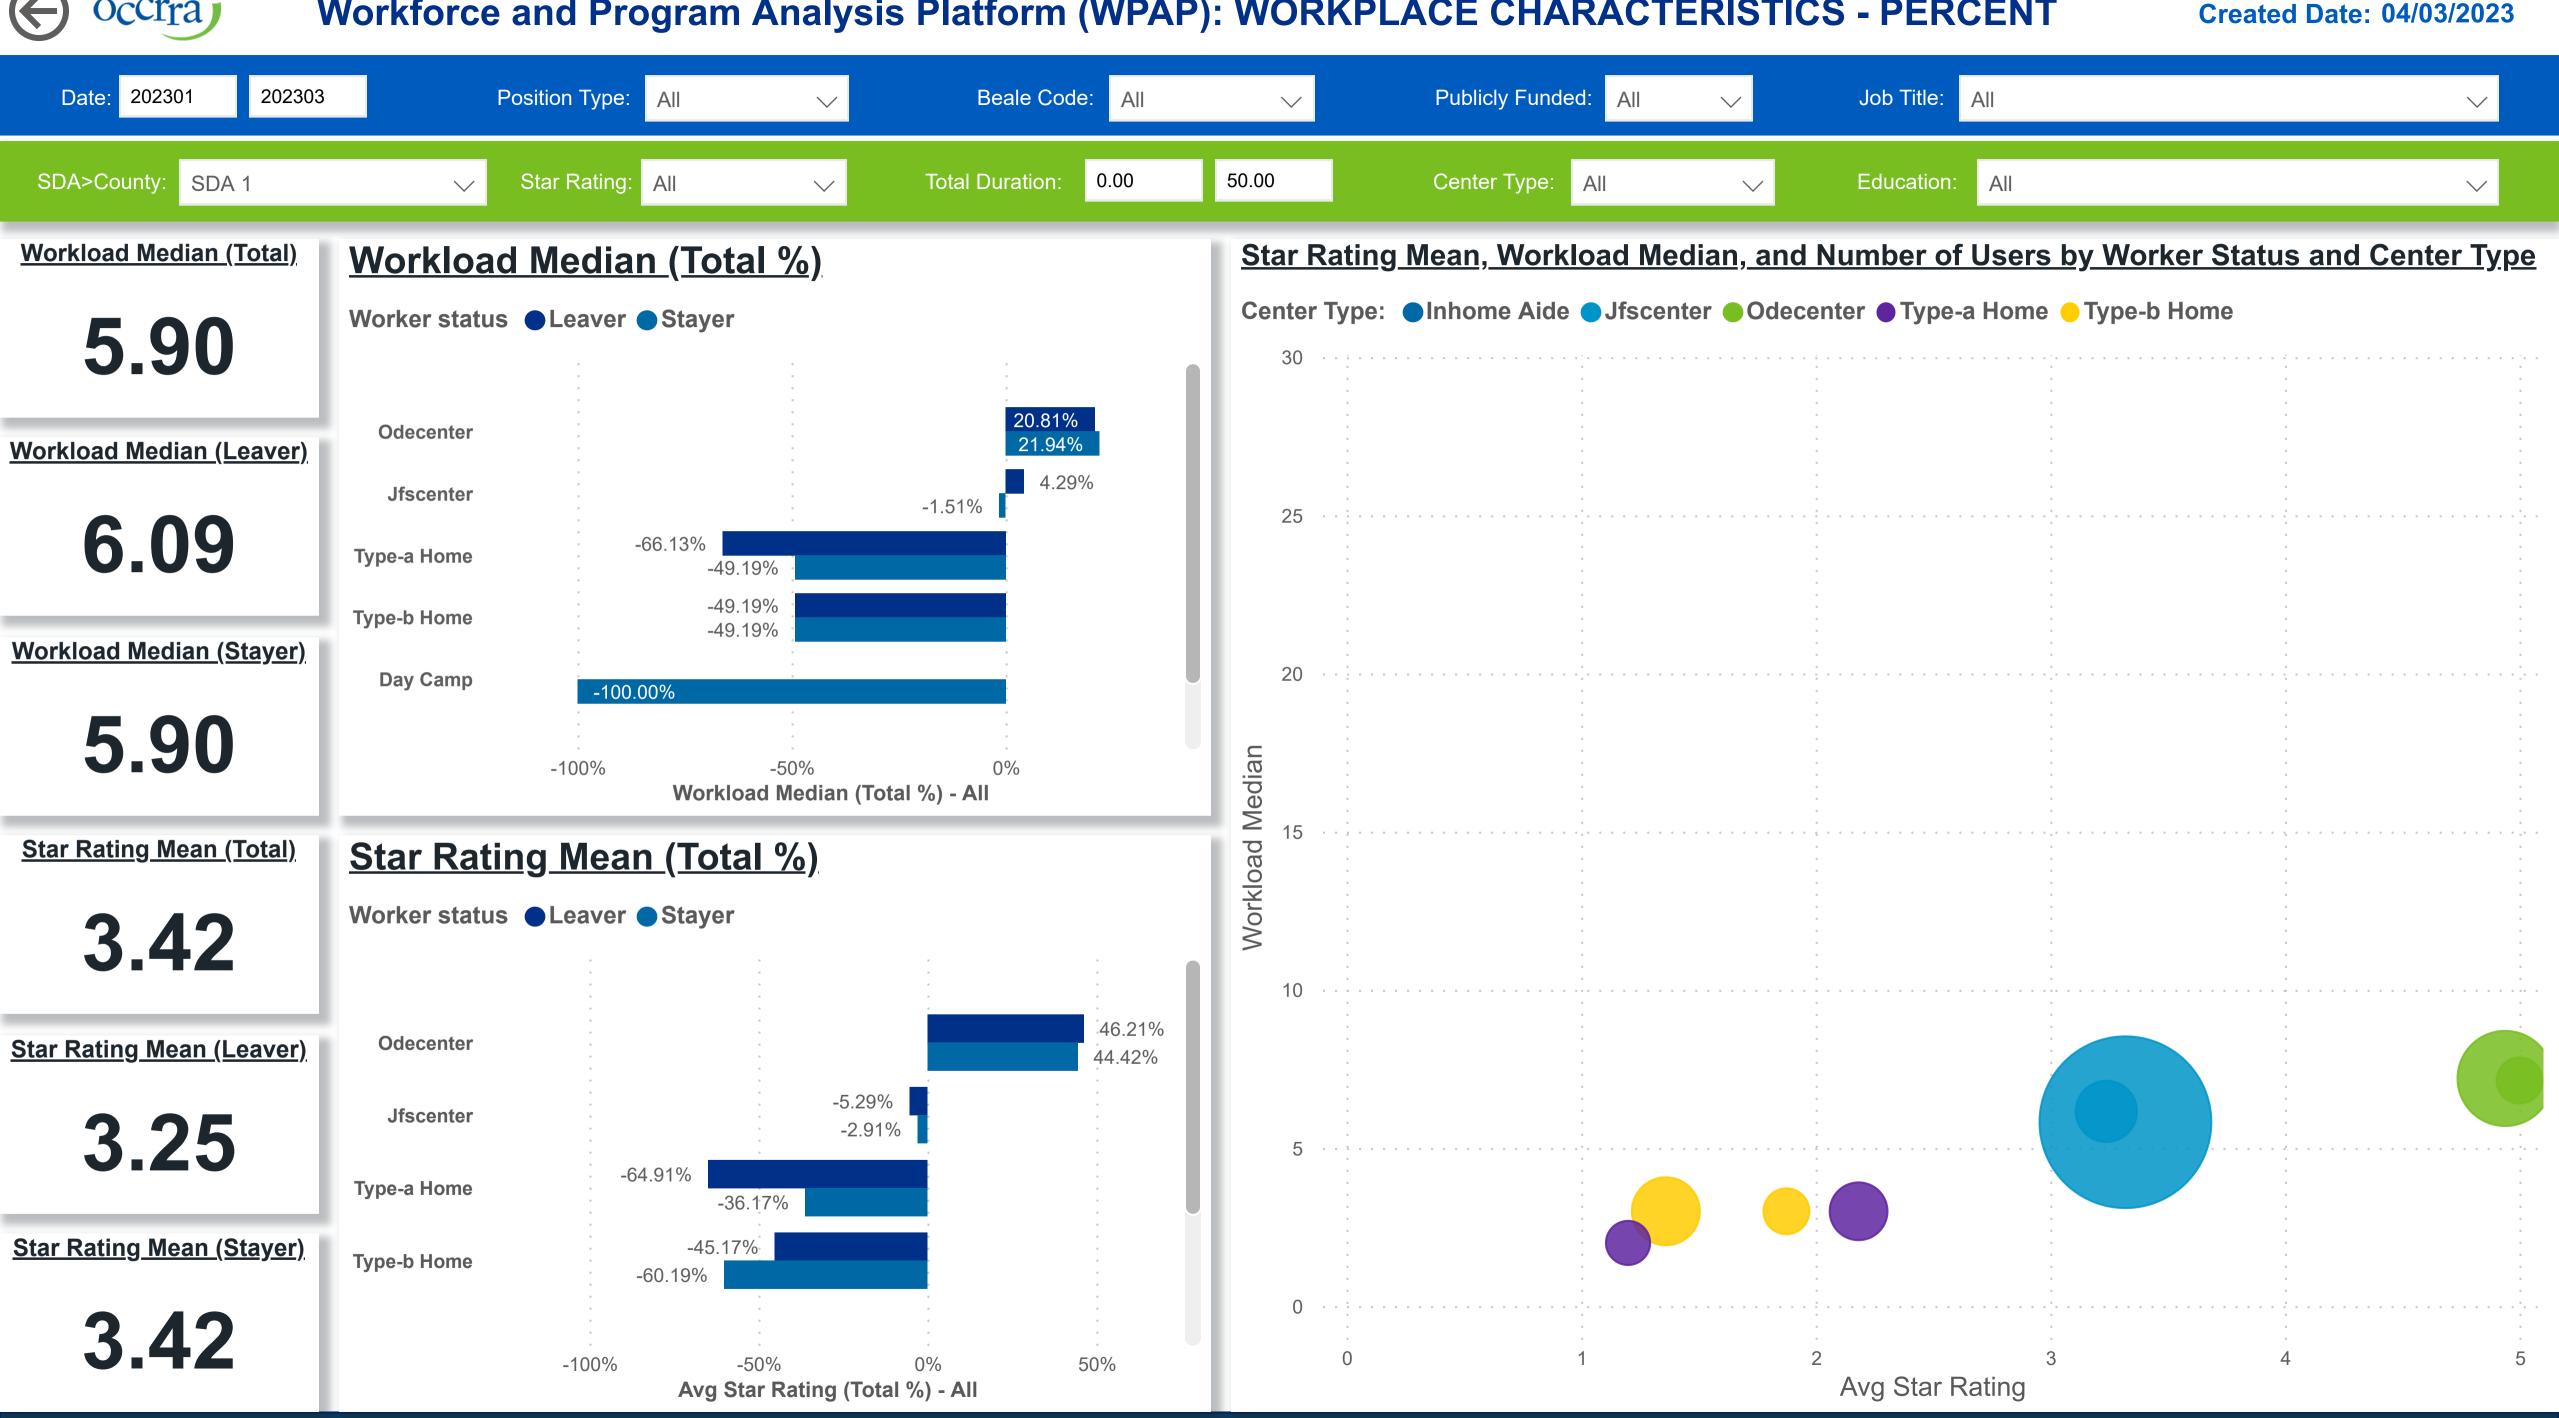

# Workforce and Program Analysis Platform (WPAP): WORKPLACE CHARACTERISTICS - PERCENT

**Powered by** NEW SYSTEMS > ETHIC NSE Collective Analytics

**DATA & REVIEW DRAFT 03/31/2023**