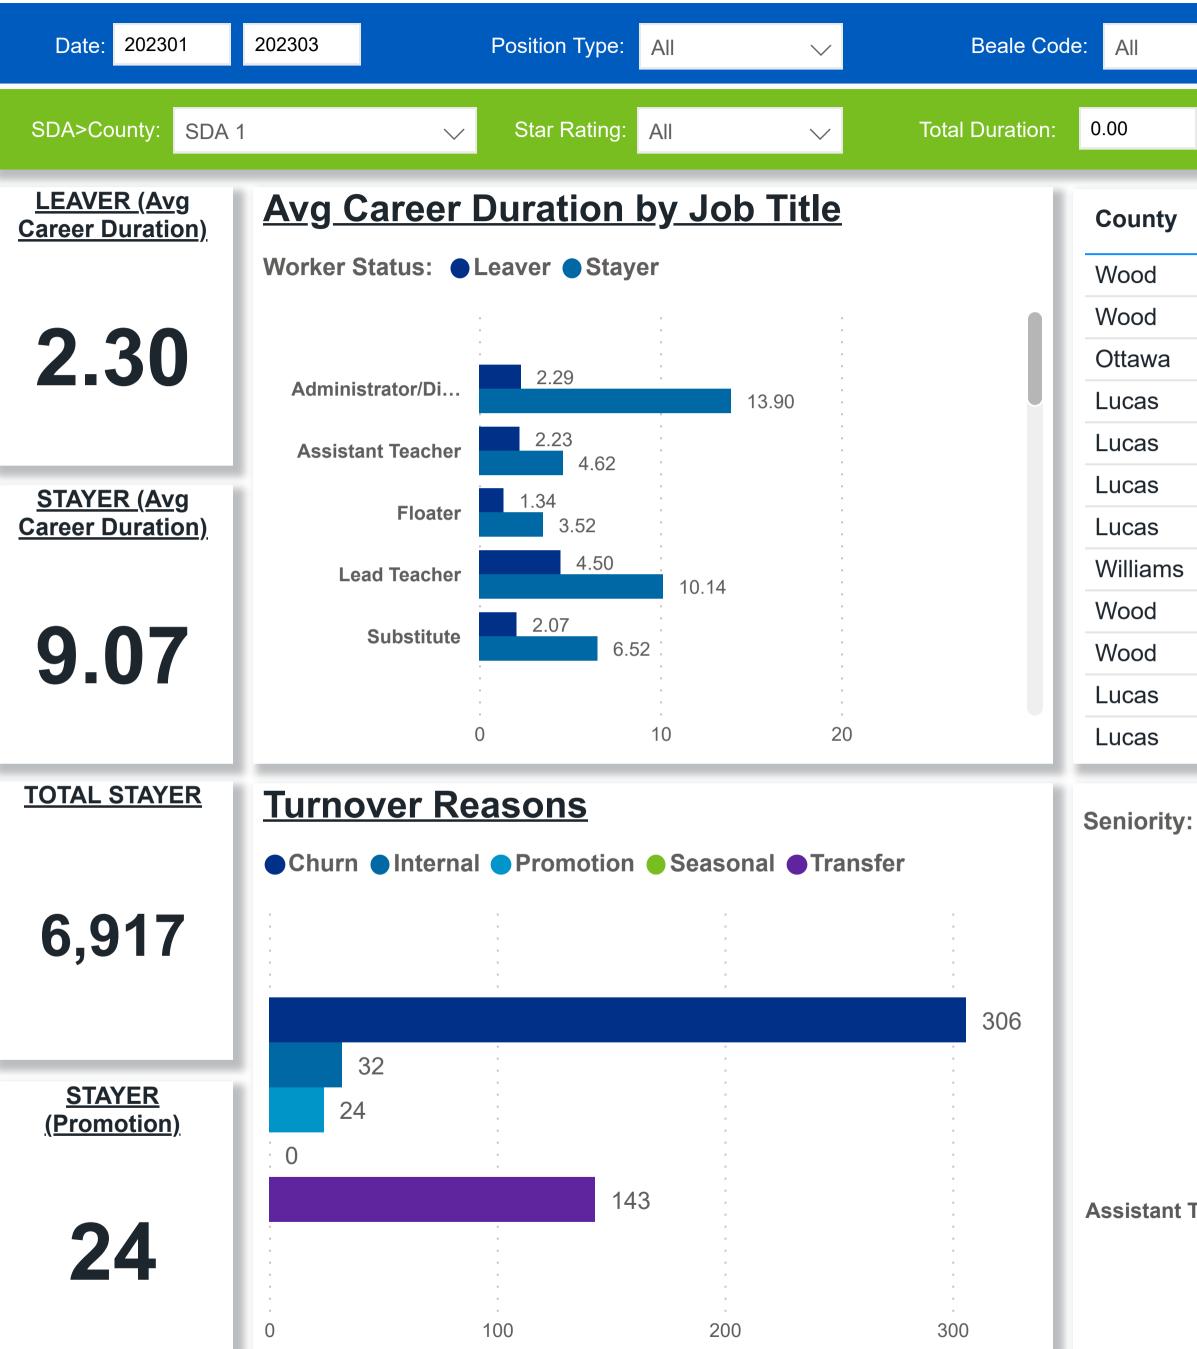

| ): CAREER PROGRESSION & SENIORITY - NOMINAL Created Date: 04/03/2023 |                                  |         |           |          |             |        |  |  |
|----------------------------------------------------------------------|----------------------------------|---------|-----------|----------|-------------|--------|--|--|
| V Publicly Funded: All                                               | V Job Title:                     | All     |           |          |             | $\sim$ |  |  |
| 50.00 Center Type: All                                               | <ul> <li>✓ Education:</li> </ul> | All     |           |          |             | $\sim$ |  |  |
| Job Title                                                            | Longest Serving Profile          | \$ / hr | Seniority | Workload | Star Rating | ^      |  |  |
| Assistant Teacher                                                    | 0.00                             | 8.78    | Early     | 3.27     | 1.00        |        |  |  |
| Floater                                                              | 0.00                             | 16.48   | Mid       | 4.12     | 5.00        |        |  |  |
| Substitute                                                           | 0.00                             | 11.00   | Early     | 5.13     | 5.00        |        |  |  |
| Other Staff Counted In Ratio                                         | 0.00                             | 20.77   | Early     | 4.05     | 5.00        |        |  |  |
| Cook                                                                 | 0.00                             | 10.80   | Early     |          |             |        |  |  |
| Cook                                                                 | 0.00                             | 13.00   | Senior    | 5.07     |             |        |  |  |
| Assistant Teacher                                                    | 0.01                             | 11.70   | Early     | 7.80     | 5.00        |        |  |  |
| Assistant Teacher                                                    | 0.01                             | 12.00   | Early     | 7.33     | 5.00        |        |  |  |
| Floater                                                              | 0.01                             | 8.25    | Early     | 8.50     | 1.00        |        |  |  |
| Lead Teacher                                                         | 0.01                             | 13.80   | Senior    | 4.47     | 3.00        |        |  |  |
| Substitute                                                           | 0.01                             | 16.50   | Early     | 7.17     | 5.00        | ~      |  |  |
| Individual Service Provider Used in Ratio                            | 0.01                             | 22.00   | Early     | 0.00     |             | ·      |  |  |

Seniority: 

Early
Mid
Senior