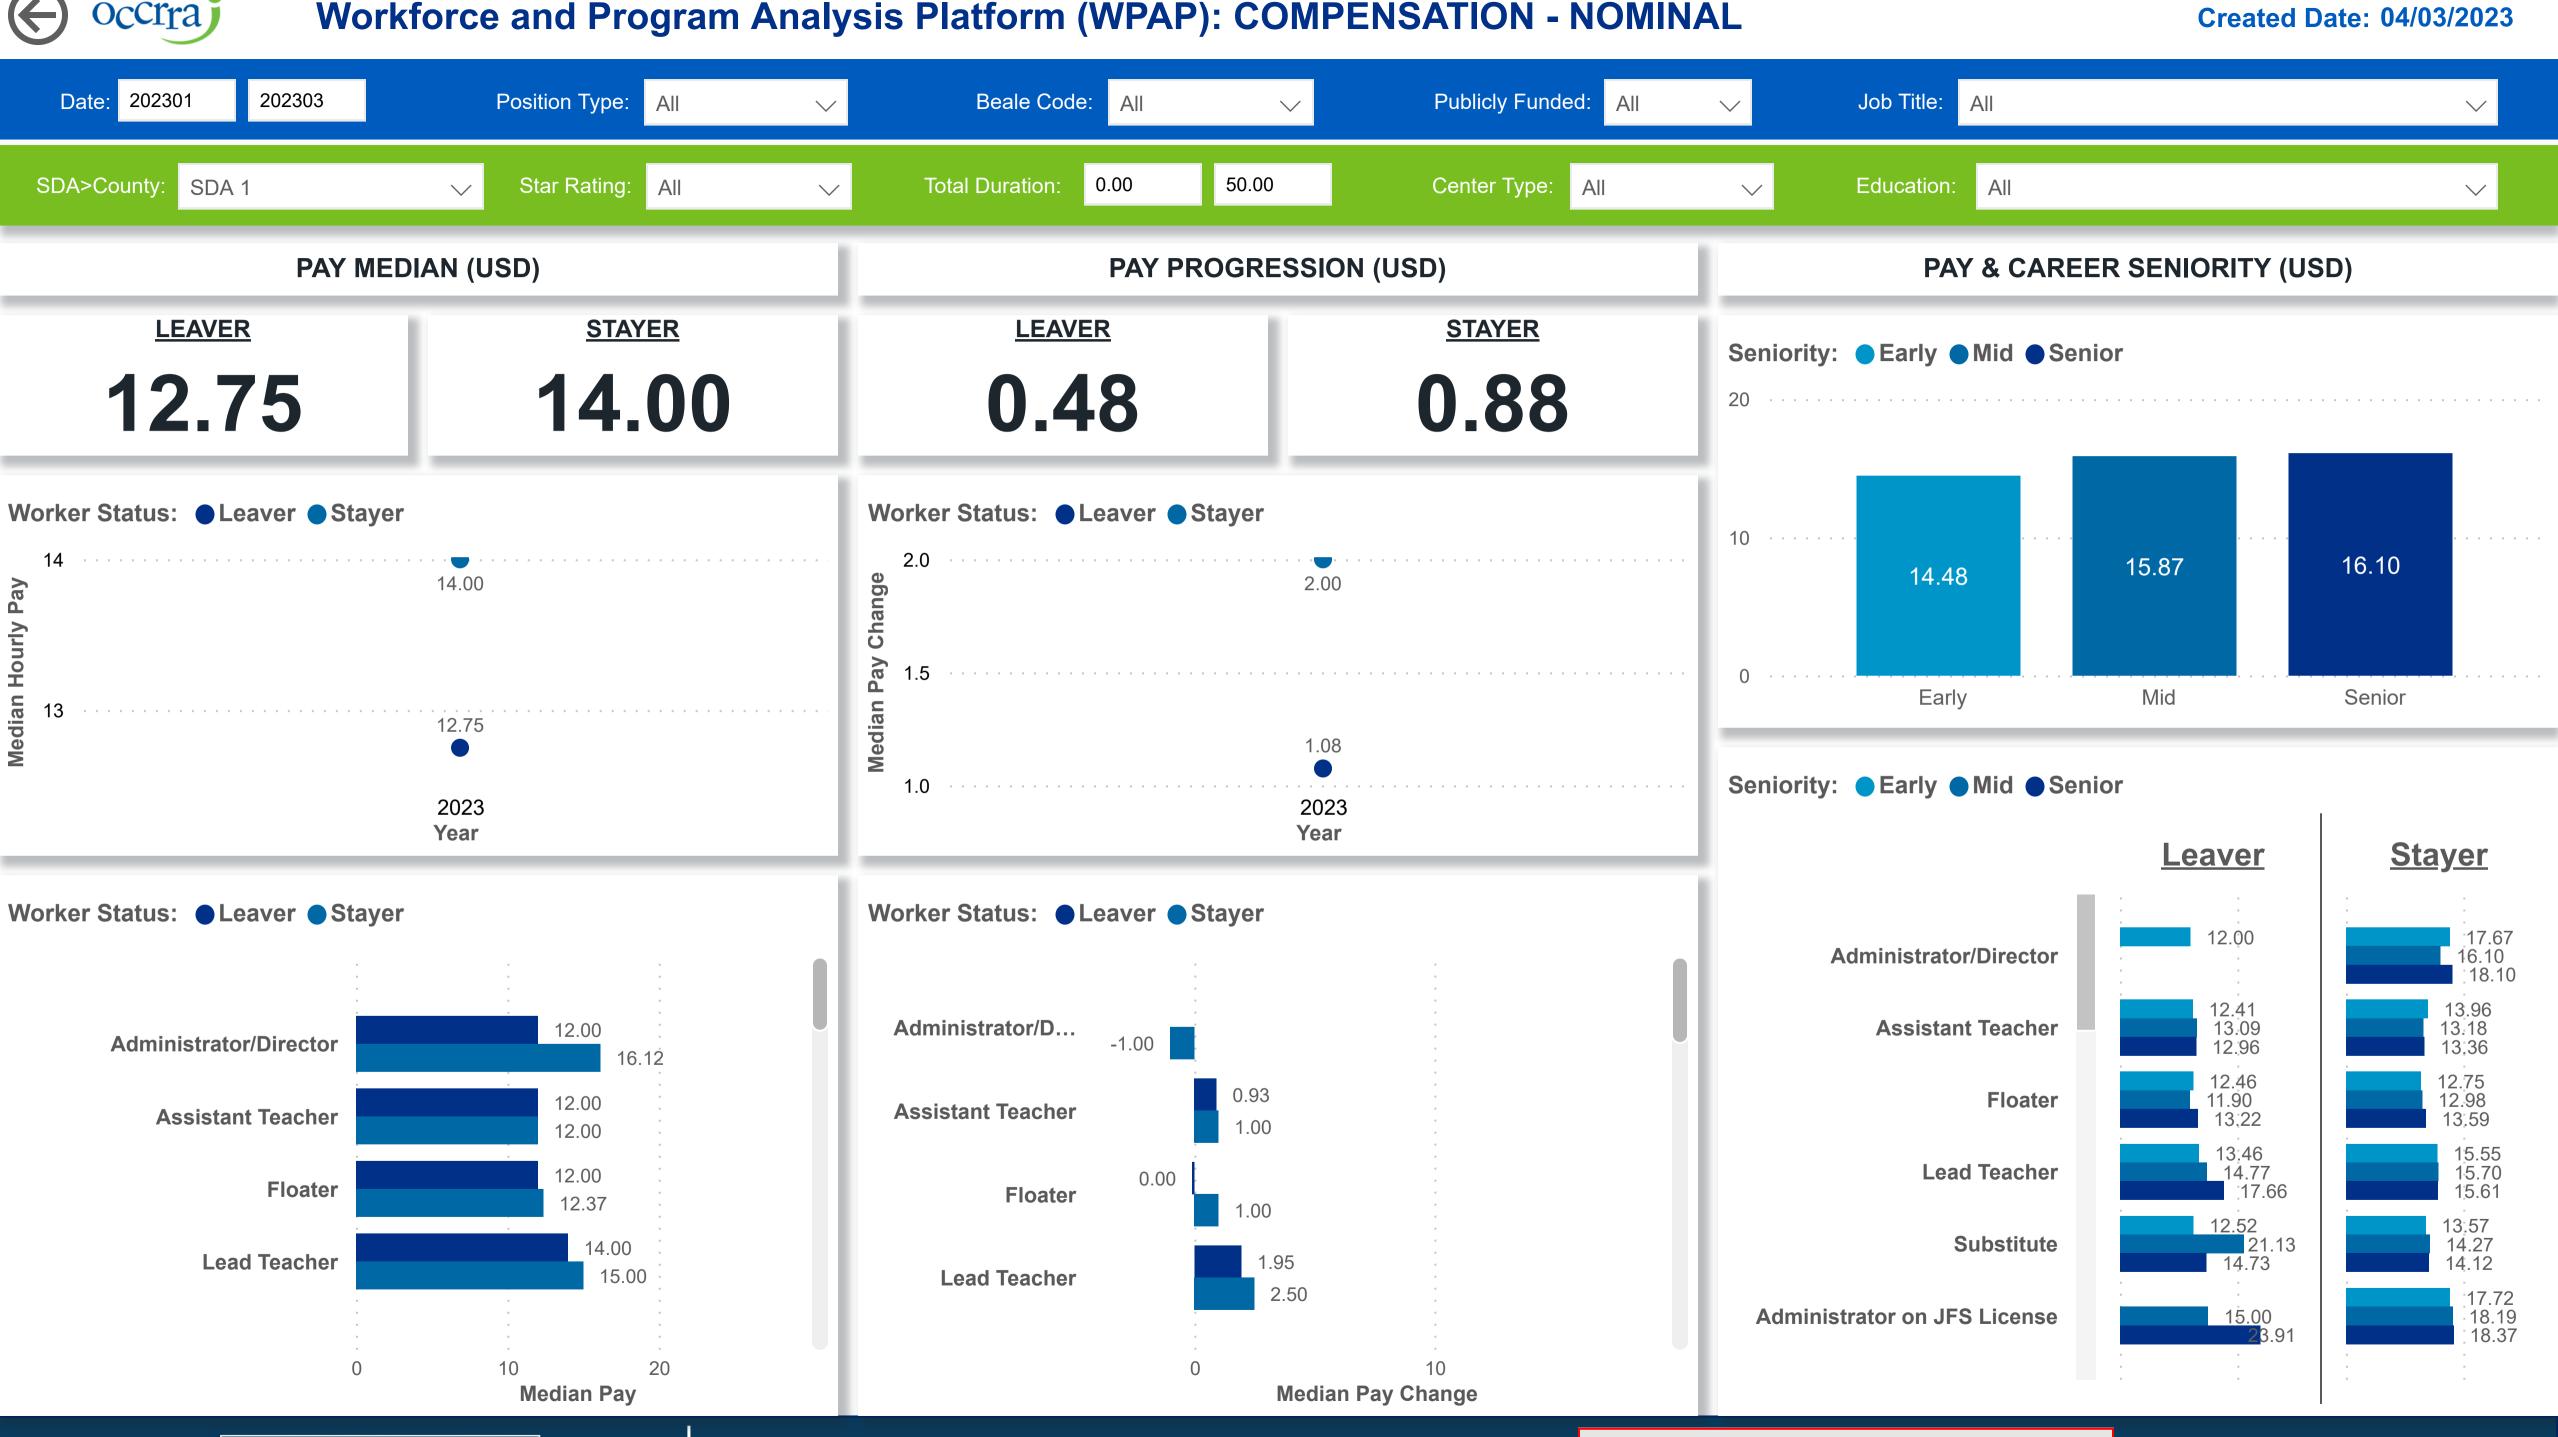

## Workforce and Program Analysis Platform (WPAP): COMPENSATION - NOMINAL

**Powered by** NEW SYSTEMS > ETHIC NSE Collective Analytics

**Powered by** NEW SYSTEMS > ETHIC NSE Collective Analytics

occrra