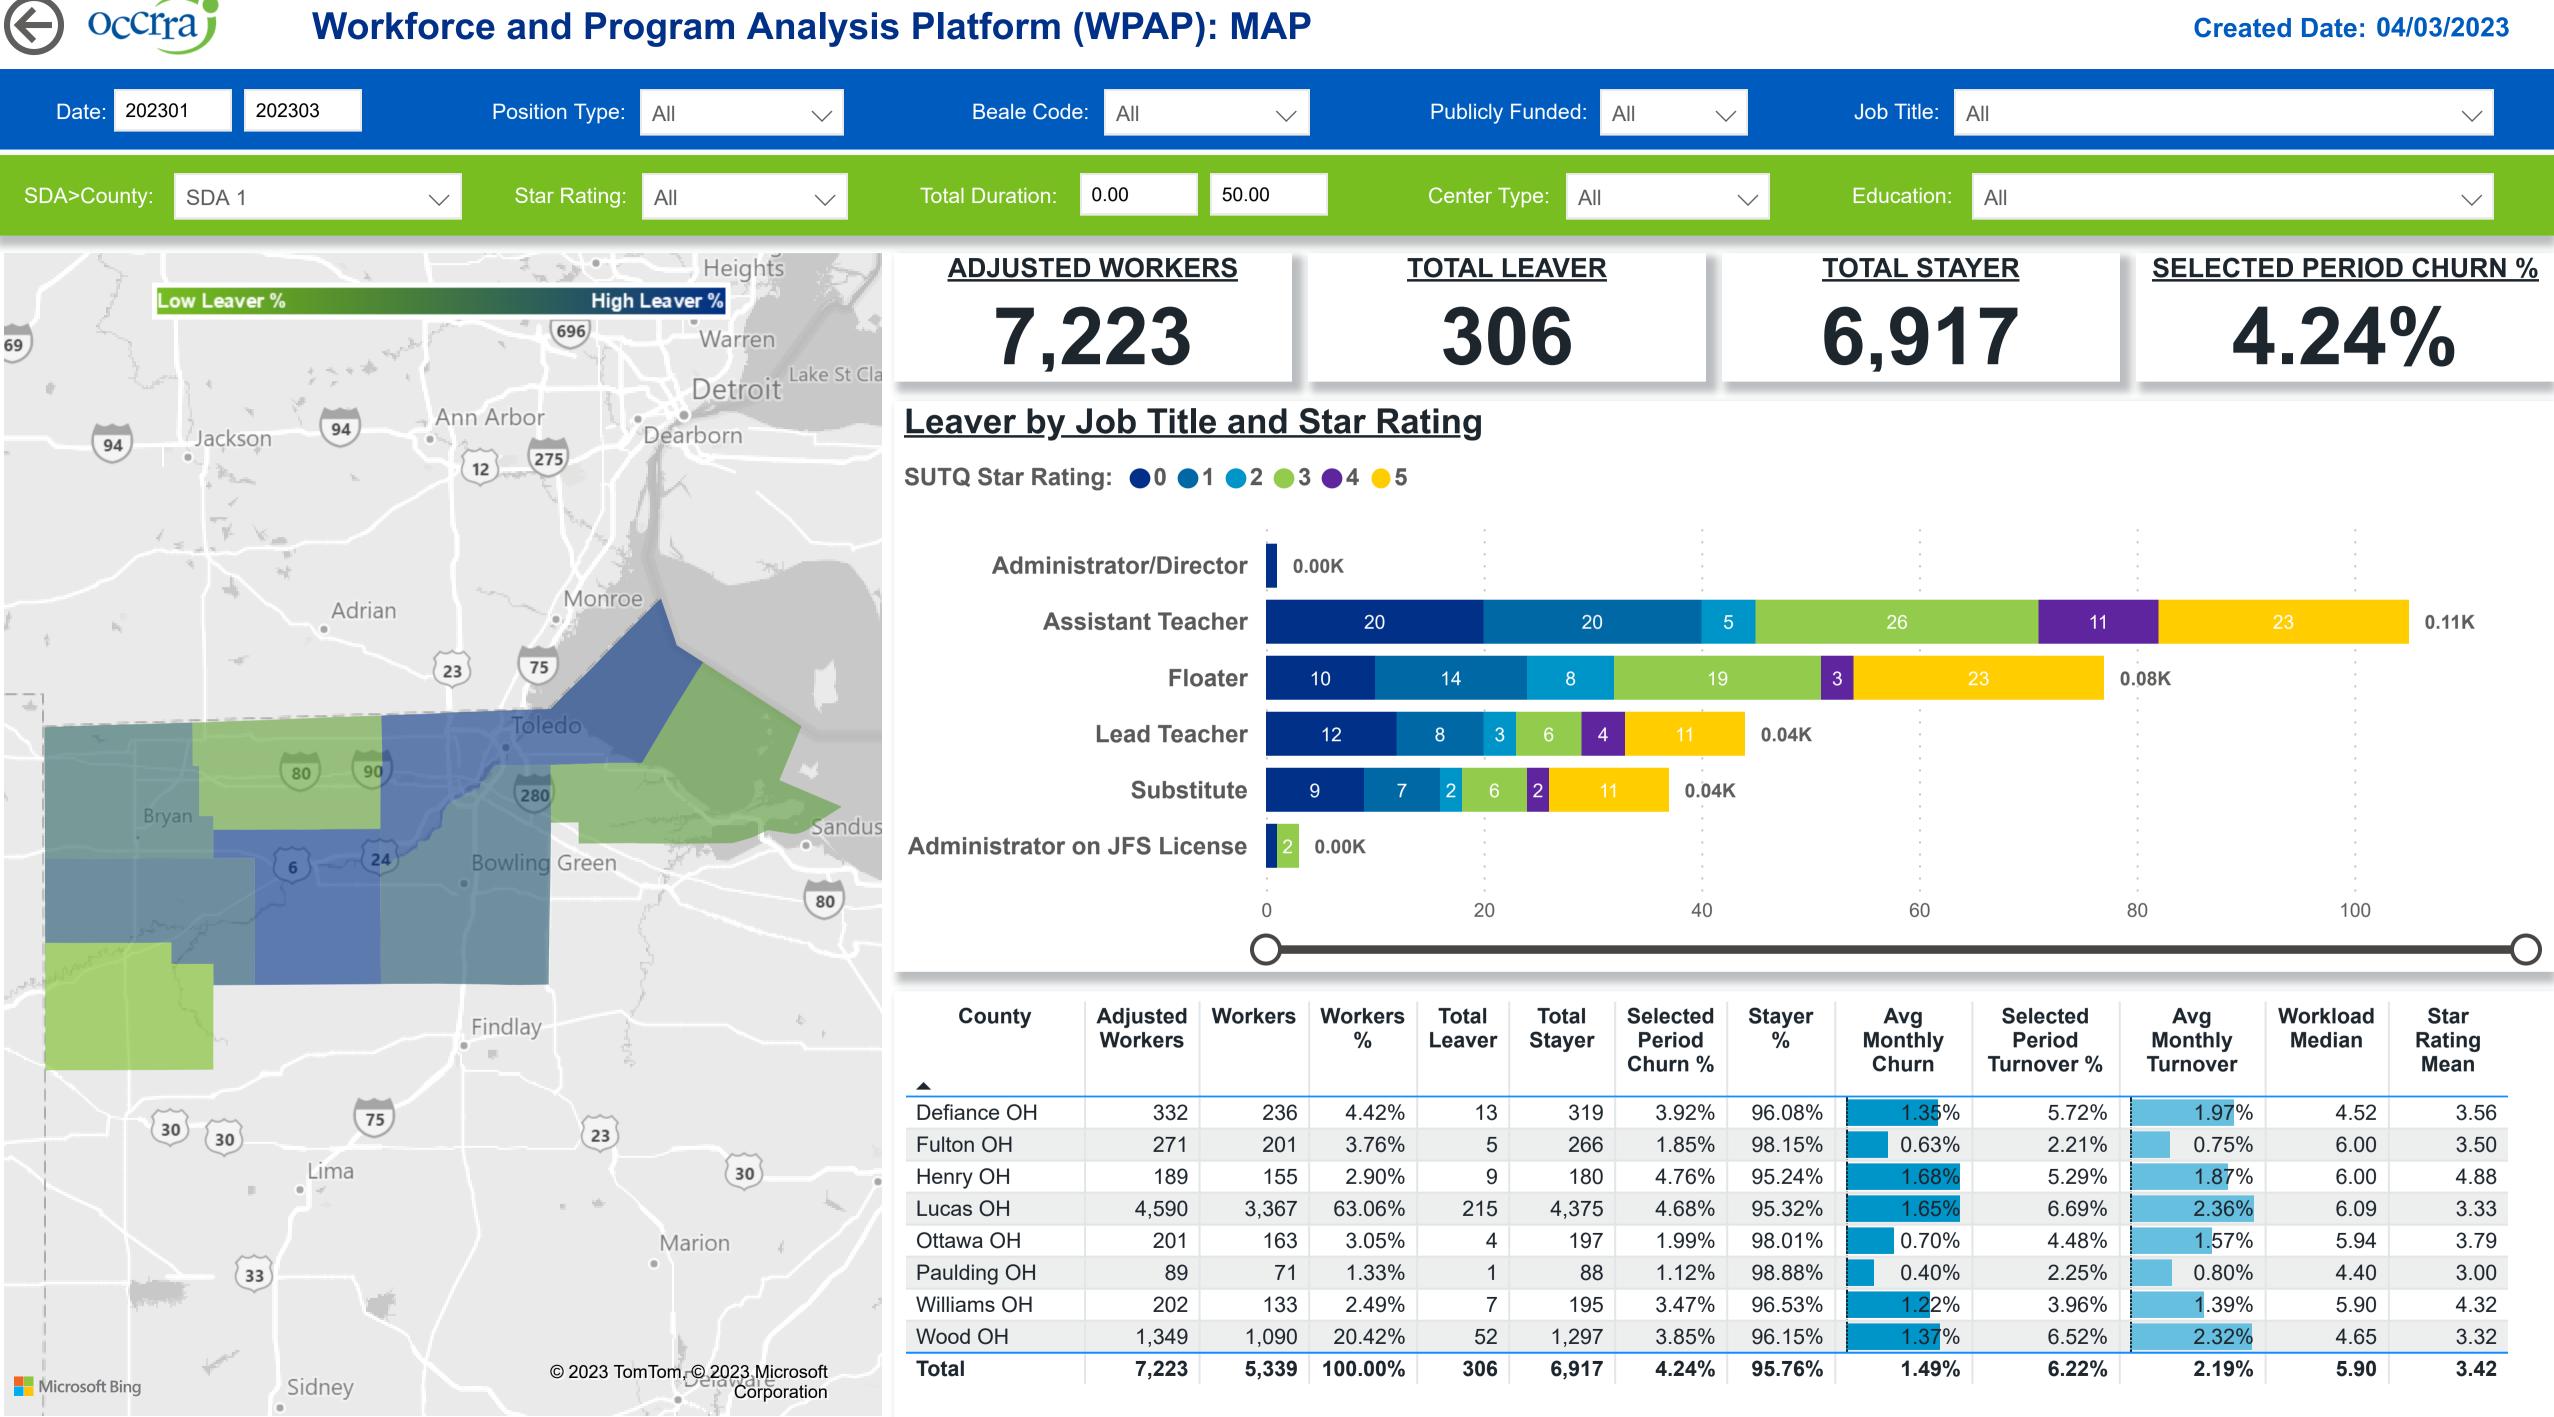

## **Powered by** NEW SYSTEMS > ETHIC NSE Collective Analytics

|   | Workers | Workers<br>% | Total<br>Leaver | Total<br>Stayer | Selected<br>Period<br>Churn % | Stayer<br>% | Avg<br>Monthly<br>Churn | Selected<br>Period<br>Turnover % | Avg<br>Monthly<br>Turnover | Workload<br>Median |  |
|---|---------|--------------|-----------------|-----------------|-------------------------------|-------------|-------------------------|----------------------------------|----------------------------|--------------------|--|
|   | 236     | 4.42%        | 13              | 319             | 3.92%                         | 96.08%      | <mark>1.35</mark> %     | 5.72%                            | 1.97 <mark>%</mark>        | 4.52               |  |
|   | 201     | 3.76%        | 5               | 266             | 1.85%                         | 98.15%      | 0.63%                   | 2.21%                            | 0.75%                      | 6.00               |  |
| ) | 155     | 2.90%        | 9               | 180             | 4.76%                         | 95.24%      | 1.68%                   | 5.29%                            | 1.87%                      | 6.00               |  |
| ) | 3,367   | 63.06%       | 215             | 4,375           | 4.68%                         | 95.32%      | 1.65%                   | 6.69%                            | 2.36%                      | 6.09               |  |
|   | 163     | 3.05%        | 4               | 197             | 1.99%                         | 98.01%      | 0.70%                   | 4.48%                            | 1. <mark>57%</mark>        | 5.94               |  |
| ) | 71      | 1.33%        | 1               | 88              | 1.12%                         | 98.88%      | 0.40%                   | 2.25%                            | 0.80%                      | 4.40               |  |
| 2 | 133     | 2.49%        | 7               | 195             | 3.47%                         | 96.53%      | <mark>1.2</mark> 2%     | 3.96%                            | 1.39%                      | 5.90               |  |
| ) | 1,090   | 20.42%       | 52              | 1,297           | 3.85%                         | 96.15%      | <b>1.37</b> %           | 6.52%                            | 2.32%                      | 4.65               |  |
| 5 | 5,339   | 100.00%      | 306             | 6,917           | 4.24%                         | 95.76%      | 1.49%                   | 6.22%                            | 2.19%                      | 5.90               |  |