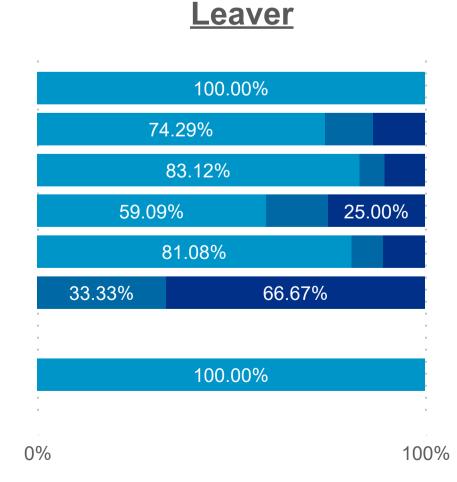

### <u>Stayer</u>

Workforce and Program Analysis Platform (WPAP)

 $( \mathbf{A} )$ 

occrra

**Powered by** NEW SYSTEMS > ETHIC NSE Collective Analytics

| $\sim$ | Publicly Funded: | All $\checkmark$ | Job Title: | All |
|--------|------------------|------------------|------------|-----|
|        |                  |                  |            |     |
| 50.00  | Center Type: All |                  | Education: | All |

Seniority: 

Early
Mid
Senior

**Leaver** 