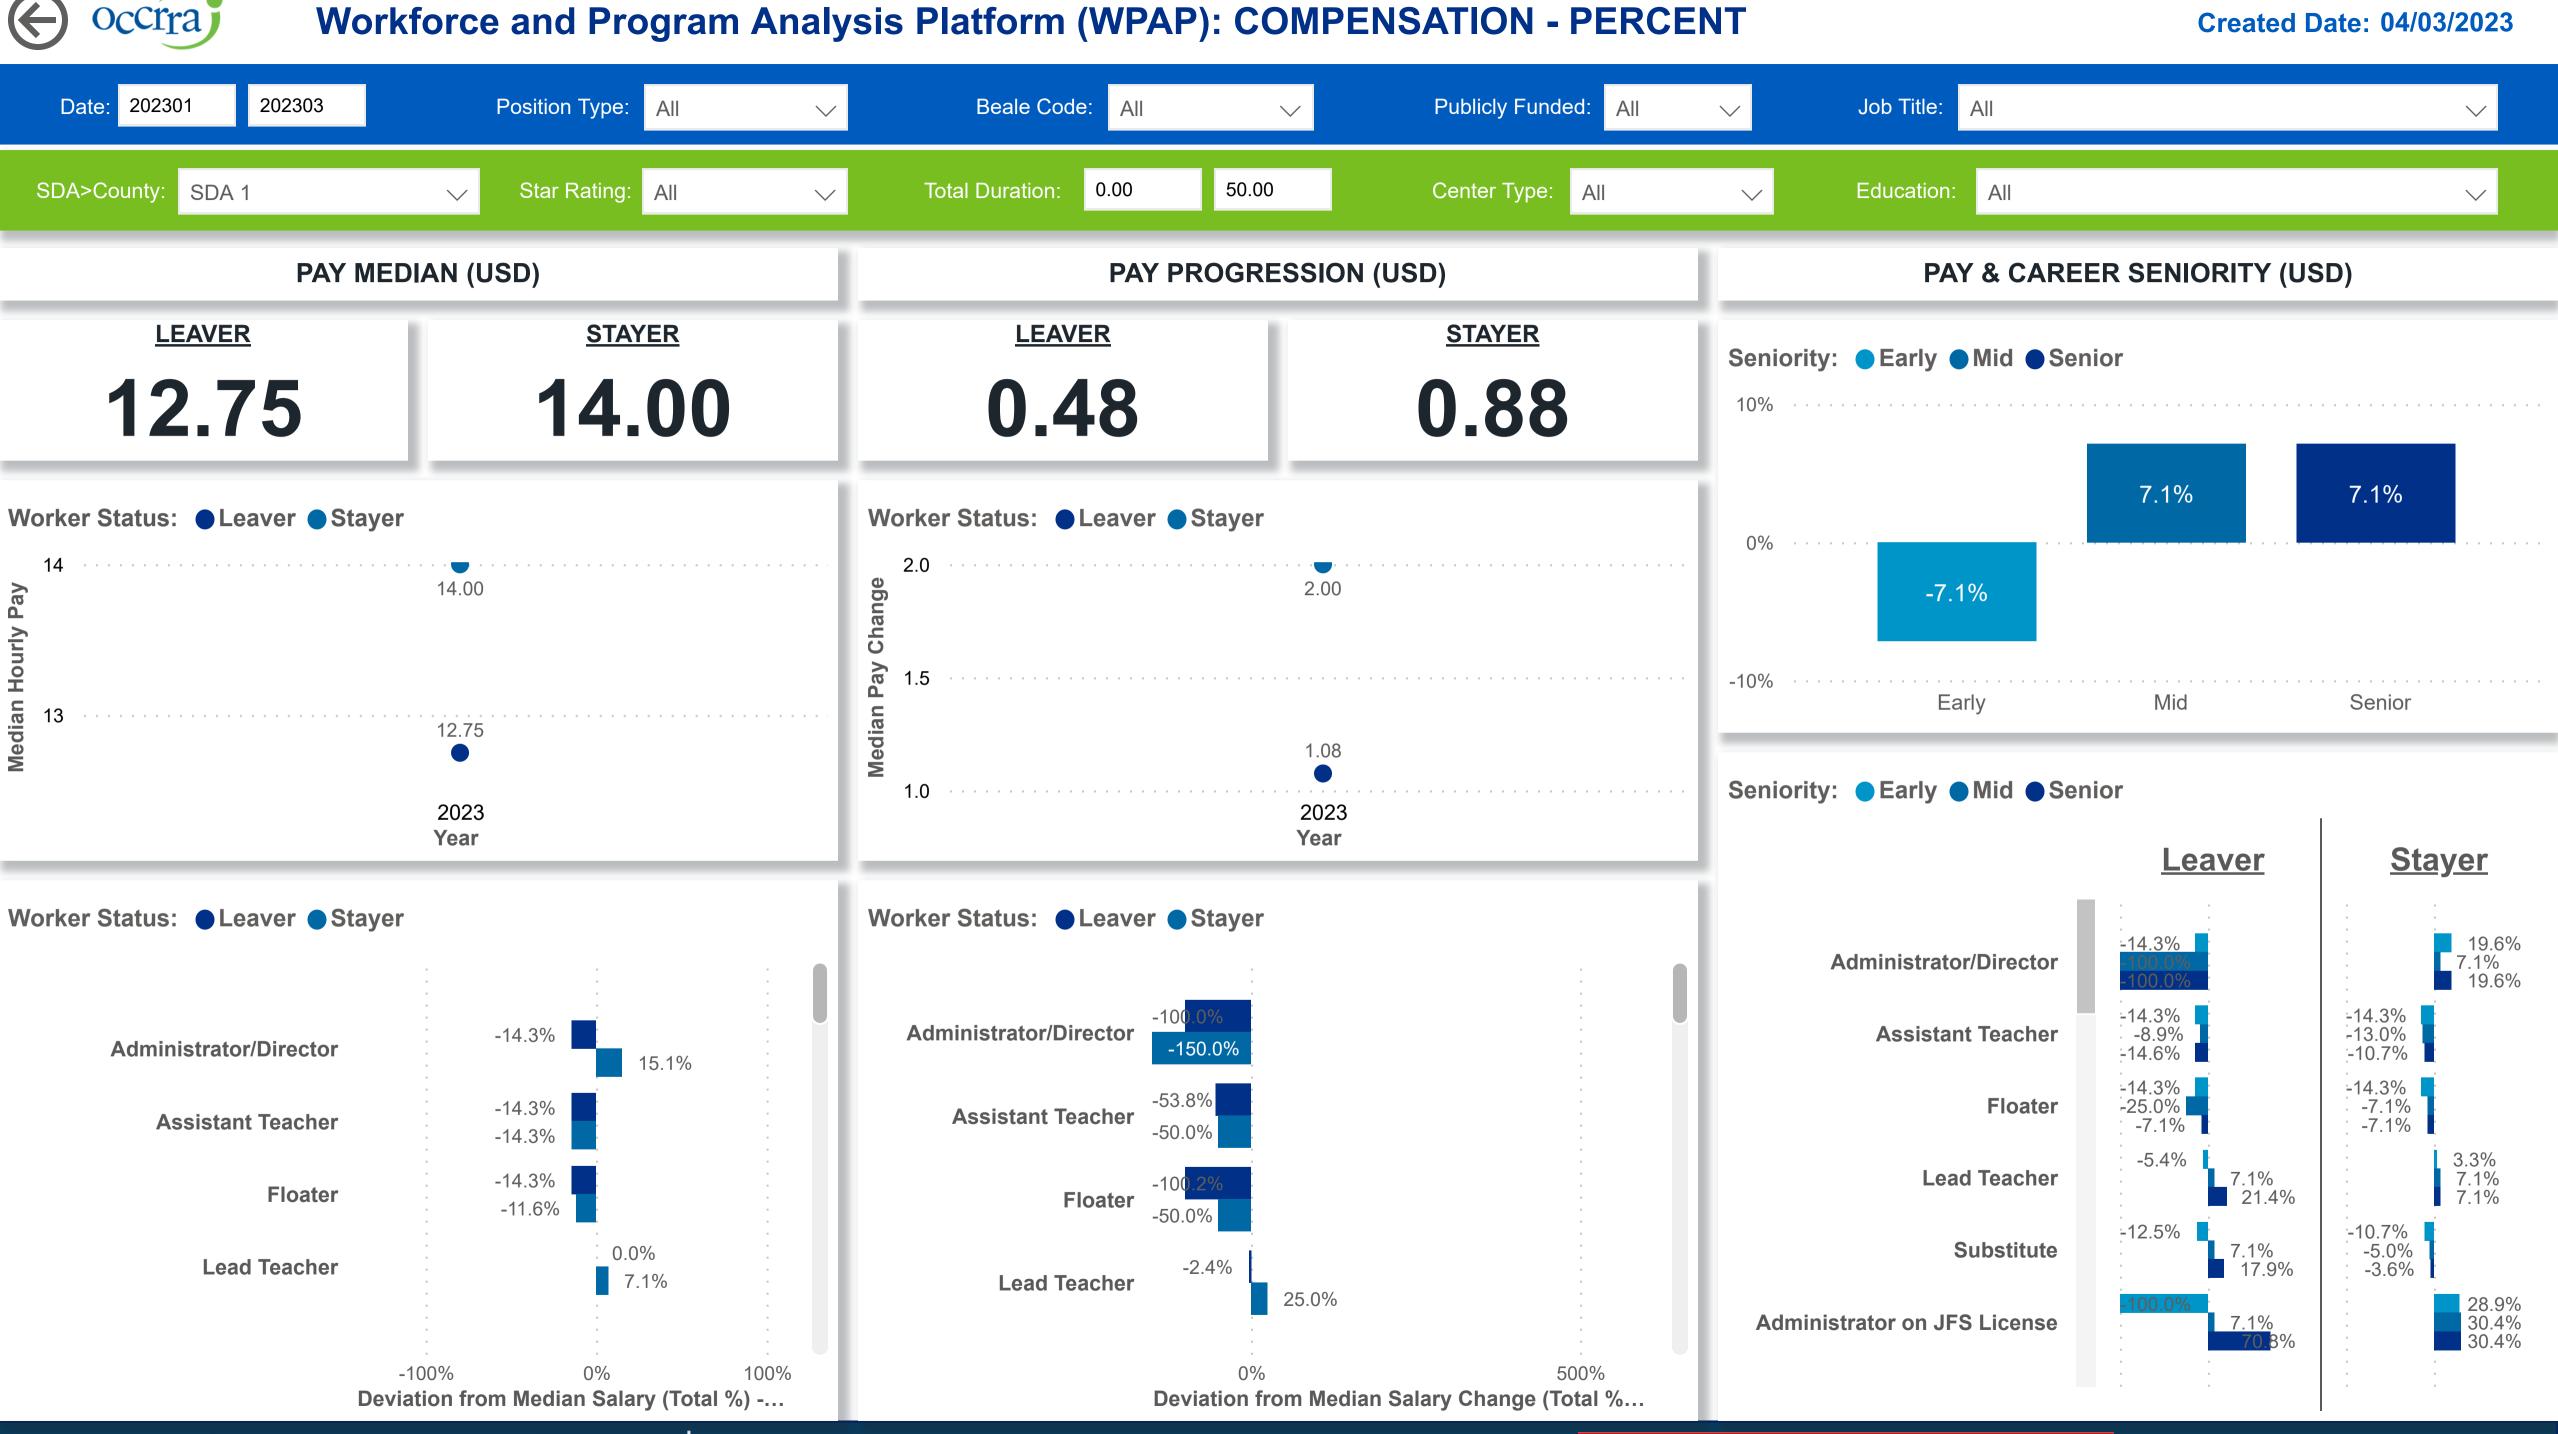

## Workforce and Program Analysis Platform (WPAP): COMPENSATION - NOMINAL

**Powered by** NEW SYSTEMS > ETHIC NSE Collective Analytics

**Powered by** NEW SYSTEMS > ETHIC NSE Collective Analytics

occrra