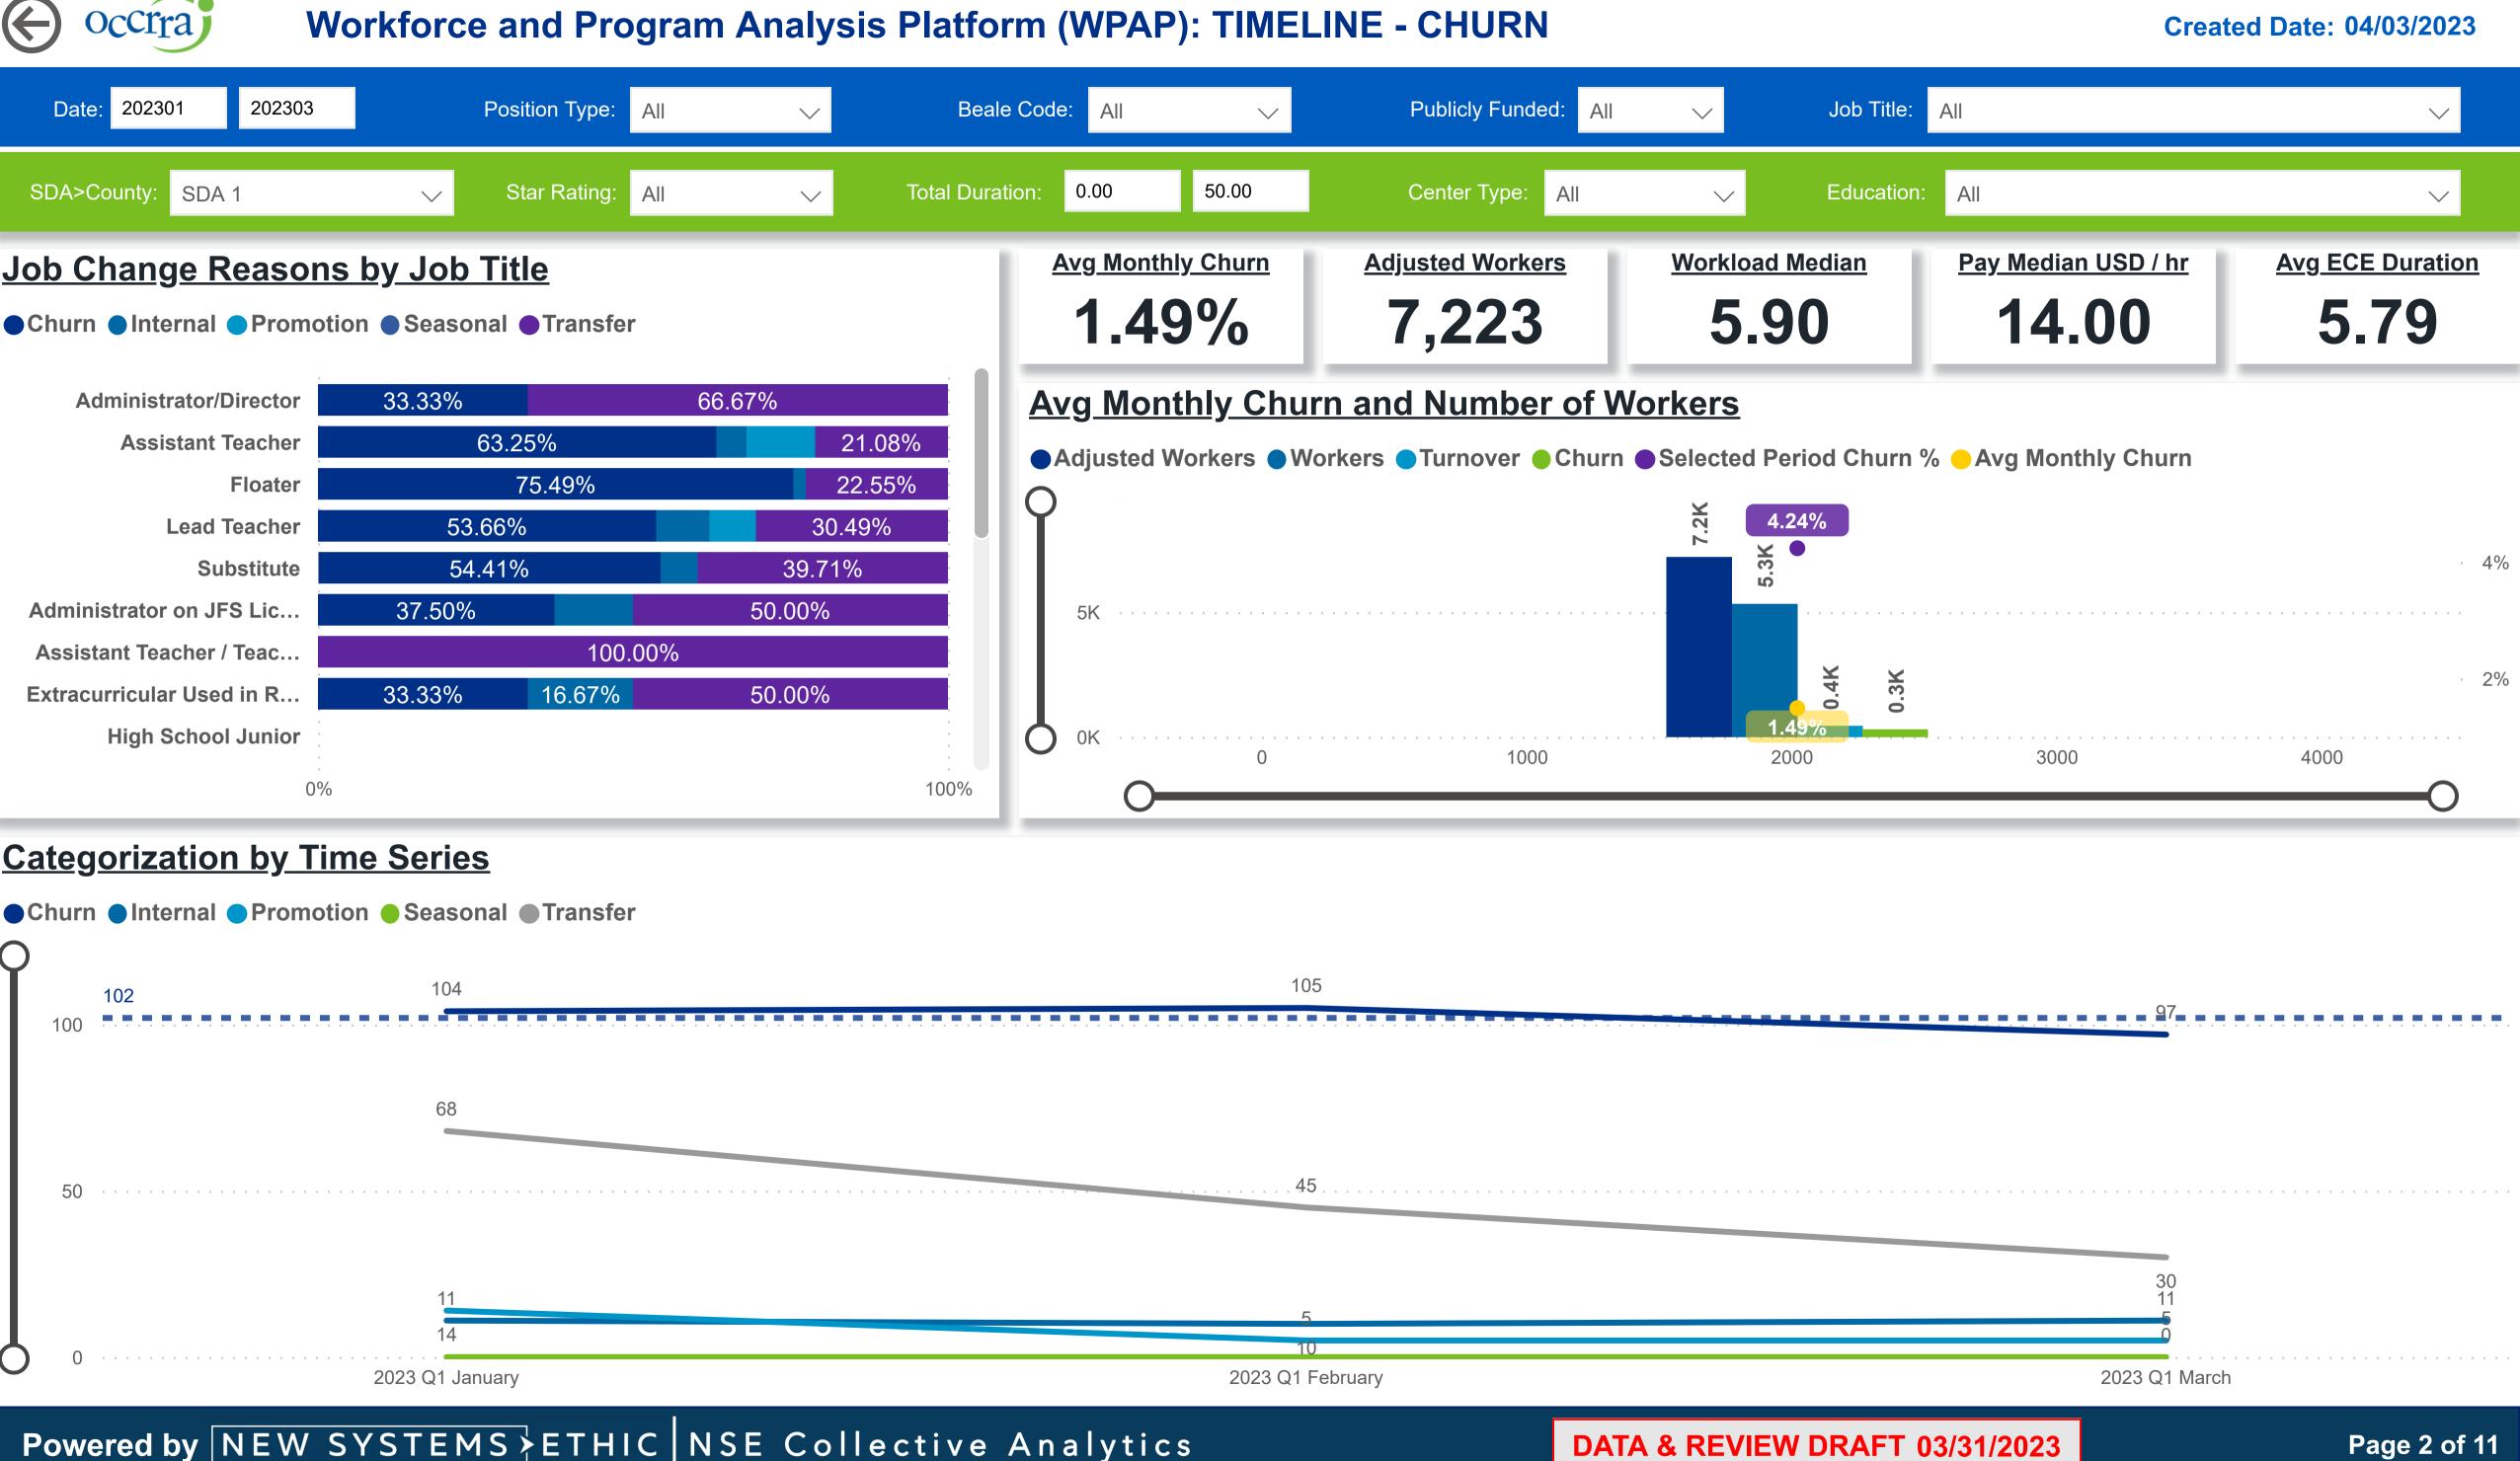

## **Powered by** NEW SYSTEMS > ETHIC NSE Collective Analytics

|   | Workers | Workers<br>% | Total<br>Leaver | Total<br>Stayer | Selected<br>Period<br>Churn % | Stayer<br>% | Avg<br>Monthly<br>Churn | Selected<br>Period<br>Turnover % | Avg<br>Monthly<br>Turnover | Workload<br>Median |  |
|---|---------|--------------|-----------------|-----------------|-------------------------------|-------------|-------------------------|----------------------------------|----------------------------|--------------------|--|
|   | 236     | 4.42%        | 13              | 319             | 3.92%                         | 96.08%      | <mark>1.35</mark> %     | 5.72%                            | 1.97 <mark>%</mark>        | 4.52               |  |
|   | 201     | 3.76%        | 5               | 266             | 1.85%                         | 98.15%      | 0.63%                   | 2.21%                            | 0.75%                      | 6.00               |  |
| ) | 155     | 2.90%        | 9               | 180             | 4.76%                         | 95.24%      | 1.68%                   | 5.29%                            | 1.87%                      | 6.00               |  |
| ) | 3,367   | 63.06%       | 215             | 4,375           | 4.68%                         | 95.32%      | 1.65%                   | 6.69%                            | 2.36%                      | 6.09               |  |
|   | 163     | 3.05%        | 4               | 197             | 1.99%                         | 98.01%      | 0.70%                   | 4.48%                            | 1. <mark>57%</mark>        | 5.94               |  |
| ) | 71      | 1.33%        | 1               | 88              | 1.12%                         | 98.88%      | 0.40%                   | 2.25%                            | 0.80%                      | 4.40               |  |
| 2 | 133     | 2.49%        | 7               | 195             | 3.47%                         | 96.53%      | <mark>1.2</mark> 2%     | 3.96%                            | 1.39%                      | 5.90               |  |
| ) | 1,090   | 20.42%       | 52              | 1,297           | 3.85%                         | 96.15%      | <b>1.37</b> %           | 6.52%                            | 2.32%                      | 4.65               |  |
| 5 | 5,339   | 100.00%      | 306             | 6,917           | 4.24%                         | 95.76%      | 1.49%                   | 6.22%                            | 2.19%                      | 5.90               |  |