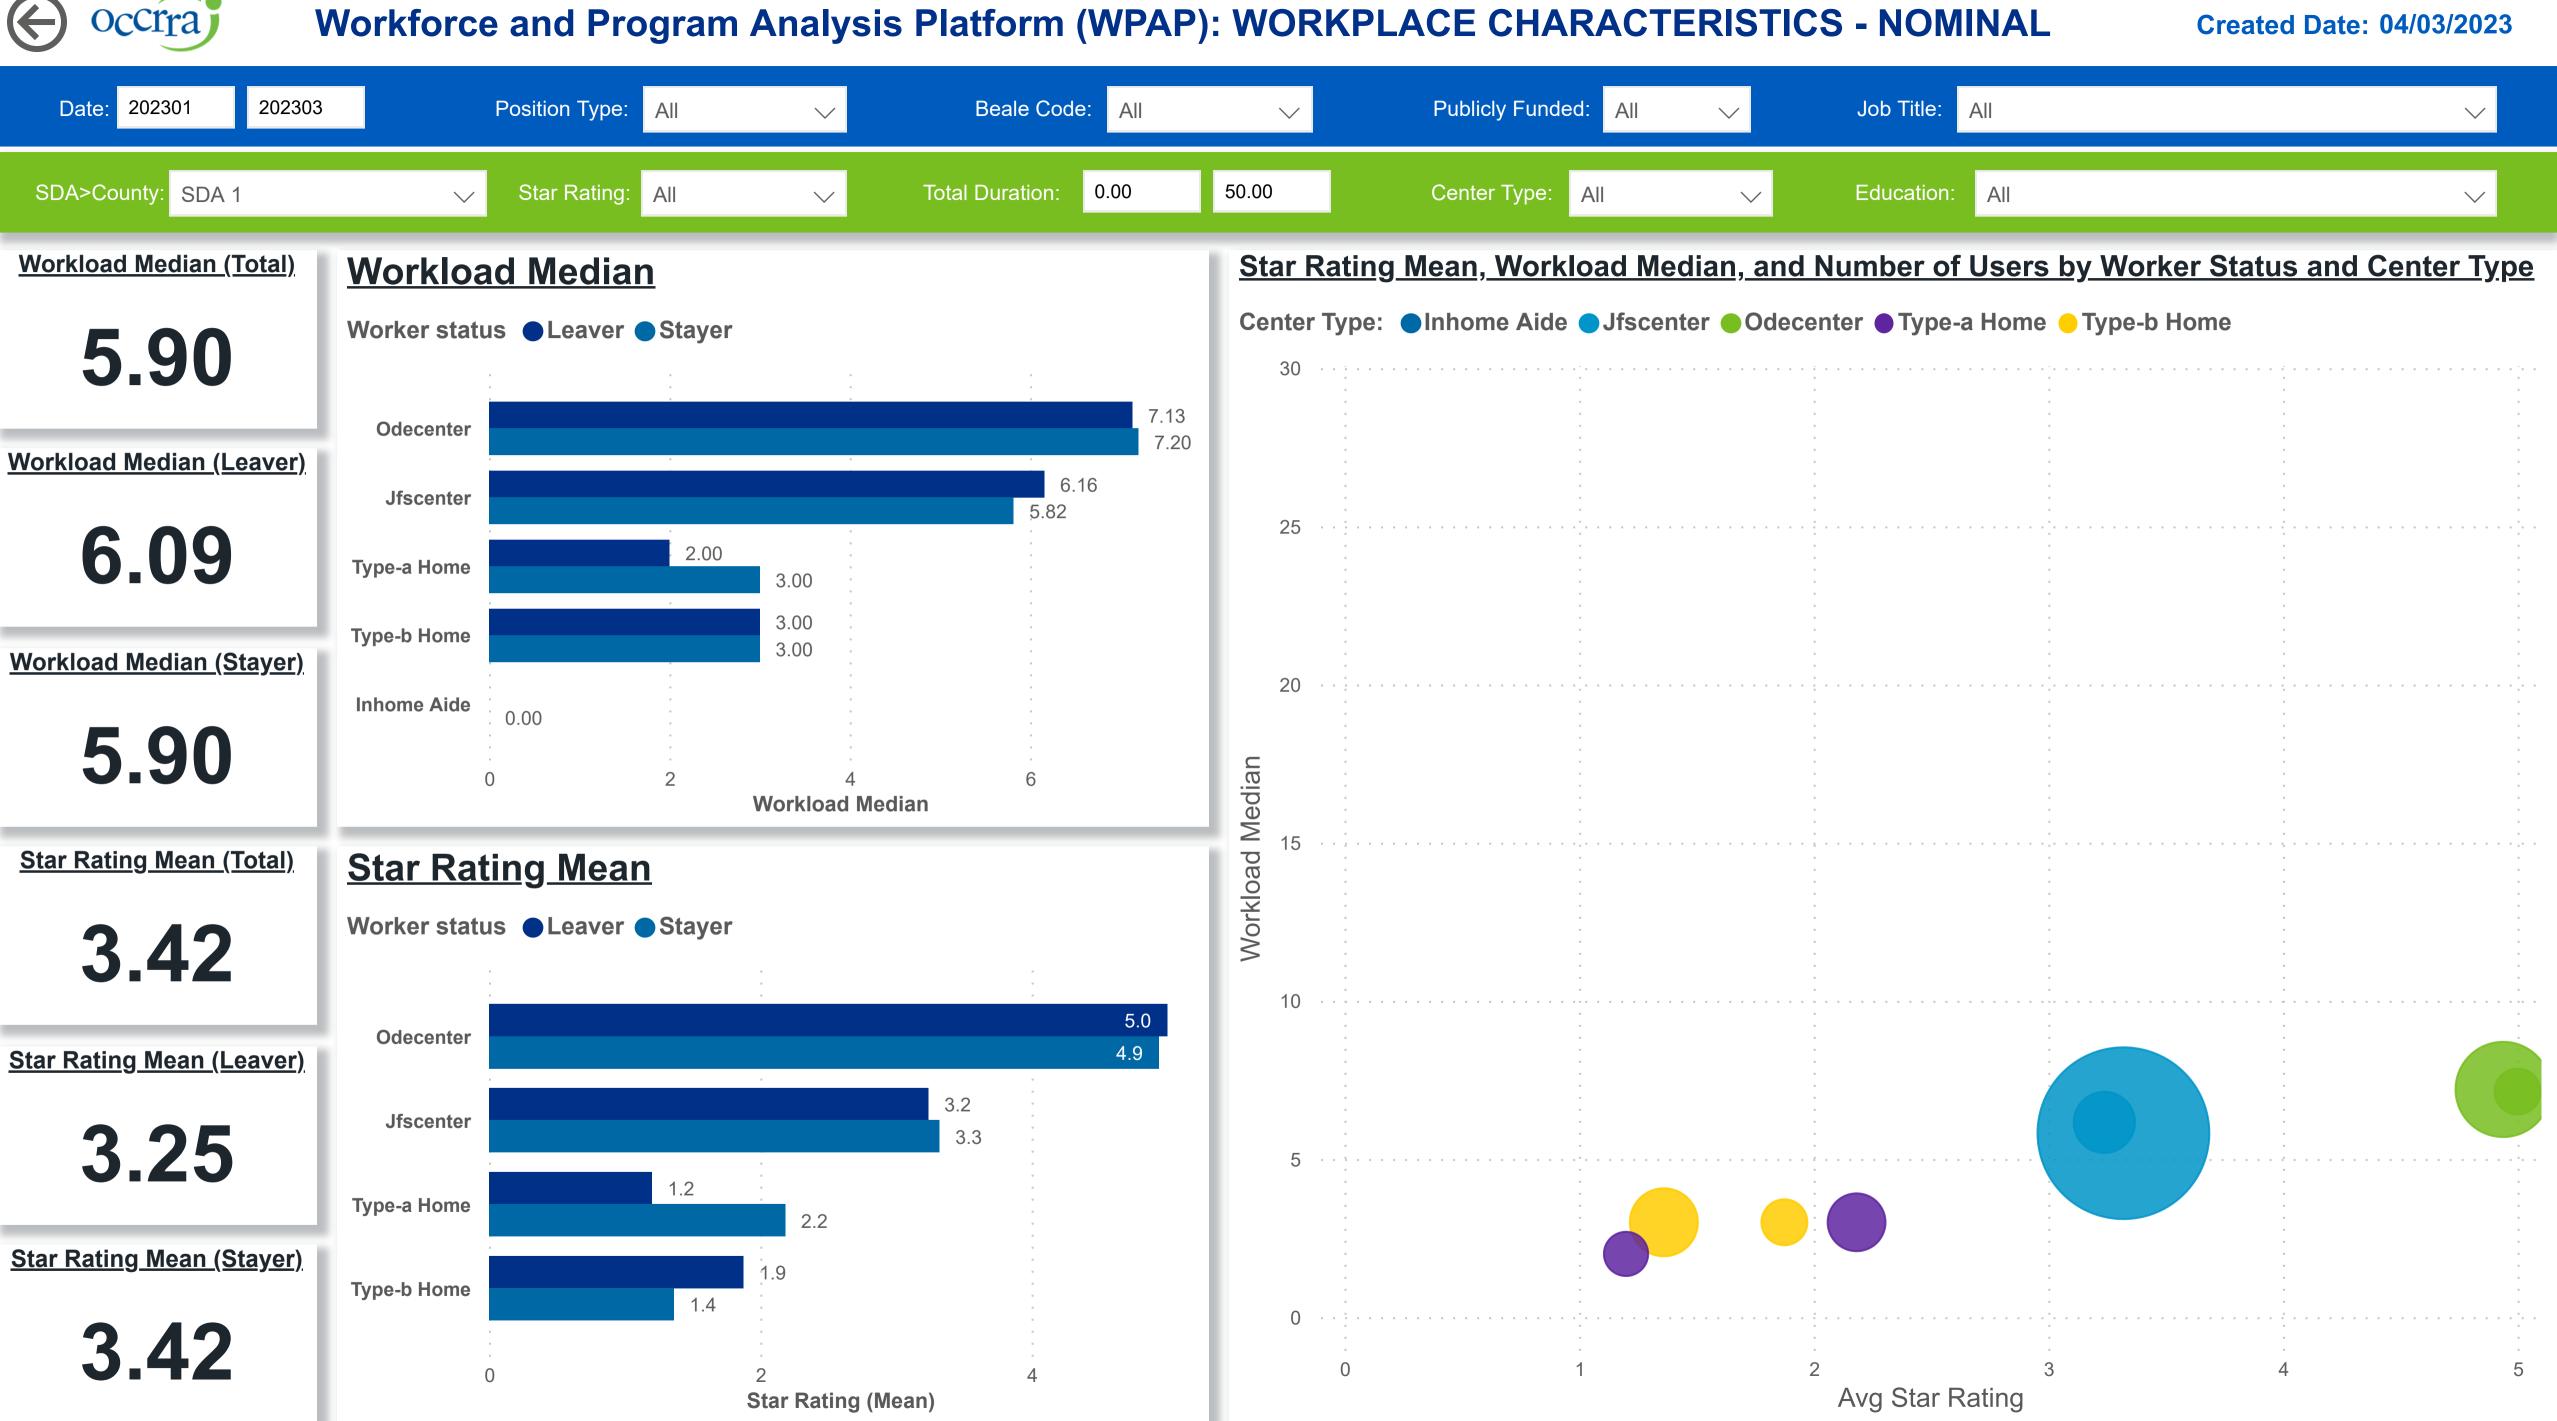

# Workforce and Program Analysis Platform (WPAP): WORKPLACE CHARACTERISTICS - NOMINAL

**Powered by** NEW SYSTEMS > ETHIC NSE Collective Analytics

**DATA & REVIEW DRAFT 03/31/2023** 

occrra