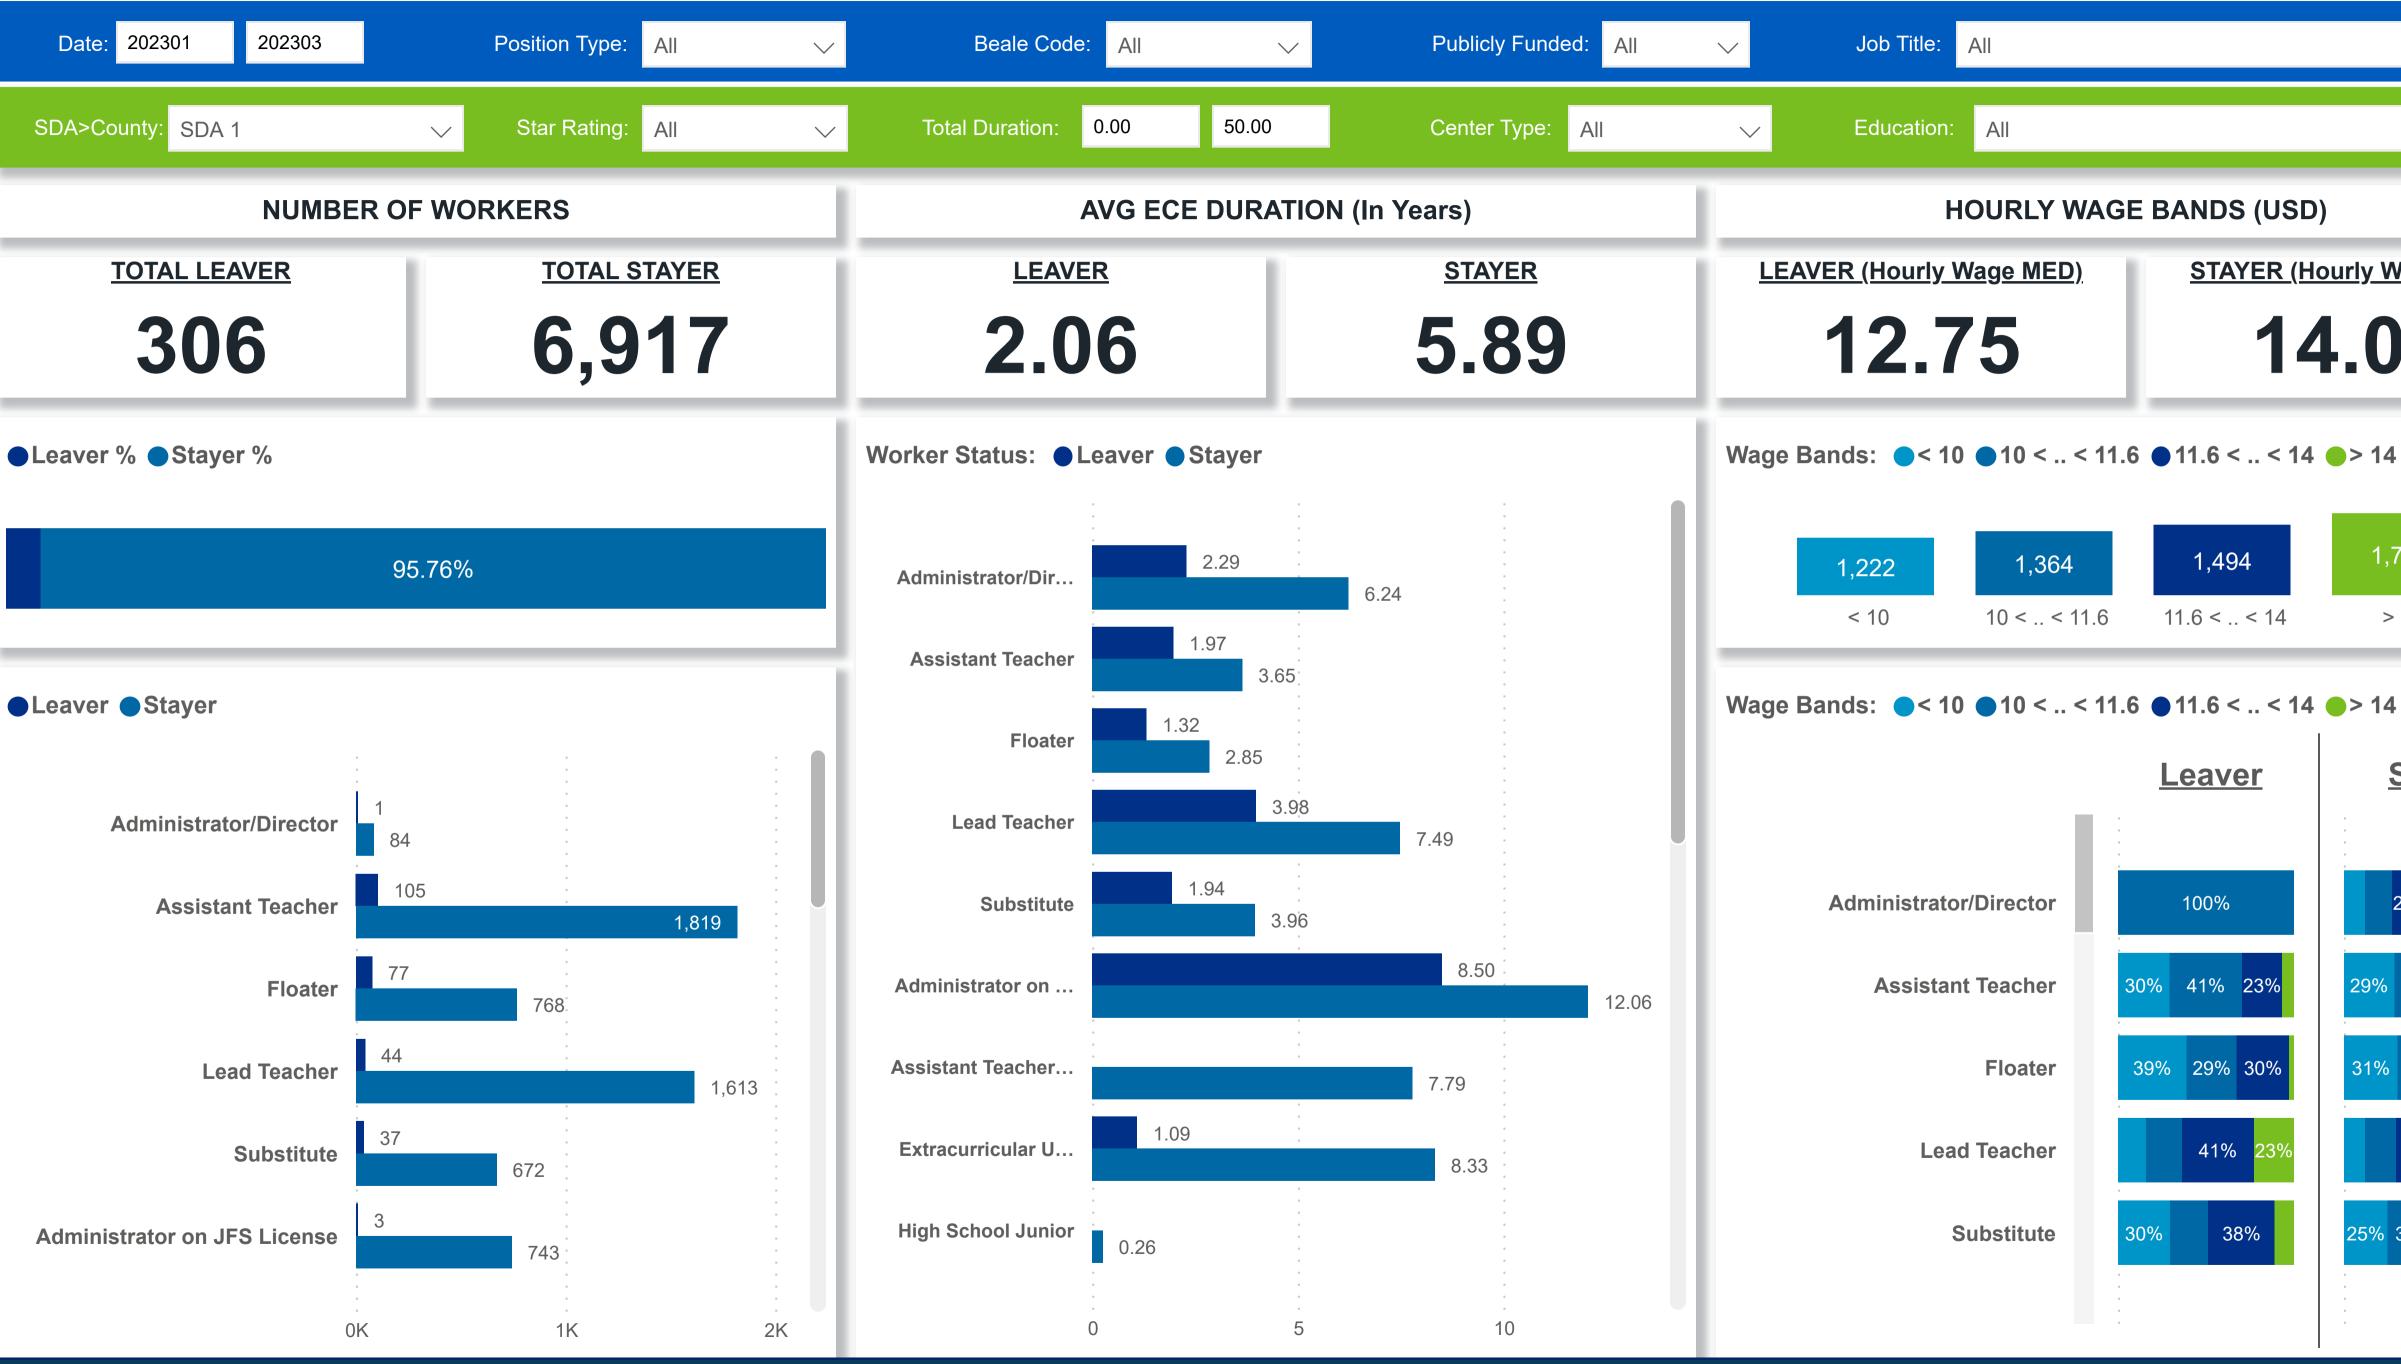

Workforce and Program Analysis Platform (WPAP): JOBS & EMPLOYEES - NOMINAL

 $\left( \leftarrow \right)$ 

occrra

**Powered by** NEW SYSTEMS > ETHIC NSE Collective Analytics

Created Date: 04

**DATA & REVIEW DRAFT 03/31/2023** 