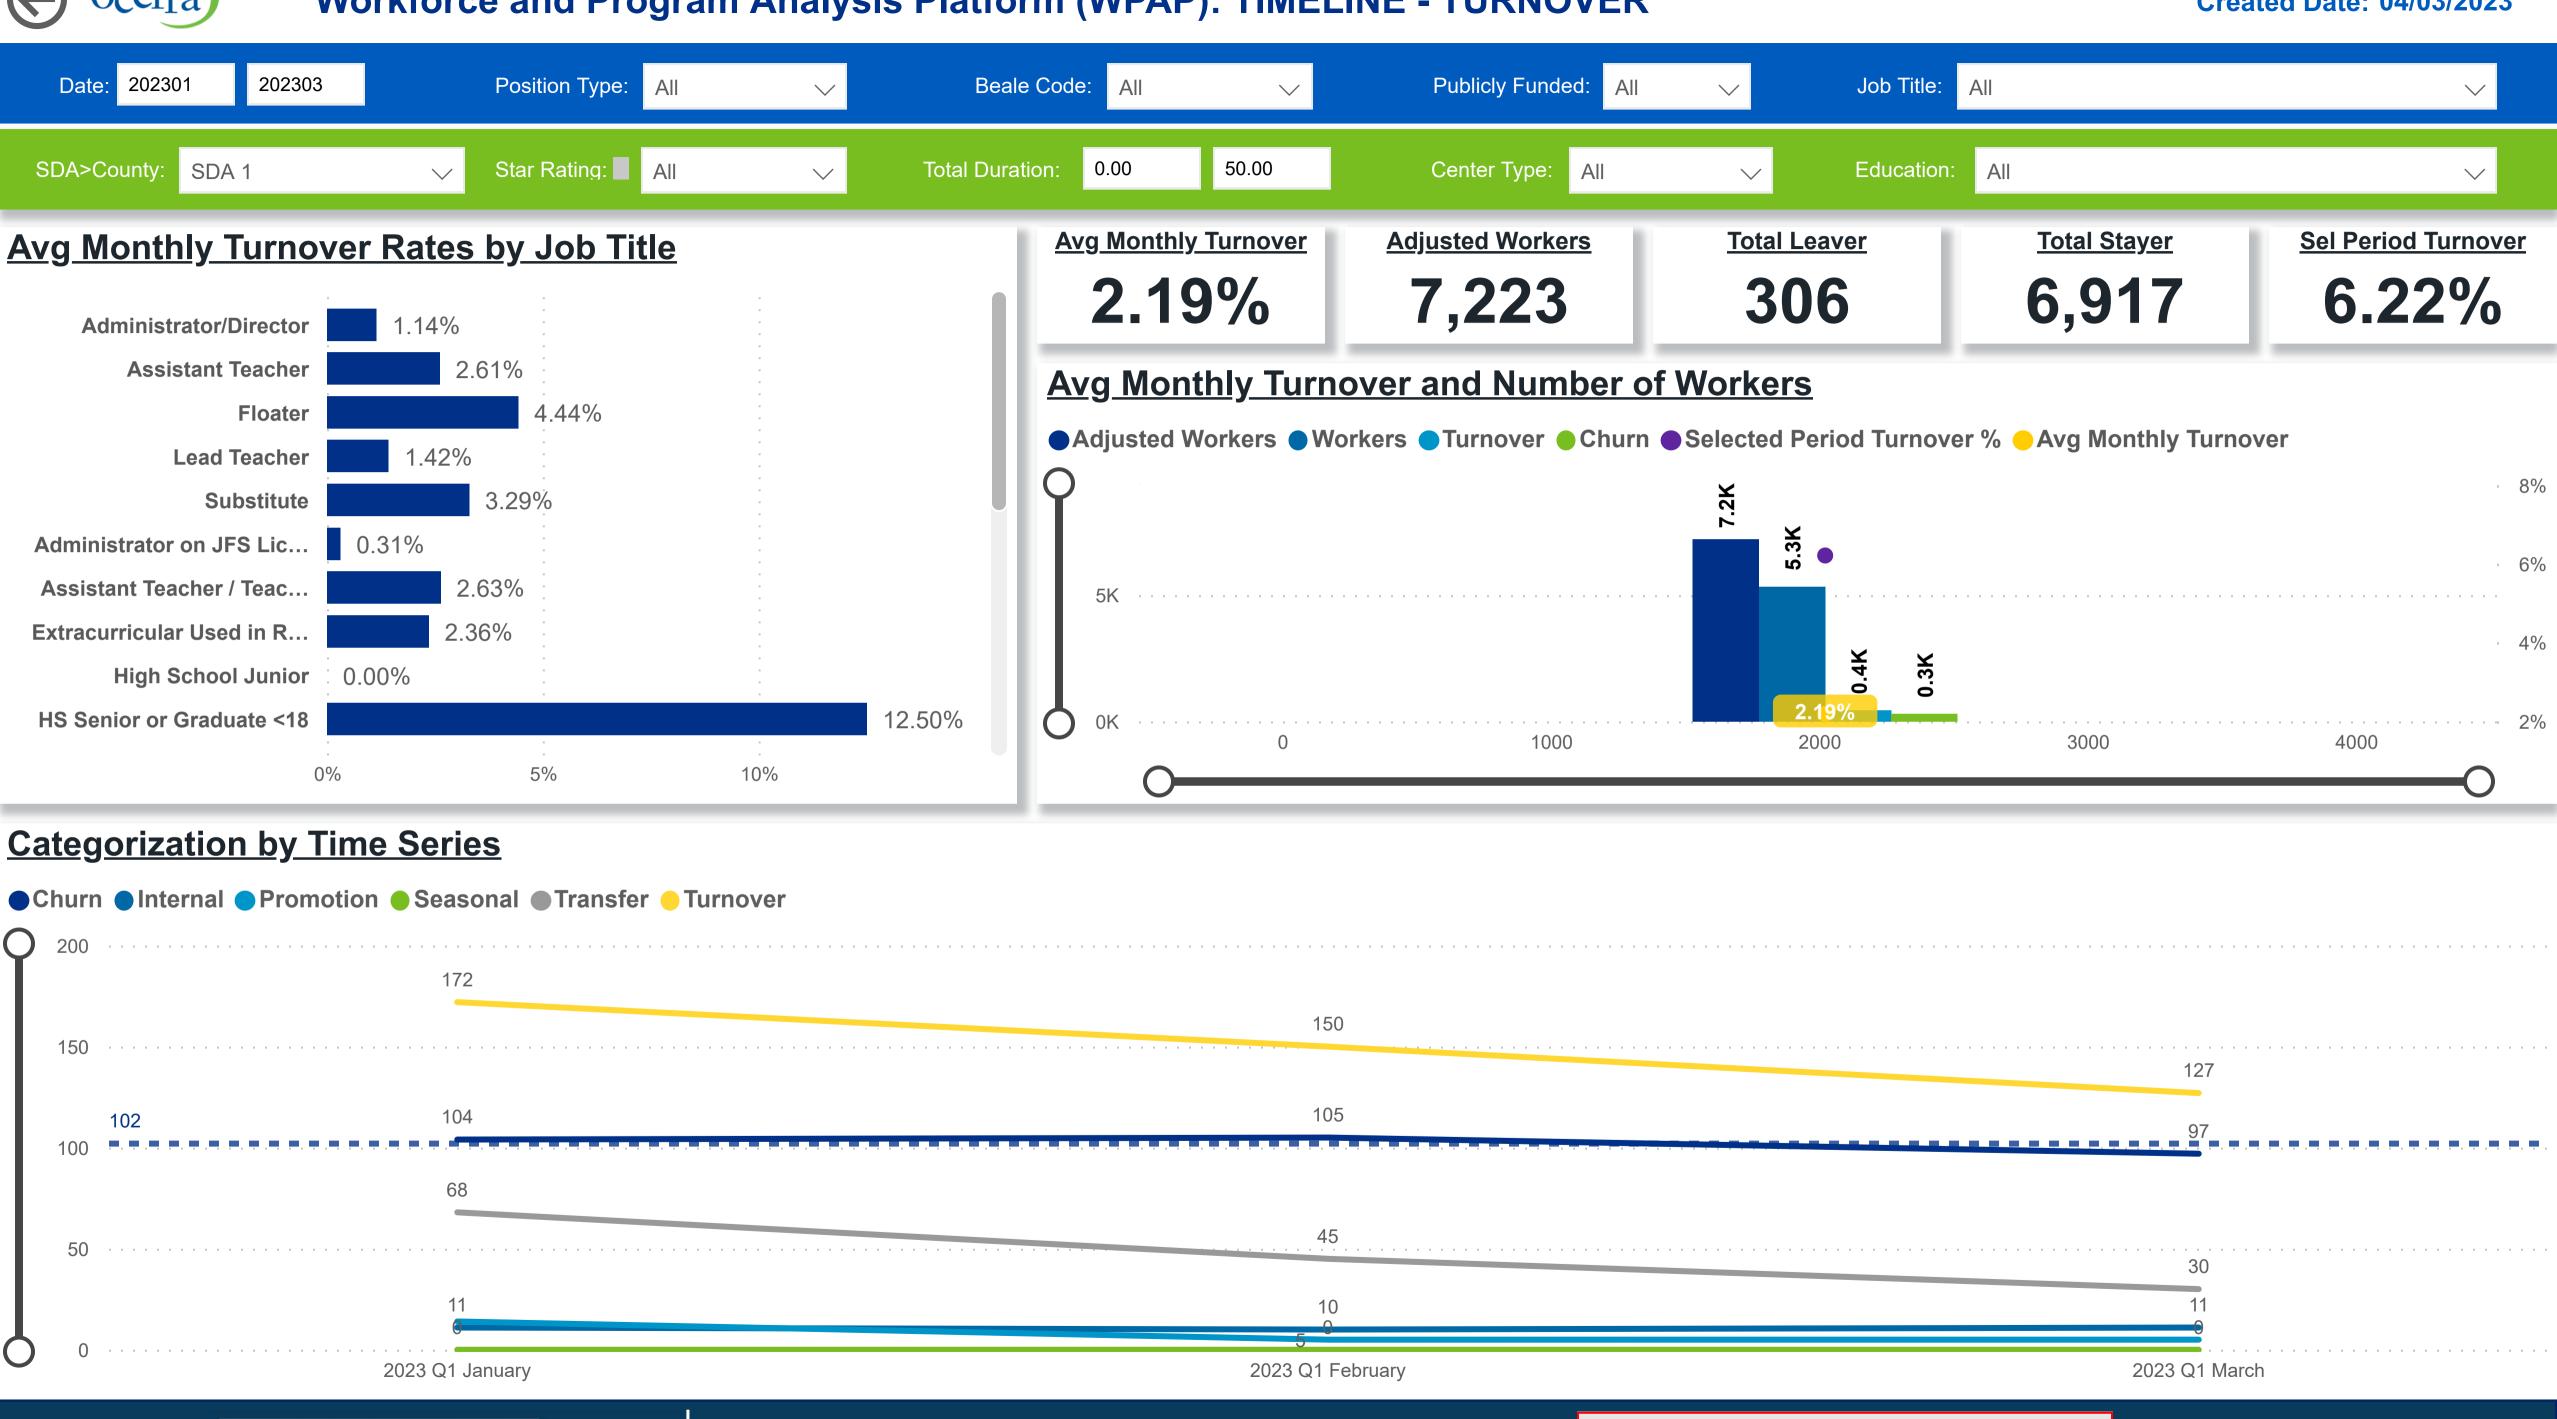

## **Powered by** NEW SYSTEMS > ETHIC NSE Collective Analytics

|   | Workers | Workers<br>% | Total<br>Leaver | Total<br>Stayer | Selected<br>Period<br>Churn % | Stayer<br>% | Avg<br>Monthly<br>Churn | Selected<br>Period<br>Turnover % | Avg<br>Monthly<br>Turnover | Workload<br>Median |  |
|---|---------|--------------|-----------------|-----------------|-------------------------------|-------------|-------------------------|----------------------------------|----------------------------|--------------------|--|
|   | 236     | 4.42%        | 13              | 319             | 3.92%                         | 96.08%      | <mark>1.35</mark> %     | 5.72%                            | 1.97 <mark>%</mark>        | 4.52               |  |
|   | 201     | 3.76%        | 5               | 266             | 1.85%                         | 98.15%      | 0.63%                   | 2.21%                            | 0.75%                      | 6.00               |  |
| ) | 155     | 2.90%        | 9               | 180             | 4.76%                         | 95.24%      | 1.68%                   | 5.29%                            | 1.87%                      | 6.00               |  |
| ) | 3,367   | 63.06%       | 215             | 4,375           | 4.68%                         | 95.32%      | 1.65%                   | 6.69%                            | 2.36%                      | 6.09               |  |
|   | 163     | 3.05%        | 4               | 197             | 1.99%                         | 98.01%      | 0.70%                   | 4.48%                            | 1. <mark>57%</mark>        | 5.94               |  |
| ) | 71      | 1.33%        | 1               | 88              | 1.12%                         | 98.88%      | 0.40%                   | 2.25%                            | 0.80%                      | 4.40               |  |
| 2 | 133     | 2.49%        | 7               | 195             | 3.47%                         | 96.53%      | <mark>1.2</mark> 2%     | 3.96%                            | 1.39%                      | 5.90               |  |
| ) | 1,090   | 20.42%       | 52              | 1,297           | 3.85%                         | 96.15%      | <b>1.37</b> %           | 6.52%                            | 2.32%                      | 4.65               |  |
| 5 | 5,339   | 100.00%      | 306             | 6,917           | 4.24%                         | 95.76%      | 1.49%                   | 6.22%                            | 2.19%                      | 5.90               |  |