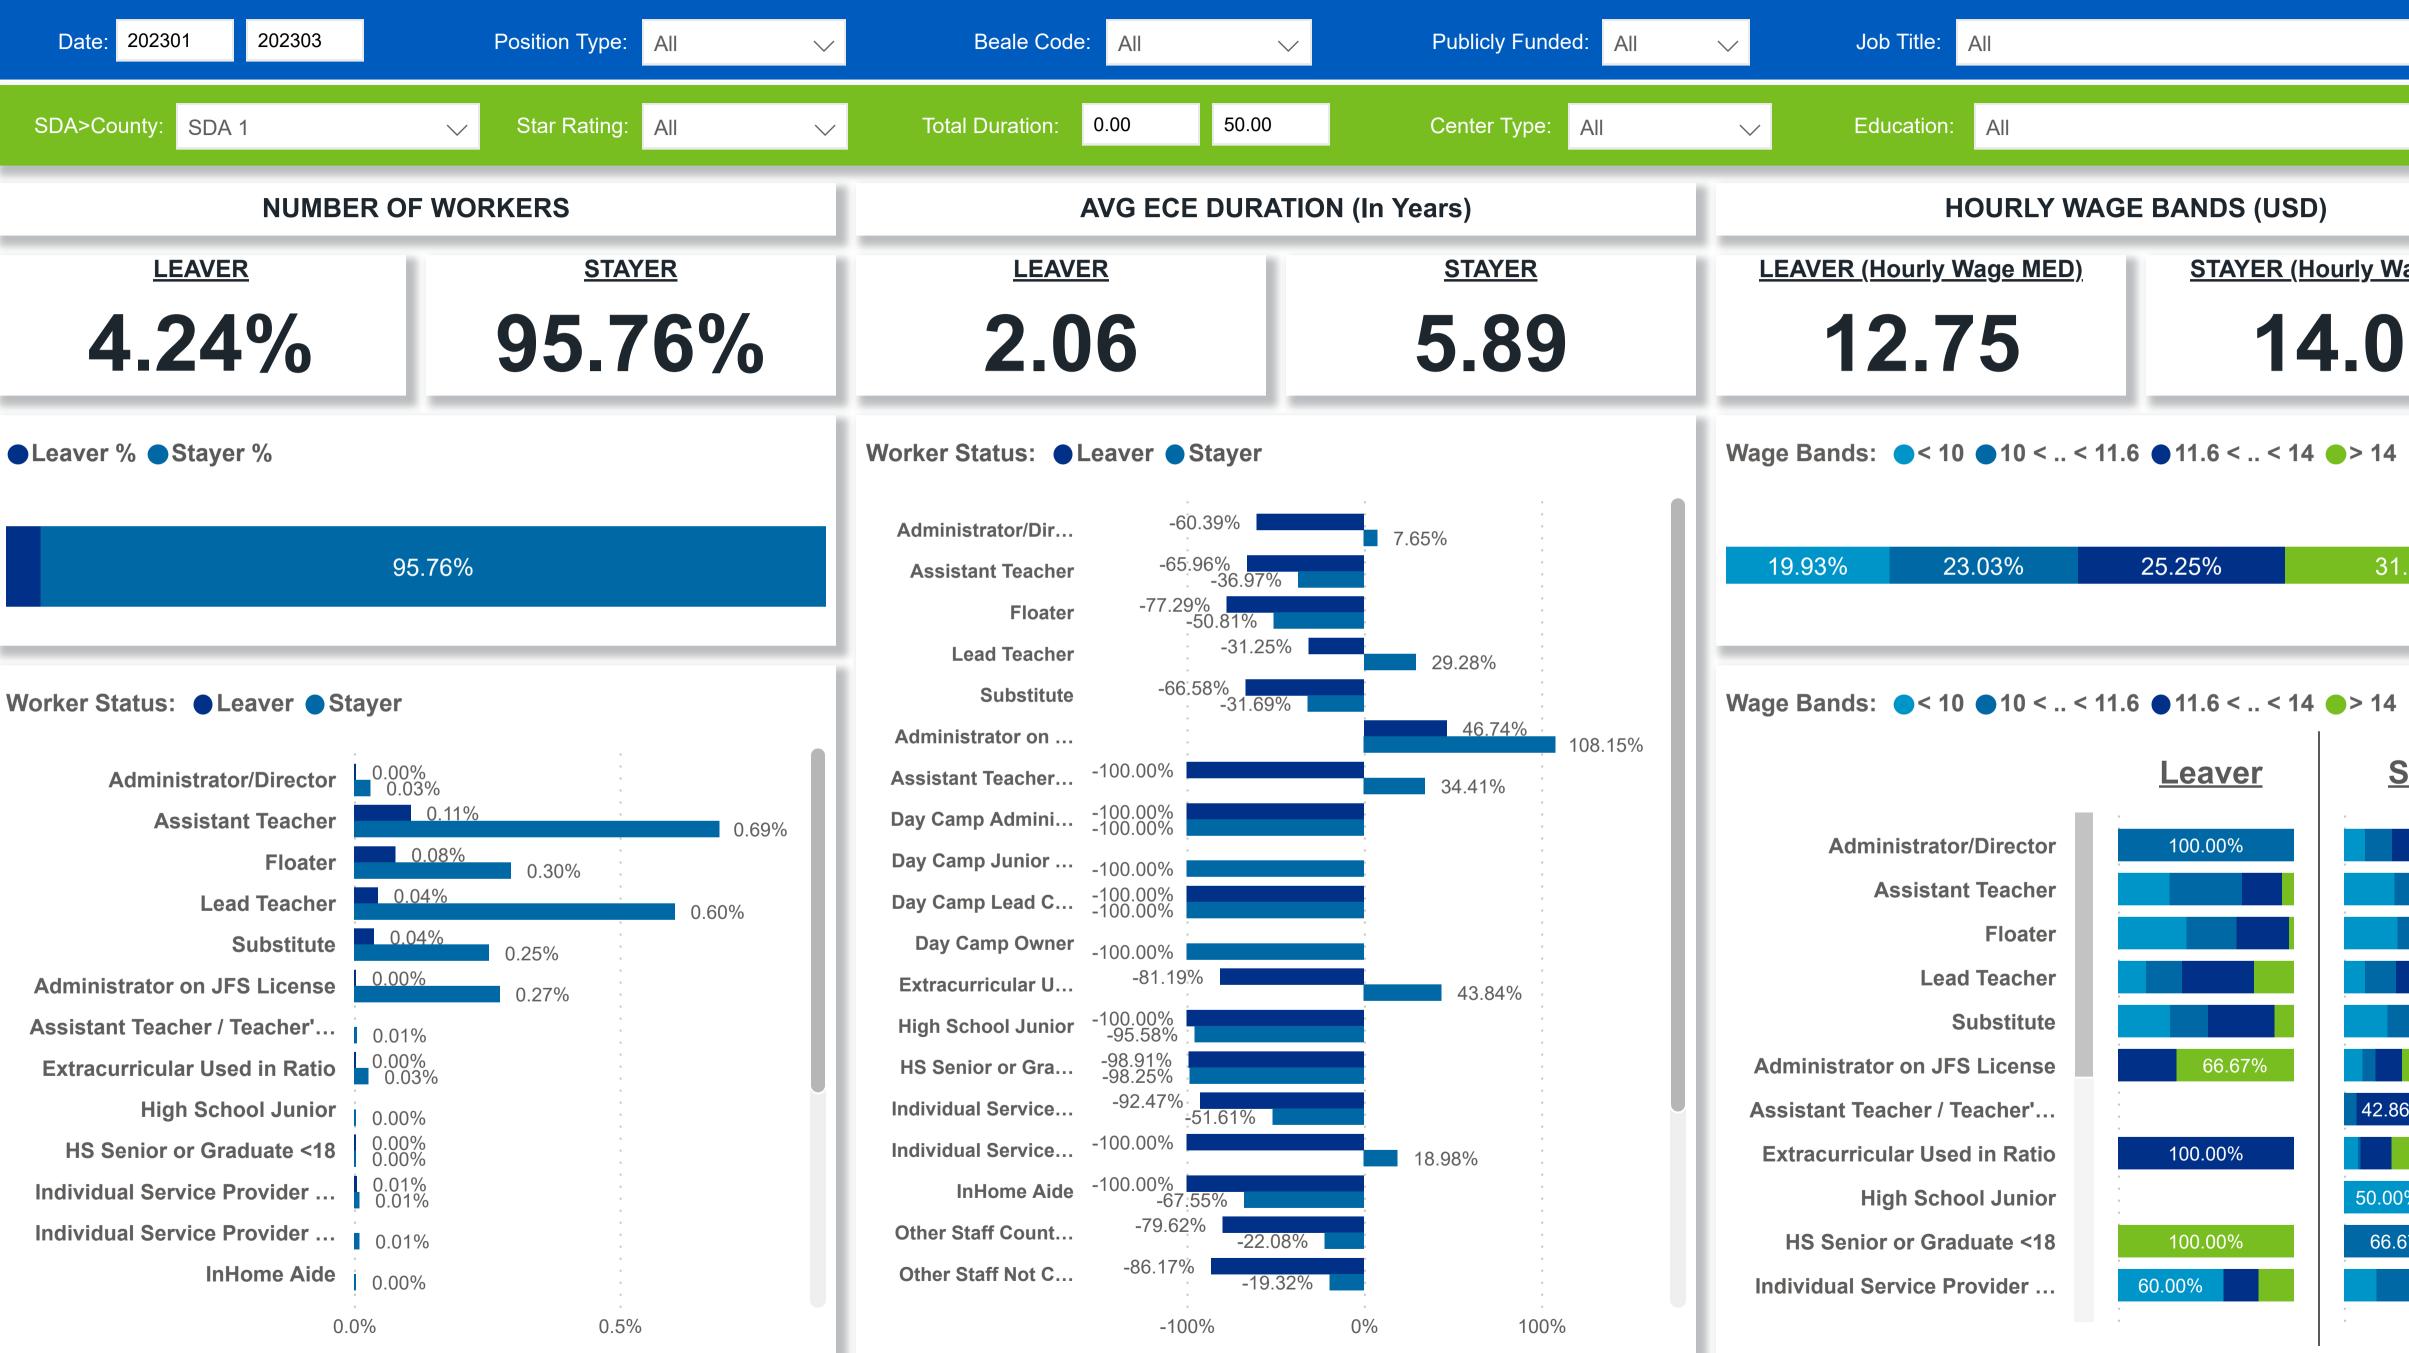

Workforce and Program Analysis Platform (WPAP): JOBS & EMPLOYEES - PERCENT

 $(\leftarrow$ 

occrraj