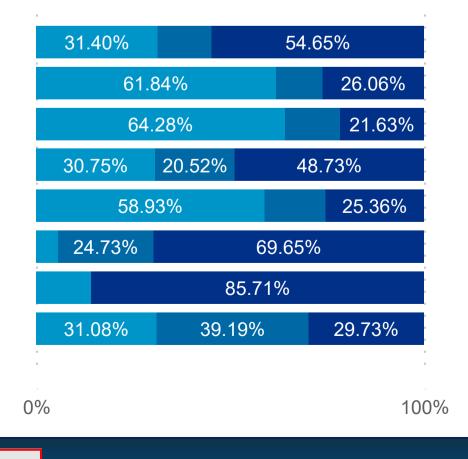

### <u>Stayer</u>

| 31.40% |        | 54.    | 65  |
|--------|--------|--------|-----|
| 61.    | 84%    |        |     |
| 64.    | .28%   |        |     |
| 30.75% | 20.52% | 48     | 3.7 |
| 58.9   | 93%    |        |     |
| 24.73% |        | 69.65% | 6   |
|        | 8      | 85.71% |     |
| 31.08% | 39.1   | 19%    |     |
|        |        |        |     |
|        |        |        |     |