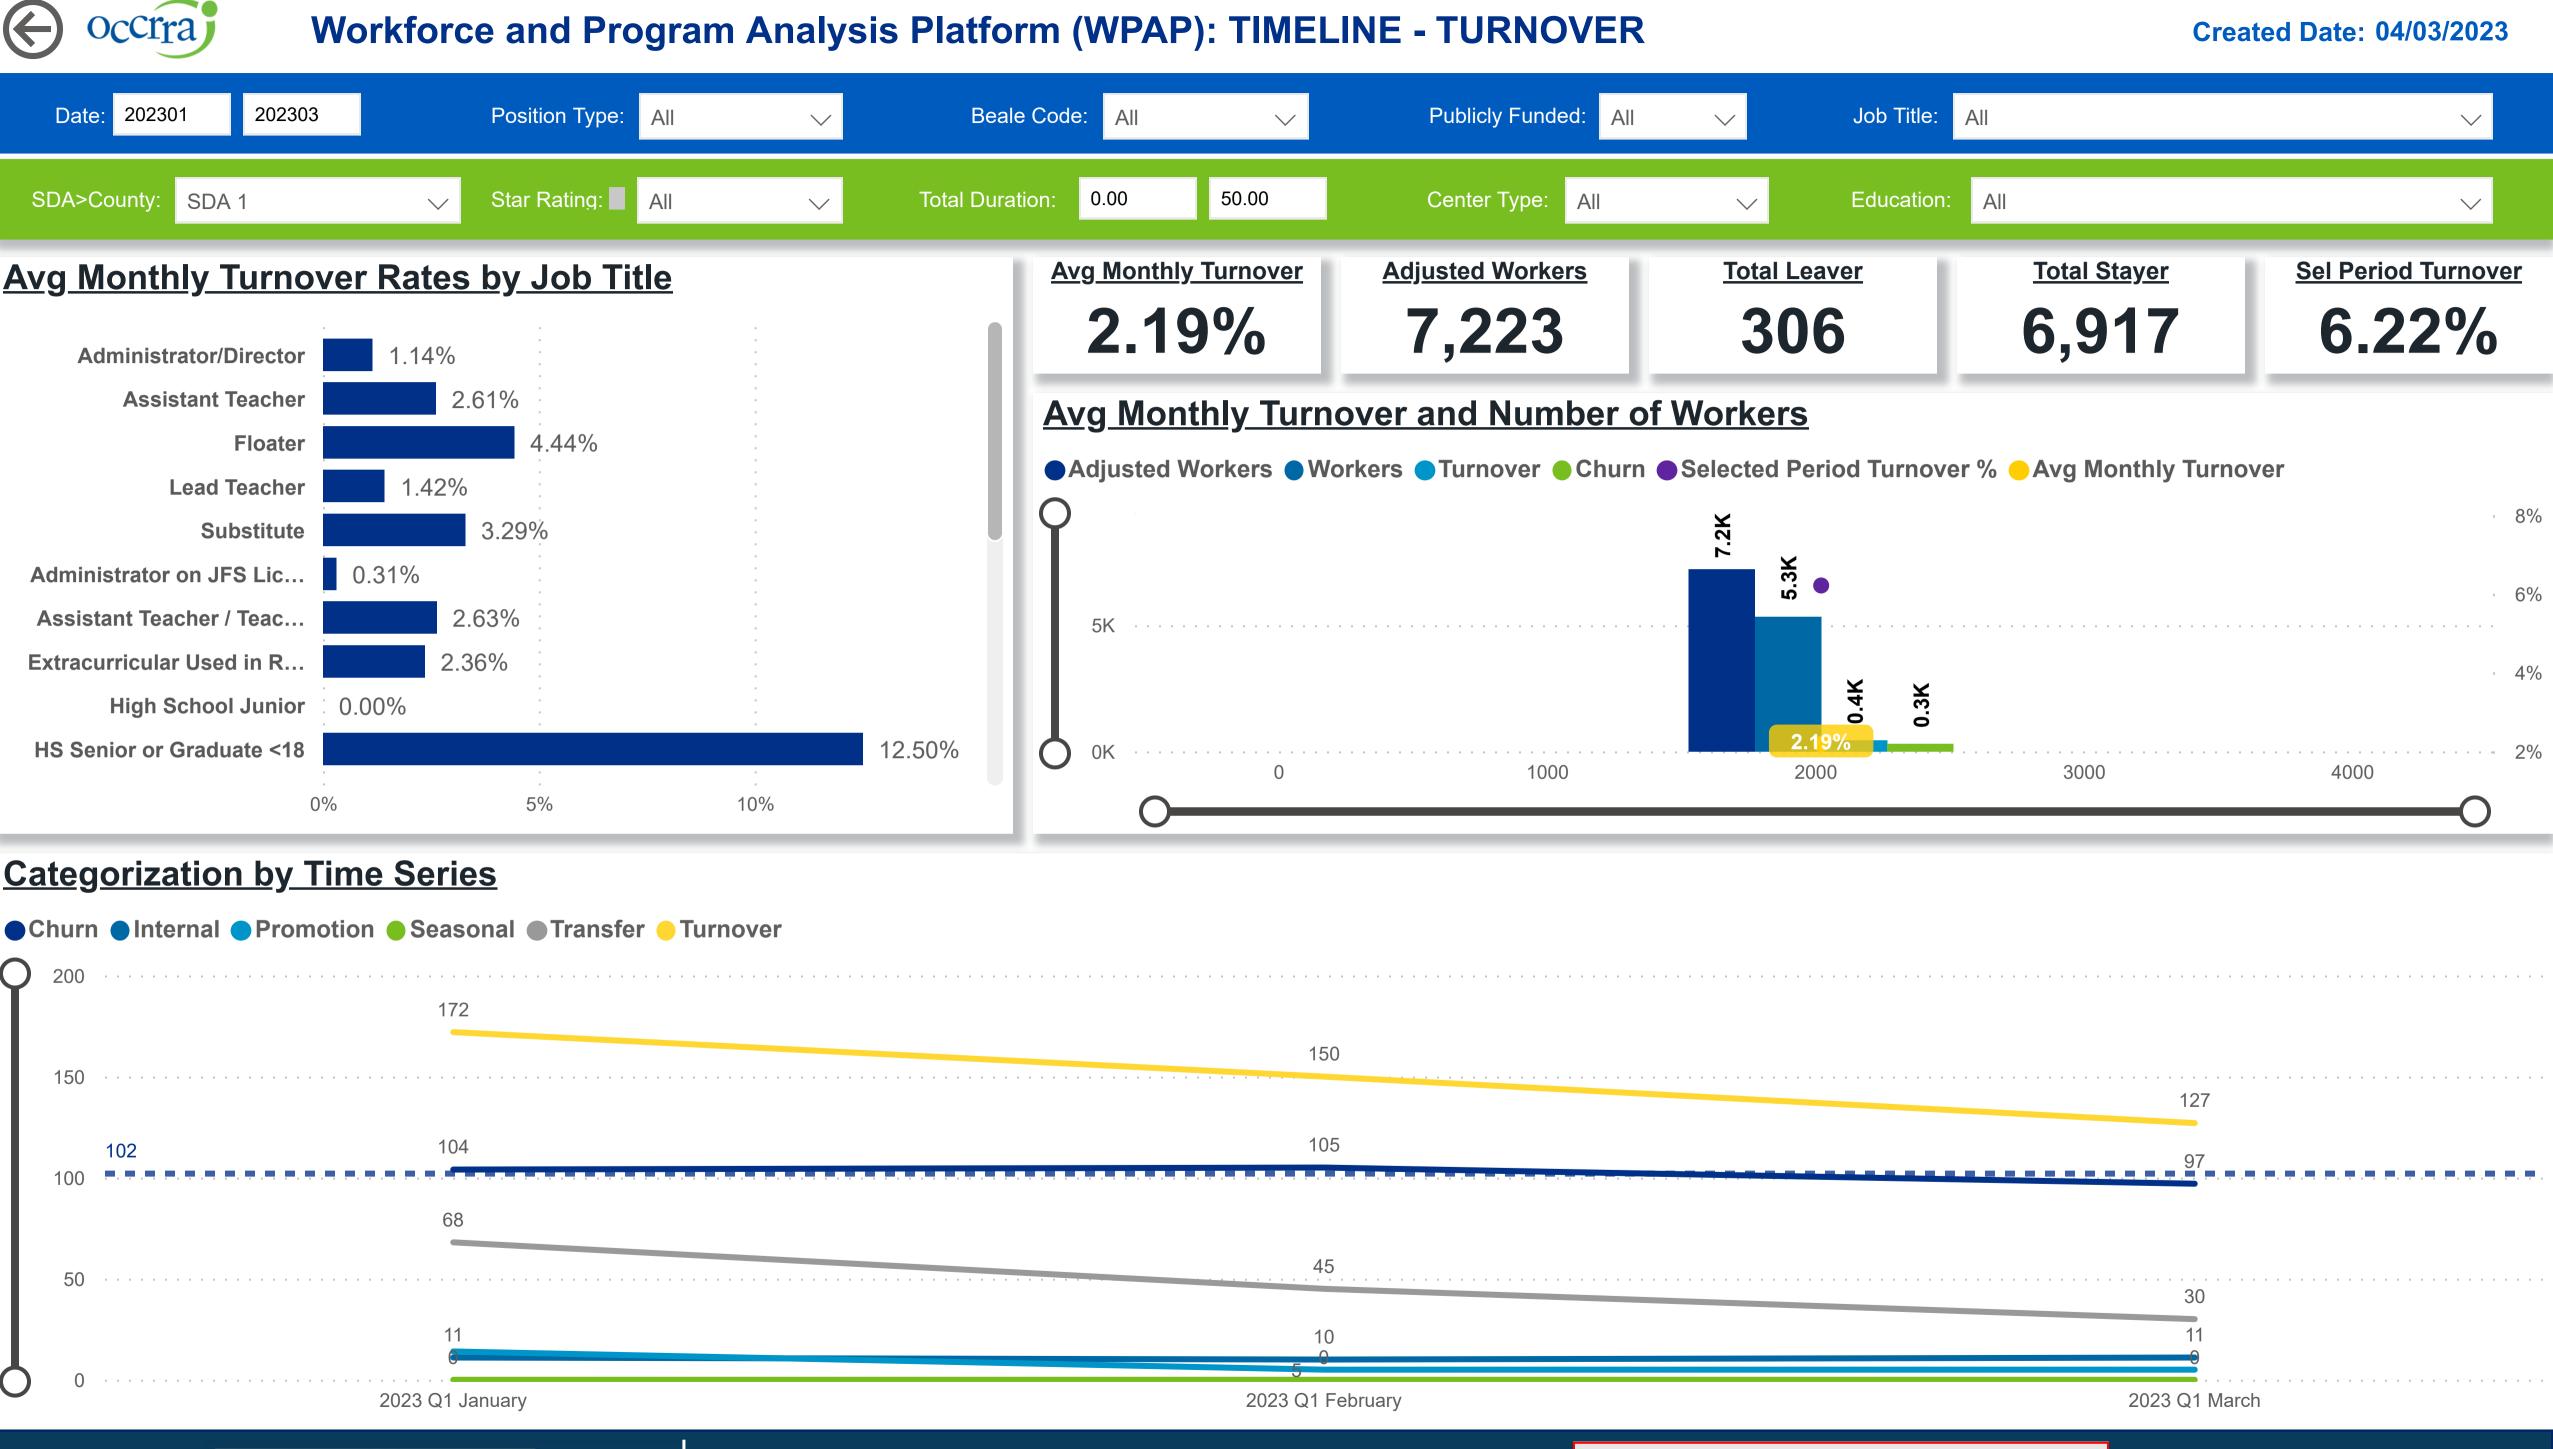

## **Powered by** NEW SYSTEMS > ETHIC NSE Collective Analytics

|   | Workers | Workers<br>% | Total<br>Leaver | Total<br>Stayer | Selected<br>Period<br>Churn % | Stayer<br>% | Avg<br>Monthly<br>Churn | Selected<br>Period<br>Turnover % | Avg<br>Monthly<br>Turnover | Workload<br>Median |  |
|---|---------|--------------|-----------------|-----------------|-------------------------------|-------------|-------------------------|----------------------------------|----------------------------|--------------------|--|
|   | 236     | 4.42%        | 13              | 319             | 3.92%                         | 96.08%      | <mark>1.35</mark> %     | 5.72%                            | 1.97 <mark>%</mark>        | 4.52               |  |
|   | 201     | 3.76%        | 5               | 266             | 1.85%                         | 98.15%      | 0.63%                   | 2.21%                            | 0.75%                      | 6.00               |  |
| ) | 155     | 2.90%        | 9               | 180             | 4.76%                         | 95.24%      | 1.68%                   | 5.29%                            | 1.87%                      | 6.00               |  |
| ) | 3,367   | 63.06%       | 215             | 4,375           | 4.68%                         | 95.32%      | 1.65%                   | 6.69%                            | 2.36%                      | 6.09               |  |
|   | 163     | 3.05%        | 4               | 197             | 1.99%                         | 98.01%      | 0.70%                   | 4.48%                            | 1. <mark>57%</mark>        | 5.94               |  |
| ) | 71      | 1.33%        | 1               | 88              | 1.12%                         | 98.88%      | 0.40%                   | 2.25%                            | 0.80%                      | 4.40               |  |
| 2 | 133     | 2.49%        | 7               | 195             | 3.47%                         | 96.53%      | <mark>1.2</mark> 2%     | 3.96%                            | 1.39%                      | 5.90               |  |
| ) | 1,090   | 20.42%       | 52              | 1,297           | 3.85%                         | 96.15%      | <b>1.37</b> %           | 6.52%                            | 2.32%                      | 4.65               |  |
| 5 | 5,339   | 100.00%      | 306             | 6,917           | 4.24%                         | 95.76%      | 1.49%                   | 6.22%                            | 2.19%                      | 5.90               |  |