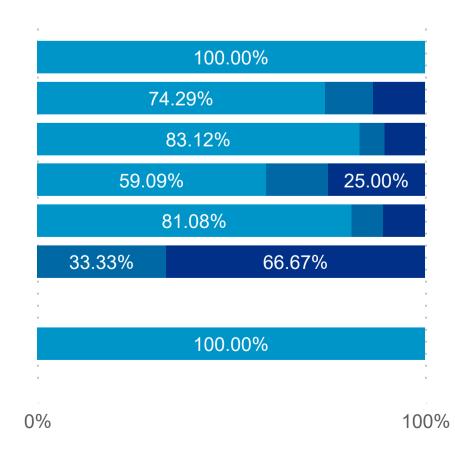

### <u>Stayer</u>

| 31.40% |        | 54.    | 65  |
|--------|--------|--------|-----|
| 61.    | 84%    |        |     |
| 64.    | .28%   |        |     |
| 30.75% | 20.52% | 48     | 3.7 |
| 58.9   | 93%    |        |     |
| 24.73% |        | 69.65% | 6   |
|        | 8      | 85.71% |     |
| 31.08% | 39.1   | 19%    |     |
|        |        |        |     |
|        |        |        |     |

0%

occrra