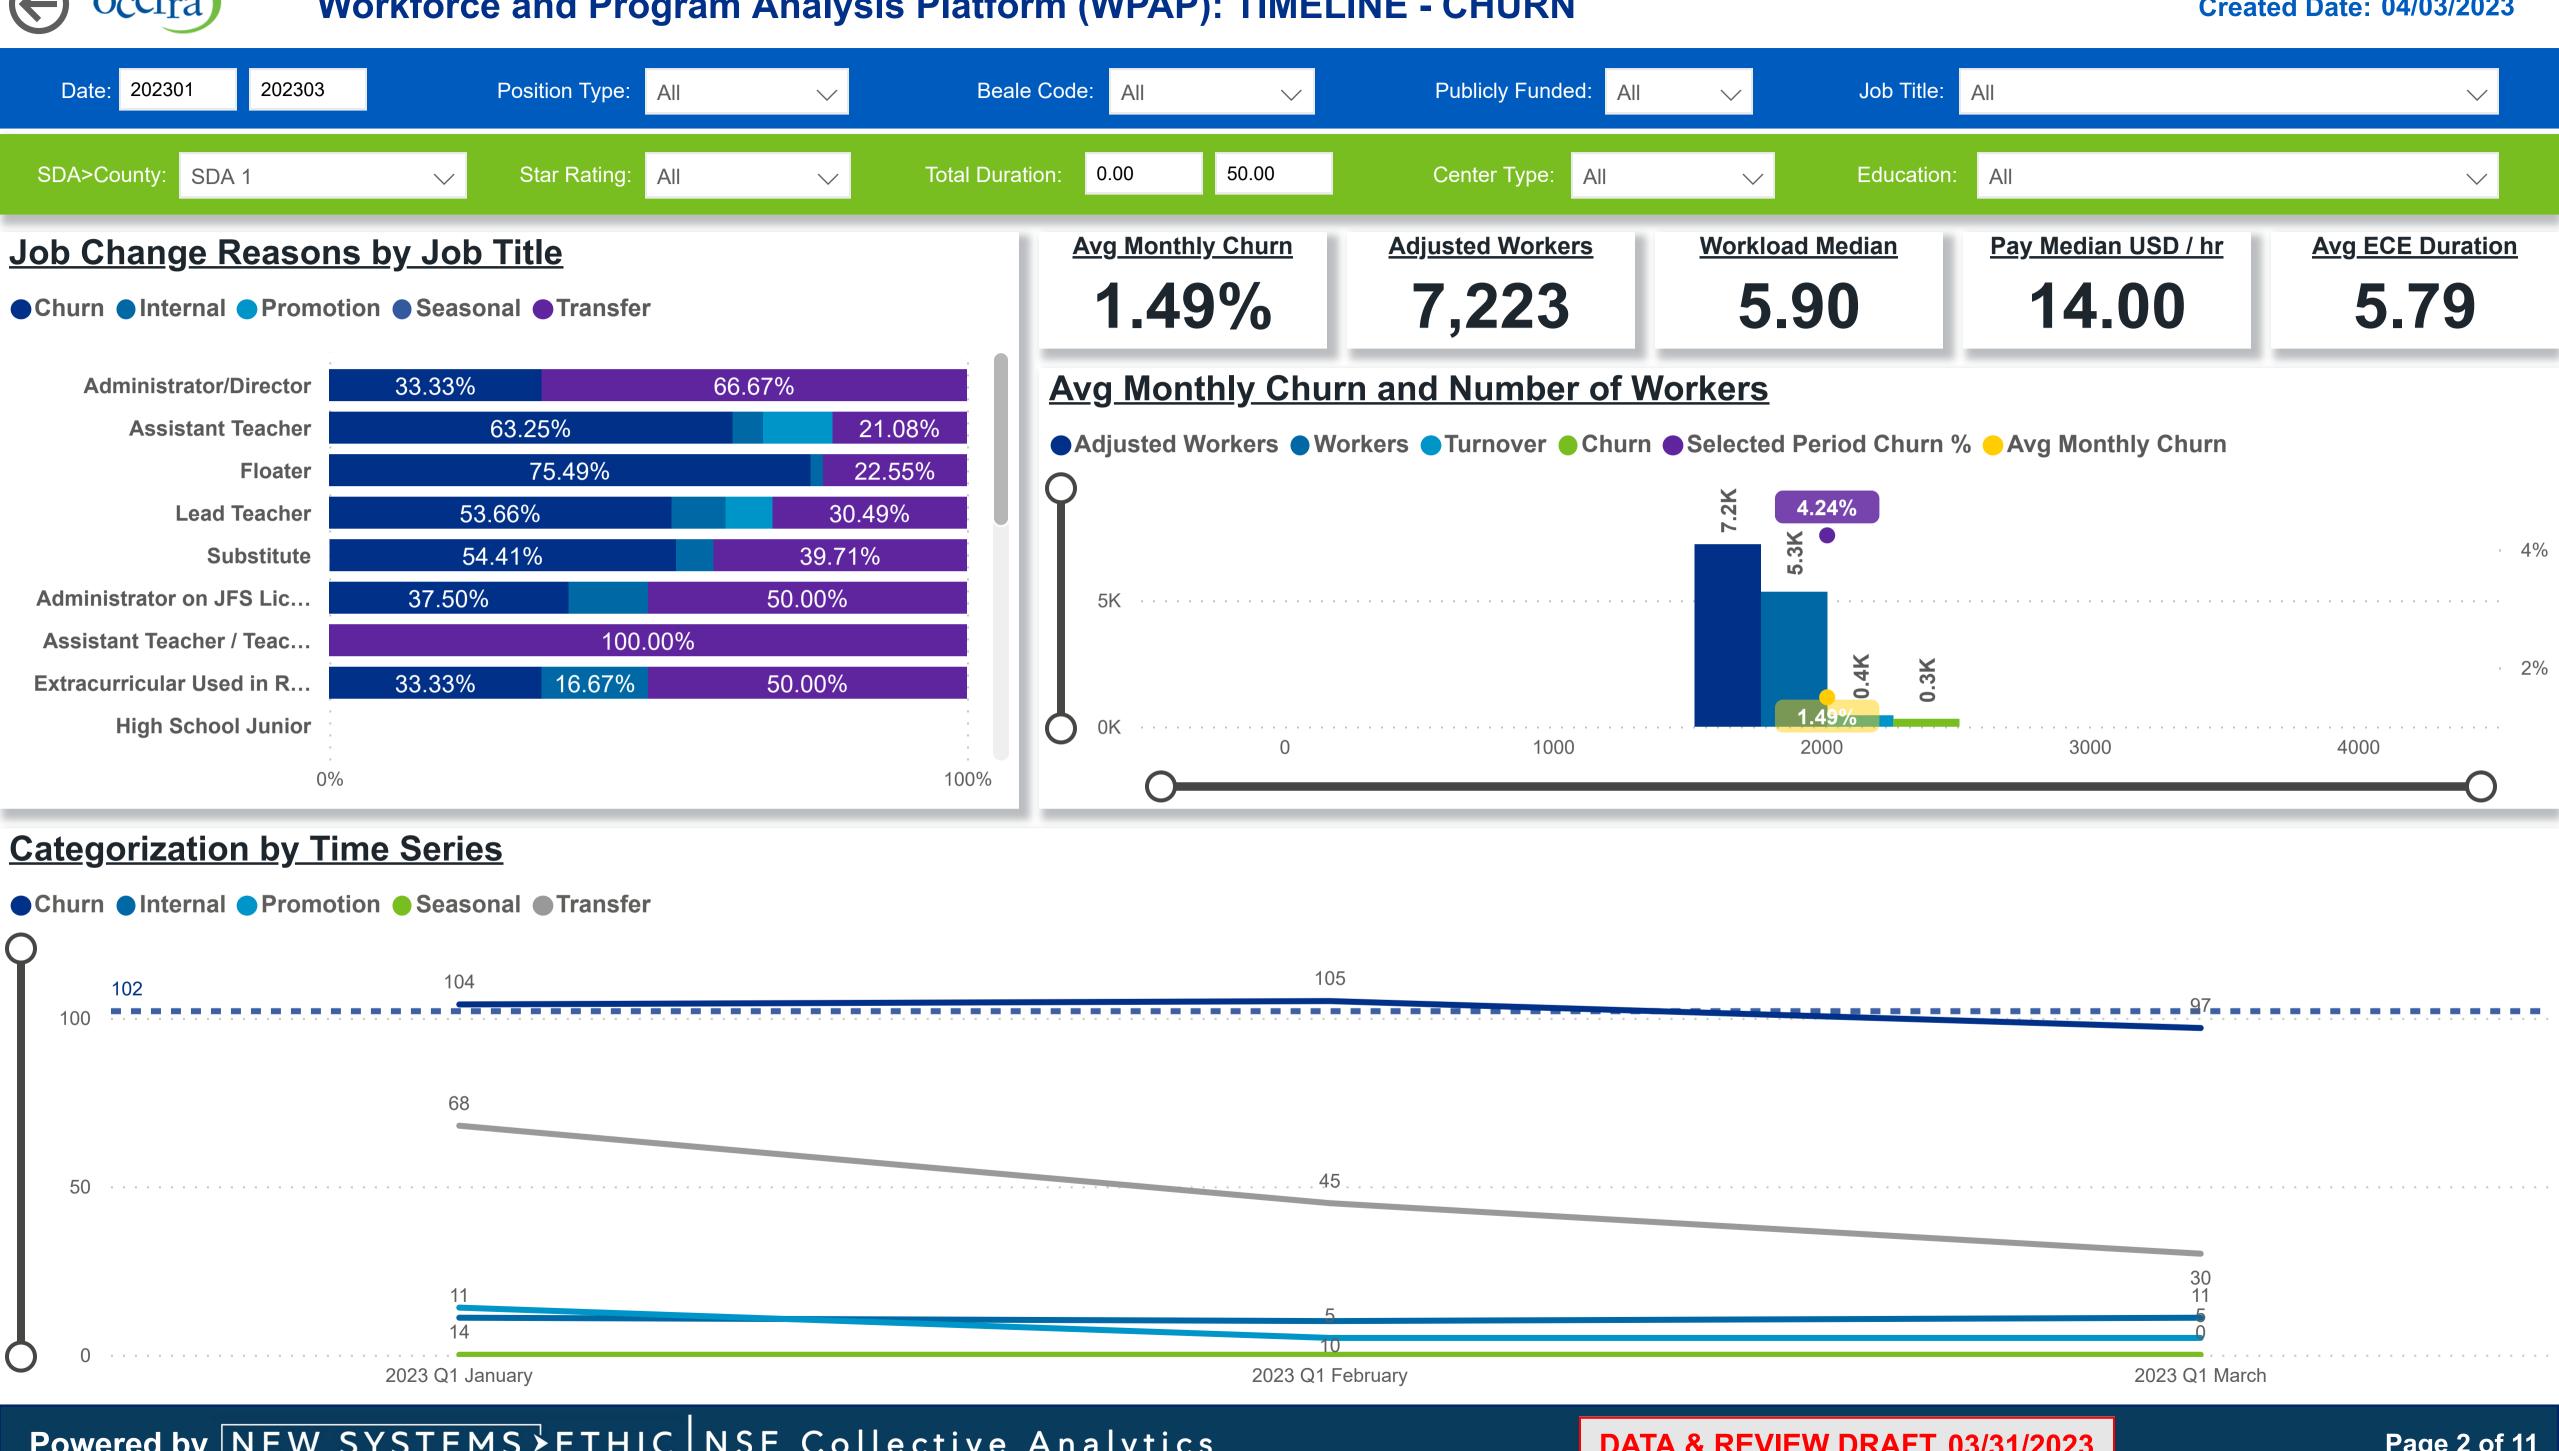

## **Powered by** NEW SYSTEMS > ETHIC NSE Collective Analytics

|   | Workers | Workers<br>% | Total<br>Leaver | Total<br>Stayer | Selected<br>Period<br>Churn % | Stayer<br>% | Avg<br>Monthly<br>Churn | Selected<br>Period<br>Turnover % | Avg<br>Monthly<br>Turnover | Workload<br>Median |  |
|---|---------|--------------|-----------------|-----------------|-------------------------------|-------------|-------------------------|----------------------------------|----------------------------|--------------------|--|
|   | 236     | 4.42%        | 13              | 319             | 3.92%                         | 96.08%      | <mark>1.35</mark> %     | 5.72%                            | 1.97 <mark>%</mark>        | 4.52               |  |
|   | 201     | 3.76%        | 5               | 266             | 1.85%                         | 98.15%      | 0.63%                   | 2.21%                            | 0.75%                      | 6.00               |  |
| ) | 155     | 2.90%        | 9               | 180             | 4.76%                         | 95.24%      | 1.68%                   | 5.29%                            | 1.87%                      | 6.00               |  |
| ) | 3,367   | 63.06%       | 215             | 4,375           | 4.68%                         | 95.32%      | 1.65%                   | 6.69%                            | 2.36%                      | 6.09               |  |
|   | 163     | 3.05%        | 4               | 197             | 1.99%                         | 98.01%      | 0.70%                   | 4.48%                            | 1. <mark>57%</mark>        | 5.94               |  |
| ) | 71      | 1.33%        | 1               | 88              | 1.12%                         | 98.88%      | 0.40%                   | 2.25%                            | 0.80%                      | 4.40               |  |
| 2 | 133     | 2.49%        | 7               | 195             | 3.47%                         | 96.53%      | <mark>1.2</mark> 2%     | 3.96%                            | 1.39%                      | 5.90               |  |
| ) | 1,090   | 20.42%       | 52              | 1,297           | 3.85%                         | 96.15%      | <b>1.37</b> %           | 6.52%                            | 2.32%                      | 4.65               |  |
| 5 | 5,339   | 100.00%      | 306             | 6,917           | 4.24%                         | 95.76%      | 1.49%                   | 6.22%                            | 2.19%                      | 5.90               |  |