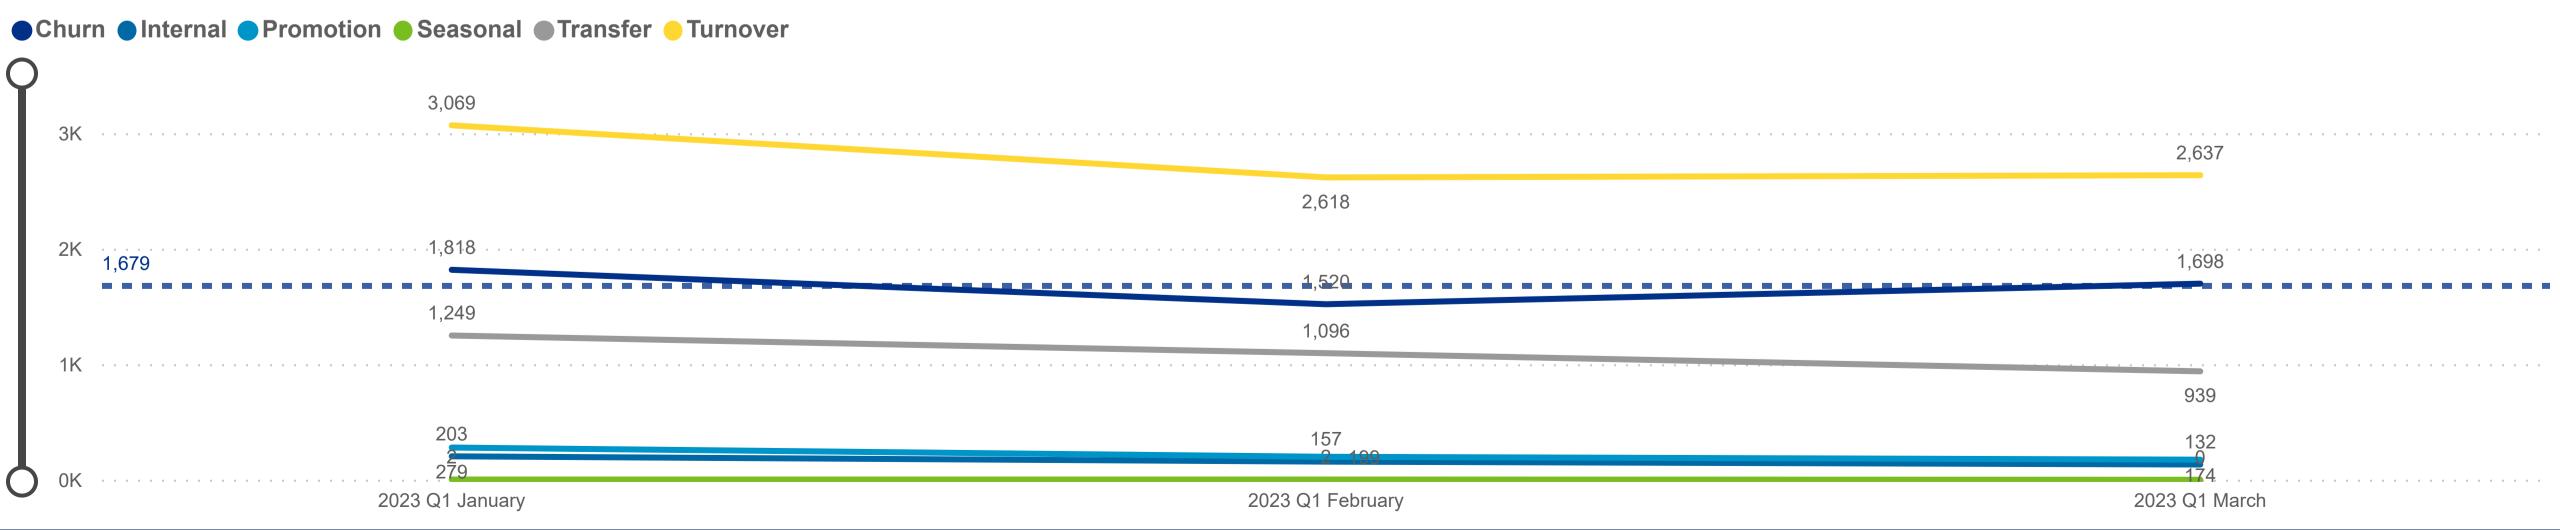

## Workforce and Program Analysis Platform (WPAP): TIMELINE - TURNOVER

**Created Date: 04/03/2023** 



# Categorization by Time Series





### Workforce and Program Analysis Platform (WPAP): TIMELINE - CHURN







#### Workforce and Program Analysis Platform (WPAP): MAP





## Workforce and Program Analysis Platform (WPAP): JOBS & EMPLOYEES - NOMINAL





## Workforce and Program Analysis Platform (WPAP): JOBS & EMPLOYEES - PERCENT





#### Workforce and Program Analysis Platform (WPAP): CAREER PROGRESSION & SENIORITY - NOMINAL





#### Workforce and Program Analysis Platform (WPAP): CAREER PROGRESSION & SENIORITY - PERCENT





## Workforce and Program Analysis Platform (WPAP): COMPENSATION - NOMINAL





## Workforce and Program Analysis Platform (WPAP): COMPENSATION - PERCENT





#### Workforce and Program Analysis Platform (WPAP): WORKPLACE CHARACTERISTICS - NOMINAL





#### Workforce and Program Analysis Platfo