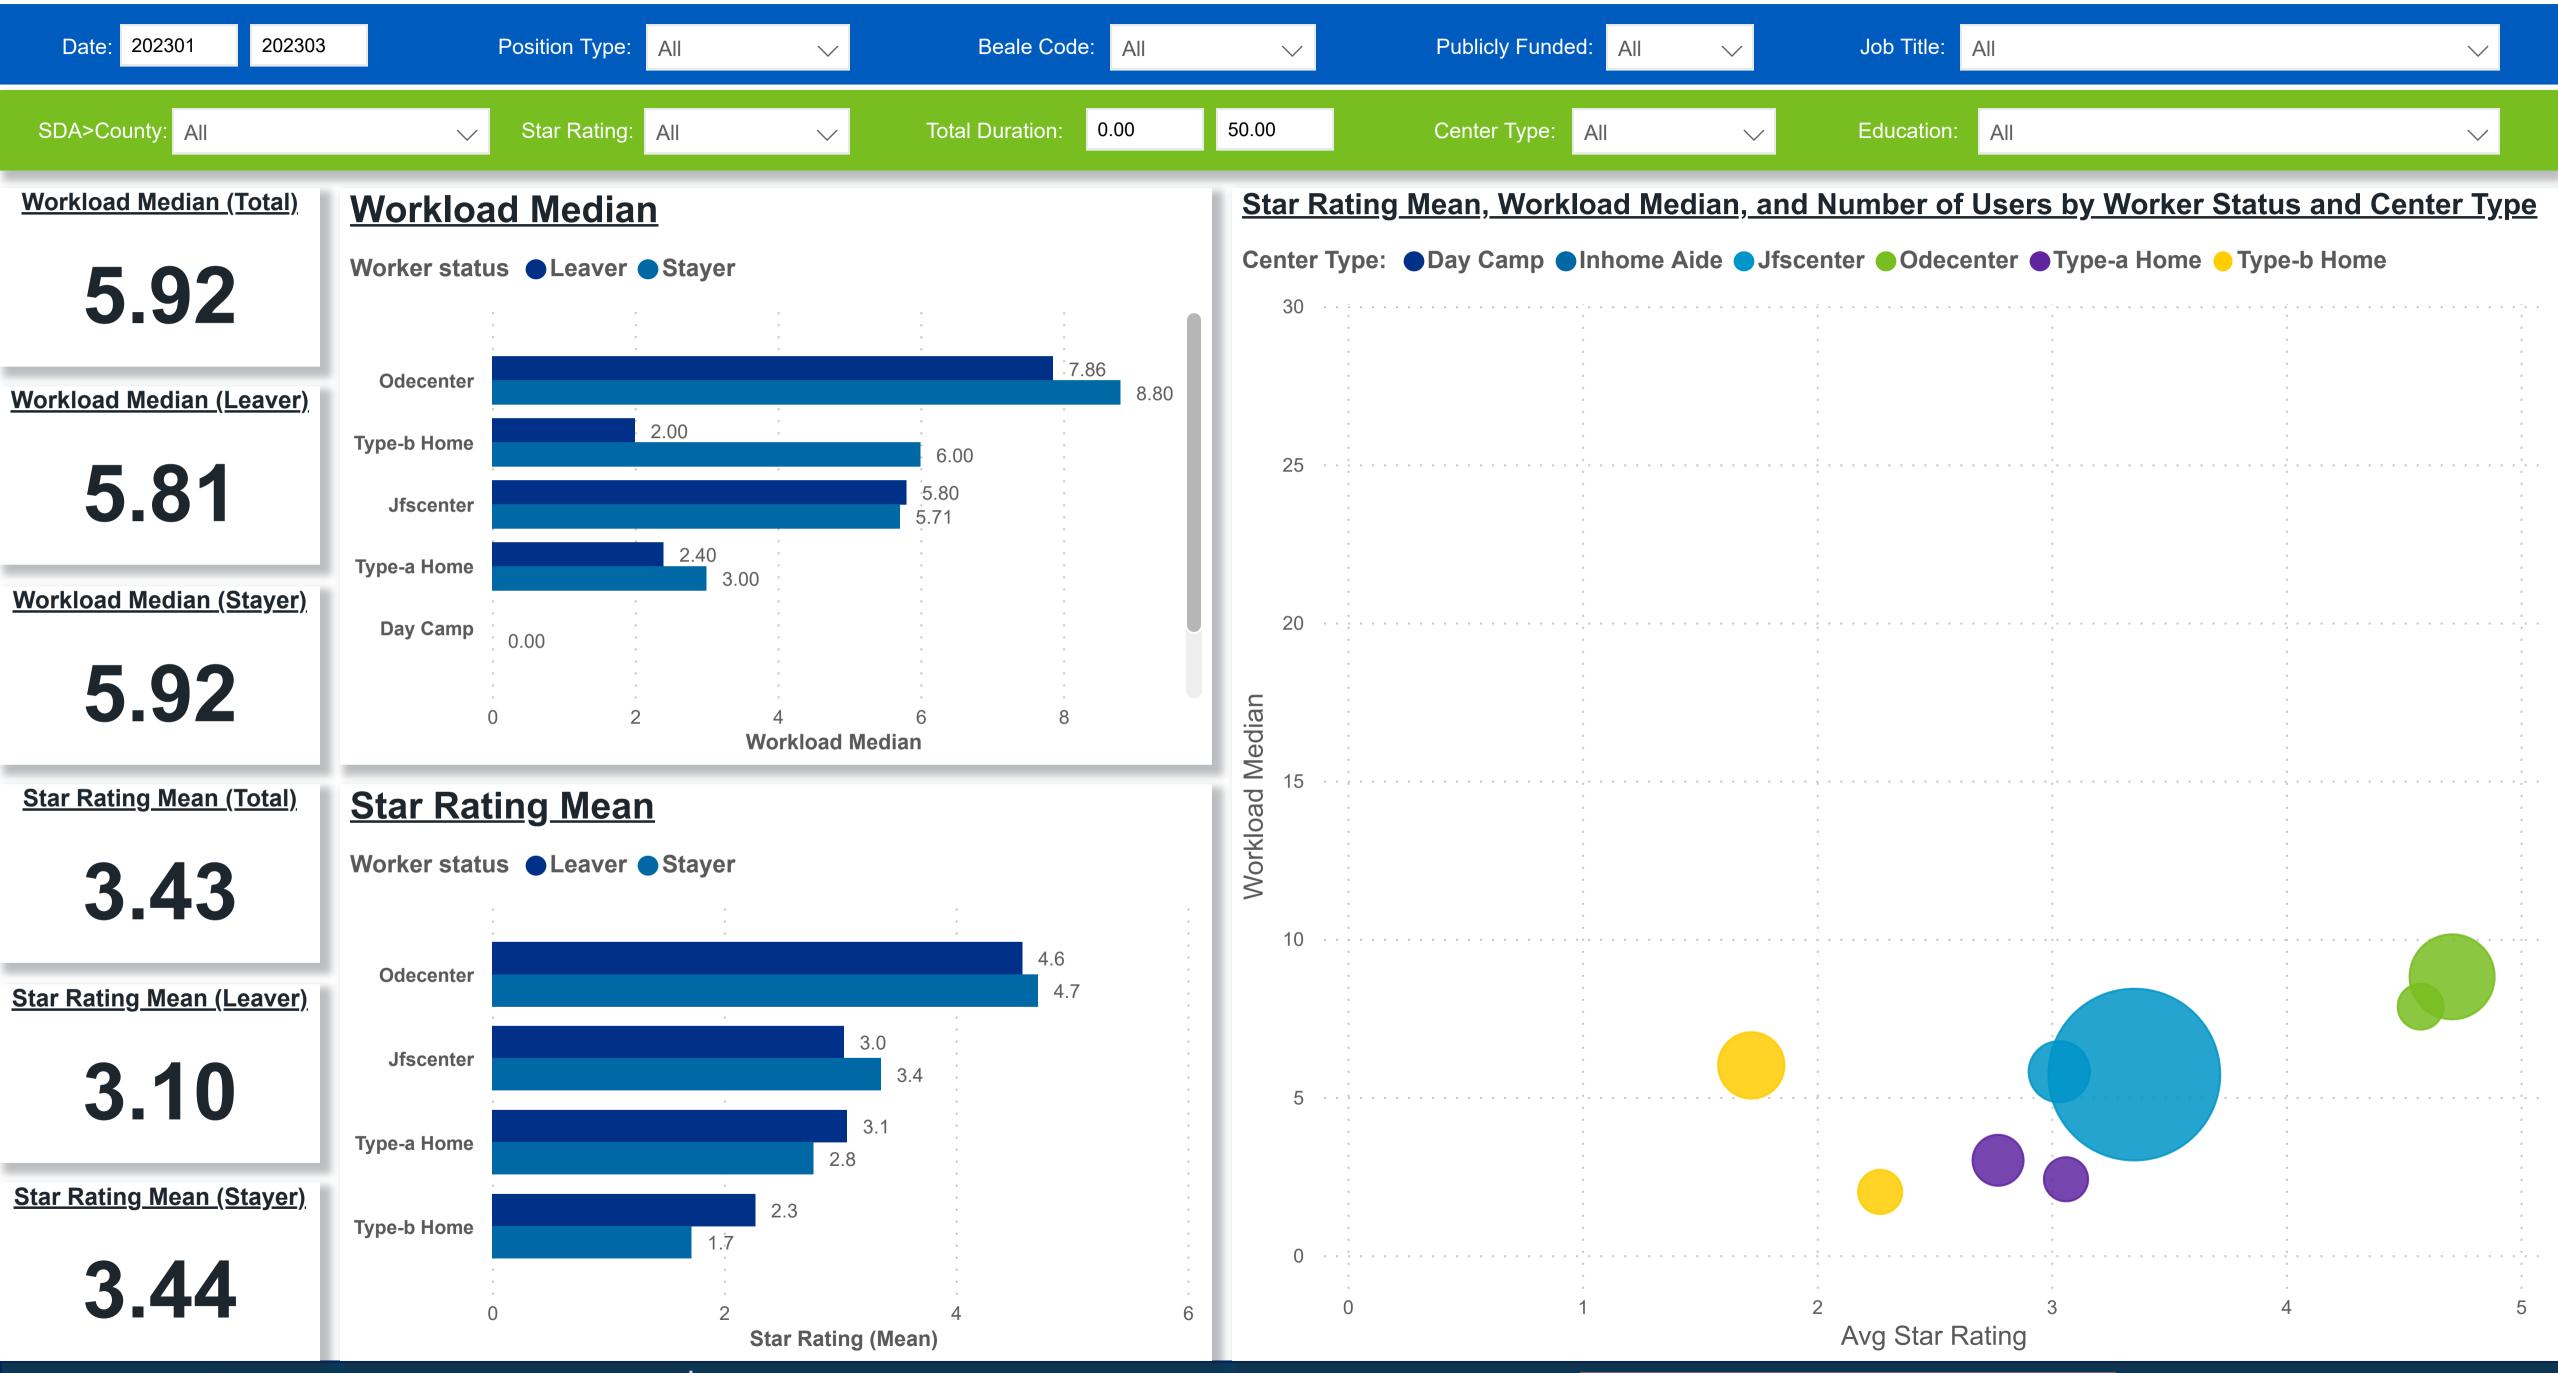

#### Workforce and Program Analysis Platform (WPAP): WORKPLACE CHARACTERISTICS - NOMINAL