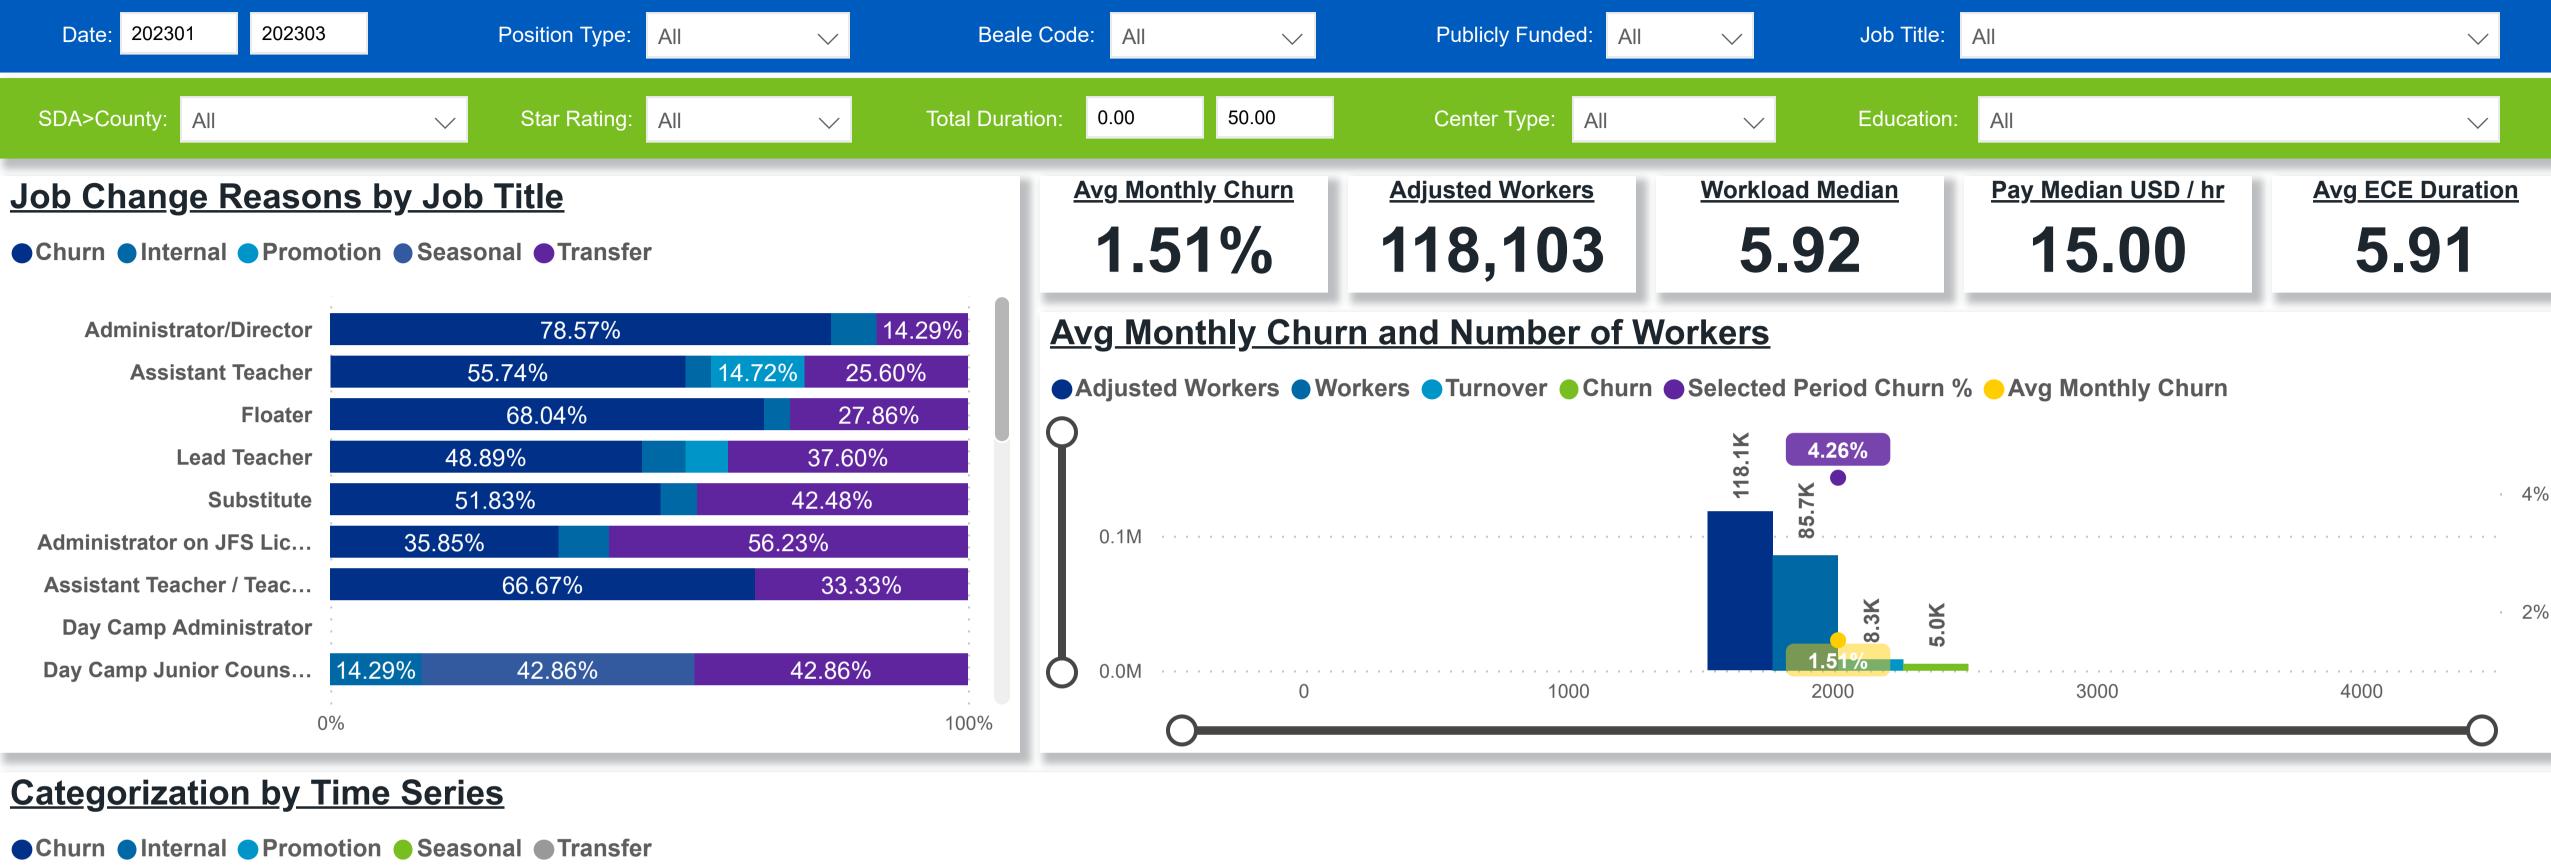

## Workforce and Program Analysis Platform (WPAP): TIMELINE - TURNOVER

**Created Date: 04/03/2023** 



# Categorization by Time Series





### Workforce and Program Analysis Platform (WPAP): TIMELINE - CHURN







#### Workforce and Program Analysis Platform (WPAP): MAP





## Workforce and Program Analysis Platform (WPAP): JOBS & EMPLOYEES - NOMINAL





## Workforce and Program Analysis Platform (WPAP): JOBS & EMPLOYEES - PERCENT





#### Workforce and Program Analysis Platform (WPAP): CAREER PROGRESSION & SENIORITY - NOMINAL





#### Workforce and Program Analysis Platform (WPAP): CAREER PROGRESSION & SENIORITY - PERCENT





## Workforce and Program Analysis Platform (WPAP): COMPENSATION - NOMINAL





## Workforce and Program Analysis Platform (WPAP): COMPENSATION - PERCENT





#### Workforce and Program Analysis Platform (WPAP): WORKPLACE CHARACTERISTICS - NOMINAL





#### Workforce and Program Analysis Platform (WPAP): WORKPLACE CHARACTERISTICS - PERCENT