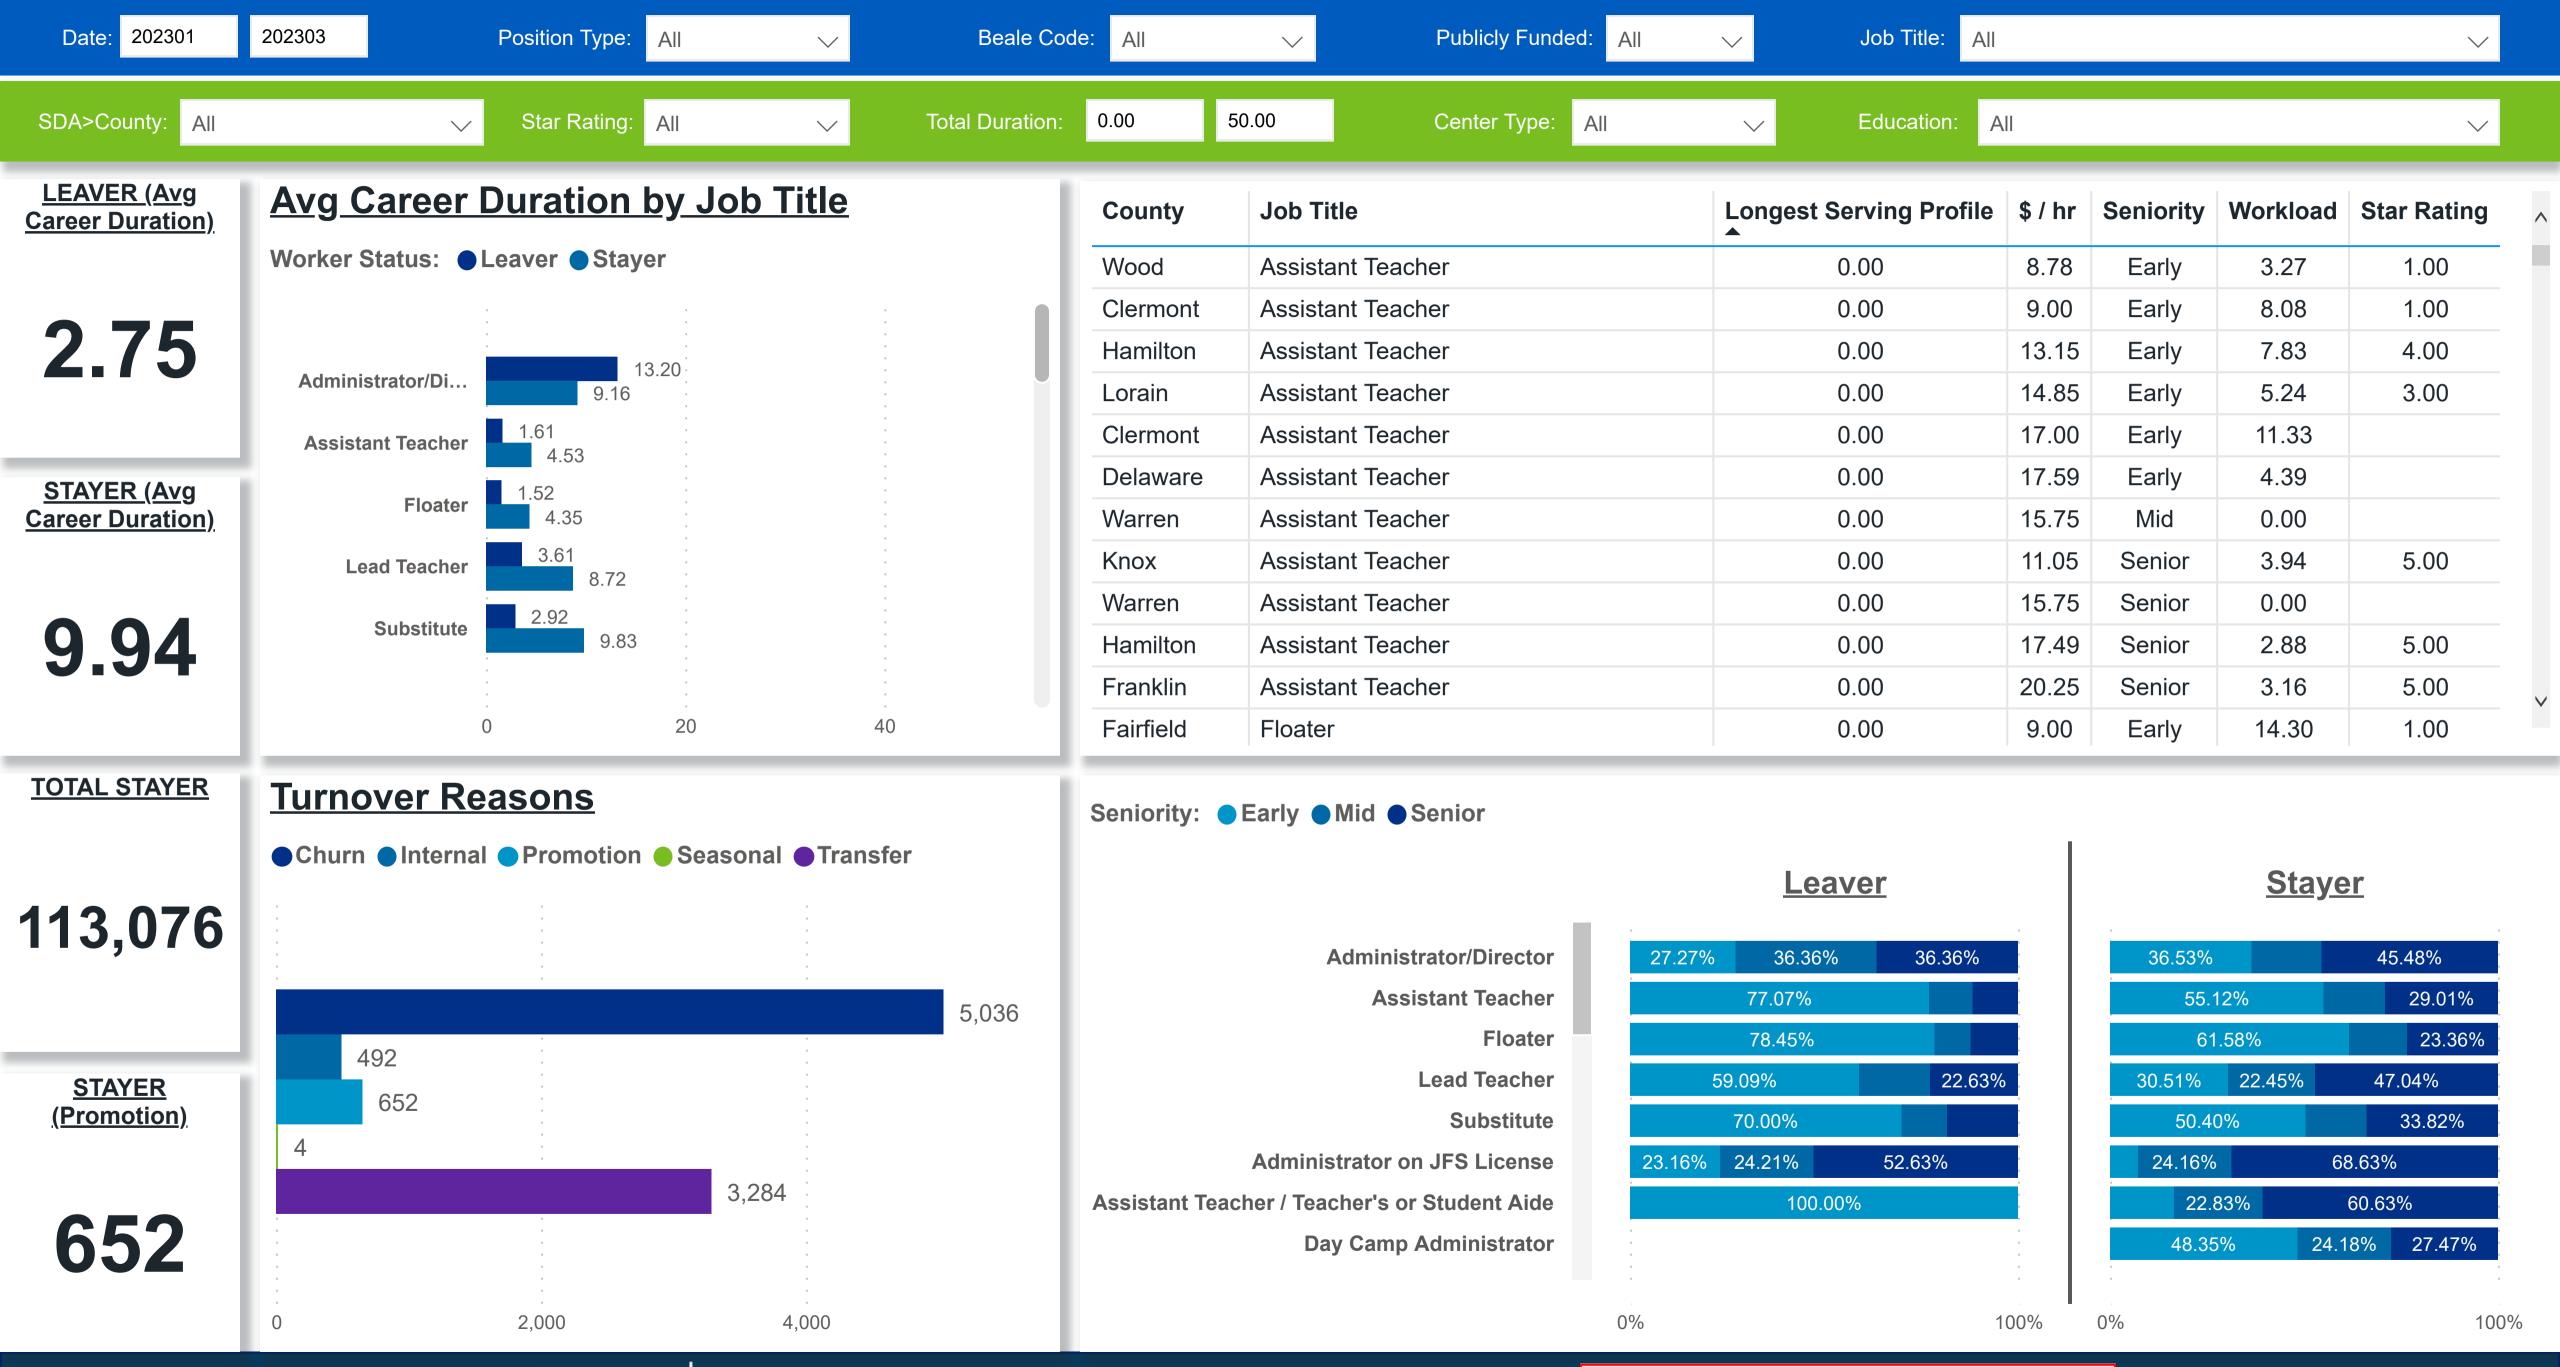

#### Workforce and Program Analysis Platform (WPAP): CAREER PROGRESSION & SENIORITY - NOMINAL