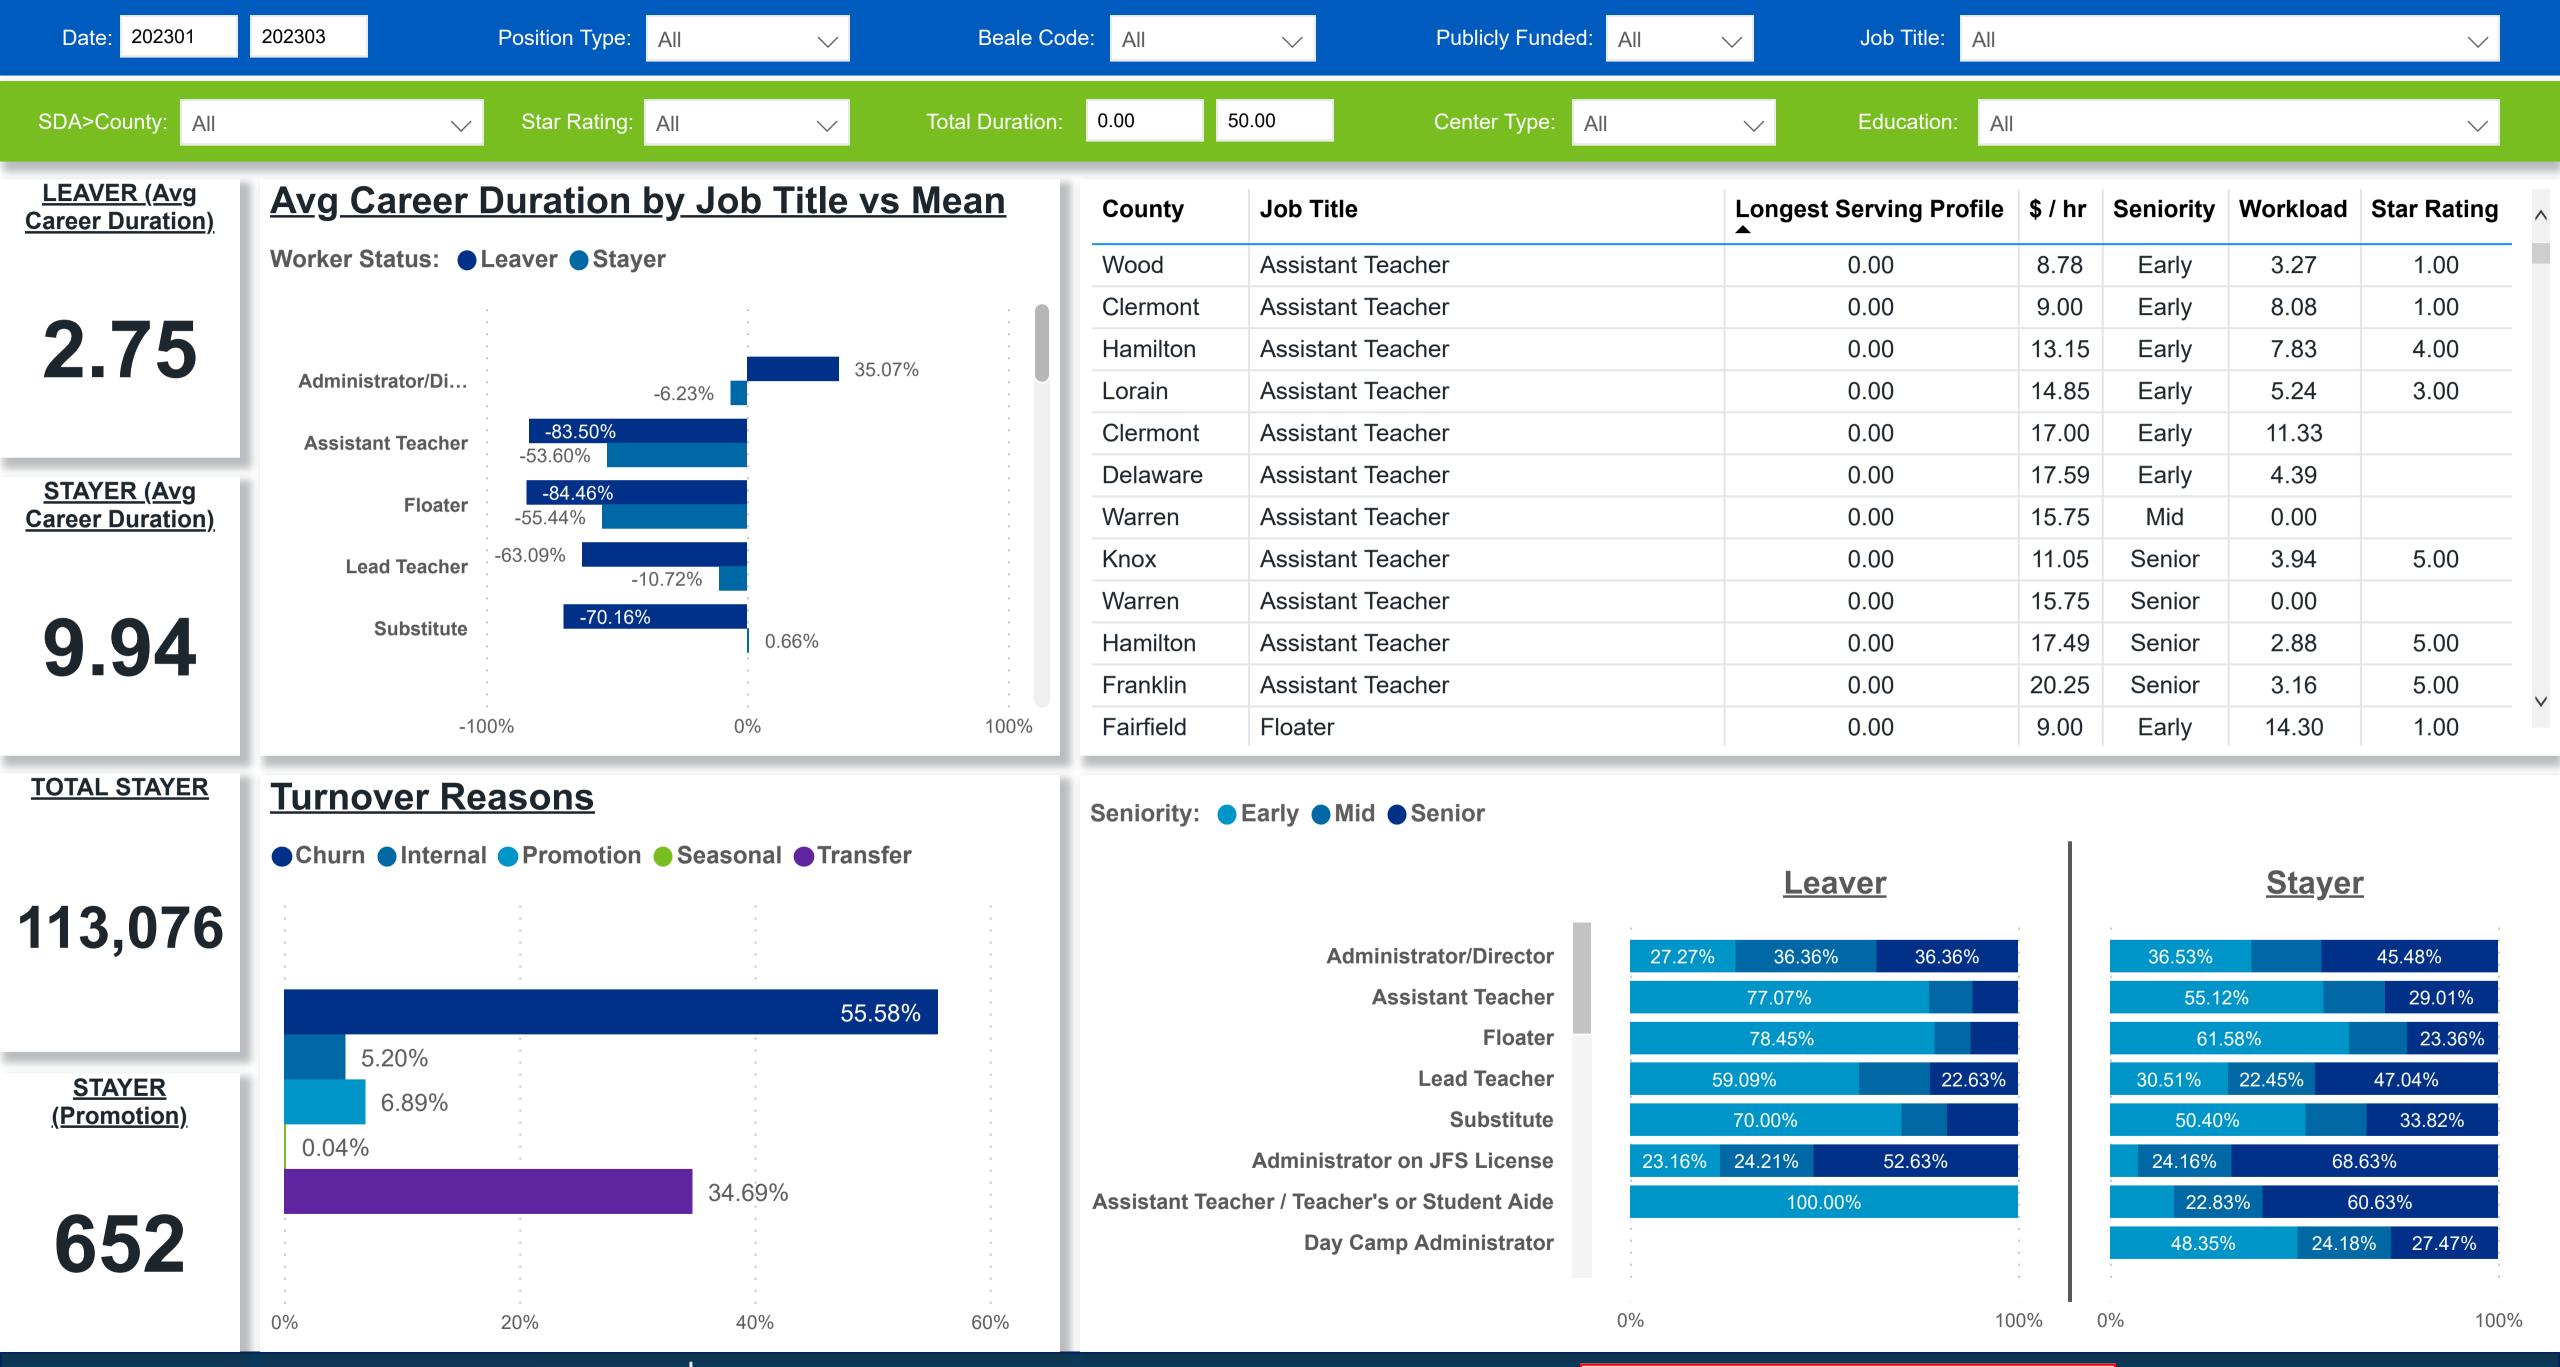

#### Workforce and Program Analysis Platform (WPAP): CAREER PROGRESSION & SENIORITY - NOMINAL