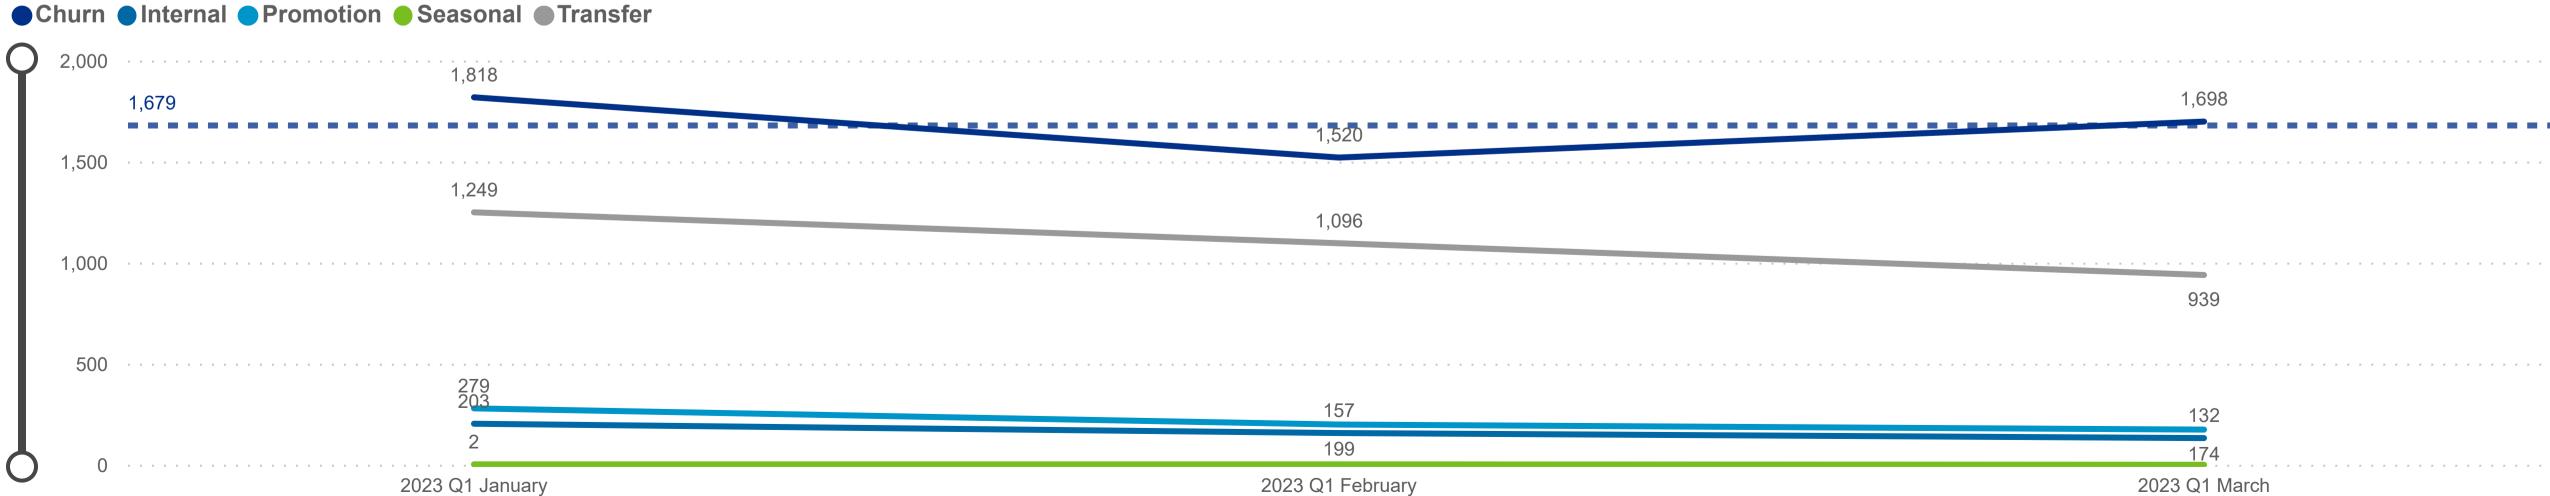

## Workforce and Program Analysis Platform (WPAP): TIMELINE - TURNOVER

**Created Date: 04/03/2023** 



# Categorization by Time Series





### Workforce and Program Analysis Platform (WPAP): TIMELINE - CHURN







#### Workforce and Program Analysis Platform (WPAP): MAP





## Workforce and Program Analysis Platform (WPAP): JOBS & EMPLOYEES - NOMINAL





## Workforce and Program Analysis Platform (WPAP): JOBS & EMPLOYEES - PERCENT





#### Workforce and Program Analysis Platform (WPAP): CAREER PROGRESSION & SENIORITY - NOMINAL





#### Workforce and Program Analysis Platform (WPAP): CAREER PROGRESSION & SENIORITY - PERCENT





## Workforce and Program Analysis Platform (WPAP): COMPENSATION - NOMINAL





## Workforce and Program Analysis Platform (WPAP): COMPENSATION - PERCENT





#### Workforce and Program Analysis Platform (WPAP): WORKPLACE CHARACTERISTICS - NOMINAL





#### Workforce and Program Analysis Platform (WPAP): WORKPLACE CHARACTERISTICS - PERCENT