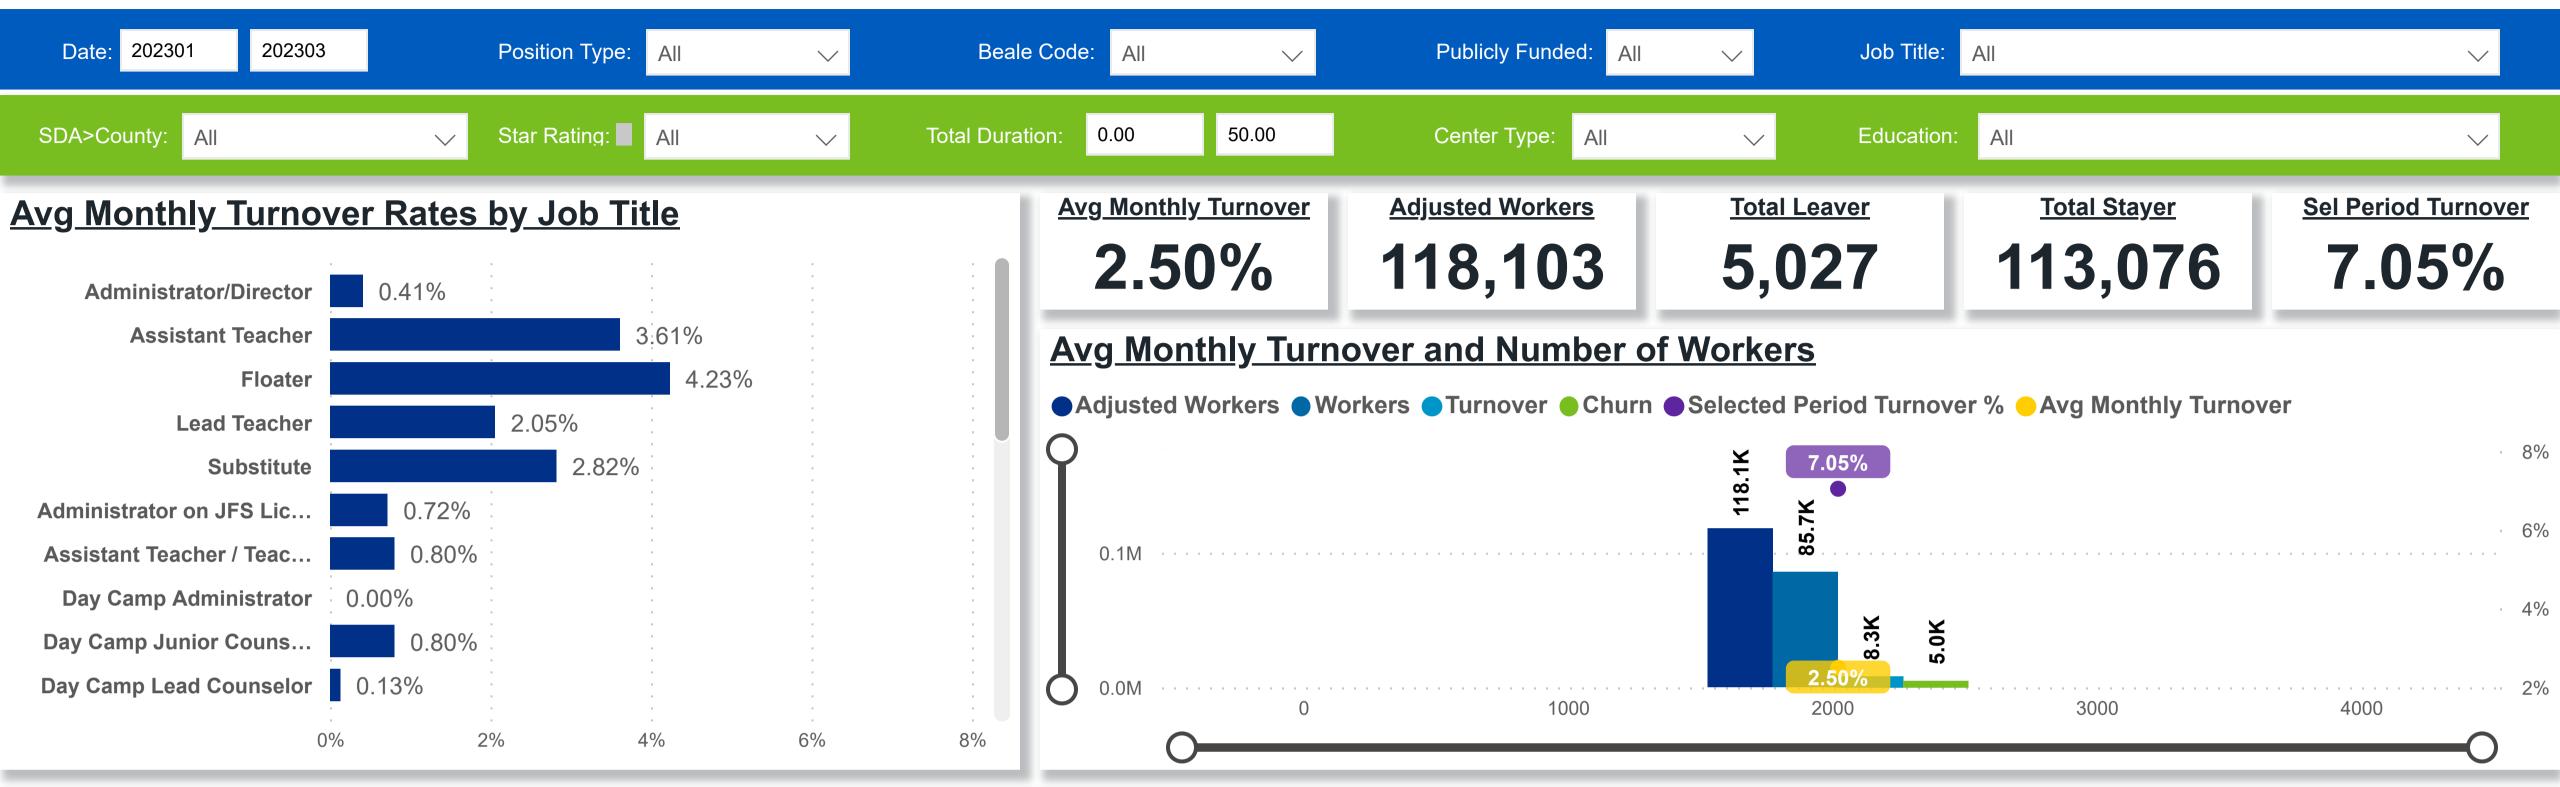

## Workforce and Program Analysis Platform (WPAP): TIMELINE - TURNOVER

**Created Date: 04/03/2023** 