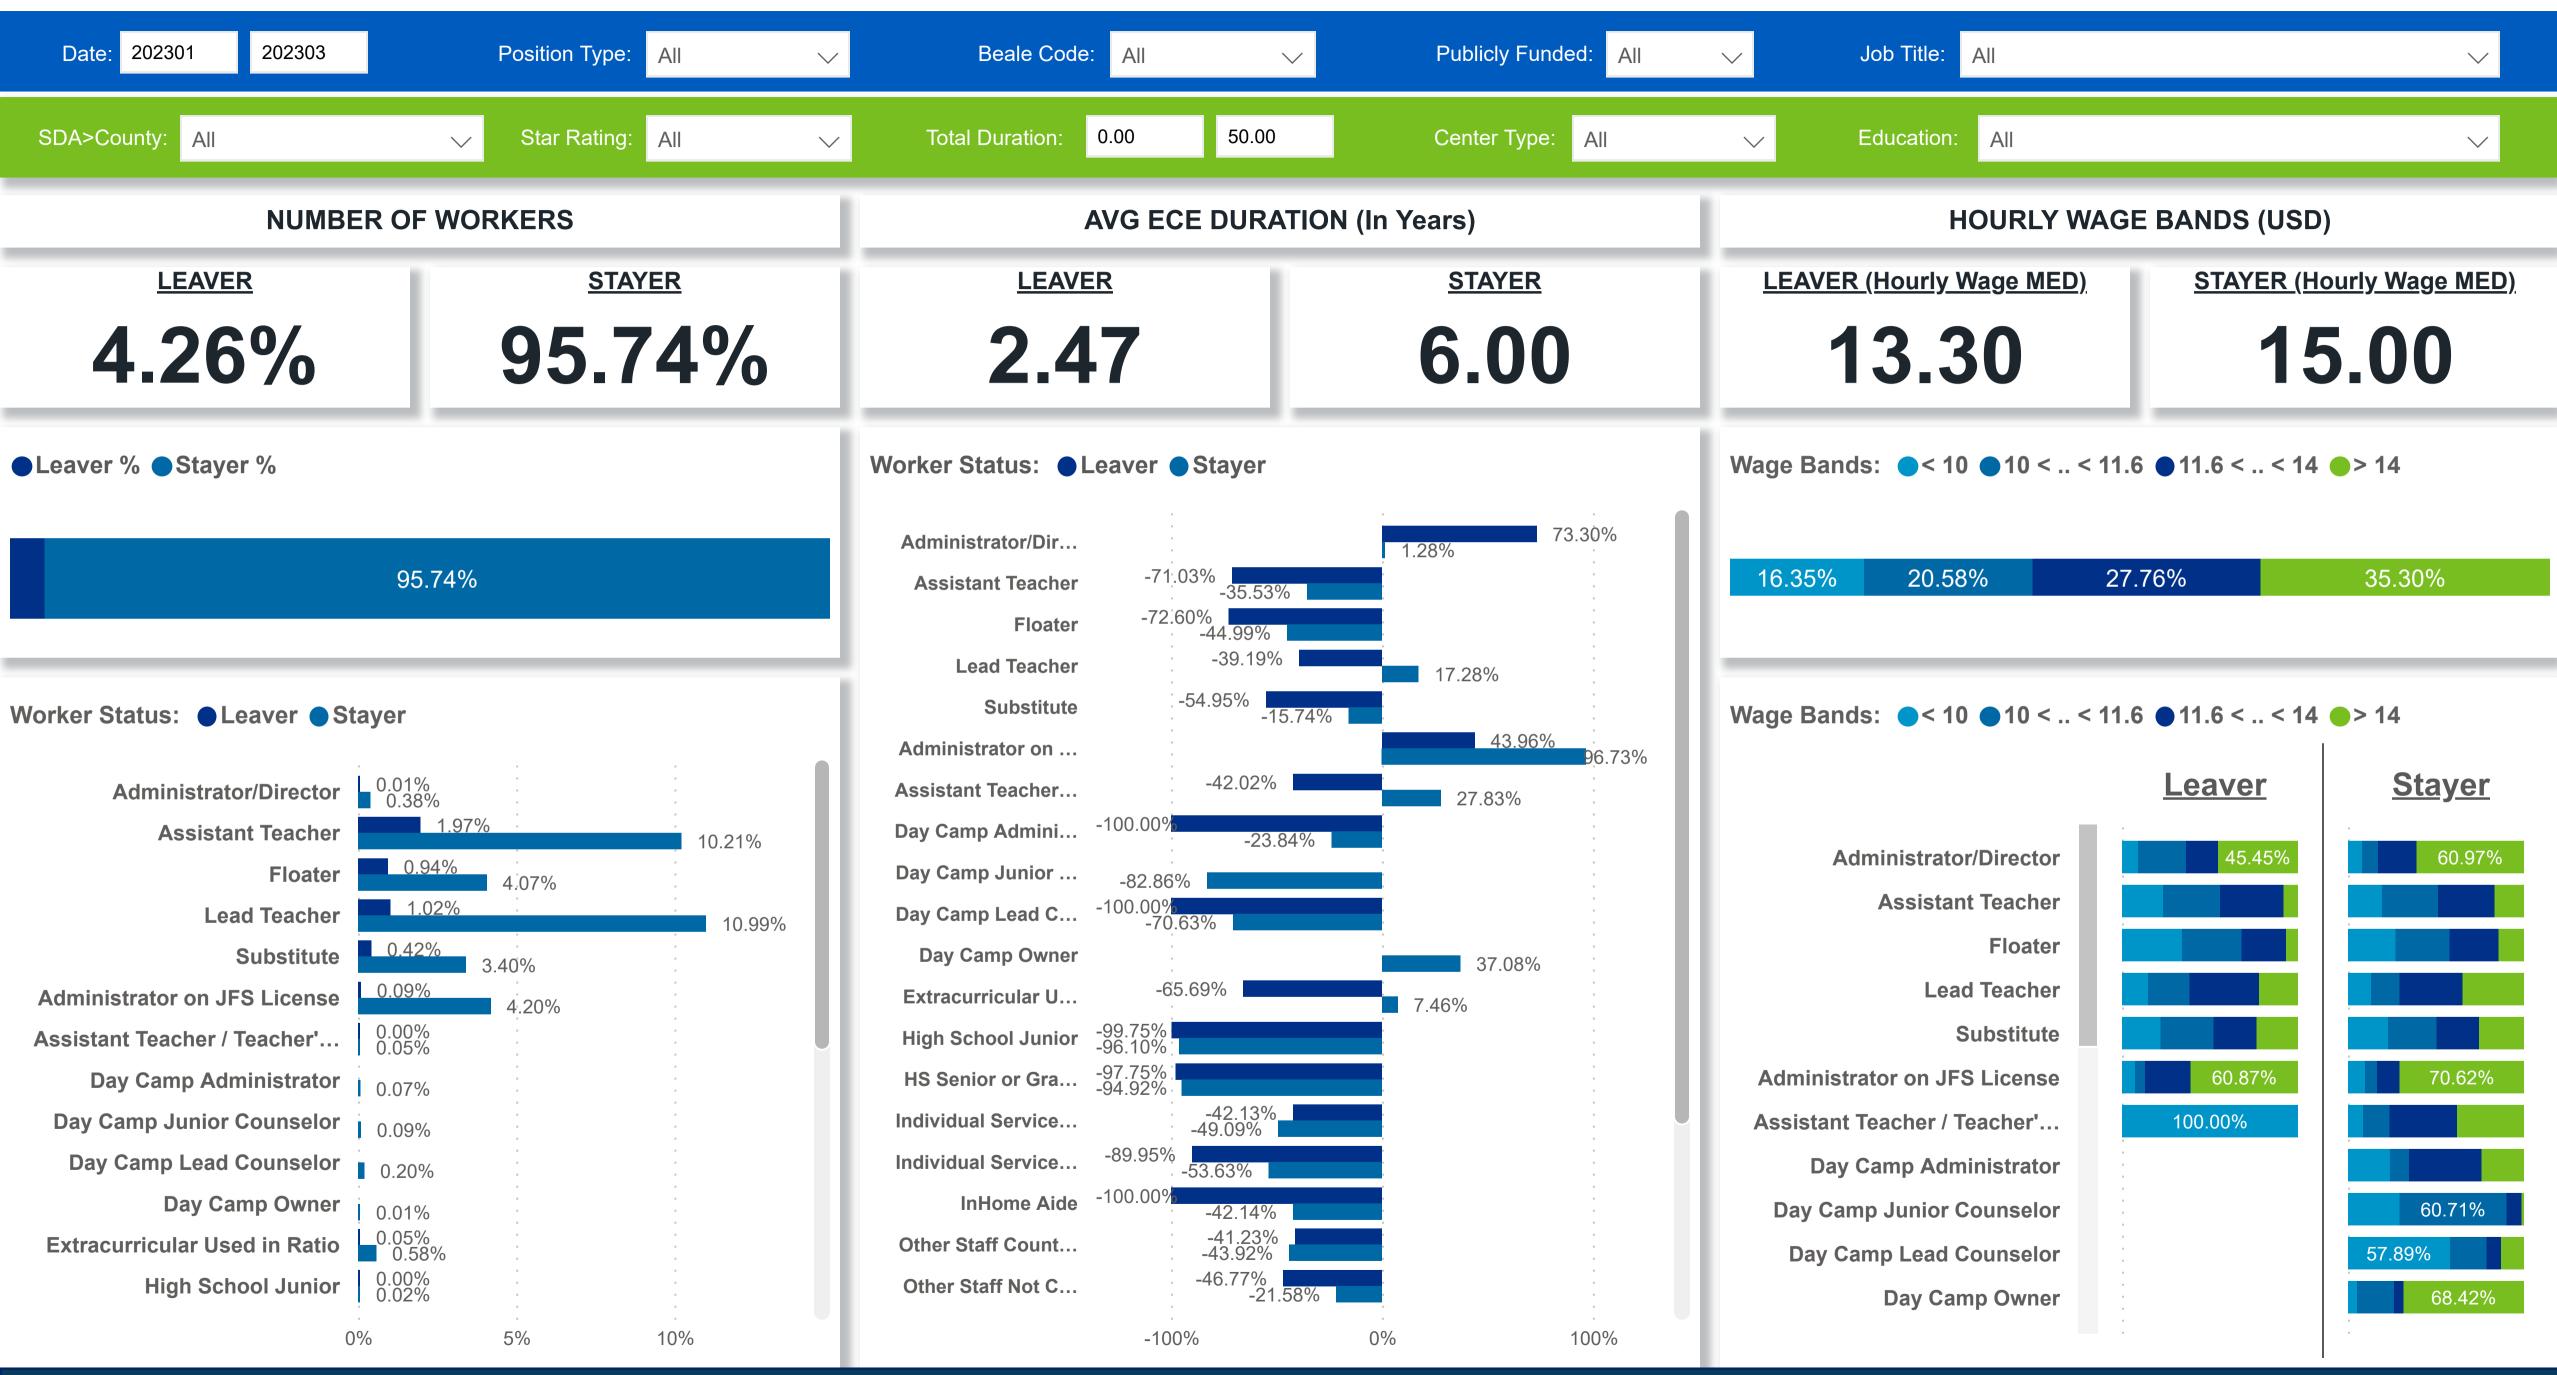

## Workforce and Program Analysis Platform (WPAP): TIMELINE - TURNOVER

**Created Date: 04/03/2023** 



# Categorization by Time Series





### Workforce and Program Analysis Platform (WPAP): TIMELINE - CHURN







#### Workforce and Program Analysis Platform (WPAP): MAP





## Workforce and Program Analysis Platform (WPAP): JOBS & EMPLOYEES - NOMINAL





## Workforce and Program Analysis Platform (WPAP): JOBS & EMPLOYEES - PERCENT





#### Workforce and Program Analysis Platform (WPAP): CAREER PROGRESSION & SENIORITY - NOMINAL





#### Workforce and Program Analysis Platform (WPAP): CAREER PROGRESSION & SENIORITY - PERCENT





## Workforce and Program Analysis Platform (WPAP): COMPENSATION - NOMINAL





## Workforce and Program Analysis Platform (WPAP): COMPENSATION - PERCENT





#### Workforce and Program Analysis Platform (WPAP): WORKPLACE CHARACTERISTICS - NOMINAL





#### Workforce and Program Analysis Platform (WPAP): WORKPLACE CHARACTERISTICS - PERCENT