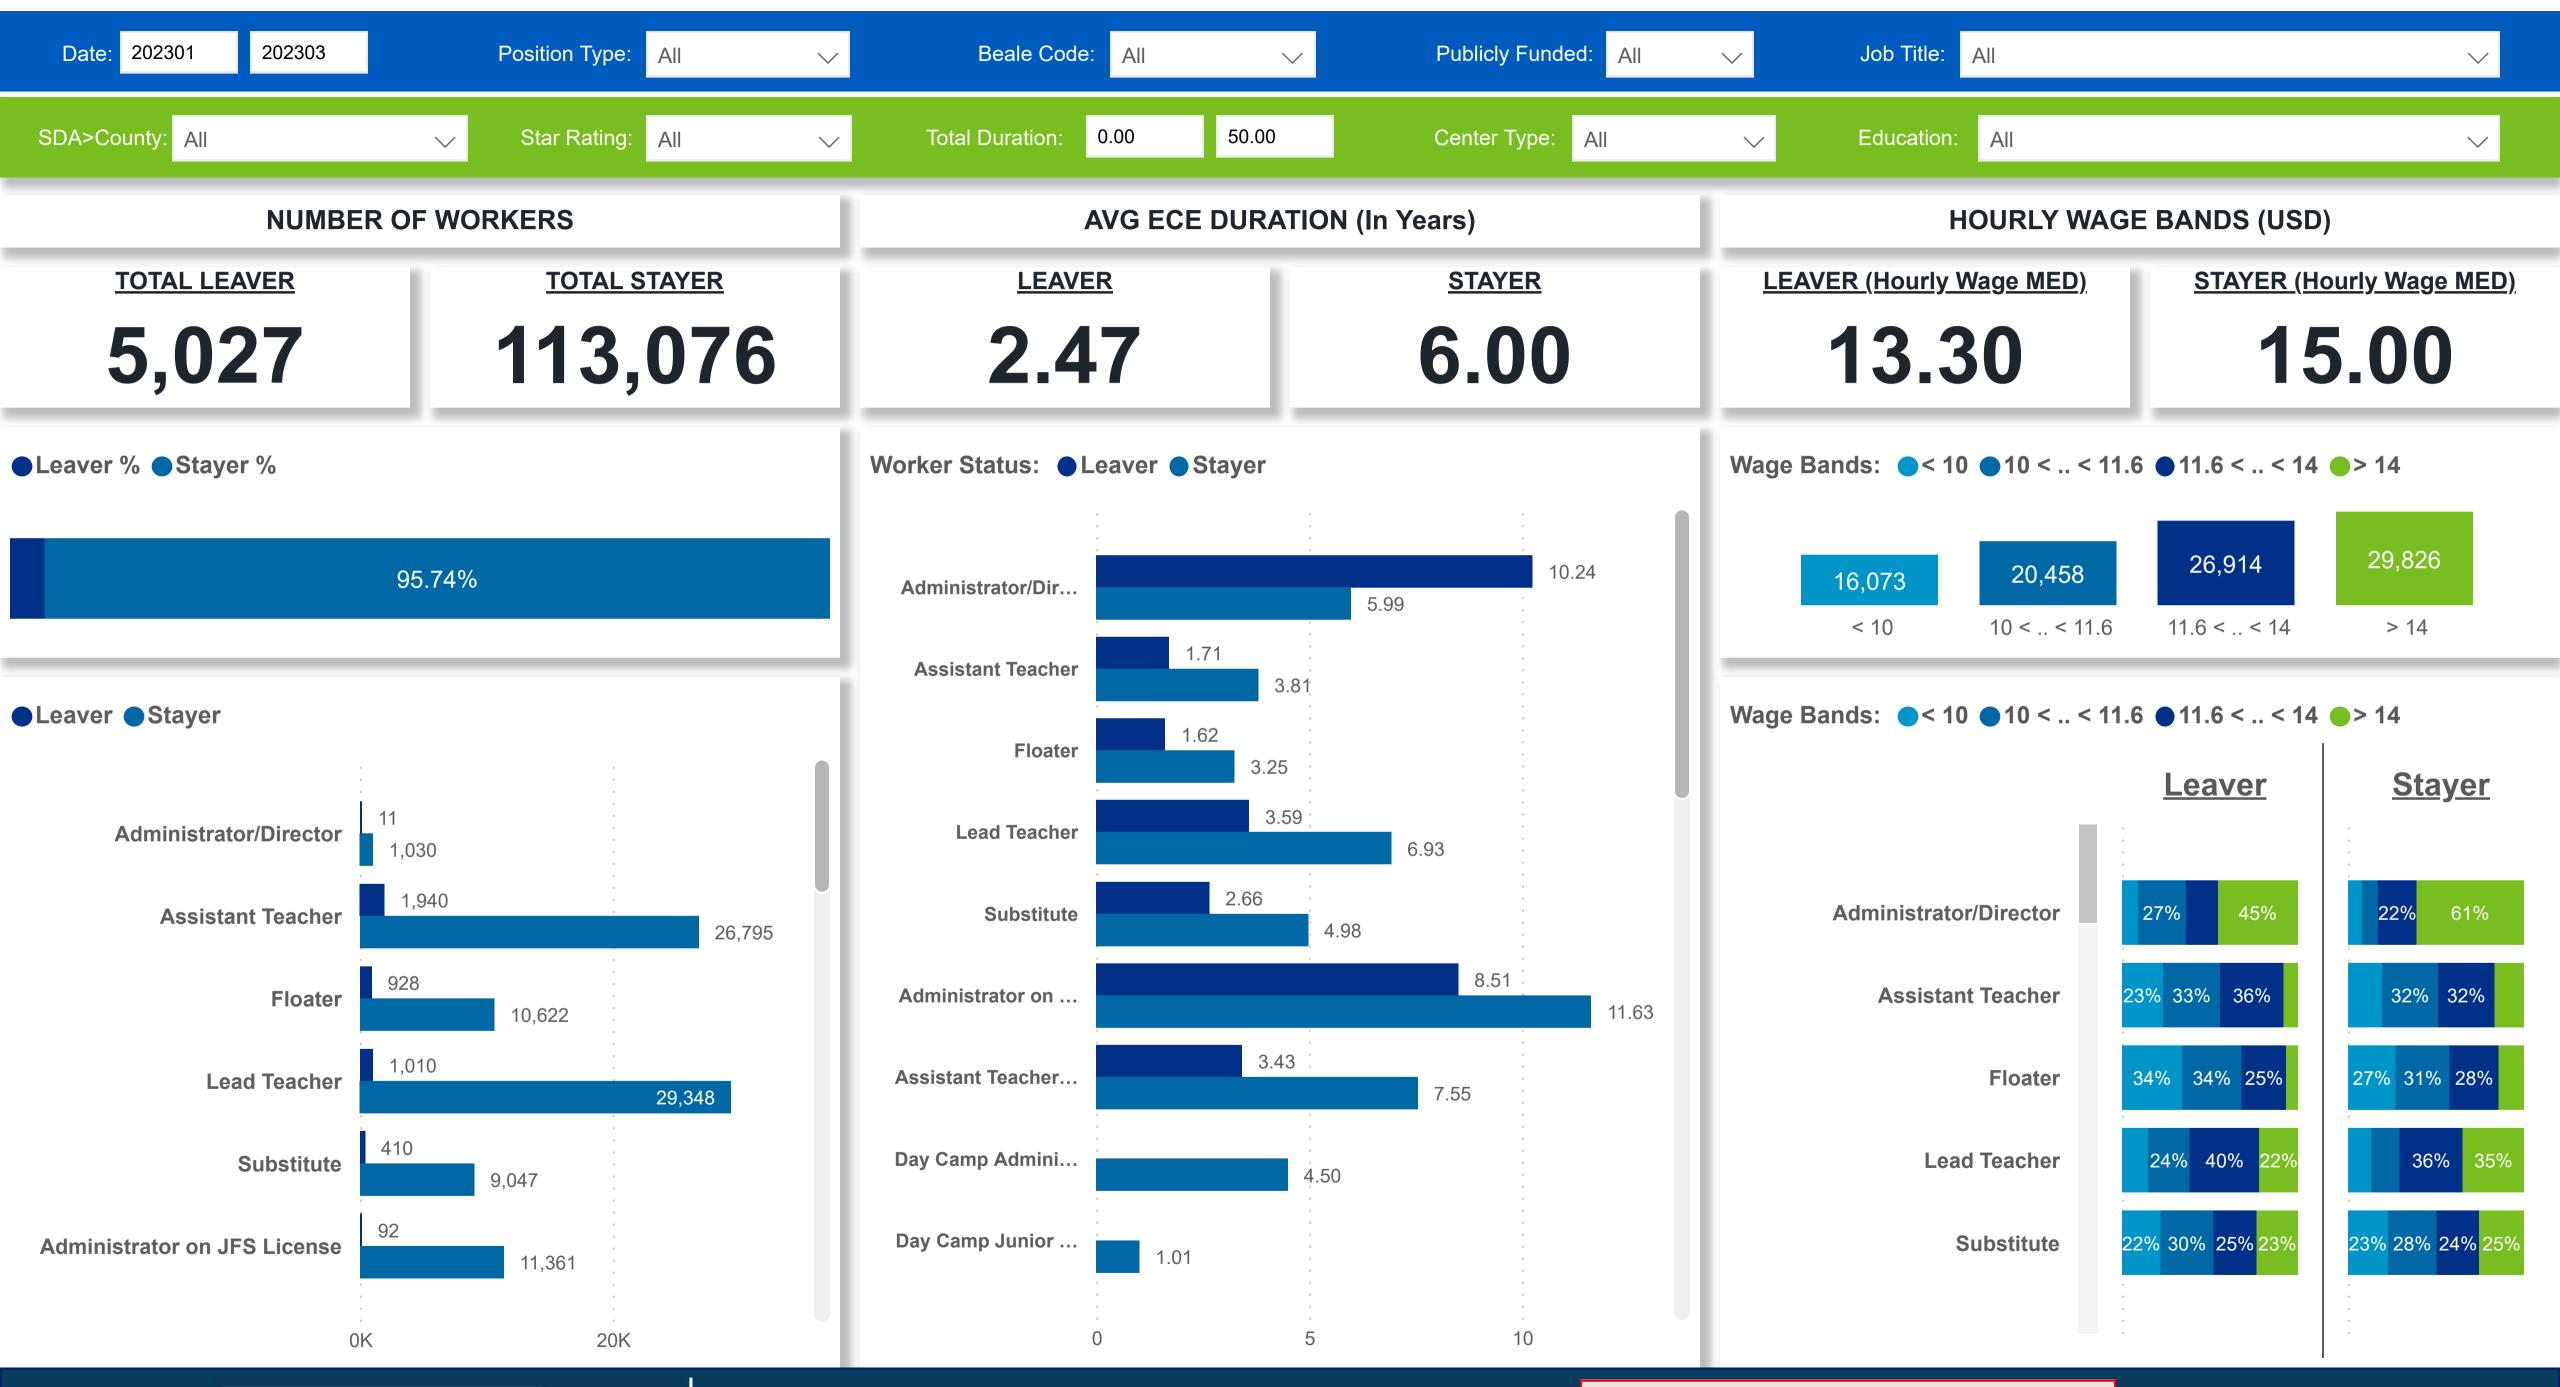

## Workforce and Program Analysis Platform (WPAP): TIMELINE - TURNOVER

**Created Date: 04/03/2023** 



# Categorization by Time Series





### Workforce and Program Analysis Platform (WPAP): TIMELINE - CHURN







#### Workforce and Program Analysis Platform (WPAP): MAP





## Workforce and Program Analysis Platform (WPAP): JOBS & EMPLOYEES - NOMINAL





## Workforce and Program Analysis Platform (WPAP): JOBS & EMPLOYEES - PERCENT





#### Workforce and Program Analysis Platform (WPAP): CAREER PROGRESSION & SENIORITY - NOMINAL





#### Workforce and Program Analysis Platform (WPAP): CAREER PROGRESSION & SENIORITY - PERCENT





## Workforce and Program Analysis Platform (WPAP): COMPENSATION - NOMINAL





## Workforce and Program Analysis Platform (WPAP): COMPENSATION - PERCENT





#### Workforce and Program Analysis Platform (WPAP): WORKPLACE CHARACTERISTICS - NOMINAL





#### Workforce and Program Analysis Platform (WPAP): WORKPLACE CHARACTERISTICS - PERCENT