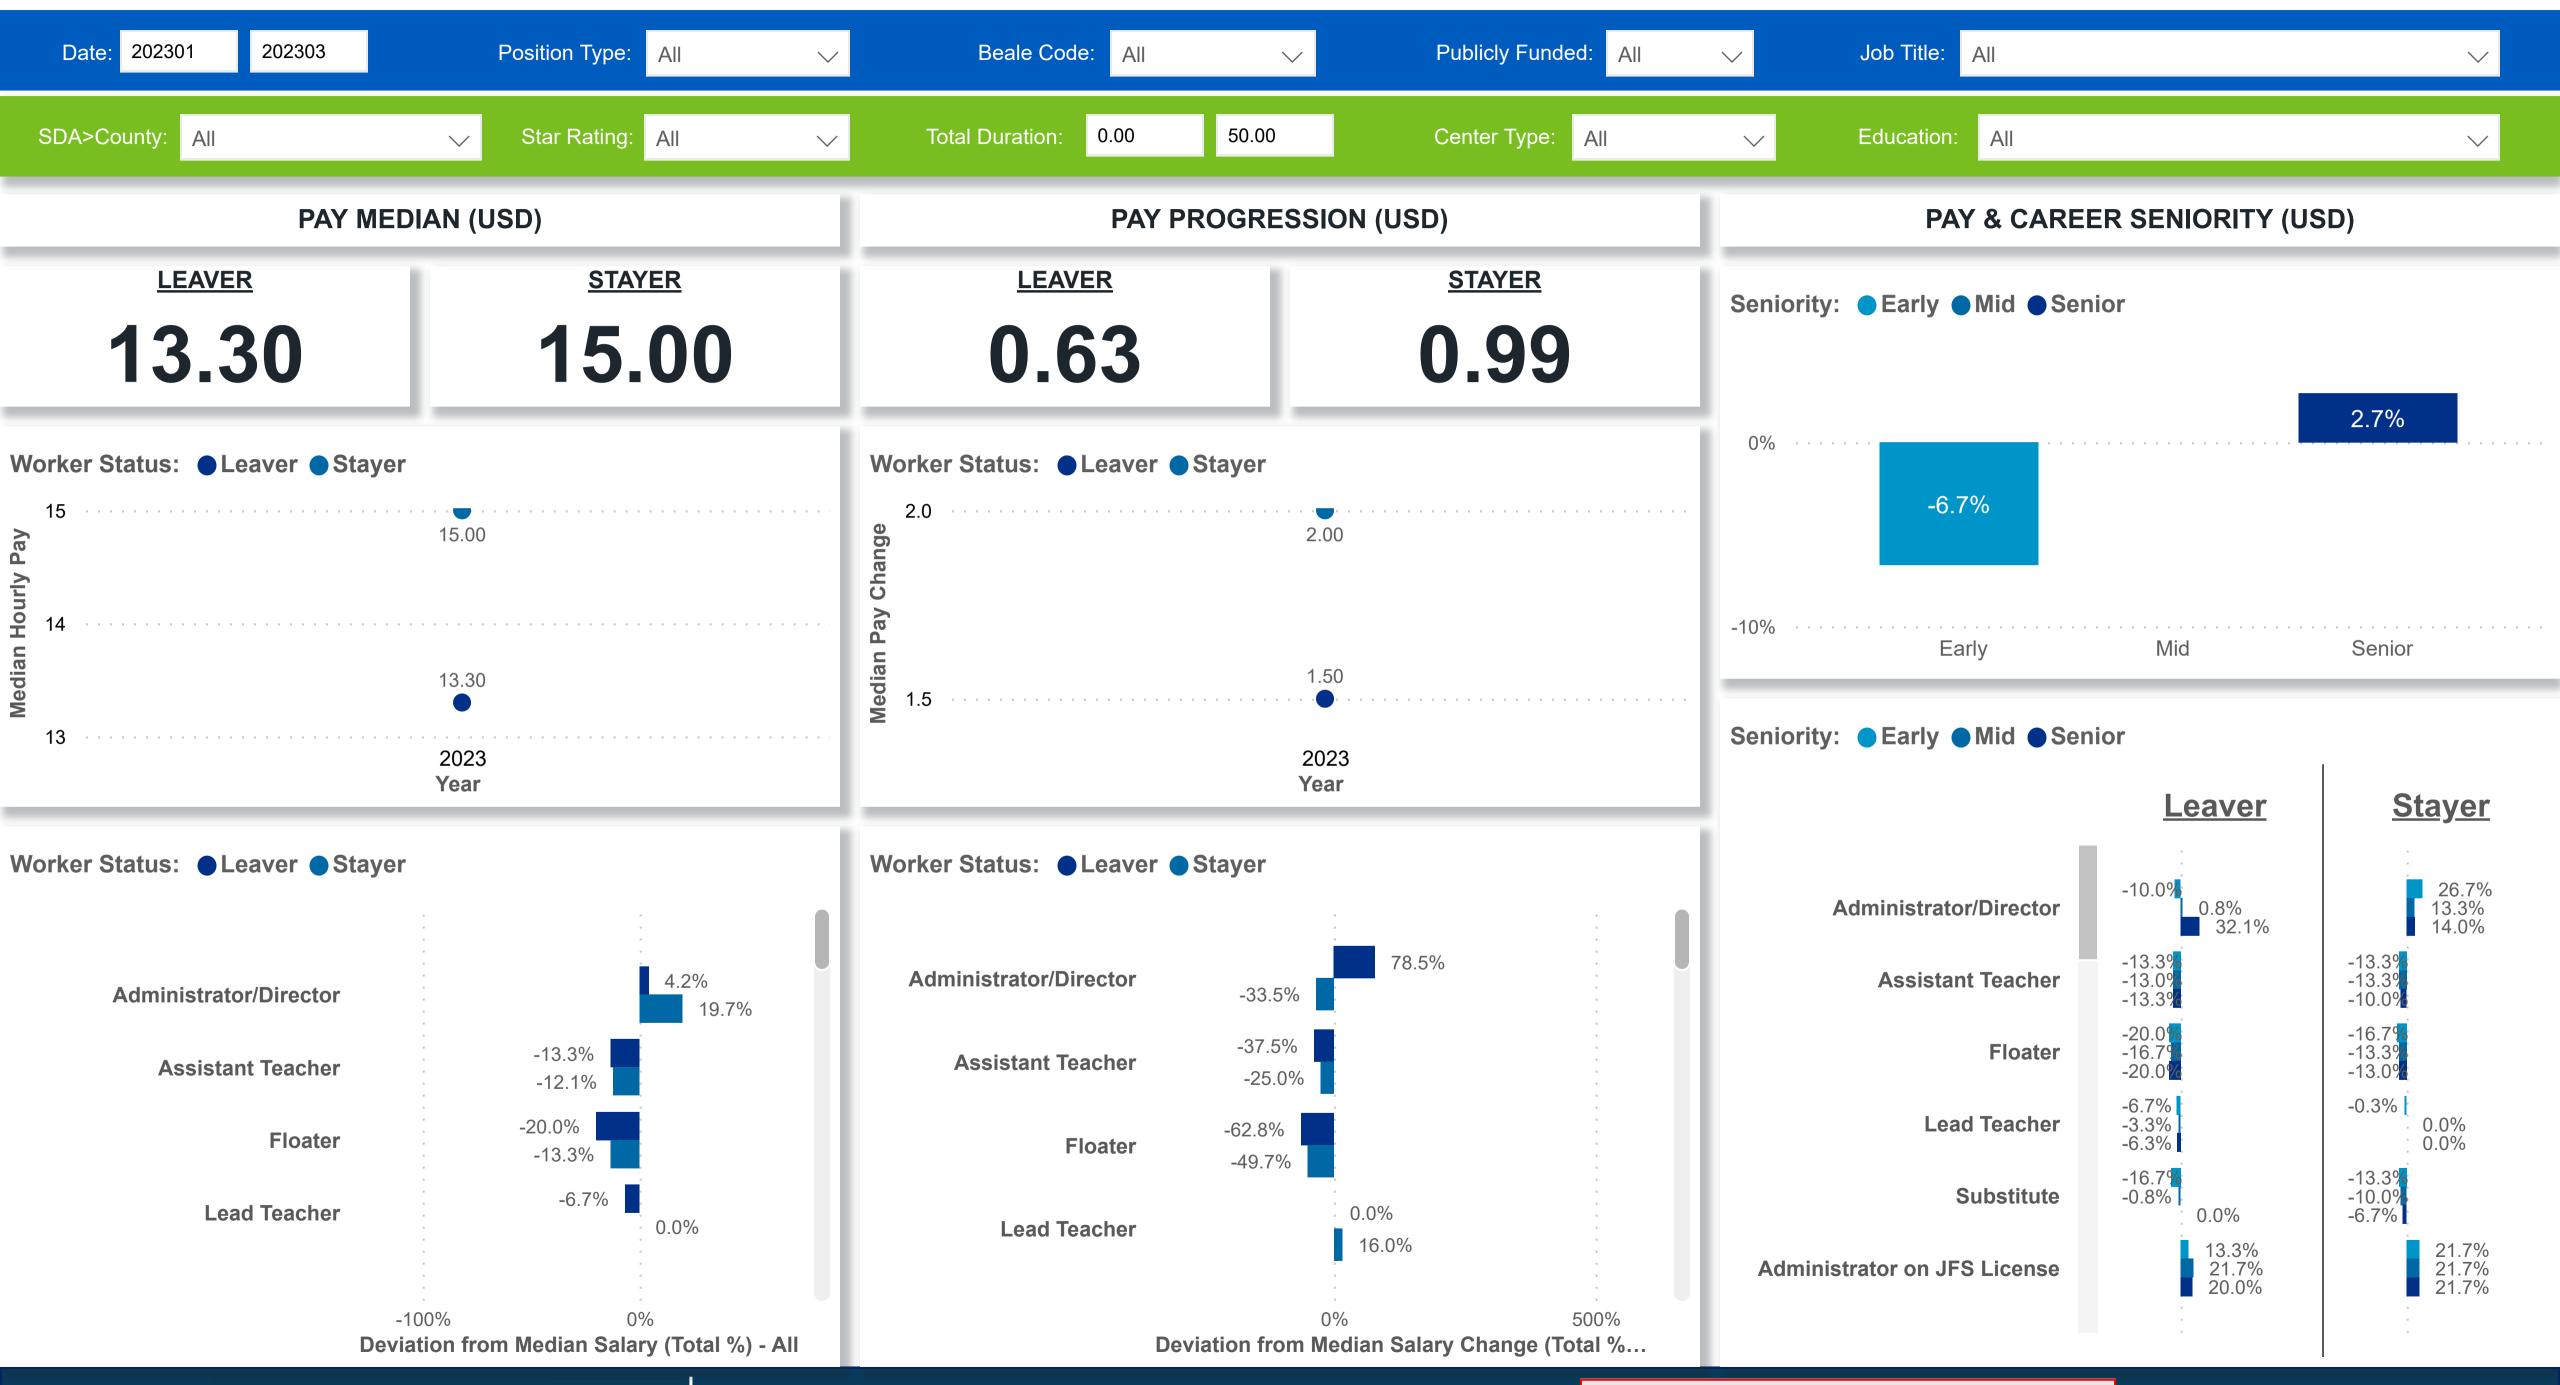

## Workforce and Program Analysis Platform (WPAP): TIMELINE - TURNOVER

**Created Date: 04/03/2023** 



# Categorization by Time Series





### Workforce and Program Analysis Platform (WPAP): TIMELINE - CHURN







#### Workforce and Program Analysis Platform (WPAP): MAP





## Workforce and Program Analysis Platform (WPAP): JOBS & EMPLOYEES - NOMINAL





## Workforce and Program Analysis Platform (WPAP): JOBS & EMPLOYEES - PERCENT





#### Workforce and Program Analysis Platform (WPAP): CAREER PROGRESSION & SENIORITY - NOMINAL





#### Workforce and Program Analysis Platform (WPAP): CAREER PROGRESSION & SENIORITY - PERCENT





## Workforce and Program Analysis Platform (WPAP): COMPENSATION - NOMINAL





## Workforce and Program Analysis Platform (WPAP): COMPENSATION - PERCENT





#### Workforce and Program Analysis Platform (WPAP): WORKPLACE CHARACTERISTICS - NOMINAL





#### Workforce and Program Analysis Platform (WPAP): WORKPLACE CHARACTERISTICS - PERCENT