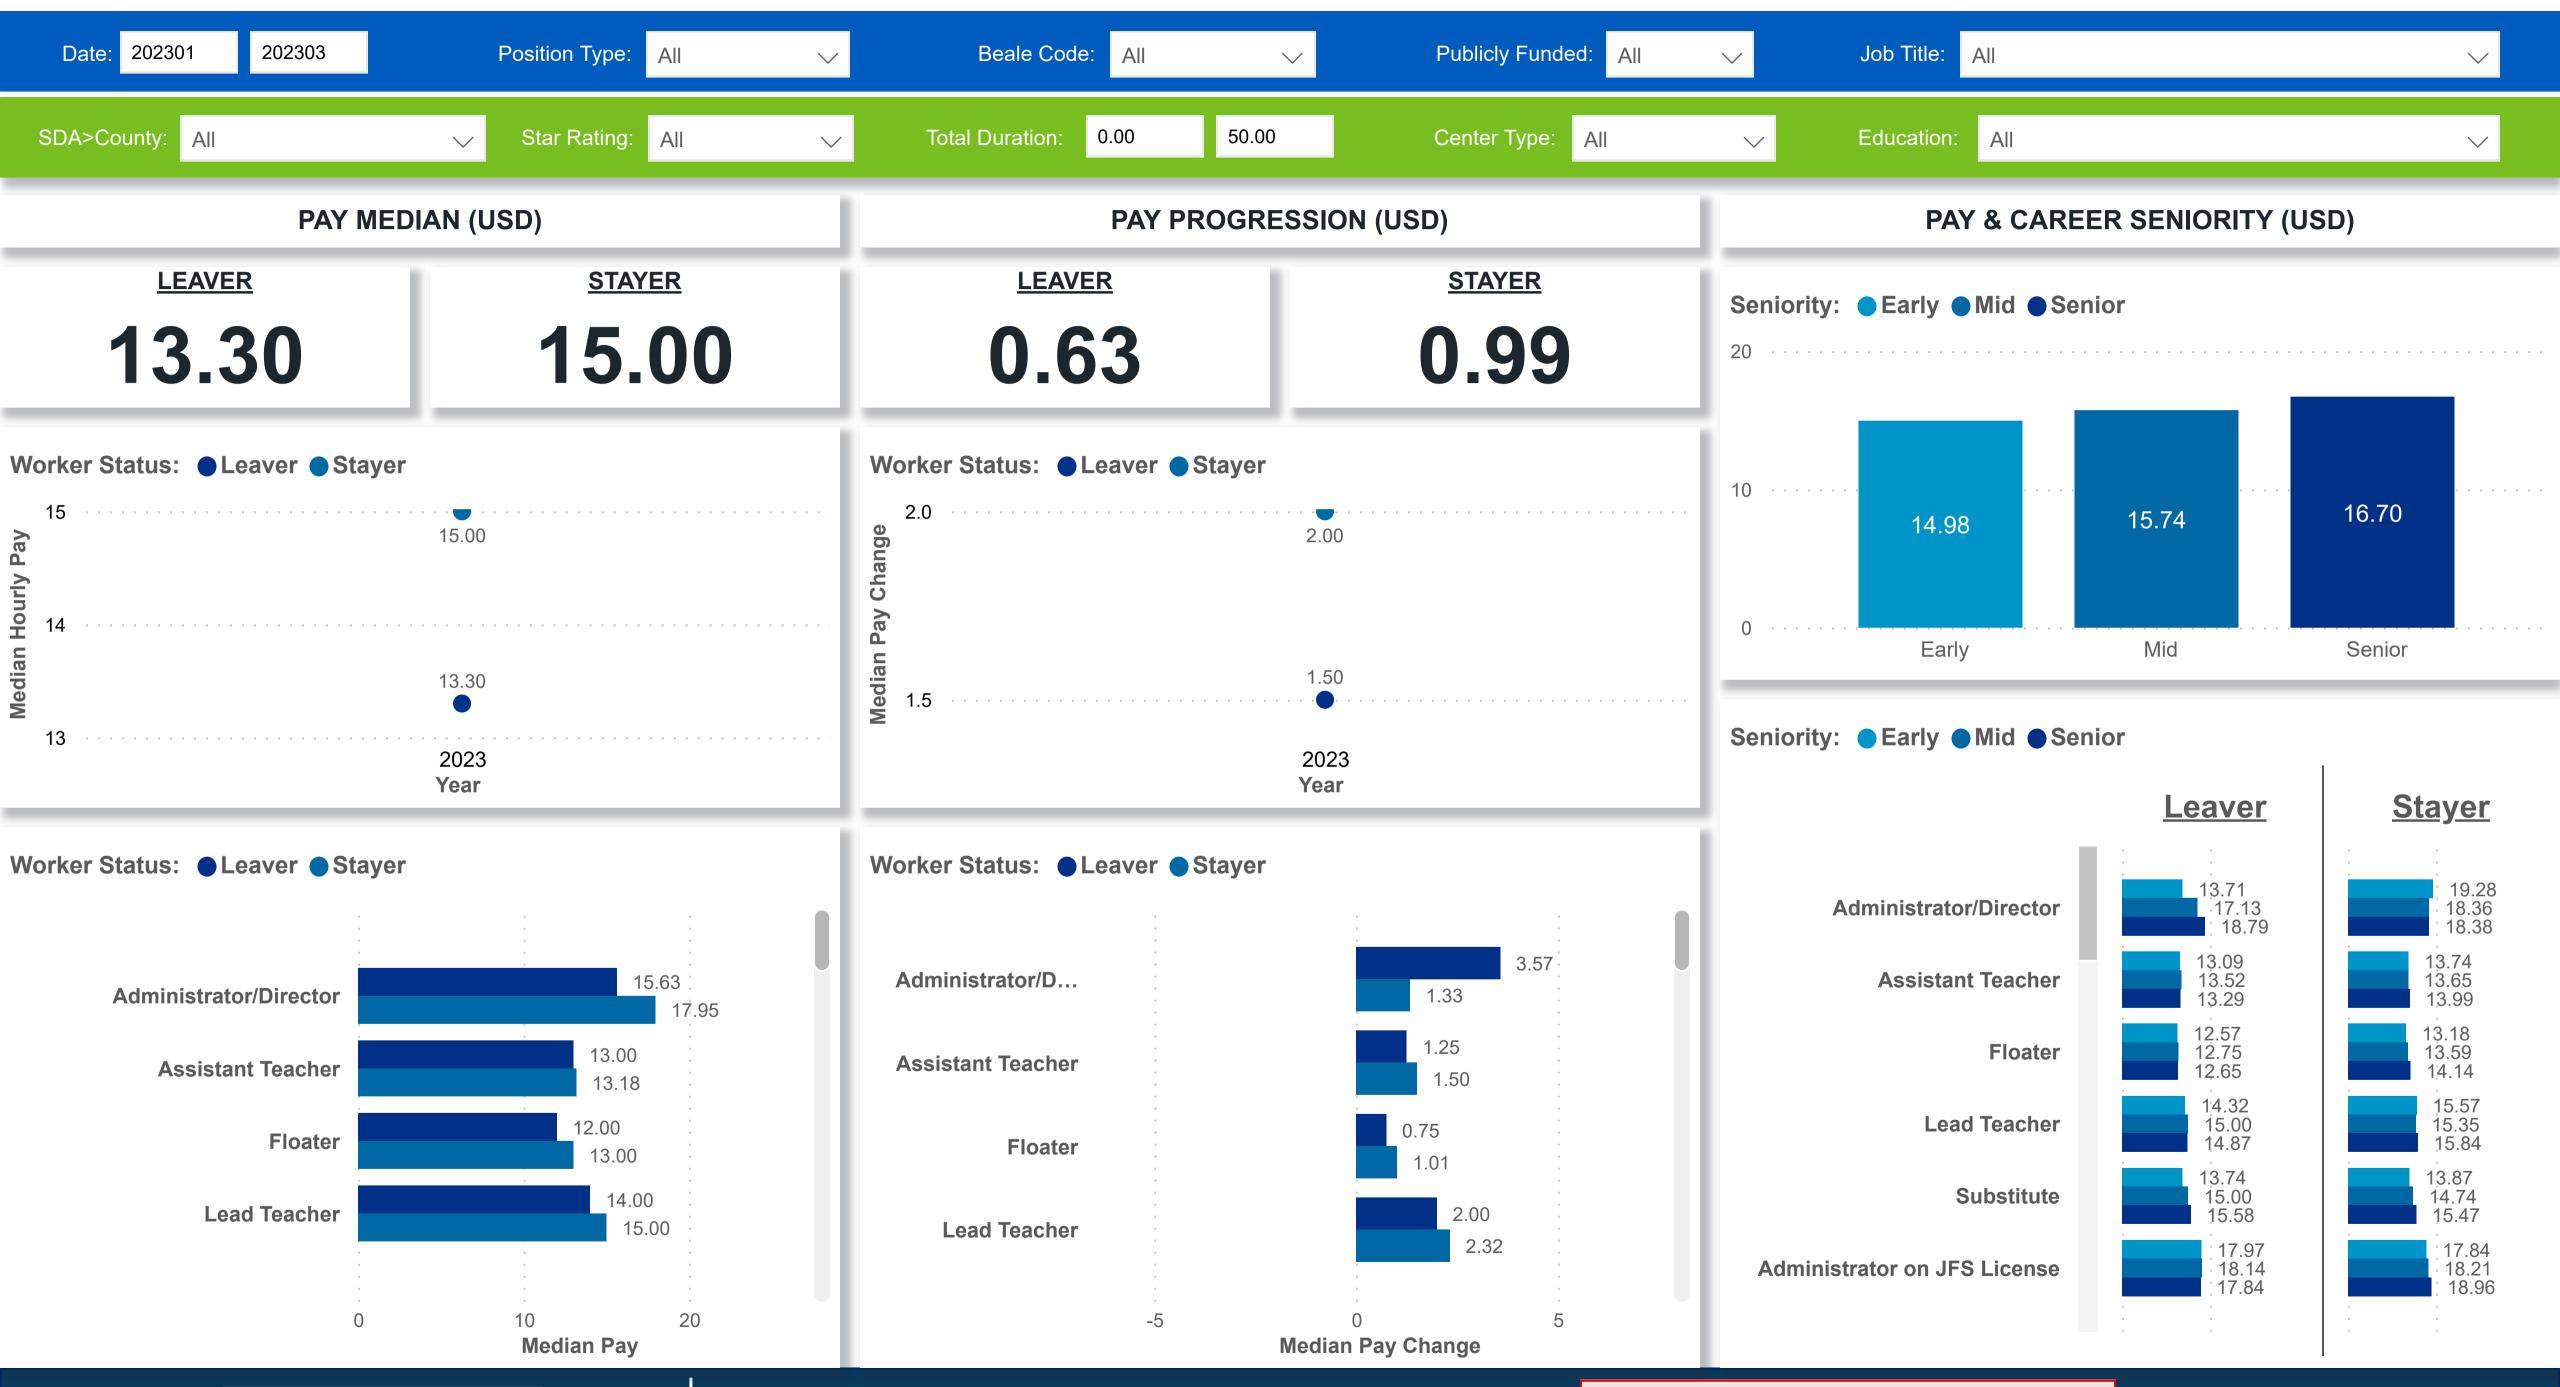

## Workforce and Program Analysis Platform (WPAP): TIMELINE - TURNOVER

**Created Date: 04/03/2023** 



# Categorization by Time Series





### Workforce and Program Analysis Platform (WPAP): TIMELINE - CHURN







#### Workforce and Program Analysis Platform (WPAP): MAP





## Workforce and Program Analysis Platform (WPAP): JOBS & EMPLOYEES - NOMINAL





## Workforce and Program Analysis Platform (WPAP): JOBS & EMPLOYEES - PERCENT





#### Workforce and Program Analysis Platform (WPAP): CAREER PROGRESSION & SENIORITY - NOMINAL





#### Workforce and Program Analysis Platform (WPAP): CAREER PROGRESSION & SENIORITY - PERCENT





## Workforce and Program Analysis Platform (WPAP): COMPENSATION - NOMINAL





## Workforce and Program Analysis Platform (WPAP): COMPENSATION - PERCENT





#### Workforce and Program Analysis Platform (WPAP): WORKPLACE CHARACTERISTICS - NOMINAL





#### Workforce and Program Analysis Platform (WPAP): WORKPLACE CHARACTERISTICS - PERCENT