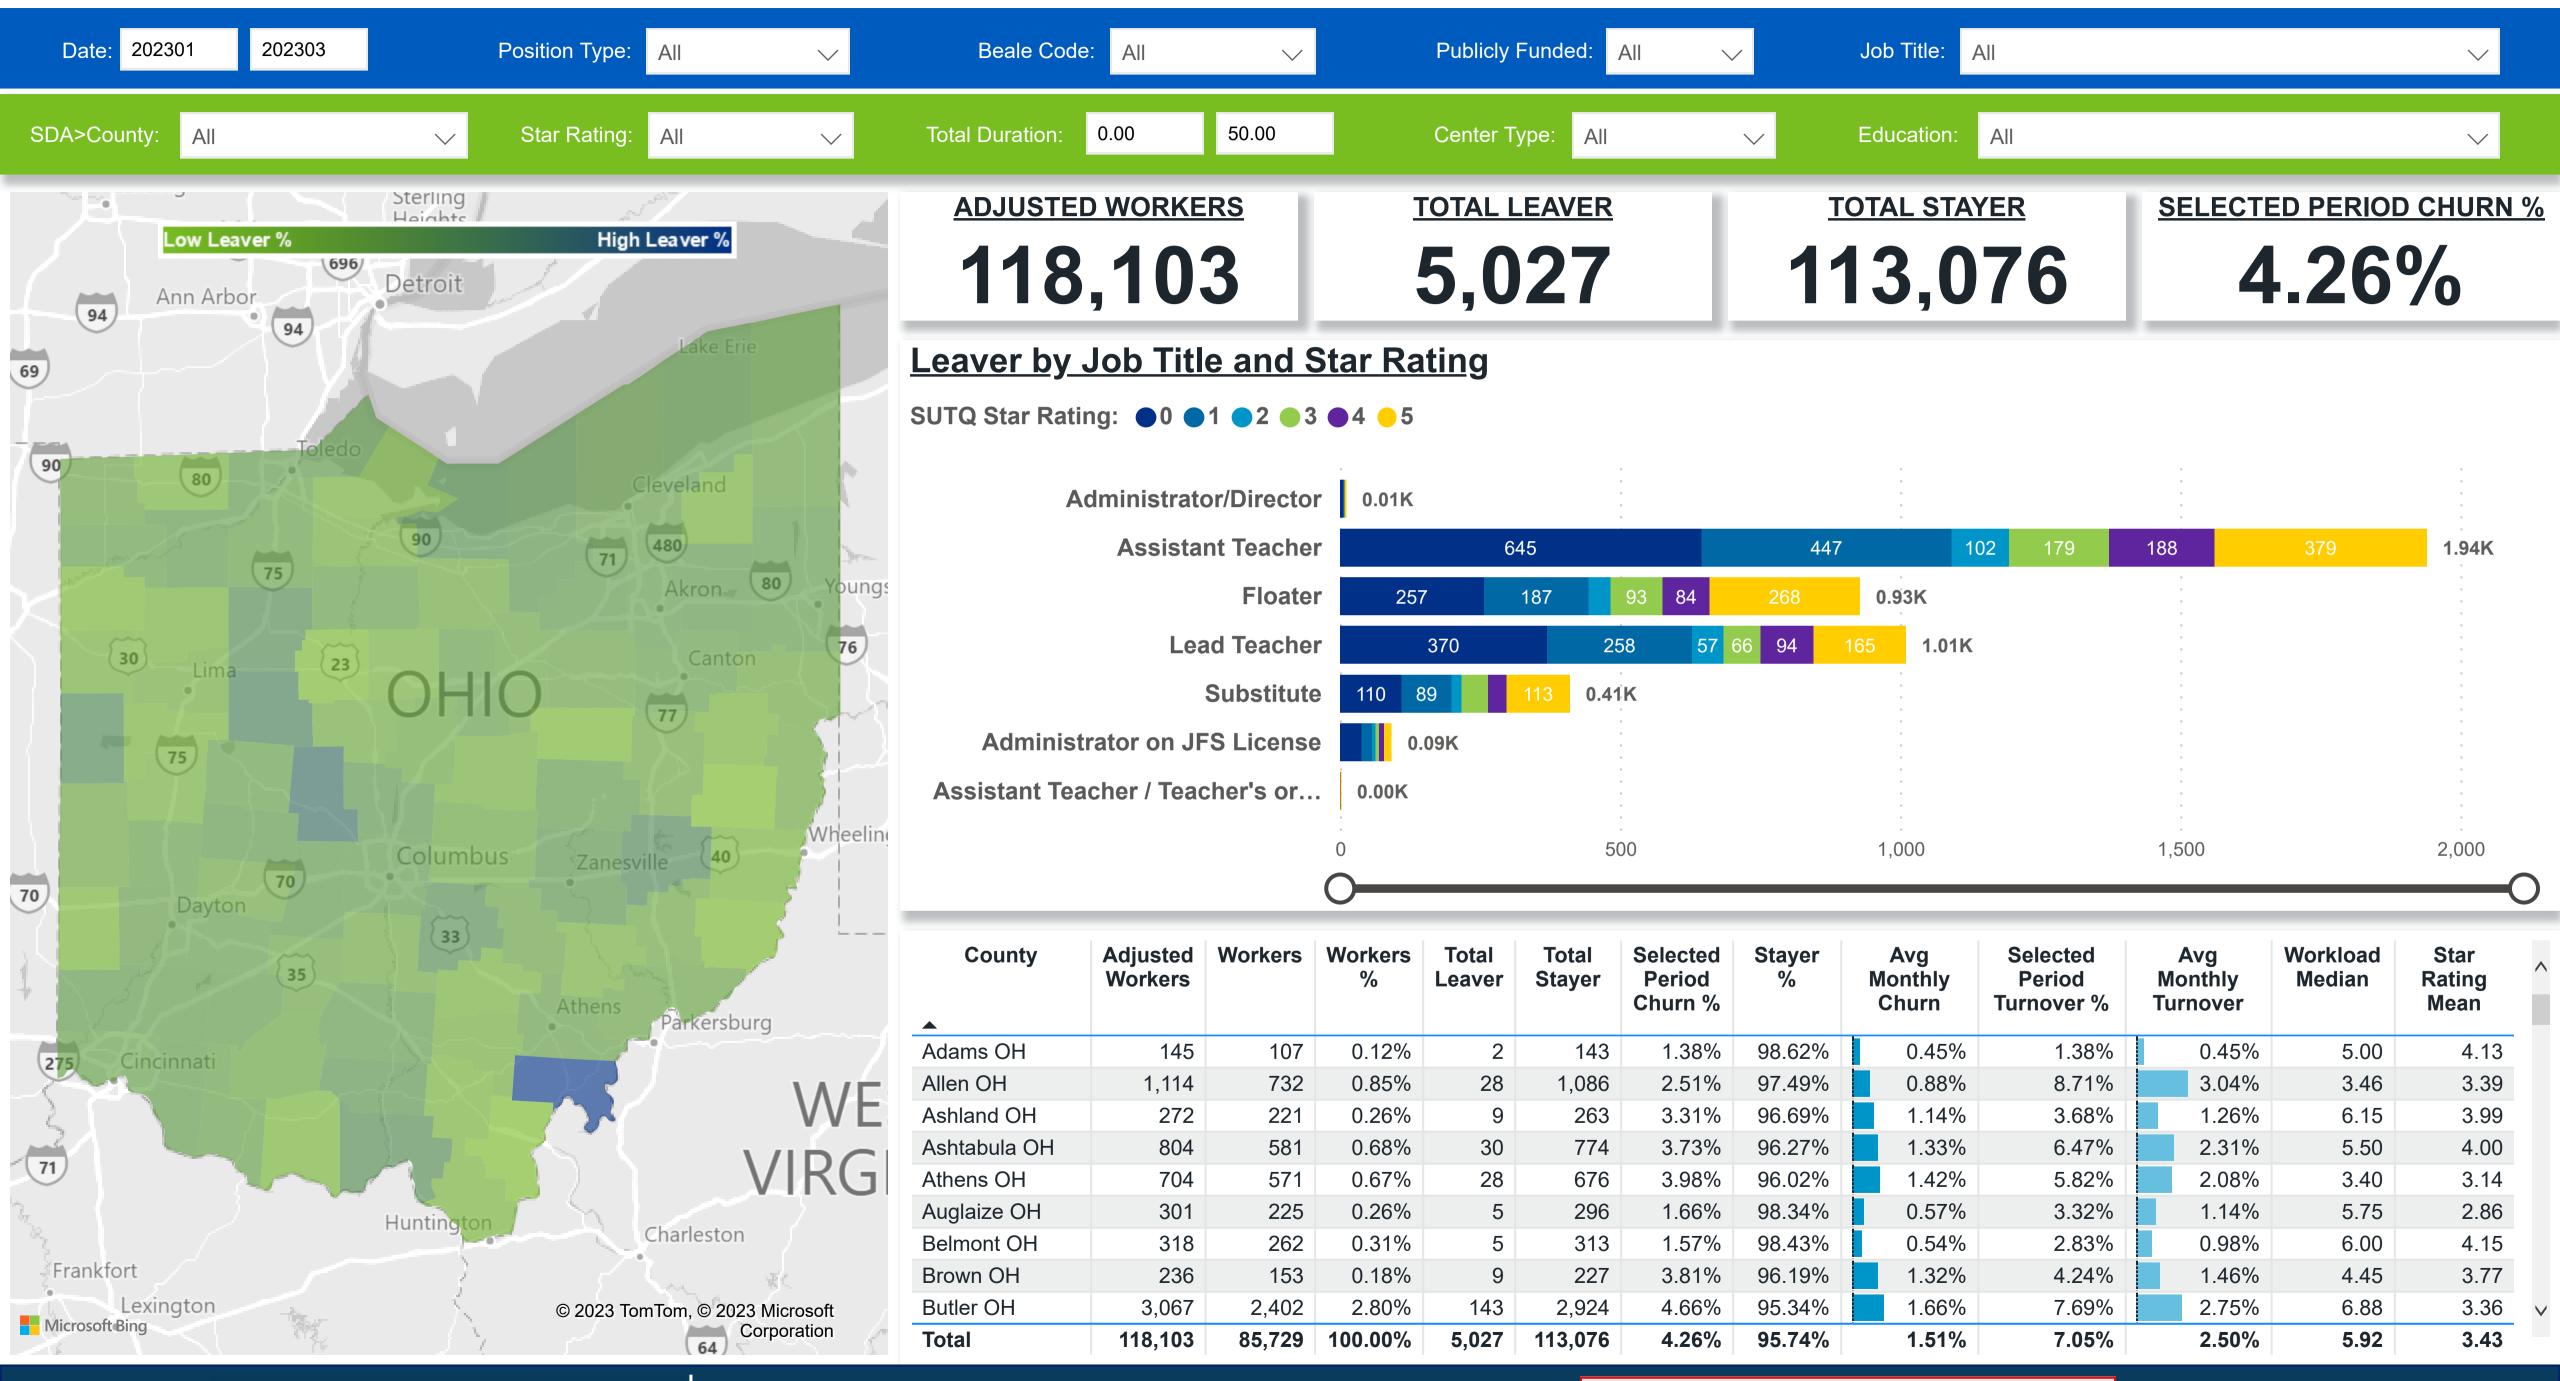

## Workforce and Program Analysis Platform (WPAP): TIMELINE - TURNOVER

**Created Date: 04/03/2023** 



# Categorization by Time Series





### Workforce and Program Analysis Platform (WPAP): TIMELINE - CHURN







#### Workforce and Program Analysis Platform (WPAP): MAP





## Workforce and Program Analysis Platform (WPAP): JOBS & EMPLOYEES - NOMINAL





## Workforce and Program Analysis Platform (WPAP): JOBS & EMPLOYEES - PERCENT





#### Workforce and Program Analysis Platform (WPAP): CAREER PROGRESSION & SENIORITY - NOMINAL





#### Workforce and Program Analysis Platform (WPAP): CAREER PROGRESSION & SENIORITY - PERCENT





## Workforce and Program Analysis Platform (WPAP): COMPENSATION - NOMINAL





## Workforce and Program Analysis Platform (WPAP): COMPENSATION - PERCENT





#### Workforce and Program Analysis Platform (WPAP): WORKPLACE CHARACTERISTICS - NOMINAL





#### Workforce and Program Analysis Platform (WPAP): WORKPLACE CHARACTERISTICS - PERCENT