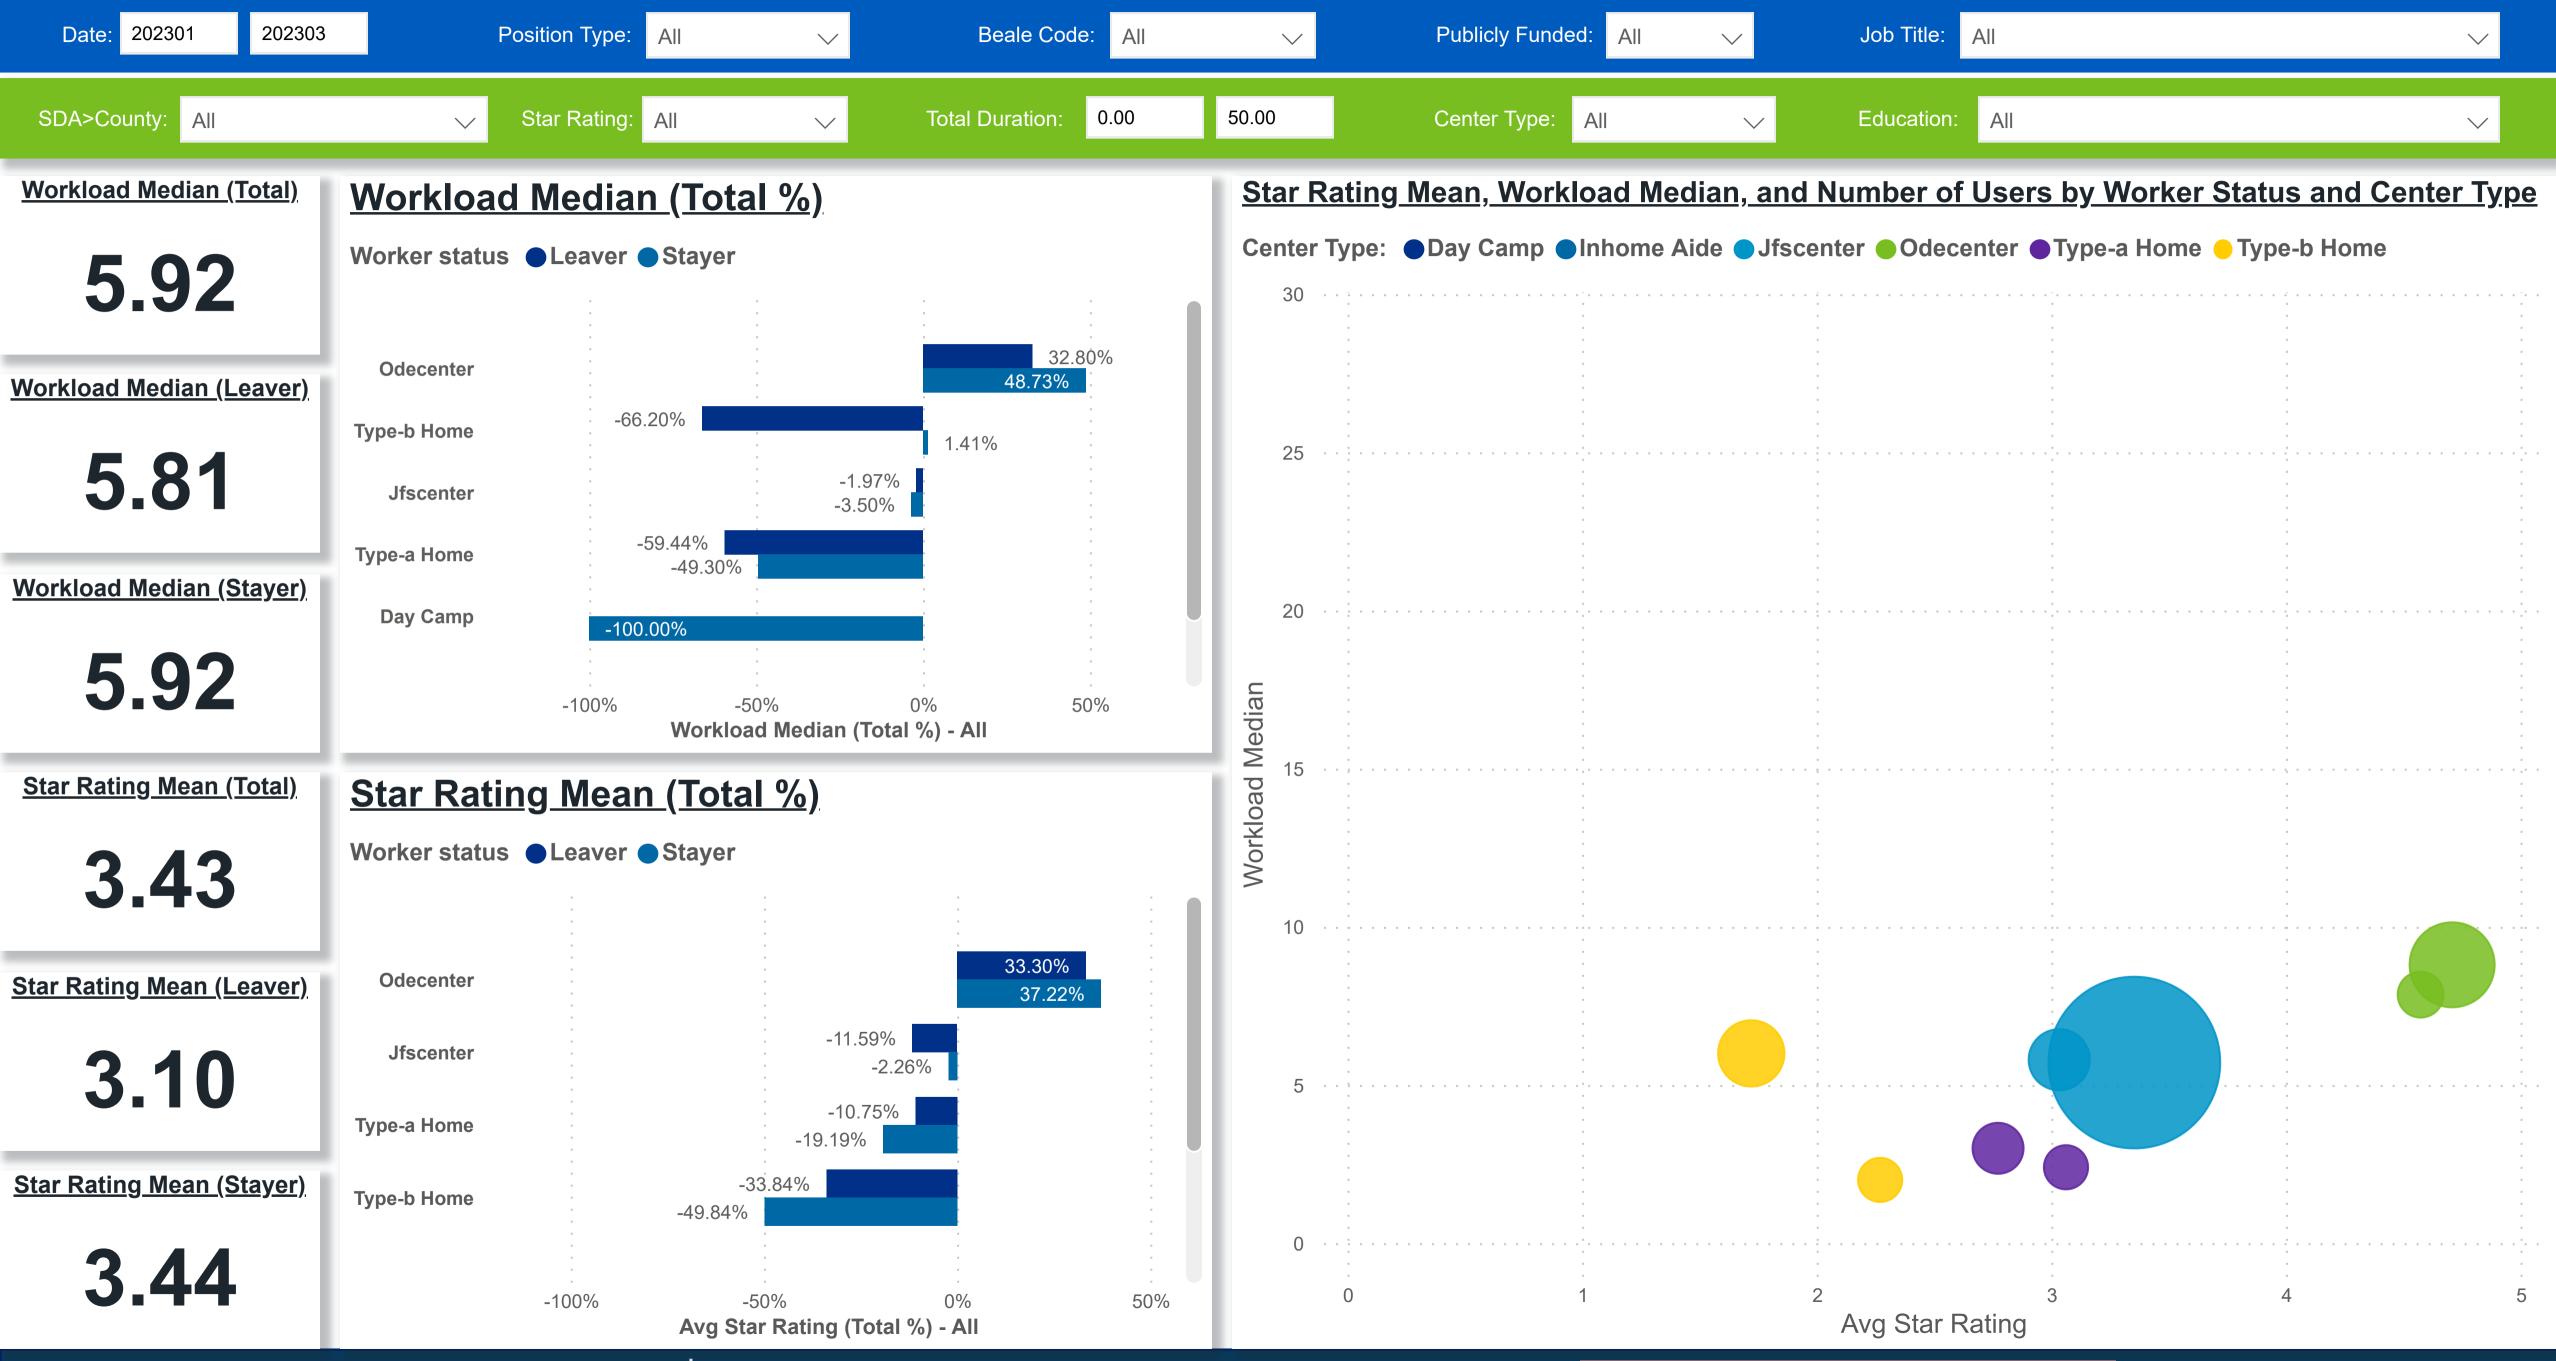

#### Workforce and Program Analysis Platform (WPAP): CAREER PROGRESSION & SENIORITY - PERCENT