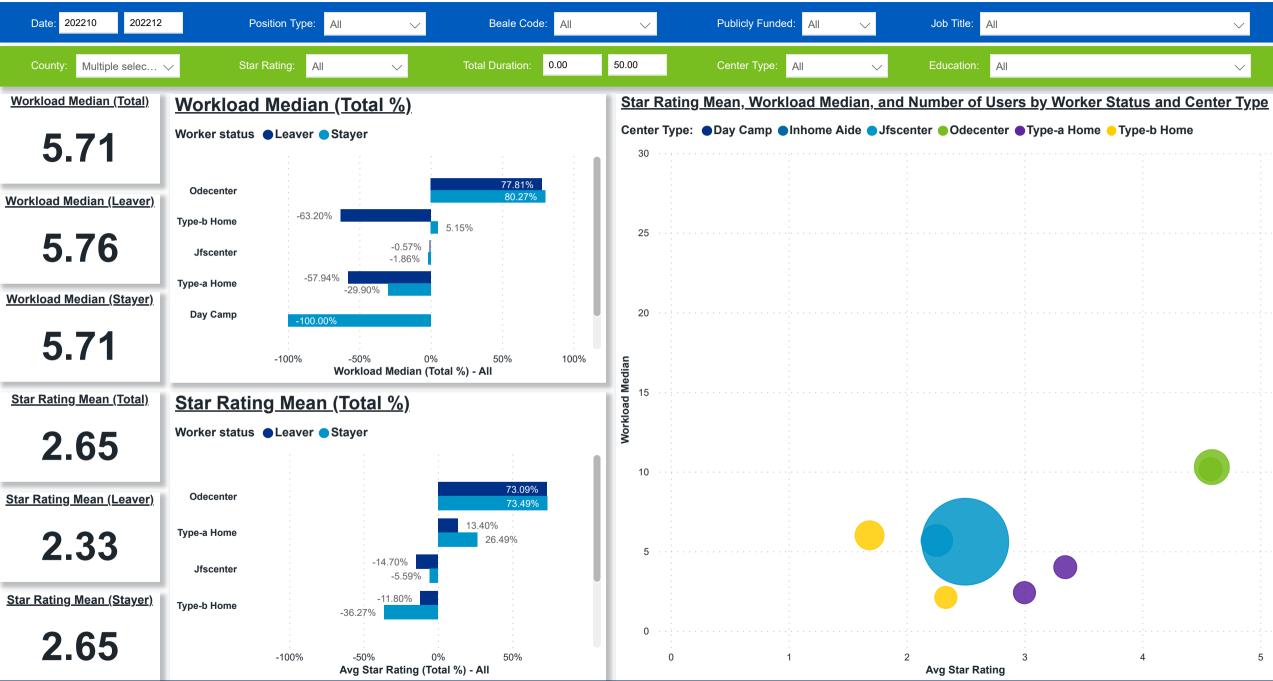

## Workforce and Program Analysis Platform (WPAP): WORKPLACE CHARACTERISTICS - PERCENT