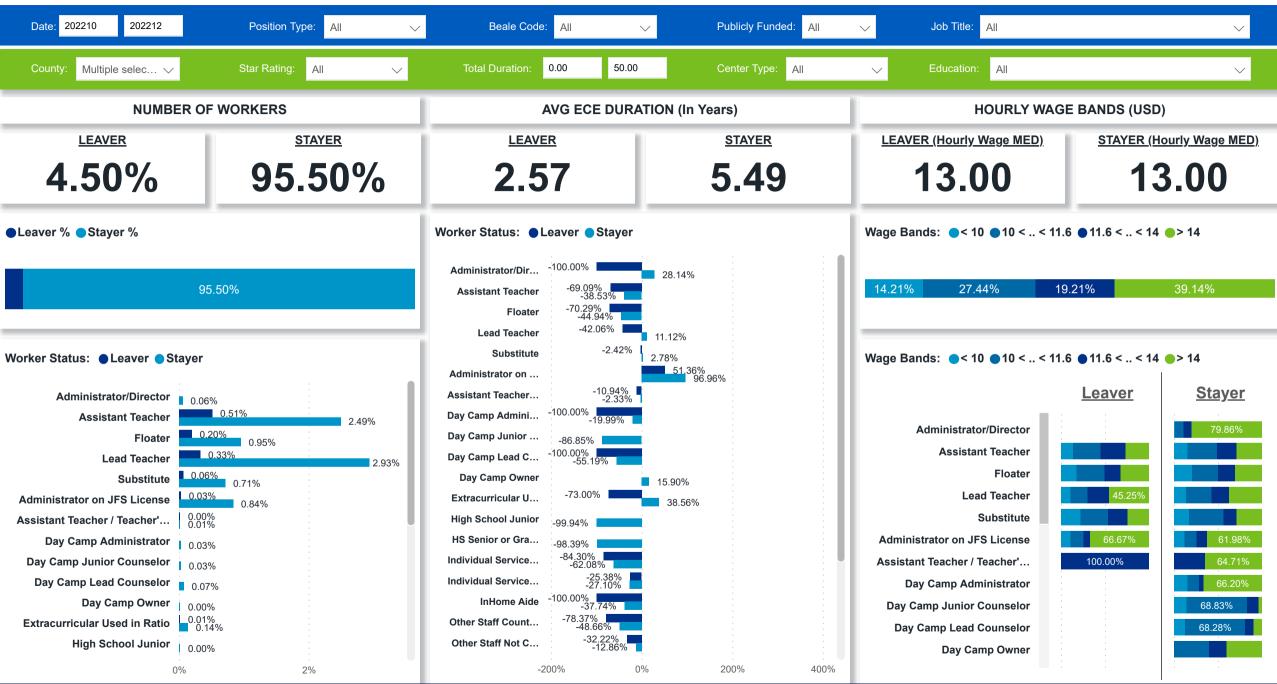

# Workforce and Program Analysis Platform (WPAP): TIMELINE - TURNOVER

**Created Date: 1/25/2023** 



2022 Q4 November

2022 Q4 October

2022 Q4 December



# Workforce and Program Analysis Platform (WPAP): TIMELINE - CHURN







# Workforce and Program Analysis Platform (WPAP): MAP





## Workforce and Program Analysis Platform (WPAP): JOBS & EMPLOYEES - NOMINAL





### Workforce and Program Analysis Platform (WPAP): JOBS & EMPLOYEES - PERCENT





### Workforce and Program Analysis Platform (WPAP): CAREER PROGRESSION & SENIORITY - NOMINAL





#### Workforce and Program Analysis Platform (WPAP): CAREER PROGRESSION & SENIORITY - PERCENT





# **Workforce and Program Analysis Platform (WPAP): COMPENSATION - NOMINAL**





# **Workforce and Program Analysis Platform (WPAP): COMPENSATION - PERCENT**





## Workforce and Program Analysis Platform (WPAP): WORKPLACE CHARACTERISTICS - NOMINAL





## Workforce and Program Analysis Platform (WPAP): WORKPLACE CHARACTERISTICS - PERCENT