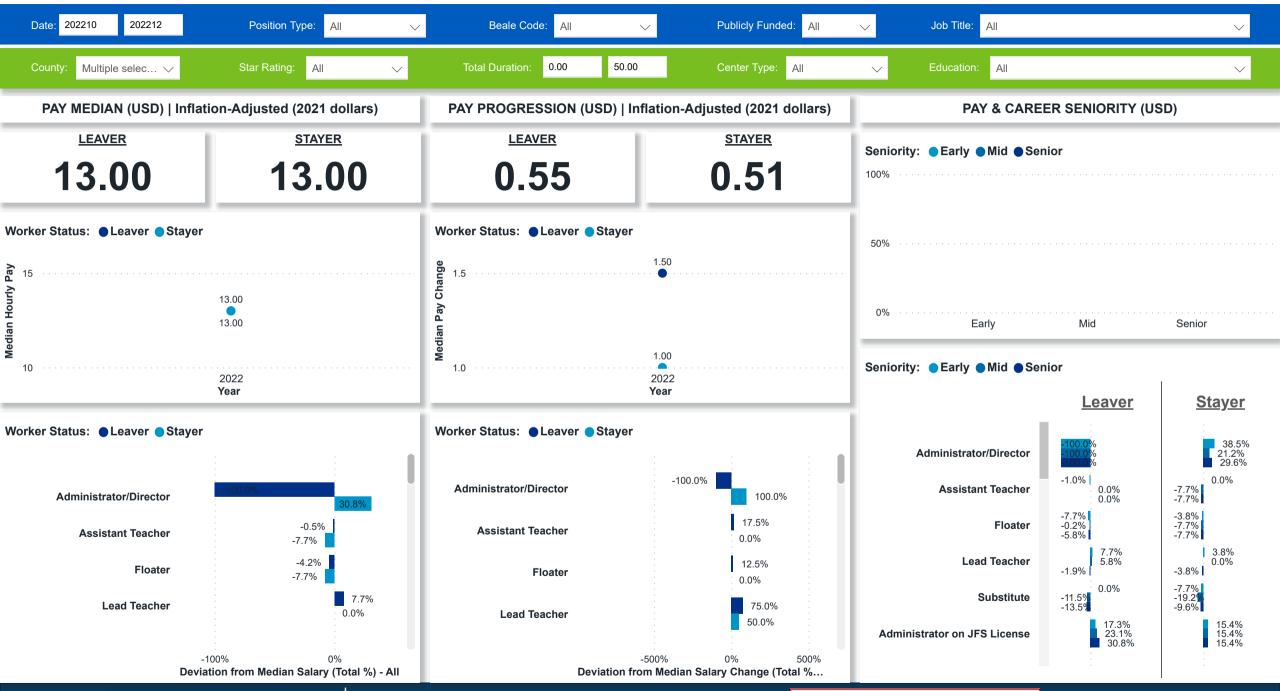

Program Analysis Platform (WPAP): TIMELINE - TURNOVER

**Created Date: 1/25/2023** 



2022 Q4 November

2022 Q4 October

2022 Q4 December



# Workforce and Program Analysis Platform (WPAP): TIMELINE - CHURN







# Workforce and Program Analysis Platform (WPAP): MAP





## Workforce and Program Analysis Platform (WPAP): JOBS & EMPLOYEES - NOMINAL





### Workforce and Program Analysis Platform (WPAP): JOBS & EMPLOYEES - PERCENT





### Workforce and Program Analysis Platform (WPAP): CAREER PROGRESSION & SENIORITY - NOMINAL





#### Workforce and Program Analysis Platform (WPAP): CAREER PROGRESSION & SENIORITY - PERCENT





# **Workforce and Program Analysis Platform (WPAP): COMPENSATION - NOMINAL**





# **Workforce and Program Analysis Platform (WPAP): COMPENSATION - PERCENT**





## Workforce and Program Analysis Platform (WPAP): WORKPLACE CHARACTERISTICS - NOMINAL





## Workforce and Program Analysis Platform (WPAP): WORKPLACE CHARACTERISTICS - PERCENT