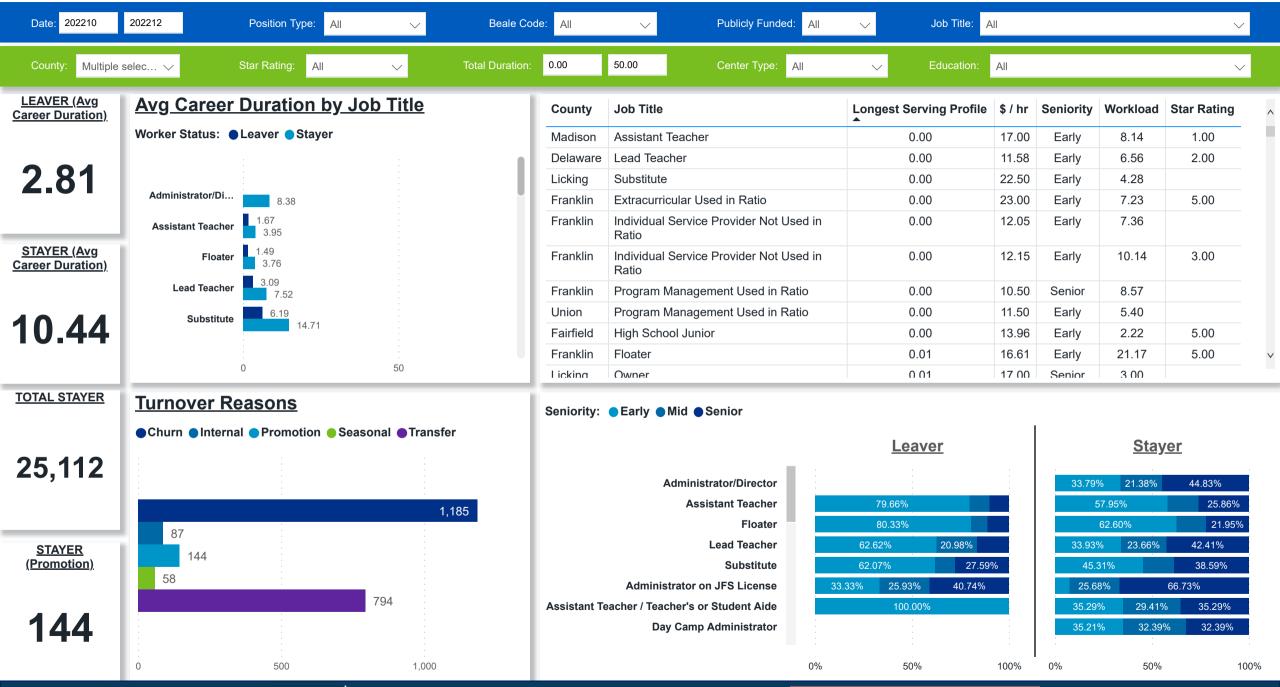

### Workforce and Program Analysis Platform (WPAP): CAREER PROGRESSION & SENIORITY - NOMINAL