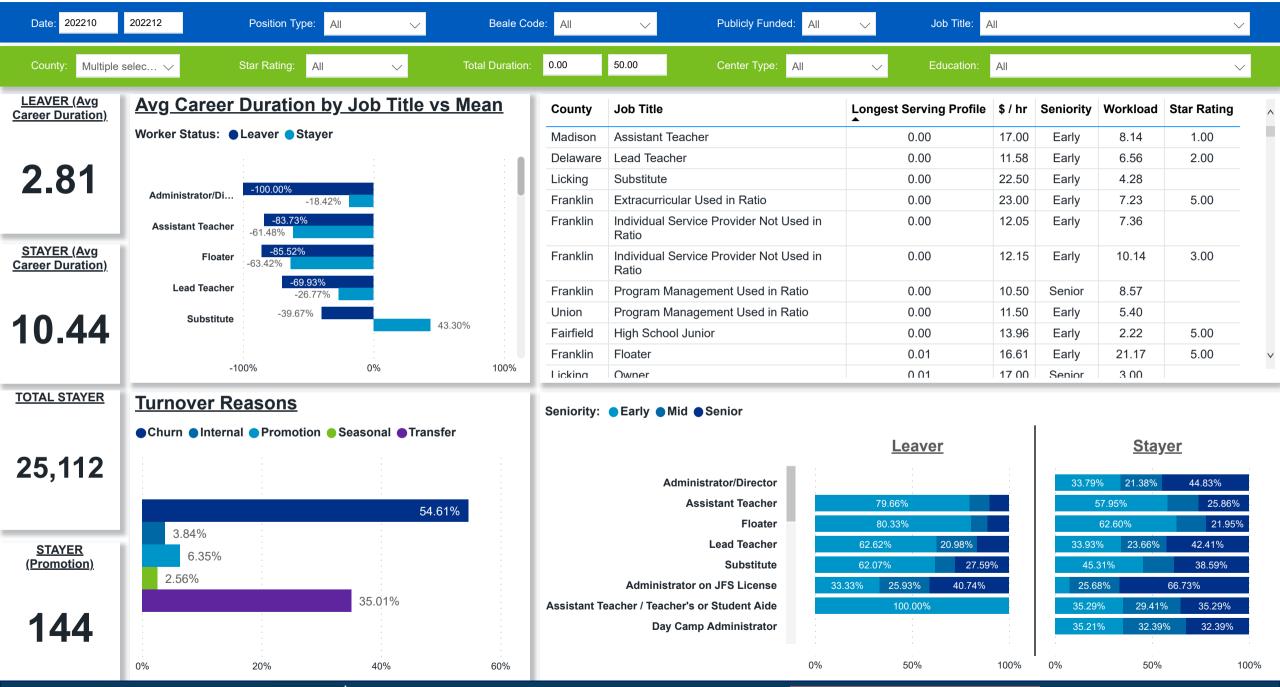

#### Workforce and Program Analysis Platform (WPAP): CAREER PROGRESSION & SENIORITY - PERCENT