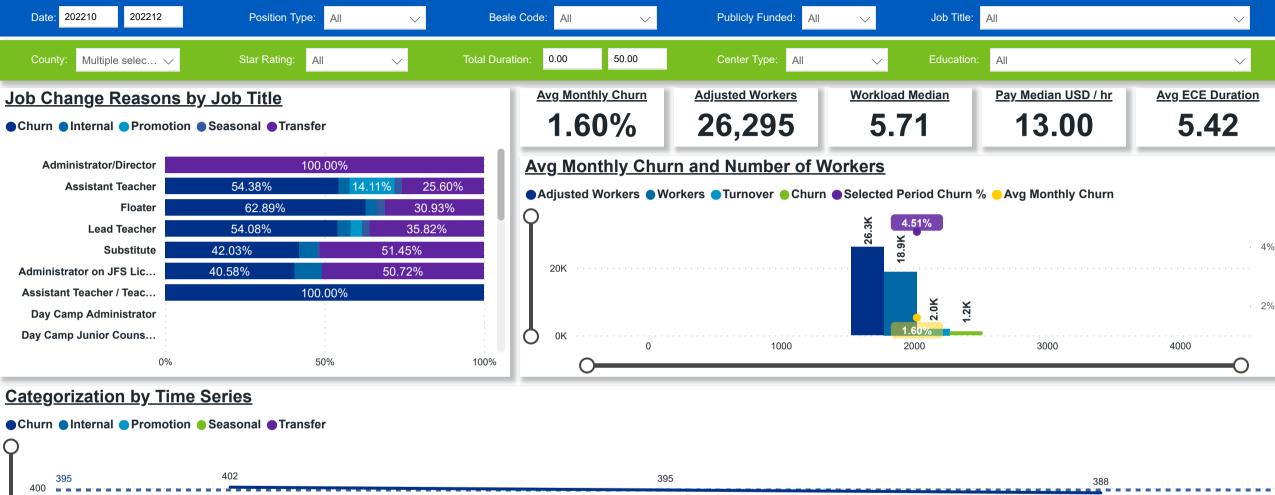

# Workforce and Program Analysis Platform (WPAP): TIMELINE - TURNOVER

**Created Date: 1/25/2023** 



2022 Q4 November

2022 Q4 October

2022 Q4 December



# Workforce and Program Analysis Platform (WPAP): TIMELINE - CHURN







# Workforce and Program Analysis Platform (WPAP): MAP





## Workforce and Program Analysis Platform (WPAP): JOBS & EMPLOYEES - NOMINAL





### Workforce and Program Analysis Platform (WPAP): JOBS & EMPLOYEES - PERCENT





### Workforce and Program Analysis Platform (WPAP): CAREER PROGRESSION & SENIORITY - NOMINAL





#### Workforce and Program Analysis Platform (WPAP): CAREER PROGRESSION & SENIORITY - PERCENT





# **Workforce and Program Analysis Platform (WPAP): COMPENSATION - NOMINAL**





# **Workforce and Program Analysis Platform (WPAP): COMPENSATION - PERCENT**





## Workforce and Program Analysis Platform (WPAP): WORKPLACE CHARACTERISTICS - NOMINAL





## Workforce and Program Analysis Platform (WPAP): WORKPLACE CHARACTERISTICS - PERCENT