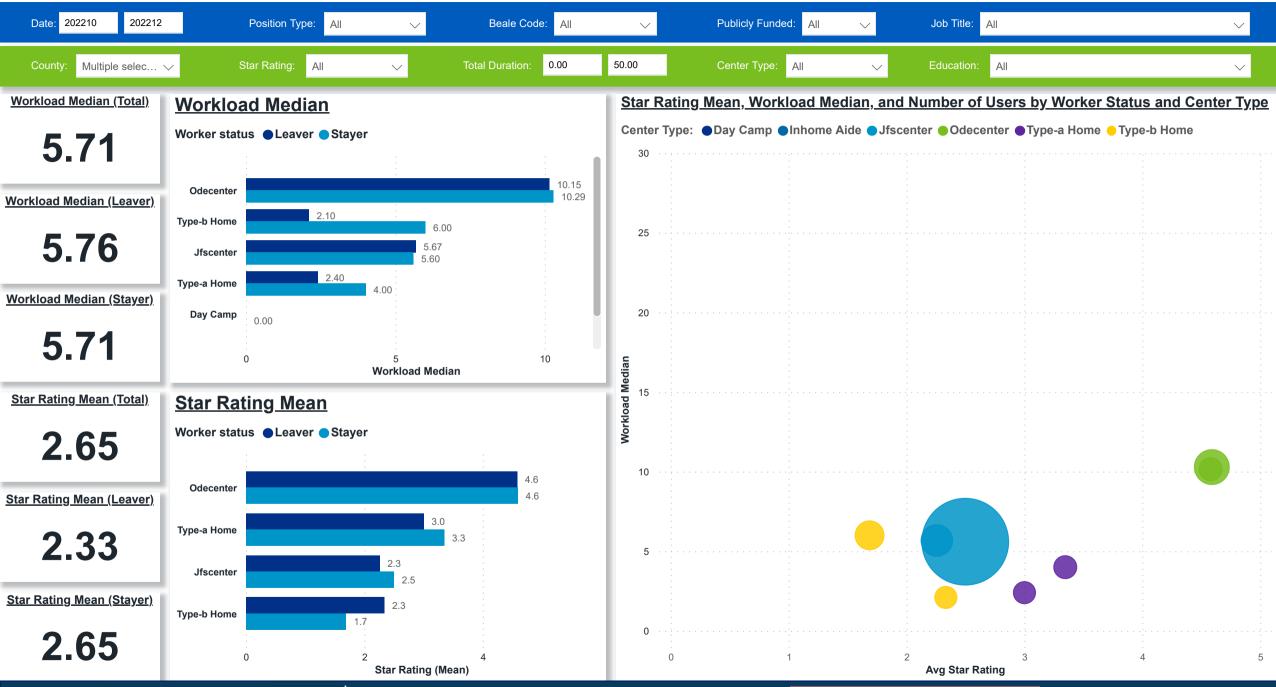

## Workforce and Program Analysis Platform (WPAP): WORKPLACE CHARACTERISTICS - NOMINAL