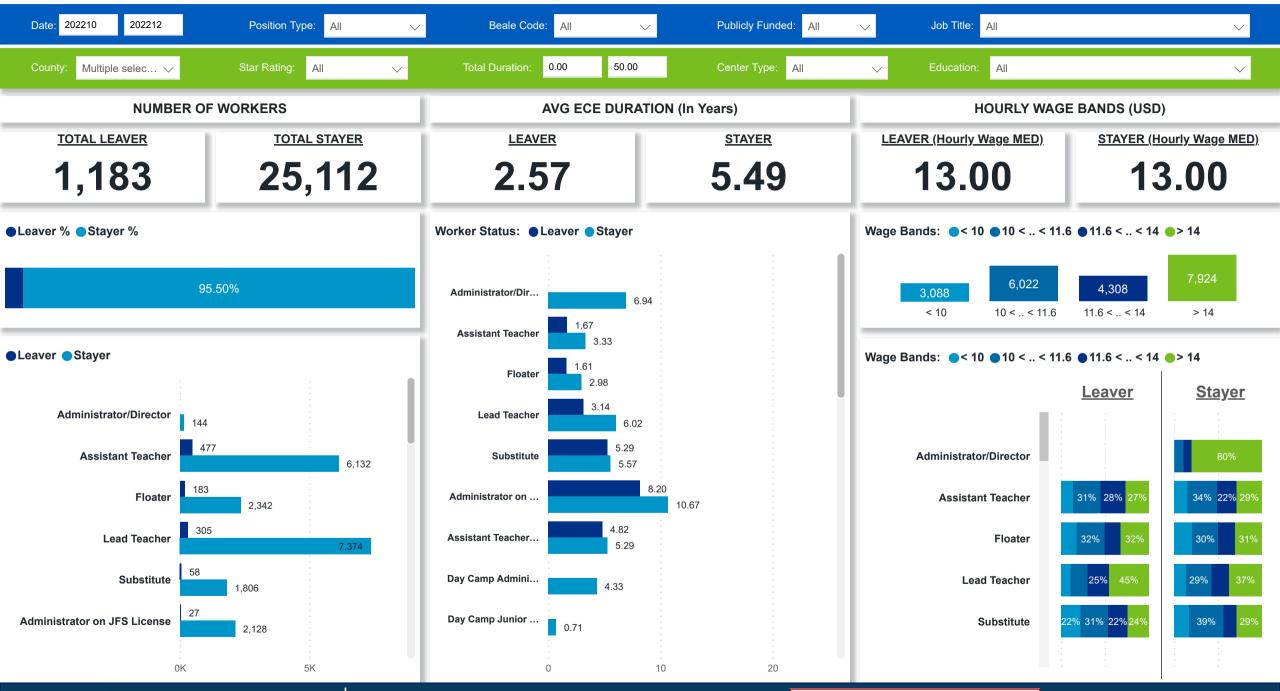

# Workforce and Program Analysis Platform (WPAP): TIMELINE - TURNOVER

**Created Date: 1/25/2023** 



2022 Q4 November

2022 Q4 October

2022 Q4 December



# Workforce and Program Analysis Platform (WPAP): TIMELINE - CHURN







# Workforce and Program Analysis Platform (WPAP): MAP





## Workforce and Program Analysis Platform (WPAP): JOBS & EMPLOYEES - NOMINAL





### Workforce and Program Analysis Platform (WPAP): JOBS & EMPLOYEES - PERCENT





### Workforce and Program Analysis Platform (WPAP): CAREER PROGRESSION & SENIORITY - NOMINAL





#### Workforce and Program Analysis Platform (WPAP): CAREER PROGRESSION & SENIORITY - PERCENT





# **Workforce and Program Analysis Platform (WPAP): COMPENSATION - NOMINAL**





# **Workforce and Program Analysis Platform (WPAP): COMPENSATION - PERCENT**





## Workforce and Program Analysis Platform (WPAP): WORKPLACE CHARACTERISTICS - NOMINAL





## Workforce and Program Analysis Platform (WPAP): WORKPLACE CHARACTERISTICS - PERCENT