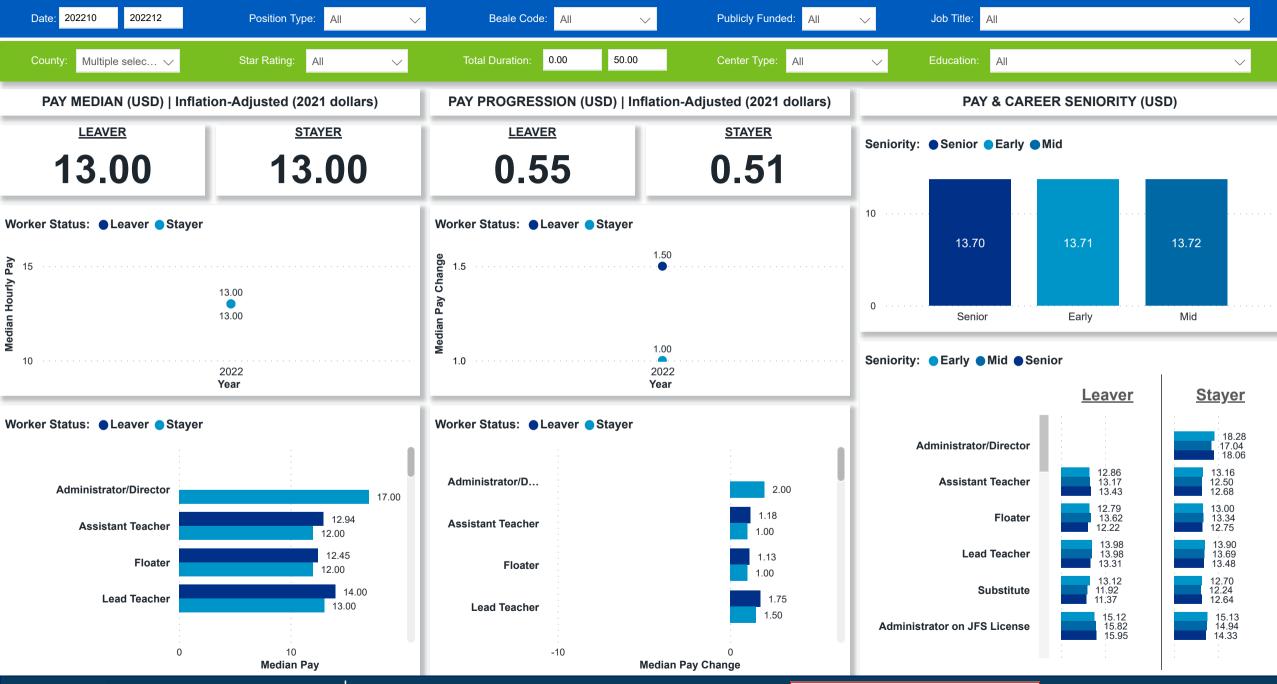

# Workforce and Program Analysis Platform (WPAP): TIMELINE - TURNOVER

**Created Date: 1/25/2023** 



2022 Q4 November

2022 Q4 October

2022 Q4 December



# Workforce and Program Analysis Platform (WPAP): TIMELINE - CHURN







# Workforce and Program Analysis Platform (WPAP): MAP





## Workforce and Program Analysis Platform (WPAP): JOBS & EMPLOYEES - NOMINAL





### Workforce and Program Analysis Platform (WPAP): JOBS & EMPLOYEES - PERCENT





### Workforce and Program Analysis Platform (WPAP): CAREER PROGRESSION & SENIORITY - NOMINAL





#### Workforce and Program Analysis Platform (WPAP): CAREER PROGRESSION & SENIORITY - PERCENT





# **Workforce and Program Analysis Platform (WPAP): COMPENSATION - NOMINAL**





# **Workforce and Program Analysis Platform (WPAP): COMPENSATION - PERCENT**





## Workforce and Program Analysis Platform (WPAP): WORKPLACE CHARACTERISTICS - NOMINAL





## Workforce and Program Analysis Platform (WPAP): WORKPLACE CHARACTERISTICS - PERCENT