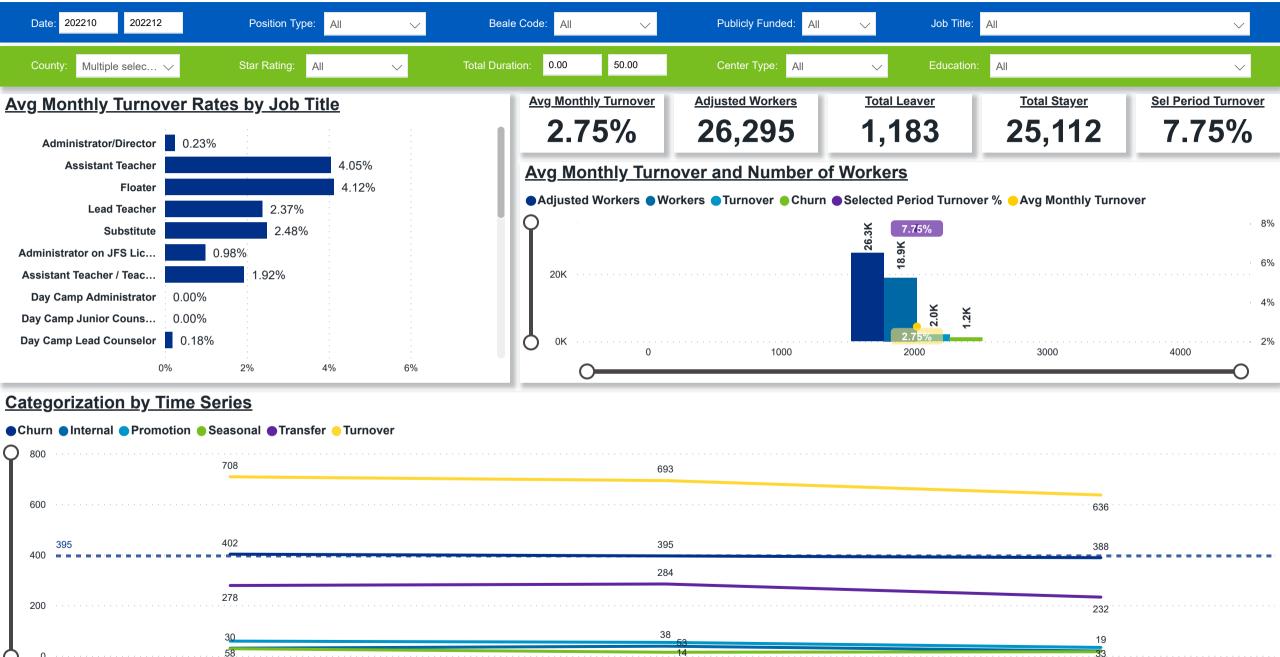

# Workforce and Program Analysis Platform (WPAP): TIMELINE - TURNOVER

**Created Date: 1/25/2023** 

2022 Q4 November

2022 Q4 October

2022 Q4 December