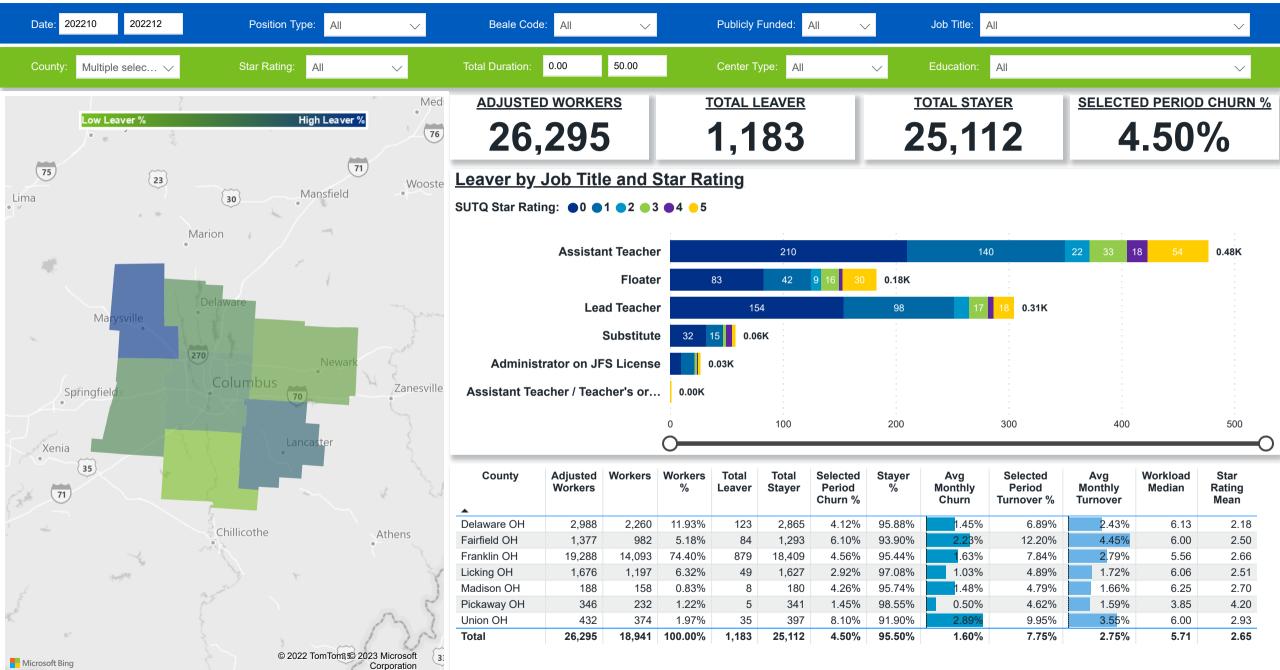

# Workforce and Program Analysis Platform (WPAP): TIMELINE - TURNOVER

**Created Date: 1/25/2023** 



2022 Q4 November

2022 Q4 October

2022 Q4 December



# Workforce and Program Analysis Platform (WPAP): TIMELINE - CHURN







# Workforce and Program Analysis Platform (WPAP): MAP





## Workforce and Program Analysis Platform (WPAP): JOBS & EMPLOYEES - NOMINAL





### Workforce and Program Analysis Platform (WPAP): JOBS & EMPLOYEES - PERCENT





### Workforce and Program Analysis Platform (WPAP): CAREER PROGRESSION & SENIORITY - NOMINAL





#### Workforce and Program Analysis Platform (WPAP): CAREER PROGRESSION & SENIORITY - PERCENT





# **Workforce and Program Analysis Platform (WPAP): COMPENSATION - NOMINAL**





# **Workforce and Program Analysis Platform (WPAP): COMPENSATION - PERCENT**





## Workforce and Program Analysis Platform (WPAP): WORKPLACE CHARACTERISTICS - NOMINAL





## Workforce and Program Analysis Platform (WPAP): WORKPLACE CHARACTERISTICS - PERCENT