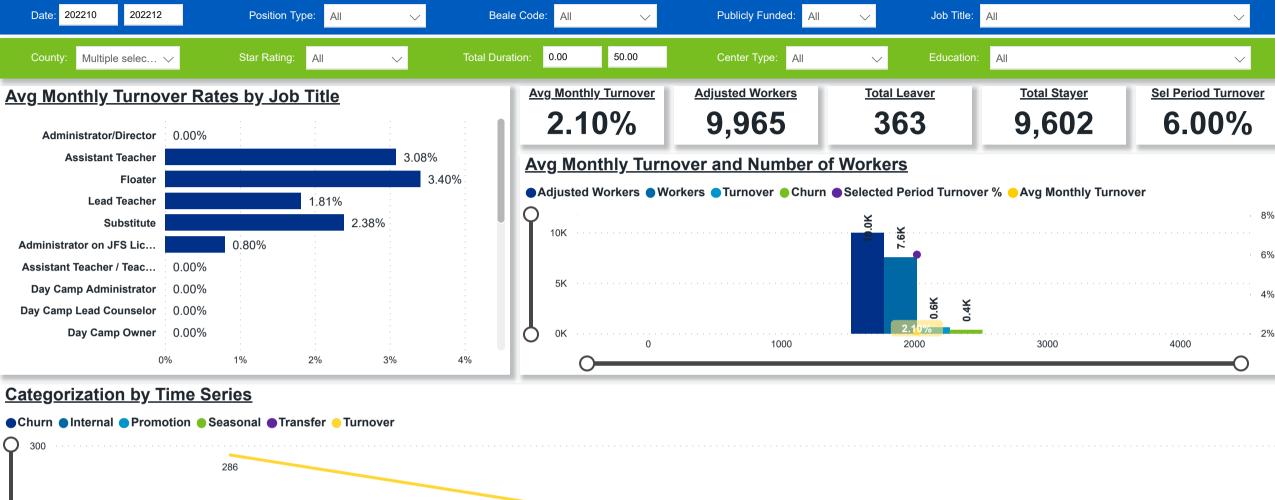

# **Workforce and Program Analysis Platform (WPAP): TIMELINE - TURNOVER**







## **Workforce and Program Analysis Platform (WPAP): TIMELINE - CHURN**







# Workforce and Program Analysis Platform (WPAP): MAP





## Workforce and Program Analysis Platform (WPAP): JOBS & EMPLOYEES - NOMINAL





#### Workforce and Program Analysis Platform (WPAP): JOBS & EMPLOYEES - PERCENT





#### Workforce and Program Analysis Platform (WPAP): CAREER PROGRESSION & SENIORITY - NOMINAL





#### Workforce and Program Analysis Platform (WPAP): CAREER PROGRESSION & SENIORITY - PERCENT





# Workforce and Program Analysis Platform (WPAP): COMPENSATION - NOMINAL





## Workforce and Program Analysis Platform (WPAP): COMPENSATION - PERCENT





# Workforce and Program Analysis Platform (WPAP): WORKPLACE CHARACTERISTICS - NOMINAL





### Workforce and Program Analysis Platfor