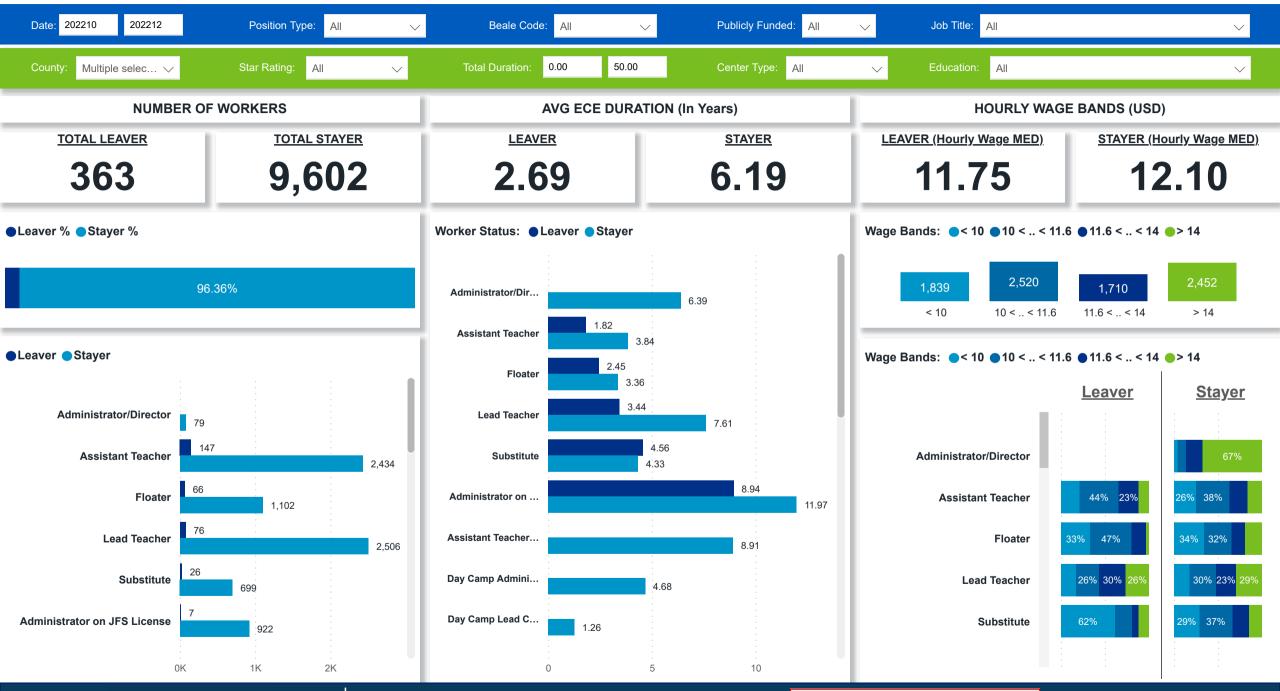

# **Workforce and Program Analysis Platform (WPAP): TIMELINE - TURNOVER**







## **Workforce and Program Analysis Platform (WPAP): TIMELINE - CHURN**







# Workforce and Program Analysis Platform (WPAP): MAP





## Workforce and Program Analysis Platform (WPAP): JOBS & EMPLOYEES - NOMINAL





#### Workforce and Program Analysis Platform (WPAP): JOBS & EMPLOYEES - PERCENT





#### Workforce and Program Analysis Platform (WPAP): CAREER PROGRESSION & SENIORITY - NOMINAL





#### Workforce and Program Analysis Platform (WPAP): CAREER PROGRESSION & SENIORITY - PERCENT





# Workforce and Program Analysis Platform (WPAP): COMPENSATION - NOMINAL





## Workforce and Program Analysis Platform (WPAP): COMPENSATION - PERCENT





# Workforce and Program Analysis Platform (WPAP): WORKPLACE CHARACTERISTICS - NOMINAL





### Workforce and Program Analysis Platform (WPAP): WORKPLACE CHARACTERISTICS - PERCENT