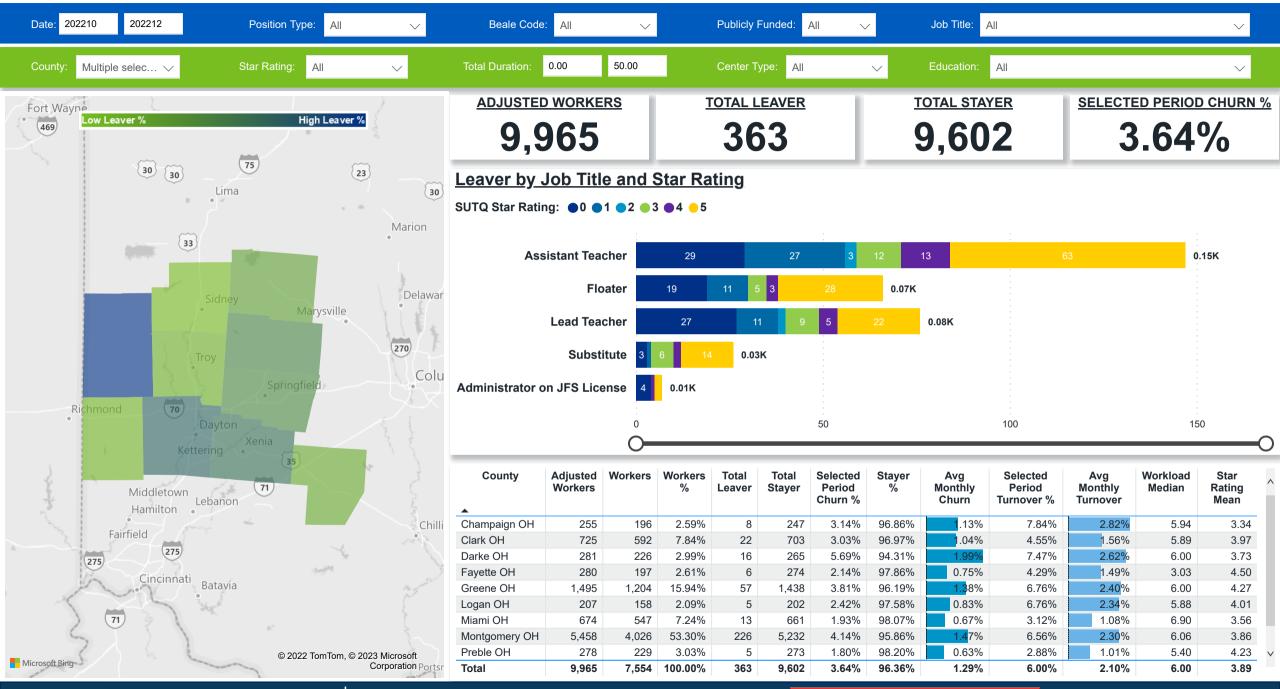

# **Workforce and Program Analysis Platform (WPAP): TIMELINE - TURNOVER**







## **Workforce and Program Analysis Platform (WPAP): TIMELINE - CHURN**







# Workforce and Program Analysis Platform (WPAP): MAP





## Workforce and Program Analysis Platform (WPAP): JOBS & EMPLOYEES - NOMINAL





#### Workforce and Program Analysis Platform (WPAP): JOBS & EMPLOYEES - PERCENT





#### Workforce and Program Analysis Platform (WPAP): CAREER PROGRESSION & SENIORITY - NOMINAL





#### Workforce and Program Analysis Platform (WPAP): CAREER PROGRESSION & SENIORITY - PERCENT





# Workforce and Program Analysis Platform (WPAP): COMPENSATION - NOMINAL





## Workforce and Program Analysis Platform (WPAP): COMPENSATION - PERCENT





# Workforce and Program Analysis Platform (WPAP): WORKPLACE CHARACTERISTICS - NOMINAL





### Workforce and Program Analysis Platform (WPAP): WORKPLACE CHARACTERISTICS - PERCENT