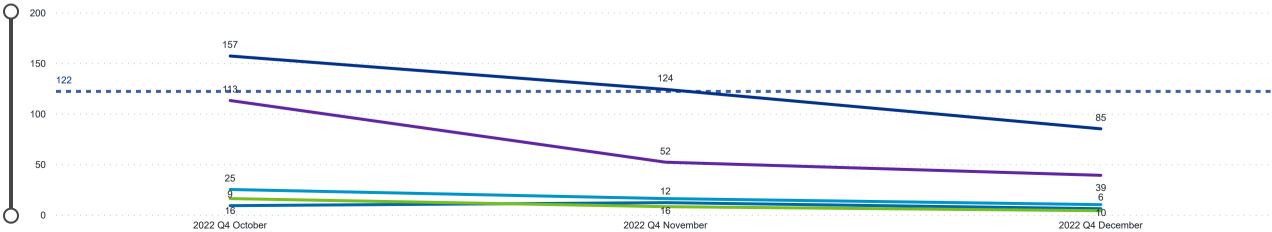

# **Workforce and Program Analysis Platform (WPAP): TIMELINE - TURNOVER**







## **Workforce and Program Analysis Platform (WPAP): TIMELINE - CHURN**







# Workforce and Program Analysis Platform (WPAP): MAP





## Workforce and Program Analysis Platform (WPAP): JOBS & EMPLOYEES - NOMINAL





#### Workforce and Program Analysis Platform (WPAP): JOBS & EMPLOYEES - PERCENT





#### Workforce and Program Analysis Platform (WPAP): CAREER PROGRESSION & SENIORITY - NOMINAL





#### Workforce and Program Analysis Platform (WPAP): CAREER PROGRESSION & SENIORITY - PERCENT





# Workforce and Program Analysis Platform (WPAP): COMPENSATION - NOMINAL





## Workforce and Program Analysis Platform (WPAP): COMPENSATION - PERCENT





# Workforce and Program Analysis Platform (WPAP): WORKPLACE CHARACTERISTICS - NOMINAL





### Workforce and Program Analysis Platform (WPAP): WORKPLACE CHARACTERISTICS - PERCENT