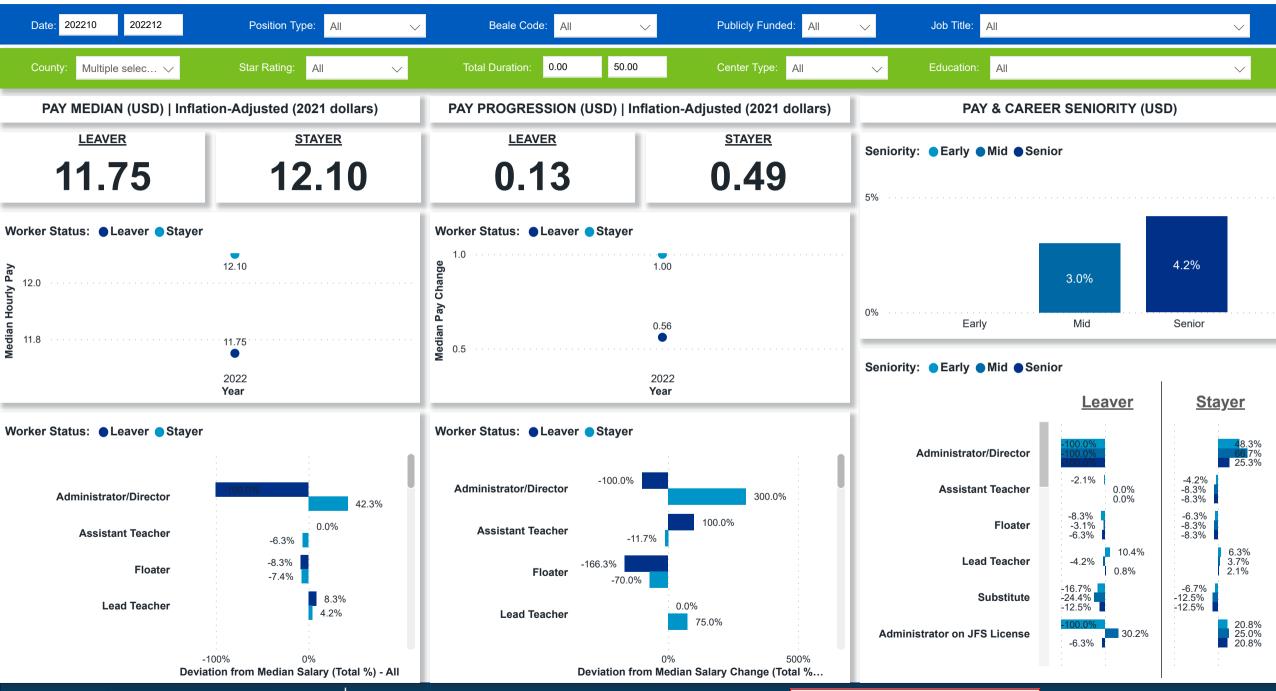

# **Workforce and Program Analysis Platform (WPAP): TIMELINE - TURNOVER**







## **Workforce and Program Analysis Platform (WPAP): TIMELINE - CHURN**







# Workforce and Program Analysis Platform (WPAP): MAP





## Workforce and Program Analysis Platform (WPAP): JOBS & EMPLOYEES - NOMINAL





#### Workforce and Program Analysis Platform (WPAP): JOBS & EMPLOYEES - PERCENT





#### Workforce and Program Analysis Platform (WPAP): CAREER PROGRESSION & SENIORITY - NOMINAL





#### Workforce and Program Analysis Platform (WPAP): CAREER PROGRESSION & SENIORITY - PERCENT





# Workforce and Program Analysis Platform (WPAP): COMPENSATION - NOMINAL





## Workforce and Program Analysis Platform (WPAP): COMPENSATION - PERCENT





# Workforce and Program Analysis Platform (WPAP): WORKPLACE CHARACTERISTICS - NOMINAL





### Workforce and Program Analysis Platform (WPAP): WORKPLACE CHARACTERISTICS - PERCENT