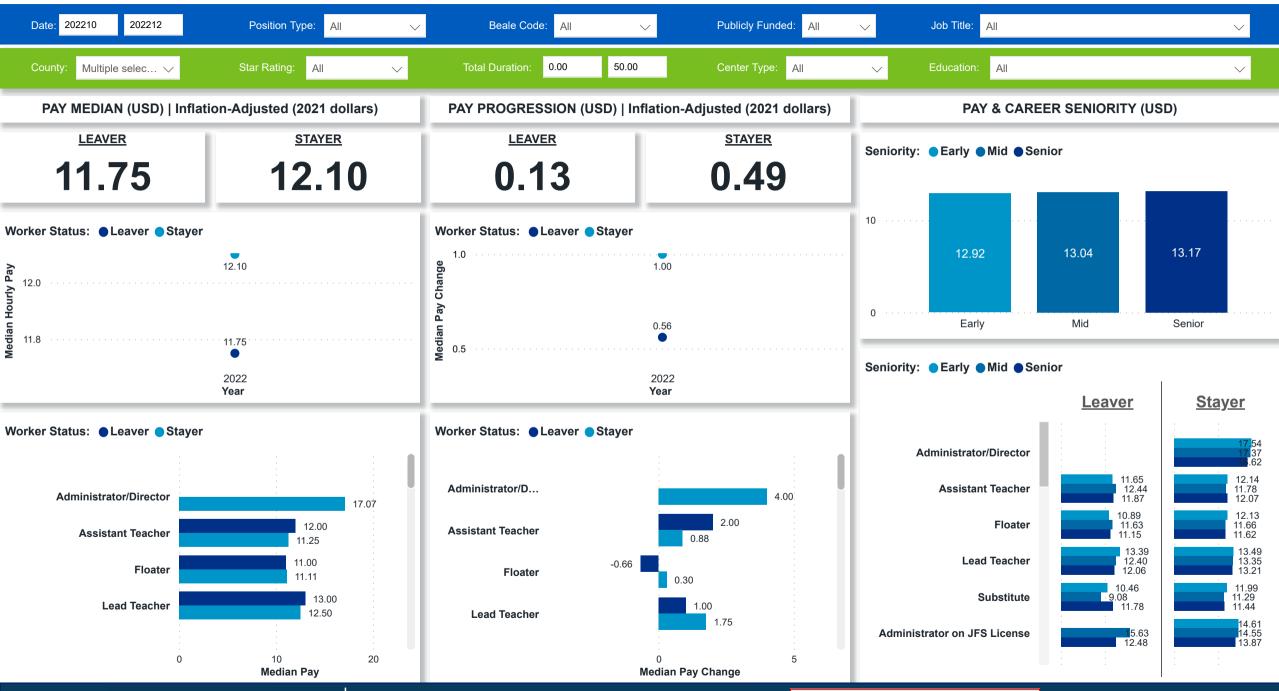

# **Workforce and Program Analysis Platform (WPAP): TIMELINE - TURNOVER**







## **Workforce and Program Analysis Platform (WPAP): TIMELINE - CHURN**







# Workforce and Program Analysis Platform (WPAP): MAP





## Workforce and Program Analysis Platform (WPAP): JOBS & EMPLOYEES - NOMINAL





#### Workforce and Program Analysis Platform (WPAP): JOBS & EMPLOYEES - PERCENT





#### Workforce and Program Analysis Platform (WPAP): CAREER PROGRESSION & SENIORITY - NOMINAL





#### Workforce and Program Analysis Platform (WPAP): CAREER PROGRESSION & SENIORITY - PERCENT





# Workforce and Program Analysis Platform (WPAP): COMPENSATION - NOMINAL





## Workforce and Program Analysis Platform (WPAP): COMPENSATION - PERCENT





# Workforce and Program Analysis Platform (WPAP): WORKPLACE CHARACTERISTICS - NOMINAL





### Workforce and Program Analysis Platform (WPAP): WORKPLACE CHARACTERISTICS - PERCENT