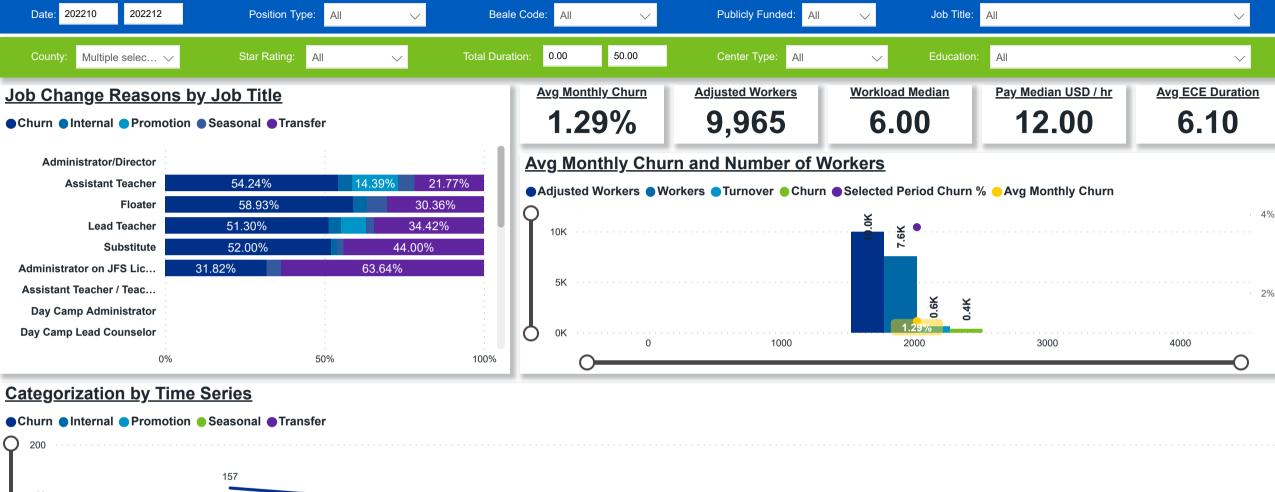

# **Workforce and Program Analysis Platform (WPAP): TIMELINE - TURNOVER**







## **Workforce and Program Analysis Platform (WPAP): TIMELINE - CHURN**







# Workforce and Program Analysis Platform (WPAP): MAP





## Workforce and Program Analysis Platform (WPAP): JOBS & EMPLOYEES - NOMINAL





#### Workforce and Program Analysis Platform (WPAP): JOBS & EMPLOYEES - PERCENT





#### Workforce and Program Analysis Platform (WPAP): CAREER PROGRESSION & SENIORITY - NOMINAL





#### Workforce and Program Analysis Platform (WPAP): CAREER PROGRESSION & SENIORITY - PERCENT





# Workforce and Program Analysis Platform (WPAP): COMPENSATION - NOMINAL





## Workforce and Program Analysis Platform (WPAP): COMPENSATION - PERCENT





# Workforce and Program Analysis Platform (WPAP): WORKPLACE CHARACTERISTICS - NOMINAL





### Workforce and Program Analysis Platform (WPAP): WORKPLACE CHARACTERISTICS - PERCENT