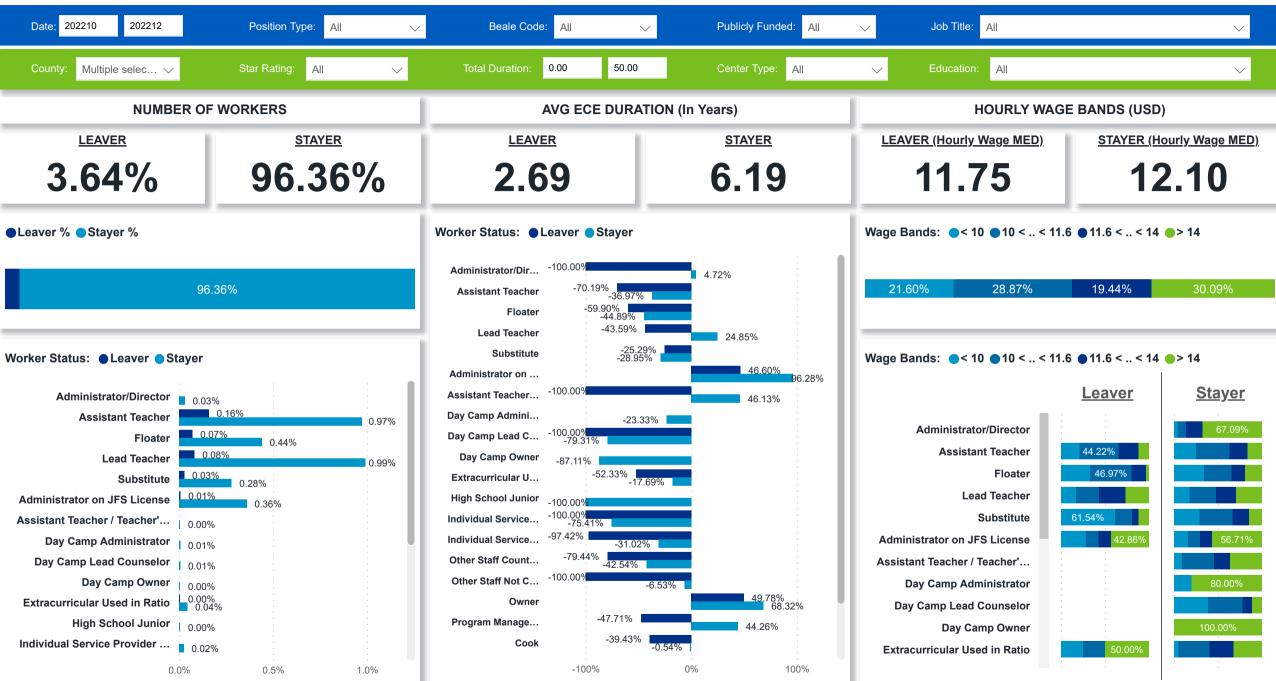

# **Workforce and Program Analysis Platform (WPAP): TIMELINE - TURNOVER**







## **Workforce and Program Analysis Platform (WPAP): TIMELINE - CHURN**







# Workforce and Program Analysis Platform (WPAP): MAP





## Workforce and Program Analysis Platform (WPAP): JOBS & EMPLOYEES - NOMINAL





#### Workforce and Program Analysis Platform (WPAP): JOBS & EMPLOYEES - PERCENT





#### Workforce and Program Analysis Platform (WPAP): CAREER PROGRESSION & SENIORITY - NOMINAL





#### Workforce and Program Analysis Platform (WPAP): CAREER PROGRESSION & SENIORITY - PERCENT





# Workforce and Program Analysis Platform (WPAP): COMPENSATION - NOMINAL





## Workforce and Program Analysis Platform (WPAP): COMPENSATION - PERCENT





# Workforce and Program Analysis Platform (WPAP): WORKPLACE CHARACTERISTICS - NOMINAL





### Workforce and Program Analysis Platform (WPAP): WORKPLACE CHARACTERISTICS - PERCENT