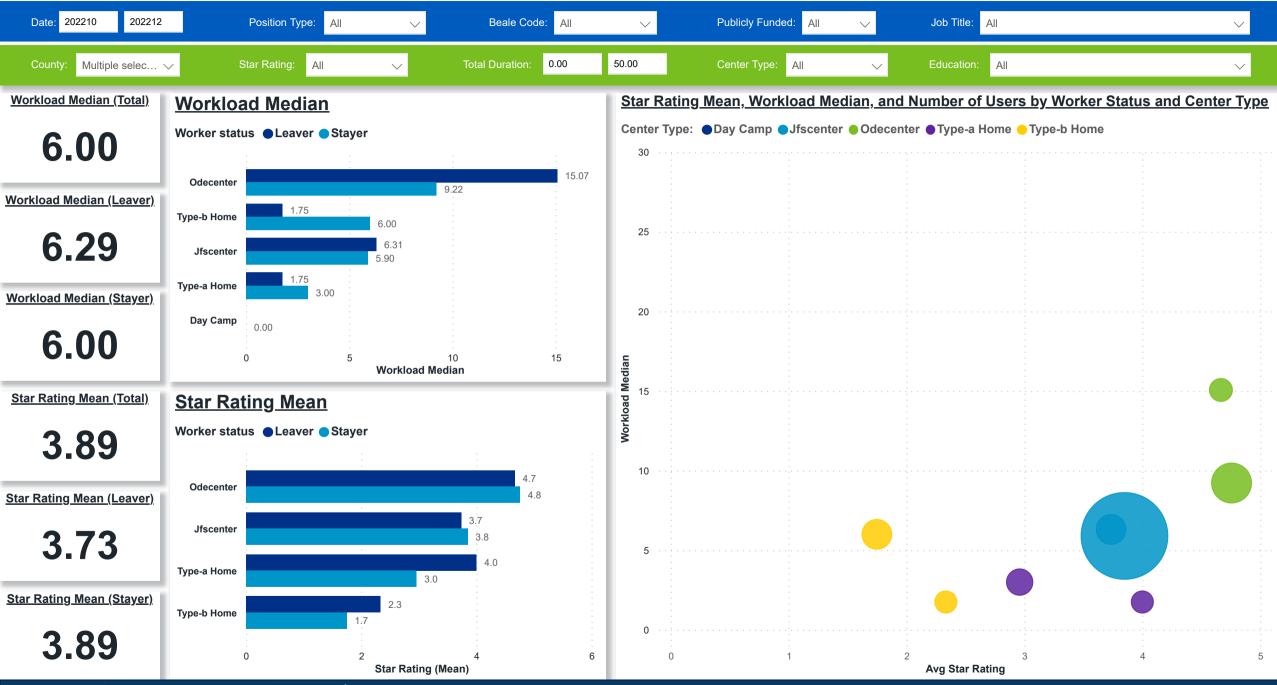

# Workforce and Program Analysis Platform (WPAP): WORKPLACE CHARACTERISTICS - NOMINAL