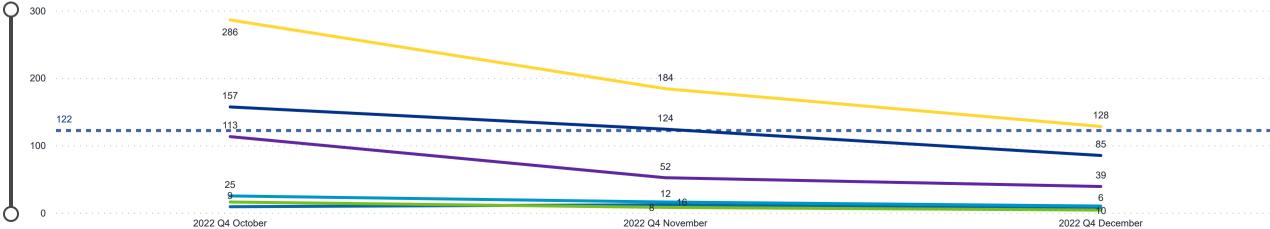

# **Workforce and Program Analysis Platform (WPAP): TIMELINE - TURNOVER**







## **Workforce and Program Analysis Platform (WPAP): TIMELINE - CHURN**







# Workforce and Program Analysis Platform (WPAP): MAP





## Workforce and Program Analysis Platform (WPAP): JOBS & EMPLOYEES - NOMINAL





#### Workforce and Program Analysis Platform (WPAP): JOBS & EMPLOYEES - PERCENT





#### Workforce and Program Analysis Platform (WPAP): CAREER PROGRESSION & SENIORITY - NOMINAL





#### Workforce and Program Analysis Platform (WPAP): CAREER PROGRESSION & SENIORITY - PERCENT





# Workforce and Program Analysis Platform (WPAP): COMPENSATION - NOMINAL





## Workforce and Program Analysis Platform (WPAP): COMPENSATION - PERCENT





# Workforce and Program Analysis Platform (WPAP): WORKPLACE CHARACTERISTICS - NOMINAL





### Workforce and Program Analysis Platform