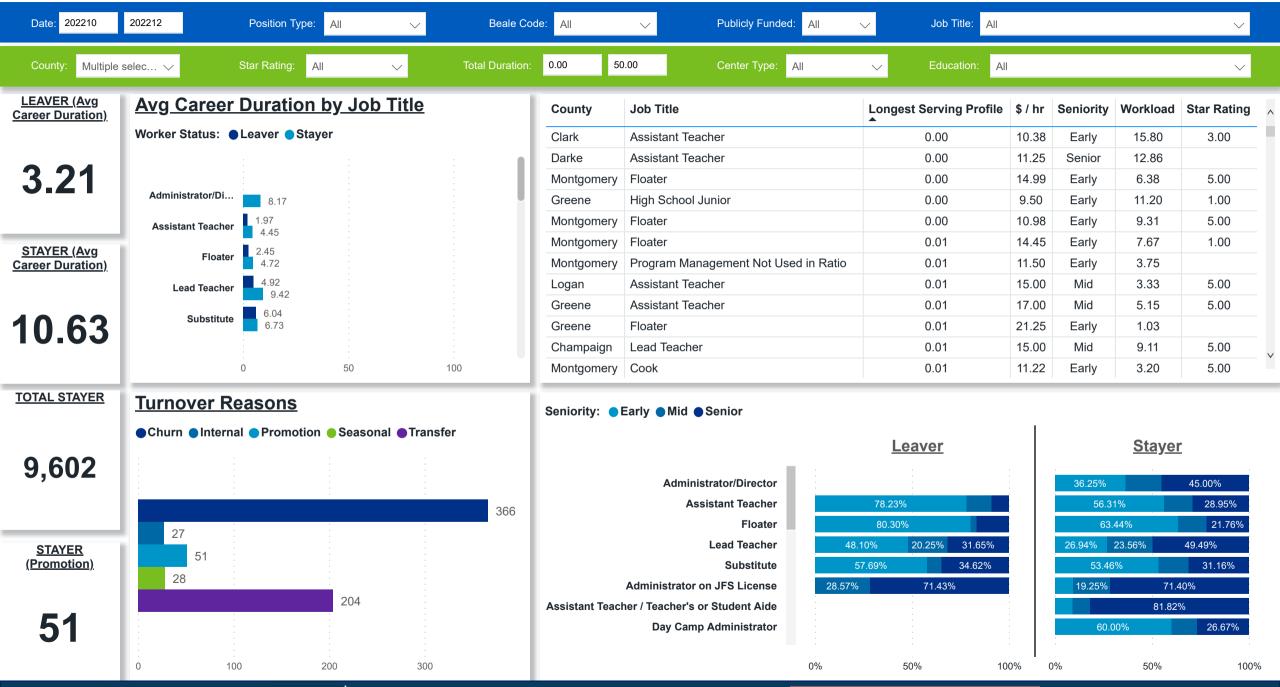

#### Workforce and Program Analysis Platform (WPAP): CAREER PROGRESSION & SENIORITY - NOMINAL