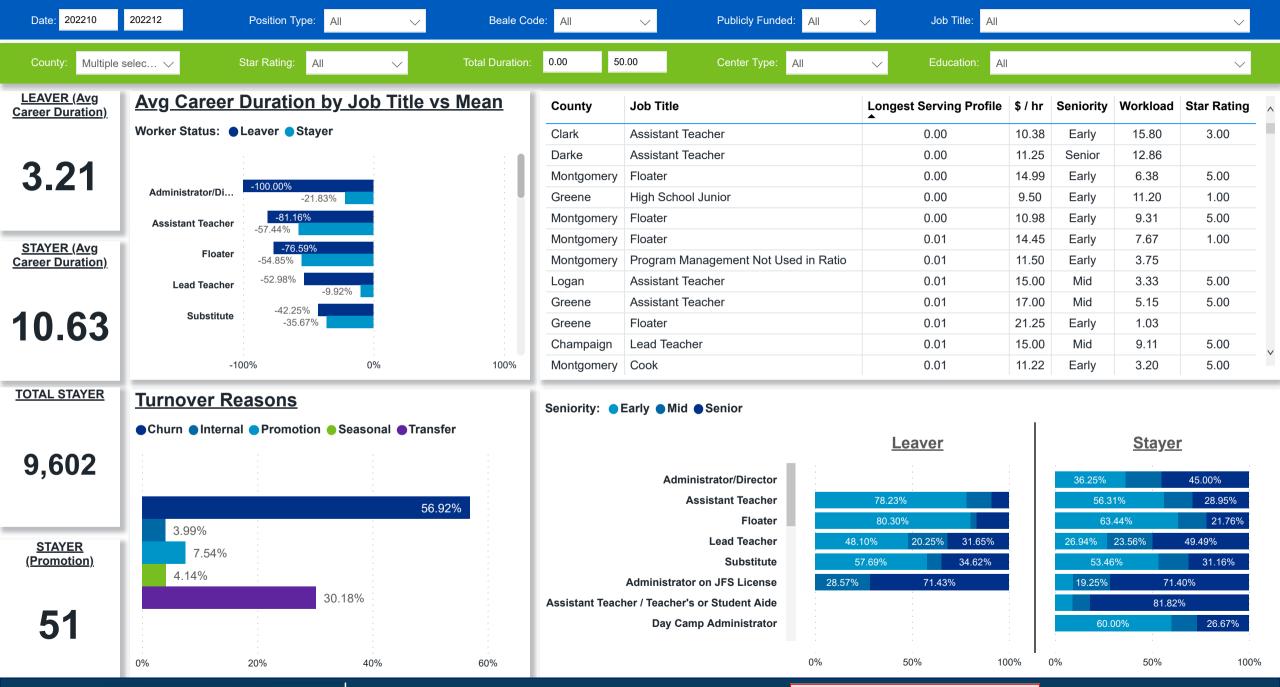

#### Workforce and Program Analysis Platform (WPAP): CAREER PROGRESSION & SENIORITY - NOMINAL