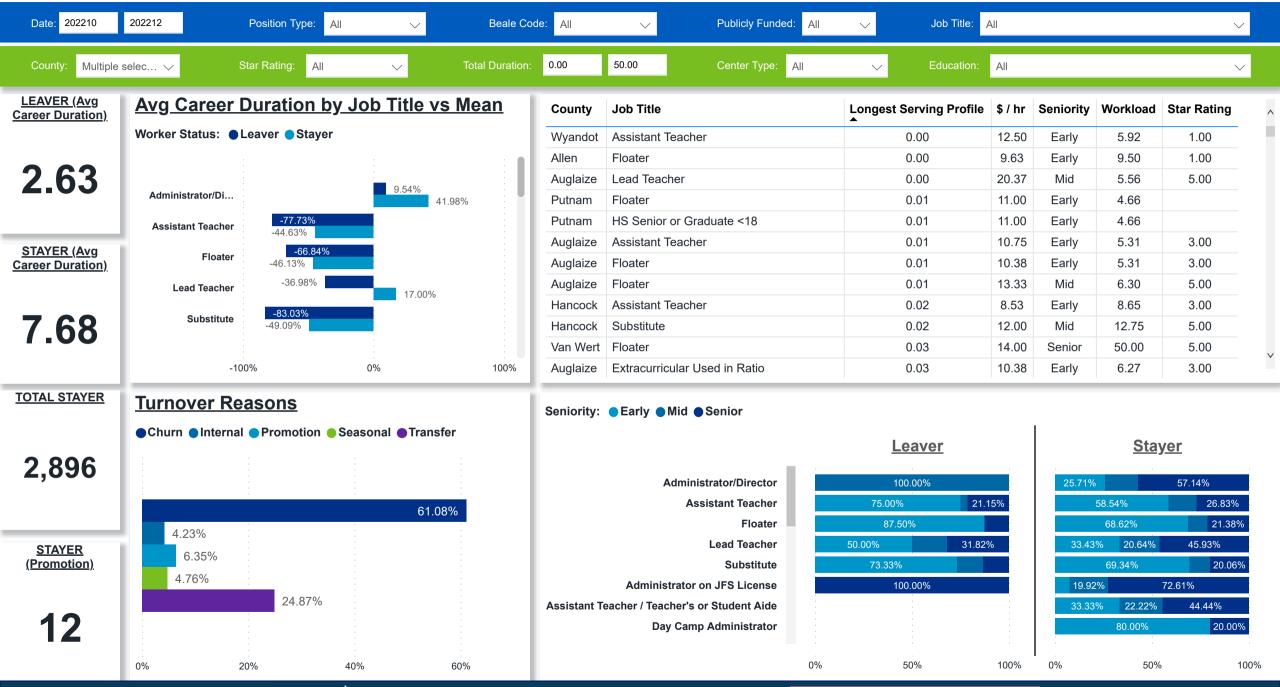

#### Workforce and Program Analysis Platform (WPAP): CAREER PROGRESSION & SENIORITY - PERCENT