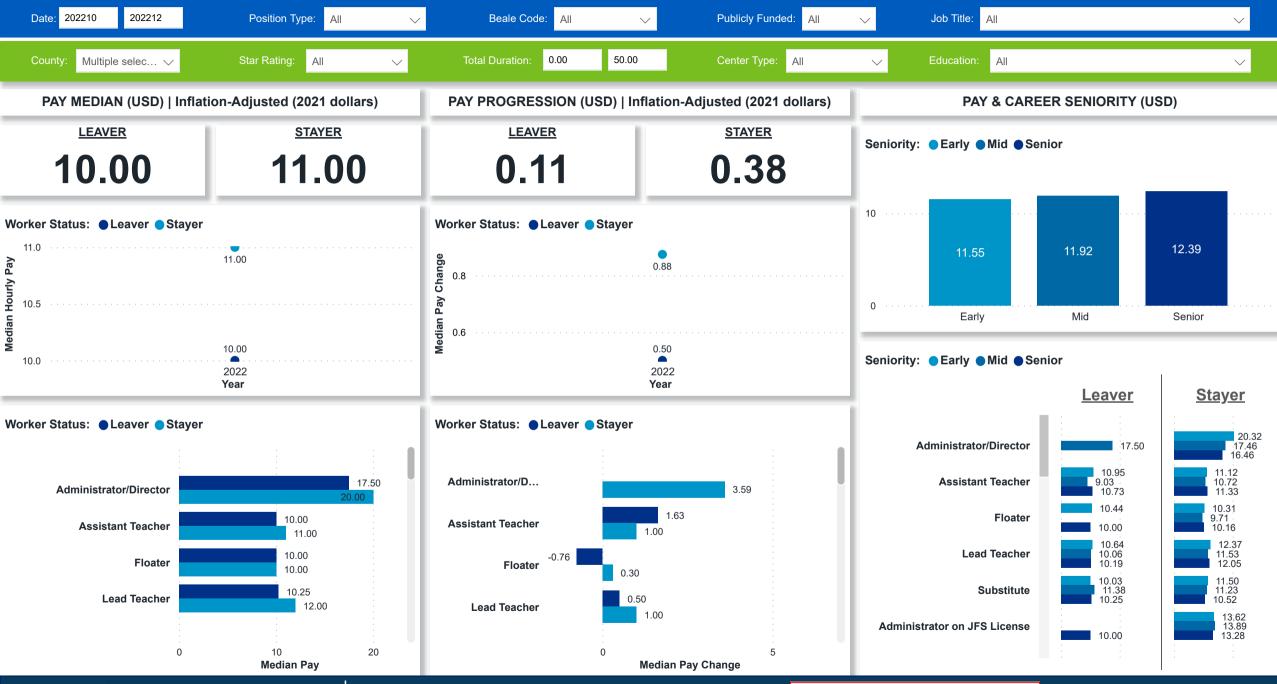

## **Workforce and Program Analysis Platform (WPAP): TIMELINE - TURNOVER**

**Created Date: 1/25/2023** 



2022 Q4 November

2022 Q4 December



# **Workforce and Program Analysis Platform (WPAP): TIMELINE - CHURN**







# Workforce and Program Analysis Platform (WPAP): MAP





## Workforce and Program Analysis Platform (WPAP): JOBS & EMPLOYEES - NOMINAL





### Workforce and Program Analysis Platform (WPAP): JOBS & EMPLOYEES - PERCENT





#### Workforce and Program Analysis Platform (WPAP): CAREER PROGRESSION & SENIORITY - NOMINAL





#### Workforce and Program Analysis Platform (WPAP): CAREER PROGRESSION & SENIORITY - PERCENT





## **Workforce and Program Analysis Platform (WPAP): COMPENSATION - NOMINAL**





## **Workforce and Program Analysis Platform (WPAP): COMPENSATION - PERCENT**





## Workforce and Program Analysis Platform (WPAP): WORKPLACE CHARACTERISTICS - NOMINAL





### Workforce and Program Analysis Platform (WPAP): WORKPLACE CHARACTERISTICS - PERCENT