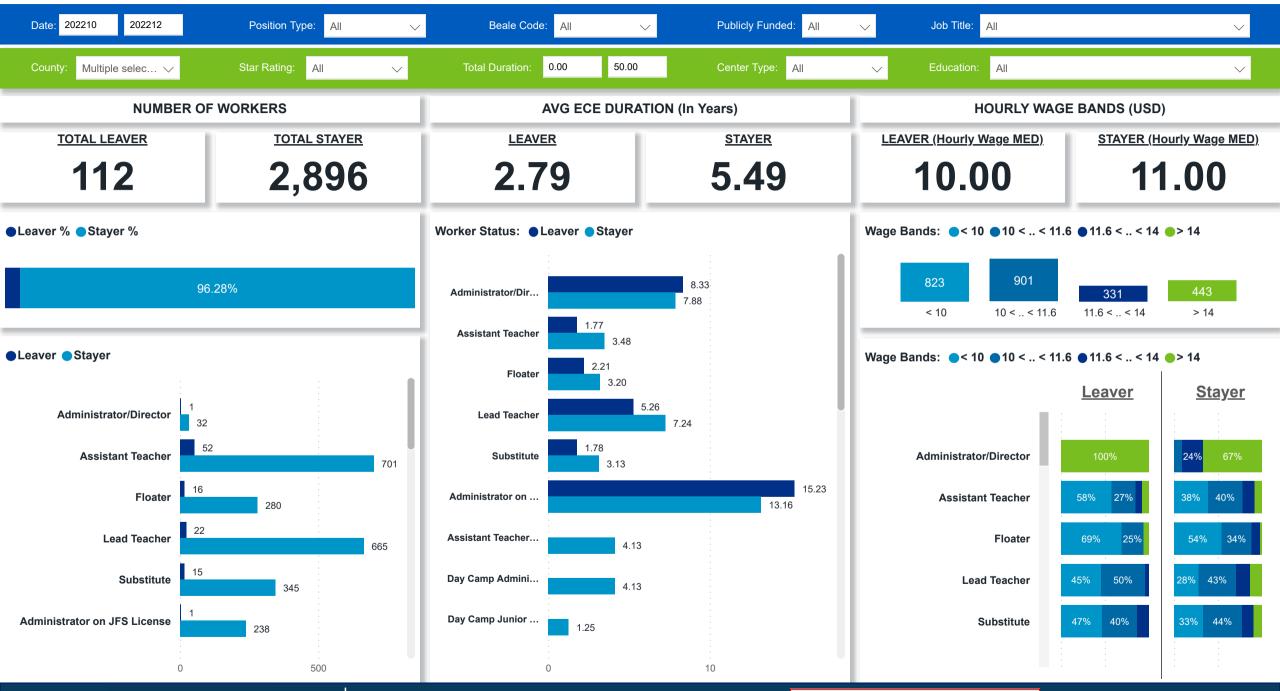

## **Workforce and Program Analysis Platform (WPAP): TIMELINE - TURNOVER**

**Created Date: 1/25/2023** 



2022 Q4 November

2022 Q4 December



# **Workforce and Program Analysis Platform (WPAP): TIMELINE - CHURN**







# Workforce and Program Analysis Platform (WPAP): MAP





## Workforce and Program Analysis Platform (WPAP): JOBS & EMPLOYEES - NOMINAL





### Workforce and Program Analysis Platform (WPAP): JOBS & EMPLOYEES - PERCENT





#### Workforce and Program Analysis Platform (WPAP): CAREER PROGRESSION & SENIORITY - NOMINAL





#### Workforce and Program Analysis Platform (WPAP): CAREER PROGRESSION & SENIORITY - PERCENT





## **Workforce and Program Analysis Platform (WPAP): COMPENSATION - NOMINAL**





## **Workforce and Program Analysis Platform (WPAP): COMPENSATION - PERCENT**





## Workforce and Program Analysis Platform (WPAP): WORKPLACE CHARACTERISTICS - NOMINAL





### Workforce and Program Analysis Platform (WPAP): WORKPLACE CHARACTERISTICS - PERCENT