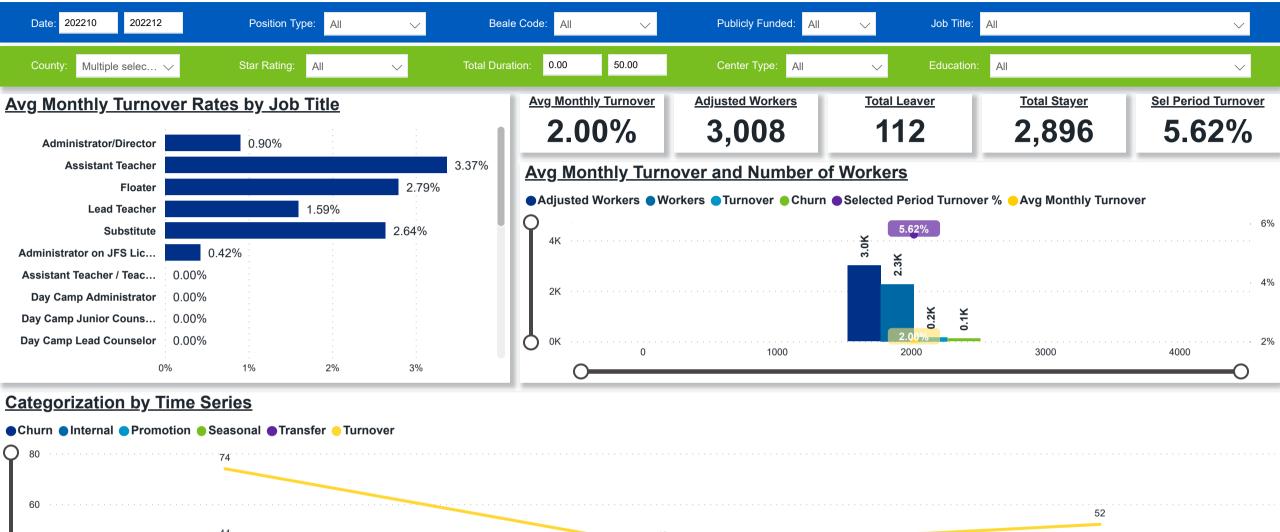

## **Workforce and Program Analysis Platform (WPAP): TIMELINE - TURNOVER**

**Created Date: 1/25/2023** 

2022 Q4 November

2022 Q4 December