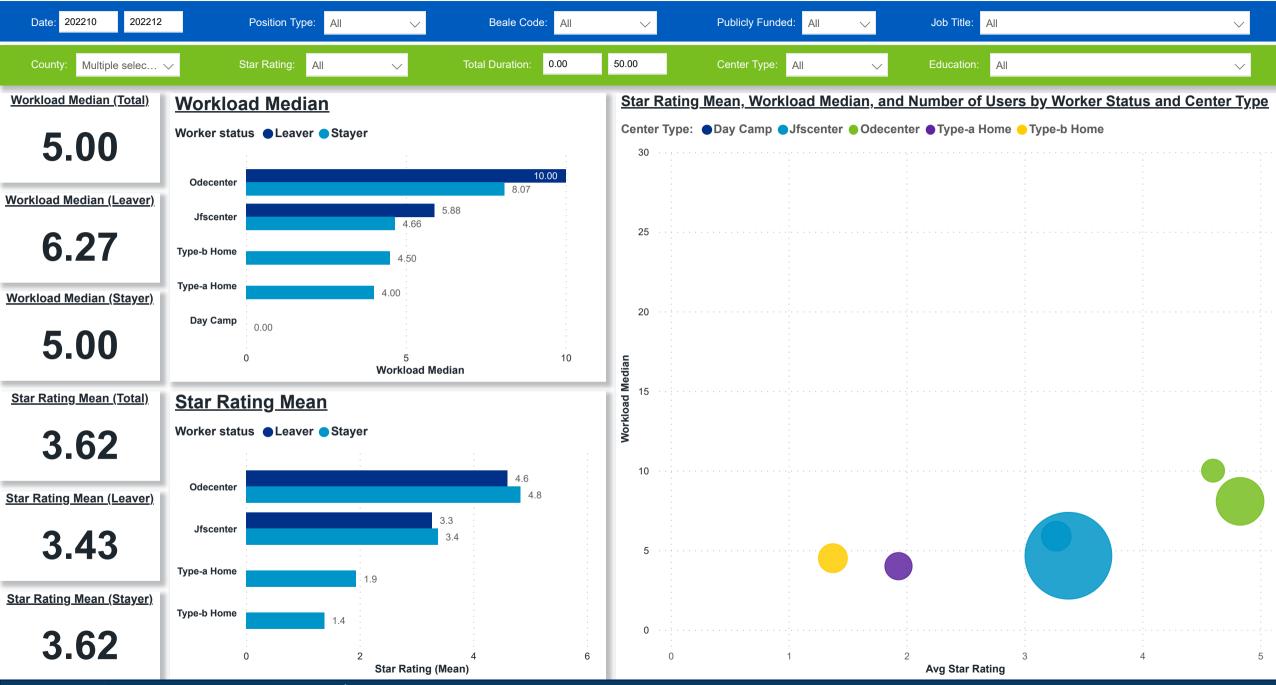

## Workforce and Program Analysis Platform (WPAP): WORKPLACE CHARACTERISTICS - NOMINAL