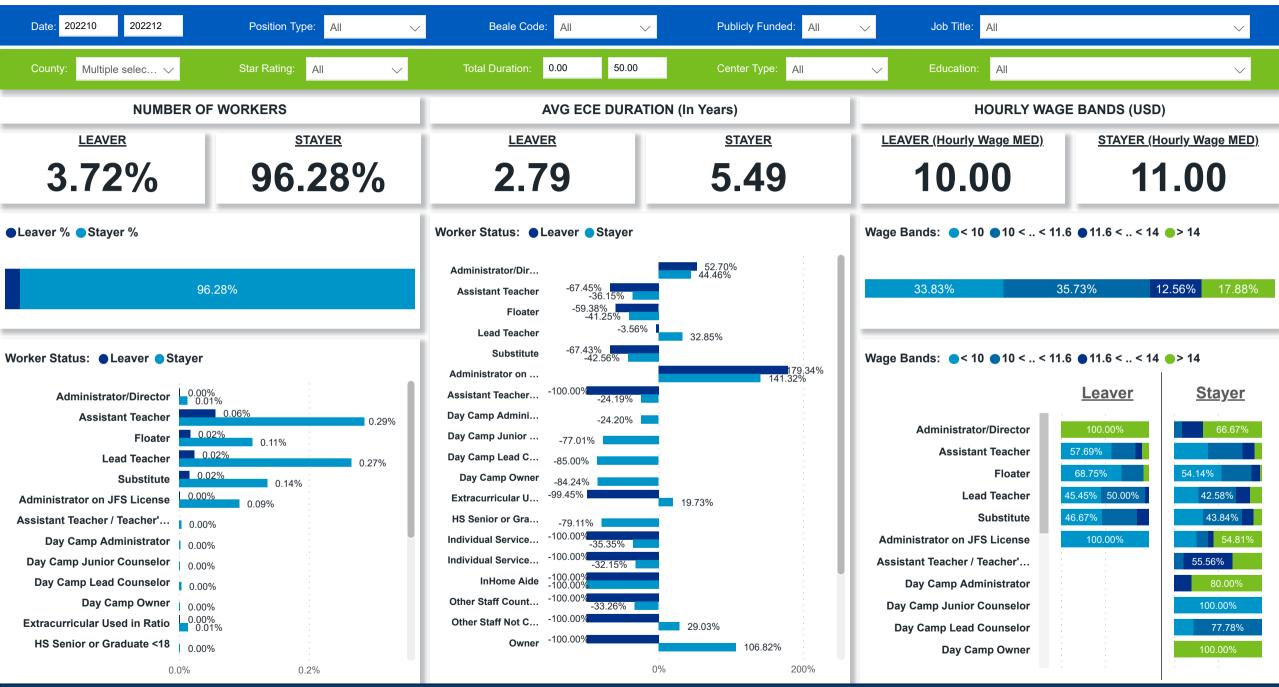

## **Workforce and Program Analysis Platform (WPAP): TIMELINE - TURNOVER**

**Created Date: 1/25/2023** 



2022 Q4 November

2022 Q4 December



# **Workforce and Program Analysis Platform (WPAP): TIMELINE - CHURN**







# Workforce and Program Analysis Platform (WPAP): MAP





## Workforce and Program Analysis Platform (WPAP): JOBS & EMPLOYEES - NOMINAL





### Workforce and Program Analysis Platform (WPAP): JOBS & EMPLOYEES - PERCENT





#### Workforce and Program Analysis Platform (WPAP): CAREER PROGRESSION & SENIORITY - NOMINAL





#### Workforce and Program Analysis Platform (WPAP): CAREER PROGRESSION & SENIORITY - PERCENT





## **Workforce and Program Analysis Platform (WPAP): COMPENSATION - NOMINAL**





## **Workforce and Program Analysis Platform (WPAP): COMPENSATION - PERCENT**





## Workforce and Program Analysis Platform (WPAP): WORKPLACE CHARACTERISTICS - NOMINAL





### Workforce and Program Analysis Platform (WPAP): WORKPLACE CHARACTERISTICS - PERCENT