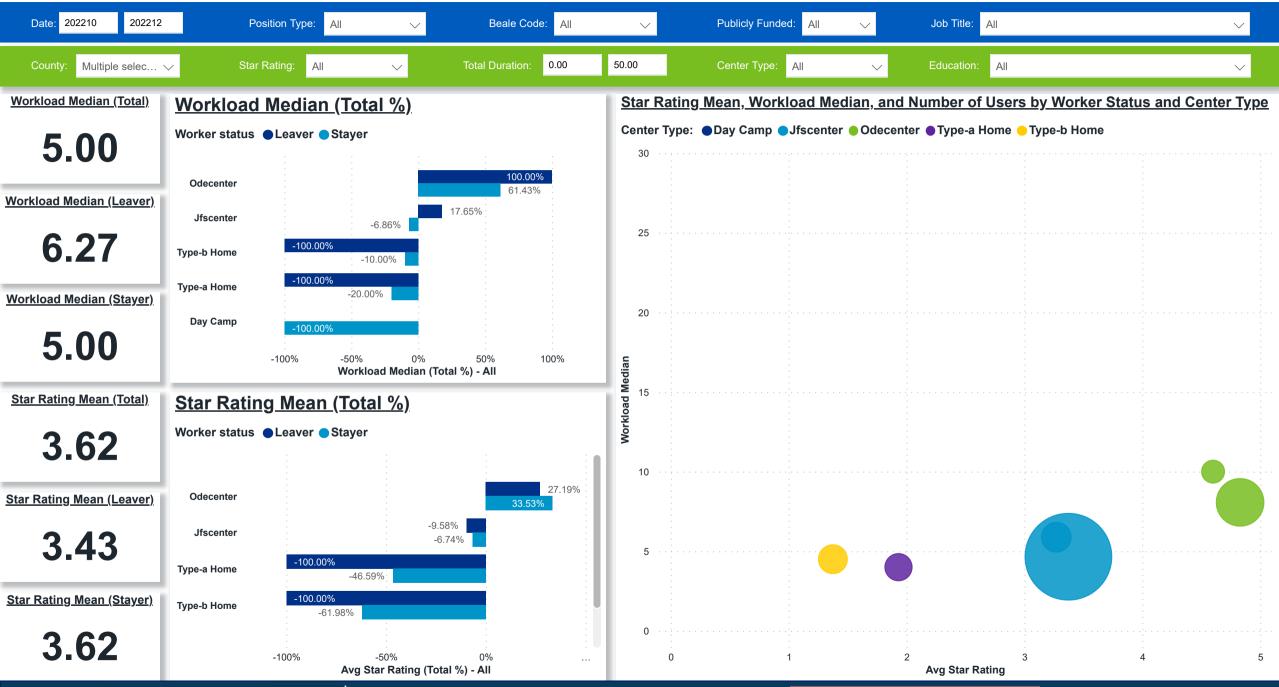

### Workforce and Program Analysis Platform (WPAP): WORKPLACE CHARACTERISTICS - PERCENT