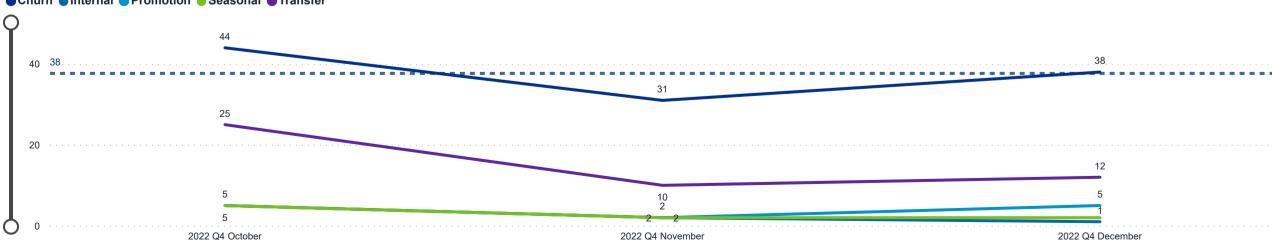

## **Workforce and Program Analysis Platform (WPAP): TIMELINE - TURNOVER**

**Created Date: 1/25/2023** 



2022 Q4 November

2022 Q4 December



# **Workforce and Program Analysis Platform (WPAP): TIMELINE - CHURN**







# Workforce and Program Analysis Platform (WPAP): MAP





## Workforce and Program Analysis Platform (WPAP): JOBS & EMPLOYEES - NOMINAL





### Workforce and Program Analysis Platform (WPAP): JOBS & EMPLOYEES - PERCENT





#### Workforce and Program Analysis Platform (WPAP): CAREER PROGRESSION & SENIORITY - NOMINAL





#### Workforce and Program Analysis Platform (WPAP): CAREER PROGRESSION & SENIORITY - PERCENT





## **Workforce and Program Analysis Platform (WPAP): COMPENSATION - NOMINAL**





## **Workforce and Program Analysis Platform (WPAP): COMPENSATION - PERCENT**





## Workforce and Program Analysis Platform (WPAP): WORKPLACE CHARACTERISTICS - NOMINAL





### Workforce and Program Analysis Platform (WPAP): WORKPLACE CHARACTERISTICS - PERCENT