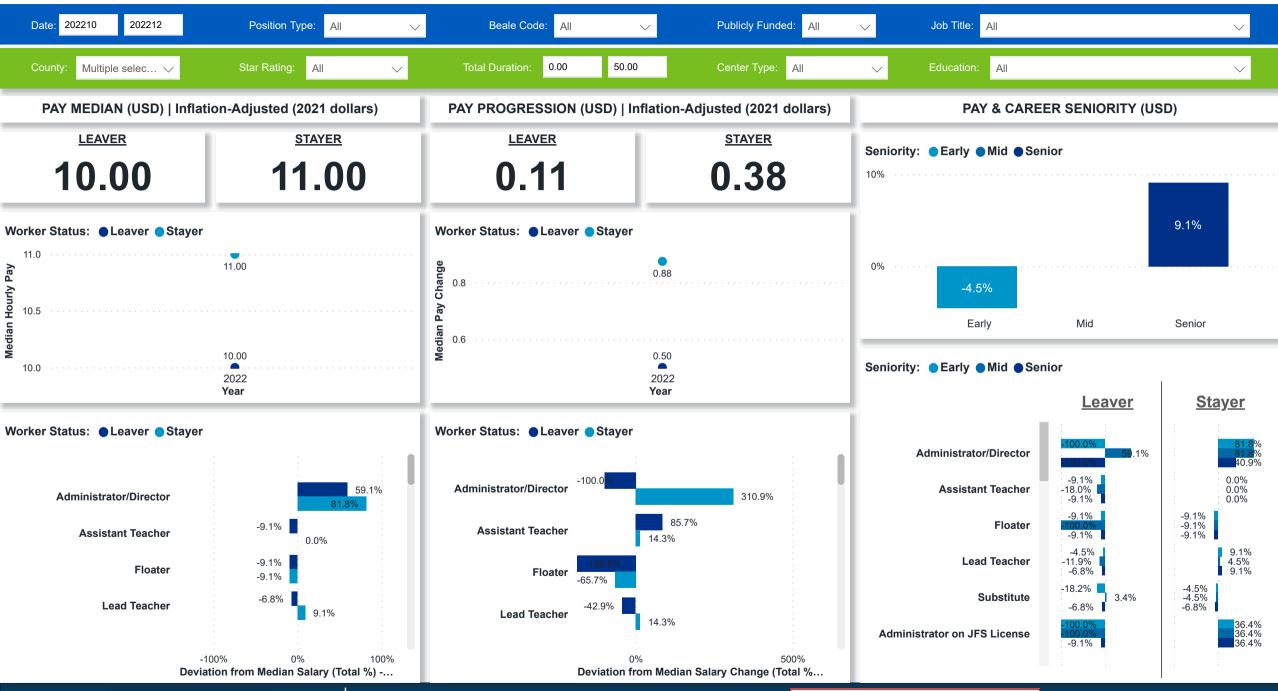

orce and Program Analysis Platform (WPAP): TIMELINE - TURNOVER**

**Created Date: 1/25/2023** 



2022 Q4 November

2022 Q4 December



# **Workforce and Program Analysis Platform (WPAP): TIMELINE - CHURN**







# Workforce and Program Analysis Platform (WPAP): MAP





## Workforce and Program Analysis Platform (WPAP): JOBS & EMPLOYEES - NOMINAL





### Workforce and Program Analysis Platform (WPAP): JOBS & EMPLOYEES - PERCENT





#### Workforce and Program Analysis Platform (WPAP): CAREER PROGRESSION & SENIORITY - NOMINAL





#### Workforce and Program Analysis Platform (WPAP): CAREER PROGRESSION & SENIORITY - PERCENT





## **Workforce and Program Analysis Platform (WPAP): COMPENSATION - NOMINAL**





## **Workforce and Program Analysis Platform (WPAP): COMPENSATION - PERCENT**





## Workforce and Program Analysis Platform (WPAP): WORKPLACE CHARACTERISTICS - NOMINAL





### Workforce and Program Analysis Platform (WPAP): WORKPLACE CHARACTERISTICS - PERCENT