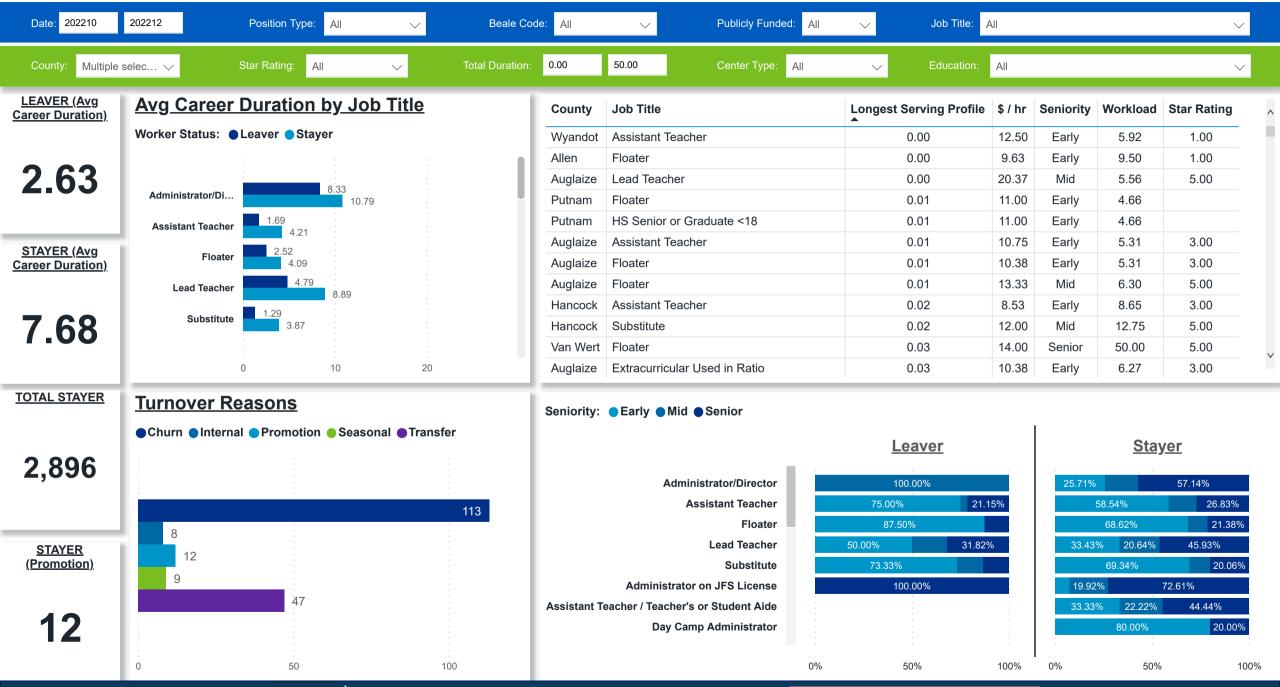

#### Workforce and Program Analysis Platform (WPAP): CAREER PROGRESSION & SENIORITY - NOMINAL