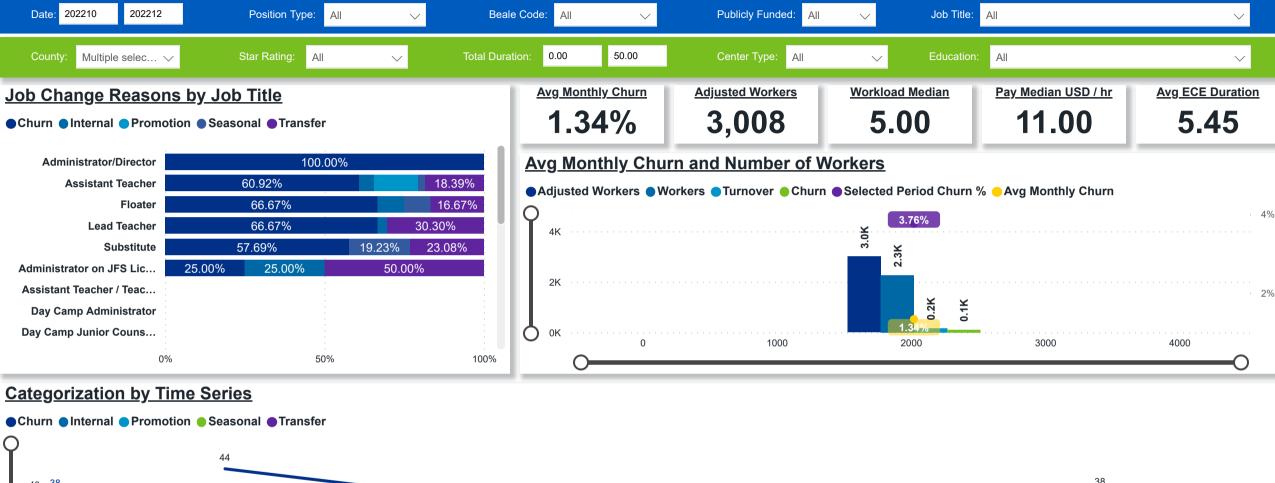

## **Workforce and Program Analysis Platform (WPAP): TIMELINE - TURNOVER**

**Created Date: 1/25/2023** 



2022 Q4 November

2022 Q4 December



# **Workforce and Program Analysis Platform (WPAP): TIMELINE - CHURN**







# Workforce and Program Analysis Platform (WPAP): MAP





## Workforce and Program Analysis Platform (WPAP): JOBS & EMPLOYEES - NOMINAL





### Workforce and Program Analysis Platform (WPAP): JOBS & EMPLOYEES - PERCENT





#### Workforce and Program Analysis Platform (WPAP): CAREER PROGRESSION & SENIORITY - NOMINAL





#### Workforce and Program Analysis Platform (WPAP): CAREER PROGRESSION & SENIORITY - PERCENT





## **Workforce and Program Analysis Platform (WPAP): COMPENSATION - NOMINAL**





## **Workforce and Program Analysis Platform (WPAP): COMPENSATION - PERCENT**





## Workforce and Program Analysis Platform (WPAP): WORKPLACE CHARACTERISTICS - NOMINAL





### Workforce and Program Analysis Platform (WPAP): WORKPLACE CHARACTERISTICS - PERCENT