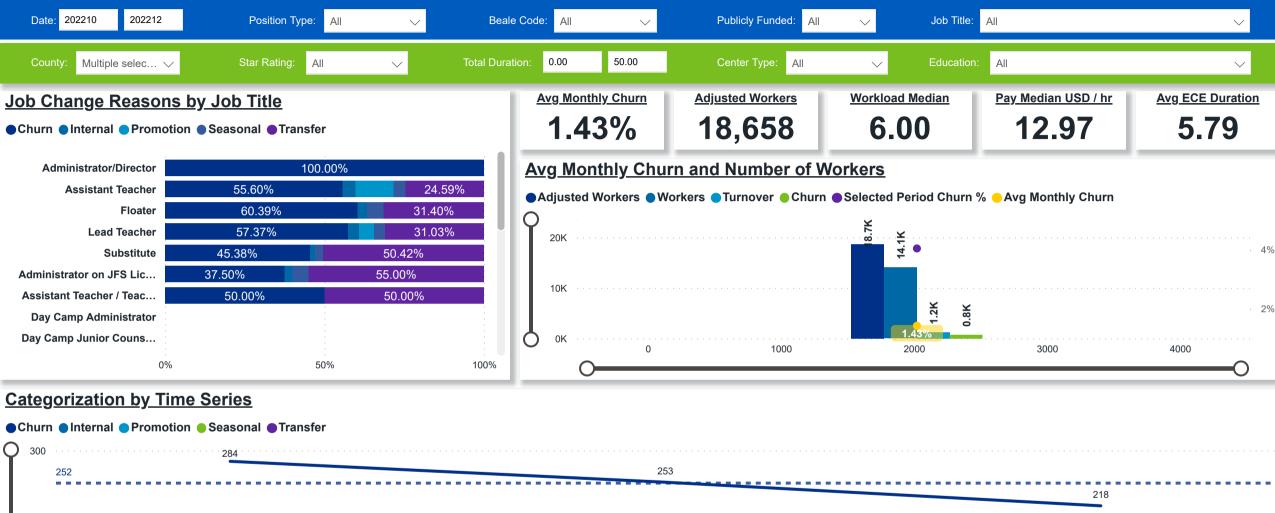

# **Workforce and Program Analysis Platform (WPAP): TIMELINE - CHURN**

Microsoft Bing