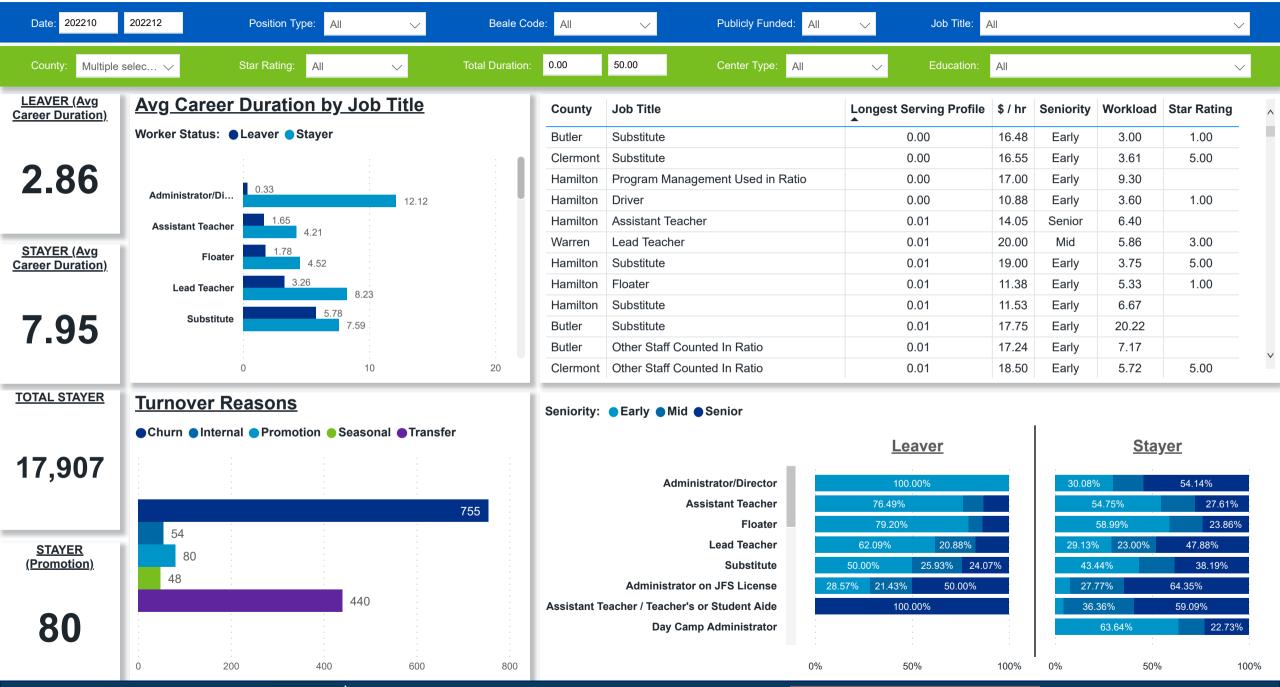

## Workforce and Program Analysis Platform (WPAP): CAREER PROGRESSION & SENIORITY - NOMINAL