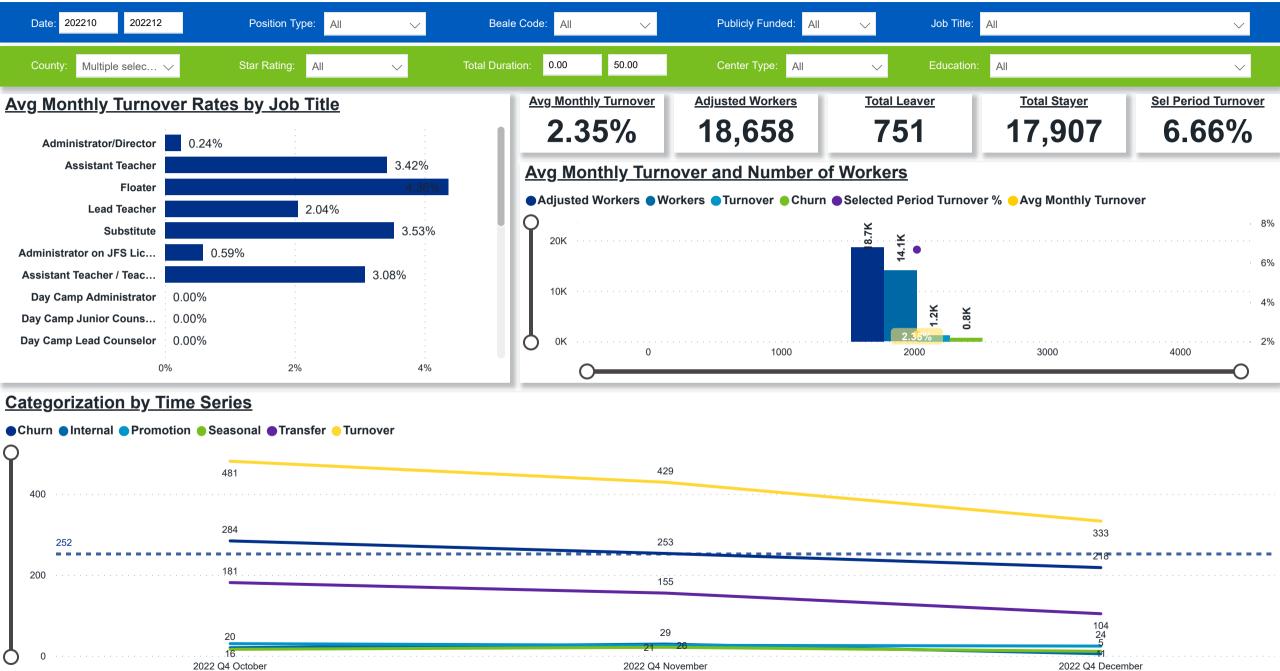

# **Workforce and Program Analysis Platform (WPAP): TIMELINE - TURNOVER**





# **Workforce and Program Analysis Platform (WPAP): TIMELINE - CHURN**





Microsoft Bing

# Workforce and Program Analysis Platform (WPAP): MAP

Created Date: 01/25/2023



Winchester© 2022 TomTom, © 2023 Microsoft

Corporation



## Workforce and Program Analysis Platform (WPAP): JOBS & EMPLOYEES - NOMINAL





## Workforce and Program Analysis Platform (WPAP): JOBS & EMPLOYEES - PERCENT





## Workforce and Program Analysis Platform (WPAP): CAREER PROGRESSION & SENIORITY - NOMINAL





#### Workforce and Program Analysis Platform (WPAP): CAREER PROGRESSION & SENIORITY - PERCENT





# **Workforce and Program Analysis Platform (WPAP): COMPENSATION - NOMINAL**





## **Workforce and Program Analysis Platform (WPAP): COMPENSATION - PERCENT**





# Workforce and Program Analysis Pla