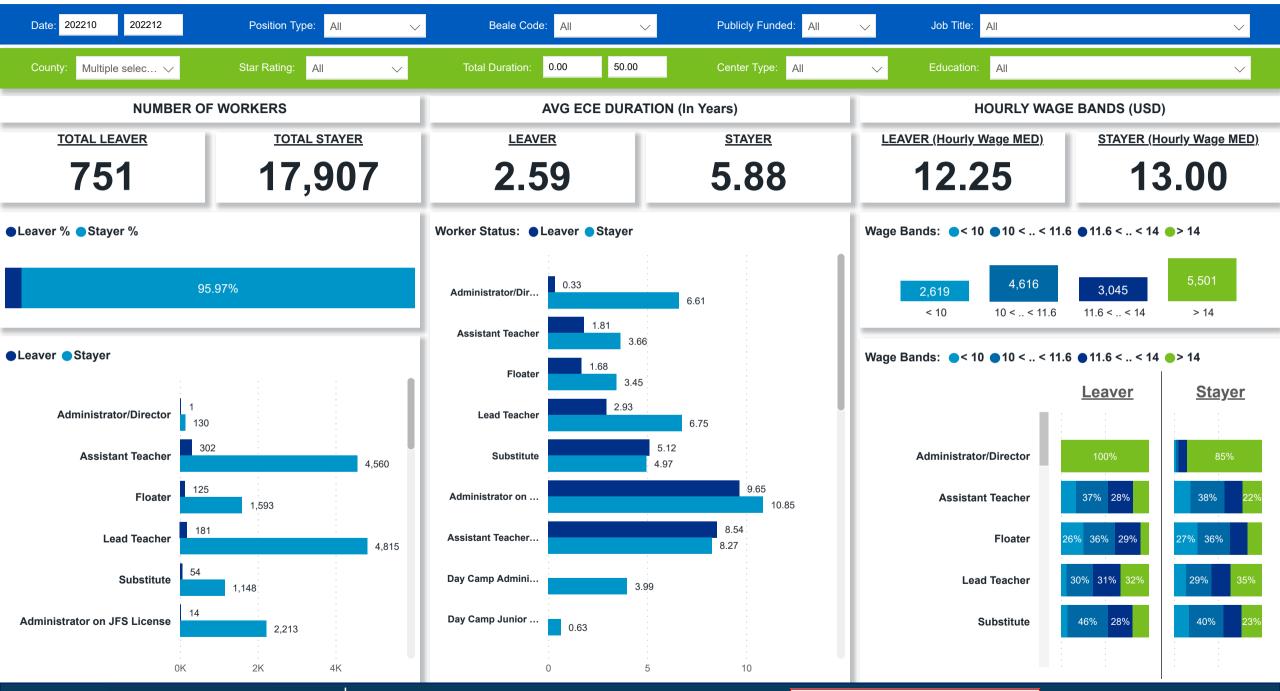

## Workforce and Program Analysis Platform (WPAP): JOBS & EMPLOYEES - NOMINAL

## Workforce and Program Analysis Platform (WPAP): JOBS & EMPLOYEES - PERCENT