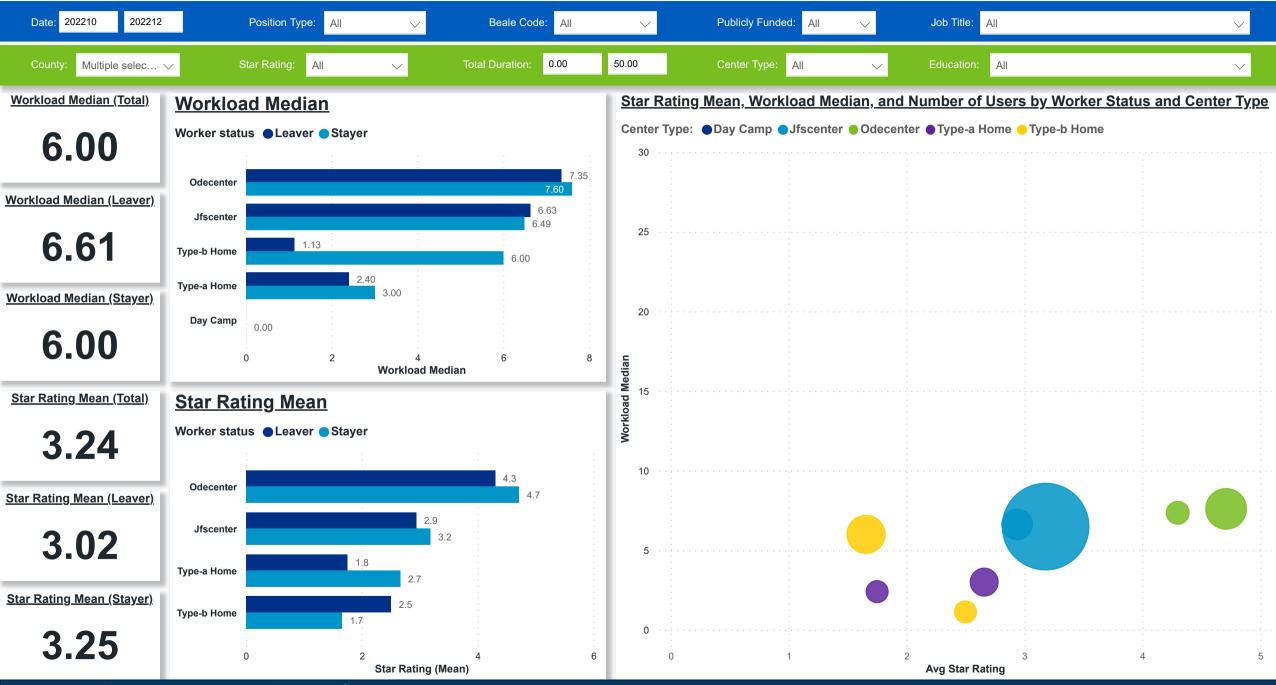

# Workforce and Program Analysis Platform (WPAP): WORKPLACE CHARACTERISTICS - NOMINAL