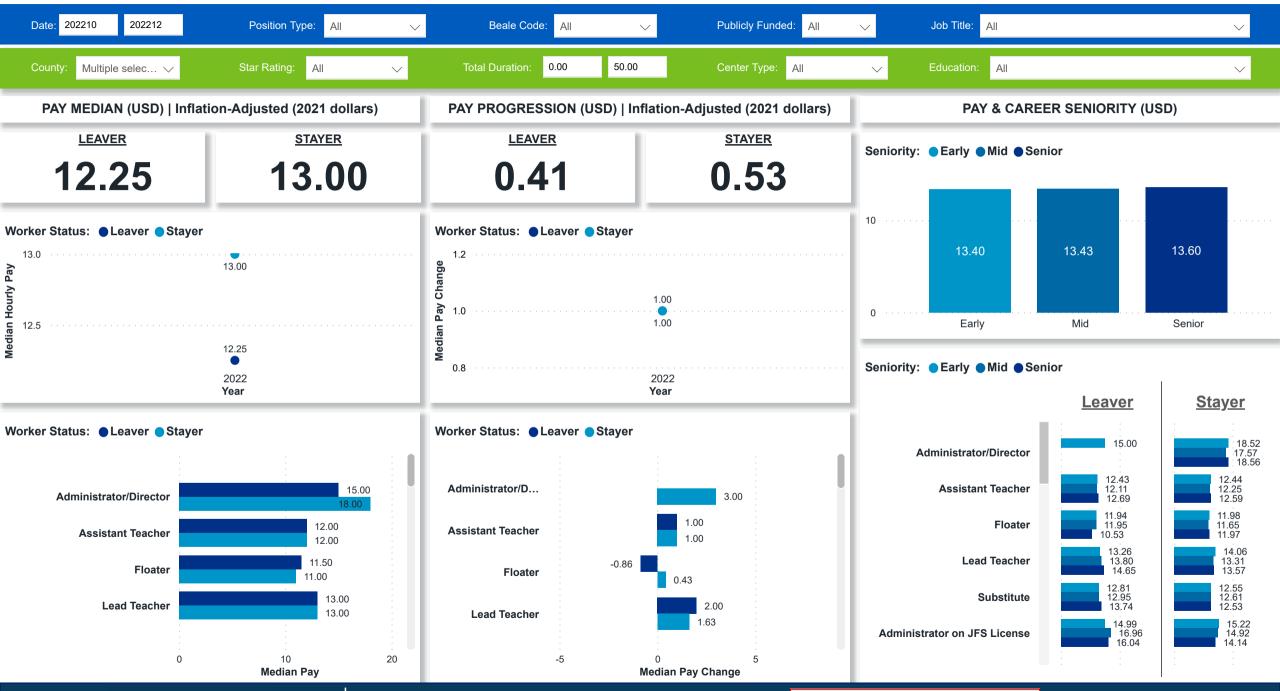

# **Workforce and Program Analysis Platform (WPAP): COMPENSATION - NOMINAL**

## **Workforce and Program Analysis Platform (WPAP): COMPENSATION - PERCENT**