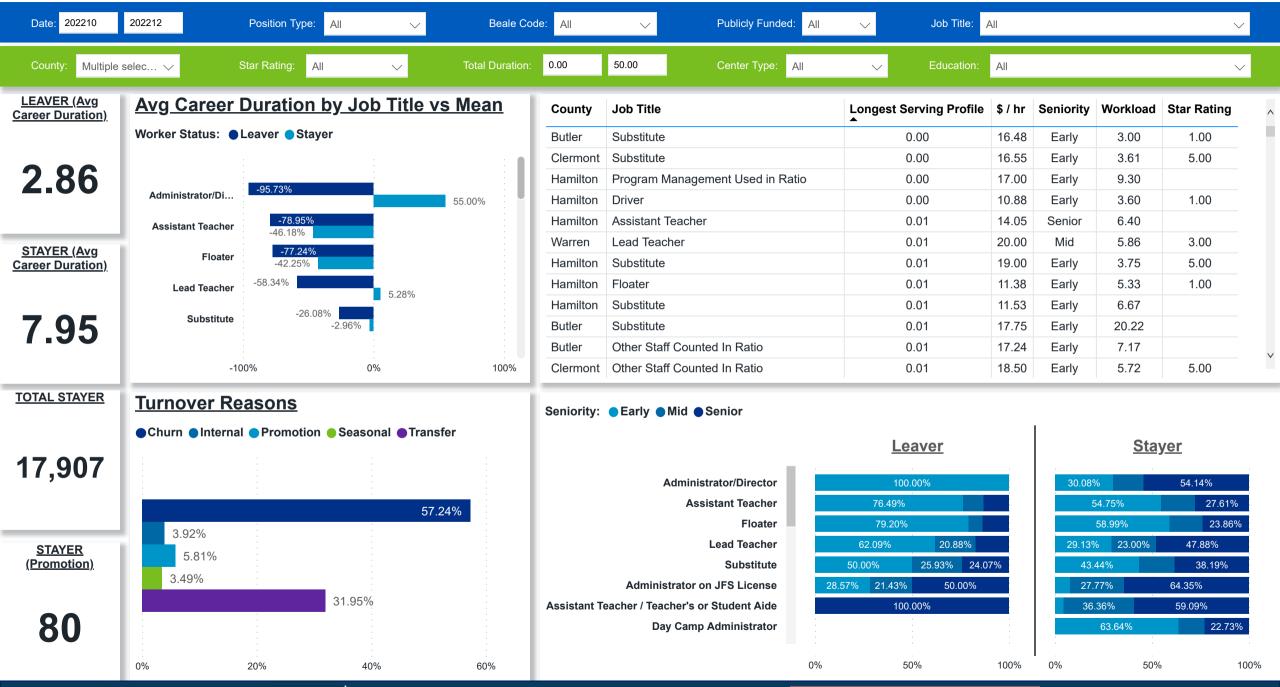

#### Workforce and Program Analysis Platform (WPAP): CAREER PROGRESSION & SENIORITY - PERCENT