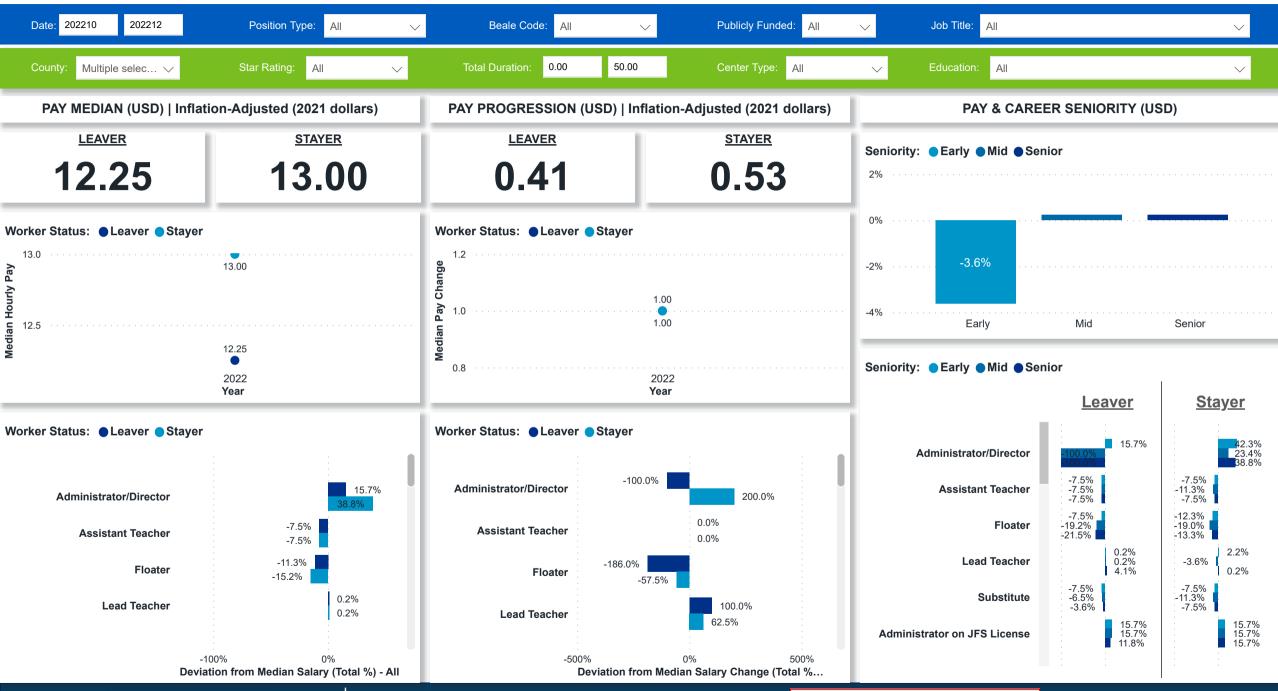

Platform (WPAP): TIMELINE - TURNOVER**





# **Workforce and Program Analysis Platform (WPAP): TIMELINE - CHURN**





Microsoft Bing

# Workforce and Program Analysis Platform (WPAP): MAP

Created Date: 01/25/2023



Winchester© 2022 TomTom, © 2023 Microsoft

Corporation



## Workforce and Program Analysis Platform (WPAP): JOBS & EMPLOYEES - NOMINAL





## Workforce and Program Analysis Platform (WPAP): JOBS & EMPLOYEES - PERCENT





## Workforce and Program Analysis Platform (WPAP): CAREER PROGRESSION & SENIORITY - NOMINAL





#### Workforce and Program Analysis Platform (WPAP): CAREER PROGRESSION & SENIORITY - PERCENT





# **Workforce and Program Analysis Platform (WPAP): COMPENSATION - NOMINAL**





## **Workforce and Program Analysis Platform (WPAP): COMPENSATION - PERCENT**





# Workforce and Program Analysis Platform (WPAP): WORKPLACE CHARACTERISTICS - NOMINAL





## Workforce and Program Analysis Platform (WPAP): WORKPLACE CHARACTERISTICS - PERCENT