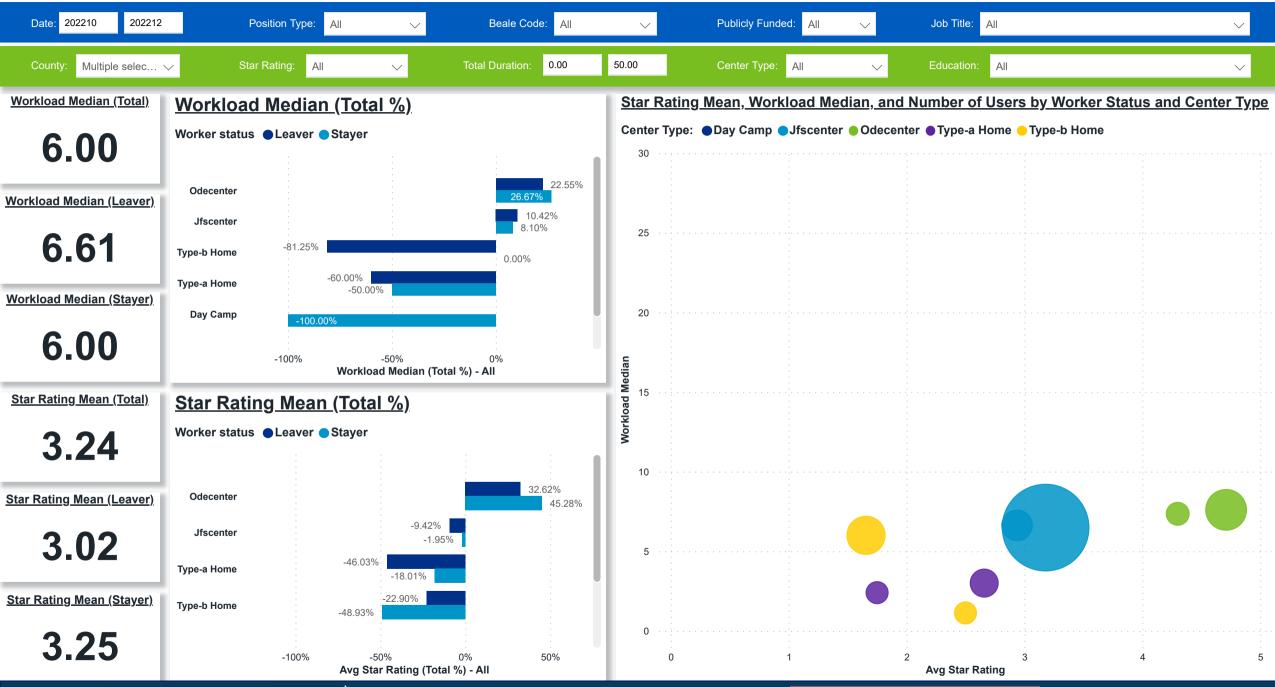

## Workforce and Program Analysis Platform (WPAP): WORKPLACE CHARACTERISTICS - PERCENT