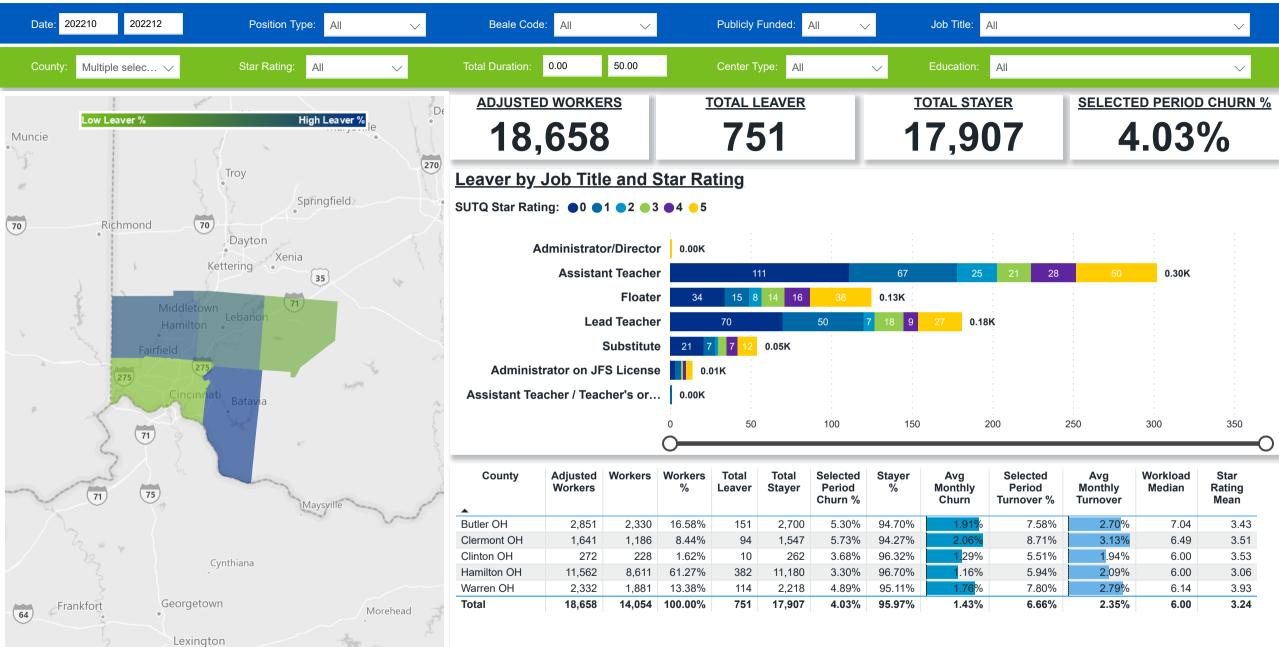

# Workforce and Program Analysis Platform (WPAP): MAP

Created Date: 01/25/2023

Winchester© 2022 TomTom, © 2023 Microsoft

Corporation