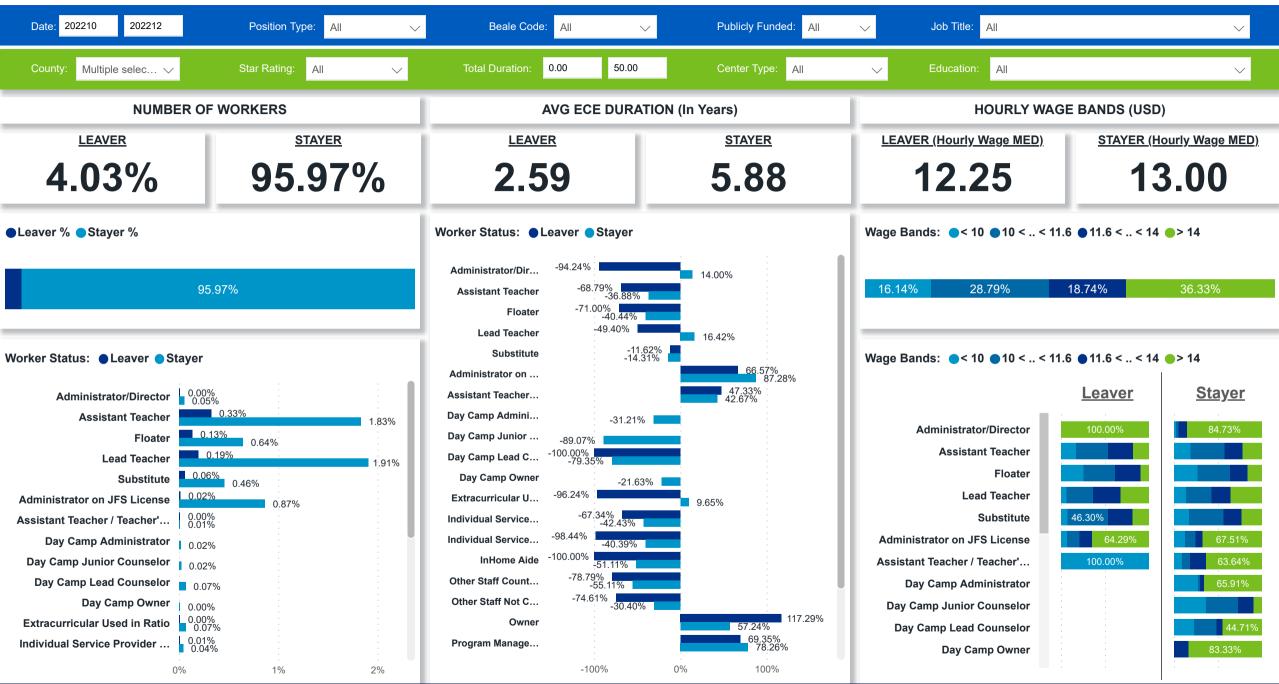

## Workforce and Program Analysis Platform (WPAP): JOBS & EMPLOYEES - NOMINAL

## Workforce and Program Analysis Platform (WPAP): JOBS & EMPLOYEES - PERCENT