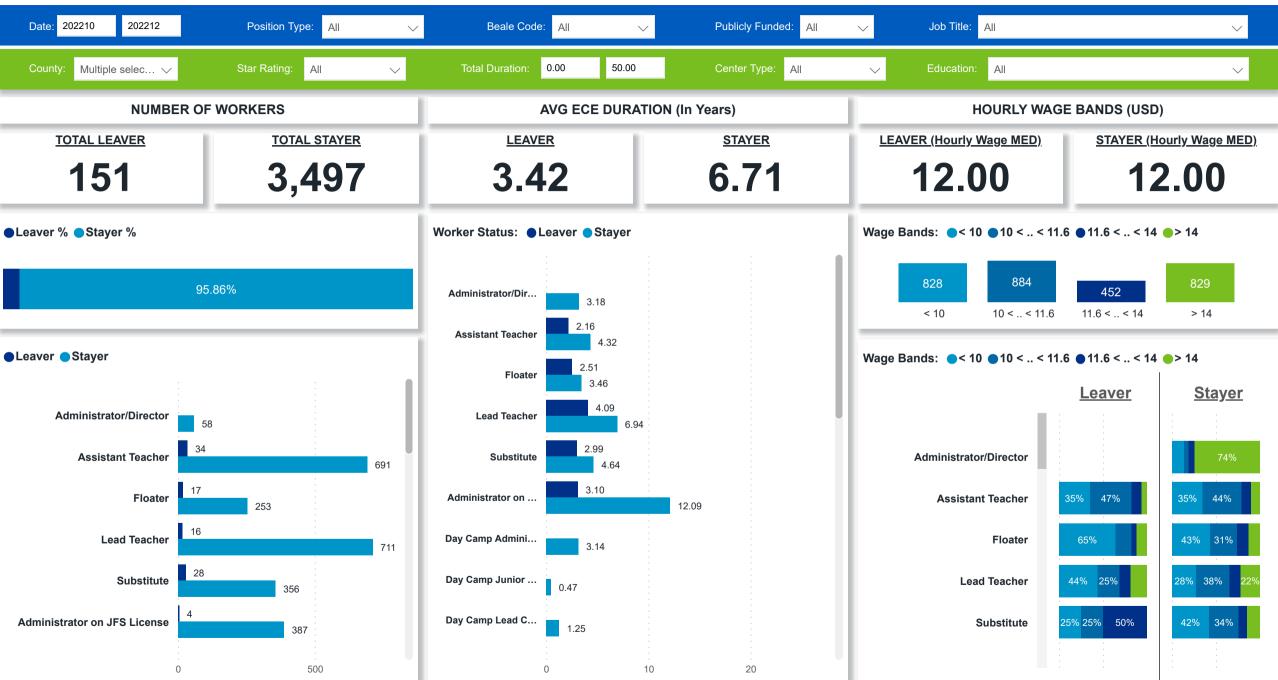

### Workforce and Program Analysis Platform (WPAP): JOBS & EMPLOYEES - PERCENT

Created Date: 01/25/2023