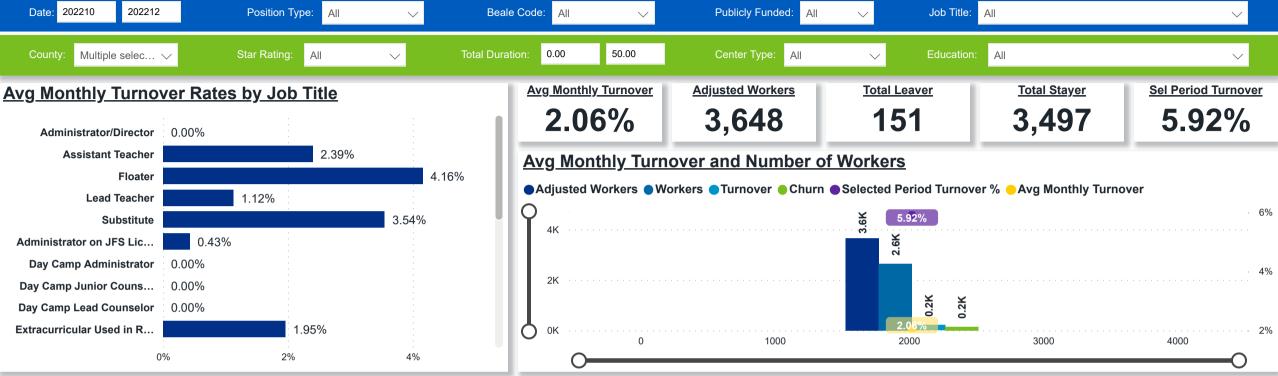

### Workforce and Program Analysis Platform (WPAP): JOBS & EMPLOYEES - NOMINAL

Created Date: 01/25/2023