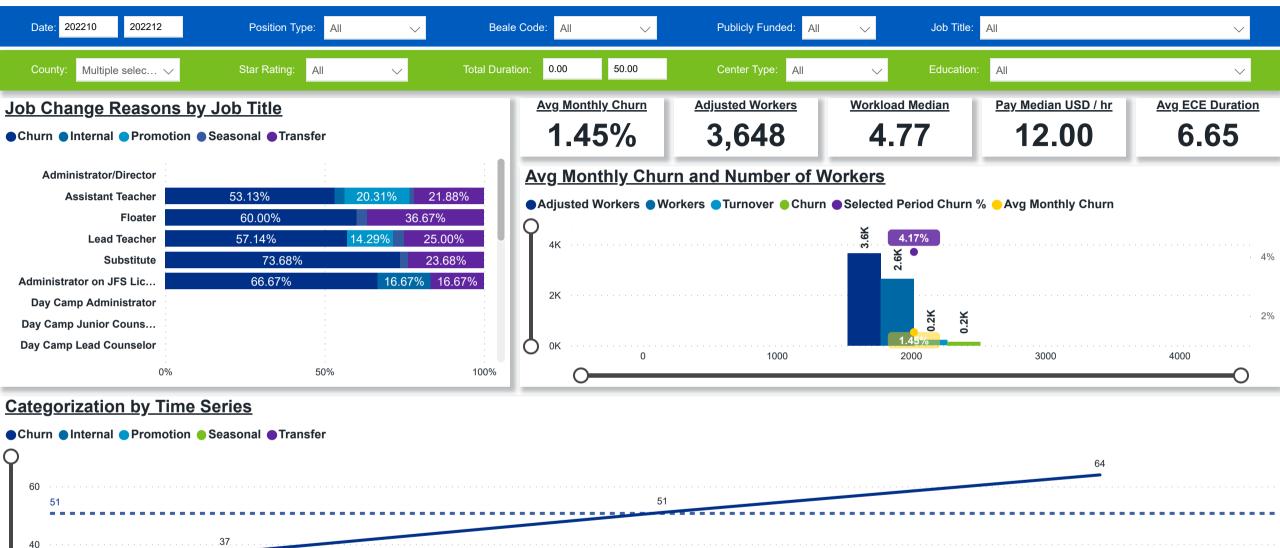

### Workforce and Program Analysis Platform (WPAP): JOBS & EMPLOYEES - PERCENT

Created Date: 01/25/2023