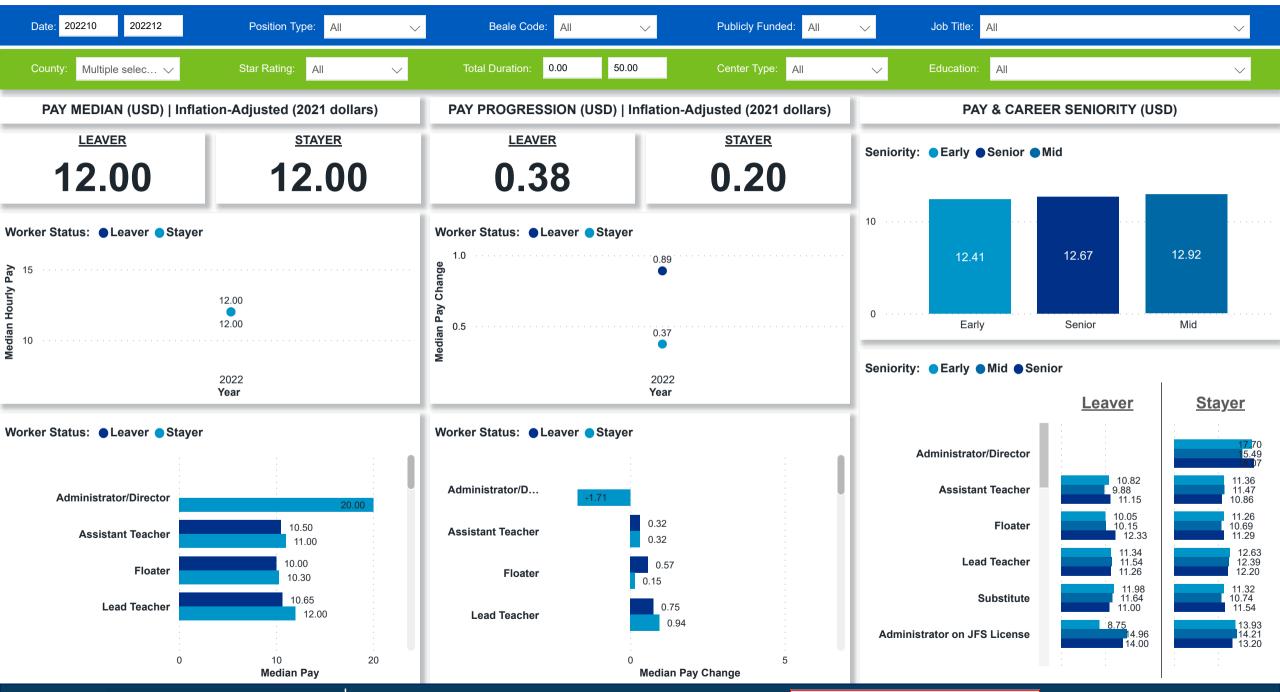

## Workforce and Program Analysis Platform (WPAP): COMPENSATION - NOMINAL

Created Date: 01/25/2023

**Powered by NEW SYSTEMS ETHIC NSE** Collective Analytics

DATA & REVIEW DRAFT 12.31.22

Page 8 of 11