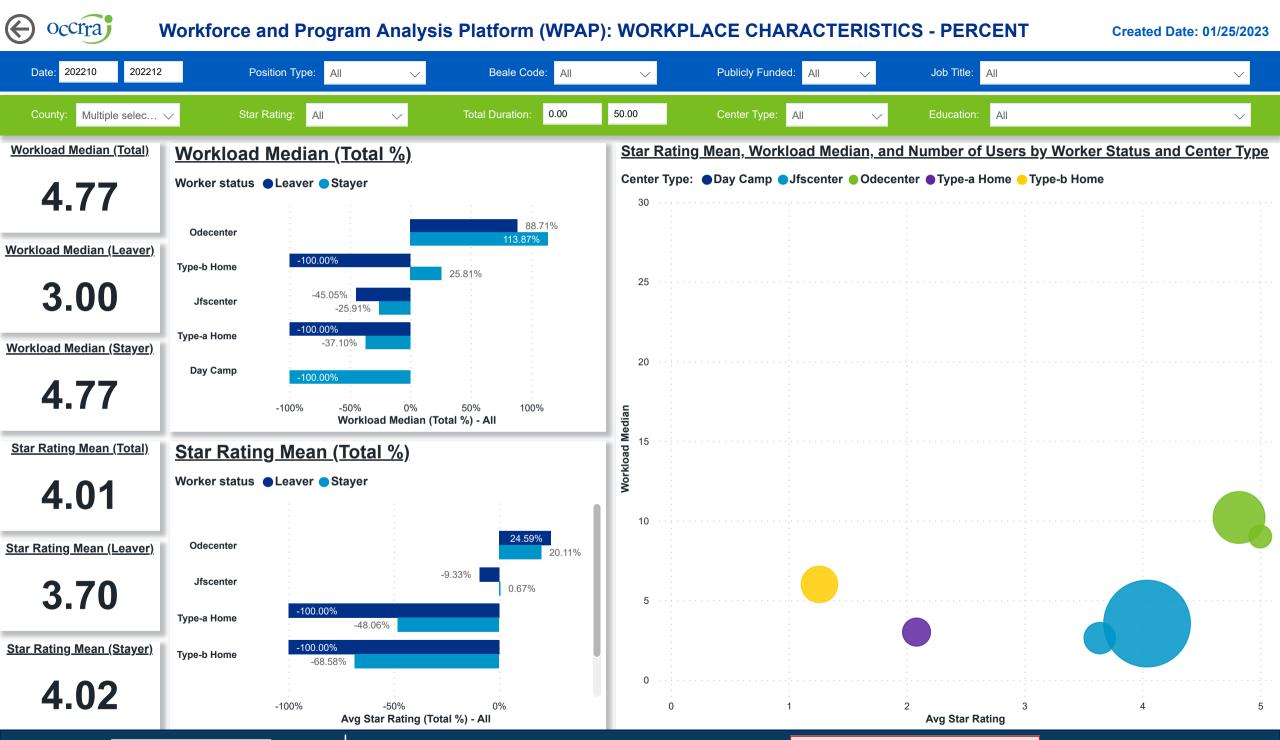

### Workforce and Program Analysis Platform (WPAP): JOBS & EMPLOYEES - PERCENT

Created Date: 01/25/2023