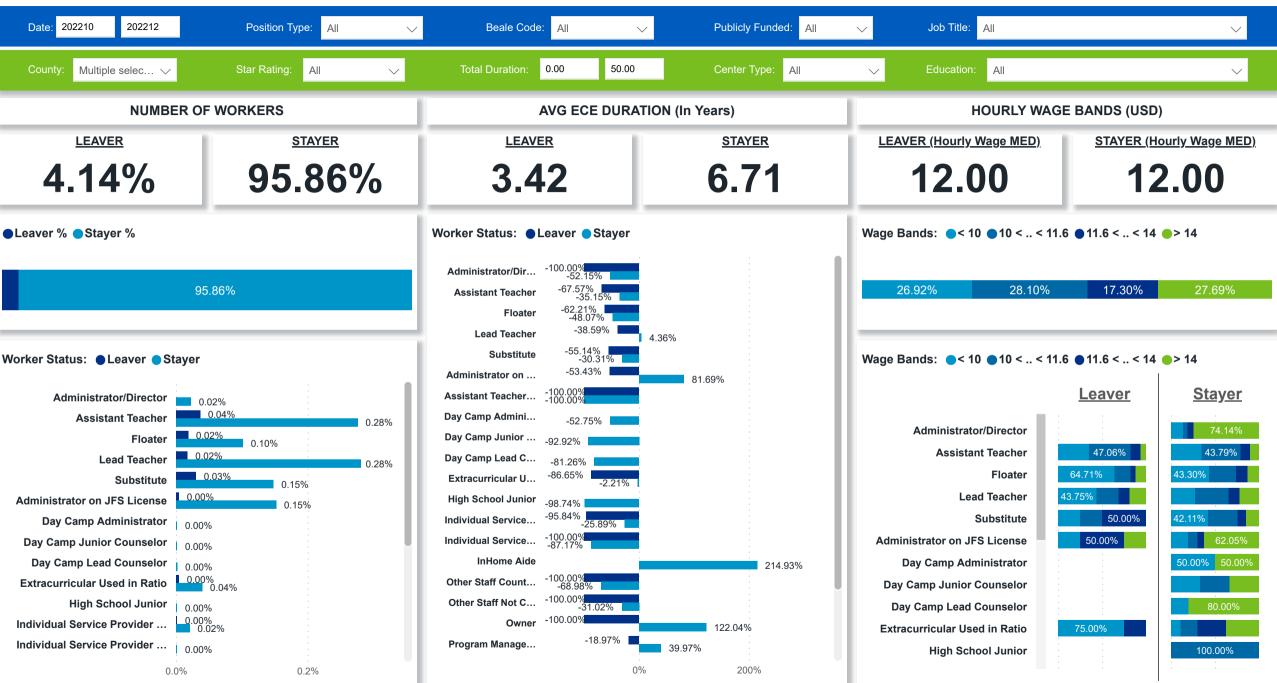

### Workforce and Program Analysis Platform (WPAP): JOBS & EMPLOYEES - PERCENT

Created Date: 01/25/2023