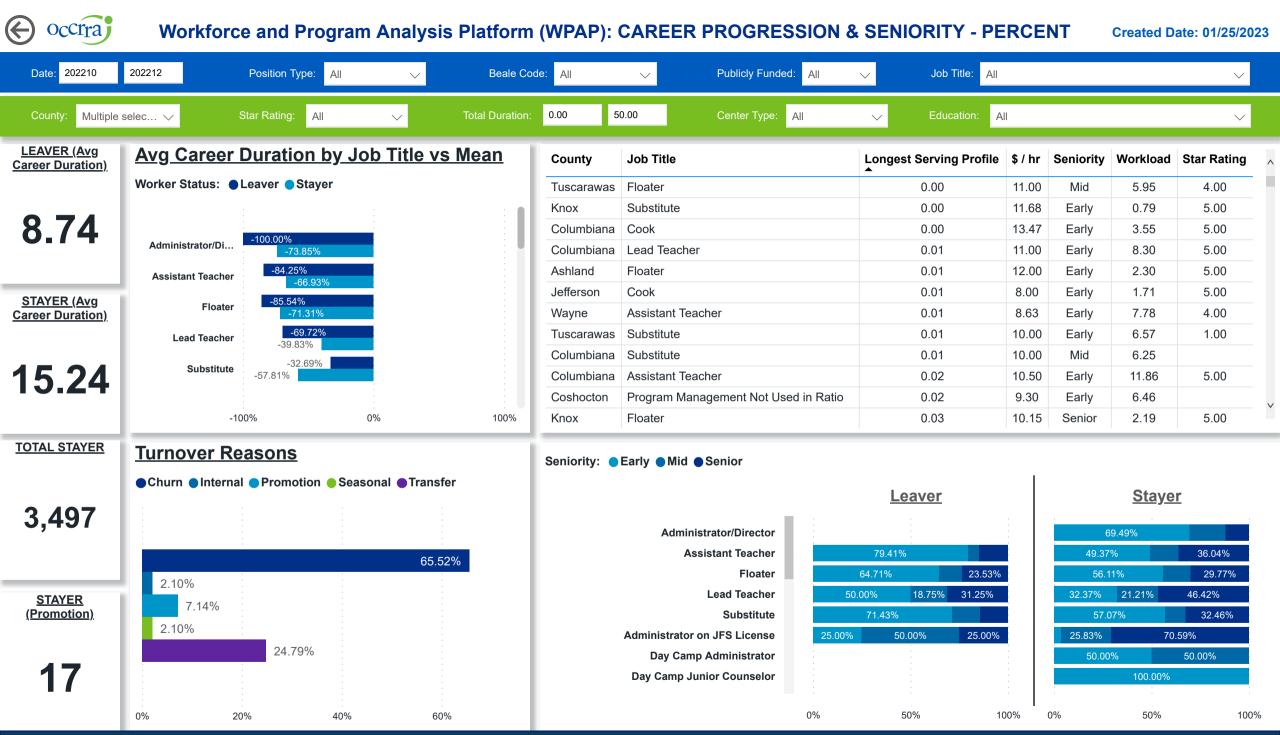

## **Powered by** NEW SYSTEMS ETHIC NSE Collective Analytics

DATA & REVIEW DRAFT 12.31.22

Page 5 of 11

Workforce and Program Analysis Platform (WPAP): CAREER PROGRESSION & SENIORITY - NOMINAL

Created Date: 01/25/2023

|                                 |                                                 | <b>.</b>             | ,<br>     |                 | . /        |                                               | _                 |                                     |               |                 |              |                |
|---------------------------------|-------------------------------------------------|----------------------|-----------|-----------------|------------|-----------------------------------------------|-------------------|-------------------------------------|---------------|-----------------|--------------|----------------|
| Date: 202210                    | 202212                                          | Position Type: All   | $\sim$    | Beale Cod       | e: All     | ✓ Publicl                                     | y Funded: All     | Job Title: All                      |               |                 |              | $\sim$         |
| County: Multiple s              | elec 🗸                                          | Star Rating: All     | $\sim$    | Total Duration: | 0.00 5     | 0.00 Center                                   | Type: All         | ✓ Education: A                      | 11            |                 |              | $\sim$         |
| LEAVER (Avg<br>Career Duration) | Avg Caree                                       | <u>r Duration by</u> | Job Title |                 | County     | Job Title                                     |                   | Longest Serving Profile             | \$ / hr       | Seniority       | Workload     | Star Rating    |
|                                 | Worker Status:                                  | Leaver Stayer        |           |                 | Tuscarawas | Floater                                       |                   | 0.00                                | 11.00         | Mid             | 5.95         | 4.00           |
| ~                               |                                                 |                      |           |                 | Knox       | Substitute                                    |                   | 0.00                                | 11.68         | Early           | 0.79         | 5.00           |
| 8.74                            |                                                 |                      |           | - II            | Columbiana | Cook                                          |                   | 0.00                                | 13.47         | Early           | 3.55         | 5.00           |
| ••••                            | Administrator/Di.                               | 3.94                 |           |                 | Columbiana | Lead Teacher                                  |                   | 0.01                                | 11.00         | Early           | 8.30         | 5.00           |
|                                 | Assistant Teache                                | er 2.37              |           | ÷               | Ashland    | Floater                                       |                   | 0.01                                | 12.00         | Early           | 2.30         | 5.00           |
| STAYER (Avg                     |                                                 | 2 18                 |           | ÷               | Jefferson  | Cook                                          |                   | 0.01                                | 8.00          | Early           | 1.71         | 5.00           |
| Career Duration)                | Floate                                          | 4.32                 |           | - H             | Wayne      | Assistant Teacher                             |                   | 0.01                                | 8.63          | Early           | 7.78         | 4.00           |
|                                 | Lead Teache                                     | er 4.56              |           | - H             | Tuscarawas | Substitute                                    |                   | 0.01                                | 10.00         | Early           | 6.57         | 1.00           |
|                                 | Substitut                                       | 10.15                |           | - H             | Columbiana |                                               |                   | 0.01                                | 10.00         | Mid             | 6.25         |                |
| 15.24                           | Substitut                                       | 6.36                 |           | . H             | Columbiana | Assistant Teacher                             |                   | 0.02                                | 10.50         | Early           | 11.86        | 5.00           |
|                                 |                                                 |                      |           | - U             | Coshocton  | Program Management                            | Not Used in Ratio | 0.02                                | 9.30          | Early           | 6.46         |                |
|                                 |                                                 | 0                    |           | 50              | Knox       | Floater                                       |                   | 0.03                                | 10.15         | Senior          | 2.19         | 5.00           |
| TOTAL STAYER                    | Turnover F                                      | Reasons              |           |                 | Conjeritu  | Forthe Mid Conier                             |                   |                                     |               |                 |              |                |
|                                 | ●Churn ●Internal ●Promotion ●Seasonal ●Transfer |                      |           |                 | Semonty.   | Early Mid Senior                              |                   |                                     |               |                 |              |                |
|                                 |                                                 |                      |           |                 |            |                                               | Leaver            |                                     | <u>Stayer</u> |                 |              |                |
| 3,497                           |                                                 |                      |           |                 |            |                                               |                   |                                     | :             |                 |              |                |
| -,                              |                                                 |                      |           |                 |            | Administrator/Dir                             |                   |                                     |               |                 | 9.49%        |                |
|                                 |                                                 |                      |           | 152             |            | Assistant Tea                                 |                   | 79.41%                              |               | 49.37           |              | 36.04%         |
|                                 | 5                                               |                      |           |                 |            |                                               | oater             | 64.71% 23.53%   00000 10.75% 01.05% |               | 56.1            |              | 29.77%         |
| STAYER<br>(Promotion)           | 17                                              |                      |           |                 |            | Lead Tea                                      |                   | 0.00% 18.75% 31.25%                 |               | 32.37%          | 21.21%       | 46.42%         |
|                                 | 5                                               |                      |           |                 |            | Subs                                          |                   | 71.43%                              |               | 57.0            | _            | 32.46%         |
|                                 |                                                 | 59                   |           |                 |            | Administrator on JFS Lic<br>Day Camp Administ |                   | 50.00% 25.00%                       |               | 25.83%<br>50.00 |              | .59%<br>50.00% |
| 17                              |                                                 |                      |           |                 |            | Day Camp Administ<br>Day Camp Junior Coun     |                   |                                     |               | - 50.00         | %<br>100.00% | 50.00%         |
| 1/                              |                                                 |                      |           |                 |            | Day Camp Junior Coun                          |                   |                                     |               |                 | 100.00%      |                |
|                                 | :<br>0                                          | :<br>50              | :<br>100  | 150             |            |                                               | 0%                | 50% 10                              | 00%           | 0%              | 50%          | 1(             |