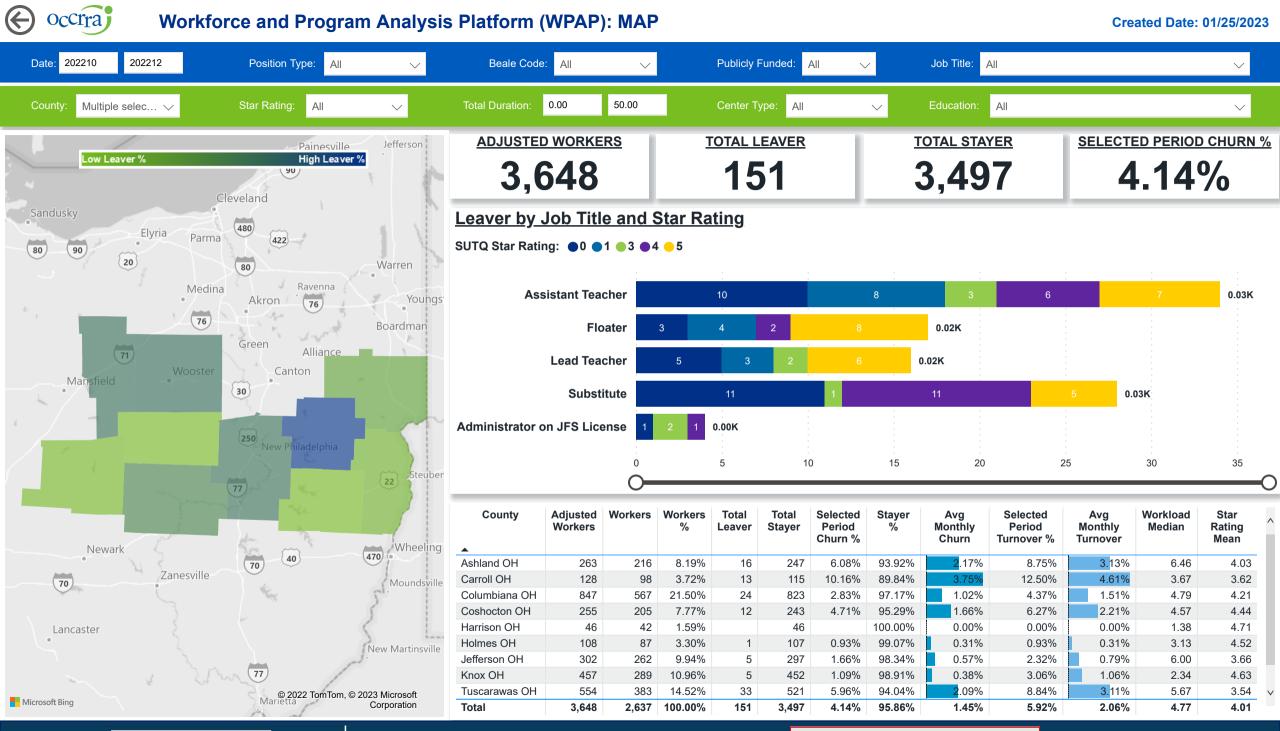

### Workforce and Program Analysis Platform (WPAP): JOBS & EMPLOYEES - NOMINAL

Created Date: 01/25/2023