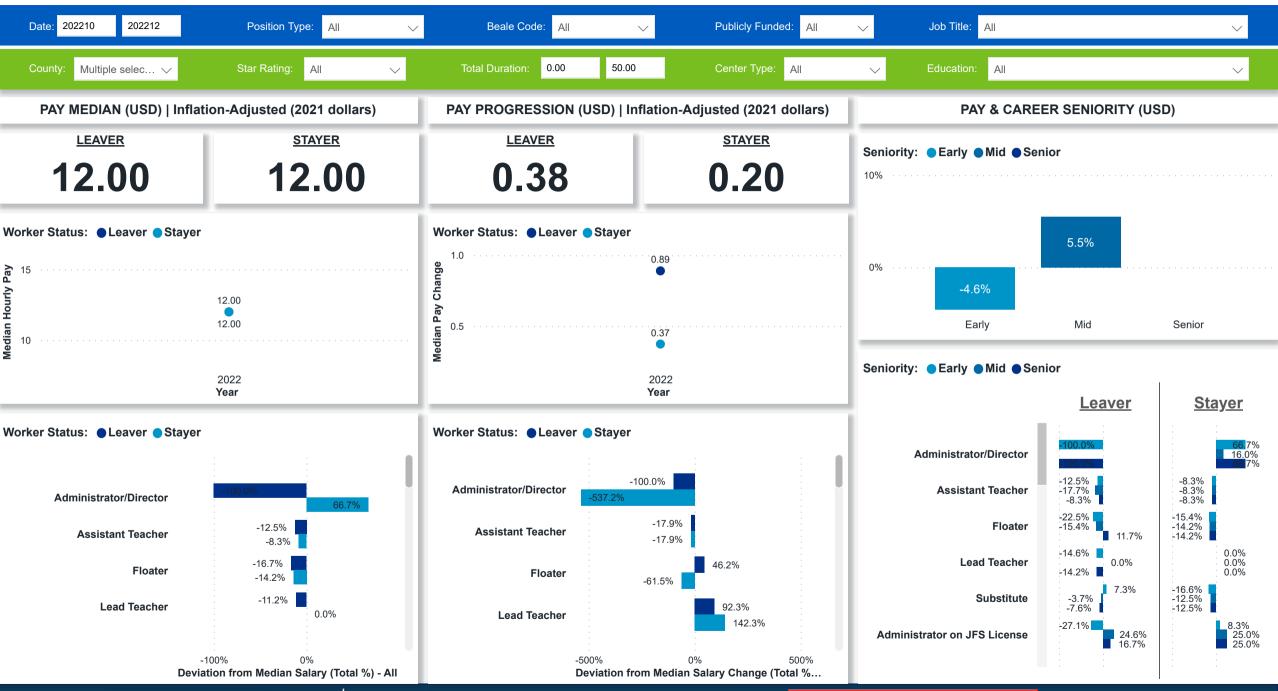

## Workforce and Program Analysis Platform (WPAP): COMPENSATION - PERCENT

Created Date: 01/25/2023

**Powered by** NEW SYSTEMS ETHIC NSE Collective Analytics

DATA & REVIEW DRAFT 12.31.22

Page 9 of 11

Created Date: 01/25/2023