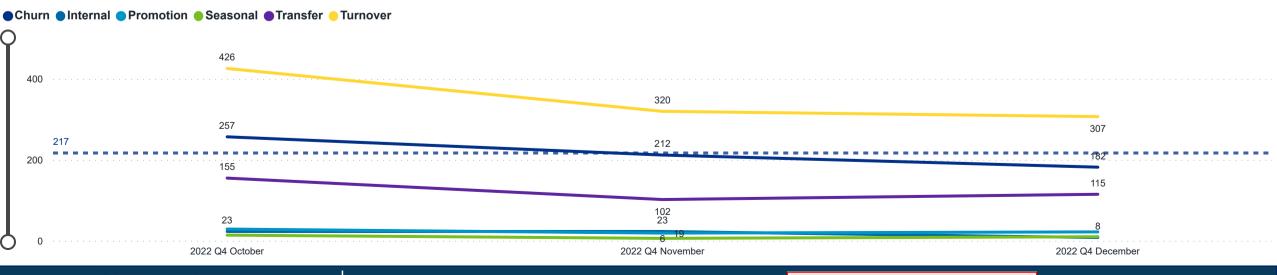

#### **Categorization by Time Series**



**Powered by** NEW SYSTEMS ETHIC NSE Collective Analytics

DATA & REVIEW DRAFT 12.31.22

Page 1 of 11

8%

6%

4%

2%



#### **Categorization by Time Series**



**Powered by NEW SYSTEMS ETHIC NSE** Collective Analytics

DATA & REVIEW DRAFT 12.31.22



**Powered by NEW SYSTEMS ETHIC NSE** Collective Analytics



# Workforce and Program Analysis Platform (WPAP): JOBS & EMPLOYEES - NOMINAL

Created Date: 01/25/2023



**Powered by** NEW SYSTEMS > ETHIC NSE Collective Analytics

DATA & REVIEW DRAFT 12.31.22

Page 4 of 11



### Workforce and Program Analysis Platform (WPAP): JOBS & EMPLOYEES - PERCENT

Created Date: 01/25/2023



### **Powered by NEW SYSTEMS ETHIC NSE** Collective Analytics

DATA & REVIEW DRAFT 12.31.22

Page 5 of 11



Workforce and Program Analysis Platform (WPAP): CAREE