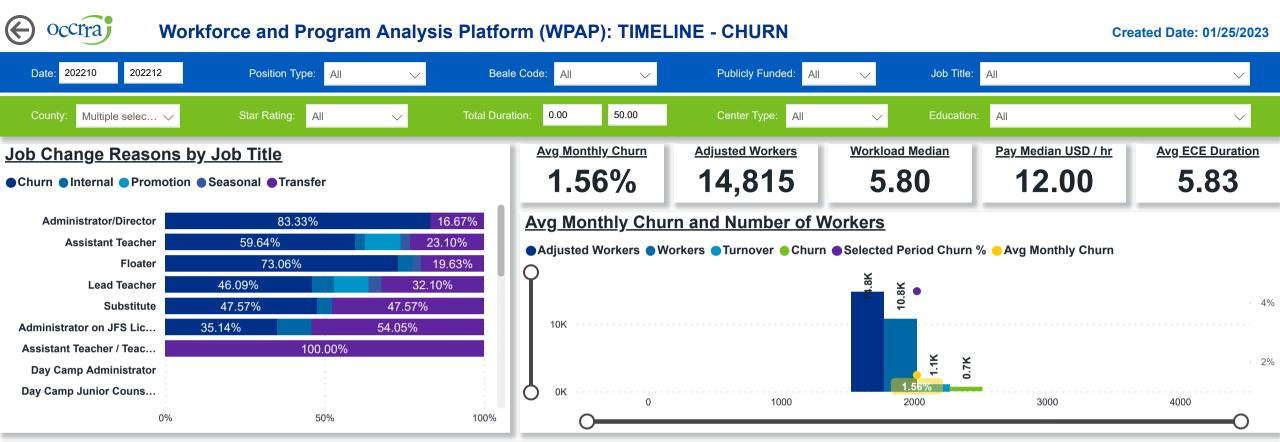

#### **Categorization by Time Series**



**Powered by** NEW SYSTEMS ETHIC NSE Collective Analytics

DATA & REVIEW DRAFT 12.31.22

Page 1 of 11

8%

6%

4%

2%



#### **Categorization by Time Series**



**Powered by NEW SYSTEMS ETHIC NSE** Collective Analytics

DATA & REVIEW DRAFT 12.31.22



**Powered by NEW SYSTEMS ETHIC NSE** Collective Analytics



# Workforce and Program Analysis Platform (WPAP): JOBS & EMPLOYEES - NOMINAL

Created Date: 01/25/2023



**Powered by** NEW SYSTEMS > ETHIC NSE Collective Analytics

DATA & REVIEW DRAFT 12.31.22

Page 4 of 11



### Workforce and Program Analysis Platform (WPAP): JOBS & EMPLOYEES - PERCENT

Created Date: 01/25/2023



### **Powered by NEW SYSTEMS ETHIC NSE** Collective Analytics

DATA & REVIEW DRAFT 12.31.22

Page 5 of 11



Workforce and Program Analysis Platform (WPAP): CAREER PROGRESSION & SENIORITY - NOMINAL

Created Date: 01/25/2023



**Powered by** NEW SYSTEMS ETHIC NSE Collective Analytic