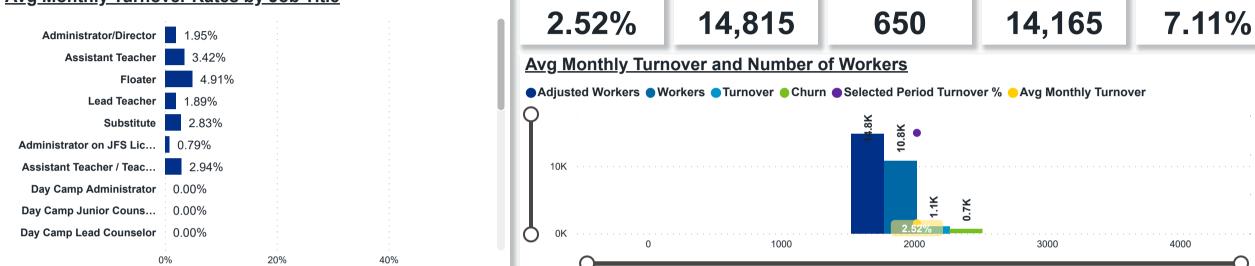

#### **Categorization by Time Series**



**Powered by** NEW SYSTEMS ETHIC NSE Collective Analytics

DATA & REVIEW DRAFT 12.31.22

Page 1 of 11

8%

6%

4%

2%



#### **Categorization by Time Series**



**Powered by NEW SYSTEMS ETHIC NSE** Collective Analytics

DATA & REVIEW DRAFT 12.31.22



**Powered by NEW SYSTEMS ETHIC NSE** Collective Analytics



# Workforce and Program Analysis Platform (WPAP): JOBS & EMPLOYEES - NOMINAL

Created Date: 01/25/2023



**Powered by** NEW SYSTEMS > ETHIC NSE Collective Analytics

DATA & REVIEW DRAFT 12.31.22

Page 4 of 11



### Workforce and Program Analysis Platform (WPAP): JOBS & EMPLOYEES - PERCENT

Created Date: 01/25/2023



### **Powered by NEW SYSTEMS ETHIC NSE** Collective Analytics

DATA & REVIEW DRAFT 12.31.22

Page 5 of 11



Workforce a