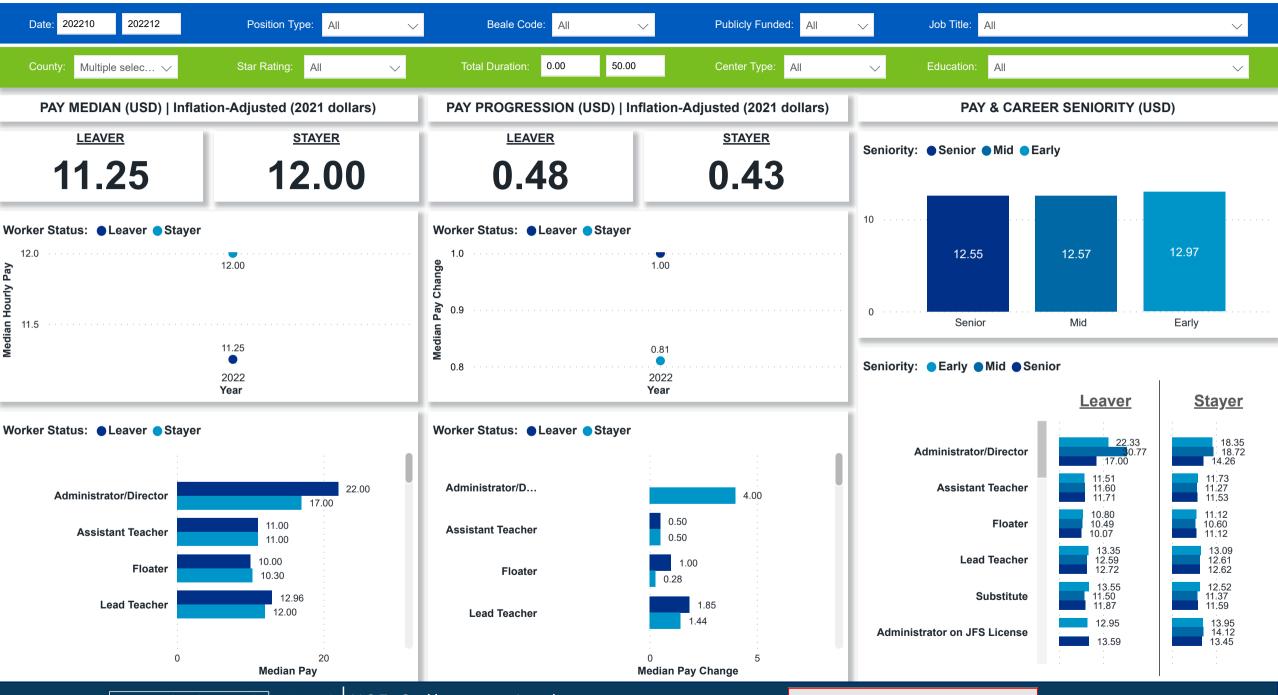

# Workforce and Program Analysis Platform (WPAP): COMPENSATION - NOMINAL

Created Date: 01/25/2023

**Powered by NEW SYSTEMS ETHIC NSE** Collective Analytics

DATA & REVIEW DRAFT 12.31.22

Page 8 of 11