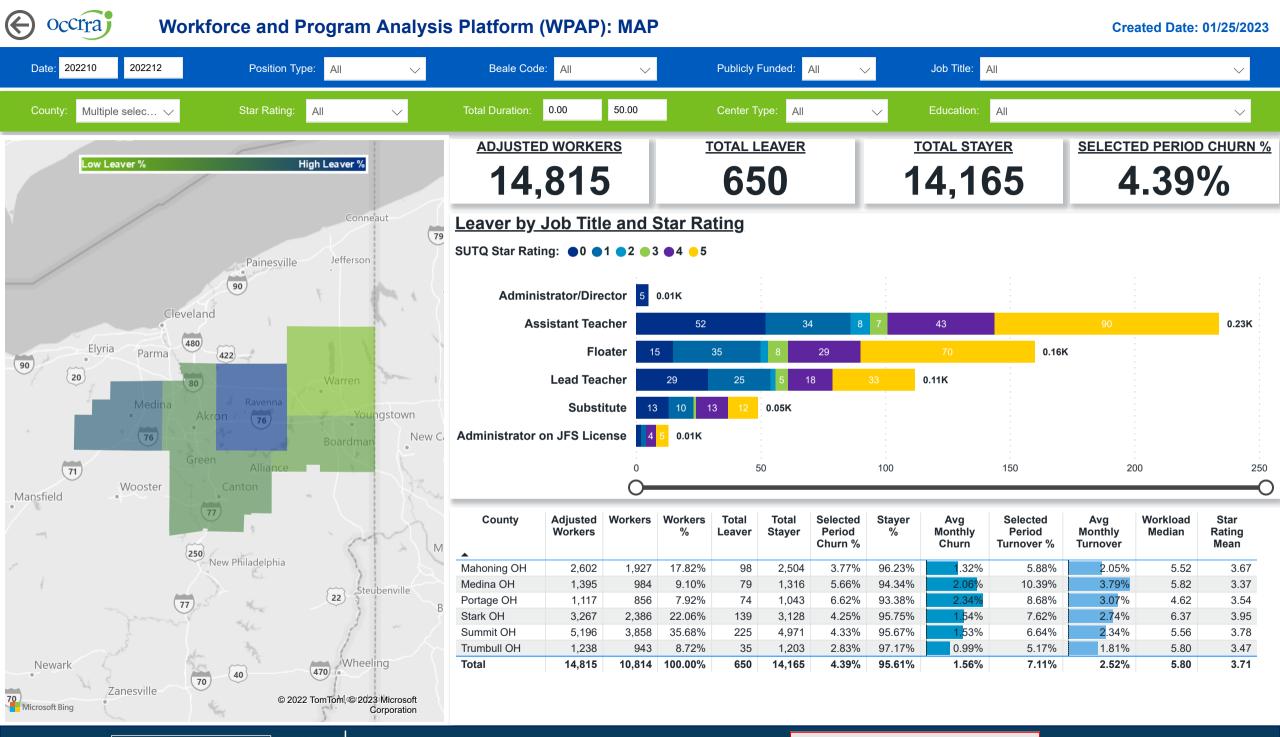

# Workforce and Program Analysis Platform (WPAP): JOBS & EMPLOYEES - NOMINAL

Created Date: 01/25/2023

**Powered by** NEW SYSTEMS > ETHIC NSE Collective Analytics

DATA & REVIEW DRAFT 12.31.22

Page 4 of 11