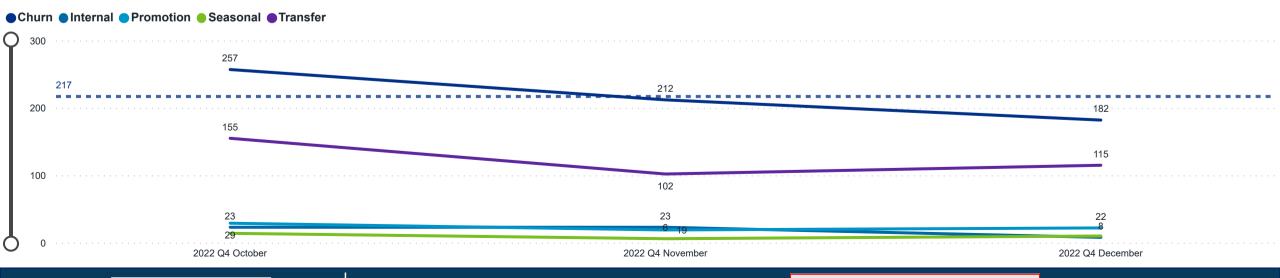

#### **Categorization by Time Series**

**Powered by** NEW SYSTEMS ETHIC NSE Collective Analytics

DATA & REVIEW DRAFT 12.31.22

Page 1 of 11

8%

6%

4%

2%

#### **Categorization by Time Series**

**Powered by NEW SYSTEMS ETHIC NSE** Collective Analytics

DATA & REVIEW DRAFT 12.31.22

**Powered by NEW SYSTEMS ETHIC NSE** Collective Analytics