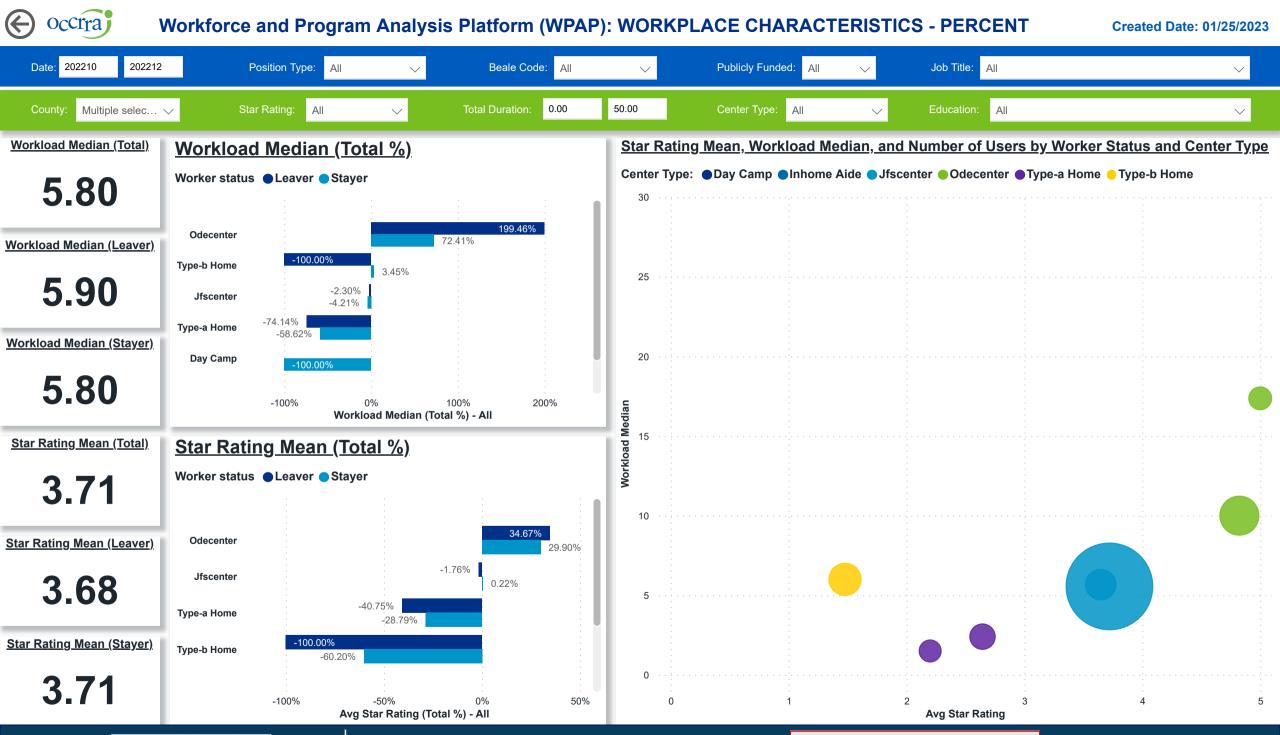

### Workforce and Program Analysis Platform (WPAP): JOBS & EMPLOYEES - PERCENT

Created Date: 01/25/2023