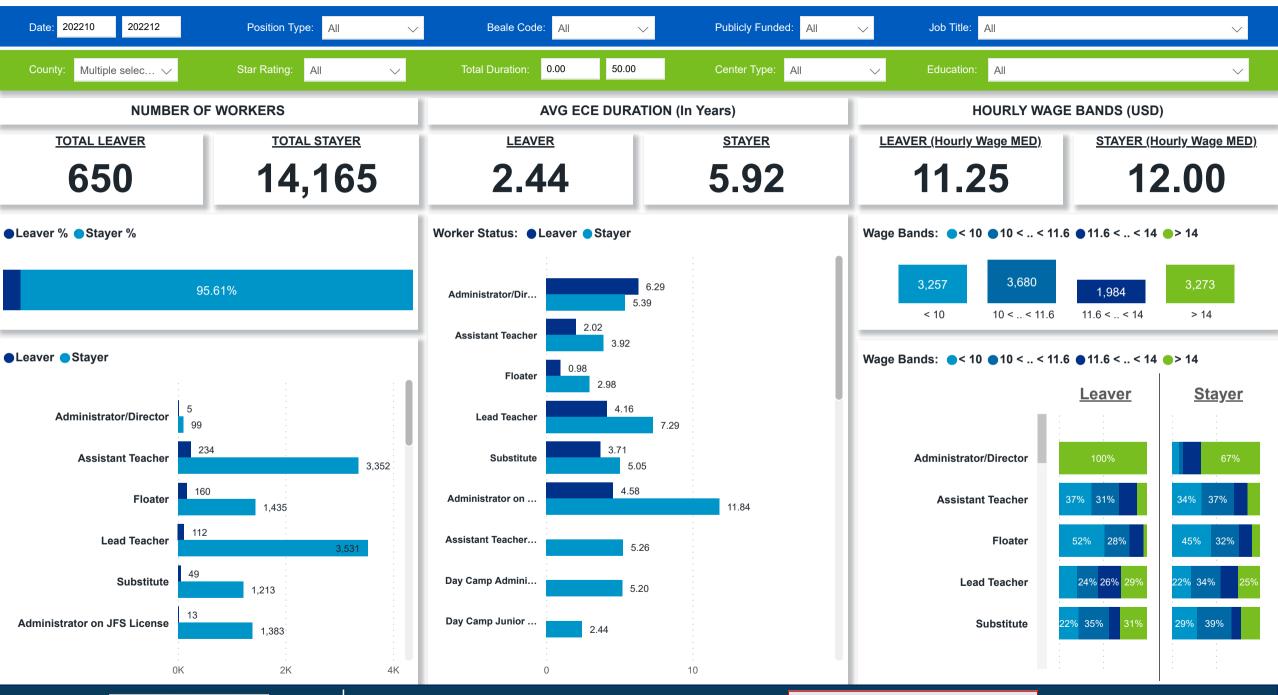

# Workforce and Program Analysis Platform (WPAP): JOBS & EMPLOYEES - NOMINAL

Created Date: 01/25/2023

**Powered by** NEW SYSTEMS > ETHIC NSE Collective Analytics

DATA & REVIEW DRAFT 12.31.22

Page 4 of 11