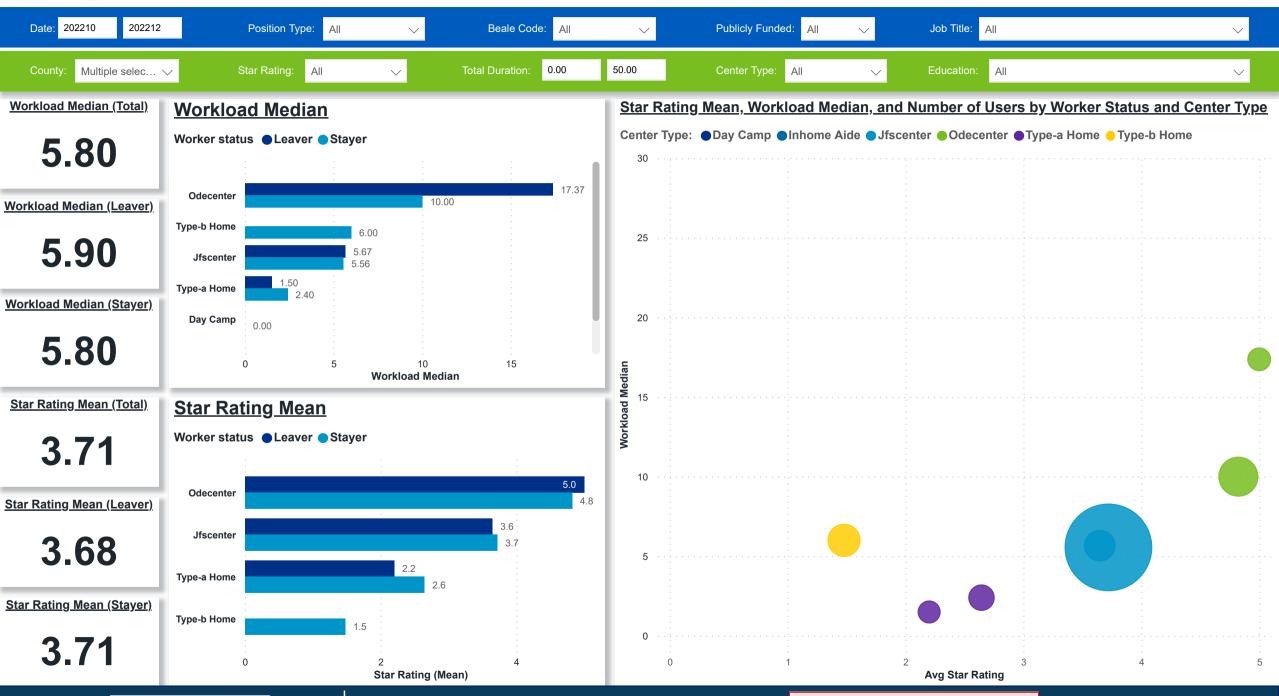

# Workforce and Program Analysis Platform (WPAP): JOBS & EMPLOYEES - NOMINAL

Created Date: 01/25/2023

**Powered by** NEW SYSTEMS > ETHIC NSE Collective Analytics

DATA & REVIEW DRAFT 12.31.22

Page 4 of 11