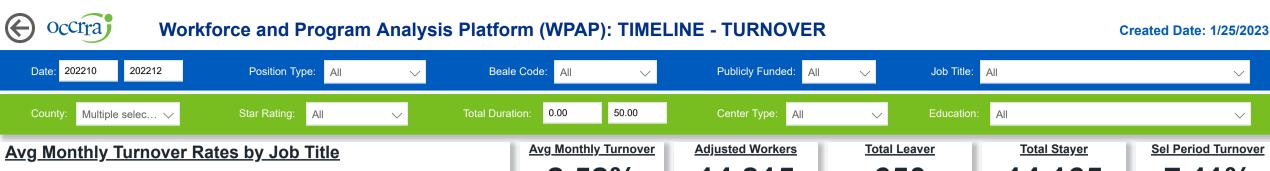

#### **Categorization by Time Series**



**Powered by** NEW SYSTEMS ETHIC NSE Collective Analytics

DATA & REVIEW DRAFT 12.31.22

Page 1 of 11

8%

6%

4%

2%



#### **Categorization by Time Series**



**Powered by NEW SYSTEMS ETHIC NSE** Collective Analytics

DATA & REVIEW DRAFT 12.31.22



**Powered by NEW SYSTEMS ETHIC NSE** Collective Analytics



# Workforce and Program Analysis Platform (WPAP): JOBS & EMPLOYEES - NOMINAL

Created Date: 01/25/2023



**Powered by** NEW SYSTEMS > ETHIC NSE Collective Analytics

DATA & REVIEW DRAFT 12.31.22

Page 4 of 11



### Workforce and Program Analysis Platform (WPAP): JOBS & EMPLOYEES - PERCENT

Created Date: 01/25/2023



### **Powered by NEW SYSTEMS ETHIC NSE** Collective Analytics

DATA & REVIEW DRAFT 12.31.22

Page 5 of 11



Workforce