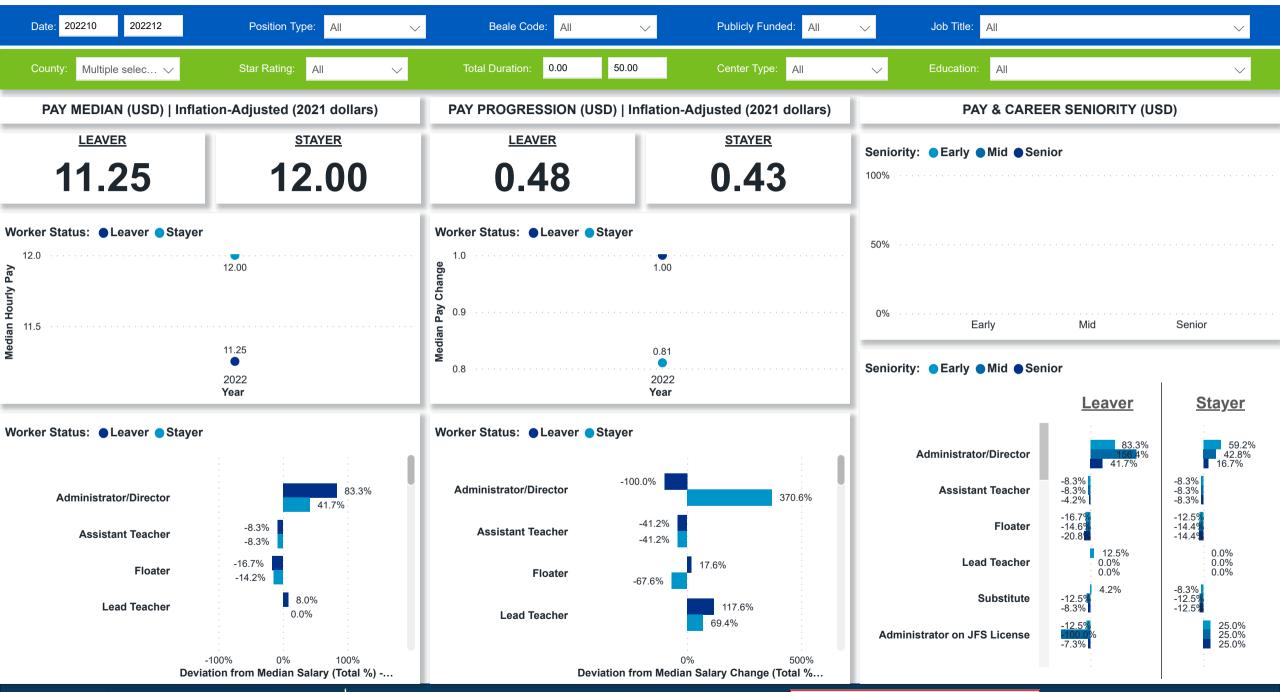

# Workforce and Program Analysis Platform (WPAP): COMPENSATION - PERCENT

Created Date: 01/25/2023

**Powered by** NEW SYSTEMS ETHIC NSE Collective Analytics

DATA & REVIEW DRAFT 12.31.22

Page 9 of 11

Created Date: 01/25/2023