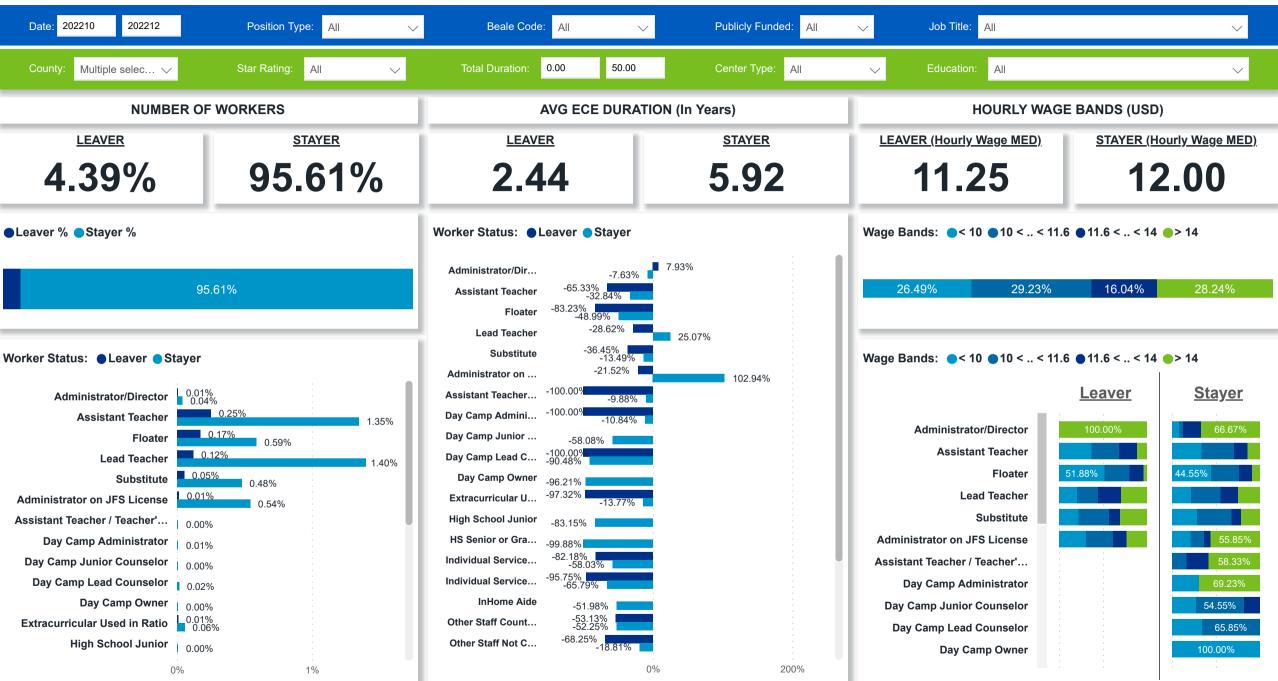

### Workforce and Program Analysis Platform (WPAP): JOBS & EMPLOYEES - PERCENT

Created Date: 01/25/2023