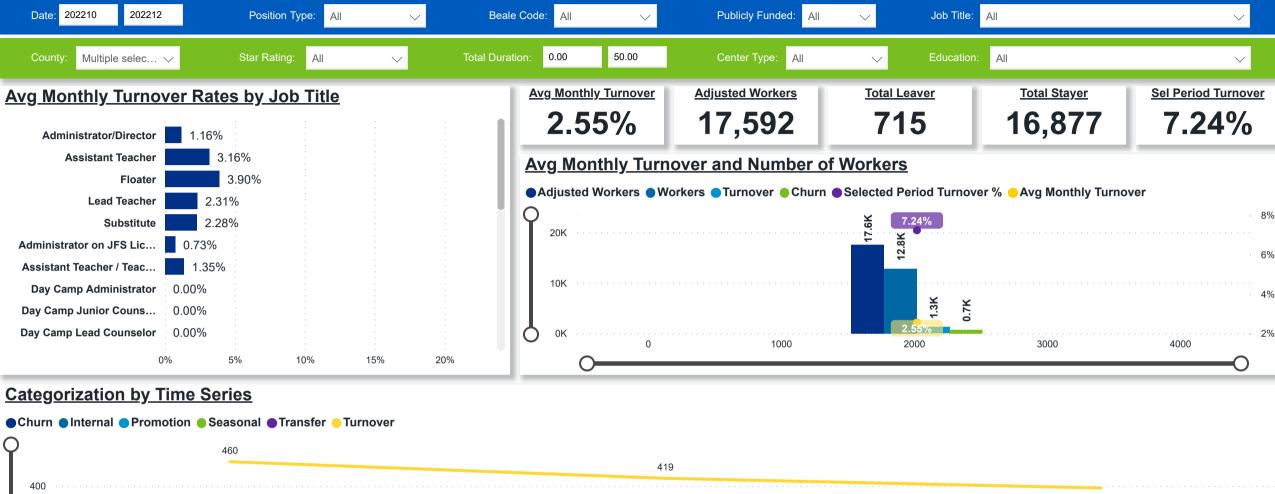

## Workforce and Program Analysis Platform (WPAP): TIMELINE - TURNOVER

**Created Date: 1/25/2023** 

2022 Q4 November

2022 Q4 October

2022 Q4 December