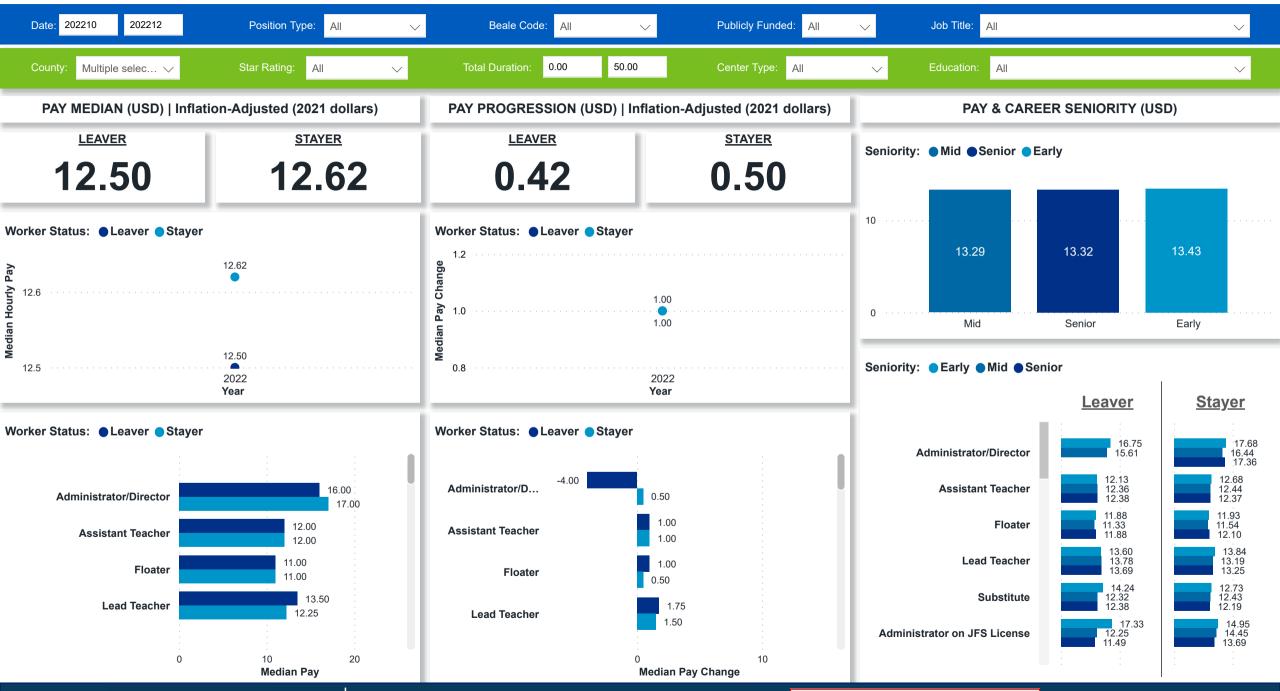

atform (WPAP): TIMELINE - TURNOVER

**Created Date: 1/25/2023** 



2022 Q4 November

2022 Q4 October

2022 Q4 December



### **Workforce and Program Analysis Platform (WPAP): TIMELINE - CHURN**







# Workforce and Program Analysis Platform (WPAP): MAP

Created Date: 01/25/2023



© 2022 TomTom, © 2023 Microsoft

Corporation

77

Microsoft Bing



### Workforce and Program Analysis Platform (WPAP): JOBS & EMPLOYEES - NOMINAL





#### Workforce and Program Analysis Platform (WPAP): JOBS & EMPLOYEES - PERCENT





#### Workforce and Program Analysis Platform (WPAP): CAREER PROGRESSION & SENIORITY - NOMINAL





### Workforce and Program Analysis Platform (WPAP): CAREER PROGRESSION & SENIORITY - PERCENT





### **Workforce and Program Analysis Platform (WPAP): COMPENSATION - NOMINAL**





#### Workforce and Program Analysis Platform (WPAP): COMPENSATION - PERCENT





### Workforce and Program Analysis Platform (WPAP): WORKPLACE CHARACTERISTICS - NOMINAL





#### Workforce and Program Analysis Platform (WPAP): WORKPLACE CHARACTERISTICS - PERCENT