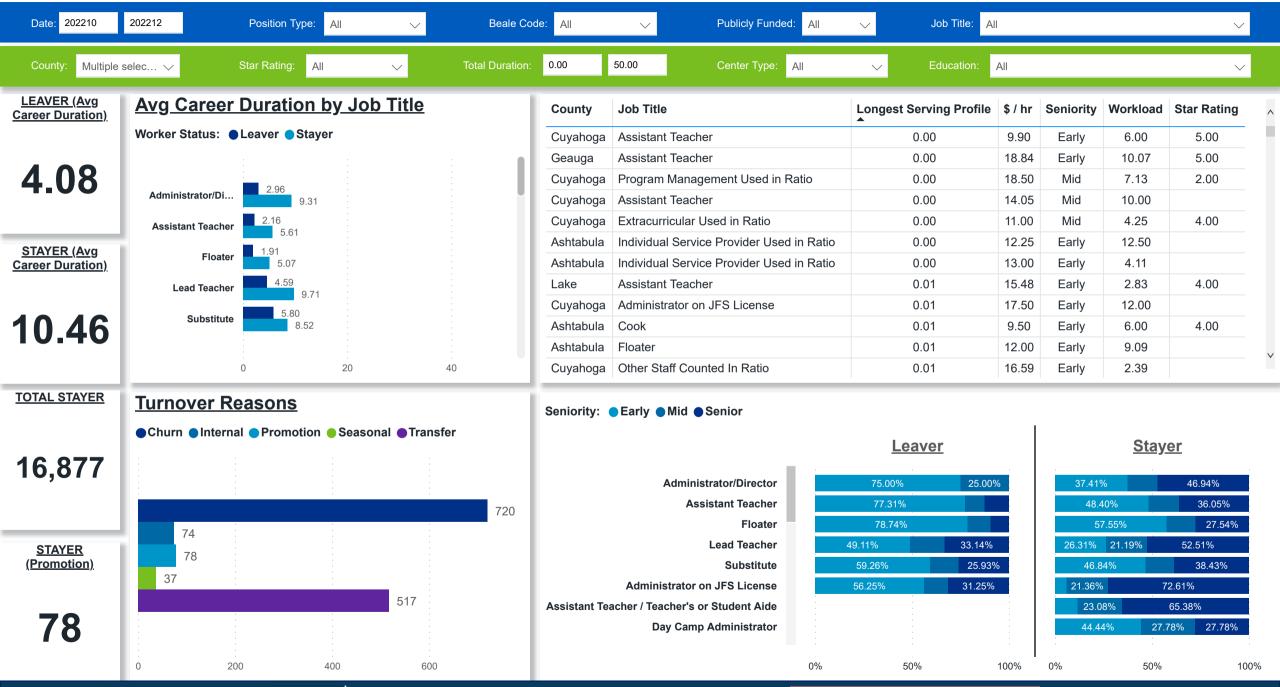

#### Workforce and Program Analysis Platform (WPAP): CAREER PROGRESSION & SENIORITY - NOMINAL