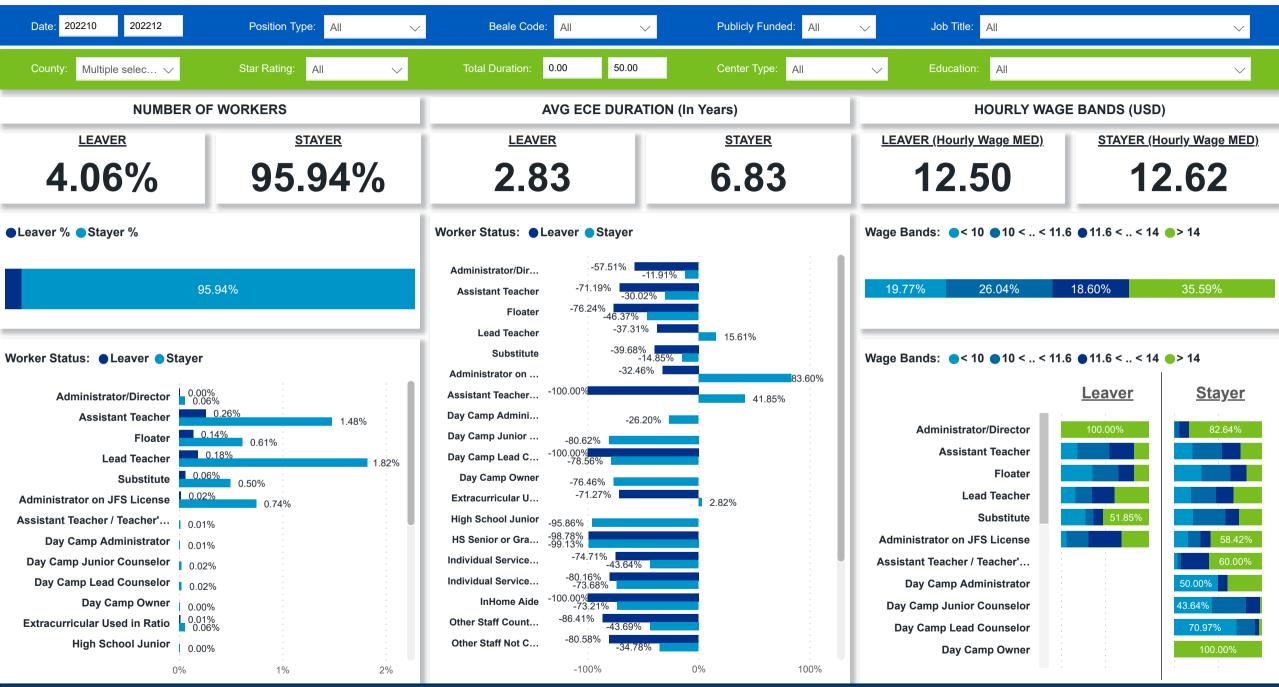

## Workforce and Program Analysis Platform (WPAP): TIMELINE - TURNOVER

**Created Date: 1/25/2023** 



2022 Q4 November

2022 Q4 October

2022 Q4 December



### **Workforce and Program Analysis Platform (WPAP): TIMELINE - CHURN**







# Workforce and Program Analysis Platform (WPAP): MAP

Created Date: 01/25/2023



© 2022 TomTom, © 2023 Microsoft

Corporation

77

Microsoft Bing



### Workforce and Program Analysis Platform (WPAP): JOBS & EMPLOYEES - NOMINAL





#### Workforce and Program Analysis Platform (WPAP): JOBS & EMPLOYEES - PERCENT





#### Workforce and Program Analysis Platform (WPAP): CAREER PROGRESSION & SENIORITY - NOMINAL





### Workforce and Program Analysis Platform (WPAP): CAREER PROGRESSION & SENIORITY - PERCENT





### **Workforce and Program Analysis Platform (WPAP): COMPENSATION - NOMINAL**





#### Workforce and Program Analysis Platform (WPAP): COMPENSATION - PERCENT





### Workforce and Program Analysis Platform (WPAP): WORKPLACE CHARACTERISTICS - NOMINAL





#### Workforce and Program Analysis Platform (WPAP): WORKPLACE CHARACTERISTICS - PERCENT