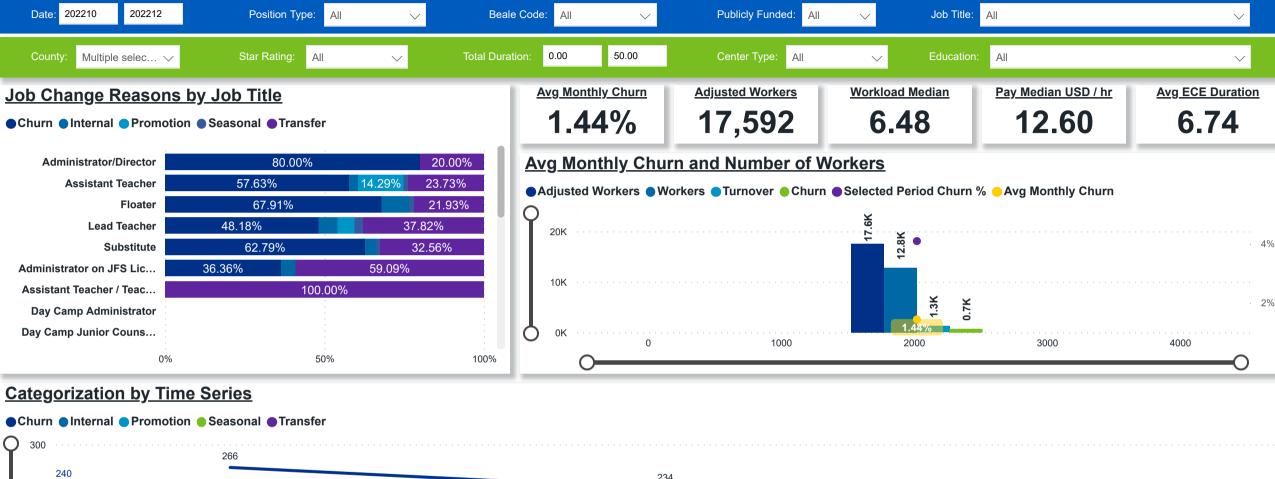

## Workforce and Program Analysis Platform (WPAP): TIMELINE - TURNOVER

**Created Date: 1/25/2023** 



2022 Q4 November

2022 Q4 October

2022 Q4 December



### **Workforce and Program Analysis Platform (WPAP): TIMELINE - CHURN**







# Workforce and Program Analysis Platform (WPAP): MAP

Created Date: 01/25/2023



© 2022 TomTom, © 2023 Microsoft

Corporation

77

Microsoft Bing



### Workforce and Program Analysis Platform (WPAP): JOBS & EMPLOYEES - NOMINAL





#### Workforce and Program Analysis Platform (WPAP): JOBS & EMPLOYEES - PERCENT





#### Workforce and Program Analysis Platform (WPAP): CAREER PROGRESSION & SENIORITY - NOMINAL





### Workforce and Program Analysis Platform (WPAP): CAREER PROGRESSION & SENIORITY - PERCENT





### **Workforce and Program Analysis Platform (WPAP): COMPENSATION - NOMINAL**





#### Workforce and Program Analysis Platform (WPAP): COMPENSATION - PERCENT





### Workforce and Program Analysis Platform (WPAP): WORKPLACE CHARACTERISTICS - NOMINAL





#### Workforce and