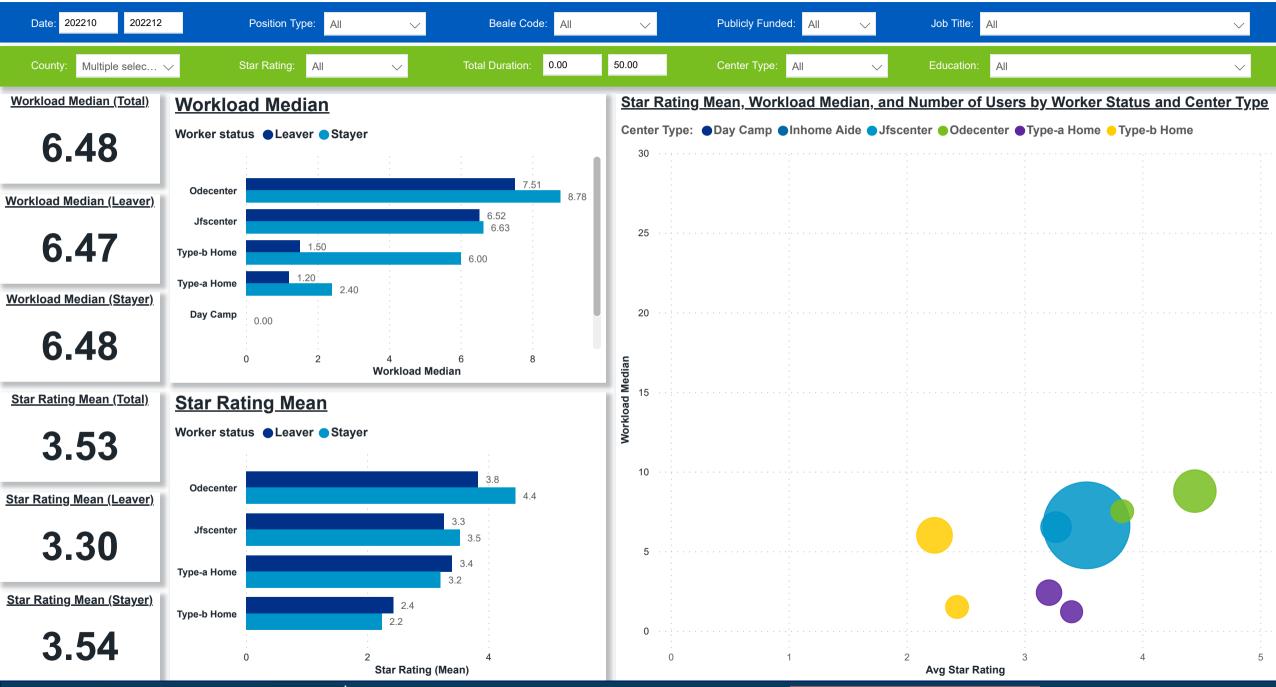

### Workforce and Program Analysis Platform (WPAP): WORKPLACE CHARACTERISTICS - NOMINAL