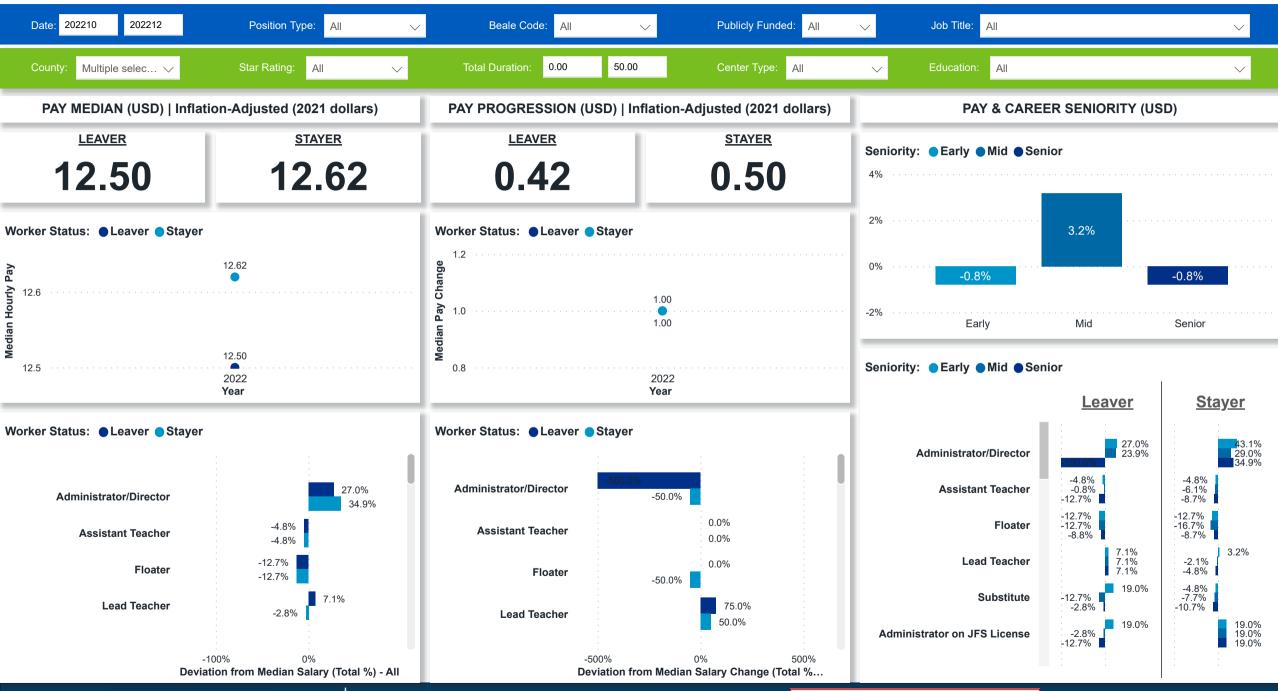

ber

2022 Q4 October

2022 Q4 December



### **Workforce and Program Analysis Platform (WPAP): TIMELINE - CHURN**







# Workforce and Program Analysis Platform (WPAP): MAP

Created Date: 01/25/2023



© 2022 TomTom, © 2023 Microsoft

Corporation

77

Microsoft Bing



### Workforce and Program Analysis Platform (WPAP): JOBS & EMPLOYEES - NOMINAL





#### Workforce and Program Analysis Platform (WPAP): JOBS & EMPLOYEES - PERCENT





#### Workforce and Program Analysis Platform (WPAP): CAREER PROGRESSION & SENIORITY - NOMINAL





### Workforce and Program Analysis Platform (WPAP): CAREER PROGRESSION & SENIORITY - PERCENT





### **Workforce and Program Analysis Platform (WPAP): COMPENSATION - NOMINAL**





#### Workforce and Program Analysis Platform (WPAP): COMPENSATION - PERCENT





### Workforce and Program Analysis Platform (WPAP): WORKPLACE CHARACTERISTICS - NOMINAL





#### Workforce and Program Analysis Platform (WPAP): WORKPLACE CHARACTERISTICS - PERCENT