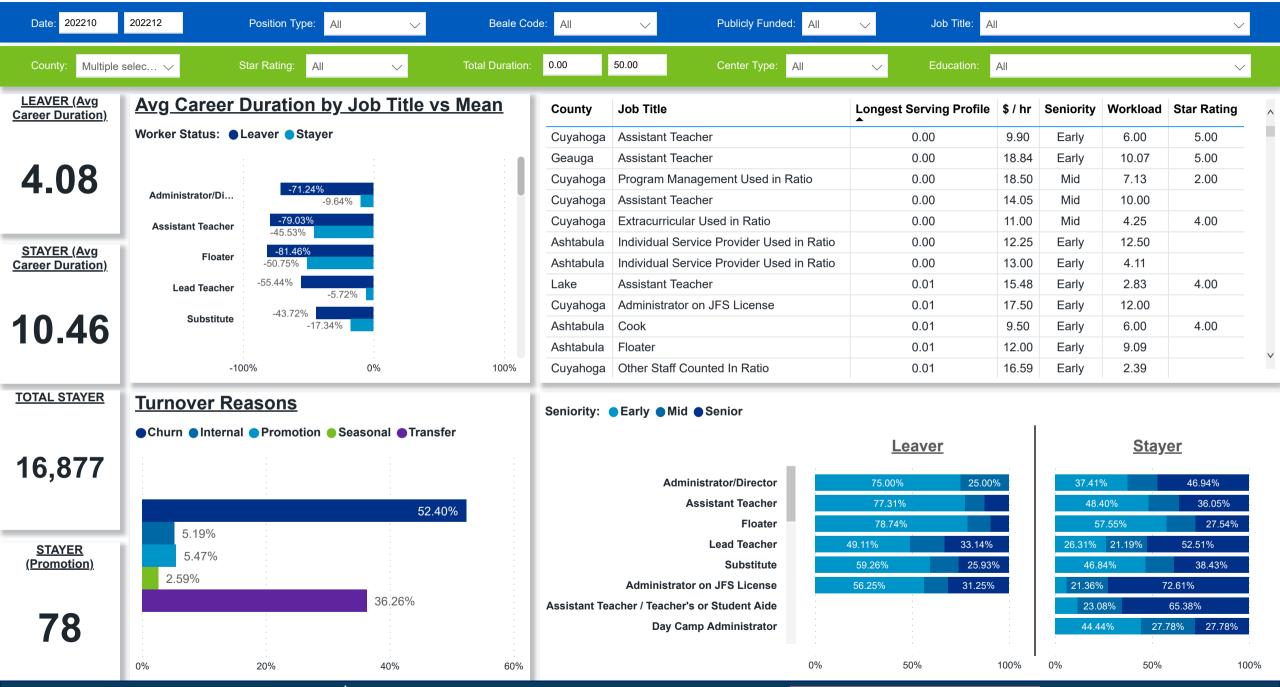

### Workforce and Program Analysis Platform (WPAP): CAREER PROGRESSION & SENIORITY - PERCENT