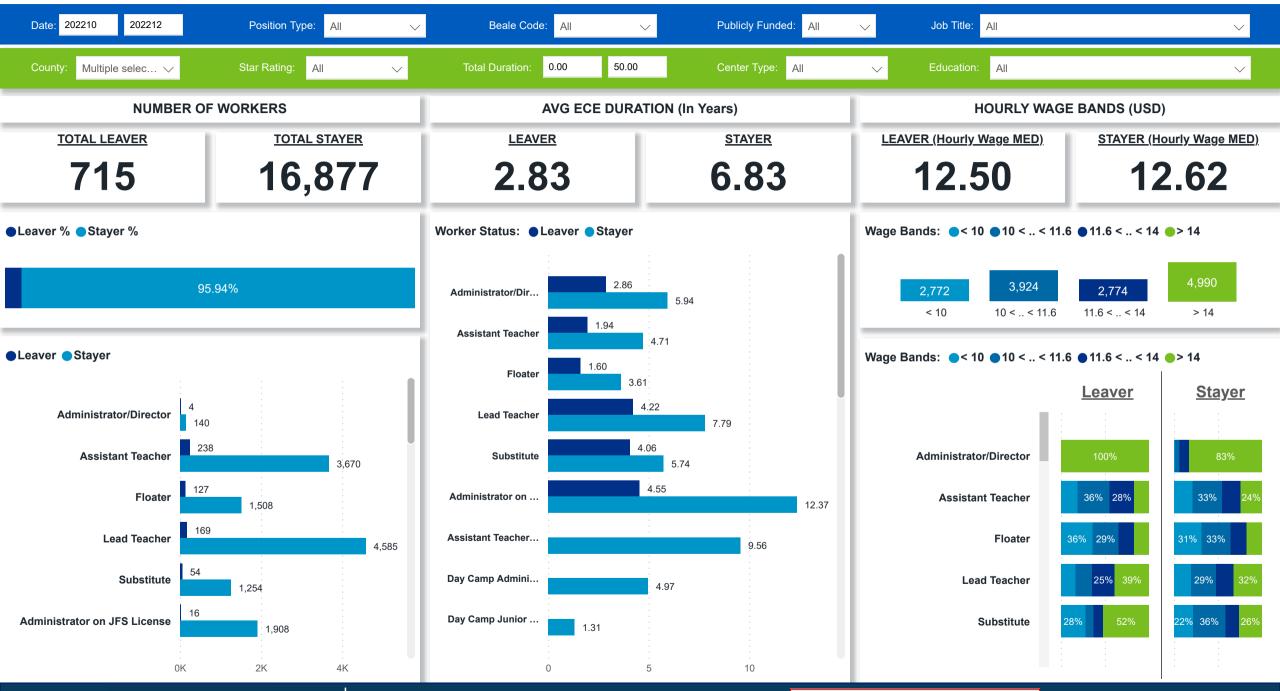

## Workforce and Program Analysis Platform (WPAP): TIMELINE - TURNOVER

**Created Date: 1/25/2023** 



2022 Q4 November

2022 Q4 October

2022 Q4 December



### **Workforce and Program Analysis Platform (WPAP): TIMELINE - CHURN**







# Workforce and Program Analysis Platform (WPAP): MAP

Created Date: 01/25/2023



© 2022 TomTom, © 2023 Microsoft

Corporation

77

Microsoft Bing



### Workforce and Program Analysis Platform (WPAP): JOBS & EMPLOYEES - NOMINAL





#### Workforce and Program Analysis Platform (WPAP): JOBS & EMPLOYEES - PERCENT





#### Workforce and Program Analysis Platform (WPAP): CAREER PROGRESSION & SENIORITY - NOMINAL





### Workforce and Program Analysis Platform (WPAP): CAREER PROGRESSION & SENIORITY - PERCENT





### **Workforce and Program Analysis Platform (WPAP): COMPENSATION - NOMINAL**





#### Workforce and Program Analysis Platform (WPAP): COMPENSATION - PERCENT





### Workforce and Program Analysis Platform (WPAP): WORKPLACE CHARACTERISTICS - NOMINAL





#### Workforce and Program Analysis Platform (WPAP): WORKPLACE CHARACTERISTICS - PERCENT