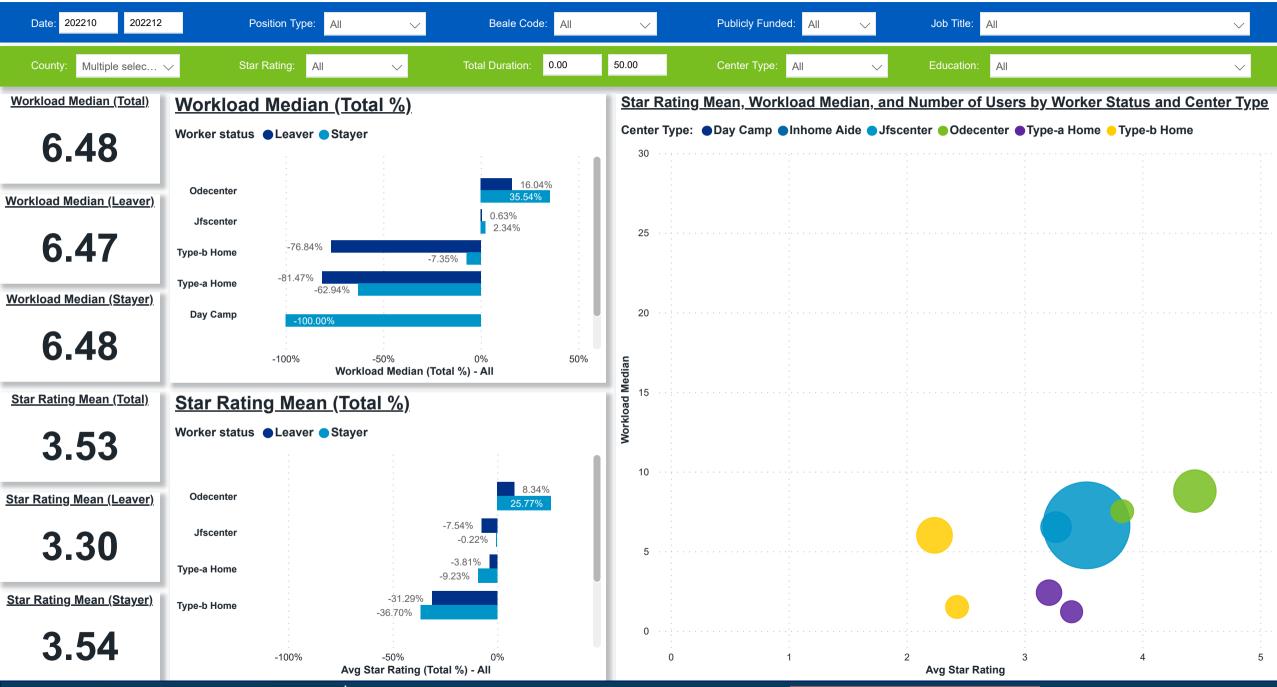

### Workforce and Program Analysis Platform (WPAP): WORKPLACE CHARACTERISTICS - NOMINAL