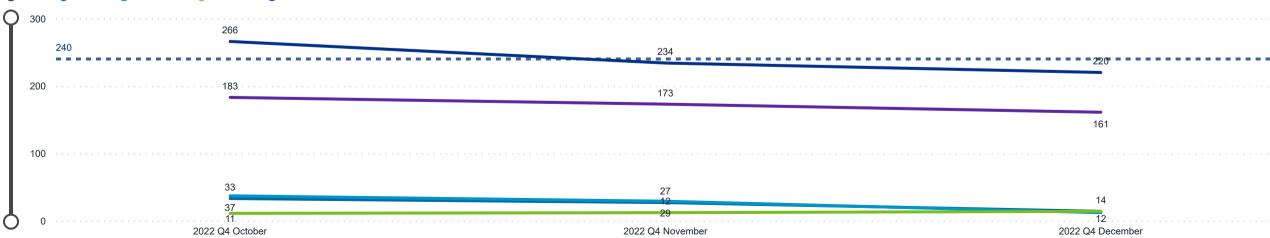

# Workforce and Program Analysis Platform (WPAP): MAP

Created Date: 01/25/2023

© 2022 TomTom, © 2023 Microsoft

Corporation

77

Microsoft Bing