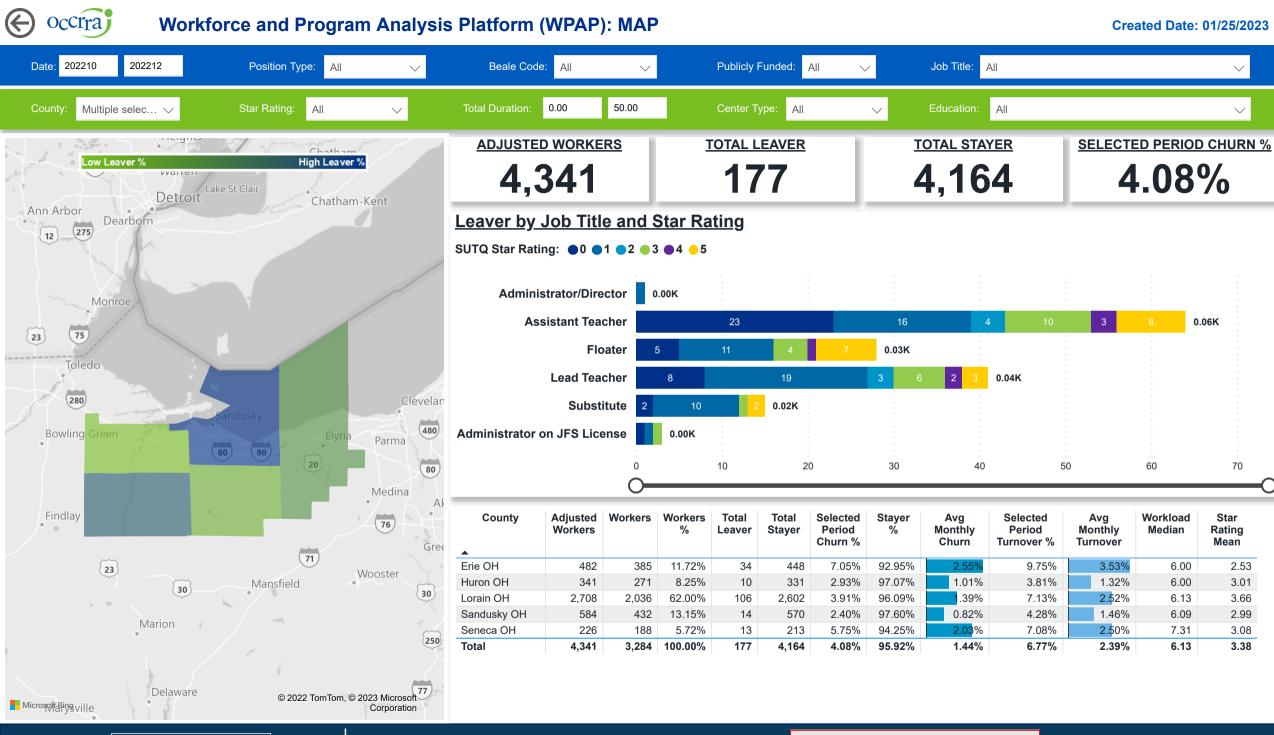

## Workforce and Program Analysis Platform (WPAP): JOBS & EMPLOYEES - NOMINAL

Created Date: 01/25/2023