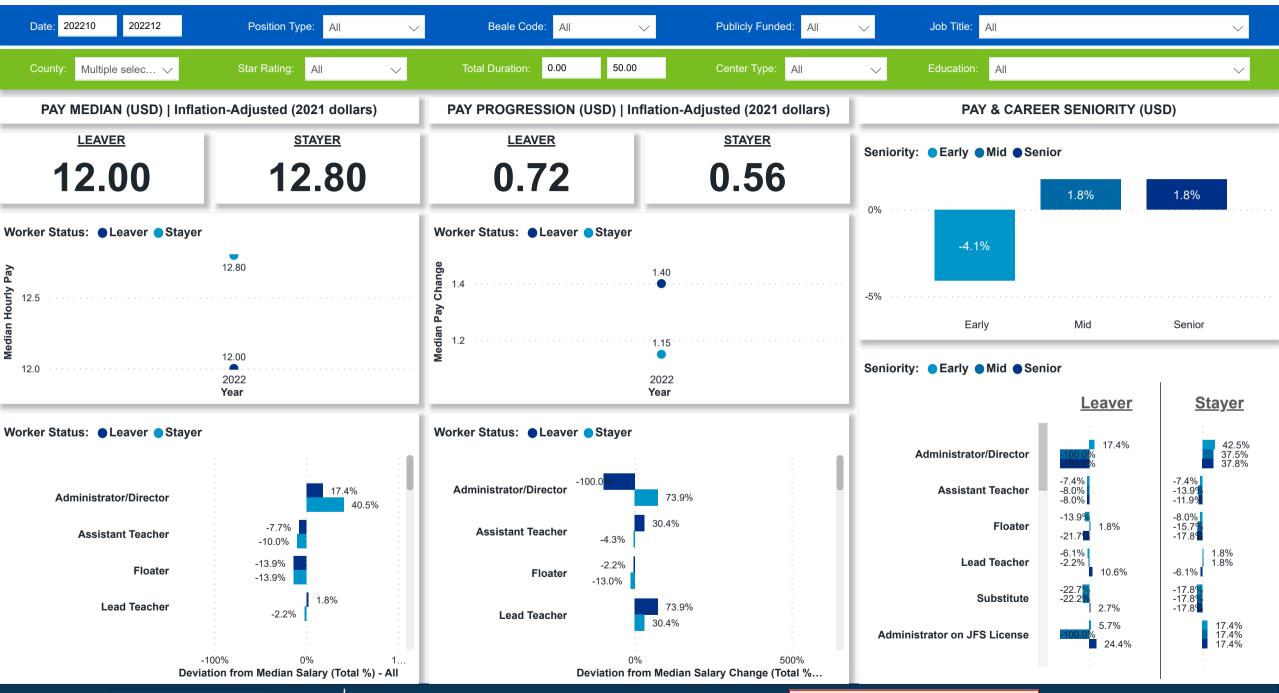

## Workforce and Program Analysis Platform (WPAP): COMPENSATION - PERCENT

Created Date: 01/25/2023

**Powered by** NEW SYSTEMS ETHIC NSE Collective Analytics

DATA & REVIEW DRAFT 12.31.22

Page 9 of 11

Created Date: 01/25/2023