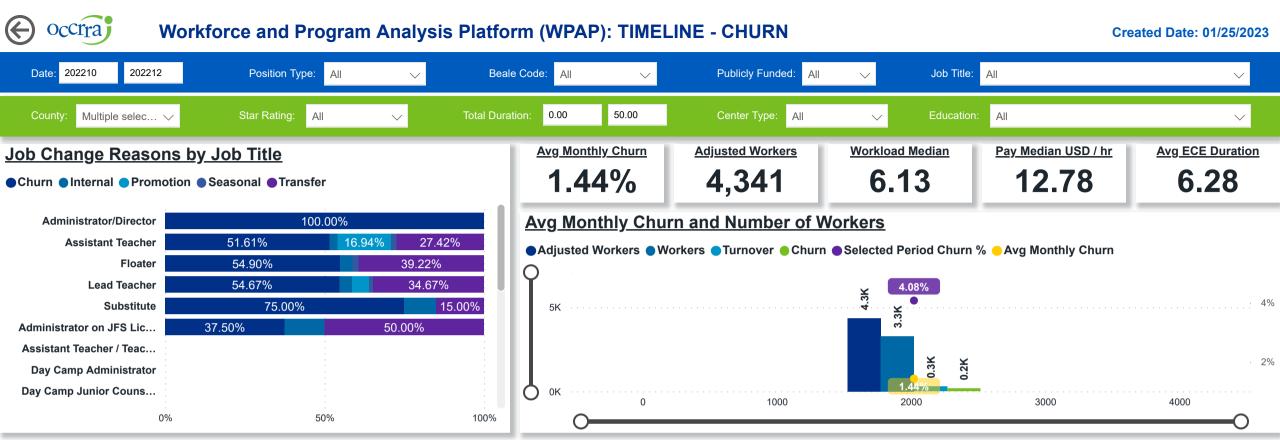

Created Date: 01/25/2023

**Powered by NEW SYSTEMS ETHIC NSE** Collective Analytics

DATA & REVIEW DRAFT 12.31.22

Page 6 of 11

**Powered by** NEW SYSTEMS > ETHIC | NSE Collective Analytics

DATA & REVIEW DRAFT 12.31.22

Page 7 of 11