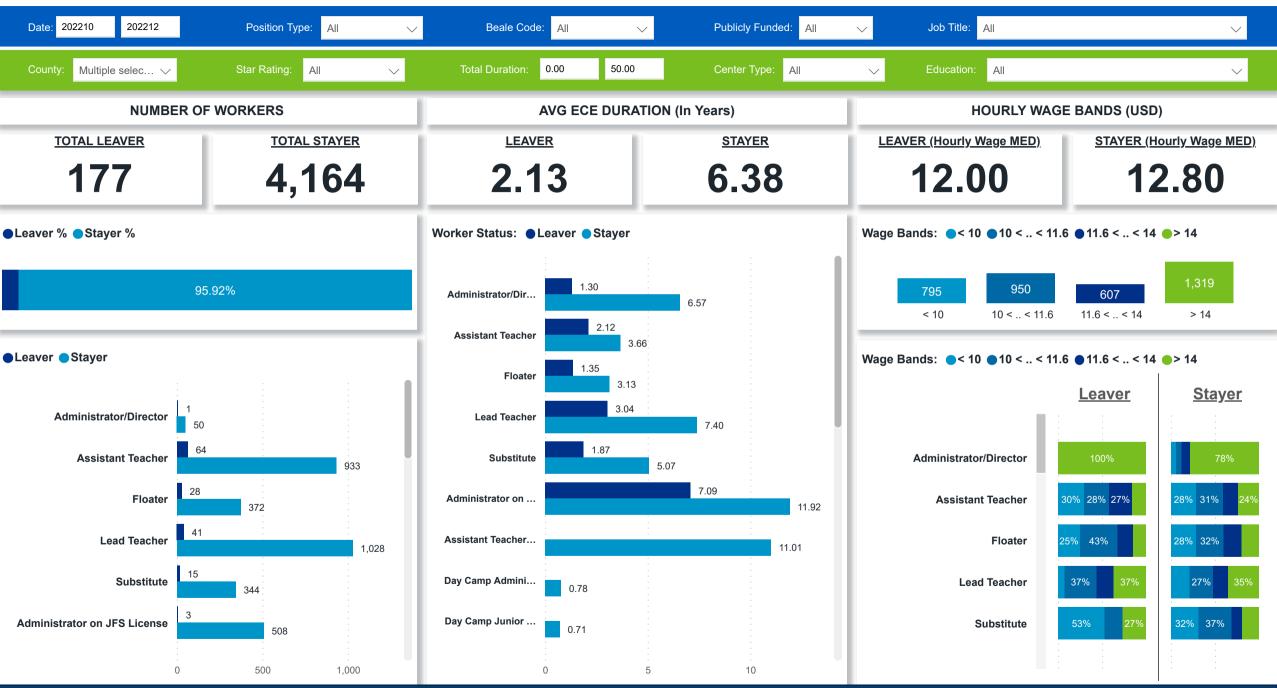

## Workforce and Program Analysis Platform (WPAP): JOBS & EMPLOYEES - NOMINAL

Created Date: 01/25/2023