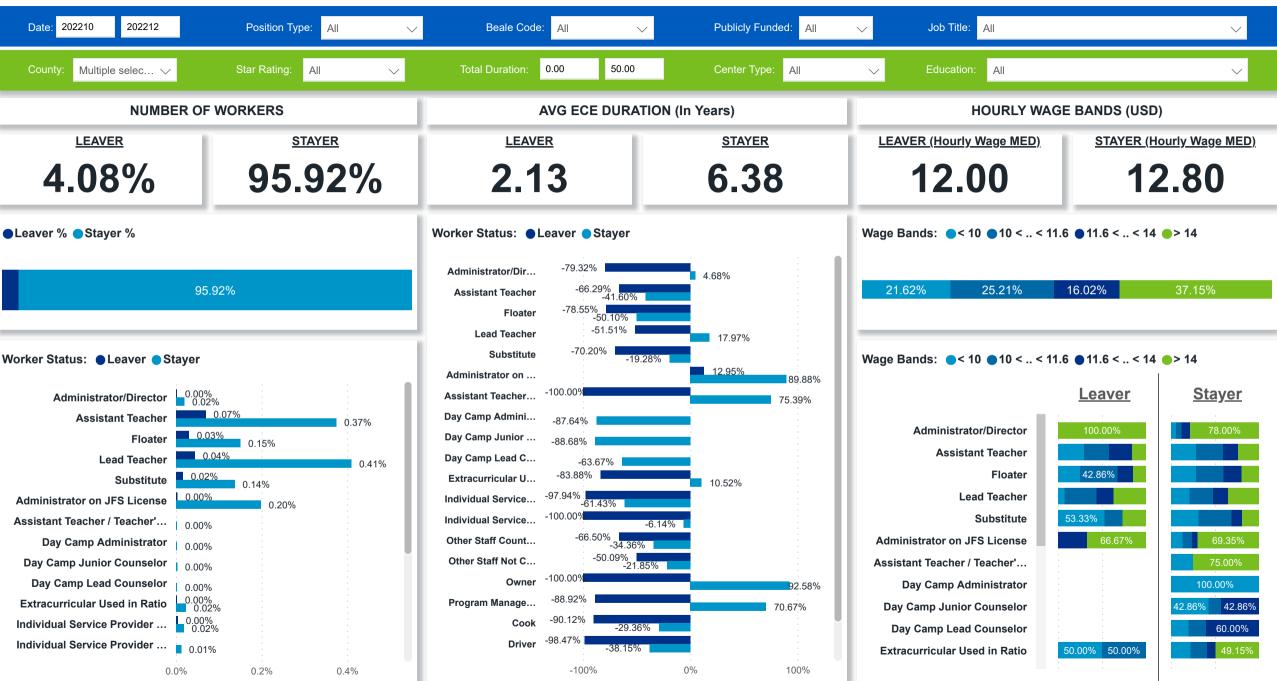

## Workforce and Program Analysis Platform (WPAP): JOBS & EMPLOYEES - PERCENT

Created Date: 01/25/2023

**Powered by NEW SYSTEMS ETHIC NSE** Collective Analytics

DATA & REVIEW DRAFT 12.31.22

Page 5 of 11

Workforce and Program Analysis Platform (WPAP): CAREER PROGRESSION & SENIORITY - NOMINAL