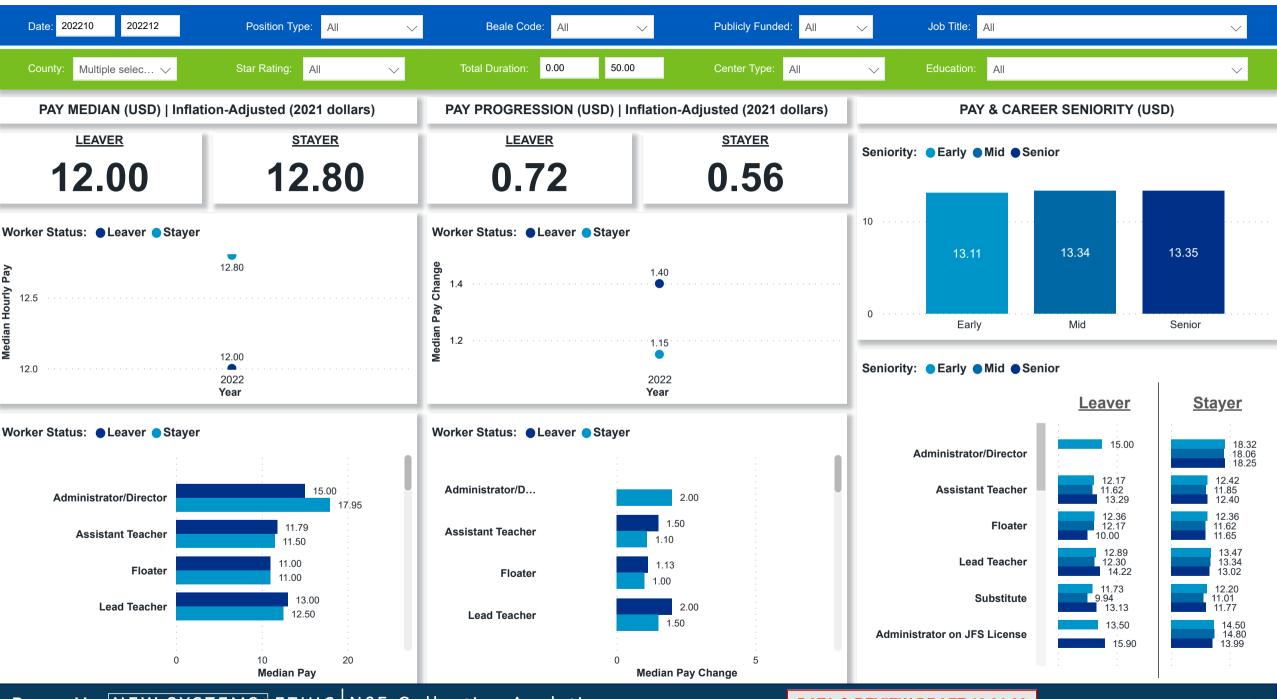

# Workforce and Program Analysis Platform (WPAP): COMPENSATION - NOMINAL

Created Date: 01/25/2023

**Powered by** NEW SYSTEMS ETHIC NSE Collective Analytics

DATA & REVIEW DRAFT 12.31.22

Page 8 of 11