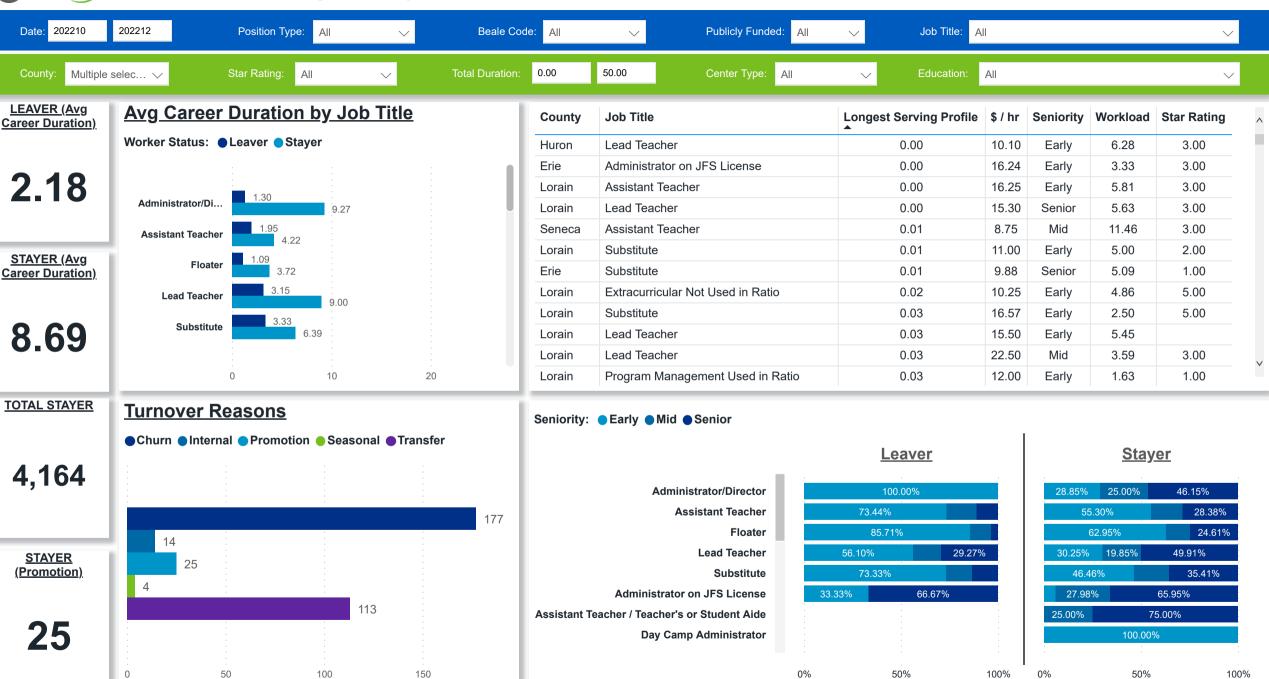

## Workforce and Program Analysis Platform (WPAP): JOBS & EMPLOYEES - PERCENT

Created Date: 01/25/2023

**Powered by NEW SYSTEMS ETHIC NSE** Collective Analytics

DATA & REVIEW DRAFT 12.31.22

Page 5 of 11

Workforce and Program Analysis Platform (WPAP): CAREER PROGRESSION & SENIORITY - NOMINAL

Created Date: 01/25/2023

**Powered by NEW SYSTEMS ETHIC NSE** Collective Analytics

DATA & REVIEW DRAFT 12.31.22

Page 6 of 11

**Powered by** NEW SYSTEMS > ETHIC | NSE Collective Analytics

DATA & REVIEW DRAFT 12.31.22