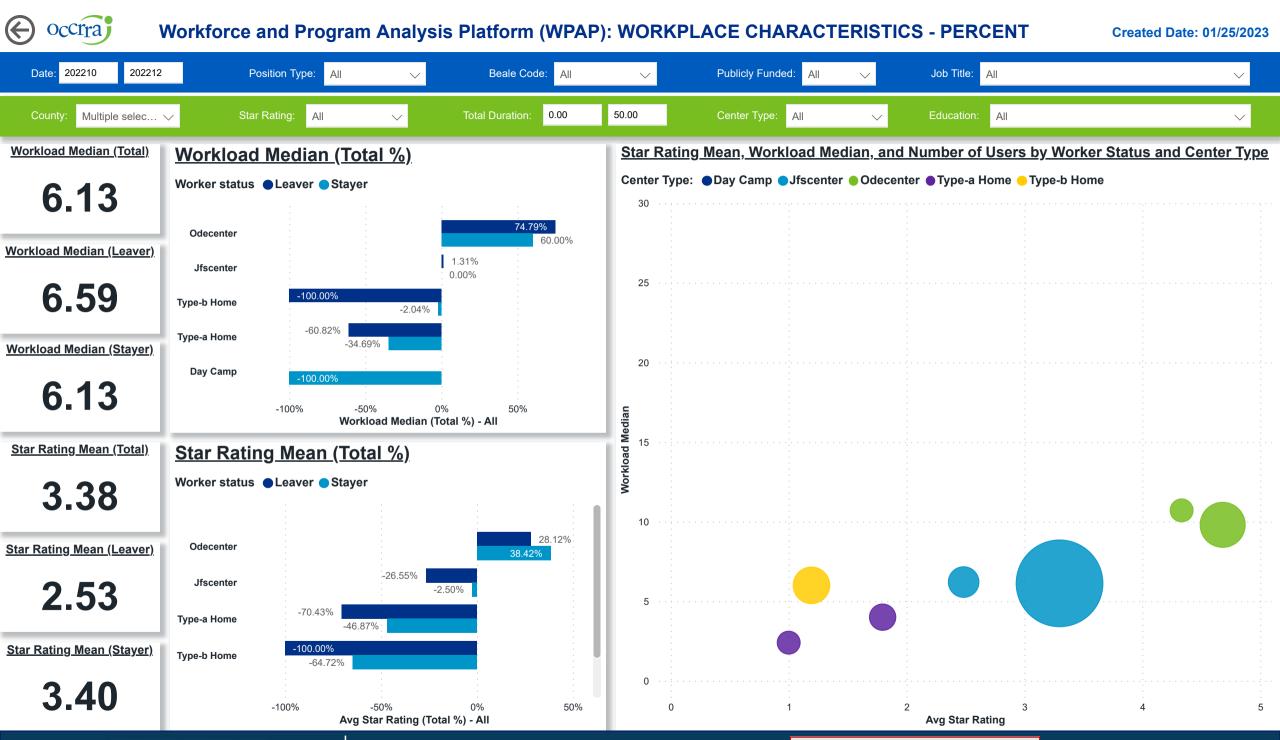

Date: 01/25/2023



**Powered by NEW SYSTEMS ETHIC NSE** Collective Analytics

DATA & REVIEW DRAFT 12.31.22

Page 6 of 11



**Powered by** NEW SYSTEMS > ETHIC | NSE Collective Analytics

DATA & REVIEW DRAFT 12.31.22

Page 7 of 11



# Workforce and Program Analysis Platform (WPAP): COMPENSATION - NOMINAL

Created Date: 01/25/2023



**Powered by** NEW SYSTEMS ETHIC NSE Collective Analytics

DATA & REVIEW DRAFT 12.31.22

Page 8 of 11



## Workforce and Program Analysis Platform (WPAP): COMPENSATION - PERCENT

Created Date: 01/25/2023



**Powered by** NEW SYSTEMS ETHIC NSE Collective Analytics

DATA & REVIEW DRAFT 12.31.22

Page 9 of 11



Created Date: 01/25/2023



**Powered by** NEW SYSTEMS ETHIC NSE Collective Analytics

 $(\leftarrow)$ 

DATA & REVIEW DRAFT 12.31.22

Page 10 of 11



**Powered by NEW SYSTEMS ETHIC NSE** Collective Analytics

DATA & REVIEW DRAFT 12.31.22

Page 11 of 11