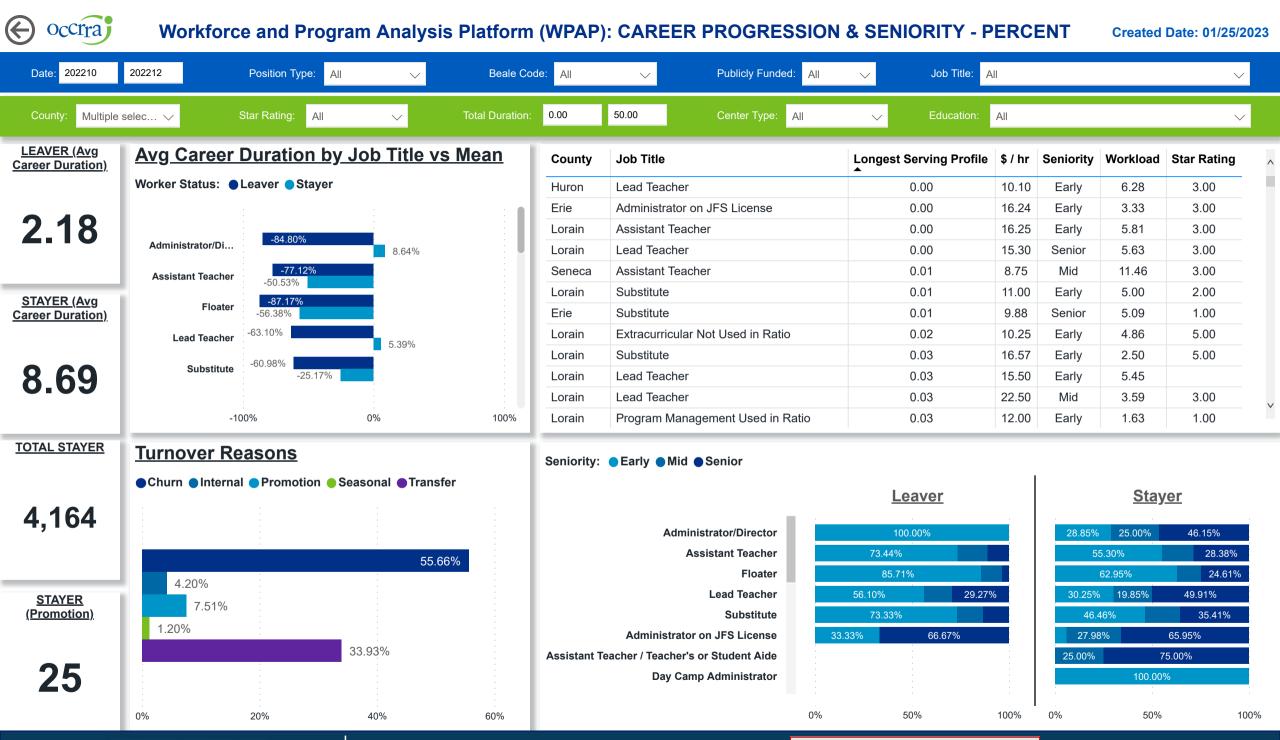

## Workforce and Program Analysis Platform (WPAP): JOBS & EMPLOYEES - PERCENT

Created Date: 01/25/2023

**Powered by NEW SYSTEMS ETHIC NSE** Collective Analytics

DATA & REVIEW DRAFT 12.31.22

Page 5 of 11

Workforce and Program Analysis Platform (WPAP): CAREER PROGRESSION & SENIORITY - NOMINAL

Created Date: 01/25/2023

**Powered by NEW SYSTEMS ETHIC NSE** Collective Analytics

DATA & REVIEW DRAFT 12.31.22

Page 6 of 11

**Powered by** NEW SYSTEMS > ETHIC | NSE Collective Analytics

DATA & REVIEW DRAFT 12.31.22