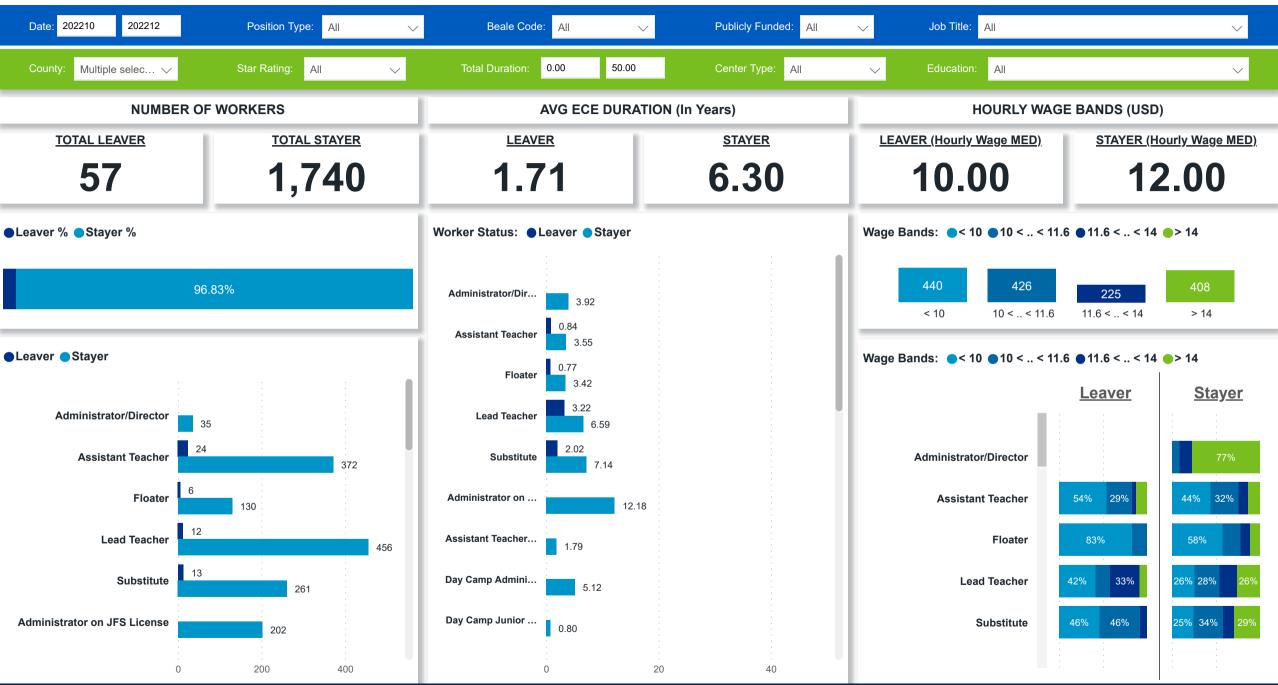

## Workforce and Program Analysis Platform (WPAP): COMPENSATION - NOMINAL

Created Date: 01/25/2023

**Powered by NEW SYSTEMS ETHIC NSE** Collective Analytics

DATA & REVIEW DRAFT 12.31.22

Page 8 of 11