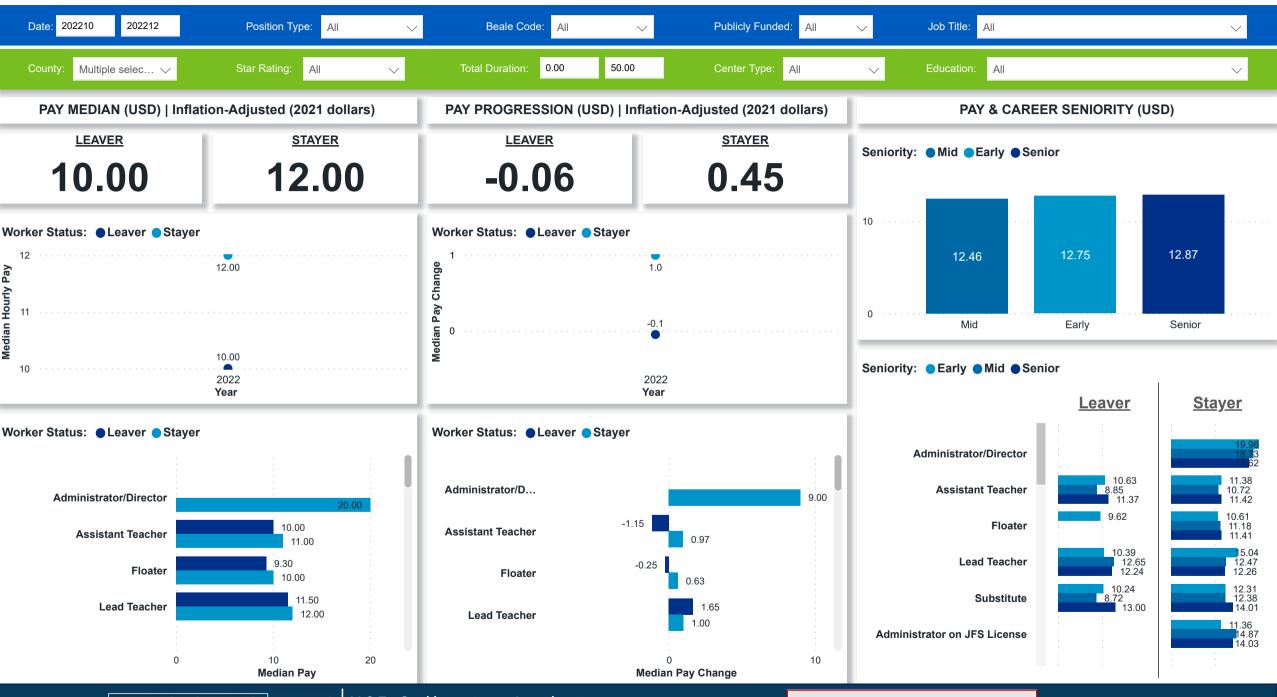

## Workforce and Program Analysis Platform (WPAP): COMPENSATION - NOMINAL

Created Date: 01/25/2023

**Powered by NEW SYSTEMS ETHIC NSE** Collective Analytics

DATA & REVIEW DRAFT 12.31.22

Page 8 of 11