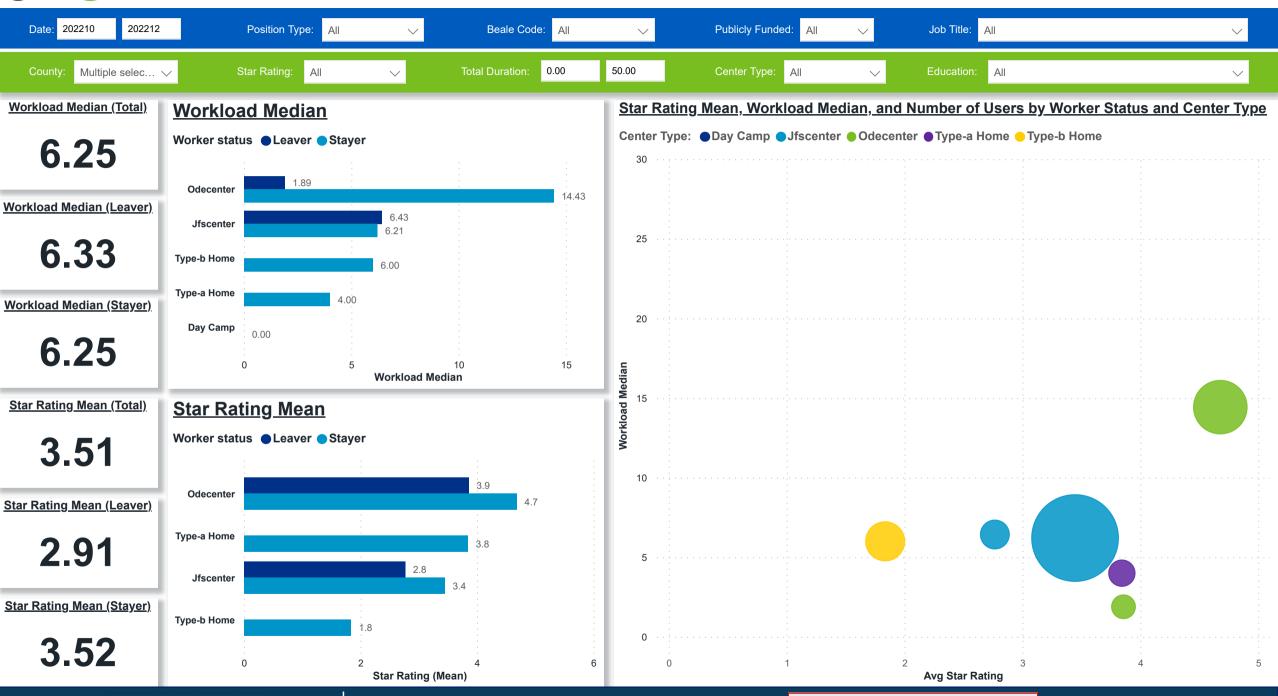

### Workforce and Program Analysis Platform (WPAP): JOBS & EMPLOYEES - NOMINAL

Created Date: 01/25/2023