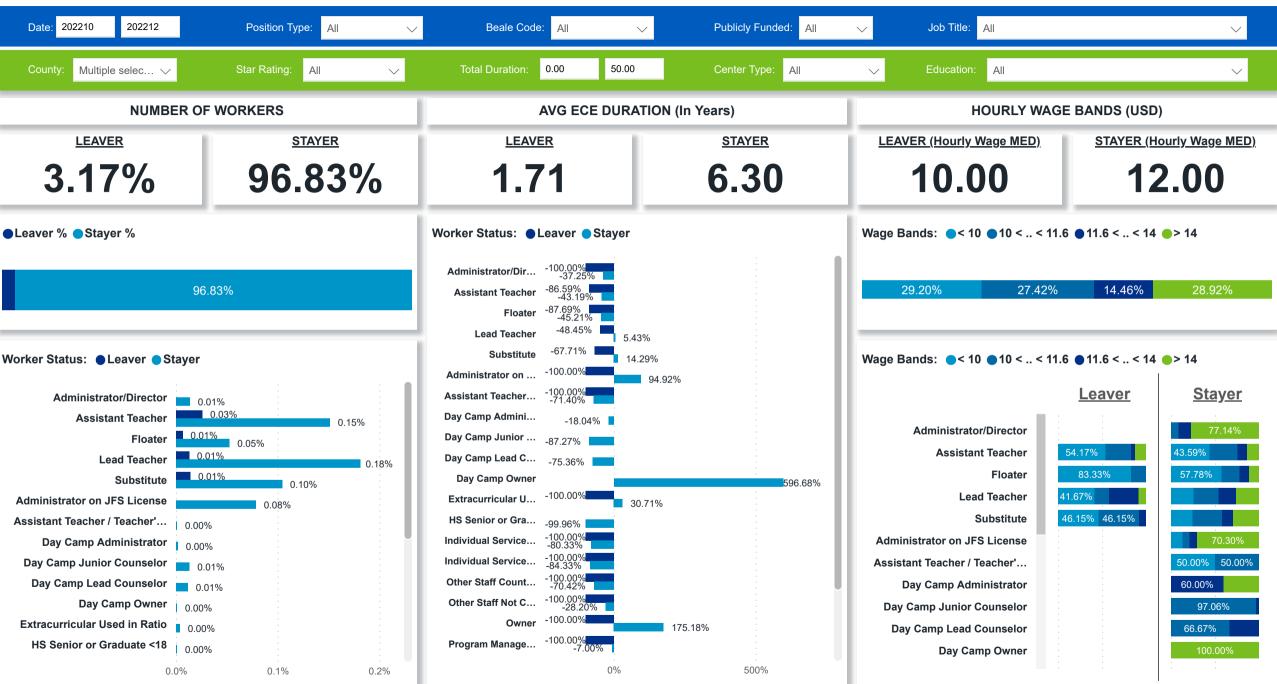

#### Workforce and Program Analysis Platform (WPAP): JOBS & EMPLOYEES - PERCENT

Created Date: 01/25/2023