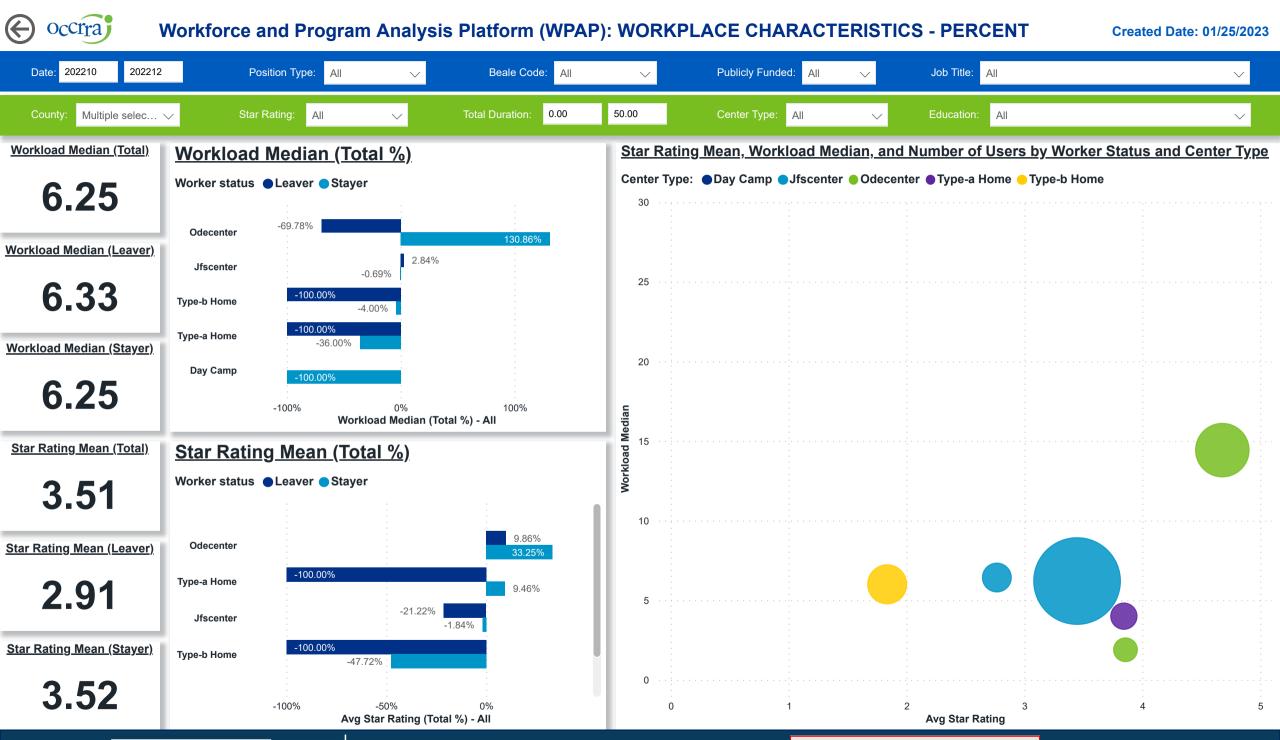

#### Workforce and Program Analysis Platform (WPAP): JOBS & EMPLOYEES - PERCENT

Created Date: 01/25/2023