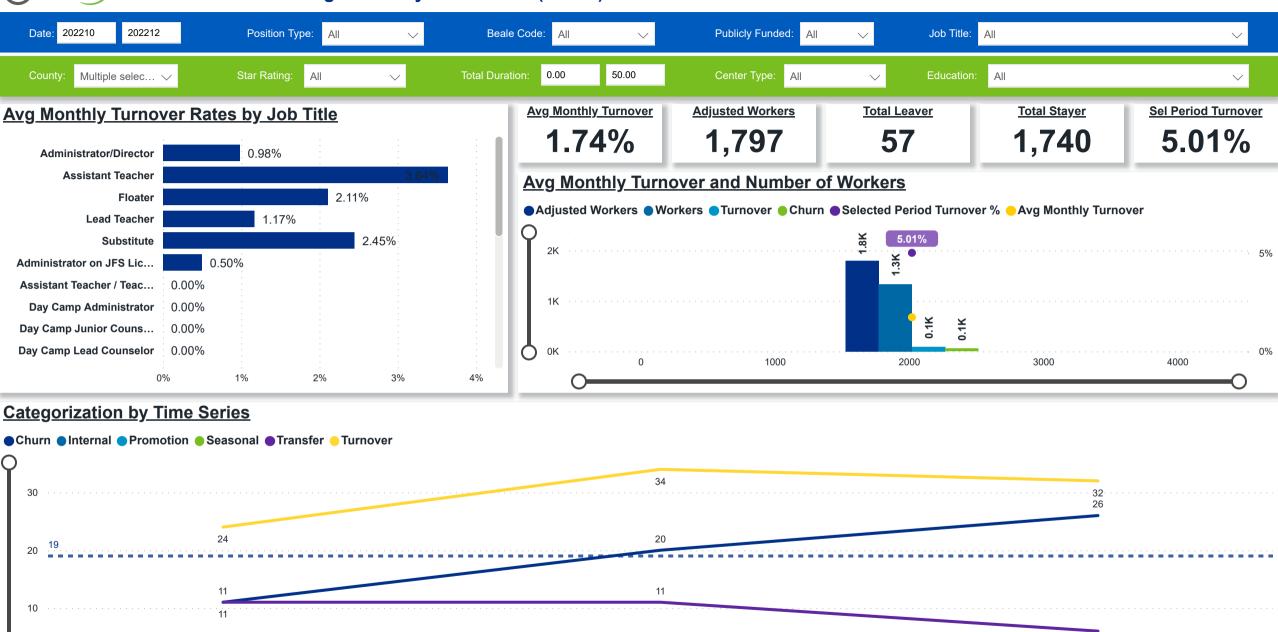

### Workforce and Program Analysis Platform (WPAP): JOBS & EMPLOYEES - NOMINAL

Created Date: 01/25/2023