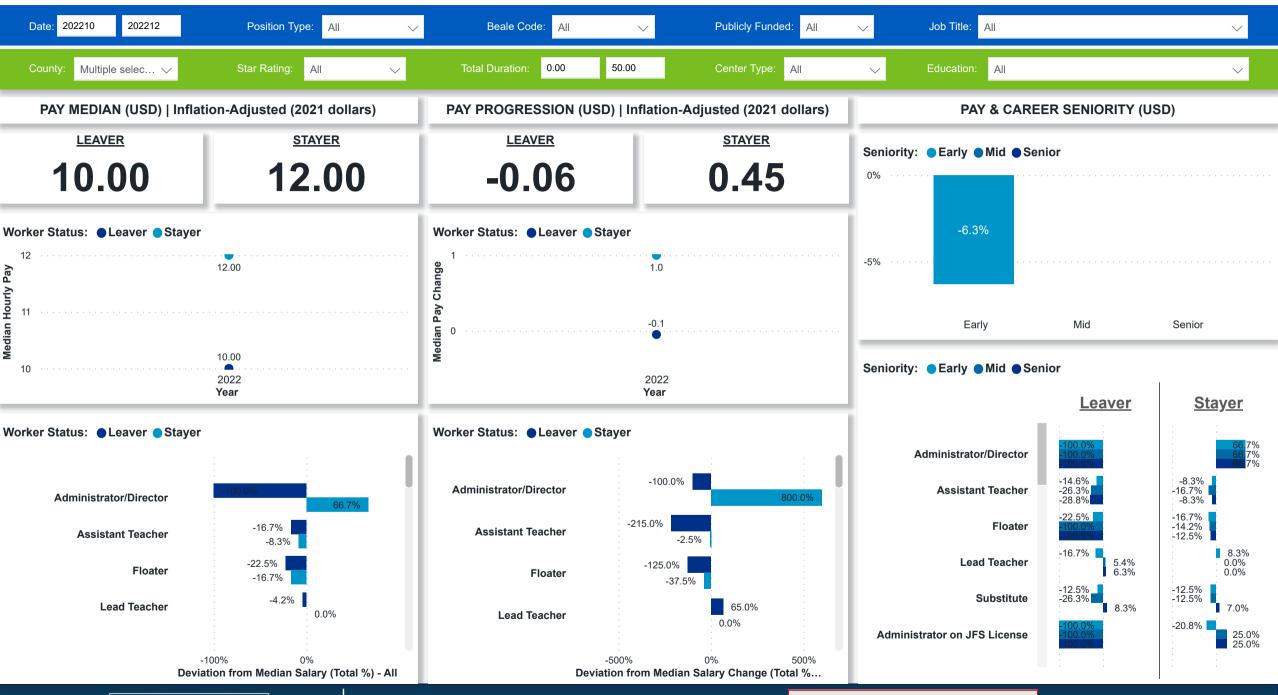

## Workforce and Program Analysis Platform (WPAP): COMPENSATION - PERCENT

Created Date: 01/25/2023

**Powered by NEW SYSTEMS ETHIC NSE** Collective Analytics

DATA & REVIEW DRAFT 12.31.22

Page 9 of 11

Created Date: 01/25/2023