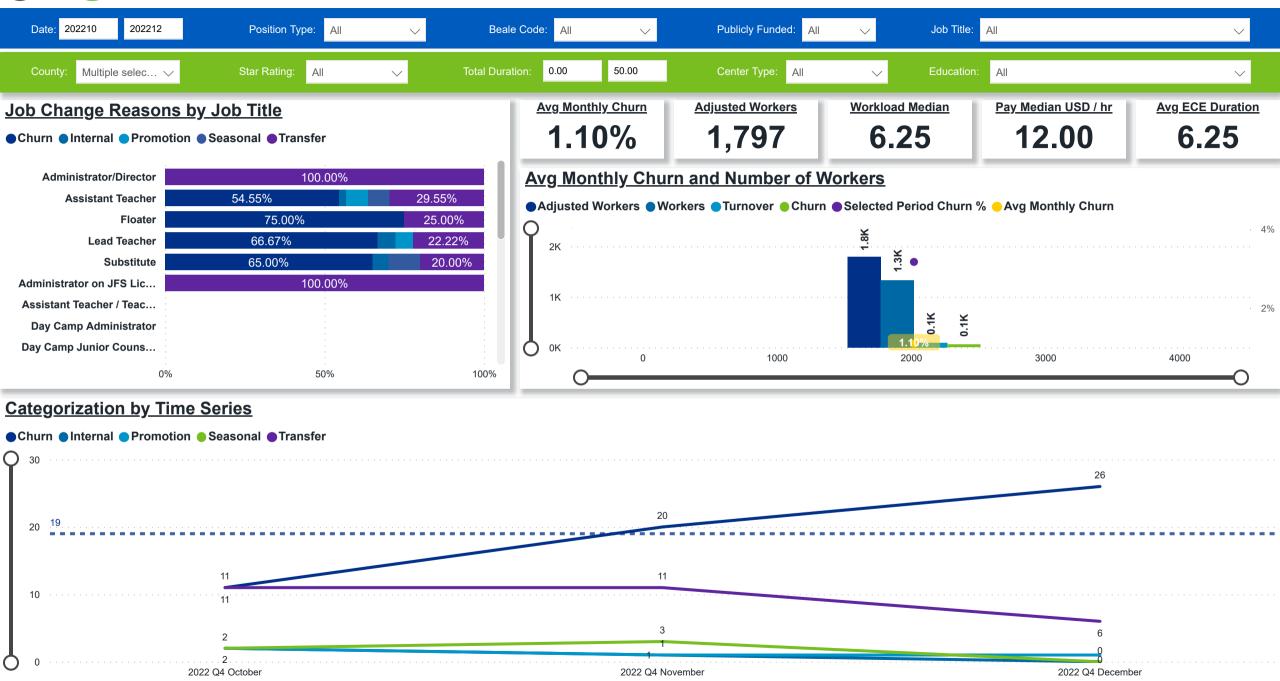

#### Workforce and Program Analysis Platform (WPAP): JOBS & EMPLOYEES - PERCENT

Created Date: 01/25/2023