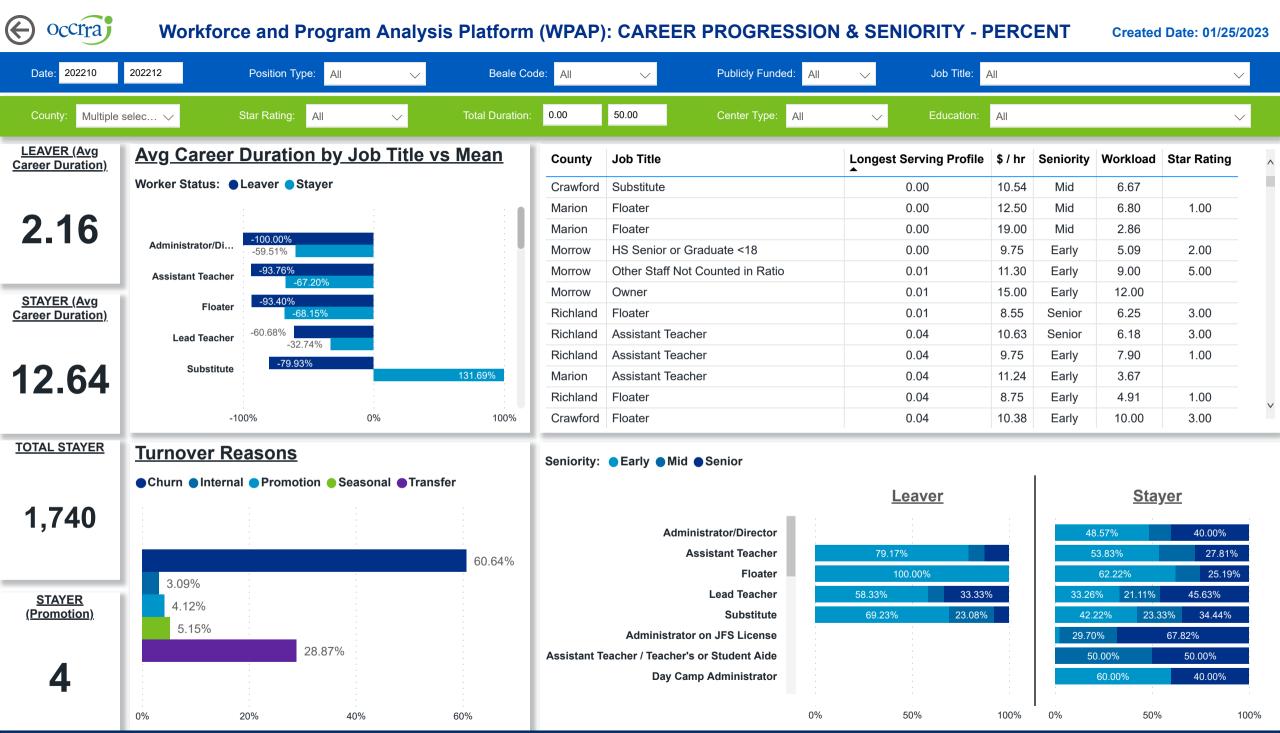

## **Powered by** NEW SYSTEMS ETHIC NSE Collective Analytics

DATA & REVIEW DRAFT 12.31.22

Page 5 of 11

Workforce and Program Analysis Platform (WPAP): CAREER PROGRESSION & SENIORITY - NOMINAL

Created Date: 01/25/2023

|                                               |                                            | 0                  | , -          |                                               | ` '          |                                    |         |                        |         |               |           |             | _            |
|-----------------------------------------------|--------------------------------------------|--------------------|--------------|-----------------------------------------------|--------------|------------------------------------|---------|------------------------|---------|---------------|-----------|-------------|--------------|
| Date: 202210                                  | 202212                                     | Position Type: All | $\sim$       | Beale Coc                                     | le: All      | V Publicly Funded                  | ed: All | ✓ Job Title:           | All     |               |           |             | $\checkmark$ |
| County: Multiple s                            | elec 🗸 S                                   | Star Rating: All   | $\checkmark$ | Total Duration:                               | 0.00         | 50.00 Center Type:                 | All     | Sector Education:      | All     |               |           |             | $\sim$       |
| <u>LEAVER (Avg</u><br><u>Career Duration)</u> | <b>U</b>                                   | Duration by Jo     | b Title      |                                               | County       | Job Title                          | L       | ongest Serving Profile | \$ / hr | Seniority     | Workload  | Star Rating | ^            |
|                                               | Worker Status:                             | Leaver 🔵 Stayer    |              |                                               | Crawford     | Substitute                         |         | 0.00                   | 10.54   | Mid           | 6.67      |             |              |
|                                               |                                            |                    |              |                                               | Marion       | Floater                            |         | 0.00                   | 12.50   | Mid           | 6.80      | 1.00        |              |
| 2.16                                          |                                            |                    |              | - 11                                          | Marion       | Floater                            |         | 0.00                   | 19.00   | Mid           | 2.86      |             |              |
|                                               | Administrator/Di                           | 5.07               |              |                                               | Morrow       | HS Senior or Graduate <18          |         | 0.00                   | 9.75    | Early         | 5.09      | 2.00        |              |
|                                               | Assistant Teacher                          | 0.78               |              | - 11                                          | Morrow       | Other Staff Not Counted in Ratio   |         | 0.01                   | 11.30   | Early         | 9.00      | 5.00        |              |
| STAYER (Avg                                   |                                            | 0.83               |              |                                               | Morrow       | Owner                              |         | 0.01                   | 15.00   | Early         | 12.00     |             |              |
| Career Duration)                              | Floater                                    | 3.99               |              |                                               | Richland     | Floater                            |         | 0.01                   | 8.55    | Senior        | 6.25      | 3.00        |              |
|                                               | Lead Teacher                               | 4.93<br>8.43       |              | - 11                                          | Richland     | Assistant Teacher                  |         | 0.04                   | 10.63   | Senior        | 6.18      | 3.00        |              |
|                                               | O h stitute                                | 2.51               |              | - 11                                          | Richland     | Assistant Teacher                  |         | 0.04                   | 9.75    | Early         | 7.90      | 1.00        |              |
| 12.64                                         | Substitute                                 | 29.03              |              | - 11                                          | Marion       | Assistant Teacher                  |         | 0.04                   | 11.24   | Early         | 3.67      |             |              |
|                                               |                                            |                    |              | - U                                           | Richland     | Floater                            |         | 0.04                   | 8.75    | Early         | 4.91      | 1.00        | ~            |
|                                               | (                                          | 0                  | 100          |                                               | Crawford     | Floater                            |         | 0.04                   | 10.38   | Early         | 10.00     | 3.00        |              |
| TOTAL STAYER                                  | Turnover Re                                | 25005              |              |                                               |              |                                    |         |                        |         |               |           |             |              |
|                                               |                                            | <u>asuns</u>       |              |                                               | Seniority:   | Early Mid Senior                   |         |                        |         |               |           |             |              |
|                                               | Churn Internal Promotion Seasonal Transfer |                    |              |                                               | Loovor       |                                    |         |                        |         | Stover        |           |             |              |
| 1 7 4 0                                       |                                            |                    |              |                                               |              |                                    | Leaver  | <u>Stayer</u>          |         |               |           |             |              |
| 1,740                                         |                                            |                    |              |                                               |              | Administrator/Director             |         |                        |         | 4             | 8.57%     | 40.00%      |              |
|                                               |                                            |                    |              |                                               |              | Assistant Teacher                  |         | 79.17%                 |         |               | 53.83%    | 27.81%      | /0           |
|                                               |                                            |                    |              | 57                                            |              | Floater                            |         | 100.00%                |         |               | 62.22%    | 25.19%      |              |
| STAYER                                        | 3                                          |                    | -            |                                               |              | Lead Teacher                       |         | 58.33% 33.33           | %       | 33.26         | 5% 21.11% | 45.63%      | Ē            |
| (Promotion)                                   | 4 5                                        |                    |              | Substitute 69.23% 23.08% 42.22% 23.33% 34.44% |              |                                    |         |                        |         |               |           |             |              |
|                                               |                                            |                    |              | Administrator on JFS License                  |              |                                    |         |                        |         | 29.70% 67.82% |           |             |              |
|                                               |                                            | 28                 |              |                                               | Assistant Te | eacher / Teacher's or Student Aide |         |                        |         | 5             | 0.00%     | 50.00%      |              |
| Δ                                             |                                            |                    |              |                                               |              | Day Camp Administrator             |         |                        |         |               | 60.00%    | 40.00%      |              |
|                                               |                                            |                    |              |                                               |              |                                    |         |                        |         |               |           |             | 1            |
|                                               | 0                                          | 20                 | 40           | 60                                            |              |                                    | 0%      | 50%                    | 100%    | 0%            | 50%       | 6           | 100%         |
|                                               |                                            |                    |              |                                               |              |                                    |         |                        |         |               |           |             |              |