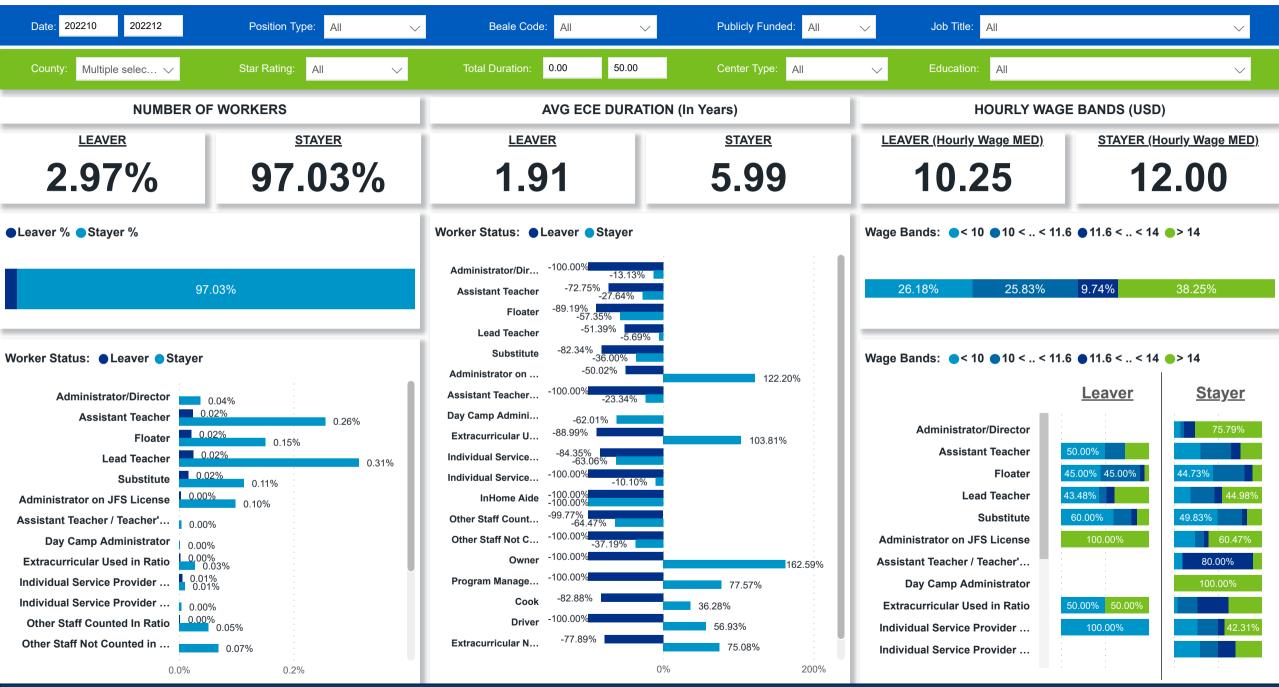

## Workforce and Program Analysis Platform (WPAP): TIMELINE - TURNOVER







# Workforce and Program Analysis Platform (WPAP): TIMELINE - CHURN







# Workforce and Program Analysis Platform (WPAP): MAP





## Workforce and Program Analysis Platform (WPAP): JOBS & EMPLOYEES - NOMINAL





### Workforce and Program Analysis Platform (WPAP): JOBS & EMPLOYEES - PERCENT





#### Workforce and Program Analysis Platform (WPAP): CAREER PROGRESSION & SENIORITY - NOMINAL





## Workforce and Program Analysis Platform (WPAP): CAREER PROGRESSION & SENIORITY - PERCENT





## **Workforce and Program Analysis Platform (WPAP): COMPENSATION - NOMINAL**





#### Workforce and Program Analysis Platform (WPAP): COMPENSATION - PERCENT





#### Workforce and Program Analysis Platform (WPAP): WORKPLACE CHARACTERISTICS - NOMINAL





### Workforce and Program Analysis Platform (WPAP): WORKPLACE CHARACTERISTICS - PERCENT