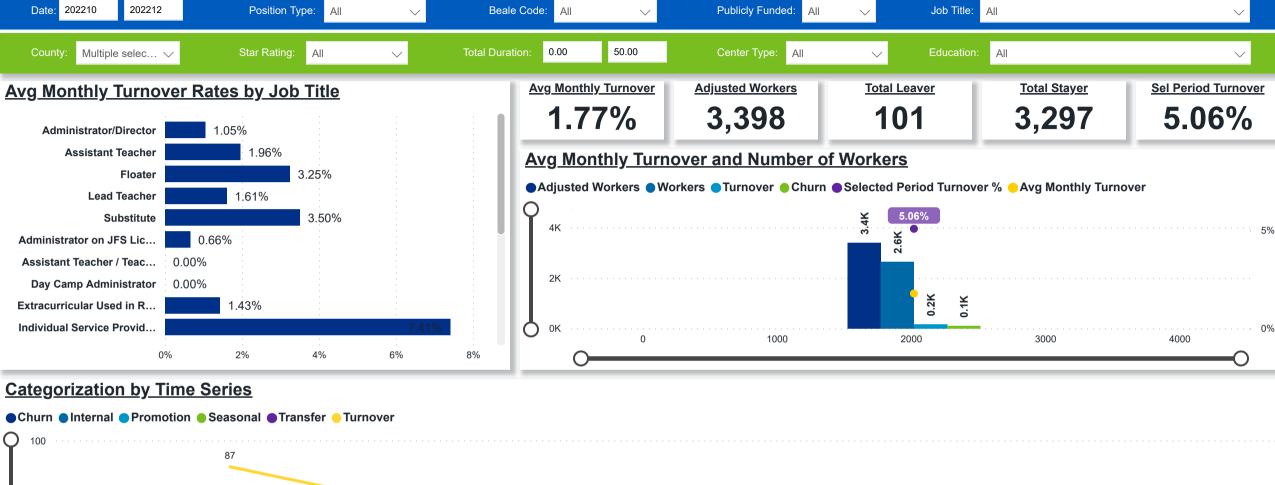

## Workforce and Program Analysis Platform (WPAP): TIMELINE - TURNOVER







# Workforce and Program Analysis Platform (WPAP): TIMELINE - CHURN







# Workforce and Program Analysis Platform (WPAP): MAP





## Workforce and Program Analysis Platform (WPAP): JOBS & EMPLOYEES - NOMINAL





### Workforce and Program Analysis Platform (WPAP): JOBS & EMPLOYEES - PERCENT





#### Workforce and Program Analysis Platform (WPAP): CAREER PROGRESSION & SENIORITY - NOMINAL





## Workforce and Program Analysis Platform (WPAP): CAREER PROGRESSION & SENIORITY - PERCENT





## **Workforce and Program Analysis Platform (WPAP): COMPENSATION - NOMINAL**





#### Workforce and Program Analysis Platform (WPAP): COMPENSATION - PERCENT





#### Workforce and Program Analysis Platform (WPAP): WORKPLACE CHARACTERISTICS - NOMINAL





### Workforce and Program Analysis Platf