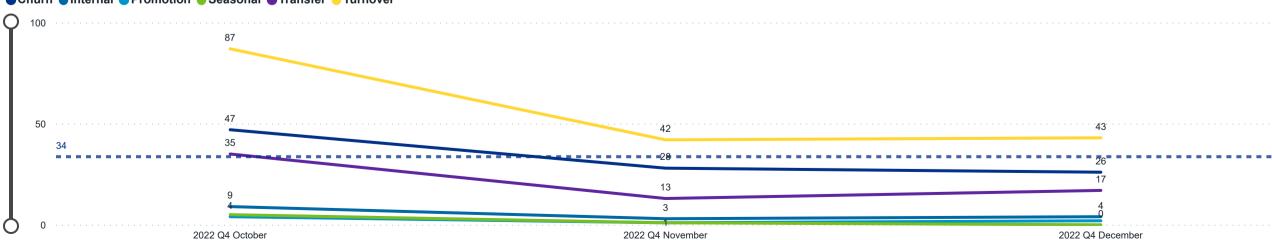

## Workforce and Program Analysis Platform (WPAP): TIMELINE - TURNOVER







# Workforce and Program Analysis Platform (WPAP): TIMELINE - CHURN







# Workforce and Program Analysis Platform (WPAP): MAP





## Workforce and Program Analysis Platform (WPAP): JOBS & EMPLOYEES - NOMINAL





### Workforce and Program Analysis Platform (WPAP): JOBS & EMPLOYEES - PERCENT





#### Workforce and Program Analysis Platform (WPAP): CAREER PROGRESSION & SENIORITY - NOMINAL





## Workforce and Program Analysis Platform (WPAP): CAREER PROGRESSION & SENIORITY - PERCENT





## **Workforce and Program Analysis Platform (WPAP): COMPENSATION - NOMINAL**





#### Workforce and Program Analysis Platform (WPAP): COMPENSATION - PERCENT





#### Workforce and Program Analysis Platform (WPAP): WORKPLACE CHARACTERISTICS - NOMINAL





### Workforce and Program Analysis Platfor