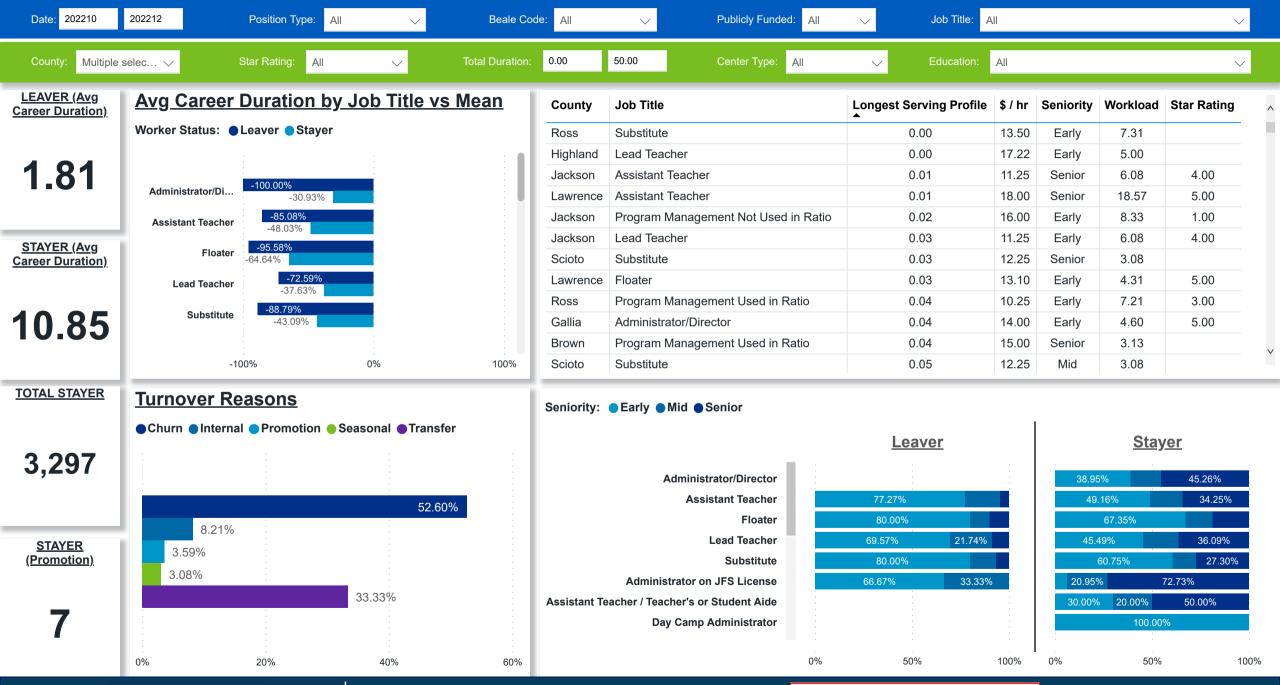

#### Workforce and Program Analysis Platform (WPAP): CAREER PROGRESSION & SENIORITY - NOMINAL