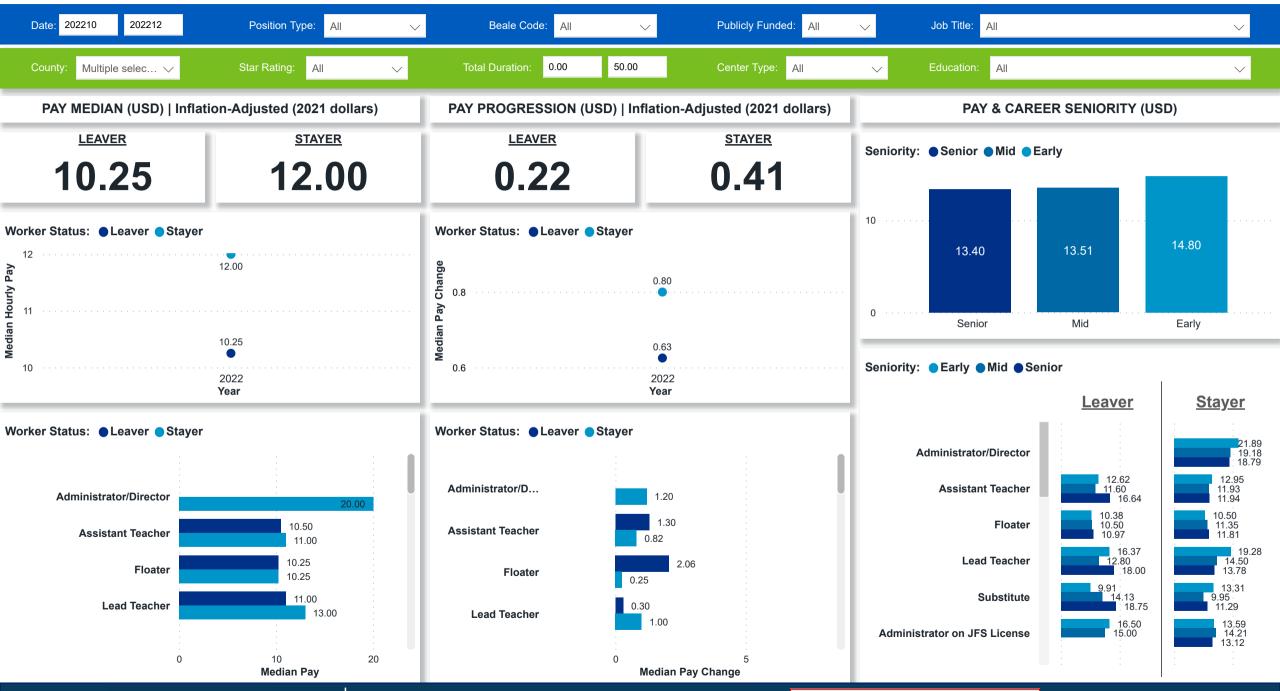

## Workforce and Program Analysis Platform (WPAP): TIMELINE - TURNOVER







# Workforce and Program Analysis Platform (WPAP): TIMELINE - CHURN







# Workforce and Program Analysis Platform (WPAP): MAP





## Workforce and Program Analysis Platform (WPAP): JOBS & EMPLOYEES - NOMINAL





### Workforce and Program Analysis Platform (WPAP): JOBS & EMPLOYEES - PERCENT





#### Workforce and Program Analysis Platform (WPAP): CAREER PROGRESSION & SENIORITY - NOMINAL





## Workforce and Program Analysis Platform (WPAP): CAREER PROGRESSION & SENIORITY - PERCENT





## **Workforce and Program Analysis Platform (WPAP): COMPENSATION - NOMINAL**





#### Workforce and Program Analysis Platform (WPAP): COMPENSATION - PERCENT





#### Workforce and Program Analysis Platform (WPAP): WORKPLACE CHARACTERISTICS - NOMINAL





### Workforce and Program Analysis Platform (WPAP): WORKPLACE CHARACTERISTICS - PERCENT