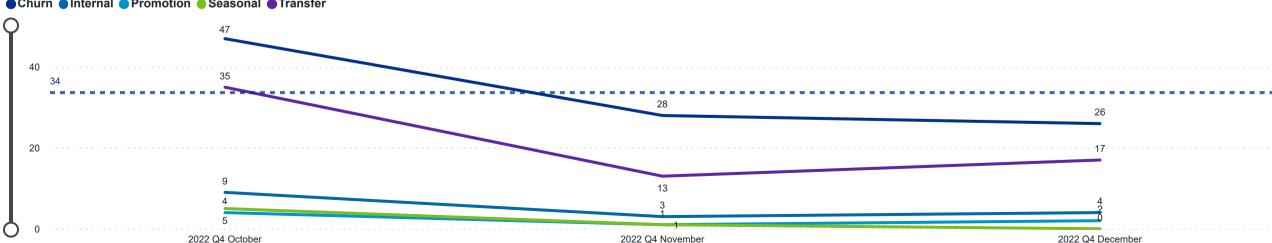

## Workforce and Program Analysis Platform (WPAP): TIMELINE - TURNOVER







# Workforce and Program Analysis Platform (WPAP): TIMELINE - CHURN







# Workforce and Program Analysis Platform (WPAP): MAP





## Workforce and Program Analysis Platform (WPAP): JOBS & EMPLOYEES - NOMINAL





### Workforce and Program Analysis Platform (WPAP): JOBS & EMPLOYEES - PERCENT





#### Workforce and Program Analysis Platform (WPAP): CAREER PROGRESSION & SENIORITY - NOMINAL





## Workforce and Program Analysis Platform (WPAP): CAREER PROGRESSION & SENIORITY - PERCENT





## **Workforce and Program Analysis Platform (WPAP): COMPENSATION - NOMINAL**





#### Workforce and Program Analysis Platform (WPAP): COMPENSATION - PERCENT





#### Workforce and Program Analysis Platform (WPAP): WORKPLACE CHARACTERISTICS - NOMINAL





### Workforce and Program Analysis Platform (WPAP): WORKPLACE CHARACTERISTICS - PERCENT