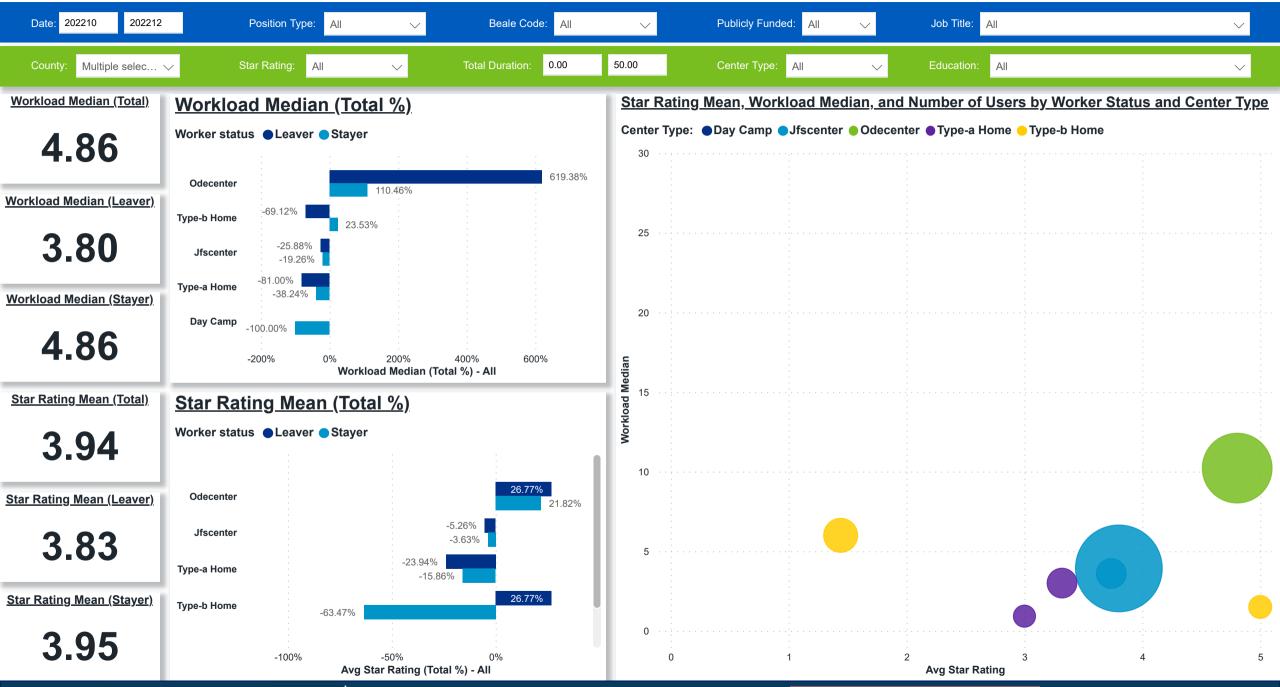

### Workforce and Program Analysis Platform (WPAP): WORKPLACE CHARACTERISTICS - PERCENT