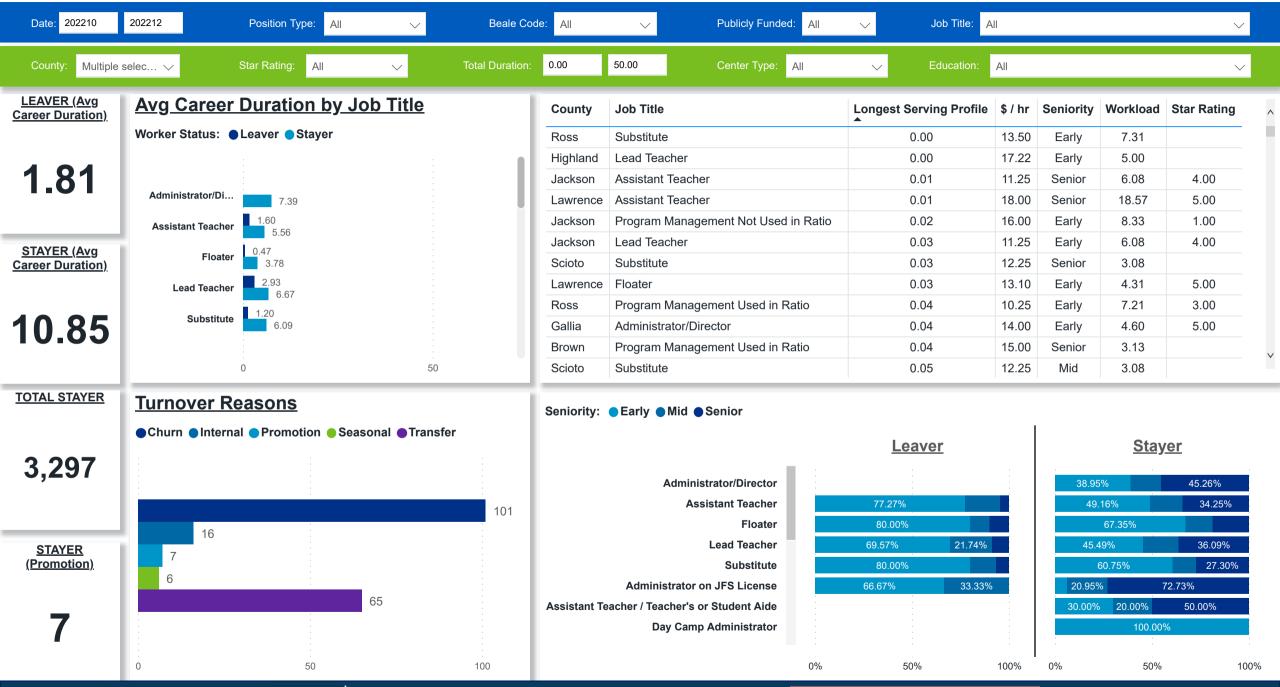

#### Workforce and Program Analysis Platform (WPAP): CAREER PROGRESSION & SENIORITY - NOMINAL