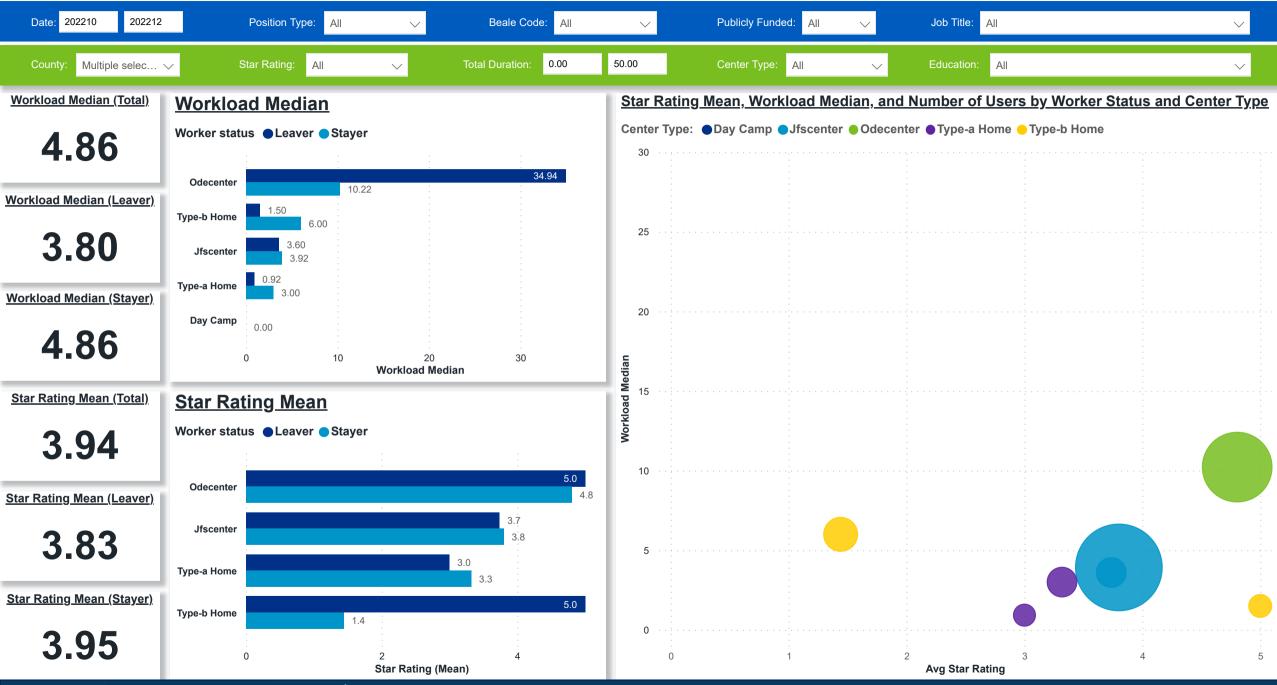

#### Workforce and Program Analysis Platform (WPAP): WORKPLACE CHARACTERISTICS - NOMINAL