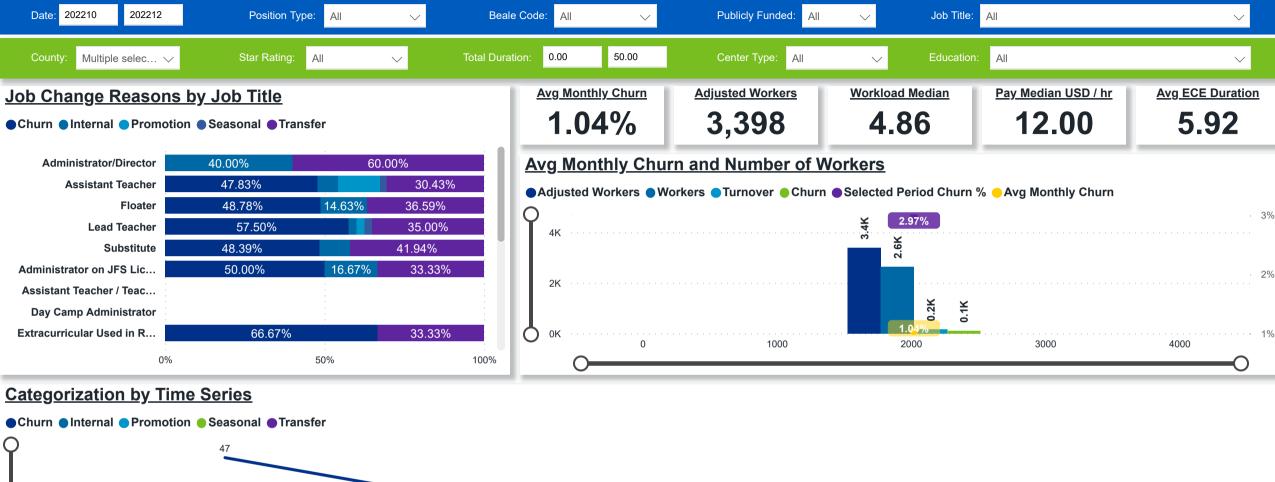

## Workforce and Program Analysis Platform (WPAP): TIMELINE - TURNOVER







# Workforce and Program Analysis Platform (WPAP): TIMELINE - CHURN







# Workforce and Program Analysis Platform (WPAP): MAP





## Workforce and Program Analysis Platform (WPAP): JOBS & EMPLOYEES - NOMINAL





### Workforce and Program Analysis Platform (WPAP): JOBS & EMPLOYEES - PERCENT





#### Workforce and Program Analysis Platform (WPAP): CAREER PROGRESSION & SENIORITY - NOMINAL





## Workforce and Program Analysis Platform (WPAP): CAREER PROGRESSION & SENIORITY - PERCENT





## **Workforce and Program Analysis Platform (WPAP): COMPENSATION - NOMINAL**





#### Workforce and Program Analysis Platform (WPAP): COMPENSATION - PERCENT





#### Workforce and Program Analysis Platform (WPAP): WORKPLACE CHARACTERISTICS - NOMINAL





### Workforce and Program Analysis Platform (WPAP): WORKPLACE CHARACTERISTICS - PERCENT