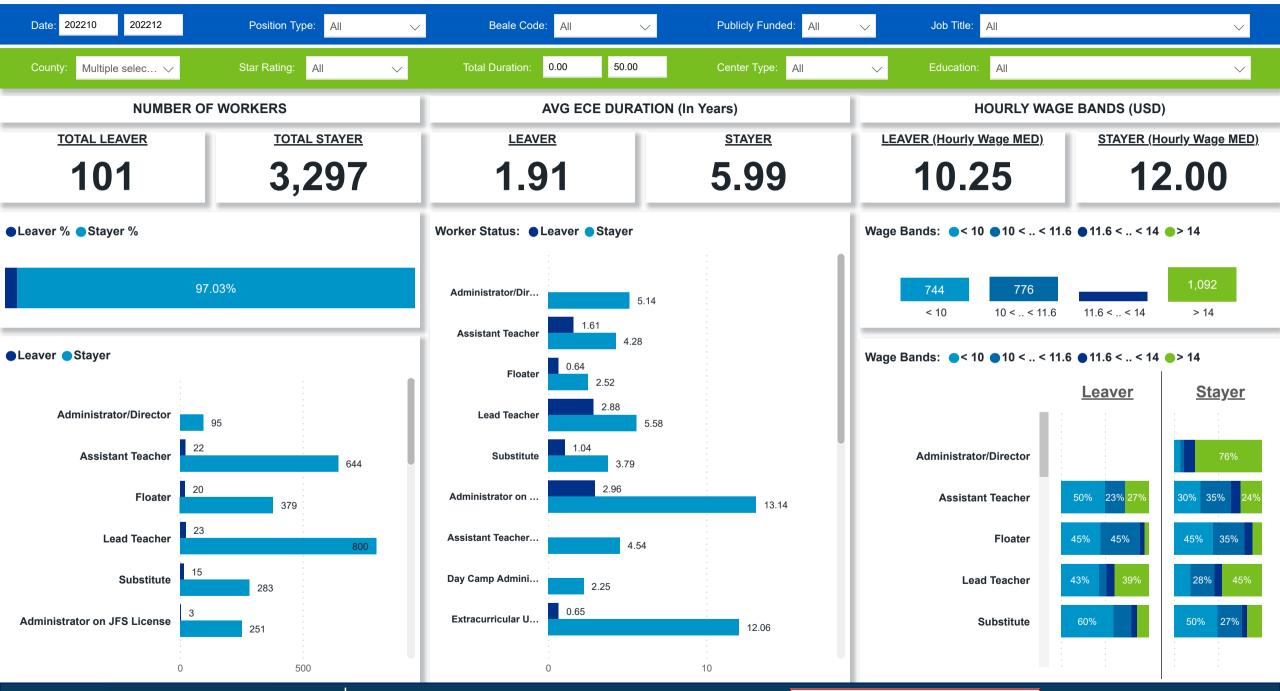

## Workforce and Program Analysis Platform (WPAP): TIMELINE - TURNOVER







# Workforce and Program Analysis Platform (WPAP): TIMELINE - CHURN







# Workforce and Program Analysis Platform (WPAP): MAP





## Workforce and Program Analysis Platform (WPAP): JOBS & EMPLOYEES - NOMINAL





### Workforce and Program Analysis Platform (WPAP): JOBS & EMPLOYEES - PERCENT





#### Workforce and Program Analysis Platform (WPAP): CAREER PROGRESSION & SENIORITY - NOMINAL





## Workforce and Program Analysis Platform (WPAP): CAREER PROGRESSION & SENIORITY - PERCENT





## **Workforce and Program Analysis Platform (WPAP): COMPENSATION - NOMINAL**





#### Workforce and Program Analysis Platform (WPAP): COMPENSATION - PERCENT





#### Workforce and Program Analysis Platform (WPAP): WORKPLACE CHARACTERISTICS - NOMINAL





### Workforce and Program Analysis Platform (WPAP): WORKPLACE CHARACTERISTICS - PERCENT