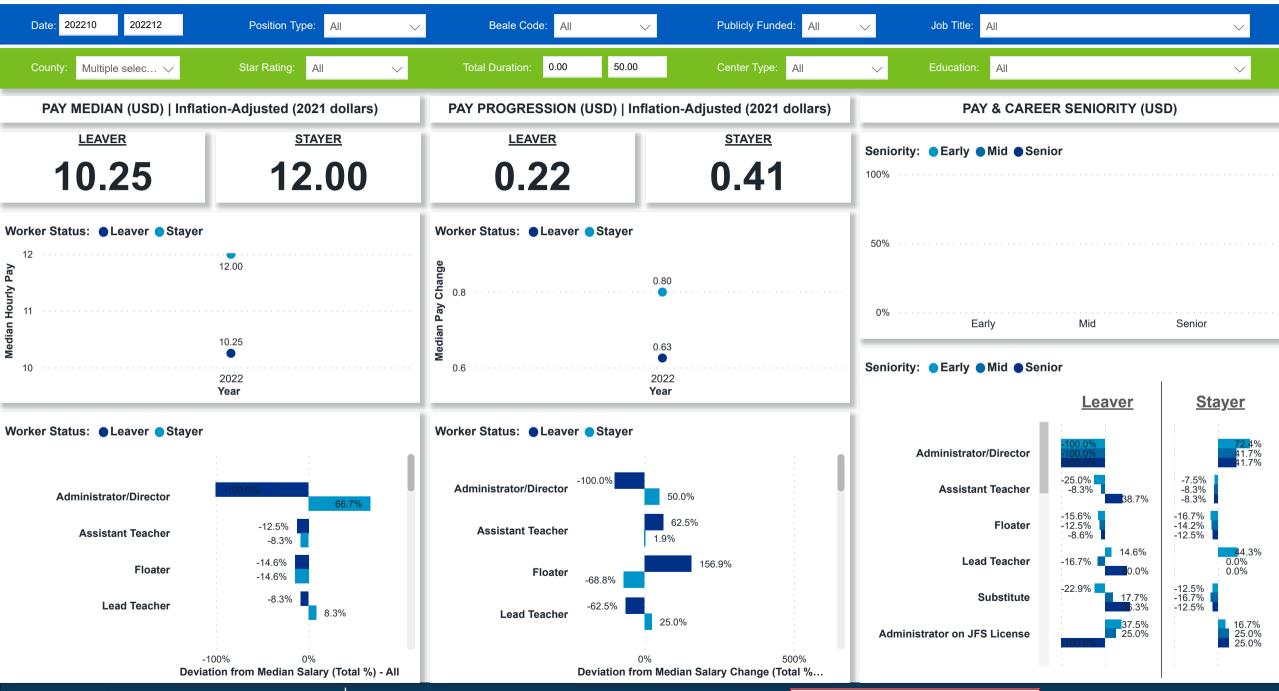

## Workforce and Program Analysis Platform (WPAP): TIMELINE - TURNOVER







# Workforce and Program Analysis Platform (WPAP): TIMELINE - CHURN







# Workforce and Program Analysis Platform (WPAP): MAP





## Workforce and Program Analysis Platform (WPAP): JOBS & EMPLOYEES - NOMINAL





### Workforce and Program Analysis Platform (WPAP): JOBS & EMPLOYEES - PERCENT





#### Workforce and Program Analysis Platform (WPAP): CAREER PROGRESSION & SENIORITY - NOMINAL





## Workforce and Program Analysis Platform (WPAP): CAREER PROGRESSION & SENIORITY - PERCENT





## **Workforce and Program Analysis Platform (WPAP): COMPENSATION - NOMINAL**





#### Workforce and Program Analysis Platform (WPAP): COMPENSATION - PERCENT





#### Workforce and Program Analysis Platform (WPAP): WORKPLACE CHARACTERISTICS - NOMINAL





### Workforce and Program Analysis Platform (WPAP): WORKPLACE CHARACTERISTICS - PERCENT