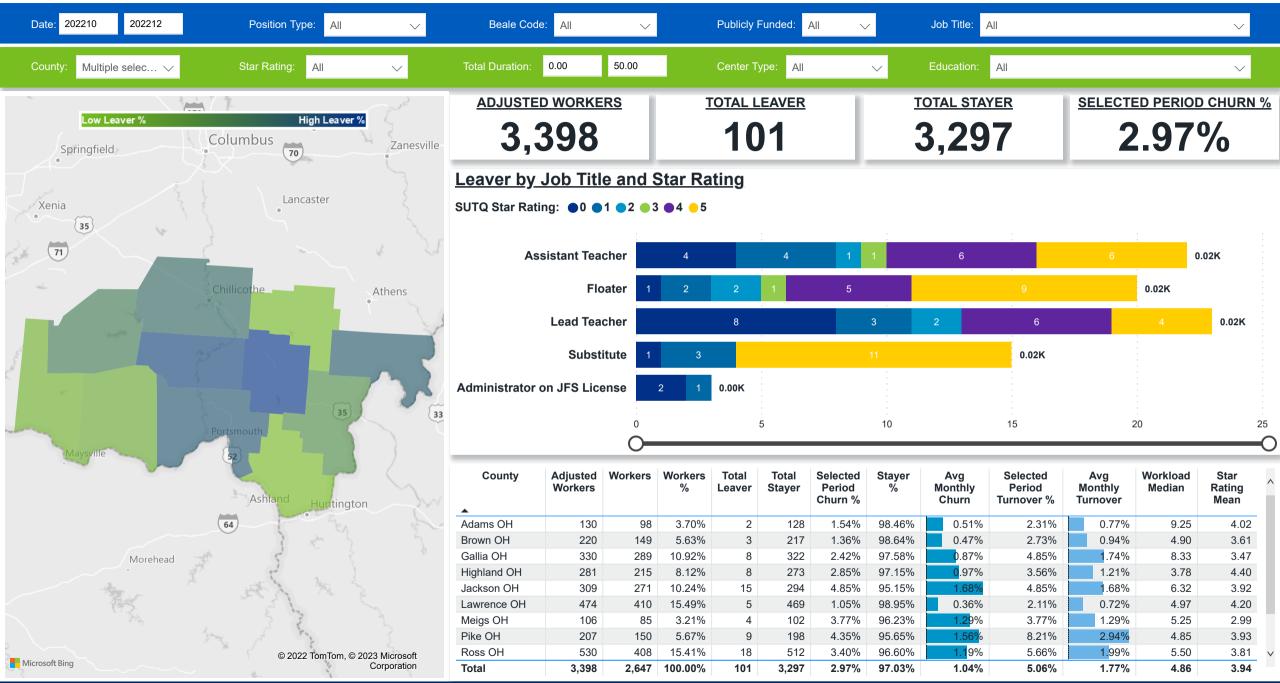

## Workforce and Program Analysis Platform (WPAP): TIMELINE - TURNOVER







# Workforce and Program Analysis Platform (WPAP): TIMELINE - CHURN







# Workforce and Program Analysis Platform (WPAP): MAP





## Workforce and Program Analysis Platform (WPAP): JOBS & EMPLOYEES - NOMINAL





### Workforce and Program Analysis Platform (WPAP): JOBS & EMPLOYEES - PERCENT





#### Workforce and Program Analysis Platform (WPAP): CAREER PROGRESSION & SENIORITY - NOMINAL





## Workforce and Program Analysis Platform (WPAP): CAREER PROGRESSION & SENIORITY - PERCENT





## **Workforce and Program Analysis Platform (WPAP): COMPENSATION - NOMINAL**





#### Workforce and Program Analysis Platform (WPAP): COMPENSATION - PERCENT





#### Workforce and Program Analysis Platform (WPAP): WORKPLACE CHARACTERISTICS - NOMINAL





### Workforce and Program Analysis Platform (WPAP): WORKPLACE CHARACTERISTICS - PERCENT