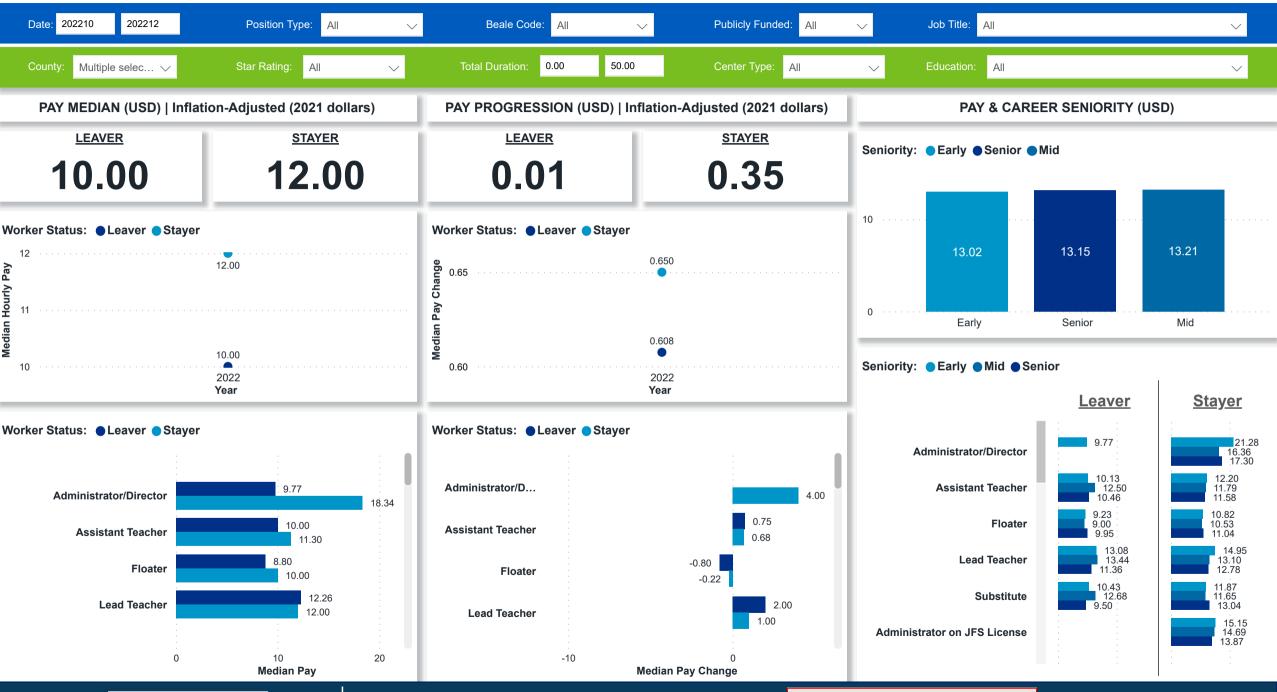

# Workforce and Program Analysis Platform (WPAP): COMPENSATION - NOMINAL

Created Date: 01/25/2023

**Powered by NEW SYSTEMS ETHIC NSE** Collective Analytics

DATA & REVIEW DRAFT 12.31.22

Page 8 of 11