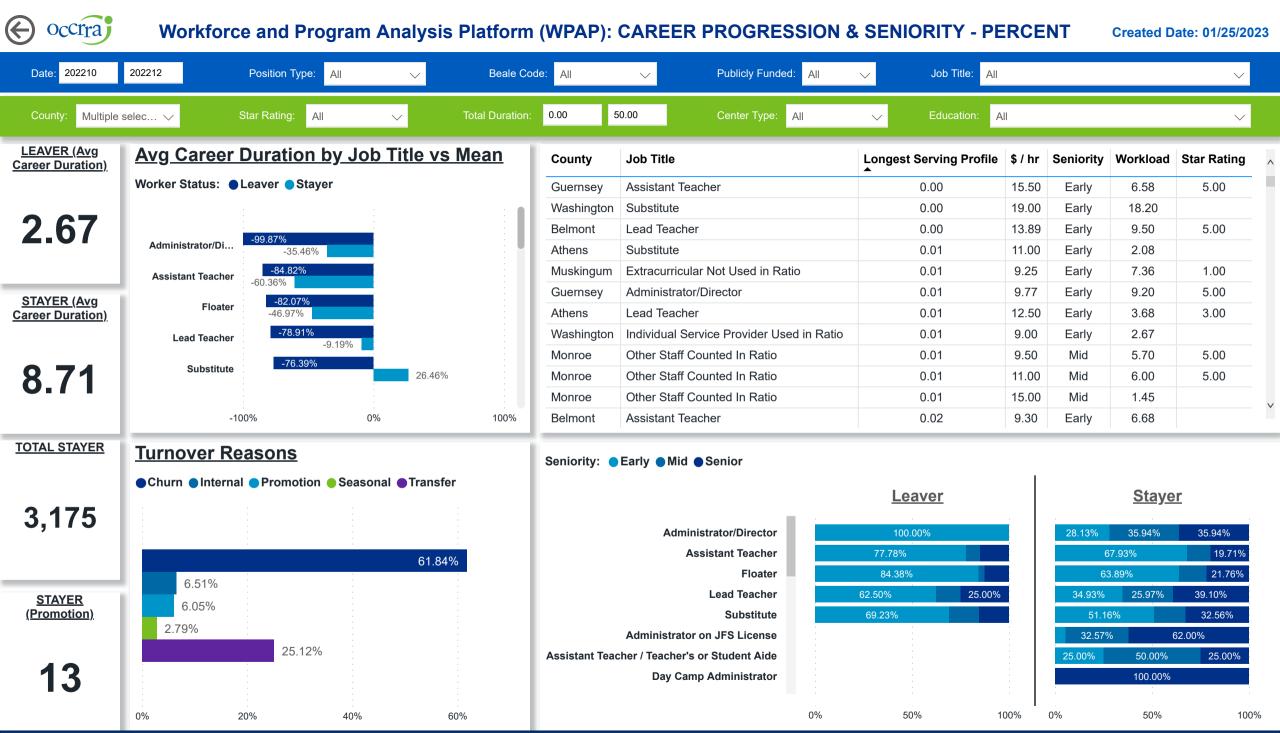

#### DATA & REVIEW DRAFT 12.31.22

Page 5 of 11

Workforce and Program Analysis Platform (WPAP): CAREER PROGRESSION & SENIORITY - NOMINAL

Created Date: 01/25/2023

|                                 |                                            | <b>J</b>           |                 |                   | · /            | _                               |               |                         |         |           |              |             |    |
|---------------------------------|--------------------------------------------|--------------------|-----------------|-------------------|----------------|---------------------------------|---------------|-------------------------|---------|-----------|--------------|-------------|----|
| Date: 202210                    | 202212                                     | Position Type: All | $\sim$          | Beale Co          | de: All        | ✓ Publicly Fund                 | ded: All      | Job Title: All          |         |           |              | $\vee$      |    |
| County: Multiple s              | selec 🗸                                    | Star Rating: All   | $\sim$          | Total Duration:   | 0.00 5         | 0.00 Center Type:               | All           | Section: A              | All     |           |              | $\sim$      |    |
| LEAVER (Avg<br>Career Duration) | Avg Caree                                  | er Duration by Jo  | <u>ob Title</u> |                   | County         | Job Title                       |               | Longest Serving Profile | \$ / hr | Seniority | Workload     | Star Rating |    |
|                                 | Worker Status:                             | Leaver Stayer      |                 |                   | Guernsey       | Assistant Teacher               |               | 0.00                    | 15.50   | Early     | 6.58         | 5.00        |    |
|                                 |                                            |                    |                 |                   | Washington     | Substitute                      |               | 0.00                    | 19.00   | Early     | 18.20        |             |    |
| 2.67                            |                                            | 0.01               |                 | - 11              | Belmont        | Lead Teacher                    |               | 0.00                    | 13.89   | Early     | 9.50         | 5.00        |    |
|                                 | Administrator/Di                           | 5.52               |                 |                   | Athens         | Substitute                      |               | 0.01                    | 11.00   | Early     | 2.08         |             |    |
|                                 | Assistant Teach                            | 1.30<br>3.39       |                 |                   | Muskingum      | Extracurricular Not Used in F   | Ratio         | 0.01                    | 9.25    | Early     | 7.36         | 1.00        |    |
| STAYER (Avg                     |                                            | 1.52               |                 |                   | Guernsey       | Administrator/Director          |               | 0.01                    | 9.77    | Early     | 9.20         | 5.00        |    |
| Career Duration)                | Float                                      | 4.54               |                 |                   | Athens         | Lead Teacher                    |               | 0.01                    | 12.50   | Early     | 3.68         | 3.00        |    |
|                                 | Lead Teach                                 | 1.80               |                 |                   | Washington     | Individual Service Provider L   | Jsed in Ratio | 0.01                    | 9.00    | Early     | 2.67         |             |    |
| /                               | Quite stifter                              | 2.02               |                 |                   | Monroe         | Other Staff Counted In Ratio    | )             | 0.01                    | 9.50    | Mid       | 5.70         | 5.00        |    |
| 8.71                            | Substitu                                   | 10.82              |                 |                   | Monroe         | Other Staff Counted In Ratio    | )             | 0.01                    | 11.00   | Mid       | 6.00         | 5.00        |    |
|                                 |                                            |                    |                 |                   | Monroe         | Other Staff Counted In Ratio    | )             | 0.01                    | 15.00   | Mid       | 1.45         |             |    |
|                                 |                                            | 0                  | 20              |                   | Belmont        | Assistant Teacher               |               | 0.02                    | 9.30    | Early     | 6.68         |             |    |
| TOTAL STAYER                    | Turnover F                                 | Reasons            |                 |                   |                |                                 |               |                         |         |           |              |             |    |
|                                 |                                            |                    |                 |                   | Seniority: ●   | Early Mid Senior                |               |                         |         |           |              |             |    |
| 3,175                           | Churn Internal Promotion Seasonal Transfer |                    |                 |                   |                |                                 | Leaver        | <u>Stayer</u>           |         |           |              |             |    |
|                                 |                                            |                    |                 |                   |                |                                 | _             |                         |         |           | <u>otayc</u> | <u>.</u>    |    |
|                                 |                                            |                    |                 |                   |                | Administrator/Director          |               | 100.00%                 |         | 28.13%    | 35.94%       | 35.94%      |    |
|                                 | 128                                        |                    |                 | Assistant Teacher |                |                                 | 77.78%        |                         | 6       | 7.93%     | 19.71%       |             |    |
|                                 | 14                                         |                    |                 | 120               |                | Floater                         |               | 84.38%                  |         | 63        | 3.89%        | 21.76%      |    |
| STAYER                          |                                            |                    |                 |                   |                | Lead Teacher                    | ·             | 62.50% 25.00%           |         | 34.93%    | 25.97%       | 39.10%      |    |
| (Promotion)                     | 13                                         |                    |                 |                   | Substitute     | 69.23%                          |               | 51.1                    | 5%      | 32.56%    |              |             |    |
|                                 | 6                                          |                    |                 |                   |                | Administrator on JFS License    |               |                         |         | 32.57%    | 6            | 62.00%      |    |
|                                 |                                            | 54                 |                 |                   | Assistant Teac | her / Teacher's or Student Aide |               |                         |         | 25.00%    | 50.00%       | 25.00%      |    |
| 13                              |                                            |                    |                 |                   |                | Day Camp Administrator          | •             |                         |         |           | 100.00%      |             |    |
|                                 |                                            |                    |                 |                   |                |                                 |               |                         |         |           |              |             |    |
|                                 | 0                                          | 50                 | 100             |                   |                |                                 | 0%            | 50% 1                   | 00%     | 0%        | 50%          | 10          | 0% |