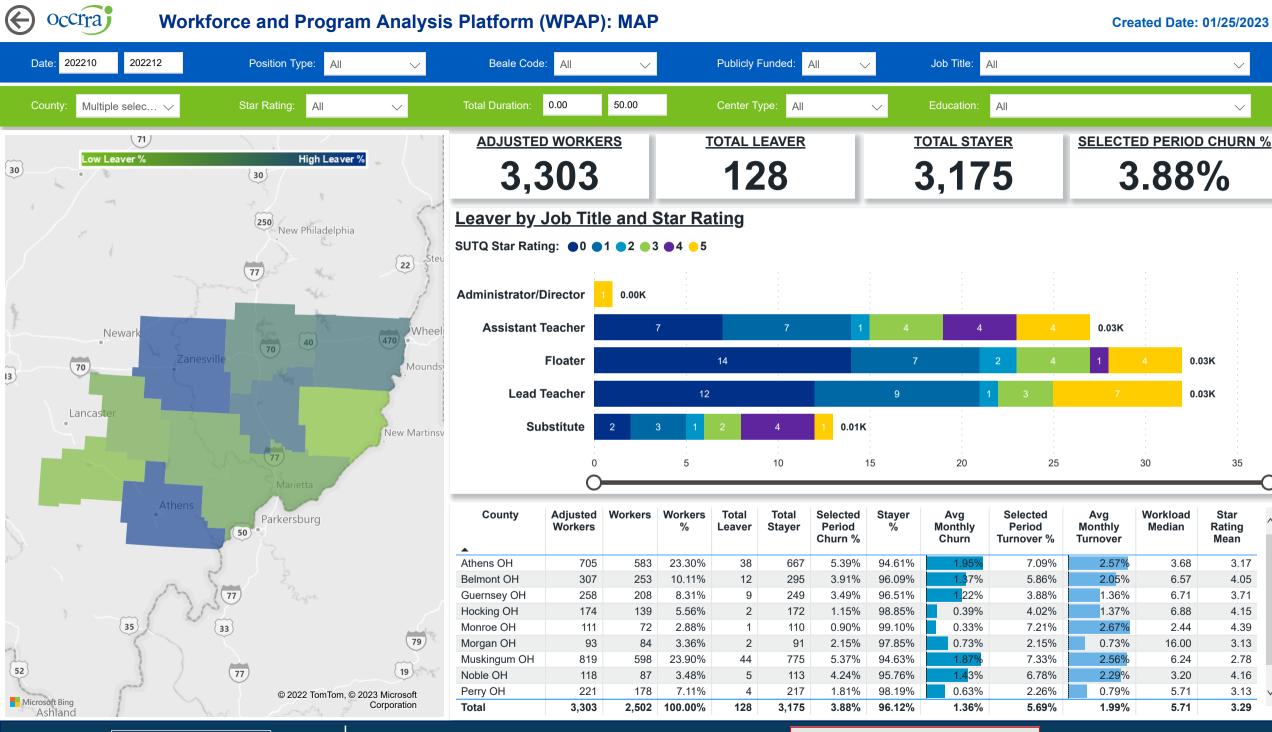

$(\leftarrow)$ 

**Created Date: 1/25/2023** 





Powered by NEW SYSTEMS ETHIC NSE Collective Analytics

DATA & REVIEW DRAFT 12.31.22

Page 1 of 11



#### **Categorization by Time Series**



**Powered by** NEW SYSTEMS ETHIC NSE Collective Analytics

DATA & REVIEW DRAFT 12.31.22



**Powered by NEW SYSTEMS ETHIC NSE** Collective Analytics

DATA & REVIEW DRAFT 12.31.22

Page 3 of 11



### Workforce and Program Analysis Platform (WPAP): JOBS & EMPLOYEES - NOMINAL

Created Date: 01/25/2023



**Powered by NEW SYSTEMS ETHIC NSE** Collective Analytics

DATA & REVIEW DRAFT 12.31.22

Page 4 of 11



### Workforce and Program Analysis Platform (WPAP): JOBS & EMPLOYEES - PERCENT

Created Date: 01/25/2023



# **Powered by** NEW SYSTEMS ETHIC NSE Collective Analytics

#### DATA & REVIEW DRAFT 12.31.22

Page 5 of 11



Workforce and Program Analysis Platform (WPAP): CAREER PROGRESSION & SENIORITY - NOMINAL

Created Date: 01/25/2023

|                                 |                                            | <b>J</b>           |                 |                   | · /