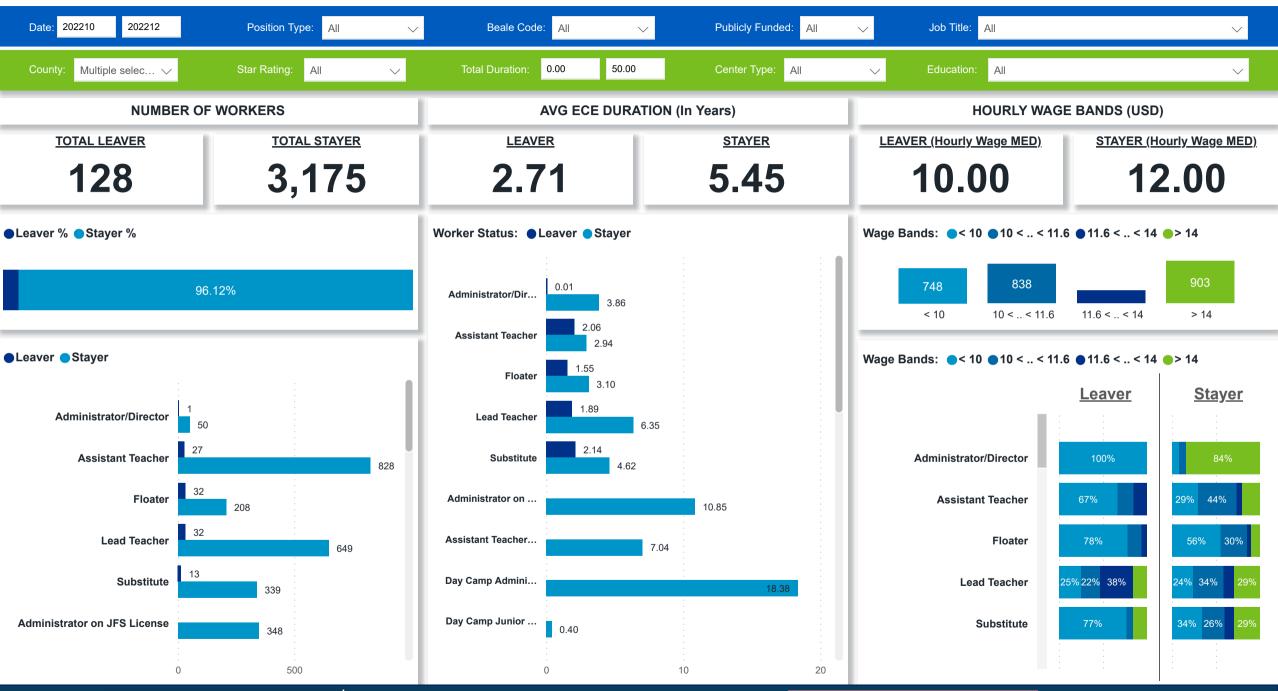

### Workforce and Program Analysis Platform (WPAP): JOBS & EMPLOYEES - NOMINAL

Created Date: 01/25/2023

**Powered by NEW SYSTEMS ETHIC NSE** Collective Analytics

DATA & REVIEW DRAFT 12.31.22

Page 4 of 11