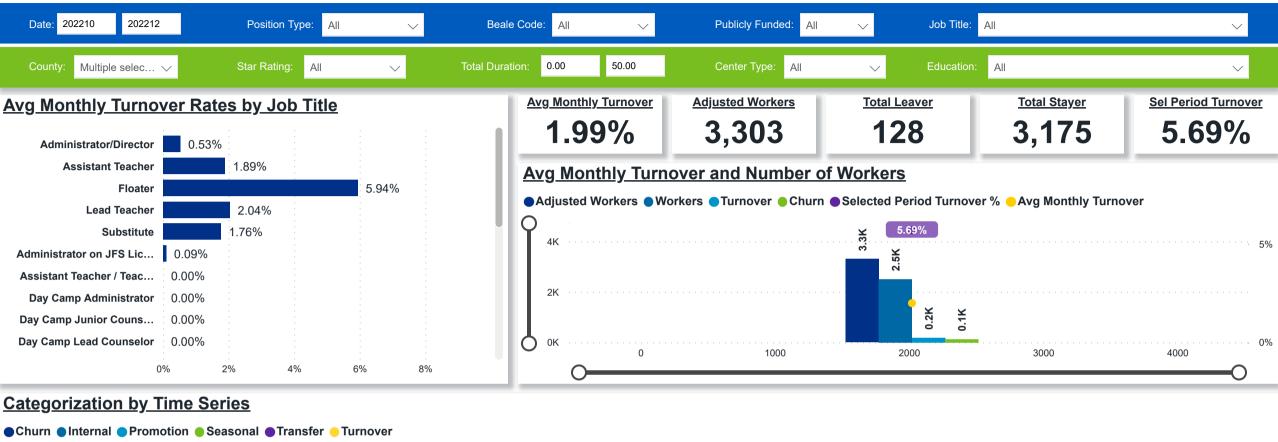

#### **Categorization by Time Series**

**Powered by** NEW SYSTEMS ETHIC NSE Collective Analytics

DATA & REVIEW DRAFT 12.31.22

**Powered by NEW SYSTEMS ETHIC NSE** Collective Analytics

DATA & REVIEW DRAFT 12.31.22