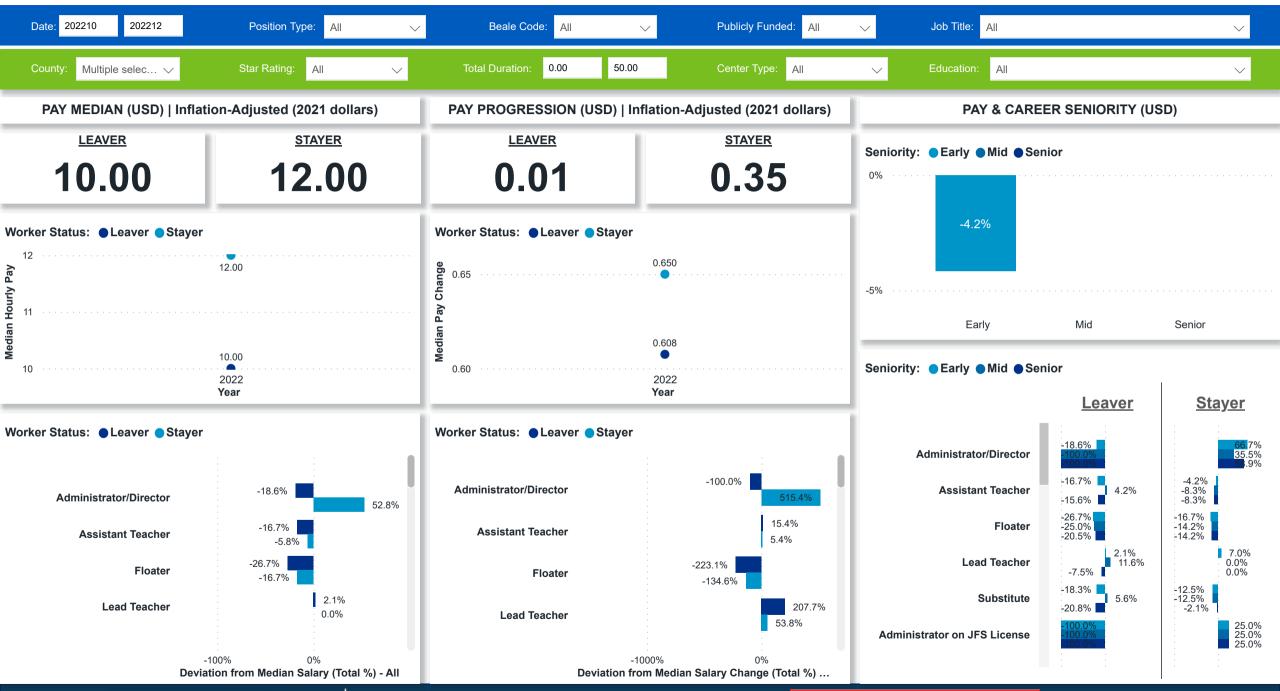

## Workforce and Program Analysis Platform (WPAP): COMPENSATION - PERCENT

Created Date: 01/25/2023

**Powered by** NEW SYSTEMS ETHIC NSE Collective Analytics

DATA & REVIEW DRAFT 12.31.22

Page 9 of 11

Created Date: 01/25/2023