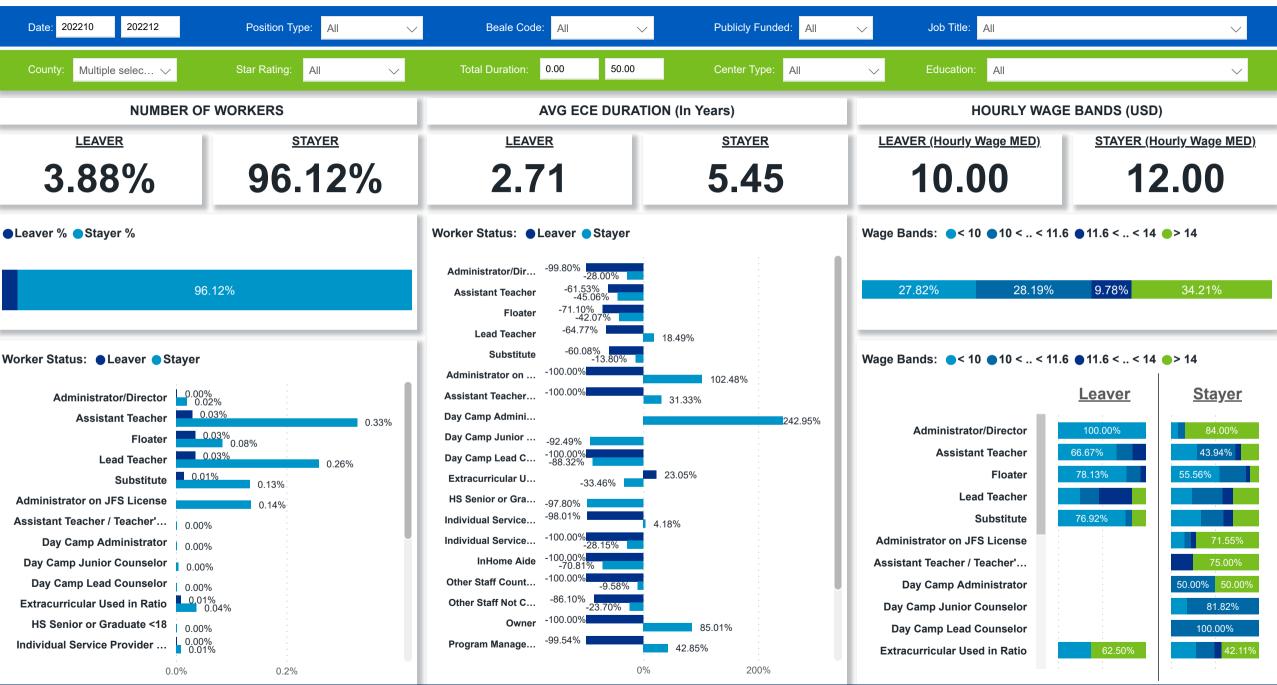

### Workforce and Program Analysis Platform (WPAP): JOBS & EMPLOYEES - PERCENT

Created Date: 01/25/2023