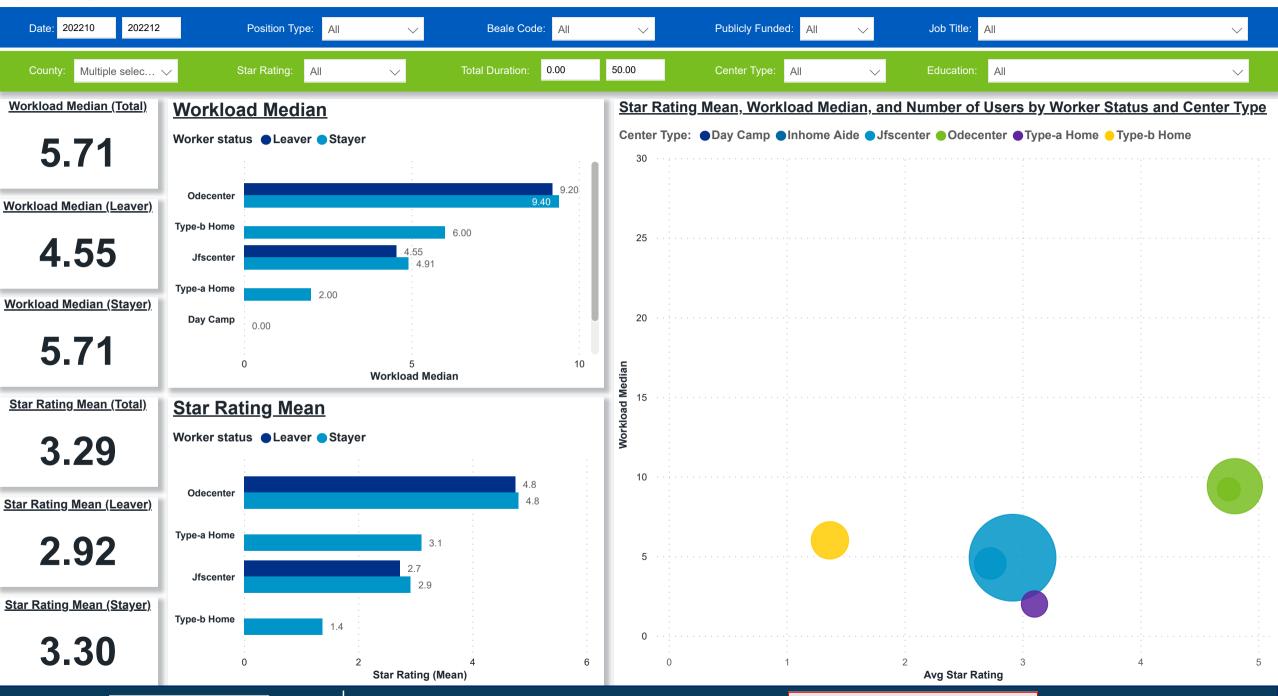

### Workforce and Program Analysis Platform (WPAP): JOBS & EMPLOYEES - PERCENT

Created Date: 01/25/2023