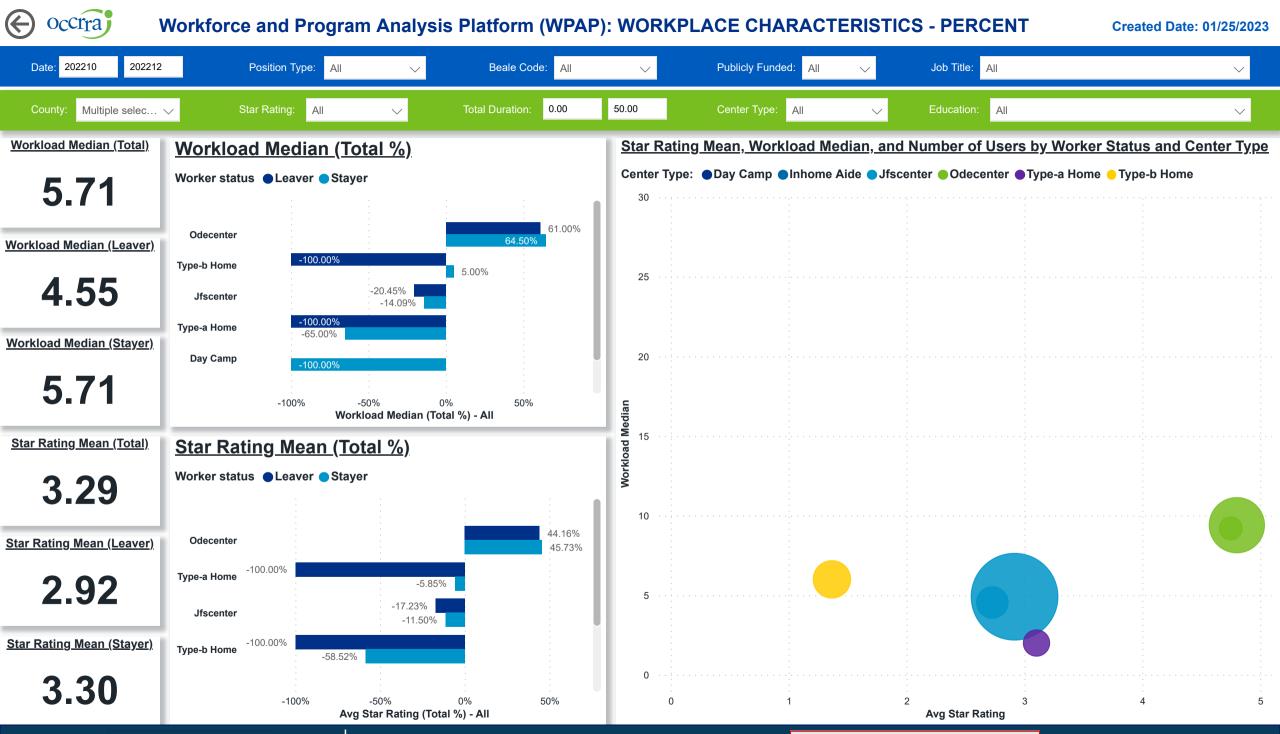

### Workforce and Program Analysis Platform (WPAP): JOBS & EMPLOYEES - PERCENT

Created Date: 01/25/2023